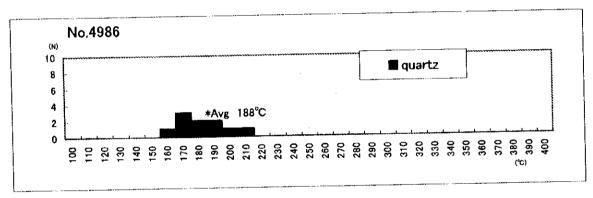

# Appendix 3 Microscopic Observation of Polished Sections

| ne (9)  | San      | Au               | Ag                       | Cu                                | Pb                                        | Zn                                              | As      | Sb                                                          | Hg            | Мо      | Ва      | Sn            |
|---------|----------|------------------|--------------------------|-----------------------------------|-------------------------------------------|-------------------------------------------------|---------|-------------------------------------------------------------|---------------|---------|---------|---------------|
|         | N        | dqq              | ppm                      | ppm                               | ppm                                       | ppn                                             | ppm     | ppm                                                         | ppm           | ppm     | ppm     | ppm           |
| 560,575 | 52       | <2               | 10.2                     | 47                                | 1298                                      | 3638                                            | 30      | <5                                                          | ⟨1            | <1      | 479     | </td          |
| 561,012 | 61       | 30               | 150                      | 106                               | 9308                                      | 940                                             | 101     | 19                                                          | <b>&lt;1</b>  | 11      | 7963    | ζ:            |
| 518,637 | 59       | 172              | 4                        | 9                                 | 189                                       | <2                                              | 20      | 6                                                           | ⟨!            | 6       | 577     |               |
| 518,000 | 59       | ⟨2               | ⟨.5                      | 13                                | 20                                        | 3                                               | 13      | 8                                                           | <b>&lt;1</b>  | 2       | 1514    | ζ:            |
| 519,939 | 61       | 9                | 0,9                      | 13                                | 13                                        | 4                                               | 24      | <5                                                          | ⟨1            | 12      | 728     | ⟨₹            |
| 520,423 | 64       | <2               | 0.6                      | 156                               | 129                                       | 47                                              | 443     | 5                                                           | <1            | 21      | 648     | < 5           |
| 519,282 | 69       | ⟨2               | <.5                      | 18                                | 5                                         | 3                                               | <5      | <5                                                          | ζ1            | 15      | 681     | <:            |
| 518,959 | 69       | 16               | <.5                      | 27                                | 114                                       | 19                                              | 23      | <5                                                          | ⟨1            | 4       | 147     | <₹            |
| 517,608 | 50       |                  | mer manager of the de    | tot-do                            |                                           |                                                 |         |                                                             |               |         |         |               |
| 517,492 | 59       | 11               | 2.1                      | 133                               | 73                                        | 130                                             | 119     | 8                                                           | <b>&lt;1</b>  | 36      | 926     |               |
| 517,776 | 59       | 25               | 2.3                      | 230                               | 8                                         | 141                                             | 12      | <5                                                          | <b>(1</b>     | 1       | 487     | 16            |
| 518,747 | 60       | <2               | ⟨.5                      | 44                                | 51                                        | 174                                             | 14      | <5                                                          | <b>&lt;1</b>  | 4       | 1542    | ⟨₹            |
| 546,364 | 42       | 2                | <.5                      | 127                               | 9                                         | 209                                             | 8       | 9                                                           | <b>&lt;1</b>  | 1       | 1666    | <b>&lt;</b> : |
| 545,574 | 47       | <2               | <.5                      | 28                                | 35                                        | 27                                              | 1226    | <5                                                          | <1            | <1      | 517     | <5            |
| 547,756 | 56       | <2               | <.5                      | 41                                | 55                                        | 50                                              | 59      | 25                                                          | <b>(1</b>     | 6       | 542     | \.<br>\!      |
| 505,117 | 69       | <2               | <.5                      | 10                                | 5                                         | 3                                               | 11      | <5                                                          | <u>΄΄</u> (1  | 21      | 100     | \ <u>`</u>    |
| 521,124 | 61       | <2               | <.5                      | 13                                | 201                                       | 15                                              | ⟨5      | <5                                                          | <1            | 2       | 1321    | \.<br>\.      |
| 520,984 | 61       | <2               | <.5                      | 33                                | 1889                                      | 27                                              | 16      | <5                                                          | (1)           | <1      | 925     | ⟨5            |
| 521,278 | 62       | <2               | 134.1                    | 38                                | 2020                                      | 40                                              | 1442    | 16                                                          | <b>۲</b> 1    | 6       | 1156    | 6             |
| 521,278 | 62       | <2               | 30.3                     | 53                                | 1908                                      | 24                                              | 23      | <5                                                          | <1            | 6       | 581     | 9             |
| 520,936 | 70       | <2               | <.5                      | 7                                 | 21                                        | 12                                              | 7       | 6                                                           | <1            | <1      | 1966    | <5            |
|         | 123      | <2               | 10.3                     | 16                                | 605                                       | 23                                              | 73      | <5                                                          | <1            | 14      | 4433    | 10            |
| 539,256 | 60       | 2                | 84.2                     | 225                               | 92700                                     | 60970                                           | 74      | 85                                                          | <1            | 155     | 547     | <5            |
| 539,547 | 57       | ⟨2               | 1104                     | 761                               | 15268                                     | 223602                                          | 106     | 360                                                         | <1            | 128     | 115     | <5            |
| 539,698 | 57       | <2               | 208.8                    | 413                               | 10937                                     | 12251                                           | 112     | 176                                                         | <1            | 1       | 576     | <5            |
| 537,344 | 49       |                  |                          |                                   |                                           |                                                 |         |                                                             |               |         |         |               |
| 634,620 | 57       | 40               | 246.4                    | 196                               | 4283                                      | 248                                             | 87      | 34                                                          | <1            | 10      | 127     | <5            |
| 634,972 | 57       | 88               | 949                      | 581                               | 6188                                      | 4565                                            | 65      | 38                                                          | <1            | 17      | 48      | ⟨5            |
| 635,461 | 57       | 1044             | 104                      | 2649                              | 185800                                    | 139206                                          | 73      | 46                                                          | <b>&lt;</b> 1 | 11      | 37      | <5            |
| 635,506 | 57       | 1062             | 104.3                    | 3886                              | 109100                                    | 147627                                          | 125     | 37                                                          | ۲۱            | 24      | 57      | ⟨5            |
| 635,382 | 63       | 1197             | 674                      | 65650                             | 727                                       | 232                                             | 28934   | 1050                                                        | 7.7992        | 4       | 40      | 421           |
| 634,770 | 63       | 1422             | 1240                     | 2390                              | 33400                                     | 55825                                           | 351     | 130                                                         | <1            | 14      | 69      | · 15          |
| 626,414 | 63       | <2               | <.5                      | 9                                 | 13                                        | 44                                              | 15      | <5                                                          | <1            | <1      | 847     | <5            |
| 624,333 | 63       | 19               | 76.7                     | 438                               | 241100                                    | 14246                                           | 82      | 100                                                         | <1            | 10      | 582     | <5            |
| 567,019 | 54       | 1305             | 79.8                     | 361                               | 59000                                     | 40275                                           | 1949    | 51                                                          | <1            | 107     | 72      | ⟨5            |
| 567,019 | 54       | 348              | 83.8                     | 1358                              | 37700                                     | 279334                                          | 274     | 58                                                          | <b>&lt;</b> 1 | 1       | 189     | <5            |
| 567,019 | 54       | 284              | 171.1                    | 4097                              | 89500                                     | 229006                                          | 553     | 350                                                         | <b>&lt;1</b>  | 18      | 85      | <5            |
| 567,019 | 54       | 225              | 209.5                    | 5051                              | 116800                                    | 354923                                          | 549     | 387                                                         | ⟨1            | 33      | 89      | <5            |
| 567,019 | 54       | 460              | 982                      | 5402                              | 82600                                     | 292821                                          | 1125    | 368                                                         | <1            | 53      | 203     | <5            |
| 567,217 | 54       | 549              | 338                      | 26705                             | 5613                                      | 65781                                           | 510     | 93                                                          | <1            | 10      | 39      | 31            |
| 567,217 | 54       | 1197             | 678                      | 47279                             | 1688                                      | 35657                                           | 888     | 446                                                         | 1>            | 15      | <2      | 83            |
| 567,217 | 54       | 660              | 470                      | 23476                             | 29500                                     | 107054                                          | 1271    | 193                                                         | <1            | 15      | 25      | 39            |
| 638,256 | 28       | <2               | <.5                      | 11                                | 12                                        | 30                                              | 10      | <5                                                          | <1            | 8       | 1133    | <5            |
| 638,462 | 29       | ⟨2               | <.5                      | 22                                | 31                                        | 60                                              | 23      | <5                                                          | <1            | 2       | 1301    | <5            |
| 631,549 | 20       | 4                | 11.3                     | 1186                              | 1285                                      | 1315                                            | 252     | 35                                                          | <1            | 35      | 20      | <5            |
| 616,020 | 21       | <2               | <.5                      | 6                                 | 15                                        | 15                                              | 7       | <5                                                          | <1            | 2       | 1014    | <5            |
| 616,050 | 21       | ⟨2               | <.5                      | 6                                 | 44                                        | 18                                              | 56      | <5                                                          | <1            | 2       | 802     | ⟨₹            |
| 635,205 | 20       | <2               | 15.5                     | 60406                             | <3                                        | 139                                             | <5      | <5                                                          | <1            | 1       | 1453    | <5            |
| 634,086 | 21       | ⟨2               | <.5                      | 7                                 | 18                                        | 27                                              | 8       | <5                                                          | <1            | 4       | 1437    | <5            |
| 633,776 | 28       | <2               | <.5                      | 5                                 | 33                                        | 38                                              | 21      | <5                                                          | <1            | 2       | 1277    | <5            |
| ť       | 20<br>21 | 35,205<br>34,086 | 635,205 <2<br>634,086 <2 | 635,205 <2 15.5<br>634,086 <2 <.5 | 635,205 <2 15.5 60406<br>634,086 <2 <.5 7 | 635,205 <2 15.5 60406 <3<br>634,086 <2 <.5 7 18 | 635,205 | 335,205 <2 15.5 60406 <3 139 <5<br>334,086 <2 <.5 7 18 27 8 | 335,205       | 335,205 | 335,205 | 335,205       |

Appendix 3-1 Sample List of Labratry Works (Polished Section)

| No.             | Location             | Sample                                  | No. Sample Name         | Pyrite         | Chalcopyrite   | Sphalerite     | Galena                                           | Bornite                                          | Covelline                                        | Molybdenite    | Enargite                                         | Pyrargynte     | Polybasite     | Pearoite?         | Tetrahedrite   | Tennantite | Freibergite                                      | Electrum |               | Magnetite      | Hematite                | Goethite | Mangan oxide   | Titanium oxide | Cuprite      | Tenorite     | Chrysocolia    | Cerussite                                        | Remarks<br>N60E.Mn v   |
|-----------------|----------------------|-----------------------------------------|-------------------------|----------------|----------------|----------------|--------------------------------------------------|--------------------------------------------------|--------------------------------------------------|----------------|--------------------------------------------------|----------------|----------------|-------------------|----------------|------------|--------------------------------------------------|----------|---------------|----------------|-------------------------|----------|----------------|----------------|--------------|--------------|----------------|--------------------------------------------------|------------------------|
| <del>Ĭ</del> Ţ╂ | Turaquiri            | 5256                                    | wk-arg v wd:0.4m Mn     | ×              | ×              | ×              |                                                  |                                                  |                                                  |                |                                                  |                |                |                   |                |            |                                                  |          |               |                |                         | ×        | 0              |                |              |              | <del> </del>   | -                                                | Pb-Ba dump sample      |
| 2               | Turaquiri            | 6173                                    | gn-Ba ore               | ×              |                | ×              | 0                                                |                                                  |                                                  |                |                                                  |                |                |                   |                |            |                                                  |          | <del></del> + |                | -:-                     |          |                |                |              | -            |                |                                                  | py imp                 |
| 3               | Chulicani            | 5951                                    | vs-sil and              | ×              | ×              |                |                                                  |                                                  |                                                  |                |                                                  |                |                |                   | [.             |            |                                                  |          |               |                | _×_                     |          |                |                | _            |              | $\overline{}$  |                                                  | py imp                 |
| 1               | Chullcani            | 5954                                    | vs-sil tf(an?)          | 0              | ×              |                |                                                  |                                                  |                                                  |                |                                                  |                |                |                   |                |            |                                                  |          |               |                | ×                       |          |                |                | -            |              |                | <del></del>                                      | sil z:N70E.py imp      |
| 5               | Chullcani            | 6141                                    | s-sil lens wth qz       | Δ              |                |                |                                                  |                                                  |                                                  |                |                                                  |                |                | $\longrightarrow$ |                |            |                                                  |          |               |                | · X                     | 0        |                |                |              | -            |                | <del>                                     </del> | Fe oxd in mtrx         |
| 6               | Chullcani            | 6451                                    | hyd br                  |                |                |                |                                                  |                                                  | <u> </u>                                         |                |                                                  |                |                |                   |                |            |                                                  |          |               |                | -^-                     |          | -              |                |              |              | $\overline{}$  | <del> </del>                                     | py imp                 |
| 7               | Chullcani            | 6938                                    | vs-sil alt r            | ×              |                |                |                                                  |                                                  |                                                  |                |                                                  |                |                |                   |                |            | <del></del>                                      |          |               |                | ×                       |          |                |                | -            |              | _              | <del> </del>                                     | py imp in part         |
| 8               | Chullcani            | 6945                                    | sil v with hem          | $\Box$         |                |                |                                                  |                                                  |                                                  | 1              |                                                  | L              |                |                   |                |            | <del>                                     </del> |          |               |                |                         |          | -              |                | -            |              |                | 1                                                | grn Cu py imp          |
| 9               | Sonia Susana         | 5000                                    | s-sil tf                | Δ              | Δ              | ×              |                                                  | <u> </u>                                         |                                                  | ×              |                                                  |                |                |                   |                |            | $\vdash$                                         |          |               |                |                         |          |                |                |              |              |                |                                                  | py imp                 |
| 10              | Sonia Susana         | 5913                                    | m-sil wk-arg alt-an     | 0              |                |                |                                                  |                                                  |                                                  |                |                                                  | L              |                |                   | <del></del>    |            |                                                  |          |               |                | ×                       |          |                | ×              |              |              | $\overline{}$  |                                                  | py imp                 |
| 11              | Sonia Susana         | 5946                                    | m-arg sil 2 in prpy an  | 0              |                | ļ              | <u> </u>                                         |                                                  | -                                                | <b></b>        |                                                  |                |                |                   | $\vdash$       |            | <del></del>                                      |          |               |                | â                       |          | -+             | <del></del> -  |              |              |                |                                                  | py hem imp             |
| 12              | Sonia Susana         | 5042                                    | wk-sil m-arg da         | Δ              | ×              | Ь—             | L                                                | <u> </u>                                         | L                                                | -              | <u> </u>                                         | <b>-</b>       |                |                   | <b></b>        |            | <del> </del>                                     |          |               | 0              | $\frac{\Delta}{\Delta}$ | ×        |                |                |              |              |                | <del></del>                                      |                        |
| 13              | Calorno              | 4209                                    | an with m-chl vit       | <u></u>        |                | <u> </u>       | <b>_</b>                                         | <u> </u>                                         | <u> </u>                                         |                |                                                  |                |                | ļ                 |                |            | ┝                                                |          | <del></del> } | $\overline{}$  | <u>©</u>                | ô        | <del></del>    |                | $\vdash$     |              |                | †                                                | ov imp                 |
| 14              | Calorno              | 4786                                    | goss in s-arg r         | ×              |                | <u> </u>       | <u> </u>                                         | <u> </u>                                         |                                                  |                | <u> </u>                                         | <u> </u>       |                |                   |                |            | $\vdash$                                         |          |               |                |                         |          |                |                |              |              |                | 1                                                |                        |
| 15              | Calorno              | 5682                                    | vs-sil v                |                |                | <u> </u>       | <u> </u>                                         | <u> </u>                                         |                                                  | ļ. '           |                                                  | <u> </u>       |                |                   | $\vdash$       |            | <del>                                     </del> |          | <del></del>   | <del>-  </del> |                         |          |                | 0              |              |              |                |                                                  |                        |
| 16              | Blanca Nieves Blanca |                                         | vs-sil hyd-br pipe      | <del>  -</del> | <u> </u>       | <b>├</b>       | <del>  -</del> -                                 | <b>├</b> ──                                      | <del>                                     </del> | +              | <u> </u>                                         |                |                |                   | $\vdash$       |            | <del>  </del>                                    | -        |               |                | ×                       |          |                |                | <u> </u>     |              |                |                                                  | py imp                 |
| 17              | Blanca Nieves Titio  |                                         | m-arg V                 | Δ              | ļ              |                | <b>├</b> ─                                       |                                                  | ₩                                                | <del> </del>   |                                                  |                | -              |                   | <del>   </del> |            |                                                  | -        |               |                | ×                       |          |                |                |              |              |                | 1                                                | py imp                 |
| 18              | Blanca Nieves Titio  |                                         | m-sil hyd br            | ×              | -              | <u> </u>       |                                                  | <del>-</del>                                     | ├                                                | <del>  -</del> | <del> </del>                                     | -              |                |                   |                |            | 1                                                |          |               |                | ×                       | Δ        | _              | _              |              | $\vdash$     |                |                                                  | at trench, gossan      |
| 19              | Bianca Nieves Titio  |                                         | vs-arg vg s-limobr-lptf | ╀.             | <del> </del>   | -              |                                                  |                                                  | <del></del>                                      | <del> </del>   |                                                  | ├              | -              | _                 | -              |            | <del>   </del>                                   |          |               |                |                         |          |                |                |              |              |                |                                                  | at trench, py imp      |
| 20              | Blanca Nieves Titio  |                                         | ∨s-sil iptf             | 14             | ļ <u>.</u>     | <del> </del>   |                                                  |                                                  | <del> </del>                                     | -              |                                                  |                |                | -                 |                |            | -                                                | _        | -             |                | ×                       |          |                |                | l            |              |                |                                                  | py imp                 |
| 21              | Blanca Nieves Titio  |                                         | vs-sil vlt              | △              | <u> </u>       | <del> </del>   | ļ                                                |                                                  | <del> </del>                                     | +              |                                                  | ├              |                | -                 |                |            | - 1                                              | _        |               |                | Δ                       | 0        |                |                |              |              |                | T                                                |                        |
| 22              | Blanca Nieves Titio  |                                         | gossan(hyd-br)          | 1              | <del></del>    |                | -                                                | ×                                                | ×                                                | <del> </del>   |                                                  | ×              | ×              |                   |                |            | ×                                                |          |               |                |                         |          |                |                |              |              |                | Γ                                                | dump sample            |
| 23              | Carangas Esp         |                                         | gn sp py cp ore         | ×              | ×              | 0              | ×                                                |                                                  | <del>  ^</del>                                   | +              | <del>                                     </del> | <del>l ^</del> | <del></del>    |                   | ×              |            | <del> </del>                                     |          |               |                |                         |          | 0              |                |              |              |                |                                                  | dump sample            |
| 24              | Carangas San A       |                                         | sp crystall             | l ×            | ×              | 0              | 10                                               | -                                                |                                                  | -              | <del> </del>                                     | ├-             |                |                   | -              |            | 1                                                |          |               |                |                         | •        | 0              |                |              |              |                |                                                  | dump sample            |
| 25              | Carangas San A       |                                         | Mn ore                  | <u> </u>       | -              | ļ .:-          | 1                                                | ×                                                | ×                                                | <del> </del>   | ×                                                |                | ×              |                   | 1              |            | ×                                                |          |               |                |                         | ×        |                |                | T            |              |                | 1                                                | dump sample            |
| 26              | Carangas San Fr      |                                         | bk qz with py cp        | Ìõ             | Ų.             | ×              | ×                                                | - ^                                              | <del>  ^</del>                                   | +              | <del>  ^-</del>                                  | $\vdash$       | ×              |                   |                |            |                                                  |          |               |                |                         |          |                |                |              |              |                |                                                  |                        |
| 27              | Mendoza La De        |                                         |                         | ΙÖ             | -              | ×              | ×                                                | ×                                                | ×                                                | <del> </del>   | -                                                | <del> </del>   | ×              |                   | ×              |            |                                                  |          | -             |                |                         |          |                |                |              | Ī            |                | I                                                | dump sample            |
| 28              |                      | seada 5751                              | py qz v                 | <b>)</b> 🕲     | ├              | 10             | ô                                                | +^                                               | <del>  ^</del>                                   | +-             | -                                                | ┪              | <del></del>    |                   | 1              |            |                                                  |          |               |                |                         |          |                |                |              |              |                |                                                  | dump sample            |
| 29              | Mendoza La De        |                                         | gn sp ore               | ×              | ×              | 18             | 0                                                | 1                                                | ┼──                                              | +              | <del> </del>                                     | ×              | ×              | <del></del>       |                |            |                                                  |          |               |                | ×                       | -        |                |                |              |              |                |                                                  | dump sample            |
| 30              |                      | seada 5755                              | gn sp ore               | 18             | _ ×            | l ×            | W                                                |                                                  | ×                                                | +              | 0                                                | <del>  ^</del> | <del>  ~</del> | ×                 | 1              |            | -                                                | т-       |               |                |                         | ×        |                | Δ              |              |              |                |                                                  | dump sample            |
| 31              |                      | alupe 6344                              | en py po are            | A              | ×              | <del>l</del> ô | 6                                                | +-                                               | 1-                                               | -              | <u> </u>                                         | -              | -              |                   | ×              | ×          |                                                  | ×        |               |                |                         |          |                |                |              |              |                | 1                                                | dump sample            |
| 32              |                      | Luisa 6385                              |                         | 18             | <del>  ^</del> | 1-9            | <del>  _</del> -                                 | +-                                               | <del> </del>                                     | +              | ├~~                                              | $\vdash$       |                |                   |                |            |                                                  |          |               |                |                         | ×        |                | Ì              |              | <u>l</u>     |                | Щ.                                               | py imp ep qz ca!       |
| 33              |                      | outa 6332                               |                         | <del>  ×</del> | +              | +              | 0                                                |                                                  | ×                                                | ┪┈┈            |                                                  | 1              | 1              | 1                 | 1              |            | Τ                                                |          |               |                |                         | 0        |                | 1              |              |              | ↓              | 10                                               |                        |
| 34              | Mendoza Irar         |                                         |                         |                | ×              | 10             | X                                                | +-                                               | ×                                                |                |                                                  | †              | <u> </u>       | 1                 | ×              |            |                                                  |          |               |                |                         |          |                |                |              |              | $\vdash$       | 4                                                | py imp                 |
| 35              | Panizo Chinch        |                                         |                         | _              | <del>  x</del> | Tö             | <del>  -</del>                                   | <b>†</b>                                         | 1                                                | 1              | 1                                                | 1              | 1              |                   | ×              |            |                                                  |          |               |                |                         |          |                |                |              | <u> </u>     | <del> </del>   | $\bot$                                           | py imp                 |
| 36              | Panizo Chinch        |                                         |                         | + ×            | 1 ×            |                | 8                                                | <del>                                     </del> | <del>1</del>                                     | 1              | 1                                                |                | T              |                   | ×              |            |                                                  |          |               |                |                         |          |                |                |              | L            | ₩              | <del></del>                                      | py imp                 |
| 37              | Panizo Chinch        | ,,,,,,,,,,,,,,,,,,,,,,,,,,,,,,,,,,,,,,, | gn sp v in s-arg da     | 1 ô            |                |                | Δ                                                | † · · ·                                          | 1                                                | 1              | <del>                                     </del> | <u> </u>       | 1              |                   | Δ              |            | 1                                                |          |               |                |                         |          |                |                |              | 1            | <del></del>    | ┿                                                | py imp                 |
| 38              |                      |                                         |                         | <u> </u>       | ×              |                | † <del>-</del>                                   | 1                                                |                                                  | 1              |                                                  | 1              |                |                   | ×              |            |                                                  |          |               |                |                         |          |                |                | <del> </del> | <u> </u>     | —              | +-                                               | py imp                 |
| 39              |                      |                                         |                         | 1 8            | tô             |                |                                                  | ×                                                | ×                                                |                |                                                  | 1              |                |                   | Δ              | ×          |                                                  |          |               |                |                         |          |                | <u> </u>       | ×            | <b></b>      | ₩              | 1-                                               | dump sample            |
| 40              |                      |                                         |                         | 1 👸            |                |                |                                                  | 1                                                | ×                                                | +              |                                                  | T-             | 1              |                   | ×              |            |                                                  |          |               |                |                         |          |                |                | 1            | 1            | —              | <del> </del>                                     | dump sample            |
| 41              |                      |                                         |                         | <b>+</b> ₹     | <del>T ×</del> |                |                                                  | <del> </del>                                     | ×                                                | 1              | 1                                                | 1              | ×              |                   | ×              | ×          |                                                  | ×        |               |                | L                       | L        | L              | ļ              | -            | ļ            | —              | 1                                                | dump sample            |
| 42              |                      |                                         |                         | + <del>×</del> | <del> </del>   | 1 8            | <del>                                     </del> | 1                                                | 1                                                | 1              | 1                                                | T              |                |                   |                |            |                                                  |          |               |                |                         | <u> </u> |                | 1              | <b> </b>     | 1            |                | —                                                | py imp dump sample     |
| 43              |                      | mar 289°                                |                         | ô              | 1              | 1              | †                                                | 1                                                | 1                                                | 1              |                                                  |                |                |                   |                |            |                                                  |          |               |                | <u> </u>                | L        | <del>  -</del> | -              | <u> </u>     | <del> </del> | ₩              | <del></del>                                      | py imp.E-W,40S/N15W.80 |
| 44              |                      | icion 203                               |                         | ×              | -              | 1              | +                                                | 1                                                | 1                                                | 1              | 1                                                |                |                |                   |                |            |                                                  |          |               |                | Δ                       | Δ        | <u> </u>       | <u> </u>       | _            |              | ↓              |                                                  | skarn?                 |
| 45              |                      | 211                                     |                         | ×              | 1              | 1              | <u> </u>                                         |                                                  |                                                  | Τ.             |                                                  |                |                |                   |                |            |                                                  |          |               | <u> </u>       | ļ                       |          | <u> </u>       | <u> </u>       | <u> </u>     | <del> </del> | $\leftarrow$   | +                                                | py imp                 |
| 46              | Cachi Unu            | 211                                     |                         | 1 ×            | _              | _              | 1                                                |                                                  | 1                                                |                |                                                  |                |                |                   |                |            |                                                  |          |               | L              | <b>⊢</b>                | ļ        | ļ              | <u> </u>       | L            | ۲.           | <del>↓ .</del> | +                                                | py imp                 |
| 47              | Cachi Unu            | (apa 201)                               |                         | ×              | 1              |                | 1                                                | <del>                                     </del> | 1                                                | $\top$         |                                                  |                |                |                   |                |            |                                                  |          |               | L              | ļ                       |          | <b>!</b>       | ļ              | ×            |              | $\perp$        |                                                  | green Cu imp           |
| 48              |                      |                                         |                         | ΙÂ             | 1              | +              | 1                                                | +                                                | 1                                                | 1              | 1                                                |                |                |                   |                |            |                                                  |          | L             |                | ×                       |          | <u> </u>       | <del></del>    | 1            | <del> </del> | ₩              |                                                  | py imp                 |
| 49              | Sedilla Est          | (apa 2194<br>(apa 285)                  |                         | <del>  \</del> | +              |                | 1                                                | <del> </del>                                     | 1                                                |                |                                                  |                | 1              | T                 | 1              |            | 1                                                |          | 1             | I              | i                       | L        | L              | f .            | L            | 1            | L              |                                                  | py imp                 |