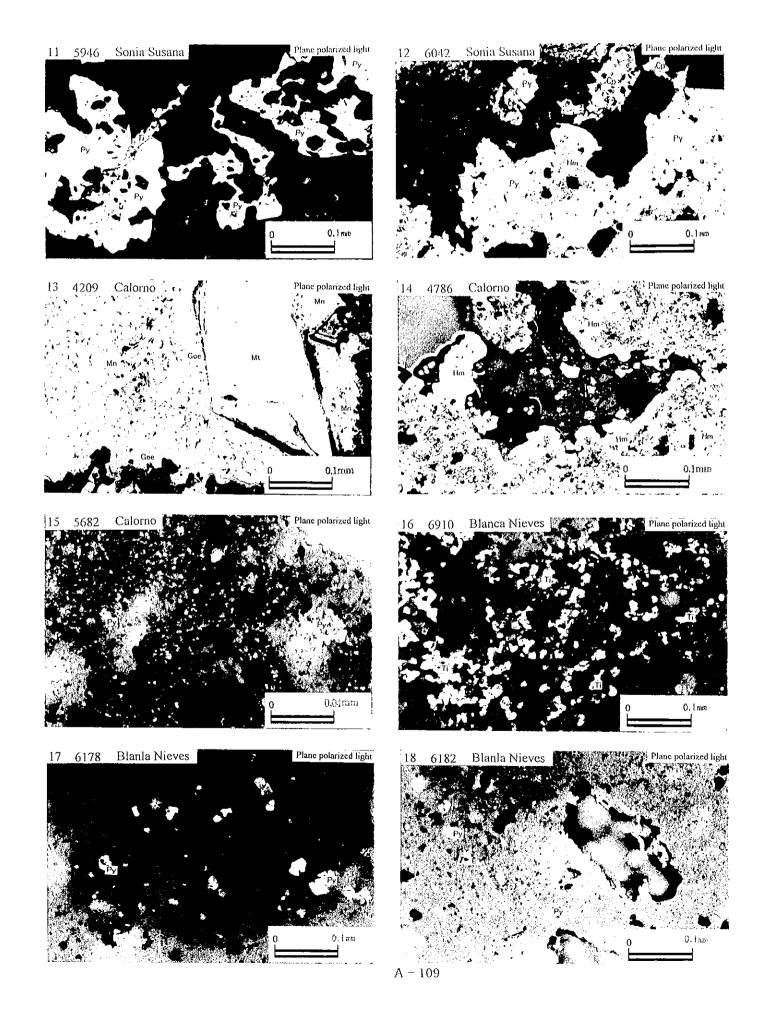

Appendix 3-1 Sample List of Labratry Works (Polished Section)

| No.             | Location             | Sample                                  | No. Sample Name         | Pyrite         | Chalcopyrite   | Sphalerite     | Galena                                           | Bornite                                          | Covelline                                        | Molybdenite    | Enargite                                         | Pyrargynte     | Polybasite     | Pearoite?         | Tetrahedrite   | Tennantite | Freibergite                                      | Electrum |               | Magnetite      | Hematite                | Goethite | Mangan oxide   | Titanium oxide | Cuprite      | Tenorite     | Chrysocolia    | Cerussite                                        | Remarks<br>N60E.Mn v   |
|-----------------|----------------------|-----------------------------------------|-------------------------|----------------|----------------|----------------|--------------------------------------------------|--------------------------------------------------|--------------------------------------------------|----------------|--------------------------------------------------|----------------|----------------|-------------------|----------------|------------|--------------------------------------------------|----------|---------------|----------------|-------------------------|----------|----------------|----------------|--------------|--------------|----------------|--------------------------------------------------|------------------------|
| <del>Ĭ</del> Ţ╂ | Turaquiri            | 5256                                    | wk-arg v wd:0.4m Mn     | ×              | ×              | ×              |                                                  |                                                  |                                                  |                |                                                  |                |                |                   |                |            |                                                  |          |               |                |                         | ×        | 0              |                |              |              | <del> </del>   | -                                                | Pb-Ba dump sample      |
| 2               | Turaquiri            | 6173                                    | gn-Ba ore               | ×              |                | ×              | 0                                                |                                                  |                                                  |                |                                                  |                |                |                   |                |            |                                                  |          | <del></del> + |                | -:-                     |          |                |                |              | -            |                |                                                  | py imp                 |
| 3               | Chulicani            | 5951                                    | vs-sil and              | ×              | ×              |                |                                                  |                                                  |                                                  |                |                                                  |                |                |                   | [.             |            |                                                  |          |               |                | _×_                     |          |                |                | _            |              | $\overline{}$  |                                                  | py imp                 |
| 1               | Chullcani            | 5954                                    | vs-sil tf(an?)          | 0              | ×              |                |                                                  |                                                  |                                                  |                |                                                  |                |                |                   |                |            |                                                  |          |               |                | ×                       |          |                |                | -            |              |                | <del></del>                                      | sil z:N70E.py imp      |
| 5               | Chullcani            | 6141                                    | s-sil lens wth qz       | Δ              |                |                |                                                  |                                                  |                                                  |                |                                                  |                |                | $\longrightarrow$ |                |            |                                                  |          |               |                | · X                     | 0        |                |                |              | -            |                | <del>                                     </del> | Fe oxd in mtrx         |
| 6               | Chullcani            | 6451                                    | hyd br                  |                |                |                |                                                  |                                                  | <u> </u>                                         |                |                                                  |                |                |                   |                |            |                                                  |          |               |                | -^-                     |          | -              |                |              |              | $\overline{}$  | <del> </del>                                     | py imp                 |
| 7               | Chullcani            | 6938                                    | vs-sil alt r            | ×              |                |                |                                                  |                                                  |                                                  |                |                                                  |                |                |                   |                |            | <del></del>                                      |          |               |                | ×                       |          |                |                | -            |              | _              | <del> </del>                                     | py imp in part         |
| 8               | Chullcani            | 6945                                    | sil v with hem          | $\Box$         |                |                |                                                  |                                                  |                                                  | 1              |                                                  | L              |                |                   |                |            | <del>                                     </del> |          |               |                |                         |          | -              |                | -            |              |                | 1                                                | grn Cu py imp          |
| 9               | Sonia Susana         | 5000                                    | s-sil tf                | Δ              | Δ              | ×              |                                                  | <u> </u>                                         |                                                  | ×              |                                                  |                |                |                   |                |            | $\vdash$                                         |          |               |                |                         |          |                |                |              |              |                |                                                  | py imp                 |
| 10              | Sonia Susana         | 5913                                    | m-sil wk-arg alt-an     | 0              |                |                |                                                  |                                                  |                                                  |                |                                                  | L              |                |                   | <del></del>    |            |                                                  |          |               |                | ×                       |          |                | ×              |              |              | $\overline{}$  |                                                  | py imp                 |
| 11              | Sonia Susana         | 5946                                    | m-arg sil 2 in prpy an  | 0              |                | ļ              | <u> </u>                                         |                                                  | -                                                | <b></b>        |                                                  |                |                |                   | $\vdash$       |            | <del></del>                                      |          |               |                | â                       |          | -+             | <del></del> -  |              |              |                |                                                  | py hem imp             |
| 12              | Sonia Susana         | 5042                                    | wk-sil m-arg da         | Δ              | ×              | Ь—             | L                                                | <u> </u>                                         | L                                                | -              | <u> </u>                                         | <b>-</b>       |                |                   | <b></b>        |            | <del> </del>                                     |          |               | 0              | $\frac{\Delta}{\Delta}$ | ×        |                |                |              |              |                | <del></del>                                      |                        |
| 13              | Calorno              | 4209                                    | an with m-chl vit       | <u></u>        |                | <u> </u>       | <b>_</b>                                         | <u> </u>                                         | <u> </u>                                         |                |                                                  |                |                | ļ                 |                |            | ┝                                                |          | <del></del> } | $\overline{}$  | <u>©</u>                | ô        | <del></del>    |                | $\vdash$     |              |                | †                                                | ov imp                 |
| 14              | Calorno              | 4786                                    | goss in s-arg r         | ×              |                | <u> </u>       | <u> </u>                                         | <u> </u>                                         |                                                  |                | <u> </u>                                         | <u> </u>       |                |                   |                |            | $\vdash$                                         |          |               |                |                         |          |                |                |              |              |                | 1                                                |                        |
| 15              | Calorno              | 5682                                    | vs-sil v                |                |                | <u> </u>       | <u> </u>                                         | <u> </u>                                         |                                                  | ļ. '           |                                                  | <u> </u>       |                |                   | $\vdash$       |            | <del>                                     </del> |          | <del></del>   | <del>-  </del> |                         |          |                | 0              |              |              |                |                                                  |                        |
| 16              | Blanca Nieves Blanca |                                         | vs-sil hyd-br pipe      | <del>  -</del> | <u> </u>       | <b>├</b>       | <del>  -</del> -                                 | <b>├</b> ──                                      | <del>                                     </del> | +              | <u> </u>                                         |                |                |                   | $\vdash$       |            | <del>  </del>                                    | -        |               |                | ×                       |          |                |                | <u> </u>     |              |                |                                                  | py imp                 |
| 17              | Blanca Nieves Titio  |                                         | m-arg V                 | Δ              | ļ              |                | <b>├</b> ─                                       |                                                  | ₩                                                | <del> </del>   |                                                  |                | -              |                   | <del>   </del> |            |                                                  | -        |               |                | ×                       |          |                |                |              |              |                | 1                                                | py imp                 |
| 18              | Blanca Nieves Titio  |                                         | m-sil hyd br            | ×              | -              | <u> </u>       |                                                  | <del>-</del>                                     | ├                                                | <del>  -</del> | <del> </del>                                     | -              |                |                   |                |            | 1                                                |          |               |                | ×                       | Δ        | _              | _              |              | $\vdash$     |                |                                                  | at trench, gossan      |
| 19              | Bianca Nieves Titio  |                                         | vs-arg vg s-limobr-lptf | ╀.             | <del> </del>   | -              |                                                  |                                                  | <del></del>                                      | <del> </del>   |                                                  | ├              | -              | _                 | -              |            | <del>   </del>                                   |          |               |                |                         |          |                |                |              |              |                |                                                  | at trench, py imp      |
| 20              | Blanca Nieves Titio  |                                         | ∨s-sil iptf             | 14             | ļ <u>.</u>     | <del> </del>   |                                                  |                                                  | <del> </del>                                     | -              |                                                  |                |                | -                 |                |            | -                                                | _        | -             |                | ×                       |          |                |                | l            |              |                |                                                  | py imp                 |
| 21              | Blanca Nieves Titio  |                                         | vs-sil vlt              | △              | <u> </u>       | <del> </del>   | ļ                                                |                                                  | <del> </del>                                     | +              |                                                  | ├              |                | -                 |                |            | - 1                                              | _        |               |                | Δ                       | 0        |                |                |              |              |                | T                                                |                        |
| 22              | Blanca Nieves Titio  |                                         | gossan(hyd-br)          | 1              | <del></del>    |                | -                                                | ×                                                | ×                                                | <del> </del>   |                                                  | ×              | ×              |                   |                |            | ×                                                |          |               |                |                         |          |                |                |              |              |                | Γ                                                | dump sample            |
| 23              | Carangas Esp         |                                         | gn sp py cp ore         | ×              | ×              | 0              | ×                                                |                                                  | <del>  ^</del>                                   | +              | <del>                                     </del> | <del>l ^</del> | <del></del>    |                   | ×              |            | <del> </del>                                     |          |               |                |                         |          | 0              |                |              |              |                |                                                  | dump sample            |
| 24              | Carangas San A       |                                         | sp crystall             | l ×            | ×              | 0              | 10                                               | -                                                |                                                  | -              | <del> </del>                                     | ├-             |                |                   | -              |            | 1                                                |          |               |                |                         | •        | 0              |                |              |              |                |                                                  | dump sample            |
| 25              | Carangas San A       |                                         | Mn ore                  | <u> </u>       | -              | ļ .:-          | 1                                                | ×                                                | ×                                                | <del> </del>   | ×                                                |                | ×              |                   | 1              |            | ×                                                |          |               |                |                         | ×        |                |                | T            |              |                | 1                                                | dump sample            |
| 26              | Carangas San Fr      |                                         | bk qz with py cp        | Ìõ             | Ų.             | ×              | ×                                                | - ^                                              | <del>  ^</del>                                   | +              | <del>  ^-</del>                                  | $\vdash$       | ×              |                   |                |            |                                                  |          |               |                |                         |          |                |                |              |              |                |                                                  |                        |
| 27              | Mendoza La De        |                                         |                         | ΙÖ             | -              | ×              | ×                                                | ×                                                | ×                                                | <del> </del>   | -                                                | <del> </del>   | ×              |                   | ×              |            |                                                  |          | -             |                |                         |          |                |                |              | Ī            |                | I                                                | dump sample            |
| 28              |                      | seada 5751                              | py qz v                 | <b>)</b> 🕲     | ├              | 10             | ô                                                | +^                                               | <del>  ^</del>                                   | +-             | -                                                | ┪              | <del></del>    |                   | 1              |            |                                                  |          |               |                |                         |          |                |                |              |              |                |                                                  | dump sample            |
| 29              | Mendoza La De        |                                         | gn sp ore               | ×              | ×              | 18             | 0                                                | 1                                                | ┼──                                              | +              | <del> </del>                                     | ×              | ×              | <del></del>       |                |            |                                                  |          |               |                | ×                       | -        |                |                |              |              |                |                                                  | dump sample            |
| 30              |                      | seada 5755                              | gn sp ore               | 18             | _ ×            | l ×            | W                                                |                                                  | ×                                                | +              | 0                                                | <del>  ^</del> | <del>  ~</del> | ×                 | 1              |            | -                                                | т-       |               |                |                         | ×        |                | Δ              |              |              |                |                                                  | dump sample            |
| 31              |                      | alupe 6344                              | en py po are            | A              | ×              | <del>l</del> ô | 6                                                | +-                                               | 1-                                               | -              | <u> </u>                                         | -              | -              |                   | ×              | ×          |                                                  | ×        |               |                |                         |          |                |                |              |              |                | 1                                                | dump sample            |
| 32              |                      | Luisa 6385                              |                         | 18             | <del>  ^</del> | 1-9            | <del>  _</del> -                                 | +-                                               | <del> </del>                                     | +              | ├~~                                              | $\vdash$       |                |                   |                |            |                                                  |          |               |                |                         | ×        |                | Ì              |              | <u>l</u>     |                | Щ.                                               | py imp ep qz ca!       |
| 33              |                      | outa 6332                               |                         | <del>  ×</del> | +              | +              | 0                                                |                                                  | ×                                                | ┪┈┈            |                                                  | 1              | 1              | 1                 | 1              |            | Τ                                                |          |               |                |                         | 0        |                | 1              |              |              | ↓              | 10                                               |                        |
| 34              | Mendoza Irar         |                                         |                         |                | ×              | 10             | X                                                | +-                                               | ×                                                |                |                                                  | †              | <u> </u>       | 1                 | ×              |            |                                                  |          |               |                |                         |          |                |                |              |              | $\vdash$       | 4                                                | py imp                 |
| 35              | Panizo Chinch        |                                         |                         | _              | <del>  x</del> | Tö             | <del>  -</del>                                   | <b>†</b>                                         | 1                                                | 1              | 1                                                | 1              | 1              |                   | ×              |            |                                                  |          |               |                |                         |          |                |                |              | <u> </u>     | <del> </del>   | $\bot$                                           | py imp                 |
| 36              | Panizo Chinch        |                                         |                         | + ×            | 1 ×            |                | 8                                                | <del>                                     </del> | <del>1</del>                                     | 1              | 1                                                |                | T              |                   | ×              |            |                                                  |          |               |                |                         |          |                |                |              | L            | ₩              | <del></del>                                      | py imp                 |
| 37              | Panizo Chinch        | ,,,,,,,,,,,,,,,,,,,,,,,,,,,,,,,,,,,,,,, | gn sp v in s-arg da     | 1 ô            |                |                | Δ                                                | † · · ·                                          | 1                                                | 1              | <del>                                     </del> | <u> </u>       | 1              |                   | Δ              |            | 1                                                |          |               |                |                         |          |                |                |              | 1            | <del></del>    | ┿                                                | py imp                 |
| 38              |                      |                                         |                         | <u> </u>       | ×              |                | † <del>-</del>                                   | 1                                                |                                                  | 1              |                                                  | 1              |                |                   | ×              |            |                                                  |          |               |                |                         |          |                |                | <del> </del> | <u> </u>     | —              | +-                                               | py imp                 |
| 39              |                      |                                         |                         | 1 8            | tô             |                |                                                  | ×                                                | ×                                                |                |                                                  | 1              |                |                   | Δ              | ×          |                                                  |          |               |                |                         |          |                | <u> </u>       | ×            | <b></b>      | ₩              | 1-                                               | dump sample            |
| 40              |                      |                                         |                         | 1 👸            |                |                |                                                  | 1                                                | ×                                                | +              |                                                  | T-             | 1              |                   | ×              |            |                                                  |          |               |                |                         |          |                |                | 1            | 1            | —              | <del> </del>                                     | dump sample            |
| 41              |                      |                                         |                         | <b>+</b> ₹     | <del>T ×</del> |                |                                                  | <del> </del>                                     | ×                                                | 1              | 1                                                | 1              | ×              |                   | ×              | ×          |                                                  | ×        |               |                | L                       | L        | L              | ļ              | -            | ļ            | —              | 1                                                | dump sample            |
| 42              |                      |                                         |                         | + <del>×</del> | <del> </del>   | 1 8            | <del>                                     </del> | 1                                                | 1                                                | 1              | 1                                                | T              |                |                   |                |            |                                                  |          |               |                |                         | <u> </u> |                | 1              | <b> </b>     | 1            |                | —                                                | py imp dump sample     |
| 43              |                      | mar 289°                                |                         | ô              | 1              | 1              | †                                                | 1                                                | 1                                                | 1              |                                                  |                |                |                   |                |            |                                                  |          |               |                | <u> </u>                | L        | <del>  -</del> | -              | <u> </u>     | <del> </del> | ₩              | <del></del>                                      | py imp.E-W,40S/N15W.80 |
| 44              |                      | icion 203                               |                         | ×              | -              | 1              | +                                                | 1                                                | 1                                                | 1              | 1                                                |                |                |                   |                |            |                                                  |          |               |                | Δ                       | Δ        | <u> </u>       | <u> </u>       | _            |              | ↓              |                                                  | skarn?                 |
| 45              |                      | 211                                     |                         | ×              | 1              | 1              | <u> </u>                                         |                                                  |                                                  | Τ.             |                                                  |                |                |                   |                |            |                                                  |          |               | <u> </u>       | ļ                       |          | <u> </u>       | <u> </u>       | <u> </u>     | <del> </del> | $\leftarrow$   | +                                                | py imp                 |
| 46              | Cachi Unu            | 211                                     |                         | 1 ×            | _              | _              | 1                                                |                                                  | 1                                                |                |                                                  |                |                |                   |                |            |                                                  |          |               | L              | <b>⊢</b>                | ļ        | ļ              | <u> </u>       | L            | ۲.           | <del>↓ .</del> | +                                                | py imp                 |
| 47              | Cachi Unu            | (apa 201)                               |                         | ×              | 1              |                | 1                                                | <del>                                     </del> | 1                                                | $\top$         |                                                  |                |                |                   |                |            |                                                  |          |               | L              | ļ                       |          | <b>!</b>       | ļ              | ×            |              | $\perp$        |                                                  | green Cu imp           |
| 48              |                      |                                         |                         | ΙÂ             | 1              | +              | 1                                                | +                                                | 1                                                | 1              | 1                                                |                |                |                   |                |            |                                                  |          | L             |                | ×                       |          | <u> </u>       | <del></del>    | 1            | <del> </del> | ₩              |                                                  | py imp                 |
| 49              | Sedilla Est          | (apa 2194<br>(apa 285)                  |                         | <del>  \</del> | +              |                | 1                                                | <del> </del>                                     | 1                                                |                |                                                  |                | 1              | T                 | 1              |            | 1                                                |          | 1             | I              | i                       | L        | L              | f .            | L            | 1            | L              |                                                  | py imp                 |