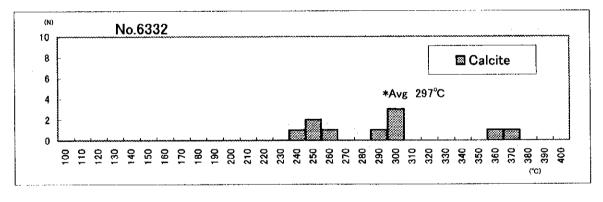

# Appendix 3 Microscopic Observation of Polished Sections

| ne (9)  | San      | Au               | Ag                       | Cu                                | Pb                                        | Zn                                              | As      | Sb                                                          | Hg            | Мо      | Ва      | Sn            |
|---------|----------|------------------|--------------------------|-----------------------------------|-------------------------------------------|-------------------------------------------------|---------|-------------------------------------------------------------|---------------|---------|---------|---------------|
|         | N        | dqq              | ppm                      | ppm                               | ppm                                       | ppn                                             | ppm     | ppm                                                         | ppm           | ppm     | ppm     | ppm           |
| 560,575 | 52       | <2               | 10.2                     | 47                                | 1298                                      | 3638                                            | 30      | <5                                                          | ⟨1            | <1      | 479     | </td          |
| 561,012 | 61       | 30               | 150                      | 106                               | 9308                                      | 940                                             | 101     | 19                                                          | <b>&lt;1</b>  | 11      | 7963    | ζ:            |
| 518,637 | 59       | 172              | 4                        | 9                                 | 189                                       | <2                                              | 20      | 6                                                           | ⟨!            | 6       | 577     |               |
| 518,000 | 59       | ⟨2               | ⟨.5                      | 13                                | 20                                        | 3                                               | 13      | 8                                                           | <b>&lt;1</b>  | 2       | 1514    | ζ:            |
| 519,939 | 61       | 9                | 0,9                      | 13                                | 13                                        | 4                                               | 24      | <5                                                          | ⟨1            | 12      | 728     | ⟨₹            |
| 520,423 | 64       | <2               | 0.6                      | 156                               | 129                                       | 47                                              | 443     | 5                                                           | <1            | 21      | 648     | < 5           |
| 519,282 | 69       | ⟨2               | <.5                      | 18                                | 5                                         | 3                                               | <5      | <5                                                          | ζ1            | 15      | 681     | <:            |
| 518,959 | 69       | 16               | <.5                      | 27                                | 114                                       | 19                                              | 23      | <5                                                          | ⟨1            | 4       | 147     | <₹            |
| 517,608 | 50       |                  | mer manager of the de    | tot-do                            |                                           |                                                 |         |                                                             |               |         |         |               |
| 517,492 | 59       | 11               | 2.1                      | 133                               | 73                                        | 130                                             | 119     | 8                                                           | <b>&lt;1</b>  | 36      | 926     |               |
| 517,776 | 59       | 25               | 2.3                      | 230                               | 8                                         | 141                                             | 12      | <5                                                          | <b>(1</b>     | 1       | 487     | 16            |
| 518,747 | 60       | <2               | ⟨.5                      | 44                                | 51                                        | 174                                             | 14      | <5                                                          | <b>&lt;1</b>  | 4       | 1542    | ⟨₹            |
| 546,364 | 42       | 2                | <.5                      | 127                               | 9                                         | 209                                             | 8       | 9                                                           | <b>&lt;1</b>  | 1       | 1666    | <b>&lt;</b> : |
| 545,574 | 47       | <2               | <.5                      | 28                                | 35                                        | 27                                              | 1226    | <5                                                          | <1            | <1      | 517     | <5            |
| 547,756 | 56       | <2               | <.5                      | 41                                | 55                                        | 50                                              | 59      | 25                                                          | <b>(1</b>     | 6       | 542     | \.<br>\!      |
| 505,117 | 69       | <2               | <.5                      | 10                                | 5                                         | 3                                               | 11      | <5                                                          | <u>΄΄</u> (1  | 21      | 100     | \ <u>`</u>    |
| 521,124 | 61       | <2               | <.5                      | 13                                | 201                                       | 15                                              | ⟨5      | <5                                                          | <1            | 2       | 1321    | \.<br>\.      |
| 520,984 | 61       | <2               | <.5                      | 33                                | 1889                                      | 27                                              | 16      | <5                                                          | (1)           | <1      | 925     | ⟨5            |
| 521,278 | 62       | <2               | 134.1                    | 38                                | 2020                                      | 40                                              | 1442    | 16                                                          | <b>۲</b> 1    | 6       | 1156    | 6             |
| 521,278 | 62       | <2               | 30.3                     | 53                                | 1908                                      | 24                                              | 23      | <5                                                          | <1            | 6       | 581     | 9             |
| 520,936 | 70       | <2               | <.5                      | 7                                 | 21                                        | 12                                              | 7       | 6                                                           | <1            | <1      | 1966    | <5            |
|         | 123      | <2               | 10.3                     | 16                                | 605                                       | 23                                              | 73      | <5                                                          | <1            | 14      | 4433    | 10            |
| 539,256 | 60       | 2                | 84.2                     | 225                               | 92700                                     | 60970                                           | 74      | 85                                                          | <1            | 155     | 547     | <5            |
| 539,547 | 57       | ⟨2               | 1104                     | 761                               | 15268                                     | 223602                                          | 106     | 360                                                         | <1            | 128     | 115     | <5            |
| 539,698 | 57       | <2               | 208.8                    | 413                               | 10937                                     | 12251                                           | 112     | 176                                                         | <1            | 1       | 576     | <5            |
| 537,344 | 49       |                  |                          |                                   |                                           |                                                 |         |                                                             |               |         |         |               |
| 634,620 | 57       | 40               | 246.4                    | 196                               | 4283                                      | 248                                             | 87      | 34                                                          | <1            | 10      | 127     | <5            |
| 634,972 | 57       | 88               | 949                      | 581                               | 6188                                      | 4565                                            | 65      | 38                                                          | <1            | 17      | 48      | ⟨5            |
| 635,461 | 57       | 1044             | 104                      | 2649                              | 185800                                    | 139206                                          | 73      | 46                                                          | <b>&lt;</b> 1 | 11      | 37      | <5            |
| 635,506 | 57       | 1062             | 104.3                    | 3886                              | 109100                                    | 147627                                          | 125     | 37                                                          | ۲۱            | 24      | 57      | ⟨5            |
| 635,382 | 63       | 1197             | 674                      | 65650                             | 727                                       | 232                                             | 28934   | 1050                                                        | 7.7992        | 4       | 40      | 421           |
| 634,770 | 63       | 1422             | 1240                     | 2390                              | 33400                                     | 55825                                           | 351     | 130                                                         | <1            | 14      | 69      | · 15          |
| 626,414 | 63       | <2               | <.5                      | 9                                 | 13                                        | 44                                              | 15      | <5                                                          | <1            | <1      | 847     | <5            |
| 624,333 | 63       | 19               | 76.7                     | 438                               | 241100                                    | 14246                                           | 82      | 100                                                         | <1            | 10      | 582     | <5            |
| 567,019 | 54       | 1305             | 79.8                     | 361                               | 59000                                     | 40275                                           | 1949    | 51                                                          | <1            | 107     | 72      | ⟨5            |
| 567,019 | 54       | 348              | 83.8                     | 1358                              | 37700                                     | 279334                                          | 274     | 58                                                          | <b>&lt;</b> 1 | 1       | 189     | <5            |
| 567,019 | 54       | 284              | 171.1                    | 4097                              | 89500                                     | 229006                                          | 553     | 350                                                         | <b>&lt;1</b>  | 18      | 85      | <5            |
| 567,019 | 54       | 225              | 209.5                    | 5051                              | 116800                                    | 354923                                          | 549     | 387                                                         | ⟨1            | 33      | 89      | <5            |
| 567,019 | 54       | 460              | 982                      | 5402                              | 82600                                     | 292821                                          | 1125    | 368                                                         | <1            | 53      | 203     | <5            |
| 567,217 | 54       | 549              | 338                      | 26705                             | 5613                                      | 65781                                           | 510     | 93                                                          | <1            | 10      | 39      | 31            |
| 567,217 | 54       | 1197             | 678                      | 47279                             | 1688                                      | 35657                                           | 888     | 446                                                         | 1>            | 15      | <2      | 83            |
| 567,217 | 54       | 660              | 470                      | 23476                             | 29500                                     | 107054                                          | 1271    | 193                                                         | <1            | 15      | 25      | 39            |
| 638,256 | 28       | <2               | <.5                      | 11                                | 12                                        | 30                                              | 10      | <5                                                          | <1            | 8       | 1133    | <5            |
| 638,462 | 29       | ⟨2               | <.5                      | 22                                | 31                                        | 60                                              | 23      | <5                                                          | <1            | 2       | 1301    | <5            |
| 631,549 | 20       | 4                | 11.3                     | 1186                              | 1285                                      | 1315                                            | 252     | 35                                                          | <1            | 35      | 20      | <5            |
| 616,020 | 21       | <2               | <.5                      | 6                                 | 15                                        | 15                                              | 7       | <5                                                          | <1            | 2       | 1014    | <5            |
| 616,050 | 21       | ⟨2               | <.5                      | 6                                 | 44                                        | 18                                              | 56      | <5                                                          | <1            | 2       | 802     | ⟨₹            |
| 635,205 | 20       | <2               | 15.5                     | 60406                             | <3                                        | 139                                             | <5      | <5                                                          | <1            | 1       | 1453    | <5            |
| 634,086 | 21       | ⟨2               | <.5                      | 7                                 | 18                                        | 27                                              | 8       | <5                                                          | <1            | 4       | 1437    | <5            |
| 633,776 | 28       | <2               | <.5                      | 5                                 | 33                                        | 38                                              | 21      | <5                                                          | <1            | 2       | 1277    | <5            |
| ť       | 20<br>21 | 35,205<br>34,086 | 635,205 <2<br>634,086 <2 | 635,205 <2 15.5<br>634,086 <2 <.5 | 635,205 <2 15.5 60406<br>634,086 <2 <.5 7 | 635,205 <2 15.5 60406 <3<br>634,086 <2 <.5 7 18 | 635,205 | 335,205 <2 15.5 60406 <3 139 <5<br>334,086 <2 <.5 7 18 27 8 | 335,205       | 335,205 | 335,205 | 335,205       |

Appendix 3-1 Sample List of Labratry Works (Polished Section)

| No.             | Location             | Sample                                  | No. Sample Name         | Pyrite         | Chalcopyrite   | Sphalerite     | Galena                                           | Bornite                                          | Covelline                                        | Molybdenite    | Enargite                                         | Pyrargynte     | Polybasite     | Pearoite?         | Tetrahedrite   | Tennantite | Freibergite                                      | Electrum |               | Magnetite      | Hematite                | Goethite | Mangan oxide   | Titanium oxide | Cuprite      | Tenorite     | Chrysocolia    | Cerussite                                        | Remarks<br>N60E.Mn v   |
|-----------------|----------------------|-----------------------------------------|-------------------------|----------------|----------------|----------------|--------------------------------------------------|--------------------------------------------------|--------------------------------------------------|----------------|--------------------------------------------------|----------------|----------------|-------------------|----------------|------------|--------------------------------------------------|----------|---------------|----------------|-------------------------|----------|----------------|----------------|--------------|--------------|----------------|--------------------------------------------------|------------------------|
| <del>Ĭ</del> Ţ╂ | Turaquiri            | 5256                                    | wk-arg v wd:0.4m Mn     | ×              | ×              | ×              |                                                  |                                                  |                                                  |                |                                                  |                |                |                   |                |            |                                                  |          |               |                |                         | ×        | 0              |                |              |              | <del> </del>   | -                                                | Pb-Ba dump sample      |
| 2               | Turaquiri            | 6173                                    | gn-Ba ore               | ×              |                | ×              | 0                                                |                                                  |                                                  |                |                                                  |                |                |                   |                |            |                                                  |          | <del></del> + |                | -:-                     |          |                |                |              | -            |                |                                                  | py imp                 |
| 3               | Chulicani            | 5951                                    | vs-sil and              | ×              | ×              |                |                                                  |                                                  |                                                  |                |                                                  |                |                |                   | [.             |            |                                                  |          |               |                | _×_                     |          |                |                | _            |              | $\overline{}$  |                                                  | py imp                 |
| 1               | Chullcani            | 5954                                    | vs-sil tf(an?)          | 0              | ×              |                |                                                  |                                                  |                                                  |                |                                                  |                |                |                   |                |            |                                                  |          |               |                | ×                       |          |                |                | -            |              |                | <del></del>                                      | sil z:N70E.py imp      |
| 5               | Chullcani            | 6141                                    | s-sil lens wth qz       | Δ              |                |                |                                                  |                                                  |                                                  |                |                                                  |                |                | $\longrightarrow$ |                |            |                                                  |          |               |                | · X                     | 0        |                |                |              | -            |                | <del>                                     </del> | Fe oxd in mtrx         |
| 6               | Chullcani            | 6451                                    | hyd br                  |                |                |                |                                                  |                                                  | <u> </u>                                         |                |                                                  |                |                |                   |                |            |                                                  |          |               |                | -^-                     |          | -              |                |              |              | $\overline{}$  | <del> </del>                                     | py imp                 |
| 7               | Chullcani            | 6938                                    | vs-sil alt r            | ×              |                |                |                                                  |                                                  |                                                  |                |                                                  |                |                |                   |                |            | <del></del>                                      |          |               |                | ×                       |          |                |                | -            |              | _              | <del> </del>                                     | py imp in part         |
| 8               | Chullcani            | 6945                                    | sil v with hem          | $\Box$         |                |                |                                                  |                                                  |                                                  | 1              |                                                  | L              |                |                   |                |            | <del>                                     </del> |          |               |                |                         |          | -              |                | -            |              |                | 1                                                | grn Cu py imp          |
| 9               | Sonia Susana         | 5000                                    | s-sil tf                | Δ              | Δ              | ×              |                                                  | <u> </u>                                         |                                                  | ×              |                                                  |                |                |                   |                |            | $\vdash$                                         |          |               |                |                         |          |                |                |              |              |                |                                                  | py imp                 |
| 10              | Sonia Susana         | 5913                                    | m-sil wk-arg alt-an     | 0              |                |                |                                                  |                                                  |                                                  |                |                                                  | L              |                |                   | <del></del>    |            |                                                  |          |               |                | ×                       |          |                | ×              |              |              | $\overline{}$  |                                                  | py imp                 |
| 11              | Sonia Susana         | 5946                                    | m-arg sil 2 in prpy an  | 0              |                | ļ              | <u> </u>                                         |                                                  | -                                                | <b></b>        |                                                  |                |                |                   | $\vdash$       |            | <del></del>                                      |          |               |                | â                       |          | -+             | <del></del> -  |              |              |                |                                                  | py hem imp             |
| 12              | Sonia Susana         | 5042                                    | wk-sil m-arg da         | Δ              | ×              | Ь—             | L                                                | <u> </u>                                         | L                                                | -              | <u> </u>                                         | <b>-</b>       |                |                   | <b></b>        |            | <del> </del>                                     |          |               | 0              | $\frac{\Delta}{\Delta}$ | ×        |                |                |              |              |                | <del></del>                                      |                        |
| 13              | Calorno              | 4209                                    | an with m-chl vit       | <u></u>        |                | <u> </u>       | <b>_</b>                                         | <u> </u>                                         | <u> </u>                                         |                |                                                  |                |                | ļ                 |                |            | ┝                                                |          | <del></del> } | $\overline{}$  | <u>©</u>                | ô        | <del></del>    |                | $\vdash$     |              |                | †                                                | ov imp                 |
| 14              | Calorno              | 4786                                    | goss in s-arg r         | ×              |                | <u> </u>       | <u> </u>                                         | <u> </u>                                         |                                                  |                | <u> </u>                                         | <u> </u>       |                |                   |                |            | $\vdash$                                         |          |               |                |                         |          |                |                |              |              |                | 1                                                |                        |
| 15              | Calorno              | 5682                                    | vs-sil v                |                |                | <u> </u>       | <u> </u>                                         | <u> </u>                                         |                                                  | ļ. '           |                                                  | <u> </u>       |                |                   | $\vdash$       |            | <del>                                     </del> |          | <del></del>   | <del>-  </del> |                         |          |                | 0              |              |              |                |                                                  |                        |
| 16              | Blanca Nieves Blanca |                                         | vs-sil hyd-br pipe      | <del>  -</del> | <u> </u>       | <b>├</b>       | <del>  -</del> -                                 | <b>├</b> ──                                      | <del>                                     </del> | +              | <u> </u>                                         |                |                |                   | $\vdash$       |            | <del>  </del>                                    | -        |               |                | ×                       |          |                |                | <u> </u>     |              |                |                                                  | py imp                 |
| 17              | Blanca Nieves Titio  |                                         | m-arg V                 | Δ              | ļ              |                | <b>├</b> ─                                       |                                                  | ₩                                                | <del> </del>   |                                                  |                | -              |                   | <del>   </del> |            |                                                  | -        |               |                | ×                       |          |                |                |              |              |                | 1                                                | py imp                 |
| 18              | Blanca Nieves Titio  |                                         | m-sil hyd br            | ×              | -              | <u> </u>       |                                                  | <del>-</del>                                     | ├                                                | <del>  -</del> | <del> </del>                                     | -              |                |                   |                |            | 1                                                |          |               |                | ×                       | Δ        | _              | _              |              | $\vdash$     |                |                                                  | at trench, gossan      |
| 19              | Bianca Nieves Titio  |                                         | vs-arg vg s-limobr-lptf | ╀.             | <del> </del>   | -              |                                                  |                                                  | <del></del>                                      | <del> </del>   |                                                  | ├              | -              | _                 | -              |            | <del>   </del>                                   |          |               |                |                         |          |                |                |              |              |                |                                                  | at trench, py imp      |
| 20              | Blanca Nieves Titio  |                                         | ∨s-sil iptf             | 14             | ļ <u>.</u>     | <del> </del>   |                                                  |                                                  | <del> </del>                                     | -              |                                                  |                |                | -                 |                |            | -                                                | _        | -             |                | ×                       |          |                |                | l            |              |                |                                                  | py imp                 |
| 21              | Blanca Nieves Titio  |                                         | vs-sil vlt              | △              | <u> </u>       | <del> </del>   | ļ                                                |                                                  | <del> </del>                                     | +              |                                                  | ├              |                | -                 |                |            | - 1                                              | _        |               |                | Δ                       | 0        |                |                |              |              |                | T                                                |                        |
| 22              | Blanca Nieves Titio  |                                         | gossan(hyd-br)          | 1              | <del></del>    |                | -                                                | ×                                                | ×                                                | <del> </del>   |                                                  | ×              | ×              |                   |                |            | ×                                                |          |               |                |                         |          |                |                |              |              |                | Γ                                                | dump sample            |
| 23              | Carangas Esp         |                                         | gn sp py cp ore         | ×              | ×              | 0              | ×                                                |                                                  | <del>  ^</del>                                   | +              | <del>                                     </del> | <del>l ^</del> | <del></del>    |                   | ×              |            | <del> </del>                                     |          |               |                |                         |          | 0              |                |              |              |                |                                                  | dump sample            |
| 24              | Carangas San A       |                                         | sp crystall             | l ×            | ×              | 0              | 10                                               | -                                                |                                                  | -              | <del> </del>                                     | ├-             |                |                   | -              |            | 1                                                |          |               |                |                         | •        | 0              |                |              |              |                |                                                  | dump sample            |
| 25              | Carangas San A       |                                         | Mn ore                  | <u> </u>       | -              | ļ .:-          | 1                                                | ×                                                | ×                                                | <del> </del>   | ×                                                |                | ×              |                   | 1              |            | ×                                                |          |               |                |                         | ×        |                |                | T            |              |                | 1                                                | dump sample            |
| 26              | Carangas San Fr      |                                         | bk qz with py cp        | Ìõ             | Ų.             | ×              | ×                                                | - ^                                              | <del>  ^</del>                                   | +              | <del>  ^-</del>                                  | $\vdash$       | ×              |                   |                |            |                                                  |          |               |                |                         |          |                |                |              |              |                |                                                  |                        |
| 27              | Mendoza La De        |                                         |                         | ΙÖ             | -              | ×              | ×                                                | ×                                                | ×                                                | <del> </del>   | -                                                | <del> </del>   | ×              |                   | ×              |            |                                                  |          | -             |                |                         |          |                |                |              | Ī            |                | I                                                | dump sample            |
| 28              |                      | seada 5751                              | py qz v                 | <b>)</b> 🕲     | ├              | 10             | ô                                                | +^                                               | <del>  ^</del>                                   | +-             | -                                                | ┪              | <del></del>    |                   | 1              |            |                                                  |          |               |                |                         |          |                |                |              |              |                |                                                  | dump sample            |
| 29              | Mendoza La De        |                                         | gn sp ore               | ×              | ×              | 18             | 0                                                | 1                                                | ┼──                                              | +              | <del> </del>                                     | ×              | ×              | <del></del>       |                |            |                                                  |          |               |                | ×                       | -        |                |                |              |              |                |                                                  | dump sample            |
| 30              |                      | seada 5755                              | gn sp ore               | 18             | _ ×            | l ×            | W                                                |                                                  | ×                                                | +              | 0                                                | <del>  ^</del> | <del>  ~</del> | ×                 | 1              |            | -                                                | т-       |               |                |                         | ×        |                | Δ              |              |              |                |                                                  | dump sample            |
| 31              |                      | alupe 6344                              | en py po are            | A              | ×              | <del>l</del> ô | 6                                                | +-                                               | 1-                                               | -              | <u> </u>                                         | -              | -              |                   | ×              | ×          |                                                  | ×        |               |                |                         |          |                |                |              |              |                | 1                                                | dump sample            |
| 32              |                      | Luisa 6385                              |                         | 18             | <del>  ^</del> | 1-9            | <del>  _</del> -                                 | +-                                               | <del> </del>                                     | +              | ├~~                                              | $\vdash$       |                |                   |                |            |                                                  |          |               |                |                         | ×        |                | Ì              |              | <u>l</u>     |                | Щ.                                               | py imp ep qz ca!       |
| 33              |                      | outa 6332                               |                         | <del>  ×</del> | +              | +              | 0                                                |                                                  | ×                                                | ┪┈┈            |                                                  | 1              | 1              | 1                 | 1              |            | Τ                                                |          |               |                |                         | 0        |                | 1              |              |              | ↓              | 10                                               |                        |
| 34              | Mendoza Irar         |                                         |                         |                | ×              | 10             | X                                                | +-                                               | ×                                                |                |                                                  | †              | <u> </u>       | 1                 | ×              |            |                                                  |          |               |                |                         |          |                |                |              |              | $\vdash$       | 4                                                | py imp                 |
| 35              | Panizo Chinch        |                                         |                         | _              | <del>  x</del> | Tö             | <del>  -</del>                                   | <b>†</b>                                         | 1                                                | 1              | 1                                                | 1              | 1              |                   | ×              |            |                                                  |          |               |                |                         |          |                |                |              | <u> </u>     | <del> </del>   | $\bot$                                           | py imp                 |
| 36              | Panizo Chinch        |                                         |                         | + ×            | 1 ×            |                | 8                                                | <del>                                     </del> | <del>1</del>                                     | 1              | 1                                                |                | T              |                   | ×              |            |                                                  |          |               |                |                         |          |                |                |              | L            | ₩              | <del></del>                                      | py imp                 |
| 37              | Panizo Chinch        | ,,,,,,,,,,,,,,,,,,,,,,,,,,,,,,,,,,,,,,, | gn sp v in s-arg da     | 1 ô            |                |                | Δ                                                | † · · ·                                          | 1                                                | 1              | <del>                                     </del> | <u> </u>       | 1              |                   | Δ              |            | 1                                                |          |               |                |                         |          |                |                |              | 1            | <del></del>    | ┿                                                | py imp                 |
| 38              |                      |                                         |                         | <u> </u>       | ×              |                | † <del>-</del>                                   | 1                                                |                                                  | 1              |                                                  | 1              |                |                   | ×              |            |                                                  |          |               |                |                         |          |                |                | <del> </del> | <u> </u>     | —              | +-                                               | py imp                 |
| 39              |                      |                                         |                         | 1 8            | tô             |                |                                                  | ×                                                | ×                                                |                |                                                  | 1              |                |                   | Δ              | ×          |                                                  |          |               |                |                         |          |                | <u> </u>       | ×            | <b></b>      | ₩              | 1-                                               | dump sample            |
| 40              |                      |                                         |                         | 1 👸            |                |                |                                                  | 1                                                | ×                                                | +              |                                                  | T-             | 1              |                   | ×              |            |                                                  |          |               |                |                         |          |                |                | 1            | 1            | —              | <del> </del>                                     | dump sample            |
| 41              |                      |                                         |                         | <b>+</b> ₹     | <del>T ×</del> |                |                                                  | <del> </del>                                     | ×                                                | 1              | 1                                                | 1              | ×              |                   | ×              | ×          |                                                  | ×        |               |                | L                       | L        | L              | ļ              | -            | ļ            | —              | 1                                                | dump sample            |
| 42              |                      |                                         |                         | + <del>×</del> | <del> </del>   | 1 8            | <del>                                     </del> | 1                                                | 1                                                | 1              | 1                                                | T              |                |                   |                |            |                                                  |          |               |                |                         | <u> </u> |                | 1              | <b> </b>     | 1            |                | —                                                | py imp dump sample     |
| 43              |                      | mar 289°                                |                         | ô              | 1              | 1              | †                                                | 1                                                | 1                                                | 1              |                                                  |                |                |                   |                |            |                                                  |          |               |                | <u> </u>                | L        | <del>  -</del> | -              | <u> </u>     | <del> </del> | ₩              | <del></del>                                      | py imp.E-W,40S/N15W.80 |
| 44              |                      | icion 203                               |                         | ×              | -              | 1              | +                                                | 1                                                | 1                                                | 1              | 1                                                |                |                |                   |                |            |                                                  |          |               |                | Δ                       | Δ        | <u> </u>       | <u> </u>       | _            |              | ↓              |                                                  | skarn?                 |
| 45              |                      | 211                                     |                         | ×              | 1              | 1              | <u> </u>                                         |                                                  |                                                  | Τ.             |                                                  |                |                |                   |                |            |                                                  |          |               | <u> </u>       | ļ                       |          | <u> </u>       | <u> </u>       | <u> </u>     | <del> </del> | $\leftarrow$   | +                                                | py imp                 |
| 46              | Cachi Unu            | 211                                     |                         | 1 ×            | _              | _              | 1                                                |                                                  | 1                                                |                |                                                  |                |                |                   |                |            |                                                  |          |               | L              | <b>⊢</b>                | ļ        | ļ              | <u> </u>       | L            | ۲.           | <del>↓ .</del> | +                                                | py imp                 |
| 47              | Cachi Unu            | (apa 201)                               |                         | ×              | 1              |                | 1                                                | <del>                                     </del> | 1                                                | $\top$         |                                                  |                |                |                   |                |            |                                                  |          |               | L              | ļ                       |          | <b>!</b>       | ļ              | ×            |              | $\perp$        |                                                  | green Cu imp           |
| 48              |                      |                                         |                         | ΙÂ             | 1              | +              | 1                                                | +                                                | 1                                                | 1              | 1                                                |                |                |                   |                |            |                                                  |          | L             |                | ×                       |          | <u> </u>       | <del></del>    | 1            | <del> </del> | ₩              |                                                  | py imp                 |
| 49              | Sedilla Est          | (apa 2194<br>(apa 285)                  |                         | <del>  \</del> | +              |                | 1                                                | <del> </del>                                     | 1                                                |                |                                                  |                | 1              | T                 | 1              |            | 1                                                |          | 1             | I              | i                       | L        | L              | f .            | L            | 1            | L              |                                                  | py imp                 |