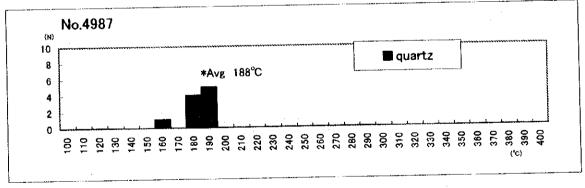

Appendix 3-1 Sample List of Labratry Works (Polished Section)

| No.             | Location             | Sample                                  | No. Sample Name         | Pyrite         | Chalcopyrite   | Sphalerite     | Galena                                           | Bornite                                          | Covelline                                        | Molybdenite    | Enargite                                         | Pyrargynte     | Polybasite     | Pearoite?         | Tetrahedrite   | Tennantite | Freibergite                                      | Electrum |               | Magnetite      | Hematite                | Goethite | Mangan oxide   | Titanium oxide | Cuprite      | Tenorite     | Chrysocolia    | Cerussite                                        | Remarks<br>N60E.Mn v   |
|-----------------|----------------------|-----------------------------------------|-------------------------|----------------|----------------|----------------|--------------------------------------------------|--------------------------------------------------|--------------------------------------------------|----------------|--------------------------------------------------|----------------|----------------|-------------------|----------------|------------|--------------------------------------------------|----------|---------------|----------------|-------------------------|----------|----------------|----------------|--------------|--------------|----------------|--------------------------------------------------|------------------------|
| <del>Ĭ</del> Ţ╂ | Turaquiri            | 5256                                    | wk-arg v wd:0.4m Mn     | ×              | ×              | ×              |                                                  |                                                  |                                                  |                |                                                  |                |                |                   |                |            |                                                  |          |               |                |                         | ×        | 0              |                |              |              | <del> </del>   | -                                                | Pb-Ba dump sample      |
| 2               | Turaquiri            | 6173                                    | gn-Ba ore               | ×              |                | ×              | 0                                                |                                                  |                                                  |                |                                                  |                |                |                   |                |            |                                                  |          | <del></del> + |                | -:-                     |          |                |                |              | -            |                |                                                  | py imp                 |
| 3               | Chulicani            | 5951                                    | vs-sil and              | ×              | ×              |                |                                                  |                                                  |                                                  |                |                                                  |                |                |                   | [.             |            |                                                  |          |               |                | _×_                     |          |                |                | _            |              | $\overline{}$  |                                                  | py imp                 |
| 1               | Chullcani            | 5954                                    | vs-sil tf(an?)          | 0              | ×              |                |                                                  |                                                  |                                                  |                |                                                  |                |                |                   |                |            |                                                  |          |               |                | ×                       |          |                |                | -            |              |                | <del></del>                                      | sil z:N70E.py imp      |
| 5               | Chullcani            | 6141                                    | s-sil lens wth qz       | Δ              |                |                |                                                  |                                                  |                                                  |                |                                                  |                |                | $\longrightarrow$ |                |            |                                                  |          |               |                | · X                     | 0        |                |                |              | -            |                | <del>                                     </del> | Fe oxd in mtrx         |
| 6               | Chullcani            | 6451                                    | hyd br                  |                |                |                |                                                  |                                                  | <u> </u>                                         |                |                                                  |                |                |                   |                |            |                                                  |          |               |                | -^-                     |          | -              |                |              |              | $\overline{}$  | <del> </del>                                     | py imp                 |
| 7               | Chullcani            | 6938                                    | vs-sil alt r            | ×              |                |                |                                                  |                                                  |                                                  |                |                                                  |                |                |                   |                |            | <del></del>                                      |          |               |                | ×                       |          |                |                | -            |              | _              | <del> </del>                                     | py imp in part         |
| 8               | Chullcani            | 6945                                    | sil v with hem          | $\Box$         |                |                |                                                  |                                                  |                                                  | 1              |                                                  | L              |                |                   |                |            | <del>                                     </del> |          |               |                |                         |          | -              |                | -            |              |                | 1                                                | grn Cu py imp          |
| 9               | Sonia Susana         | 5000                                    | s-sil tf                | Δ              | Δ              | ×              |                                                  | <u> </u>                                         |                                                  | ×              |                                                  |                |                |                   |                |            | $\vdash$                                         |          |               |                |                         |          |                |                |              |              |                |                                                  | py imp                 |
| 10              | Sonia Susana         | 5913                                    | m-sil wk-arg alt-an     | 0              |                |                |                                                  |                                                  |                                                  |                |                                                  | L              |                |                   | <del></del>    |            |                                                  |          |               |                | ×                       |          |                | ×              |              |              | $\overline{}$  |                                                  | py imp                 |
| 11              | Sonia Susana         | 5946                                    | m-arg sil 2 in prpy an  | 0              |                | ļ              | <u> </u>                                         |                                                  | -                                                | <b></b>        |                                                  |                |                |                   | $\vdash$       |            | <del></del>                                      |          |               |                | â                       |          | -+             | <del></del> -  |              |              |                |                                                  | py hem imp             |
| 12              | Sonia Susana         | 5042                                    | wk-sil m-arg da         | Δ              | ×              | Ь—             | L                                                | <u> </u>                                         | L                                                | -              | <u> </u>                                         | <b>-</b>       |                |                   | <b></b>        |            | <del> </del>                                     |          |               | 0              | $\frac{\Delta}{\Delta}$ | ×        |                |                |              |              |                | <del></del>                                      |                        |
| 13              | Calorno              | 4209                                    | an with m-chl vit       | <u></u>        |                | <u> </u>       | <b>_</b>                                         | <u> </u>                                         | <u> </u>                                         |                |                                                  |                |                | ļ                 |                |            | ┝                                                |          | <del></del> } | $\overline{}$  | <u>©</u>                | ô        | <del></del>    |                | $\vdash$     |              |                | †                                                | ov imp                 |
| 14              | Calorno              | 4786                                    | goss in s-arg r         | ×              |                | <u> </u>       | <u> </u>                                         | <u> </u>                                         |                                                  |                | <u> </u>                                         | <u> </u>       |                |                   |                |            | $\vdash$                                         |          |               |                |                         |          |                |                |              |              |                | 1                                                |                        |
| 15              | Calorno              | 5682                                    | vs-sil v                |                |                | <u> </u>       | <u> </u>                                         | <u> </u>                                         |                                                  | ļ. '           |                                                  | <u> </u>       |                |                   | $\vdash$       |            | <del>                                     </del> |          | <del></del>   | <del>-  </del> |                         |          |                | 0              |              |              |                |                                                  |                        |
| 16              | Blanca Nieves Blanca |                                         | vs-sil hyd-br pipe      | <del>  -</del> | <u> </u>       | <b>├</b>       | <del>  -</del> -                                 | <b>├</b> ──                                      | <del>                                     </del> | +              | <u> </u>                                         |                |                |                   | $\vdash$       |            | <del>  </del>                                    | -        |               |                | ×                       |          |                |                | <u> </u>     |              |                |                                                  | py imp                 |
| 17              | Blanca Nieves Titio  |                                         | m-arg V                 | Δ              | ļ              |                | <b>├</b> ─                                       |                                                  | ₩                                                | <del> </del>   |                                                  |                | -              |                   | <del>   </del> |            |                                                  | -        |               |                | ×                       |          |                |                |              |              |                | 1                                                | py imp                 |
| 18              | Blanca Nieves Titio  |                                         | m-sil hyd br            | ×              | -              | <u> </u>       |                                                  | <del>-</del>                                     | ├                                                | <del>  -</del> | <del> </del>                                     | -              |                |                   |                |            | 1                                                |          |               |                | ×                       | Δ        | _              | _              |              | $\vdash$     |                |                                                  | at trench, gossan      |
| 19              | Bianca Nieves Titio  |                                         | vs-arg vg s-limobr-lptf | ╀.             | <del> </del>   | -              |                                                  |                                                  | <del></del>                                      | <del> </del>   |                                                  | ├              | -              | _                 | -              |            | <del>   </del>                                   |          |               |                |                         |          |                |                |              |              |                |                                                  | at trench, py imp      |
| 20              | Blanca Nieves Titio  |                                         | ∨s-sil iptf             | 14             | ļ <u>.</u>     | <del> </del>   |                                                  |                                                  | <del> </del>                                     | -              |                                                  |                |                | -                 |                |            | -                                                | _        | -             |                | ×                       |          |                |                | l            |              |                |                                                  | py imp                 |
| 21              | Blanca Nieves Titio  |                                         | vs-sil vlt              | △              | <u> </u>       | <del> </del>   | ļ                                                |                                                  | <del> </del>                                     | +              |                                                  | ├              |                | -                 |                |            | - 1                                              | _        |               |                | Δ                       | 0        |                |                |              |              |                | T                                                |                        |
| 22              | Blanca Nieves Titio  |                                         | gossan(hyd-br)          | 1              | <del></del>    |                | -                                                | ×                                                | ×                                                | <del> </del>   |                                                  | ×              | ×              |                   |                |            | ×                                                |          |               |                |                         |          |                |                |              |              |                | Γ                                                | dump sample            |
| 23              | Carangas Esp         |                                         | gn sp py cp ore         | ×              | ×              | 0              | ×                                                |                                                  | <del>  ^</del>                                   | +              | <del>                                     </del> | <del>l ^</del> | <del></del>    |                   | ×              |            | <del> </del>                                     |          |               |                |                         |          | 0              |                |              |              |                |                                                  | dump sample            |
| 24              | Carangas San A       |                                         | sp crystall             | l ×            | ×              | 0              | 10                                               | -                                                |                                                  | -              | <del> </del>                                     | ├-             |                |                   | -              |            | 1                                                |          |               |                |                         | •        | 0              |                |              |              |                |                                                  | dump sample            |
| 25              | Carangas San A       |                                         | Mn ore                  | <u> </u>       | -              | ļ .:-          | 1                                                | ×                                                | ×                                                | <del> </del>   | ×                                                |                | ×              |                   | 1              |            | ×                                                |          |               |                |                         | ×        |                |                | T            |              |                | 1                                                | dump sample            |
| 26              | Carangas San Fr      |                                         | bk qz with py cp        | Ìõ             | Ų.             | ×              | ×                                                | - ^                                              | <del>  ^</del>                                   | +              | <del>  ^-</del>                                  | $\vdash$       | ×              |                   |                |            |                                                  |          |               |                |                         |          |                |                |              |              |                |                                                  |                        |
| 27              | Mendoza La De        |                                         |                         | ΙÖ             | -              | ×              | ×                                                | ×                                                | ×                                                | <del> </del>   | -                                                | <del> </del>   | ×              |                   | ×              |            |                                                  |          | -             |                |                         |          |                |                |              | Ī            |                | I                                                | dump sample            |
| 28              |                      | seada 5751                              | py qz v                 | <b>)</b> 🕲     | ├              | 10             | ô                                                | +^                                               | <del>  ^</del>                                   | +-             | -                                                | ┪              | <del></del>    |                   | 1              |            |                                                  |          |               |                |                         |          |                |                |              |              |                |                                                  | dump sample            |
| 29              | Mendoza La De        |                                         | gn sp ore               | ×              | ×              | 18             | 0                                                | 1                                                | ┼──                                              | +              | <del> </del>                                     | ×              | ×              | <del></del>       |                |            |                                                  |          |               |                | ×                       | -        |                |                |              |              |                |                                                  | dump sample            |
| 30              |                      | seada 5755                              | gn sp ore               | 18             | _ ×            | l ×            | W                                                |                                                  | ×                                                | +              | 0                                                | <del>  ^</del> | <del>  ~</del> | ×                 | 1              |            | -                                                | т-       |               |                |                         | ×        |                | Δ              |              |              |                |                                                  | dump sample            |
| 31              |                      | alupe 6344                              | en py po are            | A              | ×              | <del>l</del> ô | 6                                                | +-                                               | 1-                                               | -              | <u> </u>                                         | -              | -              |                   | ×              | ×          |                                                  | ×        |               |                |                         |          |                |                |              |              |                | 1                                                | dump sample            |
| 32              |                      | Luisa 6385                              |                         | 18             | <del>  ^</del> | 1-9            | <del>  _</del> -                                 | +-                                               | <del> </del>                                     | +              | ├~~                                              | $\vdash$       |                |                   |                |            |                                                  |          |               |                |                         | ×        |                | Ì              |              | <u>l</u>     |                | Щ.                                               | py imp ep qz ca!       |
| 33              |                      | outa 6332                               |                         | <del>  ×</del> | +              | +              | 0                                                |                                                  | ×                                                | ┪┈┈            |                                                  | 1              | 1              | 1                 | 1              |            | Τ                                                |          |               |                |                         | 0        |                | 1              |              |              | ↓              | 10                                               |                        |
| 34              | Mendoza Irar         |                                         |                         |                | ×              | 10             | X                                                | +-                                               | ×                                                |                |                                                  | †              | <u> </u>       | 1                 | ×              |            |                                                  |          |               |                |                         |          |                |                |              |              | $\vdash$       | 4                                                | py imp                 |
| 35              | Panizo Chinch        |                                         |                         | _              | <del>  x</del> | Tö             | <del>  -</del>                                   | <b>†</b>                                         | 1                                                | 1              | 1                                                | 1              | 1              |                   | ×              |            |                                                  |          |               |                |                         |          |                |                |              | <u> </u>     | <del> </del>   | $\bot$                                           | py imp                 |
| 36              | Panizo Chinch        |                                         |                         | + ×            | 1 ×            |                | 8                                                | <del>                                     </del> | <del>1</del>                                     | 1              | 1                                                |                | T              |                   | ×              |            |                                                  |          |               |                |                         |          |                |                |              | L            | ₩              | <del></del>                                      | py imp                 |
| 37              | Panizo Chinch        | ,,,,,,,,,,,,,,,,,,,,,,,,,,,,,,,,,,,,,,, | gn sp v in s-arg da     | 1 ô            |                |                | Δ                                                | † · · ·                                          | 1                                                | 1              | <del>                                     </del> | <u> </u>       | 1              |                   | Δ              |            | 1                                                |          |               |                |                         |          |                |                |              | 1            | <del></del>    | ┿                                                | py imp                 |
| 38              |                      |                                         |                         | <u> </u>       | ×              |                | † <del>-</del>                                   | 1                                                |                                                  | 1              |                                                  | 1              |                |                   | ×              |            |                                                  |          |               |                |                         |          |                |                | <del> </del> | <u> </u>     | —              | +-                                               | py imp                 |
| 39              |                      |                                         |                         | 1 8            | tô             |                |                                                  | ×                                                | ×                                                |                |                                                  | 1              |                |                   | Δ              | ×          |                                                  |          |               |                |                         |          |                | <u> </u>       | ×            | <b></b>      | ₩              | 1-                                               | dump sample            |
| 40              |                      |                                         |                         | 1 👸            |                |                |                                                  | 1                                                | ×                                                | +              |                                                  | T-             | 1              |                   | ×              |            |                                                  |          |               |                |                         |          |                |                | 1            | 1            | —              | <del> </del>                                     | dump sample            |
| 41              |                      |                                         |                         | <b>+</b> ₹     | <del>T ×</del> |                |                                                  | <del> </del>                                     | ×                                                | 1              | 1                                                | 1              | ×              |                   | ×              | ×          |                                                  | ×        |               |                | L                       | L        | L              | ļ              | -            | ļ            | —              | 1                                                | dump sample            |
| 42              |                      |                                         |                         | + <del>×</del> | <del> </del>   | 1 8            | <del>                                     </del> | 1                                                | 1                                                | 1              | 1                                                | T              |                |                   |                |            |                                                  |          |               |                |                         | <u> </u> |                | 1              | <b> </b>     | 1            |                | —                                                | py imp dump sample     |
| 43              |                      | mar 289°                                |                         | ô              | 1              | 1              | †                                                | 1                                                | 1                                                | 1              |                                                  |                |                |                   |                |            |                                                  |          |               |                | <u> </u>                | L        | <del>  -</del> | -              | <u> </u>     | <del> </del> | ₩              | <del></del>                                      | py imp.E-W,40S/N15W.80 |
| 44              |                      | icion 203                               |                         | ×              | -              | 1              | +                                                | 1                                                | 1                                                | 1              | 1                                                |                |                |                   |                |            |                                                  |          |               |                | Δ                       | Δ        | <u> </u>       | <u> </u>       | _            |              | ↓              |                                                  | skarn?                 |
| 45              |                      | 211                                     |                         | ×              | 1              | 1              | <u> </u>                                         |                                                  |                                                  | Τ.             |                                                  |                |                |                   |                |            |                                                  |          |               | <u> </u>       | ļ                       |          | <u> </u>       | <u> </u>       | <u> </u>     | <del> </del> | $\leftarrow$   | +                                                | py imp                 |
| 46              | Cachi Unu            | 211                                     |                         | 1 ×            | _              | _              | 1                                                |                                                  | 1                                                |                |                                                  |                |                |                   |                |            |                                                  |          |               | L              | <b>⊢</b>                | ļ        | ļ              | <u> </u>       | L            | ۲.           | <del>↓ .</del> | +                                                | py imp                 |
| 47              | Cachi Unu            | (apa 201)                               |                         | ×              | 1              |                | 1                                                | <del>                                     </del> | 1                                                | $\top$         |                                                  |                |                |                   |                |            |                                                  |          |               | L              | ļ                       |          | <b>!</b>       | ļ              | ×            |              | $\perp$        |                                                  | green Cu imp           |
| 48              |                      |                                         |                         | ΙÂ             | 1              | +              | 1                                                | +                                                | 1                                                | 1              | 1                                                |                |                |                   |                |            |                                                  |          | L             |                | ×                       |          | <u> </u>       | <del></del>    | 1            | <del> </del> | ₩              |                                                  | py imp                 |
| 49              | Sedilla Est          | (apa 2194<br>(apa 285)                  |                         | <del>  \</del> | +              |                | 1                                                | <del> </del>                                     | 1                                                |                |                                                  |                | 1              | T                 | 1              |            | 1                                                |          | 1             | I              | i                       | L        | L              | f .            | L            | 1            | L              |                                                  | py imp                 |