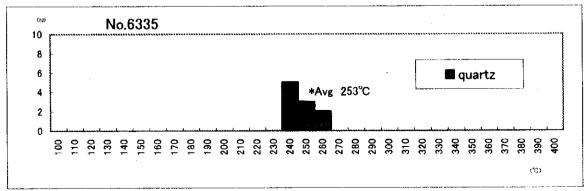

# Appendix 3 Microscopic Observation of Polished Sections

| ne (9)  | San      | Au               | Ag                       | Cu                                | Pb                                        | Zn                                              | As      | Sb                                                          | Hg            | Мо      | Ва      | Sn            |
|---------|----------|------------------|--------------------------|-----------------------------------|-------------------------------------------|-------------------------------------------------|---------|-------------------------------------------------------------|---------------|---------|---------|---------------|
|         | N        | dqq              | ppm                      | ppm                               | ppm                                       | ppn                                             | ppm     | ppm                                                         | ppm           | ppm     | ppm     | ppm           |
| 560,575 | 52       | <2               | 10.2                     | 47                                | 1298                                      | 3638                                            | 30      | <5                                                          | ⟨1            | <1      | 479     | </td          |
| 561,012 | 61       | 30               | 150                      | 106                               | 9308                                      | 940                                             | 101     | 19                                                          | <b>&lt;1</b>  | 11      | 7963    | ζ:            |
| 518,637 | 59       | 172              | 4                        | 9                                 | 189                                       | <2                                              | 20      | 6                                                           | ⟨!            | 6       | 577     |               |
| 518,000 | 59       | ⟨2               | ⟨.5                      | 13                                | 20                                        | 3                                               | 13      | 8                                                           | <b>&lt;1</b>  | 2       | 1514    | ζ:            |
| 519,939 | 61       | 9                | 0,9                      | 13                                | 13                                        | 4                                               | 24      | <5                                                          | ⟨1            | 12      | 728     | ⟨₹            |
| 520,423 | 64       | <2               | 0.6                      | 156                               | 129                                       | 47                                              | 443     | 5                                                           | <1            | 21      | 648     | < 5           |
| 519,282 | 69       | ⟨2               | <.5                      | 18                                | 5                                         | 3                                               | <5      | <5                                                          | ζ1            | 15      | 681     | <:            |
| 518,959 | 69       | 16               | <.5                      | 27                                | 114                                       | 19                                              | 23      | <5                                                          | ⟨1            | 4       | 147     | <₹            |
| 517,608 | 50       |                  | mer manager of the de    | tot-do                            |                                           |                                                 |         |                                                             |               |         |         |               |
| 517,492 | 59       | 11               | 2.1                      | 133                               | 73                                        | 130                                             | 119     | 8                                                           | <b>&lt;1</b>  | 36      | 926     |               |
| 517,776 | 59       | 25               | 2.3                      | 230                               | 8                                         | 141                                             | 12      | <5                                                          | <b>(1</b>     | 1       | 487     | 16            |
| 518,747 | 60       | <2               | ⟨.5                      | 44                                | 51                                        | 174                                             | 14      | <5                                                          | <b>&lt;1</b>  | 4       | 1542    | ⟨₹            |
| 546,364 | 42       | 2                | <.5                      | 127                               | 9                                         | 209                                             | 8       | 9                                                           | <b>&lt;1</b>  | 1       | 1666    | <b>&lt;</b> : |
| 545,574 | 47       | <2               | <.5                      | 28                                | 35                                        | 27                                              | 1226    | <5                                                          | <1            | <1      | 517     | <5            |
| 547,756 | 56       | <2               | <.5                      | 41                                | 55                                        | 50                                              | 59      | 25                                                          | <b>(1</b>     | 6       | 542     | \.<br>\!      |
| 505,117 | 69       | <2               | <.5                      | 10                                | 5                                         | 3                                               | 11      | <5                                                          | <u>΄΄</u> (1  | 21      | 100     | \ <u>`</u>    |
| 521,124 | 61       | <2               | <.5                      | 13                                | 201                                       | 15                                              | ⟨5      | <5                                                          | <1            | 2       | 1321    | \.<br>\.      |
| 520,984 | 61       | <2               | <.5                      | 33                                | 1889                                      | 27                                              | 16      | <5                                                          | (1)           | <1      | 925     | ⟨5            |
| 521,278 | 62       | <2               | 134.1                    | 38                                | 2020                                      | 40                                              | 1442    | 16                                                          | <b>۲</b> 1    | 6       | 1156    | 6             |
| 521,278 | 62       | <2               | 30.3                     | 53                                | 1908                                      | 24                                              | 23      | <5                                                          | <1            | 6       | 581     | 9             |
| 520,936 | 70       | <2               | <.5                      | 7                                 | 21                                        | 12                                              | 7       | 6                                                           | <1            | <1      | 1966    | <5            |
|         | 123      | <2               | 10.3                     | 16                                | 605                                       | 23                                              | 73      | <5                                                          | <1            | 14      | 4433    | 10            |
| 539,256 | 60       | 2                | 84.2                     | 225                               | 92700                                     | 60970                                           | 74      | 85                                                          | <1            | 155     | 547     | <5            |
| 539,547 | 57       | ⟨2               | 1104                     | 761                               | 15268                                     | 223602                                          | 106     | 360                                                         | <1            | 128     | 115     | <5            |
| 539,698 | 57       | <2               | 208.8                    | 413                               | 10937                                     | 12251                                           | 112     | 176                                                         | <1            | 1       | 576     | <5            |
| 537,344 | 49       |                  |                          |                                   |                                           |                                                 |         |                                                             |               |         |         |               |
| 634,620 | 57       | 40               | 246.4                    | 196                               | 4283                                      | 248                                             | 87      | 34                                                          | <1            | 10      | 127     | <5            |
| 634,972 | 57       | 88               | 949                      | 581                               | 6188                                      | 4565                                            | 65      | 38                                                          | <1            | 17      | 48      | ⟨5            |
| 635,461 | 57       | 1044             | 104                      | 2649                              | 185800                                    | 139206                                          | 73      | 46                                                          | <b>&lt;</b> 1 | 11      | 37      | <5            |
| 635,506 | 57       | 1062             | 104.3                    | 3886                              | 109100                                    | 147627                                          | 125     | 37                                                          | ۲۱            | 24      | 57      | ⟨5            |
| 635,382 | 63       | 1197             | 674                      | 65650                             | 727                                       | 232                                             | 28934   | 1050                                                        | 7.7992        | 4       | 40      | 421           |
| 634,770 | 63       | 1422             | 1240                     | 2390                              | 33400                                     | 55825                                           | 351     | 130                                                         | <1            | 14      | 69      | · 15          |
| 626,414 | 63       | <2               | <.5                      | 9                                 | 13                                        | 44                                              | 15      | <5                                                          | <1            | <1      | 847     | <5            |
| 624,333 | 63       | 19               | 76.7                     | 438                               | 241100                                    | 14246                                           | 82      | 100                                                         | <1            | 10      | 582     | <5            |
| 567,019 | 54       | 1305             | 79.8                     | 361                               | 59000                                     | 40275                                           | 1949    | 51                                                          | <1            | 107     | 72      | ⟨5            |
| 567,019 | 54       | 348              | 83.8                     | 1358                              | 37700                                     | 279334                                          | 274     | 58                                                          | <b>&lt;</b> 1 | 1       | 189     | <5            |
| 567,019 | 54       | 284              | 171.1                    | 4097                              | 89500                                     | 229006                                          | 553     | 350                                                         | <b>&lt;1</b>  | 18      | 85      | <5            |
| 567,019 | 54       | 225              | 209.5                    | 5051                              | 116800                                    | 354923                                          | 549     | 387                                                         | ⟨1            | 33      | 89      | <5            |
| 567,019 | 54       | 460              | 982                      | 5402                              | 82600                                     | 292821                                          | 1125    | 368                                                         | <1            | 53      | 203     | <5            |
| 567,217 | 54       | 549              | 338                      | 26705                             | 5613                                      | 65781                                           | 510     | 93                                                          | <1            | 10      | 39      | 31            |
| 567,217 | 54       | 1197             | 678                      | 47279                             | 1688                                      | 35657                                           | 888     | 446                                                         | 1>            | 15      | <2      | 83            |
| 567,217 | 54       | 660              | 470                      | 23476                             | 29500                                     | 107054                                          | 1271    | 193                                                         | <1            | 15      | 25      | 39            |
| 638,256 | 28       | <2               | <.5                      | 11                                | 12                                        | 30                                              | 10      | <5                                                          | <1            | 8       | 1133    | <5            |
| 638,462 | 29       | ⟨2               | <.5                      | 22                                | 31                                        | 60                                              | 23      | <5                                                          | <1            | 2       | 1301    | <5            |
| 631,549 | 20       | 4                | 11.3                     | 1186                              | 1285                                      | 1315                                            | 252     | 35                                                          | <1            | 35      | 20      | <5            |
| 616,020 | 21       | <2               | <.5                      | 6                                 | 15                                        | 15                                              | 7       | <5                                                          | <1            | 2       | 1014    | <5            |
| 616,050 | 21       | ⟨2               | <.5                      | 6                                 | 44                                        | 18                                              | 56      | <5                                                          | <1            | 2       | 802     | ⟨₹            |
| 635,205 | 20       | <2               | 15.5                     | 60406                             | <3                                        | 139                                             | <5      | <5                                                          | <1            | 1       | 1453    | <5            |
| 634,086 | 21       | ⟨2               | <.5                      | 7                                 | 18                                        | 27                                              | 8       | <5                                                          | <1            | 4       | 1437    | <5            |
| 633,776 | 28       | <2               | <.5                      | 5                                 | 33                                        | 38                                              | 21      | <5                                                          | <1            | 2       | 1277    | <5            |
| ť       | 20<br>21 | 35,205<br>34,086 | 635,205 <2<br>634,086 <2 | 635,205 <2 15.5<br>634,086 <2 <.5 | 635,205 <2 15.5 60406<br>634,086 <2 <.5 7 | 635,205 <2 15.5 60406 <3<br>634,086 <2 <.5 7 18 | 635,205 | 335,205 <2 15.5 60406 <3 139 <5<br>334,086 <2 <.5 7 18 27 8 | 335,205       | 335,205 | 335,205 | 335,205       |

Appendix 3-1 Sample List of Labratry Works (Polished Section)

| No.             | Location             | Sample                                  | No. Sample Name         | Pyrite         | Chalcopyrite   | Sphalerite     | Galena                                           | Bornite                                          | Covelline                                        | Molybdenite    | Enargite                                         | Pyrargynte     | Polybasite     | Pearoite?         | Tetrahedrite   | Tennantite | Freibergite                                      | Electrum |               | Magnetite      | Hematite                | Goethite | Mangan oxide   | Titanium oxide | Cuprite      | Tenorite     | Chrysocolia    | Cerussite                                        | Remarks<br>N60E.Mn v   |
|-----------------|----------------------|-----------------------------------------|-------------------------|----------------|----------------|----------------|--------------------------------------------------|--------------------------------------------------|--------------------------------------------------|----------------|--------------------------------------------------|----------------|----------------|-------------------|----------------|------------|--------------------------------------------------|----------|---------------|----------------|-------------------------|----------|----------------|----------------|--------------|--------------|----------------|--------------------------------------------------|------------------------|
| <del>Ĭ</del> Ţ╂ | Turaquiri            | 5256                                    | wk-arg v wd:0.4m Mn     | ×              | ×              | ×              |                                                  |                                                  |                                                  |                |                                                  |                |                |                   |                |            |                                                  |          |               |                |                         | ×        | 0              |                |              |              | <del> </del>   | -                                                | Pb-Ba dump sample      |
| 2               | Turaquiri            | 6173                                    | gn-Ba ore               | ×              |                | ×              | 0                                                |                                                  |                                                  |                |                                                  |                |                |                   |                |            |                                                  |          | <del></del> + |                | -:-                     |          |                |                |              | -            |                |                                                  | py imp                 |
| 3               | Chulicani            | 5951                                    | vs-sil and              | ×              | ×              |                |                                                  |                                                  |                                                  |                |                                                  |                |                |                   | [.             |            |                                                  |          |               |                | _×_                     |          |                |                | _            |              | $\overline{}$  |                                                  | py imp                 |
| 1               | Chullcani            | 5954                                    | vs-sil tf(an?)          | 0              | ×              |                |                                                  |                                                  |                                                  |                |                                                  |                |                |                   |                |            |                                                  |          |               |                | ×                       |          |                |                | -            |              |                | <del></del>                                      | sil z:N70E.py imp      |
| 5               | Chullcani            | 6141                                    | s-sil lens wth qz       | Δ              |                |                |                                                  |                                                  |                                                  |                |                                                  |                |                | $\longrightarrow$ |                |            |                                                  |          |               |                | · X                     | 0        |                |                |              | -            |                | <del>                                     </del> | Fe oxd in mtrx         |
| 6               | Chullcani            | 6451                                    | hyd br                  |                |                |                |                                                  |                                                  | <u> </u>                                         |                |                                                  |                |                |                   |                |            |                                                  |          |               |                | -^-                     |          | -              |                |              |              | $\overline{}$  | <del> </del>                                     | py imp                 |
| 7               | Chullcani            | 6938                                    | vs-sil alt r            | ×              |                |                |                                                  |                                                  |                                                  |                |                                                  |                |                |                   |                |            | <del></del>                                      |          |               |                | ×                       |          |                |                | -            |              | _              | <del> </del>                                     | py imp in part         |
| 8               | Chullcani            | 6945                                    | sil v with hem          | $\Box$         |                |                |                                                  |                                                  |                                                  | 1              |                                                  | L              |                |                   |                |            | <del>                                     </del> |          |               |                |                         |          | -              |                | -            |              |                | 1                                                | grn Cu py imp          |
| 9               | Sonia Susana         | 5000                                    | s-sil tf                | Δ              | Δ              | ×              |                                                  | <u> </u>                                         |                                                  | ×              |                                                  |                |                |                   |                |            | $\vdash$                                         |          |               |                |                         |          |                |                |              |              |                |                                                  | py imp                 |
| 10              | Sonia Susana         | 5913                                    | m-sil wk-arg alt-an     | 0              |                |                |                                                  |                                                  |                                                  |                |                                                  | L              |                |                   | <del></del>    |            |                                                  |          |               |                | ×                       |          |                | ×              |              |              | $\overline{}$  |                                                  | py imp                 |
| 11              | Sonia Susana         | 5946                                    | m-arg sil 2 in prpy an  | 0              |                | ļ              | <u> </u>                                         |                                                  | -                                                | <b></b>        |                                                  |                |                |                   | $\vdash$       |            | <del></del>                                      |          |               |                | â                       |          | -+             | <del></del> -  |              |              |                |                                                  | py hem imp             |
| 12              | Sonia Susana         | 5042                                    | wk-sil m-arg da         | Δ              | ×              | Ь—             | L                                                | <u> </u>                                         | L                                                | -              | <u> </u>                                         | <b>-</b>       |                |                   | <b></b>        |            | <del> </del>                                     |          |               | 0              | $\frac{\Delta}{\Delta}$ | ×        |                |                |              |              |                | <del></del>                                      |                        |
| 13              | Calorno              | 4209                                    | an with m-chl vit       | <u></u>        |                | <u> </u>       | <b>_</b>                                         | <u> </u>                                         | <u> </u>                                         |                |                                                  |                |                | ļ                 |                |            | ┝                                                |          | <del></del> } | $\overline{}$  | <u>©</u>                | ô        | <del></del>    |                | $\vdash$     |              |                | †                                                | ov imp                 |
| 14              | Calorno              | 4786                                    | goss in s-arg r         | ×              |                | <u> </u>       | <u> </u>                                         | <u> </u>                                         |                                                  |                | <u> </u>                                         | <u> </u>       |                |                   |                |            | $\vdash$                                         |          |               |                |                         |          |                |                |              |              |                | 1                                                |                        |
| 15              | Calorno              | 5682                                    | vs-sil v                |                |                | <u> </u>       | <u> </u>                                         | <u> </u>                                         |                                                  | ļ. '           |                                                  | <u> </u>       |                |                   | $\vdash$       |            | <del>                                     </del> |          | <del></del>   | <del>-  </del> |                         |          |                | 0              |              |              |                |                                                  |                        |
| 16              | Blanca Nieves Blanca |                                         | vs-sil hyd-br pipe      | <del>  -</del> | <u> </u>       | <b>├</b>       | <del>  -</del> -                                 | <b>├</b> ──                                      | <del>                                     </del> | +              | <u> </u>                                         |                |                |                   | $\vdash$       |            | <del>  </del>                                    | -        |               |                | ×                       |          |                |                | <u> </u>     |              |                |                                                  | py imp                 |
| 17              | Blanca Nieves Titio  |                                         | m-arg V                 | Δ              | ļ              |                | <b>├</b> ─                                       |                                                  | ₩                                                | <del> </del>   |                                                  |                | -              |                   | <del>   </del> |            |                                                  | -        |               |                | ×                       |          |                |                |              |              |                | 1                                                | py imp                 |
| 18              | Blanca Nieves Titio  |                                         | m-sil hyd br            | ×              | -              | <u> </u>       |                                                  | <del>-</del>                                     | ├                                                | <del>  -</del> | <del> </del>                                     | -              |                |                   |                |            | 1                                                |          |               |                | ×                       | Δ        | _              | _              |              | $\vdash$     |                |                                                  | at trench, gossan      |
| 19              | Bianca Nieves Titio  |                                         | vs-arg vg s-limobr-lptf | ╀.             | <del> </del>   | -              |                                                  |                                                  | <del></del>                                      | <del> </del>   |                                                  | ├              | -              | _                 | -              |            | <del>   </del>                                   |          |               |                |                         |          |                |                |              |              |                |                                                  | at trench, py imp      |
| 20              | Blanca Nieves Titio  |                                         | ∨s-sil iptf             | 14             | ļ <u>.</u>     | <del> </del>   |                                                  |                                                  | <del> </del>                                     | -              |                                                  |                |                | -                 |                |            | -                                                | _        | -             |                | ×                       |          |                |                | l            |              |                |                                                  | py imp                 |
| 21              | Blanca Nieves Titio  |                                         | vs-sil vlt              | △              | <u> </u>       | <del> </del>   | ļ                                                |                                                  | <del> </del>                                     | +              |                                                  | ├              |                | -                 |                |            | - 1                                              | _        |               |                | Δ                       | 0        |                |                |              |              |                | T                                                |                        |
| 22              | Blanca Nieves Titio  |                                         | gossan(hyd-br)          | 1              | <del></del>    |                | -                                                | ×                                                | ×                                                | <del> </del>   |                                                  | ×              | ×              |                   |                |            | ×                                                |          |               |                |                         |          |                |                |              |              |                | Γ                                                | dump sample            |
| 23              | Carangas Esp         |                                         | gn sp py cp ore         | ×              | ×              | 0              | ×                                                |                                                  | <del>  ^</del>                                   | +              | <del>                                     </del> | <del>l ^</del> | <del></del>    |                   | ×              |            | <del> </del>                                     |          |               |                |                         |          | 0              |                |              |              |                |                                                  | dump sample            |
| 24              | Carangas San A       |                                         | sp crystall             | l ×            | ×              | 0              | 10                                               | -                                                |                                                  | -              | <del> </del>                                     | ├-             |                |                   | -              |            | 1                                                |          |               |                |                         | •        | 0              |                |              |              |                |                                                  | dump sample            |
| 25              | Carangas San A       |                                         | Mn ore                  | <u> </u>       | -              | ļ .:-          | 1                                                | ×                                                | ×                                                | <del> </del>   | ×                                                |                | ×              |                   | 1              |            | ×                                                |          |               |                |                         | ×        |                |                | T            |              |                | 1                                                | dump sample            |
| 26              | Carangas San Fr      |                                         | bk qz with py cp        | Ìõ             | Ų.             | ×              | ×                                                | - ^                                              | <del>  ^</del>                                   | +              | <del>  ^-</del>                                  | $\vdash$       | ×              |                   |                |            |                                                  |          |               |                |                         |          |                |                |              |              |                |                                                  |                        |
| 27              | Mendoza La De        |                                         |                         | ΙÖ             | -              | ×              | ×                                                | ×                                                | ×                                                | <del> </del>   | -                                                | <del> </del>   | ×              |                   | ×              |            |                                                  |          | -             |                |                         |          |                |                |              | Ī            |                | I                                                | dump sample            |
| 28              |                      | seada 5751                              | py qz v                 | <b>)</b> 🕲     | ├              | 10             | ô                                                | +^                                               | <del>  ^</del>                                   | +-             | -                                                | ┪              | <del></del>    |                   | 1              |            |                                                  |          |               |                |                         |          |                |                |              |              |                |                                                  | dump sample            |
| 29              | Mendoza La De        |                                         | gn sp ore               | ×              | ×              | 18             | 0                                                | 1                                                | ┼──                                              | +              | <del> </del>                                     | ×              | ×              | <del></del>       |                |            |                                                  |          |               |                | ×                       | -        |                |                |              |              |                |                                                  | dump sample            |
| 30              |                      | seada 5755                              | gn sp ore               | 18             | _ ×            | l ×            | W                                                |                                                  | ×                                                | +              | 0                                                | <del>  ^</del> | <del>  ~</del> | ×                 | 1              |            | -                                                | т-       |               |                |                         | ×        |                | Δ              |              |              |                |                                                  | dump sample            |
| 31              |                      | alupe 6344                              | en py po are            | A              | ×              | <del>l</del> ô | 6                                                | +-                                               | 1-                                               | -              | <u> </u>                                         | -              | -              |                   | ×              | ×          |                                                  | ×        |               |                |                         |          |                |                |              |              |                | 1                                                | dump sample            |
| 32              |                      | Luisa 6385                              |                         | 18             | <del>  ^</del> | 1-9            | <del>  _</del> -                                 | +-                                               | <del> </del>                                     | +              | ├~~                                              | $\vdash$       |                |                   |                |            |                                                  |          |               |                |                         | ×        |                | Ì              |              | <u>l</u>     |                | Щ.                                               | py imp ep qz ca!       |
| 33              |                      | outa 6332                               |                         | <del>  ×</del> | +              | +              | 0                                                |                                                  | ×                                                | ┪┈┈            |                                                  | 1              | 1              | 1                 | 1              |            | Τ                                                |          |               |                |                         | 0        |                | 1              |              |              | ↓              | 10                                               |                        |
| 34              | Mendoza Irar         |                                         |                         |                | ×              | 10             | X                                                | +-                                               | ×                                                |                |                                                  | †              | <u> </u>       | 1                 | ×              |            |                                                  |          |               |                |                         |          |                |                |              |              | $\vdash$       | 4                                                | py imp                 |
| 35              | Panizo Chinch        |                                         |                         | _              | <del>  x</del> | Tö             | <del>  -</del>                                   | <b>†</b>                                         | 1                                                | 1              | 1                                                | 1              | 1              |                   | ×              |            |                                                  |          |               |                |                         |          |                |                |              | <u> </u>     | <del> </del>   | $\bot$                                           | py imp                 |
| 36              | Panizo Chinch        |                                         |                         | + ×            | 1 ×            |                | 8                                                | <del>                                     </del> | <del>1</del>                                     | 1              | 1                                                |                | T              |                   | ×              |            |                                                  |          |               |                |                         |          |                |                |              | L            | ₩              | <del></del>                                      | py imp                 |
| 37              | Panizo Chinch        | ,,,,,,,,,,,,,,,,,,,,,,,,,,,,,,,,,,,,,,, | gn sp v in s-arg da     | 1 ô            |                |                | Δ                                                | † · · ·                                          | 1                                                | 1              | <del>                                     </del> | <u> </u>       | 1              |                   | Δ              |            | 1                                                |          |               |                |                         |          |                |                |              | 1            | <del></del>    | ┿                                                | py imp                 |
| 38              |                      |                                         |                         | <u> </u>       | ×              |                | † <del>-</del>                                   | 1                                                |                                                  | 1              |                                                  | 1              |                |                   | ×              |            |                                                  |          |               |                |                         |          |                |                | <del> </del> | <u> </u>     | —              | +-                                               | py imp                 |
| 39              |                      |                                         |                         | 1 8            | tô             |                |                                                  | ×                                                | ×                                                |                |                                                  | 1              |                |                   | Δ              | ×          |                                                  |          |               |                |                         |          |                | <u> </u>       | ×            | <b></b>      | ₩              | 1-                                               | dump sample            |
| 40              |                      |                                         |                         | 1 👸            |                |                |                                                  | 1                                                | ×                                                | +              |                                                  | T-             | 1              |                   | ×              |            |                                                  |          |               |                |                         |          |                |                | 1            | 1            | —              | <del> </del>                                     | dump sample            |
| 41              |                      |                                         |                         | <b>+</b> ₹     | <del>T ×</del> |                |                                                  | <del> </del>                                     | ×                                                | 1              | 1                                                | 1              | ×              |                   | ×              | ×          |                                                  | ×        |               |                | L                       | L        | L              | ļ              | -            | ļ            | —              | 1                                                | dump sample            |
| 42              |                      |                                         |                         | + <del>×</del> | <del> </del>   | 1 8            | <del>                                     </del> | 1                                                | 1                                                | 1              | 1                                                | T              |                |                   |                |            |                                                  |          |               |                |                         | <u> </u> |                | 1              | <b> </b>     | 1            |                | —                                                | py imp dump sample     |
| 43              |                      | mar 289°                                |                         | ô              | 1              | 1              | †                                                | 1                                                | 1                                                | 1              |                                                  |                |                |                   |                |            |                                                  |          |               |                | <u> </u>                | L        | <del>  -</del> | -              | <u> </u>     | <del> </del> | ₩              | <del></del>                                      | py imp.E-W,40S/N15W.80 |
| 44              |                      | icion 203                               |                         | ×              | -              | 1              | +                                                | 1                                                | 1                                                | 1              | 1                                                |                |                |                   |                |            |                                                  |          |               |                | Δ                       | Δ        | <u> </u>       | <u> </u>       | _            |              | ↓              |                                                  | skarn?                 |
| 45              |                      | 211                                     |                         | ×              | 1              | 1              | <u> </u>                                         |                                                  |                                                  | Τ.             |                                                  |                |                |                   |                |            |                                                  |          |               | <u> </u>       | ļ                       |          | <u> </u>       | <u> </u>       | <u> </u>     | <del> </del> | $\leftarrow$   | +                                                | py imp                 |
| 46              | Cachi Unu            | 211                                     |                         | 1 ×            | _              | _              | 1                                                |                                                  | 1                                                |                |                                                  |                |                |                   |                |            |                                                  |          |               | L              | <b>⊢</b>                | ļ        | ļ              | <u> </u>       | L            | ۲.           | <del>↓ .</del> | +                                                | py imp                 |
| 47              | Cachi Unu            | (apa 201)                               |                         | ×              | 1              |                | 1                                                | <del>                                     </del> | 1                                                | $\top$         |                                                  |                |                |                   |                |            |                                                  |          |               | L              | ļ                       |          | <b>!</b>       | ļ              | ×            |              | $\perp$        |                                                  | green Cu imp           |
| 48              |                      |                                         |                         | ΙÂ             | 1              | +              | 1                                                | +                                                | 1                                                | 1              | 1                                                |                |                |                   |                |            |                                                  |          | L             |                | ×                       |          | <u> </u>       | <del></del>    | 1            | <del> </del> | ₩              |                                                  | py imp                 |
| 49              | Sedilla Est          | (apa 2194<br>(apa 285)                  |                         | <del>  \</del> | +              |                | 1                                                | <del> </del>                                     | 1                                                |                |                                                  |                | 1              | T                 | 1              |            | 1                                                |          | 1             | I              | i                       | L        | L              | f .            | L            | 1            | L              |                                                  | py imp                 |