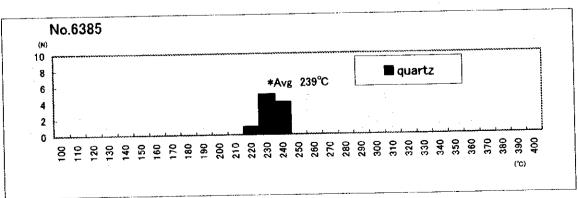

Appendix 3-1 Sample List of Labratry Works (Polished Section)

| No.             | Location             | Sample                                  | No. Sample Name         | Pyrite         | Chalcopyrite   | Sphalerite     | Galena                                           | Bornite                                          | Covelline                                        | Molybdenite    | Enargite                                         | Pyrargynte     | Polybasite     | Pearoite?         | Tetrahedrite   | Tennantite | Freibergite                                      | Electrum |               | Magnetite      | Hematite                | Goethite | Mangan oxide   | Titanium oxide | Cuprite      | Tenorite     | Chrysocolia    | Cerussite                                        | Remarks<br>N60E.Mn v   |
|-----------------|----------------------|-----------------------------------------|-------------------------|----------------|----------------|----------------|--------------------------------------------------|--------------------------------------------------|--------------------------------------------------|----------------|--------------------------------------------------|----------------|----------------|-------------------|----------------|------------|--------------------------------------------------|----------|---------------|----------------|-------------------------|----------|----------------|----------------|--------------|--------------|----------------|--------------------------------------------------|------------------------|
| <del>Ĭ</del> Ţ╂ | Turaquiri            | 5256                                    | wk-arg v wd:0.4m Mn     | ×              | ×              | ×              |                                                  |                                                  |                                                  |                |                                                  |                |                |                   |                |            |                                                  |          |               |                |                         | ×        | 0              |                |              |              | <del> </del>   | -                                                | Pb-Ba dump sample      |
| 2               | Turaquiri            | 6173                                    | gn-Ba ore               | ×              |                | ×              | 0                                                |                                                  |                                                  |                |                                                  |                |                |                   |                |            |                                                  |          | <del></del> + |                | -:-                     |          |                |                |              | -            |                |                                                  | py imp                 |
| 3               | Chulicani            | 5951                                    | vs-sil and              | ×              | ×              |                |                                                  |                                                  |                                                  |                |                                                  |                |                |                   | [.             |            |                                                  |          |               |                | _×_                     |          |                |                | _            |              | $\overline{}$  |                                                  | py imp                 |
| 1               | Chullcani            | 5954                                    | vs-sil tf(an?)          | 0              | ×              |                |                                                  |                                                  |                                                  |                |                                                  |                |                |                   |                |            |                                                  |          |               |                | ×                       |          |                |                | -            |              |                | <del></del>                                      | sil z:N70E.py imp      |
| 5               | Chullcani            | 6141                                    | s-sil lens wth qz       | Δ              |                |                |                                                  |                                                  |                                                  |                |                                                  |                |                | $\longrightarrow$ |                |            |                                                  |          |               |                | · X                     | 0        |                |                |              | -            |                | <del>                                     </del> | Fe oxd in mtrx         |
| 6               | Chullcani            | 6451                                    | hyd br                  |                |                |                |                                                  |                                                  | <u> </u>                                         |                |                                                  |                |                |                   |                |            |                                                  |          |               |                | -^-                     |          | -              |                |              |              | $\overline{}$  | <del> </del>                                     | py imp                 |
| 7               | Chullcani            | 6938                                    | vs-sil alt r            | ×              |                |                |                                                  |                                                  |                                                  |                |                                                  |                |                |                   |                |            | <del></del>                                      |          |               |                | ×                       |          |                |                | -            |              | _              | <del> </del>                                     | py imp in part         |
| 8               | Chullcani            | 6945                                    | sil v with hem          | $\Box$         |                |                |                                                  |                                                  |                                                  | 1              |                                                  | L              |                |                   |                |            | <del>                                     </del> |          |               |                |                         |          | -              |                | -            |              |                | 1                                                | grn Cu py imp          |
| 9               | Sonia Susana         | 5000                                    | s-sil tf                | Δ              | Δ              | ×              |                                                  | <u> </u>                                         |                                                  | ×              |                                                  |                |                |                   |                |            | $\vdash$                                         |          |               |                |                         |          |                |                |              |              |                |                                                  | py imp                 |
| 10              | Sonia Susana         | 5913                                    | m-sil wk-arg alt-an     | 0              |                |                |                                                  |                                                  |                                                  |                |                                                  | L              |                |                   | <del></del>    |            |                                                  |          |               |                | ×                       |          |                | ×              |              |              | $\overline{}$  |                                                  | py imp                 |
| 11              | Sonia Susana         | 5946                                    | m-arg sil 2 in prpy an  | 0              |                | ļ              | <u> </u>                                         |                                                  | -                                                | <b></b>        |                                                  |                |                |                   | $\vdash$       |            | <del></del>                                      |          |               |                | â                       |          | -+             | <del></del> -  |              |              |                |                                                  | py hem imp             |
| 12              | Sonia Susana         | 5042                                    | wk-sil m-arg da         | Δ              | ×              | Ь—             | L                                                | <u> </u>                                         | L                                                | -              | <u> </u>                                         | <b>-</b>       |                |                   | <b></b>        |            | <del> </del>                                     |          |               | 0              | $\frac{\Delta}{\Delta}$ | ×        |                |                |              |              |                | <del></del>                                      |                        |
| 13              | Calorno              | 4209                                    | an with m-chl vit       | <u></u>        |                | <u> </u>       | <b>_</b>                                         | <u> </u>                                         | <u> </u>                                         |                |                                                  |                |                | ļ                 |                |            | ┝                                                |          | <del></del> } | $\overline{}$  | <u>©</u>                | ô        | <del></del>    |                | $\vdash$     |              |                | †                                                | ov imp                 |
| 14              | Calorno              | 4786                                    | goss in s-arg r         | ×              |                | <u> </u>       | <u> </u>                                         | <u> </u>                                         |                                                  |                | <u> </u>                                         | <u> </u>       |                |                   |                |            | $\vdash$                                         |          |               |                |                         |          |                |                |              |              |                | 1                                                |                        |
| 15              | Calorno              | 5682                                    | vs-sil v                |                |                | <u> </u>       | <u> </u>                                         | <u> </u>                                         |                                                  | ļ. '           |                                                  | <u> </u>       |                |                   | $\vdash$       |            | <del>                                     </del> |          | <del></del>   | <del>-  </del> |                         |          |                | 0              |              |              |                |                                                  |                        |
| 16              | Blanca Nieves Blanca |                                         | vs-sil hyd-br pipe      | <del>  -</del> | <u> </u>       | <b>├</b>       | <del>  -</del> -                                 | <b>├</b> ──                                      | <del>                                     </del> | +              | <u> </u>                                         |                |                |                   | $\vdash$       |            | <del>  </del>                                    | -        |               |                | ×                       |          |                |                | <u> </u>     |              |                |                                                  | py imp                 |
| 17              | Blanca Nieves Titio  |                                         | m-arg V                 | Δ              | ļ              |                | <b>├</b> ─                                       |                                                  | ₩                                                | <del> </del>   |                                                  |                | -              |                   | <del>   </del> |            |                                                  | -        |               |                | ×                       |          |                |                |              |              |                | 1                                                | py imp                 |
| 18              | Blanca Nieves Titio  |                                         | m-sil hyd br            | ×              | -              | <u> </u>       |                                                  | <del>-</del>                                     | ├                                                | <del>  -</del> | <del> </del>                                     | -              |                |                   |                |            | 1                                                |          |               |                | ×                       | Δ        | _              | _              |              | $\vdash$     |                |                                                  | at trench, gossan      |
| 19              | Bianca Nieves Titio  |                                         | vs-arg vg s-limobr-lptf | ╀.             | <del> </del>   | -              |                                                  |                                                  | <del></del>                                      | <del> </del>   |                                                  | ├              | -              | _                 | -              |            | <del>   </del>                                   |          |               |                |                         |          |                |                |              |              |                |                                                  | at trench, py imp      |
| 20              | Blanca Nieves Titio  |                                         | ∨s-sil iptf             | 14             | ļ <u>.</u>     | <del> </del>   |                                                  |                                                  | <del> </del>                                     | -              |                                                  |                |                | -                 |                |            | -                                                | _        | -             |                | ×                       |          |                |                | l            |              |                |                                                  | py imp                 |
| 21              | Blanca Nieves Titio  |                                         | vs-sil vlt              | △              | <u> </u>       | <del> </del>   | ļ                                                |                                                  | <del> </del>                                     | +              |                                                  | ├              |                | -                 |                |            | - 1                                              | _        |               |                | Δ                       | 0        |                |                |              |              |                | T                                                |                        |
| 22              | Blanca Nieves Titio  |                                         | gossan(hyd-br)          | 1              | <del></del>    |                | -                                                | ×                                                | ×                                                | <del> </del>   |                                                  | ×              | ×              |                   |                |            | ×                                                |          |               |                |                         |          |                |                |              |              |                | Γ                                                | dump sample            |
| 23              | Carangas Esp         |                                         | gn sp py cp ore         | ×              | ×              | 0              | ×                                                |                                                  | <del>  ^</del>                                   | +              | <del>                                     </del> | <del>l ^</del> | <del></del>    |                   | ×              |            | <del> </del>                                     |          |               |                |                         |          | 0              |                |              |              |                |                                                  | dump sample            |
| 24              | Carangas San A       |                                         | sp crystall             | l ×            | ×              | 0              | 10                                               | -                                                |                                                  | -              | <del> </del>                                     | ├-             |                |                   | -              |            | 1                                                |          |               |                |                         | •        | 0              |                |              |              |                |                                                  | dump sample            |
| 25              | Carangas San A       |                                         | Mn ore                  | <u> </u>       | -              | ļ .:-          | 1                                                | ×                                                | ×                                                | <del> </del>   | ×                                                |                | ×              |                   | 1              |            | ×                                                |          |               |                |                         | ×        |                |                | T            |              |                | 1                                                | dump sample            |
| 26              | Carangas San Fr      |                                         | bk qz with py cp        | Ìõ             | Ų.             | ×              | ×                                                | - ^                                              | <del>  ^</del>                                   | +              | <del>  ^-</del>                                  | $\vdash$       | ×              |                   |                |            |                                                  |          |               |                |                         |          |                |                |              |              |                |                                                  |                        |
| 27              | Mendoza La De        |                                         |                         | ΙÖ             | -              | ×              | ×                                                | ×                                                | ×                                                | <del> </del>   | -                                                | <del> </del>   | ×              |                   | ×              |            |                                                  |          | -             |                |                         |          |                |                |              | Ī            |                | I                                                | dump sample            |
| 28              |                      | seada 5751                              | py qz v                 | <b>)</b> 🕲     | ├              | 10             | ô                                                | +^                                               | <del>  ^</del>                                   | +-             | -                                                | ┪              | <del></del>    |                   | 1              |            |                                                  |          |               |                |                         |          |                |                |              |              |                |                                                  | dump sample            |
| 29              | Mendoza La De        |                                         | gn sp ore               | ×              | ×              | 18             | 0                                                | 1                                                | ┼──                                              | +              | <del> </del>                                     | ×              | ×              | <del></del>       |                |            |                                                  |          |               |                | ×                       | -        |                |                |              |              |                |                                                  | dump sample            |
| 30              |                      | seada 5755                              | gn sp ore               | 18             | _ ×            | l ×            | W                                                |                                                  | ×                                                | +              | 0                                                | <del>  ^</del> | <del>  ~</del> | ×                 | 1              |            | -                                                | т-       |               |                |                         | ×        |                | Δ              |              |              |                |                                                  | dump sample            |
| 31              |                      | alupe 6344                              | en py po are            | A              | ×              | <del>l</del> ô | 6                                                | +-                                               | 1-                                               | -              | <u> </u>                                         | -              | -              |                   | ×              | ×          |                                                  | ×        |               |                |                         |          |                |                |              |              |                | 1                                                | dump sample            |
| 32              |                      | Luisa 6385                              |                         | 18             | <del>  ^</del> | 1-9            | <del>  _</del> -                                 | +-                                               | <del> </del>                                     | +              | ├~~                                              | $\vdash$       |                |                   |                |            |                                                  |          |               |                |                         | ×        |                | Ì              |              | <u>l</u>     |                | Щ.                                               | py imp ep qz ca!       |
| 33              |                      | outa 6332                               |                         | <del>  ×</del> | +              | +              | 0                                                |                                                  | ×                                                | ┪┈┈            |                                                  | 1              | 1              | 1                 | 1              |            | Τ                                                |          |               |                |                         | 0        |                | 1              |              |              | ↓              | 10                                               |                        |
| 34              | Mendoza Irar         |                                         |                         |                | ×              | 10             | X                                                | +-                                               | ×                                                |                |                                                  | †              | <u> </u>       | 1                 | ×              |            |                                                  |          |               |                |                         |          |                |                |              |              | $\vdash$       | 4                                                | py imp                 |
| 35              | Panizo Chinch        |                                         |                         | _              | <del>  x</del> | Tö             | <del>  -</del>                                   | <b>†</b>                                         | 1                                                | 1              | 1                                                | 1              | 1              |                   | ×              |            |                                                  |          |               |                |                         |          |                |                |              | <u> </u>     | <del> </del>   | $\bot$                                           | py imp                 |
| 36              | Panizo Chinch        |                                         |                         | + ×            | 1 ×            |                | 8                                                | <del>                                     </del> | <del>1</del>                                     | 1              | 1                                                |                | T              |                   | ×              |            |                                                  |          |               |                |                         |          |                |                |              | L            | ₩              | <del></del>                                      | py imp                 |
| 37              | Panizo Chinch        | ,,,,,,,,,,,,,,,,,,,,,,,,,,,,,,,,,,,,,,, | gn sp v in s-arg da     | 1 ô            |                |                | Δ                                                | † · · ·                                          | 1                                                | 1              | <del>                                     </del> | <u> </u>       | 1              |                   | Δ              |            | 1                                                |          |               |                |                         |          |                |                |              | 1            | <del></del>    | ┿                                                | py imp                 |
| 38              |                      |                                         |                         | <u> </u>       | ×              |                | † <del>-</del>                                   | 1                                                |                                                  | 1              |                                                  | 1              |                |                   | ×              |            |                                                  |          |               |                |                         |          |                |                | <del> </del> | <u> </u>     | —              | +-                                               | py imp                 |
| 39              |                      |                                         |                         | 1 8            | tô             |                |                                                  | ×                                                | ×                                                |                |                                                  | 1              |                |                   | Δ              | ×          |                                                  |          |               |                |                         |          |                | <u> </u>       | ×            | <b></b>      | ₩              | 1-                                               | dump sample            |
| 40              |                      |                                         |                         | 1 👸            |                |                |                                                  | 1                                                | ×                                                | +              |                                                  | T-             | 1              |                   | ×              |            |                                                  |          |               |                |                         |          |                |                | 1            | 1            | —              | <del> </del>                                     | dump sample            |
| 41              |                      |                                         |                         | <b>+</b> ₹     | <del>T ×</del> |                |                                                  | <del> </del>                                     | ×                                                | 1              | 1                                                | 1              | ×              |                   | ×              | ×          |                                                  | ×        |               |                | L                       | L        | L              | ļ              | -            | ļ            | —              | 1                                                | dump sample            |
| 42              |                      |                                         |                         | + <del>×</del> | <del> </del>   | 1 8            | <del>                                     </del> | 1                                                | 1                                                | 1              | 1                                                | T              |                |                   |                |            |                                                  |          |               |                |                         | <u> </u> |                | 1              | <b> </b>     | 1            |                | —                                                | py imp dump sample     |
| 43              |                      | mar 289°                                |                         | ô              | 1              | 1              | †                                                | 1                                                | 1                                                | 1              |                                                  |                |                |                   |                |            |                                                  |          |               |                | <u> </u>                | L        | <del>  -</del> | -              | <u> </u>     | <del> </del> | ₩              | <del></del>                                      | py imp.E-W,40S/N15W.80 |
| 44              |                      | icion 203                               |                         | ×              | -              | 1              | +                                                | 1                                                | 1                                                | 1              | 1                                                |                |                |                   |                |            |                                                  |          |               |                | Δ                       | Δ        | <u> </u>       | <u> </u>       | _            |              | ↓              |                                                  | skarn?                 |
| 45              |                      | 211                                     |                         | ×              | 1              | 1              | <u> </u>                                         |                                                  |                                                  | Τ.             |                                                  |                |                |                   |                |            |                                                  |          |               | <u> </u>       | ļ                       |          | <u> </u>       | <u> </u>       | <u> </u>     | <del> </del> | $\leftarrow$   | +                                                | py imp                 |
| 46              | Cachi Unu            | 211                                     |                         | 1 ×            | _              | _              | 1                                                |                                                  | 1                                                |                |                                                  |                |                |                   |                |            |                                                  |          |               | L              | <b>⊢</b>                | ļ        | ļ              | <u> </u>       | L            | ۲.           | <del>↓ .</del> | +                                                | py imp                 |
| 47              | Cachi Unu            | (apa 201)                               |                         | ×              | 1              |                | 1                                                | <del>                                     </del> | 1                                                | $\top$         |                                                  |                |                |                   |                |            |                                                  |          |               | L              | ļ                       |          | <b>!</b>       | ļ              | ×            |              | $\perp$        |                                                  | green Cu imp           |
| 48              |                      |                                         |                         | ΙÂ             | 1              | +              | 1                                                | +                                                | 1                                                | 1              | 1                                                |                |                |                   |                |            |                                                  |          | L             |                | ×                       |          | <u> </u>       | <del></del>    | 1            | <del> </del> | ₩              |                                                  | py imp                 |
| 49              | Sedilla Est          | (apa 2194<br>(apa 285)                  |                         | <del>  \</del> | +              |                | 1                                                | <del> </del>                                     | 1                                                |                |                                                  |                | 1              | T                 | 1              |            | 1                                                |          | 1             | I              | i                       | L        | L              | f .            | L            | 1            | L              |                                                  | py imp                 |