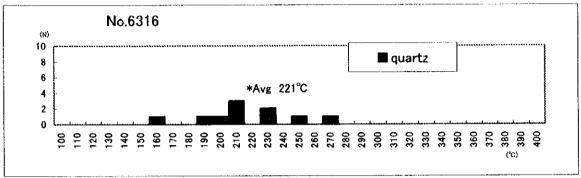

Appendix 3-1 Sample List of Labratry Works (Polished Section)

| No.             | Location             | Sample                                  | No. Sample Name         | Pyrite         | Chalcopyrite   | Sphalerite     | Galena                                           | Bornite                                          | Covelline                                        | Molybdenite    | Enargite                                         | Pyrargynte     | Polybasite     | Pearoite?         | Tetrahedrite   | Tennantite | Freibergite                                      | Electrum |               | Magnetite      | Hematite                | Goethite | Mangan oxide   | Titanium oxide | Cuprite      | Tenorite     | Chrysocolia    | Cerussite                                        | Remarks<br>N60E.Mn v   |
|-----------------|----------------------|-----------------------------------------|-------------------------|----------------|----------------|----------------|--------------------------------------------------|--------------------------------------------------|--------------------------------------------------|----------------|--------------------------------------------------|----------------|----------------|-------------------|----------------|------------|--------------------------------------------------|----------|---------------|----------------|-------------------------|----------|----------------|----------------|--------------|--------------|----------------|--------------------------------------------------|------------------------|
| <del>Ĭ</del> Ţ╂ | Turaquiri            | 5256                                    | wk-arg v wd:0.4m Mn     | ×              | ×              | ×              |                                                  |                                                  |                                                  |                |                                                  |                |                |                   |                |            |                                                  |          |               |                |                         | ×        | 0              |                |              |              | <del> </del>   | -                                                | Pb-Ba dump sample      |
| 2               | Turaquiri            | 6173                                    | gn-Ba ore               | ×              |                | ×              | 0                                                |                                                  |                                                  |                |                                                  |                |                |                   |                |            |                                                  |          | <del></del> + |                | -:-                     |          |                |                |              | -            |                |                                                  | py imp                 |
| 3               | Chulicani            | 5951                                    | vs-sil and              | ×              | ×              |                |                                                  |                                                  |                                                  |                |                                                  |                |                |                   | [.             |            |                                                  |          |               |                | _×_                     |          |                |                | _            |              | $\overline{}$  |                                                  | py imp                 |
| 1               | Chullcani            | 5954                                    | vs-sil tf(an?)          | 0              | ×              |                |                                                  |                                                  |                                                  |                |                                                  |                |                |                   |                |            |                                                  |          |               |                | ×                       |          |                |                | -            |              |                | <del></del>                                      | sil z:N70E.py imp      |
| 5               | Chullcani            | 6141                                    | s-sil lens wth qz       | Δ              |                |                |                                                  |                                                  |                                                  |                |                                                  |                |                | $\longrightarrow$ |                |            |                                                  |          |               |                | · X                     | 0        |                |                |              | -            |                | <del>                                     </del> | Fe oxd in mtrx         |
| 6               | Chullcani            | 6451                                    | hyd br                  |                |                |                |                                                  |                                                  | <u> </u>                                         |                |                                                  |                |                |                   |                |            |                                                  |          |               |                | -^-                     |          | -              |                |              |              | $\overline{}$  | <del> </del>                                     | py imp                 |
| 7               | Chullcani            | 6938                                    | vs-sil alt r            | ×              |                |                |                                                  |                                                  |                                                  |                |                                                  |                |                |                   |                |            | <del></del>                                      |          |               |                | ×                       |          |                |                | -            |              | _              | <del> </del>                                     | py imp in part         |
| 8               | Chullcani            | 6945                                    | sil v with hem          | $\Box$         |                |                |                                                  |                                                  |                                                  | 1              |                                                  | L              |                |                   |                |            | <del>                                     </del> |          |               |                |                         |          | -              |                | -            |              |                | 1                                                | grn Cu py imp          |
| 9               | Sonia Susana         | 5000                                    | s-sil tf                | Δ              | Δ              | ×              |                                                  | <u> </u>                                         |                                                  | ×              |                                                  |                |                |                   |                |            | $\vdash$                                         |          |               |                |                         |          |                |                |              |              |                |                                                  | py imp                 |
| 10              | Sonia Susana         | 5913                                    | m-sil wk-arg alt-an     | 0              |                |                |                                                  |                                                  |                                                  |                |                                                  | L              |                |                   | <del></del>    |            |                                                  |          |               |                | ×                       |          |                | ×              |              |              | $\overline{}$  |                                                  | py imp                 |
| 11              | Sonia Susana         | 5946                                    | m-arg sil 2 in prpy an  | 0              |                | ļ              | <u> </u>                                         |                                                  | -                                                | <b></b>        |                                                  |                |                |                   | $\vdash$       |            | <del></del>                                      |          |               |                | â                       |          | -+             | <del></del> -  |              |              |                |                                                  | py hem imp             |
| 12              | Sonia Susana         | 5042                                    | wk-sil m-arg da         | Δ              | ×              | Ь—             | L                                                | <u> </u>                                         | L                                                | -              | <u> </u>                                         | <b>-</b>       |                |                   | <b></b>        |            | <del> </del>                                     |          |               | 0              | $\frac{\Delta}{\Delta}$ | ×        |                |                |              |              |                | <del></del>                                      |                        |
| 13              | Calorno              | 4209                                    | an with m-chl vit       | <u></u>        |                | <u> </u>       | <b>_</b>                                         | <u> </u>                                         | <u> </u>                                         |                |                                                  |                |                | ļ                 |                |            | ┝                                                |          | <del></del> } | $\overline{}$  | <u>©</u>                | ô        | <del></del>    |                | $\vdash$     |              |                | †                                                | ov imp                 |
| 14              | Calorno              | 4786                                    | goss in s-arg r         | ×              |                | <u> </u>       | <u> </u>                                         | <u> </u>                                         |                                                  |                | <u> </u>                                         | <u> </u>       |                |                   |                |            | $\vdash$                                         |          |               |                |                         |          |                |                |              |              |                | 1                                                |                        |
| 15              | Calorno              | 5682                                    | vs-sil v                |                |                | <u> </u>       | <u> </u>                                         | <u> </u>                                         |                                                  | ļ. '           |                                                  | <u> </u>       |                |                   | $\vdash$       |            | <del>                                     </del> |          | <del></del>   | <del>-  </del> |                         |          |                | 0              |              |              |                |                                                  |                        |
| 16              | Blanca Nieves Blanca |                                         | vs-sil hyd-br pipe      | <del>  -</del> | <u> </u>       | <b>├</b>       | <del>  -</del> -                                 | <b>├</b> ──                                      | <del>                                     </del> | +              | <u> </u>                                         |                |                |                   | $\vdash$       |            | <del>  </del>                                    | -        |               |                | ×                       |          |                |                | <u> </u>     |              |                |                                                  | py imp                 |
| 17              | Blanca Nieves Titio  |                                         | m-arg V                 | Δ              | ļ              |                | <b>├</b> ─                                       |                                                  | ₩                                                | <del> </del>   |                                                  |                | -              |                   | <del>   </del> |            |                                                  | -        |               |                | ×                       |          |                |                |              |              |                | 1                                                | py imp                 |
| 18              | Blanca Nieves Titio  |                                         | m-sil hyd br            | ×              | -              | <u> </u>       |                                                  | <del>-</del>                                     | ├                                                | <del>  -</del> | <del> </del>                                     | -              |                |                   |                |            | 1                                                |          |               |                | ×                       | Δ        | _              | _              |              | $\vdash$     |                |                                                  | at trench, gossan      |
| 19              | Bianca Nieves Titio  |                                         | vs-arg vg s-limobr-lptf | ╀.             | <del> </del>   | -              |                                                  |                                                  | <del></del>                                      | <del> </del>   |                                                  | ├              | -              | _                 | -              |            | <del>   </del>                                   |          |               |                |                         |          |                |                |              |              |                |                                                  | at trench, py imp      |
| 20              | Blanca Nieves Titio  |                                         | ∨s-sil iptf             | 14             | ļ <u>.</u>     | <del> </del>   |                                                  |                                                  | <del> </del>                                     | -              |                                                  |                |                | -                 |                |            | -                                                | _        | -             |                | ×                       |          |                |                | l            |              |                |                                                  | py imp                 |
| 21              | Blanca Nieves Titio  |                                         | vs-sil vlt              | △              | <u> </u>       | <del> </del>   | ļ                                                |                                                  | <del> </del>                                     | +              |                                                  | ├              |                | -                 |                |            | - 1                                              | _        |               |                | Δ                       | 0        |                |                |              |              |                | T                                                |                        |
| 22              | Blanca Nieves Titio  |                                         | gossan(hyd-br)          | 1              | <del></del>    |                | -                                                | ×                                                | ×                                                | <del> </del>   |                                                  | ×              | ×              |                   |                |            | ×                                                |          |               |                |                         |          |                |                |              |              |                | Γ                                                | dump sample            |
| 23              | Carangas Esp         |                                         | gn sp py cp ore         | ×              | ×              | 0              | ×                                                |                                                  | <del>  ^</del>                                   | +              | <del>                                     </del> | <del>l ^</del> | <del></del>    |                   | ×              |            | <del> </del>                                     |          |               |                |                         |          | 0              |                |              |              |                |                                                  | dump sample            |
| 24              | Carangas San A       |                                         | sp crystall             | l ×            | ×              | 0              | 10                                               | -                                                |                                                  | -              | <del> </del>                                     | ├-             |                |                   | -              |            | 1                                                |          |               |                |                         | •        | 0              |                |              |              |                |                                                  | dump sample            |
| 25              | Carangas San A       |                                         | Mn ore                  | <u> </u>       | -              | ļ .:-          | 1                                                | ×                                                | ×                                                | <del> </del>   | ×                                                |                | ×              |                   | 1              |            | ×                                                |          |               |                |                         | ×        |                |                | T            |              |                | 1                                                | dump sample            |
| 26              | Carangas San Fr      |                                         | bk qz with py cp        | Ìõ             | Ų.             | ×              | ×                                                | - ^                                              | <del>  ^</del>                                   | +              | <del>  ^-</del>                                  | $\vdash$       | ×              |                   |                |            |                                                  |          |               |                |                         |          |                |                |              |              |                |                                                  |                        |
| 27              | Mendoza La De        |                                         |                         | ΙÖ             | -              | ×              | ×                                                | ×                                                | ×                                                | <del> </del>   | -                                                | <del> </del>   | ×              |                   | ×              |            |                                                  |          | -             |                |                         |          |                |                |              | Ī            |                | I                                                | dump sample            |
| 28              |                      | seada 5751                              | py qz v                 | <b>)</b> 🕲     | ├              | 10             | ô                                                | +^                                               | <del>  ^</del>                                   | +-             | -                                                | ┪              | <del></del>    |                   | 1              |            |                                                  |          |               |                |                         |          |                |                |              |              |                |                                                  | dump sample            |
| 29              | Mendoza La De        |                                         | gn sp ore               | ×              | ×              | 18             | 0                                                | 1                                                | ┼──                                              | +              | <del> </del>                                     | ×              | ×              | <del></del>       |                |            |                                                  |          |               |                | ×                       | -        |                |                |              |              |                |                                                  | dump sample            |
| 30              |                      | seada 5755                              | gn sp ore               | 18             | _ ×            | l ×            | W                                                |                                                  | ×                                                | +              | 0                                                | <del>  ^</del> | <del>  ~</del> | ×                 | 1              |            | -                                                | т-       |               |                |                         | ×        |                | Δ              |              |              |                |                                                  | dump sample            |
| 31              |                      | alupe 6344                              | en py po are            | A              | ×              | <del>l</del> ô | 6                                                | +-                                               | 1-                                               | -              | <u> </u>                                         | -              | -              |                   | ×              | ×          |                                                  | ×        |               |                |                         |          |                |                |              |              |                | 1                                                | dump sample            |
| 32              |                      | Luisa 6385                              |                         | 18             | <del>  ^</del> | 1-9            | <del>  _</del> -                                 | +-                                               | <del> </del>                                     | +              | ├~~                                              | $\vdash$       |                |                   |                |            |                                                  |          |               |                |                         | ×        |                | Ì              |              | <u>l</u>     |                | Щ.                                               | py imp ep qz ca!       |
| 33              |                      | outa 6332                               |                         | <del>  ×</del> | +              | +              | 0                                                |                                                  | ×                                                | ┪┈┈            |                                                  | 1              | 1              | 1                 | 1              |            | Τ                                                |          |               |                |                         | 0        |                | 1              |              |              | ↓              | 10                                               |                        |
| 34              | Mendoza Irar         |                                         |                         |                | ×              | 10             | X                                                | +-                                               | ×                                                |                |                                                  | †              | <u> </u>       | 1                 | ×              |            |                                                  |          |               |                |                         |          |                |                |              |              | $\vdash$       | 4                                                | py imp                 |
| 35              | Panizo Chinch        |                                         |                         | _              | <del>  x</del> | Tö             | <del>  -</del>                                   | <b>†</b>                                         | 1                                                | 1              | 1                                                | 1              | 1              |                   | ×              |            |                                                  |          |               |                |                         |          |                |                |              | <u> </u>     | <del> </del>   | $\bot$                                           | py imp                 |
| 36              | Panizo Chinch        |                                         |                         | + ×            | 1 ×            |                | 8                                                | <del>                                     </del> | <del>1</del>                                     | 1              | 1                                                |                | T              |                   | ×              |            |                                                  |          |               |                |                         |          |                |                |              | L            | ₩              | <del></del>                                      | py imp                 |
| 37              | Panizo Chinch        | ,,,,,,,,,,,,,,,,,,,,,,,,,,,,,,,,,,,,,,, | gn sp v in s-arg da     | 1 ô            |                |                | Δ                                                | † · · ·                                          | 1                                                | 1              | <del>                                     </del> | <u> </u>       | 1              |                   | Δ              |            | 1                                                |          |               |                |                         |          |                |                |              | 1            | <del></del>    | ┿                                                | py imp                 |
| 38              |                      |                                         |                         | <u> </u>       | ×              |                | † <del>-</del>                                   | 1                                                |                                                  | 1              |                                                  | 1              |                |                   | ×              |            |                                                  |          |               |                |                         |          |                |                | <del> </del> | <u> </u>     | —              | +-                                               | py imp                 |
| 39              |                      |                                         |                         | 1 8            | tô             |                |                                                  | ×                                                | ×                                                |                |                                                  | 1              |                |                   | Δ              | ×          |                                                  |          |               |                |                         |          |                | <u> </u>       | ×            | <b></b>      | ₩              | 1-                                               | dump sample            |
| 40              |                      |                                         |                         | 1 👸            |                |                |                                                  | 1                                                | ×                                                | +              |                                                  | T-             | 1              |                   | ×              |            |                                                  |          |               |                |                         |          |                |                | 1            | 1            | —              | <del> </del>                                     | dump sample            |
| 41              |                      |                                         |                         | <b>+</b> ₹     | <del>T ×</del> |                |                                                  | <del> </del>                                     | ×                                                | 1              | 1                                                | 1              | ×              |                   | ×              | ×          |                                                  | ×        |               |                | L                       | L        | L              | ļ              | -            | ļ            | —              | 1                                                | dump sample            |
| 42              |                      |                                         |                         | + <del>×</del> | <del> </del>   | 1 8            | <del>                                     </del> | 1                                                | 1                                                | 1              | 1                                                | T              |                |                   |                |            |                                                  |          |               |                |                         | <u> </u> |                | 1              | <b> </b>     | 1            |                | —                                                | py imp dump sample     |
| 43              |                      | mar 289°                                |                         | ô              | 1              | 1              | †                                                | 1                                                | 1                                                | 1              |                                                  |                |                |                   |                |            |                                                  |          |               |                | <u> </u>                | L        | <del>  -</del> | -              | <u> </u>     | <del> </del> | ₩              | <del></del>                                      | py imp.E-W,40S/N15W.80 |
| 44              |                      | icion 203                               |                         | ×              | -              | 1              | +                                                | 1                                                | 1                                                | 1              | 1                                                |                |                |                   |                |            |                                                  |          |               |                | Δ                       | Δ        | <u> </u>       | <u> </u>       | _            |              | ↓              |                                                  | skarn?                 |
| 45              |                      | 211                                     |                         | ×              | 1              | 1              | <u> </u>                                         |                                                  |                                                  | Τ.             |                                                  |                |                |                   |                |            |                                                  |          |               | <u> </u>       | ļ                       |          | <u> </u>       | <u> </u>       | <u> </u>     | <del> </del> | $\leftarrow$   | +                                                | py imp                 |
| 46              | Cachi Unu            | 211                                     |                         | 1 ×            | _              | _              | 1                                                |                                                  | 1                                                |                |                                                  |                |                |                   |                |            |                                                  |          |               | L              | <b>⊢</b>                | ļ        | ļ              | <u> </u>       | L            | ۲.           | <del>↓ .</del> | +                                                | py imp                 |
| 47              | Cachi Unu            | (apa 201)                               |                         | ×              | 1              |                | 1                                                | <del>                                     </del> | 1                                                | $\top$         |                                                  |                |                |                   |                |            |                                                  |          |               | L              | ļ                       |          | <b>!</b>       | ļ              | ×            |              | $\perp$        |                                                  | green Cu imp           |
| 48              |                      |                                         |                         | ΙÂ             | 1              | +              | 1                                                | +                                                | 1                                                | 1              | 1                                                |                |                |                   |                |            |                                                  |          | L             |                | ×                       |          | <u> </u>       | <del></del>    | 1            | <del> </del> | ₩              |                                                  | py imp                 |
| 49              | Sedilla Est          | (apa 2194<br>(apa 285)                  |                         | <del>  \</del> | +              |                | 1                                                | <del> </del>                                     | 1                                                |                |                                                  |                | 1              | T                 | 1              |            | 1                                                |          | 1             | I              | i                       | L        | L              | f .            | L            | 1            | L              |                                                  | py imp                 |