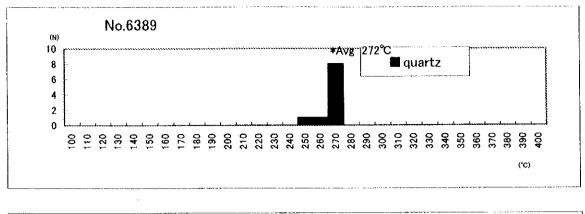

Appendix 3-1 Sample List of Labratry Works (Polished Section)

| No.             | Location             | Sample                                  | No. Sample Name         | Pyrite         | Chalcopyrite   | Sphalerite     | Galena                                           | Bornite                                          | Covelline                                        | Molybdenite    | Enargite                                         | Pyrargynte     | Polybasite     | Pearoite?         | Tetrahedrite   | Tennantite | Freibergite                                      | Electrum |               | Magnetite      | Hematite                | Goethite | Mangan oxide   | Titanium oxide | Cuprite      | Tenorite     | Chrysocolia    | Cerussite                                        | Remarks<br>N60E.Mn v   |
|-----------------|----------------------|-----------------------------------------|-------------------------|----------------|----------------|----------------|--------------------------------------------------|--------------------------------------------------|--------------------------------------------------|----------------|--------------------------------------------------|----------------|----------------|-------------------|----------------|------------|--------------------------------------------------|----------|---------------|----------------|-------------------------|----------|----------------|----------------|--------------|--------------|----------------|--------------------------------------------------|------------------------|
| <del>Ĭ</del> Ţ╂ | Turaquiri            | 5256                                    | wk-arg v wd:0.4m Mn     | ×              | ×              | ×              |                                                  |                                                  |                                                  |                |                                                  |                |                |                   |                |            |                                                  |          |               |                |                         | ×        | 0              |                |              |              | <del> </del>   | -                                                | Pb-Ba dump sample      |
| 2               | Turaquiri            | 6173                                    | gn-Ba ore               | ×              |                | ×              | 0                                                |                                                  |                                                  |                |                                                  |                |                |                   |                |            |                                                  |          | <del></del> + |                | -:-                     |          |                |                |              | -            |                |                                                  | py imp                 |
| 3               | Chulicani            | 5951                                    | vs-sil and              | ×              | ×              |                |                                                  |                                                  |                                                  |                |                                                  |                |                |                   | [.             |            |                                                  |          |               |                | _×_                     |          |                |                | _            |              | $\overline{}$  |                                                  | py imp                 |
| 1               | Chullcani            | 5954                                    | vs-sil tf(an?)          | 0              | ×              |                |                                                  |                                                  |                                                  |                |                                                  |                |                |                   |                |            |                                                  |          |               |                | ×                       |          |                |                | -            |              |                | <del></del>                                      | sil z:N70E.py imp      |
| 5               | Chullcani            | 6141                                    | s-sil lens wth qz       | Δ              |                |                |                                                  |                                                  |                                                  |                |                                                  |                |                | $\longrightarrow$ |                |            |                                                  |          |               |                | · X                     | 0        |                |                |              | -            |                | <del>                                     </del> | Fe oxd in mtrx         |
| 6               | Chullcani            | 6451                                    | hyd br                  |                |                |                |                                                  |                                                  | <u> </u>                                         |                |                                                  |                |                |                   |                |            |                                                  |          |               |                | -^-                     |          | -              |                |              |              | $\overline{}$  | <del> </del>                                     | py imp                 |
| 7               | Chullcani            | 6938                                    | vs-sil alt r            | ×              |                |                |                                                  |                                                  |                                                  |                |                                                  |                |                |                   |                |            | <del></del>                                      |          |               |                | ×                       |          |                |                | -            |              | _              | <del> </del>                                     | py imp in part         |
| 8               | Chullcani            | 6945                                    | sil v with hem          | $\Box$         |                |                |                                                  |                                                  |                                                  | 1              |                                                  | L              |                |                   |                |            | <del>                                     </del> |          |               |                |                         |          | -              |                | -            |              |                | 1                                                | grn Cu py imp          |
| 9               | Sonia Susana         | 5000                                    | s-sil tf                | Δ              | Δ              | ×              |                                                  | <u> </u>                                         |                                                  | ×              |                                                  |                |                |                   |                |            | $\vdash$                                         |          |               |                |                         |          |                |                |              |              |                |                                                  | py imp                 |
| 10              | Sonia Susana         | 5913                                    | m-sil wk-arg alt-an     | 0              |                |                |                                                  |                                                  |                                                  |                |                                                  | L              |                |                   | <del></del>    |            |                                                  |          |               |                | ×                       |          |                | ×              |              |              | $\overline{}$  |                                                  | py imp                 |
| 11              | Sonia Susana         | 5946                                    | m-arg sil 2 in prpy an  | 0              |                | ļ              | <u> </u>                                         |                                                  | -                                                | <b></b>        |                                                  |                |                |                   | $\vdash$       |            | <del></del>                                      |          |               |                | â                       |          | -+             | <del></del> -  |              |              |                |                                                  | py hem imp             |
| 12              | Sonia Susana         | 5042                                    | wk-sil m-arg da         | Δ              | ×              | Ь—             | L                                                | <u> </u>                                         | L                                                | -              | <u> </u>                                         | <b>-</b>       |                |                   | <b></b>        |            | <del> </del>                                     |          |               | 0              | $\frac{\Delta}{\Delta}$ | ×        |                |                |              |              |                | <del></del>                                      |                        |
| 13              | Calorno              | 4209                                    | an with m-chl vit       | <u></u>        |                | <u> </u>       | <b>_</b>                                         | <u> </u>                                         | <u> </u>                                         |                |                                                  |                |                | ļ                 |                |            | ┝                                                |          | <del></del> } | $\overline{}$  | <u>©</u>                | ô        | <del></del>    |                | $\vdash$     |              |                | †                                                | ov imp                 |
| 14              | Calorno              | 4786                                    | goss in s-arg r         | ×              |                | <u> </u>       | <u> </u>                                         | <u> </u>                                         |                                                  |                | <u> </u>                                         | <u> </u>       |                |                   |                |            | $\vdash$                                         |          |               |                |                         |          |                |                |              |              |                | 1                                                |                        |
| 15              | Calorno              | 5682                                    | vs-sil v                |                |                | <u> </u>       | <u> </u>                                         | <u> </u>                                         |                                                  | ļ. '           |                                                  | <u> </u>       |                |                   | $\vdash$       |            | <del>                                     </del> |          | <del></del>   | <del>-  </del> |                         |          |                | 0              |              |              |                |                                                  |                        |
| 16              | Blanca Nieves Blanca |                                         | vs-sil hyd-br pipe      | <del>  -</del> | <u> </u>       | <b>├</b>       | <del>  -</del> -                                 | <b>├</b> ──                                      | <del>                                     </del> | +              | <u> </u>                                         |                |                |                   | $\vdash$       |            | <del>  </del>                                    | -        |               |                | ×                       |          |                |                | <u> </u>     |              |                |                                                  | py imp                 |
| 17              | Blanca Nieves Titio  |                                         | m-arg V                 | Δ              | ļ              |                | <b>├</b> ─                                       |                                                  | ₩                                                | <del> </del>   |                                                  |                | -              |                   | <del>   </del> |            |                                                  | -        |               |                | ×                       |          |                |                |              |              |                | 1                                                | py imp                 |
| 18              | Blanca Nieves Titio  |                                         | m-sil hyd br            | ×              | -              | <u> </u>       |                                                  | <del>-</del>                                     | ├                                                | <del>  -</del> | <del> </del>                                     | -              |                |                   |                |            | 1                                                |          |               |                | ×                       | Δ        | _              | _              |              | $\vdash$     |                |                                                  | at trench, gossan      |
| 19              | Bianca Nieves Titio  |                                         | vs-arg vg s-limobr-lptf | ╀.             | <del> </del>   | -              |                                                  |                                                  | <del></del>                                      | <del> </del>   |                                                  | ├              | -              | _                 | -              |            | <del>   </del>                                   |          |               |                |                         |          |                |                |              |              |                |                                                  | at trench, py imp      |
| 20              | Blanca Nieves Titio  |                                         | ∨s-sil iptf             | 14             | ļ <u>.</u>     | <del> </del>   |                                                  |                                                  | <del> </del>                                     | -              |                                                  |                |                | -                 |                |            | -                                                | _        | -             |                | ×                       |          |                |                | l            |              |                |                                                  | py imp                 |
| 21              | Blanca Nieves Titio  |                                         | vs-sil vlt              | △              | <u> </u>       | <del> </del>   | ļ                                                |                                                  | <del> </del>                                     | +              |                                                  | ├              |                | -                 |                |            | - 1                                              | _        |               |                | Δ                       | 0        |                |                |              |              |                | T                                                |                        |
| 22              | Blanca Nieves Titio  |                                         | gossan(hyd-br)          | 1              | <del></del>    |                | -                                                | ×                                                | ×                                                | <del> </del>   |                                                  | ×              | ×              |                   |                |            | ×                                                |          |               |                |                         |          |                |                |              |              |                | Γ                                                | dump sample            |
| 23              | Carangas Esp         |                                         | gn sp py cp ore         | ×              | ×              | 0              | ×                                                |                                                  | <del>  ^</del>                                   | +              | <del>                                     </del> | <del>l ^</del> | <del></del>    |                   | ×              |            | <del> </del>                                     |          |               |                |                         |          | 0              |                |              |              |                |                                                  | dump sample            |
| 24              | Carangas San A       |                                         | sp crystall             | l ×            | ×              | 0              | 10                                               | -                                                |                                                  | -              | <del> </del>                                     | ├-             |                |                   | -              |            | 1                                                |          |               |                |                         | •        | 0              |                |              |              |                |                                                  | dump sample            |
| 25              | Carangas San A       |                                         | Mn ore                  | <u> </u>       | -              | ļ .:-          | 1                                                | ×                                                | ×                                                | <del> </del>   | ×                                                |                | ×              |                   | 1              |            | ×                                                |          |               |                |                         | ×        |                |                | T            |              |                | 1                                                | dump sample            |
| 26              | Carangas San Fr      |                                         | bk qz with py cp        | Ìõ             | Ų.             | ×              | ×                                                | - ^                                              | <del>  ^</del>                                   | +              | <del>  ^-</del>                                  | $\vdash$       | ×              |                   |                |            |                                                  |          |               |                |                         |          |                |                |              |              |                |                                                  |                        |
| 27              | Mendoza La De        |                                         |                         | ΙÖ             | -              | ×              | ×                                                | ×                                                | ×                                                | <del> </del>   | -                                                | <del> </del>   | ×              |                   | ×              |            |                                                  |          | -             |                |                         |          |                |                |              | Ī            |                | I                                                | dump sample            |
| 28              |                      | seada 5751                              | py qz v                 | <b>)</b> 🕲     | ├              | 10             | ô                                                | +^                                               | <del>  ^</del>                                   | +-             | -                                                | ┪              | <del></del>    |                   | 1              |            |                                                  |          |               |                |                         |          |                |                |              |              |                |                                                  | dump sample            |
| 29              | Mendoza La De        |                                         | gn sp ore               | ×              | ×              | 18             | 0                                                | 1                                                | ┼──                                              | +              | <del> </del>                                     | ×              | ×              | <del></del>       |                |            |                                                  |          |               |                | ×                       | -        |                |                |              |              |                |                                                  | dump sample            |
| 30              |                      | seada 5755                              | gn sp ore               | 18             | _ ×            | l ×            | W                                                |                                                  | ×                                                | +              | 0                                                | <del>  ^</del> | <del>  ~</del> | ×                 | 1              |            | -                                                | т-       |               |                |                         | ×        |                | Δ              |              |              |                |                                                  | dump sample            |
| 31              |                      | alupe 6344                              | en py po are            | A              | ×              | <del>l</del> ô | 6                                                | +-                                               | 1-                                               | -              | <u> </u>                                         | -              | -              |                   | ×              | ×          |                                                  | ×        |               |                |                         |          |                |                |              |              |                | 1                                                | dump sample            |
| 32              |                      | Luisa 6385                              |                         | 18             | <del>  ^</del> | 1-9            | <del>  _</del> -                                 | +-                                               | <del> </del>                                     | +              | ├~~                                              | $\vdash$       |                |                   |                |            |                                                  |          |               |                |                         | ×        |                | Ì              |              | <u>l</u>     |                | Щ.                                               | py imp ep qz ca!       |
| 33              |                      | outa 6332                               |                         | <del>  ×</del> | +              | +              | 0                                                |                                                  | ×                                                | ┪┈┈            |                                                  | 1              | 1              | 1                 | 1              |            | Τ                                                |          |               |                |                         | 0        |                | 1              |              |              | ↓              | 10                                               |                        |
| 34              | Mendoza Irar         |                                         |                         |                | ×              | 10             | X                                                | +-                                               | ×                                                |                |                                                  | †              | <u> </u>       | 1                 | ×              |            |                                                  |          |               |                |                         |          |                |                |              |              | $\vdash$       | 4                                                | py imp                 |
| 35              | Panizo Chinch        |                                         |                         | _              | <del>  x</del> | Tö             | <del>  -</del>                                   | <b>†</b>                                         | 1                                                | 1              | 1                                                | 1              | 1              |                   | ×              |            |                                                  |          |               |                |                         |          |                |                |              | <u> </u>     | <del> </del>   | $\bot$                                           | py imp                 |
| 36              | Panizo Chinch        |                                         |                         | + ×            | 1 ×            |                | 8                                                | <del>                                     </del> | <del>1</del>                                     | 1              | 1                                                |                | T              |                   | ×              |            |                                                  |          |               |                |                         |          |                |                |              | L            | ₩              | <del></del>                                      | py imp                 |
| 37              | Panizo Chinch        | ,,,,,,,,,,,,,,,,,,,,,,,,,,,,,,,,,,,,,,, | gn sp v in s-arg da     | 1 ô            |                |                | Δ                                                | † · · ·                                          | 1                                                | 1              | <del>                                     </del> | <u> </u>       | 1              |                   | Δ              |            | 1                                                |          |               |                |                         |          |                |                |              | 1            | <del></del>    | ┿                                                | py imp                 |
| 38              |                      |                                         |                         | <u> </u>       | ×              |                | † <del>-</del>                                   | 1                                                |                                                  | 1              |                                                  | 1              |                |                   | ×              |            |                                                  |          |               |                |                         |          |                |                | <del> </del> | <u> </u>     | —              | +-                                               | py imp                 |
| 39              |                      |                                         |                         | 1 8            | tô             |                |                                                  | ×                                                | ×                                                |                |                                                  | 1              |                |                   | Δ              | ×          |                                                  |          |               |                |                         |          |                | <u> </u>       | ×            | <b></b>      | ₩              | 1-                                               | dump sample            |
| 40              |                      |                                         |                         | 1 👸            |                |                |                                                  | 1                                                | ×                                                | +              |                                                  | T-             | 1              |                   | ×              |            |                                                  |          |               |                |                         |          |                |                | 1            | 1            | —              | <del> </del>                                     | dump sample            |
| 41              |                      |                                         |                         | <b>+</b> ₹     | <del>T ×</del> |                |                                                  | <del> </del>                                     | ×                                                | 1              | 1                                                | 1              | ×              |                   | ×              | ×          |                                                  | ×        |               |                | L                       | L        | L              | ļ              | -            | ļ            | —              | 1                                                | dump sample            |
| 42              |                      |                                         |                         | + <del>×</del> | <del> </del>   | 1 8            | <del>                                     </del> | 1                                                | 1                                                | 1              | 1                                                | T              |                |                   |                |            |                                                  |          |               |                |                         | <u> </u> |                | 1              | <b> </b>     | 1            |                | —                                                | py imp dump sample     |
| 43              |                      | mar 289°                                |                         | ô              | 1              | 1              | †                                                | 1                                                | 1                                                | 1              |                                                  |                |                |                   |                |            |                                                  |          |               |                | <u> </u>                | L        | <del>  -</del> | -              | <u> </u>     | <del> </del> | ₩              | <del></del>                                      | py imp.E-W,40S/N15W.80 |
| 44              |                      | icion 203                               |                         | ×              | -              | 1              | +                                                | 1                                                | 1                                                | 1              | 1                                                |                |                |                   |                |            |                                                  |          |               |                | Δ                       | Δ        | <u> </u>       | <u> </u>       | _            |              | ↓              |                                                  | skarn?                 |
| 45              |                      | 211                                     |                         | ×              | 1              | 1              | <u> </u>                                         |                                                  |                                                  | Τ.             |                                                  |                |                |                   |                |            |                                                  |          |               | <u> </u>       | ļ                       |          | <u> </u>       | <u> </u>       | <u> </u>     | <del> </del> | $\leftarrow$   | +                                                | py imp                 |
| 46              | Cachi Unu            | 211                                     |                         | 1 ×            | _              | _              | 1                                                |                                                  | 1                                                |                |                                                  |                |                |                   |                |            |                                                  |          |               | L              | <b>⊢</b>                | ļ        | ļ              | <u> </u>       | L            | ۲.           | <del>↓ .</del> | +                                                | py imp                 |
| 47              | Cachi Unu            | (apa 201)                               |                         | ×              | 1              |                | 1                                                | <del>                                     </del> | 1                                                | $\top$         |                                                  |                |                |                   |                |            |                                                  |          |               | L              | ļ                       |          | <b>!</b>       | ļ              | ×            |              | $\perp$        |                                                  | green Cu imp           |
| 48              |                      |                                         |                         | ΙÂ             | 1              | +              | 1                                                | +                                                | 1                                                | 1              | 1                                                |                |                |                   |                |            |                                                  |          | L             |                | ×                       |          | <u> </u>       | <del></del>    | 1            | <del> </del> | ₩              |                                                  | py imp                 |
| 49              | Sedilla Est          | (apa 2194<br>(apa 285)                  |                         | <del>  \</del> | +              |                | 1                                                | <del> </del>                                     | 1                                                |                |                                                  |                | 1              | T                 | 1              |            | 1                                                |          | 1             | I              | i                       | L        | L              | f .            | L            | 1            | L              |                                                  | py imp                 |