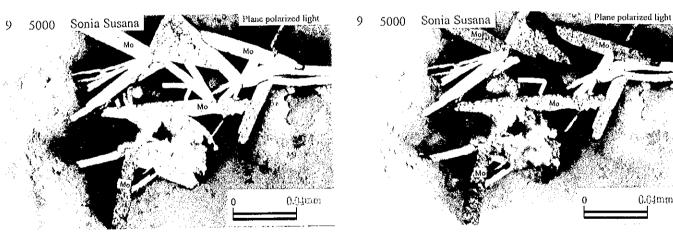

Appendix 3-1 Sample List of Labratry Works (Polished Section)

| No.             | Location             | Sample                                  | No. Sample Name         | Pyrite         | Chalcopyrite   | Sphalerite     | Galena                                           | Bornite                                          | Covelline                                        | Molybdenite    | Enargite                                         | Pyrargynte     | Polybasite     | Pearoite?         | Tetrahedrite   | Tennantite | Freibergite                                      | Electrum |               | Magnetite      | Hematite                | Goethite | Mangan oxide   | Titanium oxide | Cuprite      | Tenorite     | Chrysocolia    | Cerussite                                        | Remarks<br>N60E.Mn v   |
|-----------------|----------------------|-----------------------------------------|-------------------------|----------------|----------------|----------------|--------------------------------------------------|--------------------------------------------------|--------------------------------------------------|----------------|--------------------------------------------------|----------------|----------------|-------------------|----------------|------------|--------------------------------------------------|----------|---------------|----------------|-------------------------|----------|----------------|----------------|--------------|--------------|----------------|--------------------------------------------------|------------------------|
| <del>Ĭ</del> Ţ╂ | Turaquiri            | 5256                                    | wk-arg v wd:0.4m Mn     | ×              | ×              | ×              |                                                  |                                                  |                                                  |                |                                                  |                |                |                   |                |            |                                                  |          |               |                |                         | ×        | 0              |                |              |              | <del> </del>   | -                                                | Pb-Ba dump sample      |
| 2               | Turaquiri            | 6173                                    | gn-Ba ore               | ×              |                | ×              | 0                                                |                                                  |                                                  |                |                                                  |                |                |                   |                |            |                                                  |          | <del></del> + |                | -:-                     |          |                |                |              | -            |                |                                                  | py imp                 |
| 3               | Chulicani            | 5951                                    | vs-sil and              | ×              | ×              |                |                                                  |                                                  |                                                  |                |                                                  |                |                |                   | [.             |            |                                                  |          |               |                | _×_                     |          |                |                | _            |              | $\overline{}$  |                                                  | py imp                 |
| 1               | Chullcani            | 5954                                    | vs-sil tf(an?)          | 0              | ×              |                |                                                  |                                                  |                                                  |                |                                                  |                |                |                   |                |            |                                                  |          |               |                | ×                       |          |                |                | -            |              |                | <del></del>                                      | sil z:N70E.py imp      |
| 5               | Chullcani            | 6141                                    | s-sil lens wth qz       | Δ              |                |                |                                                  |                                                  |                                                  |                |                                                  |                |                | $\longrightarrow$ |                |            |                                                  |          |               |                | · X                     | 0        |                |                |              | -            |                | <del>                                     </del> | Fe oxd in mtrx         |
| 6               | Chullcani            | 6451                                    | hyd br                  |                |                |                |                                                  |                                                  | <u> </u>                                         |                |                                                  |                |                |                   |                |            |                                                  |          |               |                | -^-                     |          | -              |                |              |              | $\overline{}$  | <del> </del>                                     | py imp                 |
| 7               | Chullcani            | 6938                                    | vs-sil alt r            | ×              |                |                |                                                  |                                                  |                                                  |                |                                                  |                |                |                   |                |            | <del></del>                                      |          |               |                | ×                       |          |                |                | -            |              | _              | <del> </del>                                     | py imp in part         |
| 8               | Chullcani            | 6945                                    | sil v with hem          | $\Box$         |                |                |                                                  |                                                  |                                                  | 1              |                                                  | L              |                |                   |                |            | <del>                                     </del> |          |               |                |                         |          | -              |                | -            |              |                | 1                                                | grn Cu py imp          |
| 9               | Sonia Susana         | 5000                                    | s-sil tf                | Δ              | Δ              | ×              |                                                  | <u> </u>                                         |                                                  | ×              |                                                  |                |                |                   |                |            | $\vdash$                                         |          |               |                |                         |          |                |                |              |              |                |                                                  | py imp                 |
| 10              | Sonia Susana         | 5913                                    | m-sil wk-arg alt-an     | 0              |                |                |                                                  |                                                  |                                                  |                |                                                  | L              |                |                   | <del></del>    |            |                                                  |          |               |                | ×                       |          |                | ×              |              |              | $\overline{}$  |                                                  | py imp                 |
| 11              | Sonia Susana         | 5946                                    | m-arg sil 2 in prpy an  | 0              |                | ļ              | <u> </u>                                         |                                                  | -                                                | <b></b>        |                                                  |                |                |                   | $\vdash$       |            | <del></del>                                      |          |               |                | â                       |          | -+             | <del></del> -  |              |              |                |                                                  | py hem imp             |
| 12              | Sonia Susana         | 5042                                    | wk-sil m-arg da         | Δ              | ×              | Ь—             | L                                                | <u> </u>                                         | L                                                | -              | <u> </u>                                         | <b>-</b>       |                |                   | <b></b>        |            | <del> </del>                                     |          |               | 0              | $\frac{\Delta}{\Delta}$ | ×        |                |                |              |              |                | <del></del>                                      |                        |
| 13              | Calorno              | 4209                                    | an with m-chl vit       | <u></u>        |                | <u> </u>       | <b>_</b>                                         | <u> </u>                                         | <u> </u>                                         |                |                                                  |                |                | ļ                 |                |            | ┝                                                |          | <del></del> } | $\overline{}$  | <u>©</u>                | ô        | <del></del>    |                | $\vdash$     |              |                | †                                                | ov imp                 |
| 14              | Calorno              | 4786                                    | goss in s-arg r         | ×              |                | <u> </u>       | <u> </u>                                         | <u> </u>                                         |                                                  |                | <u> </u>                                         | <u> </u>       |                |                   |                |            | $\vdash$                                         |          |               |                |                         |          |                |                |              |              |                | 1                                                |                        |
| 15              | Calorno              | 5682                                    | vs-sil v                |                |                | <u> </u>       | <u> </u>                                         | <u> </u>                                         |                                                  | ļ. '           |                                                  | <u> </u>       |                |                   | $\vdash$       |            | <del>                                     </del> |          | <del></del>   | <del>-  </del> |                         |          |                | 0              |              |              |                |                                                  |                        |
| 16              | Blanca Nieves Blanca |                                         | vs-sil hyd-br pipe      | <del>  -</del> | <u> </u>       | <b>├</b>       | <del>  -</del> -                                 | <b>├</b> ──                                      | <del>                                     </del> | +              | <u> </u>                                         |                |                |                   | $\vdash$       |            | <del>  </del>                                    | -        |               |                | ×                       |          |                |                | <u> </u>     |              |                |                                                  | py imp                 |
| 17              | Blanca Nieves Titio  |                                         | m-arg V                 | Δ              | ļ              |                | <b>├</b> ─                                       |                                                  | ₩                                                | <del> </del>   |                                                  |                | -              |                   | <del>   </del> |            |                                                  | -        |               |                | ×                       |          |                |                |              |              |                | 1                                                | py imp                 |
| 18              | Blanca Nieves Titio  |                                         | m-sil hyd br            | ×              | -              | <u> </u>       |                                                  | <del>-</del>                                     | ├                                                | <del>  -</del> | <del> </del>                                     | -              |                |                   |                |            | 1                                                |          |               |                | ×                       | Δ        | _              | _              |              | $\vdash$     |                |                                                  | at trench, gossan      |
| 19              | Bianca Nieves Titio  |                                         | vs-arg vg s-limobr-lptf | ╀.             | <del> </del>   | -              |                                                  |                                                  | <del></del>                                      | <del> </del>   |                                                  | ├              | -              | _                 | -              |            | <del>   </del>                                   |          |               |                |                         |          |                |                |              |              |                |                                                  | at trench, py imp      |
| 20              | Blanca Nieves Titio  |                                         | ∨s-sil iptf             | 14             | ļ <u>.</u>     | <del> </del>   |                                                  |                                                  | <del> </del>                                     | -              |                                                  |                |                | -                 |                |            | -                                                | _        | -             |                | ×                       |          |                |                | l            |              |                |                                                  | py imp                 |
| 21              | Blanca Nieves Titio  |                                         | vs-sil vlt              | △              | <u> </u>       | <del> </del>   | ļ                                                |                                                  | <del> </del>                                     | +              |                                                  | ├              |                | -                 |                |            | - 1                                              | _        |               |                | Δ                       | 0        |                |                |              |              |                | T                                                |                        |
| 22              | Blanca Nieves Titio  |                                         | gossan(hyd-br)          | 1              | <del></del>    |                | -                                                | ×                                                | ×                                                | <del> </del>   |                                                  | ×              | ×              |                   |                |            | ×                                                |          |               |                |                         |          |                |                |              |              |                | Γ                                                | dump sample            |
| 23              | Carangas Esp         |                                         | gn sp py cp ore         | ×              | ×              | 0              | ×                                                |                                                  | <del>  ^</del>                                   | +              | <del>                                     </del> | <del>l ^</del> | <del></del>    |                   | ×              |            | <del> </del>                                     |          |               |                |                         |          | 0              |                |              |              |                |                                                  | dump sample            |
| 24              | Carangas San A       |                                         | sp crystall             | l ×            | ×              | 0              | 10                                               | -                                                |                                                  | -              | <del> </del>                                     | ├-             |                |                   | -              |            | 1                                                |          |               |                |                         | •        | 0              |                |              |              |                |                                                  | dump sample            |
| 25              | Carangas San A       |                                         | Mn ore                  | <u> </u>       | -              | ļ .:-          | 1                                                | ×                                                | ×                                                | <del> </del>   | ×                                                |                | ×              |                   | 1              |            | ×                                                |          |               |                |                         | ×        |                |                | T            |              |                | 1                                                | dump sample            |
| 26              | Carangas San Fr      |                                         | bk qz with py cp        | Ìõ             | Ų.             | ×              | ×                                                | - ^                                              | <del>  ^</del>                                   | +              | <del>  ^-</del>                                  | $\vdash$       | ×              |                   |                |            |                                                  |          |               |                |                         |          |                |                |              |              |                |                                                  |                        |
| 27              | Mendoza La De        |                                         |                         | ΙÖ             | -              | ×              | ×                                                | ×                                                | ×                                                | <del> </del>   | -                                                | <del> </del>   | ×              |                   | ×              |            |                                                  |          | -             |                |                         |          |                |                |              | Ī            |                | I                                                | dump sample            |
| 28              |                      | seada 5751                              | py qz v                 | <b>)</b> 🕲     | ├              | 10             | ô                                                | +^                                               | <del>  ^</del>                                   | +-             | -                                                | ┪              | <del></del>    |                   | 1              |            |                                                  |          |               |                |                         |          |                |                |              |              |                |                                                  | dump sample            |
| 29              | Mendoza La De        |                                         | gn sp ore               | ×              | ×              | 18             | 0                                                | 1                                                | ┼──                                              | +              | <del> </del>                                     | ×              | ×              | <del></del>       |                |            |                                                  |          |               |                | ×                       | -        |                |                |              |              |                |                                                  | dump sample            |
| 30              |                      | seada 5755                              | gn sp ore               | 18             | _ ×            | l ×            | W                                                |                                                  | ×                                                | +              | 0                                                | <del>  ^</del> | <del>  ~</del> | ×                 | 1              |            | -                                                | т-       |               |                |                         | ×        |                | Δ              |              |              |                |                                                  | dump sample            |
| 31              |                      | alupe 6344                              | en py po are            | A              | ×              | <del>l</del> ô | 6                                                | +-                                               | 1-                                               | -              | <u> </u>                                         | -              | -              |                   | ×              | ×          |                                                  | ×        |               |                |                         |          |                |                |              |              |                | 1                                                | dump sample            |
| 32              |                      | Luisa 6385                              |                         | 18             | <del>  ^</del> | 1-9            | <del>  _</del> -                                 | +-                                               | <del> </del>                                     | +              | ├~~                                              | $\vdash$       |                |                   |                |            |                                                  |          |               |                |                         | ×        |                | Ì              |              | <u>l</u>     |                | Щ.                                               | py imp ep qz ca!       |
| 33              |                      | outa 6332                               |                         | <del>  ×</del> | +              | +              | 0                                                |                                                  | ×                                                | ┪┈┈            |                                                  | 1              | 1              | 1                 | 1              |            | Τ                                                |          |               |                |                         | 0        |                | 1              |              |              | ↓              | 10                                               |                        |
| 34              | Mendoza Irar         |                                         |                         |                | ×              | 10             | X                                                | +-                                               | ×                                                |                |                                                  | †              | <u> </u>       | 1                 | ×              |            |                                                  |          |               |                |                         |          |                |                |              |              | $\vdash$       | 4                                                | py imp                 |
| 35              | Panizo Chinch        |                                         |                         | _              | <del>  x</del> | Tö             | <del>  -</del>                                   | <b>†</b>                                         | 1                                                | 1              | 1                                                | 1              | 1              |                   | ×              |            |                                                  |          |               |                |                         |          |                |                |              | <u> </u>     | <del> </del>   | $\bot$                                           | py imp                 |
| 36              | Panizo Chinch        |                                         |                         | + ×            | 1 ×            |                | 8                                                | <del>                                     </del> | <del>1</del>                                     | 1              | 1                                                |                | T              |                   | ×              |            |                                                  |          |               |                |                         |          |                |                |              | L            | ₩              | <del></del>                                      | py imp                 |
| 37              | Panizo Chinch        | ,,,,,,,,,,,,,,,,,,,,,,,,,,,,,,,,,,,,,,, | gn sp v in s-arg da     | 1 ô            |                |                | Δ                                                | † · · ·                                          | 1                                                | 1              | <del>                                     </del> | <u> </u>       | 1              |                   | Δ              |            | 1                                                |          |               |                |                         |          |                |                |              | 1            | <del></del>    | ┿                                                | py imp                 |
| 38              |                      |                                         |                         | <u> </u>       | ×              |                | † <del>-</del>                                   | 1                                                |                                                  | 1              |                                                  | 1              |                |                   | ×              |            |                                                  |          |               |                |                         |          |                |                | <del> </del> | <u> </u>     | —              | +-                                               | py imp                 |
| 39              |                      |                                         |                         | 1 8            | tô             |                |                                                  | ×                                                | ×                                                |                |                                                  | 1              |                |                   | Δ              | ×          |                                                  |          |               |                |                         |          |                | <u> </u>       | ×            | <b></b>      | ₩              | 1-                                               | dump sample            |
| 40              |                      |                                         |                         | 1 👸            |                |                |                                                  | 1                                                | ×                                                | +              |                                                  | T-             | 1              |                   | ×              |            |                                                  |          |               |                |                         |          |                |                | 1            | 1            | —              | <del> </del>                                     | dump sample            |
| 41              |                      |                                         |                         | <b>+</b> ₹     | <del>T ×</del> |                |                                                  | <del> </del>                                     | ×                                                | 1              | 1                                                | 1              | ×              |                   | ×              | ×          |                                                  | ×        |               |                | L                       | L        | L              | ļ              | -            | ļ            | —              | 1                                                | dump sample            |
| 42              |                      |                                         |                         | + <del>×</del> | <del> </del>   | 1 8            | <del>                                     </del> | 1                                                | 1                                                | 1              | 1                                                | T              |                |                   |                |            |                                                  |          |               |                |                         | <u> </u> |                | 1              | <b> </b>     | 1            |                | —                                                | py imp dump sample     |
| 43              |                      | mar 289°                                |                         | ô              | 1              | 1              | †                                                | 1                                                | 1                                                | 1              |                                                  |                |                |                   |                |            |                                                  |          |               |                | <u> </u>                | L        | <del>  -</del> | -              | <u> </u>     | <del> </del> | ₩              | <del></del>                                      | py imp.E-W,40S/N15W.80 |
| 44              |                      | icion 203                               |                         | ×              | -              | 1              | +                                                | 1                                                | 1                                                | 1              | 1                                                |                |                |                   |                |            |                                                  |          |               |                | Δ                       | Δ        | <u> </u>       | <u> </u>       | _            |              | ↓              |                                                  | skarn?                 |
| 45              |                      | 211                                     |                         | ×              | 1              | 1              | <u> </u>                                         |                                                  |                                                  | Τ.             |                                                  |                |                |                   |                |            |                                                  |          |               | <u> </u>       | ļ                       |          | <u> </u>       | <u> </u>       | <u> </u>     | <del> </del> | $\leftarrow$   | +                                                | py imp                 |
| 46              | Cachi Unu            | 211                                     |                         | 1 ×            | _              | _              | 1                                                |                                                  | 1                                                |                |                                                  |                |                |                   |                |            |                                                  |          |               | L              | <b>⊢</b>                | ļ        | ļ              | <u> </u>       | L            | ۲.           | <del>↓ .</del> | +                                                | py imp                 |
| 47              | Cachi Unu            | (apa 201)                               |                         | ×              | 1              |                | 1                                                | <del>                                     </del> | 1                                                | $\top$         |                                                  |                |                |                   |                |            |                                                  |          |               | L              | ļ                       |          | <b>!</b>       | ļ              | ×            |              | $\perp$        |                                                  | green Cu imp           |
| 48              |                      |                                         |                         | ΙÂ             | 1              | +              | 1                                                | +                                                | 1                                                | 1              | 1                                                |                |                |                   |                |            |                                                  |          | L             |                | ×                       |          | <u> </u>       | <del></del>    | 1            | <del> </del> | ₩              |                                                  | py imp                 |
| 49              | Sedilla Est          | (apa 2194<br>(apa 285)                  |                         | <del>  \</del> | +              |                | 1                                                | <del> </del>                                     | 1                                                |                |                                                  |                | 1              | T                 | 1              |            | 1                                                |          | 1             | I              | i                       | L        | L              | f .            | L            | 1            | L              |                                                  | py imp                 |