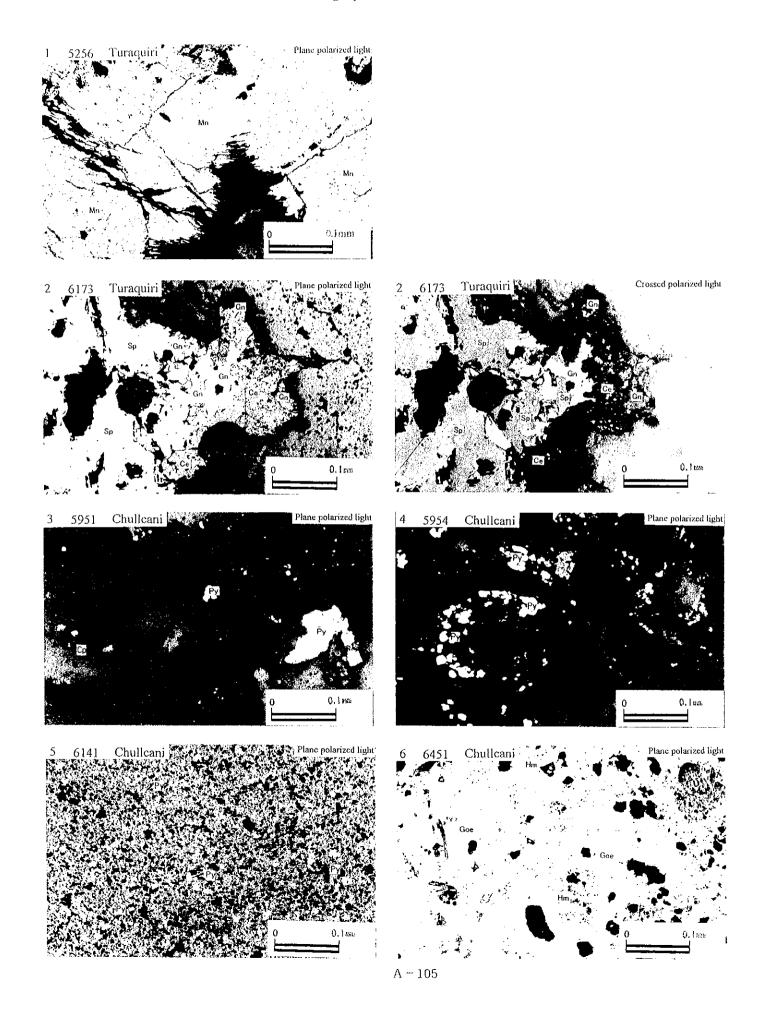

Appendix 3-1 Sample List of Labratry Works (Polished Section)

| No.             | Location             | Sample                                  | No. Sample Name         | Pyrite         | Chalcopyrite   | Sphalerite     | Galena                                           | Bornite                                          | Covelline                                        | Molybdenite    | Enargite                                         | Pyrargynte     | Polybasite     | Pearoite?         | Tetrahedrite   | Tennantite | Freibergite                                      | Electrum |               | Magnetite      | Hematite                | Goethite | Mangan oxide   | Titanium oxide | Cuprite      | Tenorite     | Chrysocolia    | Cerussite                                        | Remarks<br>N60E.Mn v   |
|-----------------|----------------------|-----------------------------------------|-------------------------|----------------|----------------|----------------|--------------------------------------------------|--------------------------------------------------|--------------------------------------------------|----------------|--------------------------------------------------|----------------|----------------|-------------------|----------------|------------|--------------------------------------------------|----------|---------------|----------------|-------------------------|----------|----------------|----------------|--------------|--------------|----------------|--------------------------------------------------|------------------------|
| <del>Ĭ</del> Ţ╂ | Turaquiri            | 5256                                    | wk-arg v wd:0.4m Mn     | ×              | ×              | ×              |                                                  |                                                  |                                                  |                |                                                  |                |                |                   |                |            |                                                  |          |               |                |                         | ×        | 0              |                |              |              | <del> </del>   | -                                                | Pb-Ba dump sample      |
| 2               | Turaquiri            | 6173                                    | gn-Ba ore               | ×              |                | ×              | 0                                                |                                                  |                                                  |                |                                                  |                |                |                   |                |            |                                                  |          | <del></del> + |                | -:-                     |          |                |                |              | -            |                |                                                  | py imp                 |
| 3               | Chulicani            | 5951                                    | vs-sil and              | ×              | ×              |                |                                                  |                                                  |                                                  |                |                                                  |                |                |                   | [.             |            |                                                  |          |               |                | _×_                     |          |                |                | _            |              | $\overline{}$  |                                                  | py imp                 |
| 1               | Chullcani            | 5954                                    | vs-sil tf(an?)          | 0              | ×              |                |                                                  |                                                  |                                                  |                |                                                  |                |                |                   |                |            |                                                  |          |               |                | ×                       |          |                |                | -            |              |                | <del></del>                                      | sil z:N70E.py imp      |
| 5               | Chullcani            | 6141                                    | s-sil lens wth qz       | Δ              |                |                |                                                  |                                                  |                                                  |                |                                                  |                |                | $\longrightarrow$ |                |            |                                                  |          |               |                | · X                     | 0        |                |                |              | -            |                | <del>                                     </del> | Fe oxd in mtrx         |
| 6               | Chullcani            | 6451                                    | hyd br                  |                |                |                |                                                  |                                                  | <u> </u>                                         |                |                                                  |                |                |                   |                |            |                                                  |          |               |                | -^-                     |          | -              |                |              |              | $\overline{}$  | <del> </del>                                     | py imp                 |
| 7               | Chullcani            | 6938                                    | vs-sil alt r            | ×              |                |                |                                                  |                                                  |                                                  |                |                                                  |                |                |                   |                |            | <del></del>                                      |          |               |                | ×                       |          |                |                | -            |              | _              | <del> </del>                                     | py imp in part         |
| 8               | Chullcani            | 6945                                    | sil v with hem          | $\Box$         |                |                |                                                  |                                                  |                                                  | 1              |                                                  | L              |                |                   |                |            | <del>                                     </del> |          |               |                |                         |          | -              |                | -            |              |                | 1                                                | grn Cu py imp          |
| 9               | Sonia Susana         | 5000                                    | s-sil tf                | Δ              | Δ              | ×              |                                                  | <u> </u>                                         |                                                  | ×              |                                                  |                |                |                   |                |            | $\vdash$                                         |          |               |                |                         |          |                |                |              |              |                |                                                  | py imp                 |
| 10              | Sonia Susana         | 5913                                    | m-sil wk-arg alt-an     | 0              |                |                |                                                  |                                                  |                                                  |                |                                                  | L              |                |                   | <del></del>    |            |                                                  |          |               |                | ×                       |          |                | ×              |              |              | $\overline{}$  |                                                  | py imp                 |
| 11              | Sonia Susana         | 5946                                    | m-arg sil 2 in prpy an  | 0              |                | ļ              | <u> </u>                                         |                                                  | -                                                | <b></b>        |                                                  |                |                |                   | $\vdash$       |            | <del></del>                                      |          |               |                | â                       |          | -+             | <del></del> -  |              |              |                |                                                  | py hem imp             |
| 12              | Sonia Susana         | 5042                                    | wk-sil m-arg da         | Δ              | ×              | Ь—             | L                                                | <u> </u>                                         | L                                                | -              | <u> </u>                                         | <b>-</b>       |                |                   | <b></b>        |            | <del> </del>                                     |          |               | 0              | $\frac{\Delta}{\Delta}$ | ×        |                |                |              |              |                | <del></del>                                      |                        |
| 13              | Calorno              | 4209                                    | an with m-chl vit       | <u></u>        |                | <u> </u>       | <b>_</b>                                         | <u> </u>                                         | <u> </u>                                         |                |                                                  |                |                | ļ                 |                |            | ┝                                                |          | <del></del> } | $\overline{}$  | <u>©</u>                | ô        | <del></del>    |                | $\vdash$     |              |                | †                                                | ov imp                 |
| 14              | Calorno              | 4786                                    | goss in s-arg r         | ×              |                | <u> </u>       | <u> </u>                                         | <u> </u>                                         |                                                  |                | <u> </u>                                         | <u> </u>       |                |                   |                |            | $\vdash$                                         |          |               |                |                         |          |                |                |              |              |                | 1                                                |                        |
| 15              | Calorno              | 5682                                    | vs-sil v                |                |                | <u> </u>       | <u> </u>                                         | <u> </u>                                         |                                                  | ļ. '           |                                                  | <u> </u>       |                |                   | $\vdash$       |            | <del>                                     </del> |          | <del></del>   | <del>-  </del> |                         |          |                | 0              |              |              |                |                                                  |                        |
| 16              | Blanca Nieves Blanca |                                         | vs-sil hyd-br pipe      | <del>  -</del> | <u> </u>       | <b>├</b>       | <del>  -</del> -                                 | <b>├</b> ──                                      | <del>                                     </del> | +              | <u> </u>                                         |                |                |                   | $\vdash$       |            | <del>  </del>                                    | -        |               |                | ×                       |          |                |                | <u> </u>     |              |                |                                                  | py imp                 |
| 17              | Blanca Nieves Titio  |                                         | m-arg V                 | Δ              | ļ              |                | <b>├</b> ─                                       |                                                  | ₩                                                | <del> </del>   |                                                  |                | -              |                   | <del>   </del> |            |                                                  | -        |               |                | ×                       |          |                |                |              |              |                | 1                                                | py imp                 |
| 18              | Blanca Nieves Titio  |                                         | m-sil hyd br            | ×              | -              | <u> </u>       |                                                  | <del>-</del>                                     | ├                                                | <del>  -</del> | <del> </del>                                     | -              |                |                   |                |            | 1                                                |          |               |                | ×                       | Δ        | _              | _              |              | $\vdash$     |                |                                                  | at trench, gossan      |
| 19              | Bianca Nieves Titio  |                                         | vs-arg vg s-limobr-lptf | ╀.             | <del> </del>   | -              |                                                  |                                                  | <del></del>                                      | <del> </del>   |                                                  | ├              | -              | _                 | -              |            | <del>   </del>                                   |          |               |                |                         |          |                |                |              |              |                |                                                  | at trench, py imp      |
| 20              | Blanca Nieves Titio  |                                         | ∨s-sil iptf             | 14             | ļ <u>.</u>     | <del> </del>   |                                                  |                                                  | <del> </del>                                     | -              |                                                  |                |                | -                 |                |            | -                                                | _        | -             |                | ×                       |          |                |                | l            |              |                |                                                  | py imp                 |
| 21              | Blanca Nieves Titio  |                                         | vs-sil vlt              | △              | <u> </u>       | <del> </del>   | ļ                                                |                                                  | <del> </del>                                     | +              |                                                  | ├              |                | -                 |                |            | - 1                                              | _        |               |                | Δ                       | 0        |                |                |              |              |                | T                                                |                        |
| 22              | Blanca Nieves Titio  |                                         | gossan(hyd-br)          | 1              | <del></del>    |                | -                                                | ×                                                | ×                                                | <del> </del>   |                                                  | ×              | ×              |                   |                |            | ×                                                |          |               |                |                         |          |                |                |              |              |                | Γ                                                | dump sample            |
| 23              | Carangas Esp         |                                         | gn sp py cp ore         | ×              | ×              | 0              | ×                                                |                                                  | <del>  ^</del>                                   | +              | <del>                                     </del> | <del>l ^</del> | <del></del>    |                   | ×              |            | <del> </del>                                     |          |               |                |                         |          | 0              |                |              |              |                |                                                  | dump sample            |
| 24              | Carangas San A       |                                         | sp crystall             | l ×            | ×              | 0              | 10                                               | -                                                |                                                  | -              | <del> </del>                                     | ├-             |                |                   | -              |            | 1                                                |          |               |                |                         | •        | 0              |                |              |              |                |                                                  | dump sample            |
| 25              | Carangas San A       |                                         | Mn ore                  | <u> </u>       | -              | ļ .:-          | 1                                                | ×                                                | ×                                                | <del> </del>   | ×                                                |                | ×              |                   | 1              |            | ×                                                |          |               |                |                         | ×        |                |                | T            |              |                | 1                                                | dump sample            |
| 26              | Carangas San Fr      |                                         | bk qz with py cp        | Ìõ             | Ų.             | ×              | ×                                                | - ^                                              | <del>  ^</del>                                   | +              | <del>  ^-</del>                                  | $\vdash$       | ×              |                   |                |            |                                                  |          |               |                |                         |          |                |                |              |              |                |                                                  |                        |
| 27              | Mendoza La De        |                                         |                         | ΙÖ             | -              | ×              | ×                                                | ×                                                | ×                                                | <del> </del>   | -                                                | <del> </del>   | ×              |                   | ×              |            |                                                  |          | -             |                |                         |          |                |                |              | Ī            |                | I                                                | dump sample            |
| 28              |                      | seada 5751                              | py qz v                 | <b>)</b> 🕲     | ├              | 10             | ô                                                | +^                                               | <del>  ^</del>                                   | +-             | -                                                | ┪              | <del></del>    |                   | 1              |            |                                                  |          |               |                |                         |          |                |                |              |              |                |                                                  | dump sample            |
| 29              | Mendoza La De        |                                         | gn sp ore               | ×              | ×              | 18             | 0                                                | 1                                                | ┼──                                              | +              | <del> </del>                                     | ×              | ×              | <del></del>       |                |            |                                                  |          |               |                | ×                       | -        |                |                |              |              |                |                                                  | dump sample            |
| 30              |                      | seada 5755                              | gn sp ore               | 18             | _ ×            | l ×            | W                                                |                                                  | ×                                                | +              | 0                                                | <del>  ^</del> | <del>  ~</del> | ×                 | 1              |            | -                                                | т-       |               |                |                         | ×        |                | Δ              |              |              |                |                                                  | dump sample            |
| 31              |                      | alupe 6344                              | en py po are            | A              | ×              | <del>l</del> ô | 6                                                | +-                                               | 1-                                               | -              | <u> </u>                                         | -              | -              |                   | ×              | ×          |                                                  | ×        |               |                |                         |          |                |                |              |              |                | 1                                                | dump sample            |
| 32              |                      | Luisa 6385                              |                         | 18             | <del>  ^</del> | 1-9            | <del>  _</del> -                                 | +-                                               | <del> </del>                                     | +              | ├~~                                              | $\vdash$       |                |                   |                |            |                                                  |          |               |                |                         | ×        |                | Ì              |              | <u>l</u>     |                | Щ.                                               | py imp ep qz ca!       |
| 33              |                      | outa 6332                               |                         | <del>  ×</del> | +              | +              | 0                                                |                                                  | ×                                                | ┪┈┈            |                                                  | 1              | 1              | 1                 | 1              |            | Τ                                                |          |               |                |                         | 0        |                | 1              |              |              | ↓              | 10                                               |                        |
| 34              | Mendoza Irar         |                                         |                         |                | ×              | 10             | X                                                | +-                                               | ×                                                |                |                                                  | †              | <u> </u>       | 1                 | ×              |            |                                                  |          |               |                |                         |          |                |                |              |              | $\vdash$       | 4                                                | py imp                 |
| 35              | Panizo Chinch        |                                         |                         | _              | <del>  x</del> | Tö             | <del>  -</del>                                   | <b>†</b>                                         | 1                                                | 1              | 1                                                | 1              | 1              |                   | ×              |            |                                                  |          |               |                |                         |          |                |                |              | <u> </u>     | <del> </del>   | $\bot$                                           | py imp                 |
| 36              | Panizo Chinch        |                                         |                         | + ×            | 1 ×            |                | 8                                                | <del>                                     </del> | <del>1</del>                                     | 1              | 1                                                |                | T              |                   | ×              |            |                                                  |          |               |                |                         |          |                |                |              | L            | ₩              | <del></del>                                      | py imp                 |
| 37              | Panizo Chinch        | ,,,,,,,,,,,,,,,,,,,,,,,,,,,,,,,,,,,,,,, | gn sp v in s-arg da     | 1 ô            |                |                | Δ                                                | † · · ·                                          | 1                                                | 1              | <del>                                     </del> | <u> </u>       | 1              |                   | Δ              |            | 1                                                |          |               |                |                         |          |                |                |              | 1            | <del></del>    | ┿                                                | py imp                 |
| 38              |                      |                                         |                         | <u> </u>       | ×              |                | † <del>-</del>                                   | 1                                                |                                                  | 1              |                                                  | 1              |                |                   | ×              |            |                                                  |          |               |                |                         |          |                |                | <del> </del> | <u> </u>     | —              | +-                                               | py imp                 |
| 39              |                      |                                         |                         | 1 8            | tô             |                |                                                  | ×                                                | ×                                                |                |                                                  | 1              |                |                   | Δ              | ×          |                                                  |          |               |                |                         |          |                | <u> </u>       | ×            | <b></b>      | ₩              | 1-                                               | dump sample            |
| 40              |                      |                                         |                         | 1 👸            |                |                |                                                  | 1                                                | ×                                                | +              |                                                  | T-             | 1              |                   | ×              |            |                                                  |          |               |                |                         |          |                |                | 1            | 1            | —              | <del> </del>                                     | dump sample            |
| 41              |                      |                                         |                         | <b>+</b> ₹     | <del>T ×</del> |                |                                                  | <del> </del>                                     | ×                                                | 1              | 1                                                | 1              | ×              |                   | ×              | ×          |                                                  | ×        |               |                | L                       | L        | L              | ļ              | -            | ļ            | —              | 1                                                | dump sample            |
| 42              |                      |                                         |                         | + <del>×</del> | <del> </del>   | 1 8            | <del>                                     </del> | 1                                                | 1                                                | 1              | 1                                                | T              |                |                   |                |            |                                                  |          |               |                |                         | <u> </u> |                | 1              | <b> </b>     | 1            |                | —                                                | py imp dump sample     |
| 43              |                      | mar 289°                                |                         | ô              | 1              | 1              | †                                                | 1                                                | 1                                                | 1              |                                                  |                |                |                   |                |            |                                                  |          |               |                | <u> </u>                | L        | <del>  -</del> | -              | <u> </u>     | <del> </del> | ₩              | <del></del>                                      | py imp.E-W,40S/N15W.80 |
| 44              |                      | icion 203                               |                         | ×              | -              | 1              | +                                                | 1                                                | 1                                                | 1              | 1                                                |                |                |                   |                |            |                                                  |          |               |                | Δ                       | Δ        | <u> </u>       | <u> </u>       | _            |              | ↓              |                                                  | skarn?                 |
| 45              |                      | 211                                     |                         | ×              | 1              | 1              | <u> </u>                                         |                                                  |                                                  | Τ.             |                                                  |                |                |                   |                |            |                                                  |          |               | <u> </u>       | ļ                       |          | <u> </u>       | <u> </u>       | <u> </u>     | <del> </del> | $\leftarrow$   | +                                                | py imp                 |
| 46              | Cachi Unu            | 211                                     |                         | 1 ×            | _              | _              | 1                                                |                                                  | 1                                                |                |                                                  |                |                |                   |                |            |                                                  |          |               | L              | <b>⊢</b>                | ļ        | ļ              | <u> </u>       | L            | ۲.           | <del>↓ .</del> | +                                                | py imp                 |
| 47              | Cachi Unu            | (apa 201)                               |                         | ×              | 1              |                | 1                                                | <del>                                     </del> | 1                                                | $\top$         |                                                  |                |                |                   |                |            |                                                  |          |               | L              | ļ                       |          | <b>!</b>       | ļ              | ×            |              | $\perp$        |                                                  | green Cu imp           |
| 48              |                      |                                         |                         | ΙÂ             | 1              | +              | 1                                                | +                                                | 1                                                | 1              | 1                                                |                |                |                   |                |            |                                                  |          | L             |                | ×                       |          | <u> </u>       | <del></del>    | 1            | <del> </del> | ₩              |                                                  | py imp                 |
| 49              | Sedilla Est          | (apa 2194<br>(apa 285)                  |                         | <del>  \</del> | +              |                | 1                                                | <del> </del>                                     | 1                                                |                |                                                  |                | 1              | T                 | 1              |            | 1                                                |          | 1             | I              | i                       | L        | L              | f .            | L            | 1            | L              |                                                  | py imp                 |