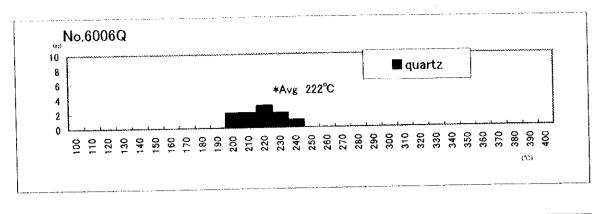

# Appendix 3 Microscopic Observation of Polished Sections

| ne (9)  | San      | Au               | Ag                       | Cu                                | Pb                                        | Zn                                              | As      | Sb                                                          | Hg            | Мо      | Ва      | Sn            |
|---------|----------|------------------|--------------------------|-----------------------------------|-------------------------------------------|-------------------------------------------------|---------|-------------------------------------------------------------|---------------|---------|---------|---------------|
|         | N        | dqq              | ppm                      | ppm                               | ppm                                       | ppn                                             | ppm     | ppm                                                         | ppm           | ppm     | ppm     | ppm           |
| 560,575 | 52       | <2               | 10.2                     | 47                                | 1298                                      | 3638                                            | 30      | <5                                                          | ⟨1            | <1      | 479     | </td          |
| 561,012 | 61       | 30               | 150                      | 106                               | 9308                                      | 940                                             | 101     | 19                                                          | <b>&lt;1</b>  | 11      | 7963    | ζ:            |
| 518,637 | 59       | 172              | 4                        | 9                                 | 189                                       | <2                                              | 20      | 6                                                           | ⟨!            | 6       | 577     |               |
| 518,000 | 59       | ⟨2               | ⟨.5                      | 13                                | 20                                        | 3                                               | 13      | 8                                                           | <b>&lt;1</b>  | 2       | 1514    | ζ:            |
| 519,939 | 61       | 9                | 0,9                      | 13                                | 13                                        | 4                                               | 24      | <5                                                          | ⟨1            | 12      | 728     | ⟨₹            |
| 520,423 | 64       | <2               | 0.6                      | 156                               | 129                                       | 47                                              | 443     | 5                                                           | <1            | 21      | 648     | < 5           |
| 519,282 | 69       | ⟨2               | <.5                      | 18                                | 5                                         | 3                                               | <5      | <5                                                          | ζ1            | 15      | 681     | <:            |
| 518,959 | 69       | 16               | <.5                      | 27                                | 114                                       | 19                                              | 23      | <5                                                          | ⟨1            | 4       | 147     | <₹            |
| 517,608 | 50       |                  | mer manager of the de    | tot-do                            |                                           |                                                 |         |                                                             |               |         |         |               |
| 517,492 | 59       | 11               | 2.1                      | 133                               | 73                                        | 130                                             | 119     | 8                                                           | <b>&lt;1</b>  | 36      | 926     |               |
| 517,776 | 59       | 25               | 2.3                      | 230                               | 8                                         | 141                                             | 12      | <5                                                          | <b>(1</b>     | 1       | 487     | 16            |
| 518,747 | 60       | <2               | ⟨.5                      | 44                                | 51                                        | 174                                             | 14      | <5                                                          | <b>&lt;1</b>  | 4       | 1542    | ⟨₹            |
| 546,364 | 42       | 2                | <.5                      | 127                               | 9                                         | 209                                             | 8       | 9                                                           | <b>&lt;1</b>  | 1       | 1666    | <b>&lt;</b> : |
| 545,574 | 47       | <2               | <.5                      | 28                                | 35                                        | 27                                              | 1226    | <5                                                          | <1            | <1      | 517     | <5            |
| 547,756 | 56       | <2               | <.5                      | 41                                | 55                                        | 50                                              | 59      | 25                                                          | <b>(1</b>     | 6       | 542     | \.<br>\!      |
| 505,117 | 69       | <2               | <.5                      | 10                                | 5                                         | 3                                               | 11      | <5                                                          | <u>΄΄</u> (1  | 21      | 100     | \ <u>`</u>    |
| 521,124 | 61       | <2               | <.5                      | 13                                | 201                                       | 15                                              | ⟨5      | <5                                                          | <1            | 2       | 1321    | \.<br>\.      |
| 520,984 | 61       | <2               | <.5                      | 33                                | 1889                                      | 27                                              | 16      | <5                                                          | (1)           | <1      | 925     | ⟨5            |
| 521,278 | 62       | <2               | 134.1                    | 38                                | 2020                                      | 40                                              | 1442    | 16                                                          | <b>۲</b> 1    | 6       | 1156    | 6             |
| 521,278 | 62       | <2               | 30.3                     | 53                                | 1908                                      | 24                                              | 23      | <5                                                          | <1            | 6       | 581     | 9             |
| 520,936 | 70       | <2               | <.5                      | 7                                 | 21                                        | 12                                              | 7       | 6                                                           | <1            | <1      | 1966    | <5            |
|         | 123      | <2               | 10.3                     | 16                                | 605                                       | 23                                              | 73      | <5                                                          | <1            | 14      | 4433    | 10            |
| 539,256 | 60       | 2                | 84.2                     | 225                               | 92700                                     | 60970                                           | 74      | 85                                                          | <1            | 155     | 547     | <5            |
| 539,547 | 57       | ⟨2               | 1104                     | 761                               | 15268                                     | 223602                                          | 106     | 360                                                         | <1            | 128     | 115     | <5            |
| 539,698 | 57       | <2               | 208.8                    | 413                               | 10937                                     | 12251                                           | 112     | 176                                                         | <1            | 1       | 576     | <5            |
| 537,344 | 49       |                  |                          |                                   |                                           |                                                 |         |                                                             |               |         |         |               |
| 634,620 | 57       | 40               | 246.4                    | 196                               | 4283                                      | 248                                             | 87      | 34                                                          | <1            | 10      | 127     | <5            |
| 634,972 | 57       | 88               | 949                      | 581                               | 6188                                      | 4565                                            | 65      | 38                                                          | <1            | 17      | 48      | ⟨5            |
| 635,461 | 57       | 1044             | 104                      | 2649                              | 185800                                    | 139206                                          | 73      | 46                                                          | <b>&lt;</b> 1 | 11      | 37      | <5            |
| 635,506 | 57       | 1062             | 104.3                    | 3886                              | 109100                                    | 147627                                          | 125     | 37                                                          | ۲۱            | 24      | 57      | ⟨5            |
| 635,382 | 63       | 1197             | 674                      | 65650                             | 727                                       | 232                                             | 28934   | 1050                                                        | 7.7992        | 4       | 40      | 421           |
| 634,770 | 63       | 1422             | 1240                     | 2390                              | 33400                                     | 55825                                           | 351     | 130                                                         | <1            | 14      | 69      | · 15          |
| 626,414 | 63       | <2               | <.5                      | 9                                 | 13                                        | 44                                              | 15      | <5                                                          | <1            | <1      | 847     | <5            |
| 624,333 | 63       | 19               | 76.7                     | 438                               | 241100                                    | 14246                                           | 82      | 100                                                         | <1            | 10      | 582     | <5            |
| 567,019 | 54       | 1305             | 79.8                     | 361                               | 59000                                     | 40275                                           | 1949    | 51                                                          | <1            | 107     | 72      | ⟨5            |
| 567,019 | 54       | 348              | 83.8                     | 1358                              | 37700                                     | 279334                                          | 274     | 58                                                          | <b>&lt;</b> 1 | 1       | 189     | <5            |
| 567,019 | 54       | 284              | 171.1                    | 4097                              | 89500                                     | 229006                                          | 553     | 350                                                         | <b>&lt;1</b>  | 18      | 85      | <5            |
| 567,019 | 54       | 225              | 209.5                    | 5051                              | 116800                                    | 354923                                          | 549     | 387                                                         | ⟨1            | 33      | 89      | <5            |
| 567,019 | 54       | 460              | 982                      | 5402                              | 82600                                     | 292821                                          | 1125    | 368                                                         | <1            | 53      | 203     | <5            |
| 567,217 | 54       | 549              | 338                      | 26705                             | 5613                                      | 65781                                           | 510     | 93                                                          | <1            | 10      | 39      | 31            |
| 567,217 | 54       | 1197             | 678                      | 47279                             | 1688                                      | 35657                                           | 888     | 446                                                         | 1>            | 15      | <2      | 83            |
| 567,217 | 54       | 660              | 470                      | 23476                             | 29500                                     | 107054                                          | 1271    | 193                                                         | <1            | 15      | 25      | 39            |
| 638,256 | 28       | <2               | <.5                      | 11                                | 12                                        | 30                                              | 10      | <5                                                          | <1            | 8       | 1133    | <5            |
| 638,462 | 29       | ⟨2               | <.5                      | 22                                | 31                                        | 60                                              | 23      | <5                                                          | <1            | 2       | 1301    | <5            |
| 631,549 | 20       | 4                | 11.3                     | 1186                              | 1285                                      | 1315                                            | 252     | 35                                                          | <1            | 35      | 20      | <5            |
| 616,020 | 21       | <2               | <.5                      | 6                                 | 15                                        | 15                                              | 7       | <5                                                          | <1            | 2       | 1014    | <5            |
| 616,050 | 21       | ⟨2               | <.5                      | 6                                 | 44                                        | 18                                              | 56      | <5                                                          | <1            | 2       | 802     | ⟨₹            |
| 635,205 | 20       | <2               | 15.5                     | 60406                             | <3                                        | 139                                             | <5      | <5                                                          | <1            | 1       | 1453    | <5            |
| 634,086 | 21       | ⟨2               | <.5                      | 7                                 | 18                                        | 27                                              | 8       | <5                                                          | <1            | 4       | 1437    | <5            |
| 633,776 | 28       | <2               | <.5                      | 5                                 | 33                                        | 38                                              | 21      | <5                                                          | <1            | 2       | 1277    | <5            |
| ť       | 20<br>21 | 35,205<br>34,086 | 635,205 <2<br>634,086 <2 | 635,205 <2 15.5<br>634,086 <2 <.5 | 635,205 <2 15.5 60406<br>634,086 <2 <.5 7 | 635,205 <2 15.5 60406 <3<br>634,086 <2 <.5 7 18 | 635,205 | 335,205 <2 15.5 60406 <3 139 <5<br>334,086 <2 <.5 7 18 27 8 | 335,205       | 335,205 | 335,205 | 335,205       |

Appendix 3-1 Sample List of Labratry Works (Polished Section)

| No.             | Location             | Sample                                  | No. Sample Name         | Pyrite         | Chalcopyrite   | Sphalerite     | Galena                                           | Bornite                                          | Covelline                                        | Molybdenite    | Enargite                                         | Pyrargynte     | Polybasite     | Pearoite?         | Tetrahedrite   | Tennantite | Freibergite                                      | Electrum |               | Magnetite      | Hematite                | Goethite | Mangan oxide   | Titanium oxide | Cuprite      | Tenorite     | Chrysocolia    | Cerussite                                        | Remarks<br>N60E.Mn v   |
|-----------------|----------------------|-----------------------------------------|-------------------------|----------------|----------------|----------------|--------------------------------------------------|--------------------------------------------------|--------------------------------------------------|----------------|--------------------------------------------------|----------------|----------------|-------------------|----------------|------------|--------------------------------------------------|----------|---------------|----------------|-------------------------|----------|----------------|----------------|--------------|--------------|----------------|--------------------------------------------------|------------------------|
| <del>Ĭ</del> Ţ╂ | Turaquiri            | 5256                                    | wk-arg v wd:0.4m Mn     | ×              | ×              | ×              |                                                  |                                                  |                                                  |                |                                                  |                |                |                   |                |            |                                                  |          |               |                |                         | ×        | 0              |                |              |              | <del> </del>   | -                                                | Pb-Ba dump sample      |
| 2               | Turaquiri            | 6173                                    | gn-Ba ore               | ×              |                | ×              | 0                                                |                                                  |                                                  |                |                                                  |                |                |                   |                |            |                                                  |          | <del></del> + |                | -:-                     |          |                |                |              | -            |                |                                                  | py imp                 |
| 3               | Chulicani            | 5951                                    | vs-sil and              | ×              | ×              |                |                                                  |                                                  |                                                  |                |                                                  |                |                |                   | [.             |            |                                                  |          |               |                | _×_                     |          |                |                | _            |              | $\overline{}$  |                                                  | py imp                 |
| 1               | Chullcani            | 5954                                    | vs-sil tf(an?)          | 0              | ×              |                |                                                  |                                                  |                                                  |                |                                                  |                |                |                   |                |            |                                                  |          |               |                | ×                       |          |                |                | -            |              |                | <del></del>                                      | sil z:N70E.py imp      |
| 5               | Chullcani            | 6141                                    | s-sil lens wth qz       | Δ              |                |                |                                                  |                                                  |                                                  |                |                                                  |                |                | $\longrightarrow$ |                |            |                                                  |          |               |                | · X                     | 0        |                |                |              | -            |                | <del>                                     </del> | Fe oxd in mtrx         |
| 6               | Chullcani            | 6451                                    | hyd br                  |                |                |                |                                                  |                                                  | <u> </u>                                         |                |                                                  |                |                |                   |                |            |                                                  |          |               |                | -^-                     |          | -              |                |              |              | $\overline{}$  | <del> </del>                                     | py imp                 |
| 7               | Chullcani            | 6938                                    | vs-sil alt r            | ×              |                |                |                                                  |                                                  |                                                  |                |                                                  |                |                |                   |                |            | <del></del>                                      |          |               |                | ×                       |          |                |                | -            |              | _              | <del> </del>                                     | py imp in part         |
| 8               | Chullcani            | 6945                                    | sil v with hem          | $\Box$         |                |                |                                                  |                                                  |                                                  | 1              |                                                  | L              |                |                   |                |            | <del>                                     </del> |          |               |                |                         |          | -              |                | -            |              |                | 1                                                | grn Cu py imp          |
| 9               | Sonia Susana         | 5000                                    | s-sil tf                | Δ              | Δ              | ×              |                                                  | <u> </u>                                         |                                                  | ×              |                                                  |                |                |                   |                |            | $\vdash$                                         |          |               |                |                         |          |                |                |              |              |                |                                                  | py imp                 |
| 10              | Sonia Susana         | 5913                                    | m-sil wk-arg alt-an     | 0              |                |                |                                                  |                                                  |                                                  |                |                                                  | L              |                |                   | <del></del>    |            |                                                  |          |               |                | ×                       |          |                | ×              |              |              | $\overline{}$  |                                                  | py imp                 |
| 11              | Sonia Susana         | 5946                                    | m-arg sil 2 in prpy an  | 0              |                | ļ              | <u> </u>                                         |                                                  | -                                                | <b></b>        |                                                  |                |                |                   | $\vdash$       |            | <del></del>                                      |          |               |                | â                       |          | -+             | <del></del> -  |              |              |                |                                                  | py hem imp             |
| 12              | Sonia Susana         | 5042                                    | wk-sil m-arg da         | Δ              | ×              | Ь—             | L                                                | <u> </u>                                         | L                                                | -              | <u> </u>                                         | <b>-</b>       |                |                   | <b></b>        |            | <del> </del>                                     |          |               | 0              | $\frac{\Delta}{\Delta}$ | ×        |                |                |              |              |                | <del></del>                                      |                        |
| 13              | Calorno              | 4209                                    | an with m-chl vit       | <u></u>        |                | <u> </u>       | <b>_</b>                                         | <u> </u>                                         | <u> </u>                                         |                |                                                  |                |                | ļ                 |                |            | ┝                                                |          | <del></del> } | $\overline{}$  | <u>©</u>                | ô        | <del></del>    |                | $\vdash$     |              |                | †                                                | ov imp                 |
| 14              | Calorno              | 4786                                    | goss in s-arg r         | ×              |                | <u> </u>       | <u> </u>                                         | <u> </u>                                         |                                                  |                | <u> </u>                                         | <u> </u>       |                |                   |                |            | $\vdash$                                         |          |               |                |                         |          |                |                |              |              |                | 1                                                |                        |
| 15              | Calorno              | 5682                                    | vs-sil v                |                |                | <u> </u>       | <u> </u>                                         | <u> </u>                                         |                                                  | ļ. '           |                                                  | <u> </u>       |                |                   | $\vdash$       |            | <del>                                     </del> |          | <del></del>   | <del>-  </del> |                         |          |                | 0              |              |              |                |                                                  |                        |
| 16              | Blanca Nieves Blanca |                                         | vs-sil hyd-br pipe      | <del>  -</del> | <u> </u>       | <b>├</b>       | <del>  -</del> -                                 | <b>├</b> ──                                      | <del>                                     </del> | +              | <u> </u>                                         |                |                |                   | $\vdash$       |            | <del>  </del>                                    | -        |               |                | ×                       |          |                |                | <u> </u>     |              |                |                                                  | py imp                 |
| 17              | Blanca Nieves Titio  |                                         | m-arg V                 | Δ              | ļ              |                | <b>├</b> ─                                       |                                                  | ₩                                                | <del> </del>   |                                                  |                | -              |                   | <del>   </del> |            |                                                  | -        |               |                | ×                       |          |                |                |              |              |                | 1                                                | py imp                 |
| 18              | Blanca Nieves Titio  |                                         | m-sil hyd br            | ×              | -              | <u> </u>       |                                                  | <del>-</del>                                     | ├                                                | <del>  -</del> | <del> </del>                                     | -              |                |                   |                |            | 1                                                |          |               |                | ×                       | Δ        | _              | _              |              | $\vdash$     |                |                                                  | at trench, gossan      |
| 19              | Bianca Nieves Titio  |                                         | vs-arg vg s-limobr-lptf | ╀.             | <del> </del>   | -              |                                                  |                                                  | <del></del>                                      | <del> </del>   |                                                  | ├              | -              | _                 | -              |            | <del>   </del>                                   |          |               |                |                         |          |                |                |              |              |                |                                                  | at trench, py imp      |
| 20              | Blanca Nieves Titio  |                                         | ∨s-sil iptf             | 14             | ļ <u>.</u>     | <del> </del>   |                                                  |                                                  | <del> </del>                                     | -              |                                                  |                |                | -                 |                |            | -                                                | _        | -             |                | ×                       |          |                |                | l            |              |                |                                                  | py imp                 |
| 21              | Blanca Nieves Titio  |                                         | vs-sil vlt              | △              | <u> </u>       | <del> </del>   | ļ                                                |                                                  | <del> </del>                                     | +              |                                                  | ├              |                | -                 |                |            | - 1                                              | _        |               |                | Δ                       | 0        |                |                |              |              |                | T                                                |                        |
| 22              | Blanca Nieves Titio  |                                         | gossan(hyd-br)          | 1              | <del></del>    |                | -                                                | ×                                                | ×                                                | <del> </del>   |                                                  | ×              | ×              |                   |                |            | ×                                                |          |               |                |                         |          |                |                |              |              |                | Γ                                                | dump sample            |
| 23              | Carangas Esp         |                                         | gn sp py cp ore         | ×              | ×              | 0              | ×                                                |                                                  | <del>  ^</del>                                   | +              | <del>                                     </del> | <del>l ^</del> | <del></del>    |                   | ×              |            | <del> </del>                                     |          |               |                |                         |          | 0              |                |              |              |                |                                                  | dump sample            |
| 24              | Carangas San A       |                                         | sp crystall             | l ×            | ×              | 0              | 10                                               | -                                                |                                                  | -              | <del> </del>                                     | ├-             |                |                   | -              |            | 1                                                |          |               |                |                         | •        | 0              |                |              |              |                |                                                  | dump sample            |
| 25              | Carangas San A       |                                         | Mn ore                  | <u> </u>       | -              | ļ .:-          | 1                                                | ×                                                | ×                                                | <del> </del>   | ×                                                |                | ×              |                   | 1              |            | ×                                                |          |               |                |                         | ×        |                |                | T            |              |                | 1                                                | dump sample            |
| 26              | Carangas San Fr      |                                         | bk qz with py cp        | Ìõ             | Ų.             | ×              | ×                                                | - ^                                              | <del>  ^</del>                                   | +              | <del>  ^-</del>                                  | $\vdash$       | ×              |                   |                |            |                                                  |          |               |                |                         |          |                |                |              |              |                |                                                  |                        |
| 27              | Mendoza La De        |                                         |                         | ΙÖ             | -              | ×              | ×                                                | ×                                                | ×                                                | <del> </del>   | -                                                | <del> </del>   | ×              |                   | ×              |            |                                                  |          | -             |                |                         |          |                |                |              | Ī            |                | I                                                | dump sample            |
| 28              |                      | seada 5751                              | py qz v                 | <b>)</b> 🕲     | ├              | 10             | ô                                                | +^                                               | <del>  ^</del>                                   | +-             | -                                                | ┪              | <del></del>    |                   | 1              |            |                                                  |          |               |                |                         |          |                |                |              |              |                |                                                  | dump sample            |
| 29              | Mendoza La De        |                                         | gn sp ore               | ×              | ×              | 18             | 0                                                | 1                                                | ┼──                                              | +              | <del> </del>                                     | ×              | ×              | <del></del>       |                |            |                                                  |          |               |                | ×                       | -        |                |                |              |              |                |                                                  | dump sample            |
| 30              |                      | seada 5755                              | gn sp ore               | 18             | _ ×            | l ×            | W                                                |                                                  | ×                                                | +              | 0                                                | <del>  ^</del> | <del>  ~</del> | ×                 | 1              |            | -                                                | т-       |               |                |                         | ×        |                | Δ              |              |              |                |                                                  | dump sample            |
| 31              |                      | alupe 6344                              | en py po are            | A              | ×              | <del>l</del> ô | 6                                                | +-                                               | 1-                                               | -              | <u> </u>                                         | -              | -              |                   | ×              | ×          |                                                  | ×        |               |                |                         |          |                |                |              |              |                | 1                                                | dump sample            |
| 32              |                      | Luisa 6385                              |                         | 18             | <del>  ^</del> | 1-9            | <del>  _</del> -                                 | +-                                               | <del> </del>                                     | +              | ├~~                                              | $\vdash$       |                |                   |                |            |                                                  |          |               |                |                         | ×        |                | Ì              |              | <u>l</u>     |                | Щ.                                               | py imp ep qz ca!       |
| 33              |                      | outa 6332                               |                         | <del>  ×</del> | +              | +              | 0                                                |                                                  | ×                                                | ┪┈┈            |                                                  | 1              | 1              | 1                 | 1              |            | Τ                                                |          |               |                |                         | 0        |                | 1              |              |              | ↓              | 10                                               |                        |
| 34              | Mendoza Irar         |                                         |                         |                | ×              | 10             | X                                                | +-                                               | ×                                                |                |                                                  | †              | <u> </u>       | 1                 | ×              |            |                                                  |          |               |                |                         |          |                |                |              |              | $\vdash$       | 4                                                | py imp                 |
| 35              | Panizo Chinch        |                                         |                         | _              | <del>  x</del> | Tö             | <del>  -</del>                                   | <b>†</b>                                         | 1                                                | 1              | 1                                                | 1              | 1              |                   | ×              |            |                                                  |          |               |                |                         |          |                |                |              | <u> </u>     | <del> </del>   | $\bot$                                           | py imp                 |
| 36              | Panizo Chinch        |                                         |                         | + ×            | 1 ×            |                | 8                                                | <del>                                     </del> | <del>1</del>                                     | 1              | 1                                                |                | T              |                   | ×              |            |                                                  |          |               |                |                         |          |                |                |              | L            | ₩              | <del></del>                                      | py imp                 |
| 37              | Panizo Chinch        | ,,,,,,,,,,,,,,,,,,,,,,,,,,,,,,,,,,,,,,, | gn sp v in s-arg da     | 1 ô            |                |                | Δ                                                | † · · ·                                          | 1                                                | 1              | <del>                                     </del> | <u> </u>       | 1              |                   | Δ              |            | 1                                                |          |               |                |                         |          |                |                |              | 1            | <del></del>    | ┿                                                | py imp                 |
| 38              |                      |                                         |                         | <u> </u>       | ×              |                | † <del>-</del>                                   | 1                                                |                                                  | 1              |                                                  | 1              |                |                   | ×              |            |                                                  |          |               |                |                         |          |                |                | <del> </del> | <u> </u>     | —              | +-                                               | py imp                 |
| 39              |                      |                                         |                         | 1 8            | tô             |                |                                                  | ×                                                | ×                                                |                |                                                  | 1              |                |                   | Δ              | ×          |                                                  |          |               |                |                         |          |                | <u> </u>       | ×            | <b></b>      | ₩              | 1-                                               | dump sample            |
| 40              |                      |                                         |                         | 1 👸            |                |                |                                                  | 1                                                | ×                                                | +              |                                                  | T-             | 1              |                   | ×              |            |                                                  |          |               |                |                         |          |                |                | 1            | 1            | —              | <del> </del>                                     | dump sample            |
| 41              |                      |                                         |                         | <b>+</b> ₹     | <del>T ×</del> |                |                                                  | <del> </del>                                     | ×                                                | 1              | 1                                                | 1              | ×              |                   | ×              | ×          |                                                  | ×        |               |                | L                       | L        | L              | ļ              | -            | ļ            | —              | 1                                                | dump sample            |
| 42              |                      |                                         |                         | + <del>×</del> | <del> </del>   | 1 8            | <del>                                     </del> | 1                                                | 1                                                | 1              | 1                                                | T              |                |                   |                |            |                                                  |          |               |                |                         | <u> </u> |                | 1              | <b> </b>     | 1            |                | —                                                | py imp dump sample     |
| 43              |                      | mar 289°                                |                         | ô              | 1              | 1              | †                                                | 1                                                | 1                                                | 1              |                                                  |                |                |                   |                |            |                                                  |          |               |                | <u> </u>                | L        | <del>  -</del> | -              | <u> </u>     | <del> </del> | ₩              | <del></del>                                      | py imp.E-W,40S/N15W.80 |
| 44              |                      | icion 203                               |                         | ×              | -              | 1              | +                                                | 1                                                | 1                                                | 1              | 1                                                |                |                |                   |                |            |                                                  |          |               |                | Δ                       | Δ        | <u> </u>       | <u> </u>       | _            |              | ↓              |                                                  | skarn?                 |
| 45              |                      | 211                                     |                         | ×              | 1              | 1              | <u> </u>                                         |                                                  |                                                  | Τ.             |                                                  |                |                |                   |                |            |                                                  |          |               | <u> </u>       | ļ                       |          | <u> </u>       | <u> </u>       | <u> </u>     | <del> </del> | $\leftarrow$   | +                                                | py imp                 |
| 46              | Cachi Unu            | 211                                     |                         | 1 ×            | _              | _              | 1                                                |                                                  | 1                                                |                |                                                  |                |                |                   |                |            |                                                  |          |               | L              | <b>⊢</b>                | ļ        | ļ              | <u> </u>       | L            | ۲.           | <del>↓ .</del> | +                                                | py imp                 |
| 47              | Cachi Unu            | (apa 201)                               |                         | ×              | 1              |                | 1                                                | <del>                                     </del> | 1                                                | $\top$         |                                                  |                |                |                   |                |            |                                                  |          |               | L              | ļ                       |          | <b>!</b>       | ļ              | ×            |              | $\perp$        |                                                  | green Cu imp           |
| 48              |                      |                                         |                         | ΙÂ             | 1              | +              | 1                                                | +                                                | 1                                                | 1              | 1                                                |                |                |                   |                |            |                                                  |          | L             |                | ×                       |          | <u> </u>       | <del></del>    | 1            | <del> </del> | ₩              |                                                  | py imp                 |
| 49              | Sedilla Est          | (apa 2194<br>(apa 285)                  |                         | <del>  \</del> | +              |                | 1                                                | <del> </del>                                     | 1                                                |                |                                                  |                | 1              | T                 | 1              |            | 1                                                |          | 1             | I              | i                       | L        | L              | f .            | L            | 1            | L              |                                                  | py imp                 |