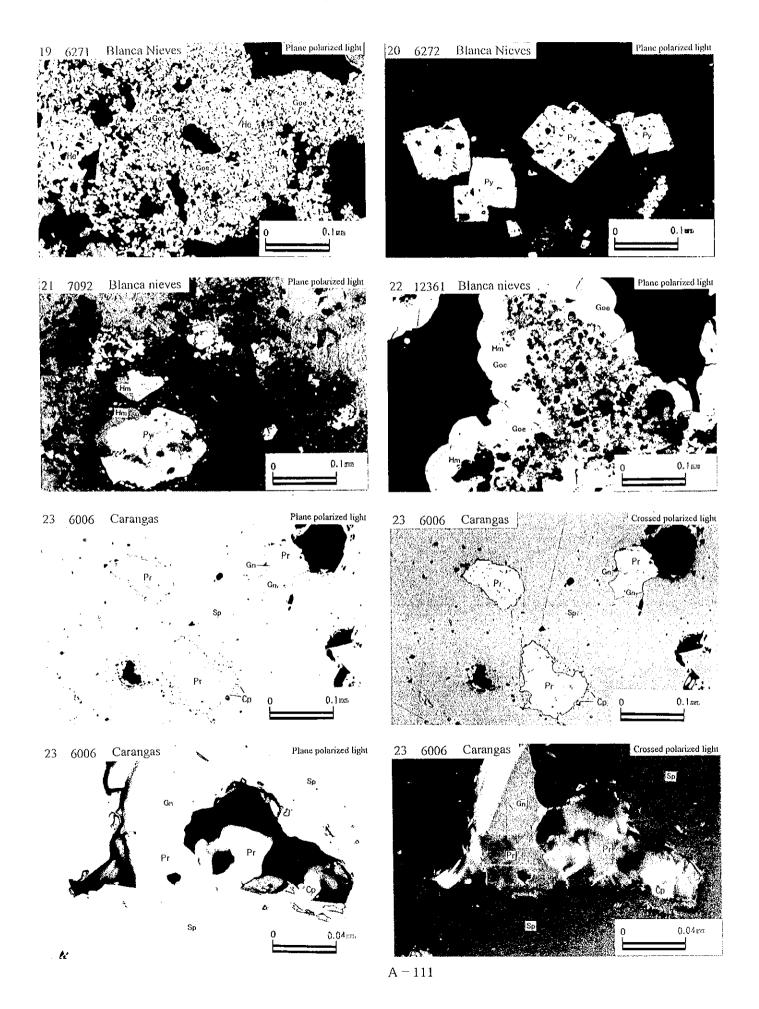

Appendix 3-1 Sample List of Labratry Works (Polished Section)

| No.             | Location             | Sample                                  | No. Sample Name         | Pyrite         | Chalcopyrite   | Sphalerite     | Galena                                           | Bornite                                          | Covelline                                        | Molybdenite    | Enargite                                         | Pyrargynte     | Polybasite     | Pearoite?         | Tetrahedrite   | Tennantite | Freibergite                                      | Electrum |               | Magnetite      | Hematite                | Goethite | Mangan oxide   | Titanium oxide | Cuprite      | Tenorite     | Chrysocolia    | Cerussite                                        | Remarks<br>N60E.Mn v   |
|-----------------|----------------------|-----------------------------------------|-------------------------|----------------|----------------|----------------|--------------------------------------------------|--------------------------------------------------|--------------------------------------------------|----------------|--------------------------------------------------|----------------|----------------|-------------------|----------------|------------|--------------------------------------------------|----------|---------------|----------------|-------------------------|----------|----------------|----------------|--------------|--------------|----------------|--------------------------------------------------|------------------------|
| <del>Ĭ</del> Ţ╂ | Turaquiri            | 5256                                    | wk-arg v wd:0.4m Mn     | ×              | ×              | ×              |                                                  |                                                  |                                                  |                |                                                  |                |                |                   |                |            |                                                  |          |               |                |                         | ×        | 0              |                |              |              | <del> </del>   | -                                                | Pb-Ba dump sample      |
| 2               | Turaquiri            | 6173                                    | gn-Ba ore               | ×              |                | ×              | 0                                                |                                                  |                                                  |                |                                                  |                |                |                   |                |            |                                                  |          | <del></del> + |                | -:-                     |          |                |                |              | -            |                |                                                  | py imp                 |
| 3               | Chulicani            | 5951                                    | vs-sil and              | ×              | ×              |                |                                                  |                                                  |                                                  |                |                                                  |                |                |                   | [.             |            |                                                  |          |               |                | _×_                     |          |                |                | _            |              | $\overline{}$  |                                                  | py imp                 |
| 1               | Chullcani            | 5954                                    | vs-sil tf(an?)          | 0              | ×              |                |                                                  |                                                  |                                                  |                |                                                  |                |                |                   |                |            |                                                  |          |               |                | ×                       |          |                |                | -            |              |                | <del></del>                                      | sil z:N70E.py imp      |
| 5               | Chullcani            | 6141                                    | s-sil lens wth qz       | Δ              |                |                |                                                  |                                                  |                                                  |                |                                                  |                |                | $\longrightarrow$ |                |            |                                                  |          |               |                | · X                     | 0        |                |                |              | -            |                | <del>                                     </del> | Fe oxd in mtrx         |
| 6               | Chullcani            | 6451                                    | hyd br                  |                |                |                |                                                  |                                                  | <u> </u>                                         |                |                                                  |                |                |                   |                |            |                                                  |          |               |                | -^-                     |          | -              |                |              |              | $\overline{}$  | <del> </del>                                     | py imp                 |
| 7               | Chullcani            | 6938                                    | vs-sil alt r            | ×              |                |                |                                                  |                                                  |                                                  |                |                                                  |                |                |                   |                |            | <del></del>                                      |          |               |                | ×                       |          |                |                | -            |              | _              | <del> </del>                                     | py imp in part         |
| 8               | Chullcani            | 6945                                    | sil v with hem          | $\Box$         |                |                |                                                  |                                                  |                                                  | 1              |                                                  | L              |                |                   |                |            | <del>                                     </del> |          |               |                |                         |          | -              |                | -            |              |                | 1                                                | grn Cu py imp          |
| 9               | Sonia Susana         | 5000                                    | s-sil tf                | Δ              | Δ              | ×              |                                                  | <u> </u>                                         |                                                  | ×              |                                                  |                |                |                   |                |            | $\vdash$                                         |          |               |                |                         |          |                |                |              |              |                |                                                  | py imp                 |
| 10              | Sonia Susana         | 5913                                    | m-sil wk-arg alt-an     | 0              |                |                |                                                  |                                                  |                                                  |                |                                                  | L              |                |                   | <del></del>    |            |                                                  |          |               |                | ×                       |          |                | ×              |              |              | $\overline{}$  |                                                  | py imp                 |
| 11              | Sonia Susana         | 5946                                    | m-arg sil 2 in prpy an  | 0              |                | ļ              | <u> </u>                                         |                                                  | -                                                | <b></b>        |                                                  |                |                |                   | $\vdash$       |            | <del></del>                                      |          |               |                | â                       |          | -+             | <del></del> -  |              |              |                |                                                  | py hem imp             |
| 12              | Sonia Susana         | 5042                                    | wk-sil m-arg da         | Δ              | ×              | Ь—             | L                                                | <u> </u>                                         | L                                                | -              | <u> </u>                                         | <b>-</b>       |                |                   | <b></b>        |            | <del> </del>                                     |          |               | 0              | $\frac{\Delta}{\Delta}$ | ×        |                |                |              |              |                | <del></del>                                      |                        |
| 13              | Calorno              | 4209                                    | an with m-chl vit       | <u></u>        |                | <u> </u>       | <b>_</b>                                         | <u> </u>                                         | <u> </u>                                         |                |                                                  |                |                | ļ                 |                |            | ┝                                                |          | <del></del> } | $\overline{}$  | <u>©</u>                | ô        | <del></del>    |                | $\vdash$     |              |                | †                                                | ov imp                 |
| 14              | Calorno              | 4786                                    | goss in s-arg r         | ×              |                | <u> </u>       | <u> </u>                                         | <u> </u>                                         |                                                  |                | <u> </u>                                         | <u> </u>       |                |                   |                |            | $\vdash$                                         |          |               |                |                         |          |                |                |              |              |                | 1                                                |                        |
| 15              | Calorno              | 5682                                    | vs-sil v                |                |                | <u> </u>       | <u> </u>                                         | <u> </u>                                         |                                                  | ļ. '           |                                                  | <u> </u>       |                |                   | $\vdash$       |            | <del>                                     </del> |          | <del></del>   | <del>-  </del> |                         |          |                | 0              |              |              |                |                                                  |                        |
| 16              | Blanca Nieves Blanca |                                         | vs-sil hyd-br pipe      | <del>  -</del> | <u> </u>       | <b>├</b>       | <del>  -</del> -                                 | <b>├</b> ──                                      | <del>                                     </del> | +              | <u> </u>                                         |                |                |                   | $\vdash$       |            | <del>  </del>                                    | -        |               |                | ×                       |          |                |                | <u> </u>     |              |                |                                                  | py imp                 |
| 17              | Blanca Nieves Titio  |                                         | m-arg V                 | Δ              | ļ              |                | <b>├</b> ─                                       |                                                  | ₩                                                | <del> </del>   |                                                  |                | -              |                   | <del>   </del> |            |                                                  | -        |               |                | ×                       |          |                |                |              |              |                | 1                                                | py imp                 |
| 18              | Blanca Nieves Titio  |                                         | m-sil hyd br            | ×              | -              | <u> </u>       |                                                  | <del>-</del>                                     | ├                                                | <del>  -</del> | <del> </del>                                     | -              |                |                   |                |            | 1                                                |          |               |                | ×                       | Δ        | _              | _              |              | $\vdash$     |                |                                                  | at trench, gossan      |
| 19              | Bianca Nieves Titio  |                                         | vs-arg vg s-limobr-lptf | ╀.             | <del> </del>   | -              |                                                  |                                                  | <del></del>                                      | <del> </del>   |                                                  | ├              | -              | _                 | -              |            | <del>   </del>                                   |          |               |                |                         |          |                |                |              |              |                |                                                  | at trench, py imp      |
| 20              | Blanca Nieves Titio  |                                         | ∨s-sil iptf             | 14             | ļ <u>.</u>     | <del> </del>   |                                                  |                                                  | <del> </del>                                     | -              |                                                  |                |                | -                 |                |            | -                                                | _        | -             |                | ×                       |          |                |                | l            |              |                |                                                  | py imp                 |
| 21              | Blanca Nieves Titio  |                                         | vs-sil vlt              | △              | <u> </u>       | <del> </del>   | ļ                                                |                                                  | <del> </del>                                     | +              |                                                  | ├              |                | -                 |                |            | - 1                                              | _        |               |                | Δ                       | 0        |                |                |              |              |                | T                                                |                        |
| 22              | Blanca Nieves Titio  |                                         | gossan(hyd-br)          | 1              | <del></del>    |                | -                                                | ×                                                | ×                                                | <del> </del>   |                                                  | ×              | ×              |                   |                |            | ×                                                |          |               |                |                         |          |                |                |              |              |                | Γ                                                | dump sample            |
| 23              | Carangas Esp         |                                         | gn sp py cp ore         | ×              | ×              | 0              | ×                                                |                                                  | <del>  ^</del>                                   | +              | <del>                                     </del> | <del>l ^</del> | <del></del>    |                   | ×              |            | <del> </del>                                     |          |               |                |                         |          | 0              |                |              |              |                |                                                  | dump sample            |
| 24              | Carangas San A       |                                         | sp crystall             | l ×            | ×              | 0              | 10                                               | -                                                |                                                  | -              | <del> </del>                                     | ├-             |                |                   | -              |            | 1                                                |          |               |                |                         | •        | 0              |                |              |              |                |                                                  | dump sample            |
| 25              | Carangas San A       |                                         | Mn ore                  | <u> </u>       | -              | ļ .:-          | 1                                                | ×                                                | ×                                                | <del> </del>   | ×                                                |                | ×              |                   | 1              |            | ×                                                |          |               |                |                         | ×        |                |                | T            |              |                | 1                                                | dump sample            |
| 26              | Carangas San Fr      |                                         | bk qz with py cp        | Ìõ             | Ų.             | ×              | ×                                                | - ^                                              | <del>  ^</del>                                   | +              | <del>  ^-</del>                                  | $\vdash$       | ×              |                   |                |            |                                                  |          |               |                |                         |          |                |                |              |              |                |                                                  |                        |
| 27              | Mendoza La De        |                                         |                         | ΙÖ             | -              | ×              | ×                                                | ×                                                | ×                                                | <del> </del>   | -                                                | <del> </del>   | ×              |                   | ×              |            |                                                  |          | -             |                |                         |          |                |                |              | Ī            |                | I                                                | dump sample            |
| 28              |                      | seada 5751                              | py qz v                 | <b>)</b> 🕲     | ├              | 10             | ô                                                | +^                                               | <del>  ^</del>                                   | +-             | -                                                | ┪              | <del></del>    |                   | 1              |            |                                                  |          |               |                |                         |          |                |                |              |              |                |                                                  | dump sample            |
| 29              | Mendoza La De        |                                         | gn sp ore               | ×              | ×              | 18             | 0                                                | 1                                                | ┼──                                              | +              | <del> </del>                                     | ×              | ×              | <del></del>       |                |            |                                                  |          |               |                | ×                       | -        |                |                |              |              |                |                                                  | dump sample            |
| 30              |                      | seada 5755                              | gn sp ore               | 18             | _ ×            | l ×            | W                                                |                                                  | ×                                                | +              | 0                                                | <del>  ^</del> | <del>  ~</del> | ×                 | 1              |            | -                                                | т-       |               |                |                         | ×        |                | Δ              |              |              |                |                                                  | dump sample            |
| 31              |                      | alupe 6344                              | en py po are            | A              | ×              | <del>l</del> ô | 6                                                | +-                                               | 1-                                               | -              | <u> </u>                                         | -              | -              |                   | ×              | ×          |                                                  | ×        |               |                |                         |          |                |                |              |              |                | 1                                                | dump sample            |
| 32              |                      | Luisa 6385                              |                         | 18             | <del>  ^</del> | 1-9            | <del>  _</del> -                                 | +-                                               | <del> </del>                                     | +              | ├~~                                              | $\vdash$       |                |                   |                |            |                                                  |          |               |                |                         | ×        |                | Ì              |              | <u>l</u>     |                | Щ.                                               | py imp ep qz ca!       |
| 33              |                      | outa 6332                               |                         | <del>  ×</del> | +              | +              | 0                                                |                                                  | ×                                                | ┪┈┈            |                                                  | 1              | 1              | 1                 | 1              |            | Τ                                                |          |               |                |                         | 0        |                | 1              |              |              | ↓              | 10                                               |                        |
| 34              | Mendoza Irar         |                                         |                         |                | ×              | 10             | X                                                | +-                                               | ×                                                |                |                                                  | †              | <u> </u>       | 1                 | ×              |            |                                                  |          |               |                |                         |          |                |                |              |              | $\vdash$       | 4                                                | py imp                 |
| 35              | Panizo Chinch        |                                         |                         | _              | <del>  x</del> | Tö             | <del>  -</del>                                   | <b>†</b>                                         | 1                                                | 1              | 1                                                | 1              | 1              |                   | ×              |            |                                                  |          |               |                |                         |          |                |                |              | <u> </u>     | <del> </del>   | $\bot$                                           | py imp                 |
| 36              | Panizo Chinch        |                                         |                         | + ×            | 1 ×            |                | 8                                                | <del>                                     </del> | <del>1</del>                                     | 1              | 1                                                |                | T              |                   | ×              |            |                                                  |          |               |                |                         |          |                |                |              | L            | ₩              | <del></del>                                      | py imp                 |
| 37              | Panizo Chinch        | ,,,,,,,,,,,,,,,,,,,,,,,,,,,,,,,,,,,,,,, | gn sp v in s-arg da     | 1 ô            |                |                | Δ                                                | † · · ·                                          | 1                                                | 1              | <del>                                     </del> | <u> </u>       | 1              |                   | Δ              |            | 1                                                |          |               |                |                         |          |                |                |              | 1            | <del></del>    | ┿                                                | py imp                 |
| 38              |                      |                                         |                         | <u> </u>       | ×              |                | † <del>-</del>                                   | 1                                                |                                                  | 1              |                                                  | 1              |                |                   | ×              |            |                                                  |          |               |                |                         |          |                |                | <del> </del> | <u> </u>     | —              | +-                                               | py imp                 |
| 39              |                      |                                         |                         | 1 8            | tô             |                |                                                  | ×                                                | ×                                                |                |                                                  | 1              |                |                   | Δ              | ×          |                                                  |          |               |                |                         |          |                | <u> </u>       | ×            | <b></b>      | ₩              | 1-                                               | dump sample            |
| 40              |                      |                                         |                         | 1 👸            |                |                |                                                  | 1                                                | ×                                                | +              |                                                  | T-             | 1              |                   | ×              |            |                                                  |          |               |                |                         |          |                |                | 1            | 1            | —              | <del> </del>                                     | dump sample            |
| 41              |                      |                                         |                         | <b>+</b> ₹     | <del>T ×</del> |                |                                                  | <del> </del>                                     | ×                                                | 1              | 1                                                | 1              | ×              |                   | ×              | ×          |                                                  | ×        |               |                | L                       | L        | L              | ļ              | -            | ļ            | —              | 1                                                | dump sample            |
| 42              |                      |                                         |                         | + <del>×</del> | <del> </del>   | 1 8            | <del>                                     </del> | 1                                                | 1                                                | 1              | 1                                                | T              |                |                   |                |            |                                                  |          |               |                |                         | <u> </u> |                | 1              | <b> </b>     | 1            |                | —                                                | py imp dump sample     |
| 43              |                      | mar 289°                                |                         | ô              | 1              | 1              | †                                                | 1                                                | 1                                                | 1              |                                                  |                |                |                   |                |            |                                                  |          |               |                | <u> </u>                | L        | <del>  -</del> | -              | <u> </u>     | <del> </del> | ₩              | <del></del>                                      | py imp.E-W,40S/N15W.80 |
| 44              |                      | icion 203                               |                         | ×              | -              | 1              | +                                                | 1                                                | 1                                                | 1              | 1                                                |                |                |                   |                |            |                                                  |          |               |                | Δ                       | Δ        | <u> </u>       | <u> </u>       | _            |              | ↓              |                                                  | skarn?                 |
| 45              |                      | 211                                     |                         | ×              | 1              | 1              | <u> </u>                                         |                                                  |                                                  | Τ.             |                                                  |                |                |                   |                |            |                                                  |          |               | <u> </u>       | ļ                       |          | <u> </u>       | <u> </u>       | <u> </u>     | <del> </del> | $\leftarrow$   | +                                                | py imp                 |
| 46              | Cachi Unu            | 211                                     |                         | 1 ×            | _              | _              | 1                                                |                                                  | 1                                                |                |                                                  |                |                |                   |                |            |                                                  |          |               | L              | <b>⊢</b>                | ļ        | ļ              | <u> </u>       | L            | ۲.           | <del>↓ .</del> | +                                                | py imp                 |
| 47              | Cachi Unu            | (apa 201)                               |                         | ×              | 1              |                | 1                                                | <del>                                     </del> | 1                                                | $\top$         |                                                  |                |                |                   |                |            |                                                  |          |               | L              | ļ                       |          | <b>!</b>       | ļ              | ×            |              | $\perp$        |                                                  | green Cu imp           |
| 48              |                      |                                         |                         | ΙÂ             | 1              | +              | 1                                                | +                                                | 1                                                | 1              | 1                                                |                |                |                   |                |            |                                                  |          | L             |                | ×                       |          | <u> </u>       | <del></del>    | 1            | <del> </del> | ₩              |                                                  | py imp                 |
| 49              | Sedilla Est          | (apa 2194<br>(apa 285)                  |                         | <del>  \</del> | +              |                | 1                                                | <del> </del>                                     | 1                                                |                |                                                  |                | 1              | T                 | 1              |            | 1                                                |          | 1             | I              | i                       | L        | L              | f .            | L            | 1            | L              |                                                  | py imp                 |