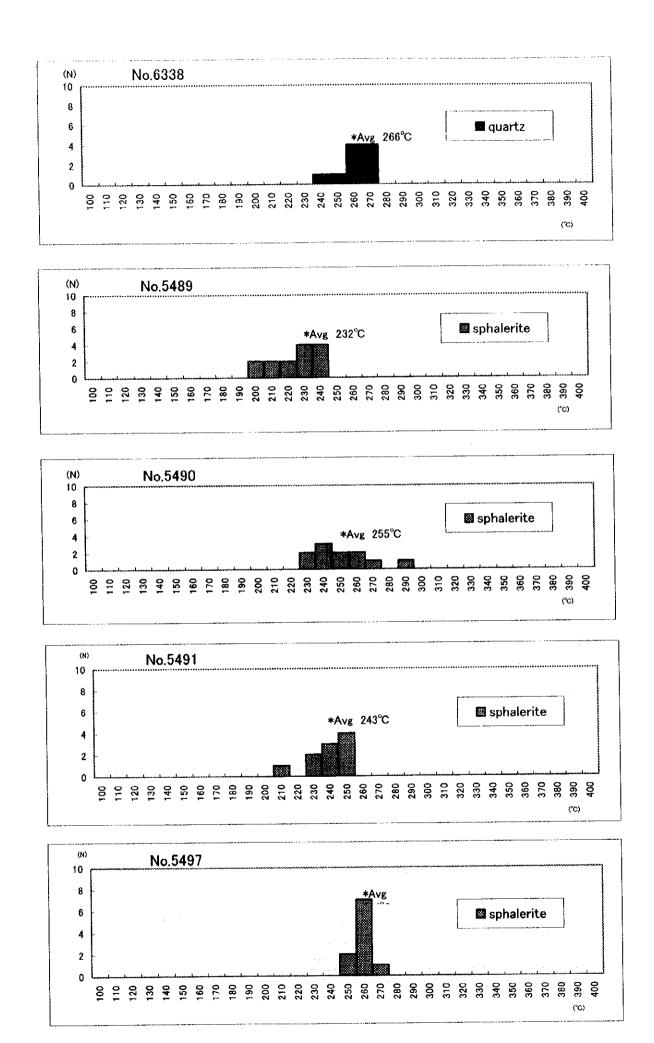

# Appendix 3 Microscopic Observation of Polished Sections

| ne (9)  | San      | Au               | Ag                       | Cu                                | Pb                                        | Zn                                              | As      | Sb                                                          | Hg            | Мо      | Ва      | Sn            |
|---------|----------|------------------|--------------------------|-----------------------------------|-------------------------------------------|-------------------------------------------------|---------|-------------------------------------------------------------|---------------|---------|---------|---------------|
|         | N        | dqq              | ppm                      | ppm                               | ppm                                       | ppn                                             | ppm     | ppm                                                         | ppm           | ppm     | ppm     | ppm           |
| 560,575 | 52       | <2               | 10.2                     | 47                                | 1298                                      | 3638                                            | 30      | <5                                                          | ⟨1            | <1      | 479     | </td          |
| 561,012 | 61       | 30               | 150                      | 106                               | 9308                                      | 940                                             | 101     | 19                                                          | <b>&lt;1</b>  | 11      | 7963    | ζ:            |
| 518,637 | 59       | 172              | 4                        | 9                                 | 189                                       | <2                                              | 20      | 6                                                           | ⟨!            | 6       | 577     |               |
| 518,000 | 59       | ⟨2               | ⟨.5                      | 13                                | 20                                        | 3                                               | 13      | 8                                                           | <b>&lt;1</b>  | 2       | 1514    | ζ:            |
| 519,939 | 61       | 9                | 0,9                      | 13                                | 13                                        | 4                                               | 24      | <5                                                          | ⟨1            | 12      | 728     | ⟨₹            |
| 520,423 | 64       | <2               | 0.6                      | 156                               | 129                                       | 47                                              | 443     | 5                                                           | <1            | 21      | 648     | < 5           |
| 519,282 | 69       | ⟨2               | <.5                      | 18                                | 5                                         | 3                                               | <5      | <5                                                          | ζ1            | 15      | 681     | <:            |
| 518,959 | 69       | 16               | <.5                      | 27                                | 114                                       | 19                                              | 23      | <5                                                          | ⟨1            | 4       | 147     | <₹            |
| 517,608 | 50       |                  | mer manager of the de    | tot-do                            |                                           |                                                 |         |                                                             |               |         |         |               |
| 517,492 | 59       | 11               | 2.1                      | 133                               | 73                                        | 130                                             | 119     | 8                                                           | <b>&lt;1</b>  | 36      | 926     |               |
| 517,776 | 59       | 25               | 2.3                      | 230                               | 8                                         | 141                                             | 12      | <5                                                          | <b>(1</b>     | 1       | 487     | 16            |
| 518,747 | 60       | <2               | ⟨.5                      | 44                                | 51                                        | 174                                             | 14      | <5                                                          | <b>&lt;1</b>  | 4       | 1542    | ⟨₹            |
| 546,364 | 42       | 2                | <.5                      | 127                               | 9                                         | 209                                             | 8       | 9                                                           | <b>&lt;1</b>  | 1       | 1666    | <b>&lt;</b> : |
| 545,574 | 47       | <2               | <.5                      | 28                                | 35                                        | 27                                              | 1226    | <5                                                          | <1            | <1      | 517     | <5            |
| 547,756 | 56       | <2               | <.5                      | 41                                | 55                                        | 50                                              | 59      | 25                                                          | <b>(1</b>     | 6       | 542     | \.<br>\!      |
| 505,117 | 69       | <2               | <.5                      | 10                                | 5                                         | 3                                               | 11      | <5                                                          | <u>΄΄</u> (1  | 21      | 100     | \ <u>`</u>    |
| 521,124 | 61       | <2               | <.5                      | 13                                | 201                                       | 15                                              | ⟨5      | <5                                                          | <1            | 2       | 1321    | \.<br>\.      |
| 520,984 | 61       | <2               | <.5                      | 33                                | 1889                                      | 27                                              | 16      | <5                                                          | (1)           | <1      | 925     | ⟨5            |
| 521,278 | 62       | <2               | 134.1                    | 38                                | 2020                                      | 40                                              | 1442    | 16                                                          | <b>۲</b> 1    | 6       | 1156    | 6             |
| 521,278 | 62       | <2               | 30.3                     | 53                                | 1908                                      | 24                                              | 23      | <5                                                          | <1            | 6       | 581     | 9             |
| 520,936 | 70       | <2               | <.5                      | 7                                 | 21                                        | 12                                              | 7       | 6                                                           | <1            | <1      | 1966    | <5            |
|         | 123      | <2               | 10.3                     | 16                                | 605                                       | 23                                              | 73      | <5                                                          | <1            | 14      | 4433    | 10            |
| 539,256 | 60       | 2                | 84.2                     | 225                               | 92700                                     | 60970                                           | 74      | 85                                                          | <1            | 155     | 547     | <5            |
| 539,547 | 57       | ⟨2               | 1104                     | 761                               | 15268                                     | 223602                                          | 106     | 360                                                         | <1            | 128     | 115     | <5            |
| 539,698 | 57       | <2               | 208.8                    | 413                               | 10937                                     | 12251                                           | 112     | 176                                                         | <1            | 1       | 576     | <5            |
| 537,344 | 49       |                  |                          |                                   |                                           |                                                 |         |                                                             |               |         |         |               |
| 634,620 | 57       | 40               | 246.4                    | 196                               | 4283                                      | 248                                             | 87      | 34                                                          | <1            | 10      | 127     | <5            |
| 634,972 | 57       | 88               | 949                      | 581                               | 6188                                      | 4565                                            | 65      | 38                                                          | <1            | 17      | 48      | ⟨5            |
| 635,461 | 57       | 1044             | 104                      | 2649                              | 185800                                    | 139206                                          | 73      | 46                                                          | <b>&lt;</b> 1 | 11      | 37      | <5            |
| 635,506 | 57       | 1062             | 104.3                    | 3886                              | 109100                                    | 147627                                          | 125     | 37                                                          | ۲۱            | 24      | 57      | ⟨5            |
| 635,382 | 63       | 1197             | 674                      | 65650                             | 727                                       | 232                                             | 28934   | 1050                                                        | 7.7992        | 4       | 40      | 421           |
| 634,770 | 63       | 1422             | 1240                     | 2390                              | 33400                                     | 55825                                           | 351     | 130                                                         | <1            | 14      | 69      | · 15          |
| 626,414 | 63       | <2               | <.5                      | 9                                 | 13                                        | 44                                              | 15      | <5                                                          | <1            | <1      | 847     | <5            |
| 624,333 | 63       | 19               | 76.7                     | 438                               | 241100                                    | 14246                                           | 82      | 100                                                         | <1            | 10      | 582     | <5            |
| 567,019 | 54       | 1305             | 79.8                     | 361                               | 59000                                     | 40275                                           | 1949    | 51                                                          | <1            | 107     | 72      | ⟨5            |
| 567,019 | 54       | 348              | 83.8                     | 1358                              | 37700                                     | 279334                                          | 274     | 58                                                          | <b>&lt;</b> 1 | 1       | 189     | <5            |
| 567,019 | 54       | 284              | 171.1                    | 4097                              | 89500                                     | 229006                                          | 553     | 350                                                         | <b>&lt;1</b>  | 18      | 85      | <5            |
| 567,019 | 54       | 225              | 209.5                    | 5051                              | 116800                                    | 354923                                          | 549     | 387                                                         | ⟨1            | 33      | 89      | <5            |
| 567,019 | 54       | 460              | 982                      | 5402                              | 82600                                     | 292821                                          | 1125    | 368                                                         | <1            | 53      | 203     | <5            |
| 567,217 | 54       | 549              | 338                      | 26705                             | 5613                                      | 65781                                           | 510     | 93                                                          | <1            | 10      | 39      | 31            |
| 567,217 | 54       | 1197             | 678                      | 47279                             | 1688                                      | 35657                                           | 888     | 446                                                         | 1>            | 15      | <2      | 83            |
| 567,217 | 54       | 660              | 470                      | 23476                             | 29500                                     | 107054                                          | 1271    | 193                                                         | <1            | 15      | 25      | 39            |
| 638,256 | 28       | <2               | <.5                      | 11                                | 12                                        | 30                                              | 10      | <5                                                          | <1            | 8       | 1133    | <5            |
| 638,462 | 29       | ⟨2               | <.5                      | 22                                | 31                                        | 60                                              | 23      | <5                                                          | <1            | 2       | 1301    | <5            |
| 631,549 | 20       | 4                | 11.3                     | 1186                              | 1285                                      | 1315                                            | 252     | 35                                                          | <1            | 35      | 20      | <5            |
| 616,020 | 21       | <2               | <.5                      | 6                                 | 15                                        | 15                                              | 7       | <5                                                          | <1            | 2       | 1014    | <5            |
| 616,050 | 21       | ⟨2               | <.5                      | 6                                 | 44                                        | 18                                              | 56      | <5                                                          | <1            | 2       | 802     | ⟨₹            |
| 635,205 | 20       | <2               | 15.5                     | 60406                             | <3                                        | 139                                             | <5      | <5                                                          | <1            | 1       | 1453    | <5            |
| 634,086 | 21       | ⟨2               | <.5                      | 7                                 | 18                                        | 27                                              | 8       | <5                                                          | <1            | 4       | 1437    | <5            |
| 633,776 | 28       | <2               | <.5                      | 5                                 | 33                                        | 38                                              | 21      | <5                                                          | <1            | 2       | 1277    | <5            |
| ť       | 20<br>21 | 35,205<br>34,086 | 635,205 <2<br>634,086 <2 | 635,205 <2 15.5<br>634,086 <2 <.5 | 635,205 <2 15.5 60406<br>634,086 <2 <.5 7 | 635,205 <2 15.5 60406 <3<br>634,086 <2 <.5 7 18 | 635,205 | 335,205 <2 15.5 60406 <3 139 <5<br>334,086 <2 <.5 7 18 27 8 | 335,205       | 335,205 | 335,205 | 335,205       |

Appendix 3-1 Sample List of Labratry Works (Polished Section)

| No.             | Location             | Sample                                  | No. Sample Name         | Pyrite         | Chalcopyrite   | Sphalerite     | Galena                                           | Bornite                                          | Covelline                                        | Molybdenite    | Enargite                                         | Pyrargynte     | Polybasite     | Pearoite?         | Tetrahedrite   | Tennantite | Freibergite                                      | Electrum |               | Magnetite      | Hematite                | Goethite | Mangan oxide   | Titanium oxide | Cuprite      | Tenorite     | Chrysocolia    | Cerussite                                        | Remarks<br>N60E.Mn v   |
|-----------------|----------------------|-----------------------------------------|-------------------------|----------------|----------------|----------------|--------------------------------------------------|--------------------------------------------------|--------------------------------------------------|----------------|--------------------------------------------------|----------------|----------------|-------------------|----------------|------------|--------------------------------------------------|----------|---------------|----------------|-------------------------|----------|----------------|----------------|--------------|--------------|----------------|--------------------------------------------------|------------------------|
| <del>Ĭ</del> Ţ╂ | Turaquiri            | 5256                                    | wk-arg v wd:0.4m Mn     | ×              | ×              | ×              |                                                  |                                                  |                                                  |                |                                                  |                |                |                   |                |            |                                                  |          |               |                |                         | ×        | 0              |                |              |              | <del> </del>   | -                                                | Pb-Ba dump sample      |
| 2               | Turaquiri            | 6173                                    | gn-Ba ore               | ×              |                | ×              | 0                                                |                                                  |                                                  |                |                                                  |                |                |                   |                |            |                                                  |          | <del></del> + |                | -:-                     |          |                |                |              | -            |                |                                                  | py imp                 |
| 3               | Chulicani            | 5951                                    | vs-sil and              | ×              | ×              |                |                                                  |                                                  |                                                  |                |                                                  |                |                |                   | [.             |            |                                                  |          |               |                | _×_                     |          |                |                | _            |              | $\overline{}$  |                                                  | py imp                 |
| 1               | Chullcani            | 5954                                    | vs-sil tf(an?)          | 0              | ×              |                |                                                  |                                                  |                                                  |                |                                                  |                |                |                   |                |            |                                                  |          |               |                | ×                       |          |                |                | -            |              |                | <del></del>                                      | sil z:N70E.py imp      |
| 5               | Chullcani            | 6141                                    | s-sil lens wth qz       | Δ              |                |                |                                                  |                                                  |                                                  |                |                                                  |                |                | $\longrightarrow$ |                |            |                                                  |          |               |                | · X                     | 0        |                |                |              | -            |                | <del>                                     </del> | Fe oxd in mtrx         |
| 6               | Chullcani            | 6451                                    | hyd br                  |                |                |                |                                                  |                                                  | <u> </u>                                         |                |                                                  |                |                |                   |                |            |                                                  |          |               |                | -^-                     |          | -              |                |              |              | $\overline{}$  | <del> </del>                                     | py imp                 |
| 7               | Chullcani            | 6938                                    | vs-sil alt r            | ×              |                |                |                                                  |                                                  |                                                  |                |                                                  |                |                |                   |                |            | <del></del>                                      |          |               |                | ×                       |          |                |                | -            |              | _              | <del> </del>                                     | py imp in part         |
| 8               | Chullcani            | 6945                                    | sil v with hem          | $\Box$         |                |                |                                                  |                                                  |                                                  | 1              |                                                  | L              |                |                   |                |            | <del>                                     </del> |          |               |                |                         |          | -              |                | -            |              |                | 1                                                | grn Cu py imp          |
| 9               | Sonia Susana         | 5000                                    | s-sil tf                | Δ              | Δ              | ×              |                                                  | <u> </u>                                         |                                                  | ×              |                                                  |                |                |                   |                |            | $\vdash$                                         |          |               |                |                         |          |                |                |              |              |                |                                                  | py imp                 |
| 10              | Sonia Susana         | 5913                                    | m-sil wk-arg alt-an     | 0              |                |                |                                                  |                                                  |                                                  |                |                                                  | L              |                |                   | <del></del>    |            |                                                  |          |               |                | ×                       |          |                | ×              |              |              | $\overline{}$  |                                                  | py imp                 |
| 11              | Sonia Susana         | 5946                                    | m-arg sil 2 in prpy an  | 0              |                | ļ              | <u> </u>                                         |                                                  | -                                                | <b></b>        |                                                  |                |                |                   | $\vdash$       |            | <del></del>                                      |          |               |                | â                       |          | -+             | <del></del> -  |              |              |                |                                                  | py hem imp             |
| 12              | Sonia Susana         | 5042                                    | wk-sil m-arg da         | Δ              | ×              | Ь—             | L                                                | <u> </u>                                         | L                                                | -              | <u> </u>                                         | <b>-</b>       |                |                   | <b></b>        |            | <del> </del>                                     |          |               | 0              | $\frac{\Delta}{\Delta}$ | ×        |                |                |              |              |                | <del></del>                                      |                        |
| 13              | Calorno              | 4209                                    | an with m-chl vit       | <u></u>        |                | <u> </u>       | <b>_</b>                                         | <u> </u>                                         | <u> </u>                                         |                |                                                  |                |                | ļ                 |                |            | ┝                                                |          | <del></del> } | $\overline{}$  | <u>©</u>                | ô        | <del></del>    |                | $\vdash$     |              |                | †                                                | ov imp                 |
| 14              | Calorno              | 4786                                    | goss in s-arg r         | ×              |                | <u> </u>       | <u> </u>                                         | <u> </u>                                         |                                                  |                | <u> </u>                                         | <u> </u>       |                |                   |                |            | $\vdash$                                         |          |               |                |                         |          |                |                |              |              |                | 1                                                |                        |
| 15              | Calorno              | 5682                                    | vs-sil v                |                |                | <u> </u>       | <u> </u>                                         | <u> </u>                                         |                                                  | ļ. '           |                                                  | <u> </u>       |                |                   | $\vdash$       |            | <del>                                     </del> |          | <del></del>   | <del>-  </del> |                         |          |                | 0              |              |              |                |                                                  |                        |
| 16              | Blanca Nieves Blanca |                                         | vs-sil hyd-br pipe      | <del>  -</del> | <u> </u>       | <b>├</b>       | <del>  -</del> -                                 | <b>├</b> ──                                      | <del>                                     </del> | +              | <u> </u>                                         |                |                |                   | $\vdash$       |            | <del>  </del>                                    | -        |               |                | ×                       |          |                |                | <u> </u>     |              |                |                                                  | py imp                 |
| 17              | Blanca Nieves Titio  |                                         | m-arg V                 | Δ              | ļ              |                | <b>├</b> ─                                       |                                                  | ₩                                                | <del> </del>   |                                                  |                | -              |                   | <del>   </del> |            |                                                  | -        |               |                | ×                       |          |                |                |              |              |                | 1                                                | py imp                 |
| 18              | Blanca Nieves Titio  |                                         | m-sil hyd br            | ×              | -              | <u> </u>       |                                                  | <del>-</del>                                     | ├                                                | <del>  -</del> | <del> </del>                                     | -              |                |                   |                |            | 1                                                |          |               |                | ×                       | Δ        | _              | _              |              | $\vdash$     |                |                                                  | at trench, gossan      |
| 19              | Bianca Nieves Titio  |                                         | vs-arg vg s-limobr-lptf | ╀.             | <del> </del>   | -              |                                                  |                                                  | <del></del>                                      | <del> </del>   |                                                  | ├              | -              | _                 | -              |            | <del>   </del>                                   |          |               |                |                         |          |                |                |              |              |                |                                                  | at trench, py imp      |
| 20              | Blanca Nieves Titio  |                                         | ∨s-sil iptf             | 14             | ļ <u>.</u>     | <del> </del>   |                                                  |                                                  | <del> </del>                                     | -              |                                                  |                |                | -                 |                |            | -                                                | _        | -             |                | ×                       |          |                |                | l            |              |                |                                                  | py imp                 |
| 21              | Blanca Nieves Titio  |                                         | vs-sil vlt              | △              | <u> </u>       | <del> </del>   | ļ                                                |                                                  | <del> </del>                                     | +              |                                                  | ├              |                | -                 |                |            | - 1                                              | _        |               |                | Δ                       | 0        |                |                |              |              |                | T                                                |                        |
| 22              | Blanca Nieves Titio  |                                         | gossan(hyd-br)          | 1              | <del></del>    |                | -                                                | ×                                                | ×                                                | <del> </del>   |                                                  | ×              | ×              |                   |                |            | ×                                                |          |               |                |                         |          |                |                |              |              |                | Γ                                                | dump sample            |
| 23              | Carangas Esp         |                                         | gn sp py cp ore         | ×              | ×              | 0              | ×                                                |                                                  | <del>  ^</del>                                   | +              | <del>                                     </del> | <del>l ^</del> | <del></del>    |                   | ×              |            | <del> </del>                                     |          |               |                |                         |          | 0              |                |              |              |                |                                                  | dump sample            |
| 24              | Carangas San A       |                                         | sp crystall             | l ×            | ×              | 0              | 10                                               | -                                                |                                                  | -              | <del> </del>                                     | ├-             |                |                   | -              |            | 1                                                |          |               |                |                         | •        | 0              |                |              |              |                |                                                  | dump sample            |
| 25              | Carangas San A       |                                         | Mn ore                  | <u> </u>       | -              | ļ .:-          | 1                                                | ×                                                | ×                                                | <del> </del>   | ×                                                |                | ×              |                   | 1              |            | ×                                                |          |               |                |                         | ×        |                |                | T            |              |                | 1                                                | dump sample            |
| 26              | Carangas San Fr      |                                         | bk qz with py cp        | Ìõ             | Ų.             | ×              | ×                                                | - ^                                              | <del>  ^</del>                                   | +              | <del>  ^-</del>                                  | $\vdash$       | ×              |                   |                |            |                                                  |          |               |                |                         |          |                |                |              |              |                |                                                  |                        |
| 27              | Mendoza La De        |                                         |                         | ΙÖ             | -              | ×              | ×                                                | ×                                                | ×                                                | <del> </del>   | -                                                | <del> </del>   | ×              |                   | ×              |            |                                                  |          | -             |                |                         |          |                |                |              | Ī            |                | I                                                | dump sample            |
| 28              |                      | seada 5751                              | py qz v                 | <b>)</b> 🕲     | ├              | 10             | ô                                                | +^                                               | <del>  ^</del>                                   | +-             | -                                                | ┪              | <del></del>    |                   | 1              |            |                                                  |          |               |                |                         |          |                |                |              |              |                |                                                  | dump sample            |
| 29              | Mendoza La De        |                                         | gn sp ore               | ×              | ×              | 18             | 0                                                | 1                                                | ┼──                                              | +              | <del> </del>                                     | ×              | ×              | <del></del>       |                |            |                                                  |          |               |                | ×                       | -        |                |                |              |              |                |                                                  | dump sample            |
| 30              |                      | seada 5755                              | gn sp ore               | 18             | _ ×            | l ×            | W                                                |                                                  | ×                                                | +              | 0                                                | <del>  ^</del> | <del>  ~</del> | ×                 | 1              |            | -                                                | т-       |               |                |                         | ×        |                | Δ              |              |              |                |                                                  | dump sample            |
| 31              |                      | alupe 6344                              | en py po are            | A              | ×              | <del>l</del> ô | 6                                                | +-                                               | 1-                                               | -              | <u> </u>                                         | -              | -              |                   | ×              | ×          |                                                  | ×        |               |                |                         |          |                |                |              |              |                | 1                                                | dump sample            |
| 32              |                      | Luisa 6385                              |                         | 18             | <del>  ^</del> | 1-9            | <del>  _</del> -                                 | +-                                               | <del> </del>                                     | +              | ├~~                                              | $\vdash$       |                |                   |                |            |                                                  |          |               |                |                         | ×        |                | Ì              |              | <u>l</u>     |                | Щ.                                               | py imp ep qz ca!       |
| 33              |                      | outa 6332                               |                         | <del>  ×</del> | +              | +              | 0                                                |                                                  | ×                                                | ┪┈┈            |                                                  | 1              | 1              | 1                 | 1              |            | Τ                                                |          |               |                |                         | 0        |                | 1              |              |              | ↓              | 10                                               |                        |
| 34              | Mendoza Irar         |                                         |                         |                | ×              | 10             | X                                                | +-                                               | ×                                                |                |                                                  | †              | <u> </u>       | 1                 | ×              |            |                                                  |          |               |                |                         |          |                |                |              |              | $\vdash$       | 4                                                | py imp                 |
| 35              | Panizo Chinch        |                                         |                         | _              | <del>  x</del> | Tö             | <del>  -</del>                                   | <b>†</b>                                         | 1                                                | 1              | 1                                                | 1              | 1              |                   | ×              |            |                                                  |          |               |                |                         |          |                |                |              | <u> </u>     | <del> </del>   | $\bot$                                           | py imp                 |
| 36              | Panizo Chinch        |                                         |                         | + ×            | 1 ×            |                | 8                                                | <del>                                     </del> | <del>1</del>                                     | 1              | 1                                                |                | T              |                   | ×              |            |                                                  |          |               |                |                         |          |                |                |              | L            | ₩              | <del></del>                                      | py imp                 |
| 37              | Panizo Chinch        | ,,,,,,,,,,,,,,,,,,,,,,,,,,,,,,,,,,,,,,, | gn sp v in s-arg da     | 1 ô            |                |                | Δ                                                | † · · ·                                          | 1                                                | 1              | <del>                                     </del> | <u> </u>       | 1              |                   | Δ              |            | 1                                                |          |               |                |                         |          |                |                |              | 1            | <del></del>    | ┿                                                | py imp                 |
| 38              |                      |                                         |                         | <u> </u>       | ×              |                | † <del>-</del>                                   | 1                                                |                                                  | 1              |                                                  | 1              |                |                   | ×              |            |                                                  |          |               |                |                         |          |                |                | <del> </del> | <u> </u>     | —              | +-                                               | py imp                 |
| 39              |                      |                                         |                         | 1 8            | tô             |                |                                                  | ×                                                | ×                                                |                |                                                  | 1              |                |                   | Δ              | ×          |                                                  |          |               |                |                         |          |                | <u> </u>       | ×            | <b></b>      | ₩              | 1-                                               | dump sample            |
| 40              |                      |                                         |                         | 1 👸            |                |                |                                                  | 1                                                | ×                                                | +              |                                                  | T-             | 1              |                   | ×              |            |                                                  |          |               |                |                         |          |                |                | 1            | 1            | —              | <del> </del>                                     | dump sample            |
| 41              |                      |                                         |                         | <b>+</b> ₹     | <del>T ×</del> |                |                                                  | <del> </del>                                     | ×                                                | 1              | 1                                                | 1              | ×              |                   | ×              | ×          |                                                  | ×        |               |                | L                       | L        | L              | ļ              | -            | ļ            | —              | 1                                                | dump sample            |
| 42              |                      |                                         |                         | + <del>×</del> | <del> </del>   | 1 8            | <del>                                     </del> | 1                                                | 1                                                | 1              | 1                                                | T              |                |                   |                |            |                                                  |          |               |                |                         | <u> </u> |                | 1              | <b> </b>     | 1            |                | —                                                | py imp dump sample     |
| 43              |                      | mar 289°                                |                         | ô              | 1              | 1              | †                                                | 1                                                | 1                                                | 1              |                                                  |                |                |                   |                |            |                                                  |          |               |                | <u> </u>                | L        | <del>  -</del> | -              | <u> </u>     | <del> </del> | ₩              | <del></del>                                      | py imp.E-W,40S/N15W.80 |
| 44              |                      | icion 203                               |                         | ×              | -              | 1              | +                                                | 1                                                | 1                                                | 1              | 1                                                |                |                |                   |                |            |                                                  |          |               |                | Δ                       | Δ        | <u> </u>       | <u> </u>       | _            |              | ↓              |                                                  | skarn?                 |
| 45              |                      | 211                                     |                         | ×              | 1              | 1              | <u> </u>                                         |                                                  |                                                  | Τ.             |                                                  |                |                |                   |                |            |                                                  |          |               | <u> </u>       | ļ                       |          | <u> </u>       | <u> </u>       | <u> </u>     | <del> </del> | $\leftarrow$   | +                                                | py imp                 |
| 46              | Cachi Unu            | 211                                     |                         | 1 ×            | _              | _              | 1                                                |                                                  | 1                                                |                |                                                  |                |                |                   |                |            |                                                  |          |               | L              | <b>⊢</b>                | ļ        | ļ              | <u> </u>       | L            | ۲.           | <del>↓ .</del> | +                                                | py imp                 |
| 47              | Cachi Unu            | (apa 201)                               |                         | ×              | 1              |                | 1                                                | <del>                                     </del> | 1                                                | $\top$         |                                                  |                |                |                   |                |            |                                                  |          |               | L              | ļ                       |          | <b>!</b>       | ļ              | ×            |              | $\perp$        |                                                  | green Cu imp           |
| 48              |                      |                                         |                         | ΙÂ             | 1              | +              | 1                                                | +                                                | 1                                                | 1              | 1                                                |                |                |                   |                |            |                                                  |          | L             |                | ×                       |          | <u> </u>       | <del></del>    | 1            | <del> </del> | ₩              |                                                  | py imp                 |
| 49              | Sedilla Est          | (apa 2194<br>(apa 285)                  |                         | <del>  \</del> | +              |                | 1                                                | <del> </del>                                     | 1                                                |                |                                                  |                | 1              | T                 | 1              |            | 1                                                |          | 1             | I              | i                       | L        | L              | f .            | L            | 1            | L              |                                                  | py imp                 |