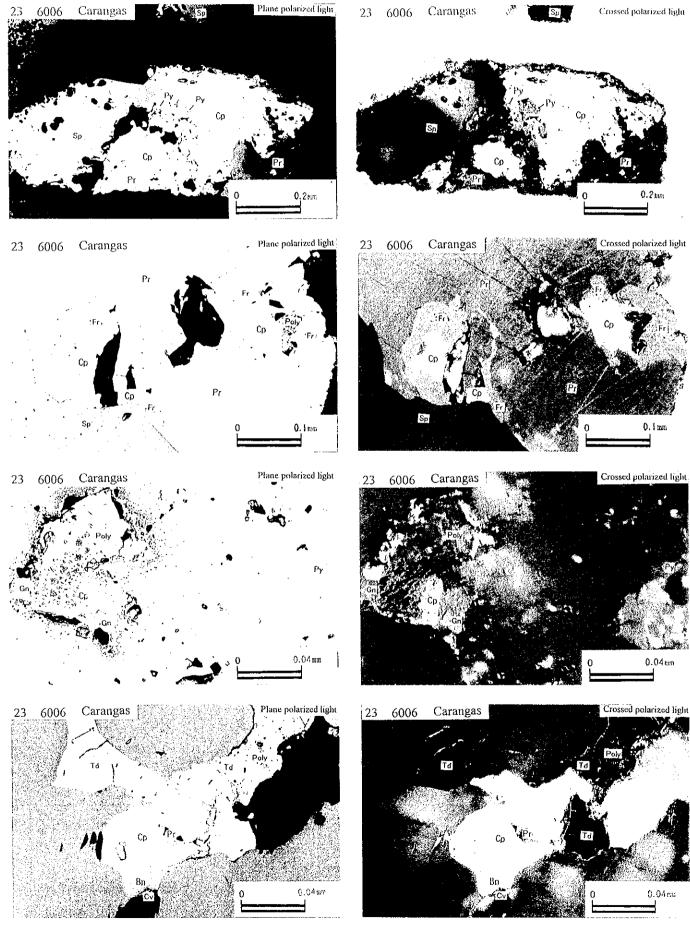

Appendix 3-1 Sample List of Labratry Works (Polished Section)

| No.             | Location             | Sample                                  | No. Sample Name         | Pyrite         | Chalcopyrite   | Sphalerite     | Galena                                           | Bornite                                          | Covelline                                        | Molybdenite    | Enargite                                         | Pyrargynte     | Polybasite     | Pearoite?         | Tetrahedrite   | Tennantite | Freibergite                                      | Electrum |               | Magnetite      | Hematite                | Goethite | Mangan oxide   | Titanium oxide | Cuprite      | Tenorite     | Chrysocolia    | Cerussite                                        | Remarks<br>N60E.Mn v   |
|-----------------|----------------------|-----------------------------------------|-------------------------|----------------|----------------|----------------|--------------------------------------------------|--------------------------------------------------|--------------------------------------------------|----------------|--------------------------------------------------|----------------|----------------|-------------------|----------------|------------|--------------------------------------------------|----------|---------------|----------------|-------------------------|----------|----------------|----------------|--------------|--------------|----------------|--------------------------------------------------|------------------------|
| <del>Ĭ</del> Ţ╂ | Turaquiri            | 5256                                    | wk-arg v wd:0.4m Mn     | ×              | ×              | ×              |                                                  |                                                  |                                                  |                |                                                  |                |                |                   |                |            |                                                  |          |               |                |                         | ×        | 0              |                |              |              | <del> </del>   | -                                                | Pb-Ba dump sample      |
| 2               | Turaquiri            | 6173                                    | gn-Ba ore               | ×              |                | ×              | 0                                                |                                                  |                                                  |                |                                                  |                |                |                   |                |            |                                                  |          | <del></del> + |                | -:-                     |          |                |                |              | -            |                |                                                  | py imp                 |
| 3               | Chulicani            | 5951                                    | vs-sil and              | ×              | ×              |                |                                                  |                                                  |                                                  |                |                                                  |                |                |                   | [.             |            |                                                  |          |               |                | _×_                     |          |                |                | _            |              | $\overline{}$  |                                                  | py imp                 |
| 1               | Chullcani            | 5954                                    | vs-sil tf(an?)          | 0              | ×              |                |                                                  |                                                  |                                                  |                |                                                  |                |                |                   |                |            |                                                  |          |               |                | ×                       |          |                |                | -            |              |                | <del></del>                                      | sil z:N70E.py imp      |
| 5               | Chullcani            | 6141                                    | s-sil lens wth qz       | Δ              |                |                |                                                  |                                                  |                                                  |                |                                                  |                |                | $\longrightarrow$ |                |            |                                                  |          |               |                | · X                     | 0        |                |                |              | -            |                | <del>                                     </del> | Fe oxd in mtrx         |
| 6               | Chullcani            | 6451                                    | hyd br                  |                |                |                |                                                  |                                                  | <u> </u>                                         |                |                                                  |                |                |                   |                |            |                                                  |          |               |                | -^-                     |          | -              |                |              |              | $\overline{}$  | <del> </del>                                     | py imp                 |
| 7               | Chullcani            | 6938                                    | vs-sil alt r            | ×              |                |                |                                                  |                                                  |                                                  |                |                                                  |                |                |                   |                |            | <del></del>                                      |          |               |                | ×                       |          |                |                | -            |              | _              | <del> </del>                                     | py imp in part         |
| 8               | Chullcani            | 6945                                    | sil v with hem          | $\Box$         |                |                |                                                  |                                                  |                                                  | 1              |                                                  | L              |                |                   |                |            | <del>                                     </del> |          |               |                |                         |          | -              |                | -            |              |                | 1                                                | grn Cu py imp          |
| 9               | Sonia Susana         | 5000                                    | s-sil tf                | Δ              | Δ              | ×              |                                                  | <u> </u>                                         |                                                  | ×              |                                                  |                |                |                   |                |            | $\vdash$                                         |          |               |                |                         |          |                |                |              |              |                |                                                  | py imp                 |
| 10              | Sonia Susana         | 5913                                    | m-sil wk-arg alt-an     | 0              |                |                |                                                  |                                                  |                                                  |                |                                                  | L              |                |                   | <del></del>    |            |                                                  |          |               |                | ×                       |          |                | ×              |              |              | $\overline{}$  |                                                  | py imp                 |
| 11              | Sonia Susana         | 5946                                    | m-arg sil 2 in prpy an  | 0              |                | ļ              | <u> </u>                                         |                                                  | -                                                | <b></b>        |                                                  |                |                |                   | $\vdash$       |            | <del></del>                                      |          |               |                | â                       |          | -+             | <del></del> -  |              |              |                |                                                  | py hem imp             |
| 12              | Sonia Susana         | 5042                                    | wk-sil m-arg da         | Δ              | ×              | Ь—             | L                                                | <u> </u>                                         | L                                                | -              | <u> </u>                                         | <b>-</b>       |                |                   | <b></b>        |            | <del> </del>                                     |          |               | 0              | $\frac{\Delta}{\Delta}$ | ×        |                |                |              |              |                | <del></del>                                      |                        |
| 13              | Calorno              | 4209                                    | an with m-chl vit       | <u></u>        |                | <u> </u>       | <b>_</b>                                         | <u> </u>                                         | <u> </u>                                         |                |                                                  |                |                | ļ                 |                |            | ┝                                                |          | <del></del> } | $\overline{}$  | <u>©</u>                | ô        | <del></del>    |                | $\vdash$     |              |                | †                                                | ov imp                 |
| 14              | Calorno              | 4786                                    | goss in s-arg r         | ×              |                | <u> </u>       | <u> </u>                                         | <u> </u>                                         |                                                  |                | <u> </u>                                         | <u> </u>       |                |                   |                |            | $\vdash$                                         |          |               |                |                         |          |                |                |              |              |                | 1                                                |                        |
| 15              | Calorno              | 5682                                    | vs-sil v                |                |                | <u> </u>       | <u> </u>                                         | <u> </u>                                         |                                                  | ļ. '           |                                                  | <u> </u>       |                |                   | $\vdash$       |            | <del>                                     </del> |          | <del></del>   | <del>-  </del> |                         |          |                | 0              |              |              |                |                                                  |                        |
| 16              | Blanca Nieves Blanca |                                         | vs-sil hyd-br pipe      | <del>  -</del> | <u> </u>       | <b>├</b>       | <del>  -</del> -                                 | <b>├</b> ──                                      | <del>                                     </del> | +              | <u> </u>                                         |                |                |                   | $\vdash$       |            | <del>  </del>                                    | -        |               |                | ×                       |          |                |                | <u> </u>     |              |                |                                                  | py imp                 |
| 17              | Blanca Nieves Titio  |                                         | m-arg V                 | Δ              | ļ              |                | <b>├</b> ─                                       |                                                  | ₩                                                | <del> </del>   |                                                  |                | -              |                   | <del>   </del> |            |                                                  | -        |               |                | ×                       |          |                |                |              |              |                | 1                                                | py imp                 |
| 18              | Blanca Nieves Titio  |                                         | m-sil hyd br            | ×              | -              | <u> </u>       |                                                  | <del>-</del>                                     | ├                                                | <del>  -</del> | <del> </del>                                     | -              |                |                   |                |            | 1                                                |          |               |                | ×                       | Δ        | _              | _              |              | $\vdash$     |                |                                                  | at trench, gossan      |
| 19              | Bianca Nieves Titio  |                                         | vs-arg vg s-limobr-lptf | ╀.             | <del> </del>   | -              |                                                  |                                                  | <del></del>                                      | <del> </del>   |                                                  | ├              | -              | _                 | -              |            | <del>   </del>                                   |          |               |                |                         |          |                |                |              |              |                |                                                  | at trench, py imp      |
| 20              | Blanca Nieves Titio  |                                         | ∨s-sil iptf             | 14             | ļ <u>.</u>     | <del> </del>   |                                                  |                                                  | <del> </del>                                     | -              |                                                  |                |                | -                 |                |            | -                                                | _        | -             |                | ×                       |          |                |                | l            |              |                |                                                  | py imp                 |
| 21              | Blanca Nieves Titio  |                                         | vs-sil vlt              | △              | <u> </u>       | <del> </del>   | ļ                                                |                                                  | <del> </del>                                     | +              |                                                  | ├              |                | -                 |                |            | - 1                                              | _        |               |                | Δ                       | 0        |                |                |              |              |                | T                                                |                        |
| 22              | Blanca Nieves Titio  |                                         | gossan(hyd-br)          | 1              | <del></del>    |                | -                                                | ×                                                | ×                                                | <del> </del>   |                                                  | ×              | ×              |                   |                |            | ×                                                |          |               |                |                         |          |                |                |              |              |                | Γ                                                | dump sample            |
| 23              | Carangas Esp         |                                         | gn sp py cp ore         | ×              | ×              | 0              | ×                                                |                                                  | <del>  ^</del>                                   | +              | <del>                                     </del> | <del>l ^</del> | <del></del>    |                   | ×              |            | <del> </del>                                     |          |               |                |                         |          | 0              |                |              |              |                |                                                  | dump sample            |
| 24              | Carangas San A       |                                         | sp crystall             | l ×            | ×              | 0              | 10                                               | -                                                |                                                  | -              | <del> </del>                                     | ├-             |                |                   | -              |            | 1                                                |          |               |                |                         | •        | 0              |                |              |              |                |                                                  | dump sample            |
| 25              | Carangas San A       |                                         | Mn ore                  | <u> </u>       | -              | ļ .:-          | 1                                                | ×                                                | ×                                                | <del> </del>   | ×                                                |                | ×              |                   | 1              |            | ×                                                |          |               |                |                         | ×        |                |                | T            |              |                | 1                                                | dump sample            |
| 26              | Carangas San Fr      |                                         | bk qz with py cp        | Ìõ             | Ų.             | ×              | ×                                                | - ^                                              | <del>  ^</del>                                   | +              | <del>  ^-</del>                                  | $\vdash$       | ×              |                   |                |            |                                                  |          |               |                |                         |          |                |                |              |              |                |                                                  |                        |
| 27              | Mendoza La De        |                                         |                         | ΙÖ             | -              | ×              | ×                                                | ×                                                | ×                                                | <del> </del>   | -                                                | <del> </del>   | ×              |                   | ×              |            |                                                  |          | -             |                |                         |          |                |                |              | Ī            |                | I                                                | dump sample            |
| 28              |                      | seada 5751                              | py qz v                 | <b>)</b> 🕲     | ├              | 10             | ô                                                | +^                                               | <del>  ^</del>                                   | +-             | -                                                | ┪              | <del></del>    |                   | 1              |            |                                                  |          |               |                |                         |          |                |                |              |              |                |                                                  | dump sample            |
| 29              | Mendoza La De        |                                         | gn sp ore               | ×              | ×              | 18             | 0                                                | 1                                                | ┼──                                              | +              | <del> </del>                                     | ×              | ×              | <del></del>       |                |            |                                                  |          |               |                | ×                       | -        |                |                |              |              |                |                                                  | dump sample            |
| 30              |                      | seada 5755                              | gn sp ore               | 18             | _ ×            | l ×            | W                                                |                                                  | ×                                                | +              | 0                                                | <del>  ^</del> | <del>  ~</del> | ×                 | 1              |            | -                                                | т-       |               |                |                         | ×        |                | Δ              |              |              |                |                                                  | dump sample            |
| 31              |                      | alupe 6344                              | en py po are            | A              | ×              | <del>l</del> ô | 6                                                | +-                                               | 1-                                               | -              | <u> </u>                                         | -              | -              |                   | ×              | ×          |                                                  | ×        |               |                |                         |          |                |                |              |              |                | 1                                                | dump sample            |
| 32              |                      | Luisa 6385                              |                         | 18             | <del>  ^</del> | 1-9            | <del>  _</del> -                                 | +-                                               | <del> </del>                                     | +              | ├~~                                              | $\vdash$       |                |                   |                |            |                                                  |          |               |                |                         | ×        |                | Ì              |              | <u>l</u>     |                | Щ.                                               | py imp ep qz ca!       |
| 33              |                      | outa 6332                               |                         | <del>  ×</del> | +              | +              | 0                                                |                                                  | ×                                                | ┪┈┈            |                                                  | 1              | 1              | 1                 | 1              |            | Τ                                                |          |               |                |                         | 0        |                | 1              |              |              | ↓              | 10                                               |                        |
| 34              | Mendoza Irar         |                                         |                         |                | ×              | 10             | X                                                | +-                                               | ×                                                |                |                                                  | †              | <u> </u>       | 1                 | ×              |            |                                                  |          |               |                |                         |          |                |                |              |              | $\vdash$       | 4                                                | py imp                 |
| 35              | Panizo Chinch        |                                         |                         | _              | <del>  x</del> | Tö             | <del>  -</del>                                   | <b>†</b>                                         | 1                                                | 1              | 1                                                | 1              | 1              |                   | ×              |            |                                                  |          |               |                |                         |          |                |                |              | <u> </u>     | <del> </del>   | $\bot$                                           | py imp                 |
| 36              | Panizo Chinch        |                                         |                         | + ×            | 1 ×            |                | 8                                                | <del>                                     </del> | <del>1</del>                                     | 1              | 1                                                |                | T              |                   | ×              |            |                                                  |          |               |                |                         |          |                |                |              | L            | ₩              | <del></del>                                      | py imp                 |
| 37              | Panizo Chinch        | ,,,,,,,,,,,,,,,,,,,,,,,,,,,,,,,,,,,,,,, | gn sp v in s-arg da     | 1 ô            |                |                | Δ                                                | † · · ·                                          | 1                                                | 1              | <del>                                     </del> | <u> </u>       | 1              |                   | Δ              |            | 1                                                |          |               |                |                         |          |                |                |              | 1            | <del></del>    | ┿                                                | py imp                 |
| 38              |                      |                                         |                         | <u> </u>       | ×              |                | † <del>-</del>                                   | 1                                                |                                                  | 1              |                                                  | 1              |                |                   | ×              |            |                                                  |          |               |                |                         |          |                |                | <del> </del> | <u> </u>     | —              | +-                                               | py imp                 |
| 39              |                      |                                         |                         | 1 8            | tô             |                |                                                  | ×                                                | ×                                                |                |                                                  | 1              |                |                   | Δ              | ×          |                                                  |          |               |                |                         |          |                | <u> </u>       | ×            | <b></b>      | ₩              | 1-                                               | dump sample            |
| 40              |                      |                                         |                         | 1 👸            |                |                |                                                  | 1                                                | ×                                                | +              |                                                  | T-             | 1              |                   | ×              |            |                                                  |          |               |                |                         |          |                |                | 1            | 1            | —              | <del> </del>                                     | dump sample            |
| 41              |                      |                                         |                         | <b>+</b> ₹     | <del>T ×</del> |                |                                                  | <del> </del>                                     | ×                                                | 1              | 1                                                | 1              | ×              |                   | ×              | ×          |                                                  | ×        |               |                | L                       | L        | L              | ļ              | -            | ļ            | —              | 1                                                | dump sample            |
| 42              |                      |                                         |                         | + <del>×</del> | <del> </del>   | 1 8            | <del>                                     </del> | 1                                                | 1                                                | 1              | 1                                                | T              |                |                   |                |            |                                                  |          |               |                |                         | <u> </u> |                | 1              | <b> </b>     | 1            |                | —                                                | py imp dump sample     |
| 43              |                      | mar 289°                                |                         | ô              | 1              | 1              | †                                                | 1                                                | 1                                                | 1              |                                                  |                |                |                   |                |            |                                                  |          |               |                | <u> </u>                | L        | <del>  -</del> | -              | <u> </u>     | <del> </del> | ₩              | <del></del>                                      | py imp.E-W,40S/N15W.80 |
| 44              |                      | icion 203                               |                         | ×              | -              | 1              | +                                                | 1                                                | 1                                                | 1              | 1                                                |                |                |                   |                |            |                                                  |          |               |                | Δ                       | Δ        | <u> </u>       | <u> </u>       | _            |              | ↓              |                                                  | skarn?                 |
| 45              |                      | 211                                     |                         | ×              | 1              | 1              | <u> </u>                                         |                                                  |                                                  | Τ.             |                                                  |                |                |                   |                |            |                                                  |          |               | <u> </u>       | ļ                       |          | <u> </u>       | <u> </u>       | <u> </u>     | <del> </del> | $\leftarrow$   | +                                                | py imp                 |
| 46              | Cachi Unu            | 211                                     |                         | 1 ×            | _              | _              | 1                                                |                                                  | 1                                                |                |                                                  |                |                |                   |                |            |                                                  |          |               | L              | <b>⊢</b>                | ļ        | ļ              | <u> </u>       | L            | ۲.           | <del>↓ .</del> | +                                                | py imp                 |
| 47              | Cachi Unu            | (apa 201)                               |                         | ×              | 1              |                | 1                                                | <del>                                     </del> | 1                                                | $\top$         |                                                  |                |                |                   |                |            |                                                  |          |               | L              | ļ                       |          | <b>!</b>       | ļ              | ×            |              | $\perp$        |                                                  | green Cu imp           |
| 48              |                      |                                         |                         | ΙÂ             | 1              | +              | 1                                                | +                                                | 1                                                | 1              | 1                                                |                |                |                   |                |            |                                                  |          | L             |                | ×                       |          | <u> </u>       | <del></del>    | 1            | <del> </del> | ₩              |                                                  | py imp                 |
| 49              | Sedilla Est          | (apa 2194<br>(apa 285)                  |                         | <del>  \</del> | +              |                | 1                                                | <del> </del>                                     | 1                                                |                |                                                  |                | 1              | T                 | 1              |            | 1                                                |          | 1             | I              | i                       | L        | L              | f .            | L            | 1            | L              |                                                  | py imp                 |