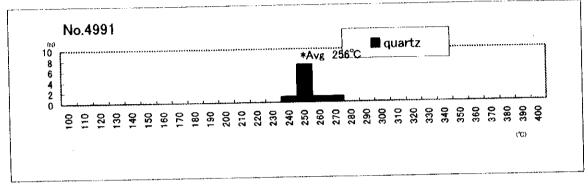

# Appendix 3 Microscopic Observation of Polished Sections

| ne (9)  | San      | Au               | Ag                       | Cu                                | Pb                                        | Zn                                              | As      | Sb                                                          | Hg            | Мо      | Ва      | Sn            |
|---------|----------|------------------|--------------------------|-----------------------------------|-------------------------------------------|-------------------------------------------------|---------|-------------------------------------------------------------|---------------|---------|---------|---------------|
|         | N        | dqq              | ppm                      | ppm                               | ppm                                       | ppn                                             | ppm     | ppm                                                         | ppm           | ppm     | ppm     | ppm           |
| 560,575 | 52       | <2               | 10.2                     | 47                                | 1298                                      | 3638                                            | 30      | <5                                                          | ⟨1            | <1      | 479     | </td          |
| 561,012 | 61       | 30               | 150                      | 106                               | 9308                                      | 940                                             | 101     | 19                                                          | <b>&lt;1</b>  | 11      | 7963    | ζ:            |
| 518,637 | 59       | 172              | 4                        | 9                                 | 189                                       | <2                                              | 20      | 6                                                           | ⟨!            | 6       | 577     |               |
| 518,000 | 59       | ⟨2               | ⟨.5                      | 13                                | 20                                        | 3                                               | 13      | 8                                                           | <b>&lt;1</b>  | 2       | 1514    | ζ:            |
| 519,939 | 61       | 9                | 0,9                      | 13                                | 13                                        | 4                                               | 24      | <5                                                          | ⟨1            | 12      | 728     | ⟨₹            |
| 520,423 | 64       | <2               | 0.6                      | 156                               | 129                                       | 47                                              | 443     | 5                                                           | <1            | 21      | 648     | < 5           |
| 519,282 | 69       | ⟨2               | <.5                      | 18                                | 5                                         | 3                                               | <5      | <5                                                          | ζ1            | 15      | 681     | <:            |
| 518,959 | 69       | 16               | <.5                      | 27                                | 114                                       | 19                                              | 23      | <5                                                          | ⟨1            | 4       | 147     | <₹            |
| 517,608 | 50       |                  | mer manager of the de    | tot-do                            |                                           |                                                 |         |                                                             |               |         |         |               |
| 517,492 | 59       | 11               | 2.1                      | 133                               | 73                                        | 130                                             | 119     | 8                                                           | <b>&lt;1</b>  | 36      | 926     |               |
| 517,776 | 59       | 25               | 2.3                      | 230                               | 8                                         | 141                                             | 12      | <5                                                          | <b>(1</b>     | 1       | 487     | 16            |
| 518,747 | 60       | <2               | ⟨.5                      | 44                                | 51                                        | 174                                             | 14      | <5                                                          | <b>&lt;1</b>  | 4       | 1542    | ⟨₹            |
| 546,364 | 42       | 2                | <.5                      | 127                               | 9                                         | 209                                             | 8       | 9                                                           | <b>&lt;1</b>  | 1       | 1666    | <b>&lt;</b> : |
| 545,574 | 47       | <2               | <.5                      | 28                                | 35                                        | 27                                              | 1226    | <5                                                          | <1            | <1      | 517     | <5            |
| 547,756 | 56       | <2               | <.5                      | 41                                | 55                                        | 50                                              | 59      | 25                                                          | <b>(1</b>     | 6       | 542     | \.<br>\!      |
| 505,117 | 69       | <2               | <.5                      | 10                                | 5                                         | 3                                               | 11      | <5                                                          | <u>΄΄</u> (1  | 21      | 100     | \ <u>`</u>    |
| 521,124 | 61       | <2               | <.5                      | 13                                | 201                                       | 15                                              | ⟨5      | <5                                                          | <1            | 2       | 1321    | \.<br>\.      |
| 520,984 | 61       | <2               | <.5                      | 33                                | 1889                                      | 27                                              | 16      | <5                                                          | (1)           | <1      | 925     | ⟨5            |
| 521,278 | 62       | <2               | 134.1                    | 38                                | 2020                                      | 40                                              | 1442    | 16                                                          | <b>۲</b> 1    | 6       | 1156    | 6             |
| 521,278 | 62       | <2               | 30.3                     | 53                                | 1908                                      | 24                                              | 23      | <5                                                          | <1            | 6       | 581     | 9             |
| 520,936 | 70       | <2               | <.5                      | 7                                 | 21                                        | 12                                              | 7       | 6                                                           | <1            | <1      | 1966    | <5            |
|         | 123      | <2               | 10.3                     | 16                                | 605                                       | 23                                              | 73      | <5                                                          | <1            | 14      | 4433    | 10            |
| 539,256 | 60       | 2                | 84.2                     | 225                               | 92700                                     | 60970                                           | 74      | 85                                                          | <1            | 155     | 547     | <5            |
| 539,547 | 57       | ⟨2               | 1104                     | 761                               | 15268                                     | 223602                                          | 106     | 360                                                         | <1            | 128     | 115     | <5            |
| 539,698 | 57       | <2               | 208.8                    | 413                               | 10937                                     | 12251                                           | 112     | 176                                                         | <1            | 1       | 576     | <5            |
| 537,344 | 49       |                  |                          |                                   |                                           |                                                 |         |                                                             |               |         |         |               |
| 634,620 | 57       | 40               | 246.4                    | 196                               | 4283                                      | 248                                             | 87      | 34                                                          | <1            | 10      | 127     | <5            |
| 634,972 | 57       | 88               | 949                      | 581                               | 6188                                      | 4565                                            | 65      | 38                                                          | <1            | 17      | 48      | ⟨5            |
| 635,461 | 57       | 1044             | 104                      | 2649                              | 185800                                    | 139206                                          | 73      | 46                                                          | <b>&lt;</b> 1 | 11      | 37      | <5            |
| 635,506 | 57       | 1062             | 104.3                    | 3886                              | 109100                                    | 147627                                          | 125     | 37                                                          | ۲۱            | 24      | 57      | ⟨5            |
| 635,382 | 63       | 1197             | 674                      | 65650                             | 727                                       | 232                                             | 28934   | 1050                                                        | 7.7992        | 4       | 40      | 421           |
| 634,770 | 63       | 1422             | 1240                     | 2390                              | 33400                                     | 55825                                           | 351     | 130                                                         | <1            | 14      | 69      | · 15          |
| 626,414 | 63       | <2               | <.5                      | 9                                 | 13                                        | 44                                              | 15      | <5                                                          | <1            | <1      | 847     | <5            |
| 624,333 | 63       | 19               | 76.7                     | 438                               | 241100                                    | 14246                                           | 82      | 100                                                         | <1            | 10      | 582     | <5            |
| 567,019 | 54       | 1305             | 79.8                     | 361                               | 59000                                     | 40275                                           | 1949    | 51                                                          | <1            | 107     | 72      | ⟨5            |
| 567,019 | 54       | 348              | 83.8                     | 1358                              | 37700                                     | 279334                                          | 274     | 58                                                          | <b>&lt;</b> 1 | 1       | 189     | <5            |
| 567,019 | 54       | 284              | 171.1                    | 4097                              | 89500                                     | 229006                                          | 553     | 350                                                         | <b>&lt;1</b>  | 18      | 85      | <5            |
| 567,019 | 54       | 225              | 209.5                    | 5051                              | 116800                                    | 354923                                          | 549     | 387                                                         | ⟨1            | 33      | 89      | <5            |
| 567,019 | 54       | 460              | 982                      | 5402                              | 82600                                     | 292821                                          | 1125    | 368                                                         | <1            | 53      | 203     | <5            |
| 567,217 | 54       | 549              | 338                      | 26705                             | 5613                                      | 65781                                           | 510     | 93                                                          | <1            | 10      | 39      | 31            |
| 567,217 | 54       | 1197             | 678                      | 47279                             | 1688                                      | 35657                                           | 888     | 446                                                         | 1>            | 15      | <2      | 83            |
| 567,217 | 54       | 660              | 470                      | 23476                             | 29500                                     | 107054                                          | 1271    | 193                                                         | <1            | 15      | 25      | 39            |
| 638,256 | 28       | <2               | <.5                      | 11                                | 12                                        | 30                                              | 10      | <5                                                          | <1            | 8       | 1133    | <5            |
| 638,462 | 29       | ⟨2               | <.5                      | 22                                | 31                                        | 60                                              | 23      | <5                                                          | <1            | 2       | 1301    | <5            |
| 631,549 | 20       | 4                | 11.3                     | 1186                              | 1285                                      | 1315                                            | 252     | 35                                                          | <1            | 35      | 20      | <5            |
| 616,020 | 21       | <2               | <.5                      | 6                                 | 15                                        | 15                                              | 7       | <5                                                          | <1            | 2       | 1014    | <5            |
| 616,050 | 21       | ⟨2               | <.5                      | 6                                 | 44                                        | 18                                              | 56      | <5                                                          | <1            | 2       | 802     | ⟨₹            |
| 635,205 | 20       | <2               | 15.5                     | 60406                             | <3                                        | 139                                             | <5      | <5                                                          | <1            | 1       | 1453    | <5            |
| 634,086 | 21       | ⟨2               | <.5                      | 7                                 | 18                                        | 27                                              | 8       | <5                                                          | <1            | 4       | 1437    | <5            |
| 633,776 | 28       | <2               | <.5                      | 5                                 | 33                                        | 38                                              | 21      | <5                                                          | <1            | 2       | 1277    | <5            |
| ť       | 20<br>21 | 35,205<br>34,086 | 635,205 <2<br>634,086 <2 | 635,205 <2 15.5<br>634,086 <2 <.5 | 635,205 <2 15.5 60406<br>634,086 <2 <.5 7 | 635,205 <2 15.5 60406 <3<br>634,086 <2 <.5 7 18 | 635,205 | 335,205 <2 15.5 60406 <3 139 <5<br>334,086 <2 <.5 7 18 27 8 | 335,205       | 335,205 | 335,205 | 335,205       |

Appendix 3-1 Sample List of Labratry Works (Polished Section)

| No.             | Location             | Sample                                  | No. Sample Name         | Pyrite         | Chalcopyrite   | Sphalerite     | Galena                                           | Bornite                                          | Covelline                                        | Molybdenite    | Enargite                                         | Pyrargynte     | Polybasite     | Pearoite?         | Tetrahedrite   | Tennantite | Freibergite                                      | Electrum |               | Magnetite      | Hematite                | Goethite | Mangan oxide   | Titanium oxide | Cuprite      | Tenorite     | Chrysocolia    | Cerussite                                        | Remarks<br>N60E.Mn v   |
|-----------------|----------------------|-----------------------------------------|-------------------------|----------------|----------------|----------------|--------------------------------------------------|--------------------------------------------------|--------------------------------------------------|----------------|--------------------------------------------------|----------------|----------------|-------------------|----------------|------------|--------------------------------------------------|----------|---------------|----------------|-------------------------|----------|----------------|----------------|--------------|--------------|----------------|--------------------------------------------------|------------------------|
| <del>Ĭ</del> Ţ╂ | Turaquiri            | 5256                                    | wk-arg v wd:0.4m Mn     | ×              | ×              | ×              |                                                  |                                                  |                                                  |                |                                                  |                |                |                   |                |            |                                                  |          |               |                |                         | ×        | 0              |                |              |              | <del> </del>   | -                                                | Pb-Ba dump sample      |
| 2               | Turaquiri            | 6173                                    | gn-Ba ore               | ×              |                | ×              | 0                                                |                                                  |                                                  |                |                                                  |                |                |                   |                |            |                                                  |          | <del></del> + |                | -:-                     |          |                |                |              | -            |                |                                                  | py imp                 |
| 3               | Chulicani            | 5951                                    | vs-sil and              | ×              | ×              |                |                                                  |                                                  |                                                  |                |                                                  |                |                |                   | [.             |            |                                                  |          |               |                | _×_                     |          |                |                | _            |              | $\overline{}$  |                                                  | py imp                 |
| 1               | Chullcani            | 5954                                    | vs-sil tf(an?)          | 0              | ×              |                |                                                  |                                                  |                                                  |                |                                                  |                |                |                   |                |            |                                                  |          |               |                | ×                       |          |                |                | -            |              |                | <del></del>                                      | sil z:N70E.py imp      |
| 5               | Chullcani            | 6141                                    | s-sil lens wth qz       | Δ              |                |                |                                                  |                                                  |                                                  |                |                                                  |                |                | $\longrightarrow$ |                |            |                                                  |          |               |                | · X                     | 0        |                |                |              | -            |                | <del>                                     </del> | Fe oxd in mtrx         |
| 6               | Chullcani            | 6451                                    | hyd br                  |                |                |                |                                                  |                                                  | <u> </u>                                         |                |                                                  |                |                |                   |                |            |                                                  |          |               |                | -^-                     |          | -              |                |              |              | $\overline{}$  | <del> </del>                                     | py imp                 |
| 7               | Chullcani            | 6938                                    | vs-sil alt r            | ×              |                |                |                                                  |                                                  |                                                  |                |                                                  |                |                |                   |                |            | <del></del>                                      |          |               |                | ×                       |          |                |                | -            |              | _              | <del> </del>                                     | py imp in part         |
| 8               | Chullcani            | 6945                                    | sil v with hem          | $\Box$         |                |                |                                                  |                                                  |                                                  | 1              |                                                  | L              |                |                   |                |            | <del>                                     </del> |          |               |                |                         |          | -              |                | -            |              |                | 1                                                | grn Cu py imp          |
| 9               | Sonia Susana         | 5000                                    | s-sil tf                | Δ              | Δ              | ×              |                                                  | <u> </u>                                         |                                                  | ×              |                                                  |                |                |                   |                |            | $\vdash$                                         |          |               |                |                         |          |                |                |              |              |                |                                                  | py imp                 |
| 10              | Sonia Susana         | 5913                                    | m-sil wk-arg alt-an     | 0              |                |                |                                                  |                                                  |                                                  |                |                                                  | L              |                |                   | <del></del>    |            |                                                  |          |               |                | ×                       |          |                | ×              |              |              | $\overline{}$  |                                                  | py imp                 |
| 11              | Sonia Susana         | 5946                                    | m-arg sil 2 in prpy an  | 0              |                | ļ              | <u> </u>                                         |                                                  | -                                                | <b></b>        |                                                  |                |                |                   | $\vdash$       |            | <del></del>                                      |          |               |                | â                       |          | -+             | <del></del> -  |              |              |                |                                                  | py hem imp             |
| 12              | Sonia Susana         | 5042                                    | wk-sil m-arg da         | Δ              | ×              | Ь—             | L                                                | <u> </u>                                         | L                                                | -              | <u> </u>                                         | <b>-</b>       |                |                   | <b></b>        |            | <del> </del>                                     |          |               | 0              | $\frac{\Delta}{\Delta}$ | ×        |                |                |              |              |                | <del></del>                                      |                        |
| 13              | Calorno              | 4209                                    | an with m-chl vit       | <u></u>        |                | <u> </u>       | <b>_</b>                                         | <u> </u>                                         | <u> </u>                                         |                |                                                  |                |                | ļ                 |                |            | ┝                                                |          | <del></del> } | $\overline{}$  | <u>©</u>                | ô        | <del></del>    |                | $\vdash$     |              |                | †                                                | ov imp                 |
| 14              | Calorno              | 4786                                    | goss in s-arg r         | ×              |                | <u> </u>       | <u> </u>                                         | <u> </u>                                         |                                                  |                | <u> </u>                                         | <u> </u>       |                |                   |                |            | $\vdash$                                         |          |               |                |                         |          |                |                |              |              |                | 1                                                |                        |
| 15              | Calorno              | 5682                                    | vs-sil v                |                |                | <u> </u>       | <u> </u>                                         | <u> </u>                                         |                                                  | ļ. '           |                                                  | <u> </u>       |                |                   | $\vdash$       |            | <del>                                     </del> |          | <del></del>   | <del>-  </del> |                         |          |                | 0              |              |              |                |                                                  |                        |
| 16              | Blanca Nieves Blanca |                                         | vs-sil hyd-br pipe      | <del>  -</del> | <u> </u>       | <b>├</b>       | <del>  -</del> -                                 | <b>├</b> ──                                      | <del>                                     </del> | +              | <u> </u>                                         |                |                |                   | $\vdash$       |            | <del>  </del>                                    | -        |               |                | ×                       |          |                |                | <u> </u>     |              |                |                                                  | py imp                 |
| 17              | Blanca Nieves Titio  |                                         | m-arg V                 | Δ              | ļ              |                | <b>├</b> ─                                       |                                                  | ₩                                                | <del> </del>   |                                                  |                | -              |                   | <del>   </del> |            |                                                  | -        |               |                | ×                       |          |                |                |              |              |                | 1                                                | py imp                 |
| 18              | Blanca Nieves Titio  |                                         | m-sil hyd br            | ×              | -              | <u> </u>       |                                                  | <del>-</del>                                     | ├                                                | <del>  -</del> | <del> </del>                                     | -              |                |                   |                |            | 1                                                |          |               |                | ×                       | Δ        | _              | _              |              | $\vdash$     |                |                                                  | at trench, gossan      |
| 19              | Bianca Nieves Titio  |                                         | vs-arg vg s-limobr-lptf | ╀.             | <del> </del>   | -              |                                                  |                                                  | <del></del>                                      | <del> </del>   |                                                  | ├              | -              | _                 | -              |            | <del>   </del>                                   |          |               |                |                         |          |                |                |              |              |                |                                                  | at trench, py imp      |
| 20              | Blanca Nieves Titio  |                                         | ∨s-sil iptf             | 14             | ļ <u>.</u>     | <del> </del>   |                                                  |                                                  | <del> </del>                                     | -              |                                                  |                |                | -                 |                |            | -                                                | _        | -             |                | ×                       |          |                |                | l            |              |                |                                                  | py imp                 |
| 21              | Blanca Nieves Titio  |                                         | vs-sil vlt              | △              | <u> </u>       | <del> </del>   | ļ                                                |                                                  | <del> </del>                                     | +              |                                                  | ├              |                | -                 |                |            | - 1                                              | _        |               |                | Δ                       | 0        |                |                |              |              |                | T                                                |                        |
| 22              | Blanca Nieves Titio  |                                         | gossan(hyd-br)          | 1              | <del></del>    |                | -                                                | ×                                                | ×                                                | <del> </del>   |                                                  | ×              | ×              |                   |                |            | ×                                                |          |               |                |                         |          |                |                |              |              |                | Γ                                                | dump sample            |
| 23              | Carangas Esp         |                                         | gn sp py cp ore         | ×              | ×              | 0              | ×                                                |                                                  | <del>  ^</del>                                   | +              | <del>                                     </del> | <del>l ^</del> | <del></del>    |                   | ×              |            | <del> </del>                                     |          |               |                |                         |          | 0              |                |              |              |                |                                                  | dump sample            |
| 24              | Carangas San A       |                                         | sp crystall             | l ×            | ×              | 0              | 10                                               | -                                                |                                                  | -              | <del> </del>                                     | ├-             |                |                   | -              |            | 1                                                |          |               |                |                         | •        | 0              |                |              |              |                |                                                  | dump sample            |
| 25              | Carangas San A       |                                         | Mn ore                  | <u> </u>       | -              | ļ .:-          | 1                                                | ×                                                | ×                                                | <del> </del>   | ×                                                |                | ×              |                   | 1              |            | ×                                                |          |               |                |                         | ×        |                |                | T            |              |                | 1                                                | dump sample            |
| 26              | Carangas San Fr      |                                         | bk qz with py cp        | Ìõ             | Ų.             | ×              | ×                                                | - ^                                              | <del>  ^</del>                                   | +              | <del>  ^-</del>                                  | $\vdash$       | ×              |                   |                |            |                                                  |          |               |                |                         |          |                |                |              |              |                |                                                  |                        |
| 27              | Mendoza La De        |                                         |                         | ΙÖ             | -              | ×              | ×                                                | ×                                                | ×                                                | <del> </del>   | -                                                | <del> </del>   | ×              |                   | ×              |            |                                                  |          | -             |                |                         |          |                |                |              | Ī            |                | I                                                | dump sample            |
| 28              |                      | seada 5751                              | py qz v                 | <b>)</b> 🕲     | ├              | 10             | ô                                                | +^                                               | <del>  ^</del>                                   | +-             | -                                                | ┪              | <del></del>    |                   | 1              |            |                                                  |          |               |                |                         |          |                |                |              |              |                |                                                  | dump sample            |
| 29              | Mendoza La De        |                                         | gn sp ore               | ×              | ×              | 18             | 0                                                | 1                                                | ┼──                                              | +              | <del> </del>                                     | ×              | ×              | <del></del>       |                |            |                                                  |          |               |                | ×                       | -        |                |                |              |              |                |                                                  | dump sample            |
| 30              |                      | seada 5755                              | gn sp ore               | 18             | _ ×            | l ×            | W                                                |                                                  | ×                                                | +              | 0                                                | <del>  ^</del> | <del>  ~</del> | ×                 | 1              |            | -                                                | т-       |               |                |                         | ×        |                | Δ              |              |              |                |                                                  | dump sample            |
| 31              |                      | alupe 6344                              | en py po are            | A              | ×              | <del>l</del> ô | 6                                                | +-                                               | 1-                                               | -              | <u> </u>                                         | -              | -              |                   | ×              | ×          |                                                  | ×        |               |                |                         |          |                |                |              |              |                | 1                                                | dump sample            |
| 32              |                      | Luisa 6385                              |                         | 18             | <del>  ^</del> | 1-9            | <del>  _</del> -                                 | +-                                               | <del> </del>                                     | +              | ├~~                                              | $\vdash$       |                |                   |                |            |                                                  |          |               |                |                         | ×        |                | Ì              |              | <u>l</u>     |                | Щ.                                               | py imp ep qz ca!       |
| 33              |                      | outa 6332                               |                         | <del>  ×</del> | +              | +              | 0                                                |                                                  | ×                                                | ┪┈┈            |                                                  | 1              | 1              | 1                 | 1              |            | Τ                                                |          |               |                |                         | 0        |                | 1              |              |              | ↓              | 10                                               |                        |
| 34              | Mendoza Irar         |                                         |                         |                | ×              | 10             | X                                                | +-                                               | ×                                                |                |                                                  | †              | <u> </u>       | 1                 | ×              |            |                                                  |          |               |                |                         |          |                |                |              |              | $\vdash$       | 4                                                | py imp                 |
| 35              | Panizo Chinch        |                                         |                         | _              | <del>  x</del> | Tö             | <del>  -</del>                                   | <b>†</b>                                         | 1                                                | 1              | 1                                                | 1              | 1              |                   | ×              |            |                                                  |          |               |                |                         |          |                |                |              | <u> </u>     | <del> </del>   | $\bot$                                           | py imp                 |
| 36              | Panizo Chinch        |                                         |                         | + ×            | 1 ×            |                | 8                                                | <del>                                     </del> | <del>1</del>                                     | 1              | 1                                                |                | T              |                   | ×              |            |                                                  |          |               |                |                         |          |                |                |              | L            | ₩              | <del></del>                                      | py imp                 |
| 37              | Panizo Chinch        | ,,,,,,,,,,,,,,,,,,,,,,,,,,,,,,,,,,,,,,, | gn sp v in s-arg da     | 1 ô            |                |                | Δ                                                | † · · ·                                          | 1                                                | 1              | <del>                                     </del> | <u> </u>       | 1              |                   | Δ              |            | 1                                                |          |               |                |                         |          |                |                |              | 1            | <del></del>    | ┿                                                | py imp                 |
| 38              |                      |                                         |                         | <u> </u>       | ×              |                | † <del>-</del>                                   | 1                                                |                                                  | 1              |                                                  | 1              |                |                   | ×              |            |                                                  |          |               |                |                         |          |                |                | <del> </del> | <u> </u>     | —              | +-                                               | py imp                 |
| 39              |                      |                                         |                         | 1 8            | tô             |                |                                                  | ×                                                | ×                                                |                |                                                  | 1              |                |                   | Δ              | ×          |                                                  |          |               |                |                         |          |                | <u> </u>       | ×            | <b></b>      | ₩              | 1-                                               | dump sample            |
| 40              |                      |                                         |                         | 1 👸            |                |                |                                                  | 1                                                | ×                                                | +              |                                                  | T-             | 1              |                   | ×              |            |                                                  |          |               |                |                         |          |                |                | 1            | 1            | —              | <del> </del>                                     | dump sample            |
| 41              |                      |                                         |                         | <b>+</b> ₹     | <del>T ×</del> |                |                                                  | <del> </del>                                     | ×                                                | 1              | 1                                                | 1              | ×              |                   | ×              | ×          |                                                  | ×        |               |                | L                       | L        | L              | ļ              | -            | ļ            | —              | 1                                                | dump sample            |
| 42              |                      |                                         |                         | + <del>×</del> | <del> </del>   | 1 8            | <del>                                     </del> | 1                                                | 1                                                | 1              | 1                                                | T              |                |                   |                |            |                                                  |          |               |                |                         | <u> </u> |                | 1              | <b> </b>     | 1            |                | —                                                | py imp dump sample     |
| 43              |                      | mar 289°                                |                         | ô              | 1              | 1              | †                                                | 1                                                | 1                                                | 1              |                                                  |                |                |                   |                |            |                                                  |          |               |                | <u> </u>                | L        | <del>  -</del> | -              | <u> </u>     | <del> </del> | ₩              | <del></del>                                      | py imp.E-W,40S/N15W.80 |
| 44              |                      | icion 203                               |                         | ×              | -              | 1              | +                                                | 1                                                | 1                                                | 1              | 1                                                |                |                |                   |                |            |                                                  |          |               |                | Δ                       | Δ        | <u> </u>       | <u> </u>       | _            |              | ↓              |                                                  | skarn?                 |
| 45              |                      | 211                                     |                         | ×              | 1              | 1              | <u> </u>                                         |                                                  |                                                  | Τ.             |                                                  |                |                |                   |                |            |                                                  |          |               | <u> </u>       | ļ                       |          | <u> </u>       | <u> </u>       | <u> </u>     | <del> </del> | $\leftarrow$   | +                                                | py imp                 |
| 46              | Cachi Unu            | 211                                     |                         | 1 ×            | _              | _              | 1                                                |                                                  | 1                                                |                |                                                  |                |                |                   |                |            |                                                  |          |               | L              | <b>⊢</b>                | ļ        | ļ              | <u> </u>       | L            | ۲.           | <del>↓ .</del> | +                                                | py imp                 |
| 47              | Cachi Unu            | (apa 201)                               |                         | ×              | 1              |                | 1                                                | <del>                                     </del> | 1                                                | $\top$         |                                                  |                |                |                   |                |            |                                                  |          |               | L              | ļ                       |          | <b>!</b>       | ļ              | ×            |              | $\perp$        |                                                  | green Cu imp           |
| 48              |                      |                                         |                         | ΙÂ             | 1              | +              | 1                                                | +                                                | 1                                                | 1              | 1                                                |                |                |                   |                |            |                                                  |          | L             |                | ×                       |          | <u> </u>       | <del></del>    | 1            | <del> </del> | ₩              |                                                  | py imp                 |
| 49              | Sedilla Est          | (apa 2194<br>(apa 285)                  |                         | <del>  \</del> | +              |                | 1                                                | <del> </del>                                     | 1                                                |                |                                                  |                | 1              | T                 | 1              |            | 1                                                |          | 1             | I              | i                       | L        | L              | f .            | L            | 1            | L              |                                                  | py imp                 |