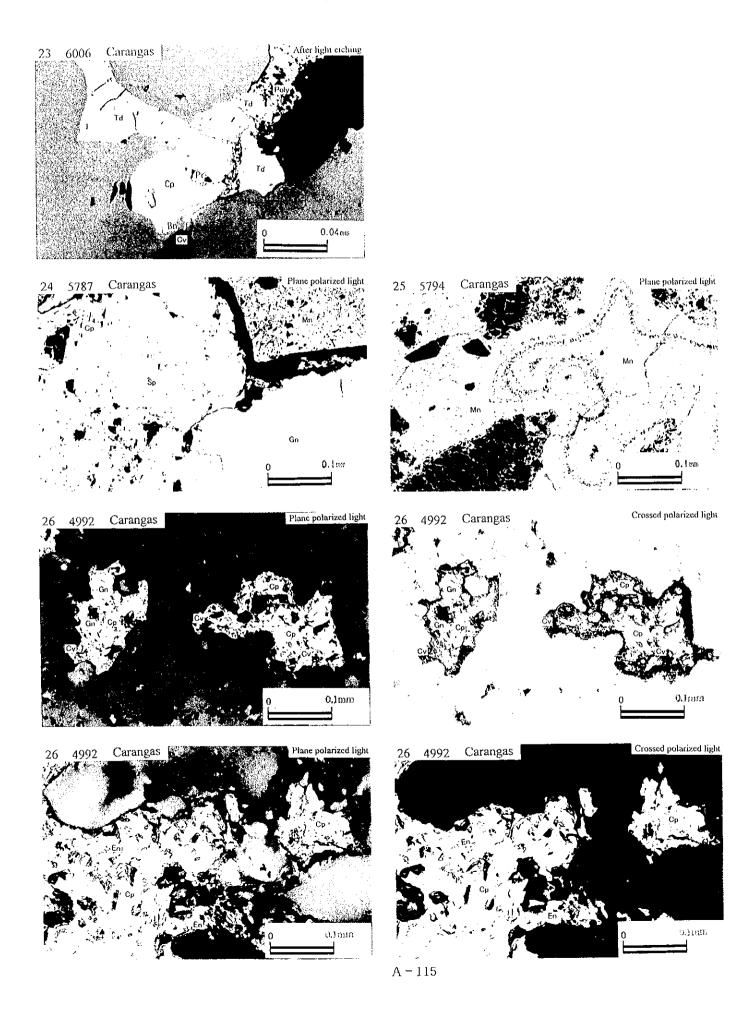

Appendix 3-1 Sample List of Labratry Works (Polished Section)

| No.             | Location             | Sample                                  | No. Sample Name         | Pyrite         | Chalcopyrite   | Sphalerite     | Galena                                           | Bornite                                          | Covelline                                        | Molybdenite    | Enargite                                         | Pyrargynte     | Polybasite     | Pearoite?         | Tetrahedrite   | Tennantite | Freibergite                                      | Electrum |               | Magnetite      | Hematite                | Goethite | Mangan oxide   | Titanium oxide | Cuprite      | Tenorite     | Chrysocolia    | Cerussite                                        | Remarks<br>N60E.Mn v   |
|-----------------|----------------------|-----------------------------------------|-------------------------|----------------|----------------|----------------|--------------------------------------------------|--------------------------------------------------|--------------------------------------------------|----------------|--------------------------------------------------|----------------|----------------|-------------------|----------------|------------|--------------------------------------------------|----------|---------------|----------------|-------------------------|----------|----------------|----------------|--------------|--------------|----------------|--------------------------------------------------|------------------------|
| <del>Ĭ</del> Ţ╂ | Turaquiri            | 5256                                    | wk-arg v wd:0.4m Mn     | ×              | ×              | ×              |                                                  |                                                  |                                                  |                |                                                  |                |                |                   |                |            |                                                  |          |               |                |                         | ×        | 0              |                |              |              | <del> </del>   | -                                                | Pb-Ba dump sample      |
| 2               | Turaquiri            | 6173                                    | gn-Ba ore               | ×              |                | ×              | 0                                                |                                                  |                                                  |                |                                                  |                |                |                   |                |            |                                                  |          | <del></del> + |                | -:-                     |          |                |                |              | -            |                |                                                  | py imp                 |
| 3               | Chulicani            | 5951                                    | vs-sil and              | ×              | ×              |                |                                                  |                                                  |                                                  |                |                                                  |                |                |                   | [.             |            |                                                  |          |               |                | _×_                     |          |                |                | _            |              | $\overline{}$  |                                                  | py imp                 |
| 1               | Chullcani            | 5954                                    | vs-sil tf(an?)          | 0              | ×              |                |                                                  |                                                  |                                                  |                |                                                  |                |                |                   |                |            |                                                  |          |               |                | ×                       |          |                |                | -            |              |                | <del></del>                                      | sil z:N70E.py imp      |
| 5               | Chullcani            | 6141                                    | s-sil lens wth qz       | Δ              |                |                |                                                  |                                                  |                                                  |                |                                                  |                |                | $\longrightarrow$ |                |            |                                                  |          |               |                | · X                     | 0        |                |                |              | -            |                | <del>                                     </del> | Fe oxd in mtrx         |
| 6               | Chullcani            | 6451                                    | hyd br                  |                |                |                |                                                  |                                                  | <u> </u>                                         |                |                                                  |                |                |                   |                |            |                                                  |          |               |                | -^-                     |          | -              |                |              |              | $\overline{}$  | <del> </del>                                     | py imp                 |
| 7               | Chullcani            | 6938                                    | vs-sil alt r            | ×              |                |                |                                                  |                                                  |                                                  |                |                                                  |                |                |                   |                |            | <del></del>                                      |          |               |                | ×                       |          |                |                | -            |              | _              | <del> </del>                                     | py imp in part         |
| 8               | Chullcani            | 6945                                    | sil v with hem          | $\Box$         |                |                |                                                  |                                                  |                                                  | 1              |                                                  | L              |                |                   |                |            | <del>                                     </del> |          |               |                |                         |          | -              |                | -            |              |                | 1                                                | grn Cu py imp          |
| 9               | Sonia Susana         | 5000                                    | s-sil tf                | Δ              | Δ              | ×              |                                                  | <u> </u>                                         |                                                  | ×              |                                                  |                |                |                   |                |            | $\vdash$                                         |          |               |                |                         |          |                |                |              |              |                |                                                  | py imp                 |
| 10              | Sonia Susana         | 5913                                    | m-sil wk-arg alt-an     | 0              |                |                |                                                  |                                                  |                                                  |                |                                                  | L              |                |                   | <del></del>    |            |                                                  |          |               |                | ×                       |          |                | ×              |              |              | $\overline{}$  |                                                  | py imp                 |
| 11              | Sonia Susana         | 5946                                    | m-arg sil 2 in prpy an  | 0              |                | ļ              | <u> </u>                                         |                                                  | -                                                | <b></b>        |                                                  |                |                |                   | $\vdash$       |            | <del></del>                                      |          |               |                | â                       |          | -+             | <del></del> -  |              |              |                |                                                  | py hem imp             |
| 12              | Sonia Susana         | 5042                                    | wk-sil m-arg da         | Δ              | ×              | Ь—             | L                                                | <u> </u>                                         | L                                                | -              | <u> </u>                                         | <b>-</b>       |                |                   | <b></b>        |            | <del> </del>                                     |          |               | 0              | $\frac{\Delta}{\Delta}$ | ×        |                |                |              |              |                | <del></del>                                      |                        |
| 13              | Calorno              | 4209                                    | an with m-chl vit       | <u></u>        |                | <u> </u>       | <b>_</b>                                         | <u> </u>                                         | <u> </u>                                         |                |                                                  |                |                | ļ                 |                |            | ┝                                                |          | <del></del> } | $\overline{}$  | <u>©</u>                | ô        | <del></del>    |                | $\vdash$     |              |                | †                                                | ov imp                 |
| 14              | Calorno              | 4786                                    | goss in s-arg r         | ×              |                | <u> </u>       | <u> </u>                                         | <u> </u>                                         |                                                  |                | <u> </u>                                         | <u> </u>       |                |                   |                |            | $\vdash$                                         |          |               |                |                         |          |                |                |              |              |                | 1                                                |                        |
| 15              | Calorno              | 5682                                    | vs-sil v                |                |                | <u> </u>       | <u> </u>                                         | <u> </u>                                         |                                                  | ļ. '           |                                                  | <u> </u>       |                |                   | $\vdash$       |            | <del>                                     </del> |          | <del></del>   | <del>-  </del> |                         |          |                | 0              |              |              |                |                                                  |                        |
| 16              | Blanca Nieves Blanca |                                         | vs-sil hyd-br pipe      | <del>  -</del> | <u> </u>       | <b>├</b>       | <del>  -</del> -                                 | <b>├</b> ──                                      | <del>                                     </del> | +              | <u> </u>                                         |                |                |                   | $\vdash$       |            | <del>  </del>                                    | -        |               |                | ×                       |          |                |                | <u> </u>     |              |                |                                                  | py imp                 |
| 17              | Blanca Nieves Titio  |                                         | m-arg V                 | Δ              | ļ              |                | <b>├</b> ─                                       |                                                  | ₩                                                | <del> </del>   |                                                  |                | -              |                   | <del>   </del> |            |                                                  | -        |               |                | ×                       |          |                |                |              |              |                | 1                                                | py imp                 |
| 18              | Blanca Nieves Titio  |                                         | m-sil hyd br            | ×              | -              | <u> </u>       |                                                  | <del>-</del>                                     | ├                                                | <del>  -</del> | <del> </del>                                     | -              |                |                   |                |            | 1                                                |          |               |                | ×                       | Δ        | _              | _              |              | $\vdash$     |                |                                                  | at trench, gossan      |
| 19              | Bianca Nieves Titio  |                                         | vs-arg vg s-limobr-lptf | ╀.             | <del> </del>   | -              |                                                  |                                                  | <del></del>                                      | <del> </del>   |                                                  | ├              | -              | _                 | -              |            | <del>   </del>                                   |          |               |                |                         |          |                |                |              |              |                |                                                  | at trench, py imp      |
| 20              | Blanca Nieves Titio  |                                         | ∨s-sil iptf             | 14             | ļ <u>.</u>     | <del> </del>   |                                                  |                                                  | <del> </del>                                     | -              |                                                  |                |                | -                 |                |            | -                                                | _        | -             |                | ×                       |          |                |                | l            |              |                |                                                  | py imp                 |
| 21              | Blanca Nieves Titio  |                                         | vs-sil vlt              | △              | <u> </u>       | <del> </del>   | ļ                                                |                                                  | <del> </del>                                     | +              |                                                  | ├              |                | -                 |                |            | - 1                                              | _        |               |                | Δ                       | 0        |                |                |              |              |                | T                                                |                        |
| 22              | Blanca Nieves Titio  |                                         | gossan(hyd-br)          | 1              | <del></del>    |                | -                                                | ×                                                | ×                                                | <del> </del>   |                                                  | ×              | ×              |                   |                |            | ×                                                |          |               |                |                         |          |                |                |              |              |                | Γ                                                | dump sample            |
| 23              | Carangas Esp         |                                         | gn sp py cp ore         | ×              | ×              | 0              | ×                                                |                                                  | <del>  ^</del>                                   | +              | <del>                                     </del> | <del>l ^</del> | <del></del>    |                   | ×              |            | <del> </del>                                     |          |               |                |                         |          | 0              |                |              |              |                |                                                  | dump sample            |
| 24              | Carangas San A       |                                         | sp crystall             | l ×            | ×              | 0              | 10                                               | -                                                |                                                  | -              | <del> </del>                                     | ├-             |                |                   | -              |            | 1                                                |          |               |                |                         | •        | 0              |                |              |              |                |                                                  | dump sample            |
| 25              | Carangas San A       |                                         | Mn ore                  | <u> </u>       | -              | ļ .:-          | 1                                                | ×                                                | ×                                                | <del> </del>   | ×                                                |                | ×              |                   | 1              |            | ×                                                |          |               |                |                         | ×        |                |                | T            |              |                | 1                                                | dump sample            |
| 26              | Carangas San Fr      |                                         | bk qz with py cp        | Ìõ             | Ų.             | ×              | ×                                                | - ^                                              | <del>  ^</del>                                   | +              | <del>  ^-</del>                                  | $\vdash$       | ×              |                   |                |            |                                                  |          |               |                |                         |          |                |                |              |              |                |                                                  |                        |
| 27              | Mendoza La De        |                                         |                         | ΙÖ             | -              | ×              | ×                                                | ×                                                | ×                                                | <del> </del>   | -                                                | <del> </del>   | ×              |                   | ×              |            |                                                  |          | -             |                |                         |          |                |                |              | Ī            |                | I                                                | dump sample            |
| 28              |                      | seada 5751                              | py qz v                 | <b>)</b> 🕲     | ├              | 10             | ô                                                | +^                                               | <del>  ^</del>                                   | +-             | -                                                | ┪              | <del></del>    |                   | 1              |            |                                                  |          |               |                |                         |          |                |                |              |              |                |                                                  | dump sample            |
| 29              | Mendoza La De        |                                         | gn sp ore               | ×              | ×              | 18             | 0                                                | 1                                                | ┼──                                              | +              | <del> </del>                                     | ×              | ×              | <del></del>       |                |            |                                                  |          |               |                | ×                       | -        |                |                |              |              |                |                                                  | dump sample            |
| 30              |                      | seada 5755                              | gn sp ore               | 18             | _ ×            | l ×            | W                                                |                                                  | ×                                                | +              | 0                                                | <del>  ^</del> | <del>  ~</del> | ×                 | 1              |            | -                                                | т-       |               |                |                         | ×        |                | Δ              |              |              |                |                                                  | dump sample            |
| 31              |                      | alupe 6344                              | en py po are            | A              | ×              | <del>l</del> ô | 6                                                | +-                                               | 1-                                               | -              | <u> </u>                                         | -              | -              |                   | ×              | ×          |                                                  | ×        |               |                |                         |          |                |                |              |              |                | 1                                                | dump sample            |
| 32              |                      | Luisa 6385                              |                         | 18             | <del>  ^</del> | 1-9            | <del>  _</del> -                                 | +-                                               | <del> </del>                                     | +              | ├~~                                              | $\vdash$       |                |                   |                |            |                                                  |          |               |                |                         | ×        |                | Ì              |              | <u>l</u>     |                | Щ.                                               | py imp ep qz ca!       |
| 33              |                      | outa 6332                               |                         | <del>  ×</del> | +              | +              | 0                                                |                                                  | ×                                                | ┪┈┈            |                                                  | 1              | 1              | 1                 | 1              |            | Τ                                                |          |               |                |                         | 0        |                | 1              |              |              | ↓              | 10                                               |                        |
| 34              | Mendoza Irar         |                                         |                         |                | ×              | 10             | X                                                | +-                                               | ×                                                |                |                                                  | †              | <u> </u>       | 1                 | ×              |            |                                                  |          |               |                |                         |          |                |                |              |              | $\vdash$       | 4                                                | py imp                 |
| 35              | Panizo Chinch        |                                         |                         | _              | <del>  x</del> | Tö             | <del>  -</del>                                   | <b>†</b>                                         | 1                                                | 1              | 1                                                | 1              | 1              |                   | ×              |            |                                                  |          |               |                |                         |          |                |                |              | <u> </u>     | <del> </del>   | $\bot$                                           | py imp                 |
| 36              | Panizo Chinch        |                                         |                         | + ×            | 1 ×            |                | 8                                                | <del>                                     </del> | <del>1</del>                                     | 1              | 1                                                |                | T              |                   | ×              |            |                                                  |          |               |                |                         |          |                |                |              | L            | ₩              | <del></del>                                      | py imp                 |
| 37              | Panizo Chinch        | ,,,,,,,,,,,,,,,,,,,,,,,,,,,,,,,,,,,,,,, | gn sp v in s-arg da     | 1 ô            |                |                | Δ                                                | † · · ·                                          | 1                                                | 1              | <del>                                     </del> | <u> </u>       | 1              |                   | Δ              |            | 1                                                |          |               |                |                         |          |                |                |              | 1            | <del></del>    | ┿                                                | py imp                 |
| 38              |                      |                                         |                         | <u> </u>       | ×              |                | † <del>-</del>                                   | 1                                                |                                                  | 1              |                                                  | 1              |                |                   | ×              |            |                                                  |          |               |                |                         |          |                |                | <del> </del> | <u> </u>     | —              | +-                                               | py imp                 |
| 39              |                      |                                         |                         | 1 8            | tô             |                |                                                  | ×                                                | ×                                                |                |                                                  | 1              |                |                   | Δ              | ×          |                                                  |          |               |                |                         |          |                | <u> </u>       | ×            | <b></b>      | ₩              | 1-                                               | dump sample            |
| 40              |                      |                                         |                         | 1 👸            |                |                |                                                  | 1                                                | ×                                                | +              |                                                  | T-             | 1              |                   | ×              |            |                                                  |          |               |                |                         |          |                |                | 1            | 1            | —              | <del> </del>                                     | dump sample            |
| 41              |                      |                                         |                         | <b>+</b> ₹     | <del>T ×</del> |                |                                                  | <del> </del>                                     | ×                                                | 1              | 1                                                | 1              | ×              |                   | ×              | ×          |                                                  | ×        |               |                | L                       | L        | L              | ļ              | -            | ļ            | —              | 1                                                | dump sample            |
| 42              |                      |                                         |                         | + <del>×</del> | <del> </del>   | 1 8            | <del>                                     </del> | 1                                                | 1                                                | 1              | 1                                                | T              |                |                   |                |            |                                                  |          |               |                |                         | <u> </u> |                | 1              | <b> </b>     | 1            |                | —                                                | py imp dump sample     |
| 43              |                      | mar 289°                                |                         | ô              | 1              | 1              | †                                                | 1                                                | 1                                                | 1              |                                                  |                |                |                   |                |            |                                                  |          |               |                | <u> </u>                | L        | <del>  -</del> | -              | <u> </u>     | <del> </del> | ₩              | <del></del>                                      | py imp.E-W,40S/N15W.80 |
| 44              |                      | icion 203                               |                         | ×              | -              | 1              | +                                                | 1                                                | 1                                                | 1              | 1                                                |                |                |                   |                |            |                                                  |          |               |                | Δ                       | Δ        | <u> </u>       | <u> </u>       | _            |              | ↓              |                                                  | skarn?                 |
| 45              |                      | 211                                     |                         | ×              | 1              | 1              | <u> </u>                                         |                                                  |                                                  | Τ.             |                                                  |                |                |                   |                |            |                                                  |          |               | <u> </u>       | ļ                       |          | <u> </u>       | <u> </u>       | <u> </u>     | <del> </del> | $\leftarrow$   | +                                                | py imp                 |
| 46              | Cachi Unu            | 211                                     |                         | 1 ×            | _              | _              | 1                                                |                                                  | 1                                                |                |                                                  |                |                |                   |                |            |                                                  |          |               | L              | <b>⊢</b>                | ļ        | ļ              | <u> </u>       | L            | ۲.           | <del>↓ .</del> | +                                                | py imp                 |
| 47              | Cachi Unu            | (apa 201)                               |                         | ×              | 1              |                | 1                                                | <del>                                     </del> | 1                                                | $\top$         |                                                  |                |                |                   |                |            |                                                  |          |               | L              | ļ                       |          | <b>!</b>       | ļ              | ×            |              | $\perp$        |                                                  | green Cu imp           |
| 48              |                      |                                         |                         | ΙÂ             | 1              | +              | 1                                                | +                                                | 1                                                | 1              | 1                                                |                |                |                   |                |            |                                                  |          | L             |                | ×                       |          | <u> </u>       | <del></del>    | 1            | <del> </del> | ₩              |                                                  | py imp                 |
| 49              | Sedilla Est          | (apa 2194<br>(apa 285)                  |                         | <del>  \</del> | +              |                | 1                                                | <del> </del>                                     | 1                                                |                |                                                  |                | 1              | T                 | 1              |            | 1                                                |          | 1             | I              | i                       | L        | L              | f .            | L            | 1            | L              |                                                  | py imp                 |