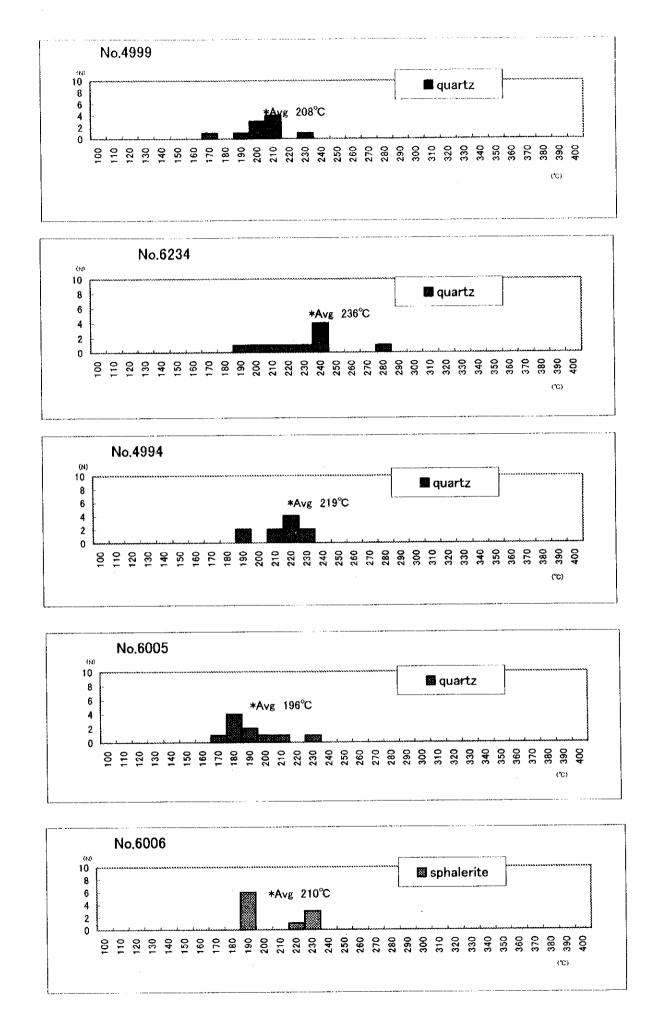

# Appendix 3 Microscopic Observation of Polished Sections

| ne (9)  | San      | Au               | Ag                       | Cu                                | Pb                                        | Zn                                              | As      | Sb                                                          | Hg            | Мо      | Ва      | Sn            |
|---------|----------|------------------|--------------------------|-----------------------------------|-------------------------------------------|-------------------------------------------------|---------|-------------------------------------------------------------|---------------|---------|---------|---------------|
|         | N        | dqq              | ppm                      | ppm                               | ppm                                       | ppn                                             | ppm     | ppm                                                         | ppm           | ppm     | ppm     | ppm           |
| 560,575 | 52       | <2               | 10.2                     | 47                                | 1298                                      | 3638                                            | 30      | <5                                                          | ⟨1            | <1      | 479     | </td          |
| 561,012 | 61       | 30               | 150                      | 106                               | 9308                                      | 940                                             | 101     | 19                                                          | <b>&lt;1</b>  | 11      | 7963    | ζ:            |
| 518,637 | 59       | 172              | 4                        | 9                                 | 189                                       | <2                                              | 20      | 6                                                           | ⟨!            | 6       | 577     |               |
| 518,000 | 59       | ⟨2               | ⟨.5                      | 13                                | 20                                        | 3                                               | 13      | 8                                                           | <b>&lt;1</b>  | 2       | 1514    | ζ:            |
| 519,939 | 61       | 9                | 0,9                      | 13                                | 13                                        | 4                                               | 24      | <5                                                          | ⟨1            | 12      | 728     | ⟨₹            |
| 520,423 | 64       | <2               | 0.6                      | 156                               | 129                                       | 47                                              | 443     | 5                                                           | <1            | 21      | 648     | < 5           |
| 519,282 | 69       | ⟨2               | <.5                      | 18                                | 5                                         | 3                                               | <5      | <5                                                          | ζ1            | 15      | 681     | <:            |
| 518,959 | 69       | 16               | <.5                      | 27                                | 114                                       | 19                                              | 23      | <5                                                          | ⟨1            | 4       | 147     | <₹            |
| 517,608 | 50       |                  | mer manager of the de    | tot-do                            |                                           |                                                 |         |                                                             |               |         |         |               |
| 517,492 | 59       | 11               | 2.1                      | 133                               | 73                                        | 130                                             | 119     | 8                                                           | <b>&lt;1</b>  | 36      | 926     |               |
| 517,776 | 59       | 25               | 2.3                      | 230                               | 8                                         | 141                                             | 12      | <5                                                          | <b>(1</b>     | 1       | 487     | 16            |
| 518,747 | 60       | <2               | ⟨.5                      | 44                                | 51                                        | 174                                             | 14      | <5                                                          | <b>&lt;1</b>  | 4       | 1542    | ⟨₹            |
| 546,364 | 42       | 2                | <.5                      | 127                               | 9                                         | 209                                             | 8       | 9                                                           | <b>&lt;1</b>  | 1       | 1666    | <b>&lt;</b> : |
| 545,574 | 47       | <2               | <.5                      | 28                                | 35                                        | 27                                              | 1226    | <5                                                          | <1            | <1      | 517     | <5            |
| 547,756 | 56       | <2               | <.5                      | 41                                | 55                                        | 50                                              | 59      | 25                                                          | <b>(1</b>     | 6       | 542     | \.<br>\!      |
| 505,117 | 69       | <2               | <.5                      | 10                                | 5                                         | 3                                               | 11      | <5                                                          | <u>΄΄</u> (1  | 21      | 100     | \ <u>`</u>    |
| 521,124 | 61       | <2               | <.5                      | 13                                | 201                                       | 15                                              | ⟨5      | <5                                                          | <1            | 2       | 1321    | \.<br>\.      |
| 520,984 | 61       | <2               | <.5                      | 33                                | 1889                                      | 27                                              | 16      | <5                                                          | (1)           | <1      | 925     | ⟨5            |
| 521,278 | 62       | <2               | 134.1                    | 38                                | 2020                                      | 40                                              | 1442    | 16                                                          | <b>۲</b> 1    | 6       | 1156    | 6             |
| 521,278 | 62       | <2               | 30.3                     | 53                                | 1908                                      | 24                                              | 23      | <5                                                          | <1            | 6       | 581     | 9             |
| 520,936 | 70       | <2               | <.5                      | 7                                 | 21                                        | 12                                              | 7       | 6                                                           | <1            | <1      | 1966    | <5            |
|         | 123      | <2               | 10.3                     | 16                                | 605                                       | 23                                              | 73      | <5                                                          | <1            | 14      | 4433    | 10            |
| 539,256 | 60       | 2                | 84.2                     | 225                               | 92700                                     | 60970                                           | 74      | 85                                                          | <1            | 155     | 547     | <5            |
| 539,547 | 57       | ⟨2               | 1104                     | 761                               | 15268                                     | 223602                                          | 106     | 360                                                         | <1            | 128     | 115     | <5            |
| 539,698 | 57       | <2               | 208.8                    | 413                               | 10937                                     | 12251                                           | 112     | 176                                                         | <1            | 1       | 576     | <5            |
| 537,344 | 49       |                  |                          |                                   |                                           |                                                 |         |                                                             |               |         |         |               |
| 634,620 | 57       | 40               | 246.4                    | 196                               | 4283                                      | 248                                             | 87      | 34                                                          | <1            | 10      | 127     | <5            |
| 634,972 | 57       | 88               | 949                      | 581                               | 6188                                      | 4565                                            | 65      | 38                                                          | <1            | 17      | 48      | ⟨5            |
| 635,461 | 57       | 1044             | 104                      | 2649                              | 185800                                    | 139206                                          | 73      | 46                                                          | <b>&lt;</b> 1 | 11      | 37      | <5            |
| 635,506 | 57       | 1062             | 104.3                    | 3886                              | 109100                                    | 147627                                          | 125     | 37                                                          | ۲۱            | 24      | 57      | ⟨5            |
| 635,382 | 63       | 1197             | 674                      | 65650                             | 727                                       | 232                                             | 28934   | 1050                                                        | 7.7992        | 4       | 40      | 421           |
| 634,770 | 63       | 1422             | 1240                     | 2390                              | 33400                                     | 55825                                           | 351     | 130                                                         | <1            | 14      | 69      | · 15          |
| 626,414 | 63       | <2               | <.5                      | 9                                 | 13                                        | 44                                              | 15      | <5                                                          | <1            | <1      | 847     | <5            |
| 624,333 | 63       | 19               | 76.7                     | 438                               | 241100                                    | 14246                                           | 82      | 100                                                         | <1            | 10      | 582     | <5            |
| 567,019 | 54       | 1305             | 79.8                     | 361                               | 59000                                     | 40275                                           | 1949    | 51                                                          | <1            | 107     | 72      | ⟨5            |
| 567,019 | 54       | 348              | 83.8                     | 1358                              | 37700                                     | 279334                                          | 274     | 58                                                          | <b>&lt;</b> 1 | 1       | 189     | <5            |
| 567,019 | 54       | 284              | 171.1                    | 4097                              | 89500                                     | 229006                                          | 553     | 350                                                         | <b>&lt;1</b>  | 18      | 85      | <5            |
| 567,019 | 54       | 225              | 209.5                    | 5051                              | 116800                                    | 354923                                          | 549     | 387                                                         | ⟨1            | 33      | 89      | <5            |
| 567,019 | 54       | 460              | 982                      | 5402                              | 82600                                     | 292821                                          | 1125    | 368                                                         | <1            | 53      | 203     | <5            |
| 567,217 | 54       | 549              | 338                      | 26705                             | 5613                                      | 65781                                           | 510     | 93                                                          | <1            | 10      | 39      | 31            |
| 567,217 | 54       | 1197             | 678                      | 47279                             | 1688                                      | 35657                                           | 888     | 446                                                         | 1>            | 15      | <2      | 83            |
| 567,217 | 54       | 660              | 470                      | 23476                             | 29500                                     | 107054                                          | 1271    | 193                                                         | <1            | 15      | 25      | 39            |
| 638,256 | 28       | <2               | <.5                      | 11                                | 12                                        | 30                                              | 10      | <5                                                          | <1            | 8       | 1133    | <5            |
| 638,462 | 29       | ⟨2               | <.5                      | 22                                | 31                                        | 60                                              | 23      | <5                                                          | <1            | 2       | 1301    | <5            |
| 631,549 | 20       | 4                | 11.3                     | 1186                              | 1285                                      | 1315                                            | 252     | 35                                                          | <1            | 35      | 20      | <5            |
| 616,020 | 21       | <2               | <.5                      | 6                                 | 15                                        | 15                                              | 7       | <5                                                          | <1            | 2       | 1014    | <5            |
| 616,050 | 21       | ⟨2               | <.5                      | 6                                 | 44                                        | 18                                              | 56      | <5                                                          | <1            | 2       | 802     | ⟨₹            |
| 635,205 | 20       | <2               | 15.5                     | 60406                             | <3                                        | 139                                             | <5      | <5                                                          | <1            | 1       | 1453    | <5            |
| 634,086 | 21       | ⟨2               | <.5                      | 7                                 | 18                                        | 27                                              | 8       | <5                                                          | <1            | 4       | 1437    | <5            |
| 633,776 | 28       | <2               | <.5                      | 5                                 | 33                                        | 38                                              | 21      | <5                                                          | <1            | 2       | 1277    | <5            |
| ť       | 20<br>21 | 35,205<br>34,086 | 635,205 <2<br>634,086 <2 | 635,205 <2 15.5<br>634,086 <2 <.5 | 635,205 <2 15.5 60406<br>634,086 <2 <.5 7 | 635,205 <2 15.5 60406 <3<br>634,086 <2 <.5 7 18 | 635,205 | 335,205 <2 15.5 60406 <3 139 <5<br>334,086 <2 <.5 7 18 27 8 | 335,205       | 335,205 | 335,205 | 335,205       |

Appendix 3-1 Sample List of Labratry Works (Polished Section)

| No.             | Location             | Sample                                  | No. Sample Name         | Pyrite         | Chalcopyrite   | Sphalerite     | Galena                                           | Bornite                                          | Covelline                                        | Molybdenite    | Enargite                                         | Pyrargynte     | Polybasite     | Pearoite?         | Tetrahedrite   | Tennantite | Freibergite                                      | Electrum |               | Magnetite      | Hematite                | Goethite | Mangan oxide   | Titanium oxide | Cuprite      | Tenorite     | Chrysocolia    | Cerussite                                        | Remarks<br>N60E.Mn v   |
|-----------------|----------------------|-----------------------------------------|-------------------------|----------------|----------------|----------------|--------------------------------------------------|--------------------------------------------------|--------------------------------------------------|----------------|--------------------------------------------------|----------------|----------------|-------------------|----------------|------------|--------------------------------------------------|----------|---------------|----------------|-------------------------|----------|----------------|----------------|--------------|--------------|----------------|--------------------------------------------------|------------------------|
| <del>Ĭ</del> Ţ╂ | Turaquiri            | 5256                                    | wk-arg v wd:0.4m Mn     | ×              | ×              | ×              |                                                  |                                                  |                                                  |                |                                                  |                |                |                   |                |            |                                                  |          |               |                |                         | ×        | 0              |                |              |              | <del> </del>   | -                                                | Pb-Ba dump sample      |
| 2               | Turaquiri            | 6173                                    | gn-Ba ore               | ×              |                | ×              | 0                                                |                                                  |                                                  |                |                                                  |                |                |                   |                |            |                                                  |          | <del></del> + |                | -:-                     |          |                |                |              | -            |                |                                                  | py imp                 |
| 3               | Chulicani            | 5951                                    | vs-sil and              | ×              | ×              |                |                                                  |                                                  |                                                  |                |                                                  |                |                |                   | [.             |            |                                                  |          |               |                | _×_                     |          |                |                | _            |              | $\overline{}$  |                                                  | py imp                 |
| 1               | Chullcani            | 5954                                    | vs-sil tf(an?)          | 0              | ×              |                |                                                  |                                                  |                                                  |                |                                                  |                |                |                   |                |            |                                                  |          |               |                | ×                       |          |                |                | -            |              |                | <del></del>                                      | sil z:N70E.py imp      |
| 5               | Chullcani            | 6141                                    | s-sil lens wth qz       | Δ              |                |                |                                                  |                                                  |                                                  |                |                                                  |                |                | $\longrightarrow$ |                |            |                                                  |          |               |                | · X                     | 0        |                |                |              | -            |                | <del>                                     </del> | Fe oxd in mtrx         |
| 6               | Chullcani            | 6451                                    | hyd br                  |                |                |                |                                                  |                                                  | <u> </u>                                         |                |                                                  |                |                |                   |                |            |                                                  |          |               |                | -^-                     |          | -              |                |              |              | $\overline{}$  | <del> </del>                                     | py imp                 |
| 7               | Chullcani            | 6938                                    | vs-sil alt r            | ×              |                |                |                                                  |                                                  |                                                  |                |                                                  |                |                |                   |                |            | <del></del>                                      |          |               |                | ×                       |          |                |                | -            |              | _              | <del> </del>                                     | py imp in part         |
| 8               | Chullcani            | 6945                                    | sil v with hem          | $\Box$         |                |                |                                                  |                                                  |                                                  | 1              |                                                  | L              |                |                   |                |            | <del>                                     </del> |          |               |                |                         |          | -              |                | -            |              |                | 1                                                | grn Cu py imp          |
| 9               | Sonia Susana         | 5000                                    | s-sil tf                | Δ              | Δ              | ×              |                                                  | <u> </u>                                         |                                                  | ×              |                                                  |                |                |                   |                |            | $\vdash$                                         |          |               |                |                         |          |                |                |              |              |                |                                                  | py imp                 |
| 10              | Sonia Susana         | 5913                                    | m-sil wk-arg alt-an     | 0              |                |                |                                                  |                                                  |                                                  |                |                                                  | L              |                |                   | <del></del>    |            |                                                  |          |               |                | ×                       |          |                | ×              |              |              | $\overline{}$  |                                                  | py imp                 |
| 11              | Sonia Susana         | 5946                                    | m-arg sil 2 in prpy an  | 0              |                | ļ              | <u> </u>                                         |                                                  | -                                                | <b></b>        |                                                  |                |                |                   | $\vdash$       |            | <del></del>                                      |          |               |                | â                       |          | -+             | <del></del> -  |              |              |                |                                                  | py hem imp             |
| 12              | Sonia Susana         | 5042                                    | wk-sil m-arg da         | Δ              | ×              | Ь—             | L                                                | <u> </u>                                         | L                                                | -              | <u> </u>                                         | <b>-</b>       |                |                   | <b></b>        |            | <del> </del>                                     |          |               | 0              | $\frac{\Delta}{\Delta}$ | ×        |                |                |              |              |                | <del></del>                                      |                        |
| 13              | Calorno              | 4209                                    | an with m-chl vit       | <u></u>        |                | <u> </u>       | <b>_</b>                                         | <u> </u>                                         | <u> </u>                                         |                |                                                  |                |                | ļ                 |                |            | ┝                                                |          | <del></del> } | $\overline{}$  | <u>©</u>                | ô        | <del></del>    |                | $\vdash$     |              |                | †                                                | ov imp                 |
| 14              | Calorno              | 4786                                    | goss in s-arg r         | ×              |                | <u> </u>       | <u> </u>                                         | <u> </u>                                         |                                                  |                | <u> </u>                                         | <u> </u>       |                |                   |                |            | $\vdash$                                         |          |               |                |                         |          |                |                |              |              |                | 1                                                |                        |
| 15              | Calorno              | 5682                                    | vs-sil v                |                |                | <u> </u>       | <u> </u>                                         | <u> </u>                                         |                                                  | ļ. '           |                                                  | <u> </u>       |                |                   | $\vdash$       |            | <del>                                     </del> |          | <del></del>   | <del>-  </del> |                         |          |                | 0              |              |              |                |                                                  |                        |
| 16              | Blanca Nieves Blanca |                                         | vs-sil hyd-br pipe      | <del>  -</del> | <u> </u>       | <b>├</b>       | <del>  -</del> -                                 | <b>├</b> ──                                      | <del>                                     </del> | +              | <u> </u>                                         |                |                |                   | $\vdash$       |            | <del>  </del>                                    | -        |               |                | ×                       |          |                |                | <u> </u>     |              |                |                                                  | py imp                 |
| 17              | Blanca Nieves Titio  |                                         | m-arg V                 | Δ              | ļ              |                | <b>├</b> ─                                       |                                                  | ₩                                                | <del> </del>   |                                                  |                | -              |                   | <del>   </del> |            |                                                  | -        |               |                | ×                       |          |                |                |              |              |                | 1                                                | py imp                 |
| 18              | Blanca Nieves Titio  |                                         | m-sil hyd br            | ×              | -              | <u> </u>       |                                                  | <del>-</del>                                     | ├                                                | <del>  -</del> | <del> </del>                                     | -              |                |                   |                |            | 1                                                |          |               |                | ×                       | Δ        | _              | _              |              | $\vdash$     |                |                                                  | at trench, gossan      |
| 19              | Bianca Nieves Titio  |                                         | vs-arg vg s-limobr-lptf | ╀.             | <del> </del>   | -              |                                                  |                                                  | <del></del>                                      | <del> </del>   |                                                  | ├              | -              | _                 | -              |            | <del>   </del>                                   |          |               |                |                         |          |                |                |              |              |                |                                                  | at trench, py imp      |
| 20              | Blanca Nieves Titio  |                                         | ∨s-sil iptf             | 14             | ļ <u>.</u>     | <del> </del>   |                                                  |                                                  | <del> </del>                                     | -              |                                                  |                |                | -                 |                |            | -                                                | _        | -             |                | ×                       |          |                |                | l            |              |                |                                                  | py imp                 |
| 21              | Blanca Nieves Titio  |                                         | vs-sil vlt              | △              | <u> </u>       | <del> </del>   | ļ                                                |                                                  | <del> </del>                                     | +              |                                                  | ├              |                | -                 |                |            | - 1                                              | _        |               |                | Δ                       | 0        |                |                |              |              |                | T                                                |                        |
| 22              | Blanca Nieves Titio  |                                         | gossan(hyd-br)          | 1              | <del></del>    |                | -                                                | ×                                                | ×                                                | <del> </del>   |                                                  | ×              | ×              |                   |                |            | ×                                                |          |               |                |                         |          |                |                |              |              |                | Γ                                                | dump sample            |
| 23              | Carangas Esp         |                                         | gn sp py cp ore         | ×              | ×              | 0              | ×                                                |                                                  | <del>  ^</del>                                   | +              | <del>                                     </del> | <del>l ^</del> | <del></del>    |                   | ×              |            | <del> </del>                                     |          |               |                |                         |          | 0              |                |              |              |                |                                                  | dump sample            |
| 24              | Carangas San A       |                                         | sp crystall             | l ×            | ×              | 0              | 10                                               | -                                                |                                                  | -              | <del> </del>                                     | ├-             |                |                   | -              |            | 1                                                |          |               |                |                         | •        | 0              |                |              |              |                |                                                  | dump sample            |
| 25              | Carangas San A       |                                         | Mn ore                  | <u> </u>       | -              | ļ .:-          | 1                                                | ×                                                | ×                                                | <del> </del>   | ×                                                |                | ×              |                   | 1              |            | ×                                                |          |               |                |                         | ×        |                |                | T            |              |                | 1                                                | dump sample            |
| 26              | Carangas San Fr      |                                         | bk qz with py cp        | Ìõ             | Ų.             | ×              | ×                                                | - ^                                              | <del>  ^</del>                                   | +              | <del>  ^-</del>                                  | $\vdash$       | ×              |                   |                |            |                                                  |          |               |                |                         |          |                |                |              |              |                |                                                  |                        |
| 27              | Mendoza La De        |                                         |                         | ΙÖ             | -              | ×              | ×                                                | ×                                                | ×                                                | <del> </del>   | -                                                | <del> </del>   | ×              |                   | ×              |            |                                                  |          | -             |                |                         |          |                |                |              | Ī            |                | I                                                | dump sample            |
| 28              |                      | seada 5751                              | py qz v                 | <b>)</b> 🕲     | ├              | 10             | ô                                                | +^                                               | <del>  ^</del>                                   | +-             | -                                                | ┪              | <del></del>    |                   | 1              |            |                                                  |          |               |                |                         |          |                |                |              |              |                |                                                  | dump sample            |
| 29              | Mendoza La De        |                                         | gn sp ore               | ×              | ×              | 18             | 0                                                | 1                                                | ┼──                                              | +              | <del> </del>                                     | ×              | ×              | <del></del>       |                |            |                                                  |          |               |                | ×                       | -        |                |                |              |              |                |                                                  | dump sample            |
| 30              |                      | seada 5755                              | gn sp ore               | 18             | _ ×            | l ×            | W                                                |                                                  | ×                                                | +              | 0                                                | <del>  ^</del> | <del>  ~</del> | ×                 | 1              |            | -                                                | т-       |               |                |                         | ×        |                | Δ              |              |              |                |                                                  | dump sample            |
| 31              |                      | alupe 6344                              | en py po are            | A              | ×              | <del>l</del> ô | 6                                                | +-                                               | 1-                                               | -              | <u> </u>                                         | -              | -              |                   | ×              | ×          |                                                  | ×        |               |                |                         |          |                |                |              |              |                | 1                                                | dump sample            |
| 32              |                      | Luisa 6385                              |                         | 18             | <del>  ^</del> | 1-9            | <del>  _</del> -                                 | +-                                               | <del> </del>                                     | +              | ├~~                                              | $\vdash$       |                |                   |                |            |                                                  |          |               |                |                         | ×        |                | Ì              |              | <u>l</u>     |                | Щ.                                               | py imp ep qz ca!       |
| 33              |                      | outa 6332                               |                         | <del>  ×</del> | +              | +              | 0                                                |                                                  | ×                                                | ┪┈┈            |                                                  | 1              | 1              | 1                 | 1              |            | Τ                                                |          |               |                |                         | 0        |                | 1              |              |              | ↓              | 10                                               |                        |
| 34              | Mendoza Irar         |                                         |                         |                | ×              | 10             | X                                                | +-                                               | ×                                                |                |                                                  | †              | <u> </u>       | 1                 | ×              |            |                                                  |          |               |                |                         |          |                |                |              |              | $\vdash$       | 4                                                | py imp                 |
| 35              | Panizo Chinch        |                                         |                         | _              | <del>  x</del> | Tö             | <del>  -</del>                                   | <b>†</b>                                         | 1                                                | 1              | 1                                                | 1              | 1              |                   | ×              |            |                                                  |          |               |                |                         |          |                |                |              | <u> </u>     | <del> </del>   | $\bot$                                           | py imp                 |
| 36              | Panizo Chinch        |                                         |                         | + ×            | 1 ×            |                | 8                                                | <del>                                     </del> | <del>1</del>                                     | 1              | 1                                                |                | T              |                   | ×              |            |                                                  |          |               |                |                         |          |                |                |              | L            | ₩              | <del></del>                                      | py imp                 |
| 37              | Panizo Chinch        | ,,,,,,,,,,,,,,,,,,,,,,,,,,,,,,,,,,,,,,, | gn sp v in s-arg da     | 1 ô            |                |                | Δ                                                | † · · ·                                          | 1                                                | 1              | <del>                                     </del> | <u> </u>       | 1              |                   | Δ              |            | 1                                                |          |               |                |                         |          |                |                |              | 1            | <del></del>    | ┿                                                | py imp                 |
| 38              |                      |                                         |                         | <u> </u>       | ×              |                | † <del>-</del>                                   | 1                                                |                                                  | 1              |                                                  | 1              |                |                   | ×              |            |                                                  |          |               |                |                         |          |                |                | <del> </del> | <u> </u>     | —              | +-                                               | py imp                 |
| 39              |                      |                                         |                         | 1 8            | tô             |                |                                                  | ×                                                | ×                                                |                |                                                  | 1              |                |                   | Δ              | ×          |                                                  |          |               |                |                         |          |                | <u> </u>       | ×            | <b></b>      | ₩              | 1-                                               | dump sample            |
| 40              |                      |                                         |                         | 1 👸            |                |                |                                                  | 1                                                | ×                                                | +              |                                                  | T-             | 1              |                   | ×              |            |                                                  |          |               |                |                         |          |                |                | 1            | 1            | —              | <del> </del>                                     | dump sample            |
| 41              |                      |                                         |                         | <b>+</b> ₹     | <del>T ×</del> |                |                                                  | <del> </del>                                     | ×                                                | 1              | 1                                                | 1              | ×              |                   | ×              | ×          |                                                  | ×        |               |                | L                       | L        | L              | ļ              | -            | ļ            | —              | 1                                                | dump sample            |
| 42              |                      |                                         |                         | + <del>×</del> | <del> </del>   | 1 8            | <del>                                     </del> | 1                                                | 1                                                | 1              | 1                                                | T              |                |                   |                |            |                                                  |          |               |                |                         | <u> </u> |                | 1              | <b> </b>     | 1            |                | —                                                | py imp dump sample     |
| 43              |                      | mar 289°                                |                         | ô              | 1              | 1              | †                                                | 1                                                | 1                                                | 1              |                                                  |                |                |                   |                |            |                                                  |          |               |                | <u> </u>                | L        | <del>  -</del> | -              | <u> </u>     | <del> </del> | ₩              | <del></del>                                      | py imp.E-W,40S/N15W.80 |
| 44              |                      | icion 203                               |                         | ×              | -              | 1              | +                                                | 1                                                | 1                                                | 1              | 1                                                |                |                |                   |                |            |                                                  |          |               |                | Δ                       | Δ        | <u> </u>       | <u> </u>       | _            |              | ↓              |                                                  | skarn?                 |
| 45              |                      | 211                                     |                         | ×              | 1              | 1              | <u> </u>                                         |                                                  |                                                  | Τ.             |                                                  |                |                |                   |                |            |                                                  |          |               | <u> </u>       | ļ                       |          | <u> </u>       | <u> </u>       | <u> </u>     | <del> </del> | $\leftarrow$   | +                                                | py imp                 |
| 46              | Cachi Unu            | 211                                     |                         | 1 ×            | _              | _              | 1                                                |                                                  | 1                                                |                |                                                  |                |                |                   |                |            |                                                  |          |               | L              | <b>⊢</b>                | ļ        | ļ              | <u> </u>       | L            | ۲.           | <del>↓ .</del> | +                                                | py imp                 |
| 47              | Cachi Unu            | (apa 201)                               |                         | ×              | 1              |                | 1                                                | <del>                                     </del> | 1                                                | $\top$         |                                                  |                |                |                   |                |            |                                                  |          |               | L              | ļ                       |          | <b>!</b>       | ļ              | ×            |              | $\perp$        |                                                  | green Cu imp           |
| 48              |                      |                                         |                         | ΙÂ             | 1              | +              | 1                                                | +                                                | 1                                                | 1              | 1                                                |                |                |                   |                |            |                                                  |          | L             |                | ×                       |          | <u> </u>       | <del></del>    | 1            | <del> </del> | ₩              |                                                  | py imp                 |
| 49              | Sedilla Est          | (apa 2194<br>(apa 285)                  |                         | <del>  \</del> | +              |                | 1                                                | <del> </del>                                     | 1                                                |                |                                                  |                | 1              | T                 | 1              |            | 1                                                |          | 1             | I              | i                       | L        | L              | f .            | L            | 1            | L              |                                                  | py imp                 |