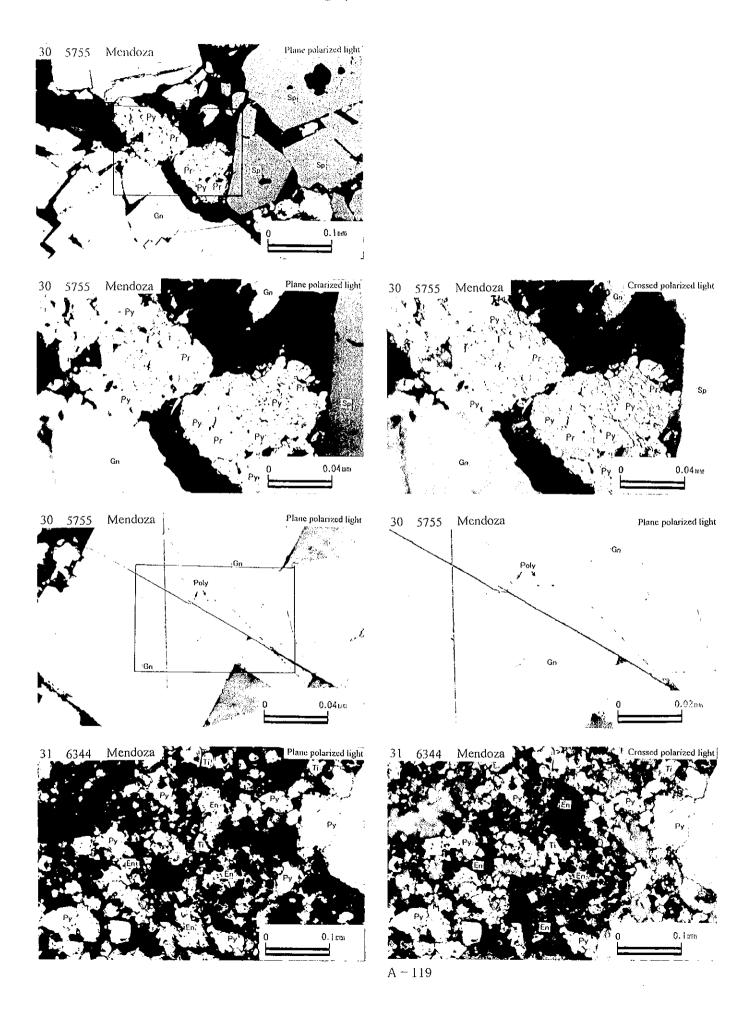

Appendix 3-1 Sample List of Labratry Works (Polished Section)

| No.             | Location             | Sample                                  | No. Sample Name         | Pyrite         | Chalcopyrite   | Sphalerite     | Galena                                           | Bornite                                          | Covelline                                        | Molybdenite    | Enargite                                         | Pyrargynte     | Polybasite     | Pearoite?         | Tetrahedrite   | Tennantite | Freibergite                                      | Electrum |               | Magnetite      | Hematite                | Goethite | Mangan oxide   | Titanium oxide | Cuprite      | Tenorite     | Chrysocolia    | Cerussite                                        | Remarks<br>N60E.Mn v   |
|-----------------|----------------------|-----------------------------------------|-------------------------|----------------|----------------|----------------|--------------------------------------------------|--------------------------------------------------|--------------------------------------------------|----------------|--------------------------------------------------|----------------|----------------|-------------------|----------------|------------|--------------------------------------------------|----------|---------------|----------------|-------------------------|----------|----------------|----------------|--------------|--------------|----------------|--------------------------------------------------|------------------------|
| <del>Ĭ</del> Ţ╂ | Turaquiri            | 5256                                    | wk-arg v wd:0.4m Mn     | ×              | ×              | ×              |                                                  |                                                  |                                                  |                |                                                  |                |                |                   |                |            |                                                  |          |               |                |                         | ×        | 0              |                |              |              | <del> </del>   | -                                                | Pb-Ba dump sample      |
| 2               | Turaquiri            | 6173                                    | gn-Ba ore               | ×              |                | ×              | 0                                                |                                                  |                                                  |                |                                                  |                |                |                   |                |            |                                                  |          | <del></del> + |                | -:-                     |          |                |                |              | -            |                |                                                  | py imp                 |
| 3               | Chulicani            | 5951                                    | vs-sil and              | ×              | ×              |                |                                                  |                                                  |                                                  |                |                                                  |                |                |                   | [.             |            |                                                  |          |               |                | _×_                     |          |                |                | _            |              | $\overline{}$  |                                                  | py imp                 |
| 1               | Chullcani            | 5954                                    | vs-sil tf(an?)          | 0              | ×              |                |                                                  |                                                  |                                                  |                |                                                  |                |                |                   |                |            |                                                  |          |               |                | ×                       |          |                |                | -            |              |                | <del></del>                                      | sil z:N70E.py imp      |
| 5               | Chullcani            | 6141                                    | s-sil lens wth qz       | Δ              |                |                |                                                  |                                                  |                                                  |                |                                                  |                |                | $\longrightarrow$ |                |            |                                                  |          |               |                | · X                     | 0        |                |                |              | -            |                | <del>                                     </del> | Fe oxd in mtrx         |
| 6               | Chullcani            | 6451                                    | hyd br                  |                |                |                |                                                  |                                                  | <u> </u>                                         |                |                                                  |                |                |                   |                |            |                                                  |          |               |                | -^-                     |          | -              |                |              |              | $\overline{}$  | <del> </del>                                     | py imp                 |
| 7               | Chullcani            | 6938                                    | vs-sil alt r            | ×              |                |                |                                                  |                                                  |                                                  |                |                                                  |                |                |                   |                |            | <del></del>                                      |          |               |                | ×                       |          |                |                | -            |              | _              | <del> </del>                                     | py imp in part         |
| 8               | Chullcani            | 6945                                    | sil v with hem          | $\Box$         |                |                |                                                  |                                                  |                                                  | 1              |                                                  | L              |                |                   |                |            | <del>                                     </del> |          |               |                |                         |          | -              |                | -            |              |                | 1                                                | grn Cu py imp          |
| 9               | Sonia Susana         | 5000                                    | s-sil tf                | Δ              | Δ              | ×              |                                                  | <u> </u>                                         |                                                  | ×              |                                                  |                |                |                   |                |            | $\vdash$                                         |          |               |                |                         |          |                |                |              |              |                |                                                  | py imp                 |
| 10              | Sonia Susana         | 5913                                    | m-sil wk-arg alt-an     | 0              |                |                |                                                  |                                                  |                                                  |                |                                                  | L              |                |                   | <del></del>    |            |                                                  |          |               |                | ×                       |          |                | ×              |              |              | $\overline{}$  |                                                  | py imp                 |
| 11              | Sonia Susana         | 5946                                    | m-arg sil 2 in prpy an  | 0              |                | ļ              | <u> </u>                                         |                                                  | -                                                | <b></b>        |                                                  |                |                |                   | $\vdash$       |            | <del></del>                                      |          |               |                | â                       |          | -+             | <del></del> -  |              |              |                |                                                  | py hem imp             |
| 12              | Sonia Susana         | 5042                                    | wk-sil m-arg da         | Δ              | ×              | Ь—             | L                                                | <u> </u>                                         | L                                                | -              | <u> </u>                                         | <b>-</b>       |                |                   | <b></b>        |            | <del> </del>                                     |          |               | 0              | $\frac{\Delta}{\Delta}$ | ×        |                |                |              |              |                | <del></del>                                      |                        |
| 13              | Calorno              | 4209                                    | an with m-chl vit       | <u></u>        |                | <u> </u>       | <b>_</b>                                         | <u> </u>                                         | <u> </u>                                         |                |                                                  |                |                | ļ                 |                |            | ┝                                                |          | <del></del> } | $\overline{}$  | <u>©</u>                | ô        | <del></del>    |                | $\vdash$     |              |                | †                                                | ov imp                 |
| 14              | Calorno              | 4786                                    | goss in s-arg r         | ×              |                | <u> </u>       | <u> </u>                                         | <u> </u>                                         |                                                  |                | <u> </u>                                         | <u> </u>       |                |                   |                |            | $\vdash$                                         |          |               |                |                         |          |                |                |              |              |                | 1                                                |                        |
| 15              | Calorno              | 5682                                    | vs-sil v                |                |                | <u> </u>       | <u> </u>                                         | <u> </u>                                         |                                                  | ļ. '           |                                                  | <u> </u>       |                |                   | $\vdash$       |            | <del>                                     </del> |          | <del></del>   | <del>-  </del> |                         |          |                | 0              |              |              |                |                                                  |                        |
| 16              | Blanca Nieves Blanca |                                         | vs-sil hyd-br pipe      | <del>  -</del> | <u> </u>       | <b>├</b>       | <del>  -</del> -                                 | <b>├</b> ──                                      | <del>                                     </del> | +              | <u> </u>                                         |                |                |                   | $\vdash$       |            | <del>  </del>                                    | -        |               |                | ×                       |          |                |                | <u> </u>     |              |                |                                                  | py imp                 |
| 17              | Blanca Nieves Titio  |                                         | m-arg V                 | Δ              | ļ              |                | <b>├</b> ─                                       |                                                  | ₩                                                | <del> </del>   |                                                  |                | -              |                   | <del>   </del> |            |                                                  | -        |               |                | ×                       |          |                |                |              |              |                | 1                                                | py imp                 |
| 18              | Blanca Nieves Titio  |                                         | m-sil hyd br            | ×              | -              | <u> </u>       |                                                  | <del>-</del>                                     | ├                                                | <del>  -</del> | <del> </del>                                     | -              |                |                   |                |            | 1                                                |          |               |                | ×                       | Δ        | _              | _              |              | $\vdash$     |                |                                                  | at trench, gossan      |
| 19              | Bianca Nieves Titio  |                                         | vs-arg vg s-limobr-lptf | ╀.             | <del> </del>   | -              |                                                  |                                                  | <del></del>                                      | <del> </del>   |                                                  | ├              | -              | _                 | -              |            | <del>   </del>                                   |          |               |                |                         |          |                |                |              |              |                |                                                  | at trench, py imp      |
| 20              | Blanca Nieves Titio  |                                         | ∨s-sil iptf             | 14             | ļ <u>.</u>     | <del> </del>   |                                                  |                                                  | <del> </del>                                     | -              |                                                  |                |                | -                 |                |            | -                                                | _        | -             |                | ×                       |          |                |                | l            |              |                |                                                  | py imp                 |
| 21              | Blanca Nieves Titio  |                                         | vs-sil vlt              | △              | <u> </u>       | <del> </del>   | ļ                                                |                                                  | <del> </del>                                     | +              |                                                  | ├              |                | -                 |                |            | - 1                                              | _        |               |                | Δ                       | 0        |                |                |              |              |                | T                                                |                        |
| 22              | Blanca Nieves Titio  |                                         | gossan(hyd-br)          | 1              | <del></del>    |                | -                                                | ×                                                | ×                                                | <del> </del>   |                                                  | ×              | ×              |                   |                |            | ×                                                |          |               |                |                         |          |                |                |              |              |                | Γ                                                | dump sample            |
| 23              | Carangas Esp         |                                         | gn sp py cp ore         | ×              | ×              | 0              | ×                                                |                                                  | <del>  ^</del>                                   | +              | <del>                                     </del> | <del>l ^</del> | <del></del>    |                   | ×              |            | <del> </del>                                     |          |               |                |                         |          | 0              |                |              |              |                |                                                  | dump sample            |
| 24              | Carangas San A       |                                         | sp crystall             | l ×            | ×              | 0              | 10                                               | -                                                |                                                  | -              | <del> </del>                                     | ├-             |                |                   | -              |            | 1                                                |          |               |                |                         | •        | 0              |                |              |              |                |                                                  | dump sample            |
| 25              | Carangas San A       |                                         | Mn ore                  | <u> </u>       | -              | ļ .:-          | 1                                                | ×                                                | ×                                                | <del> </del>   | ×                                                |                | ×              |                   | 1              |            | ×                                                |          |               |                |                         | ×        |                |                | T            |              |                | 1                                                | dump sample            |
| 26              | Carangas San Fr      |                                         | bk qz with py cp        | Ìõ             | Ų.             | ×              | ×                                                | - ^                                              | <del>  ^</del>                                   | +              | <del>  ^-</del>                                  | $\vdash$       | ×              |                   |                |            |                                                  |          |               |                |                         |          |                |                |              |              |                |                                                  |                        |
| 27              | Mendoza La De        |                                         |                         | ΙÖ             | -              | ×              | ×                                                | ×                                                | ×                                                | <del> </del>   | -                                                | <del> </del>   | ×              |                   | ×              |            |                                                  |          | -             |                |                         |          |                |                |              | Ī            |                | I                                                | dump sample            |
| 28              |                      | seada 5751                              | py qz v                 | <b>)</b> 🕲     | ├              | 10             | ô                                                | +^                                               | <del>  ^</del>                                   | +-             | -                                                | ┪              | <del></del>    |                   | 1              |            |                                                  |          |               |                |                         |          |                |                |              |              |                |                                                  | dump sample            |
| 29              | Mendoza La De        |                                         | gn sp ore               | ×              | ×              | 18             | 0                                                | 1                                                | ┼──                                              | +              | <del> </del>                                     | ×              | ×              | <del></del>       |                |            |                                                  |          |               |                | ×                       | -        |                |                |              |              |                |                                                  | dump sample            |
| 30              |                      | seada 5755                              | gn sp ore               | 18             | _ ×            | l ×            | W                                                |                                                  | ×                                                | +              | 0                                                | <del>  ^</del> | <del>  ~</del> | ×                 | 1              |            | -                                                | т-       |               |                |                         | ×        |                | Δ              |              |              |                |                                                  | dump sample            |
| 31              |                      | alupe 6344                              | en py po are            | A              | ×              | <del>l</del> ô | 6                                                | +-                                               | 1-                                               | -              | <u> </u>                                         | -              | -              |                   | ×              | ×          |                                                  | ×        |               |                |                         |          |                |                |              |              |                | 1                                                | dump sample            |
| 32              |                      | Luisa 6385                              |                         | 18             | <del>  ^</del> | 1-9            | <del>  _</del> -                                 | +-                                               | <del> </del>                                     | +              | ├~~                                              | $\vdash$       |                |                   |                |            |                                                  |          |               |                |                         | ×        |                | Ì              |              | <u>l</u>     |                | Щ.                                               | py imp ep qz ca!       |
| 33              |                      | outa 6332                               |                         | <del>  ×</del> | +              | +              | 0                                                |                                                  | ×                                                | ┪┈┈            |                                                  | 1              | 1              | 1                 | 1              |            | Τ                                                |          |               |                |                         | 0        |                | 1              |              |              | ↓              | 10                                               |                        |
| 34              | Mendoza Irar         |                                         |                         |                | ×              | 10             | X                                                | +-                                               | ×                                                |                |                                                  | †              | <u> </u>       | 1                 | ×              |            |                                                  |          |               |                |                         |          |                |                |              |              | $\vdash$       | 4                                                | py imp                 |
| 35              | Panizo Chinch        |                                         |                         | _              | <del>  x</del> | Tö             | <del>  -</del>                                   | <b>†</b>                                         | 1                                                | 1              | 1                                                | 1              | 1              |                   | ×              |            |                                                  |          |               |                |                         |          |                |                |              | <u> </u>     | <del> </del>   | $\bot$                                           | py imp                 |
| 36              | Panizo Chinch        |                                         |                         | + ×            | 1 ×            |                | 8                                                | <del>                                     </del> | <del>1</del>                                     | 1              | 1                                                |                | T              |                   | ×              |            |                                                  |          |               |                |                         |          |                |                |              | L            | ₩              | <del></del>                                      | py imp                 |
| 37              | Panizo Chinch        | ,,,,,,,,,,,,,,,,,,,,,,,,,,,,,,,,,,,,,,, | gn sp v in s-arg da     | 1 ô            |                |                | Δ                                                | † · · ·                                          | 1                                                | 1              | <del>                                     </del> | <u> </u>       | 1              |                   | Δ              |            | 1                                                |          |               |                |                         |          |                |                |              | 1            | <del></del>    | ┿                                                | py imp                 |
| 38              |                      |                                         |                         | <u> </u>       | ×              |                | † <del>-</del>                                   | 1                                                |                                                  | 1              |                                                  | 1              |                |                   | ×              |            |                                                  |          |               |                |                         |          |                |                | <del> </del> | <u> </u>     | —              | +-                                               | py imp                 |
| 39              |                      |                                         |                         | 1 8            | tô             |                |                                                  | ×                                                | ×                                                |                |                                                  | 1              |                |                   | Δ              | ×          |                                                  |          |               |                |                         |          |                | <u> </u>       | ×            | <b></b>      | ₩              | 1-                                               | dump sample            |
| 40              |                      |                                         |                         | 1 👸            |                |                |                                                  | 1                                                | ×                                                | +              |                                                  | T-             | 1              |                   | ×              |            |                                                  |          |               |                |                         |          |                |                | 1            | 1            | —              | <del> </del>                                     | dump sample            |
| 41              |                      |                                         |                         | <b>+</b> ₹     | <del>T ×</del> |                |                                                  | <del> </del>                                     | ×                                                | 1              | 1                                                | 1              | ×              |                   | ×              | ×          |                                                  | ×        |               |                | L                       | L        | L              | ļ              | -            | ļ            | —              | 1                                                | dump sample            |
| 42              |                      |                                         |                         | + <del>×</del> | <del> </del>   | 1 8            | <del>                                     </del> | 1                                                | 1                                                | 1              | 1                                                | T              |                |                   |                |            |                                                  |          |               |                |                         | <u> </u> |                | 1              | <b> </b>     | 1            |                | —                                                | py imp dump sample     |
| 43              |                      | mar 289°                                |                         | ô              | 1              | 1              | †                                                | 1                                                | 1                                                | 1              |                                                  |                |                |                   |                |            |                                                  |          |               |                | <u> </u>                | L        | <del>  -</del> | -              | <u> </u>     | <del> </del> | ₩              | <del></del>                                      | py imp.E-W,40S/N15W.80 |
| 44              |                      | icion 203                               |                         | ×              | -              | 1              | +                                                | 1                                                | 1                                                | 1              | 1                                                |                |                |                   |                |            |                                                  |          |               |                | Δ                       | Δ        | <u> </u>       | <u> </u>       | _            |              | ↓              |                                                  | skarn?                 |
| 45              |                      | 211                                     |                         | ×              | 1              | 1              | <u> </u>                                         |                                                  |                                                  | Τ.             |                                                  |                |                |                   |                |            |                                                  |          |               | <u> </u>       | ļ                       |          | <u> </u>       | <u> </u>       | <u> </u>     | <del> </del> | $\leftarrow$   | +                                                | py imp                 |
| 46              | Cachi Unu            | 211                                     |                         | 1 ×            | _              | _              | 1                                                |                                                  | 1                                                |                |                                                  |                |                |                   |                |            |                                                  |          |               | L              | <b>⊢</b>                | ļ        | ļ              | <u> </u>       | L            | ۲.           | <del>↓ .</del> | +                                                | py imp                 |
| 47              | Cachi Unu            | (apa 201)                               |                         | ×              | 1              |                | 1                                                | <del>                                     </del> | 1                                                | $\top$         |                                                  |                |                |                   |                |            |                                                  |          |               | L              | ļ                       |          | <b>!</b>       | ļ              | ×            |              | $\perp$        |                                                  | green Cu imp           |
| 48              |                      |                                         |                         | ΙÂ             | 1              | +              | 1                                                | +                                                | 1                                                | 1              | 1                                                |                |                |                   |                |            |                                                  |          | L             |                | ×                       |          | <u> </u>       | <del></del>    | 1            | <del> </del> | ₩              |                                                  | py imp                 |
| 49              | Sedilla Est          | (apa 2194<br>(apa 285)                  |                         | <del>  \</del> | +              |                | 1                                                | <del> </del>                                     | 1                                                |                |                                                  |                | 1              | T                 | 1              |            | 1                                                |          | 1             | I              | i                       | L        | L              | f .            | L            | 1            | L              |                                                  | py imp                 |