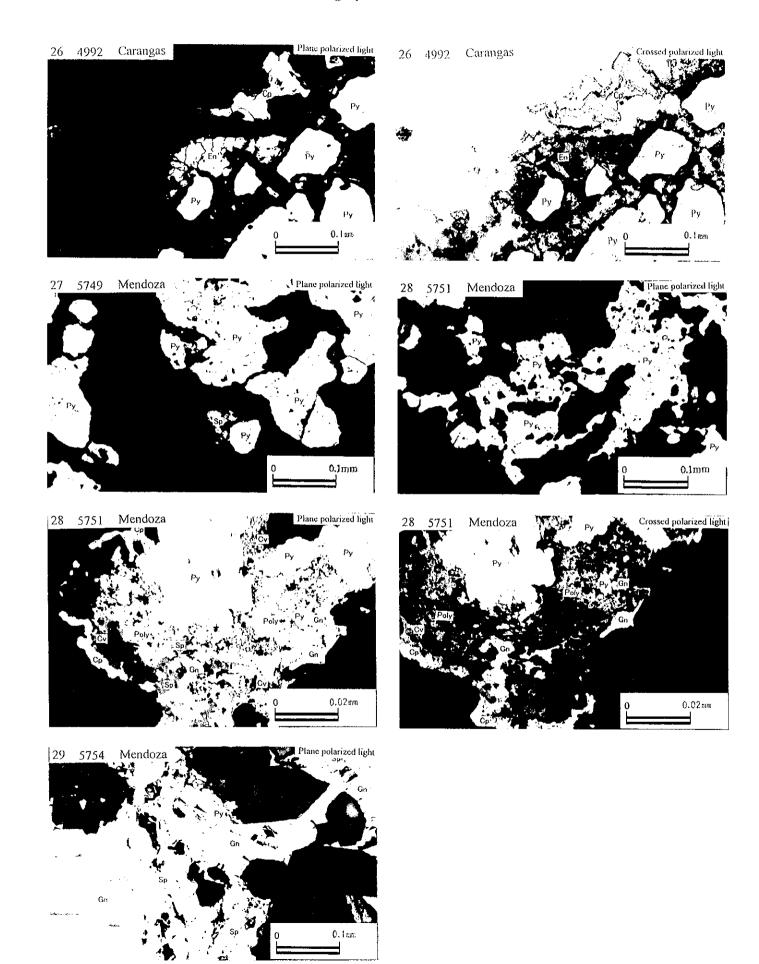

Appendix 3-1 Sample List of Labratry Works (Polished Section)

| No.             | Location             | Sample                                  | No. Sample Name         | Pyrite         | Chalcopyrite   | Sphalerite     | Galena                                           | Bornite                                          | Covelline                                        | Molybdenite    | Enargite                                         | Pyrargynte     | Polybasite     | Pearoite?         | Tetrahedrite   | Tennantite | Freibergite                                      | Electrum |               | Magnetite      | Hematite                | Goethite | Mangan oxide   | Titanium oxide | Cuprite      | Tenorite     | Chrysocolia    | Cerussite                                        | Remarks<br>N60E.Mn v   |
|-----------------|----------------------|-----------------------------------------|-------------------------|----------------|----------------|----------------|--------------------------------------------------|--------------------------------------------------|--------------------------------------------------|----------------|--------------------------------------------------|----------------|----------------|-------------------|----------------|------------|--------------------------------------------------|----------|---------------|----------------|-------------------------|----------|----------------|----------------|--------------|--------------|----------------|--------------------------------------------------|------------------------|
| <del>Ĭ</del> Ţ╂ | Turaquiri            | 5256                                    | wk-arg v wd:0.4m Mn     | ×              | ×              | ×              |                                                  |                                                  |                                                  |                |                                                  |                |                |                   |                |            |                                                  |          |               |                |                         | ×        | 0              |                |              |              | <del> </del>   | -                                                | Pb-Ba dump sample      |
| 2               | Turaquiri            | 6173                                    | gn-Ba ore               | ×              |                | ×              | 0                                                |                                                  |                                                  |                |                                                  |                |                |                   |                |            |                                                  |          | <del></del> + |                | -:-                     |          |                |                |              | -            |                |                                                  | py imp                 |
| 3               | Chulicani            | 5951                                    | vs-sil and              | ×              | ×              |                |                                                  |                                                  |                                                  |                |                                                  |                |                |                   | [.             |            |                                                  |          |               |                | _×_                     |          |                |                | _            |              | $\overline{}$  |                                                  | py imp                 |
| 1               | Chullcani            | 5954                                    | vs-sil tf(an?)          | 0              | ×              |                |                                                  |                                                  |                                                  |                |                                                  |                |                |                   |                |            |                                                  |          |               |                | ×                       |          |                |                | -            |              |                | <del></del>                                      | sil z:N70E.py imp      |
| 5               | Chullcani            | 6141                                    | s-sil lens wth qz       | Δ              |                |                |                                                  |                                                  |                                                  |                |                                                  |                |                | $\longrightarrow$ |                |            |                                                  |          |               |                | · X                     | 0        |                |                |              | -            |                | <del>                                     </del> | Fe oxd in mtrx         |
| 6               | Chullcani            | 6451                                    | hyd br                  |                |                |                |                                                  |                                                  | <u> </u>                                         |                |                                                  |                |                |                   |                |            |                                                  |          |               |                | -^-                     |          | -              |                |              |              | $\overline{}$  | <del> </del>                                     | py imp                 |
| 7               | Chullcani            | 6938                                    | vs-sil alt r            | ×              |                |                |                                                  |                                                  |                                                  |                |                                                  |                |                |                   |                |            | <del></del>                                      |          |               |                | ×                       |          |                |                | -            |              | _              | <del> </del>                                     | py imp in part         |
| 8               | Chullcani            | 6945                                    | sil v with hem          | $\Box$         |                |                |                                                  |                                                  |                                                  | 1              |                                                  | L              |                |                   |                |            | <del>                                     </del> |          |               |                |                         |          | -              |                | -            |              |                | 1                                                | grn Cu py imp          |
| 9               | Sonia Susana         | 5000                                    | s-sil tf                | Δ              | Δ              | ×              |                                                  | <u> </u>                                         |                                                  | ×              |                                                  |                |                |                   |                |            | $\vdash$                                         |          |               |                |                         |          |                |                |              |              |                |                                                  | py imp                 |
| 10              | Sonia Susana         | 5913                                    | m-sil wk-arg alt-an     | 0              |                |                |                                                  |                                                  |                                                  |                |                                                  | L              |                |                   | <del></del>    |            |                                                  |          |               |                | ×                       |          |                | ×              |              |              | $\overline{}$  |                                                  | py imp                 |
| 11              | Sonia Susana         | 5946                                    | m-arg sil 2 in prpy an  | 0              |                | ļ              | <u> </u>                                         |                                                  | -                                                | <b></b>        |                                                  |                |                |                   | $\vdash$       |            | <del></del>                                      |          |               |                | â                       |          | -+             | <del></del> -  |              |              |                |                                                  | py hem imp             |
| 12              | Sonia Susana         | 5042                                    | wk-sil m-arg da         | Δ              | ×              | Ь—             | L                                                | <u> </u>                                         | L                                                | -              | <u> </u>                                         | <b>-</b>       |                |                   | <b></b>        |            | <del> </del>                                     |          |               | 0              | $\frac{\Delta}{\Delta}$ | ×        |                |                |              |              |                | <del></del>                                      |                        |
| 13              | Calorno              | 4209                                    | an with m-chl vit       | <u></u>        |                | <u> </u>       | <b>_</b>                                         | <u> </u>                                         | <u> </u>                                         |                |                                                  |                |                | ļ                 |                |            | ┝                                                |          | <del></del> } | $\overline{}$  | <u>©</u>                | ô        | <del></del>    |                | $\vdash$     |              |                | †                                                | ov imp                 |
| 14              | Calorno              | 4786                                    | goss in s-arg r         | ×              |                | <u> </u>       | <u> </u>                                         | <u> </u>                                         |                                                  |                | <u> </u>                                         | <u> </u>       |                |                   |                |            | $\vdash$                                         |          |               |                |                         |          |                |                |              |              |                | 1                                                |                        |
| 15              | Calorno              | 5682                                    | vs-sil v                |                |                | <u> </u>       | <u> </u>                                         | <u> </u>                                         |                                                  | ļ. '           |                                                  | <u> </u>       |                |                   | $\vdash$       |            | <del>                                     </del> |          | <del></del>   | <del>-  </del> |                         |          |                | 0              |              |              |                |                                                  |                        |
| 16              | Blanca Nieves Blanca |                                         | vs-sil hyd-br pipe      | <del>  -</del> | <u> </u>       | <b>├</b>       | <del>  -</del> -                                 | <b>├</b> ──                                      | <del>                                     </del> | +              | <u> </u>                                         |                |                |                   | $\vdash$       |            | <del>  </del>                                    | -        |               |                | ×                       |          |                |                | <u> </u>     |              |                |                                                  | py imp                 |
| 17              | Blanca Nieves Titio  |                                         | m-arg V                 | Δ              | ļ              |                | <b>├</b> ─                                       |                                                  | ₩                                                | <del> </del>   |                                                  |                | -              |                   | <del>   </del> |            |                                                  | -        |               |                | ×                       |          |                |                |              |              |                | 1                                                | py imp                 |
| 18              | Blanca Nieves Titio  |                                         | m-sil hyd br            | ×              | -              | <u> </u>       |                                                  | <del>-</del>                                     | ├                                                | <del>  -</del> | <del> </del>                                     | -              |                |                   |                |            | 1                                                |          |               |                | ×                       | Δ        | _              | _              |              | $\vdash$     |                |                                                  | at trench, gossan      |
| 19              | Bianca Nieves Titio  |                                         | vs-arg vg s-limobr-lptf | ╀.             | <del> </del>   | -              |                                                  |                                                  | <del></del>                                      | <del> </del>   |                                                  | ├              | -              | _                 | -              |            | <del>   </del>                                   |          |               |                |                         |          |                |                |              |              |                |                                                  | at trench, py imp      |
| 20              | Blanca Nieves Titio  |                                         | ∨s-sil iptf             | 14             | ļ <u>.</u>     | <del> </del>   |                                                  |                                                  | <del> </del>                                     | -              |                                                  |                |                | -                 |                |            | -                                                | _        | -             |                | ×                       |          |                |                | l            |              |                |                                                  | py imp                 |
| 21              | Blanca Nieves Titio  |                                         | vs-sil vlt              | △              | <u> </u>       | <del> </del>   | ļ                                                |                                                  | <del> </del>                                     | +              |                                                  | ├              |                | -                 |                |            | - 1                                              | _        |               |                | Δ                       | 0        |                |                |              |              |                | T                                                |                        |
| 22              | Blanca Nieves Titio  |                                         | gossan(hyd-br)          | 1              | <del></del>    |                | -                                                | ×                                                | ×                                                | <del> </del>   |                                                  | ×              | ×              |                   |                |            | ×                                                |          |               |                |                         |          |                |                |              |              |                | Γ                                                | dump sample            |
| 23              | Carangas Esp         |                                         | gn sp py cp ore         | ×              | ×              | 0              | ×                                                |                                                  | <del>  ^</del>                                   | +              | <del>                                     </del> | <del>l ^</del> | <del></del>    |                   | ×              |            | <del> </del>                                     |          |               |                |                         |          | 0              |                |              |              |                |                                                  | dump sample            |
| 24              | Carangas San A       |                                         | sp crystall             | l ×            | ×              | 0              | 10                                               | -                                                |                                                  | -              | <del> </del>                                     | ├-             |                |                   | -              |            | 1                                                |          |               |                |                         | •        | 0              |                |              |              |                |                                                  | dump sample            |
| 25              | Carangas San A       |                                         | Mn ore                  | <u> </u>       | -              | ļ .:-          | 1                                                | ×                                                | ×                                                | <del> </del>   | ×                                                |                | ×              |                   | 1              |            | ×                                                |          |               |                |                         | ×        |                |                | T            |              |                | 1                                                | dump sample            |
| 26              | Carangas San Fr      |                                         | bk qz with py cp        | Ìõ             | Ų.             | ×              | ×                                                | - ^                                              | <del>  ^</del>                                   | +              | <del>  ^-</del>                                  | $\vdash$       | ×              |                   |                |            |                                                  |          |               |                |                         |          |                |                |              |              |                |                                                  |                        |
| 27              | Mendoza La De        |                                         |                         | ΙÖ             | -              | ×              | ×                                                | ×                                                | ×                                                | <del> </del>   | -                                                | <del> </del>   | ×              |                   | ×              |            |                                                  |          | -             |                |                         |          |                |                |              | Ī            |                | I                                                | dump sample            |
| 28              |                      | seada 5751                              | py qz v                 | <b>)</b> 🕲     | ├              | 10             | ô                                                | +^                                               | <del>  ^</del>                                   | +-             | -                                                | ┪              | <del></del>    |                   | 1              |            |                                                  |          |               |                |                         |          |                |                |              |              |                |                                                  | dump sample            |
| 29              | Mendoza La De        |                                         | gn sp ore               | ×              | ×              | 18             | 0                                                | 1                                                | ┼──                                              | +              | <del> </del>                                     | ×              | ×              | <del></del>       |                |            |                                                  |          |               |                | ×                       | -        |                |                |              |              |                |                                                  | dump sample            |
| 30              |                      | seada 5755                              | gn sp ore               | 18             | _ ×            | l ×            | W                                                |                                                  | ×                                                | +              | 0                                                | <del>  ^</del> | <del>  ~</del> | ×                 | 1              |            | -                                                | т-       |               |                |                         | ×        |                | Δ              |              |              |                |                                                  | dump sample            |
| 31              |                      | alupe 6344                              | en py po are            | A              | ×              | <del>l</del> ô | 6                                                | +-                                               | 1-                                               | -              | <u> </u>                                         | -              | -              |                   | ×              | ×          |                                                  | ×        |               |                |                         |          |                |                |              |              |                | 1                                                | dump sample            |
| 32              |                      | Luisa 6385                              |                         | 18             | <del>  ^</del> | 1-9            | <del>  _</del> -                                 | +-                                               | <del> </del>                                     | +              | ├~~                                              | $\vdash$       |                |                   |                |            |                                                  |          |               |                |                         | ×        |                | Ì              |              | <u>l</u>     |                | Щ.                                               | py imp ep qz ca!       |
| 33              |                      | outa 6332                               |                         | <del>  ×</del> | +              | +              | 0                                                |                                                  | ×                                                | ┪┈┈            |                                                  | 1              | 1              | 1                 | 1              |            | Τ                                                |          |               |                |                         | 0        |                | 1              |              |              | ↓              | 10                                               |                        |
| 34              | Mendoza Irar         |                                         |                         |                | ×              | 10             | X                                                | +-                                               | ×                                                |                |                                                  | †              | <u> </u>       | 1                 | ×              |            |                                                  |          |               |                |                         |          |                |                |              |              | $\vdash$       | 4                                                | py imp                 |
| 35              | Panizo Chinch        |                                         |                         | _              | <del>  x</del> | Tö             | <del>  -</del>                                   | <b>†</b>                                         | 1                                                | 1              | 1                                                | 1              | 1              |                   | ×              |            |                                                  |          |               |                |                         |          |                |                |              | <u> </u>     | <del> </del>   | $\bot$                                           | py imp                 |
| 36              | Panizo Chinch        |                                         |                         | + ×            | 1 ×            |                | 8                                                | <del>                                     </del> | <del>1</del>                                     | 1              | 1                                                |                | T              |                   | ×              |            |                                                  |          |               |                |                         |          |                |                |              | L            | ₩              | <del></del>                                      | py imp                 |
| 37              | Panizo Chinch        | ,,,,,,,,,,,,,,,,,,,,,,,,,,,,,,,,,,,,,,, | gn sp v in s-arg da     | 1 ô            |                |                | Δ                                                | † · · ·                                          | 1                                                | 1              | <del>                                     </del> | <u> </u>       | 1              |                   | Δ              |            | 1                                                |          |               |                |                         |          |                |                |              | 1            | <del></del>    | ┿                                                | py imp                 |
| 38              |                      |                                         |                         | <u> </u>       | ×              |                | † <del>-</del>                                   | 1                                                |                                                  | 1              |                                                  | 1              |                |                   | ×              |            |                                                  |          |               |                |                         |          |                |                | <del> </del> | <u> </u>     | —              | +-                                               | py imp                 |
| 39              |                      |                                         |                         | 1 8            | tô             |                |                                                  | ×                                                | ×                                                |                |                                                  | 1              |                |                   | Δ              | ×          |                                                  |          |               |                |                         |          |                | <u> </u>       | ×            | <b></b>      | ₩              | 1-                                               | dump sample            |
| 40              |                      |                                         |                         | 1 👸            |                |                |                                                  | 1                                                | ×                                                | +              |                                                  | T-             | 1              |                   | ×              |            |                                                  |          |               |                |                         |          |                |                | 1            | 1            | —              | <del> </del>                                     | dump sample            |
| 41              |                      |                                         |                         | <b>+</b> ₹     | <del>T ×</del> |                |                                                  | <del> </del>                                     | ×                                                | 1              | 1                                                | 1              | ×              |                   | ×              | ×          |                                                  | ×        |               |                | L                       | L        | L              | ļ              | -            | ļ            | —              | 1                                                | dump sample            |
| 42              |                      |                                         |                         | + <del>×</del> | <del> </del>   | 1 8            | <del>                                     </del> | 1                                                | 1                                                | 1              | 1                                                | T              |                |                   |                |            |                                                  |          |               |                |                         | <u> </u> |                | 1              | <b> </b>     | 1            |                | —                                                | py imp dump sample     |
| 43              |                      | mar 289°                                |                         | ô              | 1              | 1              | †                                                | 1                                                | 1                                                | 1              |                                                  |                |                |                   |                |            |                                                  |          |               |                | <u> </u>                | L        | <del>  -</del> | -              | <u> </u>     | <del> </del> | ₩              | <del></del>                                      | py imp.E-W,40S/N15W.80 |
| 44              |                      | icion 203                               |                         | ×              | -              | 1              | +                                                | 1                                                | 1                                                | 1              | 1                                                |                |                |                   |                |            |                                                  |          |               |                | Δ                       | Δ        | <u> </u>       | <u> </u>       | _            |              | ↓              |                                                  | skarn?                 |
| 45              |                      | 211                                     |                         | ×              | 1              | 1              | <u> </u>                                         |                                                  |                                                  | Τ.             |                                                  |                |                |                   |                |            |                                                  |          |               | <u> </u>       | ļ                       |          | <u> </u>       | <u> </u>       | <u> </u>     | <del> </del> | $\leftarrow$   | +                                                | py imp                 |
| 46              | Cachi Unu            | 211                                     |                         | 1 ×            | _              | _              | 1                                                |                                                  | 1                                                |                |                                                  |                |                |                   |                |            |                                                  |          |               | L              | <b>⊢</b>                | ļ        | ļ              | <u> </u>       | L            | ۲.           | <del>↓ .</del> | +                                                | py imp                 |
| 47              | Cachi Unu            | (apa 201)                               |                         | ×              | 1              |                | 1                                                | <del>                                     </del> | 1                                                | $\top$         |                                                  |                |                |                   |                |            |                                                  |          |               | L              | ļ                       |          | <b>!</b>       | ļ              | ×            |              | $\perp$        |                                                  | green Cu imp           |
| 48              |                      |                                         |                         | ΙÂ             | 1              | +              | 1                                                | +                                                | 1                                                | 1              | 1                                                |                |                |                   |                |            |                                                  |          | L             |                | ×                       |          | <u> </u>       | <del></del>    | 1            | <del> </del> | ₩              |                                                  | py imp                 |
| 49              | Sedilla Est          | (apa 2194<br>(apa 285)                  |                         | <del>  \</del> | +              |                | 1                                                | <del> </del>                                     | 1                                                |                |                                                  |                | 1              | T                 | 1              |            | 1                                                |          | 1             | I              | i                       | L        | L              | f .            | L            | 1            | L              |                                                  | py imp                 |