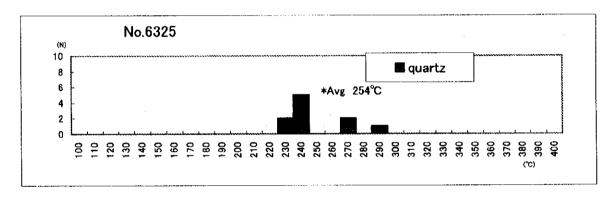

# Appendix 3 Microscopic Observation of Polished Sections

| ne (9)  | San      | Au               | Ag                       | Cu                                | Pb                                        | Zn                                              | As      | Sb                                                          | Hg            | Мо      | Ва      | Sn            |
|---------|----------|------------------|--------------------------|-----------------------------------|-------------------------------------------|-------------------------------------------------|---------|-------------------------------------------------------------|---------------|---------|---------|---------------|
|         | N        | dqq              | ppm                      | ppm                               | ppm                                       | ppn                                             | ppm     | ppm                                                         | ppm           | ppm     | ppm     | ppm           |
| 560,575 | 52       | <2               | 10.2                     | 47                                | 1298                                      | 3638                                            | 30      | <5                                                          | ⟨1            | <1      | 479     | </td          |
| 561,012 | 61       | 30               | 150                      | 106                               | 9308                                      | 940                                             | 101     | 19                                                          | <b>&lt;1</b>  | 11      | 7963    | ζ:            |
| 518,637 | 59       | 172              | 4                        | 9                                 | 189                                       | <2                                              | 20      | 6                                                           | ⟨!            | 6       | 577     |               |
| 518,000 | 59       | ⟨2               | ⟨.5                      | 13                                | 20                                        | 3                                               | 13      | 8                                                           | <b>&lt;1</b>  | 2       | 1514    | ζ:            |
| 519,939 | 61       | 9                | 0,9                      | 13                                | 13                                        | 4                                               | 24      | <5                                                          | ⟨1            | 12      | 728     | ⟨₹            |
| 520,423 | 64       | <2               | 0.6                      | 156                               | 129                                       | 47                                              | 443     | 5                                                           | <1            | 21      | 648     | < 5           |
| 519,282 | 69       | ⟨2               | <.5                      | 18                                | 5                                         | 3                                               | <5      | <5                                                          | ζ1            | 15      | 681     | <:            |
| 518,959 | 69       | 16               | <.5                      | 27                                | 114                                       | 19                                              | 23      | <5                                                          | ⟨1            | 4       | 147     | <₹            |
| 517,608 | 50       |                  | mer manager of the de    | tot-do                            |                                           |                                                 |         |                                                             |               |         |         |               |
| 517,492 | 59       | 11               | 2.1                      | 133                               | 73                                        | 130                                             | 119     | 8                                                           | <b>&lt;1</b>  | 36      | 926     |               |
| 517,776 | 59       | 25               | 2.3                      | 230                               | 8                                         | 141                                             | 12      | <5                                                          | <b>(1</b>     | 1       | 487     | 16            |
| 518,747 | 60       | <2               | ⟨.5                      | 44                                | 51                                        | 174                                             | 14      | <5                                                          | <b>&lt;1</b>  | 4       | 1542    | ⟨₹            |
| 546,364 | 42       | 2                | <.5                      | 127                               | 9                                         | 209                                             | 8       | 9                                                           | <b>&lt;1</b>  | 1       | 1666    | <b>&lt;</b> : |
| 545,574 | 47       | <2               | <.5                      | 28                                | 35                                        | 27                                              | 1226    | <5                                                          | <1            | <1      | 517     | <5            |
| 547,756 | 56       | <2               | <.5                      | 41                                | 55                                        | 50                                              | 59      | 25                                                          | <b>(1</b>     | 6       | 542     | \.<br>\!      |
| 505,117 | 69       | <2               | <.5                      | 10                                | 5                                         | 3                                               | 11      | <5                                                          | <u>΄΄</u> (1  | 21      | 100     | \ <u>`</u>    |
| 521,124 | 61       | <2               | <.5                      | 13                                | 201                                       | 15                                              | ⟨5      | <5                                                          | <1            | 2       | 1321    | \.<br>\.      |
| 520,984 | 61       | <2               | <.5                      | 33                                | 1889                                      | 27                                              | 16      | <5                                                          | (1)           | <1      | 925     | ⟨5            |
| 521,278 | 62       | <2               | 134.1                    | 38                                | 2020                                      | 40                                              | 1442    | 16                                                          | <b>۲</b> 1    | 6       | 1156    | 6             |
| 521,278 | 62       | <2               | 30.3                     | 53                                | 1908                                      | 24                                              | 23      | <5                                                          | <1            | 6       | 581     | 9             |
| 520,936 | 70       | <2               | <.5                      | 7                                 | 21                                        | 12                                              | 7       | 6                                                           | <1            | <1      | 1966    | <5            |
|         | 123      | <2               | 10.3                     | 16                                | 605                                       | 23                                              | 73      | <5                                                          | <1            | 14      | 4433    | 10            |
| 539,256 | 60       | 2                | 84.2                     | 225                               | 92700                                     | 60970                                           | 74      | 85                                                          | <1            | 155     | 547     | <5            |
| 539,547 | 57       | ⟨2               | 1104                     | 761                               | 15268                                     | 223602                                          | 106     | 360                                                         | <1            | 128     | 115     | <5            |
| 539,698 | 57       | <2               | 208.8                    | 413                               | 10937                                     | 12251                                           | 112     | 176                                                         | <1            | 1       | 576     | <5            |
| 537,344 | 49       |                  |                          |                                   |                                           |                                                 |         |                                                             |               |         |         |               |
| 634,620 | 57       | 40               | 246.4                    | 196                               | 4283                                      | 248                                             | 87      | 34                                                          | <1            | 10      | 127     | <5            |
| 634,972 | 57       | 88               | 949                      | 581                               | 6188                                      | 4565                                            | 65      | 38                                                          | <1            | 17      | 48      | ⟨5            |
| 635,461 | 57       | 1044             | 104                      | 2649                              | 185800                                    | 139206                                          | 73      | 46                                                          | <b>&lt;</b> 1 | 11      | 37      | <5            |
| 635,506 | 57       | 1062             | 104.3                    | 3886                              | 109100                                    | 147627                                          | 125     | 37                                                          | ۲۱            | 24      | 57      | ⟨5            |
| 635,382 | 63       | 1197             | 674                      | 65650                             | 727                                       | 232                                             | 28934   | 1050                                                        | 7.7992        | 4       | 40      | 421           |
| 634,770 | 63       | 1422             | 1240                     | 2390                              | 33400                                     | 55825                                           | 351     | 130                                                         | <1            | 14      | 69      | · 15          |
| 626,414 | 63       | <2               | <.5                      | 9                                 | 13                                        | 44                                              | 15      | <5                                                          | <1            | <1      | 847     | <5            |
| 624,333 | 63       | 19               | 76.7                     | 438                               | 241100                                    | 14246                                           | 82      | 100                                                         | <1            | 10      | 582     | <5            |
| 567,019 | 54       | 1305             | 79.8                     | 361                               | 59000                                     | 40275                                           | 1949    | 51                                                          | <1            | 107     | 72      | ⟨5            |
| 567,019 | 54       | 348              | 83.8                     | 1358                              | 37700                                     | 279334                                          | 274     | 58                                                          | <b>&lt;</b> 1 | 1       | 189     | <5            |
| 567,019 | 54       | 284              | 171.1                    | 4097                              | 89500                                     | 229006                                          | 553     | 350                                                         | <b>&lt;1</b>  | 18      | 85      | <5            |
| 567,019 | 54       | 225              | 209.5                    | 5051                              | 116800                                    | 354923                                          | 549     | 387                                                         | ⟨1            | 33      | 89      | <5            |
| 567,019 | 54       | 460              | 982                      | 5402                              | 82600                                     | 292821                                          | 1125    | 368                                                         | <1            | 53      | 203     | <5            |
| 567,217 | 54       | 549              | 338                      | 26705                             | 5613                                      | 65781                                           | 510     | 93                                                          | <1            | 10      | 39      | 31            |
| 567,217 | 54       | 1197             | 678                      | 47279                             | 1688                                      | 35657                                           | 888     | 446                                                         | 1>            | 15      | <2      | 83            |
| 567,217 | 54       | 660              | 470                      | 23476                             | 29500                                     | 107054                                          | 1271    | 193                                                         | <1            | 15      | 25      | 39            |
| 638,256 | 28       | <2               | <.5                      | 11                                | 12                                        | 30                                              | 10      | <5                                                          | <1            | 8       | 1133    | <5            |
| 638,462 | 29       | ⟨2               | <.5                      | 22                                | 31                                        | 60                                              | 23      | <5                                                          | <1            | 2       | 1301    | <5            |
| 631,549 | 20       | 4                | 11.3                     | 1186                              | 1285                                      | 1315                                            | 252     | 35                                                          | <1            | 35      | 20      | <5            |
| 616,020 | 21       | <2               | <.5                      | 6                                 | 15                                        | 15                                              | 7       | <5                                                          | <1            | 2       | 1014    | <5            |
| 616,050 | 21       | ⟨2               | <.5                      | 6                                 | 44                                        | 18                                              | 56      | <5                                                          | <1            | 2       | 802     | ⟨₹            |
| 635,205 | 20       | <2               | 15.5                     | 60406                             | <3                                        | 139                                             | <5      | <5                                                          | <1            | 1       | 1453    | <5            |
| 634,086 | 21       | ⟨2               | <.5                      | 7                                 | 18                                        | 27                                              | 8       | <5                                                          | <1            | 4       | 1437    | <5            |
| 633,776 | 28       | <2               | <.5                      | 5                                 | 33                                        | 38                                              | 21      | <5                                                          | <1            | 2       | 1277    | <5            |
| ť       | 20<br>21 | 35,205<br>34,086 | 635,205 <2<br>634,086 <2 | 635,205 <2 15.5<br>634,086 <2 <.5 | 635,205 <2 15.5 60406<br>634,086 <2 <.5 7 | 635,205 <2 15.5 60406 <3<br>634,086 <2 <.5 7 18 | 635,205 | 335,205 <2 15.5 60406 <3 139 <5<br>334,086 <2 <.5 7 18 27 8 | 335,205       | 335,205 | 335,205 | 335,205       |

Appendix 3-1 Sample List of Labratry Works (Polished Section)

| No.             | Location             | Sample                                  | No. Sample Name         | Pyrite         | Chalcopyrite   | Sphalerite     | Galena                                           | Bornite                                          | Covelline                                        | Molybdenite    | Enargite                                         | Pyrargynte     | Polybasite     | Pearoite?         | Tetrahedrite   | Tennantite | Freibergite                                      | Electrum |               | Magnetite      | Hematite                | Goethite | Mangan oxide   | Titanium oxide | Cuprite      | Tenorite     | Chrysocolia    | Cerussite                                        | Remarks<br>N60E.Mn v   |
|-----------------|----------------------|-----------------------------------------|-------------------------|----------------|----------------|----------------|--------------------------------------------------|--------------------------------------------------|--------------------------------------------------|----------------|--------------------------------------------------|----------------|----------------|-------------------|----------------|------------|--------------------------------------------------|----------|---------------|----------------|-------------------------|----------|----------------|----------------|--------------|--------------|----------------|--------------------------------------------------|------------------------|
| <del>Ĭ</del> Ţ╂ | Turaquiri            | 5256                                    | wk-arg v wd:0.4m Mn     | ×              | ×              | ×              |                                                  |                                                  |                                                  |                |                                                  |                |                |                   |                |            |                                                  |          |               |                |                         | ×        | 0              |                |              |              | <del> </del>   | -                                                | Pb-Ba dump sample      |
| 2               | Turaquiri            | 6173                                    | gn-Ba ore               | ×              |                | ×              | 0                                                |                                                  |                                                  |                |                                                  |                |                |                   |                |            |                                                  |          | <del></del> + |                | -:-                     |          |                |                |              | -            |                |                                                  | py imp                 |
| 3               | Chulicani            | 5951                                    | vs-sil and              | ×              | ×              |                |                                                  |                                                  |                                                  |                |                                                  |                |                |                   | [.             |            |                                                  |          |               |                | _×_                     |          |                |                | _            |              | $\overline{}$  |                                                  | py imp                 |
| 1               | Chullcani            | 5954                                    | vs-sil tf(an?)          | 0              | ×              |                |                                                  |                                                  |                                                  |                |                                                  |                |                |                   |                |            |                                                  |          |               |                | ×                       |          |                |                | -            |              |                | <del></del>                                      | sil z:N70E.py imp      |
| 5               | Chullcani            | 6141                                    | s-sil lens wth qz       | Δ              |                |                |                                                  |                                                  |                                                  |                |                                                  |                |                | $\longrightarrow$ |                |            |                                                  |          |               |                | · X                     | 0        |                |                |              | -            |                | <del>                                     </del> | Fe oxd in mtrx         |
| 6               | Chullcani            | 6451                                    | hyd br                  |                |                |                |                                                  |                                                  | <u> </u>                                         |                |                                                  |                |                |                   |                |            |                                                  |          |               |                | -^-                     |          | -              |                |              |              | $\overline{}$  | <del> </del>                                     | py imp                 |
| 7               | Chullcani            | 6938                                    | vs-sil alt r            | ×              |                |                |                                                  |                                                  |                                                  |                |                                                  |                |                |                   |                |            | <del></del>                                      |          |               |                | ×                       |          |                |                | -            |              | _              | <del> </del>                                     | py imp in part         |
| 8               | Chullcani            | 6945                                    | sil v with hem          | $\Box$         |                |                |                                                  |                                                  |                                                  | 1              |                                                  | L              |                |                   |                |            | <del>                                     </del> |          |               |                |                         |          | -              |                | -            |              |                | 1                                                | grn Cu py imp          |
| 9               | Sonia Susana         | 5000                                    | s-sil tf                | Δ              | Δ              | ×              |                                                  | <u> </u>                                         |                                                  | ×              |                                                  |                |                |                   |                |            | $\vdash$                                         |          |               |                |                         |          |                |                |              |              |                |                                                  | py imp                 |
| 10              | Sonia Susana         | 5913                                    | m-sil wk-arg alt-an     | 0              |                |                |                                                  |                                                  |                                                  |                |                                                  | L              |                |                   | <del></del>    |            |                                                  |          |               |                | ×                       |          |                | ×              |              |              | $\overline{}$  |                                                  | py imp                 |
| 11              | Sonia Susana         | 5946                                    | m-arg sil 2 in prpy an  | 0              |                | ļ              | <u> </u>                                         |                                                  | -                                                | <b></b>        |                                                  |                |                |                   | $\vdash$       |            | <del></del>                                      |          |               |                | â                       |          | -+             | <del></del> -  |              |              |                |                                                  | py hem imp             |
| 12              | Sonia Susana         | 5042                                    | wk-sil m-arg da         | Δ              | ×              | Ь—             | L                                                | <u> </u>                                         | L                                                | -              | <u> </u>                                         | <b>-</b>       |                |                   | <b></b>        |            | <del> </del>                                     |          |               | 0              | $\frac{\Delta}{\Delta}$ | ×        |                |                |              |              |                | <del></del>                                      |                        |
| 13              | Calorno              | 4209                                    | an with m-chl vit       | <u></u>        |                | <u> </u>       | <b>_</b>                                         | <u> </u>                                         | <u> </u>                                         |                |                                                  |                |                | ļ                 |                |            | ┝                                                |          | <del></del> } | $\overline{}$  | <u>©</u>                | ô        | <del></del>    |                | $\vdash$     |              |                | †                                                | ov imp                 |
| 14              | Calorno              | 4786                                    | goss in s-arg r         | ×              |                | <u> </u>       | <u> </u>                                         | <u> </u>                                         |                                                  |                | <u> </u>                                         | <u> </u>       |                |                   |                |            | $\vdash$                                         |          |               |                |                         |          |                |                |              |              |                | 1                                                |                        |
| 15              | Calorno              | 5682                                    | vs-sil v                |                |                | <u> </u>       | <u> </u>                                         | <u> </u>                                         |                                                  | ļ. '           |                                                  | <u> </u>       |                |                   | $\vdash$       |            | <del>                                     </del> |          | <del></del>   | <del>-  </del> |                         |          |                | 0              |              |              |                |                                                  |                        |
| 16              | Blanca Nieves Blanca |                                         | vs-sil hyd-br pipe      | <del>  -</del> | <u> </u>       | <b>├</b>       | <del>  -</del> -                                 | <b>├</b> ──                                      | <del>                                     </del> | +              | <u> </u>                                         |                |                |                   | $\vdash$       |            | <del>  </del>                                    | -        |               |                | ×                       |          |                |                | <u> </u>     |              |                |                                                  | py imp                 |
| 17              | Blanca Nieves Titio  |                                         | m-arg V                 | Δ              | ļ              |                | <b>├</b> ─                                       |                                                  | ₩                                                | <del> </del>   |                                                  |                | -              |                   | <del>   </del> |            |                                                  | -        |               |                | ×                       |          |                |                |              |              |                | 1                                                | py imp                 |
| 18              | Blanca Nieves Titio  |                                         | m-sil hyd br            | ×              | -              | <u> </u>       |                                                  | <del>-</del>                                     | ├                                                | <del>  -</del> | <del> </del>                                     | -              |                |                   |                |            | 1                                                |          |               |                | ×                       | Δ        | _              | _              |              | $\vdash$     |                |                                                  | at trench, gossan      |
| 19              | Bianca Nieves Titio  |                                         | vs-arg vg s-limobr-lptf | ╀.             | <del> </del>   | -              |                                                  |                                                  | <del></del>                                      | <del> </del>   |                                                  | ├              | -              | _                 | -              |            | <del>   </del>                                   |          |               |                |                         |          |                |                |              |              |                |                                                  | at trench, py imp      |
| 20              | Blanca Nieves Titio  |                                         | ∨s-sil iptf             | 14             | ļ <u>.</u>     | <del> </del>   |                                                  |                                                  | <del> </del>                                     | -              |                                                  |                |                | -                 |                |            | -                                                | _        | -             |                | ×                       |          |                |                | l            |              |                |                                                  | py imp                 |
| 21              | Blanca Nieves Titio  |                                         | vs-sil vlt              | △              | <u> </u>       | <del> </del>   | ļ                                                |                                                  | <del> </del>                                     | +              |                                                  | ├              |                | -                 |                |            | - 1                                              | _        |               |                | Δ                       | 0        |                |                |              |              |                | T                                                |                        |
| 22              | Blanca Nieves Titio  |                                         | gossan(hyd-br)          | 1              | <del></del>    |                | -                                                | ×                                                | ×                                                | <del> </del>   |                                                  | ×              | ×              |                   |                |            | ×                                                |          |               |                |                         |          |                |                |              |              |                | Γ                                                | dump sample            |
| 23              | Carangas Esp         |                                         | gn sp py cp ore         | ×              | ×              | 0              | ×                                                |                                                  | <del>  ^</del>                                   | +              | <del>                                     </del> | <del>l ^</del> | <del></del>    |                   | ×              |            | <del> </del>                                     |          |               |                |                         |          | 0              |                |              |              |                |                                                  | dump sample            |
| 24              | Carangas San A       |                                         | sp crystall             | l ×            | ×              | 0              | 10                                               | -                                                |                                                  | -              | <del> </del>                                     | ├-             |                |                   | -              |            | 1                                                |          |               |                |                         | •        | 0              |                |              |              |                |                                                  | dump sample            |
| 25              | Carangas San A       |                                         | Mn ore                  | <u> </u>       | -              | ļ .:-          | 1                                                | ×                                                | ×                                                | <del> </del>   | ×                                                |                | ×              |                   | 1              |            | ×                                                |          |               |                |                         | ×        |                |                | T            |              |                | 1                                                | dump sample            |
| 26              | Carangas San Fr      |                                         | bk qz with py cp        | Ìõ             | Ų.             | ×              | ×                                                | - ^                                              | <del>  ^</del>                                   | +              | <del>  ^-</del>                                  | $\vdash$       | ×              |                   |                |            |                                                  |          |               |                |                         |          |                |                |              |              |                |                                                  |                        |
| 27              | Mendoza La De        |                                         |                         | ΙÖ             | -              | ×              | ×                                                | ×                                                | ×                                                | <del> </del>   | -                                                | <del> </del>   | ×              |                   | ×              |            |                                                  |          | -             |                |                         |          |                |                |              | Ī            |                | I                                                | dump sample            |
| 28              |                      | seada 5751                              | py qz v                 | <b>)</b> 🕲     | ├              | 10             | ô                                                | +^                                               | <del>  ^</del>                                   | +-             | -                                                | ┪              | <del></del>    |                   | 1              |            |                                                  |          |               |                |                         |          |                |                |              |              |                |                                                  | dump sample            |
| 29              | Mendoza La De        |                                         | gn sp ore               | ×              | ×              | 18             | 0                                                | 1                                                | ┼──                                              | +              | <del> </del>                                     | ×              | ×              | <del></del>       |                |            |                                                  |          |               |                | ×                       | -        |                |                |              |              |                |                                                  | dump sample            |
| 30              |                      | seada 5755                              | gn sp ore               | 18             | _ ×            | l ×            | W                                                |                                                  | ×                                                | +              | 0                                                | <del>  ^</del> | <del>  ~</del> | ×                 | 1              |            | -                                                | т-       |               |                |                         | ×        |                | Δ              |              |              |                |                                                  | dump sample            |
| 31              |                      | alupe 6344                              | en py po are            | A              | ×              | <del>l</del> ô | 6                                                | +-                                               | 1-                                               | -              | <u> </u>                                         | -              | -              |                   | ×              | ×          |                                                  | ×        |               |                |                         |          |                |                |              |              |                | 1                                                | dump sample            |
| 32              |                      | Luisa 6385                              |                         | 18             | <del>  ^</del> | 1-9            | <del>  _</del> -                                 | +-                                               | <del> </del>                                     | +              | ├~~                                              | $\vdash$       |                |                   |                |            |                                                  |          |               |                |                         | ×        |                | Ì              |              | <u>l</u>     |                | Щ.                                               | py imp ep qz ca!       |
| 33              |                      | outa 6332                               |                         | <del>  ×</del> | +              | +              | 0                                                |                                                  | ×                                                | ┪┈┈            |                                                  | 1              | 1              | 1                 | 1              |            | Τ                                                |          |               |                |                         | 0        |                | 1              |              |              | ↓              | 10                                               |                        |
| 34              | Mendoza Irar         |                                         |                         |                | ×              | 10             | X                                                | +-                                               | ×                                                |                |                                                  | †              | <u> </u>       | 1                 | ×              |            |                                                  |          |               |                |                         |          |                |                |              |              | $\vdash$       | 4                                                | py imp                 |
| 35              | Panizo Chinch        |                                         |                         | _              | <del>  x</del> | Tö             | <del>  -</del>                                   | <b>†</b>                                         | 1                                                | 1              | 1                                                | 1              | 1              |                   | ×              |            |                                                  |          |               |                |                         |          |                |                |              | <u> </u>     | <del> </del>   | $\bot$                                           | py imp                 |
| 36              | Panizo Chinch        |                                         |                         | + ×            | 1 ×            |                | 8                                                | <del>                                     </del> | <del>1</del>                                     | 1              | 1                                                |                | T              |                   | ×              |            |                                                  |          |               |                |                         |          |                |                |              | L            | ₩              | <del></del>                                      | py imp                 |
| 37              | Panizo Chinch        | ,,,,,,,,,,,,,,,,,,,,,,,,,,,,,,,,,,,,,,, | gn sp v in s-arg da     | 1 ô            |                |                | Δ                                                | † · · ·                                          | 1                                                | 1              | <del>                                     </del> | <u> </u>       | 1              |                   | Δ              |            | 1                                                |          |               |                |                         |          |                |                |              | 1            | <del></del>    | ┿                                                | py imp                 |
| 38              |                      |                                         |                         | <u> </u>       | ×              |                | † <del>-</del>                                   | 1                                                |                                                  | 1              |                                                  | 1              |                |                   | ×              |            |                                                  |          |               |                |                         |          |                |                | <del> </del> | <u> </u>     | —              | +-                                               | py imp                 |
| 39              |                      |                                         |                         | 1 8            | tô             |                |                                                  | ×                                                | ×                                                |                |                                                  | 1              |                |                   | Δ              | ×          |                                                  |          |               |                |                         |          |                | <u> </u>       | ×            | <b></b>      | ₩              | 1-                                               | dump sample            |
| 40              |                      |                                         |                         | 1 👸            |                |                |                                                  | 1                                                | ×                                                | +              |                                                  | T-             | 1              |                   | ×              |            |                                                  |          |               |                |                         |          |                |                | 1            | 1            | —              | <del> </del>                                     | dump sample            |
| 41              |                      |                                         |                         | <b>+</b> ₹     | <del>T ×</del> |                |                                                  | <del> </del>                                     | ×                                                | 1              | 1                                                | 1              | ×              |                   | ×              | ×          |                                                  | ×        |               |                | L                       | L        | L              | ļ              | -            | ļ            | —              | 1                                                | dump sample            |
| 42              |                      |                                         |                         | + <del>×</del> | <del> </del>   | 1 8            | <del>                                     </del> | 1                                                | 1                                                | 1              | 1                                                | T              |                |                   |                |            |                                                  |          |               |                |                         | <u> </u> |                | 1              | <b> </b>     | 1            |                | —                                                | py imp dump sample     |
| 43              |                      | mar 289°                                |                         | ô              | 1              | 1              | †                                                | 1                                                | 1                                                | 1              |                                                  |                |                |                   |                |            |                                                  |          |               |                | <u> </u>                | L        | <del>  -</del> | -              | <u> </u>     | <del> </del> | ₩              | <del></del>                                      | py imp.E-W,40S/N15W.80 |
| 44              |                      | icion 203                               |                         | ×              | -              | 1              | +                                                | 1                                                | 1                                                | 1              | 1                                                |                |                |                   |                |            |                                                  |          |               |                | Δ                       | Δ        | <u> </u>       | <u> </u>       | _            |              | ↓              |                                                  | skarn?                 |
| 45              |                      | 211                                     |                         | ×              | 1              | 1              | <u> </u>                                         |                                                  |                                                  | Τ.             |                                                  |                |                |                   |                |            |                                                  |          |               | <u> </u>       | ļ                       |          | <u> </u>       | <u> </u>       | <u> </u>     | <del> </del> | $\leftarrow$   | +                                                | py imp                 |
| 46              | Cachi Unu            | 211                                     |                         | 1 ×            | _              | _              | 1                                                |                                                  | 1                                                |                |                                                  |                |                |                   |                |            |                                                  |          |               | L              | <b>⊢</b>                | ļ        | ļ              | <u> </u>       | L            | ۲.           | <del>↓ .</del> | +                                                | py imp                 |
| 47              | Cachi Unu            | (apa 201)                               |                         | ×              | 1              |                | 1                                                | <del>                                     </del> | 1                                                | $\top$         |                                                  |                |                |                   |                |            |                                                  |          |               | L              | ļ                       |          | <b>!</b>       | ļ              | ×            |              | $\perp$        |                                                  | green Cu imp           |
| 48              |                      |                                         |                         | ΙÂ             | 1              | +              | 1                                                | +                                                | 1                                                | 1              | 1                                                |                |                |                   |                |            |                                                  |          | L             |                | ×                       |          | <u> </u>       | <del></del>    | 1            | <del> </del> | ₩              |                                                  | py imp                 |
| 49              | Sedilla Est          | (apa 2194<br>(apa 285)                  |                         | <del>  \</del> | +              |                | 1                                                | <del> </del>                                     | 1                                                |                |                                                  |                | 1              | T                 | 1              |            | 1                                                |          | 1             | I              | i                       | L        | L              | f .            | L            | 1            | L              |                                                  | py imp                 |