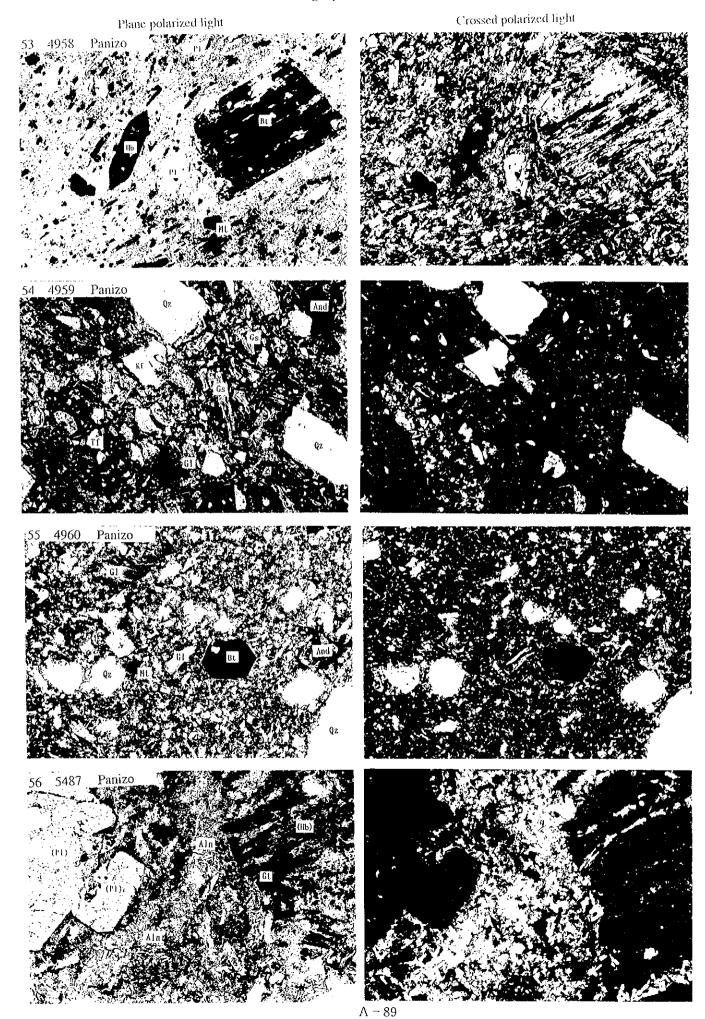

## Appendix 2 Microscopic Observations of Thin Sections

|          | Samula        |                                |                                                                                                                                                                                                                                                                                                                                                                                                                                                                                                                                                                                                                                                                                                                                                                                                                                                                                                                                                                                                                                                                                                                                                                                                                                                                                                                                                                                                                                                                                                                                                                                                                                                                                                                                                                                                                                                                                                                                                                                                                                                                                                                                | LITM (2                | (one 19)           | Au           | A a                                     | Cu                          | Pb        | Zn                                               |                                | Ch.                                    | ш.             | Г <del>и.</del> Т | 0.                                      | (            |
|----------|---------------|--------------------------------|--------------------------------------------------------------------------------------------------------------------------------------------------------------------------------------------------------------------------------------------------------------------------------------------------------------------------------------------------------------------------------------------------------------------------------------------------------------------------------------------------------------------------------------------------------------------------------------------------------------------------------------------------------------------------------------------------------------------------------------------------------------------------------------------------------------------------------------------------------------------------------------------------------------------------------------------------------------------------------------------------------------------------------------------------------------------------------------------------------------------------------------------------------------------------------------------------------------------------------------------------------------------------------------------------------------------------------------------------------------------------------------------------------------------------------------------------------------------------------------------------------------------------------------------------------------------------------------------------------------------------------------------------------------------------------------------------------------------------------------------------------------------------------------------------------------------------------------------------------------------------------------------------------------------------------------------------------------------------------------------------------------------------------------------------------------------------------------------------------------------------------|------------------------|--------------------|--------------|-----------------------------------------|-----------------------------|-----------|--------------------------------------------------|--------------------------------|----------------------------------------|----------------|-------------------|-----------------------------------------|--------------|
| No.      | Sample<br>No. | District                       | Location                                                                                                                                                                                                                                                                                                                                                                                                                                                                                                                                                                                                                                                                                                                                                                                                                                                                                                                                                                                                                                                                                                                                                                                                                                                                                                                                                                                                                                                                                                                                                                                                                                                                                                                                                                                                                                                                                                                                                                                                                                                                                                                       | N N                    | E                  | dqq          | Ag<br>ppm                               | ppm                         | ppm       | ppm                                              | As<br>ppm                      | Sb<br>ppm                              | Hg<br>ppm      | Mo<br>ppm         | 8a<br>ppm                               | Sn<br>ppm    |
| 1        | 6261          | Asu Asuni                      |                                                                                                                                                                                                                                                                                                                                                                                                                                                                                                                                                                                                                                                                                                                                                                                                                                                                                                                                                                                                                                                                                                                                                                                                                                                                                                                                                                                                                                                                                                                                                                                                                                                                                                                                                                                                                                                                                                                                                                                                                                                                                                                                | 7,984,263              | 552.533            |              |                                         |                             |           |                                                  |                                |                                        | .,,            |                   |                                         | FFOO         |
| 2        | 6965          | Asu Asuni                      |                                                                                                                                                                                                                                                                                                                                                                                                                                                                                                                                                                                                                                                                                                                                                                                                                                                                                                                                                                                                                                                                                                                                                                                                                                                                                                                                                                                                                                                                                                                                                                                                                                                                                                                                                                                                                                                                                                                                                                                                                                                                                                                                | 7,984.104              | 552,552            | <2           | <.5                                     | 7                           | <3        | <2                                               | <5                             | <5                                     | <1             | 16                | 316                                     | <5           |
| 3        | 6972          | Asu Asuni                      | The second section of the second seco | 7,984,066              | 552,464            | <2           | ₹.5                                     |                             | 6         | 2                                                | 6                              | ⟨5                                     | <1             | 3                 | 686                                     | <5           |
| 5        | 4977<br>5548  | Chullcani<br>Chullcani         |                                                                                                                                                                                                                                                                                                                                                                                                                                                                                                                                                                                                                                                                                                                                                                                                                                                                                                                                                                                                                                                                                                                                                                                                                                                                                                                                                                                                                                                                                                                                                                                                                                                                                                                                                                                                                                                                                                                                                                                                                                                                                                                                | 7,976,987              | 520,258<br>520,749 | <2           |                                         |                             | 9.9       | 1.4                                              |                                |                                        |                |                   | 2400                                    |              |
| 6        | 5549          | Chullcani                      |                                                                                                                                                                                                                                                                                                                                                                                                                                                                                                                                                                                                                                                                                                                                                                                                                                                                                                                                                                                                                                                                                                                                                                                                                                                                                                                                                                                                                                                                                                                                                                                                                                                                                                                                                                                                                                                                                                                                                                                                                                                                                                                                | 7,977,345              | 520,548            | (2           | ₹.5<br>₹.5                              | 12<br>21                    | 56<br>17  | 14                                               | 24<br>11                       | 6                                      | <u> </u>       | <1<br>1           | 2488<br>1945                            | <5<br><5     |
| 7        | 5558          | Chullcani                      |                                                                                                                                                                                                                                                                                                                                                                                                                                                                                                                                                                                                                                                                                                                                                                                                                                                                                                                                                                                                                                                                                                                                                                                                                                                                                                                                                                                                                                                                                                                                                                                                                                                                                                                                                                                                                                                                                                                                                                                                                                                                                                                                | 7,977,009              | 520,336            | ⟨2           | ₹.5                                     | 7                           | 160       | 9                                                | 10                             | 12                                     | <u>```````</u> | <u>'</u>          | 2156                                    | <5           |
| 8        | 5954          | Ghuilcani                      |                                                                                                                                                                                                                                                                                                                                                                                                                                                                                                                                                                                                                                                                                                                                                                                                                                                                                                                                                                                                                                                                                                                                                                                                                                                                                                                                                                                                                                                                                                                                                                                                                                                                                                                                                                                                                                                                                                                                                                                                                                                                                                                                | 7.975,615              | 518,000            | <2           | <.5                                     | 13                          | 20        | 3                                                | 13                             | 8                                      | ⟨1             | 2                 | 1514                                    | <5           |
| 9        | 5976          | Chullcani                      | TO EXPLICATE TO STATE AND  | 7.975,833              | 519,133            | <2           | < 5                                     | 5                           | 30        | 3                                                | 8                              | 11                                     | <1             | 7                 | 1342                                    | <5           |
| 10       | 5993          | Chullcani                      |                                                                                                                                                                                                                                                                                                                                                                                                                                                                                                                                                                                                                                                                                                                                                                                                                                                                                                                                                                                                                                                                                                                                                                                                                                                                                                                                                                                                                                                                                                                                                                                                                                                                                                                                                                                                                                                                                                                                                                                                                                                                                                                                | 7,978,065              | 520,409            | <2           | <.5                                     | 18                          |           | 48                                               | 24                             | <5                                     | <1             | 2                 | 1080                                    | <5           |
| 11       | 6129          | Chullcani                      |                                                                                                                                                                                                                                                                                                                                                                                                                                                                                                                                                                                                                                                                                                                                                                                                                                                                                                                                                                                                                                                                                                                                                                                                                                                                                                                                                                                                                                                                                                                                                                                                                                                                                                                                                                                                                                                                                                                                                                                                                                                                                                                                | 7,977,260              | 519,087            | <2           | 1.6                                     | 5                           | 191       | 8                                                | 11                             | 13                                     | <1             | 3                 | 1426                                    | <5           |
| 13       | 6244<br>6246  | Chullcani<br>Chullcani         | **************************************                                                                                                                                                                                                                                                                                                                                                                                                                                                                                                                                                                                                                                                                                                                                                                                                                                                                                                                                                                                                                                                                                                                                                                                                                                                                                                                                                                                                                                                                                                                                                                                                                                                                                                                                                                                                                                                                                                                                                                                                                                                                                         | 7,975,685              | 518,179<br>521,920 |              |                                         |                             |           |                                                  |                                |                                        |                |                   |                                         |              |
| 14       | 6256          | Chulicani                      |                                                                                                                                                                                                                                                                                                                                                                                                                                                                                                                                                                                                                                                                                                                                                                                                                                                                                                                                                                                                                                                                                                                                                                                                                                                                                                                                                                                                                                                                                                                                                                                                                                                                                                                                                                                                                                                                                                                                                                                                                                                                                                                                | 7,975,490              | 519,313            |              | ***. 11 takak : k-**                    |                             |           | F 194 1 - 10 10 10 10 10 10 10 10 10 10 10 10 10 |                                |                                        |                |                   |                                         |              |
| 15       | 6257          | Chulicani                      |                                                                                                                                                                                                                                                                                                                                                                                                                                                                                                                                                                                                                                                                                                                                                                                                                                                                                                                                                                                                                                                                                                                                                                                                                                                                                                                                                                                                                                                                                                                                                                                                                                                                                                                                                                                                                                                                                                                                                                                                                                                                                                                                | 7,975,830              | 519,158            |              |                                         |                             |           |                                                  |                                |                                        |                |                   |                                         |              |
| 16       | 6903          | Chullcani                      |                                                                                                                                                                                                                                                                                                                                                                                                                                                                                                                                                                                                                                                                                                                                                                                                                                                                                                                                                                                                                                                                                                                                                                                                                                                                                                                                                                                                                                                                                                                                                                                                                                                                                                                                                                                                                                                                                                                                                                                                                                                                                                                                | 7.978,228              | 519,138            | <2           | ₹5                                      | 8                           | 17        | 27                                               | 16                             | 9                                      | <b>&lt;</b> 1  | <1                | 1407                                    | <5           |
| 17       | 4997          | Sonia Susana                   |                                                                                                                                                                                                                                                                                                                                                                                                                                                                                                                                                                                                                                                                                                                                                                                                                                                                                                                                                                                                                                                                                                                                                                                                                                                                                                                                                                                                                                                                                                                                                                                                                                                                                                                                                                                                                                                                                                                                                                                                                                                                                                                                | 7,919,425              | 515,684            |              |                                         |                             |           |                                                  |                                |                                        |                |                   |                                         |              |
| 18       | 4998          | Sonia Susana                   |                                                                                                                                                                                                                                                                                                                                                                                                                                                                                                                                                                                                                                                                                                                                                                                                                                                                                                                                                                                                                                                                                                                                                                                                                                                                                                                                                                                                                                                                                                                                                                                                                                                                                                                                                                                                                                                                                                                                                                                                                                                                                                                                | 7.917.938              | 517,507            |              |                                         | 1141 800                    | ,         | · · · · · · · · · · · · · · · · · · ·            |                                |                                        |                |                   |                                         |              |
| 19       | 5538          | Sonia Susana                   |                                                                                                                                                                                                                                                                                                                                                                                                                                                                                                                                                                                                                                                                                                                                                                                                                                                                                                                                                                                                                                                                                                                                                                                                                                                                                                                                                                                                                                                                                                                                                                                                                                                                                                                                                                                                                                                                                                                                                                                                                                                                                                                                | 7,920,144              | 512,680            | <2           | <.5                                     | 3                           | 21        | 13                                               | 11                             |                                        | <1             | <1                | 911                                     | <5           |
| 20       | 5913<br>5917  | Sonia Susana<br>Sonia Susana   |                                                                                                                                                                                                                                                                                                                                                                                                                                                                                                                                                                                                                                                                                                                                                                                                                                                                                                                                                                                                                                                                                                                                                                                                                                                                                                                                                                                                                                                                                                                                                                                                                                                                                                                                                                                                                                                                                                                                                                                                                                                                                                                                | 7,917,176              | 517,492            | 11           | 2.1                                     | 133                         | 73        | 130                                              | 119                            | 8                                      | <1             | 36                | 926                                     | 8            |
| 22       | 5929          | Sonia Susana                   |                                                                                                                                                                                                                                                                                                                                                                                                                                                                                                                                                                                                                                                                                                                                                                                                                                                                                                                                                                                                                                                                                                                                                                                                                                                                                                                                                                                                                                                                                                                                                                                                                                                                                                                                                                                                                                                                                                                                                                                                                                                                                                                                | 7,917,208              | 516,802<br>514,636 | ⟨2           | <.5<br><.5                              | 31<br>5                     | 85        | 574<br>17                                        | 12<br>12                       | (5                                     | <b>(1</b>      | 13                | 1756                                    | <5<br><5     |
| 23       | 5936          | Sonia Susana                   | 11. The offst constituted dates in the conserver common resources comp                                                                                                                                                                                                                                                                                                                                                                                                                                                                                                                                                                                                                                                                                                                                                                                                                                                                                                                                                                                                                                                                                                                                                                                                                                                                                                                                                                                                                                                                                                                                                                                                                                                                                                                                                                                                                                                                                                                                                                                                                                                         | 7,917,435              | 514,291            | <2           | (.5                                     | 10                          | 14        | 35                                               | 7                              | <5<br><5                               | (1<br>(1       | (1<br>(1          | 2166<br>266                             | <5<br><5     |
| 24       | 5939          | Sonia Susana                   |                                                                                                                                                                                                                                                                                                                                                                                                                                                                                                                                                                                                                                                                                                                                                                                                                                                                                                                                                                                                                                                                                                                                                                                                                                                                                                                                                                                                                                                                                                                                                                                                                                                                                                                                                                                                                                                                                                                                                                                                                                                                                                                                | 7,914,714              | 517,394            | ⟨2           | <.5                                     | 4                           | 110       | 108                                              | 10                             | <5                                     | <u>\\</u>      | 2                 | 1146                                    | <b>(5</b>    |
| 25       | 5944          | Sonia Susana                   |                                                                                                                                                                                                                                                                                                                                                                                                                                                                                                                                                                                                                                                                                                                                                                                                                                                                                                                                                                                                                                                                                                                                                                                                                                                                                                                                                                                                                                                                                                                                                                                                                                                                                                                                                                                                                                                                                                                                                                                                                                                                                                                                | 7,915,639              | 517,468            | 4            | 0.9                                     | 34                          | 23        | 69                                               | 14                             | <5                                     | ۲۱             | 5                 | 769                                     | ₹5           |
| 26       | 6057          | Sonia Susana                   |                                                                                                                                                                                                                                                                                                                                                                                                                                                                                                                                                                                                                                                                                                                                                                                                                                                                                                                                                                                                                                                                                                                                                                                                                                                                                                                                                                                                                                                                                                                                                                                                                                                                                                                                                                                                                                                                                                                                                                                                                                                                                                                                | 7.916,695              | 518,597            | 30           | 6.2                                     | 184                         | 408       | 512                                              | 112                            | 7                                      | <1             | 6                 | 1737                                    | <5           |
| 27       | 6085          | Sonia Susana                   |                                                                                                                                                                                                                                                                                                                                                                                                                                                                                                                                                                                                                                                                                                                                                                                                                                                                                                                                                                                                                                                                                                                                                                                                                                                                                                                                                                                                                                                                                                                                                                                                                                                                                                                                                                                                                                                                                                                                                                                                                                                                                                                                | 7,919,027              | 519,487            | 9            | 1.6                                     | 296                         | 199       | 3215                                             | 11                             | <5                                     | <1             | 4                 | 368                                     | <5           |
| 28       | 6238          | Sonia Susana                   |                                                                                                                                                                                                                                                                                                                                                                                                                                                                                                                                                                                                                                                                                                                                                                                                                                                                                                                                                                                                                                                                                                                                                                                                                                                                                                                                                                                                                                                                                                                                                                                                                                                                                                                                                                                                                                                                                                                                                                                                                                                                                                                                | 7,918,414              | 516,805            | ļ            |                                         |                             |           |                                                  |                                |                                        |                |                   |                                         |              |
| 29<br>30 | 6240<br>6242  | Sonia Susana                   |                                                                                                                                                                                                                                                                                                                                                                                                                                                                                                                                                                                                                                                                                                                                                                                                                                                                                                                                                                                                                                                                                                                                                                                                                                                                                                                                                                                                                                                                                                                                                                                                                                                                                                                                                                                                                                                                                                                                                                                                                                                                                                                                | 7,917,455              | 516,944            |              |                                         |                             |           |                                                  | p                              |                                        |                |                   |                                         |              |
| 31       | 6248          | Sonia Susana<br>Blanca Nieves  | Blanca Nieves                                                                                                                                                                                                                                                                                                                                                                                                                                                                                                                                                                                                                                                                                                                                                                                                                                                                                                                                                                                                                                                                                                                                                                                                                                                                                                                                                                                                                                                                                                                                                                                                                                                                                                                                                                                                                                                                                                                                                                                                                                                                                                                  | 7,914,615<br>8,009,893 | 517,573            | <del> </del> |                                         |                             |           |                                                  |                                |                                        |                |                   |                                         | ļ            |
| 32       | 6249          | Blanca Nieves                  | Blanca Nieves                                                                                                                                                                                                                                                                                                                                                                                                                                                                                                                                                                                                                                                                                                                                                                                                                                                                                                                                                                                                                                                                                                                                                                                                                                                                                                                                                                                                                                                                                                                                                                                                                                                                                                                                                                                                                                                                                                                                                                                                                                                                                                                  | 8,008,870              | 505,530            | <u> </u>     |                                         |                             |           |                                                  |                                |                                        |                |                   |                                         |              |
| 33       | 6250          | Blanca Nieves                  | Blanca Nieves                                                                                                                                                                                                                                                                                                                                                                                                                                                                                                                                                                                                                                                                                                                                                                                                                                                                                                                                                                                                                                                                                                                                                                                                                                                                                                                                                                                                                                                                                                                                                                                                                                                                                                                                                                                                                                                                                                                                                                                                                                                                                                                  | 8.010,420              | 505,514            | d            |                                         |                             |           |                                                  |                                |                                        |                |                   | to a feed comme                         |              |
| 34       | 6251          | Blanca Nieves                  | Blanca Nieves                                                                                                                                                                                                                                                                                                                                                                                                                                                                                                                                                                                                                                                                                                                                                                                                                                                                                                                                                                                                                                                                                                                                                                                                                                                                                                                                                                                                                                                                                                                                                                                                                                                                                                                                                                                                                                                                                                                                                                                                                                                                                                                  | 8,008,287              | 505,801            |              |                                         |                             |           |                                                  |                                |                                        |                |                   |                                         |              |
| 35       | 6254          | Blanca Nieves                  | Blanca Nieves                                                                                                                                                                                                                                                                                                                                                                                                                                                                                                                                                                                                                                                                                                                                                                                                                                                                                                                                                                                                                                                                                                                                                                                                                                                                                                                                                                                                                                                                                                                                                                                                                                                                                                                                                                                                                                                                                                                                                                                                                                                                                                                  | 8.007.976              | 502,397            |              |                                         |                             |           |                                                  |                                |                                        |                |                   |                                         |              |
| 36       | 6255          | Bianca Nieves                  | Blanca Nieves                                                                                                                                                                                                                                                                                                                                                                                                                                                                                                                                                                                                                                                                                                                                                                                                                                                                                                                                                                                                                                                                                                                                                                                                                                                                                                                                                                                                                                                                                                                                                                                                                                                                                                                                                                                                                                                                                                                                                                                                                                                                                                                  | 8,007,543              | 502,456            |              |                                         |                             |           |                                                  |                                |                                        |                |                   |                                         |              |
| 38       | 6259<br>6260  | Blania Nieves<br>Blania Nieves | Titicayo<br>Titicayo                                                                                                                                                                                                                                                                                                                                                                                                                                                                                                                                                                                                                                                                                                                                                                                                                                                                                                                                                                                                                                                                                                                                                                                                                                                                                                                                                                                                                                                                                                                                                                                                                                                                                                                                                                                                                                                                                                                                                                                                                                                                                                           | 8,018,640<br>8,016,541 | 519,965<br>522,467 |              |                                         |                             |           |                                                  |                                |                                        |                |                   |                                         |              |
| 39       | 4993          | Carangas                       | San Francisco                                                                                                                                                                                                                                                                                                                                                                                                                                                                                                                                                                                                                                                                                                                                                                                                                                                                                                                                                                                                                                                                                                                                                                                                                                                                                                                                                                                                                                                                                                                                                                                                                                                                                                                                                                                                                                                                                                                                                                                                                                                                                                                  | 7,913,560              | 537,269            | <b></b>      |                                         |                             |           |                                                  |                                | ······································ |                |                   |                                         |              |
| 40       | 4995          | Culebra                        | Co. Culebura                                                                                                                                                                                                                                                                                                                                                                                                                                                                                                                                                                                                                                                                                                                                                                                                                                                                                                                                                                                                                                                                                                                                                                                                                                                                                                                                                                                                                                                                                                                                                                                                                                                                                                                                                                                                                                                                                                                                                                                                                                                                                                                   | 7,891,022              | 530,982            |              |                                         |                             |           |                                                  |                                |                                        |                |                   |                                         |              |
| 41       | 4996          | Culebra                        | Co. Culebura                                                                                                                                                                                                                                                                                                                                                                                                                                                                                                                                                                                                                                                                                                                                                                                                                                                                                                                                                                                                                                                                                                                                                                                                                                                                                                                                                                                                                                                                                                                                                                                                                                                                                                                                                                                                                                                                                                                                                                                                                                                                                                                   | 7,891,070              | 530,966            | 1            |                                         |                             |           |                                                  |                                |                                        |                |                   |                                         | ļ            |
| 42       | 4990          | Mendoza                        | San Lorenzo                                                                                                                                                                                                                                                                                                                                                                                                                                                                                                                                                                                                                                                                                                                                                                                                                                                                                                                                                                                                                                                                                                                                                                                                                                                                                                                                                                                                                                                                                                                                                                                                                                                                                                                                                                                                                                                                                                                                                                                                                                                                                                                    | 7,828,210              | 635,727            |              |                                         |                             |           |                                                  |                                |                                        |                |                   |                                         |              |
| 43       | 4985          | Mendoza                        | Mina La Deseada                                                                                                                                                                                                                                                                                                                                                                                                                                                                                                                                                                                                                                                                                                                                                                                                                                                                                                                                                                                                                                                                                                                                                                                                                                                                                                                                                                                                                                                                                                                                                                                                                                                                                                                                                                                                                                                                                                                                                                                                                                                                                                                | 7,824,315              | 634,506            |              |                                         |                             |           |                                                  |                                |                                        |                |                   |                                         |              |
| 44       | 6346<br>6373  | Mendoza<br>Mendoza             | Mina Guadalupe                                                                                                                                                                                                                                                                                                                                                                                                                                                                                                                                                                                                                                                                                                                                                                                                                                                                                                                                                                                                                                                                                                                                                                                                                                                                                                                                                                                                                                                                                                                                                                                                                                                                                                                                                                                                                                                                                                                                                                                                                                                                                                                 | 7,822,418              | 635,692            | 3            | 3.4                                     | 331                         | 20        | 120                                              | 129                            | <5                                     | <b>&lt;</b> 1  | 1                 | 1533                                    | ⟨5           |
| 46       | 4981          | Panizo                         | Mina Guadalupe<br>Vilasaca                                                                                                                                                                                                                                                                                                                                                                                                                                                                                                                                                                                                                                                                                                                                                                                                                                                                                                                                                                                                                                                                                                                                                                                                                                                                                                                                                                                                                                                                                                                                                                                                                                                                                                                                                                                                                                                                                                                                                                                                                                                                                                     | 7,822,233              | 636,672<br>562,083 | <2           | <.5                                     | 4                           | 32        | 60                                               | 8                              | <5                                     | <1             | 2                 | 1080                                    | (5           |
| 47       | 4982          | Panizo                         | Vilasaca                                                                                                                                                                                                                                                                                                                                                                                                                                                                                                                                                                                                                                                                                                                                                                                                                                                                                                                                                                                                                                                                                                                                                                                                                                                                                                                                                                                                                                                                                                                                                                                                                                                                                                                                                                                                                                                                                                                                                                                                                                                                                                                       | 7,802,633              | 560,744            |              |                                         |                             |           |                                                  | · 10                           |                                        |                |                   |                                         |              |
| 48       | 4983          | Panizo                         | Tuico                                                                                                                                                                                                                                                                                                                                                                                                                                                                                                                                                                                                                                                                                                                                                                                                                                                                                                                                                                                                                                                                                                                                                                                                                                                                                                                                                                                                                                                                                                                                                                                                                                                                                                                                                                                                                                                                                                                                                                                                                                                                                                                          | 7,798,449              | 566,330            |              | *************************************** |                             |           |                                                  |                                |                                        |                |                   |                                         |              |
| 49       | 4984          | Panizo                         | Tuko                                                                                                                                                                                                                                                                                                                                                                                                                                                                                                                                                                                                                                                                                                                                                                                                                                                                                                                                                                                                                                                                                                                                                                                                                                                                                                                                                                                                                                                                                                                                                                                                                                                                                                                                                                                                                                                                                                                                                                                                                                                                                                                           | 7,797,294              | 566,262            |              |                                         |                             |           | *                                                |                                |                                        |                |                   |                                         |              |
| 50       | 5712          | Panizo                         | Tulco                                                                                                                                                                                                                                                                                                                                                                                                                                                                                                                                                                                                                                                                                                                                                                                                                                                                                                                                                                                                                                                                                                                                                                                                                                                                                                                                                                                                                                                                                                                                                                                                                                                                                                                                                                                                                                                                                                                                                                                                                                                                                                                          | 7.799.495              | 566,368            | <2           | ⟨.5                                     | 9,                          | 74        | 11                                               | 89                             | ⟨5                                     | <1             | 3                 | 793                                     | 9            |
| 51       | 4955          | Panizo                         | Panizo                                                                                                                                                                                                                                                                                                                                                                                                                                                                                                                                                                                                                                                                                                                                                                                                                                                                                                                                                                                                                                                                                                                                                                                                                                                                                                                                                                                                                                                                                                                                                                                                                                                                                                                                                                                                                                                                                                                                                                                                                                                                                                                         | 7,778,996              | 552,162            |              |                                         |                             |           |                                                  |                                |                                        |                |                   |                                         |              |
| 52       | 4957<br>4958  | Panizo<br>Panizo               | Panizo<br>Panizo                                                                                                                                                                                                                                                                                                                                                                                                                                                                                                                                                                                                                                                                                                                                                                                                                                                                                                                                                                                                                                                                                                                                                                                                                                                                                                                                                                                                                                                                                                                                                                                                                                                                                                                                                                                                                                                                                                                                                                                                                                                                                                               | 7,781,491              | 553,635<br>553,804 |              |                                         |                             |           | · 1                                              |                                |                                        |                |                   |                                         |              |
| 54       | 4959          | Panizo                         | Panizo                                                                                                                                                                                                                                                                                                                                                                                                                                                                                                                                                                                                                                                                                                                                                                                                                                                                                                                                                                                                                                                                                                                                                                                                                                                                                                                                                                                                                                                                                                                                                                                                                                                                                                                                                                                                                                                                                                                                                                                                                                                                                                                         | 7,784,294              | 550,135            |              |                                         |                             |           |                                                  |                                |                                        |                |                   |                                         |              |
| 55       | 4960          | Panizo                         | Panizo                                                                                                                                                                                                                                                                                                                                                                                                                                                                                                                                                                                                                                                                                                                                                                                                                                                                                                                                                                                                                                                                                                                                                                                                                                                                                                                                                                                                                                                                                                                                                                                                                                                                                                                                                                                                                                                                                                                                                                                                                                                                                                                         | 7,784,991              | 549,716            |              |                                         |                             |           |                                                  |                                |                                        |                |                   | *************************************** |              |
| 56       | 5487          | Panîzo                         | Panizo                                                                                                                                                                                                                                                                                                                                                                                                                                                                                                                                                                                                                                                                                                                                                                                                                                                                                                                                                                                                                                                                                                                                                                                                                                                                                                                                                                                                                                                                                                                                                                                                                                                                                                                                                                                                                                                                                                                                                                                                                                                                                                                         | 7,783,488              | 552,962            | ₹2           | <.5                                     | 17                          | 38        | ⟨2                                               | 27                             | 9                                      | <1             | 4                 | 842                                     | ₹5           |
| 57       | 3912          | Sallica                        | Mina Plasumar                                                                                                                                                                                                                                                                                                                                                                                                                                                                                                                                                                                                                                                                                                                                                                                                                                                                                                                                                                                                                                                                                                                                                                                                                                                                                                                                                                                                                                                                                                                                                                                                                                                                                                                                                                                                                                                                                                                                                                                                                                                                                                                  | 7,712,981              | 638,121            | 2            | ₹.5                                     | 16                          | 17        | 16                                               | 16                             | <5                                     | <1             | <1                | 574                                     | <5           |
| 58       | 4924          | Sailica                        | Mina Plasumar                                                                                                                                                                                                                                                                                                                                                                                                                                                                                                                                                                                                                                                                                                                                                                                                                                                                                                                                                                                                                                                                                                                                                                                                                                                                                                                                                                                                                                                                                                                                                                                                                                                                                                                                                                                                                                                                                                                                                                                                                                                                                                                  | 7,714,886              | 638,707            |              |                                         |                             |           |                                                  |                                |                                        |                |                   |                                         |              |
| 59<br>60 | 4961<br>6706  | Sailica                        | Mina Plasumar                                                                                                                                                                                                                                                                                                                                                                                                                                                                                                                                                                                                                                                                                                                                                                                                                                                                                                                                                                                                                                                                                                                                                                                                                                                                                                                                                                                                                                                                                                                                                                                                                                                                                                                                                                                                                                                                                                                                                                                                                                                                                                                  | 7,715,362              | 637,453            |              |                                         |                             |           |                                                  |                                |                                        |                |                   |                                         |              |
| 61       | 2031          | Sailica<br>Sailica             | Mine Plasumer Mine Solucion                                                                                                                                                                                                                                                                                                                                                                                                                                                                                                                                                                                                                                                                                                                                                                                                                                                                                                                                                                                                                                                                                                                                                                                                                                                                                                                                                                                                                                                                                                                                                                                                                                                                                                                                                                                                                                                                                                                                                                                                                                                                                                    | 7,715,606              | 639,364<br>631,623 | <b>√2</b>    | <.5<br><.5                              | 56<br>52                    | 26<br>18  | 442<br>154                                       | 10<br><5                       | 15<br>10                               | <1<br><1       | 2                 | 1183<br>819                             | <5<br>(5     |
| 62       | 2038          | Sailica                        | Mina Solucion                                                                                                                                                                                                                                                                                                                                                                                                                                                                                                                                                                                                                                                                                                                                                                                                                                                                                                                                                                                                                                                                                                                                                                                                                                                                                                                                                                                                                                                                                                                                                                                                                                                                                                                                                                                                                                                                                                                                                                                                                                                                                                                  | 7,712,040              | 631,047            |              | (.0                                     | 92                          | F 6       | 194                                              | (0)                            | 10                                     | <u> </u>       |                   | 919                                     | (5           |
| 63       | 4927          | Calorado                       | Bayos                                                                                                                                                                                                                                                                                                                                                                                                                                                                                                                                                                                                                                                                                                                                                                                                                                                                                                                                                                                                                                                                                                                                                                                                                                                                                                                                                                                                                                                                                                                                                                                                                                                                                                                                                                                                                                                                                                                                                                                                                                                                                                                          | 7,706,987              | 559,702            |              |                                         | 771 -PHILIDS - 484 (1-448-4 |           |                                                  |                                |                                        |                |                   |                                         |              |
| 64       | 2011          | Luxsar                         | 11 - 12-12-12-12-12-12-12-12-12-12-12-12-12-1                                                                                                                                                                                                                                                                                                                                                                                                                                                                                                                                                                                                                                                                                                                                                                                                                                                                                                                                                                                                                                                                                                                                                                                                                                                                                                                                                                                                                                                                                                                                                                                                                                                                                                                                                                                                                                                                                                                                                                                                                                                                                  | 7,678,443              | 595,459            |              |                                         |                             |           |                                                  |                                |                                        |                |                   |                                         |              |
| 65       | 2185          | Luxsar                         |                                                                                                                                                                                                                                                                                                                                                                                                                                                                                                                                                                                                                                                                                                                                                                                                                                                                                                                                                                                                                                                                                                                                                                                                                                                                                                                                                                                                                                                                                                                                                                                                                                                                                                                                                                                                                                                                                                                                                                                                                                                                                                                                | 7,679,500              | 596,731            |              |                                         |                             |           |                                                  |                                |                                        |                |                   |                                         |              |
| 66       | 2188          | Luxsar                         | 11-34-71114-14 1814-14                                                                                                                                                                                                                                                                                                                                                                                                                                                                                                                                                                                                                                                                                                                                                                                                                                                                                                                                                                                                                                                                                                                                                                                                                                                                                                                                                                                                                                                                                                                                                                                                                                                                                                                                                                                                                                                                                                                                                                                                                                                                                                         | 7,679,873              | 596,602            |              |                                         |                             |           |                                                  |                                |                                        |                |                   |                                         |              |
| 67       | 2825<br>2167  | Luxsar                         |                                                                                                                                                                                                                                                                                                                                                                                                                                                                                                                                                                                                                                                                                                                                                                                                                                                                                                                                                                                                                                                                                                                                                                                                                                                                                                                                                                                                                                                                                                                                                                                                                                                                                                                                                                                                                                                                                                                                                                                                                                                                                                                                | 7,679,336              | 596,669            | <2           | <.5                                     | 6                           | 14        | 17                                               | 44                             | ₹5                                     | <b>&lt;</b> 1  | 3                 | 1385                                    | <5           |
| 69       | 2170          | Cachi Unu<br>Sedilla           | Co. Chascos                                                                                                                                                                                                                                                                                                                                                                                                                                                                                                                                                                                                                                                                                                                                                                                                                                                                                                                                                                                                                                                                                                                                                                                                                                                                                                                                                                                                                                                                                                                                                                                                                                                                                                                                                                                                                                                                                                                                                                                                                                                                                                                    | 7,671,624<br>7,660,436 | 615,673<br>626,826 |              |                                         |                             |           |                                                  |                                |                                        |                |                   |                                         |              |
| 70       | 2171          | Sedilla                        | Co. Chascos                                                                                                                                                                                                                                                                                                                                                                                                                                                                                                                                                                                                                                                                                                                                                                                                                                                                                                                                                                                                                                                                                                                                                                                                                                                                                                                                                                                                                                                                                                                                                                                                                                                                                                                                                                                                                                                                                                                                                                                                                                                                                                                    | 7,660,974              | 626,767            | t            |                                         |                             | -         | ,                                                | 1 ***** \$. 1 t. ***********   |                                        |                | ļi                |                                         |              |
| 71       | 3256          | Sedilla                        | Co. Chascos                                                                                                                                                                                                                                                                                                                                                                                                                                                                                                                                                                                                                                                                                                                                                                                                                                                                                                                                                                                                                                                                                                                                                                                                                                                                                                                                                                                                                                                                                                                                                                                                                                                                                                                                                                                                                                                                                                                                                                                                                                                                                                                    | 7,657,235              | 625,725            |              |                                         |                             |           |                                                  |                                |                                        |                | <b></b>           |                                         | l            |
| 72       | 4919          | Sedilla                        | Co. Cliascos                                                                                                                                                                                                                                                                                                                                                                                                                                                                                                                                                                                                                                                                                                                                                                                                                                                                                                                                                                                                                                                                                                                                                                                                                                                                                                                                                                                                                                                                                                                                                                                                                                                                                                                                                                                                                                                                                                                                                                                                                                                                                                                   | 7,659,862              | 625,971            |              |                                         |                             |           |                                                  | 171 II. N. 18-710 II II. II. I |                                        | ·              |                   |                                         |              |
| 73       | 4922          | Sedilla                        | Co. Chascos                                                                                                                                                                                                                                                                                                                                                                                                                                                                                                                                                                                                                                                                                                                                                                                                                                                                                                                                                                                                                                                                                                                                                                                                                                                                                                                                                                                                                                                                                                                                                                                                                                                                                                                                                                                                                                                                                                                                                                                                                                                                                                                    | 7,659,922              | 627,680            |              |                                         |                             |           |                                                  |                                |                                        | PAR 4 1000 1   |                   |                                         |              |
| 74       | 2137          | Sedilla                        | Co. Sedilla                                                                                                                                                                                                                                                                                                                                                                                                                                                                                                                                                                                                                                                                                                                                                                                                                                                                                                                                                                                                                                                                                                                                                                                                                                                                                                                                                                                                                                                                                                                                                                                                                                                                                                                                                                                                                                                                                                                                                                                                                                                                                                                    | 7,647,485              | 620,890            | <2           | <.5                                     | 9                           | 11        | 18                                               | 9                              | <5                                     | <1             | 3                 | 878                                     | <5           |
| 75       | 2139          | Sedilla<br>C-201-              | Co. Sedilla                                                                                                                                                                                                                                                                                                                                                                                                                                                                                                                                                                                                                                                                                                                                                                                                                                                                                                                                                                                                                                                                                                                                                                                                                                                                                                                                                                                                                                                                                                                                                                                                                                                                                                                                                                                                                                                                                                                                                                                                                                                                                                                    | 7,647,350              | 620,725            | <2           | ⟨.5                                     | 13                          | 12        | 28                                               | 13                             | <5                                     | <1             | . 4               | 838                                     | <5           |
| 76       | 2145<br>2807  | Sedilla<br>Sedilla             | Co. Sedilla<br>Co. Sedilla                                                                                                                                                                                                                                                                                                                                                                                                                                                                                                                                                                                                                                                                                                                                                                                                                                                                                                                                                                                                                                                                                                                                                                                                                                                                                                                                                                                                                                                                                                                                                                                                                                                                                                                                                                                                                                                                                                                                                                                                                                                                                                     | 7.647,305              | 619,855<br>621,228 | <2<br><2     | <.5<br><.5                              | 8<br>11                     | 396       | 35                                               | 92                             | 5<br>∠c                                | <1             | 4                 | 770                                     | 40           |
| 78       | 2881          | Sedilla                        | Eskapa                                                                                                                                                                                                                                                                                                                                                                                                                                                                                                                                                                                                                                                                                                                                                                                                                                                                                                                                                                                                                                                                                                                                                                                                                                                                                                                                                                                                                                                                                                                                                                                                                                                                                                                                                                                                                                                                                                                                                                                                                                                                                                                         | 7.648,107              | 634,403            | ⟨2           | 70.4                                    | 20                          | 17<br>641 | 16<br>11                                         | 48<br>32                       | <5<br>360                              | <1<br><1       | 6<br>9            | 839<br>1311                             | <5<br><5     |
| 79       | 3258          | Sedilla                        | Eskapa                                                                                                                                                                                                                                                                                                                                                                                                                                                                                                                                                                                                                                                                                                                                                                                                                                                                                                                                                                                                                                                                                                                                                                                                                                                                                                                                                                                                                                                                                                                                                                                                                                                                                                                                                                                                                                                                                                                                                                                                                                                                                                                         | 7.648,941              | 634.375            | ⟨2           | √.5                                     | 9                           | 29        | 32                                               | 65                             | 300<br>(5)                             | \<br>\         | 2                 | 1154                                    | <b>(5</b>    |
| 80       | 4906          | Sedilla                        | Eskapa                                                                                                                                                                                                                                                                                                                                                                                                                                                                                                                                                                                                                                                                                                                                                                                                                                                                                                                                                                                                                                                                                                                                                                                                                                                                                                                                                                                                                                                                                                                                                                                                                                                                                                                                                                                                                                                                                                                                                                                                                                                                                                                         | 7,650,293              | 634,016            |              |                                         |                             |           |                                                  |                                |                                        |                |                   |                                         | <del>-</del> |
|          |               |                                |                                                                                                                                                                                                                                                                                                                                                                                                                                                                                                                                                                                                                                                                                                                                                                                                                                                                                                                                                                                                                                                                                                                                                                                                                                                                                                                                                                                                                                                                                                                                                                                                                                                                                                                                                                                                                                                                                                                                                                                                                                                                                                                                |                        |                    |              |                                         |                             |           |                                                  |                                |                                        |                |                   |                                         |              |