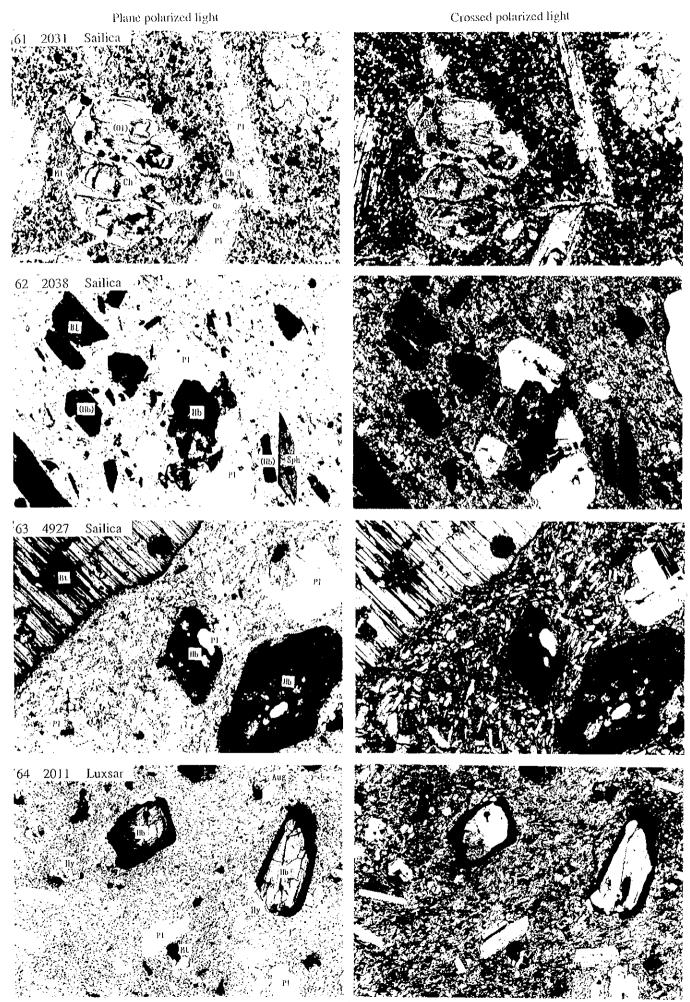

## Appendix 2 Microscopic Observations of Thin Sections

|          | Samula        |                                |                                                                                                                                                                                                                                                                                                                                                                                                                                                                                                                                                                                                                                                                                                                                                                                                                                                                                                                                                                                                                                                                                                                                                                                                                                                                                                                                                                                                                                                                                                                                                                                                                                                                                                                                                                                                                                                                                                                                                                                                                                                                                                                                | LITM (2                | (one 19)           | Au           | A a                                     | Cu                          | Pb        | Zn                                               |                                | Ch.                                    | ш.             | Г <del>и.</del> Т | 0.                                      | (            |
|----------|---------------|--------------------------------|--------------------------------------------------------------------------------------------------------------------------------------------------------------------------------------------------------------------------------------------------------------------------------------------------------------------------------------------------------------------------------------------------------------------------------------------------------------------------------------------------------------------------------------------------------------------------------------------------------------------------------------------------------------------------------------------------------------------------------------------------------------------------------------------------------------------------------------------------------------------------------------------------------------------------------------------------------------------------------------------------------------------------------------------------------------------------------------------------------------------------------------------------------------------------------------------------------------------------------------------------------------------------------------------------------------------------------------------------------------------------------------------------------------------------------------------------------------------------------------------------------------------------------------------------------------------------------------------------------------------------------------------------------------------------------------------------------------------------------------------------------------------------------------------------------------------------------------------------------------------------------------------------------------------------------------------------------------------------------------------------------------------------------------------------------------------------------------------------------------------------------|------------------------|--------------------|--------------|-----------------------------------------|-----------------------------|-----------|--------------------------------------------------|--------------------------------|----------------------------------------|----------------|-------------------|-----------------------------------------|--------------|
| No.      | Sample<br>No. | District                       | Location                                                                                                                                                                                                                                                                                                                                                                                                                                                                                                                                                                                                                                                                                                                                                                                                                                                                                                                                                                                                                                                                                                                                                                                                                                                                                                                                                                                                                                                                                                                                                                                                                                                                                                                                                                                                                                                                                                                                                                                                                                                                                                                       | N N                    | E                  | dqq          | Ag<br>ppm                               | ppm                         | ppm       | ppm                                              | As<br>ppm                      | Sb<br>ppm                              | Hg<br>ppm      | Mo<br>ppm         | 8a<br>ppm                               | Sn<br>ppm    |
| 1        | 6261          | Asu Asuni                      |                                                                                                                                                                                                                                                                                                                                                                                                                                                                                                                                                                                                                                                                                                                                                                                                                                                                                                                                                                                                                                                                                                                                                                                                                                                                                                                                                                                                                                                                                                                                                                                                                                                                                                                                                                                                                                                                                                                                                                                                                                                                                                                                | 7,984,263              | 552.533            |              |                                         |                             |           |                                                  |                                |                                        | .,,            |                   |                                         | FFOO         |
| 2        | 6965          | Asu Asuni                      |                                                                                                                                                                                                                                                                                                                                                                                                                                                                                                                                                                                                                                                                                                                                                                                                                                                                                                                                                                                                                                                                                                                                                                                                                                                                                                                                                                                                                                                                                                                                                                                                                                                                                                                                                                                                                                                                                                                                                                                                                                                                                                                                | 7,984.104              | 552,552            | <2           | <.5                                     | 7                           | <3        | <2                                               | <5                             | <5                                     | <1             | 16                | 316                                     | <5           |
| 3        | 6972          | Asu Asuni                      | The second section of the second seco | 7,984,066              | 552,464            | <2           | ₹.5                                     |                             | 6         | 2                                                | 6                              | ⟨5                                     | <1             | 3                 | 686                                     | <5           |
| 5        | 4977<br>5548  | Chullcani<br>Chullcani         |                                                                                                                                                                                                                                                                                                                                                                                                                                                                                                                                                                                                                                                                                                                                                                                                                                                                                                                                                                                                                                                                                                                                                                                                                                                                                                                                                                                                                                                                                                                                                                                                                                                                                                                                                                                                                                                                                                                                                                                                                                                                                                                                | 7,976,987              | 520,258<br>520,749 | <2           |                                         |                             | 9.9       | 1.4                                              |                                |                                        |                |                   | 2400                                    |              |
| 6        | 5549          | Chullcani                      |                                                                                                                                                                                                                                                                                                                                                                                                                                                                                                                                                                                                                                                                                                                                                                                                                                                                                                                                                                                                                                                                                                                                                                                                                                                                                                                                                                                                                                                                                                                                                                                                                                                                                                                                                                                                                                                                                                                                                                                                                                                                                                                                | 7,977,345              | 520,548            | (2           | ₹.5<br>₹.5                              | 12<br>21                    | 56<br>17  | 14                                               | 24<br>11                       | 6                                      | <u> </u>       | <1<br>1           | 2488<br>1945                            | <5<br><5     |
| 7        | 5558          | Chullcani                      |                                                                                                                                                                                                                                                                                                                                                                                                                                                                                                                                                                                                                                                                                                                                                                                                                                                                                                                                                                                                                                                                                                                                                                                                                                                                                                                                                                                                                                                                                                                                                                                                                                                                                                                                                                                                                                                                                                                                                                                                                                                                                                                                | 7,977,009              | 520,336            | ⟨2           | ₹.5                                     | 7                           | 160       | 9                                                | 10                             | 12                                     | <u>```````</u> | <u>'</u>          | 2156                                    | <5           |
| 8        | 5954          | Ghuilcani                      |                                                                                                                                                                                                                                                                                                                                                                                                                                                                                                                                                                                                                                                                                                                                                                                                                                                                                                                                                                                                                                                                                                                                                                                                                                                                                                                                                                                                                                                                                                                                                                                                                                                                                                                                                                                                                                                                                                                                                                                                                                                                                                                                | 7.975,615              | 518,000            | <2           | <.5                                     | 13                          | 20        | 3                                                | 13                             | 8                                      | ⟨1             | 2                 | 1514                                    | <5           |
| 9        | 5976          | Chullcani                      | TO EXPLICATE TO STATE AND  | 7.975,833              | 519,133            | <2           | < 5                                     | 5                           | 30        | 3                                                | 8                              | 11                                     | <1             | 7                 | 1342                                    | <5           |
| 10       | 5993          | Chullcani                      |                                                                                                                                                                                                                                                                                                                                                                                                                                                                                                                                                                                                                                                                                                                                                                                                                                                                                                                                                                                                                                                                                                                                                                                                                                                                                                                                                                                                                                                                                                                                                                                                                                                                                                                                                                                                                                                                                                                                                                                                                                                                                                                                | 7,978,065              | 520,409            | <2           | <.5                                     | 18                          |           | 48                                               | 24                             | <5                                     | <1             | 2                 | 1080                                    | <5           |
| 11       | 6129          | Chullcani                      |                                                                                                                                                                                                                                                                                                                                                                                                                                                                                                                                                                                                                                                                                                                                                                                                                                                                                                                                                                                                                                                                                                                                                                                                                                                                                                                                                                                                                                                                                                                                                                                                                                                                                                                                                                                                                                                                                                                                                                                                                                                                                                                                | 7,977,260              | 519,087            | <2           | 1.6                                     | 5                           | 191       | 8                                                | 11                             | 13                                     | <1             | 3                 | 1426                                    | <5           |
| 13       | 6244<br>6246  | Chullcani<br>Chullcani         | **************************************                                                                                                                                                                                                                                                                                                                                                                                                                                                                                                                                                                                                                                                                                                                                                                                                                                                                                                                                                                                                                                                                                                                                                                                                                                                                                                                                                                                                                                                                                                                                                                                                                                                                                                                                                                                                                                                                                                                                                                                                                                                                                         | 7,975,685              | 518,179<br>521,920 |              |                                         |                             |           |                                                  |                                |                                        |                |                   |                                         |              |
| 14       | 6256          | Chulicani                      |                                                                                                                                                                                                                                                                                                                                                                                                                                                                                                                                                                                                                                                                                                                                                                                                                                                                                                                                                                                                                                                                                                                                                                                                                                                                                                                                                                                                                                                                                                                                                                                                                                                                                                                                                                                                                                                                                                                                                                                                                                                                                                                                | 7,975,490              | 519,313            |              | ***. 11 takak : k-**                    |                             |           | F 194 1 - 10 10 10 10 10 10 10 10 10 10 10 10 10 |                                |                                        |                |                   |                                         |              |
| 15       | 6257          | Chulicani                      |                                                                                                                                                                                                                                                                                                                                                                                                                                                                                                                                                                                                                                                                                                                                                                                                                                                                                                                                                                                                                                                                                                                                                                                                                                                                                                                                                                                                                                                                                                                                                                                                                                                                                                                                                                                                                                                                                                                                                                                                                                                                                                                                | 7,975,830              | 519,158            |              |                                         |                             |           |                                                  |                                |                                        |                |                   |                                         |              |
| 16       | 6903          | Chullcani                      |                                                                                                                                                                                                                                                                                                                                                                                                                                                                                                                                                                                                                                                                                                                                                                                                                                                                                                                                                                                                                                                                                                                                                                                                                                                                                                                                                                                                                                                                                                                                                                                                                                                                                                                                                                                                                                                                                                                                                                                                                                                                                                                                | 7.978,228              | 519,138            | <2           | ₹5                                      | 8                           | 17        | 27                                               | 16                             | 9                                      | <b>&lt;</b> 1  | <1                | 1407                                    | <5           |
| 17       | 4997          | Sonia Susana                   |                                                                                                                                                                                                                                                                                                                                                                                                                                                                                                                                                                                                                                                                                                                                                                                                                                                                                                                                                                                                                                                                                                                                                                                                                                                                                                                                                                                                                                                                                                                                                                                                                                                                                                                                                                                                                                                                                                                                                                                                                                                                                                                                | 7,919,425              | 515,684            |              |                                         |                             |           |                                                  |                                |                                        |                |                   |                                         |              |
| 18       | 4998          | Sonia Susana                   |                                                                                                                                                                                                                                                                                                                                                                                                                                                                                                                                                                                                                                                                                                                                                                                                                                                                                                                                                                                                                                                                                                                                                                                                                                                                                                                                                                                                                                                                                                                                                                                                                                                                                                                                                                                                                                                                                                                                                                                                                                                                                                                                | 7.917.938              | 517,507            |              |                                         | 1141 800                    | ,         | · · · · · · · · · · · · · · · · · · ·            |                                |                                        |                |                   |                                         |              |
| 19       | 5538          | Sonia Susana                   |                                                                                                                                                                                                                                                                                                                                                                                                                                                                                                                                                                                                                                                                                                                                                                                                                                                                                                                                                                                                                                                                                                                                                                                                                                                                                                                                                                                                                                                                                                                                                                                                                                                                                                                                                                                                                                                                                                                                                                                                                                                                                                                                | 7,920,144              | 512,680            | <2           | <.5                                     | 3                           | 21        | 13                                               | 11                             |                                        | <1             | <1                | 911                                     | <5           |
| 20       | 5913<br>5917  | Sonia Susana<br>Sonia Susana   |                                                                                                                                                                                                                                                                                                                                                                                                                                                                                                                                                                                                                                                                                                                                                                                                                                                                                                                                                                                                                                                                                                                                                                                                                                                                                                                                                                                                                                                                                                                                                                                                                                                                                                                                                                                                                                                                                                                                                                                                                                                                                                                                | 7,917,176              | 517,492            | 11           | 2.1                                     | 133                         | 73        | 130                                              | 119                            | 8                                      | <1             | 36                | 926                                     | 8            |
| 22       | 5929          | Sonia Susana                   |                                                                                                                                                                                                                                                                                                                                                                                                                                                                                                                                                                                                                                                                                                                                                                                                                                                                                                                                                                                                                                                                                                                                                                                                                                                                                                                                                                                                                                                                                                                                                                                                                                                                                                                                                                                                                                                                                                                                                                                                                                                                                                                                | 7,917,208              | 516,802<br>514,636 | ⟨2           | <.5<br><.5                              | 31<br>5                     | 85        | 574<br>17                                        | 12<br>12                       | (5                                     | <b>(1</b>      | 13                | 1756                                    | <5<br><5     |
| 23       | 5936          | Sonia Susana                   | 11. The offst constituted dates in the conserver common resources comp                                                                                                                                                                                                                                                                                                                                                                                                                                                                                                                                                                                                                                                                                                                                                                                                                                                                                                                                                                                                                                                                                                                                                                                                                                                                                                                                                                                                                                                                                                                                                                                                                                                                                                                                                                                                                                                                                                                                                                                                                                                         | 7,917,435              | 514,291            | <2           | (.5                                     | 10                          | 14        | 35                                               | 7                              | <5<br><5                               | (1<br>(1       | (1<br>(1          | 2166<br>266                             | <5<br><5     |
| 24       | 5939          | Sonia Susana                   |                                                                                                                                                                                                                                                                                                                                                                                                                                                                                                                                                                                                                                                                                                                                                                                                                                                                                                                                                                                                                                                                                                                                                                                                                                                                                                                                                                                                                                                                                                                                                                                                                                                                                                                                                                                                                                                                                                                                                                                                                                                                                                                                | 7,914,714              | 517,394            | ⟨2           | <.5                                     | 4                           | 110       | 108                                              | 10                             | <5                                     | <u>\\</u>      | 2                 | 1146                                    | <b>(5</b>    |
| 25       | 5944          | Sonia Susana                   |                                                                                                                                                                                                                                                                                                                                                                                                                                                                                                                                                                                                                                                                                                                                                                                                                                                                                                                                                                                                                                                                                                                                                                                                                                                                                                                                                                                                                                                                                                                                                                                                                                                                                                                                                                                                                                                                                                                                                                                                                                                                                                                                | 7,915,639              | 517,468            | 4            | 0.9                                     | 34                          | 23        | 69                                               | 14                             | <5                                     | ۲۱             | 5                 | 769                                     | ₹5           |
| 26       | 6057          | Sonia Susana                   |                                                                                                                                                                                                                                                                                                                                                                                                                                                                                                                                                                                                                                                                                                                                                                                                                                                                                                                                                                                                                                                                                                                                                                                                                                                                                                                                                                                                                                                                                                                                                                                                                                                                                                                                                                                                                                                                                                                                                                                                                                                                                                                                | 7.916,695              | 518,597            | 30           | 6.2                                     | 184                         | 408       | 512                                              | 112                            | 7                                      | <1             | 6                 | 1737                                    | <5           |
| 27       | 6085          | Sonia Susana                   |                                                                                                                                                                                                                                                                                                                                                                                                                                                                                                                                                                                                                                                                                                                                                                                                                                                                                                                                                                                                                                                                                                                                                                                                                                                                                                                                                                                                                                                                                                                                                                                                                                                                                                                                                                                                                                                                                                                                                                                                                                                                                                                                | 7,919,027              | 519,487            | 9            | 1.6                                     | 296                         | 199       | 3215                                             | 11                             | <5                                     | <1             | 4                 | 368                                     | <5           |
| 28       | 6238          | Sonia Susana                   |                                                                                                                                                                                                                                                                                                                                                                                                                                                                                                                                                                                                                                                                                                                                                                                                                                                                                                                                                                                                                                                                                                                                                                                                                                                                                                                                                                                                                                                                                                                                                                                                                                                                                                                                                                                                                                                                                                                                                                                                                                                                                                                                | 7,918,414              | 516,805            | ļ            |                                         |                             |           |                                                  |                                |                                        |                |                   |                                         |              |
| 29<br>30 | 6240<br>6242  | Sonia Susana                   |                                                                                                                                                                                                                                                                                                                                                                                                                                                                                                                                                                                                                                                                                                                                                                                                                                                                                                                                                                                                                                                                                                                                                                                                                                                                                                                                                                                                                                                                                                                                                                                                                                                                                                                                                                                                                                                                                                                                                                                                                                                                                                                                | 7,917,455              | 516,944            |              |                                         |                             |           |                                                  | p                              |                                        |                |                   |                                         |              |
| 31       | 6248          | Sonia Susana<br>Blanca Nieves  | Blanca Nieves                                                                                                                                                                                                                                                                                                                                                                                                                                                                                                                                                                                                                                                                                                                                                                                                                                                                                                                                                                                                                                                                                                                                                                                                                                                                                                                                                                                                                                                                                                                                                                                                                                                                                                                                                                                                                                                                                                                                                                                                                                                                                                                  | 7,914,615<br>8,009,893 | 517,573            | <del> </del> |                                         |                             |           |                                                  |                                |                                        |                |                   |                                         | ļ            |
| 32       | 6249          | Blanca Nieves                  | Blanca Nieves                                                                                                                                                                                                                                                                                                                                                                                                                                                                                                                                                                                                                                                                                                                                                                                                                                                                                                                                                                                                                                                                                                                                                                                                                                                                                                                                                                                                                                                                                                                                                                                                                                                                                                                                                                                                                                                                                                                                                                                                                                                                                                                  | 8,008,870              | 505,530            | <u> </u>     |                                         |                             |           |                                                  |                                |                                        |                |                   |                                         |              |
| 33       | 6250          | Blanca Nieves                  | Blanca Nieves                                                                                                                                                                                                                                                                                                                                                                                                                                                                                                                                                                                                                                                                                                                                                                                                                                                                                                                                                                                                                                                                                                                                                                                                                                                                                                                                                                                                                                                                                                                                                                                                                                                                                                                                                                                                                                                                                                                                                                                                                                                                                                                  | 8.010,420              | 505,514            | d            |                                         |                             |           |                                                  |                                |                                        |                |                   | to a feed comme                         |              |
| 34       | 6251          | Blanca Nieves                  | Blanca Nieves                                                                                                                                                                                                                                                                                                                                                                                                                                                                                                                                                                                                                                                                                                                                                                                                                                                                                                                                                                                                                                                                                                                                                                                                                                                                                                                                                                                                                                                                                                                                                                                                                                                                                                                                                                                                                                                                                                                                                                                                                                                                                                                  | 8,008,287              | 505,801            |              |                                         |                             |           |                                                  |                                |                                        |                |                   |                                         |              |
| 35       | 6254          | Blanca Nieves                  | Blanca Nieves                                                                                                                                                                                                                                                                                                                                                                                                                                                                                                                                                                                                                                                                                                                                                                                                                                                                                                                                                                                                                                                                                                                                                                                                                                                                                                                                                                                                                                                                                                                                                                                                                                                                                                                                                                                                                                                                                                                                                                                                                                                                                                                  | 8.007.976              | 502,397            |              |                                         |                             |           |                                                  |                                |                                        |                |                   |                                         |              |
| 36       | 6255          | Bianca Nieves                  | Blanca Nieves                                                                                                                                                                                                                                                                                                                                                                                                                                                                                                                                                                                                                                                                                                                                                                                                                                                                                                                                                                                                                                                                                                                                                                                                                                                                                                                                                                                                                                                                                                                                                                                                                                                                                                                                                                                                                                                                                                                                                                                                                                                                                                                  | 8,007,543              | 502,456            |              |                                         |                             |           |                                                  |                                |                                        |                |                   |                                         |              |
| 38       | 6259<br>6260  | Blania Nieves<br>Blania Nieves | Titicayo<br>Titicayo                                                                                                                                                                                                                                                                                                                                                                                                                                                                                                                                                                                                                                                                                                                                                                                                                                                                                                                                                                                                                                                                                                                                                                                                                                                                                                                                                                                                                                                                                                                                                                                                                                                                                                                                                                                                                                                                                                                                                                                                                                                                                                           | 8,018,640<br>8,016,541 | 519,965<br>522,467 |              |                                         |                             |           |                                                  |                                |                                        |                |                   |                                         |              |
| 39       | 4993          | Carangas                       | San Francisco                                                                                                                                                                                                                                                                                                                                                                                                                                                                                                                                                                                                                                                                                                                                                                                                                                                                                                                                                                                                                                                                                                                                                                                                                                                                                                                                                                                                                                                                                                                                                                                                                                                                                                                                                                                                                                                                                                                                                                                                                                                                                                                  | 7,913,560              | 537,269            | <b></b>      |                                         |                             |           |                                                  |                                | ······································ |                |                   |                                         |              |
| 40       | 4995          | Culebra                        | Co. Culebura                                                                                                                                                                                                                                                                                                                                                                                                                                                                                                                                                                                                                                                                                                                                                                                                                                                                                                                                                                                                                                                                                                                                                                                                                                                                                                                                                                                                                                                                                                                                                                                                                                                                                                                                                                                                                                                                                                                                                                                                                                                                                                                   | 7,891,022              | 530,982            |              |                                         |                             |           |                                                  |                                |                                        |                |                   |                                         |              |
| 41       | 4996          | Culebra                        | Co. Culebura                                                                                                                                                                                                                                                                                                                                                                                                                                                                                                                                                                                                                                                                                                                                                                                                                                                                                                                                                                                                                                                                                                                                                                                                                                                                                                                                                                                                                                                                                                                                                                                                                                                                                                                                                                                                                                                                                                                                                                                                                                                                                                                   | 7,891,070              | 530,966            | 1            |                                         |                             |           |                                                  |                                |                                        |                |                   |                                         | ļ            |
| 42       | 4990          | Mendoza                        | San Lorenzo                                                                                                                                                                                                                                                                                                                                                                                                                                                                                                                                                                                                                                                                                                                                                                                                                                                                                                                                                                                                                                                                                                                                                                                                                                                                                                                                                                                                                                                                                                                                                                                                                                                                                                                                                                                                                                                                                                                                                                                                                                                                                                                    | 7,828,210              | 635,727            |              |                                         |                             |           |                                                  |                                |                                        |                |                   |                                         |              |
| 43       | 4985          | Mendoza                        | Mina La Deseada                                                                                                                                                                                                                                                                                                                                                                                                                                                                                                                                                                                                                                                                                                                                                                                                                                                                                                                                                                                                                                                                                                                                                                                                                                                                                                                                                                                                                                                                                                                                                                                                                                                                                                                                                                                                                                                                                                                                                                                                                                                                                                                | 7,824,315              | 634,506            |              |                                         |                             |           |                                                  |                                |                                        |                |                   |                                         |              |
| 44       | 6346<br>6373  | Mendoza<br>Mendoza             | Mina Guadalupe                                                                                                                                                                                                                                                                                                                                                                                                                                                                                                                                                                                                                                                                                                                                                                                                                                                                                                                                                                                                                                                                                                                                                                                                                                                                                                                                                                                                                                                                                                                                                                                                                                                                                                                                                                                                                                                                                                                                                                                                                                                                                                                 | 7,822,418              | 635,692            | 3            | 3.4                                     | 331                         | 20        | 120                                              | 129                            | <5                                     | <b>&lt;</b> 1  | 1                 | 1533                                    | ⟨5           |
| 46       | 4981          | Panizo                         | Mina Guadalupe<br>Vilasaca                                                                                                                                                                                                                                                                                                                                                                                                                                                                                                                                                                                                                                                                                                                                                                                                                                                                                                                                                                                                                                                                                                                                                                                                                                                                                                                                                                                                                                                                                                                                                                                                                                                                                                                                                                                                                                                                                                                                                                                                                                                                                                     | 7,822,233              | 636,672<br>562,083 | <2           | <.5                                     | 4                           | 32        | 60                                               | 8                              | <5                                     | <1             | 2                 | 1080                                    | (5           |
| 47       | 4982          | Panizo                         | Vilasaca                                                                                                                                                                                                                                                                                                                                                                                                                                                                                                                                                                                                                                                                                                                                                                                                                                                                                                                                                                                                                                                                                                                                                                                                                                                                                                                                                                                                                                                                                                                                                                                                                                                                                                                                                                                                                                                                                                                                                                                                                                                                                                                       | 7,802,633              | 560,744            |              |                                         |                             |           |                                                  | · 10                           |                                        |                |                   |                                         |              |
| 48       | 4983          | Panizo                         | Tuico                                                                                                                                                                                                                                                                                                                                                                                                                                                                                                                                                                                                                                                                                                                                                                                                                                                                                                                                                                                                                                                                                                                                                                                                                                                                                                                                                                                                                                                                                                                                                                                                                                                                                                                                                                                                                                                                                                                                                                                                                                                                                                                          | 7,798,449              | 566,330            |              | *************************************** |                             |           |                                                  |                                |                                        |                |                   |                                         |              |
| 49       | 4984          | Panizo                         | Tuko                                                                                                                                                                                                                                                                                                                                                                                                                                                                                                                                                                                                                                                                                                                                                                                                                                                                                                                                                                                                                                                                                                                                                                                                                                                                                                                                                                                                                                                                                                                                                                                                                                                                                                                                                                                                                                                                                                                                                                                                                                                                                                                           | 7,797,294              | 566,262            |              |                                         |                             |           | *                                                |                                |                                        |                |                   |                                         |              |
| 50       | 5712          | Panizo                         | Tulco                                                                                                                                                                                                                                                                                                                                                                                                                                                                                                                                                                                                                                                                                                                                                                                                                                                                                                                                                                                                                                                                                                                                                                                                                                                                                                                                                                                                                                                                                                                                                                                                                                                                                                                                                                                                                                                                                                                                                                                                                                                                                                                          | 7.799.495              | 566,368            | <2           | ⟨.5                                     | 9,                          | 74        | 11                                               | 89                             | ⟨5                                     | <1             | 3                 | 793                                     | 9            |
| 51       | 4955          | Panizo                         | Panizo                                                                                                                                                                                                                                                                                                                                                                                                                                                                                                                                                                                                                                                                                                                                                                                                                                                                                                                                                                                                                                                                                                                                                                                                                                                                                                                                                                                                                                                                                                                                                                                                                                                                                                                                                                                                                                                                                                                                                                                                                                                                                                                         | 7,778,996              | 552,162            |              |                                         |                             |           |                                                  |                                |                                        |                |                   |                                         |              |
| 52       | 4957<br>4958  | Panizo<br>Panizo               | Panizo<br>Panizo                                                                                                                                                                                                                                                                                                                                                                                                                                                                                                                                                                                                                                                                                                                                                                                                                                                                                                                                                                                                                                                                                                                                                                                                                                                                                                                                                                                                                                                                                                                                                                                                                                                                                                                                                                                                                                                                                                                                                                                                                                                                                                               | 7,781,491              | 553,635<br>553,804 |              |                                         |                             |           | · 1                                              |                                |                                        |                |                   |                                         |              |
| 54       | 4959          | Panizo                         | Panizo                                                                                                                                                                                                                                                                                                                                                                                                                                                                                                                                                                                                                                                                                                                                                                                                                                                                                                                                                                                                                                                                                                                                                                                                                                                                                                                                                                                                                                                                                                                                                                                                                                                                                                                                                                                                                                                                                                                                                                                                                                                                                                                         | 7,784,294              | 550,135            |              |                                         |                             |           |                                                  |                                |                                        |                |                   |                                         |              |
| 55       | 4960          | Panizo                         | Panizo                                                                                                                                                                                                                                                                                                                                                                                                                                                                                                                                                                                                                                                                                                                                                                                                                                                                                                                                                                                                                                                                                                                                                                                                                                                                                                                                                                                                                                                                                                                                                                                                                                                                                                                                                                                                                                                                                                                                                                                                                                                                                                                         | 7,784,991              | 549,716            |              |                                         |                             |           |                                                  |                                |                                        |                |                   | *************************************** |              |
| 56       | 5487          | Panîzo                         | Panizo                                                                                                                                                                                                                                                                                                                                                                                                                                                                                                                                                                                                                                                                                                                                                                                                                                                                                                                                                                                                                                                                                                                                                                                                                                                                                                                                                                                                                                                                                                                                                                                                                                                                                                                                                                                                                                                                                                                                                                                                                                                                                                                         | 7,783,488              | 552,962            | ₹2           | <.5                                     | 17                          | 38        | ⟨2                                               | 27                             | 9                                      | <1             | 4                 | 842                                     | ₹5           |
| 57       | 3912          | Sallica                        | Mina Plasumar                                                                                                                                                                                                                                                                                                                                                                                                                                                                                                                                                                                                                                                                                                                                                                                                                                                                                                                                                                                                                                                                                                                                                                                                                                                                                                                                                                                                                                                                                                                                                                                                                                                                                                                                                                                                                                                                                                                                                                                                                                                                                                                  | 7,712,981              | 638,121            | 2            | ₹.5                                     | 16                          | 17        | 16                                               | 16                             | <5                                     | <1             | <1                | 574                                     | <5           |
| 58       | 4924          | Sailica                        | Mina Plasumar                                                                                                                                                                                                                                                                                                                                                                                                                                                                                                                                                                                                                                                                                                                                                                                                                                                                                                                                                                                                                                                                                                                                                                                                                                                                                                                                                                                                                                                                                                                                                                                                                                                                                                                                                                                                                                                                                                                                                                                                                                                                                                                  | 7,714,886              | 638,707            |              |                                         |                             |           |                                                  |                                |                                        |                |                   |                                         |              |
| 59<br>60 | 4961<br>6706  | Sailica                        | Mina Plasumar                                                                                                                                                                                                                                                                                                                                                                                                                                                                                                                                                                                                                                                                                                                                                                                                                                                                                                                                                                                                                                                                                                                                                                                                                                                                                                                                                                                                                                                                                                                                                                                                                                                                                                                                                                                                                                                                                                                                                                                                                                                                                                                  | 7,715,362              | 637,453            |              |                                         |                             |           |                                                  |                                |                                        |                |                   |                                         |              |
| 61       | 2031          | Sailica<br>Sailica             | Mine Plasumer Mine Solucion                                                                                                                                                                                                                                                                                                                                                                                                                                                                                                                                                                                                                                                                                                                                                                                                                                                                                                                                                                                                                                                                                                                                                                                                                                                                                                                                                                                                                                                                                                                                                                                                                                                                                                                                                                                                                                                                                                                                                                                                                                                                                                    | 7,715,606              | 639,364<br>631,623 | <b>√2</b>    | <.5<br><.5                              | 56<br>52                    | 26<br>18  | 442<br>154                                       | 10<br><5                       | 15<br>10                               | <1<br><1       | 2                 | 1183<br>819                             | <5<br>(5     |
| 62       | 2038          | Sailica                        | Mina Solucion                                                                                                                                                                                                                                                                                                                                                                                                                                                                                                                                                                                                                                                                                                                                                                                                                                                                                                                                                                                                                                                                                                                                                                                                                                                                                                                                                                                                                                                                                                                                                                                                                                                                                                                                                                                                                                                                                                                                                                                                                                                                                                                  | 7,712,040              | 631,047            |              | (.0                                     | 92                          | F 6       | 194                                              | (0)                            | 10                                     | <u> </u>       |                   | 919                                     | (5           |
| 63       | 4927          | Calorado                       | Bayos                                                                                                                                                                                                                                                                                                                                                                                                                                                                                                                                                                                                                                                                                                                                                                                                                                                                                                                                                                                                                                                                                                                                                                                                                                                                                                                                                                                                                                                                                                                                                                                                                                                                                                                                                                                                                                                                                                                                                                                                                                                                                                                          | 7,706,987              | 559,702            |              |                                         | 771 -PHILIDS - 484 (1-448-4 |           |                                                  |                                |                                        |                |                   |                                         |              |
| 64       | 2011          | Luxsar                         | 11 - 12-12-12-12-12-12-12-12-12-12-12-12-12-1                                                                                                                                                                                                                                                                                                                                                                                                                                                                                                                                                                                                                                                                                                                                                                                                                                                                                                                                                                                                                                                                                                                                                                                                                                                                                                                                                                                                                                                                                                                                                                                                                                                                                                                                                                                                                                                                                                                                                                                                                                                                                  | 7,678,443              | 595,459            |              |                                         |                             |           |                                                  |                                |                                        |                |                   |                                         |              |
| 65       | 2185          | Luxsar                         |                                                                                                                                                                                                                                                                                                                                                                                                                                                                                                                                                                                                                                                                                                                                                                                                                                                                                                                                                                                                                                                                                                                                                                                                                                                                                                                                                                                                                                                                                                                                                                                                                                                                                                                                                                                                                                                                                                                                                                                                                                                                                                                                | 7,679,500              | 596,731            |              |                                         |                             |           |                                                  |                                |                                        |                |                   |                                         |              |
| 66       | 2188          | Luxsar                         | 11-34-71114-14 1814-14                                                                                                                                                                                                                                                                                                                                                                                                                                                                                                                                                                                                                                                                                                                                                                                                                                                                                                                                                                                                                                                                                                                                                                                                                                                                                                                                                                                                                                                                                                                                                                                                                                                                                                                                                                                                                                                                                                                                                                                                                                                                                                         | 7,679,873              | 596,602            |              |                                         |                             |           |                                                  |                                |                                        |                |                   |                                         |              |
| 67       | 2825<br>2167  | Luxsar                         |                                                                                                                                                                                                                                                                                                                                                                                                                                                                                                                                                                                                                                                                                                                                                                                                                                                                                                                                                                                                                                                                                                                                                                                                                                                                                                                                                                                                                                                                                                                                                                                                                                                                                                                                                                                                                                                                                                                                                                                                                                                                                                                                | 7,679,336              | 596,669            | <2           | <.5                                     | 6                           | 14        | 17                                               | 44                             | ₹5                                     | <b>&lt;</b> 1  | 3                 | 1385                                    | <5           |
| 69       | 2170          | Cachi Unu<br>Sedilla           | Co. Chascos                                                                                                                                                                                                                                                                                                                                                                                                                                                                                                                                                                                                                                                                                                                                                                                                                                                                                                                                                                                                                                                                                                                                                                                                                                                                                                                                                                                                                                                                                                                                                                                                                                                                                                                                                                                                                                                                                                                                                                                                                                                                                                                    | 7,671,624<br>7,660,436 | 615,673<br>626,826 |              |                                         |                             |           |                                                  |                                |                                        |                |                   |                                         |              |
| 70       | 2171          | Sedilla                        | Co. Chascos                                                                                                                                                                                                                                                                                                                                                                                                                                                                                                                                                                                                                                                                                                                                                                                                                                                                                                                                                                                                                                                                                                                                                                                                                                                                                                                                                                                                                                                                                                                                                                                                                                                                                                                                                                                                                                                                                                                                                                                                                                                                                                                    | 7,660,974              | 626,767            | t            |                                         |                             | -         | ,                                                | 1 ***** \$. 1 t. ***********   |                                        |                | ļi                |                                         |              |
| 71       | 3256          | Sedilla                        | Co. Chascos                                                                                                                                                                                                                                                                                                                                                                                                                                                                                                                                                                                                                                                                                                                                                                                                                                                                                                                                                                                                                                                                                                                                                                                                                                                                                                                                                                                                                                                                                                                                                                                                                                                                                                                                                                                                                                                                                                                                                                                                                                                                                                                    | 7,657,235              | 625,725            |              |                                         |                             |           |                                                  |                                |                                        |                | <b></b>           |                                         | l            |
| 72       | 4919          | Sedilla                        | Co. Cliascos                                                                                                                                                                                                                                                                                                                                                                                                                                                                                                                                                                                                                                                                                                                                                                                                                                                                                                                                                                                                                                                                                                                                                                                                                                                                                                                                                                                                                                                                                                                                                                                                                                                                                                                                                                                                                                                                                                                                                                                                                                                                                                                   | 7,659,862              | 625,971            |              |                                         |                             |           |                                                  | 171 II. N. 18-710 II II. II. I |                                        | ·              |                   |                                         |              |
| 73       | 4922          | Sedilla                        | Co. Chascos                                                                                                                                                                                                                                                                                                                                                                                                                                                                                                                                                                                                                                                                                                                                                                                                                                                                                                                                                                                                                                                                                                                                                                                                                                                                                                                                                                                                                                                                                                                                                                                                                                                                                                                                                                                                                                                                                                                                                                                                                                                                                                                    | 7,659,922              | 627,680            |              |                                         |                             |           |                                                  |                                |                                        | PAR 4 1000 1   |                   |                                         |              |
| 74       | 2137          | Sedilla                        | Co. Sedilla                                                                                                                                                                                                                                                                                                                                                                                                                                                                                                                                                                                                                                                                                                                                                                                                                                                                                                                                                                                                                                                                                                                                                                                                                                                                                                                                                                                                                                                                                                                                                                                                                                                                                                                                                                                                                                                                                                                                                                                                                                                                                                                    | 7,647,485              | 620,890            | <2           | <.5                                     | 9                           | 11        | 18                                               | 9                              | <5                                     | <1             | 3                 | 878                                     | <5           |
| 75       | 2139          | Sedilla<br>C-201-              | Co. Sedilla                                                                                                                                                                                                                                                                                                                                                                                                                                                                                                                                                                                                                                                                                                                                                                                                                                                                                                                                                                                                                                                                                                                                                                                                                                                                                                                                                                                                                                                                                                                                                                                                                                                                                                                                                                                                                                                                                                                                                                                                                                                                                                                    | 7,647,350              | 620,725            | <2           | ⟨.5                                     | 13                          | 12        | 28                                               | 13                             | <5                                     | <1             | . 4               | 838                                     | <5           |
| 76       | 2145<br>2807  | Sedilla<br>Sedilla             | Co. Sedilla<br>Co. Sedilla                                                                                                                                                                                                                                                                                                                                                                                                                                                                                                                                                                                                                                                                                                                                                                                                                                                                                                                                                                                                                                                                                                                                                                                                                                                                                                                                                                                                                                                                                                                                                                                                                                                                                                                                                                                                                                                                                                                                                                                                                                                                                                     | 7.647,305              | 619,855<br>621,228 | <2<br><2     | <.5<br><.5                              | 8<br>11                     | 396       | 35                                               | 92                             | 5<br>∠c                                | <1             | 4                 | 770                                     | 40           |
| 78       | 2881          | Sedilla                        | Eskapa                                                                                                                                                                                                                                                                                                                                                                                                                                                                                                                                                                                                                                                                                                                                                                                                                                                                                                                                                                                                                                                                                                                                                                                                                                                                                                                                                                                                                                                                                                                                                                                                                                                                                                                                                                                                                                                                                                                                                                                                                                                                                                                         | 7.648,107              | 634,403            | ⟨2           | 70.4                                    | 20                          | 17<br>641 | 16<br>11                                         | 48<br>32                       | <5<br>360                              | <1<br><1       | 6<br>9            | 839<br>1311                             | <5<br><5     |
| 79       | 3258          | Sedilla                        | Eskapa                                                                                                                                                                                                                                                                                                                                                                                                                                                                                                                                                                                                                                                                                                                                                                                                                                                                                                                                                                                                                                                                                                                                                                                                                                                                                                                                                                                                                                                                                                                                                                                                                                                                                                                                                                                                                                                                                                                                                                                                                                                                                                                         | 7.648,941              | 634.375            | ⟨2           | √.5                                     | 9                           | 29        | 32                                               | 65                             | 300<br>(5)                             | \<br>\         | 2                 | 1154                                    | <b>(5</b>    |
| 80       | 4906          | Sedilla                        | Eskapa                                                                                                                                                                                                                                                                                                                                                                                                                                                                                                                                                                                                                                                                                                                                                                                                                                                                                                                                                                                                                                                                                                                                                                                                                                                                                                                                                                                                                                                                                                                                                                                                                                                                                                                                                                                                                                                                                                                                                                                                                                                                                                                         | 7,650,293              | 634,016            |              |                                         |                             |           |                                                  |                                |                                        |                |                   |                                         | <del>-</del> |
|          |               |                                |                                                                                                                                                                                                                                                                                                                                                                                                                                                                                                                                                                                                                                                                                                                                                                                                                                                                                                                                                                                                                                                                                                                                                                                                                                                                                                                                                                                                                                                                                                                                                                                                                                                                                                                                                                                                                                                                                                                                                                                                                                                                                                                                |                        |                    |              |                                         |                             |           |                                                  |                                |                                        |                |                   |                                         |              |