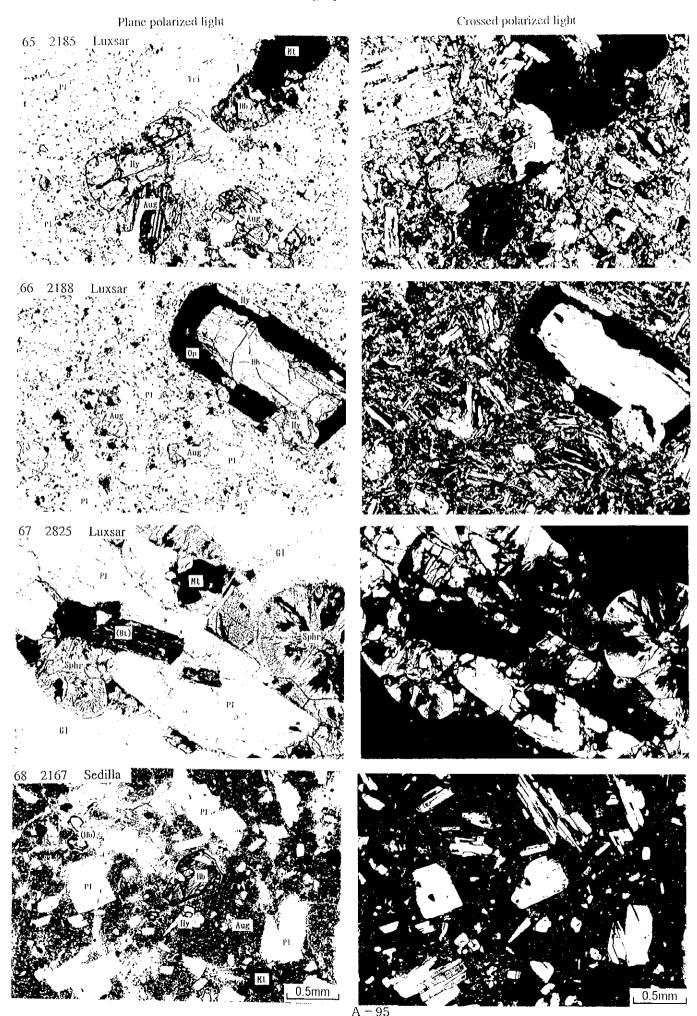

## Appendix 2 Microscopic Observations of Thin Sections

|          | Samula        |                                |                                                                                                                                                                                                                                                                                                                                                                                                                                                                                                                                                                                                                                                                                                                                                                                                                                                                                                                                                                                                                                                                                                                                                                                                                                                                                                                                                                                                                                                                                                                                                                                                                                                                                                                                                                                                                                                                                                                                                                                                                                                                                                                                | LITM (2                | (one 19)           | Au           | A a                                     | Cu                          | Pb        | Zn                                               |                                | Ch.                                    | ш.             | Г <del>и.</del> Т | 0.                                      | (            |
|----------|---------------|--------------------------------|--------------------------------------------------------------------------------------------------------------------------------------------------------------------------------------------------------------------------------------------------------------------------------------------------------------------------------------------------------------------------------------------------------------------------------------------------------------------------------------------------------------------------------------------------------------------------------------------------------------------------------------------------------------------------------------------------------------------------------------------------------------------------------------------------------------------------------------------------------------------------------------------------------------------------------------------------------------------------------------------------------------------------------------------------------------------------------------------------------------------------------------------------------------------------------------------------------------------------------------------------------------------------------------------------------------------------------------------------------------------------------------------------------------------------------------------------------------------------------------------------------------------------------------------------------------------------------------------------------------------------------------------------------------------------------------------------------------------------------------------------------------------------------------------------------------------------------------------------------------------------------------------------------------------------------------------------------------------------------------------------------------------------------------------------------------------------------------------------------------------------------|------------------------|--------------------|--------------|-----------------------------------------|-----------------------------|-----------|--------------------------------------------------|--------------------------------|----------------------------------------|----------------|-------------------|-----------------------------------------|--------------|
| No.      | Sample<br>No. | District                       | Location                                                                                                                                                                                                                                                                                                                                                                                                                                                                                                                                                                                                                                                                                                                                                                                                                                                                                                                                                                                                                                                                                                                                                                                                                                                                                                                                                                                                                                                                                                                                                                                                                                                                                                                                                                                                                                                                                                                                                                                                                                                                                                                       | N N                    | E                  | dqq          | Ag<br>ppm                               | ppm                         | ppm       | ppm                                              | As<br>ppm                      | Sb<br>ppm                              | Hg<br>ppm      | Mo<br>ppm         | 8a<br>ppm                               | Sn<br>ppm    |
| 1        | 6261          | Asu Asuni                      |                                                                                                                                                                                                                                                                                                                                                                                                                                                                                                                                                                                                                                                                                                                                                                                                                                                                                                                                                                                                                                                                                                                                                                                                                                                                                                                                                                                                                                                                                                                                                                                                                                                                                                                                                                                                                                                                                                                                                                                                                                                                                                                                | 7,984,263              | 552.533            |              |                                         |                             |           |                                                  |                                |                                        | .,,            |                   |                                         | FFOO         |
| 2        | 6965          | Asu Asuni                      |                                                                                                                                                                                                                                                                                                                                                                                                                                                                                                                                                                                                                                                                                                                                                                                                                                                                                                                                                                                                                                                                                                                                                                                                                                                                                                                                                                                                                                                                                                                                                                                                                                                                                                                                                                                                                                                                                                                                                                                                                                                                                                                                | 7,984.104              | 552,552            | <2           | <.5                                     | 7                           | <3        | <2                                               | <5                             | <5                                     | <1             | 16                | 316                                     | <5           |
| 3        | 6972          | Asu Asuni                      | The second section of the second seco | 7,984,066              | 552,464            | <2           | ₹.5                                     |                             | 6         | 2                                                | 6                              | ⟨5                                     | <1             | 3                 | 686                                     | <5           |
| 5        | 4977<br>5548  | Chullcani<br>Chullcani         |                                                                                                                                                                                                                                                                                                                                                                                                                                                                                                                                                                                                                                                                                                                                                                                                                                                                                                                                                                                                                                                                                                                                                                                                                                                                                                                                                                                                                                                                                                                                                                                                                                                                                                                                                                                                                                                                                                                                                                                                                                                                                                                                | 7,976,987              | 520,258<br>520,749 | <2           |                                         |                             | 9.9       | 1.4                                              |                                |                                        |                |                   | 2400                                    |              |
| 6        | 5549          | Chullcani                      |                                                                                                                                                                                                                                                                                                                                                                                                                                                                                                                                                                                                                                                                                                                                                                                                                                                                                                                                                                                                                                                                                                                                                                                                                                                                                                                                                                                                                                                                                                                                                                                                                                                                                                                                                                                                                                                                                                                                                                                                                                                                                                                                | 7,977,345              | 520,548            | (2           | ₹.5<br>₹.5                              | 12<br>21                    | 56<br>17  | 14                                               | 24<br>11                       | 6                                      | <u> </u>       | <1<br>1           | 2488<br>1945                            | <5<br><5     |
| 7        | 5558          | Chullcani                      |                                                                                                                                                                                                                                                                                                                                                                                                                                                                                                                                                                                                                                                                                                                                                                                                                                                                                                                                                                                                                                                                                                                                                                                                                                                                                                                                                                                                                                                                                                                                                                                                                                                                                                                                                                                                                                                                                                                                                                                                                                                                                                                                | 7,977,009              | 520,336            | ⟨2           | ₹.5                                     | 7                           | 160       | 9                                                | 10                             | 12                                     | <u>```````</u> | <u>'</u>          | 2156                                    | <5           |
| 8        | 5954          | Ghuilcani                      |                                                                                                                                                                                                                                                                                                                                                                                                                                                                                                                                                                                                                                                                                                                                                                                                                                                                                                                                                                                                                                                                                                                                                                                                                                                                                                                                                                                                                                                                                                                                                                                                                                                                                                                                                                                                                                                                                                                                                                                                                                                                                                                                | 7.975,615              | 518,000            | <2           | <.5                                     | 13                          | 20        | 3                                                | 13                             | 8                                      | ⟨1             | 2                 | 1514                                    | <5           |
| 9        | 5976          | Chullcani                      | TO EXPLICATE TO STATE AND  | 7.975,833              | 519,133            | <2           | < 5                                     | 5                           | 30        | 3                                                | 8                              | 11                                     | <1             | 7                 | 1342                                    | <5           |
| 10       | 5993          | Chullcani                      |                                                                                                                                                                                                                                                                                                                                                                                                                                                                                                                                                                                                                                                                                                                                                                                                                                                                                                                                                                                                                                                                                                                                                                                                                                                                                                                                                                                                                                                                                                                                                                                                                                                                                                                                                                                                                                                                                                                                                                                                                                                                                                                                | 7,978,065              | 520,409            | <2           | <.5                                     | 18                          |           | 48                                               | 24                             | <5                                     | <1             | 2                 | 1080                                    | <5           |
| 11       | 6129          | Chullcani                      |                                                                                                                                                                                                                                                                                                                                                                                                                                                                                                                                                                                                                                                                                                                                                                                                                                                                                                                                                                                                                                                                                                                                                                                                                                                                                                                                                                                                                                                                                                                                                                                                                                                                                                                                                                                                                                                                                                                                                                                                                                                                                                                                | 7,977,260              | 519,087            | <2           | 1.6                                     | 5                           | 191       | 8                                                | 11                             | 13                                     | <1             | 3                 | 1426                                    | <5           |
| 13       | 6244<br>6246  | Chullcani<br>Chullcani         | **************************************                                                                                                                                                                                                                                                                                                                                                                                                                                                                                                                                                                                                                                                                                                                                                                                                                                                                                                                                                                                                                                                                                                                                                                                                                                                                                                                                                                                                                                                                                                                                                                                                                                                                                                                                                                                                                                                                                                                                                                                                                                                                                         | 7,975,685              | 518,179<br>521,920 |              |                                         |                             |           |                                                  |                                |                                        |                |                   |                                         |              |
| 14       | 6256          | Chulicani                      |                                                                                                                                                                                                                                                                                                                                                                                                                                                                                                                                                                                                                                                                                                                                                                                                                                                                                                                                                                                                                                                                                                                                                                                                                                                                                                                                                                                                                                                                                                                                                                                                                                                                                                                                                                                                                                                                                                                                                                                                                                                                                                                                | 7,975,490              | 519,313            |              | ***. 11 takak : k-**                    |                             |           | F 194 1 - 10 10 10 10 10 10 10 10 10 10 10 10 10 |                                |                                        |                |                   |                                         |              |
| 15       | 6257          | Chulicani                      |                                                                                                                                                                                                                                                                                                                                                                                                                                                                                                                                                                                                                                                                                                                                                                                                                                                                                                                                                                                                                                                                                                                                                                                                                                                                                                                                                                                                                                                                                                                                                                                                                                                                                                                                                                                                                                                                                                                                                                                                                                                                                                                                | 7,975,830              | 519,158            |              |                                         |                             |           |                                                  |                                |                                        |                |                   |                                         |              |
| 16       | 6903          | Chullcani                      |                                                                                                                                                                                                                                                                                                                                                                                                                                                                                                                                                                                                                                                                                                                                                                                                                                                                                                                                                                                                                                                                                                                                                                                                                                                                                                                                                                                                                                                                                                                                                                                                                                                                                                                                                                                                                                                                                                                                                                                                                                                                                                                                | 7.978,228              | 519,138            | <2           | ₹5                                      | 8                           | 17        | 27                                               | 16                             | 9                                      | <b>&lt;</b> 1  | <1                | 1407                                    | <5           |
| 17       | 4997          | Sonia Susana                   |                                                                                                                                                                                                                                                                                                                                                                                                                                                                                                                                                                                                                                                                                                                                                                                                                                                                                                                                                                                                                                                                                                                                                                                                                                                                                                                                                                                                                                                                                                                                                                                                                                                                                                                                                                                                                                                                                                                                                                                                                                                                                                                                | 7,919,425              | 515,684            |              |                                         |                             |           |                                                  |                                |                                        |                |                   |                                         |              |
| 18       | 4998          | Sonia Susana                   |                                                                                                                                                                                                                                                                                                                                                                                                                                                                                                                                                                                                                                                                                                                                                                                                                                                                                                                                                                                                                                                                                                                                                                                                                                                                                                                                                                                                                                                                                                                                                                                                                                                                                                                                                                                                                                                                                                                                                                                                                                                                                                                                | 7.917.938              | 517,507            |              |                                         | 1141 800                    | ,         | · · · · · · · · · · · · · · · · · · ·            |                                |                                        |                |                   |                                         |              |
| 19       | 5538          | Sonia Susana                   |                                                                                                                                                                                                                                                                                                                                                                                                                                                                                                                                                                                                                                                                                                                                                                                                                                                                                                                                                                                                                                                                                                                                                                                                                                                                                                                                                                                                                                                                                                                                                                                                                                                                                                                                                                                                                                                                                                                                                                                                                                                                                                                                | 7,920,144              | 512,680            | <2           | <.5                                     | 3                           | 21        | 13                                               | 11                             |                                        | <1             | <1                | 911                                     | <5           |
| 20       | 5913<br>5917  | Sonia Susana<br>Sonia Susana   |                                                                                                                                                                                                                                                                                                                                                                                                                                                                                                                                                                                                                                                                                                                                                                                                                                                                                                                                                                                                                                                                                                                                                                                                                                                                                                                                                                                                                                                                                                                                                                                                                                                                                                                                                                                                                                                                                                                                                                                                                                                                                                                                | 7,917,176              | 517,492            | 11           | 2.1                                     | 133                         | 73        | 130                                              | 119                            | 8                                      | <1             | 36                | 926                                     | 8            |
| 22       | 5929          | Sonia Susana                   |                                                                                                                                                                                                                                                                                                                                                                                                                                                                                                                                                                                                                                                                                                                                                                                                                                                                                                                                                                                                                                                                                                                                                                                                                                                                                                                                                                                                                                                                                                                                                                                                                                                                                                                                                                                                                                                                                                                                                                                                                                                                                                                                | 7,917,208              | 516,802<br>514,636 | ⟨2           | <.5<br><.5                              | 31<br>5                     | 85        | 574<br>17                                        | 12<br>12                       | (5                                     | <b>(1</b>      | 13                | 1756                                    | <5<br><5     |
| 23       | 5936          | Sonia Susana                   | 11. The offst constituted dates in the conserver common resources comp                                                                                                                                                                                                                                                                                                                                                                                                                                                                                                                                                                                                                                                                                                                                                                                                                                                                                                                                                                                                                                                                                                                                                                                                                                                                                                                                                                                                                                                                                                                                                                                                                                                                                                                                                                                                                                                                                                                                                                                                                                                         | 7,917,435              | 514,291            | <2           | (.5                                     | 10                          | 14        | 35                                               | 7                              | <5<br><5                               | (1<br>(1       | (1<br>(1          | 2166<br>266                             | <5<br><5     |
| 24       | 5939          | Sonia Susana                   |                                                                                                                                                                                                                                                                                                                                                                                                                                                                                                                                                                                                                                                                                                                                                                                                                                                                                                                                                                                                                                                                                                                                                                                                                                                                                                                                                                                                                                                                                                                                                                                                                                                                                                                                                                                                                                                                                                                                                                                                                                                                                                                                | 7,914,714              | 517,394            | ⟨2           | <.5                                     | 4                           | 110       | 108                                              | 10                             | <5                                     | <u>\\</u>      | 2                 | 1146                                    | <b>(5</b>    |
| 25       | 5944          | Sonia Susana                   |                                                                                                                                                                                                                                                                                                                                                                                                                                                                                                                                                                                                                                                                                                                                                                                                                                                                                                                                                                                                                                                                                                                                                                                                                                                                                                                                                                                                                                                                                                                                                                                                                                                                                                                                                                                                                                                                                                                                                                                                                                                                                                                                | 7,915,639              | 517,468            | 4            | 0.9                                     | 34                          | 23        | 69                                               | 14                             | <5                                     | ۲۱             | 5                 | 769                                     | ₹5           |
| 26       | 6057          | Sonia Susana                   |                                                                                                                                                                                                                                                                                                                                                                                                                                                                                                                                                                                                                                                                                                                                                                                                                                                                                                                                                                                                                                                                                                                                                                                                                                                                                                                                                                                                                                                                                                                                                                                                                                                                                                                                                                                                                                                                                                                                                                                                                                                                                                                                | 7.916,695              | 518,597            | 30           | 6.2                                     | 184                         | 408       | 512                                              | 112                            | 7                                      | <1             | 6                 | 1737                                    | <5           |
| 27       | 6085          | Sonia Susana                   |                                                                                                                                                                                                                                                                                                                                                                                                                                                                                                                                                                                                                                                                                                                                                                                                                                                                                                                                                                                                                                                                                                                                                                                                                                                                                                                                                                                                                                                                                                                                                                                                                                                                                                                                                                                                                                                                                                                                                                                                                                                                                                                                | 7,919,027              | 519,487            | 9            | 1.6                                     | 296                         | 199       | 3215                                             | 11                             | <5                                     | <1             | 4                 | 368                                     | <5           |
| 28       | 6238          | Sonia Susana                   |                                                                                                                                                                                                                                                                                                                                                                                                                                                                                                                                                                                                                                                                                                                                                                                                                                                                                                                                                                                                                                                                                                                                                                                                                                                                                                                                                                                                                                                                                                                                                                                                                                                                                                                                                                                                                                                                                                                                                                                                                                                                                                                                | 7,918,414              | 516,805            | ļ            |                                         |                             |           |                                                  |                                |                                        |                |                   |                                         |              |
| 29<br>30 | 6240<br>6242  | Sonia Susana                   |                                                                                                                                                                                                                                                                                                                                                                                                                                                                                                                                                                                                                                                                                                                                                                                                                                                                                                                                                                                                                                                                                                                                                                                                                                                                                                                                                                                                                                                                                                                                                                                                                                                                                                                                                                                                                                                                                                                                                                                                                                                                                                                                | 7,917,455              | 516,944            |              |                                         |                             |           |                                                  | p                              |                                        |                |                   |                                         |              |
| 31       | 6248          | Sonia Susana<br>Blanca Nieves  | Blanca Nieves                                                                                                                                                                                                                                                                                                                                                                                                                                                                                                                                                                                                                                                                                                                                                                                                                                                                                                                                                                                                                                                                                                                                                                                                                                                                                                                                                                                                                                                                                                                                                                                                                                                                                                                                                                                                                                                                                                                                                                                                                                                                                                                  | 7,914,615<br>8,009,893 | 517,573            | <del> </del> |                                         |                             |           |                                                  |                                |                                        |                |                   |                                         | ļ            |
| 32       | 6249          | Blanca Nieves                  | Blanca Nieves                                                                                                                                                                                                                                                                                                                                                                                                                                                                                                                                                                                                                                                                                                                                                                                                                                                                                                                                                                                                                                                                                                                                                                                                                                                                                                                                                                                                                                                                                                                                                                                                                                                                                                                                                                                                                                                                                                                                                                                                                                                                                                                  | 8,008,870              | 505,530            | <u> </u>     |                                         |                             |           |                                                  |                                |                                        |                |                   |                                         |              |
| 33       | 6250          | Blanca Nieves                  | Blanca Nieves                                                                                                                                                                                                                                                                                                                                                                                                                                                                                                                                                                                                                                                                                                                                                                                                                                                                                                                                                                                                                                                                                                                                                                                                                                                                                                                                                                                                                                                                                                                                                                                                                                                                                                                                                                                                                                                                                                                                                                                                                                                                                                                  | 8.010,420              | 505,514            | d            |                                         |                             |           |                                                  |                                |                                        |                |                   | to a feed comme                         |              |
| 34       | 6251          | Blanca Nieves                  | Blanca Nieves                                                                                                                                                                                                                                                                                                                                                                                                                                                                                                                                                                                                                                                                                                                                                                                                                                                                                                                                                                                                                                                                                                                                                                                                                                                                                                                                                                                                                                                                                                                                                                                                                                                                                                                                                                                                                                                                                                                                                                                                                                                                                                                  | 8,008,287              | 505,801            |              |                                         |                             |           |                                                  |                                |                                        |                |                   |                                         |              |
| 35       | 6254          | Blanca Nieves                  | Blanca Nieves                                                                                                                                                                                                                                                                                                                                                                                                                                                                                                                                                                                                                                                                                                                                                                                                                                                                                                                                                                                                                                                                                                                                                                                                                                                                                                                                                                                                                                                                                                                                                                                                                                                                                                                                                                                                                                                                                                                                                                                                                                                                                                                  | 8.007.976              | 502,397            |              |                                         |                             |           |                                                  |                                |                                        |                |                   |                                         |              |
| 36       | 6255          | Bianca Nieves                  | Blanca Nieves                                                                                                                                                                                                                                                                                                                                                                                                                                                                                                                                                                                                                                                                                                                                                                                                                                                                                                                                                                                                                                                                                                                                                                                                                                                                                                                                                                                                                                                                                                                                                                                                                                                                                                                                                                                                                                                                                                                                                                                                                                                                                                                  | 8,007,543              | 502,456            |              |                                         |                             |           |                                                  |                                |                                        |                |                   |                                         |              |
| 38       | 6259<br>6260  | Blania Nieves<br>Blania Nieves | Titicayo<br>Titicayo                                                                                                                                                                                                                                                                                                                                                                                                                                                                                                                                                                                                                                                                                                                                                                                                                                                                                                                                                                                                                                                                                                                                                                                                                                                                                                                                                                                                                                                                                                                                                                                                                                                                                                                                                                                                                                                                                                                                                                                                                                                                                                           | 8,018,640<br>8,016,541 | 519,965<br>522,467 |              |                                         |                             |           |                                                  |                                |                                        |                |                   |                                         |              |
| 39       | 4993          | Carangas                       | San Francisco                                                                                                                                                                                                                                                                                                                                                                                                                                                                                                                                                                                                                                                                                                                                                                                                                                                                                                                                                                                                                                                                                                                                                                                                                                                                                                                                                                                                                                                                                                                                                                                                                                                                                                                                                                                                                                                                                                                                                                                                                                                                                                                  | 7,913,560              | 537,269            | <b></b>      |                                         |                             |           |                                                  |                                | ······································ |                |                   |                                         |              |
| 40       | 4995          | Culebra                        | Co. Culebura                                                                                                                                                                                                                                                                                                                                                                                                                                                                                                                                                                                                                                                                                                                                                                                                                                                                                                                                                                                                                                                                                                                                                                                                                                                                                                                                                                                                                                                                                                                                                                                                                                                                                                                                                                                                                                                                                                                                                                                                                                                                                                                   | 7,891,022              | 530,982            |              |                                         |                             |           |                                                  |                                |                                        |                |                   |                                         |              |
| 41       | 4996          | Culebra                        | Co. Culebura                                                                                                                                                                                                                                                                                                                                                                                                                                                                                                                                                                                                                                                                                                                                                                                                                                                                                                                                                                                                                                                                                                                                                                                                                                                                                                                                                                                                                                                                                                                                                                                                                                                                                                                                                                                                                                                                                                                                                                                                                                                                                                                   | 7,891,070              | 530,966            | 1            |                                         |                             |           |                                                  |                                |                                        |                |                   |                                         | ļ            |
| 42       | 4990          | Mendoza                        | San Lorenzo                                                                                                                                                                                                                                                                                                                                                                                                                                                                                                                                                                                                                                                                                                                                                                                                                                                                                                                                                                                                                                                                                                                                                                                                                                                                                                                                                                                                                                                                                                                                                                                                                                                                                                                                                                                                                                                                                                                                                                                                                                                                                                                    | 7,828,210              | 635,727            |              |                                         |                             |           |                                                  |                                |                                        |                |                   |                                         |              |
| 43       | 4985          | Mendoza                        | Mina La Deseada                                                                                                                                                                                                                                                                                                                                                                                                                                                                                                                                                                                                                                                                                                                                                                                                                                                                                                                                                                                                                                                                                                                                                                                                                                                                                                                                                                                                                                                                                                                                                                                                                                                                                                                                                                                                                                                                                                                                                                                                                                                                                                                | 7,824,315              | 634,506            |              |                                         |                             |           |                                                  |                                |                                        |                |                   |                                         |              |
| 44       | 6346<br>6373  | Mendoza<br>Mendoza             | Mina Guadalupe                                                                                                                                                                                                                                                                                                                                                                                                                                                                                                                                                                                                                                                                                                                                                                                                                                                                                                                                                                                                                                                                                                                                                                                                                                                                                                                                                                                                                                                                                                                                                                                                                                                                                                                                                                                                                                                                                                                                                                                                                                                                                                                 | 7,822,418              | 635,692            | 3            | 3.4                                     | 331                         | 20        | 120                                              | 129                            | <5                                     | <b>&lt;</b> 1  | 1                 | 1533                                    | ⟨5           |
| 46       | 4981          | Panizo                         | Mina Guadalupe<br>Vilasaca                                                                                                                                                                                                                                                                                                                                                                                                                                                                                                                                                                                                                                                                                                                                                                                                                                                                                                                                                                                                                                                                                                                                                                                                                                                                                                                                                                                                                                                                                                                                                                                                                                                                                                                                                                                                                                                                                                                                                                                                                                                                                                     | 7,822,233              | 636,672<br>562,083 | <2           | <.5                                     | 4                           | 32        | 60                                               | 8                              | <5                                     | <1             | 2                 | 1080                                    | (5           |
| 47       | 4982          | Panizo                         | Vilasaca                                                                                                                                                                                                                                                                                                                                                                                                                                                                                                                                                                                                                                                                                                                                                                                                                                                                                                                                                                                                                                                                                                                                                                                                                                                                                                                                                                                                                                                                                                                                                                                                                                                                                                                                                                                                                                                                                                                                                                                                                                                                                                                       | 7,802,633              | 560,744            |              |                                         |                             |           |                                                  | · 10                           |                                        |                |                   |                                         |              |
| 48       | 4983          | Panizo                         | Tuico                                                                                                                                                                                                                                                                                                                                                                                                                                                                                                                                                                                                                                                                                                                                                                                                                                                                                                                                                                                                                                                                                                                                                                                                                                                                                                                                                                                                                                                                                                                                                                                                                                                                                                                                                                                                                                                                                                                                                                                                                                                                                                                          | 7,798,449              | 566,330            |              | *************************************** |                             |           |                                                  |                                |                                        |                |                   |                                         |              |
| 49       | 4984          | Panizo                         | Tuko                                                                                                                                                                                                                                                                                                                                                                                                                                                                                                                                                                                                                                                                                                                                                                                                                                                                                                                                                                                                                                                                                                                                                                                                                                                                                                                                                                                                                                                                                                                                                                                                                                                                                                                                                                                                                                                                                                                                                                                                                                                                                                                           | 7,797,294              | 566,262            |              |                                         |                             |           | *                                                |                                |                                        |                |                   |                                         |              |
| 50       | 5712          | Panizo                         | Tulco                                                                                                                                                                                                                                                                                                                                                                                                                                                                                                                                                                                                                                                                                                                                                                                                                                                                                                                                                                                                                                                                                                                                                                                                                                                                                                                                                                                                                                                                                                                                                                                                                                                                                                                                                                                                                                                                                                                                                                                                                                                                                                                          | 7.799.495              | 566,368            | <2           | ⟨.5                                     | 9,                          | 74        | 11                                               | 89                             | ⟨5                                     | <1             | 3                 | 793                                     | 9            |
| 51       | 4955          | Panizo                         | Panizo                                                                                                                                                                                                                                                                                                                                                                                                                                                                                                                                                                                                                                                                                                                                                                                                                                                                                                                                                                                                                                                                                                                                                                                                                                                                                                                                                                                                                                                                                                                                                                                                                                                                                                                                                                                                                                                                                                                                                                                                                                                                                                                         | 7,778,996              | 552,162            |              |                                         |                             |           |                                                  |                                |                                        |                |                   |                                         |              |
| 52       | 4957<br>4958  | Panizo<br>Panizo               | Panizo<br>Panizo                                                                                                                                                                                                                                                                                                                                                                                                                                                                                                                                                                                                                                                                                                                                                                                                                                                                                                                                                                                                                                                                                                                                                                                                                                                                                                                                                                                                                                                                                                                                                                                                                                                                                                                                                                                                                                                                                                                                                                                                                                                                                                               | 7,781,491              | 553,635<br>553,804 |              |                                         |                             |           | · 1                                              |                                |                                        |                |                   |                                         |              |
| 54       | 4959          | Panizo                         | Panizo                                                                                                                                                                                                                                                                                                                                                                                                                                                                                                                                                                                                                                                                                                                                                                                                                                                                                                                                                                                                                                                                                                                                                                                                                                                                                                                                                                                                                                                                                                                                                                                                                                                                                                                                                                                                                                                                                                                                                                                                                                                                                                                         | 7,784,294              | 550,135            |              |                                         |                             |           |                                                  |                                |                                        |                |                   |                                         |              |
| 55       | 4960          | Panizo                         | Panizo                                                                                                                                                                                                                                                                                                                                                                                                                                                                                                                                                                                                                                                                                                                                                                                                                                                                                                                                                                                                                                                                                                                                                                                                                                                                                                                                                                                                                                                                                                                                                                                                                                                                                                                                                                                                                                                                                                                                                                                                                                                                                                                         | 7,784,991              | 549,716            |              |                                         |                             |           |                                                  |                                |                                        |                |                   | *************************************** |              |
| 56       | 5487          | Panîzo                         | Panizo                                                                                                                                                                                                                                                                                                                                                                                                                                                                                                                                                                                                                                                                                                                                                                                                                                                                                                                                                                                                                                                                                                                                                                                                                                                                                                                                                                                                                                                                                                                                                                                                                                                                                                                                                                                                                                                                                                                                                                                                                                                                                                                         | 7,783,488              | 552,962            | ₹2           | <.5                                     | 17                          | 38        | ⟨2                                               | 27                             | 9                                      | <1             | 4                 | 842                                     | ₹5           |
| 57       | 3912          | Sallica                        | Mina Plasumar                                                                                                                                                                                                                                                                                                                                                                                                                                                                                                                                                                                                                                                                                                                                                                                                                                                                                                                                                                                                                                                                                                                                                                                                                                                                                                                                                                                                                                                                                                                                                                                                                                                                                                                                                                                                                                                                                                                                                                                                                                                                                                                  | 7,712,981              | 638,121            | 2            | ₹.5                                     | 16                          | 17        | 16                                               | 16                             | <5                                     | <1             | <1                | 574                                     | <5           |
| 58       | 4924          | Sailica                        | Mina Plasumar                                                                                                                                                                                                                                                                                                                                                                                                                                                                                                                                                                                                                                                                                                                                                                                                                                                                                                                                                                                                                                                                                                                                                                                                                                                                                                                                                                                                                                                                                                                                                                                                                                                                                                                                                                                                                                                                                                                                                                                                                                                                                                                  | 7,714,886              | 638,707            |              |                                         |                             |           |                                                  |                                |                                        |                |                   |                                         |              |
| 59<br>60 | 4961<br>6706  | Sailica                        | Mina Plasumar                                                                                                                                                                                                                                                                                                                                                                                                                                                                                                                                                                                                                                                                                                                                                                                                                                                                                                                                                                                                                                                                                                                                                                                                                                                                                                                                                                                                                                                                                                                                                                                                                                                                                                                                                                                                                                                                                                                                                                                                                                                                                                                  | 7,715,362              | 637,453            |              |                                         |                             |           |                                                  |                                |                                        |                |                   |                                         |              |
| 61       | 2031          | Sailica<br>Sailica             | Mine Plasumer Mine Solucion                                                                                                                                                                                                                                                                                                                                                                                                                                                                                                                                                                                                                                                                                                                                                                                                                                                                                                                                                                                                                                                                                                                                                                                                                                                                                                                                                                                                                                                                                                                                                                                                                                                                                                                                                                                                                                                                                                                                                                                                                                                                                                    | 7,715,606              | 639,364<br>631,623 | <b>√2</b>    | <.5<br><.5                              | 56<br>52                    | 26<br>18  | 442<br>154                                       | 10<br><5                       | 15<br>10                               | <1<br><1       | 2                 | 1183<br>819                             | <5<br>(5     |
| 62       | 2038          | Sailica                        | Mina Solucion                                                                                                                                                                                                                                                                                                                                                                                                                                                                                                                                                                                                                                                                                                                                                                                                                                                                                                                                                                                                                                                                                                                                                                                                                                                                                                                                                                                                                                                                                                                                                                                                                                                                                                                                                                                                                                                                                                                                                                                                                                                                                                                  | 7,712,040              | 631,047            |              | (.0                                     | 92                          | F 6       | 194                                              | (0)                            | 10                                     | <u> </u>       |                   | 919                                     | (5           |
| 63       | 4927          | Calorado                       | Bayos                                                                                                                                                                                                                                                                                                                                                                                                                                                                                                                                                                                                                                                                                                                                                                                                                                                                                                                                                                                                                                                                                                                                                                                                                                                                                                                                                                                                                                                                                                                                                                                                                                                                                                                                                                                                                                                                                                                                                                                                                                                                                                                          | 7,706,987              | 559,702            |              |                                         | 771 -PHILIDS - 484 (1-448-4 |           |                                                  |                                |                                        |                |                   |                                         |              |
| 64       | 2011          | Luxsar                         | 11 - 12-12-12-12-12-12-12-12-12-12-12-12-12-1                                                                                                                                                                                                                                                                                                                                                                                                                                                                                                                                                                                                                                                                                                                                                                                                                                                                                                                                                                                                                                                                                                                                                                                                                                                                                                                                                                                                                                                                                                                                                                                                                                                                                                                                                                                                                                                                                                                                                                                                                                                                                  | 7,678,443              | 595,459            |              |                                         |                             |           |                                                  |                                |                                        |                |                   |                                         |              |
| 65       | 2185          | Luxsar                         |                                                                                                                                                                                                                                                                                                                                                                                                                                                                                                                                                                                                                                                                                                                                                                                                                                                                                                                                                                                                                                                                                                                                                                                                                                                                                                                                                                                                                                                                                                                                                                                                                                                                                                                                                                                                                                                                                                                                                                                                                                                                                                                                | 7,679,500              | 596,731            |              |                                         |                             |           |                                                  |                                |                                        |                |                   |                                         |              |
| 66       | 2188          | Luxsar                         | 11-34-71114-14 1814-14                                                                                                                                                                                                                                                                                                                                                                                                                                                                                                                                                                                                                                                                                                                                                                                                                                                                                                                                                                                                                                                                                                                                                                                                                                                                                                                                                                                                                                                                                                                                                                                                                                                                                                                                                                                                                                                                                                                                                                                                                                                                                                         | 7,679,873              | 596,602            |              |                                         |                             |           |                                                  |                                |                                        |                |                   |                                         |              |
| 67       | 2825<br>2167  | Luxsar                         |                                                                                                                                                                                                                                                                                                                                                                                                                                                                                                                                                                                                                                                                                                                                                                                                                                                                                                                                                                                                                                                                                                                                                                                                                                                                                                                                                                                                                                                                                                                                                                                                                                                                                                                                                                                                                                                                                                                                                                                                                                                                                                                                | 7,679,336              | 596,669            | <2           | <.5                                     | 6                           | 14        | 17                                               | 44                             | ₹5                                     | <b>&lt;</b> 1  | 3                 | 1385                                    | <5           |
| 69       | 2170          | Cachi Unu<br>Sedilla           | Co. Chascos                                                                                                                                                                                                                                                                                                                                                                                                                                                                                                                                                                                                                                                                                                                                                                                                                                                                                                                                                                                                                                                                                                                                                                                                                                                                                                                                                                                                                                                                                                                                                                                                                                                                                                                                                                                                                                                                                                                                                                                                                                                                                                                    | 7,671,624<br>7,660,436 | 615,673<br>626,826 |              |                                         |                             |           |                                                  |                                |                                        |                |                   |                                         |              |
| 70       | 2171          | Sedilla                        | Co. Chascos                                                                                                                                                                                                                                                                                                                                                                                                                                                                                                                                                                                                                                                                                                                                                                                                                                                                                                                                                                                                                                                                                                                                                                                                                                                                                                                                                                                                                                                                                                                                                                                                                                                                                                                                                                                                                                                                                                                                                                                                                                                                                                                    | 7,660,974              | 626,767            | t            |                                         |                             | -         | ,                                                | 1 ***** \$. 1 t. ***********   |                                        |                | ļi                |                                         |              |
| 71       | 3256          | Sedilla                        | Co. Chascos                                                                                                                                                                                                                                                                                                                                                                                                                                                                                                                                                                                                                                                                                                                                                                                                                                                                                                                                                                                                                                                                                                                                                                                                                                                                                                                                                                                                                                                                                                                                                                                                                                                                                                                                                                                                                                                                                                                                                                                                                                                                                                                    | 7,657,235              | 625,725            |              |                                         |                             |           |                                                  |                                |                                        |                | <b></b>           |                                         | l            |
| 72       | 4919          | Sedilla                        | Co. Cliascos                                                                                                                                                                                                                                                                                                                                                                                                                                                                                                                                                                                                                                                                                                                                                                                                                                                                                                                                                                                                                                                                                                                                                                                                                                                                                                                                                                                                                                                                                                                                                                                                                                                                                                                                                                                                                                                                                                                                                                                                                                                                                                                   | 7,659,862              | 625,971            |              |                                         |                             |           |                                                  | 171 II. N. 18-710 II II. II. I |                                        | ·              |                   |                                         |              |
| 73       | 4922          | Sedilla                        | Co. Chascos                                                                                                                                                                                                                                                                                                                                                                                                                                                                                                                                                                                                                                                                                                                                                                                                                                                                                                                                                                                                                                                                                                                                                                                                                                                                                                                                                                                                                                                                                                                                                                                                                                                                                                                                                                                                                                                                                                                                                                                                                                                                                                                    | 7,659,922              | 627,680            |              |                                         |                             |           |                                                  |                                |                                        | PAR 4 1000 1   |                   |                                         |              |
| 74       | 2137          | Sedilla                        | Co. Sedilla                                                                                                                                                                                                                                                                                                                                                                                                                                                                                                                                                                                                                                                                                                                                                                                                                                                                                                                                                                                                                                                                                                                                                                                                                                                                                                                                                                                                                                                                                                                                                                                                                                                                                                                                                                                                                                                                                                                                                                                                                                                                                                                    | 7,647,485              | 620,890            | <2           | <.5                                     | 9                           | 11        | 18                                               | 9                              | <5                                     | <1             | 3                 | 878                                     | <5           |
| 75       | 2139          | Sedilla<br>C-201-              | Co. Sedilla                                                                                                                                                                                                                                                                                                                                                                                                                                                                                                                                                                                                                                                                                                                                                                                                                                                                                                                                                                                                                                                                                                                                                                                                                                                                                                                                                                                                                                                                                                                                                                                                                                                                                                                                                                                                                                                                                                                                                                                                                                                                                                                    | 7,647,350              | 620,725            | <2           | ⟨.5                                     | 13                          | 12        | 28                                               | 13                             | <5                                     | <1             | . 4               | 838                                     | <5           |
| 76       | 2145<br>2807  | Sedilla<br>Sedilla             | Co. Sedilla<br>Co. Sedilla                                                                                                                                                                                                                                                                                                                                                                                                                                                                                                                                                                                                                                                                                                                                                                                                                                                                                                                                                                                                                                                                                                                                                                                                                                                                                                                                                                                                                                                                                                                                                                                                                                                                                                                                                                                                                                                                                                                                                                                                                                                                                                     | 7.647,305              | 619,855<br>621,228 | <2<br><2     | <.5<br><.5                              | 8<br>11                     | 396       | 35                                               | 92                             | 5<br>∠c                                | <1             | 4                 | 770                                     | 40           |
| 78       | 2881          | Sedilla                        | Eskapa                                                                                                                                                                                                                                                                                                                                                                                                                                                                                                                                                                                                                                                                                                                                                                                                                                                                                                                                                                                                                                                                                                                                                                                                                                                                                                                                                                                                                                                                                                                                                                                                                                                                                                                                                                                                                                                                                                                                                                                                                                                                                                                         | 7.648,107              | 634,403            | ⟨2           | 70.4                                    | 20                          | 17<br>641 | 16<br>11                                         | 48<br>32                       | <5<br>360                              | <1<br><1       | 6<br>9            | 839<br>1311                             | <5<br><5     |
| 79       | 3258          | Sedilla                        | Eskapa                                                                                                                                                                                                                                                                                                                                                                                                                                                                                                                                                                                                                                                                                                                                                                                                                                                                                                                                                                                                                                                                                                                                                                                                                                                                                                                                                                                                                                                                                                                                                                                                                                                                                                                                                                                                                                                                                                                                                                                                                                                                                                                         | 7.648,941              | 634.375            | ⟨2           | √.5                                     | 9                           | 29        | 32                                               | 65                             | 300<br>(5)                             | \<br>\         | 2                 | 1154                                    | <b>(5</b>    |
| 80       | 4906          | Sedilla                        | Eskapa                                                                                                                                                                                                                                                                                                                                                                                                                                                                                                                                                                                                                                                                                                                                                                                                                                                                                                                                                                                                                                                                                                                                                                                                                                                                                                                                                                                                                                                                                                                                                                                                                                                                                                                                                                                                                                                                                                                                                                                                                                                                                                                         | 7,650,293              | 634,016            |              |                                         |                             |           |                                                  |                                |                                        |                |                   |                                         | <del>-</del> |
|          |               |                                |                                                                                                                                                                                                                                                                                                                                                                                                                                                                                                                                                                                                                                                                                                                                                                                                                                                                                                                                                                                                                                                                                                                                                                                                                                                                                                                                                                                                                                                                                                                                                                                                                                                                                                                                                                                                                                                                                                                                                                                                                                                                                                                                |                        |                    |              |                                         |                             |           |                                                  |                                |                                        |                |                   |                                         |              |