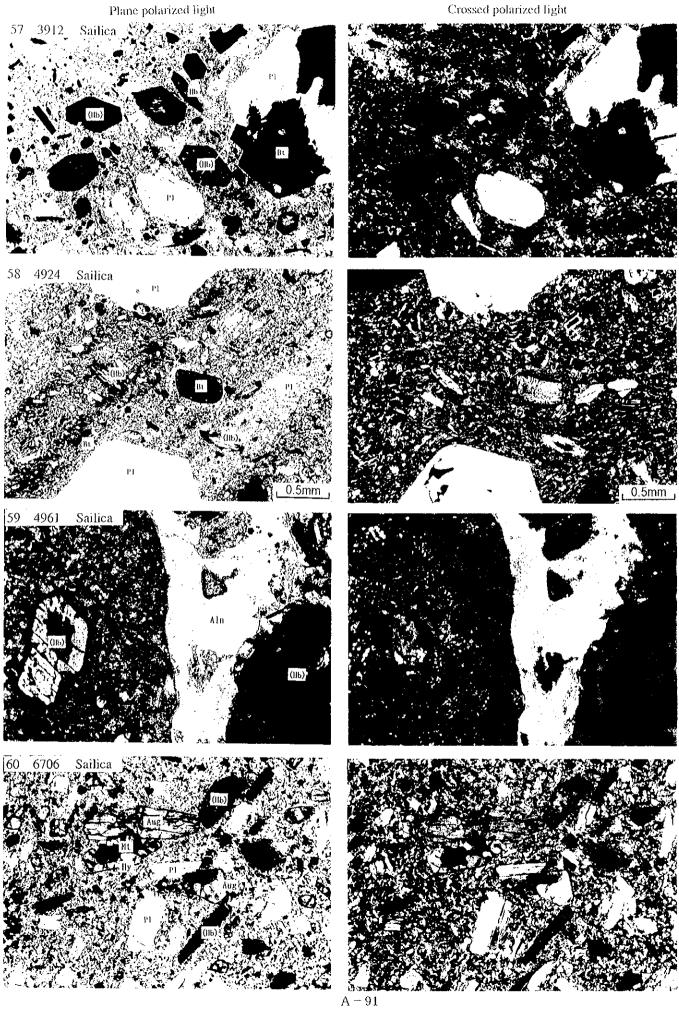

## Appendix 2 Microscopic Observations of Thin Sections

|          | Samula        |                                |                                                                                                                                                                                                                                                                                                                                                                                                                                                                                                                                                                                                                                                                                                                                                                                                                                                                                                                                                                                                                                                                                                                                                                                                                                                                                                                                                                                                                                                                                                                                                                                                                                                                                                                                                                                                                                                                                                                                                                                                                                                                                                                                | LITM (2                | (one 19)           | Au           | A a                                     | Cu                          | Pb        | Zn                                               |                                | Ch.                                    | ш.             | Г <del>и.</del> Т | 0.                                      | (            |
|----------|---------------|--------------------------------|--------------------------------------------------------------------------------------------------------------------------------------------------------------------------------------------------------------------------------------------------------------------------------------------------------------------------------------------------------------------------------------------------------------------------------------------------------------------------------------------------------------------------------------------------------------------------------------------------------------------------------------------------------------------------------------------------------------------------------------------------------------------------------------------------------------------------------------------------------------------------------------------------------------------------------------------------------------------------------------------------------------------------------------------------------------------------------------------------------------------------------------------------------------------------------------------------------------------------------------------------------------------------------------------------------------------------------------------------------------------------------------------------------------------------------------------------------------------------------------------------------------------------------------------------------------------------------------------------------------------------------------------------------------------------------------------------------------------------------------------------------------------------------------------------------------------------------------------------------------------------------------------------------------------------------------------------------------------------------------------------------------------------------------------------------------------------------------------------------------------------------|------------------------|--------------------|--------------|-----------------------------------------|-----------------------------|-----------|--------------------------------------------------|--------------------------------|----------------------------------------|----------------|-------------------|-----------------------------------------|--------------|
| No.      | Sample<br>No. | District                       | Location                                                                                                                                                                                                                                                                                                                                                                                                                                                                                                                                                                                                                                                                                                                                                                                                                                                                                                                                                                                                                                                                                                                                                                                                                                                                                                                                                                                                                                                                                                                                                                                                                                                                                                                                                                                                                                                                                                                                                                                                                                                                                                                       | N N                    | E                  | dqq          | Ag<br>ppm                               | ppm                         | ppm       | ppm                                              | As<br>ppm                      | Sb<br>ppm                              | Hg<br>ppm      | Mo<br>ppm         | 8a<br>ppm                               | Sn<br>ppm    |
| 1        | 6261          | Asu Asuni                      |                                                                                                                                                                                                                                                                                                                                                                                                                                                                                                                                                                                                                                                                                                                                                                                                                                                                                                                                                                                                                                                                                                                                                                                                                                                                                                                                                                                                                                                                                                                                                                                                                                                                                                                                                                                                                                                                                                                                                                                                                                                                                                                                | 7,984,263              | 552.533            |              |                                         |                             |           |                                                  |                                |                                        | .,,            |                   |                                         | FFOO         |
| 2        | 6965          | Asu Asuni                      |                                                                                                                                                                                                                                                                                                                                                                                                                                                                                                                                                                                                                                                                                                                                                                                                                                                                                                                                                                                                                                                                                                                                                                                                                                                                                                                                                                                                                                                                                                                                                                                                                                                                                                                                                                                                                                                                                                                                                                                                                                                                                                                                | 7,984.104              | 552,552            | <2           | <.5                                     | 7                           | <3        | <2                                               | <5                             | <5                                     | <1             | 16                | 316                                     | <5           |
| 3        | 6972          | Asu Asuni                      | The second section of the second seco | 7,984,066              | 552,464            | <2           | ₹.5                                     |                             | 6         | 2                                                | 6                              | ⟨5                                     | <1             | 3                 | 686                                     | <5           |
| 5        | 4977<br>5548  | Chullcani<br>Chullcani         |                                                                                                                                                                                                                                                                                                                                                                                                                                                                                                                                                                                                                                                                                                                                                                                                                                                                                                                                                                                                                                                                                                                                                                                                                                                                                                                                                                                                                                                                                                                                                                                                                                                                                                                                                                                                                                                                                                                                                                                                                                                                                                                                | 7,976,987              | 520,258<br>520,749 | <2           |                                         |                             | 9.9       | 1.4                                              |                                |                                        |                |                   | 2400                                    |              |
| 6        | 5549          | Chullcani                      |                                                                                                                                                                                                                                                                                                                                                                                                                                                                                                                                                                                                                                                                                                                                                                                                                                                                                                                                                                                                                                                                                                                                                                                                                                                                                                                                                                                                                                                                                                                                                                                                                                                                                                                                                                                                                                                                                                                                                                                                                                                                                                                                | 7,977,345              | 520,548            | (2           | ₹.5<br>₹.5                              | 12<br>21                    | 56<br>17  | 14                                               | 24<br>11                       | 6                                      | <u> </u>       | <1<br>1           | 2488<br>1945                            | <5<br><5     |
| 7        | 5558          | Chullcani                      |                                                                                                                                                                                                                                                                                                                                                                                                                                                                                                                                                                                                                                                                                                                                                                                                                                                                                                                                                                                                                                                                                                                                                                                                                                                                                                                                                                                                                                                                                                                                                                                                                                                                                                                                                                                                                                                                                                                                                                                                                                                                                                                                | 7,977,009              | 520,336            | ⟨2           | ₹.5                                     | 7                           | 160       | 9                                                | 10                             | 12                                     | <u>```````</u> | <u>'</u>          | 2156                                    | <5           |
| 8        | 5954          | Ghuilcani                      |                                                                                                                                                                                                                                                                                                                                                                                                                                                                                                                                                                                                                                                                                                                                                                                                                                                                                                                                                                                                                                                                                                                                                                                                                                                                                                                                                                                                                                                                                                                                                                                                                                                                                                                                                                                                                                                                                                                                                                                                                                                                                                                                | 7.975,615              | 518,000            | <2           | <.5                                     | 13                          | 20        | 3                                                | 13                             | 8                                      | ⟨1             | 2                 | 1514                                    | <5           |
| 9        | 5976          | Chullcani                      | TO EXPLICATE TO STATE AND  | 7.975,833              | 519,133            | <2           | < 5                                     | 5                           | 30        | 3                                                | 8                              | 11                                     | <1             | 7                 | 1342                                    | <5           |
| 10       | 5993          | Chullcani                      |                                                                                                                                                                                                                                                                                                                                                                                                                                                                                                                                                                                                                                                                                                                                                                                                                                                                                                                                                                                                                                                                                                                                                                                                                                                                                                                                                                                                                                                                                                                                                                                                                                                                                                                                                                                                                                                                                                                                                                                                                                                                                                                                | 7,978,065              | 520,409            | <2           | <.5                                     | 18                          |           | 48                                               | 24                             | <5                                     | <1             | 2                 | 1080                                    | <5           |
| 11       | 6129          | Chullcani                      |                                                                                                                                                                                                                                                                                                                                                                                                                                                                                                                                                                                                                                                                                                                                                                                                                                                                                                                                                                                                                                                                                                                                                                                                                                                                                                                                                                                                                                                                                                                                                                                                                                                                                                                                                                                                                                                                                                                                                                                                                                                                                                                                | 7,977,260              | 519,087            | <2           | 1.6                                     | 5                           | 191       | 8                                                | 11                             | 13                                     | <1             | 3                 | 1426                                    | <5           |
| 13       | 6244<br>6246  | Chullcani<br>Chullcani         | **************************************                                                                                                                                                                                                                                                                                                                                                                                                                                                                                                                                                                                                                                                                                                                                                                                                                                                                                                                                                                                                                                                                                                                                                                                                                                                                                                                                                                                                                                                                                                                                                                                                                                                                                                                                                                                                                                                                                                                                                                                                                                                                                         | 7,975,685              | 518,179<br>521,920 |              |                                         |                             |           |                                                  |                                |                                        |                |                   |                                         |              |
| 14       | 6256          | Chulicani                      |                                                                                                                                                                                                                                                                                                                                                                                                                                                                                                                                                                                                                                                                                                                                                                                                                                                                                                                                                                                                                                                                                                                                                                                                                                                                                                                                                                                                                                                                                                                                                                                                                                                                                                                                                                                                                                                                                                                                                                                                                                                                                                                                | 7,975,490              | 519,313            |              | ***. 11 takak : k-**                    |                             |           | F 194 1 - 10 10 10 10 10 10 10 10 10 10 10 10 10 |                                |                                        |                |                   |                                         |              |
| 15       | 6257          | Chulicani                      |                                                                                                                                                                                                                                                                                                                                                                                                                                                                                                                                                                                                                                                                                                                                                                                                                                                                                                                                                                                                                                                                                                                                                                                                                                                                                                                                                                                                                                                                                                                                                                                                                                                                                                                                                                                                                                                                                                                                                                                                                                                                                                                                | 7,975,830              | 519,158            |              |                                         |                             |           |                                                  |                                |                                        |                |                   |                                         |              |
| 16       | 6903          | Chullcani                      |                                                                                                                                                                                                                                                                                                                                                                                                                                                                                                                                                                                                                                                                                                                                                                                                                                                                                                                                                                                                                                                                                                                                                                                                                                                                                                                                                                                                                                                                                                                                                                                                                                                                                                                                                                                                                                                                                                                                                                                                                                                                                                                                | 7.978,228              | 519,138            | <2           | ₹5                                      | 8                           | 17        | 27                                               | 16                             | 9                                      | <b>&lt;</b> 1  | <1                | 1407                                    | <5           |
| 17       | 4997          | Sonia Susana                   |                                                                                                                                                                                                                                                                                                                                                                                                                                                                                                                                                                                                                                                                                                                                                                                                                                                                                                                                                                                                                                                                                                                                                                                                                                                                                                                                                                                                                                                                                                                                                                                                                                                                                                                                                                                                                                                                                                                                                                                                                                                                                                                                | 7,919,425              | 515,684            |              |                                         |                             |           |                                                  |                                |                                        |                |                   |                                         |              |
| 18       | 4998          | Sonia Susana                   |                                                                                                                                                                                                                                                                                                                                                                                                                                                                                                                                                                                                                                                                                                                                                                                                                                                                                                                                                                                                                                                                                                                                                                                                                                                                                                                                                                                                                                                                                                                                                                                                                                                                                                                                                                                                                                                                                                                                                                                                                                                                                                                                | 7.917.938              | 517,507            |              |                                         | 1141 800                    | ,         | · · · · · · · · · · · · · · · · · · ·            |                                |                                        |                |                   |                                         |              |
| 19       | 5538          | Sonia Susana                   |                                                                                                                                                                                                                                                                                                                                                                                                                                                                                                                                                                                                                                                                                                                                                                                                                                                                                                                                                                                                                                                                                                                                                                                                                                                                                                                                                                                                                                                                                                                                                                                                                                                                                                                                                                                                                                                                                                                                                                                                                                                                                                                                | 7,920,144              | 512,680            | <2           | <.5                                     | 3                           | 21        | 13                                               | 11                             |                                        | <1             | <1                | 911                                     | <5           |
| 20       | 5913<br>5917  | Sonia Susana<br>Sonia Susana   |                                                                                                                                                                                                                                                                                                                                                                                                                                                                                                                                                                                                                                                                                                                                                                                                                                                                                                                                                                                                                                                                                                                                                                                                                                                                                                                                                                                                                                                                                                                                                                                                                                                                                                                                                                                                                                                                                                                                                                                                                                                                                                                                | 7,917,176              | 517,492            | 11           | 2.1                                     | 133                         | 73        | 130                                              | 119                            | 8                                      | <1             | 36                | 926                                     | 8            |
| 22       | 5929          | Sonia Susana                   |                                                                                                                                                                                                                                                                                                                                                                                                                                                                                                                                                                                                                                                                                                                                                                                                                                                                                                                                                                                                                                                                                                                                                                                                                                                                                                                                                                                                                                                                                                                                                                                                                                                                                                                                                                                                                                                                                                                                                                                                                                                                                                                                | 7,917,208              | 516,802<br>514,636 | ⟨2           | <.5<br><.5                              | 31<br>5                     | 85        | 574<br>17                                        | 12<br>12                       | (5                                     | <b>(1</b>      | 13                | 1756                                    | <5<br><5     |
| 23       | 5936          | Sonia Susana                   | 11. The offst constituted dates in the conserver common resources comp                                                                                                                                                                                                                                                                                                                                                                                                                                                                                                                                                                                                                                                                                                                                                                                                                                                                                                                                                                                                                                                                                                                                                                                                                                                                                                                                                                                                                                                                                                                                                                                                                                                                                                                                                                                                                                                                                                                                                                                                                                                         | 7,917,435              | 514,291            | <2           | (.5                                     | 10                          | 14        | 35                                               | 7                              | <5<br><5                               | (1<br>(1       | (1<br>(1          | 2166<br>266                             | <5<br><5     |
| 24       | 5939          | Sonia Susana                   |                                                                                                                                                                                                                                                                                                                                                                                                                                                                                                                                                                                                                                                                                                                                                                                                                                                                                                                                                                                                                                                                                                                                                                                                                                                                                                                                                                                                                                                                                                                                                                                                                                                                                                                                                                                                                                                                                                                                                                                                                                                                                                                                | 7,914,714              | 517,394            | ⟨2           | <.5                                     | 4                           | 110       | 108                                              | 10                             | <5                                     | <u>\\</u>      | 2                 | 1146                                    | <b>(5</b>    |
| 25       | 5944          | Sonia Susana                   |                                                                                                                                                                                                                                                                                                                                                                                                                                                                                                                                                                                                                                                                                                                                                                                                                                                                                                                                                                                                                                                                                                                                                                                                                                                                                                                                                                                                                                                                                                                                                                                                                                                                                                                                                                                                                                                                                                                                                                                                                                                                                                                                | 7,915,639              | 517,468            | 4            | 0.9                                     | 34                          | 23        | 69                                               | 14                             | <5                                     | ۲۱             | 5                 | 769                                     | ₹5           |
| 26       | 6057          | Sonia Susana                   |                                                                                                                                                                                                                                                                                                                                                                                                                                                                                                                                                                                                                                                                                                                                                                                                                                                                                                                                                                                                                                                                                                                                                                                                                                                                                                                                                                                                                                                                                                                                                                                                                                                                                                                                                                                                                                                                                                                                                                                                                                                                                                                                | 7.916,695              | 518,597            | 30           | 6.2                                     | 184                         | 408       | 512                                              | 112                            | 7                                      | <1             | 6                 | 1737                                    | <5           |
| 27       | 6085          | Sonia Susana                   |                                                                                                                                                                                                                                                                                                                                                                                                                                                                                                                                                                                                                                                                                                                                                                                                                                                                                                                                                                                                                                                                                                                                                                                                                                                                                                                                                                                                                                                                                                                                                                                                                                                                                                                                                                                                                                                                                                                                                                                                                                                                                                                                | 7,919,027              | 519,487            | 9            | 1.6                                     | 296                         | 199       | 3215                                             | 11                             | <5                                     | <1             | 4                 | 368                                     | <5           |
| 28       | 6238          | Sonia Susana                   |                                                                                                                                                                                                                                                                                                                                                                                                                                                                                                                                                                                                                                                                                                                                                                                                                                                                                                                                                                                                                                                                                                                                                                                                                                                                                                                                                                                                                                                                                                                                                                                                                                                                                                                                                                                                                                                                                                                                                                                                                                                                                                                                | 7,918,414              | 516,805            | ļ            |                                         |                             |           |                                                  |                                |                                        |                |                   |                                         |              |
| 29<br>30 | 6240<br>6242  | Sonia Susana                   |                                                                                                                                                                                                                                                                                                                                                                                                                                                                                                                                                                                                                                                                                                                                                                                                                                                                                                                                                                                                                                                                                                                                                                                                                                                                                                                                                                                                                                                                                                                                                                                                                                                                                                                                                                                                                                                                                                                                                                                                                                                                                                                                | 7,917,455              | 516,944            |              |                                         |                             |           |                                                  | p                              |                                        |                |                   |                                         |              |
| 31       | 6248          | Sonia Susana<br>Blanca Nieves  | Blanca Nieves                                                                                                                                                                                                                                                                                                                                                                                                                                                                                                                                                                                                                                                                                                                                                                                                                                                                                                                                                                                                                                                                                                                                                                                                                                                                                                                                                                                                                                                                                                                                                                                                                                                                                                                                                                                                                                                                                                                                                                                                                                                                                                                  | 7,914,615<br>8,009,893 | 517,573            | <del> </del> |                                         |                             |           |                                                  |                                |                                        |                |                   |                                         | ļ            |
| 32       | 6249          | Blanca Nieves                  | Blanca Nieves                                                                                                                                                                                                                                                                                                                                                                                                                                                                                                                                                                                                                                                                                                                                                                                                                                                                                                                                                                                                                                                                                                                                                                                                                                                                                                                                                                                                                                                                                                                                                                                                                                                                                                                                                                                                                                                                                                                                                                                                                                                                                                                  | 8,008,870              | 505,530            | <u> </u>     |                                         |                             |           |                                                  |                                |                                        |                |                   |                                         |              |
| 33       | 6250          | Blanca Nieves                  | Blanca Nieves                                                                                                                                                                                                                                                                                                                                                                                                                                                                                                                                                                                                                                                                                                                                                                                                                                                                                                                                                                                                                                                                                                                                                                                                                                                                                                                                                                                                                                                                                                                                                                                                                                                                                                                                                                                                                                                                                                                                                                                                                                                                                                                  | 8.010,420              | 505,514            | d            |                                         |                             |           |                                                  |                                |                                        |                |                   | to a feed comme                         |              |
| 34       | 6251          | Blanca Nieves                  | Blanca Nieves                                                                                                                                                                                                                                                                                                                                                                                                                                                                                                                                                                                                                                                                                                                                                                                                                                                                                                                                                                                                                                                                                                                                                                                                                                                                                                                                                                                                                                                                                                                                                                                                                                                                                                                                                                                                                                                                                                                                                                                                                                                                                                                  | 8,008,287              | 505,801            |              |                                         |                             |           |                                                  |                                |                                        |                |                   |                                         |              |
| 35       | 6254          | Blanca Nieves                  | Blanca Nieves                                                                                                                                                                                                                                                                                                                                                                                                                                                                                                                                                                                                                                                                                                                                                                                                                                                                                                                                                                                                                                                                                                                                                                                                                                                                                                                                                                                                                                                                                                                                                                                                                                                                                                                                                                                                                                                                                                                                                                                                                                                                                                                  | 8.007.976              | 502,397            |              |                                         |                             |           |                                                  |                                |                                        |                |                   |                                         |              |
| 36       | 6255          | Bianca Nieves                  | Blanca Nieves                                                                                                                                                                                                                                                                                                                                                                                                                                                                                                                                                                                                                                                                                                                                                                                                                                                                                                                                                                                                                                                                                                                                                                                                                                                                                                                                                                                                                                                                                                                                                                                                                                                                                                                                                                                                                                                                                                                                                                                                                                                                                                                  | 8,007,543              | 502,456            |              |                                         |                             |           |                                                  |                                |                                        |                |                   |                                         |              |
| 38       | 6259<br>6260  | Blania Nieves<br>Blania Nieves | Titicayo<br>Titicayo                                                                                                                                                                                                                                                                                                                                                                                                                                                                                                                                                                                                                                                                                                                                                                                                                                                                                                                                                                                                                                                                                                                                                                                                                                                                                                                                                                                                                                                                                                                                                                                                                                                                                                                                                                                                                                                                                                                                                                                                                                                                                                           | 8,018,640<br>8,016,541 | 519,965<br>522,467 |              |                                         |                             |           |                                                  |                                |                                        |                |                   |                                         |              |
| 39       | 4993          | Carangas                       | San Francisco                                                                                                                                                                                                                                                                                                                                                                                                                                                                                                                                                                                                                                                                                                                                                                                                                                                                                                                                                                                                                                                                                                                                                                                                                                                                                                                                                                                                                                                                                                                                                                                                                                                                                                                                                                                                                                                                                                                                                                                                                                                                                                                  | 7,913,560              | 537,269            | <b></b>      |                                         |                             |           |                                                  |                                | ······································ |                |                   |                                         |              |
| 40       | 4995          | Culebra                        | Co. Culebura                                                                                                                                                                                                                                                                                                                                                                                                                                                                                                                                                                                                                                                                                                                                                                                                                                                                                                                                                                                                                                                                                                                                                                                                                                                                                                                                                                                                                                                                                                                                                                                                                                                                                                                                                                                                                                                                                                                                                                                                                                                                                                                   | 7,891,022              | 530,982            |              |                                         |                             |           |                                                  |                                |                                        |                |                   |                                         |              |
| 41       | 4996          | Culebra                        | Co. Culebura                                                                                                                                                                                                                                                                                                                                                                                                                                                                                                                                                                                                                                                                                                                                                                                                                                                                                                                                                                                                                                                                                                                                                                                                                                                                                                                                                                                                                                                                                                                                                                                                                                                                                                                                                                                                                                                                                                                                                                                                                                                                                                                   | 7,891,070              | 530,966            | 1            |                                         |                             |           |                                                  |                                |                                        |                |                   |                                         | ļ            |
| 42       | 4990          | Mendoza                        | San Lorenzo                                                                                                                                                                                                                                                                                                                                                                                                                                                                                                                                                                                                                                                                                                                                                                                                                                                                                                                                                                                                                                                                                                                                                                                                                                                                                                                                                                                                                                                                                                                                                                                                                                                                                                                                                                                                                                                                                                                                                                                                                                                                                                                    | 7,828,210              | 635,727            |              |                                         |                             |           |                                                  |                                |                                        |                |                   |                                         |              |
| 43       | 4985          | Mendoza                        | Mina La Deseada                                                                                                                                                                                                                                                                                                                                                                                                                                                                                                                                                                                                                                                                                                                                                                                                                                                                                                                                                                                                                                                                                                                                                                                                                                                                                                                                                                                                                                                                                                                                                                                                                                                                                                                                                                                                                                                                                                                                                                                                                                                                                                                | 7,824,315              | 634,506            |              |                                         |                             |           |                                                  |                                |                                        |                |                   |                                         |              |
| 44       | 6346<br>6373  | Mendoza<br>Mendoza             | Mina Guadalupe                                                                                                                                                                                                                                                                                                                                                                                                                                                                                                                                                                                                                                                                                                                                                                                                                                                                                                                                                                                                                                                                                                                                                                                                                                                                                                                                                                                                                                                                                                                                                                                                                                                                                                                                                                                                                                                                                                                                                                                                                                                                                                                 | 7,822,418              | 635,692            | 3            | 3.4                                     | 331                         | 20        | 120                                              | 129                            | <5                                     | <b>&lt;</b> 1  | 1                 | 1533                                    | ⟨5           |
| 46       | 4981          | Panizo                         | Mina Guadalupe<br>Vilasaca                                                                                                                                                                                                                                                                                                                                                                                                                                                                                                                                                                                                                                                                                                                                                                                                                                                                                                                                                                                                                                                                                                                                                                                                                                                                                                                                                                                                                                                                                                                                                                                                                                                                                                                                                                                                                                                                                                                                                                                                                                                                                                     | 7,822,233              | 636,672<br>562,083 | <2           | <.5                                     | 4                           | 32        | 60                                               | 8                              | <5                                     | <1             | 2                 | 1080                                    | (5           |
| 47       | 4982          | Panizo                         | Vilasaca                                                                                                                                                                                                                                                                                                                                                                                                                                                                                                                                                                                                                                                                                                                                                                                                                                                                                                                                                                                                                                                                                                                                                                                                                                                                                                                                                                                                                                                                                                                                                                                                                                                                                                                                                                                                                                                                                                                                                                                                                                                                                                                       | 7,802,633              | 560,744            |              |                                         |                             |           |                                                  | · 10                           |                                        |                |                   |                                         |              |
| 48       | 4983          | Panizo                         | Tuico                                                                                                                                                                                                                                                                                                                                                                                                                                                                                                                                                                                                                                                                                                                                                                                                                                                                                                                                                                                                                                                                                                                                                                                                                                                                                                                                                                                                                                                                                                                                                                                                                                                                                                                                                                                                                                                                                                                                                                                                                                                                                                                          | 7,798,449              | 566,330            |              | *************************************** |                             |           |                                                  |                                |                                        |                |                   |                                         |              |
| 49       | 4984          | Panizo                         | Tuko                                                                                                                                                                                                                                                                                                                                                                                                                                                                                                                                                                                                                                                                                                                                                                                                                                                                                                                                                                                                                                                                                                                                                                                                                                                                                                                                                                                                                                                                                                                                                                                                                                                                                                                                                                                                                                                                                                                                                                                                                                                                                                                           | 7,797,294              | 566,262            |              |                                         |                             |           | *                                                |                                |                                        |                |                   |                                         |              |
| 50       | 5712          | Panizo                         | Tulco                                                                                                                                                                                                                                                                                                                                                                                                                                                                                                                                                                                                                                                                                                                                                                                                                                                                                                                                                                                                                                                                                                                                                                                                                                                                                                                                                                                                                                                                                                                                                                                                                                                                                                                                                                                                                                                                                                                                                                                                                                                                                                                          | 7.799.495              | 566,368            | <2           | ⟨.5                                     | 9,                          | 74        | 11                                               | 89                             | ⟨5                                     | <1             | 3                 | 793                                     | 9            |
| 51       | 4955          | Panizo                         | Panizo                                                                                                                                                                                                                                                                                                                                                                                                                                                                                                                                                                                                                                                                                                                                                                                                                                                                                                                                                                                                                                                                                                                                                                                                                                                                                                                                                                                                                                                                                                                                                                                                                                                                                                                                                                                                                                                                                                                                                                                                                                                                                                                         | 7,778,996              | 552,162            |              |                                         |                             |           |                                                  |                                |                                        |                |                   |                                         |              |
| 52       | 4957<br>4958  | Panizo<br>Panizo               | Panizo<br>Panizo                                                                                                                                                                                                                                                                                                                                                                                                                                                                                                                                                                                                                                                                                                                                                                                                                                                                                                                                                                                                                                                                                                                                                                                                                                                                                                                                                                                                                                                                                                                                                                                                                                                                                                                                                                                                                                                                                                                                                                                                                                                                                                               | 7,781,491              | 553,635<br>553,804 |              |                                         |                             |           | · 1                                              |                                |                                        |                |                   |                                         |              |
| 54       | 4959          | Panizo                         | Panizo                                                                                                                                                                                                                                                                                                                                                                                                                                                                                                                                                                                                                                                                                                                                                                                                                                                                                                                                                                                                                                                                                                                                                                                                                                                                                                                                                                                                                                                                                                                                                                                                                                                                                                                                                                                                                                                                                                                                                                                                                                                                                                                         | 7,784,294              | 550,135            |              |                                         |                             |           |                                                  |                                |                                        |                |                   |                                         |              |
| 55       | 4960          | Panizo                         | Panizo                                                                                                                                                                                                                                                                                                                                                                                                                                                                                                                                                                                                                                                                                                                                                                                                                                                                                                                                                                                                                                                                                                                                                                                                                                                                                                                                                                                                                                                                                                                                                                                                                                                                                                                                                                                                                                                                                                                                                                                                                                                                                                                         | 7,784,991              | 549,716            |              |                                         |                             |           |                                                  |                                |                                        |                |                   | *************************************** |              |
| 56       | 5487          | Panîzo                         | Panizo                                                                                                                                                                                                                                                                                                                                                                                                                                                                                                                                                                                                                                                                                                                                                                                                                                                                                                                                                                                                                                                                                                                                                                                                                                                                                                                                                                                                                                                                                                                                                                                                                                                                                                                                                                                                                                                                                                                                                                                                                                                                                                                         | 7,783,488              | 552,962            | ₹2           | <.5                                     | 17                          | 38        | ⟨2                                               | 27                             | 9                                      | <1             | 4                 | 842                                     | ₹5           |
| 57       | 3912          | Sallica                        | Mina Plasumar                                                                                                                                                                                                                                                                                                                                                                                                                                                                                                                                                                                                                                                                                                                                                                                                                                                                                                                                                                                                                                                                                                                                                                                                                                                                                                                                                                                                                                                                                                                                                                                                                                                                                                                                                                                                                                                                                                                                                                                                                                                                                                                  | 7,712,981              | 638,121            | 2            | ₹.5                                     | 16                          | 17        | 16                                               | 16                             | <5                                     | <1             | <1                | 574                                     | <5           |
| 58       | 4924          | Sailica                        | Mina Plasumar                                                                                                                                                                                                                                                                                                                                                                                                                                                                                                                                                                                                                                                                                                                                                                                                                                                                                                                                                                                                                                                                                                                                                                                                                                                                                                                                                                                                                                                                                                                                                                                                                                                                                                                                                                                                                                                                                                                                                                                                                                                                                                                  | 7,714,886              | 638,707            |              |                                         |                             |           |                                                  |                                |                                        |                |                   |                                         |              |
| 59<br>60 | 4961<br>6706  | Sailica                        | Mina Plasumar                                                                                                                                                                                                                                                                                                                                                                                                                                                                                                                                                                                                                                                                                                                                                                                                                                                                                                                                                                                                                                                                                                                                                                                                                                                                                                                                                                                                                                                                                                                                                                                                                                                                                                                                                                                                                                                                                                                                                                                                                                                                                                                  | 7,715,362              | 637,453            |              |                                         |                             |           |                                                  |                                |                                        |                |                   |                                         |              |
| 61       | 2031          | Sailica<br>Sailica             | Mine Plasumer Mine Solucion                                                                                                                                                                                                                                                                                                                                                                                                                                                                                                                                                                                                                                                                                                                                                                                                                                                                                                                                                                                                                                                                                                                                                                                                                                                                                                                                                                                                                                                                                                                                                                                                                                                                                                                                                                                                                                                                                                                                                                                                                                                                                                    | 7,715,606              | 639,364<br>631,623 | <b>√2</b>    | <.5<br><.5                              | 56<br>52                    | 26<br>18  | 442<br>154                                       | 10<br><5                       | 15<br>10                               | <1<br><1       | 2                 | 1183<br>819                             | <5<br>(5     |
| 62       | 2038          | Sailica                        | Mina Solucion                                                                                                                                                                                                                                                                                                                                                                                                                                                                                                                                                                                                                                                                                                                                                                                                                                                                                                                                                                                                                                                                                                                                                                                                                                                                                                                                                                                                                                                                                                                                                                                                                                                                                                                                                                                                                                                                                                                                                                                                                                                                                                                  | 7,712,040              | 631,047            |              | (.0                                     | 92                          | F 6       | 194                                              | (0)                            | 10                                     | <u> </u>       |                   | 919                                     | (5           |
| 63       | 4927          | Calorado                       | Bayos                                                                                                                                                                                                                                                                                                                                                                                                                                                                                                                                                                                                                                                                                                                                                                                                                                                                                                                                                                                                                                                                                                                                                                                                                                                                                                                                                                                                                                                                                                                                                                                                                                                                                                                                                                                                                                                                                                                                                                                                                                                                                                                          | 7,706,987              | 559,702            |              |                                         | 771 -PHILIDS - 484 (1-448-4 |           |                                                  |                                |                                        |                |                   |                                         |              |
| 64       | 2011          | Luxsar                         | 11 - 12-12-12-12-12-12-12-12-12-12-12-12-12-1                                                                                                                                                                                                                                                                                                                                                                                                                                                                                                                                                                                                                                                                                                                                                                                                                                                                                                                                                                                                                                                                                                                                                                                                                                                                                                                                                                                                                                                                                                                                                                                                                                                                                                                                                                                                                                                                                                                                                                                                                                                                                  | 7,678,443              | 595,459            |              |                                         |                             |           |                                                  |                                |                                        |                |                   |                                         |              |
| 65       | 2185          | Luxsar                         |                                                                                                                                                                                                                                                                                                                                                                                                                                                                                                                                                                                                                                                                                                                                                                                                                                                                                                                                                                                                                                                                                                                                                                                                                                                                                                                                                                                                                                                                                                                                                                                                                                                                                                                                                                                                                                                                                                                                                                                                                                                                                                                                | 7,679,500              | 596,731            |              |                                         |                             |           |                                                  |                                |                                        |                |                   |                                         |              |
| 66       | 2188          | Luxsar                         | 11-34-71114-14 1814-14                                                                                                                                                                                                                                                                                                                                                                                                                                                                                                                                                                                                                                                                                                                                                                                                                                                                                                                                                                                                                                                                                                                                                                                                                                                                                                                                                                                                                                                                                                                                                                                                                                                                                                                                                                                                                                                                                                                                                                                                                                                                                                         | 7,679,873              | 596,602            |              |                                         |                             |           |                                                  |                                |                                        |                |                   |                                         |              |
| 67       | 2825<br>2167  | Luxsar                         |                                                                                                                                                                                                                                                                                                                                                                                                                                                                                                                                                                                                                                                                                                                                                                                                                                                                                                                                                                                                                                                                                                                                                                                                                                                                                                                                                                                                                                                                                                                                                                                                                                                                                                                                                                                                                                                                                                                                                                                                                                                                                                                                | 7,679,336              | 596,669            | <2           | <.5                                     | 6                           | 14        | 17                                               | 44                             | ₹5                                     | <b>&lt;</b> 1  | 3                 | 1385                                    | <5           |
| 69       | 2170          | Cachi Unu<br>Sedilla           | Co. Chascos                                                                                                                                                                                                                                                                                                                                                                                                                                                                                                                                                                                                                                                                                                                                                                                                                                                                                                                                                                                                                                                                                                                                                                                                                                                                                                                                                                                                                                                                                                                                                                                                                                                                                                                                                                                                                                                                                                                                                                                                                                                                                                                    | 7,671,624<br>7,660,436 | 615,673<br>626,826 |              |                                         |                             |           |                                                  |                                |                                        |                |                   |                                         |              |
| 70       | 2171          | Sedilla                        | Co. Chascos                                                                                                                                                                                                                                                                                                                                                                                                                                                                                                                                                                                                                                                                                                                                                                                                                                                                                                                                                                                                                                                                                                                                                                                                                                                                                                                                                                                                                                                                                                                                                                                                                                                                                                                                                                                                                                                                                                                                                                                                                                                                                                                    | 7,660,974              | 626,767            | t            |                                         |                             | -         | ,                                                | 1 ***** \$. 1 t. ***********   |                                        |                | ļi                |                                         |              |
| 71       | 3256          | Sedilla                        | Co. Chascos                                                                                                                                                                                                                                                                                                                                                                                                                                                                                                                                                                                                                                                                                                                                                                                                                                                                                                                                                                                                                                                                                                                                                                                                                                                                                                                                                                                                                                                                                                                                                                                                                                                                                                                                                                                                                                                                                                                                                                                                                                                                                                                    | 7,657,235              | 625,725            |              |                                         |                             |           |                                                  |                                |                                        |                | <b></b>           |                                         | l            |
| 72       | 4919          | Sedilla                        | Co. Cliascos                                                                                                                                                                                                                                                                                                                                                                                                                                                                                                                                                                                                                                                                                                                                                                                                                                                                                                                                                                                                                                                                                                                                                                                                                                                                                                                                                                                                                                                                                                                                                                                                                                                                                                                                                                                                                                                                                                                                                                                                                                                                                                                   | 7,659,862              | 625,971            |              |                                         |                             |           |                                                  | 171 II. N. 18-710 II II. II. I |                                        | ·              |                   |                                         |              |
| 73       | 4922          | Sedilla                        | Co. Chascos                                                                                                                                                                                                                                                                                                                                                                                                                                                                                                                                                                                                                                                                                                                                                                                                                                                                                                                                                                                                                                                                                                                                                                                                                                                                                                                                                                                                                                                                                                                                                                                                                                                                                                                                                                                                                                                                                                                                                                                                                                                                                                                    | 7,659,922              | 627,680            |              |                                         |                             |           |                                                  |                                |                                        | PAR 4 1000 1   |                   |                                         |              |
| 74       | 2137          | Sedilla                        | Co. Sedilla                                                                                                                                                                                                                                                                                                                                                                                                                                                                                                                                                                                                                                                                                                                                                                                                                                                                                                                                                                                                                                                                                                                                                                                                                                                                                                                                                                                                                                                                                                                                                                                                                                                                                                                                                                                                                                                                                                                                                                                                                                                                                                                    | 7,647,485              | 620,890            | <2           | <.5                                     | 9                           | 11        | 18                                               | 9                              | <5                                     | <1             | 3                 | 878                                     | <5           |
| 75       | 2139          | Sedilla<br>C-201-              | Co. Sedilla                                                                                                                                                                                                                                                                                                                                                                                                                                                                                                                                                                                                                                                                                                                                                                                                                                                                                                                                                                                                                                                                                                                                                                                                                                                                                                                                                                                                                                                                                                                                                                                                                                                                                                                                                                                                                                                                                                                                                                                                                                                                                                                    | 7,647,350              | 620,725            | <2           | ⟨.5                                     | 13                          | 12        | 28                                               | 13                             | <5                                     | <1             | . 4               | 838                                     | <5           |
| 76       | 2145<br>2807  | Sedilla<br>Sedilla             | Co. Sedilla<br>Co. Sedilla                                                                                                                                                                                                                                                                                                                                                                                                                                                                                                                                                                                                                                                                                                                                                                                                                                                                                                                                                                                                                                                                                                                                                                                                                                                                                                                                                                                                                                                                                                                                                                                                                                                                                                                                                                                                                                                                                                                                                                                                                                                                                                     | 7.647,305              | 619,855<br>621,228 | <2<br><2     | <.5<br><.5                              | 8<br>11                     | 396       | 35                                               | 92                             | 5<br>∠c                                | <1             | 4                 | 770                                     | 40           |
| 78       | 2881          | Sedilla                        | Eskapa                                                                                                                                                                                                                                                                                                                                                                                                                                                                                                                                                                                                                                                                                                                                                                                                                                                                                                                                                                                                                                                                                                                                                                                                                                                                                                                                                                                                                                                                                                                                                                                                                                                                                                                                                                                                                                                                                                                                                                                                                                                                                                                         | 7.648,107              | 634,403            | ⟨2           | 70.4                                    | 20                          | 17<br>641 | 16<br>11                                         | 48<br>32                       | <5<br>360                              | <1<br><1       | 6<br>9            | 839<br>1311                             | <5<br><5     |
| 79       | 3258          | Sedilla                        | Eskapa                                                                                                                                                                                                                                                                                                                                                                                                                                                                                                                                                                                                                                                                                                                                                                                                                                                                                                                                                                                                                                                                                                                                                                                                                                                                                                                                                                                                                                                                                                                                                                                                                                                                                                                                                                                                                                                                                                                                                                                                                                                                                                                         | 7.648,941              | 634.375            | ⟨2           | √.5                                     | 9                           | 29        | 32                                               | 65                             | 300<br>(5)                             | \<br>\         | 2                 | 1154                                    | <b>(5</b>    |
| 80       | 4906          | Sedilla                        | Eskapa                                                                                                                                                                                                                                                                                                                                                                                                                                                                                                                                                                                                                                                                                                                                                                                                                                                                                                                                                                                                                                                                                                                                                                                                                                                                                                                                                                                                                                                                                                                                                                                                                                                                                                                                                                                                                                                                                                                                                                                                                                                                                                                         | 7,650,293              | 634,016            |              |                                         |                             |           |                                                  |                                |                                        |                |                   |                                         | <del>-</del> |
|          |               |                                |                                                                                                                                                                                                                                                                                                                                                                                                                                                                                                                                                                                                                                                                                                                                                                                                                                                                                                                                                                                                                                                                                                                                                                                                                                                                                                                                                                                                                                                                                                                                                                                                                                                                                                                                                                                                                                                                                                                                                                                                                                                                                                                                |                        |                    |              |                                         |                             |           |                                                  |                                |                                        |                |                   |                                         |              |