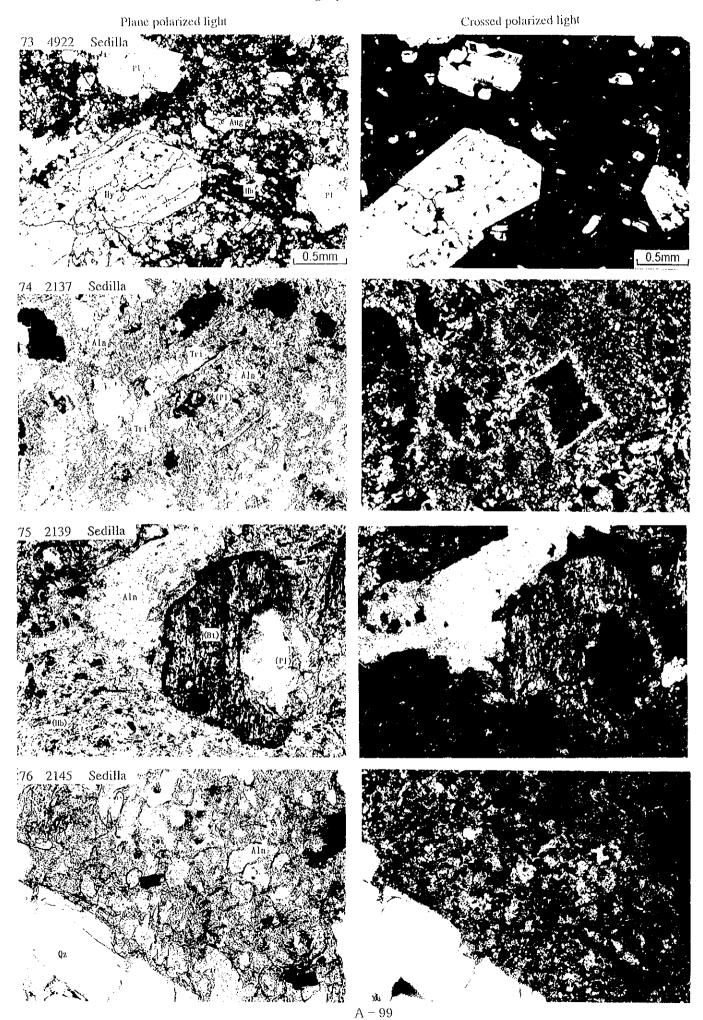

## Appendix 2 Microscopic Observations of Thin Sections

|          | Samula        |                                |                                                                                                                                                                                                                                                                                                                                                                                                                                                                                                                                                                                                                                                                                                                                                                                                                                                                                                                                                                                                                                                                                                                                                                                                                                                                                                                                                                                                                                                                                                                                                                                                                                                                                                                                                                                                                                                                                                                                                                                                                                                                                                                                | LITM (2                | (one 19)           | Au           | A a                                     | Cu                          | Pb        | Zn                                               |                                | Ch.                                    | ш.             | Г <del>и.</del> Т | 0.                                      | (            |
|----------|---------------|--------------------------------|--------------------------------------------------------------------------------------------------------------------------------------------------------------------------------------------------------------------------------------------------------------------------------------------------------------------------------------------------------------------------------------------------------------------------------------------------------------------------------------------------------------------------------------------------------------------------------------------------------------------------------------------------------------------------------------------------------------------------------------------------------------------------------------------------------------------------------------------------------------------------------------------------------------------------------------------------------------------------------------------------------------------------------------------------------------------------------------------------------------------------------------------------------------------------------------------------------------------------------------------------------------------------------------------------------------------------------------------------------------------------------------------------------------------------------------------------------------------------------------------------------------------------------------------------------------------------------------------------------------------------------------------------------------------------------------------------------------------------------------------------------------------------------------------------------------------------------------------------------------------------------------------------------------------------------------------------------------------------------------------------------------------------------------------------------------------------------------------------------------------------------|------------------------|--------------------|--------------|-----------------------------------------|-----------------------------|-----------|--------------------------------------------------|--------------------------------|----------------------------------------|----------------|-------------------|-----------------------------------------|--------------|
| No.      | Sample<br>No. | District                       | Location                                                                                                                                                                                                                                                                                                                                                                                                                                                                                                                                                                                                                                                                                                                                                                                                                                                                                                                                                                                                                                                                                                                                                                                                                                                                                                                                                                                                                                                                                                                                                                                                                                                                                                                                                                                                                                                                                                                                                                                                                                                                                                                       | N N                    | E                  | dqq          | Ag<br>ppm                               | ppm                         | ppm       | ppm                                              | As<br>ppm                      | Sb<br>ppm                              | Hg<br>ppm      | Mo<br>ppm         | 8a<br>ppm                               | Sn<br>ppm    |
| 1        | 6261          | Asu Asuni                      |                                                                                                                                                                                                                                                                                                                                                                                                                                                                                                                                                                                                                                                                                                                                                                                                                                                                                                                                                                                                                                                                                                                                                                                                                                                                                                                                                                                                                                                                                                                                                                                                                                                                                                                                                                                                                                                                                                                                                                                                                                                                                                                                | 7,984,263              | 552.533            |              |                                         |                             |           |                                                  |                                |                                        | .,,            |                   |                                         | FFOO         |
| 2        | 6965          | Asu Asuni                      |                                                                                                                                                                                                                                                                                                                                                                                                                                                                                                                                                                                                                                                                                                                                                                                                                                                                                                                                                                                                                                                                                                                                                                                                                                                                                                                                                                                                                                                                                                                                                                                                                                                                                                                                                                                                                                                                                                                                                                                                                                                                                                                                | 7,984.104              | 552,552            | <2           | <.5                                     | 7                           | <3        | <2                                               | <5                             | <5                                     | <1             | 16                | 316                                     | <5           |
| 3        | 6972          | Asu Asuni                      | The second section of the second seco | 7,984,066              | 552,464            | <2           | ₹.5                                     |                             | 6         | 2                                                | 6                              | ⟨5                                     | <1             | 3                 | 686                                     | <5           |
| 5        | 4977<br>5548  | Chullcani<br>Chullcani         |                                                                                                                                                                                                                                                                                                                                                                                                                                                                                                                                                                                                                                                                                                                                                                                                                                                                                                                                                                                                                                                                                                                                                                                                                                                                                                                                                                                                                                                                                                                                                                                                                                                                                                                                                                                                                                                                                                                                                                                                                                                                                                                                | 7,976,987              | 520,258<br>520,749 | <2           |                                         |                             | 9.9       | 1.4                                              |                                |                                        |                |                   | 2400                                    |              |
| 6        | 5549          | Chullcani                      |                                                                                                                                                                                                                                                                                                                                                                                                                                                                                                                                                                                                                                                                                                                                                                                                                                                                                                                                                                                                                                                                                                                                                                                                                                                                                                                                                                                                                                                                                                                                                                                                                                                                                                                                                                                                                                                                                                                                                                                                                                                                                                                                | 7,977,345              | 520,548            | (2           | ₹.5<br>₹.5                              | 12<br>21                    | 56<br>17  | 14                                               | 24<br>11                       | 6                                      | <u> </u>       | <1<br>1           | 2488<br>1945                            | <5<br><5     |
| 7        | 5558          | Chullcani                      |                                                                                                                                                                                                                                                                                                                                                                                                                                                                                                                                                                                                                                                                                                                                                                                                                                                                                                                                                                                                                                                                                                                                                                                                                                                                                                                                                                                                                                                                                                                                                                                                                                                                                                                                                                                                                                                                                                                                                                                                                                                                                                                                | 7,977,009              | 520,336            | ⟨2           | ₹.5                                     | 7                           | 160       | 9                                                | 10                             | 12                                     | <u>```````</u> | <u>'</u>          | 2156                                    | <5           |
| 8        | 5954          | Ghuilcani                      |                                                                                                                                                                                                                                                                                                                                                                                                                                                                                                                                                                                                                                                                                                                                                                                                                                                                                                                                                                                                                                                                                                                                                                                                                                                                                                                                                                                                                                                                                                                                                                                                                                                                                                                                                                                                                                                                                                                                                                                                                                                                                                                                | 7.975,615              | 518,000            | <2           | <.5                                     | 13                          | 20        | 3                                                | 13                             | 8                                      | ⟨1             | 2                 | 1514                                    | <5           |
| 9        | 5976          | Chullcani                      | TO EXPLICATE TO STATE AND  | 7.975,833              | 519,133            | <2           | < 5                                     | 5                           | 30        | 3                                                | 8                              | 11                                     | <1             | 7                 | 1342                                    | <5           |
| 10       | 5993          | Chullcani                      |                                                                                                                                                                                                                                                                                                                                                                                                                                                                                                                                                                                                                                                                                                                                                                                                                                                                                                                                                                                                                                                                                                                                                                                                                                                                                                                                                                                                                                                                                                                                                                                                                                                                                                                                                                                                                                                                                                                                                                                                                                                                                                                                | 7,978,065              | 520,409            | <2           | <.5                                     | 18                          |           | 48                                               | 24                             | <5                                     | <1             | 2                 | 1080                                    | <5           |
| 11       | 6129          | Chullcani                      |                                                                                                                                                                                                                                                                                                                                                                                                                                                                                                                                                                                                                                                                                                                                                                                                                                                                                                                                                                                                                                                                                                                                                                                                                                                                                                                                                                                                                                                                                                                                                                                                                                                                                                                                                                                                                                                                                                                                                                                                                                                                                                                                | 7,977,260              | 519,087            | <2           | 1.6                                     | 5                           | 191       | 8                                                | 11                             | 13                                     | <1             | 3                 | 1426                                    | <5           |
| 13       | 6244<br>6246  | Chullcani<br>Chullcani         | **************************************                                                                                                                                                                                                                                                                                                                                                                                                                                                                                                                                                                                                                                                                                                                                                                                                                                                                                                                                                                                                                                                                                                                                                                                                                                                                                                                                                                                                                                                                                                                                                                                                                                                                                                                                                                                                                                                                                                                                                                                                                                                                                         | 7,975,685              | 518,179<br>521,920 |              |                                         |                             |           |                                                  |                                |                                        |                |                   |                                         |              |
| 14       | 6256          | Chulicani                      |                                                                                                                                                                                                                                                                                                                                                                                                                                                                                                                                                                                                                                                                                                                                                                                                                                                                                                                                                                                                                                                                                                                                                                                                                                                                                                                                                                                                                                                                                                                                                                                                                                                                                                                                                                                                                                                                                                                                                                                                                                                                                                                                | 7,975,490              | 519,313            |              | ***. 11 takak : k-**                    |                             |           | F 194 1 - 10 10 10 10 10 10 10 10 10 10 10 10 10 |                                |                                        |                |                   |                                         |              |
| 15       | 6257          | Chulicani                      |                                                                                                                                                                                                                                                                                                                                                                                                                                                                                                                                                                                                                                                                                                                                                                                                                                                                                                                                                                                                                                                                                                                                                                                                                                                                                                                                                                                                                                                                                                                                                                                                                                                                                                                                                                                                                                                                                                                                                                                                                                                                                                                                | 7,975,830              | 519,158            |              |                                         |                             |           |                                                  |                                |                                        |                |                   |                                         |              |
| 16       | 6903          | Chullcani                      |                                                                                                                                                                                                                                                                                                                                                                                                                                                                                                                                                                                                                                                                                                                                                                                                                                                                                                                                                                                                                                                                                                                                                                                                                                                                                                                                                                                                                                                                                                                                                                                                                                                                                                                                                                                                                                                                                                                                                                                                                                                                                                                                | 7.978,228              | 519,138            | <2           | ₹5                                      | 8                           | 17        | 27                                               | 16                             | 9                                      | <b>&lt;</b> 1  | <1                | 1407                                    | <5           |
| 17       | 4997          | Sonia Susana                   |                                                                                                                                                                                                                                                                                                                                                                                                                                                                                                                                                                                                                                                                                                                                                                                                                                                                                                                                                                                                                                                                                                                                                                                                                                                                                                                                                                                                                                                                                                                                                                                                                                                                                                                                                                                                                                                                                                                                                                                                                                                                                                                                | 7,919,425              | 515,684            |              |                                         |                             |           |                                                  |                                |                                        |                |                   |                                         |              |
| 18       | 4998          | Sonia Susana                   |                                                                                                                                                                                                                                                                                                                                                                                                                                                                                                                                                                                                                                                                                                                                                                                                                                                                                                                                                                                                                                                                                                                                                                                                                                                                                                                                                                                                                                                                                                                                                                                                                                                                                                                                                                                                                                                                                                                                                                                                                                                                                                                                | 7.917.938              | 517,507            |              |                                         | 1141 800                    | ,         | · · · · · · · · · · · · · · · · · · ·            |                                |                                        |                |                   |                                         |              |
| 19       | 5538          | Sonia Susana                   |                                                                                                                                                                                                                                                                                                                                                                                                                                                                                                                                                                                                                                                                                                                                                                                                                                                                                                                                                                                                                                                                                                                                                                                                                                                                                                                                                                                                                                                                                                                                                                                                                                                                                                                                                                                                                                                                                                                                                                                                                                                                                                                                | 7,920,144              | 512,680            | <2           | <.5                                     | 3                           | 21        | 13                                               | 11                             |                                        | <1             | <1                | 911                                     | <5           |
| 20       | 5913<br>5917  | Sonia Susana<br>Sonia Susana   |                                                                                                                                                                                                                                                                                                                                                                                                                                                                                                                                                                                                                                                                                                                                                                                                                                                                                                                                                                                                                                                                                                                                                                                                                                                                                                                                                                                                                                                                                                                                                                                                                                                                                                                                                                                                                                                                                                                                                                                                                                                                                                                                | 7,917,176              | 517,492            | 11           | 2.1                                     | 133                         | 73        | 130                                              | 119                            | 8                                      | <1             | 36                | 926                                     | 8            |
| 22       | 5929          | Sonia Susana                   |                                                                                                                                                                                                                                                                                                                                                                                                                                                                                                                                                                                                                                                                                                                                                                                                                                                                                                                                                                                                                                                                                                                                                                                                                                                                                                                                                                                                                                                                                                                                                                                                                                                                                                                                                                                                                                                                                                                                                                                                                                                                                                                                | 7,917,208              | 516,802<br>514,636 | ⟨2           | <.5<br><.5                              | 31<br>5                     | 85        | 574<br>17                                        | 12<br>12                       | (5                                     | <b>(1</b>      | 13                | 1756                                    | <5<br><5     |
| 23       | 5936          | Sonia Susana                   | 11. The offst constituted dates in the conserver common resources comp                                                                                                                                                                                                                                                                                                                                                                                                                                                                                                                                                                                                                                                                                                                                                                                                                                                                                                                                                                                                                                                                                                                                                                                                                                                                                                                                                                                                                                                                                                                                                                                                                                                                                                                                                                                                                                                                                                                                                                                                                                                         | 7,917,435              | 514,291            | <2           | (.5                                     | 10                          | 14        | 35                                               | 7                              | <5<br><5                               | (1<br>(1       | (1<br>(1          | 2166<br>266                             | <5<br><5     |
| 24       | 5939          | Sonia Susana                   |                                                                                                                                                                                                                                                                                                                                                                                                                                                                                                                                                                                                                                                                                                                                                                                                                                                                                                                                                                                                                                                                                                                                                                                                                                                                                                                                                                                                                                                                                                                                                                                                                                                                                                                                                                                                                                                                                                                                                                                                                                                                                                                                | 7,914,714              | 517,394            | ⟨2           | <.5                                     | 4                           | 110       | 108                                              | 10                             | <5                                     | <u>\\</u>      | 2                 | 1146                                    | <b>(5</b>    |
| 25       | 5944          | Sonia Susana                   |                                                                                                                                                                                                                                                                                                                                                                                                                                                                                                                                                                                                                                                                                                                                                                                                                                                                                                                                                                                                                                                                                                                                                                                                                                                                                                                                                                                                                                                                                                                                                                                                                                                                                                                                                                                                                                                                                                                                                                                                                                                                                                                                | 7,915,639              | 517,468            | 4            | 0.9                                     | 34                          | 23        | 69                                               | 14                             | <5                                     | ۲۱             | 5                 | 769                                     | ₹5           |
| 26       | 6057          | Sonia Susana                   |                                                                                                                                                                                                                                                                                                                                                                                                                                                                                                                                                                                                                                                                                                                                                                                                                                                                                                                                                                                                                                                                                                                                                                                                                                                                                                                                                                                                                                                                                                                                                                                                                                                                                                                                                                                                                                                                                                                                                                                                                                                                                                                                | 7.916,695              | 518,597            | 30           | 6.2                                     | 184                         | 408       | 512                                              | 112                            | 7                                      | <1             | 6                 | 1737                                    | <5           |
| 27       | 6085          | Sonia Susana                   |                                                                                                                                                                                                                                                                                                                                                                                                                                                                                                                                                                                                                                                                                                                                                                                                                                                                                                                                                                                                                                                                                                                                                                                                                                                                                                                                                                                                                                                                                                                                                                                                                                                                                                                                                                                                                                                                                                                                                                                                                                                                                                                                | 7,919,027              | 519,487            | 9            | 1.6                                     | 296                         | 199       | 3215                                             | 11                             | <5                                     | <1             | 4                 | 368                                     | <5           |
| 28       | 6238          | Sonia Susana                   |                                                                                                                                                                                                                                                                                                                                                                                                                                                                                                                                                                                                                                                                                                                                                                                                                                                                                                                                                                                                                                                                                                                                                                                                                                                                                                                                                                                                                                                                                                                                                                                                                                                                                                                                                                                                                                                                                                                                                                                                                                                                                                                                | 7,918,414              | 516,805            | ļ            |                                         |                             |           |                                                  |                                |                                        |                |                   |                                         |              |
| 29<br>30 | 6240<br>6242  | Sonia Susana                   |                                                                                                                                                                                                                                                                                                                                                                                                                                                                                                                                                                                                                                                                                                                                                                                                                                                                                                                                                                                                                                                                                                                                                                                                                                                                                                                                                                                                                                                                                                                                                                                                                                                                                                                                                                                                                                                                                                                                                                                                                                                                                                                                | 7,917,455              | 516,944            |              |                                         |                             |           |                                                  | p                              |                                        |                |                   |                                         |              |
| 31       | 6248          | Sonia Susana<br>Blanca Nieves  | Blanca Nieves                                                                                                                                                                                                                                                                                                                                                                                                                                                                                                                                                                                                                                                                                                                                                                                                                                                                                                                                                                                                                                                                                                                                                                                                                                                                                                                                                                                                                                                                                                                                                                                                                                                                                                                                                                                                                                                                                                                                                                                                                                                                                                                  | 7,914,615<br>8,009,893 | 517,573            | <del> </del> |                                         |                             |           |                                                  |                                |                                        |                |                   |                                         | ļ            |
| 32       | 6249          | Blanca Nieves                  | Blanca Nieves                                                                                                                                                                                                                                                                                                                                                                                                                                                                                                                                                                                                                                                                                                                                                                                                                                                                                                                                                                                                                                                                                                                                                                                                                                                                                                                                                                                                                                                                                                                                                                                                                                                                                                                                                                                                                                                                                                                                                                                                                                                                                                                  | 8,008,870              | 505,530            | <u> </u>     |                                         |                             |           |                                                  |                                |                                        |                |                   |                                         |              |
| 33       | 6250          | Blanca Nieves                  | Blanca Nieves                                                                                                                                                                                                                                                                                                                                                                                                                                                                                                                                                                                                                                                                                                                                                                                                                                                                                                                                                                                                                                                                                                                                                                                                                                                                                                                                                                                                                                                                                                                                                                                                                                                                                                                                                                                                                                                                                                                                                                                                                                                                                                                  | 8.010,420              | 505,514            | d            |                                         |                             |           |                                                  |                                |                                        |                |                   | to a feed comme                         |              |
| 34       | 6251          | Blanca Nieves                  | Blanca Nieves                                                                                                                                                                                                                                                                                                                                                                                                                                                                                                                                                                                                                                                                                                                                                                                                                                                                                                                                                                                                                                                                                                                                                                                                                                                                                                                                                                                                                                                                                                                                                                                                                                                                                                                                                                                                                                                                                                                                                                                                                                                                                                                  | 8,008,287              | 505,801            |              |                                         |                             |           |                                                  |                                |                                        |                |                   |                                         |              |
| 35       | 6254          | Blanca Nieves                  | Blanca Nieves                                                                                                                                                                                                                                                                                                                                                                                                                                                                                                                                                                                                                                                                                                                                                                                                                                                                                                                                                                                                                                                                                                                                                                                                                                                                                                                                                                                                                                                                                                                                                                                                                                                                                                                                                                                                                                                                                                                                                                                                                                                                                                                  | 8.007.976              | 502,397            |              |                                         |                             |           |                                                  |                                |                                        |                |                   |                                         |              |
| 36       | 6255          | Bianca Nieves                  | Blanca Nieves                                                                                                                                                                                                                                                                                                                                                                                                                                                                                                                                                                                                                                                                                                                                                                                                                                                                                                                                                                                                                                                                                                                                                                                                                                                                                                                                                                                                                                                                                                                                                                                                                                                                                                                                                                                                                                                                                                                                                                                                                                                                                                                  | 8,007,543              | 502,456            |              |                                         |                             |           |                                                  |                                |                                        |                |                   |                                         |              |
| 38       | 6259<br>6260  | Blania Nieves<br>Blania Nieves | Titicayo<br>Titicayo                                                                                                                                                                                                                                                                                                                                                                                                                                                                                                                                                                                                                                                                                                                                                                                                                                                                                                                                                                                                                                                                                                                                                                                                                                                                                                                                                                                                                                                                                                                                                                                                                                                                                                                                                                                                                                                                                                                                                                                                                                                                                                           | 8,018,640<br>8,016,541 | 519,965<br>522,467 |              |                                         |                             |           |                                                  |                                |                                        |                |                   |                                         |              |
| 39       | 4993          | Carangas                       | San Francisco                                                                                                                                                                                                                                                                                                                                                                                                                                                                                                                                                                                                                                                                                                                                                                                                                                                                                                                                                                                                                                                                                                                                                                                                                                                                                                                                                                                                                                                                                                                                                                                                                                                                                                                                                                                                                                                                                                                                                                                                                                                                                                                  | 7,913,560              | 537,269            | <b></b>      |                                         |                             |           |                                                  |                                | ······································ |                |                   |                                         |              |
| 40       | 4995          | Culebra                        | Co. Culebura                                                                                                                                                                                                                                                                                                                                                                                                                                                                                                                                                                                                                                                                                                                                                                                                                                                                                                                                                                                                                                                                                                                                                                                                                                                                                                                                                                                                                                                                                                                                                                                                                                                                                                                                                                                                                                                                                                                                                                                                                                                                                                                   | 7,891,022              | 530,982            |              |                                         |                             |           |                                                  |                                |                                        |                |                   |                                         |              |
| 41       | 4996          | Culebra                        | Co. Culebura                                                                                                                                                                                                                                                                                                                                                                                                                                                                                                                                                                                                                                                                                                                                                                                                                                                                                                                                                                                                                                                                                                                                                                                                                                                                                                                                                                                                                                                                                                                                                                                                                                                                                                                                                                                                                                                                                                                                                                                                                                                                                                                   | 7,891,070              | 530,966            | 1            |                                         |                             |           |                                                  |                                |                                        |                |                   |                                         | ļ            |
| 42       | 4990          | Mendoza                        | San Lorenzo                                                                                                                                                                                                                                                                                                                                                                                                                                                                                                                                                                                                                                                                                                                                                                                                                                                                                                                                                                                                                                                                                                                                                                                                                                                                                                                                                                                                                                                                                                                                                                                                                                                                                                                                                                                                                                                                                                                                                                                                                                                                                                                    | 7,828,210              | 635,727            |              |                                         |                             |           |                                                  |                                |                                        |                |                   |                                         |              |
| 43       | 4985          | Mendoza                        | Mina La Deseada                                                                                                                                                                                                                                                                                                                                                                                                                                                                                                                                                                                                                                                                                                                                                                                                                                                                                                                                                                                                                                                                                                                                                                                                                                                                                                                                                                                                                                                                                                                                                                                                                                                                                                                                                                                                                                                                                                                                                                                                                                                                                                                | 7,824,315              | 634,506            |              |                                         |                             |           |                                                  |                                |                                        |                |                   |                                         |              |
| 44       | 6346<br>6373  | Mendoza<br>Mendoza             | Mina Guadalupe                                                                                                                                                                                                                                                                                                                                                                                                                                                                                                                                                                                                                                                                                                                                                                                                                                                                                                                                                                                                                                                                                                                                                                                                                                                                                                                                                                                                                                                                                                                                                                                                                                                                                                                                                                                                                                                                                                                                                                                                                                                                                                                 | 7,822,418              | 635,692            | 3            | 3.4                                     | 331                         | 20        | 120                                              | 129                            | <5                                     | <b>&lt;</b> 1  | 1                 | 1533                                    | ⟨5           |
| 46       | 4981          | Panizo                         | Mina Guadalupe<br>Vilasaca                                                                                                                                                                                                                                                                                                                                                                                                                                                                                                                                                                                                                                                                                                                                                                                                                                                                                                                                                                                                                                                                                                                                                                                                                                                                                                                                                                                                                                                                                                                                                                                                                                                                                                                                                                                                                                                                                                                                                                                                                                                                                                     | 7,822,233              | 636,672<br>562,083 | <2           | <.5                                     | 4                           | 32        | 60                                               | 8                              | <5                                     | <1             | 2                 | 1080                                    | (5           |
| 47       | 4982          | Panizo                         | Vilasaca                                                                                                                                                                                                                                                                                                                                                                                                                                                                                                                                                                                                                                                                                                                                                                                                                                                                                                                                                                                                                                                                                                                                                                                                                                                                                                                                                                                                                                                                                                                                                                                                                                                                                                                                                                                                                                                                                                                                                                                                                                                                                                                       | 7,802,633              | 560,744            |              |                                         |                             |           |                                                  | · 10                           |                                        |                |                   |                                         |              |
| 48       | 4983          | Panizo                         | Tuico                                                                                                                                                                                                                                                                                                                                                                                                                                                                                                                                                                                                                                                                                                                                                                                                                                                                                                                                                                                                                                                                                                                                                                                                                                                                                                                                                                                                                                                                                                                                                                                                                                                                                                                                                                                                                                                                                                                                                                                                                                                                                                                          | 7,798,449              | 566,330            |              | *************************************** |                             |           |                                                  |                                |                                        |                |                   |                                         |              |
| 49       | 4984          | Panizo                         | Tuko                                                                                                                                                                                                                                                                                                                                                                                                                                                                                                                                                                                                                                                                                                                                                                                                                                                                                                                                                                                                                                                                                                                                                                                                                                                                                                                                                                                                                                                                                                                                                                                                                                                                                                                                                                                                                                                                                                                                                                                                                                                                                                                           | 7,797,294              | 566,262            |              |                                         |                             |           | *                                                |                                |                                        |                |                   |                                         |              |
| 50       | 5712          | Panizo                         | Tulco                                                                                                                                                                                                                                                                                                                                                                                                                                                                                                                                                                                                                                                                                                                                                                                                                                                                                                                                                                                                                                                                                                                                                                                                                                                                                                                                                                                                                                                                                                                                                                                                                                                                                                                                                                                                                                                                                                                                                                                                                                                                                                                          | 7.799.495              | 566,368            | <2           | ⟨.5                                     | 9,                          | 74        | 11                                               | 89                             | ⟨5                                     | <1             | 3                 | 793                                     | 9            |
| 51       | 4955          | Panizo                         | Panizo                                                                                                                                                                                                                                                                                                                                                                                                                                                                                                                                                                                                                                                                                                                                                                                                                                                                                                                                                                                                                                                                                                                                                                                                                                                                                                                                                                                                                                                                                                                                                                                                                                                                                                                                                                                                                                                                                                                                                                                                                                                                                                                         | 7,778,996              | 552,162            |              |                                         |                             |           |                                                  |                                |                                        |                |                   |                                         |              |
| 52       | 4957<br>4958  | Panizo<br>Panizo               | Panizo<br>Panizo                                                                                                                                                                                                                                                                                                                                                                                                                                                                                                                                                                                                                                                                                                                                                                                                                                                                                                                                                                                                                                                                                                                                                                                                                                                                                                                                                                                                                                                                                                                                                                                                                                                                                                                                                                                                                                                                                                                                                                                                                                                                                                               | 7,781,491              | 553,635<br>553,804 |              |                                         |                             |           | · 1                                              |                                |                                        |                |                   |                                         |              |
| 54       | 4959          | Panizo                         | Panizo                                                                                                                                                                                                                                                                                                                                                                                                                                                                                                                                                                                                                                                                                                                                                                                                                                                                                                                                                                                                                                                                                                                                                                                                                                                                                                                                                                                                                                                                                                                                                                                                                                                                                                                                                                                                                                                                                                                                                                                                                                                                                                                         | 7,784,294              | 550,135            |              |                                         |                             |           |                                                  |                                |                                        |                |                   |                                         |              |
| 55       | 4960          | Panizo                         | Panizo                                                                                                                                                                                                                                                                                                                                                                                                                                                                                                                                                                                                                                                                                                                                                                                                                                                                                                                                                                                                                                                                                                                                                                                                                                                                                                                                                                                                                                                                                                                                                                                                                                                                                                                                                                                                                                                                                                                                                                                                                                                                                                                         | 7,784,991              | 549,716            |              |                                         |                             |           |                                                  |                                |                                        |                |                   | *************************************** |              |
| 56       | 5487          | Panîzo                         | Panizo                                                                                                                                                                                                                                                                                                                                                                                                                                                                                                                                                                                                                                                                                                                                                                                                                                                                                                                                                                                                                                                                                                                                                                                                                                                                                                                                                                                                                                                                                                                                                                                                                                                                                                                                                                                                                                                                                                                                                                                                                                                                                                                         | 7,783,488              | 552,962            | ₹2           | <.5                                     | 17                          | 38        | ⟨2                                               | 27                             | 9                                      | <1             | 4                 | 842                                     | ₹5           |
| 57       | 3912          | Sallica                        | Mina Plasumar                                                                                                                                                                                                                                                                                                                                                                                                                                                                                                                                                                                                                                                                                                                                                                                                                                                                                                                                                                                                                                                                                                                                                                                                                                                                                                                                                                                                                                                                                                                                                                                                                                                                                                                                                                                                                                                                                                                                                                                                                                                                                                                  | 7,712,981              | 638,121            | 2            | ₹.5                                     | 16                          | 17        | 16                                               | 16                             | <5                                     | <1             | <1                | 574                                     | <5           |
| 58       | 4924          | Sailica                        | Mina Plasumar                                                                                                                                                                                                                                                                                                                                                                                                                                                                                                                                                                                                                                                                                                                                                                                                                                                                                                                                                                                                                                                                                                                                                                                                                                                                                                                                                                                                                                                                                                                                                                                                                                                                                                                                                                                                                                                                                                                                                                                                                                                                                                                  | 7,714,886              | 638,707            |              |                                         |                             |           |                                                  |                                |                                        |                |                   |                                         |              |
| 59<br>60 | 4961<br>6706  | Sailica                        | Mina Plasumar                                                                                                                                                                                                                                                                                                                                                                                                                                                                                                                                                                                                                                                                                                                                                                                                                                                                                                                                                                                                                                                                                                                                                                                                                                                                                                                                                                                                                                                                                                                                                                                                                                                                                                                                                                                                                                                                                                                                                                                                                                                                                                                  | 7,715,362              | 637,453            |              |                                         |                             |           |                                                  |                                |                                        |                |                   |                                         |              |
| 61       | 2031          | Sailica<br>Sailica             | Mine Plasumer Mine Solucion                                                                                                                                                                                                                                                                                                                                                                                                                                                                                                                                                                                                                                                                                                                                                                                                                                                                                                                                                                                                                                                                                                                                                                                                                                                                                                                                                                                                                                                                                                                                                                                                                                                                                                                                                                                                                                                                                                                                                                                                                                                                                                    | 7,715,606              | 639,364<br>631,623 | <b>√2</b>    | <.5<br><.5                              | 56<br>52                    | 26<br>18  | 442<br>154                                       | 10<br><5                       | 15<br>10                               | <1<br><1       | 2                 | 1183<br>819                             | <5<br>(5     |
| 62       | 2038          | Sailica                        | Mina Solucion                                                                                                                                                                                                                                                                                                                                                                                                                                                                                                                                                                                                                                                                                                                                                                                                                                                                                                                                                                                                                                                                                                                                                                                                                                                                                                                                                                                                                                                                                                                                                                                                                                                                                                                                                                                                                                                                                                                                                                                                                                                                                                                  | 7,712,040              | 631,047            |              | (.0                                     | 92                          | F 6       | 194                                              | (0)                            | 10                                     | <u> </u>       |                   | 919                                     | (5           |
| 63       | 4927          | Calorado                       | Bayos                                                                                                                                                                                                                                                                                                                                                                                                                                                                                                                                                                                                                                                                                                                                                                                                                                                                                                                                                                                                                                                                                                                                                                                                                                                                                                                                                                                                                                                                                                                                                                                                                                                                                                                                                                                                                                                                                                                                                                                                                                                                                                                          | 7,706,987              | 559,702            |              |                                         | 771 -PHILIDS - 484 (1-448-4 |           |                                                  |                                |                                        |                |                   |                                         |              |
| 64       | 2011          | Luxsar                         | 11 - 12-12-12-12-12-12-12-12-12-12-12-12-12-1                                                                                                                                                                                                                                                                                                                                                                                                                                                                                                                                                                                                                                                                                                                                                                                                                                                                                                                                                                                                                                                                                                                                                                                                                                                                                                                                                                                                                                                                                                                                                                                                                                                                                                                                                                                                                                                                                                                                                                                                                                                                                  | 7,678,443              | 595,459            |              |                                         |                             |           |                                                  |                                |                                        |                |                   |                                         |              |
| 65       | 2185          | Luxsar                         |                                                                                                                                                                                                                                                                                                                                                                                                                                                                                                                                                                                                                                                                                                                                                                                                                                                                                                                                                                                                                                                                                                                                                                                                                                                                                                                                                                                                                                                                                                                                                                                                                                                                                                                                                                                                                                                                                                                                                                                                                                                                                                                                | 7,679,500              | 596,731            |              |                                         |                             |           |                                                  |                                |                                        |                |                   |                                         |              |
| 66       | 2188          | Luxsar                         | 11-34-71114-14 1814-14                                                                                                                                                                                                                                                                                                                                                                                                                                                                                                                                                                                                                                                                                                                                                                                                                                                                                                                                                                                                                                                                                                                                                                                                                                                                                                                                                                                                                                                                                                                                                                                                                                                                                                                                                                                                                                                                                                                                                                                                                                                                                                         | 7,679,873              | 596,602            |              |                                         |                             |           |                                                  |                                |                                        |                |                   |                                         |              |
| 67       | 2825<br>2167  | Luxsar                         |                                                                                                                                                                                                                                                                                                                                                                                                                                                                                                                                                                                                                                                                                                                                                                                                                                                                                                                                                                                                                                                                                                                                                                                                                                                                                                                                                                                                                                                                                                                                                                                                                                                                                                                                                                                                                                                                                                                                                                                                                                                                                                                                | 7,679,336              | 596,669            | <2           | <.5                                     | 6                           | 14        | 17                                               | 44                             | ₹5                                     | <b>&lt;</b> 1  | 3                 | 1385                                    | <5           |
| 69       | 2170          | Cachi Unu<br>Sedilla           | Co. Chascos                                                                                                                                                                                                                                                                                                                                                                                                                                                                                                                                                                                                                                                                                                                                                                                                                                                                                                                                                                                                                                                                                                                                                                                                                                                                                                                                                                                                                                                                                                                                                                                                                                                                                                                                                                                                                                                                                                                                                                                                                                                                                                                    | 7,671,624<br>7,660,436 | 615,673<br>626,826 |              |                                         |                             |           |                                                  |                                |                                        |                |                   |                                         |              |
| 70       | 2171          | Sedilla                        | Co. Chascos                                                                                                                                                                                                                                                                                                                                                                                                                                                                                                                                                                                                                                                                                                                                                                                                                                                                                                                                                                                                                                                                                                                                                                                                                                                                                                                                                                                                                                                                                                                                                                                                                                                                                                                                                                                                                                                                                                                                                                                                                                                                                                                    | 7,660,974              | 626,767            | t            |                                         |                             | -         | ,                                                | 1 ***** \$. 1 t. ***********   |                                        |                | ļi                |                                         |              |
| 71       | 3256          | Sedilla                        | Co. Chascos                                                                                                                                                                                                                                                                                                                                                                                                                                                                                                                                                                                                                                                                                                                                                                                                                                                                                                                                                                                                                                                                                                                                                                                                                                                                                                                                                                                                                                                                                                                                                                                                                                                                                                                                                                                                                                                                                                                                                                                                                                                                                                                    | 7,657,235              | 625,725            |              |                                         |                             |           |                                                  |                                |                                        |                | <b></b>           |                                         | l            |
| 72       | 4919          | Sedilla                        | Co. Cliascos                                                                                                                                                                                                                                                                                                                                                                                                                                                                                                                                                                                                                                                                                                                                                                                                                                                                                                                                                                                                                                                                                                                                                                                                                                                                                                                                                                                                                                                                                                                                                                                                                                                                                                                                                                                                                                                                                                                                                                                                                                                                                                                   | 7,659,862              | 625,971            |              |                                         |                             |           |                                                  | 171 II. N. 18-710 II II. II. I |                                        | ·              |                   |                                         |              |
| 73       | 4922          | Sedilla                        | Co. Chascos                                                                                                                                                                                                                                                                                                                                                                                                                                                                                                                                                                                                                                                                                                                                                                                                                                                                                                                                                                                                                                                                                                                                                                                                                                                                                                                                                                                                                                                                                                                                                                                                                                                                                                                                                                                                                                                                                                                                                                                                                                                                                                                    | 7,659,922              | 627,680            |              |                                         |                             |           |                                                  |                                |                                        | PAR 4 1000 1   |                   |                                         |              |
| 74       | 2137          | Sedilla                        | Co. Sedilla                                                                                                                                                                                                                                                                                                                                                                                                                                                                                                                                                                                                                                                                                                                                                                                                                                                                                                                                                                                                                                                                                                                                                                                                                                                                                                                                                                                                                                                                                                                                                                                                                                                                                                                                                                                                                                                                                                                                                                                                                                                                                                                    | 7,647,485              | 620,890            | <2           | <.5                                     | 9                           | 11        | 18                                               | 9                              | <5                                     | <1             | 3                 | 878                                     | <5           |
| 75       | 2139          | Sedilla<br>C-201-              | Co. Sedilla                                                                                                                                                                                                                                                                                                                                                                                                                                                                                                                                                                                                                                                                                                                                                                                                                                                                                                                                                                                                                                                                                                                                                                                                                                                                                                                                                                                                                                                                                                                                                                                                                                                                                                                                                                                                                                                                                                                                                                                                                                                                                                                    | 7,647,350              | 620,725            | <2           | ⟨.5                                     | 13                          | 12        | 28                                               | 13                             | <5                                     | <1             | . 4               | 838                                     | <5           |
| 76       | 2145<br>2807  | Sedilla<br>Sedilla             | Co. Sedilla<br>Co. Sedilla                                                                                                                                                                                                                                                                                                                                                                                                                                                                                                                                                                                                                                                                                                                                                                                                                                                                                                                                                                                                                                                                                                                                                                                                                                                                                                                                                                                                                                                                                                                                                                                                                                                                                                                                                                                                                                                                                                                                                                                                                                                                                                     | 7.647,305              | 619,855<br>621,228 | <2<br><2     | <.5<br><.5                              | 8<br>11                     | 396       | 35                                               | 92                             | 5<br>∠c                                | <1             | 4                 | 770                                     | 40           |
| 78       | 2881          | Sedilla                        | Eskapa                                                                                                                                                                                                                                                                                                                                                                                                                                                                                                                                                                                                                                                                                                                                                                                                                                                                                                                                                                                                                                                                                                                                                                                                                                                                                                                                                                                                                                                                                                                                                                                                                                                                                                                                                                                                                                                                                                                                                                                                                                                                                                                         | 7.648,107              | 634,403            | ⟨2           | 70.4                                    | 20                          | 17<br>641 | 16<br>11                                         | 48<br>32                       | <5<br>360                              | <1<br><1       | 6<br>9            | 839<br>1311                             | <5<br><5     |
| 79       | 3258          | Sedilla                        | Eskapa                                                                                                                                                                                                                                                                                                                                                                                                                                                                                                                                                                                                                                                                                                                                                                                                                                                                                                                                                                                                                                                                                                                                                                                                                                                                                                                                                                                                                                                                                                                                                                                                                                                                                                                                                                                                                                                                                                                                                                                                                                                                                                                         | 7.648,941              | 634.375            | ⟨2           | √.5                                     | 9                           | 29        | 32                                               | 65                             | 300<br>(5)                             | \<br>\         | 2                 | 1154                                    | <b>(5</b>    |
| 80       | 4906          | Sedilla                        | Eskapa                                                                                                                                                                                                                                                                                                                                                                                                                                                                                                                                                                                                                                                                                                                                                                                                                                                                                                                                                                                                                                                                                                                                                                                                                                                                                                                                                                                                                                                                                                                                                                                                                                                                                                                                                                                                                                                                                                                                                                                                                                                                                                                         | 7,650,293              | 634,016            |              |                                         |                             |           |                                                  |                                |                                        |                |                   |                                         | <del>-</del> |
|          |               |                                |                                                                                                                                                                                                                                                                                                                                                                                                                                                                                                                                                                                                                                                                                                                                                                                                                                                                                                                                                                                                                                                                                                                                                                                                                                                                                                                                                                                                                                                                                                                                                                                                                                                                                                                                                                                                                                                                                                                                                                                                                                                                                                                                |                        |                    |              |                                         |                             |           |                                                  |                                |                                        |                |                   |                                         |              |