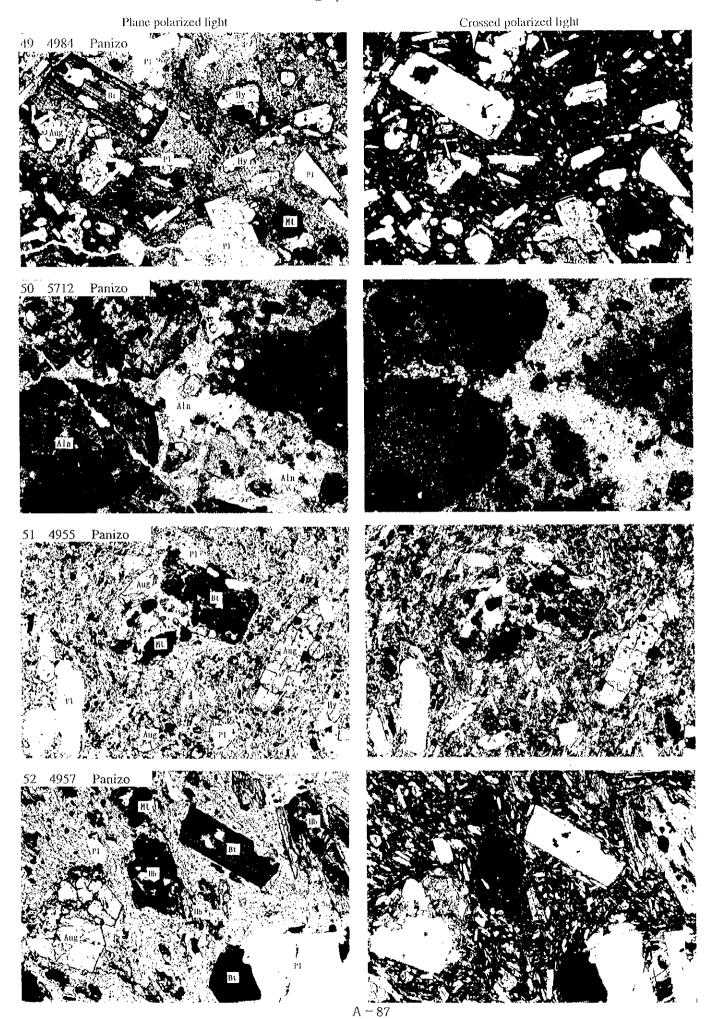

## Appendix 2 Microscopic Observations of Thin Sections

|          | Samula        |                                |                                                                                                                                                                                                                                                                                                                                                                                                                                                                                                                                                                                                                                                                                                                                                                                                                                                                                                                                                                                                                                                                                                                                                                                                                                                                                                                                                                                                                                                                                                                                                                                                                                                                                                                                                                                                                                                                                                                                                                                                                                                                                                                                | LITM (2                | (one 19)           | Au           | A a                                     | Cu                          | Pb        | Zn                                               |                                | Ch.                                    | ш.             | Г <del>и.</del> Т | 0.                                      | (            |
|----------|---------------|--------------------------------|--------------------------------------------------------------------------------------------------------------------------------------------------------------------------------------------------------------------------------------------------------------------------------------------------------------------------------------------------------------------------------------------------------------------------------------------------------------------------------------------------------------------------------------------------------------------------------------------------------------------------------------------------------------------------------------------------------------------------------------------------------------------------------------------------------------------------------------------------------------------------------------------------------------------------------------------------------------------------------------------------------------------------------------------------------------------------------------------------------------------------------------------------------------------------------------------------------------------------------------------------------------------------------------------------------------------------------------------------------------------------------------------------------------------------------------------------------------------------------------------------------------------------------------------------------------------------------------------------------------------------------------------------------------------------------------------------------------------------------------------------------------------------------------------------------------------------------------------------------------------------------------------------------------------------------------------------------------------------------------------------------------------------------------------------------------------------------------------------------------------------------|------------------------|--------------------|--------------|-----------------------------------------|-----------------------------|-----------|--------------------------------------------------|--------------------------------|----------------------------------------|----------------|-------------------|-----------------------------------------|--------------|
| No.      | Sample<br>No. | District                       | Location                                                                                                                                                                                                                                                                                                                                                                                                                                                                                                                                                                                                                                                                                                                                                                                                                                                                                                                                                                                                                                                                                                                                                                                                                                                                                                                                                                                                                                                                                                                                                                                                                                                                                                                                                                                                                                                                                                                                                                                                                                                                                                                       | N N                    | E                  | dqq          | Ag<br>ppm                               | ppm                         | ppm       | ppm                                              | As<br>ppm                      | Sb<br>ppm                              | Hg<br>ppm      | Mo<br>ppm         | 8a<br>ppm                               | Sn<br>ppm    |
| 1        | 6261          | Asu Asuni                      |                                                                                                                                                                                                                                                                                                                                                                                                                                                                                                                                                                                                                                                                                                                                                                                                                                                                                                                                                                                                                                                                                                                                                                                                                                                                                                                                                                                                                                                                                                                                                                                                                                                                                                                                                                                                                                                                                                                                                                                                                                                                                                                                | 7,984,263              | 552.533            |              |                                         |                             |           |                                                  |                                |                                        | .,,            |                   |                                         | FFOO         |
| 2        | 6965          | Asu Asuni                      |                                                                                                                                                                                                                                                                                                                                                                                                                                                                                                                                                                                                                                                                                                                                                                                                                                                                                                                                                                                                                                                                                                                                                                                                                                                                                                                                                                                                                                                                                                                                                                                                                                                                                                                                                                                                                                                                                                                                                                                                                                                                                                                                | 7,984.104              | 552,552            | <2           | <.5                                     | 7                           | <3        | <2                                               | <5                             | <5                                     | <1             | 16                | 316                                     | <5           |
| 3        | 6972          | Asu Asuni                      | The second section of the second seco | 7,984,066              | 552,464            | <2           | ₹.5                                     |                             | 6         | 2                                                | 6                              | ⟨5                                     | <1             | 3                 | 686                                     | <5           |
| 5        | 4977<br>5548  | Chullcani<br>Chullcani         |                                                                                                                                                                                                                                                                                                                                                                                                                                                                                                                                                                                                                                                                                                                                                                                                                                                                                                                                                                                                                                                                                                                                                                                                                                                                                                                                                                                                                                                                                                                                                                                                                                                                                                                                                                                                                                                                                                                                                                                                                                                                                                                                | 7,976,987              | 520,258<br>520,749 | <2           |                                         |                             | 9.9       | 1.4                                              |                                |                                        |                |                   | 2400                                    |              |
| 6        | 5549          | Chullcani                      |                                                                                                                                                                                                                                                                                                                                                                                                                                                                                                                                                                                                                                                                                                                                                                                                                                                                                                                                                                                                                                                                                                                                                                                                                                                                                                                                                                                                                                                                                                                                                                                                                                                                                                                                                                                                                                                                                                                                                                                                                                                                                                                                | 7,977,345              | 520,548            | (2           | ₹.5<br>₹.5                              | 12<br>21                    | 56<br>17  | 14                                               | 24<br>11                       | 6                                      | <u> </u>       | <1<br>1           | 2488<br>1945                            | <5<br><5     |
| 7        | 5558          | Chullcani                      |                                                                                                                                                                                                                                                                                                                                                                                                                                                                                                                                                                                                                                                                                                                                                                                                                                                                                                                                                                                                                                                                                                                                                                                                                                                                                                                                                                                                                                                                                                                                                                                                                                                                                                                                                                                                                                                                                                                                                                                                                                                                                                                                | 7,977,009              | 520,336            | ⟨2           | ₹.5                                     | 7                           | 160       | 9                                                | 10                             | 12                                     | <u>```````</u> | <u>'</u>          | 2156                                    | <5           |
| 8        | 5954          | Ghuilcani                      |                                                                                                                                                                                                                                                                                                                                                                                                                                                                                                                                                                                                                                                                                                                                                                                                                                                                                                                                                                                                                                                                                                                                                                                                                                                                                                                                                                                                                                                                                                                                                                                                                                                                                                                                                                                                                                                                                                                                                                                                                                                                                                                                | 7.975,615              | 518,000            | <2           | <.5                                     | 13                          | 20        | 3                                                | 13                             | 8                                      | ⟨1             | 2                 | 1514                                    | <5           |
| 9        | 5976          | Chullcani                      | TO EXPLICATE TO STATE AND  | 7.975,833              | 519,133            | <2           | < 5                                     | 5                           | 30        | 3                                                | 8                              | 11                                     | <1             | 7                 | 1342                                    | <5           |
| 10       | 5993          | Chullcani                      |                                                                                                                                                                                                                                                                                                                                                                                                                                                                                                                                                                                                                                                                                                                                                                                                                                                                                                                                                                                                                                                                                                                                                                                                                                                                                                                                                                                                                                                                                                                                                                                                                                                                                                                                                                                                                                                                                                                                                                                                                                                                                                                                | 7,978,065              | 520,409            | <2           | <.5                                     | 18                          |           | 48                                               | 24                             | <5                                     | <1             | 2                 | 1080                                    | <5           |
| 11       | 6129          | Chullcani                      |                                                                                                                                                                                                                                                                                                                                                                                                                                                                                                                                                                                                                                                                                                                                                                                                                                                                                                                                                                                                                                                                                                                                                                                                                                                                                                                                                                                                                                                                                                                                                                                                                                                                                                                                                                                                                                                                                                                                                                                                                                                                                                                                | 7,977,260              | 519,087            | <2           | 1.6                                     | 5                           | 191       | 8                                                | 11                             | 13                                     | <1             | 3                 | 1426                                    | <5           |
| 13       | 6244<br>6246  | Chullcani<br>Chullcani         | **************************************                                                                                                                                                                                                                                                                                                                                                                                                                                                                                                                                                                                                                                                                                                                                                                                                                                                                                                                                                                                                                                                                                                                                                                                                                                                                                                                                                                                                                                                                                                                                                                                                                                                                                                                                                                                                                                                                                                                                                                                                                                                                                         | 7,975,685              | 518,179<br>521,920 |              |                                         |                             |           |                                                  |                                |                                        |                |                   |                                         |              |
| 14       | 6256          | Chulicani                      |                                                                                                                                                                                                                                                                                                                                                                                                                                                                                                                                                                                                                                                                                                                                                                                                                                                                                                                                                                                                                                                                                                                                                                                                                                                                                                                                                                                                                                                                                                                                                                                                                                                                                                                                                                                                                                                                                                                                                                                                                                                                                                                                | 7,975,490              | 519,313            |              | ***. 11 takak : k-**                    |                             |           | F 194 1 - 10 10 10 10 10 10 10 10 10 10 10 10 10 |                                |                                        |                |                   |                                         |              |
| 15       | 6257          | Chulicani                      |                                                                                                                                                                                                                                                                                                                                                                                                                                                                                                                                                                                                                                                                                                                                                                                                                                                                                                                                                                                                                                                                                                                                                                                                                                                                                                                                                                                                                                                                                                                                                                                                                                                                                                                                                                                                                                                                                                                                                                                                                                                                                                                                | 7,975,830              | 519,158            |              |                                         |                             |           |                                                  |                                |                                        |                |                   |                                         |              |
| 16       | 6903          | Chullcani                      |                                                                                                                                                                                                                                                                                                                                                                                                                                                                                                                                                                                                                                                                                                                                                                                                                                                                                                                                                                                                                                                                                                                                                                                                                                                                                                                                                                                                                                                                                                                                                                                                                                                                                                                                                                                                                                                                                                                                                                                                                                                                                                                                | 7.978,228              | 519,138            | <2           | ₹5                                      | 8                           | 17        | 27                                               | 16                             | 9                                      | <b>&lt;</b> 1  | <1                | 1407                                    | <5           |
| 17       | 4997          | Sonia Susana                   |                                                                                                                                                                                                                                                                                                                                                                                                                                                                                                                                                                                                                                                                                                                                                                                                                                                                                                                                                                                                                                                                                                                                                                                                                                                                                                                                                                                                                                                                                                                                                                                                                                                                                                                                                                                                                                                                                                                                                                                                                                                                                                                                | 7,919,425              | 515,684            |              |                                         |                             |           |                                                  |                                |                                        |                |                   |                                         |              |
| 18       | 4998          | Sonia Susana                   |                                                                                                                                                                                                                                                                                                                                                                                                                                                                                                                                                                                                                                                                                                                                                                                                                                                                                                                                                                                                                                                                                                                                                                                                                                                                                                                                                                                                                                                                                                                                                                                                                                                                                                                                                                                                                                                                                                                                                                                                                                                                                                                                | 7.917.938              | 517,507            |              |                                         | 1141 800                    | ,         | · · · · · · · · · · · · · · · · · · ·            |                                |                                        |                |                   |                                         |              |
| 19       | 5538          | Sonia Susana                   |                                                                                                                                                                                                                                                                                                                                                                                                                                                                                                                                                                                                                                                                                                                                                                                                                                                                                                                                                                                                                                                                                                                                                                                                                                                                                                                                                                                                                                                                                                                                                                                                                                                                                                                                                                                                                                                                                                                                                                                                                                                                                                                                | 7,920,144              | 512,680            | <2           | <.5                                     | 3                           | 21        | 13                                               | 11                             |                                        | <1             | <1                | 911                                     | <5           |
| 20       | 5913<br>5917  | Sonia Susana<br>Sonia Susana   |                                                                                                                                                                                                                                                                                                                                                                                                                                                                                                                                                                                                                                                                                                                                                                                                                                                                                                                                                                                                                                                                                                                                                                                                                                                                                                                                                                                                                                                                                                                                                                                                                                                                                                                                                                                                                                                                                                                                                                                                                                                                                                                                | 7,917,176              | 517,492            | 11           | 2.1                                     | 133                         | 73        | 130                                              | 119                            | 8                                      | <1             | 36                | 926                                     | 8            |
| 22       | 5929          | Sonia Susana                   |                                                                                                                                                                                                                                                                                                                                                                                                                                                                                                                                                                                                                                                                                                                                                                                                                                                                                                                                                                                                                                                                                                                                                                                                                                                                                                                                                                                                                                                                                                                                                                                                                                                                                                                                                                                                                                                                                                                                                                                                                                                                                                                                | 7,917,208              | 516,802<br>514,636 | ⟨2           | <.5<br><.5                              | 31<br>5                     | 85        | 574<br>17                                        | 12<br>12                       | (5                                     | <b>(1</b>      | 13                | 1756                                    | <5<br><5     |
| 23       | 5936          | Sonia Susana                   | 11. The offst constituted dates in the conserver common resources comp                                                                                                                                                                                                                                                                                                                                                                                                                                                                                                                                                                                                                                                                                                                                                                                                                                                                                                                                                                                                                                                                                                                                                                                                                                                                                                                                                                                                                                                                                                                                                                                                                                                                                                                                                                                                                                                                                                                                                                                                                                                         | 7,917,435              | 514,291            | <2           | (.5                                     | 10                          | 14        | 35                                               | 7                              | <5<br><5                               | (1<br>(1       | (1<br>(1          | 2166<br>266                             | <5<br><5     |
| 24       | 5939          | Sonia Susana                   |                                                                                                                                                                                                                                                                                                                                                                                                                                                                                                                                                                                                                                                                                                                                                                                                                                                                                                                                                                                                                                                                                                                                                                                                                                                                                                                                                                                                                                                                                                                                                                                                                                                                                                                                                                                                                                                                                                                                                                                                                                                                                                                                | 7,914,714              | 517,394            | ⟨2           | <.5                                     | 4                           | 110       | 108                                              | 10                             | <5                                     | <u>\\</u>      | 2                 | 1146                                    | <b>(5</b>    |
| 25       | 5944          | Sonia Susana                   |                                                                                                                                                                                                                                                                                                                                                                                                                                                                                                                                                                                                                                                                                                                                                                                                                                                                                                                                                                                                                                                                                                                                                                                                                                                                                                                                                                                                                                                                                                                                                                                                                                                                                                                                                                                                                                                                                                                                                                                                                                                                                                                                | 7,915,639              | 517,468            | 4            | 0.9                                     | 34                          | 23        | 69                                               | 14                             | <5                                     | ۲۱             | 5                 | 769                                     | ₹5           |
| 26       | 6057          | Sonia Susana                   |                                                                                                                                                                                                                                                                                                                                                                                                                                                                                                                                                                                                                                                                                                                                                                                                                                                                                                                                                                                                                                                                                                                                                                                                                                                                                                                                                                                                                                                                                                                                                                                                                                                                                                                                                                                                                                                                                                                                                                                                                                                                                                                                | 7.916,695              | 518,597            | 30           | 6.2                                     | 184                         | 408       | 512                                              | 112                            | 7                                      | <1             | 6                 | 1737                                    | <5           |
| 27       | 6085          | Sonia Susana                   |                                                                                                                                                                                                                                                                                                                                                                                                                                                                                                                                                                                                                                                                                                                                                                                                                                                                                                                                                                                                                                                                                                                                                                                                                                                                                                                                                                                                                                                                                                                                                                                                                                                                                                                                                                                                                                                                                                                                                                                                                                                                                                                                | 7,919,027              | 519,487            | 9            | 1.6                                     | 296                         | 199       | 3215                                             | 11                             | <5                                     | <1             | 4                 | 368                                     | <5           |
| 28       | 6238          | Sonia Susana                   |                                                                                                                                                                                                                                                                                                                                                                                                                                                                                                                                                                                                                                                                                                                                                                                                                                                                                                                                                                                                                                                                                                                                                                                                                                                                                                                                                                                                                                                                                                                                                                                                                                                                                                                                                                                                                                                                                                                                                                                                                                                                                                                                | 7,918,414              | 516,805            | ļ            |                                         |                             |           |                                                  |                                |                                        |                |                   |                                         |              |
| 29<br>30 | 6240<br>6242  | Sonia Susana                   |                                                                                                                                                                                                                                                                                                                                                                                                                                                                                                                                                                                                                                                                                                                                                                                                                                                                                                                                                                                                                                                                                                                                                                                                                                                                                                                                                                                                                                                                                                                                                                                                                                                                                                                                                                                                                                                                                                                                                                                                                                                                                                                                | 7,917,455              | 516,944            |              |                                         |                             |           |                                                  | p                              |                                        |                |                   |                                         |              |
| 31       | 6248          | Sonia Susana<br>Blanca Nieves  | Blanca Nieves                                                                                                                                                                                                                                                                                                                                                                                                                                                                                                                                                                                                                                                                                                                                                                                                                                                                                                                                                                                                                                                                                                                                                                                                                                                                                                                                                                                                                                                                                                                                                                                                                                                                                                                                                                                                                                                                                                                                                                                                                                                                                                                  | 7,914,615<br>8,009,893 | 517,573            | <del> </del> |                                         |                             |           |                                                  |                                |                                        |                |                   |                                         | ļ            |
| 32       | 6249          | Blanca Nieves                  | Blanca Nieves                                                                                                                                                                                                                                                                                                                                                                                                                                                                                                                                                                                                                                                                                                                                                                                                                                                                                                                                                                                                                                                                                                                                                                                                                                                                                                                                                                                                                                                                                                                                                                                                                                                                                                                                                                                                                                                                                                                                                                                                                                                                                                                  | 8,008,870              | 505,530            | <u> </u>     |                                         |                             |           |                                                  |                                |                                        |                |                   |                                         |              |
| 33       | 6250          | Blanca Nieves                  | Blanca Nieves                                                                                                                                                                                                                                                                                                                                                                                                                                                                                                                                                                                                                                                                                                                                                                                                                                                                                                                                                                                                                                                                                                                                                                                                                                                                                                                                                                                                                                                                                                                                                                                                                                                                                                                                                                                                                                                                                                                                                                                                                                                                                                                  | 8.010,420              | 505,514            | d            |                                         |                             |           |                                                  |                                |                                        |                |                   | to a feed comme                         |              |
| 34       | 6251          | Blanca Nieves                  | Blanca Nieves                                                                                                                                                                                                                                                                                                                                                                                                                                                                                                                                                                                                                                                                                                                                                                                                                                                                                                                                                                                                                                                                                                                                                                                                                                                                                                                                                                                                                                                                                                                                                                                                                                                                                                                                                                                                                                                                                                                                                                                                                                                                                                                  | 8,008,287              | 505,801            |              |                                         |                             |           |                                                  |                                |                                        |                |                   |                                         |              |
| 35       | 6254          | Blanca Nieves                  | Blanca Nieves                                                                                                                                                                                                                                                                                                                                                                                                                                                                                                                                                                                                                                                                                                                                                                                                                                                                                                                                                                                                                                                                                                                                                                                                                                                                                                                                                                                                                                                                                                                                                                                                                                                                                                                                                                                                                                                                                                                                                                                                                                                                                                                  | 8.007.976              | 502,397            |              |                                         |                             |           |                                                  |                                |                                        |                |                   |                                         |              |
| 36       | 6255          | Bianca Nieves                  | Blanca Nieves                                                                                                                                                                                                                                                                                                                                                                                                                                                                                                                                                                                                                                                                                                                                                                                                                                                                                                                                                                                                                                                                                                                                                                                                                                                                                                                                                                                                                                                                                                                                                                                                                                                                                                                                                                                                                                                                                                                                                                                                                                                                                                                  | 8,007,543              | 502,456            |              |                                         |                             |           |                                                  |                                |                                        |                |                   |                                         |              |
| 38       | 6259<br>6260  | Blania Nieves<br>Blania Nieves | Titicayo<br>Titicayo                                                                                                                                                                                                                                                                                                                                                                                                                                                                                                                                                                                                                                                                                                                                                                                                                                                                                                                                                                                                                                                                                                                                                                                                                                                                                                                                                                                                                                                                                                                                                                                                                                                                                                                                                                                                                                                                                                                                                                                                                                                                                                           | 8,018,640<br>8,016,541 | 519,965<br>522,467 |              |                                         |                             |           |                                                  |                                |                                        |                |                   |                                         |              |
| 39       | 4993          | Carangas                       | San Francisco                                                                                                                                                                                                                                                                                                                                                                                                                                                                                                                                                                                                                                                                                                                                                                                                                                                                                                                                                                                                                                                                                                                                                                                                                                                                                                                                                                                                                                                                                                                                                                                                                                                                                                                                                                                                                                                                                                                                                                                                                                                                                                                  | 7,913,560              | 537,269            | <b></b>      |                                         |                             |           |                                                  |                                | ······································ |                |                   |                                         |              |
| 40       | 4995          | Culebra                        | Co. Culebura                                                                                                                                                                                                                                                                                                                                                                                                                                                                                                                                                                                                                                                                                                                                                                                                                                                                                                                                                                                                                                                                                                                                                                                                                                                                                                                                                                                                                                                                                                                                                                                                                                                                                                                                                                                                                                                                                                                                                                                                                                                                                                                   | 7,891,022              | 530,982            |              |                                         |                             |           |                                                  |                                |                                        |                |                   |                                         |              |
| 41       | 4996          | Culebra                        | Co. Culebura                                                                                                                                                                                                                                                                                                                                                                                                                                                                                                                                                                                                                                                                                                                                                                                                                                                                                                                                                                                                                                                                                                                                                                                                                                                                                                                                                                                                                                                                                                                                                                                                                                                                                                                                                                                                                                                                                                                                                                                                                                                                                                                   | 7,891,070              | 530,966            | 1            |                                         |                             |           |                                                  |                                |                                        |                |                   |                                         | ļ            |
| 42       | 4990          | Mendoza                        | San Lorenzo                                                                                                                                                                                                                                                                                                                                                                                                                                                                                                                                                                                                                                                                                                                                                                                                                                                                                                                                                                                                                                                                                                                                                                                                                                                                                                                                                                                                                                                                                                                                                                                                                                                                                                                                                                                                                                                                                                                                                                                                                                                                                                                    | 7,828,210              | 635,727            |              |                                         |                             |           |                                                  |                                |                                        |                |                   |                                         |              |
| 43       | 4985          | Mendoza                        | Mina La Deseada                                                                                                                                                                                                                                                                                                                                                                                                                                                                                                                                                                                                                                                                                                                                                                                                                                                                                                                                                                                                                                                                                                                                                                                                                                                                                                                                                                                                                                                                                                                                                                                                                                                                                                                                                                                                                                                                                                                                                                                                                                                                                                                | 7,824,315              | 634,506            |              |                                         |                             |           |                                                  |                                |                                        |                |                   |                                         |              |
| 44       | 6346<br>6373  | Mendoza<br>Mendoza             | Mina Guadalupe                                                                                                                                                                                                                                                                                                                                                                                                                                                                                                                                                                                                                                                                                                                                                                                                                                                                                                                                                                                                                                                                                                                                                                                                                                                                                                                                                                                                                                                                                                                                                                                                                                                                                                                                                                                                                                                                                                                                                                                                                                                                                                                 | 7,822,418              | 635,692            | 3            | 3.4                                     | 331                         | 20        | 120                                              | 129                            | <5                                     | <b>&lt;</b> 1  | 1                 | 1533                                    | ⟨5           |
| 46       | 4981          | Panizo                         | Mina Guadalupe<br>Vilasaca                                                                                                                                                                                                                                                                                                                                                                                                                                                                                                                                                                                                                                                                                                                                                                                                                                                                                                                                                                                                                                                                                                                                                                                                                                                                                                                                                                                                                                                                                                                                                                                                                                                                                                                                                                                                                                                                                                                                                                                                                                                                                                     | 7,822,233              | 636,672<br>562,083 | <2           | <.5                                     | 4                           | 32        | 60                                               | 8                              | <5                                     | <1             | 2                 | 1080                                    | (5           |
| 47       | 4982          | Panizo                         | Vilasaca                                                                                                                                                                                                                                                                                                                                                                                                                                                                                                                                                                                                                                                                                                                                                                                                                                                                                                                                                                                                                                                                                                                                                                                                                                                                                                                                                                                                                                                                                                                                                                                                                                                                                                                                                                                                                                                                                                                                                                                                                                                                                                                       | 7,802,633              | 560,744            |              |                                         |                             |           |                                                  | · 10                           |                                        |                |                   |                                         |              |
| 48       | 4983          | Panizo                         | Tuico                                                                                                                                                                                                                                                                                                                                                                                                                                                                                                                                                                                                                                                                                                                                                                                                                                                                                                                                                                                                                                                                                                                                                                                                                                                                                                                                                                                                                                                                                                                                                                                                                                                                                                                                                                                                                                                                                                                                                                                                                                                                                                                          | 7,798,449              | 566,330            |              | *************************************** |                             |           |                                                  |                                |                                        |                |                   |                                         |              |
| 49       | 4984          | Panizo                         | Tuko                                                                                                                                                                                                                                                                                                                                                                                                                                                                                                                                                                                                                                                                                                                                                                                                                                                                                                                                                                                                                                                                                                                                                                                                                                                                                                                                                                                                                                                                                                                                                                                                                                                                                                                                                                                                                                                                                                                                                                                                                                                                                                                           | 7,797,294              | 566,262            |              |                                         |                             |           | *                                                |                                |                                        |                |                   |                                         |              |
| 50       | 5712          | Panizo                         | Tulco                                                                                                                                                                                                                                                                                                                                                                                                                                                                                                                                                                                                                                                                                                                                                                                                                                                                                                                                                                                                                                                                                                                                                                                                                                                                                                                                                                                                                                                                                                                                                                                                                                                                                                                                                                                                                                                                                                                                                                                                                                                                                                                          | 7.799.495              | 566,368            | <2           | ⟨.5                                     | 9,                          | 74        | 11                                               | 89                             | ⟨5                                     | <1             | 3                 | 793                                     | 9            |
| 51       | 4955          | Panizo                         | Panizo                                                                                                                                                                                                                                                                                                                                                                                                                                                                                                                                                                                                                                                                                                                                                                                                                                                                                                                                                                                                                                                                                                                                                                                                                                                                                                                                                                                                                                                                                                                                                                                                                                                                                                                                                                                                                                                                                                                                                                                                                                                                                                                         | 7,778,996              | 552,162            |              |                                         |                             |           |                                                  |                                |                                        |                |                   |                                         |              |
| 52       | 4957<br>4958  | Panizo<br>Panizo               | Panizo<br>Panizo                                                                                                                                                                                                                                                                                                                                                                                                                                                                                                                                                                                                                                                                                                                                                                                                                                                                                                                                                                                                                                                                                                                                                                                                                                                                                                                                                                                                                                                                                                                                                                                                                                                                                                                                                                                                                                                                                                                                                                                                                                                                                                               | 7,781,491              | 553,635<br>553,804 |              |                                         |                             |           | · 1                                              |                                |                                        |                |                   |                                         |              |
| 54       | 4959          | Panizo                         | Panizo                                                                                                                                                                                                                                                                                                                                                                                                                                                                                                                                                                                                                                                                                                                                                                                                                                                                                                                                                                                                                                                                                                                                                                                                                                                                                                                                                                                                                                                                                                                                                                                                                                                                                                                                                                                                                                                                                                                                                                                                                                                                                                                         | 7,784,294              | 550,135            |              |                                         |                             |           |                                                  |                                |                                        |                |                   |                                         |              |
| 55       | 4960          | Panizo                         | Panizo                                                                                                                                                                                                                                                                                                                                                                                                                                                                                                                                                                                                                                                                                                                                                                                                                                                                                                                                                                                                                                                                                                                                                                                                                                                                                                                                                                                                                                                                                                                                                                                                                                                                                                                                                                                                                                                                                                                                                                                                                                                                                                                         | 7,784,991              | 549,716            |              |                                         |                             |           |                                                  |                                |                                        |                |                   | *************************************** |              |
| 56       | 5487          | Panîzo                         | Panizo                                                                                                                                                                                                                                                                                                                                                                                                                                                                                                                                                                                                                                                                                                                                                                                                                                                                                                                                                                                                                                                                                                                                                                                                                                                                                                                                                                                                                                                                                                                                                                                                                                                                                                                                                                                                                                                                                                                                                                                                                                                                                                                         | 7,783,488              | 552,962            | ₹2           | <.5                                     | 17                          | 38        | ⟨2                                               | 27                             | 9                                      | <1             | 4                 | 842                                     | ₹5           |
| 57       | 3912          | Sallica                        | Mina Plasumar                                                                                                                                                                                                                                                                                                                                                                                                                                                                                                                                                                                                                                                                                                                                                                                                                                                                                                                                                                                                                                                                                                                                                                                                                                                                                                                                                                                                                                                                                                                                                                                                                                                                                                                                                                                                                                                                                                                                                                                                                                                                                                                  | 7,712,981              | 638,121            | 2            | ₹.5                                     | 16                          | 17        | 16                                               | 16                             | <5                                     | <1             | <1                | 574                                     | <5           |
| 58       | 4924          | Sailica                        | Mina Plasumar                                                                                                                                                                                                                                                                                                                                                                                                                                                                                                                                                                                                                                                                                                                                                                                                                                                                                                                                                                                                                                                                                                                                                                                                                                                                                                                                                                                                                                                                                                                                                                                                                                                                                                                                                                                                                                                                                                                                                                                                                                                                                                                  | 7,714,886              | 638,707            |              |                                         |                             |           |                                                  |                                |                                        |                |                   |                                         |              |
| 59<br>60 | 4961<br>6706  | Sailica                        | Mina Plasumar                                                                                                                                                                                                                                                                                                                                                                                                                                                                                                                                                                                                                                                                                                                                                                                                                                                                                                                                                                                                                                                                                                                                                                                                                                                                                                                                                                                                                                                                                                                                                                                                                                                                                                                                                                                                                                                                                                                                                                                                                                                                                                                  | 7,715,362              | 637,453            |              |                                         |                             |           |                                                  |                                |                                        |                |                   |                                         |              |
| 61       | 2031          | Sailica<br>Sailica             | Mine Plasumer Mine Solucion                                                                                                                                                                                                                                                                                                                                                                                                                                                                                                                                                                                                                                                                                                                                                                                                                                                                                                                                                                                                                                                                                                                                                                                                                                                                                                                                                                                                                                                                                                                                                                                                                                                                                                                                                                                                                                                                                                                                                                                                                                                                                                    | 7,715,606              | 639,364<br>631,623 | <b>√2</b>    | <.5<br><.5                              | 56<br>52                    | 26<br>18  | 442<br>154                                       | 10<br><5                       | 15<br>10                               | <1<br><1       | 2                 | 1183<br>819                             | <5<br>(5     |
| 62       | 2038          | Sailica                        | Mina Solucion                                                                                                                                                                                                                                                                                                                                                                                                                                                                                                                                                                                                                                                                                                                                                                                                                                                                                                                                                                                                                                                                                                                                                                                                                                                                                                                                                                                                                                                                                                                                                                                                                                                                                                                                                                                                                                                                                                                                                                                                                                                                                                                  | 7,712,040              | 631,047            |              | (.0                                     | 92                          | F 6       | 194                                              | (0)                            | 10                                     | <u> </u>       |                   | 919                                     | (5           |
| 63       | 4927          | Calorado                       | Bayos                                                                                                                                                                                                                                                                                                                                                                                                                                                                                                                                                                                                                                                                                                                                                                                                                                                                                                                                                                                                                                                                                                                                                                                                                                                                                                                                                                                                                                                                                                                                                                                                                                                                                                                                                                                                                                                                                                                                                                                                                                                                                                                          | 7,706,987              | 559,702            |              |                                         | 771 -PHILIDS - 484 (1-448-4 |           |                                                  |                                |                                        |                |                   |                                         |              |
| 64       | 2011          | Luxsar                         | 11 - 12-12-12-12-12-12-12-12-12-12-12-12-12-1                                                                                                                                                                                                                                                                                                                                                                                                                                                                                                                                                                                                                                                                                                                                                                                                                                                                                                                                                                                                                                                                                                                                                                                                                                                                                                                                                                                                                                                                                                                                                                                                                                                                                                                                                                                                                                                                                                                                                                                                                                                                                  | 7,678,443              | 595,459            |              |                                         |                             |           |                                                  |                                |                                        |                |                   |                                         |              |
| 65       | 2185          | Luxsar                         |                                                                                                                                                                                                                                                                                                                                                                                                                                                                                                                                                                                                                                                                                                                                                                                                                                                                                                                                                                                                                                                                                                                                                                                                                                                                                                                                                                                                                                                                                                                                                                                                                                                                                                                                                                                                                                                                                                                                                                                                                                                                                                                                | 7,679,500              | 596,731            |              |                                         |                             |           |                                                  |                                |                                        |                |                   |                                         |              |
| 66       | 2188          | Luxsar                         | 11-34-71114-14 1814-14                                                                                                                                                                                                                                                                                                                                                                                                                                                                                                                                                                                                                                                                                                                                                                                                                                                                                                                                                                                                                                                                                                                                                                                                                                                                                                                                                                                                                                                                                                                                                                                                                                                                                                                                                                                                                                                                                                                                                                                                                                                                                                         | 7,679,873              | 596,602            |              |                                         |                             |           |                                                  |                                |                                        |                |                   |                                         |              |
| 67       | 2825<br>2167  | Luxsar                         |                                                                                                                                                                                                                                                                                                                                                                                                                                                                                                                                                                                                                                                                                                                                                                                                                                                                                                                                                                                                                                                                                                                                                                                                                                                                                                                                                                                                                                                                                                                                                                                                                                                                                                                                                                                                                                                                                                                                                                                                                                                                                                                                | 7,679,336              | 596,669            | <2           | <.5                                     | 6                           | 14        | 17                                               | 44                             | ₹5                                     | <b>&lt;</b> 1  | 3                 | 1385                                    | <5           |
| 69       | 2170          | Cachi Unu<br>Sedilla           | Co. Chascos                                                                                                                                                                                                                                                                                                                                                                                                                                                                                                                                                                                                                                                                                                                                                                                                                                                                                                                                                                                                                                                                                                                                                                                                                                                                                                                                                                                                                                                                                                                                                                                                                                                                                                                                                                                                                                                                                                                                                                                                                                                                                                                    | 7,671,624<br>7,660,436 | 615,673<br>626,826 |              |                                         |                             |           |                                                  |                                |                                        |                |                   |                                         |              |
| 70       | 2171          | Sedilla                        | Co. Chascos                                                                                                                                                                                                                                                                                                                                                                                                                                                                                                                                                                                                                                                                                                                                                                                                                                                                                                                                                                                                                                                                                                                                                                                                                                                                                                                                                                                                                                                                                                                                                                                                                                                                                                                                                                                                                                                                                                                                                                                                                                                                                                                    | 7,660,974              | 626,767            | t            |                                         |                             | -         | ,                                                | 1 ***** \$. 1 t. ***********   |                                        |                | ļi                |                                         |              |
| 71       | 3256          | Sedilla                        | Co. Chascos                                                                                                                                                                                                                                                                                                                                                                                                                                                                                                                                                                                                                                                                                                                                                                                                                                                                                                                                                                                                                                                                                                                                                                                                                                                                                                                                                                                                                                                                                                                                                                                                                                                                                                                                                                                                                                                                                                                                                                                                                                                                                                                    | 7,657,235              | 625,725            |              |                                         |                             |           |                                                  |                                |                                        |                | <b></b>           |                                         | l            |
| 72       | 4919          | Sedilla                        | Co. Cliascos                                                                                                                                                                                                                                                                                                                                                                                                                                                                                                                                                                                                                                                                                                                                                                                                                                                                                                                                                                                                                                                                                                                                                                                                                                                                                                                                                                                                                                                                                                                                                                                                                                                                                                                                                                                                                                                                                                                                                                                                                                                                                                                   | 7,659,862              | 625,971            |              |                                         |                             |           |                                                  | 171 II. N. 18-710 II II. II. I |                                        | ·              |                   |                                         |              |
| 73       | 4922          | Sedilla                        | Co. Chascos                                                                                                                                                                                                                                                                                                                                                                                                                                                                                                                                                                                                                                                                                                                                                                                                                                                                                                                                                                                                                                                                                                                                                                                                                                                                                                                                                                                                                                                                                                                                                                                                                                                                                                                                                                                                                                                                                                                                                                                                                                                                                                                    | 7,659,922              | 627,680            |              |                                         |                             |           |                                                  |                                |                                        | PAR 4 1000 1   |                   |                                         |              |
| 74       | 2137          | Sedilla                        | Co. Sedilla                                                                                                                                                                                                                                                                                                                                                                                                                                                                                                                                                                                                                                                                                                                                                                                                                                                                                                                                                                                                                                                                                                                                                                                                                                                                                                                                                                                                                                                                                                                                                                                                                                                                                                                                                                                                                                                                                                                                                                                                                                                                                                                    | 7,647,485              | 620,890            | <2           | <.5                                     | 9                           | 11        | 18                                               | 9                              | <5                                     | <1             | 3                 | 878                                     | <5           |
| 75       | 2139          | Sedilla<br>C-201-              | Co. Sedilla                                                                                                                                                                                                                                                                                                                                                                                                                                                                                                                                                                                                                                                                                                                                                                                                                                                                                                                                                                                                                                                                                                                                                                                                                                                                                                                                                                                                                                                                                                                                                                                                                                                                                                                                                                                                                                                                                                                                                                                                                                                                                                                    | 7,647,350              | 620,725            | <2           | ⟨.5                                     | 13                          | 12        | 28                                               | 13                             | <5                                     | <1             | . 4               | 838                                     | <5           |
| 76       | 2145<br>2807  | Sedilla<br>Sedilla             | Co. Sedilla<br>Co. Sedilla                                                                                                                                                                                                                                                                                                                                                                                                                                                                                                                                                                                                                                                                                                                                                                                                                                                                                                                                                                                                                                                                                                                                                                                                                                                                                                                                                                                                                                                                                                                                                                                                                                                                                                                                                                                                                                                                                                                                                                                                                                                                                                     | 7.647,305              | 619,855<br>621,228 | <2<br><2     | <.5<br><.5                              | 8<br>11                     | 396       | 35                                               | 92                             | 5<br>∠c                                | <1             | 4                 | 770                                     | 40           |
| 78       | 2881          | Sedilla                        | Eskapa                                                                                                                                                                                                                                                                                                                                                                                                                                                                                                                                                                                                                                                                                                                                                                                                                                                                                                                                                                                                                                                                                                                                                                                                                                                                                                                                                                                                                                                                                                                                                                                                                                                                                                                                                                                                                                                                                                                                                                                                                                                                                                                         | 7.648,107              | 634,403            | ⟨2           | 70.4                                    | 20                          | 17<br>641 | 16<br>11                                         | 48<br>32                       | <5<br>360                              | <1<br><1       | 6<br>9            | 839<br>1311                             | <5<br><5     |
| 79       | 3258          | Sedilla                        | Eskapa                                                                                                                                                                                                                                                                                                                                                                                                                                                                                                                                                                                                                                                                                                                                                                                                                                                                                                                                                                                                                                                                                                                                                                                                                                                                                                                                                                                                                                                                                                                                                                                                                                                                                                                                                                                                                                                                                                                                                                                                                                                                                                                         | 7.648,941              | 634.375            | ⟨2           | √.5                                     | 9                           | 29        | 32                                               | 65                             | 300<br>(5)                             | \<br>\         | 2                 | 1154                                    | <b>(5</b>    |
| 80       | 4906          | Sedilla                        | Eskapa                                                                                                                                                                                                                                                                                                                                                                                                                                                                                                                                                                                                                                                                                                                                                                                                                                                                                                                                                                                                                                                                                                                                                                                                                                                                                                                                                                                                                                                                                                                                                                                                                                                                                                                                                                                                                                                                                                                                                                                                                                                                                                                         | 7,650,293              | 634,016            |              |                                         |                             |           |                                                  |                                |                                        |                |                   |                                         | <del>-</del> |
|          |               |                                |                                                                                                                                                                                                                                                                                                                                                                                                                                                                                                                                                                                                                                                                                                                                                                                                                                                                                                                                                                                                                                                                                                                                                                                                                                                                                                                                                                                                                                                                                                                                                                                                                                                                                                                                                                                                                                                                                                                                                                                                                                                                                                                                |                        |                    |              |                                         |                             |           |                                                  |                                |                                        |                |                   |                                         |              |