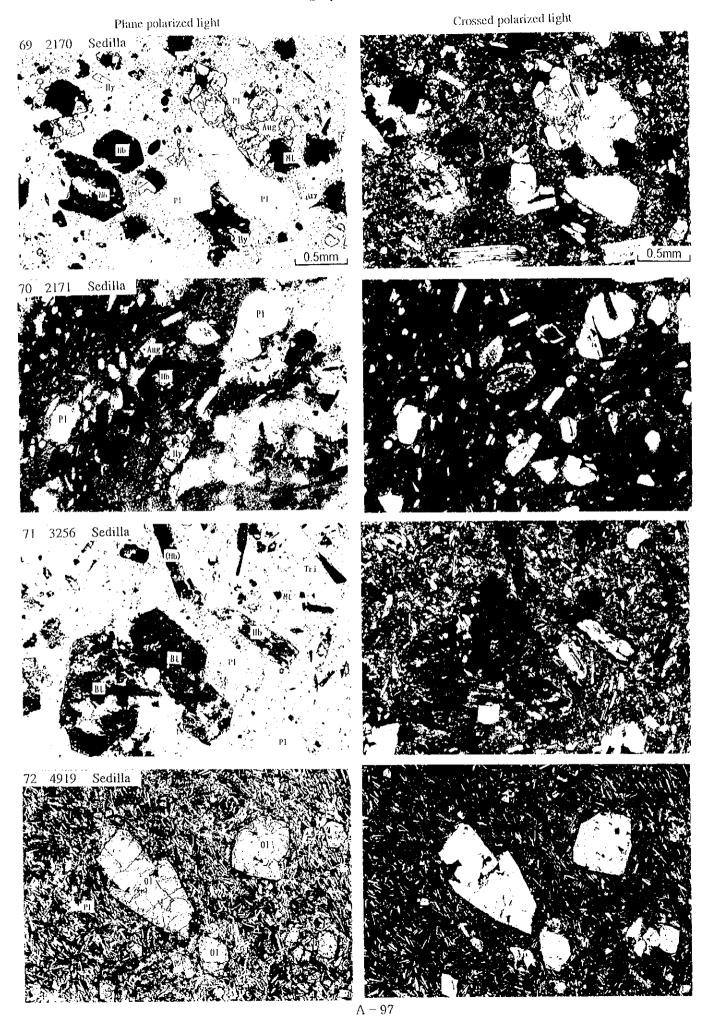

## Appendix 2 Microscopic Observations of Thin Sections

|          | Samula        |                                |                                                                                                                                                                                                                                                                                                                                                                                                                                                                                                                                                                                                                                                                                                                                                                                                                                                                                                                                                                                                                                                                                                                                                                                                                                                                                                                                                                                                                                                                                                                                                                                                                                                                                                                                                                                                                                                                                                                                                                                                                                                                                                                                | LITM (2                | (one 19)           | Au           | A a                                     | Cu                          | Pb        | Zn                                               |                                | Ch.                                    | ш.             | Г <del>и.</del> Т | 0.                                      | (            |
|----------|---------------|--------------------------------|--------------------------------------------------------------------------------------------------------------------------------------------------------------------------------------------------------------------------------------------------------------------------------------------------------------------------------------------------------------------------------------------------------------------------------------------------------------------------------------------------------------------------------------------------------------------------------------------------------------------------------------------------------------------------------------------------------------------------------------------------------------------------------------------------------------------------------------------------------------------------------------------------------------------------------------------------------------------------------------------------------------------------------------------------------------------------------------------------------------------------------------------------------------------------------------------------------------------------------------------------------------------------------------------------------------------------------------------------------------------------------------------------------------------------------------------------------------------------------------------------------------------------------------------------------------------------------------------------------------------------------------------------------------------------------------------------------------------------------------------------------------------------------------------------------------------------------------------------------------------------------------------------------------------------------------------------------------------------------------------------------------------------------------------------------------------------------------------------------------------------------|------------------------|--------------------|--------------|-----------------------------------------|-----------------------------|-----------|--------------------------------------------------|--------------------------------|----------------------------------------|----------------|-------------------|-----------------------------------------|--------------|
| No.      | Sample<br>No. | District                       | Location                                                                                                                                                                                                                                                                                                                                                                                                                                                                                                                                                                                                                                                                                                                                                                                                                                                                                                                                                                                                                                                                                                                                                                                                                                                                                                                                                                                                                                                                                                                                                                                                                                                                                                                                                                                                                                                                                                                                                                                                                                                                                                                       | N N                    | E                  | dqq          | Ag<br>ppm                               | ppm                         | ppm       | ppm                                              | As<br>ppm                      | Sb<br>ppm                              | Hg<br>ppm      | Mo<br>ppm         | 8a<br>ppm                               | Sn<br>ppm    |
| 1        | 6261          | Asu Asuni                      |                                                                                                                                                                                                                                                                                                                                                                                                                                                                                                                                                                                                                                                                                                                                                                                                                                                                                                                                                                                                                                                                                                                                                                                                                                                                                                                                                                                                                                                                                                                                                                                                                                                                                                                                                                                                                                                                                                                                                                                                                                                                                                                                | 7,984,263              | 552.533            |              |                                         |                             |           |                                                  |                                |                                        | .,,            |                   |                                         | FFOO         |
| 2        | 6965          | Asu Asuni                      |                                                                                                                                                                                                                                                                                                                                                                                                                                                                                                                                                                                                                                                                                                                                                                                                                                                                                                                                                                                                                                                                                                                                                                                                                                                                                                                                                                                                                                                                                                                                                                                                                                                                                                                                                                                                                                                                                                                                                                                                                                                                                                                                | 7,984.104              | 552,552            | <2           | <.5                                     | 7                           | <3        | <2                                               | <5                             | <5                                     | <1             | 16                | 316                                     | <5           |
| 3        | 6972          | Asu Asuni                      | The second section of the second seco | 7,984,066              | 552,464            | <2           | ₹.5                                     |                             | 6         | 2                                                | 6                              | ⟨5                                     | <1             | 3                 | 686                                     | <5           |
| 5        | 4977<br>5548  | Chullcani<br>Chullcani         |                                                                                                                                                                                                                                                                                                                                                                                                                                                                                                                                                                                                                                                                                                                                                                                                                                                                                                                                                                                                                                                                                                                                                                                                                                                                                                                                                                                                                                                                                                                                                                                                                                                                                                                                                                                                                                                                                                                                                                                                                                                                                                                                | 7,976,987              | 520,258<br>520,749 | <2           |                                         |                             | 9.9       | 1.4                                              |                                |                                        |                |                   | 2400                                    |              |
| 6        | 5549          | Chullcani                      |                                                                                                                                                                                                                                                                                                                                                                                                                                                                                                                                                                                                                                                                                                                                                                                                                                                                                                                                                                                                                                                                                                                                                                                                                                                                                                                                                                                                                                                                                                                                                                                                                                                                                                                                                                                                                                                                                                                                                                                                                                                                                                                                | 7,977,345              | 520,548            | (2           | ₹.5<br>₹.5                              | 12<br>21                    | 56<br>17  | 14                                               | 24<br>11                       | 6                                      | <u> </u>       | <1<br>1           | 2488<br>1945                            | <5<br><5     |
| 7        | 5558          | Chullcani                      |                                                                                                                                                                                                                                                                                                                                                                                                                                                                                                                                                                                                                                                                                                                                                                                                                                                                                                                                                                                                                                                                                                                                                                                                                                                                                                                                                                                                                                                                                                                                                                                                                                                                                                                                                                                                                                                                                                                                                                                                                                                                                                                                | 7,977,009              | 520,336            | ⟨2           | ₹.5                                     | 7                           | 160       | 9                                                | 10                             | 12                                     | <u>```````</u> | <u>'</u>          | 2156                                    | <5           |
| 8        | 5954          | Ghuilcani                      |                                                                                                                                                                                                                                                                                                                                                                                                                                                                                                                                                                                                                                                                                                                                                                                                                                                                                                                                                                                                                                                                                                                                                                                                                                                                                                                                                                                                                                                                                                                                                                                                                                                                                                                                                                                                                                                                                                                                                                                                                                                                                                                                | 7.975,615              | 518,000            | <2           | <.5                                     | 13                          | 20        | 3                                                | 13                             | 8                                      | ⟨1             | 2                 | 1514                                    | <5           |
| 9        | 5976          | Chullcani                      | TO EXPLICATE TO STATE AND  | 7.975,833              | 519,133            | <2           | < 5                                     | 5                           | 30        | 3                                                | 8                              | 11                                     | <1             | 7                 | 1342                                    | <5           |
| 10       | 5993          | Chullcani                      |                                                                                                                                                                                                                                                                                                                                                                                                                                                                                                                                                                                                                                                                                                                                                                                                                                                                                                                                                                                                                                                                                                                                                                                                                                                                                                                                                                                                                                                                                                                                                                                                                                                                                                                                                                                                                                                                                                                                                                                                                                                                                                                                | 7,978,065              | 520,409            | <2           | <.5                                     | 18                          |           | 48                                               | 24                             | <5                                     | <1             | 2                 | 1080                                    | <5           |
| 11       | 6129          | Chullcani                      |                                                                                                                                                                                                                                                                                                                                                                                                                                                                                                                                                                                                                                                                                                                                                                                                                                                                                                                                                                                                                                                                                                                                                                                                                                                                                                                                                                                                                                                                                                                                                                                                                                                                                                                                                                                                                                                                                                                                                                                                                                                                                                                                | 7,977,260              | 519,087            | <2           | 1.6                                     | 5                           | 191       | 8                                                | 11                             | 13                                     | <1             | 3                 | 1426                                    | <5           |
| 13       | 6244<br>6246  | Chullcani<br>Chullcani         | **************************************                                                                                                                                                                                                                                                                                                                                                                                                                                                                                                                                                                                                                                                                                                                                                                                                                                                                                                                                                                                                                                                                                                                                                                                                                                                                                                                                                                                                                                                                                                                                                                                                                                                                                                                                                                                                                                                                                                                                                                                                                                                                                         | 7,975,685              | 518,179<br>521,920 |              |                                         |                             |           |                                                  |                                |                                        |                |                   |                                         |              |
| 14       | 6256          | Chulicani                      |                                                                                                                                                                                                                                                                                                                                                                                                                                                                                                                                                                                                                                                                                                                                                                                                                                                                                                                                                                                                                                                                                                                                                                                                                                                                                                                                                                                                                                                                                                                                                                                                                                                                                                                                                                                                                                                                                                                                                                                                                                                                                                                                | 7,975,490              | 519,313            |              | ***. 11 takak : k-**                    |                             |           | F 194 1 - 10 10 10 10 10 10 10 10 10 10 10 10 10 |                                |                                        |                |                   |                                         |              |
| 15       | 6257          | Chulicani                      |                                                                                                                                                                                                                                                                                                                                                                                                                                                                                                                                                                                                                                                                                                                                                                                                                                                                                                                                                                                                                                                                                                                                                                                                                                                                                                                                                                                                                                                                                                                                                                                                                                                                                                                                                                                                                                                                                                                                                                                                                                                                                                                                | 7,975,830              | 519,158            |              |                                         |                             |           |                                                  |                                |                                        |                |                   |                                         |              |
| 16       | 6903          | Chullcani                      |                                                                                                                                                                                                                                                                                                                                                                                                                                                                                                                                                                                                                                                                                                                                                                                                                                                                                                                                                                                                                                                                                                                                                                                                                                                                                                                                                                                                                                                                                                                                                                                                                                                                                                                                                                                                                                                                                                                                                                                                                                                                                                                                | 7.978,228              | 519,138            | <2           | ₹5                                      | 8                           | 17        | 27                                               | 16                             | 9                                      | <b>&lt;</b> 1  | <1                | 1407                                    | <5           |
| 17       | 4997          | Sonia Susana                   |                                                                                                                                                                                                                                                                                                                                                                                                                                                                                                                                                                                                                                                                                                                                                                                                                                                                                                                                                                                                                                                                                                                                                                                                                                                                                                                                                                                                                                                                                                                                                                                                                                                                                                                                                                                                                                                                                                                                                                                                                                                                                                                                | 7,919,425              | 515,684            |              |                                         |                             |           |                                                  |                                |                                        |                |                   |                                         |              |
| 18       | 4998          | Sonia Susana                   |                                                                                                                                                                                                                                                                                                                                                                                                                                                                                                                                                                                                                                                                                                                                                                                                                                                                                                                                                                                                                                                                                                                                                                                                                                                                                                                                                                                                                                                                                                                                                                                                                                                                                                                                                                                                                                                                                                                                                                                                                                                                                                                                | 7.917.938              | 517,507            |              |                                         | 1141 800                    | ,         | · · · · · · · · · · · · · · · · · · ·            |                                |                                        |                |                   |                                         |              |
| 19       | 5538          | Sonia Susana                   |                                                                                                                                                                                                                                                                                                                                                                                                                                                                                                                                                                                                                                                                                                                                                                                                                                                                                                                                                                                                                                                                                                                                                                                                                                                                                                                                                                                                                                                                                                                                                                                                                                                                                                                                                                                                                                                                                                                                                                                                                                                                                                                                | 7,920,144              | 512,680            | <2           | <.5                                     | 3                           | 21        | 13                                               | 11                             |                                        | <1             | <1                | 911                                     | <5           |
| 20       | 5913<br>5917  | Sonia Susana<br>Sonia Susana   |                                                                                                                                                                                                                                                                                                                                                                                                                                                                                                                                                                                                                                                                                                                                                                                                                                                                                                                                                                                                                                                                                                                                                                                                                                                                                                                                                                                                                                                                                                                                                                                                                                                                                                                                                                                                                                                                                                                                                                                                                                                                                                                                | 7,917,176              | 517,492            | 11           | 2.1                                     | 133                         | 73        | 130                                              | 119                            | 8                                      | <1             | 36                | 926                                     | 8            |
| 22       | 5929          | Sonia Susana                   |                                                                                                                                                                                                                                                                                                                                                                                                                                                                                                                                                                                                                                                                                                                                                                                                                                                                                                                                                                                                                                                                                                                                                                                                                                                                                                                                                                                                                                                                                                                                                                                                                                                                                                                                                                                                                                                                                                                                                                                                                                                                                                                                | 7,917,208              | 516,802<br>514,636 | ⟨2           | <.5<br><.5                              | 31<br>5                     | 85        | 574<br>17                                        | 12<br>12                       | (5                                     | <b>(1</b>      | 13                | 1756                                    | <5<br><5     |
| 23       | 5936          | Sonia Susana                   | 11. The offst constituted dates in the conserver common resources comp                                                                                                                                                                                                                                                                                                                                                                                                                                                                                                                                                                                                                                                                                                                                                                                                                                                                                                                                                                                                                                                                                                                                                                                                                                                                                                                                                                                                                                                                                                                                                                                                                                                                                                                                                                                                                                                                                                                                                                                                                                                         | 7,917,435              | 514,291            | <2           | (.5                                     | 10                          | 14        | 35                                               | 7                              | <5<br><5                               | (1<br>(1       | (1<br>(1          | 2166<br>266                             | <5<br><5     |
| 24       | 5939          | Sonia Susana                   |                                                                                                                                                                                                                                                                                                                                                                                                                                                                                                                                                                                                                                                                                                                                                                                                                                                                                                                                                                                                                                                                                                                                                                                                                                                                                                                                                                                                                                                                                                                                                                                                                                                                                                                                                                                                                                                                                                                                                                                                                                                                                                                                | 7,914,714              | 517,394            | ⟨2           | <.5                                     | 4                           | 110       | 108                                              | 10                             | <5                                     | <u>\\</u>      | 2                 | 1146                                    | <b>(5</b>    |
| 25       | 5944          | Sonia Susana                   |                                                                                                                                                                                                                                                                                                                                                                                                                                                                                                                                                                                                                                                                                                                                                                                                                                                                                                                                                                                                                                                                                                                                                                                                                                                                                                                                                                                                                                                                                                                                                                                                                                                                                                                                                                                                                                                                                                                                                                                                                                                                                                                                | 7,915,639              | 517,468            | 4            | 0.9                                     | 34                          | 23        | 69                                               | 14                             | <5                                     | ۲۱             | 5                 | 769                                     | ₹5           |
| 26       | 6057          | Sonia Susana                   |                                                                                                                                                                                                                                                                                                                                                                                                                                                                                                                                                                                                                                                                                                                                                                                                                                                                                                                                                                                                                                                                                                                                                                                                                                                                                                                                                                                                                                                                                                                                                                                                                                                                                                                                                                                                                                                                                                                                                                                                                                                                                                                                | 7.916,695              | 518,597            | 30           | 6.2                                     | 184                         | 408       | 512                                              | 112                            | 7                                      | <1             | 6                 | 1737                                    | <5           |
| 27       | 6085          | Sonia Susana                   |                                                                                                                                                                                                                                                                                                                                                                                                                                                                                                                                                                                                                                                                                                                                                                                                                                                                                                                                                                                                                                                                                                                                                                                                                                                                                                                                                                                                                                                                                                                                                                                                                                                                                                                                                                                                                                                                                                                                                                                                                                                                                                                                | 7,919,027              | 519,487            | 9            | 1.6                                     | 296                         | 199       | 3215                                             | 11                             | <5                                     | <1             | 4                 | 368                                     | <5           |
| 28       | 6238          | Sonia Susana                   |                                                                                                                                                                                                                                                                                                                                                                                                                                                                                                                                                                                                                                                                                                                                                                                                                                                                                                                                                                                                                                                                                                                                                                                                                                                                                                                                                                                                                                                                                                                                                                                                                                                                                                                                                                                                                                                                                                                                                                                                                                                                                                                                | 7,918,414              | 516,805            | ļ            |                                         |                             |           |                                                  |                                |                                        |                |                   |                                         |              |
| 29<br>30 | 6240<br>6242  | Sonia Susana                   |                                                                                                                                                                                                                                                                                                                                                                                                                                                                                                                                                                                                                                                                                                                                                                                                                                                                                                                                                                                                                                                                                                                                                                                                                                                                                                                                                                                                                                                                                                                                                                                                                                                                                                                                                                                                                                                                                                                                                                                                                                                                                                                                | 7,917,455              | 516,944            |              |                                         |                             |           |                                                  | p                              |                                        |                |                   |                                         |              |
| 31       | 6248          | Sonia Susana<br>Blanca Nieves  | Blanca Nieves                                                                                                                                                                                                                                                                                                                                                                                                                                                                                                                                                                                                                                                                                                                                                                                                                                                                                                                                                                                                                                                                                                                                                                                                                                                                                                                                                                                                                                                                                                                                                                                                                                                                                                                                                                                                                                                                                                                                                                                                                                                                                                                  | 7,914,615<br>8,009,893 | 517,573            | <del> </del> |                                         |                             |           |                                                  |                                |                                        |                |                   |                                         | ļ            |
| 32       | 6249          | Blanca Nieves                  | Blanca Nieves                                                                                                                                                                                                                                                                                                                                                                                                                                                                                                                                                                                                                                                                                                                                                                                                                                                                                                                                                                                                                                                                                                                                                                                                                                                                                                                                                                                                                                                                                                                                                                                                                                                                                                                                                                                                                                                                                                                                                                                                                                                                                                                  | 8,008,870              | 505,530            | <u> </u>     |                                         |                             |           |                                                  |                                |                                        |                |                   |                                         |              |
| 33       | 6250          | Blanca Nieves                  | Blanca Nieves                                                                                                                                                                                                                                                                                                                                                                                                                                                                                                                                                                                                                                                                                                                                                                                                                                                                                                                                                                                                                                                                                                                                                                                                                                                                                                                                                                                                                                                                                                                                                                                                                                                                                                                                                                                                                                                                                                                                                                                                                                                                                                                  | 8.010,420              | 505,514            | d            |                                         |                             |           |                                                  |                                |                                        |                |                   | to a feed comme                         |              |
| 34       | 6251          | Blanca Nieves                  | Blanca Nieves                                                                                                                                                                                                                                                                                                                                                                                                                                                                                                                                                                                                                                                                                                                                                                                                                                                                                                                                                                                                                                                                                                                                                                                                                                                                                                                                                                                                                                                                                                                                                                                                                                                                                                                                                                                                                                                                                                                                                                                                                                                                                                                  | 8,008,287              | 505,801            |              |                                         |                             |           |                                                  |                                |                                        |                |                   |                                         |              |
| 35       | 6254          | Blanca Nieves                  | Blanca Nieves                                                                                                                                                                                                                                                                                                                                                                                                                                                                                                                                                                                                                                                                                                                                                                                                                                                                                                                                                                                                                                                                                                                                                                                                                                                                                                                                                                                                                                                                                                                                                                                                                                                                                                                                                                                                                                                                                                                                                                                                                                                                                                                  | 8.007.976              | 502,397            |              |                                         |                             |           |                                                  |                                |                                        |                |                   |                                         |              |
| 36       | 6255          | Bianca Nieves                  | Blanca Nieves                                                                                                                                                                                                                                                                                                                                                                                                                                                                                                                                                                                                                                                                                                                                                                                                                                                                                                                                                                                                                                                                                                                                                                                                                                                                                                                                                                                                                                                                                                                                                                                                                                                                                                                                                                                                                                                                                                                                                                                                                                                                                                                  | 8,007,543              | 502,456            |              |                                         |                             |           |                                                  |                                |                                        |                |                   |                                         |              |
| 38       | 6259<br>6260  | Blania Nieves<br>Blania Nieves | Titicayo<br>Titicayo                                                                                                                                                                                                                                                                                                                                                                                                                                                                                                                                                                                                                                                                                                                                                                                                                                                                                                                                                                                                                                                                                                                                                                                                                                                                                                                                                                                                                                                                                                                                                                                                                                                                                                                                                                                                                                                                                                                                                                                                                                                                                                           | 8,018,640<br>8,016,541 | 519,965<br>522,467 |              |                                         |                             |           |                                                  |                                |                                        |                |                   |                                         |              |
| 39       | 4993          | Carangas                       | San Francisco                                                                                                                                                                                                                                                                                                                                                                                                                                                                                                                                                                                                                                                                                                                                                                                                                                                                                                                                                                                                                                                                                                                                                                                                                                                                                                                                                                                                                                                                                                                                                                                                                                                                                                                                                                                                                                                                                                                                                                                                                                                                                                                  | 7,913,560              | 537,269            | <b></b>      |                                         |                             |           |                                                  |                                | ······································ |                |                   |                                         |              |
| 40       | 4995          | Culebra                        | Co. Culebura                                                                                                                                                                                                                                                                                                                                                                                                                                                                                                                                                                                                                                                                                                                                                                                                                                                                                                                                                                                                                                                                                                                                                                                                                                                                                                                                                                                                                                                                                                                                                                                                                                                                                                                                                                                                                                                                                                                                                                                                                                                                                                                   | 7,891,022              | 530,982            |              |                                         |                             |           |                                                  |                                |                                        |                |                   |                                         |              |
| 41       | 4996          | Culebra                        | Co. Culebura                                                                                                                                                                                                                                                                                                                                                                                                                                                                                                                                                                                                                                                                                                                                                                                                                                                                                                                                                                                                                                                                                                                                                                                                                                                                                                                                                                                                                                                                                                                                                                                                                                                                                                                                                                                                                                                                                                                                                                                                                                                                                                                   | 7,891,070              | 530,966            | 1            |                                         |                             |           |                                                  |                                |                                        |                |                   |                                         | ļ            |
| 42       | 4990          | Mendoza                        | San Lorenzo                                                                                                                                                                                                                                                                                                                                                                                                                                                                                                                                                                                                                                                                                                                                                                                                                                                                                                                                                                                                                                                                                                                                                                                                                                                                                                                                                                                                                                                                                                                                                                                                                                                                                                                                                                                                                                                                                                                                                                                                                                                                                                                    | 7,828,210              | 635,727            |              |                                         |                             |           |                                                  |                                |                                        |                |                   |                                         |              |
| 43       | 4985          | Mendoza                        | Mina La Deseada                                                                                                                                                                                                                                                                                                                                                                                                                                                                                                                                                                                                                                                                                                                                                                                                                                                                                                                                                                                                                                                                                                                                                                                                                                                                                                                                                                                                                                                                                                                                                                                                                                                                                                                                                                                                                                                                                                                                                                                                                                                                                                                | 7,824,315              | 634,506            |              |                                         |                             |           |                                                  |                                |                                        |                |                   |                                         |              |
| 44       | 6346<br>6373  | Mendoza<br>Mendoza             | Mina Guadalupe                                                                                                                                                                                                                                                                                                                                                                                                                                                                                                                                                                                                                                                                                                                                                                                                                                                                                                                                                                                                                                                                                                                                                                                                                                                                                                                                                                                                                                                                                                                                                                                                                                                                                                                                                                                                                                                                                                                                                                                                                                                                                                                 | 7,822,418              | 635,692            | 3            | 3.4                                     | 331                         | 20        | 120                                              | 129                            | <5                                     | <b>&lt;</b> 1  | 1                 | 1533                                    | ⟨5           |
| 46       | 4981          | Panizo                         | Mina Guadalupe<br>Vilasaca                                                                                                                                                                                                                                                                                                                                                                                                                                                                                                                                                                                                                                                                                                                                                                                                                                                                                                                                                                                                                                                                                                                                                                                                                                                                                                                                                                                                                                                                                                                                                                                                                                                                                                                                                                                                                                                                                                                                                                                                                                                                                                     | 7,822,233              | 636,672<br>562,083 | <2           | <.5                                     | 4                           | 32        | 60                                               | 8                              | <5                                     | <1             | 2                 | 1080                                    | (5           |
| 47       | 4982          | Panizo                         | Vilasaca                                                                                                                                                                                                                                                                                                                                                                                                                                                                                                                                                                                                                                                                                                                                                                                                                                                                                                                                                                                                                                                                                                                                                                                                                                                                                                                                                                                                                                                                                                                                                                                                                                                                                                                                                                                                                                                                                                                                                                                                                                                                                                                       | 7,802,633              | 560,744            |              |                                         |                             |           |                                                  | · 10                           |                                        |                |                   |                                         |              |
| 48       | 4983          | Panizo                         | Tuico                                                                                                                                                                                                                                                                                                                                                                                                                                                                                                                                                                                                                                                                                                                                                                                                                                                                                                                                                                                                                                                                                                                                                                                                                                                                                                                                                                                                                                                                                                                                                                                                                                                                                                                                                                                                                                                                                                                                                                                                                                                                                                                          | 7,798,449              | 566,330            |              | *************************************** |                             |           |                                                  |                                |                                        |                |                   |                                         |              |
| 49       | 4984          | Panizo                         | Tuko                                                                                                                                                                                                                                                                                                                                                                                                                                                                                                                                                                                                                                                                                                                                                                                                                                                                                                                                                                                                                                                                                                                                                                                                                                                                                                                                                                                                                                                                                                                                                                                                                                                                                                                                                                                                                                                                                                                                                                                                                                                                                                                           | 7,797,294              | 566,262            |              |                                         |                             |           | *                                                |                                |                                        |                |                   |                                         |              |
| 50       | 5712          | Panizo                         | Tulco                                                                                                                                                                                                                                                                                                                                                                                                                                                                                                                                                                                                                                                                                                                                                                                                                                                                                                                                                                                                                                                                                                                                                                                                                                                                                                                                                                                                                                                                                                                                                                                                                                                                                                                                                                                                                                                                                                                                                                                                                                                                                                                          | 7.799.495              | 566,368            | <2           | ⟨.5                                     | 9,                          | 74        | 11                                               | 89                             | ⟨5                                     | <1             | 3                 | 793                                     | 9            |
| 51       | 4955          | Panizo                         | Panizo                                                                                                                                                                                                                                                                                                                                                                                                                                                                                                                                                                                                                                                                                                                                                                                                                                                                                                                                                                                                                                                                                                                                                                                                                                                                                                                                                                                                                                                                                                                                                                                                                                                                                                                                                                                                                                                                                                                                                                                                                                                                                                                         | 7,778,996              | 552,162            |              |                                         |                             |           |                                                  |                                |                                        |                |                   |                                         |              |
| 52       | 4957<br>4958  | Panizo<br>Panizo               | Panizo<br>Panizo                                                                                                                                                                                                                                                                                                                                                                                                                                                                                                                                                                                                                                                                                                                                                                                                                                                                                                                                                                                                                                                                                                                                                                                                                                                                                                                                                                                                                                                                                                                                                                                                                                                                                                                                                                                                                                                                                                                                                                                                                                                                                                               | 7,781,491              | 553,635<br>553,804 |              |                                         |                             |           | · 1                                              |                                |                                        |                |                   |                                         |              |
| 54       | 4959          | Panizo                         | Panizo                                                                                                                                                                                                                                                                                                                                                                                                                                                                                                                                                                                                                                                                                                                                                                                                                                                                                                                                                                                                                                                                                                                                                                                                                                                                                                                                                                                                                                                                                                                                                                                                                                                                                                                                                                                                                                                                                                                                                                                                                                                                                                                         | 7,784,294              | 550,135            |              |                                         |                             |           |                                                  |                                |                                        |                |                   |                                         |              |
| 55       | 4960          | Panizo                         | Panizo                                                                                                                                                                                                                                                                                                                                                                                                                                                                                                                                                                                                                                                                                                                                                                                                                                                                                                                                                                                                                                                                                                                                                                                                                                                                                                                                                                                                                                                                                                                                                                                                                                                                                                                                                                                                                                                                                                                                                                                                                                                                                                                         | 7,784,991              | 549,716            |              |                                         |                             |           |                                                  |                                |                                        |                |                   | *************************************** |              |
| 56       | 5487          | Panîzo                         | Panizo                                                                                                                                                                                                                                                                                                                                                                                                                                                                                                                                                                                                                                                                                                                                                                                                                                                                                                                                                                                                                                                                                                                                                                                                                                                                                                                                                                                                                                                                                                                                                                                                                                                                                                                                                                                                                                                                                                                                                                                                                                                                                                                         | 7,783,488              | 552,962            | ₹2           | <.5                                     | 17                          | 38        | ⟨2                                               | 27                             | 9                                      | <1             | 4                 | 842                                     | ₹5           |
| 57       | 3912          | Sallica                        | Mina Plasumar                                                                                                                                                                                                                                                                                                                                                                                                                                                                                                                                                                                                                                                                                                                                                                                                                                                                                                                                                                                                                                                                                                                                                                                                                                                                                                                                                                                                                                                                                                                                                                                                                                                                                                                                                                                                                                                                                                                                                                                                                                                                                                                  | 7,712,981              | 638,121            | 2            | ₹.5                                     | 16                          | 17        | 16                                               | 16                             | <5                                     | <1             | <1                | 574                                     | <5           |
| 58       | 4924          | Sailica                        | Mina Plasumar                                                                                                                                                                                                                                                                                                                                                                                                                                                                                                                                                                                                                                                                                                                                                                                                                                                                                                                                                                                                                                                                                                                                                                                                                                                                                                                                                                                                                                                                                                                                                                                                                                                                                                                                                                                                                                                                                                                                                                                                                                                                                                                  | 7,714,886              | 638,707            |              |                                         |                             |           |                                                  |                                |                                        |                |                   |                                         |              |
| 59<br>60 | 4961<br>6706  | Sailica                        | Mina Plasumar                                                                                                                                                                                                                                                                                                                                                                                                                                                                                                                                                                                                                                                                                                                                                                                                                                                                                                                                                                                                                                                                                                                                                                                                                                                                                                                                                                                                                                                                                                                                                                                                                                                                                                                                                                                                                                                                                                                                                                                                                                                                                                                  | 7,715,362              | 637,453            |              |                                         |                             |           |                                                  |                                |                                        |                |                   |                                         |              |
| 61       | 2031          | Sailica<br>Sailica             | Mine Plasumer Mine Solucion                                                                                                                                                                                                                                                                                                                                                                                                                                                                                                                                                                                                                                                                                                                                                                                                                                                                                                                                                                                                                                                                                                                                                                                                                                                                                                                                                                                                                                                                                                                                                                                                                                                                                                                                                                                                                                                                                                                                                                                                                                                                                                    | 7,715,606              | 639,364<br>631,623 | <b>√2</b>    | <.5<br><.5                              | 56<br>52                    | 26<br>18  | 442<br>154                                       | 10<br><5                       | 15<br>10                               | <1<br><1       | 2                 | 1183<br>819                             | <5<br>(5     |
| 62       | 2038          | Sailica                        | Mina Solucion                                                                                                                                                                                                                                                                                                                                                                                                                                                                                                                                                                                                                                                                                                                                                                                                                                                                                                                                                                                                                                                                                                                                                                                                                                                                                                                                                                                                                                                                                                                                                                                                                                                                                                                                                                                                                                                                                                                                                                                                                                                                                                                  | 7,712,040              | 631,047            |              | (.0                                     | 92                          | F 6       | 194                                              | (0)                            | 10                                     | <u> </u>       |                   | 919                                     | (5           |
| 63       | 4927          | Calorado                       | Bayos                                                                                                                                                                                                                                                                                                                                                                                                                                                                                                                                                                                                                                                                                                                                                                                                                                                                                                                                                                                                                                                                                                                                                                                                                                                                                                                                                                                                                                                                                                                                                                                                                                                                                                                                                                                                                                                                                                                                                                                                                                                                                                                          | 7,706,987              | 559,702            |              |                                         | 771 -PHILIDS - 484 (1-448-4 |           |                                                  |                                |                                        |                |                   |                                         |              |
| 64       | 2011          | Luxsar                         | 11 - 12-12-12-12-12-12-12-12-12-12-12-12-12-1                                                                                                                                                                                                                                                                                                                                                                                                                                                                                                                                                                                                                                                                                                                                                                                                                                                                                                                                                                                                                                                                                                                                                                                                                                                                                                                                                                                                                                                                                                                                                                                                                                                                                                                                                                                                                                                                                                                                                                                                                                                                                  | 7,678,443              | 595,459            |              |                                         |                             |           |                                                  |                                |                                        |                |                   |                                         |              |
| 65       | 2185          | Luxsar                         |                                                                                                                                                                                                                                                                                                                                                                                                                                                                                                                                                                                                                                                                                                                                                                                                                                                                                                                                                                                                                                                                                                                                                                                                                                                                                                                                                                                                                                                                                                                                                                                                                                                                                                                                                                                                                                                                                                                                                                                                                                                                                                                                | 7,679,500              | 596,731            |              |                                         |                             |           |                                                  |                                |                                        |                |                   |                                         |              |
| 66       | 2188          | Luxsar                         | 11-34-71114-14 1814-14                                                                                                                                                                                                                                                                                                                                                                                                                                                                                                                                                                                                                                                                                                                                                                                                                                                                                                                                                                                                                                                                                                                                                                                                                                                                                                                                                                                                                                                                                                                                                                                                                                                                                                                                                                                                                                                                                                                                                                                                                                                                                                         | 7,679,873              | 596,602            |              |                                         |                             |           |                                                  |                                |                                        |                |                   |                                         |              |
| 67       | 2825<br>2167  | Luxsar                         |                                                                                                                                                                                                                                                                                                                                                                                                                                                                                                                                                                                                                                                                                                                                                                                                                                                                                                                                                                                                                                                                                                                                                                                                                                                                                                                                                                                                                                                                                                                                                                                                                                                                                                                                                                                                                                                                                                                                                                                                                                                                                                                                | 7,679,336              | 596,669            | <2           | <.5                                     | 6                           | 14        | 17                                               | 44                             | ₹5                                     | <b>&lt;</b> 1  | 3                 | 1385                                    | <5           |
| 69       | 2170          | Cachi Unu<br>Sedilla           | Co. Chascos                                                                                                                                                                                                                                                                                                                                                                                                                                                                                                                                                                                                                                                                                                                                                                                                                                                                                                                                                                                                                                                                                                                                                                                                                                                                                                                                                                                                                                                                                                                                                                                                                                                                                                                                                                                                                                                                                                                                                                                                                                                                                                                    | 7,671,624<br>7,660,436 | 615,673<br>626,826 |              |                                         |                             |           |                                                  |                                |                                        |                |                   |                                         |              |
| 70       | 2171          | Sedilla                        | Co. Chascos                                                                                                                                                                                                                                                                                                                                                                                                                                                                                                                                                                                                                                                                                                                                                                                                                                                                                                                                                                                                                                                                                                                                                                                                                                                                                                                                                                                                                                                                                                                                                                                                                                                                                                                                                                                                                                                                                                                                                                                                                                                                                                                    | 7,660,974              | 626,767            | t            |                                         |                             | -         | ,                                                | 1 ***** \$. 1 t. ***********   |                                        |                | ļi                |                                         |              |
| 71       | 3256          | Sedilla                        | Co. Chascos                                                                                                                                                                                                                                                                                                                                                                                                                                                                                                                                                                                                                                                                                                                                                                                                                                                                                                                                                                                                                                                                                                                                                                                                                                                                                                                                                                                                                                                                                                                                                                                                                                                                                                                                                                                                                                                                                                                                                                                                                                                                                                                    | 7,657,235              | 625,725            |              |                                         |                             |           |                                                  |                                |                                        |                | <b></b>           |                                         | l            |
| 72       | 4919          | Sedilla                        | Co. Cliascos                                                                                                                                                                                                                                                                                                                                                                                                                                                                                                                                                                                                                                                                                                                                                                                                                                                                                                                                                                                                                                                                                                                                                                                                                                                                                                                                                                                                                                                                                                                                                                                                                                                                                                                                                                                                                                                                                                                                                                                                                                                                                                                   | 7,659,862              | 625,971            |              |                                         |                             |           |                                                  | 171 II. N. 18-710 II II. II. I |                                        | ·              |                   |                                         |              |
| 73       | 4922          | Sedilla                        | Co. Chascos                                                                                                                                                                                                                                                                                                                                                                                                                                                                                                                                                                                                                                                                                                                                                                                                                                                                                                                                                                                                                                                                                                                                                                                                                                                                                                                                                                                                                                                                                                                                                                                                                                                                                                                                                                                                                                                                                                                                                                                                                                                                                                                    | 7,659,922              | 627,680            |              |                                         |                             |           |                                                  |                                |                                        | PAR 4 1000 1   |                   |                                         |              |
| 74       | 2137          | Sedilla                        | Co. Sedilla                                                                                                                                                                                                                                                                                                                                                                                                                                                                                                                                                                                                                                                                                                                                                                                                                                                                                                                                                                                                                                                                                                                                                                                                                                                                                                                                                                                                                                                                                                                                                                                                                                                                                                                                                                                                                                                                                                                                                                                                                                                                                                                    | 7,647,485              | 620,890            | <2           | <.5                                     | 9                           | 11        | 18                                               | 9                              | <5                                     | <1             | 3                 | 878                                     | <5           |
| 75       | 2139          | Sedilla<br>C-201-              | Co. Sedilla                                                                                                                                                                                                                                                                                                                                                                                                                                                                                                                                                                                                                                                                                                                                                                                                                                                                                                                                                                                                                                                                                                                                                                                                                                                                                                                                                                                                                                                                                                                                                                                                                                                                                                                                                                                                                                                                                                                                                                                                                                                                                                                    | 7,647,350              | 620,725            | <2           | ⟨.5                                     | 13                          | 12        | 28                                               | 13                             | <5                                     | <1             | . 4               | 838                                     | <5           |
| 76       | 2145<br>2807  | Sedilla<br>Sedilla             | Co. Sedilla<br>Co. Sedilla                                                                                                                                                                                                                                                                                                                                                                                                                                                                                                                                                                                                                                                                                                                                                                                                                                                                                                                                                                                                                                                                                                                                                                                                                                                                                                                                                                                                                                                                                                                                                                                                                                                                                                                                                                                                                                                                                                                                                                                                                                                                                                     | 7.647,305              | 619,855<br>621,228 | <2<br><2     | <.5<br><.5                              | 8<br>11                     | 396       | 35                                               | 92                             | 5<br>∠c                                | <1             | 4                 | 770                                     | 40           |
| 78       | 2881          | Sedilla                        | Eskapa                                                                                                                                                                                                                                                                                                                                                                                                                                                                                                                                                                                                                                                                                                                                                                                                                                                                                                                                                                                                                                                                                                                                                                                                                                                                                                                                                                                                                                                                                                                                                                                                                                                                                                                                                                                                                                                                                                                                                                                                                                                                                                                         | 7.648,107              | 634,403            | ⟨2           | 70.4                                    | 20                          | 17<br>641 | 16<br>11                                         | 48<br>32                       | <5<br>360                              | <1<br><1       | 6<br>9            | 839<br>1311                             | <5<br><5     |
| 79       | 3258          | Sedilla                        | Eskapa                                                                                                                                                                                                                                                                                                                                                                                                                                                                                                                                                                                                                                                                                                                                                                                                                                                                                                                                                                                                                                                                                                                                                                                                                                                                                                                                                                                                                                                                                                                                                                                                                                                                                                                                                                                                                                                                                                                                                                                                                                                                                                                         | 7.648,941              | 634.375            | ⟨2           | √.5                                     | 9                           | 29        | 32                                               | 65                             | 300<br>(5)                             | \<br>\         | 2                 | 1154                                    | <b>(5</b>    |
| 80       | 4906          | Sedilla                        | Eskapa                                                                                                                                                                                                                                                                                                                                                                                                                                                                                                                                                                                                                                                                                                                                                                                                                                                                                                                                                                                                                                                                                                                                                                                                                                                                                                                                                                                                                                                                                                                                                                                                                                                                                                                                                                                                                                                                                                                                                                                                                                                                                                                         | 7,650,293              | 634,016            |              |                                         |                             |           |                                                  |                                |                                        |                |                   |                                         | <del>-</del> |
|          |               |                                |                                                                                                                                                                                                                                                                                                                                                                                                                                                                                                                                                                                                                                                                                                                                                                                                                                                                                                                                                                                                                                                                                                                                                                                                                                                                                                                                                                                                                                                                                                                                                                                                                                                                                                                                                                                                                                                                                                                                                                                                                                                                                                                                |                        |                    |              |                                         |                             |           |                                                  |                                |                                        |                |                   |                                         |              |