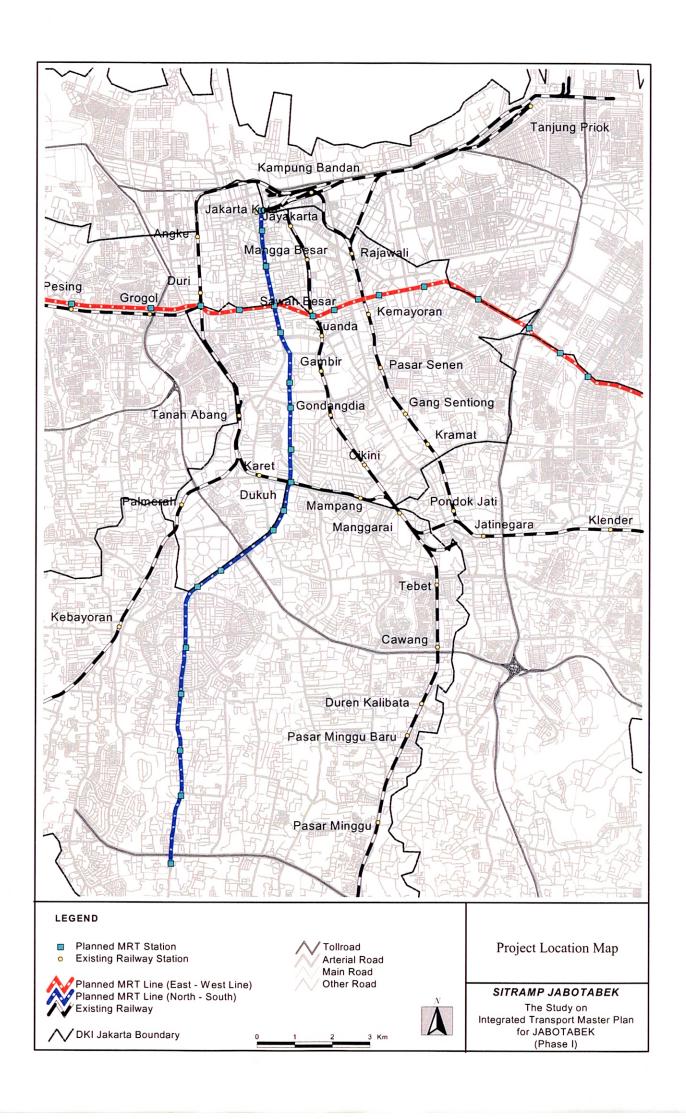

The Summary briefly illustrates the findings of the entire study. The Main Report is comprised of 10 Chapters and presents current transport profiles, conceptual master plan and selected short term projects. Review of MRT Project discusses a policy direction to realize the Fatmawati-Monas MRT project. Review of Jakarta Outer Ring Road deals mainly with financial and institutional arrangements required to implement the suspended sections of the project. Necessary policy measures and actions should be taken so as to realize the "down-to-earth" blueprint in a timely manner.