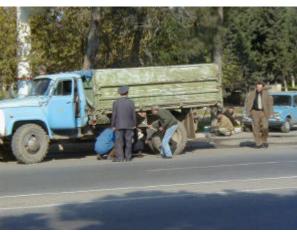

Traffic volume survey

Vehicle emission survey in Sabunchi District

Vehicle emission survey near 20 January metro station

Point pollution source survey at a coke plant

Vehicle emission survey near Khalglar Dostlugu