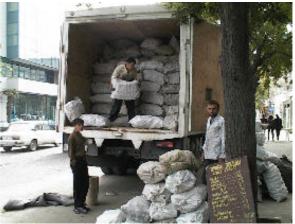

Weighing waste samples

Waste samples brought into the survey site

Categorising samples into 10 components

Interview with a waste picker at the final disposal site

Storage of recycled bottles

Shipping recycled bottles