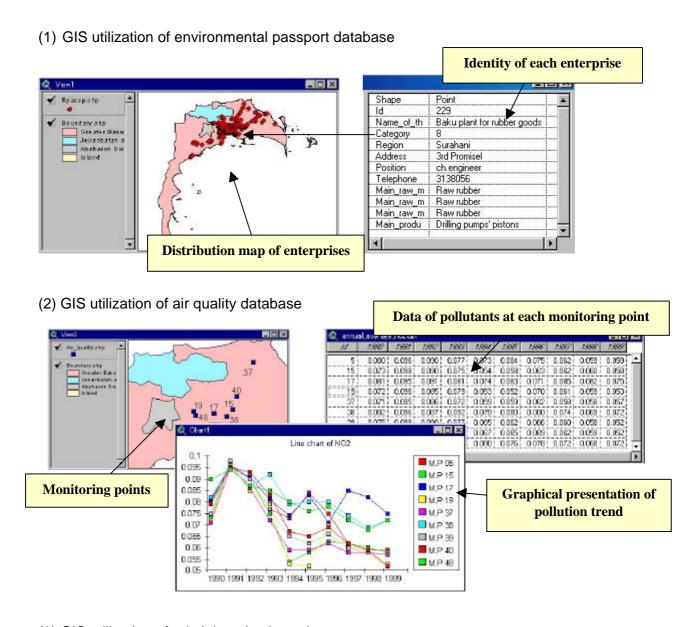

## (3) GIS utilization of administrative boundary

Plate 9: Establishment of Environmental GIS Database

Plate 10: Proposed Environmental Zoning