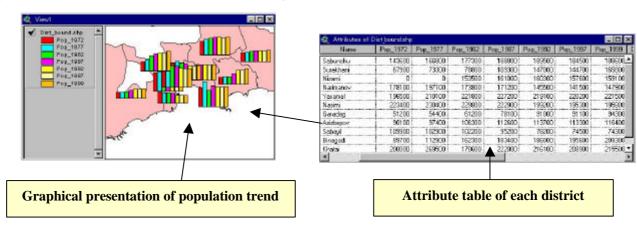

## (3) GIS utilization of administrative boundary

Plate 9: Establishment of Environmental GIS Database

Plate 10: Proposed Environmental Zoning