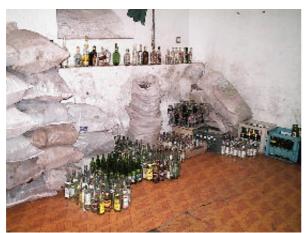

Weighing waste samples

Waste samples brought into the survey site

Categorising samples into 10 components

Interview with a waste picker at the final disposal site

Storage of recycled bottles

Shipping recycled bottles