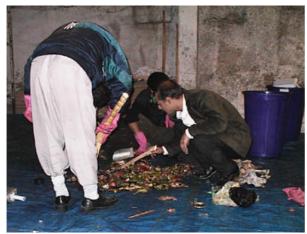

Weighing waste samples

Waste samples brought into the survey site

Categorising samples into 10 components

Interview with a waste picker at the final disposal site

Storage of recycled bottles

Shipping recycled bottles