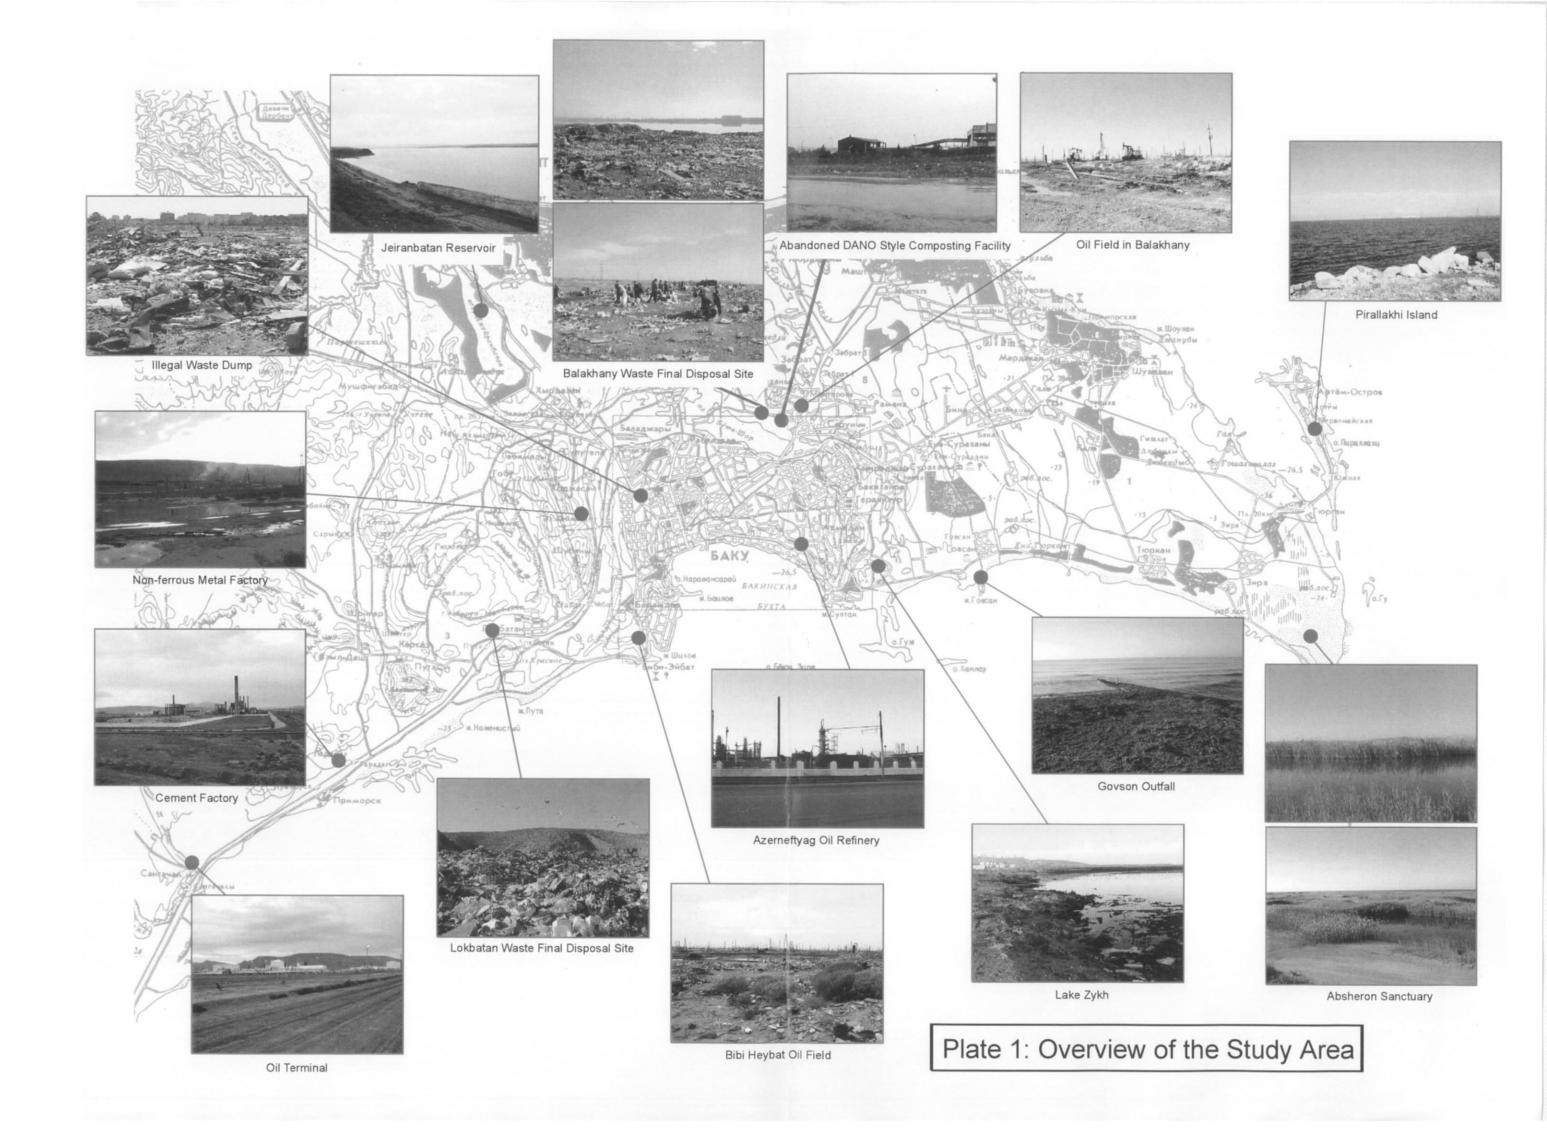

Traffic volume survey

Vehicle emission survey in Sabunchi District

Vehicle emission survey near 20 January metro station

Point pollution source survey at a coke plant

Vehicle emission survey near Khalglar Dostlugu