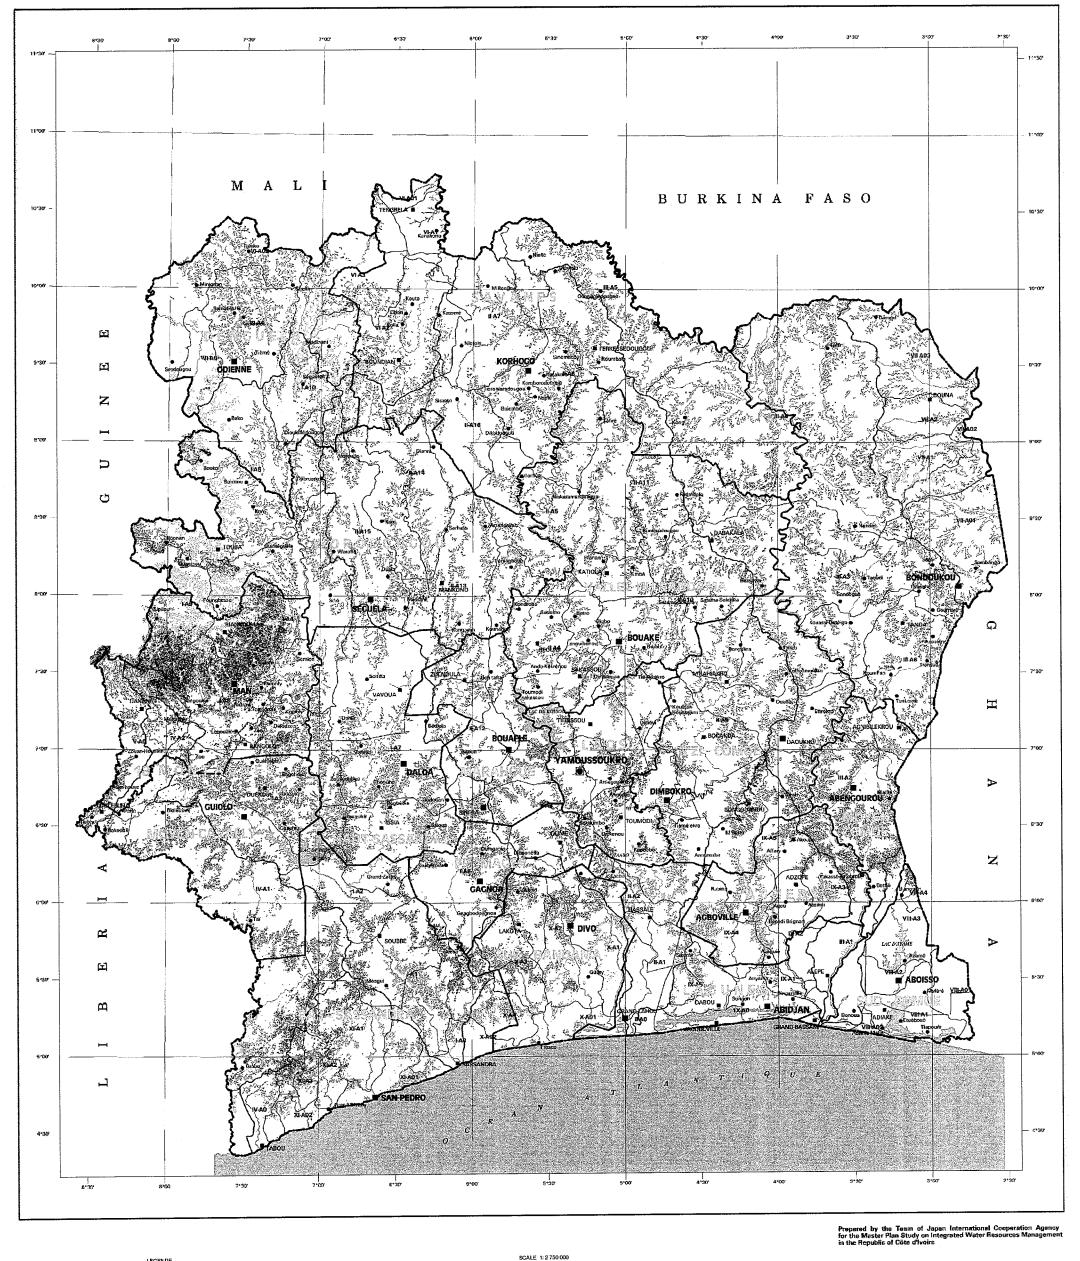

# 4-PROTECTED AREA MAP

## PROTECTED AREA MAP

Prepared by the Team of Japan International Cooperation Agency for the Master Plan Study on Integrated Water Resources Management in the Republic of Côte d'Ivoire