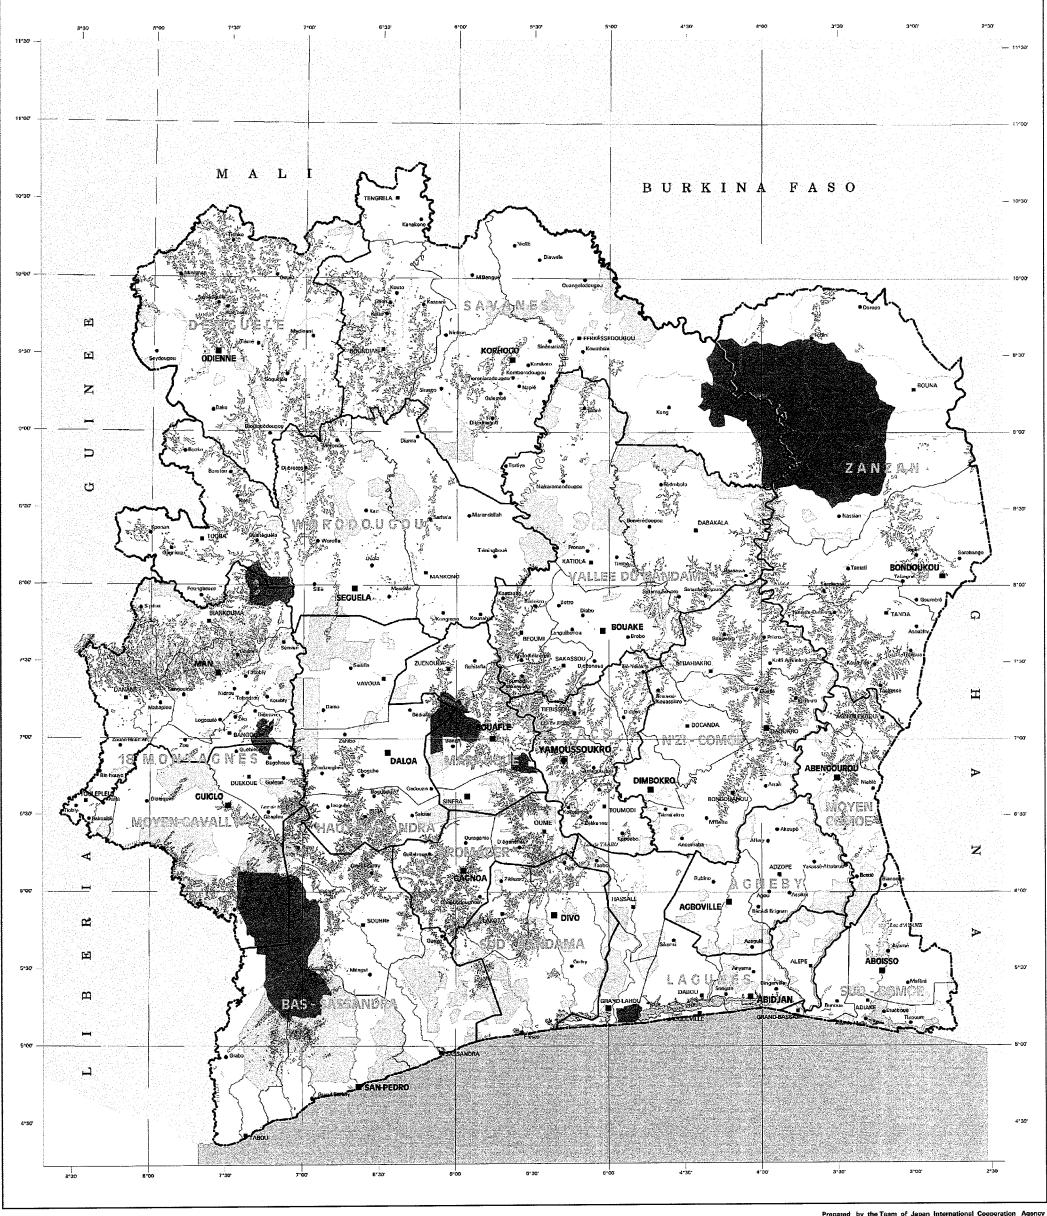

# 4-PROTECTED AREA MAP

### LEGENDE

 $\sim$ 

|                                                                        | Capitale d'Etat              |  |  |  |
|------------------------------------------------------------------------|------------------------------|--|--|--|
|                                                                        | Chef-lieu de Région          |  |  |  |
|                                                                        | Chef-lieu de Département     |  |  |  |
| •                                                                      | Chef-lieu de Sous-Préfecture |  |  |  |
|                                                                        |                              |  |  |  |
|                                                                        | Limite d'Etat                |  |  |  |
|                                                                        | Limite de Région             |  |  |  |
|                                                                        | Limite de Département        |  |  |  |
|                                                                        | Forêts Classées              |  |  |  |
|                                                                        | Parcs Nationaux              |  |  |  |
|                                                                        | Réserves Naturelles          |  |  |  |
|                                                                        | Plan d'eau                   |  |  |  |
| States water for the charge of the states were found and the states of | Cour d'eau                   |  |  |  |

#### ENTITES ADMINISTRATIVES

- 18 Régions
- 58 Départements
- 232 Sous-Préfectures

Courbes de niveau (m)

| 1-12-11-12-12-12-12-12-12-12-12-12-12-12 | 200  |
|------------------------------------------|------|
|                                          | 400  |
|                                          | 600  |
|                                          | 800  |
|                                          | 1000 |

\_\_\_\_\_ 1200 \_\_\_\_\_ 1400 \_\_\_\_\_ 1600

Original Map Scale 1 000 000

Projection parameters:

Projection: UTM

Zone number: 30

Ellipsoid: WGS84

Datum: WGS84

## PROTECTED AREA MAP

Prepared by the Team of Japan International Cooperation Agency for the Master Plan Study on Integrated Water Resources Management in the Republic of Côte d'Ivoire

#### BUREAU NATIONAL D'ETUDES TECKNIQUES ET DE DEVELOPPEMENT

Compand and Printed by CENTRE DE CARTOGRAPHIE ET DE TELEDETECTION June 2000

LEGENDE