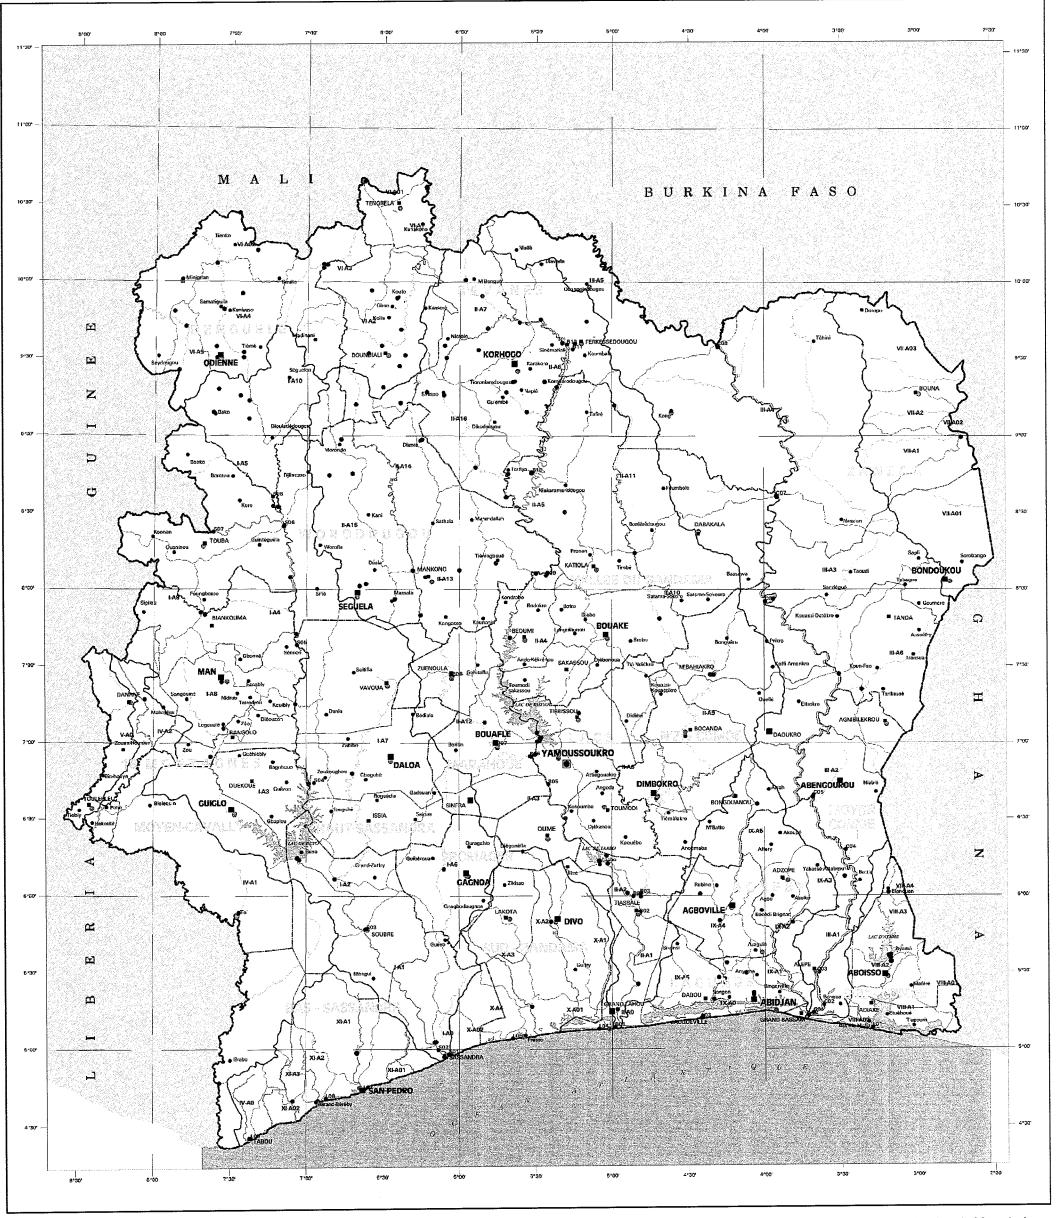

# 8-LOCATION OF GAUGING STATIONS MAP

### LEGENDE

Capitale d'Etat

Chef-lieu de Région

Chef-lieu de Département

- Chef-lieu de Sous-Préfecture
- Station météorologique
- L01 Point de contrôle de la qualité des eaux
- Station de jaugeage
- Barrage
- Limite d'Etat
- Limite de Région
- \_\_\_\_\_ Limite de Département
- Limite de Bassin versant
- Limite de Sous Bassin versant des points de contrôles
- Plan d'eau
- ----- Cour d'eau

#### **Entites Administratives**

- 18 Régions
- 58 Départements
- 232 Sous-Préfectures

### LOCATION OF GAUGING STATIONS MAP

41

Prepared by the Team of Japan International Cooperation Agency for the Master Plan Study on Integrated Water Resources Management in the Republic of Côte d'Ivoire