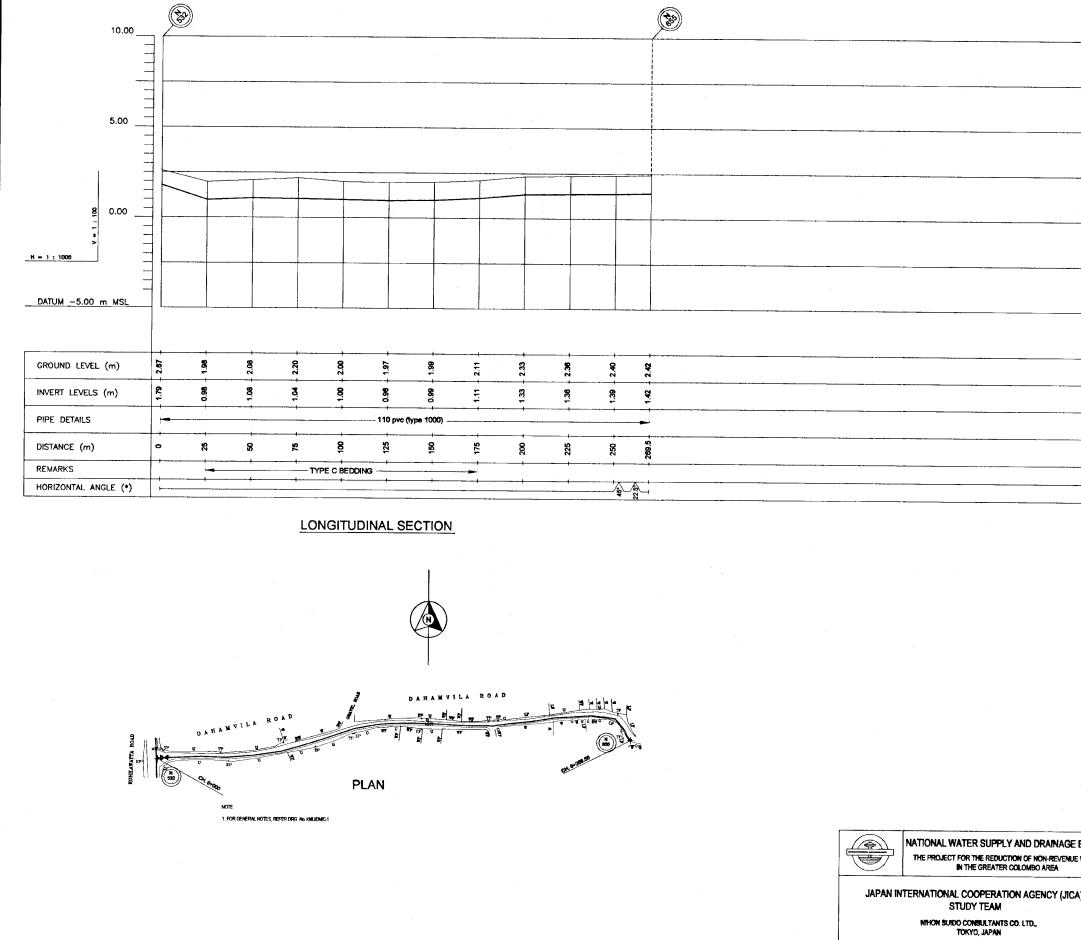

·····

| .0                              |              |         |       |                     |             |                                       |         |
|---------------------------------|--------------|---------|-------|---------------------|-------------|---------------------------------------|---------|
| ¢€®                             |              |         |       |                     |             |                                       |         |
|                                 |              |         |       |                     |             |                                       |         |
|                                 |              |         |       |                     |             |                                       |         |
| Conta. on Lug. No. KMULM/C - 43 |              |         |       |                     |             |                                       |         |
| W                               |              |         |       |                     |             |                                       |         |
|                                 |              |         |       | •                   |             |                                       |         |
| 2                               |              |         |       |                     |             |                                       |         |
| 2.<br>197                       |              |         |       |                     |             |                                       |         |
| 5                               |              |         |       |                     |             |                                       |         |
|                                 |              |         |       |                     |             |                                       |         |
| 3                               |              |         |       |                     |             |                                       |         |
|                                 |              |         |       |                     |             |                                       |         |
|                                 |              |         |       |                     |             |                                       |         |
|                                 |              |         |       |                     |             |                                       |         |
|                                 |              |         |       |                     |             |                                       |         |
|                                 |              |         |       |                     |             |                                       |         |
|                                 |              |         |       |                     |             |                                       |         |
|                                 |              |         |       |                     |             |                                       |         |
|                                 |              |         |       |                     |             |                                       |         |
|                                 |              |         |       |                     |             |                                       |         |
|                                 |              |         |       |                     |             | <u> </u>                              |         |
|                                 |              |         |       |                     |             |                                       |         |
|                                 | ·            |         |       |                     | f           | I                                     |         |
|                                 |              |         |       |                     | _           |                                       |         |
|                                 |              | · - +   | +-    |                     | +           |                                       |         |
|                                 |              |         |       |                     |             |                                       |         |
|                                 |              | +       |       | · · · · · ·         | +(          |                                       |         |
|                                 |              |         |       |                     |             |                                       |         |
|                                 |              |         |       |                     | 1           | 1                                     |         |
|                                 |              |         |       |                     | ·           |                                       |         |
| +                               |              |         |       |                     |             |                                       |         |
|                                 |              |         |       |                     |             |                                       |         |
|                                 |              |         |       |                     |             |                                       |         |
|                                 |              |         |       |                     |             |                                       |         |
|                                 |              |         |       |                     |             |                                       |         |
|                                 |              |         |       |                     |             |                                       |         |
|                                 |              |         |       |                     |             |                                       |         |
|                                 |              |         |       |                     |             |                                       |         |
|                                 |              |         |       |                     |             |                                       |         |
|                                 |              |         |       |                     |             |                                       |         |
|                                 |              |         |       |                     |             |                                       |         |
|                                 |              |         |       |                     |             |                                       |         |
|                                 |              |         |       |                     |             |                                       |         |
|                                 |              |         |       |                     |             |                                       |         |
|                                 |              |         |       |                     |             |                                       |         |
|                                 |              |         |       |                     |             |                                       |         |
|                                 |              |         |       |                     |             |                                       |         |
|                                 |              |         |       |                     | DO          | NOT SCAL                              |         |
|                                 | r            |         |       |                     |             |                                       |         |
|                                 |              | <br>    | ·     |                     |             |                                       |         |
|                                 |              | ļ       |       |                     |             | · · · · · · · · · · · · · · · · · · · |         |
|                                 | ļ            |         |       |                     |             |                                       |         |
|                                 | REV.         |         |       | · · · · · · · ·     | DESCRIPTION |                                       |         |
|                                 | SUB PR       | OJECT:  | TITLE |                     |             |                                       |         |
| E BOARD                         |              | KAWATTA |       |                     | GOTHATUW    |                                       |         |
| UE WATER                        | MULL         | ERIYAWA |       |                     | SCHRION     |                                       |         |
|                                 | DESIGNED:    | 457AC+  | he    |                     | 51          | DATE                                  | AN 2001 |
| CA)                             | CHECKED:     | ASTACK  |       | SIL MRWISAPS) WAS   |             | CONTRACT IN:                          |         |
|                                 | DY. TEAM LEA |         |       | A.G.N (PHD) HINSDO: | <u></u>     | DNG. No:                              | N/CW    |
|                                 | TEAM LEADER  | 71      | 112   | P_ D A              | <u> </u>    | KMU / DA                              | 1/C-42  |
|                                 | 17           | 1. UU   | lu    |                     | Man Que     |                                       |         |