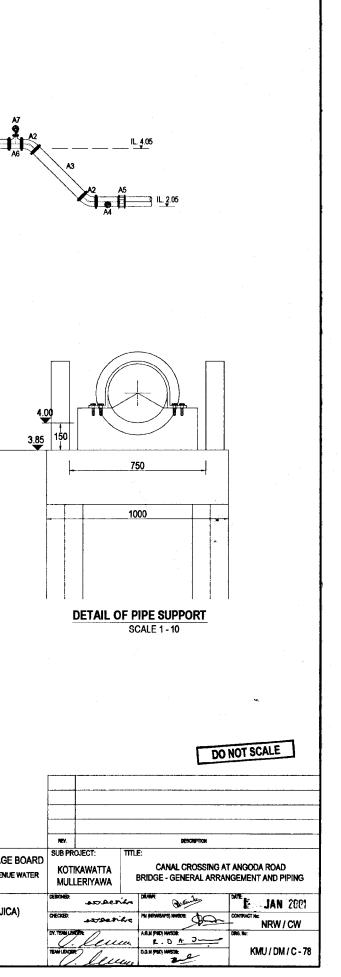

| essent      | ~ |                                       | NRW/CW                                |
|           | DY. TENN 1.54 | leu         | u | R D A J                               | DRG. Nec                              |
|           | TEAMLEADE     | lu          | m | D.G.W (PBD) NWSOR                     | KMU/DM/C-75                           |
|           |               | and         |   | I                                     | 1                                     |

....











EXISTING PIPE LINE





STRUCTURAL DRAWING OF BRIDGE AT ANGODA ROAD SCALE - 1 : 200

PROPOSED PIPE LINE



THE PROJECT FOR THE REDUCTION OF NON-REVENUE WATER IN THE GREATER COLOMBO AREA

JAPAN INTERNATIONAL COOPERATION AGENCY (JICA) STUDY TEAM NIHON SUIDO CONSULTANTS CO. LTD., TOKYO, JAPAN









1.61



| Rehabilitation of | Medium & Large Dia. | Pipe Network in CMC area Scraping and linir |
|-------------------|---------------------|---------------------------------------------|
| Contract No.      | Drawing No          | Name                                        |
| NRW/CW            | RML/DM/RH/01        | Mattakkuliya Centre Road                    |
| NRW/CW            | RML/DM/RH/02        | Authmawatha Road                            |
| NRW/CW            | RML/DM/RH/03        | Aluthmawatha Road                           |
| NRW/CW            | RML/DM/RH/04        | Authmawatha Road                            |
| NRW/CW            | RML/DM/RH/05        | St. Andrew's Road                           |
| NRW/CW            | RML/DM/RH/06        | Muthuwella Mawatha