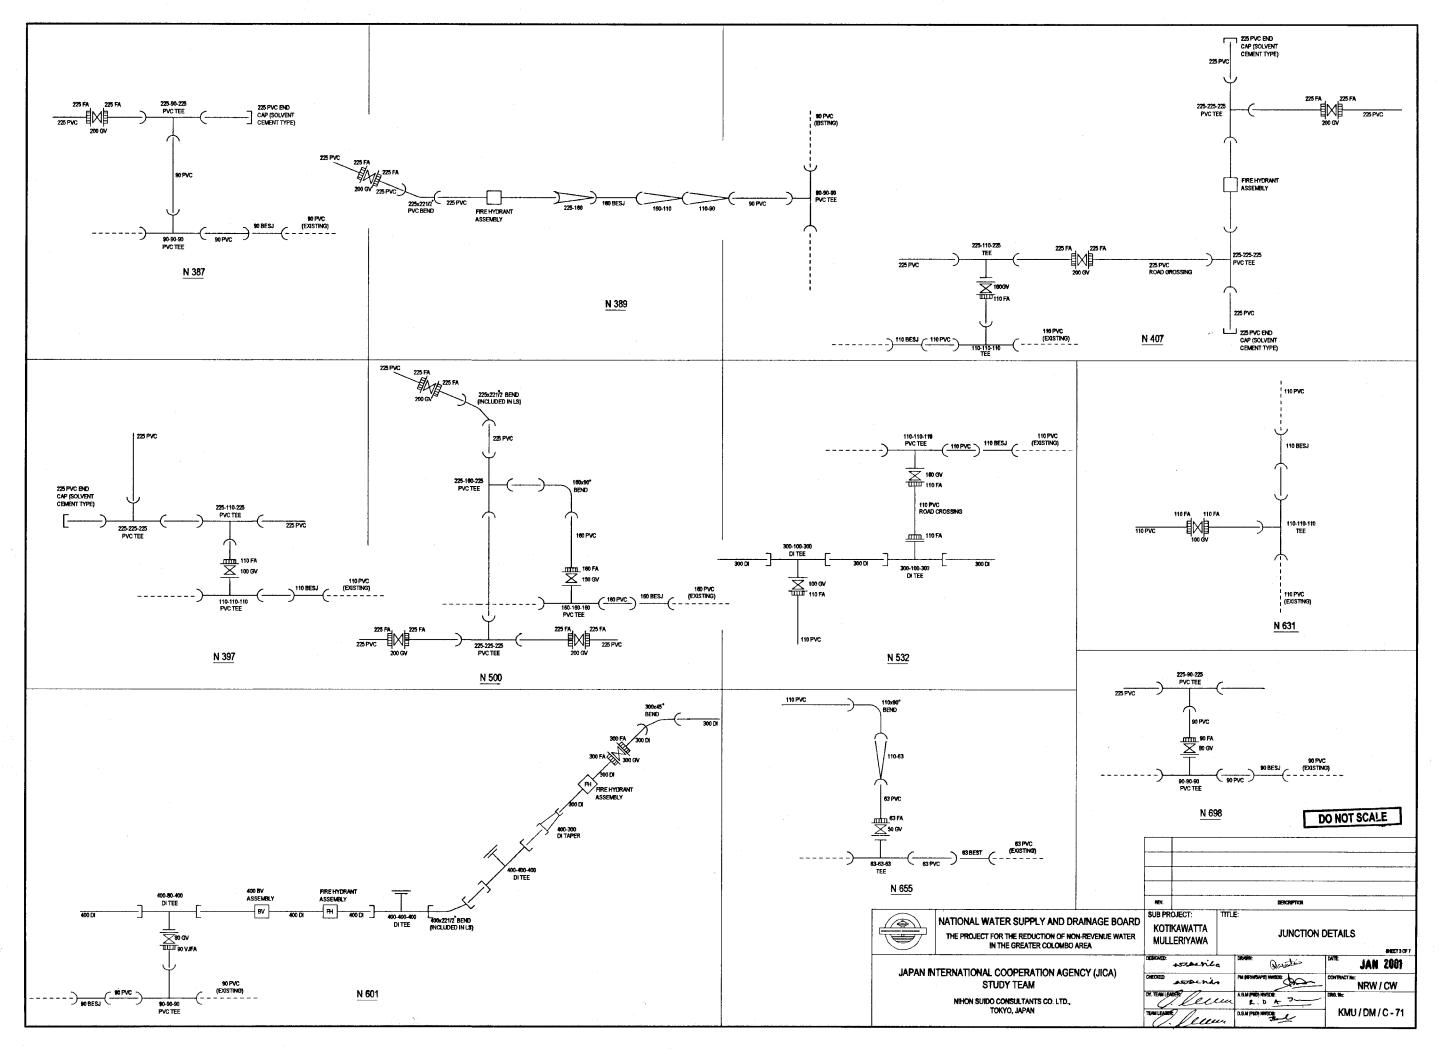

| TOM                                                                                                                                                                                                      |                                                                                                                               |                                                      |
|----------------------------------------------------------------------------------------------------------------------------------------------------------------------------------------------------------|-------------------------------------------------------------------------------------------------------------------------------|------------------------------------------------------|
| 10.00 BURNIE BO                                                                                                                                                                                          |                                                                                                                               |                                                      |
|                                                                                                                                                                                                          |                                                                                                                               |                                                      |
|                                                                                                                                                                                                          |                                                                                                                               |                                                      |
|                                                                                                                                                                                                          | · · · · · · ·                                                                                                                 |                                                      |
| 5.00                                                                                                                                                                                                     |                                                                                                                               |                                                      |
|                                                                                                                                                                                                          |                                                                                                                               |                                                      |
|                                                                                                                                                                                                          |                                                                                                                               |                                                      |
|                                                                                                                                                                                                          |                                                                                                                               |                                                      |
| 8 0.00                                                                                                                                                                                                   |                                                                                                                               |                                                      |
|                                                                                                                                                                                                          |                                                                                                                               |                                                      |
| →                                                                                                                                                                                                        |                                                                                                                               | · · · · · · · · · · · · · · · · · · ·                |
|                                                                                                                                                                                                          |                                                                                                                               |                                                      |
| DATUM -5.00 m MSL                                                                                                                                                                                        |                                                                                                                               | ·                                                    |
|                                                                                                                                                                                                          |                                                                                                                               |                                                      |
|                                                                                                                                                                                                          | ·····                                                                                                                         |                                                      |
|                                                                                                                                                                                                          |                                                                                                                               | ······································               |
| INVERT LEVELS (m) 8 8 8 8 8 8 8 8 8 8 8 8 8 8 8 8 8 8 8                                                                                                                                                  |                                                                                                                               |                                                      |
| PIPE DETAILS 160 PVC (TYPE 1000)                                                                                                                                                                         |                                                                                                                               |                                                      |
| DISTANCE (m) 88 92 92 92 93 92 95 95 95 95 95 95 95 95 95 95 95 95 95                                                                                                                                    |                                                                                                                               |                                                      |
| REMARKS TYPE C BEDDING                                                                                                                                                                                   |                                                                                                                               |                                                      |
| HORIZONTAL ANGLE (*)                                                                                                                                                                                     |                                                                                                                               |                                                      |
| LONGITUDINAL SECTION                                                                                                                                                                                     |                                                                                                                               |                                                      |
|                                                                                                                                                                                                          |                                                                                                                               |                                                      |
|                                                                                                                                                                                                          |                                                                                                                               |                                                      |
|                                                                                                                                                                                                          |                                                                                                                               |                                                      |
| a a a a a a a a a a a a a a a a a a a                                                                                                                                                                    |                                                                                                                               |                                                      |
|                                                                                                                                                                                                          |                                                                                                                               |                                                      |
|                                                                                                                                                                                                          |                                                                                                                               |                                                      |
|                                                                                                                                                                                                          |                                                                                                                               |                                                      |
|                                                                                                                                                                                                          |                                                                                                                               | DO NOT SCALE                                         |
|                                                                                                                                                                                                          |                                                                                                                               |                                                      |
| PLAN                                                                                                                                                                                                     |                                                                                                                               |                                                      |
| NOTE 1 FOR GENERAL NOTES, REFER DRS No INLIGNO 1                                                                                                                                                         |                                                                                                                               |                                                      |
| 2 T- 20 TRANSISION MAIN (20 CI), (20 mm DI ELLE HXUSE TRANSMISSION MAIN SAMLL<br>DUMETER HX CI ISTERIE ITICA PRES, TELECOMMINICATION CARLES AND OLI PRE LINES<br>A LIVEROFIESIST ON DU AVASSIVIELTI RAVO | NATIONAL WATER SUPPLY AND DRAINAGE BOARD                                                                                      | NEX DESCRETION SUB PROJECT: TITLE:                   |
| 3 CONTRACTOR SHALL REFERS DOWNINGS GOP & COEMPGOZIO E BLUE HOUSE<br>WATERS SUPPLY AND ADMINISTRATE OF ROOTING DA DI BLUE HOUSE<br>TRANSMISSION MAIN & THE LOCATION OF PRE LINES.                         | NATIONAL WATER SUPPLY AND DRAINAGE BOARD<br>THE PROJECT FOR THE REDUCTION OF NON-REVENUE WATER<br>IN THE GREATER COLOMBO AREA | MULLERIYAWA OLD AVISSAWELLA ROAD                     |
|                                                                                                                                                                                                          |                                                                                                                               | DESCHER ASTACTICS DAMAGE STILLES MILE SHEET 9 OF 9   |
|                                                                                                                                                                                                          | JAPAN INTERNATIONAL COOPERATION AGENCY (JICA)<br>STUDY TEAM                                                                   | OFENED STATUS PM NEWSARS MINUTE ON TRACTING NEW / CW |
|                                                                                                                                                                                                          | NIHON SUIDO CONSULTANTS CO. LTD.,<br>TOKYO, JAPAN                                                                             | TEMLESSEE KMU/DM/C-41                                |
|                                                                                                                                                                                                          |                                                                                                                               | V. flller me                                         |