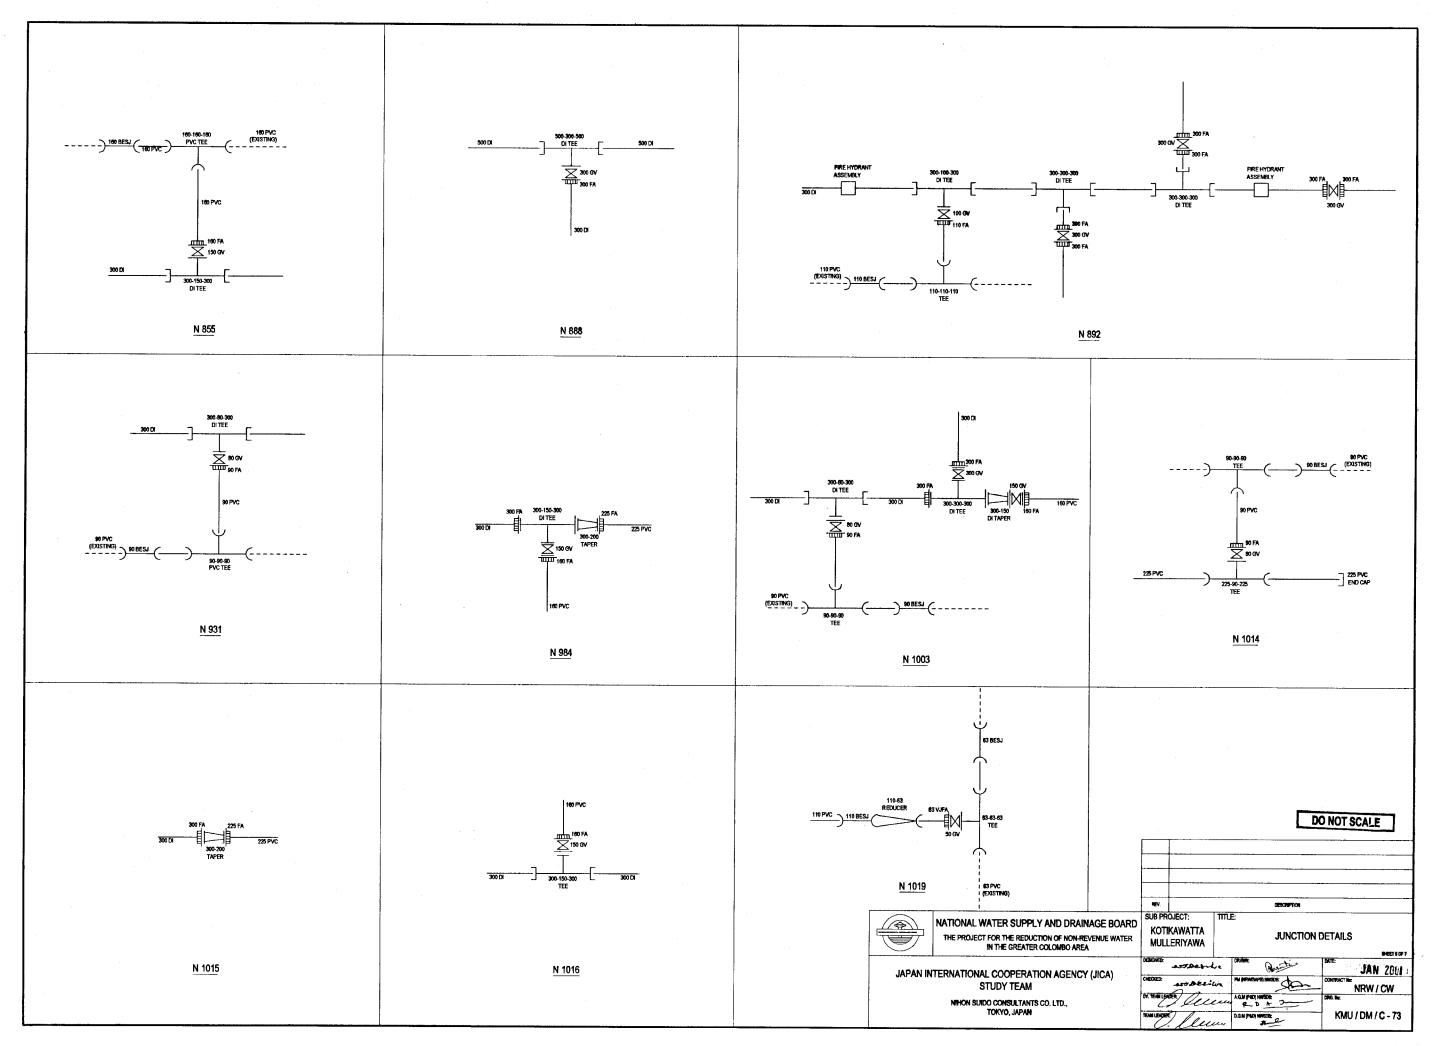

|      | DESCRIPTION                                                          |                   |
| BOARD<br>WATER |              | oject:<br>Kawatta<br>.Eriyawa | πυ   | E:<br>JUNCTION                                                       | IS KEY            |
| )              |              | ass, set                      | ire. | DRAMM DOSENS                                                         | DATE JAN 2001     |
| 9              |              | essent                        | •    |                                                                      | NRW / CW          |
|                | DY. TEAM LEA | Veu                           |      | A GM (PED) NIVISOR:<br>R. D. A. 2000<br>D.G.M (PED) NIVISOR:<br>CALL | KMU / DM / C - 68 |







\_\_\_\_\_\_

-----





. .



. . . . . . . . .

. . . . . . . . . . .

.....



|           |               |             |   |                                       | · · · · · · · · · · · · · · · · · · · |
|-----------|---------------|-------------|---|---------------------------------------|---------------------------------------|
|           |               |             |   |                                       |                                       |
|           |               |             |   | s.                                    |                                       |
|           |               |             |   |                                       |                                       |
|           |               |             |   |                                       |