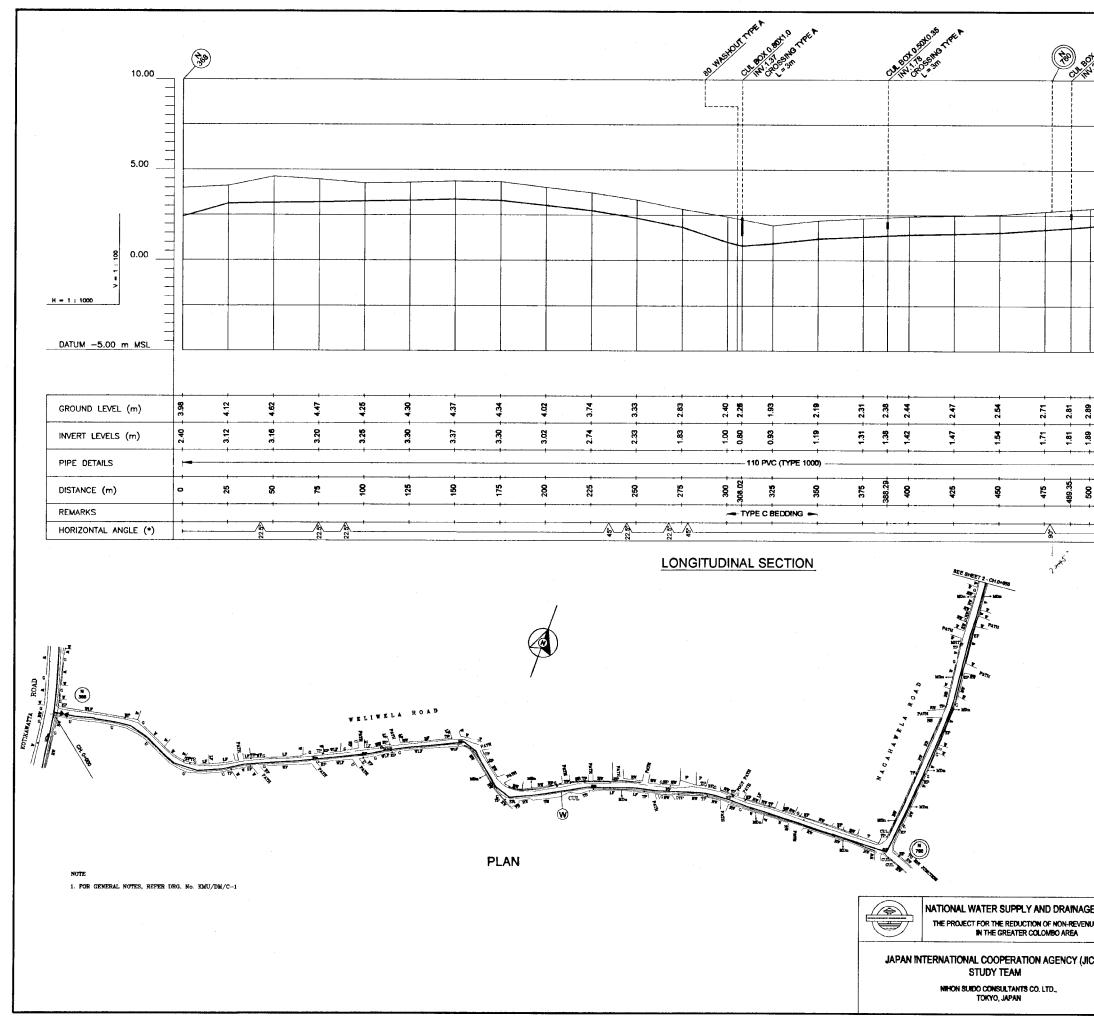

| SE SE     |                                        | INTER 2001                            |



-----

\_\_\_\_\_

| 040039<br>01/32 59 10 1<br>10/27 59 10 10 |             |          |     |                        |            |    |              |                                  |      |
|-------------------------------------------|-------------|----------|-----|------------------------|------------|----|--------------|----------------------------------|------|
| 40 <sup>30</sup>                          | Nº F        |          |     |                        |            |    |              |                                  |      |
| to AU INCT                                |             |          |     |                        |            |    |              |                                  |      |
| N 2 20 3 3m                               |             |          |