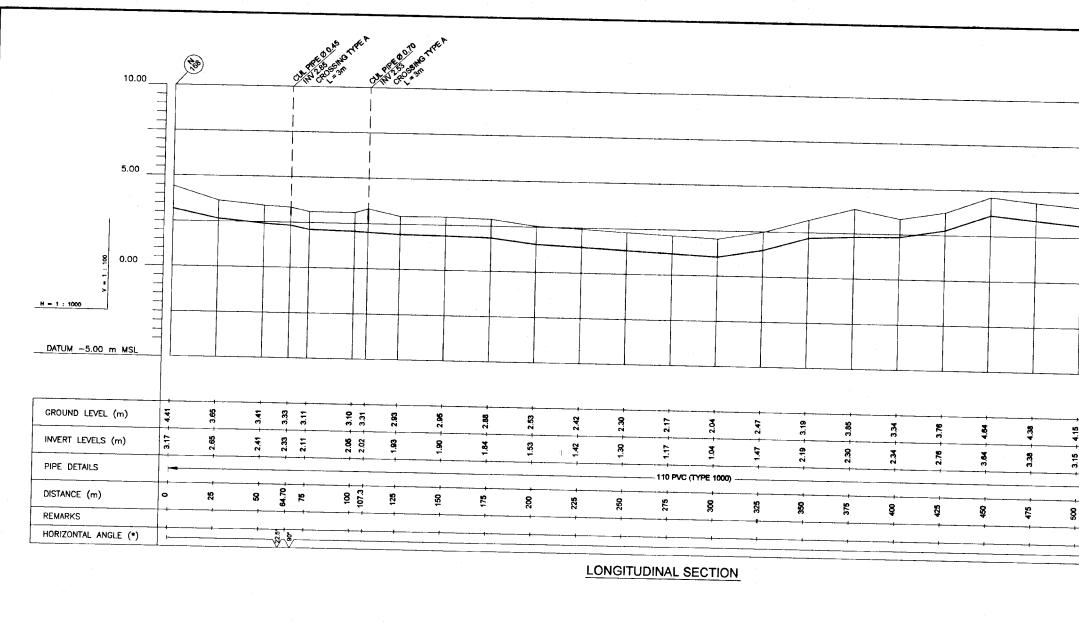

| TOM                                                                                                                                                                                                      |                                                                                                                               |                                                      |
|----------------------------------------------------------------------------------------------------------------------------------------------------------------------------------------------------------|-------------------------------------------------------------------------------------------------------------------------------|------------------------------------------------------|
| 10.00 BURNIE BO                                                                                                                                                                                          |                                                                                                                               |                                                      |
|                                                                                                                                                                                                          |                                                                                                                               |                                                      |
|                                                                                                                                                                                                          |                                                                                                                               |                                                      |
|                                                                                                                                                                                                          | · · · · · · ·                                                                                                                 |                                                      |
| 5.00                                                                                                                                                                                                     |                                                                                                                               |                                                      |
|                                                                                                                                                                                                          |                                                                                                                               |                                                      |
|                                                                                                                                                                                                          |                                                                                                                               |                                                      |
|                                                                                                                                                                                                          |                                                                                                                               |                                                      |
| 8 0.00                                                                                                                                                                                                   |                                                                                                                               |                                                      |
|                                                                                                                                                                                                          |                                                                                                                               |                                                      |
| →                                                                                                                                                                                                        |                                                                                                                               | · · · · · · · · · · · · · · · · · · ·                |
|                                                                                                                                                                                                          |                                                                                                                               |                                                      |
| DATUM -5.00 m MSL                                                                                                                                                                                        |                                                                                                                               | ·                                                    |
|                                                                                                                                                                                                          |                                                                                                                               |                                                      |
|                                                                                                                                                                                                          | ·····                                                                                                                         |                                                      |
|                                                                                                                                                                                                          |                                                                                                                               | ······································               |
| INVERT LEVELS (m) 8 8 8 8 8 8 8 8 8 8 8 8 8 8 8 8 8 8 8                                                                                                                                                  |                                                                                                                               |                                                      |
| PIPE DETAILS 160 PVC (TYPE 1000)                                                                                                                                                                         |                                                                                                                               |                                                      |
| DISTANCE (m) 88 92 92 92 93 92 95 95 95 95 95 95 95 95 95 95 95 95 95                                                                                                                                    |                                                                                                                               |                                                      |
| REMARKS TYPE C BEDDING                                                                                                                                                                                   |                                                                                                                               |                                                      |
| HORIZONTAL ANGLE (*)                                                                                                                                                                                     |                                                                                                                               |                                                      |
| LONGITUDINAL SECTION                                                                                                                                                                                     |                                                                                                                               |                                                      |
|                                                                                                                                                                                                          |                                                                                                                               |                                                      |
|                                                                                                                                                                                                          |                                                                                                                               |                                                      |
|                                                                                                                                                                                                          |                                                                                                                               |                                                      |
| a a a a a a a a a a a a a a a a a a a                                                                                                                                                                    |                                                                                                                               |                                                      |
|                                                                                                                                                                                                          |                                                                                                                               |                                                      |
|                                                                                                                                                                                                          |                                                                                                                               |                                                      |
|                                                                                                                                                                                                          |                                                                                                                               |                                                      |
|                                                                                                                                                                                                          |                                                                                                                               | DO NOT SCALE                                         |
|                                                                                                                                                                                                          |                                                                                                                               |                                                      |
| PLAN                                                                                                                                                                                                     |                                                                                                                               |                                                      |
| NOTE 1 FOR GENERAL NOTES, REFER DRS No INLIGNO 1                                                                                                                                                         |                                                                                                                               |                                                      |
| 2 T- 20 TRANSISION MAIN (20 CI), (20 mm DI ELLE HXUSE TRANSMISSION MAIN SAMLL<br>DUMETER HX CI ISTERIE ITICA PRES, TELECOMMINICATION CARLES AND OLI PRE LINES<br>A LIVEROFIESIST ON DU AVASSIVIELTI RAVO | NATIONAL WATER SUPPLY AND DRAINAGE BOARD                                                                                      | NEX DESCRETION SUB PROJECT: TITLE:                   |
| 3 CONTRACTOR SHALL REFERS DOWNINGS GOP & COEMPGOZIO E BLUE HOUSE<br>WATERS SUPPLY AND ADMINISTRATE OF ROOTING DA DI BLUE HOUSE<br>TRANSMISSION MAIN & THE LOCATION OF PRE LINES.                         | NATIONAL WATER SUPPLY AND DRAINAGE BOARD<br>THE PROJECT FOR THE REDUCTION OF NON-REVENUE WATER<br>IN THE GREATER COLOMBO AREA | MULLERIYAWA OLD AVISSAWELLA ROAD                     |
|                                                                                                                                                                                                          |                                                                                                                               | DESCHER ASTACTICS DAMAGE STILLES MILE SHEET 9 OF 9   |
|                                                                                                                                                                                                          | JAPAN INTERNATIONAL COOPERATION AGENCY (JICA)<br>STUDY TEAM                                                                   | OFENED STATUS PM NEWSARS MINUTE ON TRACTING NEW / CW |
|                                                                                                                                                                                                          | NIHON SUIDO CONSULTANTS CO. LTD.,<br>TOKYO, JAPAN                                                                             | TEMLESSEE KMU/DM/C-41                                |
|                                                                                                                                                                                                          |                                                                                                                               | V. flller me                                         |