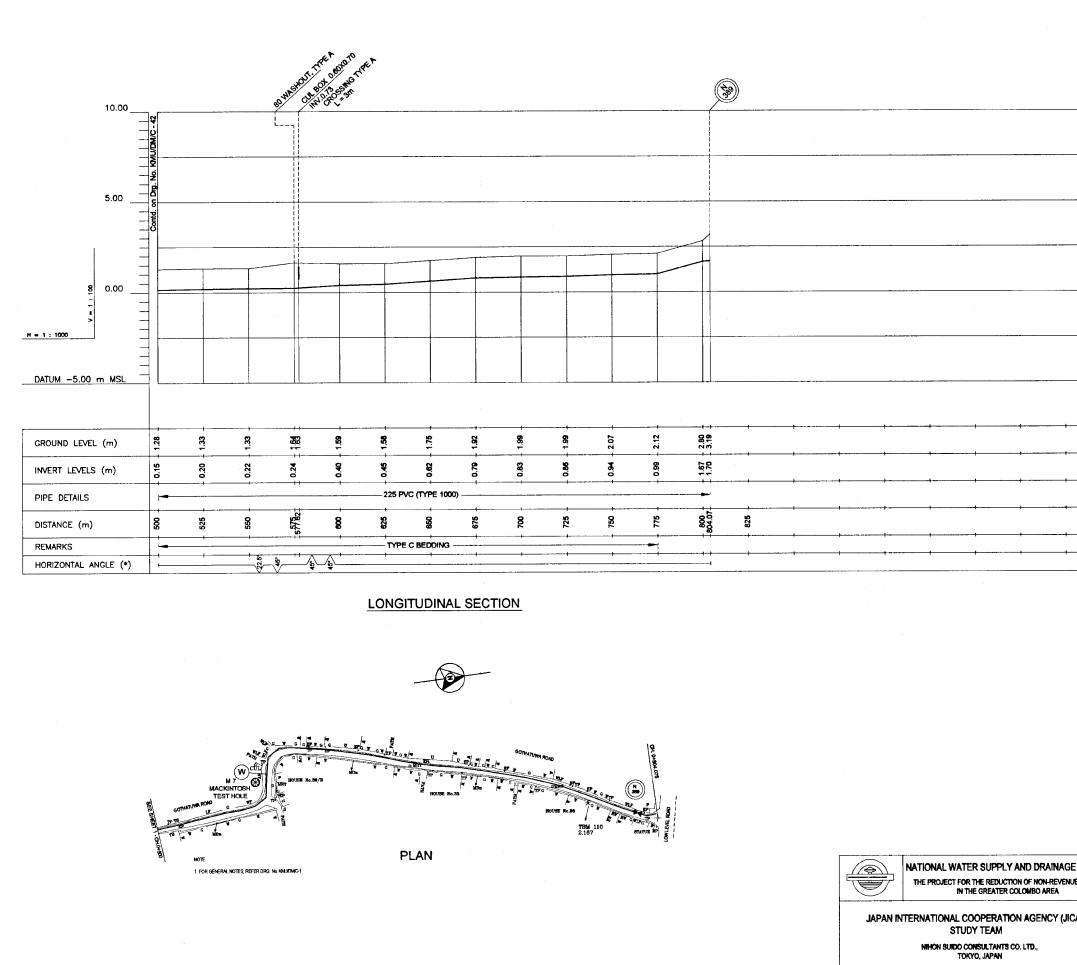

| TOM                                                                                                                                                                                                      |                                                                                                                               |                                                      |
|----------------------------------------------------------------------------------------------------------------------------------------------------------------------------------------------------------|-------------------------------------------------------------------------------------------------------------------------------|------------------------------------------------------|
| 10.00 BURNIE BO                                                                                                                                                                                          |                                                                                                                               |                                                      |
|                                                                                                                                                                                                          |                                                                                                                               |                                                      |
|                                                                                                                                                                                                          |                                                                                                                               |                                                      |
|                                                                                                                                                                                                          | · · · · · · ·                                                                                                                 |                                                      |
| 5.00                                                                                                                                                                                                     |                                                                                                                               |                                                      |
|                                                                                                                                                                                                          |                                                                                                                               |                                                      |
|                                                                                                                                                                                                          |                                                                                                                               |                                                      |
|                                                                                                                                                                                                          |                                                                                                                               |                                                      |
| 8 0.00                                                                                                                                                                                                   |                                                                                                                               |                                                      |
|                                                                                                                                                                                                          |                                                                                                                               |                                                      |
| →                                                                                                                                                                                                        |                                                                                                                               | · · · · · · · · · · · · · · · · · · ·                |
|                                                                                                                                                                                                          |                                                                                                                               |                                                      |
| DATUM -5.00 m MSL                                                                                                                                                                                        |                                                                                                                               | ·                                                    |
|                                                                                                                                                                                                          |                                                                                                                               |                                                      |
|                                                                                                                                                                                                          | ·····                                                                                                                         |                                                      |
|                                                                                                                                                                                                          |                                                                                                                               | ······································               |
| INVERT LEVELS (m) 8 8 8 8 8 8 8 8 8 8 8 8 8 8 8 8 8 8 8                                                                                                                                                  |                                                                                                                               |                                                      |
| PIPE DETAILS 160 PVC (TYPE 1000)                                                                                                                                                                         |                                                                                                                               |                                                      |
| DISTANCE (m) 88 92 92 92 93 92 95 95 95 95 95 95 95 95 95 95 95 95 95                                                                                                                                    |                                                                                                                               |                                                      |
| REMARKS TYPE C BEDDING                                                                                                                                                                                   |                                                                                                                               |                                                      |
| HORIZONTAL ANGLE (*)                                                                                                                                                                                     |                                                                                                                               |                                                      |
| LONGITUDINAL SECTION                                                                                                                                                                                     |                                                                                                                               |                                                      |
|                                                                                                                                                                                                          |                                                                                                                               |                                                      |
|                                                                                                                                                                                                          |                                                                                                                               |                                                      |
|                                                                                                                                                                                                          |                                                                                                                               |                                                      |
| a a a a a a a a a a a a a a a a a a a                                                                                                                                                                    |                                                                                                                               |                                                      |
|                                                                                                                                                                                                          |                                                                                                                               |                                                      |
|                                                                                                                                                                                                          |                                                                                                                               |                                                      |
|                                                                                                                                                                                                          |                                                                                                                               |                                                      |
|                                                                                                                                                                                                          |                                                                                                                               | DO NOT SCALE                                         |
|                                                                                                                                                                                                          |                                                                                                                               |                                                      |
| PLAN                                                                                                                                                                                                     |                                                                                                                               |                                                      |
| NOTE 1 FOR GENERAL NOTES, REFER DRS No INLIGNO 1                                                                                                                                                         |                                                                                                                               |                                                      |
| 2 T- 20 TRANSISION MAIN (20 CI), (20 mm DI ELLE HXUSE TRANSMISSION MAIN SAMLL<br>DUMETER HX CI ISTERIE ITICA PRES, TELECOMMINICATION CARLES AND OLI PRE LINES<br>A LIVEROFIESIST ON DU AVASSIVIELTI RAVO | NATIONAL WATER SUPPLY AND DRAINAGE BOARD                                                                                      | NEX DESCRETION SUB PROJECT: TITLE:                   |
| 3 CONTRACTOR SHALL REFERS DOWNINGS GOP & COEMPGOZIO E BLUE HOUSE<br>WATERS SUPPLY AND ADMINISTRATE OF ROOTING DA DI BLUE HOUSE<br>TRANSMISSION MAIN & THE LOCATION OF PRE LINES.                         | NATIONAL WATER SUPPLY AND DRAINAGE BOARD<br>THE PROJECT FOR THE REDUCTION OF NON-REVENUE WATER<br>IN THE GREATER COLOMBO AREA | MULLERIYAWA OLD AVISSAWELLA ROAD                     |
|                                                                                                                                                                                                          |                                                                                                                               | DESCHER ASTACTICS DAMAGE STILLES MILE SHEET 9 OF 9   |
|                                                                                                                                                                                                          | JAPAN INTERNATIONAL COOPERATION AGENCY (JICA)<br>STUDY TEAM                                                                   | OFENED STATUS PM NEWSARS MINUTE ON TRACTING NEW / CW |
|                                                                                                                                                                                                          | NIHON SUIDO CONSULTANTS CO. LTD.,<br>TOKYO, JAPAN                                                                             | TEMLESSEE KMU/DM/C-41                                |
|                                                                                                                                                                                                          |                                                                                                                               | V. flller me                                         |