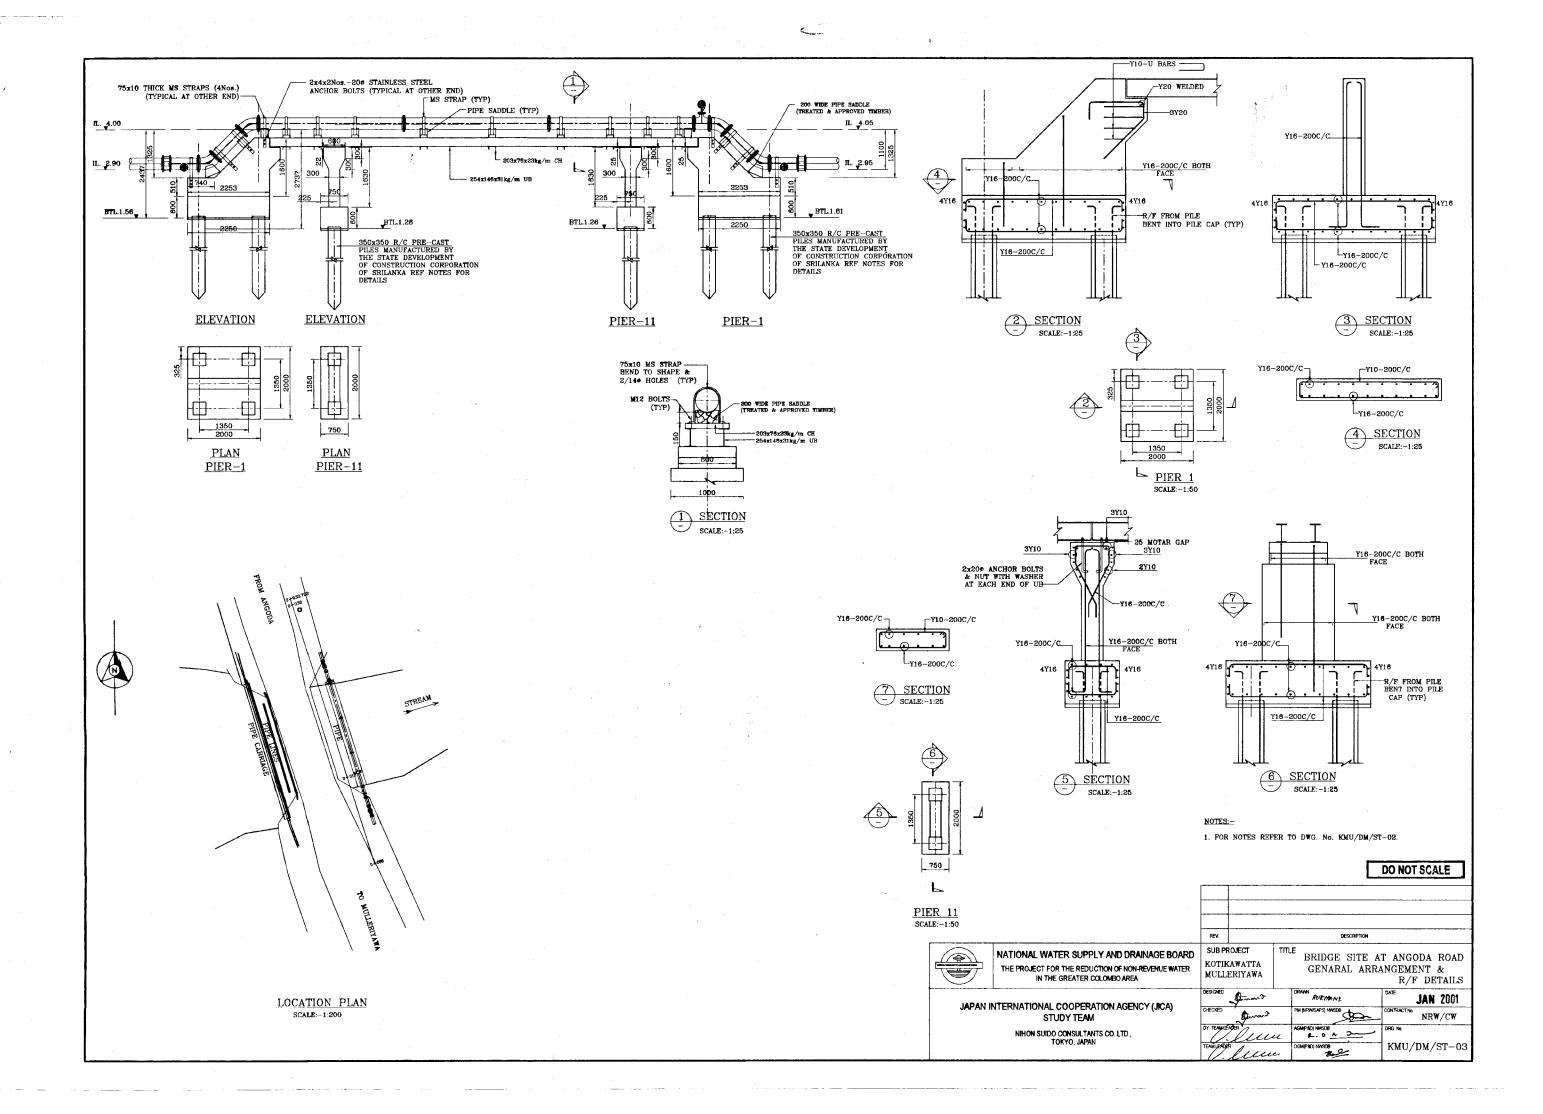

| essent      | ~ |                                       | NRW/CW                                |
|           | DY. TENN 1.54 | leu         | u | R D A J                               | DRG. Nec                              |
|           | TEAMLEADE     | lu          | m | D.G.W (PBD) NWSOR                     | KMU/DM/C-75                           |
|           |               | and         |   | I                                     | 1                                     |

....











EXISTING PIPE LINE





STRUCTURAL DRAWING OF BRIDGE AT ANGODA ROAD SCALE - 1 : 200

PROPOSED PIPE LINE



THE PROJECT FOR THE REDUCTION OF NON-REVENUE WATER IN THE GREATER COLOMBO AREA

JAPAN INTERNATIONAL COOPERATION AGENCY (JICA) STUDY TEAM NIHON SUIDO CONSULTANTS CO. LTD., TOKYO, JAPAN









1.61



| Rehabilitation of | Medium & Large Dia. | Pipe Network in CMC area Scraping and linir |
|-------------------|---------------------|---------------------------------------------|
| Contract No.      | Drawing No          | Name                                        |
| NRW/CW            | RML/DM/RH/01        | Mattakkuliya Centre Road                    |
| NRW/CW            | RML/DM/RH/02        | Authmawatha Road                            |
| NRW/CW            | RML/DM/RH/03        | Aluthmawatha Road                           |
| NRW/CW            | RML/DM/RH/04        | Authmawatha Road                            |
| NRW/CW            | RML/DM/RH/05        | St. Andrew's Road                           |
| NRW/CW            | RML/DM/RH/06        | Muthuwella Mawatha