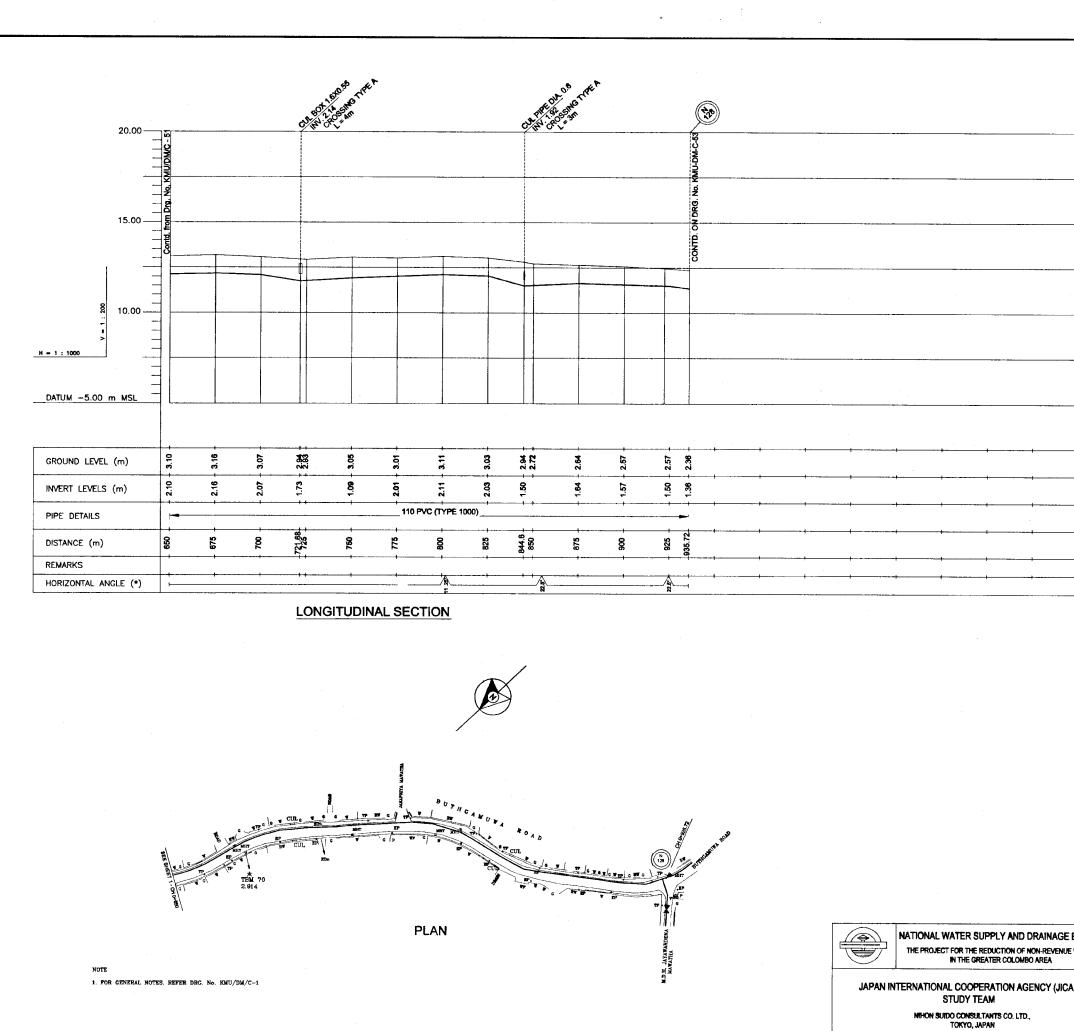

·····

| .0                              |              |         |       |                     |             |                                       |         |
|---------------------------------|--------------|---------|-------|---------------------|-------------|---------------------------------------|---------|
| ¢€®                             |              |         |       |                     |             |                                       |         |
|                                 |              |         |       |                     |             |                                       |         |
|                                 |              |         |       |                     |             |                                       |         |
| Conta. on Lug. No. KMULM/C - 43 |              |         |       |                     |             |                                       |         |
| W                               |              |         |       |                     |             |                                       |         |
|                                 |              |         |       | •                   |             |                                       |         |
| 2                               |              |         |       |                     |             |                                       |         |
| 2.<br>197                       |              |         |       |                     |             |                                       |         |
| 5                               |              |         |       |                     |             |                                       |         |
|                                 |              |         |       |                     |             |                                       |         |
| 3                               |              |         |       |                     |             |                                       |         |
|                                 |              |         |       |                     |             |                                       |         |
|                                 |              |         |       |                     |             |                                       |         |
|                                 |              |         |       |                     |             |                                       |         |
|                                 |              |         |       |                     |             |                                       |         |
|                                 |              |         |       |                     |             |                                       |         |
|                                 |              |         |       |                     |             |                                       |         |
|                                 |              |         |       |                     |             |                                       |         |
|                                 |              |         |       |                     |             |                                       |         |
|                                 |              |         |       |                     |             |                                       |         |
|                                 |              |         |       |                     |             | <u> </u>                              |         |
|                                 |              |         |       |                     |             |                                       |         |
|                                 | ·            |         |       |                     | f           | I                                     |         |
|                                 |              |         |       |                     | _           |                                       |         |
|                                 |              | · - +   | +-    |                     | +           |                                       |         |
|                                 |              |         |       |                     |             |                                       |         |
|                                 |              | +       |       | · · · · · ·         | +(          |                                       |         |
|                                 |              |         |       |                     |             |                                       |         |
|                                 |              |         |       |                     | 1           | 1                                     |         |
|                                 |              |         |       |                     | ·           |                                       |         |
| +                               |              |         |       |                     |             |                                       |         |
|                                 |              |         |       |                     |             |                                       |         |
|                                 |              |         |       |                     |             |                                       |         |
|                                 |              |         |       |                     |             |                                       |         |
|                                 |              |         |       |                     |             |                                       |         |
|                                 |              |         |       |                     |             |                                       |         |
|                                 |              |         |       |                     |             |                                       |         |
|                                 |              |         |       |                     |             |                                       |         |
|                                 |              |         |       |                     |             |                                       |         |
|                                 |              |         |       |                     |             |                                       |         |
|                                 |              |         |       |                     |             |                                       |         |
|                                 |              |         |       |                     |             |                                       |         |
|                                 |              |         |       |                     |             |                                       |         |
|                                 |              |         |       |                     |             |                                       |         |
|                                 |              |         |       |                     |             |                                       |         |
|                                 |              |         |       |                     |             |                                       |         |
|                                 |              |         |       |                     |             |                                       |         |
|                                 |              |         |       |                     | DO          | NOT SCAL                              |         |
|                                 | r            |         |       |                     |             |                                       |         |
|                                 |              | <br>    | ·     |                     |             |                                       |         |
|                                 |              | ļ       |       |                     |             | · · · · · · · · · · · · · · · · · · · |         |
|                                 | ļ            |         |       |                     |             |                                       |         |
|                                 | REV.         |         |       | · · · · · · · ·     | DESCRIPTION |                                       |         |
|                                 | SUB PR       | OJECT:  | TITLE |                     |             |                                       |         |
| E BOARD                         |              | KAWATTA |       |                     | GOTHATUW    |                                       |         |
| UE WATER                        | MULL         | ERIYAWA |       |                     | SCHRION     |                                       |         |
|                                 | DESIGNED:    | 457AC+  | he    |                     | 51          | DATE                                  | AN 2001 |
| CA)                             | CHECKED:     | ASTACK  |       | SIL MRWISAPS) WAS   |             | CONTRACT IN:                          |         |
|                                 | DY. TEAM LEA |         |       | A.G.N (PHD) HINSDO: | <u></u>     | DNG. No:                              | N/CW    |
|                                 | TEAM LEADER  | 71      | 112   | P_ D A              | <u> </u>    | KMU / DA                              | 1/C-42  |
|                                 | 17           | 1. UU   | lu    |                     | Man Que     |                                       |         |