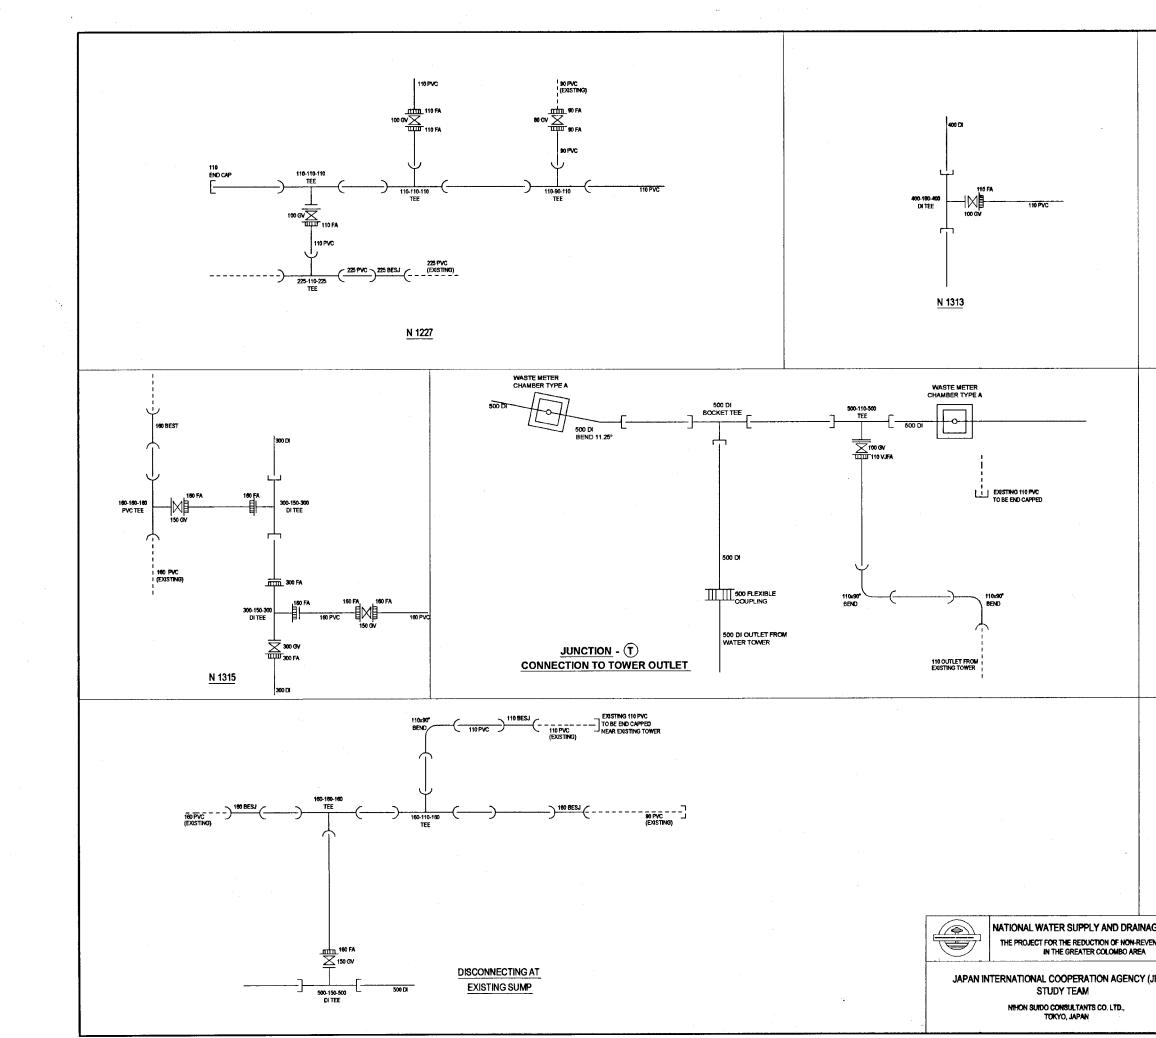

|                   |
| BOARD<br>WATER |              | oject:<br>Kawatta<br>.Eriyawa | πυ   | E:<br>JUNCTION                                                       | IS KEY            |
| )              |              | ass, set                      | ire. | DRAMM DOSENS                                                         | DATE JAN 2001     |
| 9              |              | essent                        | •    |                                                                      | NRW / CW          |
|                | DY. TEAM LEA | Veu                           |      | A GM (PED) NIVISOR:<br>R. D. A. 2000<br>D.G.M (PED) NIVISOR:<br>CALL | KMU / DM / C - 68 |







\_\_\_\_\_\_

-----





. .



. . . . . . . . .

. . . . . . . . . . .

.....



|           |               |             |   |                                       | · · · · · · · · · · · · · · · · · · · |
|-----------|---------------|-------------|---|---------------------------------------|---------------------------------------|
|           |               |             |   |                                       |                                       |
|           |               |             |   | s.                                    |                                       |
|           |               |             |   |                                       |                                       |
|           |               |             |   |                                       |                                       |
|           |               |