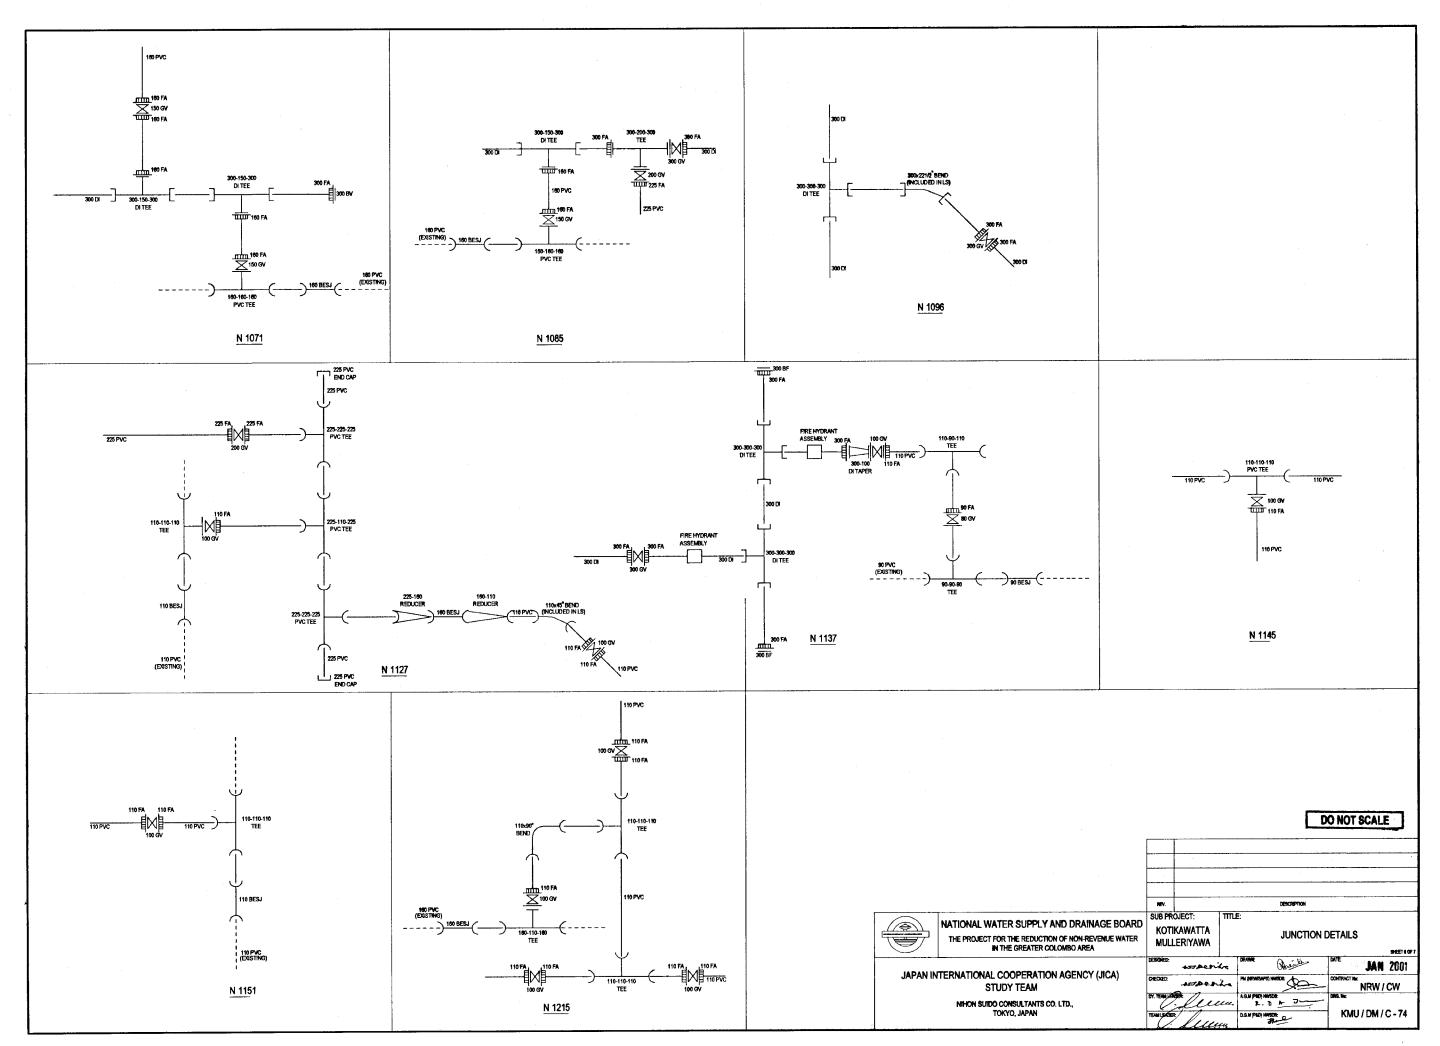

|      | DESCRIPTION                                                          |                   |
| BOARD<br>WATER |              | oject:<br>Kawatta<br>.Eriyawa | πυ   | E:<br>JUNCTION                                                       | IS KEY            |
| )              |              | ass, set                      | ire. | DRAMM DOSENS                                                         | DATE JAN 2001     |
| 9              |              | essent                        | •    |                                                                      | NRW / CW          |
|                | DY. TEAM LEA | Veu                           |      | A GM (PED) NIVISOR:<br>R. D. A. 2000<br>D.G.M (PED) NIVISOR:<br>CALL | KMU / DM / C - 68 |







\_\_\_\_\_\_

-----





. .



. . . . . . . . .

. . . . . . . . . . .

.....



|           |               |             |   |                                       | · · · · · · · · · · · · · · · · · · · |
|-----------|---------------|-------------|---|---------------------------------------|---------------------------------------|
|           |               |             |   |                                       |                                       |
|           |               |             |   | s.                                    |                                       |
|           |               |             |   |                                       |                                       |
|           |               |             |   |                                       |