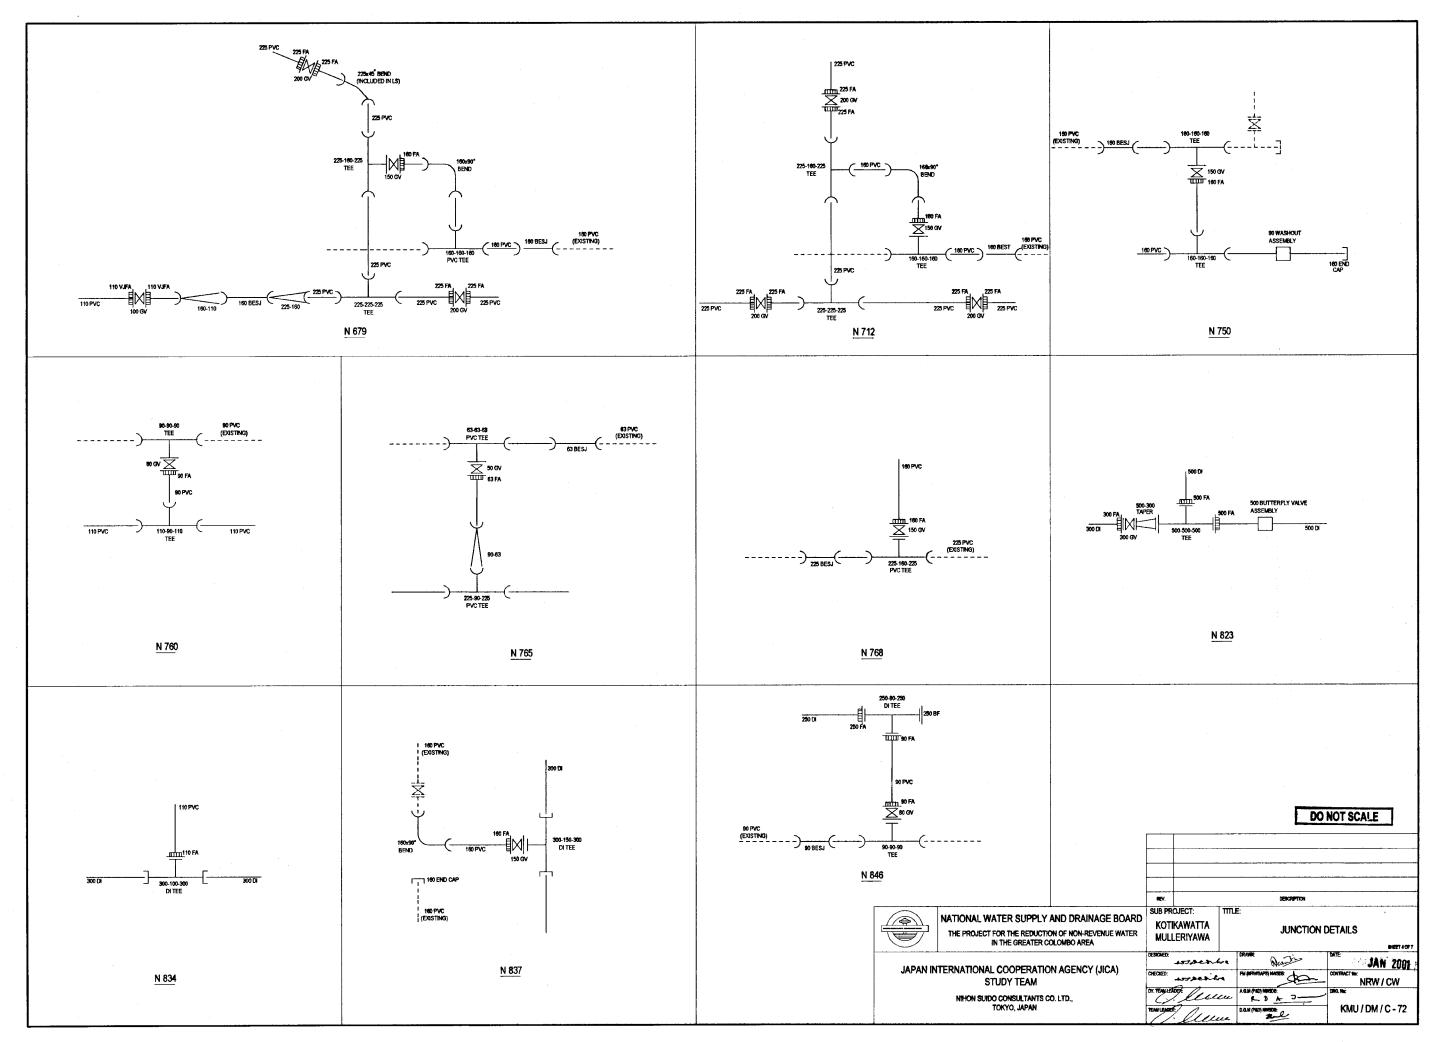

| TOM                                                                                                                                                                                                      |                                                                                                                               |                                                      |
|----------------------------------------------------------------------------------------------------------------------------------------------------------------------------------------------------------|-------------------------------------------------------------------------------------------------------------------------------|------------------------------------------------------|
| 10.00 BURNIE BO                                                                                                                                                                                          |                                                                                                                               |                                                      |
|                                                                                                                                                                                                          |                                                                                                                               |                                                      |
|                                                                                                                                                                                                          |                                                                                                                               |                                                      |
|                                                                                                                                                                                                          | · · · · · · ·                                                                                                                 |                                                      |
| 5.00                                                                                                                                                                                                     |                                                                                                                               |                                                      |
|                                                                                                                                                                                                          |                                                                                                                               |                                                      |
|                                                                                                                                                                                                          |                                                                                                                               |                                                      |
|                                                                                                                                                                                                          |                                                                                                                               |                                                      |
| 8 0.00                                                                                                                                                                                                   |                                                                                                                               |                                                      |
|                                                                                                                                                                                                          |                                                                                                                               |                                                      |
| →                                                                                                                                                                                                        |                                                                                                                               | · · · · · · · · · · · · · · · · · · ·                |
|                                                                                                                                                                                                          |                                                                                                                               |                                                      |
| DATUM -5.00 m MSL                                                                                                                                                                                        |                                                                                                                               | ·                                                    |
|                                                                                                                                                                                                          |                                                                                                                               |                                                      |
|                                                                                                                                                                                                          | ·····                                                                                                                         |                                                      |
|                                                                                                                                                                                                          |                                                                                                                               | ······································               |
| INVERT LEVELS (m) 8 8 8 8 8 8 8 8 8 8 8 8 8 8 8 8 8 8 8                                                                                                                                                  |                                                                                                                               |                                                      |
| PIPE DETAILS 160 PVC (TYPE 1000)                                                                                                                                                                         |                                                                                                                               |                                                      |
| DISTANCE (m) 88 92 92 92 93 92 95 95 95 95 95 95 95 95 95 95 95 95 95                                                                                                                                    |                                                                                                                               |                                                      |
| REMARKS TYPE C BEDDING                                                                                                                                                                                   |                                                                                                                               |                                                      |
| HORIZONTAL ANGLE (*)                                                                                                                                                                                     |                                                                                                                               |                                                      |
| LONGITUDINAL SECTION                                                                                                                                                                                     |                                                                                                                               |                                                      |
|                                                                                                                                                                                                          |                                                                                                                               |                                                      |
|                                                                                                                                                                                                          |                                                                                                                               |                                                      |
|                                                                                                                                                                                                          |                                                                                                                               |                                                      |
| a a a a a a a a a a a a a a a a a a a                                                                                                                                                                    |                                                                                                                               |                                                      |
|                                                                                                                                                                                                          |                                                                                                                               |                                                      |
|                                                                                                                                                                                                          |                                                                                                                               |                                                      |
|                                                                                                                                                                                                          |                                                                                                                               |                                                      |
|                                                                                                                                                                                                          |                                                                                                                               | DO NOT SCALE                                         |
|                                                                                                                                                                                                          |                                                                                                                               |                                                      |
| PLAN                                                                                                                                                                                                     |                                                                                                                               |                                                      |
| NOTE 1 FOR GENERAL NOTES, REFER DRS No INLIGNO 1                                                                                                                                                         |                                                                                                                               |                                                      |
| 2 T- 20 TRANSISION MAIN (20 CI), (20 mm DI ELLE HXUSE TRANSMISSION MAIN SAMLL<br>DUMETER HX CI ISTERIE ITICA PRES, TELECOMMINICATION CARLES AND OLI PRE LINES<br>A LIVEROFIESIST ON DU AVASSIVIELTI RAVO | NATIONAL WATER SUPPLY AND DRAINAGE BOARD                                                                                      | NEX DESCRETION SUB PROJECT: TITLE:                   |
| 3 CONTRACTOR SHALL REFERS DOWNINGS GOP & COEMPGOZIO E BLUE HOUSE<br>WATERS SUPPLY AND ADMINISTRATE OF ROOTING DA DI BLUE HOUSE<br>TRANSMISSION MAIN & THE LOCATION OF PRE LINES.                         | NATIONAL WATER SUPPLY AND DRAINAGE BOARD<br>THE PROJECT FOR THE REDUCTION OF NON-REVENUE WATER<br>IN THE GREATER COLOMBO AREA | MULLERIYAWA OLD AVISSAWELLA ROAD                     |
|                                                                                                                                                                                                          |                                                                                                                               | DESCHER ASTACTICS DAMAGE STILLES MILE SHEET 9 OF 9   |
|                                                                                                                                                                                                          | JAPAN INTERNATIONAL COOPERATION AGENCY (JICA)<br>STUDY TEAM                                                                   | OFENED STATUS PM NEWSARS MINUTE ON TRACTING NEW / CW |
|                                                                                                                                                                                                          | NIHON SUIDO CONSULTANTS CO. LTD.,<br>TOKYO, JAPAN                                                                             | TEMLESSEE KMU/DM/C-41                                |
|                                                                                                                                                                                                          |                                                                                                                               | V. flller me                                         |