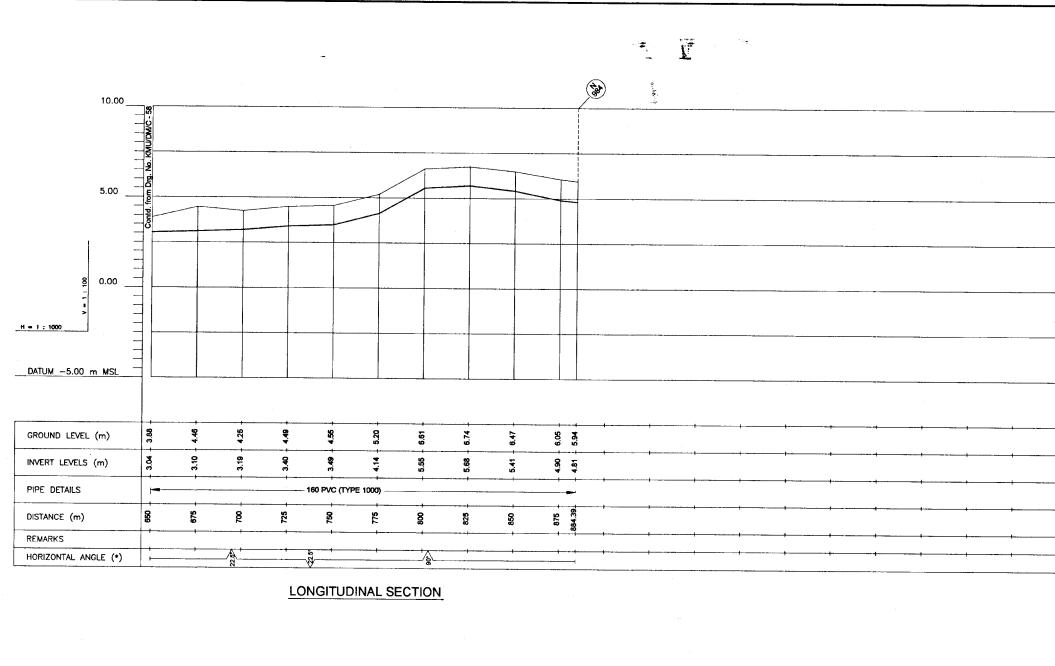

| TOM                                                                                                                                                                                                      |                                                                                                                               |                                                      |
|----------------------------------------------------------------------------------------------------------------------------------------------------------------------------------------------------------|-------------------------------------------------------------------------------------------------------------------------------|------------------------------------------------------|
| 10.00 BURNIE BO                                                                                                                                                                                          |                                                                                                                               |                                                      |
|                                                                                                                                                                                                          |                                                                                                                               |                                                      |
|                                                                                                                                                                                                          |                                                                                                                               |                                                      |
|                                                                                                                                                                                                          | · · · · · · ·                                                                                                                 |                                                      |
| 5.00                                                                                                                                                                                                     |                                                                                                                               |                                                      |
|                                                                                                                                                                                                          |                                                                                                                               |                                                      |
|                                                                                                                                                                                                          |                                                                                                                               |                                                      |
|                                                                                                                                                                                                          |                                                                                                                               |                                                      |
| 8 0.00                                                                                                                                                                                                   |                                                                                                                               |                                                      |
|                                                                                                                                                                                                          |                                                                                                                               |                                                      |
| →                                                                                                                                                                                                        |                                                                                                                               | · · · · · · · · · · · · · · · · · · ·                |
|                                                                                                                                                                                                          |                                                                                                                               |                                                      |
| DATUM -5.00 m MSL                                                                                                                                                                                        |                                                                                                                               | ·                                                    |
|                                                                                                                                                                                                          |                                                                                                                               |                                                      |
|                                                                                                                                                                                                          | ·····                                                                                                                         |                                                      |
|                                                                                                                                                                                                          |                                                                                                                               | ······································               |
| INVERT LEVELS (m) 8 8 8 8 8 8 8 8 8 8 8 8 8 8 8 8 8 8 8                                                                                                                                                  |                                                                                                                               |                                                      |
| PIPE DETAILS 160 PVC (TYPE 1000)                                                                                                                                                                         |                                                                                                                               |                                                      |
| DISTANCE (m) 88 92 92 92 93 92 95 95 95 95 95 95 95 95 95 95 95 95 95                                                                                                                                    |                                                                                                                               |                                                      |
| REMARKS TYPE C BEDDING                                                                                                                                                                                   |                                                                                                                               |                                                      |
| HORIZONTAL ANGLE (*)                                                                                                                                                                                     |                                                                                                                               |                                                      |
| LONGITUDINAL SECTION                                                                                                                                                                                     |                                                                                                                               |                                                      |
|                                                                                                                                                                                                          |                                                                                                                               |                                                      |
|                                                                                                                                                                                                          |                                                                                                                               |                                                      |
|                                                                                                                                                                                                          |                                                                                                                               |                                                      |
| a a a a a a a a a a a a a a a a a a a                                                                                                                                                                    |                                                                                                                               |                                                      |
|                                                                                                                                                                                                          |                                                                                                                               |                                                      |
|                                                                                                                                                                                                          |                                                                                                                               |                                                      |
|                                                                                                                                                                                                          |                                                                                                                               |                                                      |
|                                                                                                                                                                                                          |                                                                                                                               | DO NOT SCALE                                         |
|                                                                                                                                                                                                          |                                                                                                                               |                                                      |
| PLAN                                                                                                                                                                                                     |                                                                                                                               |                                                      |
| NOTE 1 FOR GENERAL NOTES, REFER DRS No INLIGNO 1                                                                                                                                                         |                                                                                                                               |                                                      |
| 2 T- 20 TRANSISION MAIN (20 CI), (20 mm DI ELLE HXUSE TRANSMISSION MAIN SAMLL<br>DUMETER HX CI ISTERIE ITICA PRES, TELECOMMINICATION CARLES AND OLI PRE LINES<br>A LIVEROFIESIST ON DU AVASSIVIELTI RAVO | NATIONAL WATER SUPPLY AND DRAINAGE BOARD                                                                                      | NEX DESCRETION SUB PROJECT: TITLE:                   |
| 3 CONTRACTOR SHALL REFERS DOWNINGS GOP & COEMPGOZIO E BLUE HOUSE<br>WATERS SUPPLY AND ADMINISTRATE OF ROOTING DA DI BLUE HOUSE<br>TRANSMISSION MAIN & THE LOCATION OF PRE LINES.                         | NATIONAL WATER SUPPLY AND DRAINAGE BOARD<br>THE PROJECT FOR THE REDUCTION OF NON-REVENUE WATER<br>IN THE GREATER COLOMBO AREA | MULLERIYAWA OLD AVISSAWELLA ROAD                     |
|                                                                                                                                                                                                          |                                                                                                                               | DESCHER ASTACTICS DAMAGE STILLES MILE SHEET 9 OF 9   |
|                                                                                                                                                                                                          | JAPAN INTERNATIONAL COOPERATION AGENCY (JICA)<br>STUDY TEAM                                                                   | OFENED STATUS PM NEWSARS MINUTE ON TRACTING NEW / CW |
|                                                                                                                                                                                                          | NIHON SUIDO CONSULTANTS CO. LTD.,<br>TOKYO, JAPAN                                                                             | TEMLESSEE KMU/DM/C-41                                |
|                                                                                                                                                                                                          |                                                                                                                               | V. flller me                                         |