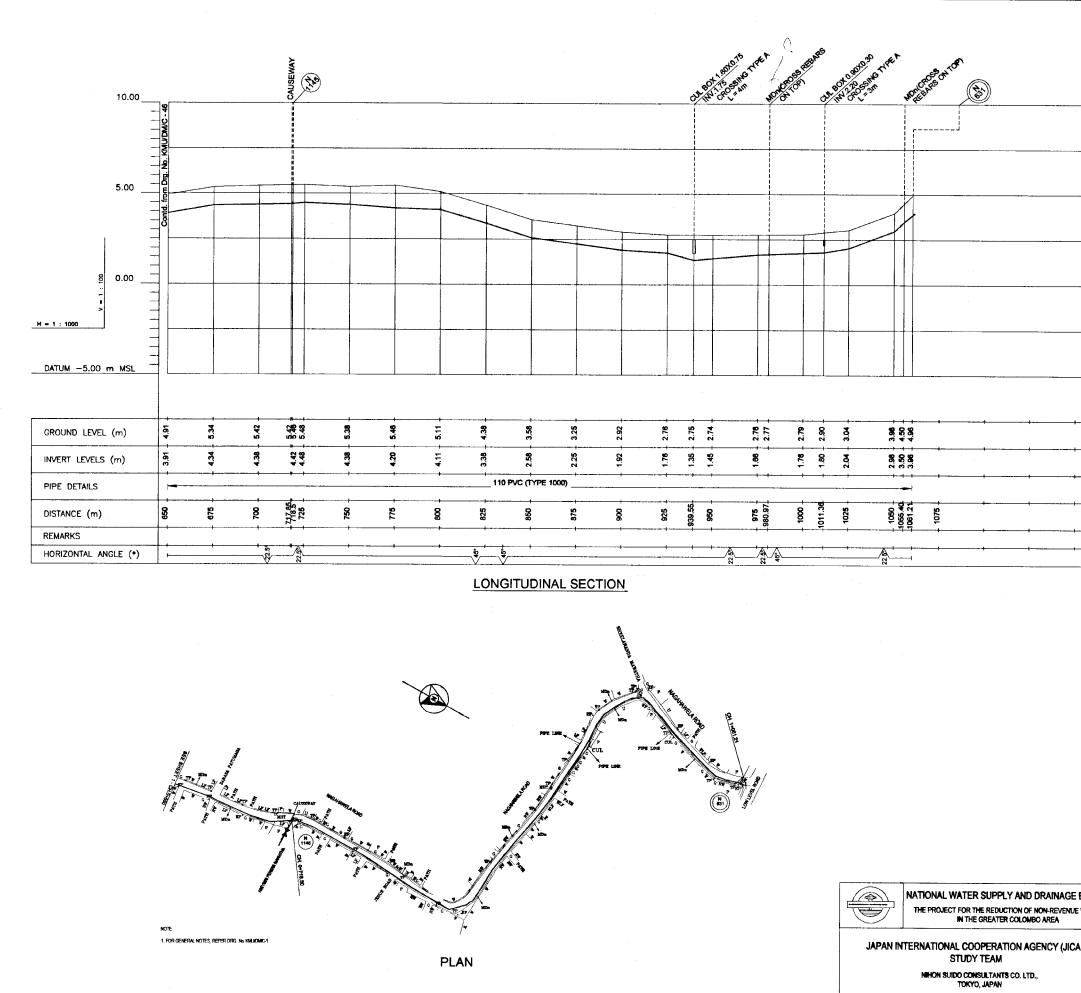

| divita     | ,  | DATE:        | JAN                              |      |
| ICA)                                      | CHECKED:    | esserie  |     | PM (NRWSAPS) D         | MISOR D    | 0  | CONTRACT No: |                                  |      |
|                                           | OV. TEMILLE |          | ~   | AGIN (PRD) NWS<br>R. D | <u>→</u> £ |    | DING. No:    | NRW /                            | CW   |
|                                           | TEAMLEADE   |          | Lu  | R_ D                   |            |    |              | /DM/C                            | . 46 |
|                                           | -           | lu       | lei |                        | ie_        |    | . 466        | , 2007                           |      |



\_\_\_\_

|             |                   |          |        | ···             |           |              | -           |
|-------------|-------------------|----------|--------|-----------------|-----------|--------------|-------------|
|             |                   |          |        |                 |           |              |             |
|             |                   |          |        |                 |           |              | _           |
|             |                   |          |        |                 |           |              |             |
|             |                   |          |        |                 |           |              |             |
|             | ·                 |          |        |                 |           | ·····