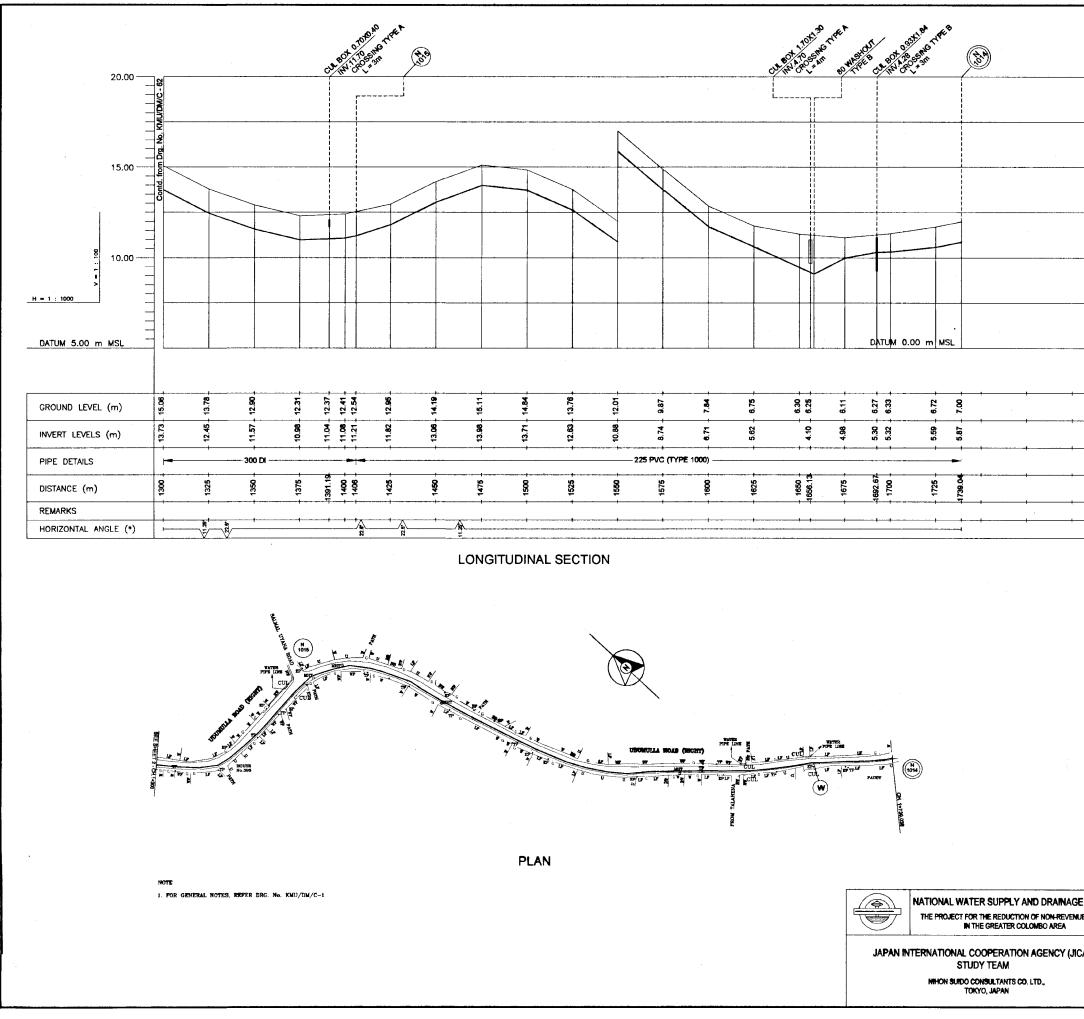

| TOM                                                                                                                                                                                                      |                                                                                                                               |                                                      |
|----------------------------------------------------------------------------------------------------------------------------------------------------------------------------------------------------------|-------------------------------------------------------------------------------------------------------------------------------|------------------------------------------------------|
| 10.00 BURNIE BO                                                                                                                                                                                          |                                                                                                                               |                                                      |
|                                                                                                                                                                                                          |                                                                                                                               |                                                      |
|                                                                                                                                                                                                          |                                                                                                                               |                                                      |
|                                                                                                                                                                                                          | · · · · · · ·                                                                                                                 |                                                      |
| 5.00                                                                                                                                                                                                     |                                                                                                                               |                                                      |
|                                                                                                                                                                                                          |                                                                                                                               |                                                      |
|                                                                                                                                                                                                          |                                                                                                                               |                                                      |
|                                                                                                                                                                                                          |                                                                                                                               |                                                      |
| 8 0.00                                                                                                                                                                                                   |                                                                                                                               |                                                      |
|                                                                                                                                                                                                          |                                                                                                                               |                                                      |
| →                                                                                                                                                                                                        |                                                                                                                               | · · · · · · · · · · · · · · · · · · ·                |
|                                                                                                                                                                                                          |                                                                                                                               |                                                      |
| DATUM -5.00 m MSL                                                                                                                                                                                        |                                                                                                                               | ·                                                    |
|                                                                                                                                                                                                          |                                                                                                                               |                                                      |
|                                                                                                                                                                                                          | ·····                                                                                                                         |                                                      |
|                                                                                                                                                                                                          |                                                                                                                               | ······································               |
| INVERT LEVELS (m) 8 8 8 8 8 8 8 8 8 8 8 8 8 8 8 8 8 8 8                                                                                                                                                  |                                                                                                                               |                                                      |
| PIPE DETAILS 160 PVC (TYPE 1000)                                                                                                                                                                         |                                                                                                                               |                                                      |
| DISTANCE (m) 88 92 92 92 93 92 95 95 95 95 95 95 95 95 95 95 95 95 95                                                                                                                                    |                                                                                                                               |                                                      |
| REMARKS TYPE C BEDDING                                                                                                                                                                                   |                                                                                                                               |                                                      |
| HORIZONTAL ANGLE (*)                                                                                                                                                                                     |                                                                                                                               |                                                      |
| LONGITUDINAL SECTION                                                                                                                                                                                     |                                                                                                                               |                                                      |
|                                                                                                                                                                                                          |                                                                                                                               |                                                      |
|                                                                                                                                                                                                          |                                                                                                                               |                                                      |
|                                                                                                                                                                                                          |                                                                                                                               |                                                      |
| a a a a a a a a a a a a a a a a a a a                                                                                                                                                                    |                                                                                                                               |                                                      |
|                                                                                                                                                                                                          |                                                                                                                               |                                                      |
|                                                                                                                                                                                                          |                                                                                                                               |                                                      |
|                                                                                                                                                                                                          |                                                                                                                               |                                                      |
|                                                                                                                                                                                                          |                                                                                                                               | DO NOT SCALE                                         |
|                                                                                                                                                                                                          |                                                                                                                               |                                                      |
| PLAN                                                                                                                                                                                                     |                                                                                                                               |                                                      |
| NOTE 1 FOR GENERAL NOTES, REFER DRS No INLIGNO 1                                                                                                                                                         |                                                                                                                               |                                                      |
| 2 T- 20 TRANSISION MAIN (20 CI), (20 mm DI ELLE HXUSE TRANSMISSION MAIN SAMLL<br>DUMETER HX CI ISTERIE ITICA PRES, TELECOMMINICATION CARLES AND OLI PRE LINES<br>A LIVEROFIESIST ON DU AVASSIVIELTI RAVO | NATIONAL WATER SUPPLY AND DRAINAGE BOARD                                                                                      | NEX DESCRETION SUB PROJECT: TITLE:                   |
| 3 CONTRACTOR SHALL REFERS DOWNINGS GOP & COEMPGOZIO E BLUE HOUSE<br>WATERS SUPPLY AND ADMINISTRATE OF ROOTING DA DI BLUE HOUSE<br>TRANSMISSION MAIN & THE LOCATION OF PRE LINES.                         | NATIONAL WATER SUPPLY AND DRAINAGE BOARD<br>THE PROJECT FOR THE REDUCTION OF NON-REVENUE WATER<br>IN THE GREATER COLOMBO AREA | MULLERIYAWA OLD AVISSAWELLA ROAD                     |
|                                                                                                                                                                                                          |                                                                                                                               | DESCHER ASTACTICS DAMAGE STILLES MILE SHEET 9 OF 9   |
|                                                                                                                                                                                                          | JAPAN INTERNATIONAL COOPERATION AGENCY (JICA)<br>STUDY TEAM                                                                   | OFENED STATUS PM NEWSARS MINUTE ON TRACTING NEW / CW |
|                                                                                                                                                                                                          | NIHON SUIDO CONSULTANTS CO. LTD.,<br>TOKYO, JAPAN                                                                             | TEMLESSEE KMU/DM/C-41                                |
|                                                                                                                                                                                                          |                                                                                                                               | V. flller me                                         |