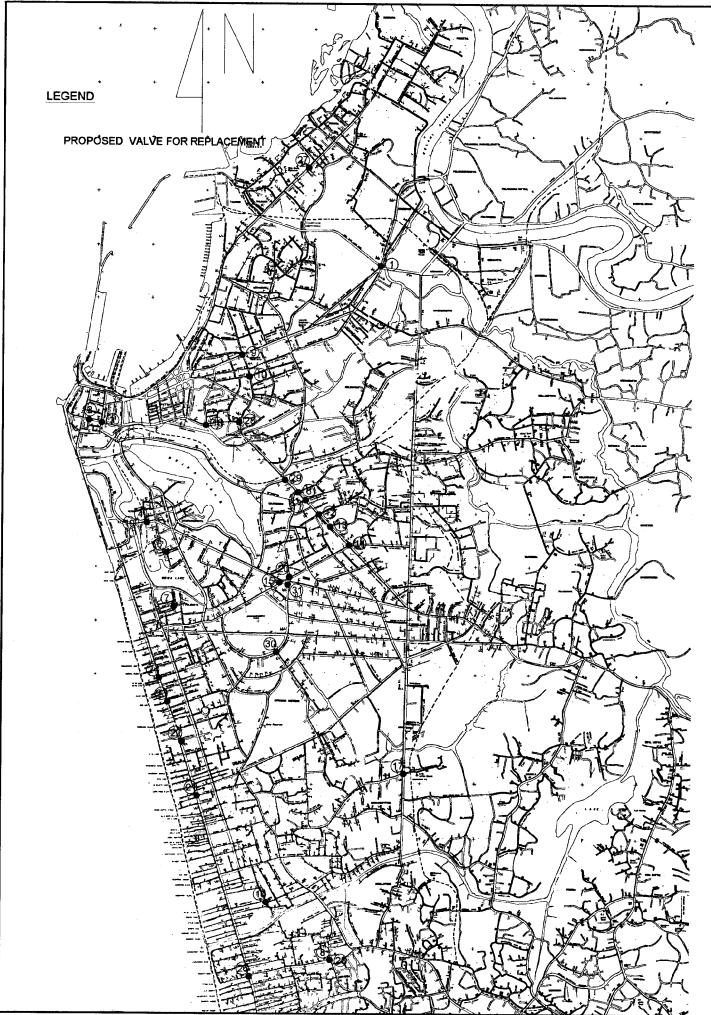

|
|              |
|              |
|              |
|              |
|              |



|                     | NEV.        |        |        | DESCRIPTION    |                         |              |
|---------------------|-------------|--------|--------|----------------|-------------------------|--------------|
| E BOARD<br>UE WATER |             | OJECT: |        |                |                         |              |
| CA)                 | DESIGNED:   | Herer  | DRAW   | THARWAGA       | DATE                    | JANN. 2001   |
|                     | CHECKED:    | Herr   |        | NWSAPS) NWSDE: | CONTRACT No<br>DRG. No: | NRW / CW     |
|                     | TEANTLEADER | lu     | D.G.W( | R D <u>A D</u> |                         | ML/DM/G - 02 |

DO NOT SCALE





# Medium / Large diameter Valves-Recommended to be replaced in CMC

| Serial | Name of the Junction                               | Size of  | T   |
|--------|----------------------------------------------------|----------|-----|
| No     | Name of the Junction                               | Valve    | İ   |
| 01     | Prince of Wales Avenue/ St. Joseph's Street        | 10"      |     |
| 02     | Chatham Street / Hospital Street                   | 10"      |     |
| 03     | Chatham Street / York Street (1) Along York Street | 10"      | DI  |
|        | (2) Along Chatham Street                           | 10"      | RN  |
| 04     | Justice Akbar Mawatha/ Masjidul Jamia Road         | 10" >    |     |
| 05     | Wekanda Road / Vithanage Road                      | 10"      | 1   |