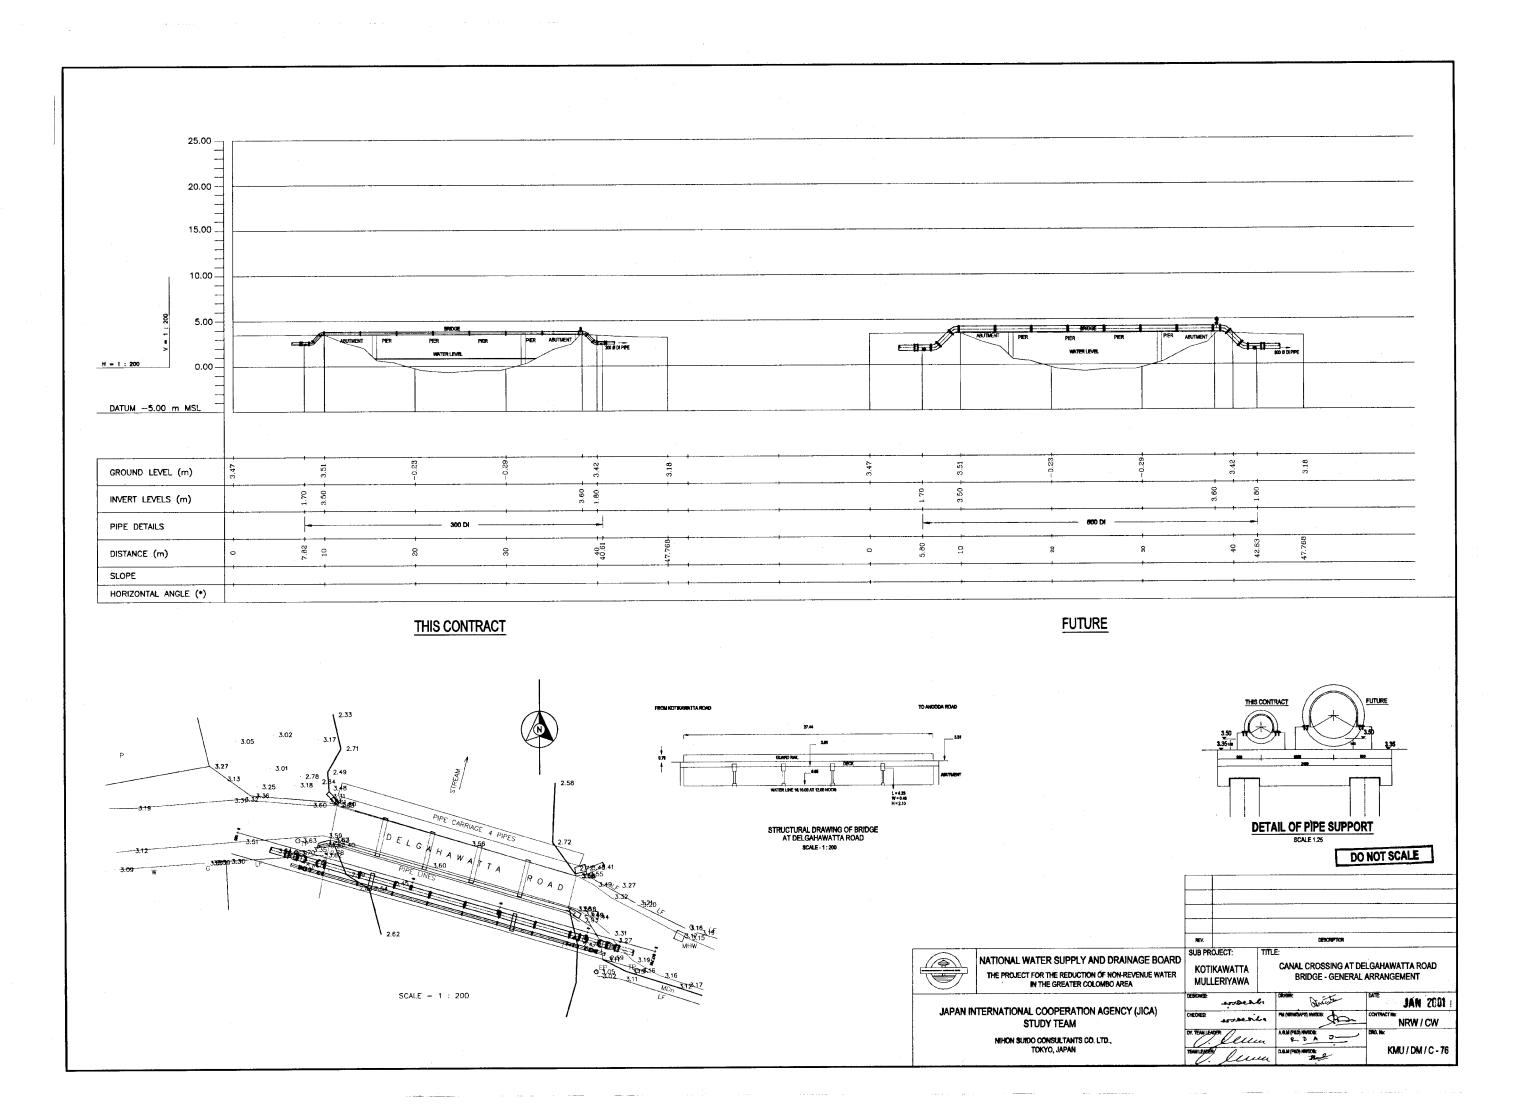

|
|           | DESIGNED:     |             | I | RAMME O Dive                          | BIETTOFT                              |
| JICA)     | CHECKED:      | 157.00 pl   | ~ | PM (NEWISAPS) NIVEDE:                 | CONTRACT IN:                          |
| ,         |               | essent      | ~ |                                       | NRW/CW                                |
|           | DY. TENN 1.54 | leu         | u | R D A J                               | DRG. Nec                              |
|           | TEAMLEADE     | lu          | m | D.G.W (PBD) NWSOR                     | KMU/DM/C-75                           |
|           |               | and         |   | I                                     | 1                                     |

....











EXISTING PIPE LINE





STRUCTURAL DRAWING OF BRIDGE AT ANGODA ROAD SCALE - 1 : 200

PROPOSED PIPE LINE



THE PROJECT FOR THE REDUCTION OF NON-REVENUE WATER IN THE GREATER COLOMBO AREA

JAPAN INTERNATIONAL COOPERATION AGENCY (JICA) STUDY TEAM NIHON SUIDO CONSULTANTS CO. LTD., TOKYO, JAPAN









1.61



| Rehabilitation of | Medium & Large Dia. | Pipe Network in CMC area Scraping and linir |
|-------------------|---------------------|---------------------------------------------|
| Contract No.      | Drawing No          | Name                                        |
| NRW/CW            | RML/DM/RH/01        | Mattakkuliya Centre Road                    |
| NRW/CW            | RML/DM/RH/02        | Authmawatha Road                            |
| NRW/CW            | RML/DM/RH/