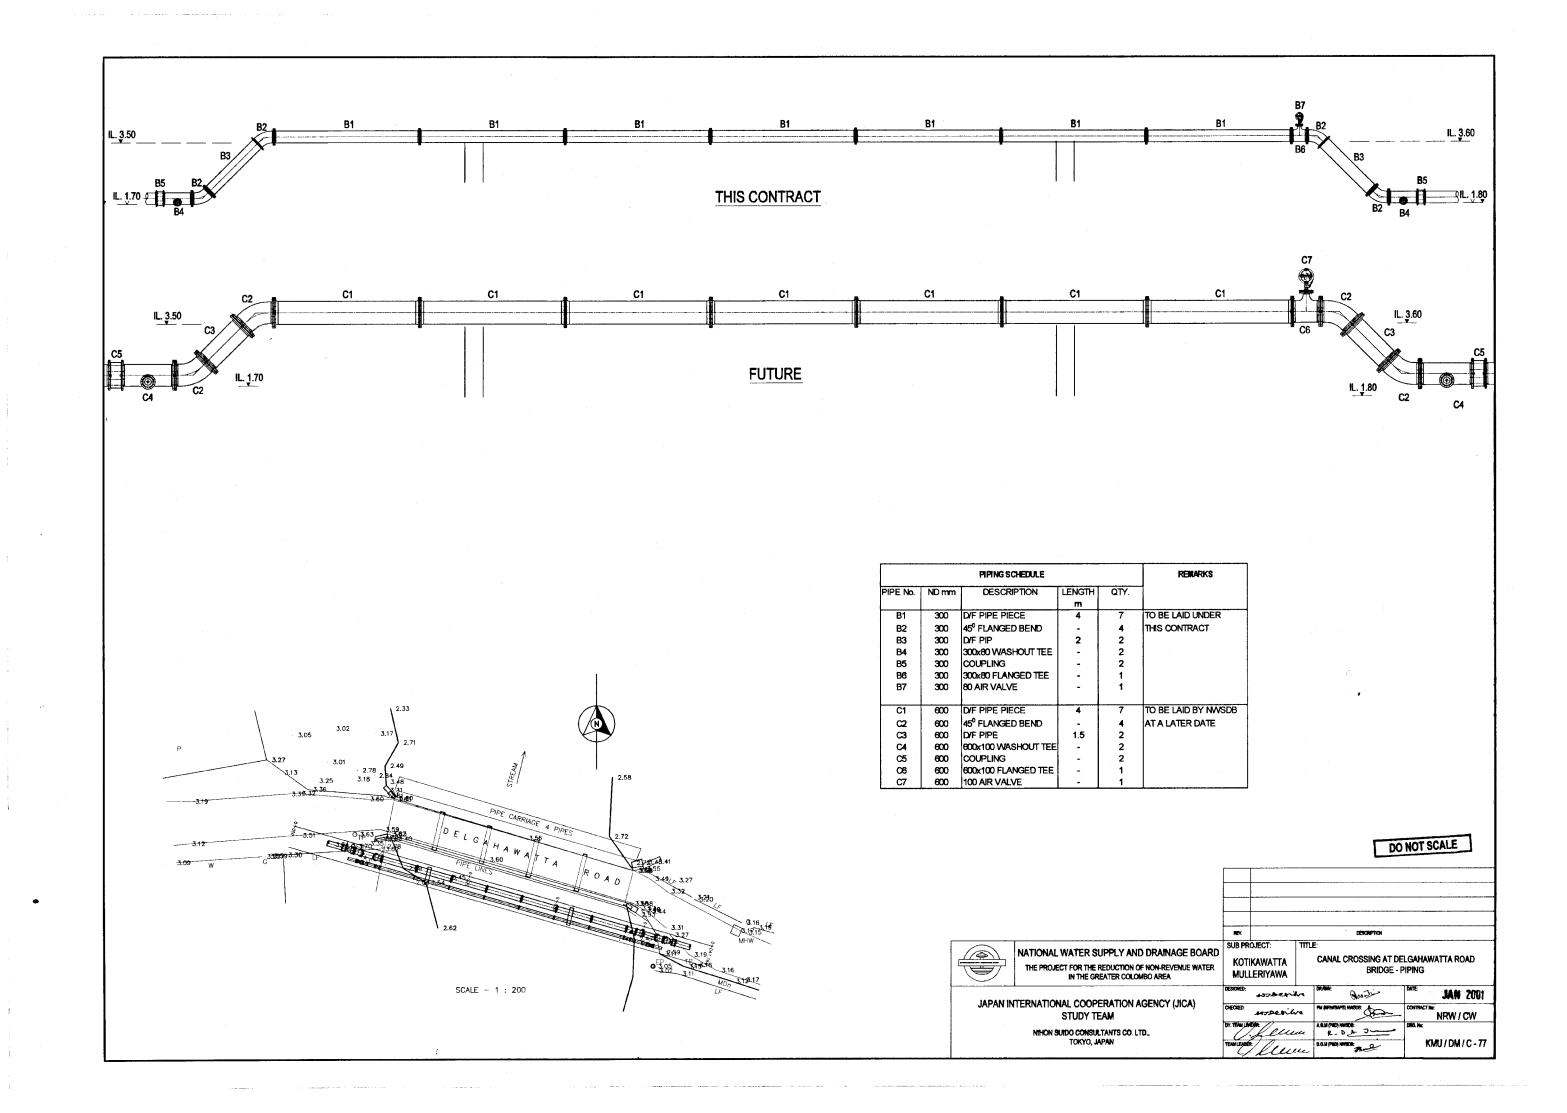

| TOM                                                                                                                                                                                                      |                                                                                                                               |                                                      |
|----------------------------------------------------------------------------------------------------------------------------------------------------------------------------------------------------------|-------------------------------------------------------------------------------------------------------------------------------|------------------------------------------------------|
| 10.00 BURNIE BO                                                                                                                                                                                          |                                                                                                                               |                                                      |
|                                                                                                                                                                                                          |                                                                                                                               |                                                      |
|                                                                                                                                                                                                          |                                                                                                                               |                                                      |
|                                                                                                                                                                                                          | · · · · · · ·                                                                                                                 |                                                      |
| 5.00                                                                                                                                                                                                     |                                                                                                                               |                                                      |
|                                                                                                                                                                                                          |                                                                                                                               |                                                      |
|                                                                                                                                                                                                          |                                                                                                                               |                                                      |
|                                                                                                                                                                                                          |                                                                                                                               |                                                      |
| 8 0.00                                                                                                                                                                                                   |                                                                                                                               |                                                      |
|                                                                                                                                                                                                          |                                                                                                                               |                                                      |
| →                                                                                                                                                                                                        |                                                                                                                               | · · · · · · · · · · · · · · · · · · ·                |
|                                                                                                                                                                                                          |                                                                                                                               |                                                      |
| DATUM -5.00 m MSL                                                                                                                                                                                        |                                                                                                                               | ·                                                    |
|                                                                                                                                                                                                          |                                                                                                                               |                                                      |
|                                                                                                                                                                                                          | ·····                                                                                                                         |                                                      |
|                                                                                                                                                                                                          |                                                                                                                               | ······································               |
| INVERT LEVELS (m) 8 8 8 8 8 8 8 8 8 8 8 8 8 8 8 8 8 8 8                                                                                                                                                  |                                                                                                                               |                                                      |
| PIPE DETAILS 160 PVC (TYPE 1000)                                                                                                                                                                         |                                                                                                                               |                                                      |
| DISTANCE (m) 88 92 92 92 93 92 95 95 95 95 95 95 95 95 95 95 95 95 95                                                                                                                                    |                                                                                                                               |                                                      |
| REMARKS TYPE C BEDDING                                                                                                                                                                                   |                                                                                                                               |                                                      |
| HORIZONTAL ANGLE (*)                                                                                                                                                                                     |                                                                                                                               |                                                      |
| LONGITUDINAL SECTION                                                                                                                                                                                     |                                                                                                                               |                                                      |
|                                                                                                                                                                                                          |                                                                                                                               |                                                      |
|                                                                                                                                                                                                          |                                                                                                                               |                                                      |
|                                                                                                                                                                                                          |                                                                                                                               |                                                      |
| a a a a a a a a a a a a a a a a a a a                                                                                                                                                                    |                                                                                                                               |                                                      |
|                                                                                                                                                                                                          |                                                                                                                               |                                                      |
|                                                                                                                                                                                                          |                                                                                                                               |                                                      |
|                                                                                                                                                                                                          |                                                                                                                               |                                                      |
|                                                                                                                                                                                                          |                                                                                                                               | DO NOT SCALE                                         |
|                                                                                                                                                                                                          |                                                                                                                               |                                                      |
| PLAN                                                                                                                                                                                                     |                                                                                                                               |                                                      |
| NOTE 1 FOR GENERAL NOTES, REFER DRS No INLIGNO 1                                                                                                                                                         |                                                                                                                               |                                                      |
| 2 T- 20 TRANSISION MAIN (20 CI), (20 mm DI ELLE HXUSE TRANSMISSION MAIN SAMLL<br>DUMETER HX CI ISTERIE ITICA PRES, TELECOMMINICATION CARLES AND OLI PRE LINES<br>A LIVEROFIESIST ON DU AVASSIVIELTI RAVO | NATIONAL WATER SUPPLY AND DRAINAGE BOARD                                                                                      | NEX DESCRETION SUB PROJECT: TITLE:                   |
| 3 CONTRACTOR SHALL REFERS DOWNINGS GOP & COEMPGOZIO E BLUE HOUSE<br>WATERS SUPPLY AND ADMINISTRATE OF ROOTING DA DI BLUE HOUSE<br>TRANSMISSION MAIN & THE LOCATION OF PRE LINES.                         | NATIONAL WATER SUPPLY AND DRAINAGE BOARD<br>THE PROJECT FOR THE REDUCTION OF NON-REVENUE WATER<br>IN THE GREATER COLOMBO AREA | MULLERIYAWA OLD AVISSAWELLA ROAD                     |
|                                                                                                                                                                                                          |                                                                                                                               | DESCHER ASTACTICS DAMAGE STILLES MILE SHEET 9 OF 9   |
|                                                                                                                                                                                                          | JAPAN INTERNATIONAL COOPERATION AGENCY (JICA)<br>STUDY TEAM                                                                   | OFENED STATUS PM NEWSARS MINUTE ON TRACTING NEW / CW |
|                                                                                                                                                                                                          | NIHON SUIDO CONSULTANTS CO. LTD.,<br>TOKYO, JAPAN                                                                             | TEMLESSEE KMU/DM/C-41                                |
|                                                                                                                                                                                                          |                                                                                                                               | V. flller me                                         |