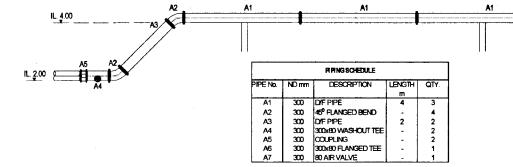

|
|           | DESIGNED:     |             | I | RAMME O Dive                          | BIETTOFT                              |
| JICA)     | CHECKED:      | 157.00 pl   | ~ | PM (NEWISAPS) NIVEDE:                 | CONTRACT IN:                          |
| ,         |               | essent      | ~ |                                       | NRW/CW                                |
|           | DY. TENN 1.54 | leu         | u | R D A J                               | DRG. Nec                              |
|           | TEAMLEADE     | lu          | m | D.G.W (PBD) NWSOR                     | KMU/DM/C-75                           |
|           |               | and         |   | I                                     | 1                                     |

....











EXISTING PIPE LINE





STRUCTURAL DRAWING OF BRIDGE AT ANGODA ROAD SCALE - 1 : 200

PROPOSED PIPE LINE



THE PROJECT FOR THE REDUCTION OF NON-REVENUE WATER IN THE GREATER COLOMBO AREA

JAPAN INTERNATIONAL COOPERATION AGENCY (JICA) STUDY TEAM NIHON SUIDO CONSULTANTS CO. LTD., TOKYO, JAPAN









1.61



| Rehabilitation of | Medium & Large Dia. | Pipe Network in CMC area Scraping and linir |
|-------------------|---------------------|---------------------------------------------|
| Contract No.      | Drawing No          | Name                                        |
| NRW/CW            | RML/DM/RH/01        | Mattakkuliya Centre Road                    |
| NRW/CW            | RML/DM/RH/02        | Authmawatha Road                            |
| NRW/CW            | RML/DM/RH/03