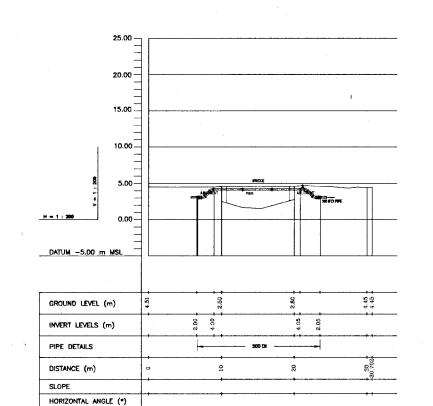

| TOM                                                                                                                                                                                                      |                                                                                                                               |                                                      |
|----------------------------------------------------------------------------------------------------------------------------------------------------------------------------------------------------------|-------------------------------------------------------------------------------------------------------------------------------|------------------------------------------------------|
| 10.00 BURNIE BO                                                                                                                                                                                          |                                                                                                                               |                                                      |
|                                                                                                                                                                                                          |                                                                                                                               |                                                      |
|                                                                                                                                                                                                          |                                                                                                                               |                                                      |
|                                                                                                                                                                                                          | · · · · · · ·                                                                                                                 |                                                      |
| 5.00                                                                                                                                                                                                     |                                                                                                                               |                                                      |
|                                                                                                                                                                                                          |                                                                                                                               |                                                      |
|                                                                                                                                                                                                          |                                                                                                                               |                                                      |
|                                                                                                                                                                                                          |                                                                                                                               |                                                      |
| 8 0.00                                                                                                                                                                                                   |                                                                                                                               |                                                      |
|                                                                                                                                                                                                          |                                                                                                                               |                                                      |
| →                                                                                                                                                                                                        |                                                                                                                               | · · · · · · · · · · · · · · · · · · ·                |
|                                                                                                                                                                                                          |                                                                                                                               |                                                      |
| DATUM -5.00 m MSL                                                                                                                                                                                        |                                                                                                                               | ·                                                    |
|                                                                                                                                                                                                          |                                                                                                                               |                                                      |
|                                                                                                                                                                                                          | ·····                                                                                                                         |                                                      |
|                                                                                                                                                                                                          |                                                                                                                               | ······································               |
| INVERT LEVELS (m) 8 8 8 8 8 8 8 8 8 8 8 8 8 8 8 8 8 8 8                                                                                                                                                  |                                                                                                                               |                                                      |
| PIPE DETAILS 160 PVC (TYPE 1000)                                                                                                                                                                         |                                                                                                                               |                                                      |
| DISTANCE (m) 88 92 92 92 93 92 95 95 95 95 95 95 95 95 95 95 95 95 95                                                                                                                                    |                                                                                                                               |                                                      |
| REMARKS TYPE C BEDDING                                                                                                                                                                                   |                                                                                                                               |                                                      |
| HORIZONTAL ANGLE (*)                                                                                                                                                                                     |                                                                                                                               |                                                      |
| LONGITUDINAL SECTION                                                                                                                                                                                     |                                                                                                                               |                                                      |
|                                                                                                                                                                                                          |                                                                                                                               |                                                      |
|                                                                                                                                                                                                          |                                                                                                                               |                                                      |
|                                                                                                                                                                                                          |                                                                                                                               |                                                      |
| a a a a a a a a a a a a a a a a a a a                                                                                                                                                                    |                                                                                                                               |                                                      |
|                                                                                                                                                                                                          |                                                                                                                               |                                                      |
|                                                                                                                                                                                                          |                                                                                                                               |                                                      |
|                                                                                                                                                                                                          |                                                                                                                               |                                                      |
|                                                                                                                                                                                                          |                                                                                                                               | DO NOT SCALE                                         |
|                                                                                                                                                                                                          |                                                                                                                               |                                                      |
| PLAN                                                                                                                                                                                                     |                                                                                                                               |                                                      |
| NOTE 1 FOR GENERAL NOTES, REFER DRS No INLIGNO 1                                                                                                                                                         |                                                                                                                               |                                                      |
| 2 T- 20 TRANSISION MAIN (20 CI), (20 mm DI ELLE HXUSE TRANSMISSION MAIN SAMLL<br>DUMETER HX CI ISTERIE ITICA PRES, TELECOMMINICATION CARLES AND OLI PRE LINES<br>A LIVEROFIESIST ON DU AVASSIVIELTI RAVO | NATIONAL WATER SUPPLY AND DRAINAGE BOARD                                                                                      | NEX DESCRETION SUB PROJECT: TITLE:                   |
| 3 CONTRACTOR SHALL REFERS DOWNINGS GOP & COEMPGOZIO E BLUE HOUSE<br>WATERS SUPPLY AND ADMINISTRATE OF ROOTING DA DI BLUE HOUSE<br>TRANSMISSION MAIN & THE LOCATION OF PRE LINES.                         | NATIONAL WATER SUPPLY AND DRAINAGE BOARD<br>THE PROJECT FOR THE REDUCTION OF NON-REVENUE WATER<br>IN THE GREATER COLOMBO AREA | MULLERIYAWA OLD AVISSAWELLA ROAD                     |
|                                                                                                                                                                                                          |                                                                                                                               | DESCHER ASTACTICS DAMAGE STILLES MILE SHEET 9 OF 9   |
|                                                                                                                                                                                                          | JAPAN INTERNATIONAL COOPERATION AGENCY (JICA)<br>STUDY TEAM                                                                   | OFENED STATUS PM NEWSARS MINUTE ON TRACTING NEW / CW |
|                                                                                                                                                                                                          | NIHON SUIDO CONSULTANTS CO. LTD.,<br>TOKYO, JAPAN                                                                             | TEMLESSEE KMU/DM/C-41                                |
|                                                                                                                                                                                                          |                                                                                                                               | V. flller me                                         |