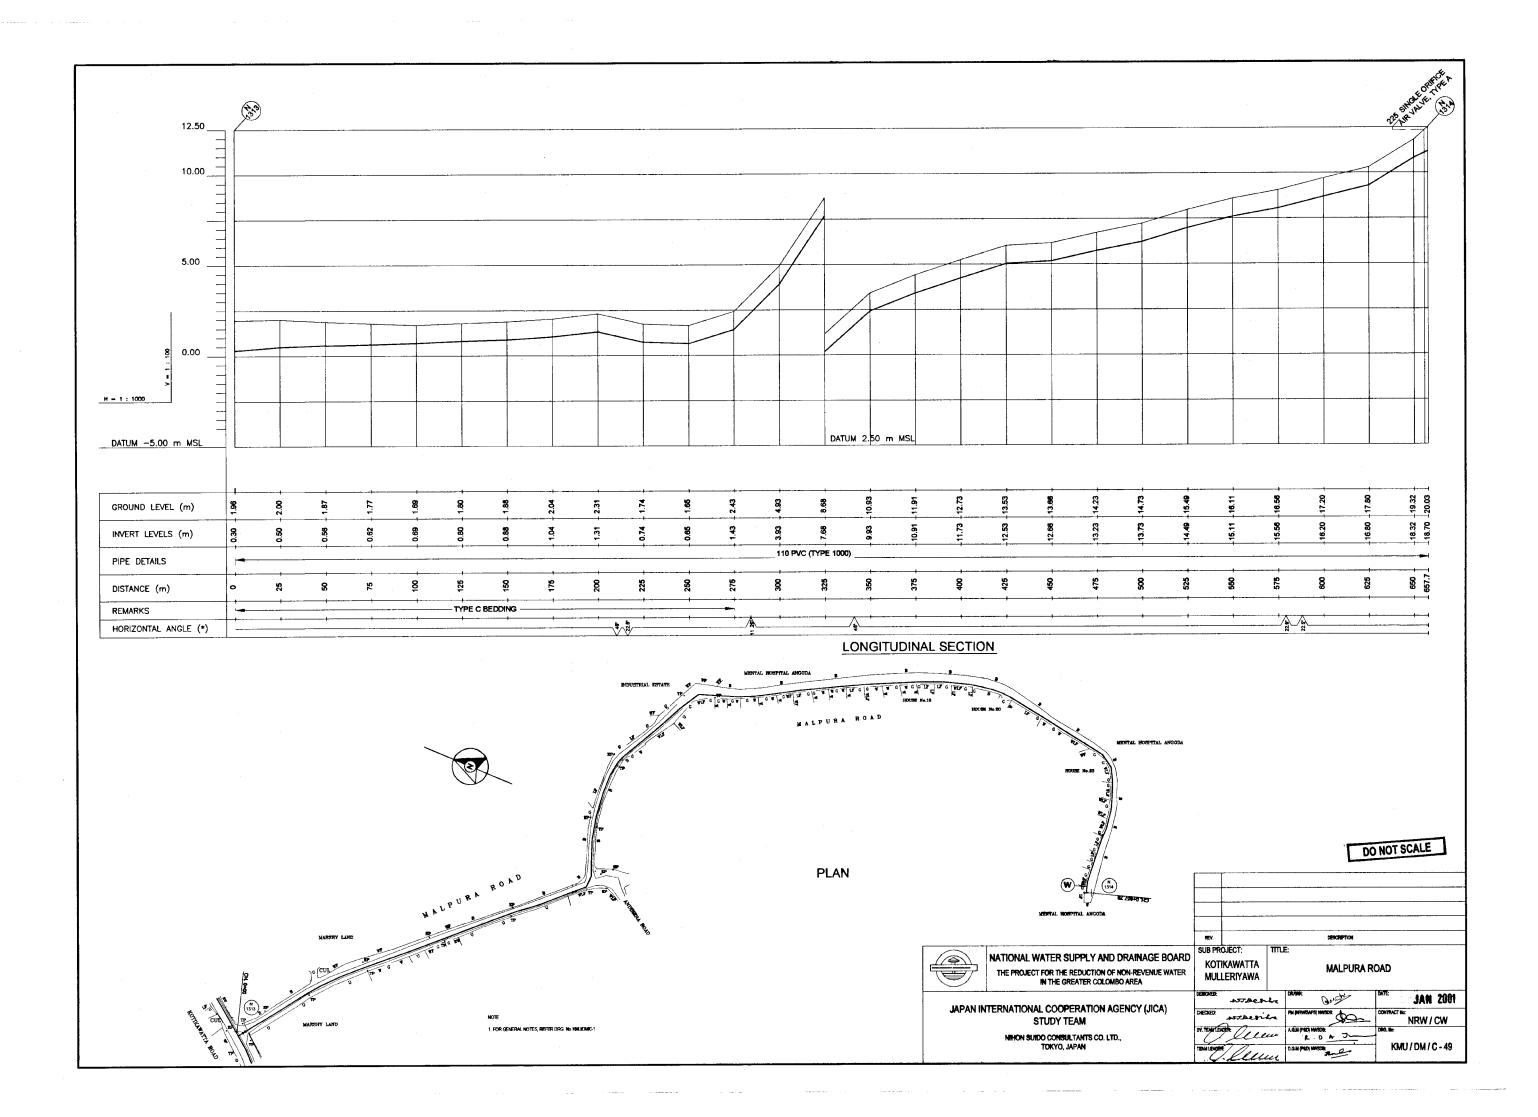

|                            |   |          |          |  |
| <br> |  |                                        |         | 1 <b>2</b> - <b>2</b> - 10 |   |          |          |  |
|      |  |                                        |         |                            |   |          |          |  |
|      |  |                                        |         |                            |   |          |          |  |
|      |  |                                        |         |                            |   | <i></i>  |          |  |
|      |  |                                        |         |                            |   |          |          |  |
|      |  |                                        | <b></b> |                            |   |          |          |  |

.....





|                | 6°\$.             |         |          |                                              |             |           | ·       |              |
|----------------|-------------------|---------|----------|----------------------------------------------|-------------|-----------|---------|--------------|
|                |                   |         |          |                                              |             |           |         |              |
|                |                   |         |          |                                              |             |           |         |              |
|                |                   |         |          |                                              |             |           |         |              |
|