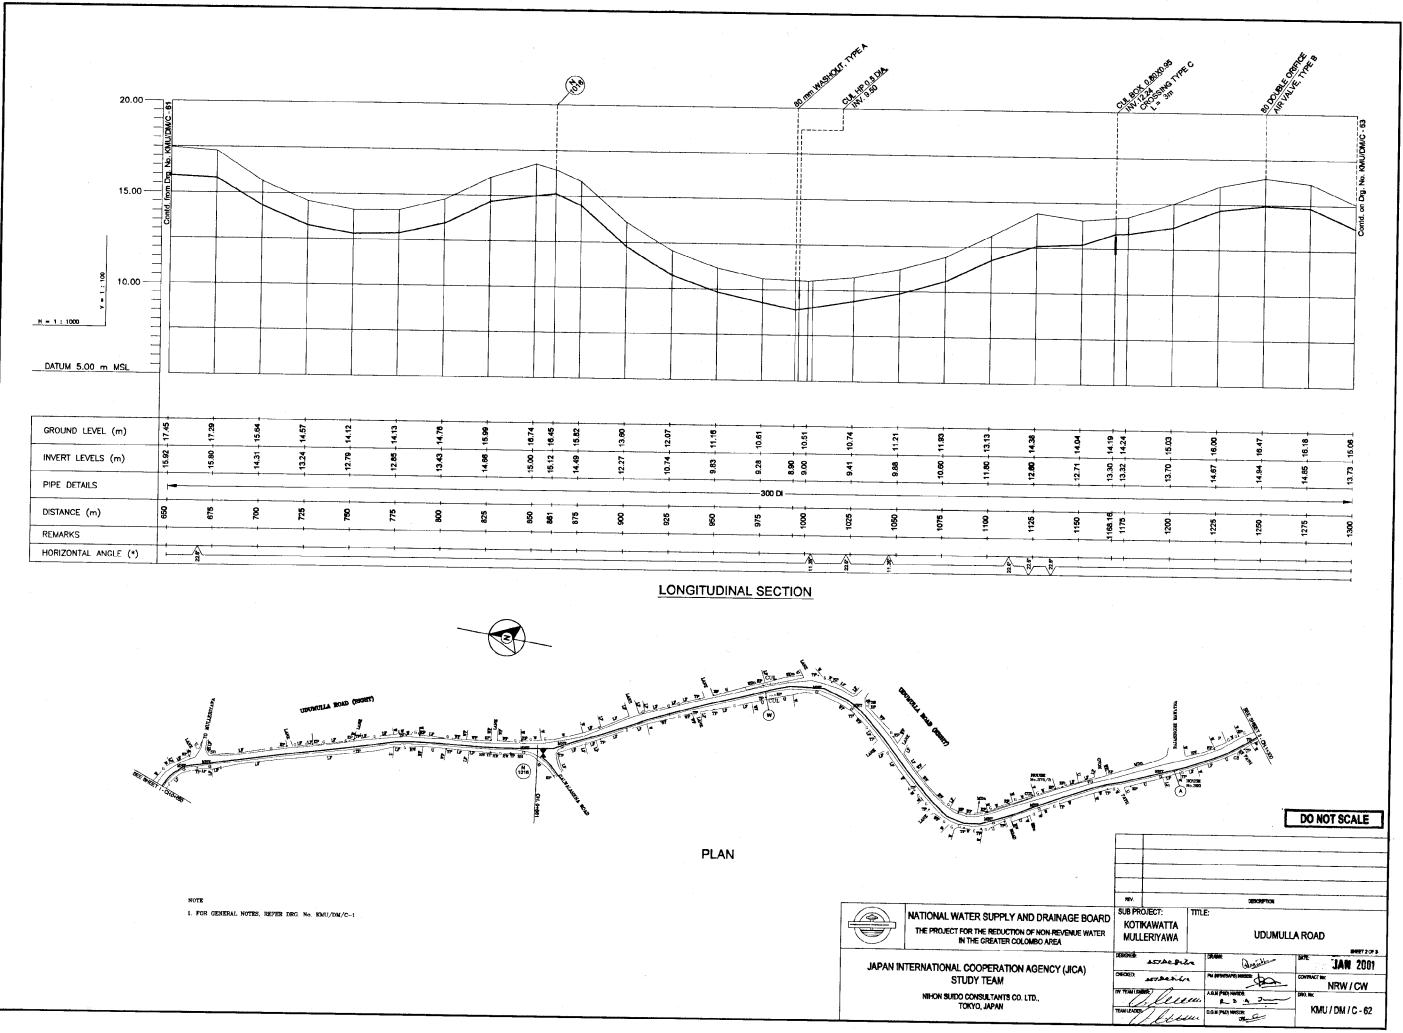

| TOM                                                                                                                                                                                                      |                                                                                                                               |                                                      |
|----------------------------------------------------------------------------------------------------------------------------------------------------------------------------------------------------------|-------------------------------------------------------------------------------------------------------------------------------|------------------------------------------------------|
| 10.00 BURNIE BO                                                                                                                                                                                          |                                                                                                                               |                                                      |
|                                                                                                                                                                                                          |                                                                                                                               |                                                      |
|                                                                                                                                                                                                          |                                                                                                                               |                                                      |
|                                                                                                                                                                                                          | · · · · · · ·                                                                                                                 |                                                      |
| 5.00                                                                                                                                                                                                     |                                                                                                                               |                                                      |
|                                                                                                                                                                                                          |                                                                                                                               |                                                      |
|                                                                                                                                                                                                          |                                                                                                                               |                                                      |
|                                                                                                                                                                                                          |                                                                                                                               |                                                      |
| 8 0.00                                                                                                                                                                                                   |                                                                                                                               |                                                      |
|                                                                                                                                                                                                          |                                                                                                                               |                                                      |
| →                                                                                                                                                                                                        |                                                                                                                               | · · · · · · · · · · · · · · · · · · ·                |
|                                                                                                                                                                                                          |                                                                                                                               |                                                      |
| DATUM -5.00 m MSL                                                                                                                                                                                        |                                                                                                                               | ·                                                    |
|                                                                                                                                                                                                          |                                                                                                                               |                                                      |
|                                                                                                                                                                                                          | ·····                                                                                                                         |                                                      |
|                                                                                                                                                                                                          |                                                                                                                               | ······································               |
| INVERT LEVELS (m) 8 8 8 8 8 8 8 8 8 8 8 8 8 8 8 8 8 8 8                                                                                                                                                  |                                                                                                                               |                                                      |
| PIPE DETAILS 160 PVC (TYPE 1000)                                                                                                                                                                         |                                                                                                                               |                                                      |
| DISTANCE (m) 88 92 92 92 93 92 95 95 95 95 95 95 95 95 95 95 95 95 95                                                                                                                                    |                                                                                                                               |                                                      |
| REMARKS TYPE C BEDDING                                                                                                                                                                                   |                                                                                                                               |                                                      |
| HORIZONTAL ANGLE (*)                                                                                                                                                                                     |                                                                                                                               |                                                      |
| LONGITUDINAL SECTION                                                                                                                                                                                     |                                                                                                                               |                                                      |
|                                                                                                                                                                                                          |                                                                                                                               |                                                      |
|                                                                                                                                                                                                          |                                                                                                                               |                                                      |
|                                                                                                                                                                                                          |                                                                                                                               |                                                      |
| a a a a a a a a a a a a a a a a a a a                                                                                                                                                                    |                                                                                                                               |                                                      |
|                                                                                                                                                                                                          |                                                                                                                               |                                                      |
|                                                                                                                                                                                                          |                                                                                                                               |                                                      |
|                                                                                                                                                                                                          |                                                                                                                               |                                                      |
|                                                                                                                                                                                                          |                                                                                                                               | DO NOT SCALE                                         |
|                                                                                                                                                                                                          |                                                                                                                               |                                                      |
| PLAN                                                                                                                                                                                                     |                                                                                                                               |                                                      |
| NOTE 1 FOR GENERAL NOTES, REFER DRS No INLIGNO 1                                                                                                                                                         |                                                                                                                               |                                                      |
| 2 T- 20 TRANSISION MAIN (20 CI), (20 mm DI ELLE HXUSE TRANSMISSION MAIN SAMLL<br>DUMETER HX CI ISTERIE ITICA PRES, TELECOMMINICATION CARLES AND OLI PRE LINES<br>A LIVEROFIESIST ON DU AVASSIVIELTI RAVO | NATIONAL WATER SUPPLY AND DRAINAGE BOARD                                                                                      | NEX DESCRETION SUB PROJECT: TITLE:                   |
| 3 CONTRACTOR SHALL REFERS DOWNINGS GOP & COEMPGOZIO E BLUE HOUSE<br>WATERS SUPPLY AND ADMINISTRATE OF ROOTING DA DI BLUE HOUSE<br>TRANSMISSION MAIN & THE LOCATION OF PRE LINES.                         | NATIONAL WATER SUPPLY AND DRAINAGE BOARD<br>THE PROJECT FOR THE REDUCTION OF NON-REVENUE WATER<br>IN THE GREATER COLOMBO AREA | MULLERIYAWA OLD AVISSAWELLA ROAD                     |
|                                                                                                                                                                                                          |                                                                                                                               | DESCHER ASTACTICS DAMAGE STILLES MILE SHEET 9 OF 9   |
|                                                                                                                                                                                                          | JAPAN INTERNATIONAL COOPERATION AGENCY (JICA)<br>STUDY TEAM                                                                   | OFENED STATUS PM NEWSARS MINUTE ON TRACTING NEW / CW |
|                                                                                                                                                                                                          | NIHON SUIDO CONSULTANTS CO. LTD.,<br>TOKYO, JAPAN                                                                             | TEMLESSEE KMU/DM/C-41                                |
|                                                                                                                                                                                                          |                                                                                                                               | V. flller me                                         |