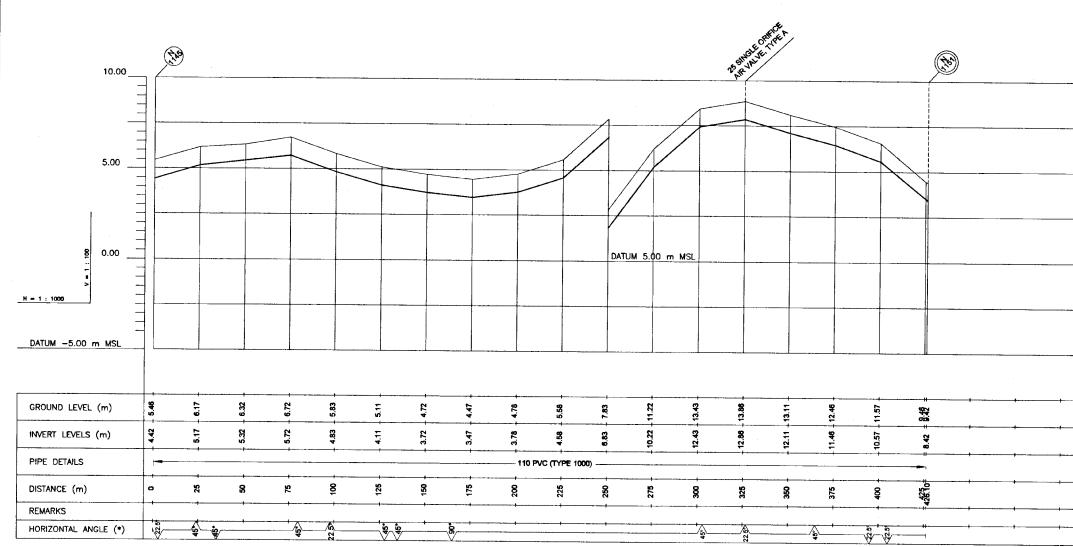

| TOM                                                                                                                                                                                                      |                                                                                                                               |                                                      |
|----------------------------------------------------------------------------------------------------------------------------------------------------------------------------------------------------------|-------------------------------------------------------------------------------------------------------------------------------|------------------------------------------------------|
| 10.00 BURNIE BO                                                                                                                                                                                          |                                                                                                                               |                                                      |
|                                                                                                                                                                                                          |                                                                                                                               |                                                      |
|                                                                                                                                                                                                          |                                                                                                                               |                                                      |
|                                                                                                                                                                                                          | · · · · · · ·                                                                                                                 |                                                      |
| 5.00                                                                                                                                                                                                     |                                                                                                                               |                                                      |
|                                                                                                                                                                                                          |                                                                                                                               |                                                      |
|                                                                                                                                                                                                          |                                                                                                                               |                                                      |
|                                                                                                                                                                                                          |                                                                                                                               |                                                      |
| 8 0.00                                                                                                                                                                                                   |                                                                                                                               |                                                      |
|                                                                                                                                                                                                          |                                                                                                                               |                                                      |
| →                                                                                                                                                                                                        |                                                                                                                               | · · · · · · · · · · · · · · · · · · ·                |
|                                                                                                                                                                                                          |                                                                                                                               |                                                      |
| DATUM -5.00 m MSL                                                                                                                                                                                        |                                                                                                                               | ·                                                    |
|                                                                                                                                                                                                          |                                                                                                                               |                                                      |
|                                                                                                                                                                                                          | ·····                                                                                                                         |                                                      |
|                                                                                                                                                                                                          |                                                                                                                               | ······································               |
| INVERT LEVELS (m) 8 8 8 8 8 8 8 8 8 8 8 8 8 8 8 8 8 8 8                                                                                                                                                  |                                                                                                                               |                                                      |
| PIPE DETAILS 160 PVC (TYPE 1000)                                                                                                                                                                         |                                                                                                                               |                                                      |
| DISTANCE (m) 88 92 92 92 93 92 95 95 95 95 95 95 95 95 95 95 95 95 95                                                                                                                                    |                                                                                                                               |                                                      |
| REMARKS TYPE C BEDDING                                                                                                                                                                                   |                                                                                                                               |                                                      |
| HORIZONTAL ANGLE (*)                                                                                                                                                                                     |                                                                                                                               |                                                      |
| LONGITUDINAL SECTION                                                                                                                                                                                     |                                                                                                                               |                                                      |
|                                                                                                                                                                                                          |                                                                                                                               |                                                      |
|                                                                                                                                                                                                          |                                                                                                                               |                                                      |
|                                                                                                                                                                                                          |                                                                                                                               |                                                      |
| a a a a a a a a a a a a a a a a a a a                                                                                                                                                                    |                                                                                                                               |                                                      |
|                                                                                                                                                                                                          |                                                                                                                               |                                                      |
|                                                                                                                                                                                                          |                                                                                                                               |                                                      |
|                                                                                                                                                                                                          |                                                                                                                               |                                                      |
|                                                                                                                                                                                                          |                                                                                                                               | DO NOT SCALE                                         |
|                                                                                                                                                                                                          |                                                                                                                               |                                                      |
| PLAN                                                                                                                                                                                                     |                                                                                                                               |                                                      |
| NOTE 1 FOR GENERAL NOTES, REFER DRS No INLIGNO 1                                                                                                                                                         |                                                                                                                               |                                                      |
| 2 T- 20 TRANSISION MAIN (20 CI), (20 mm DI ELLE HXUSE TRANSMISSION MAIN SAMLL<br>DUMETER HX CI ISTERIE ITICA PRES, TELECOMMINICATION CARLES AND OLI PRE LINES<br>A LIVEROFIESIST ON DU AVASSIVIELTI RAVO | NATIONAL WATER SUPPLY AND DRAINAGE BOARD                                                                                      | NEX DESCRETION SUB PROJECT: TITLE:                   |
| 3 CONTRACTOR SHALL REFERS DOWNINGS GOP & COEMPGOZIO E BLUE HOUSE<br>WATERS SUPPLY AND ADMINISTRATE OF ROOTING DA DI BLUE HOUSE<br>TRANSMISSION MAIN & THE LOCATION OF PRE LINES.                         | NATIONAL WATER SUPPLY AND DRAINAGE BOARD<br>THE PROJECT FOR THE REDUCTION OF NON-REVENUE WATER<br>IN THE GREATER COLOMBO AREA | MULLERIYAWA OLD AVISSAWELLA ROAD                     |
|                                                                                                                                                                                                          |                                                                                                                               | DESCHER ASTACTICS DAMAGE STILLES MILE SHEET 9 OF 9   |
|                                                                                                                                                                                                          | JAPAN INTERNATIONAL COOPERATION AGENCY (JICA)<br>STUDY TEAM                                                                   | OFENED STATUS PM NEWSARS MINUTE ON TRACTING NEW / CW |
|                                                                                                                                                                                                          | NIHON SUIDO CONSULTANTS CO. LTD.,<br>TOKYO, JAPAN                                                                             | TEMLESSEE KMU/DM/C-41                                |
|                                                                                                                                                                                                          |                                                                                                                               | V. flller me                                         |