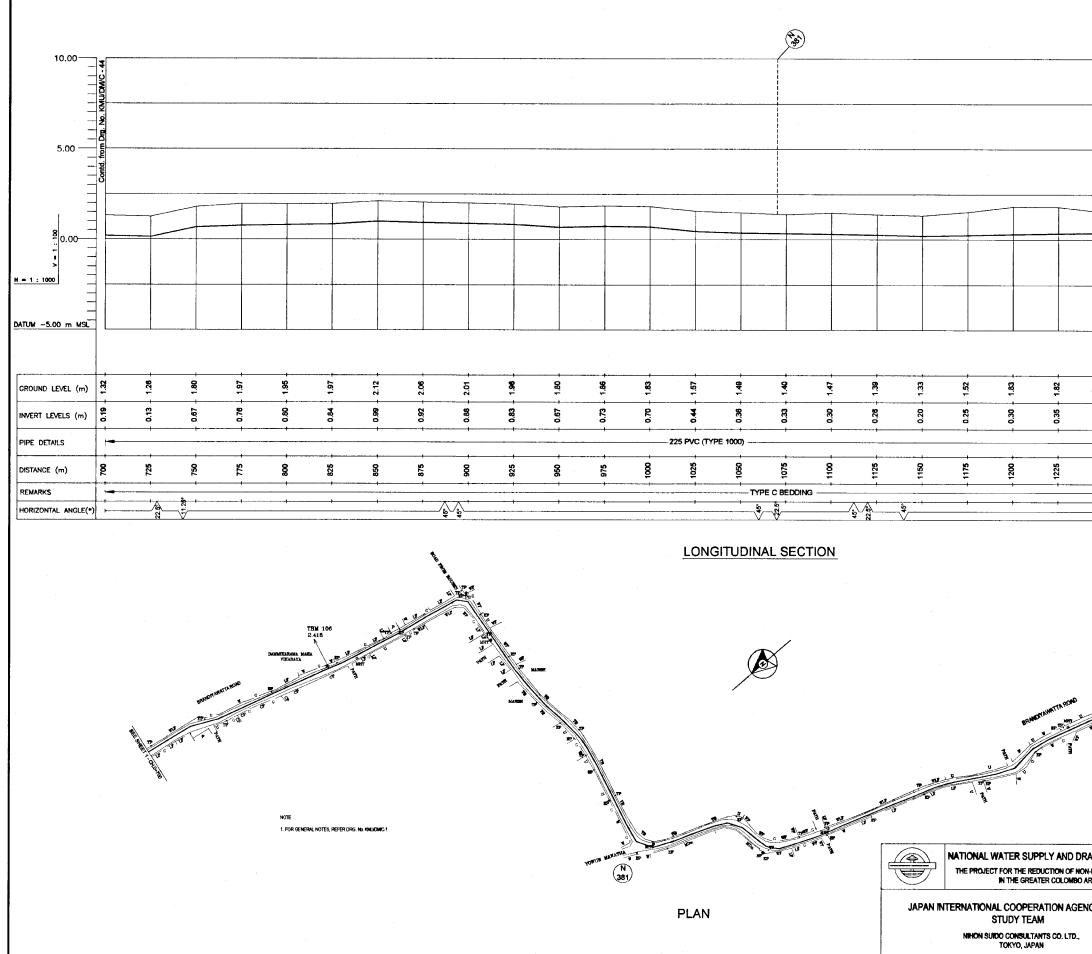

·····

| .0                              |              |         |       |                     |             |                                       |         |
|---------------------------------|--------------|---------|-------|---------------------|-------------|---------------------------------------|---------|
| ¢€®                             |              |         |       |                     |             |                                       |         |
|                                 |              |         |       |                     |             |                                       |         |
|                                 |              |         |       |                     |             |                                       |         |
| Conta. on Lug. No. KMULM/C - 43 |              |         |       |                     |             |                                       |         |
| W                               |              |         |       |                     |             |                                       |         |
|                                 |              |         |       | •                   |             |                                       |         |
| 2                               |              |         |       |                     |             |                                       |         |
| 2.<br>197                       |              |         |       |                     |             |                                       |         |
| 5                               |              |         |       |                     |             |                                       |         |
|                                 |              |         |       |                     |             |                                       |         |
| 3                               |              |         |       |                     |             |                                       |         |
|                                 |              |         |       |                     |             |                                       |         |
|                                 |              |         |       |                     |             |                                       |         |
|                                 |              |         |       |                     |             |                                       |         |
|                                 |              |         |       |                     |             |                                       |         |
|                                 |              |         |       |                     |             |                                       |         |
|                                 |              |         |       |                     |             |                                       |         |
|                                 |              |         |       |                     |             |                                       |         |
|                                 |              |         |       |                     |             |                                       |         |
|                                 |              |         |       |                     |             |                                       |         |
|                                 |              |         |       |                     |             | <u> </u>                              |         |
|                                 |              |         |       |                     |             |                                       |         |
|                                 | ·            |         |       |                     | f           | I                                     |         |
|                                 |              |         |       |                     | _           |                                       |         |
|                                 |              | · - +   | +-    |                     | +           |                                       |         |
|                                 |              |         |       |                     |             |                                       |         |
|                                 |              | +       |       | · · · · · ·         | +(          |                                       |         |
|                                 |              |         |       |                     |             |                                       |         |
|                                 |              |         |       |                     | 1           | 1                                     |         |
|                                 |              |         |       |                     | ·           |                                       |         |
| +                               |              |         |       |                     |             |                                       |         |
|                                 |              |         |       |                     |             |                                       |         |
|                                 |              |         |       |                     |             |                                       |         |
|                                 |              |         |       |                     |             |                                       |         |
|                                 |              |         |       |                     |             |                                       |         |
|                                 |              |         |       |                     |             |                                       |         |
|                                 |              |         |       |                     |             |                                       |         |
|                                 |              |         |       |                     |             |                                       |         |
|                                 |              |         |       |                     |             |                                       |         |
|                                 |              |         |       |                     |             |                                       |         |
|                                 |              |         |       |                     |             |                                       |         |
|                                 |              |         |       |                     |             |                                       |         |
|                                 |              |         |       |                     |             |                                       |         |
|                                 |              |         |       |                     |             |                                       |         |
|                                 |              |         |       |                     |             |                                       |         |
|                                 |              |         |       |                     |             |                                       |         |
|                                 |              |         |       |                     |             |                                       |         |
|                                 |              |         |       |                     | DO          | NOT SCAL                              |         |
|                                 | r            |         |       |                     |             |                                       |         |
|                                 |              | <br>    | ·     |                     |             |                                       |         |
|                                 |              | ļ       |       |                     |             | · · · · · · · · · · · · · · · · · · · |         |
|                                 | ļ            |         |       |                     |             |                                       |         |
|                                 | REV.         |         |       | · · · · · · · ·     | DESCRIPTION |                                       |         |
|                                 | SUB PR       | OJECT:  | TITLE |                     |             |                                       |         |
| E BOARD                         |              | KAWATTA |       |                     | GOTHATUW    |                                       |         |
| UE WATER                        | MULL         | ERIYAWA |       |                     | SCHRION     |                                       |         |
|                                 | DESIGNED:    | 457AC+  | he    |                     | 51          | DATE                                  | AN 2001 |
| CA)                             | CHECKED:     | ASTACK  |       | SIL MRWISAPS) WAS   |             | CONTRACT IN:                          |         |
|                                 | DY. TEAM LEA |         |       | A.G.N (PHD) HINSDO: | <u></u>     | DNG. No:                              | N/CW    |
|                                 | TEAM LEADER  | 71      | 112   | P_ D A              | <u> </u>    | KMU / DA                              | 1/C-42  |
|                                 | 17           | 1. UU   | lu    |                     | Man Que     |                                       |         |