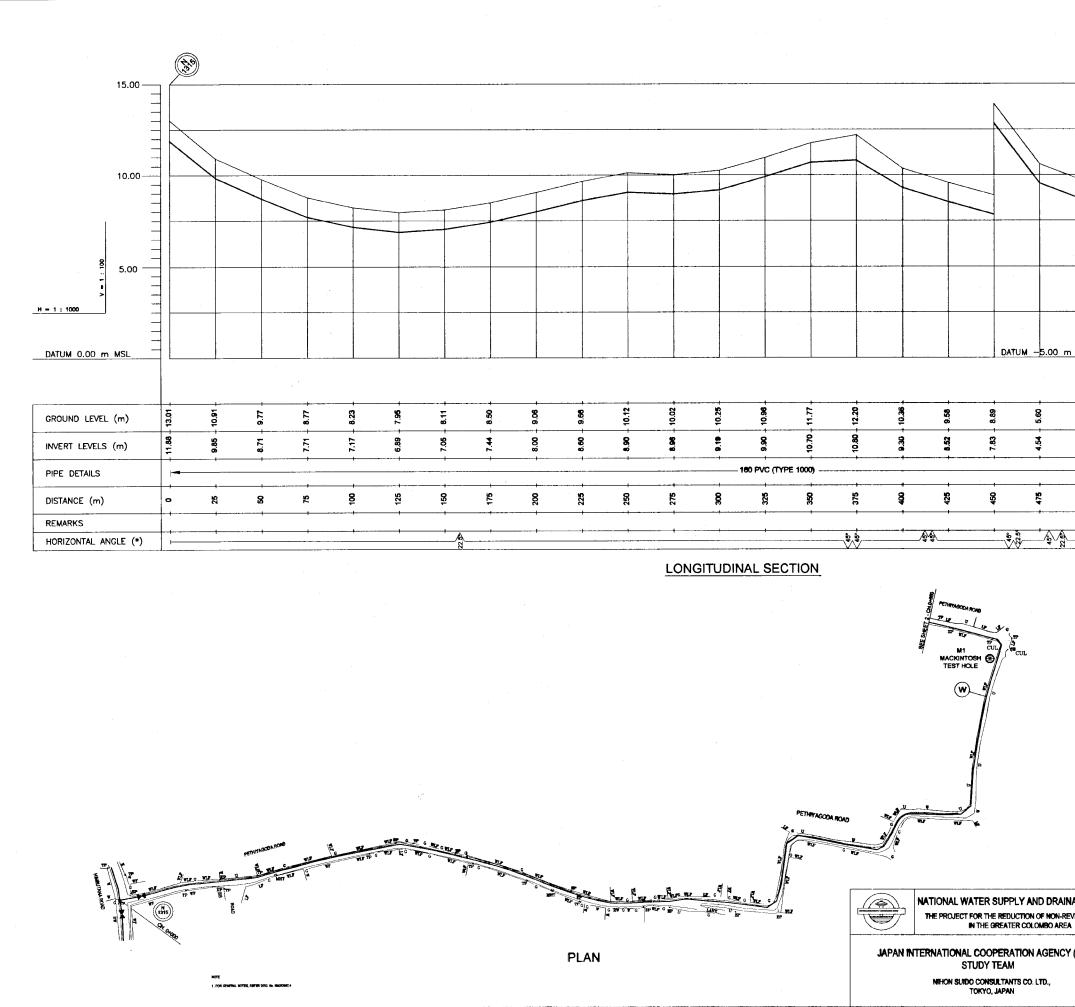

| TOM                                                                                                                                                                                                      |                                                                                                                               |                                                      |
|----------------------------------------------------------------------------------------------------------------------------------------------------------------------------------------------------------|-------------------------------------------------------------------------------------------------------------------------------|------------------------------------------------------|
| 10.00 BURNIE BO                                                                                                                                                                                          |                                                                                                                               |                                                      |
|                                                                                                                                                                                                          |                                                                                                                               |                                                      |
|                                                                                                                                                                                                          |                                                                                                                               |                                                      |
|                                                                                                                                                                                                          | · · · · · · ·                                                                                                                 |                                                      |
| 5.00                                                                                                                                                                                                     |                                                                                                                               |                                                      |
|                                                                                                                                                                                                          |                                                                                                                               |                                                      |
|                                                                                                                                                                                                          |                                                                                                                               |                                                      |
|                                                                                                                                                                                                          |                                                                                                                               |                                                      |
| 8 0.00                                                                                                                                                                                                   |                                                                                                                               |                                                      |
|                                                                                                                                                                                                          |                                                                                                                               |                                                      |
| →                                                                                                                                                                                                        |                                                                                                                               | · · · · · · · · · · · · · · · · · · ·                |
|                                                                                                                                                                                                          |                                                                                                                               |                                                      |
| DATUM -5.00 m MSL                                                                                                                                                                                        |                                                                                                                               | ·                                                    |
|                                                                                                                                                                                                          |                                                                                                                               |                                                      |
|                                                                                                                                                                                                          | ·····                                                                                                                         |                                                      |
|                                                                                                                                                                                                          |                                                                                                                               | ······································               |
| INVERT LEVELS (m) 8 8 8 8 8 8 8 8 8 8 8 8 8 8 8 8 8 8 8                                                                                                                                                  |                                                                                                                               |                                                      |
| PIPE DETAILS 160 PVC (TYPE 1000)                                                                                                                                                                         |                                                                                                                               |                                                      |
| DISTANCE (m) 88 92 92 92 93 92 95 95 95 95 95 95 95 95 95 95 95 95 95                                                                                                                                    |                                                                                                                               |                                                      |
| REMARKS TYPE C BEDDING                                                                                                                                                                                   |                                                                                                                               |                                                      |
| HORIZONTAL ANGLE (*)                                                                                                                                                                                     |                                                                                                                               |                                                      |
| LONGITUDINAL SECTION                                                                                                                                                                                     |                                                                                                                               |                                                      |
|                                                                                                                                                                                                          |                                                                                                                               |                                                      |
|                                                                                                                                                                                                          |                                                                                                                               |                                                      |
|                                                                                                                                                                                                          |                                                                                                                               |                                                      |
| a a a a a a a a a a a a a a a a a a a                                                                                                                                                                    |                                                                                                                               |                                                      |
|                                                                                                                                                                                                          |                                                                                                                               |                                                      |
|                                                                                                                                                                                                          |                                                                                                                               |                                                      |
|                                                                                                                                                                                                          |                                                                                                                               |                                                      |
|                                                                                                                                                                                                          |                                                                                                                               | DO NOT SCALE                                         |
|                                                                                                                                                                                                          |                                                                                                                               |                                                      |
| PLAN                                                                                                                                                                                                     |                                                                                                                               |                                                      |
| NOTE 1 FOR GENERAL NOTES, REFER DRS No INLIGNO 1                                                                                                                                                         |                                                                                                                               |                                                      |
| 2 T- 20 TRANSISION MAIN (20 CI), (20 mm DI ELLE HXUSE TRANSMISSION MAIN SAMLL<br>DUMETER HX CI ISTERIE ITICA PRES, TELECOMMINICATION CARLES AND OLI PRE LINES<br>A LIVEROFIESIST ON DU AVASSIVIELTI RAVO | NATIONAL WATER SUPPLY AND DRAINAGE BOARD                                                                                      | NEX DESCRETION SUB PROJECT: TITLE:                   |
| 3 CONTRACTOR SHALL REFERS DOWNINGS GOP & COEMPGOZIO E BLUE HOUSE<br>WATERS SUPPLY AND ADMINISTRATE OF ROOTING DA DI BLUE HOUSE<br>TRANSMISSION MAIN & THE LOCATION OF PRE LINES.                         | NATIONAL WATER SUPPLY AND DRAINAGE BOARD<br>THE PROJECT FOR THE REDUCTION OF NON-REVENUE WATER<br>IN THE GREATER COLOMBO AREA | MULLERIYAWA OLD AVISSAWELLA ROAD                     |
|                                                                                                                                                                                                          |                                                                                                                               | DESCHER ASTACTICS DAMAGE STILLES MILE SHEET 9 OF 9   |
|                                                                                                                                                                                                          | JAPAN INTERNATIONAL COOPERATION AGENCY (JICA)<br>STUDY TEAM                                                                   | OFENED STATUS PM NEWSARS MINUTE ON TRACTING NEW / CW |
|                                                                                                                                                                                                          | NIHON SUIDO CONSULTANTS CO. LTD.,<br>TOKYO, JAPAN                                                                             | TEMLESSEE KMU/DM/C-41                                |
|                                                                                                                                                                                                          |                                                                                                                               | V. flller me                                         |