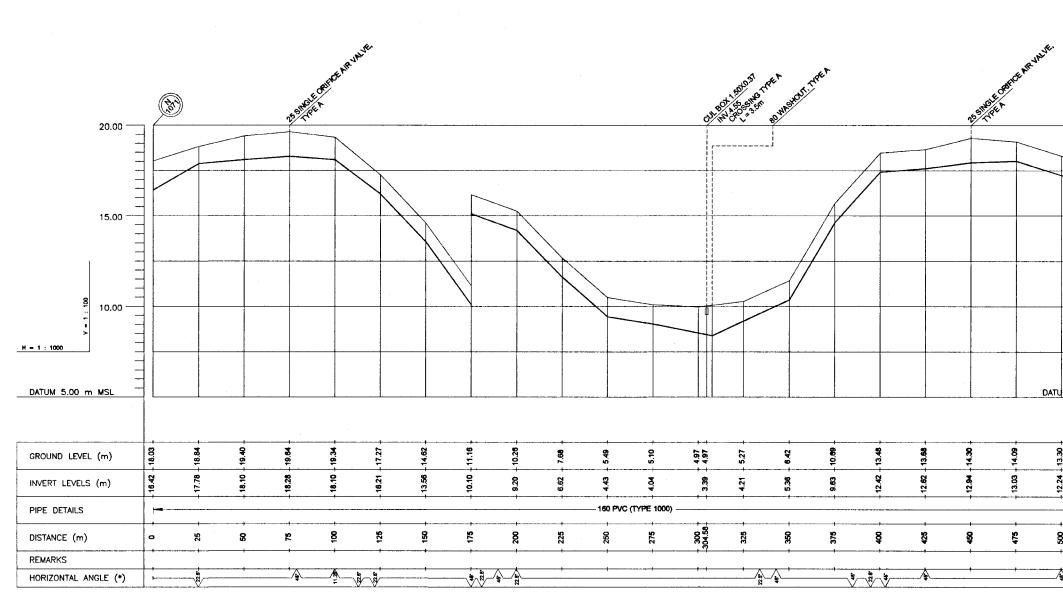

| TOM                                                                                                                                                                                                      |                                                                                                                               |                                                      |
|----------------------------------------------------------------------------------------------------------------------------------------------------------------------------------------------------------|-------------------------------------------------------------------------------------------------------------------------------|------------------------------------------------------|
| 10.00 BURNIE BO                                                                                                                                                                                          |                                                                                                                               |                                                      |
|                                                                                                                                                                                                          |                                                                                                                               |                                                      |
|                                                                                                                                                                                                          |                                                                                                                               |                                                      |
|                                                                                                                                                                                                          | · · · · · · ·                                                                                                                 |                                                      |
| 5.00                                                                                                                                                                                                     |                                                                                                                               |                                                      |
|                                                                                                                                                                                                          |                                                                                                                               |                                                      |
|                                                                                                                                                                                                          |                                                                                                                               |                                                      |
|                                                                                                                                                                                                          |                                                                                                                               |                                                      |
| 8 0.00                                                                                                                                                                                                   |                                                                                                                               |                                                      |
|                                                                                                                                                                                                          |                                                                                                                               |                                                      |
| →                                                                                                                                                                                                        |                                                                                                                               | · · · · · · · · · · · · · · · · · · ·                |
|                                                                                                                                                                                                          |                                                                                                                               |                                                      |
| DATUM -5.00 m MSL                                                                                                                                                                                        |                                                                                                                               | ·                                                    |
|                                                                                                                                                                                                          |                                                                                                                               |                                                      |
|                                                                                                                                                                                                          | ·····                                                                                                                         |                                                      |
|                                                                                                                                                                                                          |                                                                                                                               | ······································               |
| INVERT LEVELS (m) 8 8 8 8 8 8 8 8 8 8 8 8 8 8 8 8 8 8 8                                                                                                                                                  |                                                                                                                               |                                                      |
| PIPE DETAILS 160 PVC (TYPE 1000)                                                                                                                                                                         |                                                                                                                               |                                                      |
| DISTANCE (m) 88 92 92 92 93 92 95 95 95 95 95 95 95 95 95 95 95 95 95                                                                                                                                    |                                                                                                                               |                                                      |
| REMARKS TYPE C BEDDING                                                                                                                                                                                   |                                                                                                                               |                                                      |
| HORIZONTAL ANGLE (*)                                                                                                                                                                                     |                                                                                                                               |                                                      |
| LONGITUDINAL SECTION                                                                                                                                                                                     |                                                                                                                               |                                                      |
|                                                                                                                                                                                                          |                                                                                                                               |                                                      |
|                                                                                                                                                                                                          |                                                                                                                               |                                                      |
|                                                                                                                                                                                                          |                                                                                                                               |                                                      |
| a a a a a a a a a a a a a a a a a a a                                                                                                                                                                    |                                                                                                                               |                                                      |
|                                                                                                                                                                                                          |                                                                                                                               |                                                      |
|                                                                                                                                                                                                          |                                                                                                                               |                                                      |
|                                                                                                                                                                                                          |                                                                                                                               |                                                      |
|                                                                                                                                                                                                          |                                                                                                                               | DO NOT SCALE                                         |
|                                                                                                                                                                                                          |                                                                                                                               |                                                      |
| PLAN                                                                                                                                                                                                     |                                                                                                                               |                                                      |
| NOTE 1 FOR GENERAL NOTES, REFER DRS No INLIGNO 1                                                                                                                                                         |                                                                                                                               |                                                      |
| 2 T- 20 TRANSISION MAIN (20 CI), (20 mm DI ELLE HXUSE TRANSMISSION MAIN SAMLL<br>DUMETER HX CI ISTERIE ITICA PRES, TELECOMMINICATION CARLES AND OLI PRE LINES<br>A LIVEROFIESIST ON DU AVASSIVIELTI RAVO | NATIONAL WATER SUPPLY AND DRAINAGE BOARD                                                                                      | NEX DESCRETION SUB PROJECT: TITLE:                   |
| 3 CONTRACTOR SHALL REFERS DOWNINGS GOP & COEMPGOZIO E BLUE HOUSE<br>WATERS SUPPLY AND ADMINISTRATE OF ROOTING DA DI BLUE HOUSE<br>TRANSMISSION MAIN & THE LOCATION OF PRE LINES.                         | NATIONAL WATER SUPPLY AND DRAINAGE BOARD<br>THE PROJECT FOR THE REDUCTION OF NON-REVENUE WATER<br>IN THE GREATER COLOMBO AREA | MULLERIYAWA OLD AVISSAWELLA ROAD                     |
|                                                                                                                                                                                                          |                                                                                                                               | DESCHER ASTACTICS DAMAGE STILLES MILE SHEET 9 OF 9   |
|                                                                                                                                                                                                          | JAPAN INTERNATIONAL COOPERATION AGENCY (JICA)<br>STUDY TEAM                                                                   | OFENED STATUS PM NEWSARS MINUTE ON TRACTING NEW / CW |
|                                                                                                                                                                                                          | NIHON SUIDO CONSULTANTS CO. LTD.,<br>TOKYO, JAPAN                                                                             | TEMLESSEE KMU/DM/C-41                                |
|                                                                                                                                                                                                          |                                                                                                                               | V. flller me                                         |