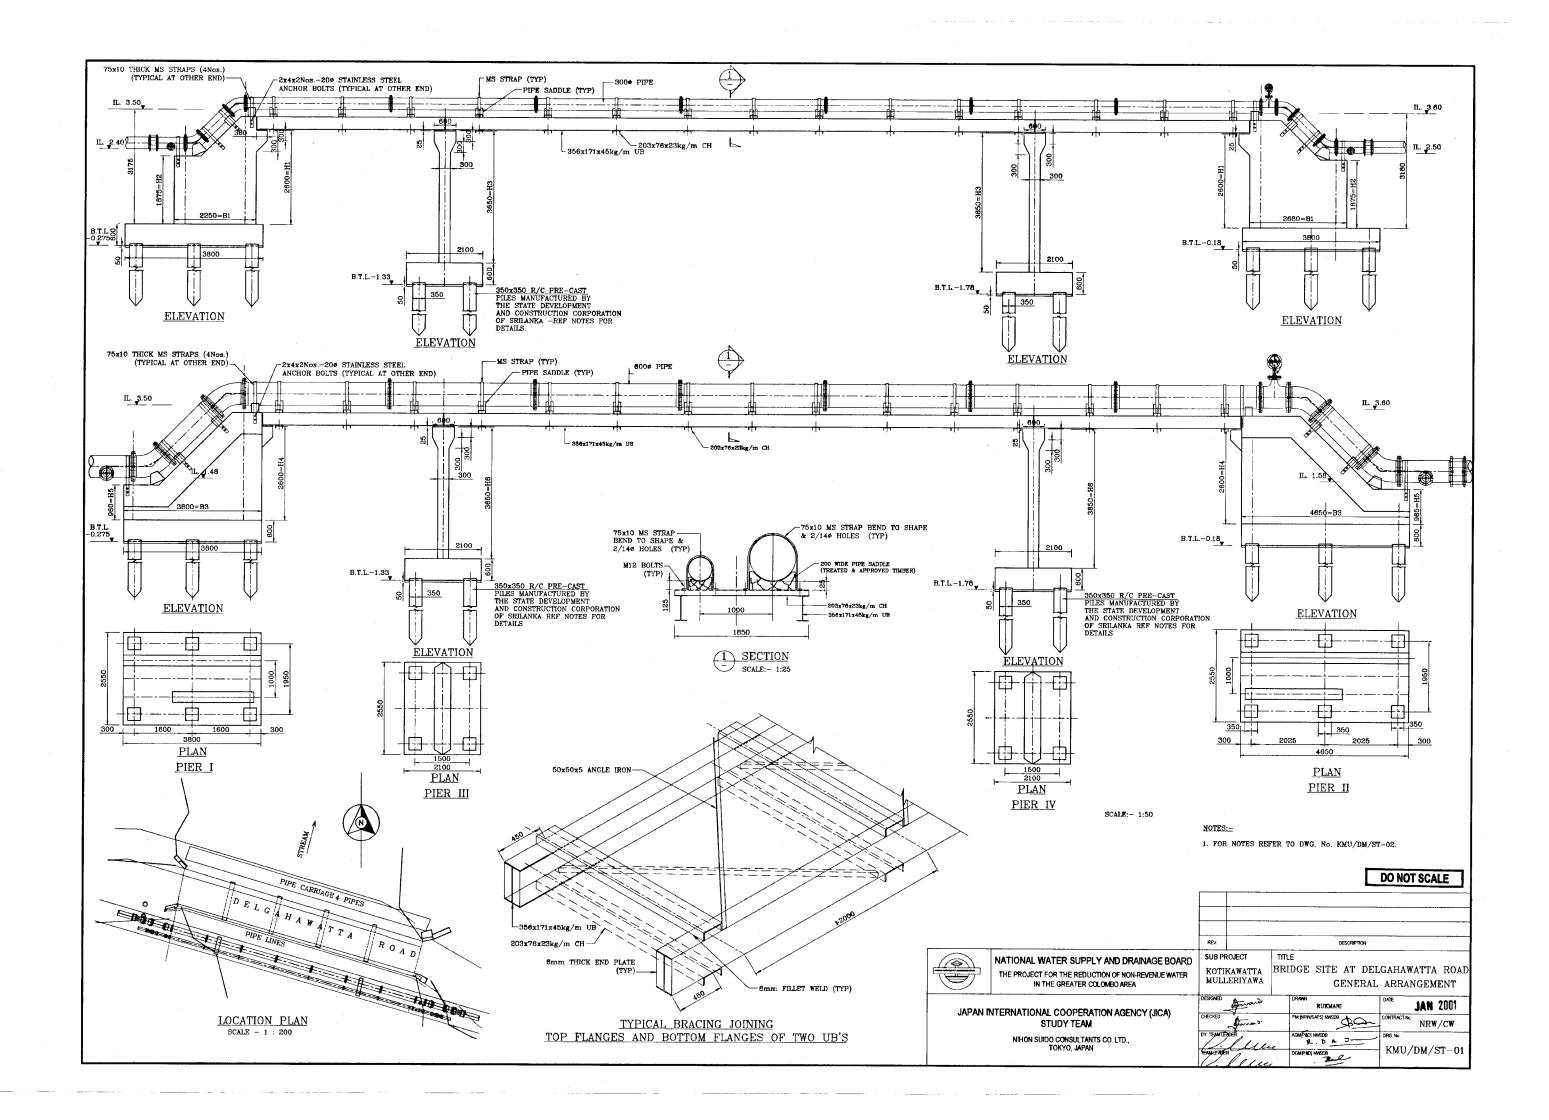

| essent      | ~ |                                       | NRW/CW                                |
|           | DY. TENN 1.54 | leu         | u | R D A J                               | DRG. Nec                              |
|           | TEAMLEADE     | lu          | m | D.G.W (PBD) NWSOR                     | KMU/DM/C-75                           |
|           |               | and         |   | I                                     | 1                                     |

....











EXISTING PIPE LINE





STRUCTURAL DRAWING OF BRIDGE AT ANGODA ROAD SCALE - 1 : 200

PROPOSED PIPE LINE



THE PROJECT FOR THE REDUCTION OF NON-REVENUE WATER IN THE GREATER COLOMBO AREA

JAPAN INTERNATIONAL COOPERATION AGENCY (JICA) STUDY TEAM NIHON SUIDO CONSULTANTS CO. LTD., TOKYO, JAPAN









1.61



| Rehabilitation of | Medium & Large Dia. | Pipe Network in CMC area Scraping and linir |
|-------------------|---------------------|---------------------------------------------|
| Contract No.      | Drawing No          | Name                                        |
| NRW/CW            | RML/DM/RH/01        | Mattakkuliya Centre Road                    |
| NRW/CW            | RML/DM/RH/02        | Authmawatha Road                            |
| NRW/CW            | RML/DM/RH/03        | Aluthmawatha Road                           |
| NRW/CW            | RML/DM/RH/04        | Authmawatha Road                            |
| NRW/CW            | RML/DM/RH/05        | St. Andrew's Road                           |
| NRW/CW            | RML/DM/RH/06        | Muthuwella Mawatha