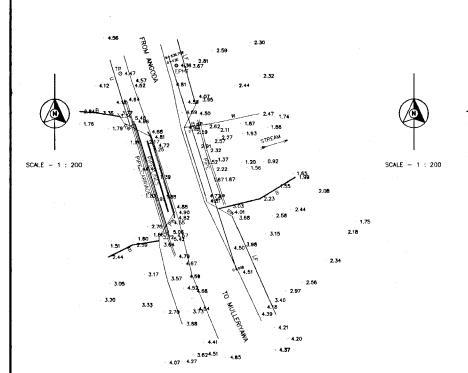

|
|           | DESIGNED:     |             | I | RAMME O Dive                          | BIETTOFT                              |
| JICA)     | CHECKED:      | 157.00 pl   | ~ | PM (NEWISAPS) NIVEDE:                 | CONTRACT IN:                          |
| ,         |               | essent      | ~ |                                       | NRW/CW                                |
|           | DY. TENN 1.54 | leu         | u | R D A J                               | DRG. Nec                              |
|           | TEAMLEADE     | lu          | m | D.G.W (PBD) NWSOR                     | KMU/DM/C-75                           |
|           |               | and         |   | I                                     | 1                                     |

....











EXISTING PIPE LINE





STRUCTURAL DRAWING OF BRIDGE AT ANGODA ROAD SCALE - 1 : 200

PROPOSED PIPE LINE



THE PROJECT FOR THE REDUCTION OF NON-REVENUE WATER IN THE GREATER COLOMBO AREA

JAPAN INTERNATIONAL COOPERATION AGENCY (JICA) STUDY TEAM NIHON SUIDO CONSULTANTS CO. LTD., TOKYO, JAPAN









1.61



| Rehabilitation of | Medium & Large Dia. | Pipe Network in CMC area Scraping and linir |
|-------------------|---------------------|---------------------------------------------|
| Contract No.      | Drawing No          | Name                                        |
| NRW/CW            | RML/DM/RH/01        | Mattakkuliya Centre Road                    |
| NRW/CW            | RML/DM/RH/02        | Authmawatha Road                            |
| NRW/CW            | RML/DM/RH/03