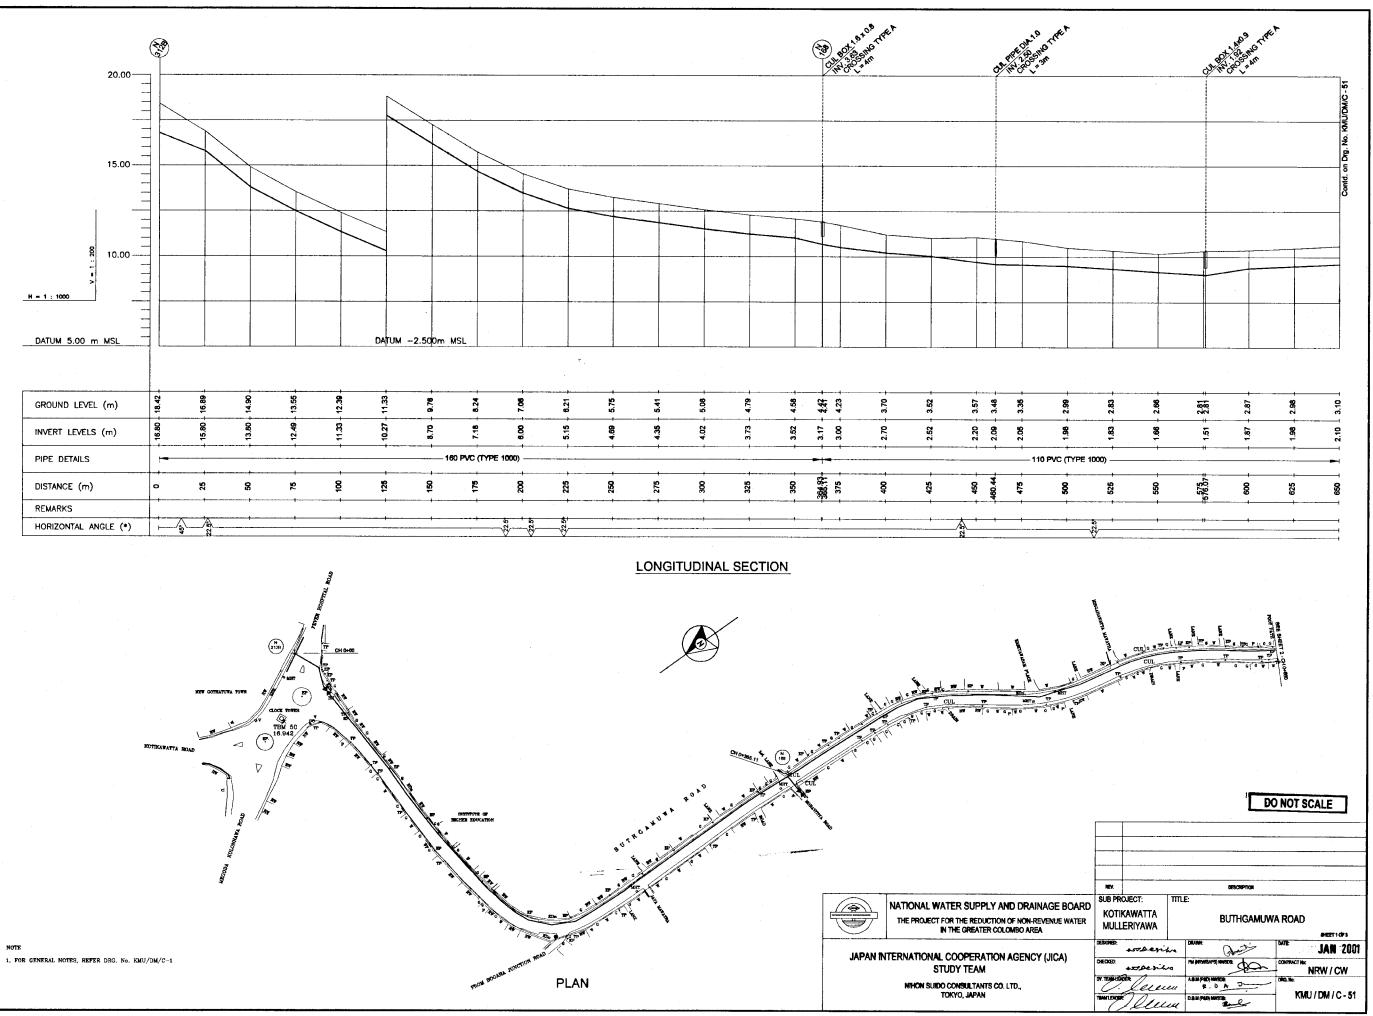

| TOM                                                                                                                                                                                                      |                                                                                                                               |                                                      |
|----------------------------------------------------------------------------------------------------------------------------------------------------------------------------------------------------------|-------------------------------------------------------------------------------------------------------------------------------|------------------------------------------------------|
| 10.00 BURNIE BO                                                                                                                                                                                          |                                                                                                                               |                                                      |
|                                                                                                                                                                                                          |                                                                                                                               |                                                      |
|                                                                                                                                                                                                          |                                                                                                                               |                                                      |
|                                                                                                                                                                                                          | · · · · · · ·                                                                                                                 |                                                      |
| 5.00                                                                                                                                                                                                     |                                                                                                                               |                                                      |
|                                                                                                                                                                                                          |                                                                                                                               |                                                      |
|                                                                                                                                                                                                          |                                                                                                                               |                                                      |
|                                                                                                                                                                                                          |                                                                                                                               |                                                      |
| 8 0.00                                                                                                                                                                                                   |                                                                                                                               |                                                      |
|                                                                                                                                                                                                          |                                                                                                                               |                                                      |
| →                                                                                                                                                                                                        |                                                                                                                               | · · · · · · · · · · · · · · · · · · ·                |
|                                                                                                                                                                                                          |                                                                                                                               |                                                      |
| DATUM -5.00 m MSL                                                                                                                                                                                        |                                                                                                                               | ·                                                    |
|                                                                                                                                                                                                          |                                                                                                                               |                                                      |
|                                                                                                                                                                                                          | ·····                                                                                                                         |                                                      |
|                                                                                                                                                                                                          |                                                                                                                               | ······································               |
| INVERT LEVELS (m) 8 8 8 8 8 8 8 8 8 8 8 8 8 8 8 8 8 8 8                                                                                                                                                  |                                                                                                                               |                                                      |
| PIPE DETAILS 160 PVC (TYPE 1000)                                                                                                                                                                         |                                                                                                                               |                                                      |
| DISTANCE (m) 88 92 92 92 93 92 95 95 95 95 95 95 95 95 95 95 95 95 95                                                                                                                                    |                                                                                                                               |                                                      |
| REMARKS TYPE C BEDDING                                                                                                                                                                                   |                                                                                                                               |                                                      |
| HORIZONTAL ANGLE (*)                                                                                                                                                                                     |                                                                                                                               |                                                      |
| LONGITUDINAL SECTION                                                                                                                                                                                     |                                                                                                                               |                                                      |
|                                                                                                                                                                                                          |                                                                                                                               |                                                      |
|                                                                                                                                                                                                          |                                                                                                                               |                                                      |
|                                                                                                                                                                                                          |                                                                                                                               |                                                      |
| a a a a a a a a a a a a a a a a a a a                                                                                                                                                                    |                                                                                                                               |                                                      |
|                                                                                                                                                                                                          |                                                                                                                               |                                                      |
|                                                                                                                                                                                                          |                                                                                                                               |                                                      |
|                                                                                                                                                                                                          |                                                                                                                               |                                                      |
|                                                                                                                                                                                                          |                                                                                                                               | DO NOT SCALE                                         |
|                                                                                                                                                                                                          |                                                                                                                               |                                                      |
| PLAN                                                                                                                                                                                                     |                                                                                                                               |                                                      |
| NOTE 1 FOR GENERAL NOTES, REFER DRS No INLIGNO 1                                                                                                                                                         |                                                                                                                               |                                                      |
| 2 T- 20 TRANSISION MAIN (20 CI), (20 mm DI ELLE HXUSE TRANSMISSION MAIN SAMLL<br>DUMETER HX CI ISTERIE ITICA PRES, TELECOMMINICATION CARLES AND OLI PRE LINES<br>A LIVEROFIESIST ON DU AVASSIVIELTI RAVO | NATIONAL WATER SUPPLY AND DRAINAGE BOARD                                                                                      | NEX DESCRETION SUB PROJECT: TITLE:                   |
| 3 CONTRACTOR SHALL REFERS DOWNINGS GOP & COEMPGOZIO E BLUE HOUSE<br>WATERS SUPPLY AND ADMINISTRATE OF ROOTING DA DI BLUE HOUSE<br>TRANSMISSION MAIN & THE LOCATION OF PRE LINES.                         | NATIONAL WATER SUPPLY AND DRAINAGE BOARD<br>THE PROJECT FOR THE REDUCTION OF NON-REVENUE WATER<br>IN THE GREATER COLOMBO AREA | MULLERIYAWA OLD AVISSAWELLA ROAD                     |
|                                                                                                                                                                                                          |                                                                                                                               | DESCHER ASTACTICS DAMAGE STILLES MILE SHEET 9 OF 9   |
|                                                                                                                                                                                                          | JAPAN INTERNATIONAL COOPERATION AGENCY (JICA)<br>STUDY TEAM                                                                   | OFENED STATUS PM NEWSARS MINUTE ON TRACTING NEW / CW |
|                                                                                                                                                                                                          | NIHON SUIDO CONSULTANTS CO. LTD.,<br>TOKYO, JAPAN                                                                             | TEMLESSEE KMU/DM/C-41                                |
|                                                                                                                                                                                                          |                                                                                                                               | V. flller me                                         |