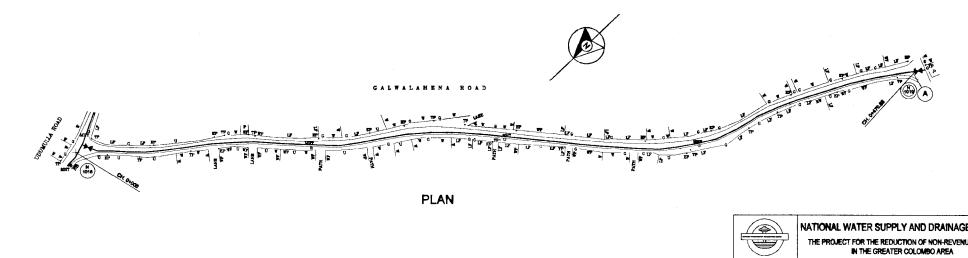

een,   | G.W (PUD) NWSD<br>7       | e                  |                    |                    | .,        |
|                       |                |                                         |        |                           |                    |                    |                    |           |

(1) (1) 25.00 \_\_\_ \_\_\_\_ 20.00 15.00 8 \_ H = 1 : 1000 DATUM 10.00 m MSL 21.06 20.61 21.24 16.45 17.61 17.61 17.23 11.17 17.43 18.09 18.84 19.45 19.82 96.6 20.10 20.33 20.42 0.76 8 20.69 GROUND LEVEL (m) 15.12 6.55 6.17 **6.11** 6.37 17.03 17.78 8.39 8.92 9.63 **9.70** 9.55 9.90 **16.45** 8.76 19.04 9.27 9.36 9.70 9.97 INVERT LEVELS (m) PIPE DETAILS -160 PVC (TYPE 1000) -175 0 55 ß 12 ŝ 125 <u>5</u> 20 225 250 275 8 325 350 375 혛 425 ŝ DISTANCE (m) REMARKS

LONGITUDINAL SECTION



NOTE 1. FOR GENERAL NOTES, REFER DRG. No. KMU/DM/C-1

HORIZONTAL ANGLE (\*)

⊢\ğ⁄

JAPAN INTERNATIONAL COOPERATION AGENCY (JIC STUDY TEAM NIHON SUIDO CONSULTANTS CO. LTD., TOKYO, JAPAN

, E

|           |              |                      |       |                                        |             |       |            | —   |
|-----------|--------------|----------------------|-------|----------------------------------------|-------------|-------|------------|-----|
|           |              |                      |       |                                        |             |       |            |     |
| ~         |              |                      |       |                                        |             |       |            |     |
|           |              |