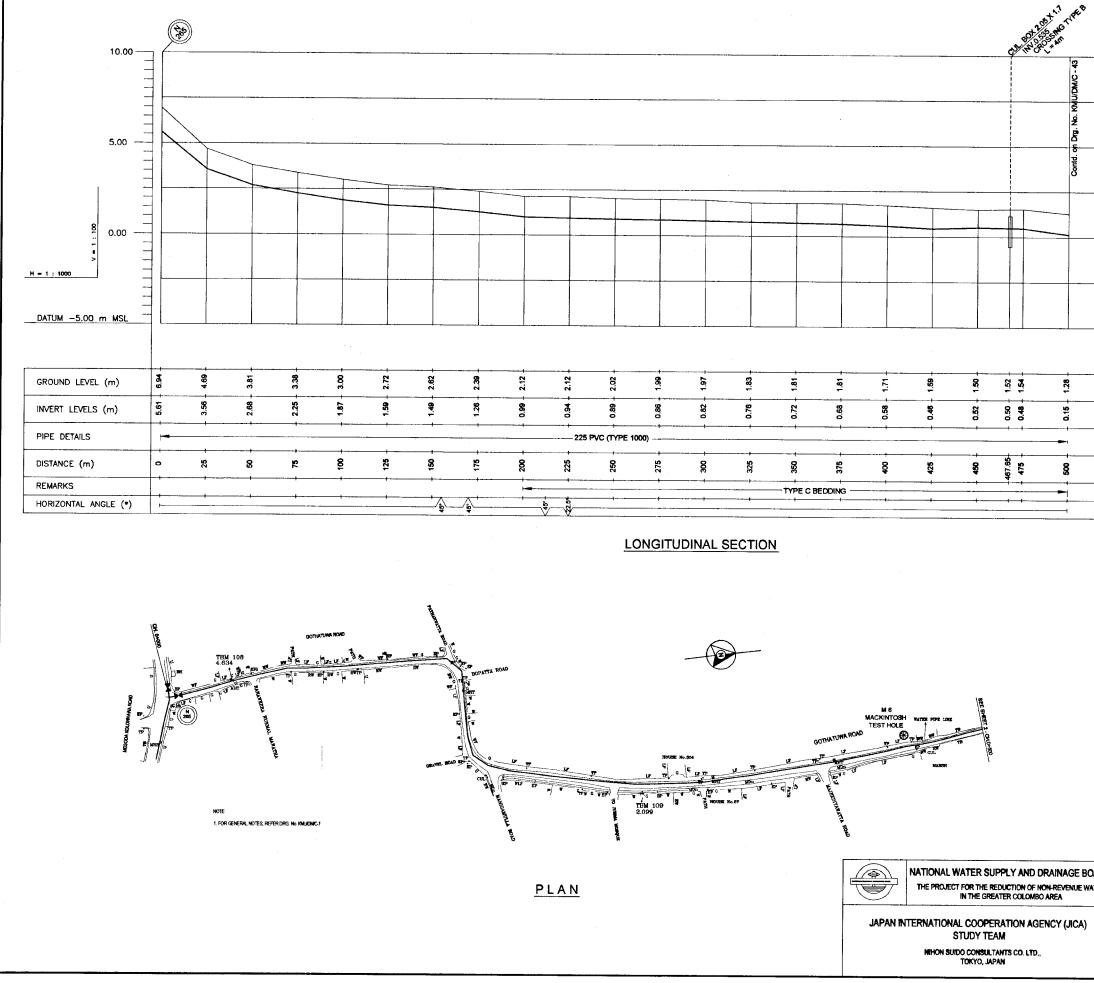

·····

| .0                              |              |         |       |                     |             |                                       |         |
|---------------------------------|--------------|---------|-------|---------------------|-------------|---------------------------------------|---------|
| ¢€®                             |              |         |       |                     |             |                                       |         |
|                                 |              |         |       |                     |             |                                       |         |
|                                 |              |         |       |                     |             |                                       |         |
| Conta. on Lug. No. KMULM/C - 43 |              |         |       |                     |             |                                       |         |
| W                               |              |         |       |                     |             |                                       |         |
|                                 |              |         |       | •                   |             |                                       |         |
| 2                               |              |         |       |                     |             |                                       |         |
| 2.<br>197                       |              |         |       |                     |             |                                       |         |
| 5                               |              |         |       |                     |             |                                       |         |
|                                 |              |         |       |                     |             |                                       |         |
| 3                               |              |         |       |                     |             |                                       |         |
|                                 |              |         |       |                     |             |                                       |         |
|                                 |              |         |       |                     |             |                                       |         |
|                                 |              |         |       |                     |             |                                       |         |
|                                 |              |         |       |                     |             |                                       |         |
|                                 |              |         |       |                     |             |                                       |         |
|                                 |              |         |       |                     |             |                                       |         |
|                                 |              |         |       |                     |             |                                       |         |
|                                 |              |         |       |                     |             |                                       |         |
|                                 |              |         |       |                     |             |                                       |         |
|                                 |              |         |       |                     |             | <u> </u>                              |         |
|                                 |              |         |       |                     |             |                                       |         |
|                                 | ·            |         |       |                     | f           | I                                     |         |
|                                 |              |         |       |                     | _           |                                       |         |
|                                 |              | · - +   | +-    |                     | +           |                                       |         |
|                                 |              |         |       |                     |             |                                       |         |
|                                 |              | +       |       | · · · · · ·         | +(          |                                       |         |
|                                 |              |         |       |                     |             |                                       |         |
|                                 |              |         |       |                     | 1           | 1                                     |         |
|                                 |              |         |       |                     | ·           |                                       |         |
| +                               |              |         |       |                     |             |                                       |         |
|                                 |              |         |       |                     |             |                                       |         |
|                                 |              |         |       |                     |             |                                       |         |
|                                 |              |         |       |                     |             |                                       |         |
|                                 |              |         |       |                     |             |                                       |         |
|                                 |              |         |       |                     |             |                                       |         |
|                                 |              |         |       |                     |             |                                       |         |
|                                 |              |         |       |                     |             |                                       |         |
|                                 |              |         |       |                     |             |                                       |         |
|                                 |              |         |       |                     |             |                                       |         |
|                                 |              |         |       |                     |             |                                       |         |
|                                 |              |         |       |                     |             |                                       |         |
|                                 |              |         |       |                     |             |                                       |         |
|                                 |              |         |       |                     |             |                                       |         |
|                                 |              |         |       |                     |             |                                       |         |
|                                 |              |         |       |                     |             |                                       |         |
|                                 |              |         |       |                     |             |                                       |         |
|                                 |              |         |       |                     | DO          | NOT SCAL                              |         |
|                                 | r            |         |       |                     |             |                                       |         |
|                                 |              | <br>    | ·     |                     |             |                                       |         |
|                                 |              | ļ       |       |                     |             | · · · · · · · · · · · · · · · · · · · |         |
|                                 | ļ            |         |       |                     |             |                                       |         |
|                                 | REV.         |         |       | · · · · · · · ·     | DESCRIPTION |                                       |         |
|                                 | SUB PR       | OJECT:  | TITLE |                     |             |                                       |         |
| E BOARD                         |              | KAWATTA |       |                     | GOTHATUW    |                                       |         |
| UE WATER                        | MULL         | ERIYAWA |       |                     | SCHRION     |                                       |         |
|                                 | DESIGNED:    | 457AC+  | he    |                     | 51          | DATE                                  | AN 2001 |
| CA)                             | CHECKED:     | ASTACK  |       | SIL MRWISAPS) WAS   |             | CONTRACT IN:                          |         |
|                                 | DY. TEAM LEA |         |       | A.G.N (PHD) HINSDO: | <u></u>     | DNG. No:                              | N/CW    |
|                                 | TEAM LEADER  | 71      | 112   | P_ D A              | <u> </u>    | KMU / DA                              | 1/C-42  |
|                                 | 17           | 1. UU   | lu    |                     | Man Que     |                                       |         |