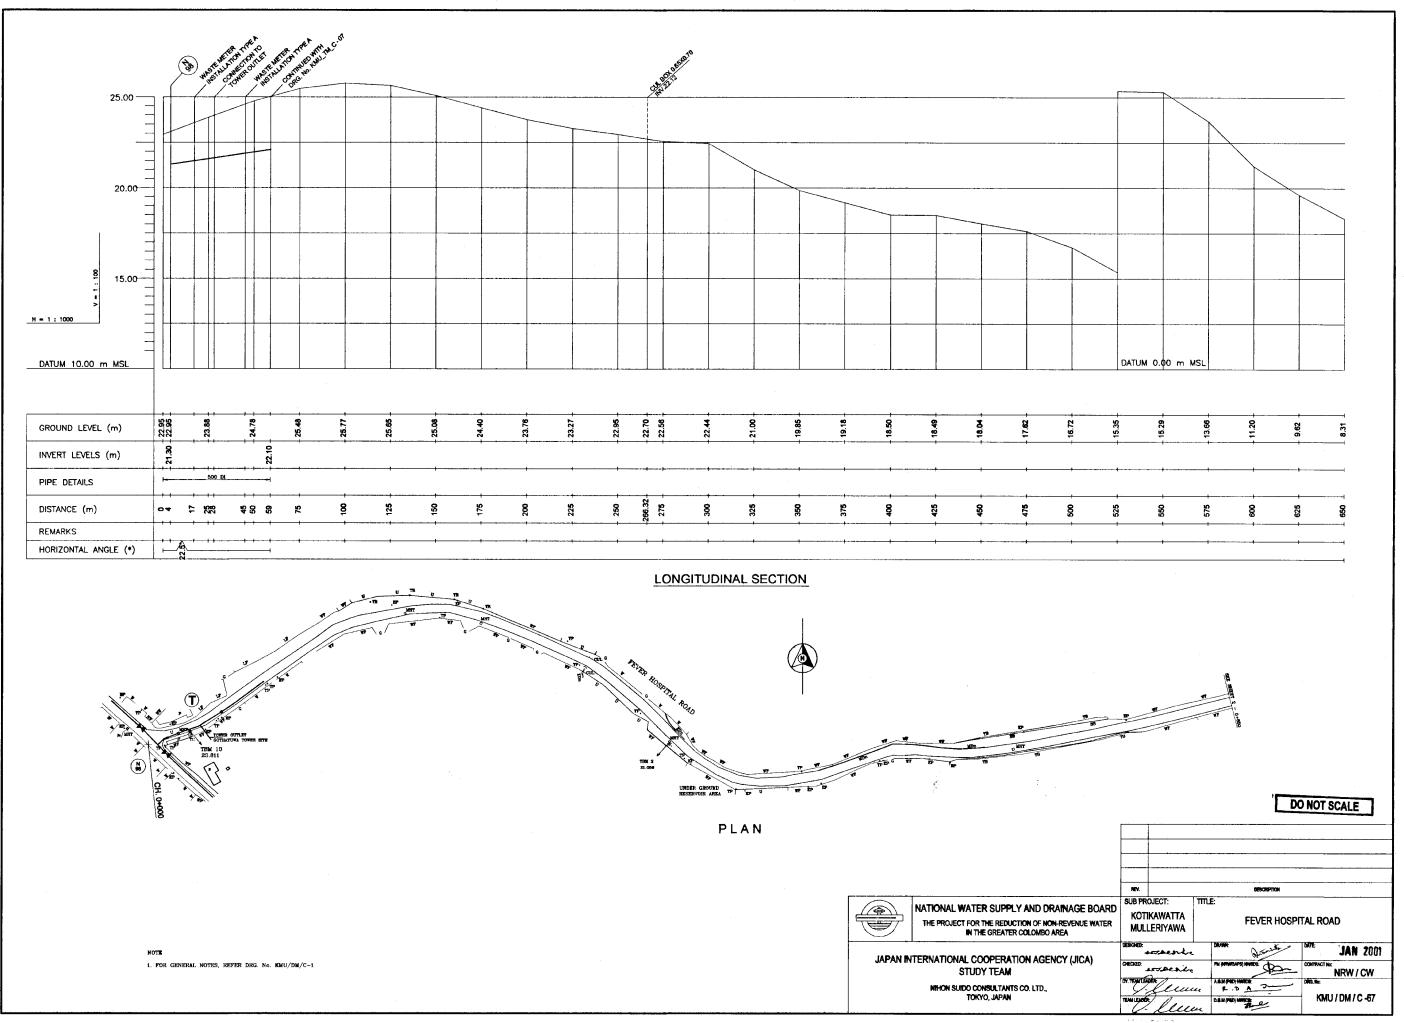

|                                        | GALWAL      | AHENA | ROAD       |     |
|           | DESIGNED:    | ASTROAL              | DR/   | M D                                    | inter-      | DATE  | JAN 20     | 101 |
| ICA)      | CHECKED:     | ASTRONIC<br>ASTRONIC | BM    | NERMISAPS) NW                          | 1003-m22    | CONT  | RACT NK    |     |
|           | DY. TEAM LEA | oet //               |       | (PEC) NINSCH<br>(P, 0                  | 2           |       |            |     |
|           | TENHENDE     |                      | DA    | M (POD) NWSCE                          |             |       | KMU/DM/C-6 | 8   |
|           |              |                      | i     |                                        | -           |       |            |     |

٢.



|                               | STMBULSU     | SED FOR JUNCTION DETAILS                    |
|-------------------------------|--------------|---------------------------------------------|
| NOTATION                      | SIZE         | DESCRIPTION                                 |
| PVC PIPE & FITTINGS           |              |                                             |
| d(                            | d            | PVC PUSH-FIT SOCKET & SPIGOT PIPE           |
| d1)(d3                        | d1 - d2 - d3 | ALL PUSH-FIT SOCKET TEE                     |
| d1)(q3                        | d1 - d2 - d3 | FLANGED PUSH-FIT SOCKET TEE                 |
| d1) d2                        | d1 - d2      | REDUCER (PUSH-FIT SOCKET ON LARGE DIAMETER) |
| d1(d2                         | d1 -