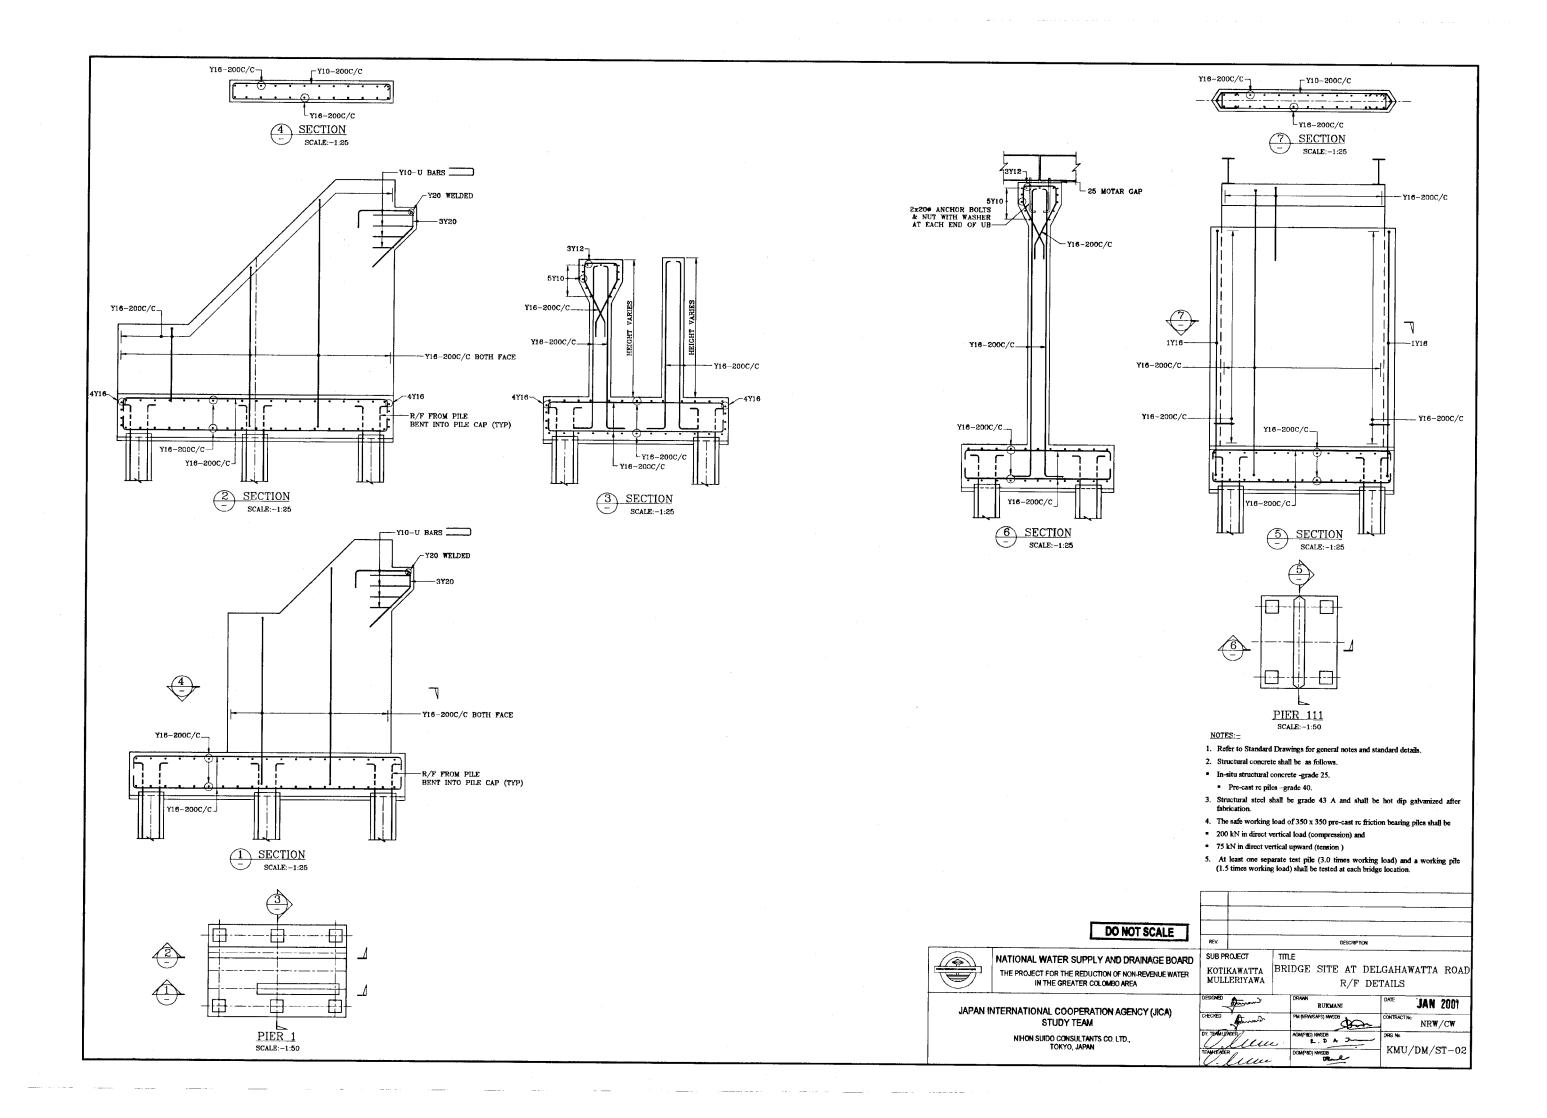

| essent      | ~ |                                       | NRW/CW                                |
|           | DY. TENN 1.54 | leu         | u | R D A J                               | DRG. Nec                              |
|           | TEAMLEADE     | lu          | m | D.G.W (PBD) NWSOR                     | KMU/DM/C-75                           |
|           |               | and         |   | I                                     | 1                                     |

....











EXISTING PIPE LINE





STRUCTURAL DRAWING OF BRIDGE AT ANGODA ROAD SCALE - 1 : 200

PROPOSED PIPE LINE



THE PROJECT FOR THE REDUCTION OF NON-REVENUE WATER IN THE GREATER COLOMBO AREA

JAPAN INTERNATIONAL COOPERATION AGENCY (JICA) STUDY TEAM NIHON SUIDO CONSULTANTS CO. LTD., TOKYO, JAPAN









1.61



| Rehabilitation of | Medium & Large Dia. | Pipe Network in CMC area Scraping and linir |
|-------------------|---------------------|---------------------------------------------|
| Contract No.      | Drawing No          | Name                                        |
| NRW/CW            | RML/DM/RH/01        | Mattakkuliya Centre Road                    |
| NRW/CW            | RML/DM/RH/02        | Authmawatha Road                            |
| NRW/CW            | RML/DM/RH/03        | Aluthmawatha Road                           |
| NRW/CW            | RML/DM/RH/04        | Authmawatha Road                            |
| NRW/CW            | RML/DM/RH/05        | St. Andrew's Road                           |
| NRW/CW            | RML/DM/RH/06        | Muthuwella Mawatha