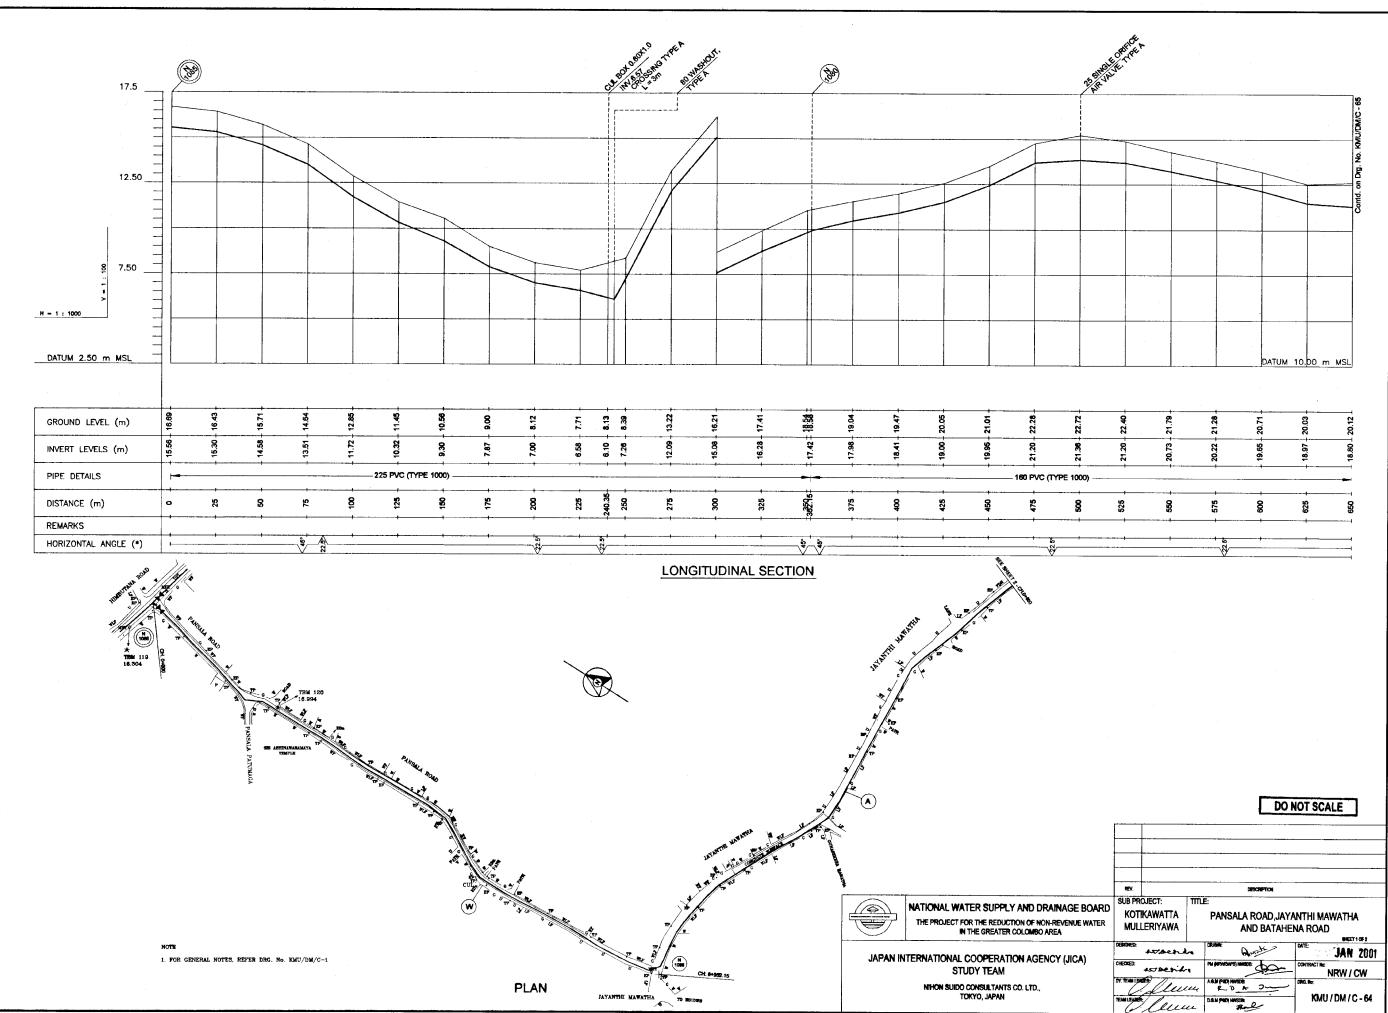

| TOM                                                                                                                                                                                                      |                                                                                                                               |                                                      |
|----------------------------------------------------------------------------------------------------------------------------------------------------------------------------------------------------------|-------------------------------------------------------------------------------------------------------------------------------|------------------------------------------------------|
| 10.00 BURNIE BO                                                                                                                                                                                          |                                                                                                                               |                                                      |
|                                                                                                                                                                                                          |                                                                                                                               |                                                      |
|                                                                                                                                                                                                          |                                                                                                                               |                                                      |
|                                                                                                                                                                                                          | · · · · · · ·                                                                                                                 |                                                      |
| 5.00                                                                                                                                                                                                     |                                                                                                                               |                                                      |
|                                                                                                                                                                                                          |                                                                                                                               |                                                      |
|                                                                                                                                                                                                          |                                                                                                                               |                                                      |
|                                                                                                                                                                                                          |                                                                                                                               |                                                      |
| 8 0.00                                                                                                                                                                                                   |                                                                                                                               |                                                      |
|                                                                                                                                                                                                          |                                                                                                                               |                                                      |
| →                                                                                                                                                                                                        |                                                                                                                               | · · · · · · · · · · · · · · · · · · ·                |
|                                                                                                                                                                                                          |                                                                                                                               |                                                      |
| DATUM -5.00 m MSL                                                                                                                                                                                        |                                                                                                                               | ·                                                    |
|                                                                                                                                                                                                          |                                                                                                                               |                                                      |
|                                                                                                                                                                                                          | ·····                                                                                                                         |                                                      |
|                                                                                                                                                                                                          |                                                                                                                               | ······································               |
| INVERT LEVELS (m) 8 8 8 8 8 8 8 8 8 8 8 8 8 8 8 8 8 8 8                                                                                                                                                  |                                                                                                                               |                                                      |
| PIPE DETAILS 160 PVC (TYPE 1000)                                                                                                                                                                         |                                                                                                                               |                                                      |
| DISTANCE (m) 88 92 92 92 93 92 95 95 95 95 95 95 95 95 95 95 95 95 95                                                                                                                                    |                                                                                                                               |                                                      |
| REMARKS TYPE C BEDDING                                                                                                                                                                                   |                                                                                                                               |                                                      |
| HORIZONTAL ANGLE (*)                                                                                                                                                                                     |                                                                                                                               |                                                      |
| LONGITUDINAL SECTION                                                                                                                                                                                     |                                                                                                                               |                                                      |
|                                                                                                                                                                                                          |                                                                                                                               |                                                      |
|                                                                                                                                                                                                          |                                                                                                                               |                                                      |
|                                                                                                                                                                                                          |                                                                                                                               |                                                      |
| a a a a a a a a a a a a a a a a a a a                                                                                                                                                                    |                                                                                                                               |                                                      |
|                                                                                                                                                                                                          |                                                                                                                               |                                                      |
|                                                                                                                                                                                                          |                                                                                                                               |                                                      |
|                                                                                                                                                                                                          |                                                                                                                               |                                                      |
|                                                                                                                                                                                                          |                                                                                                                               | DO NOT SCALE                                         |
|                                                                                                                                                                                                          |                                                                                                                               |                                                      |
| PLAN                                                                                                                                                                                                     |                                                                                                                               |                                                      |
| NOTE 1 FOR GENERAL NOTES, REFER DRS No INLIGNO 1                                                                                                                                                         |                                                                                                                               |                                                      |
| 2 T- 20 TRANSISION MAIN (20 CI), (20 mm DI ELLE HXUSE TRANSMISSION MAIN SAMLL<br>DUMETER HX CI ISTERIE ITICA PRES, TELECOMMINICATION CARLES AND OLI PRE LINES<br>A LIVEROFIESIST ON DU AVASSIVIELTI RAVO | NATIONAL WATER SUPPLY AND DRAINAGE BOARD                                                                                      | NEX DESCRETION SUB PROJECT: TITLE:                   |
| 3 CONTRACTOR SHALL REFERS DOWNINGS GOP & COEMPGOZIO E BLUE HOUSE<br>WATERS SUPPLY AND ADMINISTRATE OF ROOTING DA DI BLUE HOUSE<br>TRANSMISSION MAIN & THE LOCATION OF PRE LINES.                         | NATIONAL WATER SUPPLY AND DRAINAGE BOARD<br>THE PROJECT FOR THE REDUCTION OF NON-REVENUE WATER<br>IN THE GREATER COLOMBO AREA | MULLERIYAWA OLD AVISSAWELLA ROAD                     |
|                                                                                                                                                                                                          |                                                                                                                               | DESCHER ASTACTICS DAMAGE STILLES MILE SHEET 9 OF 9   |
|                                                                                                                                                                                                          | JAPAN INTERNATIONAL COOPERATION AGENCY (JICA)<br>STUDY TEAM                                                                   | OFENED STATUS PM NEWSARS MINUTE ON TRACTING NEW / CW |
|                                                                                                                                                                                                          | NIHON SUIDO CONSULTANTS CO. LTD.,<br>TOKYO, JAPAN                                                                             | TEMLESSEE KMU/DM/C-41                                |
|                                                                                                                                                                                                          |                                                                                                                               | V. flller me                                         |