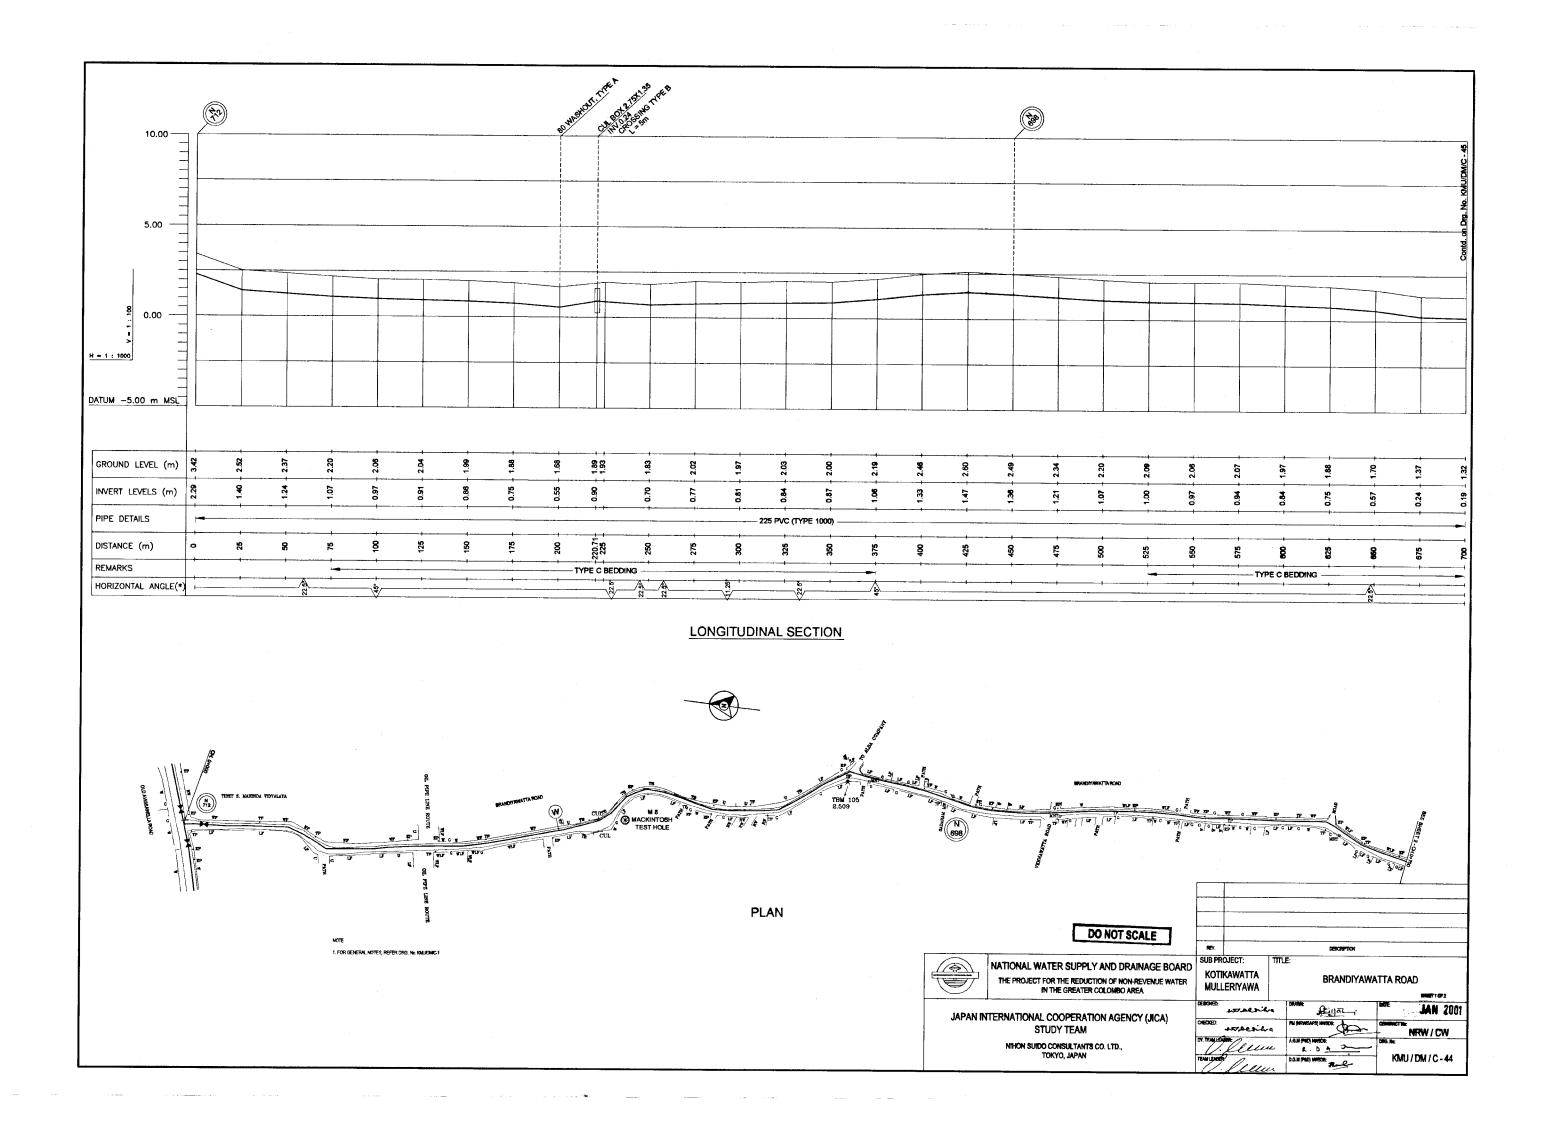

| TOM                                                                                                                                                                                                      |                                                                                                                               |                                                      |
|----------------------------------------------------------------------------------------------------------------------------------------------------------------------------------------------------------|-------------------------------------------------------------------------------------------------------------------------------|------------------------------------------------------|
| 10.00 BURNIE BO                                                                                                                                                                                          |                                                                                                                               |                                                      |
|                                                                                                                                                                                                          |                                                                                                                               |                                                      |
|                                                                                                                                                                                                          |                                                                                                                               |                                                      |
|                                                                                                                                                                                                          | · · · · · · ·                                                                                                                 |                                                      |
| 5.00                                                                                                                                                                                                     |                                                                                                                               |                                                      |
|                                                                                                                                                                                                          |                                                                                                                               |                                                      |
|                                                                                                                                                                                                          |                                                                                                                               |                                                      |
|                                                                                                                                                                                                          |                                                                                                                               |                                                      |
| 8 0.00                                                                                                                                                                                                   |                                                                                                                               |                                                      |
|                                                                                                                                                                                                          |                                                                                                                               |                                                      |
| →                                                                                                                                                                                                        |                                                                                                                               | · · · · · · · · · · · · · · · · · · ·                |
|                                                                                                                                                                                                          |                                                                                                                               |                                                      |
| DATUM -5.00 m MSL                                                                                                                                                                                        |                                                                                                                               | ·                                                    |
|                                                                                                                                                                                                          |                                                                                                                               |                                                      |
|                                                                                                                                                                                                          | ·····                                                                                                                         |                                                      |
|                                                                                                                                                                                                          |                                                                                                                               | ······································               |
| INVERT LEVELS (m) 8 8 8 8 8 8 8 8 8 8 8 8 8 8 8 8 8 8 8                                                                                                                                                  |                                                                                                                               |                                                      |
| PIPE DETAILS 160 PVC (TYPE 1000)                                                                                                                                                                         |                                                                                                                               |                                                      |
| DISTANCE (m) 88 92 92 92 93 92 95 95 95 95 95 95 95 95 95 95 95 95 95                                                                                                                                    |                                                                                                                               |                                                      |
| REMARKS TYPE C BEDDING                                                                                                                                                                                   |                                                                                                                               |                                                      |
| HORIZONTAL ANGLE (*)                                                                                                                                                                                     |                                                                                                                               |                                                      |
| LONGITUDINAL SECTION                                                                                                                                                                                     |                                                                                                                               |                                                      |
|                                                                                                                                                                                                          |                                                                                                                               |                                                      |
|                                                                                                                                                                                                          |                                                                                                                               |                                                      |
|                                                                                                                                                                                                          |                                                                                                                               |                                                      |
| a a a a a a a a a a a a a a a a a a a                                                                                                                                                                    |                                                                                                                               |                                                      |
|                                                                                                                                                                                                          |                                                                                                                               |                                                      |
|                                                                                                                                                                                                          |                                                                                                                               |                                                      |
|                                                                                                                                                                                                          |                                                                                                                               |                                                      |
|                                                                                                                                                                                                          |                                                                                                                               | DO NOT SCALE                                         |
|                                                                                                                                                                                                          |                                                                                                                               |                                                      |
| PLAN                                                                                                                                                                                                     |                                                                                                                               |                                                      |
| NOTE 1 FOR GENERAL NOTES, REFER DRS No INLIGNO 1                                                                                                                                                         |                                                                                                                               |                                                      |
| 2 T- 20 TRANSISION MAIN (20 CI), (20 mm DI ELLE HXUSE TRANSMISSION MAIN SAMLL<br>DUMETER HX CI ISTERIE ITICA PRES, TELECOMMINICATION CARLES AND OLI PRE LINES<br>A LIVEROFIESIST ON DU AVASSIVIELTI RAVO | NATIONAL WATER SUPPLY AND DRAINAGE BOARD                                                                                      | NEX DESCRETION SUB PROJECT: TITLE:                   |
| 3 CONTRACTOR SHALL REFERS DOWNINGS GOP & COEMPGOZIO E BLUE HOUSE<br>WATERS SUPPLY AND ADMINISTRATE OF ROOTING DA DI BLUE HOUSE<br>TRANSMISSION MAIN & THE LOCATION OF PRE LINES.                         | NATIONAL WATER SUPPLY AND DRAINAGE BOARD<br>THE PROJECT FOR THE REDUCTION OF NON-REVENUE WATER<br>IN THE GREATER COLOMBO AREA | MULLERIYAWA OLD AVISSAWELLA ROAD                     |
|                                                                                                                                                                                                          |                                                                                                                               | DESCHER ASTACTICS DAMAGE STILLES MILE SHEET 9 OF 9   |
|                                                                                                                                                                                                          | JAPAN INTERNATIONAL COOPERATION AGENCY (JICA)<br>STUDY TEAM                                                                   | OFENED STATUS PM NEWSARS MINUTE ON TRACTING NEW / CW |
|                                                                                                                                                                                                          | NIHON SUIDO CONSULTANTS CO. LTD.,<br>TOKYO, JAPAN                                                                             | TEMLESSEE KMU/DM/C-41                                |
|                                                                                                                                                                                                          |                                                                                                                               | V. flller me                                         |