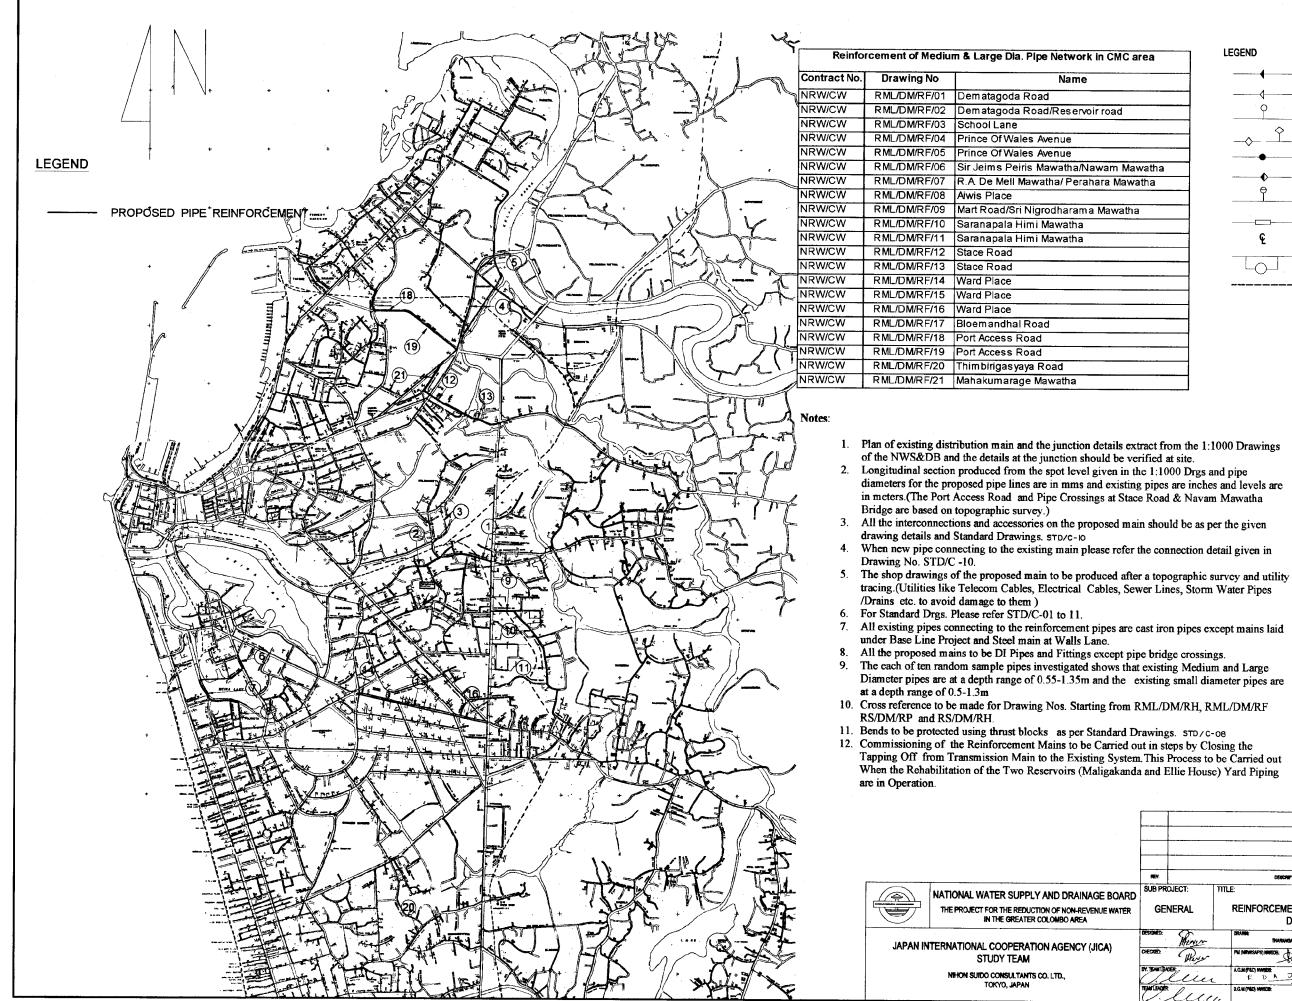

| TITLE: KEY PLA                                     | TLE: KEY PLAN                         |  |  |  |
| R  | GI             | ENERAL  | REHABILITATION OF MEDIUM & LARGE<br>DIAMETER PIPES |                                       |  |  |  |
|    | DESIGNED:      | Thorn   | THARAMBA                                           | DATE<br>JAN. 2001                     |  |  |  |
|    | CHECKED:       | Morry . | Phi (NRWISAPS) HWSCE:                              | CONTRACT No. NRW / CW                 |  |  |  |
|    | Dr. man Leiter |         | R D A 2                                            | RML/DM/G-01                           |  |  |  |
|    | TEANTERDE      | lu      | D.G.M (PBD) NWSDB:                                 |                                       |  |  |  |

DO NOT SCALE



| in CMC area  |
|--------------|
|              |
|              |
| ir road      |
|              |
|              |
|              |
| awam Mawatha |
| hara Mawatha |
|              |
| a Mawatha    |
|              |
|              |
|              |
|              |
|              |
|              |
|              |
|              |
|              |
|              |
|              |
|              |



|                     | NEV.        |        |        | DESCRIPTION    |                         |              |
|---------------------|-------------|--------|--------|----------------|-------------------------|--------------|
| E BOARD<br>UE WATER |             | OJECT: |        |                |                         |              |
| CA)                 | DESIGNED:   | Herer