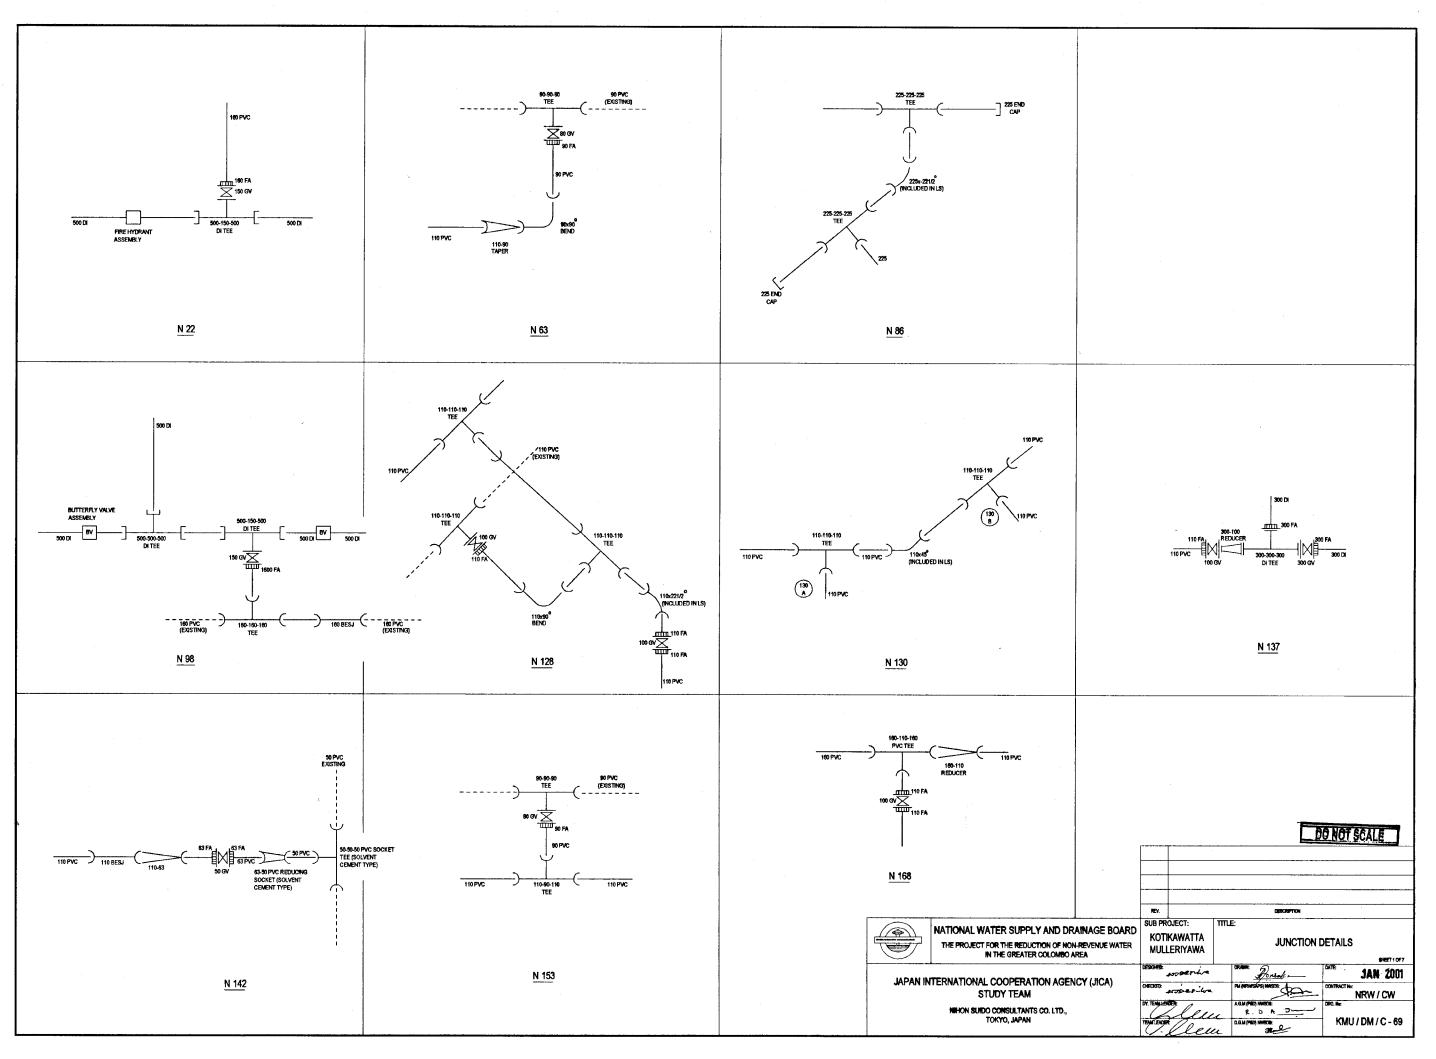

| TOM                                                                                                                                                                                                      |                                                                                                                               |                                                      |
|----------------------------------------------------------------------------------------------------------------------------------------------------------------------------------------------------------|-------------------------------------------------------------------------------------------------------------------------------|------------------------------------------------------|
| 10.00 BURNIE BO                                                                                                                                                                                          |                                                                                                                               |                                                      |
|                                                                                                                                                                                                          |                                                                                                                               |                                                      |
|                                                                                                                                                                                                          |                                                                                                                               |                                                      |
|                                                                                                                                                                                                          | · · · · · · ·                                                                                                                 |                                                      |
| 5.00                                                                                                                                                                                                     |                                                                                                                               |                                                      |
|                                                                                                                                                                                                          |                                                                                                                               |                                                      |
|                                                                                                                                                                                                          |                                                                                                                               |                                                      |
|                                                                                                                                                                                                          |                                                                                                                               |                                                      |
| 8 0.00                                                                                                                                                                                                   |                                                                                                                               |                                                      |
|                                                                                                                                                                                                          |                                                                                                                               |                                                      |
| →                                                                                                                                                                                                        |                                                                                                                               | · · · · · · · · · · · · · · · · · · ·                |
|                                                                                                                                                                                                          |                                                                                                                               |                                                      |
| DATUM -5.00 m MSL                                                                                                                                                                                        |                                                                                                                               | ·                                                    |
|                                                                                                                                                                                                          |                                                                                                                               |                                                      |
|                                                                                                                                                                                                          | ·····                                                                                                                         |                                                      |
|                                                                                                                                                                                                          |                                                                                                                               | ······································               |
| INVERT LEVELS (m) 8 8 8 8 8 8 8 8 8 8 8 8 8 8 8 8 8 8 8                                                                                                                                                  |                                                                                                                               |                                                      |
| PIPE DETAILS 160 PVC (TYPE 1000)                                                                                                                                                                         |                                                                                                                               |                                                      |
| DISTANCE (m) 88 92 92 92 93 92 95 95 95 95 95 95 95 95 95 95 95 95 95                                                                                                                                    |                                                                                                                               |                                                      |
| REMARKS TYPE C BEDDING                                                                                                                                                                                   |                                                                                                                               |                                                      |
| HORIZONTAL ANGLE (*)                                                                                                                                                                                     |                                                                                                                               |                                                      |
| LONGITUDINAL SECTION                                                                                                                                                                                     |                                                                                                                               |                                                      |
|                                                                                                                                                                                                          |                                                                                                                               |                                                      |
|                                                                                                                                                                                                          |                                                                                                                               |                                                      |
|                                                                                                                                                                                                          |                                                                                                                               |                                                      |
| a a a a a a a a a a a a a a a a a a a                                                                                                                                                                    |                                                                                                                               |                                                      |
|                                                                                                                                                                                                          |                                                                                                                               |                                                      |
|                                                                                                                                                                                                          |                                                                                                                               |                                                      |
|                                                                                                                                                                                                          |                                                                                                                               |                                                      |
|                                                                                                                                                                                                          |                                                                                                                               | DO NOT SCALE                                         |
|                                                                                                                                                                                                          |                                                                                                                               |                                                      |
| PLAN                                                                                                                                                                                                     |                                                                                                                               |                                                      |
| NOTE 1 FOR GENERAL NOTES, REFER DRS No INLIGNO 1                                                                                                                                                         |                                                                                                                               |                                                      |
| 2 T- 20 TRANSISION MAIN (20 CI), (20 mm DI ELLE HXUSE TRANSMISSION MAIN SAMLL<br>DUMETER HX CI ISTERIE ITICA PRES, TELECOMMINICATION CARLES AND OLI PRE LINES<br>A LIVEROFIESIST ON DU AVASSIVIELTI RAVO | NATIONAL WATER SUPPLY AND DRAINAGE BOARD                                                                                      | NEX DESCRETION SUB PROJECT: TITLE:                   |
| 3 CONTRACTOR SHALL REFERS DOWNINGS GOP & COEMPGOZIO E BLUE HOUSE<br>WATERS SUPPLY AND ADMINISTRATE OF ROOTING DA DI BLUE HOUSE<br>TRANSMISSION MAIN & THE LOCATION OF PRE LINES.                         | NATIONAL WATER SUPPLY AND DRAINAGE BOARD<br>THE PROJECT FOR THE REDUCTION OF NON-REVENUE WATER<br>IN THE GREATER COLOMBO AREA | MULLERIYAWA OLD AVISSAWELLA ROAD                     |
|                                                                                                                                                                                                          |                                                                                                                               | DESCHER ASTACTICS DAMAGE STILLES MILE SHEET 9 OF 9   |
|                                                                                                                                                                                                          | JAPAN INTERNATIONAL COOPERATION AGENCY (JICA)<br>STUDY TEAM                                                                   | OFENED STATUS PM NEWSARS MINUTE ON TRACTING NEW / CW |
|                                                                                                                                                                                                          | NIHON SUIDO CONSULTANTS CO. LTD.,<br>TOKYO, JAPAN                                                                             | TEMLESSEE KMU/DM/C-41                                |
|                                                                                                                                                                                                          |                                                                                                                               | V. flller me                                         |