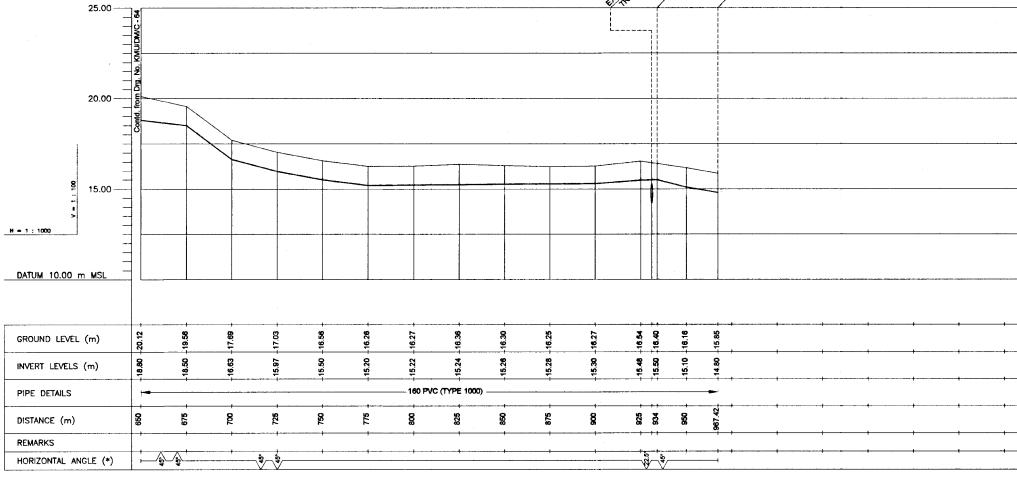

| TEAN LEADER | lee               | D.G.M     | PAD) NWSDB:<br>L - D A-<br>PAD) NWSDB: | 2          |                                                                                                                                | )M / C - 63 |
|          |             | llu               |           | Re                                     | =          |                                                                                                                                |             |



D.G.M (POD) NWSDR

NOTE 1. FOR GENERAL NOTES, REFER DRG. No. KMU/DM/C-1







JAPAN INTERNATIONAL COOPERATION AGENCY (JK STUDY TEAM NIHON SUIDO CONSULTANTS CO. LTD., Tokyo, Japan



NATIONAL WATER SUPPLY AND DRAINAGE THE PROJECT FOR THE REDUCTION OF NON-REVEN IN THE GREATER COLOMBO AREA





(P)

**(10)** 

|                       |                | ·                                       |        |                           |                    |                    |                    |           |
|-----------------------|----------------|-----------------------------------------|--------|---------------------------|--------------------|--------------------|--------------------|-----------|
|                       |                |                                         |        |                           |                    |                    |                    |           |
|                       |                |                                         |        |                           |                    |                    |                    |