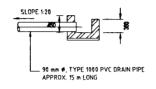

#### **SECTION**

DETAILS OF FLOW METER CHAMBER - 3

SCALE - 1:50

**DETAILS OF GATE No.1** AT DELASALE ROAD

**SECTION A** 

**DETAILS OF EXISTING BOUNDARY WALL** 

**DETAIL OF SUMP PUMP** DISCHARGE

**DETAIL OF ROAD KERB** 