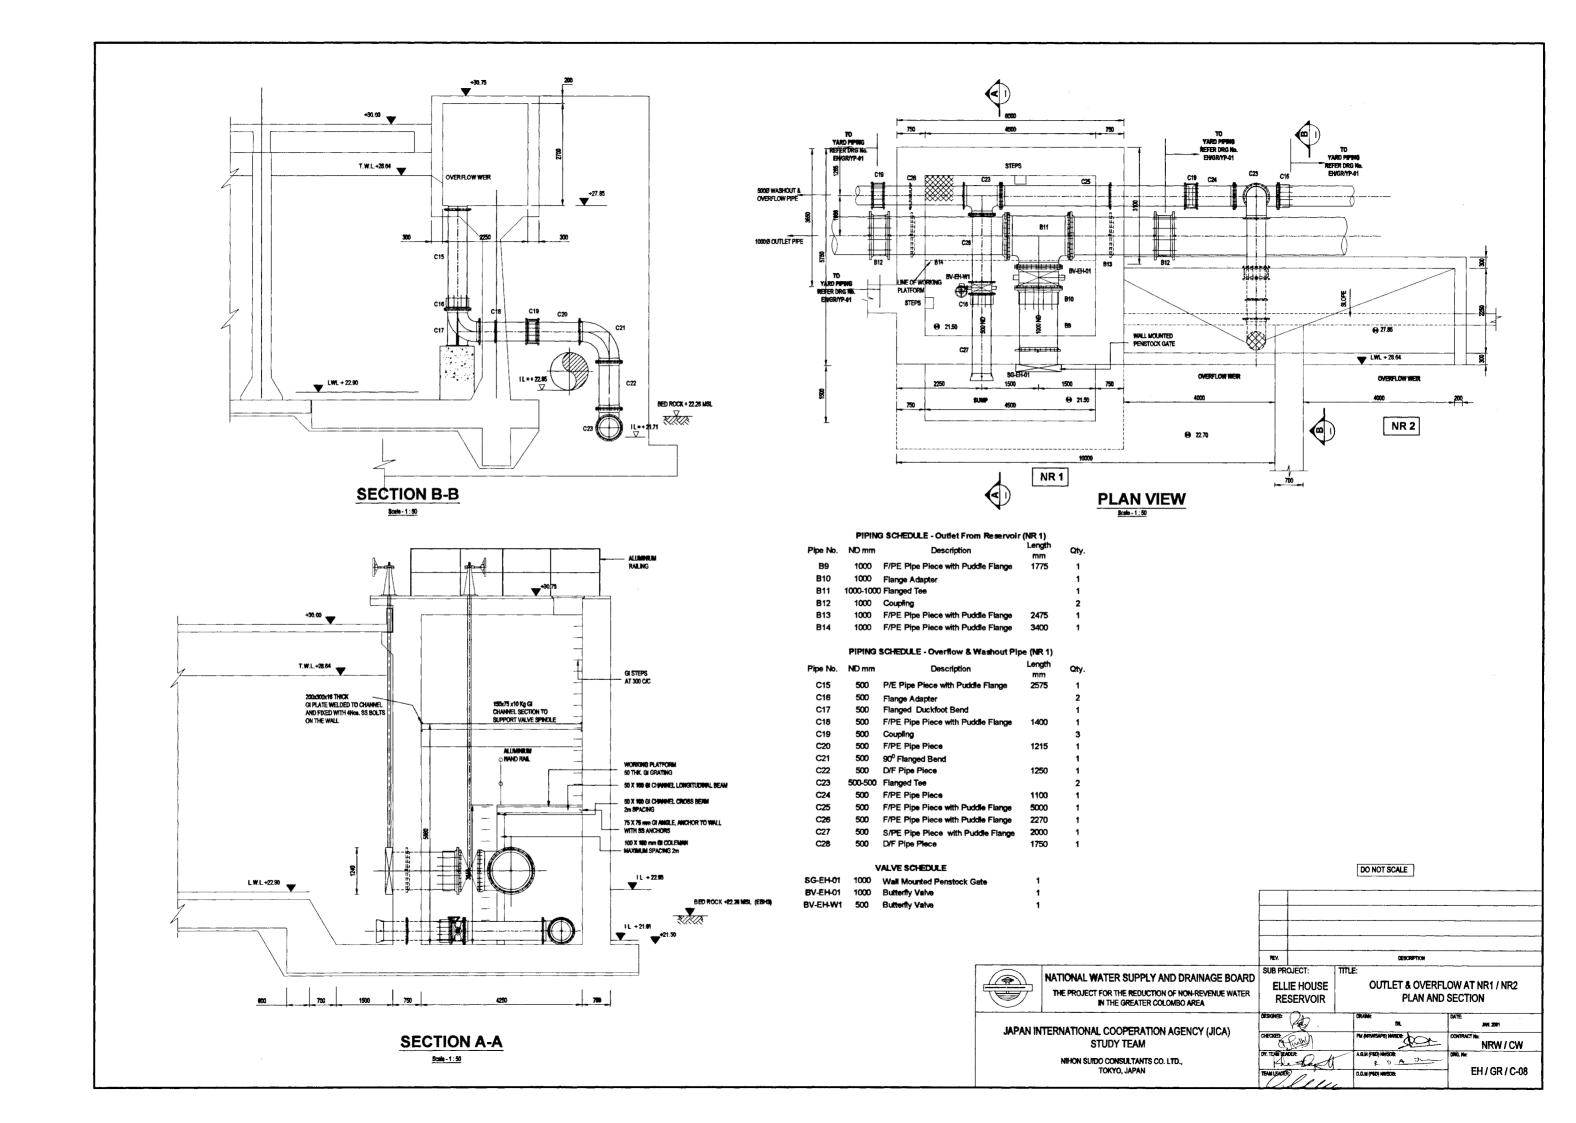

### SECTION



<u>DETAILS OF</u> FLOW METER CHAMBER - 1

SCALE - 1:50

#### NOTES

- EXTERNAL CLAMP ON PLOW METERS
  CONNECT TO EXISTING TELEMETERING
  SYSTEM REFER TO DWG. No. STDE-03 DETAIL 16.
- 2. FLOW METERS TO MATCH EXISTING DATUM FLUTEC
- 3. FOR STRUCTURAL DETAILS OF FLOW METER CHAMBERS REFER DRG. No. BHORNST-28.
- 4. REFER TO DRG. No. EMIGRIE-01 FOR CABLING DETAILS.



**SECTION** 



**PLAN** 

<u>DETAILS OF</u> FLOW METER CHAMBER - 2

SCALE - 1:50



#### **SECTION**



DETAILS OF FLOW METER CHAMBER - 3

SCALE - 1:50









**DETAILS OF GATE No.1** AT DELASALE ROAD







**SECTION A** 



**DETAILS OF EXISTING BOUNDARY WALL** 



**DETAIL OF SUMP PUMP** DISCHARGE



**DETAIL OF ROAD KERB** 

DO NOT SCALE

DETAILS

NRW / CW

EH / GR / C - 13







## **GROUND FLOOR PLA