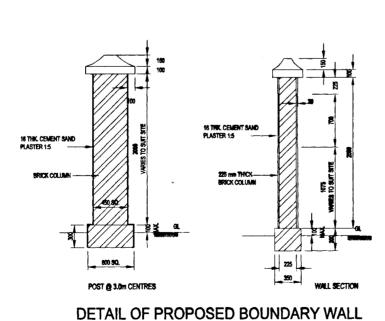

#### **SECTION**

DETAILS OF FLOW METER CHAMBER - 3

SCALE - 1:50

**DETAILS OF GATE No.1** AT DELASALE ROAD

**SECTION A** 

**DETAILS OF EXISTING BOUNDARY WALL** 

**DETAIL OF SUMP PUMP** DISCHARGE

**DETAIL OF ROAD KERB** 