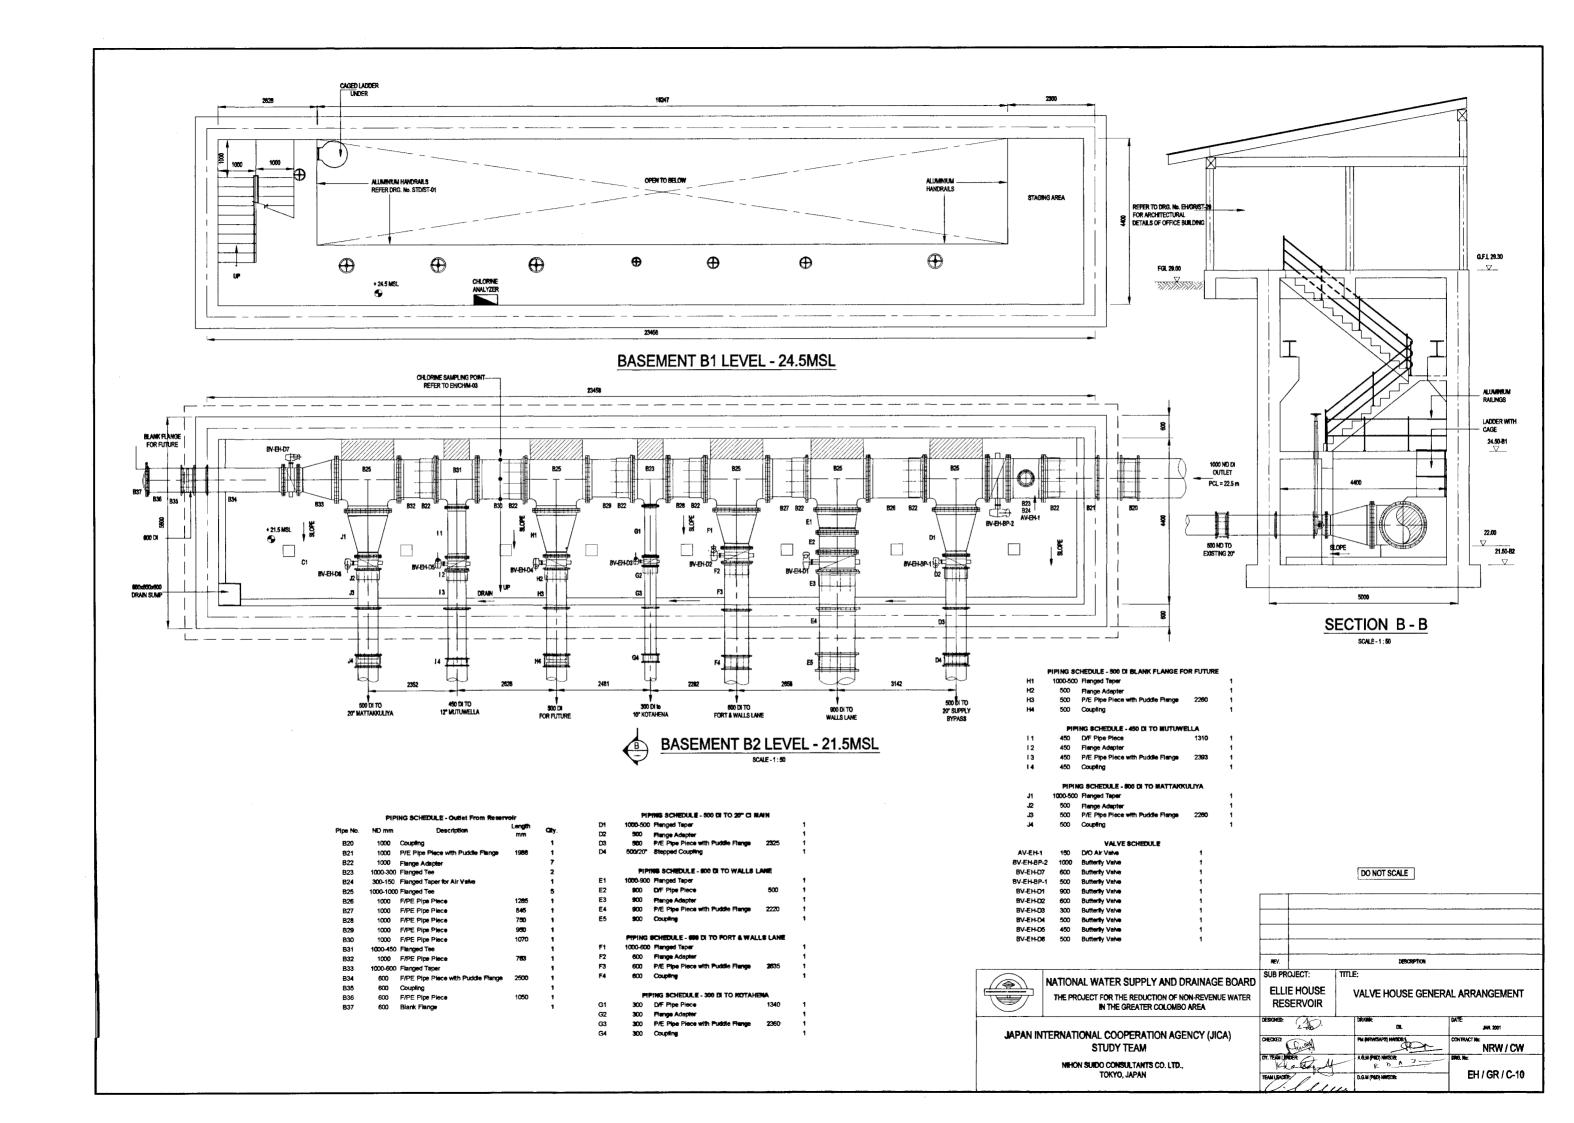

### SECTION



<u>DETAILS OF</u> FLOW METER CHAMBER - 1

SCALE - 1:50

#### NOTES

- EXTERNAL CLAMP ON PLOW METERS
  CONNECT TO EXISTING TELEMETERING
  SYSTEM REFER TO DWG. No. STDE-03 DETAIL 16.
- 2. FLOW METERS TO MATCH EXISTING DATUM FLUTEC
- 3. FOR STRUCTURAL DETAILS OF FLOW METER CHAMBERS REFER DRG. No. BHORNST-28.
- 4. REFER TO DRG. No. EMIGRIE-01 FOR CABLING DETAILS.



**SECTION** 



**PLAN** 

<u>DETAILS OF</u> FLOW METER CHAMBER - 2

SCALE - 1:50



#### **SECTION**



DETAILS OF FLOW METER CHAMBER - 3

SCALE - 1:50









**DETAILS OF GATE No.1** AT DELASALE ROAD







**SECTION A** 



**DETAILS OF EXISTING BOUNDARY WALL** 



**DETAIL OF SUMP PUMP** DISCHARGE



**DETAIL OF ROAD KERB** 

DO NOT SCALE

DETAILS

NRW / CW

EH / GR / C - 13







## **GROUND FLOOR PLAN**