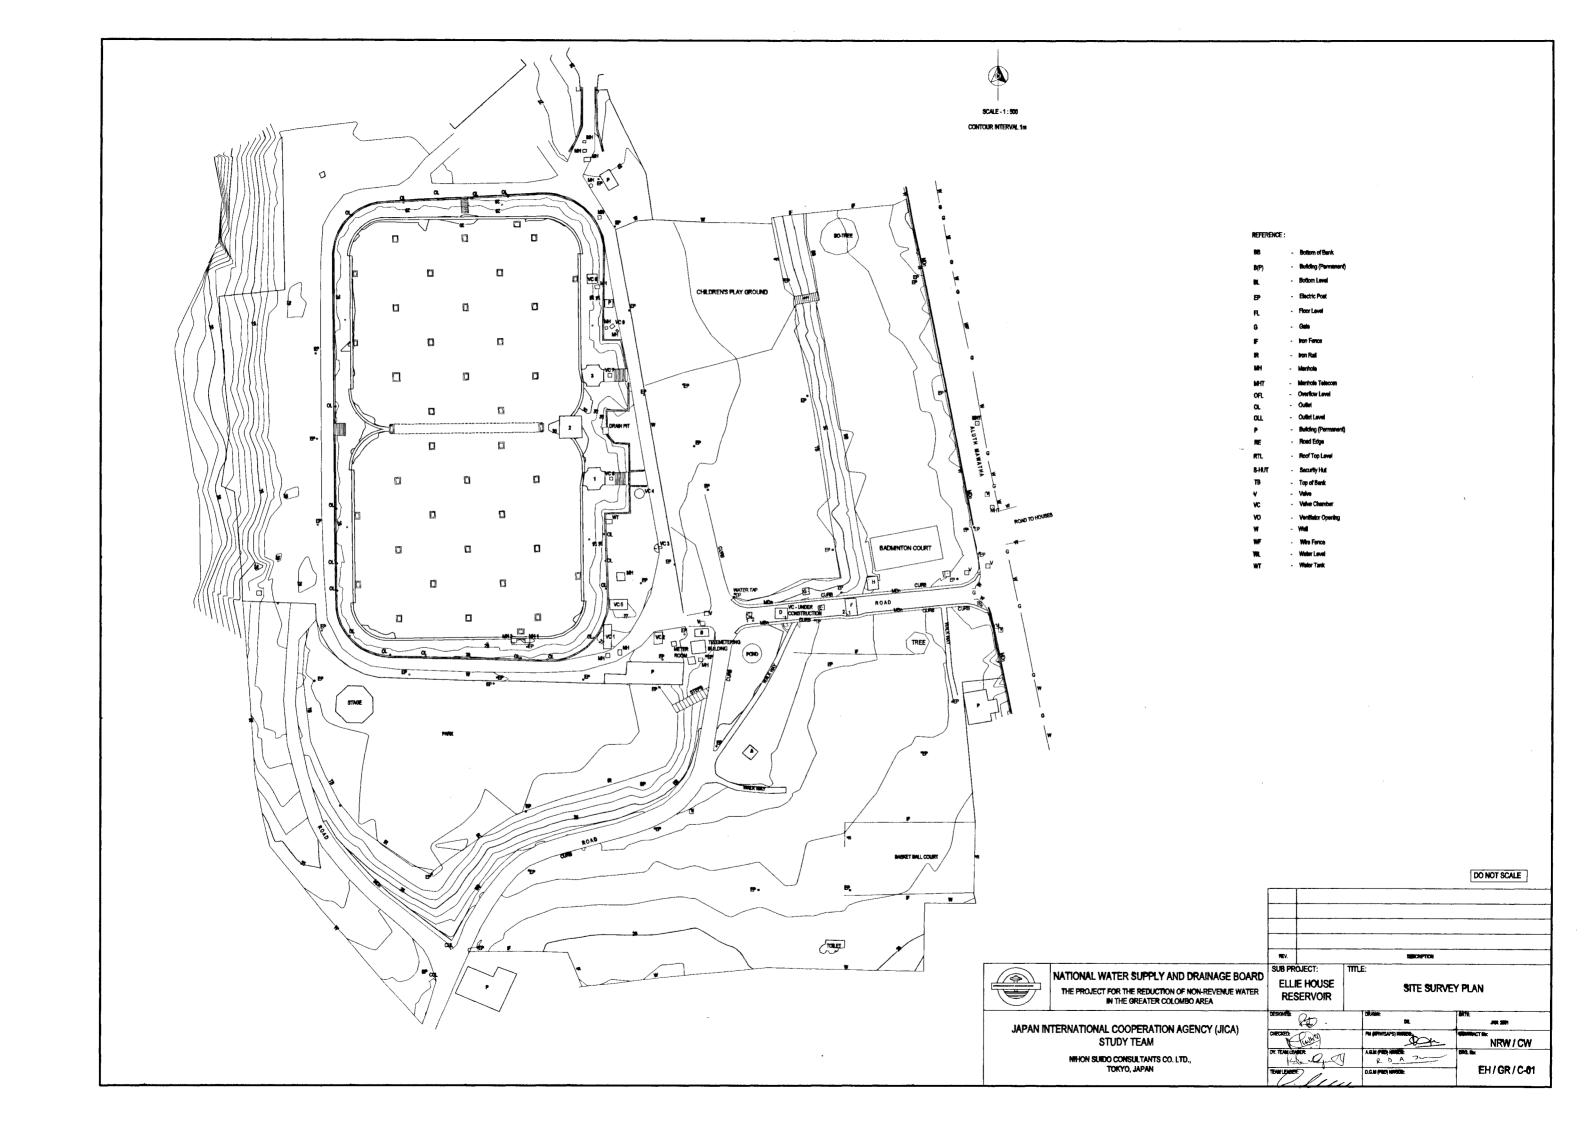

### SECTION

<u>DETAILS OF</u> FLOW METER CHAMBER - 1

SCALE - 1:50

#### NOTES

- EXTERNAL CLAMP ON PLOW METERS
  CONNECT TO EXISTING TELEMETERING
  SYSTEM REFER TO DWG. No. STDE-03 DETAIL 16.
- 2. FLOW METERS TO MATCH EXISTING DATUM FLUTEC
- 3. FOR STRUCTURAL DETAILS OF FLOW METER CHAMBERS REFER DRG. No. BHORNST-28.
- 4. REFER TO DRG. No. EMIGRIE-01 FOR CABLING DETAILS.