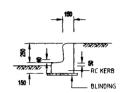

#### **SECTION**

DETAILS OF FLOW METER CHAMBER - 3

SCALE - 1:50

**DETAILS OF GATE No.1** AT DELASALE ROAD

**SECTION A** 

**DETAILS OF EXISTING BOUNDARY WALL** 

**DETAIL OF SUMP PUMP** DISCHARGE

**DETAIL OF ROAD KERB** 