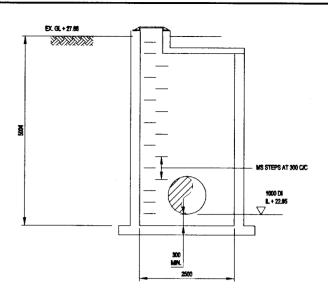

#### **SECTION**

DETAILS OF FLOW METER CHAMBER - 3

SCALE - 1:50

**DETAILS OF GATE No.1** AT DELASALE ROAD

**SECTION A** 

**DETAILS OF EXISTING BOUNDARY WALL** 

**DETAIL OF SUMP PUMP** DISCHARGE

**DETAIL OF ROAD KERB** 