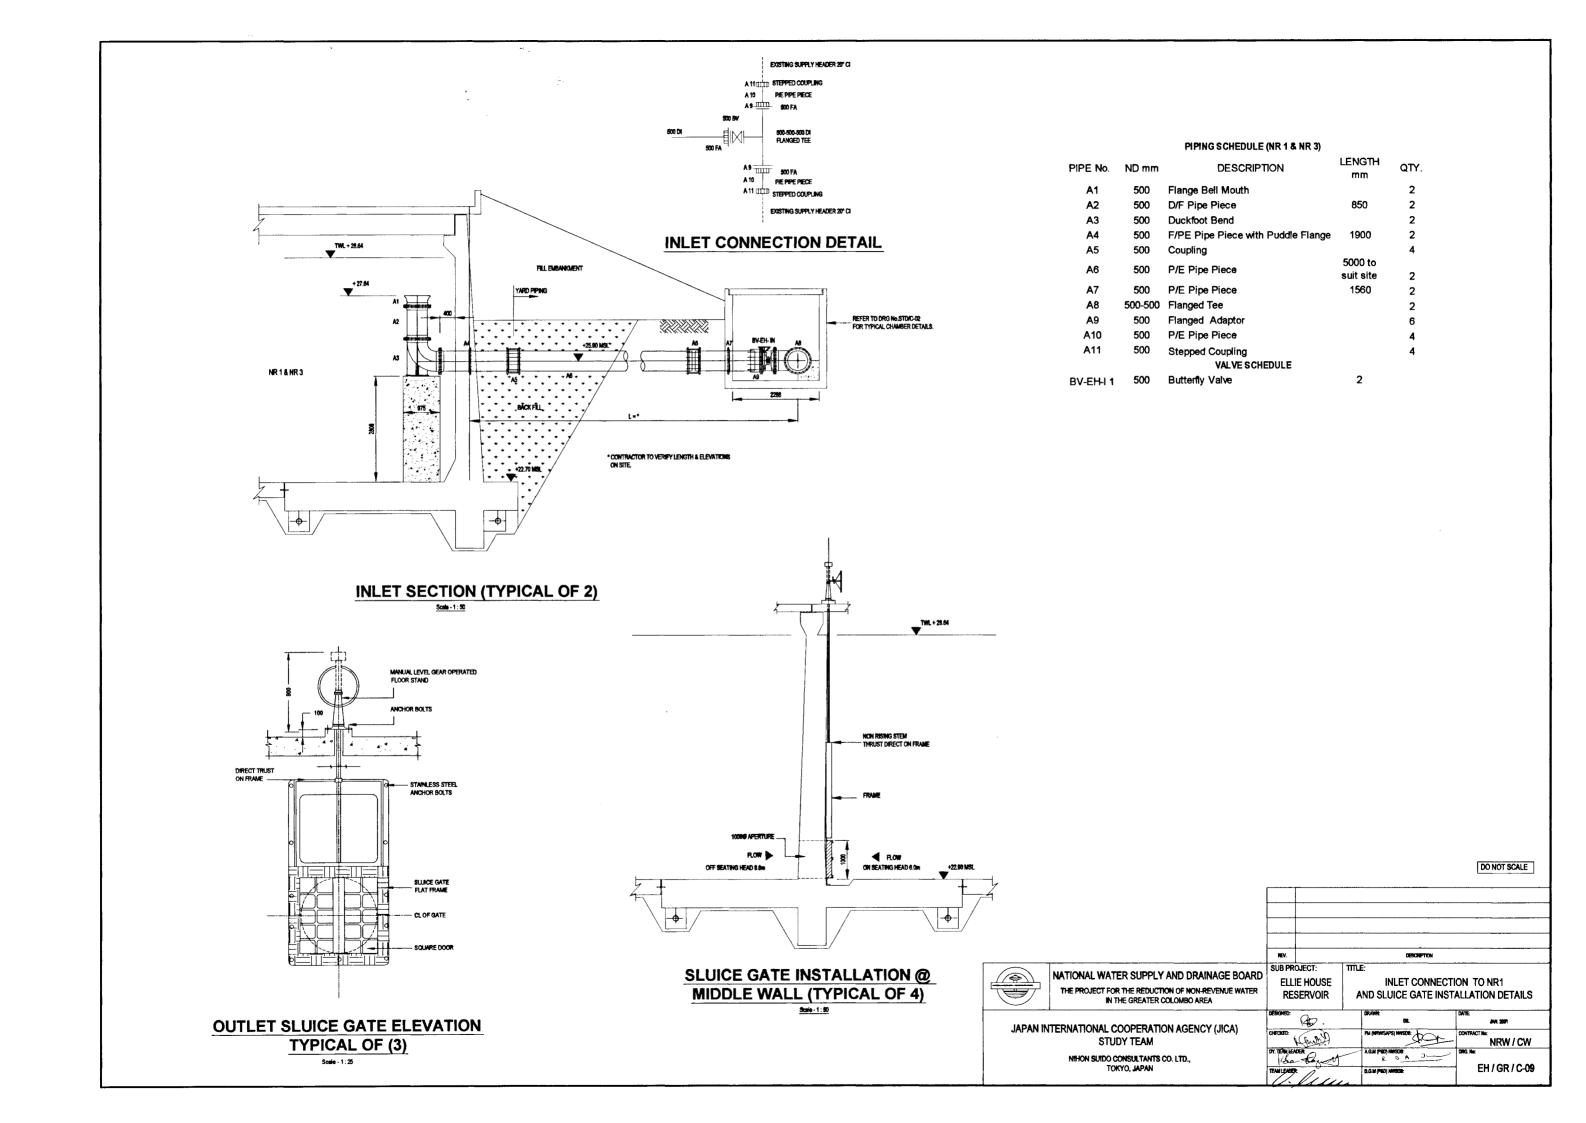

### SECTION

<u>DETAILS OF</u> FLOW METER CHAMBER - 1

SCALE - 1:50

#### NOTES

- EXTERNAL CLAMP ON PLOW METERS
  CONNECT TO EXISTING TELEMETERING
  SYSTEM REFER TO DWG. No. STDE-03 DETAIL 16.
- 2. FLOW METERS TO MATCH EXISTING DATUM FLUTEC
- 3. FOR STRUCTURAL DETAILS OF FLOW METER CHAMBERS REFER DRG. No. BHORNST-28.
- 4. REFER TO DRG. No. EMIGRIE-01 FOR CABLING DETAILS.