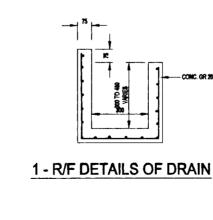

### SECTION



<u>DETAILS OF</u> FLOW METER CHAMBER - 1

SCALE - 1:50

#### NOTES

- EXTERNAL CLAMP ON PLOW METERS
  CONNECT TO EXISTING TELEMETERING
  SYSTEM REFER TO DWG. No. STDE-03 DETAIL 16.
- 2. FLOW METERS TO MATCH EXISTING DATUM FLUTEC
- 3. FOR STRUCTURAL DETAILS OF FLOW METER CHAMBERS REFER DRG. No. BHORNST-28.
- 4. REFER TO DRG. No. EMIGRIE-01 FOR CABLING DETAILS.



**SECTION** 



**PLAN** 

<u>DETAILS OF</u> FLOW METER CHAMBER - 2

SCALE - 1:50



#### **SECTION**



DETAILS OF FLOW METER CHAMBER - 3

SCALE - 1:50









**DETAILS OF GATE No.1** AT DELASALE ROAD







**SECTION A** 



**DETAILS OF EXISTING BOUNDARY WALL** 



**DETAIL OF SUMP PUMP** DISCHARGE



**DETAIL OF ROAD KERB** 

DO NOT SCALE

DETAILS

NRW / CW

EH / GR / C - 13







## **GROUND FLOOR PLAN**

PLAN AT BELLMOUTH 8CALE - 1:50





# SECTION A - A