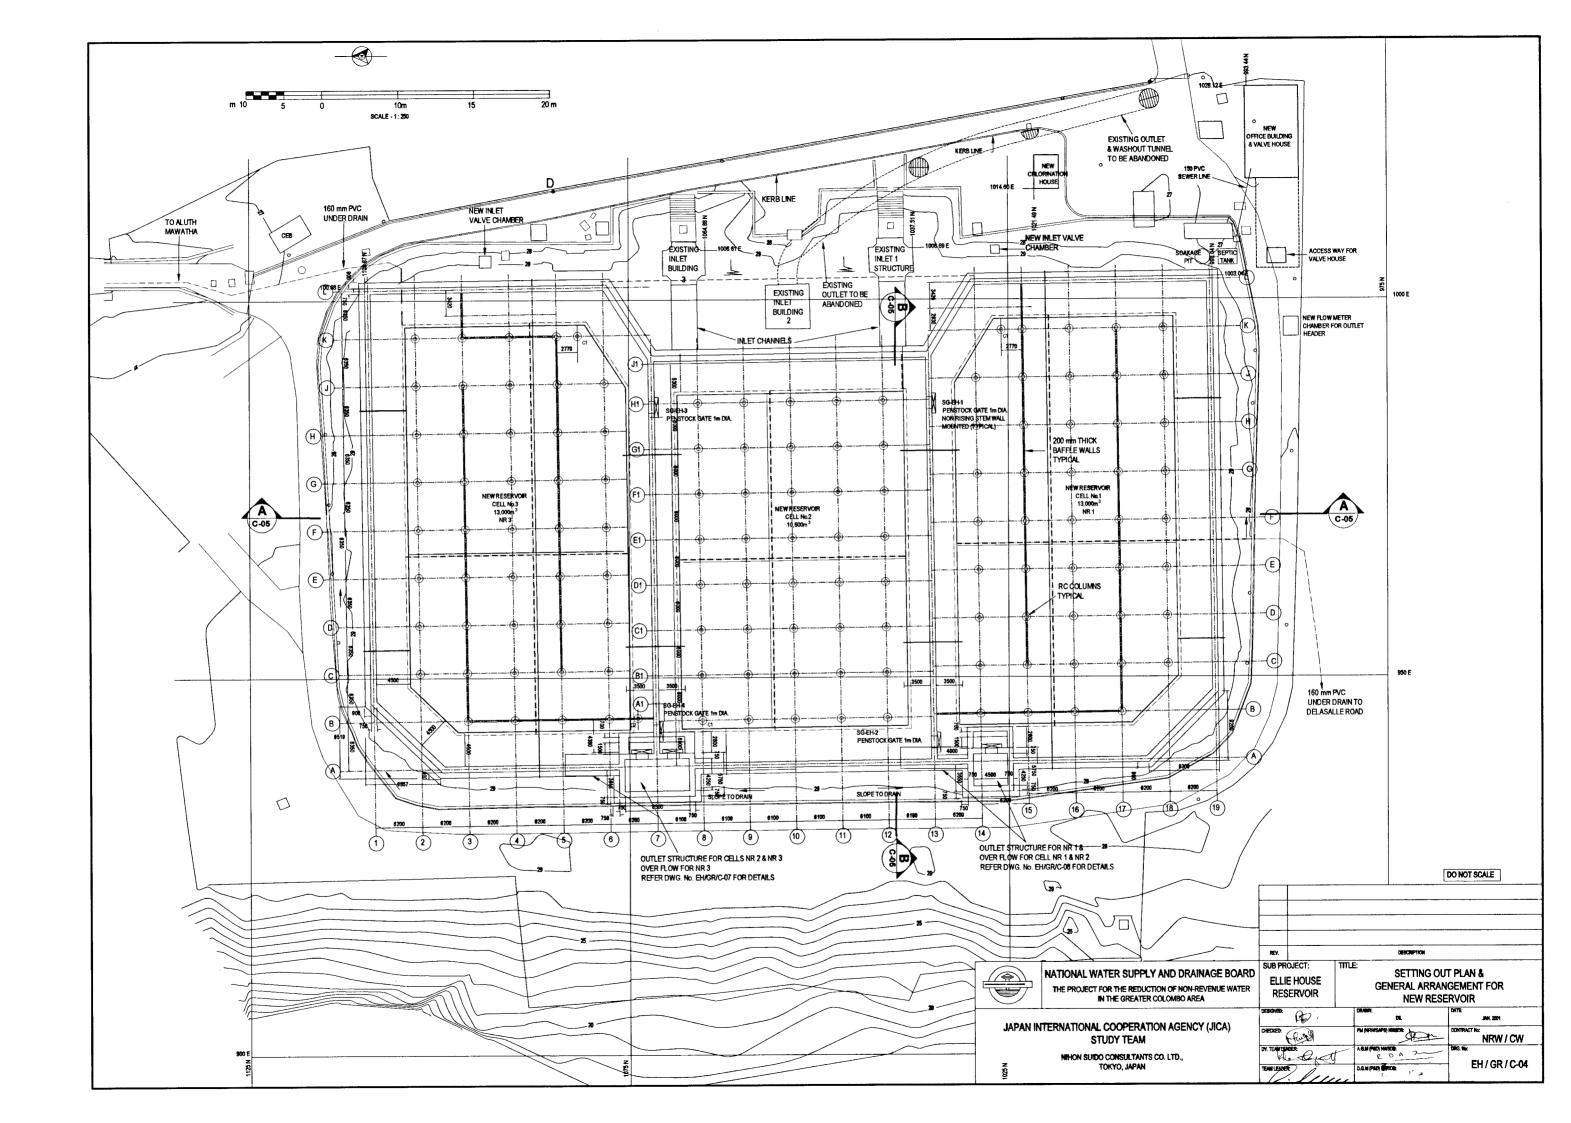

### SECTION



<u>DETAILS OF</u> FLOW METER CHAMBER - 1

SCALE - 1:50

#### NOTES

- EXTERNAL CLAMP ON PLOW METERS
  CONNECT TO EXISTING TELEMETERING
  SYSTEM REFER TO DWG. No. STDE-03 DETAIL 16.
- 2. FLOW METERS TO MATCH EXISTING DATUM FLUTEC
- 3. FOR STRUCTURAL DETAILS OF FLOW METER CHAMBERS REFER DRG. No. BHORNST-28.
- 4. REFER TO DRG. No. EMIGRIE-01 FOR CABLING DETAILS.



**SECTION** 



**PLAN** 

<u>DETAILS OF</u> FLOW METER CHAMBER - 2

SCALE - 1:50



#### **SECTION**



DETAILS OF FLOW METER CHAMBER - 3

SCALE - 1:50









**DETAILS OF GATE No.1** AT DELASALE ROAD







**SECTION A** 



**DETAILS OF EXISTING BOUNDARY WALL** 



**DETAIL OF SUMP PUMP** DISCHARGE



**DETAIL OF ROAD KERB** 

DO NOT SCALE

DETAILS

NRW / CW

EH / GR / C - 13







## **GROUND F