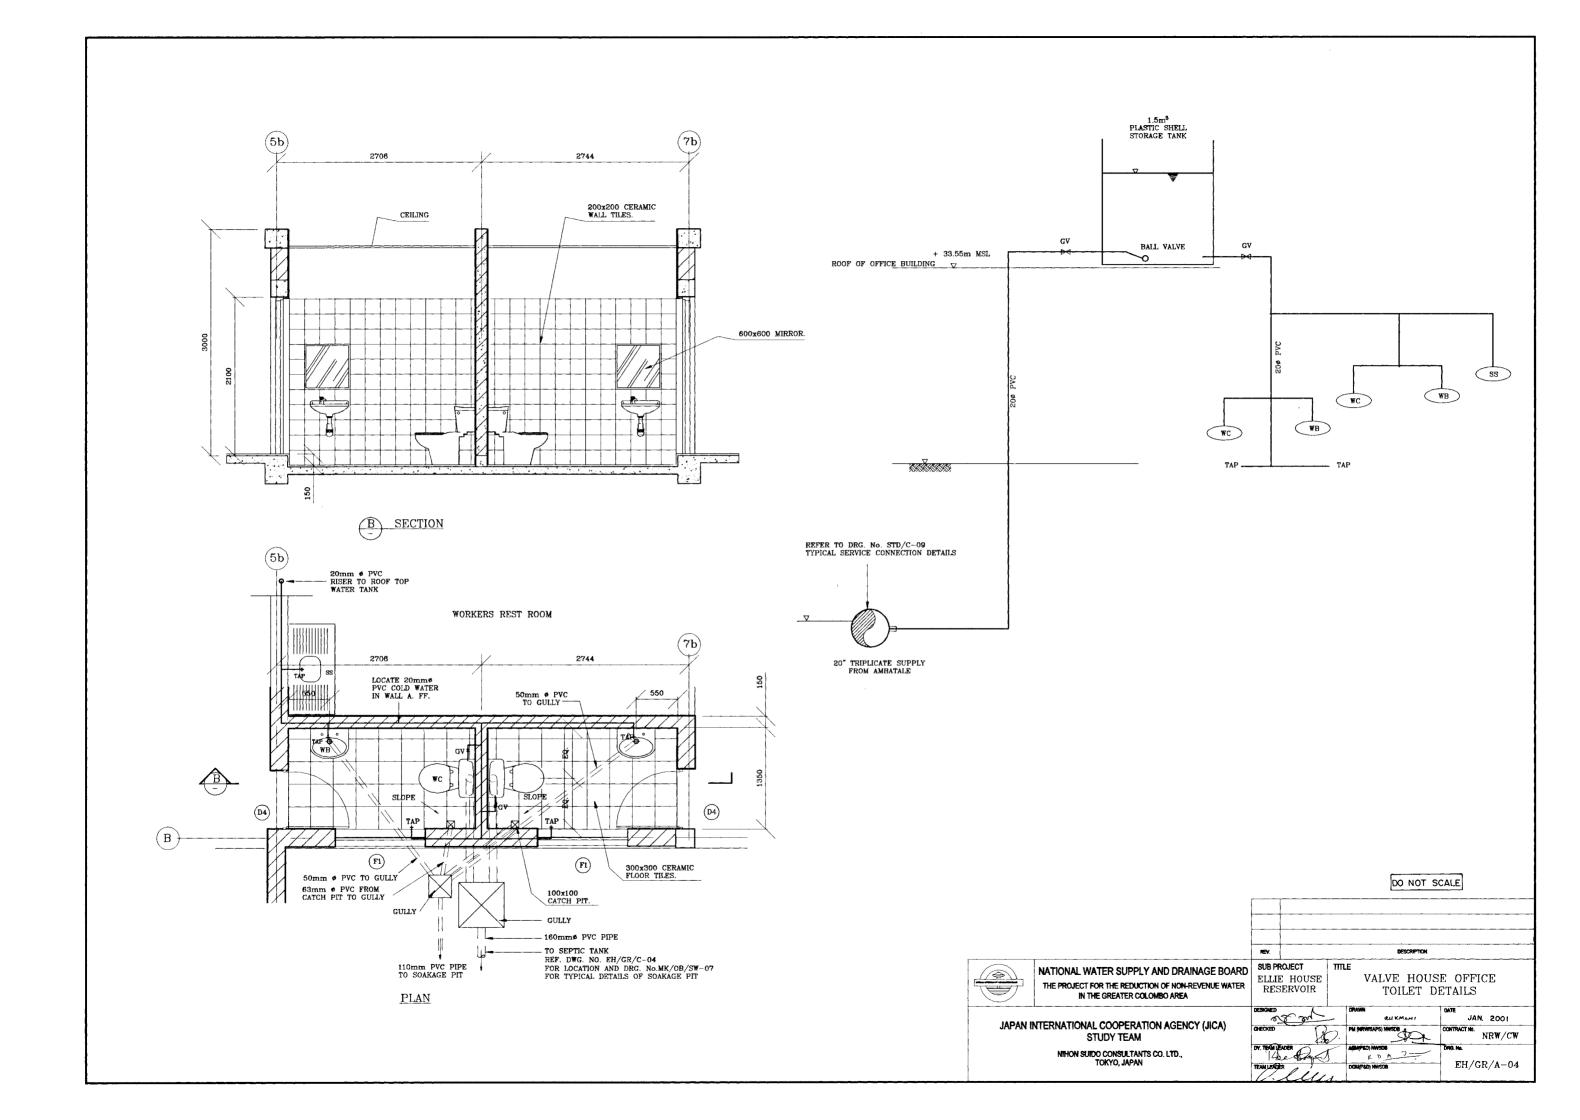

### SECTION

<u>DETAILS OF</u> FLOW METER CHAMBER - 1

SCALE - 1:50

#### NOTES

- EXTERNAL CLAMP ON PLOW METERS
  CONNECT TO EXISTING TELEMETERING
  SYSTEM REFER TO DWG. No. STDE-03 DETAIL 16.
- 2. FLOW METERS TO MATCH EXISTING DATUM FLUTEC
- 3. FOR STRUCTURAL DETAILS OF FLOW METER CHAMBERS REFER DRG. No. BHORNST-28.
- 4. REFER TO DRG. No. EMIGRIE-01 FOR CABLING DETAILS.

**SECTION** 

**PLAN** 

<u>DETAILS OF</u> FLOW METER CHAMBER - 2

SCALE - 1:50

#### **SECTION**

DETAILS OF FLOW METER CHAMBER - 3

SCALE - 1:50

**DETAILS OF GATE No.1** AT DELASALE ROAD

**SECTION A** 

**DETAILS OF EXISTING BOUNDARY WALL** 

**DETAIL OF SUMP PUMP** DISCHARGE

**DETAIL OF ROAD KERB** 

DO NOT SCALE

DETAILS

NRW / CW

EH / GR / C - 13

## **GROUND FLOOR PLAN**

PLAN AT BELLMOUTH 8CALE - 1:50

# SECTION A - A