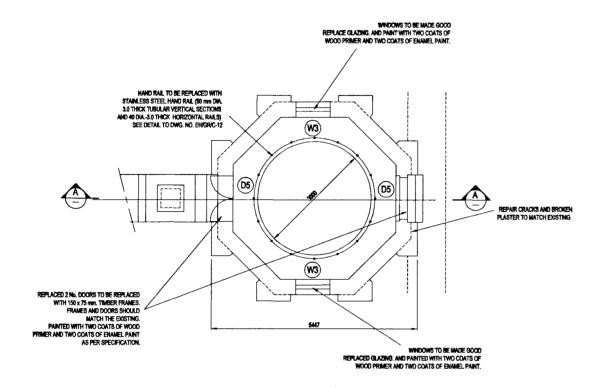

### SECTION



<u>DETAILS OF</u> FLOW METER CHAMBER - 1

SCALE - 1:50

#### NOTES

- EXTERNAL CLAMP ON PLOW METERS
  CONNECT TO EXISTING TELEMETERING
  SYSTEM REFER TO DWG. No. STDE-03 DETAIL 16.
- 2. FLOW METERS TO MATCH EXISTING DATUM FLUTEC
- 3. FOR STRUCTURAL DETAILS OF FLOW METER CHAMBERS REFER DRG. No. BHORNST-28.
- 4. REFER TO DRG. No. EMIGRIE-01 FOR CABLING DETAILS.



**SECTION** 



**PLAN** 

<u>DETAILS OF</u> FLOW METER CHAMBER - 2

SCALE - 1:50



#### **SECTION**



DETAILS OF FLOW METER CHAMBER - 3

SCALE - 1:50









**DETAILS OF GATE No.1** AT DELASALE ROAD







**SECTION A** 



**DETAILS OF EXISTING BOUNDARY WALL** 



**DETAIL OF SUMP PUMP** DISCHARGE



**DETAIL OF ROAD KERB** 

DO NOT SCALE

DETAILS

NRW / CW

EH / GR / C - 13







## **GROUND FLOOR PLAN**

PLAN AT BELLMOUTH 8CALE - 1:50





# SECTION A - A