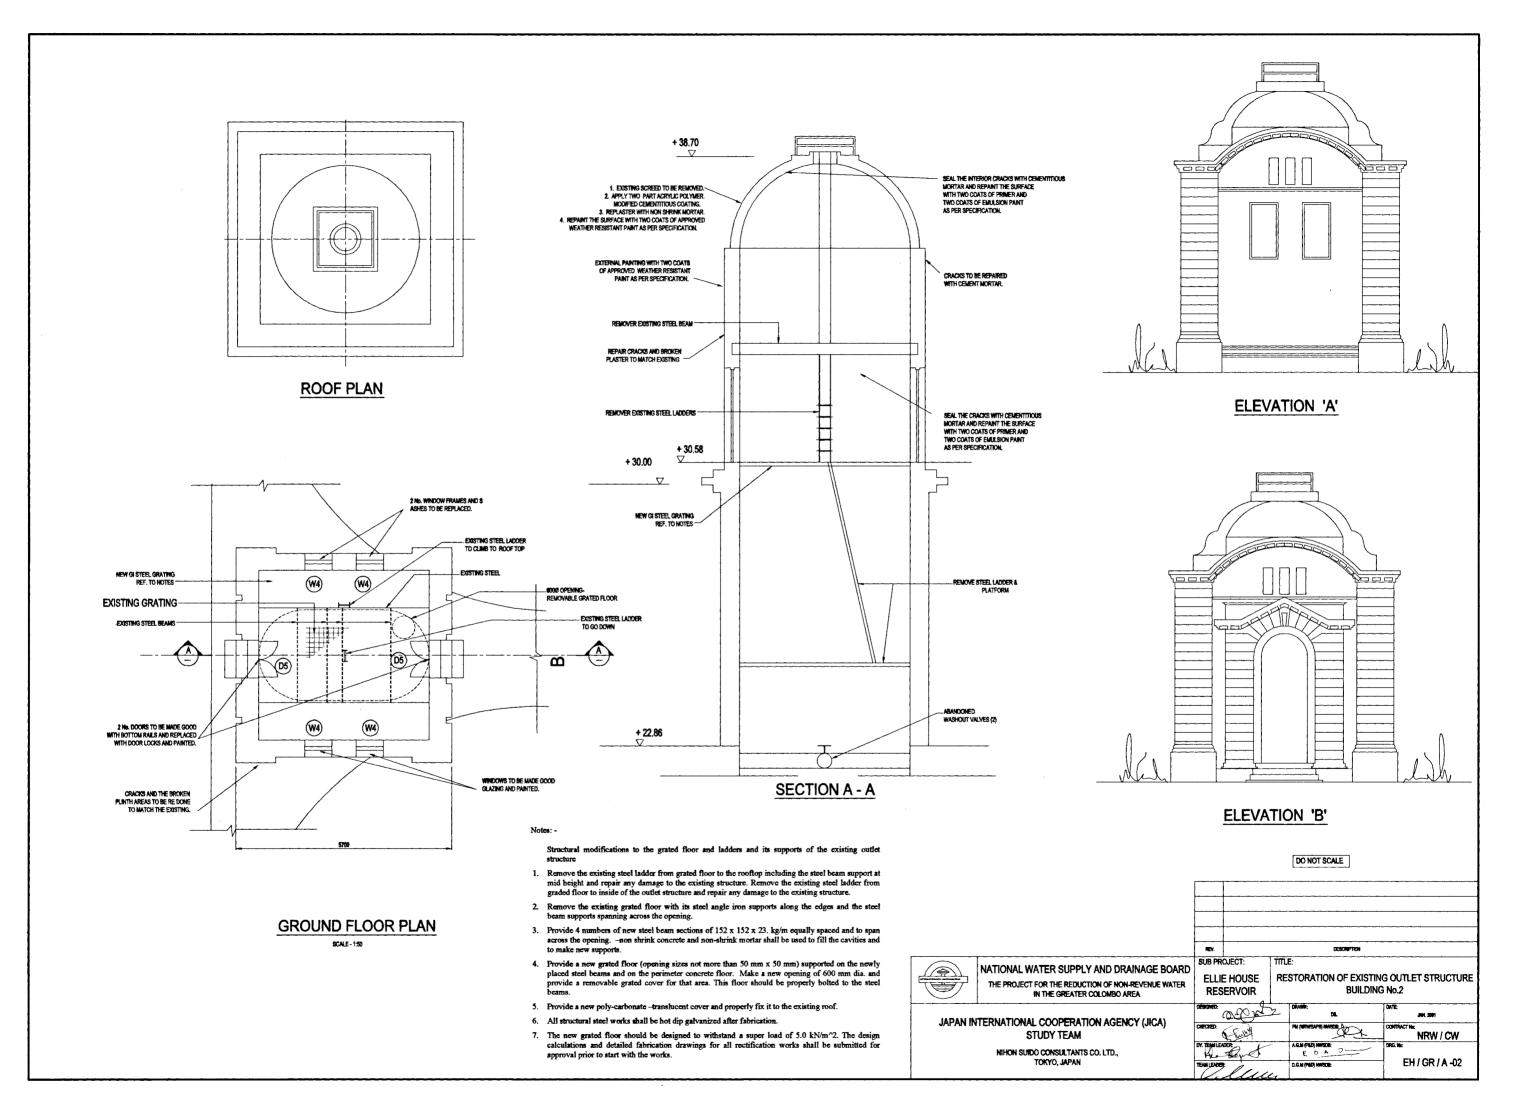

### SECTION

<u>DETAILS OF</u> FLOW METER CHAMBER - 1

SCALE - 1:50

#### NOTES

- EXTERNAL CLAMP ON PLOW METERS
  CONNECT TO EXISTING TELEMETERING
  SYSTEM REFER TO DWG. No. STDE-03 DETAIL 16.
- 2. FLOW METERS TO MATCH EXISTING DATUM FLUTEC
- 3. FOR STRUCTURAL DETAILS OF FLOW METER CHAMBERS REFER DRG. No. BHORNST-28.
- 4. REFER TO DRG. No. EMIGRIE-01 FOR CABLING DETAILS.

**SECTION** 

**PLAN** 

<u>DETAILS OF</u> FLOW METER CHAMBER - 2

SCALE - 1:50

#### **SECTION**

DETAILS OF FLOW METER CHAMBER - 3

SCALE - 1:50

**DETAILS OF GATE No.1** AT DELASALE ROAD

**SECTION A** 

**DETAILS OF EXISTING BOUNDARY WALL** 

**DETAIL OF SUMP PUMP** DISCHARGE

**DETAIL OF ROAD KERB** 

DO NOT SCALE

DETAILS

NRW / CW

EH / GR / C - 13

## **GROUND FLOOR PLAN**

PLAN AT BELLMOUTH 8CALE - 1:50

# SECTION A - A