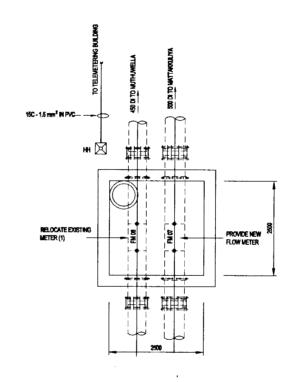

**SECTION** 

**PLAN** 

<u>DETAILS OF</u> FLOW METER CHAMBER - 2

SCALE - 1:50

#### NOTES

- EXTERNAL CLAMP ON PLOW METERS
  CONNECT TO EXISTING TELEMETERING
  SYSTEM REFER TO DWG. No. STDE-03 DETAIL 16.
- 2. FLOW METERS TO MATCH EXISTING DATUM FLUTEC
- 3. FOR STRUCTURAL DETAILS OF FLOW METER CHAMBERS REFER DRG. No. BHORNST-28.
- 4. REFER TO DRG. No. EMIGRIE-01 FOR CABLING DETAILS.