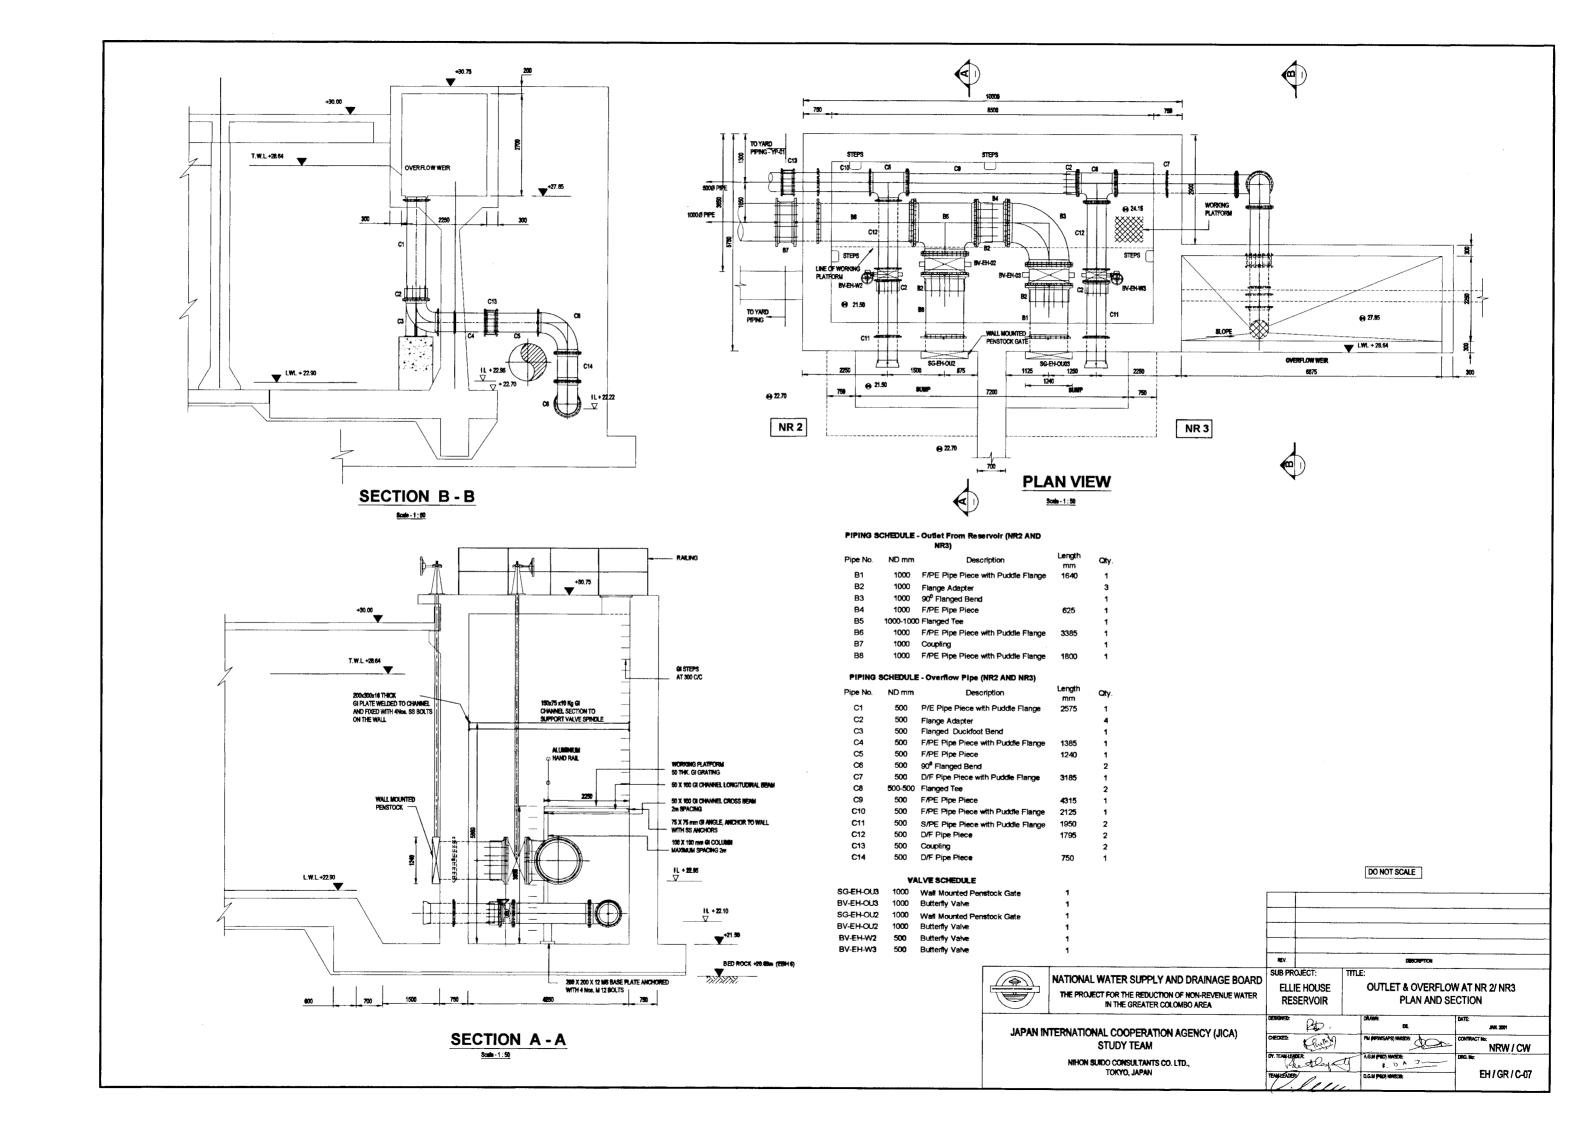

### SECTION



<u>DETAILS OF</u> FLOW METER CHAMBER - 1

SCALE - 1:50

#### NOTES

- EXTERNAL CLAMP ON PLOW METERS
  CONNECT TO EXISTING TELEMETERING
  SYSTEM REFER TO DWG. No. STDE-03 DETAIL 16.
- 2. FLOW METERS TO MATCH EXISTING DATUM FLUTEC
- 3. FOR STRUCTURAL DETAILS OF FLOW METER CHAMBERS REFER DRG. No. BHORNST-28.
- 4. REFER TO DRG. No. EMIGRIE-01 FOR CABLING DETAILS.



**SECTION** 



**PLAN** 

<u>DETAILS OF</u> FLOW METER CHAMBER - 2

SCALE - 1:50



#### **SECTION**



DETAILS OF FLOW METER CHAMBER - 3

SCALE - 1:50









**DETAILS OF GATE No.1** AT DELASALE ROAD







**SECTION A** 



**DETAILS OF EXISTING BOUNDARY WALL** 



**DETAIL OF SUMP PUMP** DISCHARGE



**DETAIL OF ROAD KERB** 

DO NOT SCALE

DETAILS

NRW / CW

EH / GR / C - 13







## **GROUND FLOOR P