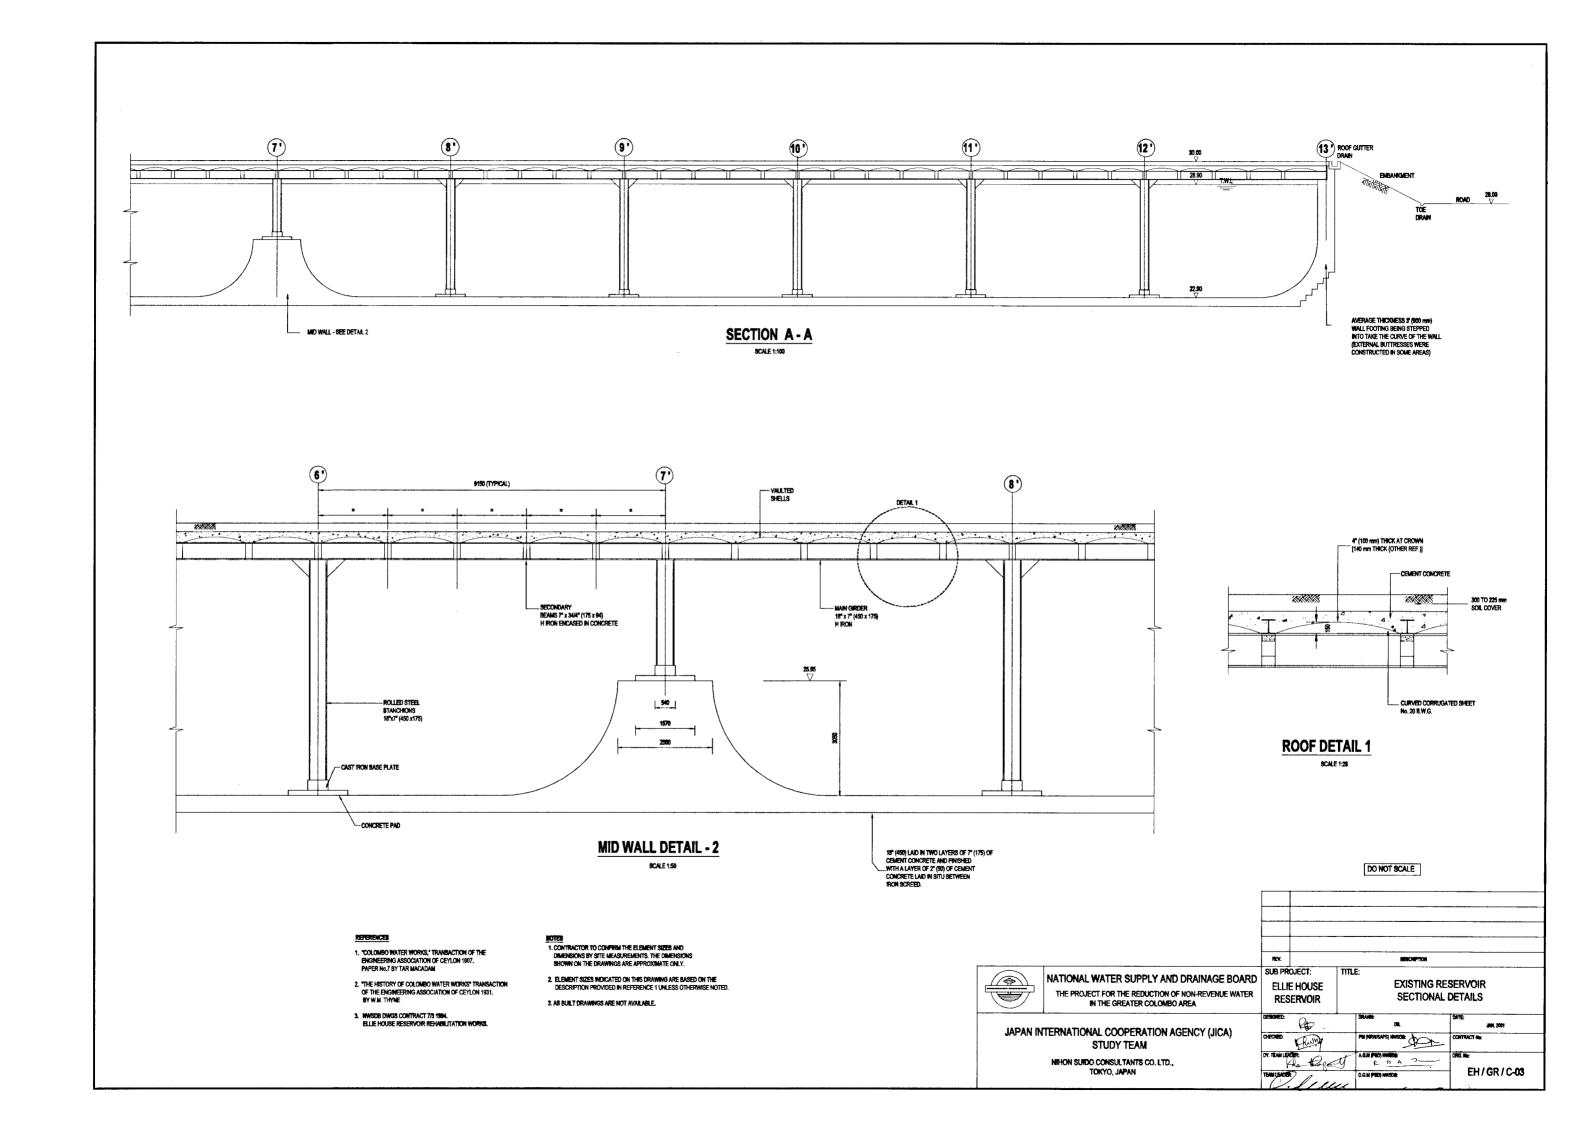

### SECTION



<u>DETAILS OF</u> FLOW METER CHAMBER - 1

SCALE - 1:50

#### NOTES

- EXTERNAL CLAMP ON PLOW METERS
  CONNECT TO EXISTING TELEMETERING
  SYSTEM REFER TO DWG. No. STDE-03 DETAIL 16.
- 2. FLOW METERS TO MATCH EXISTING DATUM FLUTEC
- 3. FOR STRUCTURAL DETAILS OF FLOW METER CHAMBERS REFER DRG. No. BHORNST-28.
- 4. REFER TO DRG. No. EMIGRIE-01 FOR CABLING DETAILS.



**SECTION** 



**PLAN** 

<u>DETAILS OF</u> FLOW METER CHAMBER - 2

SCALE - 1:50



#### **SECTION**



DETAILS OF FLOW METER CHAMBER - 3

SCALE - 1:50









**DETAILS OF GATE No.1** AT DELASALE ROAD







**SECTION A** 



**DETAILS OF EXISTING BOUNDARY WALL** 



**DETAIL OF SUMP PUMP** DISCHARGE



**DETAIL OF ROAD KERB** 

DO NOT SCALE

DETAILS

NRW / CW

EH / GR / C - 13







## **GROUND