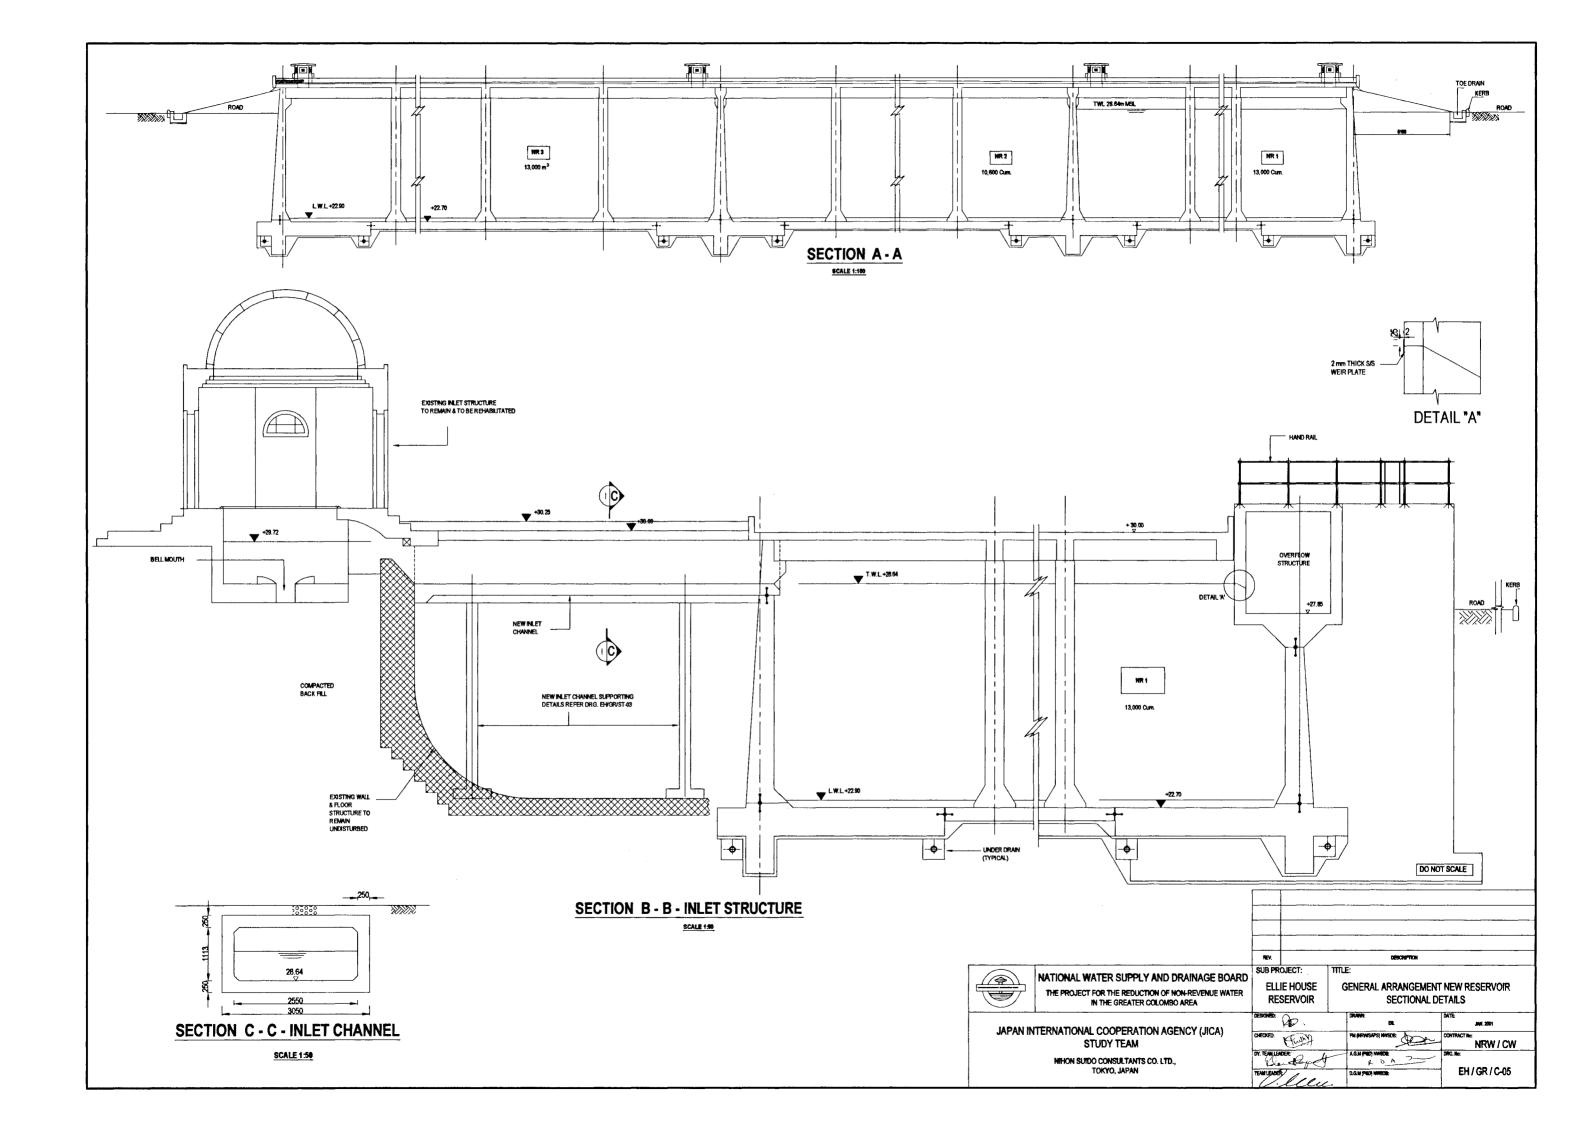

### SECTION



<u>DETAILS OF</u> FLOW METER CHAMBER - 1

SCALE - 1:50

#### NOTES

- EXTERNAL CLAMP ON PLOW METERS
  CONNECT TO EXISTING TELEMETERING
  SYSTEM REFER TO DWG. No. STDE-03 DETAIL 16.
- 2. FLOW METERS TO MATCH EXISTING DATUM FLUTEC
- 3. FOR STRUCTURAL DETAILS OF FLOW METER CHAMBERS REFER DRG. No. BHORNST-28.
- 4. REFER TO DRG. No. EMIGRIE-01 FOR CABLING DETAILS.



**SECTION** 



**PLAN** 

<u>DETAILS OF</u> FLOW METER CHAMBER - 2

SCALE - 1:50



#### **SECTION**



DETAILS OF FLOW METER CHAMBER - 3

SCALE - 1:50









**DETAILS OF GATE No.1** AT DELASALE ROAD







**SECTION A** 



**DETAILS OF EXISTING BOUNDARY WALL** 



**DETAIL OF SUMP PUMP** DISCHARGE



**DETAIL OF ROAD KERB** 

DO NOT SCALE

DETAILS

NRW / CW

EH / GR / C - 13







## **GROUND FLO