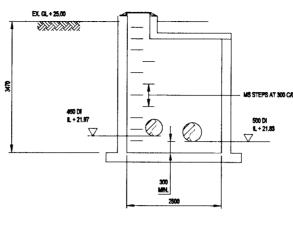

### SECTION



<u>DETAILS OF</u> FLOW METER CHAMBER - 1

SCALE - 1:50

#### NOTES

- EXTERNAL CLAMP ON PLOW METERS
  CONNECT TO EXISTING TELEMETERING
  SYSTEM REFER TO DWG. No. STDE-03 DETAIL 16.
- 2. FLOW METERS TO MATCH EXISTING DATUM FLUTEC
- 3. FOR STRUCTURAL DETAILS OF FLOW METER CHAMBERS REFER DRG. No. BHORNST-28.
- 4. REFER TO DRG. No. EMIGRIE-01 FOR CABLING DETAILS.



**SECTION** 



**PLAN** 

<u>DETAILS OF</u> FLOW METER CHAMBER - 2

SCALE - 1:50



#### **SECTION**



DETAILS OF FLOW METER CHAMBER - 3

SCALE - 1:50









**DETAILS OF GATE No.1** AT DELASALE ROAD







**SECTION A** 



**DETAILS OF EXISTING BOUNDARY WALL** 



**DETAIL OF SUMP PUMP** DISCHARGE



**DETAIL OF ROAD KERB** 

DO NOT SCALE

DETAILS

NRW / CW

EH / GR / C - 13







## **GROUND FLOOR PLAN**

PLAN AT BELLMOUTH 8CALE - 1:50





# SECTION A - A