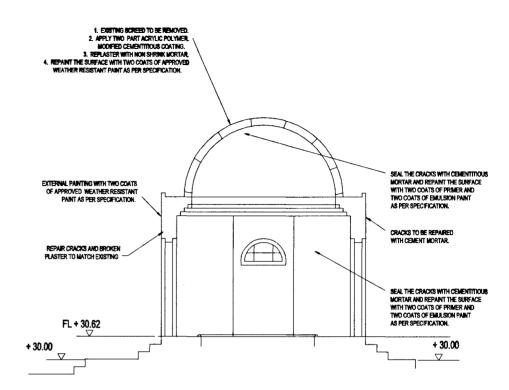

> FLOW METER CHAMBER - 1

SCALE - 1:50

#### NOTES

- EXTERNAL CLAMP ON PLOW METERS
  CONNECT TO EXISTING TELEMETERING
  SYSTEM REFER TO DWG. No. STDE-03 DETAIL 16.
- 2. FLOW METERS TO MATCH EXISTING DATUM FLUTEC
- 3. FOR STRUCTURAL DETAILS OF FLOW METER CHAMBERS REFER DRG. No. BHORNST-28.
- 4. REFER TO DRG. No. EMIGRIE-01 FOR CABLING DETAILS.



**SECTION** 



**PLAN** 

<u>DETAILS OF</u> FLOW METER CHAMBER - 2

SCALE - 1:50



#### **SECTION**



DETAILS OF FLOW METER CHAMBER - 3

SCALE - 1:50









**DETAILS OF GATE No.1** AT DELASALE ROAD







**SECTION A** 



**DETAILS OF EXISTING BOUNDARY WALL** 



**DETAIL OF SUMP PUMP** DISCHARGE



**DETAIL OF ROAD KERB** 

DO NOT SCALE

DETAILS

NRW / CW

EH / GR / C - 13







## **GROUND FLOOR PLAN**

PLAN AT BELLMOUTH 8CALE - 1:50





# SECTION A - A