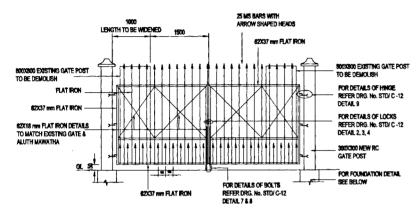

#### **SECTION**

DETAILS OF FLOW METER CHAMBER - 3

SCALE - 1:50

**DETAILS OF GATE No.1** AT DELASALE ROAD

**SECTION A** 

**DETAILS OF EXISTING BOUNDARY WALL** 

**DETAIL OF SUMP PUMP** DISCHARGE

**DETAIL OF ROAD KERB** 