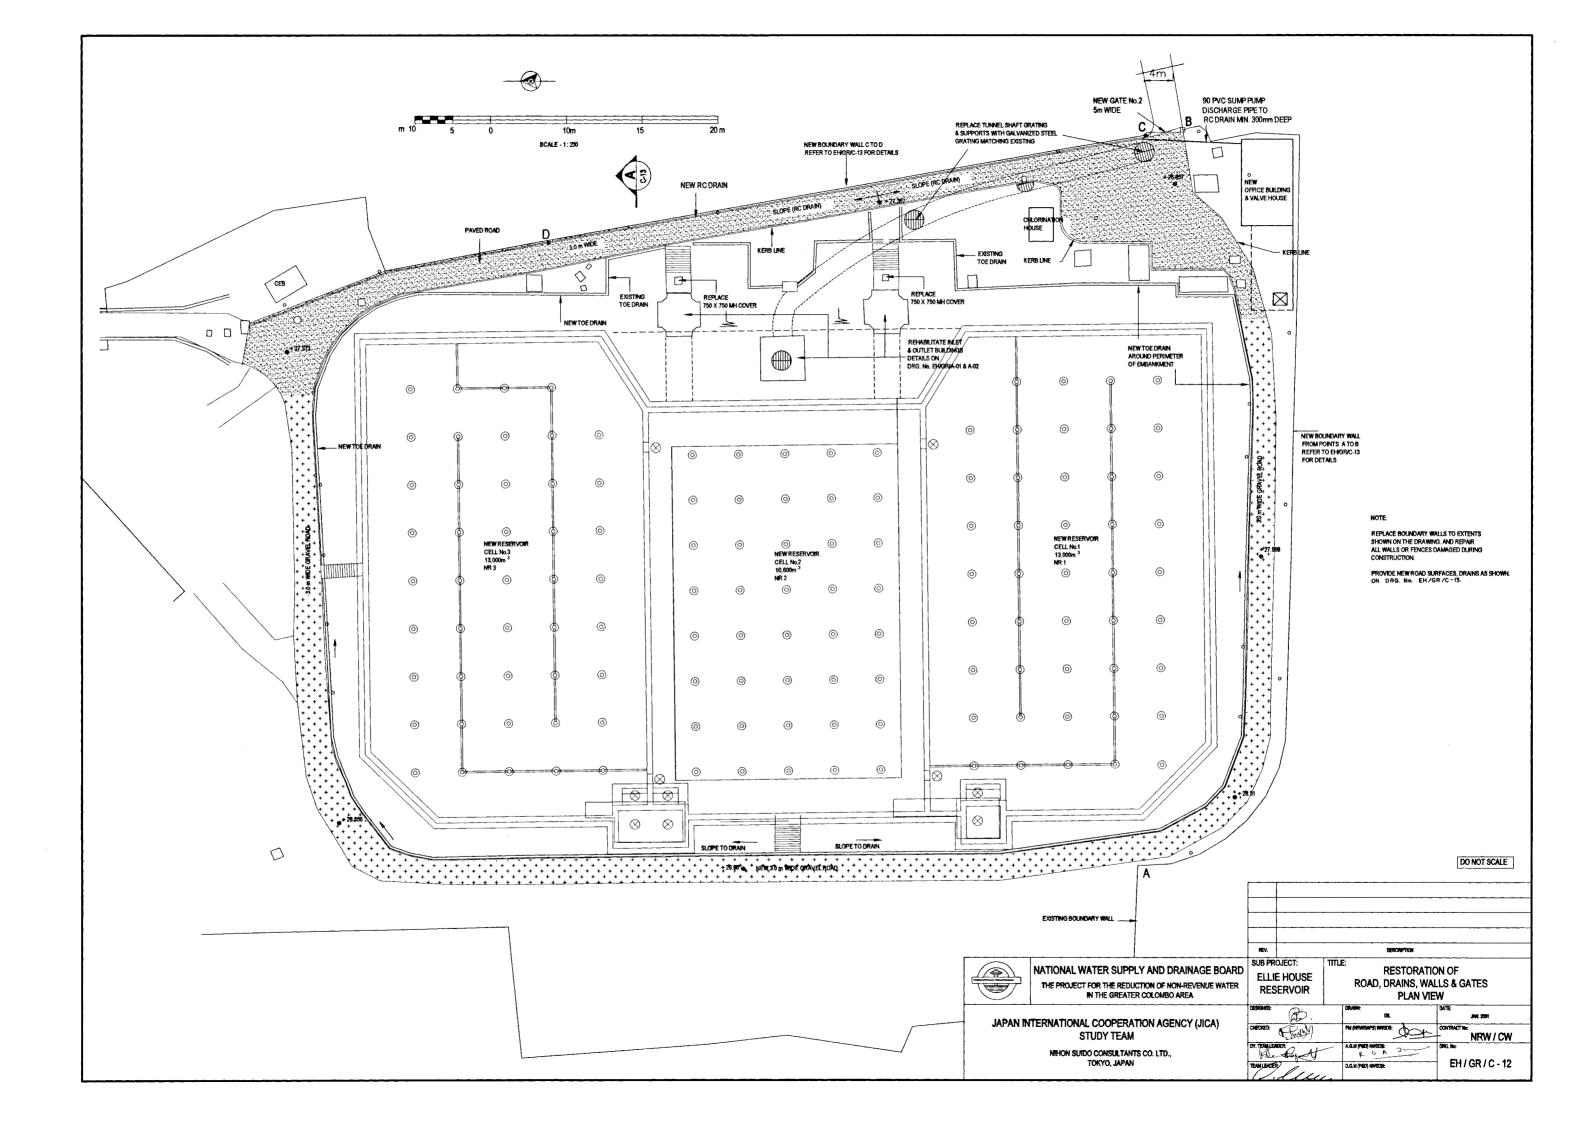

### SECTION



<u>DETAILS OF</u> FLOW METER CHAMBER - 1

SCALE - 1:50

#### NOTES

- EXTERNAL CLAMP ON PLOW METERS
  CONNECT TO EXISTING TELEMETERING
  SYSTEM REFER TO DWG. No. STDE-03 DETAIL 16.
- 2. FLOW METERS TO MATCH EXISTING DATUM FLUTEC
- 3. FOR STRUCTURAL DETAILS OF FLOW METER CHAMBERS REFER DRG. No. BHORNST-28.
- 4. REFER TO DRG. No. EMIGRIE-01 FOR CABLING DETAILS.



**SECTION** 



**PLAN** 

<u>DETAILS OF</u> FLOW METER CHAMBER - 2

SCALE - 1:50



#### **SECTION**



DETAILS OF FLOW METER CHAMBER - 3

SCALE - 1:50









**DETAILS OF GATE No.1** AT DELASALE ROAD







**SECTION A** 



**DETAILS OF EXISTING BOUNDARY WALL** 



**DETAIL OF SUMP PUMP** DISCHARGE



**DETAIL OF ROAD KERB** 

DO NOT SCALE

DETAILS

NRW / CW

EH / GR / C - 13







## **GROUND FLOOR PLAN**

PLAN AT BELLMOUTH 8CALE - 1:50





# SECTION A - A