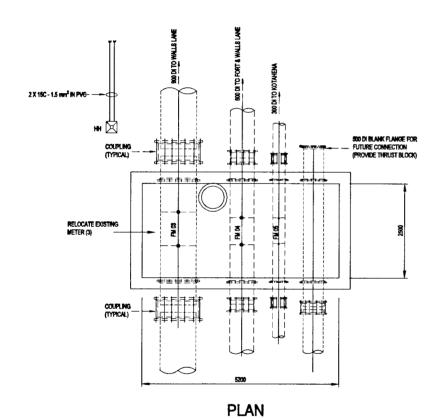

#### **SECTION**

DETAILS OF FLOW METER CHAMBER - 3

SCALE - 1:50

**DETAILS OF GATE No.1** AT DELASALE ROAD

**SECTION A** 

**DETAILS OF EXISTING BOUNDARY WALL** 

**DETAIL OF SUMP PUMP** DISCHARGE

**DETAIL OF ROAD KERB** 