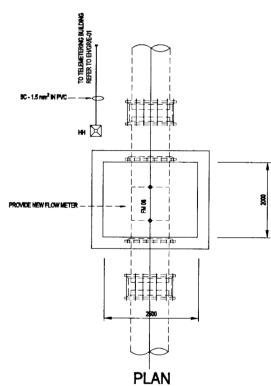

#### **SECTION**

DETAILS OF FLOW METER CHAMBER - 3

SCALE - 1:50

**DETAILS OF GATE No.1** AT DELASALE ROAD

**SECTION A** 

**DETAILS OF EXISTING BOUNDARY WALL** 

**DETAIL OF SUMP PUMP** DISCHARGE

**DETAIL OF ROAD KERB** 

#### NOTES

- EXTERNAL CLAMP ON PLOW METERS
  CONNECT TO EXISTING TELEMETERING
  SYSTEM REFER TO DWG. No. STDE-03 DETAIL 16.
- 2. FLOW METERS TO MATCH EXISTING DATUM FLUTEC
- 3. FOR STRUCTURAL DETAILS OF FLOW METER CHAMBERS REFER DRG. No. BHORNST-28.
- 4. REFER TO DRG. No. EMIGRIE-01 FOR CABLING DETAILS.