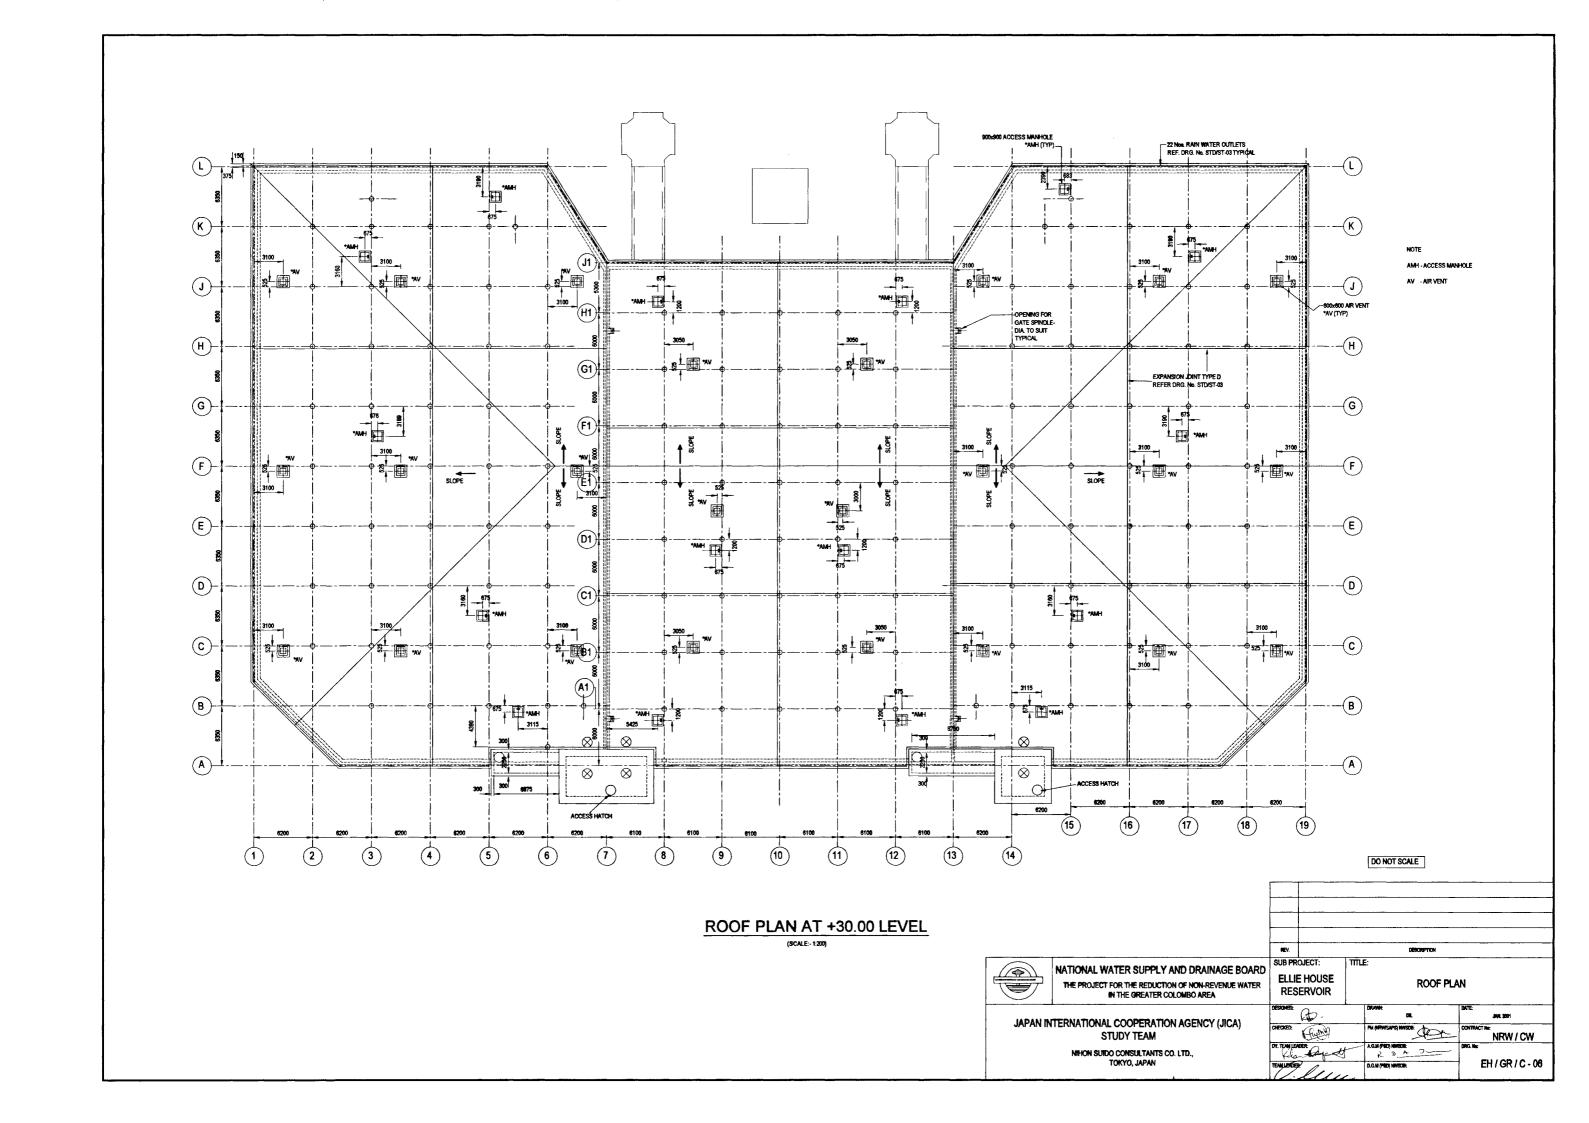

### SECTION



<u>DETAILS OF</u> FLOW METER CHAMBER - 1

SCALE - 1:50

#### NOTES

- EXTERNAL CLAMP ON PLOW METERS
  CONNECT TO EXISTING TELEMETERING
  SYSTEM REFER TO DWG. No. STDE-03 DETAIL 16.
- 2. FLOW METERS TO MATCH EXISTING DATUM FLUTEC
- 3. FOR STRUCTURAL DETAILS OF FLOW METER CHAMBERS REFER DRG. No. BHORNST-28.
- 4. REFER TO DRG. No. EMIGRIE-01 FOR CABLING DETAILS.



**SECTION** 



**PLAN** 

<u>DETAILS OF</u> FLOW METER CHAMBER - 2

SCALE - 1:50



#### **SECTION**



DETAILS OF FLOW METER CHAMBER - 3

SCALE - 1:50









**DETAILS OF GATE No.1** AT DELASALE ROAD







**SECTION A** 



**DETAILS OF EXISTING BOUNDARY WALL** 



**DETAIL OF SUMP PUMP** DISCHARGE



**DETAIL OF ROAD KERB** 

DO NOT SCALE

DETAILS

NRW / CW

EH / GR / C - 13







## **GROUND FLOOR