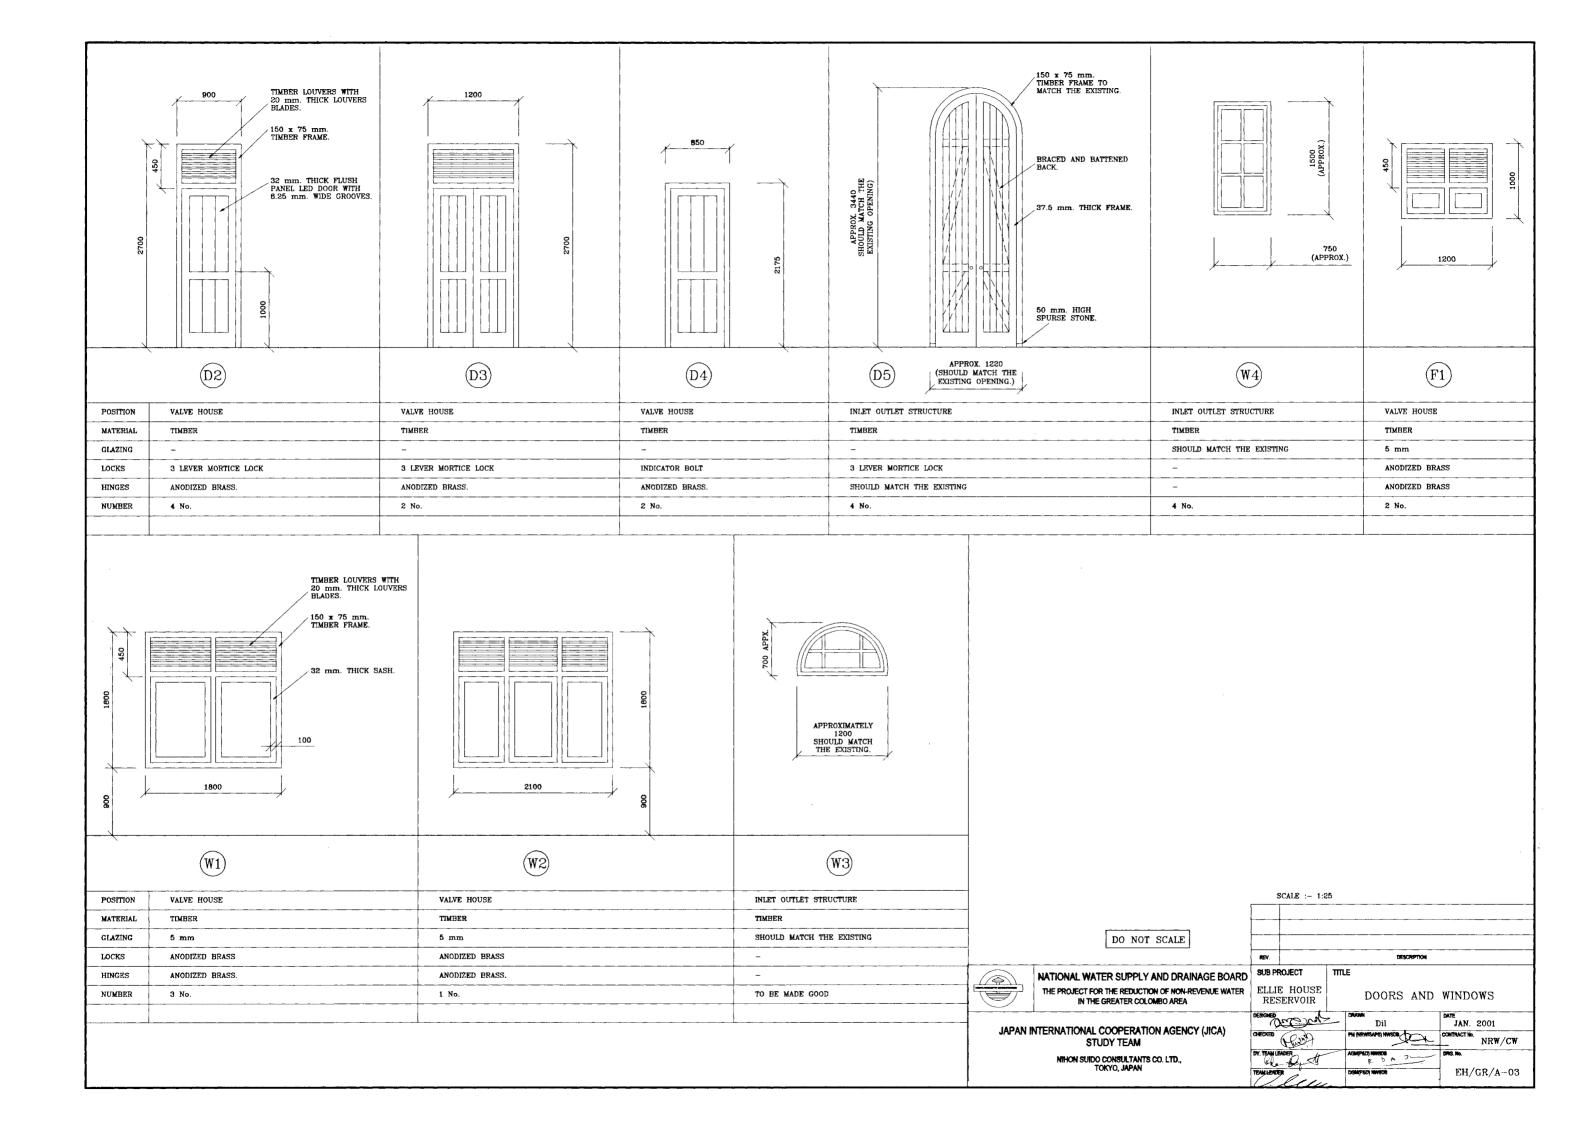

### SECTION

<u>DETAILS OF</u> FLOW METER CHAMBER - 1

SCALE - 1:50

#### NOTES

- EXTERNAL CLAMP ON PLOW METERS
  CONNECT TO EXISTING TELEMETERING
  SYSTEM REFER TO DWG. No. STDE-03 DETAIL 16.
- 2. FLOW METERS TO MATCH EXISTING DATUM FLUTEC
- 3. FOR STRUCTURAL DETAILS OF FLOW METER CHAMBERS REFER DRG. No. BHORNST-28.
- 4. REFER TO DRG. No. EMIGRIE-01 FOR CABLING DETAILS.

**SECTION** 

**PLAN** 

<u>DETAILS OF</u> FLOW METER CHAMBER - 2

SCALE - 1:50

#### **SECTION**

DETAILS OF FLOW METER CHAMBER - 3

SCALE - 1:50

**DETAILS OF GATE No.1** AT DELASALE ROAD

**SECTION A** 

**DETAILS OF EXISTING BOUNDARY WALL** 

**DETAIL OF SUMP PUMP** DISCHARGE

**DETAIL OF ROAD KERB** 

DO NOT SCALE

DETAILS

NRW / CW

EH / GR / C - 13

## **GROUND FLOOR PLAN**

PLAN AT BELLMOUTH 8CALE - 1:50

# SECTION A - A