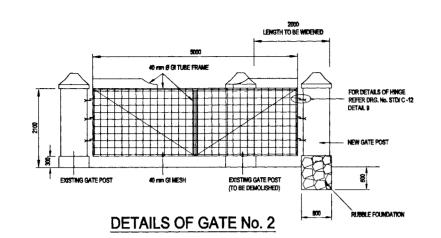

#### **SECTION**

DETAILS OF FLOW METER CHAMBER - 3

SCALE - 1:50

**DETAILS OF GATE No.1** AT DELASALE ROAD

**SECTION A** 

**DETAILS OF EXISTING BOUNDARY WALL** 

**DETAIL OF SUMP PUMP** DISCHARGE

**DETAIL OF ROAD KERB** 