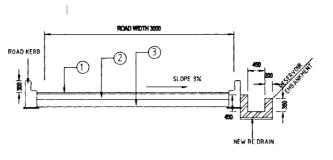

### SECTION



<u>DETAILS OF</u> FLOW METER CHAMBER - 1

SCALE - 1:50

#### NOTES

- EXTERNAL CLAMP ON PLOW METERS
  CONNECT TO EXISTING TELEMETERING
  SYSTEM REFER TO DWG. No. STDE-03 DETAIL 16.
- 2. FLOW METERS TO MATCH EXISTING DATUM FLUTEC
- 3. FOR STRUCTURAL DETAILS OF FLOW METER CHAMBERS REFER DRG. No. BHORNST-28.
- 4. REFER TO DRG. No. EMIGRIE-01 FOR CABLING DETAILS.



**SECTION** 



**PLAN** 

<u>DETAILS OF</u> FLOW METER CHAMBER - 2

SCALE - 1:50



#### **SECTION**



DETAILS OF FLOW METER CHAMBER - 3

SCALE - 1:50









**DETAILS OF GATE No.1** AT DELASALE ROAD







**SECTION A** 



**DETAILS OF EXISTING BOUNDARY WALL** 



**DETAIL OF SUMP PUMP** DISCHARGE



**DETAIL OF ROAD KERB** 

DO NOT SCALE

DETAILS

NRW / CW

EH / GR / C - 13







## **GROUND FLOOR PLAN**

PLAN AT BELLMOUTH 8CALE - 1:50





# SECTION A - A