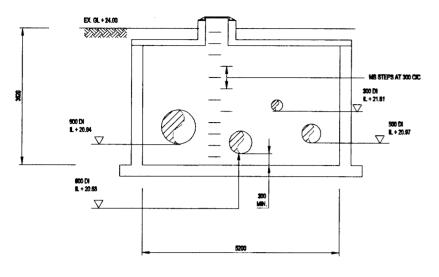

#### **SECTION**

DETAILS OF FLOW METER CHAMBER - 3

SCALE - 1:50

**DETAILS OF GATE No.1** AT DELASALE ROAD

**SECTION A** 

**DETAILS OF EXISTING BOUNDARY WALL** 

**DETAIL OF SUMP PUMP** DISCHARGE

**DETAIL OF ROAD KERB** 