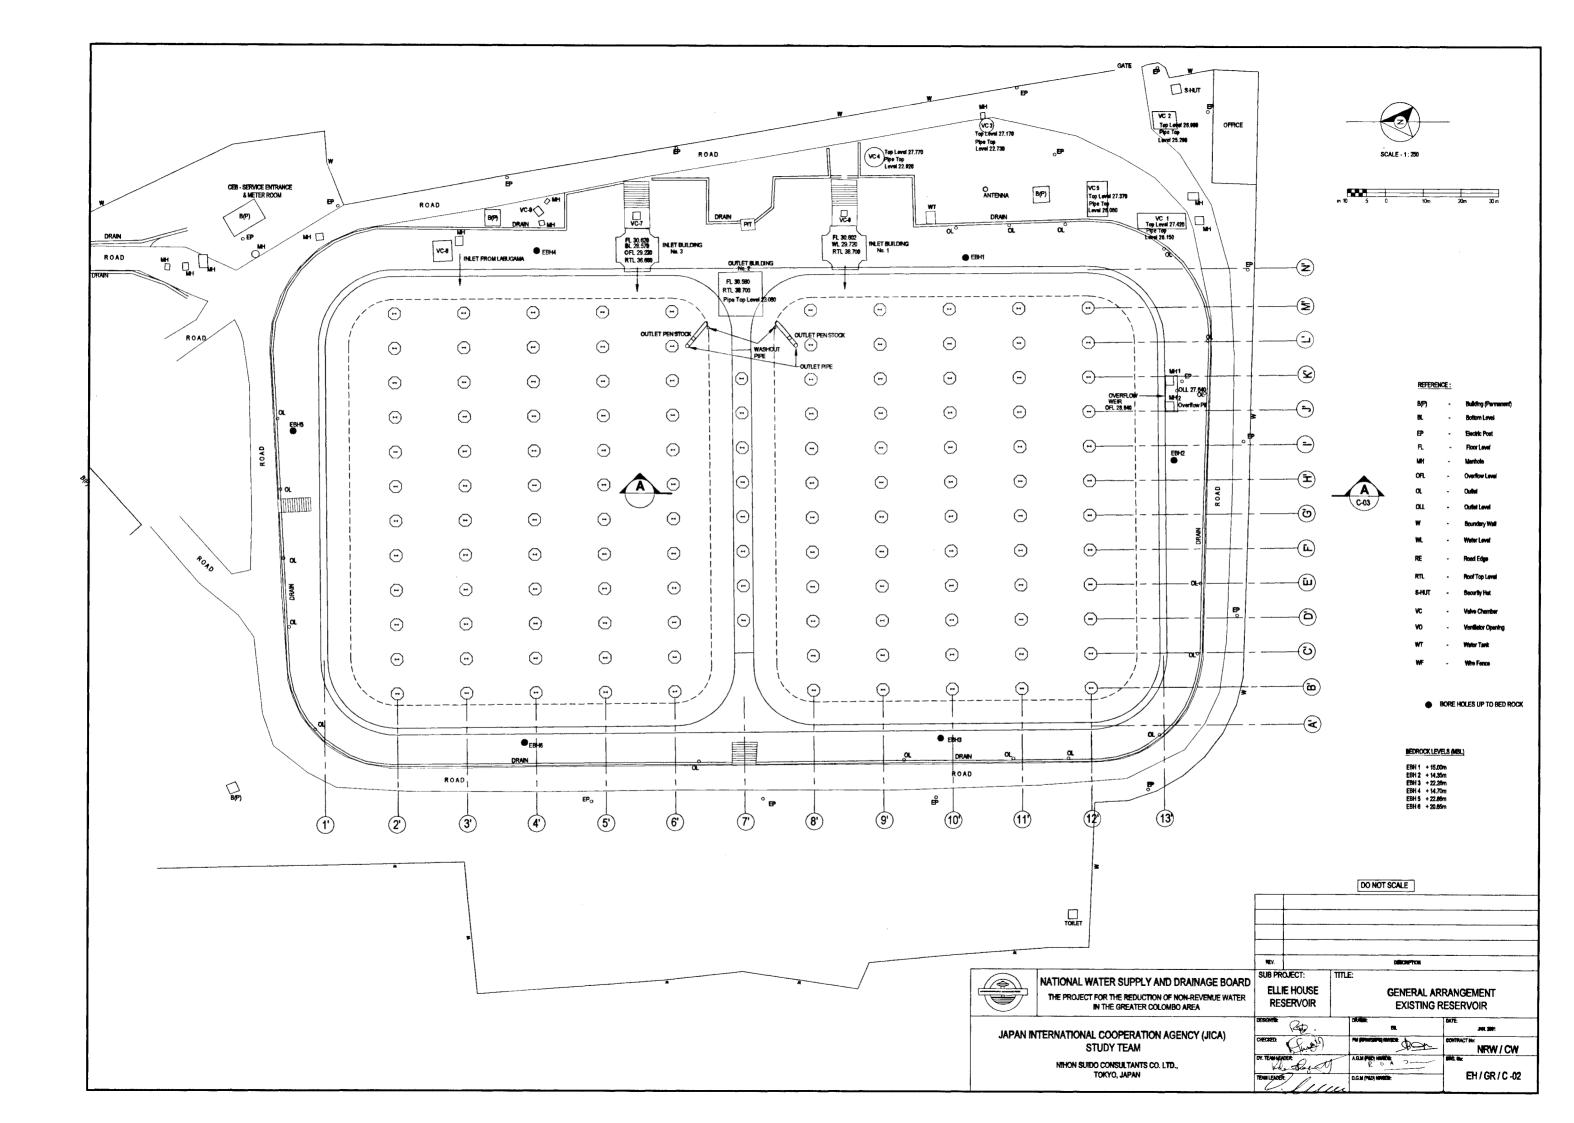

### SECTION



<u>DETAILS OF</u> FLOW METER CHAMBER - 1

SCALE - 1:50

#### NOTES

- EXTERNAL CLAMP ON PLOW METERS
  CONNECT TO EXISTING TELEMETERING
  SYSTEM REFER TO DWG. No. STDE-03 DETAIL 16.
- 2. FLOW METERS TO MATCH EXISTING DATUM FLUTEC
- 3. FOR STRUCTURAL DETAILS OF FLOW METER CHAMBERS REFER DRG. No. BHORNST-28.
- 4. REFER TO DRG. No. EMIGRIE-01 FOR CABLING DETAILS.



**SECTION** 



**PLAN** 

<u>DETAILS OF</u> FLOW METER CHAMBER - 2

SCALE - 1:50



#### **SECTION**



DETAILS OF FLOW METER CHAMBER - 3

SCALE - 1:50









**DETAILS OF GATE No.1** AT DELASALE ROAD







**SECTION A** 



**DETAILS OF EXISTING BOUNDARY WALL** 



**DETAIL OF SUMP PUMP** DISCHARGE



**DETAIL OF ROAD KERB** 

DO NOT SCALE

DETAILS

NRW / CW

EH / GR / C - 13







## **GROU