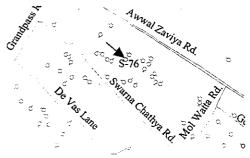

## Standpost No. S-76

Nearest Rd. Awwal Zaviya Rd. Nearest House No. 46/1

Note: S-76 comprises one tap, which functions properly.

Nearest Rd. Awwal Zaviya Rd. Nearest House No. 164/5A

Note: S-77 comprises one tap, which functions properly.