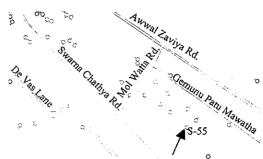

### Standpost No. S-54

Nearest Rd. Gemunu Patu Mawatha Nearest House No. 14/8/A

Note: S-54 comprises one tap, which functions properly.

Nearest Rd. Gemunu Patu Mawatha Nearest House No. 68/30

Note: S-55 comprises three taps, all of which function properly.