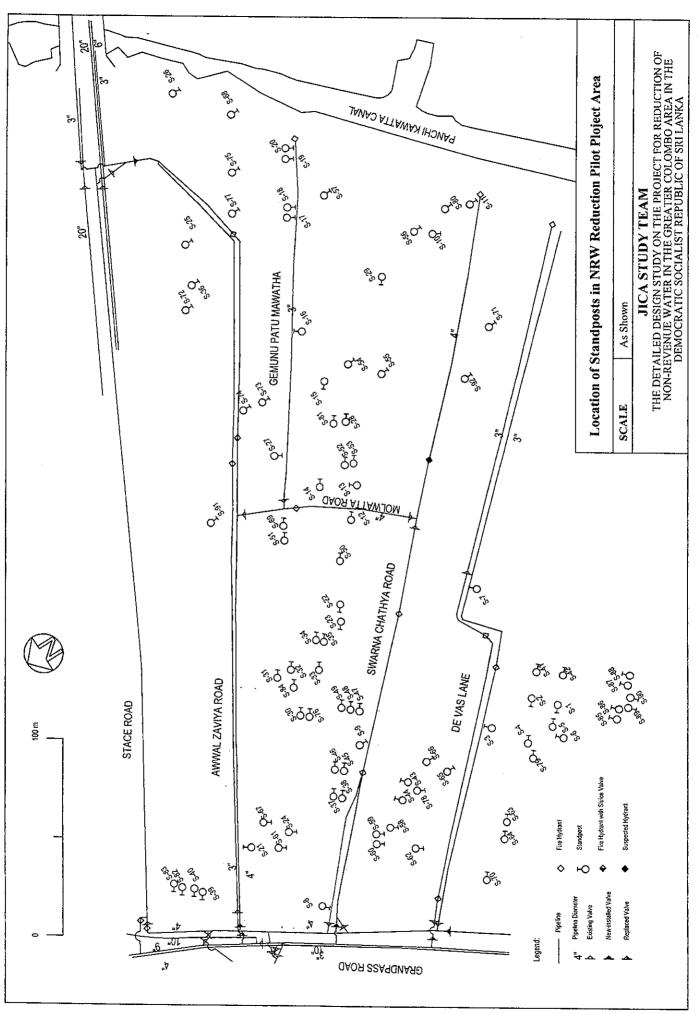

# APPENDIX 4A-4

**DETAILS OF STANDPOSTS** 

Nearest Rd. De Vas Lane Nearest House No. 56/27

Note: S-1 comprises two taps, both of which function properly.

### Standpost No. S-2

Nearest Rd. De Vas Lane Nearest House No. 56/2

Note: S-2 comprises two taps, both of which function properly.

Nearest Rd. De Vas Lane Nearest House No. 56/39

Note: S-3 comprises one tap, which functions properly.

### Standpost No. S-4

Nearest Rd. De Vas Lane Nearest House No. 50/9

Note: S-4 comprises one tap, which functions properly.

Nearest Rd. De Vas Lane Nearest House No. 50/12

Note: S-5 comprises one tap, which does not function properly and water keeps running through it continuously.

# Standpost No. S-6

Nearest Rd. De Vas Lane Nearest House No. 27

Note: S-6 comprises one tap, which functions properly.

Nearest Rd. De Vas Lane Nearest House No. 73

Note: S-7 comprises one tap, which functions properly.

### Standpost No. S-8

Nearest Rd. Swarna Chathya Rd. Nearest House No. 5A

Note: S-8 comprises one tap, which functions properly.

Nearest Rd. Swarna Chathya Rd. Nearest House No. 43

Note: S-9 comprises one tap, which functions properly.

# Standpost No. S-10

Nearest Rd. Swarna Chathya Rd. Nearest House No. 145/15

Note: S-10 comprises two taps, both of which function properly.

Nearest Rd. Swarna Chathya Rd. Nearest House No. T-68/26

Note: S-11 comprises one tap, which does not function properly and water keeps running through it continuously.

### Standpost No. S-12

Nearest Rd. Mol Watta Rd. Nearest House No. 20

Nearest Rd. Gemunu Patu Mawatha. Nearest House No. 11

Note: S-13 comprises one tap, which functions properly.

### Standpost No. S-14

Nearest Rd. Gemunu Patu Mawatha. Nearest House No. 11

Note: S-14 comprises one tap, which functions properly.

Nearest Rd. Gemunu Patu Mawatha. Nearest House No. 20/8

Note: S-15 comprises one tap, which functions properly.

# Standpost No. S-16

Nearest Rd. Gemunu Patu Mawatha. Nearest House No. 30/A

Note: S-16 comprises one tap, which functions properly.

Nearest Rd. Gemunu Patu Mawatha. Nearest House No. 48, 48/1

Note: Both S-17 and S-18 comprise one tap, which functions properly.

### Standpost No. S-19, 20

Nearest Rd. Gemunu Patu Mawatha. Nearest House No. 68

Note: Both S-19 and S-20 comprise one tap, which functions properly.

Nearest Rd. Awwal Zaviya Rd. Nearest House No. 18/1

Note: S-21 comprises two taps, both of which function properly.

# Standpost No. S-22

Nearest Rd. Awwal Zaviya Rd. Nearest House No. 56/11

Note: S-22 comprises one tap of which faucet has been removed.

Due to the poor pressure, however, water is available only during nighttime.

Nearest Rd. Awwal Zaviya Rd. Nearest House No. 56/12/A

Note: S-23 comprises one tap of which faucet has been removed.

Due to the poor pressure, however, water is available only during nighttime.

### Standpost No. S-24

Nearest Rd. Awwal Zaviya Rd. Nearest House No. 35/5

Note: S-24 comprises one tap, which functions properly.

Nearest Rd. Awwal Zaviya Rd. Nearest House No. 115/1

Note: S-25 comprises one tap, which functions properly.

### Standpost No. S-26

Nearest Rd. Awwal Zaviya Rd. Nearest House No. 164/6/1

Note: S-26 comprises one tap, which functions properly.

Nearest Rd. Gemunu Patu Mawatha Nearest House No. 9

### Standpost No. S-28

Nearest Rd. Gemunu Patu Mawatha Nearest House No. 14

Note: S-28 comprises one tap, which functions properly.

Nearest Rd. Gemunu Patu Mawatha Nearest House No. 20

Note: S-29 comprises one tap, which functions properly.

# Standpost No. S-30

Nearest Rd. Awwal Zaviya Rd. Nearest House No. 46/1

Note: S-30 comprises one tap, which functions properly.

Nearest Rd. Awwal Zaviya Rd. Nearest House No. 48

Note: S-31 comprises one tap.

There is no faucet with this standpost therefore its user usually stop water flow by plugging the exit of this tap with cap.

# Standpost No. S-32

Nearest Rd. Awwal Zaviya Rd. Nearest House No. 48/14

Note: S-32 comprises one tap, which functions properly.

Nearest Rd. Awwal Zaviya Rd. Nearest House No. 48/7

Note: S-33 comprises one tap, which functions properly.

This standpost has a water storage tank.

### Standpost No. S-34

Nearest Rd. Awwal Zaviya Rd. Nearest House No. 56/12/A

Note: S-34 comprises one tap of which faucet has been removed.

Due to the poor pressure, however, water is available only during nighttime.

Nearest Rd. Awwal Zaviya Rd. Nearest House No. 56/12/A

Note: S-35 comprises one tap of which faucet has been removed.

Due to the poor pressure, however, water is available only during nighttime.

#### Standpost No. S-36

Nearest Rd. Awwal Zaviya Rd. Nearest House No.105/5

Note: S-36 comprises one tap of which faucet has been removed.

Due to the poor pressure, however, water is available only during nighttime.

Nearest Rd. Swarna Chathya Rd. Nearest House No. 35/3

Note: S-37 comprises one tap, which functions properly.

# Standpost No. S-38

Nearest Rd. Swarna Chathya Rd. Nearest House No. 35/3

Note: S-38 comprises one tap which functions properly.

Nearest Rd. Grandpass Rd. Nearest House No. 440/1

Note: Both S-39 and S-40 comprise one tap, which functions properly.

# Standpost No. S-41

Nearest Rd. De Vas Lane Nearest House No. 70/4

Note: S-41 comprises two taps, both of which function properly.

Nearest Rd. De Vas Lane Nearest House No. 70/32

Note: S-42 comprises one tap, which functions properly.

# Standpost No. S-43

Nearest Rd. Swarna Chathya Rd. Nearest House No. 34/3

Note: S-43 comprises one tap, which functions properly.

Nearest Rd. Swarna Chathya Rd. Nearest House No. 34/3

Note: S-44 comprises one tap, which functions properly.

### Standpost No. S-45, 46

Nearest Rd. Swarna Chathya Rd. Nearest House No. 35/5

Note: Both S-45 and S-46 comprise one tap, which functions properly.

#### Standpost No. S-47, 48, 49

Nearest Rd. Swarna Chathya Rd. Nearest House No. 53

Note: S-47, S-48 and S-49 comprise one tap, all of which function properly.

#### Standpost No. S-50

Nearest Rd. Mol Watta Rd. Nearest House No. 20/6

Note: S-50 comprises two taps, both of which function properly.

Nearest Rd. Mol Watta Rd. Nearest House No. 14

Awwal Zavisa Rd

Social Control Challes Are Challes Ar

Note: S-51 comprises one tap, which functions properly.

### Standpost No. S-52

Nearest Rd. Gemunu Patu Mawatha Nearest House No. 04

Note: S-52 comprises one tap, which functions properly.

Nearest Rd. Gemunu Patu Mawatha Nearest House No. 12/4

Note: S-53 comprises three taps, all of which function properly.

### Standpost No. S-54

Nearest Rd. Gemunu Patu Mawatha Nearest House No. 14/8/A

Note: S-54 comprises one tap, which functions properly.

Nearest Rd. Gemunu Patu Mawatha Nearest House No. 68/30

Note: S-55 comprises three taps, all of which function properly.

### Standpost No. S-56

Nearest Rd. Gemunu Patu Mawatha Nearest House No. 68/24

Note: It was the ground type standpost. It didn't have the open-close function of this standpost.

Nearest Rd. Gemunu Patu Mawatha Nearest House No. 68/8

Note: S-57 comprises one tap, which functions properly.

#### Standpost No. S-58

Nearest Rd. Swarna Chathya Rd. Nearest House No. 22/A

Note: S-58 comprises one tap, which functions properly.

Nearest Rd. Swarna Chathya Rd. Nearest House No. 22/A

Note: S-59 comprises one tap, which functions properly.

### Standpost No. S-60

Nearest Rd. Swarna Chathya Rd. Nearest House No. 22/A

Note: S-60 comprises one tap, which functions properly.

Nearest Rd. Awwal Zaviya Rd. Nearest House No. 18/5

Note: S-61 comprises two taps, both of which function properly.

# Standpost No. S-62

Nearest Rd. De Vas Lane Nearest House No. 31/9

Note: S-62 comprises one tap, which functions properly.

Nearest Rd. De Vas Lane Nearest House No. 44/20

Note: S-63 comprises two taps, both of which function properly.

# Standpost No. S-64

Nearest Rd. De Vas Lane Nearest House No. 44/5

Note: S-64 comprises one tap, which functions properly.

Nearest Rd. De Vas Lane Nearest House No. 43/1

Note: S-65 comprises one tap, which functions properly.

### Standpost No. S-66

Nearest Rd. De Vas Lane Nearest House No. 43/4

Note: S-66 comprises one tap, which functions properly.

Nearest Rd. Awwal Zaviya Rd. Nearest House No. 35/5

Note: S-67 comprises one tap, which functions properly.

### Standpost No. S-68

Nearest Rd. Awwal Zaviya Rd. Nearest House No.164/5

Note: S-68 comprises one tap, which does not function properly and water keeps running through it continuously.

Nearest Rd. Mol Watta Rd. Nearest House No. 14

Note: S-69 comprises one tap, which functions properly.

# Standpost No. S-70

Nearest Rd. De Vas Lane Nearest House No. 24/2

Note: S-70 comprises one tap, which functions properly.

Nearest Rd. De Vas Lane Nearest House No. 147/A

Note: S-71 comprises one tap, which functions properly.

# Standpost No. S-72

Nearest Rd. Awwal Zaviya Rd. Nearest House No. 105/1

Note: S-72 comprises one tap, which functions properly.

Nearest Rd. Awwal Zaviya Rd. Nearest House No. 94/1

Note: S-73 comprises one tap, which functions properly.

#### Standpost No. S-74

Nearest Rd. Awwal Zaviya Rd. Nearest House No. 94/5

Note: S-74 comprises one tap, which functions properly.

Nearest Rd. Awwal Zaviya Rd. Nearest House No. 164/5B

Note: S-75 comprises one tap, which functions properly.

## Standpost No. S-76

Nearest Rd. Awwal Zaviya Rd. Nearest House No. 46/1

Note: S-76 comprises one tap, which functions properly.

Nearest Rd. Awwal Zaviya Rd. Nearest House No. 164/5A

Note: S-77 comprises one tap, which functions properly.

## Standpost No. S-78

Nearest Rd. De Vos Lane Nearest House No. 39/2

Note: S-78 comprises one tap, which functions properly.

Nearest Rd. De Vos Lane Nearest House No. 50/9

Note: S-79 comprises one tap, which functions properly.

## Standpost No. S-80

Nearest Rd. Swarna Chaithya Rd. Nearest House No. 145/22

Note: S-80 comprises one tap, which functions properly.

Nearest Rd. Gemunu Lane Nearest House No. A12 Garden

Note: S-81 comprises one tap, which functions properly.

#### Standpost No. S-82

Nearest Rd. Grandpass Rd. Nearest House No. 440/6A

Note: S-82 comprises one tap, which functions properly.

Nearest Rd. Grandpass Rd. Nearest House No. 440/6A

Note: S-83 comprises one tap, which functions properly.

#### Standpost No. S-84

Nearest Rd. Awwal Zaviya Rd. Nearest House No. 48/14

Note: S-84 comprises one tap, which functions properly.

Nearest Rd. De Vos Lane Nearest House No. Public Bath at 56 Garden

Note: S-85 comprises one tap, which functions properly.

#### Standpost No. S-86

Nearest Rd. De Vos Lane
Nearest House No. Public Bath at 56 Garden

Note: S-86 comprises one tap, which functions properly.

Nearest Rd. De Vos Lane Nearest House No. Public Bath at 70/19 Garden

Note: S-87 comprises one tap, which functions properly.

#### Standpost No. S-88

Nearest Rd. De Vos Lane Nearest House No. Public Bath at 70/19 Garden

Note: S-88 comprises one tap, which functions properly.

Nearest Rd. De Vos Lane Nearest House No. Public Bath at 70 Garden

Note: S-89 comprises one tap, which functions properly.

#### Standpost No. S-90

Nearest Rd. De Vos Lane
Nearest House No. Public Bath at 70 Garden

Note: S-90 comprises one tap, which functions properly.

Nearest Rd. Awwal Zaviya Rd. Nearest House No. 75/1

Note: S-91 comprises one tap, which functions properly.

#### Standpost No. S-92

Nearest Rd. Swarna Chaithya Rd. Nearest House No. 140

Note: S-92 comprises one tap, which functions properly.