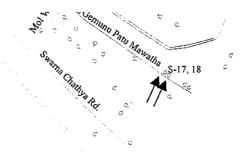

# Standpost No. S-16

Nearest Rd. Gemunu Patu Mawatha. Nearest House No. 30/A

Note: S-16 comprises one tap, which functions properly.

Nearest Rd. Gemunu Patu Mawatha. Nearest House No. 48, 48/1

Note: Both S-17 and S-18 comprise one tap, which functions properly.

### Standpost No. S-19, 20

Nearest Rd. Gemunu Patu Mawatha. Nearest House No. 68

Note: Both S-19 and S-20 comprise one tap, which functions properly.

Nearest Rd. Awwal Zaviya Rd. Nearest House No. 18/1

Note: S-21 comprises two taps, both of which function properly.