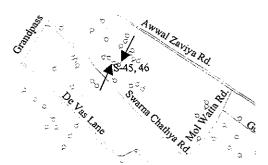

### Standpost No. S-45, 46

Nearest Rd. Swarna Chathya Rd. Nearest House No. 35/5

Note: Both S-45 and S-46 comprise one tap, which functions properly.