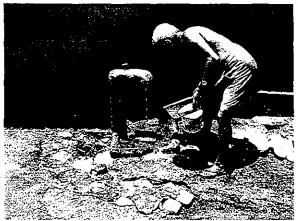

# Standpost No. S-6

Nearest Rd. De Vas Lane Nearest House No. 27

Note: S-6 comprises one tap, which functions properly.

Nearest Rd. De Vas Lane Nearest House No. 73

Note: S-7 comprises one tap, which functions properly.