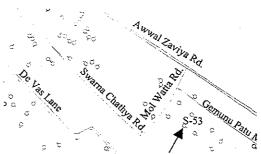

### Standpost No. S-52

Nearest Rd. Gemunu Patu Mawatha Nearest House No. 04

Note: S-52 comprises one tap, which functions properly.

Nearest Rd. Gemunu Patu Mawatha Nearest House No. 12/4

Note: S-53 comprises three taps, all of which function properly.