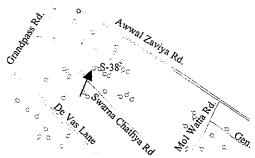

### Standpost No. S-8

Nearest Rd. Swarna Chathya Rd. Nearest House No. 5A

Note: S-8 comprises one tap, which functions properly.

Nearest Rd. Swarna Chathya Rd. Nearest House No. 43

Note: S-9 comprises one tap, which functions properly.

# Standpost No. S-10

Nearest Rd. Swarna Chathya Rd. Nearest House No. 145/15

Note: S-10 comprises two taps, both of which function properly.

Nearest Rd. Swarna Chathya Rd. Nearest House No. T-68/26

Note: S-11 comprises one tap, which does not function properly and water keeps running through it continuously.

Nearest Rd. Swarna Chathya Rd. Nearest House No. 35/3

Note: S-37 comprises one tap, which functions properly.

# Standpost No. S-38

Nearest Rd. Swarna Chathya Rd. Nearest House No. 35/3

Note: S-38 comprises one tap which functions properly.

Nearest Rd. Grandpass Rd. Nearest House No. 440/1

Note: Both S-39 and S-40 comprise one tap, which functions properly.