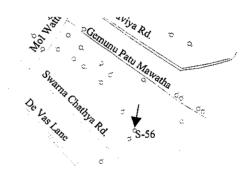

### Standpost No. S-56

Nearest Rd. Gemunu Patu Mawatha Nearest House No. 68/24

Note: It was the ground type standpost. It didn't have the open-close function of this standpost.

Nearest Rd. Gemunu Patu Mawatha Nearest House No. 68/8