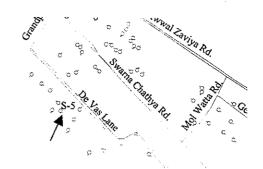

# APPENDIX 4A-4

**DETAILS OF STANDPOSTS** 

Nearest Rd. De Vas Lane Nearest House No. 56/27

Note: S-1 comprises two taps, both of which function properly.