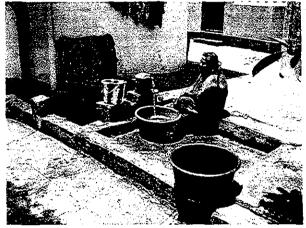

### Standpost No. S-54

Nearest Rd. Gemunu Patu Mawatha Nearest House No. 14/8/A

Note: S-54 comprises one tap, which functions properly.

Nearest Rd. Gemunu Patu Mawatha Nearest House No. 68/30

Note: S-55 comprises three taps, all of which function properly.

### Standpost No. S-56

Nearest Rd. Gemunu Patu Mawatha Nearest House No. 68/24

Note: It was the ground type standpost. It didn't have the open-close function of this standpost.

Nearest Rd. Gemunu Patu Mawatha Nearest House No. 68/8