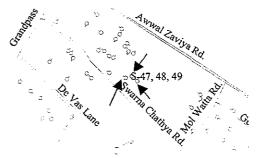

#### Standpost No. S-47, 48, 49

Nearest Rd. Swarna Chathya Rd. Nearest House No. 53

Note: S-47, S-48 and S-49 comprise one tap, all of which function properly.