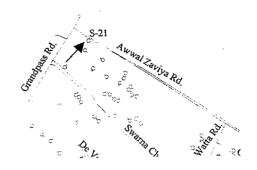

### Standpost No. S-19, 20

Nearest Rd. Gemunu Patu Mawatha. Nearest House No. 68

Note: Both S-19 and S-20 comprise one tap, which functions properly.

Nearest Rd. Awwal Zaviya Rd. Nearest House No. 18/1

Note: S-21 comprises two taps, both of which function properly.