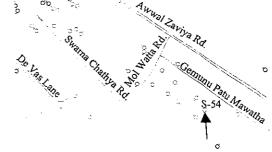

### Standpost No. S-54

Nearest Rd. Gemunu Patu Mawatha Nearest House No. 14/8/A

Note: S-54 comprises one tap, which functions properly.

Nearest Rd. Gemunu Patu Mawatha Nearest House No. 68/30

Note: S-55 comprises three taps, all of which function properly.