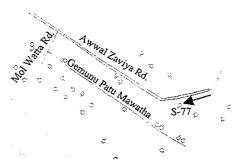

## Standpost No. S-76

Nearest Rd. Awwal Zaviya Rd. Nearest House No. 46/1

Note: S-76 comprises one tap, which functions properly.

Nearest Rd. Awwal Zaviya Rd. Nearest House No. 164/5A

Note: S-77 comprises one tap, which functions properly.