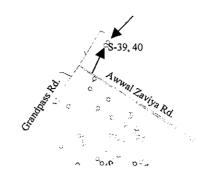

# Standpost No. S-38

Nearest Rd. Swarna Chathya Rd. Nearest House No. 35/3

Note: S-38 comprises one tap which functions properly.

Nearest Rd. Grandpass Rd. Nearest House No. 440/1

Note: Both S-39 and S-40 comprise one tap, which functions properly.