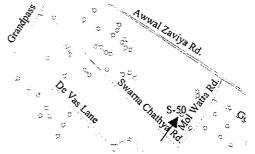

#### Standpost No. S-50

Nearest Rd. Mol Watta Rd. Nearest House No. 20/6

Note: S-50 comprises two taps, both of which function properly.

Nearest Rd. Mol Watta Rd. Nearest House No. 14

Awwal Zavisa Rd

Social Control Challes Are Challes Ar

Note: S-51 comprises one tap, which functions properly.