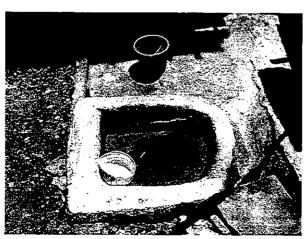

### Standpost No. S-56

Nearest Rd. Gemunu Patu Mawatha Nearest House No. 68/24

Note: It was the ground type standpost. It didn't have the open-close function of this standpost.

Nearest Rd. Gemunu Patu Mawatha Nearest House No. 68/8