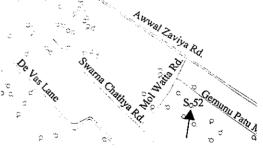

### Standpost No. S-52

Nearest Rd. Gemunu Patu Mawatha Nearest House No. 04

Note: S-52 comprises one tap, which functions properly.

Nearest Rd. Gemunu Patu Mawatha Nearest House No. 12/4

Note: S-53 comprises three taps, all of which function properly.