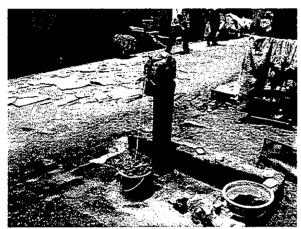

### Standpost No. S-8

Nearest Rd. Swarna Chathya Rd. Nearest House No. 5A

Note: S-8 comprises one tap, which functions properly.

Nearest Rd. Swarna Chathya Rd. Nearest House No. 43

Note: S-9 comprises one tap, which functions properly.