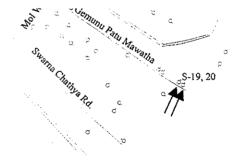

### Standpost No. S-19, 20

Nearest Rd. Gemunu Patu Mawatha. Nearest House No. 68

Note: Both S-19 and S-20 comprise one tap, which functions properly.

Nearest Rd. Awwal Zaviya Rd. Nearest House No. 18/1

Note: S-21 comprises two taps, both of which function properly.