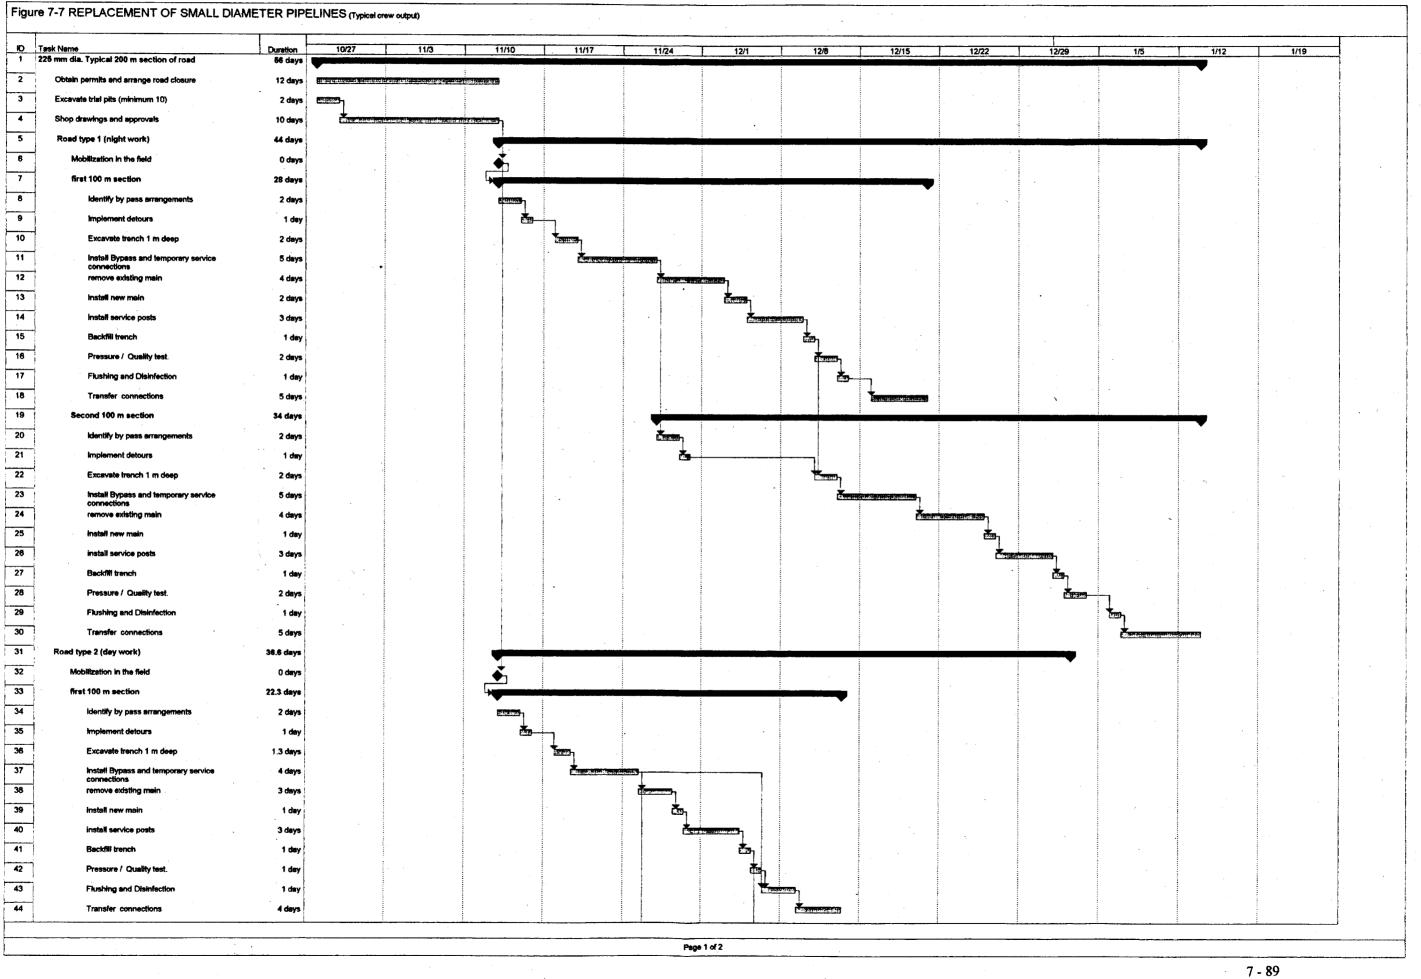

|                |             |            |       |       |       |           |



Figure 7-7 REPLACEMENT OF SMALL DIAMETER PIPELINES (Typical crew output)

|      |                                        | ·····     |                                       |      |          |       |           |          |             |                          |          |