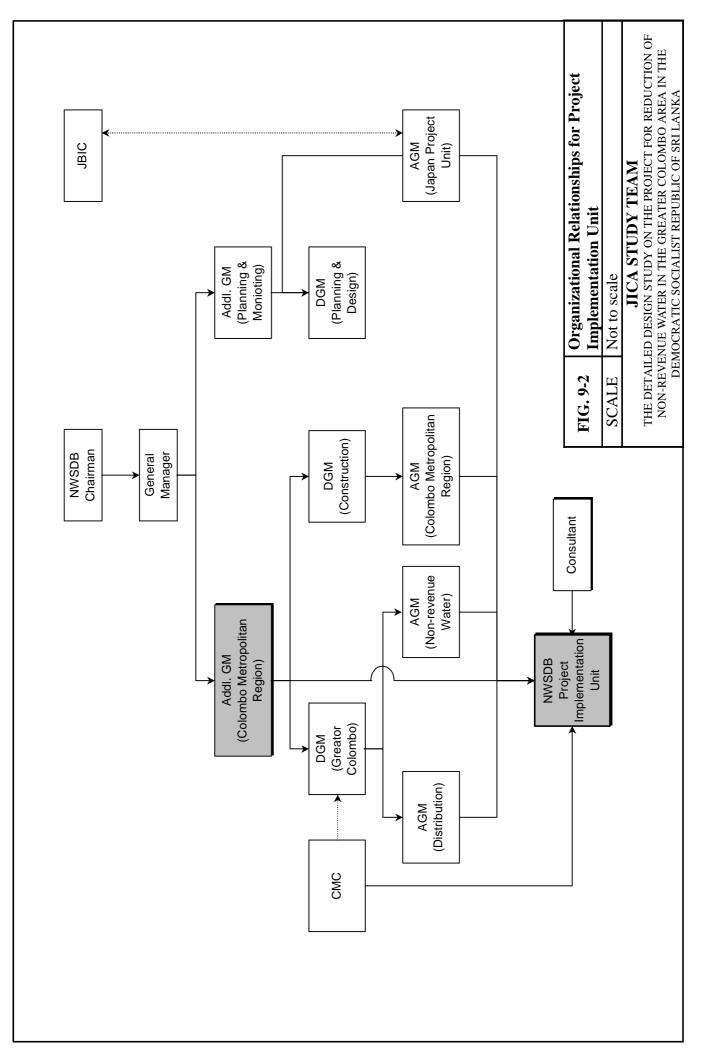

|    |         |        |         |   |
|     |   |      |             |      |      |   |        |             |          |    |             |       |   |   |             |       |              |      |        |            |   |      |            |   |    |         |        |         |   |
| -   | _ |      |             | 1    |      |   | Dr-    | vie         | <b>.</b> | s  | m           |       |   |   |             | •     | <u>n 140</u> | 304  | 94.6   |            |   |      |            |   |    |         |        |         |   |
| •-  |   |      |             |      | ]    | ſ |        | 79          |          | Ju |             | , 101 |   |   | ,           | -     | 2222         | 1220 | غمم    |            |   |      |            |   |    |         |        |         |   |





|