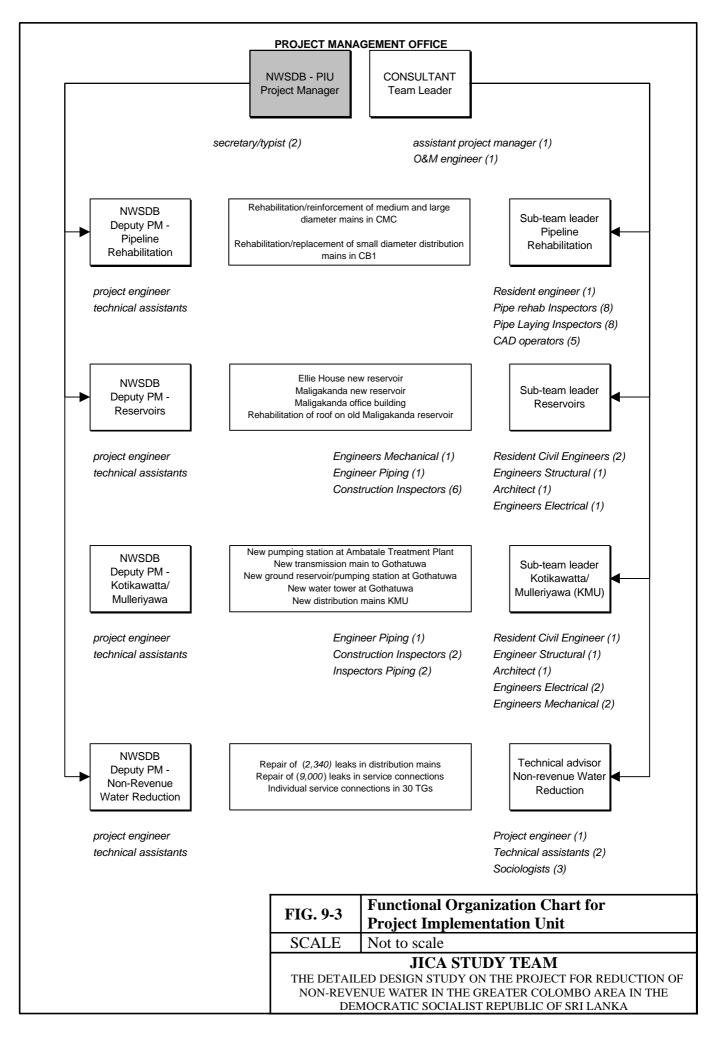

|    |         |        |         |   |
|     |   |      |             |      |      |   |        |             |          |    |             |       |   |   |             |       |              |      |        |            |   |      |            |   |    |         |        |         |   |
| -   | _ |      |             | 1    |      |   | Dr-    | vie         | <b>.</b> | s  | m           |       |   |   |             | •     | <u>n 140</u> | 304  | 94.6   |            |   |      |            |   |    |         |        |         |   |
| •-  |   |      |             |      | ]    | ſ |        | 79          |          | Ju |             | , 101 |   |   | ,           | -     | 2222         | 1220 | غمم    |            |   |      |            |   |    |         |        |         |   |





|