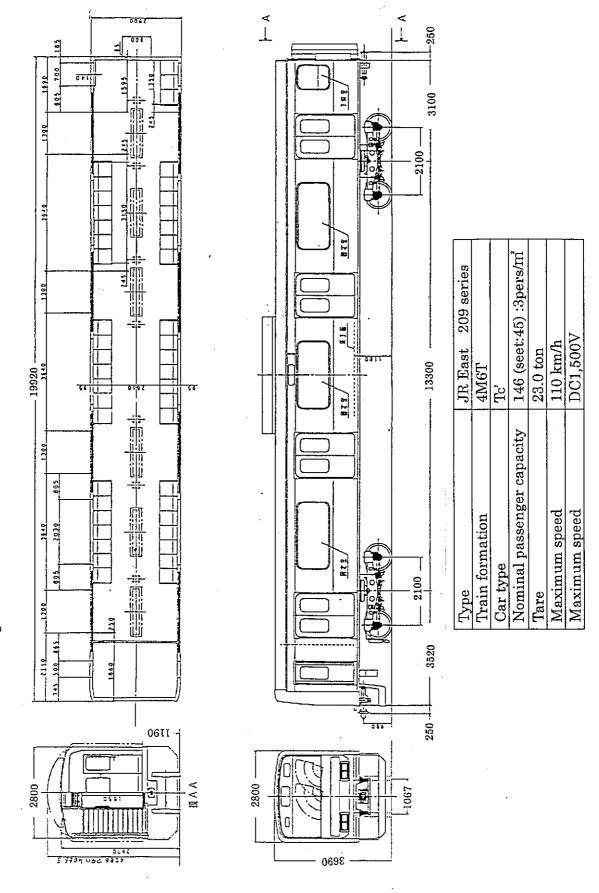

-2.98

Horizontal alignment

6.2.7 (1) Rolling stock of North Rail/MCX: Plan 1 & 2

250 THE 3100 -2100 -N 1 2 6.2.7 (2) Rolling stock of North Rail/MCX: Plan 1 & 2 **高 L 丘** 19500 873 RIE -2100 --100 .3100 IXE 250 1067

 Type
 JR East 209 series

 Train formation
 4M6T

 Car type
 M1 (VVVF)

 Nominal passenger capacity
 156 (seet:54) :3pers/m²

 Tare
 27.7 ton

 Maximum speed
 110 km/h

 Maximum speed
 DC1,500V

6.2.8 Calculation of Train Operation Time of North Rail/MCX: Plan 1 & 2