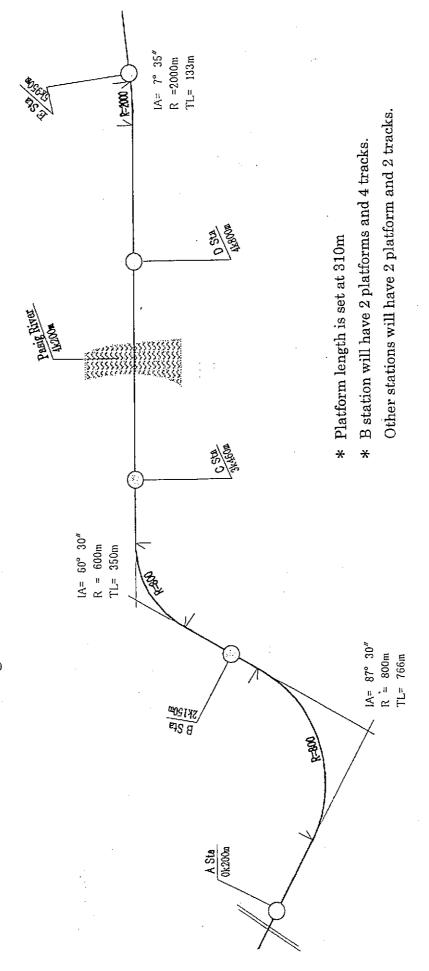

# 6.2.5 Sectional kilometer of North Rail line and MCX Line

## North Rail & MCX

| Case 2       | : Elevate | d    |       |     | C                   | ase 4 : Ur  | ıdergro | ınd  |
|--------------|-----------|------|-------|-----|---------------------|-------------|---------|------|
|              | km        | km   |       |     |                     |             | km      | km   |
| 1 Marilao    | 17.00     | 3.10 |       |     | 1                   | Marilao     | 17.00   | 3.10 |
| 2 Meycauy    | an 13.90  | 3.50 |       |     | 2                   | Meycauyan   | 13.90   | 3.50 |
| 3            | 10.40     | 4.50 |       |     | 3                   |             | 10.40   | 4.50 |
| 4            | 5.90      | 1.30 |       |     | 4                   |             | 5.90    | 1.30 |
| 5 Caloocan   | 4.60      | 3.60 |       | :   | 5                   | Caloocan    | 4.60    | 3.60 |
| 6            | 1.00      | 0.50 |       |     | 6                   |             | 1.00    | 0.50 |
| 7            | 0.50      | 0.50 |       |     | 7                   |             | 0.50    | 0.50 |
| 8 Tayumar    | 0.00      | 1.70 | 0.00  | 1.5 |                     | A (Tayuman  | 0.00    | 1.97 |
| 9 Blument    |           | 1.10 | 1.50  | 1.8 |                     | B (D. Jose) | 1.97    | 1.27 |
| 10 Laon Lac  | n 2.80    | 0.52 |       |     | 10                  |             | 3.24    | 1.37 |
| 11 Espana    | 3.32      | 1.96 |       | 2.0 |                     | 4           | 4.61    | 1.17 |
| 12 Sta. Mes  |           | 1.49 | 5.30  | 2.9 | 3.003-00-00-00-00-0 |             | 5.78    | 1.10 |
| 13 Pandacar  |           | 1.42 |       |     |                     | Vito Cruz   | 6.88    | 1.06 |
| 14 Paco      | 8.19      | 1.67 | 8.20  | 2.7 |                     | Buendia     | 7.94    | 1.12 |
| 15 Vito Cruz | 9.86      | 1.06 |       |     |                     | Pasay       | 9.06    | 1.11 |
| 16 Buendia   | 10.92     | 1.12 | 10.90 | 1.2 |                     | EDSA        | 10.17   | 3.05 |
| 17 Pasay     | 12.04     | 1.11 | 12.10 | 1.1 |                     | FTJ         | 13.22   | 3.60 |
| 18 EDSA      | 13.15     | 3.05 | 13.20 | 6.6 |                     | Bicutan     | 16.82   | 4.01 |
| 19 FTJ       | 16.20     | 3.60 |       |     |                     | Sucat       | 20.83   | 3.68 |
| 20 Bicutan   | 19.80     | 4.01 | 19.80 | 4.0 |                     | Alabang     | 24.51   | 3,31 |
| 21 Sucat     | 23.81     | 3.68 | 23.80 | 3.7 |                     | Muntinlupa  | 27.82   | 3.56 |
| 22 Alabang   | 27.49     | 3.31 | 27.50 | 3.3 |                     | San Pedro   | 31.38   | 4.20 |
| 23 Muntinlu  |           | 3.56 | 30.82 | 3.6 |                     | Binan       | 35.58   | 4.04 |
| 24 San Pedr  | o 34.36   | 4.20 | 34.37 | 4.2 |                     | Sta. Rosa   | 39.62   | 3.61 |
| 25 Binan     | 38.56     | 4.04 | 38.57 | 4.0 | 25                  | Cabuyao     | 43.23   |      |
| 26 Sta. Rosa | 42.60     | 3.61 | 42.61 | 3.6 |                     |             |         |      |
| 27 Cabuyao   | 46.21     |      |       |     |                     |             |         |      |
| Total        | 63.21     |      |       | . – |                     |             | 60.23   |      |