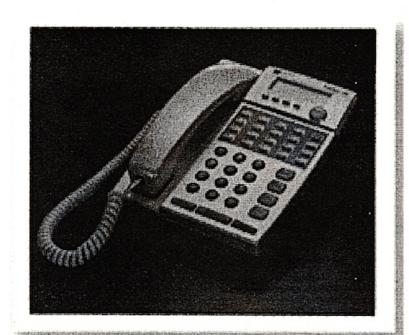

## جهاز هانف

يمكن تعديله ليكون اكثر مناسبه لاحتياجات المستهلك هانف لينك اوول يناسب استعمال المنازل و المكانب بشفيها الحطوط الرئيسة والفرعية.

نغاط النطوير في جهاز لبنك اوول

لبنك اوول هو جهاز هانف بنظم انصال متنوعة تقدم حلولا اكتر كفاءة للمستولكين

التصميم الجديد لهاتف لينك اوول يصبح اكثر تعبيرا عن التكنولوجيا الراقية ونوعية الحياة في الوقت الحاضر

يمكن لمستخدمي جهاز لينك اوول ان يستمتعوا بكل الخدمات التي تقدمها تكنولوجيا الاتصالات الهاتفية

العناصر المميزة للينك اوول يق تصميم جهاز لينك اوول يحقق تكاملا تاما بين المستخدم والجهازفيجميع