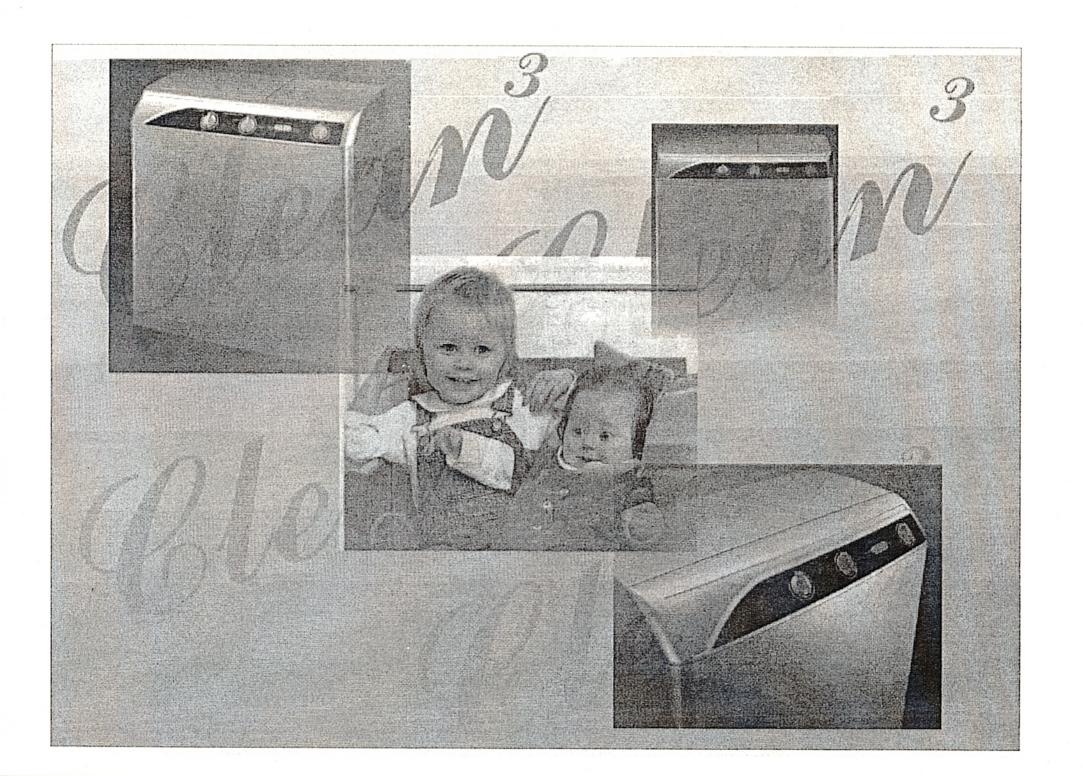

## جهاز هانف

يمكن تعديله ليكون اكثر مناسبه لاحتياجات المستهلك هانف لينك اوول يناسب استعمال المنازل و المكانب بشفيها الحطوط الرئيسة والفرعية.

نغاط النطوير في جهاز لبنك اوول

لبنك اوول هو جهاز هانف بنظم انصال متنوعة تقدم حلولا اكتر كفاءة للمستولكين

التصميم الجديد لهاتف لينك اوول يصبح اكثر تعبيرا عن التكنولوجيا الراقية ونوعية الحياة في الوقت الحاضر

يمكن لمستخدمي جهاز لينك اوول ان يستمتعوا بكل الخدمات التي تقدمها تكنولوجيا الاتصالات الهاتفية

العناصر المميزة للينك اوول يق تصميم جهاز لينك اوول يحقق تكاملا تاما بين المستخدم والجهازفيجميع