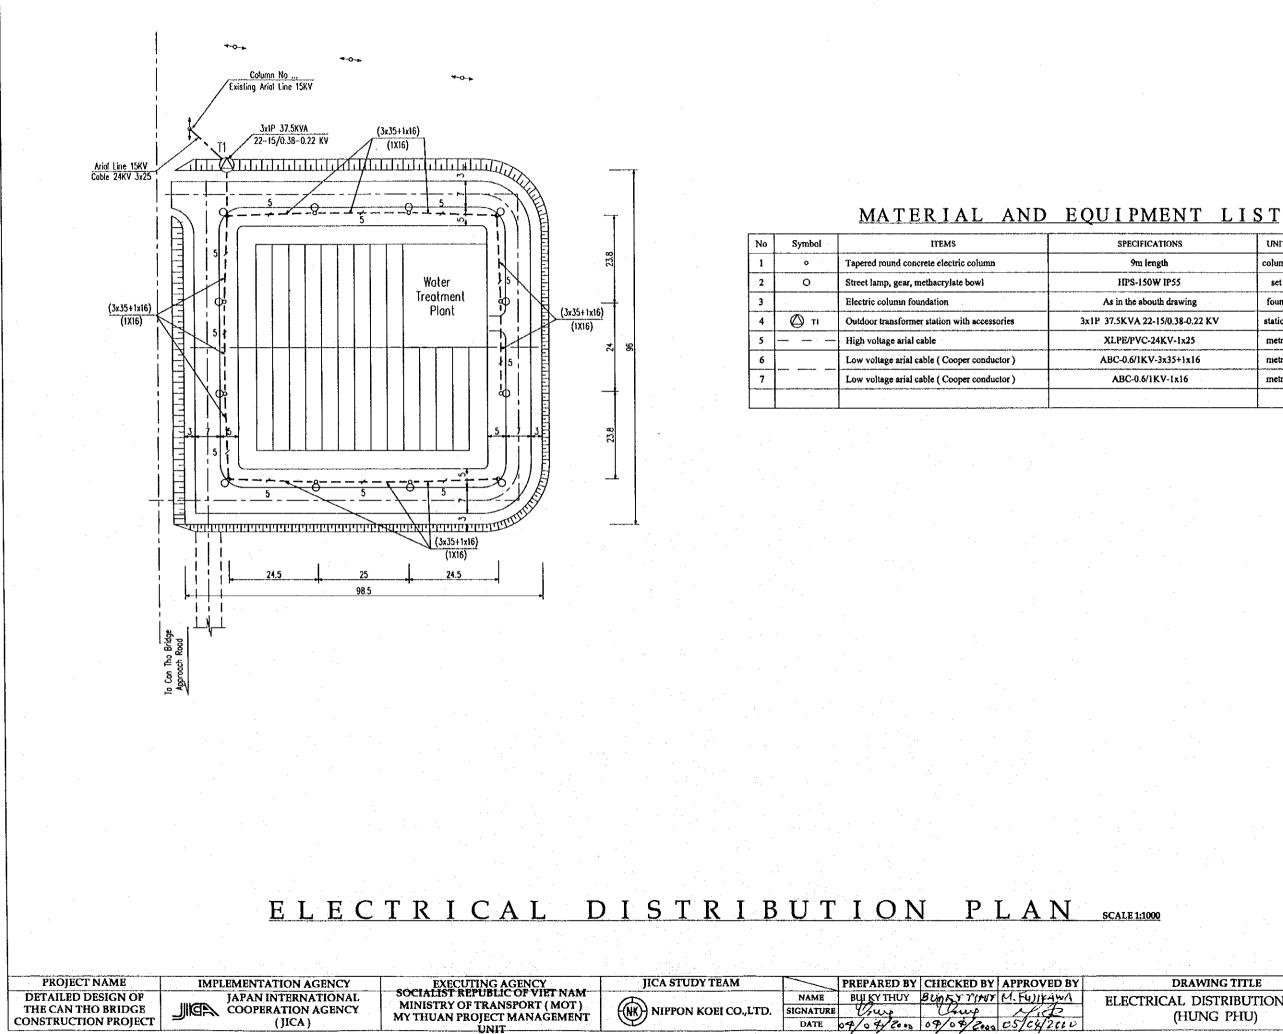

# DRAWINGS LIST

Sheet No

| 1 | Dr  |
|---|-----|
|   | 111 |

| 1         | Corroy Chaot                                       |
|-----------|----------------------------------------------------|
| 1         | - Cover Sheet                                      |
| 2         | - Drawings List                                    |
| 3         | - Vicinity Map                                     |
| 4,5       | - Location Plan, Hung Phu and Chau Thanh           |
| 6,7       | - Grading Plan, Hung Phu and Chau Thanh            |
| 8,9       | - Drainage Systems Plan, Hung Phu and Chau Thanh   |
| 10, 11    | - Water Distribution Plan, Hung Phu and Chau Thanh |
| 12, 13    | - Electrical Distribution Plan,                    |
|           | Hung Phu and Chau Thanh                            |
| 14, 15    | - Typical Section, Road Cross Section & Details,   |
|           | Hung Phu and Chau Thanh                            |
| 16, 17    | - Cross Sections, Hung Phu and Chau Thanh          |
| 18,19     | - Detailed of Drainage Structures                  |
| 20, 21    | - Details of Water Treatment Diagram,              |
|           | Hung Phu and Chau Thanh                            |
| 22, 23    | - Details of Water Treatment Plant,                |
|           | Hung Phu and Chau Thanh                            |
| 24        | - Electrical Details                               |
| 25        | - Public Toilet Layout Plan                        |
| 26        | - Details of Septic Tank                           |
| 27, 28    | - Architect of Water Treatment Plant,              |
|           | Hung Phu and Chau Thanh                            |
| · · · · · |                                                    |

## Drawing No

- 1/28 2/28 3/28 4/28,5/28 6/28,7/28 8/28, 9/28 10/28,11/28 12/28,13/28
- 14/28, 15/28
- 16/28, 17/28 18 / 28, 19 / 28 20/28, 21/28
- 22/28,23/28
- 24/28
- 25 /28 26 /28
- 27/28,28/28

2/28

| SPECIFICATIONS           | UNIT    | AMOUNT |
|--------------------------|---------|--------|
| 9m length                | column  | 12     |
| HPS-150W IP55            | set     | 12     |
| in the abouth drawing    | foun.   | 12     |
| .5KVA 22-15/0.38-0.22 KV | station | 1      |
| LPE/PVC-24KV-1x25        | metre   | 60     |
| C-0.6/1KV-3x35+1x16      | metre   | 320    |
| ABC-0.6/1KV-1x16         | metre   | 320    |

| DRAWING TITLE                             | DWG NO. |
|-------------------------------------------|---------|
| LECTRICAL DISTRIBUTION PLAN<br>(HUNG PHU) | 12/28   |