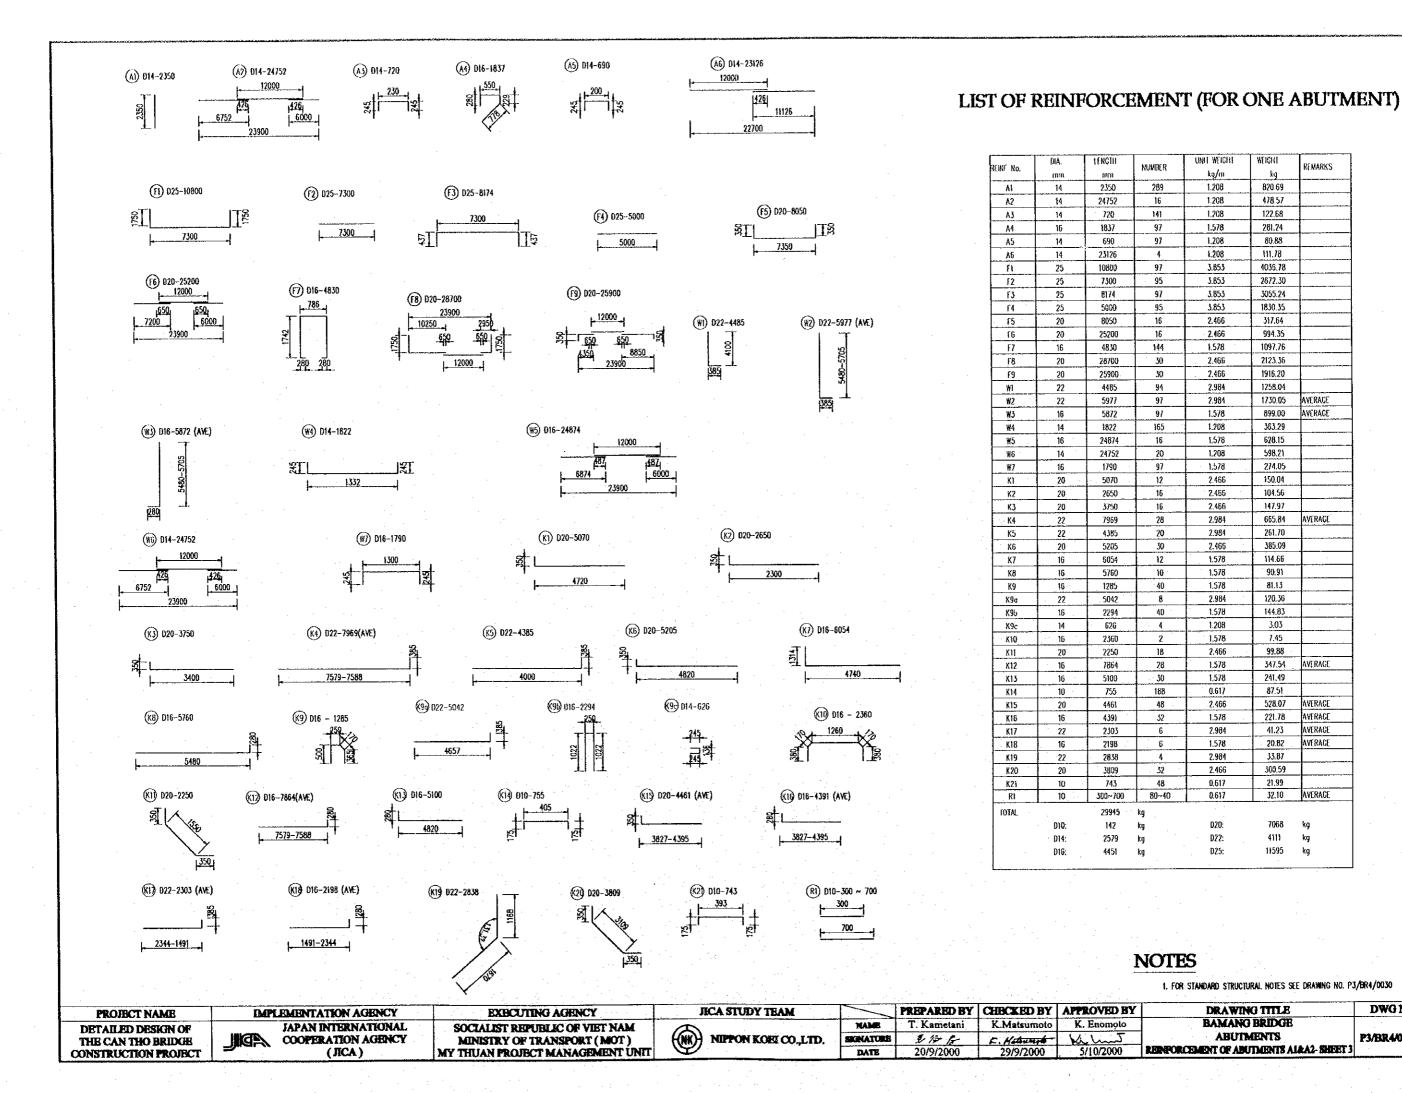

## DRAWING LIST (1/2)

| DRAWING NO.             | DRAWING TITLE                                         |
|-------------------------|-------------------------------------------------------|
| P3/BR4                  | BA MANG BRIDGE                                        |
|                         | GENERAL                                               |
| 23/BR4/0010             | DRAWING LIST                                          |
| 3/BR4/0020              | ABBREVIATIONS AND SYMBOLS                             |
| 23/BR4/0030             | STRUCTURAL NOTES                                      |
| 23/BR4/0040             | LOCATION MAP                                          |
| 23/BR4/0050             | COORDINATES OF BRIDGE                                 |
| 3/BR4/0060              | GENERAL VIEW - SHEET 1                                |
| 23/BR4/0070             | GENERAL VIEW - SHEET 2                                |
| 23/BR4/0080             | QUANTITY TABLE OF BRIDGE                              |
|                         | SUPERSTRUCTURE                                        |
| P3/BR4/0090             | GENERAL VIEW OF GIRDER L=25.0M                        |
| P3/BR4/0100             | TENDON ARRANGEMENT OF GIRDER L=25.0M                  |
| P3/BR4/0110             | REINFORCEMENT OF GIRDER L=25.0M                       |
| P3/BR4/0120             | REINFORCEMENT OF DIAPHRAGMS                           |
| <sup>23</sup> /BR4/0130 | DECK SLAB REINFORCEMENT - SHEET 1                     |
| 23/BR4/0140             | DECK SLAB REINFORCEMENT - SHEET 2                     |
| <sup>2</sup> 3/BR4/0150 | DETAILS OF BEARINGS                                   |
| 23/BR4/0160             | DETAILS OF EXPANSION JOINTS                           |
| 23/BR4/0170             | QUANTITY TABLE OF SUPERSTRUCTURE                      |
|                         | ABUTMENTS                                             |
| 23/BR4/0180             | GENERAL VIEW OF ABUTMENTS A1 & A2                     |
| 3/BR4/0190              | ABUTMENTS A1 & A2 - RC PILE ☐ 450 - L=40.0M - SHEET 1 |
| <sup>23</sup> /BR4/0200 | ABUTMENTS A1 & A2 - RC PILE 450 - L=40.0M - SHEET 2   |
| P3/BR4/0210             | REINFORCEMENT ABUTMENTS A1 & A2 - SHEET 1             |
| P3/BR4/0220             | REINFORCEMENT ABUTMENTS A1 & A2 - SHEET 2             |
| P3/BR4/0230             | REINFORCEMENT ABUTMENTS A1 & A2 - SHEET 3             |
| <sup>23</sup> /BR4/0240 | EARTHWORKS SLOPE PROTECTION                           |
| P3/BR4/0250             | DETAILS OF APPROACH SLAB                              |
| P3/BR4/0260             | QUANTITY TABLE OF ABUTMENTS                           |
| 0/ D141/ 0200           | MISCELLANEOUS                                         |
| P3/BR4/0270             | DETAILS OF PARAPET AND RAILINGS                       |
| <sup>23</sup> /BR4/0280 | BRIDGE NAME PLAQUE                                    |
| P3/BR4/0290             | DRAINAGE LAYOUT                                       |
| P3/BR4/0300             | DETAILS OF DRAINAGE ON BRIDGE                         |
| P3/BR4/0310             | QUANTITY TABLE OF MISCELLANEOUS WORKS                 |
| 37 5147 0310            | QUANTITI TABLEOT MISCELLAIVEOUS WORKS                 |
| P3/BR5                  | CAI NAI BRIDGE                                        |
| TO DRO                  | GENERAL                                               |
| P3/BR5/0010             | DRAWING LIST                                          |
| 3/BR5/0020              | ABBREVIATIONS AND SYMBOLS                             |
| <sup>23</sup> /BR5/0030 | STRUCTURAL NOTES                                      |
| 3/BR5/0040              | LOCATION MAP                                          |
| P3/BR5/0050             | COORDINATES OF BRIDGE                                 |
| 23/BR5/0060             | GENERAL VIEW - SHEET 1                                |
| P3/BR5/0070             |                                                       |
|                         | GENERAL VIEW - SHEET 2                                |
| P3/BR5/0080             | QUANTITY TABLE OF BRIDGE                              |
| P3/BR5/0090             | SUPERSTRUCTURE GIRDER LAYOUT                          |