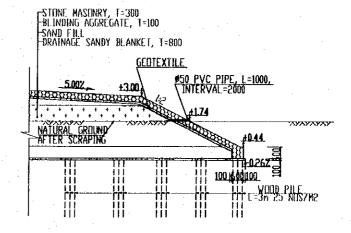

## DRAWING LIST (1/2)

| DRAWING NO.             | DRAWING TITLE                                         |
|-------------------------|-------------------------------------------------------|
| P3/BR4                  | BA MANG BRIDGE                                        |
|                         | GENERAL                                               |
| 23/BR4/0010             | DRAWING LIST                                          |
| 3/BR4/0020              | ABBREVIATIONS AND SYMBOLS                             |
| 23/BR4/0030             | STRUCTURAL NOTES                                      |
| 23/BR4/0040             | LOCATION MAP                                          |
| 23/BR4/0050             | COORDINATES OF BRIDGE                                 |
| 3/BR4/0060              | GENERAL VIEW - SHEET 1                                |
| 23/BR4/0070             | GENERAL VIEW - SHEET 2                                |
| 23/BR4/0080             | QUANTITY TABLE OF BRIDGE                              |
|                         | SUPERSTRUCTURE                                        |
| P3/BR4/0090             | GENERAL VIEW OF GIRDER L=25.0M                        |
| P3/BR4/0100             | TENDON ARRANGEMENT OF GIRDER L=25.0M                  |
| P3/BR4/0110             | REINFORCEMENT OF GIRDER L=25.0M                       |
| P3/BR4/0120             | REINFORCEMENT OF DIAPHRAGMS                           |
| <sup>23</sup> /BR4/0130 | DECK SLAB REINFORCEMENT - SHEET 1                     |
| 23/BR4/0140             | DECK SLAB REINFORCEMENT - SHEET 2                     |
| <sup>2</sup> 3/BR4/0150 | DETAILS OF BEARINGS                                   |
| 23/BR4/0160             | DETAILS OF EXPANSION JOINTS                           |
| 23/BR4/0170             | QUANTITY TABLE OF SUPERSTRUCTURE                      |
|                         | ABUTMENTS                                             |
| 23/BR4/0180             | GENERAL VIEW OF ABUTMENTS A1 & A2                     |
| 3/BR4/0190              | ABUTMENTS A1 & A2 - RC PILE ☐ 450 - L=40.0M - SHEET 1 |
| <sup>23</sup> /BR4/0200 | ABUTMENTS A1 & A2 - RC PILE 450 - L=40.0M - SHEET 2   |
| P3/BR4/0210             | REINFORCEMENT ABUTMENTS A1 & A2 - SHEET 1             |
| P3/BR4/0220             | REINFORCEMENT ABUTMENTS A1 & A2 - SHEET 2             |
| P3/BR4/0230             | REINFORCEMENT ABUTMENTS A1 & A2 - SHEET 3             |
| <sup>23</sup> /BR4/0240 | EARTHWORKS SLOPE PROTECTION                           |
| P3/BR4/0250             | DETAILS OF APPROACH SLAB                              |
| P3/BR4/0260             | QUANTITY TABLE OF ABUTMENTS                           |
| 0/ D141/ 0200           | MISCELLANEOUS                                         |
| P3/BR4/0270             | DETAILS OF PARAPET AND RAILINGS                       |
| <sup>23</sup> /BR4/0280 | BRIDGE NAME PLAQUE                                    |
| P3/BR4/0290             | DRAINAGE LAYOUT                                       |
| P3/BR4/0300             | DETAILS OF DRAINAGE ON BRIDGE                         |
| P3/BR4/0310             | QUANTITY TABLE OF MISCELLANEOUS WORKS                 |
| 37 5147 0310            | QUANTITI TABLEOT MISCELLAIVEOUS WORKS                 |
| P3/BR5                  | CAI NAI BRIDGE                                        |
| TO DRO                  | GENERAL                                               |
| P3/BR5/0010             | DRAWING LIST                                          |
| 3/BR5/0020              | ABBREVIATIONS AND SYMBOLS                             |
| <sup>23</sup> /BR5/0030 | STRUCTURAL NOTES                                      |
| 3/BR5/0040              | LOCATION MAP                                          |
| P3/BR5/0050             | COORDINATES OF BRIDGE                                 |
| 23/BR5/0060             | GENERAL VIEW - SHEET 1                                |
| P3/BR5/0070             |                                                       |
|                         | GENERAL VIEW - SHEET 2                                |
| P3/BR5/0080             | QUANTITY TABLE OF BRIDGE                              |
| P3/BR5/0090             | SUPERSTRUCTURE GIRDER LAYOUT                          |