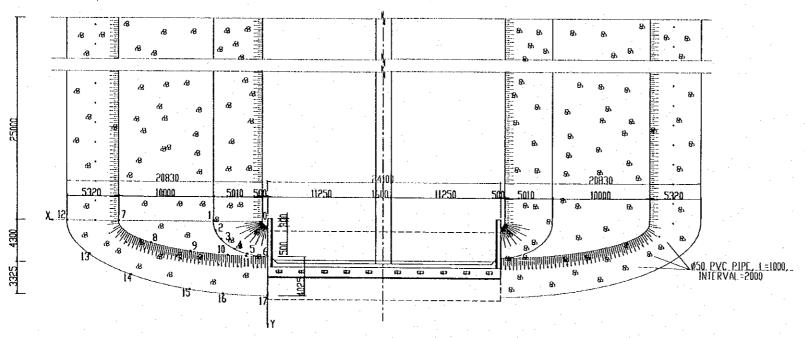

## DRAWING LIST (1/2)

| DRAWING NO.             | DRAWING TITLE                                         |
|-------------------------|-------------------------------------------------------|
| P3/BR4                  | BA MANG BRIDGE                                        |
|                         | GENERAL                                               |
| 23/BR4/0010             | DRAWING LIST                                          |
| 3/BR4/0020              | ABBREVIATIONS AND SYMBOLS                             |
| 23/BR4/0030             | STRUCTURAL NOTES                                      |
| 23/BR4/0040             | LOCATION MAP                                          |
| 23/BR4/0050             | COORDINATES OF BRIDGE                                 |
| 3/BR4/0060              | GENERAL VIEW - SHEET 1                                |
| 23/BR4/0070             | GENERAL VIEW - SHEET 2                                |
| 23/BR4/0080             | QUANTITY TABLE OF BRIDGE                              |
|                         | SUPERSTRUCTURE                                        |
| P3/BR4/0090             | GENERAL VIEW OF GIRDER L=25.0M                        |
| P3/BR4/0100             | TENDON ARRANGEMENT OF GIRDER L=25.0M                  |
| P3/BR4/0110             | REINFORCEMENT OF GIRDER L=25.0M                       |
| P3/BR4/0120             | REINFORCEMENT OF DIAPHRAGMS                           |
| <sup>23</sup> /BR4/0130 | DECK SLAB REINFORCEMENT - SHEET 1                     |
| 23/BR4/0140             | DECK SLAB REINFORCEMENT - SHEET 2                     |
| <sup>2</sup> 3/BR4/0150 | DETAILS OF BEARINGS                                   |
| 23/BR4/0160             | DETAILS OF EXPANSION JOINTS                           |
| 23/BR4/0170             | QUANTITY TABLE OF SUPERSTRUCTURE                      |
|                         | ABUTMENTS                                             |
| 23/BR4/0180             | GENERAL VIEW OF ABUTMENTS A1 & A2                     |
| 3/BR4/0190              | ABUTMENTS A1 & A2 - RC PILE ☐ 450 - L=40.0M - SHEET 1 |
| <sup>23</sup> /BR4/0200 | ABUTMENTS A1 & A2 - RC PILE 450 - L=40.0M - SHEET 2   |
| P3/BR4/0210             | REINFORCEMENT ABUTMENTS A1 & A2 - SHEET 1             |
| P3/BR4/0220             | REINFORCEMENT ABUTMENTS A1 & A2 - SHEET 2             |
| P3/BR4/0230             | REINFORCEMENT ABUTMENTS A1 & A2 - SHEET 3             |
| <sup>23</sup> /BR4/0240 | EARTHWORKS SLOPE PROTECTION                           |
| P3/BR4/0250             | DETAILS OF APPROACH SLAB                              |
| P3/BR4/0260             | QUANTITY TABLE OF ABUTMENTS                           |
| 0/ D141/ 0200           | MISCELLANEOUS                                         |
| P3/BR4/0270             | DETAILS OF PARAPET AND RAILINGS                       |
| <sup>23</sup> /BR4/0280 | BRIDGE NAME PLAQUE                                    |
| P3/BR4/0290             | DRAINAGE LAYOUT                                       |
| P3/BR4/0300             | DETAILS OF DRAINAGE ON BRIDGE                         |
| P3/BR4/0310             | QUANTITY TABLE OF MISCELLANEOUS WORKS                 |
| 37 5147 0310            | QUANTITI TABLEOT MISCELLAIVEOUS WORKS                 |
| P3/BR5                  | CAI NAI BRIDGE                                        |
| TO DRO                  | GENERAL                                               |
| P3/BR5/0010             | DRAWING LIST                                          |
| 3/BR5/0020              | ABBREVIATIONS AND SYMBOLS                             |
| <sup>23</sup> /BR5/0030 | STRUCTURAL NOTES                                      |
| 3/BR5/0040              | LOCATION MAP                                          |
| P3/BR5/0050             | COORDINATES OF BRIDGE                                 |
| 23/BR5/0060             | GENERAL VIEW - SHEET 1                                |
| P3/BR5/0070             |                                                       |
|                         | GENERAL VIEW - SHEET 2                                |
| P3/BR5/0080             | QUANTITY TABLE OF BRIDGE                              |
| P3/BR5/0090             | SUPERSTRUCTURE GIRDER LAYOUT                          |