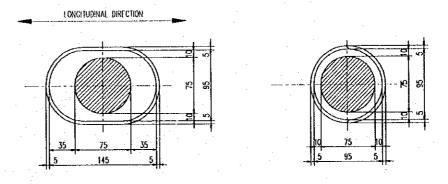

## DRAWING LIST (1/2)

| DRAWING NO.             | DRAWING TITLE                                         |
|-------------------------|-------------------------------------------------------|
| P3/BR4                  | BA MANG BRIDGE                                        |
|                         | GENERAL                                               |
| 23/BR4/0010             | DRAWING LIST                                          |
| 3/BR4/0020              | ABBREVIATIONS AND SYMBOLS                             |
| 23/BR4/0030             | STRUCTURAL NOTES                                      |
| 23/BR4/0040             | LOCATION MAP                                          |
| 23/BR4/0050             | COORDINATES OF BRIDGE                                 |
| 3/BR4/0060              | GENERAL VIEW - SHEET 1                                |
| 23/BR4/0070             | GENERAL VIEW - SHEET 2                                |
| 23/BR4/0080             | QUANTITY TABLE OF BRIDGE                              |
|                         | SUPERSTRUCTURE                                        |
| P3/BR4/0090             | GENERAL VIEW OF GIRDER L=25.0M                        |
| P3/BR4/0100             | TENDON ARRANGEMENT OF GIRDER L=25.0M                  |
| P3/BR4/0110             | REINFORCEMENT OF GIRDER L=25.0M                       |
| P3/BR4/0120             | REINFORCEMENT OF DIAPHRAGMS                           |
| <sup>23</sup> /BR4/0130 | DECK SLAB REINFORCEMENT - SHEET 1                     |
| 23/BR4/0140             | DECK SLAB REINFORCEMENT - SHEET 2                     |
| <sup>2</sup> 3/BR4/0150 | DETAILS OF BEARINGS                                   |
| 23/BR4/0160             | DETAILS OF EXPANSION JOINTS                           |
| 23/BR4/0170             | QUANTITY TABLE OF SUPERSTRUCTURE                      |
|                         | ABUTMENTS                                             |
| 23/BR4/0180             | GENERAL VIEW OF ABUTMENTS A1 & A2                     |
| 3/BR4/0190              | ABUTMENTS A1 & A2 - RC PILE ☐ 450 - L=40.0M - SHEET 1 |
| <sup>23</sup> /BR4/0200 | ABUTMENTS A1 & A2 - RC PILE 450 - L=40.0M - SHEET 2   |
| P3/BR4/0210             | REINFORCEMENT ABUTMENTS A1 & A2 - SHEET 1             |
| P3/BR4/0220             | REINFORCEMENT ABUTMENTS A1 & A2 - SHEET 2             |
| P3/BR4/0230             | REINFORCEMENT ABUTMENTS A1 & A2 - SHEET 3             |
| <sup>23</sup> /BR4/0240 | EARTHWORKS SLOPE PROTECTION                           |
| P3/BR4/0250             | DETAILS OF APPROACH SLAB                              |
| P3/BR4/0260             | QUANTITY TABLE OF ABUTMENTS                           |
| 0/ D141/ 0200           | MISCELLANEOUS                                         |
| P3/BR4/0270             | DETAILS OF PARAPET AND RAILINGS                       |
| <sup>23</sup> /BR4/0280 | BRIDGE NAME PLAQUE                                    |
| P3/BR4/0290             | DRAINAGE LAYOUT                                       |
| P3/BR4/0300             | DETAILS OF DRAINAGE ON BRIDGE                         |
| P3/BR4/0310             | QUANTITY TABLE OF MISCELLANEOUS WORKS                 |
| 37 5147 0310            | QUANTITI TABLEOT MISCELLAIVEOUS WORKS                 |
| P3/BR5                  | CAI NAI BRIDGE                                        |
| TO DRO                  | GENERAL                                               |
| P3/BR5/0010             | DRAWING LIST                                          |
| 3/BR5/0020              | ABBREVIATIONS AND SYMBOLS                             |
| <sup>23</sup> /BR5/0030 | STRUCTURAL NOTES                                      |
| 3/BR5/0040              | LOCATION MAP                                          |
| P3/BR5/0050             | COORDINATES OF BRIDGE                                 |
| 23/BR5/0060             | GENERAL VIEW - SHEET 1                                |
| P3/BR5/0070             |                                                       |
|                         | GENERAL VIEW - SHEET 2                                |
| P3/BR5/0080             | QUANTITY TABLE OF BRIDGE                              |
| P3/BR5/0090             | SUPERSTRUCTURE GIRDER LAYOUT                          |