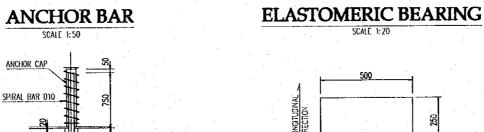

## DRAWING LIST (1/2)

| DRAWING NO.             | DRAWING TITLE                                         |
|-------------------------|-------------------------------------------------------|
| P3/BR4                  | BA MANG BRIDGE                                        |
|                         | GENERAL                                               |
| 23/BR4/0010             | DRAWING LIST                                          |
| 3/BR4/0020              | ABBREVIATIONS AND SYMBOLS                             |
| 23/BR4/0030             | STRUCTURAL NOTES                                      |
| 23/BR4/0040             | LOCATION MAP                                          |
| 23/BR4/0050             | COORDINATES OF BRIDGE                                 |
| 3/BR4/0060              | GENERAL VIEW - SHEET 1                                |
| 23/BR4/0070             | GENERAL VIEW - SHEET 2                                |
| 23/BR4/0080             | QUANTITY TABLE OF BRIDGE                              |
|                         | SUPERSTRUCTURE                                        |
| P3/BR4/0090             | GENERAL VIEW OF GIRDER L=25.0M                        |
| P3/BR4/0100             | TENDON ARRANGEMENT OF GIRDER L=25.0M                  |
| P3/BR4/0110             | REINFORCEMENT OF GIRDER L=25.0M                       |
| P3/BR4/0120             | REINFORCEMENT OF DIAPHRAGMS                           |
| <sup>23</sup> /BR4/0130 | DECK SLAB REINFORCEMENT - SHEET 1                     |
| 23/BR4/0140             | DECK SLAB REINFORCEMENT - SHEET 2                     |
| <sup>2</sup> 3/BR4/0150 | DETAILS OF BEARINGS                                   |
| 23/BR4/0160             | DETAILS OF EXPANSION JOINTS                           |
| 23/BR4/0170             | QUANTITY TABLE OF SUPERSTRUCTURE                      |
|                         | ABUTMENTS                                             |
| 23/BR4/0180             | GENERAL VIEW OF ABUTMENTS A1 & A2                     |
| 3/BR4/0190              | ABUTMENTS A1 & A2 - RC PILE ☐ 450 - L=40.0M - SHEET 1 |
| <sup>23</sup> /BR4/0200 | ABUTMENTS A1 & A2 - RC PILE 450 - L=40.0M - SHEET 2   |
| P3/BR4/0210             | REINFORCEMENT ABUTMENTS A1 & A2 - SHEET 1             |
| P3/BR4/0220             | REINFORCEMENT ABUTMENTS A1 & A2 - SHEET 2             |
| P3/BR4/0230             | REINFORCEMENT ABUTMENTS A1 & A2 - SHEET 3             |
| <sup>23</sup> /BR4/0240 | EARTHWORKS SLOPE PROTECTION                           |
| P3/BR4/0250             | DETAILS OF APPROACH SLAB                              |
| P3/BR4/0260             | QUANTITY TABLE OF ABUTMENTS                           |
| 0/ D141/ 0200           | MISCELLANEOUS                                         |
| P3/BR4/0270             | DETAILS OF PARAPET AND RAILINGS                       |
| <sup>23</sup> /BR4/0280 | BRIDGE NAME PLAQUE                                    |
| P3/BR4/0290             | DRAINAGE LAYOUT                                       |
| P3/BR4/0300             | DETAILS OF DRAINAGE ON BRIDGE                         |
| P3/BR4/0310             | QUANTITY TABLE OF MISCELLANEOUS WORKS                 |
| 37 5147 0310            | QUANTITI TABLEOT MISCELLAIVEOUS WORKS                 |
| P3/BR5                  | CAI NAI BRIDGE                                        |
| TO DRO                  | GENERAL                                               |
| P3/BR5/0010             | DRAWING LIST                                          |
| 3/BR5/0020              | ABBREVIATIONS AND SYMBOLS                             |
| <sup>23</sup> /BR5/0030 | STRUCTURAL NOTES                                      |
| 3/BR5/0040              | LOCATION MAP                                          |
| P3/BR5/0050             | COORDINATES OF BRIDGE                                 |
| 23/BR5/0060             | GENERAL VIEW - SHEET 1                                |
| P3/BR5/0070             |                                                       |
|                         | GENERAL VIEW - SHEET 2                                |
| P3/BR5/0080             | QUANTITY TABLE OF BRIDGE                              |
| P3/BR5/0090             | SUPERSTRUCTURE GIRDER LAYOUT                          |