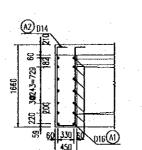

## DRAWING LIST (1/2)

| DRAWING NO.             | DRAWING TITLE                                         |
|-------------------------|-------------------------------------------------------|
| P3/BR4                  | BA MANG BRIDGE                                        |
|                         | GENERAL                                               |
| 23/BR4/0010             | DRAWING LIST                                          |
| 3/BR4/0020              | ABBREVIATIONS AND SYMBOLS                             |
| 23/BR4/0030             | STRUCTURAL NOTES                                      |
| 23/BR4/0040             | LOCATION MAP                                          |
| 23/BR4/0050             | COORDINATES OF BRIDGE                                 |
| 3/BR4/0060              | GENERAL VIEW - SHEET 1                                |
| 23/BR4/0070             | GENERAL VIEW - SHEET 2                                |
| 23/BR4/0080             | QUANTITY TABLE OF BRIDGE                              |
|                         | SUPERSTRUCTURE                                        |
| P3/BR4/0090             | GENERAL VIEW OF GIRDER L=25.0M                        |
| P3/BR4/0100             | TENDON ARRANGEMENT OF GIRDER L=25.0M                  |
| P3/BR4/0110             | REINFORCEMENT OF GIRDER L=25.0M                       |
| P3/BR4/0120             | REINFORCEMENT OF DIAPHRAGMS                           |
| <sup>23</sup> /BR4/0130 | DECK SLAB REINFORCEMENT - SHEET 1                     |
| 23/BR4/0140             | DECK SLAB REINFORCEMENT - SHEET 2                     |
| <sup>2</sup> 3/BR4/0150 | DETAILS OF BEARINGS                                   |
| 23/BR4/0160             | DETAILS OF EXPANSION JOINTS                           |
| 23/BR4/0170             | QUANTITY TABLE OF SUPERSTRUCTURE                      |
|                         | ABUTMENTS                                             |
| 23/BR4/0180             | GENERAL VIEW OF ABUTMENTS A1 & A2                     |
| 3/BR4/0190              | ABUTMENTS A1 & A2 - RC PILE ☐ 450 - L=40.0M - SHEET 1 |
| <sup>23</sup> /BR4/0200 | ABUTMENTS A1 & A2 - RC PILE 450 - L=40.0M - SHEET 2   |
| P3/BR4/0210             | REINFORCEMENT ABUTMENTS A1 & A2 - SHEET 1             |
| P3/BR4/0220             | REINFORCEMENT ABUTMENTS A1 & A2 - SHEET 2             |
| P3/BR4/0230             | REINFORCEMENT ABUTMENTS A1 & A2 - SHEET 3             |
| <sup>23</sup> /BR4/0240 | EARTHWORKS SLOPE PROTECTION                           |
| P3/BR4/0250             | DETAILS OF APPROACH SLAB                              |
| P3/BR4/0260             | QUANTITY TABLE OF ABUTMENTS                           |
| 0/ D141/ 0200           | MISCELLANEOUS                                         |
| P3/BR4/0270             | DETAILS OF PARAPET AND RAILINGS                       |
| <sup>23</sup> /BR4/0280 | BRIDGE NAME PLAQUE                                    |
| P3/BR4/0290             | DRAINAGE LAYOUT                                       |
| P3/BR4/0300             | DETAILS OF DRAINAGE ON BRIDGE                         |
| P3/BR4/0310             | QUANTITY TABLE OF MISCELLANEOUS WORKS                 |
| 37 5147 0310            | QUANTITI TABLEOT MISCELLAIVEOUS WORKS                 |
| P3/BR5                  | CAI NAI BRIDGE                                        |
| TO DRO                  | GENERAL                                               |
| P3/BR5/0010             | DRAWING LIST                                          |
| 3/BR5/0020              | ABBREVIATIONS AND SYMBOLS                             |
| <sup>23</sup> /BR5/0030 | STRUCTURAL NOTES                                      |
| 3/BR5/0040              | LOCATION MAP                                          |
| P3/BR5/0050             | COORDINATES OF BRIDGE                                 |
| 23/BR5/0060             | GENERAL VIEW - SHEET 1                                |
| P3/BR5/0070             |                                                       |
|                         | GENERAL VIEW - SHEET 2                                |
| P3/BR5/0080             | QUANTITY TABLE OF BRIDGE                              |
| P3/BR5/0090             | SUPERSTRUCTURE GIRDER LAYOUT                          |