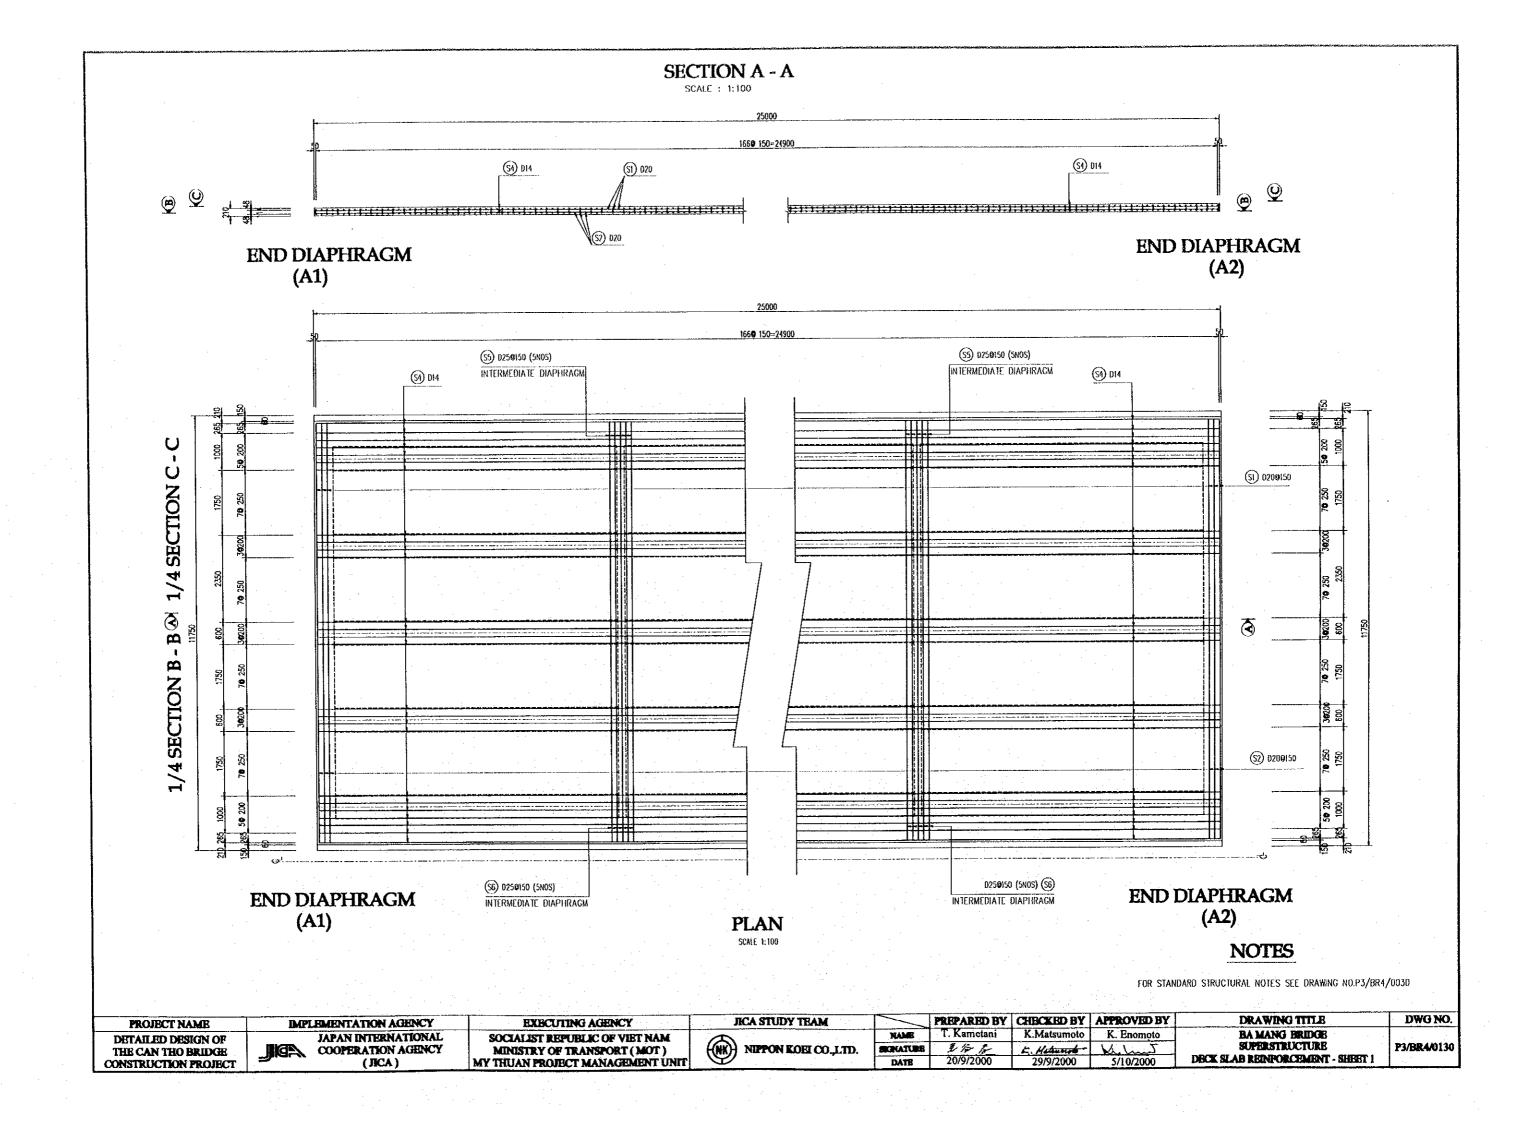

## DRAWING LIST (1/2)

| DRAWING NO.             | DRAWING TITLE                                         |
|-------------------------|-------------------------------------------------------|
| P3/BR4                  | BA MANG BRIDGE                                        |
|                         | GENERAL                                               |
| 23/BR4/0010             | DRAWING LIST                                          |
| 3/BR4/0020              | ABBREVIATIONS AND SYMBOLS                             |
| 23/BR4/0030             | STRUCTURAL NOTES                                      |
| 23/BR4/0040             | LOCATION MAP                                          |
| 23/BR4/0050             | COORDINATES OF BRIDGE                                 |
| 3/BR4/0060              | GENERAL VIEW - SHEET 1                                |
| 23/BR4/0070             | GENERAL VIEW - SHEET 2                                |
| 23/BR4/0080             | QUANTITY TABLE OF BRIDGE                              |
|                         | SUPERSTRUCTURE                                        |
| P3/BR4/0090             | GENERAL VIEW OF GIRDER L=25.0M                        |
| P3/BR4/0100             | TENDON ARRANGEMENT OF GIRDER L=25.0M                  |
| P3/BR4/0110             | REINFORCEMENT OF GIRDER L=25.0M                       |
| P3/BR4/0120             | REINFORCEMENT OF DIAPHRAGMS                           |
| <sup>23</sup> /BR4/0130 | DECK SLAB REINFORCEMENT - SHEET 1                     |
| 23/BR4/0140             | DECK SLAB REINFORCEMENT - SHEET 2                     |
| <sup>2</sup> 3/BR4/0150 | DETAILS OF BEARINGS                                   |
| 23/BR4/0160             | DETAILS OF EXPANSION JOINTS                           |
| 23/BR4/0170             | QUANTITY TABLE OF SUPERSTRUCTURE                      |
|                         | ABUTMENTS                                             |
| 23/BR4/0180             | GENERAL VIEW OF ABUTMENTS A1 & A2                     |
| 3/BR4/0190              | ABUTMENTS A1 & A2 - RC PILE ☐ 450 - L=40.0M - SHEET 1 |
| <sup>23</sup> /BR4/0200 | ABUTMENTS A1 & A2 - RC PILE 450 - L=40.0M - SHEET 2   |
| P3/BR4/0210             | REINFORCEMENT ABUTMENTS A1 & A2 - SHEET 1             |
| P3/BR4/0220             | REINFORCEMENT ABUTMENTS A1 & A2 - SHEET 2             |
| P3/BR4/0230             | REINFORCEMENT ABUTMENTS A1 & A2 - SHEET 3             |
| <sup>23</sup> /BR4/0240 | EARTHWORKS SLOPE PROTECTION                           |
| P3/BR4/0250             | DETAILS OF APPROACH SLAB                              |
| P3/BR4/0260             | QUANTITY TABLE OF ABUTMENTS                           |
| 0/ D141/ 0200           | MISCELLANEOUS                                         |
| P3/BR4/0270             | DETAILS OF PARAPET AND RAILINGS                       |
| <sup>23</sup> /BR4/0280 | BRIDGE NAME PLAQUE                                    |
| P3/BR4/0290             | DRAINAGE LAYOUT                                       |
| P3/BR4/0300             | DETAILS OF DRAINAGE ON BRIDGE                         |
| P3/BR4/0310             | QUANTITY TABLE OF MISCELLANEOUS WORKS                 |
| 37 5147 0310            | QUANTITI TABLEOT MISCELLAIVEOUS WORKS                 |
| P3/BR5                  | CAI NAI BRIDGE                                        |
| TO DRO                  | GENERAL                                               |
| P3/BR5/0010             | DRAWING LIST                                          |
| 3/BR5/0020              | ABBREVIATIONS AND SYMBOLS                             |
| <sup>23</sup> /BR5/0030 | STRUCTURAL NOTES                                      |
| 3/BR5/0040              | LOCATION MAP                                          |
| P3/BR5/0050             | COORDINATES OF BRIDGE                                 |
| 23/BR5/0060             | GENERAL VIEW - SHEET 1                                |
| P3/BR5/0070             |                                                       |
|                         | GENERAL VIEW - SHEET 2                                |
| P3/BR5/0080             | QUANTITY TABLE OF BRIDGE                              |
| P3/BR5/0090             | SUPERSTRUCTURE GIRDER LAYOUT                          |