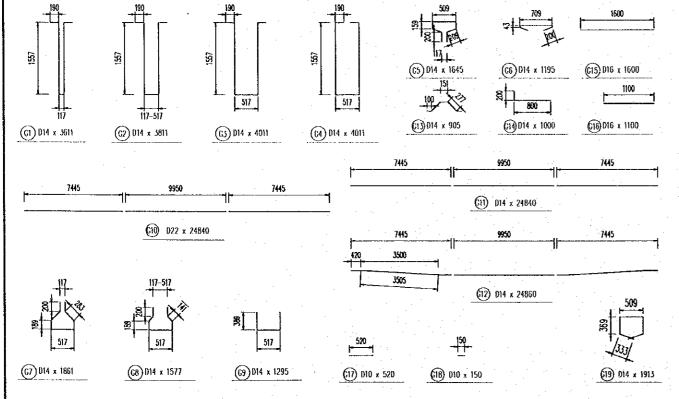

## DRAWING LIST (1/2)

| DRAWING NO.             | DRAWING TITLE                                         |
|-------------------------|-------------------------------------------------------|
| P3/BR4                  | BA MANG BRIDGE                                        |
|                         | GENERAL                                               |
| 23/BR4/0010             | DRAWING LIST                                          |
| 3/BR4/0020              | ABBREVIATIONS AND SYMBOLS                             |
| 23/BR4/0030             | STRUCTURAL NOTES                                      |
| 23/BR4/0040             | LOCATION MAP                                          |
| 23/BR4/0050             | COORDINATES OF BRIDGE                                 |
| 3/BR4/0060              | GENERAL VIEW - SHEET 1                                |
| 23/BR4/0070             | GENERAL VIEW - SHEET 2                                |
| 23/BR4/0080             | QUANTITY TABLE OF BRIDGE                              |
|                         | SUPERSTRUCTURE                                        |
| P3/BR4/0090             | GENERAL VIEW OF GIRDER L=25.0M                        |
| P3/BR4/0100             | TENDON ARRANGEMENT OF GIRDER L=25.0M                  |
| P3/BR4/0110             | REINFORCEMENT OF GIRDER L=25.0M                       |
| P3/BR4/0120             | REINFORCEMENT OF DIAPHRAGMS                           |
| <sup>23</sup> /BR4/0130 | DECK SLAB REINFORCEMENT - SHEET 1                     |
| 23/BR4/0140             | DECK SLAB REINFORCEMENT - SHEET 2                     |
| <sup>2</sup> 3/BR4/0150 | DETAILS OF BEARINGS                                   |
| 23/BR4/0160             | DETAILS OF EXPANSION JOINTS                           |
| 23/BR4/0170             | QUANTITY TABLE OF SUPERSTRUCTURE                      |
|                         | ABUTMENTS                                             |
| 23/BR4/0180             | GENERAL VIEW OF ABUTMENTS A1 & A2                     |
| 3/BR4/0190              | ABUTMENTS A1 & A2 - RC PILE ☐ 450 - L=40.0M - SHEET 1 |
| <sup>23</sup> /BR4/0200 | ABUTMENTS A1 & A2 - RC PILE 450 - L=40.0M - SHEET 2   |
| P3/BR4/0210             | REINFORCEMENT ABUTMENTS A1 & A2 - SHEET 1             |
| P3/BR4/0220             | REINFORCEMENT ABUTMENTS A1 & A2 - SHEET 2             |
| P3/BR4/0230             | REINFORCEMENT ABUTMENTS A1 & A2 - SHEET 3             |
| <sup>23</sup> /BR4/0240 | EARTHWORKS SLOPE PROTECTION                           |
| P3/BR4/0250             | DETAILS OF APPROACH SLAB                              |
| P3/BR4/0260             | QUANTITY TABLE OF ABUTMENTS                           |
| 0/ D141/ 0200           | MISCELLANEOUS                                         |
| P3/BR4/0270             | DETAILS OF PARAPET AND RAILINGS                       |
| <sup>23</sup> /BR4/0280 | BRIDGE NAME PLAQUE                                    |
| P3/BR4/0290             | DRAINAGE LAYOUT                                       |
| P3/BR4/0300             | DETAILS OF DRAINAGE ON BRIDGE                         |
| P3/BR4/0310             | QUANTITY TABLE OF MISCELLANEOUS WORKS                 |
| 37 5147 0310            | QUANTITI TABLEOT MISCELLAIVEOUS WORKS                 |
| P3/BR5                  | CAI NAI BRIDGE                                        |
| TO DRO                  | GENERAL                                               |
| P3/BR5/0010             | DRAWING LIST                                          |
| 3/BR5/0020              | ABBREVIATIONS AND SYMBOLS                             |
| <sup>23</sup> /BR5/0030 | STRUCTURAL NOTES                                      |
| 3/BR5/0040              | LOCATION MAP                                          |
| P3/BR5/0050             | COORDINATES OF BRIDGE                                 |
| 23/BR5/0060             | GENERAL VIEW - SHEET 1                                |
| P3/BR5/0070             |                                                       |
|                         | GENERAL VIEW - SHEET 2                                |
| P3/BR5/0080             | QUANTITY TABLE OF BRIDGE                              |
| P3/BR5/0090             | SUPERSTRUCTURE GIRDER LAYOUT                          |