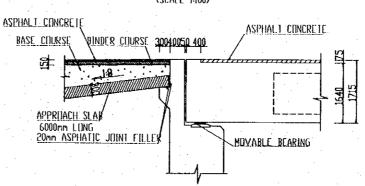

## DRAWING LIST (1/2)

| DRAWING NO.             | DRAWING TITLE                                         |
|-------------------------|-------------------------------------------------------|
| P3/BR4                  | BA MANG BRIDGE                                        |
|                         | GENERAL                                               |
| 23/BR4/0010             | DRAWING LIST                                          |
| 3/BR4/0020              | ABBREVIATIONS AND SYMBOLS                             |
| 23/BR4/0030             | STRUCTURAL NOTES                                      |
| 23/BR4/0040             | LOCATION MAP                                          |
| 23/BR4/0050             | COORDINATES OF BRIDGE                                 |
| 3/BR4/0060              | GENERAL VIEW - SHEET 1                                |
| 23/BR4/0070             | GENERAL VIEW - SHEET 2                                |
| 23/BR4/0080             | QUANTITY TABLE OF BRIDGE                              |
|                         | SUPERSTRUCTURE                                        |
| P3/BR4/0090             | GENERAL VIEW OF GIRDER L=25.0M                        |
| P3/BR4/0100             | TENDON ARRANGEMENT OF GIRDER L=25.0M                  |
| P3/BR4/0110             | REINFORCEMENT OF GIRDER L=25.0M                       |
| P3/BR4/0120             | REINFORCEMENT OF DIAPHRAGMS                           |
| <sup>23</sup> /BR4/0130 | DECK SLAB REINFORCEMENT - SHEET 1                     |
| 23/BR4/0140             | DECK SLAB REINFORCEMENT - SHEET 2                     |
| <sup>2</sup> 3/BR4/0150 | DETAILS OF BEARINGS                                   |
| 23/BR4/0160             | DETAILS OF EXPANSION JOINTS                           |
| 23/BR4/0170             | QUANTITY TABLE OF SUPERSTRUCTURE                      |
|                         | ABUTMENTS                                             |
| 23/BR4/0180             | GENERAL VIEW OF ABUTMENTS A1 & A2                     |
| 3/BR4/0190              | ABUTMENTS A1 & A2 - RC PILE ☐ 450 - L=40.0M - SHEET 1 |
| <sup>23</sup> /BR4/0200 | ABUTMENTS A1 & A2 - RC PILE 450 - L=40.0M - SHEET 2   |
| P3/BR4/0210             | REINFORCEMENT ABUTMENTS A1 & A2 - SHEET 1             |
| P3/BR4/0220             | REINFORCEMENT ABUTMENTS A1 & A2 - SHEET 2             |
| P3/BR4/0230             | REINFORCEMENT ABUTMENTS A1 & A2 - SHEET 3             |
| <sup>23</sup> /BR4/0240 | EARTHWORKS SLOPE PROTECTION                           |
| P3/BR4/0250             | DETAILS OF APPROACH SLAB                              |
| P3/BR4/0260             | QUANTITY TABLE OF ABUTMENTS                           |
| 0/ D141/ 0200           | MISCELLANEOUS                                         |
| P3/BR4/0270             | DETAILS OF PARAPET AND RAILINGS                       |
| <sup>23</sup> /BR4/0280 | BRIDGE NAME PLAQUE                                    |
| P3/BR4/0290             | DRAINAGE LAYOUT                                       |
| P3/BR4/0300             | DETAILS OF DRAINAGE ON BRIDGE                         |
| P3/BR4/0310             | QUANTITY TABLE OF MISCELLANEOUS WORKS                 |
| 37 5147 0310            | QUANTITI TABLEOT MISCELLAIVEOUS WORKS                 |
| P3/BR5                  | CAI NAI BRIDGE                                        |
| TO DRO                  | GENERAL                                               |
| P3/BR5/0010             | DRAWING LIST                                          |
| 3/BR5/0020              | ABBREVIATIONS AND SYMBOLS                             |
| <sup>23</sup> /BR5/0030 | STRUCTURAL NOTES                                      |
| 3/BR5/0040              | LOCATION MAP                                          |
| P3/BR5/0050             | COORDINATES OF BRIDGE                                 |
| 23/BR5/0060             | GENERAL VIEW - SHEET 1                                |
| P3/BR5/0070             |                                                       |
|                         | GENERAL VIEW - SHEET 2                                |
| P3/BR5/0080             | QUANTITY TABLE OF BRIDGE                              |
| P3/BR5/0090             | SUPERSTRUCTURE GIRDER LAYOUT                          |