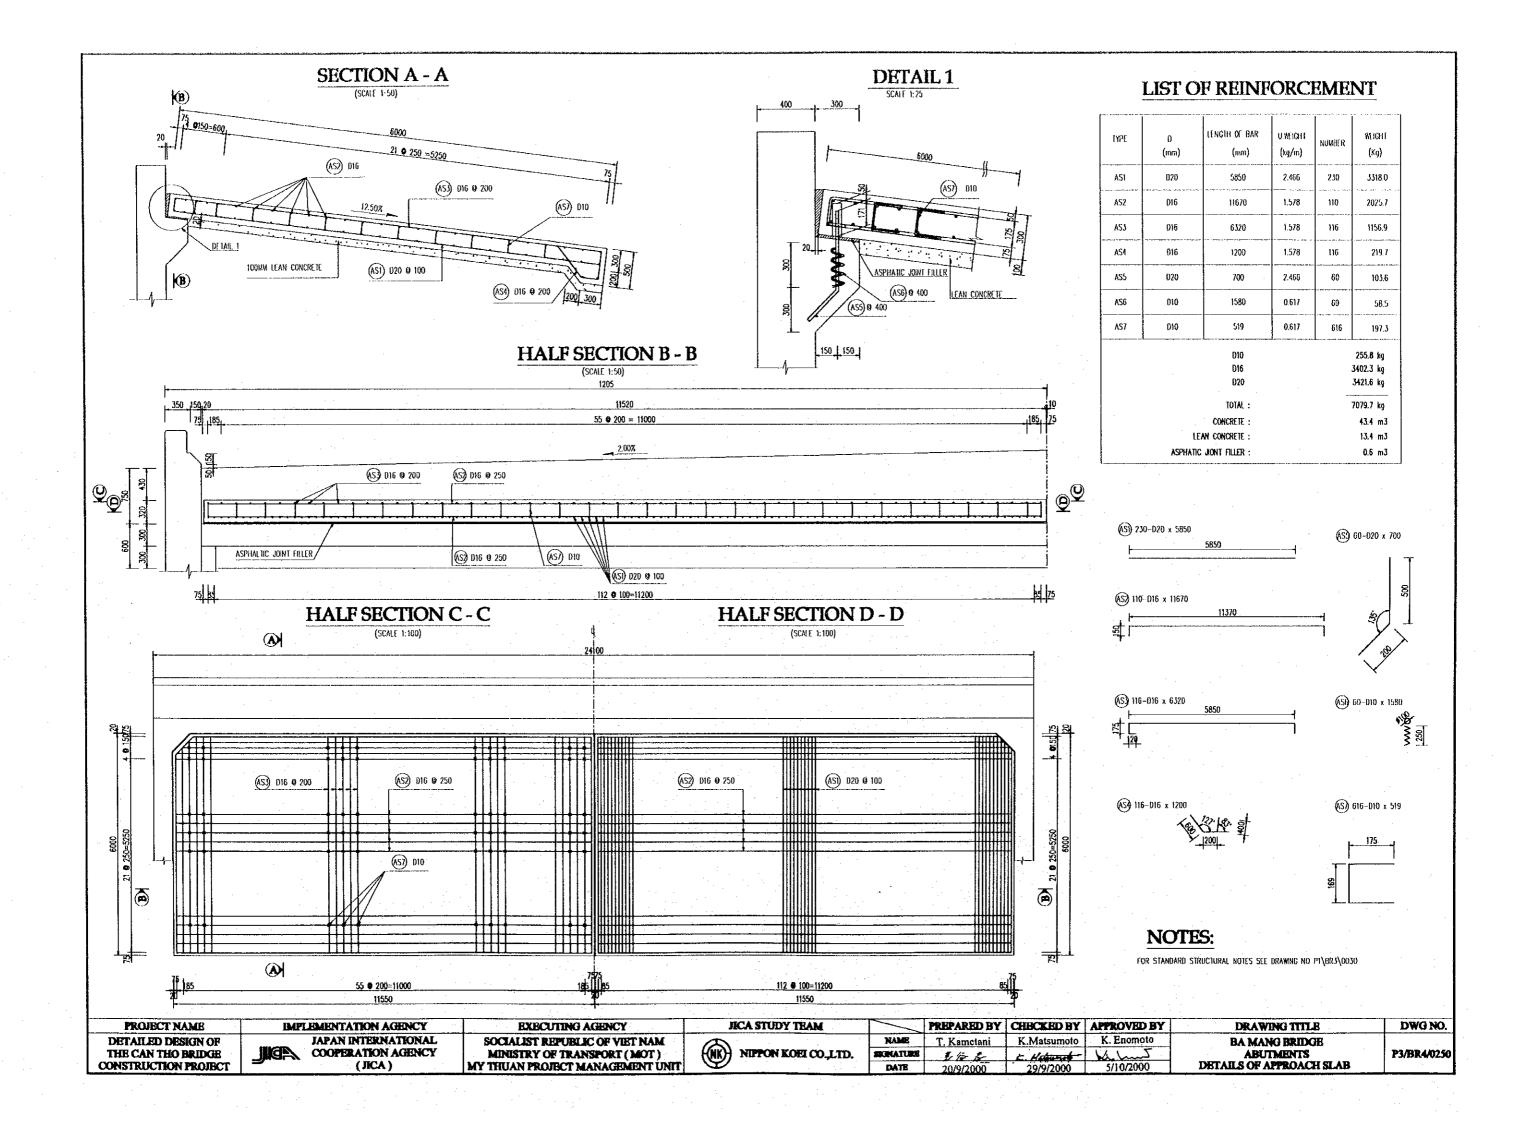

## DRAWING LIST (1/2)

| DRAWING NO.             | DRAWING TITLE                                         |
|-------------------------|-------------------------------------------------------|
| P3/BR4                  | BA MANG BRIDGE                                        |
|                         | GENERAL                                               |
| 23/BR4/0010             | DRAWING LIST                                          |
| 3/BR4/0020              | ABBREVIATIONS AND SYMBOLS                             |
| 23/BR4/0030             | STRUCTURAL NOTES                                      |
| 23/BR4/0040             | LOCATION MAP                                          |
| 23/BR4/0050             | COORDINATES OF BRIDGE                                 |
| 3/BR4/0060              | GENERAL VIEW - SHEET 1                                |
| 23/BR4/0070             | GENERAL VIEW - SHEET 2                                |
| 23/BR4/0080             | QUANTITY TABLE OF BRIDGE                              |
|                         | SUPERSTRUCTURE                                        |
| P3/BR4/0090             | GENERAL VIEW OF GIRDER L=25.0M                        |
| P3/BR4/0100             | TENDON ARRANGEMENT OF GIRDER L=25.0M                  |
| P3/BR4/0110             | REINFORCEMENT OF GIRDER L=25.0M                       |
| P3/BR4/0120             | REINFORCEMENT OF DIAPHRAGMS                           |
| <sup>23</sup> /BR4/0130 | DECK SLAB REINFORCEMENT - SHEET 1                     |
| 23/BR4/0140             | DECK SLAB REINFORCEMENT - SHEET 2                     |
| <sup>2</sup> 3/BR4/0150 | DETAILS OF BEARINGS                                   |
| 23/BR4/0160             | DETAILS OF EXPANSION JOINTS                           |
| 23/BR4/0170             | QUANTITY TABLE OF SUPERSTRUCTURE                      |
|                         | ABUTMENTS                                             |
| 23/BR4/0180             | GENERAL VIEW OF ABUTMENTS A1 & A2                     |
| 3/BR4/0190              | ABUTMENTS A1 & A2 - RC PILE ☐ 450 - L=40.0M - SHEET 1 |
| <sup>23</sup> /BR4/0200 | ABUTMENTS A1 & A2 - RC PILE 450 - L=40.0M - SHEET 2   |
| P3/BR4/0210             | REINFORCEMENT ABUTMENTS A1 & A2 - SHEET 1             |
| P3/BR4/0220             | REINFORCEMENT ABUTMENTS A1 & A2 - SHEET 2             |
| P3/BR4/0230             | REINFORCEMENT ABUTMENTS A1 & A2 - SHEET 3             |
| <sup>23</sup> /BR4/0240 | EARTHWORKS SLOPE PROTECTION                           |
| P3/BR4/0250             | DETAILS OF APPROACH SLAB                              |
| P3/BR4/0260             | QUANTITY TABLE OF ABUTMENTS                           |
| 0/ D141/ 0200           | MISCELLANEOUS                                         |
| P3/BR4/0270             | DETAILS OF PARAPET AND RAILINGS                       |
| <sup>23</sup> /BR4/0280 | BRIDGE NAME PLAQUE                                    |
| P3/BR4/0290             | DRAINAGE LAYOUT                                       |
| P3/BR4/0300             | DETAILS OF DRAINAGE ON BRIDGE                         |
| P3/BR4/0310             | QUANTITY TABLE OF MISCELLANEOUS WORKS                 |
| 37 5147 0310            | QUANTITI TABLEOT MISCELLAIVEOUS WORKS                 |
| P3/BR5                  | CAI NAI BRIDGE                                        |
| TO DRO                  | GENERAL                                               |
| P3/BR5/0010             | DRAWING LIST                                          |
| 3/BR5/0020              | ABBREVIATIONS AND SYMBOLS                             |
| <sup>23</sup> /BR5/0030 | STRUCTURAL NOTES                                      |
| 3/BR5/0040              | LOCATION MAP                                          |
| P3/BR5/0050             | COORDINATES OF BRIDGE                                 |
| 23/BR5/0060             | GENERAL VIEW - SHEET 1                                |
| P3/BR5/0070             |                                                       |
|                         | GENERAL VIEW - SHEET 2                                |
| P3/BR5/0080             | QUANTITY TABLE OF BRIDGE                              |
| P3/BR5/0090             | SUPERSTRUCTURE GIRDER LAYOUT                          |