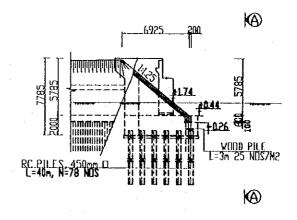

## DRAWING LIST (1/2)

| DRAWING NO.             | DRAWING TITLE                                         |
|-------------------------|-------------------------------------------------------|
| P3/BR4                  | BA MANG BRIDGE                                        |
|                         | GENERAL                                               |
| 23/BR4/0010             | DRAWING LIST                                          |
| 3/BR4/0020              | ABBREVIATIONS AND SYMBOLS                             |
| 23/BR4/0030             | STRUCTURAL NOTES                                      |
| 23/BR4/0040             | LOCATION MAP                                          |
| 23/BR4/0050             | COORDINATES OF BRIDGE                                 |
| 3/BR4/0060              | GENERAL VIEW - SHEET 1                                |
| 23/BR4/0070             | GENERAL VIEW - SHEET 2                                |
| 23/BR4/0080             | QUANTITY TABLE OF BRIDGE                              |
|                         | SUPERSTRUCTURE                                        |
| P3/BR4/0090             | GENERAL VIEW OF GIRDER L=25.0M                        |
| P3/BR4/0100             | TENDON ARRANGEMENT OF GIRDER L=25.0M                  |
| P3/BR4/0110             | REINFORCEMENT OF GIRDER L=25.0M                       |
| P3/BR4/0120             | REINFORCEMENT OF DIAPHRAGMS                           |
| <sup>23</sup> /BR4/0130 | DECK SLAB REINFORCEMENT - SHEET 1                     |
| 23/BR4/0140             | DECK SLAB REINFORCEMENT - SHEET 2                     |
| <sup>2</sup> 3/BR4/0150 | DETAILS OF BEARINGS                                   |
| 23/BR4/0160             | DETAILS OF EXPANSION JOINTS                           |
| 23/BR4/0170             | QUANTITY TABLE OF SUPERSTRUCTURE                      |
|                         | ABUTMENTS                                             |
| 23/BR4/0180             | GENERAL VIEW OF ABUTMENTS A1 & A2                     |
| 3/BR4/0190              | ABUTMENTS A1 & A2 - RC PILE ☐ 450 - L=40.0M - SHEET 1 |
| <sup>23</sup> /BR4/0200 | ABUTMENTS A1 & A2 - RC PILE 450 - L=40.0M - SHEET 2   |
| P3/BR4/0210             | REINFORCEMENT ABUTMENTS A1 & A2 - SHEET 1             |
| P3/BR4/0220             | REINFORCEMENT ABUTMENTS A1 & A2 - SHEET 2             |
| P3/BR4/0230             | REINFORCEMENT ABUTMENTS A1 & A2 - SHEET 3             |
| <sup>23</sup> /BR4/0240 | EARTHWORKS SLOPE PROTECTION                           |
| P3/BR4/0250             | DETAILS OF APPROACH SLAB                              |
| P3/BR4/0260             | QUANTITY TABLE OF ABUTMENTS                           |
| 0/ D141/ 0200           | MISCELLANEOUS                                         |
| P3/BR4/0270             | DETAILS OF PARAPET AND RAILINGS                       |
| <sup>23</sup> /BR4/0280 | BRIDGE NAME PLAQUE                                    |
| P3/BR4/0290             | DRAINAGE LAYOUT                                       |
| P3/BR4/0300             | DETAILS OF DRAINAGE ON BRIDGE                         |
| P3/BR4/0310             | QUANTITY TABLE OF MISCELLANEOUS WORKS                 |
| 37 5147 0310            | QUANTITI TABLEOT MISCELLAIVEOUS WORKS                 |
| P3/BR5                  | CAI NAI BRIDGE                                        |
| TO DRO                  | GENERAL                                               |
| P3/BR5/0010             | DRAWING LIST                                          |
| 3/BR5/0020              | ABBREVIATIONS AND SYMBOLS                             |
| <sup>23</sup> /BR5/0030 | STRUCTURAL NOTES                                      |
| 3/BR5/0040              | LOCATION MAP                                          |
| P3/BR5/0050             | COORDINATES OF BRIDGE                                 |
| 23/BR5/0060             | GENERAL VIEW - SHEET 1                                |
| P3/BR5/0070             |                                                       |
|                         | GENERAL VIEW - SHEET 2                                |
| P3/BR5/0080             | QUANTITY TABLE OF BRIDGE                              |
| P3/BR5/0090             | SUPERSTRUCTURE GIRDER LAYOUT                          |