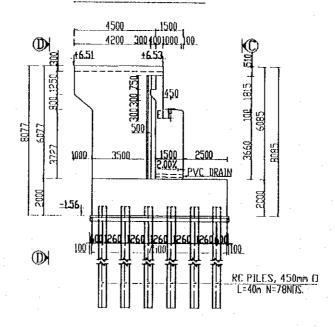

## DRAWING LIST (1/2)

| DRAWING NO.             | DRAWING TITLE                                         |
|-------------------------|-------------------------------------------------------|
| P3/BR4                  | BA MANG BRIDGE                                        |
|                         | GENERAL                                               |
| 23/BR4/0010             | DRAWING LIST                                          |
| 3/BR4/0020              | ABBREVIATIONS AND SYMBOLS                             |
| 23/BR4/0030             | STRUCTURAL NOTES                                      |
| 23/BR4/0040             | LOCATION MAP                                          |
| 23/BR4/0050             | COORDINATES OF BRIDGE                                 |
| 3/BR4/0060              | GENERAL VIEW - SHEET 1                                |
| 23/BR4/0070             | GENERAL VIEW - SHEET 2                                |
| 23/BR4/0080             | QUANTITY TABLE OF BRIDGE                              |
|                         | SUPERSTRUCTURE                                        |
| P3/BR4/0090             | GENERAL VIEW OF GIRDER L=25.0M                        |
| P3/BR4/0100             | TENDON ARRANGEMENT OF GIRDER L=25.0M                  |
| P3/BR4/0110             | REINFORCEMENT OF GIRDER L=25.0M                       |
| P3/BR4/0120             | REINFORCEMENT OF DIAPHRAGMS                           |
| <sup>23</sup> /BR4/0130 | DECK SLAB REINFORCEMENT - SHEET 1                     |
| 23/BR4/0140             | DECK SLAB REINFORCEMENT - SHEET 2                     |
| <sup>2</sup> 3/BR4/0150 | DETAILS OF BEARINGS                                   |
| 23/BR4/0160             | DETAILS OF EXPANSION JOINTS                           |
| 23/BR4/0170             | QUANTITY TABLE OF SUPERSTRUCTURE                      |
|                         | ABUTMENTS                                             |
| 23/BR4/0180             | GENERAL VIEW OF ABUTMENTS A1 & A2                     |
| 3/BR4/0190              | ABUTMENTS A1 & A2 - RC PILE ☐ 450 - L=40.0M - SHEET 1 |
| <sup>23</sup> /BR4/0200 | ABUTMENTS A1 & A2 - RC PILE 450 - L=40.0M - SHEET 2   |
| P3/BR4/0210             | REINFORCEMENT ABUTMENTS A1 & A2 - SHEET 1             |
| P3/BR4/0220             | REINFORCEMENT ABUTMENTS A1 & A2 - SHEET 2             |
| P3/BR4/0230             | REINFORCEMENT ABUTMENTS A1 & A2 - SHEET 3             |
| <sup>23</sup> /BR4/0240 | EARTHWORKS SLOPE PROTECTION                           |
| P3/BR4/0250             | DETAILS OF APPROACH SLAB                              |
| P3/BR4/0260             | QUANTITY TABLE OF ABUTMENTS                           |
| 0/ D141/ 0200           | MISCELLANEOUS                                         |
| P3/BR4/0270             | DETAILS OF PARAPET AND RAILINGS                       |
| <sup>23</sup> /BR4/0280 | BRIDGE NAME PLAQUE                                    |
| P3/BR4/0290             | DRAINAGE LAYOUT                                       |
| P3/BR4/0300             | DETAILS OF DRAINAGE ON BRIDGE                         |
| P3/BR4/0310             | QUANTITY TABLE OF MISCELLANEOUS WORKS                 |
| 37 5147 0310            | QUANTITI TABLEOT MISCELLAIVEOUS WORKS                 |
| P3/BR5                  | CAI NAI BRIDGE                                        |
| TO DRO                  | GENERAL                                               |
| P3/BR5/0010             | DRAWING LIST                                          |
| 3/BR5/0020              | ABBREVIATIONS AND SYMBOLS                             |
| <sup>23</sup> /BR5/0030 | STRUCTURAL NOTES                                      |
| 3/BR5/0040              | LOCATION MAP                                          |
| P3/BR5/0050             | COORDINATES OF BRIDGE                                 |
| 23/BR5/0060             | GENERAL VIEW - SHEET 1                                |
| P3/BR5/0070             |                                                       |
|                         | GENERAL VIEW - SHEET 2                                |
| P3/BR5/0080             | QUANTITY TABLE OF BRIDGE                              |
| P3/BR5/0090             | SUPERSTRUCTURE GIRDER LAYOUT                          |