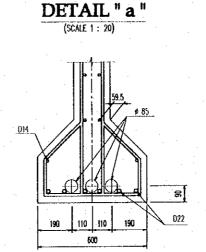

## DRAWING LIST (1/2)

| DRAWING NO.             | DRAWING TITLE                                         |
|-------------------------|-------------------------------------------------------|
| P3/BR4                  | BA MANG BRIDGE                                        |
|                         | GENERAL                                               |
| 23/BR4/0010             | DRAWING LIST                                          |
| 3/BR4/0020              | ABBREVIATIONS AND SYMBOLS                             |
| 23/BR4/0030             | STRUCTURAL NOTES                                      |
| 23/BR4/0040             | LOCATION MAP                                          |
| 23/BR4/0050             | COORDINATES OF BRIDGE                                 |
| 3/BR4/0060              | GENERAL VIEW - SHEET 1                                |
| 23/BR4/0070             | GENERAL VIEW - SHEET 2                                |
| 23/BR4/0080             | QUANTITY TABLE OF BRIDGE                              |
|                         | SUPERSTRUCTURE                                        |
| P3/BR4/0090             | GENERAL VIEW OF GIRDER L=25.0M                        |
| P3/BR4/0100             | TENDON ARRANGEMENT OF GIRDER L=25.0M                  |
| P3/BR4/0110             | REINFORCEMENT OF GIRDER L=25.0M                       |
| P3/BR4/0120             | REINFORCEMENT OF DIAPHRAGMS                           |
| <sup>23</sup> /BR4/0130 | DECK SLAB REINFORCEMENT - SHEET 1                     |
| 23/BR4/0140             | DECK SLAB REINFORCEMENT - SHEET 2                     |
| <sup>2</sup> 3/BR4/0150 | DETAILS OF BEARINGS                                   |
| 23/BR4/0160             | DETAILS OF EXPANSION JOINTS                           |
| 23/BR4/0170             | QUANTITY TABLE OF SUPERSTRUCTURE                      |
|                         | ABUTMENTS                                             |
| 23/BR4/0180             | GENERAL VIEW OF ABUTMENTS A1 & A2                     |
| 3/BR4/0190              | ABUTMENTS A1 & A2 - RC PILE ☐ 450 - L=40.0M - SHEET 1 |
| <sup>23</sup> /BR4/0200 | ABUTMENTS A1 & A2 - RC PILE 450 - L=40.0M - SHEET 2   |
| P3/BR4/0210             | REINFORCEMENT ABUTMENTS A1 & A2 - SHEET 1             |
| P3/BR4/0220             | REINFORCEMENT ABUTMENTS A1 & A2 - SHEET 2             |
| P3/BR4/0230             | REINFORCEMENT ABUTMENTS A1 & A2 - SHEET 3             |
| <sup>23</sup> /BR4/0240 | EARTHWORKS SLOPE PROTECTION                           |
| P3/BR4/0250             | DETAILS OF APPROACH SLAB                              |
| P3/BR4/0260             | QUANTITY TABLE OF ABUTMENTS                           |
| 0/ D141/ 0200           | MISCELLANEOUS                                         |
| P3/BR4/0270             | DETAILS OF PARAPET AND RAILINGS                       |
| <sup>23</sup> /BR4/0280 | BRIDGE NAME PLAQUE                                    |
| P3/BR4/0290             | DRAINAGE LAYOUT                                       |
| P3/BR4/0300             | DETAILS OF DRAINAGE ON BRIDGE                         |
| P3/BR4/0310             | QUANTITY TABLE OF MISCELLANEOUS WORKS                 |
| 37 5147 0310            | QUANTITI TABLEOT MISCELLAIVEOUS WORKS                 |
| P3/BR5                  | CAI NAI BRIDGE                                        |
| TO DRO                  | GENERAL                                               |
| P3/BR5/0010             | DRAWING LIST                                          |
| 3/BR5/0020              | ABBREVIATIONS AND SYMBOLS                             |
| <sup>23</sup> /BR5/0030 | STRUCTURAL NOTES                                      |
| 3/BR5/0040              | LOCATION MAP                                          |
| P3/BR5/0050             | COORDINATES OF BRIDGE                                 |
| 23/BR5/0060             | GENERAL VIEW - SHEET 1                                |
| P3/BR5/0070             |                                                       |
|                         | GENERAL VIEW - SHEET 2                                |
| P3/BR5/0080             | QUANTITY TABLE OF BRIDGE                              |
| P3/BR5/0090             | SUPERSTRUCTURE GIRDER LAYOUT                          |