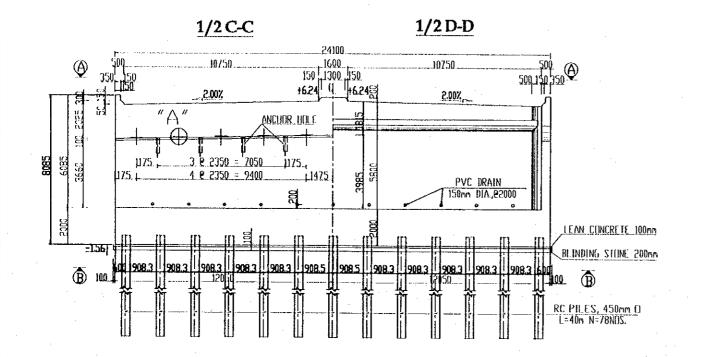

## DRAWING LIST (1/2)

| DRAWING NO.             | DRAWING TITLE                                         |
|-------------------------|-------------------------------------------------------|
| P3/BR4                  | BA MANG BRIDGE                                        |
|                         | GENERAL                                               |
| 23/BR4/0010             | DRAWING LIST                                          |
| 3/BR4/0020              | ABBREVIATIONS AND SYMBOLS                             |
| 23/BR4/0030             | STRUCTURAL NOTES                                      |
| 23/BR4/0040             | LOCATION MAP                                          |
| 23/BR4/0050             | COORDINATES OF BRIDGE                                 |
| 3/BR4/0060              | GENERAL VIEW - SHEET 1                                |
| 23/BR4/0070             | GENERAL VIEW - SHEET 2                                |
| 23/BR4/0080             | QUANTITY TABLE OF BRIDGE                              |
|                         | SUPERSTRUCTURE                                        |
| P3/BR4/0090             | GENERAL VIEW OF GIRDER L=25.0M                        |
| P3/BR4/0100             | TENDON ARRANGEMENT OF GIRDER L=25.0M                  |
| P3/BR4/0110             | REINFORCEMENT OF GIRDER L=25.0M                       |
| P3/BR4/0120             | REINFORCEMENT OF DIAPHRAGMS                           |
| <sup>23</sup> /BR4/0130 | DECK SLAB REINFORCEMENT - SHEET 1                     |
| 23/BR4/0140             | DECK SLAB REINFORCEMENT - SHEET 2                     |
| <sup>2</sup> 3/BR4/0150 | DETAILS OF BEARINGS                                   |
| 23/BR4/0160             | DETAILS OF EXPANSION JOINTS                           |
| 23/BR4/0170             | QUANTITY TABLE OF SUPERSTRUCTURE                      |
|                         | ABUTMENTS                                             |
| 23/BR4/0180             | GENERAL VIEW OF ABUTMENTS A1 & A2                     |
| 3/BR4/0190              | ABUTMENTS A1 & A2 - RC PILE ☐ 450 - L=40.0M - SHEET 1 |
| <sup>23</sup> /BR4/0200 | ABUTMENTS A1 & A2 - RC PILE 450 - L=40.0M - SHEET 2   |
| P3/BR4/0210             | REINFORCEMENT ABUTMENTS A1 & A2 - SHEET 1             |
| P3/BR4/0220             | REINFORCEMENT ABUTMENTS A1 & A2 - SHEET 2             |
| P3/BR4/0230             | REINFORCEMENT ABUTMENTS A1 & A2 - SHEET 3             |
| <sup>23</sup> /BR4/0240 | EARTHWORKS SLOPE PROTECTION                           |
| P3/BR4/0250             | DETAILS OF APPROACH SLAB                              |
| P3/BR4/0260             | QUANTITY TABLE OF ABUTMENTS                           |
| 0/ D141/ 0200           | MISCELLANEOUS                                         |
| P3/BR4/0270             | DETAILS OF PARAPET AND RAILINGS                       |
| <sup>23</sup> /BR4/0280 | BRIDGE NAME PLAQUE                                    |
| P3/BR4/0290             | DRAINAGE LAYOUT                                       |
| P3/BR4/0300             | DETAILS OF DRAINAGE ON BRIDGE                         |
| P3/BR4/0310             | QUANTITY TABLE OF MISCELLANEOUS WORKS                 |
| 37 5147 0310            | QUANTITI TABLEOT MISCELLAIVEOUS WORKS                 |
| P3/BR5                  | CAI NAI BRIDGE                                        |
| TO DRO                  | GENERAL                                               |
| P3/BR5/0010             | DRAWING LIST                                          |
| 3/BR5/0020              | ABBREVIATIONS AND SYMBOLS                             |
| <sup>23</sup> /BR5/0030 | STRUCTURAL NOTES                                      |
| 3/BR5/0040              | LOCATION MAP                                          |
| P3/BR5/0050             | COORDINATES OF BRIDGE                                 |
| 23/BR5/0060             | GENERAL VIEW - SHEET 1                                |
| P3/BR5/0070             |                                                       |
|                         | GENERAL VIEW - SHEET 2                                |
| P3/BR5/0080             | QUANTITY TABLE OF BRIDGE                              |
| P3/BR5/0090             | SUPERSTRUCTURE GIRDER LAYOUT                          |