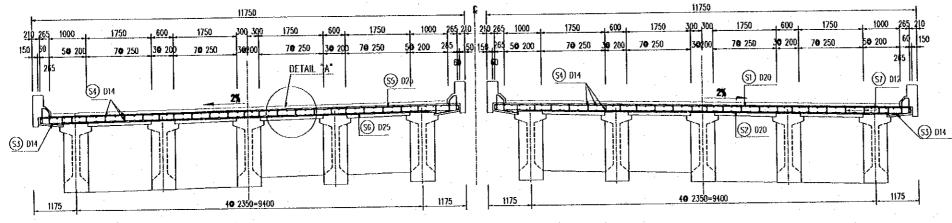

## DRAWING LIST (1/2)

| DRAWING NO.             | DRAWING TITLE                                         |
|-------------------------|-------------------------------------------------------|
| P3/BR4                  | BA MANG BRIDGE                                        |
|                         | GENERAL                                               |
| 23/BR4/0010             | DRAWING LIST                                          |
| 3/BR4/0020              | ABBREVIATIONS AND SYMBOLS                             |
| 23/BR4/0030             | STRUCTURAL NOTES                                      |
| 23/BR4/0040             | LOCATION MAP                                          |
| 23/BR4/0050             | COORDINATES OF BRIDGE                                 |
| 3/BR4/0060              | GENERAL VIEW - SHEET 1                                |
| 23/BR4/0070             | GENERAL VIEW - SHEET 2                                |
| 23/BR4/0080             | QUANTITY TABLE OF BRIDGE                              |
|                         | SUPERSTRUCTURE                                        |
| P3/BR4/0090             | GENERAL VIEW OF GIRDER L=25.0M                        |
| P3/BR4/0100             | TENDON ARRANGEMENT OF GIRDER L=25.0M                  |
| P3/BR4/0110             | REINFORCEMENT OF GIRDER L=25.0M                       |
| P3/BR4/0120             | REINFORCEMENT OF DIAPHRAGMS                           |
| <sup>23</sup> /BR4/0130 | DECK SLAB REINFORCEMENT - SHEET 1                     |
| 23/BR4/0140             | DECK SLAB REINFORCEMENT - SHEET 2                     |
| <sup>2</sup> 3/BR4/0150 | DETAILS OF BEARINGS                                   |
| 23/BR4/0160             | DETAILS OF EXPANSION JOINTS                           |
| 23/BR4/0170             | QUANTITY TABLE OF SUPERSTRUCTURE                      |
|                         | ABUTMENTS                                             |
| 23/BR4/0180             | GENERAL VIEW OF ABUTMENTS A1 & A2                     |
| 3/BR4/0190              | ABUTMENTS A1 & A2 - RC PILE ☐ 450 - L=40.0M - SHEET 1 |
| <sup>23</sup> /BR4/0200 | ABUTMENTS A1 & A2 - RC PILE 450 - L=40.0M - SHEET 2   |
| P3/BR4/0210             | REINFORCEMENT ABUTMENTS A1 & A2 - SHEET 1             |
| P3/BR4/0220             | REINFORCEMENT ABUTMENTS A1 & A2 - SHEET 2             |
| P3/BR4/0230             | REINFORCEMENT ABUTMENTS A1 & A2 - SHEET 3             |
| <sup>23</sup> /BR4/0240 | EARTHWORKS SLOPE PROTECTION                           |
| P3/BR4/0250             | DETAILS OF APPROACH SLAB                              |
| P3/BR4/0260             | QUANTITY TABLE OF ABUTMENTS                           |
| 0/ D141/ 0200           | MISCELLANEOUS                                         |
| P3/BR4/0270             | DETAILS OF PARAPET AND RAILINGS                       |
| <sup>23</sup> /BR4/0280 | BRIDGE NAME PLAQUE                                    |
| P3/BR4/0290             | DRAINAGE LAYOUT                                       |
| P3/BR4/0300             | DETAILS OF DRAINAGE ON BRIDGE                         |
| P3/BR4/0310             | QUANTITY TABLE OF MISCELLANEOUS WORKS                 |
| 37 5147 0310            | QUANTITI TABLEOT MISCELLAIVEOUS WORKS                 |
| P3/BR5                  | CAI NAI BRIDGE                                        |
| TO DRO                  | GENERAL                                               |
| P3/BR5/0010             | DRAWING LIST                                          |
| 3/BR5/0020              | ABBREVIATIONS AND SYMBOLS                             |
| <sup>23</sup> /BR5/0030 | STRUCTURAL NOTES                                      |
| 3/BR5/0040              | LOCATION MAP                                          |
| P3/BR5/0050             | COORDINATES OF BRIDGE                                 |
| 23/BR5/0060             | GENERAL VIEW - SHEET 1                                |
| P3/BR5/0070             |                                                       |
|                         | GENERAL VIEW - SHEET 2                                |
| P3/BR5/0080             | QUANTITY TABLE OF BRIDGE                              |
| P3/BR5/0090             | SUPERSTRUCTURE GIRDER LAYOUT                          |