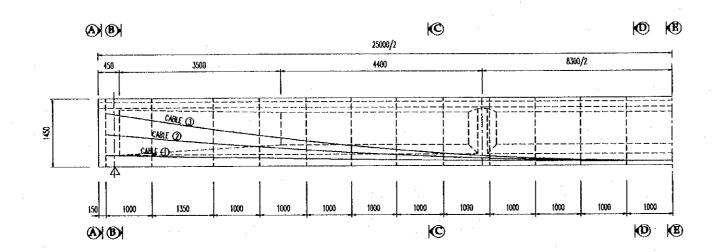

## DRAWING LIST (1/2)

| DRAWING NO.             | DRAWING TITLE                                         |
|-------------------------|-------------------------------------------------------|
| P3/BR4                  | BA MANG BRIDGE                                        |
|                         | GENERAL                                               |
| 23/BR4/0010             | DRAWING LIST                                          |
| 3/BR4/0020              | ABBREVIATIONS AND SYMBOLS                             |
| 23/BR4/0030             | STRUCTURAL NOTES                                      |
| 23/BR4/0040             | LOCATION MAP                                          |
| 23/BR4/0050             | COORDINATES OF BRIDGE                                 |
| 3/BR4/0060              | GENERAL VIEW - SHEET 1                                |
| 23/BR4/0070             | GENERAL VIEW - SHEET 2                                |
| 23/BR4/0080             | QUANTITY TABLE OF BRIDGE                              |
|                         | SUPERSTRUCTURE                                        |
| P3/BR4/0090             | GENERAL VIEW OF GIRDER L=25.0M                        |
| P3/BR4/0100             | TENDON ARRANGEMENT OF GIRDER L=25.0M                  |
| P3/BR4/0110             | REINFORCEMENT OF GIRDER L=25.0M                       |
| P3/BR4/0120             | REINFORCEMENT OF DIAPHRAGMS                           |
| <sup>23</sup> /BR4/0130 | DECK SLAB REINFORCEMENT - SHEET 1                     |
| 23/BR4/0140             | DECK SLAB REINFORCEMENT - SHEET 2                     |
| <sup>2</sup> 3/BR4/0150 | DETAILS OF BEARINGS                                   |
| 23/BR4/0160             | DETAILS OF EXPANSION JOINTS                           |
| 23/BR4/0170             | QUANTITY TABLE OF SUPERSTRUCTURE                      |
|                         | ABUTMENTS                                             |
| 23/BR4/0180             | GENERAL VIEW OF ABUTMENTS A1 & A2                     |
| 3/BR4/0190              | ABUTMENTS A1 & A2 - RC PILE ☐ 450 - L=40.0M - SHEET 1 |
| <sup>23</sup> /BR4/0200 | ABUTMENTS A1 & A2 - RC PILE 450 - L=40.0M - SHEET 2   |
| P3/BR4/0210             | REINFORCEMENT ABUTMENTS A1 & A2 - SHEET 1             |
| P3/BR4/0220             | REINFORCEMENT ABUTMENTS A1 & A2 - SHEET 2             |
| P3/BR4/0230             | REINFORCEMENT ABUTMENTS A1 & A2 - SHEET 3             |
| <sup>23</sup> /BR4/0240 | EARTHWORKS SLOPE PROTECTION                           |
| P3/BR4/0250             | DETAILS OF APPROACH SLAB                              |
| P3/BR4/0260             | QUANTITY TABLE OF ABUTMENTS                           |
| 0/ D141/ 0200           | MISCELLANEOUS                                         |
| P3/BR4/0270             | DETAILS OF PARAPET AND RAILINGS                       |
| <sup>23</sup> /BR4/0280 | BRIDGE NAME PLAQUE                                    |
| P3/BR4/0290             | DRAINAGE LAYOUT                                       |
| P3/BR4/0300             | DETAILS OF DRAINAGE ON BRIDGE                         |
| P3/BR4/0310             | QUANTITY TABLE OF MISCELLANEOUS WORKS                 |
| 37 5147 0310            | QUANTITI TABLEOT MISCELLAIVEOUS WORKS                 |
| P3/BR5                  | CAI NAI BRIDGE                                        |
| TO DRO                  | GENERAL                                               |
| P3/BR5/0010             | DRAWING LIST                                          |
| 3/BR5/0020              | ABBREVIATIONS AND SYMBOLS                             |
| <sup>23</sup> /BR5/0030 | STRUCTURAL NOTES                                      |
| 3/BR5/0040              | LOCATION MAP                                          |
| P3/BR5/0050             | COORDINATES OF BRIDGE                                 |
| 23/BR5/0060             | GENERAL VIEW - SHEET 1                                |
| P3/BR5/0070             |                                                       |
|                         | GENERAL VIEW - SHEET 2                                |
| P3/BR5/0080             | QUANTITY TABLE OF BRIDGE                              |
| P3/BR5/0090             | SUPERSTRUCTURE GIRDER LAYOUT                          |