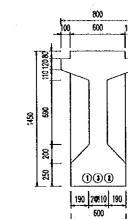

## DRAWING LIST (1/2)

| DRAWING NO.             | DRAWING TITLE                                         |
|-------------------------|-------------------------------------------------------|
| P3/BR4                  | BA MANG BRIDGE                                        |
|                         | GENERAL                                               |
| 23/BR4/0010             | DRAWING LIST                                          |
| 3/BR4/0020              | ABBREVIATIONS AND SYMBOLS                             |
| 23/BR4/0030             | STRUCTURAL NOTES                                      |
| 23/BR4/0040             | LOCATION MAP                                          |
| 23/BR4/0050             | COORDINATES OF BRIDGE                                 |
| 3/BR4/0060              | GENERAL VIEW - SHEET 1                                |
| 23/BR4/0070             | GENERAL VIEW - SHEET 2                                |
| 23/BR4/0080             | QUANTITY TABLE OF BRIDGE                              |
|                         | SUPERSTRUCTURE                                        |
| P3/BR4/0090             | GENERAL VIEW OF GIRDER L=25.0M                        |
| P3/BR4/0100             | TENDON ARRANGEMENT OF GIRDER L=25.0M                  |
| P3/BR4/0110             | REINFORCEMENT OF GIRDER L=25.0M                       |
| P3/BR4/0120             | REINFORCEMENT OF DIAPHRAGMS                           |
| <sup>23</sup> /BR4/0130 | DECK SLAB REINFORCEMENT - SHEET 1                     |
| 23/BR4/0140             | DECK SLAB REINFORCEMENT - SHEET 2                     |
| <sup>2</sup> 3/BR4/0150 | DETAILS OF BEARINGS                                   |
| 23/BR4/0160             | DETAILS OF EXPANSION JOINTS                           |
| 23/BR4/0170             | QUANTITY TABLE OF SUPERSTRUCTURE                      |
|                         | ABUTMENTS                                             |
| 23/BR4/0180             | GENERAL VIEW OF ABUTMENTS A1 & A2                     |
| 3/BR4/0190              | ABUTMENTS A1 & A2 - RC PILE ☐ 450 - L=40.0M - SHEET 1 |
| <sup>23</sup> /BR4/0200 | ABUTMENTS A1 & A2 - RC PILE 450 - L=40.0M - SHEET 2   |
| P3/BR4/0210             | REINFORCEMENT ABUTMENTS A1 & A2 - SHEET 1             |
| P3/BR4/0220             | REINFORCEMENT ABUTMENTS A1 & A2 - SHEET 2             |
| P3/BR4/0230             | REINFORCEMENT ABUTMENTS A1 & A2 - SHEET 3             |
| <sup>23</sup> /BR4/0240 | EARTHWORKS SLOPE PROTECTION                           |
| P3/BR4/0250             | DETAILS OF APPROACH SLAB                              |
| P3/BR4/0260             | QUANTITY TABLE OF ABUTMENTS                           |
| 0/ D141/ 0200           | MISCELLANEOUS                                         |
| P3/BR4/0270             | DETAILS OF PARAPET AND RAILINGS                       |
| <sup>23</sup> /BR4/0280 | BRIDGE NAME PLAQUE                                    |
| P3/BR4/0290             | DRAINAGE LAYOUT                                       |
| P3/BR4/0300             | DETAILS OF DRAINAGE ON BRIDGE                         |
| P3/BR4/0310             | QUANTITY TABLE OF MISCELLANEOUS WORKS                 |
| 37 5147 0310            | QUANTITI TABLEOT MISCELLAIVEOUS WORKS                 |
| P3/BR5                  | CAI NAI BRIDGE                                        |
| TO DRO                  | GENERAL                                               |
| P3/BR5/0010             | DRAWING LIST                                          |
| 3/BR5/0020              | ABBREVIATIONS AND SYMBOLS                             |
| <sup>23</sup> /BR5/0030 | STRUCTURAL NOTES                                      |
| 3/BR5/0040              | LOCATION MAP                                          |
| P3/BR5/0050             | COORDINATES OF BRIDGE                                 |
| 23/BR5/0060             | GENERAL VIEW - SHEET 1                                |
| P3/BR5/0070             |                                                       |
|                         | GENERAL VIEW - SHEET 2                                |
| P3/BR5/0080             | QUANTITY TABLE OF BRIDGE                              |
| P3/BR5/0090             | SUPERSTRUCTURE GIRDER LAYOUT                          |