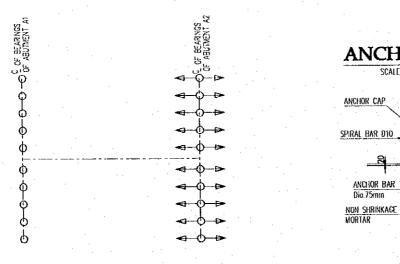

## DRAWING LIST (1/2)

| DRAWING NO.             | DRAWING TITLE                                         |
|-------------------------|-------------------------------------------------------|
| P3/BR4                  | BA MANG BRIDGE                                        |
|                         | GENERAL                                               |
| 23/BR4/0010             | DRAWING LIST                                          |
| 3/BR4/0020              | ABBREVIATIONS AND SYMBOLS                             |
| 23/BR4/0030             | STRUCTURAL NOTES                                      |
| 23/BR4/0040             | LOCATION MAP                                          |
| 23/BR4/0050             | COORDINATES OF BRIDGE                                 |
| 3/BR4/0060              | GENERAL VIEW - SHEET 1                                |
| 23/BR4/0070             | GENERAL VIEW - SHEET 2                                |
| 23/BR4/0080             | QUANTITY TABLE OF BRIDGE                              |
|                         | SUPERSTRUCTURE                                        |
| P3/BR4/0090             | GENERAL VIEW OF GIRDER L=25.0M                        |
| P3/BR4/0100             | TENDON ARRANGEMENT OF GIRDER L=25.0M                  |
| P3/BR4/0110             | REINFORCEMENT OF GIRDER L=25.0M                       |
| P3/BR4/0120             | REINFORCEMENT OF DIAPHRAGMS                           |
| <sup>23</sup> /BR4/0130 | DECK SLAB REINFORCEMENT - SHEET 1                     |
| 23/BR4/0140             | DECK SLAB REINFORCEMENT - SHEET 2                     |
| <sup>2</sup> 3/BR4/0150 | DETAILS OF BEARINGS                                   |
| 23/BR4/0160             | DETAILS OF EXPANSION JOINTS                           |
| 23/BR4/0170             | QUANTITY TABLE OF SUPERSTRUCTURE                      |
|                         | ABUTMENTS                                             |
| 23/BR4/0180             | GENERAL VIEW OF ABUTMENTS A1 & A2                     |
| 3/BR4/0190              | ABUTMENTS A1 & A2 - RC PILE ☐ 450 - L=40.0M - SHEET 1 |
| <sup>23</sup> /BR4/0200 | ABUTMENTS A1 & A2 - RC PILE 450 - L=40.0M - SHEET 2   |
| P3/BR4/0210             | REINFORCEMENT ABUTMENTS A1 & A2 - SHEET 1             |
| P3/BR4/0220             | REINFORCEMENT ABUTMENTS A1 & A2 - SHEET 2             |
| P3/BR4/0230             | REINFORCEMENT ABUTMENTS A1 & A2 - SHEET 3             |
| <sup>23</sup> /BR4/0240 | EARTHWORKS SLOPE PROTECTION                           |
| P3/BR4/0250             | DETAILS OF APPROACH SLAB                              |
| P3/BR4/0260             | QUANTITY TABLE OF ABUTMENTS                           |
| 0/ D141/ 0200           | MISCELLANEOUS                                         |
| P3/BR4/0270             | DETAILS OF PARAPET AND RAILINGS                       |
| <sup>23</sup> /BR4/0280 | BRIDGE NAME PLAQUE                                    |
| P3/BR4/0290             | DRAINAGE LAYOUT                                       |
| P3/BR4/0300             | DETAILS OF DRAINAGE ON BRIDGE                         |
| P3/BR4/0310             | QUANTITY TABLE OF MISCELLANEOUS WORKS                 |
| 37 5147 0310            | QUANTITI TABLEOT MISCELLAIVEOUS WORKS                 |
| P3/BR5                  | CAI NAI BRIDGE                                        |
| TO DRO                  | GENERAL                                               |
| P3/BR5/0010             | DRAWING LIST                                          |
| 3/BR5/0020              | ABBREVIATIONS AND SYMBOLS                             |
| <sup>23</sup> /BR5/0030 | STRUCTURAL NOTES                                      |
| 3/BR5/0040              | LOCATION MAP                                          |
| P3/BR5/0050             | COORDINATES OF BRIDGE                                 |
| 23/BR5/0060             | GENERAL VIEW - SHEET 1                                |
| P3/BR5/0070             |                                                       |
|                         | GENERAL VIEW - SHEET 2                                |
| P3/BR5/0080             | QUANTITY TABLE OF BRIDGE                              |
| P3/BR5/0090             | SUPERSTRUCTURE GIRDER LAYOUT                          |