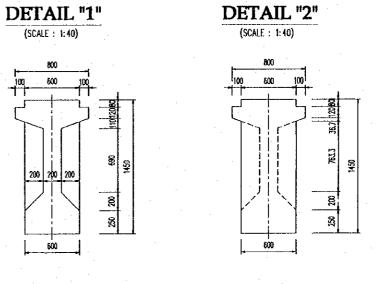

## DRAWING LIST (1/2)

| DRAWING NO.             | DRAWING TITLE                                         |
|-------------------------|-------------------------------------------------------|
| P3/BR4                  | BA MANG BRIDGE                                        |
|                         | GENERAL                                               |
| 23/BR4/0010             | DRAWING LIST                                          |
| 3/BR4/0020              | ABBREVIATIONS AND SYMBOLS                             |
| 23/BR4/0030             | STRUCTURAL NOTES                                      |
| 23/BR4/0040             | LOCATION MAP                                          |
| 23/BR4/0050             | COORDINATES OF BRIDGE                                 |
| 3/BR4/0060              | GENERAL VIEW - SHEET 1                                |
| 23/BR4/0070             | GENERAL VIEW - SHEET 2                                |
| 23/BR4/0080             | QUANTITY TABLE OF BRIDGE                              |
|                         | SUPERSTRUCTURE                                        |
| P3/BR4/0090             | GENERAL VIEW OF GIRDER L=25.0M                        |
| P3/BR4/0100             | TENDON ARRANGEMENT OF GIRDER L=25.0M                  |
| P3/BR4/0110             | REINFORCEMENT OF GIRDER L=25.0M                       |
| P3/BR4/0120             | REINFORCEMENT OF DIAPHRAGMS                           |
| <sup>23</sup> /BR4/0130 | DECK SLAB REINFORCEMENT - SHEET 1                     |
| 23/BR4/0140             | DECK SLAB REINFORCEMENT - SHEET 2                     |
| <sup>2</sup> 3/BR4/0150 | DETAILS OF BEARINGS                                   |
| 23/BR4/0160             | DETAILS OF EXPANSION JOINTS                           |
| 23/BR4/0170             | QUANTITY TABLE OF SUPERSTRUCTURE                      |
|                         | ABUTMENTS                                             |
| 23/BR4/0180             | GENERAL VIEW OF ABUTMENTS A1 & A2                     |
| 3/BR4/0190              | ABUTMENTS A1 & A2 - RC PILE ☐ 450 - L=40.0M - SHEET 1 |
| <sup>23</sup> /BR4/0200 | ABUTMENTS A1 & A2 - RC PILE 450 - L=40.0M - SHEET 2   |
| P3/BR4/0210             | REINFORCEMENT ABUTMENTS A1 & A2 - SHEET 1             |
| P3/BR4/0220             | REINFORCEMENT ABUTMENTS A1 & A2 - SHEET 2             |
| P3/BR4/0230             | REINFORCEMENT ABUTMENTS A1 & A2 - SHEET 3             |
| <sup>23</sup> /BR4/0240 | EARTHWORKS SLOPE PROTECTION                           |
| P3/BR4/0250             | DETAILS OF APPROACH SLAB                              |
| P3/BR4/0260             | QUANTITY TABLE OF ABUTMENTS                           |
| 0/ D141/ 0200           | MISCELLANEOUS                                         |
| P3/BR4/0270             | DETAILS OF PARAPET AND RAILINGS                       |
| <sup>23</sup> /BR4/0280 | BRIDGE NAME PLAQUE                                    |
| P3/BR4/0290             | DRAINAGE LAYOUT                                       |
| P3/BR4/0300             | DETAILS OF DRAINAGE ON BRIDGE                         |
| P3/BR4/0310             | QUANTITY TABLE OF MISCELLANEOUS WORKS                 |
| 37 5147 0310            | QUANTITI TABLEOT MISCELLAIVEOUS WORKS                 |
| P3/BR5                  | CAI NAI BRIDGE                                        |
| TO DRO                  | GENERAL                                               |
| P3/BR5/0010             | DRAWING LIST                                          |
| 3/BR5/0020              | ABBREVIATIONS AND SYMBOLS                             |
| <sup>23</sup> /BR5/0030 | STRUCTURAL NOTES                                      |
| 3/BR5/0040              | LOCATION MAP                                          |
| P3/BR5/0050             | COORDINATES OF BRIDGE                                 |
| 23/BR5/0060             | GENERAL VIEW - SHEET 1                                |
| P3/BR5/0070             |                                                       |
|                         | GENERAL VIEW - SHEET 2                                |
| P3/BR5/0080             | QUANTITY TABLE OF BRIDGE                              |
| P3/BR5/0090             | SUPERSTRUCTURE GIRDER LAYOUT                          |