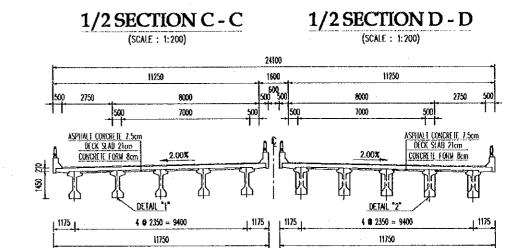

## DRAWING LIST (1/2)

| DRAWING NO.             | DRAWING TITLE                                         |
|-------------------------|-------------------------------------------------------|
| P3/BR4                  | BA MANG BRIDGE                                        |
|                         | GENERAL                                               |
| 23/BR4/0010             | DRAWING LIST                                          |
| 3/BR4/0020              | ABBREVIATIONS AND SYMBOLS                             |
| 23/BR4/0030             | STRUCTURAL NOTES                                      |
| 23/BR4/0040             | LOCATION MAP                                          |
| 23/BR4/0050             | COORDINATES OF BRIDGE                                 |
| 3/BR4/0060              | GENERAL VIEW - SHEET 1                                |
| 23/BR4/0070             | GENERAL VIEW - SHEET 2                                |
| 23/BR4/0080             | QUANTITY TABLE OF BRIDGE                              |
|                         | SUPERSTRUCTURE                                        |
| P3/BR4/0090             | GENERAL VIEW OF GIRDER L=25.0M                        |
| P3/BR4/0100             | TENDON ARRANGEMENT OF GIRDER L=25.0M                  |
| P3/BR4/0110             | REINFORCEMENT OF GIRDER L=25.0M                       |
| P3/BR4/0120             | REINFORCEMENT OF DIAPHRAGMS                           |
| <sup>23</sup> /BR4/0130 | DECK SLAB REINFORCEMENT - SHEET 1                     |
| 23/BR4/0140             | DECK SLAB REINFORCEMENT - SHEET 2                     |
| <sup>2</sup> 3/BR4/0150 | DETAILS OF BEARINGS                                   |
| 23/BR4/0160             | DETAILS OF EXPANSION JOINTS                           |
| 23/BR4/0170             | QUANTITY TABLE OF SUPERSTRUCTURE                      |
|                         | ABUTMENTS                                             |
| 23/BR4/0180             | GENERAL VIEW OF ABUTMENTS A1 & A2                     |
| 3/BR4/0190              | ABUTMENTS A1 & A2 - RC PILE ☐ 450 - L=40.0M - SHEET 1 |
| <sup>23</sup> /BR4/0200 | ABUTMENTS A1 & A2 - RC PILE 450 - L=40.0M - SHEET 2   |
| P3/BR4/0210             | REINFORCEMENT ABUTMENTS A1 & A2 - SHEET 1             |
| P3/BR4/0220             | REINFORCEMENT ABUTMENTS A1 & A2 - SHEET 2             |
| P3/BR4/0230             | REINFORCEMENT ABUTMENTS A1 & A2 - SHEET 3             |
| <sup>23</sup> /BR4/0240 | EARTHWORKS SLOPE PROTECTION                           |
| P3/BR4/0250             | DETAILS OF APPROACH SLAB                              |
| P3/BR4/0260             | QUANTITY TABLE OF ABUTMENTS                           |
| 0/ D141/ 0200           | MISCELLANEOUS                                         |
| P3/BR4/0270             | DETAILS OF PARAPET AND RAILINGS                       |
| <sup>23</sup> /BR4/0280 | BRIDGE NAME PLAQUE                                    |
| P3/BR4/0290             | DRAINAGE LAYOUT                                       |
| P3/BR4/0300             | DETAILS OF DRAINAGE ON BRIDGE                         |
| P3/BR4/0310             | QUANTITY TABLE OF MISCELLANEOUS WORKS                 |
| 37 5147 0310            | QUANTITI TABLEOT MISCELLAIVEOUS WORKS                 |
| P3/BR5                  | CAI NAI BRIDGE                                        |
| TO DRO                  | GENERAL                                               |
| P3/BR5/0010             | DRAWING LIST                                          |
| 3/BR5/0020              | ABBREVIATIONS AND SYMBOLS                             |
| <sup>23</sup> /BR5/0030 | STRUCTURAL NOTES                                      |
| 3/BR5/0040              | LOCATION MAP                                          |
| P3/BR5/0050             | COORDINATES OF BRIDGE                                 |
| 23/BR5/0060             | GENERAL VIEW - SHEET 1                                |
| P3/BR5/0070             |                                                       |
|                         | GENERAL VIEW - SHEET 2                                |
| P3/BR5/0080             | QUANTITY TABLE OF BRIDGE                              |
| P3/BR5/0090             | SUPERSTRUCTURE GIRDER LAYOUT                          |