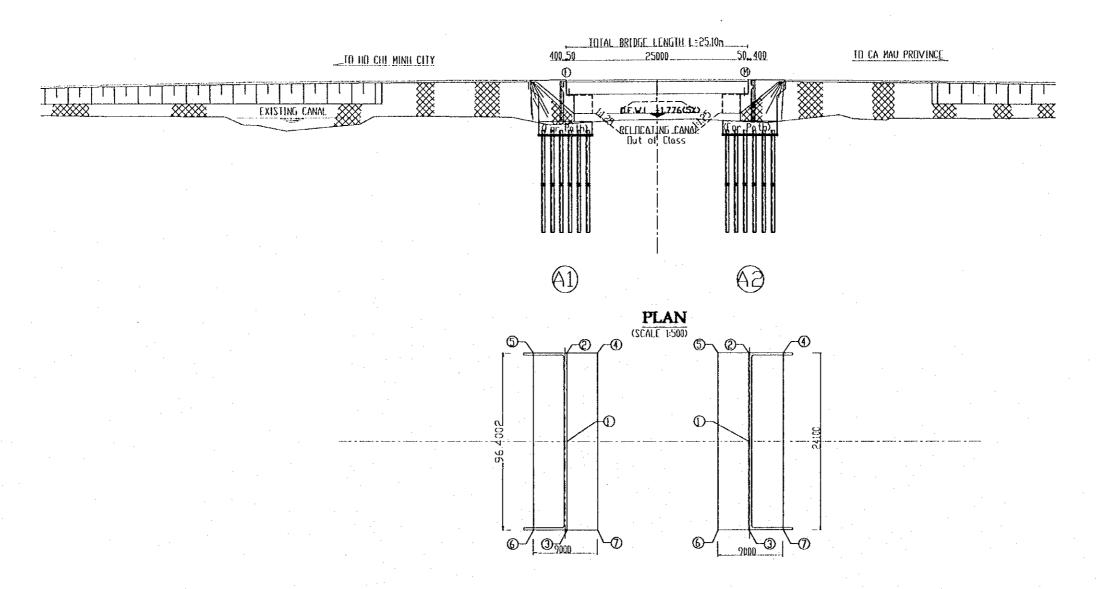

## DRAWING LIST (1/2)

| DRAWING NO.             | DRAWING TITLE                                         |
|-------------------------|-------------------------------------------------------|
| P3/BR4                  | BA MANG BRIDGE                                        |
|                         | GENERAL                                               |
| 23/BR4/0010             | DRAWING LIST                                          |
| 3/BR4/0020              | ABBREVIATIONS AND SYMBOLS                             |
| 23/BR4/0030             | STRUCTURAL NOTES                                      |
| 23/BR4/0040             | LOCATION MAP                                          |
| 23/BR4/0050             | COORDINATES OF BRIDGE                                 |
| 3/BR4/0060              | GENERAL VIEW - SHEET 1                                |
| 23/BR4/0070             | GENERAL VIEW - SHEET 2                                |
| 23/BR4/0080             | QUANTITY TABLE OF BRIDGE                              |
|                         | SUPERSTRUCTURE                                        |
| P3/BR4/0090             | GENERAL VIEW OF GIRDER L=25.0M                        |
| P3/BR4/0100             | TENDON ARRANGEMENT OF GIRDER L=25.0M                  |
| P3/BR4/0110             | REINFORCEMENT OF GIRDER L=25.0M                       |
| P3/BR4/0120             | REINFORCEMENT OF DIAPHRAGMS                           |
| <sup>23</sup> /BR4/0130 | DECK SLAB REINFORCEMENT - SHEET 1                     |
| 23/BR4/0140             | DECK SLAB REINFORCEMENT - SHEET 2                     |
| <sup>2</sup> 3/BR4/0150 | DETAILS OF BEARINGS                                   |
| 23/BR4/0160             | DETAILS OF EXPANSION JOINTS                           |
| 23/BR4/0170             | QUANTITY TABLE OF SUPERSTRUCTURE                      |
|                         | ABUTMENTS                                             |
| 23/BR4/0180             | GENERAL VIEW OF ABUTMENTS A1 & A2                     |
| 3/BR4/0190              | ABUTMENTS A1 & A2 - RC PILE ☐ 450 - L=40.0M - SHEET 1 |
| <sup>23</sup> /BR4/0200 | ABUTMENTS A1 & A2 - RC PILE 450 - L=40.0M - SHEET 2   |
| P3/BR4/0210             | REINFORCEMENT ABUTMENTS A1 & A2 - SHEET 1             |
| P3/BR4/0220             | REINFORCEMENT ABUTMENTS A1 & A2 - SHEET 2             |
| P3/BR4/0230             | REINFORCEMENT ABUTMENTS A1 & A2 - SHEET 3             |
| <sup>23</sup> /BR4/0240 | EARTHWORKS SLOPE PROTECTION                           |
| P3/BR4/0250             | DETAILS OF APPROACH SLAB                              |
| P3/BR4/0260             | QUANTITY TABLE OF ABUTMENTS                           |
| 0/ D141/ 0200           | MISCELLANEOUS                                         |
| P3/BR4/0270             | DETAILS OF PARAPET AND RAILINGS                       |
| <sup>23</sup> /BR4/0280 | BRIDGE NAME PLAQUE                                    |
| P3/BR4/0290             | DRAINAGE LAYOUT                                       |
| P3/BR4/0300             | DETAILS OF DRAINAGE ON BRIDGE                         |
| P3/BR4/0310             | QUANTITY TABLE OF MISCELLANEOUS WORKS                 |
| 37 5147 0310            | QUANTITI TABLEOT MISCELLAIVEOUS WORKS                 |
| P3/BR5                  | CAI NAI BRIDGE                                        |
| TO DRO                  | GENERAL                                               |
| P3/BR5/0010             | DRAWING LIST                                          |
| 3/BR5/0020              | ABBREVIATIONS AND SYMBOLS                             |
| <sup>23</sup> /BR5/0030 | STRUCTURAL NOTES                                      |
| 3/BR5/0040              | LOCATION MAP                                          |
| P3/BR5/0050             | COORDINATES OF BRIDGE                                 |
| 23/BR5/0060             | GENERAL VIEW - SHEET 1                                |
| P3/BR5/0070             |                                                       |
|                         | GENERAL VIEW - SHEET 2                                |
| P3/BR5/0080             | QUANTITY TABLE OF BRIDGE                              |
| P3/BR5/0090             | SUPERSTRUCTURE GIRDER LAYOUT                          |