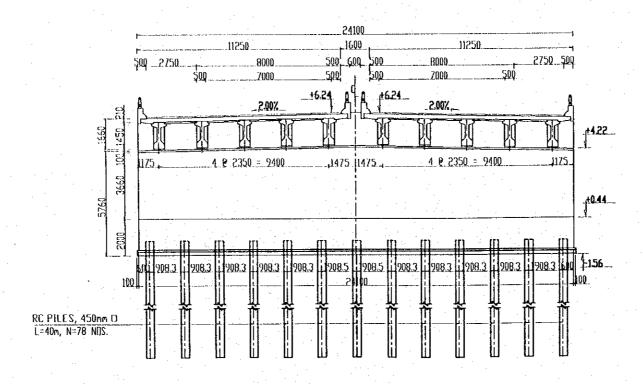

## DRAWING LIST (1/2)

| DRAWING NO.             | DRAWING TITLE                                         |
|-------------------------|-------------------------------------------------------|
| P3/BR4                  | BA MANG BRIDGE                                        |
|                         | GENERAL                                               |
| 23/BR4/0010             | DRAWING LIST                                          |
| 3/BR4/0020              | ABBREVIATIONS AND SYMBOLS                             |
| 23/BR4/0030             | STRUCTURAL NOTES                                      |
| 23/BR4/0040             | LOCATION MAP                                          |
| 23/BR4/0050             | COORDINATES OF BRIDGE                                 |
| 3/BR4/0060              | GENERAL VIEW - SHEET 1                                |
| 23/BR4/0070             | GENERAL VIEW - SHEET 2                                |
| 23/BR4/0080             | QUANTITY TABLE OF BRIDGE                              |
|                         | SUPERSTRUCTURE                                        |
| P3/BR4/0090             | GENERAL VIEW OF GIRDER L=25.0M                        |
| P3/BR4/0100             | TENDON ARRANGEMENT OF GIRDER L=25.0M                  |
| P3/BR4/0110             | REINFORCEMENT OF GIRDER L=25.0M                       |
| P3/BR4/0120             | REINFORCEMENT OF DIAPHRAGMS                           |
| <sup>23</sup> /BR4/0130 | DECK SLAB REINFORCEMENT - SHEET 1                     |
| 23/BR4/0140             | DECK SLAB REINFORCEMENT - SHEET 2                     |
| <sup>2</sup> 3/BR4/0150 | DETAILS OF BEARINGS                                   |
| 23/BR4/0160             | DETAILS OF EXPANSION JOINTS                           |
| 23/BR4/0170             | QUANTITY TABLE OF SUPERSTRUCTURE                      |
|                         | ABUTMENTS                                             |
| 23/BR4/0180             | GENERAL VIEW OF ABUTMENTS A1 & A2                     |
| 3/BR4/0190              | ABUTMENTS A1 & A2 - RC PILE ☐ 450 - L=40.0M - SHEET 1 |
| <sup>23</sup> /BR4/0200 | ABUTMENTS A1 & A2 - RC PILE 450 - L=40.0M - SHEET 2   |
| P3/BR4/0210             | REINFORCEMENT ABUTMENTS A1 & A2 - SHEET 1             |
| P3/BR4/0220             | REINFORCEMENT ABUTMENTS A1 & A2 - SHEET 2             |
| P3/BR4/0230             | REINFORCEMENT ABUTMENTS A1 & A2 - SHEET 3             |
| <sup>23</sup> /BR4/0240 | EARTHWORKS SLOPE PROTECTION                           |
| P3/BR4/0250             | DETAILS OF APPROACH SLAB                              |
| P3/BR4/0260             | QUANTITY TABLE OF ABUTMENTS                           |
| 0/ D141/ 0200           | MISCELLANEOUS                                         |
| P3/BR4/0270             | DETAILS OF PARAPET AND RAILINGS                       |
| <sup>23</sup> /BR4/0280 | BRIDGE NAME PLAQUE                                    |
| P3/BR4/0290             | DRAINAGE LAYOUT                                       |
| P3/BR4/0300             | DETAILS OF DRAINAGE ON BRIDGE                         |
| P3/BR4/0310             | QUANTITY TABLE OF MISCELLANEOUS WORKS                 |
| 37 5147 0310            | QUANTITI TABLEOT MISCELLAIVEOUS WORKS                 |
| P3/BR5                  | CAI NAI BRIDGE                                        |
| TO DRO                  | GENERAL                                               |
| P3/BR5/0010             | DRAWING LIST                                          |
| 3/BR5/0020              | ABBREVIATIONS AND SYMBOLS                             |
| <sup>23</sup> /BR5/0030 | STRUCTURAL NOTES                                      |
| 3/BR5/0040              | LOCATION MAP                                          |
| P3/BR5/0050             | COORDINATES OF BRIDGE                                 |
| 23/BR5/0060             | GENERAL VIEW - SHEET 1                                |
| P3/BR5/0070             |                                                       |
|                         | GENERAL VIEW - SHEET 2                                |
| P3/BR5/0080             | QUANTITY TABLE OF BRIDGE                              |
| P3/BR5/0090             | SUPERSTRUCTURE GIRDER LAYOUT                          |