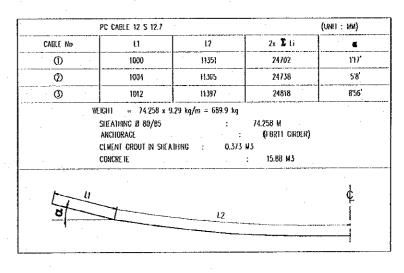

## DRAWING LIST (1/2)

| DRAWING NO.             | DRAWING TITLE                                         |
|-------------------------|-------------------------------------------------------|
| P3/BR4                  | BA MANG BRIDGE                                        |
|                         | GENERAL                                               |
| 23/BR4/0010             | DRAWING LIST                                          |
| 3/BR4/0020              | ABBREVIATIONS AND SYMBOLS                             |
| 23/BR4/0030             | STRUCTURAL NOTES                                      |
| 23/BR4/0040             | LOCATION MAP                                          |
| 23/BR4/0050             | COORDINATES OF BRIDGE                                 |
| 3/BR4/0060              | GENERAL VIEW - SHEET 1                                |
| 23/BR4/0070             | GENERAL VIEW - SHEET 2                                |
| 23/BR4/0080             | QUANTITY TABLE OF BRIDGE                              |
|                         | SUPERSTRUCTURE                                        |
| P3/BR4/0090             | GENERAL VIEW OF GIRDER L=25.0M                        |
| P3/BR4/0100             | TENDON ARRANGEMENT OF GIRDER L=25.0M                  |
| P3/BR4/0110             | REINFORCEMENT OF GIRDER L=25.0M                       |
| P3/BR4/0120             | REINFORCEMENT OF DIAPHRAGMS                           |
| <sup>23</sup> /BR4/0130 | DECK SLAB REINFORCEMENT - SHEET 1                     |
| 23/BR4/0140             | DECK SLAB REINFORCEMENT - SHEET 2                     |
| <sup>2</sup> 3/BR4/0150 | DETAILS OF BEARINGS                                   |
| 23/BR4/0160             | DETAILS OF EXPANSION JOINTS                           |
| 23/BR4/0170             | QUANTITY TABLE OF SUPERSTRUCTURE                      |
|                         | ABUTMENTS                                             |
| 23/BR4/0180             | GENERAL VIEW OF ABUTMENTS A1 & A2                     |
| 3/BR4/0190              | ABUTMENTS A1 & A2 - RC PILE ☐ 450 - L=40.0M - SHEET 1 |
| <sup>23</sup> /BR4/0200 | ABUTMENTS A1 & A2 - RC PILE 450 - L=40.0M - SHEET 2   |
| P3/BR4/0210             | REINFORCEMENT ABUTMENTS A1 & A2 - SHEET 1             |
| P3/BR4/0220             | REINFORCEMENT ABUTMENTS A1 & A2 - SHEET 2             |
| P3/BR4/0230             | REINFORCEMENT ABUTMENTS A1 & A2 - SHEET 3             |
| <sup>23</sup> /BR4/0240 | EARTHWORKS SLOPE PROTECTION                           |
| P3/BR4/0250             | DETAILS OF APPROACH SLAB                              |
| P3/BR4/0260             | QUANTITY TABLE OF ABUTMENTS                           |
| 0/ D141/ 0200           | MISCELLANEOUS                                         |
| P3/BR4/0270             | DETAILS OF PARAPET AND RAILINGS                       |
| <sup>23</sup> /BR4/0280 | BRIDGE NAME PLAQUE                                    |
| P3/BR4/0290             | DRAINAGE LAYOUT                                       |
| P3/BR4/0300             | DETAILS OF DRAINAGE ON BRIDGE                         |
| P3/BR4/0310             | QUANTITY TABLE OF MISCELLANEOUS WORKS                 |
| 37 5147 0310            | QUANTITI TABLEOT MISCELLAIVEOUS WORKS                 |
| P3/BR5                  | CAI NAI BRIDGE                                        |
| TO DRO                  | GENERAL                                               |
| P3/BR5/0010             | DRAWING LIST                                          |
| 3/BR5/0020              | ABBREVIATIONS AND SYMBOLS                             |
| <sup>23</sup> /BR5/0030 | STRUCTURAL NOTES                                      |
| 3/BR5/0040              | LOCATION MAP                                          |
| P3/BR5/0050             | COORDINATES OF BRIDGE                                 |
| 23/BR5/0060             | GENERAL VIEW - SHEET 1                                |
| P3/BR5/0070             |                                                       |
|                         | GENERAL VIEW - SHEET 2                                |
| P3/BR5/0080             | QUANTITY TABLE OF BRIDGE                              |
| P3/BR5/0090             | SUPERSTRUCTURE GIRDER LAYOUT                          |