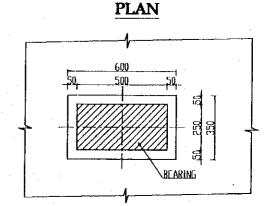

## DRAWING LIST (1/2)

| DRAWING NO.             | DRAWING TITLE                                         |
|-------------------------|-------------------------------------------------------|
| P3/BR4                  | BA MANG BRIDGE                                        |
|                         | GENERAL                                               |
| 23/BR4/0010             | DRAWING LIST                                          |
| 3/BR4/0020              | ABBREVIATIONS AND SYMBOLS                             |
| 23/BR4/0030             | STRUCTURAL NOTES                                      |
| 23/BR4/0040             | LOCATION MAP                                          |
| 23/BR4/0050             | COORDINATES OF BRIDGE                                 |
| 3/BR4/0060              | GENERAL VIEW - SHEET 1                                |
| 23/BR4/0070             | GENERAL VIEW - SHEET 2                                |
| 23/BR4/0080             | QUANTITY TABLE OF BRIDGE                              |
|                         | SUPERSTRUCTURE                                        |
| P3/BR4/0090             | GENERAL VIEW OF GIRDER L=25.0M                        |
| P3/BR4/0100             | TENDON ARRANGEMENT OF GIRDER L=25.0M                  |
| P3/BR4/0110             | REINFORCEMENT OF GIRDER L=25.0M                       |
| P3/BR4/0120             | REINFORCEMENT OF DIAPHRAGMS                           |
| <sup>23</sup> /BR4/0130 | DECK SLAB REINFORCEMENT - SHEET 1                     |
| 23/BR4/0140             | DECK SLAB REINFORCEMENT - SHEET 2                     |
| <sup>2</sup> 3/BR4/0150 | DETAILS OF BEARINGS                                   |
| 23/BR4/0160             | DETAILS OF EXPANSION JOINTS                           |
| 23/BR4/0170             | QUANTITY TABLE OF SUPERSTRUCTURE                      |
|                         | ABUTMENTS                                             |
| 23/BR4/0180             | GENERAL VIEW OF ABUTMENTS A1 & A2                     |
| 3/BR4/0190              | ABUTMENTS A1 & A2 - RC PILE ☐ 450 - L=40.0M - SHEET 1 |
| <sup>23</sup> /BR4/0200 | ABUTMENTS A1 & A2 - RC PILE 450 - L=40.0M - SHEET 2   |
| P3/BR4/0210             | REINFORCEMENT ABUTMENTS A1 & A2 - SHEET 1             |
| P3/BR4/0220             | REINFORCEMENT ABUTMENTS A1 & A2 - SHEET 2             |
| P3/BR4/0230             | REINFORCEMENT ABUTMENTS A1 & A2 - SHEET 3             |
| <sup>23</sup> /BR4/0240 | EARTHWORKS SLOPE PROTECTION                           |
| P3/BR4/0250             | DETAILS OF APPROACH SLAB                              |
| P3/BR4/0260             | QUANTITY TABLE OF ABUTMENTS                           |
| 0/ D141/ 0200           | MISCELLANEOUS                                         |
| P3/BR4/0270             | DETAILS OF PARAPET AND RAILINGS                       |
| <sup>23</sup> /BR4/0280 | BRIDGE NAME PLAQUE                                    |
| P3/BR4/0290             | DRAINAGE LAYOUT                                       |
| P3/BR4/0300             | DETAILS OF DRAINAGE ON BRIDGE                         |
| P3/BR4/0310             | QUANTITY TABLE OF MISCELLANEOUS WORKS                 |
| 37 5147 0310            | QUANTITI TABLEOT MISCELLAIVEOUS WORKS                 |
| P3/BR5                  | CAI NAI BRIDGE                                        |
| TO DRO                  | GENERAL                                               |
| P3/BR5/0010             | DRAWING LIST                                          |
| 3/BR5/0020              | ABBREVIATIONS AND SYMBOLS                             |
| <sup>23</sup> /BR5/0030 | STRUCTURAL NOTES                                      |
| 3/BR5/0040              | LOCATION MAP                                          |
| P3/BR5/0050             | COORDINATES OF BRIDGE                                 |
| 23/BR5/0060             | GENERAL VIEW - SHEET 1                                |
| P3/BR5/0070             |                                                       |
|                         | GENERAL VIEW - SHEET 2                                |
| P3/BR5/0080             | QUANTITY TABLE OF BRIDGE                              |
| P3/BR5/0090             | SUPERSTRUCTURE GIRDER LAYOUT                          |