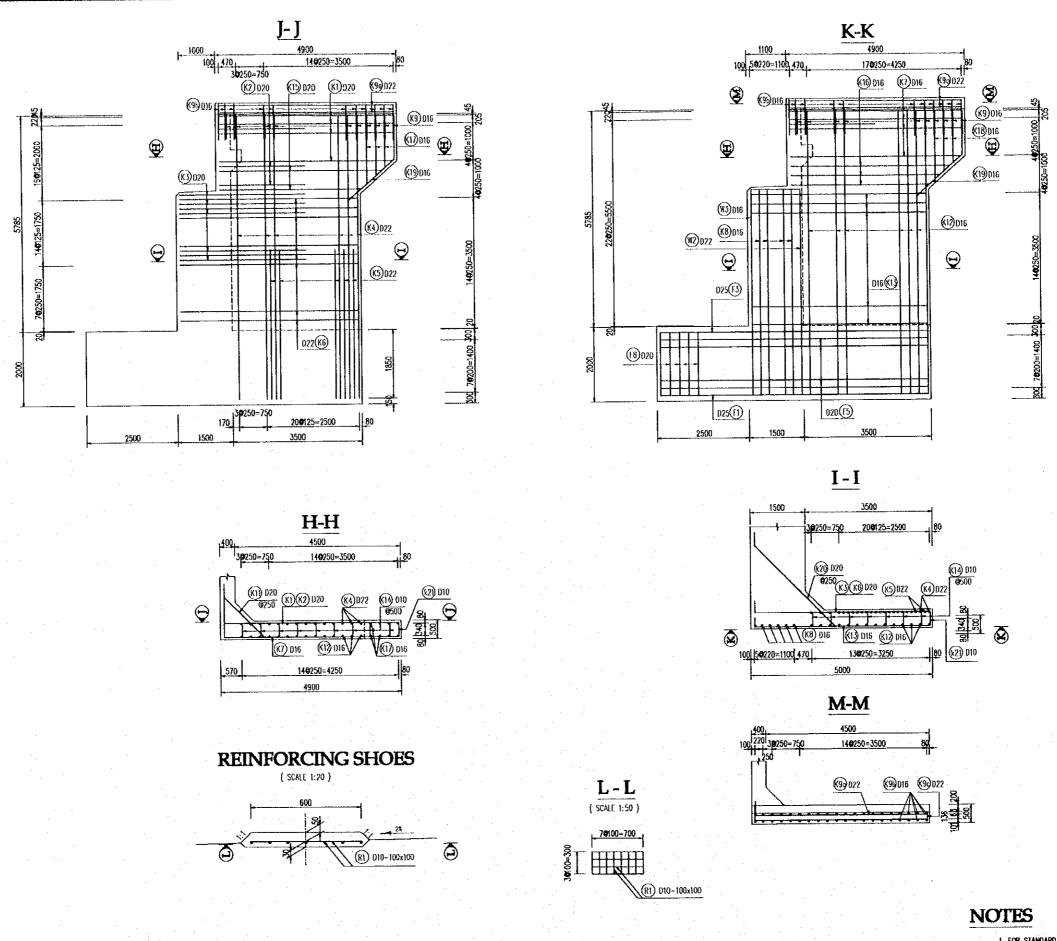

## DRAWING LIST (1/2)

| DRAWING NO.             | DRAWING TITLE                                         |
|-------------------------|-------------------------------------------------------|
| P3/BR4                  | BA MANG BRIDGE                                        |
|                         | GENERAL                                               |
| 23/BR4/0010             | DRAWING LIST                                          |
| 3/BR4/0020              | ABBREVIATIONS AND SYMBOLS                             |
| 23/BR4/0030             | STRUCTURAL NOTES                                      |
| 23/BR4/0040             | LOCATION MAP                                          |
| 23/BR4/0050             | COORDINATES OF BRIDGE                                 |
| 3/BR4/0060              | GENERAL VIEW - SHEET 1                                |
| 23/BR4/0070             | GENERAL VIEW - SHEET 2                                |
| 23/BR4/0080             | QUANTITY TABLE OF BRIDGE                              |
|                         | SUPERSTRUCTURE                                        |
| P3/BR4/0090             | GENERAL VIEW OF GIRDER L=25.0M                        |
| P3/BR4/0100             | TENDON ARRANGEMENT OF GIRDER L=25.0M                  |
| P3/BR4/0110             | REINFORCEMENT OF GIRDER L=25.0M                       |
| P3/BR4/0120             | REINFORCEMENT OF DIAPHRAGMS                           |
| <sup>23</sup> /BR4/0130 | DECK SLAB REINFORCEMENT - SHEET 1                     |
| 23/BR4/0140             | DECK SLAB REINFORCEMENT - SHEET 2                     |
| <sup>2</sup> 3/BR4/0150 | DETAILS OF BEARINGS                                   |
| 23/BR4/0160             | DETAILS OF EXPANSION JOINTS                           |
| 23/BR4/0170             | QUANTITY TABLE OF SUPERSTRUCTURE                      |
|                         | ABUTMENTS                                             |
| 23/BR4/0180             | GENERAL VIEW OF ABUTMENTS A1 & A2                     |
| 3/BR4/0190              | ABUTMENTS A1 & A2 - RC PILE ☐ 450 - L=40.0M - SHEET 1 |
| <sup>23</sup> /BR4/0200 | ABUTMENTS A1 & A2 - RC PILE 450 - L=40.0M - SHEET 2   |
| P3/BR4/0210             | REINFORCEMENT ABUTMENTS A1 & A2 - SHEET 1             |
| P3/BR4/0220             | REINFORCEMENT ABUTMENTS A1 & A2 - SHEET 2             |
| P3/BR4/0230             | REINFORCEMENT ABUTMENTS A1 & A2 - SHEET 3             |
| <sup>23</sup> /BR4/0240 | EARTHWORKS SLOPE PROTECTION                           |
| P3/BR4/0250             | DETAILS OF APPROACH SLAB                              |
| P3/BR4/0260             | QUANTITY TABLE OF ABUTMENTS                           |
| 0/ D141/ 0200           | MISCELLANEOUS                                         |
| P3/BR4/0270             | DETAILS OF PARAPET AND RAILINGS                       |
| <sup>23</sup> /BR4/0280 | BRIDGE NAME PLAQUE                                    |
| P3/BR4/0290             | DRAINAGE LAYOUT                                       |
| P3/BR4/0300             | DETAILS OF DRAINAGE ON BRIDGE                         |
| P3/BR4/0310             | QUANTITY TABLE OF MISCELLANEOUS WORKS                 |
| 37 5147 0310            | QUANTITI TABLEOT MISCELLAIVEOUS WORKS                 |
| P3/BR5                  | CAI NAI BRIDGE                                        |
| TO DRO                  | GENERAL                                               |
| P3/BR5/0010             | DRAWING LIST                                          |
| 3/BR5/0020              | ABBREVIATIONS AND SYMBOLS                             |
| <sup>23</sup> /BR5/0030 | STRUCTURAL NOTES                                      |
| 3/BR5/0040              | LOCATION MAP                                          |
| P3/BR5/0050             | COORDINATES OF BRIDGE                                 |
| 23/BR5/0060             | GENERAL VIEW - SHEET 1                                |
| P3/BR5/0070             |                                                       |
|                         | GENERAL VIEW - SHEET 2                                |
| P3/BR5/0080             | QUANTITY TABLE OF BRIDGE                              |
| P3/BR5/0090             | SUPERSTRUCTURE GIRDER LAYOUT                          |