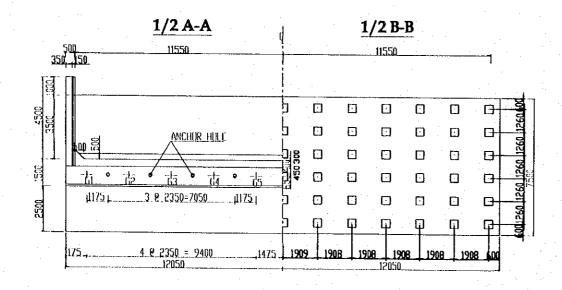

## DRAWING LIST (1/2)

| DRAWING NO.             | DRAWING TITLE                                         |
|-------------------------|-------------------------------------------------------|
| P3/BR4                  | BA MANG BRIDGE                                        |
|                         | GENERAL                                               |
| 23/BR4/0010             | DRAWING LIST                                          |
| 3/BR4/0020              | ABBREVIATIONS AND SYMBOLS                             |
| 23/BR4/0030             | STRUCTURAL NOTES                                      |
| 23/BR4/0040             | LOCATION MAP                                          |
| 23/BR4/0050             | COORDINATES OF BRIDGE                                 |
| 3/BR4/0060              | GENERAL VIEW - SHEET 1                                |
| 23/BR4/0070             | GENERAL VIEW - SHEET 2                                |
| 23/BR4/0080             | QUANTITY TABLE OF BRIDGE                              |
|                         | SUPERSTRUCTURE                                        |
| P3/BR4/0090             | GENERAL VIEW OF GIRDER L=25.0M                        |
| P3/BR4/0100             | TENDON ARRANGEMENT OF GIRDER L=25.0M                  |
| P3/BR4/0110             | REINFORCEMENT OF GIRDER L=25.0M                       |
| P3/BR4/0120             | REINFORCEMENT OF DIAPHRAGMS                           |
| <sup>23</sup> /BR4/0130 | DECK SLAB REINFORCEMENT - SHEET 1                     |
| 23/BR4/0140             | DECK SLAB REINFORCEMENT - SHEET 2                     |
| <sup>2</sup> 3/BR4/0150 | DETAILS OF BEARINGS                                   |
| 23/BR4/0160             | DETAILS OF EXPANSION JOINTS                           |
| 23/BR4/0170             | QUANTITY TABLE OF SUPERSTRUCTURE                      |
|                         | ABUTMENTS                                             |
| 23/BR4/0180             | GENERAL VIEW OF ABUTMENTS A1 & A2                     |
| 3/BR4/0190              | ABUTMENTS A1 & A2 - RC PILE ☐ 450 - L=40.0M - SHEET 1 |
| <sup>23</sup> /BR4/0200 | ABUTMENTS A1 & A2 - RC PILE 450 - L=40.0M - SHEET 2   |
| P3/BR4/0210             | REINFORCEMENT ABUTMENTS A1 & A2 - SHEET 1             |
| P3/BR4/0220             | REINFORCEMENT ABUTMENTS A1 & A2 - SHEET 2             |
| P3/BR4/0230             | REINFORCEMENT ABUTMENTS A1 & A2 - SHEET 3             |
| <sup>23</sup> /BR4/0240 | EARTHWORKS SLOPE PROTECTION                           |
| P3/BR4/0250             | DETAILS OF APPROACH SLAB                              |
| P3/BR4/0260             | QUANTITY TABLE OF ABUTMENTS                           |
| 0/ D141/ 0200           | MISCELLANEOUS                                         |
| P3/BR4/0270             | DETAILS OF PARAPET AND RAILINGS                       |
| <sup>23</sup> /BR4/0280 | BRIDGE NAME PLAQUE                                    |
| P3/BR4/0290             | DRAINAGE LAYOUT                                       |
| P3/BR4/0300             | DETAILS OF DRAINAGE ON BRIDGE                         |
| P3/BR4/0310             | QUANTITY TABLE OF MISCELLANEOUS WORKS                 |
| 37 5147 0310            | QUANTITI TABLEOT MISCELLAIVEOUS WORKS                 |
| P3/BR5                  | CAI NAI BRIDGE                                        |
| TO DRO                  | GENERAL                                               |
| P3/BR5/0010             | DRAWING LIST                                          |
| 3/BR5/0020              | ABBREVIATIONS AND SYMBOLS                             |
| <sup>23</sup> /BR5/0030 | STRUCTURAL NOTES                                      |
| 3/BR5/0040              | LOCATION MAP                                          |
| P3/BR5/0050             | COORDINATES OF BRIDGE                                 |
| 23/BR5/0060             | GENERAL VIEW - SHEET 1                                |
| P3/BR5/0070             |                                                       |
|                         | GENERAL VIEW - SHEET 2                                |
| P3/BR5/0080             | QUANTITY TABLE OF BRIDGE                              |
| P3/BR5/0090             | SUPERSTRUCTURE GIRDER LAYOUT                          |