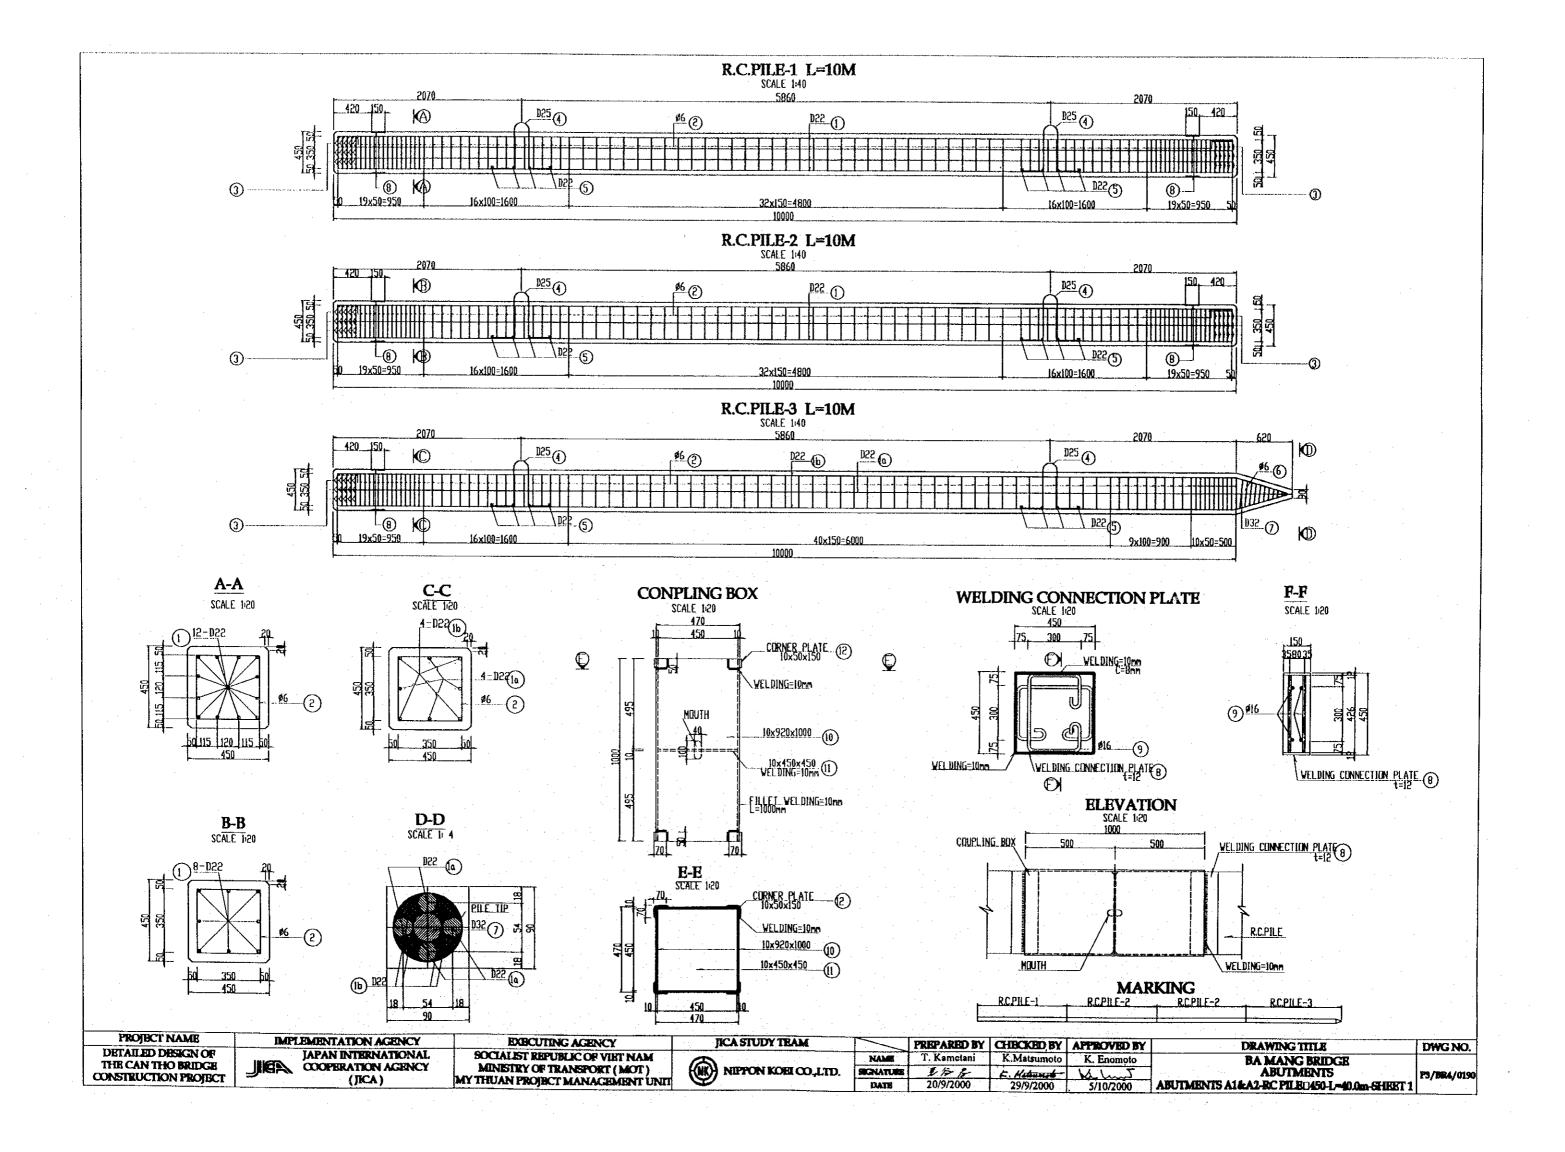

## DRAWING LIST (1/2)

| DRAWING NO.             | DRAWING TITLE                                         |
|-------------------------|-------------------------------------------------------|
| P3/BR4                  | BA MANG BRIDGE                                        |
|                         | GENERAL                                               |
| 23/BR4/0010             | DRAWING LIST                                          |
| 3/BR4/0020              | ABBREVIATIONS AND SYMBOLS                             |
| 23/BR4/0030             | STRUCTURAL NOTES                                      |
| 23/BR4/0040             | LOCATION MAP                                          |
| 23/BR4/0050             | COORDINATES OF BRIDGE                                 |
| 3/BR4/0060              | GENERAL VIEW - SHEET 1                                |
| 23/BR4/0070             | GENERAL VIEW - SHEET 2                                |
| 23/BR4/0080             | QUANTITY TABLE OF BRIDGE                              |
|                         | SUPERSTRUCTURE                                        |
| P3/BR4/0090             | GENERAL VIEW OF GIRDER L=25.0M                        |
| P3/BR4/0100             | TENDON ARRANGEMENT OF GIRDER L=25.0M                  |
| P3/BR4/0110             | REINFORCEMENT OF GIRDER L=25.0M                       |
| P3/BR4/0120             | REINFORCEMENT OF DIAPHRAGMS                           |
| <sup>23</sup> /BR4/0130 | DECK SLAB REINFORCEMENT - SHEET 1                     |
| 23/BR4/0140             | DECK SLAB REINFORCEMENT - SHEET 2                     |
| <sup>2</sup> 3/BR4/0150 | DETAILS OF BEARINGS                                   |
| 23/BR4/0160             | DETAILS OF EXPANSION JOINTS                           |
| 23/BR4/0170             | QUANTITY TABLE OF SUPERSTRUCTURE                      |
|                         | ABUTMENTS                                             |
| 23/BR4/0180             | GENERAL VIEW OF ABUTMENTS A1 & A2                     |
| 3/BR4/0190              | ABUTMENTS A1 & A2 - RC PILE ☐ 450 - L=40.0M - SHEET 1 |
| <sup>23</sup> /BR4/0200 | ABUTMENTS A1 & A2 - RC PILE 450 - L=40.0M - SHEET 2   |
| P3/BR4/0210             | REINFORCEMENT ABUTMENTS A1 & A2 - SHEET 1             |
| P3/BR4/0220             | REINFORCEMENT ABUTMENTS A1 & A2 - SHEET 2             |
| P3/BR4/0230             | REINFORCEMENT ABUTMENTS A1 & A2 - SHEET 3             |
| <sup>23</sup> /BR4/0240 | EARTHWORKS SLOPE PROTECTION                           |
| P3/BR4/0250             | DETAILS OF APPROACH SLAB                              |
| P3/BR4/0260             | QUANTITY TABLE OF ABUTMENTS                           |
| 0/ D141/ 0200           | MISCELLANEOUS                                         |
| P3/BR4/0270             | DETAILS OF PARAPET AND RAILINGS                       |
| <sup>23</sup> /BR4/0280 | BRIDGE NAME PLAQUE                                    |
| P3/BR4/0290             | DRAINAGE LAYOUT                                       |
| P3/BR4/0300             | DETAILS OF DRAINAGE ON BRIDGE                         |
| P3/BR4/0310             | QUANTITY TABLE OF MISCELLANEOUS WORKS                 |
| 37 5147 0310            | QUANTITI TABLEOT MISCELLAIVEOUS WORKS                 |
| P3/BR5                  | CAI NAI BRIDGE                                        |
| TO DRO                  | GENERAL                                               |
| P3/BR5/0010             | DRAWING LIST                                          |
| 3/BR5/0020              | ABBREVIATIONS AND SYMBOLS                             |
| <sup>23</sup> /BR5/0030 | STRUCTURAL NOTES                                      |
| 3/BR5/0040              | LOCATION MAP                                          |
| P3/BR5/0050             | COORDINATES OF BRIDGE                                 |
| 23/BR5/0060             | GENERAL VIEW - SHEET 1                                |
| P3/BR5/0070             |                                                       |
|                         | GENERAL VIEW - SHEET 2                                |
| P3/BR5/0080             | QUANTITY TABLE OF BRIDGE                              |
| P3/BR5/0090             | SUPERSTRUCTURE GIRDER LAYOUT                          |