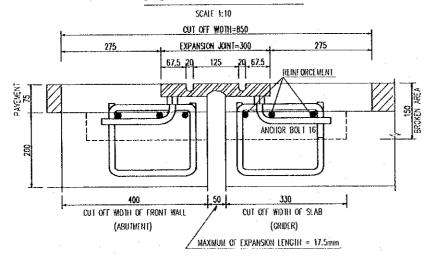

## DRAWING LIST (1/2)

| DRAWING NO.             | DRAWING TITLE                                         |
|-------------------------|-------------------------------------------------------|
| P3/BR4                  | BA MANG BRIDGE                                        |
|                         | GENERAL                                               |
| 23/BR4/0010             | DRAWING LIST                                          |
| 3/BR4/0020              | ABBREVIATIONS AND SYMBOLS                             |
| 23/BR4/0030             | STRUCTURAL NOTES                                      |
| 23/BR4/0040             | LOCATION MAP                                          |
| 23/BR4/0050             | COORDINATES OF BRIDGE                                 |
| 3/BR4/0060              | GENERAL VIEW - SHEET 1                                |
| 23/BR4/0070             | GENERAL VIEW - SHEET 2                                |
| 23/BR4/0080             | QUANTITY TABLE OF BRIDGE                              |
|                         | SUPERSTRUCTURE                                        |
| P3/BR4/0090             | GENERAL VIEW OF GIRDER L=25.0M                        |
| P3/BR4/0100             | TENDON ARRANGEMENT OF GIRDER L=25.0M                  |
| P3/BR4/0110             | REINFORCEMENT OF GIRDER L=25.0M                       |
| P3/BR4/0120             | REINFORCEMENT OF DIAPHRAGMS                           |
| <sup>23</sup> /BR4/0130 | DECK SLAB REINFORCEMENT - SHEET 1                     |
| 23/BR4/0140             | DECK SLAB REINFORCEMENT - SHEET 2                     |
| <sup>2</sup> 3/BR4/0150 | DETAILS OF BEARINGS                                   |
| 23/BR4/0160             | DETAILS OF EXPANSION JOINTS                           |
| 23/BR4/0170             | QUANTITY TABLE OF SUPERSTRUCTURE                      |
|                         | ABUTMENTS                                             |
| 23/BR4/0180             | GENERAL VIEW OF ABUTMENTS A1 & A2                     |
| 3/BR4/0190              | ABUTMENTS A1 & A2 - RC PILE ☐ 450 - L=40.0M - SHEET 1 |
| <sup>23</sup> /BR4/0200 | ABUTMENTS A1 & A2 - RC PILE 450 - L=40.0M - SHEET 2   |
| P3/BR4/0210             | REINFORCEMENT ABUTMENTS A1 & A2 - SHEET 1             |
| P3/BR4/0220             | REINFORCEMENT ABUTMENTS A1 & A2 - SHEET 2             |
| P3/BR4/0230             | REINFORCEMENT ABUTMENTS A1 & A2 - SHEET 3             |
| <sup>23</sup> /BR4/0240 | EARTHWORKS SLOPE PROTECTION                           |
| P3/BR4/0250             | DETAILS OF APPROACH SLAB                              |
| P3/BR4/0260             | QUANTITY TABLE OF ABUTMENTS                           |
| 0/ D141/ 0200           | MISCELLANEOUS                                         |
| P3/BR4/0270             | DETAILS OF PARAPET AND RAILINGS                       |
| <sup>23</sup> /BR4/0280 | BRIDGE NAME PLAQUE                                    |
| P3/BR4/0290             | DRAINAGE LAYOUT                                       |
| P3/BR4/0300             | DETAILS OF DRAINAGE ON BRIDGE                         |
| P3/BR4/0310             | QUANTITY TABLE OF MISCELLANEOUS WORKS                 |
| 37 5147 0310            | QUANTITI TABLEOT MISCELLAIVEOUS WORKS                 |
| P3/BR5                  | CAI NAI BRIDGE                                        |
| TO DRO                  | GENERAL                                               |
| P3/BR5/0010             | DRAWING LIST                                          |
| 3/BR5/0020              | ABBREVIATIONS AND SYMBOLS                             |
| <sup>23</sup> /BR5/0030 | STRUCTURAL NOTES                                      |
| 3/BR5/0040              | LOCATION MAP                                          |
| P3/BR5/0050             | COORDINATES OF BRIDGE                                 |
| 23/BR5/0060             | GENERAL VIEW - SHEET 1                                |
| P3/BR5/0070             |                                                       |
|                         | GENERAL VIEW - SHEET 2                                |
| P3/BR5/0080             | QUANTITY TABLE OF BRIDGE                              |
| P3/BR5/0090             | SUPERSTRUCTURE GIRDER LAYOUT                          |