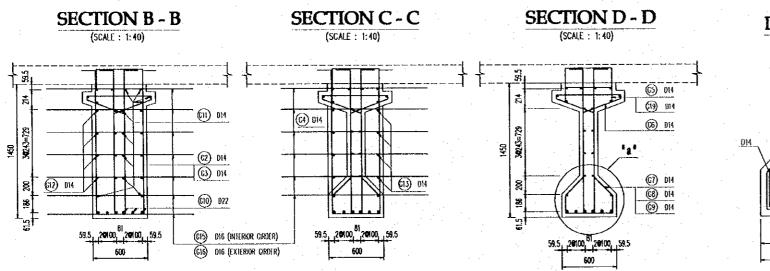

## DRAWING LIST (1/2)

| DRAWING NO.             | DRAWING TITLE                                         |
|-------------------------|-------------------------------------------------------|
| P3/BR4                  | BA MANG BRIDGE                                        |
|                         | GENERAL                                               |
| 23/BR4/0010             | DRAWING LIST                                          |
| 3/BR4/0020              | ABBREVIATIONS AND SYMBOLS                             |
| 23/BR4/0030             | STRUCTURAL NOTES                                      |
| 23/BR4/0040             | LOCATION MAP                                          |
| 23/BR4/0050             | COORDINATES OF BRIDGE                                 |
| 3/BR4/0060              | GENERAL VIEW - SHEET 1                                |
| 23/BR4/0070             | GENERAL VIEW - SHEET 2                                |
| 23/BR4/0080             | QUANTITY TABLE OF BRIDGE                              |
|                         | SUPERSTRUCTURE                                        |
| P3/BR4/0090             | GENERAL VIEW OF GIRDER L=25.0M                        |
| P3/BR4/0100             | TENDON ARRANGEMENT OF GIRDER L=25.0M                  |
| P3/BR4/0110             | REINFORCEMENT OF GIRDER L=25.0M                       |
| P3/BR4/0120             | REINFORCEMENT OF DIAPHRAGMS                           |
| <sup>23</sup> /BR4/0130 | DECK SLAB REINFORCEMENT - SHEET 1                     |
| 23/BR4/0140             | DECK SLAB REINFORCEMENT - SHEET 2                     |
| <sup>2</sup> 3/BR4/0150 | DETAILS OF BEARINGS                                   |
| 23/BR4/0160             | DETAILS OF EXPANSION JOINTS                           |
| 23/BR4/0170             | QUANTITY TABLE OF SUPERSTRUCTURE                      |
|                         | ABUTMENTS                                             |
| 23/BR4/0180             | GENERAL VIEW OF ABUTMENTS A1 & A2                     |
| 3/BR4/0190              | ABUTMENTS A1 & A2 - RC PILE ☐ 450 - L=40.0M - SHEET 1 |
| <sup>23</sup> /BR4/0200 | ABUTMENTS A1 & A2 - RC PILE 450 - L=40.0M - SHEET 2   |
| P3/BR4/0210             | REINFORCEMENT ABUTMENTS A1 & A2 - SHEET 1             |
| P3/BR4/0220             | REINFORCEMENT ABUTMENTS A1 & A2 - SHEET 2             |
| P3/BR4/0230             | REINFORCEMENT ABUTMENTS A1 & A2 - SHEET 3             |
| <sup>23</sup> /BR4/0240 | EARTHWORKS SLOPE PROTECTION                           |
| P3/BR4/0250             | DETAILS OF APPROACH SLAB                              |
| P3/BR4/0260             | QUANTITY TABLE OF ABUTMENTS                           |
| 0/ D141/ 0200           | MISCELLANEOUS                                         |
| P3/BR4/0270             | DETAILS OF PARAPET AND RAILINGS                       |
| <sup>23</sup> /BR4/0280 | BRIDGE NAME PLAQUE                                    |
| P3/BR4/0290             | DRAINAGE LAYOUT                                       |
| P3/BR4/0300             | DETAILS OF DRAINAGE ON BRIDGE                         |
| P3/BR4/0310             | QUANTITY TABLE OF MISCELLANEOUS WORKS                 |
| 37 5147 0310            | QUANTITI TABLEOT MISCELLAIVEOUS WORKS                 |
| P3/BR5                  | CAI NAI BRIDGE                                        |
| TO DRO                  | GENERAL                                               |
| P3/BR5/0010             | DRAWING LIST                                          |
| 3/BR5/0020              | ABBREVIATIONS AND SYMBOLS                             |
| <sup>23</sup> /BR5/0030 | STRUCTURAL NOTES                                      |
| 3/BR5/0040              | LOCATION MAP                                          |
| P3/BR5/0050             | COORDINATES OF BRIDGE                                 |
| 23/BR5/0060             | GENERAL VIEW - SHEET 1                                |
| P3/BR5/0070             |                                                       |
|                         | GENERAL VIEW - SHEET 2                                |
| P3/BR5/0080             | QUANTITY TABLE OF BRIDGE                              |
| P3/BR5/0090             | SUPERSTRUCTURE GIRDER LAYOUT                          |