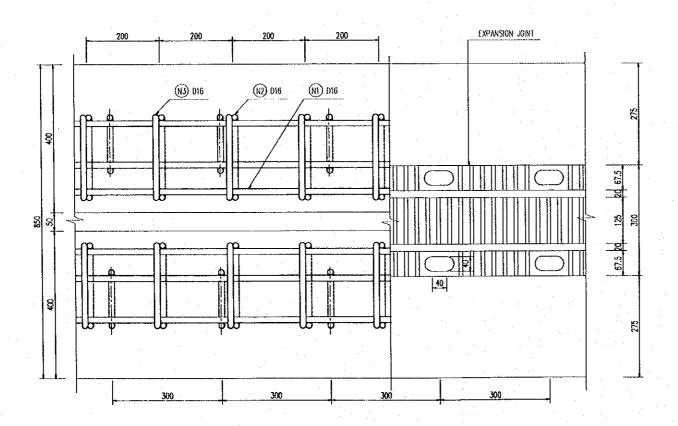

## DRAWING LIST (1/2)

| DRAWING NO.             | DRAWING TITLE                                         |
|-------------------------|-------------------------------------------------------|
| P3/BR4                  | BA MANG BRIDGE                                        |
|                         | GENERAL                                               |
| 23/BR4/0010             | DRAWING LIST                                          |
| 3/BR4/0020              | ABBREVIATIONS AND SYMBOLS                             |
| 23/BR4/0030             | STRUCTURAL NOTES                                      |
| 23/BR4/0040             | LOCATION MAP                                          |
| 23/BR4/0050             | COORDINATES OF BRIDGE                                 |
| 3/BR4/0060              | GENERAL VIEW - SHEET 1                                |
| 23/BR4/0070             | GENERAL VIEW - SHEET 2                                |
| 23/BR4/0080             | QUANTITY TABLE OF BRIDGE                              |
|                         | SUPERSTRUCTURE                                        |
| P3/BR4/0090             | GENERAL VIEW OF GIRDER L=25.0M                        |
| P3/BR4/0100             | TENDON ARRANGEMENT OF GIRDER L=25.0M                  |
| P3/BR4/0110             | REINFORCEMENT OF GIRDER L=25.0M                       |
| P3/BR4/0120             | REINFORCEMENT OF DIAPHRAGMS                           |
| <sup>23</sup> /BR4/0130 | DECK SLAB REINFORCEMENT - SHEET 1                     |
| 23/BR4/0140             | DECK SLAB REINFORCEMENT - SHEET 2                     |
| <sup>2</sup> 3/BR4/0150 | DETAILS OF BEARINGS                                   |
| 23/BR4/0160             | DETAILS OF EXPANSION JOINTS                           |
| 23/BR4/0170             | QUANTITY TABLE OF SUPERSTRUCTURE                      |
|                         | ABUTMENTS                                             |
| 23/BR4/0180             | GENERAL VIEW OF ABUTMENTS A1 & A2                     |
| 3/BR4/0190              | ABUTMENTS A1 & A2 - RC PILE ☐ 450 - L=40.0M - SHEET 1 |
| <sup>23</sup> /BR4/0200 | ABUTMENTS A1 & A2 - RC PILE 450 - L=40.0M - SHEET 2   |
| P3/BR4/0210             | REINFORCEMENT ABUTMENTS A1 & A2 - SHEET 1             |
| P3/BR4/0220             | REINFORCEMENT ABUTMENTS A1 & A2 - SHEET 2             |
| P3/BR4/0230             | REINFORCEMENT ABUTMENTS A1 & A2 - SHEET 3             |
| <sup>23</sup> /BR4/0240 | EARTHWORKS SLOPE PROTECTION                           |
| P3/BR4/0250             | DETAILS OF APPROACH SLAB                              |
| P3/BR4/0260             | QUANTITY TABLE OF ABUTMENTS                           |
| 0/ D141/ 0200           | MISCELLANEOUS                                         |
| P3/BR4/0270             | DETAILS OF PARAPET AND RAILINGS                       |
| <sup>23</sup> /BR4/0280 | BRIDGE NAME PLAQUE                                    |
| P3/BR4/0290             | DRAINAGE LAYOUT                                       |
| P3/BR4/0300             | DETAILS OF DRAINAGE ON BRIDGE                         |
| P3/BR4/0310             | QUANTITY TABLE OF MISCELLANEOUS WORKS                 |
| 37 5147 0310            | QUANTITI TABLEOT MISCELLAIVEOUS WORKS                 |
| P3/BR5                  | CAI NAI BRIDGE                                        |
| TO DRO                  | GENERAL                                               |
| P3/BR5/0010             | DRAWING LIST                                          |
| 3/BR5/0020              | ABBREVIATIONS AND SYMBOLS                             |
| <sup>23</sup> /BR5/0030 | STRUCTURAL NOTES                                      |
| 3/BR5/0040              | LOCATION MAP                                          |
| P3/BR5/0050             | COORDINATES OF BRIDGE                                 |
| 23/BR5/0060             | GENERAL VIEW - SHEET 1                                |
| P3/BR5/0070             |                                                       |
|                         | GENERAL VIEW - SHEET 2                                |
| P3/BR5/0080             | QUANTITY TABLE OF BRIDGE                              |
| P3/BR5/0090             | SUPERSTRUCTURE GIRDER LAYOUT                          |