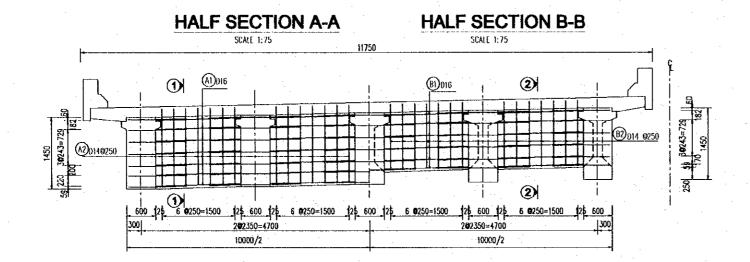

## DRAWING LIST (1/2)

| DRAWING NO.             | DRAWING TITLE                                         |
|-------------------------|-------------------------------------------------------|
| P3/BR4                  | BA MANG BRIDGE                                        |
|                         | GENERAL                                               |
| 23/BR4/0010             | DRAWING LIST                                          |
| 3/BR4/0020              | ABBREVIATIONS AND SYMBOLS                             |
| 23/BR4/0030             | STRUCTURAL NOTES                                      |
| 23/BR4/0040             | LOCATION MAP                                          |
| 23/BR4/0050             | COORDINATES OF BRIDGE                                 |
| 3/BR4/0060              | GENERAL VIEW - SHEET 1                                |
| 23/BR4/0070             | GENERAL VIEW - SHEET 2                                |
| 23/BR4/0080             | QUANTITY TABLE OF BRIDGE                              |
|                         | SUPERSTRUCTURE                                        |
| P3/BR4/0090             | GENERAL VIEW OF GIRDER L=25.0M                        |
| P3/BR4/0100             | TENDON ARRANGEMENT OF GIRDER L=25.0M                  |
| P3/BR4/0110             | REINFORCEMENT OF GIRDER L=25.0M                       |
| P3/BR4/0120             | REINFORCEMENT OF DIAPHRAGMS                           |
| <sup>23</sup> /BR4/0130 | DECK SLAB REINFORCEMENT - SHEET 1                     |
| 23/BR4/0140             | DECK SLAB REINFORCEMENT - SHEET 2                     |
| <sup>2</sup> 3/BR4/0150 | DETAILS OF BEARINGS                                   |
| 23/BR4/0160             | DETAILS OF EXPANSION JOINTS                           |
| 23/BR4/0170             | QUANTITY TABLE OF SUPERSTRUCTURE                      |
|                         | ABUTMENTS                                             |
| 23/BR4/0180             | GENERAL VIEW OF ABUTMENTS A1 & A2                     |
| 3/BR4/0190              | ABUTMENTS A1 & A2 - RC PILE ☐ 450 - L=40.0M - SHEET 1 |
| <sup>23</sup> /BR4/0200 | ABUTMENTS A1 & A2 - RC PILE 450 - L=40.0M - SHEET 2   |
| P3/BR4/0210             | REINFORCEMENT ABUTMENTS A1 & A2 - SHEET 1             |
| P3/BR4/0220             | REINFORCEMENT ABUTMENTS A1 & A2 - SHEET 2             |
| P3/BR4/0230             | REINFORCEMENT ABUTMENTS A1 & A2 - SHEET 3             |
| <sup>23</sup> /BR4/0240 | EARTHWORKS SLOPE PROTECTION                           |
| P3/BR4/0250             | DETAILS OF APPROACH SLAB                              |
| P3/BR4/0260             | QUANTITY TABLE OF ABUTMENTS                           |
| 0/ D141/ 0200           | MISCELLANEOUS                                         |
| P3/BR4/0270             | DETAILS OF PARAPET AND RAILINGS                       |
| <sup>23</sup> /BR4/0280 | BRIDGE NAME PLAQUE                                    |
| P3/BR4/0290             | DRAINAGE LAYOUT                                       |
| P3/BR4/0300             | DETAILS OF DRAINAGE ON BRIDGE                         |
| P3/BR4/0310             | QUANTITY TABLE OF MISCELLANEOUS WORKS                 |
| 37 5147 0310            | QUANTITI TABLEOT MISCELLAIVEOUS WORKS                 |
| P3/BR5                  | CAI NAI BRIDGE                                        |
| TO DRO                  | GENERAL                                               |
| P3/BR5/0010             | DRAWING LIST                                          |
| 3/BR5/0020              | ABBREVIATIONS AND SYMBOLS                             |
| <sup>23</sup> /BR5/0030 | STRUCTURAL NOTES                                      |
| 3/BR5/0040              | LOCATION MAP                                          |
| P3/BR5/0050             | COORDINATES OF BRIDGE                                 |
| 23/BR5/0060             | GENERAL VIEW - SHEET 1                                |
| P3/BR5/0070             |                                                       |
|                         | GENERAL VIEW - SHEET 2                                |
| P3/BR5/0080             | QUANTITY TABLE OF BRIDGE                              |
| P3/BR5/0090             | SUPERSTRUCTURE GIRDER LAYOUT                          |