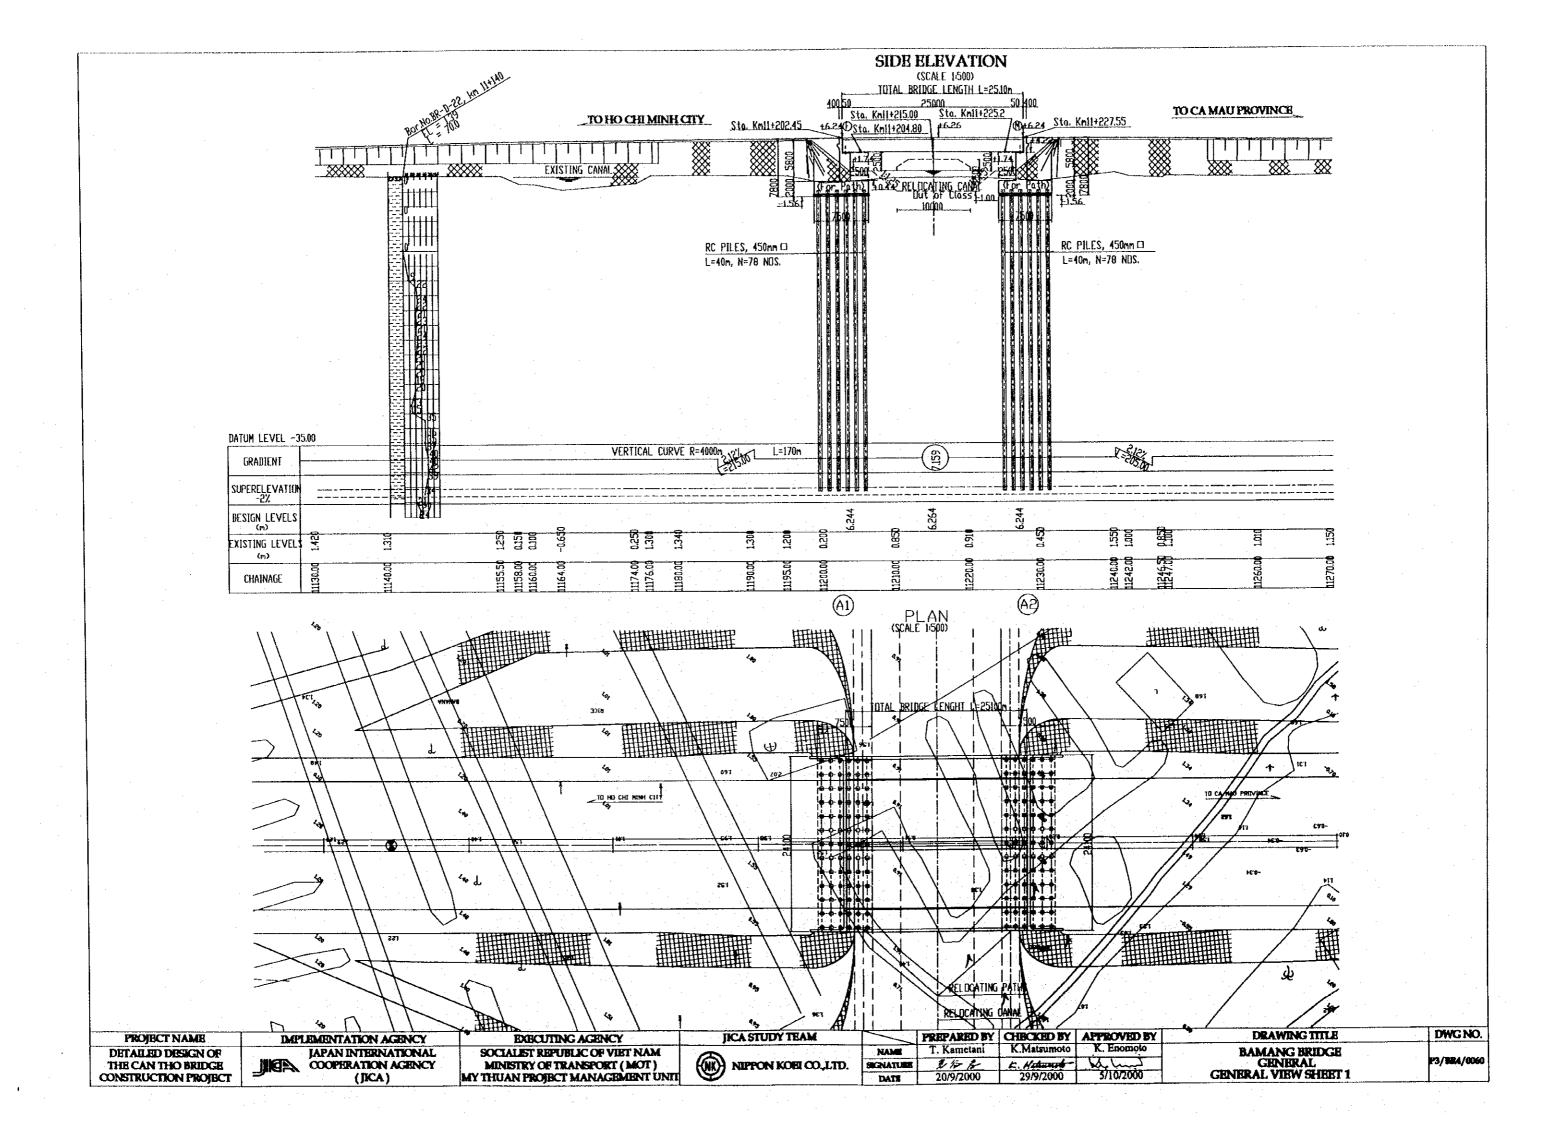

## DRAWING LIST (1/2)

| DRAWING NO.             | DRAWING TITLE                                         |
|-------------------------|-------------------------------------------------------|
| P3/BR4                  | BA MANG BRIDGE                                        |
|                         | GENERAL                                               |
| 23/BR4/0010             | DRAWING LIST                                          |
| 3/BR4/0020              | ABBREVIATIONS AND SYMBOLS                             |
| 23/BR4/0030             | STRUCTURAL NOTES                                      |
| 23/BR4/0040             | LOCATION MAP                                          |
| 23/BR4/0050             | COORDINATES OF BRIDGE                                 |
| 3/BR4/0060              | GENERAL VIEW - SHEET 1                                |
| 23/BR4/0070             | GENERAL VIEW - SHEET 2                                |
| 23/BR4/0080             | QUANTITY TABLE OF BRIDGE                              |
|                         | SUPERSTRUCTURE                                        |
| P3/BR4/0090             | GENERAL VIEW OF GIRDER L=25.0M                        |
| P3/BR4/0100             | TENDON ARRANGEMENT OF GIRDER L=25.0M                  |
| P3/BR4/0110             | REINFORCEMENT OF GIRDER L=25.0M                       |
| P3/BR4/0120             | REINFORCEMENT OF DIAPHRAGMS                           |
| <sup>23</sup> /BR4/0130 | DECK SLAB REINFORCEMENT - SHEET 1                     |
| 23/BR4/0140             | DECK SLAB REINFORCEMENT - SHEET 2                     |
| <sup>2</sup> 3/BR4/0150 | DETAILS OF BEARINGS                                   |
| 23/BR4/0160             | DETAILS OF EXPANSION JOINTS                           |
| 23/BR4/0170             | QUANTITY TABLE OF SUPERSTRUCTURE                      |
|                         | ABUTMENTS                                             |
| 23/BR4/0180             | GENERAL VIEW OF ABUTMENTS A1 & A2                     |
| 3/BR4/0190              | ABUTMENTS A1 & A2 - RC PILE ☐ 450 - L=40.0M - SHEET 1 |
| <sup>23</sup> /BR4/0200 | ABUTMENTS A1 & A2 - RC PILE 450 - L=40.0M - SHEET 2   |
| P3/BR4/0210             | REINFORCEMENT ABUTMENTS A1 & A2 - SHEET 1             |
| P3/BR4/0220             | REINFORCEMENT ABUTMENTS A1 & A2 - SHEET 2             |
| P3/BR4/0230             | REINFORCEMENT ABUTMENTS A1 & A2 - SHEET 3             |
| <sup>23</sup> /BR4/0240 | EARTHWORKS SLOPE PROTECTION                           |
| P3/BR4/0250             | DETAILS OF APPROACH SLAB                              |
| P3/BR4/0260             | QUANTITY TABLE OF ABUTMENTS                           |
| 0/ D141/ 0200           | MISCELLANEOUS                                         |
| P3/BR4/0270             | DETAILS OF PARAPET AND RAILINGS                       |
| <sup>23</sup> /BR4/0280 | BRIDGE NAME PLAQUE                                    |
| P3/BR4/0290             | DRAINAGE LAYOUT                                       |
| P3/BR4/0300             | DETAILS OF DRAINAGE ON BRIDGE                         |
| P3/BR4/0310             | QUANTITY TABLE OF MISCELLANEOUS WORKS                 |
| 37 5147 0310            | QUANTITI TABLEOT MISCELLAIVEOUS WORKS                 |
| P3/BR5                  | CAI NAI BRIDGE                                        |
| TO DRO                  | GENERAL                                               |
| P3/BR5/0010             | DRAWING LIST                                          |
| 3/BR5/0020              | ABBREVIATIONS AND SYMBOLS                             |
| <sup>23</sup> /BR5/0030 | STRUCTURAL NOTES                                      |
| 3/BR5/0040              | LOCATION MAP                                          |
| P3/BR5/0050             | COORDINATES OF BRIDGE                                 |
| 23/BR5/0060             | GENERAL VIEW - SHEET 1                                |
| P3/BR5/0070             |                                                       |
|                         | GENERAL VIEW - SHEET 2                                |
| P3/BR5/0080             | QUANTITY TABLE OF BRIDGE                              |
| P3/BR5/0090             | SUPERSTRUCTURE GIRDER LAYOUT                          |