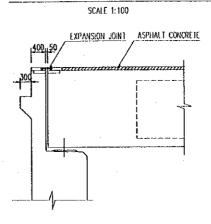

## DRAWING LIST (1/2)

| DRAWING NO.             | DRAWING TITLE                                         |
|-------------------------|-------------------------------------------------------|
| P3/BR4                  | BA MANG BRIDGE                                        |
|                         | GENERAL                                               |
| 23/BR4/0010             | DRAWING LIST                                          |
| 3/BR4/0020              | ABBREVIATIONS AND SYMBOLS                             |
| 23/BR4/0030             | STRUCTURAL NOTES                                      |
| 23/BR4/0040             | LOCATION MAP                                          |
| 23/BR4/0050             | COORDINATES OF BRIDGE                                 |
| 3/BR4/0060              | GENERAL VIEW - SHEET 1                                |
| 23/BR4/0070             | GENERAL VIEW - SHEET 2                                |
| 23/BR4/0080             | QUANTITY TABLE OF BRIDGE                              |
|                         | SUPERSTRUCTURE                                        |
| P3/BR4/0090             | GENERAL VIEW OF GIRDER L=25.0M                        |
| P3/BR4/0100             | TENDON ARRANGEMENT OF GIRDER L=25.0M                  |
| P3/BR4/0110             | REINFORCEMENT OF GIRDER L=25.0M                       |
| P3/BR4/0120             | REINFORCEMENT OF DIAPHRAGMS                           |
| <sup>23</sup> /BR4/0130 | DECK SLAB REINFORCEMENT - SHEET 1                     |
| 23/BR4/0140             | DECK SLAB REINFORCEMENT - SHEET 2                     |
| <sup>2</sup> 3/BR4/0150 | DETAILS OF BEARINGS                                   |
| 23/BR4/0160             | DETAILS OF EXPANSION JOINTS                           |
| 23/BR4/0170             | QUANTITY TABLE OF SUPERSTRUCTURE                      |
|                         | ABUTMENTS                                             |
| 23/BR4/0180             | GENERAL VIEW OF ABUTMENTS A1 & A2                     |
| 3/BR4/0190              | ABUTMENTS A1 & A2 - RC PILE ☐ 450 - L=40.0M - SHEET 1 |
| <sup>23</sup> /BR4/0200 | ABUTMENTS A1 & A2 - RC PILE 450 - L=40.0M - SHEET 2   |
| P3/BR4/0210             | REINFORCEMENT ABUTMENTS A1 & A2 - SHEET 1             |
| P3/BR4/0220             | REINFORCEMENT ABUTMENTS A1 & A2 - SHEET 2             |
| P3/BR4/0230             | REINFORCEMENT ABUTMENTS A1 & A2 - SHEET 3             |
| <sup>23</sup> /BR4/0240 | EARTHWORKS SLOPE PROTECTION                           |
| P3/BR4/0250             | DETAILS OF APPROACH SLAB                              |
| P3/BR4/0260             | QUANTITY TABLE OF ABUTMENTS                           |
| 0/ D141/ 0200           | MISCELLANEOUS                                         |
| P3/BR4/0270             | DETAILS OF PARAPET AND RAILINGS                       |
| <sup>23</sup> /BR4/0280 | BRIDGE NAME PLAQUE                                    |
| P3/BR4/0290             | DRAINAGE LAYOUT                                       |
| P3/BR4/0300             | DETAILS OF DRAINAGE ON BRIDGE                         |
| P3/BR4/0310             | QUANTITY TABLE OF MISCELLANEOUS WORKS                 |
| 37 5147 0310            | QUANTITI TABLEOT MISCELLAIVEOUS WORKS                 |
| P3/BR5                  | CAI NAI BRIDGE                                        |
| TO DRO                  | GENERAL                                               |
| P3/BR5/0010             | DRAWING LIST                                          |
| 3/BR5/0020              | ABBREVIATIONS AND SYMBOLS                             |
| <sup>23</sup> /BR5/0030 | STRUCTURAL NOTES                                      |
| 3/BR5/0040              | LOCATION MAP                                          |
| P3/BR5/0050             | COORDINATES OF BRIDGE                                 |
| 23/BR5/0060             | GENERAL VIEW - SHEET 1                                |
| P3/BR5/0070             |                                                       |
|                         | GENERAL VIEW - SHEET 2                                |
| P3/BR5/0080             | QUANTITY TABLE OF BRIDGE                              |
| P3/BR5/0090             | SUPERSTRUCTURE GIRDER LAYOUT                          |