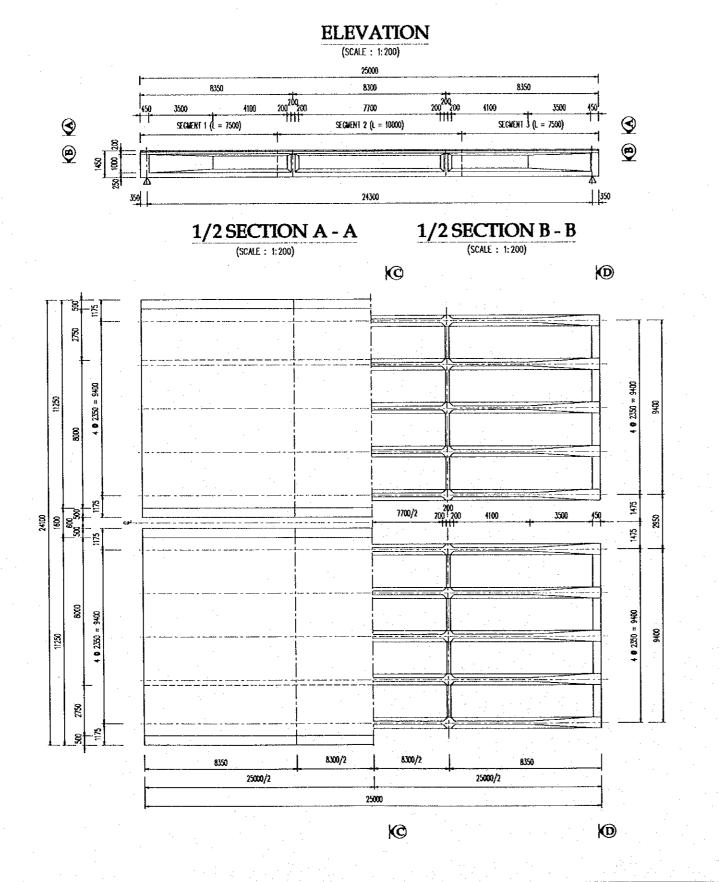

## DRAWING LIST (1/2)

| DRAWING NO.             | DRAWING TITLE                                         |
|-------------------------|-------------------------------------------------------|
| P3/BR4                  | BA MANG BRIDGE                                        |
|                         | GENERAL                                               |
| 23/BR4/0010             | DRAWING LIST                                          |
| 3/BR4/0020              | ABBREVIATIONS AND SYMBOLS                             |
| 23/BR4/0030             | STRUCTURAL NOTES                                      |
| 23/BR4/0040             | LOCATION MAP                                          |
| 23/BR4/0050             | COORDINATES OF BRIDGE                                 |
| 3/BR4/0060              | GENERAL VIEW - SHEET 1                                |
| 23/BR4/0070             | GENERAL VIEW - SHEET 2                                |
| 23/BR4/0080             | QUANTITY TABLE OF BRIDGE                              |
|                         | SUPERSTRUCTURE                                        |
| P3/BR4/0090             | GENERAL VIEW OF GIRDER L=25.0M                        |
| P3/BR4/0100             | TENDON ARRANGEMENT OF GIRDER L=25.0M                  |
| P3/BR4/0110             | REINFORCEMENT OF GIRDER L=25.0M                       |
| P3/BR4/0120             | REINFORCEMENT OF DIAPHRAGMS                           |
| <sup>23</sup> /BR4/0130 | DECK SLAB REINFORCEMENT - SHEET 1                     |
| 23/BR4/0140             | DECK SLAB REINFORCEMENT - SHEET 2                     |
| <sup>2</sup> 3/BR4/0150 | DETAILS OF BEARINGS                                   |
| 23/BR4/0160             | DETAILS OF EXPANSION JOINTS                           |
| 23/BR4/0170             | QUANTITY TABLE OF SUPERSTRUCTURE                      |
|                         | ABUTMENTS                                             |
| 23/BR4/0180             | GENERAL VIEW OF ABUTMENTS A1 & A2                     |
| 3/BR4/0190              | ABUTMENTS A1 & A2 - RC PILE ☐ 450 - L=40.0M - SHEET 1 |
| <sup>23</sup> /BR4/0200 | ABUTMENTS A1 & A2 - RC PILE 450 - L=40.0M - SHEET 2   |
| P3/BR4/0210             | REINFORCEMENT ABUTMENTS A1 & A2 - SHEET 1             |
| P3/BR4/0220             | REINFORCEMENT ABUTMENTS A1 & A2 - SHEET 2             |
| P3/BR4/0230             | REINFORCEMENT ABUTMENTS A1 & A2 - SHEET 3             |
| <sup>23</sup> /BR4/0240 | EARTHWORKS SLOPE PROTECTION                           |
| P3/BR4/0250             | DETAILS OF APPROACH SLAB                              |
| P3/BR4/0260             | QUANTITY TABLE OF ABUTMENTS                           |
| 0/ D141/ 0200           | MISCELLANEOUS                                         |
| P3/BR4/0270             | DETAILS OF PARAPET AND RAILINGS                       |
| <sup>23</sup> /BR4/0280 | BRIDGE NAME PLAQUE                                    |
| P3/BR4/0290             | DRAINAGE LAYOUT                                       |
| P3/BR4/0300             | DETAILS OF DRAINAGE ON BRIDGE                         |
| P3/BR4/0310             | QUANTITY TABLE OF MISCELLANEOUS WORKS                 |
| 37 5147 0310            | QUANTITI TABLEOT MISCELLAIVEOUS WORKS                 |
| P3/BR5                  | CAI NAI BRIDGE                                        |
| TO DRO                  | GENERAL                                               |
| P3/BR5/0010             | DRAWING LIST                                          |
| 3/BR5/0020              | ABBREVIATIONS AND SYMBOLS                             |
| <sup>23</sup> /BR5/0030 | STRUCTURAL NOTES                                      |
| 3/BR5/0040              | LOCATION MAP                                          |
| P3/BR5/0050             | COORDINATES OF BRIDGE                                 |
| 23/BR5/0060             | GENERAL VIEW - SHEET 1                                |
| P3/BR5/0070             |                                                       |
|                         | GENERAL VIEW - SHEET 2                                |
| P3/BR5/0080             | QUANTITY TABLE OF BRIDGE                              |
| P3/BR5/0090             | SUPERSTRUCTURE GIRDER LAYOUT                          |