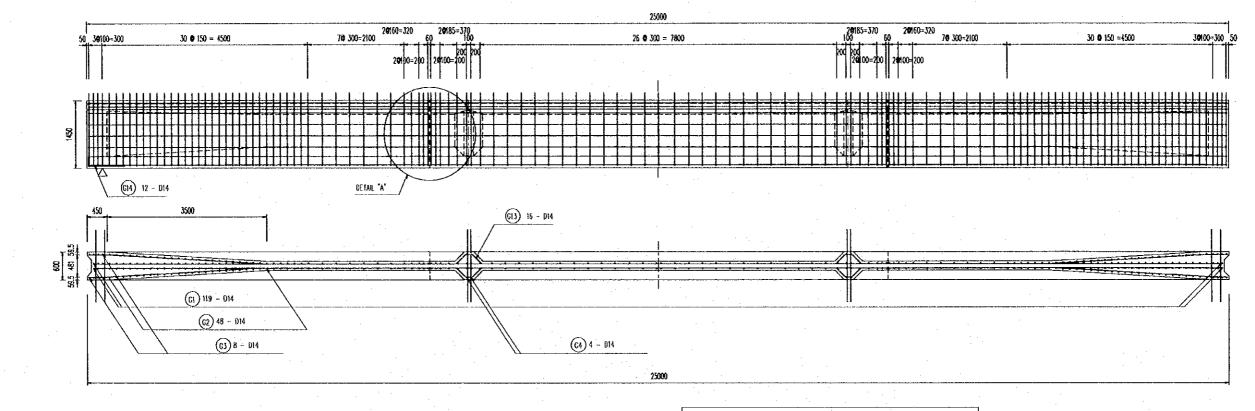

## DRAWING LIST (1/2)

| DRAWING NO.             | DRAWING TITLE                                         |
|-------------------------|-------------------------------------------------------|
| P3/BR4                  | BA MANG BRIDGE                                        |
|                         | GENERAL                                               |
| 23/BR4/0010             | DRAWING LIST                                          |
| 3/BR4/0020              | ABBREVIATIONS AND SYMBOLS                             |
| 23/BR4/0030             | STRUCTURAL NOTES                                      |
| 23/BR4/0040             | LOCATION MAP                                          |
| 23/BR4/0050             | COORDINATES OF BRIDGE                                 |
| 3/BR4/0060              | GENERAL VIEW - SHEET 1                                |
| 23/BR4/0070             | GENERAL VIEW - SHEET 2                                |
| 23/BR4/0080             | QUANTITY TABLE OF BRIDGE                              |
|                         | SUPERSTRUCTURE                                        |
| P3/BR4/0090             | GENERAL VIEW OF GIRDER L=25.0M                        |
| P3/BR4/0100             | TENDON ARRANGEMENT OF GIRDER L=25.0M                  |
| P3/BR4/0110             | REINFORCEMENT OF GIRDER L=25.0M                       |
| P3/BR4/0120             | REINFORCEMENT OF DIAPHRAGMS                           |
| <sup>23</sup> /BR4/0130 | DECK SLAB REINFORCEMENT - SHEET 1                     |
| 23/BR4/0140             | DECK SLAB REINFORCEMENT - SHEET 2                     |
| <sup>2</sup> 3/BR4/0150 | DETAILS OF BEARINGS                                   |
| 23/BR4/0160             | DETAILS OF EXPANSION JOINTS                           |
| 23/BR4/0170             | QUANTITY TABLE OF SUPERSTRUCTURE                      |
|                         | ABUTMENTS                                             |
| 23/BR4/0180             | GENERAL VIEW OF ABUTMENTS A1 & A2                     |
| 3/BR4/0190              | ABUTMENTS A1 & A2 - RC PILE ☐ 450 - L=40.0M - SHEET 1 |
| <sup>23</sup> /BR4/0200 | ABUTMENTS A1 & A2 - RC PILE 450 - L=40.0M - SHEET 2   |
| P3/BR4/0210             | REINFORCEMENT ABUTMENTS A1 & A2 - SHEET 1             |
| P3/BR4/0220             | REINFORCEMENT ABUTMENTS A1 & A2 - SHEET 2             |
| P3/BR4/0230             | REINFORCEMENT ABUTMENTS A1 & A2 - SHEET 3             |
| <sup>23</sup> /BR4/0240 | EARTHWORKS SLOPE PROTECTION                           |
| P3/BR4/0250             | DETAILS OF APPROACH SLAB                              |
| P3/BR4/0260             | QUANTITY TABLE OF ABUTMENTS                           |
| 0/ D141/ 0200           | MISCELLANEOUS                                         |
| P3/BR4/0270             | DETAILS OF PARAPET AND RAILINGS                       |
| <sup>23</sup> /BR4/0280 | BRIDGE NAME PLAQUE                                    |
| P3/BR4/0290             | DRAINAGE LAYOUT                                       |
| P3/BR4/0300             | DETAILS OF DRAINAGE ON BRIDGE                         |
| P3/BR4/0310             | QUANTITY TABLE OF MISCELLANEOUS WORKS                 |
| 37 5147 0310            | QUANTITI TABLEOT MISCELLAIVEOUS WORKS                 |
| P3/BR5                  | CAI NAI BRIDGE                                        |
| TO DRO                  | GENERAL                                               |
| P3/BR5/0010             | DRAWING LIST                                          |
| 3/BR5/0020              | ABBREVIATIONS AND SYMBOLS                             |
| <sup>23</sup> /BR5/0030 | STRUCTURAL NOTES                                      |
| 3/BR5/0040              | LOCATION MAP                                          |
| P3/BR5/0050             | COORDINATES OF BRIDGE                                 |
| 23/BR5/0060             | GENERAL VIEW - SHEET 1                                |
| P3/BR5/0070             |                                                       |
|                         | GENERAL VIEW - SHEET 2                                |
| P3/BR5/0080             | QUANTITY TABLE OF BRIDGE                              |
| P3/BR5/0090             | SUPERSTRUCTURE GIRDER LAYOUT                          |