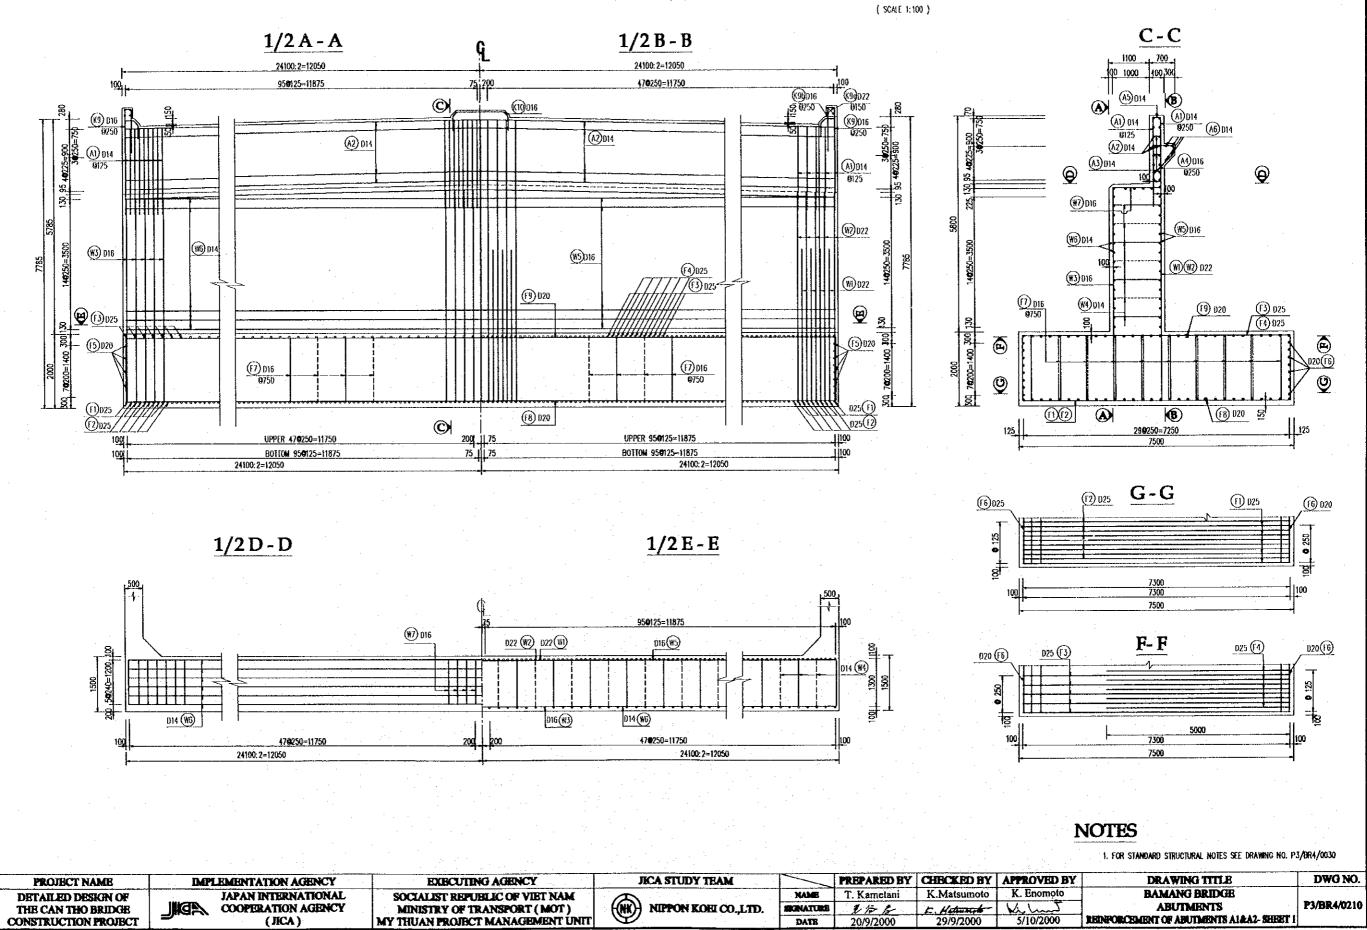

## DRAWING LIST (1/2)

| DRAWING NO.             | DRAWING TITLE                                         |
|-------------------------|-------------------------------------------------------|
| P3/BR4                  | BA MANG BRIDGE                                        |
|                         | GENERAL                                               |
| 23/BR4/0010             | DRAWING LIST                                          |
| 3/BR4/0020              | ABBREVIATIONS AND SYMBOLS                             |
| 23/BR4/0030             | STRUCTURAL NOTES                                      |
| 23/BR4/0040             | LOCATION MAP                                          |
| 23/BR4/0050             | COORDINATES OF BRIDGE                                 |
| 3/BR4/0060              | GENERAL VIEW - SHEET 1                                |
| 23/BR4/0070             | GENERAL VIEW - SHEET 2                                |
| 23/BR4/0080             | QUANTITY TABLE OF BRIDGE                              |
|                         | SUPERSTRUCTURE                                        |
| P3/BR4/0090             | GENERAL VIEW OF GIRDER L=25.0M                        |
| P3/BR4/0100             | TENDON ARRANGEMENT OF GIRDER L=25.0M                  |
| P3/BR4/0110             | REINFORCEMENT OF GIRDER L=25.0M                       |
| P3/BR4/0120             | REINFORCEMENT OF DIAPHRAGMS                           |
| <sup>23</sup> /BR4/0130 | DECK SLAB REINFORCEMENT - SHEET 1                     |
| 23/BR4/0140             | DECK SLAB REINFORCEMENT - SHEET 2                     |
| <sup>2</sup> 3/BR4/0150 | DETAILS OF BEARINGS                                   |
| 23/BR4/0160             | DETAILS OF EXPANSION JOINTS                           |
| 23/BR4/0170             | QUANTITY TABLE OF SUPERSTRUCTURE                      |
|                         | ABUTMENTS                                             |
| 23/BR4/0180             | GENERAL VIEW OF ABUTMENTS A1 & A2                     |
| 3/BR4/0190              | ABUTMENTS A1 & A2 - RC PILE ☐ 450 - L=40.0M - SHEET 1 |
| <sup>23</sup> /BR4/0200 | ABUTMENTS A1 & A2 - RC PILE 450 - L=40.0M - SHEET 2   |
| P3/BR4/0210             | REINFORCEMENT ABUTMENTS A1 & A2 - SHEET 1             |
| P3/BR4/0220             | REINFORCEMENT ABUTMENTS A1 & A2 - SHEET 2             |
| P3/BR4/0230             | REINFORCEMENT ABUTMENTS A1 & A2 - SHEET 3             |
| <sup>23</sup> /BR4/0240 | EARTHWORKS SLOPE PROTECTION                           |
| P3/BR4/0250             | DETAILS OF APPROACH SLAB                              |
| P3/BR4/0260             | QUANTITY TABLE OF ABUTMENTS                           |
| 0/ D141/ 0200           | MISCELLANEOUS                                         |
| P3/BR4/0270             | DETAILS OF PARAPET AND RAILINGS                       |
| <sup>23</sup> /BR4/0280 | BRIDGE NAME PLAQUE                                    |
| P3/BR4/0290             | DRAINAGE LAYOUT                                       |
| P3/BR4/0300             | DETAILS OF DRAINAGE ON BRIDGE                         |
| P3/BR4/0310             | QUANTITY TABLE OF MISCELLANEOUS WORKS                 |
| 37 5147 0310            | QUANTITI TABLEOT MISCELLAIVEOUS WORKS                 |
| P3/BR5                  | CAI NAI BRIDGE                                        |
| TO DRO                  | GENERAL                                               |
| P3/BR5/0010             | DRAWING LIST                                          |
| 3/BR5/0020              | ABBREVIATIONS AND SYMBOLS                             |
| <sup>23</sup> /BR5/0030 | STRUCTURAL NOTES                                      |
| 3/BR5/0040              | LOCATION MAP                                          |
| P3/BR5/0050             | COORDINATES OF BRIDGE                                 |
| 23/BR5/0060             | GENERAL VIEW - SHEET 1                                |
| P3/BR5/0070             |                                                       |
|                         | GENERAL VIEW - SHEET 2                                |
| P3/BR5/0080             | QUANTITY TABLE OF BRIDGE                              |
| P3/BR5/0090             | SUPERSTRUCTURE GIRDER LAYOUT                          |