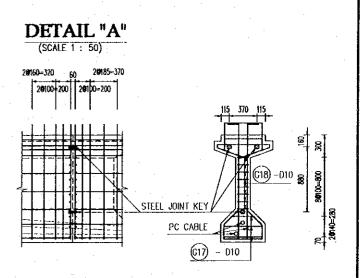

## DRAWING LIST (1/2)

| DRAWING NO.             | DRAWING TITLE                                         |
|-------------------------|-------------------------------------------------------|
| P3/BR4                  | BA MANG BRIDGE                                        |
|                         | GENERAL                                               |
| 23/BR4/0010             | DRAWING LIST                                          |
| 3/BR4/0020              | ABBREVIATIONS AND SYMBOLS                             |
| 23/BR4/0030             | STRUCTURAL NOTES                                      |
| 23/BR4/0040             | LOCATION MAP                                          |
| 23/BR4/0050             | COORDINATES OF BRIDGE                                 |
| 3/BR4/0060              | GENERAL VIEW - SHEET 1                                |
| 23/BR4/0070             | GENERAL VIEW - SHEET 2                                |
| 23/BR4/0080             | QUANTITY TABLE OF BRIDGE                              |
|                         | SUPERSTRUCTURE                                        |
| P3/BR4/0090             | GENERAL VIEW OF GIRDER L=25.0M                        |
| P3/BR4/0100             | TENDON ARRANGEMENT OF GIRDER L=25.0M                  |
| P3/BR4/0110             | REINFORCEMENT OF GIRDER L=25.0M                       |
| P3/BR4/0120             | REINFORCEMENT OF DIAPHRAGMS                           |
| <sup>23</sup> /BR4/0130 | DECK SLAB REINFORCEMENT - SHEET 1                     |
| 23/BR4/0140             | DECK SLAB REINFORCEMENT - SHEET 2                     |
| <sup>2</sup> 3/BR4/0150 | DETAILS OF BEARINGS                                   |
| 23/BR4/0160             | DETAILS OF EXPANSION JOINTS                           |
| 23/BR4/0170             | QUANTITY TABLE OF SUPERSTRUCTURE                      |
|                         | ABUTMENTS                                             |
| 23/BR4/0180             | GENERAL VIEW OF ABUTMENTS A1 & A2                     |
| 3/BR4/0190              | ABUTMENTS A1 & A2 - RC PILE ☐ 450 - L=40.0M - SHEET 1 |
| <sup>23</sup> /BR4/0200 | ABUTMENTS A1 & A2 - RC PILE 450 - L=40.0M - SHEET 2   |
| P3/BR4/0210             | REINFORCEMENT ABUTMENTS A1 & A2 - SHEET 1             |
| P3/BR4/0220             | REINFORCEMENT ABUTMENTS A1 & A2 - SHEET 2             |
| P3/BR4/0230             | REINFORCEMENT ABUTMENTS A1 & A2 - SHEET 3             |
| <sup>23</sup> /BR4/0240 | EARTHWORKS SLOPE PROTECTION                           |
| P3/BR4/0250             | DETAILS OF APPROACH SLAB                              |
| P3/BR4/0260             | QUANTITY TABLE OF ABUTMENTS                           |
| 0/ D141/ 0200           | MISCELLANEOUS                                         |
| P3/BR4/0270             | DETAILS OF PARAPET AND RAILINGS                       |
| <sup>23</sup> /BR4/0280 | BRIDGE NAME PLAQUE                                    |
| P3/BR4/0290             | DRAINAGE LAYOUT                                       |
| P3/BR4/0300             | DETAILS OF DRAINAGE ON BRIDGE                         |
| P3/BR4/0310             | QUANTITY TABLE OF MISCELLANEOUS WORKS                 |
| 37 5147 0310            | QUANTITI TABLEOT MISCELLAIVEOUS WORKS                 |
| P3/BR5                  | CAI NAI BRIDGE                                        |
| TO DRO                  | GENERAL                                               |
| P3/BR5/0010             | DRAWING LIST                                          |
| 3/BR5/0020              | ABBREVIATIONS AND SYMBOLS                             |
| <sup>23</sup> /BR5/0030 | STRUCTURAL NOTES                                      |
| 3/BR5/0040              | LOCATION MAP                                          |
| P3/BR5/0050             | COORDINATES OF BRIDGE                                 |
| 23/BR5/0060             | GENERAL VIEW - SHEET 1                                |
| P3/BR5/0070             |                                                       |
|                         | GENERAL VIEW - SHEET 2                                |
| P3/BR5/0080             | QUANTITY TABLE OF BRIDGE                              |
| P3/BR5/0090             | SUPERSTRUCTURE GIRDER LAYOUT                          |