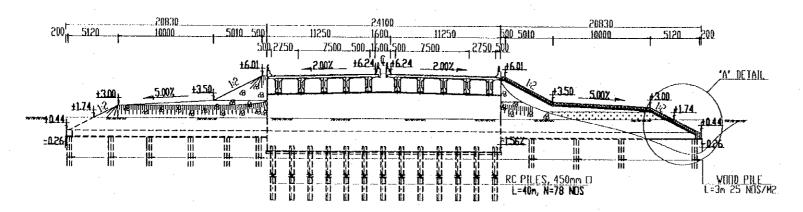

## DRAWING LIST (1/2)

| DRAWING NO.             | DRAWING TITLE                                         |
|-------------------------|-------------------------------------------------------|
| P3/BR4                  | BA MANG BRIDGE                                        |
|                         | GENERAL                                               |
| 23/BR4/0010             | DRAWING LIST                                          |
| 3/BR4/0020              | ABBREVIATIONS AND SYMBOLS                             |
| 23/BR4/0030             | STRUCTURAL NOTES                                      |
| 23/BR4/0040             | LOCATION MAP                                          |
| 23/BR4/0050             | COORDINATES OF BRIDGE                                 |
| 3/BR4/0060              | GENERAL VIEW - SHEET 1                                |
| 23/BR4/0070             | GENERAL VIEW - SHEET 2                                |
| 23/BR4/0080             | QUANTITY TABLE OF BRIDGE                              |
|                         | SUPERSTRUCTURE                                        |
| P3/BR4/0090             | GENERAL VIEW OF GIRDER L=25.0M                        |
| P3/BR4/0100             | TENDON ARRANGEMENT OF GIRDER L=25.0M                  |
| P3/BR4/0110             | REINFORCEMENT OF GIRDER L=25.0M                       |
| P3/BR4/0120             | REINFORCEMENT OF DIAPHRAGMS                           |
| <sup>23</sup> /BR4/0130 | DECK SLAB REINFORCEMENT - SHEET 1                     |
| 23/BR4/0140             | DECK SLAB REINFORCEMENT - SHEET 2                     |
| <sup>2</sup> 3/BR4/0150 | DETAILS OF BEARINGS                                   |
| 23/BR4/0160             | DETAILS OF EXPANSION JOINTS                           |
| 23/BR4/0170             | QUANTITY TABLE OF SUPERSTRUCTURE                      |
|                         | ABUTMENTS                                             |
| 23/BR4/0180             | GENERAL VIEW OF ABUTMENTS A1 & A2                     |
| 3/BR4/0190              | ABUTMENTS A1 & A2 - RC PILE ☐ 450 - L=40.0M - SHEET 1 |
| <sup>23</sup> /BR4/0200 | ABUTMENTS A1 & A2 - RC PILE 450 - L=40.0M - SHEET 2   |
| P3/BR4/0210             | REINFORCEMENT ABUTMENTS A1 & A2 - SHEET 1             |
| P3/BR4/0220             | REINFORCEMENT ABUTMENTS A1 & A2 - SHEET 2             |
| P3/BR4/0230             | REINFORCEMENT ABUTMENTS A1 & A2 - SHEET 3             |
| <sup>23</sup> /BR4/0240 | EARTHWORKS SLOPE PROTECTION                           |
| P3/BR4/0250             | DETAILS OF APPROACH SLAB                              |
| P3/BR4/0260             | QUANTITY TABLE OF ABUTMENTS                           |
| 0/ D141/ 0200           | MISCELLANEOUS                                         |
| P3/BR4/0270             | DETAILS OF PARAPET AND RAILINGS                       |
| <sup>23</sup> /BR4/0280 | BRIDGE NAME PLAQUE                                    |
| P3/BR4/0290             | DRAINAGE LAYOUT                                       |
| P3/BR4/0300             | DETAILS OF DRAINAGE ON BRIDGE                         |
| P3/BR4/0310             | QUANTITY TABLE OF MISCELLANEOUS WORKS                 |
| 37 5147 0310            | QUANTITI TABLEOT MISCELLAIVEOUS WORKS                 |
| P3/BR5                  | CAI NAI BRIDGE                                        |
| TO DRO                  | GENERAL                                               |
| P3/BR5/0010             | DRAWING LIST                                          |
| 3/BR5/0020              | ABBREVIATIONS AND SYMBOLS                             |
| <sup>23</sup> /BR5/0030 | STRUCTURAL NOTES                                      |
| 3/BR5/0040              | LOCATION MAP                                          |
| P3/BR5/0050             | COORDINATES OF BRIDGE                                 |
| 23/BR5/0060             | GENERAL VIEW - SHEET 1                                |
| P3/BR5/0070             |                                                       |
|                         | GENERAL VIEW - SHEET 2                                |
| P3/BR5/0080             | QUANTITY TABLE OF BRIDGE                              |
| P3/BR5/0090             | SUPERSTRUCTURE GIRDER LAYOUT                          |