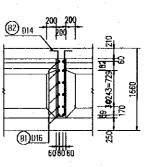

## DRAWING LIST (1/2)

| DRAWING NO.             | DRAWING TITLE                                         |
|-------------------------|-------------------------------------------------------|
| P3/BR4                  | BA MANG BRIDGE                                        |
|                         | GENERAL                                               |
| 23/BR4/0010             | DRAWING LIST                                          |
| 3/BR4/0020              | ABBREVIATIONS AND SYMBOLS                             |
| 23/BR4/0030             | STRUCTURAL NOTES                                      |
| 23/BR4/0040             | LOCATION MAP                                          |
| 23/BR4/0050             | COORDINATES OF BRIDGE                                 |
| 3/BR4/0060              | GENERAL VIEW - SHEET 1                                |
| 23/BR4/0070             | GENERAL VIEW - SHEET 2                                |
| 23/BR4/0080             | QUANTITY TABLE OF BRIDGE                              |
|                         | SUPERSTRUCTURE                                        |
| P3/BR4/0090             | GENERAL VIEW OF GIRDER L=25.0M                        |
| P3/BR4/0100             | TENDON ARRANGEMENT OF GIRDER L=25.0M                  |
| P3/BR4/0110             | REINFORCEMENT OF GIRDER L=25.0M                       |
| P3/BR4/0120             | REINFORCEMENT OF DIAPHRAGMS                           |
| <sup>23</sup> /BR4/0130 | DECK SLAB REINFORCEMENT - SHEET 1                     |
| 23/BR4/0140             | DECK SLAB REINFORCEMENT - SHEET 2                     |
| <sup>2</sup> 3/BR4/0150 | DETAILS OF BEARINGS                                   |
| 23/BR4/0160             | DETAILS OF EXPANSION JOINTS                           |
| 23/BR4/0170             | QUANTITY TABLE OF SUPERSTRUCTURE                      |
|                         | ABUTMENTS                                             |
| 23/BR4/0180             | GENERAL VIEW OF ABUTMENTS A1 & A2                     |
| 3/BR4/0190              | ABUTMENTS A1 & A2 - RC PILE ☐ 450 - L=40.0M - SHEET 1 |
| <sup>23</sup> /BR4/0200 | ABUTMENTS A1 & A2 - RC PILE 450 - L=40.0M - SHEET 2   |
| P3/BR4/0210             | REINFORCEMENT ABUTMENTS A1 & A2 - SHEET 1             |
| P3/BR4/0220             | REINFORCEMENT ABUTMENTS A1 & A2 - SHEET 2             |
| P3/BR4/0230             | REINFORCEMENT ABUTMENTS A1 & A2 - SHEET 3             |
| <sup>23</sup> /BR4/0240 | EARTHWORKS SLOPE PROTECTION                           |
| P3/BR4/0250             | DETAILS OF APPROACH SLAB                              |
| P3/BR4/0260             | QUANTITY TABLE OF ABUTMENTS                           |
| 0/ D141/ 0200           | MISCELLANEOUS                                         |
| P3/BR4/0270             | DETAILS OF PARAPET AND RAILINGS                       |
| <sup>23</sup> /BR4/0280 | BRIDGE NAME PLAQUE                                    |
| P3/BR4/0290             | DRAINAGE LAYOUT                                       |
| P3/BR4/0300             | DETAILS OF DRAINAGE ON BRIDGE                         |
| P3/BR4/0310             | QUANTITY TABLE OF MISCELLANEOUS WORKS                 |
| 37 5147 0310            | QUANTITI TABLEOT MISCELLAIVEOUS WORKS                 |
| P3/BR5                  | CAI NAI BRIDGE                                        |
| TO DRO                  | GENERAL                                               |
| P3/BR5/0010             | DRAWING LIST                                          |
| 3/BR5/0020              | ABBREVIATIONS AND SYMBOLS                             |
| <sup>23</sup> /BR5/0030 | STRUCTURAL NOTES                                      |
| 3/BR5/0040              | LOCATION MAP                                          |
| P3/BR5/0050             | COORDINATES OF BRIDGE                                 |
| 23/BR5/0060             | GENERAL VIEW - SHEET 1                                |
| P3/BR5/0070             |                                                       |
|                         | GENERAL VIEW - SHEET 2                                |
| P3/BR5/0080             | QUANTITY TABLE OF BRIDGE                              |
| P3/BR5/0090             | SUPERSTRUCTURE GIRDER LAYOUT                          |