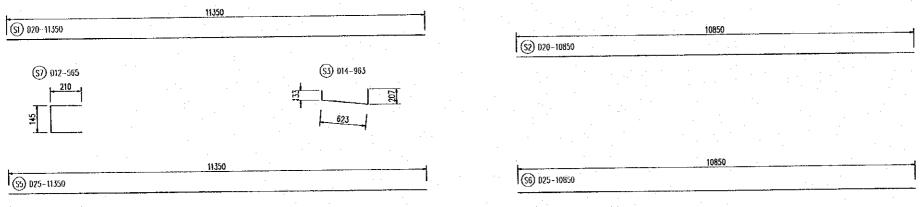

## DRAWING LIST (1/2)

| DRAWING NO.             | DRAWING TITLE                                         |
|-------------------------|-------------------------------------------------------|
| P3/BR4                  | BA MANG BRIDGE                                        |
|                         | GENERAL                                               |
| 23/BR4/0010             | DRAWING LIST                                          |
| 3/BR4/0020              | ABBREVIATIONS AND SYMBOLS                             |
| 23/BR4/0030             | STRUCTURAL NOTES                                      |
| 23/BR4/0040             | LOCATION MAP                                          |
| 23/BR4/0050             | COORDINATES OF BRIDGE                                 |
| 3/BR4/0060              | GENERAL VIEW - SHEET 1                                |
| 23/BR4/0070             | GENERAL VIEW - SHEET 2                                |
| 23/BR4/0080             | QUANTITY TABLE OF BRIDGE                              |
|                         | SUPERSTRUCTURE                                        |
| P3/BR4/0090             | GENERAL VIEW OF GIRDER L=25.0M                        |
| P3/BR4/0100             | TENDON ARRANGEMENT OF GIRDER L=25.0M                  |
| P3/BR4/0110             | REINFORCEMENT OF GIRDER L=25.0M                       |
| P3/BR4/0120             | REINFORCEMENT OF DIAPHRAGMS                           |
| <sup>23</sup> /BR4/0130 | DECK SLAB REINFORCEMENT - SHEET 1                     |
| 23/BR4/0140             | DECK SLAB REINFORCEMENT - SHEET 2                     |
| <sup>2</sup> 3/BR4/0150 | DETAILS OF BEARINGS                                   |
| 23/BR4/0160             | DETAILS OF EXPANSION JOINTS                           |
| 23/BR4/0170             | QUANTITY TABLE OF SUPERSTRUCTURE                      |
|                         | ABUTMENTS                                             |
| 23/BR4/0180             | GENERAL VIEW OF ABUTMENTS A1 & A2                     |
| 3/BR4/0190              | ABUTMENTS A1 & A2 - RC PILE ☐ 450 - L=40.0M - SHEET 1 |
| <sup>23</sup> /BR4/0200 | ABUTMENTS A1 & A2 - RC PILE 450 - L=40.0M - SHEET 2   |
| P3/BR4/0210             | REINFORCEMENT ABUTMENTS A1 & A2 - SHEET 1             |
| P3/BR4/0220             | REINFORCEMENT ABUTMENTS A1 & A2 - SHEET 2             |
| P3/BR4/0230             | REINFORCEMENT ABUTMENTS A1 & A2 - SHEET 3             |
| <sup>23</sup> /BR4/0240 | EARTHWORKS SLOPE PROTECTION                           |
| P3/BR4/0250             | DETAILS OF APPROACH SLAB                              |
| P3/BR4/0260             | QUANTITY TABLE OF ABUTMENTS                           |
| 0/ D141/ 0200           | MISCELLANEOUS                                         |
| P3/BR4/0270             | DETAILS OF PARAPET AND RAILINGS                       |
| <sup>23</sup> /BR4/0280 | BRIDGE NAME PLAQUE                                    |
| P3/BR4/0290             | DRAINAGE LAYOUT                                       |
| P3/BR4/0300             | DETAILS OF DRAINAGE ON BRIDGE                         |
| P3/BR4/0310             | QUANTITY TABLE OF MISCELLANEOUS WORKS                 |
| 37 5147 0310            | QUANTITI TABLEOT MISCELLAIVEOUS WORKS                 |
| P3/BR5                  | CAI NAI BRIDGE                                        |
| TO DRO                  | GENERAL                                               |
| P3/BR5/0010             | DRAWING LIST                                          |
| 3/BR5/0020              | ABBREVIATIONS AND SYMBOLS                             |
| <sup>23</sup> /BR5/0030 | STRUCTURAL NOTES                                      |
| 3/BR5/0040              | LOCATION MAP                                          |
| P3/BR5/0050             | COORDINATES OF BRIDGE                                 |
| 23/BR5/0060             | GENERAL VIEW - SHEET 1                                |
| P3/BR5/0070             |                                                       |
|                         | GENERAL VIEW - SHEET 2                                |
| P3/BR5/0080             | QUANTITY TABLE OF BRIDGE                              |
| P3/BR5/0090             | SUPERSTRUCTURE GIRDER LAYOUT                          |