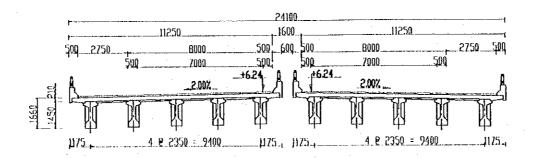

## DRAWING LIST (1/2)

| DRAWING NO.             | DRAWING TITLE                                         |
|-------------------------|-------------------------------------------------------|
| P3/BR4                  | BA MANG BRIDGE                                        |
|                         | GENERAL                                               |
| 23/BR4/0010             | DRAWING LIST                                          |
| 3/BR4/0020              | ABBREVIATIONS AND SYMBOLS                             |
| 23/BR4/0030             | STRUCTURAL NOTES                                      |
| 23/BR4/0040             | LOCATION MAP                                          |
| 23/BR4/0050             | COORDINATES OF BRIDGE                                 |
| 3/BR4/0060              | GENERAL VIEW - SHEET 1                                |
| 23/BR4/0070             | GENERAL VIEW - SHEET 2                                |
| 23/BR4/0080             | QUANTITY TABLE OF BRIDGE                              |
|                         | SUPERSTRUCTURE                                        |
| P3/BR4/0090             | GENERAL VIEW OF GIRDER L=25.0M                        |
| P3/BR4/0100             | TENDON ARRANGEMENT OF GIRDER L=25.0M                  |
| P3/BR4/0110             | REINFORCEMENT OF GIRDER L=25.0M                       |
| P3/BR4/0120             | REINFORCEMENT OF DIAPHRAGMS                           |
| <sup>23</sup> /BR4/0130 | DECK SLAB REINFORCEMENT - SHEET 1                     |
| 23/BR4/0140             | DECK SLAB REINFORCEMENT - SHEET 2                     |
| <sup>2</sup> 3/BR4/0150 | DETAILS OF BEARINGS                                   |
| 23/BR4/0160             | DETAILS OF EXPANSION JOINTS                           |
| 23/BR4/0170             | QUANTITY TABLE OF SUPERSTRUCTURE                      |
|                         | ABUTMENTS                                             |
| 23/BR4/0180             | GENERAL VIEW OF ABUTMENTS A1 & A2                     |
| 3/BR4/0190              | ABUTMENTS A1 & A2 - RC PILE ☐ 450 - L=40.0M - SHEET 1 |
| <sup>23</sup> /BR4/0200 | ABUTMENTS A1 & A2 - RC PILE 450 - L=40.0M - SHEET 2   |
| P3/BR4/0210             | REINFORCEMENT ABUTMENTS A1 & A2 - SHEET 1             |
| P3/BR4/0220             | REINFORCEMENT ABUTMENTS A1 & A2 - SHEET 2             |
| P3/BR4/0230             | REINFORCEMENT ABUTMENTS A1 & A2 - SHEET 3             |
| <sup>23</sup> /BR4/0240 | EARTHWORKS SLOPE PROTECTION                           |
| P3/BR4/0250             | DETAILS OF APPROACH SLAB                              |
| P3/BR4/0260             | QUANTITY TABLE OF ABUTMENTS                           |
| 0/ D141/ 0200           | MISCELLANEOUS                                         |
| P3/BR4/0270             | DETAILS OF PARAPET AND RAILINGS                       |
| <sup>23</sup> /BR4/0280 | BRIDGE NAME PLAQUE                                    |
| P3/BR4/0290             | DRAINAGE LAYOUT                                       |
| P3/BR4/0300             | DETAILS OF DRAINAGE ON BRIDGE                         |
| P3/BR4/0310             | QUANTITY TABLE OF MISCELLANEOUS WORKS                 |
| 37 5147 0310            | QUANTITI TABLEOT MISCELLAIVEOUS WORKS                 |
| P3/BR5                  | CAI NAI BRIDGE                                        |
| TO DRO                  | GENERAL                                               |
| P3/BR5/0010             | DRAWING LIST                                          |
| 3/BR5/0020              | ABBREVIATIONS AND SYMBOLS                             |
| <sup>23</sup> /BR5/0030 | STRUCTURAL NOTES                                      |
| 3/BR5/0040              | LOCATION MAP                                          |
| P3/BR5/0050             | COORDINATES OF BRIDGE                                 |
| 23/BR5/0060             | GENERAL VIEW - SHEET 1                                |
| P3/BR5/0070             |                                                       |
|                         | GENERAL VIEW - SHEET 2                                |
| P3/BR5/0080             | QUANTITY TABLE OF BRIDGE                              |
| P3/BR5/0090             | SUPERSTRUCTURE GIRDER LAYOUT                          |