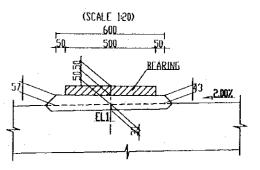

## DRAWING LIST (1/2)

| DRAWING NO.             | DRAWING TITLE                                         |
|-------------------------|-------------------------------------------------------|
| P3/BR4                  | BA MANG BRIDGE                                        |
|                         | GENERAL                                               |
| 23/BR4/0010             | DRAWING LIST                                          |
| 3/BR4/0020              | ABBREVIATIONS AND SYMBOLS                             |
| 23/BR4/0030             | STRUCTURAL NOTES                                      |
| 23/BR4/0040             | LOCATION MAP                                          |
| 23/BR4/0050             | COORDINATES OF BRIDGE                                 |
| 3/BR4/0060              | GENERAL VIEW - SHEET 1                                |
| 23/BR4/0070             | GENERAL VIEW - SHEET 2                                |
| 23/BR4/0080             | QUANTITY TABLE OF BRIDGE                              |
|                         | SUPERSTRUCTURE                                        |
| P3/BR4/0090             | GENERAL VIEW OF GIRDER L=25.0M                        |
| P3/BR4/0100             | TENDON ARRANGEMENT OF GIRDER L=25.0M                  |
| P3/BR4/0110             | REINFORCEMENT OF GIRDER L=25.0M                       |
| P3/BR4/0120             | REINFORCEMENT OF DIAPHRAGMS                           |
| <sup>23</sup> /BR4/0130 | DECK SLAB REINFORCEMENT - SHEET 1                     |
| 23/BR4/0140             | DECK SLAB REINFORCEMENT - SHEET 2                     |
| <sup>2</sup> 3/BR4/0150 | DETAILS OF BEARINGS                                   |
| 23/BR4/0160             | DETAILS OF EXPANSION JOINTS                           |
| 23/BR4/0170             | QUANTITY TABLE OF SUPERSTRUCTURE                      |
|                         | ABUTMENTS                                             |
| 23/BR4/0180             | GENERAL VIEW OF ABUTMENTS A1 & A2                     |
| 3/BR4/0190              | ABUTMENTS A1 & A2 - RC PILE ☐ 450 - L=40.0M - SHEET 1 |
| <sup>23</sup> /BR4/0200 | ABUTMENTS A1 & A2 - RC PILE 450 - L=40.0M - SHEET 2   |
| P3/BR4/0210             | REINFORCEMENT ABUTMENTS A1 & A2 - SHEET 1             |
| P3/BR4/0220             | REINFORCEMENT ABUTMENTS A1 & A2 - SHEET 2             |
| P3/BR4/0230             | REINFORCEMENT ABUTMENTS A1 & A2 - SHEET 3             |
| <sup>23</sup> /BR4/0240 | EARTHWORKS SLOPE PROTECTION                           |
| P3/BR4/0250             | DETAILS OF APPROACH SLAB                              |
| P3/BR4/0260             | QUANTITY TABLE OF ABUTMENTS                           |
| 0/ D141/ 0200           | MISCELLANEOUS                                         |
| P3/BR4/0270             | DETAILS OF PARAPET AND RAILINGS                       |
| <sup>23</sup> /BR4/0280 | BRIDGE NAME PLAQUE                                    |
| P3/BR4/0290             | DRAINAGE LAYOUT                                       |
| P3/BR4/0300             | DETAILS OF DRAINAGE ON BRIDGE                         |
| P3/BR4/0310             | QUANTITY TABLE OF MISCELLANEOUS WORKS                 |
| 37 5147 0310            | QUANTITI TABLEOT MISCELLAIVEOUS WORKS                 |
| P3/BR5                  | CAI NAI BRIDGE                                        |
| TO DRO                  | GENERAL                                               |
| P3/BR5/0010             | DRAWING LIST                                          |
| 3/BR5/0020              | ABBREVIATIONS AND SYMBOLS                             |
| <sup>23</sup> /BR5/0030 | STRUCTURAL NOTES                                      |
| 3/BR5/0040              | LOCATION MAP                                          |
| P3/BR5/0050             | COORDINATES OF BRIDGE                                 |
| 23/BR5/0060             | GENERAL VIEW - SHEET 1                                |
| P3/BR5/0070             |                                                       |
|                         | GENERAL VIEW - SHEET 2                                |
| P3/BR5/0080             | QUANTITY TABLE OF BRIDGE                              |
| P3/BR5/0090             | SUPERSTRUCTURE GIRDER LAYOUT                          |