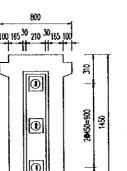

## DRAWING LIST (1/2)

| DRAWING NO.             | DRAWING TITLE                                         |
|-------------------------|-------------------------------------------------------|
| P3/BR4                  | BA MANG BRIDGE                                        |
|                         | GENERAL                                               |
| 23/BR4/0010             | DRAWING LIST                                          |
| 3/BR4/0020              | ABBREVIATIONS AND SYMBOLS                             |
| 23/BR4/0030             | STRUCTURAL NOTES                                      |
| 23/BR4/0040             | LOCATION MAP                                          |
| 23/BR4/0050             | COORDINATES OF BRIDGE                                 |
| 3/BR4/0060              | GENERAL VIEW - SHEET 1                                |
| 23/BR4/0070             | GENERAL VIEW - SHEET 2                                |
| 23/BR4/0080             | QUANTITY TABLE OF BRIDGE                              |
|                         | SUPERSTRUCTURE                                        |
| P3/BR4/0090             | GENERAL VIEW OF GIRDER L=25.0M                        |
| P3/BR4/0100             | TENDON ARRANGEMENT OF GIRDER L=25.0M                  |
| P3/BR4/0110             | REINFORCEMENT OF GIRDER L=25.0M                       |
| P3/BR4/0120             | REINFORCEMENT OF DIAPHRAGMS                           |
| <sup>23</sup> /BR4/0130 | DECK SLAB REINFORCEMENT - SHEET 1                     |
| 23/BR4/0140             | DECK SLAB REINFORCEMENT - SHEET 2                     |
| <sup>2</sup> 3/BR4/0150 | DETAILS OF BEARINGS                                   |
| 23/BR4/0160             | DETAILS OF EXPANSION JOINTS                           |
| 23/BR4/0170             | QUANTITY TABLE OF SUPERSTRUCTURE                      |
|                         | ABUTMENTS                                             |
| 23/BR4/0180             | GENERAL VIEW OF ABUTMENTS A1 & A2                     |
| 3/BR4/0190              | ABUTMENTS A1 & A2 - RC PILE ☐ 450 - L=40.0M - SHEET 1 |
| <sup>23</sup> /BR4/0200 | ABUTMENTS A1 & A2 - RC PILE 450 - L=40.0M - SHEET 2   |
| P3/BR4/0210             | REINFORCEMENT ABUTMENTS A1 & A2 - SHEET 1             |
| P3/BR4/0220             | REINFORCEMENT ABUTMENTS A1 & A2 - SHEET 2             |
| P3/BR4/0230             | REINFORCEMENT ABUTMENTS A1 & A2 - SHEET 3             |
| <sup>23</sup> /BR4/0240 | EARTHWORKS SLOPE PROTECTION                           |
| P3/BR4/0250             | DETAILS OF APPROACH SLAB                              |
| P3/BR4/0260             | QUANTITY TABLE OF ABUTMENTS                           |
| 0/ D141/ 0200           | MISCELLANEOUS                                         |
| P3/BR4/0270             | DETAILS OF PARAPET AND RAILINGS                       |
| <sup>23</sup> /BR4/0280 | BRIDGE NAME PLAQUE                                    |
| P3/BR4/0290             | DRAINAGE LAYOUT                                       |
| P3/BR4/0300             | DETAILS OF DRAINAGE ON BRIDGE                         |
| P3/BR4/0310             | QUANTITY TABLE OF MISCELLANEOUS WORKS                 |
| 37 5147 0310            | QUANTITI TABLEOT MISCELLAIVEOUS WORKS                 |
| P3/BR5                  | CAI NAI BRIDGE                                        |
| TO DRO                  | GENERAL                                               |
| P3/BR5/0010             | DRAWING LIST                                          |
| 3/BR5/0020              | ABBREVIATIONS AND SYMBOLS                             |
| <sup>23</sup> /BR5/0030 | STRUCTURAL NOTES                                      |
| 3/BR5/0040              | LOCATION MAP                                          |
| P3/BR5/0050             | COORDINATES OF BRIDGE                                 |
| 23/BR5/0060             | GENERAL VIEW - SHEET 1                                |
| P3/BR5/0070             |                                                       |
|                         | GENERAL VIEW - SHEET 2                                |
| P3/BR5/0080             | QUANTITY TABLE OF BRIDGE                              |
| P3/BR5/0090             | SUPERSTRUCTURE GIRDER LAYOUT                          |