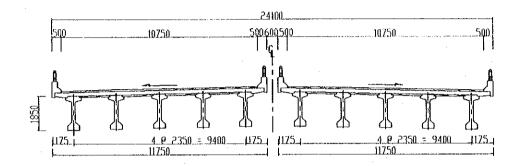

# PACKAGE I (PART – 3)

P1/BR3 TRA ON BRIDGE

P1/BR4 INTERCHANGE WITH NH.54 - OVERBRIDGE