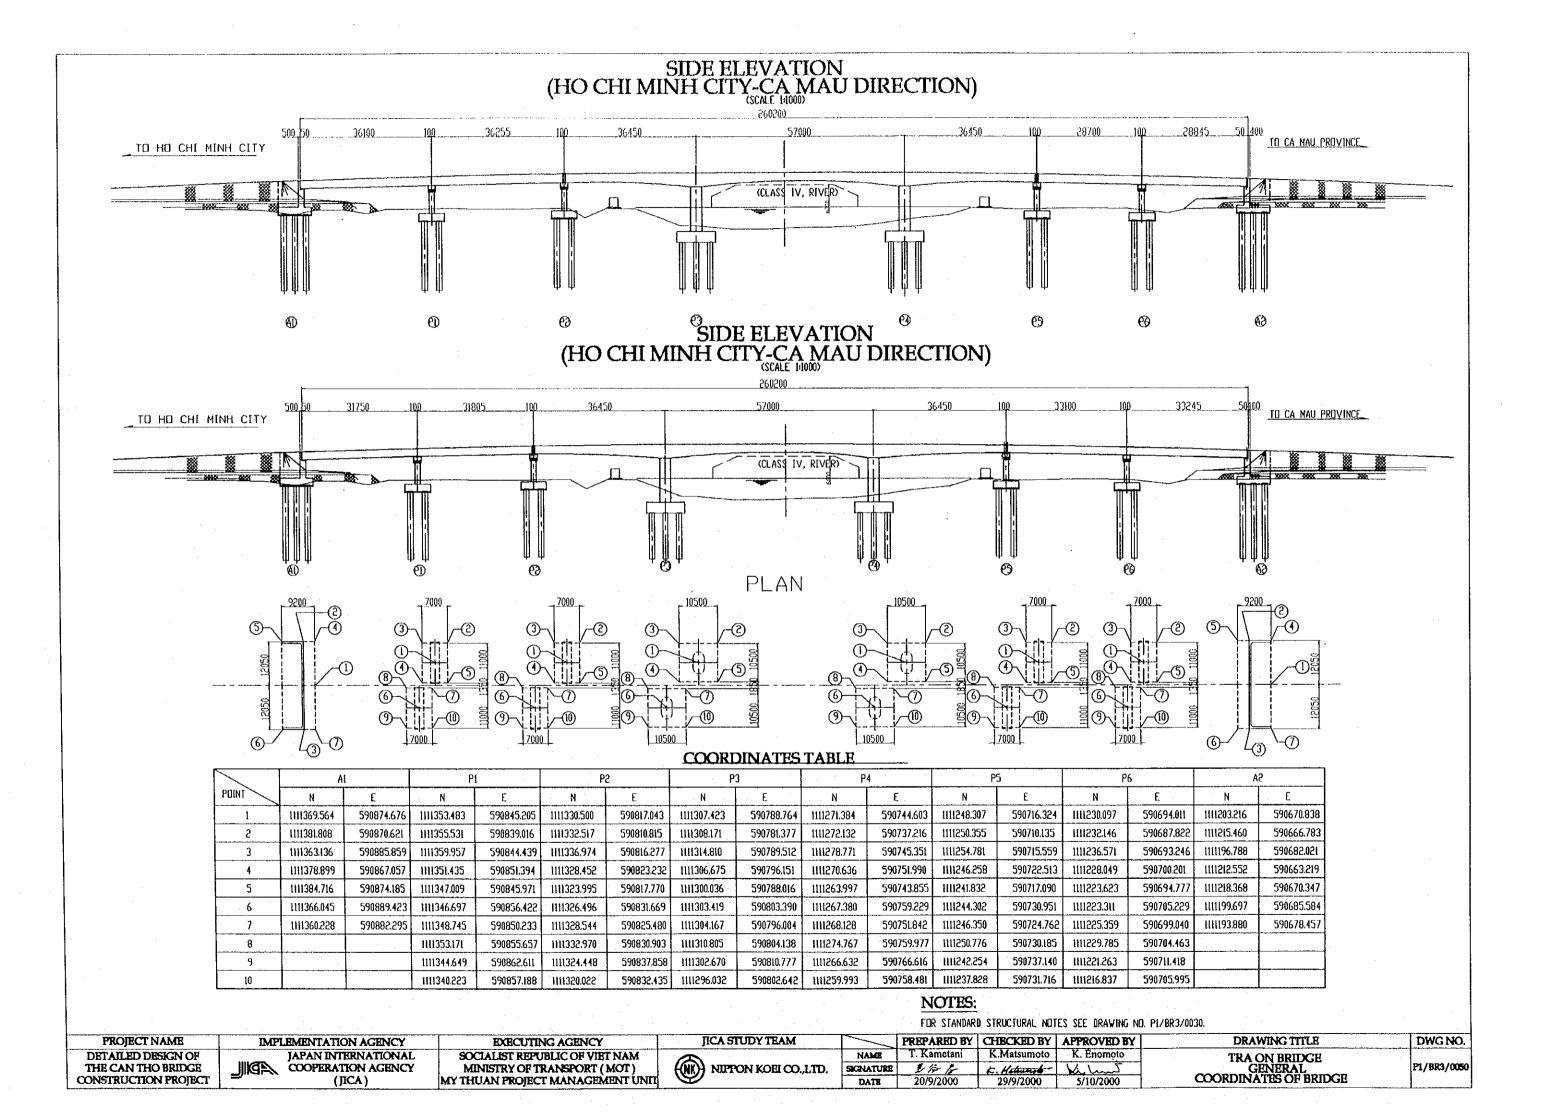

# PACKAGE I (PART – 3)

P1/BR3 TRA ON BRIDGE

P1/BR4 INTERCHANGE WITH NH.54 - OVERBRIDGE