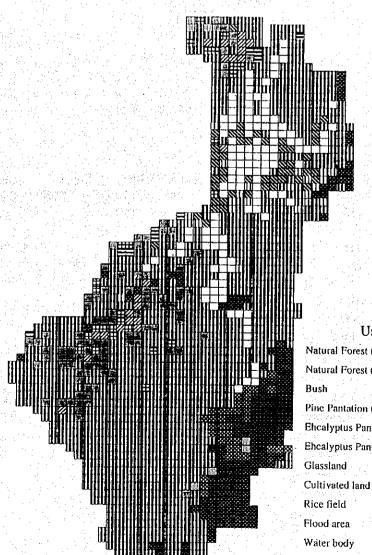

Use of land in the eastern shore of the 2 lakes

| Zone                      | Rural commune  | Fokontany          | Households    |               | Eastern shore of the 2 lakes | ne 2 lakes       |            |          |            |     |              |      |                |               |                |              |          |          | ٦   |
|---------------------------|----------------|--------------------|---------------|---------------|------------------------------|------------------|------------|----------|------------|-----|--------------|------|----------------|---------------|----------------|--------------|----------|----------|-----|
|                           | 1              |                    | interviewed   | Rice fields   | sht:                         |                  |            |          | Tanety     |     |              |      | 1              | Afforestation | _              |              |          |          | ٦   |
|                           |                |                    | Households 95 |               | 36 Jon                       | Average area     | rea Min.   | Max.     |            | 8   | Average area | Min. | Max.           | Number of     | 15%            | Average area | za Min.  | . Max    | z   |
| The State of              |                |                    |               | households    |                              | ( <del>a</del> ) |            |          | households |     | (a)          |      | _              | nouscholds    | 1              | (3)          |          | -        | I   |
| Mantasoa                  |                | Ambatolaona        |               | 8             | 0                            | 0                | 0          | 0        | 0          | 0   | ٥            | 0    | 6              | ō             |                |              | 0        |          | 0   |
|                           | y<br>:         | Mahitsitady        | 02            | 8             | 0                            | 0                | 0          | 0 0      |            | 4   |              | 0    | 10             | ō             | 0              |              |          | 0        | া   |
|                           | Mantasoa       | Andrefanivorona    |               | 8             | 0                            | 0                | ō          | 0 . 0    |            | -   | 0            | 0    | 0              |               | 'n             |              |          |          | 2   |
|                           |                | Aniozoro           |               | 8             | 0                            | <u></u>          | , <u> </u> | <u></u>  | <u>«</u>   |     | 9            | ്    | 02             | 0             | 0              |              |          |          | 0   |
|                           |                | Mantasoa           | 48            | 8             | =                            | 2                | 70         | 70       | m          | 9   | 520          | 8    | 1500           |               | 7              | Ϋ́           | 500      | 20<br>20 | ŠŠ  |
|                           |                | Masombahiny        | i di          | 8             | 0                            | 0                |            | 0        |            | ý   |              | 0    | 0              | C             | 4              | <b>=</b>     |          |          | 윉   |
|                           |                | Miadamanjaka       | : .           | 100           |                              | 0                |            |          | 0          | 0   | - 1          |      | 0              | 1             | <u>e</u>       |              | S        | 5        | S   |
|                           | Miadanandriana | Ambohimanjaka      |               | 8             |                              | 2                | 11         | 2 19     | -          | -   | 6            | 4    | 6              |               | -              |              | :        |          | -   |
|                           | \$<br>1<br>4   |                    | 44            | 81            | 4                            | 0                | 79         | 300      | 4          | Ò   | 83           | 5    | 300            | 4             | 6              | ĭ            | 108      | 1.5      | ĝ   |
|                           | Merikanjaka    | Merikanjaka        |               | 8             |                              | 0                | 0          | - 1      | 0          |     | 0            |      | 0              | 0             | o              |              | 0        | 0        | 0   |
|                           |                | Tsiazompaniry-Kely | : 1           | 81            | 0                            | 0                | 0          | 0        | 0          | ÷   | <u> </u>     | ۲.   | <del></del>    | 0             | 0              |              |          | ਨ        | o   |
|                           |                |                    | 7             | 8             |                              | 0                | 0          | 0        |            | 2   | 80           | 8    | 08             | ٥             | 0              |              | 리        | <u></u>  | 9   |
|                           | Sub-Total      | Total              |               | 100           | 7                            | 1                |            |          | 14         |     |              |      | +              | -             | 리              |              | -        | ┙        | Τ   |
| Tsiazompaniry             | Anosibe        | Andriantsiajo      | 3             | 8             | 10                           | 40               | 76 0.5     | Ľ        | 9          | 77  | ਲੋ<br>'      | 0.2  | 8              | 4             | 91             | -1           | 50 0.4   |          | 8   |
|                           | Trimoloharano  | Angodongodona      | ΑĒ            | 8             |                              | <b>90</b>        | \$         | <u>2</u> |            |     | 01           | _    | S<br>S         | m             | v ·            |              | ٠, .     | _        | 8   |
|                           |                | Mahatsinjo         | 77            | <u>.</u><br>8 | <u>િ</u>                     | · ·              |            | 8 8      | 2          | 27  | 0            | 8-   | <del>~</del> - | 00            | 0 0            |              | 0 0      | 0 0      | 0 0 |
|                           |                | Ambohitsoa         |               | 8 8           |                              | 4 (              | 1          | $\perp$  |            | 4 - | - (          | - (  | - (            | 5 0           | 5 <            |              |          |          | 2 6 |
|                           | Ambohimiadana  | Iharamalaza        | 0             | 3 8           | 71 70                        | <del>-</del> - 0 | 4 %        | n 5      | - "        | - 0 | V 2          | 7 6  | 7 ¢            | <del>-</del>  | <del>5</del> C |              | <u> </u> | 5 0      | 5 0 |
|                           | Tankafatora    | Morarano           | 1             | 38            |                              |                  |            | . 6      |            | L   | 15           | -2   | \$             | 0             | 0              |              |          | 0        | 0   |
|                           |                | Analamihoatra      | 8             | 8             | 7                            | 00               | 33 25      |          | 0          | 0   | 0            | 0    | 0              | 0             | 0              |              |          | 0        | া   |
|                           | Fitsinjovana   | Ambohijanaka       | 1             | 8             | -                            | 1                | 6          | 3        |            | 1   | 2            | 77   | ۲۱ .           | 0             | 0              |              |          | <u>.</u> | 0   |
| 1<br>14<br>14<br>14<br>15 |                | Kelimafana         | 3             | 8             |                              |                  | -          | _        |            |     |              |      | +              |               | +              |              | -        | •        | Т   |
|                           | Sub-Tota       | Total              | 492           | 100           | 51                           | 0                | _          |          | 29         | 9   |              | 1    | 1              | 7             | -              |              |          | -        | 7   |
|                           | Total          |                    | 1001          | 100           | 28                           | 9                |            |          | 001        | 10  |              |      |                | 18            | 2              |              | _        |          | _   |
|                           | 900            |                    | 1             |               |                              |                  |            |          |            |     |              |      |                |               |                |              |          |          |     |