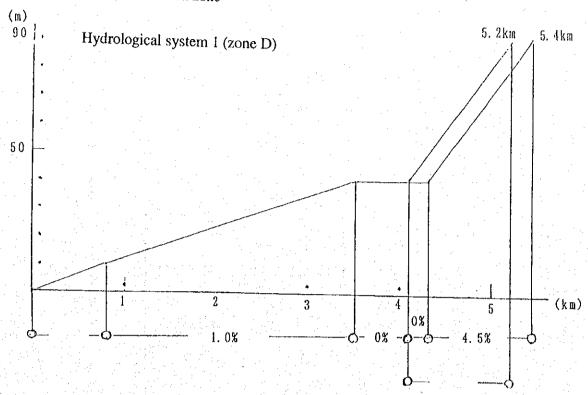

|                                     |            |             |         |         |         |        |        |      |

(1) Mantasoa zone