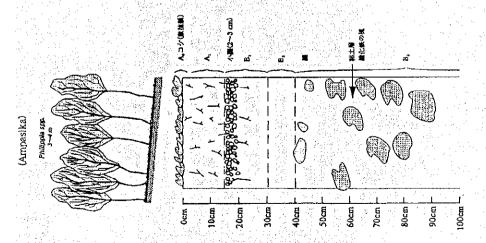

Use of land in the eastern shore of the 2 lakes

| Zone                      | Rural commune  | Fokontany          | Households    |               | Eastern shore of the 2 lakes | ne 2 lakes       |            |          |            |     |              |      |                |               |                |              |          |          | ٦   |
|---------------------------|----------------|--------------------|---------------|---------------|------------------------------|------------------|------------|----------|------------|-----|--------------|------|----------------|---------------|----------------|--------------|----------|----------|-----|
|                           | 1              |                    | interviewed   | Rice fields   | sht:                         |                  |            |          | Tanety     |     |              |      | 1              | Afforestation | _              |              |          |          | ٦   |
|                           |                |                    | Households 95 |               | 36 Jon                       | Average area     | rea Min.   | Max.     |            | 8   | Average area | Min. | Max.           | Number of     | 15%            | Average area | za Min.  | . Max    | z   |
| The State of              |                |                    |               | households    |                              | ( <del>a</del> ) |            |          | households |     | (a)          |      | _              | nouscholds    | 1              | (3)          |          | -        | I   |
| Mantasoa                  |                | Ambatolaona        |               | 8             | 0                            | 0                | 0          | 0        | 0          | 0   | ٥            | 0    | 6              | ō             |                |              | 0        |          | 0   |
|                           | y<br>:         | Mahitsitady        | 02            | 8             | 0                            | 0                | 0          | 0 0      |            | 4   |              | 0    | 10             | ō             | 0              |              |          | 0        | া   |
|                           | Mantasoa       | Andrefanivorona    |               | 8             | 0                            | 0                | ō          | 0 . 0    |            | -   | 0            | 0    | 0              |               | 'n             |              |          |          | 2   |
|                           |                | Aniozoro           |               | 8             | 0                            | <u></u>          | , <u> </u> | <u></u>  | <u>«</u>   |     | 9            | ്    | 02             | 0             | 0              |              |          |          | 0   |
|                           |                | Mantasoa           | 48            | 8             | =                            | 2                | 70         | 70       | m          | 9   | 520          | 8    | 1500           |               | 7              | Ϋ́           | 500      | 20<br>20 | ŠŠ  |
|                           |                | Masombahiny        | i di          | 8             | 0                            | 0                |            | 0        |            | ý   |              | 0    | 0              | C             | 4              | <b>=</b>     |          |          | 윉   |
|                           |                | Miadamanjaka       | : .           | 100           |                              | 0                |            |          | 0          | 0   | - 1          |      | 0              | 1             | <u>e</u>       |              | S        | 5        | S   |
|                           | Miadanandriana | Ambohimanjaka      |               | 8             |                              | 2                | 11         | 2 19     | -          | -   | 6            | 4    | 6              |               | -              |              | :        |          | -   |
|                           | \$<br>1<br>4   |                    | 44            | 81            | 4                            | 0                | 79         | 300      | 4          | Ò   | 83           | 5    | 300            | 4             | 6              | ĭ            | 108      | 1.5      | ĝ   |
|                           | Merikanjaka    | Merikanjaka        |               | 8             |                              | 0                | 0          | - 1      | 0          |     | 0            |      | 0              | 0             | o              |              | 0        | 0        | 0   |
|                           |                | Tsiazompaniry-Kely | : 1           | 81            | 0                            | 0                | 0          | 0        | 0          | ÷   | <u> </u>     | ۲.   | <del></del>    | 0             | 0              |              |          | ਨ        | o   |
|                           |                |                    | 7             | 8             |                              | 0                | 0          | 0        |            | 2   | 80           | 8    | 08             | ٥             | 0              |              | 리        | <u></u>  | 9   |
|                           | Sub-Total      | Total              |               | 100           | 7                            | 1                |            |          | 14         |     |              |      | +              | -             | 리              |              | -        | ┙        | Τ   |
| Tsiazompaniry             | Anosibe        | Andriantsiajo      | 3             | 8             | 10                           | 40               | 76 0.5     | Ľ        | 9          | 77  | ਲੋ<br>'      | 0.2  | 8              | 4             | 91             | -1           | 50 0.4   |          | 8   |
|                           | Trimoloharano  | Angodongodona      | ΑĒ            | 8             |                              | <b>90</b>        | \$         | <u>2</u> |            |     | 01           | _    | S<br>S         | m             | v ·            |              | ٠, .     | _        | 8   |
|                           |                | Mahatsinjo         | 77            | <u>.</u><br>8 | <u>િ</u>                     | · ·              |            | 8 8      | 2          | 27  | 0            | 8-   | <del>~</del> - | 00            | 0 0            |              | 0 0      | 0 0      | 0 0 |
|                           |                | Ambohitsoa         |               | 8 8           |                              | 4 (              | 1          | $\perp$  |            | 4 - | - (          | - (  | - (            | 5 0           | 5 <            |              |          |          | 2 6 |
|                           | Ambohimiadana  | Iharamalaza        | 0             | 3 8           | 71 70                        | <del>-</del> - 0 | 4 %        | n 5      | - "        | - 0 | V 2          | 7 6  | 7 ¢            | <del>-</del>  | <del>5</del> C |              | <u> </u> | 5 0      | 5 0 |
|                           | Tankafatora    | Morarano           | 1             | 38            |                              |                  |            | . 6      |            | L   | 15           | -2   | \$             | 0             | 0              |              |          | 0        | 0   |
|                           |                | Analamihoatra      | 8             | 8             | 7                            | 00               | 33 25      |          | 0          | 0   | 0            | 0    | 0              | 0             | 0              |              |          | 0        | া   |
|                           | Fitsinjovana   | Ambohijanaka       | 1             | 8             | -                            | 1                | 6          | 3        |            | 1   | 2            | 77   | ۲۱ .           | 0             | 0              |              |          | <u>.</u> | 0   |
| 1<br>14<br>14<br>14<br>15 |                | Kelimafana         | 3             | 8             |                              |                  | -          | _        |            |     |              |      | +              |               | +              |              | -        | •        | Т   |
|                           | Sub-Tota       | Total              | 492           | 100           | 51                           | 0                | _          |          | 29         | 9   |              | 1    | 1              | 7             | -              |              |          | -        | 7   |
|                           | Total          |                    | 1001          | 100           | 28                           | 9                |            |          | 001        | 10  |              |      |                | 18            | 2              |              | _        |          | _   |
|                           | 900            |                    | 1             |               |                              |                  |            |          |            |     |              |      |                |               |                |              |          |          |     |