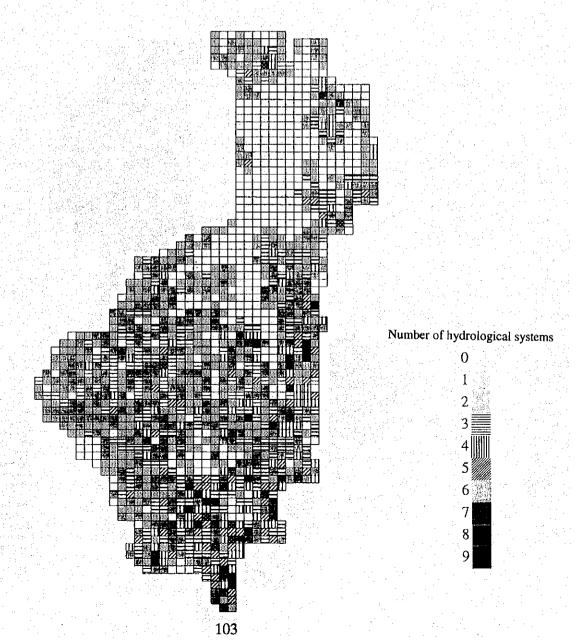

Use of land in the eastern shore of the 2 lakes

| Zone                      | Rural commune  | Fokontany          | Households    |               | Eastern shore of the 2 lakes | ne 2 lakes       |            |          |            |     |              |      |                |               |                |              |          |          | ٦   |
|---------------------------|----------------|--------------------|---------------|---------------|------------------------------|------------------|------------|----------|------------|-----|--------------|------|----------------|---------------|----------------|--------------|----------|----------|-----|
|                           | 1              |                    | interviewed   | Rice fields   | sht:                         |                  |            |          | Tanety     |     |              |      | 1              | Afforestation | _              |              |          |          | ٦   |
|                           |                |                    | Households 95 |               | 36 Jon                       | Average area     | rea Min.   | Max.     |            | 8   | Average area | Min. | Max.           | Number of     | 15%            | Average area | za Min.  | . Max    | z   |
| The State of              |                |                    |               | households    |                              | ( <del>a</del> ) |            |          | households |     | (a)          |      | _              | nouscholds    | 1              | (3)          |          | -        | I   |
| Mantasoa                  |                | Ambatolaona        |               | 8             | 0                            | 0                | 0          | 0        | 0          | 0   | ٥            | 0    | 6              | ō             |                |              | 0        |          | 0   |
|                           | y<br>:         | Mahitsitady        | 02            | 8             | 0                            | 0                | 0          | 0 0      |            | 4   |              | 0    | 10             | ō             | 0              |              |          | 0        | া   |
|                           | Mantasoa       | Andrefanivorona    |               | 8             | 0                            | 0                | ō          | 0 . 0    |            | -   | 0            | 0    | 0              |               | 'n             |              |          |          | 2   |
|                           |                | Aniozoro           |               | 8             | 0                            | <u></u>          | , <u> </u> | <u></u>  | <u>«</u>   |     | 9            | ്    | 02             | 0             | 0              |              |          |          | 0   |
|                           |                | Mantasoa           | 48            | 8             | =                            | 2                | 70         | 70       | m          | 9   | 520          | 8    | 1500           |               | 7              | Ϋ́           | 500      | 20<br>20 | ŠŠ  |
|                           |                | Masombahiny        | i di          | 8             | 0                            | 0                |            | 0        |            | ý   |              | 0    | 0              | C             | 4              | <b>=</b>     |          |          | 윉   |
|                           |                | Miadamanjaka       | : .           | 100           |                              | 0                |            |          | 0          | 0   | - 1          |      | 0              | 1             | <u>e</u>       |              | S        | 5        | S   |
|                           | Miadanandriana | Ambohimanjaka      |               | 8             |                              | 2                | 11         | 2 19     | -          | -   | 6            | 4    | 6              |               | -              |              | :        |          | -   |
|                           | \$<br>1<br>4   |                    | 44            | 81            | 4                            | 0                | 79         | 300      | 4          | Ò   | 83           | 5    | 300            | 4             | 6              | ĭ            | 108      | 1.5      | ĝ   |
|                           | Merikanjaka    | Merikanjaka        |               | 8             |                              | 0                | 0          | - 1      | 0          |     | 0            |      | 0              | 0             | o              |              | 0        | 0        | 0   |
|                           |                | Tsiazompaniry-Kely | : 1           | 81            | 0                            | 0                | 0          | 0        | 0          | ÷   | <u> </u>     | ۲.   | <del></del>    | 0             | 0              |              |          | ਨ        | o   |
|                           |                |                    | 7             | 8             |                              | 0                | 0          | 0        |            | 2   | 80           | 8    | 08             | ٥             | 0              |              | 리        | <u></u>  | 9   |
|                           | Sub-Total      | Total              |               | 100           | 7                            | 1                |            |          | 14         |     |              |      | +              | -             | 리              |              | -        | ┙        | Τ   |
| Tsiazompaniry             | Anosibe        | Andriantsiajo      | 3             | 8             | 10                           | 40               | 76 0.5     | Ľ        | 9          | 77  | ਲੋ<br>'      | 0.2  | 8              | 4             | 91             | -1           | 50 0.4   |          | 8   |
|                           | Trimoloharano  | Angodongodona      | ΑĒ            | 8             |                              | <b>90</b>        | \$         | <u>2</u> |            |     | 01           | _    | S<br>S         | m             | v ·            |              | ٠, .     | _        | 8   |
|                           |                | Mahatsinjo         | 77            | <u>.</u><br>8 | <u>િ</u>                     | · ·              |            | 8 8      | 2          | 27  | 0            | 8-   | <del>~</del> - | 00            | 0 0            |              | 0 0      | 0 0      | 0 0 |
|                           |                | Ambohitsoa         |               | 8 8           |                              | 4 (              | 1          | $\perp$  |            | 4 - | - (          | - (  | - (            | 5 0           | 5 <            |              |          |          | 2 6 |
|                           | Ambohimiadana  | Iharamalaza        | 0             | 3 8           | 71 70                        | <del>-</del> - 0 | 4 %        | n 5      | - "        | - 0 | V 2          | 7 6  | 7 ¢            | <del>-</del>  | <del>5</del> C |              | <u> </u> | 5 0      | 5 0 |
|                           | Tankafatora    | Morarano           | 1             | 38            |                              |                  |            | . 6      |            | L   | 15           | -2   | \$             | 0             | 0              |              |          | 0        | 0   |
|                           |                | Analamihoatra      | 8             | 8             | 7                            | 00               | 33 25      |          | 0          | 0   | 0            | 0    | 0              | 0             | 0              |              |          | 0        | া   |
|                           | Fitsinjovana   | Ambohijanaka       | 1             | 8             | -                            | 1                | 6          | 3        |            | 1   | 2            | 77   | ۲۱ .           | 0             | 0              |              |          | <u>.</u> | 0   |
| 1<br>14<br>14<br>14<br>15 |                | Kelimafana         | 3             | 8             |                              |                  | -          | _        |            |     |              |      | +              |               | +              |              | -        | •        | Т   |
|                           | Sub-Tota       | Total              | 492           | 100           | 51                           | 0                | _          |          | 29         | 9   |              | 1    | 1              | 7             | -              |              |          | -        | 7   |
|                           | Total          |                    | 1001          | 100           | 28                           | 9                |            |          | 001        | 10  |              |      |                | 18            | 2              |              | _        |          | _   |
|                           | 900            |                    | 1             |               |                              |                  |            |          |            |     |              |      |                |               |                |              |          |          |     |

Reasons for using the land in the eastern shore of the 2 lakes

|                  | 8                | œ.         |             | 33                   | 3 2            | 100      | 33          |              | T                 |             | 1001               | 2 6         | 10        | 26            | S                 |              | Ċ              | ٩           | ٠ <u>۲</u>     | 1/2           | 3            | 20           | 2         | i        |
|------------------|------------------|------------|-------------|----------------------|----------------|----------|-------------|--------------|-------------------|-------------|--------------------|-------------|-----------|---------------|-------------------|--------------|----------------|-------------|----------------|---------------|--------------|--------------|-----------|----------|
| Others           | 1                | Househoids |             | -                    | -              | (1)      | 1           |              |                   |             |                    |             | 1         | - 00          | ત                 |              | •              | = -         | <del>;</del> - | 1             | 1            | 19           | 2,4       | 3        |
| and              | T                | й<br>%     |             |                      | . v            | ·        | 33          | <br>         |                   |             |                    | ٧           |           |               | 3                 |              |                |             | <u>~</u>       | $\dagger$     |              | -            | c         | 7        |
| To obtain land   | -                | Households |             |                      |                | -        | =           | -            | 1                 |             |                    | ŗ           | 7         |               |                   |              |                | +           |                | $\dagger$     |              | -            | c         |          |
| <u> </u>         | -                | Hous       | 1           |                      |                |          | <u>.</u>    | _            | ·                 |             |                    | +           | -         | <u>×</u>      |                   |              | 25             | +           |                | $\downarrow$  |              | "            | , c       | 7        |
| ductivity        |                  | ş          |             |                      |                |          |             |              |                   |             |                    |             |           |               |                   |              |                |             |                |               |              |              |           |          |
| Low productivity |                  | Households |             | - 5.<br>- 5.<br>- 2. |                |          |             |              |                   |             |                    |             | ľ         | 7             | 3 .<br>3 .<br>3 . |              | 1              |             |                |               |              | 6            | , (       |          |
| land f           | -                | 82         |             | 20                   | 333            | 3        | 33          | 3            | 8                 |             |                    | Ş           | 27        | 3 %           | 1                 | : }          | • 17           | 42          | (              | ₹ (           | <u> </u>     | 24           | 7 7       | 3        |
| Lack of          | מצווכחונת        | Households |             | 1                    | <del>- (</del> | 1        | -           | -<br>        | - 7               | i,          |                    | 1           | ~         | 4 0           | <del></del>       |              | 192            | 2           | े              | 7             | 4            | 22           | 3 3       |          |
| -                | ţ                | ₩<br>Ж     | 50          | 50                   | 33             | OC .     |             | 22           |                   | Table 1     |                    |             | 78        | 36            | ÷ ¢               | }            | 75             | 33          | 45             | ₹             | . 25         | 4            | 7 3       | 33       |
| To increase farm | PICOLIC<br>TOTAL | Households |             | 7                    |                | 4        |             | -            |                   |             |                    |             | ∞         | 4             | <u>ŧ</u> c        | <b>1</b>     | 3              | 4           | 10             | 7             | 7            | -            | 1         | 6        |
| se<br>Se         |                  | 18         | 99          | 14.                  |                |          |             | ,            | <u> </u>          | 14.00       |                    |             | 7         |               |                   | 8            |                | . 17        | 32             |               |              |              | 2         |          |
| To increase      | ıncome           | Households |             |                      |                |          |             | †            | 7                 |             |                    |             | 4         |               |                   | -            |                | 2           | 7              |               |              | Ş            | 2         | 7        |
| which            | Ę,               | %          | 001         | 8                    | 00.            | 8        | 3 5         | 3 3          | <u>3</u> <u>8</u> | 0           | 0                  | 2           | 8         | 90            | 3 8               | 3 2          | 8              | 100         | 100            | 100           | 100          | <b>a</b>   9 | 3         | <u>S</u> |
| Households which | responded        | Households | 0           | 2                    | <b>n</b>       | <b>∞</b> | <u>ო</u> ი  | 7            | η <b>4</b>        | 0           |                    |             | 59        | 11            | <u>Q</u> 1        | <del>4</del> | 4              | 12          | 22             | 5             | 8            | -<br>-<br>   | 5         | 126      |
|                  | 7                | %<br>Hon   | <u>8</u> 2  | <u> </u>             | 8              | <u>8</u> | <u> </u>    | 3]:          | <u> </u>          | 92          | 8                  | 100         | 100       | 001           | <u>8</u>          | 3 2          | [돌             | 8           | 8              | 100           | 100          | <u> </u>     | <u></u>   | 100      |
| Households       | interviewed      |            | 873         | 22                   | <u> </u>       | 1,65     | <br>        |              | <del>8 4</del>    | 36          |                    | 22          | 509       |               | 1399              | 24           | 1              |             | 66             | 24            | 601          |              | 492       | 1001     |
| Hor              | inte             | Households |             |                      |                |          |             |              |                   |             |                    |             |           |               |                   |              |                |             | ý              |               |              |              |           |          |
| Fokontany        |                  |            | Ambatolaona | Andrefanivorona      | Anjozoro       | Mantasoa | Masombahiny | Miadamanjaka | Ambohimanjaka     | Merikanjaka | Tsiazompaniry-Kely | Miarinarivo | Sub-Total | Andriantsiajo | Angodongodona     | Mahatsinjo   | Tharamalaza    | Manandriana | Morarano       | Analamihoatra | Ambohijanaka | Kelimafana   | Sub-Total |          |
| Rural commune    |                  |            | Ambatolaona | Mantasoa             |                |          |             | 4            | Miadanandriana A  | Merikaniaka |                    |             | Sub       | Anosibe       | Trimoloharano     |              | A mbohimiadana |             | Tankafatora    |               | Fitsinjovana | Bakaro       | -qnS      | Total    |
| Zone             |                  |            | Mantasoa    |                      |                |          |             |              |                   |             |                    |             |           | Tsiazompaniry |                   |              |                |             |                |               |              |              |           |          |