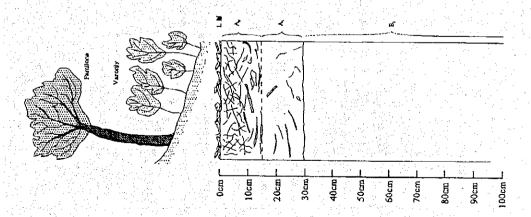

ts               |
|      |       |              |                           |                                                                               |             |      |            |                | spherical | up to 50 cm                            |
|      | æ     | 2,5YR<br>5/8 | None                      | B S.30 None None Humide 5.30                                                  | Humide      | 5.30 | Sandy clay | None           | Wall      | Sandy clay None Wall layer up to 50 cm |
|      |       |              |                           |                                                                               |             |      |            |                |           | deep                                   |

Pedological profile of the natural forest zone



|            | ·<br>'.   |                       |                    |          | Others                                          | Big roots<br>50 cm                                            |   |
|------------|-----------|-----------------------|--------------------|----------|-------------------------------------------------|---------------------------------------------------------------|---|
|            |           |                       |                    |          | Structure                                       | Wall                                                          |   |
|            |           |                       |                    |          | Soil System of roots Structure                  | Many fine<br>and medium<br>size roots,<br>eucalyptus<br>roots