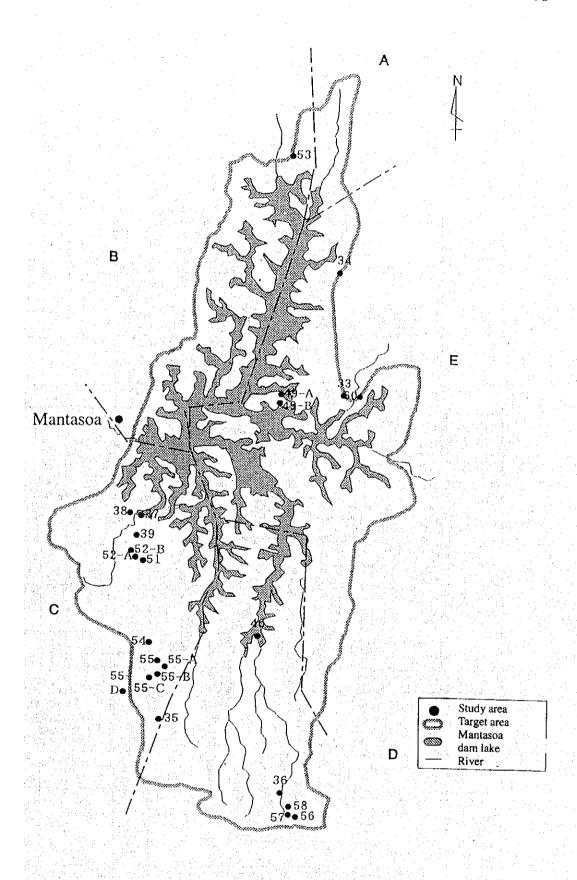

Use of land in the eastern shore of the 2 lakes

| Zone                      | Rural commune  | Fokontany          | Households    |               | Eastern shore of the 2 lakes | ne 2 lakes       |            |          |            |     |              |      |                |               |                |              |          |          | ٦   |
|---------------------------|----------------|--------------------|---------------|---------------|------------------------------|------------------|------------|----------|------------|-----|--------------|------|----------------|---------------|----------------|--------------|----------|----------|-----|
|                           | 1              |                    | interviewed   | Rice fields   | sht:                         |                  |            |          | Tanety     |     |              |      | 1              | Afforestation | _              |              |          |          | ٦   |
|                           |                |                    | Households 95 |               | 36 Jon                       | Average area     | rea Min.   | Max.     |            | 8   | Average area | Min. | Max.           | Number of     | 15%            | Average area | za Min.  | . Max    | z   |
| The State of              |                |                    |               | households    |                              | ( <del>a</del> ) |            |          | households |     | (a)          |      | _              | nouscholds    | 1              | (3)          |          | -        | I   |
| Mantasoa                  |                | Ambatolaona        |               | 8             | 0                            | 0                | 0          | 0        | 0          | 0   | ٥            | 0    | 6              | ō             |                |              | 0        |          | 0   |
|                           | y<br>:         | Mahitsitady        | 02            | 8             | 0                            | 0                | 0          | 0 0      |            | 4   |              | 0    | 10             | ō             | 0              |              |          | 0        | া   |
|                           | Mantasoa       | Andrefanivorona    |               | 8             | 0                            | 0                | ō          | 0 . 0    |            | -   | 0            | 0    | 0              |               | 'n             |              |          |          | 2   |
|                           |                | Aniozoro           |               | 8             | 0                            | <u></u>          | , <u> </u> | <u></u>  | <u>«</u>   |     | 9            | ്    | 02             | 0             | 0              |              |          |          | 0   |
|                           |                | Mantasoa           | 48            | 8             | =                            | 2                | 70         | 70       | m          | 9   | 520          | 8    | 1500           |               | 7              | Ϋ́           | 500      | 20<br>20 | ŠŠ  |
|                           |                | Masombahiny        | i di          | 8             | 0                            | 0                |            | 0        |            | ý   |              | 0    | 0              | C             | 4              | <b>=</b>     |          |          | 윉   |
|                           |                | Miadamanjaka       | : .           | 100           |                              | 0                |            |          | 0          | 0   | - 1          |      | 0              | 1             | <u>e</u>       |              | S        | 5        | S   |
|                           | Miadanandriana | Ambohimanjaka      |               | 8             |                              | 2                | 11         | 2 19     | -          | -   | 6            | 4    | 6              |               | -              |              | :        |          | -   |
|                           | \$<br>1<br>4   |                    | 44            | 81            | 4                            | 0                | 79         | 300      | 4          | Ò   | 83           | 5    | 300            | 4             | 6              | ĭ            | 108      | 1.5      | ĝ   |
|                           | Merikanjaka    | Merikanjaka        |               | 8             |                              | 0                | 0          | - 1      | 0          |     | 0            |      | 0              | 0             | o              |              | 0        | 0        | 0   |
|                           |                | Tsiazompaniry-Kely | : 1           | 81            | 0                            | 0                | 0          | 0        | 0          | ÷   | <u> </u>     | ۲.   | <del></del>    | 0             | 0              |              |          | ਨ        | o   |
|                           |                |                    | 7             | 8             |                              | 0                | 0          | 0        |            | 2   | 80           | 8    | 08             | ٥             | 0              |              | 리        | <u></u>  | 9   |
|                           | Sub-Total      | Total              |               | 100           | 7                            | 1                |            |          | 14         |     |              |      | +              | -             | 리              |              | -        | ┙        | Τ   |
| Tsiazompaniry             | Anosibe        | Andriantsiajo      | 3             | 8             | 10                           | 40               | 76 0.5     | Ľ        | 9          | 77  | ਲੋ<br>'      | 0.2  | 8              | 4             | 91             | -1           | 50 0.4   |          | 8   |
|                           | Trimoloharano  | Angodongodona      | ΑĒ            | 8             |                              | <b>90</b>        | \$         | <u>2</u> |            |     | 01           | _    | S<br>S         | m             | v ·            |              | ٠, .     | _        | 8   |
|                           |                | Mahatsinjo         | 77            | <u>.</u><br>8 | <u>િ</u>                     | · ·              |            | 8 8      | 2          | 27  | 0            | 8-   | <del>~</del> - | 00            | 0 0            |              | 0 0      | 0 0      | 0 0 |
|                           |                | Ambohitsoa         |               | 8 8           |                              | 4 (              | 1          | $\perp$  |            | 4 - | - (          | - (  | - (            | 5 0           | 5 <            |              |          |          | 2 6 |
|                           | Ambohimiadana  | Iharamalaza        | 0             | 3 8           | 71 70                        | <del>-</del> - 0 | 4 %        | n 5      | - "        | - 0 | V 2          | 7 6  | 7 ¢            | <del>-</del>  | <del>5</del> C |              | <u> </u> | 5 0      | 5 0 |
|                           | Tankafatora    | Morarano           | 1             | 38            |                              |                  |            | . 6      |            | L   | 15           | -2   | \$             | 0             | 0              |              |          | 0        | 0   |
|                           |                | Analamihoatra      | 8             | 8             | 7                            | 00               | 33 25      |          | 0          | 0   | 0            | 0    | 0              | 0             | 0              |              |          | 0        | া   |
|                           | Fitsinjovana   | Ambohijanaka       | 1             | 8             | -                            | 1                | 6          | 3        |            | 1   | 2            | 77   | ۲۱ .           | 0             | 0              |              |          | <u>.</u> | 0   |
| 1<br>14<br>14<br>14<br>15 |                | Kelimafana         | 3             | 8             |                              |                  | -          | _        |            |     |              |      | +              |               | +              |              | -        | •        | Т   |
|                           | Sub-Tota       | Total              | 492           | 100           | 51                           | 0                | _          |          | 29         | 9   |              | 1    | 1              | 7             | -              |              |          | -        | 7   |
|                           | Total          |                    | 1001          | 100           | 28                           | 9                |            |          | 001        | 10  |              |      |                | 18            | 2              |              | _        |          | _   |
|                           | 900            |                    | 1             |               |                              |                  |            |          |            |     |              |      |                |               |                |              |          |          |     |