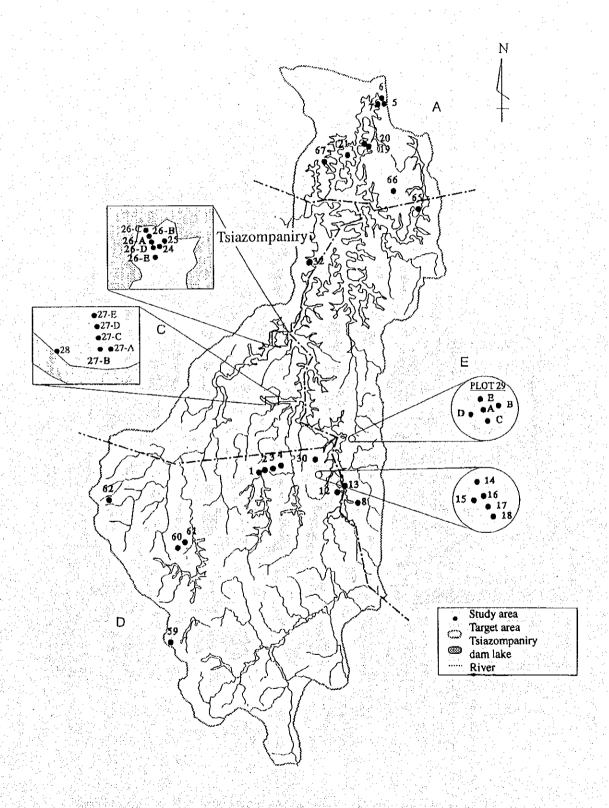

Reasons for using the land in the eastern shore of the 2 lakes

|                  | 8                | œ.         |             | 33                   | 3 2            | 100      | 33          |              | T                 |             | 1001               | 2 6         | 10        | 26            | S                 |              | Ċ              | ٩           | ٠ <u>۲</u>     | 1/2           | 3            | 20           | 2         | i        |
|------------------|------------------|------------|-------------|----------------------|----------------|----------|-------------|--------------|-------------------|-------------|--------------------|-------------|-----------|---------------|-------------------|--------------|----------------|-------------|----------------|---------------|--------------|--------------|-----------|----------|
| Others           | 1                | Househoids |             | -                    | -              | (1)      | 1           |              |                   |             |                    |             | 1         | - 00          | ત                 |              | •              | = -         | <del>;</del> - | 1             | 1            | 19           | 2,4       | 3        |
| and              | T                | й<br>%     |             |                      | . v            | ·        | 33          | <br>         |                   |             |                    | ٧           |           |               | 3                 |              |                |             | <u>~</u>       | $\dagger$     |              | -            | c         | 7        |
| To obtain land   | -                | Households |             |                      |                | -        | =           | -            | 1                 |             |                    | ŗ           | 7         |               |                   |              |                | +           |                | $\dagger$     |              | -            | c         |          |
| <u> </u>         | -                | Hous       | 1           |                      |                |          | <u>.</u>    | _            | ·                 |             |                    | +           | -         | <u>×</u>      |                   |              | 25             | +           |                | $\downarrow$  |              | "            | , c       | 7        |
| ductivity        |                  | ş          |             |                      |                |          |             |              |                   |             |                    |             |           |               |                   |              |                |             |                |               |              |              |           |          |
| Low productivity |                  | Households |             | - 5.<br>- 5.<br>- 2. |                |          |             |              |                   |             |                    |             | ľ         | 7             | 3 .<br>3 .<br>3 . |              | 1              |             |                |               |              | 6            | , (       |          |
| land f           | -                | 82         |             | 20                   | 333            | 3        | 33          | 3            | 8                 |             |                    | Ş           | 27        | 3 %           | 1                 | : }          | • 17           | 42          | (              | ₹ (           | <u> </u>     | 24           | 7 7       | 3        |
| Lack of          | מצווכחונת        | Households |             | 1                    | <del>- (</del> | 1        | -           | -<br>        | - 7               | i,          |                    | 1           | ~         | 4 0           | <del></del>       |              | 192            | 2           | े              | 7             | 4            | 22           | 3 3       |          |
| -                | ţ                | ₩<br>Ж     | 50          | 50                   | 33             | OC .     |             | 22           |                   | Table 1     |                    |             | 78        | 36            | ÷ ¢               | }            | 75             | 33          | 45             | ₹             | . 25         | 4            | 7 3       | 33       |
| To increase farm | PICOLIC<br>TOTAL | Households |             | 7                    |                | 4        |             | -            |                   |             |                    |             | ∞         | 4             | <u>ŧ</u> c        | <b>1</b>     | 3              | 4           | 10             | 7             | 7            | -            | 1         | 6        |
| se<br>Se         |                  | 18         | 99          | 14.                  |                |          |             | ,            | <u> </u>          | 14.00       |                    |             | 7         |               |                   | 8            |                | . 17        | 32             |               |              |              | 2         |          |
| To increase      | ıncome           | Households |             |                      |                |          |             | †            | 7                 |             |                    |             | 4         |               |                   | -            |                | 2           | 7              |               |              | Ş            | 2         | 7        |
| which            | Ę,               | %          | 001         | 8                    | 00.            | 8        | 3 5         | 3 3          | <u>3</u> <u>8</u> | 0           | 0                  | 2           | 8         | 90            | 3 8               | 3 2          | 8              | 100         | 100            | 100           | 100          | <b>a</b>   9 | 3         | <u>S</u> |
| Households which | responded        | Households | 0           | 2                    | <b>n</b>       | <b>∞</b> | <u>ო</u> ი  | 7            | η <b>4</b>        | 0           |                    |             | 59        | 11            | <u>Q</u> 1        | <del>4</del> | 4              | 12          | 22             | 5             | 8            | -<br>-<br>   | 5         | 126      |
|                  | 7                | %<br>Hon   | <u>8</u> 2  | <u> </u>             | 8              | <u>8</u> | <u> </u>    | 3]:          | <u> </u>          | 92          | 8                  | 100         | 100       | 001           | <u>8</u>          | 3 2          | [돌             | 8           | 8              | 100           | 100          | <u> </u>     | <u></u>   | 100      |
| Households       | interviewed      |            | 873         | 22                   | <u> </u>       | 1,65     | <br>        |              | <del>8 4</del>    | 36          |                    | 22          | 509       |               | 1399              | 24           | 1              |             | 66             | 24            | 601          |              | 492       | 1001     |
| Hor              | inte             | Households |             |                      |                |          |             |              |                   |             |                    |             |           |               |                   |              |                |             | ý              |               |              |              |           |          |
| Fokontany        |                  |            | Ambatolaona | Andrefanivorona      | Anjozoro       | Mantasoa | Masombahiny | Miadamanjaka | Ambohimanjaka     | Merikanjaka | Tsiazompaniry-Kely | Miarinarivo | Sub-Total | Andriantsiajo | Angodongodona     | Mahatsinjo   | Tharamalaza    | Manandriana | Morarano       | Analamihoatra | Ambohijanaka | Kelimafana   | Sub-Total |          |
| Rural commune    |                  |            | Ambatolaona | Mantasoa             |                |          |             | 4            | Miadanandriana A  | Merikaniaka |                    |             | Sub       | Anosibe       | Trimoloharano     |              | A mbohimiadana |             | Tankafatora    |               | Fitsinjovana | Bakaro       | -qnS      | Total    |
| Zone             |                  |            | Mantasoa    |                      |                |          |             |              |                   |             |                    |             |           | Tsiazompaniry |                   |              |                |             |                |               |              |              |           |          |