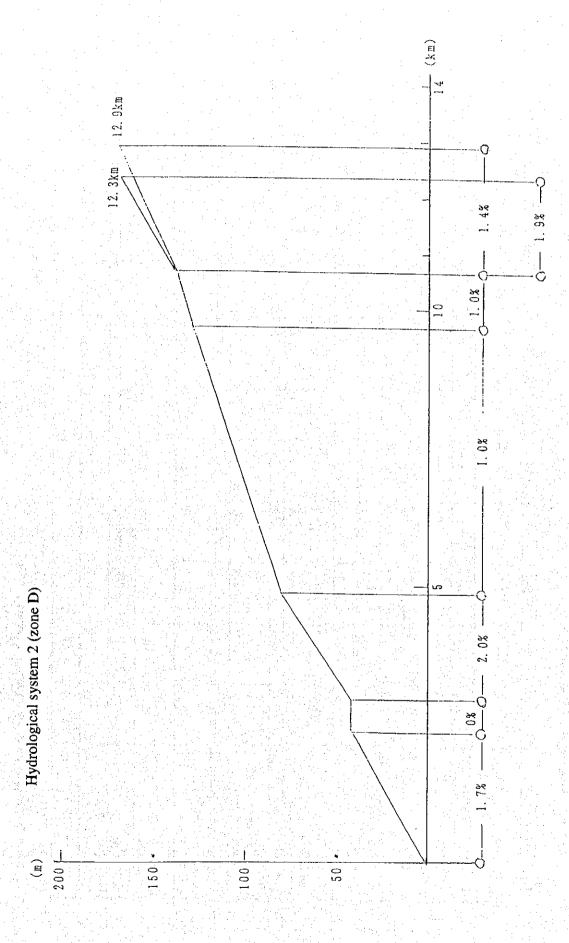

|                                     |            |             |         |         |         |        |        |      |

(1) Mantasoa zone