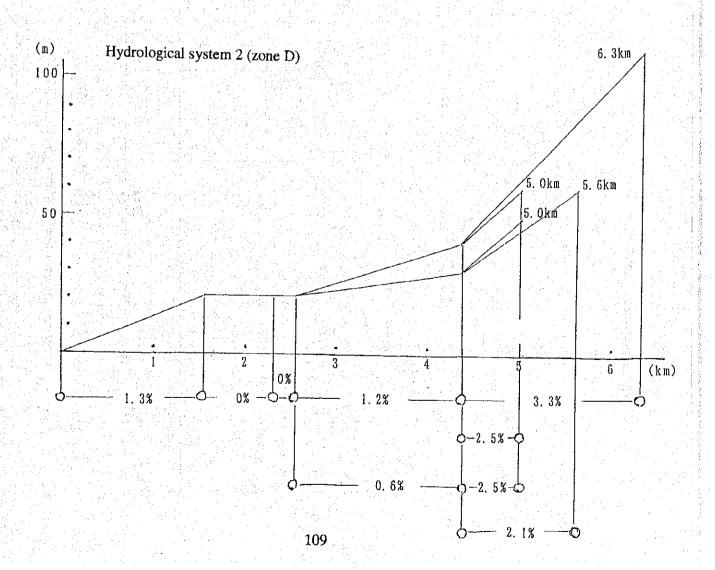

|                                     |            |             |         |         |         |        |        |      |

(1) Mantasoa zone