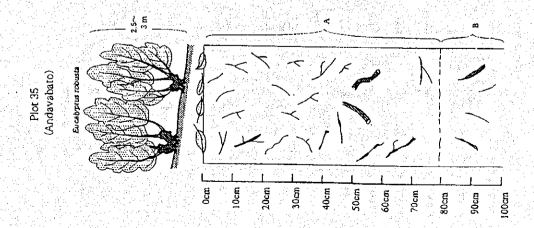

Use of land in the eastern shore of the 2 lakes

| Zone                      | Rural commune  | Fokontany          | Households    |               | Eastern shore of the 2 lakes | ne 2 lakes       |            |          |            |     |              |      |                |               |                |              |          |          | ٦   |
|---------------------------|----------------|--------------------|---------------|---------------|------------------------------|------------------|------------|----------|------------|-----|--------------|------|----------------|---------------|----------------|--------------|----------|----------|-----|
|                           | 1              |                    | interviewed   | Rice fields   | sht:                         |                  |            |          | Tanety     |     |              |      | 1              | Afforestation | _              |              |          |          | ٦   |
|                           |                |                    | Households 95 |               | 36 Jon                       | Average area     | rea Min.   | Max.     |            | 8   | Average area | Min. | Max.           | Number of     | 15%            | Average area | za Min.  | . Max    | z   |
| The State of              |                |                    |               | households    |                              | ( <del>a</del> ) |            |          | households |     | (a)          |      | _              | nouscholds    | 1              | (3)          |          | -        | I   |
| Mantasoa                  |                | Ambatolaona        |               | 8             | 0                            | 0                | 0          | 0        | 0          | 0   | ٥            | 0    | 6              | ō             |                |              | 0        |          | 0   |
|                           | y<br>:         | Mahitsitady        | 02            | 8             | 0                            | 0                | 0          | 0 0      |            | 4   |              | 0    | 10             | ō             | 0              |              |          | 0        | া   |
|                           | Mantasoa       | Andrefanivorona    |               | 8             | 0                            | 0                | ō          | 0 . 0    |            | -   | 0            | 0    | 0              |               | 'n             |              |          |          | 2   |
|                           |                | Aniozoro           |               | 8             | 0                            | <u></u>          | , <u> </u> | <u></u>  | <u>«</u>   |     | 9            | ്    | 02             | 0             | 0              |              |          |          | 0   |
|                           |                | Mantasoa           | 48            | 8             | =                            | 2                | 70         | 70       | m          | 9   | 520          | 8    | 1500           |               | 7              | Ϋ́           | 500      | 20<br>20 | ŠŠ  |
|                           |                | Masombahiny        | i di          | 8             | 0                            | 0                |            | 0        |            | ý   |              | 0    | 0              | C             | 4              | <b>=</b>     |          |          | 윉   |
|                           |                | Miadamanjaka       | : .           | 100           |                              | 0                |            |          | 0          | 0   | - 1          |      | 0              | 1             | <u>e</u>       |              | S        | 5        | S   |
|                           | Miadanandriana | Ambohimanjaka      |               | 8             |                              | 2                | 11         | 2 19     | -          | -   | 6            | 4    | 6              |               | -              |              | :        |          | -   |
|                           | \$<br>1<br>4   |                    | 44            | 81            | 4                            | 0                | 79         | 300      | 4          | Ò   | 83           | 5    | 300            | 4             | 6              | ĭ            | 108      | 1.5      | ĝ   |
|                           | Merikanjaka    | Merikanjaka        |               | 8             |                              | 0                | 0          | - 1      | 0          |     | 0            |      | 0              | 0             | o              |              | 0        | 0        | 0   |
|                           |                | Tsiazompaniry-Kely | : 1           | 81            | 0                            | 0                | 0          | 0        | 0          | ÷   | <u> </u>     | ۲.   | <del></del>    | 0             | 0              |              |          | ਨ        | o   |
|                           |                |                    | 7             | 8             |                              | 0                | 0          | 0        |            | 2   | 80           | 8    | 08             | ٥             | 0              |              | 리        | <u></u>  | 9   |
|                           | Sub-Total      | Total              |               | 100           | 7                            | 1                |            |          | 14         |     |              |      | +              | -             | 리              |              | -        | ┙        | Τ   |
| Tsiazompaniry             | Anosibe        | Andriantsiajo      | 3             | 8             | 10                           | 40               | 76 0.5     | Ľ        | 9          | 77  | ਲੋ<br>'      | 0.2  | 8              | 4             | 91             | -1           | 50 0.4   |          | 8   |
|                           | Trimoloharano  | Angodongodona      | ΑĒ            | 8             |                              | <b>90</b>        | \$         | <u>2</u> |            |     | 01           | _    | S<br>S         | m             | v ·            |              | ٠, .     | _        | 8   |
|                           |                | Mahatsinjo         | 77            | <u>.</u><br>8 | <u>િ</u>                     | · ·              |            | 8 8      | 2          | 27  | 0            | 8-   | <del>~</del> - | 00            | 0 0            |              | 0 0      | 0 0      | 0 0 |
|                           |                | Ambohitsoa         |               | 8 8           |                              | 4 (              | 1          | $\perp$  |            | 4 - | - (          | - (  | - (            | 5 0           | 5 <            |              |          |          | 2 6 |
|                           | Ambohimiadana  | Iharamalaza        | 0             | 3 8           | 71 70                        | <del>-</del> - 0 | 4 %        | n 5      | - "        | - 0 | V 2          | 7 6  | 7 ¢            | <del>-</del>  | <del>5</del> C |              | <u> </u> | 5 0      | 5 0 |
|                           | Tankafatora    | Morarano           | 1             | 38            |                              |                  |            | . 6      |            | L   | 15           | -2   | \$             | 0             | 0              |              |          | 0        | 0   |
|                           |                | Analamihoatra      | 8             | 8             | 7                            | 00               | 33 25      |          | 0          | 0   | 0            | 0    | 0              | 0             | 0              |              |          | 0        | া   |
|                           | Fitsinjovana   | Ambohijanaka       | 1             | 8             | -                            | 1                | 6          | 3        |            | 1   | 2            | 77   | ۲۱ .           | 0             | 0              |              |          | <u>.</u> | 0   |
| 1<br>14<br>14<br>14<br>15 |                | Kelimafana         | 3             | 8             |                              |                  | -          | _        |            |     |              |      | +              |               | +              |              | -        | •        | Т   |
|                           | Sub-Tota       | Total              | 492           | 100           | 51                           | 0                | _          |          | 29         | 9   |              | 1    | 1              | 7             | -              |              |          | -        | 7   |
|                           | Total          |                    | 1001          | 100           | 28                           | 9                |            |          | 001        | 10  |              |      |                | 18            | 2              |              | _        |          | _   |
|                           | 900            |                    | 1             |               |                              |                  |            |          |            |     |              |      |                |               |                |              |          |          |     |