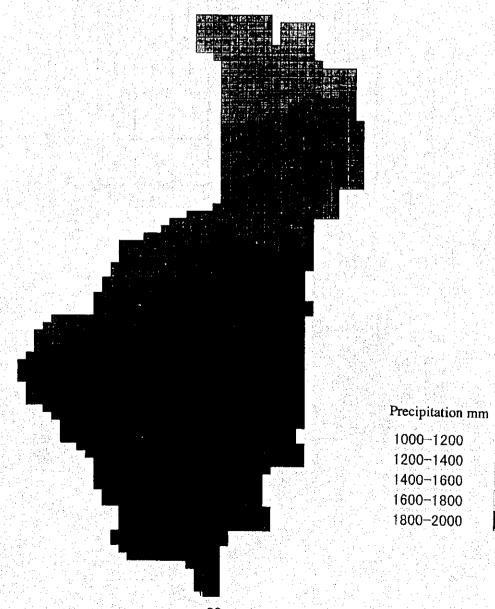

br>y soil, much<br>sand | Sandy/clayc<br>y soil, much Up to 20 cm Wall | Wall             |                                                 |
| KV SV    | <b>8</b> | 7,5YR<br>7/8 | None                     | Liule                                             | Normal                  | 5,97 | Clay,<br>including<br>sand          | None                                         | Wall             | Clay layer                                      |
| 18 TA 19 | B,       | 2,5YR<br>5/8 | None                     | Much iron Normal-<br>oxide crystals, slightly dry | Normal~<br>slightly dry | 90'9 | 6,06 Sandy clay, much sand          | None                                         | Wall             |                                                 |

Pedological profile of the Philippia area







## (2) Elevation





## Elevation m 1351-1400 1401-1450 1451-1500 1501-1550 1551-1600 1601-1650 1651-1700 1701-1750 1751-1800









## (4) Direction







## (5) Microtopography





## Microtopography

Summit surface
Plateau
Level hillside
Convex hillside
Concave hillside
Depositional surface
at the skirts of mountain
Water surface

## (6) Hydrological system









Soil
Alluvium
Medium desaturated ferrallitic
Medium desaturated ferrallitic in
"grunitoicle" migmatite
Lithosol
Highly desaturated ferrallitic in
migmatite
Low desaturated ferrallitic, beige
Highly desaturated ferrallitic and
handling
Medium desaturated ferrallitic in
migmatite
Highly desaturated ferrallitic,
brown-yellow
Water surface

## (8) Use of land/vegetation





## Use of land/vegetation

Natural Forest (Crow