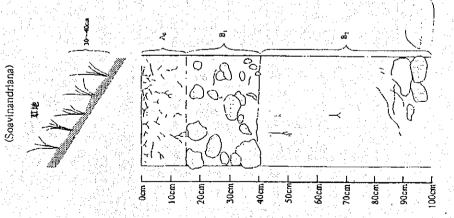

| No stone of<br>40-80 cm                |   |
| 27         | Tsiazompaniry | Soavinandriana                   | C          | Humus                                 | A little      |   | None                               |             | None                                   |   |
| ,_         | Tsiazo        | Soavir                           |            | Soil color                            | 5YR<br>5/4    |   | 2.5YR<br>4/5                       |             | 10R<br>5/6                             |   |
| Piot No.   | Zone          | Sic                              | Division   | Layer                                 | <b>Y</b> (**) |   | В                                  | Washing Co. | <b>е</b> .                             |   |

Pedological profile of the grass land (1)



Pedological profile of the grass land (2)

|              |                         |                              |              | Others                        |                                 |                                      | Non-altered<br>conglomerate               |                   |                                      |
|--------------|-------------------------|------------------------------|--------------|-------------------------------|---------------------------------|--------------------------------------|-------------------------------------------|-------------------|--------------------------------------|
|              |                         |                              |              | Structure                     | Slightly<br>spherical           | Wail