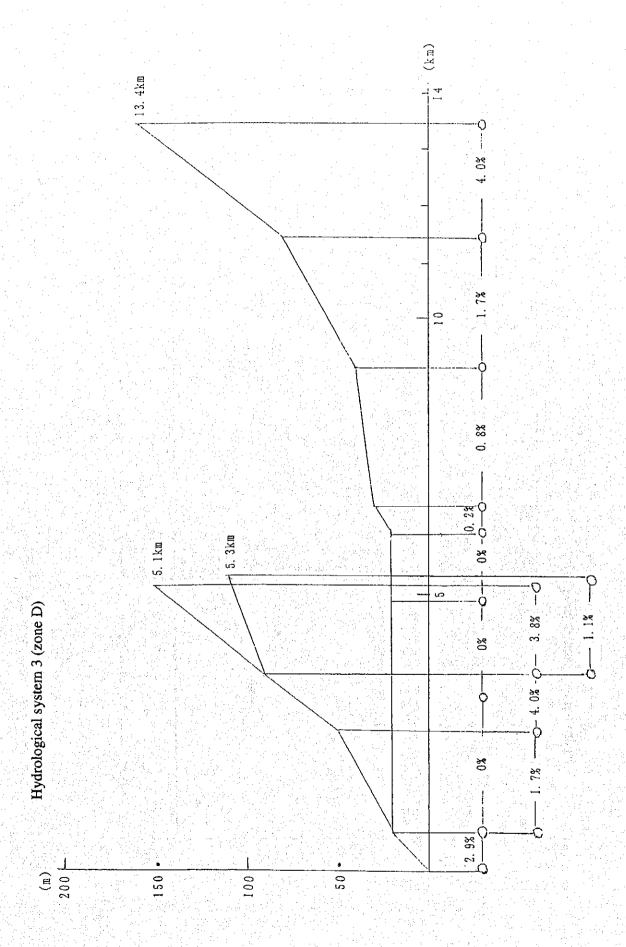

|                                     |            |             |         |         |         |        |        |      |

(1) Mantasoa zone