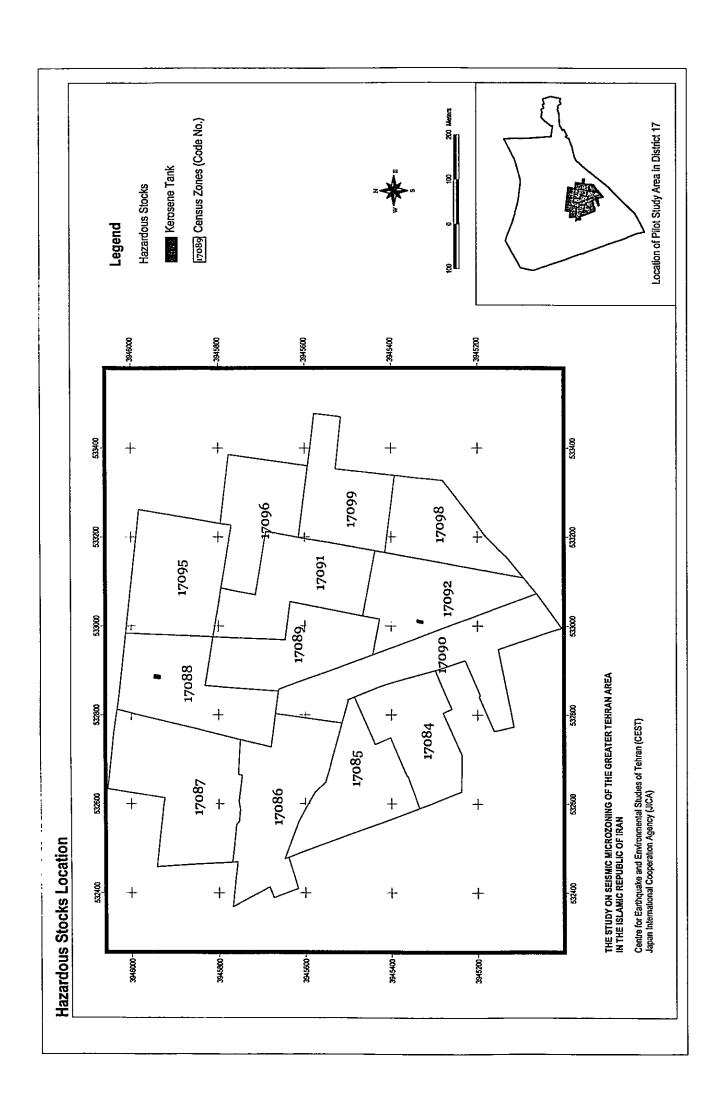

| 4        |        | 1               |                 | 1              |               |
| <u> </u>                                         |           | 5540.00   | u u        |            | 0           |       | 0      | 0              | 4        |        | 1               |                 | 1              |               |
|                                                  |           |           |            |            |             |       |        |                |          |        |                 |                 |                |               |

| 2. | GIS Maps for Pilot Study Area |
|----|-------------------------------|
|    |                               |
|    | •                             |
|    |                               |









































 $Appendix \ VI:$  Detailed Procedures for Damage Estimation of Bridge

# Procedure for Evaluation of Bridge Damage

#### 1. Theoretical Formula

#### 1.1. General Approach

The seismic damage possibility judgment of the bridge is based on the method proposed by Tsuneo Katayama. The method (Disaster Prevention Council of the Tokyo Metropolitan Area (1978)) is widely used in Japan for practical purpose. This technique was obtained by multi-dimensional quantification theory I (one) by analyzing the relation between an actual earthquake disaster and a bridge condition.

The evaluation point is given for each sample, which corresponds to extent of damage. This point is a target variable  $y_i$  of equation (1.1). The explanation variable is given by the qualitative data, which are