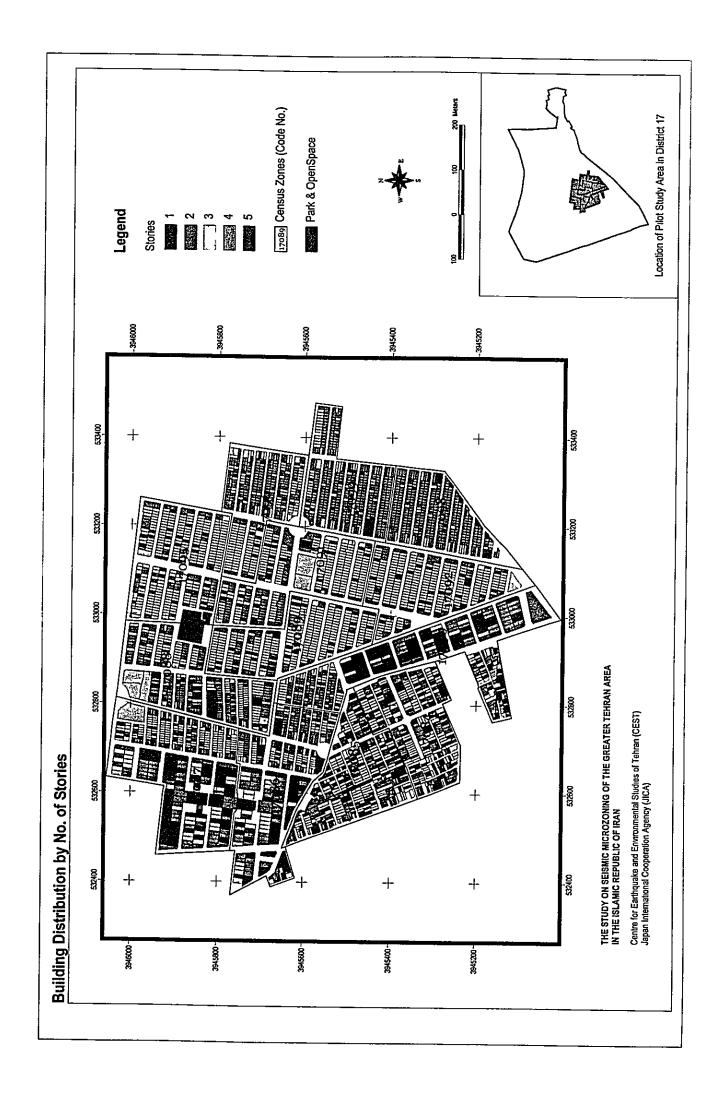

| 0              | 4        |        | 1               |                 | 1              |               |
| <u> </u>                                         |           | 5540.00   | u u        |            | 0           |       | 0      | 0              | 4        |        | 1               |                 | 1              |               |
|                                                  |           |           |            |            |             |       |        |                |          |        |                 |                 |                |               |

| 2. | GIS Maps for Pilot Study Area |
|----|-------------------------------|
|    |                               |
|    | •                             |
|    |                               |









































 $Appendix \ VI:$  Detailed Procedures for Damage Estimation of Bridge

# Procedure for Evaluation of Bridge Damage

#### 1. Theoretical Formula

#### 1.1. General Approach

The seismic damage possibility judgment of the bridge is based on the method proposed by Tsuneo Katayama. The method (Disaster Prevention Council of the Tokyo Metropolitan Area (1978)) is widely used in Japan for practical purpose. This technique was obtained by multi-dimensional quantification theory I (one) by analyzing the relation between an actual earthquake disaster and a bridge condition.

The evaluation point is given for each sample, which corresponds to extent of damage. This point is a target variable  $y_i$  of equation (1.1). The explanation variable is given by the qualitative da