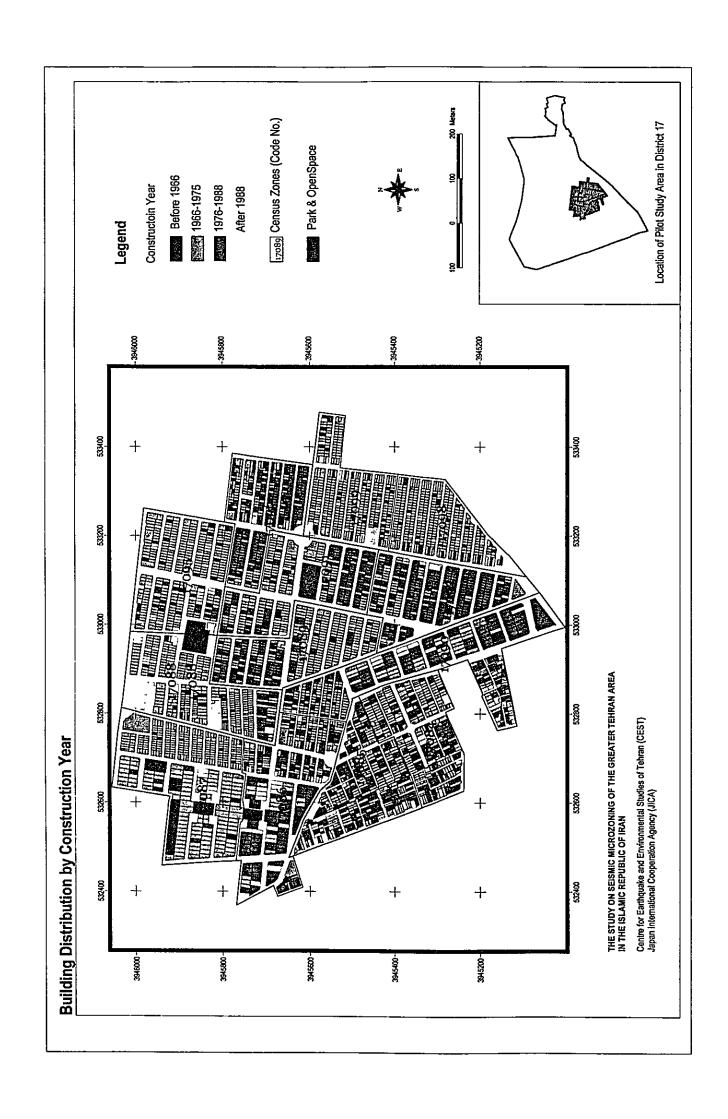

| 0              | 4        |        | 1               |                 | 1              |               |
| <u> </u>                                         |           | 5540.00   | u u        |            | 0           |       | 0      | 0              | 4        |        | 1               |                 | 1              |               |
|                                                  |           |           |            |            |             |       |        |                |          |        |                 |                 |                |               |

| 2. | GIS Maps for Pilot Study Area |
|----|-------------------------------|
|    |                               |
|    | •                             |
|    |                               |









































 $Appendix \ VI:$  Detailed Procedures for Damage Estimation of Bridge

# Procedure for Evaluation of Bridge Damage

#### 1. Theoretical Formula

#### 1.1. General Approach

The seismic damage possibility judgment of the bridge is based on the method proposed by Tsuneo Katayama. The method (Disaster Prevention Council of the Tokyo Metropolitan Area (1978)) is widely used in Japan for practical purpose. This technique was obtained by multi-dimensional quantification theory I (one) by analyzing the relation between an actual earthquake disaster and a bridge condition.

The evaluation point is given for each sample, which corresponds to extent of damage. This point is a target variable  $y_i$  of equation (1.1). The explanation variable is given by the qualitative