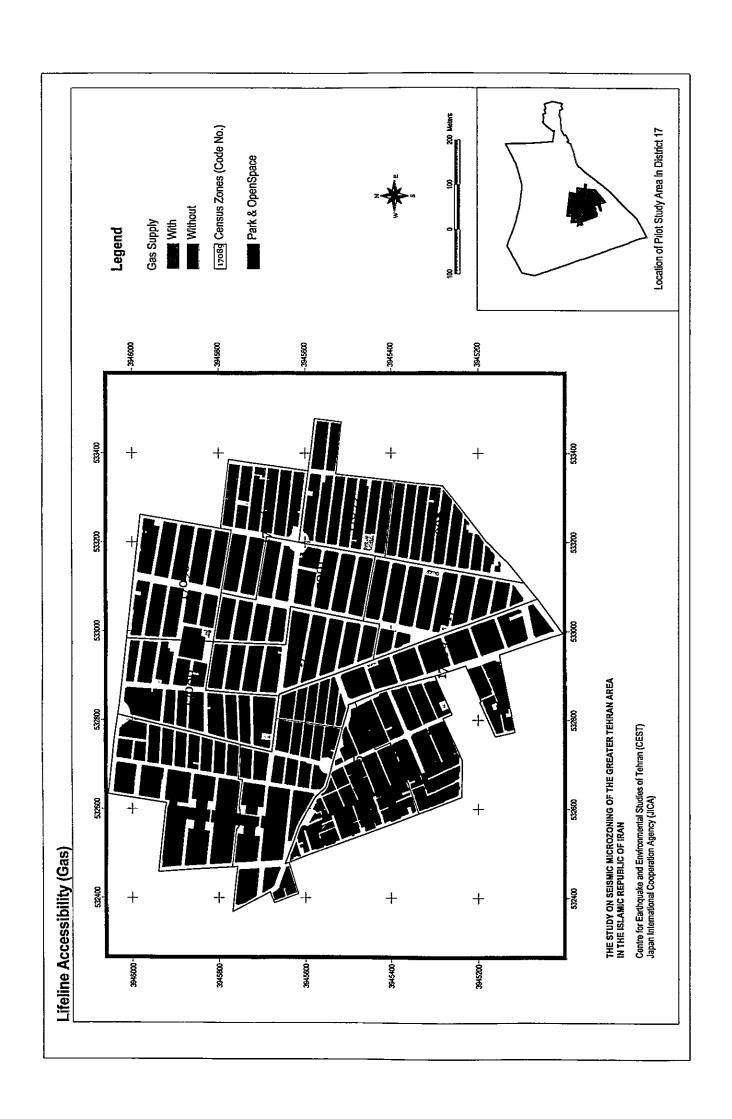

| 4        |        | 1               |                 | 1              |               |
| <u> </u>                                         |           | 5540.00   | u u        |            | 0           |       | 0      | 0              | 4        |        | 1               |                 | 1              |               |
|                                                  |           |           |            |            |             |       |        |                |          |        |                 |                 |                |               |

| 2. | GIS Maps for Pilot Study Area |
|----|-------------------------------|
|    |                               |
|    | •                             |
|    |                               |









































 $Appendix \ VI:$  Detailed Procedures for Damage Estimation of Bridge

# Procedure for Evaluation of Bridge Damage

#### 1. Theoretical Formula

#### 1.1. General Approach

The seismic damage possibility judgment of the bridge is based on the method proposed by Tsuneo Katayama. The method (Disaster Prevention Council of the Tokyo Metropolitan Area (1978)) is widely used in Japan for practical purpose. This technique was obtained by multi-dimensional quantification theory I (one) by analyzing the relation between an actual earthquake disaster and a bridge condition.

The evaluation point is given for each sample, which corresponds to extent of damage. This point is a target variable  $y_i$  of equation (1.1). The explanation variable is given by the qualitative data, which are cons