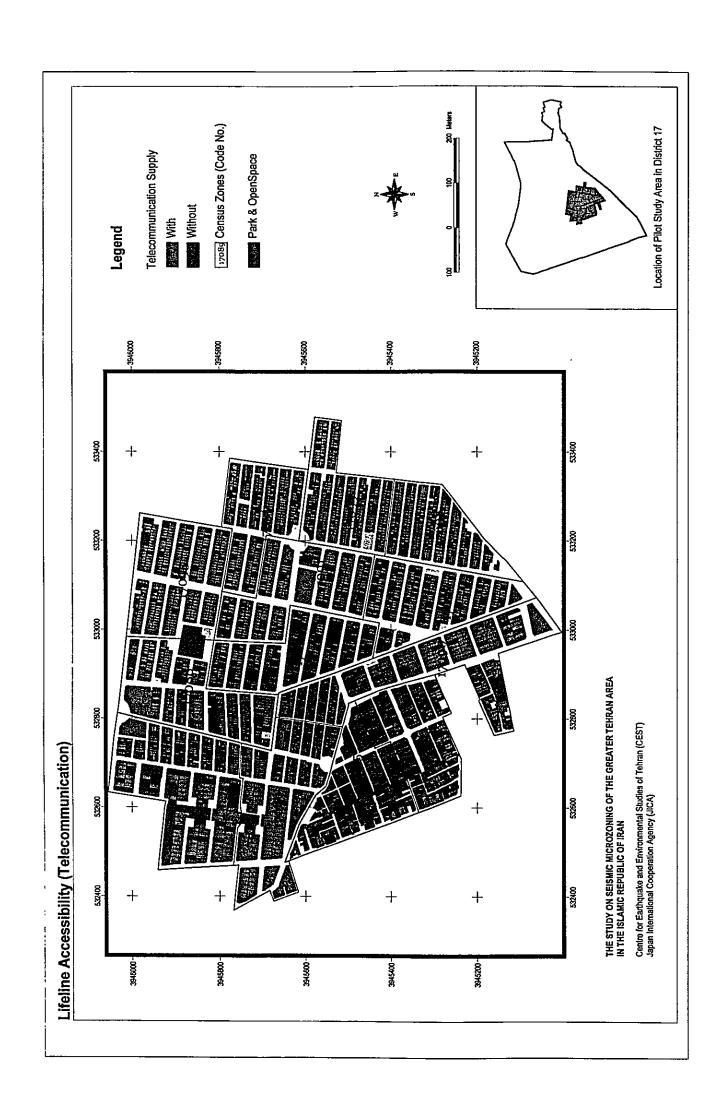

|        | 1               |                 | 1              |               |
| <u> </u>                                         |           | 5540.00   | u u        |            | 0           |       | 0      | 0              | 4        |        | 1               |                 | 1              |               |
|                                                  |           |           |            |            |             |       |        |                |          |        |                 |                 |                |               |

| 2. | GIS Maps for Pilot Study Area |
|----|-------------------------------|
|    |                               |
|    | •                             |
|    |                               |









































 $Appendix \ VI:$  Detailed Procedures for Damage Estimation of Bridge

# Procedure for Evaluation of Bridge Damage

#### 1. Theoretical Formula

#### 1.1. General Approach

The seismic damage possibility judgment of the bridge is based on the method proposed by Tsuneo Katayama. The method (Disaster Prevention Council of the Tokyo Metropolitan Area (1978)) is widely used in Japan for practical purpose. This technique was obtained by multi-dimensional quantification theory I (one) by analyzing the relation between an actual earthquake disaster and a bridge condition.

The evaluation point is given for each sample, which corresponds to extent of damage. This point is a target variable  $y_i$  of equation (1.1). The explanation variable is given by the qualitative data, which are consiste