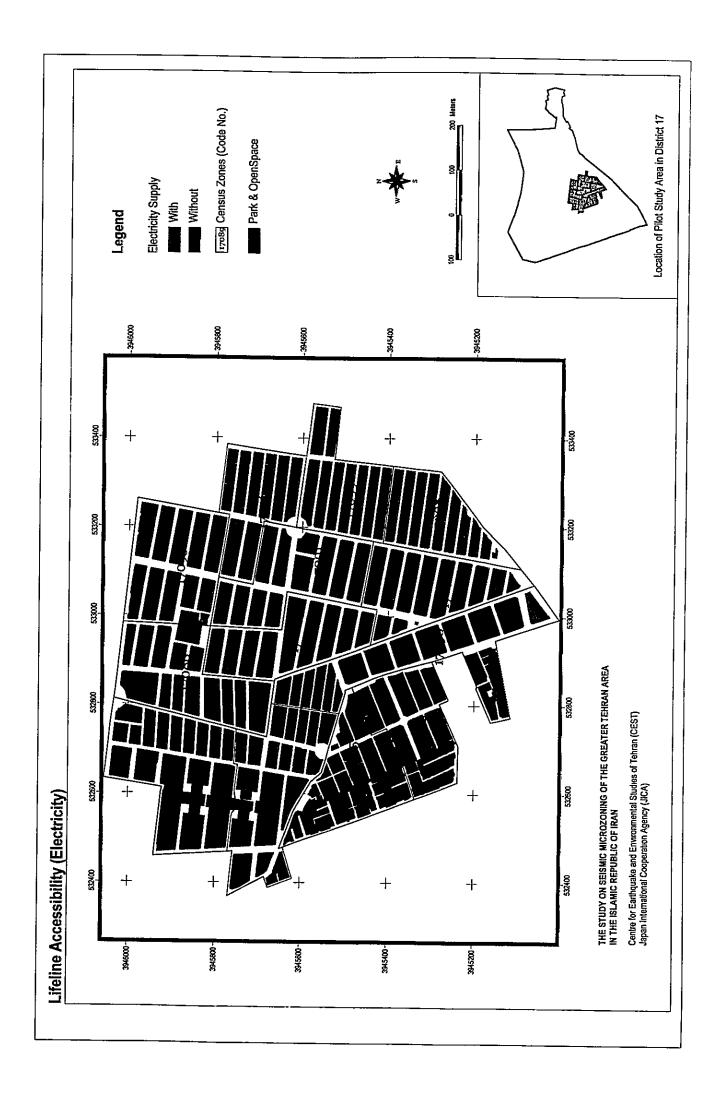

4        |        | 1               |                 | 1              |               |
| <u> </u>                                         |           | 5540.00   | u u        |            | 0           |       | 0      | 0              | 4        |        | 1               |                 | 1              |               |
|                                                  |           |           |            |            |             |       |        |                |          |        |                 |                 |                |               |

| 2. | GIS Maps for Pilot Study Area |
|----|-------------------------------|
|    |                               |
|    | •                             |
|    |                               |









































 $Appendix \ VI:$  Detailed Procedures for Damage Estimation of Bridge

# Procedure for Evaluation of Bridge Damage

#### 1. Theoretical Formula

#### 1.1. General Approach

The seismic damage possibility judgment of the bridge is based on the method proposed by Tsuneo Katayama. The method (Disaster Prevention Council of the Tokyo Metropolitan Area (1978)) is widely used in Japan for practical purpose. This technique was obtained by multi-dimensional quantification theory I (one) by analyzing the relation between an actual earthquake disaster and a bridge condition.

The evaluation point is given for each sample, which corresponds to extent of damage. This point is a target variable  $y_i$  of equation (1.1). The explanation variable is given by the qualitative data, which are consis