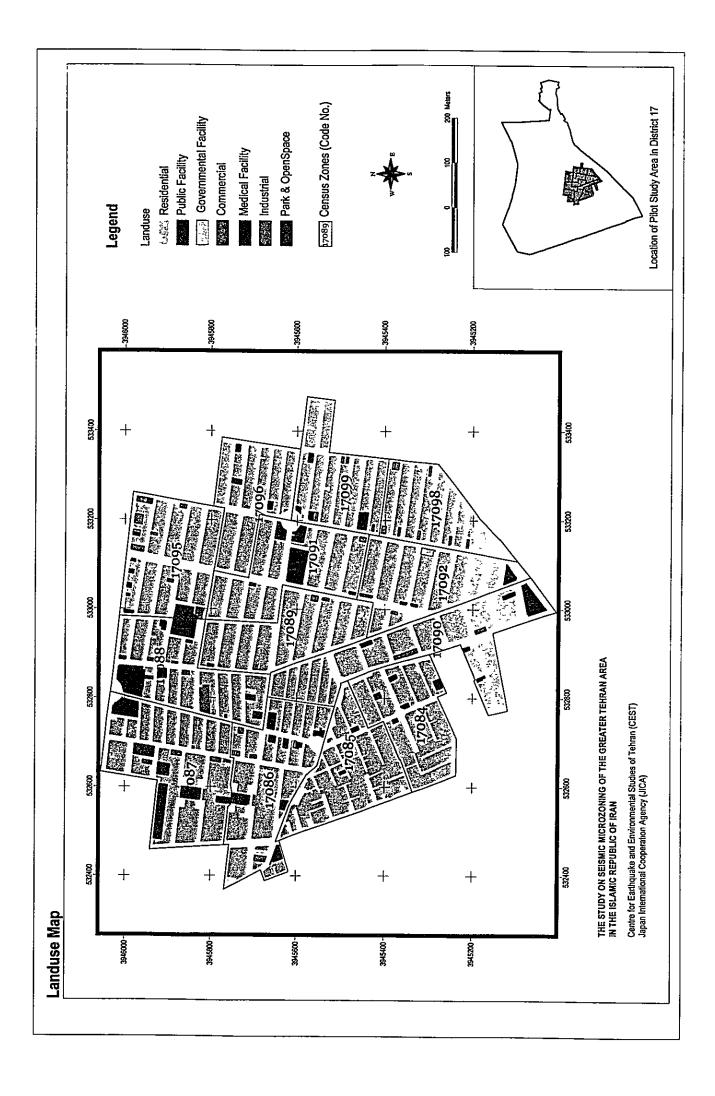

| 4        |        | 1               |                 | 1              |               |
| <u> </u>                                         |           | 5540.00   | u u        |            | 0           |       | 0      | 0              | 4        |        | 1               |                 | 1              |               |
|                                                  |           |           |            |            |             |       |        |                |          |        |                 |                 |                |               |

| 2. | GIS Maps for Pilot Study Area |
|----|-------------------------------|
|    |                               |
|    | •                             |
|    |                               |









































 $Appendix \ VI:$  Detailed Procedures for Damage Estimation of Bridge

# Procedure for Evaluation of Bridge Damage

#### 1. Theoretical Formula

#### 1.1. General Approach

The seismic damage possibility judgment of the bridge is based on the method proposed by Tsuneo Katayama. The method (Disaster Prevention Council of the Tokyo Metropolitan Area (1978)) is widely used in Japan for practical purpose. This technique was obtained by multi-dimensional quantification theory I (one) by analyzing the relation between an actual earthquake disaster and a bridge condition.

The evaluation point is given for each sample, which corresponds to extent of damage. This point is a target variable  $y_i$  of equation (1.1). The explanation variable is given by the qualitative data,