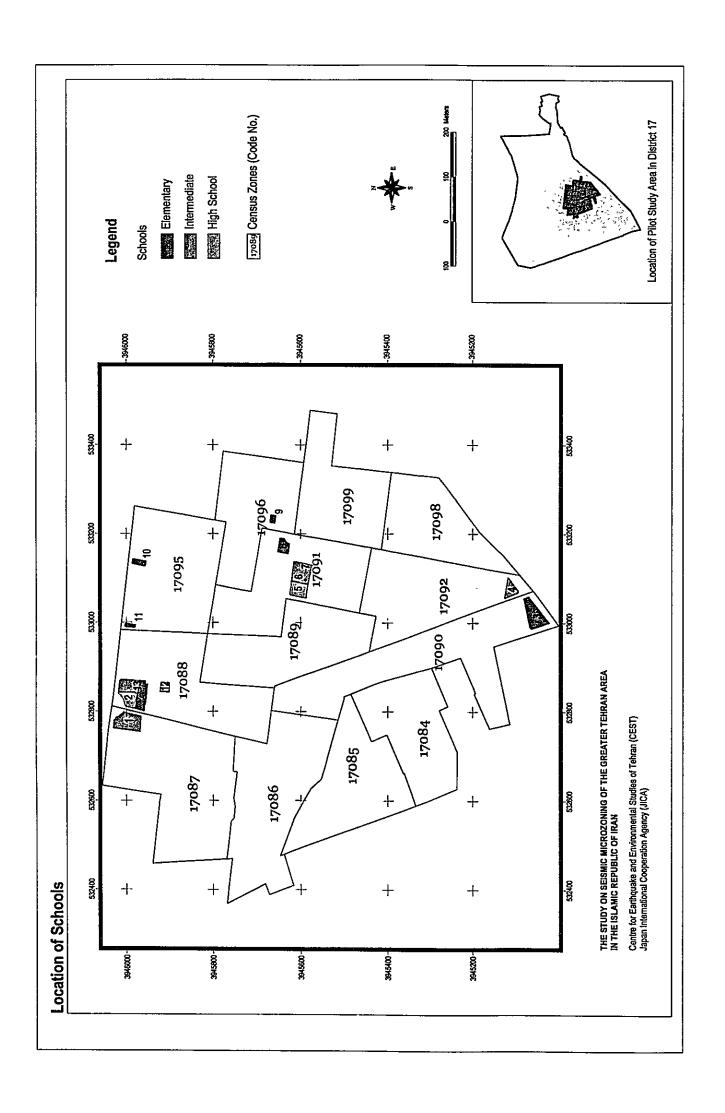

| 4        |        | 1               |                 | 1              |               |
| <u> </u>                                         |           | 5540.00   | u u        |            | 0           |       | 0      | 0              | 4        |        | 1               |                 | 1              |               |
|                                                  |           |           |            |            |             |       |        |                |          |        |                 |                 |                |               |

| 2. | GIS Maps for Pilot Study Area |
|----|-------------------------------|
|    |                               |
|    | •                             |
|    |                               |









































 $Appendix \ VI:$  Detailed Procedures for Damage Estimation of Bridge

# Procedure for Evaluation of Bridge Damage

#### 1. Theoretical Formula

#### 1.1. General Approach

The seismic damage possibility judgment of the bridge is based on the method proposed by Tsuneo Katayama. The method (Disaster Prevention Council of the Tokyo Metropolitan Area (1978)) is widely used in Japan for practical purpose. This technique was obtained by multi-dimensional quantification theory I (one) by analyzing the relation between an actual earthquake disaster and a bridge condition.

The evaluation point is given for each sample, which corresponds to extent of damage. This point is a target variable  $y_i$  of equation (1.1). The explanation variable is given by the qualitative data, wh