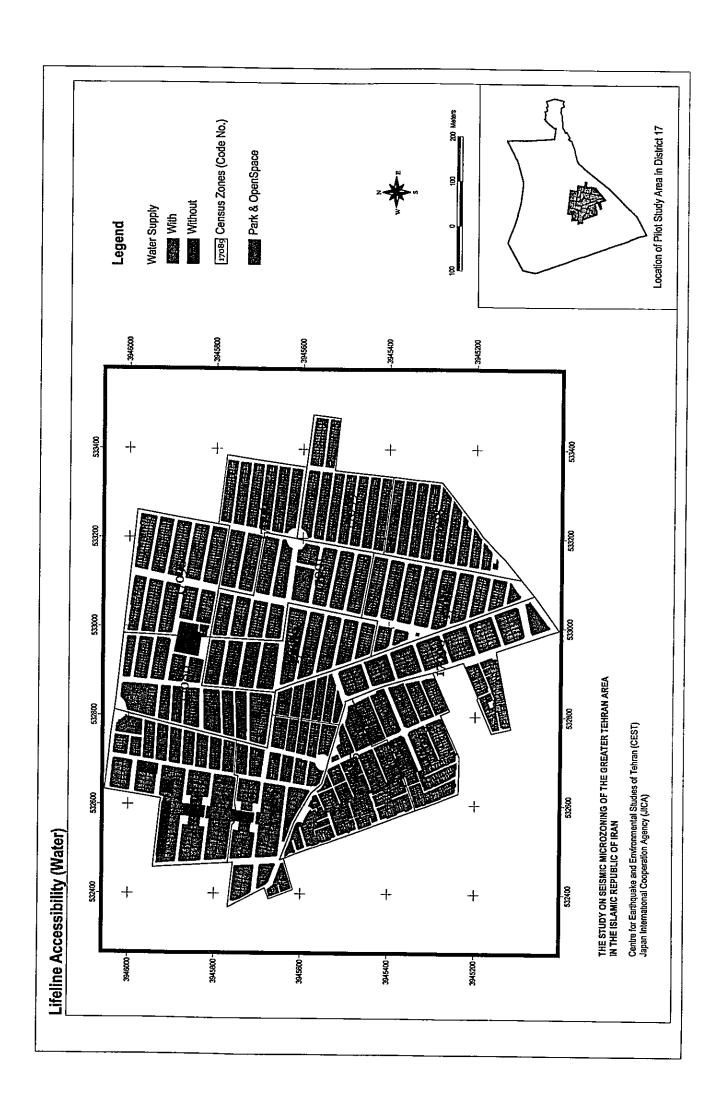

| 4        |        | 1               |                 | 1              |               |
| <u> </u>                                         |           | 5540.00   | u u        |            | 0           |       | 0      | 0              | 4        |        | 1               |                 | 1              |               |
|                                                  |           |           |            |            |             |       |        |                |          |        |                 |                 |                |               |

| 2. | GIS Maps for Pilot Study Area |
|----|-------------------------------|
|    |                               |
|    | •                             |
|    |                               |









































 $Appendix \ VI:$  Detailed Procedures for Damage Estimation of Bridge

# Procedure for Evaluation of Bridge Damage

#### 1. Theoretical Formula

#### 1.1. General Approach

The seismic damage possibility judgment of the bridge is based on the method proposed by Tsuneo Katayama. The method (Disaster Prevention Council of the Tokyo Metropolitan Area (1978)) is widely used in Japan for practical purpose. This technique was obtained by multi-dimensional quantification theory I (one) by analyzing the relation between an actual earthquake disaster and a bridge condition.

The evaluation point is given for each sample, which corresponds to extent of damage. This point is a target variable  $y_i$  of equation (1.1). The explanation variable is given by the qualitative data, which are co