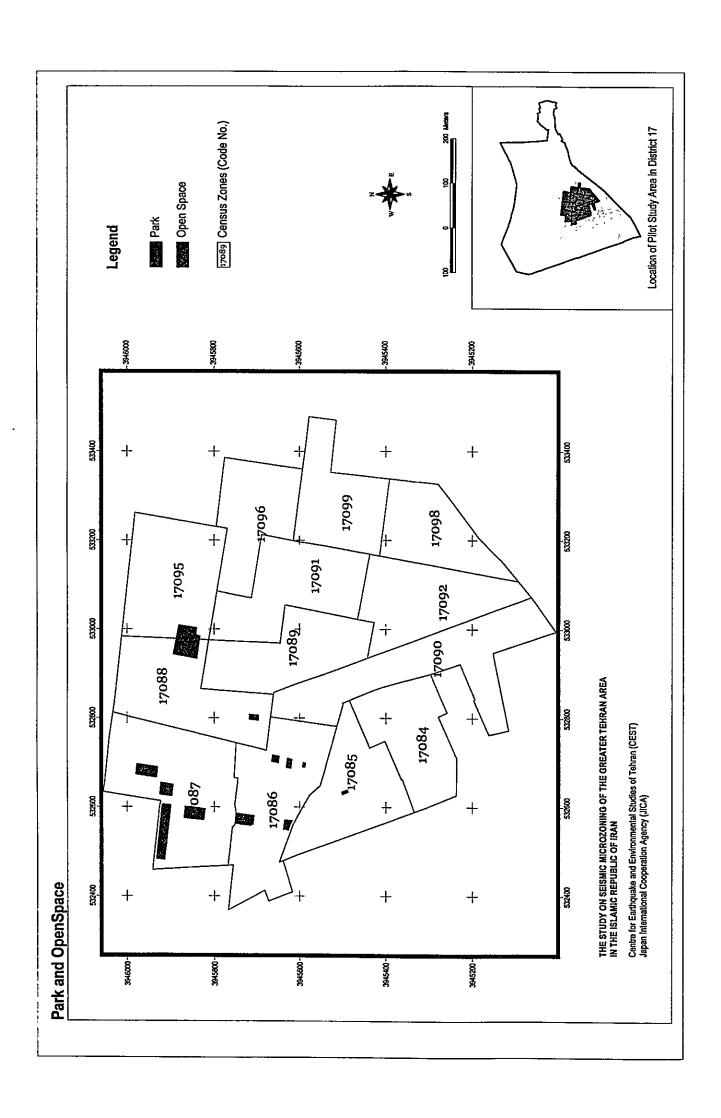

| 4        |        | 1               |                 | 1              |               |
| <u> </u>                                         |           | 5540.00   | u u        |            | 0           |       | 0      | 0              | 4        |        | 1               |                 | 1              |               |
|                                                  |           |           |            |            |             |       |        |                |          |        |                 |                 |                |               |

| 2. | GIS Maps for Pilot Study Area |
|----|-------------------------------|
|    |                               |
|    | •                             |
|    |                               |









































 $Appendix \ VI:$  Detailed Procedures for Damage Estimation of Bridge

# Procedure for Evaluation of Bridge Damage

#### 1. Theoretical Formula

#### 1.1. General Approach

The seismic damage possibility judgment of the bridge is based on the method proposed by Tsuneo Katayama. The method (Disaster Prevention Council of the Tokyo Metropolitan Area (1978)) is widely used in Japan for practical purpose. This technique was obtained by multi-dimensional quantification theory I (one) by analyzing the relation between an actual earthquake disaster and a bridge condition.

The evaluation point is given for each sample, which corresponds to extent of damage. This point is a target variable  $y_i$  of equation (1.1). The explanation variable is given by the qualitative data, which