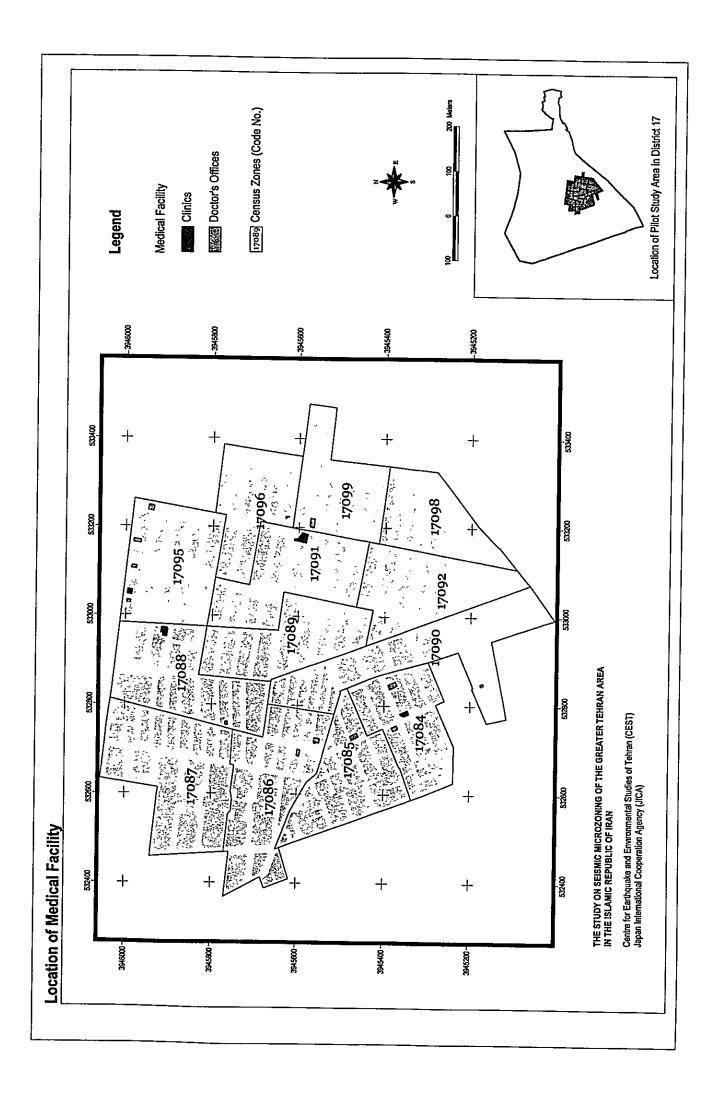

| 4        |        | 1               |                 | 1              |               |
| <u> </u>                                         |           | 5540.00   | u u        |            | 0           |       | 0      | 0              | 4        |        | 1               |                 | 1              |               |
|                                                  |           |           |            |            |             |       |        |                |          |        |                 |                 |                |               |

| 2. | GIS Maps for Pilot Study Area |
|----|-------------------------------|
|    |                               |
|    | •                             |
|    |                               |









































 $Appendix \ VI:$  Detailed Procedures for Damage Estimation of Bridge

# Procedure for Evaluation of Bridge Damage

#### 1. Theoretical Formula

#### 1.1. General Approach

The seismic damage possibility judgment of the bridge is based on the method proposed by Tsuneo Katayama. The method (Disaster Prevention Council of the Tokyo Metropolitan Area (1978)) is widely used in Japan for practical purpose. This technique was obtained by multi-dimensional quantification theory I (one) by analyzing the relation between an actual earthquake disaster and a bridge condition.

The evaluation point is given for each sample, which corresponds to extent of damage. This point is a target variable  $y_i$  of equation (1.1). The explanation variable is given by the qualitative data, whic