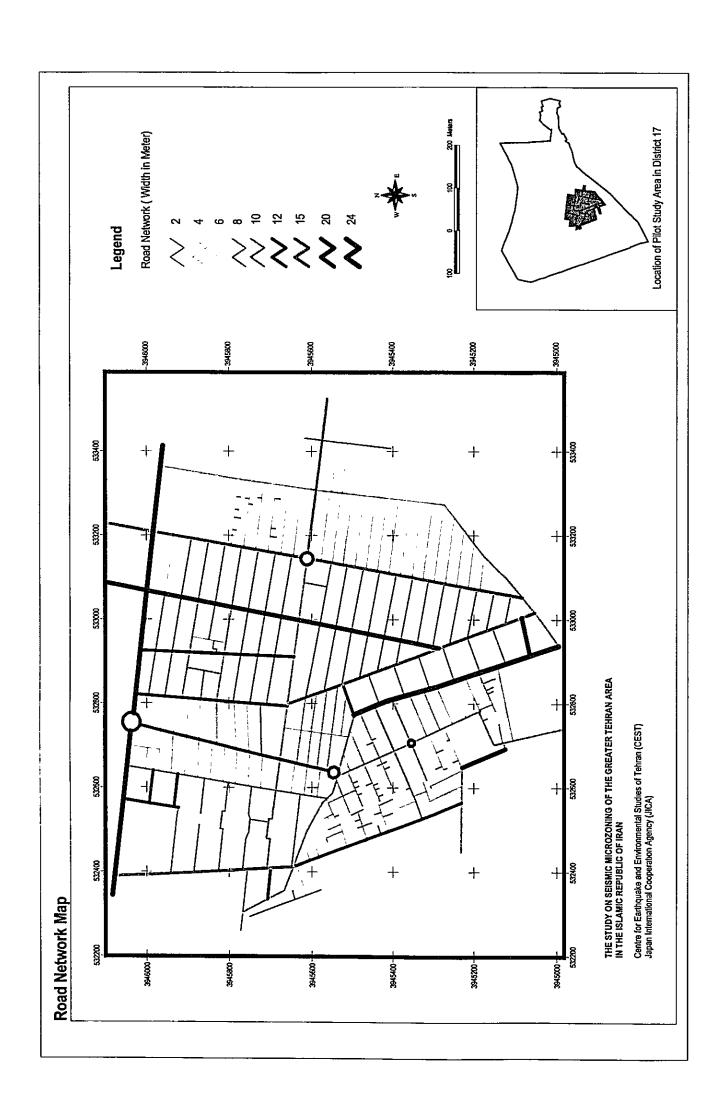

0              | 4        |        | 1               |                 | 1              |               |
| <u> </u>                                         |           | 5540.00   | u u        |            | 0           |       | 0      | 0              | 4        |        | 1               |                 | 1              |               |
|                                                  |           |           |            |            |             |       |        |                |          |        |                 |                 |                |               |

| 2. | GIS Maps for Pilot Study Area |
|----|-------------------------------|
|    |                               |
|    | •                             |
|    |                               |









































 $Appendix \ VI:$  Detailed Procedures for Damage Estimation of Bridge

# Procedure for Evaluation of Bridge Damage

#### 1. Theoretical Formula

#### 1.1. General Approach

The seismic damage possibility judgment of the bridge is based on the method proposed by Tsuneo Katayama. The method (Disaster Prevention Council of the Tokyo Metropolitan Area (1978)) is widely used in Japan for practical purpose. This technique was obtained by multi-dimensional quantification theory I (one) by analyzing the relation between an actual earthquake disaster and a bridge condition.

The evaluation point is given for each sample, which corresponds to extent of damage. This point is a target variable  $y_i$  of equation (1.1). The explanation variable is given by the qualitative data