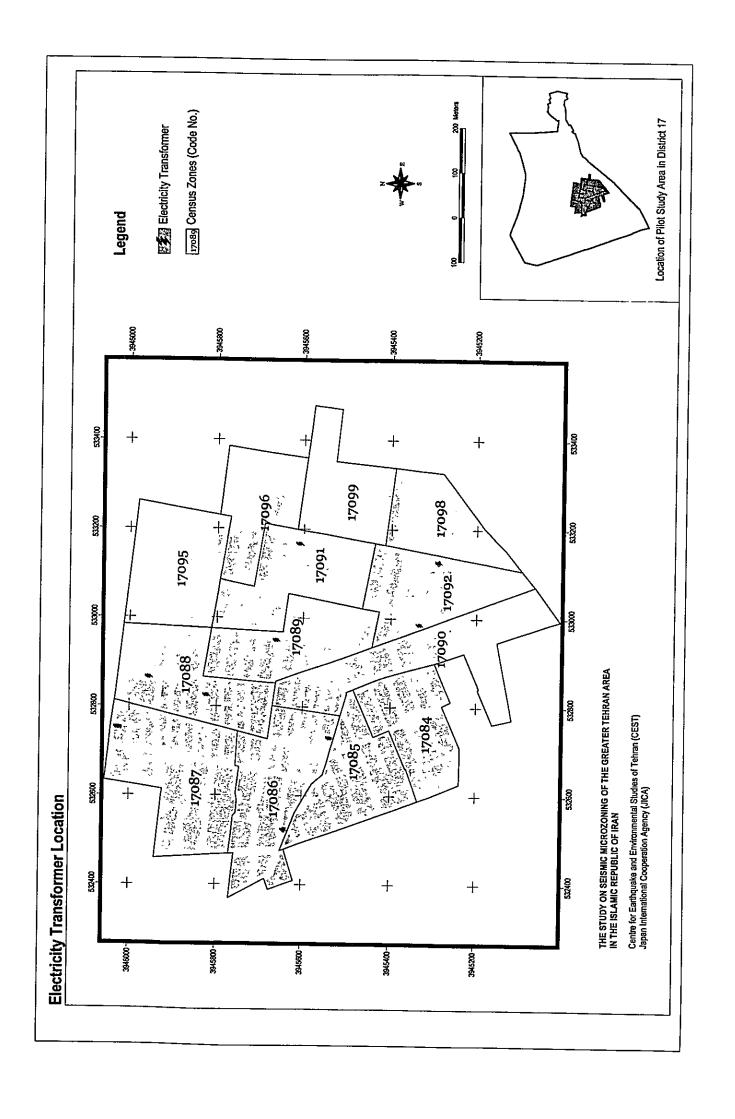

| 4        |        | 1               |                 | 1              |               |
| <u> </u>                                         |           | 5540.00   | u u        |            | 0           |       | 0      | 0              | 4        |        | 1               |                 | 1              |               |
|                                                  |           |           |            |            |             |       |        |                |          |        |                 |                 |                |               |

| 2. | GIS Maps for Pilot Study Area |
|----|-------------------------------|
|    |                               |
|    | •                             |
|    |                               |









































 $Appendix \ VI:$  Detailed Procedures for Damage Estimation of Bridge

# Procedure for Evaluation of Bridge Damage

#### 1. Theoretical Formula

#### 1.1. General Approach

The seismic damage possibility judgment of the bridge is based on the method proposed by Tsuneo Katayama. The method (Disaster Prevention Council of the Tokyo Metropolitan Area (1978)) is widely used in Japan for practical purpose. This technique was obtained by multi-dimensional quantification theory I (one) by analyzing the relation between an actual earthquake disaster and a bridge condition.

The evaluation point is given for each sample, which corresponds to extent of damage. This point is a target variable  $y_i$  of equation (1.1). The explanation variable is given by the qualitative data, which ar