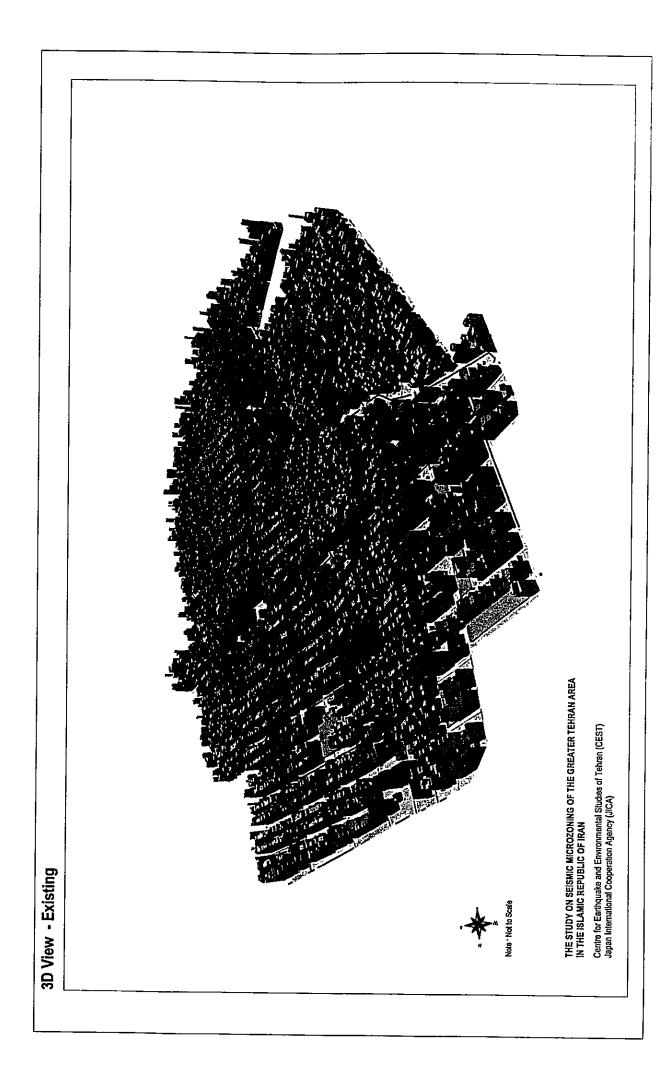

|        | 1               |                 | 1              |               |
| <u> </u>                                         |           | 5540.00   | u u        |            | 0           |       | 0      | 0              | 4        |        | 1               |                 | 1              |               |
|                                                  |           |           |            |            |             |       |        |                |          |        |                 |                 |                |               |

| 2. | GIS Maps for Pilot Study Area |
|----|-------------------------------|
|    |                               |
|    | •                             |
|    |                               |









































 $Appendix \ VI:$  Detailed Procedures for Damage Estimation of Bridge

# Procedure for Evaluation of Bridge Damage

#### 1. Theoretical Formula

#### 1.1. General Approach

The seismic damage possibility judgment of the bridge is based on the method proposed by Tsuneo Katayama. The method (Disaster Prevention Council of the Tokyo Metropolitan Area (1978)) is widely used in Japan for practical purpose. This technique was obtained by multi-dimensional quantification theory I (one) by analyzing the relation between an actual earthquake disaster and a bridge condition.

The evaluation point is given for each sample, which corresponds to extent of damage. This point is a target variable  $y_i$  of equation (1.1). The explanation variable is given by the qualitative data, which are consisted