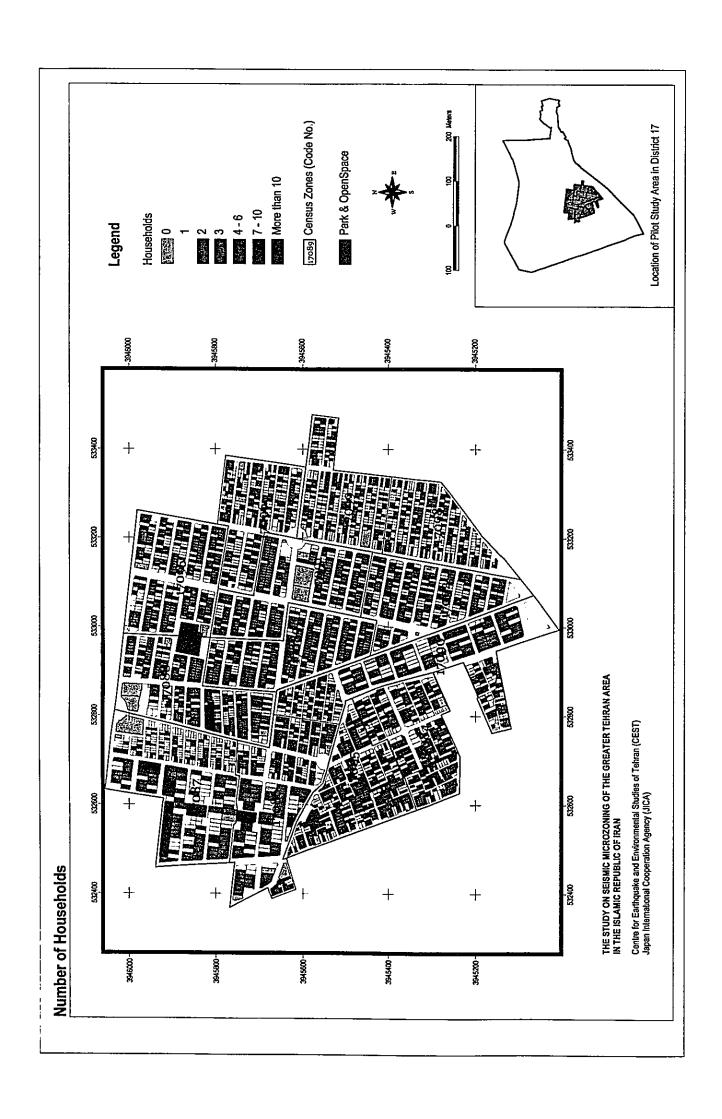

0      | 0              | 4        |        | 1               |                 | 1              |               |
| <u> </u>                                         |           | 5540.00   | u u        |            | 0           |       | 0      | 0              | 4        |        | 1               |                 | 1              |               |
|                                                  |           |           |            |            |             |       |        |                |          |        |                 |                 |                |               |

| 2. | GIS Maps for Pilot Study Area |
|----|-------------------------------|
|    |                               |
|    | •                             |
|    |                               |









































 $Appendix \ VI:$  Detailed Procedures for Damage Estimation of Bridge

# Procedure for Evaluation of Bridge Damage

#### 1. Theoretical Formula

#### 1.1. General Approach

The seismic damage possibility judgment of the bridge is based on the method proposed by Tsuneo Katayama. The method (Disaster Prevention Council of the Tokyo Metropolitan Area (1978)) is widely used in Japan for practical purpose. This technique was obtained by multi-dimensional quantification theory I (one) by analyzing the relation between an actual earthquake disaster and a bridge condition.

The evaluation point is given for each sample, which corresponds to extent of damage. This point is a target variable  $y_i$  of equation (1.1). The explanation variable is given by the qualitat