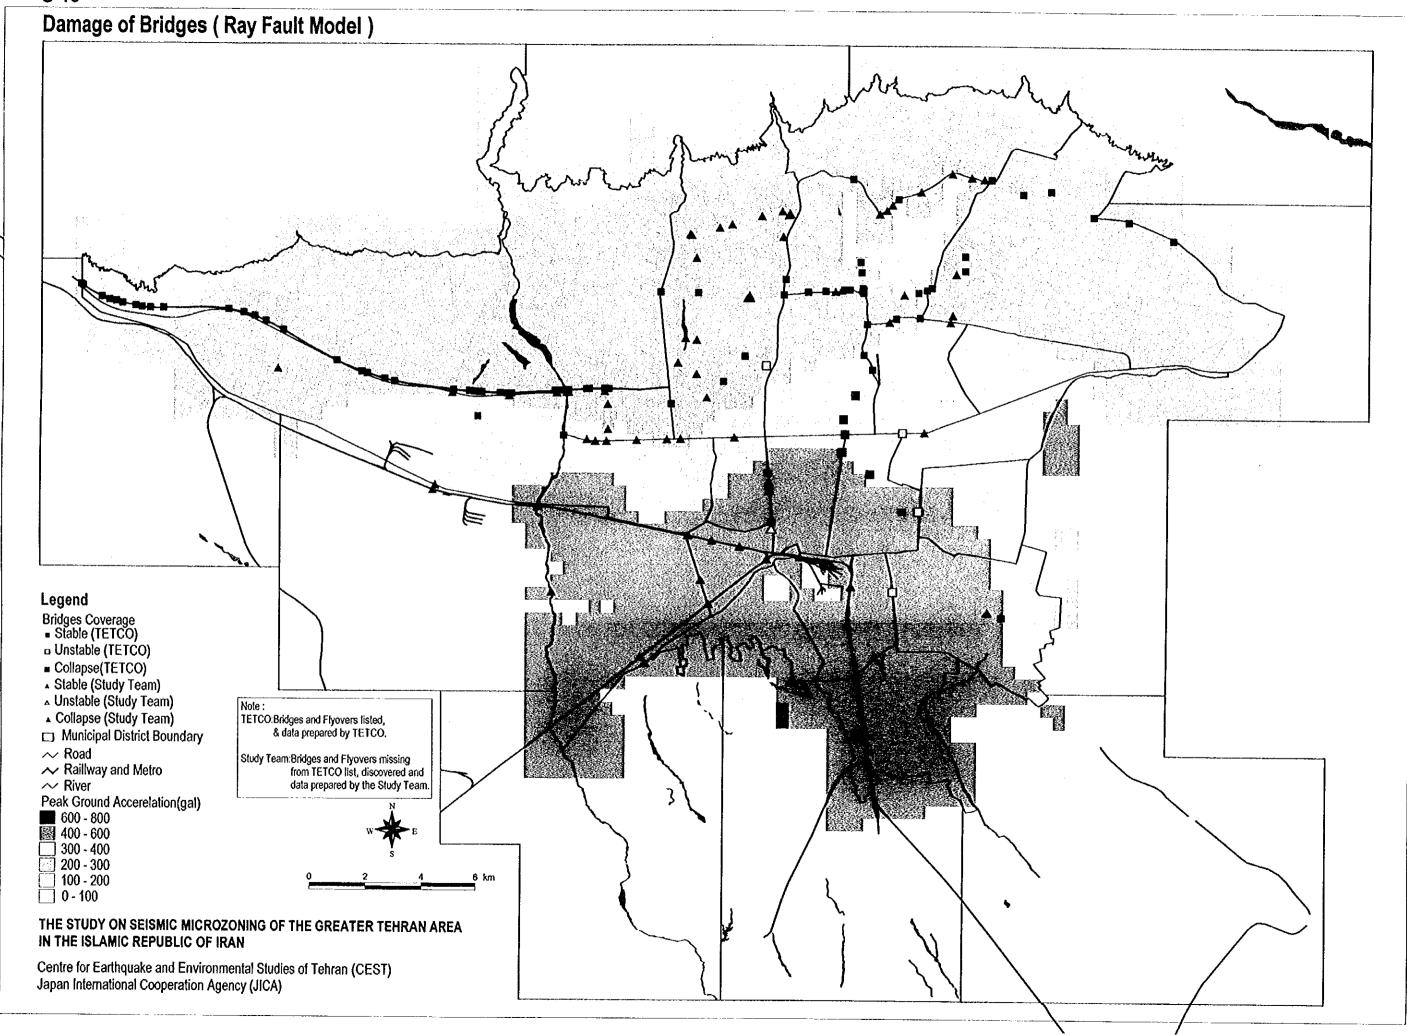

|  | C. Seismic Damage | Analysis |
|--|-------------------|----------|
|  |                   |          |
|  |                   |          |
|  |                   |          |
|  |                   |          |
|  |                   |          |
|  |                   |          |
|  |                   |          |
|  |                   |          |