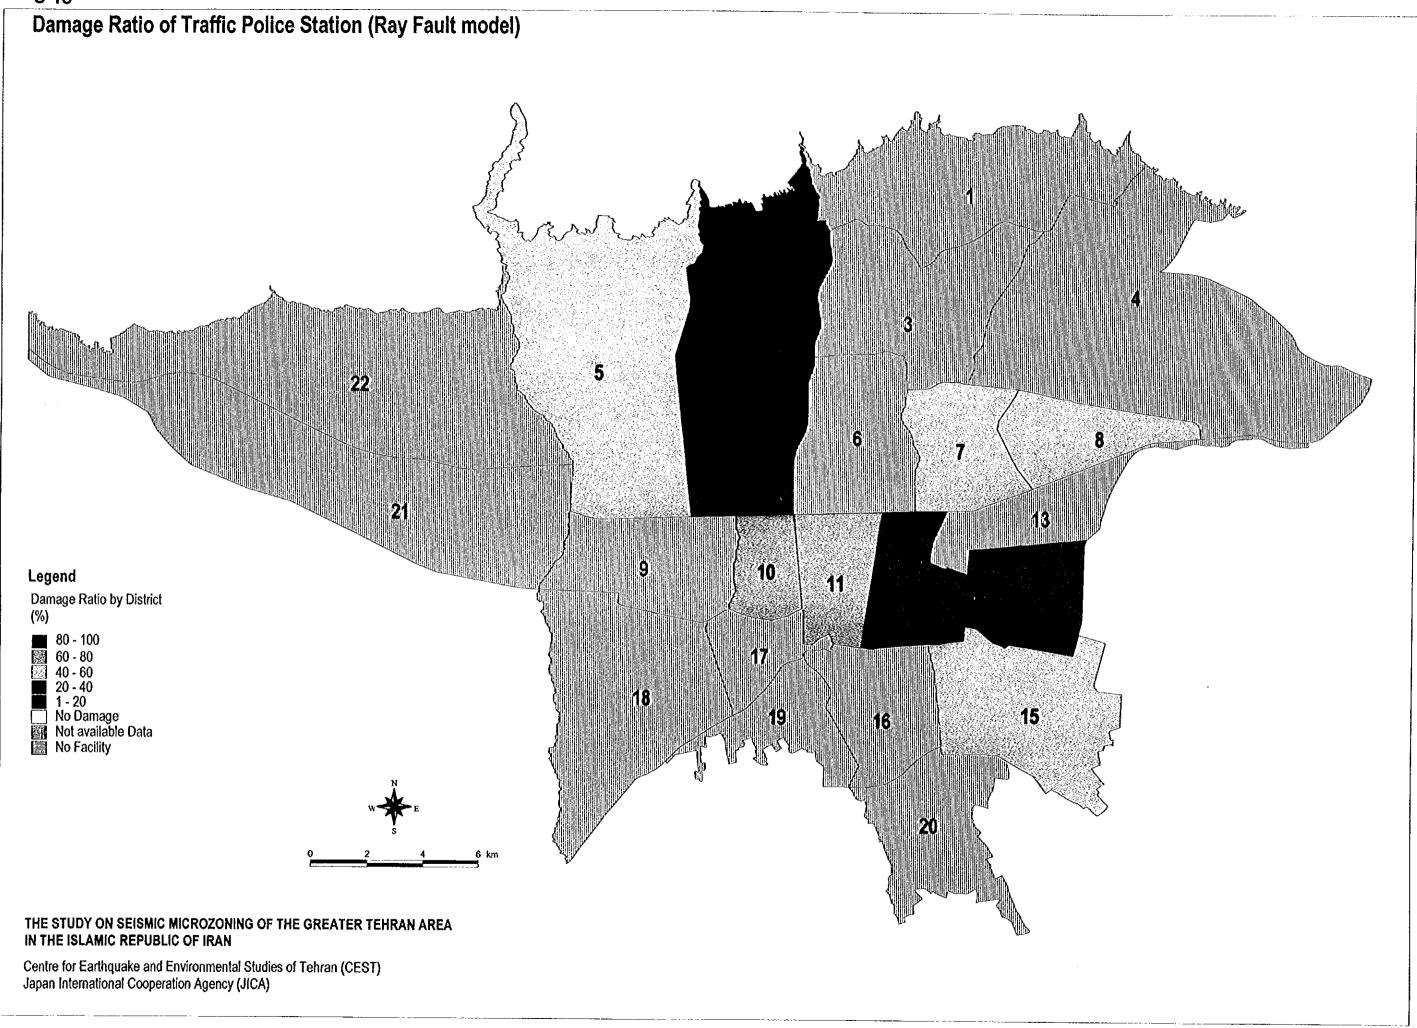

## Damage Ratio of Police Station (Ray Fault model)

Centre for Earthquake and Environmental Studies of Tehran (CEST Japan International Cooperation Agency (JICA)

C-13
Damage Ratio of Traffic Police Station (Ray Fault model)

THE STUDY ON SEISMIC MICROZONING OF THE GREATER TEHRAN AREA IN THE ISLAMIC REPUBLIC OF IRAN

Centre for Earthquake and Environmental Studies of Tehran (CEST) Japan International Cooperation Agency (JICA)