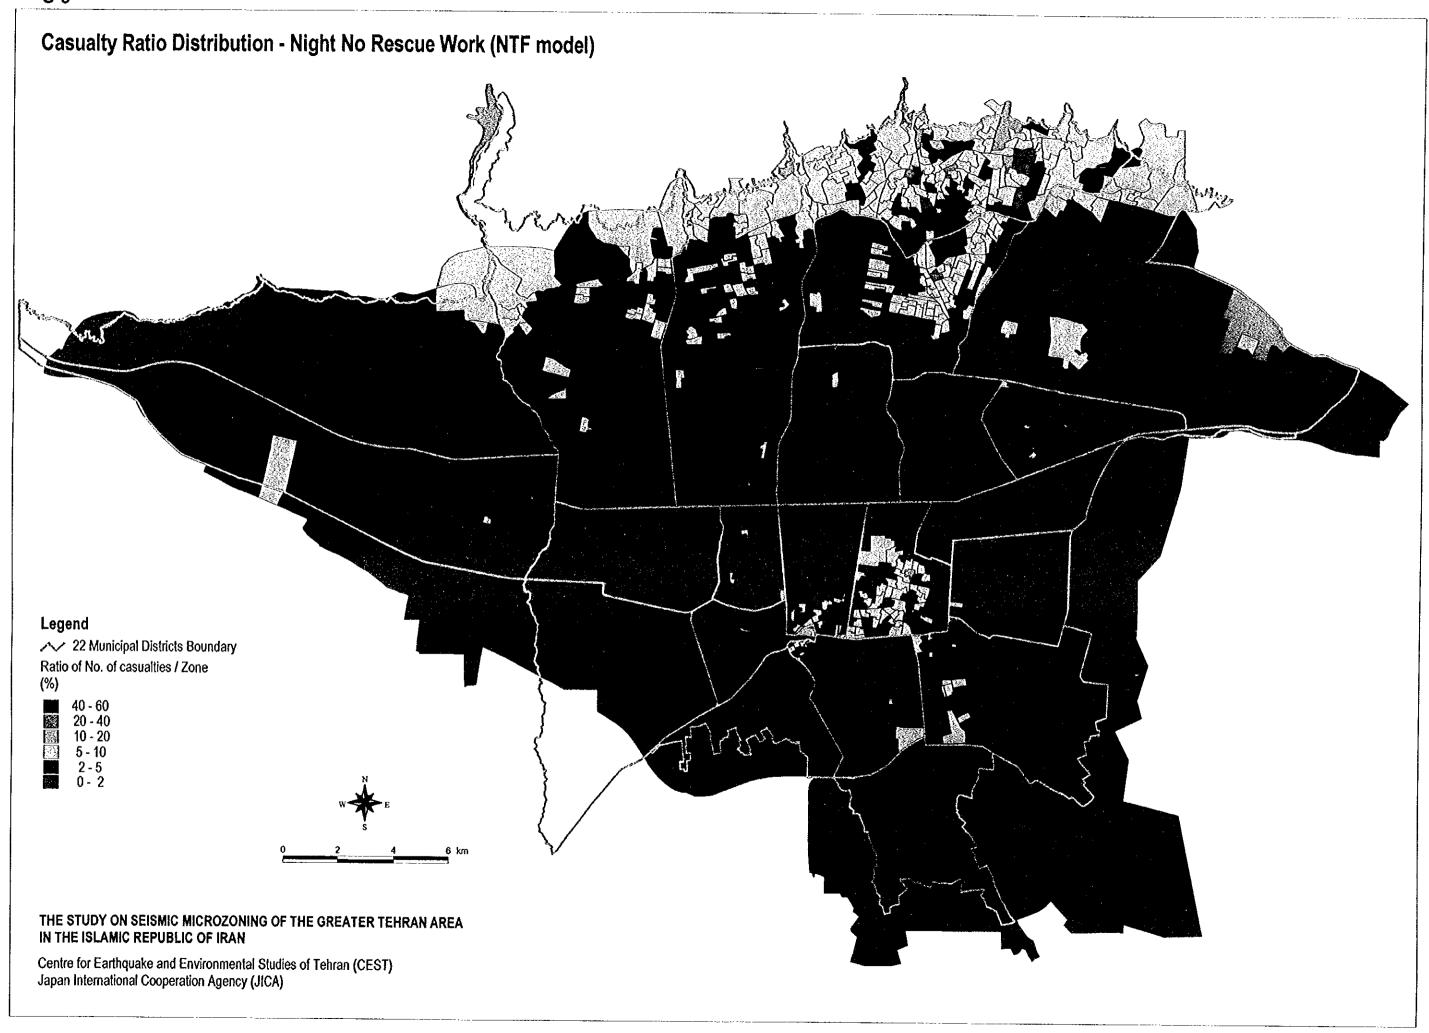

|  | C. Seismic Damage | Analysis |
|--|-------------------|----------|
|  |                   |          |
|  |                   |          |
|  |                   |          |
|  |                   |          |
|  |                   |          |
|  |                   |          |
|  |                   |          |
|  |                   |          |