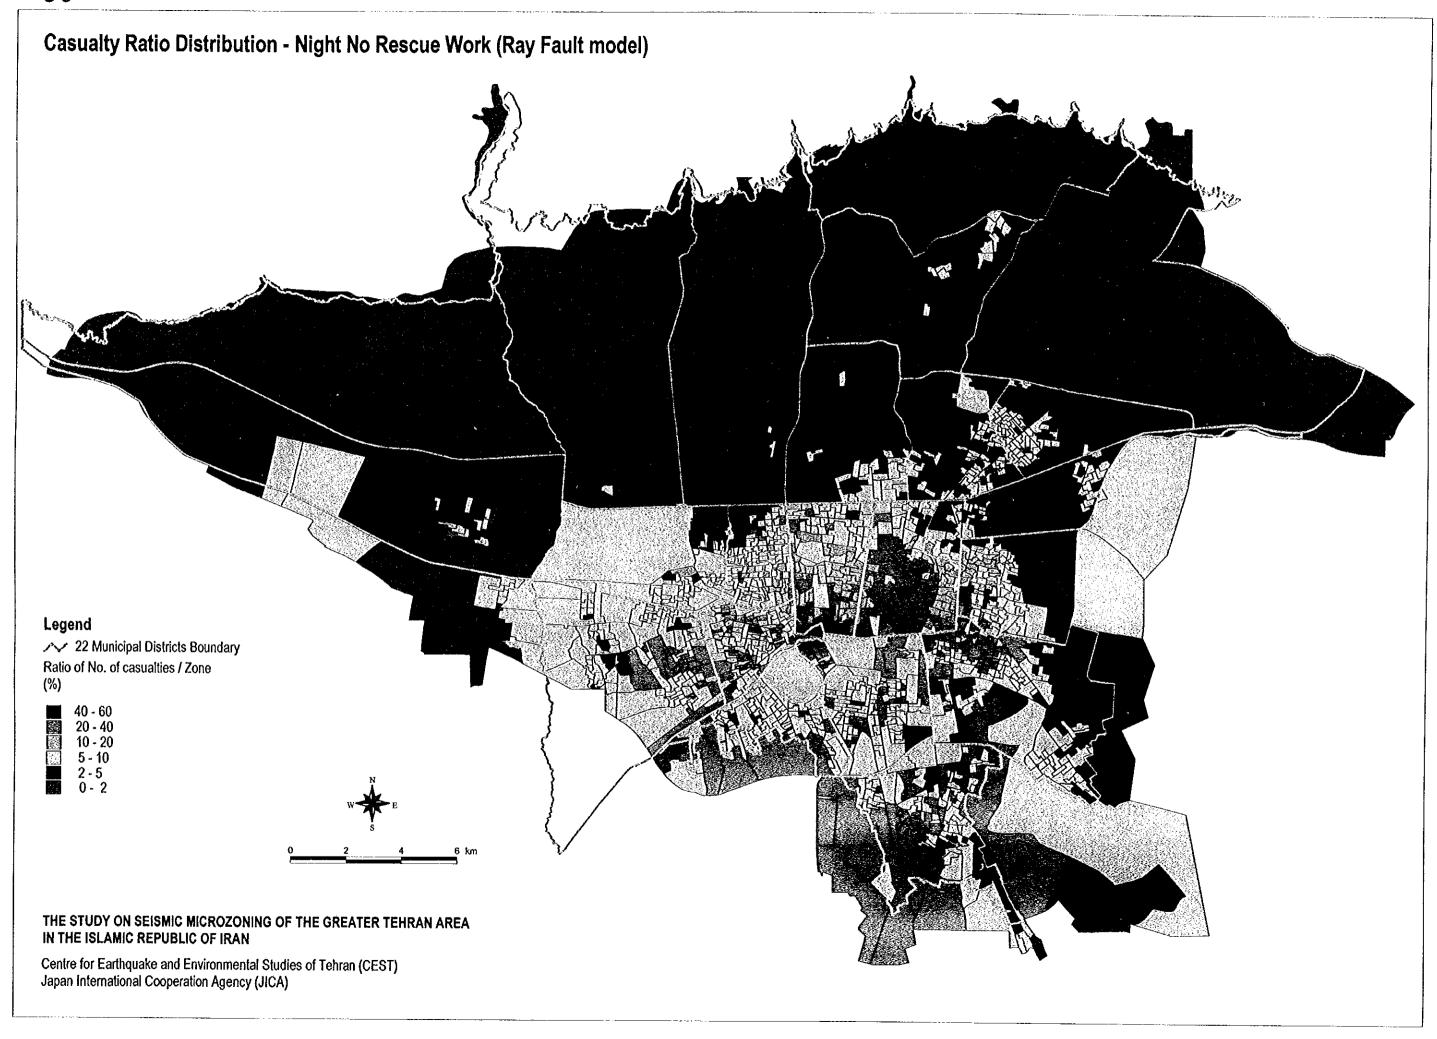

|  | C. Seismic Damage | Analysis |
|--|-------------------|----------|
|  |                   |          |
|  |                   |          |
|  |                   |          |
|  |                   |          |
|  |                   |          |
|  |                   |          |
|  |                   |          |
|  |                   |          |