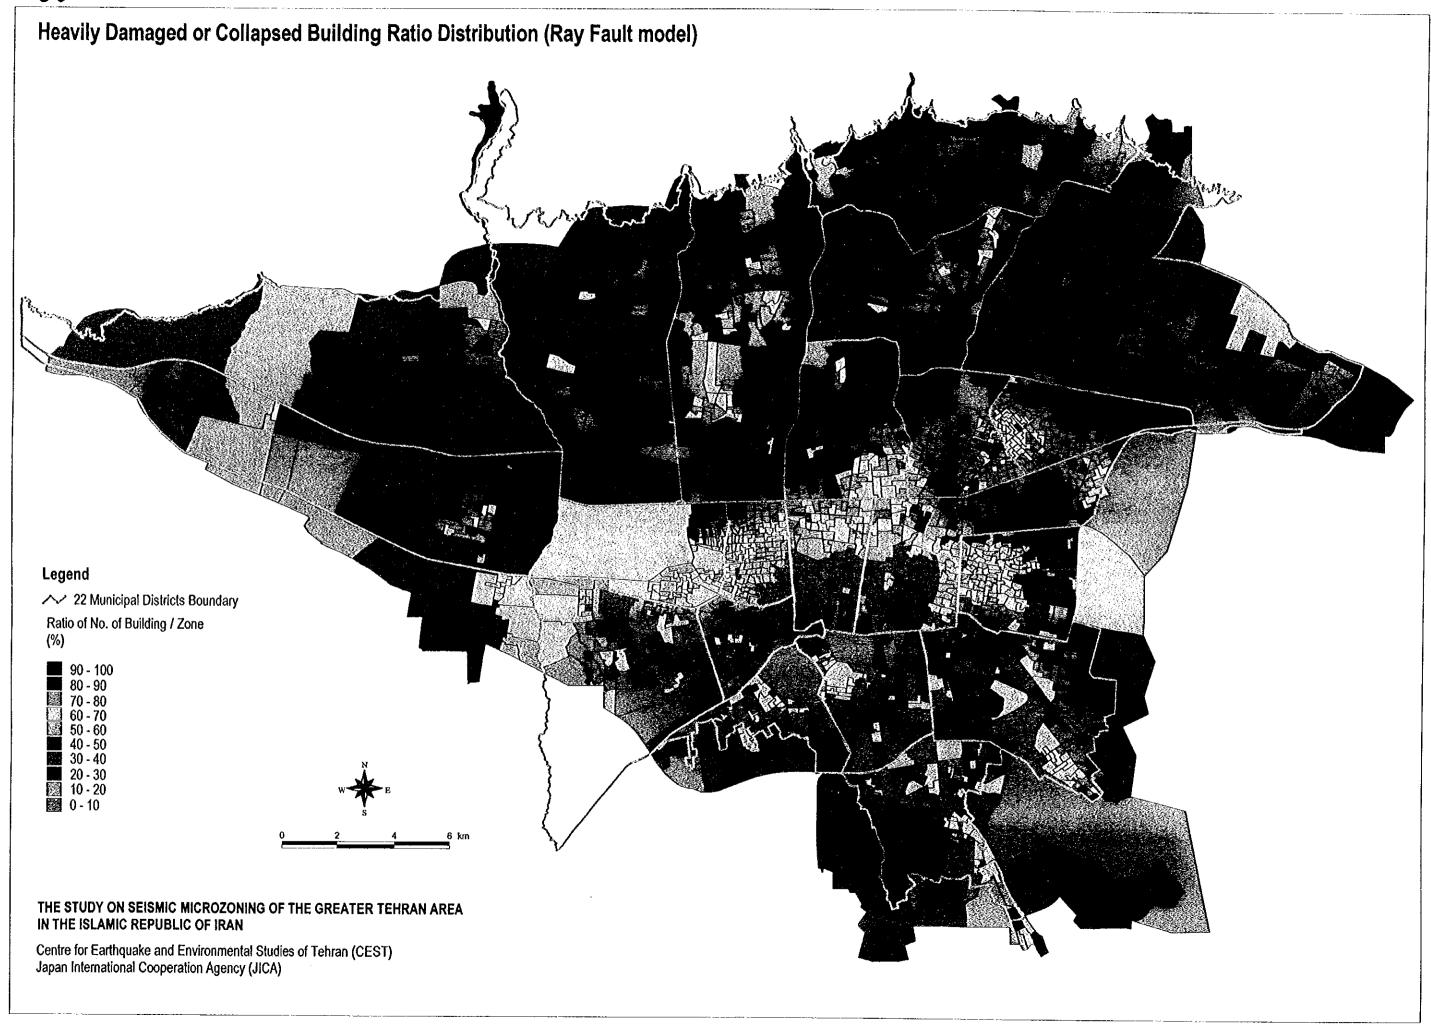

|  | C. Seismic Damage | Analysis |
|--|-------------------|----------|
|  |                   |          |
|  |                   |          |
|  |                   |          |
|  |                   |          |
|  |                   |          |
|  |                   |          |
|  |                   |          |
|  |                   |          |