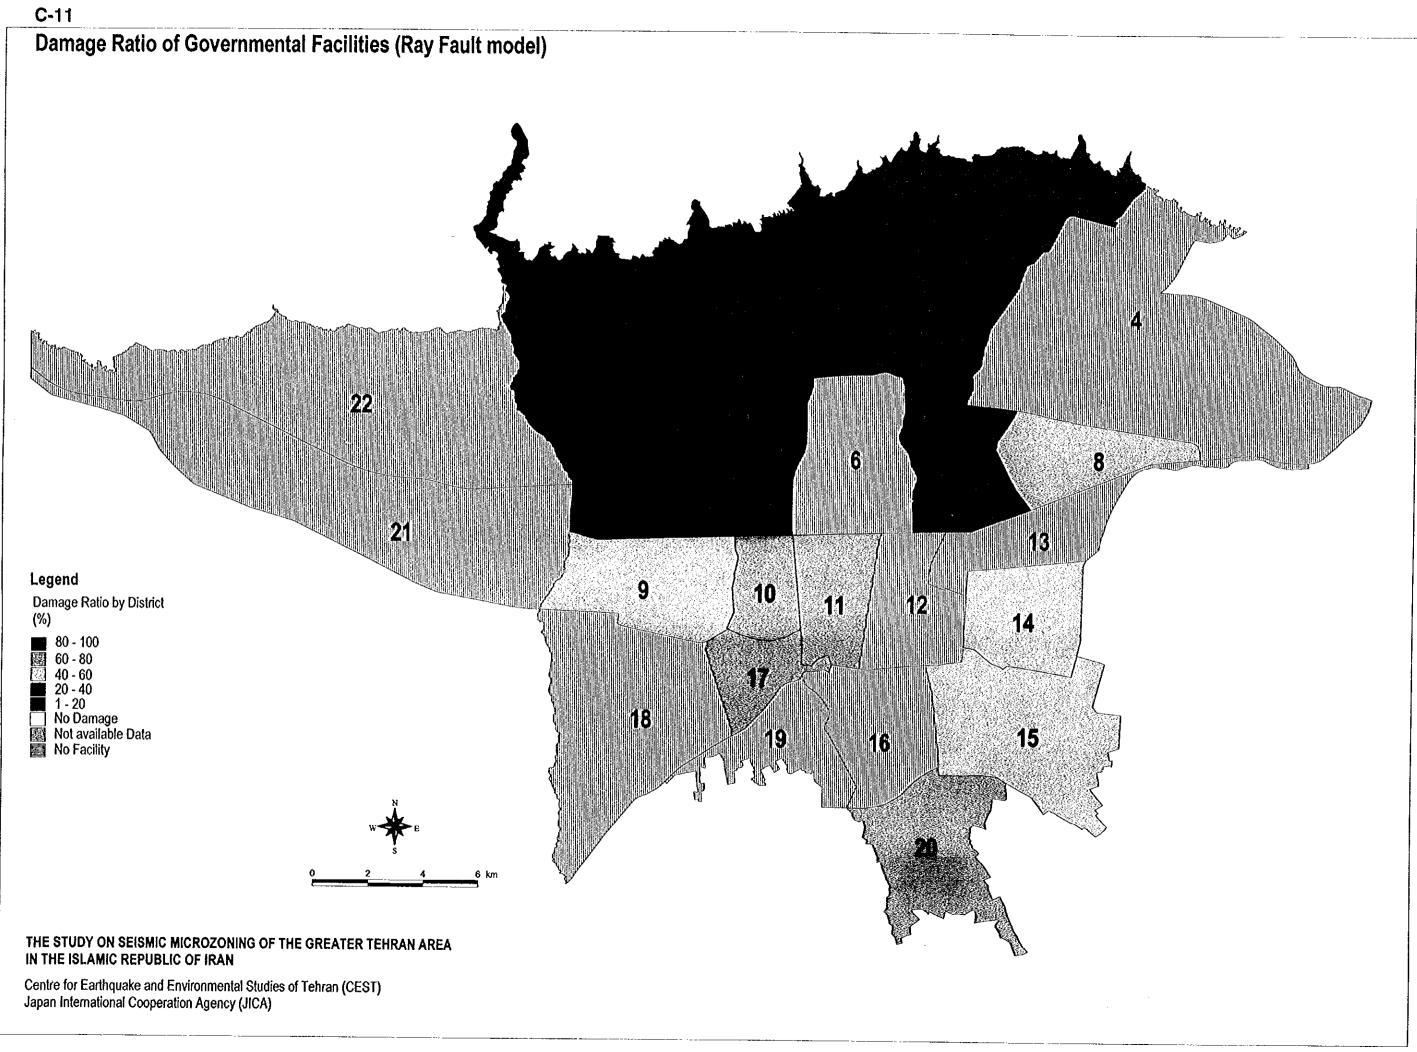

•

.

C-11
Damage Ratio of Governmental Facilities (Ray Fault model)

THE STUDY ON SEISMIC MICROZONING OF THE GREATER TEHRAN AREA IN THE ISLAMIC REPUBLIC OF IRAN

Centre for Earthquake and Environmental Studies of Tehran (CEST) Japan International Cooperation Agency (JICA)