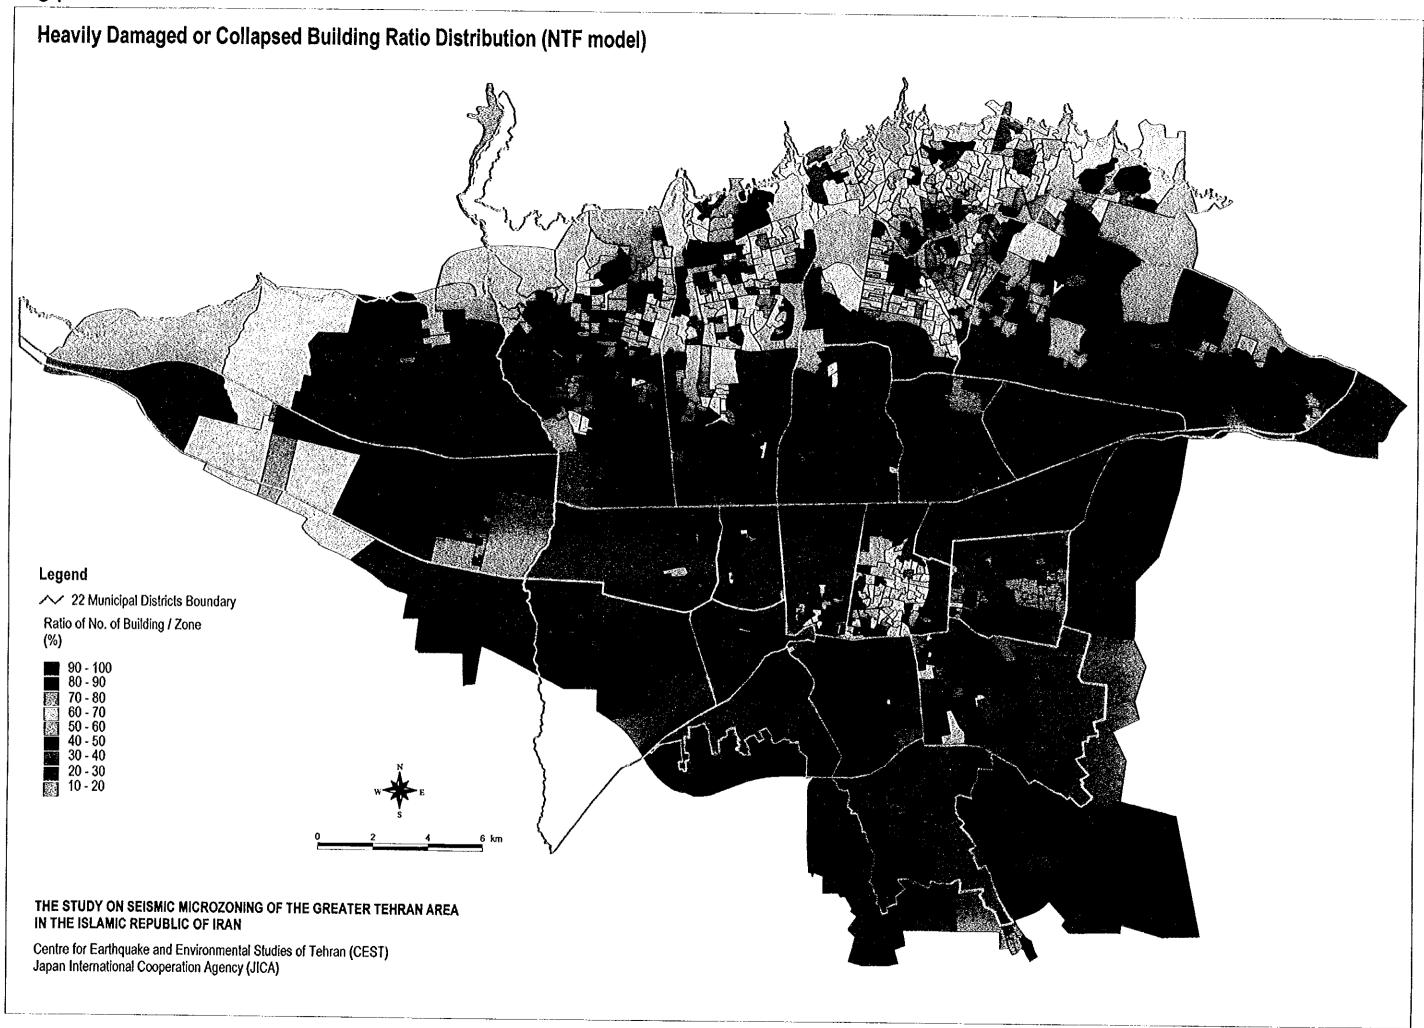

|  | C. Seismic Damage | Analysis |
|--|-------------------|----------|
|  |                   |          |
|  |                   |          |
|  |                   |          |
|  |                   |          |
|  |                   |          |
|  |                   |          |
|  |                   |          |
|  |                   |          |