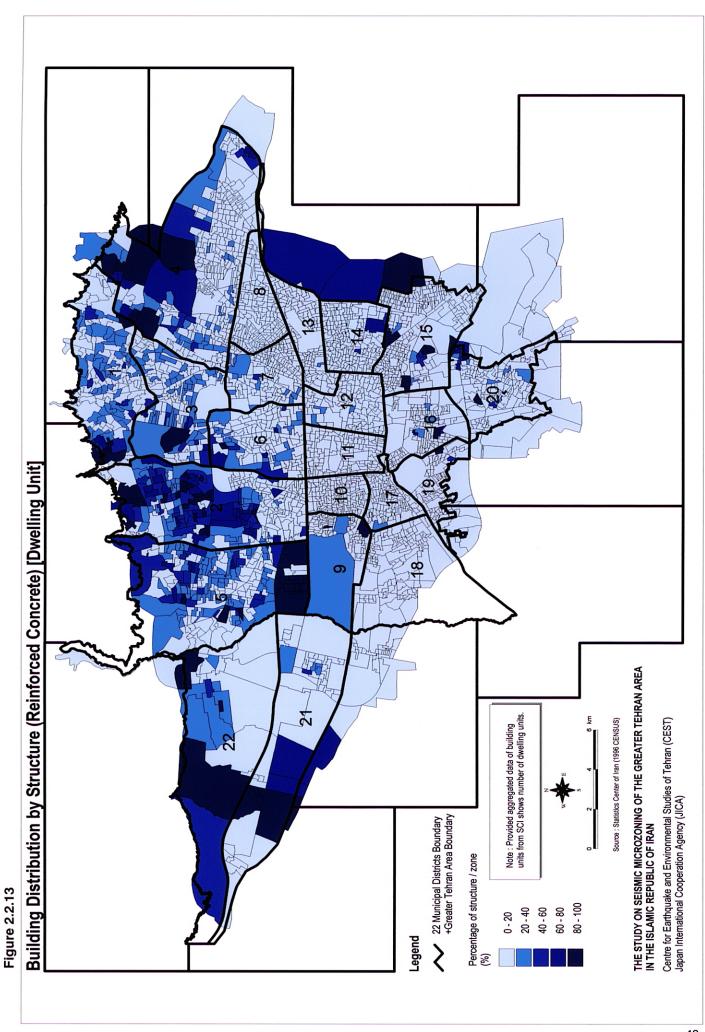

The first structural type, brick and steel, or stone and steel, makes up 91 % of the "Others" category. The second structural type, brick and wood, or Stone and Wood, makes up 4 %. In total, 95 % of the "Others" category consists of these two structures. Table 2.2.11 shows in detail the number of each structural type in the "Others" category. The distribution pattern, by census zone, of each structural type in these categories is presented by a series of maps. Districts 10, 16 and 17 have more than 70 % of traditional-type buildings, and Districts 9, 11, 12, 13, 18 and 19 have more than 60 % of these structures. District 22, where much new residential development is taking place, has only 10 % of traditional-type structures.