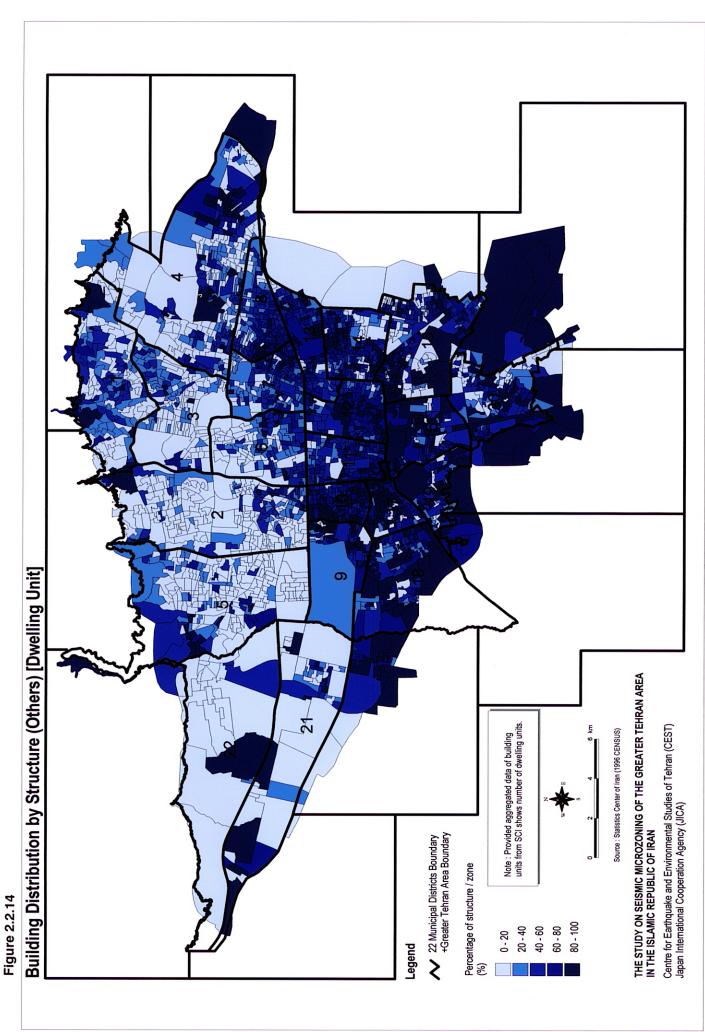

The first structural type, brick and steel, or stone and steel, makes up 91 % of the "Others" category. The second structural type, brick and wood, or Stone and Wood, makes up 4 %. In total, 95 % of the "Others" category consists of these two structures. Table 2.2.11 shows in detail the number of each structural type in the "Others" category. The distribution pattern, by census zone, of each structural type in these categories is presented by a series of maps. Districts 10, 16 and 17 have more than 70 % of traditional-type buildings, and Districts 9, 11, 12, 13, 18 and 19 have more than 60 % of these structures. District 22, where much new residential development is taking place, has only 10 % of traditional-type structures.