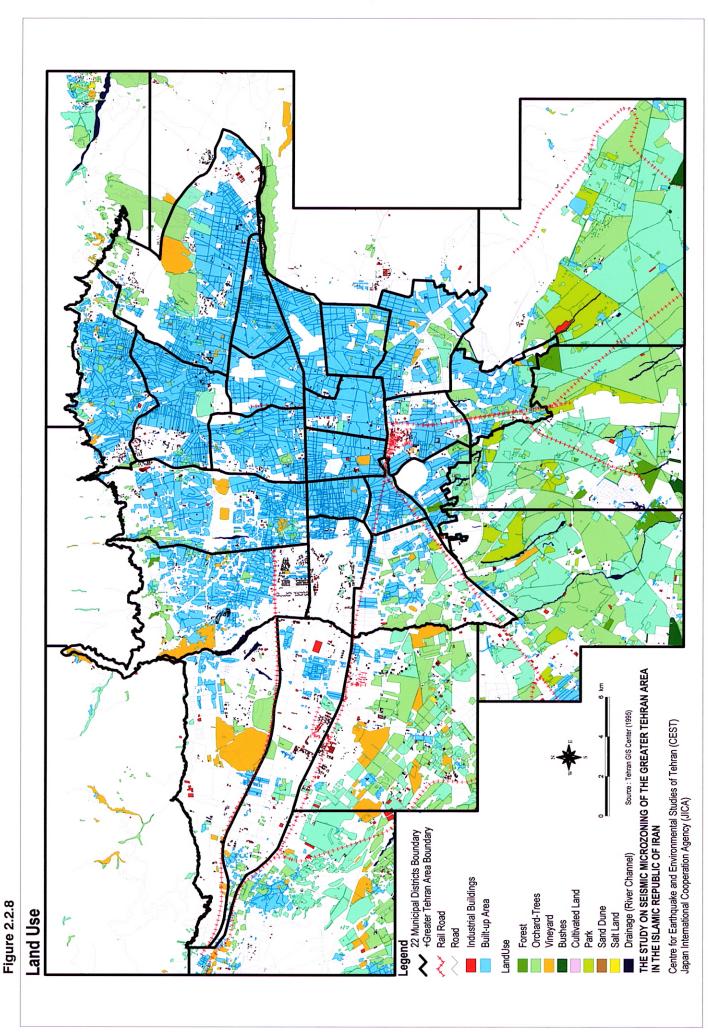

## 2.2.6. Existing Land Use

Existing land use of the study area was generated by selecting necessary map layers prepared for 1:25,000 topographical mapping in 1995 by the Tehran GIS Center (Figure 2.2.8). The selected thirteen map layers are as follow:

- 1) Buildings
- 2) Built-up Area
- 3) Forest
- 4) Orchard -Trees
- 5) Vineyard
- 6) Bushes
- 7) Cultivated Land
- 8) Park
- 9) Sand Dune
- 10) Salt Land
- 11) Drainage
- 12) Road
- 13) Railway

In these map layers, built-up areas, which represent the existing urbanised areas of Tehran, were calculated for each district. Results are shown in Table 2.2.7. In this table, Districts 7, 8, 10, 11, 12 and 14 are densely made up of built-up areas, and they have limited open space. Districts 6, 13 and 17 are also densely urbanised. Districts 21 and 22, located in western Tehran, have a very small built-up area ratio (less than 10%), although new residential areas are being developed. The built-up ratio of District 18 is also a very small value (13%). The airport and military base are located in Districts 9, 13 and 19. Extensive open space is shown as white zones on the map.