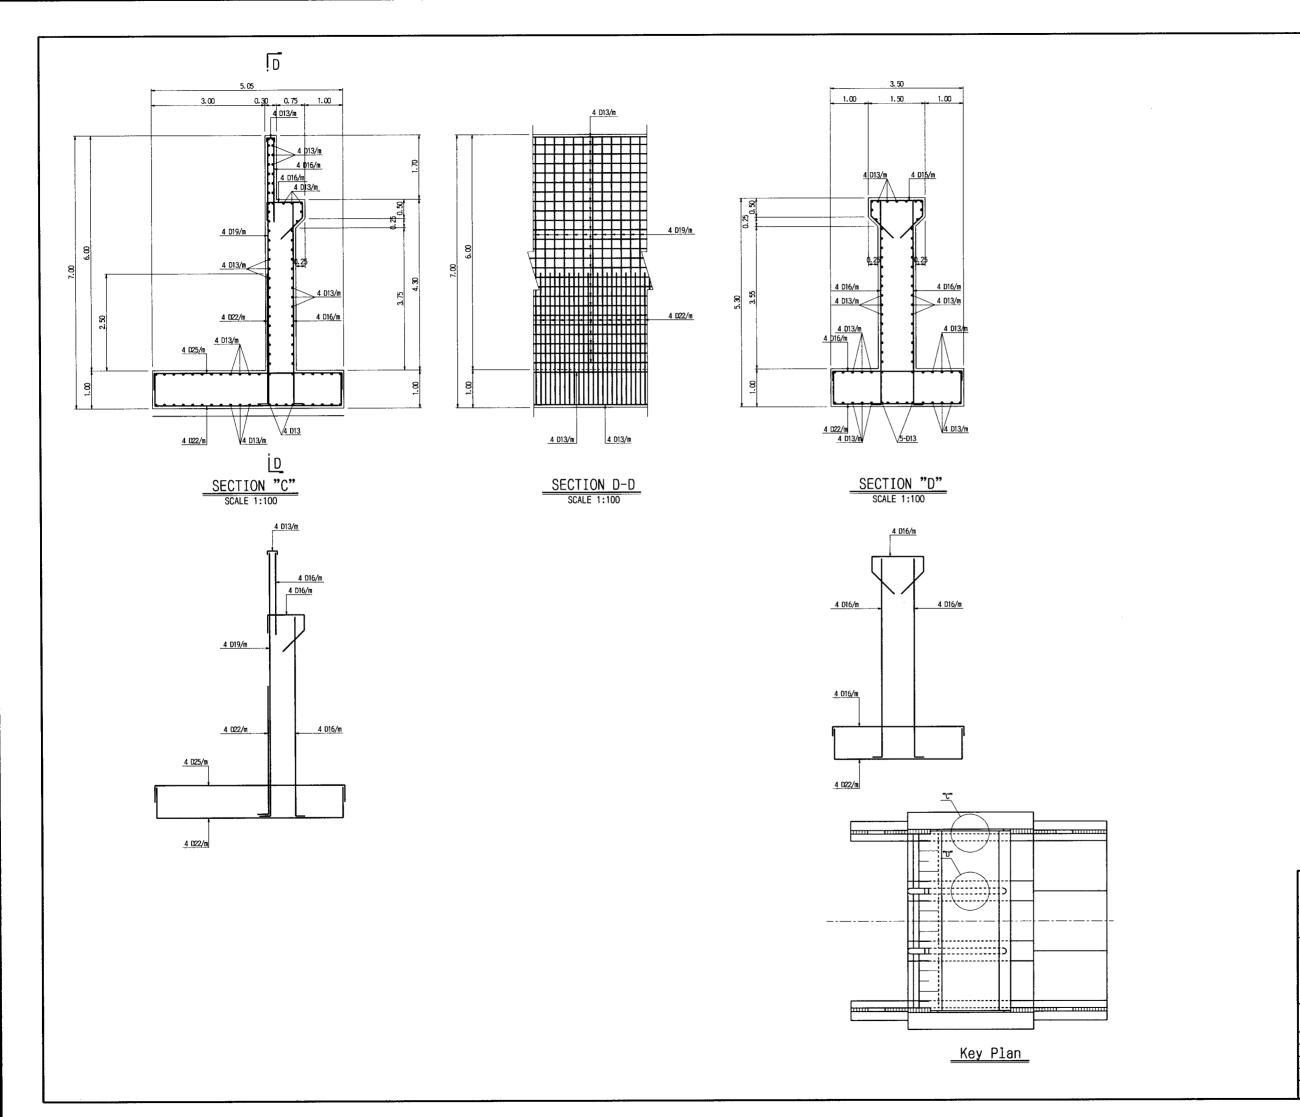

NOTES:

1. This drawing scale is as follows;

5.00m

SCALE 1:100

THE ARAB REPUBLIC OF EGYPT
MINISTRY OF WATER RESOURCES AND IRRIGATION
NORTH SINAI DEVELOPMENT ORGANIZATION

THE NORTH SINAI INTEGRATED RURAL DEVELOPMENT PROJECT (PHASE Ⅲ)

CONVEYANCE SYSTEM OF EL SHEIKH GABER EL SABBAH CANAL BETWEEN KM 86.500 AND KM 108.466

EMERGENCY SPILLWAY REINFORCEMENTS (2/2)

JAPAN INTERNATIONAL COOPERATION AGENCY(JICA)
SANYU CONSULTANTS INC, PACIFIC CONSULTANTS INTERNATIOAL

|             | The state of the s |
|-------------|--------------------------------------------------------------------------------------------------------------------------------------------------------------------------------------------------------------------------------------------------------------------------------------------------------------------------------------------------------------------------------------------------------------------------------------------------------------------------------------------------------------------------------------------------------------------------------------------------------------------------------------------------------------------------------------------------------------------------------------------------------------------------------------------------------------------------------------------------------------------------------------------------------------------------------------------------------------------------------------------------------------------------------------------------------------------------------------------------------------------------------------------------------------------------------------------------------------------------------------------------------------------------------------------------------------------------------------------------------------------------------------------------------------------------------------------------------------------------------------------------------------------------------------------------------------------------------------------------------------------------------------------------------------------------------------------------------------------------------------------------------------------------------------------------------------------------------------------------------------------------------------------------------------------------------------------------------------------------------------------------------------------------------------------------------------------------------------------------------------------------------|
| DESIGNED    |                                                                                                                                                                                                                                                                                                                                                                                                                                                                                                                                                                                                                                                                                                                                                                                                                                                                                                                                                                                                                                                                                                                                                                                                                                                                                                                                                                                                                                                                                                                                                                                                                                                                                                                                                                                                                                                                                                                                                                                                                                                                                                                                |
| TRACED      |                                                                                                                                                                                                                                                                                                                                                                                                                                                                                                                                                                                                                                                                                                                                                                                                                                                                                                                                                                                                                                                                                                                                                                                                                                                                                                                                                                                                                                                                                                                                                                                                                                                                                                                                                                                                                                                                                                                                                                                                                                                                                                                                |
| CHECKED     |                                                                                                                                                                                                                                                                                                                                                                                                                                                                                                                                                                                                                                                                                                                                                                                                                                                                                                                                                                                                                                                                                                                                                                                                                                                                                                                                                                                                                                                                                                                                                                                                                                                                                                                                                                                                                                                                                                                                                                                                                                                                                                                                |
| APPROVED    |                                                                                                                                                                                                                                                                                                                                                                                                                                                                                                                                                                                                                                                                                                                                                                                                                                                                                                                                                                                                                                                                                                                                                                                                                                                                                                                                                                                                                                                                                                                                                                                                                                                                                                                                                                                                                                                                                                                                                                                                                                                                                                                                |
| DRAWING NO. | SPW-139                                                                                                                                                                                                                                                                                                                                                                                                                                                                                                                                                                                                                                                                                                                                                                                                                                                                                                                                                                                                                                                                                                                                                                                                                                                                                                                                                                                                                                                                                                                                                                                                                                                                                                                                                                                                                                                                                                                                                                                                                                                                                                                        |
|             | · · ·                                                                                                                                                                                                                                                                                                                                                                                                                                                                                                                                                                                                                                                                                                                                                                                                                                                                                                                                                                                                                                                                                                                                                                                                                                                                                                                                                                                                                                                                                                                                                                                                                                                                                                                                                                                                                                                                                                                                                                                                                                                                                                                          |