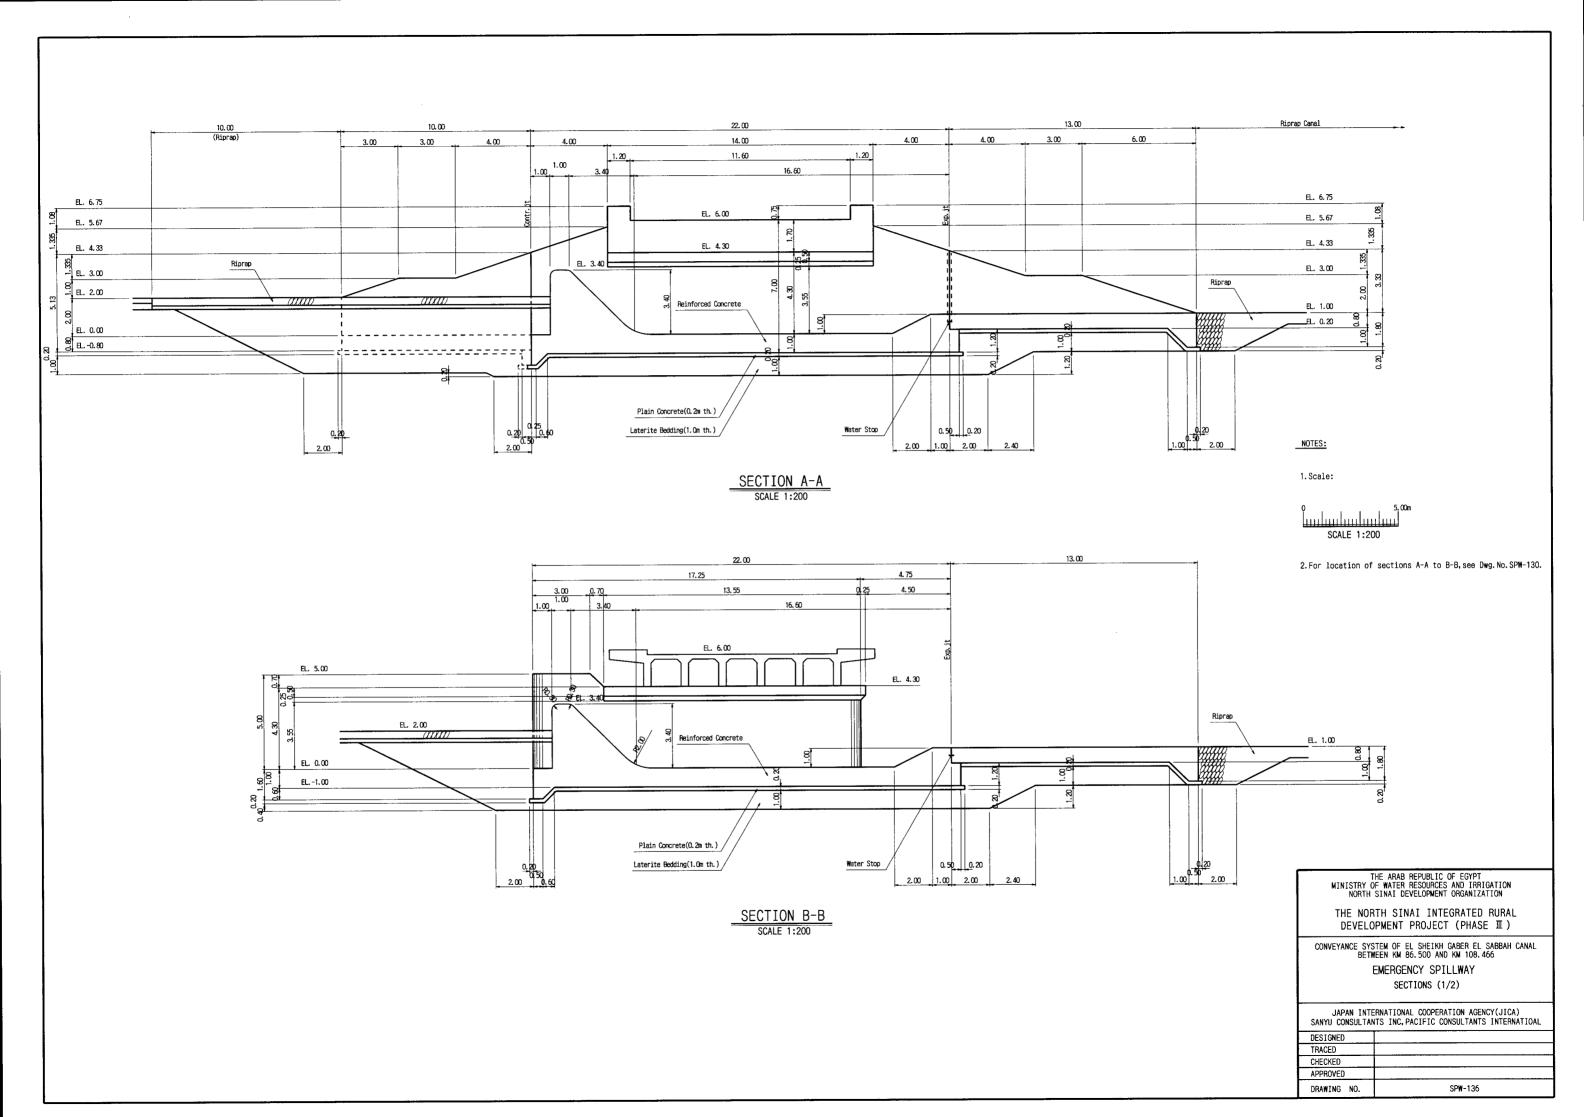

TYPICAL SECTION OF DIKE

SCALE 1:200

THE ARAB REPUBLIC OF EGYPT MINISTRY OF WATER RESOURCES AND IRRIGATION NORTH SINAI DEVELOPMENT ORGANIZATION

THE NORTH SINAI INTEGRATED RURAL DEVELOPMENT PROJECT (PHASE II)

CONVEYANCE SYSTEM OF EL SHEIKH GABER EL SABBAH CANAL BETWEEN KM 86.500 AND KM 108.466 DIKE

TYPICAL SECTION

JAPAN INTERNATIONAL COOPERATION AGENCY(JICA)
SANYU CONSULTANTS INC, PACIFIC CONSULTANTS INTERNATIOAL

| SANTO CONSULTANTS ING, PACIFIC CONSULTANTS INTERNATIOAL |         |
|---------------------------------------------------------|---------|
| DESIGNED                                                |         |
| TRACED                                                  |         |
| CHECKED                                                 |         |
| APPROVED                                                |         |
| DRAWING NO.                                             | SPW-133 |