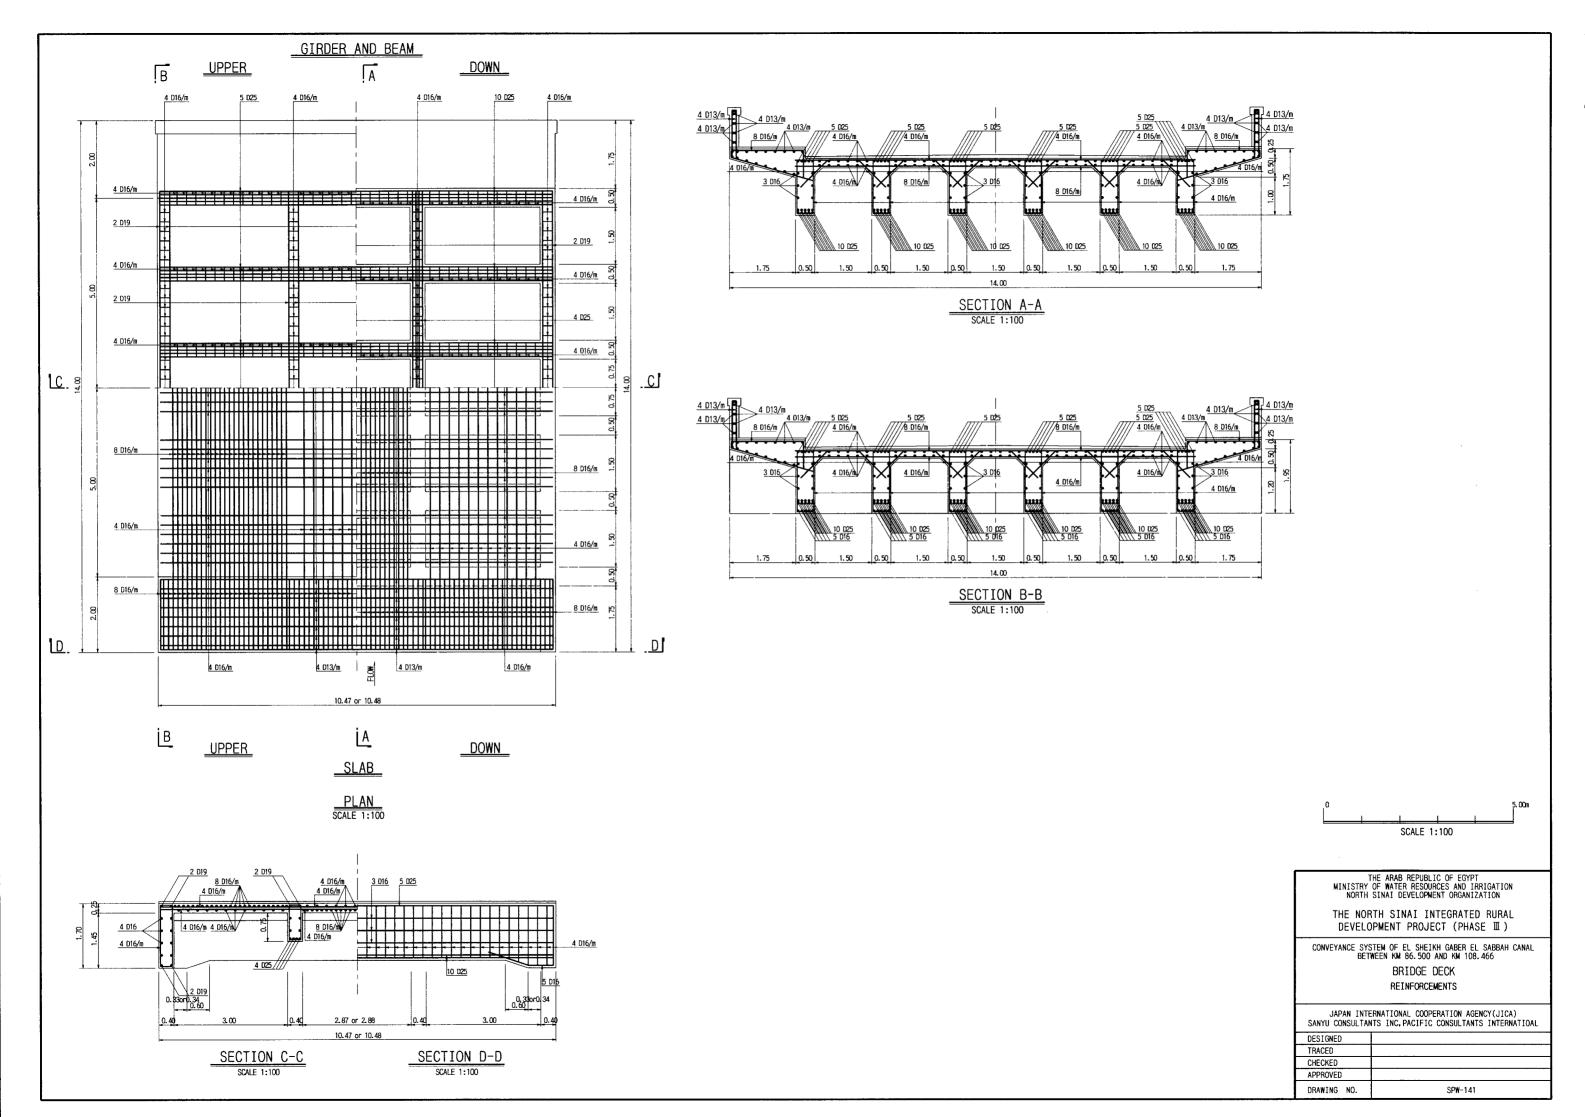

NOTES:

1. This drawing scale is as follows;

5.00m

SCALE 1:100

THE ARAB REPUBLIC OF EGYPT
MINISTRY OF WATER RESOURCES AND IRRIGATION
NORTH SINAI DEVELOPMENT ORGANIZATION

THE NORTH SINAI INTEGRATED RURAL DEVELOPMENT PROJECT (PHASE Ⅲ)

CONVEYANCE SYSTEM OF EL SHEIKH GABER EL SABBAH CANAL BETWEEN KM 86.500 AND KM 108.466

EMERGENCY SPILLWAY REINFORCEMENTS (2/2)

JAPAN INTERNATIONAL COOPERATION AGENCY(JICA)
SANYU CONSULTANTS INC, PACIFIC CONSULTANTS INTERNATIOAL