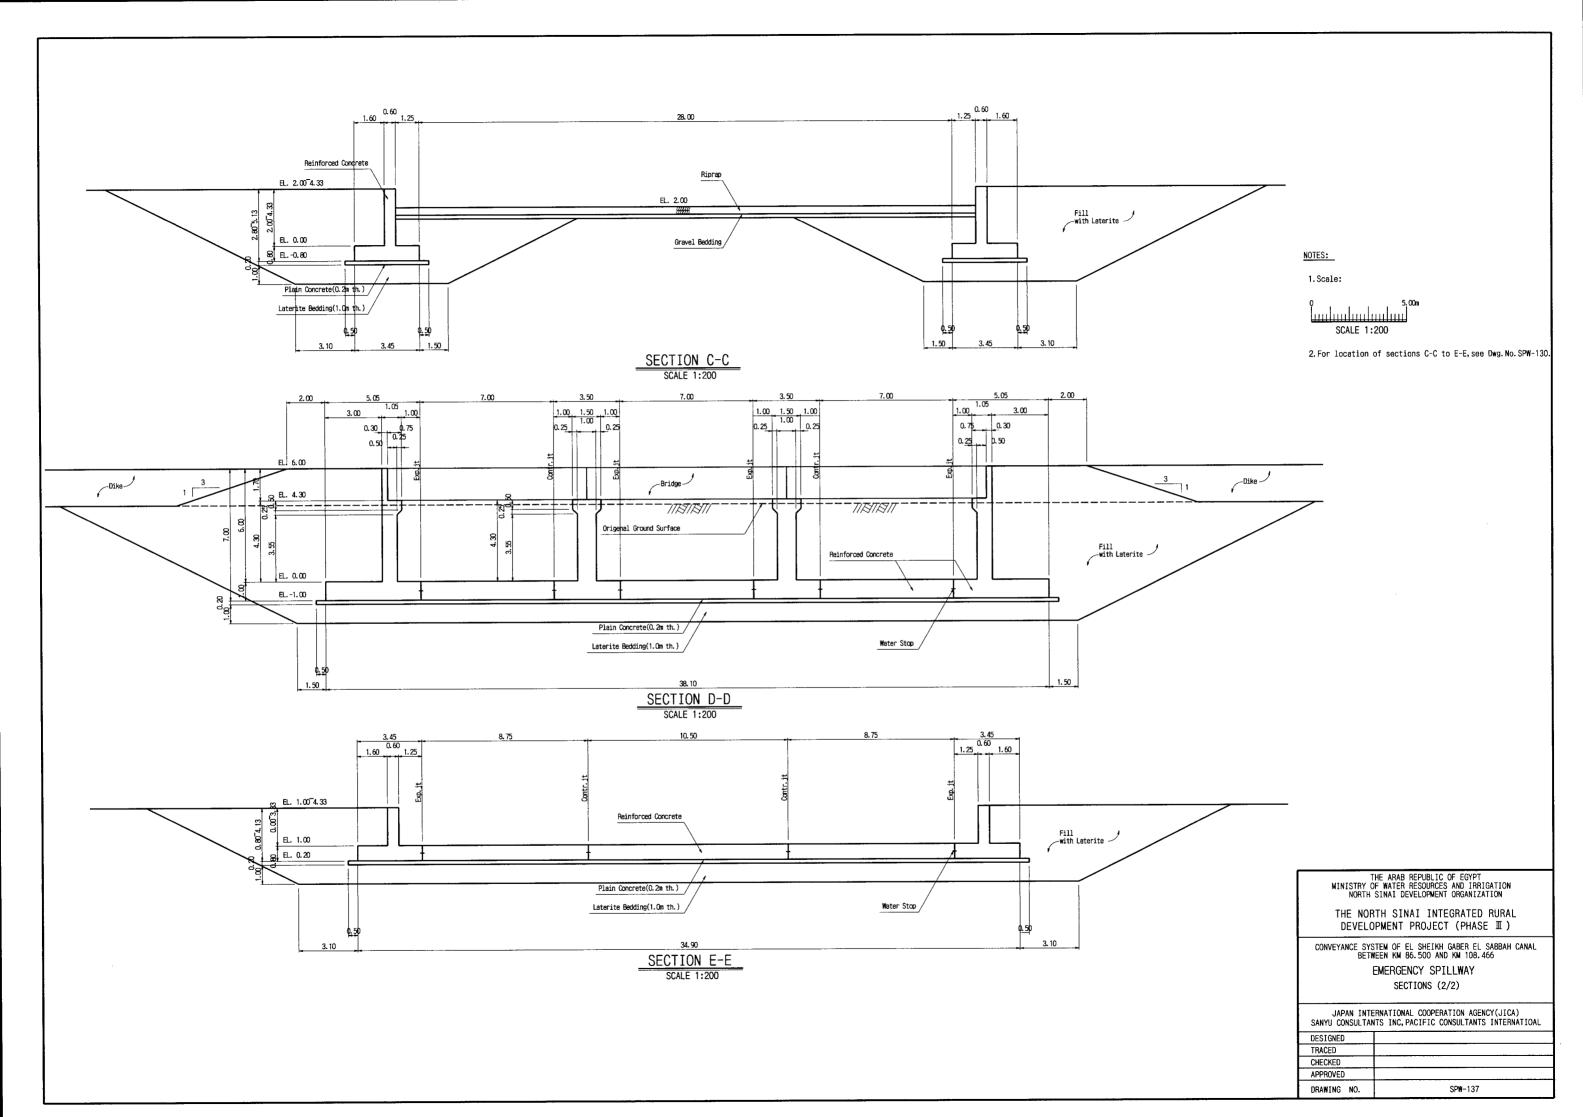

NOTES:

1. This drawing scale is as follows;

5.00m

SCALE 1:100

THE ARAB REPUBLIC OF EGYPT
MINISTRY OF WATER RESOURCES AND IRRIGATION
NORTH SINAI DEVELOPMENT ORGANIZATION

THE NORTH SINAI INTEGRATED RURAL DEVELOPMENT PROJECT (PHASE Ⅲ)

CONVEYANCE SYSTEM OF EL SHEIKH GABER EL SABBAH CANAL BETWEEN KM 86.500 AND KM 108.466

EMERGENCY SPILLWAY REINFORCEMENTS (2/2)

JAPAN INTERNATIONAL COOPERATION AGENCY(JICA)
SANYU CONSULTANTS INC, PACIFIC CONSULTANTS INTERNATIOAL