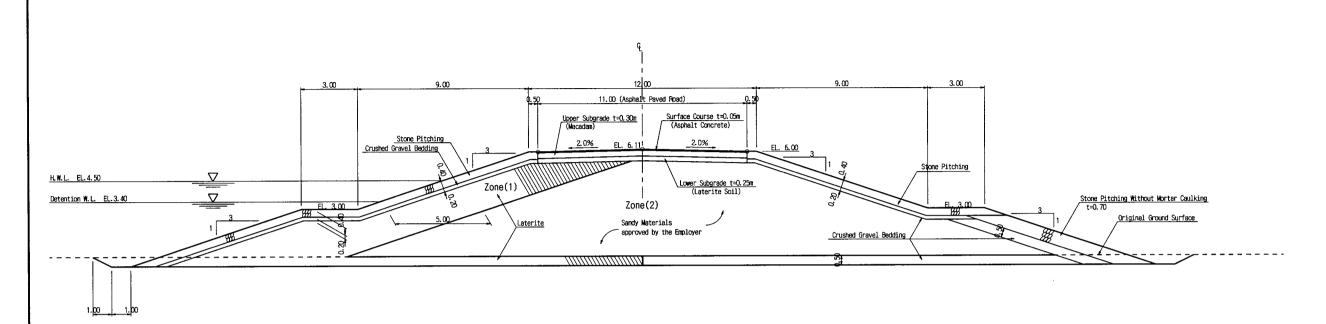

TYPICAL SECTION OF DIKE

SCALE 1:200

THE ARAB REPUBLIC OF EGYPT MINISTRY OF WATER RESOURCES AND IRRIGATION NORTH SINAI DEVELOPMENT ORGANIZATION

THE NORTH SINAI INTEGRATED RURAL DEVELOPMENT PROJECT (PHASE II)

CONVEYANCE SYSTEM OF EL SHEIKH GABER EL SABBAH CANAL BETWEEN KM 86.500 AND KM 108.466 DIKE

TYPICAL SECTION

JAPAN INTERNATIONAL COOPERATION AGENCY(JICA)
SANYU CONSULTANTS INC, PACIFIC CONSULTANTS INTERNATIOAL

| SANTO CONSULTANTS ING, PACIFIC CONSULTANTS INTERNATIOAL |         |
|---------------------------------------------------------|---------|
| DESIGNED                                                |         |
| TRACED                                                  |         |
| CHECKED                                                 |         |
| APPROVED                                                |         |
| DRAWING NO.                                             | SPW-133 |