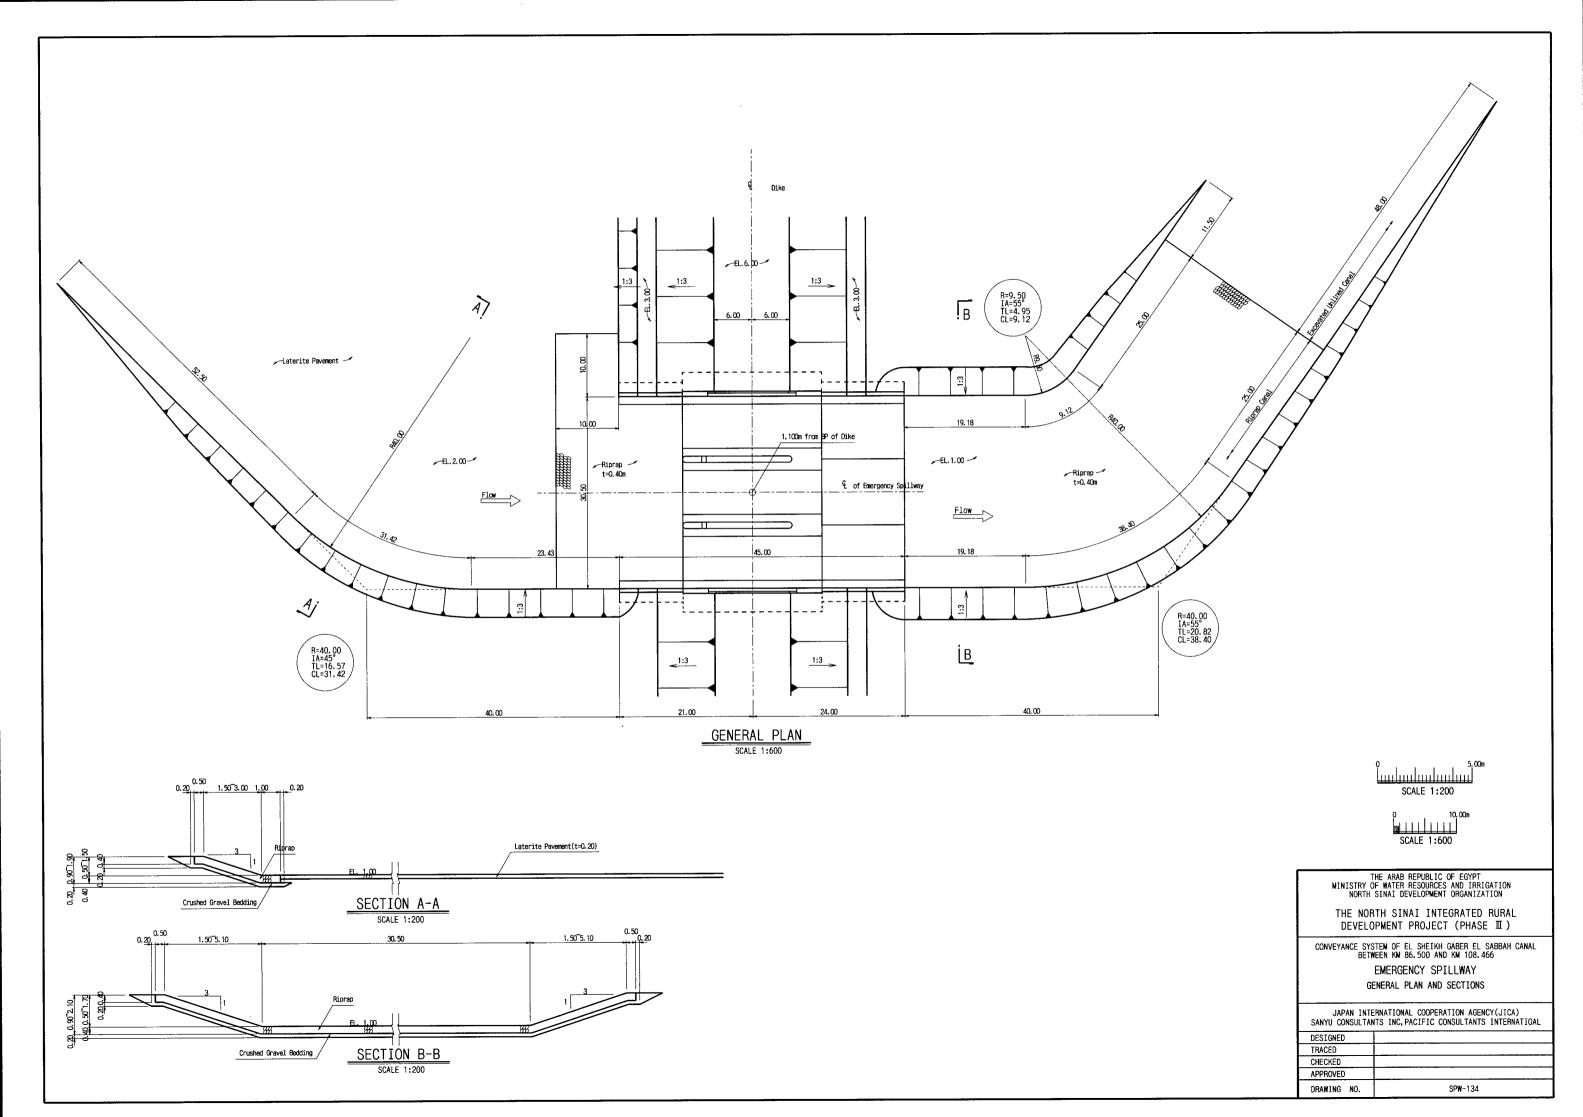

NOTES:

1. This drawing scale is as follows;

5.00m

SCALE 1:100

THE ARAB REPUBLIC OF EGYPT
MINISTRY OF WATER RESOURCES AND IRRIGATION
NORTH SINAI DEVELOPMENT ORGANIZATION

THE NORTH SINAI INTEGRATED RURAL DEVELOPMENT PROJECT (PHASE Ⅲ)

CONVEYANCE SYSTEM OF EL SHEIKH GABER EL SABBAH CANAL BETWEEN KM 86.500 AND KM 108.466

EMERGENCY SPILLWAY REINFORCEMENTS (2/2)

JAPAN INTERNATIONAL COOPERATION AGENCY(JICA)
SANYU CONSULTANTS INC, PACIFIC CONSULTANTS INTERNATIOAL