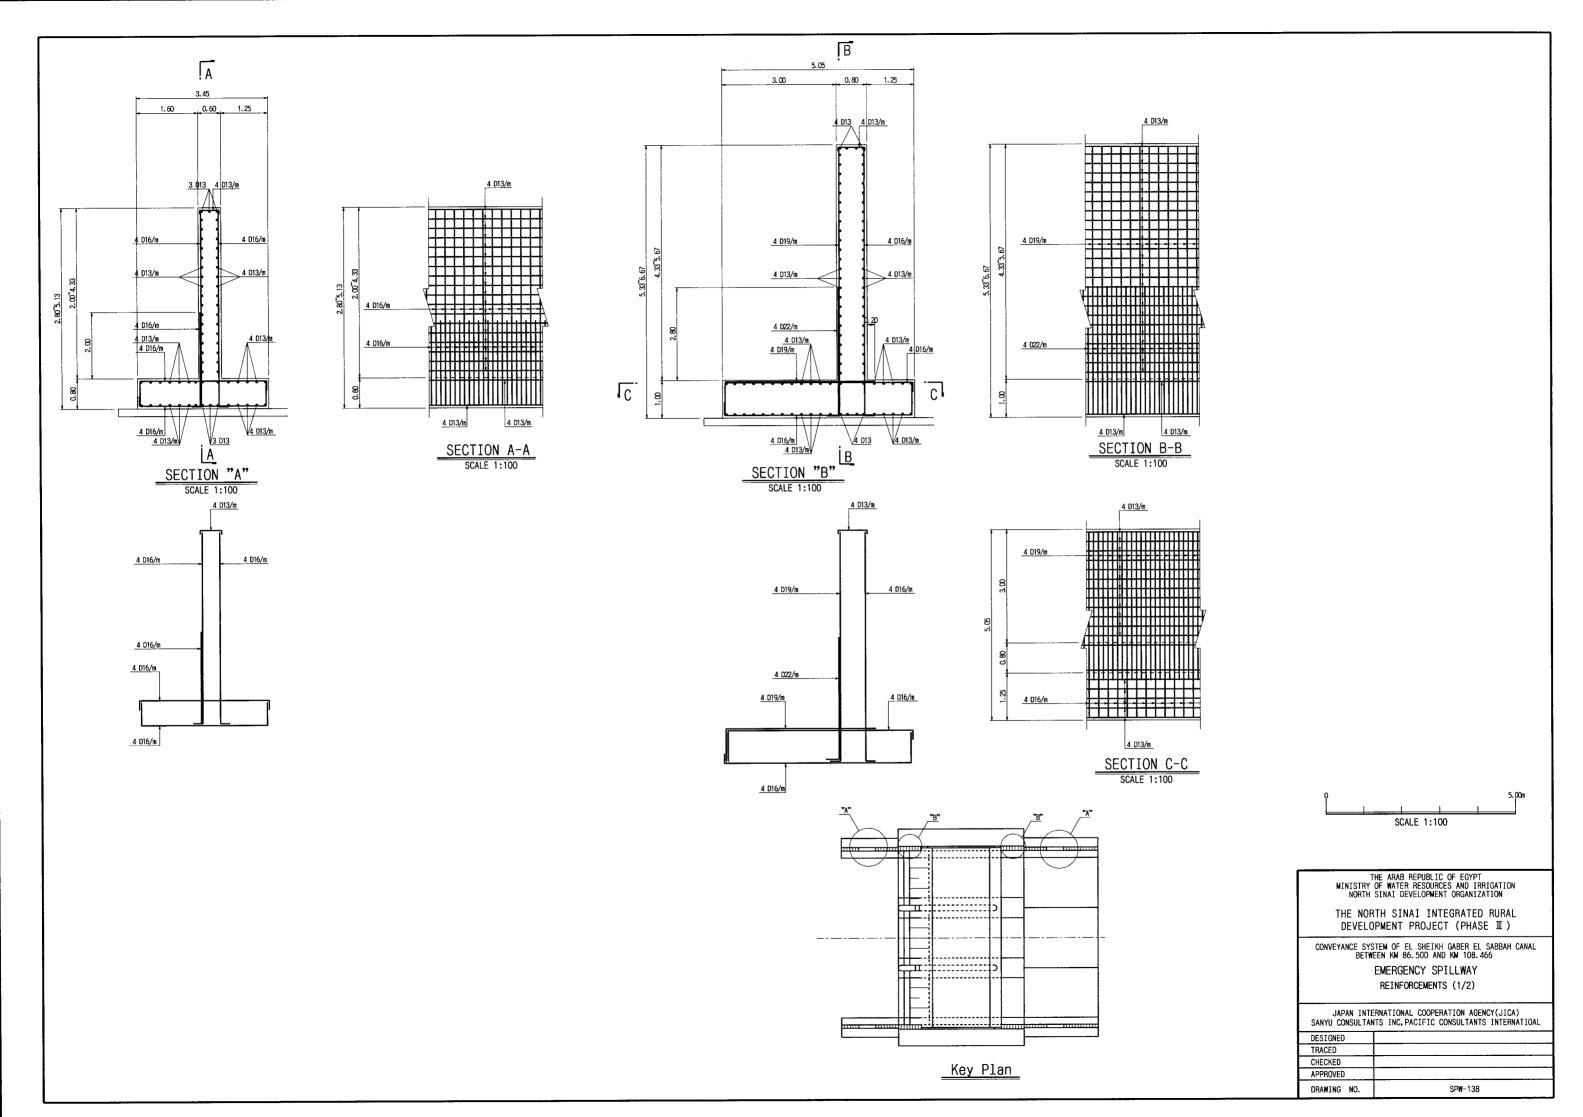

NOTES:

1. This drawing scale is as follows;

5.00m

SCALE 1:100

THE ARAB REPUBLIC OF EGYPT
MINISTRY OF WATER RESOURCES AND IRRIGATION
NORTH SINAI DEVELOPMENT ORGANIZATION

THE NORTH SINAI INTEGRATED RURAL DEVELOPMENT PROJECT (PHASE Ⅲ)

CONVEYANCE SYSTEM OF EL SHEIKH GABER EL SABBAH CANAL BETWEEN KM 86.500 AND KM 108.466

EMERGENCY SPILLWAY REINFORCEMENTS (2/2)

JAPAN INTERNATIONAL COOPERATION AGENCY(JICA)
SANYU CONSULTANTS INC, PACIFIC CONSULTANTS INTERNATIOAL