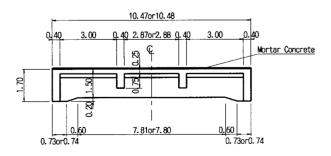

PLAN OF SUPERSTRUCTURE
SCALE 1:200

SECTION A-A SCALE 1:200

SECTION B-B SCALE 1:200

THE ARAB REPUBLIC OF EGYPT
MINISTRY OF WATER RESOURCES AND IRRIGATION
NORTH SINAI DEVELOPMENT ORGANIZATION

THE NORTH SINAI INTEGRATED RURAL DEVELOPMENT PROJECT (PHASE Ⅲ)

CONVEYANCE SYSTEM OF EL SHEIKH GABER EL SABBAH CANAL BETWEEN KM 86.500 AND KM 108.466

BRIDGE DECK
PLAN AND SECTIONS

JAPAN INTERNATIONAL COOPERATION AGENCY(JICA)
SANYU CONSULTANTS INC, PACIFIC CONSULTANTS INTERNATIOA