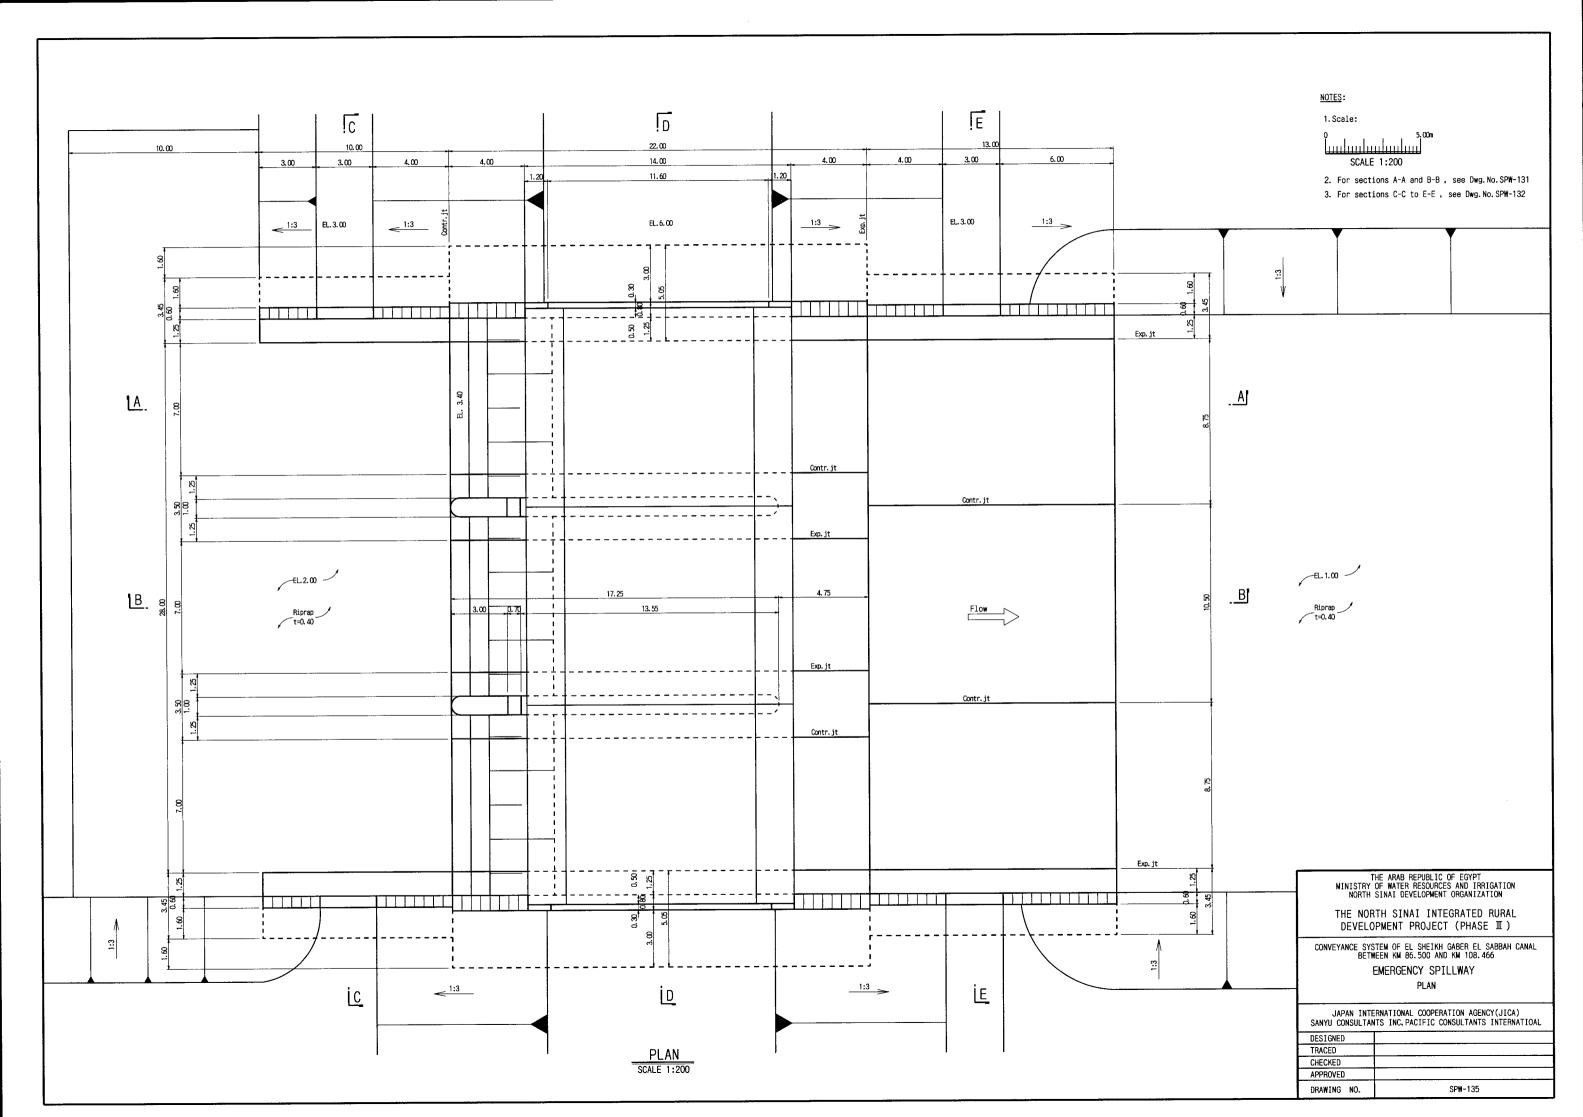

NOTES:

1. This drawing scale is as follows;

5.00m

SCALE 1:100

THE ARAB REPUBLIC OF EGYPT
MINISTRY OF WATER RESOURCES AND IRRIGATION
NORTH SINAI DEVELOPMENT ORGANIZATION

THE NORTH SINAI INTEGRATED RURAL DEVELOPMENT PROJECT (PHASE Ⅲ)

CONVEYANCE SYSTEM OF EL SHEIKH GABER EL SABBAH CANAL BETWEEN KM 86.500 AND KM 108.466

EMERGENCY SPILLWAY REINFORCEMENTS (2/2)

JAPAN INTERNATIONAL COOPERATION AGENCY(JICA)
SANYU CONSULTANTS INC, PACIFIC CONSULTANTS INTERNATIOAL