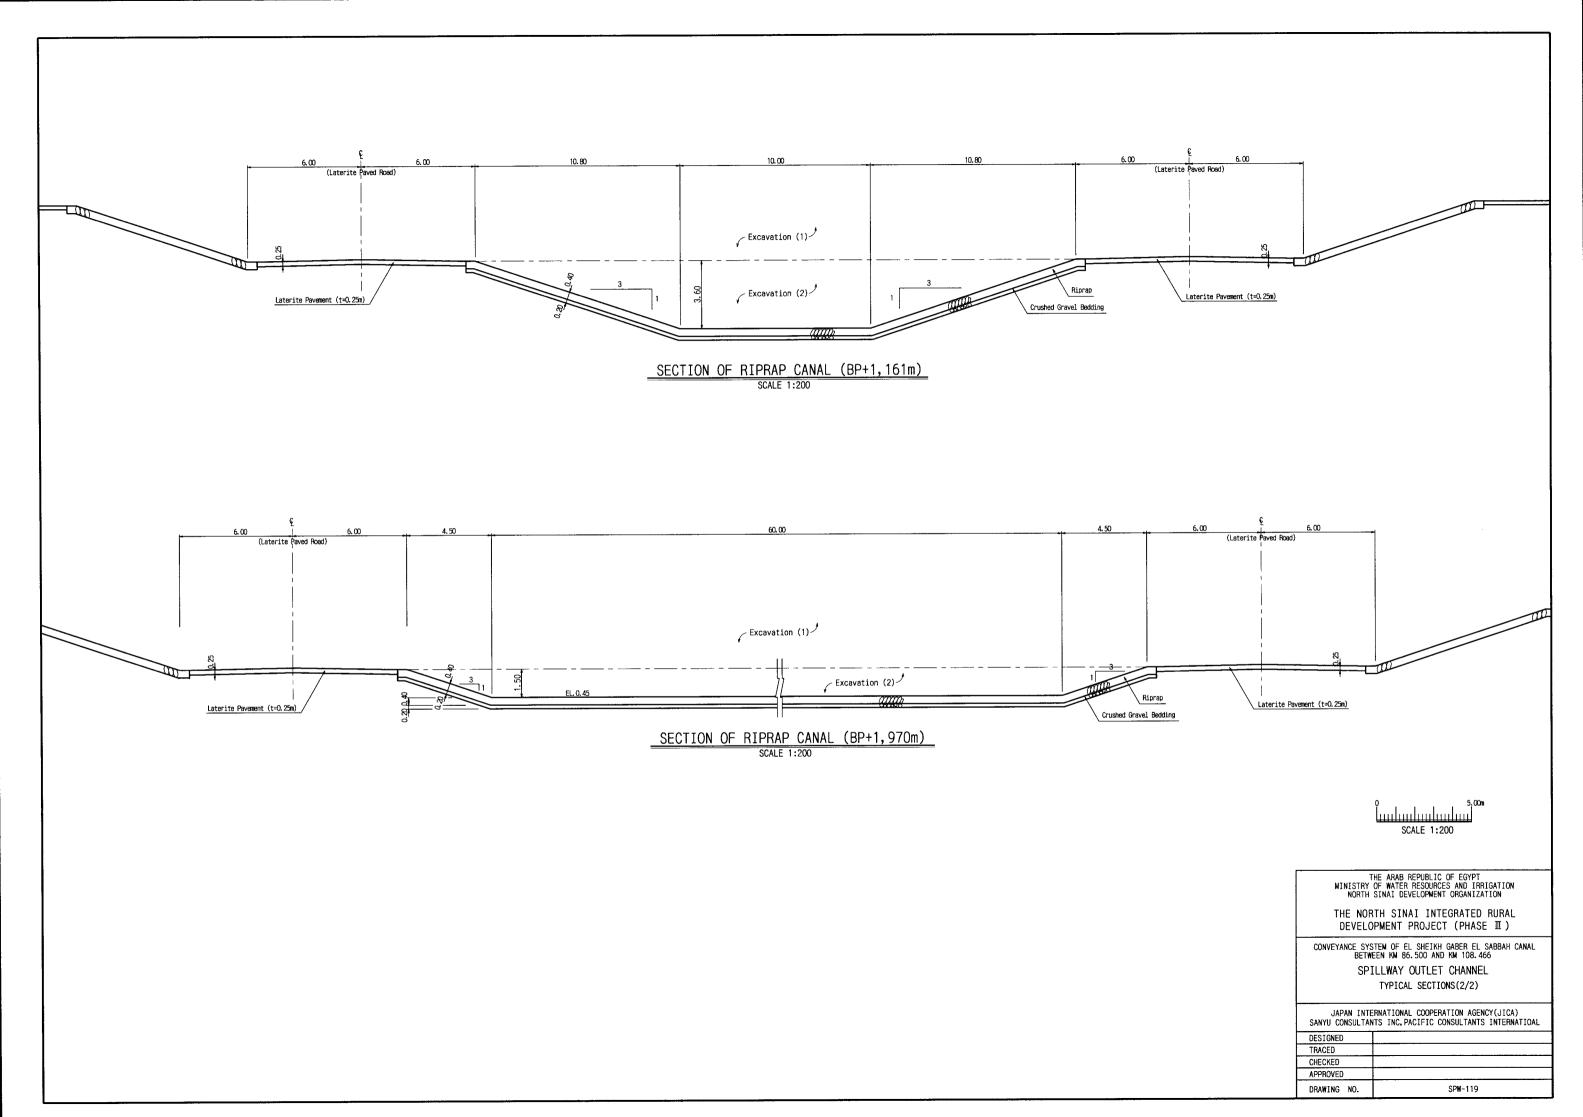

## NOTES:

- 1) The O/M road should be constructed on the both banks of the spillway and spillway outlet channel between BP and the downstream end of riprap canal (BP+1,970m). The O/M road on the right bank of the dischage canal between BP and the existing road (BP+780m)should be asphalt paved road and the remainder should be laterite paved road.
- Ladder rungs shall be installed in both side walls at every 200m along the spillway outlet channel or at locations directed by the Employer.