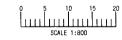

## NOTES:

- 1) The O/M road should be constructed on the both banks of the spillway and spillway outlet channel between BP and the downstream end of riprap canal (BP+1,970m). The O/M road on the right bank of the dischage canal between BP and the existing road (BP+780m)should be asphalt paved road and the remainder should be laterite paved road.
- Ladder rungs shall be installed in both side walls at every 200m along the spillway outlet channel or at locations directed by the Employer.