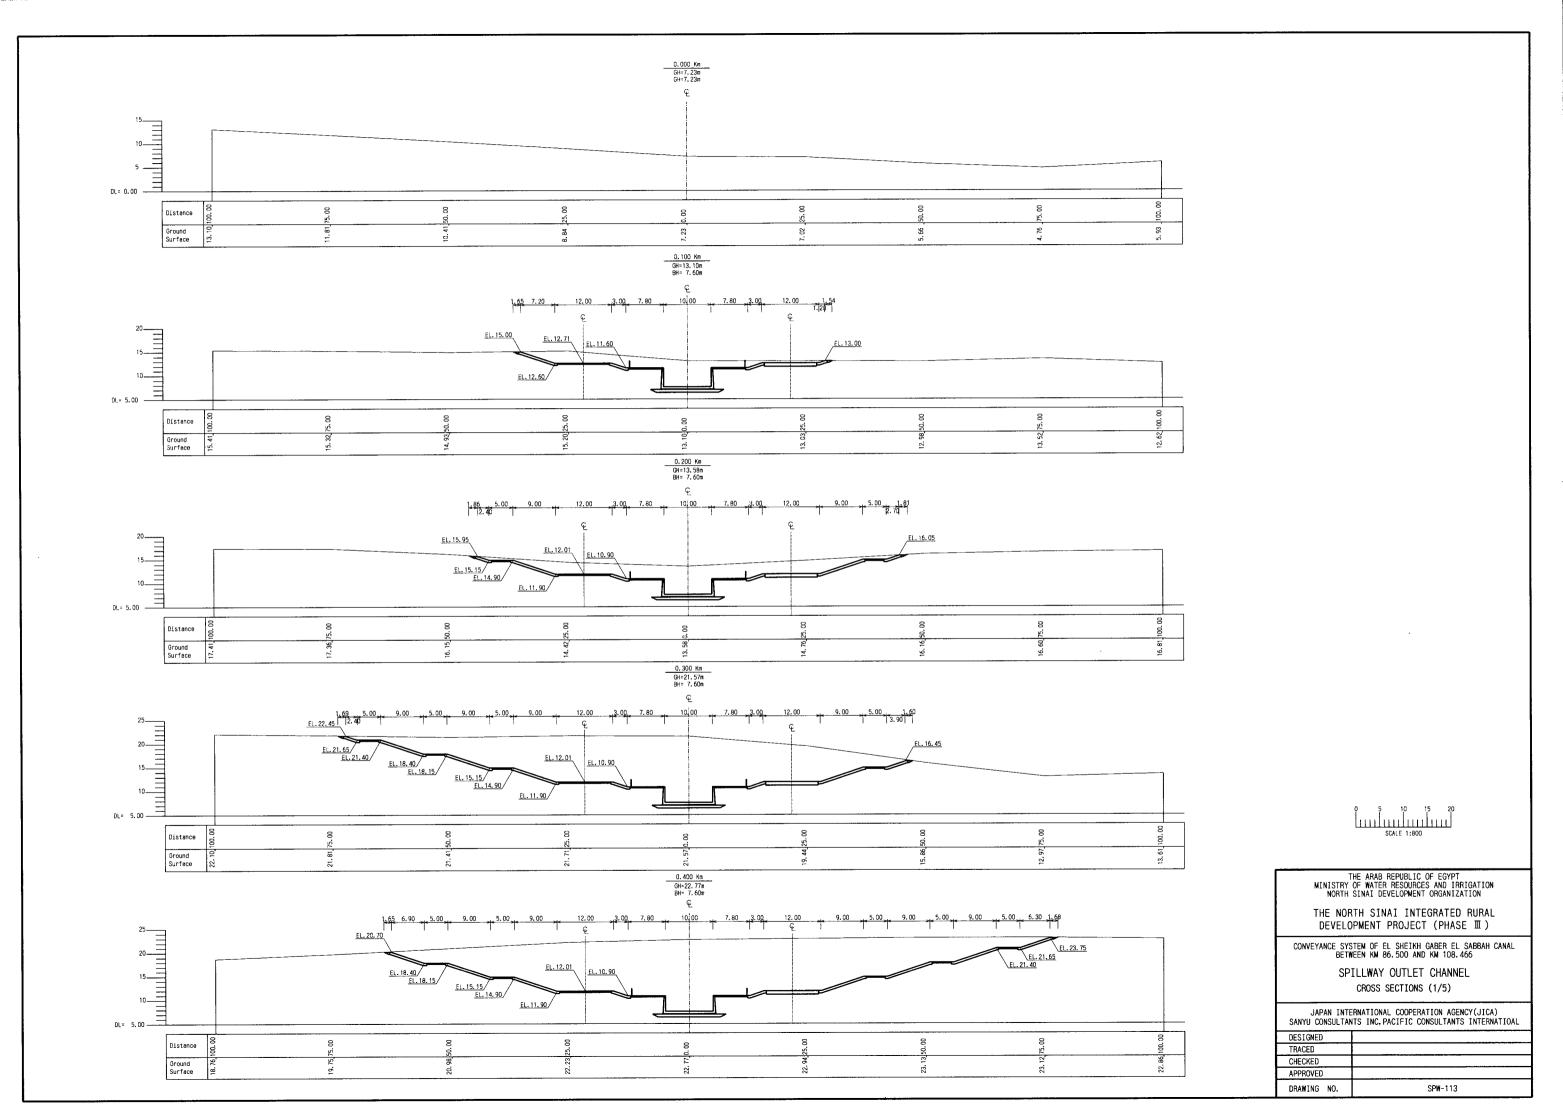

THE ARAB REPUBLIC OF EGYPT
MINISTRY OF WATER RESOURCES AND IRRIGATION
NORTH SINAI DEVELOPMENT ORGANIZATION

THE NORTH SINAI INTEGRATED RURAL DEVELOPMENT PROJECT (PHASE Ⅲ)

CONVEYANCE SYSTEM OF EL SHEIKH GABER EL SABBAH CANAL BETWEEN KM 86.500 AND KM 108.466

SPILLWAY OUTLET CHANNEL CROSS SECTIONS (5/5)

JAPAN INTERNATIONAL COOPERATION AGENCY(JICA)
SANYU CONSULTANTS INC. PACIFIC CONSULTANTS INTERNATIONAL

| SANTU CONSULTANTS INC, PACIFIC CONSULTANTS INTERNATIOAL |         |
|---------------------------------------------------------|---------|
| DESIGNED                                                |         |
| TRACED                                                  |         |
| CHECKED                                                 |         |
| APPROVED                                                |         |
| DRAWING NO.                                             | SPW-117 |