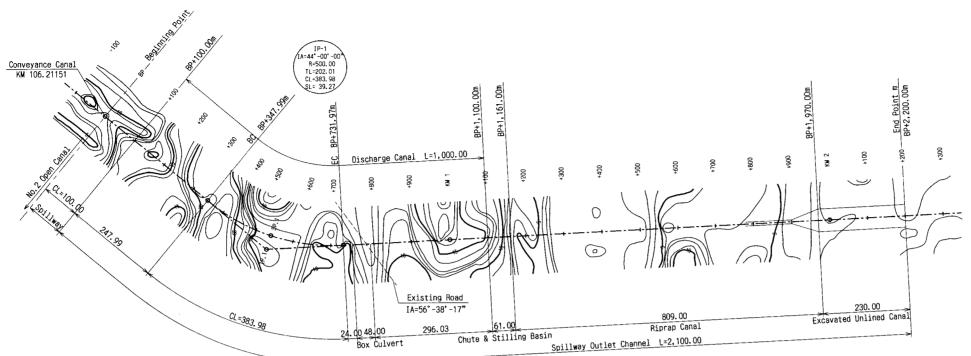

**PROFILE** 

THE ARAB REPUBLIC OF EGYPT
MINISTRY OF WATER RESOURCES AND IRRIGATION
NORTH SINAI DEVELOPMENT ORGANIZATION

THE NORTH SINAI INTEGRATED RURAL DEVELOPMENT PROJECT (PHASE III)

CONVEYANCE SYSTEM OF EL SHEIKH GABER EL SABBAH CANAL BETWEEN KM 86.500 AND KM 108.466

SPILLWAY OUTLET CHANNEL PLAN AND PROFILE

JAPAN INTERNATIONAL COOPERATION AGENCY(JICA)
SANYU CONSULTANTS INC, PACIFIC CONSULTANTS INTERNATIOAL

| DESIGNED    |         |
|-------------|---------|
| TRACED      |         |
| CHECKED     |         |
| APPROVED    |         |
| DRAWING NO. | SPW-112 |