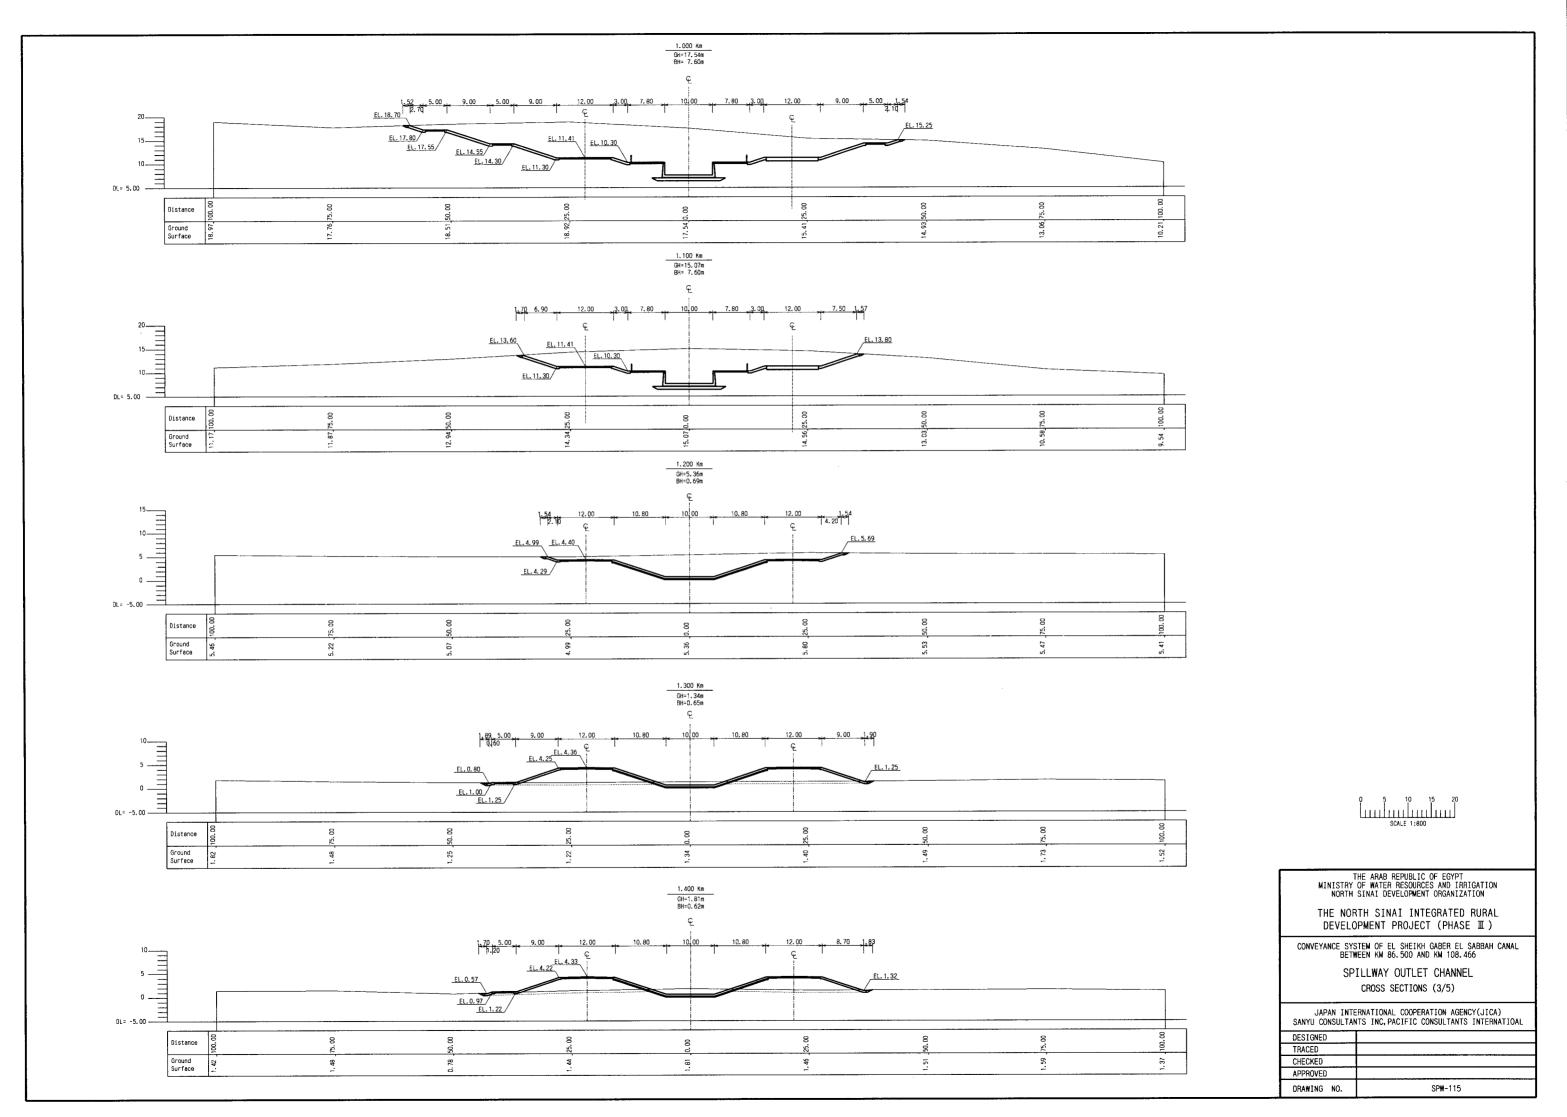

## NOTES:

- 1) The O/M road should be constructed on the both banks of the spillway and spillway outlet channel between BP and the downstream end of riprap canal (BP+1,970m). The O/M road on the right bank of the dischage canal between BP and the existing road (BP+780m)should be asphalt paved road and the remainder should be laterite paved road.
- Ladder rungs shall be installed in both side walls at every 200m along the spillway outlet channel or at locations directed by the Employer.

**PROFILE** 

THE ARAB REPUBLIC OF EGYPT
MINISTRY OF WATER RESOURCES AND IRRIGATION
NORTH SINAI DEVELOPMENT ORGANIZATION

THE NORTH SINAI INTEGRATED RURAL DEVELOPMENT PROJECT (PHASE III)

CONVEYANCE SYSTEM OF EL SHEIKH GABER EL SABBAH CANAL BETWEEN KM 86.500 AND KM 108.466

SPILLWAY OUTLET CHANNEL PLAN AND PROFILE

JAPAN INTERNATIONAL COOPERATION AGENCY(JICA)
SANYU CONSULTANTS INC, PACIFIC CONSULTANTS INTERNATIOAL

| DESIGNED    |         |
|-------------|---------|
| TRACED      |         |
| CHECKED     |         |
| APPROVED    |         |
| DRAWING NO. | SPW-112 |