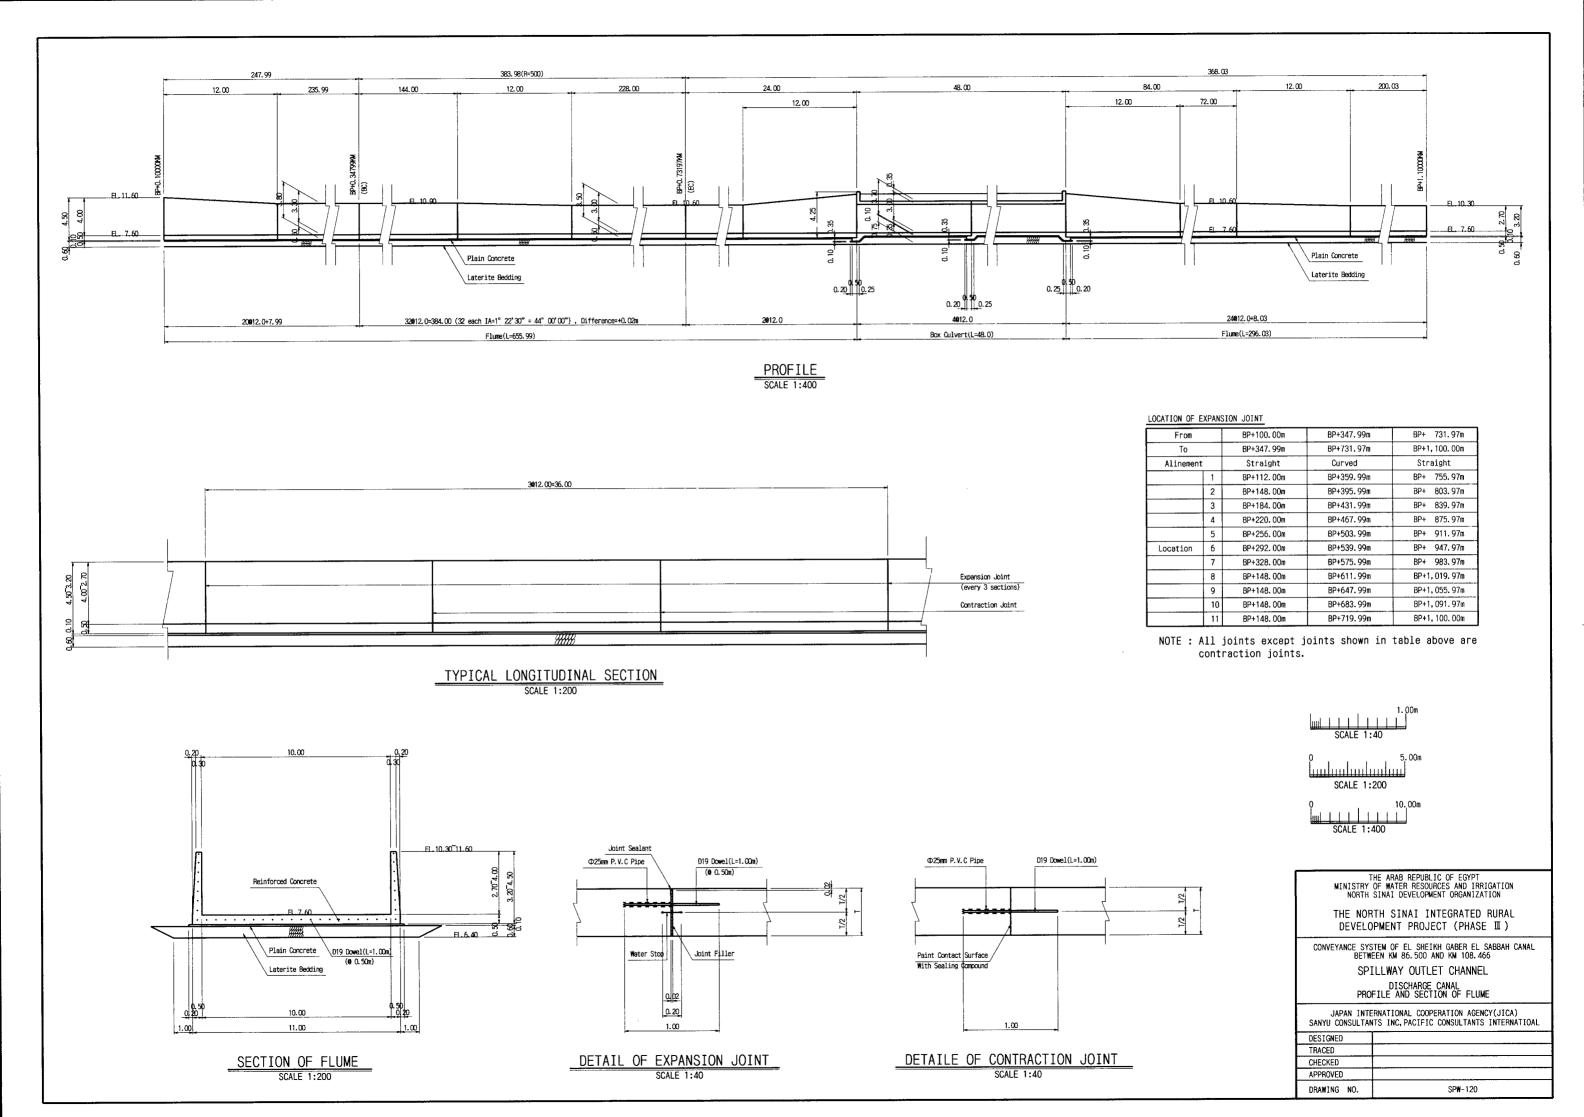

## NOTES:

- 1) The O/M road should be constructed on the both banks of the spillway and spillway outlet channel between BP and the downstream end of riprap canal (BP+1,970m). The O/M road on the right bank of the dischage canal between BP and the existing road (BP+780m)should be asphalt paved road and the remainder should be laterite paved road.
- Ladder rungs shall be installed in both side walls at every 200m along the spillway outlet channel or at locations directed by the Employer.