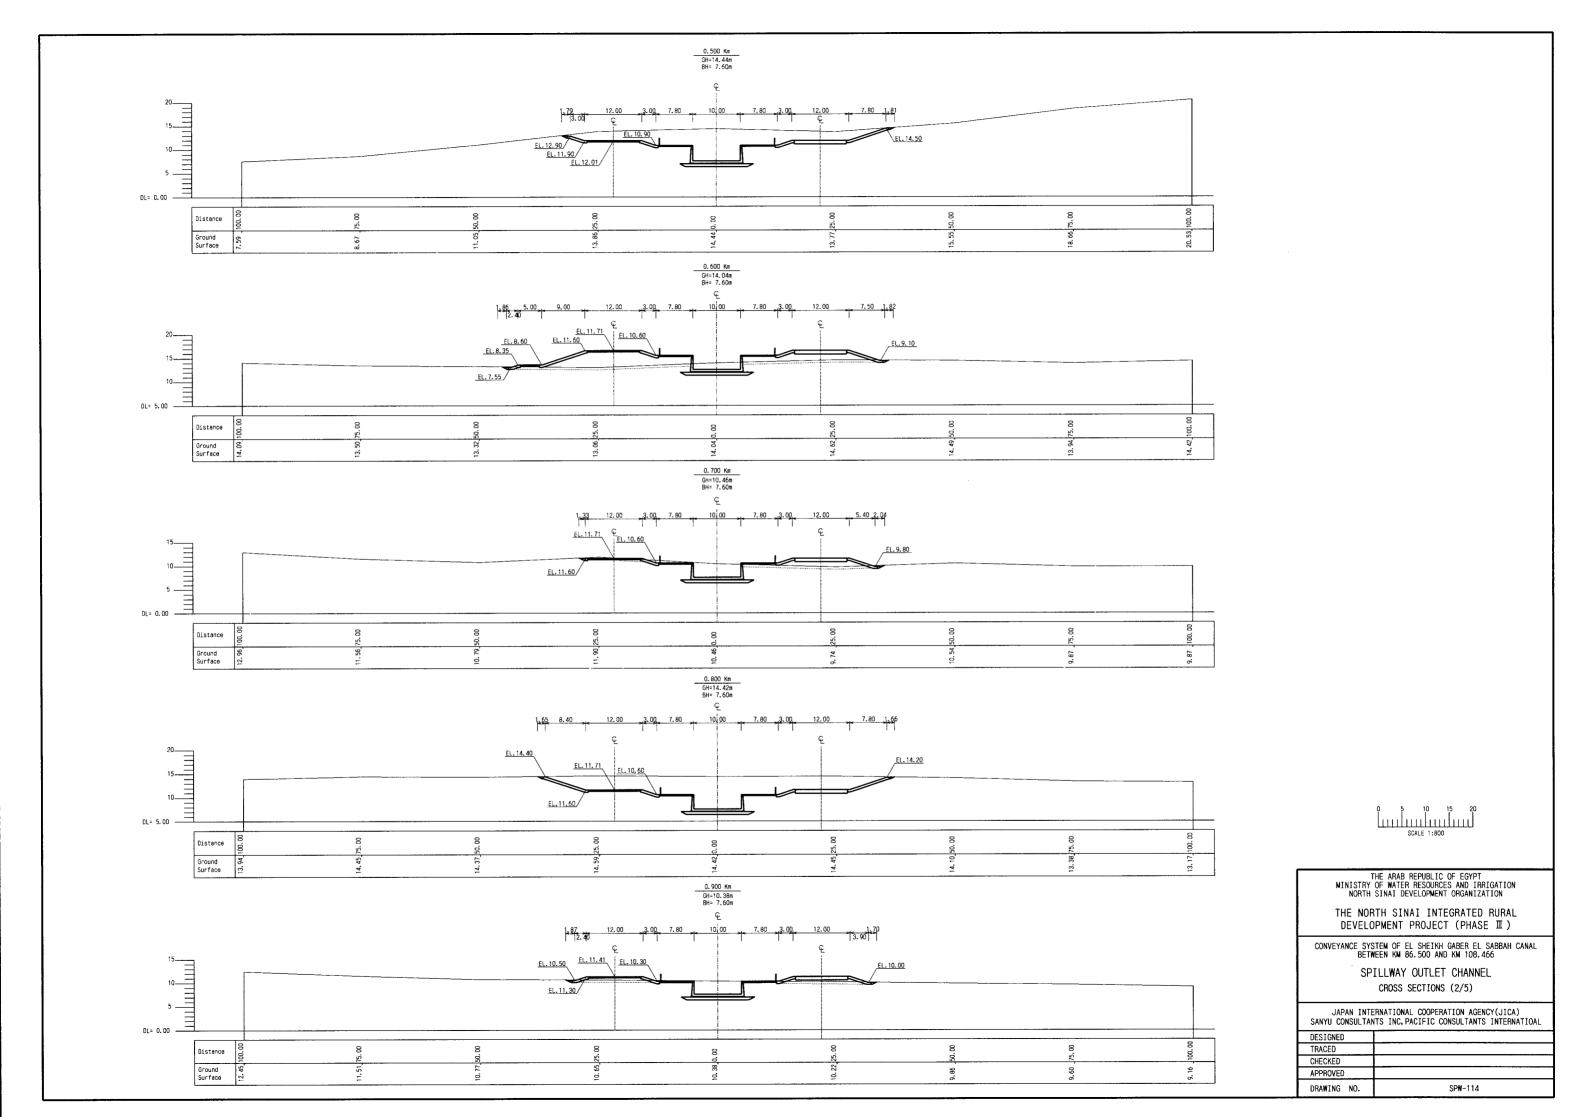

## NOTES:

- 1) The O/M road should be constructed on the both banks of the spillway and spillway outlet channel between BP and the downstream end of riprap canal (BP+1,970m). The O/M road on the right bank of the dischage canal between BP and the existing road (BP+780m)should be asphalt paved road and the remainder should be laterite paved road.
- Ladder rungs shall be installed in both side walls at every 200m along the spillway outlet channel or at locations directed by the Employer.

**PROFILE** 

THE ARAB REPUBLIC OF EGYPT
MINISTRY OF WATER RESOURCES AND IRRIGATION
NORTH SINAI DEVELOPMENT ORGANIZATION

THE NORTH SINAI INTEGRATED RURAL DEVELOPMENT PROJECT (PHASE III)

CONVEYANCE SYSTEM OF EL SHEIKH GABER EL SABBAH CANAL BETWEEN KM 86.500 AND KM 108.466

SPILLWAY OUTLET CHANNEL PLAN AND PROFILE

JAPAN INTERNATIONAL COOPERATION AGENCY(JICA)
SANYU CONSULTANTS INC, PACIFIC CONSULTANTS INTERNATIOAL

| DESIGNED    |         |
|-------------|---------|
| TRACED      |         |
| CHECKED     |         |
| APPROVED    |         |
| DRAWING NO. | SPW-112 |