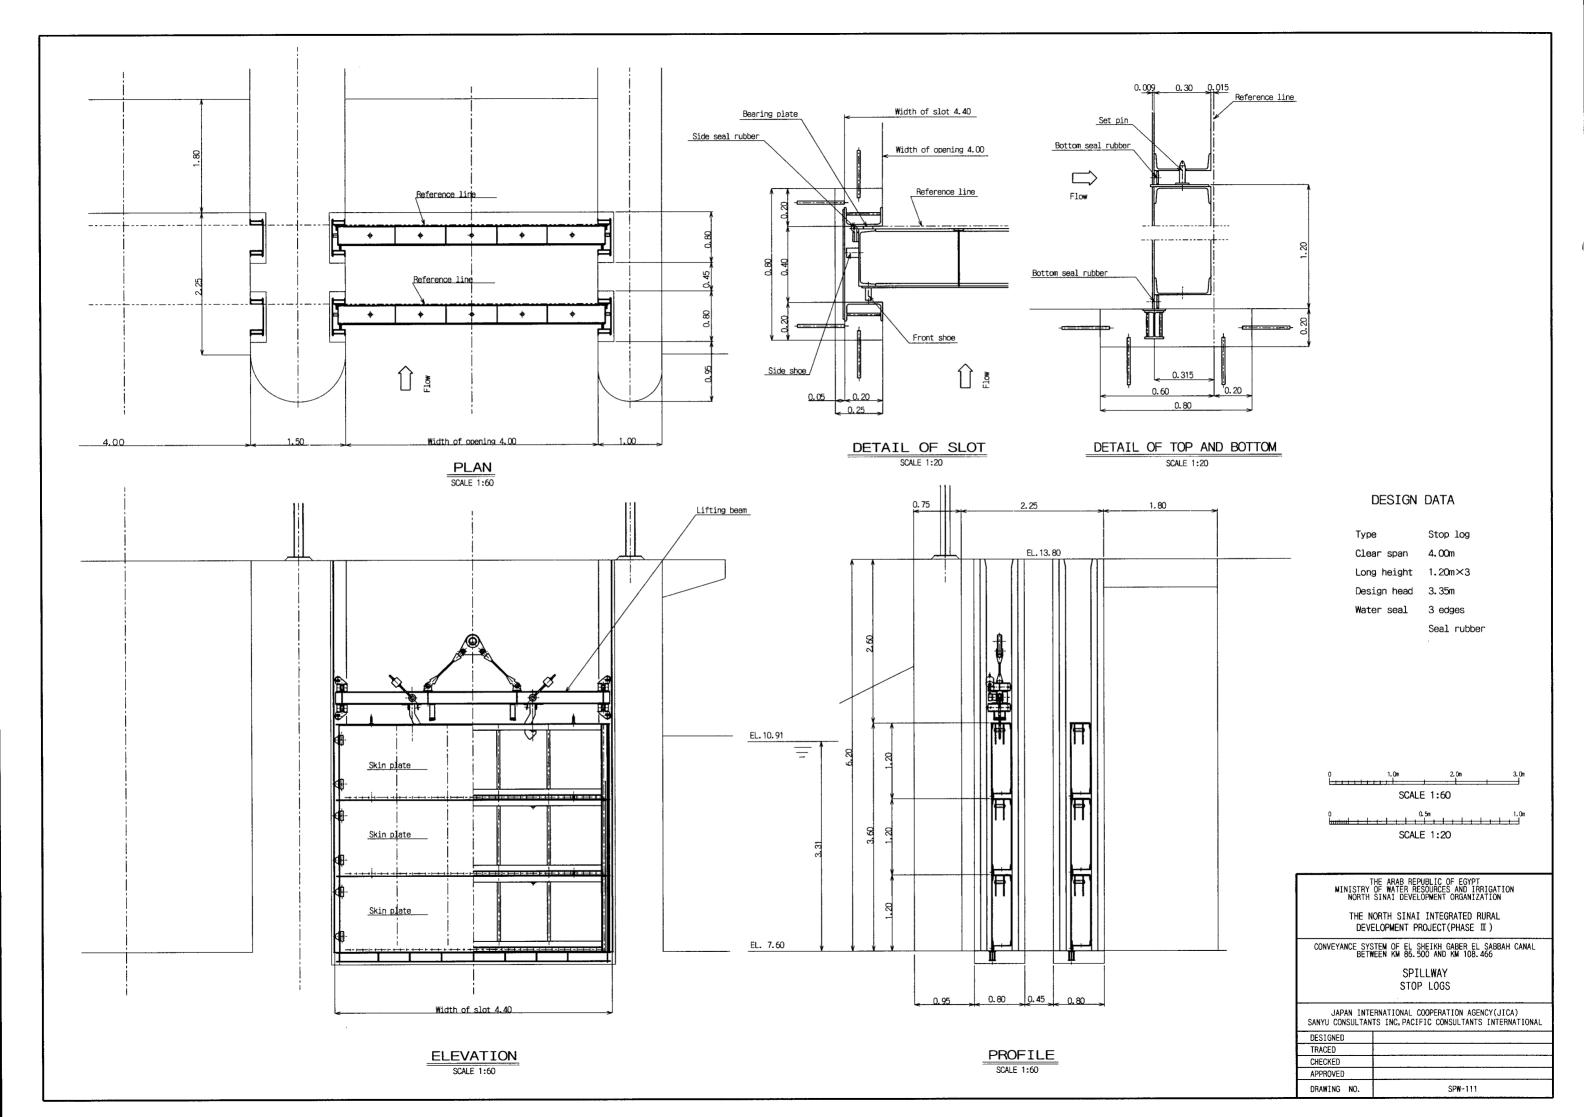

## NOTES:

- 1) The O/M road should be constructed on the both banks of the spillway and spillway outlet channel between BP and the downstream end of riprap canal (BP+1,970m). The O/M road on the right bank of the dischage canal between BP and the existing road (BP+780m)should be asphalt paved road and the remainder should be laterite paved road.
- Ladder rungs shall be installed in both side walls at every 200m along the spillway outlet channel or at locations directed by the Employer.