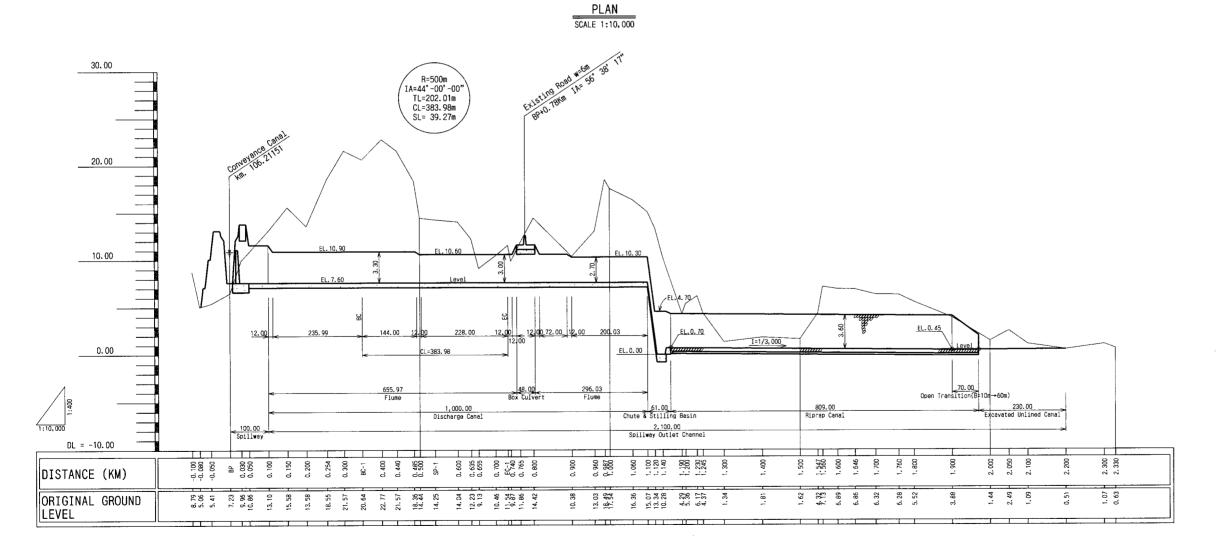

**PROFILE** 

THE ARAB REPUBLIC OF EGYPT
MINISTRY OF WATER RESOURCES AND IRRIGATION
NORTH SINAI DEVELOPMENT ORGANIZATION

THE NORTH SINAI INTEGRATED RURAL DEVELOPMENT PROJECT (PHASE III)

CONVEYANCE SYSTEM OF EL SHEIKH GABER EL SABBAH CANAL BETWEEN KM 86.500 AND KM 108.466

SPILLWAY OUTLET CHANNEL PLAN AND PROFILE

JAPAN INTERNATIONAL COOPERATION AGENCY(JICA)
SANYU CONSULTANTS INC, PACIFIC CONSULTANTS INTERNATIOAL

| DESIGNED    |         |
|-------------|---------|
| TRACED      |         |
| CHECKED     |         |
| APPROVED    |         |
| DRAWING NO. | SPW-112 |