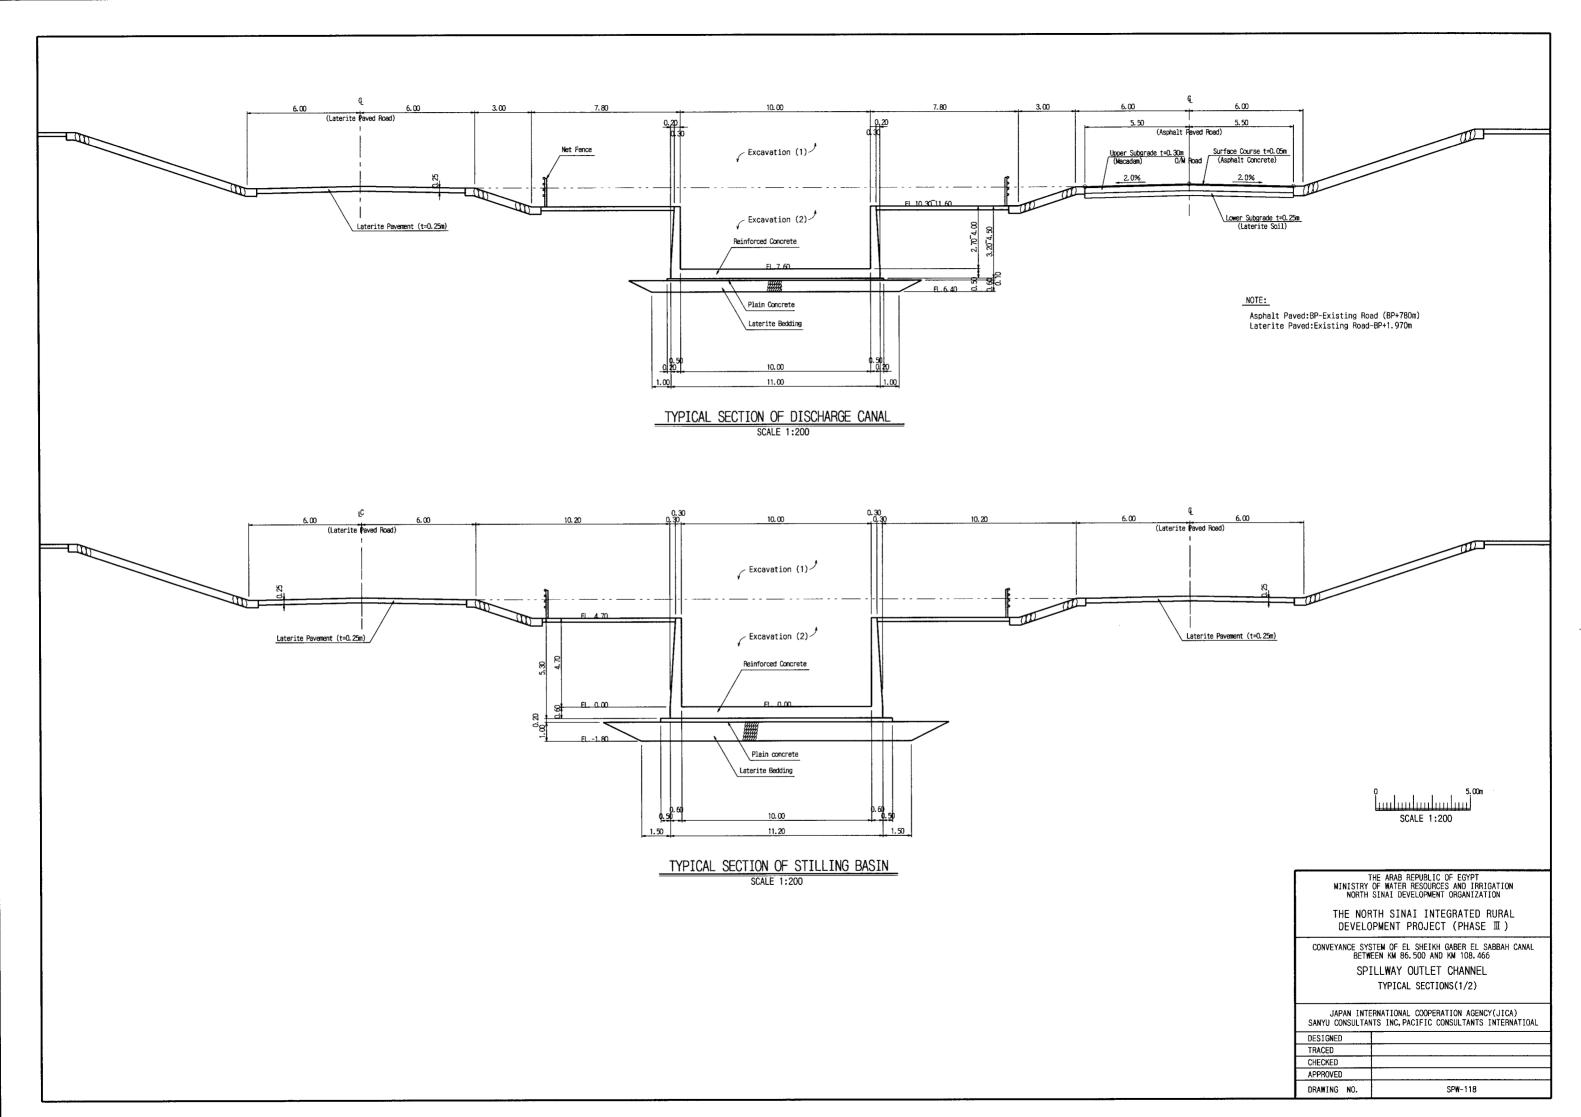

## NOTES:

- 1) The O/M road should be constructed on the both banks of the spillway and spillway outlet channel between BP and the downstream end of riprap canal (BP+1,970m). The O/M road on the right bank of the dischage canal between BP and the existing road (BP+780m)should be asphalt paved road and the remainder should be laterite paved road.
- Ladder rungs shall be installed in both side walls at every 200m along the spillway outlet channel or at locations directed by the Employer.