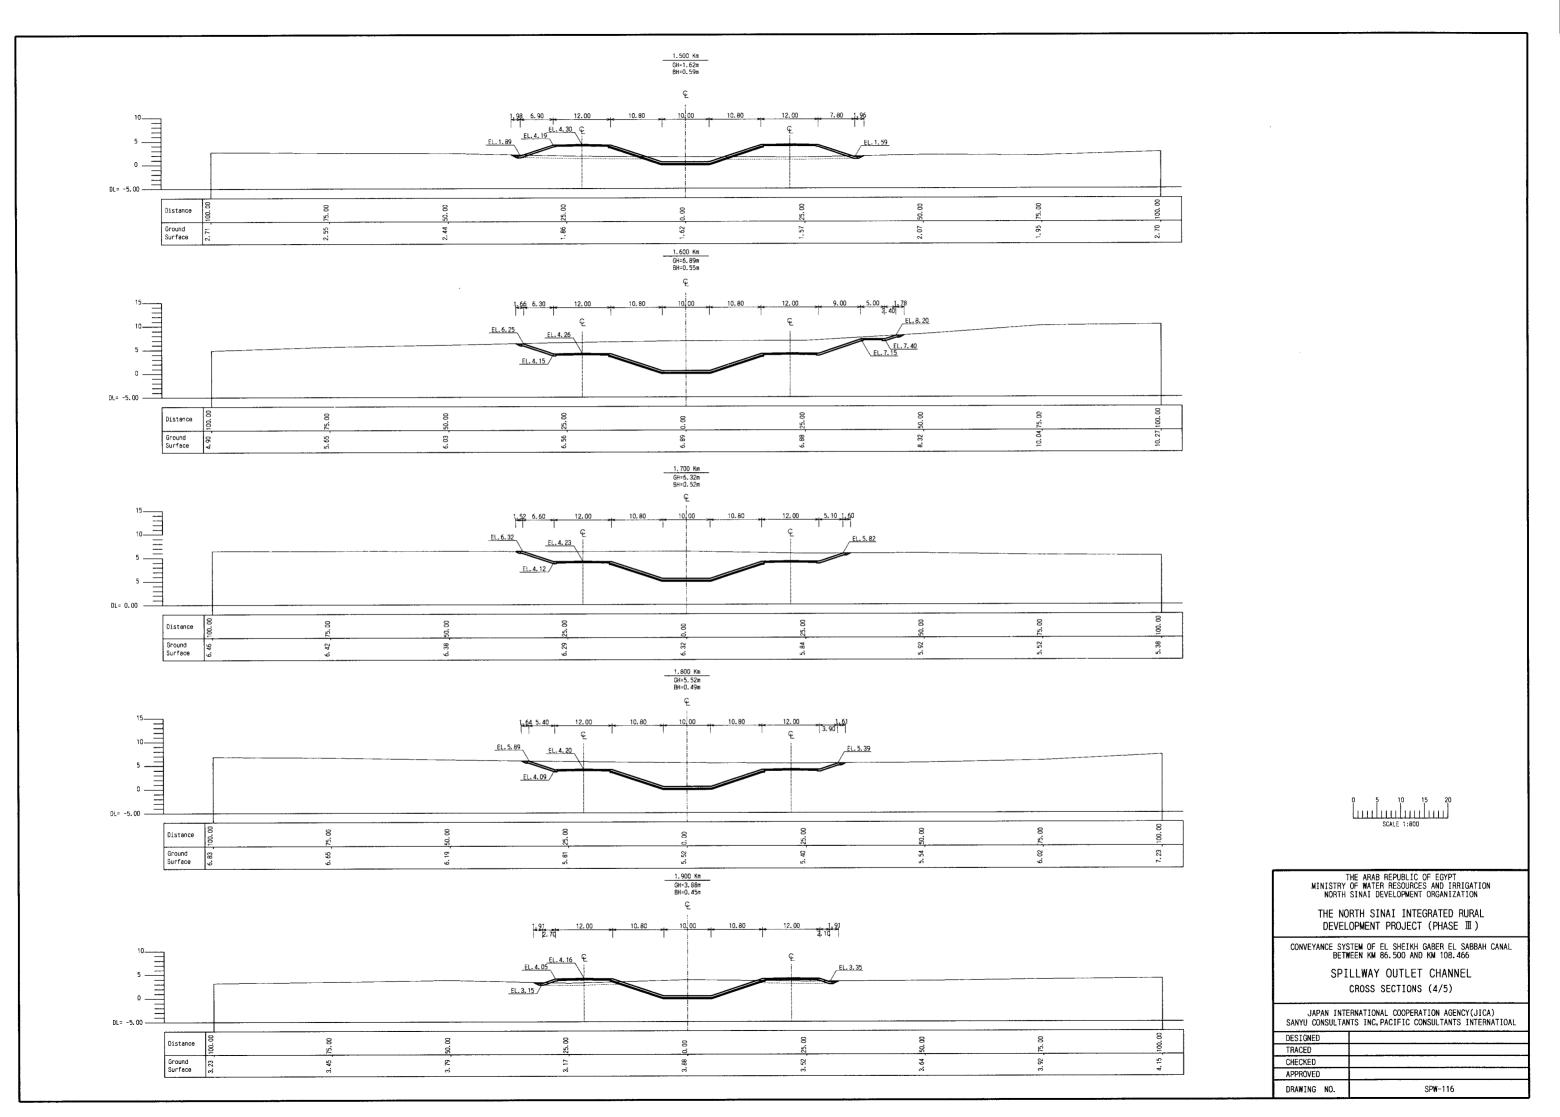

## NOTES:

- 1) The O/M road should be constructed on the both banks of the spillway and spillway outlet channel between BP and the downstream end of riprap canal (BP+1,970m). The O/M road on the right bank of the dischage canal between BP and the existing road (BP+780m)should be asphalt paved road and the remainder should be laterite paved road.
- Ladder rungs shall be installed in both side walls at every 200m along the spillway outlet channel or at locations directed by the Employer.

**PROFILE** 

THE ARAB REPUBLIC OF EGYPT
MINISTRY OF WATER RESOURCES AND IRRIGATION
NORTH SINAI DEVELOPMENT ORGANIZATION

THE NORTH SINAI INTEGRATED RURAL DEVELOPMENT PROJECT (PHASE III)

CONVEYANCE SYSTEM OF EL SHEIKH GABER EL SABBAH CANAL BETWEEN KM 86.500 AND KM 108.466

SPILLWAY OUTLET CHANNEL PLAN AND PROFILE

JAPAN INTERNATIONAL COOPERATION AGENCY(JICA)
SANYU CONSULTANTS INC, PACIFIC CONSULTANTS INTERNATIOAL

| DESIGNED    |         |
|-------------|---------|
| TRACED      |         |
| CHECKED     |         |
| APPROVED    |         |
| DRAWING NO. | SPW-112 |