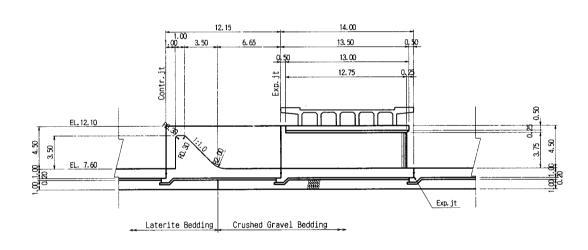

1.Scale:

2. For location of sections A-A to D-D , see Dwg. NO. SPW-102.

## SECTION A-A

## SECTION B-B SCALE 1:400

SECTION D-D
SCALE 1:400

SECTION C-C
SCALE 1:400

THE ARAB REPUBLIC OF EGYPT
MINISTRY OF WATER RESOURCES AND IRRIGATION
NORTH SINAI DEVELOPMENT ORGANIZATION

THE NORTH SINAI INTEGRATED RURAL
DEVELOPMENT PROJECT (PHASE III)

CONVEYANCE SYSTEM OF EL SHEIKH GABER EL SABBAH CANAL BETWEEN KM 86.500 AND KM 108.466 SPILLWAY

SECTIONS (1/3)

JAPAN INTERNATIONAL COOPERATION AGENCY(JICA)
SANYU CONSULTANTS INC, PACIFIC CONSULTANTS INTERNATIOAL