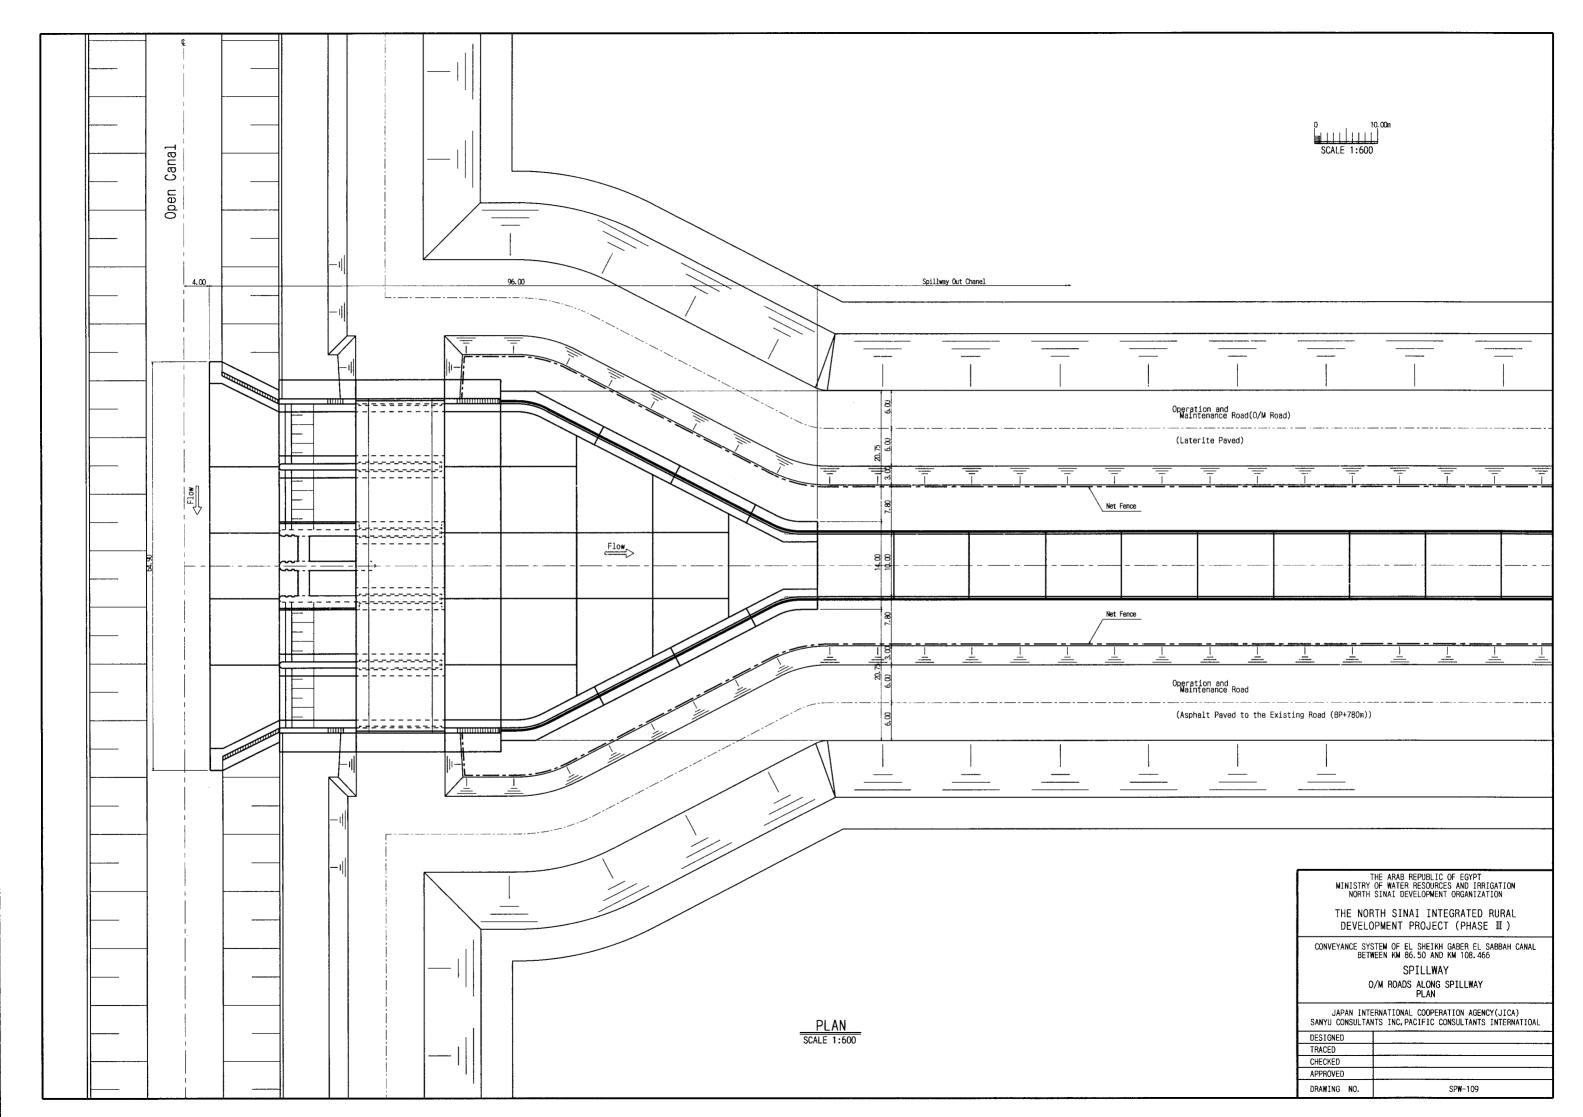

## FACILITIES OF SPILLWAY SYSTEM

| FACILITIES                     | SPECIFICATIONS                              | REMARKS      |
|--------------------------------|---------------------------------------------|--------------|
| 1) SPILLWAY                    | L = 100 m                                   |              |
| a) OVERFLOW CREST              | L= 9.5 m x 4                                |              |
| b) GATED SECTIONS              | 4.0 m (Width) x 4.5 m (Height) x 2 Sections | RADIAL GATES |
| 2) SPILLWAY OUTLET CHANNEL     | L, ≈ 2,100 m                                |              |
| a) DISCHARGE CANAL             | L ≈ 1,000 m                                 |              |
| b) CHUTE AND STILLING BASIN    | L=61 m                                      |              |
| c) RIPRAP CANAL                | L = 809 m                                   |              |
| d) EXCAVATED UNLINED CANAL     | L = 230 m                                   | l            |
| 3) DIKE AND EMERGENCY SPILLWAY |                                             |              |
| a) DIKE                        | L= 1,522.37m + 200m                         |              |
| b) EMERGENCY SPILLWAY          |                                             | l            |
| - OVERFLOW CREST               | L = 9.5 m x 3                               |              |

1.Scale:

2. For location of sections A-A to D-D , see Dwg. NO. SPW-102.