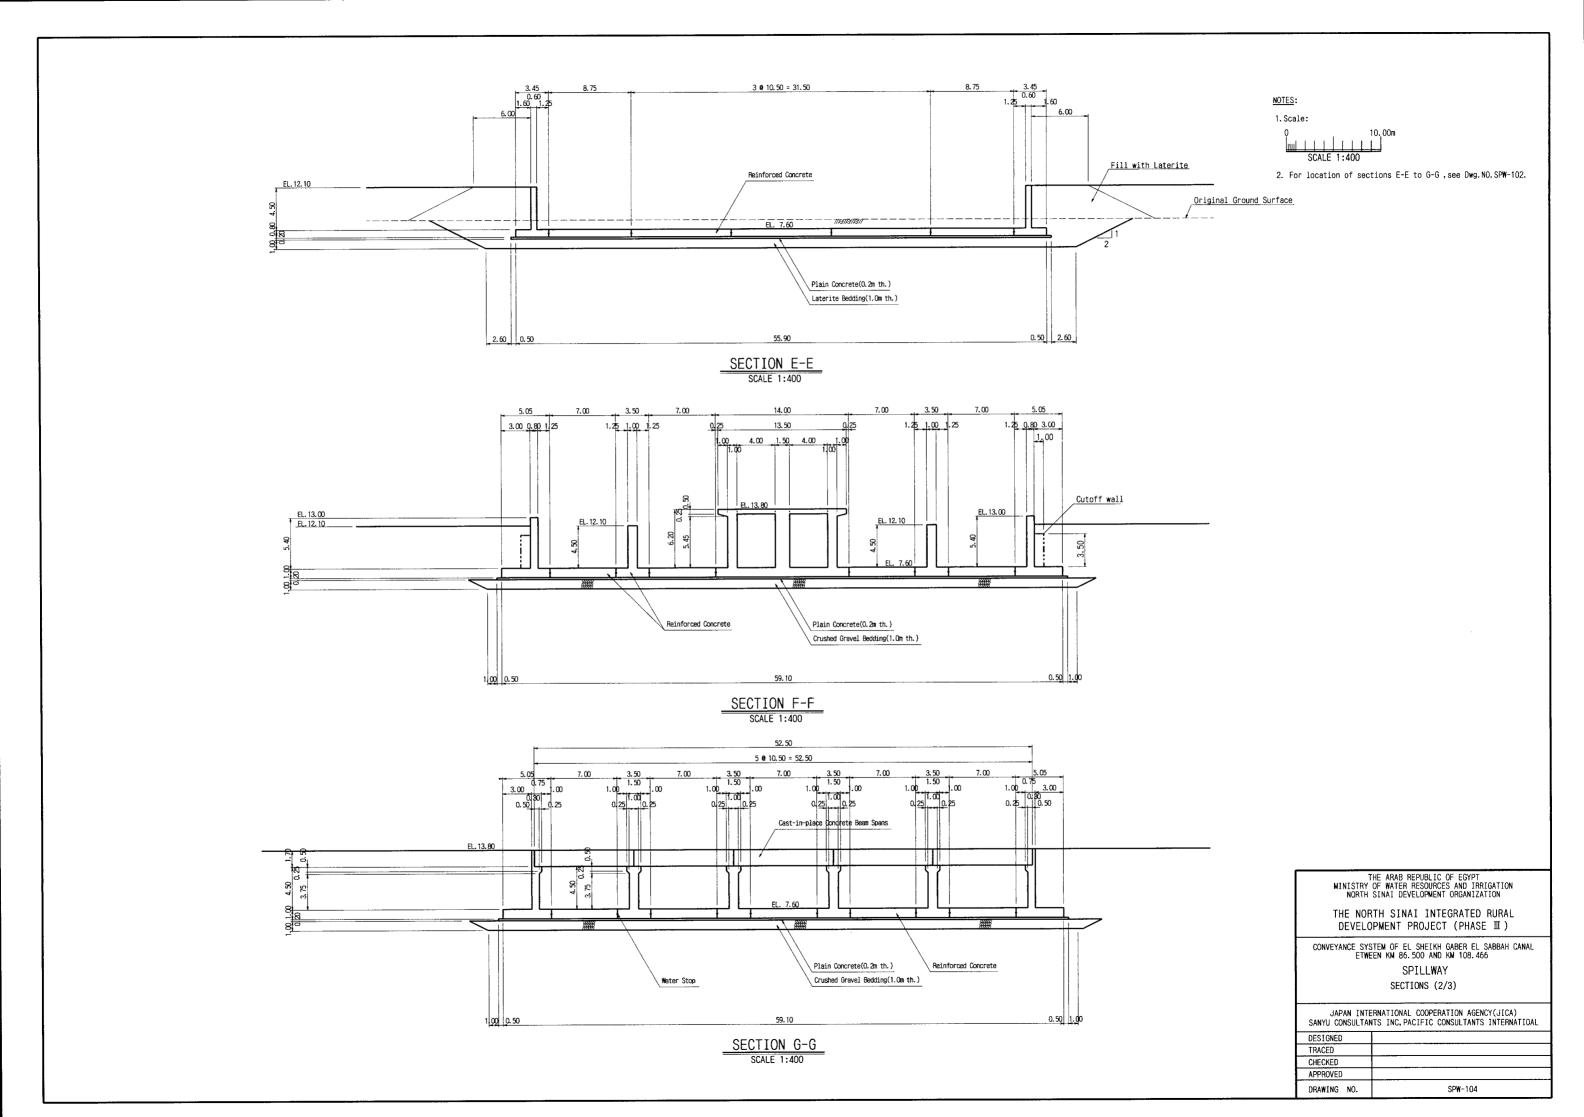

1.Scale:

2. For location of sections A-A to D-D , see Dwg. NO. SPW-102.

DESIGNED
TRACED
CHECKED
APPROVED
DRAWING NO. SPW-103

THE ARAB REPUBLIC OF EGYPT
MINISTRY OF WATER RESOURCES AND IRRIGATION
NORTH SINAI DEVELOPMENT ORGANIZATION

THE NORTH SINAI INTEGRATED RURAL DEVELOPMENT PROJECT (PHASE II)

CONVEYANCE SYSTEM OF EL SHEIKH GABER EL SABBAH CANAL BETWEEN KM 86.500 AND KM 108.466

SPILLWAY SECTIONS (3/3)

JAPAN INTERNATIONAL COOPERATION AGENCY(JICA)
SANYU CONSULTANTS INC, PACIFIC CONSULTANTS INTERNATIOAL