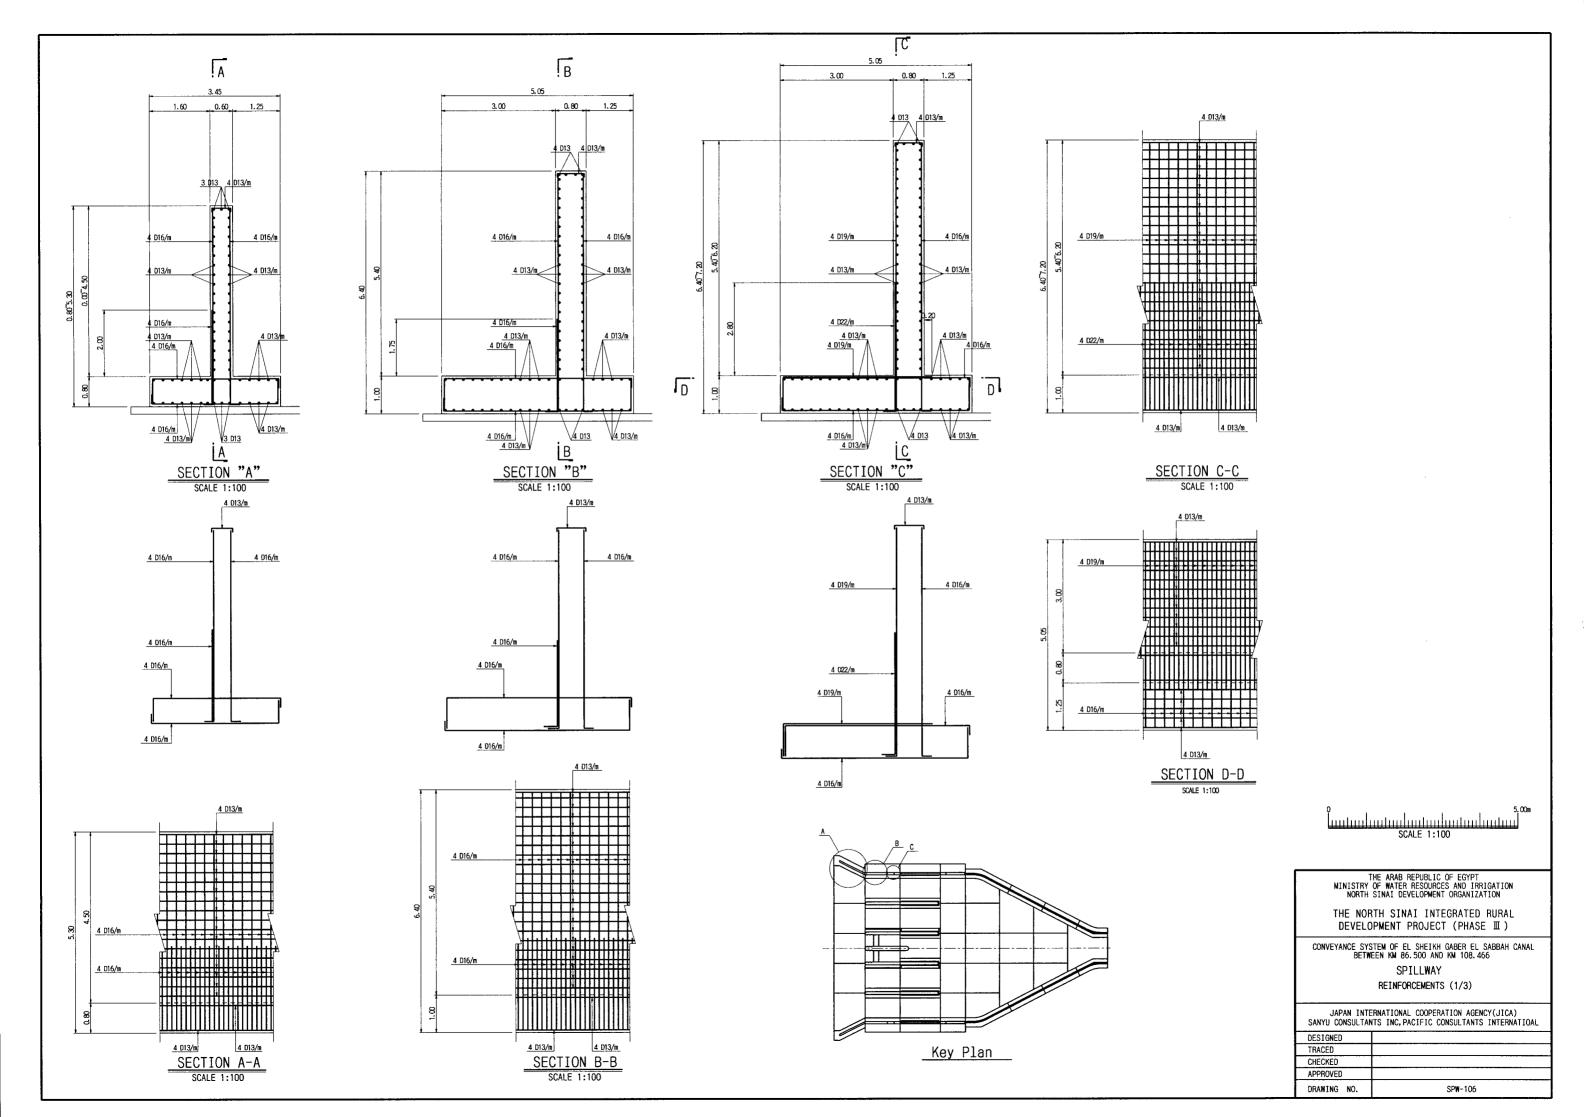

CONVEYANCE SYSTEM OF EL SHEIKH GABER EL SABBAH CANAL BETWEEN KM 86.500 AND KM 108.466 SPILLWAY

SECTIONS (1/3)

JAPAN INTERNATIONAL COOPERATION AGENCY(JICA)
SANYU CONSULTANTS INC, PACIFIC CONSULTANTS INTERNATIOAL