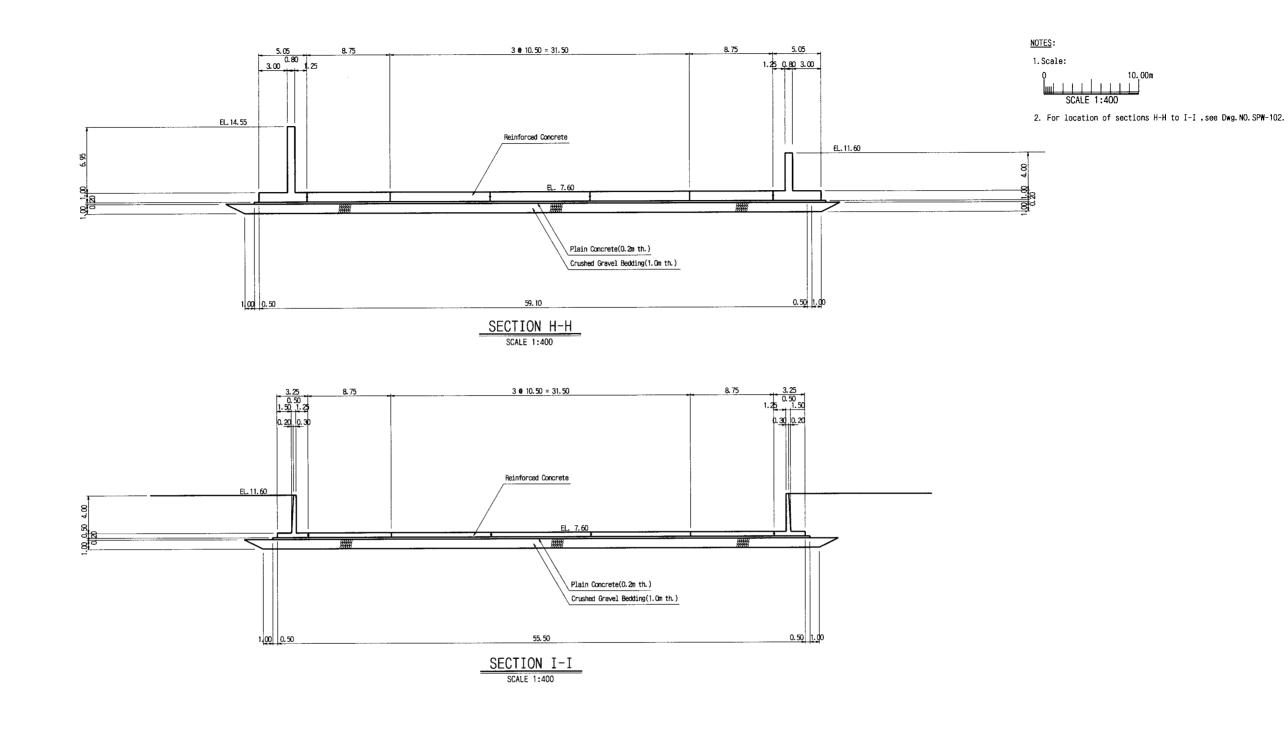

1.Scale:

2. For location of sections A-A to D-D , see Dwg. NO. SPW-102.

## SECTION B-B SCALE 1:400

SECTION D-D
SCALE 1:400

SECTION C-C
SCALE 1:400

THE ARAB REPUBLIC OF EGYPT
MINISTRY OF WATER RESOURCES AND IRRIGATION
NORTH SINAI DEVELOPMENT ORGANIZATION

THE NORTH SINAI INTEGRATED RURAL
DEVELOPMENT PROJECT (PHASE III)

CONVEYANCE SYSTEM OF EL SHEIKH GABER EL SABBAH CANAL BETWEEN KM 86.500 AND KM 108.466 SPILLWAY

SECTIONS (1/3)

JAPAN INTERNATIONAL COOPERATION AGENCY(JICA)
SANYU CONSULTANTS INC, PACIFIC CONSULTANTS INTERNATIOAL