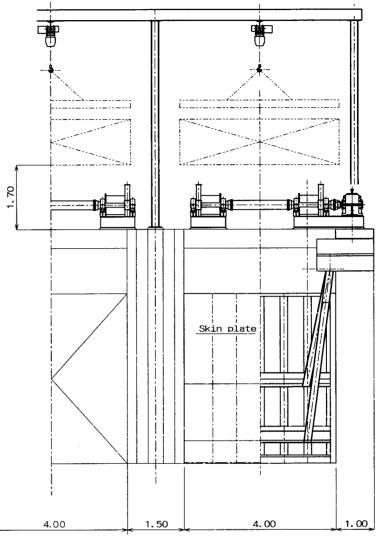

| DESIGNED    |         |
|-------------|---------|
| TRACED      |         |
| CHECKED     |         |
| APPROVED    |         |
| DRAWING NO. | SPW-105 |
|             |         |

ELEVATION SCALE 1:100

## DESIGN DATA

Type Radial gate

Clear span 4.00m

Gate height 4.50m

Design head 4.34m

Water seal 3 edges

Seal rubber

Hoisting speed 0.02m/min.