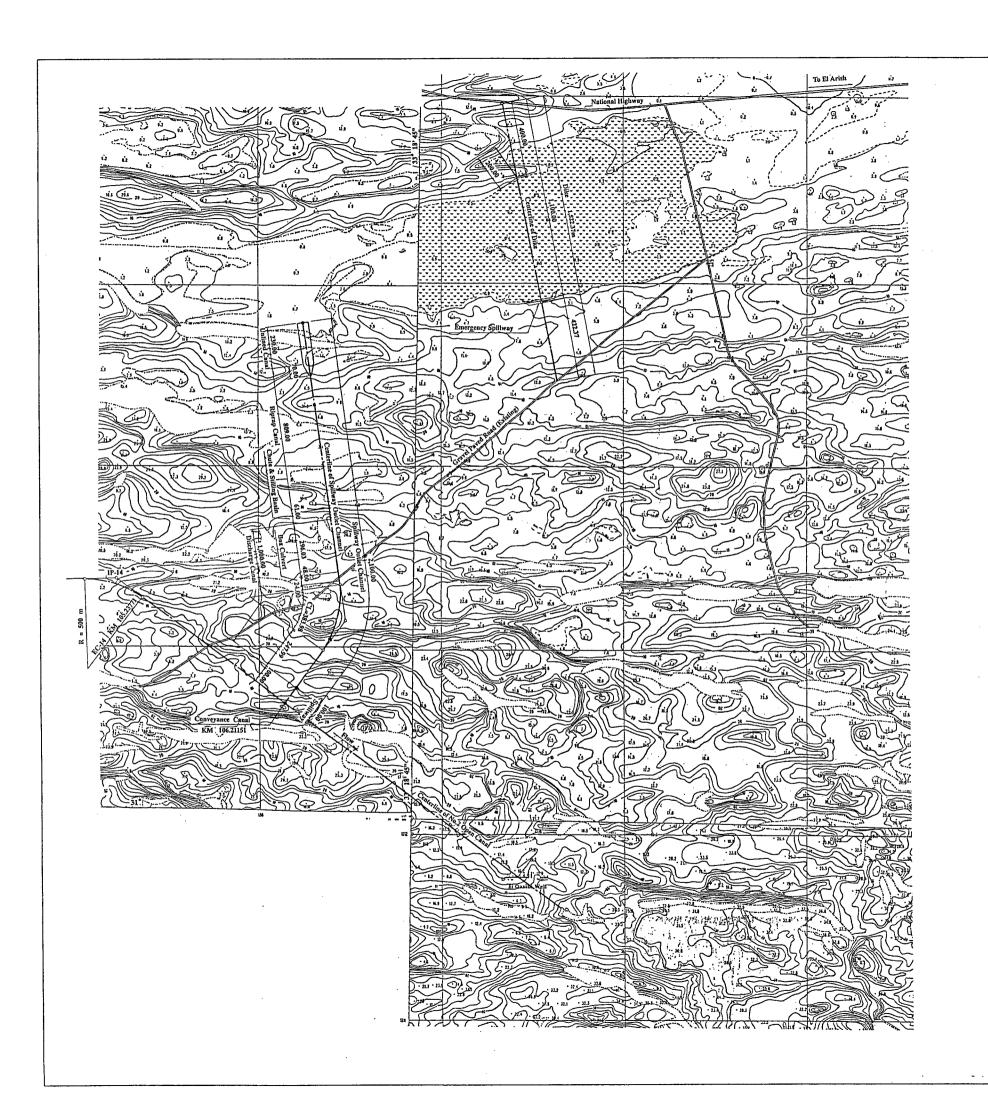

## FACILITIES OF SPILLWAY SYSTEM

| FACILITIES                     | SPECIFICATIONS                              | REMARKS      |
|--------------------------------|---------------------------------------------|--------------|
| 1) SPILLWAY                    | L = 100 m                                   |              |
| a) OVERFLOW CREST              | L= 9.5 m x 4                                |              |
| b) GATED SECTIONS              | 4.0 m (Width) x 4.5 m (Height) x 2 Sections | RADIAL GATES |
| 2) SPILLWAY OUTLET CHANNEL     | L, ≈ 2,100 m                                |              |
| a) DISCHARGE CANAL             | L ≈ 1,000 m                                 |              |
| b) CHUTE AND STILLING BASIN    | L=61 m                                      |              |
| c) RIPRAP CANAL                | L = 809 m                                   |              |
| d) EXCAVATED UNLINED CANAL     | L = 230 m                                   | l            |
| 3) DIKE AND EMERGENCY SPILLWAY |                                             |              |
| a) DIKE                        | L= 1,522.37m + 200m                         |              |
| b) EMERGENCY SPILLWAY          |                                             | l            |
| - OVERFLOW CREST               | L = 9.5 m x 3                               |              |

INISTRY OF WATER RESOURCES AND IRRIGATION
NORTH SINAL DEVELOPMENT ORGANIZATION

THE NORTH SINAI INTEGRATED RURAL DEVELOPMENT PROJECT (PHASE 田)

CONVEYANCE SYSTEM OF EL SHEIKH GABÉR EL SABBAH CANAL BETWEEN KM 86.500 AND KM 108.466

SPILLWAY SYSTEM
GENERAL PLAN

JAPAN INTERNATIONAL COOPERATION AGENCY (JICA) SANYU CONSULTANTS INC. PACIFIC CONSULTANTS INTERNATIOAL

|   | DESIGNED    |         |
|---|-------------|---------|
|   | TRACED      |         |
|   | CHECKED     |         |
| Г | APPROVED    |         |
|   | DRAWING NO. | SPW-101 |