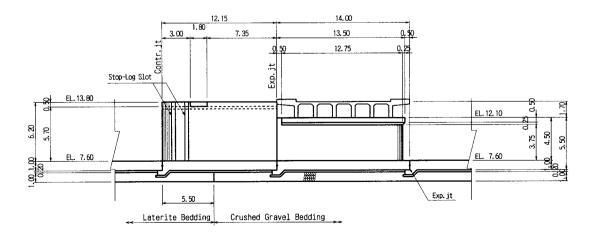

DESIGNED
TRACED
CHECKED
APPROVED
DRAWING NO. SPW-103

THE ARAB REPUBLIC OF EGYPT
MINISTRY OF WATER RESOURCES AND IRRIGATION
NORTH SINAI DEVELOPMENT ORGANIZATION

THE NORTH SINAI INTEGRATED RURAL DEVELOPMENT PROJECT (PHASE II)

CONVEYANCE SYSTEM OF EL SHEIKH GABER EL SABBAH CANAL BETWEEN KM 86.500 AND KM 108.466

SPILLWAY SECTIONS (3/3)

JAPAN INTERNATIONAL COOPERATION AGENCY(JICA)
SANYU CONSULTANTS INC, PACIFIC CONSULTANTS INTERNATIOAL