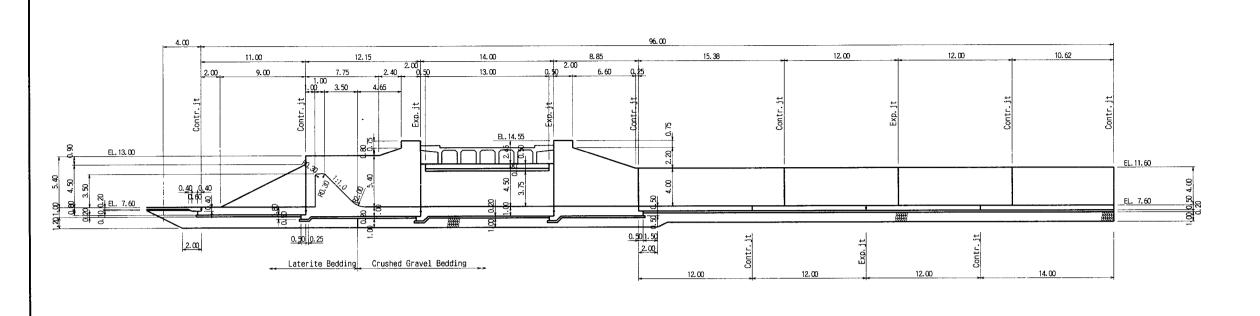

## SECTION A-A

## SECTION B-B SCALE 1:400

SECTION D-D
SCALE 1:400

SECTION C-C
SCALE 1:400

THE ARAB REPUBLIC OF EGYPT
MINISTRY OF WATER RESOURCES AND IRRIGATION
NORTH SINAI DEVELOPMENT ORGANIZATION

THE NORTH SINAI INTEGRATED RURAL
DEVELOPMENT PROJECT (PHASE III)

CONVEYANCE SYSTEM OF EL SHEIKH GABER EL SABBAH CANAL BETWEEN KM 86.500 AND KM 108.466 SPILLWAY

SECTIONS (1/3)

JAPAN INTERNATIONAL COOPERATION AGENCY(JICA)
SANYU CONSULTANTS INC, PACIFIC CONSULTANTS INTERNATIOAL

DESIGNED
TRACED
CHECKED
APPROVED
DRAWING NO. SPW-103

THE ARAB REPUBLIC OF EGYPT
MINISTRY OF WATER RESOURCES AND IRRIGATION
NORTH SINAI DEVELOPMENT ORGANIZATION

THE NORTH SINAI INTEGRATED RURAL DEVELOPMENT PROJECT (PHASE II)