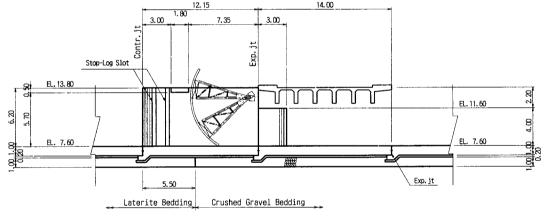

## SECTION B-B SCALE 1:400

SECTION D-D
SCALE 1:400

SECTION C-C
SCALE 1:400

THE ARAB REPUBLIC OF EGYPT
MINISTRY OF WATER RESOURCES AND IRRIGATION
NORTH SINAI DEVELOPMENT ORGANIZATION

THE NORTH SINAI INTEGRATED RURAL
DEVELOPMENT PROJECT (PHASE III)

CONVEYANCE SYSTEM OF EL SHEIKH GABER EL SABBAH CANAL BETWEEN KM 86.500 AND KM 108.466 SPILLWAY

SECTIONS (1/3)

JAPAN INTERNATIONAL COOPERATION AGENCY(JICA)
SANYU CONSULTANTS INC, PACIFIC CONSULTANTS INTERNATIOAL

DESIGNED
TRACED
CHECKED
APPROVED
DRAWING NO. SPW-103

THE ARAB REPUBLIC OF EGYPT
MINISTRY OF WATER RESOURCES AND IRRIGATION
NORTH SINAI DEVELOPMENT ORGANIZATION

THE NORTH SINAI INTEGRATED RURAL DEVELOPMENT PROJECT (PHASE II)