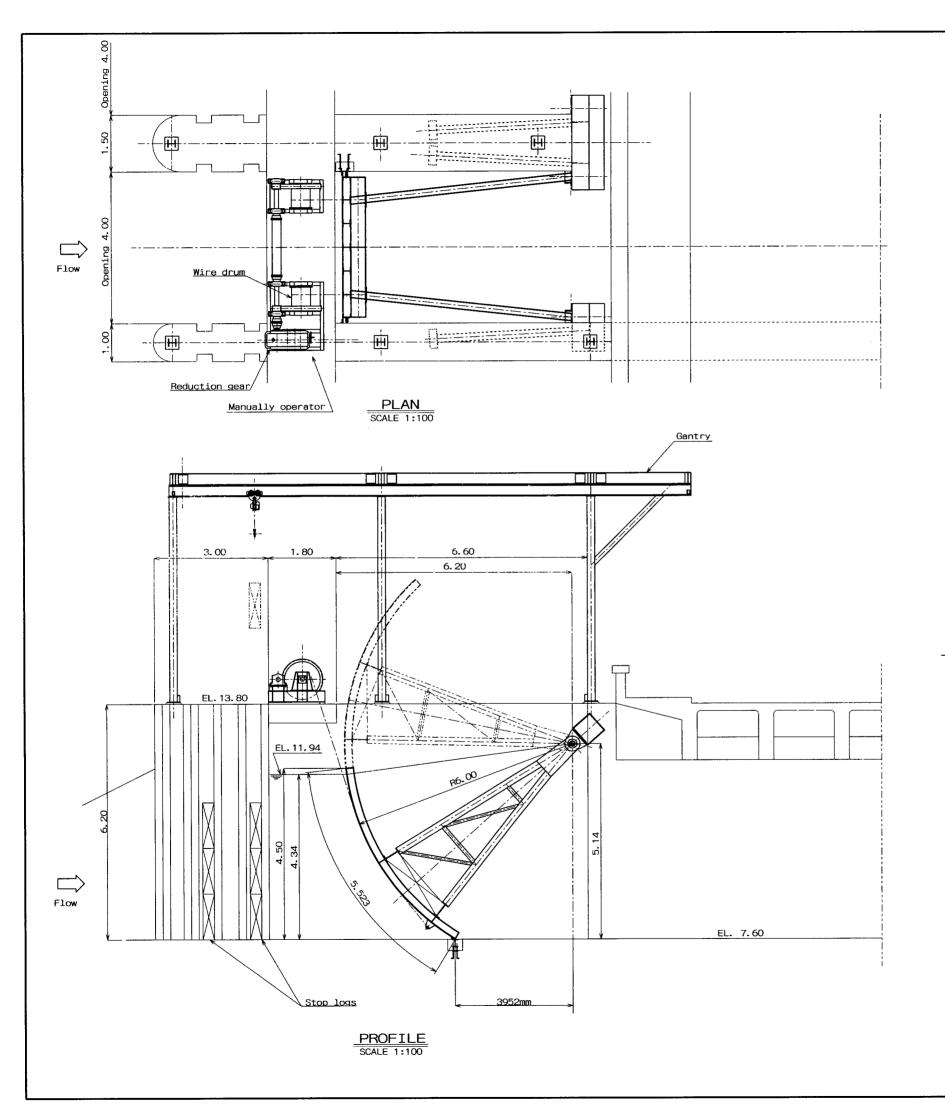

## DESIGN DATA

Type Radial gate

Clear span 4.00m

Gate height 4.50m

Design head 4.34m

Water seal 3 edges

Seal rubber

Hoisting speed 0.02m/min.

(By manual)

1.0m 2.0m 3.0m SCALE 1:100

THE ARAB REPUBLIC OF EGYPT
MINISTRY OF WATER RESOURCES AND IRRIGATION
NORTH SINAI DEVELOPMENT ORGANIZATION

THE NORTH SINAI INTEGRATED RURAL DEVELOPMENT PROJECT(PHASE II)

CONVEYANCE SYSTEM OF EL SHEIKH GABER EL SABBAH CANAL BETWEEN KM 86.500 AND KM 108.466

> SPILLWAY RADIAL GATE AND GANTRY GENERAL ARRANGEMENT

JAPAN INTERNATIONAL COOPERATION AGENCY(JICA)
SANYU CONSULTANTS INC. PACIFIC CONSULTANTS INTERNATION/