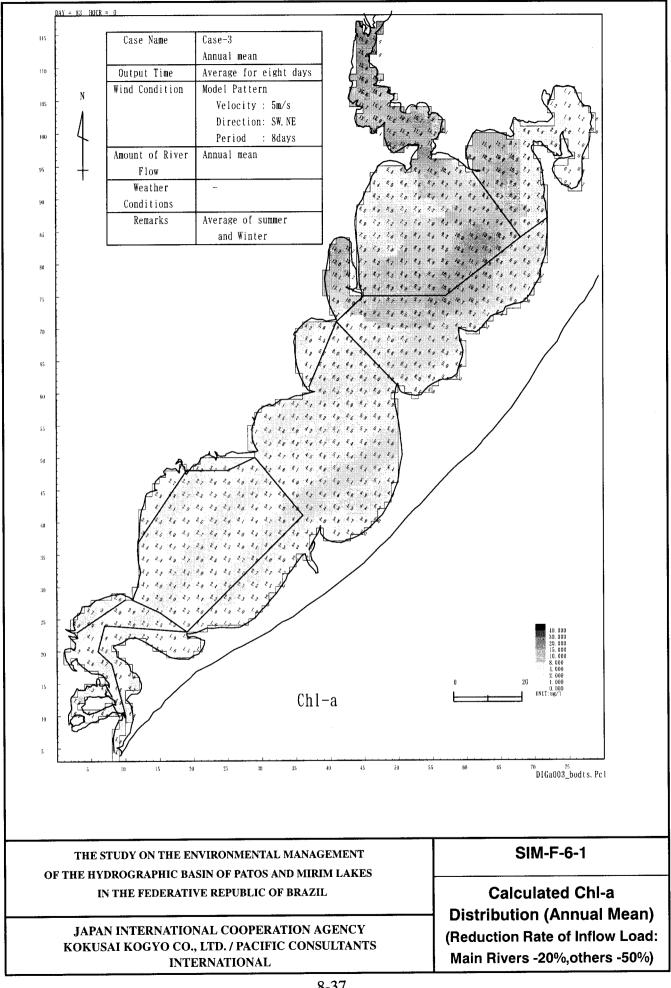

## SIM-F-6

## Calculated Water Quality Distribution (Annual Mean) (Reduction Rate of Inflow Load : Main Rivers -20%, Others -50%)

- 1: Calculated Chl-a Distribution
- 2: Calculated T-N Distribution
- 3: Calculated T-P Distribution
- 4: Calculated BOD Distribution
- 5: Calculated COD
- 6: Calculated SS