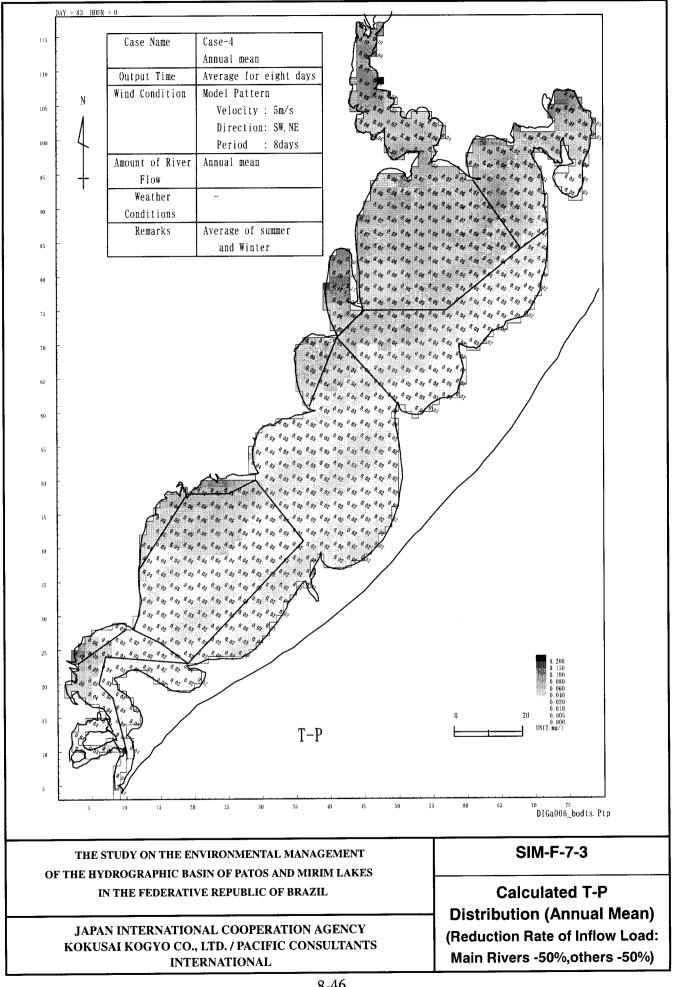

## SIM-F-7

## Calculated Water Quality Distribution (Annual Mean) (Reduction Rate of Inflow Load : Main Rivers -50%, Others -50%)

- 1: Calculated Chl-a Distribution
- 2: Calculated T-N Distribution
- 3: Calculated T-P Distribution
- 4: Calculated BOD Distribution
- 5: Calculated COD
- 6: Calculated SS