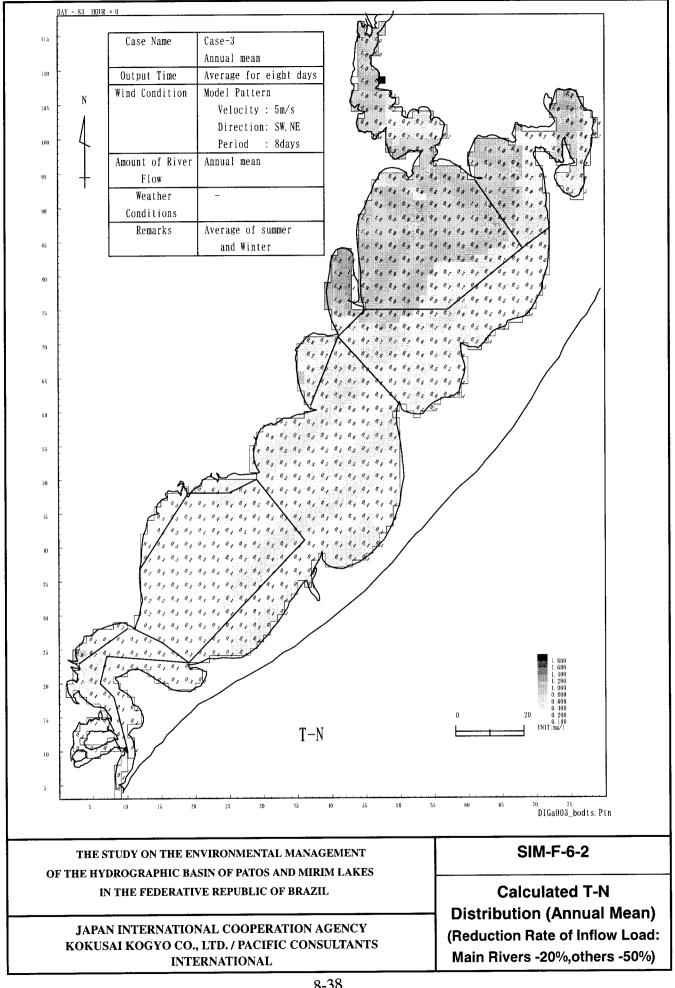

## SIM-F-6

## Calculated Water Quality Distribution (Annual Mean) (Reduction Rate of Inflow Load : Main Rivers -20%, Others -50%)

- 1: Calculated Chl-a Distribution
- 2: Calculated T-N Distribution
- 3: Calculated T-P Distribution
- 4: Calculated BOD Distribution
- 5: Calculated COD
- 6: Calculated SS