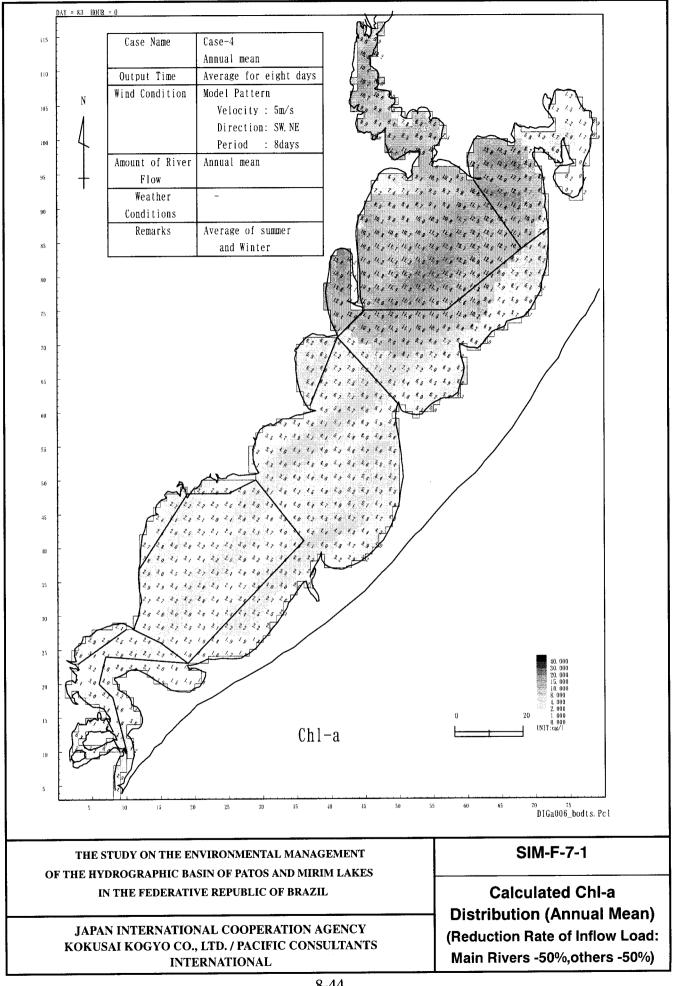

## SIM-F-7

## Calculated Water Quality Distribution (Annual Mean) (Reduction Rate of Inflow Load : Main Rivers -50%, Others -50%)

- 1: Calculated Chl-a Distribution
- 2: Calculated T-N Distribution
- 3: Calculated T-P Distribution
- 4: Calculated BOD Distribution
- 5: Calculated COD
- 6: Calculated SS

## Calculated Water Quality Distribution (Annual Mean) (Reduction Rate of Inflow Load : Main Rivers -20%, Others -50%)

- 1: Calculated Chl-a Distribution
- 2: Calculated T-N Distribution
- 3: Calculated T-P Distribution
- 4: Calculated BOD Distribution
- 5: Calculated COD
- 6: Calculated SS