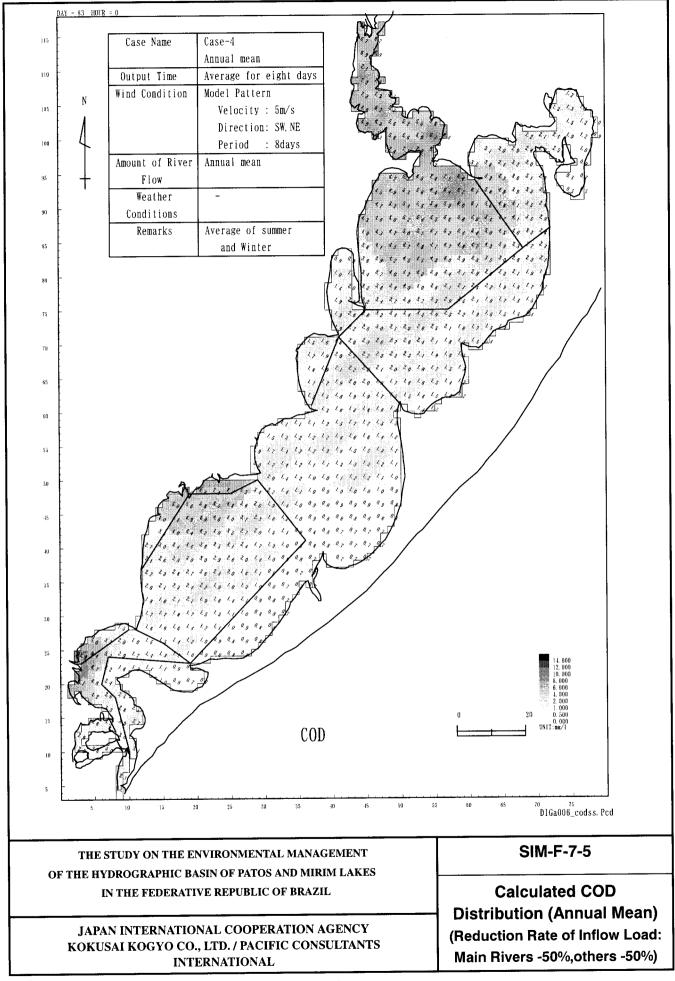

## SIM-F-7

## Calculated Water Quality Distribution (Annual Mean) (Reduction Rate of Inflow Load : Main Rivers -50%, Others -50%)

- 1: Calculated Chl-a Distribution
- 2: Calculated T-N Distribution
- 3: Calculated T-P Distribution
- 4: Calculated BOD Distribution
- 5: Calculated COD
- 6: Calculated SS