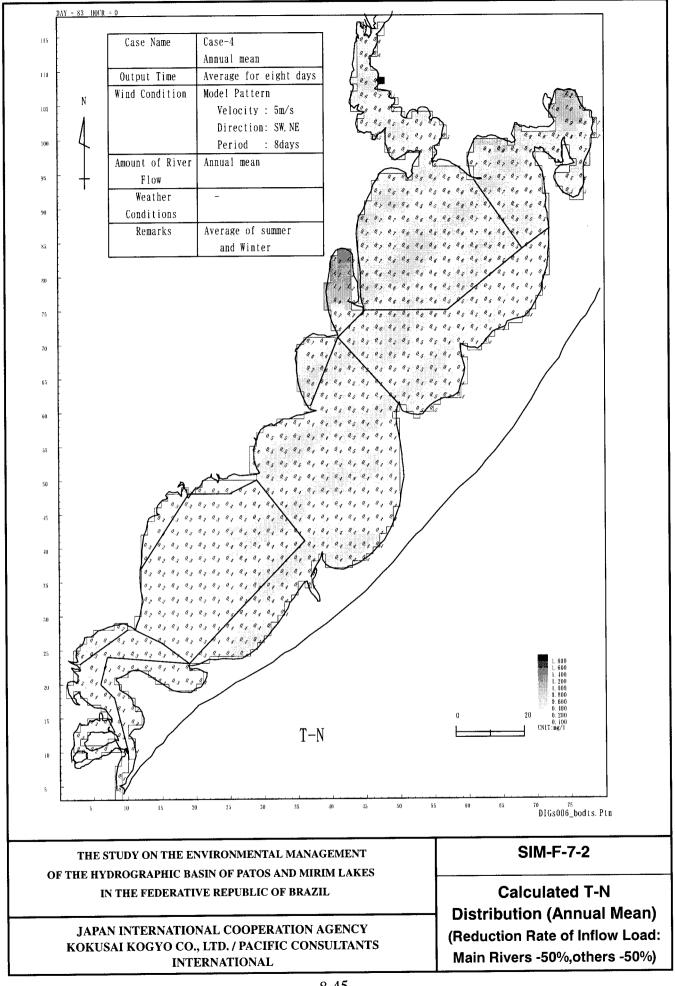

## SIM-F-7

## Calculated Water Quality Distribution (Annual Mean) (Reduction Rate of Inflow Load : Main Rivers -50%, Others -50%)

- 1: Calculated Chl-a Distribution
- 2: Calculated T-N Distribution
- 3: Calculated T-P Distribution
- 4: Calculated BOD Distribution
- 5: Calculated COD
- 6: Calculated SS