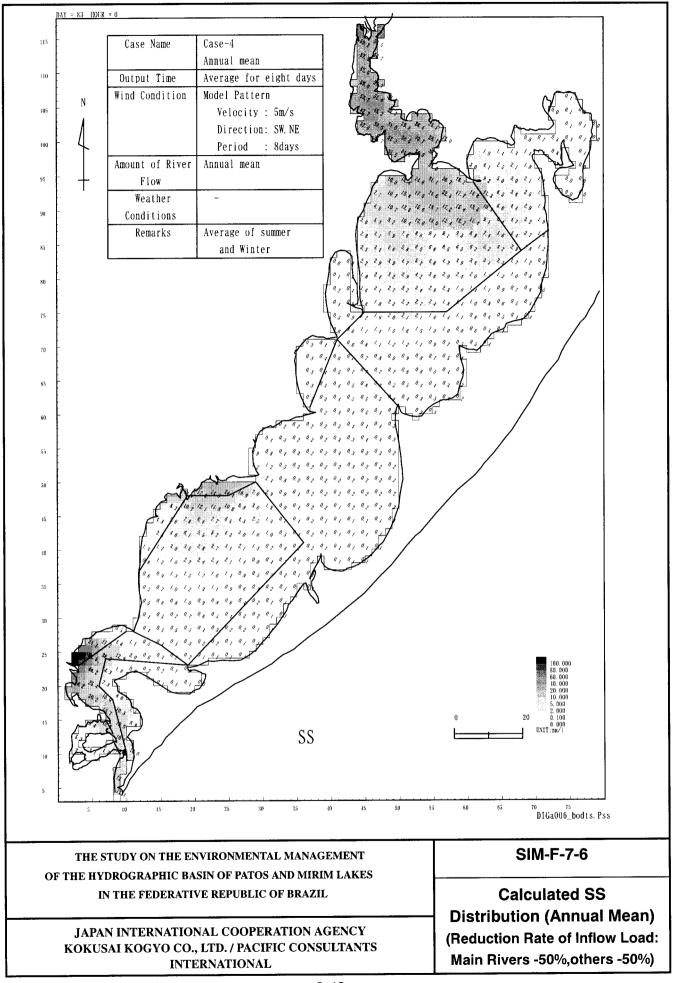

## SIM-F-7

## Calculated Water Quality Distribution (Annual Mean) (Reduction Rate of Inflow Load : Main Rivers -50%, Others -50%)

- 1: Calculated Chl-a Distribution
- 2: Calculated T-N Distribution
- 3: Calculated T-P Distribution
- 4: Calculated BOD Distribution
- 5: Calculated COD
- 6: Calculated SS