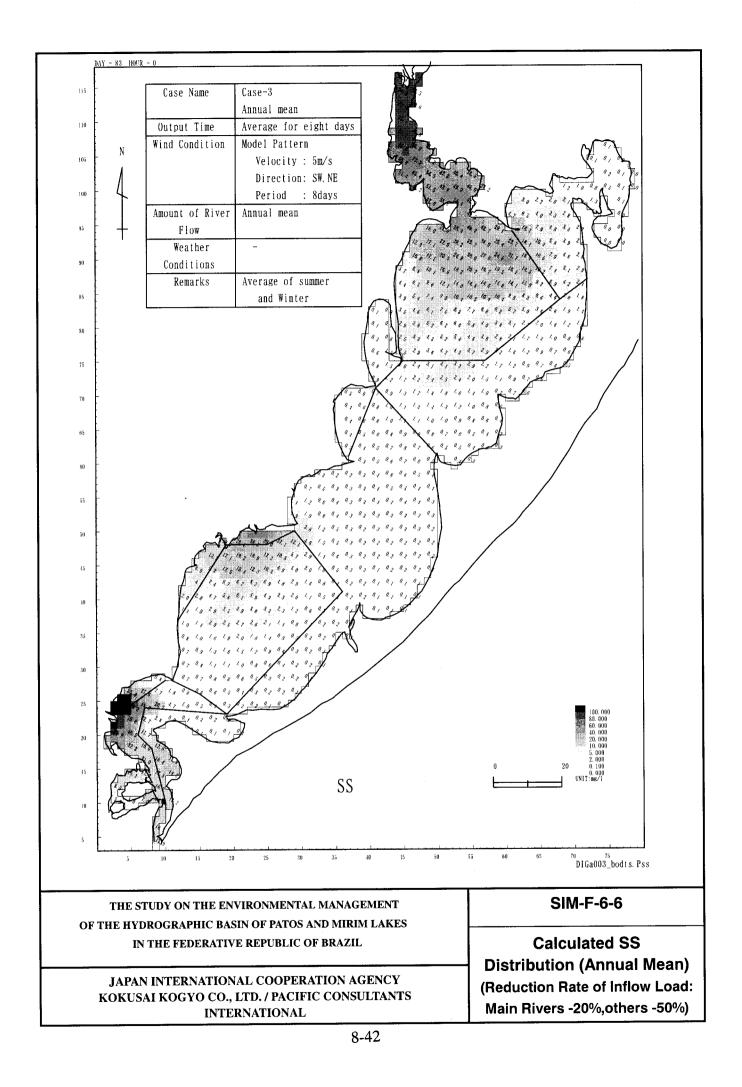

## SIM-F-6

## Calculated Water Quality Distribution (Annual Mean) (Reduction Rate of Inflow Load : Main Rivers -20%, Others -50%)

- 1: Calculated Chl-a Distribution
- 2: Calculated T-N Distribution
- 3: Calculated T-P Distribution
- 4: Calculated BOD Distribution
- 5: Calculated COD
- 6: Calculated SS