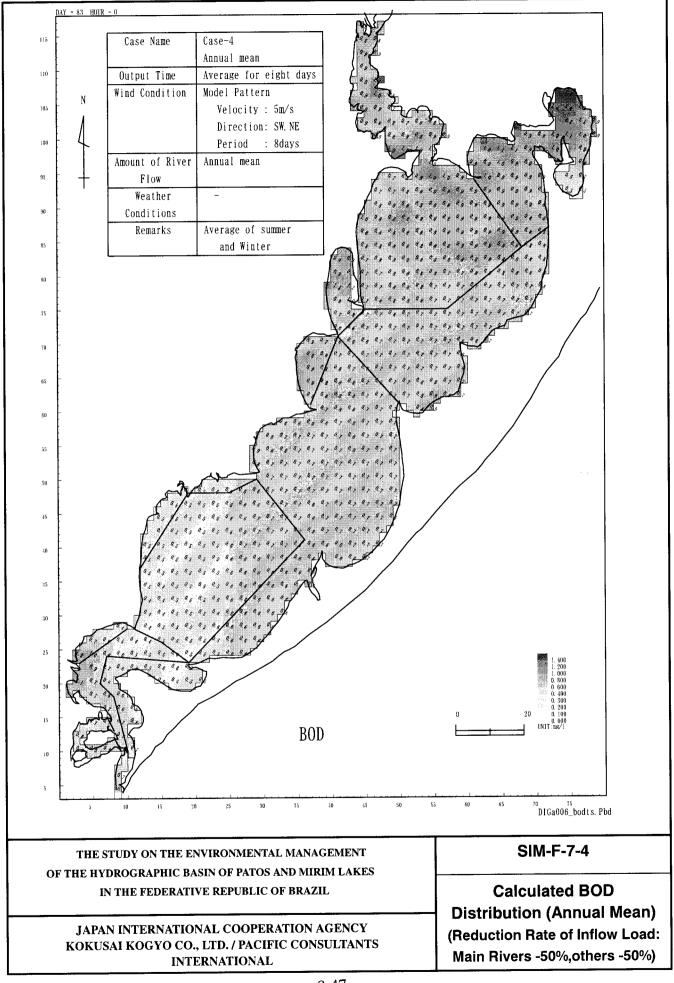

## SIM-F-7

## Calculated Water Quality Distribution (Annual Mean) (Reduction Rate of Inflow Load : Main Rivers -50%, Others -50%)

- 1: Calculated Chl-a Distribution
- 2: Calculated T-N Distribution
- 3: Calculated T-P Distribution
- 4: Calculated BOD Distribution
- 5: Calculated COD
- 6: Calculated SS