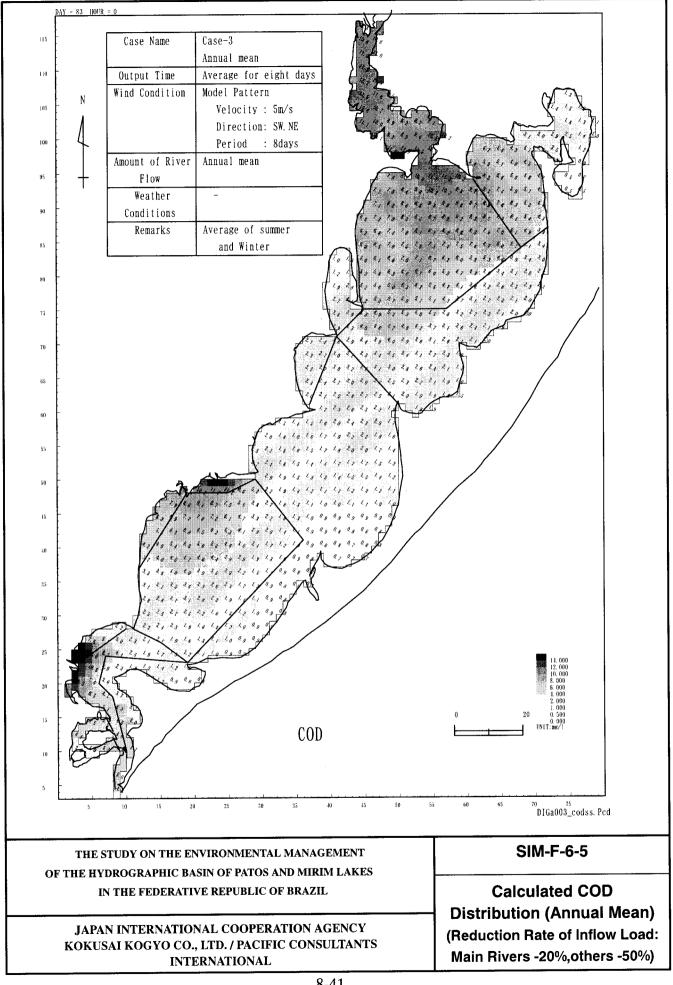

## SIM-F-6

## Calculated Water Quality Distribution (Annual Mean) (Reduction Rate of Inflow Load : Main Rivers -20%, Others -50%)

- 1: Calculated Chl-a Distribution
- 2: Calculated T-N Distribution
- 3: Calculated T-P Distribution
- 4: Calculated BOD Distribution
- 5: Calculated COD
- 6: Calculated SS