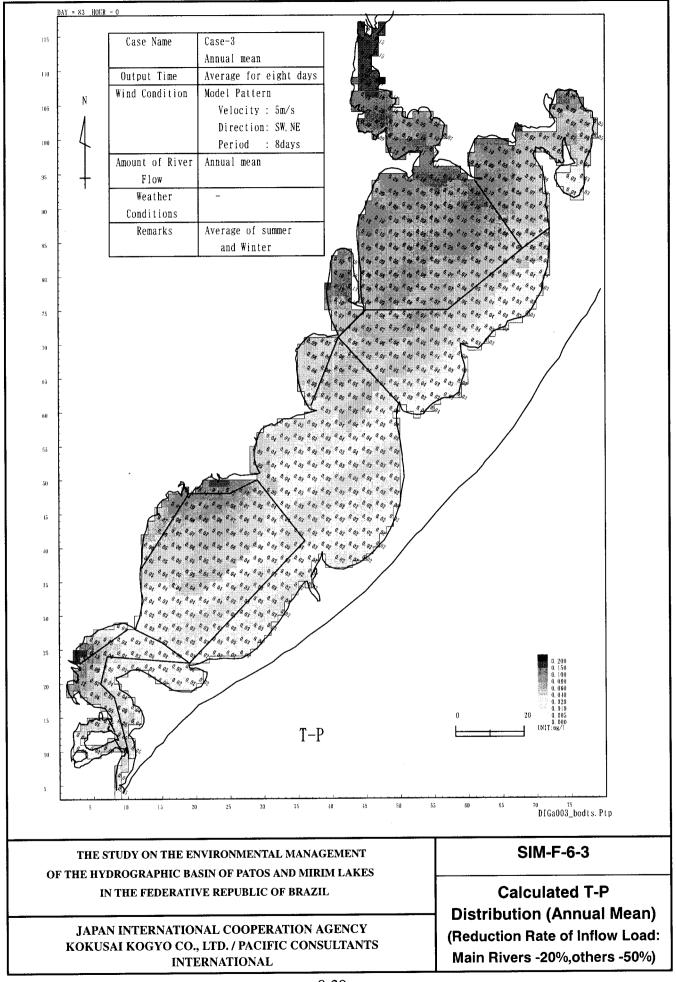

## SIM-F-6

## Calculated Water Quality Distribution (Annual Mean) (Reduction Rate of Inflow Load : Main Rivers -20%, Others -50%)

- 1: Calculated Chl-a Distribution
- 2: Calculated T-N Distribution
- 3: Calculated T-P Distribution
- 4: Calculated BOD Distribution
- 5: Calculated COD
- 6: Calculated SS