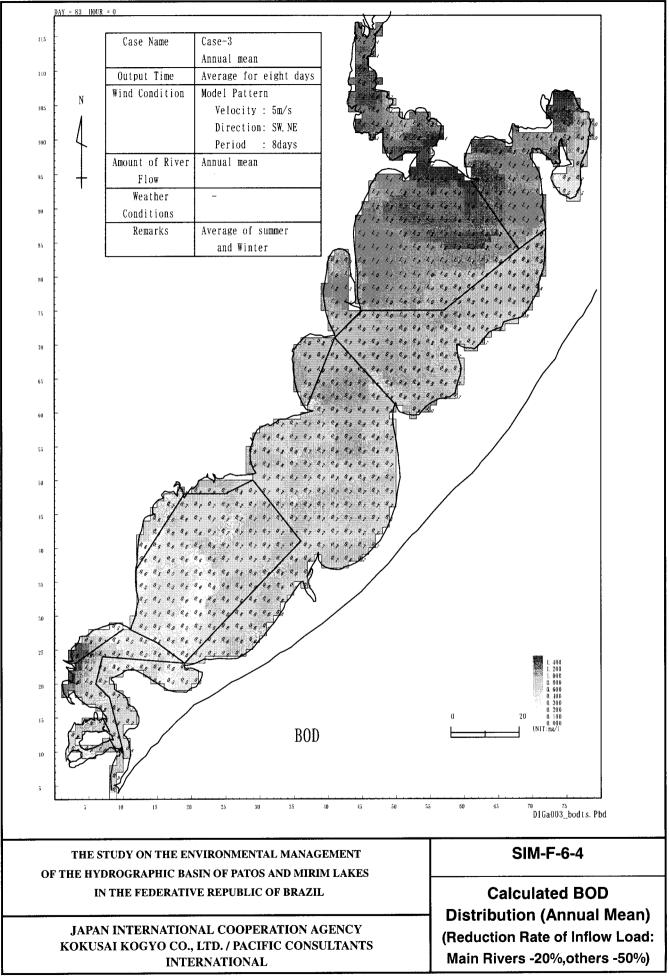

## SIM-F-6

## Calculated Water Quality Distribution (Annual Mean) (Reduction Rate of Inflow Load : Main Rivers -20%, Others -50%)

- 1: Calculated Chl-a Distribution
- 2: Calculated T-N Distribution
- 3: Calculated T-P Distribution
- 4: Calculated BOD Distribution
- 5: Calculated COD
- 6: Calculated SS