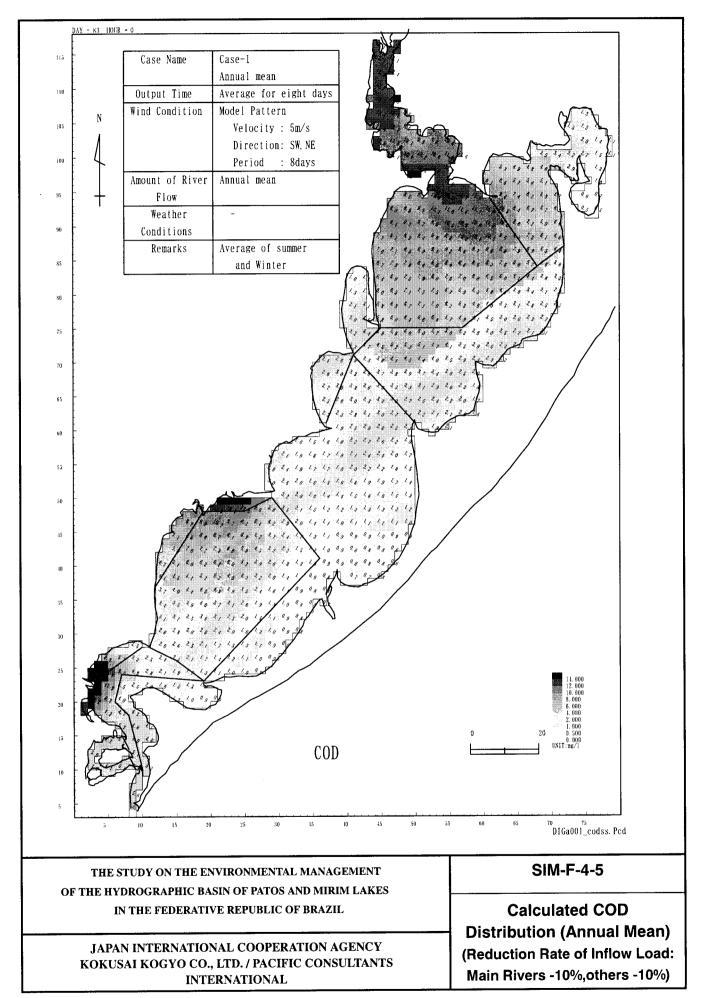

## SIM-F-4

## Calculated Water Quality Distribution (Annual Mean) (Reduction Rate of Inflow Load : Main Rivers -10%, Others -10%)

- 1: Calculated Chl-a Distribution
- 2: Calculated T-N Distribution
- 3: Calculated T-P Distribution
- 4: Calculated BOD Distribution
- 5: Calculated COD
- 6: Calculated SS