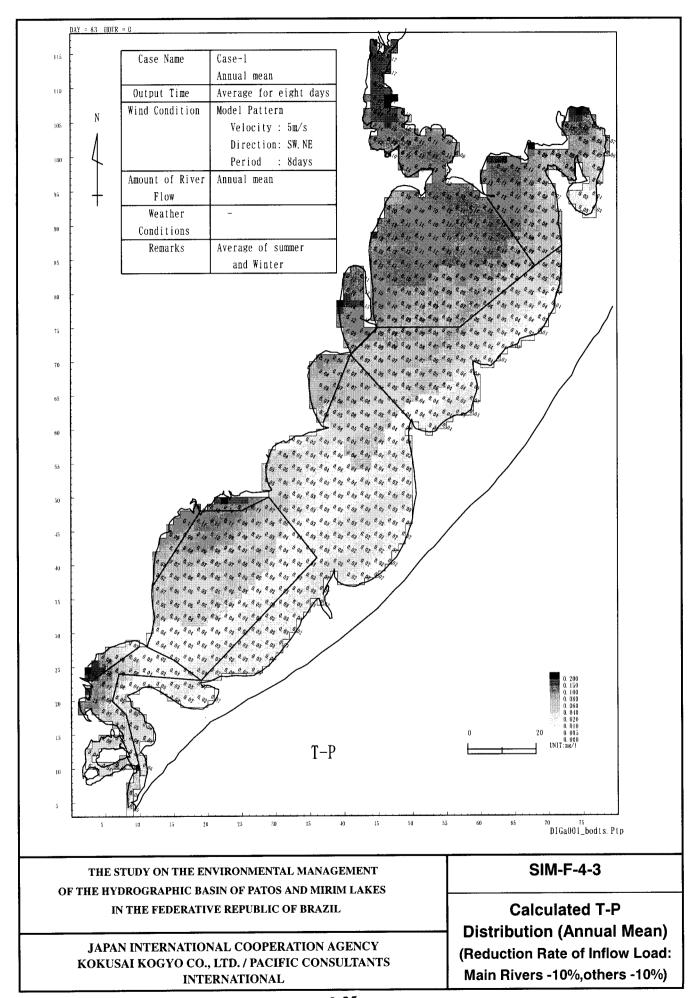

## SIM-F-4

## Calculated Water Quality Distribution (Annual Mean) (Reduction Rate of Inflow Load : Main Rivers -10%, Others -10%)

- 1: Calculated Chl-a Distribution
- 2: Calculated T-N Distribution
- 3: Calculated T-P Distribution
- 4: Calculated BOD Distribution
- 5: Calculated COD
- 6: Calculated SS