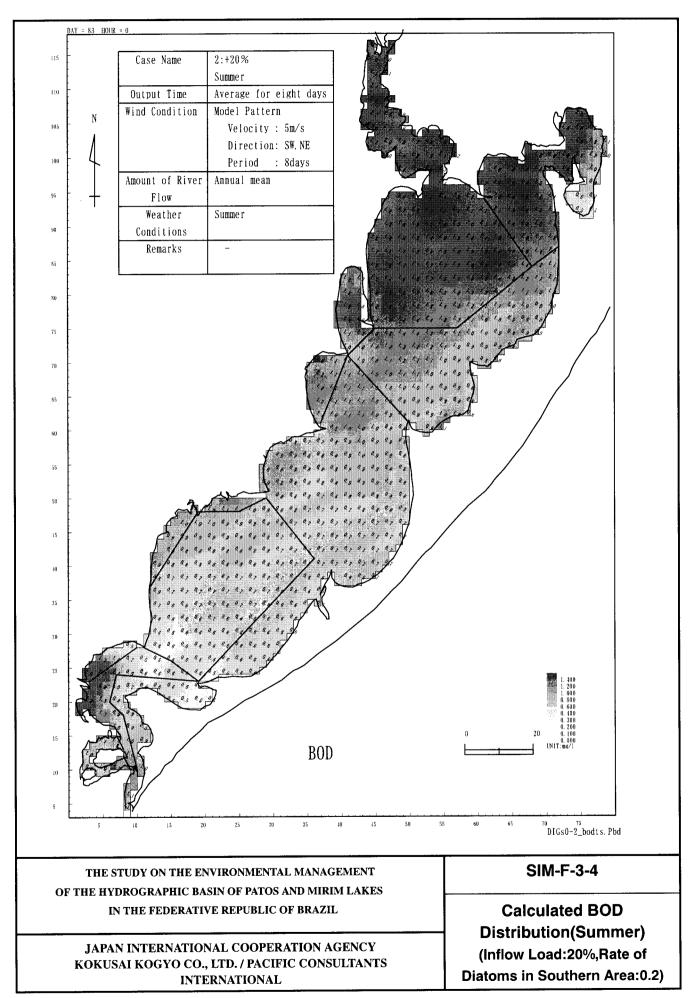

## SIM-F-3

## Calculated Water Quality Distribution (Summer) (Inflow Load: +20%, Rate of Diatoms in Southern Area: 0.2)

- 1: Calculated Chl-a Distribution
- 2: Calculated T-N Distribution
- 3: Calculated T-P Distribution
- 4: Calculated BOD Distribution
- 5: Calculated COD
- 6: Calculated SS