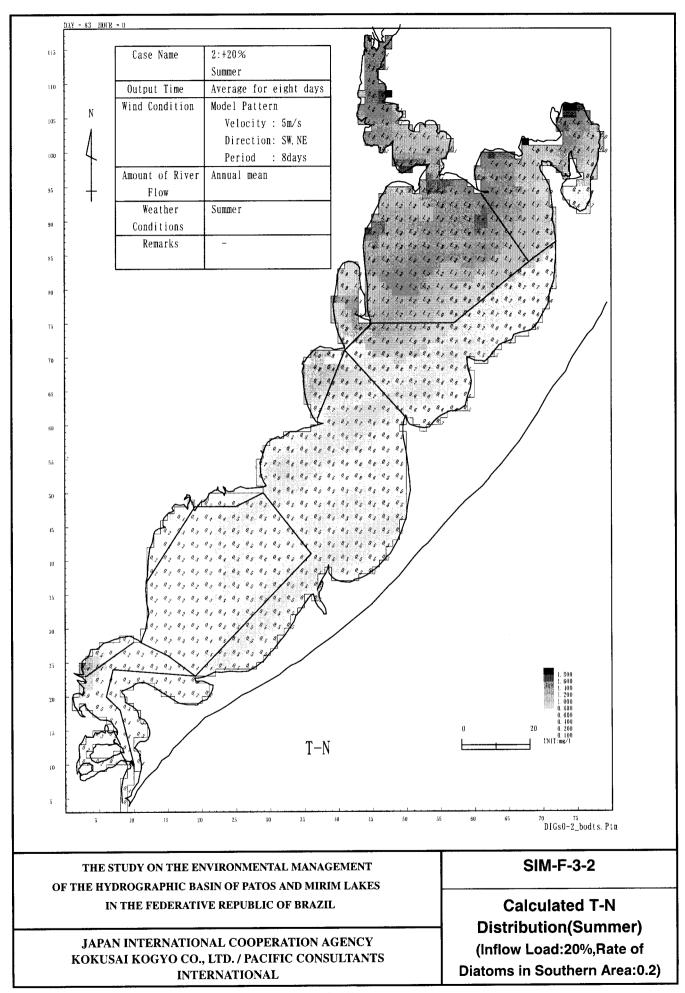

## SIM-F-3

## Calculated Water Quality Distribution (Summer) (Inflow Load: +20%, Rate of Diatoms in Southern Area: 0.2)

- 1: Calculated Chl-a Distribution
- 2: Calculated T-N Distribution
- 3: Calculated T-P Distribution
- 4: Calculated BOD Distribution
- 5: Calculated COD
- 6: Calculated SS