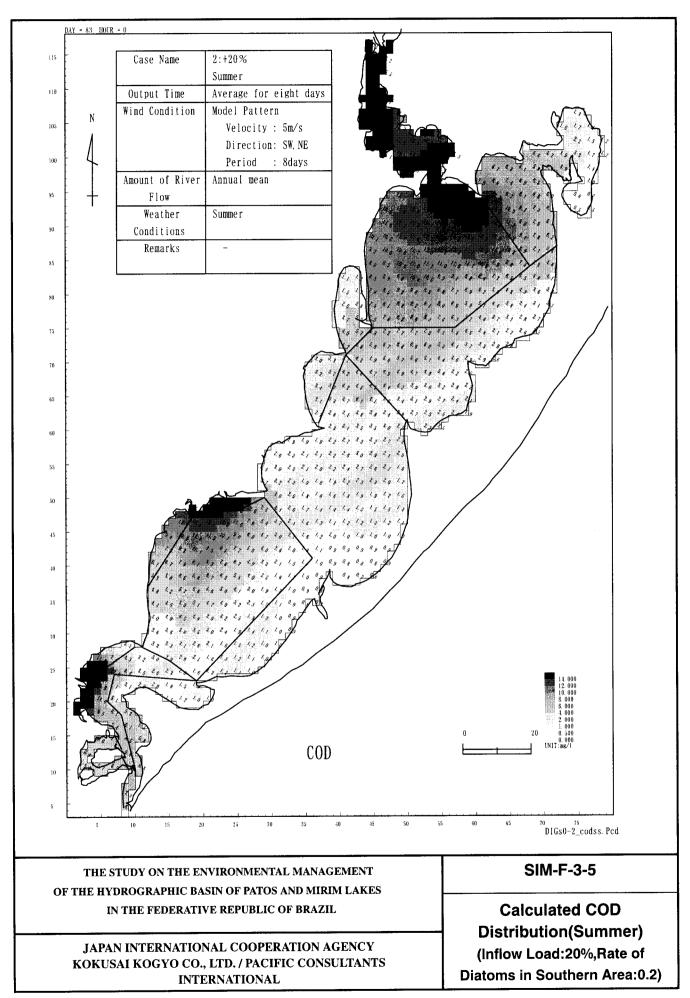

## SIM-F-3

## Calculated Water Quality Distribution (Summer) (Inflow Load: +20%, Rate of Diatoms in Southern Area: 0.2)

- 1: Calculated Chl-a Distribution
- 2: Calculated T-N Distribution
- 3: Calculated T-P Distribution
- 4: Calculated BOD Distribution
- 5: Calculated COD
- 6: Calculated SS