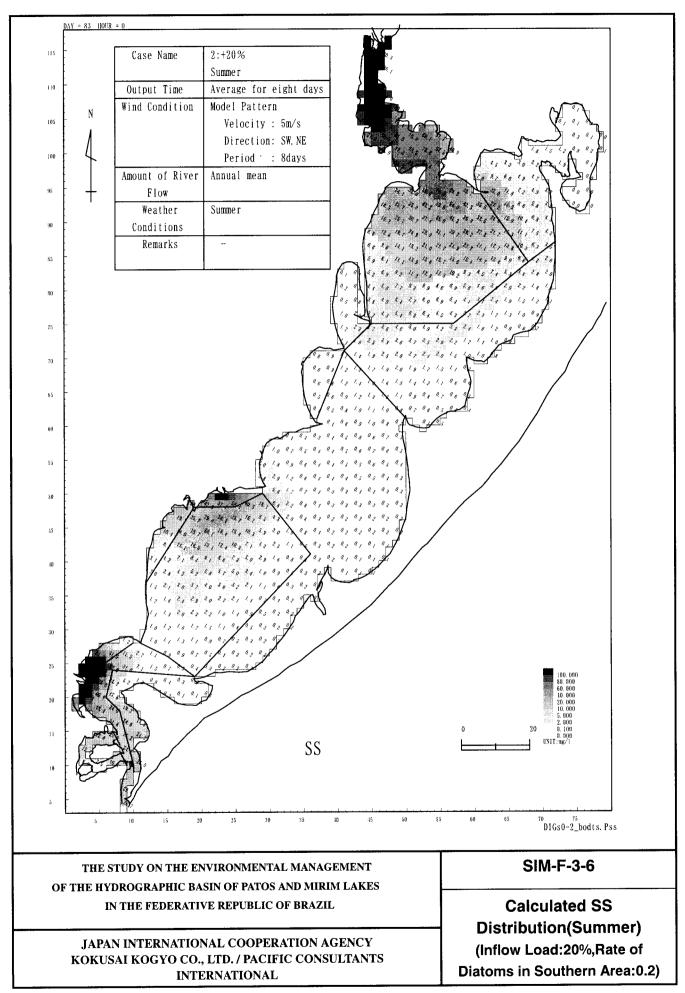

## SIM-F-3

## Calculated Water Quality Distribution (Summer) (Inflow Load: +20%, Rate of Diatoms in Southern Area: 0.2)

- 1: Calculated Chl-a Distribution
- 2: Calculated T-N Distribution
- 3: Calculated T-P Distribution
- 4: Calculated BOD Distribution
- 5: Calculated COD
- 6: Calculated SS