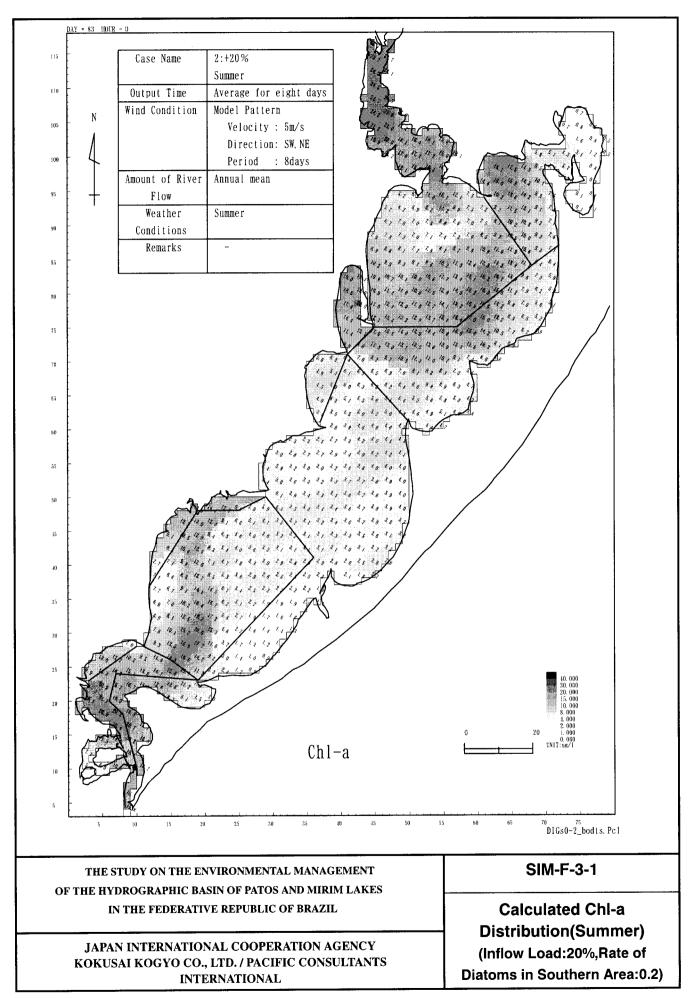

## SIM-F-3

## Calculated Water Quality Distribution (Summer) (Inflow Load: +20%, Rate of Diatoms in Southern Area: 0.2)

- 1: Calculated Chl-a Distribution
- 2: Calculated T-N Distribution
- 3: Calculated T-P Distribution
- 4: Calculated BOD Distribution
- 5: Calculated COD
- 6: Calculated SS