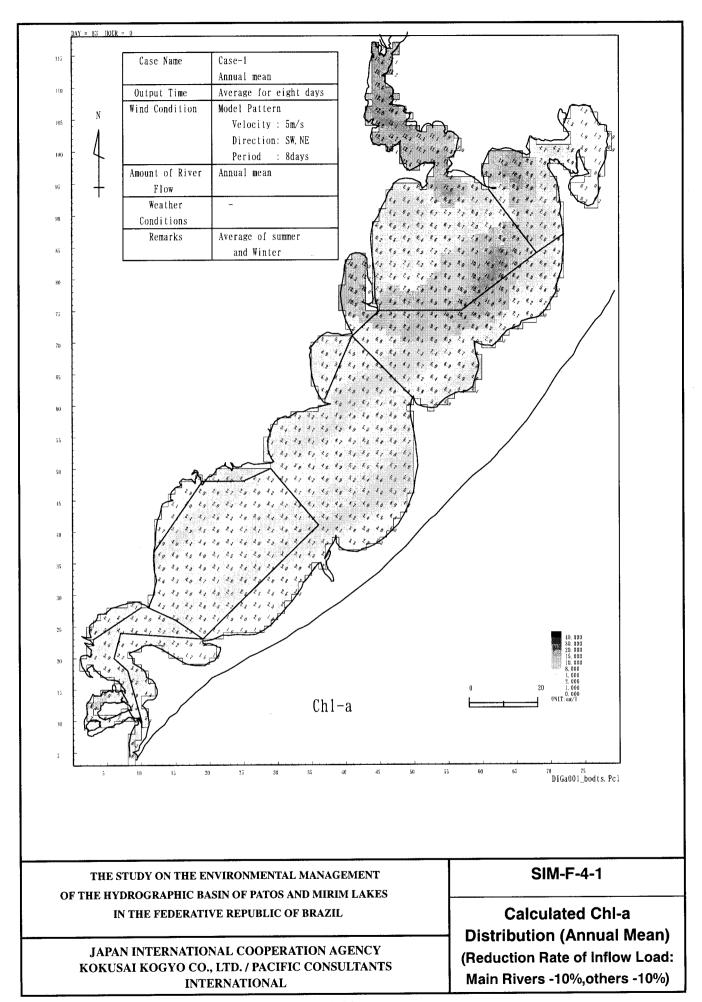

## SIM-F-4

## Calculated Water Quality Distribution (Annual Mean) (Reduction Rate of Inflow Load : Main Rivers -10%, Others -10%)

- 1: Calculated Chl-a Distribution
- 2: Calculated T-N Distribution
- 3: Calculated T-P Distribution
- 4: Calculated BOD Distribution
- 5: Calculated COD
- 6: Calculated SS