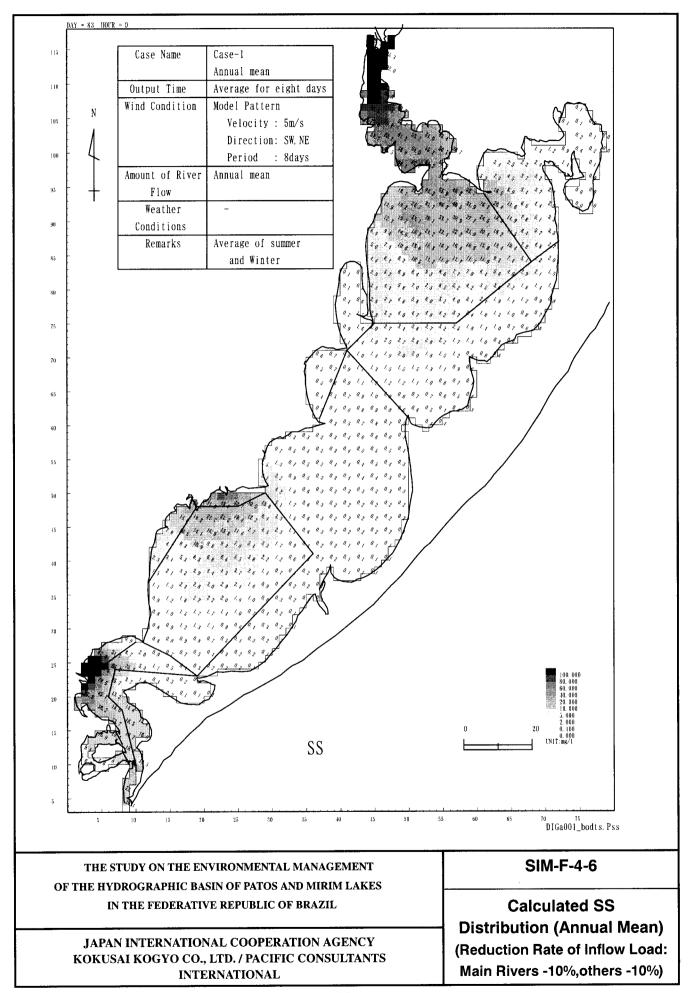

## SIM-F-4

## Calculated Water Quality Distribution (Annual Mean) (Reduction Rate of Inflow Load : Main Rivers -10%, Others -10%)

- 1: Calculated Chl-a Distribution
- 2: Calculated T-N Distribution
- 3: Calculated T-P Distribution
- 4: Calculated BOD Distribution
- 5: Calculated COD
- 6: Calculated SS