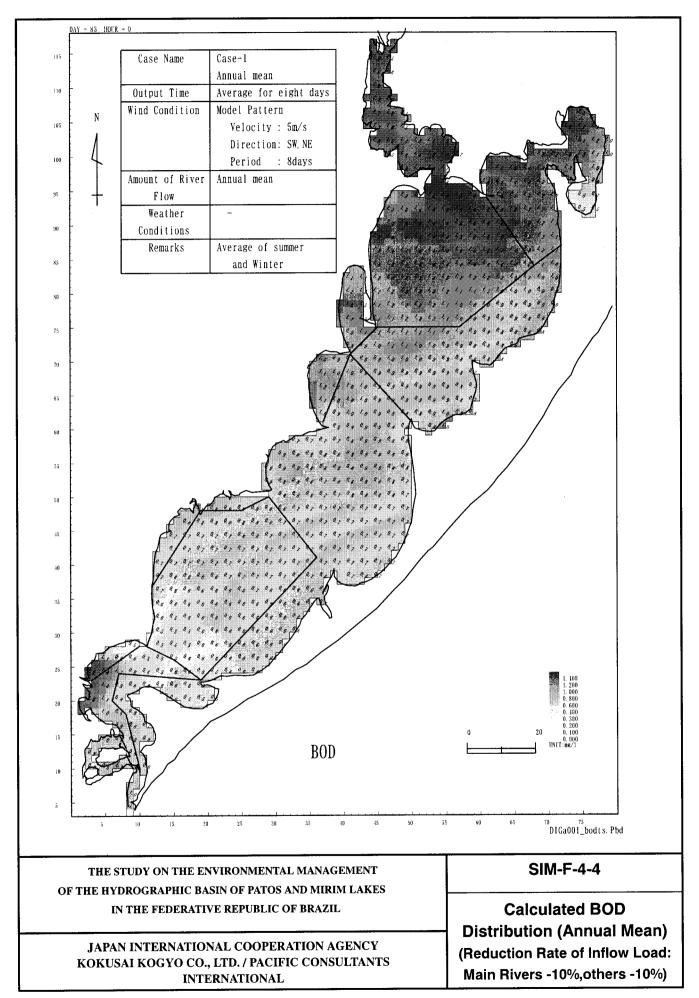

## SIM-F-4

## Calculated Water Quality Distribution (Annual Mean) (Reduction Rate of Inflow Load : Main Rivers -10%, Others -10%)

- 1: Calculated Chl-a Distribution
- 2: Calculated T-N Distribution
- 3: Calculated T-P Distribution
- 4: Calculated BOD Distribution
- 5: Calculated COD
- 6: Calculated SS