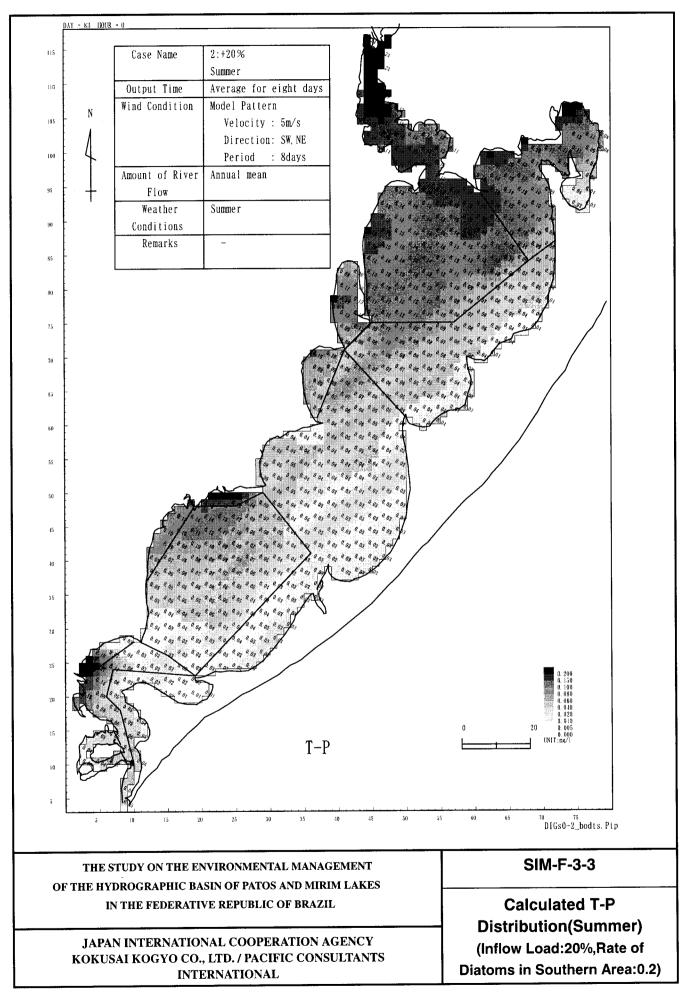

## SIM-F-3

## Calculated Water Quality Distribution (Summer) (Inflow Load: +20%, Rate of Diatoms in Southern Area: 0.2)

- 1: Calculated Chl-a Distribution
- 2: Calculated T-N Distribution
- 3: Calculated T-P Distribution
- 4: Calculated BOD Distribution
- 5: Calculated COD
- 6: Calculated SS