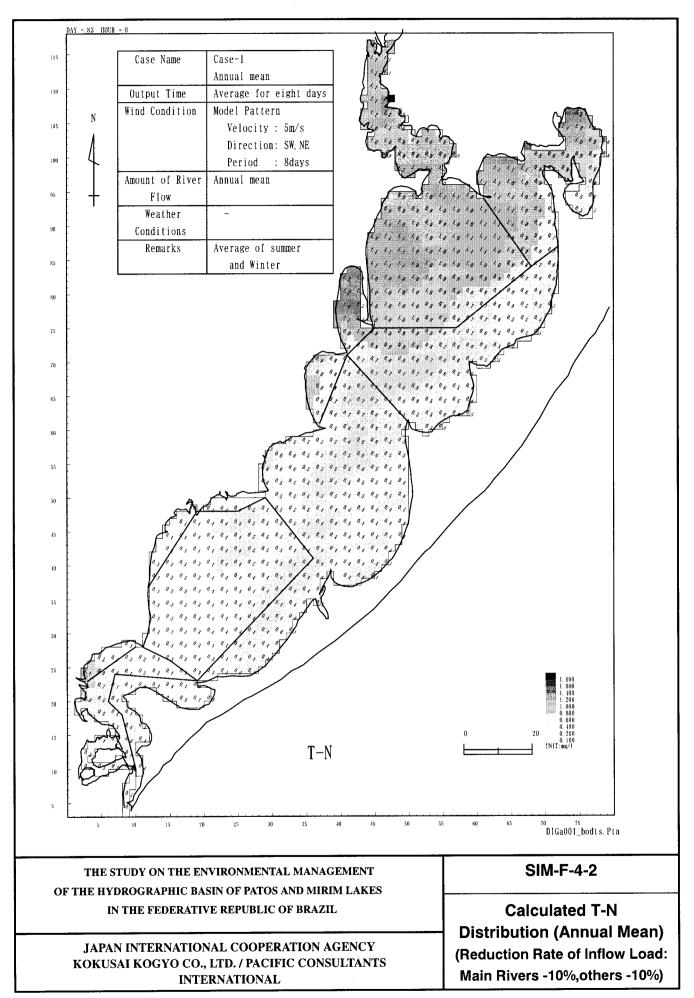

## SIM-F-4

## Calculated Water Quality Distribution (Annual Mean) (Reduction Rate of Inflow Load : Main Rivers -10%, Others -10%)

- 1: Calculated Chl-a Distribution
- 2: Calculated T-N Distribution
- 3: Calculated T-P Distribution
- 4: Calculated BOD Distribution
- 5: Calculated COD
- 6: Calculated SS