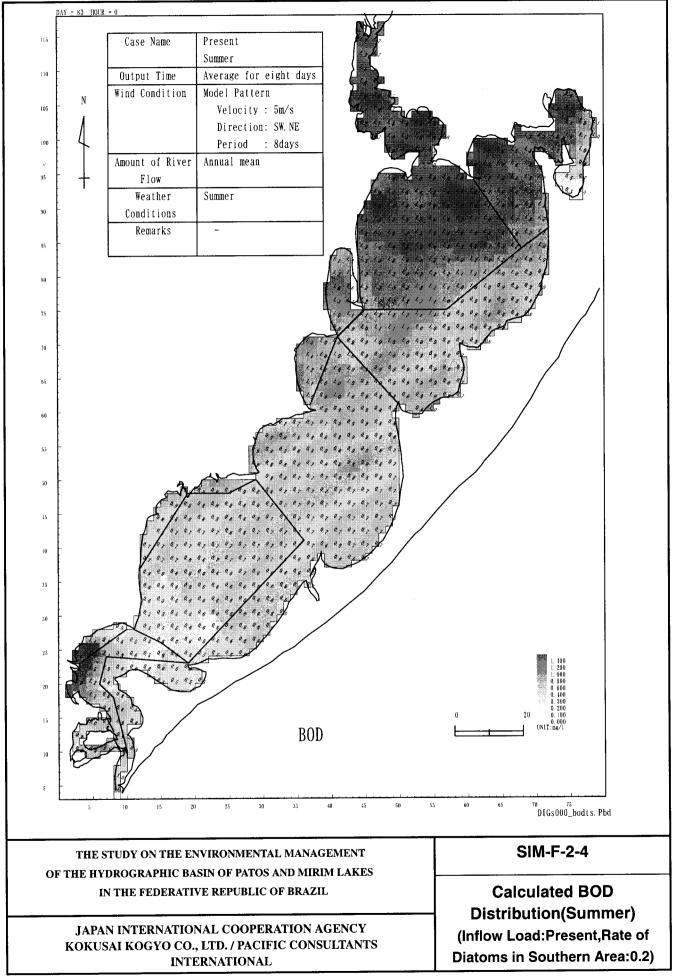

#### SIM-F-2

## Calculated Water Quality Distribution (Summer) (Inflow Load :Present, Rate of Diatoms in Southern Area : 0.2)

- 1: Calculated Chl-a Distribution
- 2: Calculated T-N Distribution
- 3: Calculated T-P Distribution
- 4: Calculated BOD Distribution
- 5: Calculated COD
- 6: Calculated SS