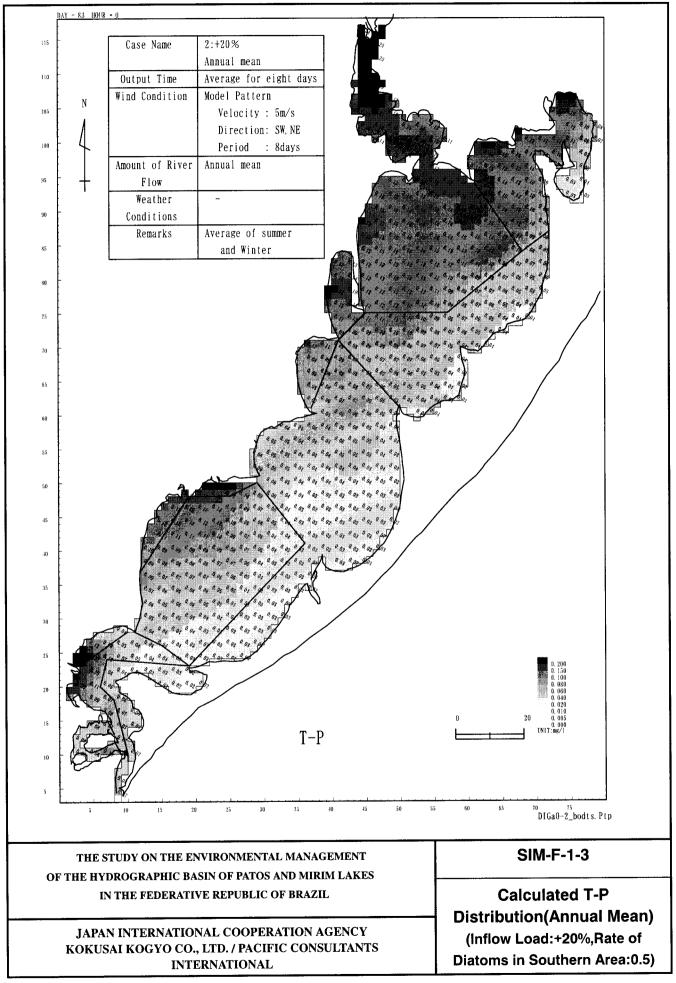

### Calculated Water Quality Distribution (Annual Mean) (Inflow Load :+20%, Rate of Diatoms in Southern Area : 0.5)

- 1: Calculated Chl-a Distribution
- 2: Calculated T-N Distribution
- 3: Calculated T-P Distribution
- 4: Calculated BOD Distribution
- 5: Calculated COD
- 6: Calculated SS