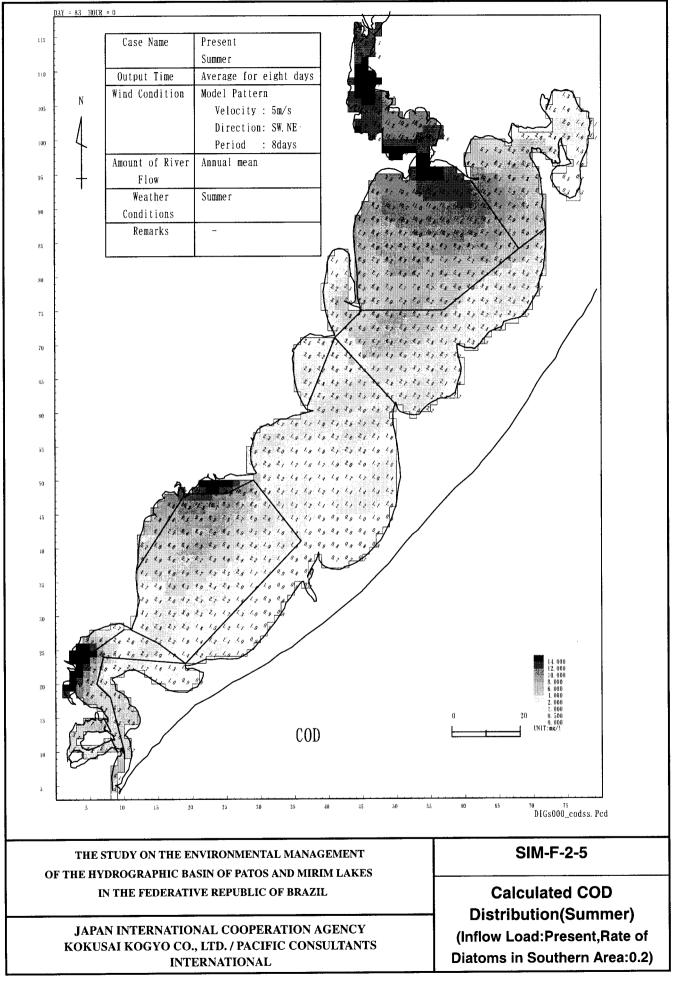

#### SIM-F-2

## Calculated Water Quality Distribution (Summer) (Inflow Load :Present, Rate of Diatoms in Southern Area : 0.2)

- 1: Calculated Chl-a Distribution
- 2: Calculated T-N Distribution
- 3: Calculated T-P Distribution
- 4: Calculated BOD Distribution
- 5: Calculated COD
- 6: Calculated SS