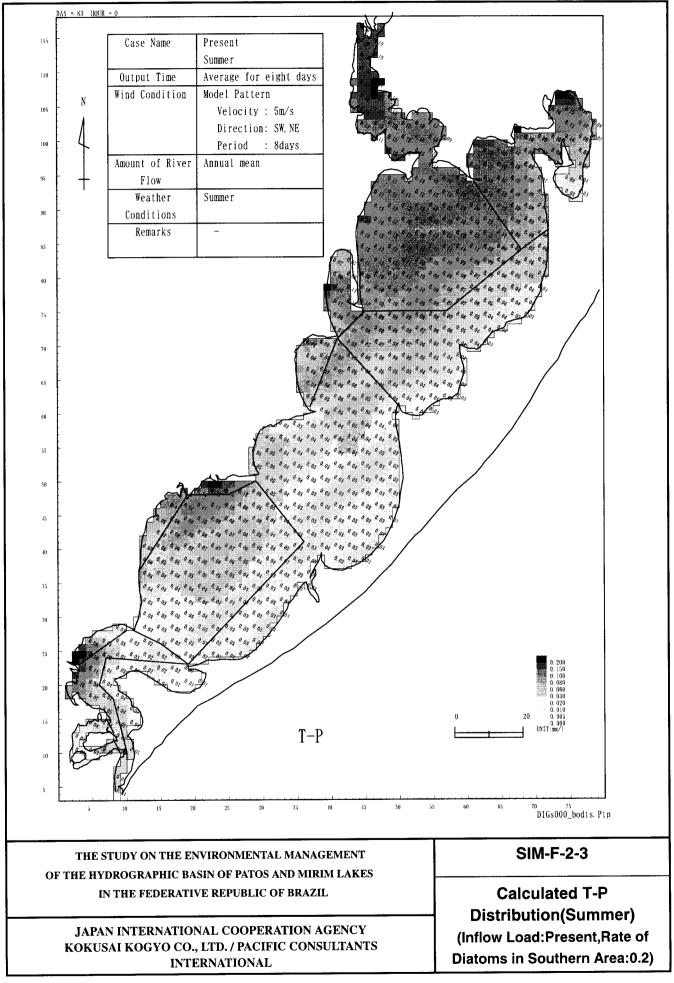

#### SIM-F-2

## Calculated Water Quality Distribution (Summer) (Inflow Load :Present, Rate of Diatoms in Southern Area : 0.2)

- 1: Calculated Chl-a Distribution
- 2: Calculated T-N Distribution
- 3: Calculated T-P Distribution
- 4: Calculated BOD Distribution
- 5: Calculated COD
- 6: Calculated SS