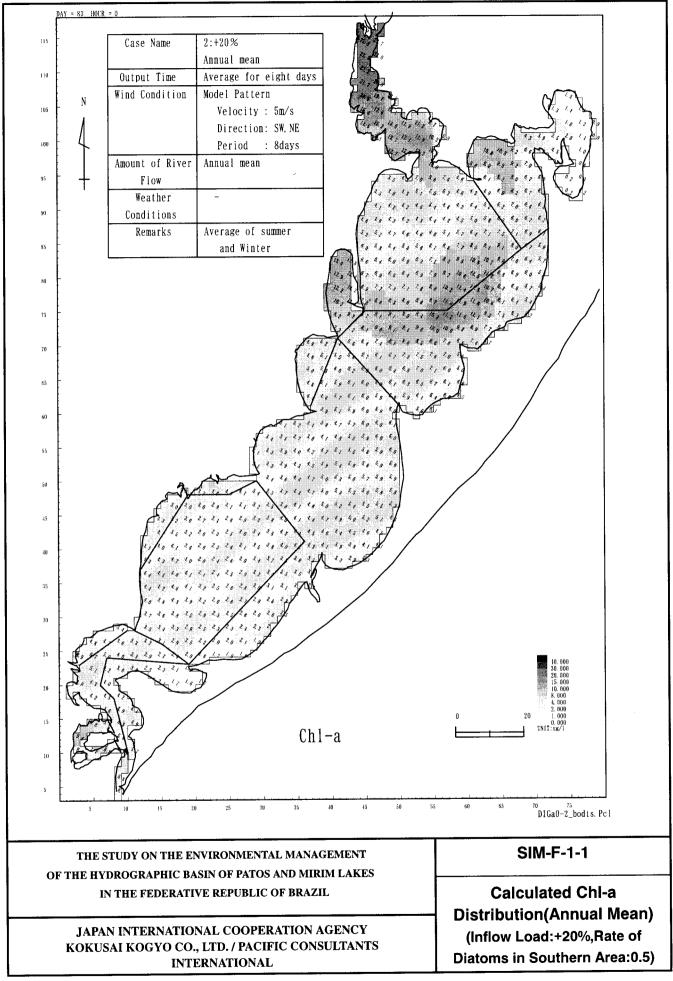

### Calculated Water Quality Distribution (Annual Mean) (Inflow Load :+20%, Rate of Diatoms in Southern Area : 0.5)

- 1: Calculated Chl-a Distribution
- 2: Calculated T-N Distribution
- 3: Calculated T-P Distribution
- 4: Calculated BOD Distribution
- 5: Calculated COD
- 6: Calculated SS