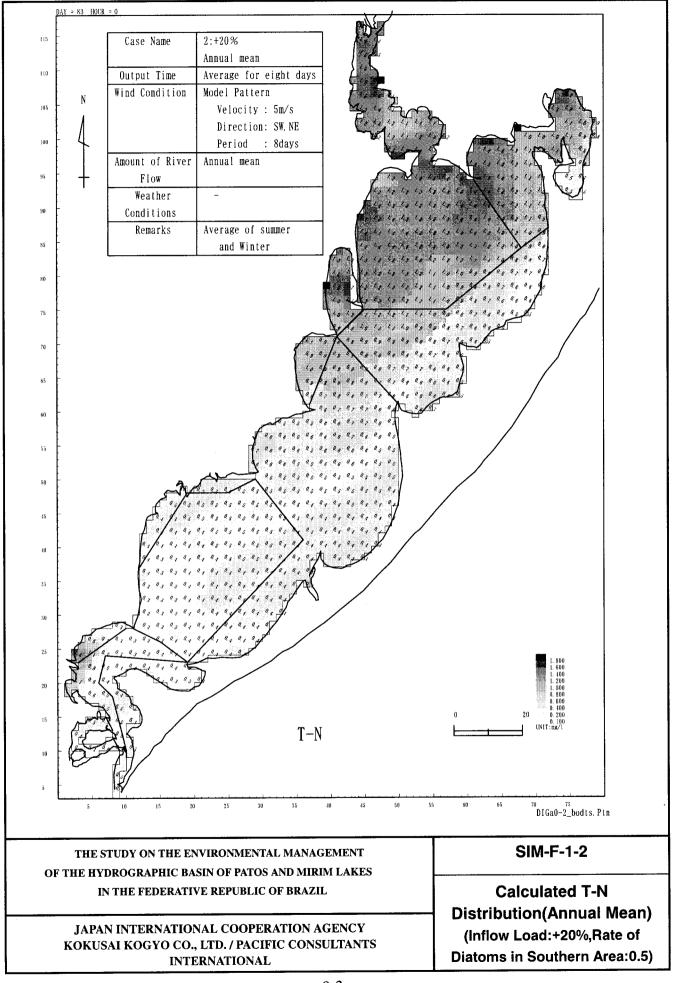

### Calculated Water Quality Distribution (Annual Mean) (Inflow Load :+20%, Rate of Diatoms in Southern Area : 0.5)

- 1: Calculated Chl-a Distribution
- 2: Calculated T-N Distribution
- 3: Calculated T-P Distribution
- 4: Calculated BOD Distribution
- 5: Calculated COD
- 6: Calculated SS