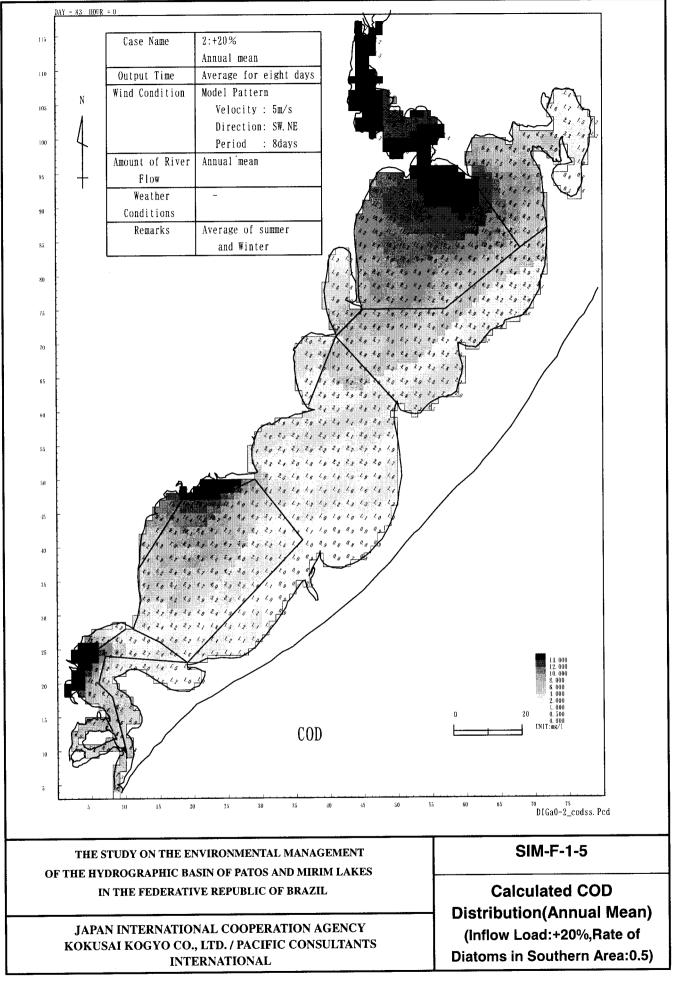

### Calculated Water Quality Distribution (Annual Mean) (Inflow Load :+20%, Rate of Diatoms in Southern Area : 0.5)

- 1: Calculated Chl-a Distribution
- 2: Calculated T-N Distribution
- 3: Calculated T-P Distribution
- 4: Calculated BOD Distribution
- 5: Calculated COD
- 6: Calculated SS