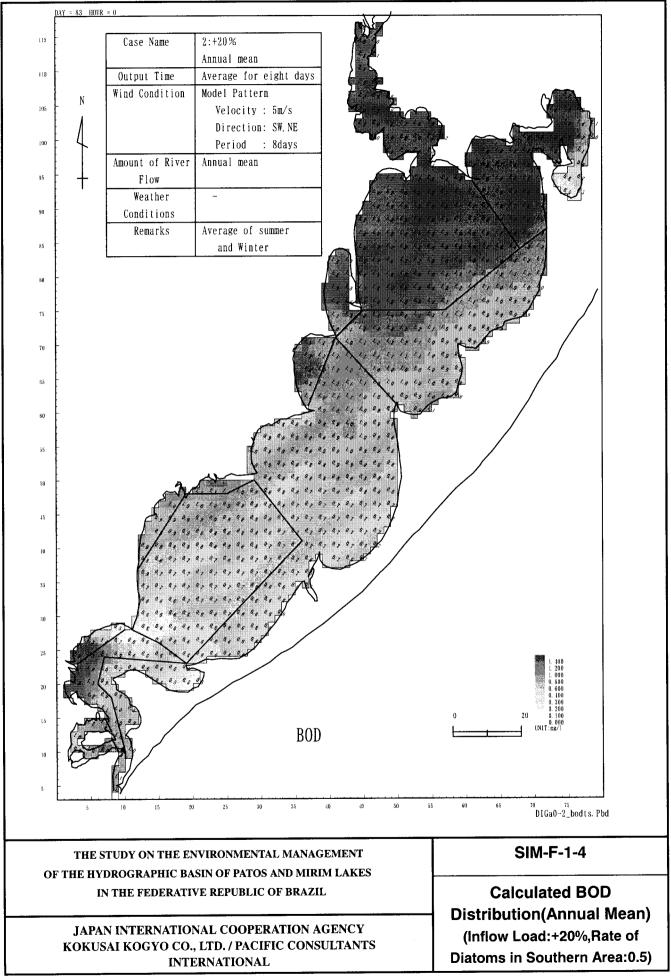

### Calculated Water Quality Distribution (Annual Mean) (Inflow Load :+20%, Rate of Diatoms in Southern Area : 0.5)

- 1: Calculated Chl-a Distribution
- 2: Calculated T-N Distribution
- 3: Calculated T-P Distribution
- 4: Calculated BOD Distribution
- 5: Calculated COD
- 6: Calculated SS