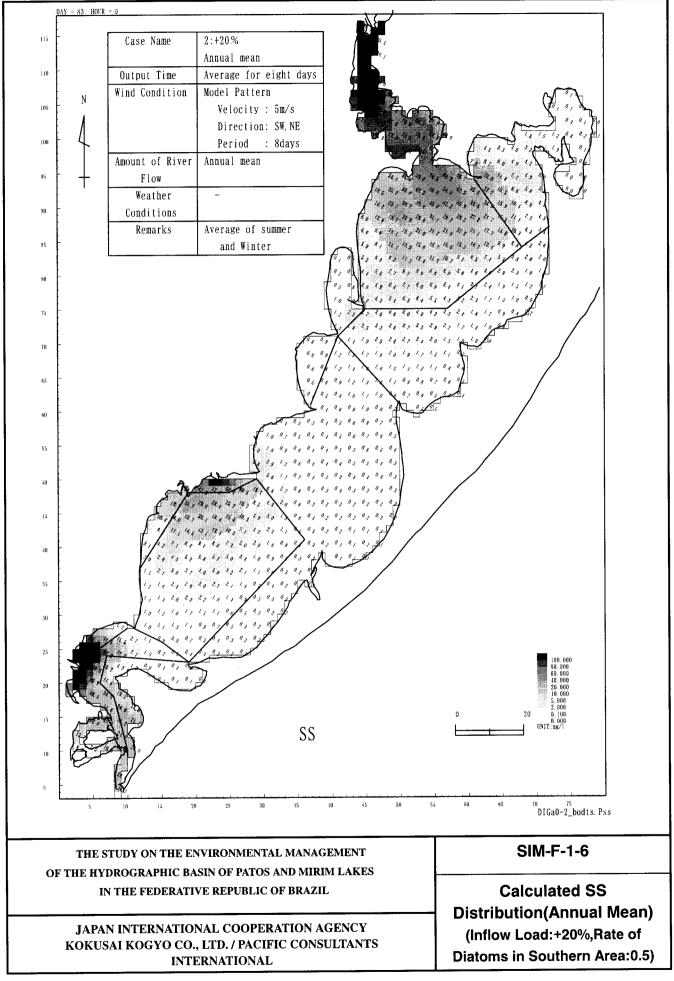

### Calculated Water Quality Distribution (Annual Mean) (Inflow Load :+20%, Rate of Diatoms in Southern Area : 0.5)

- 1: Calculated Chl-a Distribution
- 2: Calculated T-N Distribution
- 3: Calculated T-P Distribution
- 4: Calculated BOD Distribution
- 5: Calculated COD
- 6: Calculated SS