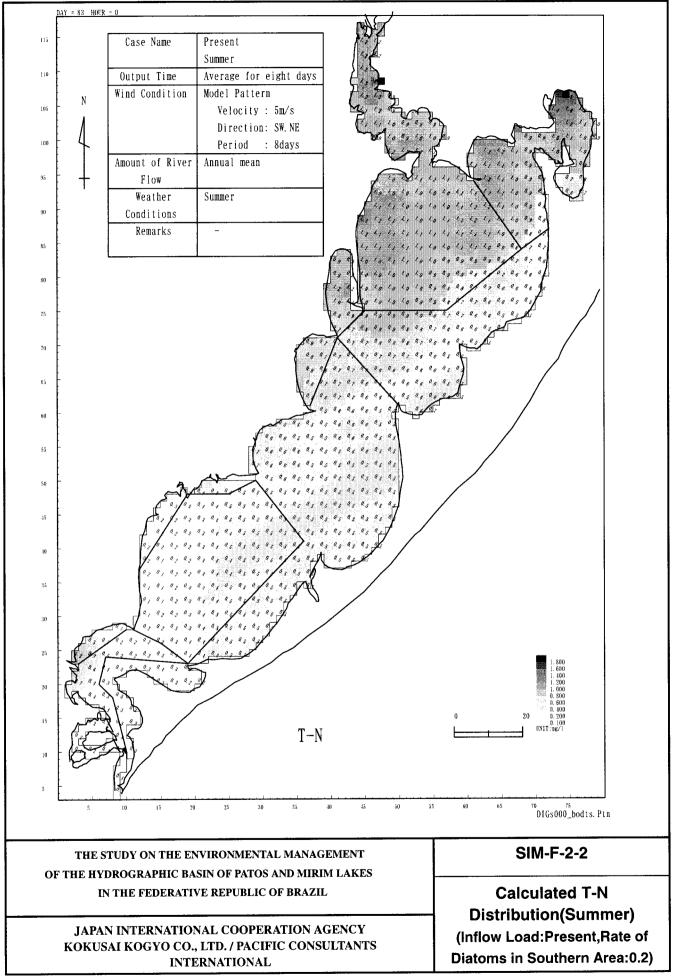

#### SIM-F-2

## Calculated Water Quality Distribution (Summer) (Inflow Load :Present, Rate of Diatoms in Southern Area : 0.2)

- 1: Calculated Chl-a Distribution
- 2: Calculated T-N Distribution
- 3: Calculated T-P Distribution
- 4: Calculated BOD Distribution
- 5: Calculated COD
- 6: Calculated SS