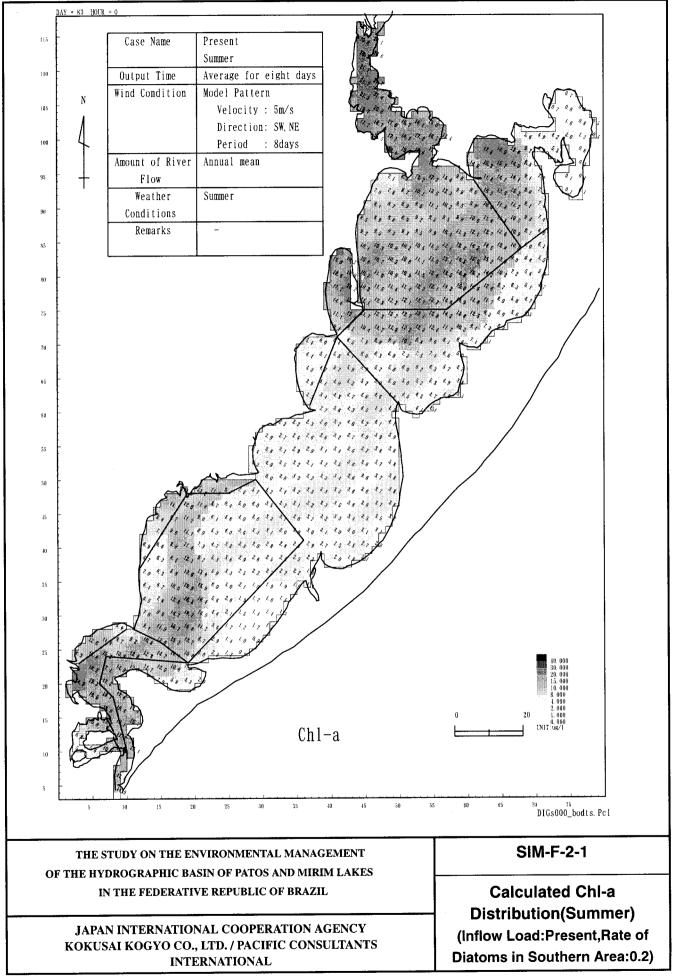

#### SIM-F-2

## Calculated Water Quality Distribution (Summer) (Inflow Load :Present, Rate of Diatoms in Southern Area : 0.2)

- 1: Calculated Chl-a Distribution
- 2: Calculated T-N Distribution
- 3: Calculated T-P Distribution
- 4: Calculated BOD Distribution
- 5: Calculated COD
- 6: Calculated SS