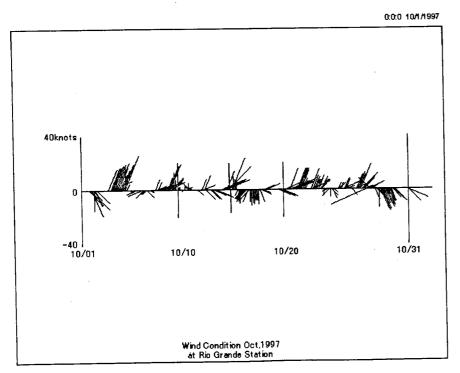

# Wind Conditions at Rio Grande (Pilot Station) January 1997 to August 1999

Wind Condition Jan,1998 at Rio Grande Station