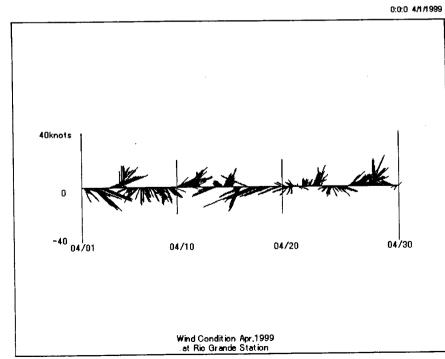

# Wind Conditions at Rio Grande (Pilot Station) January 1997 to August 1999

Wind Condition Jan,1998 at Rio Grande Station