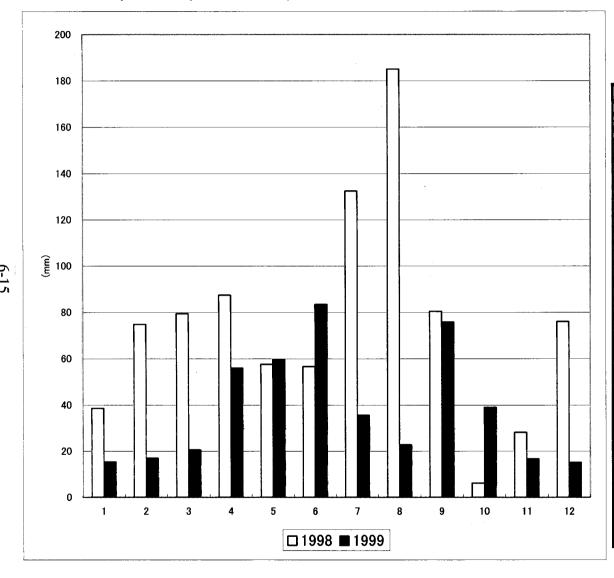

### Precipitation at Rio Grande (Pilot Station)

#### Precipitation (Rio Grande)

| Rain(mm)   Remarks                                                                                                                                                                                                                                                                                                                                                                                                                                                                                                                                                                                                                                                                                                                         |        |          |                       |
|--------------------------------------------------------------------------------------------------------------------------------------------------------------------------------------------------------------------------------------------------------------------------------------------------------------------------------------------------------------------------------------------------------------------------------------------------------------------------------------------------------------------------------------------------------------------------------------------------------------------------------------------------------------------------------------------------------------------------------------------|--------|----------|-----------------------|
| Feb-98       74.8       -         Mar-98       79.4       -         Apr-98       87.4       1998/04/01-1998/04/17         May-98       57.6       1998/05/07-1998/05/31         Jun-98       56.6       -         Jul-98       132.4       -         Aug-98       185.0       -         Sep-98       80.4       -         Oct-98       6.2       -         Nov-98       28.2       -         Dec-98       76.0       -         Jan-99       15.4       -         Feb-99       17.0       -         Mar-99       20.6       -         Apr-99       56.0       -         Jun-99       83.4       -         Jul-99       35.6       -         Aug-99       22.8         Sep-99       75.8         Oct-99       39.0         Nov-99       16.8 |        | Rain(mm) | Remarks               |
| Mar-98       79.4       -         Apr-98       87.4       1998/04/01-1998/04/17         May-98       57.6       1998/05/07-1998/05/31         Jun-98       56.6       -         Jul-98       132.4       -         Aug-98       185.0       -         Sep-98       80.4       -         Oct-98       6.2       -         Nov-98       28.2       -         Dec-98       76.0       -         Jan-99       15.4       -         Feb-99       17.0       -         Mar-99       20.6       -         Apr-99       56.0       -         May-99       59.6       -         Jun-99       83.4       -         Jul-99       35.6       -         Aug-99       22.8         Sep-99       75.8         Oct-99       39.0         Nov-99       16.8 | Jan−98 | 38.6     | 1998/01/28-1998/01/31 |
| Apr-98       87.4       1998/04/01-1998/04/17         May-98       57.6       1998/05/07-1998/05/31         Jun-98       56.6       -         Jul-98       132.4       -         Aug-98       185.0       -         Sep-98       80.4       -         Oct-98       6.2       -         Nov-98       28.2       -         Dec-98       76.0       -         Jan-99       15.4       -         Feb-99       17.0       -         Mar-99       20.6       -         Apr-99       56.0       -         Jun-99       83.4       -         Jul-99       35.6       -         Aug-99       22.8         Sep-99       75.8         Oct-99       39.0         Nov-99       16.8                                                                     | Feb-98 | 74.8     | _                     |
| May-98       57.6       1998/05/07-1998/05/31         Jun-98       56.6       -         Jul-98       132.4       -         Aug-98       185.0       -         Sep-98       80.4       -         Oct-98       6.2       -         Nov-98       28.2       -         Dec-98       76.0       -         Jan-99       15.4       -         Feb-99       17.0       -         Mar-99       20.6       -         Apr-99       56.0       -         May-99       59.6       -         Jun-99       83.4       -         Jul-99       35.6       -         Aug-99       22.8         Sep-99       75.8         Oct-99       39.0         Nov-99       16.8                                                                                         | Mar-98 | 79.4     | _                     |
| Jun-98       56.6       -         Jul-98       132.4       -         Aug-98       185.0       -         Sep-98       80.4       -         Oct-98       6.2       -         Nov-98       28.2       -         Dec-98       76.0       -         Jan-99       15.4       -         Feb-99       17.0       -         Mar-99       20.6       -         Apr-99       56.0       -         May-99       59.6       -         Jun-99       83.4       -         Jul-99       35.6       -         Aug-99       22.8         Sep-99       75.8         Oct-99       39.0         Nov-99       16.8                                                                                                                                               | Apr-98 | 87.4     | 1998/04/01-1998/04/17 |
| Jul-98       132.4       -         Aug-98       185.0       -         Sep-98       80.4       -         Oct-98       6.2       -         Nov-98       28.2       -         Dec-98       76.0       -         Jan-99       15.4       -         Feb-99       17.0       -         Mar-99       20.6       -         Apr-99       56.0       -         May-99       59.6       -         Jun-99       83.4       -         Jul-99       35.6       -         Aug-99       22.8         Sep-99       75.8         Oct-99       39.0         Nov-99       16.8                                                                                                                                                                                 | May−98 | 57.6     | 1998/05/07-1998/05/31 |
| Aug-98       185.0       -         Sep-98       80.4       -         Oct-98       6.2       -         Nov-98       28.2       -         Dec-98       76.0       -         Jan-99       15.4       -         Feb-99       17.0       -         Mar-99       20.6       -         Apr-99       56.0       -         May-99       59.6       -         Jun-99       83.4       -         Jul-99       35.6       -         Aug-99       22.8         Sep-99       75.8         Oct-99       39.0         Nov-99       16.8                                                                                                                                                                                                                    | Jun-98 | 56.6     | -                     |
| Sep-98       80.4       -         Oct-98       6.2       -         Nov-98       28.2       -         Dec-98       76.0       -         Jan-99       15.4       -         Feb-99       17.0       -         Mar-99       20.6       -         Apr-99       56.0       -         May-99       59.6       -         Jun-99       83.4       -         Jul-99       35.6       -         Aug-99       22.8         Sep-99       75.8         Oct-99       39.0         Nov-99       16.8                                                                                                                                                                                                                                                       | Jul-98 | 132.4    |                       |
| Oct-98       6.2       -         Nov-98       28.2       -         Dec-98       76.0       -         Jan-99       15.4       -         Feb-99       17.0       -         Mar-99       20.6       -         Apr-99       56.0       -         May-99       59.6       -         Jun-99       83.4       -         Jul-99       35.6       -         Aug-99       22.8         Sep-99       75.8         Oct-99       39.0         Nov-99       16.8                                                                                                                                                                                                                                                                                         | Aug-98 | 185.0    | _                     |
| Nov-98       28.2       -         Dec-98       76.0       -         Jan-99       15.4       -         Feb-99       17.0       -         Mar-99       20.6       -         Apr-99       56.0       -         May-99       59.6       -         Jun-99       83.4       -         Jul-99       35.6       -         Aug-99       22.8         Sep-99       75.8         Oct-99       39.0         Nov-99       16.8                                                                                                                                                                                                                                                                                                                          | Sep-98 | 80.4     | _                     |
| Dec-98       76.0       -         Jan-99       15.4       -         Feb-99       17.0       -         Mar-99       20.6       -         Apr-99       56.0       -         May-99       59.6       -         Jun-99       83.4       -         Jul-99       35.6       -         Aug-99       22.8         Sep-99       75.8         Oct-99       39.0         Nov-99       16.8                                                                                                                                                                                                                                                                                                                                                            | Oct-98 | 6.2      | _                     |
| Jan-99       15.4       -         Feb-99       17.0       -         Mar-99       20.6       -         Apr-99       56.0       -         May-99       59.6       -         Jun-99       83.4       -         Jul-99       35.6       -         Aug-99       22.8         Sep-99       75.8         Oct-99       39.0         Nov-99       16.8                                                                                                                                                                                                                                                                                                                                                                                              | Nov-98 | 28.2     | _                     |
| Feb-99 17.0 -  Mar-99 20.6 -  Apr-99 56.0 -  May-99 59.6 -  Jun-99 83.4 -  Jul-99 35.6 -  Aug-99 22.8  Sep-99 75.8  Oct-99 39.0  Nov-99 16.8                                                                                                                                                                                                                                                                                                                                                                                                                                                                                                                                                                                               | Dec-98 | 76.0     |                       |
| Mar-99       20.6       -         Apr-99       56.0       -         May-99       59.6       -         Jun-99       83.4       -         Jul-99       35.6       -         Aug-99       22.8         Sep-99       75.8         Oct-99       39.0         Nov-99       16.8                                                                                                                                                                                                                                                                                                                                                                                                                                                                  | Jan-99 | 15.4     | <del>-</del>          |
| Apr-99       56.0 -         May-99       59.6 -         Jun-99       83.4 -         Jul-99       35.6 -         Aug-99       22.8         Sep-99       75.8         Oct-99       39.0         Nov-99       16.8                                                                                                                                                                                                                                                                                                                                                                                                                                                                                                                            | Feb-99 | 17.0     | _                     |
| May-99 59.6 -  Jun-99 83.4 -  Jul-99 35.6 -  Aug-99 22.8  Sep-99 75.8  Oct-99 39.0  Nov-99 16.8                                                                                                                                                                                                                                                                                                                                                                                                                                                                                                                                                                                                                                            | Mar-99 | 20.6     | _                     |
| Jun-99     83.4       Jul-99     35.6       Aug-99     22.8       Sep-99     75.8       Oct-99     39.0       Nov-99     16.8                                                                                                                                                                                                                                                                                                                                                                                                                                                                                                                                                                                                              | Apr-99 | 56.0     |                       |
| Jul-99     35.6       Aug-99     22.8       Sep-99     75.8       Oct-99     39.0       Nov-99     16.8                                                                                                                                                                                                                                                                                                                                                                                                                                                                                                                                                                                                                                    | May-99 | 59.6     | <b>–</b>              |
| Aug-99     22.8       Sep-99     75.8       Oct-99     39.0       Nov-99     16.8                                                                                                                                                                                                                                                                                                                                                                                                                                                                                                                                                                                                                                                          | Jun-99 | 83.4     | _                     |
| Sep-99         75.8           Oct-99         39.0           Nov-99         16.8                                                                                                                                                                                                                                                                                                                                                                                                                                                                                                                                                                                                                                                            | Jul-99 | 35.6     | <del>-</del>          |
| Oct-99 39.0<br>Nov-99 16.8                                                                                                                                                                                                                                                                                                                                                                                                                                                                                                                                                                                                                                                                                                                 | Aug-99 | 22.8     |                       |
| Nov-99 16.8                                                                                                                                                                                                                                                                                                                                                                                                                                                                                                                                                                                                                                                                                                                                | Sep-99 | 75.8     |                       |
|                                                                                                                                                                                                                                                                                                                                                                                                                                                                                                                                                                                                                                                                                                                                            | Oct-99 | 39.0     |                       |
| Dec-99 15.2                                                                                                                                                                                                                                                                                                                                                                                                                                                                                                                                                                                                                                                                                                                                | Nov-99 | 16.8     |                       |
|                                                                                                                                                                                                                                                                                                                                                                                                                                                                                                                                                                                                                                                                                                                                            | Dec-99 | 15.2     |                       |