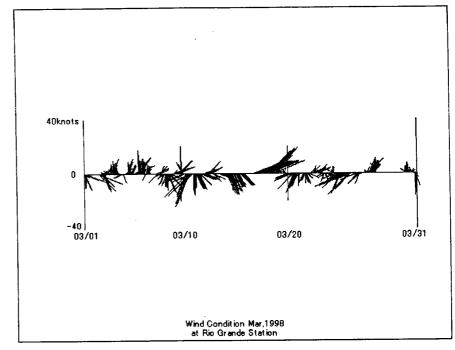

# Wind Conditions at Rio Grande (Pilot Station) January 1997 to August 1999

Wind Condition Jan,1998 at Rio Grande Station