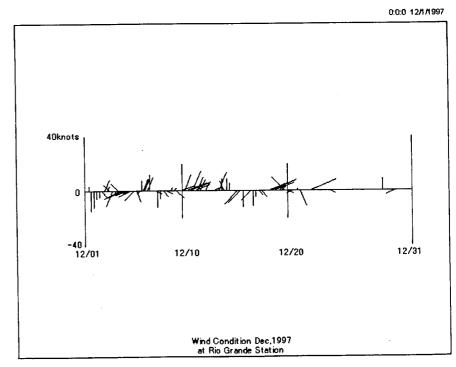

# Wind Conditions at Rio Grande (Pilot Station) January 1997 to August 1999

Wind Condition Jan,1998 at Rio Grande Station