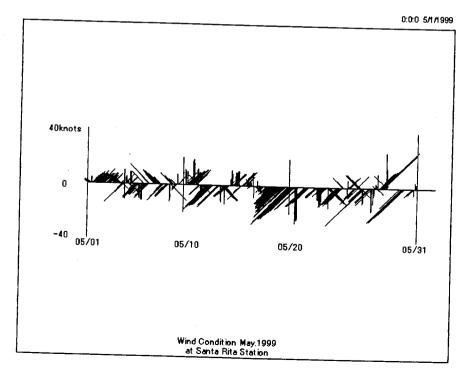

## **Annex MON**

#### MON-F-1

#### Meteorological and Hydrological Conditions

- 1. Wind Conditions at Rio Grande (Pilot Station)
- 2. Wind Conditions at Santa Rita
- 3. Precipitation at Rio Grande ( Pilot Station )
- 4. Wind Rose at Santa Rita
- 5. Wind Rose at Rio Grande (Pilot Station)
- 6. Tidal Curves in Patos Lake
- 7. Temperature at Rio Grande (Pilot Station)
- 8. Air Pressure at Rio Grande (Pilot Station)

# Wind Conditions at Rio Grande (Pilot Station) January 1997 to August 1999































Wind Condition Jan,1998 at Rio Grande Station















































#### 0:0:0 8/1/1999



# Wind Conditions at Santa Rita February 1999 to June 1999









### Precipitation at Rio Grande (Pilot Station)

#### Precipitation (Rio Grande)



| Rain(mm)   Remarks