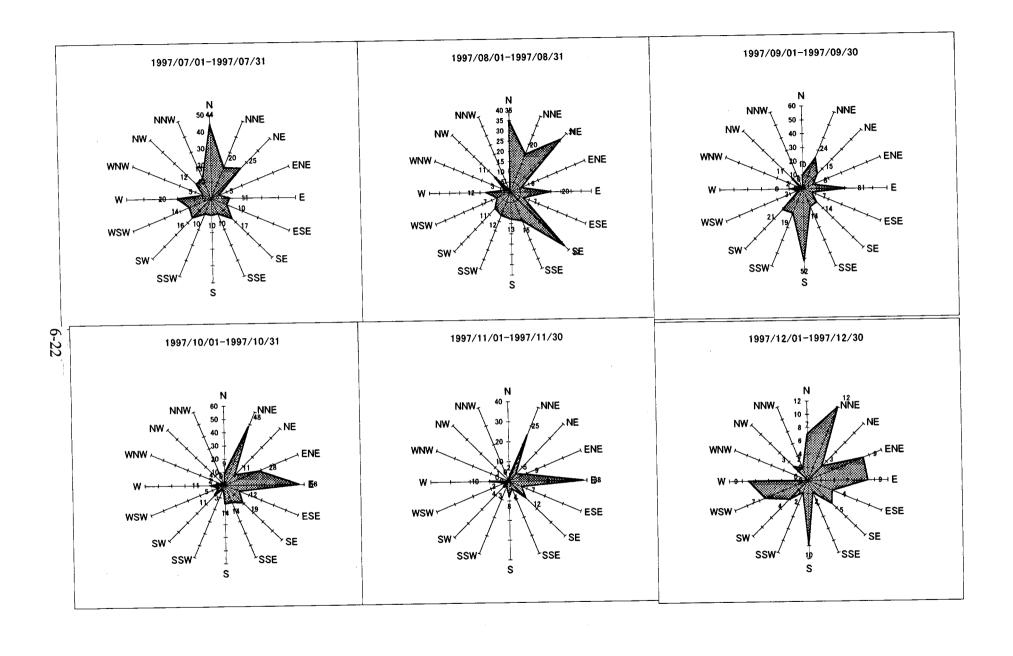

### Wind Rose at Rio Grande (Pilot Station)

# Wind Conditions at Rio Grande (Pilot Station) January 1997 to August 1999

Wind Condition Jan,1998 at Rio Grande Station