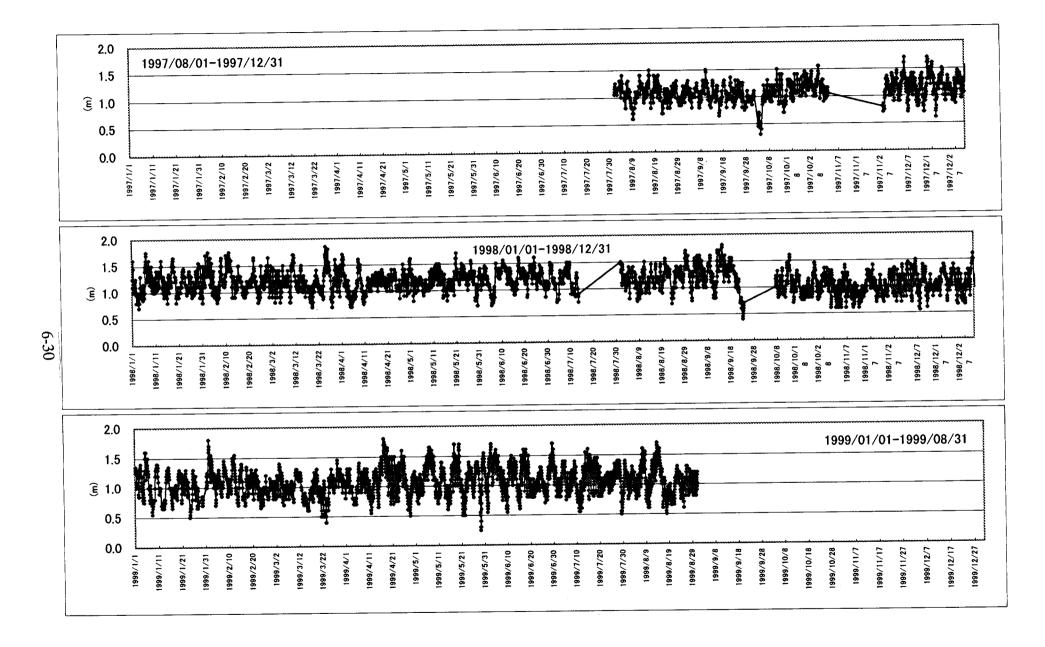

| Dec-99 | 15.2     |                       |



#### Wind Rose at Santa Rita



Wind Condition at Santa Rita Station

### Wind Rose at Rio Grande (Pilot Station)



















#### **Tidal Curves in Patos Lake**





### Temperature at Rio Grande (Pilot Station)







### <u>Air Pressure at Rio Grande (Pilot Station)</u>