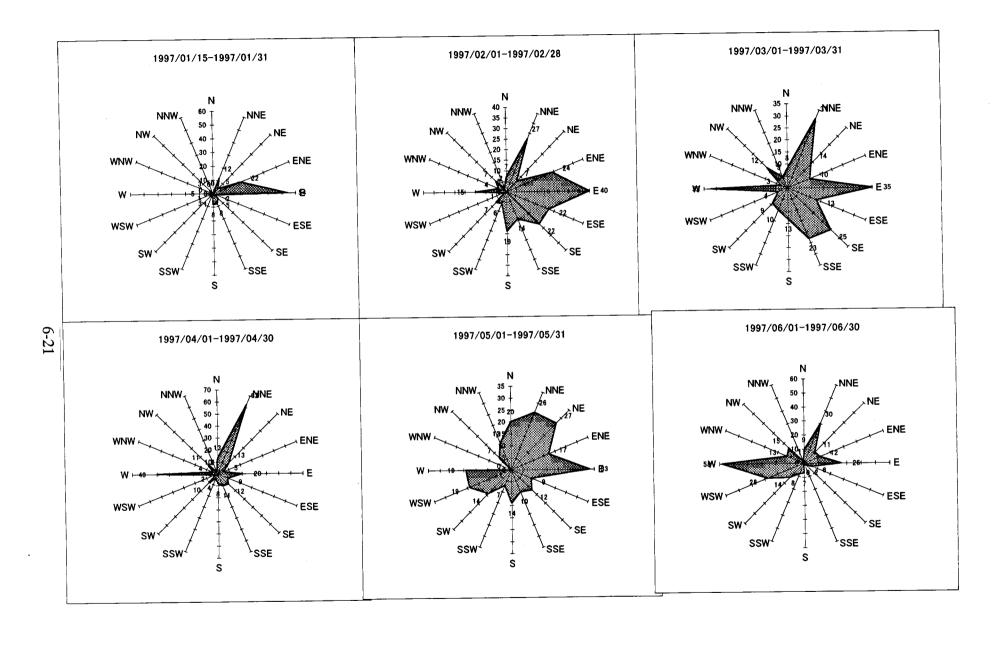

### Wind Rose at Rio Grande (Pilot Station)

# Wind Conditions at Rio Grande (Pilot Station) January 1997 to August 1999

Wind Condition Jan,1998 at Rio Grande Station