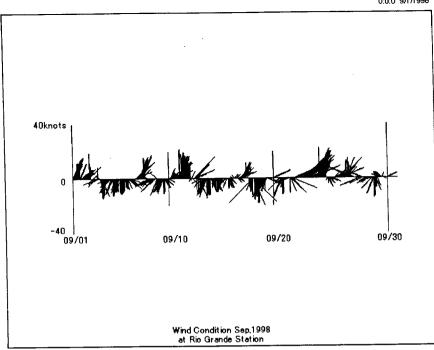

# Wind Conditions at Rio Grande (Pilot Station) January 1997 to August 1999

Wind Condition Jan,1998 at Rio Grande Station