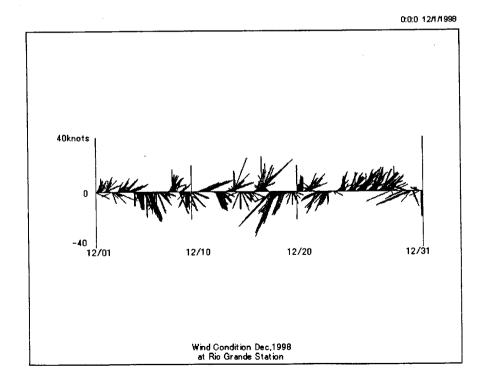

# Wind Conditions at Rio Grande (Pilot Station) January 1997 to August 1999

Wind Condition Jan,1998 at Rio Grande Station