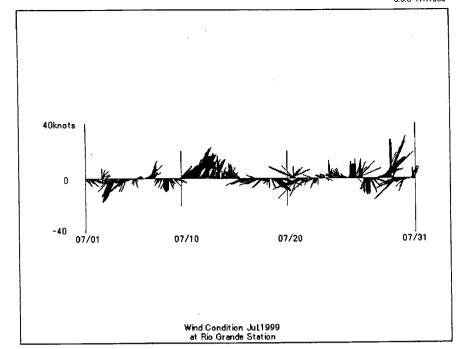

# Wind Conditions at Rio Grande (Pilot Station) January 1997 to August 1999

Wind Condition Jan,1998 at Rio Grande Station