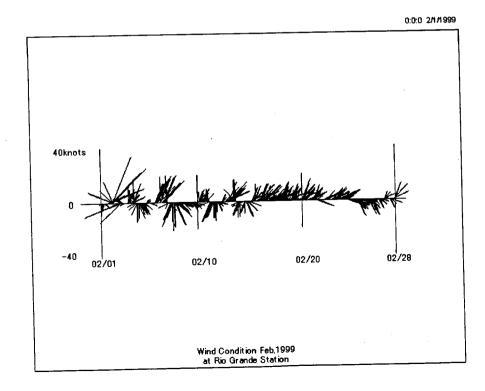

# Wind Conditions at Rio Grande (Pilot Station) January 1997 to August 1999

Wind Condition Jan,1998 at Rio Grande Station