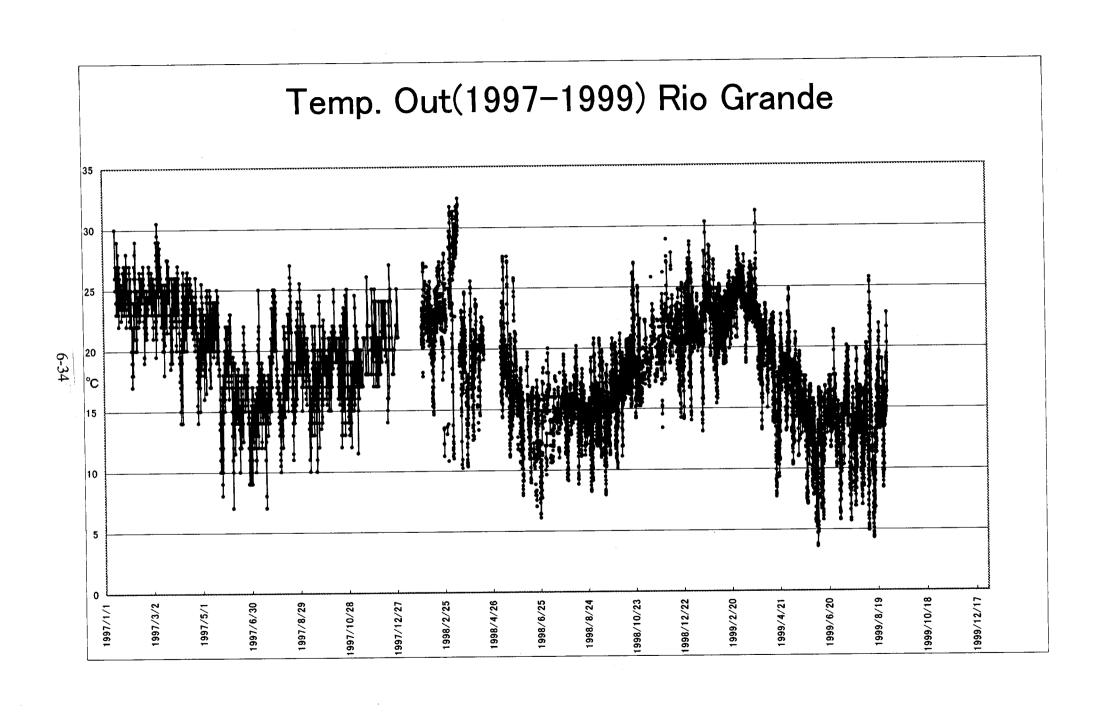

| Dec-99 | 15.2     |                       |



#### Wind Rose at Santa Rita



Wind Condition at Santa Rita Station

### Wind Rose at Rio Grande (Pilot Station)



















#### **Tidal Curves in Patos Lake**





### Temperature at Rio Grande (Pilot Station)







### <u>Air Pressure at Rio Grande (Pilot Station)</u>