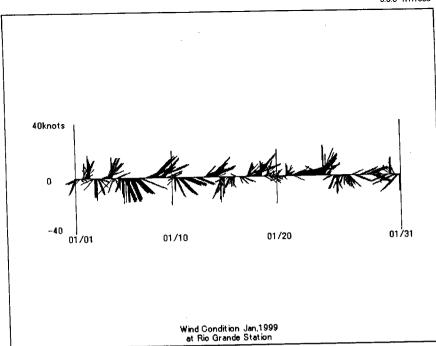

# Wind Conditions at Rio Grande (Pilot Station) January 1997 to August 1999

Wind Condition Jan,1998 at Rio Grande Station