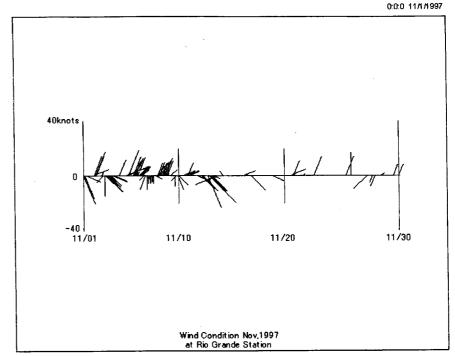

# Wind Conditions at Rio Grande (Pilot Station) January 1997 to August 1999

Wind Condition Jan,1998 at Rio Grande Station