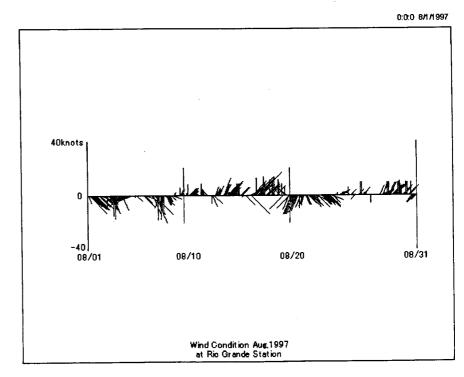

# Wind Conditions at Rio Grande (Pilot Station) January 1997 to August 1999

Wind Condition Jan,1998 at Rio Grande Station