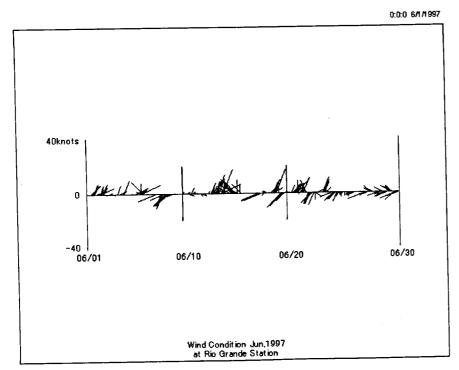

# Wind Conditions at Rio Grande (Pilot Station) January 1997 to August 1999

Wind Condition Jan,1998 at Rio Grande Station