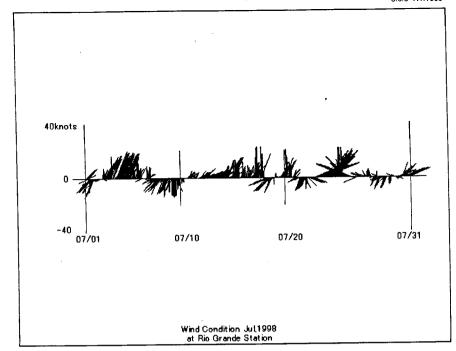

# Wind Conditions at Rio Grande (Pilot Station) January 1997 to August 1999

Wind Condition Jan,1998 at Rio Grande Station