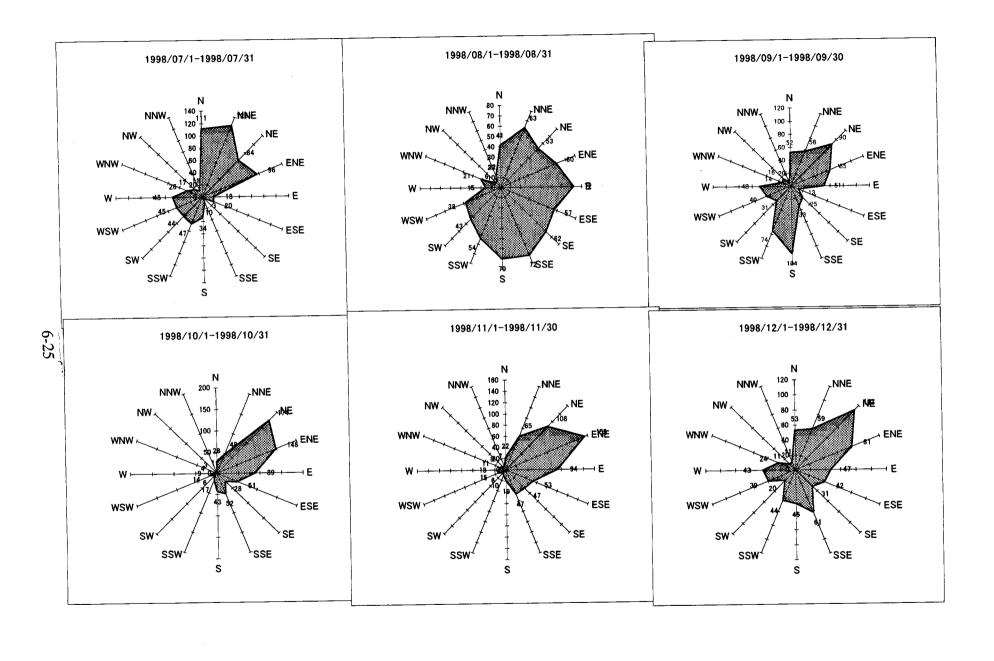

# Wind Conditions at Rio Grande (Pilot Station) January 1997 to August 1999

Wind Condition Jan,1998 at Rio Grande Station

#### Precipitation (Rio Grande)

| Rain(mm)   Remarks                                                                                                                                                                                                                                                                                                                                                                                                                                                                                                                                                                                                                                                                                                                         |        |          |                       |
|--------------------------------------------------------------------------------------------------------------------------------------------------------------------------------------------------------------------------------------------------------------------------------------------------------------------------------------------------------------------------------------------------------------------------------------------------------------------------------------------------------------------------------------------------------------------------------------------------------------------------------------------------------------------------------------------------------------------------------------------|--------|----------|-----------------------|
| Feb-98       74.8       -         Mar-98       79.4       -         Apr-98       87.4       1998/04/01-1998/04/17         May-98       57.6       1998/05/07-1998/05/31         Jun-98       56.6       -         Jul-98       132.4       -         Aug-98       185.0       -         Sep-98       80.4       -         Oct-98       6.2       -         Nov-98       28.2       -         Dec-98       76.0       -         Jan-99       15.4       -         Feb-99       17.0       -         Mar-99       20.6       -         Apr-99       56.0       -         Jun-99       83.4       -         Jul-99       35.6       -         Aug-99       22.8         Sep-99       75.8         Oct-99       39.0         Nov-99       16.8 |        | Rain(mm) | Remarks               |
| Mar-98       79.4       -         Apr-98       87.4       1998/04/01-1998/04/17         May-98       57.6       1998/05/07-1998/05/31         Jun-98       56.6       -         Jul-98       132.4       -         Aug-98       185.0       -         Sep-98       80.4       -         Oct-98       6.2       -         Nov-98       28.2       -         Dec-98       76.0       -         Jan-99       15.4       -         Feb-99       17.0       -         Mar-99       20.6       -         Apr-99       56.0       -         May-99       59.6       -         Jun-99       83.4       -         Jul-99       35.6       -         Aug-99       22.8         Sep-99       75.8         Oct-99       39.0         Nov-99       16.8 | Jan−98 | 38.6     | 1998/01/28-1998/01/31 |
| Apr-98       87.4       1998/04/01-1998/04/17         May-98       57.6       1998/05/07-1998/05/31         Jun-98       56.6       -         Jul-98       132.4       -         Aug-98       185.0       -         Sep-98       80.4       -         Oct-98       6.2       -         Nov-98       28.2       -         Dec-98       76.0       -         Jan-99       15.4       -         Feb-99       17.0       -         Mar-99       20.6       -         Apr-99       56.0       -         Jun-99       83.4       -         Jul-99       35.6       -         Aug-99       22.8         Sep-99       75.8         Oct-99       39.0         Nov-99       16.8                                                                     | Feb-98 | 74.8     | _                     |
| May-98       57.6       1998/05/07-1998/05/31         Jun-98       56.6       -         Jul-98       132.4       -         Aug-98       185.0       -         Sep-98       80.4       -         Oct-98       6.2       -         Nov-98       28.2       -         Dec-98       76.0       -         Jan-99       15.4       -         Feb-99       17.0       -         Mar-99       20.6       -         Apr-99       56.0       -         May-99       59.6       -         Jun-99       83.4       -         Jul-99       35.6       -         Aug-99       22.8         Sep-99       75.8         Oct-99       39.0         Nov-99       16.8                                                                                         | Mar-98 | 79.4     | _                     |
| Jun-98       56.6       -         Jul-98       132.4       -         Aug-98       185.0       -         Sep-98       80.4       -         Oct-98       6.2       -         Nov-98       28.2       -         Dec-98       76.0       -         Jan-99       15.4       -         Feb-99       17.0       -         Mar-99       20.6       -         Apr-99       56.0       -         May-99       59.6       -         Jun-99       83.4       -         Jul-99       35.6       -         Aug-99       22.8         Sep-99       75.8         Oct-99       39.0         Nov-99       16.8                                                                                                                                               | Apr-98 | 87.4     | 1998/04/01-1998/04/17 |
| Jul-98       132.4       -         Aug-98       185.0       -         Sep-98       80.4       -         Oct-98       6.2       -         Nov-98       28.2       -         Dec-98       76.0       -         Jan-99       15.4       -         Feb-99       17.0       -         Mar-99       20.6       -         Apr-99       56.0       -         May-99       59.6       -         Jun-99       83.4       -         Jul-99       35.6       -         Aug-99       22.8         Sep-99       75.8         Oct-99       39.0         Nov-99       16.8                                                                                                                                                                                 | May−98 | 57.6     | 1998/05/07-1998/05/31 |
| Aug-98       185.0       -         Sep-98       80.4       -         Oct-98       6.2       -         Nov-98       28.2       -         Dec-98       76.0       -         Jan-99       15.4       -         Feb-99       17.0       -         Mar-99       20.6       -         Apr-99       56.0       -         May-99       59.6       -         Jun-99       83.4       -         Jul-99       35.6       -         Aug-99       22.8         Sep-99       75.8         Oct-99       39.0         Nov-99       16.8                                                                                                                                                                                                                    | Jun-98 | 56.6     | -                     |
| Sep-98       80.4       -         Oct-98       6.2       -         Nov-98       28.2       -         Dec-98       76.0       -         Jan-99       15.4       -         Feb-99       17.0       -         Mar-99       20.6       -         Apr-99       56.0       -         May-99       59.6       -         Jun-99       83.4       -         Jul-99       35.6       -         Aug-99       22.8         Sep-99       75.8         Oct-99       39.0         Nov-99       16.8                                                                                                                                                                                                                                                       | Jul-98 | 132.4    |                       |
| Oct-98       6.2       -         Nov-98       28.2       -         Dec-98       76.0       -         Jan-99       15.4       -         Feb-99       17.0       -         Mar-99       20.6       -         Apr-99       56.0       -         May-99       59.6       -         Jun-99       83.4       -         Jul-99       35.6       -         Aug-99       22.8         Sep-99       75.8         Oct-99       39.0         Nov-99       16.8                                                                                                                                                                                                                                                                                         | Aug-98 | 185.0    | _                     |
| Nov-98       28.2       -         Dec-98       76.0       -         Jan-99       15.4       -         Feb-99       17.0       -         Mar-99       20.6       -         Apr-99       56.0       -         May-99       59.6       -         Jun-99       83.4       -         Jul-99       35.6       -         Aug-99       22.8         Sep-99       75.8         Oct-99       39.0         Nov-99       16.8                                                                                                                                                                                                                                                                                                                          | Sep-98 | 80.4     | _                     |
| Dec-98       76.0       -         Jan-99       15.4       -         Feb-99       17.0       -         Mar-99       20.6       -         Apr-99       56.0       -         May-99       59.6       -         Jun-99       83.4       -         Jul-99       35.6       -         Aug-99       22.8         Sep-99       75.8         Oct-99       39.0         Nov-99       16.8                                                                                                                                                                                                                                                                                                                                                            | Oct-98 | 6.2      | _                     |
| Jan-99       15.4       -         Feb-99       17.0       -         Mar-99       20.6       -         Apr-99       56.0       -         May-99       59.6       -         Jun-99       83.4       -         Jul-99       35.6       -         Aug-99       22.8         Sep-99       75.8         Oct-99       39.0         Nov-99       16.8                                                                                                                                                                                                                                                                                                                                                                                              | Nov-98 | 28.2     | _                     |
| Feb-99 17.0 -  Mar-99 20.6 -  Apr-99 56.0 -  May-99 59.6 -  Jun-99 83.4 -  Jul-99 35.6 -  Aug-99 22.8  Sep-99 75.8  Oct-99 39.0  Nov-99 16.8                                                                                                                                                                                                                                                                                                                                                                                                                                                                                                                                                                                               | Dec-98 | 76.0     |                       |
| Mar-99       20.6       -         Apr-99       56.0       -         May-99       59.6       -         Jun-99       83.4       -         Jul-99       35.6       -         Aug-99       22.8         Sep-99       75.8         Oct-99       39.0         Nov-99       16.8                                                                                                                                                                                                                                                                                                                                                                                                                                                                  | Jan-99 | 15.4     | <del>-</del>          |
| Apr-99       56.0 -         May-99       59.6 -         Jun-99       83.4 -         Jul-99       35.6 -         Aug-99       22.8         Sep-99       75.8         Oct-99       39.0         Nov-99       16.8                                                                                                                                                                                                                                                                                                                                                                                                                                                                                                                            | Feb-99 | 17.0     | _                     |
| May-99 59.6 -  Jun-99 83.4 -  Jul-99 35.6 -  Aug-99 22.8  Sep-99 75.8  Oct-99 39.0  Nov-99 16.8                                                                                                                                                                                                                                                                                                                                                                                                                                                                                                                                                                                                                                            | Mar-99 | 20.6     | _                     |
| Jun-99     83.4       Jul-99     35.6       Aug-99     22.8       Sep-99     75.8       Oct-99     39.0       Nov-99     16.8                                                                                                                                                                                                                                                                                                                                                                                                                                                                                                                                                                                                              | Apr-99 | 56.0     |                       |
| Jul-99     35.6       Aug-99     22.8       Sep-99     75.8       Oct-99     39.0       Nov-99     16.8                                                                                                                                                                                                                                                                                                                                                                                                                                                                                                                                                                                                                                    | May-99 | 59.6     | <b>–</b>              |
| Aug-99     22.8       Sep-99     75.8       Oct-99     39.0       Nov-99     16.8                                                                                                                                                                                                                                                                                                                                                                                                                                                                                                                                                                                                                                                          | Jun-99 | 83.4     | _                     |
| Sep-99         75.8           Oct-99         39.0           Nov-99         16.8                                                                                                                                                                                                                                                                                                                                                                                                                                                                                                                                                                                                                                                            | Jul-99 | 35.6     | <del>-</del>          |
| Oct-99 39.0<br>Nov-99 16.8                                                                                                                                                                                                                                                                                                                                                                                                                                                                                                                                                                                                                                                                                                                 | Aug-99 | 22.8     |                       |
| Nov-99 16.8                                                                                                                                                                                                                                                                                                                                                                                                                                                                                                                                                                                                                                                                                                                                | Sep-99 | 75.8     |                       |
|                                                                                                                                                                                                                                                                                                                                                                                                                                                                                                                                                                                                                                                                                                                                            | Oct-99 | 39.0     |                       |
| Dec-99 15.2                                                                                                                                                                                                                                                                                                                                                                                                                                                                                                                                                                                                                                                                                                                                | Nov-99 | 16.8     |                       |
|                                                                                                                                                                                                                                                                                                                                                                                                                                                                                                                                                                                                                                                                                                                                            | Dec-99 | 15.2     |                       |