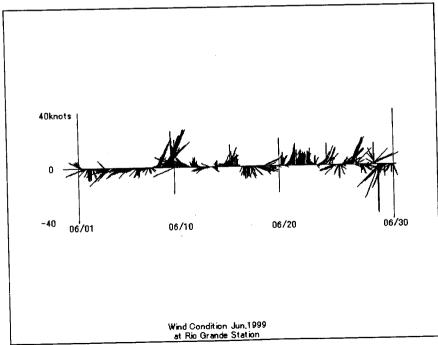

# Wind Conditions at Rio Grande (Pilot Station) January 1997 to August 1999

Wind Condition Jan,1998 at Rio Grande Station