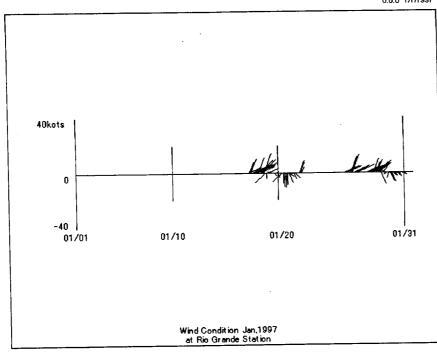

# Wind Conditions at Rio Grande (Pilot Station) January 1997 to August 1999

Wind Condition Jan,1998 at Rio Grande Station