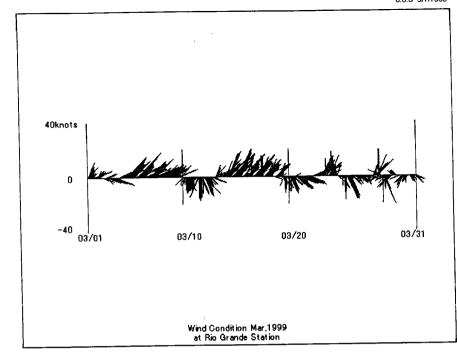

# Wind Conditions at Rio Grande (Pilot Station) January 1997 to August 1999

Wind Condition Jan,1998 at Rio Grande Station