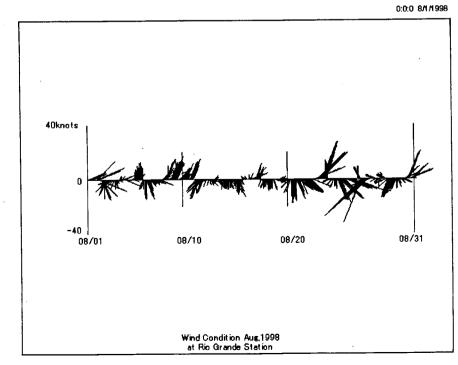

# Wind Conditions at Rio Grande (Pilot Station) January 1997 to August 1999

Wind Condition Jan,1998 at Rio Grande Station