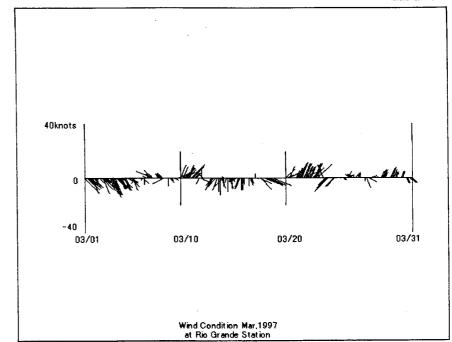

# Wind Conditions at Rio Grande (Pilot Station) January 1997 to August 1999

Wind Condition Jan,1998 at Rio Grande Station