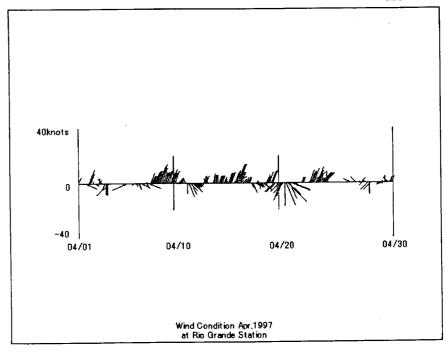

# Wind Conditions at Rio Grande (Pilot Station) January 1997 to August 1999

Wind Condition Jan,1998 at Rio Grande Station