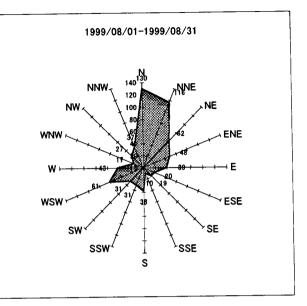

| Dec-99 | 15.2     |                       |



#### Wind Rose at Santa Rita



Wind Condition at Santa Rita Station

### Wind Rose at Rio Grande (Pilot Station)



















#### **Tidal Curves in Patos Lake**





### Temperature at Rio Grande (Pilot Station)







### <u>Air Pressure at Rio Grande (Pilot Station)</u>