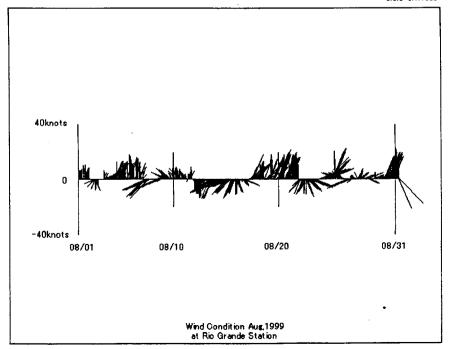

## **Annex MON**

#### MON-F-1

#### Meteorological and Hydrological Conditions

- 1. Wind Conditions at Rio Grande (Pilot Station)
- 2. Wind Conditions at Santa Rita
- 3. Precipitation at Rio Grande ( Pilot Station )
- 4. Wind Rose at Santa Rita
- 5. Wind Rose at Rio Grande (Pilot Station)
- 6. Tidal Curves in Patos Lake
- 7. Temperature at Rio Grande (Pilot Station)
- 8. Air Pressure at Rio Grande (Pilot Station)

# Wind Conditions at Rio Grande (Pilot Station) January 1997 to August 1999































Wind Condition Jan,1998 at Rio Grande Station















































#### 0:0:0 8/1/1999



# Wind Conditions at Santa Rita February 1999 to June 1999









### Precipitation at Rio Grande (Pilot Station)

#### Precipitation (Rio Grande)



| Rain(mm)   Remarks