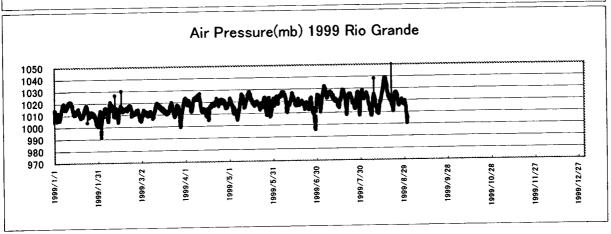

| Dec-99 | 15.2     |                       |



#### Wind Rose at Santa Rita



Wind Condition at Santa Rita Station

### Wind Rose at Rio Grande (Pilot Station)



















#### **Tidal Curves in Patos Lake**





### Temperature at Rio Grande (Pilot Station)







### <u>Air Pressure at Rio Grande (Pilot Station)</u>