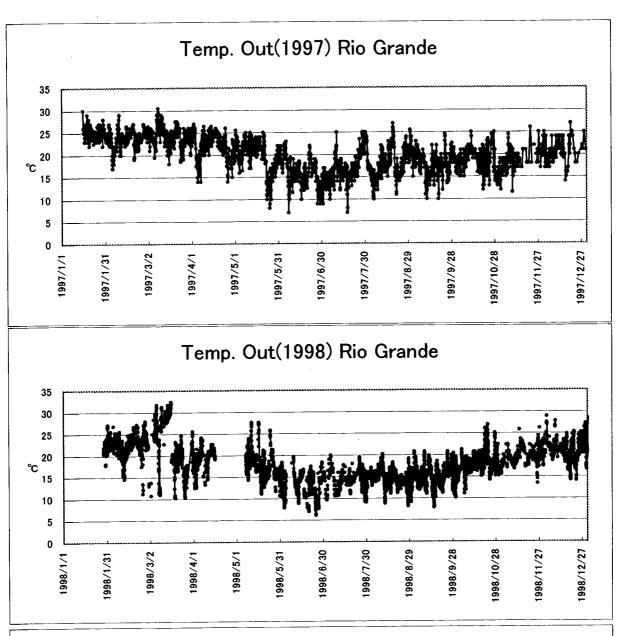

| Dec-99 | 15.2     |                       |



#### Wind Rose at Santa Rita



Wind Condition at Santa Rita Station

### Wind Rose at Rio Grande (Pilot Station)



















#### **Tidal Curves in Patos Lake**





### Temperature at Rio Grande (Pilot Station)







### <u>Air Pressure at Rio Grande (Pilot Station)</u>