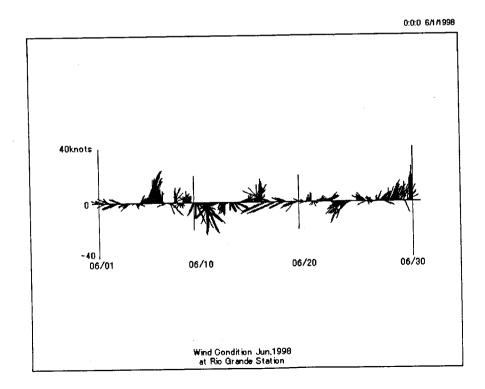

# Wind Conditions at Rio Grande (Pilot Station) January 1997 to August 1999

Wind Condition Jan,1998 at Rio Grande Station