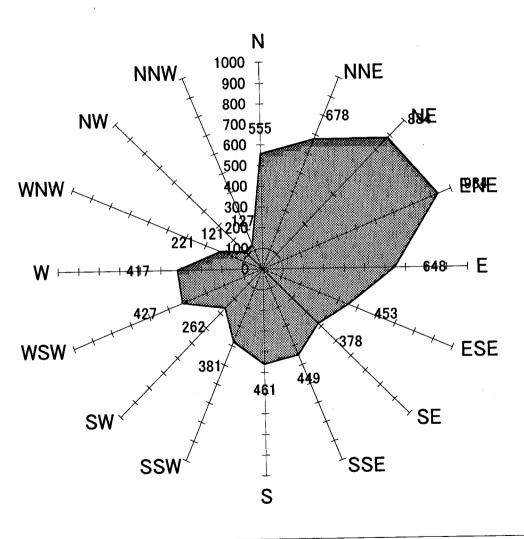

| Dec-99 | 15.2     |                       |



#### Wind Rose at Santa Rita



Wind Condition at Santa Rita Station

### Wind Rose at Rio Grande (Pilot Station)



















#### **Tidal Curves in Patos Lake**





### Temperature at Rio Grande (Pilot Station)







### <u>Air Pressure at Rio Grande (Pilot Station)</u>