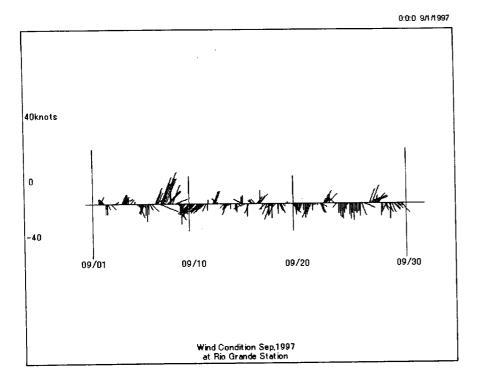

# Wind Conditions at Rio Grande (Pilot Station) January 1997 to August 1999

Wind Condition Jan,1998 at Rio Grande Station