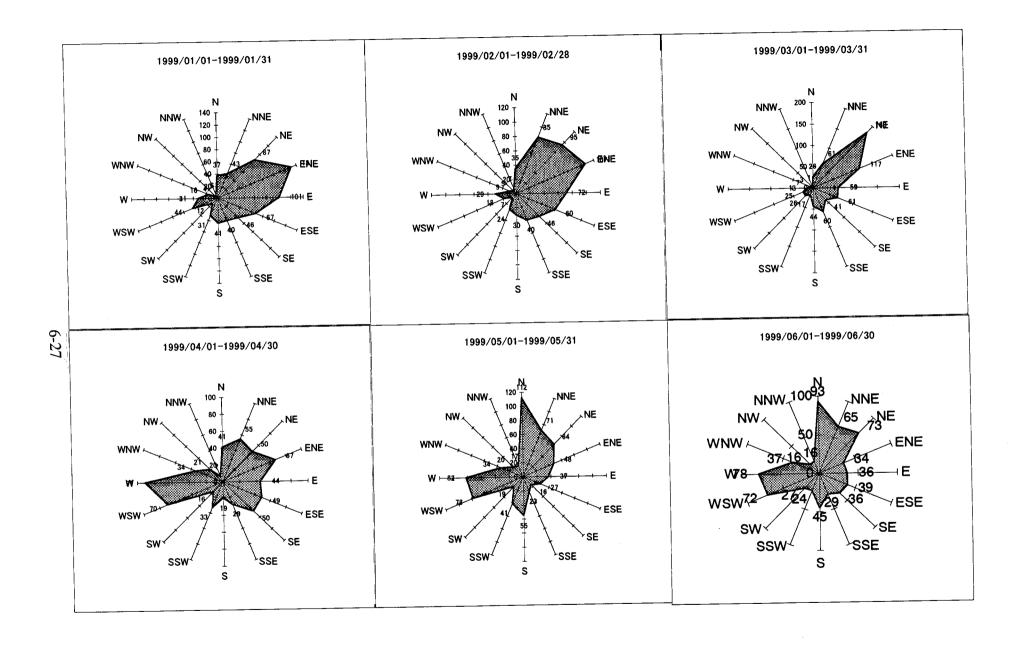

| Dec-99 | 15.2     |                       |



#### Wind Rose at Santa Rita



Wind Condition at Santa Rita Station

### Wind Rose at Rio Grande (Pilot Station)



















#### **Tidal Curves in Patos Lake**





### Temperature at Rio Grande (Pilot Station)







### <u>Air Pressure at Rio Grande (Pilot Station)</u>