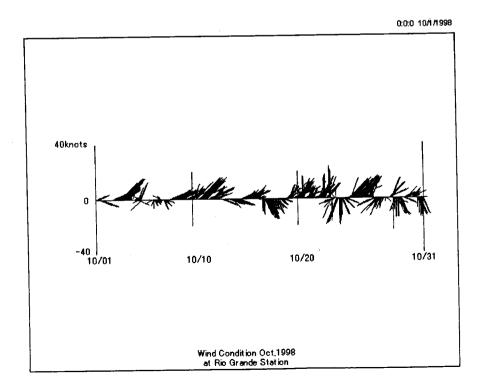

# Wind Conditions at Rio Grande (Pilot Station) January 1997 to August 1999

Wind Condition Jan,1998 at Rio Grande Station