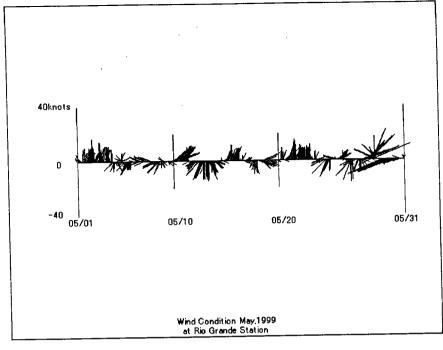

# Wind Conditions at Rio Grande (Pilot Station) January 1997 to August 1999

Wind Condition Jan,1998 at Rio Grande Station