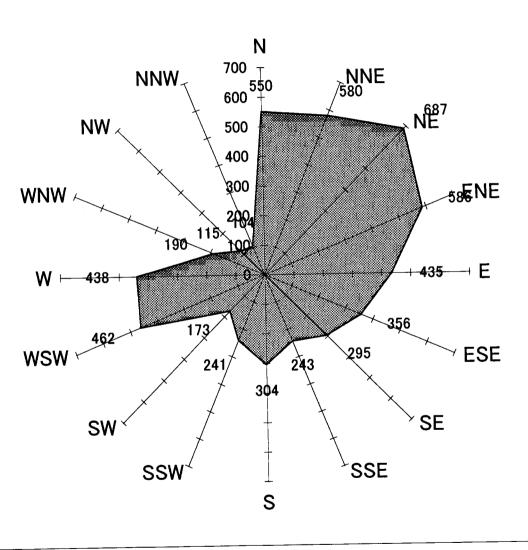

| Dec-99 | 15.2     |                       |



#### Wind Rose at Santa Rita



Wind Condition at Santa Rita Station

### Wind Rose at Rio Grande (Pilot Station)



















#### **Tidal Curves in Patos Lake**





### Temperature at Rio Grande (Pilot Station)







### <u>Air Pressure at Rio Grande (Pilot Station)</u>