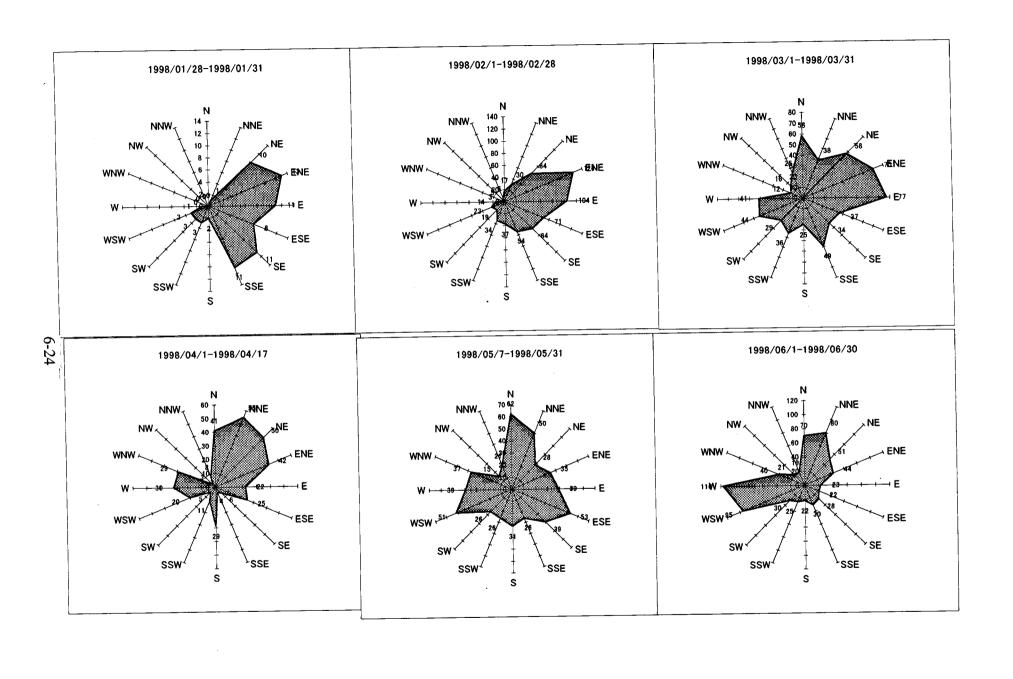

# Wind Conditions at Rio Grande (Pilot Station) January 1997 to August 1999

Wind Condition Jan,1998 at Rio Grande Station

#### Precipitation (Rio Grande)

| Rain(mm)   Remarks                                                                                                                                                                                                                                                                                                                                                                                                                                                                                                                                                                                                                                                                                                                         |        |          |                       |
|--------------------------------------------------------------------------------------------------------------------------------------------------------------------------------------------------------------------------------------------------------------------------------------------------------------------------------------------------------------------------------------------------------------------------------------------------------------------------------------------------------------------------------------------------------------------------------------------------------------------------------------------------------------------------------------------------------------------------------------------|--------|----------|-----------------------|
| Feb-98       74.8       -         Mar-98       79.4       -         Apr-98       87.4       1998/04/01-1998/04/17         May-98       57.6       1998/05/07-1998/05/31         Jun-98       56.6       -         Jul-98       132.4       -         Aug-98       185.0       -         Sep-98       80.4       -         Oct-98       6.2       -         Nov-98       28.2       -         Dec-98       76.0       -         Jan-99       15.4       -         Feb-99       17.0       -         Mar-99       20.6       -         Apr-99       56.0       -         Jun-99       83.4       -         Jul-99       35.6       -         Aug-99       22.8         Sep-99       75.8         Oct-99       39.0         Nov-99       16.8 |        | Rain(mm) | Remarks               |
| Mar-98       79.4       -         Apr-98       87.4       1998/04/01-1998/04/17         May-98       57.6       1998/05/07-1998/05/31         Jun-98       56.6       -         Jul-98       132.4       -         Aug-98       185.0       -         Sep-98       80.4       -         Oct-98       6.2       -         Nov-98       28.2       -         Dec-98       76.0       -         Jan-99       15.4       -         Feb-99       17.0       -         Mar-99       20.6       -         Apr-99       56.0       -         May-99       59.6       -         Jun-99       83.4       -         Jul-99       35.6       -         Aug-99       22.8         Sep-99       75.8         Oct-99       39.0         Nov-99       16.8 | Jan−98 | 38.6     | 1998/01/28-1998/01/31 |
| Apr-98       87.4       1998/04/01-1998/04/17         May-98       57.6       1998/05/07-1998/05/31         Jun-98       56.6       -         Jul-98       132.4       -         Aug-98       185.0       -         Sep-98       80.4       -         Oct-98       6.2       -         Nov-98       28.2       -         Dec-98       76.0       -         Jan-99       15.4       -         Feb-99       17.0       -         Mar-99       20.6       -         Apr-99       56.0       -         Jun-99       83.4       -         Jul-99       35.6       -         Aug-99       22.8         Sep-99       75.8         Oct-99       39.0         Nov-99       16.8                                                                     | Feb-98 | 74.8     | _                     |
| May-98       57.6       1998/05/07-1998/05/31         Jun-98       56.6       -         Jul-98       132.4       -         Aug-98       185.0       -         Sep-98       80.4       -         Oct-98       6.2       -         Nov-98       28.2       -         Dec-98       76.0       -         Jan-99       15.4       -         Feb-99       17.0       -         Mar-99       20.6       -         Apr-99       56.0       -         May-99       59.6       -         Jun-99       83.4       -         Jul-99       35.6       -         Aug-99       22.8         Sep-99       75.8         Oct-99       39.0         Nov-99       16.8                                                                                         | Mar-98 | 79.4     | _                     |
| Jun-98       56.6       -         Jul-98       132.4       -         Aug-98       185.0       -         Sep-98       80.4       -         Oct-98       6.2       -         Nov-98       28.2       -         Dec-98       76.0       -         Jan-99       15.4       -         Feb-99       17.0       -         Mar-99       20.6       -         Apr-99       56.0       -         May-99       59.6       -         Jun-99       83.4       -         Jul-99       35.6       -         Aug-99       22.8         Sep-99       75.8         Oct-99       39.0         Nov-99       16.8                                                                                                                                               | Apr-98 | 87.4     | 1998/04/01-1998/04/17 |
| Jul-98       132.4       -         Aug-98       185.0       -         Sep-98       80.4       -         Oct-98       6.2       -         Nov-98       28.2       -         Dec-98       76.0       -         Jan-99       15.4       -         Feb-99       17.0       -         Mar-99       20.6       -         Apr-99       56.0       -         May-99       59.6       -         Jun-99       83.4       -         Jul-99       35.6       -         Aug-99       22.8         Sep-99       75.8         Oct-99       39.0         Nov-99       16.8                                                                                                                                                                                 | May−98 | 57.6     | 1998/05/07-1998/05/31 |
| Aug-98       185.0       -         Sep-98       80.4       -         Oct-98       6.2       -         Nov-98       28.2       -         Dec-98       76.0       -         Jan-99       15.4       -         Feb-99       17.0       -         Mar-99       20.6       -         Apr-99       56.0       -         May-99       59.6       -         Jun-99       83.4       -         Jul-99       35.6       -         Aug-99       22.8         Sep-99       75.8         Oct-99       39.0         Nov-99       16.8                                                                                                                                                                                                                    | Jun-98 | 56.6     | -                     |
| Sep-98       80.4       -         Oct-98       6.2       -         Nov-98       28.2       -         Dec-98       76.0       -         Jan-99       15.4       -         Feb-99       17.0       -         Mar-99       20.6       -         Apr-99       56.0       -         May-99       59.6       -         Jun-99       83.4       -         Jul-99       35.6       -         Aug-99       22.8         Sep-99       75.8         Oct-99       39.0         Nov-99       16.8                                                                                                                                                                                                                                                       | Jul-98 | 132.4    |                       |
| Oct-98       6.2       -         Nov-98       28.2       -         Dec-98       76.0       -         Jan-99       15.4       -         Feb-99       17.0       -         Mar-99       20.6       -         Apr-99       56.0       -         May-99       59.6       -         Jun-99       83.4       -         Jul-99       35.6       -         Aug-99       22.8         Sep-99       75.8         Oct-99       39.0         Nov-99       16.8                                                                                                                                                                                                                                                                                         | Aug-98 | 185.0    | _                     |
| Nov-98       28.2       -         Dec-98       76.0       -         Jan-99       15.4       -         Feb-99       17.0       -         Mar-99       20.6       -         Apr-99       56.0       -         May-99       59.6       -         Jun-99       83.4       -         Jul-99       35.6       -         Aug-99       22.8         Sep-99       75.8         Oct-99       39.0         Nov-99       16.8                                                                                                                                                                                                                                                                                                                          | Sep-98 | 80.4     | _                     |
| Dec-98       76.0       -         Jan-99       15.4       -         Feb-99       17.0       -         Mar-99       20.6       -         Apr-99       56.0       -         May-99       59.6       -         Jun-99       83.4       -         Jul-99       35.6       -         Aug-99       22.8         Sep-99       75.8         Oct-99       39.0         Nov-99       16.8                                                                                                                                                                                                                                                                                                                                                            | Oct-98 | 6.2      | _                     |
| Jan-99       15.4       -         Feb-99       17.0       -         Mar-99       20.6       -         Apr-99       56.0       -         May-99       59.6       -         Jun-99       83.4       -         Jul-99       35.6       -         Aug-99       22.8         Sep-99       75.8         Oct-99       39.0         Nov-99       16.8                                                                                                                                                                                                                                                                                                                                                                                              | Nov-98 | 28.2     | _                     |
| Feb-99 17.0 -  Mar-99 20.6 -  Apr-99 56.0 -  May-99 59.6 -  Jun-99 83.4 -  Jul-99 35.6 -  Aug-99 22.8  Sep-99 75.8  Oct-99 39.0  Nov-99 16.8                                                                                                                                                                                                                                                                                                                                                                                                                                                                                                                                                                                               | Dec-98 | 76.0     |                       |
| Mar-99       20.6       -         Apr-99       56.0       -         May-99       59.6       -         Jun-99       83.4       -         Jul-99       35.6       -         Aug-99       22.8         Sep-99       75.8         Oct-99       39.0         Nov-99       16.8                                                                                                                                                                                                                                                                                                                                                                                                                                                                  | Jan-99 | 15.4     | <del>-</del>          |
| Apr-99       56.0 -         May-99       59.6 -         Jun-99       83.4 -         Jul-99       35.6 -         Aug-99       22.8         Sep-99       75.8         Oct-99       39.0         Nov-99       16.8                                                                                                                                                                                                                                                                                                                                                                                                                                                                                                                            | Feb-99 | 17.0     | _                     |
| May-99 59.6 -  Jun-99 83.4 -  Jul-99 35.6 -  Aug-99 22.8  Sep-99 75.8  Oct-99 39.0  Nov-99 16.8                                                                                                                                                                                                                                                                                                                                                                                                                                                                                                                                                                                                                                            | Mar-99 | 20.6     | _                     |
| Jun-99     83.4       Jul-99     35.6       Aug-99     22.8       Sep-99     75.8       Oct-99     39.0       Nov-99     16.8                                                                                                                                                                                                                                                                                                                                                                                                                                                                                                                                                                                                              | Apr-99 | 56.0     |                       |
| Jul-99     35.6       Aug-99     22.8       Sep-99     75.8       Oct-99     39.0       Nov-99     16.8                                                                                                                                                                                                                                                                                                                                                                                                                                                                                                                                                                                                                                    | May-99 | 59.6     | <b>–</b>              |
| Aug-99     22.8       Sep-99     75.8       Oct-99     39.0       Nov-99     16.8                                                                                                                                                                                                                                                                                                                                                                                                                                                                                                                                                                                                                                                          | Jun-99 | 83.4     | _                     |
| Sep-99         75.8           Oct-99         39.0           Nov-99         16.8                                                                                                                                                                                                                                                                                                                                                                                                                                                                                                                                                                                                                                                            | Jul-99 | 35.6     | <del>-</del>          |
| Oct-99 39.0<br>Nov-99 16.8                                                                                                                                                                                                                                                                                                                                                                                                                                                                                                                                                                                                                                                                                                                 | Aug-99 | 22.8     |                       |
| Nov-99 16.8                                                                                                                                                                                                                                                                                                                                                                                                                                                                                                                                                                                                                                                                                                                                | Sep-99 | 75.8     |                       |
|                                                                                                                                                                                                                                                                                                                                                                                                                                                                                                                                                                                                                                                                                                                                            | Oct-99 | 39.0     |                       |
| Dec-99 15.2                                                                                                                                                                                                                                                                                                                                                                                                                                                                                                                                                                                                                                                                                                                                | Nov-99 | 16.8     |                       |
|                                                                                                                                                                                                                                                                                                                                                                                                                                                                                                                                                                                                                                                                                                                                            | Dec-99 | 15.2     |                       |