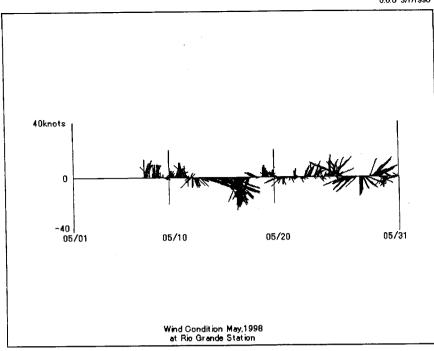

# Wind Conditions at Rio Grande (Pilot Station) January 1997 to August 1999

Wind Condition Jan,1998 at Rio Grande Station