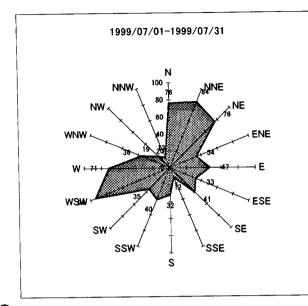

| Dec-99 | 15.2     |                       |



#### Wind Rose at Santa Rita



Wind Condition at Santa Rita Station

### Wind Rose at Rio Grande (Pilot Station)



















#### **Tidal Curves in Patos Lake**





### Temperature at Rio Grande (Pilot Station)







### <u>Air Pressure at Rio Grande (Pilot Station)</u>