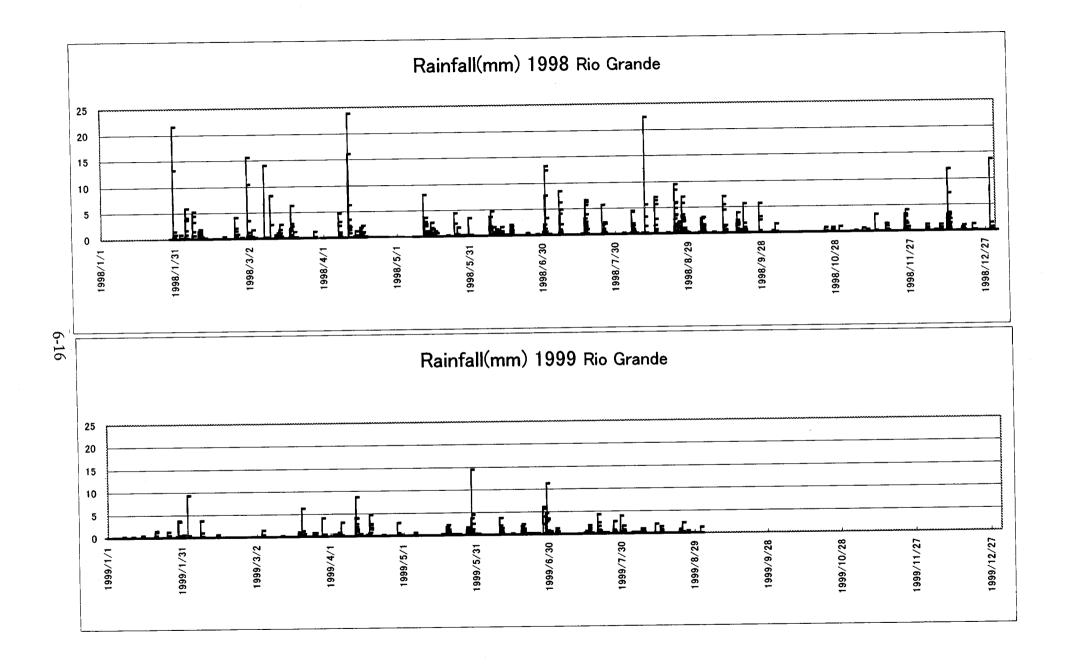

### Precipitation at Rio Grande (Pilot Station)

#### Precipitation (Rio Grande)

| Rain(mm)   Remarks                                                                                                                                                                                                                                                                                                                                                                                                                                                                                                                                                                                                                                                                                                                         |        |          |                       |
|--------------------------------------------------------------------------------------------------------------------------------------------------------------------------------------------------------------------------------------------------------------------------------------------------------------------------------------------------------------------------------------------------------------------------------------------------------------------------------------------------------------------------------------------------------------------------------------------------------------------------------------------------------------------------------------------------------------------------------------------|--------|----------|-----------------------|
| Feb-98       74.8       -         Mar-98       79.4       -         Apr-98       87.4       1998/04/01-1998/04/17         May-98       57.6       1998/05/07-1998/05/31         Jun-98       56.6       -         Jul-98       132.4       -         Aug-98       185.0       -         Sep-98       80.4       -         Oct-98       6.2       -         Nov-98       28.2       -         Dec-98       76.0       -         Jan-99       15.4       -         Feb-99       17.0       -         Mar-99       20.6       -         Apr-99       56.0       -         Jun-99       83.4       -         Jul-99       35.6       -         Aug-99       22.8         Sep-99       75.8         Oct-99       39.0         Nov-99       16.8 |        | Rain(mm) | Remarks               |
| Mar-98       79.4       -         Apr-98       87.4       1998/04/01-1998/04/17         May-98       57.6       1998/05/07-1998/05/31         Jun-98       56.6       -         Jul-98       132.4       -         Aug-98       185.0       -         Sep-98       80.4       -         Oct-98       6.2       -         Nov-98       28.2       -         Dec-98       76.0       -         Jan-99       15.4       -         Feb-99       17.0       -         Mar-99       20.6       -         Apr-99       56.0       -         May-99       59.6       -         Jun-99       83.4       -         Jul-99       35.6       -         Aug-99       22.8         Sep-99       75.8         Oct-99       39.0         Nov-99       16.8 | Jan−98 | 38.6     | 1998/01/28-1998/01/31 |
| Apr-98       87.4       1998/04/01-1998/04/17         May-98       57.6       1998/05/07-1998/05/31         Jun-98       56.6       -         Jul-98       132.4       -         Aug-98       185.0       -         Sep-98       80.4       -         Oct-98       6.2       -         Nov-98       28.2       -         Dec-98       76.0       -         Jan-99       15.4       -         Feb-99       17.0       -         Mar-99       20.6       -         Apr-99       56.0       -         Jun-99       83.4       -         Jul-99       35.6       -         Aug-99       22.8         Sep-99       75.8         Oct-99       39.0         Nov-99       16.8                                                                     | Feb-98 | 74.8     | _                     |
| May-98       57.6       1998/05/07-1998/05/31         Jun-98       56.6       -         Jul-98       132.4       -         Aug-98       185.0       -         Sep-98       80.4       -         Oct-98       6.2       -         Nov-98       28.2       -         Dec-98       76.0       -         Jan-99       15.4       -         Feb-99       17.0       -         Mar-99       20.6       -         Apr-99       56.0       -         May-99       59.6       -         Jun-99       83.4       -         Jul-99       35.6       -         Aug-99       22.8         Sep-99       75.8         Oct-99       39.0         Nov-99       16.8                                                                                         | Mar-98 | 79.4     | _                     |
| Jun-98       56.6       -         Jul-98       132.4       -         Aug-98       185.0       -         Sep-98       80.4       -         Oct-98       6.2       -         Nov-98       28.2       -         Dec-98       76.0       -         Jan-99       15.4       -         Feb-99       17.0       -         Mar-99       20.6       -         Apr-99       56.0       -         May-99       59.6       -         Jun-99       83.4       -         Jul-99       35.6       -         Aug-99       22.8         Sep-99       75.8         Oct-99       39.0         Nov-99       16.8                                                                                                                                               | Apr-98 | 87.4     | 1998/04/01-1998/04/17 |
| Jul-98       132.4       -         Aug-98       185.0       -         Sep-98       80.4       -         Oct-98       6.2       -         Nov-98       28.2       -         Dec-98       76.0       -         Jan-99       15.4       -         Feb-99       17.0       -         Mar-99       20.6       -         Apr-99       56.0       -         May-99       59.6       -         Jun-99       83.4       -         Jul-99       35.6       -         Aug-99       22.8         Sep-99       75.8         Oct-99       39.0         Nov-99       16.8                                                                                                                                                                                 | May−98 | 57.6     | 1998/05/07-1998/05/31 |
| Aug-98       185.0       -         Sep-98       80.4       -         Oct-98       6.2       -         Nov-98       28.2       -         Dec-98       76.0       -         Jan-99       15.4       -         Feb-99       17.0       -         Mar-99       20.6       -         Apr-99       56.0       -         May-99       59.6       -         Jun-99       83.4       -         Jul-99       35.6       -         Aug-99       22.8         Sep-99       75.8         Oct-99       39.0         Nov-99       16.8                                                                                                                                                                                                                    | Jun-98 | 56.6     | -                     |
| Sep-98       80.4       -         Oct-98       6.2       -         Nov-98       28.2       -         Dec-98       76.0       -         Jan-99       15.4       -         Feb-99       17.0       -         Mar-99       20.6       -         Apr-99       56.0       -         May-99       59.6       -         Jun-99       83.4       -         Jul-99       35.6       -         Aug-99       22.8         Sep-99       75.8         Oct-99       39.0         Nov-99       16.8                                                                                                                                                                                                                                                       | Jul-98 | 132.4    |                       |
| Oct-98       6.2       -         Nov-98       28.2       -         Dec-98       76.0       -         Jan-99       15.4       -         Feb-99       17.0       -         Mar-99       20.6       -         Apr-99       56.0       -         May-99       59.6       -         Jun-99       83.4       -         Jul-99       35.6       -         Aug-99       22.8         Sep-99       75.8         Oct-99       39.0         Nov-99       16.8                                                                                                                                                                                                                                                                                         | Aug-98 | 185.0    | _                     |
| Nov-98       28.2       -         Dec-98       76.0       -         Jan-99       15.4       -         Feb-99       17.0       -         Mar-99       20.6       -         Apr-99       56.0       -         May-99       59.6       -         Jun-99       83.4       -         Jul-99       35.6       -         Aug-99       22.8         Sep-99       75.8         Oct-99       39.0         Nov-99       16.8                                                                                                                                                                                                                                                                                                                          | Sep-98 | 80.4     | _                     |
| Dec-98       76.0       -         Jan-99       15.4       -         Feb-99       17.0       -         Mar-99       20.6       -         Apr-99       56.0       -         May-99       59.6       -         Jun-99       83.4       -         Jul-99       35.6       -         Aug-99       22.8         Sep-99       75.8         Oct-99       39.0         Nov-99       16.8                                                                                                                                                                                                                                                                                                                                                            | Oct-98 | 6.2      | _                     |
| Jan-99       15.4       -         Feb-99       17.0       -         Mar-99       20.6       -         Apr-99       56.0       -         May-99       59.6       -         Jun-99       83.4       -         Jul-99       35.6       -         Aug-99       22.8         Sep-99       75.8         Oct-99       39.0         Nov-99       16.8                                                                                                                                                                                                                                                                                                                                                                                              | Nov-98 | 28.2     | _                     |
| Feb-99 17.0 -  Mar-99 20.6 -  Apr-99 56.0 -  May-99 59.6 -  Jun-99 83.4 -  Jul-99 35.6 -  Aug-99 22.8  Sep-99 75.8  Oct-99 39.0  Nov-99 16.8                                                                                                                                                                                                                                                                                                                                                                                                                                                                                                                                                                                               | Dec-98 | 76.0     |                       |
| Mar-99       20.6       -         Apr-99       56.0       -         May-99       59.6       -         Jun-99       83.4       -         Jul-99       35.6       -         Aug-99       22.8         Sep-99       75.8         Oct-99       39.0         Nov-99       16.8                                                                                                                                                                                                                                                                                                                                                                                                                                                                  | Jan-99 | 15.4     | <del>-</del>          |
| Apr-99       56.0 -         May-99       59.6 -         Jun-99       83.4 -         Jul-99       35.6 -         Aug-99       22.8         Sep-99       75.8         Oct-99       39.0         Nov-99       16.8                                                                                                                                                                                                                                                                                                                                                                                                                                                                                                                            | Feb-99 | 17.0     | _                     |
| May-99 59.6 -  Jun-99 83.4 -  Jul-99 35.6 -  Aug-99 22.8  Sep-99 75.8  Oct-99 39.0  Nov-99 16.8                                                                                                                                                                                                                                                                                                                                                                                                                                                                                                                                                                                                                                            | Mar-99 | 20.6     | _                     |
| Jun-99     83.4       Jul-99     35.6       Aug-99     22.8       Sep-99     75.8       Oct-99     39.0       Nov-99     16.8                                                                                                                                                                                                                                                                                                                                                                                                                                                                                                                                                                                                              | Apr-99 | 56.0     |                       |
| Jul-99     35.6       Aug-99     22.8       Sep-99     75.8       Oct-99     39.0       Nov-99     16.8                                                                                                                                                                                                                                                                                                                                                                                                                                                                                                                                                                                                                                    | May-99 | 59.6     | <b>–</b>              |
| Aug-99     22.8       Sep-99     75.8       Oct-99     39.0       Nov-99     16.8                                                                                                                                                                                                                                                                                                                                                                                                                                                                                                                                                                                                                                                          | Jun-99 | 83.4     | _                     |
| Sep-99         75.8           Oct-99         39.0           Nov-99         16.8                                                                                                                                                                                                                                                                                                                                                                                                                                                                                                                                                                                                                                                            | Jul-99 | 35.6     | <del>-</del>          |
| Oct-99 39.0<br>Nov-99 16.8                                                                                                                                                                                                                                                                                                                                                                                                                                                                                                                                                                                                                                                                                                                 | Aug-99 | 22.8     |                       |
| Nov-99 16.8                                                                                                                                                                                                                                                                                                                                                                                                                                                                                                                                                                                                                                                                                                                                | Sep-99 | 75.8     |                       |
|                                                                                                                                                                                                                                                                                                                                                                                                                                                                                                                                                                                                                                                                                                                                            | Oct-99 | 39.0     |                       |
| Dec-99 15.2                                                                                                                                                                                                                                                                                                                                                                                                                                                                                                                                                                                                                                                                                                                                | Nov-99 | 16.8     |                       |
|                                                                                                                                                                                                                                                                                                                                                                                                                                                                                                                                                                                                                                                                                                                                            | Dec-99 | 15.2     |                       |