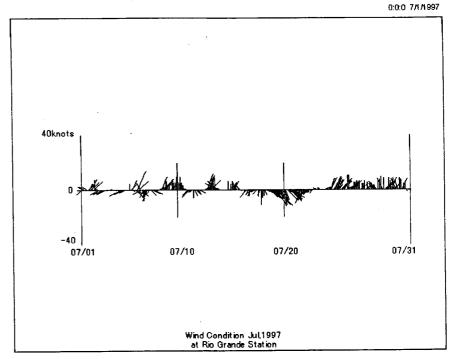

# Wind Conditions at Rio Grande (Pilot Station) January 1997 to August 1999

Wind Condition Jan,1998 at Rio Grande Station