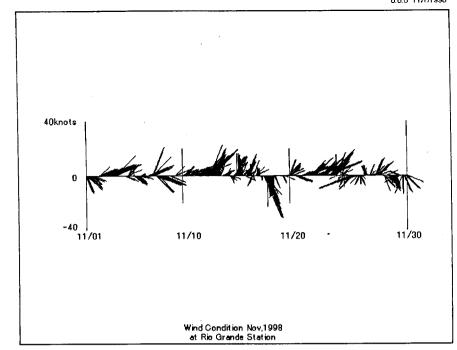

# Wind Conditions at Rio Grande (Pilot Station) January 1997 to August 1999

Wind Condition Jan,1998 at Rio Grande Station