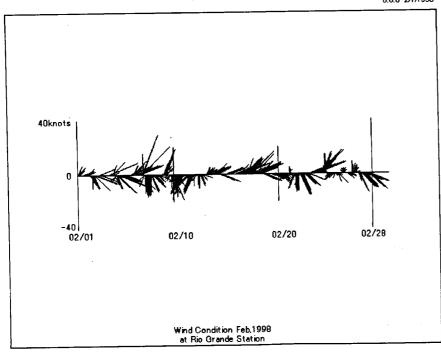

# Wind Conditions at Rio Grande (Pilot Station) January 1997 to August 1999

Wind Condition Jan,1998 at Rio Grande Station