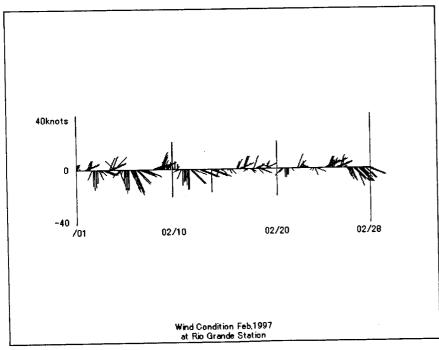

# Wind Conditions at Rio Grande (Pilot Station) January 1997 to August 1999

Wind Condition Jan,1998 at Rio Grande Station