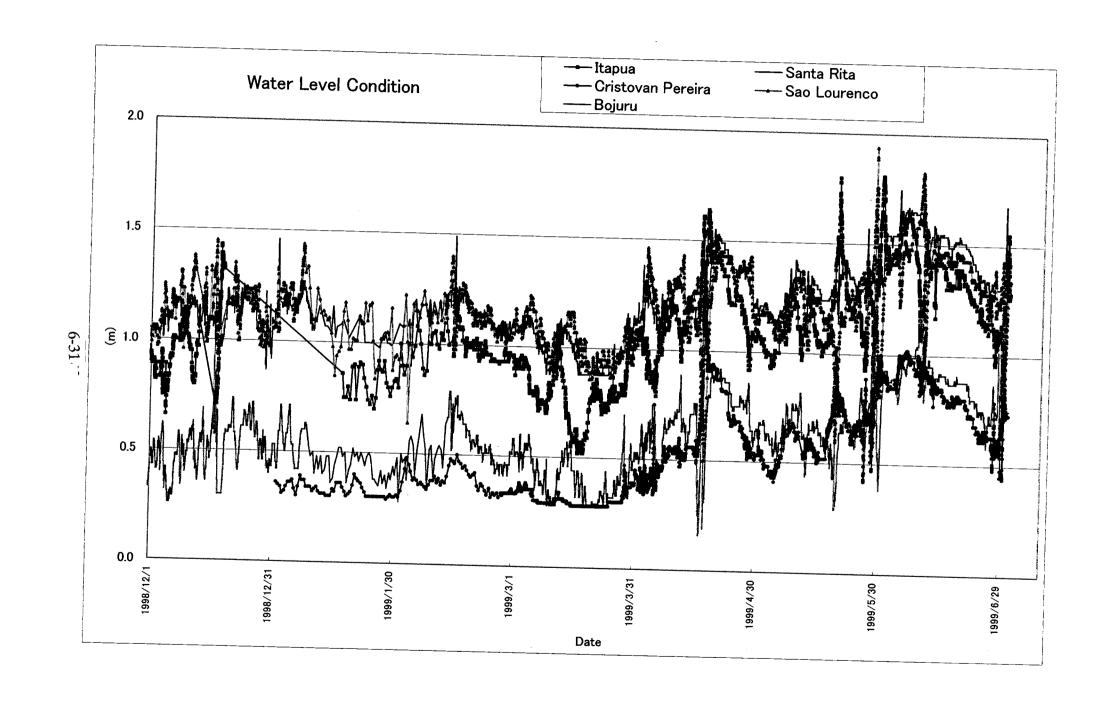

| Dec-99 | 15.2     |                       |



#### Wind Rose at Santa Rita



Wind Condition at Santa Rita Station

### Wind Rose at Rio Grande (Pilot Station)



















#### **Tidal Curves in Patos Lake**





### Temperature at Rio Grande (Pilot Station)







### <u>Air Pressure at Rio Grande (Pilot Station)</u>