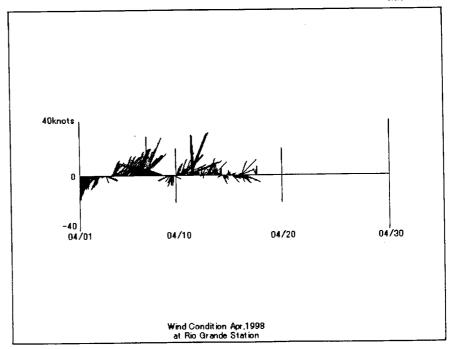

# Wind Conditions at Rio Grande (Pilot Station) January 1997 to August 1999

Wind Condition Jan,1998 at Rio Grande Station