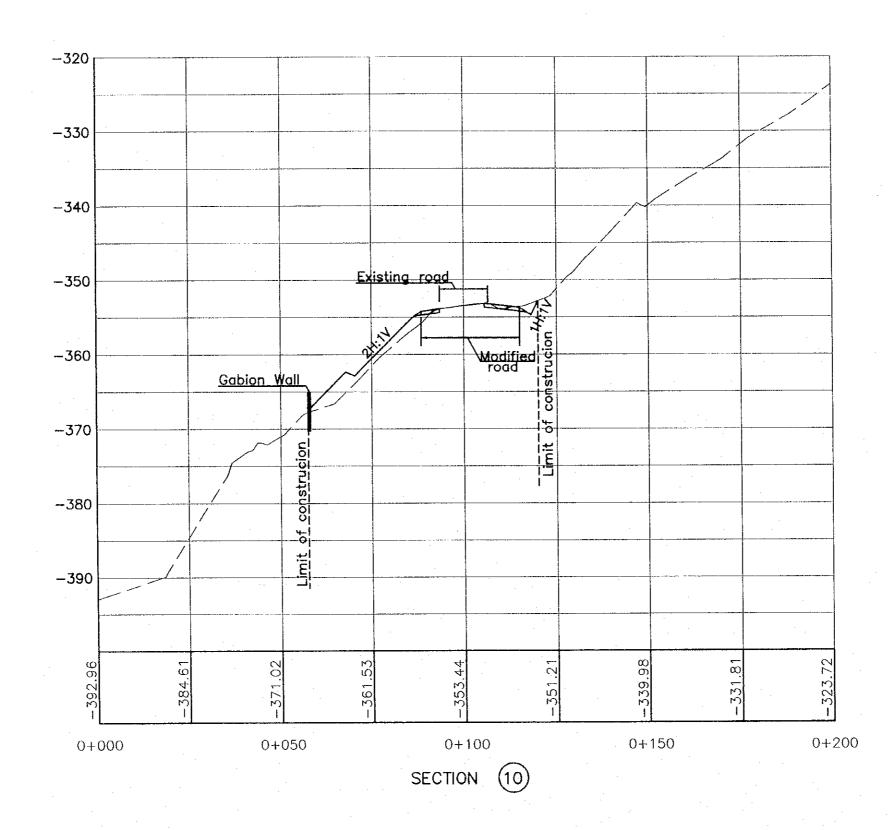

|     | NOTES :<br>* FOR EXACT HEIGHTS AND<br>DIMENSIONS OF BENCHES<br>SEE TYPICAL ROAD<br>CROSS-SECTION .<br>* SLOPE H : V .                                                                                   |
|-----|---------------------------------------------------------------------------------------------------------------------------------------------------------------------------------------------------------|
| 42  |                                                                                                                                                                                                         |
| 40  |                                                                                                                                                                                                         |
| 38  |                                                                                                                                                                                                         |
| 36  |                                                                                                                                                                                                         |
| 334 |                                                                                                                                                                                                         |
| 332 |                                                                                                                                                                                                         |
| 330 |                                                                                                                                                                                                         |
| 328 |                                                                                                                                                                                                         |
| 326 |                                                                                                                                                                                                         |
| 324 |                                                                                                                                                                                                         |
| 322 |                                                                                                                                                                                                         |
| 320 | Project:                                                                                                                                                                                                |
| 318 | Tourism Sactor Development Project<br>in the Hashemits Kingdom of Jordon<br>Executing Agency:                                                                                                           |
| 316 | The Ministry of Tourism and Antiquities<br>The Ministry of Planning<br>SUB-PROJECT:                                                                                                                     |
| 314 | Dead Sea Parkway<br>Hole:                                                                                                                                                                               |
| 312 | This detailed design has been executed by<br>a team of consultants as shown below in<br>accordances with the agreement between<br>Japon International Cooperation Agency<br>(JRCA) and JICA Study Team. |
| 310 | The copyright of this drawing rests with JICA<br>Designed by:                                                                                                                                           |
| 308 | Japan international Cooperation<br>Agency (JICA)<br>JICA Study Team:                                                                                                                                    |
| 306 | Joint Venture of<br>Pacific Consultants International and<br>Yamatha Seldel Inc.                                                                                                                        |
| 304 | Subcontracted Local Consultant:                                                                                                                                                                         |
| 302 |                                                                                                                                                                                                         |
| · . | Drowing Title:<br>CROSS-SECTION<br>11+120                                                                                                                                                               |
|     | Scale: H 1: 400 Drawing No.: 445                                                                                                                                                                        |