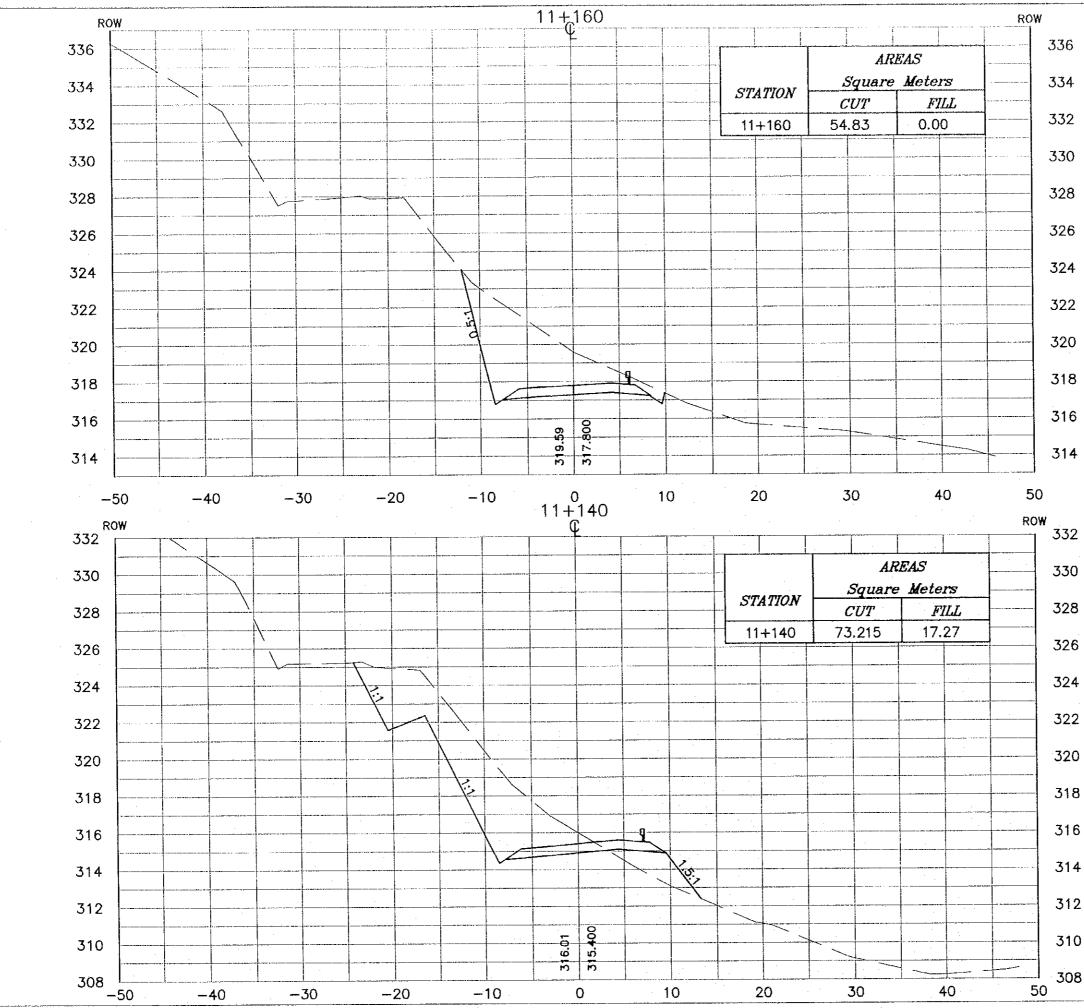

NOTES : \* FOR EXACT HEIGHTS AND DIMENSIONS OF BENCHES SEE TYPICAL ROAD CROSS-SECTION . \* SLOPE H : V . Tourism Sector Development Project in the Hashemite Kingdom of Jordon Executing Agency: The Ministry of Tourism and Antiquities The Ministry of Planning SUB-PROJECT: Dead Sea Parkway Note: This detailed design has been executed by a team of consultants as shown below in accordance with the agreement between Japan international Cooperation Agency (JICA) and JICA Study Team. The copyright of this drawing rests with JICA. Designed by: Japan International Cooperation Agency (JICA) JICA Study Team: Joint Venture of Pacific Consultants Internat Yamastia Sekkel Inc. nal and Subcontracted Local Consultant: Drawing Tille: CROSS-SECTION (11+140-11+160)Scale:<sub>H 1:400</sub> Drawing No.: 446