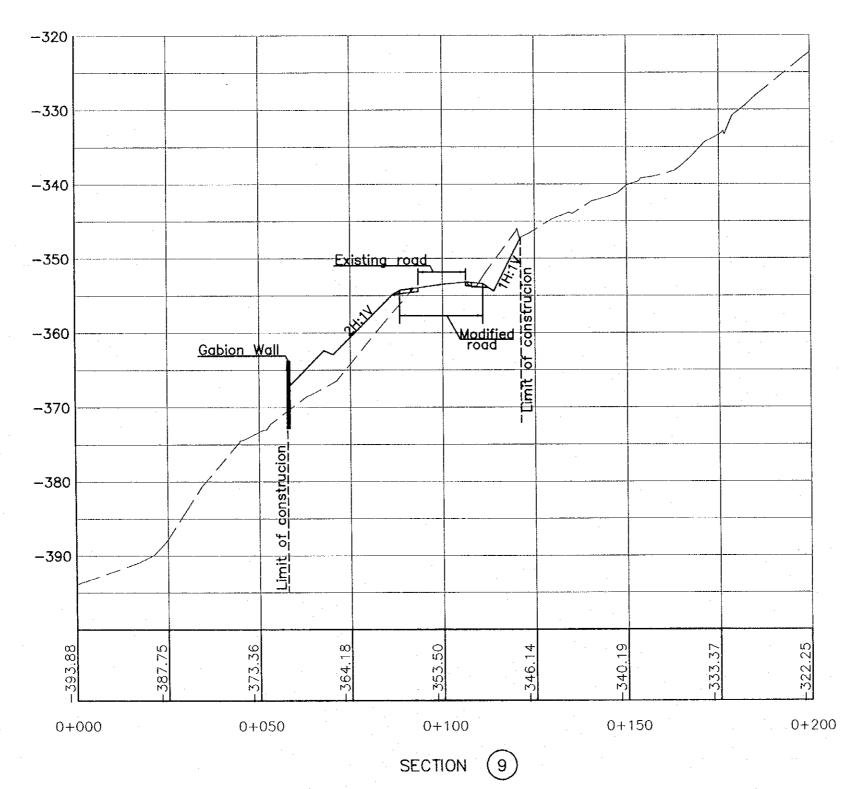

11+100 -Q-AREAS Square Meters STATION CUTFILL 11+100 141.52 0.00 1. **د**ن} 314.23 310.600 -10 -50 -30 -20 -40

|     | nadiota (marka da meneganakan menekang di mata ana da marka da sana di kuna na marka (marka da marka)                                                                                                                                                    |
|-----|----------------------------------------------------------------------------------------------------------------------------------------------------------------------------------------------------------------------------------------------------------|
|     | NOTES :<br>* FOR EXACT HEIGHTS AND                                                                                                                                                                                                                       |
|     | DIMENSIONS OF BENCHES<br>SEE TYPICAL ROAD                                                                                                                                                                                                                |
| 342 | CROSS-SECTION .<br>* SLOPE H : V .                                                                                                                                                                                                                       |
| 340 |                                                                                                                                                                                                                                                          |
| 338 |                                                                                                                                                                                                                                                          |
| 336 |                                                                                                                                                                                                                                                          |
| 334 |                                                                                                                                                                                                                                                          |
| 332 |                                                                                                                                                                                                                                                          |
| 330 |                                                                                                                                                                                                                                                          |
| 328 |                                                                                                                                                                                                                                                          |
| 326 |                                                                                                                                                                                                                                                          |
| 324 |                                                                                                                                                                                                                                                          |
| 322 |                                                                                                                                                                                                                                                          |
| 320 |                                                                                                                                                                                                                                                          |
| 318 |                                                                                                                                                                                                                                                          |
| 316 | Project:<br>Touriem Sector Development Project                                                                                                                                                                                                           |
| 314 | in the Hoshemite Kingdom of Jordon<br>Executing Agency:<br>The Ministry of Tourism and Antiquities                                                                                                                                                       |
| 312 | The Ministry of Planning<br>SUB-PNOJECT:<br>Dead Sea Parkway                                                                                                                                                                                             |
| 310 | Note:<br>This detailed design has been executed by<br>a team of consultants as shown below in                                                                                                                                                            |
| 308 | This detailed design has been executed by<br>a team of consultants as shown below in<br>accordance with the agreement between<br>Japon international Cooperation Agency<br>(JICA) and JICA Study Team.<br>The copyright of this drawing rests with JICA. |
| 306 | Designed by:<br>Japan International Cooperation                                                                                                                                                                                                          |
| 304 | Agency (JICA)<br>JICA Study Team:                                                                                                                                                                                                                        |
| 302 | Joint Venture of<br>Pacific Consultants international and<br>Yamasha Sekksi inc.                                                                                                                                                                         |
| 300 | Subcontracted Local Consultant:                                                                                                                                                                                                                          |
| •   | Drawing Tille:                                                                                                                                                                                                                                           |
|     | CROSS-SECTION<br>11+100                                                                                                                                                                                                                                  |
|     | Scale: <sub>H 1:400</sub> Drawing No.: 444                                                                                                                                                                                                               |