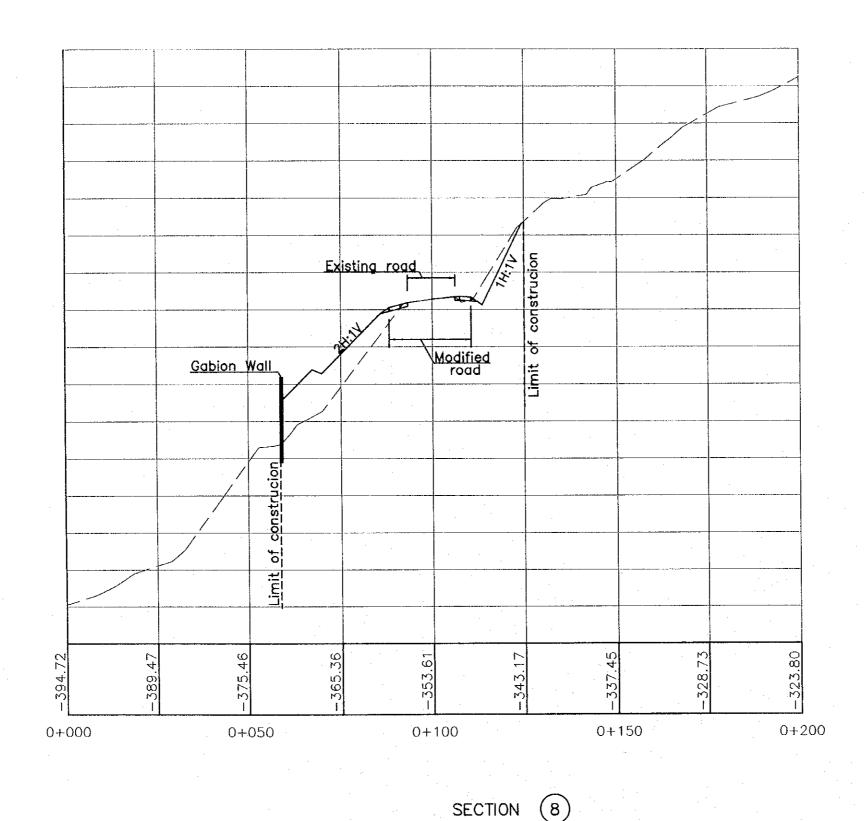

• • • •

|     | NOTES :<br>* FOR EXACT HEIGHTS AND<br>DIMENSIONS OF BENCHES<br>SEE TYPICAL ROAD<br>CROSS-SECTION .                                                                               |
|-----|----------------------------------------------------------------------------------------------------------------------------------------------------------------------------------|
| 14  | * SLOPE H : V .                                                                                                                                                                  |
| 42  |                                                                                                                                                                                  |
| 40  |                                                                                                                                                                                  |
| 38  |                                                                                                                                                                                  |
| 36  |                                                                                                                                                                                  |
| 34  |                                                                                                                                                                                  |
| 32  |                                                                                                                                                                                  |
| 30  |                                                                                                                                                                                  |
| 28  |                                                                                                                                                                                  |
| 26  |                                                                                                                                                                                  |
| 24  |                                                                                                                                                                                  |
| 22  |                                                                                                                                                                                  |
| 20  |                                                                                                                                                                                  |
| 18  | Project:<br>Touriem Sector Development Project<br>In the Hoshemilte Kingdom of Jordan                                                                                            |
| 16  | Executing Agency:<br>The Ministry of Tourism and Antiquities<br>The Ministry of Flamming                                                                                         |
| 514 | SUB-PROJECT:<br>Dead Sea Parkway                                                                                                                                                 |
| 312 | Note:<br>This detailed design has been executed by<br>a team of consultants as shown below in<br>accordance with the agreement between<br>Japan international Cooperation Agency |
| 510 | accordance with the ogreement between<br>Japan international Cooperation Agency<br>(JICA) and JICA Study Team.<br>The copyright of this drawing rests with JICA.                 |
| 508 | Designed by:<br>Japan International Cooperation<br>Agency (JICA)                                                                                                                 |
| 306 | JICA Study Team:                                                                                                                                                                 |
| 304 | Joint Venture of<br>Pacific Consultants International and<br>Yamastia Sekkei Inc.                                                                                                |
| 302 | Subcontracted Local Consultant:<br>Consultanted consultants<br>Sector 237 - Fee W1230 - ANNI - ANNI                                                                              |
| 300 | - 14: 411277 - 140 411280 - Anno - Jocon                                                                                                                                         |
|     | CROSS-SECTION<br>11+080                                                                                                                                                          |
| · · | Scale: <sub>H 1:400</sub> Drawing No.: 443                                                                                                                                       |
|     |                                                                                                                                                                                  |