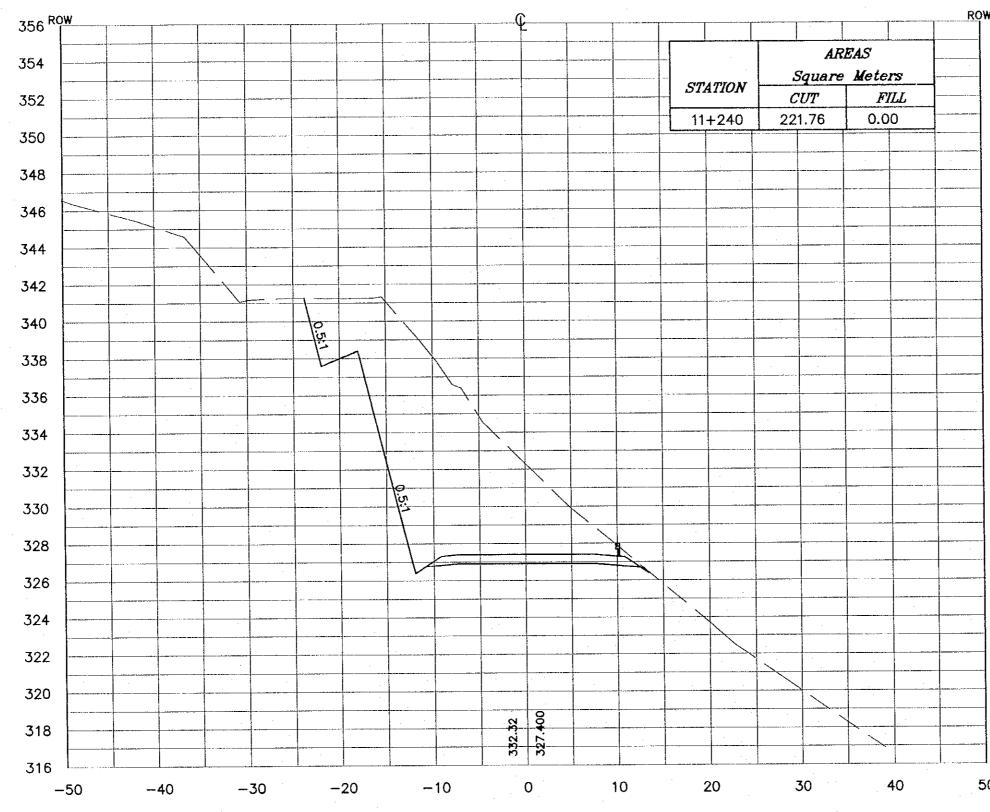

|       | NOTES :<br>* FOR EXACT HEIGHTS AND<br>DIMENSIONS OF BENCHES<br>SEE TYPICAL ROAD<br>CROSS-SECTION .<br>* SLOPE H : V .                                                            |
|-------|----------------------------------------------------------------------------------------------------------------------------------------------------------------------------------|
| ₩ 356 |                                                                                                                                                                                  |
| 354   |                                                                                                                                                                                  |
| 352   |                                                                                                                                                                                  |
| 350   |                                                                                                                                                                                  |
| 348   |                                                                                                                                                                                  |
| 346   |                                                                                                                                                                                  |
| 344   |                                                                                                                                                                                  |
| 342   |                                                                                                                                                                                  |
| 340   |                                                                                                                                                                                  |
| 338   |                                                                                                                                                                                  |
| 336   |                                                                                                                                                                                  |
| 334   |                                                                                                                                                                                  |
| 332   |                                                                                                                                                                                  |
| 330   | Project:<br>Touriern Sector Development Project<br>in the Hoshemite Kingdom of Jordon                                                                                            |
| 328   | Executing Agency:<br>The Ministry of Touriern and Antiquities<br>The Ministry of Planning                                                                                        |
| 326   | SUB-PROJECT:<br>Dead Sea Parkway                                                                                                                                                 |
| 324   | Note:<br>This detailed design has been executed by<br>a team of consultants as shown below in<br>accordance with the agreement between<br>Japon International Cooperation Agency |
| 322   | (JICA) and JICA Source learn.<br>The copyright of this drawing reads with JICA.                                                                                                  |
| 320   | Designed by:<br>Japan International Cooperation<br>Agency (JICA)                                                                                                                 |
| 318   | JICA Study Tearn:<br>Joint Venture of<br>Pactile Consultants International and                                                                                                   |
| 316   | Yamasita Sekkei Inc.<br>Subcontracted Local Consultant:                                                                                                                          |
| 50    |                                                                                                                                                                                  |
|       | Drowing Tille:<br>CROSS-SECTION<br>11+240                                                                                                                                        |
|       | Scale: <sub>H 1:400</sub> Drawing No.: 450<br>V 1:200                                                                                                                            |
|       |                                                                                                                                                                                  |