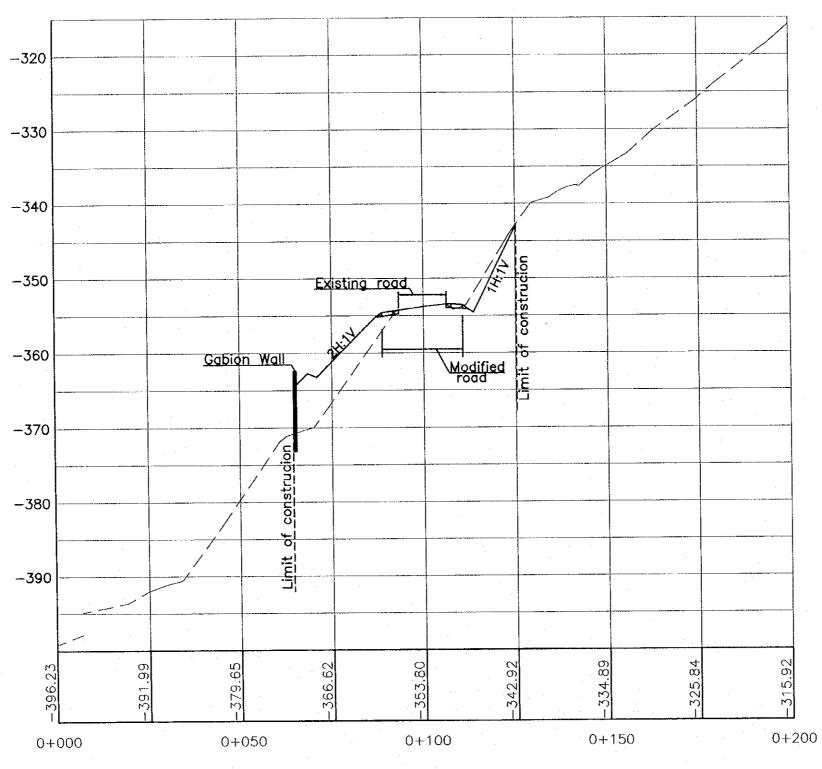

NOTES : \* FOR EXACT HEIGHTS AND DIMENSIONS OF BENCHES SEE TYPICAL ROAD CROSS-SECTION . \* SLOPE H : V . Tourism Sector Development Project in the Hashemite Kingdom of Jordon Executing Agency: The Ministry of Tourism and Antiquities The Ministry of Planning SUB-PROJECT: Dead Sea Parkway Note: This detailed design has been executed by a team of consultants as shown below in accordance with the agreement between Japan international Cooperation Agency (JICA) and JICA Study Team. The copyright of this drawing rests with JICA. Designed by: Japan International Cooperation Agency (JICA) JICA Study Team: Joint Venture of Pacific Consultants Internat Yamastia Sekkel Inc. nal and Subcontracted Local Consultant: Drawing Tille: CROSS-SECTION (11+140-11+160)Scale:<sub>H 1:400</sub> Drawing No.: 446