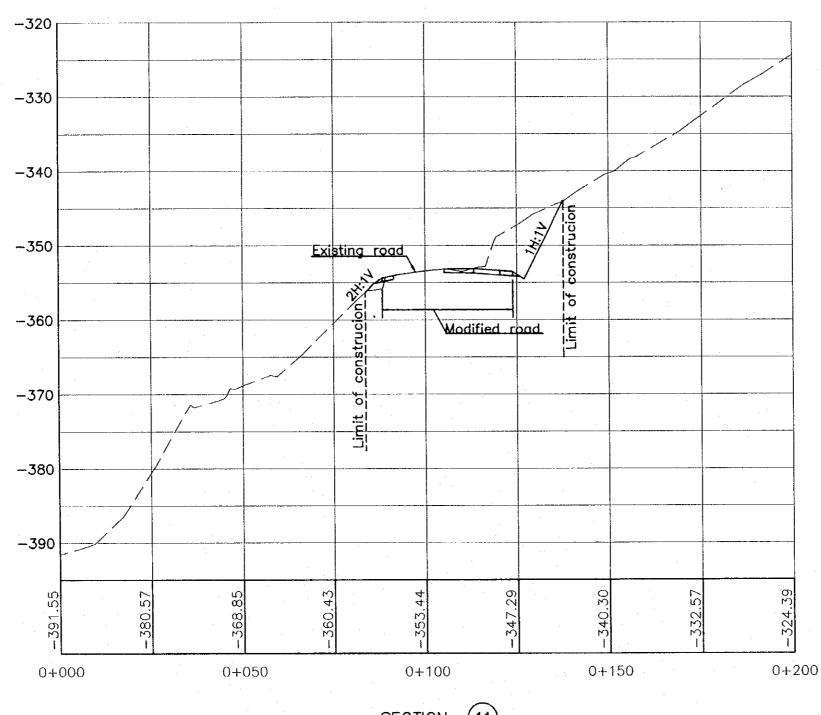

NOTES : \* FOR EXACT HEIGHTS AND DIMENSIONS OF BENCHES SEE TYPICAL ROAD CROSS-SECTION . \* SLOPE H : V . Tourism Sector Development Project in the Hashemite Kingdom of Jordon Executing Agency: The Ministry of Tourism and Antiquities The Ministry of Planning SUB-PROJECT: Dead Sea Parkway Note: This detailed design has been executed by a team of consultants as shown below in accordance with the agreement between Japan international Cooperation Agency (JICA) and JICA Study Team. The copyright of this drawing rests with JICA. Designed by: Japan International Cooperation Agency (JICA) JICA Study Team: Joint Venture of Pacific Consultants Internat Yamastia Sekkel Inc. nal and Subcontracted Local Consultant: Drawing Tille: CROSS-SECTION (11+140-11+160)Scale:<sub>H 1:400</sub> Drawing No.: 446