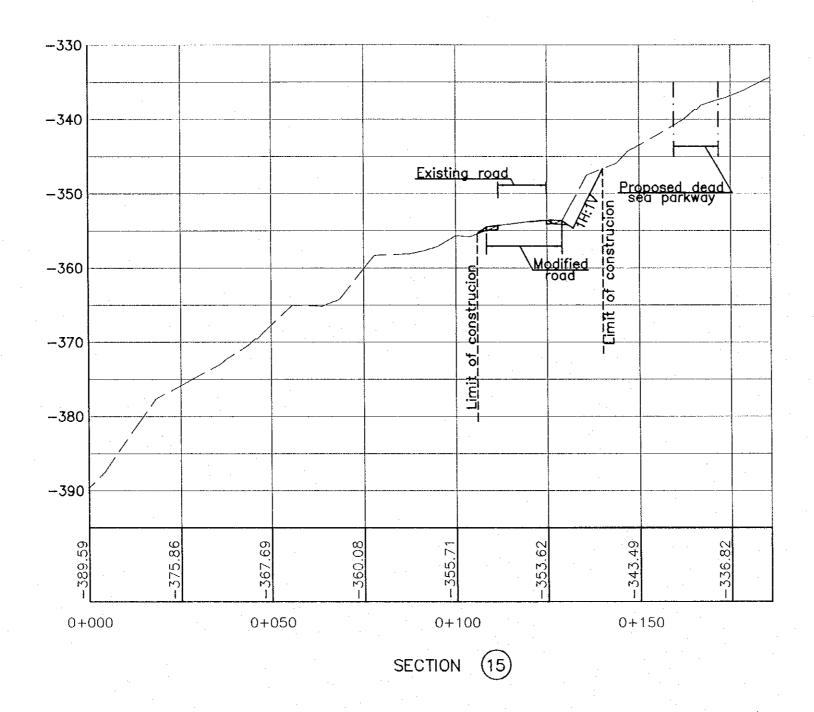

NOTES : \* FOR EXACT HEIGHTS AND DIMENSIONS OF BENCHES SEE TYPICAL ROAD CROSS-SECTION . \* SLOPE H : V . Tourism Sector Development Project in the Hashemite Kingdom of Jordon Executing Agency: The Ministry of Tourism and Antiquities The Ministry of Planning SUB-PROJECT: Dead Sea Parkway Note: This detailed design has been executed by a team of consultants as shown below in accordance with the agreement between Japan international Cooperation Agency (JICA) and JICA Study Team. The copyright of this drawing rests with JICA. Designed by: Japan International Cooperation Agency (JICA) JICA Study Team: Joint Venture of Pacific Consultants Internat Yamastia Sekkel Inc. nal and Subcontracted Local Consultant: Drawing Tille: CROSS-SECTION (11+140-11+160)Scale:<sub>H 1:400</sub> Drawing No.: 446