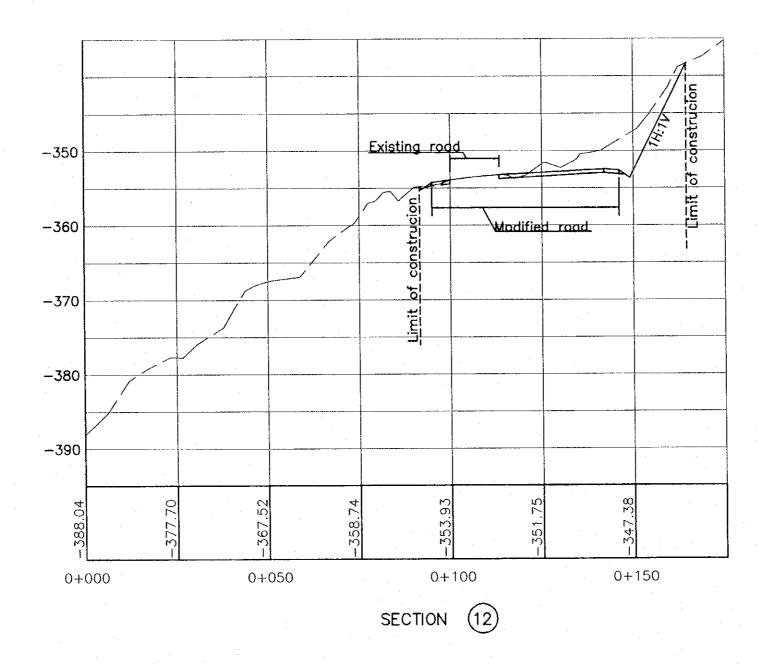

• • • •

|     | NOTES :<br>* FOR EXACT HEIGHTS AND<br>DIMENSIONS OF BENCHES<br>SEE TYPICAL ROAD<br>CROSS-SECTION .                                                                               |
|-----|----------------------------------------------------------------------------------------------------------------------------------------------------------------------------------|
| 14  | * SLOPE H : V .                                                                                                                                                                  |
| 42  |                                                                                                                                                                                  |
| 40  |                                                                                                                                                                                  |
| 38  |                                                                                                                                                                                  |
| 36  |                                                                                                                                                                                  |
| 34  |                                                                                                                                                                                  |
| 32  |                                                                                                                                                                                  |
| 30  |                                                                                                                                                                                  |
| 28  |                                                                                                                                                                                  |
| 26  |                                                                                                                                                                                  |
| 24  |                                                                                                                                                                                  |
| 22  |                                                                                                                                                                                  |
| 20  |                                                                                                                                                                                  |
| 18  | Project:<br>Touriem Sector Development Project<br>In the Hoshemilte Kingdom of Jordan                                                                                            |
| 16  | Executing Agency:<br>The Ministry of Tourism and Antiquities<br>The Ministry of Flamming                                                                                         |
| 514 | SUB-PROJECT:<br>Dead Sea Parkway                                                                                                                                                 |
| 312 | Note:<br>This detailed design has been executed by<br>a team of consultants as shown below in<br>accordance with the agreement between<br>Japan international Cooperation Agency |
| 510 | accordance with the ogreement between<br>Japan international Cooperation Agency<br>(JICA) and JICA Study Team.<br>The copyright of this drawing rests with JICA.                 |
| 508 | Designed by:<br>Japan International Cooperation<br>Agency (JICA)                                                                                                                 |
| 306 | JICA Study Team:                                                                                                                                                                 |
| 304 | Joint Venture of<br>Pacific Consultants International and<br>Yamastia Sekkei Inc.                                                                                                |
| 302 | Subcontracted Local Consultant:<br>Consultanted consultants<br>Sector 237 - Fee W1230 - ANNI - ANNI                                                                              |
| 300 | - 14: 411277 - 140 411280 - Anno - Jocon                                                                                                                                         |
|     | CROSS-SECTION<br>11+080                                                                                                                                                          |
| · · | Scale: <sub>H 1:400</sub> Drawing No.: 443                                                                                                                                       |
|     |                                                                                                                                                                                  |