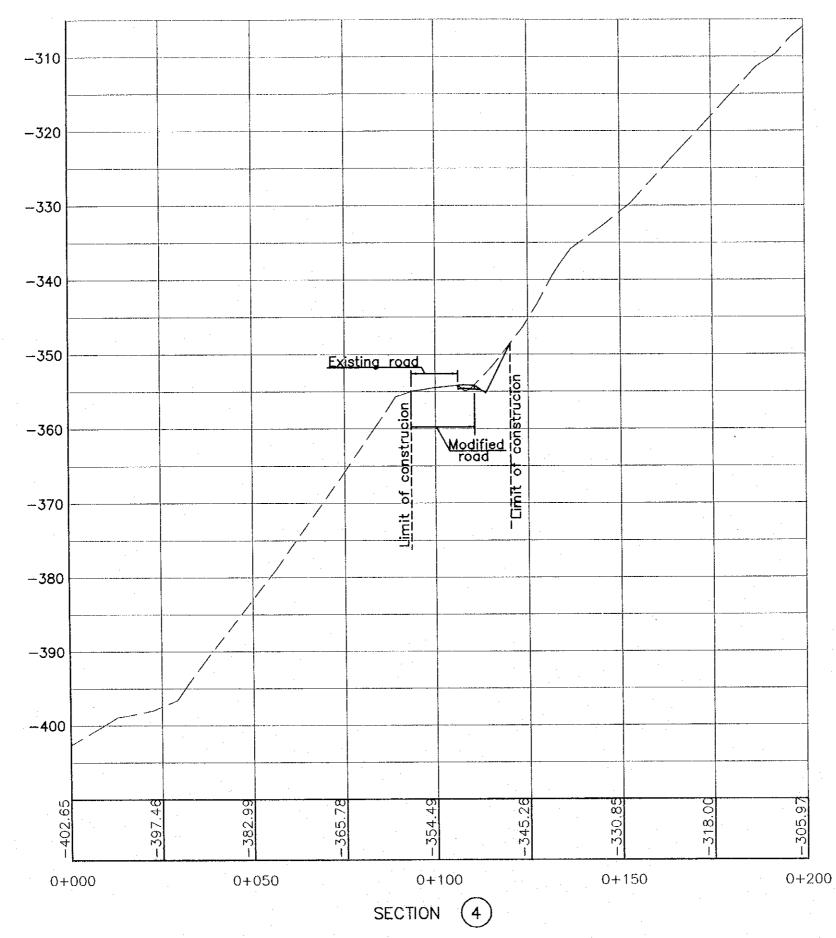

• • • •

|     | NOTES :<br>* FOR EXACT HEIGHTS AND<br>DIMENSIONS OF BENCHES<br>SEE TYPICAL ROAD<br>CROSS-SECTION .                                                                               |
|-----|----------------------------------------------------------------------------------------------------------------------------------------------------------------------------------|
| 14  | * SLOPE H : V .                                                                                                                                                                  |
| 42  |                                                                                                                                                                                  |
| 40  |                                                                                                                                                                                  |
| 38  |                                                                                                                                                                                  |
| 36  |                                                                                                                                                                                  |
| 34  |                                                                                                                                                                                  |
| 32  |                                                                                                                                                                                  |
| 30  |                                                                                                                                                                                  |
| 28  |                                                                                                                                                                                  |
| 26  |                                                                                                                                                                                  |
| 24  |                                                                                                                                                                                  |
| 22  |                                                                                                                                                                                  |
| 20  |                                                                                                                                                                                  |
| 18  | Project:<br>Touriem Sector Development Project<br>In the Hoshemilte Kingdom of Jordan                                                                                            |
| 16  | Executing Agency:<br>The Ministry of Tourism and Antiquities<br>The Ministry of Flamming                                                                                         |
| 514 | SUB-PROJECT:<br>Dead Sea Parkway                                                                                                                                                 |
| 312 | Note:<br>This detailed design has been executed by<br>a team of consultants as shown below in<br>accordance with the agreement between<br>Japan international Cooperation Agency |
| 510 | accordance with the ogreement between<br>Japan international Cooperation Agency<br>(JICA) and JICA Study Team.<br>The copyright of this drawing rests with JICA.                 |
| 508 | Designed by:<br>Japan International Cooperation<br>Agency (JICA)                                                                                                                 |
| 306 | JICA Study Team:                                                                                                                                                                 |
| 304 | Joint Venture of<br>Pacific Consultants International and<br>Yamastia Sekkei Inc.                                                                                                |
| 302 | Subcontracted Local Consultant:<br>Consultanted consultants<br>Sector 237 - Fee W1230 - ANNI - ANNI                                                                              |
| 300 | - 14: 411277 - 140 411280 - Anno - Jocon                                                                                                                                         |
|     | CROSS-SECTION<br>11+080                                                                                                                                                          |
| · · | Scale: <sub>H 1:400</sub> Drawing No.: 443                                                                                                                                       |
|     |                                                                                                                                                                                  |