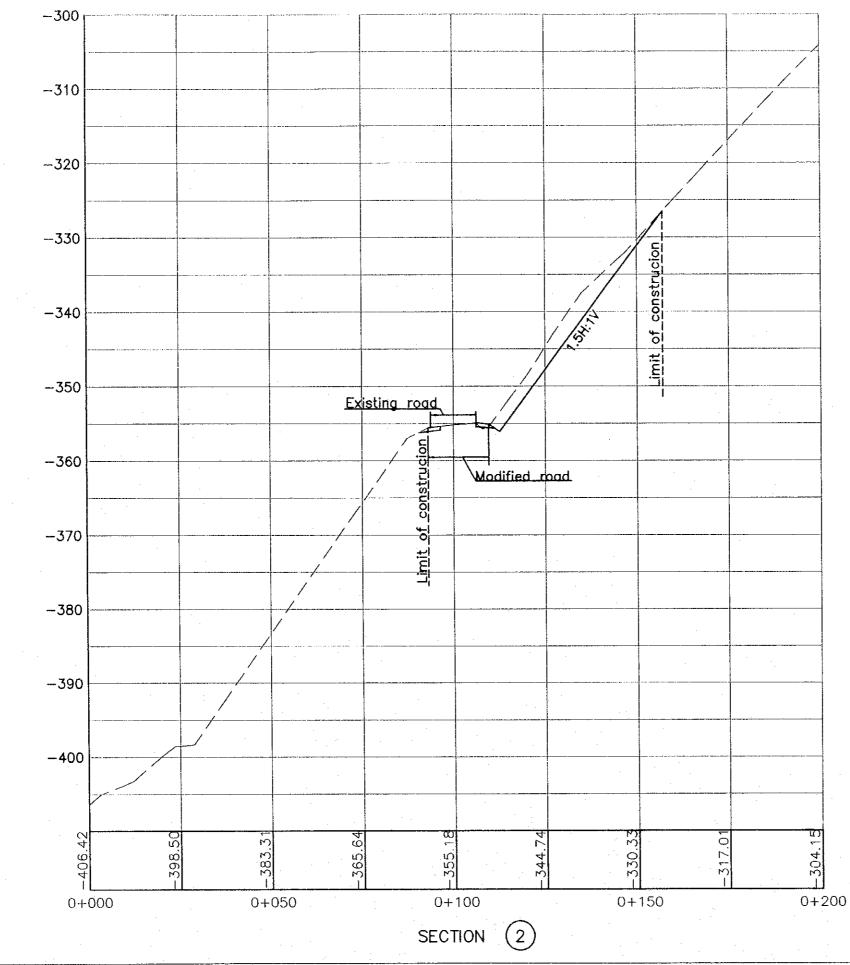

|





## NOTE:-

#### 1) CUT BENCHES MIGHT BE INTRODUCED IF GEOTECHNICALLY REQUIRED.

Project: Tourism Sector Development Project is the Hoshemike Kingdom of Jordon Executing Agency: The Ministry of Tourism and Antiquities The Ministry of Planning SUB PROJECT: Dead Sea Parkway Note: this detailed design has been executed by a team of consultants as shown below in accordance with the agreement between Japan International Cooperation Agency (JICA) and JICA Study Team. The copyright of this drawing rests with JICA. Designed by: Japan International Cooperation Agency (JICA) JICA Study Team: Joint Venture of Pacific Consultants International and Yamasita Seldet inc. Subcontracted Local Consultant: Drowing Title: CROSS-SECTION DEAD SEA INTERSECTION (SECTION - 1) Scale:H 1:400 Drawing No.: 484



•

| 1)CU | TE:<br>1 Benches Night be introduced<br>DTECHNICALLY REQUIRED.