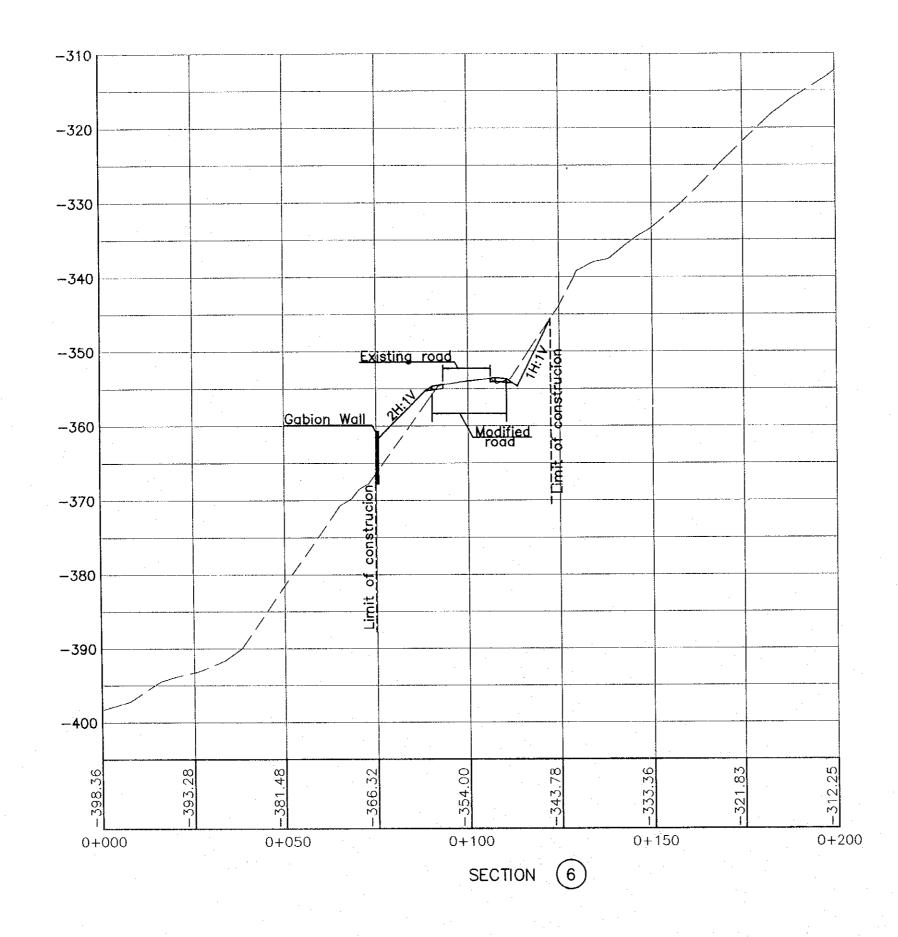

|     | NOTES :<br>* FOR EXACT HEIGHTS AND<br>DIMENSIONS OF BENCHES<br>SEE TYPICAL ROAD<br>CROSS-SECTION .<br>* SLOPE H : V .                                                                                   |
|-----|---------------------------------------------------------------------------------------------------------------------------------------------------------------------------------------------------------|
| 42  |                                                                                                                                                                                                         |
| 40  |                                                                                                                                                                                                         |
| 38  |                                                                                                                                                                                                         |
| 36  |                                                                                                                                                                                                         |
| 334 |                                                                                                                                                                                                         |
| 332 |                                                                                                                                                                                                         |
| 330 |                                                                                                                                                                                                         |
| 328 |                                                                                                                                                                                                         |
| 326 |                                                                                                                                                                                                         |
| 324 |                                                                                                                                                                                                         |
| 322 |                                                                                                                                                                                                         |
| 320 | Project:                                                                                                                                                                                                |
| 318 | Tourism Sactor Development Project<br>in the Hashemits Kingdom of Jordon<br>Executing Agency:                                                                                                           |
| 316 | The Ministry of Tourism and Antiquities<br>The Ministry of Planning<br>SUB-PROJECT:                                                                                                                     |
| 314 | Dead Sea Parkway<br>Hole:                                                                                                                                                                               |
| 312 | This detailed design has been executed by<br>a team of consultants as shown below in<br>accordances with the agreement between<br>Japon International Cooperation Agency<br>(JRCA) and JICA Study Team. |
| 310 | The copyright of this drawing rests with JICA<br>Designed by:                                                                                                                                           |
| 308 | Japan international Cooperation<br>Agency (JICA)<br>JICA Study Team:                                                                                                                                    |
| 306 | Joint Venture of<br>Pacific Consultants International and<br>Yamatha Seldel Inc.                                                                                                                        |
| 304 | Subcontracted Local Consultant:                                                                                                                                                                         |
| 302 |                                                                                                                                                                                                         |
| · . | Drowing Title:<br>CROSS-SECTION<br>11+120                                                                                                                                                               |
|     | Scale: H 1: 400 Drawing No.: 445                                                                                                                                                                        |