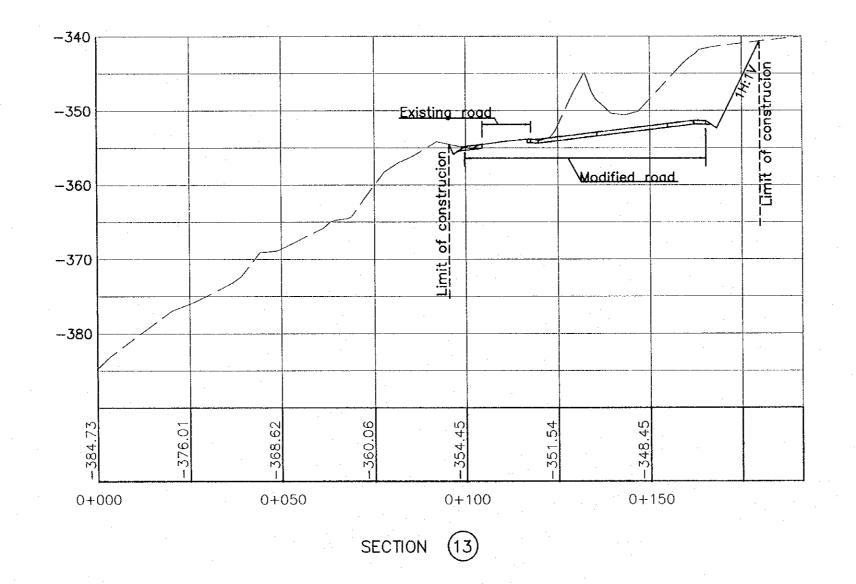

11+100 -Q-AREAS Square Meters STATION CUTFILL 11+100 141.52 0.00 1. **د**ن} 314.23 310.600 -10 -50 -30 -20 -40

|     | nadiota (marka da meneganakan menekang di mata ana da marka da sana di kuna na marka (marka da marka)                                                                                                                                                    |
|-----|----------------------------------------------------------------------------------------------------------------------------------------------------------------------------------------------------------------------------------------------------------|
|     | NOTES :<br>* FOR EXACT HEIGHTS AND                                                                                                                                                                                                                       |
|     | DIMENSIONS OF BENCHES<br>SEE TYPICAL ROAD                                                                                                                                                                                                                |
| 342 | CROSS-SECTION .<br>* SLOPE H : V .                                                                                                                                                                                                                       |
| 340 |                                                                                                                                                                                                                                                          |
| 338 |                                                                                                                                                                                                                                                          |
| 336 |                                                                                                                                                                                                                                                          |
| 334 |                                                                                                                                                                                                                                                          |
| 332 |                                                                                                                                                                                                                                                          |
| 330 |                                                                                                                                                                                                                                                          |
| 328 |                                                                                                                                                                                                                                                          |
| 326 |                                                                                                                                                                                                                                                          |
| 324 |                                                                                                                                                                                                                                                          |
| 322 |                                                                                                                                                                                                                                                          |
| 320 |                                                                                                                                                                                                                                                          |
| 318 |                                                                                                                                                                                                                                                          |
| 316 | Project:<br>Touriem Sector Development Project                                                                                                                                                                                                           |
| 314 | in the Hoshemite Kingdom of Jordon<br>Executing Agency:<br>The Ministry of Tourism and Antiquities                                                                                                                                                       |
| 312 | The Ministry of Planning<br>SUB-PNOJECT:<br>Dead Sea Parkway                                                                                                                                                                                             |
| 310 | Note:<br>This detailed design has been executed by<br>a team of consultants as shown below in                                                                                                                                                            |
| 308 | This detailed design has been executed by<br>a team of consultants as shown below in<br>accordance with the agreement between<br>Japon international Cooperation Agency<br>(JICA) and JICA Study Team.<br>The copyright of this drawing rests with JICA. |
| 306 | Designed by:<br>Japan International Cooperation                                                                                                                                                                                                          |
| 304 | Agency (JICA)<br>JICA Study Team:                                                                                                                                                                                                                        |
| 302 | Joint Venture of<br>Pacific Consultants international and<br>Yamasha Sekksi inc.                                                                                                                                                                         |
| 300 | Subcontracted Local Consultant:                                                                                                                                                                                                                          |
| •   | Drawing Tille:                                                                                                                                                                                                                                           |
|     | CROSS-SECTION<br>11+100                                                                                                                                                                                                                                  |
|     | Scale: <sub>H 1:400</sub> Drawing No.: 444                                                                                                                                                                                                               |