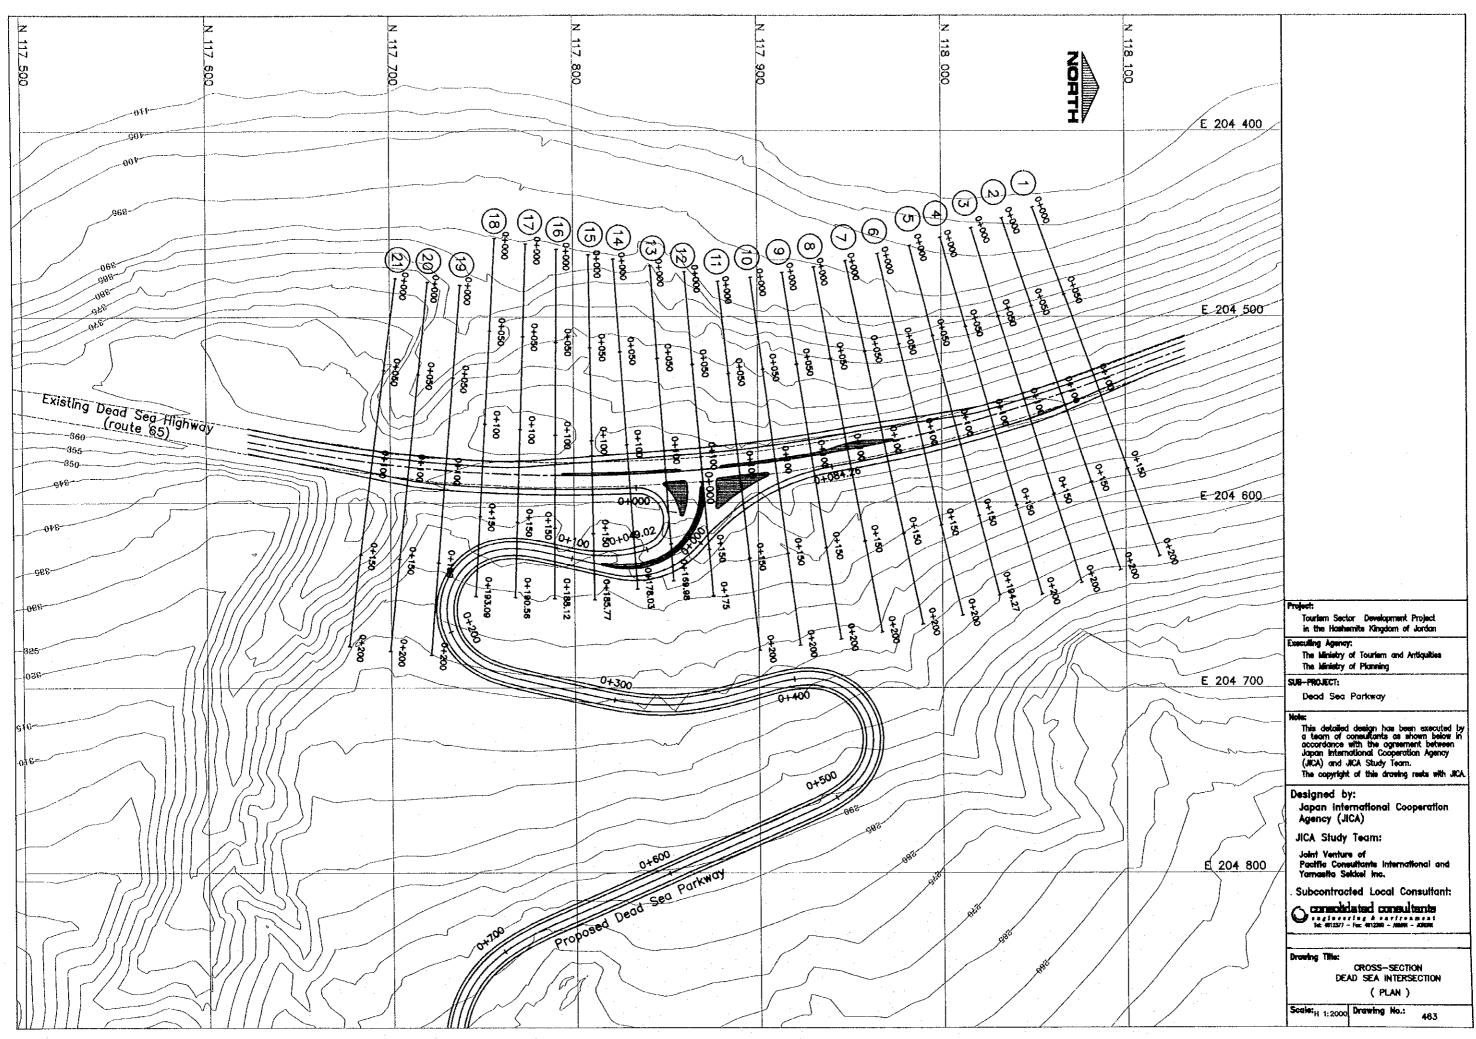

t:                                                                                                                                                                        |
| 354 | 9                                                                                                                                                                                                      |
| 352 | Dreading Tille:<br>CROSS-SECTION<br>(11+580-11+643.7)                                                                                                                                                  |
|     | Scale:H 1:400 Drawing No.: 462                                                                                                                                                                         |





## NOTE:-

#### 1) CUT BENCHES MIGHT BE INTRODUCED IF GEOTECHNICALLY REQUIRED.

Project: Tourism Sector Development Project is the Hoshemike Kingdom of Jordon Executing Agency: The Ministry of Tourism and Antiquities The Ministry of Planning SUB PROJECT: Dead Sea Parkway Note: this detailed design has been executed by a team of consultants as shown below in accordance with the agreement between Japan International Cooperation Agency (JICA) and JICA Study Team. The copyright of this drawing rests with JICA. Designed by: Japan International Cooperation Agency (JICA) JICA Study Team: Joint Venture of Pacific Consultants International and Yamasita Seldet inc. Subcontracted Local Consultant: Drowing Title: CROSS-SECTION DEAD SEA INTERSECTION (SECTION - 1) Scale:H 1:400 Drawing No.: 484



•