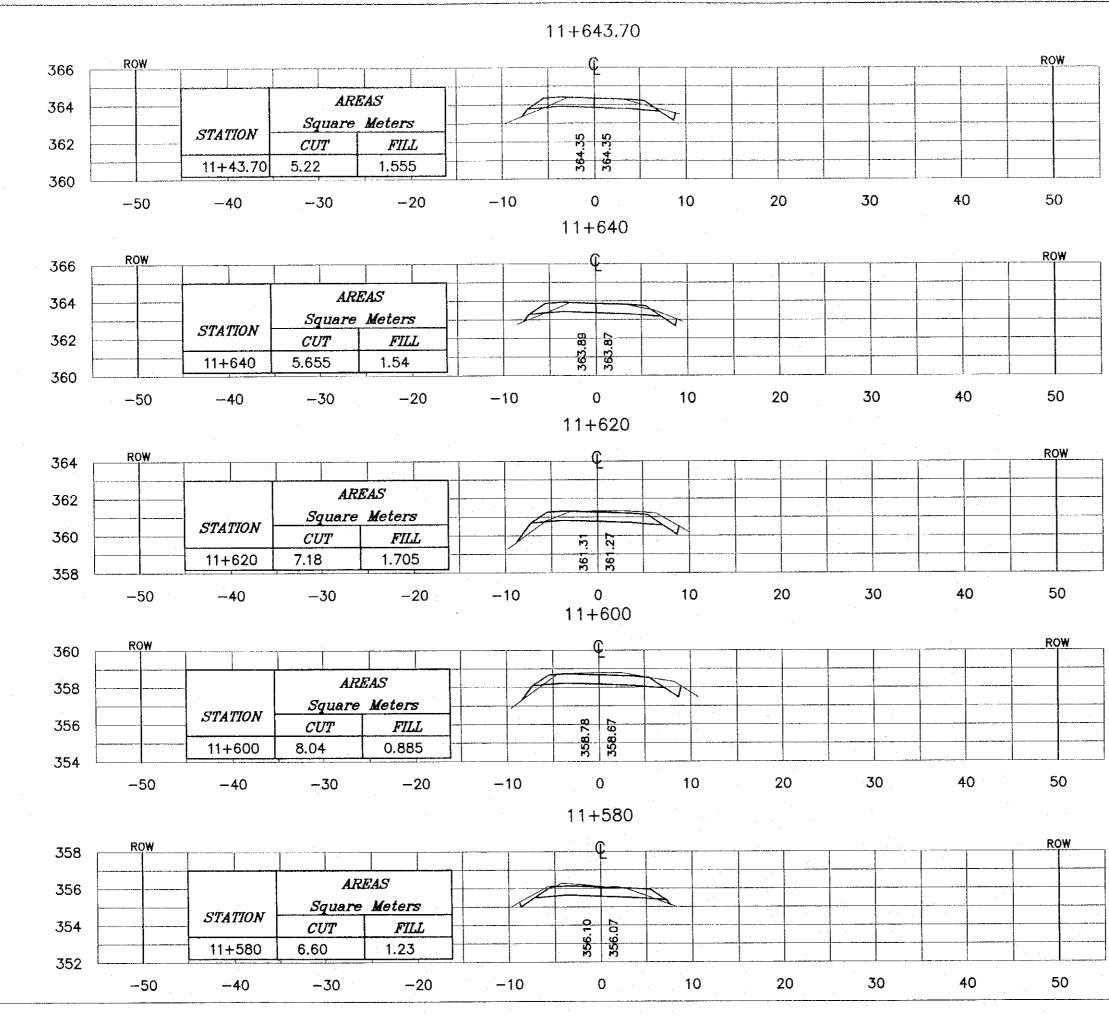

| مار معالی میں میں میں میں میں میں میں میں میں می | 1                                                                                                                                                                                |
|--------------------------------------------------|----------------------------------------------------------------------------------------------------------------------------------------------------------------------------------|
|                                                  | NOTES :<br>* FOR EXACT HEIGHTS AND                                                                                                                                               |
|                                                  | DIMENSIONS OF BENCHES<br>SEE TYPICAL ROAD<br>CROSS-SECTION                                                                                                                       |
|                                                  | * SLOPE H : V .                                                                                                                                                                  |
|                                                  |                                                                                                                                                                                  |
|                                                  |                                                                                                                                                                                  |
|                                                  |                                                                                                                                                                                  |
| 346                                              |                                                                                                                                                                                  |
| 344                                              |                                                                                                                                                                                  |
| 342                                              |                                                                                                                                                                                  |
| 340                                              |                                                                                                                                                                                  |
| 338                                              |                                                                                                                                                                                  |
| 336                                              |                                                                                                                                                                                  |
| 334                                              |                                                                                                                                                                                  |
| 332                                              |                                                                                                                                                                                  |
| 330                                              |                                                                                                                                                                                  |
|                                                  | Project:                                                                                                                                                                         |
| 328                                              | Touriem Sector Development Project<br>in the Hashemite Kingdom of Jordan                                                                                                         |
| 326                                              | Executing Agency:<br>The Ministry of Tourism and Antiquities<br>The Ministry of Planning                                                                                         |
| 324                                              | SUB-PROJECT:<br>Dead Sea Parkway                                                                                                                                                 |
| 322                                              | Note:<br>This detailed design has been executed by<br>a team of consultants as shown below in<br>accordance with the agreement between<br>Japan international Cooperation Agency |
| 320                                              | (JICA) and JICA Study Team.<br>The copyright of this drawing reaks with JICA.                                                                                                    |
| 318                                              | Designed by:<br>Japan International Cooperation                                                                                                                                  |
| 316                                              | Agency (JICA)<br>JICA. Study Team:                                                                                                                                               |
|                                                  | Joint Venture of<br>Pacific Consultants International and<br>Yamasita Sekkei inc.                                                                                                |
| · · · · ·                                        | Subcontracted Local Consultant:                                                                                                                                                  |
|                                                  | Tek 4012377 - Fec 4012300 - Allanyi - Johovel                                                                                                                                    |
| ·<br>·                                           | Drowing Tillie:<br>CROSS—SECTION<br>11+180                                                                                                                                       |
|                                                  | Socie: <sub>H 1:400</sub> Drawing No.: 447                                                                                                                                       |

|       | <u>NOTES</u> :                                                                                                                                                  |
|-------|-----------------------------------------------------------------------------------------------------------------------------------------------------------------|
|       | <ul> <li>FOR EXACT HEIGHTS AND<br/>DIMENSIONS OF BENCHES<br/>SEE TYPICAL ROAD<br/>CROSS-SECTION .</li> <li>\$ SLOPE H : V</li> </ul>                            |
| 352   |                                                                                                                                                                 |
| 350   |                                                                                                                                                                 |
| 348   |                                                                                                                                                                 |
| 346   |                                                                                                                                                                 |
| 344   |                                                                                                                                                                 |
| 342   |                                                                                                                                                                 |
| 340   |                                                                                                                                                                 |
| 338   |                                                                                                                                                                 |
| 336   |                                                                                                                                                                 |
| 334   |                                                                                                                                                                 |
| 332   |                                                                                                                                                                 |
| 330   | Project:<br>Touriem Sector Development Project<br>in the Hostiemite Kingdom of Jordan                                                                           |
| 328   | Executing Agency:<br>The Ministry of Tourism and Antiquities<br>The Ministry of Planning                                                                        |
| 326   | SUB-PROJECT:<br>Dead Sea Parkway                                                                                                                                |
| 324   | Note:<br>This detailed design has been executed by<br>a tearn of consultants as shown below in                                                                  |
| 322   | accordance with the agreement between<br>Japan International Cooperation Agency<br>(JICA) and JICA Study Team.<br>The copyright of this drawing rests with JICA |
| 320   | Designed by:<br>Japan International Cooperation                                                                                                                 |
| 318   | Agency (JICA)<br>JICA Study Team:<br>Joint Venture of                                                                                                           |
| 316   | Pacific Consultants International and<br>Yamastia Settlei Inc.<br>Subcontracted Local Consultant:                                                               |
|       | Supcontracted Local Consultants                                                                                                                                 |
|       | Drewing Tille:<br>CROSSSECTION                                                                                                                                  |
| • • • | 11+200<br>Scole:H 1:400<br>V 1:200                                                                                                                              |