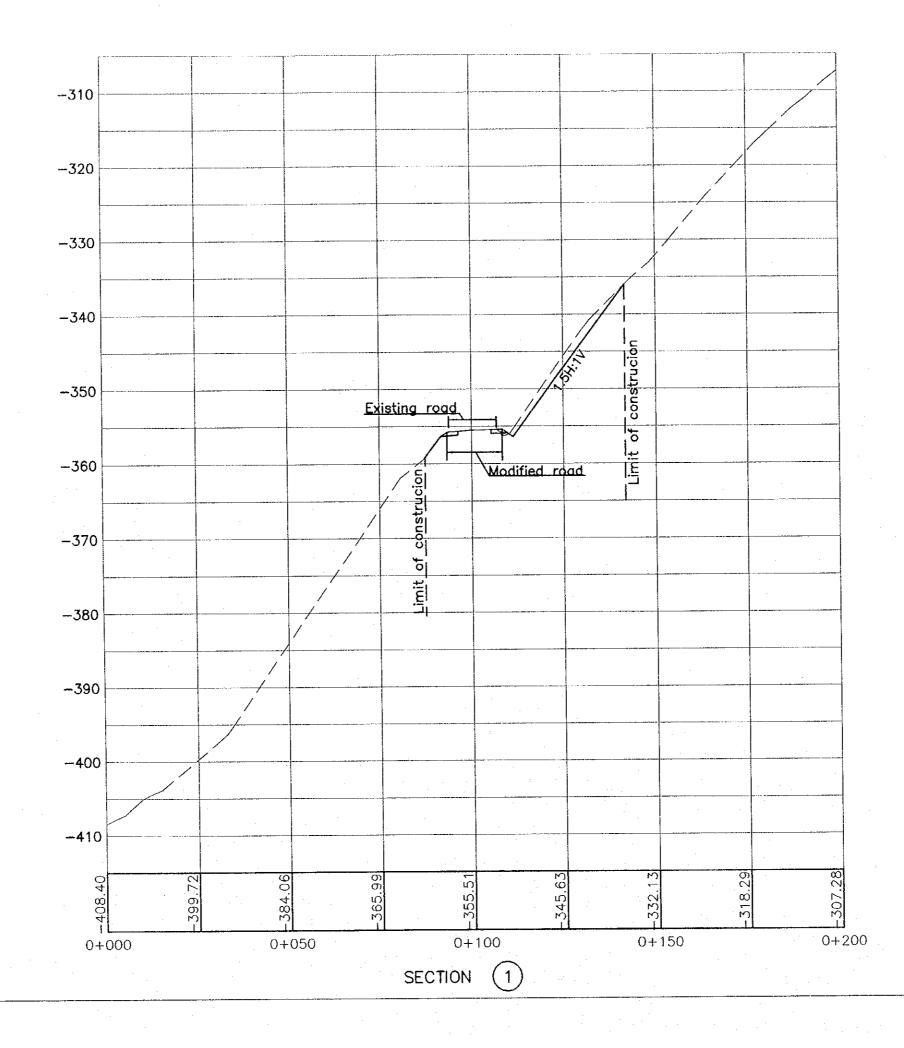

|
| 354 | 9                                                                                                                                                                                                      |
| 352 | Dreading Tille:<br>CROSS-SECTION<br>(11+580-11+643.7)                                                                                                                                                  |
|     | Scale:H 1:400 Drawing No.: 462                                                                                                                                                                         |





## NOTE:-

#### 1) CUT BENCHES MIGHT BE INTRODUCED IF GEOTECHNICALLY REQUIRED.

Project: Tourism Sector Development Project is the Hoshemike Kingdom of Jordon Executing Agency: The Ministry of Tourism and Antiquities The Ministry of Planning SUB PROJECT: Dead Sea Parkway Note: this detailed design has been executed by a team of consultants as shown below in accordance with the agreement between Japan International Cooperation Agency (JICA) and JICA Study Team. The copyright of this drawing rests with JICA. Designed by: Japan International Cooperation Agency (JICA) JICA Study Team: Joint Venture of Pacific Consultants International and Yamasita Seldet inc. Subcontracted Local Consultant: Drowing Title: CROSS-SECTION DEAD SEA INTERSECTION (SECTION - 1) Scale:H 1:400 Drawing No.: 484



•