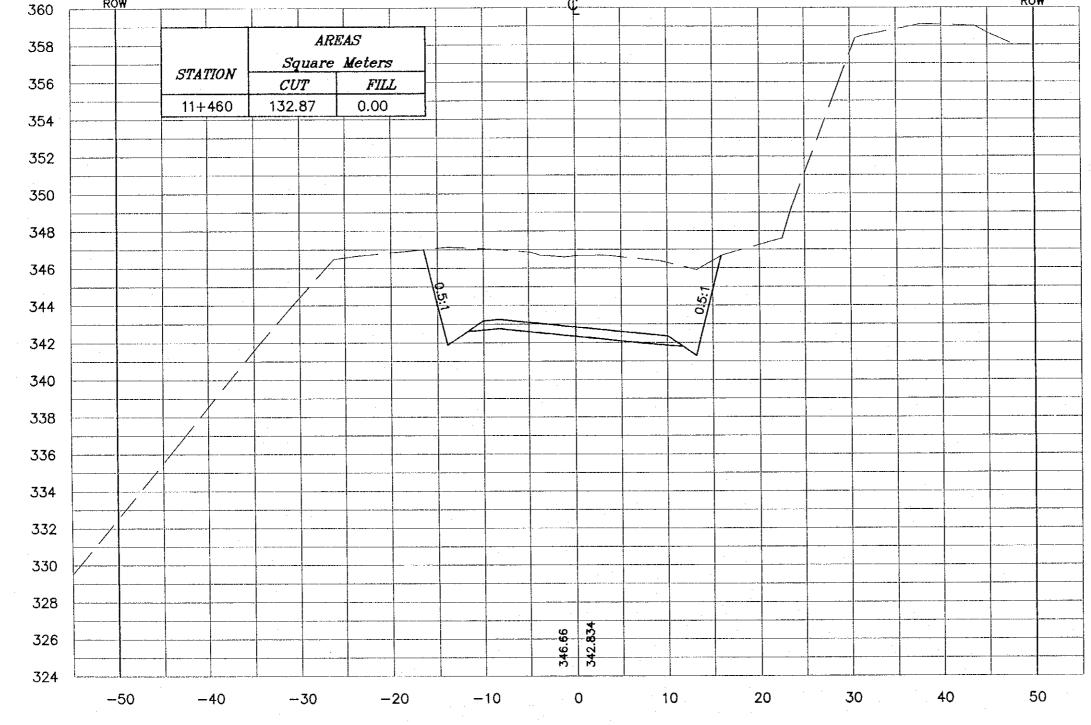

• • • •

|     | NOTES :<br>* FOR EXACT HEIGHTS AND<br>DIMENSIONS OF BENCHES<br>SEE TYPICAL ROAD<br>CROSS-SECTION .                                                                               |
|-----|----------------------------------------------------------------------------------------------------------------------------------------------------------------------------------|
| 14  | * SLOPE H : V .                                                                                                                                                                  |
| 42  |                                                                                                                                                                                  |
| 40  |                                                                                                                                                                                  |
| 38  |                                                                                                                                                                                  |
| 36  |                                                                                                                                                                                  |
| 34  |                                                                                                                                                                                  |
| 32  |                                                                                                                                                                                  |
| 30  |                                                                                                                                                                                  |
| 28  |                                                                                                                                                                                  |
| 26  |                                                                                                                                                                                  |
| 24  |                                                                                                                                                                                  |
| 22  |                                                                                                                                                                                  |
| 20  |                                                                                                                                                                                  |
| 18  | Project:<br>Touriem Sector Development Project<br>In the Hoshemilte Kingdom of Jordan                                                                                            |
| 16  | Executing Agency:<br>The Ministry of Tourism and Antiquities<br>The Ministry of Flamming                                                                                         |
| 514 | SUB-PROJECT:<br>Dead Sea Parkway                                                                                                                                                 |
| 312 | Note:<br>This detailed design has been executed by<br>a team of consultants as shown below in<br>accordance with the agreement between<br>Japan international Cooperation Agency |
| 510 | accordance with the ogreement between<br>Japan international Cooperation Agency<br>(JICA) and JICA Study Team.<br>The copyright of this drawing rests with JICA.                 |
| 508 | Designed by:<br>Japan International Cooperation<br>Agency (JICA)                                                                                                                 |
| 306 | JICA Study Team:                                                                                                                                                                 |
| 304 | Joint Venture of<br>Pacific Consultants International and<br>Yamastia Sekkei Inc.                                                                                                |
| 302 | Subcontracted Local Consultant:<br>Consultanted consultants<br>Sector 237 - Fee W1230 - ANNI - ANNI                                                                              |
| 300 | - 14: 411277 - 140 411280 - Anno - Jocon                                                                                                                                         |
|     | CROSS-SECTION<br>11+080                                                                                                                                                          |
| · · | Scale: <sub>H 1:400</sub> Drawing No.: 443                                                                                                                                       |
|     |                                                                                                                                                                                  |