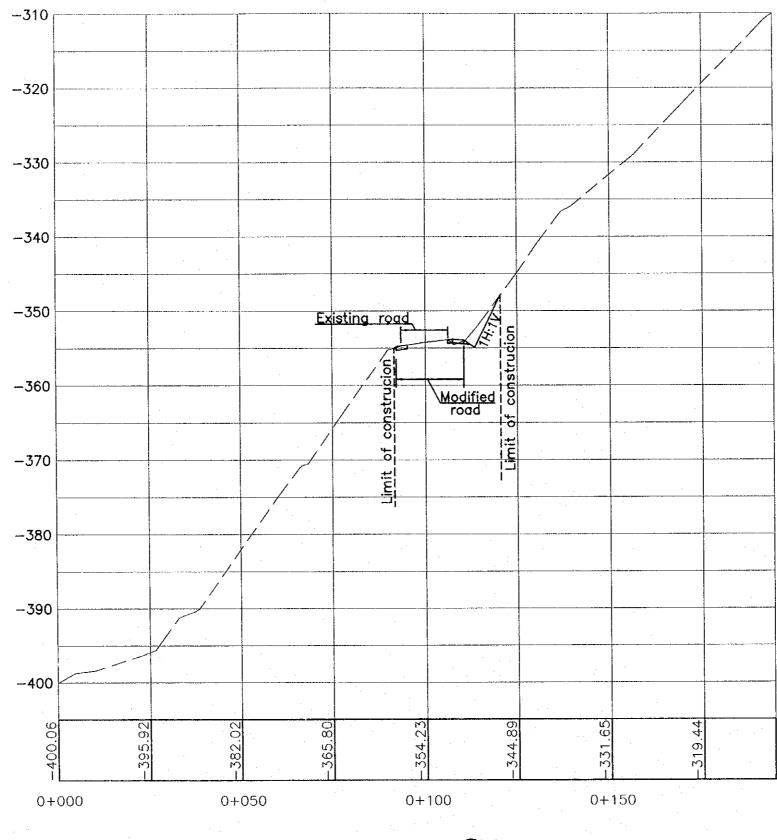

11+100 -Q-AREAS Square Meters STATION CUTFILL 11+100 141.52 0.00 1. **د**ن} 314.23 310.600 -10 -50 -30 -20 -40

|     | nadiota (marka da meneganakan menekang di mata ana da marka da sana di kuna na marka (marka da marka)                                                                                                                                                    |
|-----|----------------------------------------------------------------------------------------------------------------------------------------------------------------------------------------------------------------------------------------------------------|
|     | NOTES :<br>* FOR EXACT HEIGHTS AND                                                                                                                                                                                                                       |
|     | DIMENSIONS OF BENCHES<br>SEE TYPICAL ROAD                                                                                                                                                                                                                |
| 342 | CROSS-SECTION .<br>* SLOPE H : V .                                                                                                                                                                                                                       |
| 340 |                                                                                                                                                                                                                                                          |
| 338 |                                                                                                                                                                                                                                                          |
| 336 |                                                                                                                                                                                                                                                          |
| 334 |                                                                                                                                                                                                                                                          |
| 332 |                                                                                                                                                                                                                                                          |
| 330 |                                                                                                                                                                                                                                                          |
| 328 |                                                                                                                                                                                                                                                          |
| 326 |                                                                                                                                                                                                                                                          |
| 324 |                                                                                                                                                                                                                                                          |
| 322 |                                                                                                                                                                                                                                                          |
| 320 |                                                                                                                                                                                                                                                          |
| 318 |                                                                                                                                                                                                                                                          |
| 316 | Project:<br>Touriem Sector Development Project                                                                                                                                                                                                           |
| 314 | in the Hoshemite Kingdom of Jordon<br>Executing Agency:<br>The Ministry of Tourism and Antiquities                                                                                                                                                       |
| 312 | The Ministry of Planning<br>SUB-PNOJECT:<br>Dead Sea Parkway                                                                                                                                                                                             |
| 310 | Note:<br>This detailed design has been executed by<br>a team of consultants as shown below in                                                                                                                                                            |
| 308 | This detailed design has been executed by<br>a team of consultants as shown below in<br>accordance with the agreement between<br>Japon international Cooperation Agency<br>(JICA) and JICA Study Team.<br>The copyright of this drawing rests with JICA. |
| 306 | Designed by:<br>Japan International Cooperation                                                                                                                                                                                                          |
| 304 | Agency (JICA)<br>JICA Study Team:                                                                                                                                                                                                                        |
| 302 | Joint Venture of<br>Pacific Consultants international and<br>Yamasha Sekksi inc.                                                                                                                                                                         |
| 300 | Subcontracted Local Consultant:                                                                                                                                                                                                                          |
| •   | Drawing Tille:                                                                                                                                                                                                                                           |
|     | CROSS-SECTION<br>11+100                                                                                                                                                                                                                                  |
|     | Scale: <sub>H 1:400</sub> Drawing No.: 444                                                                                                                                                                                                               |