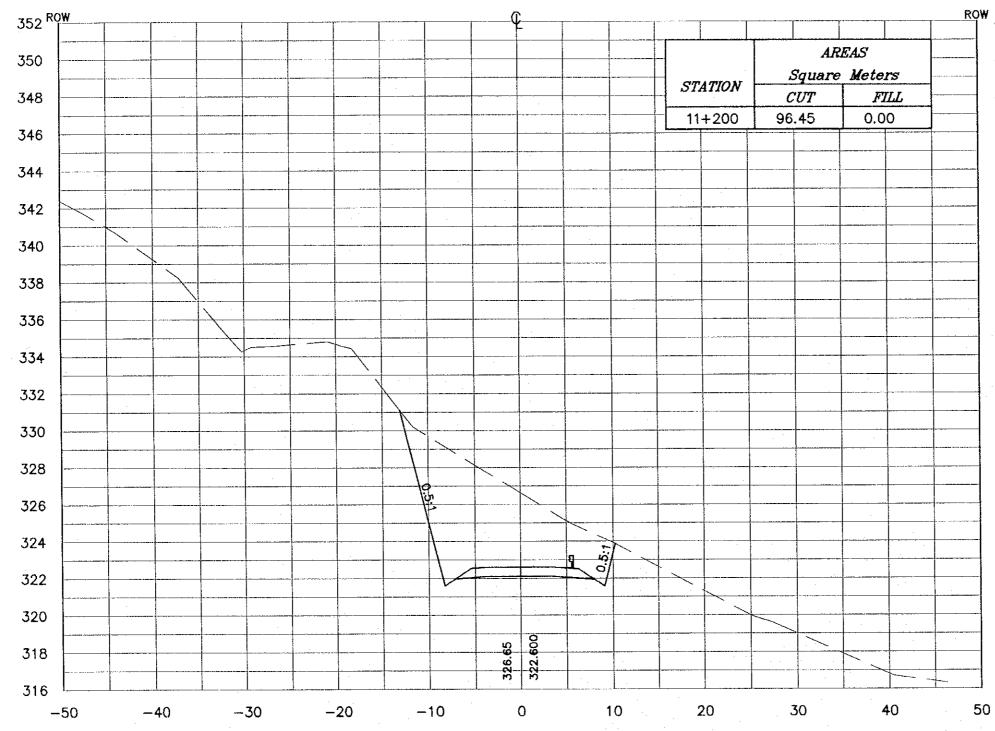

|       | <u>NOTES</u> :                                                                                                                                                  |
|-------|-----------------------------------------------------------------------------------------------------------------------------------------------------------------|
|       | <ul> <li>FOR EXACT HEIGHTS AND<br/>DIMENSIONS OF BENCHES<br/>SEE TYPICAL ROAD<br/>CROSS-SECTION .</li> <li>\$ SLOPE H : V</li> </ul>                            |
| 352   |                                                                                                                                                                 |
| 350   |                                                                                                                                                                 |
| 348   |                                                                                                                                                                 |
| 346   |                                                                                                                                                                 |
| 344   |                                                                                                                                                                 |
| 342   |                                                                                                                                                                 |
| 340   |                                                                                                                                                                 |
| 338   |                                                                                                                                                                 |
| 336   |                                                                                                                                                                 |
| 334   |                                                                                                                                                                 |
| 332   |                                                                                                                                                                 |
| 330   | Project:<br>Touriem Sector Development Project<br>in the Hostiemite Kingdom of Jordan                                                                           |
| 328   | Executing Agency:<br>The Ministry of Tourism and Antiquities<br>The Ministry of Planning                                                                        |
| 326   | SUB-PROJECT:<br>Dead Sea Parkway                                                                                                                                |
| 324   | Note:<br>This detailed design has been executed by<br>a tearn of consultants as shown below in                                                                  |
| 322   | accordance with the agreement between<br>Japan International Cooperation Agency<br>(JICA) and JICA Study Team.<br>The copyright of this drawing rests with JICA |
| 320   | Designed by:<br>Japan International Cooperation                                                                                                                 |
| 318   | Agency (JICA)<br>JICA Study Team:<br>Joint Venture of                                                                                                           |
| 316   | Pacific Consultants International and<br>Yamastia Settlei Inc.<br>Subcontracted Local Consultant:                                                               |
|       | Supcontracted Local Consultants                                                                                                                                 |
|       | Drewing Tille:<br>CROSSSECTION                                                                                                                                  |
| • • • | 11+200<br>Scole:H 1:400<br>V 1:200                                                                                                                              |