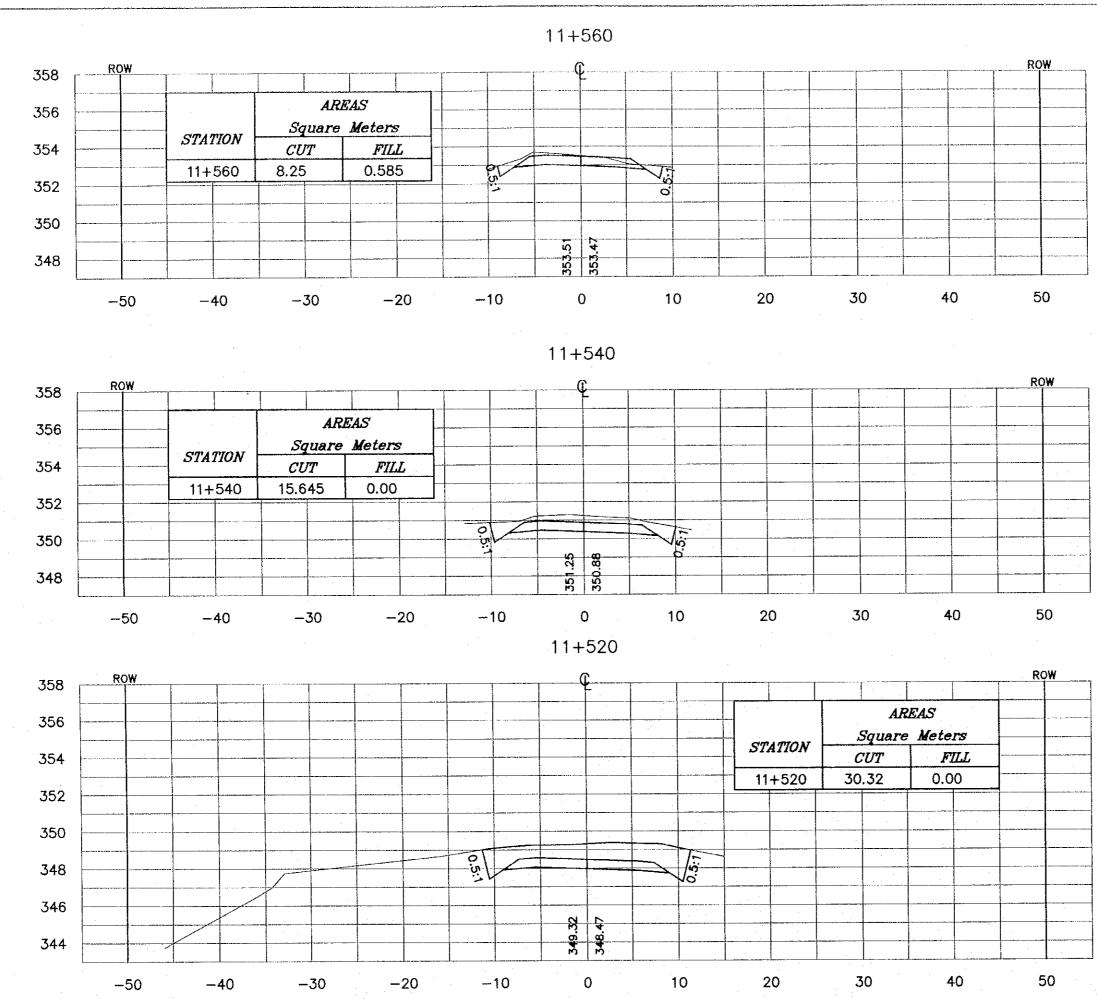

|     | NOTES :<br>* FOR EXACT HEIGHTS AND<br>DIMENSIONS OF BENCHES<br>SEE TYPICAL ROAD<br>CROSS-SECTION .<br>* SLOPE H : V .                                                                                   |
|-----|---------------------------------------------------------------------------------------------------------------------------------------------------------------------------------------------------------|
| 42  |                                                                                                                                                                                                         |
| 40  |                                                                                                                                                                                                         |
| 38  |                                                                                                                                                                                                         |
| 36  |                                                                                                                                                                                                         |
| 334 |                                                                                                                                                                                                         |
| 332 |                                                                                                                                                                                                         |
| 330 |                                                                                                                                                                                                         |
| 328 |                                                                                                                                                                                                         |
| 326 |                                                                                                                                                                                                         |
| 324 |                                                                                                                                                                                                         |
| 322 |                                                                                                                                                                                                         |
| 320 | Project:                                                                                                                                                                                                |
| 318 | Tourism Sactor Development Project<br>in the Hashemits Kingdom of Jordon<br>Executing Agency:                                                                                                           |
| 316 | The Ministry of Tourism and Antiquities<br>The Ministry of Planning<br>SUB-PROJECT:                                                                                                                     |
| 314 | Dead Sea Parkway<br>Hole:                                                                                                                                                                               |
| 312 | This detailed design has been executed by<br>a team of consultants as shown below in<br>accordances with the agreement between<br>Japon International Cooperation Agency<br>(JRCA) and JICA Study Team. |
| 310 | The copyright of this drawing rests with JICA<br>Designed by:                                                                                                                                           |
| 308 | Japan international Cooperation<br>Agency (JICA)<br>JICA Study Team:                                                                                                                                    |
| 306 | Joint Venture of<br>Pacific Consultants International and<br>Yamatha Seldel Inc.                                                                                                                        |
| 304 | Subcontracted Local Consultant:                                                                                                                                                                         |
| 302 |                                                                                                                                                                                                         |
| · . | Drowing Title:<br>CROSS-SECTION<br>11+120                                                                                                                                                               |
|     | Scale: H 1: 400 Drawing No.: 445                                                                                                                                                                        |

NOTES : \* FOR EXACT HEIGHTS AND DIMENSIONS OF BENCHES SEE TYPICAL ROAD CROSS-SECTION . \* SLOPE H : V . Tourism Sector Development Project in the Hashemite Kingdom of Jordon Executing Agency: The Ministry of Tourism and Antiquities The Ministry of Planning SUB-PROJECT: Dead Sea Parkway Note: This detailed design has been executed by a team of consultants as shown below in accordance with the agreement between Japan international Cooperation Agency (JICA) and JICA Study Team. The copyright of this drawing rests with JICA. Designed by: Japan International Cooperation Agency (JICA) JICA Study Team: Joint Venture of Pacific Consultants Internat Yamastia Sekkel Inc. nal and Subcontracted Local Consultant: Drawing Tille: CROSS-SECTION (11+140-11+160)Scale:<sub>H 1:400</sub> Drawing No.: 446