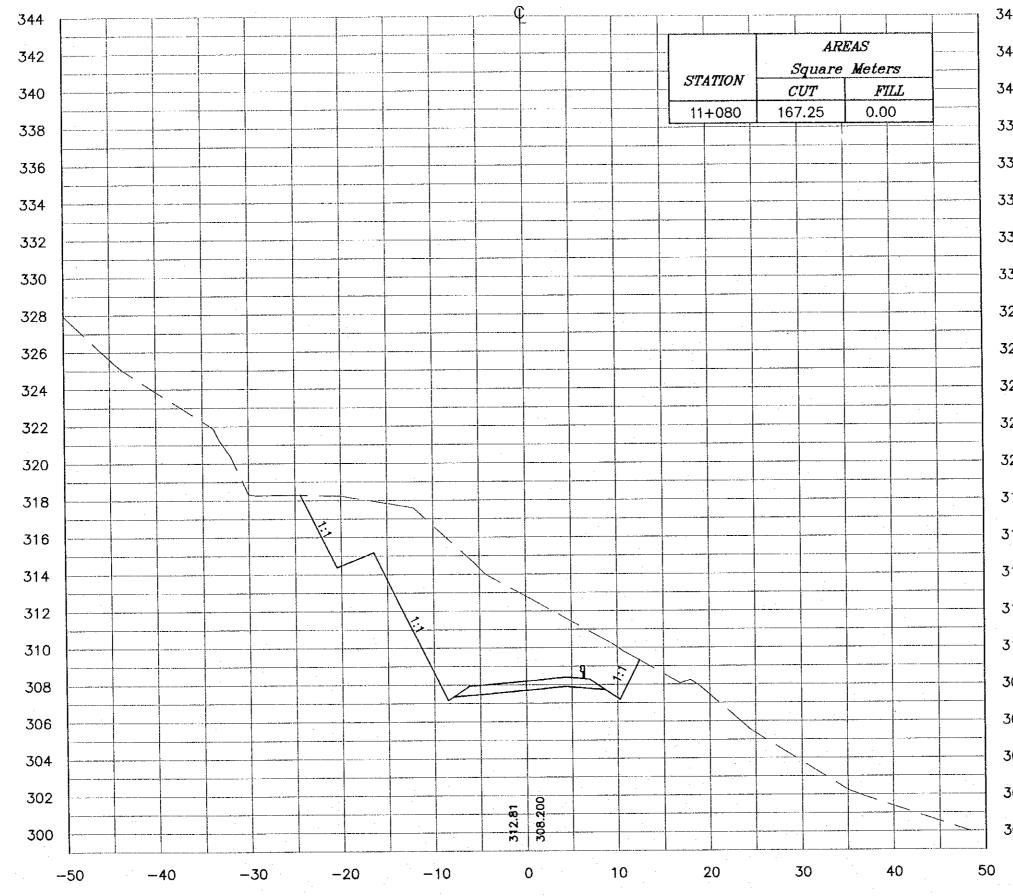

• • • •

|     | NOTES :<br>* FOR EXACT HEIGHTS AND<br>DIMENSIONS OF BENCHES<br>SEE TYPICAL ROAD<br>CROSS-SECTION .                                                                               |
|-----|----------------------------------------------------------------------------------------------------------------------------------------------------------------------------------|
| 14  | * SLOPE H : V .                                                                                                                                                                  |
| 42  |                                                                                                                                                                                  |
| 40  |                                                                                                                                                                                  |
| 38  |                                                                                                                                                                                  |
| 36  |                                                                                                                                                                                  |
| 34  |                                                                                                                                                                                  |
| 32  |                                                                                                                                                                                  |
| 30  |                                                                                                                                                                                  |
| 28  |                                                                                                                                                                                  |
| 26  |                                                                                                                                                                                  |
| 24  |                                                                                                                                                                                  |
| 22  |                                                                                                                                                                                  |
| 20  |                                                                                                                                                                                  |
| 18  | Project:<br>Touriem Sector Development Project<br>In the Hoshemilte Kingdom of Jordan                                                                                            |
| 16  | Executing Agency:<br>The Ministry of Tourism and Antiquities<br>The Ministry of Flamming                                                                                         |
| 514 | SUB-PROJECT:<br>Dead Sea Parkway                                                                                                                                                 |
| 312 | Note:<br>This detailed design has been executed by<br>a team of consultants as shown below in<br>accordance with the agreement between<br>Japan international Cooperation Agency |
| 510 | accordance with the ogreement between<br>Japan international Cooperation Agency<br>(JICA) and JICA Study Team.<br>The copyright of this drawing rests with JICA.                 |
| 508 | Designed by:<br>Japan International Cooperation<br>Agency (JICA)                                                                                                                 |
| 306 | JICA Study Team:                                                                                                                                                                 |
| 304 | Joint Venture of<br>Pacific Consultants International and<br>Yamastia Sekkei Inc.                                                                                                |
| 302 | Subcontracted Local Consultant:<br>Consultanted consultants<br>Sector 237 - Fee W1230 - ANNI - ANNI                                                                              |
| 300 | - 14: 411277 - 140 411280 - Anno - Jocon                                                                                                                                         |
|     | CROSS-SECTION<br>11+080                                                                                                                                                          |
| · · | Scale: <sub>H 1:400</sub> Drawing No.: 443                                                                                                                                       |
|     |                                                                                                                                                                                  |