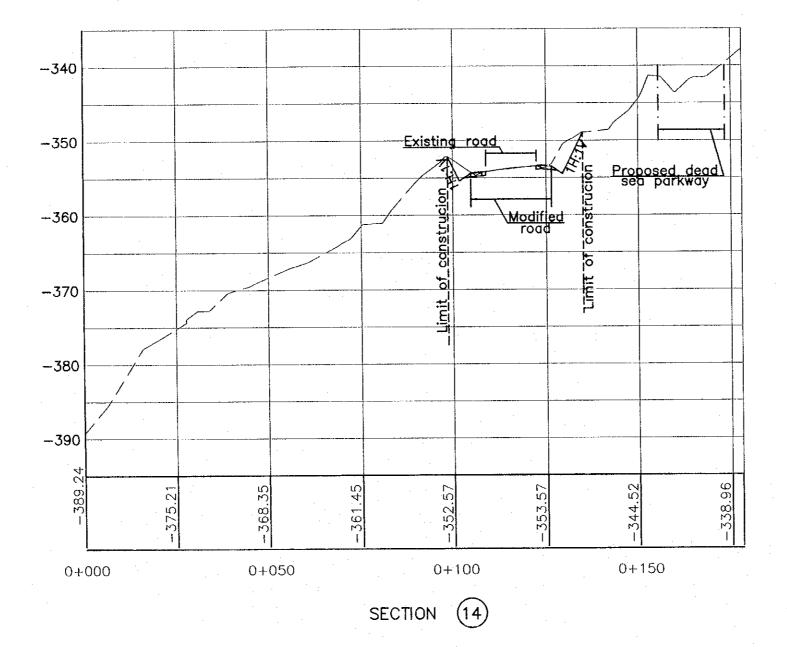

|     | NOTES :<br>* FOR EXACT HEIGHTS AND<br>DIMENSIONS OF BENCHES<br>SEE TYPICAL ROAD<br>CROSS-SECTION .<br>* SLOPE H : V .                                                                                   |
|-----|---------------------------------------------------------------------------------------------------------------------------------------------------------------------------------------------------------|
| 42  |                                                                                                                                                                                                         |
| 40  |                                                                                                                                                                                                         |
| 38  |                                                                                                                                                                                                         |
| 36  |                                                                                                                                                                                                         |
| 334 |                                                                                                                                                                                                         |
| 332 |                                                                                                                                                                                                         |
| 330 |                                                                                                                                                                                                         |
| 328 |                                                                                                                                                                                                         |
| 326 |                                                                                                                                                                                                         |
| 324 |                                                                                                                                                                                                         |
| 322 |                                                                                                                                                                                                         |
| 320 | Project:                                                                                                                                                                                                |
| 318 | Tourism Sactor Development Project<br>in the Hashemits Kingdom of Jordon<br>Executing Agency:                                                                                                           |
| 316 | The Ministry of Tourism and Antiquities<br>The Ministry of Planning<br>SUB-PROJECT:                                                                                                                     |
| 314 | Dead Sea Parkway<br>Hole:                                                                                                                                                                               |
| 312 | This detailed design has been executed by<br>a team of consultants as shown below in<br>accordances with the agreement between<br>Japon International Cooperation Agency<br>(JRCA) and JICA Study Team. |
| 310 | The copyright of this drawing rests with JICA<br>Designed by:                                                                                                                                           |
| 308 | Japan international Cooperation<br>Agency (JICA)<br>JICA Study Team:                                                                                                                                    |
| 306 | Joint Venture of<br>Pacific Consultants International and<br>Yamatha Seldel Inc.                                                                                                                        |
| 304 | Subcontracted Local Consultant:                                                                                                                                                                         |
| 302 |                                                                                                                                                                                                         |
| · . | Drowing Title:<br>CROSS-SECTION<br>11+120                                                                                                                                                               |
|     | Scale: H 1: 400 Drawing No.: 445                                                                                                                                                                        |