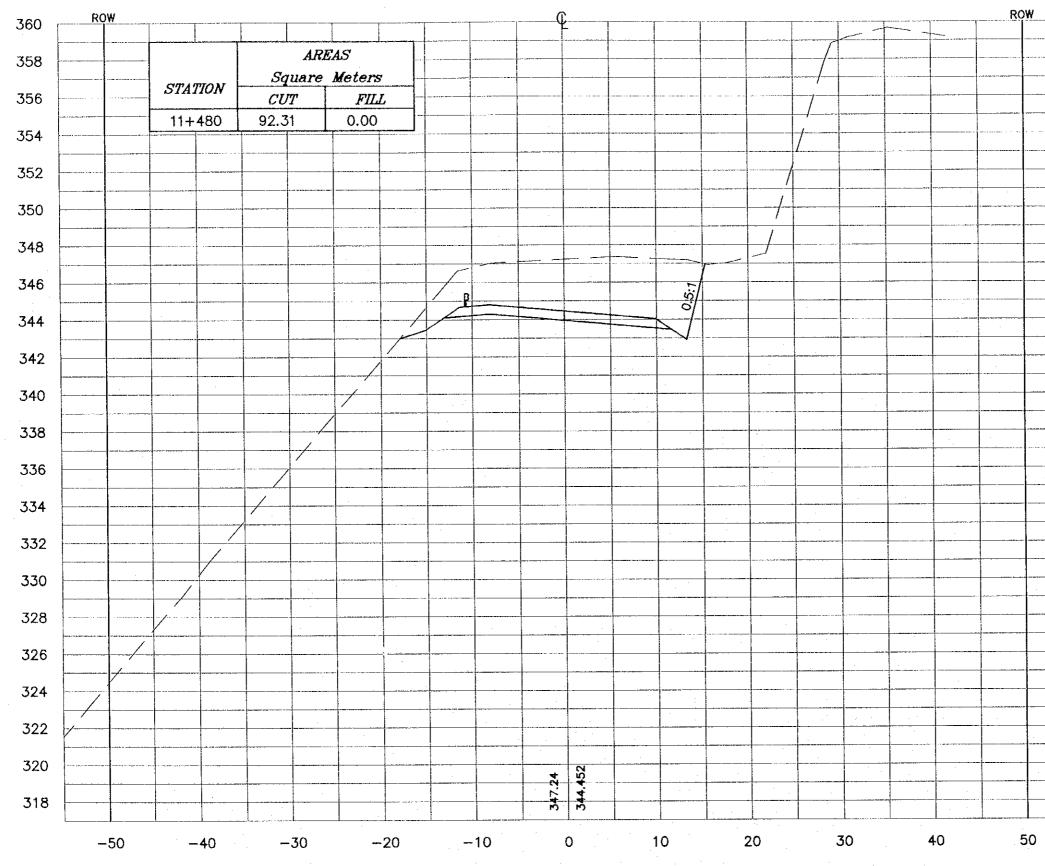

11+100 -Q-AREAS Square Meters STATION CUTFILL 11+100 141.52 0.00 1. **د**ن} 314.23 310.600 -10 -50 -30 -20 -40

|     | nadiota (marka da meneganakan menekang di mata ana da marka da sana di kuna na marka (marka da marka)                                                                                                                                                    |
|-----|----------------------------------------------------------------------------------------------------------------------------------------------------------------------------------------------------------------------------------------------------------|
|     | NOTES :<br>* FOR EXACT HEIGHTS AND                                                                                                                                                                                                                       |
|     | DIMENSIONS OF BENCHES<br>SEE TYPICAL ROAD                                                                                                                                                                                                                |
| 342 | CROSS-SECTION .<br>* SLOPE H : V .                                                                                                                                                                                                                       |
| 340 |                                                                                                                                                                                                                                                          |
| 338 |                                                                                                                                                                                                                                                          |
| 336 |                                                                                                                                                                                                                                                          |
| 334 |                                                                                                                                                                                                                                                          |
| 332 |                                                                                                                                                                                                                                                          |
| 330 |                                                                                                                                                                                                                                                          |
| 328 |                                                                                                                                                                                                                                                          |
| 326 |                                                                                                                                                                                                                                                          |
| 324 |                                                                                                                                                                                                                                                          |
| 322 |                                                                                                                                                                                                                                                          |
| 320 |                                                                                                                                                                                                                                                          |
| 318 |                                                                                                                                                                                                                                                          |
| 316 | Project:<br>Touriem Sector Development Project                                                                                                                                                                                                           |
| 314 | in the Hoshemite Kingdom of Jordon<br>Executing Agency:<br>The Ministry of Tourism and Antiquities                                                                                                                                                       |
| 312 | The Ministry of Planning<br>SUB-PNOJECT:<br>Dead Sea Parkway                                                                                                                                                                                             |
| 310 | Note:<br>This detailed design has been executed by<br>a team of consultants as shown below in                                                                                                                                                            |
| 308 | This detailed design has been executed by<br>a team of consultants as shown below in<br>accordance with the agreement between<br>Japon international Cooperation Agency<br>(JICA) and JICA Study Team.<br>The copyright of this drawing rests with JICA. |
| 306 | Designed by:<br>Japan International Cooperation                                                                                                                                                                                                          |
| 304 | Agency (JICA)<br>JICA Study Team:                                                                                                                                                                                                                        |
| 302 | Joint Venture of<br>Pacific Consultants international and<br>Yamasha Sekksi inc.                                                                                                                                                                         |
| 300 | Subcontracted Local Consultant:                                                                                                                                                                                                                          |
| •   | Drawing Tille:                                                                                                                                                                                                                                           |
|     | CROSS-SECTION<br>11+100                                                                                                                                                                                                                                  |
|     | Scale: <sub>H 1:400</sub> Drawing No.: 444                                                                                                                                                                                                               |