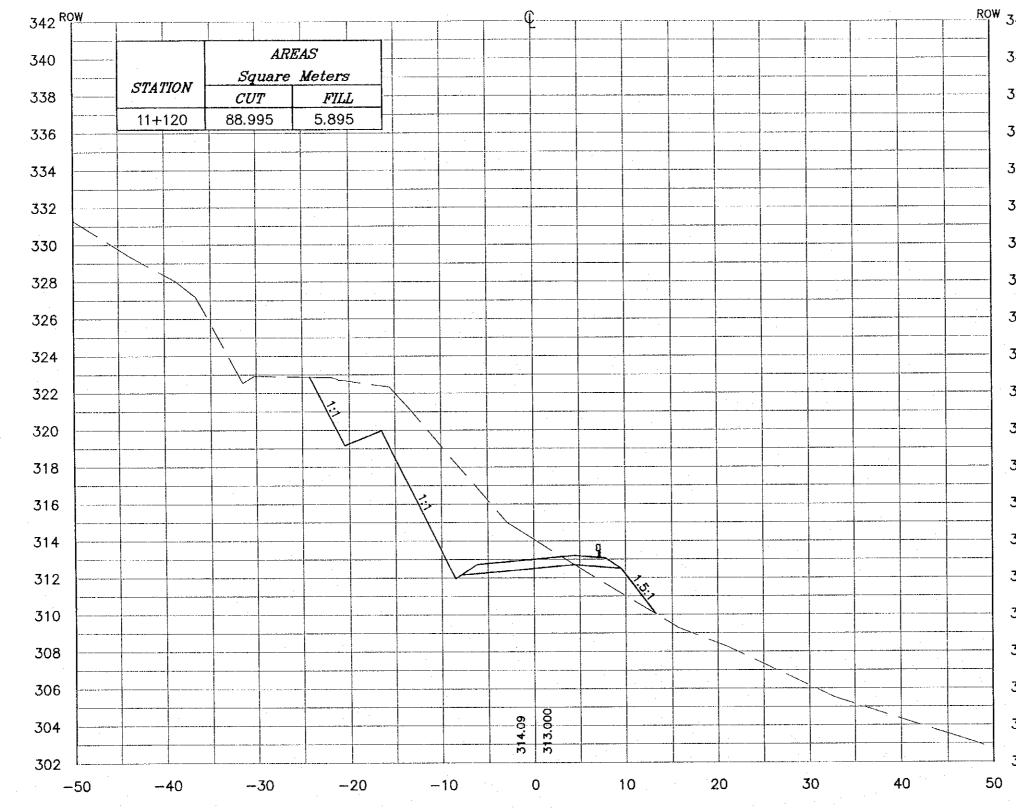

|     | NOTES :<br>* FOR EXACT HEIGHTS AND<br>DIMENSIONS OF BENCHES<br>SEE TYPICAL ROAD<br>CROSS-SECTION .<br>* SLOPE H : V .                                                                                   |
|-----|---------------------------------------------------------------------------------------------------------------------------------------------------------------------------------------------------------|
| 42  |                                                                                                                                                                                                         |
| 40  |                                                                                                                                                                                                         |
| 38  |                                                                                                                                                                                                         |
| 36  |                                                                                                                                                                                                         |
| 334 |                                                                                                                                                                                                         |
| 332 |                                                                                                                                                                                                         |
| 330 |                                                                                                                                                                                                         |
| 328 |                                                                                                                                                                                                         |
| 326 |                                                                                                                                                                                                         |
| 324 |                                                                                                                                                                                                         |
| 322 |                                                                                                                                                                                                         |
| 320 | Project:                                                                                                                                                                                                |
| 318 | Tourism Sactor Development Project<br>in the Hashemits Kingdom of Jordon<br>Executing Agency:                                                                                                           |
| 316 | The Ministry of Tourism and Antiquities<br>The Ministry of Planning<br>SUB-PROJECT:                                                                                                                     |
| 314 | Dead Sea Parkway<br>Hole:                                                                                                                                                                               |
| 312 | This detailed design has been executed by<br>a team of consultants as shown below in<br>accordances with the agreement between<br>Japon International Cooperation Agency<br>(JRCA) and JICA Study Team. |
| 310 | The copyright of this drawing rests with JICA<br>Designed by:                                                                                                                                           |
| 308 | Japan international Cooperation<br>Agency (JICA)<br>JICA Study Team:                                                                                                                                    |
| 306 | Joint Venture of<br>Pacific Consultants International and<br>Yamatha Seldel Inc.                                                                                                                        |
| 304 | Subcontracted Local Consultant:                                                                                                                                                                         |
| 302 |                                                                                                                                                                                                         |
| · . | Drowing Title:<br>CROSS-SECTION<br>11+120                                                                                                                                                               |
|     | Scale: H 1: 400 Drawing No.: 445                                                                                                                                                                        |