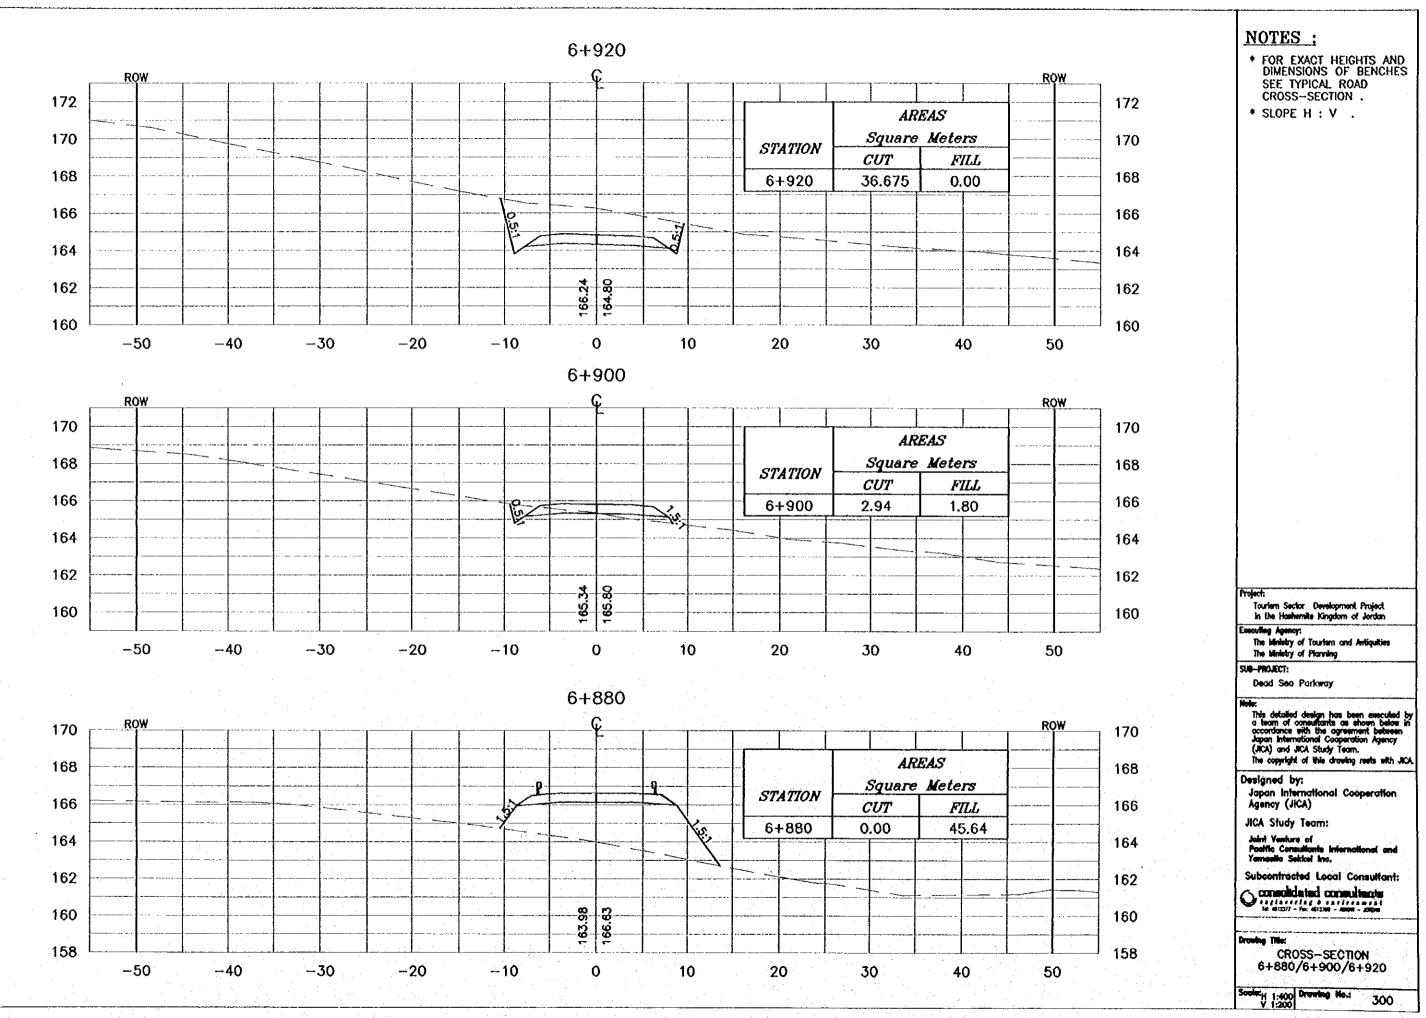

|     | NOTES :                                                                                                                                                                                                                                                  |
|-----|----------------------------------------------------------------------------------------------------------------------------------------------------------------------------------------------------------------------------------------------------------|
| 148 | <ul> <li>FOR EXACT HEIGHTS AND<br/>DIMENSIONS OF BENCHES<br/>SEE TYPICAL ROAD</li> </ul>                                                                                                                                                                 |
| 146 | CROSS-SECTION .<br>* SLOPE H : V .                                                                                                                                                                                                                       |
| 144 |                                                                                                                                                                                                                                                          |
| 142 |                                                                                                                                                                                                                                                          |
| 140 |                                                                                                                                                                                                                                                          |
| 138 |                                                                                                                                                                                                                                                          |
| 136 |                                                                                                                                                                                                                                                          |
| 134 |                                                                                                                                                                                                                                                          |
| 132 |                                                                                                                                                                                                                                                          |
| 130 |                                                                                                                                                                                                                                                          |
| 128 |                                                                                                                                                                                                                                                          |
|     |                                                                                                                                                                                                                                                          |
|     |                                                                                                                                                                                                                                                          |
| 148 |                                                                                                                                                                                                                                                          |
| 146 | Project:<br>Tourism Sector Development Project                                                                                                                                                                                                           |
| 144 | in the Hostemike Kingdom of Jordan<br>Executing Agency:<br>The Ministry of Tourism and Antiquities                                                                                                                                                       |
| 142 | The Ministry of Planning<br>SUB-PNOJECT:<br>Dead Sea Parkway                                                                                                                                                                                             |
| 140 | Note:                                                                                                                                                                                                                                                    |
| 138 | This detailed design has been executed by<br>a team of consultants as shown below in<br>accordance with the agreement between<br>Japan International Cooperation Agency<br>(JICA) and JICA Study Team.<br>The copyright of this drawing rests with JICA. |
| 136 | Designed by:<br>Japan International Cooperation                                                                                                                                                                                                          |
| 134 | Agency (JICA)<br>JICA Study Team:                                                                                                                                                                                                                        |
| 132 | Joint Yenture of<br>Pacific Consultants International and<br>Yamasita Seldal Inc.                                                                                                                                                                        |
| 130 | Subcontracted Local Consultant:                                                                                                                                                                                                                          |
| 128 | 14         641278         - MANN - JODONI           Örensing Tillis:         -                                                                                                                                                                           |
| 126 | CROSS-SECTION<br>5+620/5+640                                                                                                                                                                                                                             |
|     | Soale: H 1:400 Drawing No.: 269                                                                                                                                                                                                                          |