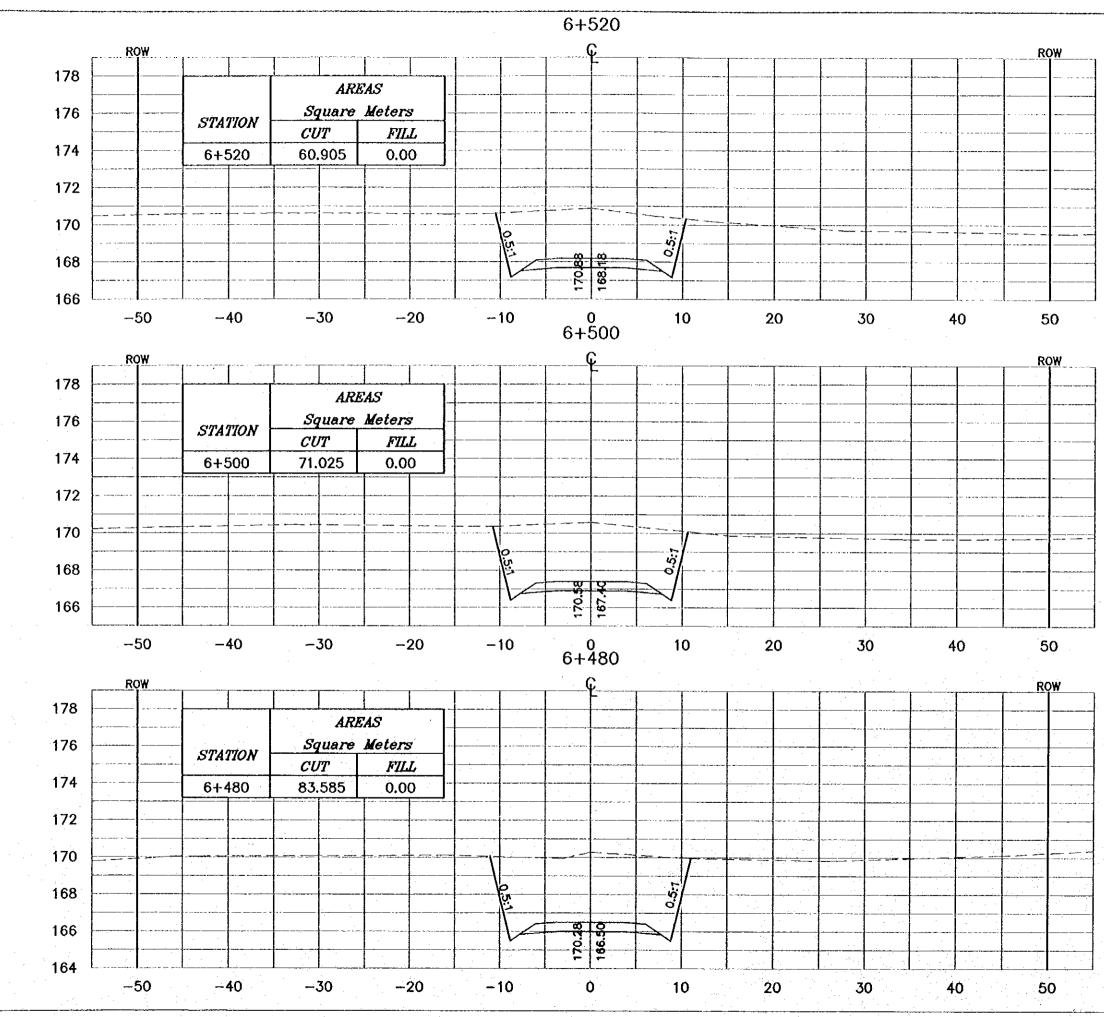

|
|            |                                               | Sodie: 1:400 Drowing No.1 291                                                                                                                                                                                                                            |
|            |                                               | <u>Y 1:200]</u> 2.51                                                                                                                                                                                                                                     |



:

|     | NOTES :                                                                                                                                                                 |
|-----|-------------------------------------------------------------------------------------------------------------------------------------------------------------------------|
| 178 | * FOR EXACT HEIGHTS AND<br>DIMENSIONS OF BENCHES<br>SEE TYPICAL ROAD                                                                                                    |
| 176 | CROSS-SECTION .<br>* SLOPE H : V .                                                                                                                                      |
| 174 |