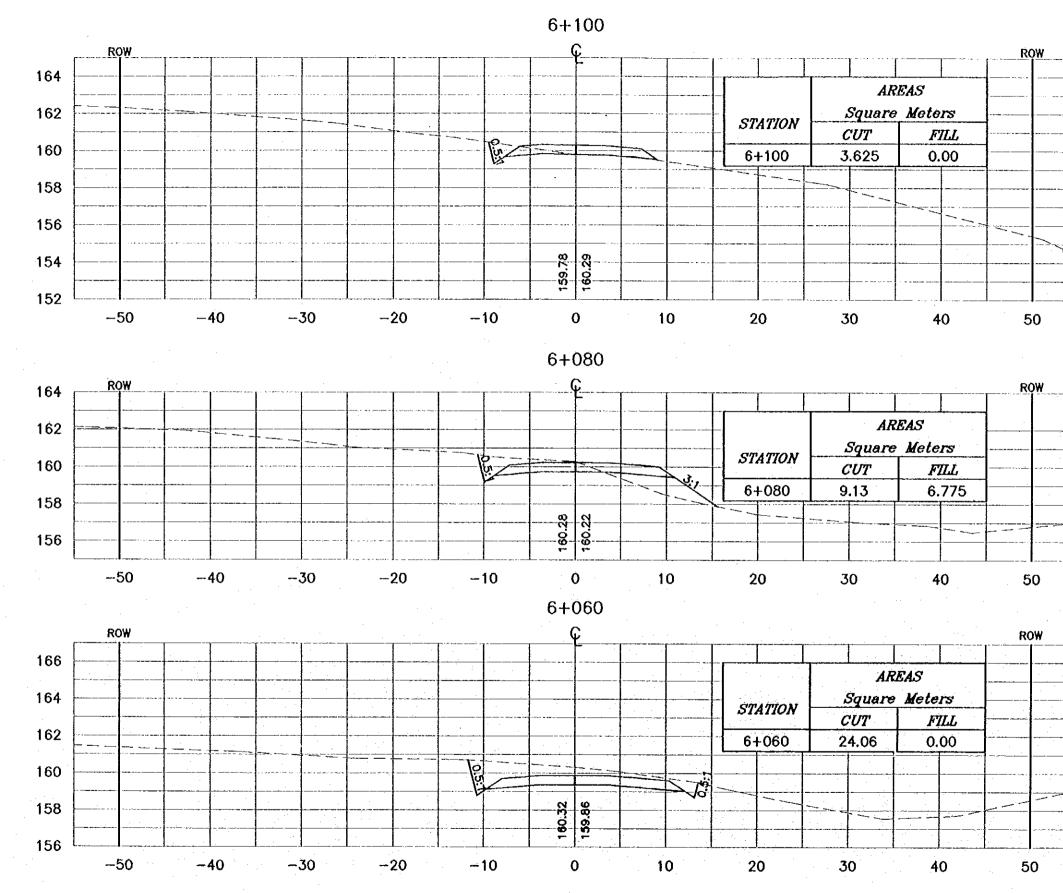

. \_\_\_\_\_

\_\_\_\_\_\_

| ]                                     |     |     | NOTES :<br>* FOR EXACT HEIGHTS AND<br>DIMENSIONS OF BENCHES<br>SEE TYPICAL ROAD<br>CROSS-SECTION .<br>* SLOPE H + V                                                               |
|---------------------------------------|-----|-----|-----------------------------------------------------------------------------------------------------------------------------------------------------------------------------------|
|                                       | 164 |     | * SLOPE H : V .                                                                                                                                                                   |
|                                       | 162 |     |                                                                                                                                                                                   |
|                                       | 160 |     |                                                                                                                                                                                   |
|                                       | 158 |     |                                                                                                                                                                                   |
|                                       | 156 |     |                                                                                                                                                                                   |
| 7                                     | 154 |     |                                                                                                                                                                                   |
|                                       | 152 |     |                                                                                                                                                                                   |
|                                       |     |     |                                                                                                                                                                                   |
|                                       | i.  |     |                                                                                                                                                                                   |
| ·                                     | 164 |     |                                                                                                                                                                                   |
|                                       | 162 |     |                                                                                                                                                                                   |
| · · · · · · · · · · · · · · · · · · · | 160 |     |                                                                                                                                                                                   |
|                                       | 158 |     |                                                                                                                                                                                   |
|                                       | 156 |     | Project:                                                                                                                                                                          |
|                                       |     |     | Touriem Sector Development Project<br>in the Howhemite Kingdom of Jordon<br>Executing Agency:                                                                                     |
|                                       |     |     | The Ministry of Tourism and Antiquities<br>The Ministry of Planning                                                                                                               |
|                                       |     |     | SUB-PROJECT:<br>Dead Sea Parkway                                                                                                                                                  |
|                                       | 166 |     | Note:<br>This detailed design has been executed by<br>a team of consultants as shown before in<br>accordance with the agreement between<br>yapan international Cooperation Agency |
|                                       | 164 | r e | accordance with the agreement between<br>Japan International Cooperation Agency<br>(JICA) and JICA Study Team.<br>The copyright of this drawing reads with JICA                   |
|                                       | 162 |     | Designed by:<br>Japan International Cooperation                                                                                                                                   |
|                                       | 160 |     | Agency (JiCA)<br>JiCA Study Team:                                                                                                                                                 |
|                                       | 158 |     | Joint Yenture of<br>Paolitic Consultants International and<br>Yemaelia Sekkel Inc.                                                                                                |
|                                       | 156 |     | Subcontracted Local Consultant:                                                                                                                                                   |
|                                       |     | . * | Drawing Tilia:                                                                                                                                                                    |
|                                       |     |     | CROSS-SECTION<br>6+060/6+080/6+100                                                                                                                                                |
|                                       |     |     | Seale: 1 1:400 Drewing No.1 280                                                                                                                                                   |