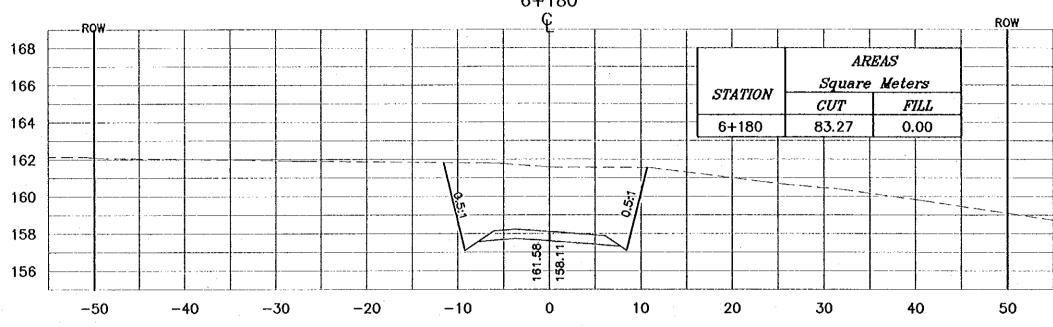

|
| •   |          |                                                                                                                                                                                   |
|     |          | Drowing Title:<br>CROSS-SECTION                                                                                                                                                   |
|     |          | 6+120/6+140                                                                                                                                                                       |
|     |          | V 1200                                                                                                                                                                            |





|                                          | <u>NOTES</u> :                                                                                                                                                           |
|------------------------------------------|--------------------------------------------------------------------------------------------------------------------------------------------------------------------------|
|                                          | <ul> <li>FOR EXACT HEIGHTS AND<br/>DIMENSIONS OF BENCHES<br/>SEE TYPICAL ROAD<br/>CROSS-SECTION .</li> <li>\$ SLOPE H : V .</li> </ul>                                   |
| 168                                      |