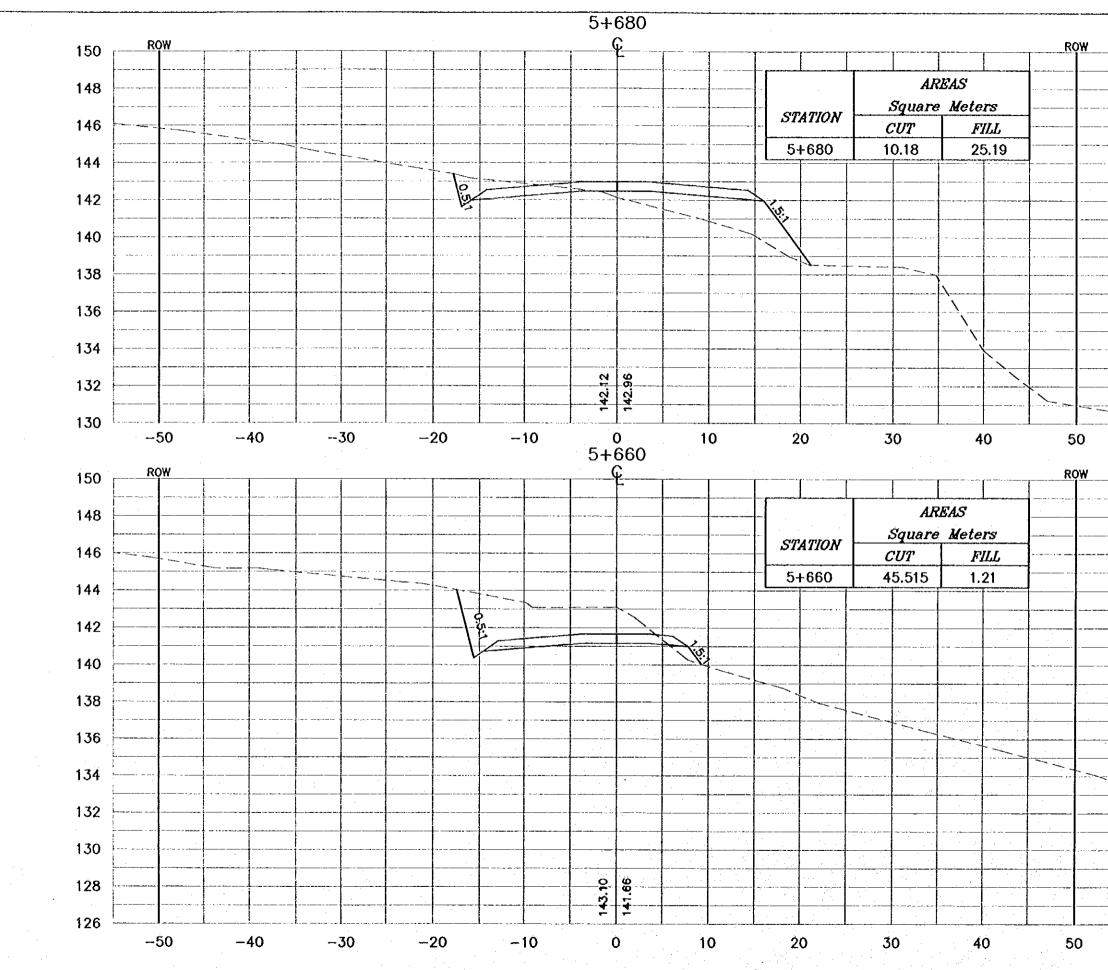

|     | NOTES :                                                                                                                                                                                                                                                  |
|-----|----------------------------------------------------------------------------------------------------------------------------------------------------------------------------------------------------------------------------------------------------------|
| 148 | <ul> <li>FOR EXACT HEIGHTS AND<br/>DIMENSIONS OF BENCHES<br/>SEE TYPICAL ROAD</li> </ul>                                                                                                                                                                 |
| 146 | CROSS-SECTION .<br>* SLOPE H : V .                                                                                                                                                                                                                       |
| 144 |                                                                                                                                                                                                                                                          |
| 142 |                                                                                                                                                                                                                                                          |
| 140 |                                                                                                                                                                                                                                                          |
| 138 |                                                                                                                                                                                                                                                          |
| 136 |                                                                                                                                                                                                                                                          |
| 134 |                                                                                                                                                                                                                                                          |
| 132 |                                                                                                                                                                                                                                                          |
| 130 |                                                                                                                                                                                                                                                          |
| 128 |                                                                                                                                                                                                                                                          |
|     |                                                                                                                                                                                                                                                          |
|     |                                                                                                                                                                                                                                                          |
| 148 |                                                                                                                                                                                                                                                          |
| 146 | Project:<br>Tourism Sector Development Project                                                                                                                                                                                                           |
| 144 | in the Hostemike Kingdom of Jordan<br>Executing Agency:<br>The Ministry of Tourism and Antiquities                                                                                                                                                       |
| 142 | The Ministry of Planning<br>SUB-PNOJECT:<br>Dead Sea Parkway                                                                                                                                                                                             |
| 140 | Note:                                                                                                                                                                                                                                                    |
| 138 | This detailed design has been executed by<br>a team of consultants as shown below in<br>accordance with the agreement between<br>Japan International Cooperation Agency<br>(JICA) and JICA Study Team.<br>The copyright of this drawing rests with JICA. |
| 136 | Designed by:<br>Japan International Cooperation                                                                                                                                                                                                          |
| 134 | Agency (JICA)<br>JICA Study Team:                                                                                                                                                                                                                        |
| 132 | Joint Yenture of<br>Pacific Consultants International and<br>Yamasita Seldal Inc.                                                                                                                                                                        |
| 130 | Subcontracted Local Consultant:                                                                                                                                                                                                                          |
| 128 | 14         641278         - MANN - JODONI           Örensing Tillis:         -                                                                                                                                                                           |
| 126 | CROSS-SECTION<br>5+620/5+640                                                                                                                                                                                                                             |
|     | Soale: H 1:400 Drawing No.: 269                                                                                                                                                                                                                          |