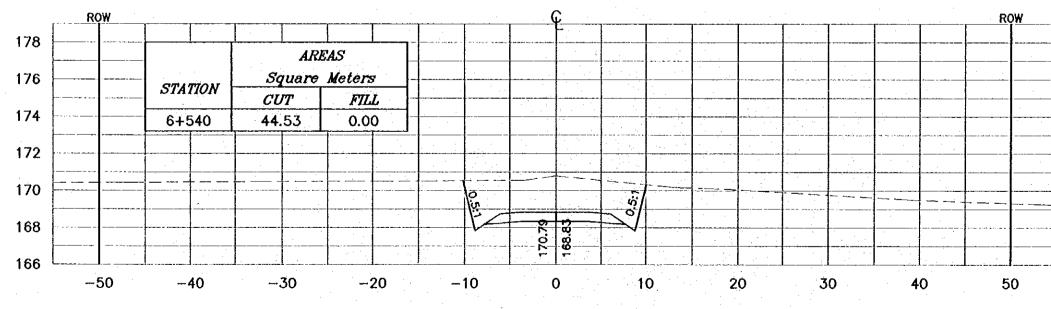

|     | NOTES :                                                                                                                                                                                                                                                  |
|-----|----------------------------------------------------------------------------------------------------------------------------------------------------------------------------------------------------------------------------------------------------------|
| 148 | <ul> <li>FOR EXACT HEIGHTS AND<br/>DIMENSIONS OF BENCHES<br/>SEE TYPICAL ROAD</li> </ul>                                                                                                                                                                 |
| 146 | CROSS-SECTION .<br>* SLOPE H : V .                                                                                                                                                                                                                       |
| 144 |                                                                                                                                                                                                                                                          |
| 142 |                                                                                                                                                                                                                                                          |
| 140 |                                                                                                                                                                                                                                                          |
| 138 |                                                                                                                                                                                                                                                          |
| 136 |                                                                                                                                                                                                                                                          |
| 134 |                                                                                                                                                                                                                                                          |
| 132 |                                                                                                                                                                                                                                                          |
| 130 |                                                                                                                                                                                                                                                          |
| 128 |                                                                                                                                                                                                                                                          |
|     |                                                                                                                                                                                                                                                          |
|     |                                                                                                                                                                                                                                                          |
| 148 |                                                                                                                                                                                                                                                          |
| 146 | Project:<br>Tourism Sector Development Project                                                                                                                                                                                                           |
| 144 | in the Hostemike Kingdom of Jordan<br>Executing Agency:<br>The Ministry of Tourism and Antiquities                                                                                                                                                       |
| 142 | The Ministry of Planning<br>SUB-PNOJECT:<br>Dead Sea Parkway                                                                                                                                                                                             |
| 140 | Note:                                                                                                                                                                                                                                                    |
| 138 | This detailed design has been executed by<br>a team of consultants as shown below in<br>accordance with the agreement between<br>Japan International Cooperation Agency<br>(JICA) and JICA Study Team.<br>The copyright of this drawing rests with JICA. |
| 136 | Designed by:<br>Japan International Cooperation                                                                                                                                                                                                          |
| 134 | Agency (JICA)<br>JICA Study Team:                                                                                                                                                                                                                        |
| 132 | Joint Yenture of<br>Pacific Consultants International and<br>Yamasita Seldal Inc.                                                                                                                                                                        |
| 130 | Subcontracted Local Consultant:                                                                                                                                                                                                                          |
| 128 | 14         641278         - MANN - JODONI           Örensing Tillis:         -                                                                                                                                                                           |
| 126 | CROSS-SECTION<br>5+620/5+640                                                                                                                                                                                                                             |
|     | Soale: H 1:400 Drawing No.: 269                                                                                                                                                                                                                          |