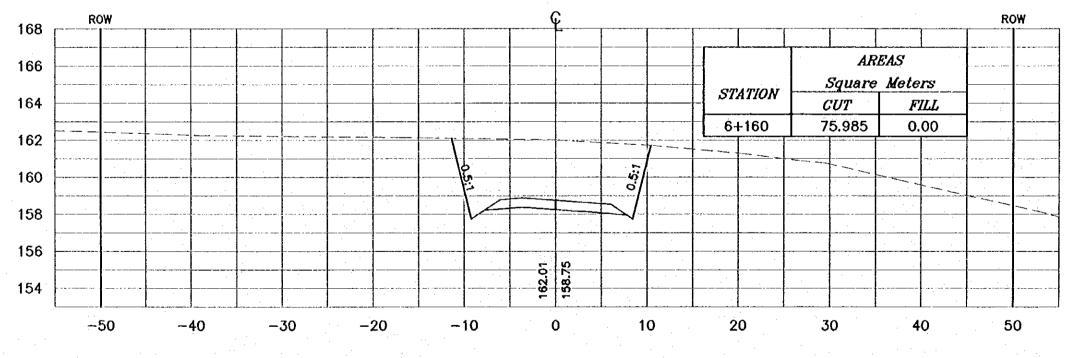

. \_\_\_\_\_

\_\_\_\_\_\_

| ]                                     |     |     | NOTES :<br>* FOR EXACT HEIGHTS AND<br>DIMENSIONS OF BENCHES<br>SEE TYPICAL ROAD<br>CROSS-SECTION .<br>* SLOPE H + V                                                               |
|---------------------------------------|-----|-----|-----------------------------------------------------------------------------------------------------------------------------------------------------------------------------------|
|                                       | 164 |     | * SLOPE H : V .                                                                                                                                                                   |
|                                       | 162 |     |                                                                                                                                                                                   |
|                                       | 160 |     |                                                                                                                                                                                   |
|                                       | 158 |     |                                                                                                                                                                                   |
|                                       | 156 |     |                                                                                                                                                                                   |
| 7                                     | 154 |     |                                                                                                                                                                                   |
|                                       | 152 |     |                                                                                                                                                                                   |
|                                       |     |     |                                                                                                                                                                                   |
|                                       | i.  |     |                                                                                                                                                                                   |
| ·                                     | 164 |     |                                                                                                                                                                                   |
|                                       | 162 |     |                                                                                                                                                                                   |
| · · · · · · · · · · · · · · · · · · · | 160 |     |                                                                                                                                                                                   |
|                                       | 158 |     |                                                                                                                                                                                   |
|                                       | 156 |     | Project:                                                                                                                                                                          |
|                                       |     |     | Touriem Sector Development Project<br>in the Howhemite Kingdom of Jordon<br>Executing Agency:                                                                                     |
|                                       |     |     | The Ministry of Tourism and Antiquities<br>The Ministry of Planning                                                                                                               |
|                                       |     |     | SUB-PROJECT:<br>Dead Sea Parkway                                                                                                                                                  |
|                                       | 166 |     | Note:<br>This detailed design has been executed by<br>a team of consultants as shown before in<br>accordance with the agreement between<br>yapan international Cooperation Agency |
|                                       | 164 | r e | accordance with the agreement between<br>Japan International Cooperation Agency<br>(JICA) and JICA Study Team.<br>The copyright of this drawing reads with JICA                   |
|                                       | 162 |     | Designed by:<br>Japan International Cooperation                                                                                                                                   |
|                                       | 160 |     | Agency (JiCA)<br>JiCA Study Team:                                                                                                                                                 |
|                                       | 158 |     | Joint Yenture of<br>Paolitic Consultants International and<br>Yemaelia Sekkel Inc.                                                                                                |
|                                       | 156 |     | Subcontracted Local Consultant:                                                                                                                                                   |
|                                       |     | . * | Drawing Tilia:                                                                                                                                                                    |
|                                       |     |     | CROSS-SECTION<br>6+060/6+080/6+100                                                                                                                                                |
|                                       |     |     | Seale: 1 1:400 Drewing No.1 280                                                                                                                                                   |