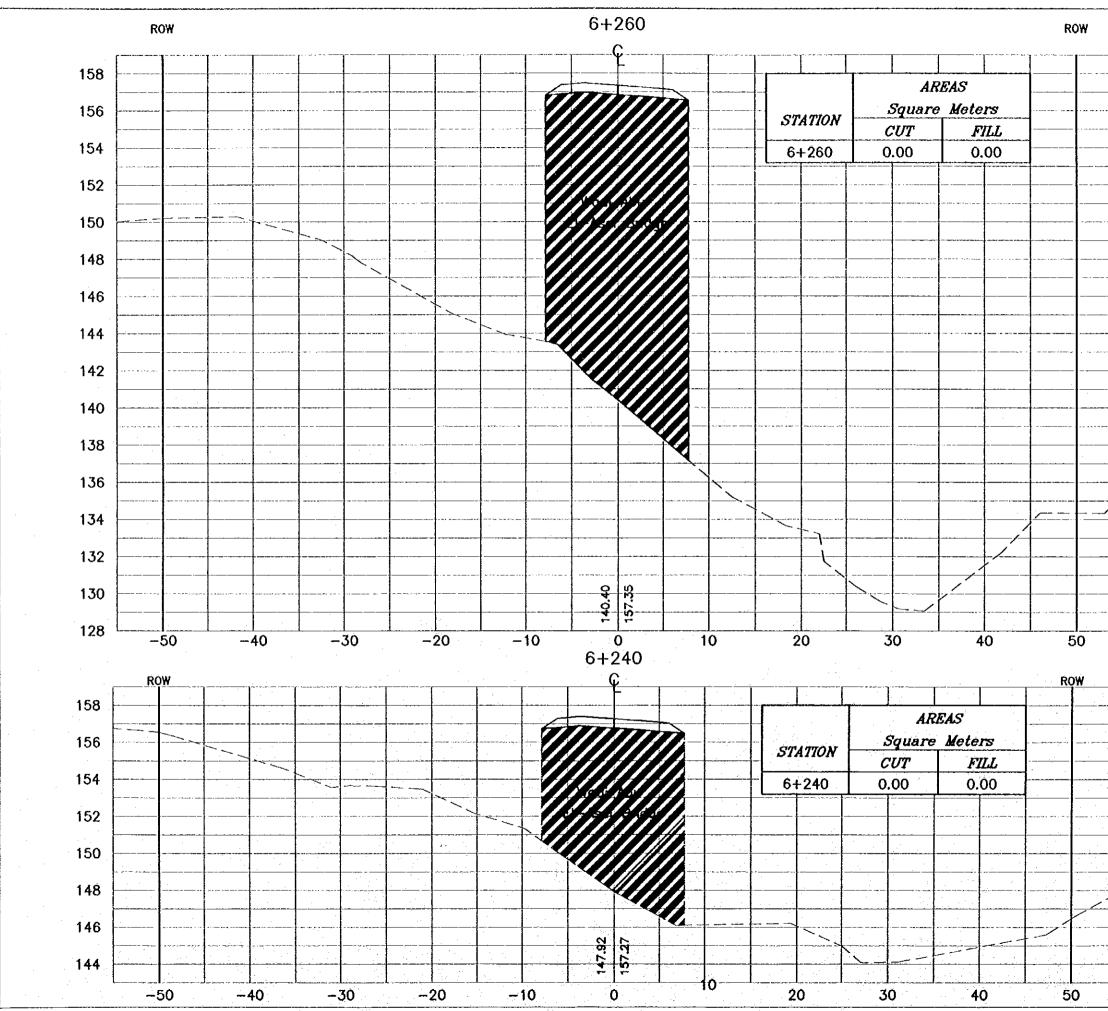

|
|         | Subcontracted Local Consultant:<br>O consultated consultants<br>to the Hillor - for Hillion - Anni - Anni<br>Hel Hillor - for Hillion - Anni - Anni                                                              |
|         | Droving Tille:<br>CROSS-SECTION<br>6+200/6+220                                                                                                                                                                   |
|         | Scale: H 1:400 Drawing Ne.: 283                                                                                                                                                                                  |



|       | ·····                                                                                                                                                                                                                                                    |
|-------|----------------------------------------------------------------------------------------------------------------------------------------------------------------------------------------------------------------------------------------------------------|
|       | NOTES :                                                                                                                                                                                                                                                  |
| 158   | * FOR