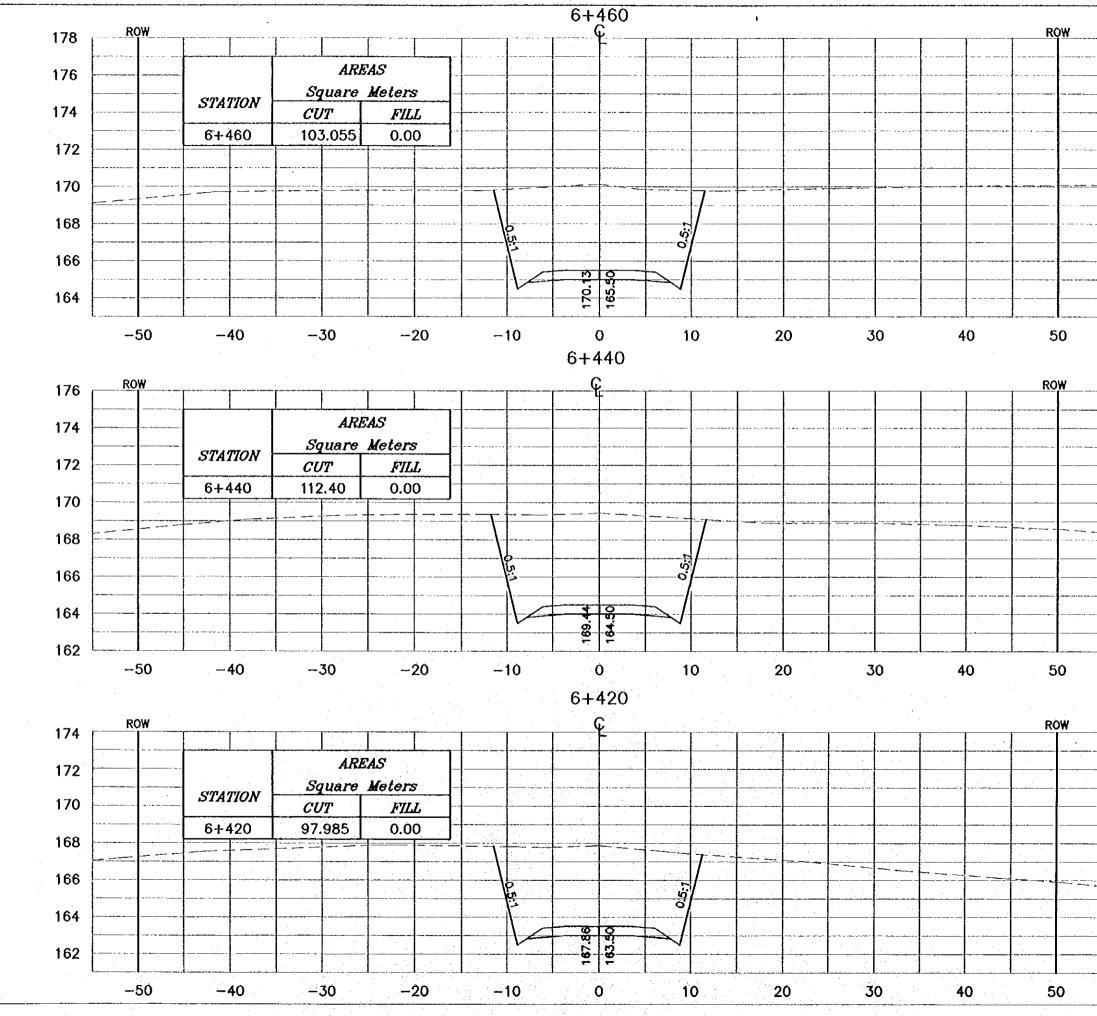

|
| 48  | Subcontracted Local Consultant:                                                                                                                                                                                                                       |
|     | Drowing Tills:<br>CROSS-SECTION<br>6+380/6+400                                                                                                                                                                                                        |
|     | Scale: H 1:400 Drowing No.: 290                                                                                                                                                                                                                       |



|            | 178<br>176<br>174<br>172<br>170<br>168<br>166 | NOTES :<br>• FOR EXACT HEIGHTS AND<br>DIMENSIONS OF BENCHES<br>SEE TYPICAL ROAD<br>CROSS-SECTION .<br>• SLOPE H : V .                                                                                                                                    |
|------------|-----------------------------------------------|----------------------------------------------------------------------------------------------------------------------------------------------------------------------------------------------------------------------------------------------------------|
|            |                                               |