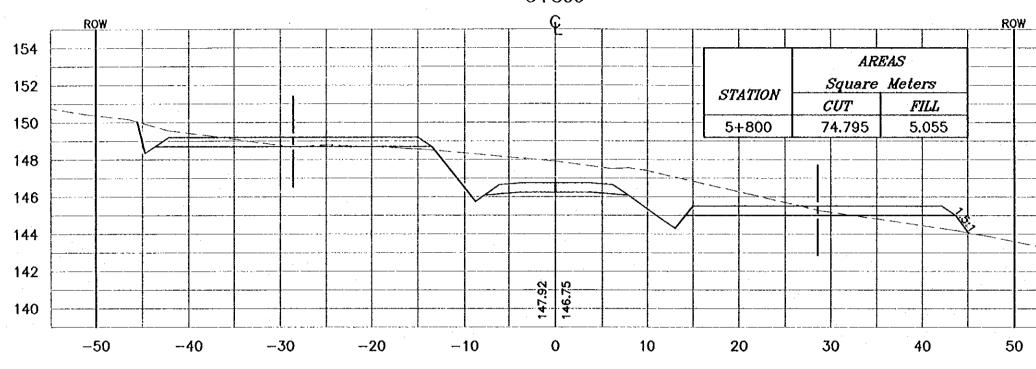

|                | <b>*</b>                                                                                                                                                                                                         |
|----------------|------------------------------------------------------------------------------------------------------------------------------------------------------------------------------------------------------------------|
|                | NOTES :<br>* FOR EXACT HEIGHTS AND<br>DIMENSIONS OF BENCHES<br>SEE TYPICAL ROAD<br>CROSS-SECTION .<br>* SLOPE H : V .                                                                                            |
| 154            |                                                                                                                                                                                                                  |
| 152            |                                                                                                                                                                                                                  |
| 150            |                                                                                                                                                                                                                  |
| 148            |                                                                                                                                                                                                                  |
| 146            |                                                                                                                                                                                                                  |
| 144            |                                                                                                                                                                                                                  |
| 142            |                                                                                                                                                                                                                  |
| - 140          |                                                                                                                                                                                                                  |
| 152            | Froject:<br>Tourism Sector Development Project<br>in the Hoshemite Kingdom of Jordon<br>Executing Agency:                                                                                                        |
| -              | The Ministry of Tourism and Antiquities<br>The Ministry of Planning                                                                                                                                              |
| 150            | SUB-PROJECT:<br>Dead Sea Parkway                                                                                                                                                                                 |
| - 148<br>- 146 | Note:<br>This detailed design has been executed by<br>a team of consultants as shown before in<br>accordance with the agreement between<br>Japan International Cooperation Agency<br>(JICA) and JICA Study Team. |
| 144            | The copyright of this drawing rests with JCA.<br>Designed by:<br>Japan International Cooperation                                                                                                                 |
| 142            | Agency (JICA)<br>JICA Study Team:                                                                                                                                                                                |
| - 140          | Joint Venture of<br>Pacific Consultants International and<br>Yamasita Seldael Inc.                                                                                                                               |
|                | Subcontracted Local Consultant:<br>Committeeted consultants<br>is 41377 - for 41289 - Alen - Alen                                                                                                                |
|                | Drowing Tille:                                                                                                                                                                                                   |
|                | CROSS-SECTION<br>5+780/5+800                                                                                                                                                                                     |
|                | Scale: H 1:400 Drawing Ho.: 274                                                                                                                                                                                  |