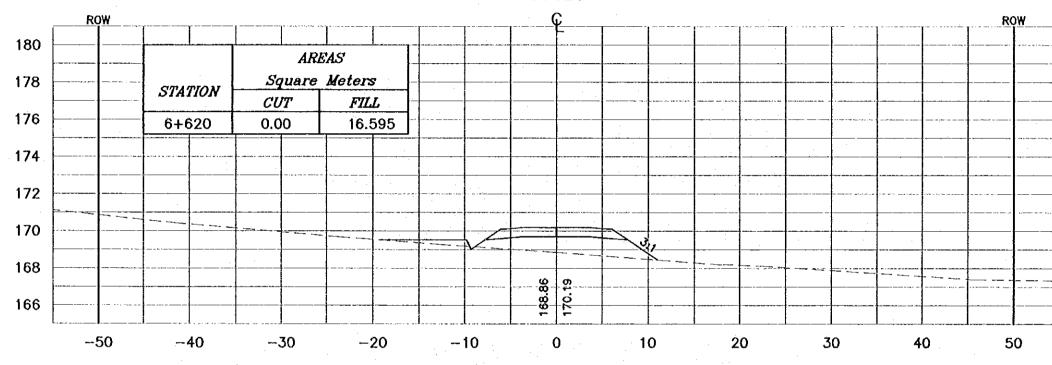

|     | NOTES :                                                                                                                                                                                                                                                  |
|-----|----------------------------------------------------------------------------------------------------------------------------------------------------------------------------------------------------------------------------------------------------------|
| 148 | <ul> <li>FOR EXACT HEIGHTS AND<br/>DIMENSIONS OF BENCHES<br/>SEE TYPICAL ROAD</li> </ul>                                                                                                                                                                 |
| 146 | CROSS-SECTION .<br>* SLOPE H : V .                                                                                                                                                                                                                       |
| 144 |                                                                                                                                                                                                                                                          |
| 142 |                                                                                                                                                                                                                                                          |
| 140 |                                                                                                                                                                                                                                                          |
| 138 |                                                                                                                                                                                                                                                          |
| 136 |                                                                                                                                                                                                                                                          |
| 134 |                                                                                                                                                                                                                                                          |
| 132 |                                                                                                                                                                                                                                                          |
| 130 |                                                                                                                                                                                                                                                          |
| 128 |                                                                                                                                                                                                                                                          |
|     |                                                                                                                                                                                                                                                          |
|     |                                                                                                                                                                                                                                                          |
| 148 |                                                                                                                                                                                                                                                          |
| 146 | Project:<br>Tourism Sector Development Project                                                                                                                                                                                                           |
| 144 | in the Hostemike Kingdom of Jordan<br>Executing Agency:<br>The Ministry of Tourism and Antiquities                                                                                                                                                       |
| 142 | The Ministry of Planning<br>SUB-PNOJECT:<br>Dead Sea Parkway                                                                                                                                                                                             |
| 140 | Note:                                                                                                                                                                                                                                                    |
| 138 | This detailed design has been executed by<br>a team of consultants as shown below in<br>accordance with the agreement between<br>Japan International Cooperation Agency<br>(JICA) and JICA Study Team.<br>The copyright of this drawing rests with JICA. |
| 136 | Designed by:<br>Japan International Cooperation                                                                                                                                                                                                          |
| 134 | Agency (JICA)<br>JICA Study Team:                                                                                                                                                                                                                        |
| 132 | Joint Yenture of<br>Pacific Consultants International and<br>Yamasita Seldal Inc.                                                                                                                                                                        |
| 130 | Subcontracted Local Consultant:                                                                                                                                                                                                                          |
| 128 | 14         641278         - MANN - JODONI           Örensing Tillis:         -                                                                                                                                                                           |
| 126 | CROSS-SECTION<br>5+620/5+640                                                                                                                                                                                                                             |
|     | Soale: H 1:400 Drawing No.: 269                                                                                                                                                                                                                          |

\_\_\_\_\_

, ,

> e a ser est a Maria

| J  | 150 | NOTES :                                                                                                                                                                                                |
|----|-----|--------------------------------------------------------------------------------------------------------------------------------------------------------------------------------------------------------|
|    | 148 | * FOR EXACT HEIGHTS AND<br>DIMENSIONS OF BENCHES<br>SEE TYPICAL ROAD                                                                                                                                   |
|    | 146 | CROSS-SECTION .<br>* SLOPE H : V .                                                                                                                                                                     |
|    | 144 |                                                                                                                                                                                                        |
|    | 142 |                                                                                                                                                                                                        |
|    | 140 |                                                                                                                                                                                                        |
| ~  | 138 |                                                                                                                                                                                                        |
|    | 136 |                                                                                                                                                                                                        |
|    | 134 |                                                                                                                                                                                                        |
|    | 132 |                                                                                                                                                                                                        |
|    | 130 |                                                                                                                                                                                                        |
|    | 150 |                                                                                                                                                                                                        |
|    | 148 |                                                                                                                                                                                                        |
|    | 146 |                                                                                                                                                                                                        |
|    | 144 | Project.                                                                                                                                                                                               |
|    | 142 | Tourism Sector Development Project<br>In the Hoshemiks Kingdom of Jordan<br>Essculing Agency:                                                                                                          |
|    | 140 | The Ministry of Tourism and Antiquities<br>The Ministry of Planning<br>SUB-MOJECT:                                                                                                                     |
|    | 138 | Dead Sea Parkway<br>Nelec                                                                                                                                                                              |
|    | 136 | This detailed design has been executed by<br>a team of consultance as shown below in<br>accordance with the agreement between<br>Japan International Cooperation Agency<br>(JRCA) and JRCA Study Team. |
|    | 134 | The copyright of this drawing reads with JICA.<br>Designed by:<br>Japan International Cooperation                                                                                                      |
|    | 132 | Agency (JICA)<br>JICA Study Team:                                                                                                                                                                      |
|    | 130 | Joint Venture of<br>Pacific Consultants International and<br>Yomaulia Sekkel Inc.                                                                                                                      |
|    | 128 | Subcontracted Local Consultant:                                                                                                                                                                        |
| ·] | 126 | Tel: 4112377 - Fei: 4112309 - Julioni - Japoni<br>Drowing: Tilliu:                                                                                                                                     |
|    |     | CROSS-SECTION<br>5+560/5+580                                                                                                                                                                           |
|    |     | Socie: H 1:400 Drawing Ne.: 270<br>V 1:200                                                                                                                                                             |