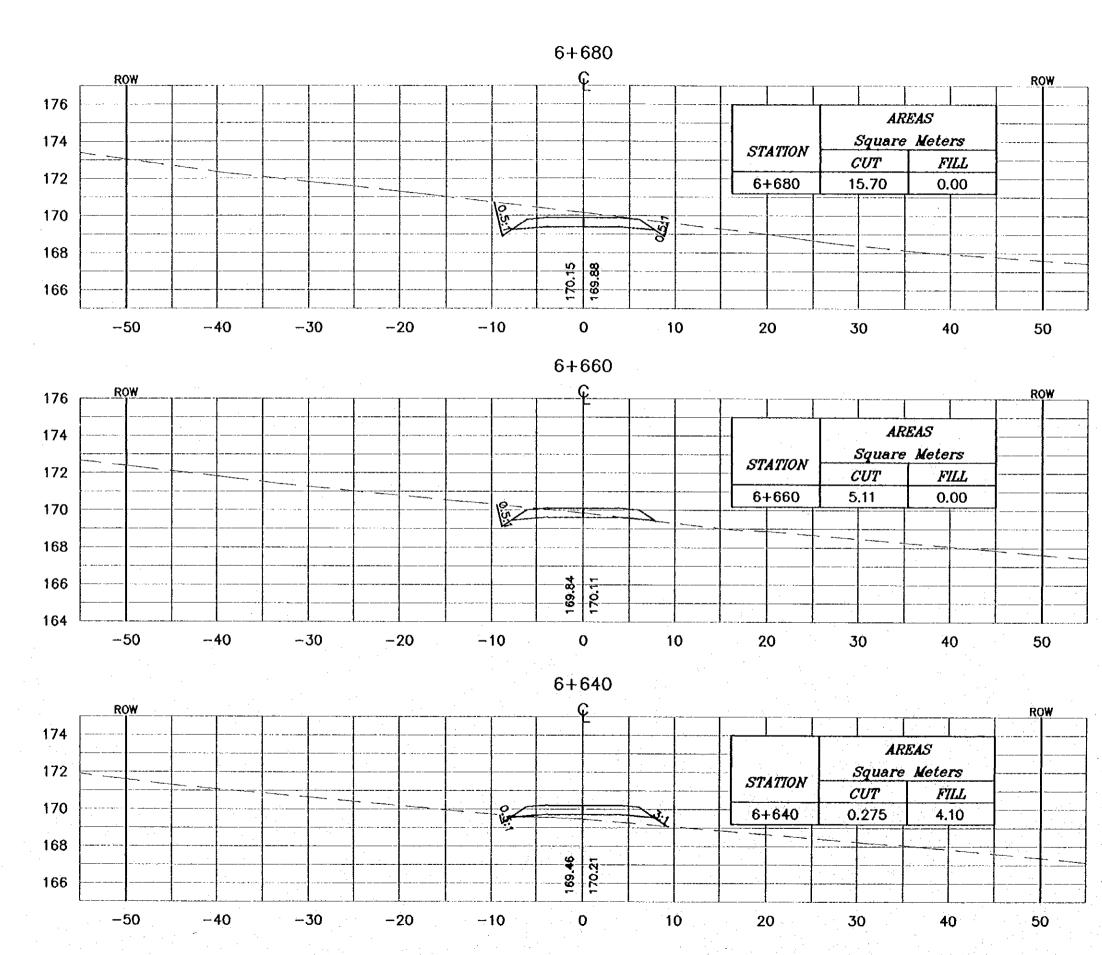

2

|     | NOTES :                                                                                                                                                                         |
|-----|---------------------------------------------------------------------------------------------------------------------------------------------------------------------------------|
|     | <ul> <li>FOR EXACT HEIGHTS AND<br/>DIMENSIONS OF BENCHES<br/>SEE TYPICAL ROAD<br/>CROSS-SECTION</li> <li>SLOPE H : V</li> </ul>                                                 |
|     |                                                                                                                                                                                 |
| 150 |                                                                                                                                                                                 |
| 148 |                                                                                                                                                                                 |
| 146 |                                                                                                                                                                                 |
| 144 |                                                                                                                                                                                 |
| 142 |                                                                                                                                                                                 |
| 140 |                                                                                                                                                                                 |
| 138 |                                                                                                                                                                                 |
| 136 |                                                                                                                                                                                 |
| 134 |                                                                                                                                                                                 |
| 132 |                                                                                                                                                                                 |
| 130 | Project:<br>Touriem Sector Development Project<br>in the Howhemite Kingdom of Jordon                                                                                            |
| 128 | Executing Agency:<br>The Ministry of Touriem and Antiquities<br>The Ministry of Planning                                                                                        |
| 126 | SUB-PROJECT:<br>Dead Sea Parkeray                                                                                                                                               |
| 124 | Note:<br>This detailed design has been executed by<br>a team of consultants as shown between<br>accordance with the agreement between<br>uppon international cooperation Agency |
| 122 | accordances with the agreement between<br>Japan International Cooperation Agency<br>(JRCA) and JRCA Study Team.<br>The copyright of this drawing reads with JRCA.               |
|     | Designed by:<br>Japan International Cooperation<br>Agency (JICA)                                                                                                                |
|     | JICA Study Tearn:<br>Joint Yesture of                                                                                                                                           |
|     | Pootfic Consultants International and<br>Yamastia Seldust Inc.<br>Subcontracted Local Consultant:                                                                               |
|     | Consolidated consultantis                                                                                                                                                       |
|     | Draving Tille:                                                                                                                                                                  |
|     | CROSS-SECTION<br>5+700                                                                                                                                                          |

<u>NOTES</u> : \* FOR EXACT HEIGHTS AND DIMENSIONS OF BENCHES SEE TYPICAL ROAD CROSS-SECTION . \* SLOPE H : V . 150 148 146 144 142 140 138 136 Project: 134 Touriam Sector Development Project in the Hoshemite Kingdom of Jordan Executing Agency: The Ministry of Tourism and Antiquities The Ministry of Planning 132 130 SUB-PROJECT: Dead Sea Parkway iole: one: This detailed design has been executed by a team of consultants as shown below in accordance with the agreement between Japan International Cooperation Agency (JICA) and JICA Study Team. The copyright of this drawing rests with JICA Designed by: Japan International Cooperation Agency (JICA) JICA Study Team: Joint Venture of Pacific Consultants Interna Yamastia Seidat inc. ial and Subcontracted Local Consultant: Drowing Tillet CROSS-SECTION 5+720 eale:<sub>H</sub> 1:400 Drawing No.1 V 1:200 272