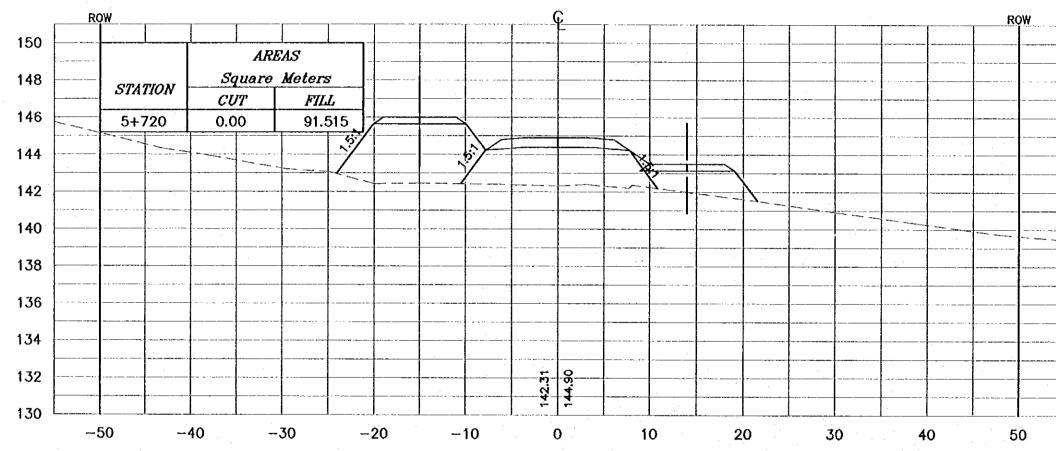

<u>NOTES</u> : \* FOR EXACT HEIGHTS AND DIMENSIONS OF BENCHES SEE TYPICAL ROAD CROSS-SECTION . \* SLOPE H : V . 150 148 146 144 142 140 138 136 Project: 134 Touriam Sector Development Project in the Hoshemite Kingdom of Jordan Executing Agency: The Ministry of Tourism and Antiquities The Ministry of Planning 132 130 SUB-PROJECT: Dead Sea Parkway iole: one: This detailed design has been executed by a team of consultants as shown below in accordance with the agreement between Japan International Cooperation Agency (JICA) and JICA Study Team. The copyright of this drawing rests with JICA Designed by: Japan International Cooperation Agency (JICA) JICA Study Team: Joint Venture of Pacific Consultants Interna Yamastia Seidat inc. ial and Subcontracted Local Consultant: Drowing Tillet CROSS-SECTION 5+720 eale:<sub>H</sub> 1:400 Drawing No.1 V 1:200 272