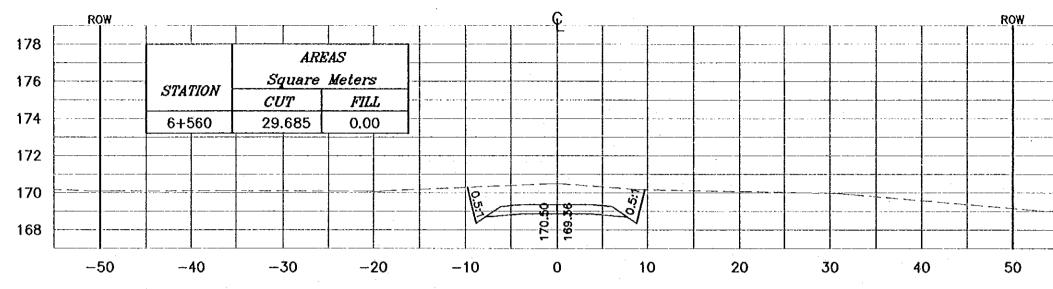

|
| 166 |                                                                                                                                                                         |
|     | Droving Tile:<br>CROSS-SECTION                                                                                                                                          |
| 164 | 6+480/6+500/6+520<br>Scale: H 1:400 Drawing No.1 292                                                                                                                    |
|     | V 1:200                                                                                                                                                                 |







NOTES : FOR EXACT HEIGHTS AND DIMENSIONS OF BENCHES SEE TYPICAL ROAD CROSS-SECTION . \* SLOPE H : V . 178 176 174 172 170 168 Toject. Tourism Sector Development Project in the Hoshemite Kingdom of Jordan Executing Agency: The Ministry of Tourism and Antiquities The Ministry of Planning 178 SUD PROJECT: Dead Sea Parkway 176 Note: This detailed design has been associated by a beam of consultants as shown below in accordance with the agreement between Japan international Cooperation Agency (JICA) and JICA Study Team. The copyright of this drawing rests with JICA 174 172 Designed by: Japan International Cooperation Agency (JICA) 170 **JICA Study Team:** 168 Joint Yenture of Pacific Consultants in Yamasita Sektual inc. 166 Subcontracted Local Consultant: O consultated consultantes **Drowi