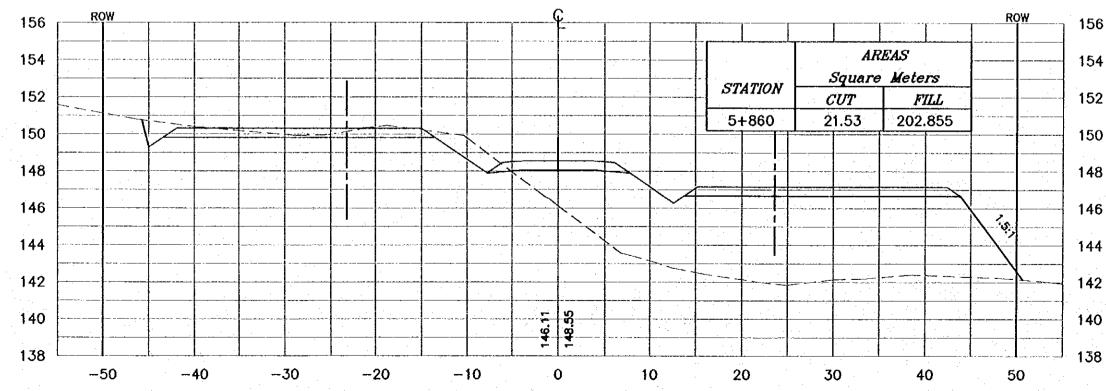

5+840 Ç ROW ROW 156 AREAS 154 Square Meters STATION 152 CUT FILL 276.16 5+840 4.80 -150 1 148 146 <u>کې</u> 144 142 143.84 147.82 140 138 -50 -40 --30 -20 -10 10 20 30 0 40 50 5+820 Ç ROW ROW 154 AREAS Square Meters 152 STATION CUT FILL 150 5+820 5.25 78.415 ` × 148 146 <u>ر</u>ې: 144 142 146.01 140 -50 -30 -10 -40 --20 10 20 0 30 40 50

|     | NOTES :                                                                                                                                                                                                                                                  |
|-----|----------------------------------------------------------------------------------------------------------------------------------------------------------------------------------------------------------------------------------------------------------|
|     | <ul> <li>FOR EXACT HEIGHTS AND<br/>DIMENSIONS OF BENCHES<br/>SEE TYPICAL ROAD<br/>CROSSSECTION .</li> <li>SLOPE H : V .</li> </ul>                                                                                                                       |
| 156 |                                                                                                                                                                                                                                                          |
| 154 |                                                                                                                                                                                                                                                          |
| 152 |                                                                                                                                                                                                                                                          |
| 150 |                                                                                                                                                                                                                                                          |
| 148 |                                                                                                                                                                                                                                                          |
| 146 |                                                                                                                                                                                                                                                          |
| 144 |                                                                                                                                                                                                                                                          |
| 142 |                                                                                                                                                                                                                                                          |
| 140 |                                                                                                                                                                                                                                                          |
| 138 |                                                                                                                                                                                                                                                          |
|     |                                                                                                                                                                                                                                                          |
|     |                                                                                                                                                                                                                                                          |
| 154 | Project:<br>Touriem Sociar Development Project<br>In the Houhemite Kingdom of Jordom                                                                                                                                                                     |
| 152 | Executing Agency:<br>The Ministry of Touriern and Antiquities<br>The Ministry of Planning                                                                                                                                                                |
| 150 | SUB-PROJECT:<br>Deod Seo Parkway                                                                                                                                                                                                                         |
| 148 | Note:<br>This detailed design has been executed by<br>a beam of consultants as shown below in                                                                                                                                                            |
| 146 | This detailed design has been executed by<br>a team of consultants as shown below in<br>accordance with the agreement between<br>Japon International Cooperation Agency<br>(JICA) and JICA Study Team.<br>The copyright of this drawing reats with JICA. |
| 144 | Designed by:<br>Japan International Cooperation                                                                                                                                                                                                          |
| 142 | Agency (JICA)<br>JICA Study Team;                                                                                                                                                                                                                        |
| 140 | Joint Yenture of<br>Pasitic Computants International and<br>Yamasita Sektus Inc.                                                                                                                                                                         |
|     | Subcontracted Local Consultant:                                                                                                                                                                                                                          |
|     | 1                                                                                                                                                                                                                                                        |
|     | Proving Tile:<br>CROSS-SECTION                                                                                                                                                                                                                           |
|     | 5+820/5+840                                                                                                                                                                                                                                              |
|     | Sealet 1:400<br>V 1:200                                                                                                                                                                                                                                  |