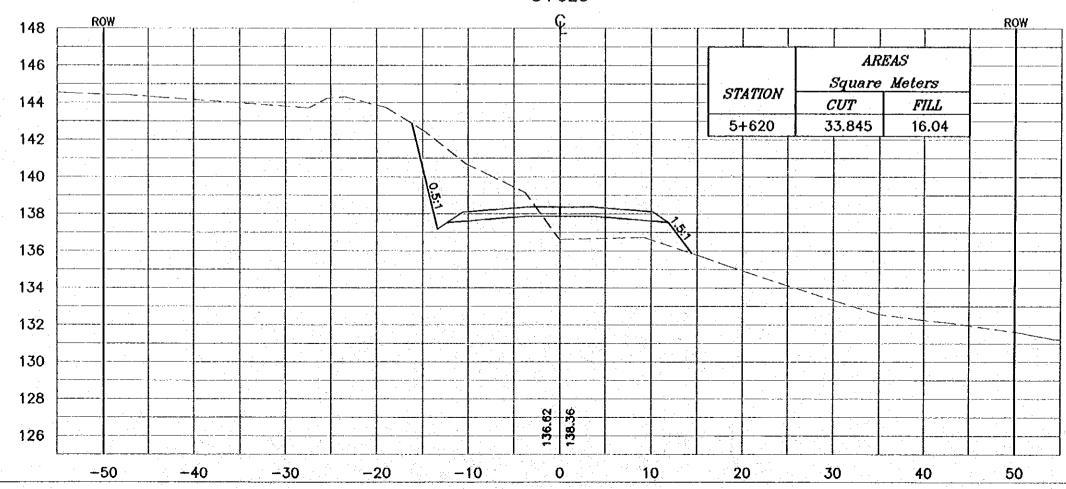

|     | NOTES :                                                                                                                                                                                                                                                  |
|-----|----------------------------------------------------------------------------------------------------------------------------------------------------------------------------------------------------------------------------------------------------------|
| 148 | <ul> <li>FOR EXACT HEIGHTS AND<br/>DIMENSIONS OF BENCHES<br/>SEE TYPICAL ROAD</li> </ul>                                                                                                                                                                 |
| 146 | CROSS-SECTION .<br>* SLOPE H : V .                                                                                                                                                                                                                       |
| 144 |                                                                                                                                                                                                                                                          |
| 142 |                                                                                                                                                                                                                                                          |
| 140 |                                                                                                                                                                                                                                                          |
| 138 |                                                                                                                                                                                                                                                          |
| 136 |                                                                                                                                                                                                                                                          |
| 134 |                                                                                                                                                                                                                                                          |
| 132 |                                                                                                                                                                                                                                                          |
| 130 |                                                                                                                                                                                                                                                          |
| 128 |                                                                                                                                                                                                                                                          |
|     |                                                                                                                                                                                                                                                          |
|     |                                                                                                                                                                                                                                                          |
| 148 |                                                                                                                                                                                                                                                          |
| 146 | Project:<br>Tourism Sector Development Project                                                                                                                                                                                                           |
| 144 | in the Hostemike Kingdom of Jordan<br>Executing Agency:<br>The Ministry of Tourism and Antiquities                                                                                                                                                       |
| 142 | The Ministry of Planning<br>SUB-PNOJECT:<br>Dead Sea Parkway                                                                                                                                                                                             |
| 140 | Note:                                                                                                                                                                                                                                                    |
| 138 | This detailed design has been executed by<br>a team of consultants as shown below in<br>accordance with the agreement between<br>Japan International Cooperation Agency<br>(JICA) and JICA Study Team.<br>The copyright of this drawing rests with JICA. |
| 136 | Designed by:<br>Japan International Cooperation                                                                                                                                                                                                          |
| 134 | Agency (JICA)<br>JICA Study Team:                                                                                                                                                                                                                        |
| 132 | Joint Yenture of<br>Pacific Consultants International and<br>Yamasita Seldal Inc.                                                                                                                                                                        |
| 130 | Subcontracted Local Consultant:                                                                                                                                                                                                                          |
| 128 | 14         641278         - MANN - JODONI           Örensing Tillis:         -                                                                                                                                                                           |
| 126 | CROSS-SECTION<br>5+620/5+640                                                                                                                                                                                                                             |
|     | Soale: H 1:400 Drawing No.: 269                                                                                                                                                                                                                          |