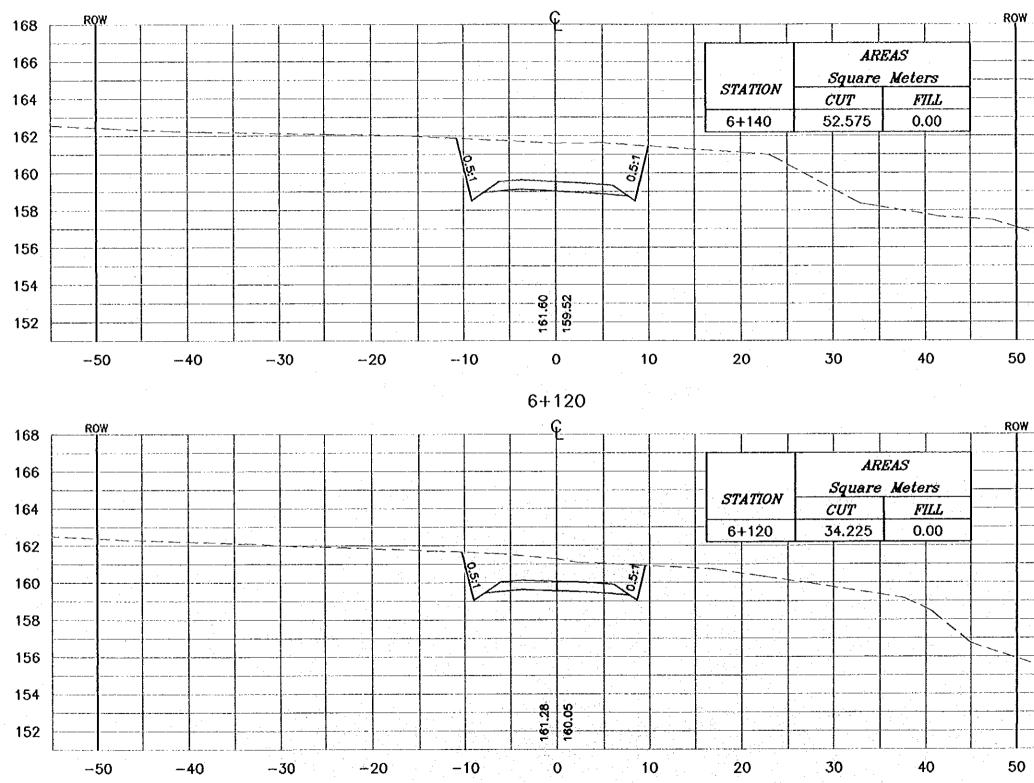

. \_\_\_\_\_

\_\_\_\_\_\_

| ]                                     |     |     | NOTES :<br>* FOR EXACT HEIGHTS AND<br>DIMENSIONS OF BENCHES<br>SEE TYPICAL ROAD<br>CROSS-SECTION .<br>* SLOPE H + V                                                               |
|---------------------------------------|-----|-----|-----------------------------------------------------------------------------------------------------------------------------------------------------------------------------------|
|                                       | 164 |     | * SLOPE H : V .                                                                                                                                                                   |
|                                       | 162 |     |                                                                                                                                                                                   |
|                                       | 160 |     |                                                                                                                                                                                   |
|                                       | 158 |     |                                                                                                                                                                                   |
|                                       | 156 |     |                                                                                                                                                                                   |
| 7                                     | 154 |     |                                                                                                                                                                                   |
|                                       | 152 |     |                                                                                                                                                                                   |
|                                       |     |     |                                                                                                                                                                                   |
|                                       | i.  |     |                                                                                                                                                                                   |
| ·                                     | 164 |     |                                                                                                                                                                                   |
|                                       | 162 |     |                                                                                                                                                                                   |
| · · · · · · · · · · · · · · · · · · · | 160 |     |                                                                                                                                                                                   |
|                                       | 158 |     |                                                                                                                                                                                   |
|                                       | 156 |     | Project:                                                                                                                                                                          |
|                                       |     |     | Touriem Sector Development Project<br>in the Howhemite Kingdom of Jordon<br>Executing Agency:                                                                                     |
|                                       |     |     | The Ministry of Tourism and Antiquities<br>The Ministry of Planning                                                                                                               |
|                                       |     |     | SUB-PROJECT:<br>Dead Sea Parkway                                                                                                                                                  |
|                                       | 166 |     | Note:<br>This detailed design has been executed by<br>a team of consultants as shown before in<br>accordance with the agreement between<br>yapan international Cooperation Agency |
|                                       | 164 | r e | accordance with the agreement between<br>Japan International Cooperation Agency<br>(JICA) and JICA Study Team.<br>The copyright of this drawing reads with JICA                   |
|                                       | 162 |     | Designed by:<br>Japan International Cooperation                                                                                                                                   |
|                                       | 160 |     | Agency (JiCA)<br>JiCA Study Team:                                                                                                                                                 |
|                                       | 158 |     | Joint Yenture of<br>Paolitic Consultants International and<br>Yemaelia Sekkel Inc.                                                                                                |
|                                       | 156 |     | Subcontracted Local Consultant:                                                                                                                                                   |
|                                       |     | . * | Drawing Tilia:                                                                                                                                                                    |
|                                       |     |     | CROSS-SECTION<br>6+060/6+080/6+100                                                                                                                                                |
|                                       |     |     | Seale: 1 1:400 Drewing No.1 280                                                                                                                                                   |