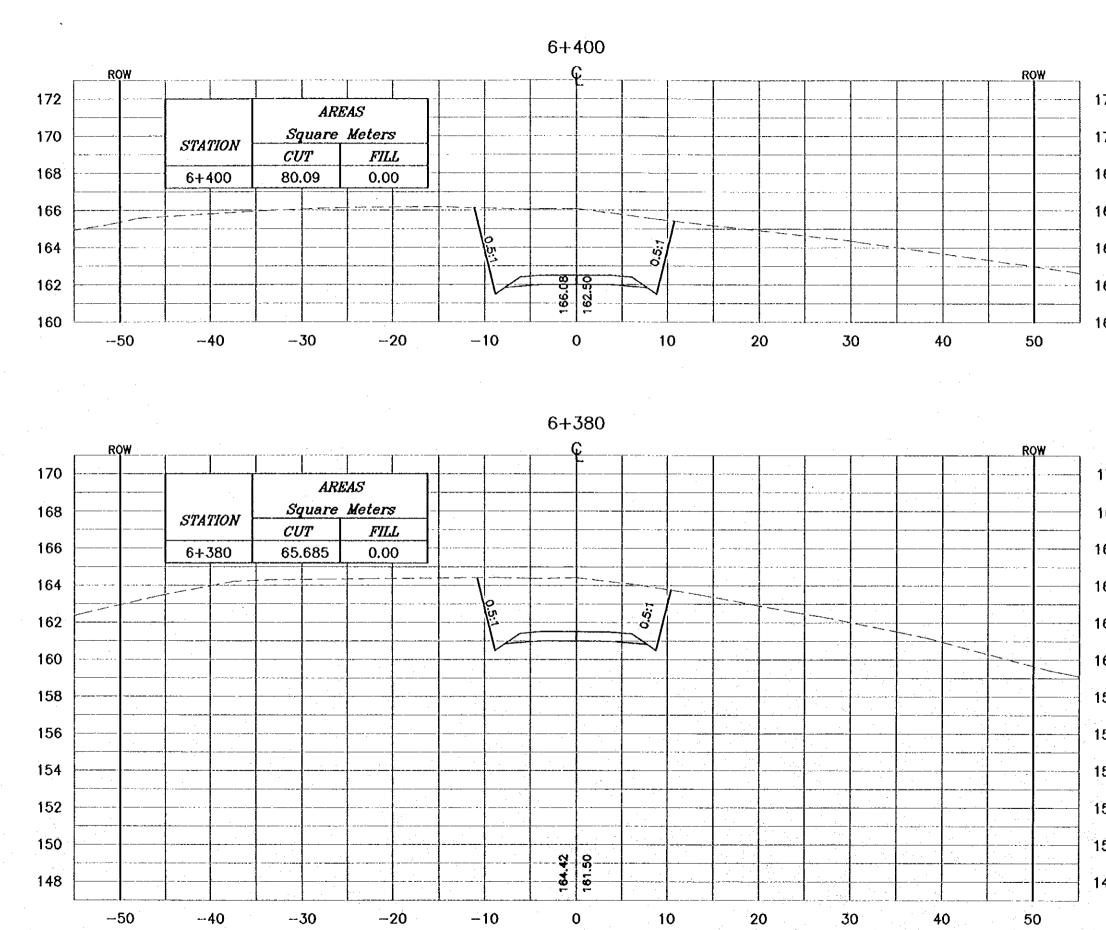

|
| and and a second se<br>Second second second<br>Second second | Socie: 1:400 Drawing No.: 289                                                                                                                                                    |
|                                                                                                                                                                                                                                                                                                                                                      |                                                                                                                                                                                  |



|     | NOTES :<br>* FOR EXACT HEIGHTS AND<br>DIMENSIONS OF BENCHES<br>SEE TYPICAL ROAD                                                                                                                                                                       |
|-----|-------------------------------------------------------------------------------------------------------------------------------------------------------------------------------------------------------------------------------------------------------|
| 72  | CROSSSECTION .<br>* SLOPE H : V .                                                                                                                                                                                                                     |
| 70  |