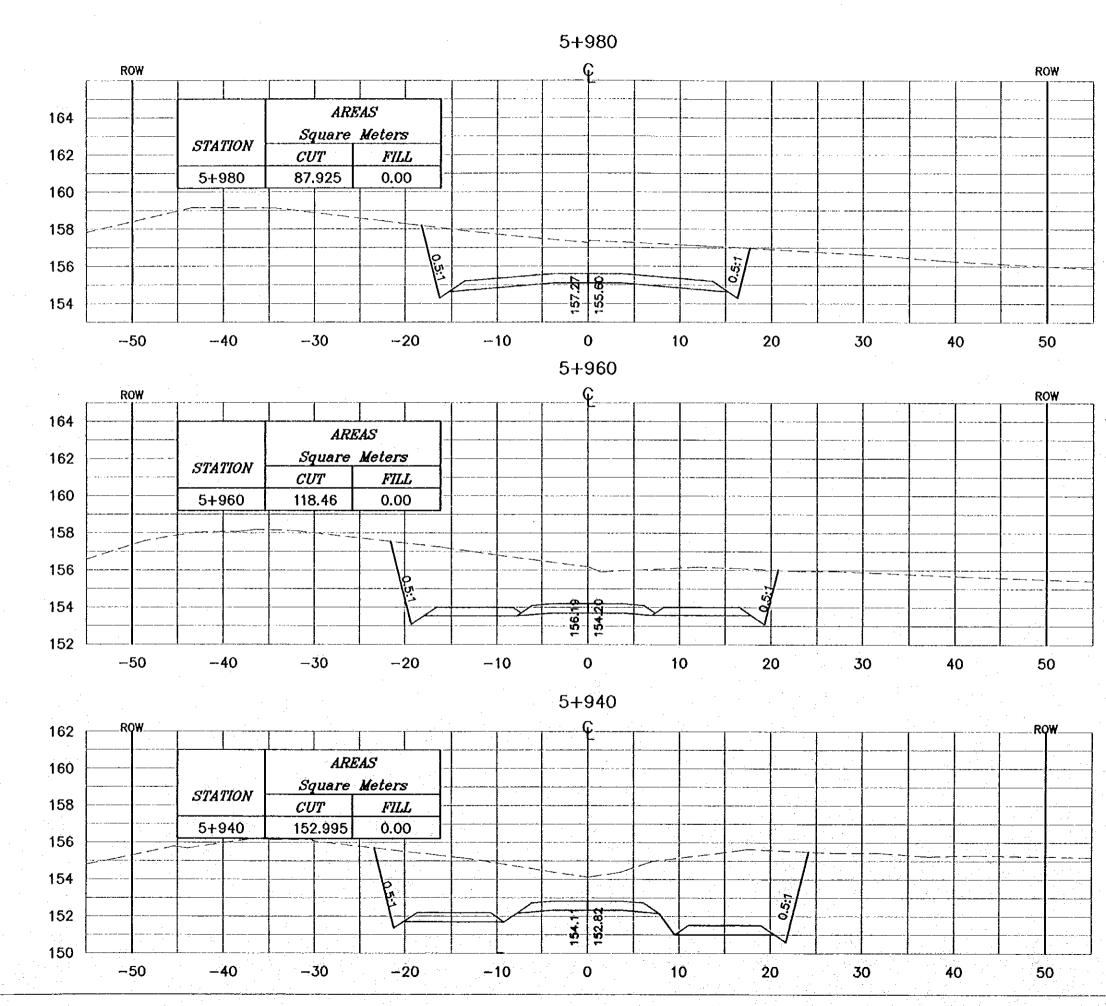

|        | NOTES :                                                                                                                                                                                                                                                  |
|--------|----------------------------------------------------------------------------------------------------------------------------------------------------------------------------------------------------------------------------------------------------------|
|        | <ul> <li>FOR EXACT HEIGHTS AND<br/>DIMENSIONS OF BENCHES<br/>SEE TYPICAL ROAD<br/>CROSS-SECTION .</li> <li>\$ SLOPE H : V .</li> </ul>                                                                                                                   |
| 164    |                                                                                                                                                                                                                                                          |
| 162    |                                                                                                                                                                                                                                                          |
| 160    |                                                                                                                                                                                                                                                          |
| 158    |                                                                                                                                                                                                                                                          |
| 156    |                                                                                                                                                                                                                                                          |
| 154    |                                                                                                                                                                                                                                                          |
|        |                                                                                                                                                                                                                                                          |
| •<br>• |                                                                                                                                                                                                                                                          |
| 164    |                                                                                                                                                                                                                                                          |
| 162    |                                                                                                                                                                                                                                                          |
| 160    |                                                                                                                                                                                                                                                          |
| 158    |                                                                                                                                                                                                                                                          |
| 156    | Project:                                                                                                                                                                                                                                                 |
| 154    | Touriem Sector Development Project<br>in the Hashemite Kingdom of Jordan<br>Emouling Agmicy:                                                                                                                                                             |
| 152    | The Ministry of Touriern and Antiquities<br>The Ministry of Planning<br>SUB-PROJECT;                                                                                                                                                                     |
|        | Dead Sea Parkway<br>Nelic                                                                                                                                                                                                                                |
| 162    | This detailed design has been executed by<br>a team of consultants as shown below in<br>accordance with the agreement batween<br>Japan International Cooperation Agency<br>(JICA) and JICA Study Team.<br>The copyright of this drawing rests with JICA. |
| 160    | Designed by:<br>Japan international Cooperation                                                                                                                                                                                                          |
| 158    | Agency (JICA)<br>JICA Study Team:                                                                                                                                                                                                                        |
| 156    | Joint Venture of<br>Pactile Consultants International and<br>Yamaeita Seldal Inc.                                                                                                                                                                        |
| 154    | Subcontracted Local Consultant:                                                                                                                                                                                                                          |
| 152    | Draving Title;                                                                                                                                                                                                                                           |
| 150    | CROSSSECTION<br>5+940/5+960/5+980                                                                                                                                                                                                                        |
|        | Seale: H 1:400 Drowing No.: 278                                                                                                                                                                                                                          |