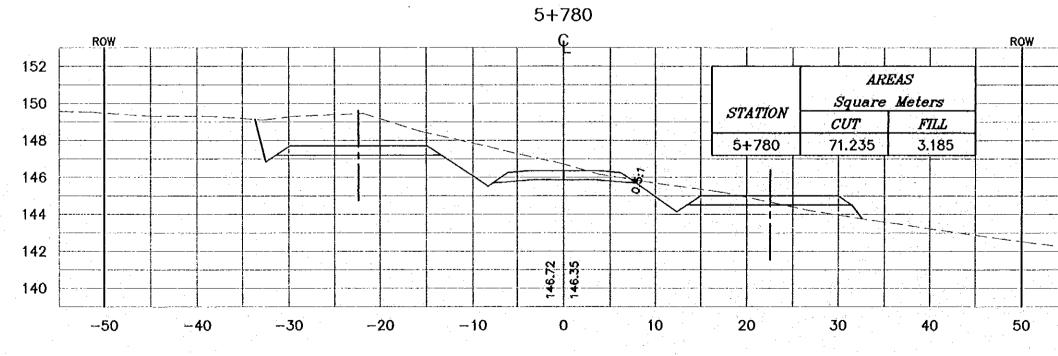

|                | <b>*</b>                                                                                                                                                                                                         |
|----------------|------------------------------------------------------------------------------------------------------------------------------------------------------------------------------------------------------------------|
|                | NOTES :<br>* FOR EXACT HEIGHTS AND<br>DIMENSIONS OF BENCHES<br>SEE TYPICAL ROAD<br>CROSS-SECTION .<br>* SLOPE H : V .                                                                                            |
| 154            |                                                                                                                                                                                                                  |
| 152            |                                                                                                                                                                                                                  |
| 150            |                                                                                                                                                                                                                  |
| 148            |                                                                                                                                                                                                                  |
| 146            |                                                                                                                                                                                                                  |
| 144            |                                                                                                                                                                                                                  |
| 142            |                                                                                                                                                                                                                  |
| - 140          |                                                                                                                                                                                                                  |
| 152            | Froject:<br>Tourism Sector Development Project<br>in the Hoshemite Kingdom of Jordon<br>Executing Agency:                                                                                                        |
| -              | The Ministry of Tourism and Antiquities<br>The Ministry of Planning                                                                                                                                              |
| 150            | SUB-PROJECT:<br>Dead Sea Parkway                                                                                                                                                                                 |
| - 148<br>- 146 | Note:<br>This detailed design has been executed by<br>a team of consultants as shown before in<br>accordance with the agreement between<br>Japan International Cooperation Agency<br>(JICA) and JICA Study Team. |
| 144            | The copyright of this drawing rests with JCA.<br>Designed by:<br>Japan International Cooperation                                                                                                                 |
| 142            | Agency (JICA)<br>JICA Study Team:                                                                                                                                                                                |
| - 140          | Joint Venture of<br>Pacific Consultants International and<br>Yamasita Seldael Inc.                                                                                                                               |
|                | Subcontracted Local Consultant:<br>Committeeted consultants<br>is 41377 - for 41289 - Alen - Alen                                                                                                                |
|                | Drowing Tille:                                                                                                                                                                                                   |
|                | CROSS-SECTION<br>5+780/5+800                                                                                                                                                                                     |
|                | Scale: H 1:400 Drawing Ho.: 274                                                                                                                                                                                  |