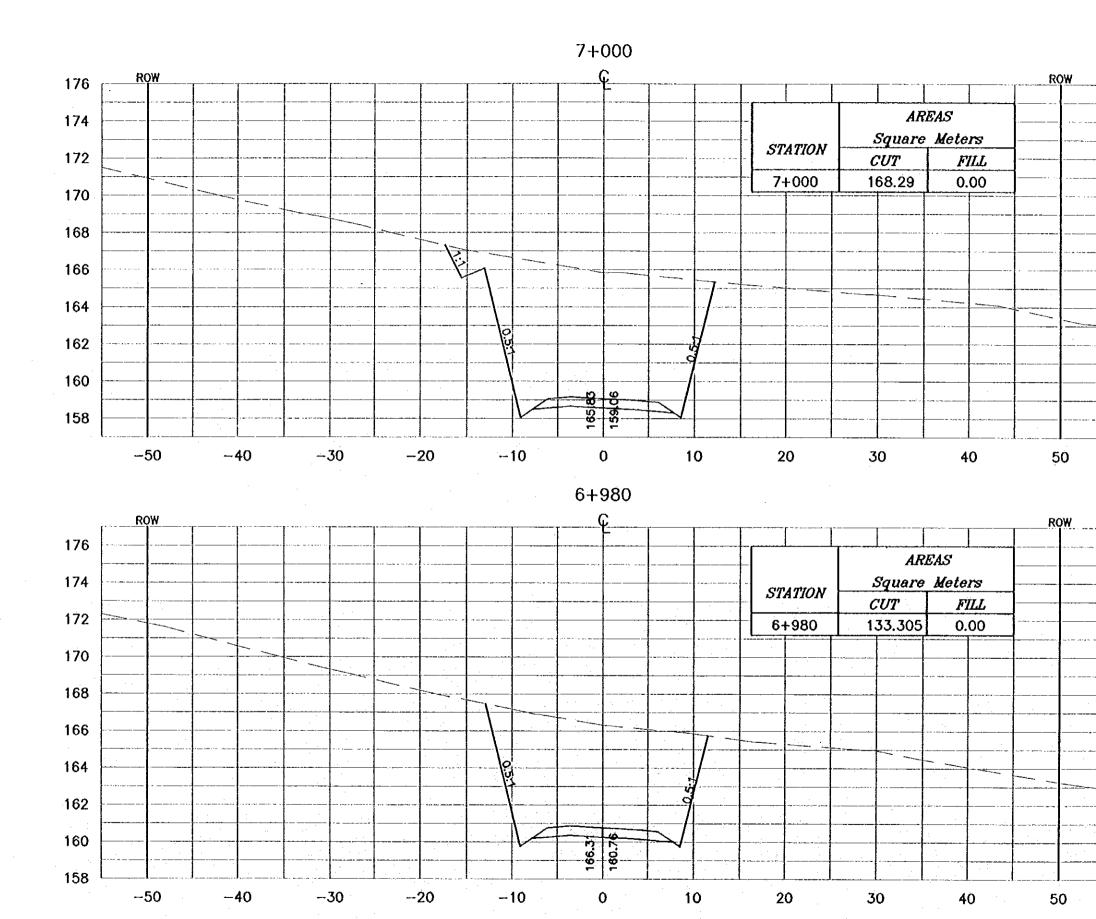

|     | NOTES :                                                                                                                                                                                                                                                  |
|-----|----------------------------------------------------------------------------------------------------------------------------------------------------------------------------------------------------------------------------------------------------------|
| 148 | <ul> <li>FOR EXACT HEIGHTS AND<br/>DIMENSIONS OF BENCHES<br/>SEE TYPICAL ROAD</li> </ul>                                                                                                                                                                 |
| 146 | CROSS-SECTION .<br>* SLOPE H : V .                                                                                                                                                                                                                       |
| 144 |                                                                                                                                                                                                                                                          |
| 142 |                                                                                                                                                                                                                                                          |
| 140 |                                                                                                                                                                                                                                                          |
| 138 |                                                                                                                                                                                                                                                          |
| 136 |                                                                                                                                                                                                                                                          |
| 134 |                                                                                                                                                                                                                                                          |
| 132 |                                                                                                                                                                                                                                                          |
| 130 |                                                                                                                                                                                                                                                          |
| 128 |                                                                                                                                                                                                                                                          |
|     |                                                                                                                                                                                                                                                          |
|     |                                                                                                                                                                                                                                                          |
| 148 |                                                                                                                                                                                                                                                          |
| 146 | Project:<br>Tourism Sector Development Project                                                                                                                                                                                                           |
| 144 | in the Hostemike Kingdom of Jordan<br>Executing Agency:<br>The Ministry of Tourism and Antiquities                                                                                                                                                       |
| 142 | The Ministry of Planning<br>SUB-PNOJECT:<br>Dead Sea Parkway                                                                                                                                                                                             |
| 140 | Note:                                                                                                                                                                                                                                                    |
| 138 | This detailed design has been executed by<br>a team of consultants as shown below in<br>accordance with the agreement between<br>Japan International Cooperation Agency<br>(JICA) and JICA Study Team.<br>The copyright of this drawing rests with JICA. |
| 136 | Designed by:<br>Japan International Cooperation                                                                                                                                                                                                          |
| 134 | Agency (JICA)<br>JICA Study Team:                                                                                                                                                                                                                        |
| 132 | Joint Yenture of<br>Pacific Consultants International and<br>Yamasita Seldal Inc.                                                                                                                                                                        |
| 130 | Subcontracted Local Consultant:                                                                                                                                                                                                                          |
| 128 | 14         641278         - MANN - JODONI           Örensing Tillis:         -                                                                                                                                                                           |
| 126 | CROSS-SECTION<br>5+620/5+640                                                                                                                                                                                                                             |
|     | Soale: H 1:400 Drawing No.: 269                                                                                                                                                                                                                          |