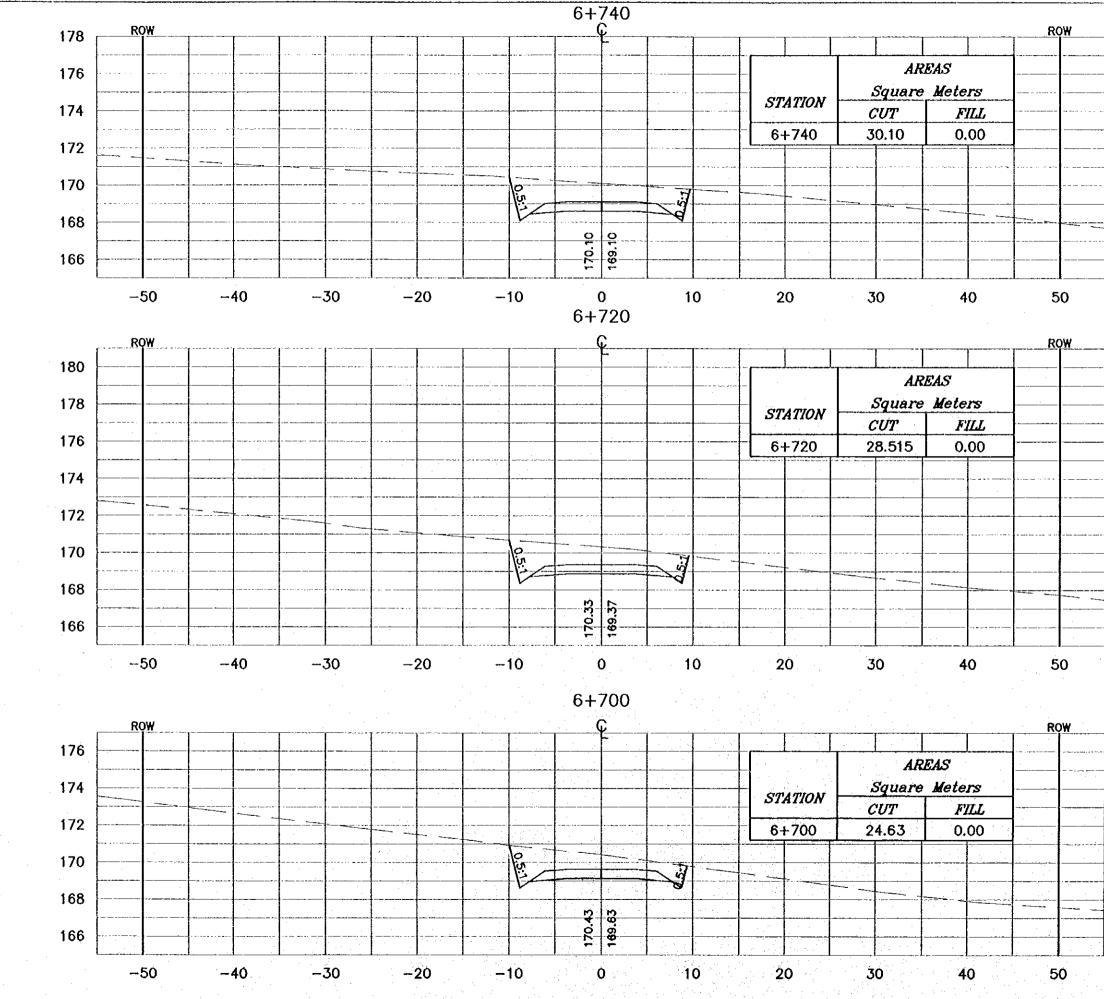

5+760 C ROW ROW 150 AREAS Square Meters 148 ער STATION CUT FILL 146 0.00 5+760 62.455 144 -----142 -----144.30 145.95 140 138 -50 -40 -30 -20 -10 10 20 30 0 40 50

.

2

5+740

٠

|                                               | NOTES :<br>• FOR EXACT HEIGHTS AND<br>DIMENSIONS OF BENCHES<br>SEE TYPICAL ROAD<br>CROSS-SECTION .<br>• SLOPE H : V                                                                                                                                                                                                                                                                                                                                                                                                                                                                                                                                                                                                                                                                                                                                                                                                                                                                                                                                                                                                                                                                                                                                                                                                                                                                                                                                                                                                                                                                                                                                                                                                                                                                                                                                                                                                                                                                                                                                                                                                                |
|-----------------------------------------------|------------------------------------------------------------------------------------------------------------------------------------------------------------------------------------------------------------------------------------------------------------------------------------------------------------------------------------------------------------------------------------------------------------------------------------------------------------------------------------------------------------------------------------------------------------------------------------------------------------------------------------------------------------------------------------------------------------------------------------------------------------------------------------------------------------------------------------------------------------------------------------------------------------------------------------------------------------------------------------------------------------------------------------------------------------------------------------------------------------------------------------------------------------------------------------------------------------------------------------------------------------------------------------------------------------------------------------------------------------------------------------------------------------------------------------------------------------------------------------------------------------------------------------------------------------------------------------------------------------------------------------------------------------------------------------------------------------------------------------------------------------------------------------------------------------------------------------------------------------------------------------------------------------------------------------------------------------------------------------------------------------------------------------------------------------------------------------------------------------------------------------|
| 150<br>148<br>146<br>144<br>142<br>140<br>138 |                                                                                                                                                                                                                                                                                                                                                                                                                                                                                                                                                                                                                                                                                                                                                                                                                                                                                                                                                                                                                                                                                                                                                                                                                                                                                                                                                                                                                                                                                                                                                                                                                                                                                                                                                                                                                                                                                                                                                                                                                                                                                                                                    |
| 152                                           | Project:<br>Touriern Sector Development Project<br>in the Hoshemilie Kingdom of Jordan<br>Executing Agency:                                                                                                                                                                                                                                                                                                                                                                                                                                                                                                                                                                                                                                                                                                                                                                                                                                                                                                                                                                                                                                                                                                                                                                                                                                                                                                                                                                                                                                                                                                                                                                                                                                                                                                                                                                                                                                                                                                                                                                                                                        |
| 148<br>146<br>                                | The Ministry of Tourism and Antiquities<br>The Ministry of Planning<br>SUB-PROJECT:<br>Dead Sec Parkway                                                                                                                                                                                                                                                                                                                                                                                                                                                                                                                                                                                                                                                                                                                                                                                                                                                                                                                                                                                                                                                                                                                                                                                                                                                                                                                                                                                                                                                                                                                                                                                                                                                                                                                                                                                                                                                                                                                                                                                                                            |
| 144<br>142                                    | Note:<br>This detailed design has been executed by<br>a team of consultants as shown below in<br>accordance with the agreement between<br>Japan International Cooperation Agency<br>(JCA) and JICA Study Team.<br>The copyright of this drawing reats with JICA.                                                                                                                                                                                                                                                                                                                                                                                                                                                                                                                                                                                                                                                                                                                                                                                                                                                                                                                                                                                                                                                                                                                                                                                                                                                                                                                                                                                                                                                                                                                                                                                                                                                                                                                                                                                                                                                                   |
| 140                                           | Designed by:<br>Japan International Cooperation<br>Agency (JICA)                                                                                                                                                                                                                                                                                                                                                                                                                                                                                                                                                                                                                                                                                                                                                                                                                                                                                                                                                                                                                                                                                                                                                                                                                                                                                                                                                                                                                                                                                                                                                                                                                                                                                                                                                                                                                                                                                                                                                                                                                                                                   |
| 138<br>136                                    | JICA Study Team:<br>Joint Venture of<br>Paotile Consultants International and<br>Yamasita Sekkel Inc.                                                                                                                                                                                                                                                                                                                                                                                                                                                                                                                                                                                                                                                                                                                                                                                                                                                                                                                                                                                                                                                                                                                                                                                                                                                                                                                                                                                                                                                                                                                                                                                                                                                                                                                                                                                                                                                                                                                                                                                                                              |
|                                               | Subcontracted Local Consultants<br>Consolidated consultants<br>Sector of the sector and the sector of th |
|                                               | Drawing Tille:<br>CROSS-SECTION<br>5+740/5+760<br>Sould: H 1:400 Drawing No.: 273                                                                                                                                                                                                                                                                                                                                                                                                                                                                                                                                                                                                                                                                                                                                                                                                                                                                                                                                                                                                                                                                                                                                                                                                                                                                                                                                                                                                                                                                                                                                                                                                                                                                                                                                                                                                                                                                                                                                                                                                                                                  |
|                                               |                                                                                                                                                                                                                                                                                                                                                                                                                                                                                                                                                                                                                                                                                                                                                                                                                                                                                                                                                                                                                                                                                                                                                                                                                                                                                                                                                                                                                                                                                                                                                                                                                                                                                                                                                                                                                                                                                                                                                                                                                                                                                                                                    |

|                | <b>*</b>                                                                                                                                                                                                         |
|----------------|------------------------------------------------------------------------------------------------------------------------------------------------------------------------------------------------------------------|
|                | NOTES :<br>* FOR EXACT HEIGHTS AND<br>DIMENSIONS OF BENCHES<br>SEE TYPICAL ROAD<br>CROSS-SECTION .<br>* SLOPE H : V .                                                                                            |
| 154            |                                                                                                                                                                                                                  |
| 152            |                                                                                                                                                                                                                  |
| 150            |                                                                                                                                                                                                                  |
| 148            |                                                                                                                                                                                                                  |
| 146            |                                                                                                                                                                                                                  |
| 144            |                                                                                                                                                                                                                  |
| 142            |                                                                                                                                                                                                                  |
| - 140          |                                                                                                                                                                                                                  |
| 152            | Froject:<br>Tourism Sector Development Project<br>in the Hoshemite Kingdom of Jordon<br>Executing Agency:                                                                                                        |
| -              | The Ministry of Tourism and Antiquities<br>The Ministry of Planning                                                                                                                                              |
| 150            | SUB-PROJECT:<br>Dead Sea Parkway                                                                                                                                                                                 |
| - 148<br>- 146 | Note:<br>This detailed design has been executed by<br>a team of consultants as shown before in<br>accordance with the agreement between<br>Japan International Cooperation Agency<br>(JICA) and JICA Study Team. |
| 144            | The copyright of this drawing rests with JCA.<br>Designed by:<br>Japan International Cooperation                                                                                                                 |
| 142            | Agency (JICA)<br>JICA Study Team:                                                                                                                                                                                |
| - 140          | Joint Venture of<br>Pacific Consultants International and<br>Yamasita Seldael Inc.                                                                                                                               |
|                | Subcontracted Local Consultant:<br>Committeeted consultants<br>is 41377 - for 41289 - Alen - Alen                                                                                                                |
|                | Drowing Tille:                                                                                                                                                                                                   |
|                | CROSS-SECTION<br>5+780/5+800                                                                                                                                                                                     |
|                | Scale: H 1:400 Drawing Ho.: 274                                                                                                                                                                                  |