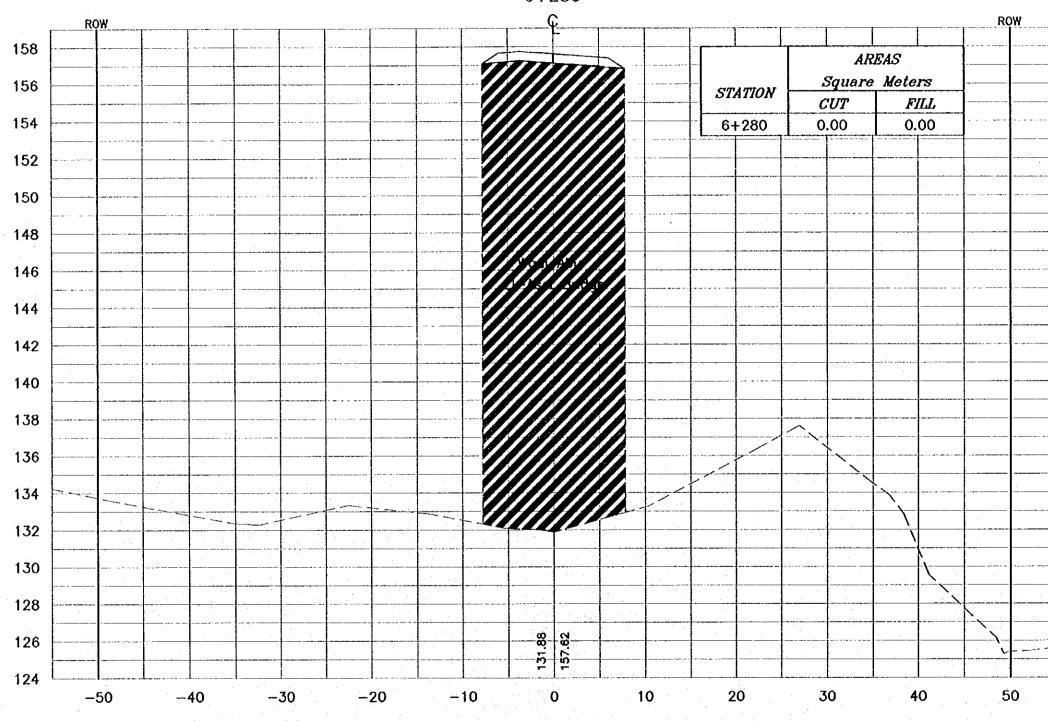

|



| <u>, , , , , , , , , , , , , , , , , , , </u> | ۵۰۰۰۰۰۰۰۰۰۰۰۰۰۰۰۰۰۰۰۰۰۰۰۰۰۰۰۰۰۰۰۰۰۰۰۰                                                                                                                                           |
|-----------------------------------------------|---------------------------------------------------------------------------------------------------------------------------------------------------------------------------------|
|                                               | NOTES :<br>* FOR EXACT HEIGHTS AND<br>DIMENSIONS OF BENCHES<br>SEE TYPICAL ROAD<br>CROSS-SECTION .<br>* SLOPE H : V .                                                           |
| 158                                           |