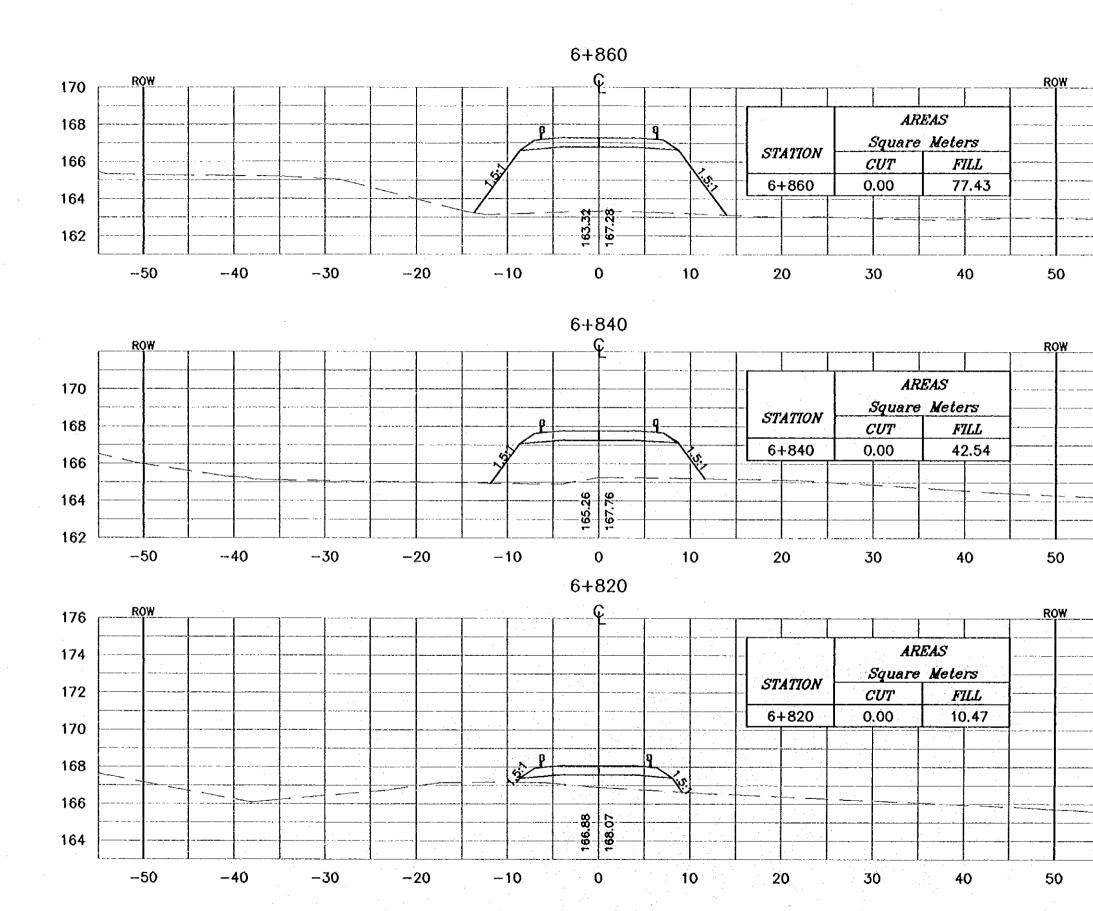

|     | NOTES :                                                                                                                                                                                                                                                  |
|-----|----------------------------------------------------------------------------------------------------------------------------------------------------------------------------------------------------------------------------------------------------------|
| 148 | <ul> <li>FOR EXACT HEIGHTS AND<br/>DIMENSIONS OF BENCHES<br/>SEE TYPICAL ROAD</li> </ul>                                                                                                                                                                 |
| 146 | CROSS-SECTION .<br>* SLOPE H : V .                                                                                                                                                                                                                       |
| 144 |                                                                                                                                                                                                                                                          |
| 142 |                                                                                                                                                                                                                                                          |
| 140 |                                                                                                                                                                                                                                                          |
| 138 |                                                                                                                                                                                                                                                          |
| 136 |                                                                                                                                                                                                                                                          |
| 134 |                                                                                                                                                                                                                                                          |
| 132 |                                                                                                                                                                                                                                                          |
| 130 |                                                                                                                                                                                                                                                          |
| 128 |                                                                                                                                                                                                                                                          |
|     |                                                                                                                                                                                                                                                          |
|     |                                                                                                                                                                                                                                                          |
| 148 |                                                                                                                                                                                                                                                          |
| 146 | Project:<br>Tourism Sector Development Project                                                                                                                                                                                                           |
| 144 | in the Hostemike Kingdom of Jordan<br>Executing Agency:<br>The Ministry of Tourism and Antiquities                                                                                                                                                       |
| 142 | The Ministry of Planning<br>SUB-PNOJECT:<br>Dead Sea Parkway                                                                                                                                                                                             |
| 140 | Note:                                                                                                                                                                                                                                                    |
| 138 | This detailed design has been executed by<br>a team of consultants as shown below in<br>accordance with the agreement between<br>Japan International Cooperation Agency<br>(JICA) and JICA Study Team.<br>The copyright of this drawing rests with JICA. |
| 136 | Designed by:<br>Japan International Cooperation                                                                                                                                                                                                          |
| 134 | Agency (JICA)<br>JICA Study Team:                                                                                                                                                                                                                        |
| 132 | Joint Yenture of<br>Pacific Consultants International and<br>Yamasita Seldal Inc.                                                                                                                                                                        |
| 130 | Subcontracted Local Consultant:                                                                                                                                                                                                                          |
| 128 | 14         641278         - MANN - JODONI           Örensing Tillis:         -                                                                                                                                                                           |
| 126 | CROSS-SECTION<br>5+620/5+640                                                                                                                                                                                                                             |
|     | Soale: H 1:400 Drawing No.: 269                                                                                                                                                                                                                          |