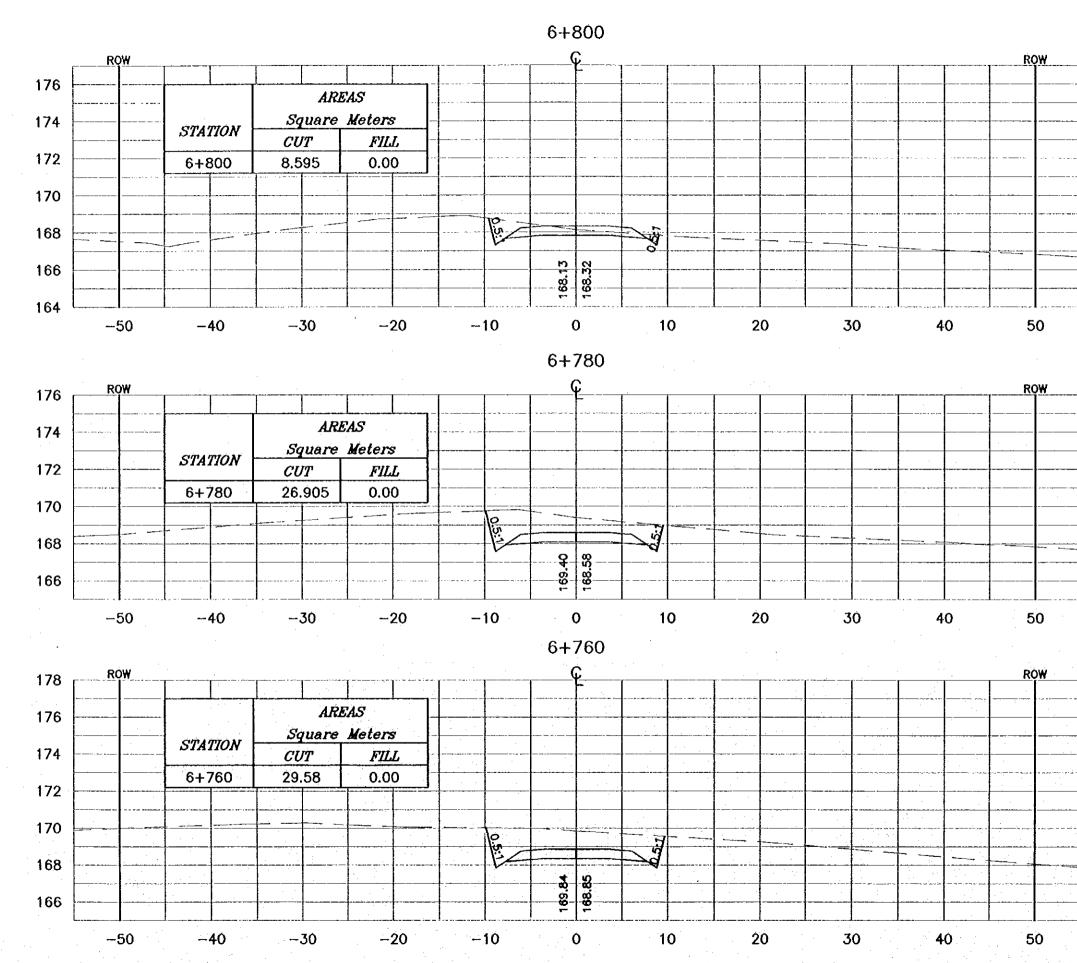

5+840 Ç ROW ROW 156 AREAS 154 Square Meters STATION 152 CUT FILL 276.16 5+840 4.80 -150 1 148 146 <u>کې</u> 144 142 143.84 147.82 140 138 -50 -40 --30 -20 -10 10 20 30 0 40 50 5+820 Ç ROW ROW 154 AREAS Square Meters 152 STATION CUT FILL 150 5+820 5.25 78.415 ` × 148 146 <u>ر</u>ې: 144 142 146.01 140 -50 -30 -10 -40 --20 10 20 0 30 40 50

|     | NOTES :                                                                                                                                                                                                                                                  |
|-----|----------------------------------------------------------------------------------------------------------------------------------------------------------------------------------------------------------------------------------------------------------|
|     | <ul> <li>FOR EXACT HEIGHTS AND<br/>DIMENSIONS OF BENCHES<br/>SEE TYPICAL ROAD<br/>CROSSSECTION .</li> <li>SLOPE H : V .</li> </ul>                                                                                                                       |
| 156 |                                                                                                                                                                                                                                                          |
| 154 |                                                                                                                                                                                                                                                          |
| 152 |                                                                                                                                                                                                                                                          |
| 150 |                                                                                                                                                                                                                                                          |
| 148 |                                                                                                                                                                                                                                                          |
| 146 |                                                                                                                                                                                                                                                          |
| 144 |                                                                                                                                                                                                                                                          |
| 142 |                                                                                                                                                                                                                                                          |
| 140 |                                                                                                                                                                                                                                                          |
| 138 |                                                                                                                                                                                                                                                          |
|     |                                                                                                                                                                                                                                                          |
|     |                                                                                                                                                                                                                                                          |
| 154 | Project:<br>Touriem Sociar Development Project<br>In the Houhemite Kingdom of Jordom                                                                                                                                                                     |
| 152 | Executing Agency:<br>The Ministry of Touriern and Antiquities<br>The Ministry of Planning                                                                                                                                                                |
| 150 | SUB-PROJECT:<br>Deod Seo Parkway                                                                                                                                                                                                                         |
| 148 | Note:<br>This detailed design has been executed by<br>a beam of consultants as shown below in                                                                                                                                                            |
| 146 | This detailed design has been executed by<br>a team of consultants as shown below in<br>accordance with the agreement between<br>Japon International Cooperation Agency<br>(JICA) and JICA Study Team.<br>The copyright of this drawing reats with JICA. |
| 144 | Designed by:<br>Japan International Cooperation                                                                                                                                                                                                          |
| 142 | Agency (JICA)<br>JICA Study Team;                                                                                                                                                                                                                        |
| 140 | Joint Yenture of<br>Pasitic Computants International and<br>Yamasita Sektus Inc.                                                                                                                                                                         |
|     | Subcontracted Local Consultant:                                                                                                                                                                                                                          |
|     | 1                                                                                                                                                                                                                                                        |
|     | Proving Tile:<br>CROSS-SECTION                                                                                                                                                                                                                           |
|     | 5+820/5+840                                                                                                                                                                                                                                              |
|     | Sealet 1:400<br>V 1:200                                                                                                                                                                                                                                  |