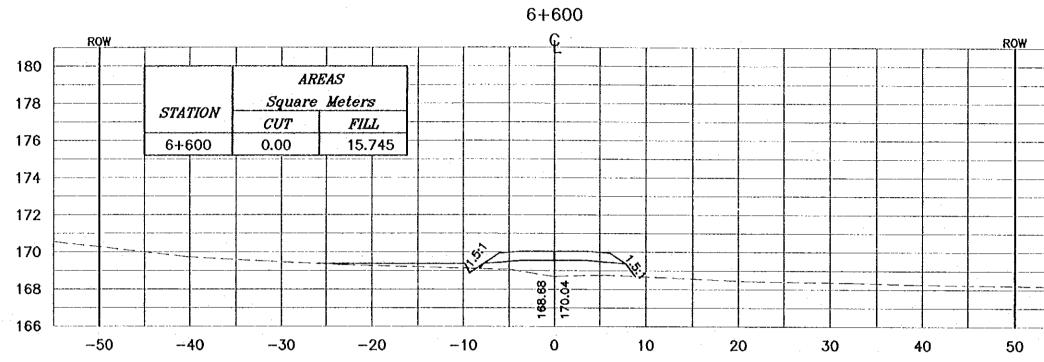

|     | NOTES :                                                                                                                                                                                                                                                  |
|-----|----------------------------------------------------------------------------------------------------------------------------------------------------------------------------------------------------------------------------------------------------------|
| 148 | <ul> <li>FOR EXACT HEIGHTS AND<br/>DIMENSIONS OF BENCHES<br/>SEE TYPICAL ROAD</li> </ul>                                                                                                                                                                 |
| 146 | CROSS-SECTION .<br>* SLOPE H : V .                                                                                                                                                                                                                       |
| 144 |                                                                                                                                                                                                                                                          |
| 142 |                                                                                                                                                                                                                                                          |
| 140 |                                                                                                                                                                                                                                                          |
| 138 |                                                                                                                                                                                                                                                          |
| 136 |                                                                                                                                                                                                                                                          |
| 134 |                                                                                                                                                                                                                                                          |
| 132 |                                                                                                                                                                                                                                                          |
| 130 |                                                                                                                                                                                                                                                          |
| 128 |                                                                                                                                                                                                                                                          |
|     |                                                                                                                                                                                                                                                          |
|     |                                                                                                                                                                                                                                                          |
| 148 |                                                                                                                                                                                                                                                          |
| 146 | Project:<br>Tourism Sector Development Project                                                                                                                                                                                                           |
| 144 | in the Hostemike Kingdom of Jordan<br>Executing Agency:<br>The Ministry of Tourism and Antiquities                                                                                                                                                       |
| 142 | The Ministry of Planning<br>SUB-PNOJECT:<br>Dead Sea Parkway                                                                                                                                                                                             |
| 140 | Note:                                                                                                                                                                                                                                                    |
| 138 | This detailed design has been executed by<br>a team of consultants as shown below in<br>accordance with the agreement between<br>Japan International Cooperation Agency<br>(JICA) and JICA Study Team.<br>The copyright of this drawing rests with JICA. |
| 136 | Designed by:<br>Japan International Cooperation                                                                                                                                                                                                          |
| 134 | Agency (JICA)<br>JICA Study Team:                                                                                                                                                                                                                        |
| 132 | Joint Yenture of<br>Pacific Consultants International and<br>Yamasita Seldal Inc.                                                                                                                                                                        |
| 130 | Subcontracted Local Consultant:                                                                                                                                                                                                                          |
| 128 | 14         641278         - MANN - JODONI           Örensing Tillis:         -                                                                                                                                                                           |
| 126 | CROSS-SECTION<br>5+620/5+640                                                                                                                                                                                                                             |
|     | Soale: H 1:400 Drawing No.: 269                                                                                                                                                                                                                          |