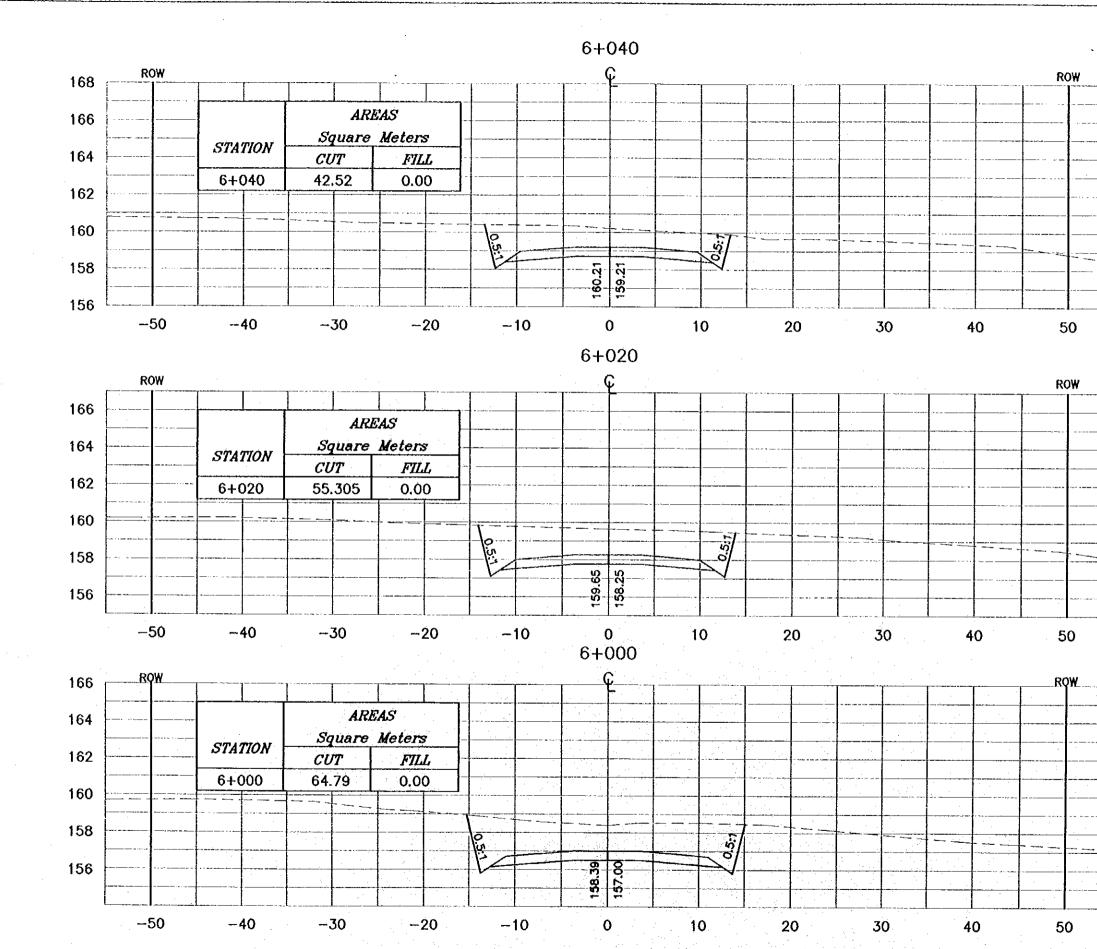

|             |     | NOTES :<br>* FOR EXACT HEIGHTS AND<br>DIMENSIONS OF BENCHES<br>SEE DEDUCTION OF DENCHES                                                                                                                |
|-------------|-----|--------------------------------------------------------------------------------------------------------------------------------------------------------------------------------------------------------|
|             | 168 | SEE TYPICAL ROAD<br>CROSS-SECTION .                                                                                                                                                                    |
|             | 166 | * SLOPE H : V .                                                                                                                                                                                        |
|             | 164 |                                                                                                                                                                                                        |
|             | 162 |                                                                                                                                                                                                        |
|             | 160 |                                                                                                                                                                                                        |
|             | 158 |                                                                                                                                                                                                        |
| ]           | 156 |                                                                                                                                                                                                        |
|             |     |                                                                                                                                                                                                        |
| 1           |     |                                                                                                                                                                                                        |
|             | 166 |                                                                                                                                                                                                        |
|             | 164 |                                                                                                                                                                                                        |
|             | 162 |                                                                                                                                                                                                        |
|             | 160 |                                                                                                                                                                                                        |
|             | 158 |                                                                                                                                                                                                        |
|             | 156 | Project:<br>Touriem Sector Development Project<br>in the Hanhemike Kingdom of Jordan                                                                                                                   |
| ·           |     | Executing Agency:<br>The Ministry of Tourism and Antiquities<br>The Ministry of Planning<br>SUB-PROJECT:                                                                                               |
|             | 166 | Dead Sea Parkway                                                                                                                                                                                       |
|             | 164 | This detailed design has been executed by<br>a team of consultants as shown below in<br>accordance with the agreement between<br>Japon International Cooperation Agency<br>(JICA) and JICA Study Team. |
|             | 162 | The copyright of this drawing reats with JICA.<br>Designed by:                                                                                                                                         |
|             | 160 | Japan International Cooperation<br>Agency (JICA)                                                                                                                                                       |
|             | 158 | JICA Study Team:<br>Joint Yenhure of<br>Paolitic Consultants International and<br>Yomasitic Solicial inc.                                                                                              |
|             | 156 | Subcontracted Local Consultant:                                                                                                                                                                        |
| ]           |     | Tek, 4912577 - Suis 4912599 - Jaanya - Jappak                                                                                                                                                          |
| -<br>-<br>- |     | CROSS-SECTION<br>6+000/6+020/6+040                                                                                                                                                                     |
| s<br>Autor  |     | Sould: 1 1400 Drowing Ne.: 279                                                                                                                                                                         |