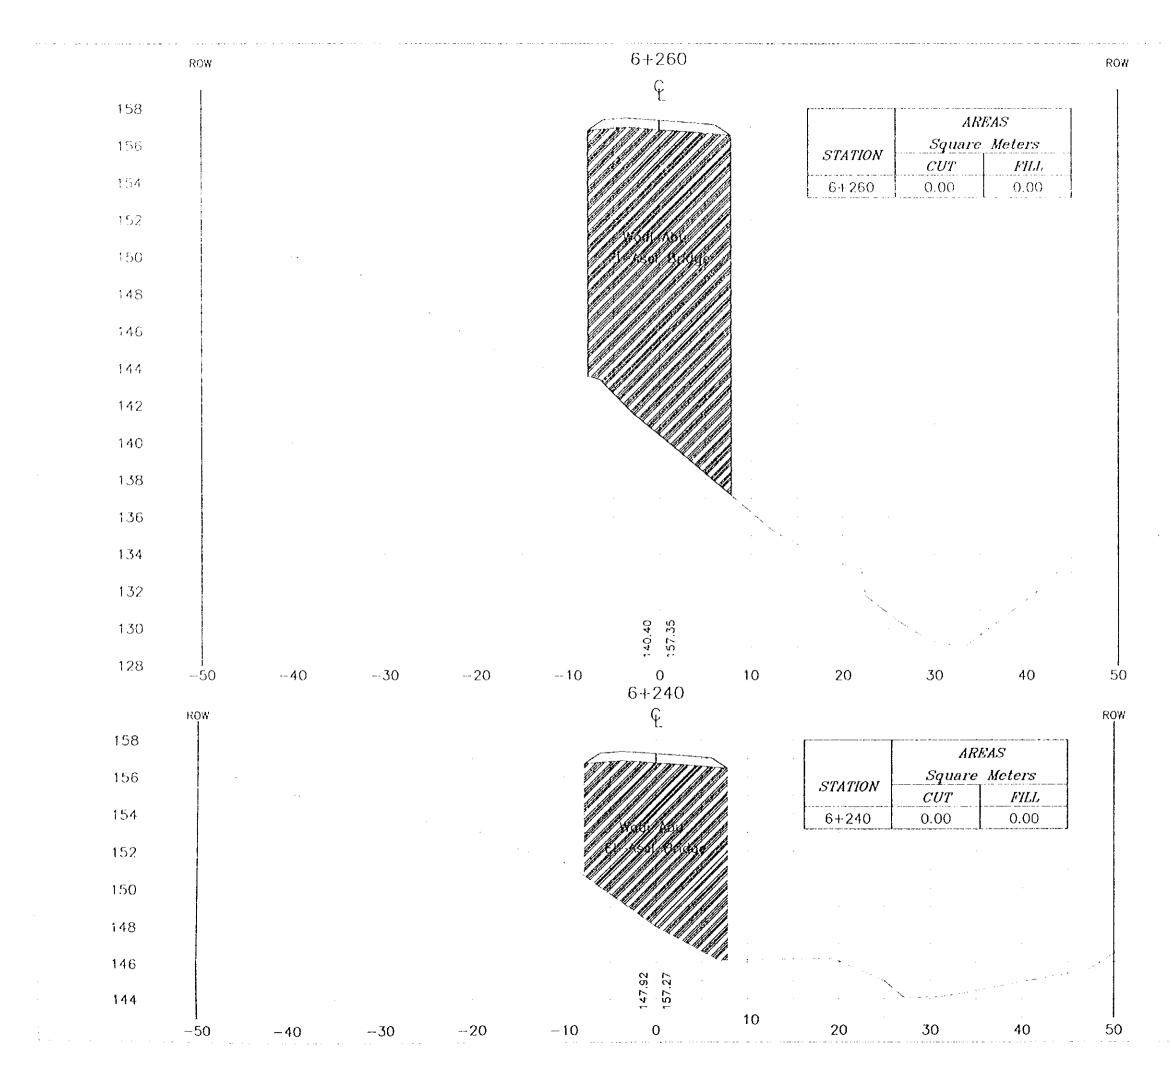

|
| 146   | Drewing Tille:                                                                                                                                                                                                                                           |
| 144   | CROSS-SECTION<br>6+240/6+260                                                                                                                                                                                                                             |
|       | Soule: H 1:400 Drowing No.: 284                                                                                                                                                                                                                          |



| • • • • • • • • • • • • • • • • • • • | · ···· · · · · · · · · · · · · · · · ·