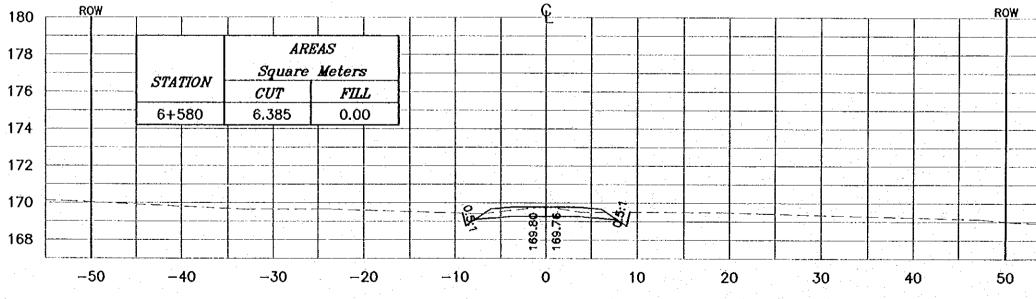

|     | NOTES :                                                                                                                                                                                                                                                  |
|-----|----------------------------------------------------------------------------------------------------------------------------------------------------------------------------------------------------------------------------------------------------------|
| 148 | <ul> <li>FOR EXACT HEIGHTS AND<br/>DIMENSIONS OF BENCHES<br/>SEE TYPICAL ROAD</li> </ul>                                                                                                                                                                 |
| 146 | CROSS-SECTION .<br>* SLOPE H : V .                                                                                                                                                                                                                       |
| 144 |                                                                                                                                                                                                                                                          |
| 142 |                                                                                                                                                                                                                                                          |
| 140 |                                                                                                                                                                                                                                                          |
| 138 |                                                                                                                                                                                                                                                          |
| 136 |                                                                                                                                                                                                                                                          |
| 134 |                                                                                                                                                                                                                                                          |
| 132 |                                                                                                                                                                                                                                                          |
| 130 |                                                                                                                                                                                                                                                          |
| 128 |                                                                                                                                                                                                                                                          |
|     |                                                                                                                                                                                                                                                          |
|     |                                                                                                                                                                                                                                                          |
| 148 |                                                                                                                                                                                                                                                          |
| 146 | Project:<br>Tourism Sector Development Project                                                                                                                                                                                                           |
| 144 | in the Hostemike Kingdom of Jordan<br>Executing Agency:<br>The Ministry of Tourism and Antiquities                                                                                                                                                       |
| 142 | The Ministry of Planning<br>SUB-PNOJECT:<br>Dead Sea Parkway                                                                                                                                                                                             |
| 140 | Note:                                                                                                                                                                                                                                                    |
| 138 | This detailed design has been executed by<br>a team of consultants as shown below in<br>accordance with the agreement between<br>Japan International Cooperation Agency<br>(JICA) and JICA Study Team.<br>The copyright of this drawing rests with JICA. |
| 136 | Designed by:<br>Japan International Cooperation                                                                                                                                                                                                          |
| 134 | Agency (JICA)<br>JICA Study Team:                                                                                                                                                                                                                        |
| 132 | Joint Yenture of<br>Pacific Consultants International and<br>Yamasita Seldal Inc.                                                                                                                                                                        |
| 130 | Subcontracted Local Consultant:                                                                                                                                                                                                                          |
| 128 | 14         641278         - MANN - JODONI           Örensing Tillis:         -                                                                                                                                                                           |
| 126 | CROSS-SECTION<br>5+620/5+640                                                                                                                                                                                                                             |
|     | Soale: H 1:400 Drawing No.: 269                                                                                                                                                                                                                          |