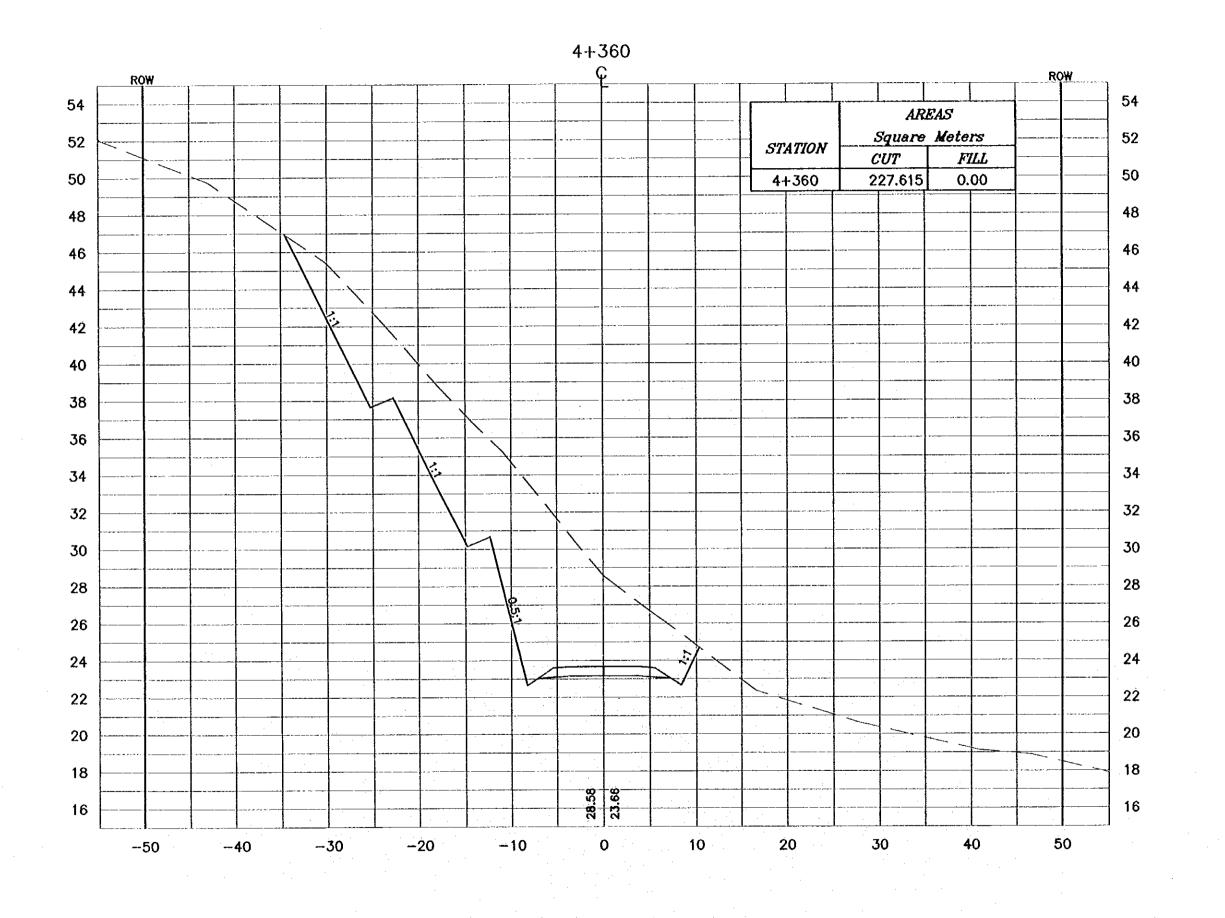

Connocidated consultants

Drawing Title:

CROSS-SECTION

4+360

Society 1:400 Drowing Ne.: 210

- \* FOR EXACT HEIGHTS AND DIMENSIONS OF BENCHES SEE TYPICAL ROAD CROSS-SECTION .
- \* SLOPE H : V .

Tourism Sector Development Project in the Hoshemite Kingdom of Jordan