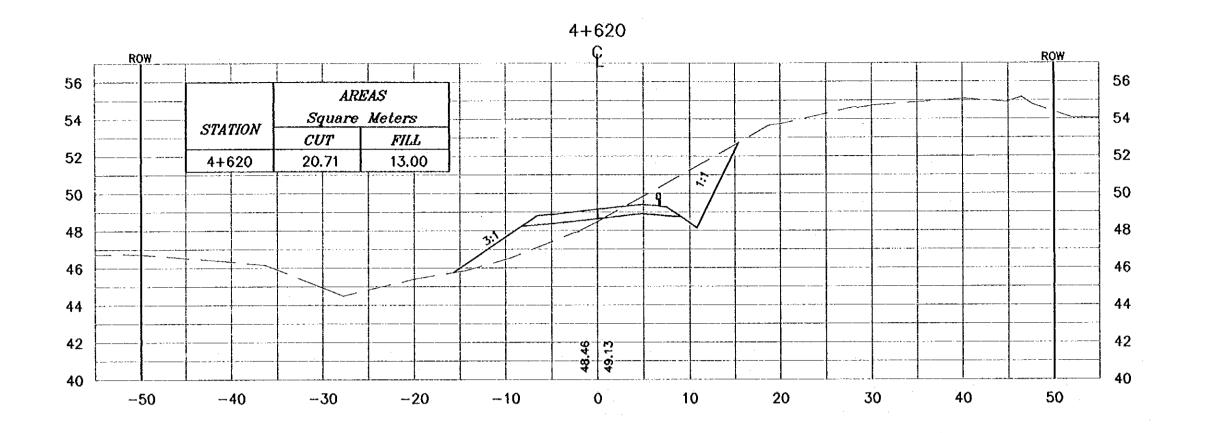

14 41257 - Fac 40250 - Mark - Mont

CROSS-SECTION 4+600/4+620

Scoleo<sub>1</sub> 1:400 Drawing No.: 222

- \* FOR EXACT HEIGHTS AND DIMENSIONS OF BENCHES SEE TYPICAL ROAD CROSS-SECTION .
- \* SLOPE H : V .

Tourism Sector Development Project in the Hoshemite Kingdom of Jordan

Executing Agency: The Ministry of Tourism and Antiquities The Ministry of Pianning

SUB-PROJECT:

Dead Sea Parkway

This detailed design has been executed by a team of consultants as shown below in accordance with the agreement between Japon Insumational Cooperation Agency (JICA) and JICA Study Team.

The copyright of this drawing rests with JICA.

Designed by: Japan international Cooperation Agency (JICA)

JICA Study Team:

Joint Yenture of Pacific Consultants international and Yemastic Sekkel Inc.

Subconfracted Local Consultant: