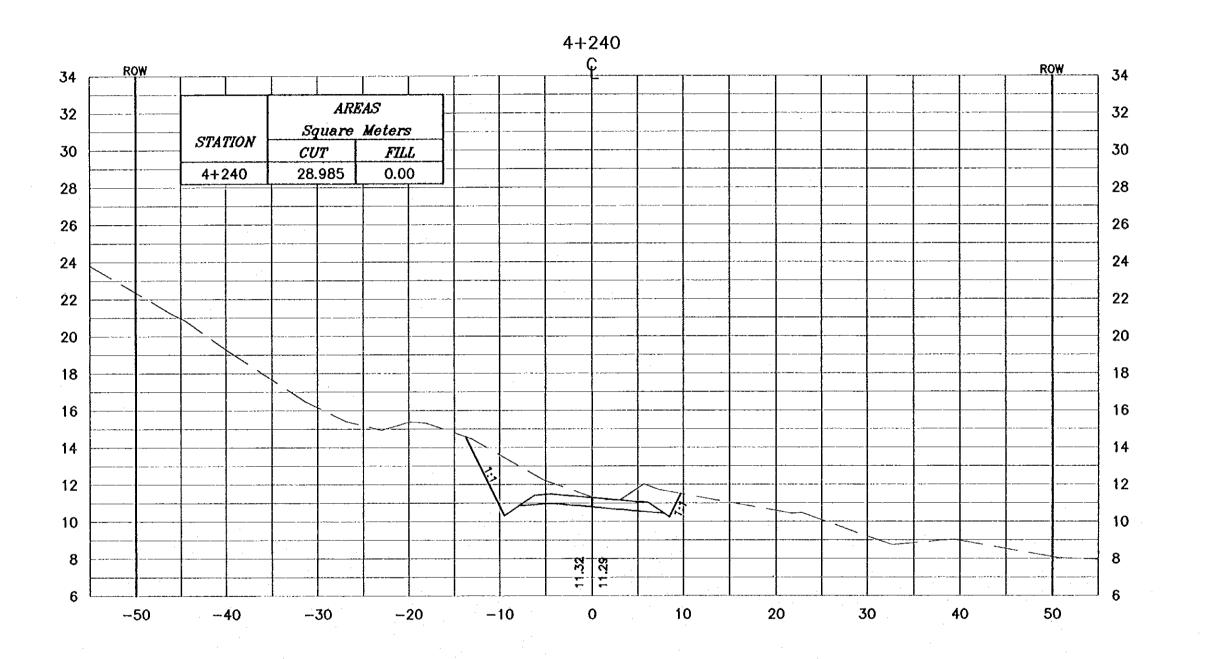

Consultanted consultantes

CROSS-SECTION 4+240

Society 1:400 Druwing No.1 V 1:200

- \* FOR EXACT HEIGHTS AND DIMENSIONS OF BENCHES SEE TYPICAL ROAD CROSS—SECTION .
- \* SLOPE H : V .

Protect:

Tourism Sector Development Project in the Hoshemite Kingdom of Jordan

Executing Agency:
The Ministry of Touriern and Antiquities
The Ministry of Planning

SUB-PROJECT:

Óeád Sea Parkeay

Note:

This detailed deelgn has been executed by a team of consultants as shown below in accordance with the agreement between Japan International Cooperation Agency (JICA) and JICA Study Team.