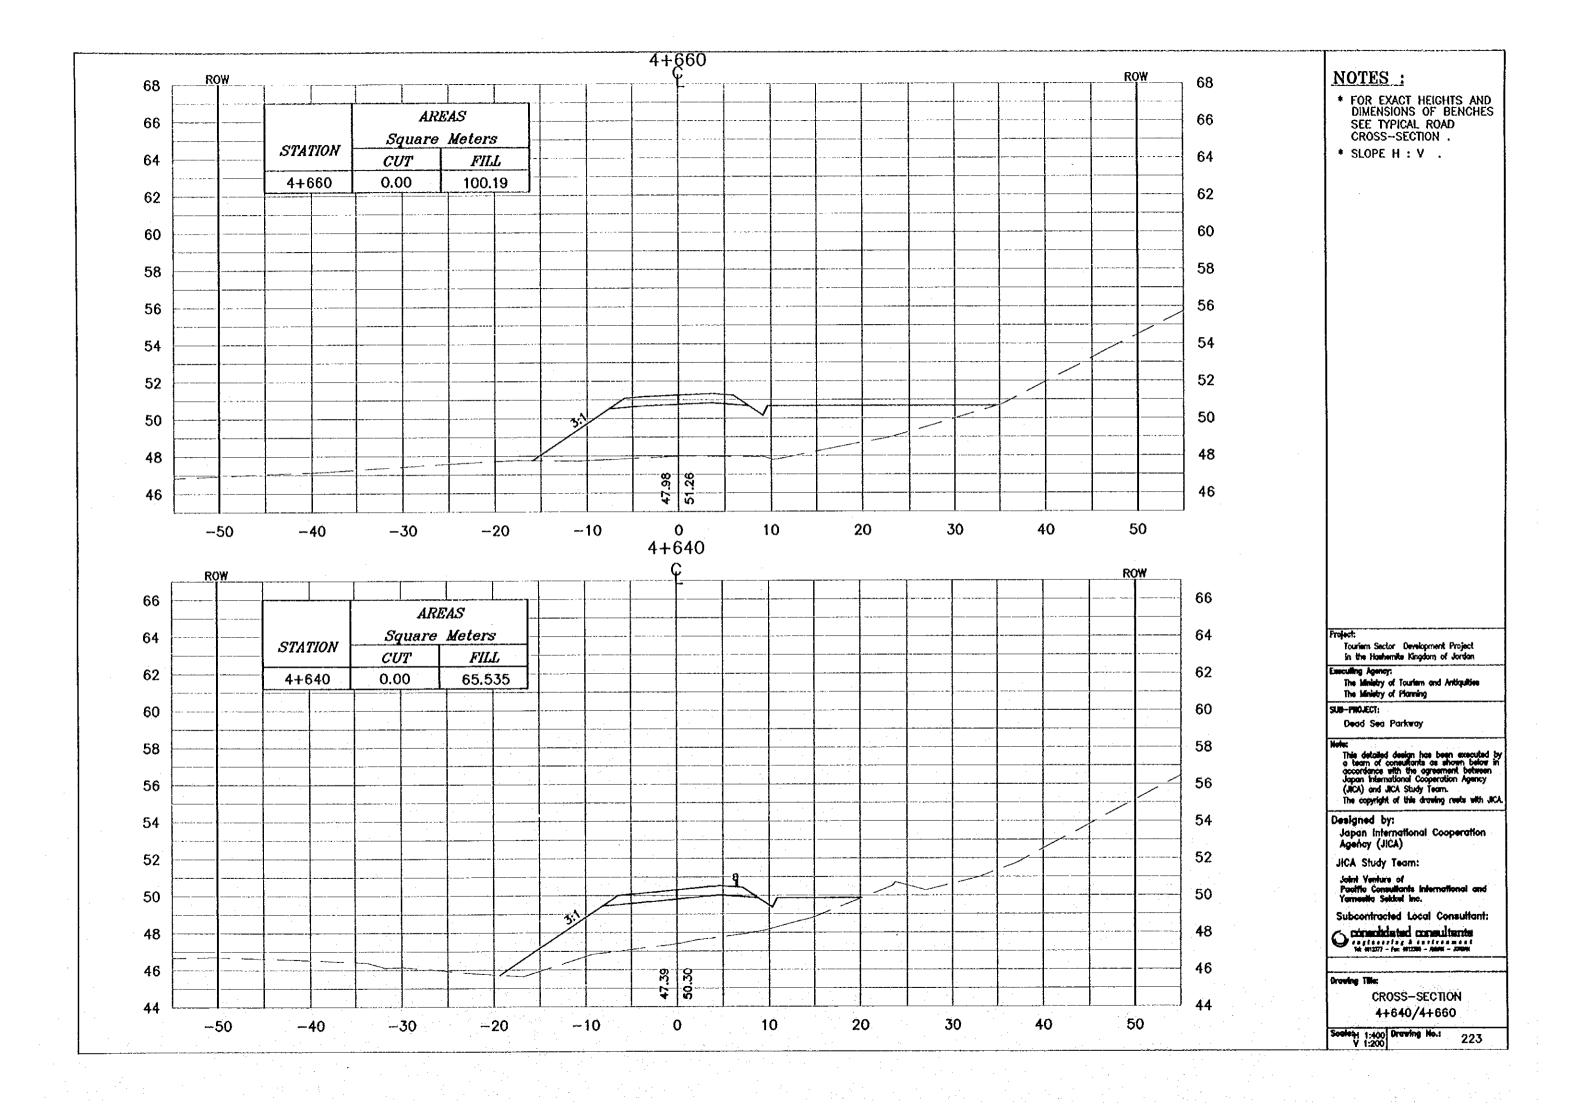

Carachidated corrections

Drawing Title:

CROSS-SECTION 4+680

Society 1:400 Drawing No.1 V 1:200

- \* FOR EXACT HEIGHTS AND DIMENSIONS OF BENCHES SEE TYPICAL ROAD CROSS—SECTION .
- \* SLOPE H : V .

Tourism Sector Development Project in the Hoshemike Kingdom of Jordon

Executing Agency:
The Ministry of Tourism and Antiquities
The Ministry of Planning

SUB-PROJECT:

Dead Sea Parkway

Note:
This detailed design has been executed by a team of consultants as shown below in accordance with the agreement between Japan International Cooperation Agency (JRCA) and JRCA Study Team.
The copyright of this drawing reets with JRCA.

Designed by: Japan International Cooperation Agency (JICA)

JICA Study Team:

Joint Yembure of Pacific Consultants International and Yameetta Sekkel Inc.

Subcontracted Local Consultant:

Cricarolidated consultantes