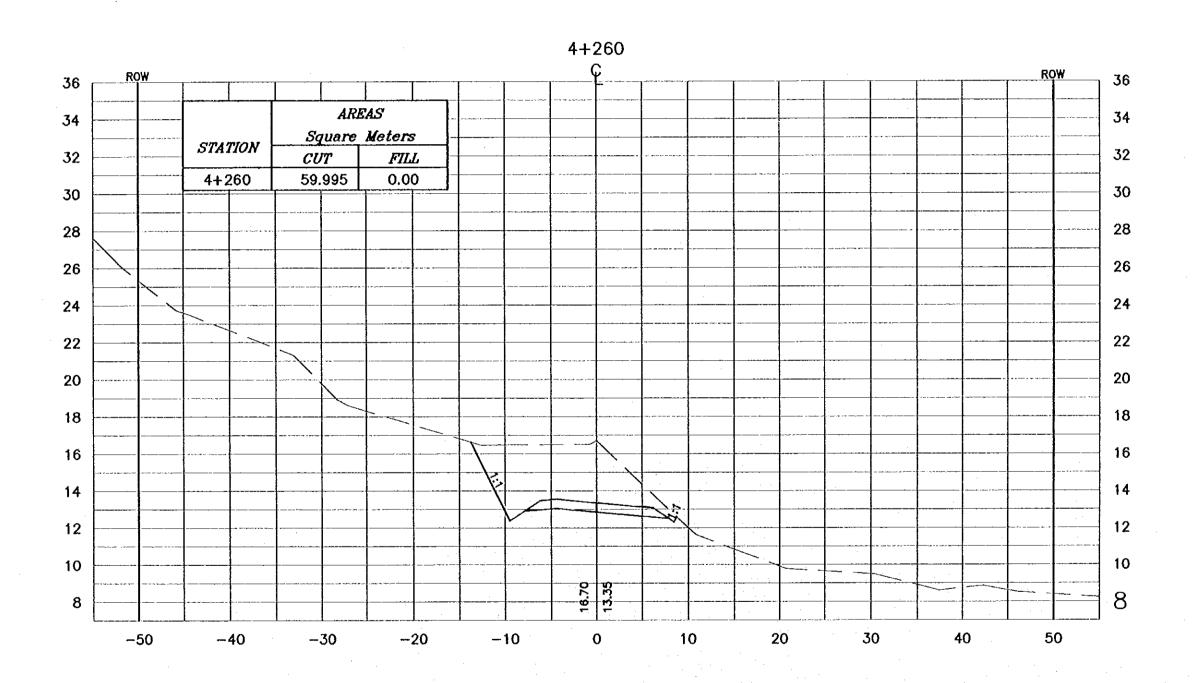

Consolidated consultants

Drawing Title:

CROSS-SECTION

4+260

Soutes 1:400 Drowing No.: 205

- \* FOR EXACT HEIGHTS AND DIMENSIONS OF BENCHES SEE TYPICAL ROAD CROSS-SECTION .
- \* SLOPE H : V .

Touriem Sector Development Project in the Hosherate Kingdom of Jordon

Executing Agency: The Ministry of Touriem and Antiquities The Ministry of Planning

#### SUB-PROJECT:

Dedd Sea Parkway

This detailed deelgn has been executed by a beam of consultants as shown below in accordance with the agreement between Japan International Cooperation Agency (JICA) and JICA Study Team.