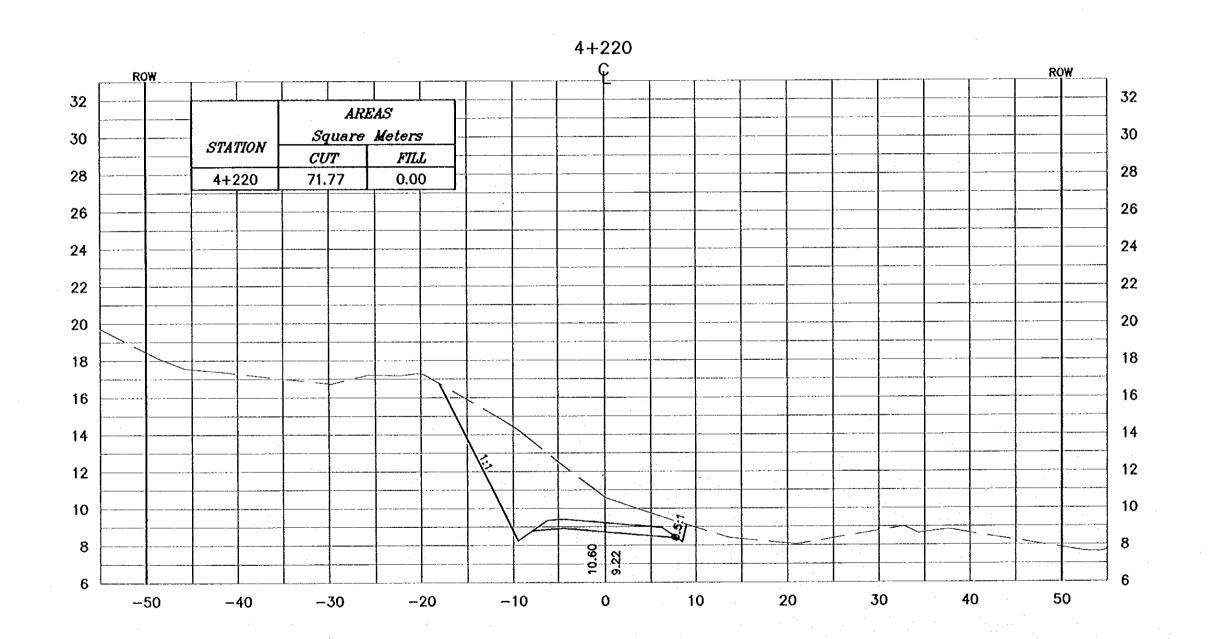

Consultanted consultantes

Drowing Title:

CROSS-SECTION 4+220

Society 1:400 Drawing He.: 203

- \* FOR EXACT HEIGHTS AND DIMENSIONS OF BENCHES SEE TYPICAL ROAD CROSS-SECTION .
- \* SLOPE H : V .

Project: Tourism Sector Development Project in the Hoshemite Kingdom of Jordon

Executing Agency: The Ministry of Touriers and Antiquities The Ministry of Planning

SUB-PROJECT:

Deed Sea Parkway

This detailed design has been executed by a team of consultants as shown below in accordance with the agreement between Japan International Cooperation Agency (JICA) and JICA Study Team.