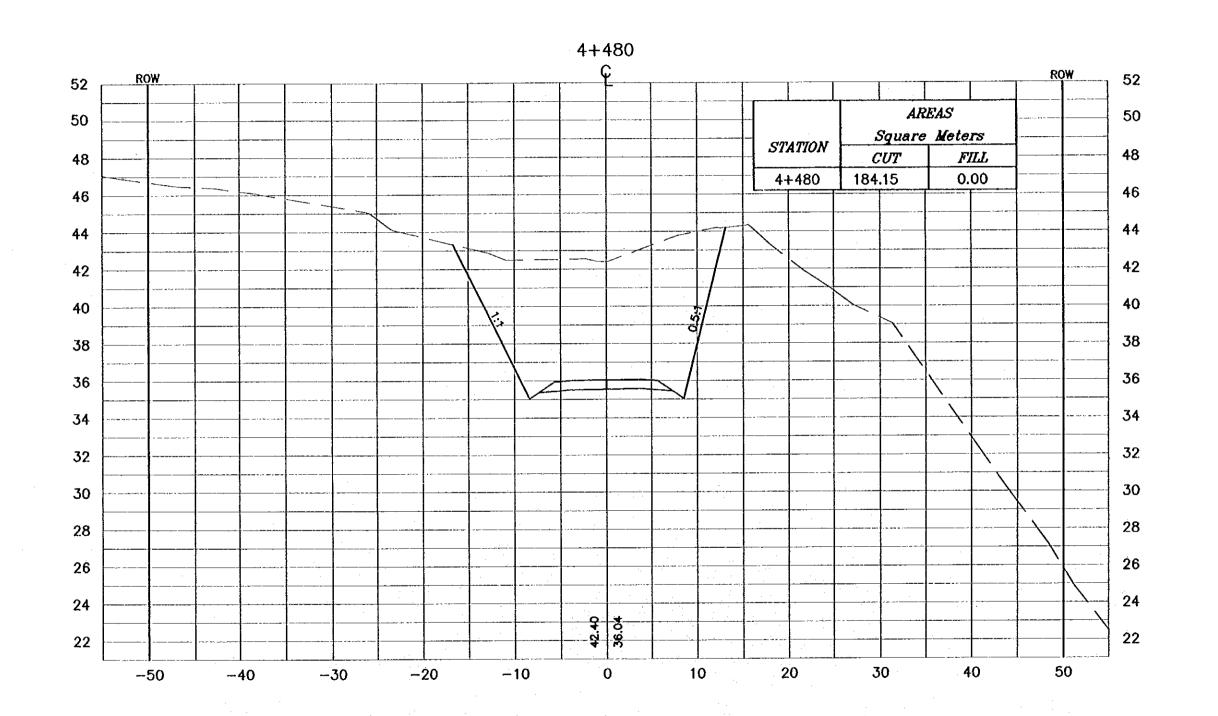

The copyright of this drawing rests with JICA.

Designed by:

Japan Infernational Cooperation Agency (JICA)

JICA Study Team:

Joint Yenture of Positic Consultante International and Yennetta Sekkel Inc.

Subcontracted Local Consultant:

Consolidated consultants

Drowing Title:

CROSS-SECTION 4+480

Soulegy 1:400 Drawing He.: 216

- \* FOR EXACT HEIGHTS AND DIMENSIONS OF BENCHES SEE TYPICAL ROAD CROSS-SECTION .
- \* SLOPE H : V .

Tourism Sector Development Project in the Hoshemite Kingdom of Jordan

Executing Agency: The Ministry of Tourism and Antiquities The Ministry of Planning

SUB-PROJECT:

Dedd Sea Parkway

Note:
This detailed design has been executed by a team of consultants as shown below in accordance with the agreement between Japan International Cooperation Agency (JICA) and JICA Study Team.
The copyright of this drowing rests with JICA.