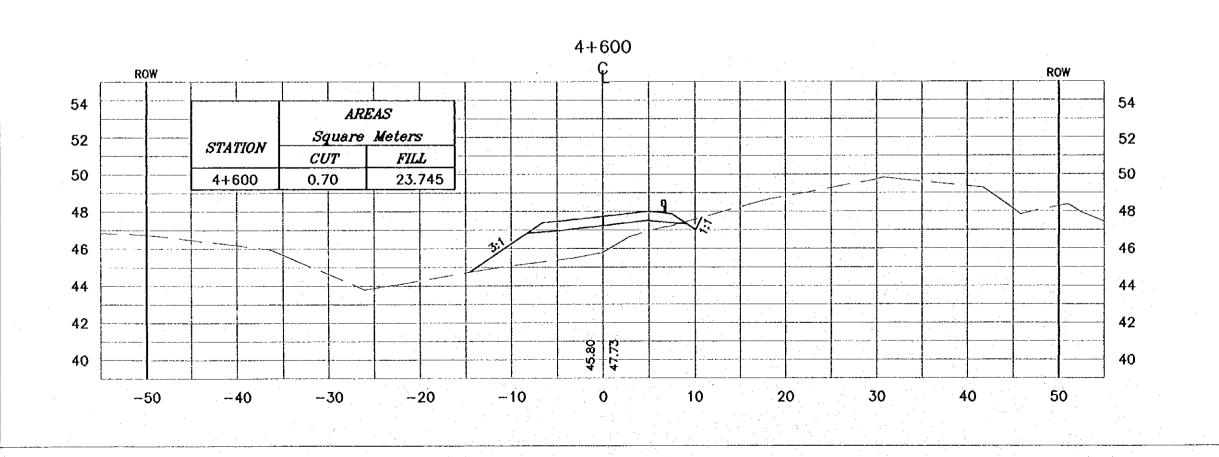

14 41257 - Fac 40250 - Mark - Mont

CROSS-SECTION 4+600/4+620

Scoleo<sub>1</sub> 1:400 Drawing No.: 222

- \* FOR EXACT HEIGHTS AND DIMENSIONS OF BENCHES SEE TYPICAL ROAD CROSS-SECTION .
- \* SLOPE H : V .

Tourism Sector Development Project in the Hoshemite Kingdom of Jordan

Executing Agency: The Ministry of Tourism and Antiquities The Ministry of Pianning

SUB-PROJECT:

Dead Sea Parkway

This detailed design has been executed by a team of consultants as shown below in accordance with the agreement between Japon Insumational Cooperation Agency (JICA) and JICA Study Team.

The copyright of this drawing rests with JICA.

Designed by: Japan international Cooperation Agency (JICA)

JICA Study Team:

Joint Yenture of Pacific Consultants international and Yemastic Sekkel Inc.

Subconfracted Local Consultant: