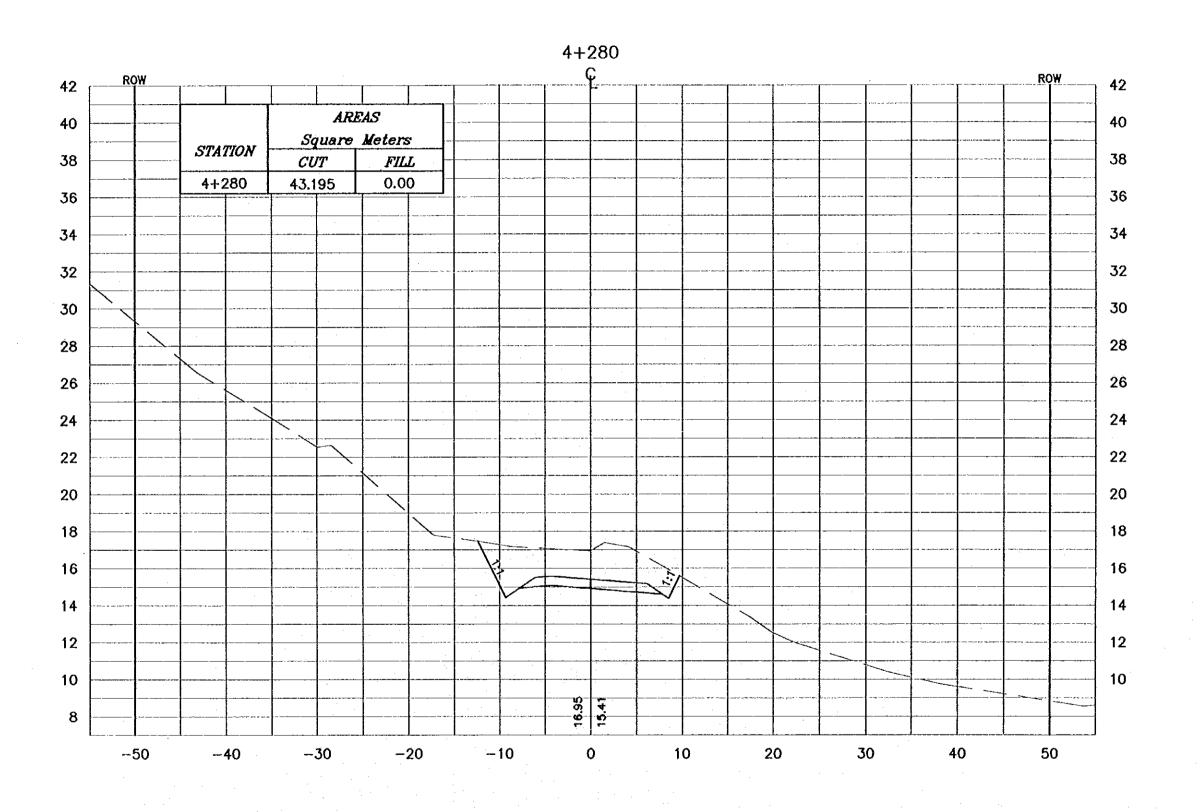

#### Drawing Title:

CROSS-SECTION

4+280

Society 1:400 Drowing Ne.: 206

- \* FOR EXACT HEIGHTS AND DIMENSIONS OF BENCHES SEE TYPICAL ROAD CROSS—SECTION .
- \* SLOPE H : V .

Project:

Tourism Sector Development Project in the Hashemite Kingdom of Jordan