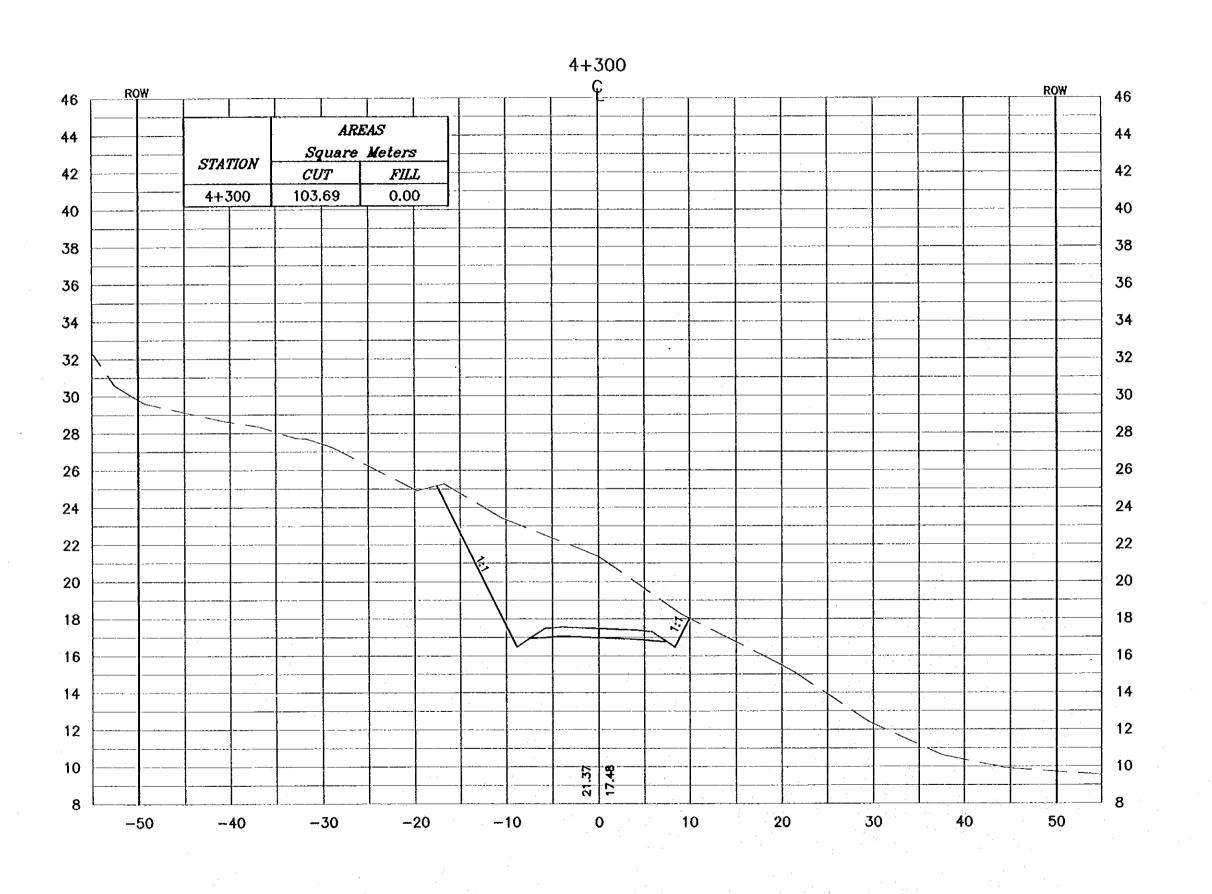

Oranding '

CROSS-SECTION

4+300

Society 1:400 Drowing Hous V 1:200

- \* FOR EXACT HEIGHTS AND DIMENSIONS OF BENCHES SEE TYPICAL ROAD CROSS-SECTION .
- \* SLOPE H : V .

Touriem Sector Development Project in the Hoshemite Kingdom of Jordan