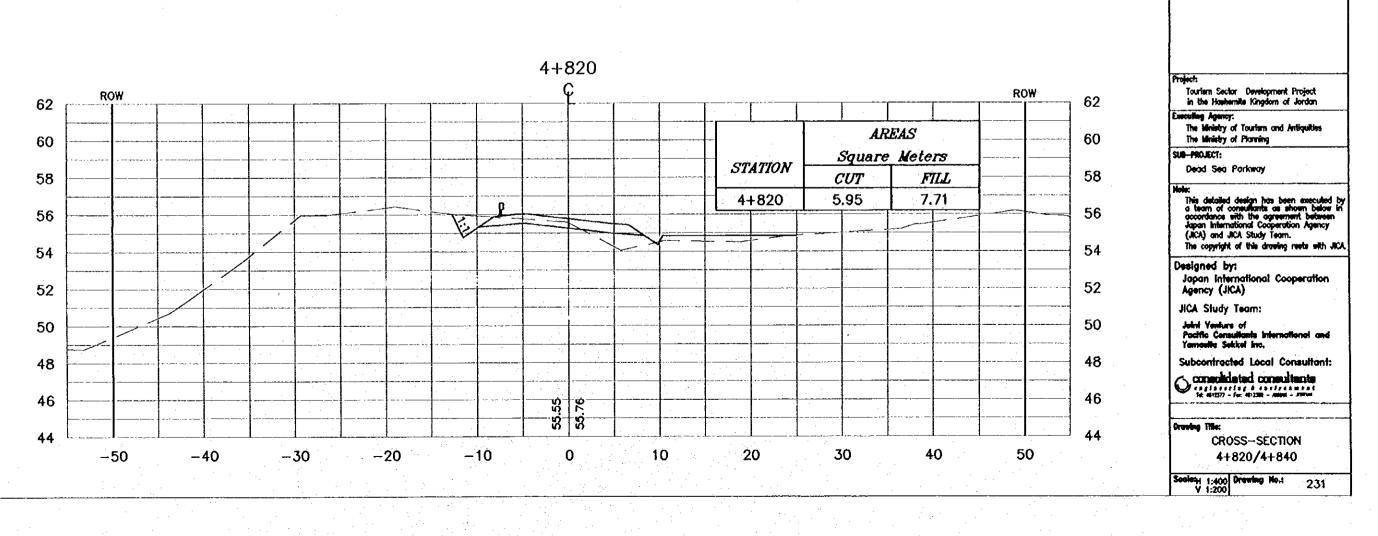

Consolidated consultants

CROSS-SECTION

4+800

CROSS-SECTION .

- \* FOR EXACT HEIGHTS AND DIMENSIONS OF BENCHES SEE TYPICAL ROAD CROSS-SECTION .
- \* SLOPE H : V .

Tourism Sector Development Project in the Hushemite Kingdom of Jordon

Executing Agency:
The Ministry of Tourism and Antiquities
The Ministry of Planning

SUB-PROJECT:

Dead Sea Parkway

This detailed design has been executed by a team of consultants as shown below in accordance with the agreement between Japan International Cooperation Agency (JICA) and JICA Study Team.

The copyright of this drawing reets with JICA.

Designed by:

Japan International Cooperation Agency (JICA)

JICA Study Team:

Joint Venture of Poolfic Consultants Inter Yamestia Sekkel Inc.

Subcontracted Local Consultant: