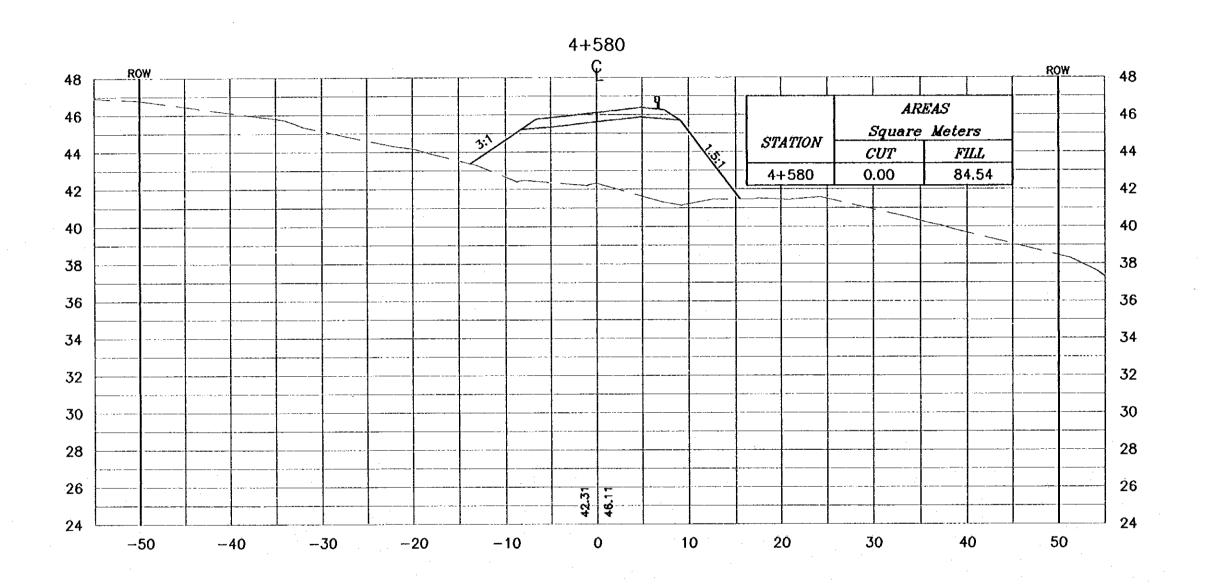

Consultanted consultantes

CROSS-SECTION 4+580

- \* FOR EXACT HEIGHTS AND DIMENSIONS OF BENCHES SEE TYPICAL ROAD CROSS-SECTION .
- \* SLOPE H : V .

Tourism Sector Development Project in the Hoshemite Kingdom of Jordan

Executing Agency:
The Ministry of Tourism and Antiquities
The Ministry of Planning

SUB-PROJECT:

Dead Sea Parkway

Note:
This detailed design has been executed by a team of consultants as abown below in accordance with the agreement between Japan International Cooperation Agency (JRCA) and JRCA Study Team.
The copyright of this drawing rests with JRCA.

Designed by: Japan International Cooperation Agency (JICA)

JICA Study Team:

Joint Yenture of Pacific Consultants International and Yamastia Sekkel Inc.

Subcontracted Local Consultant:

Consultanted consultants