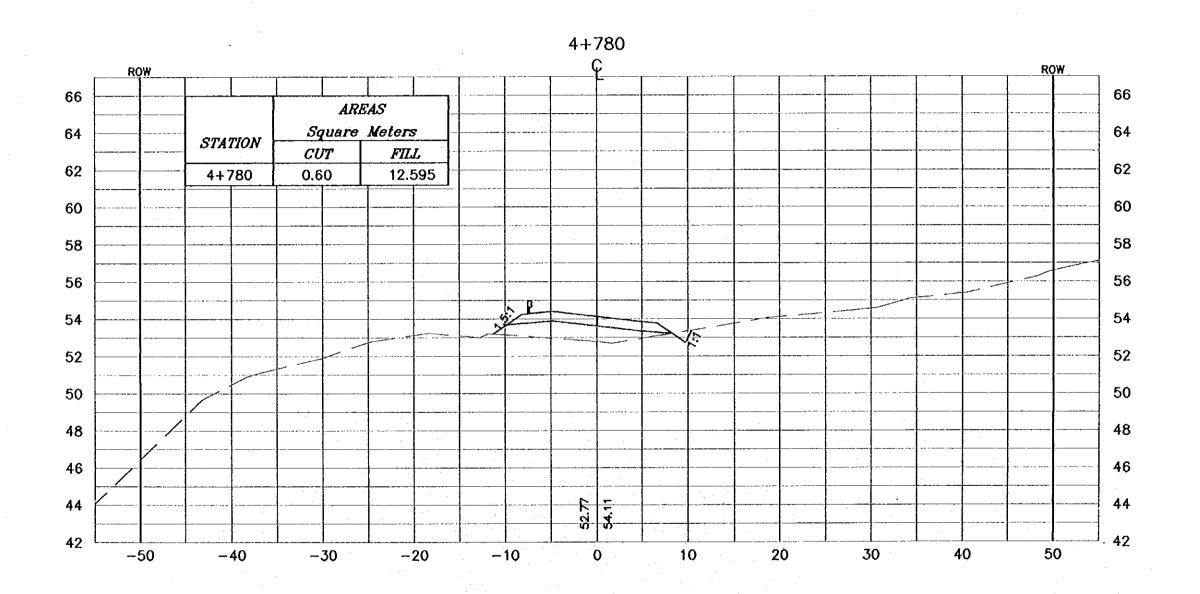

The copyright of this drawing rests with JICA.

Designed by: Japan International Cooperation Agency (JICA)

JICA Study Team:

Joint Venture of Poolitic Consultants International and Yamastic Sekkel Inc.

Subcontracted Local Consultant:

Communitation communitations
14 497277 - Fac 497270 - James - John

CROSS-SECTION 4+780

Scolery 1:400 Drawing Ho.: V 5:200

- \* FOR EXACT HEIGHTS AND DIMENSIONS OF BENCHES SEE TYPICAL ROAD CROSS-SECTION .
- \* SLOPE H : V .