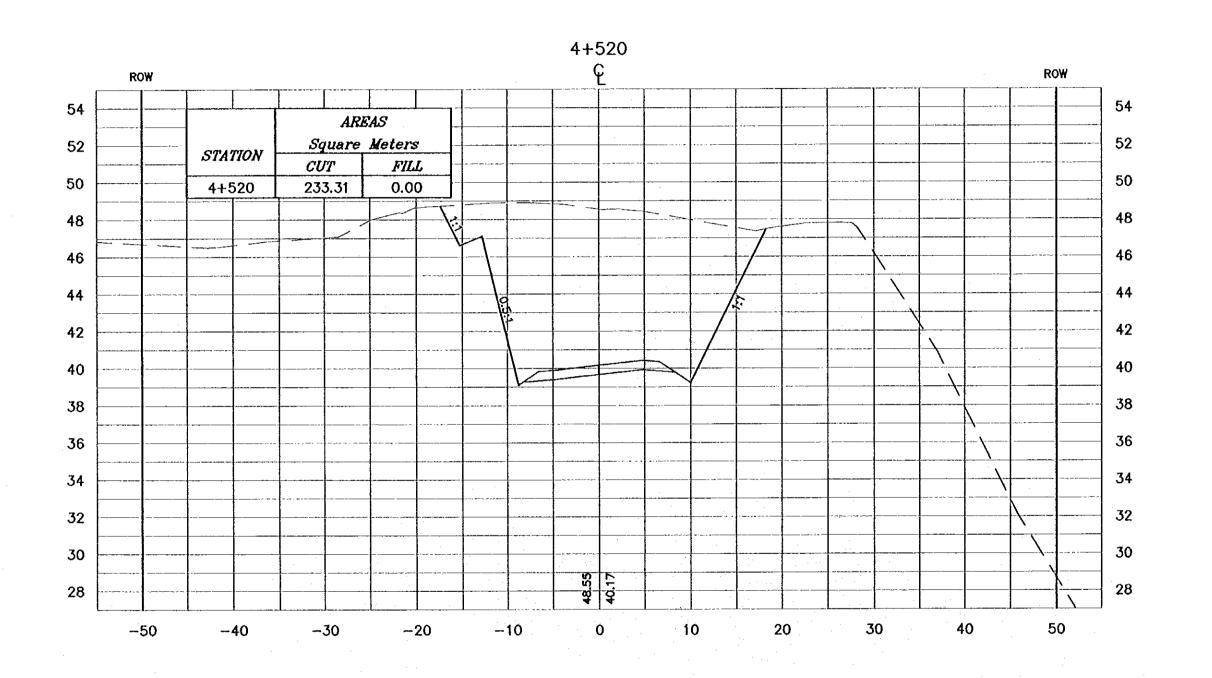

Consolidated consultante

Drowing Title:

CROSS-SECTION 4+520

- FOR EXACT HEIGHTS AND DIMENSIONS OF BENCHES SEE TYPICAL ROAD CROSS-SECTION .
- \* SLOPE H : V .

Touriern Sector Development Project in the Hushemits Kingdom of Jordon

Executing Agency:
The Ministry of Tourism and Antiquities
The Ministry of Planning

SUB-PROJECT:

Dead Sea Parkway

Note:

This detailed design has been executed by a team of consultants as shown below in accordance with the agreement between Japon International Cooperation Agency (JICA) and JICA Study Team.