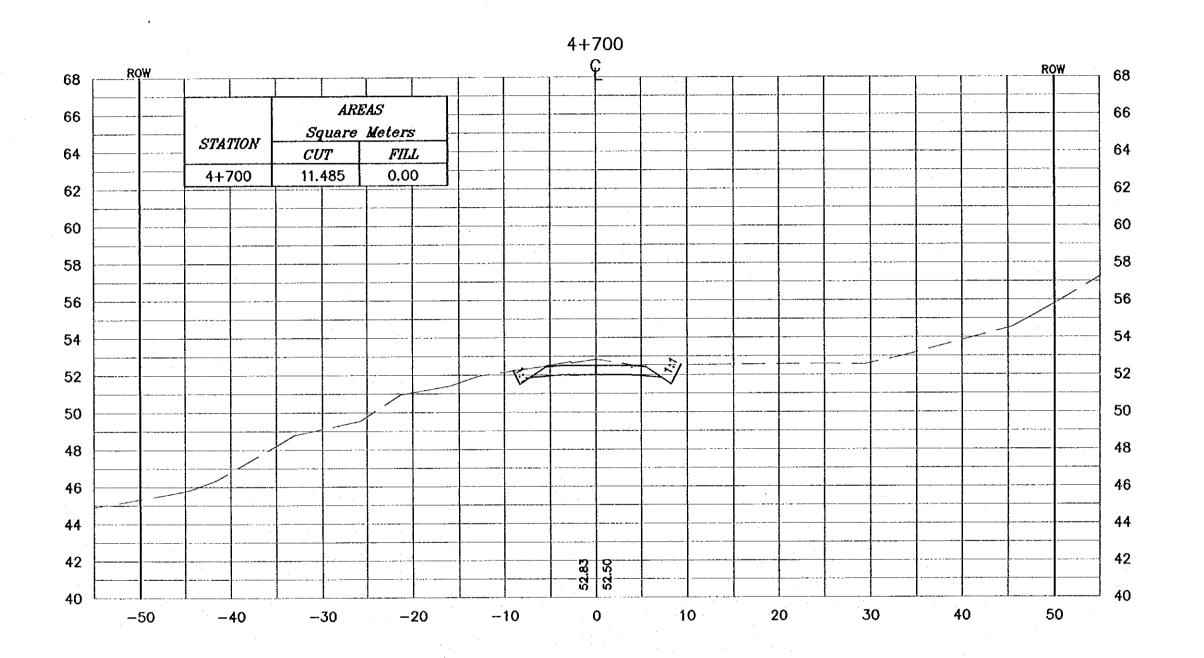

CROSS-SECTION

4+700

Scales: 1:400 Drawing No.: 225

- \* FOR EXACT HEIGHTS AND DIMENSIONS OF BENCHES SEE TYPICAL ROAD CROSS-SECTION .
- \* SLOPE H : V .

Project:

Tourism Sector Development Project in the Hoshemits Kingdom of Jordan

Executing Agency: The Ministry of Youriern and Antiquities The Ministry of Planning

SUB-PROJECT:

Dead Sea Parkway

Note:
This detailed design has been executed by a team of consultants as shown before in accordance with the agreement between Japan International Cooperation Agency (JICA) and JICA Study Team.
The copyright of this drawing rests with JICA.