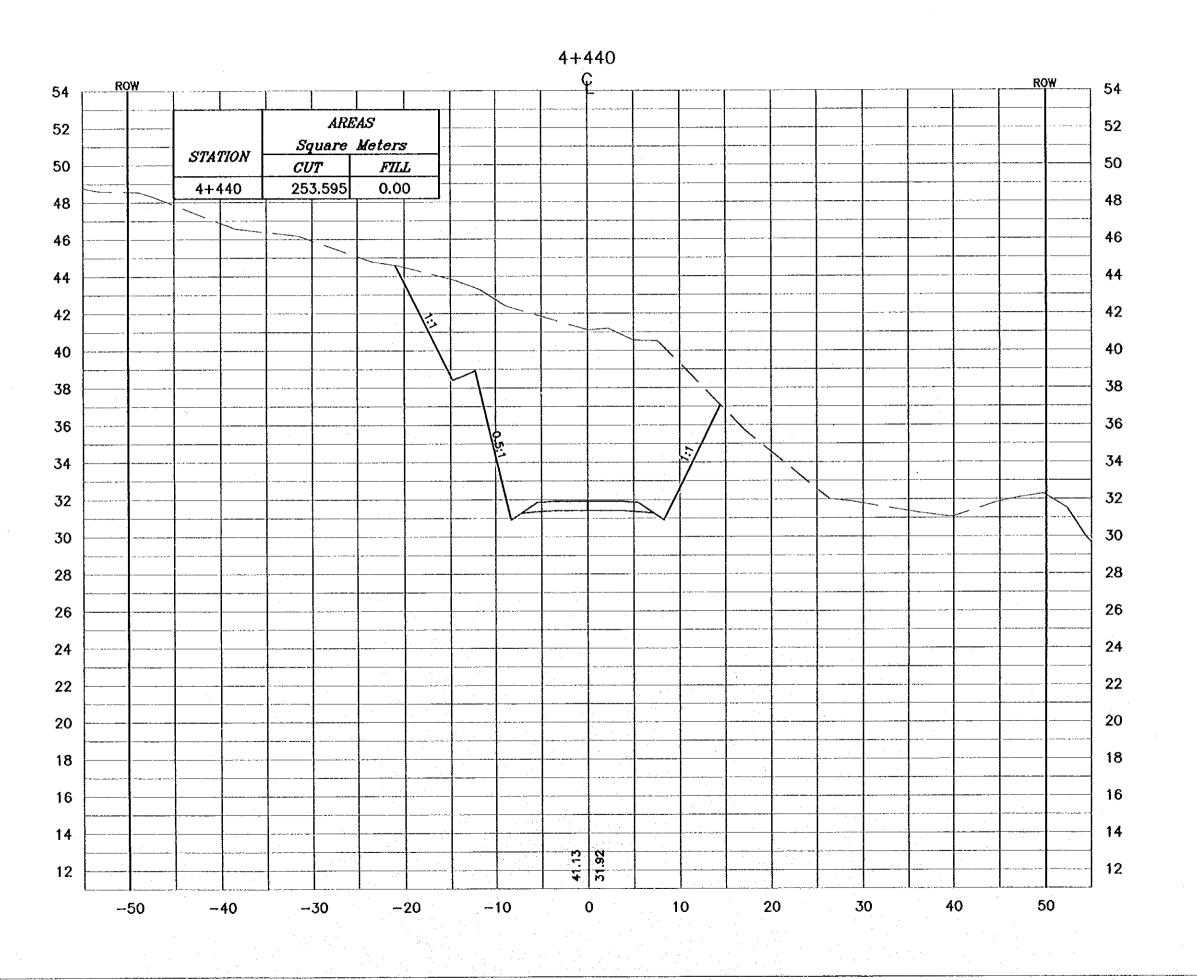

Designed by: Japan International Cooperation Agency (JICA)

JICA Study Team:

Joint Venture of Paolitic Consultants International and Yamsello Seklasi Inc.

Subcontracted Local Consultant:

Consolidated consultants

Drowing Title:

CROSS-SECTION 4+440

Scolet 1:400 Drowing No.1 214

- \* FOR EXACT HEIGHTS AND DIMENSIONS OF BENCHES SEE TYPICAL ROAD CROSS—SECTION .
- \* SLOPE H : V .

Tourism Sector Development Project in the Hoshemite Kingdom of Jordan

Executing Agency: The Ministry of Tourism and Antiquities The Ministry of Planning

SUB-PROJECT:

Dedd Sea Parkway

Note:
This detailed design has been executed by a team of consultants as shown below in accordance with the agreement between Jopan International Cooperation Agency (JICA) and JICA Study Team.
The copyright of this drawing rests with JICA.