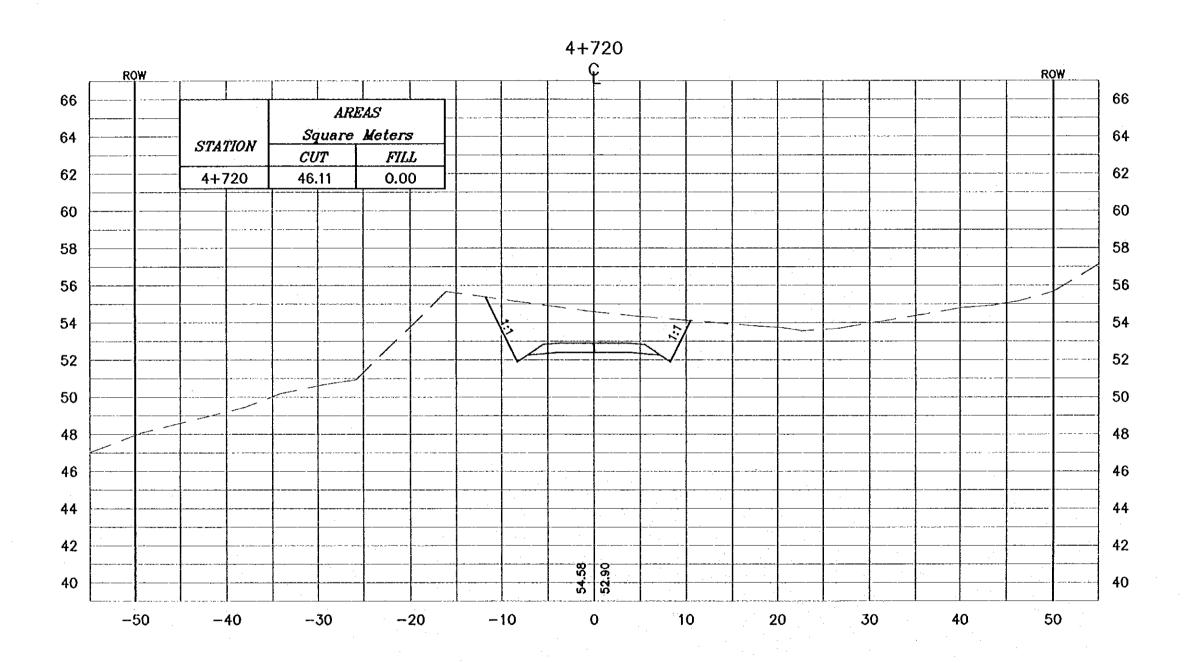

**Drawing Title:** 

CROSS-SECTION 4+720

Seeles 1:400 Drawing No.: V 1:200

- \* FOR EXACT HEIGHTS AND DIMENSIONS OF BENCHES SEE TYPICAL ROAD CROSS-SECTION .
- \* SLOPE H : V .

Tourism Sector Development Project In the Hoshemite Kingdom of Jordan

Executing Agency:
The Ministry of Tourisms and Antiquities
The Ministry of Planning

SUB-PROJECT:

Dead Sea Parkway

This detailed design has been executed by a beam of consultants as shown below in accordance with the agreement between Japan International Cooperation Agency (JICA) and JICA Study Team.