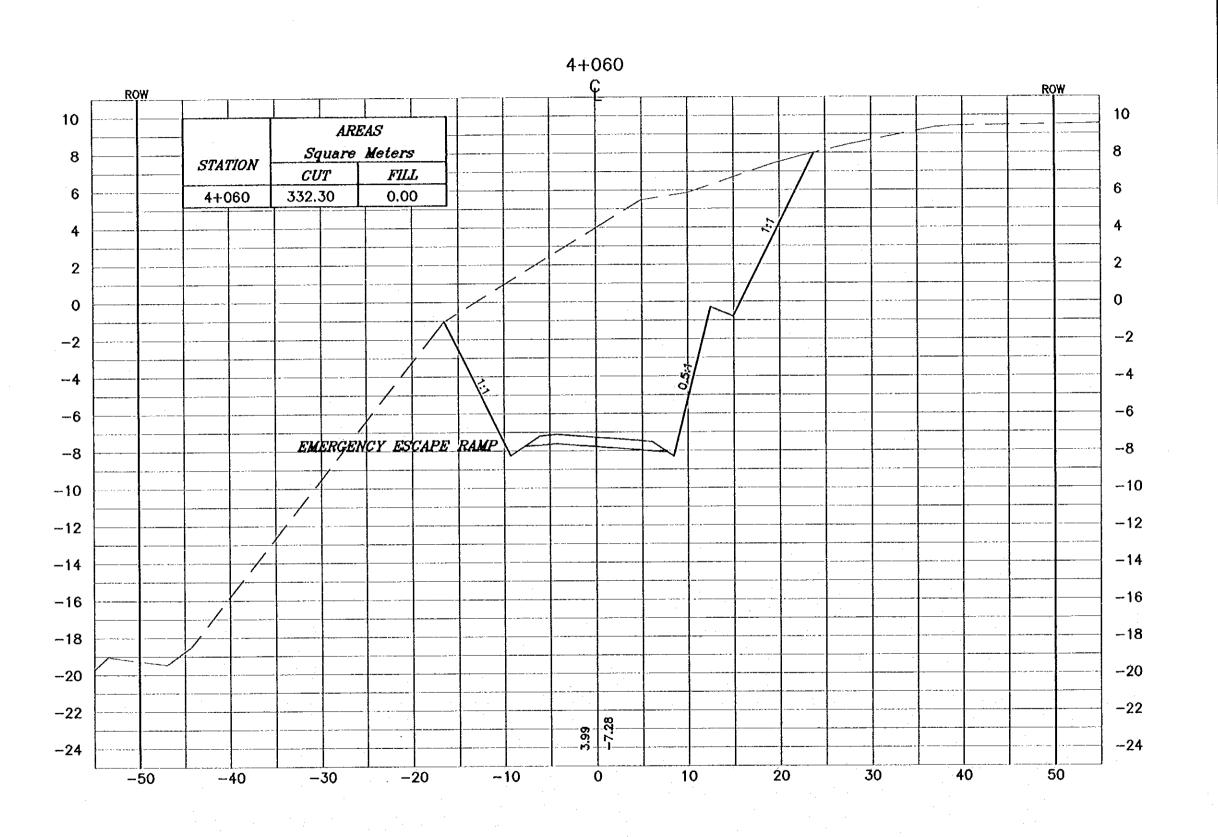

Consolidated consultants

Occubra 1

CROSS-SECTION 4+060

Society 1:400 Drawing No.1 V 1:200

- \* FOR EXACT HEIGHTS AND DIMENSIONS OF BENCHES SEE TYPICAL ROAD CROSS-SECTION .
- \* SLOPE H : V .

Tourism Sector Development Project in the Hoshemite Kingdom of Jordan

Executing Agency: The Ministry of Touriers and Antiquities The Ministry of Planning

SUB-PROJECT:

Dedd Sea Parkway

This detailed design has been executed by a team of consultants as shown below in accordance with the agreement between Japan Infernational Cooperation Agency (JICA) and JICA Study Team.

The copyright of this drawing reets with JICA.

Designed by: Japan International Cooperation Agency (JICA)

JICA Study Teom:

Joint Venture of Pacific Consultants inter Yamaetta Sektori Inc.

Subconfracted Local Consultant: