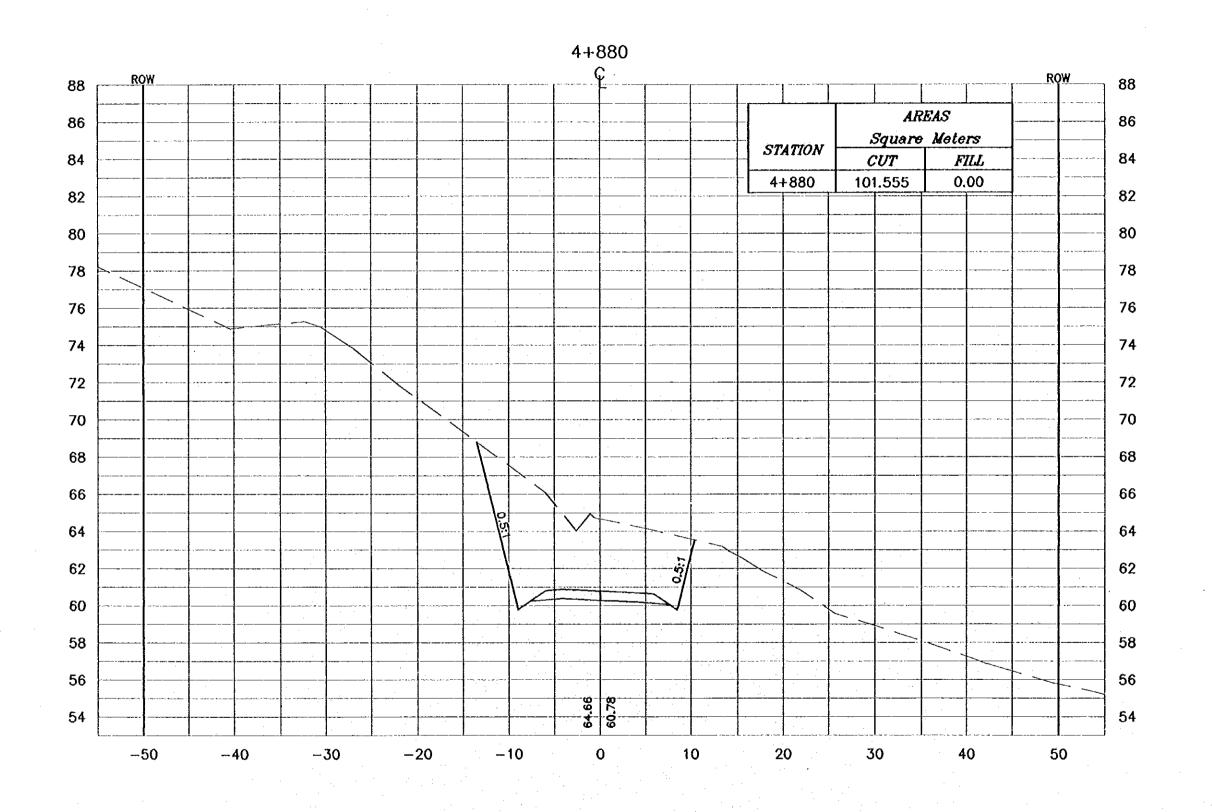

The copyright of this drawing rests with JICA.

Designed by:

Japan Infernational Cooperation Agency (JICA)

JICA Study Team:

Joint Yenture of Pacific Consultants Internation Yemasila Sekkel Inc.

Subcontracted Local Consultant:

Consolidated consultents

Drawing Title:

CROSS-SECTION 4+880

- \* FOR EXACT HEIGHTS AND DIMENSIONS OF BENCHES SEE TYPICAL ROAD CROSS-SECTION .
- \* SLOPE H : V .

Tourism Sector Development Project in the Hashemite Kingdom of Jordan