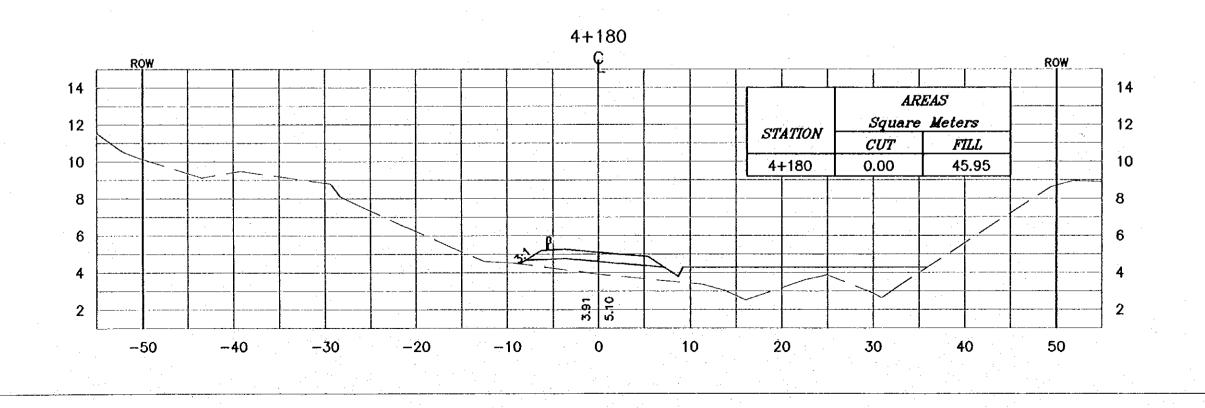

Commoditated consultants

CROSS-SECTION 4+180/4+200

Soules: 1:400 Drawing No.: V 1:200

- \* FOR EXACT HEIGHTS AND DIMENSIONS OF BENCHES SEE TYPICAL ROAD CROSS-SECTION .
- \* SLOPE H : V .

Tourism Sector Development Project in the Hosterrite Kingdom of Jordan

Executing Agency: The Ministry of Tourism and Antiquities The Ministry of Planning

SUB-FROJECT:

Dead Sea Parkway

This detailed design has been executed by a team of consultants as shown below in accordance with the agreement between Japan International Cooperation Agency (JICA) and JICA Study Team.