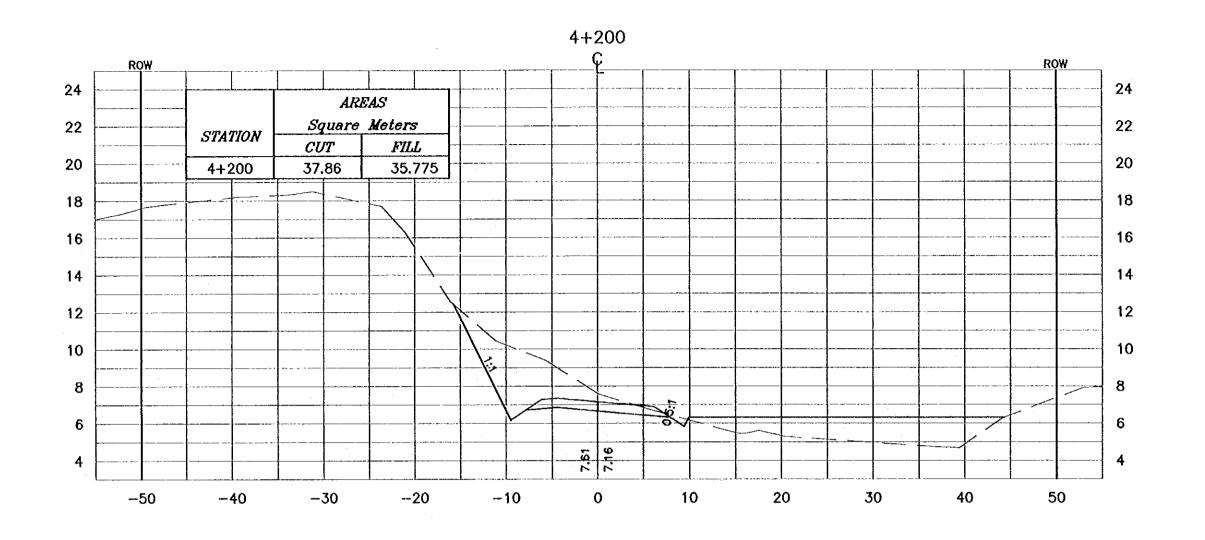

Commoditated consultants

CROSS-SECTION 4+180/4+200

Soules: 1:400 Drawing No.: V 1:200

- \* FOR EXACT HEIGHTS AND DIMENSIONS OF BENCHES SEE TYPICAL ROAD CROSS-SECTION .
- \* SLOPE H : V .

Tourism Sector Development Project in the Hosterrite Kingdom of Jordan