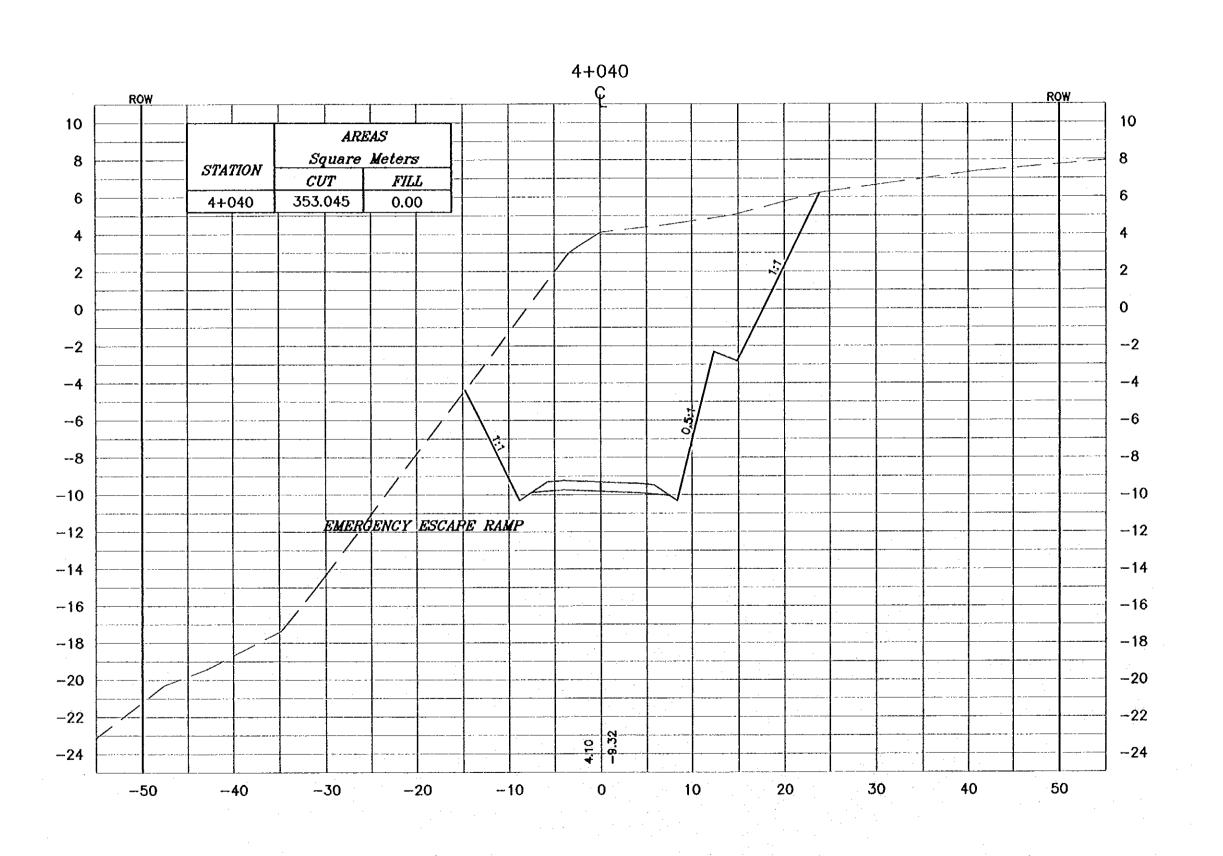

14 #1207 - for Wilson - Addi - Addis

CROSS-SECTION

41 040

Soaleq<sub>1.1400</sub> Drawing Ne.3 V 1:200

- \* FOR EXACT HEIGHTS AND DIMENSIONS OF BENCHES SEE TYPICAL ROAD CROSS—SECTION .
- \* SLOPE H : V .

Project:

Touriem Sector Development Project in the Hoshemite Kingdom of Jordan

Executing Agency:
The Ministry of Tourism and Antiquities
The Ministry of Planning

SUB-PROJECT:

Dedd Sea Parkway

Note:

This detailed design has been executed by a team of consultants as shown below in accordance with the agreement between Japan International Cooperation Agency (JICA) and JICA Study Team.

The copyright of this drawing rests with JICA.

Designed by:

Japan International Cooperation Agency (JICA)

JICA Study Team:

Joint Venture of Pacific Consultants Informational an Yameetta Seldrel Inc.

Subcontracted Local Consultant: