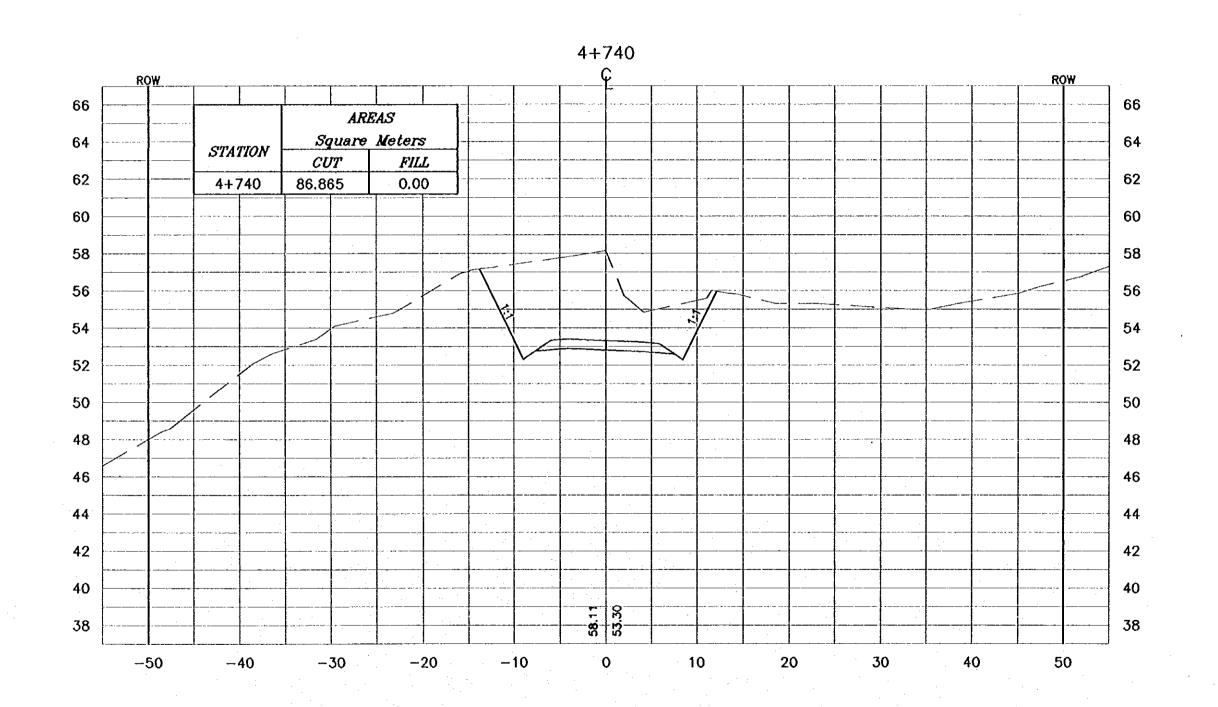

Consultanted consultante

CROSS-SECTION

4+740

- \* FOR EXACT HEIGHTS AND DIMENSIONS OF BENCHES SEE TYPICAL ROAD CROSS—SECTION .
- \* SLOPE H : V .

Protect

Touriern Sector Development Project in the Hashemite Kingdom of Jordan

Executing Agency:
The Ministry of Yoursem and Antiquities
The Ministry of Planning

SUB-PROJECT:

Dead Sea Parkway

Note:

This detailed design has been executed by a team of consultants as shown below in accordance with the agreement between Japan International Cooperation Agency (JICA) and JICA Study Team.