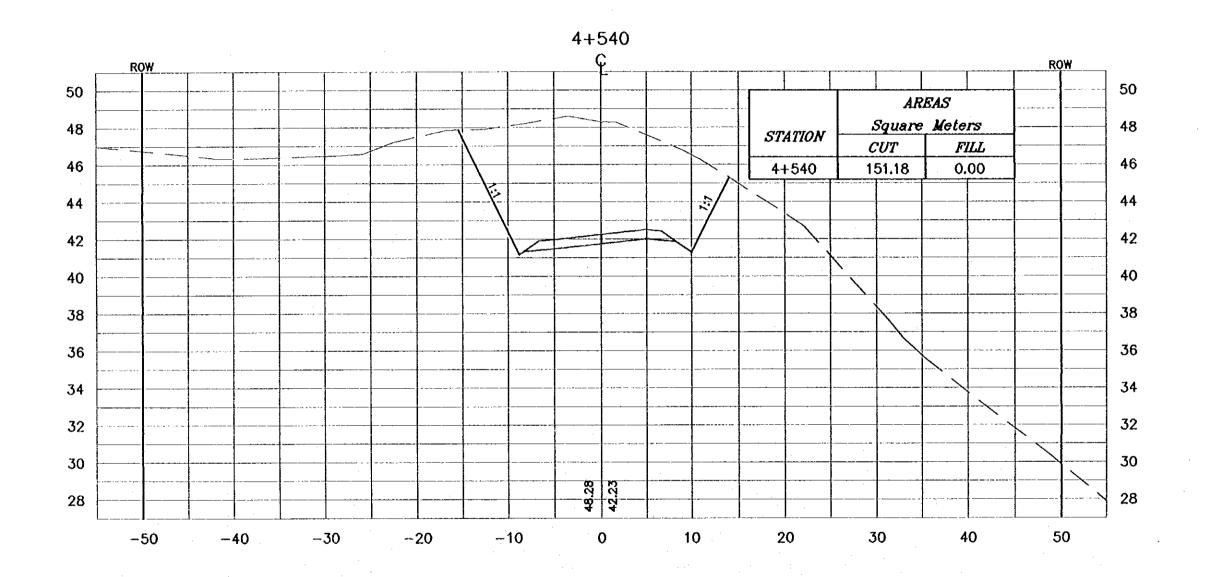

Carneldated consultants
14. 41277 - Fee 41289 - Asset - Asset

Drowing Title:

CROSS-SECTION

4+540

Society 1:400 Drawing Ho.: V 1:200 219

- \* FOR EXACT HEIGHTS AND DIMENSIONS OF BENCHES SEE TYPICAL ROAD CROSS-SECTION .
- \* SLOPE H : V .

Project: Touriem Sector Development Project in the Husherste Kingdom of Jordan

Executing Agency:
The Ministry of Tourien and Antiquities
The Ministry of Planning

SUB-PROJECT:

Dead Sea Parkway

This detailed design has been executed by a team of consultants as shown below in accordance with the agreement between Japan International Cooperation Agency (JICA) and JICA Study Team.