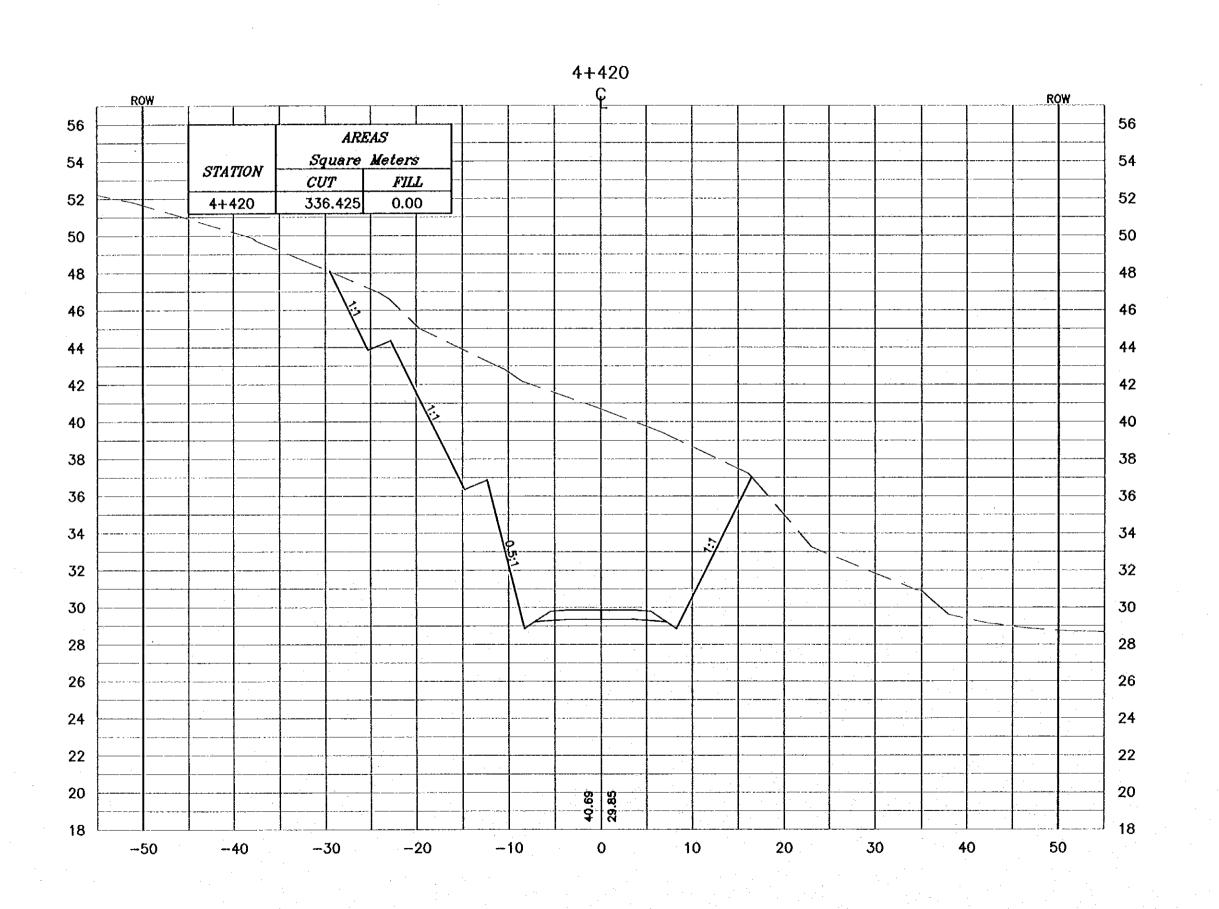

Crimelidated consultante

Drowing Title:

CROSS-SECTION

4+420

PH 1:400 Drawing No.: V 1:200

- \* FOR EXACT HEIGHTS AND DIMENSIONS OF BENCHES SEE TYPICAL ROAD CROSS-SECTION .
- \* SLOPE H : V .

Tourism Sactor Development Project in the Hashemite Kingdom of Jordon