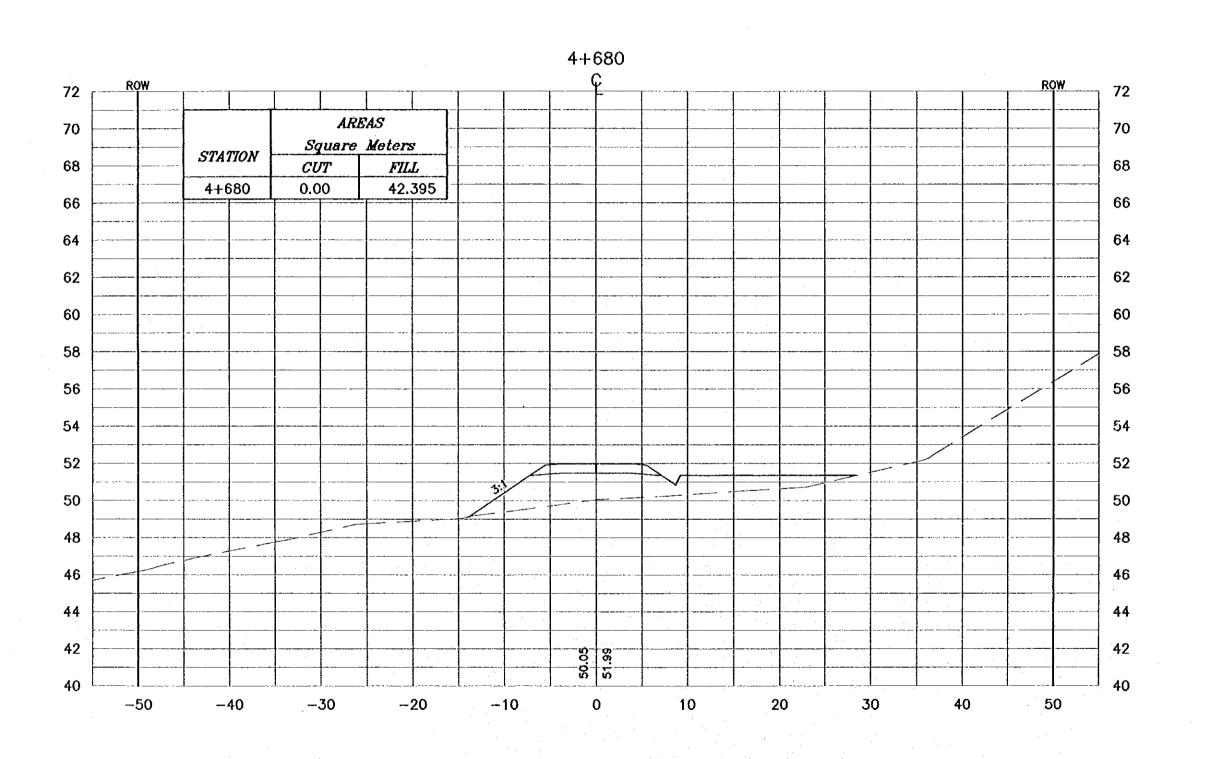

Carachidated corrections

Drawing Title:

CROSS-SECTION 4+680

Society 1:400 Drawing No.1 V 1:200

- \* FOR EXACT HEIGHTS AND DIMENSIONS OF BENCHES SEE TYPICAL ROAD CROSS—SECTION .
- \* SLOPE H : V .

Tourism Sector Development Project in the Hoshemike Kingdom of Jordon

Executing Agency:
The Ministry of Tourism and Antiquities
The Ministry of Planning

SUB-PROJECT:

Dead Sea Parkway

Note:
This detailed design has been executed by a team of consultants as shown below in accordance with the agreement between Japan International Cooperation Agency (JRCA) and JRCA Study Team.
The copyright of this drawing reets with JRCA.