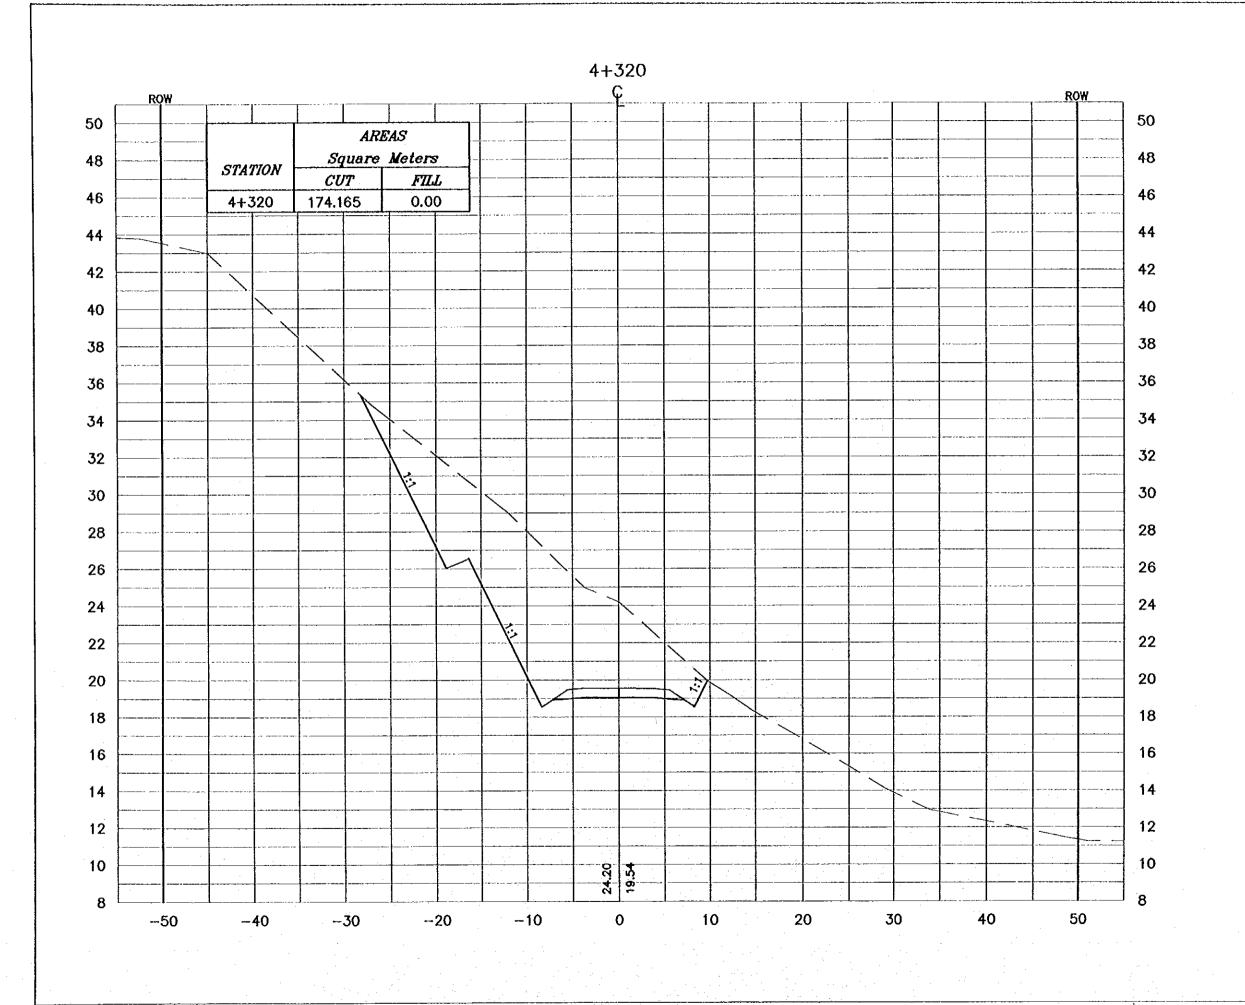

CROSS-SECTION 4+320

Scalegy 1:400 Drawing Ne.: V 1:200

- \* FOR EXACT HEIGHTS AND DIMENSIONS OF BENCHES SEE TYPICAL ROAD CROSS-SECTION .
- \* SLOPE H : V .

Tourism Sector Development Project in the Hoshemits Kingdom of Jordan