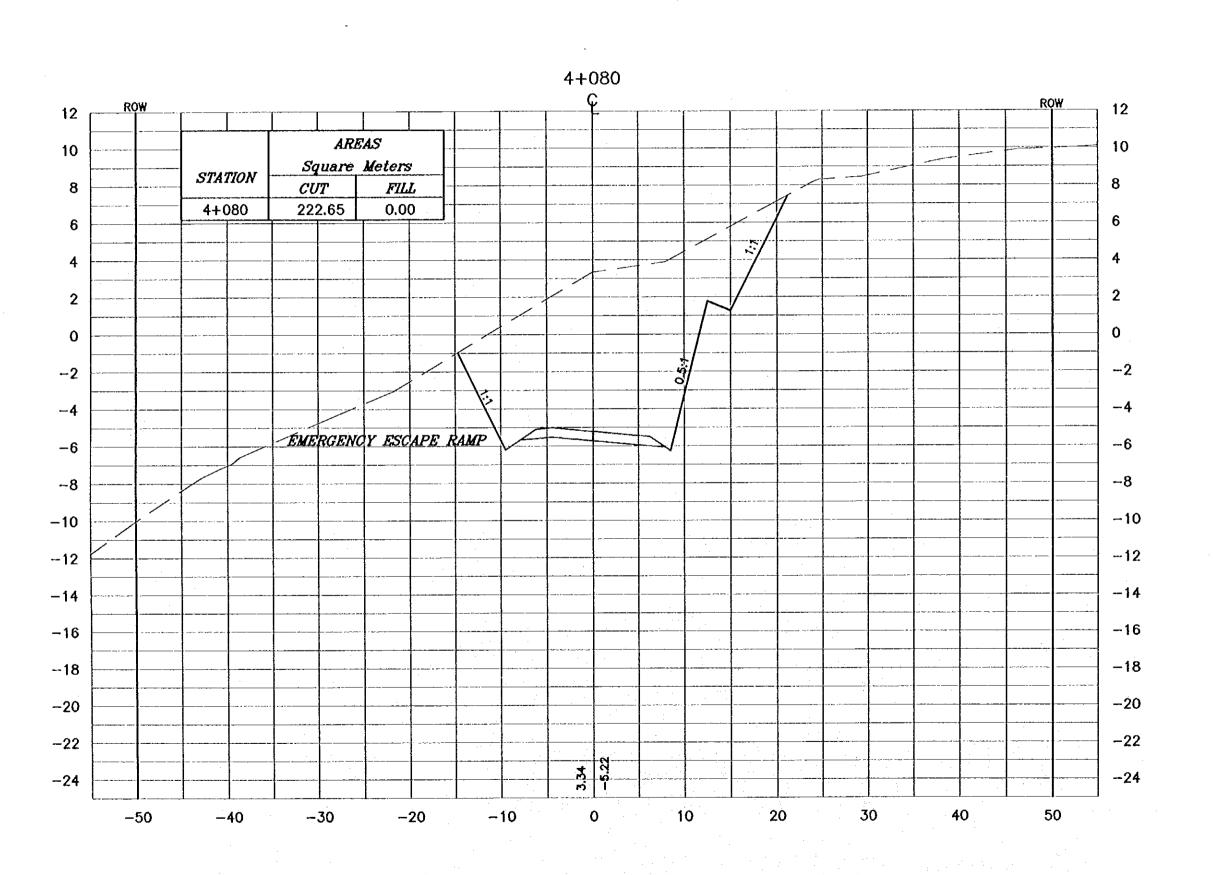

Consolidated consultants

CROSS-SECTION 4+080

Society 1:400 Drowing No.: V 1:200

- \* FOR EXACT HEIGHTS AND DIMENSIONS OF BENCHES SEE TYPICAL ROAD CROSS-SECTION .
- \* SLOPE H : V .

Tourism Sector Development Project in the Hoshemite Kingdom of Jordan

Executing Agency:
The Ministry of Tourism and Antiquities
The Ministry of Planning

SUB-PROJECT:

Dedd Sea Parkway

This detailed design has been executed by a team of consultants as shown below in accordance with the agreement between Japan International Cooperation Agency (JICA) and JICA Study Team.
The copyright of this drawing rests with JICA

Designed by:

Japan International Cooperation Agency (JICA)

JICA Study Team:

Joint Yenters of Pacific Consultants in Yennestia Seldiel Inc.

Subcontracted Local Consultant:

Catanabida ted consultantes

CROSS-SECTION 4+140/4+160