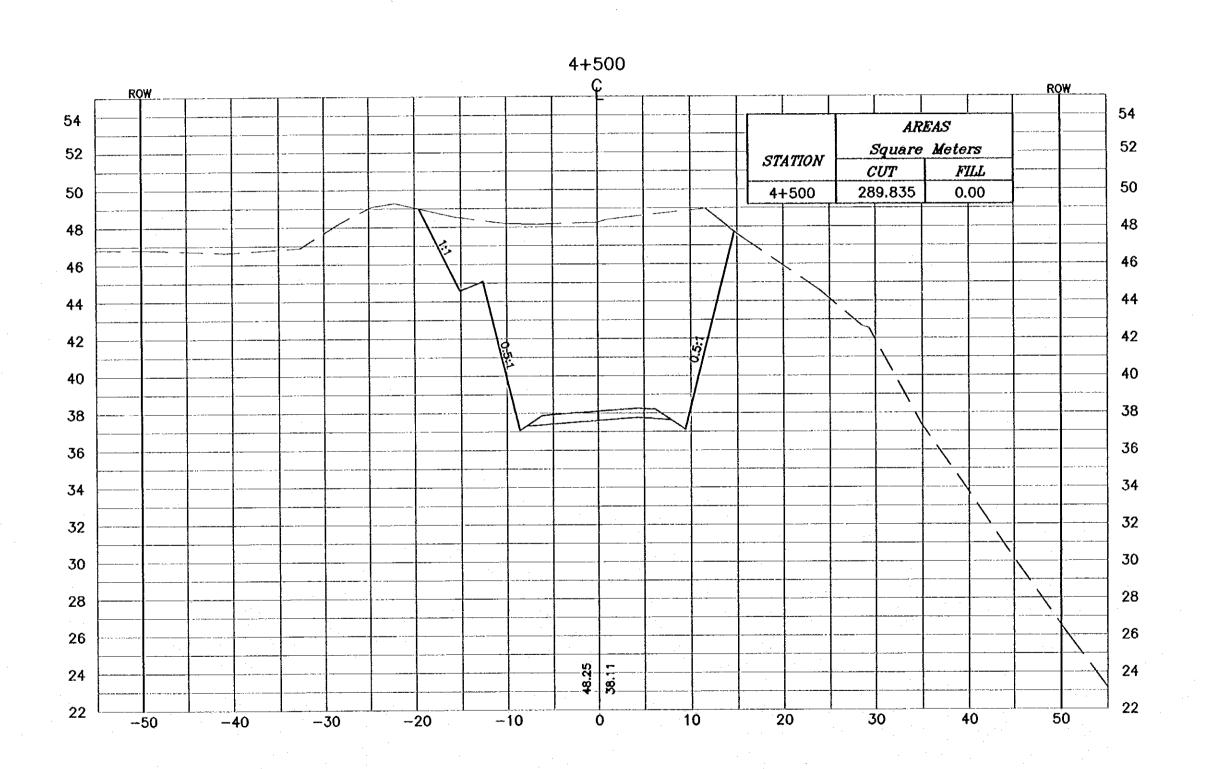

Designed by:

Japan International Cooperation Agency (JICA)

JICA Study Team:

Joint Yenture of Pastila Consultants international and Yameetta Seldoti Inc.

Subcontracted Local Consultant:

Consolidated consultants

CROSS-SECTION

4+500

- \* FOR EXACT HEIGHTS AND DIMENSIONS OF BENCHES SEE TYPICAL ROAD CROSS—SECTION .
- \* SLOPE H : V .

Tourism Sector Development Project in the Hashemite Kingdom of Jordan

Executing Agency:
The Ministry of Tourism and Antiquities
The Ministry of Planning

SUB-PROJECT:

Dead Sed Parkeay

Note:

This detailed design has been executed by a beam of consultants as shown below in accordance with the agreement between Japan International Cooperation Agency (JICA) and JICA Study Team.