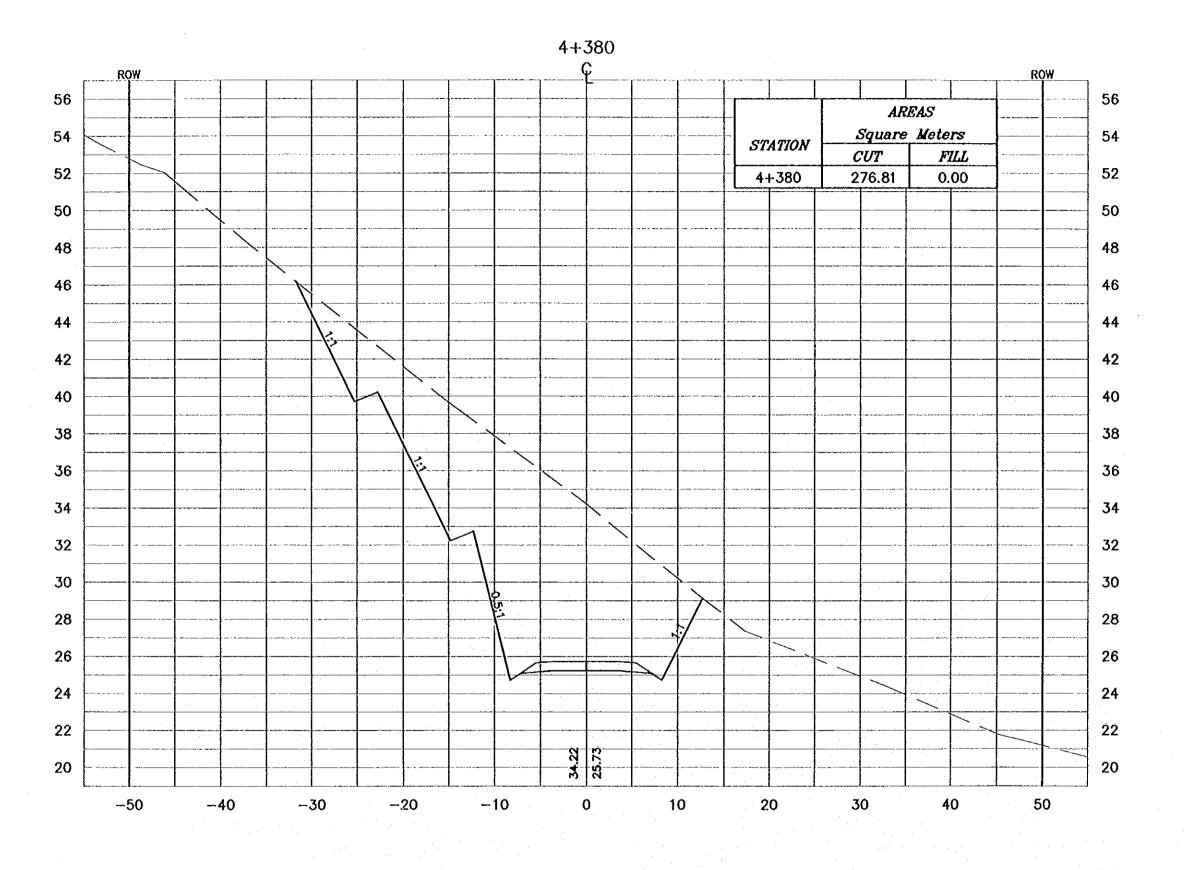

Connectedated consultants

Drowing Title:

CROSS-SECTION 4+380

Society 1:400 Orowing No.: V 1:200

- \* FOR EXACT HEIGHTS AND DIMENSIONS OF BENCHES SEE TYPICAL ROAD CROSS-SECTION .
- \* SLOPE H : V .

Project: