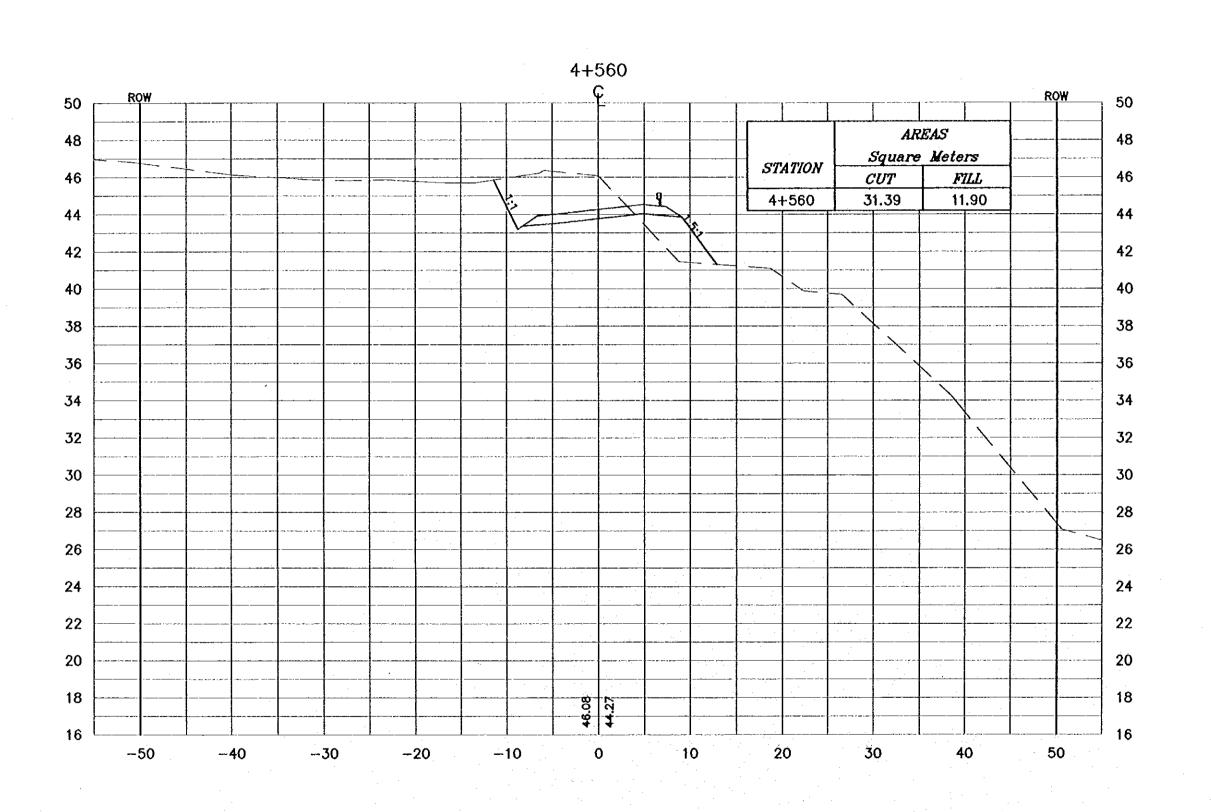

CROSS-SECTION

4+560

- \* FOR EXACT HEIGHTS AND DIMENSIONS OF BENCHES SEE TYPICAL ROAD CROSS-SECTION .
- \* SLOPE H : V .

Touriern Sector Development Project in the Hoshemite Kingdom of Jordan

Executing Agency:
The Ministry of Tourism and Antiquities
The Ministry of Planning

SUB-PROJECT:

Dead Sea Parkway

This detailed design has been executed by a beam of consultants as shown below in accordance with the agreement between Japan International Cooperation Agency (JICA) and JICA Study Team.