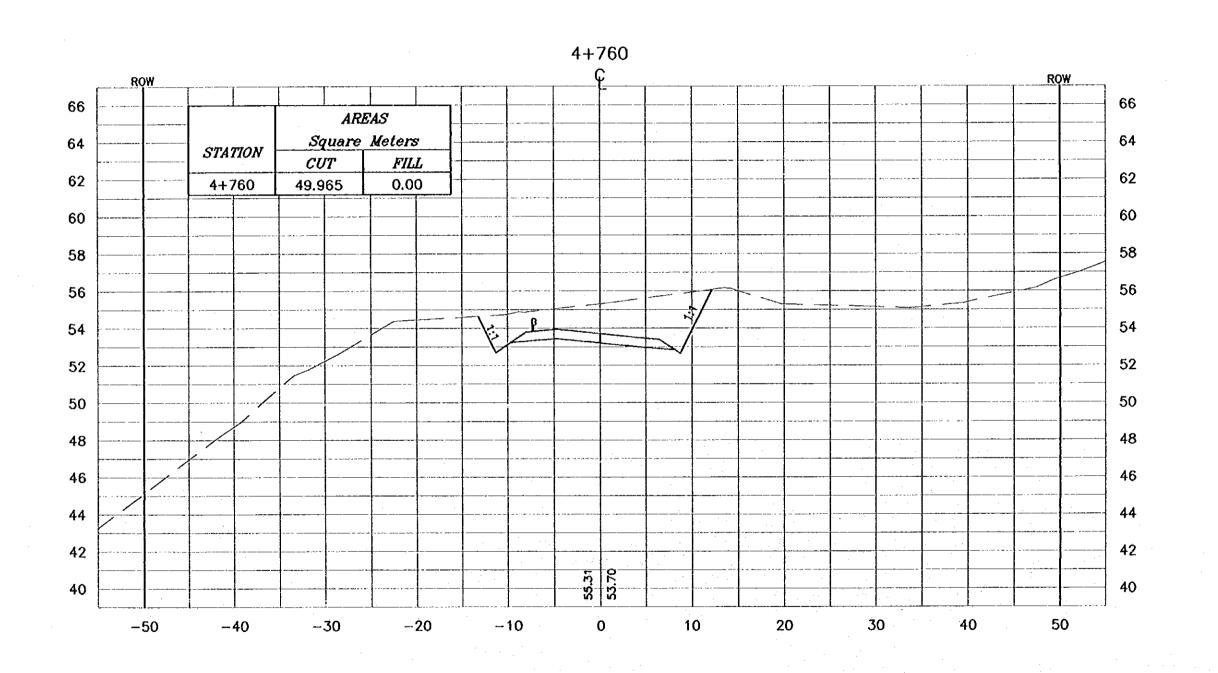

The copyright of this drawing rests with JICA.

Designed by:

Japan International Cooperation Agency (JICA)

JICA Słudy Team:

Joint Venture of Poolfic Consultants International and Yamasika Sekkel Inc.

Subcontracted Local Consultant:

Consolidated consultants

Drowing T

CROSS-SECTION 4+760

V 1:200 Drawing No.:

- \* FOR EXACT HEIGHTS AND DIMENSIONS OF BENCHES SEE TYPICAL ROAD CROSS-SECTION .
- \* SLOPE H : V .

Tourism Sector Development Project in the Hoshemite Kingdom of Jordan