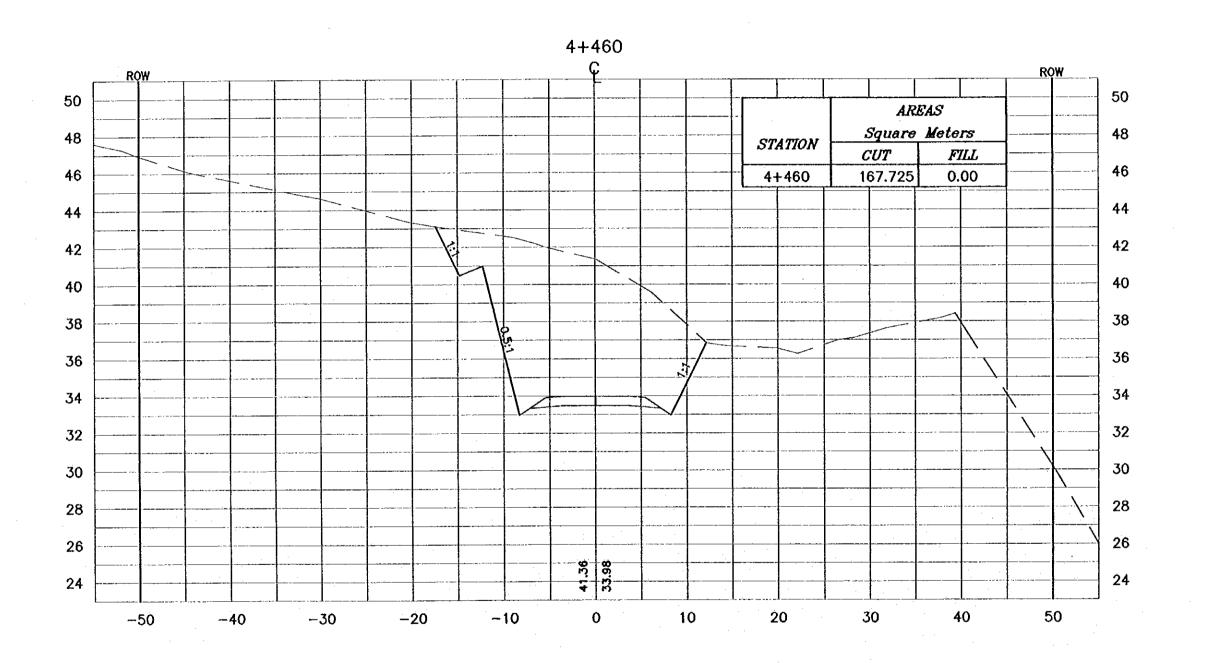

Designed by: Japan international Cooperation Agency (JICA)

JICA Study Team:

Joint Venture of Pucific Consultants international and Yameetta Sekkel Inc.

Subcontracted Local Consultant:

Catanobidated consultante

Drowing Title:

CROSS-SECTION

4+460

- \* FOR EXACT HEIGHTS AND DIMENSIONS OF BENCHES SEE TYPICAL ROAD CROSS—SECTION .
- \* SLOPE H : V .

Tourism Sector Development Project in the Hoshemite Kingdom of Jordan

Executing Agency:
The Ministry of Touriers and Antiquities
The Ministry of Planning

SUB-PROJECT:

Dead Sea Parkway

This detailed design has been executed by a beam of consultants as shown below in accordance with the agreement between Japan International Cooperation Agency (JICA) and JICA Study Team.