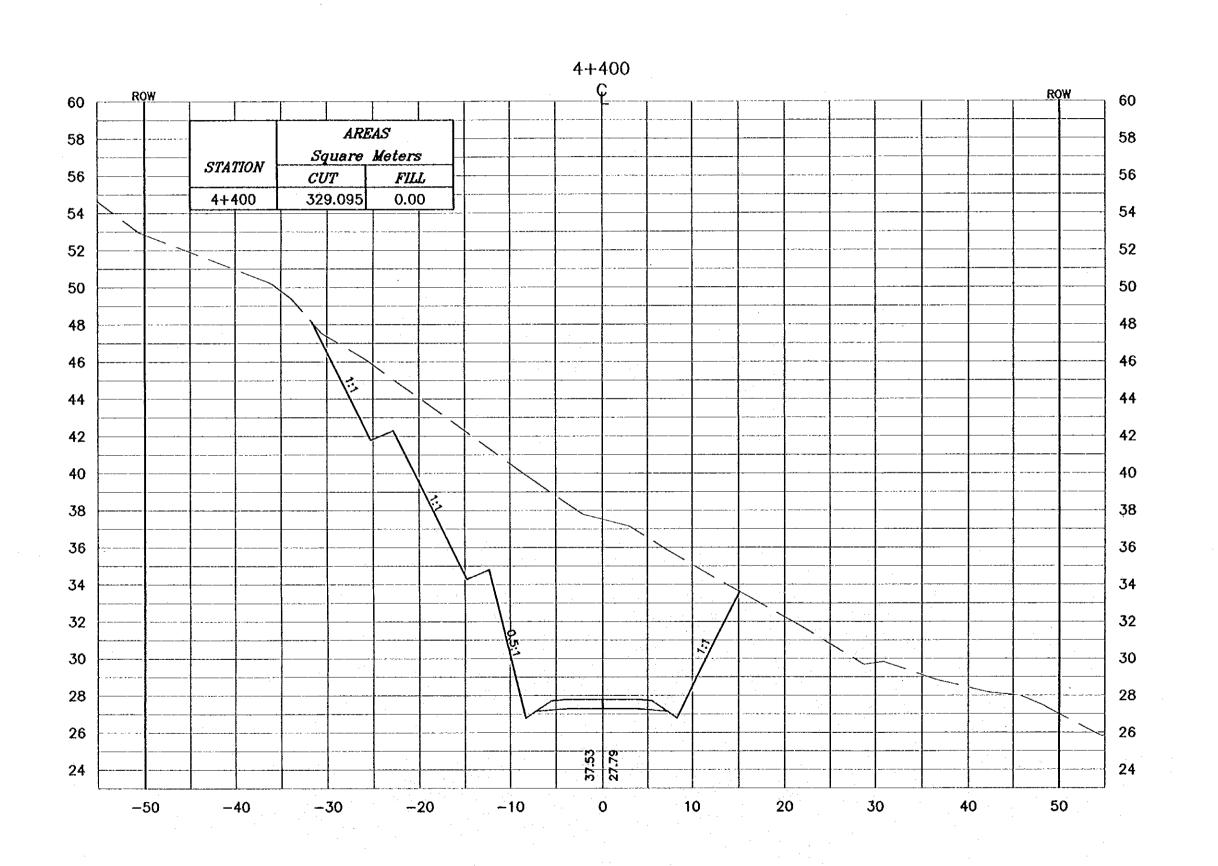

CROSS-SECTION

4+400

- \* FOR EXACT HEIGHTS AND DIMENSIONS OF BENCHES SEE TYPICAL ROAD CROSS—SECTION .
- \* SLOPE H : V .

Project:

Tourism Sector Development Project in the Hashemite Kingdom of Jordan

Executing Agency:
The Ministry of Tourism and Antiquities
The Ministry of Planning

SUB-PROJECT:

Dedd Sea Parkway

14.44

This detailed design has been executed by a team of consultants as shown below in accordance with the agreement between Japan International Cooperation Agency (JICA) and JICA Study Team.