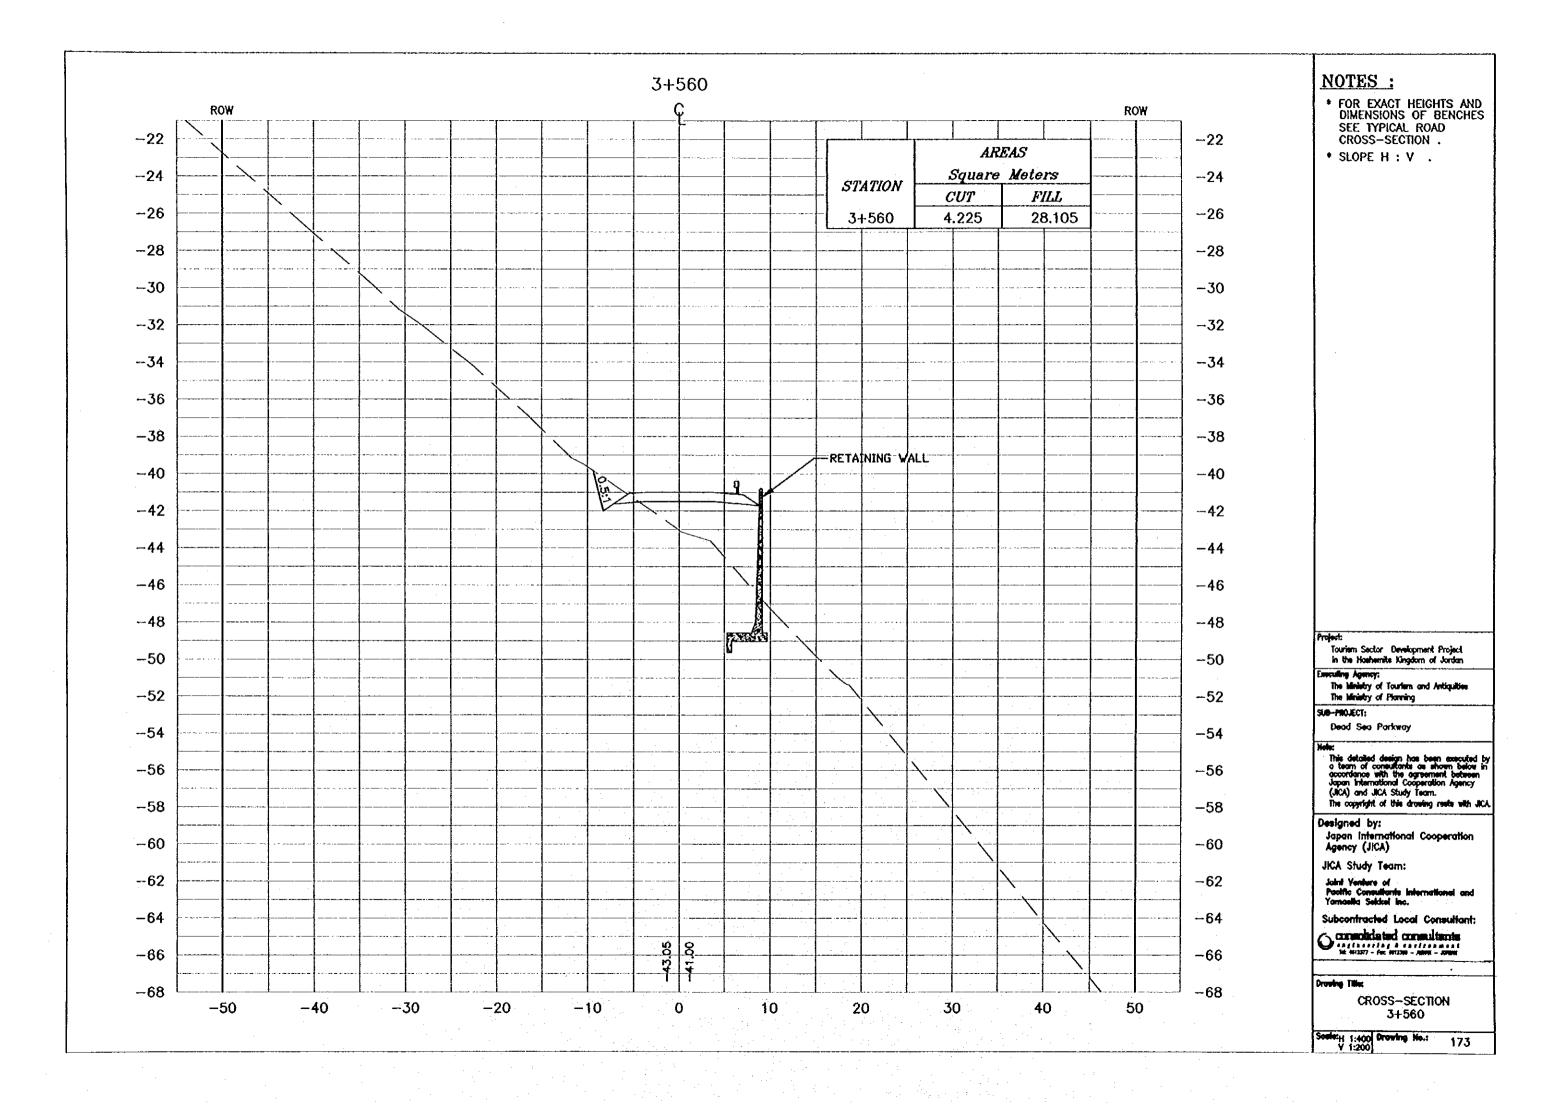

XACT HEIGHTS AND DIMENSIONS OF BENCHES SEE TYPICAL ROAD CROSS-SECTION .
- \* SLOPE H : V .

Tourism Sector Development Project in the Hoshemite Kingdom of Jordan

Essecuting Agency:
The Ministry of Tourism and Antiquities
The Ministry of Planning

SUB-PROJECT:

Dead Sea Parkway

This detailed design has been executed by a team of consultants as shown below in accordance with the agreement between Japan International Cooperation Agency (JICA) and JICA Study Team. The copyright of this drawing reets with JICA.

Designed by: Japan International Cooperation Agency (JICA)

JICA Study Team:

Joint Venture of Pacific Consultants interna Yamasila Seldori Inc.

Subcontracted Local Consultant:

Consolidated consultants

CROSS-SECTION 3+360

163

Society 1:400 Drawing No.: V 1:200































- \* FOR EXACT HEIGHTS AND DIMENSIONS OF BENCHES SEE TYPICAL ROAD CROSS—SECTION .
- \* SLOPE H : V .

Projec

Tourism Sector Development Project in the Hoshemits Kingdom of Jordon

Esecuting Agency: The Ministry of Tourism and Antiquities The Ministry of Planning

SUB-PROJECT:

Dead Sea Parkway

1

This detailed design has been executed by a team of consultants as shown below in accordance with the agreement between Japan International Cooperation Agency (JRCA) and JRCA Study Team.

The copyright of this drawing rests with JRCA.

Designed by:

Japan International Cooperation Agency (JICA)

JICA Study Team:

Joint Venture of Pacific Consultants International and Yamaella Seldiel Inc.

Subcontracted Local Consultant:

Consolidated consultants

Occurring T

CROSS-SECTION 3+660

So