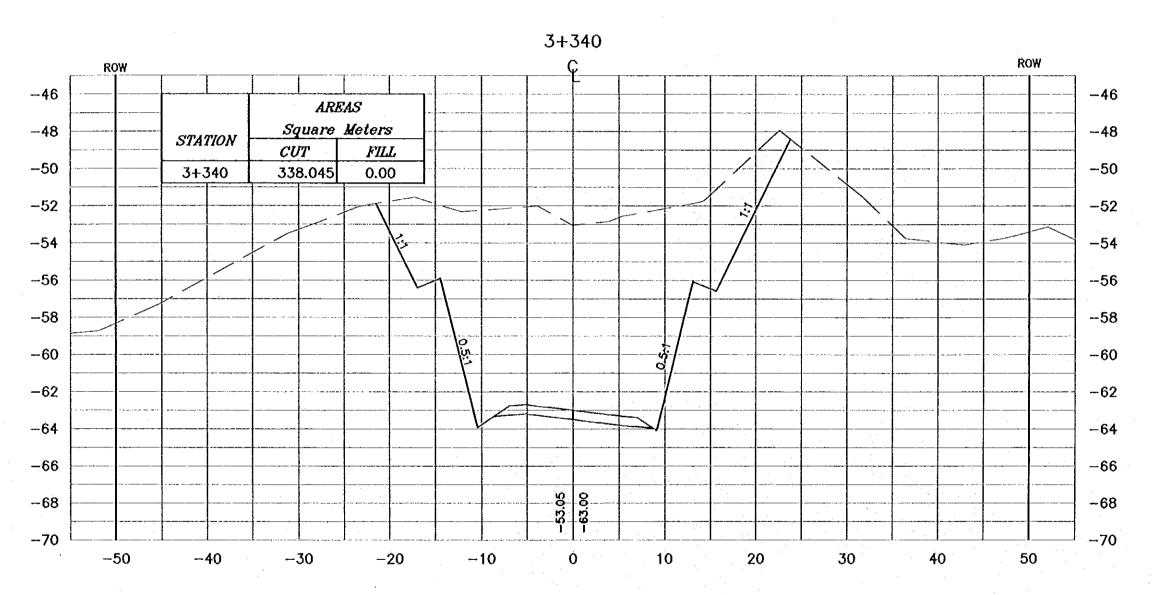

Consultanted consultante

CROSS-SECTION 3+340

Society 1:400 Drawing No.: V 1:200

- \* FOR EXACT HEIGHTS AND DIMENSIONS OF BENCHES SEE TYPICAL ROAD CROSS-SECTION .
- \* SLOPE H : V .

Tourism Sector Development Project in the Hoshemite Kingdom of Jordan