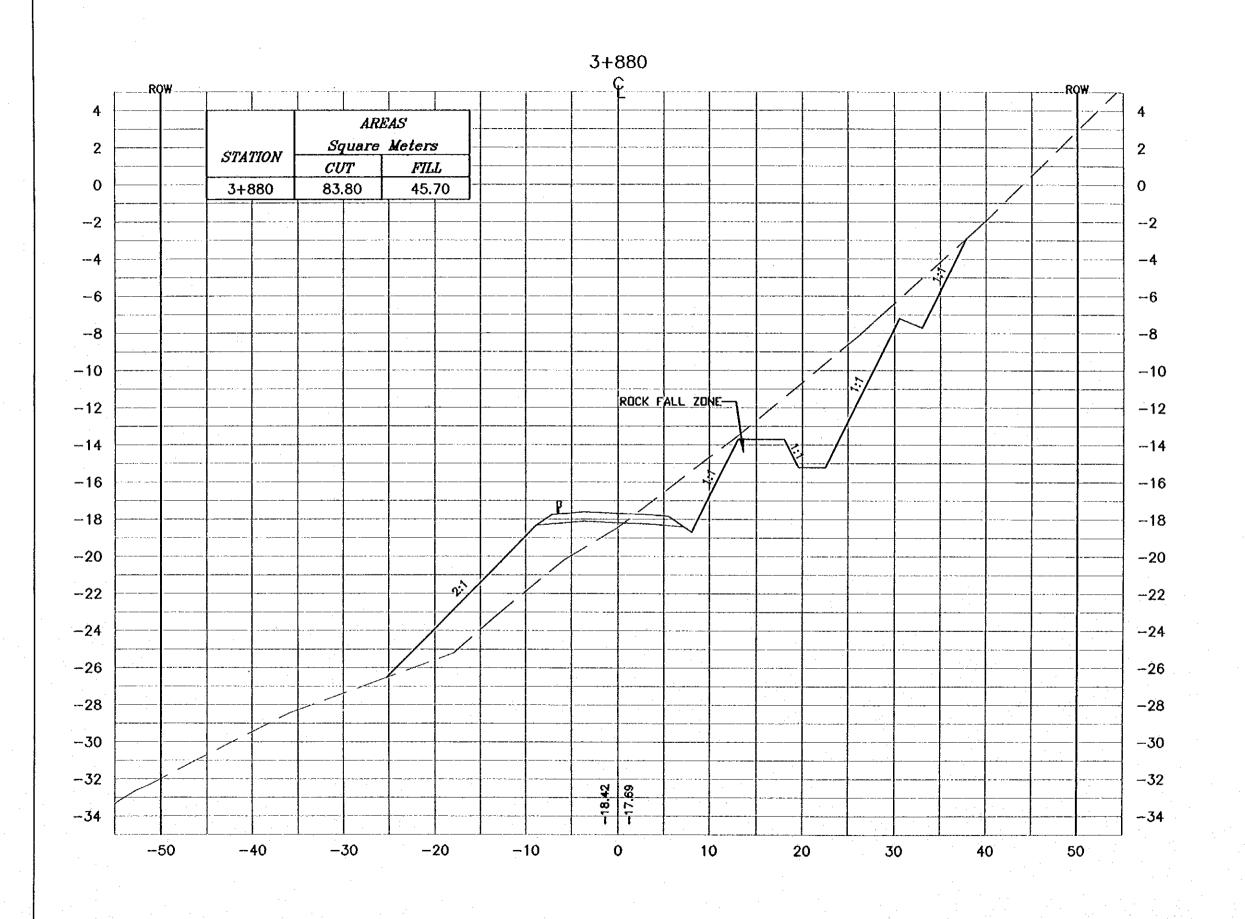

The copyright of this drawing ree

Designed by:

Japan International Cooperation Agency (JiCA)

JICA Study Team:

Joint Venture of Pacific Consultants in Yameetta Seldrei Inc.

Subcontracted Local Consultant:

Consolidated consultants

CROSS-SECTION 3+880

Society 1:400 Drawing No.: V 1:200

- FOR EXACT HEIGHTS AND DIMENSIONS OF BENCHES SEE TYPICAL ROAD CROSS-SECTION .
- \* SLOPE H : V .

Tourism Sector Development Project in the Hoshemite Kingdons of Jordan