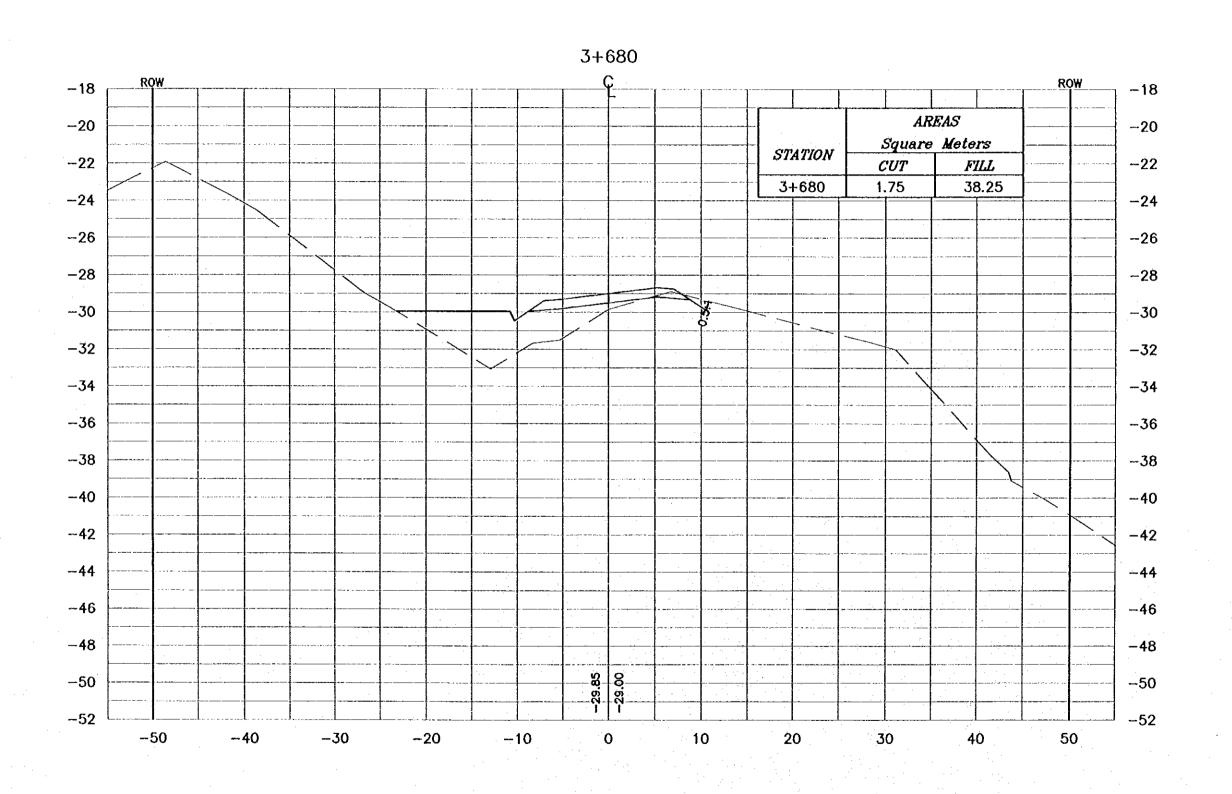

Consultanted consultantes

CROSS-SECTION 3+680

Society 1:400 Orowing No.: V 1:200

- \* FOR EXACT HEIGHTS AND DIMENSIONS OF BENCHES SEE TYPICAL ROAD CROSS-SECTION .
- \* SLOPE H : V .

Tourism Sector Development Project in the Hoshemite Kingdom of Jordan