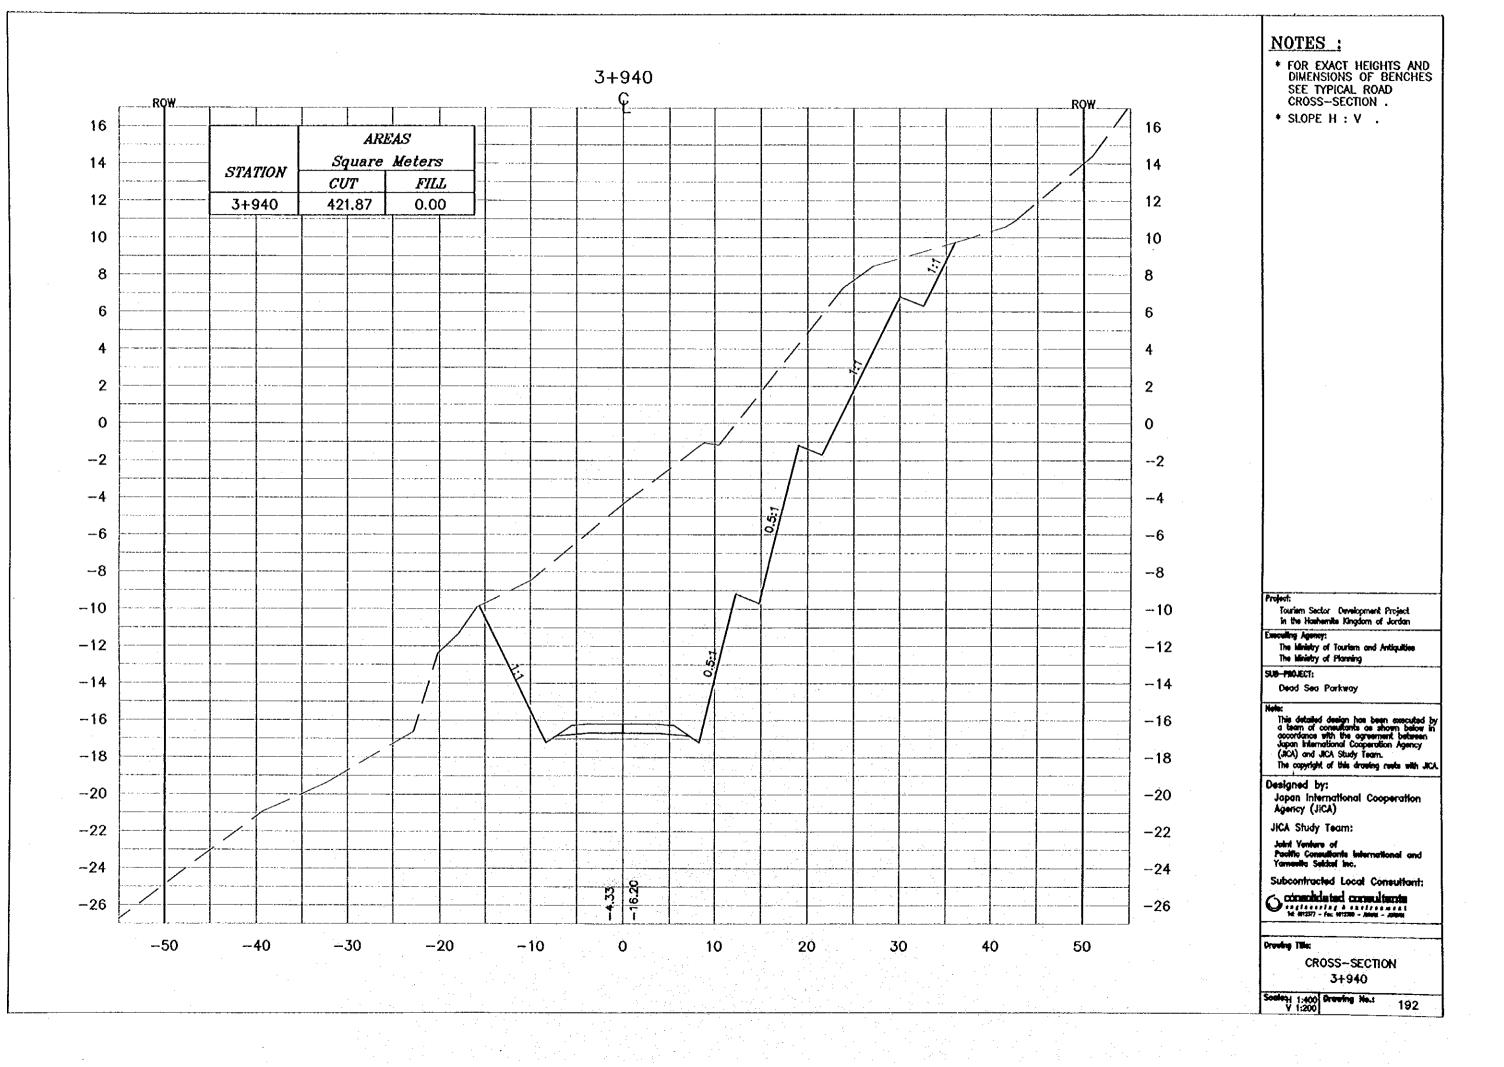

- \* FOR EXACT HEIGHTS AND DIMENSIONS OF BENCHES SEE TYPICAL ROAD CROSS-SECTION .
- \* SLOPE H : V .

Project:

Tourism Sector Development Project in the Hashemite Kingdom of Jordan

Executing Agency: The Ministry of Tourism and Antiquities The Ministry of Planning

SUB-PROJECT:

Dead Sec Parkway

Hote:
This detailed design has been executed by a team of consultants as shown before in accordance with the agreement between Japan International Cooperation Agency (JICA) and JICA Study Team.
The copyright of this drawing reets with JICA.

Designed by:

Japan International Cooperation Agency (JICA)

JICA Study Team:

Joint Venture of Pacific Consultants international and Yamaetta Sekkel Inc.

Subcontracted Local Consultant:

Consultdated consultants

Drowing Title:

CROSS-SECTION 3+240

- \* FOR EXACT HEIGHTS AND DIMENSIONS OF BENCHES SEE TYPICAL ROAD CROSS-SECTION .
- \* SLOPE H : V .

Tourism Sector Development Project in the Hawhemite Kingdom of Jordan