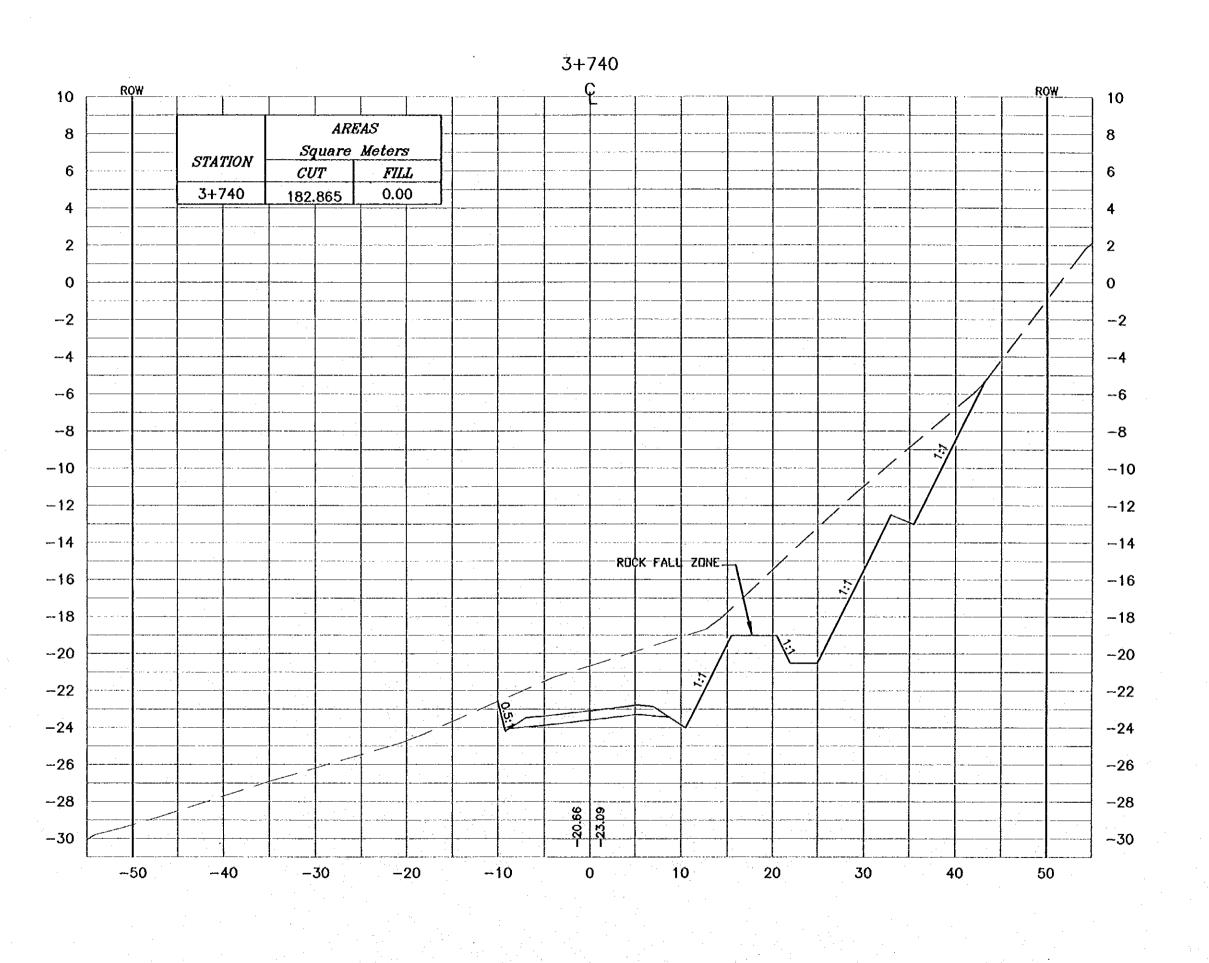

Drawing Title:

CROSS-SECTION 3+740

- \* FOR EXACT HEIGHTS AND DIMENSIONS OF BENCHES SEE TYPICAL ROAD CROSS-SECTION .
- \* SLOPE H : V .

Project:

Tourism Sector Development Project in the Hoshemite Kingdom of Jordan

Executing Agency:
The Ministry of Touriern and Antiquities
The Ministry of Planning

SUB-PROJECT:

Dead Sea Parkway

this detailed design has been executed by a team of consultants as shown below in accordance with the agreement between upon international Cooperation Agency (JICA) and JICA Study Team. The copyright of this drowing rests with JICA.

Designed by:

Japan International Cooperation Agency (JICA)

JICA Study Team:

Joint Venture of Pacific Consultants in Yamaetta Seldael Inc.

Subcontracted Local Consultant:

Consolidated consultante

Drowley Title: