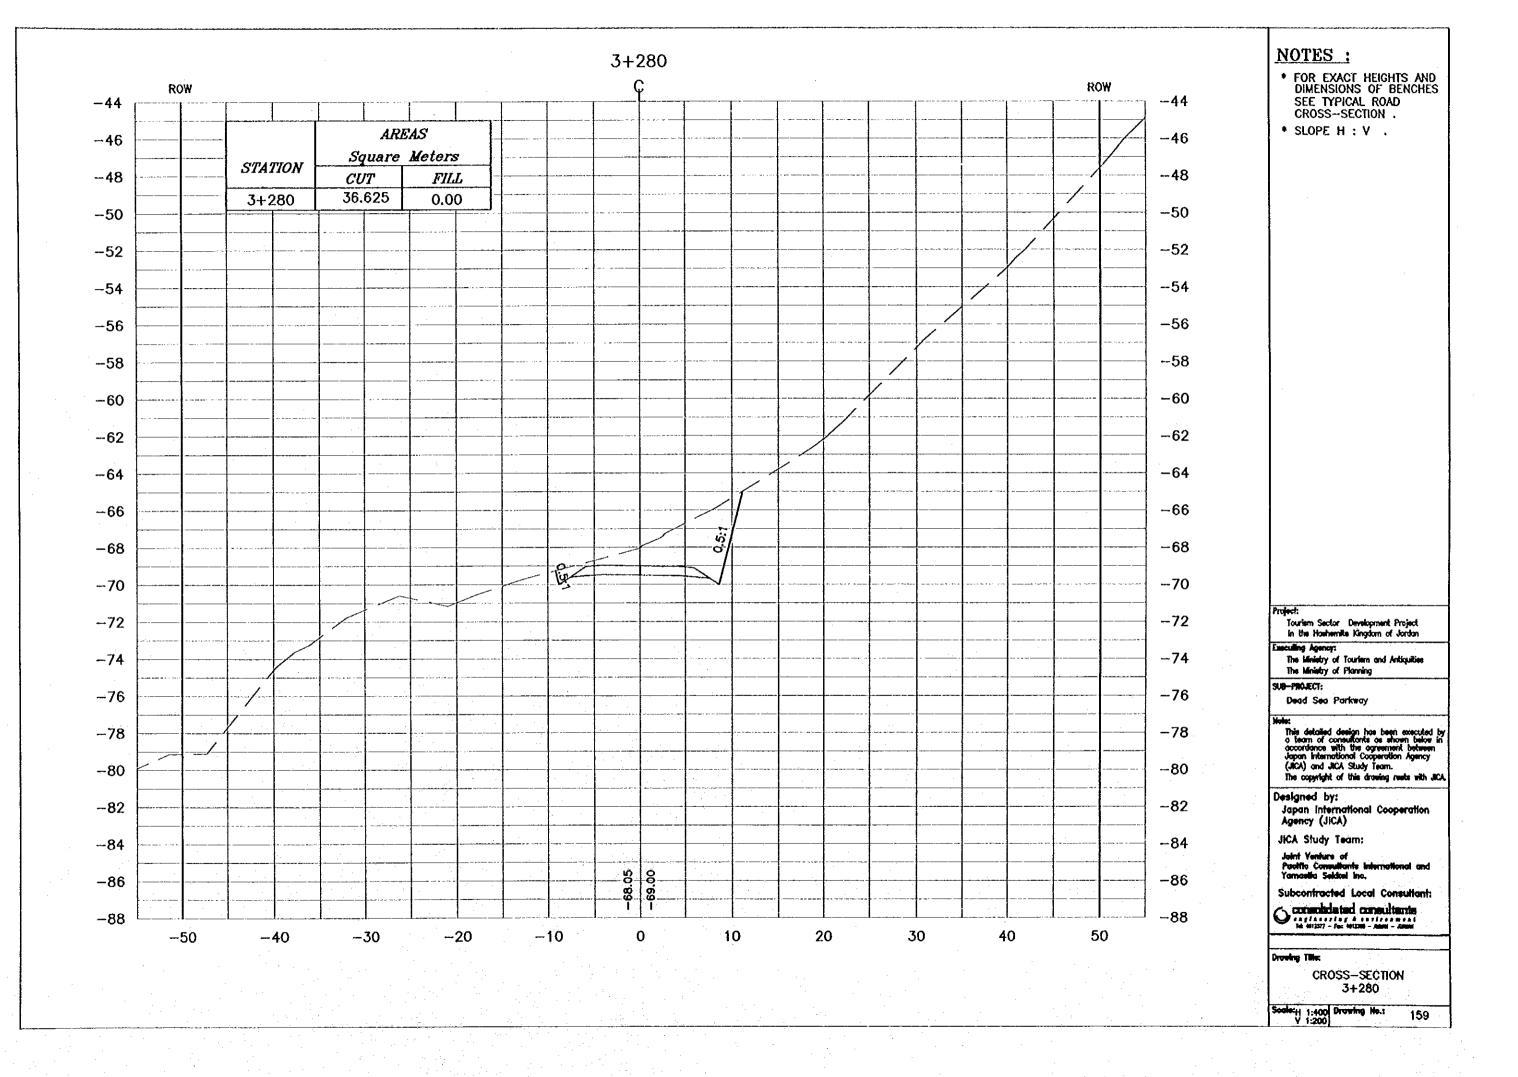

Drowing Title:

CROSS-SECTION 3+240

- \* FOR EXACT HEIGHTS AND DIMENSIONS OF BENCHES SEE TYPICAL ROAD CROSS-SECTION .
- \* SLOPE H : V .

Tourism Sector Development Project in the Hawhemite Kingdom of Jordan

Executing Agency: The Ministry of Youriem and Antiquities The Ministry of Planning

SUB-PROJECT:

Dead Sea Parkway

This detailed design has been executed by a team of consultants as shown below in accordance with the agreement between Japan International Cooperation Agency (JICA) and JICA Study Team.

The copyright of this drawing reets with JICA

Designed by: Japan International Cooperation Agency (JICA)

JICA Study Team:

Joint Venture of Pacific Consultants in Yamasita Sekket Inc.

Subcontracted Local Consultant:

Drawing Title:

CROSS-SECTION 3+260

Society 1:400 Drawing No.: V 1:200

- \* FOR EXACT HEIGHTS AND DIMENSIONS OF BENCHES SEE TYPICAL ROAD CROSS-SECTION .
- \* SLOPE H : V .

Touriem Sector Development Project in the Hoshemite Kingdom of Jordan