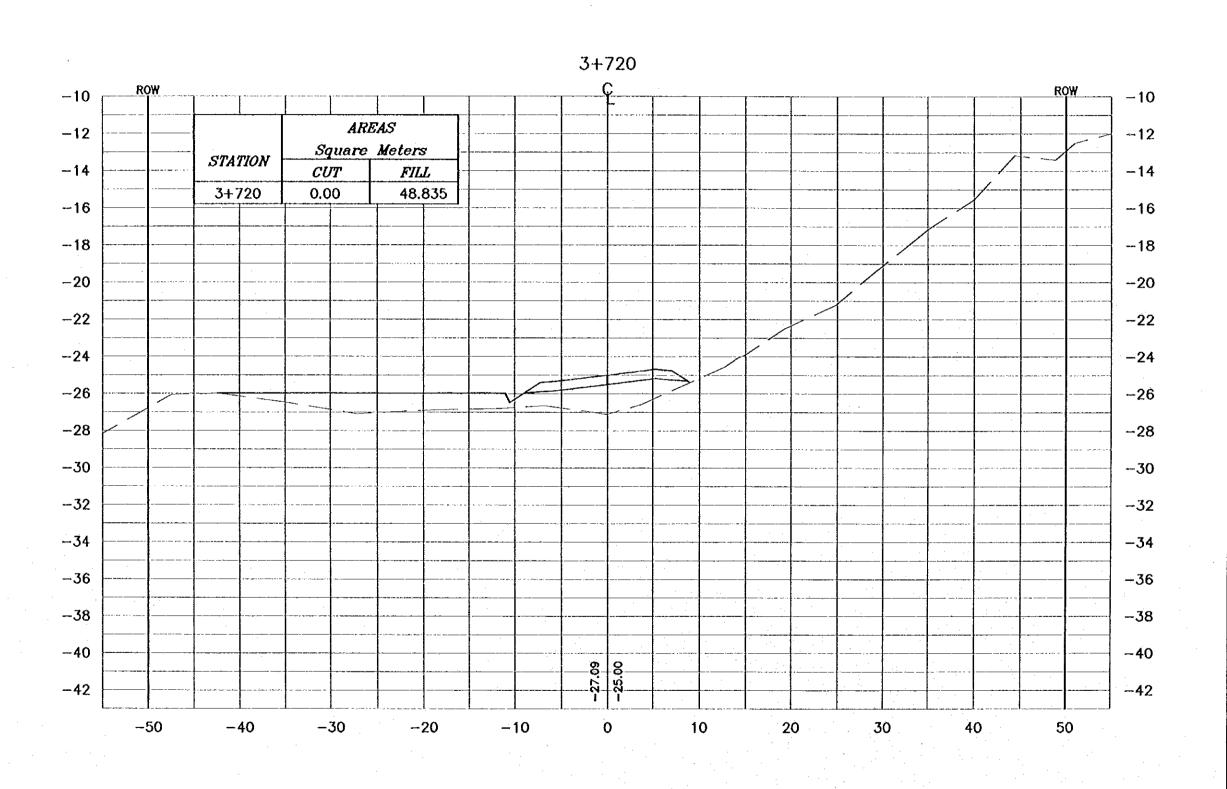

Committee tad commutation in the second seco

Drowing Title:

CROSS-SECTION 3+720

Societi 1:400 Drawing Ne.1 V 1:200

- \* FOR EXACT HEIGHTS AND DIMENSIONS OF BENCHES SEE TYPICAL ROAD CROSS-SECTION .
- \* SLOPE H : V .