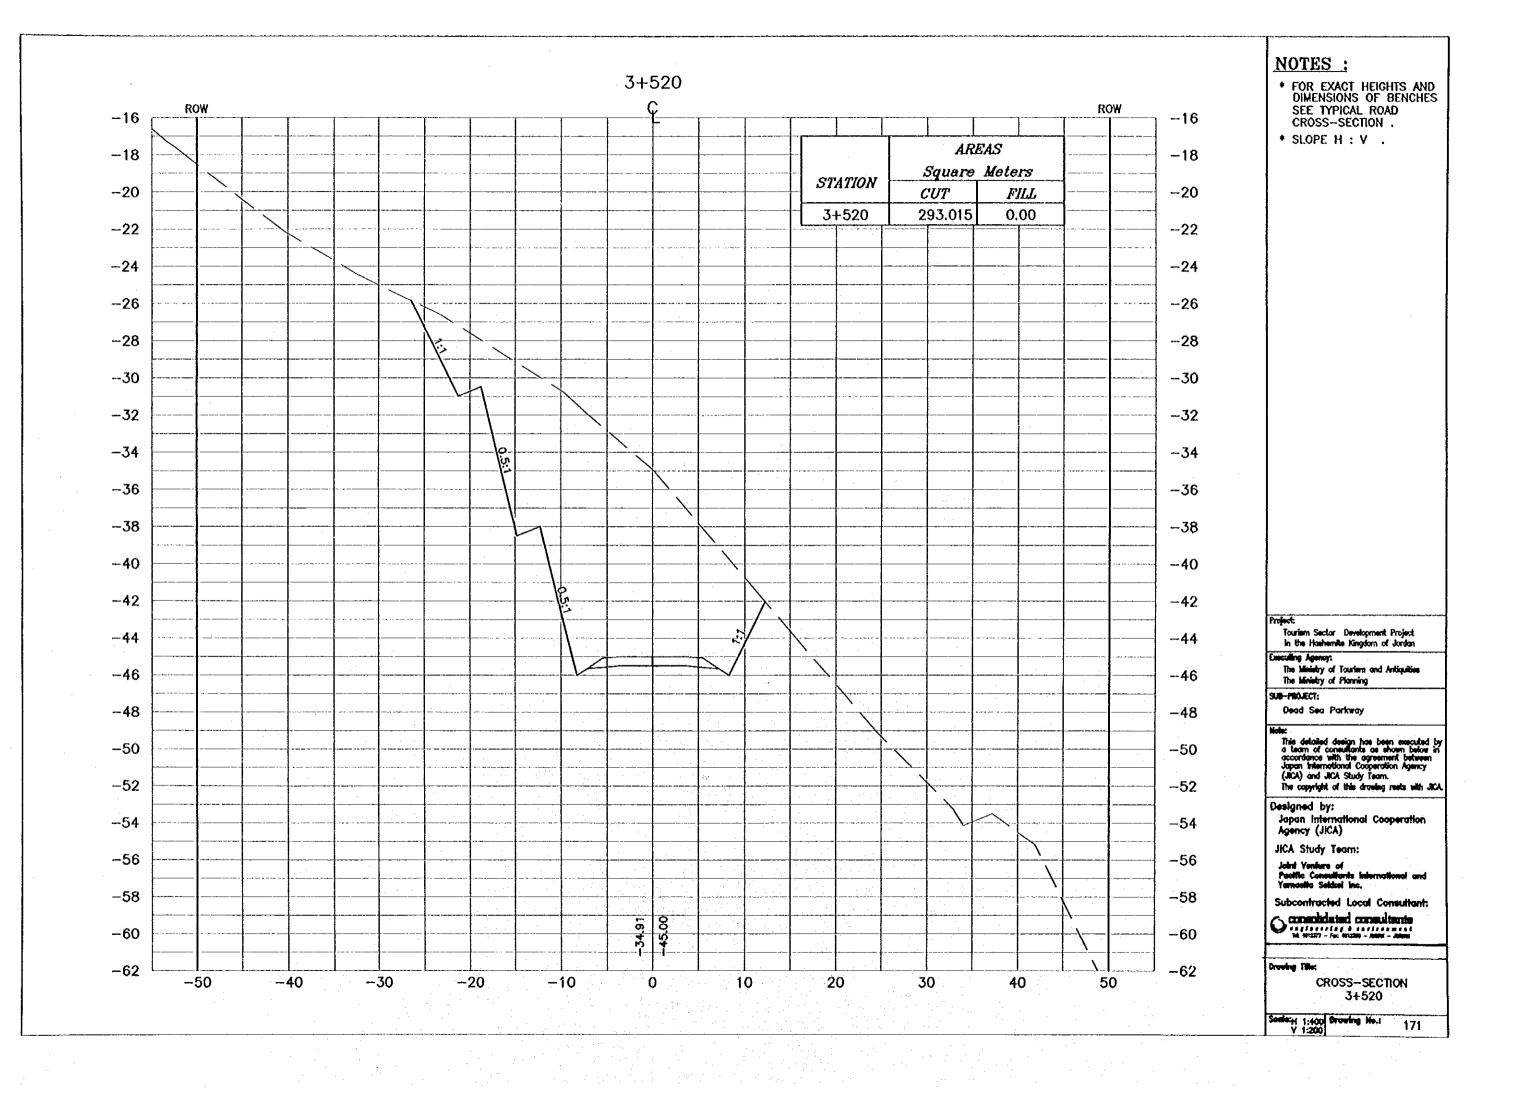

OR EXACT HEIGHTS AND DIMENSIONS OF BENCHES SEE TYPICAL ROAD CROSS-SECTION .
- \* SLOPE H : V .

Tourism Sector Development Project in the Hoshemite Kingdom of Jordan

Essecuting Agency:
The Ministry of Tourism and Antiquities
The Ministry of Planning

SUB-PROJECT:

Dead Sea Parkway

This detailed design has been executed by a team of consultants as shown below in accordance with the agreement between Japan International Cooperation Agency (JICA) and JICA Study Team. The copyright of this drawing reets with JICA.

Designed by: Japan International Cooperation Agency (JICA)

JICA Study Team:

Joint Venture of Pacific Consultants interna Yamasila Seldori Inc.

Subcontracted Local Consultant:

Consolidated consultants

CROSS-SECTION 3+360

163

Society 1:400 Drawing No.: V 1:200































- \* FOR EXACT HEIGHTS AND DIMENSIONS OF BENCHES SEE TYPICAL ROAD CROSS—SECTION .
- \* SLOPE H : V .

Projec

Tourism Sector Development Project in the Hoshemits Kingdom of Jordon

Esecuting Agency: The Ministry of Tourism and Antiquities The Ministry of Planning

SUB-PROJECT:

Dead Sea Parkway

1

This detailed design has been executed by a team of consultants as shown below in accordance with the agreement between Japan International Cooperation Agency (JRCA) and JRCA Study Team.

The copyright of this drawing rests with JRCA.

Designed by:

Japan International Cooperation Agency (JICA)

JICA Study Team:

Joint Venture of Pacific Consultants International and Yamaella Seldiel Inc.

Subcontracted Local Consultant:

Consolidated consultants

Occurring T

CROSS-SECTION 3+660