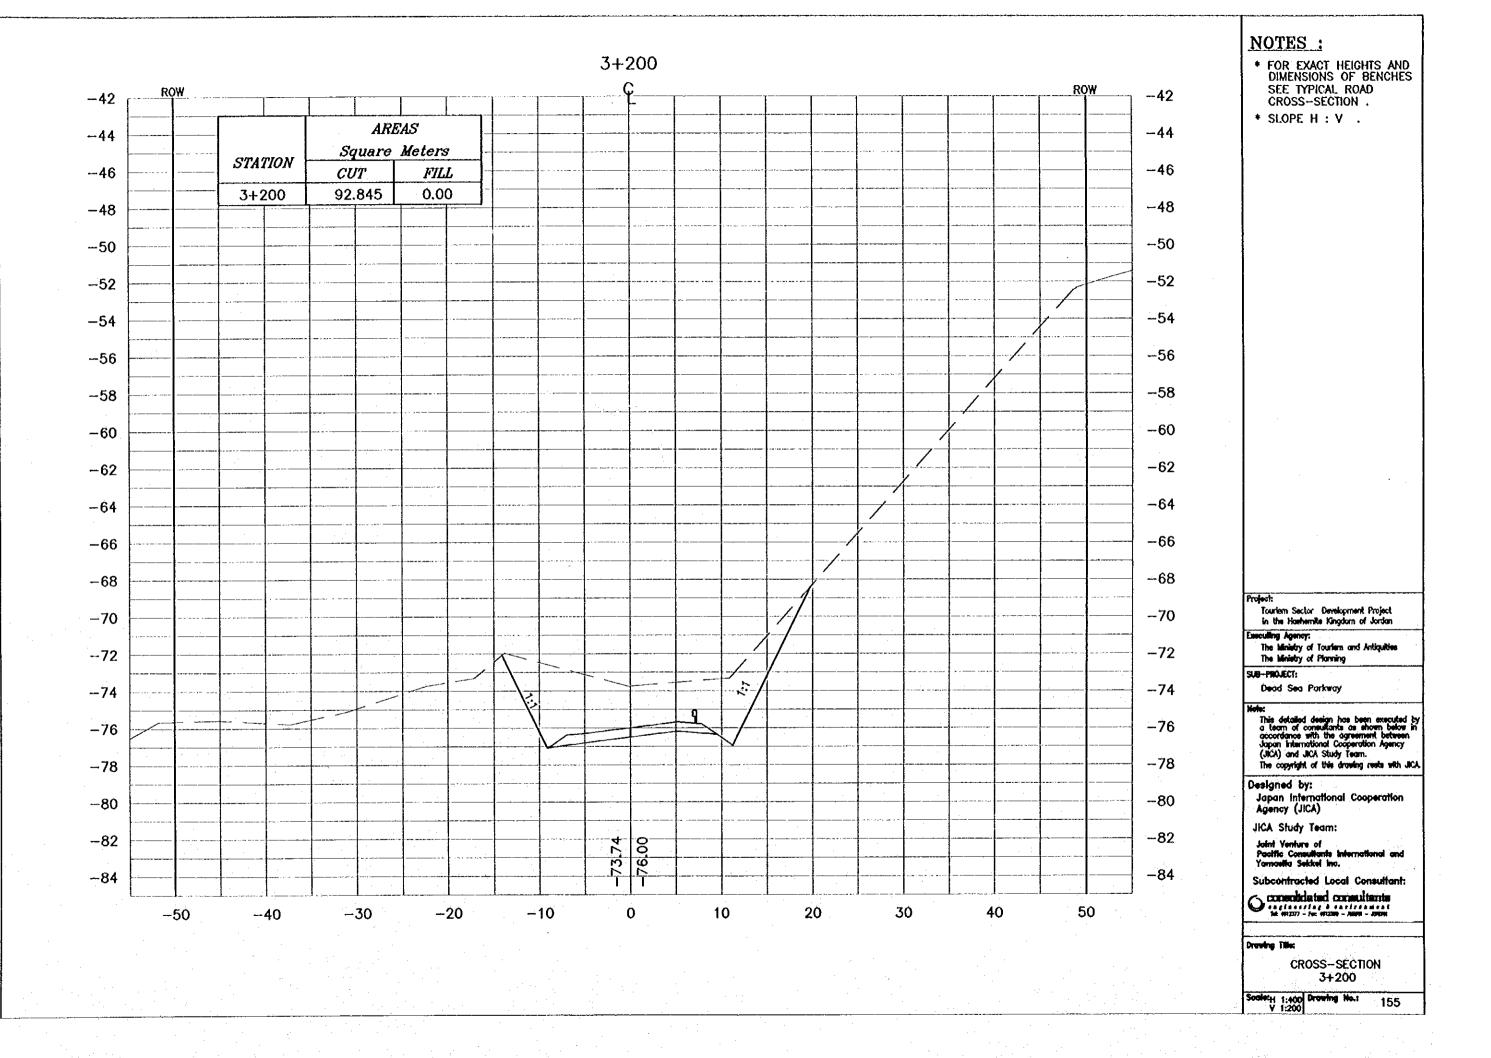

- \* FOR EXACT HEIGHTS AND DIMENSIONS OF BENCHES SEE TYPICAL ROAD CROSS-SECTION .
- \* SLOPE H : V .

Project:

Tourism Sector Development Project in the Hashemite Kingdom of Jordan

Executing Agency: The Ministry of Tourism and Antiquities The Ministry of Planning

SUB-PROJECT:

Dead Sec Parkway

Hote:
This detailed design has been executed by a team of consultants as shown before in accordance with the agreement between Japan International Cooperation Agency (JICA) and JICA Study Team.
The copyright of this drawing reets with JICA.

Designed by:

Japan International Cooperation Agency (JICA)

JICA Study Team:

Joint Venture of Pacific Consultants international and Yamaetta Sekkel Inc.

Subcontracted Local Consultant:

Consultdated consultants