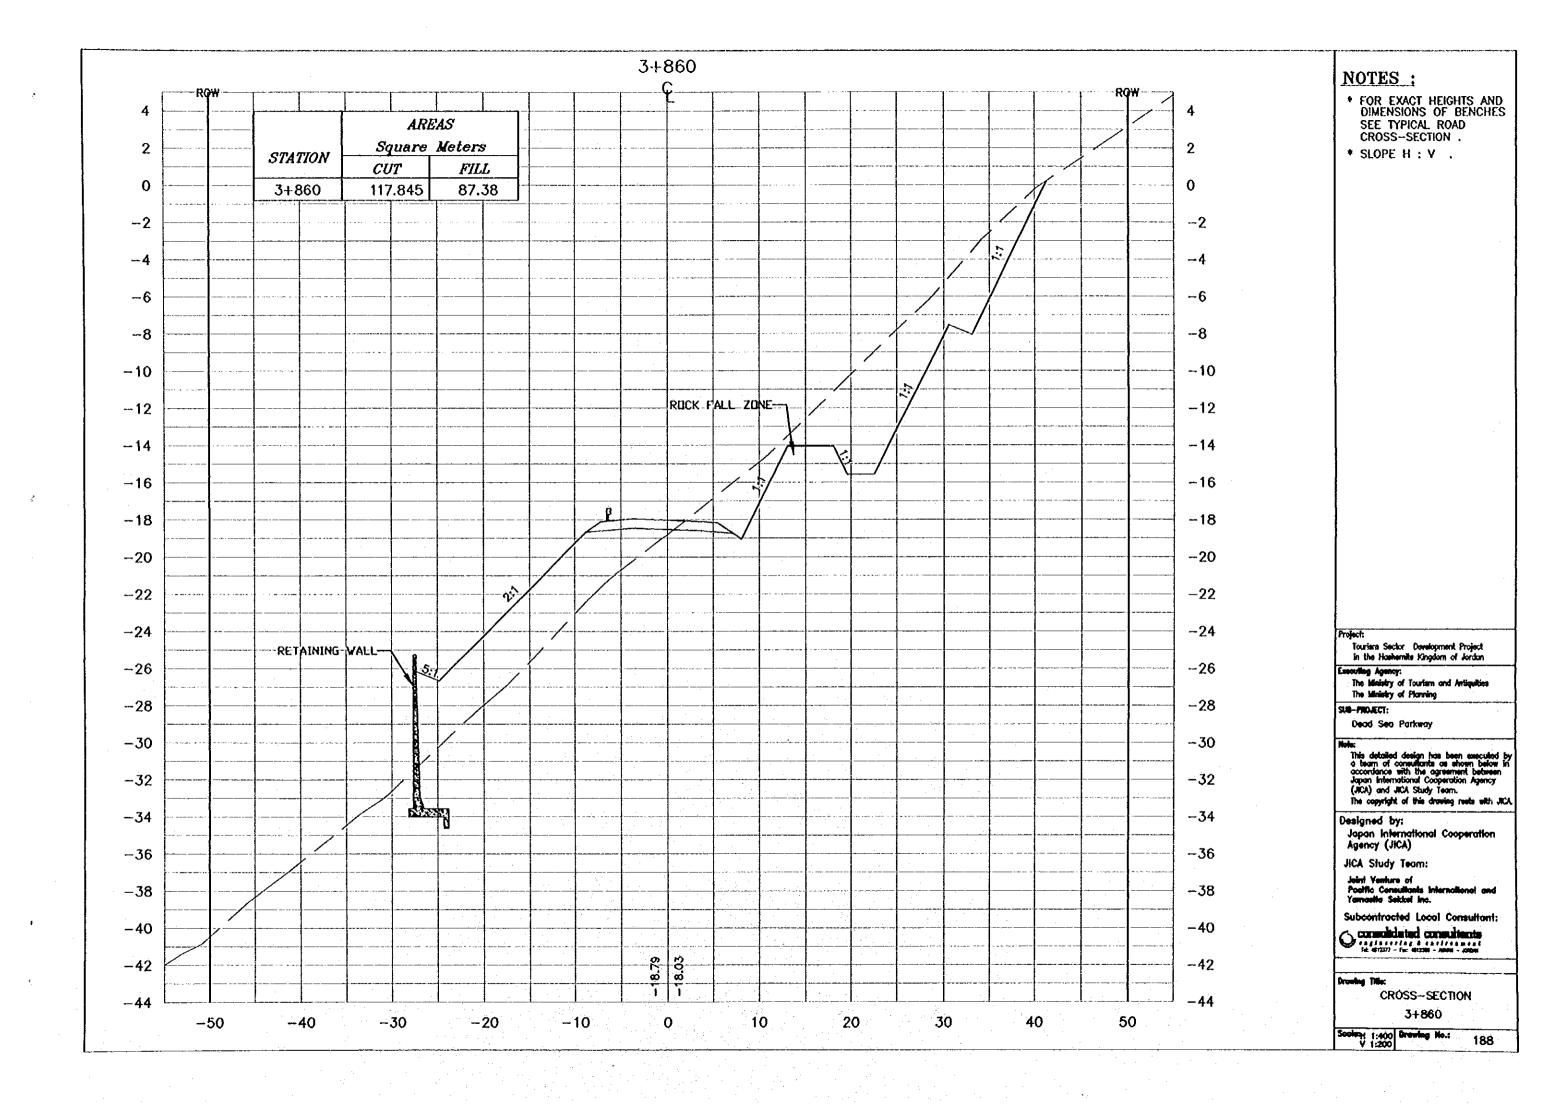

Drowing Title:

CROSS-SECTION 3+240

- \* FOR EXACT HEIGHTS AND DIMENSIONS OF BENCHES SEE TYPICAL ROAD CROSS-SECTION .
- \* SLOPE H : V .

Tourism Sector Development Project in the Hawhemite Kingdom of Jordan

Executing Agency: The Ministry of Youriem and Antiquities The Ministry of Planning

SUB-PROJECT:

Dead Sea Parkway

This detailed design has been executed by a team of consultants as shown below in accordance with the agreement between Japan International Cooperation Agency (JICA) and JICA Study Team.

The copyright of this drawing reets with JICA

Designed by: Japan International Cooperation Agency (JICA)

JICA Study Team:

Joint Venture of Pacific Consultants in Yamasita Sekket Inc.

Subcontracted Local Consultant:

Drawing Title:

CROSS-SECTION 3+260

Society 1:400 Drawing No.: V 1:200

- \* FOR EXACT HEIGHTS AND DIMENSIONS OF BENCHES SEE TYPICAL ROAD CROSS-SECTION .
- \* SLOPE H : V .

Touriem Sector Development Project in the Hoshemite Kingdom of Jordan