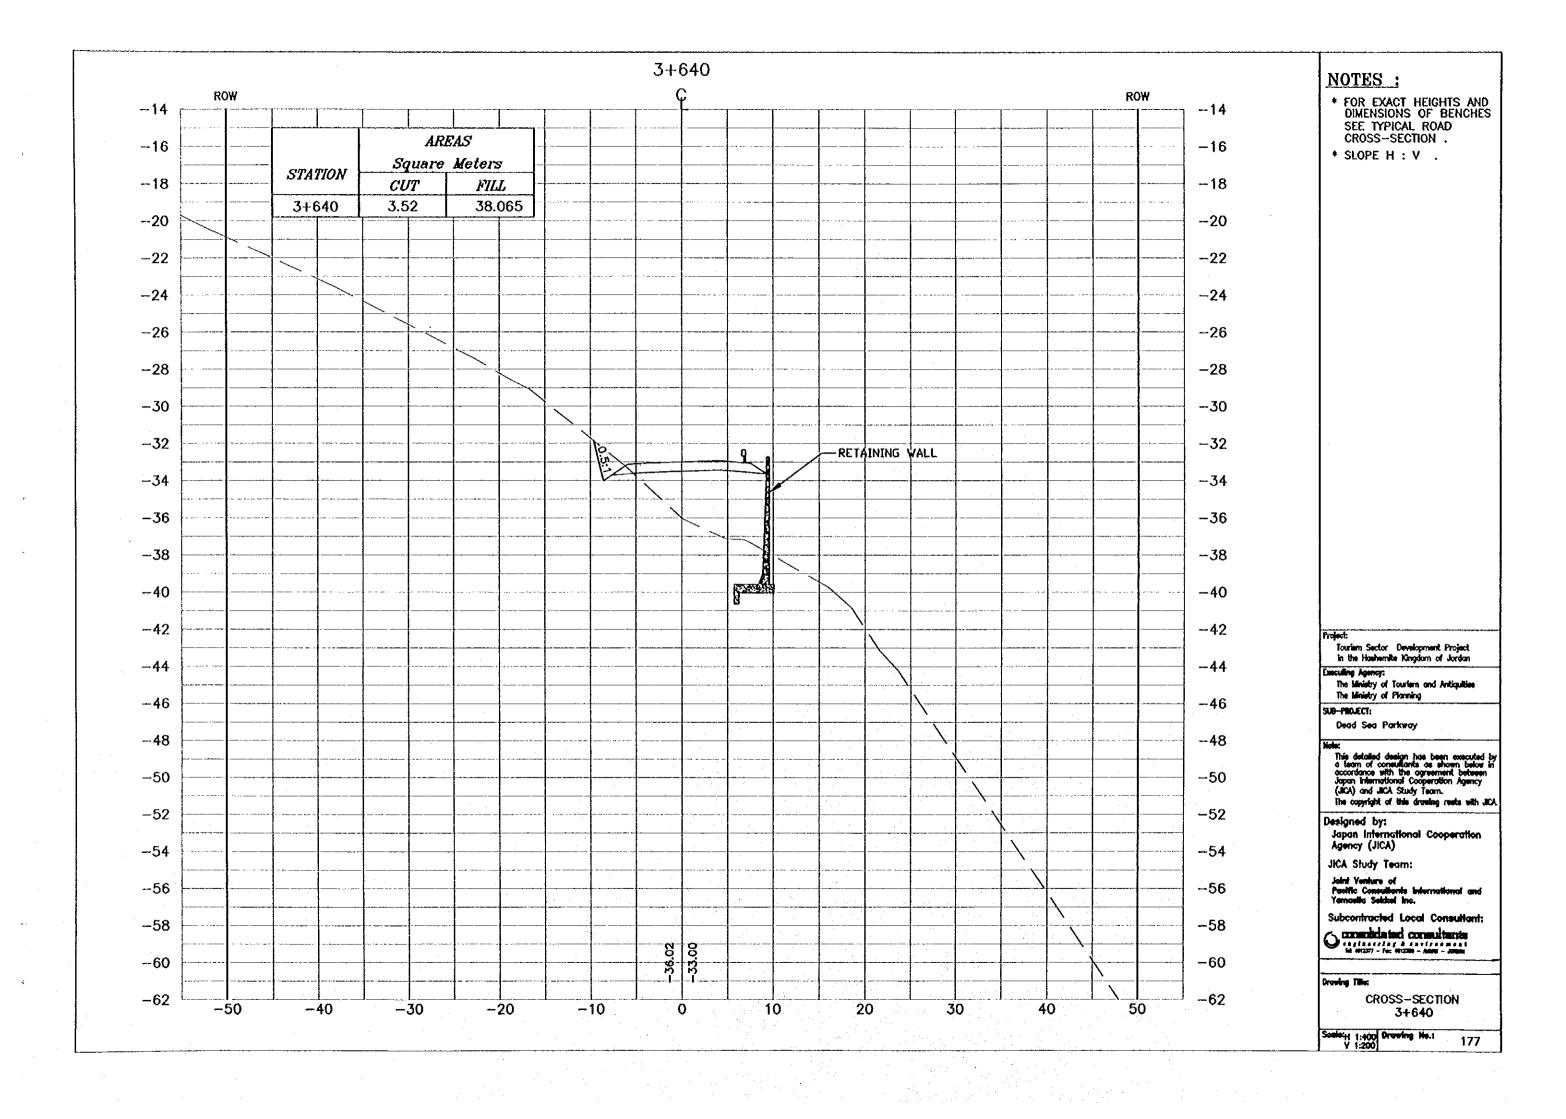

Designed by: Japan International Cooperation Agency (JICA)

JICA Study Team:

Joint Venture of Pacific Consultants Internation Yamasila Seldel Inc.

Subcontracted Local Consultant:

Consolidated consultants

CROSS-SECTION 3+320

Soulet 1:400 Drowing No.: V 1:200

- \* FOR EXACT HEIGHTS AND DIMENSIONS OF BENCHES SEE TYPICAL ROAD CROSS-SECTION .
- \* SLOPE H : V .

Tourism Sector Development Project in the Hoshemite Kingdom of Jordan

Executing Agency:
The Ministry of Touriers and Antiquities
The Ministry of Planning

SUB-PROJECT:

Dead Sea Parkway

This detailed design has been executed by a team of consultants as shown below in accordance with the agreement between Japan International Cooperation Agency (JICA) and JICA Study Team.

The copyright of this drawing reets with JICA

Designed by: Japan International Cooperation Agency (JICA)

JICA Study Team:

Joint Venture of Pacific Consultants in Yamaelia Sekial Inc.

Subcontracted Local Consultant:

Consultanted consultante

CROSS-SECTION 3+340

Society 1:400 Drawing No.: V 1:200

- \* FOR EXACT HEIGHTS AND DIMENSIONS OF BENCHES SEE TYPICAL ROAD CROSS-SECTION .
- \* SLOPE H : V .

Tourism Sector Development Project in the Hoshemite Kingdom of Jordan