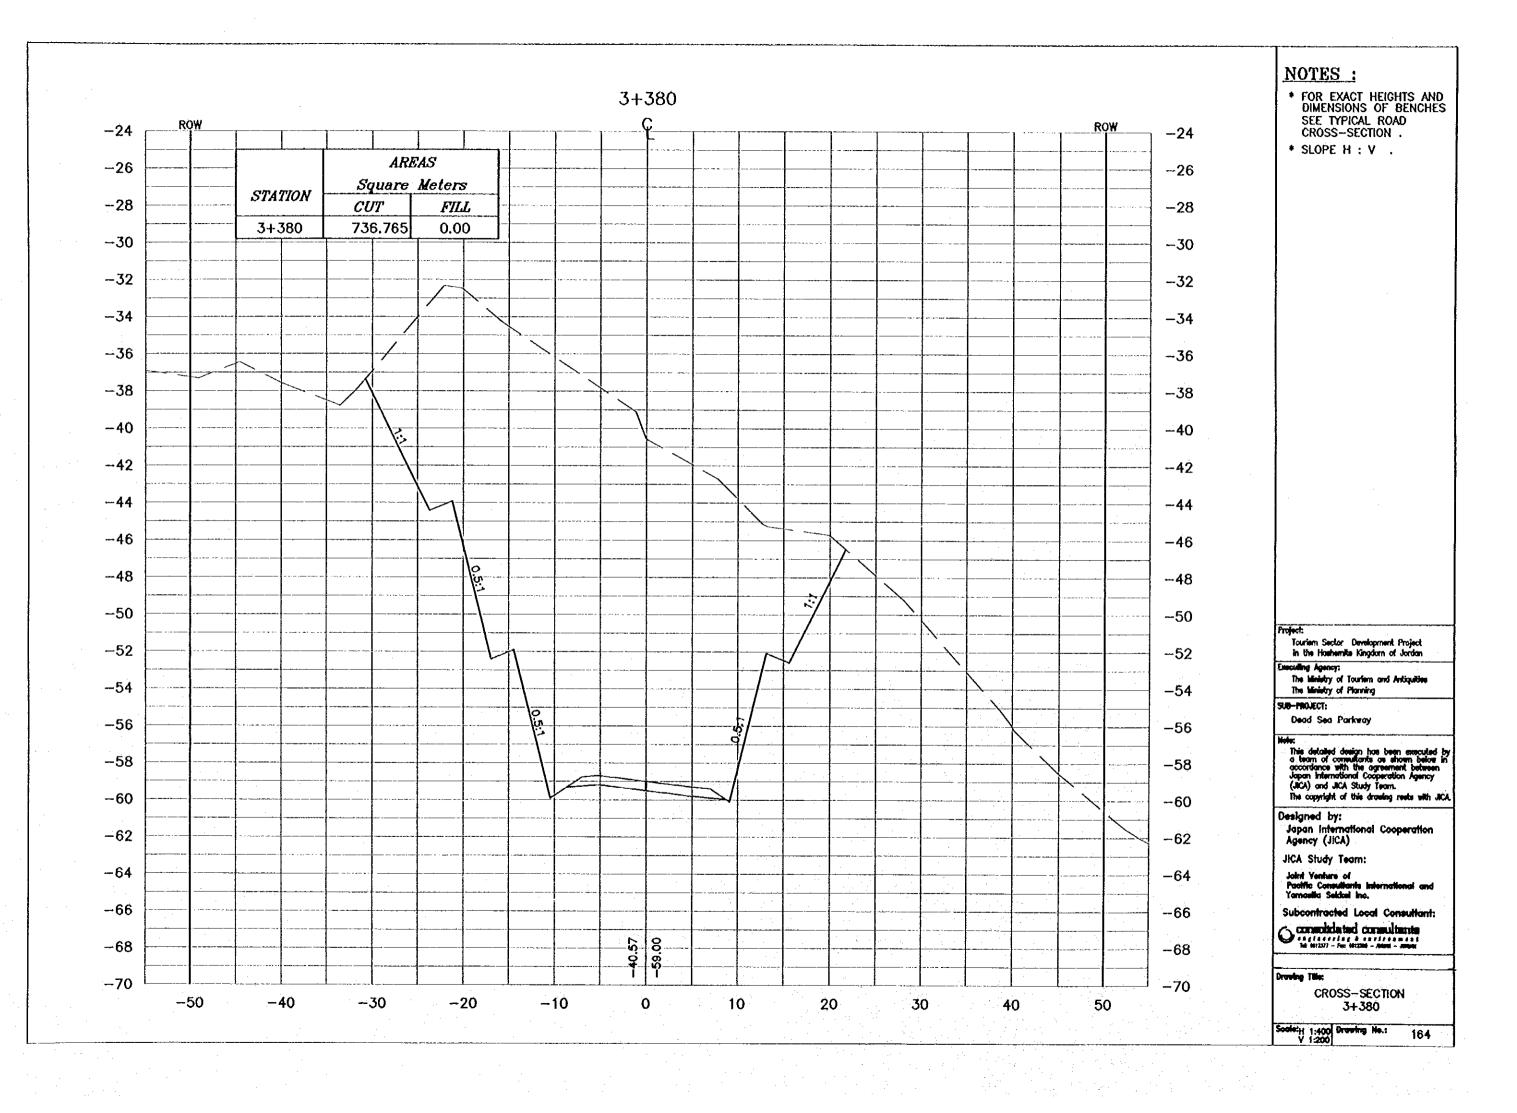

- \* FOR EXACT HEIGHTS AND DIMENSIONS OF BENCHES SEE TYPICAL ROAD CROSS-SECTION .
- \* SLOPE H : V .

Project:

Tourism Sector Development Project in the Hashemite Kingdom of Jordan

Executing Agency: The Ministry of Tourism and Antiquities The Ministry of Planning

SUB-PROJECT:

Dead Sec Parkway

Hote:
This detailed design has been executed by a team of consultants as shown before in accordance with the agreement between Japan International Cooperation Agency (JICA) and JICA Study Team.
The copyright of this drawing reets with JICA.

Designed by:

Japan International Cooperation Agency (JICA)

JICA Study Team:

Joint Venture of Pacific Consultants international and Yamaetta Sekkel Inc.

Subcontracted Local Consultant:

Consultdated consultants

Drowing Title:

CROSS-SECTION 3+240

- \* FOR EXACT HEIGHTS AND DIMENSIONS OF BENCHES SEE TYPICAL ROAD CROSS-SECTION .
- \* SLOPE H : V .

Tourism Sector Development Project in the Hawhemite Kingdom of Jordan