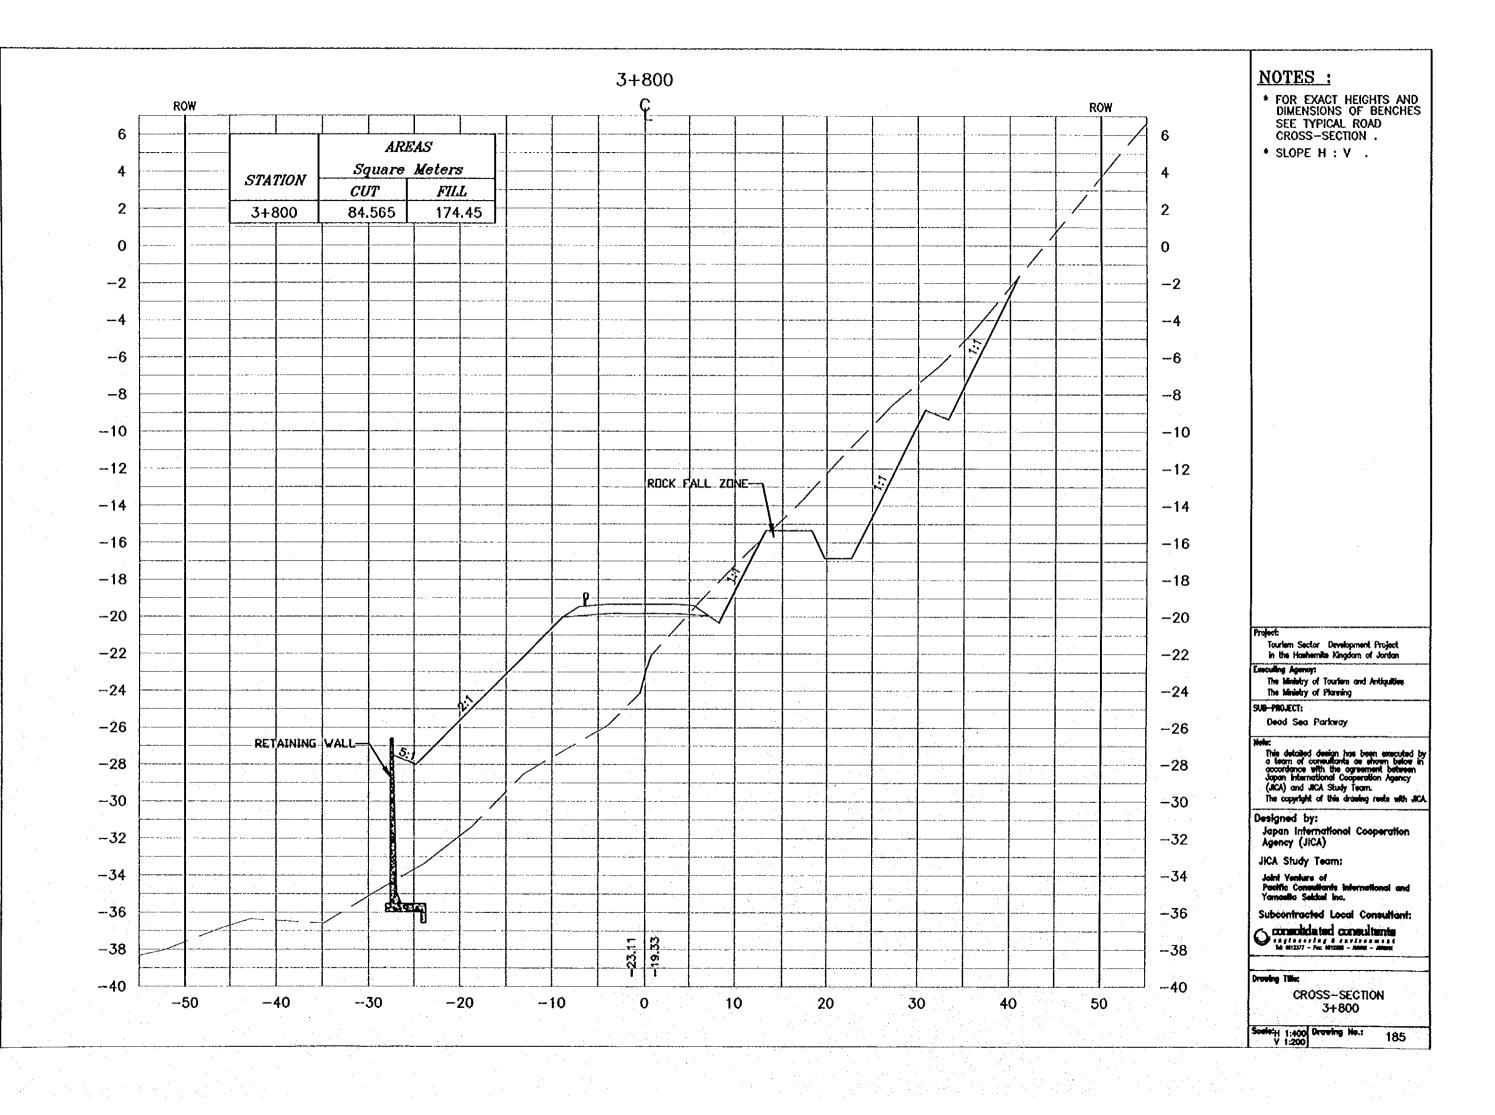

- \* FOR EXACT HEIGHTS AND DIMENSIONS OF BENCHES SEE TYPICAL ROAD CROSS-SECTION .
- \* SLOPE H : V .

Project:

Tourism Sector Development Project in the Hashemite Kingdom of Jordan

Executing Agency: The Ministry of Tourism and Antiquities The Ministry of Planning

SUB-PROJECT:

Dead Sec Parkway

Hote:
This detailed design has been executed by a team of consultants as shown before in accordance with the agreement between Japan International Cooperation Agency (JICA) and JICA Study Team.
The copyright of this drawing reets with JICA.

Designed by:

Japan International Cooperation Agency (JICA)

JICA Study Team:

Joint Venture of Pacific Consultants international and Yamaetta Sekkel Inc.

Subcontracted Local Consultant:

Consultdated consultants

Drowing Title:

CROSS-SECTION 3+240

- \* FOR EXACT HEIGHTS AND DIMENSIONS OF BENCHES SEE TYPICAL ROAD CROSS-SECTION .
- \* SLOPE H : V .

Tourism Sector Development Project in the Hawhemite Kingdom of Jordan