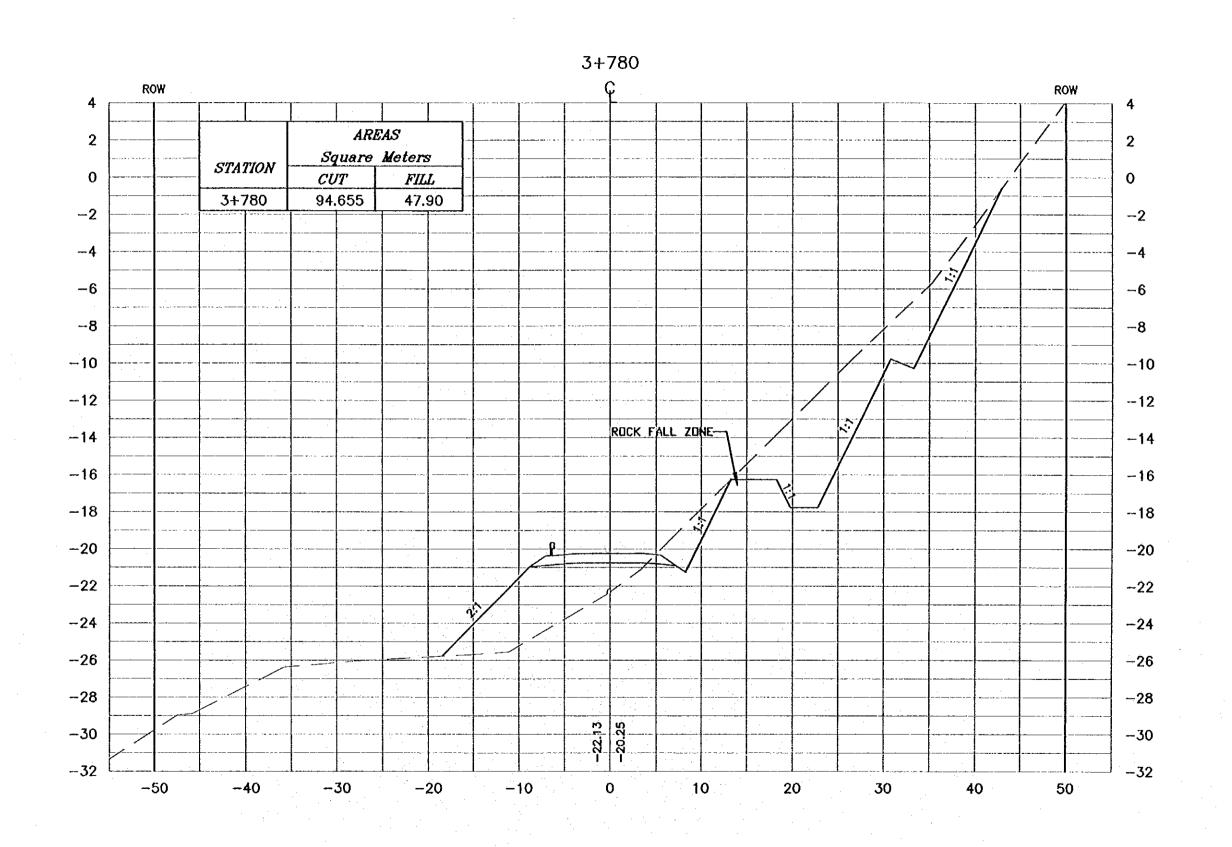

Consultanted consultants

Drawing Tille:

CROSS-SECTION 3+780

- \* FOR EXACT HEIGHTS AND DIMENSIONS OF BENCHES SEE TYPICAL ROAD CROSS-SECTION .
- \* SLOPE H : V .

Tourism Sector Development Project in the Haehemite Kingdom of Jordan

Enecuting Agency:
The Ministry of Tourism and Antiquities
The Ministry of Planning

SUB-PROJECT:

Dead Sea Parkway

This detailed design has been executed by a team of consultants as shown below in accordance with the agreement between Japan International Cooperation Agency (JICA) and JICA Study Team.

The copyright of this drawing rests with JICA.

Designed by: Japan International Cooperation Agency (JICA)

JICA Study Team:

Joint Venture of Pacific Consultants Internatio Yamastia Seldes Inc.

Subcontracted Local Consultant:

Commoditated commutants

CROSS-SECTION 3+820

Scale:<sub>H 1:400</sub> Orowing No.: V 1:200

- \* FOR EXACT HEIGHTS AND DIMENSIONS OF BENCHES SEE TYPICAL ROAD CROSS-SECTION .
- \* SLOPE H : V .

Touriem Sector Development Project in the Hashemite Kingdom of Jordan