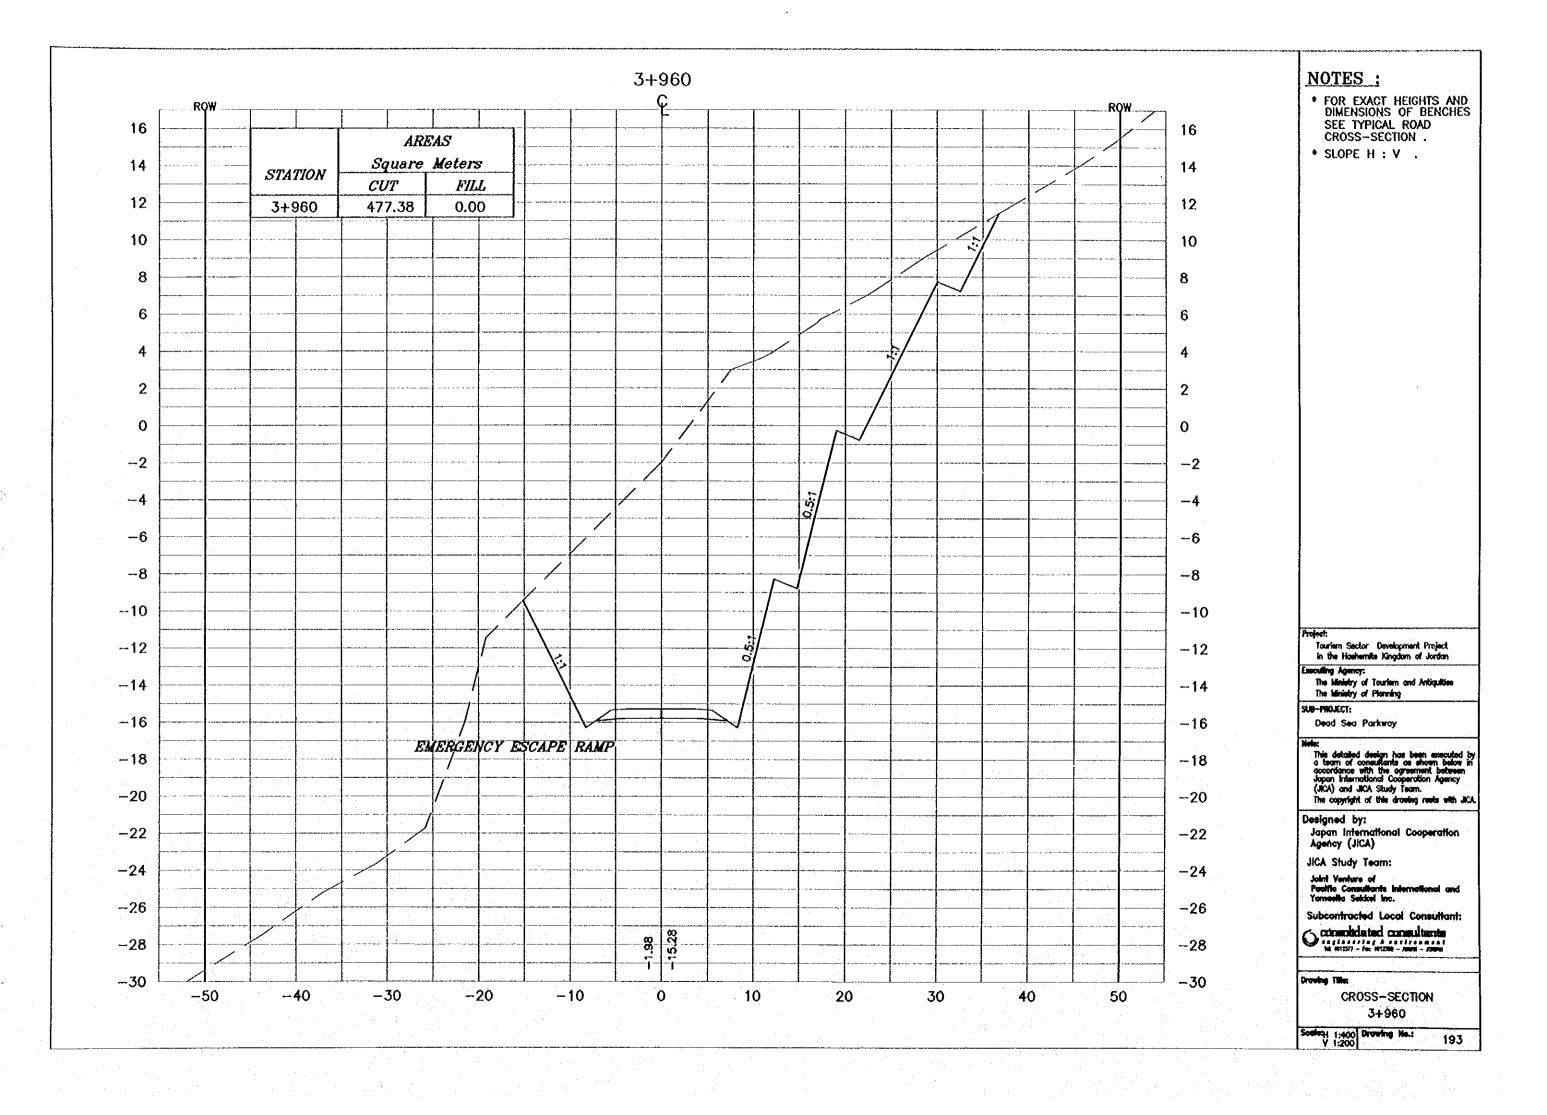

- \* FOR EXACT HEIGHTS AND DIMENSIONS OF BENCHES SEE TYPICAL ROAD CROSS-SECTION .
- \* SLOPE H : V .

Project:

Tourism Sector Development Project in the Hashemite Kingdom of Jordan

Executing Agency: The Ministry of Tourism and Antiquities The Ministry of Planning

SUB-PROJECT:

Dead Sec Parkway

Hote:
This detailed design has been executed by a team of consultants as shown before in accordance with the agreement between Japan International Cooperation Agency (JICA) and JICA Study Team.
The copyright of this drawing reets with JICA.

Designed by:

Japan International Cooperation Agency (JICA)

JICA Study Team:

Joint Venture of Pacific Consultants international and Yamaetta Sekkel Inc.

Subcontracted Local Consultant:

Consultdated consultants