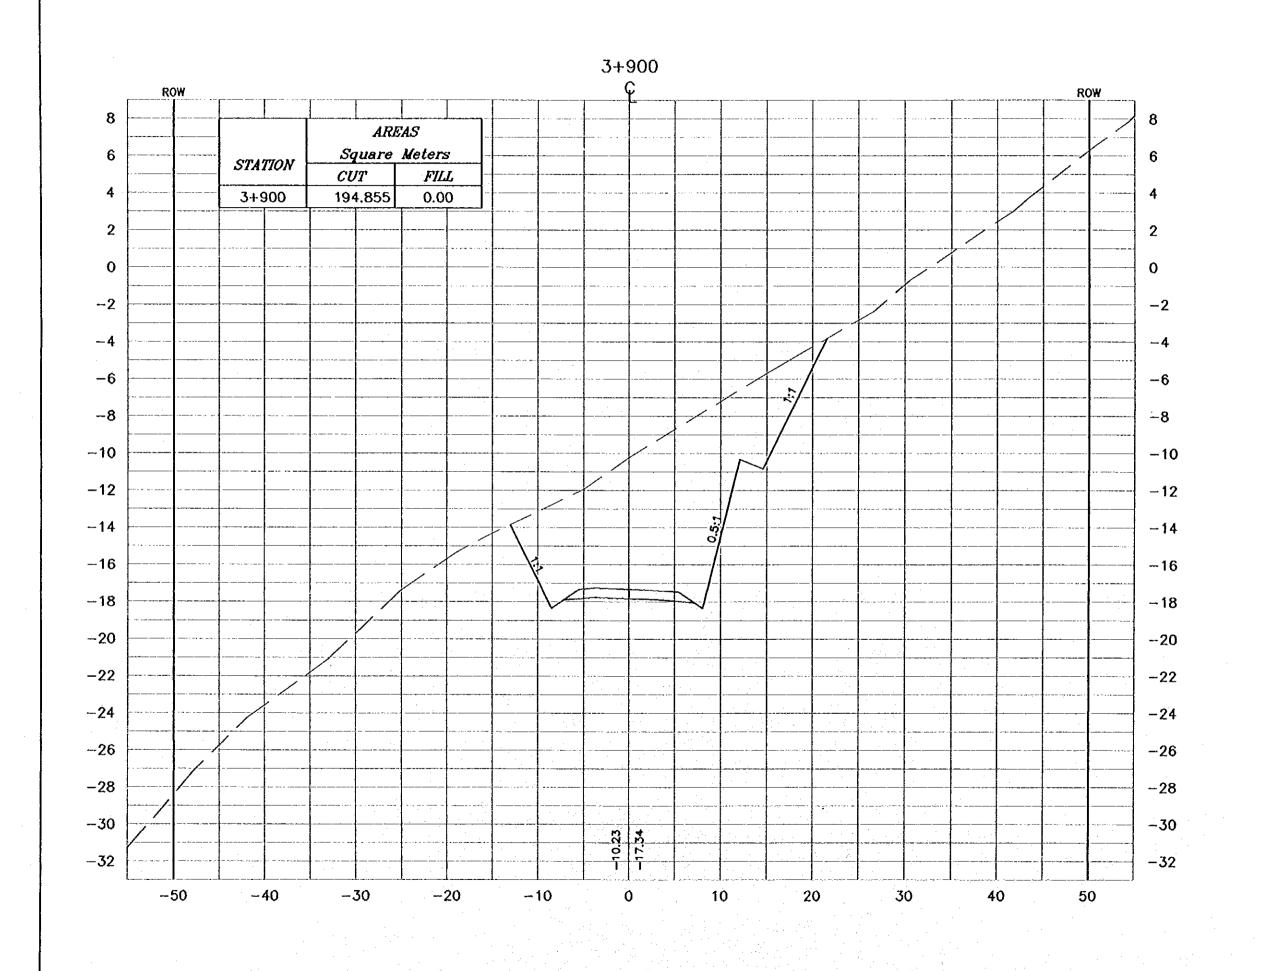

Consultanted consultantes

Growing Title:

CROSS-SECTION 3+900

Scology 1:400 Drawing No.: V 1:200

- \* FOR EXACT HEIGHTS AND DIMENSIONS OF BENCHES SEE TYPICAL ROAD CROSS-SECTION .
- \* SLOPE H : V .

Tourism Sector Development Project in the Hoshemite Kingdom of Jordon