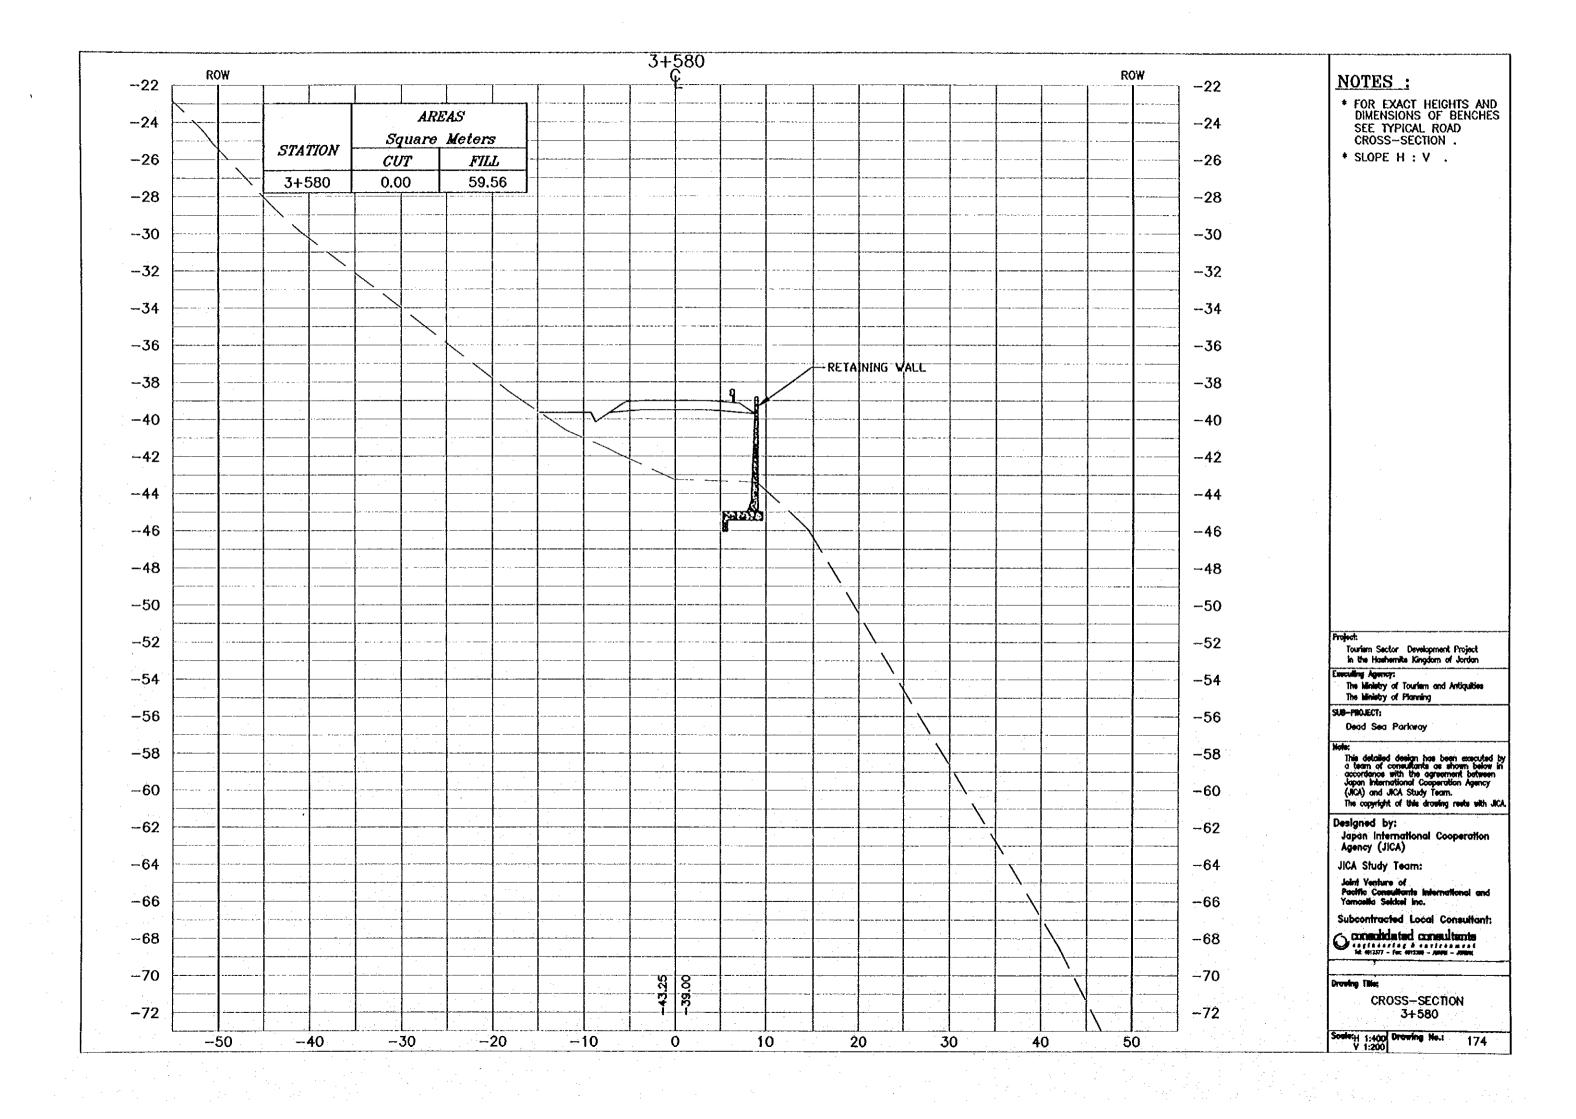

- \* FOR EXACT HEIGHTS AND DIMENSIONS OF BENCHES SEE TYPICAL ROAD CROSS-SECTION .
- \* SLOPE H : V .

Project:

Tourism Sector Development Project in the Hashemite Kingdom of Jordan

Executing Agency: The Ministry of Tourism and Antiquities The Ministry of Planning

SUB-PROJECT:

Dead Sec Parkway

Hote:
This detailed design has been executed by a team of consultants as shown before in accordance with the agreement between Japan International Cooperation Agency (JICA) and JICA Study Team.
The copyright of this drawing reets with JICA.

Designed by:

Japan International Cooperation Agency (JICA)

JICA Study Team:

Joint Venture of Pacific Consultants international and Yamaetta Sekkel Inc.

Subcontracted Local Consultant:

Consultdated consultants

Drowing Title:

CROSS-SECTION 3+240

- \* FOR EXACT HEIGHTS AND DIMENSIONS OF BENCHES SEE TYPICAL ROAD CROSS-SECTION .
- \* SLOPE H : V .

Tourism Sector Development Project in the Hawhemite Kingdom of Jordan