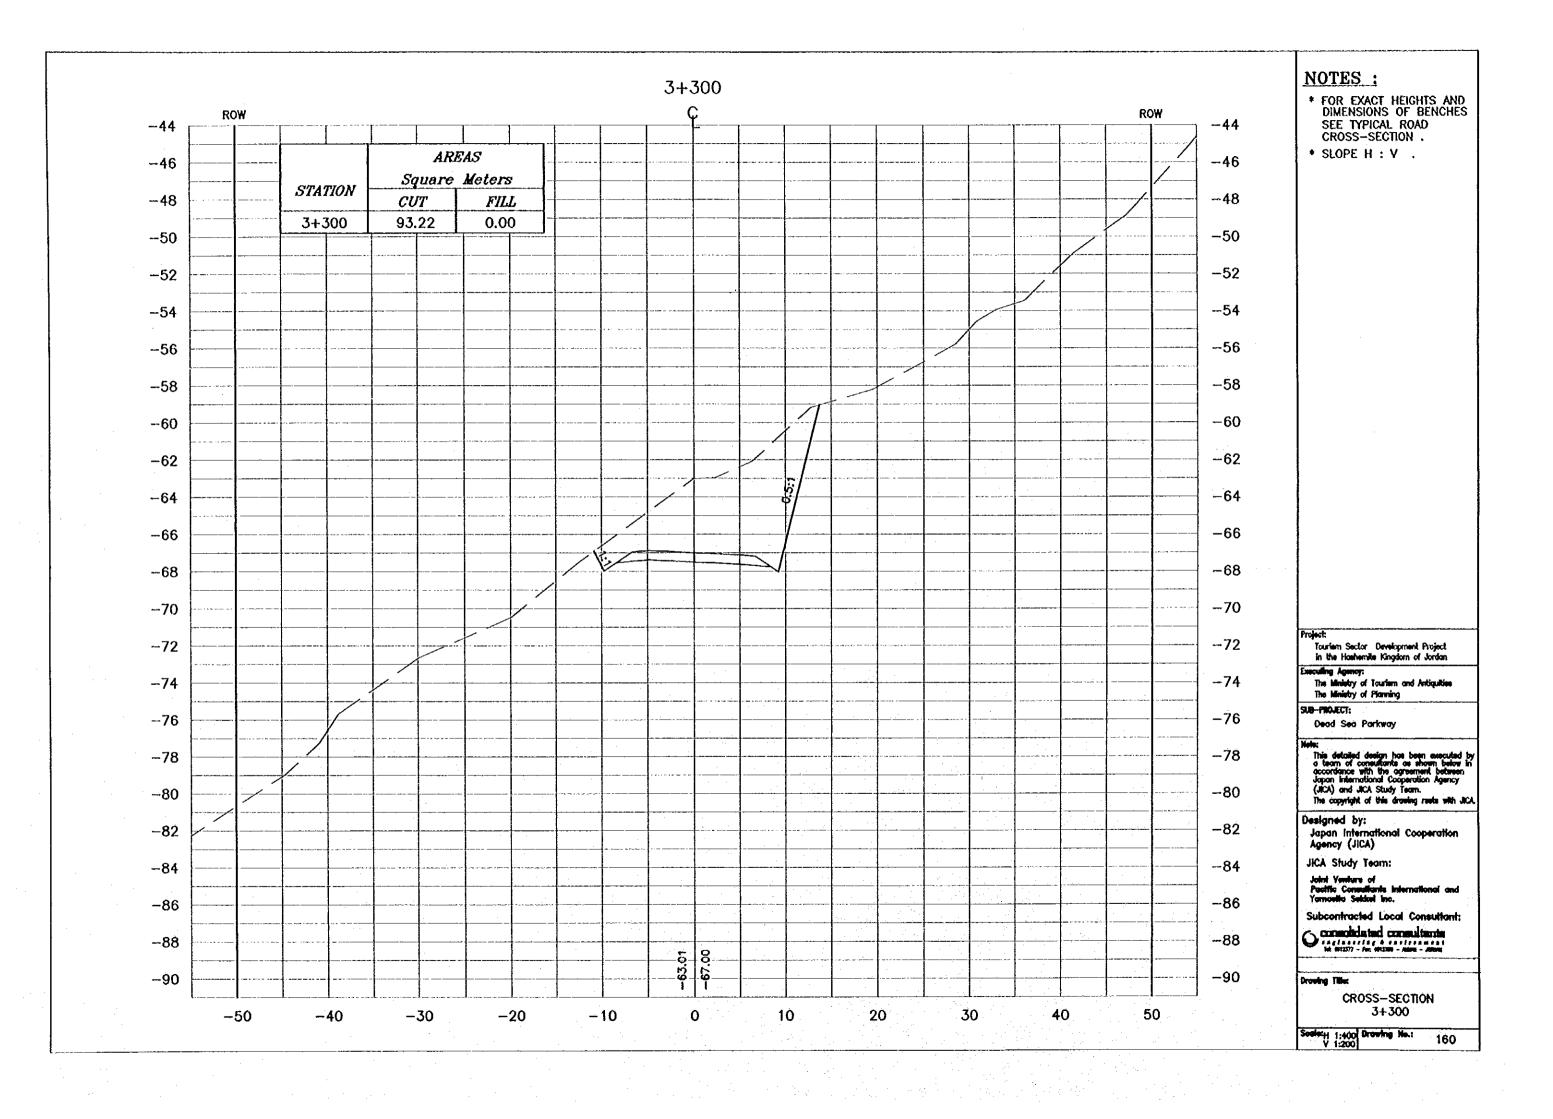

Drawing Title:

CROSS-SECTION 3+260

Society 1:400 Drawing No.: V 1:200

- \* FOR EXACT HEIGHTS AND DIMENSIONS OF BENCHES SEE TYPICAL ROAD CROSS-SECTION .
- \* SLOPE H : V .

Touriem Sector Development Project in the Hoshemite Kingdom of Jordan

Executing Agency: The Ministry of Touriem and Antiquities The Ministry of Planning

SUB-PROJECT: Dead Sea Parkway

Note:
This detailed design has been executed by a team of consultants as shown below in accordance with the agreement between Japan International Cooperation Agency (JICA) and JICA Study Team.
The copyright of this drawing rests with JICA.

Designed by: Japan International Cooperation Agency (JICA)

JICA Study Team:

Joint Venture of Pacific Consultants Internation Yamasila Seldel Inc.

Subcontracted Local Consultant:

Consolidated consultants

CROSS-SECTION 3+320