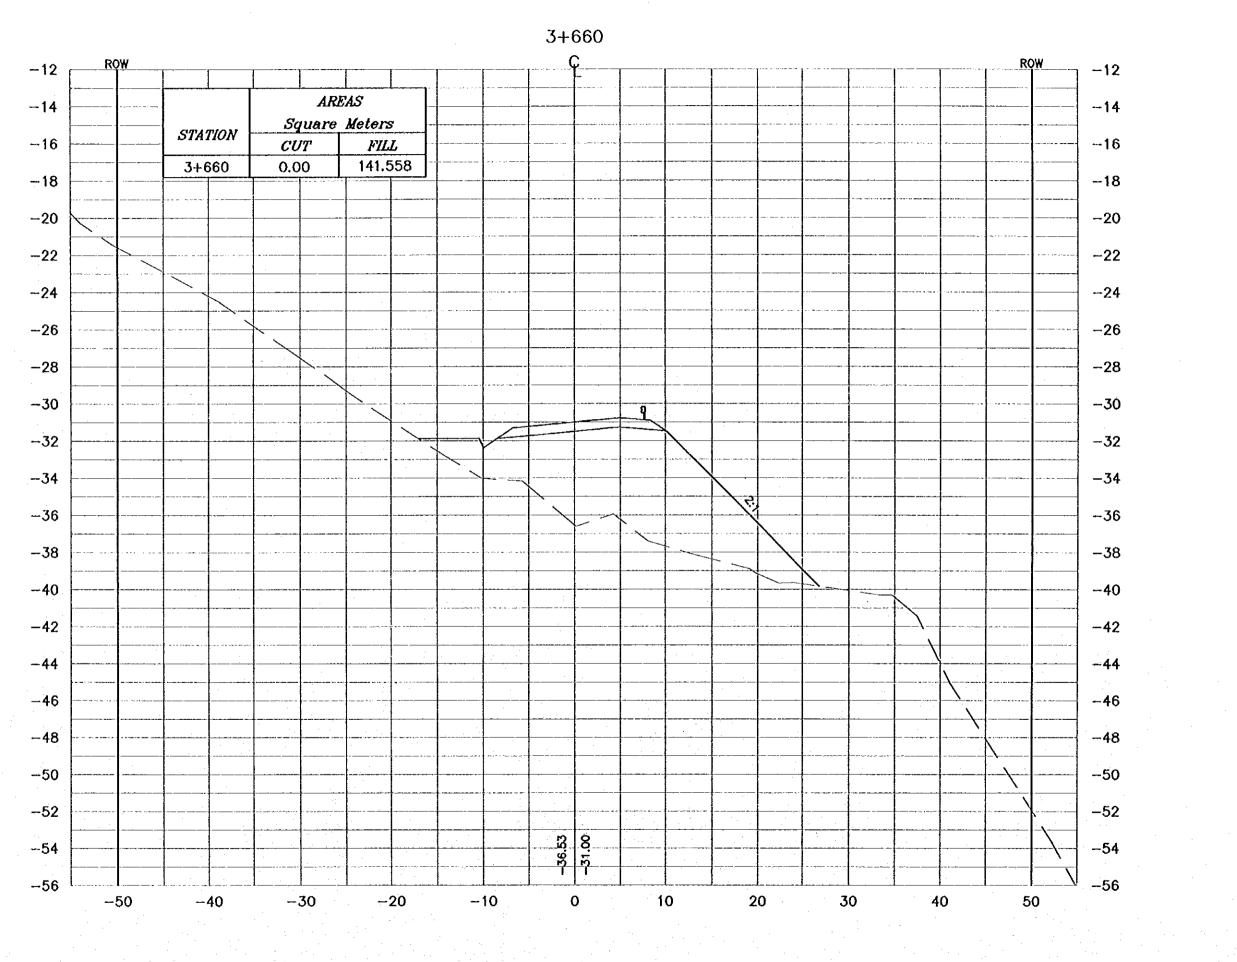

Consolidated consultants

Occurring T

CROSS-SECTION 3+660

Soule:H 1:400 Drowing No.: V 1:200

- \* FOR EXACT HEIGHTS AND DIMENSIONS OF BENCHES SEE TYPICAL ROAD CROSS-SECTION .
- \* SLOPE H : V .

Tourism Sector Development Project in the Hoshernike Kingdom of Jordan