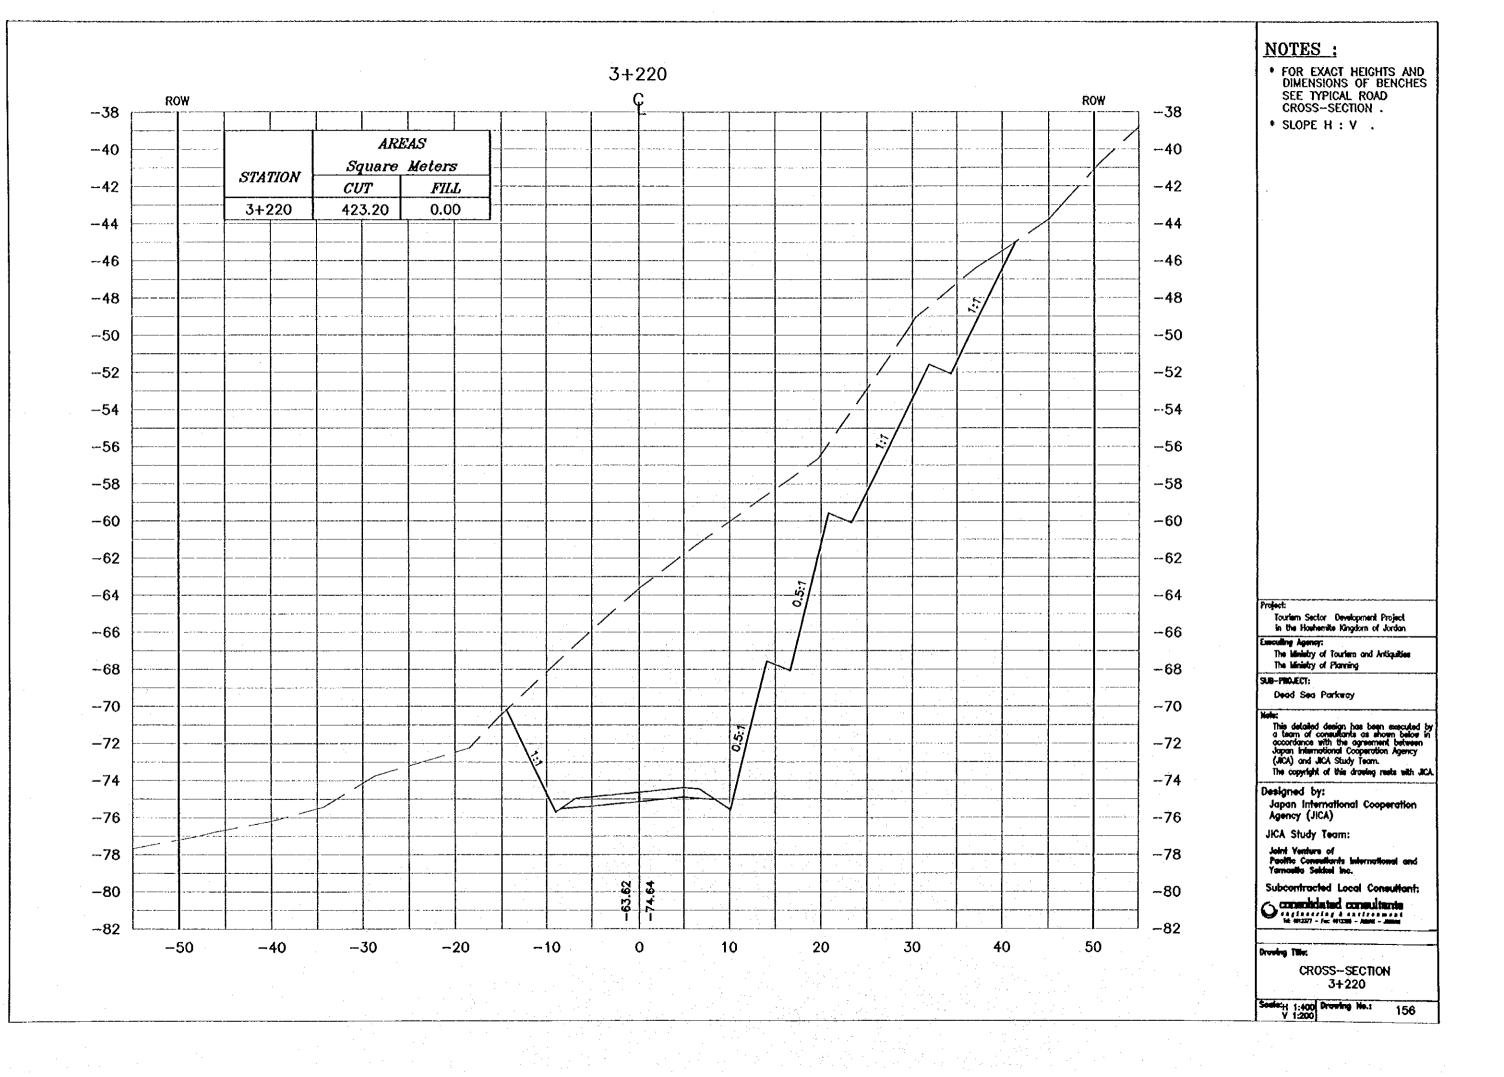

- \* FOR EXACT HEIGHTS AND DIMENSIONS OF BENCHES SEE TYPICAL ROAD CROSS-SECTION .
- \* SLOPE H : V .

Project:

Tourism Sector Development Project in the Hashemite Kingdom of Jordan

Executing Agency: The Ministry of Tourism and Antiquities The Ministry of Planning

SUB-PROJECT:

Dead Sec Parkway

Hote:
This detailed design has been executed by a team of consultants as shown before in accordance with the agreement between Japan International Cooperation Agency (JICA) and JICA Study Team.
The copyright of this drawing reets with JICA.

Designed by:

Japan International Cooperation Agency (JICA)

JICA Study Team:

Joint Venture of Pacific Consultants international and Yamaetta Sekkel Inc.

Subcontracted Local Consultant:

Consultdated consultants