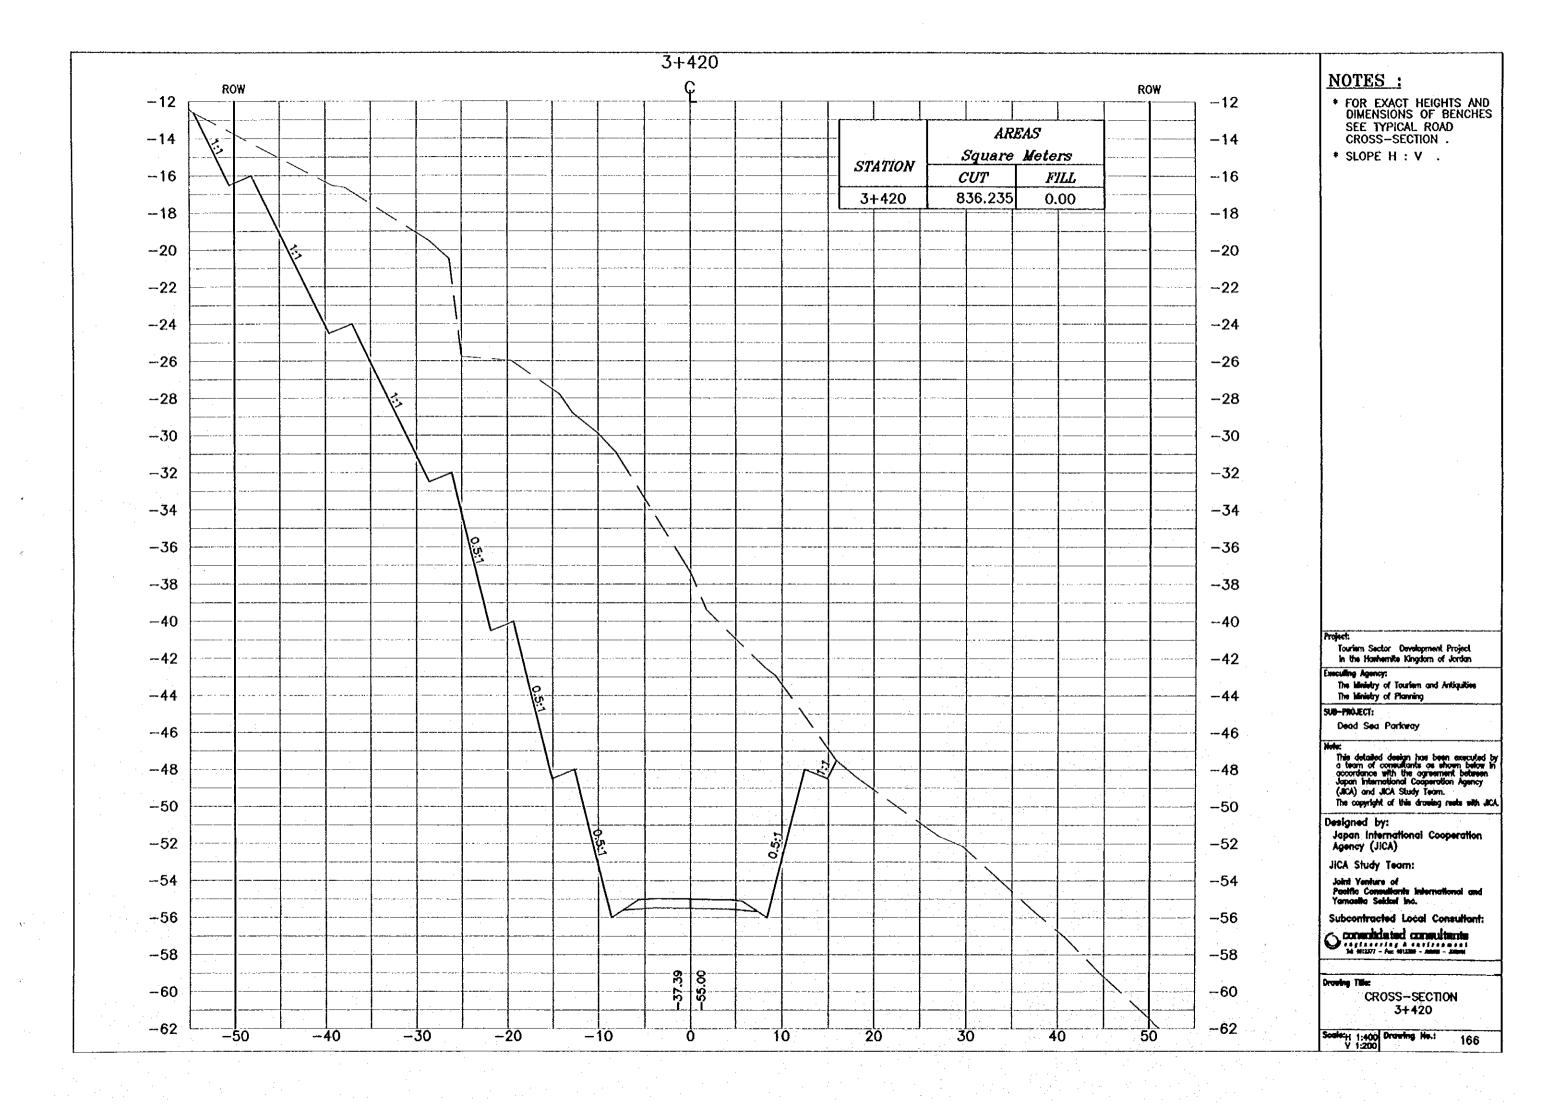

- \* FOR EXACT HEIGHTS AND DIMENSIONS OF BENCHES SEE TYPICAL ROAD CROSS-SECTION .
- \* SLOPE H : V .

Project:

Tourism Sector Development Project in the Hashemite Kingdom of Jordan

Executing Agency: The Ministry of Tourism and Antiquities The Ministry of Planning

SUB-PROJECT:

Dead Sec Parkway

Hote:
This detailed design has been executed by a team of consultants as shown before in accordance with the agreement between Japan International Cooperation Agency (JICA) and JICA Study Team.
The copyright of this drawing reets with JICA.

Designed by:

Japan International Cooperation Agency (JICA)

JICA Study Team:

Joint Venture of Pacific Consultants international and Yamaetta Sekkel Inc.

Subcontracted Local Consultant:

Consultdated consultants

Drowing Title:

CROSS-SECTION 3+240

- \* FOR EXACT HEIGHTS AND DIMENSIONS OF BENCHES SEE TYPICAL ROAD CROSS-SECTION .
- \* SLOPE H : V .

Tourism Sector Development Project in the Hawhemite Kingdom of Jordan