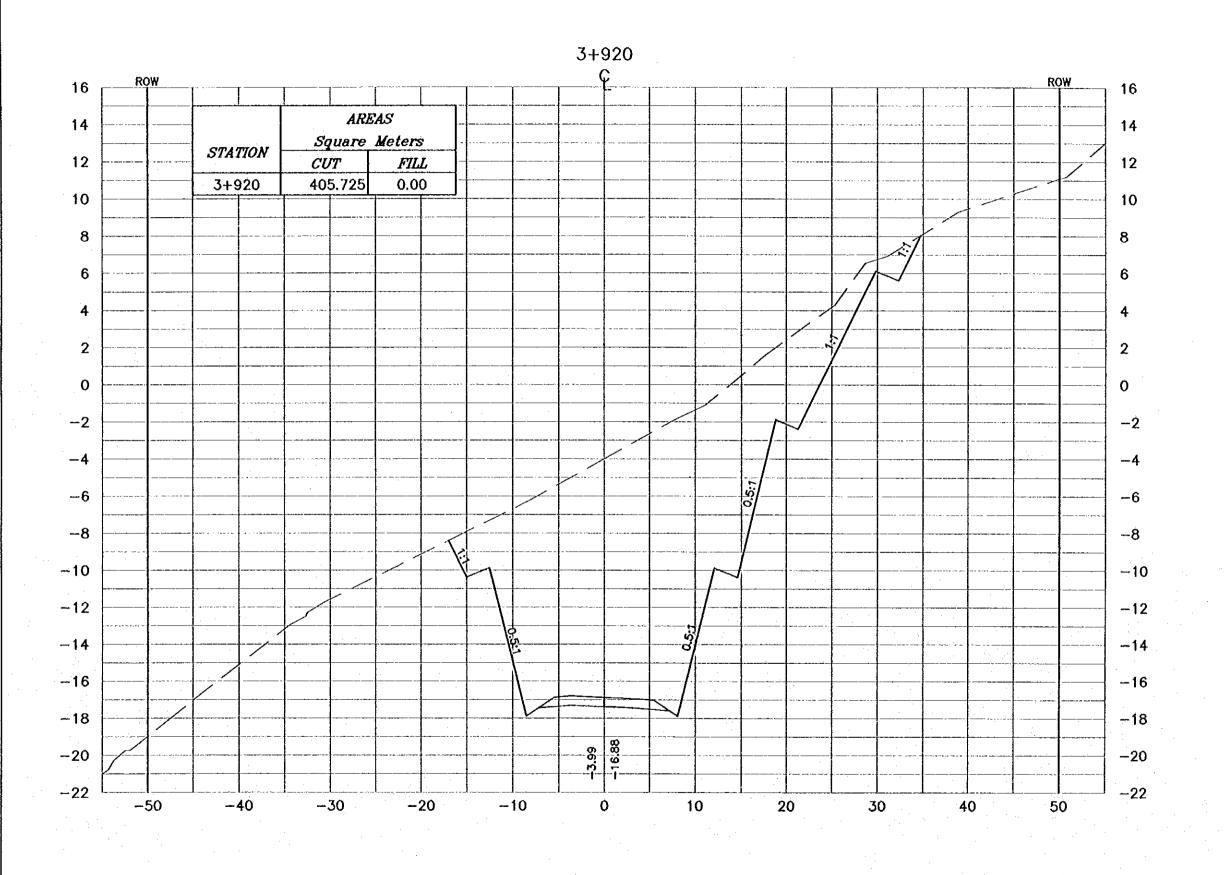

Committated commutants

Crowing Title:

CROSS-SECTION 3+920

Society 1:400 Drowing No.: V 1:200

- \* FOR EXACT HEIGHTS AND DIMENSIONS OF BENCHES SEE TYPICAL ROAD CROSS—SECTION .
- \* SLOPE H : V .

Prodec

Tourism Sector Development Project is the Hoshemite Kingdom of Jordan