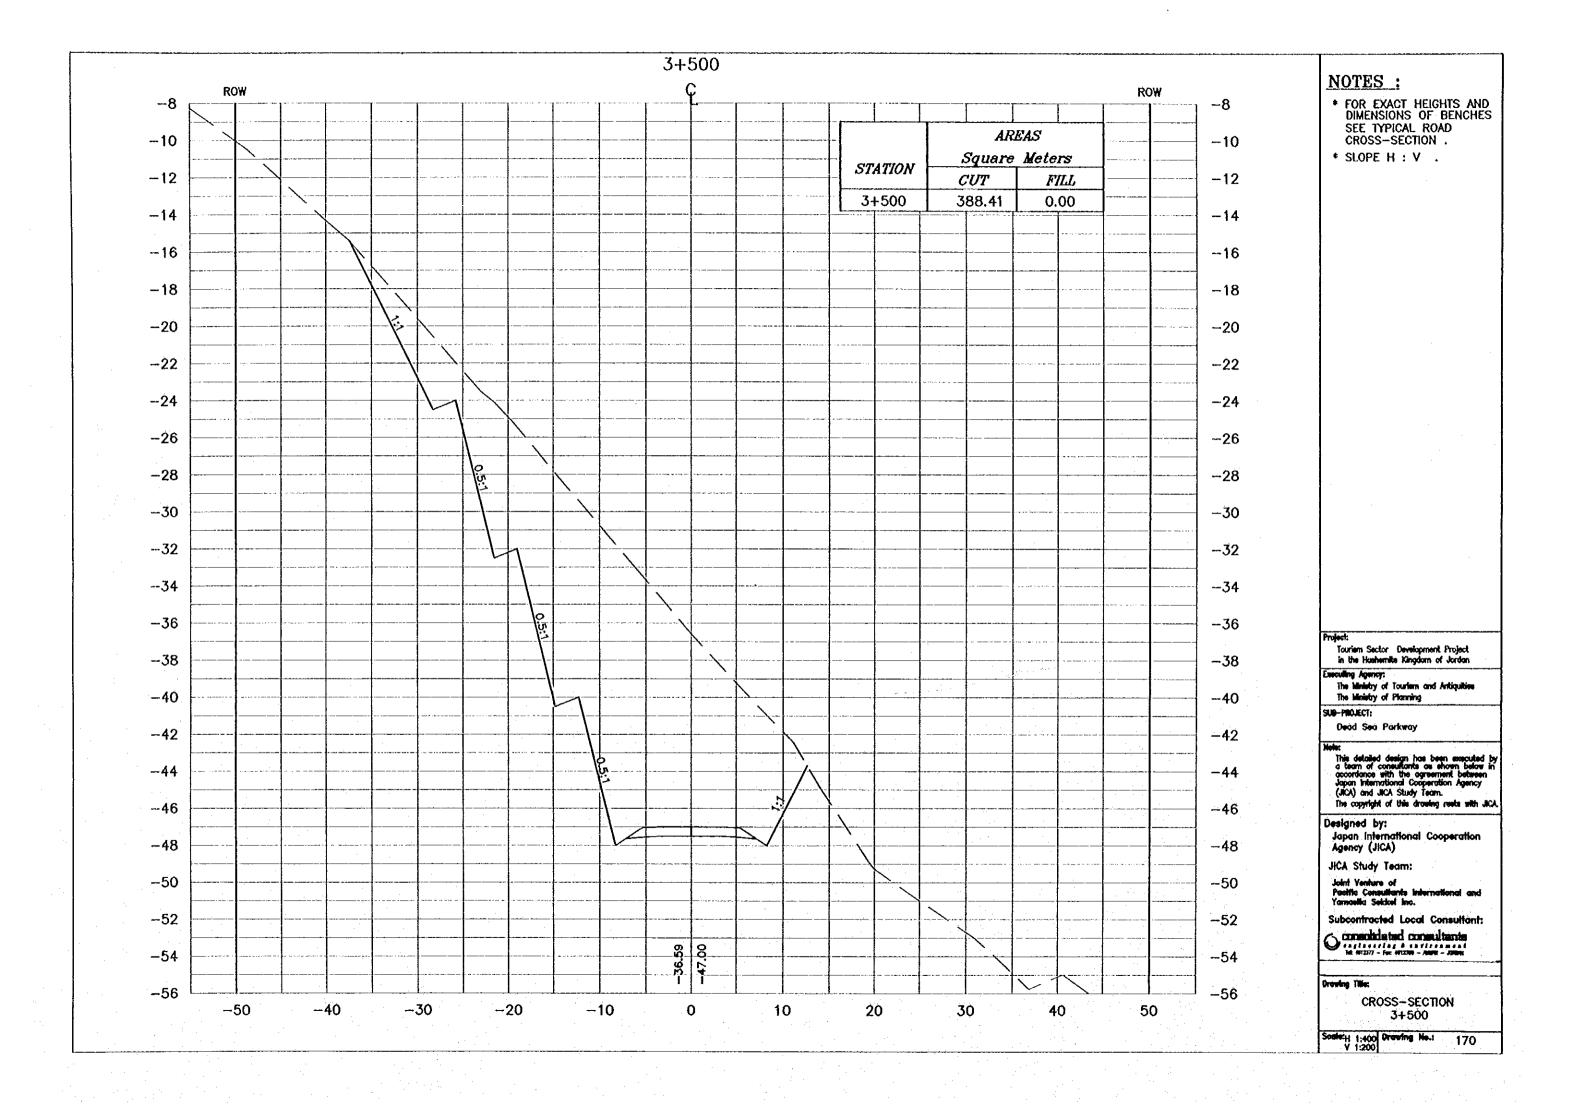

FOR EXACT HEIGHTS AND DIMENSIONS OF BENCHES SEE TYPICAL ROAD CROSS-SECTION .
- \* SLOPE H : V .

Tourism Sector Development Project in the Hoshemite Kingdom of Jordan

Essecuting Agency:
The Ministry of Tourism and Antiquities
The Ministry of Planning

SUB-PROJECT:

Dead Sea Parkway

This detailed design has been executed by a team of consultants as shown below in accordance with the agreement between Japan International Cooperation Agency (JICA) and JICA Study Team. The copyright of this drawing reets with JICA.

Designed by: Japan International Cooperation Agency (JICA)

JICA Study Team:

Joint Venture of Pacific Consultants interna Yamasila Seldori Inc.

Subcontracted Local Consultant:

Consolidated consultants

CROSS-SECTION 3+360

163

Society 1:400 Drawing No.: V 1:200































- \* FOR EXACT HEIGHTS AND DIMENSIONS OF BENCHES SEE TYPICAL ROAD CROSS—SECTION .
- \* SLOPE H : V .

Projec

Tourism Sector Development Project in the Hoshemits Kingdom of Jordon

Esecuting Agency: The Ministry of Tourism and Antiquities The Ministry of Planning

SUB-PROJECT:

Dead Sea Parkway

1

This detailed design has been executed by a team of consultants as shown below in accordance with the agreement between Japan International Cooperation Agency (JRCA) and JRCA Study Team.

The copyright of this drawing rests with JRCA.

Designed by:

Japan International Cooperation Agency (JICA)

JICA Study Team:

Joint Venture of Pacific Consultants International and Yamaella Seldiel Inc.

Subcontracted Local Consultant:

Consolidated consultants

Occurring T

CROSS-SECTION 3+6