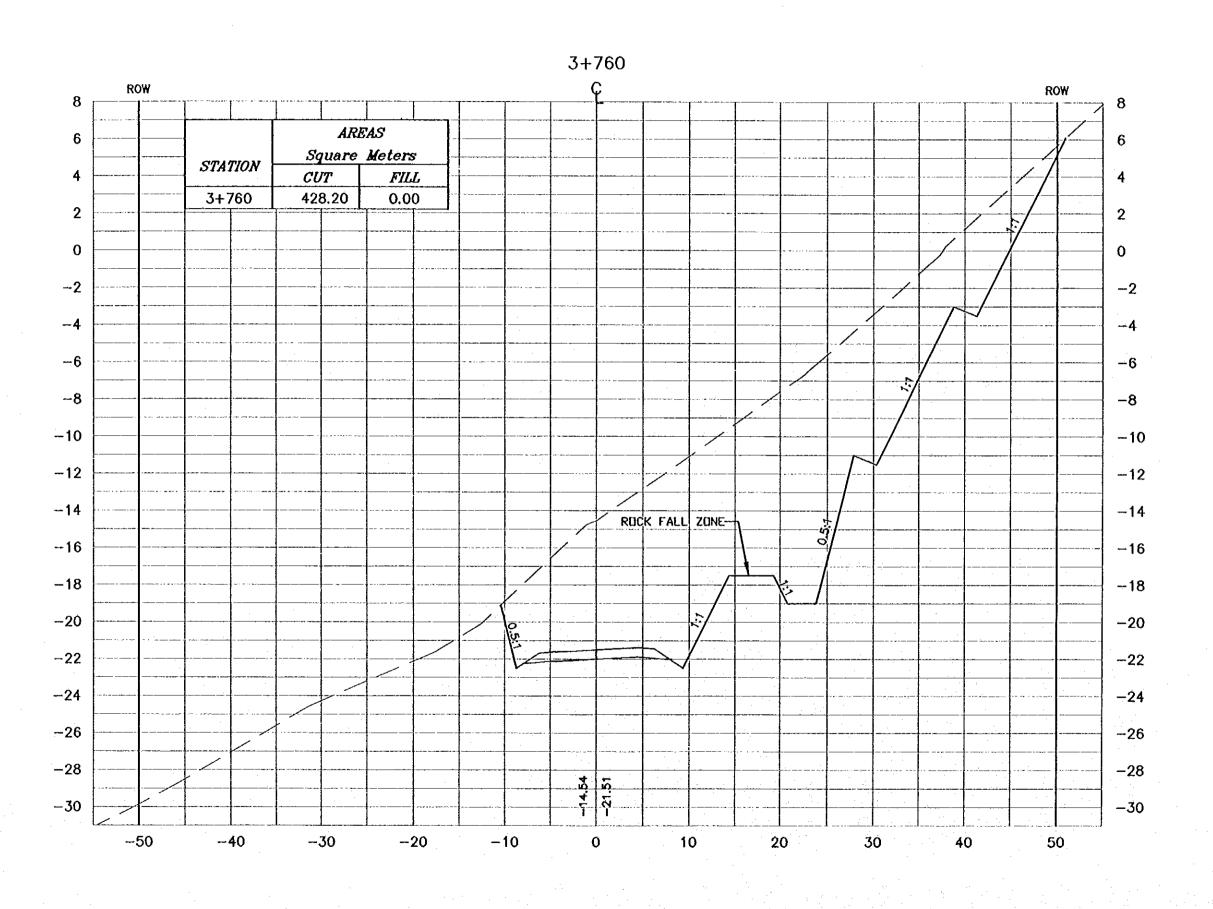

CROSS-SECTION 3+760

- \* FOR EXACT HEIGHTS AND DIMENSIONS OF BENCHES SEE TYPICAL ROAD CROSS—SECTION .
- \* SLOPE H : V .

Tourism Sector Development Project in the Hoshemite Kingdom of Jordan

Executing Agency:
The Ministry of Tourism and Antiquities
The Ministry of Planning

SUB-PROJECT:

Dead Sea Parkway

This detailed design has been executed by a team of consultants as shown below in accordance with the agreement between Japan International Cooperation Agency (JICA) and JICA Study Team.

The copyright of this drawing reets with JICA.

Designed by:

Japan International Cooperation Agency (JICA)

JICA Study Team:

Joint Venture of Pacific Consultants Internation Seldel Inc.

Subcontracted Local Consultant:

Consultanted consultants

Drawing Tille:

CROSS-SECTION 3+780

- \* FOR EXACT HEIGHTS AND DIMENSIONS OF BENCHES SEE TYPICAL ROAD CROSS-SECTION .
- \* SLOPE H : V .

Tourism Sector Development Project in the Haehemite Kingdom of Jordan