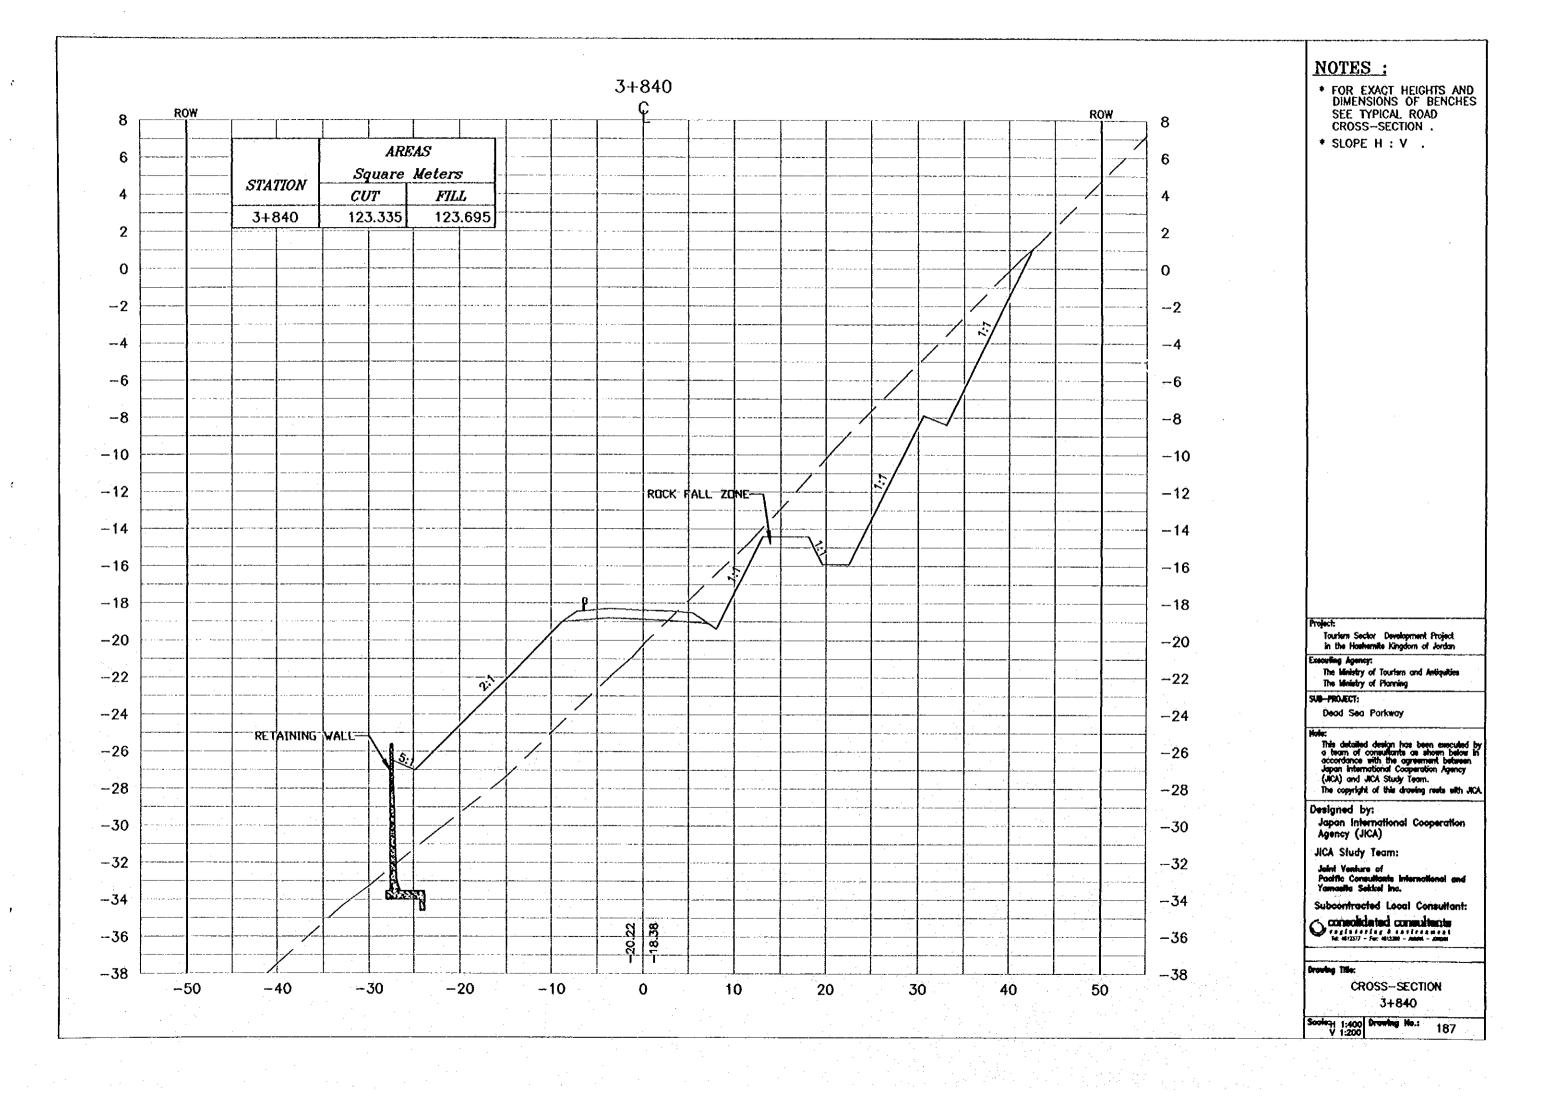

- \* FOR EXACT HEIGHTS AND DIMENSIONS OF BENCHES SEE TYPICAL ROAD CROSS-SECTION .
- \* SLOPE H : V .

Project:

Tourism Sector Development Project in the Hashemite Kingdom of Jordan

Executing Agency: The Ministry of Tourism and Antiquities The Ministry of Planning

SUB-PROJECT:

Dead Sec Parkway

Hote:
This detailed design has been executed by a team of consultants as shown before in accordance with the agreement between Japan International Cooperation Agency (JICA) and JICA Study Team.
The copyright of this drawing reets with JICA.

Designed by:

Japan International Cooperation Agency (JICA)

JICA Study Team:

Joint Venture of Pacific Consultants international and Yamaetta Sekkel Inc.

Subcontracted Local Consultant:

Consultdated consultants

Drowing Title:

CROSS-SECTION 3+240

- \* FOR EXACT HEIGHTS AND DIMENSIONS OF BENCHES SEE TYPICAL ROAD CROSS-SECTION .
- \* SLOPE H : V .

Tourism Sector Development Project in the Hawhemite Kingdom of Jordan