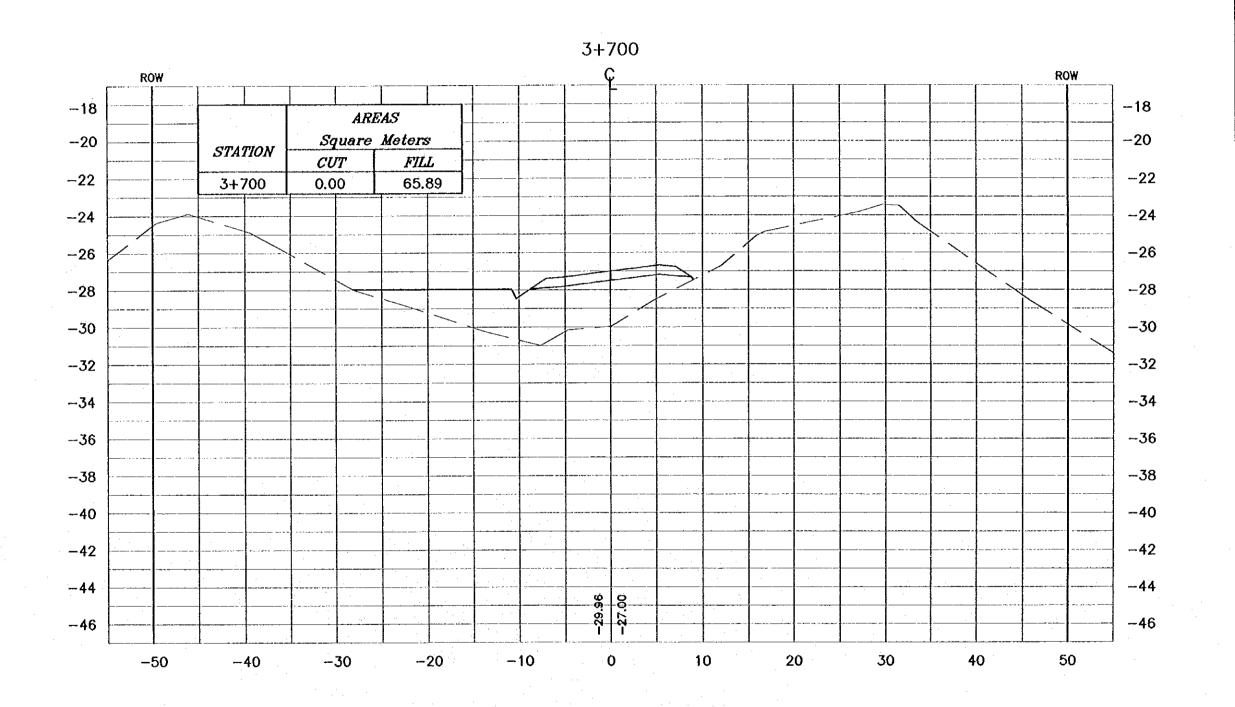

Consultanted consultante

Oraning Title:

CROSS-SECTION 3+700

- \* FOR EXACT HEIGHTS AND DIMENSIONS OF BENCHES SEE TYPICAL ROAD CROSS—SECTION .
- \* SLOPE H : V .

Tourism Sector Development Project in the Hashemits Kingdom of Jordan