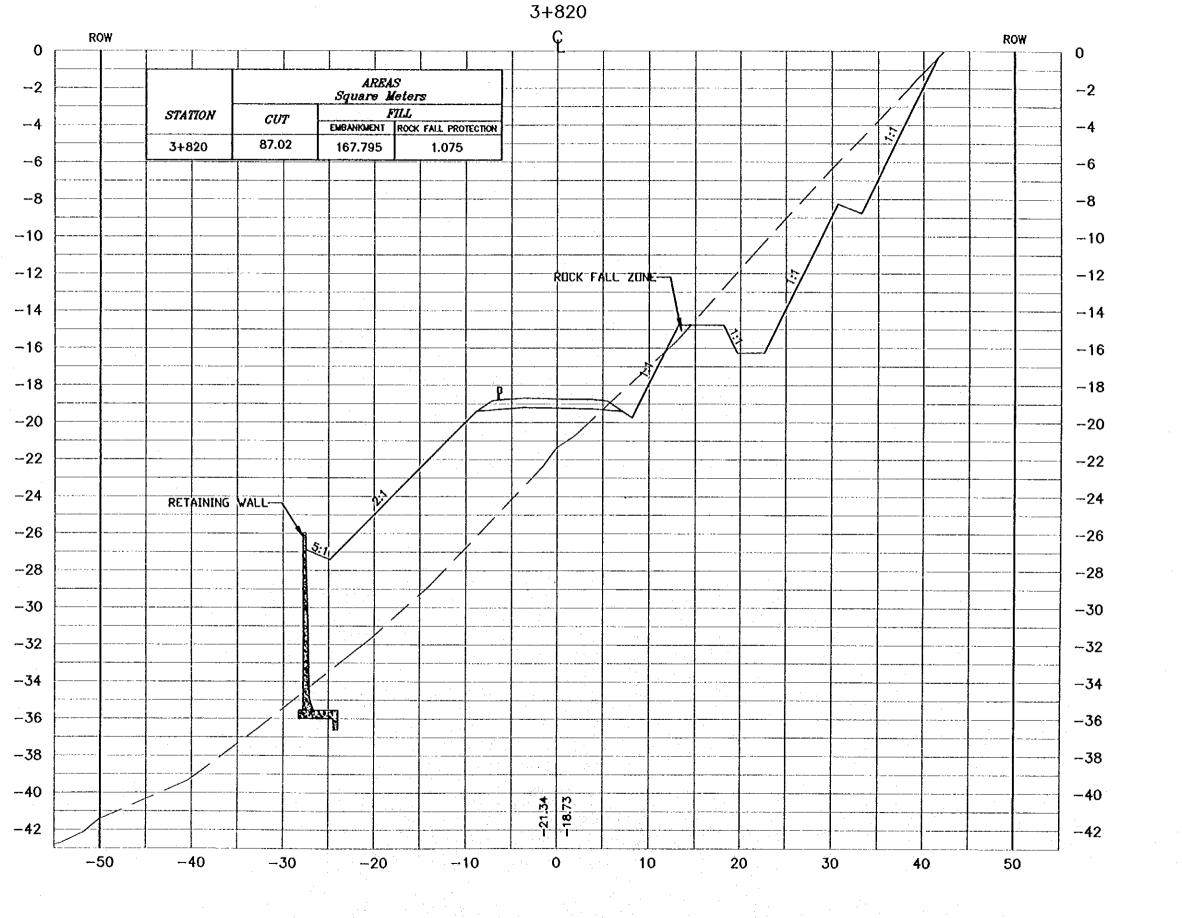

The copyright of this drawing rests with JICA.

Designed by: Japan International Cooperation Agency (JICA)

JICA Study Team:

Joint Venture of Pacific Consultants Internatio Yamastia Seldes Inc.

Subcontracted Local Consultant:

Commoditated commutants

CROSS-SECTION 3+820

Scale:<sub>H 1:400</sub> Orowing No.: V 1:200

- \* FOR EXACT HEIGHTS AND DIMENSIONS OF BENCHES SEE TYPICAL ROAD CROSS-SECTION .
- \* SLOPE H : V .

Touriem Sector Development Project in the Hashemite Kingdom of Jordan