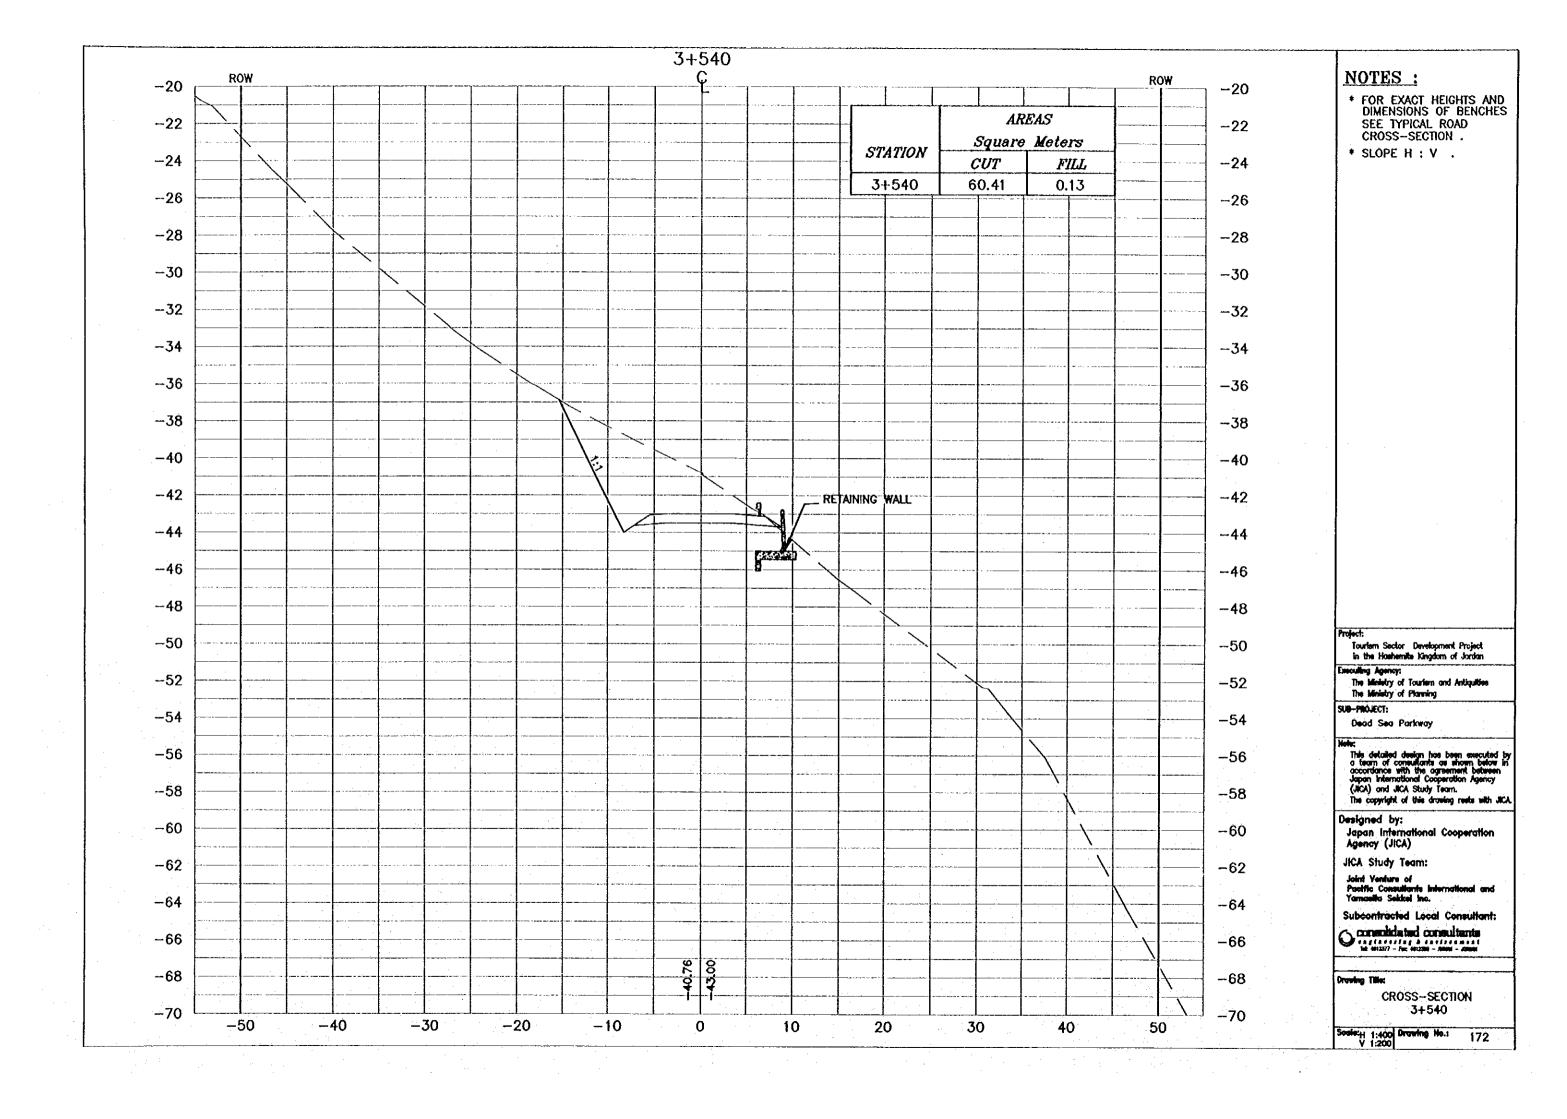

EXACT HEIGHTS AND DIMENSIONS OF BENCHES SEE TYPICAL ROAD CROSS-SECTION .
- \* SLOPE H : V .

Tourism Sector Development Project in the Hoshemite Kingdom of Jordan

Essecuting Agency:
The Ministry of Tourism and Antiquities
The Ministry of Planning

SUB-PROJECT:

Dead Sea Parkway

This detailed design has been executed by a team of consultants as shown below in accordance with the agreement between Japan International Cooperation Agency (JICA) and JICA Study Team. The copyright of this drawing reets with JICA.

Designed by: Japan International Cooperation Agency (JICA)

JICA Study Team:

Joint Venture of Pacific Consultants interna Yamasila Seldori Inc.

Subcontracted Local Consultant:

Consolidated consultants

CROSS-SECTION 3+360

163

Society 1:400 Drawing No.: V 1:200































- \* FOR EXACT HEIGHTS AND DIMENSIONS OF BENCHES SEE TYPICAL ROAD CROSS—SECTION .
- \* SLOPE H : V .

Projec

Tourism Sector Development Project in the Hoshemits Kingdom of Jordon

Esecuting Agency: The Ministry of Tourism and Antiquities The Ministry of Planning

SUB-PROJECT:

Dead Sea Parkway

1

This detailed design has been executed by a team of consultants as shown below in accordance with the agreement between Japan International Cooperation Agency (JRCA) and JRCA Study Team.

The copyright of this drawing rests with JRCA.

Designed by:

Japan International Cooperation Agency (JICA)

JICA Study Team:

Joint Venture of Pacific Consultants International and Yamaella Seldiel Inc.

Subcontracted Local Consultant:

Consolidated consultants

Occurring T

CROSS-SECTION 3+660