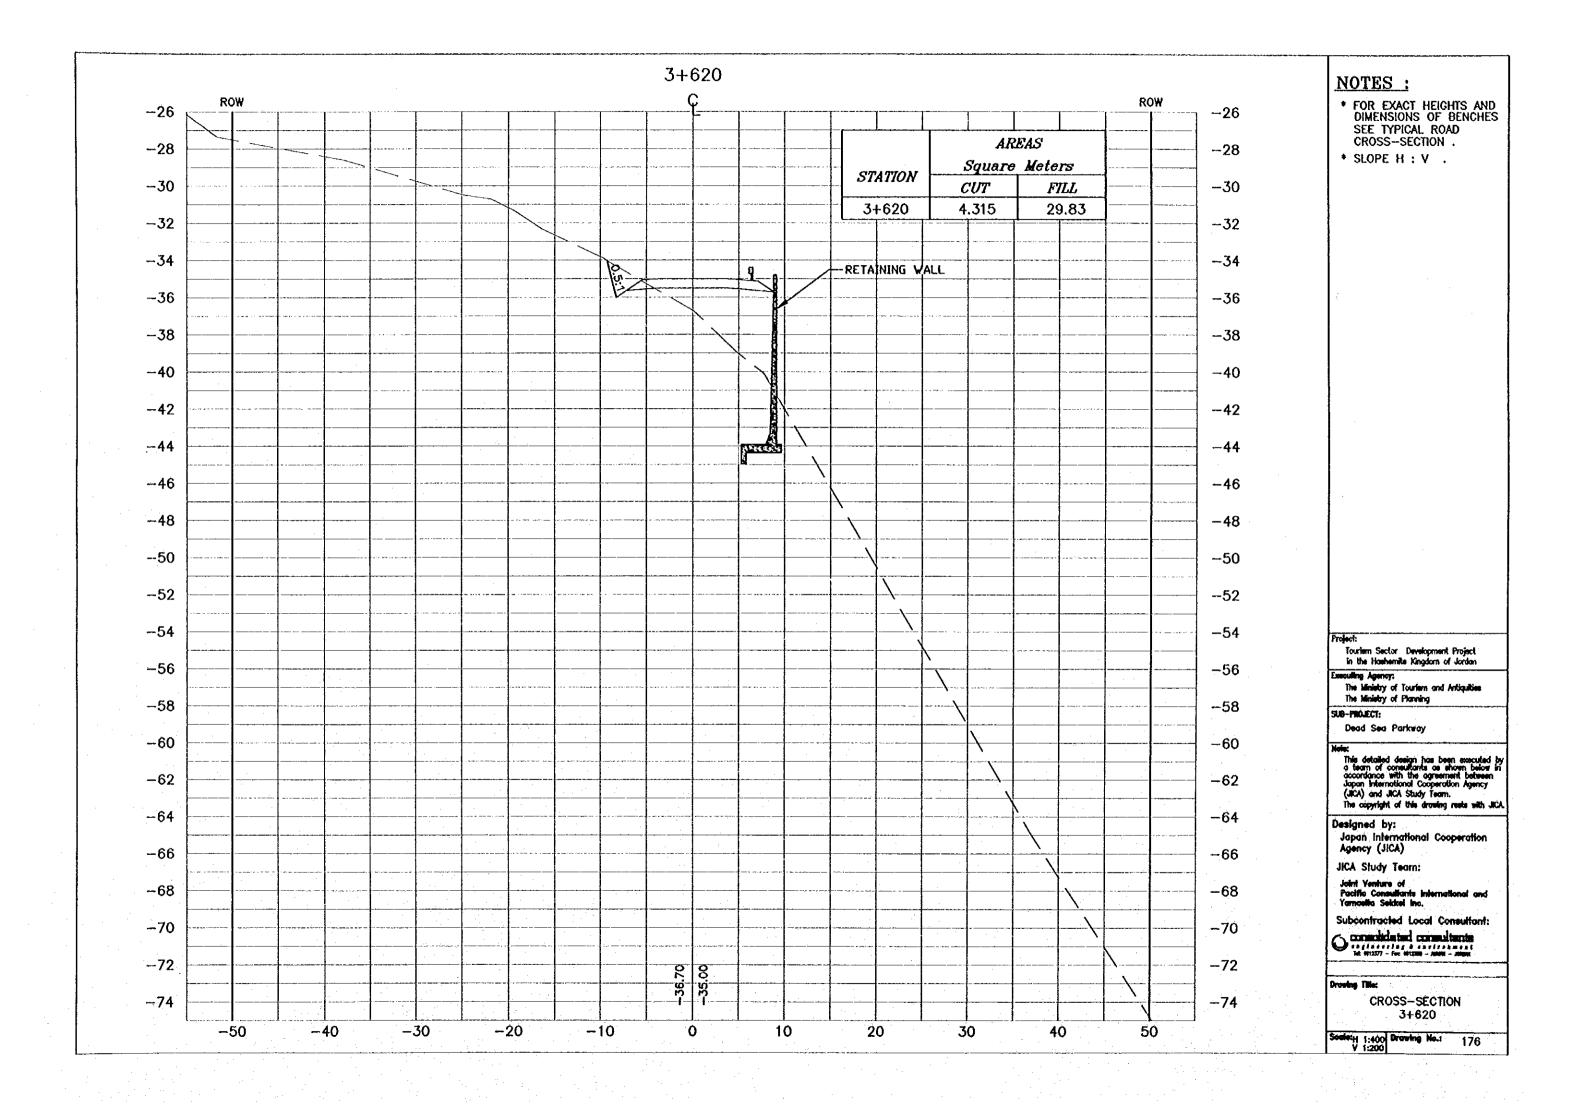

Drawing Title:

CROSS-SECTION 3+260

Society 1:400 Drawing No.: V 1:200

- \* FOR EXACT HEIGHTS AND DIMENSIONS OF BENCHES SEE TYPICAL ROAD CROSS-SECTION .
- \* SLOPE H : V .

Touriem Sector Development Project in the Hoshemite Kingdom of Jordan

Executing Agency: The Ministry of Touriem and Antiquities The Ministry of Planning

SUB-PROJECT: Dead Sea Parkway

Note:
This detailed design has been executed by a team of consultants as shown below in accordance with the agreement between Japan International Cooperation Agency (JICA) and JICA Study Team.
The copyright of this drawing rests with JICA.

Designed by: Japan International Cooperation Agency (JICA)

JICA Study Team:

Joint Venture of Pacific Consultants Internation Yamasila Seldel Inc.

Subcontracted Local Consultant:

Consolidated consultants

CROSS-SECTION 3+320