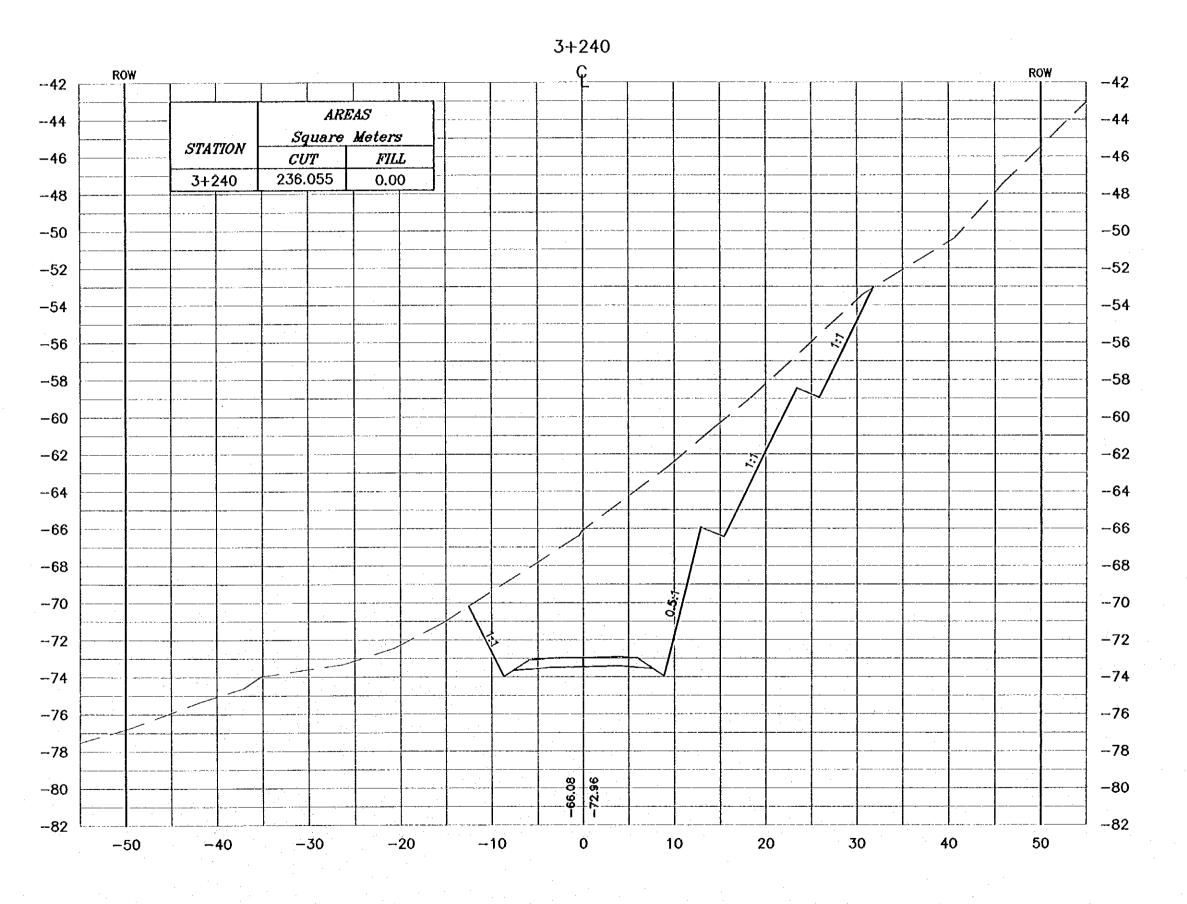

Drowing Title:

CROSS-SECTION 3+240

- \* FOR EXACT HEIGHTS AND DIMENSIONS OF BENCHES SEE TYPICAL ROAD CROSS-SECTION .
- \* SLOPE H : V .

Tourism Sector Development Project in the Hawhemite Kingdom of Jordan

Executing Agency: The Ministry of Youriem and Antiquities The Ministry of Planning

SUB-PROJECT:

Dead Sea Parkway

This detailed design has been executed by a team of consultants as shown below in accordance with the agreement between Japan International Cooperation Agency (JICA) and JICA Study Team.

The copyright of this drawing reets with JICA

Designed by: Japan International Cooperation Agency (JICA)

JICA Study Team:

Joint Venture of Pacific Consultants in Yamasita Sekket Inc.

Subcontracted Local Consultant: