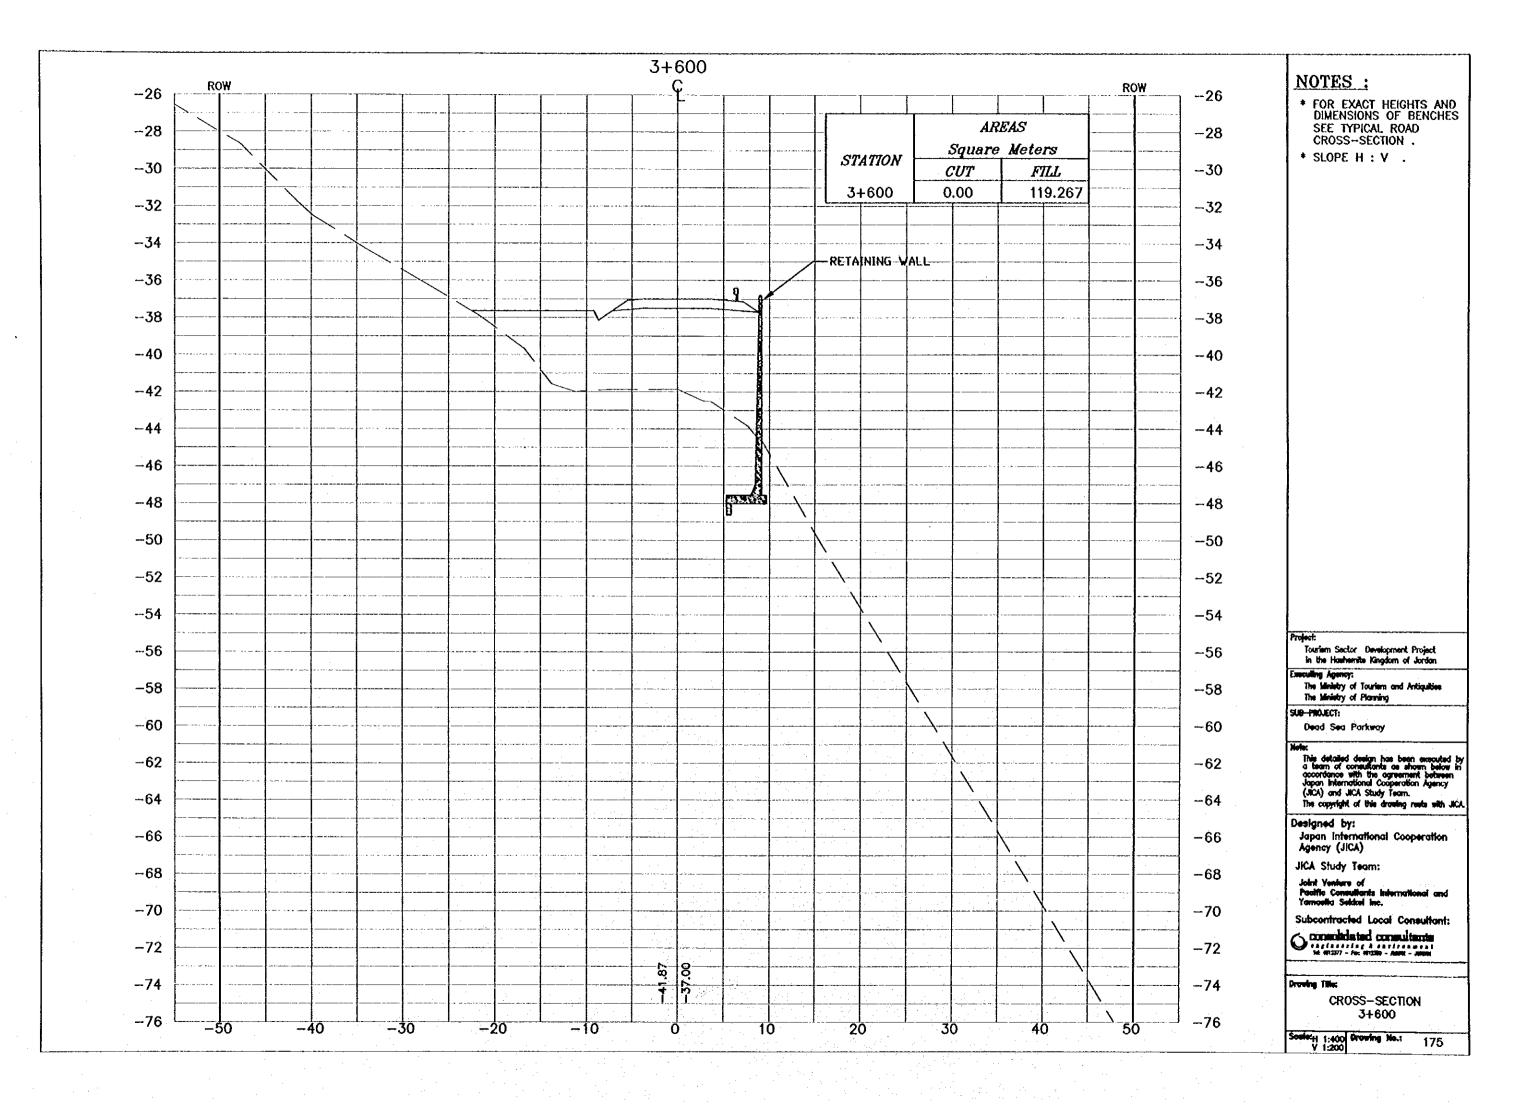

Drowing Title:

CROSS-SECTION 3+240

- \* FOR EXACT HEIGHTS AND DIMENSIONS OF BENCHES SEE TYPICAL ROAD CROSS-SECTION .
- \* SLOPE H : V .

Tourism Sector Development Project in the Hawhemite Kingdom of Jordan

Executing Agency: The Ministry of Youriem and Antiquities The Ministry of Planning

SUB-PROJECT:

Dead Sea Parkway

This detailed design has been executed by a team of consultants as shown below in accordance with the agreement between Japan International Cooperation Agency (JICA) and JICA Study Team.

The copyright of this drawing reets with JICA

Designed by: Japan International Cooperation Agency (JICA)

JICA Study Team:

Joint Venture of Pacific Consultants in Yamasita Sekket Inc.

Subcontracted Local Consultant:

Drawing Title:

CROSS-SECTION 3+260

Society 1:400 Drawing No.: V 1:200

- \* FOR EXACT HEIGHTS AND DIMENSIONS OF BENCHES SEE TYPICAL ROAD CROSS-SECTION .
- \* SLOPE H : V .

Touriem Sector Development Project in the Hoshemite Kingdom of Jordan