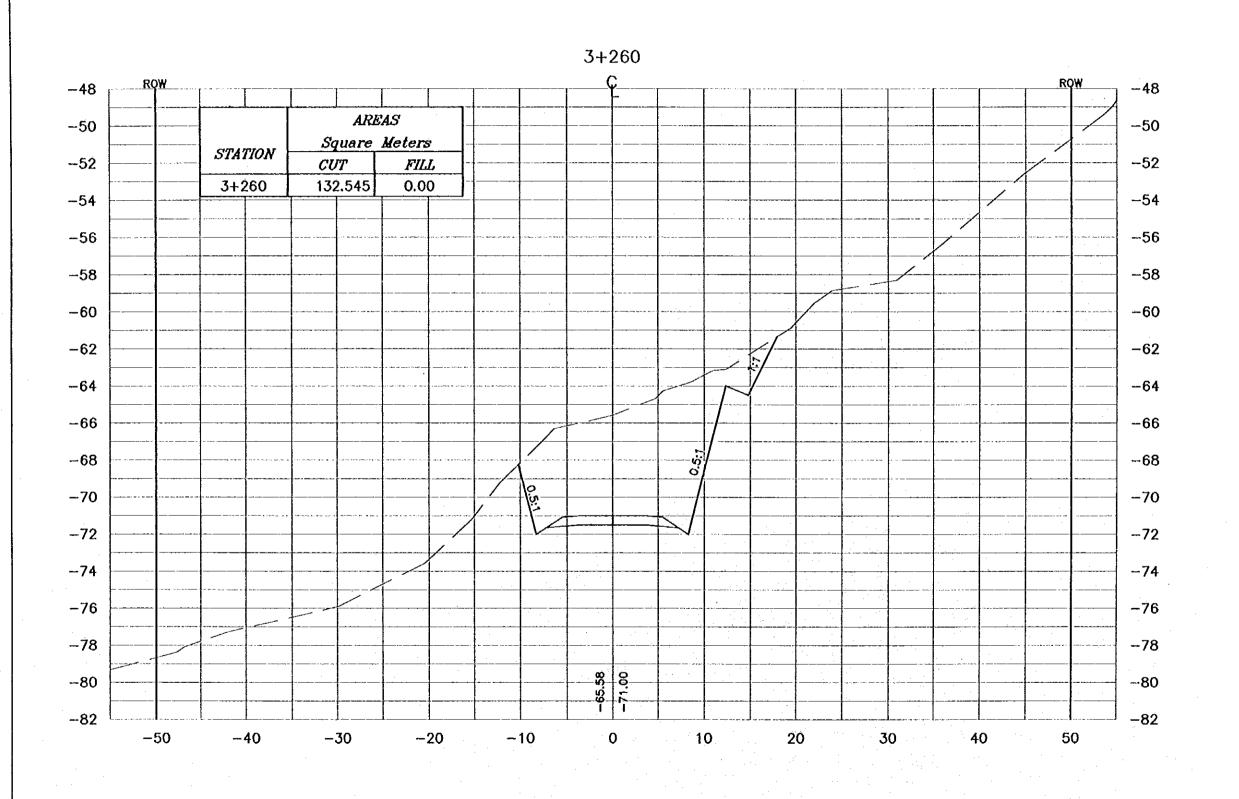

Drawing Title:

CROSS-SECTION 3+260

Society 1:400 Drawing No.: V 1:200

- \* FOR EXACT HEIGHTS AND DIMENSIONS OF BENCHES SEE TYPICAL ROAD CROSS-SECTION .
- \* SLOPE H : V .

Touriem Sector Development Project in the Hoshemite Kingdom of Jordan

Executing Agency: The Ministry of Touriem and Antiquities The Ministry of Planning

SUB-PROJECT: Dead Sea Parkway

Note:
This detailed design has been executed by a team of consultants as shown below in accordance with the agreement between Japan International Cooperation Agency (JICA) and JICA Study Team.
The copyright of this drawing rests with JICA.

Designed by: Japan International Cooperation Agency (JICA)

JICA Study Team:

Joint Venture of Pacific Consultants Internation Yamasila Seldel Inc.

Subcontracted Local Consultant:

Consolidated consultants

CROSS-SECTION 3+320