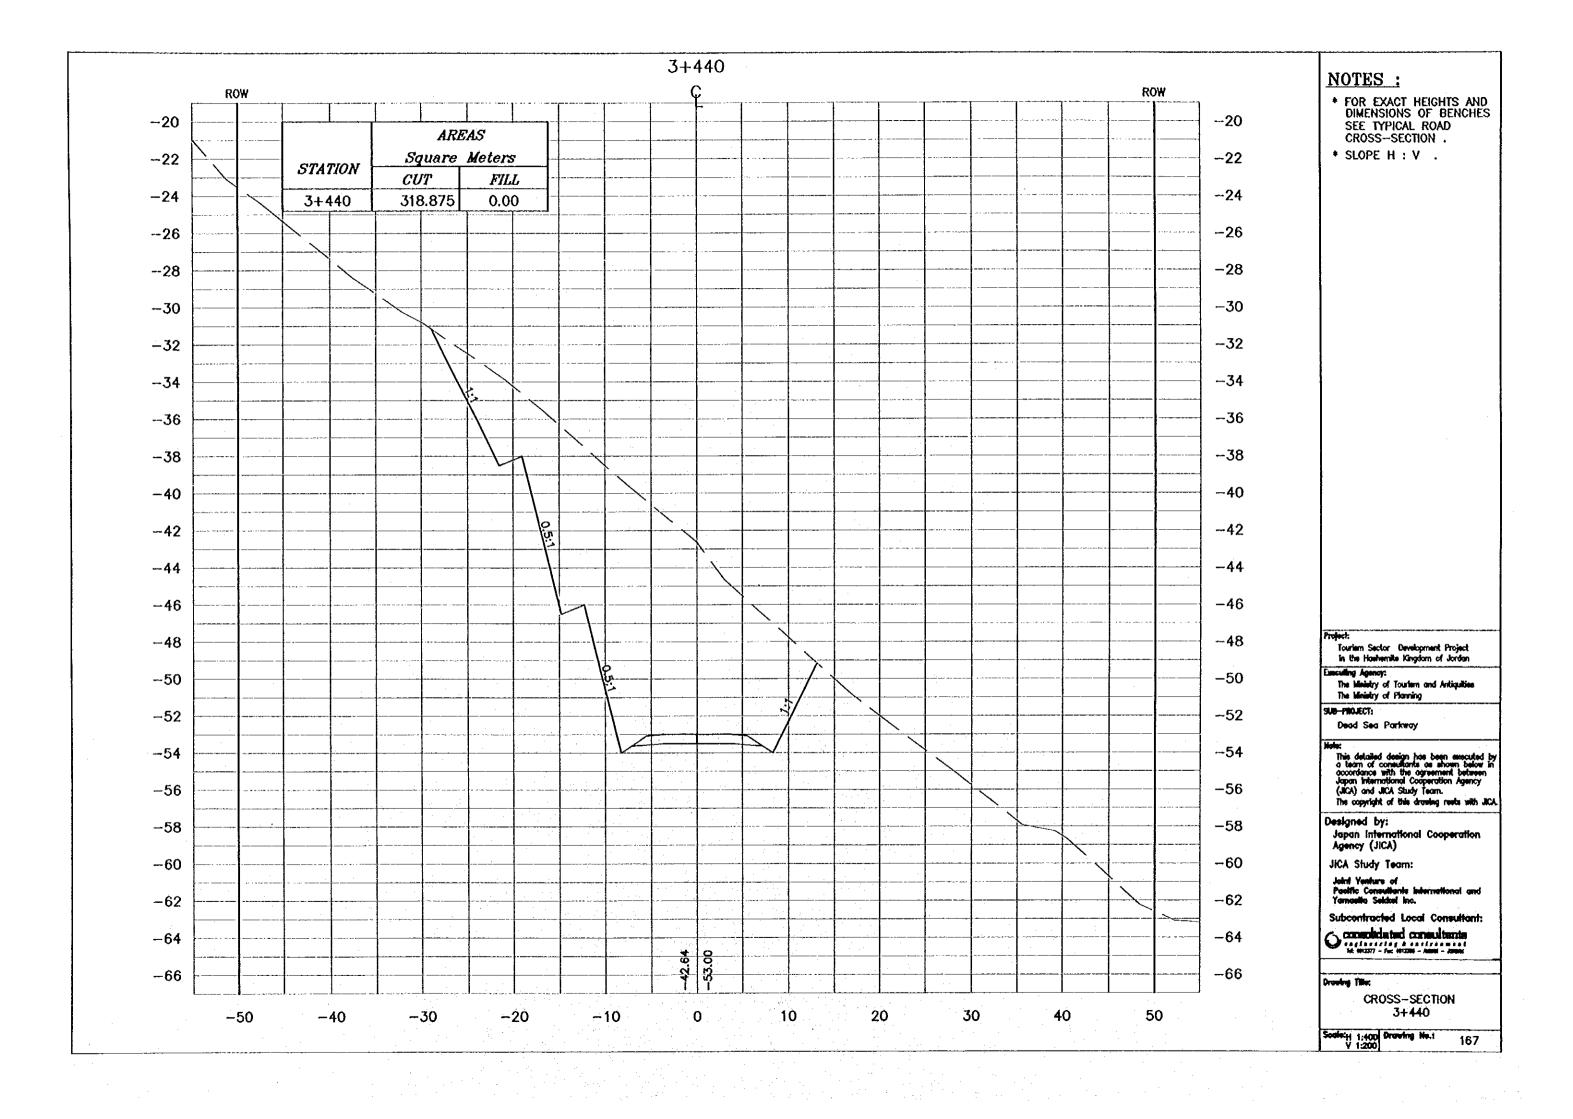

Executing Agency: The Ministry of Youriem and Antiquities The Ministry of Planning

SUB-PROJECT:

Dead Sea Parkway

This detailed design has been executed by a team of consultants as shown below in accordance with the agreement between Japan International Cooperation Agency (JICA) and JICA Study Team.

The copyright of this drawing reets with JICA

Designed by: Japan International Cooperation Agency (JICA)

JICA Study Team:

Joint Venture of Pacific Consultants in Yamasita Sekket Inc.

Subcontracted Local Consultant:

Drawing Title:

CROSS-SECTION 3+260

Society 1:400 Drawing No.: V 1:200

- \* FOR EXACT HEIGHTS AND DIMENSIONS OF BENCHES SEE TYPICAL ROAD CROSS-SECTION .
- \* SLOPE H : V .

Touriem Sector Development Project in the Hoshemite Kingdom of Jordan