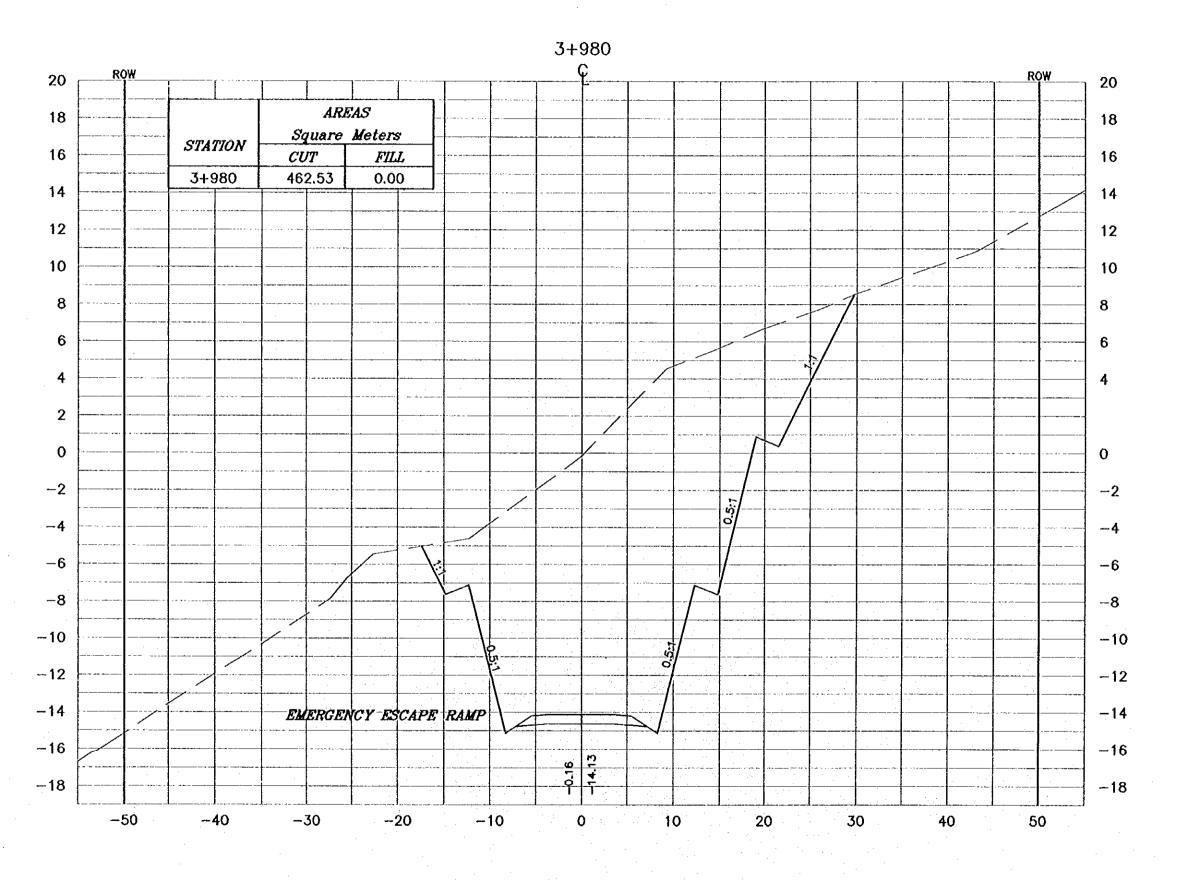

Committee consultants

Orași I

CROSS-SECTION 3+980

Societ 1:400 Drawing No.: V 1:200

- \* FOR EXACT HEIGHTS AND DIMENSIONS OF BENCHES SEE TYPICAL ROAD CROSS-SECTION .
- \* SLOPE H : V .

Tourism Sector Development Project in the Hoshemite Kingdom of Jordon

Esscribing Agency:
The Ministry of Tourism and Antiquities
The Ministry of Planning

SUB-PROJECT:

Dead Sea Parkway

This detailed design has been executed by a beam of consultants as shown below in accordance with the agreement between Japan International Cooperation Agency (JICA) and JICA Study Team.

The copyright of this drawing rests with JICA.

Designed by:

Japan International Cooperation Agency (JICA)

JICA Study Team:

Joint Venture of Pacific Consultants Inte Yemastic Sekiel Inc.

Subcontracted Local Consultant:

Consolidated consultants

Oraning Title:

CROSS-SECTION

4+000

Society 1:400 Drawing No.:

|     | v. |  |  |
|-----|----|--|--|
|     |    |  |  |
|     |    |  |  |
|     |    |  |  |
|     |    |  |  |
|     |    |  |  |
| • • |    |  |  |
|     |    |  |  |
|     |    |  |  |
|     |    |  |  |