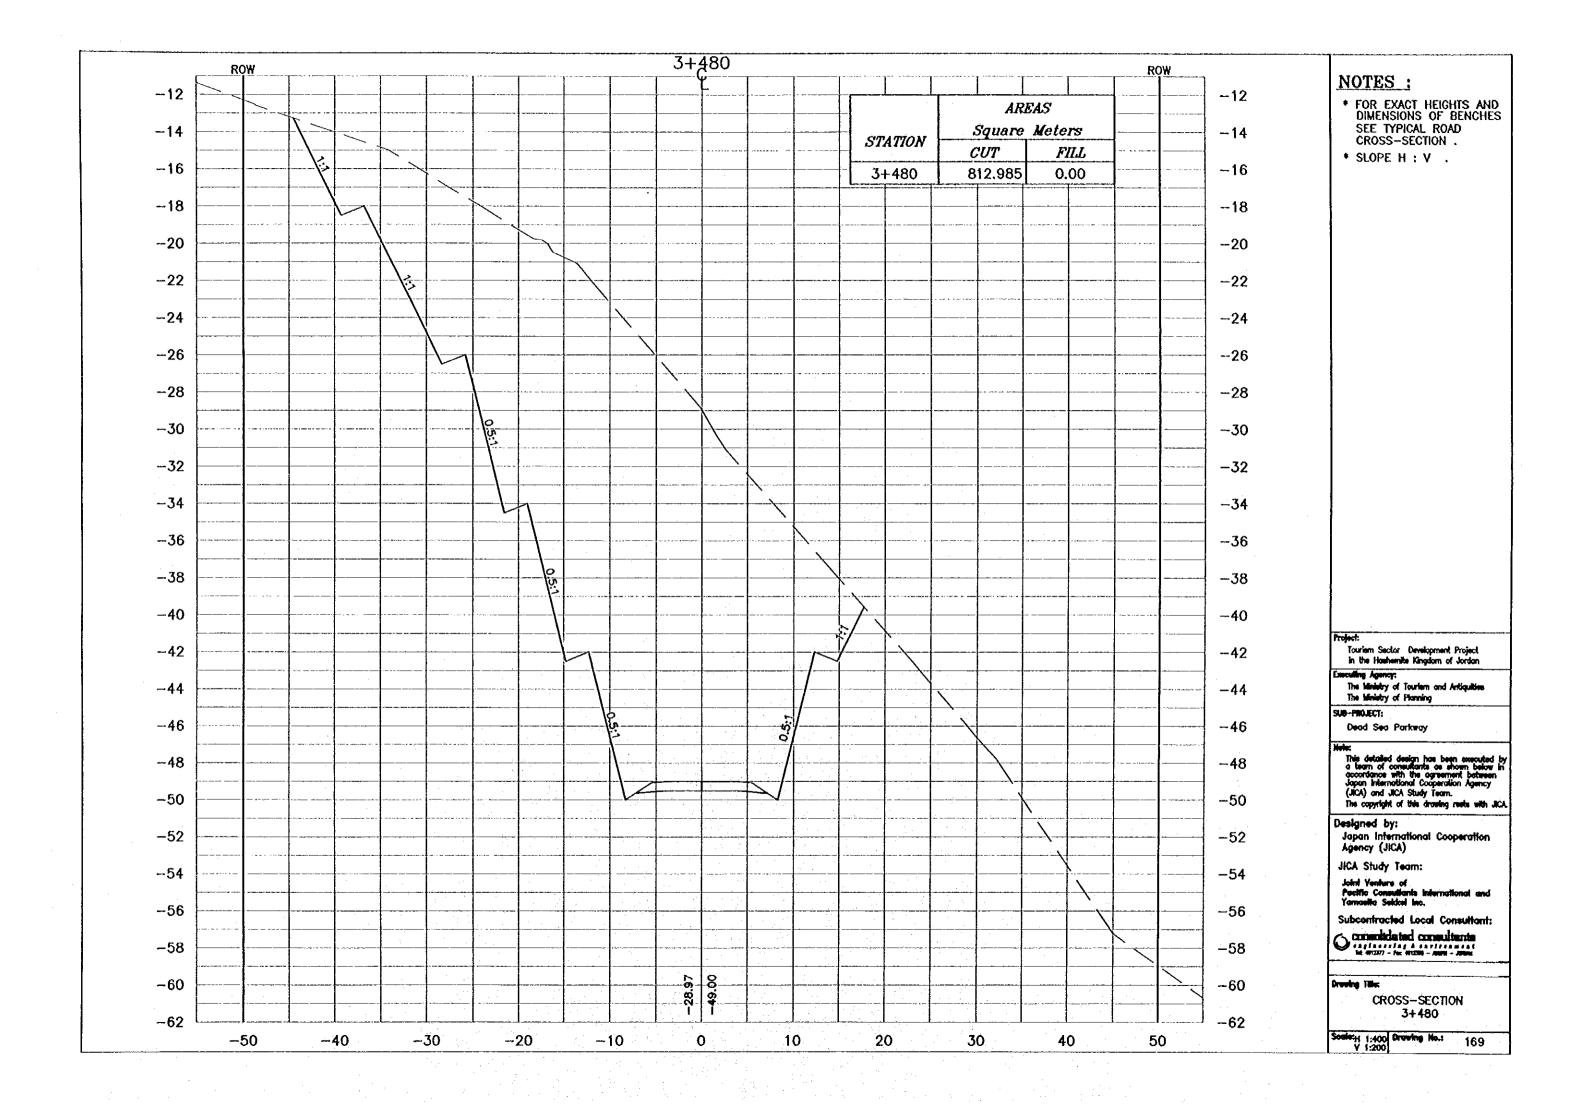

Soulet 1:400 Drowing No.: V 1:200

- \* FOR EXACT HEIGHTS AND DIMENSIONS OF BENCHES SEE TYPICAL ROAD CROSS-SECTION .
- \* SLOPE H : V .

Tourism Sector Development Project in the Hoshemite Kingdom of Jordan

Executing Agency:
The Ministry of Touriers and Antiquities
The Ministry of Planning

SUB-PROJECT:

Dead Sea Parkway

This detailed design has been executed by a team of consultants as shown below in accordance with the agreement between Japan International Cooperation Agency (JICA) and JICA Study Team.

The copyright of this drawing reets with JICA

Designed by: Japan International Cooperation Agency (JICA)

JICA Study Team:

Joint Venture of Pacific Consultants in Yamaelia Sekial Inc.

Subcontracted Local Consultant:

Consultanted consultante

CROSS-SECTION 3+340

Society 1:400 Drawing No.: V 1:200

- \* FOR EXACT HEIGHTS AND DIMENSIONS OF BENCHES SEE TYPICAL ROAD CROSS-SECTION .
- \* SLOPE H : V .

Tourism Sector Development Project in the Hoshemite Kingdom of Jordan