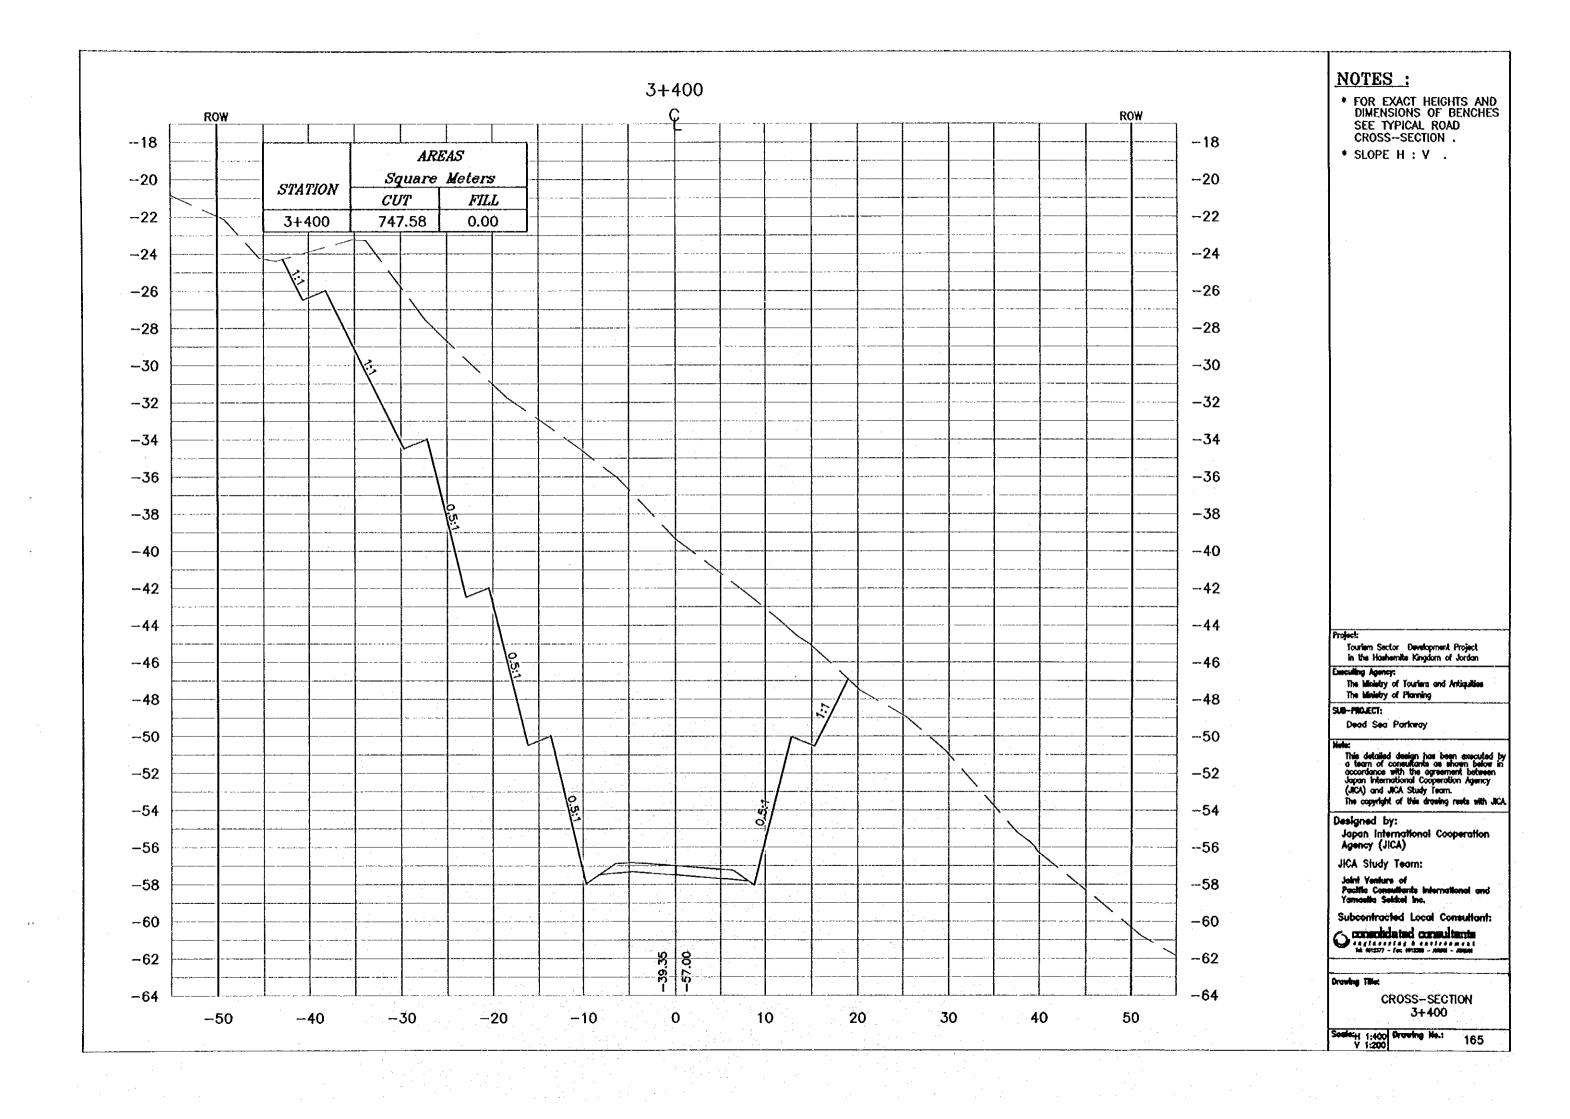

Executing Agency: The Ministry of Youriem and Antiquities The Ministry of Planning

SUB-PROJECT:

Dead Sea Parkway

This detailed design has been executed by a team of consultants as shown below in accordance with the agreement between Japan International Cooperation Agency (JICA) and JICA Study Team.

The copyright of this drawing reets with JICA

Designed by: Japan International Cooperation Agency (JICA)

JICA Study Team:

Joint Venture of Pacific Consultants in Yamasita Sekket Inc.

Subcontracted Local Consultant:

Drawing Title:

CROSS-SECTION 3+260

Society 1:400 Drawing No.: V 1:200

- \* FOR EXACT HEIGHTS AND DIMENSIONS OF BENCHES SEE TYPICAL ROAD CROSS-SECTION .
- \* SLOPE H : V .

Touriem Sector Development Project in the Hoshemite Kingdom of Jordan