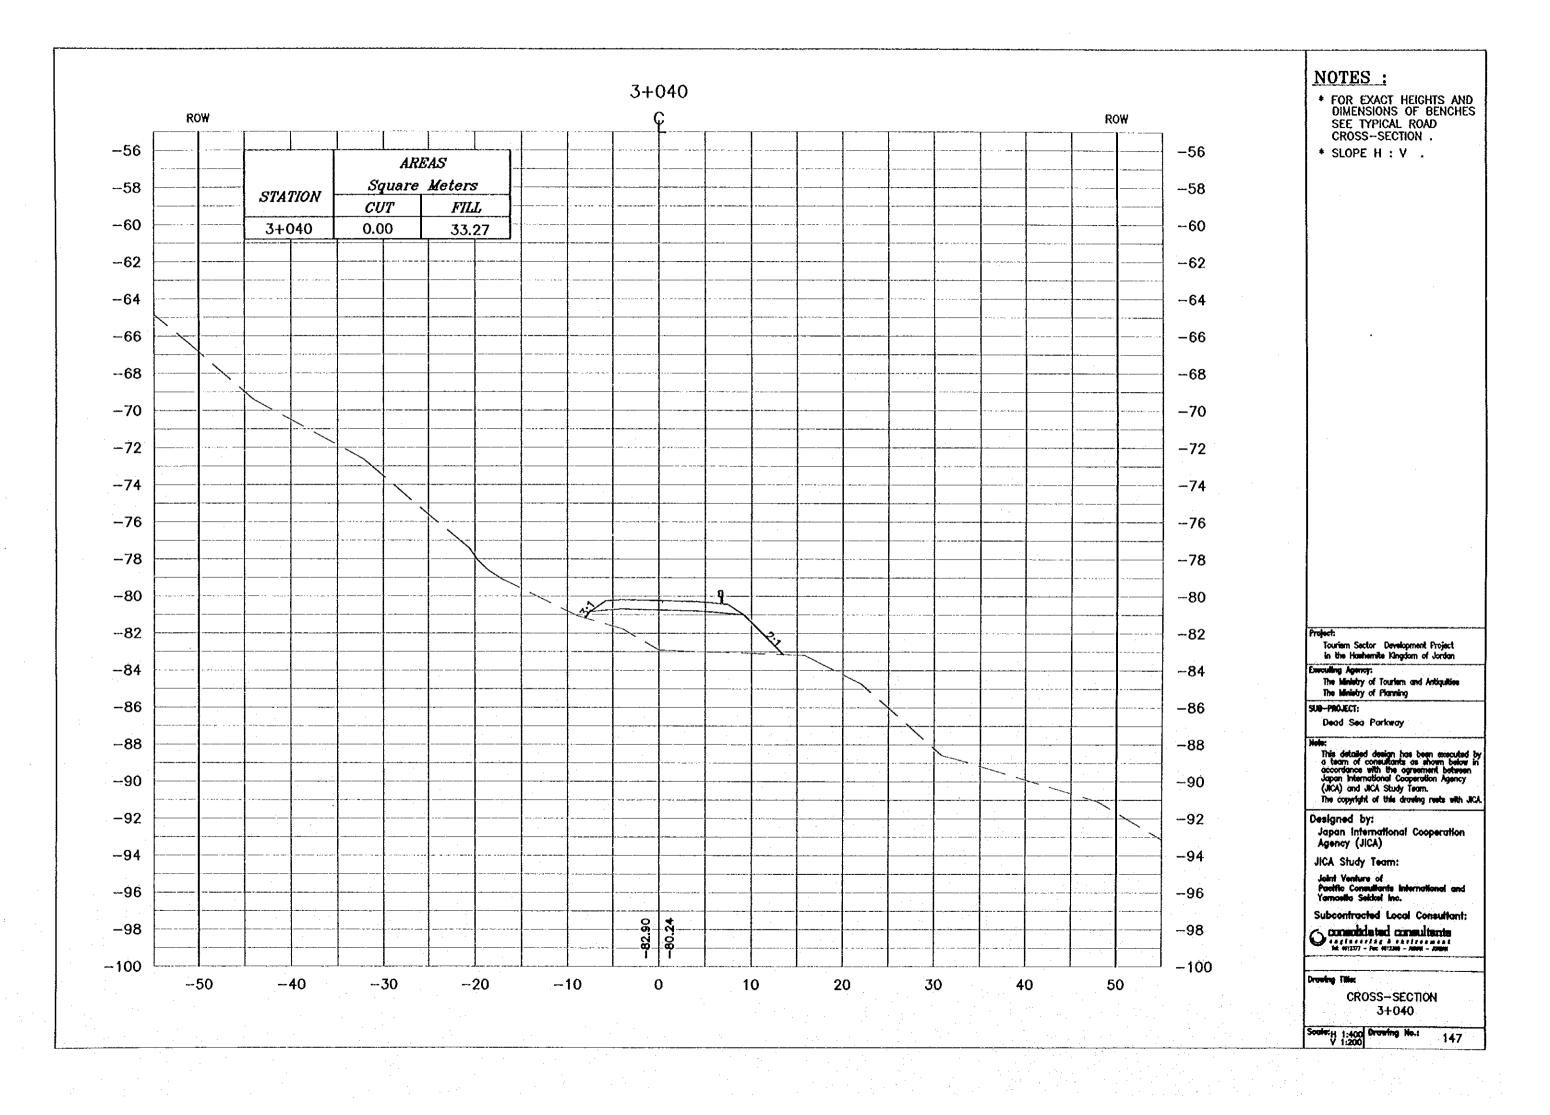

lidated consultants

CROSS-SECTION 2+920



- \* FOR EXACT HEIGHTS AND DIMENSIONS OF BENCHES SEE TYPICAL ROAD CROSS-SECTION .
- \* SLOPE H : V .

Tourism Sector Development Project in the Hoeherske Kingdom of Jordan

Executing Agency:
The Ministry of Touriers and Antiquities
The Ministry of Planning

SUB-PROJECT:

Dead Sea Parkway

This detailed design has been executed by a team of consultants as shown below in accordance with the agreement between Japan International Cooperation Agency (JICA) and JICA Study Team.

The copyright of this drawing reets with JICA.

Designed by:

Japan International Cooperation Agency (JICA)

JICA Study Team:

Joint Venture of Pacific Consultants Inte Yantonillo Sekkel Inc.

Subcontracted Local Consultant:

Committee consultants

CROSS-SECTION 2+940















- \* FOR EXACT HEIGHTS AND DIMENSIONS OF BENCHES SEE TYPICAL ROAD CROSS-SECTION .
- \* SLOPE H : V .

Tourism Sector Development Project in the Hushemite Kingdom of Jordan

Executing Agency:
The Ministry of Tourism and Antiquities
The Ministry of Planning

SUB-PROJECT:

Dead Sea Parkway

Note:
This detailed design has been executed by a born of consultants as shown below in accordance with the agreement between Japan International Cooperation Agency (JICA) and JICA Study Team.
The copyright of this drawing reets with JICA.

Designed by:

Japan International Cooperation Agency (JICA)

JICA Study Team:

Joint Venture of Pacific Consultants in Yamasila Seldel inc.

Subcontracted Local Consultant:

Committeet consultants

Drowing Title:

CROSS-SECTION 3+080

Souls:<sub>H 1:400</sub> Oraw