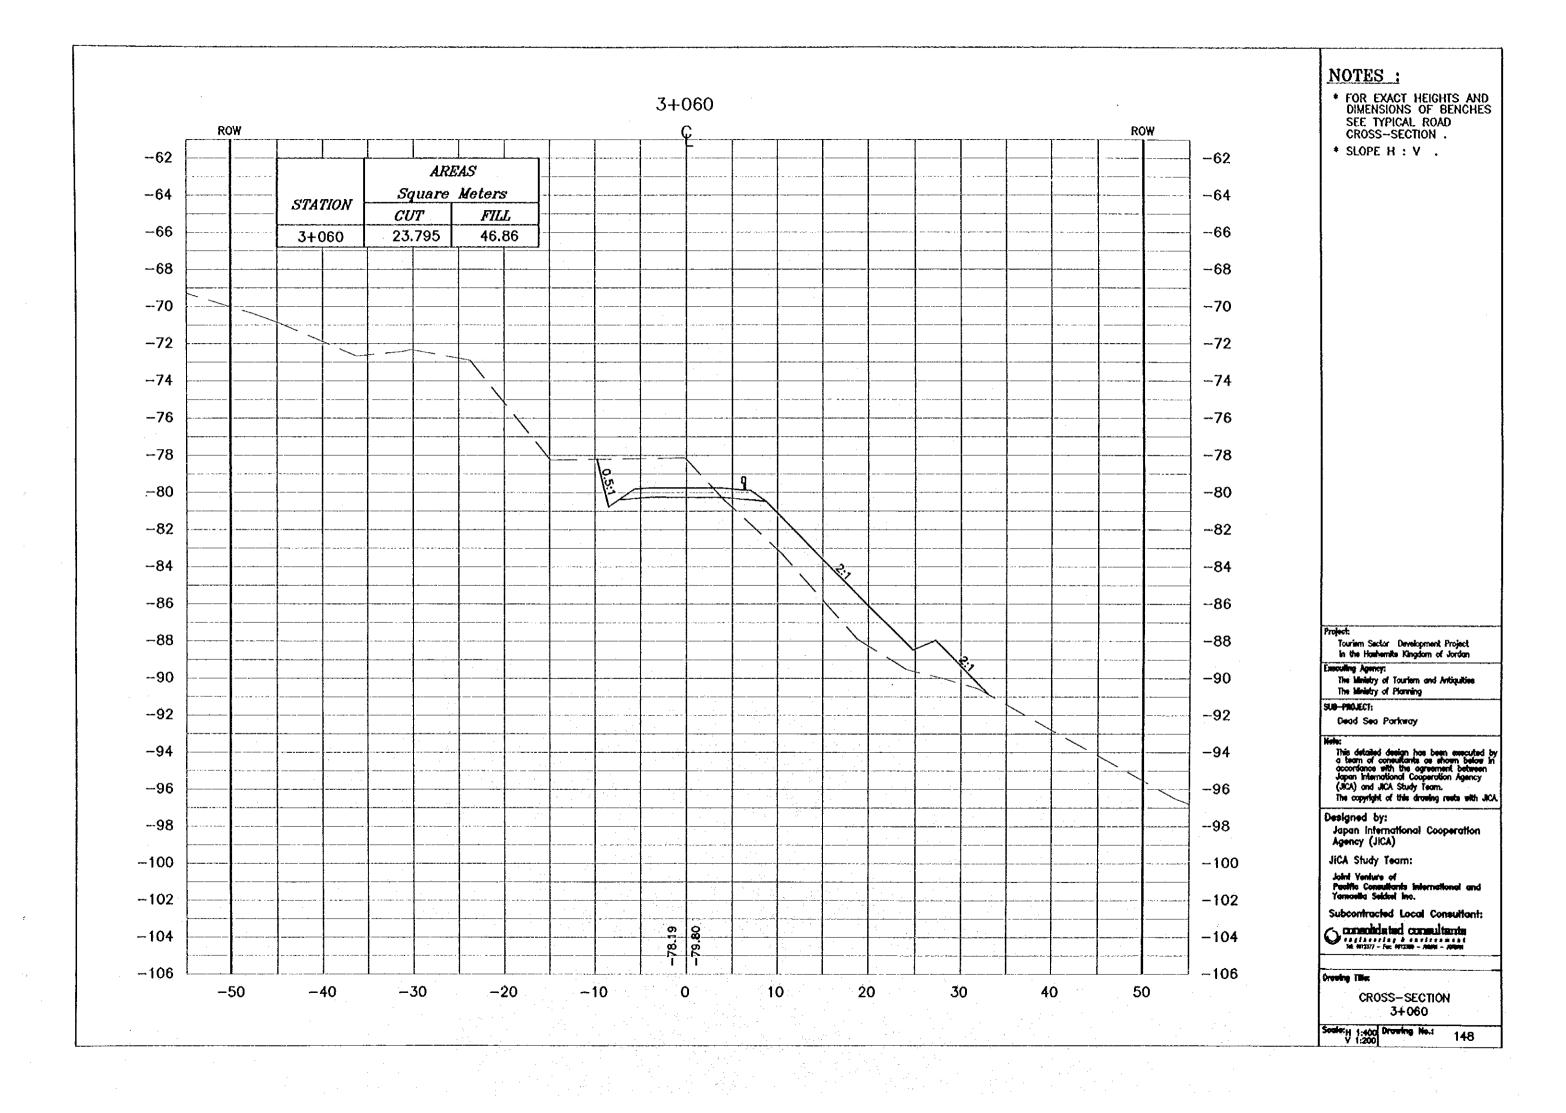

dated consultants

CROSS-SECTION 2+920



- \* FOR EXACT HEIGHTS AND DIMENSIONS OF BENCHES SEE TYPICAL ROAD CROSS-SECTION .
- \* SLOPE H : V .

Tourism Sector Development Project in the Hoeherske Kingdom of Jordan

Executing Agency:
The Ministry of Touriers and Antiquities
The Ministry of Planning

SUB-PROJECT:

Dead Sea Parkway

This detailed design has been executed by a team of consultants as shown below in accordance with the agreement between Japan International Cooperation Agency (JICA) and JICA Study Team.

The copyright of this drawing reets with JICA.

Designed by:

Japan International Cooperation Agency (JICA)

JICA Study Team:

Joint Venture of Pacific Consultants Inte Yantonillo Sekkel Inc.

Subcontracted Local Consultant:

Committee consultants

CROSS-SECTION 2+940















- \* FOR EXACT HEIGHTS AND DIMENSIONS OF BENCHES SEE TYPICAL ROAD CROSS-SECTION .
- \* SLOPE H : V .

Tourism Sector Development Project in the Hushemite Kingdom of Jordan

Executing Agency:
The Ministry of Tourism and Antiquities
The Ministry of Planning

SUB-PROJECT:

Dead Sea Parkway

Note:
This detailed design has been executed by a born of consultants as shown below in accordance with the agreement between Japan International Cooperation Agency (JICA) and JICA Study Team.
The copyright of this drawing reets with JICA.

Designed by:

Japan International Cooperation Agency (JICA)

JICA Study Team:

Joint Venture of Pacific Consultants in Yamasila Seldel inc.

Subcontracted Local Consultant:

Committeet consultants

Drowing Title:

CROSS-SECTION 3+080

Souls:<sub>H 1:400</sub> Orawin