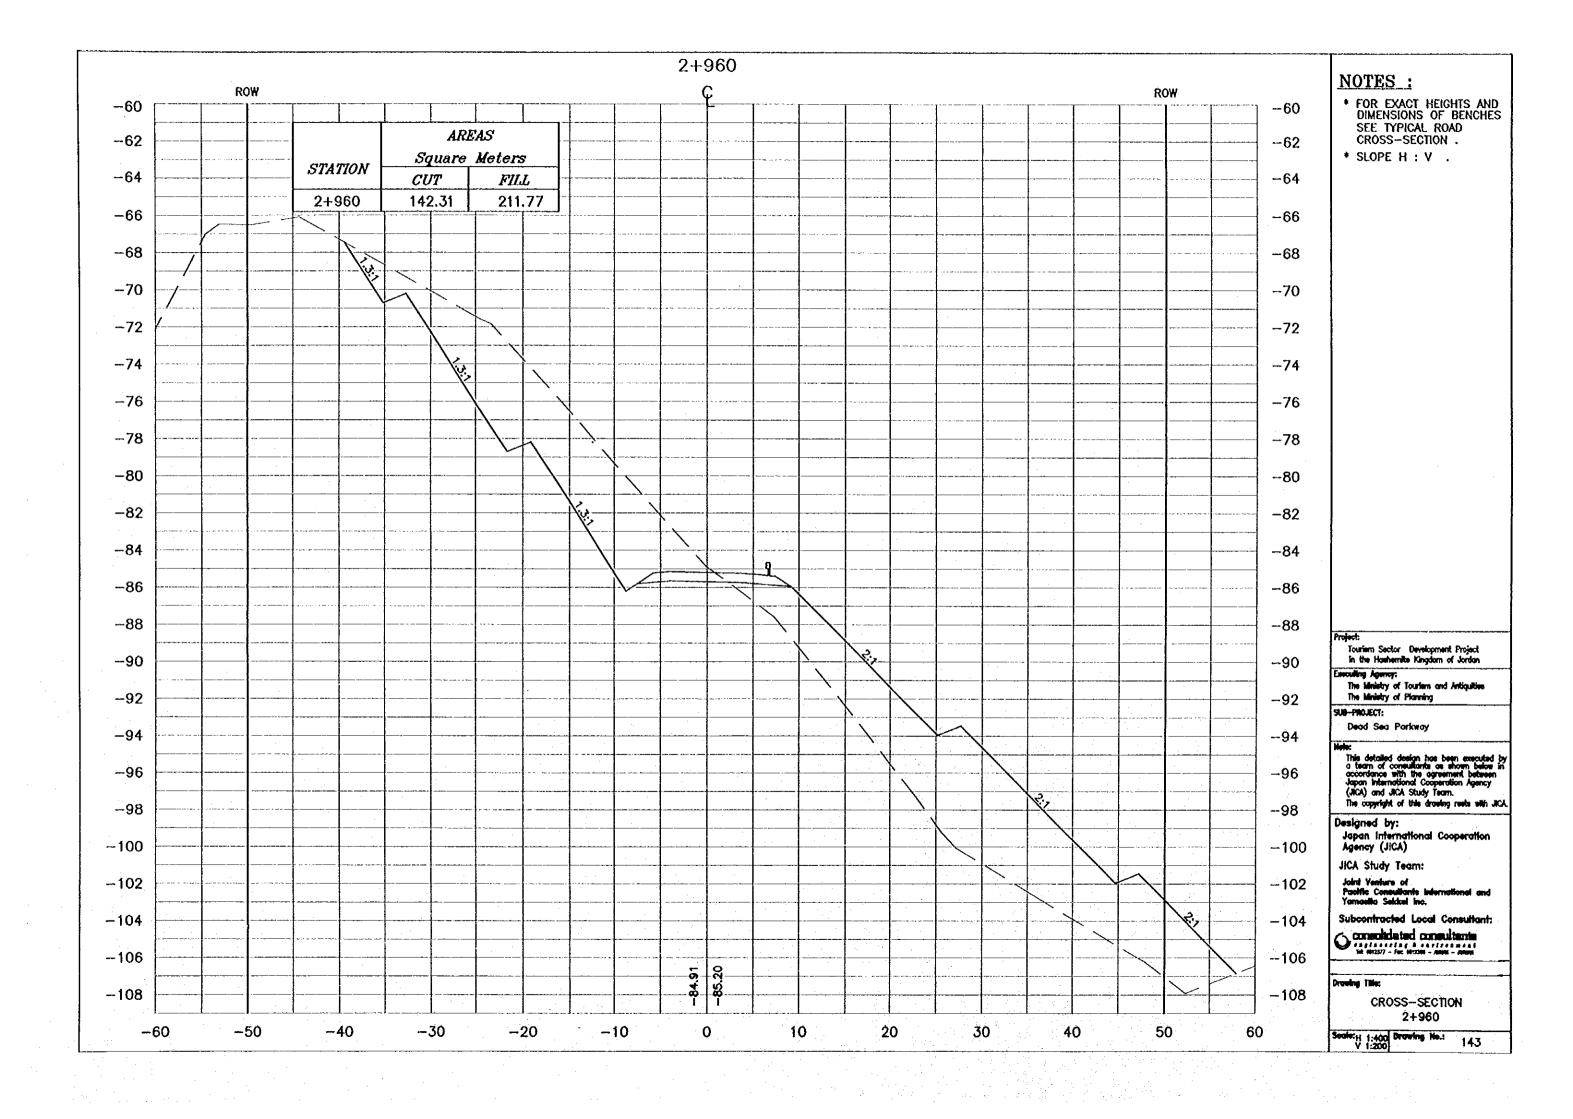

Executing Agency:
The Ministry of Tourism and Antiquities
The Ministry of Planning

SUB-PROJECT:

Dead Sea Parkway

Note:
This detailed design has been executed by a born of consultants as shown below in accordance with the agreement between Japan International Cooperation Agency (JICA) and JICA Study Team.
The copyright of this drawing reets with JICA.

Designed by:

Japan International Cooperation Agency (JICA)

JICA Study Team:

Joint Venture of Pacific Consultants in Yamasila Seldel inc.

Subcontracted Local Consultant:

Committeet consultants

Drowing Title:

CROSS-SECTION 3+080

Souls:<sub>H 1:400</sub> Orawing No.:

- \* FOR EXACT HEIGHTS AND DIMENSIONS OF BENCHES SEE TYPICAL ROAD CROSS-SECTION .
- \* SLOPE H : V .

Touriem Sector Development Project in the Hoshemite Kingdom of Jordan