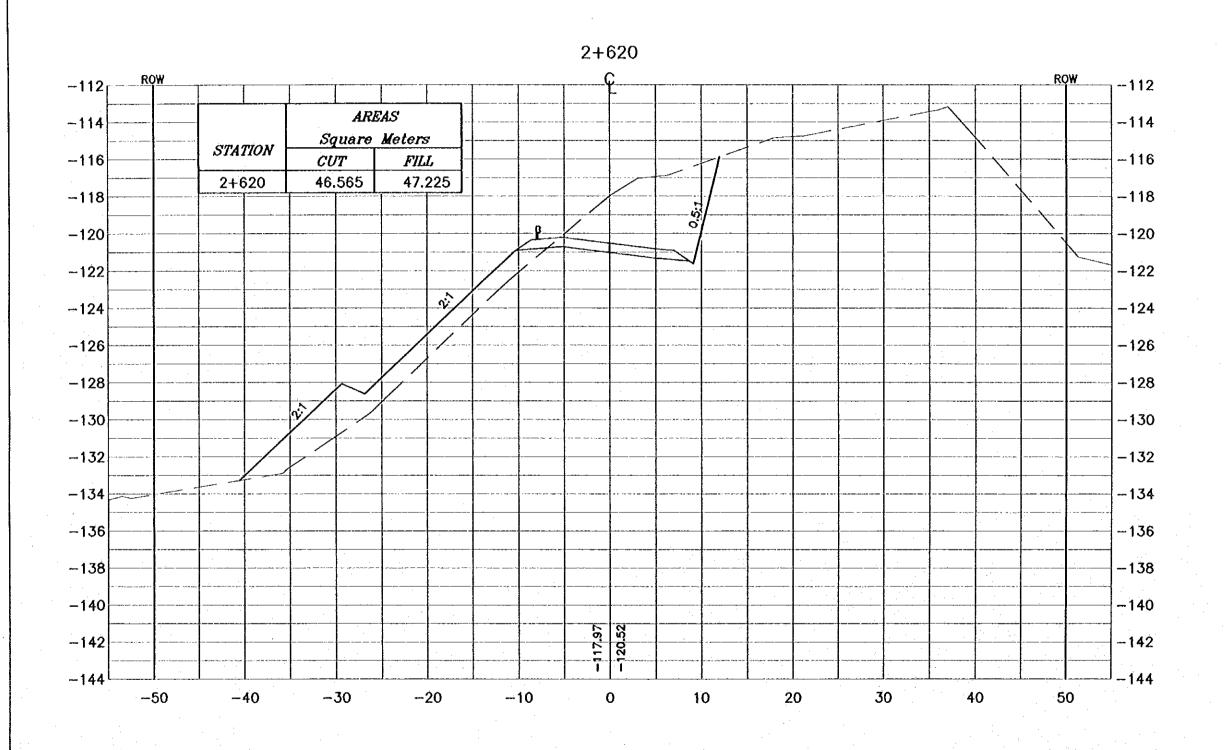

Consolidated consultants

CROSS-SECTION 2+620

Scale: H 1:400 Drowing He.: 126

- \* FOR EXACT HEIGHTS AND DIMENSIONS OF BENCHES SEE TYPICAL ROAD CROSS-SECTION .
- \* SLOPE H : V .

Tourism Sector Development Project in the Housemite Kingdom of Jordon