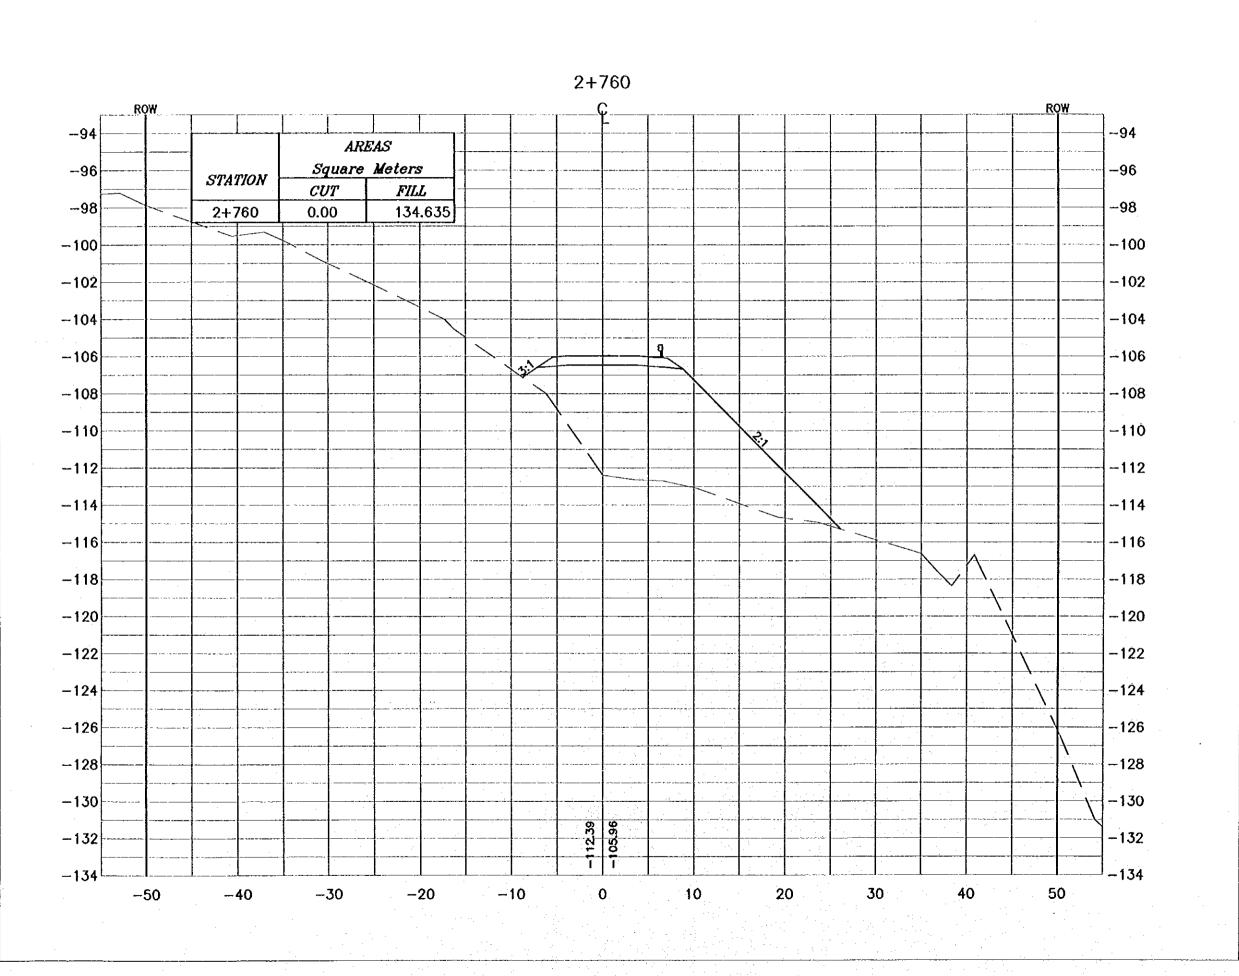

Executing Agency:
The Ministry of Tourism and Antiquities
The Ministry of Planning

SUB-PROJECT:

Dead Sea Parkway

Mete:
This detailed design has been executed by a team of consultants as shown below in accordance with one consultants as shown between Japan International Cooperation Agency (JICA) and JICA Study Team.
The copyright of this drawing reuts with JICA

Designed by:

Japan International Cooperation Agency (JICA)

JICA Study Team:

Joint Venture of Positic Consultants Internation Yomouting Seldest Inc.

Subcontracted Local Consultant:

Connectedated consultants

CROSS-SECTION 2+760

- \* FOR EXACT HEIGHTS AND DIMENSIONS OF BENCHES SEE TYPICAL ROAD CROSS-SECTION .
- \* SLOPE H : V .

Project:

Tourism Sector Development Project in the Hoshemite Kingdom of Jordan

Executing Agency:
The Ministry of Tourism and Antiquities
The Ministry of Planning