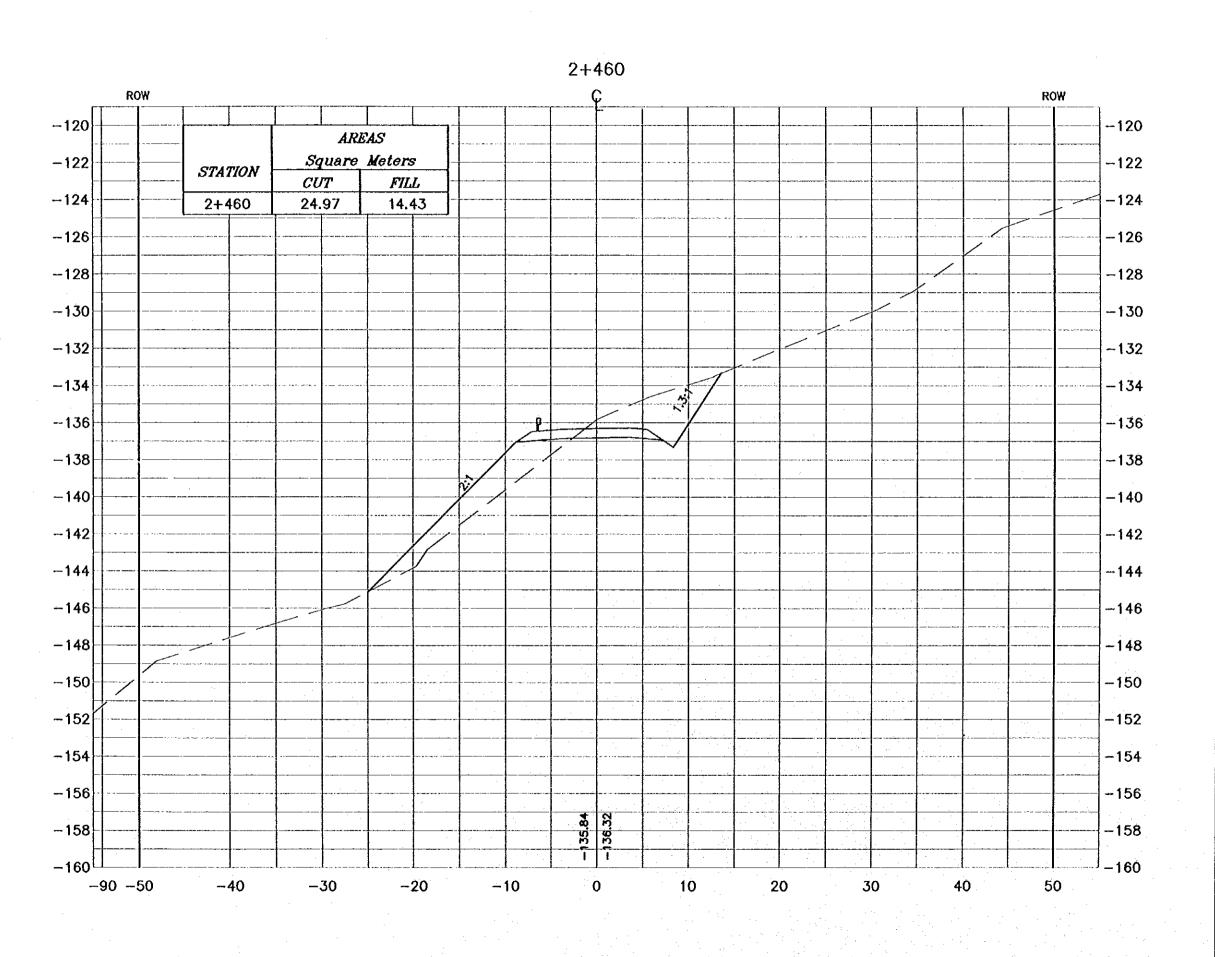

- \* FOR EXACT HEIGHTS AND DIMENSIONS OF BENCHES SEE TYPICAL ROAD CROSS-SECTION .
- \* SLOPE H : V .

Fouriern Sector Development Project in the Hoshemite Kingdom of Jordan

Executing Agency:
The Ministry of Touriers and Antiquities
The Ministry of Planning

SUB-PROJECT:

Dead Sea Parkway

This detailed design has been executed by a team of consultants as shown below in accordance with the agreement between appars intermetional Cooperation Agency (JICA) and JICA Study Team.

The copyright of this drawing rests with JICA.

Designed by: Japan International Cooperation Agency (JICA)

JICA Study Team:

Joint Yenters of Paolitic Consultants Internal Yennestia Seldel Inc.

Subcontracted Local Consultant:

Committeet committeets

CROSS-SECTION 2+460

Souler 1:400 Druwing No.1 118

- \* FOR EXACT HEIGHTS AND DIMENSIONS OF BENCHES SEE TYPICAL ROAD CROSS-SECTION .
- \* SLOPE H : V .

Tourism Sector Development Project in the Hashemite Kingdom of Jordan