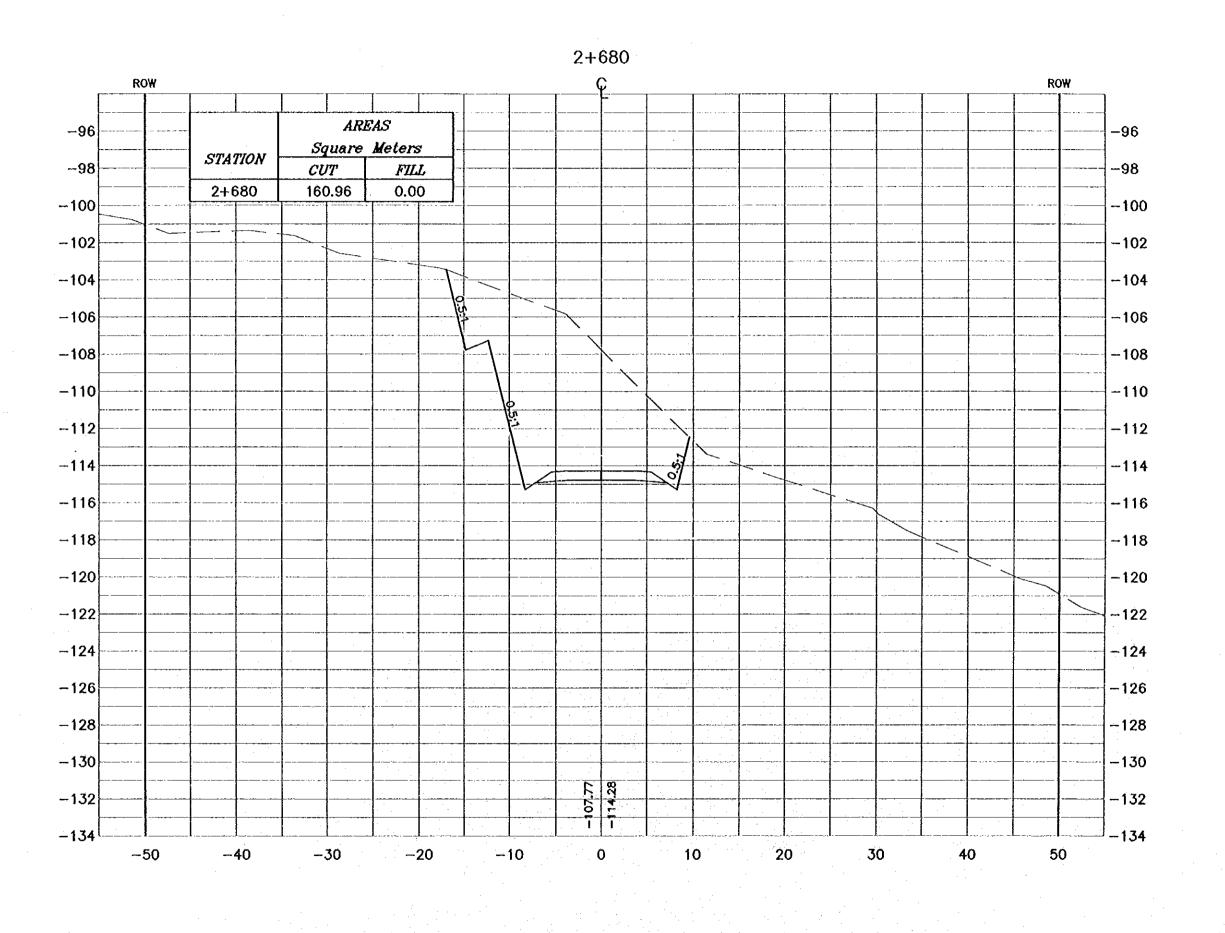

Drowing Title:

CROSS-SECTION 2+680

SedicH 1:400 Drawing No.: 129

- \* FOR EXACT HEIGHTS AND DIMENSIONS OF BENCHES SEE TYPICAL ROAD CROSS-SECTION .
- \* SLOPE H : V .

Touriem Sector Development Project in the Hautemite Kingdom of Jordan