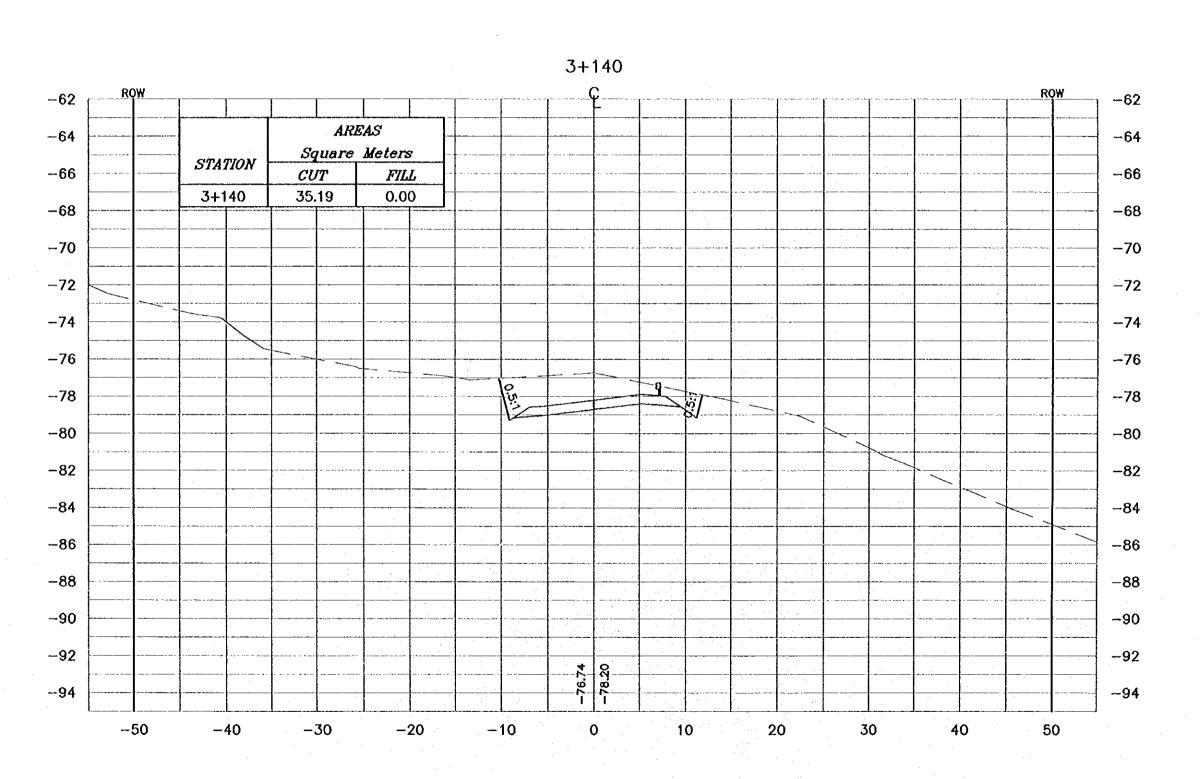

Tourism Sector Development Project in the Howhemite Kingdom of Jordan

Essecuting Agency:
The Ministry of Tourism and Astiquities
The Ministry of Planning

SUB-PROJECT:

Dead Sea Parkway

Note:
This detailed design has been esscuted by a team of consultants as shown before in accordance with the agreement between Japan International Cooperation Agency (JICA) and JICA Study Team.
The copyright of this drawing rests with JICA.

Designed by:

Japan International Cooperation Agency (JICA)

JICA Study Team:

Joint Yenture of Paolitic Consultants Inter Yennaetta Seldeel Inc.

Subcontracted Local Consultant:

Connectedated consultante

Drombing Title:

CROSS-SECTION 3+140

- \* FOR EXACT HEIGHTS AND DIMENSIONS OF BENCHES SEE TYPICAL ROAD CROSS—SECTION .
- \* SLOPE H : V .

Touriem Sector Development Project in the Hoshemite Kingdom of Jordon

Executing Agency:
The Ministry of Tourism and Antiquities
The Ministry of Planning