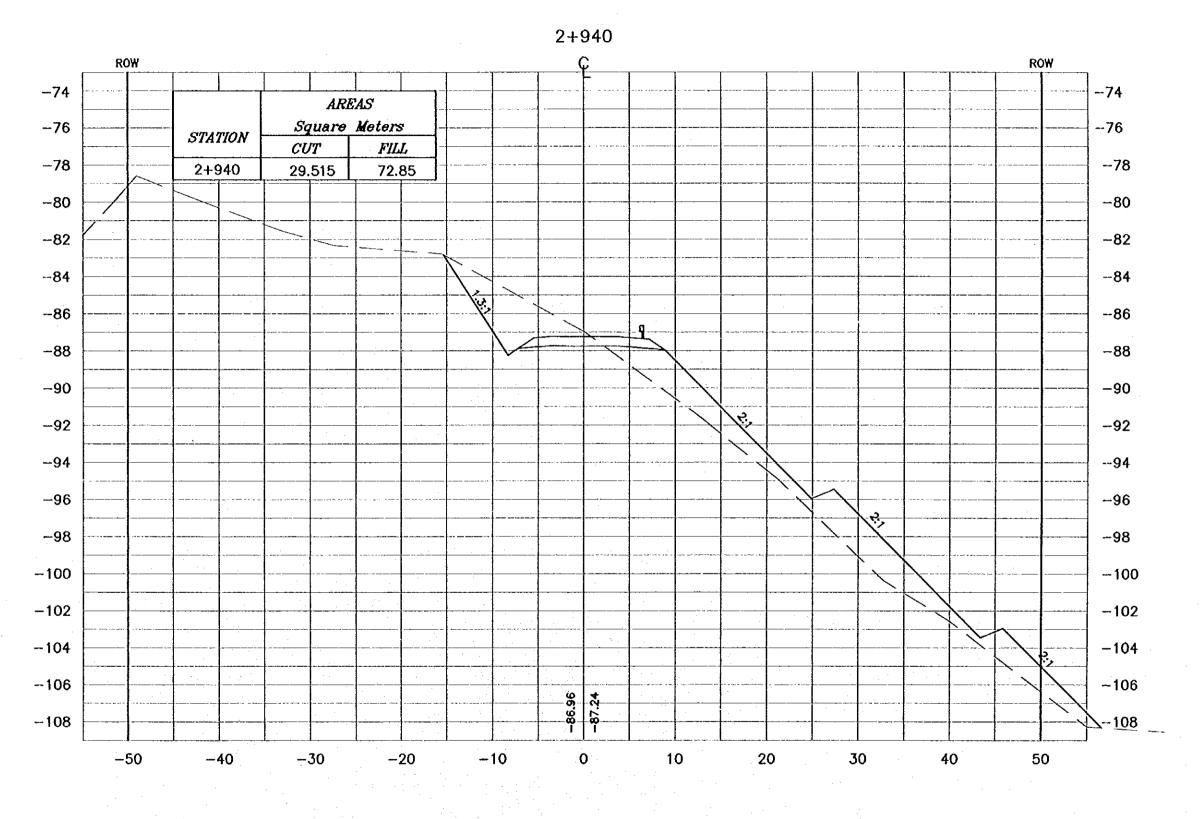

Committee consultants

CROSS-SECTION 2+940

- \* FOR EXACT HEIGHTS AND DIMENSIONS OF BENCHES SEE TYPICAL ROAD CROSS-SECTION .
- \* SLOPE H : V .

Tourism Sector Development Project in the Hushemite Kingdom of Jordan