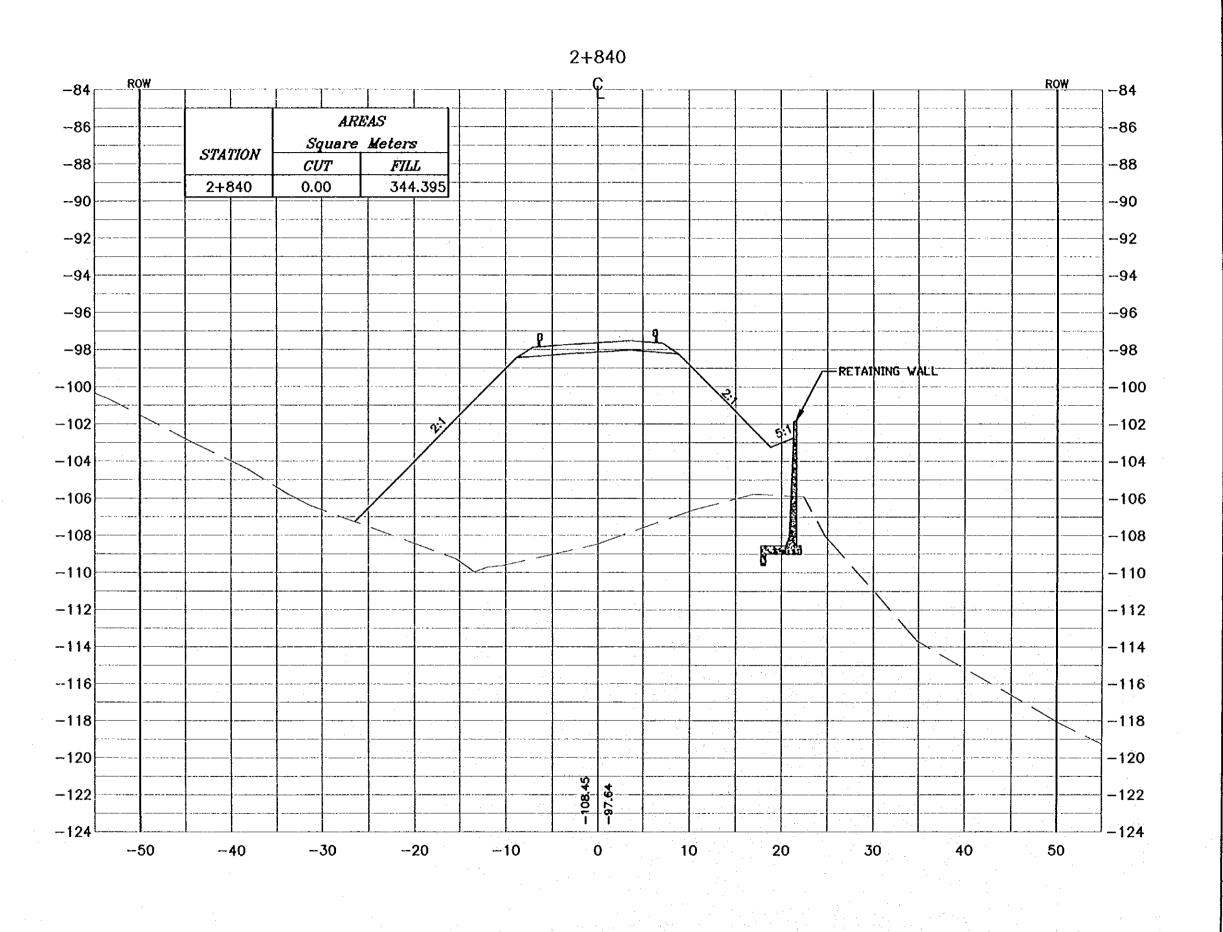

Tourism Sector Development Project in the Hoshemite Kingdom of Jordan

Executing Agency: The Ministry of Touriern and Antiquities The Ministry of Planning

SUB-PROJECT:

Dead Sea Parkway

Note:
This detailed design has been executed by a team of consultants as shown below in accordance with the agreement between Japan International Cooperation Agency (JICA) and JICA Study Team.
The copyright of this drawing rests with JICA.

Designed by: Japan International Cooperation Agency (JICA)

JICA Study Team:

Joint Venture of Pacific Consultants Internal Yamasita Seldasi Inc.

Subcontracted Local Consultant:

Connectedated consultants

Droving Tille:

CROSS-SECTION 2+840

Soule: H 1:400 Drawing No.:

- \* FOR EXACT HEIGHTS AND DIMENSIONS OF BENCHES SEE TYPICAL ROAD CROSS-SECTION .
- \* SLOPE H : V .

Touriem Sector Development Project in the Hashemite Kingdom of Jordan