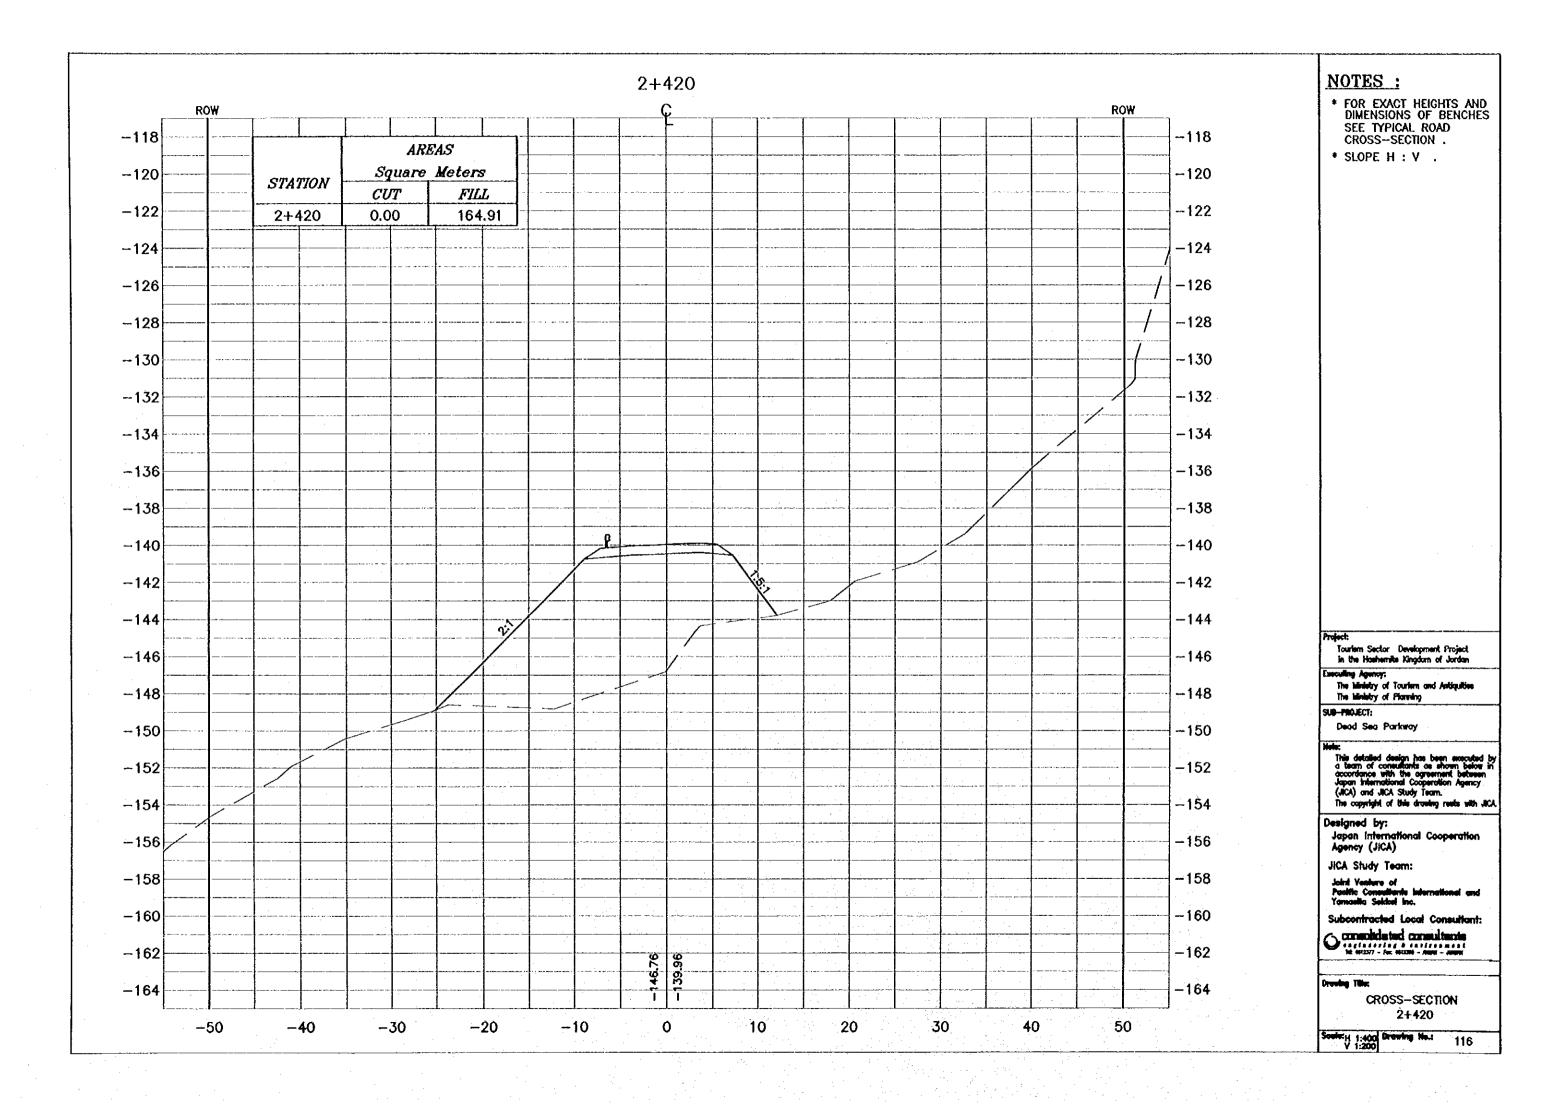

- \* FOR EXACT HEIGHTS AND DIMENSIONS OF BENCHES SEE TYPICAL ROAD CROSS-SECTION .
- \* SLOPE H : V .

Fouriern Sector Development Project in the Hoshemite Kingdom of Jordan

Executing Agency:
The Ministry of Touriers and Antiquities
The Ministry of Planning

SUB-PROJECT:

Dead Sea Parkway

This detailed design has been executed by a team of consultants as shown below in accordance with the agreement between appars intermetional Cooperation Agency (JICA) and JICA Study Team.

The copyright of this drawing rests with JICA.

Designed by: Japan International Cooperation Agency (JICA)

JICA Study Team:

Joint Yenters of Paolitic Consultants Internal Yennestia Seldel Inc.

Subcontracted Local Consultant:

Committeet committeets

CROSS-SECTION 2+460

Souler 1:400 Druwing No.1 118



- \* FO