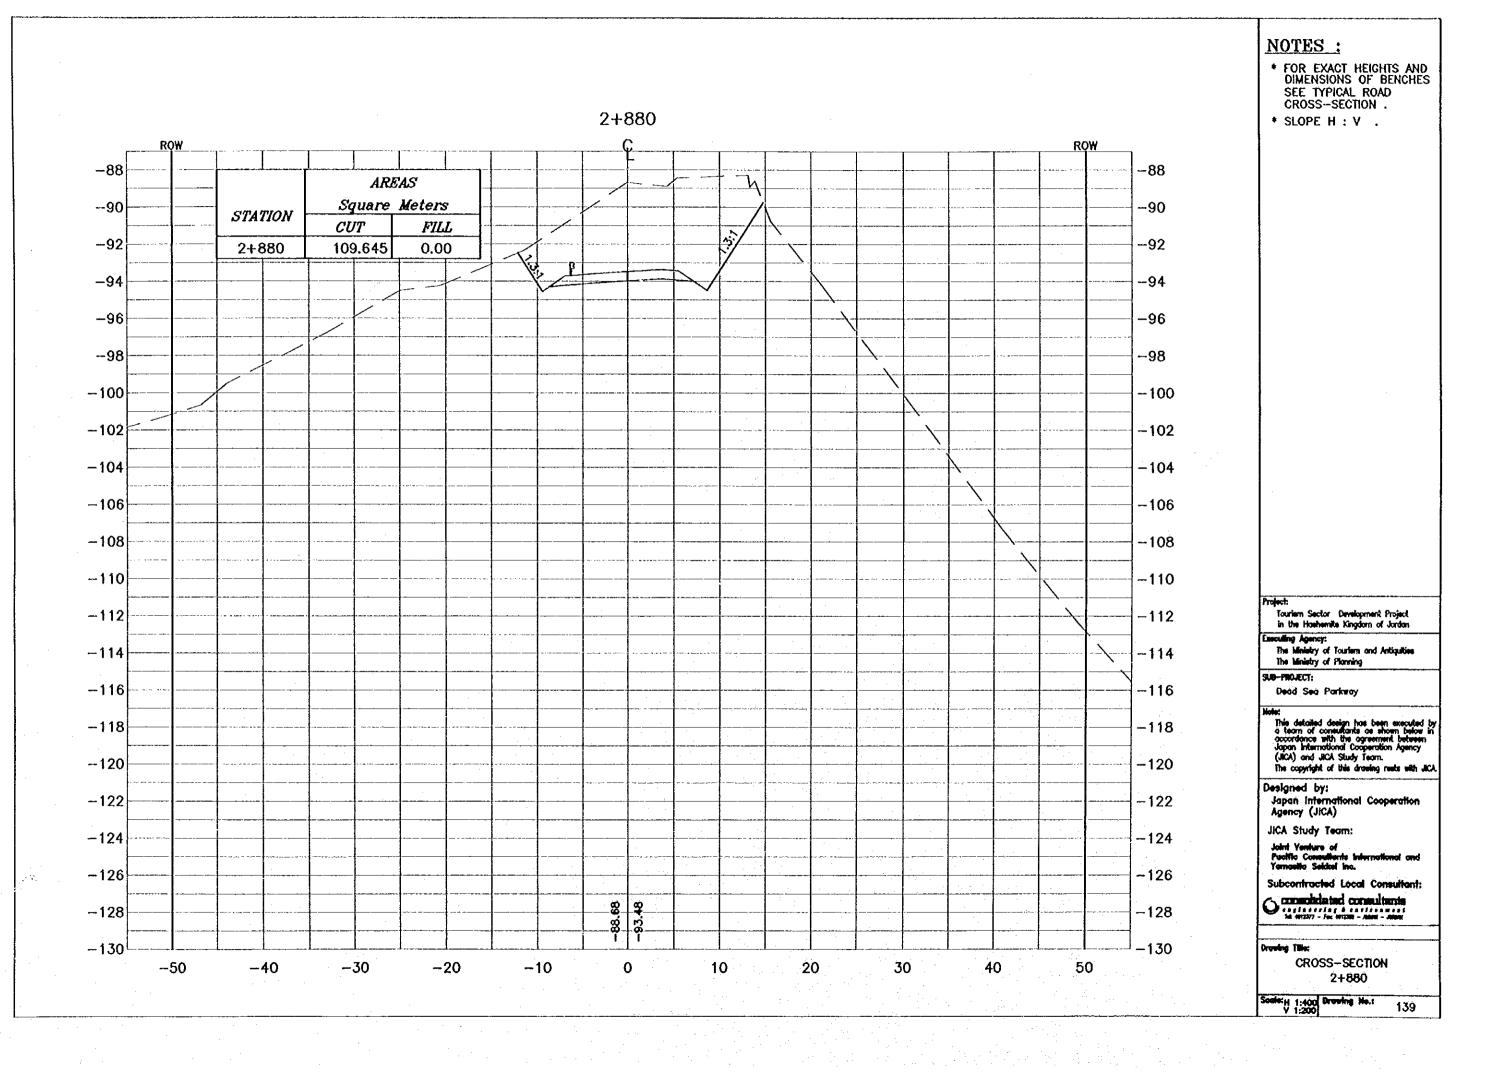

Consolidated consultants

Drawing Title:

CROSS-SECTION 2+900

Soule:H 1:400 Drowling Ne.: 140

- \* FOR EXACT HEIGHTS AND DIMENSIONS OF BENCHES SEE TYPICAL ROAD CROSS-SECTION .
- \* SLOPE H : V .

Project:

Touriem Sector Development Project in the Hoshemite Kingdom of Jordan