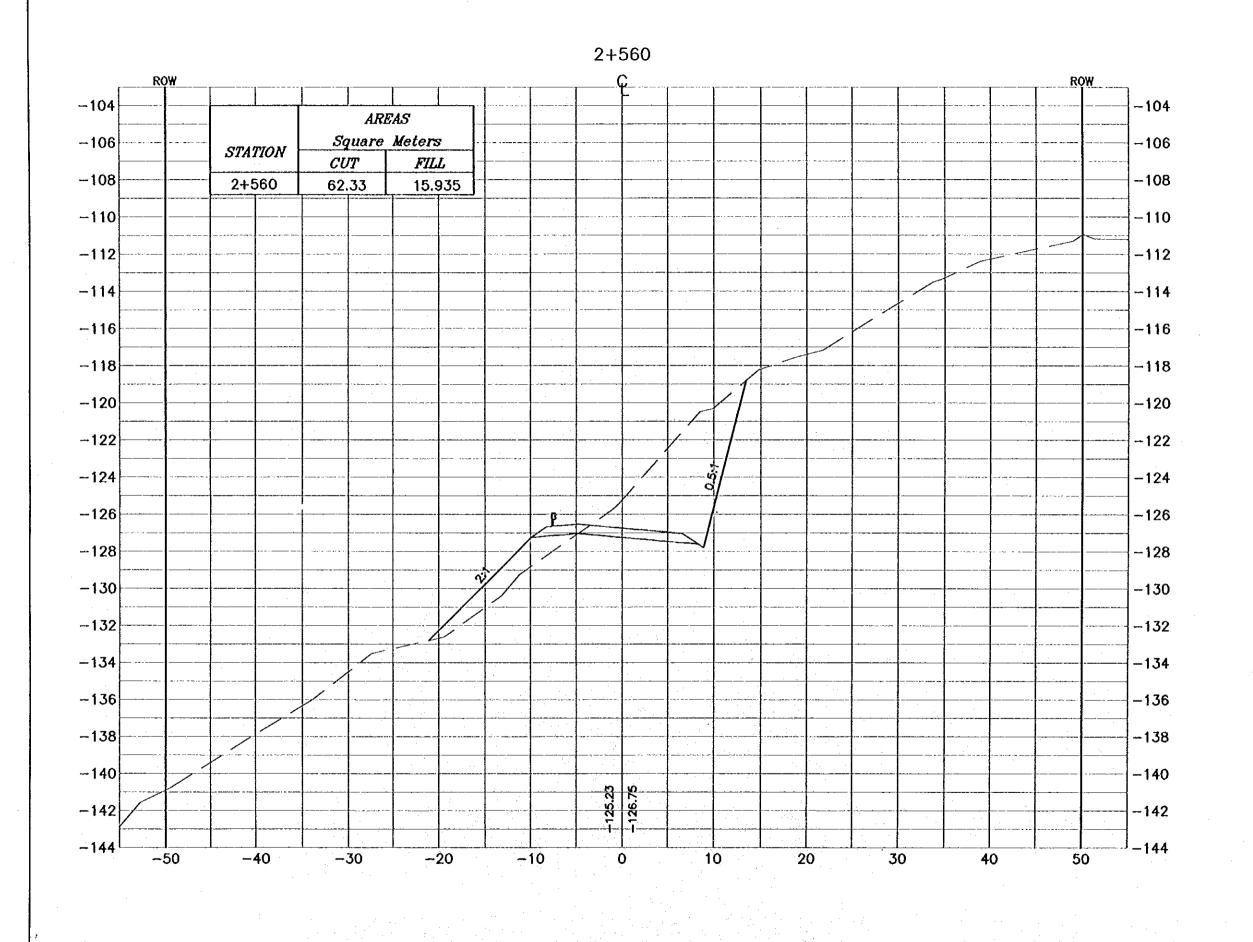

Committeeted committeete

CROSS-SECTION 2+560

- \* FOR EXACT HEIGHTS AND DIMENSIONS OF BENCHES SEE TYPICAL ROAD CROSS-SECTION .
- \* SLOPE H : V .

Tourism Sector Development Project in the Hashemite Kingdom of Jordan