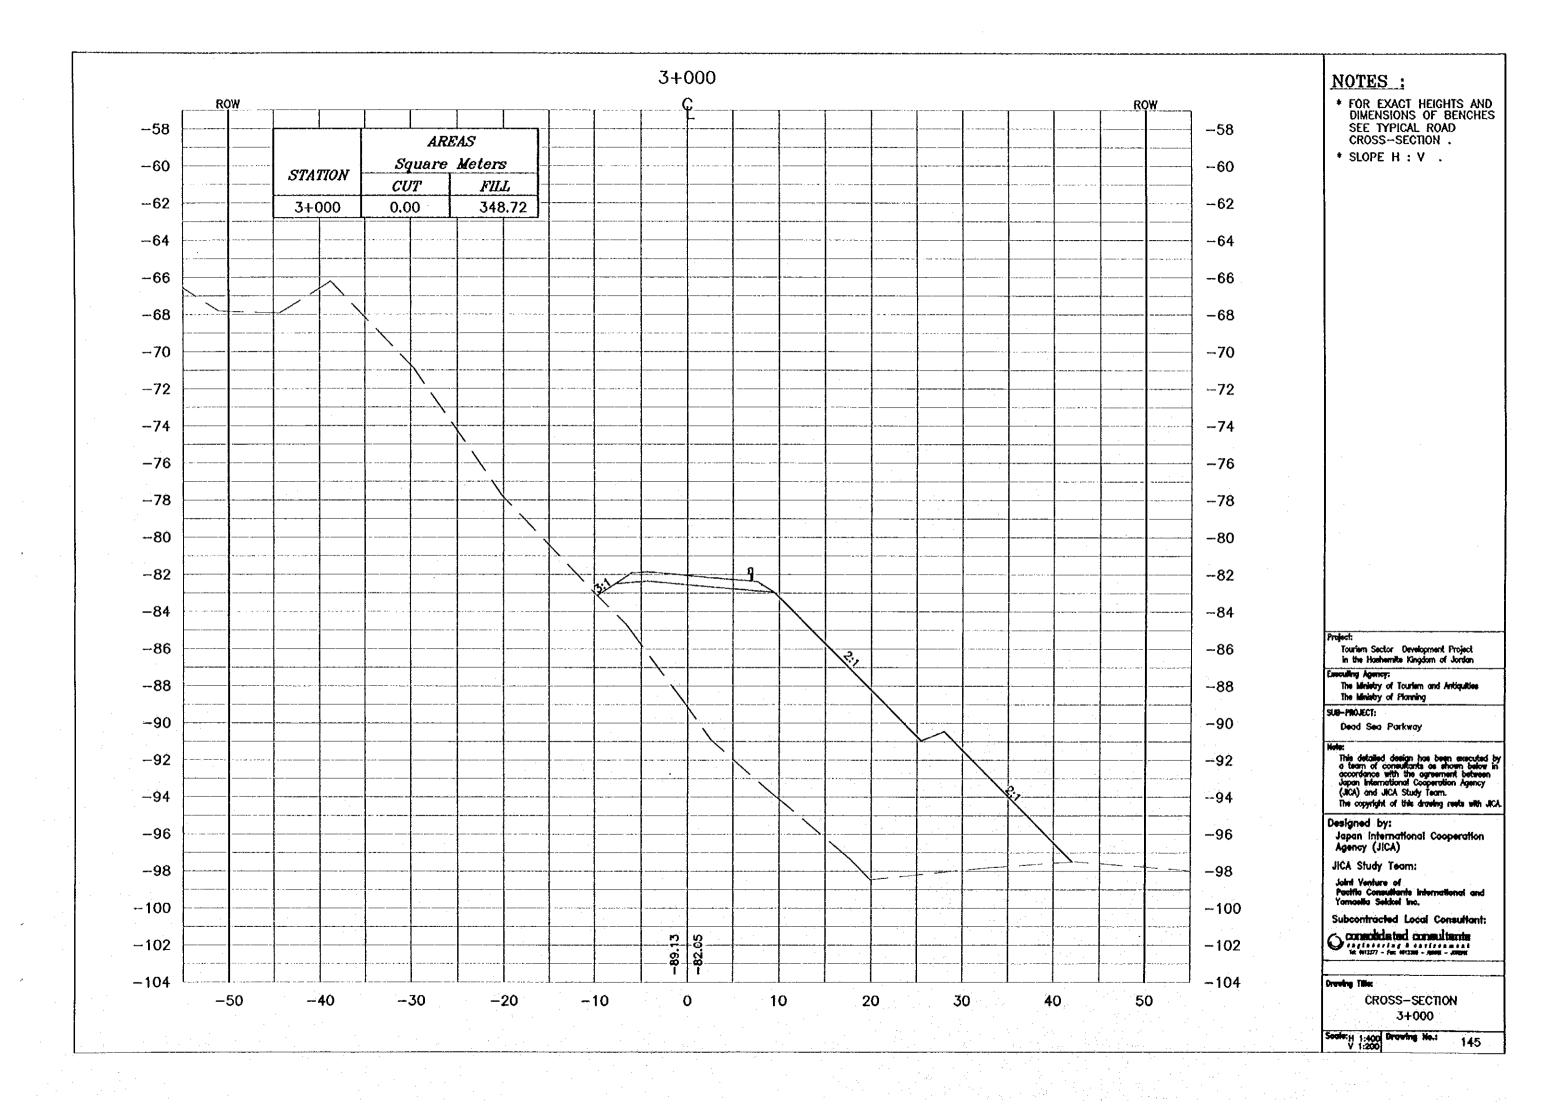

onsolidated consultants

CROSS-SECTION 2+920



- \* FOR EXACT HEIGHTS AND DIMENSIONS OF BENCHES SEE TYPICAL ROAD CROSS-SECTION .
- \* SLOPE H : V .

Tourism Sector Development Project in the Hoeherske Kingdom of Jordan

Executing Agency:
The Ministry of Touriers and Antiquities
The Ministry of Planning

SUB-PROJECT:

Dead Sea Parkway

This detailed design has been executed by a team of consultants as shown below in accordance with the agreement between Japan International Cooperation Agency (JICA) and JICA Study Team.

The copyright of this drawing reets with JICA.

Designed by:

Japan International Cooperation Agency (JICA)

JICA Study Team:

Joint Venture of Pacific Consultants Inte Yantonillo Sekkel Inc.

Subcontracted Local Consultant:

Committee consultants

CROSS-SECTION 2+940















- \* FOR EXACT HEIGHTS AND DIMENSIONS OF BENCHES SEE TYPICAL ROAD CROSS-SECTION .
- \* SLOPE H : V .

Tourism Sector Development Project in the Hushemite Kingdom of Jordan

Executing Agency:
The Ministry of Tourism and Antiquities
The Ministry of Planning

SUB-PROJECT:

Dead Sea Parkway

Note:
This detailed design has been executed by a born of consultants as shown below in accordance with the agreement between Japan International Cooperation Agency (JICA) and JICA Study Team.
The copyright of this drawing reets with JICA.

Designed by:

Japan International Cooperation Agency (JICA)

JICA Study Team:

Joint Venture of Pacific Consultants in Yamasila Seldel inc.

Subcontracted Local Consultant:

Committeet consultants

Drowing Title:

CROSS-SECTION 3+080

Souls:<sub>H 1:400</sub>