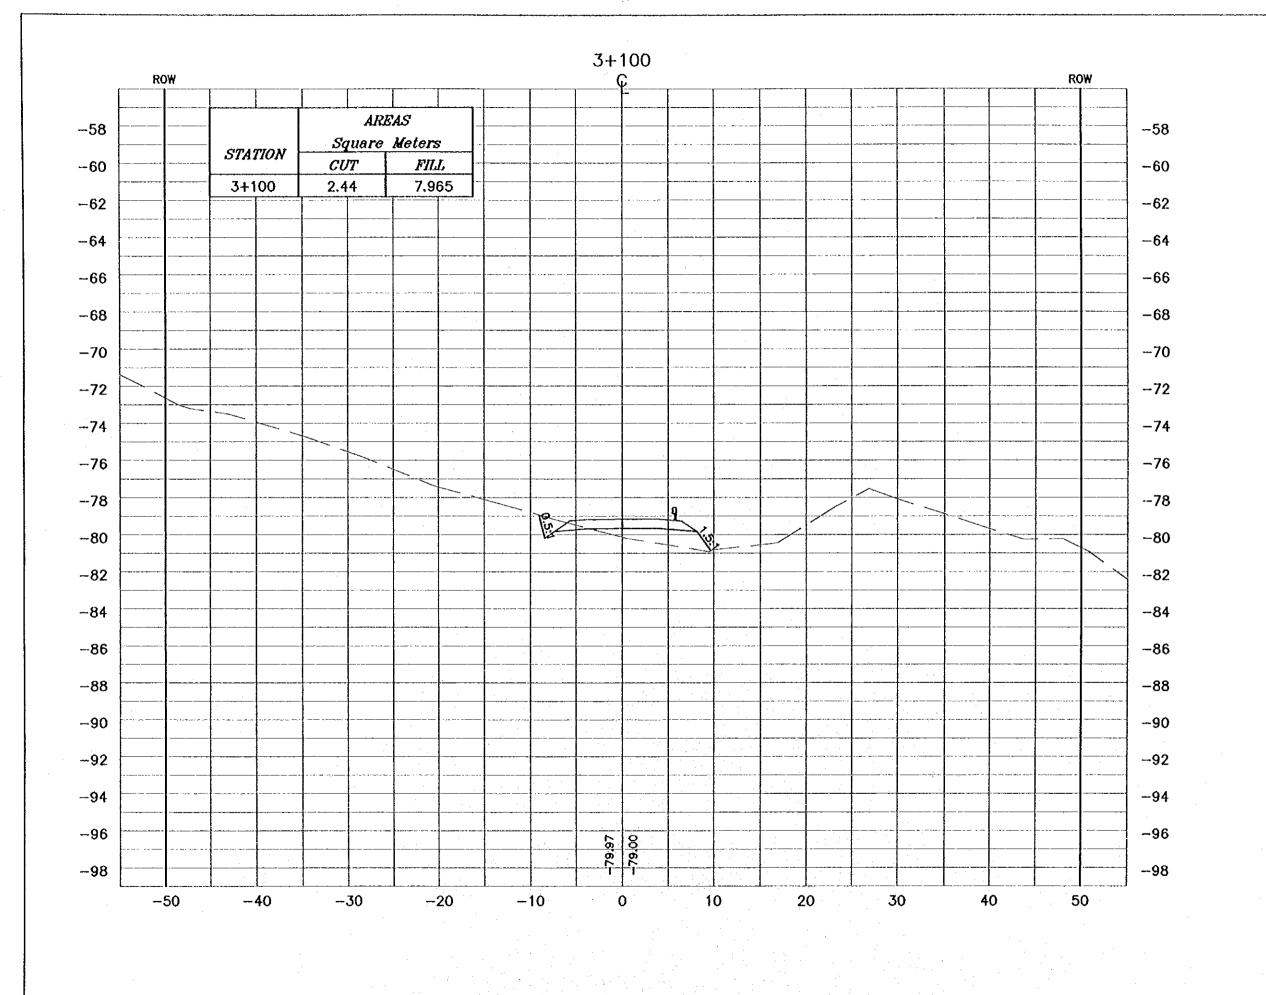

Consolidated consultants

Drowing Title:

CROSS-SECTION 3+100

Scale:<sub>H</sub> 1:400 Drawing No.: V 1:200

- \* FOR EXACT HEIGHTS AND DIMENSIONS OF BENCHES SEE TYPICAL ROAD CROSS-SECTION .
- \* SLOPE H : V .