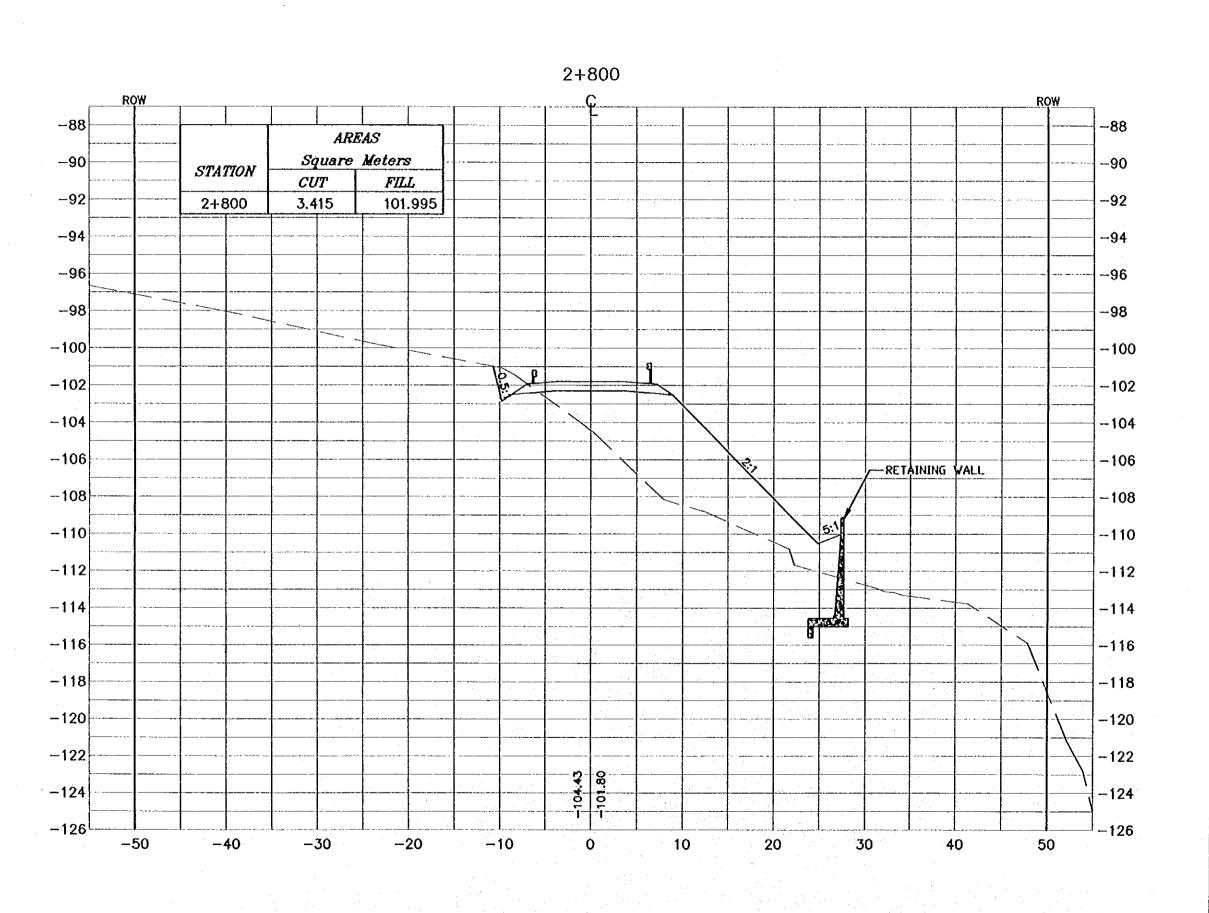

Essenting Agency:
The Ministry of Tourism and Antiquities
The Ministry of Planning

SUB-PROJECT:

Dead Sea Parkway

This detailed design has been executed by a team of constitlants as shown below in accordance with the agreement between Japan International Cooperation Agency (JICA) and JICA Study Team.

The copyright of this drowing reats with JICA.

Designed by:

Japan International Cooperation Agency (JICA)

JICA Study Team:

Joint Venture of Positic Consultants Interior Yamaetta Seldael Inc.

Subconfracted Local Consultant:

Committed consultation to the state of the s

Druwing Title:

CROSS-SECTION 2+800

Society 1:400 Drawing No.1 135

- \* FOR EXACT HEIGHTS AND DIMENSIONS OF BENCHES SEE TYPICAL ROAD CROSS—SECTION .
- \* SLOPE H : V .