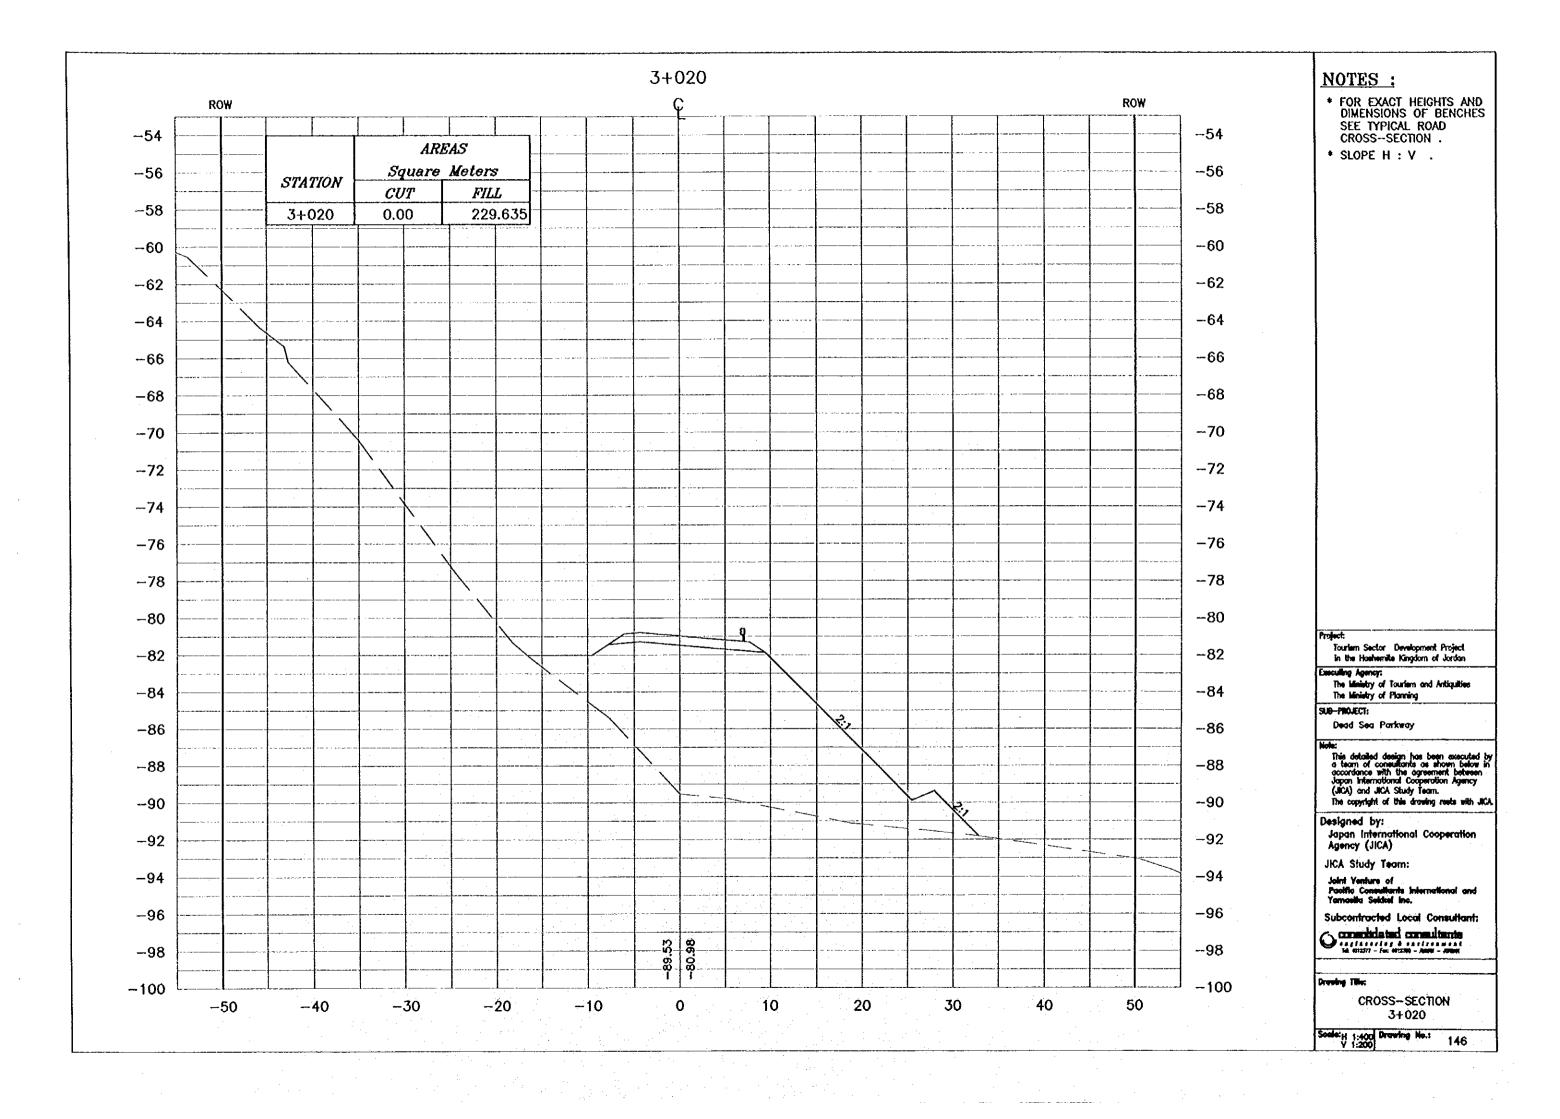

Executing Agency:
The Ministry of Tourism and Antiquities
The Ministry of Planning

SUB-PROJECT:

Dead Sea Parkway

Note:
This detailed design has been executed by a born of consultants as shown below in accordance with the agreement between Japan International Cooperation Agency (JICA) and JICA Study Team.
The copyright of this drawing reets with JICA.

Designed by:

Japan International Cooperation Agency (JICA)

JICA Study Team:

Joint Venture of Pacific Consultants in Yamasila Seldel inc.

Subcontracted Local Consultant:

Committeet consultants

Drowing Title:

CROSS-SECTION 3+080

Souls:<sub>H 1:400</sub> Orawing No.:

- \* FOR EXACT HEIGHTS AND DIMENSIONS OF BENCHES SEE TYPICAL ROAD CROSS-SECTION .
- \* SLOPE H : V .

Touriem Sector Development Project in the Hoshemite Kingdom of Jordan