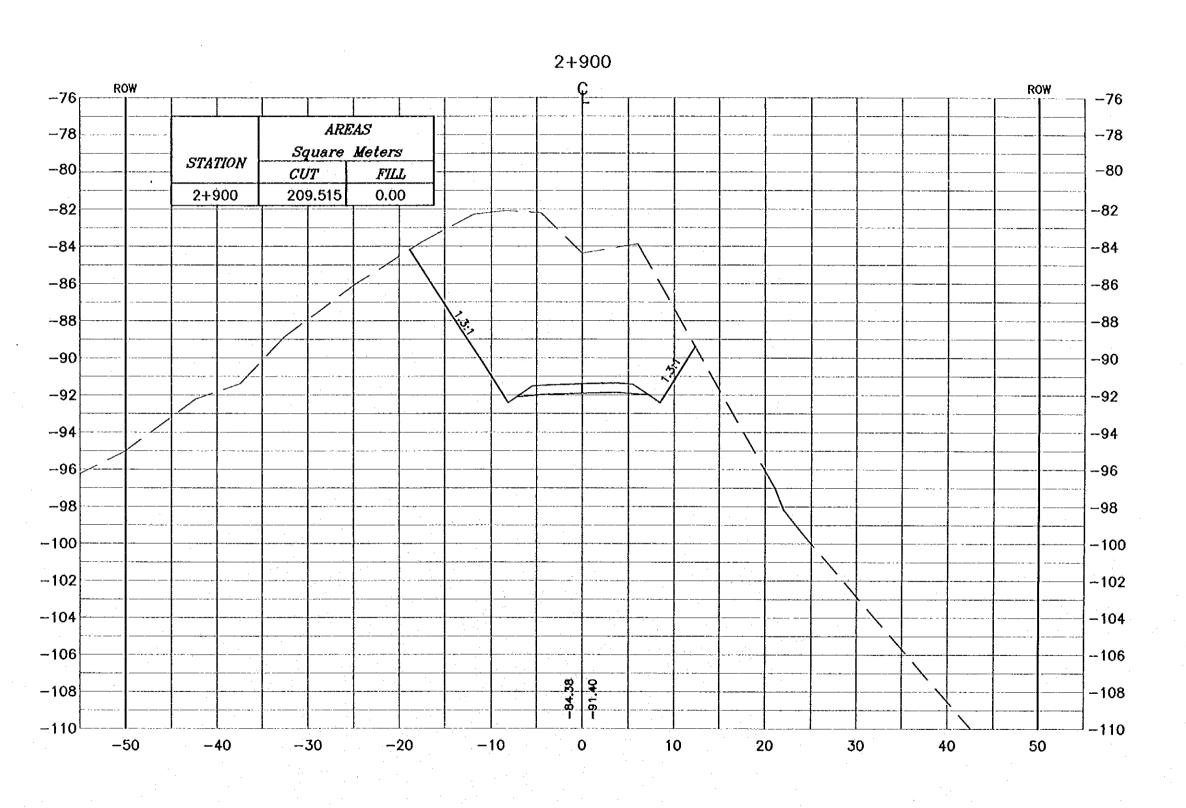

Consolidated consultants

Drawing Title:

CROSS-SECTION 2+900

Soule:H 1:400 Drowling Ne.: 140

- \* FOR EXACT HEIGHTS AND DIMENSIONS OF BENCHES SEE TYPICAL ROAD CROSS-SECTION .
- \* SLOPE H : V .

Project:

Touriem Sector Development Project in the Hoshemite Kingdom of Jordan