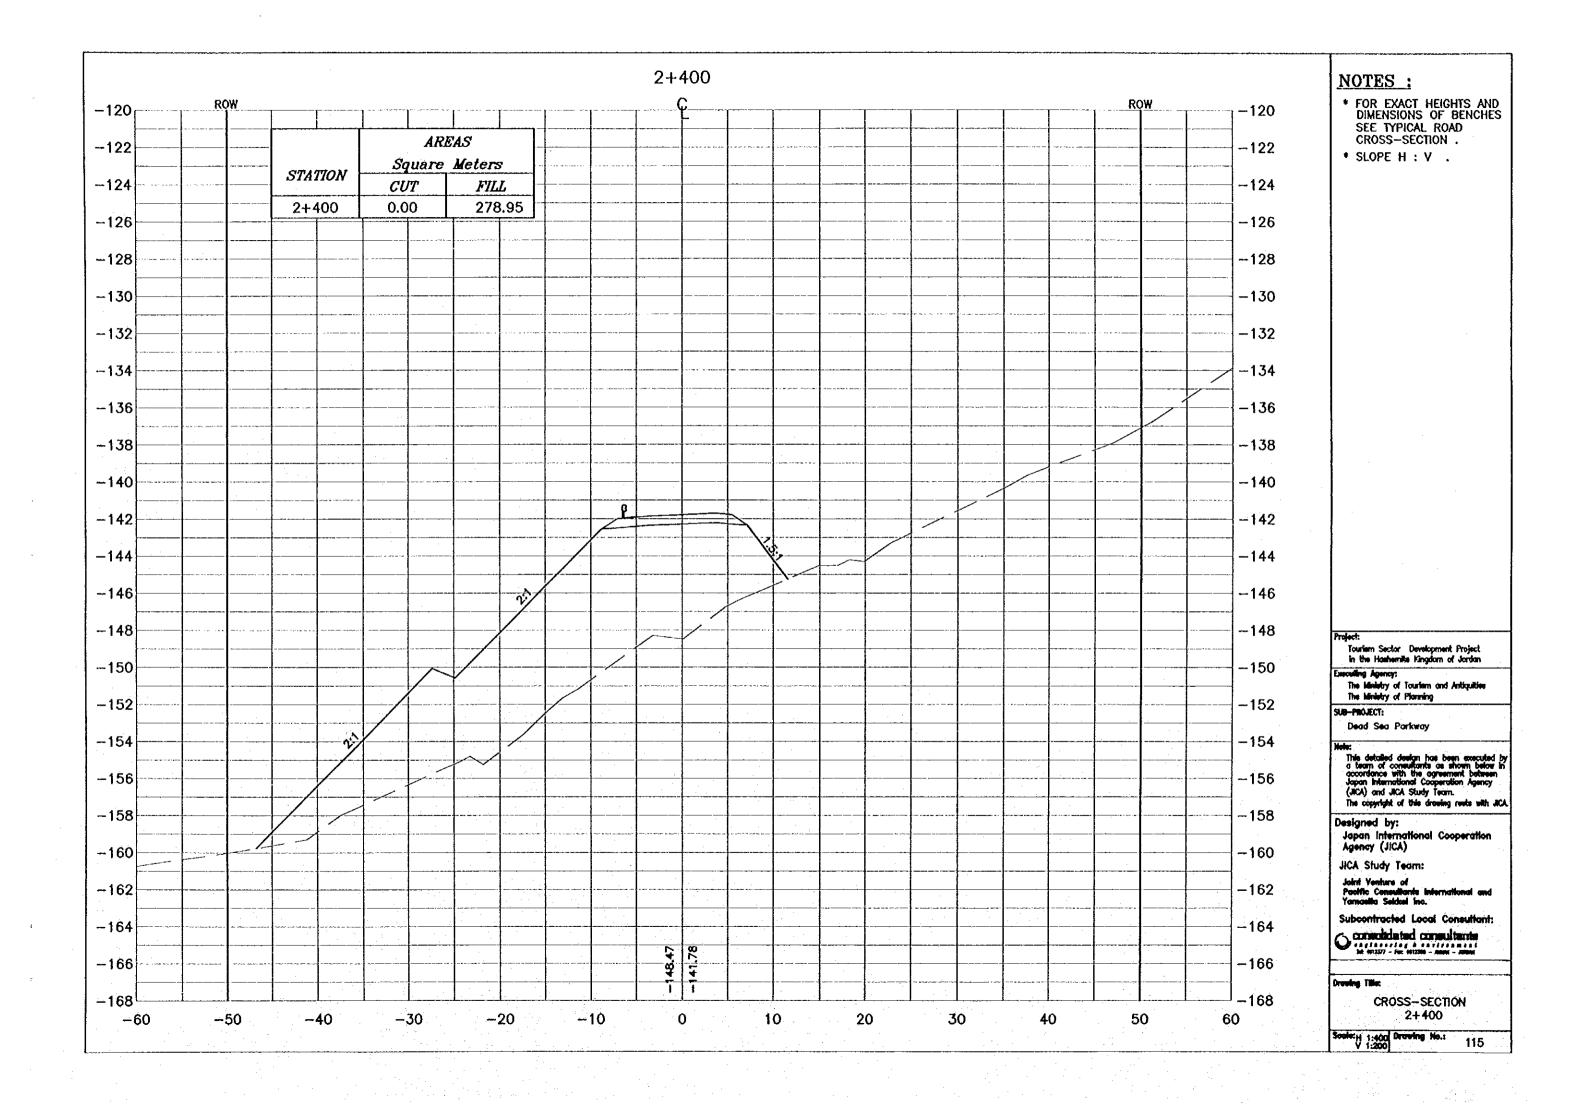

- \* FOR EXACT HEIGHTS AND DIMENSIONS OF BENCHES SEE TYPICAL ROAD CROSS-SECTION .
- \* SLOPE H : V .

Fouriern Sector Development Project in the Hoshemite Kingdom of Jordan

Executing Agency:
The Ministry of Touriers and Antiquities
The Ministry of Planning

SUB-PROJECT:

Dead Sea Parkway

This detailed design has been executed by a team of consultants as shown below in accordance with the agreement between appars intermetional Cooperation Agency (JICA) and JICA Study Team.

The copyright of this drawing rests with JICA.

Designed by: Japan International Cooperation Agency (JICA)

JICA Study Team:

Joint Yenters of Paolitic Consultants Internal Yennestia Seldel Inc.

Subcontracted Local Consultant:

Committeet committeets

CROSS-SECTION 2+460

Souler 1:400 Druwing No.1 118



- \*