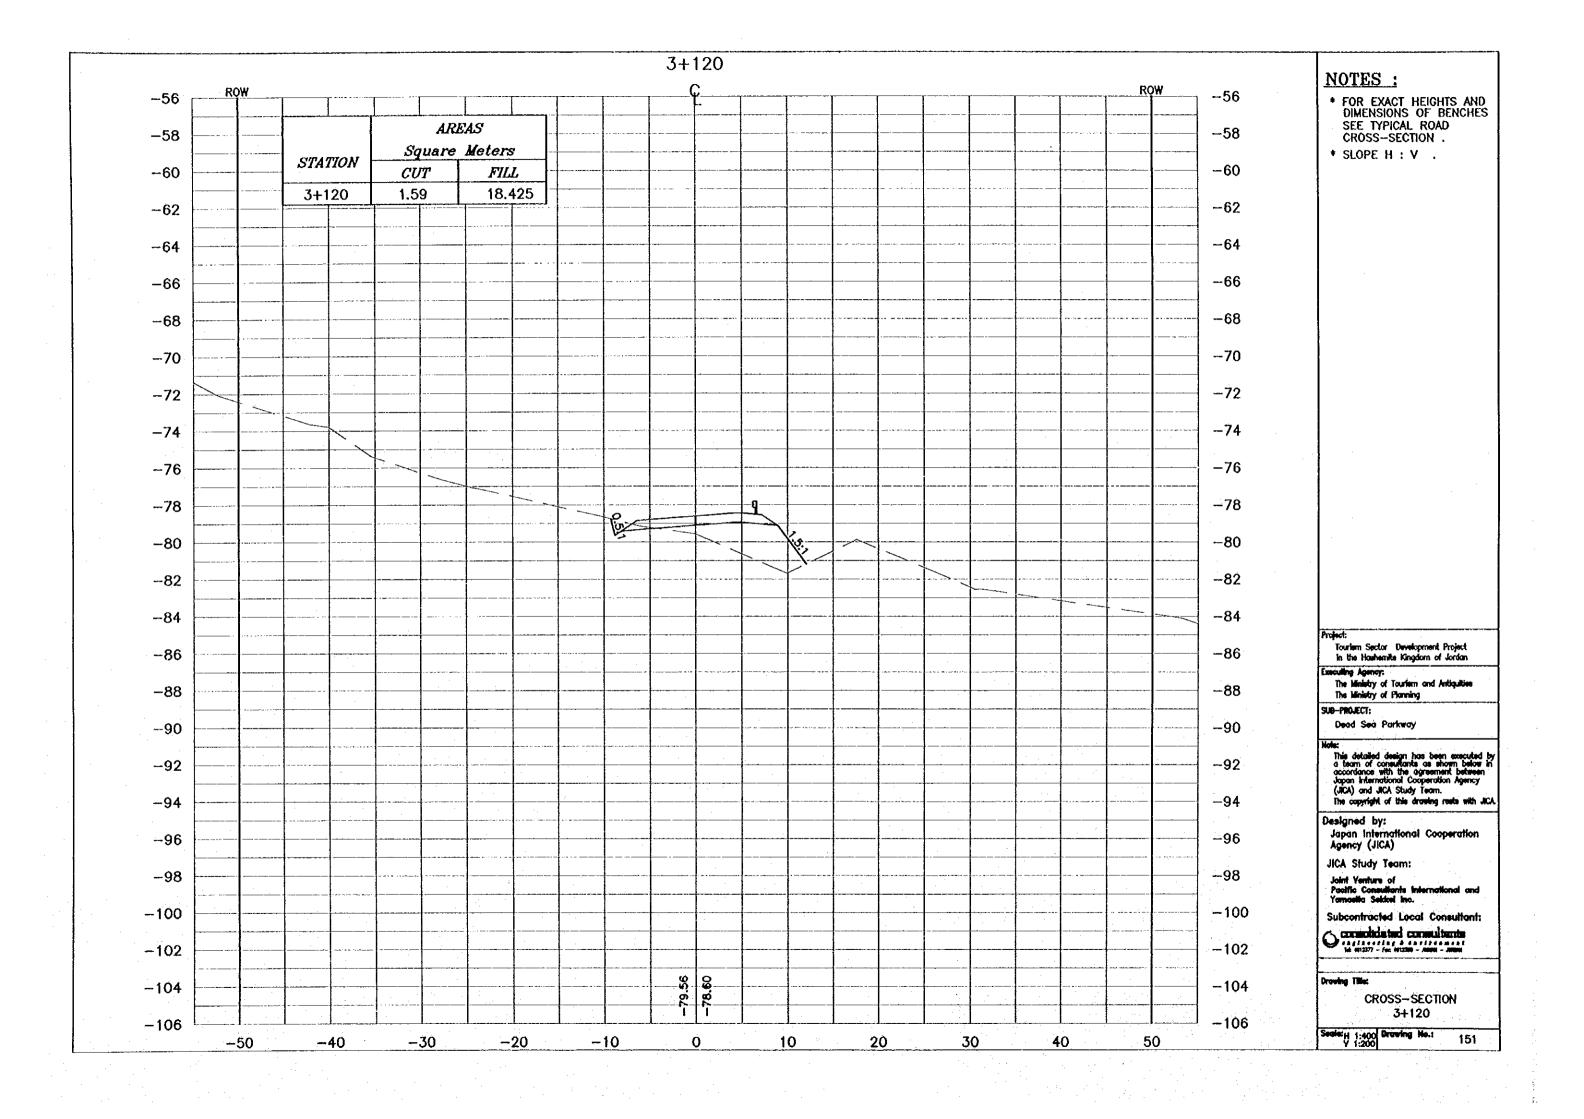

CROSS-SECTION 3+080

Souls:<sub>H 1:400</sub> Orawing No.:

- \* FOR EXACT HEIGHTS AND DIMENSIONS OF BENCHES SEE TYPICAL ROAD CROSS-SECTION .
- \* SLOPE H : V .

Touriem Sector Development Project in the Hoshemite Kingdom of Jordan

Executing Agency:
The Ministry of Touriers and Antiquities
The Ministry of Planning

SUB-PROJECT:

Dead Sea Parkway

This detailed design has been executed by a team of consultants as shown below in accordance with the agreement between Japan International Cooperation Agency (JICA) and JICA Study Team.

The copyright of this drawing reets with JICA.

Designed by:

Japan International Cooperation Agency (JICA)

JICA Study Team:

Joint Venture of Pacific Committents International and Yamaetta Seldat Inc.

Subcontracted Local Consultant:

Consolidated consultants

Drowing Title:

CROSS-SECTION 3+100

Scale:<sub>H</sub> 1:400 Drawing No.: V 1:200

- \* FOR EXACT HEIGHTS AND DIMENSIONS OF BENCHES SEE TYPICAL ROAD CROSS-SECTION .
- \* SLOPE H : V .