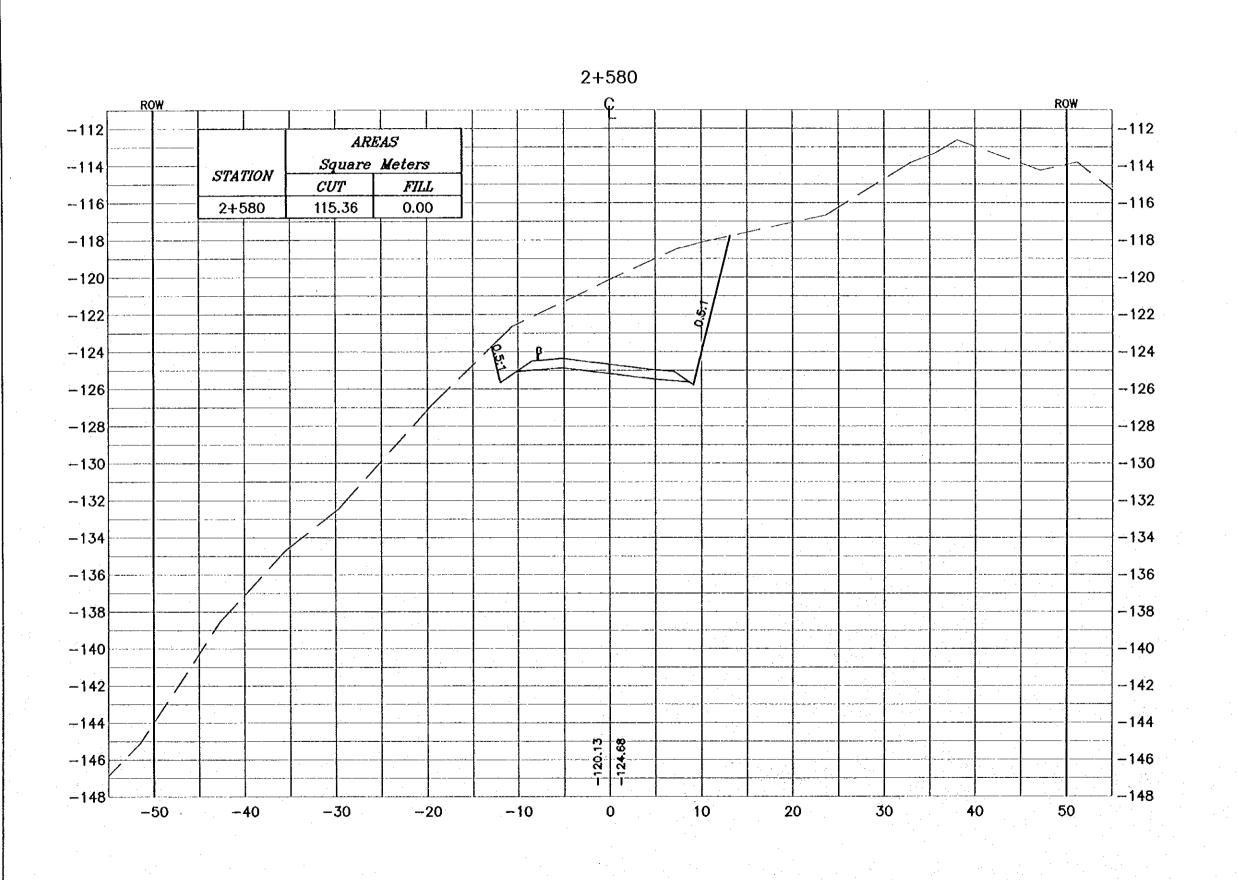

Designed by: Japan International Cooperation Agency (JICA)

JICA Study Team:

Joint Yenture of Pucific Consultants Internal Yemostic Seldel Inc.

Subcontracted Local Consultant:

Connectedated consultants

CROSS-SECTION 2+580

Souler 1:400 Browing No.: 124

- \* FOR EXACT HEIGHTS AND DIMENSIONS OF BENCHES SEE TYPICAL ROAD CROSS-SECTION .
- \* SLOPE H : V .

Tourism Sector Development Project in the Hashemite Kingdom of Jordan

Executing Agency: The Ministry of Tourism and Antiquities The Ministry of Pianning