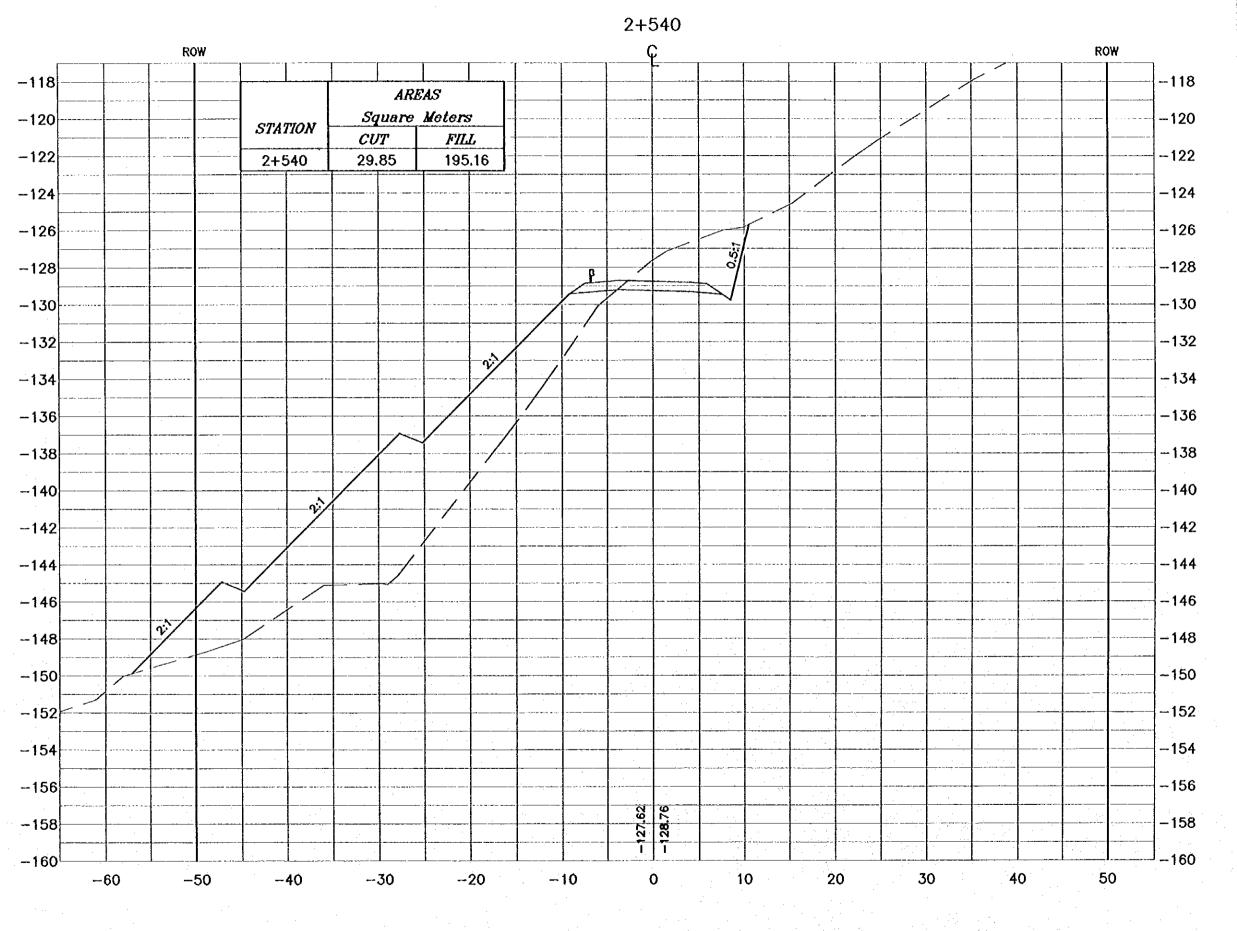

Committeeted commuterate

Drawing Til

CROSS-SECTION 2+540

Soule:H 1:400 Drawing No.: 122

- \* FOR EXACT HEIGHTS AND DIMENSIONS OF BENCHES SEE TYPICAL ROAD CROSS-SECTION .
- \* SLOPE H : V .

Tourism Sector Development Project in the Hoshemite Kingdom of Jordan