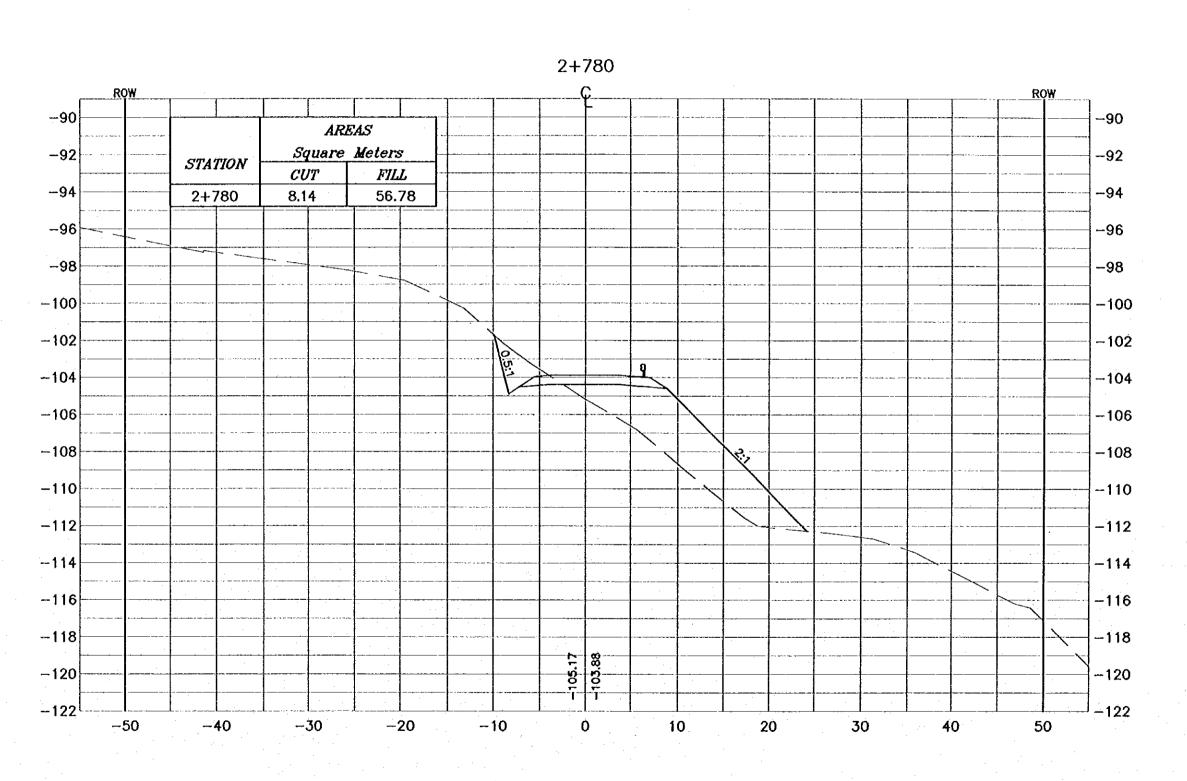

SUB-PROJECT:

Dead Sea Parkway

This detailed design has been executed by a team of consultants as shown below in accordance with the agreement between Japan International Cooperation Agency (JICA) and JICA Study Team.

The copyright of this drawing rests with JICA

Designed by: Jopen International Cooperation Agency (JICA)

JICA Study Team:

Joint Venture of Paolitic Consultants Inte Yamasita Seldel Inc.

Subcontracted Local Consultant:

Connectidated consultants

Drowing Title:

CROSS-SECTION 2+780

- \* FOR EXACT HEIGHTS AND DIMENSIONS OF BENCHES SEE TYPICAL ROAD CROSS-SECTION .
- \* SLOPE H : V .

Project:

Tourism Sector Development Project in the Hoshemite Kingdom of Jordan