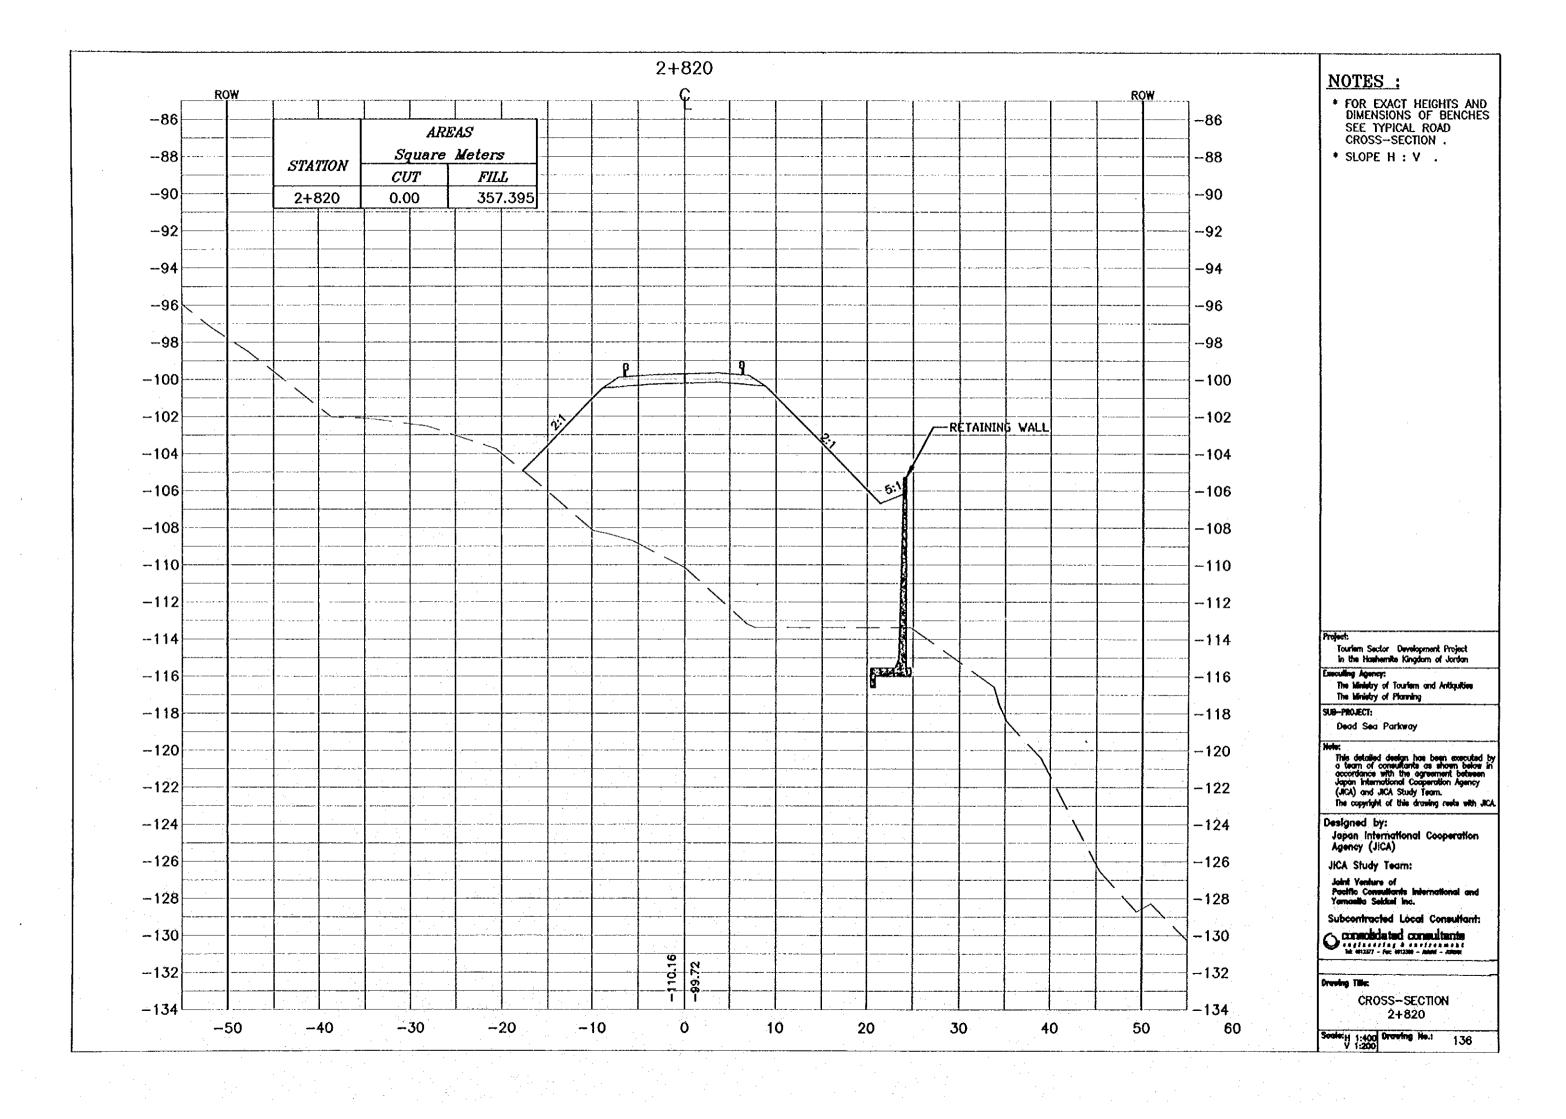

- \* FOR EXACT HEIGHTS AND DIMENSIONS OF BENCHES SEE TYPICAL ROAD CROSS-SECTION .
- \* SLOPE H : V .

Fouriern Sector Development Project in the Hoshemite Kingdom of Jordan

Executing Agency:
The Ministry of Touriers and Antiquities
The Ministry of Planning

SUB-PROJECT:

Dead Sea Parkway

This detailed design has been executed by a team of consultants as shown below in accordance with the agreement between appars intermetional Cooperation Agency (JICA) and JICA Study Team.

The copyright of this drawing rests with JICA.

Designed by: Japan International Cooperation Agency (JICA)

JICA Study Team:

Joint Yenters of Paolitic Consultants Internal Yennestia Seldel Inc.

Subcontracted Local Consultant:

Committeet committeets

CROSS-SECTION 2+460

Souler 1:400 Druwing No.1 118

- \* FOR EXACT HEIGHTS AND DIMENSIONS OF BENCHES SEE TYPICAL ROAD CROSS-SECTION .
- \* SLOPE H : V .

Tourism Sector Development Project in the Hashemite Kingdom of Jordan