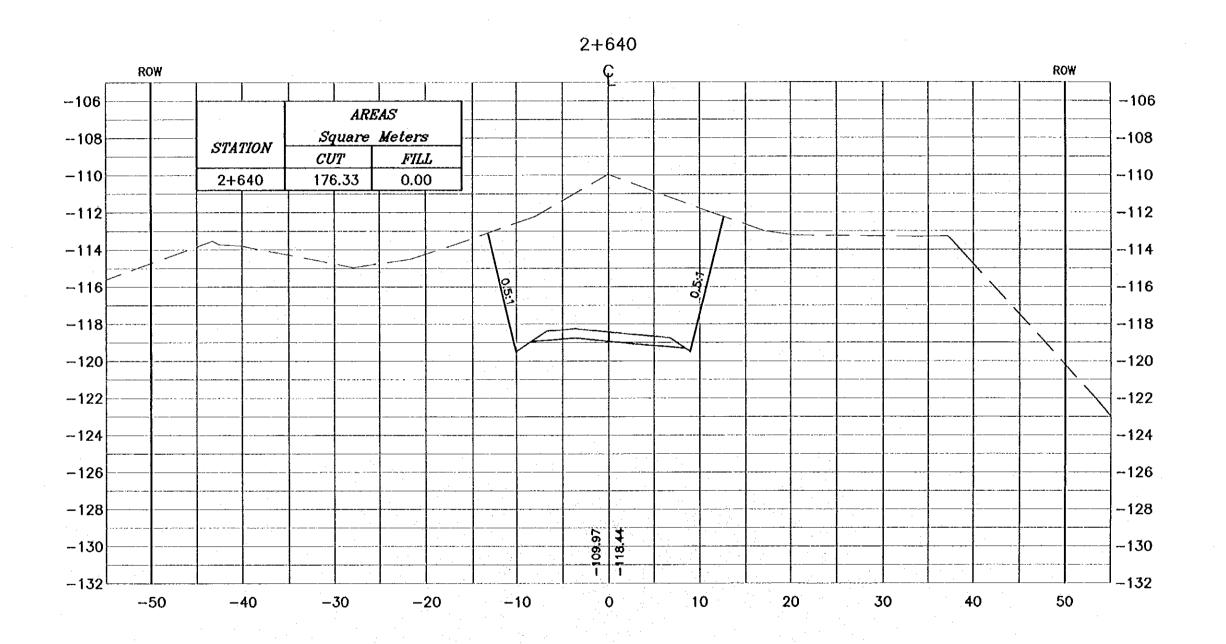

#### Subconfracted Local Consultant:

Connolidated consultants

CROSS-SECTION 2+640

Society 1:400 Drawing He.: 127

- \* FOR EXACT HEIGHTS AND DIMENSIONS OF BENCHES SEE TYPICAL ROAD CROSS—SECTION .
- \* SLOPE H : V .