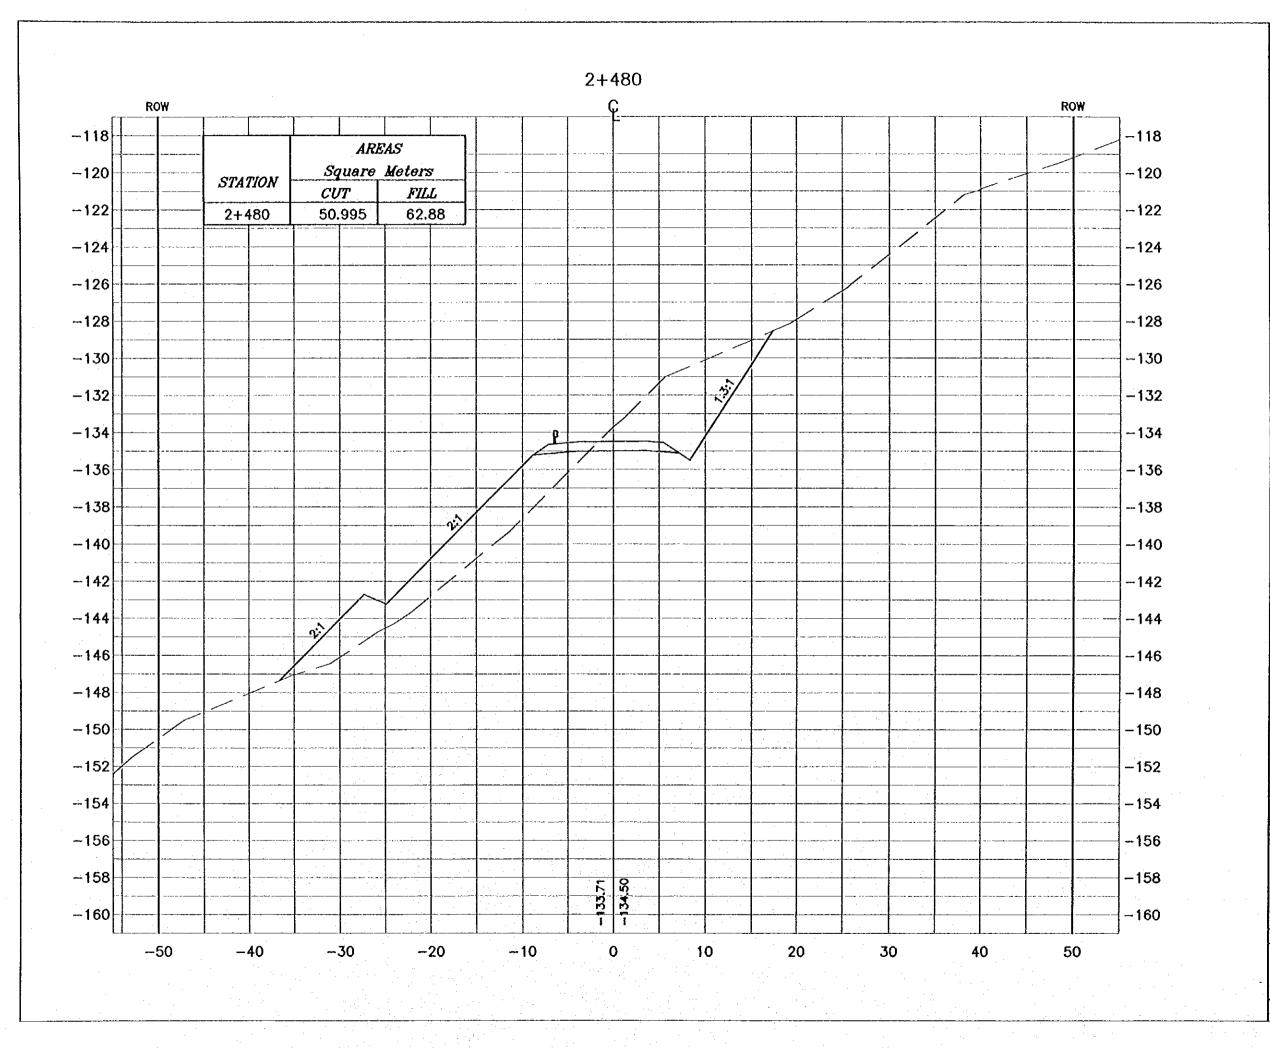

Executing Agency:
The Ministry of Touriers and Antiquities
The Ministry of Planning

SUB-PROJECT:

Dead Sea Parkway

This detailed design has been executed by a team of consultants as shown below in accordance with the agreement between Japan International Cooperation Agency (JICA) and JICA Study Team.

The copyright of this drawing rests with JICA.

Designed by:
Japan International Cooperation
Agency (JICA)

JICA Study Team:

Joint Venture of Pacific Consultants International and Yamaetta Seldest inc.

Subcontracted Local Consultant:

Consultanted consultantes

Drowing Title:

CROSS-SECTION 2+480

Soule: H 1:400 Drawing No.: V 1:200

- \* FOR EXACT HEIGHTS AND DIMENSIONS OF BENCHES SEE TYPICAL ROAD CROSS-SECTION .
- \* SLOPE H : V .

Profect: