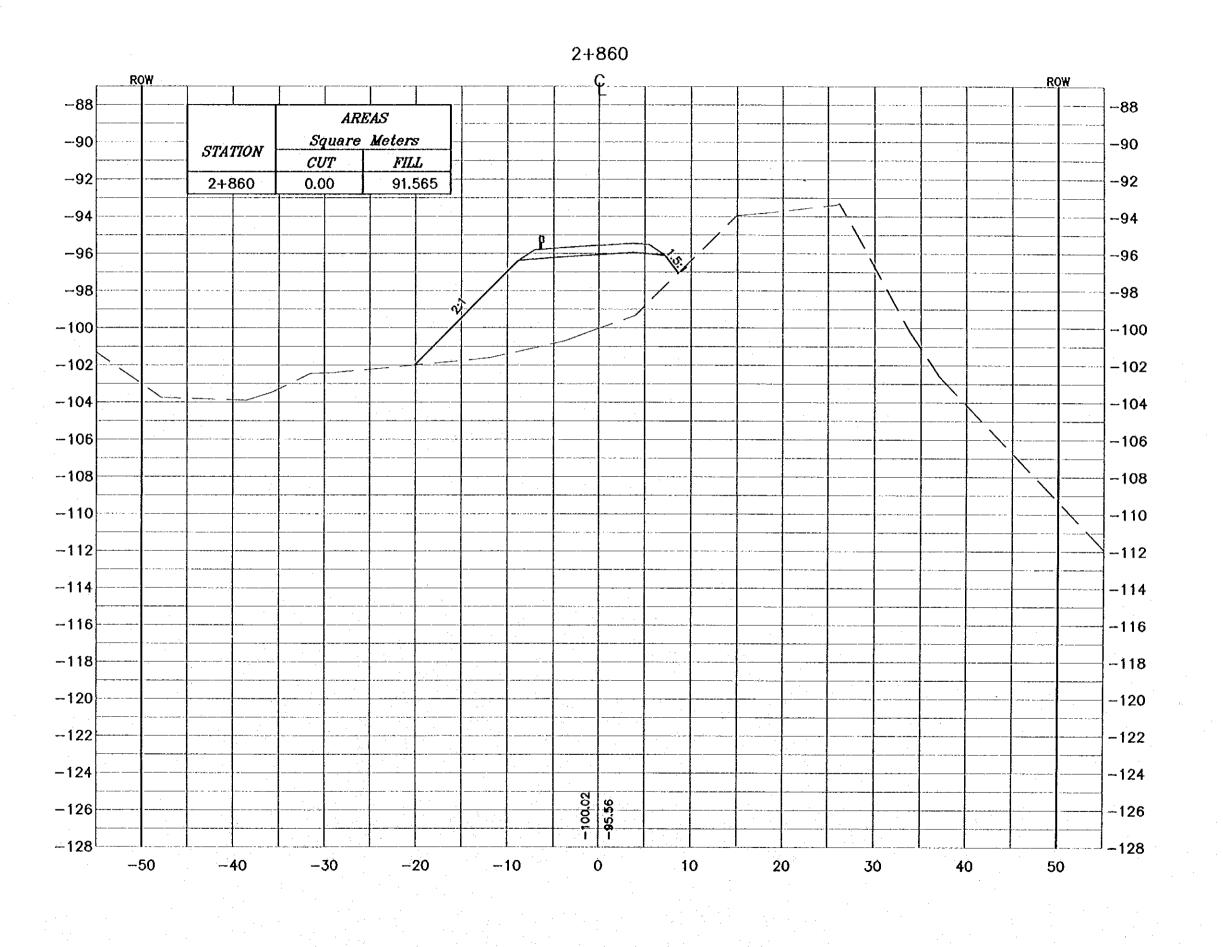

Consolidated committeets

CROSS-SECTION 2+860

138

Soule:H 1:400 Drawing He.1 V 1:200

- \* FOR EXACT HEIGHTS AND DIMENSIONS OF BENCHES SEE TYPICAL ROAD CROSS-SECTION .
- \* SLOPE H : V .

Tourism Sector Development Project in the Housemits Kingdom of Jordon