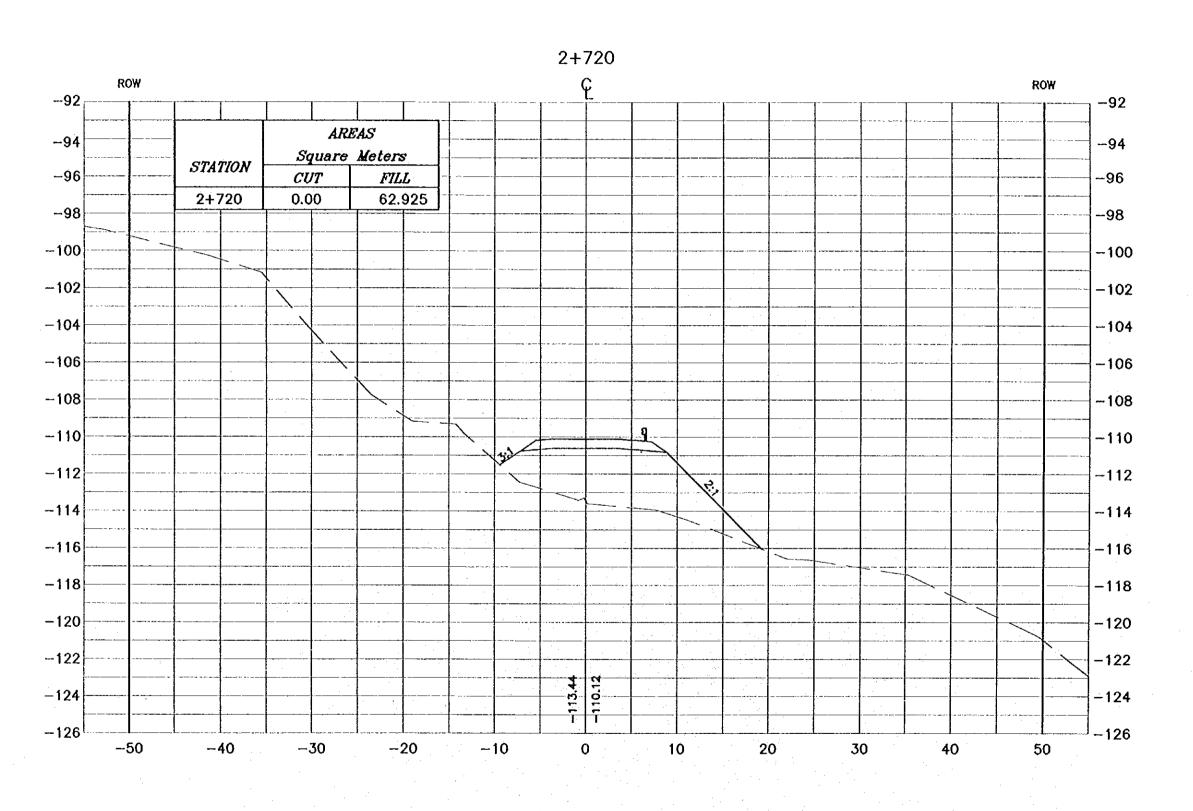

- \* FOR EXACT HEIGHTS AND DIMENSIONS OF BENCHES SEE TYPICAL ROAD CROSS—SECTION .
- \* SLOPE H : V .

Tourism Sector Development Project in the Hoshemilie Kingdom of Jordan

Esecuting Agency:
The Ministry of Tourism and Antiquities
The Ministry of Planning

SUB-PROJECT:

Dead Sea Parkway

This detailed design has been executed by a team of consultants as shown below in accordance with the agreement between Japan International Cooperation Agency (JICA) and JICA Study Team.
The copyright of this drawing rests with JICA.

Designed by: Japan international Cooperation Agency (JICA)

JICA Study Team:

Joint Yenture of Pacific Consultante Interna Yemaetic Seldel Inc.

Subcontracted Local Consultant:

Commidated consultante

CROSS-SECTION 2+720

Soule:<sub>H 1:400</sub> Drawing No.1 V 1:200

- \* FOR EXACT HEIGHTS AND DIMENSIONS OF BENCHES SEE TYPICAL ROAD CROSS—SECTION .
- \* SLOPE H : V .

Touriem Sector Development Project in the Hashemite Kingdom of Jordan