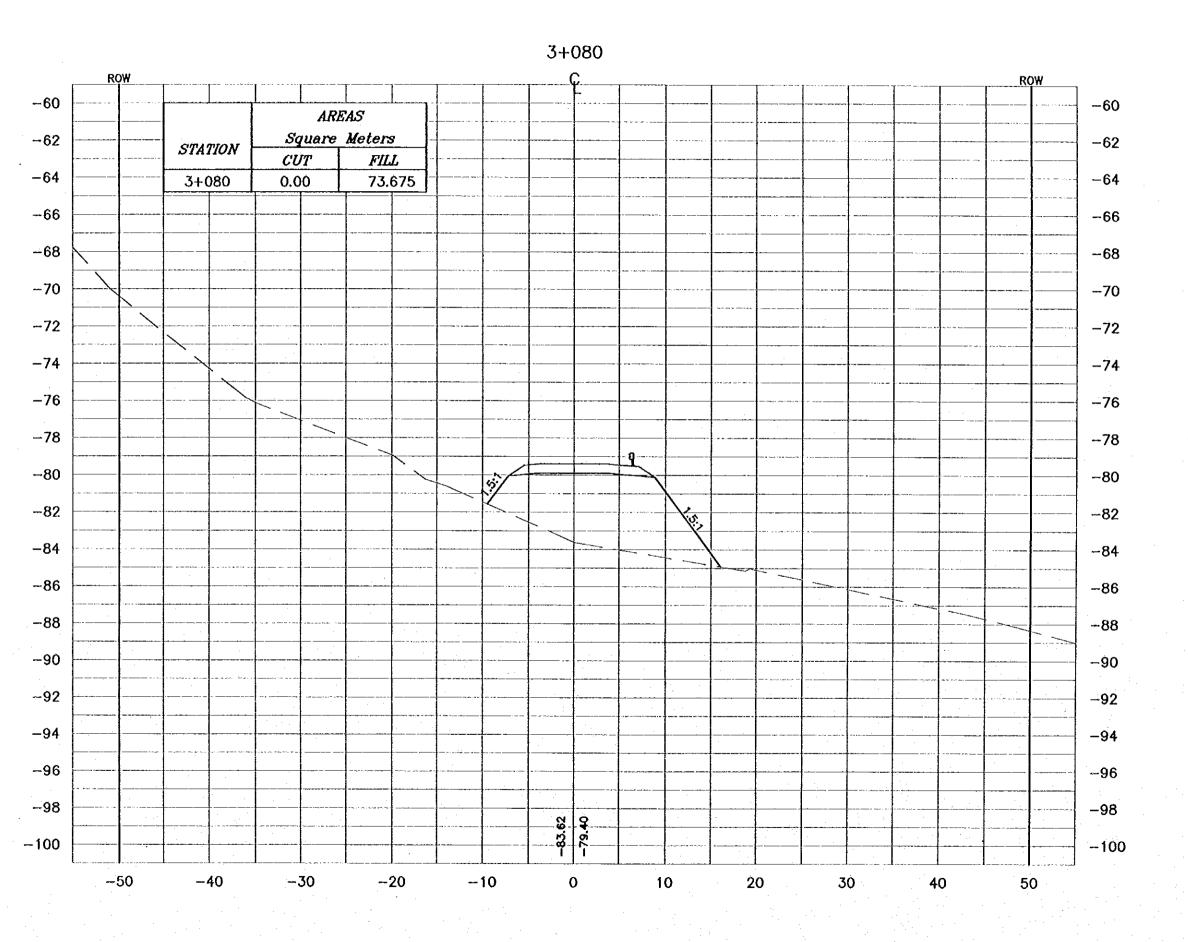

Executing Agency:
The Ministry of Tourism and Antiquities
The Ministry of Planning

SUB-PROJECT:

Dead Sea Parkway

Note:
This detailed design has been executed by a born of consultants as shown below in accordance with the agreement between Japan International Cooperation Agency (JICA) and JICA Study Team.
The copyright of this drawing reets with JICA.

Designed by:

Japan International Cooperation Agency (JICA)

JICA Study Team:

Joint Venture of Pacific Consultants in Yamasila Seldel inc.

Subcontracted Local Consultant:

Committeet consultants

Drowing Title:

CROSS-SECTION 3+080

Souls:<sub>H 1:400</sub> Orawing No.:

- \* FOR EXACT HEIGHTS AND DIMENSIONS OF BENCHES SEE TYPICAL ROAD CROSS-SECTION .
- \* SLOPE H : V .

Touriem Sector Development Project in the Hoshemite Kingdom of Jordan