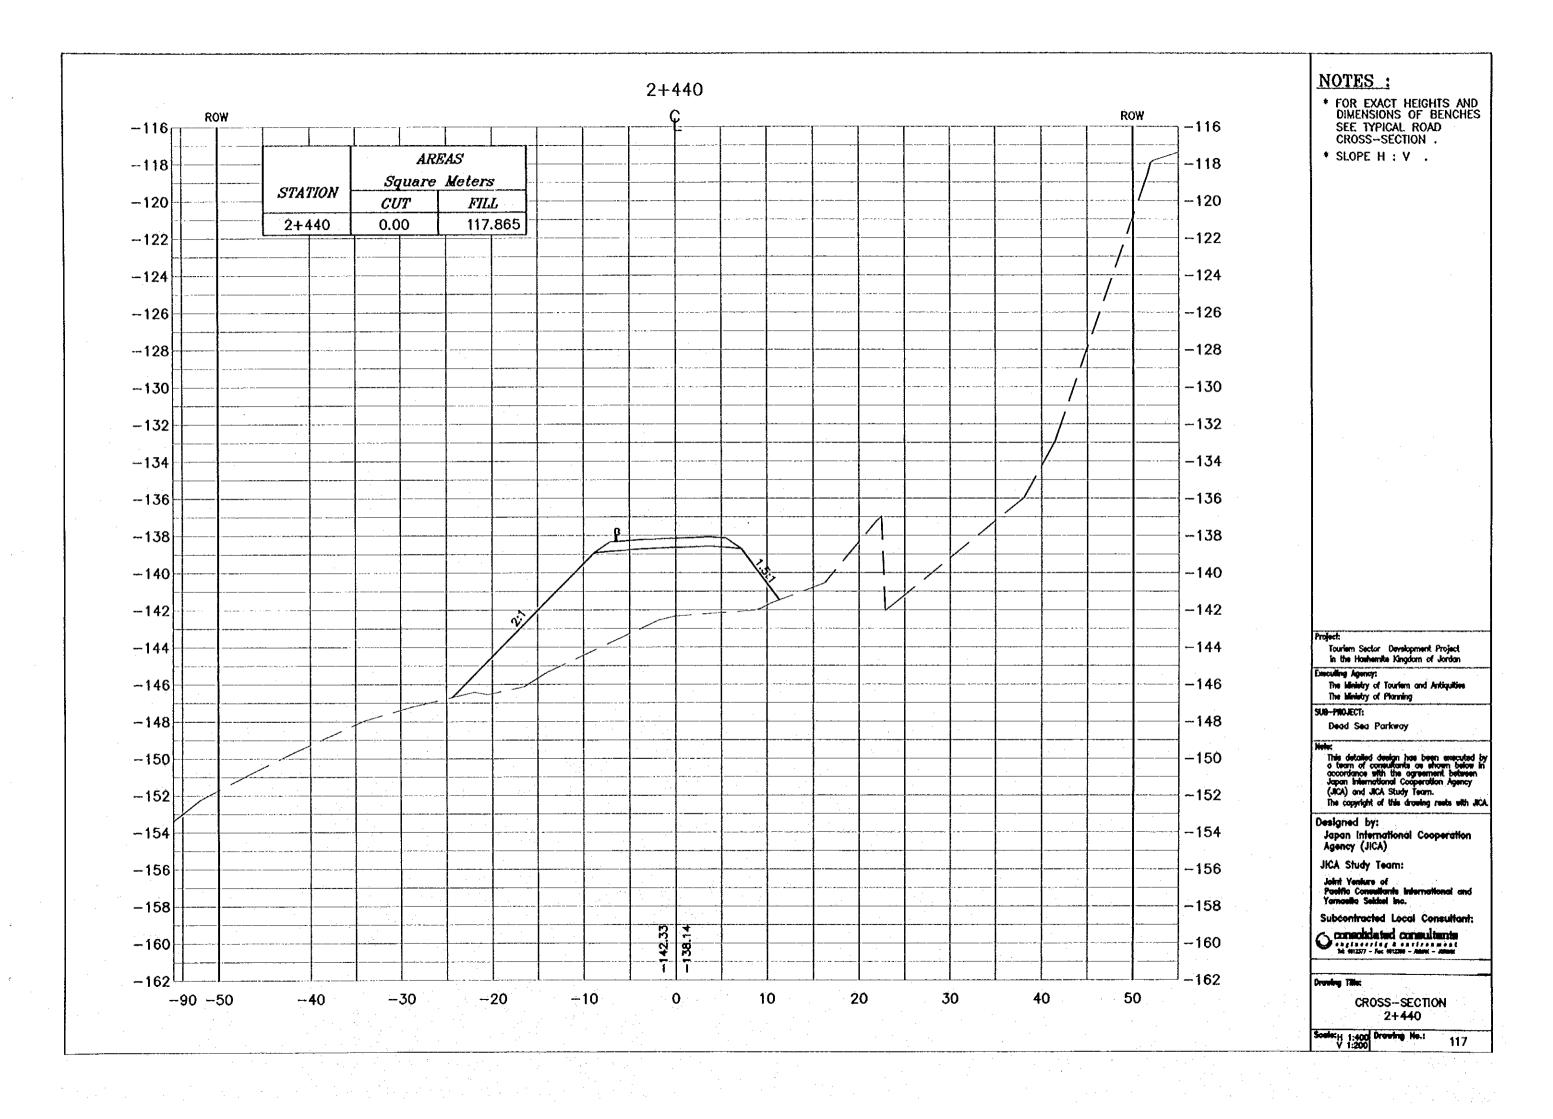

- \* FOR EXACT HEIGHTS AND DIMENSIONS OF BENCHES SEE TYPICAL ROAD CROSS-SECTION .
- \* SLOPE H : V .

Fouriern Sector Development Project in the Hoshemite Kingdom of Jordan

Executing Agency:
The Ministry of Touriers and Antiquities
The Ministry of Planning

SUB-PROJECT:

Dead Sea Parkway

This detailed design has been executed by a team of consultants as shown below in accordance with the agreement between appars intermetional Cooperation Agency (JICA) and JICA Study Team.

The copyright of this drawing rests with JICA.

Designed by: Japan International Cooperation Agency (JICA)

JICA Study Team:

Joint Yenters of Paolitic Consultants Internal Yennestia Seldel Inc.

Subcontracted Local Consultant:

Committeet committeets

CROSS-SECTION 2+460

Souler 1:400 Druwing No.1 118



- \* FOR