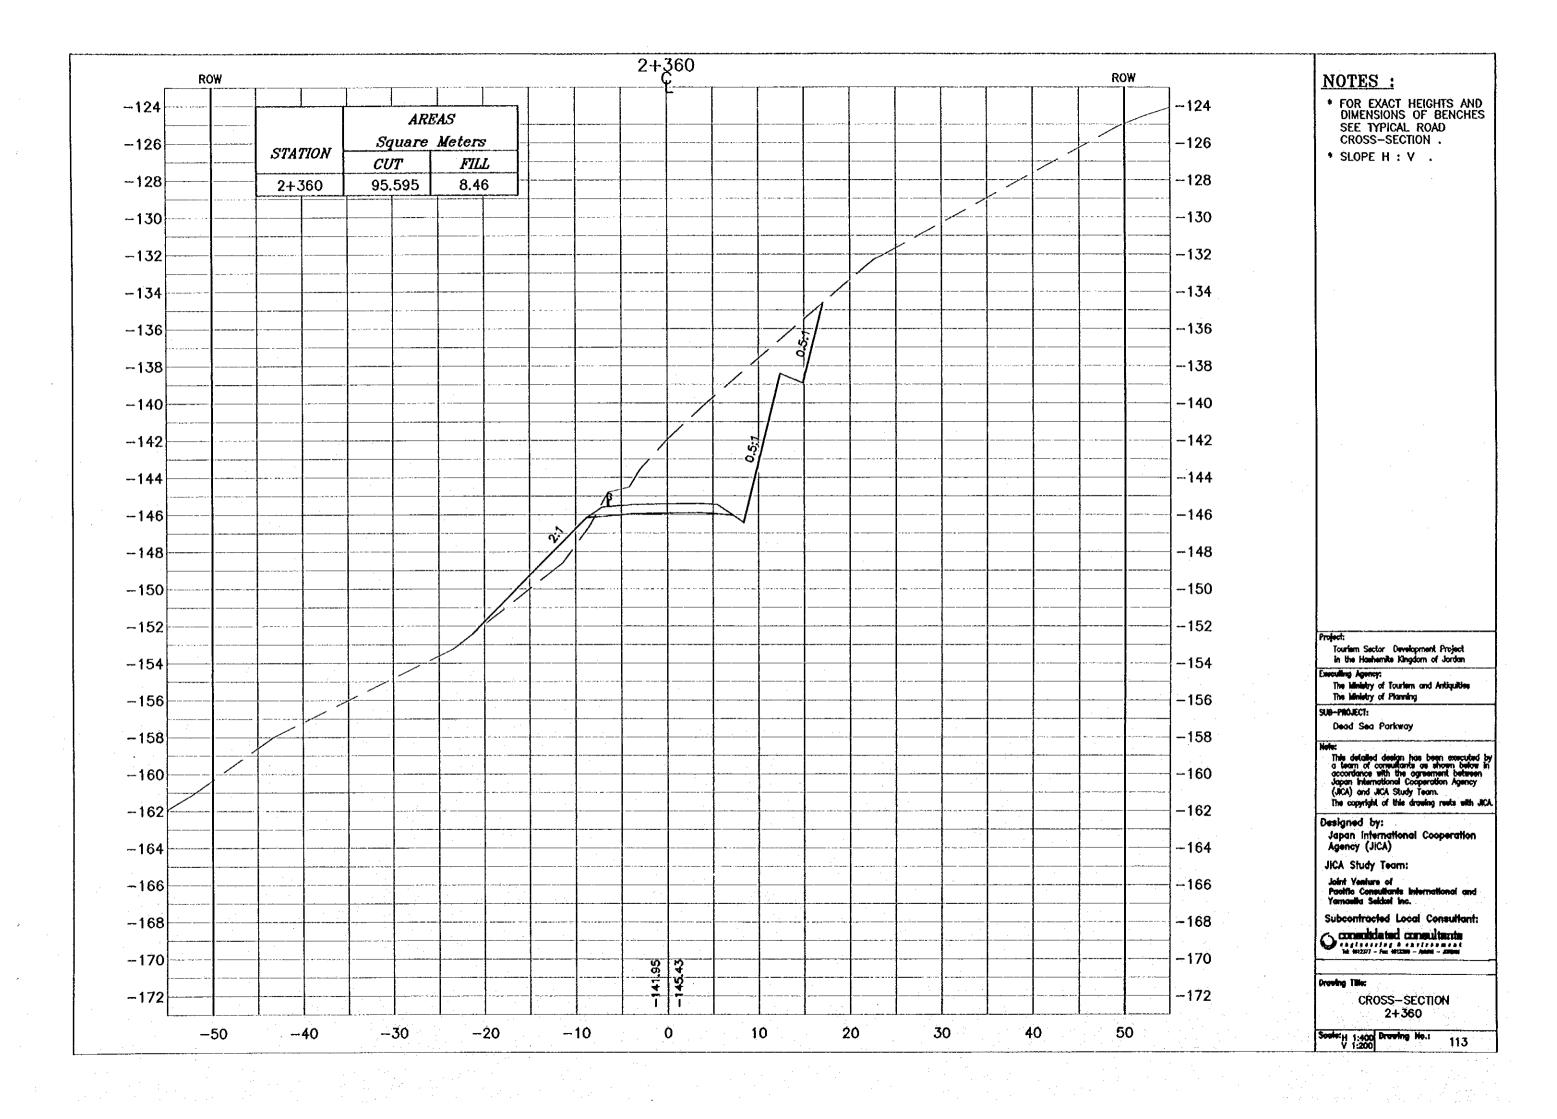

- \* FOR EXACT HEIGHTS AND DIMENSIONS OF BENCHES SEE TYPICAL ROAD CROSS-SECTION .
- \* SLOPE H : V .

Fouriern Sector Development Project in the Hoshemite Kingdom of Jordan

Executing Agency:
The Ministry of Touriers and Antiquities
The Ministry of Planning

SUB-PROJECT:

Dead Sea Parkway

This detailed design has been executed by a team of consultants as shown below in accordance with the agreement between appars intermetional Cooperation Agency (JICA) and JICA Study Team.

The copyright of this drawing rests with JICA.

Designed by: Japan International Cooperation Agency (JICA)

JICA Study Team:

Joint Yenters of Paolitic Consultants Internal Yennestia Seldel Inc.

Subcontracted Local Consultant:

Committeet committeets

CROSS-SECTION 2+460

Souler 1:400 Druwing No.1 118



-