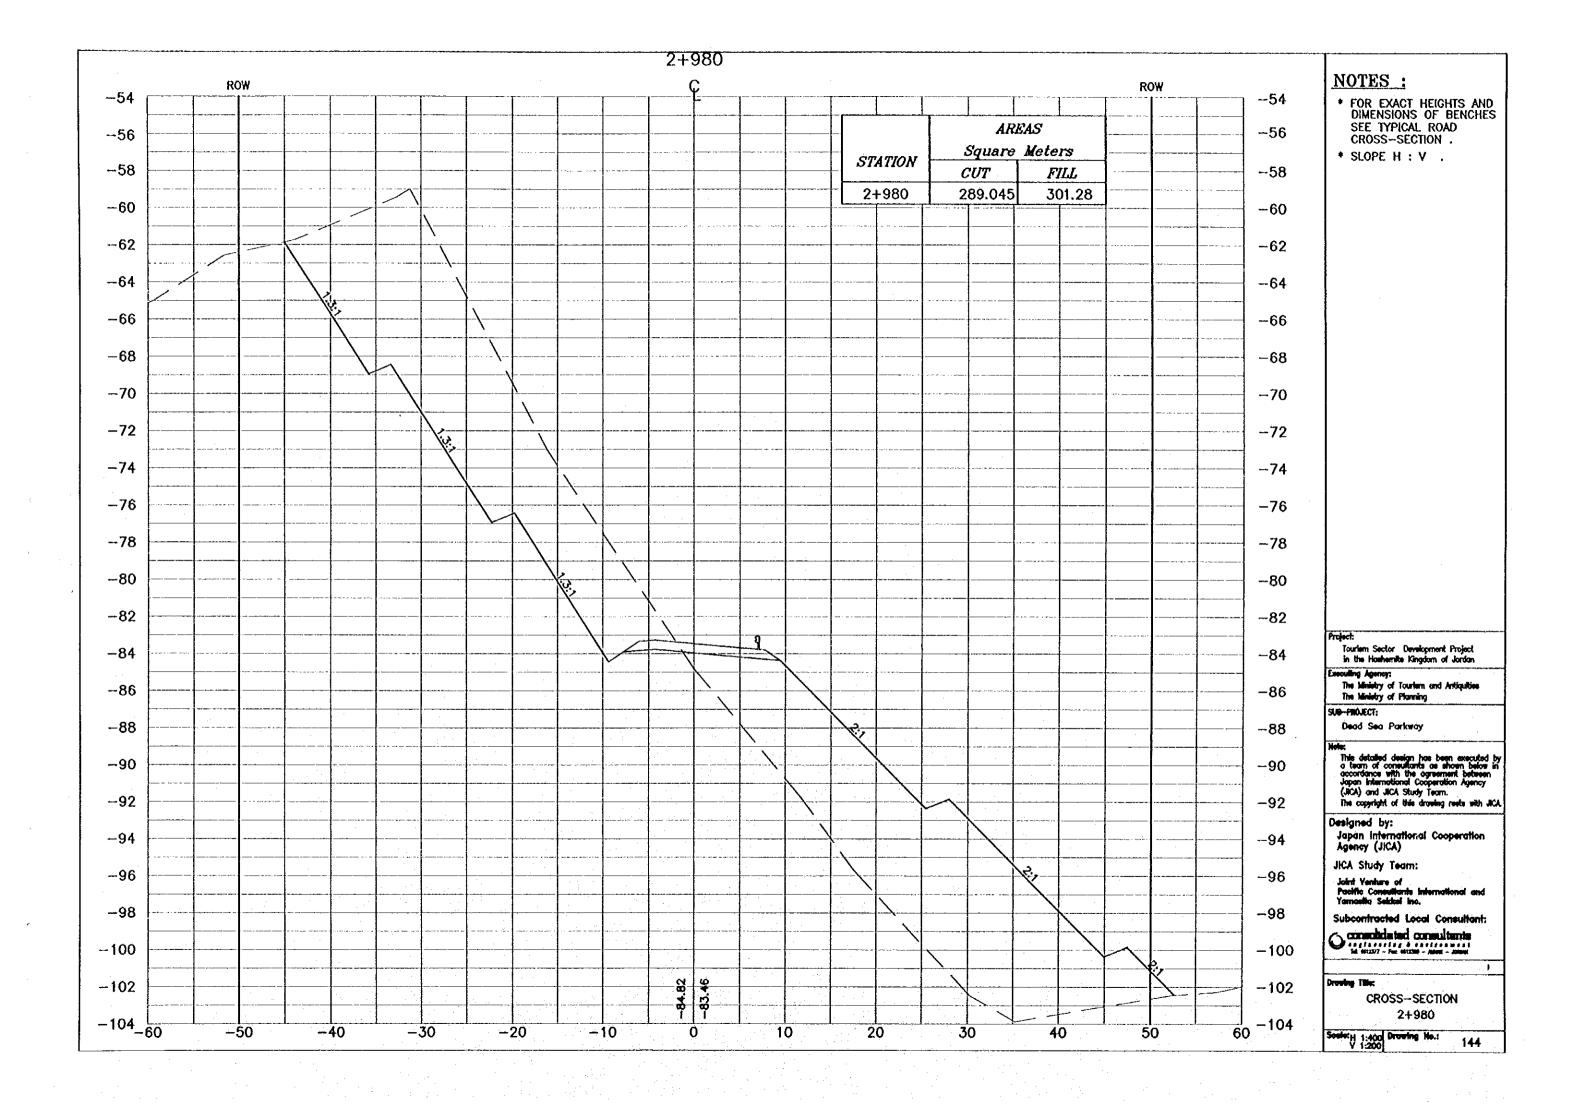

Consolidated consultants

CROSS-SECTION 2+920



- \* FOR EXACT HEIGHTS AND DIMENSIONS OF BENCHES SEE TYPICAL ROAD CROSS-SECTION .
- \* SLOPE H : V .

Tourism Sector Development Project in the Hoeherske Kingdom of Jordan

Executing Agency:
The Ministry of Touriers and Antiquities
The Ministry of Planning

SUB-PROJECT:

Dead Sea Parkway

This detailed design has been executed by a team of consultants as shown below in accordance with the agreement between Japan International Cooperation Agency (JICA) and JICA Study Team.

The copyright of this drawing reets with JICA.

Designed by:

Japan International Cooperation Agency (JICA)

JICA Study Team:

Joint Venture of Pacific Consultants Inte Yantonillo Sekkel Inc.

Subcontracted Local Consultant:

Committee consultants

CROSS-SECTION 2+940















- \* FOR EXACT HEIGHTS AND DIMENSIONS OF BENCHES SEE TYPICAL ROAD CROSS-SECTION .
- \* SLOPE H : V .

Tourism Sector Development Project in the Hushemite Kingdom of Jordan

Executing Agency:
The Ministry of Tourism and Antiquities
The Ministry of Planning

SUB-PROJECT:

Dead Sea Parkway

Note:
This detailed design has been executed by a born of consultants as shown below in accordance with the agreement between Japan International Cooperation Agency (JICA) and JICA Study Team.
The copyright of this drawing reets with JICA.

Designed by:

Japan International Cooperation Agency (JICA)

JICA Study Team:

Joint Venture of Pacific Consultants in Yamasila Seldel inc.

Subcontracted Local Consultant:

Committeet consultants

Drowing Title:

CROSS-SECTION 3+080

Souls:<sub>H 1:400</sub