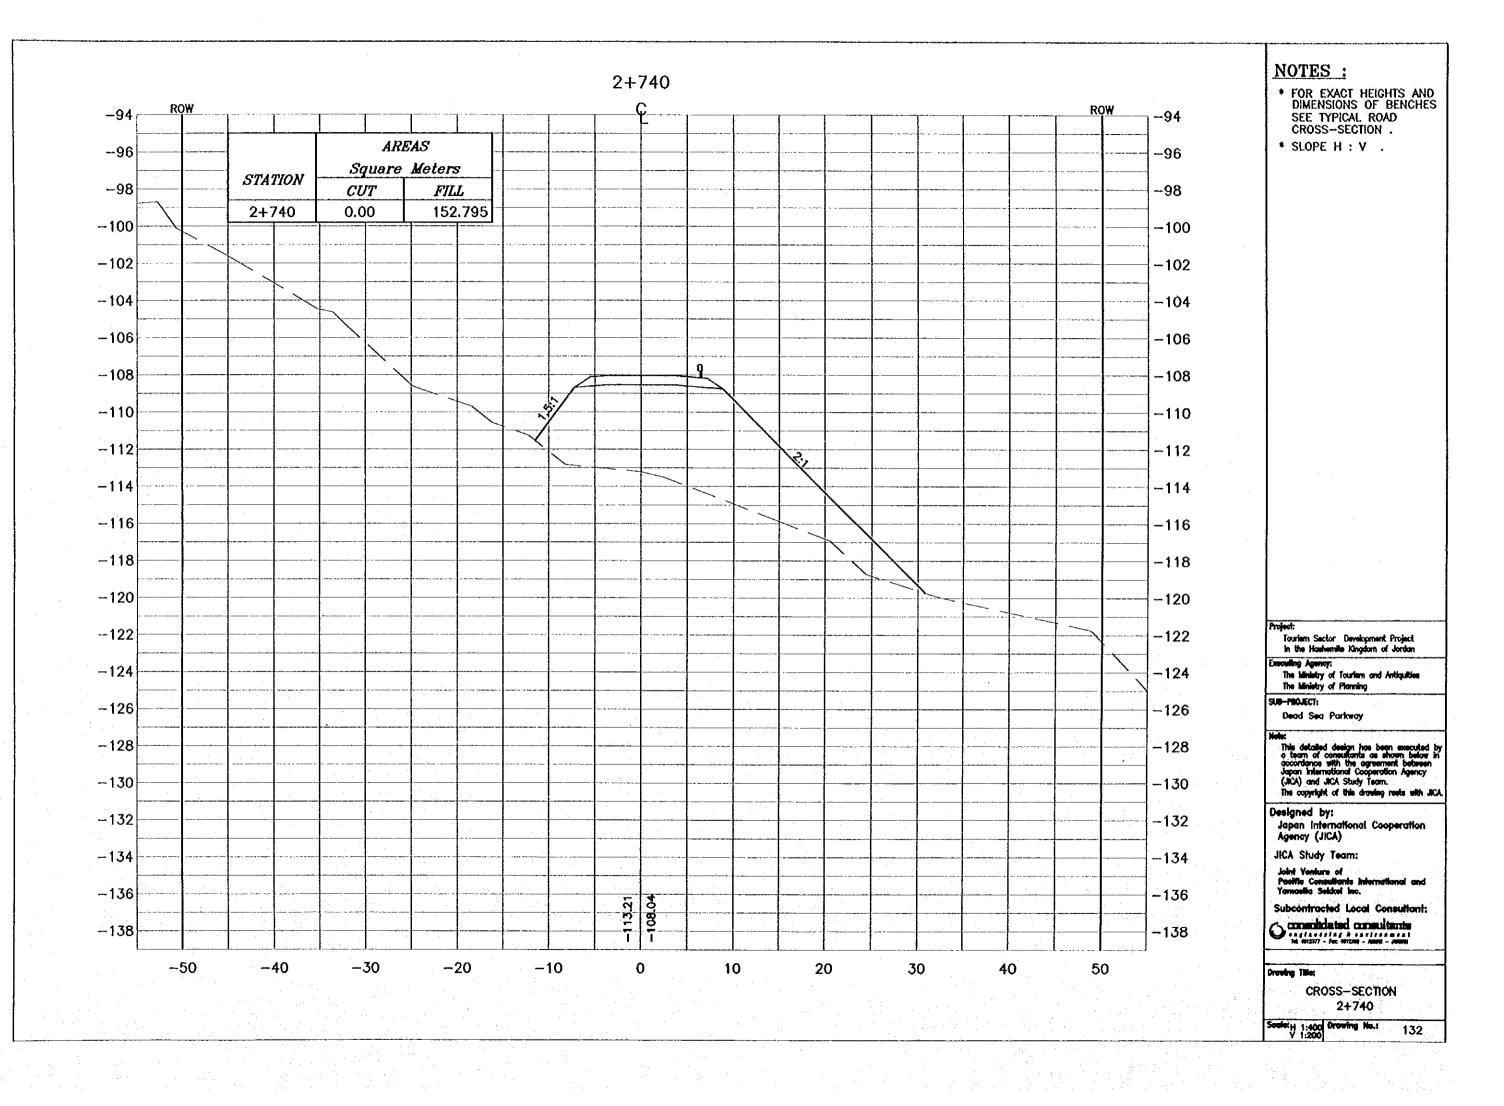

Executing Agency:
The Ministry of Tourism and Antiquities
The Ministry of Planning

SUB-PROJECT:

Dead Sea Parkway

Mete:
This detailed design has been executed by a team of consultants as shown below in accordance with one consultants as shown between Japan International Cooperation Agency (JICA) and JICA Study Team.
The copyright of this drawing reuts with JICA

Designed by:

Japan International Cooperation Agency (JICA)

JICA Study Team:

Joint Venture of Positic Consultants Internation Yomouting Seldest Inc.

Subcontracted Local Consultant:

Connectedated consultants

CROSS-SECTION 2+760

- \* FOR EXACT HEIGHTS AND DIMENSIONS OF BENCHES SEE TYPICAL ROAD CROSS-SECTION .
- \* SLOPE H : V .

Project:

Tourism Sector Development Project in the Hoshemite Kingdom of Jordan

Executing Agency:
The Ministry of Tourism and Antiquities
The Ministry of Planning