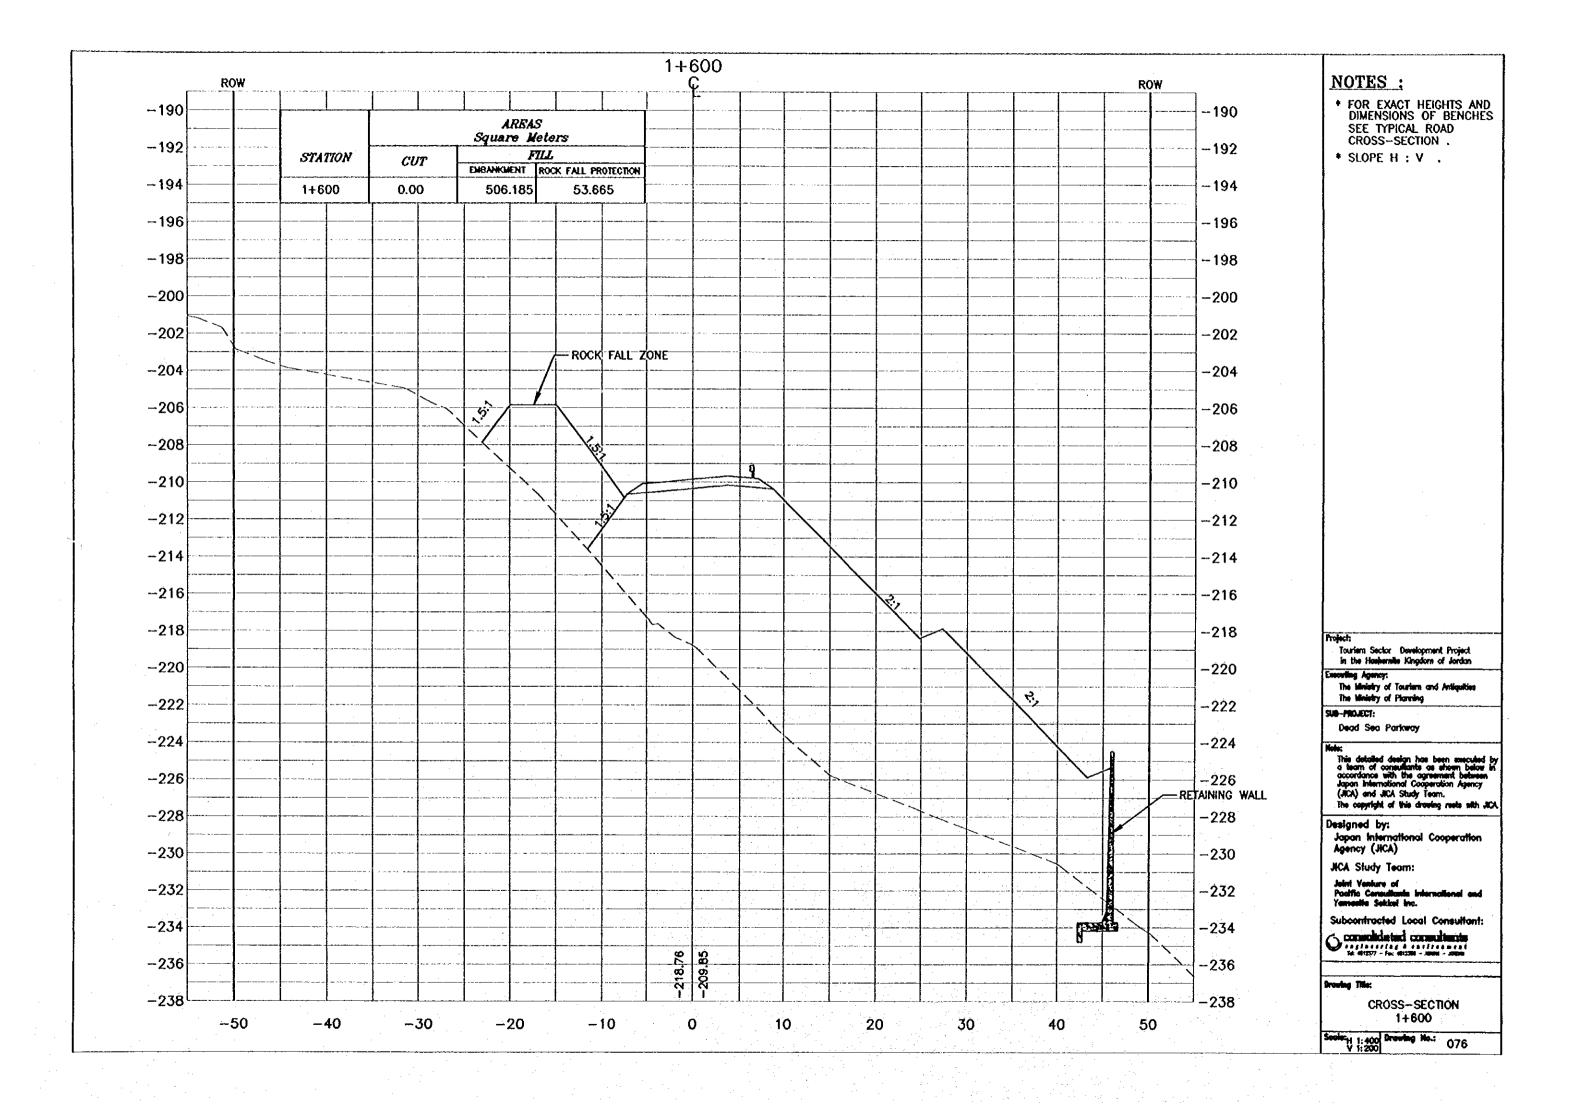

- \* FOR EXACT HEIGHTS AND DIMENSIONS OF BENCHES SEE TYPICAL ROAD CROSS-SECTION .
- \* SLOPE H : V .

Touriem Sector Development Project In the Hoshemite Kingdom of Jordan

Executing Agency:
The Ministry of Tourism and Antiquities
The Ministry of Planning

SUB-MOJECT:

Dead Sea Parkway

This detailed design has been executed by a team of consultants as shown below in accordance with the agreement between Japan International Cooperation Agency (JICA) and JICA Study Team.

The copyright of this drawing reets with JICA.

Designed by: Japan International Cooperation Agency (JICA)

JICA Study Team:

Joint Venture of Positic Consultants Internati Yemasita Sakkul Inc.

Subconfracted Local Consultant:

Consolidated consultants

CROSS-SECTION 1+640

Scole: H 1:400 Drewing No.: 078

- FOR EXACT HEIGHTS AND DIMENSIONS OF BENCHES SEE TYPICAL ROAD CROSS—SECTION .
- \* SLOPE H : V .

Tourism Sector Development Project in the Hoshernite Kingdom of Jordan