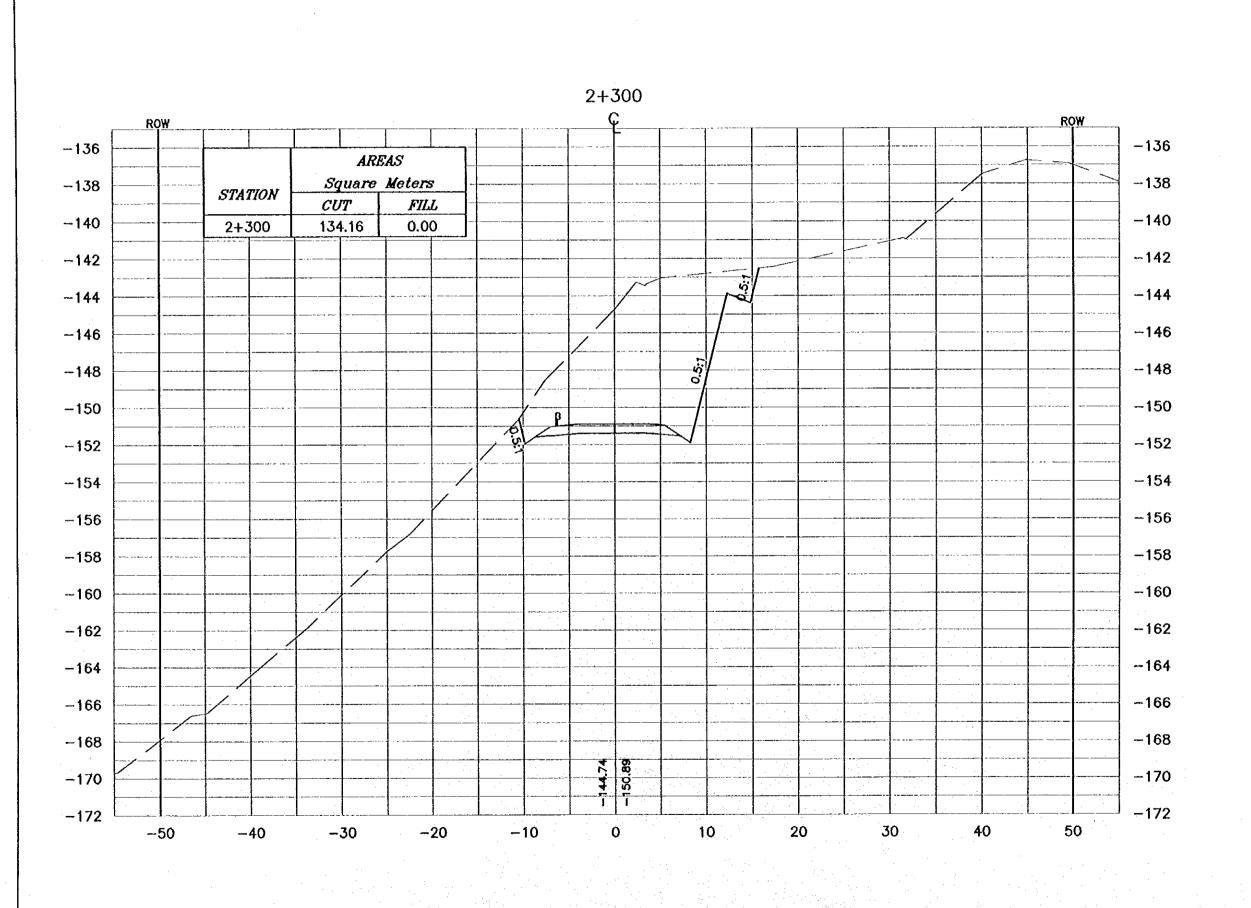

Consolidated consultants

Drowling Title:

CROSS-SECTION 2+260

Society 1:400 Browing No.1 V 1:200

- \* FOR EXACT HEIGHTS AND DIMENSIONS OF BENCHES SEE TYPICAL ROAD CROSS-SECTION .
- \* SLOPE H : V .

Project:
Tourism Sector Development Project
in the Hoshemite Kingdom of Jordan

Executing Agency:
The Ministry of Tourism and Antiquities
The Ministry of Planning

SUB-PROJECT:

Dead Sea Parkway

Hele:
This detailed design has been executed by a team of consultants as shown below in accordance with the agreement between Japan International Cooperation Agency (JICA) and JICA Study Team.
The copyright of this drawing reets with JICA.

Designed by: Japan International Cooperation Agency (JICA)

JICA Study Team:

Joint Venture of Peolific Consultants into Yamastia Seldtei Inc.

Subcontracted Local Consultant:

Committanted commitments

CROSS-SECTION 2+300