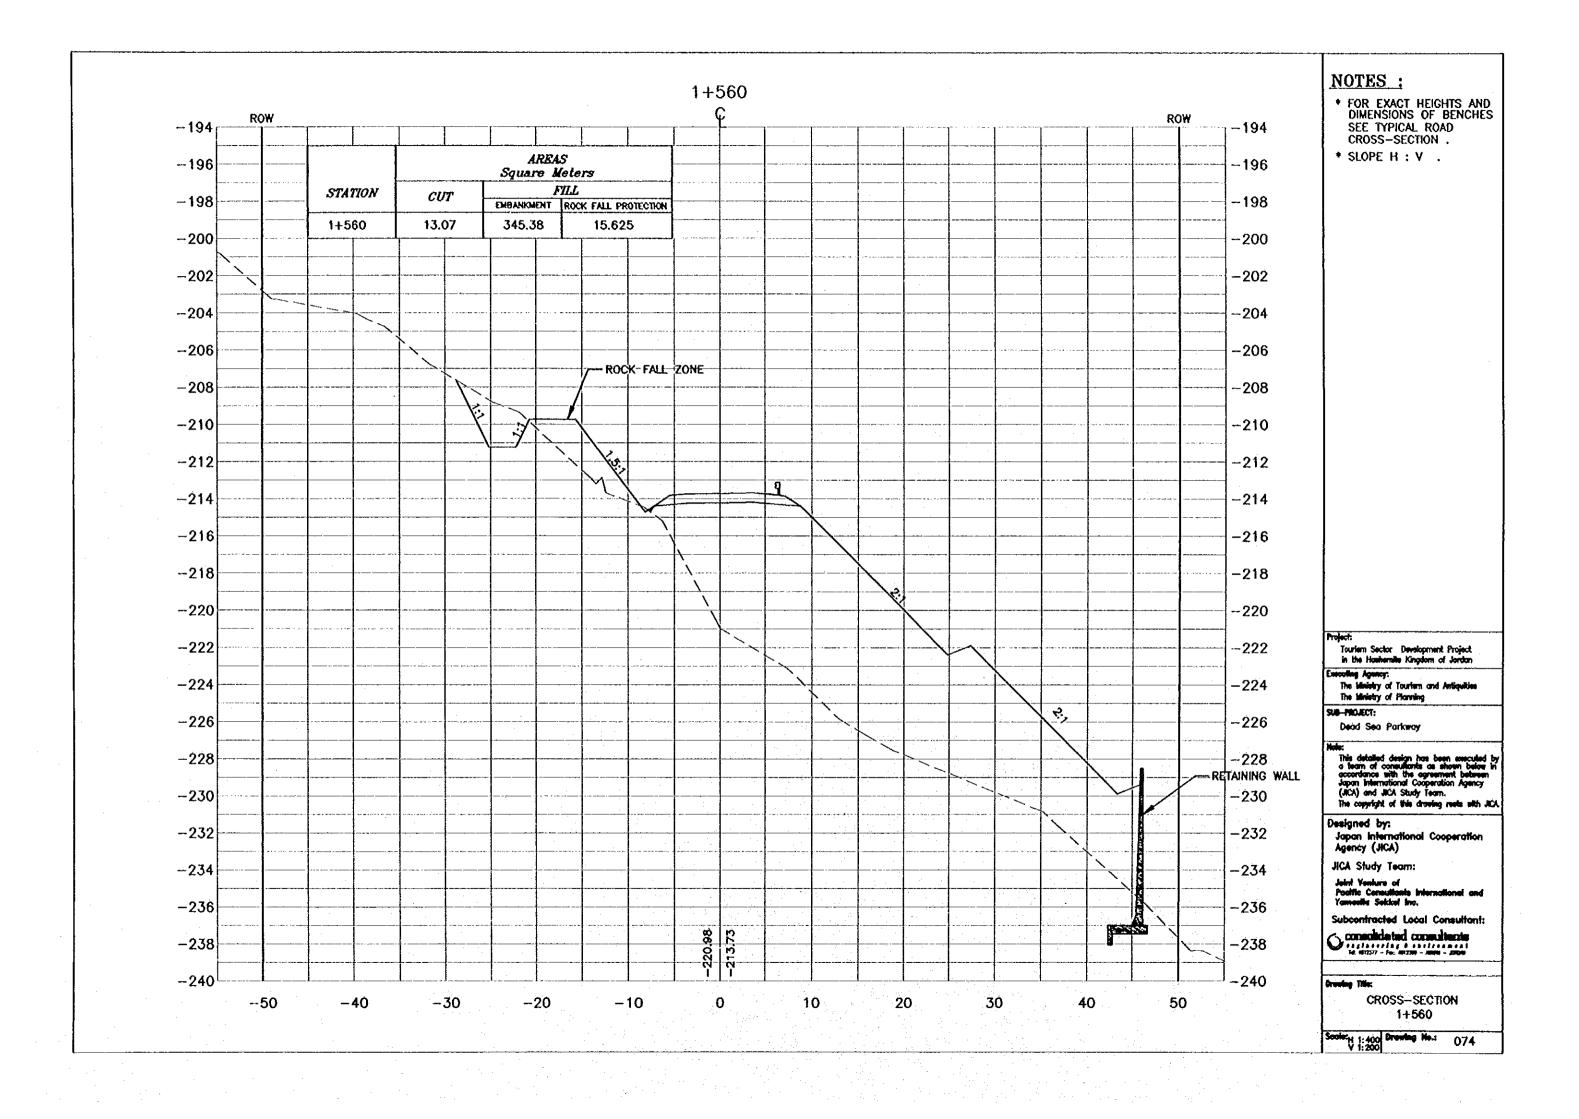

- \* FOR EXACT HEIGHTS AND DIMENSIONS OF BENCHES SEE TYPICAL ROAD CROSS-SECTION .
- \* SLOPE H : V .

Touriem Sector Development Project In the Hoshemite Kingdom of Jordan

Executing Agency:
The Ministry of Tourism and Antiquities
The Ministry of Planning

SUB-MOJECT:

Dead Sea Parkway

This detailed design has been executed by a team of consultants as shown below in accordance with the agreement between Japan International Cooperation Agency (JICA) and JICA Study Team.

The copyright of this drawing reets with JICA.

Designed by: Japan International Cooperation Agency (JICA)

JICA Study Team:

Joint Venture of Positic Consultants Internati Yemasita Sakkul Inc.

Subconfracted Local Consultant:

Consolidated consultants

CROSS-SECTION 1+640

Scole: H 1:400 Drewing No.: 078

- FOR EXACT HEIGHTS AND DIMENSIONS OF BENCHES SEE TYPICAL ROAD CROSS—SECTION .
- \* SLOPE H : V .

Tourism Sector Development Project in the Hoshernite Kingdom of Jordan