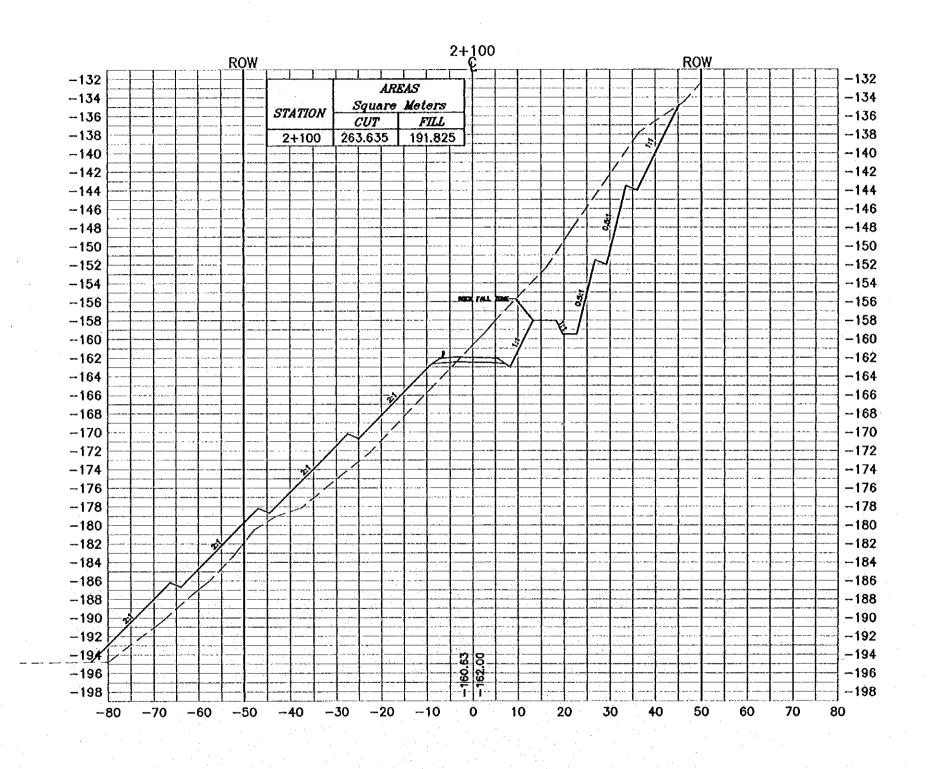

#### Designed by:

Japan International Cooperation Agency (JICA)

JICA Study Team:

Joint Venture of Pacific Consultants into Yamasila Sektosi inc.

Subcontracted Local Consultant:

Committeeted commutants

CROSS-SECTION 2+100

Scale: H 1:800 Drawing No.:

- \* FOR EXACT HEIGHTS AND DIMENSIONS OF BENCHES SEE TYPICAL ROAD CROSS-SECTION .
- \* SLOPE H : V .

Tourism Sector Development Project in the Hoshersite Kingdom of Jordon

Executing Agency: The Ministry of Youriem and Antiquities The Ministry of Planning