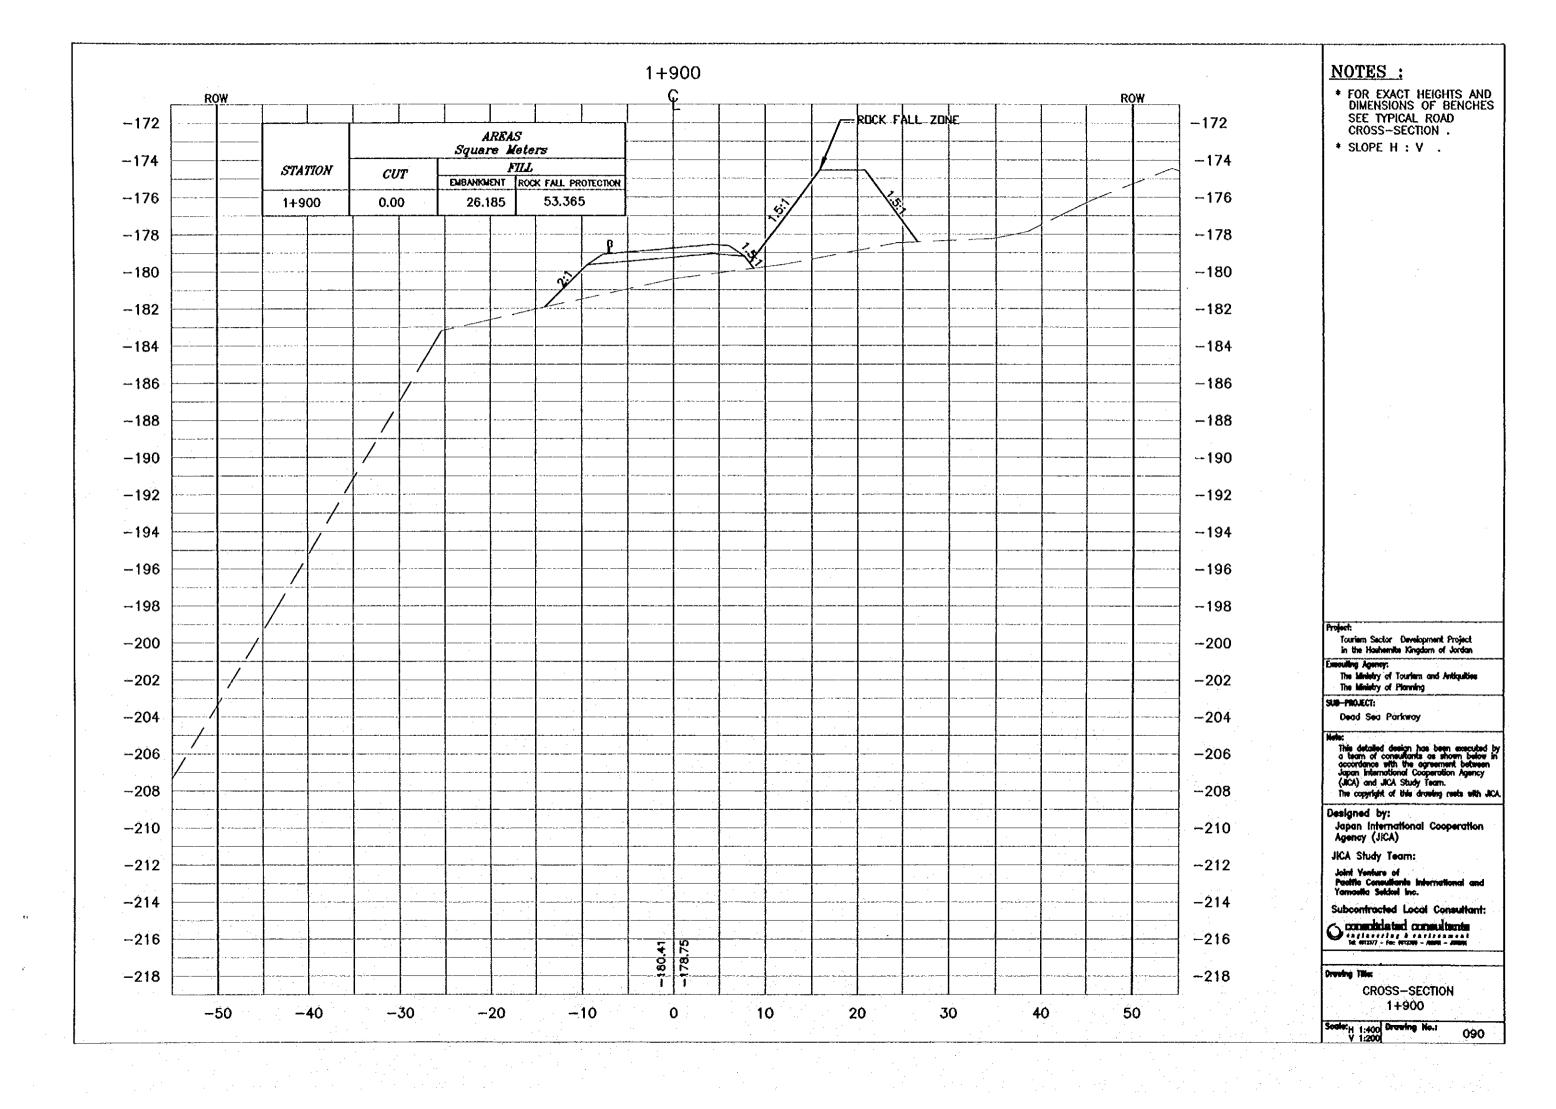

ENSIONS OF BENCHES SEE TYPICAL ROAD CROSS-SECTION .
- \* SLOPE H : V .

Project:

Tourism Sector Development Project in the Hoshemite Kingdom of Jordan

Executing Agency:
The Ministry of Touriem and Antiquities
The Ministry of Planning

SUB-PROJECT:

Dead Sea Parkway

Hote:

This detailed design has been executed by a team of consultants as shown below in accordance with the agreement between Japan International Cooperation Agency (JICA) and JICA Study Team.

The copyright of this drawing reets with JICA.

Designed by:

Japan International Cooperation Agency (JICA)

JICA Study Team:

Joint Venture of Pacific Consultants International and Yamasila Seldel Inc.

Subcontracted Local Consultant:

Connectedanted connecteding

Drawing Til

CROSS-SECTION 1+880

Society 1:400 Drawing Ne.: V 1:200















- \* FOR EXACT HEIGHTS AND DIMENSIONS OF BENCHES SEE TYPICAL ROAD CROSS-SECTION .
- \* SLOPE H : V .

Tourism Sector Development Project in the Hoshemite Kingdom of Jordan

Executing Agency: The Ministry of Tourism and Antiquities The Ministry of Planning

### SUB-PROJECT:

Dead Sea Parkway

This detailed design has been executed by a team of consultanta as shown below in accordance with the agreement between Japan International Cooperation Agency (JICA) and JICA Study Team.

The appright of this drawing reets with JICA.

### Designed by:

Japan International Cooperation Agency (JICA)

### JICA Study Team:

Joint Venture of Pacific Consultants Inte Yamasila Seldel Inc.

#### Subcontracted Local Consultant:

Commoditated consultants

### Drawing Title:

CROSS-SECTION 2+020