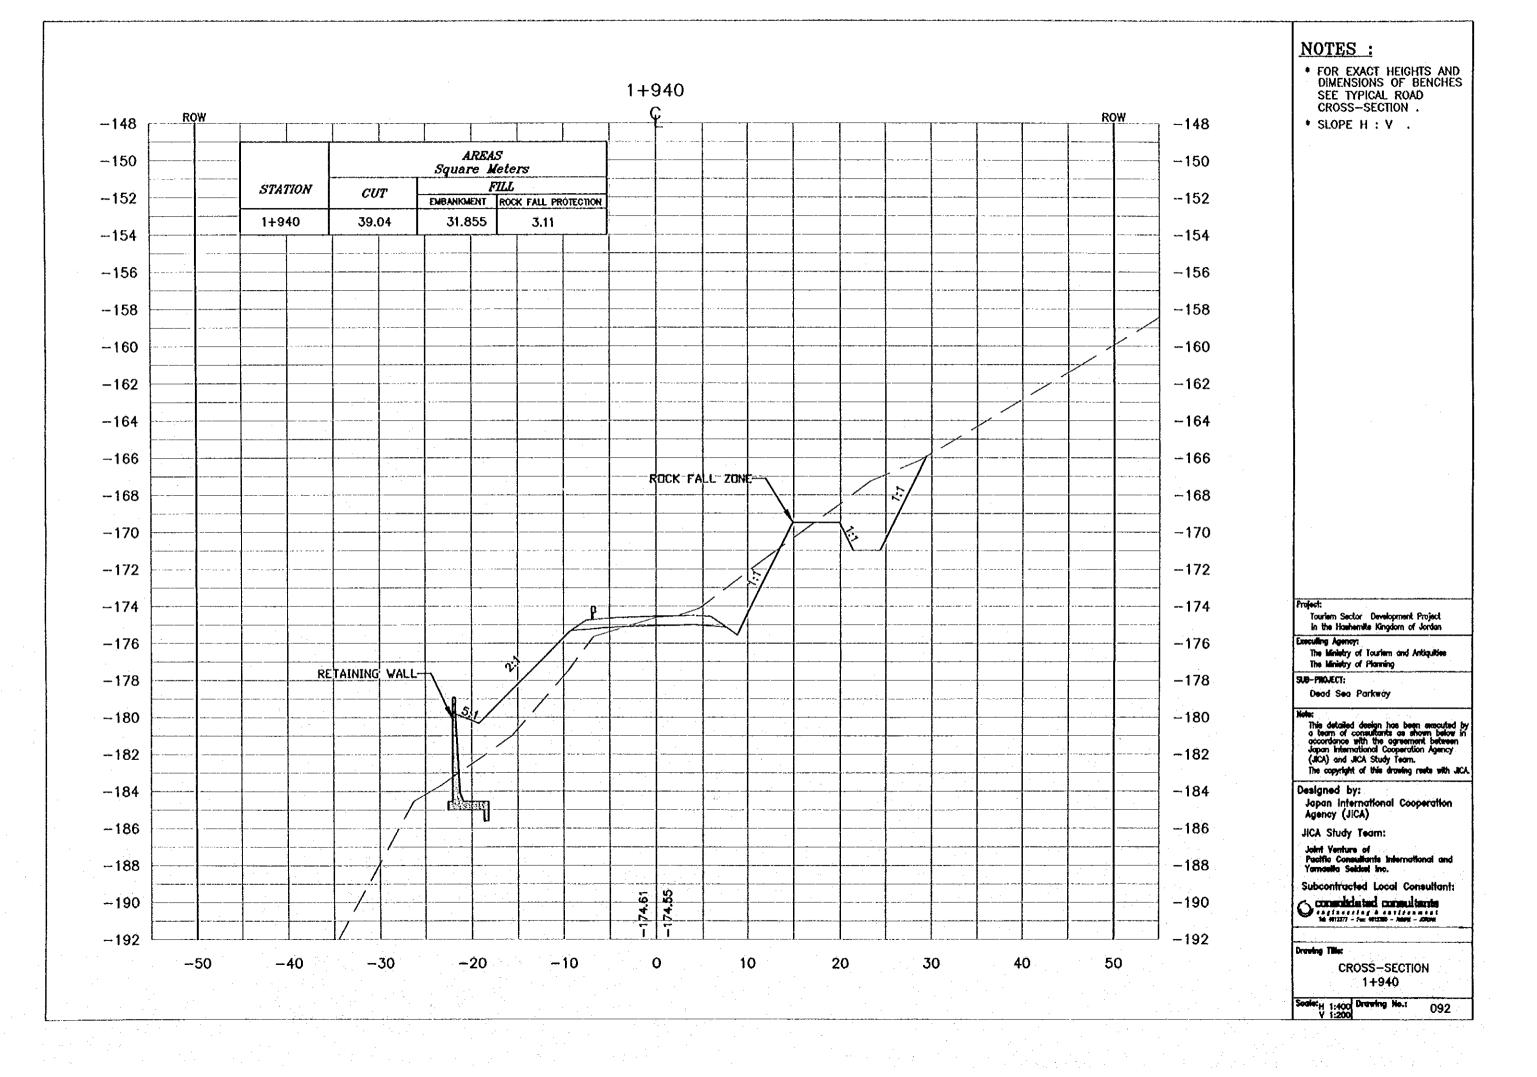

ONS OF BENCHES SEE TYPICAL ROAD CROSS-SECTION .
- \* SLOPE H : V .

Project:

Tourism Sector Development Project in the Hoshemite Kingdom of Jordan

Executing Agency:
The Ministry of Touriem and Antiquities
The Ministry of Planning

SUB-PROJECT:

Dead Sea Parkway

Hote:

This detailed design has been executed by a team of consultants as shown below in accordance with the agreement between Japan International Cooperation Agency (JICA) and JICA Study Team.

The copyright of this drawing reets with JICA.

Designed by:

Japan International Cooperation Agency (JICA)

JICA Study Team:

Joint Venture of Pacific Consultants International and Yamasila Seldel Inc.

Subcontracted Local Consultant:

Connectedanted connecteding

Drawing Til

CROSS-SECTION 1+880

Society 1:400 Drawing Ne.: V 1:200















- \* FOR EXACT HEIGHTS AND DIMENSIONS OF BENCHES SEE TYPICAL ROAD CROSS-SECTION .
- \* SLOPE H : V .

Tourism Sector Development Project in the Hoshemite Kingdom of Jordan

Executing Agency: The Ministry of Tourism and Antiquities The Ministry of Planning

### SUB-PROJECT:

Dead Sea Parkway

This detailed design has been executed by a team of consultanta as shown below in accordance with the agreement between Japan International Cooperation Agency (JICA) and JICA Study Team.

The appright of this drawing reets with JICA.

### Designed by:

Japan International Cooperation Agency (JICA)

### JICA Study Team:

Joint Venture of Pacific Consultants Inte Yamasila Seldel Inc.

#### Subcontracted Local Consultant:

Commoditated consultants

### Drawing Title:

CROSS-SECTION 2+020



- \*