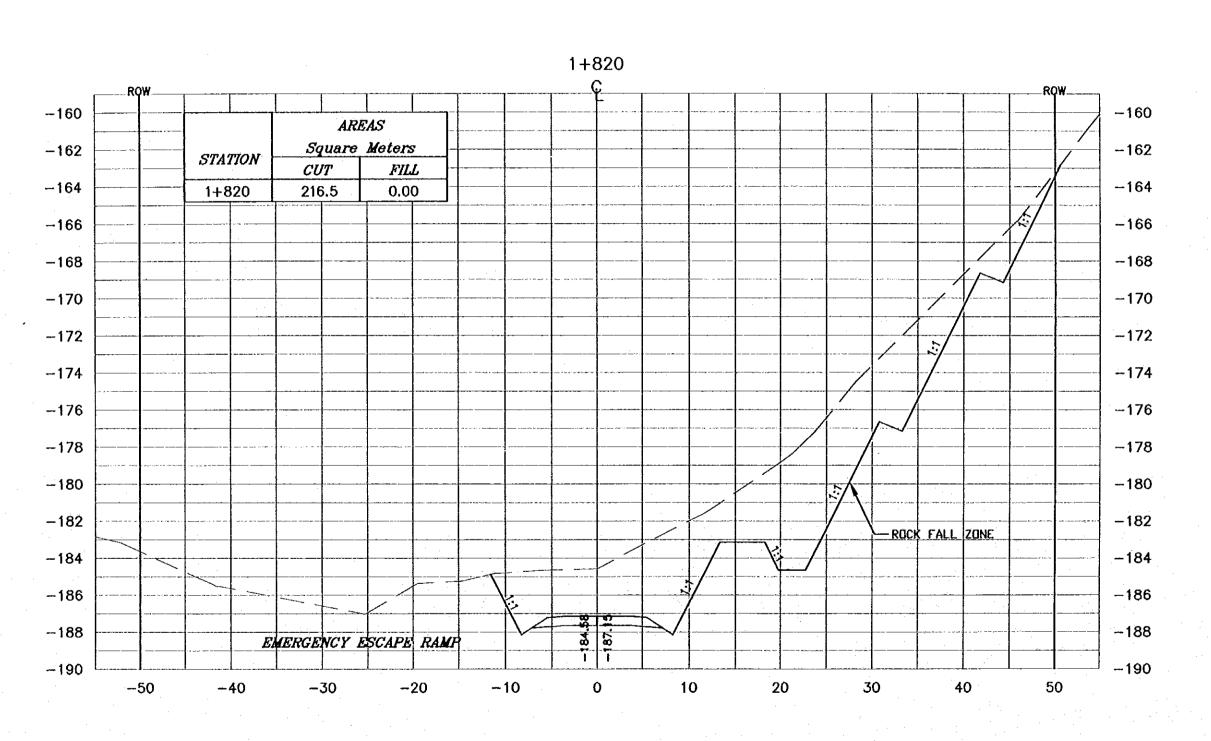

Tourism Sector Development Project in the Hoshemite Kingdom of Jordan

Executing Agency:
The Ministry of Touriers and Antiquities
The Ministry of Planning

SUB-PROJECT:

Dead Sea Parkway

This detailed design has been executed by a team of consultants as shown below in accordance with the agreement between Japan International Cooperation Agency (JICA) and JICA Study Team. The copyright of this drawing rests with JICA

Designed by: Japan International Cooperation Agency (JICA)

JICA Study Team:

Joint Yenture of Pacific Consultants Inte Yemastic Setdon Inc.

Subcontracted Local Consultant:

Consolidated consultants

CROSS-SECTION 1+820

Soalet 1:400 Drawing No.1 V 1:200

- \* FOR EXACT HEIGHTS AND DIMENSIONS OF BENCHES SEE TYPICAL ROAD CROSS-SECTION .
- \* SLOPE H : V .

Tourism Sector Development Project in the Hoshemite Kingdom of Jordan