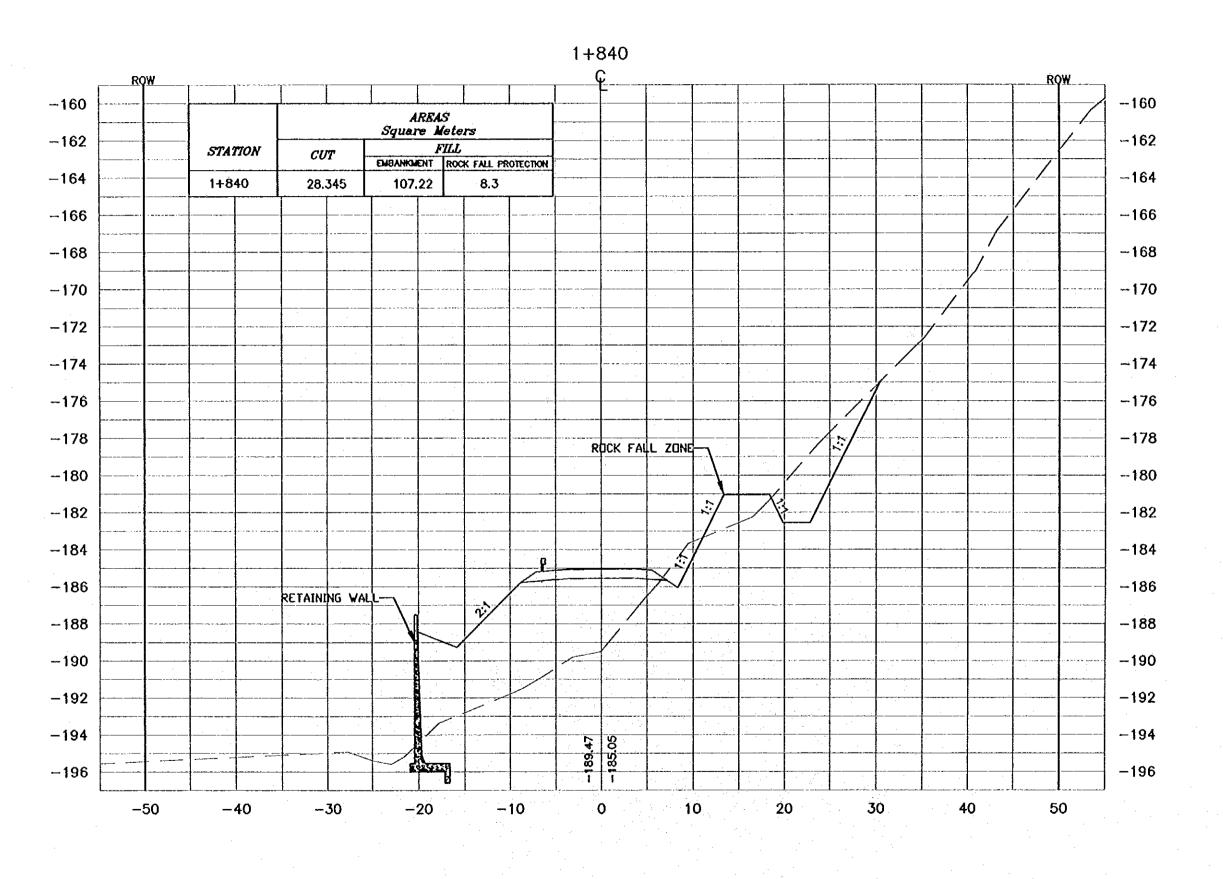

Executing Agency:
The Ministry of Touriers and Antiquities
The Ministry of Ptorning

SUB-PROJECT:

Dead Sea Parkway

This detailed deelign has been executed by a team of consultants as shown below in accordance with the agreement between Japan International Cooperation Agency (JICA) and JICA Study Team.

The copyright of this drawing reets with JICA.

Designed by:

Japan International Cooperation Agency (JICA)

JICA Study Team:

Joint Venture of Pacific Consultante Interna Yarnasita Sekkel Inc.

Subconfracted Local Consultant:

Committeeted consultante

Drawing Title:

CROSS-SECTION 1+840

Soule:<sub>H 1:400</sub> Drawing No.: V 1:200

- \* FOR EXACT HEIGHTS AND DIMENSIONS OF BENCHES SEE TYPICAL ROAD CROSS-SECTION .
- \* SLOPE H : V .