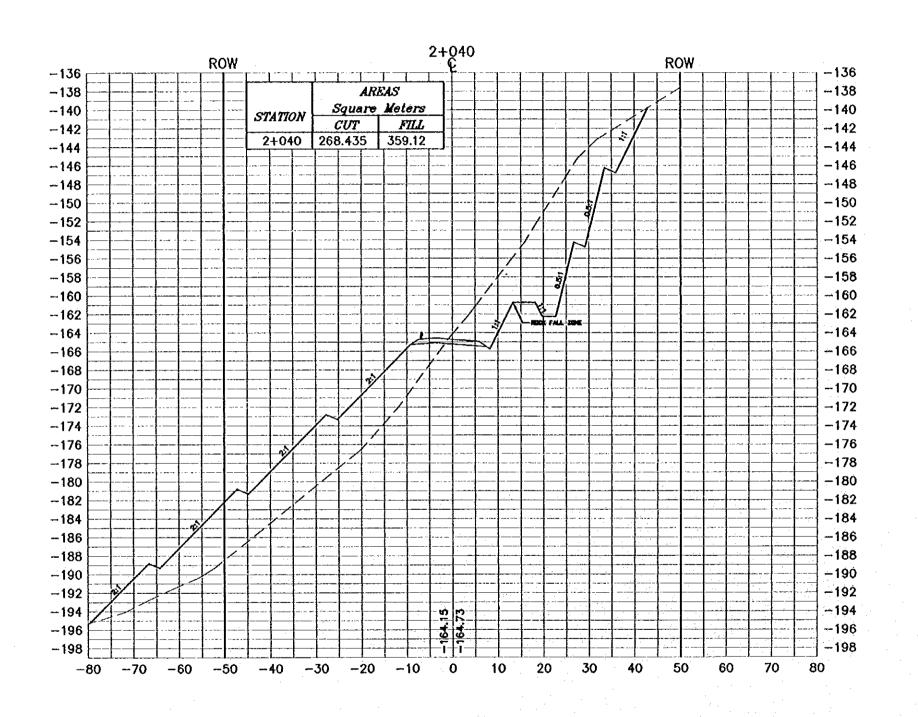

### Drawing Title:

CROSS-SECTION 2+020

- \* FOR EXACT HEIGHTS AND DIMENSIONS OF BENCHES SEE TYPICAL ROAD CROSS—SECTION .
- \* SLOPE H : V .

Project

Touriem Sector Development Project in the Hoshemite Kingdom of Jordan

Esscuting Agency: The Ministry of Touriern and Antiquities The Ministry of Planning

SUB-PROJECT:

Dead Sea Parkway

Hel

This detailed design has been executed by a team of consultants as shown before in accordance with the agreement between Japan International Cooperation Agency (JICA) and JICA Study Team.

The copyright of this drawing rests with JICA

Designed by:

Japan International Cooperation Agency (JICA)

JiČA Study Team:

Joint Yenture of Pacific Consultants International or Yenaetta Seldel Inc.

Subcontracted Local Consultant:

Connected tend consultante

Drowing Title:

CROSS-SECTION 2+040

Society 1:800 Drowing No.: V 1:400

- \* FOR EXACT HEIGHTS AND DIMENSIONS OF BENCHES SEE TYPICAL ROAD CROSS-SECTION .
- \* SLOPE H : V .

Tourism Sector Development Project in the Hoshemite Kingdom of Jordon