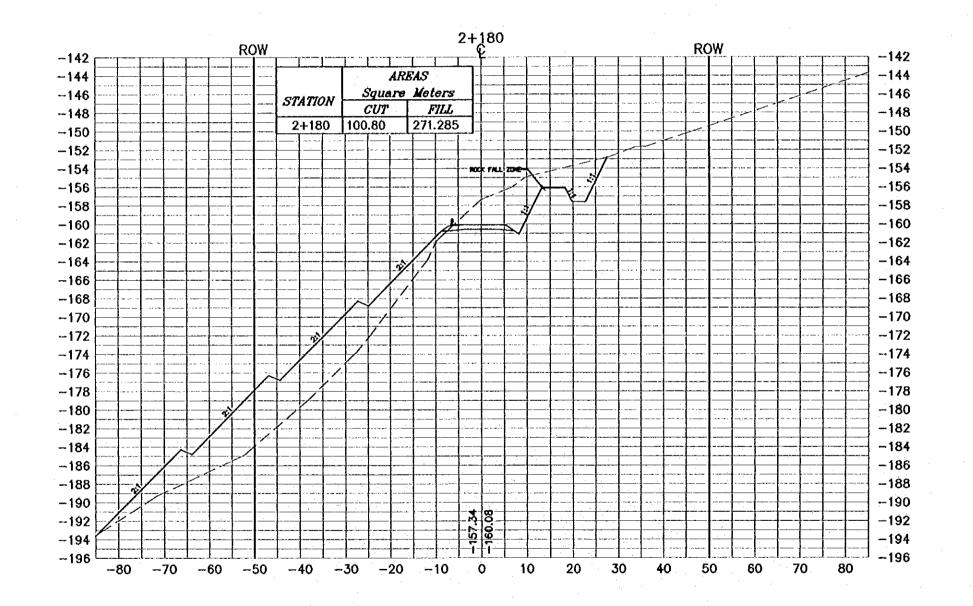

#### Subcontracted Local Consultant:

Consolidated consultante

CROSS-SECTION 2+200

Soule<sub>H 1:800</sub> Drawing No.: V 1:400

- \* FOR EXACT HEIGHTS AND DIMENSIONS OF BENCHES SEE TYPICAL ROAD CROSS-SECTION .
- \* SLOPE H : V .