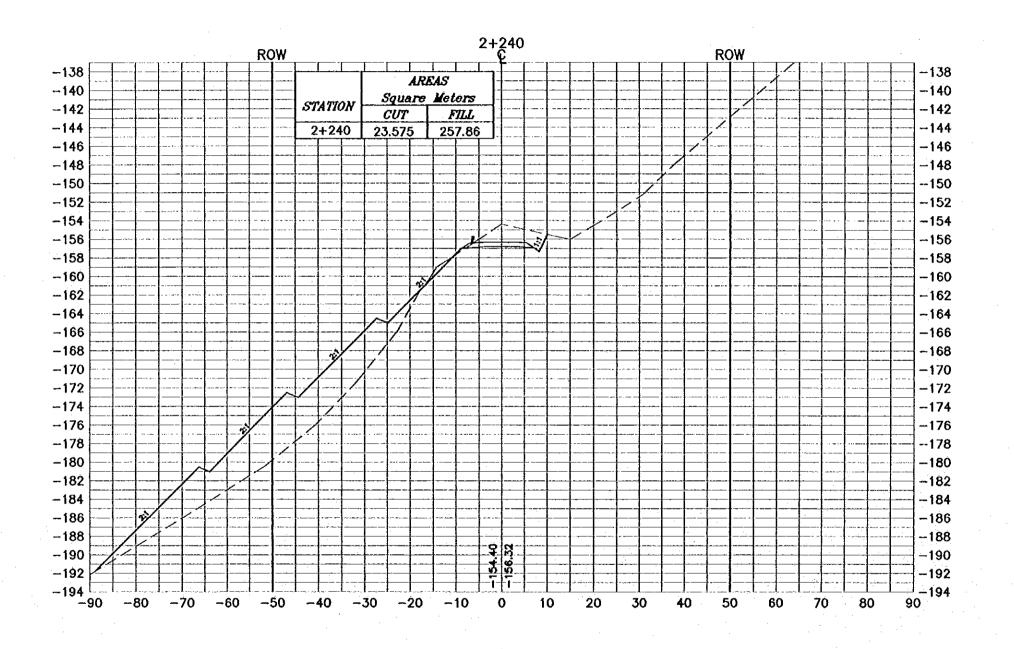

Designed by:

Japan International Cooperation Agency (JICA)

JiCA Study Team:

Joint Yenture of Paolitic Consultants in Yennella Seldel Inc.

Subcontracted Local Consultant:

Consultanted consultantes

CROSS-SECTION 2+240

- \* FOR EXACT HEIGHTS AND DIMENSIONS OF BENCHES SEE TYPICAL ROAD CROSS-SECTION .
- \* SLOPE H : V .

Youriem Sector Development Project in the Hoshemite Kingdom of Jordan

Executing Agency: The Ministry of Tourism and Antiquities The Ministry of Planning

SUB-PROJECT:

Dead Sea Parkway

This detailed design has been executed by a team of consultants as shown below in accordance with the agreement between Japan International Cooperation Agency (JRCA) and JRCA Study Team.

The copyright of this drawing resis with JRCA.

Designed by:

Japan International Cooperation Agency (JICA)

JICA Study Team:

Joint Venture of Pacific Consultants in Yamasila Seldos Inc.

Subcontracted Local Consultant:

Consolidated consultants

Drowling Title:

CROSS-SECTION 2+260

Society 1:400 Browing No.1 V 1:200

- \* FOR EXACT HEIGHTS AND DIMENSIONS OF BENCHES SEE TYPICAL ROAD CROSS-SECTION .
- \* SLOPE H : V .

Project:
Tourism Sector Development Project
in the Hoshemite Kingdom of Jordan