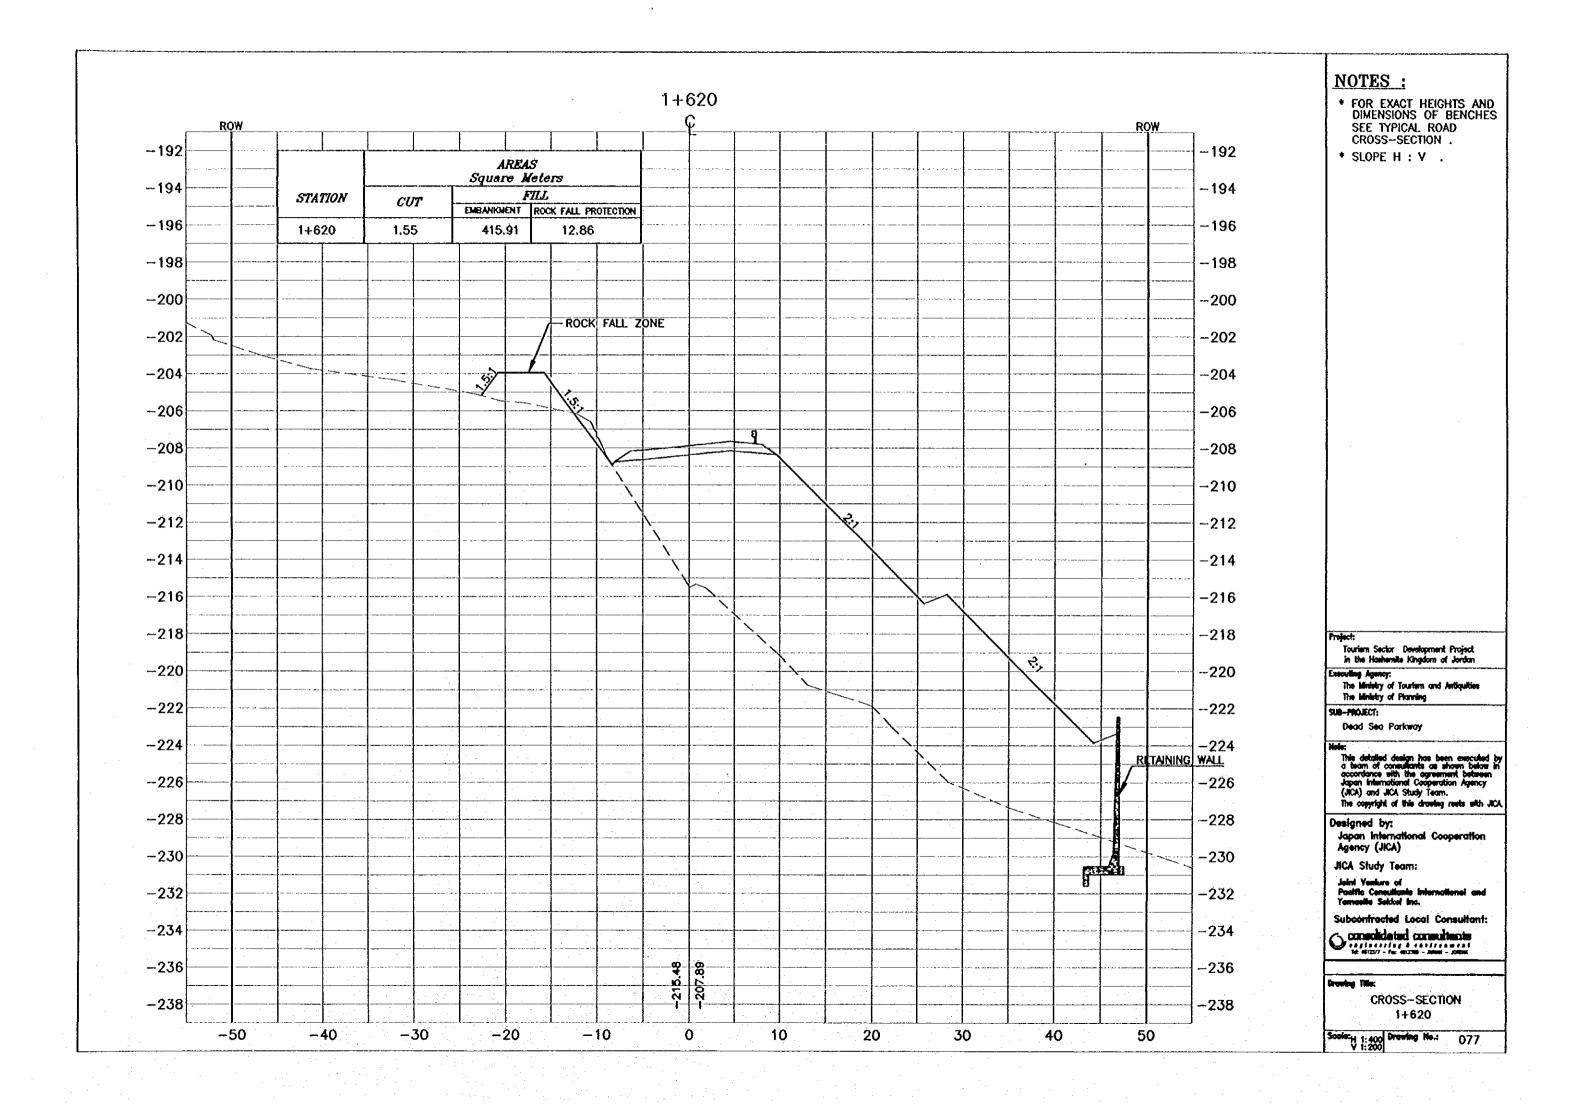

- \* FOR EXACT HEIGHTS AND DIMENSIONS OF BENCHES SEE TYPICAL ROAD CROSS-SECTION .
- \* SLOPE H : V .

Touriem Sector Development Project In the Hoshemite Kingdom of Jordan

Executing Agency:
The Ministry of Tourism and Antiquities
The Ministry of Planning

SUB-MOJECT:

Dead Sea Parkway

This detailed design has been executed by a team of consultants as shown below in accordance with the agreement between Japan International Cooperation Agency (JICA) and JICA Study Team.

The copyright of this drawing reets with JICA.

Designed by: Japan International Cooperation Agency (JICA)

JICA Study Team:

Joint Venture of Positic Consultants Internati Yemasita Sakkul Inc.

Subconfracted Local Consultant:

Consolidated consultants

CROSS-SECTION 1+640

Scole: H 1:400 Drewing No.: 078

- FOR EXACT HEIGHTS AND DIMENSIONS OF BENCHES SEE TYPICAL ROAD CROSS—SECTION .
- \* SLOPE H : V .

Tourism Sector Development Project in the Hoshernite Kingdom of Jordan