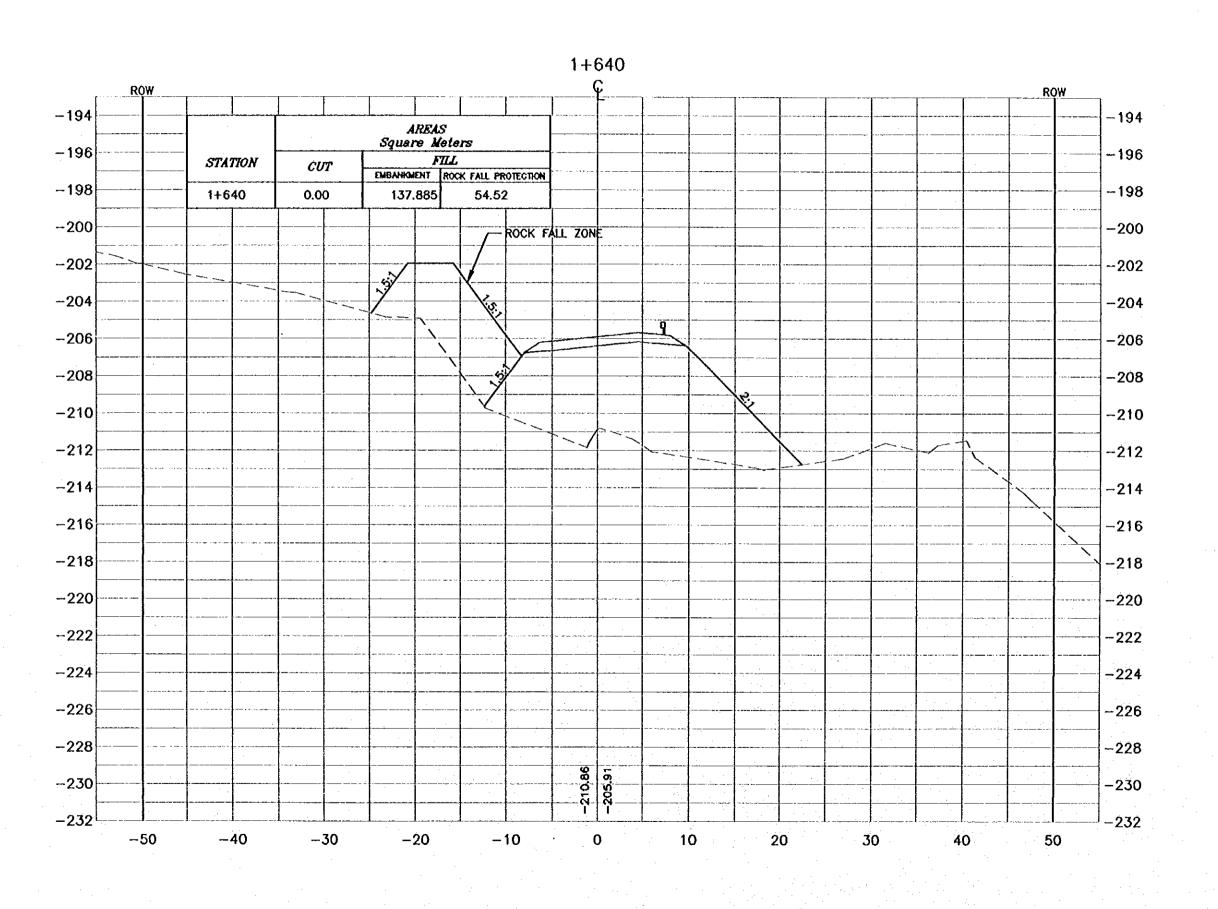

Consolidated consultants

CROSS-SECTION 1+640

Scole: H 1:400 Drewing No.: 078

- FOR EXACT HEIGHTS AND DIMENSIONS OF BENCHES SEE TYPICAL ROAD CROSS—SECTION .
- \* SLOPE H : V .

Tourism Sector Development Project in the Hoshernite Kingdom of Jordan