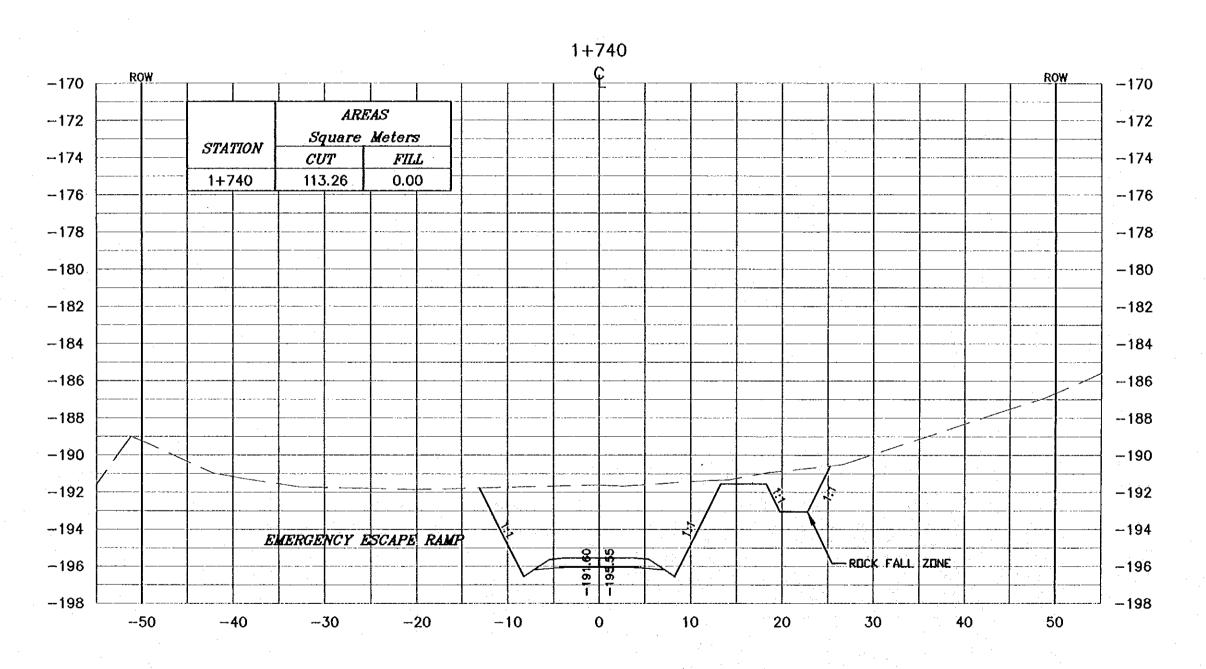

The copyright of this drawing reets with JICA.

Designed by:

Japan International Cooperation Agency (JICA)

JICA Study Team:

Subconfracted Local Consultant:

Committanted committees

CROSS-SECTION 1+740

- \* FOR EXACT HEIGHTS AND DIMENSIONS OF BENCHES SEE TYPICAL ROAD CROSS-SECTION .
- \* SLOPE H : V .