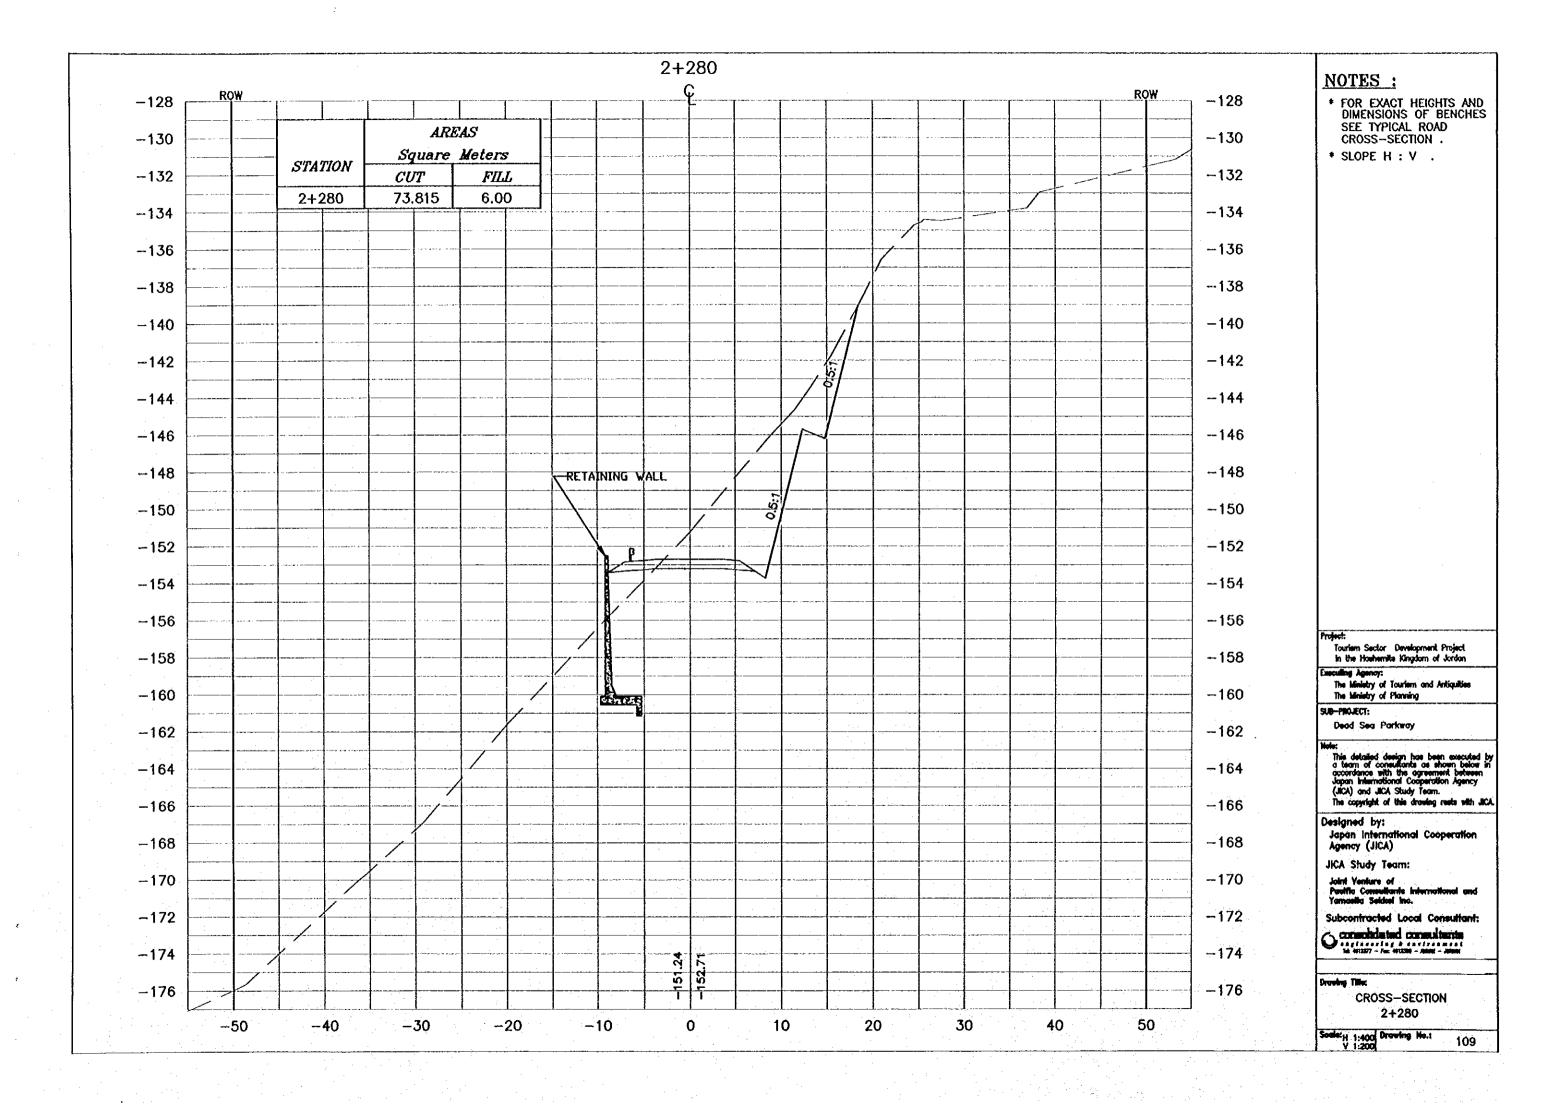

- \* FOR EXACT HEIGHTS AND DIMENSIONS OF BENCHES SEE TYPICAL ROAD CROSS-SECTION .
- \* SLOPE H : V .

Touriem Sector Development Project In the Hoshemite Kingdom of Jordan

Executing Agency:
The Ministry of Tourism and Antiquities
The Ministry of Planning

SUB-MOJECT:

Dead Sea Parkway

This detailed design has been executed by a team of consultants as shown below in accordance with the agreement between Japan International Cooperation Agency (JICA) and JICA Study Team.

The copyright of this drawing reets with JICA.

Designed by: Japan International Cooperation Agency (JICA)

JICA Study Team:

Joint Venture of Positic Consultants Internati Yemasita Sakkul Inc.

Subconfracted Local Consultant:

Consolidated consultants

CROSS-SECTION 1+640

Scole: H 1:400 Drewing No.: 078

- FOR EXACT HEIGHTS AND DIMENSIONS OF BENCHES SEE TYPICAL ROAD CROSS—SECTION .
- \* SLOPE H : V .

Tourism Sector Development Project in the Hoshernite Kingdom of Jordan