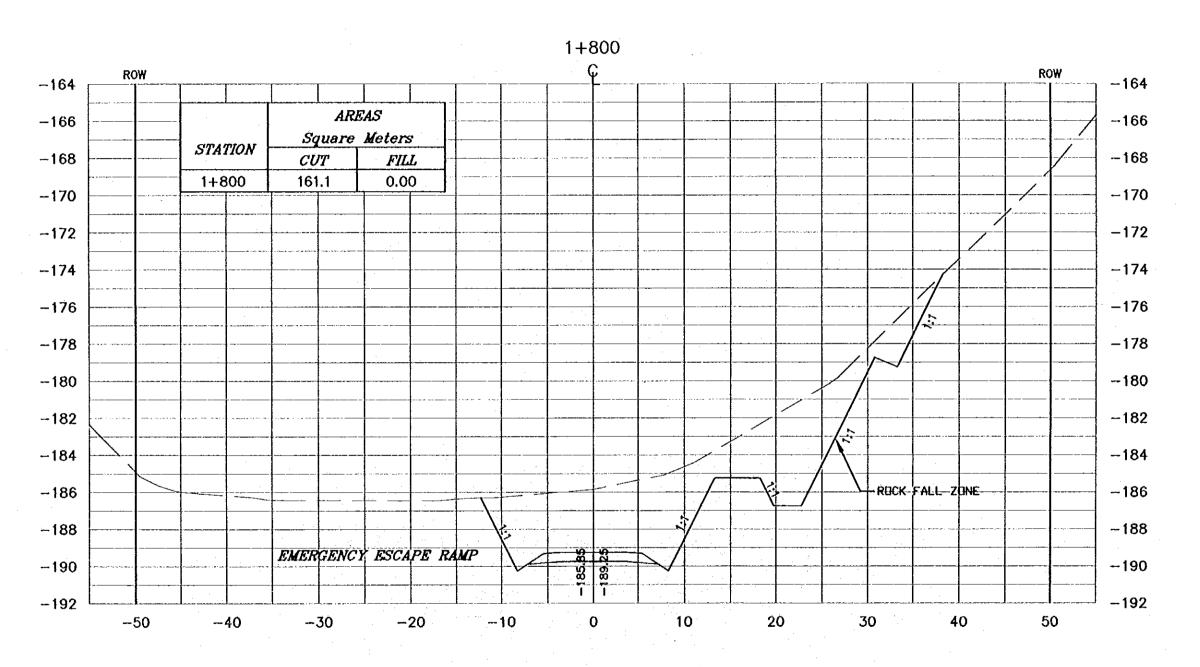

- \* FOR EXACT HEIGHTS AND DIMENSIONS OF BENCHES SEE TYPICAL ROAD CROSS-SECTION .
- \* SLOPE H : V .

Tourism Sector Development Project in the Hoshemite Kingdom of Jordan

Executing Agency:
The Ministry of Tourism and Antiquities
The Ministry of Planning

SUB-PROJECT:

Dead Sea Parkway

This detailed design has been executed by a team of consultants as shown below in accordance with the agreement between Japan Infernational Cooperation Agency (JICA) and JICA Study Team.

The copyright of this drawing reets with JICA.

Designed by:

Japan International Cooperation Agency (JICA)

JICA Study Team:

Joint Venture of Peolific Consultents in Yamasila Sektot Inc.

Subcontracted Local Consultant:

Consultante
Consultante
Marie Paris Accessor - Accessor

CROSS-SECTION 1+800

Souls: H 1:400 Drawing He.: V 1:200

- \* FOR EXACT HEIGHTS AND DIMENSIONS OF BENCHES SEE TYPICAL ROAD CROSS-SECTION .
- \* SLOPE H : V .