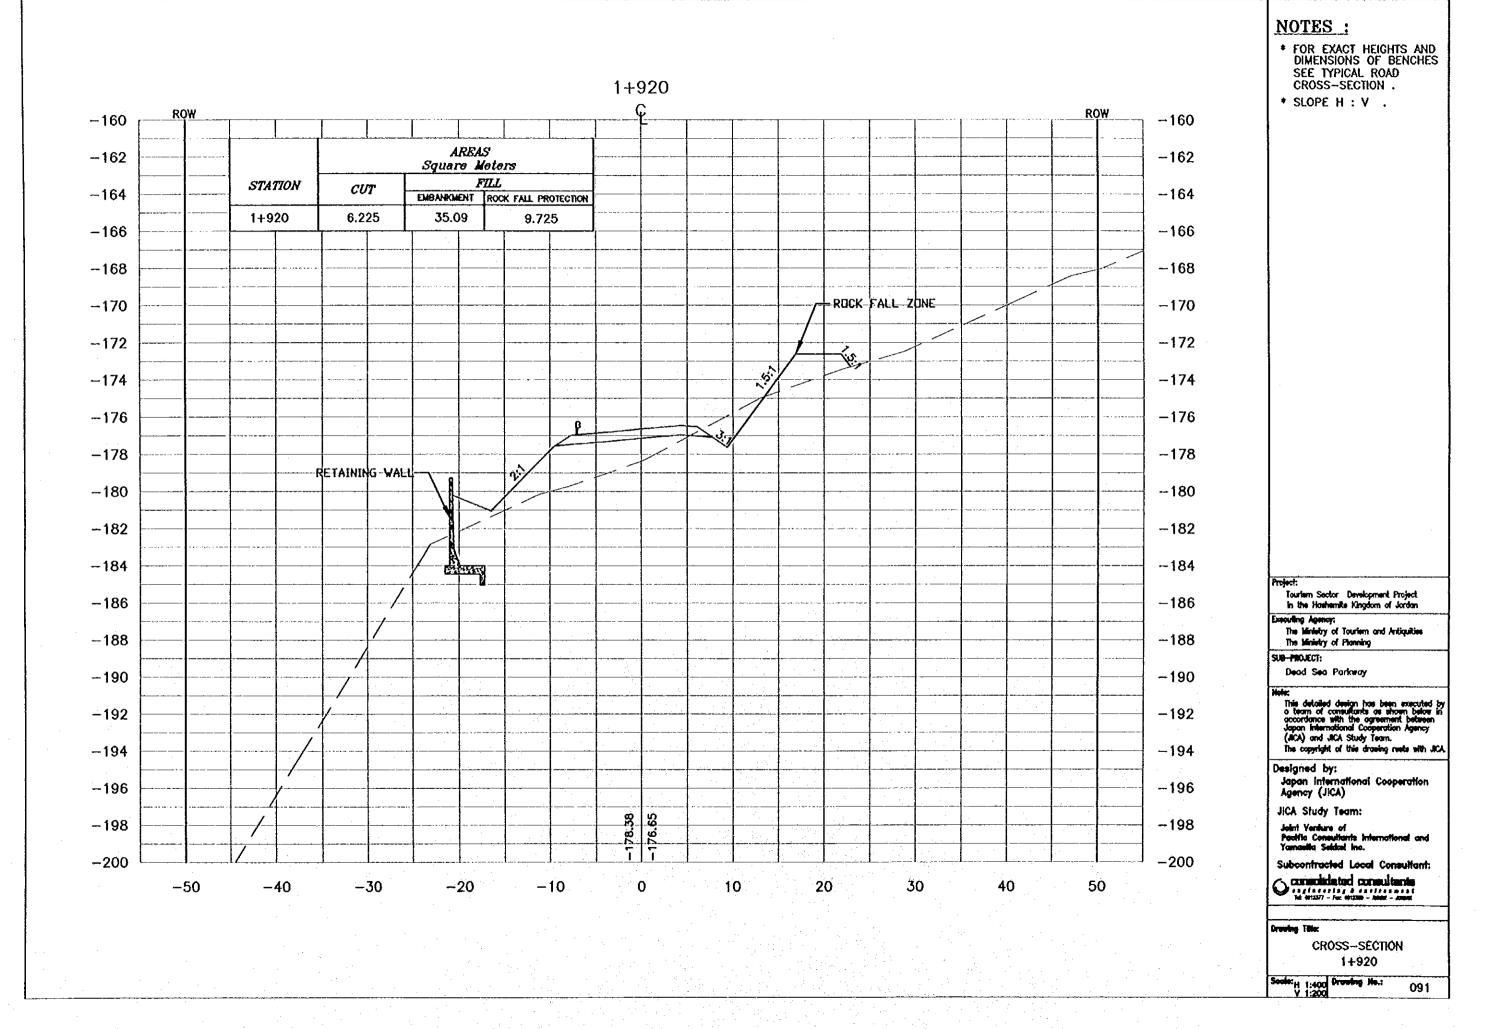

SIONS OF BENCHES SEE TYPICAL ROAD CROSS-SECTION .
- \* SLOPE H : V .

Project:

Tourism Sector Development Project in the Hoshemite Kingdom of Jordan

Executing Agency:
The Ministry of Touriem and Antiquities
The Ministry of Planning

SUB-PROJECT:

Dead Sea Parkway

Hote:

This detailed design has been executed by a team of consultants as shown below in accordance with the agreement between Japan International Cooperation Agency (JICA) and JICA Study Team.

The copyright of this drawing reets with JICA.

Designed by:

Japan International Cooperation Agency (JICA)

JICA Study Team:

Joint Venture of Pacific Consultants International and Yamasila Seldel Inc.

Subcontracted Local Consultant:

Connectedanted connecteding

Drawing Til

CROSS-SECTION 1+880

Society 1:400 Drawing Ne.: V 1:200















- \* FOR EXACT HEIGHTS AND DIMENSIONS OF BENCHES SEE TYPICAL ROAD CROSS-SECTION .
- \* SLOPE H : V .

Tourism Sector Development Project in the Hoshemite Kingdom of Jordan

Executing Agency: The Ministry of Tourism and Antiquities The Ministry of Planning

### SUB-PROJECT:

Dead Sea Parkway

This detailed design has been executed by a team of consultanta as shown below in accordance with the agreement between Japan International Cooperation Agency (JICA) and JICA Study Team.

The appright of this drawing reets with JICA.

### Designed by:

Japan International Cooperation Agency (JICA)

### JICA Study Team:

Joint Venture of Pacific Consultants Inte Yamasila Seldel Inc.

#### Subcontracted Local Consultant:

Commoditated consultants

### Drawing Title:

CROSS-SECTION 2+020



-