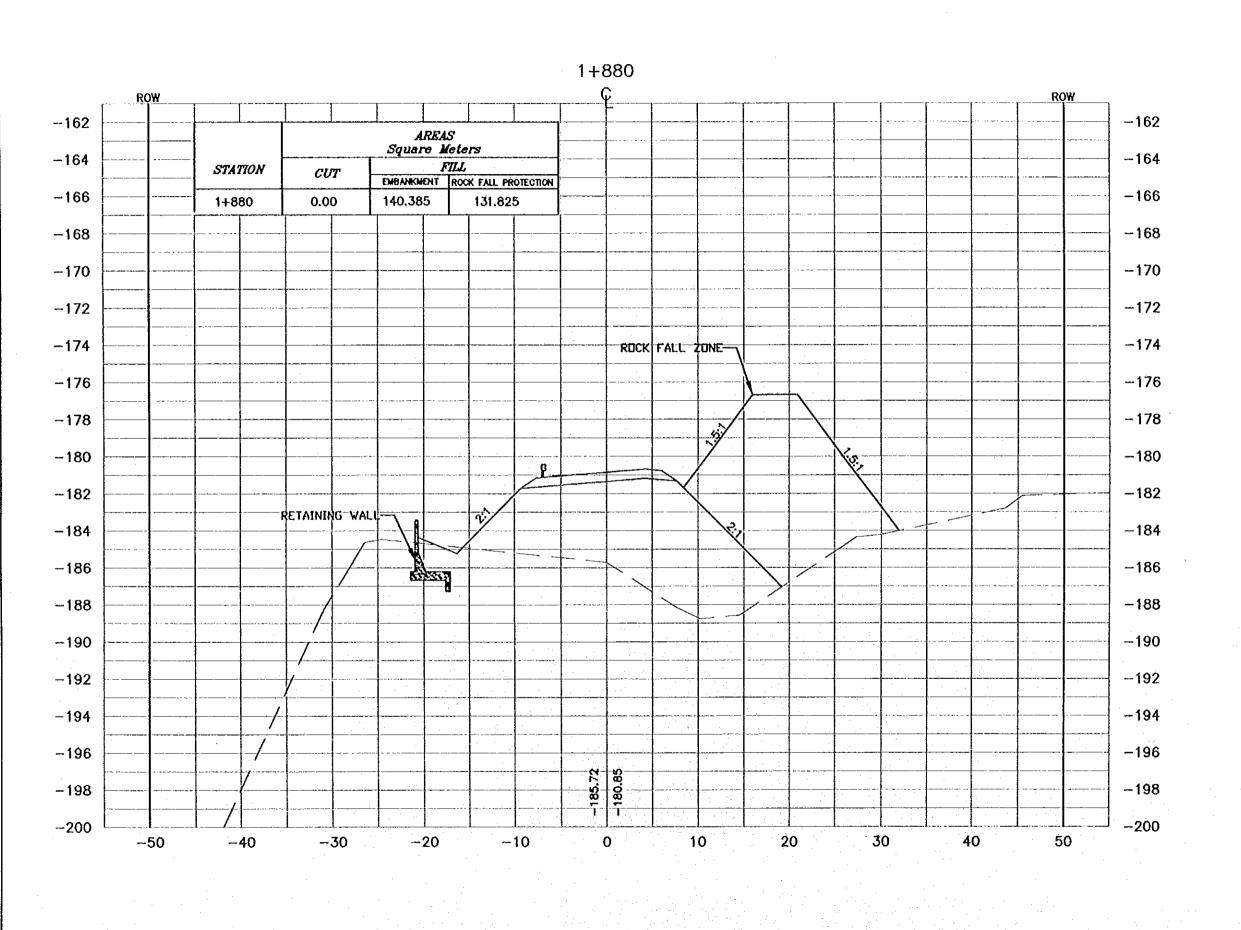

Connectedanted connecteding

Drawing Til

CROSS-SECTION 1+880

Society 1:400 Drawing Ne.: V 1:200

- \* FOR EXACT HEIGHTS AND DIMENSIONS OF BENCHES SEE TYPICAL ROAD CROSS-SECTION .
- \* SLOPE H : V .

Tourism Sector Development Project in the Hoshemite Kingdom of Jordan