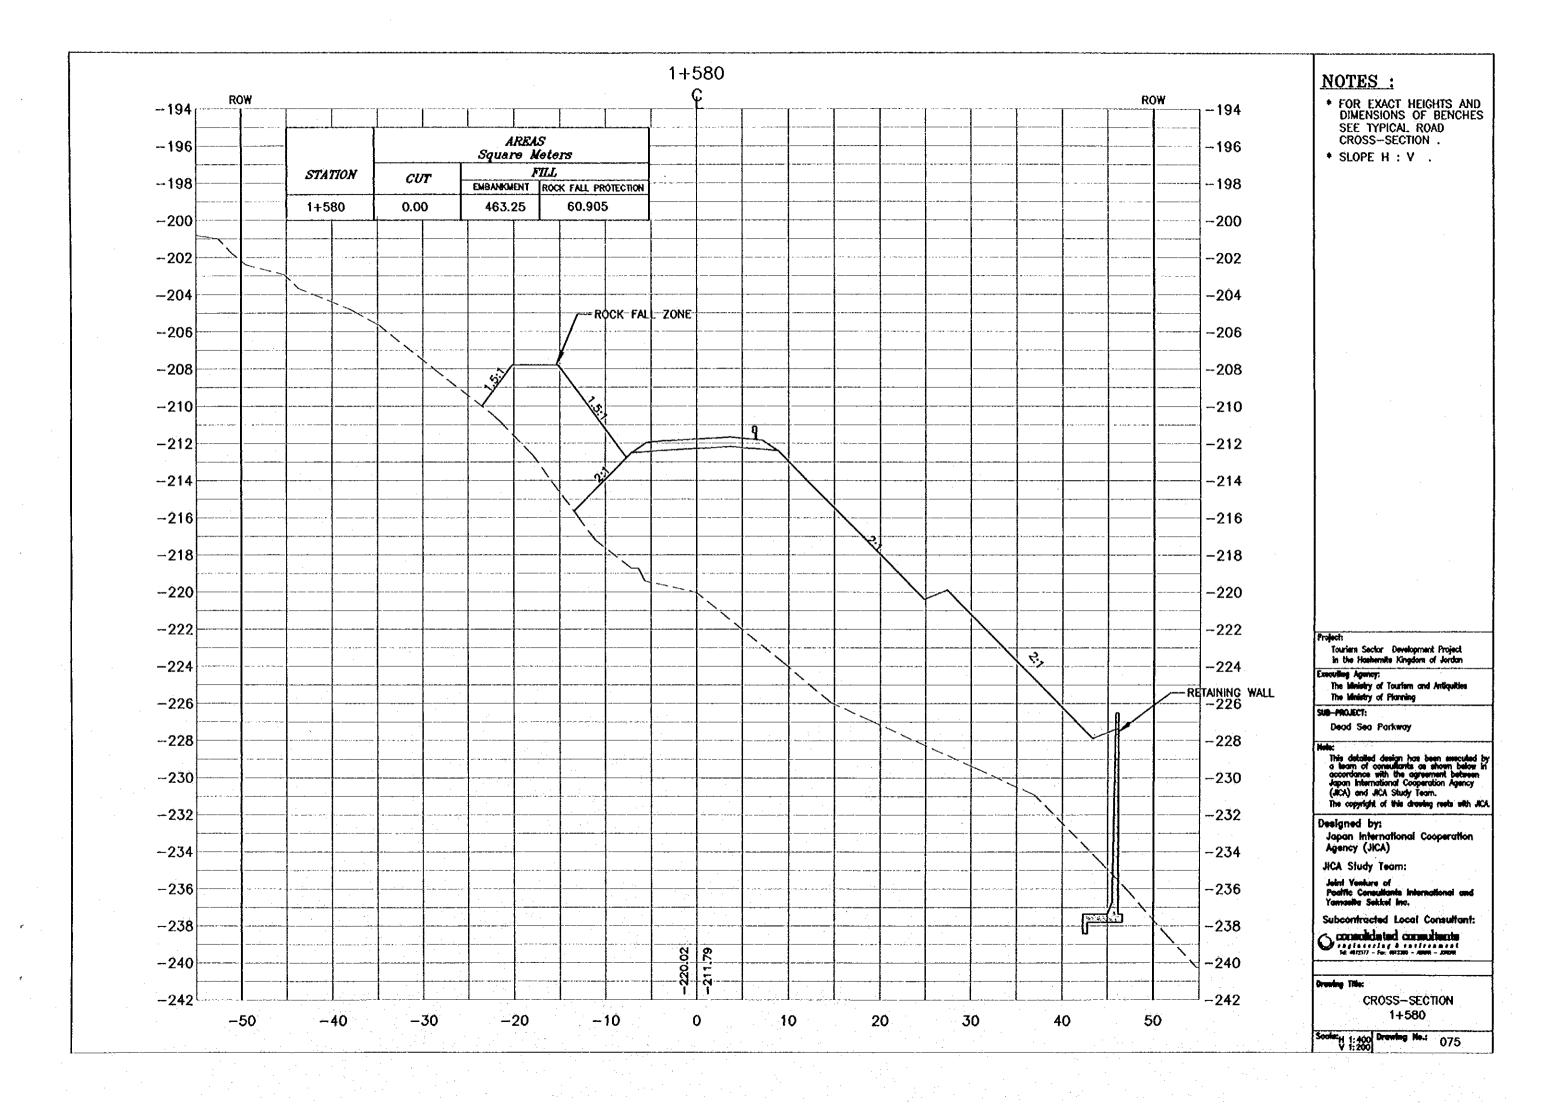

- \* FOR EXACT HEIGHTS AND DIMENSIONS OF BENCHES SEE TYPICAL ROAD CROSS-SECTION .
- \* SLOPE H : V .

Touriem Sector Development Project In the Hoshemite Kingdom of Jordan

Executing Agency:
The Ministry of Tourism and Antiquities
The Ministry of Planning

SUB-MOJECT:

Dead Sea Parkway

This detailed design has been executed by a team of consultants as shown below in accordance with the agreement between Japan International Cooperation Agency (JICA) and JICA Study Team.

The copyright of this drawing reets with JICA.

Designed by: Japan International Cooperation Agency (JICA)

JICA Study Team:

Joint Venture of Positic Consultants Internati Yemasita Sakkul Inc.

Subconfracted Local Consultant:

Consolidated consultants

CROSS-SECTION 1+640

Scole: H 1:400 Drewing No.: 078

- FOR EXACT HEIGHTS AND DIMENSIONS OF BENCHES SEE TYPICAL ROAD CROSS—SECTION .
- \* SLOPE H : V .

Tourism Sector Development Project in the Hoshernite Kingdom of Jordan