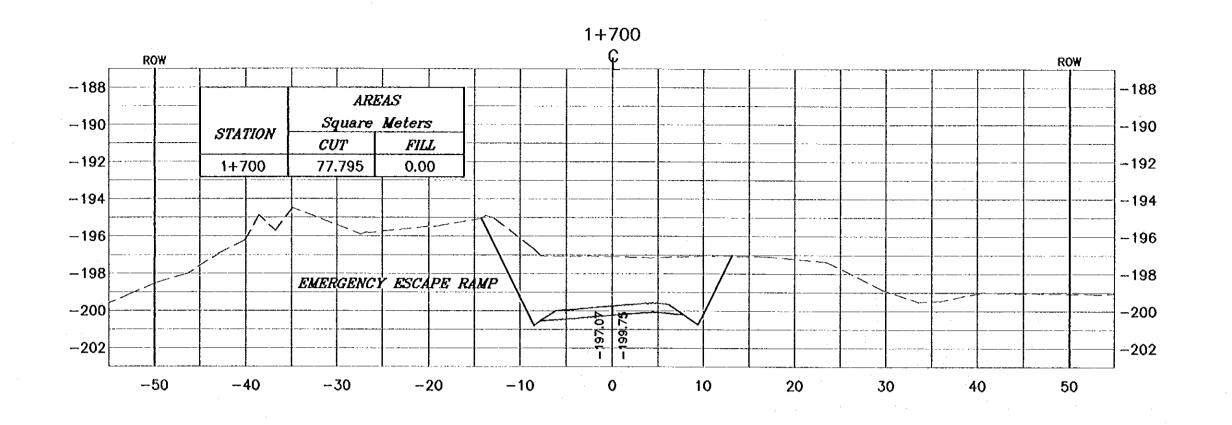

Committente committente

CROSS-SECTION (1+680/1+700)

- \* FOR EXACT HEIGHTS AND DIMENSIONS OF BENCHES SEE TYPICAL ROAD CROSS-SECTION .
- \* SLOPE H : V .

Tourism Sector Development Project in the Hashemite Kingdom of Jordan