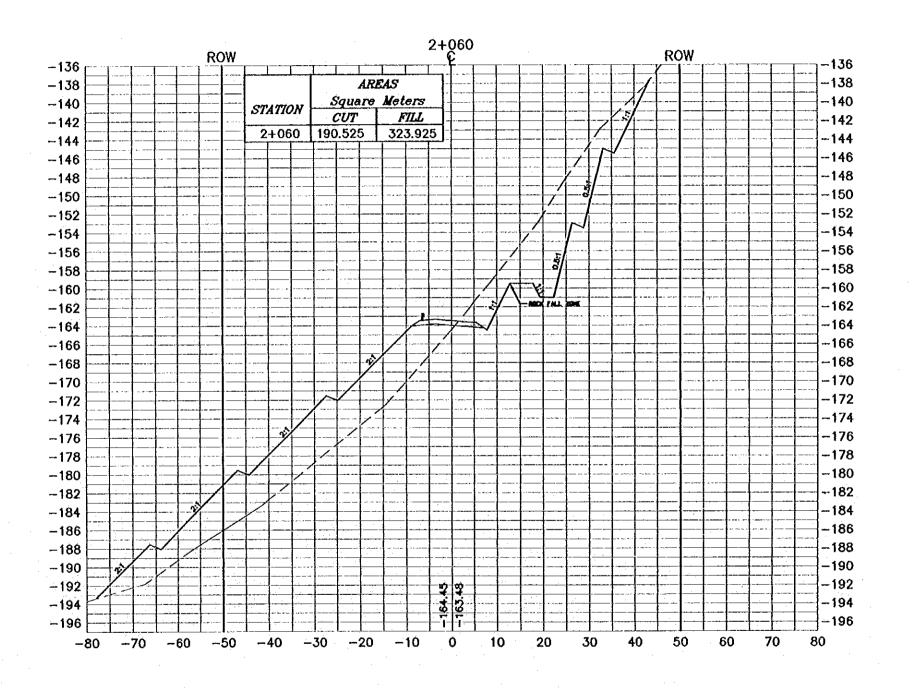

#### Descuting Agency:

The Ministry of Yourism and Antiquities The Ministry of Planning

#### SUB-PROJECT:

Dead Sea Parkway

This detailed design has been executed by a team of consultants as shown below in accordance with the agreement between Japan International Cooperation Agency (JICA) and JICA Study Team.

The copyright of this drawing rests with JICA.

### Designed by:

Japan International Cooperation Agency (JICA)

JICA Study Team:

Joint Venture of Pacific Consultants Intern Yamasila Seldel Inc.

Subcontracted Local Consultant:

CROSS-SECTION 2+060

- \* FOR EXACT HEIGHTS AND DIMENSIONS OF BENCHES SEE TYPICAL ROAD CROSS-SECTION .
- \* SLOPE H : V .