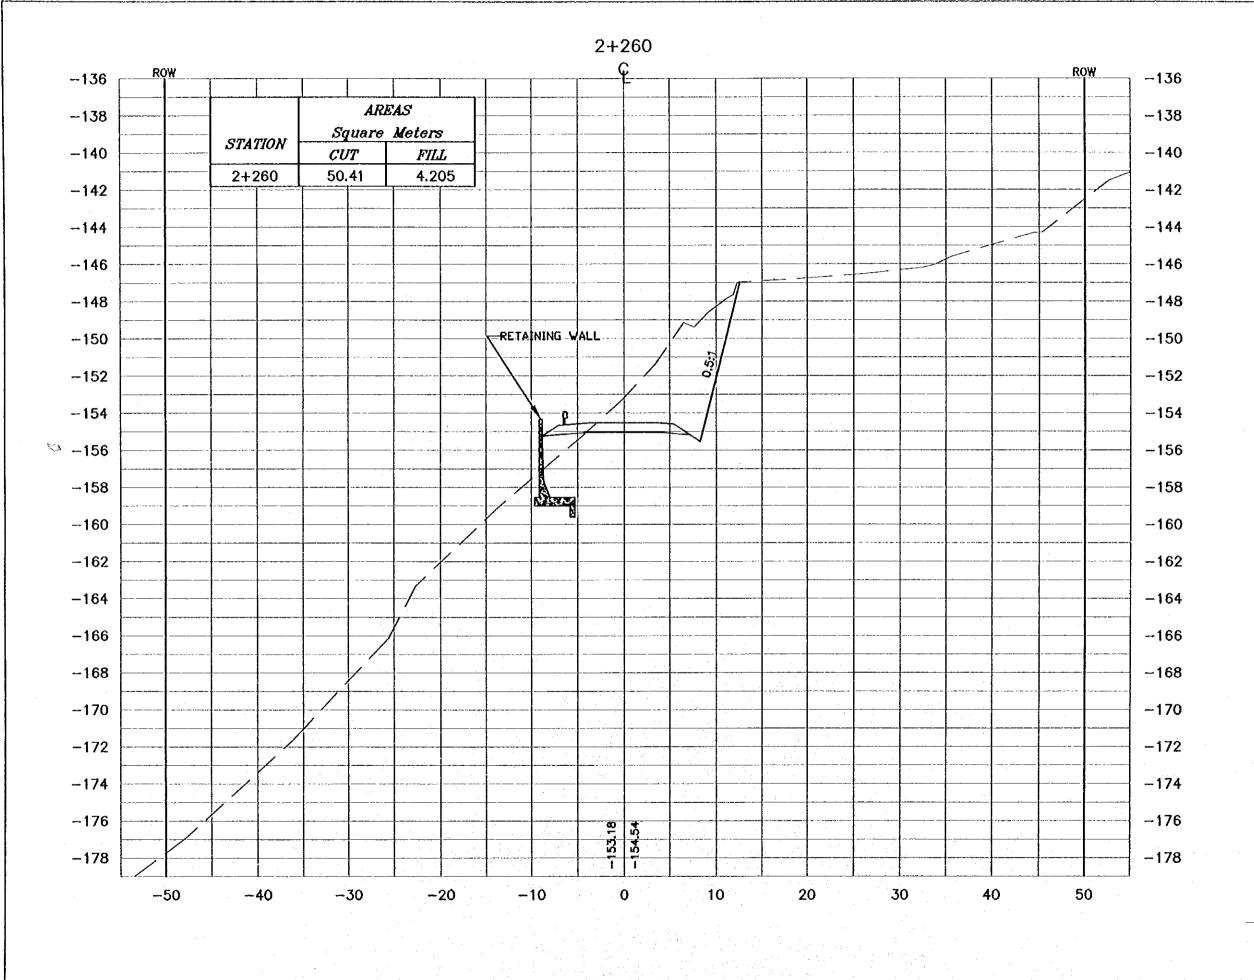

- \* FOR EXACT HEIGHTS AND DIMENSIONS OF BENCHES SEE TYPICAL ROAD CROSS-SECTION .
- \* SLOPE H : V .

Youriem Sector Development Project in the Hoshemite Kingdom of Jordan

Executing Agency: The Ministry of Tourism and Antiquities The Ministry of Planning

SUB-PROJECT:

Dead Sea Parkway

This detailed design has been executed by a team of consultants as shown below in accordance with the agreement between Japan International Cooperation Agency (JRCA) and JRCA Study Team.

The copyright of this drawing resis with JRCA.

Designed by:

Japan International Cooperation Agency (JICA)

JICA Study Team:

Joint Venture of Pacific Consultants in Yamasila Seldos Inc.

Subcontracted Local Consultant:

Consolidated consultants

Drowling Title:

CROSS-SECTION 2+260

Society 1:400 Browing No.1 V 1:200

- \* FOR EXACT HEIGHTS AND DIMENSIONS OF BENCHES SEE TYPICAL ROAD CROSS-SECTION .
- \* SLOPE H : V .

Project:
Tourism Sector Development Project
in the Hoshemite Kingdom of Jordan