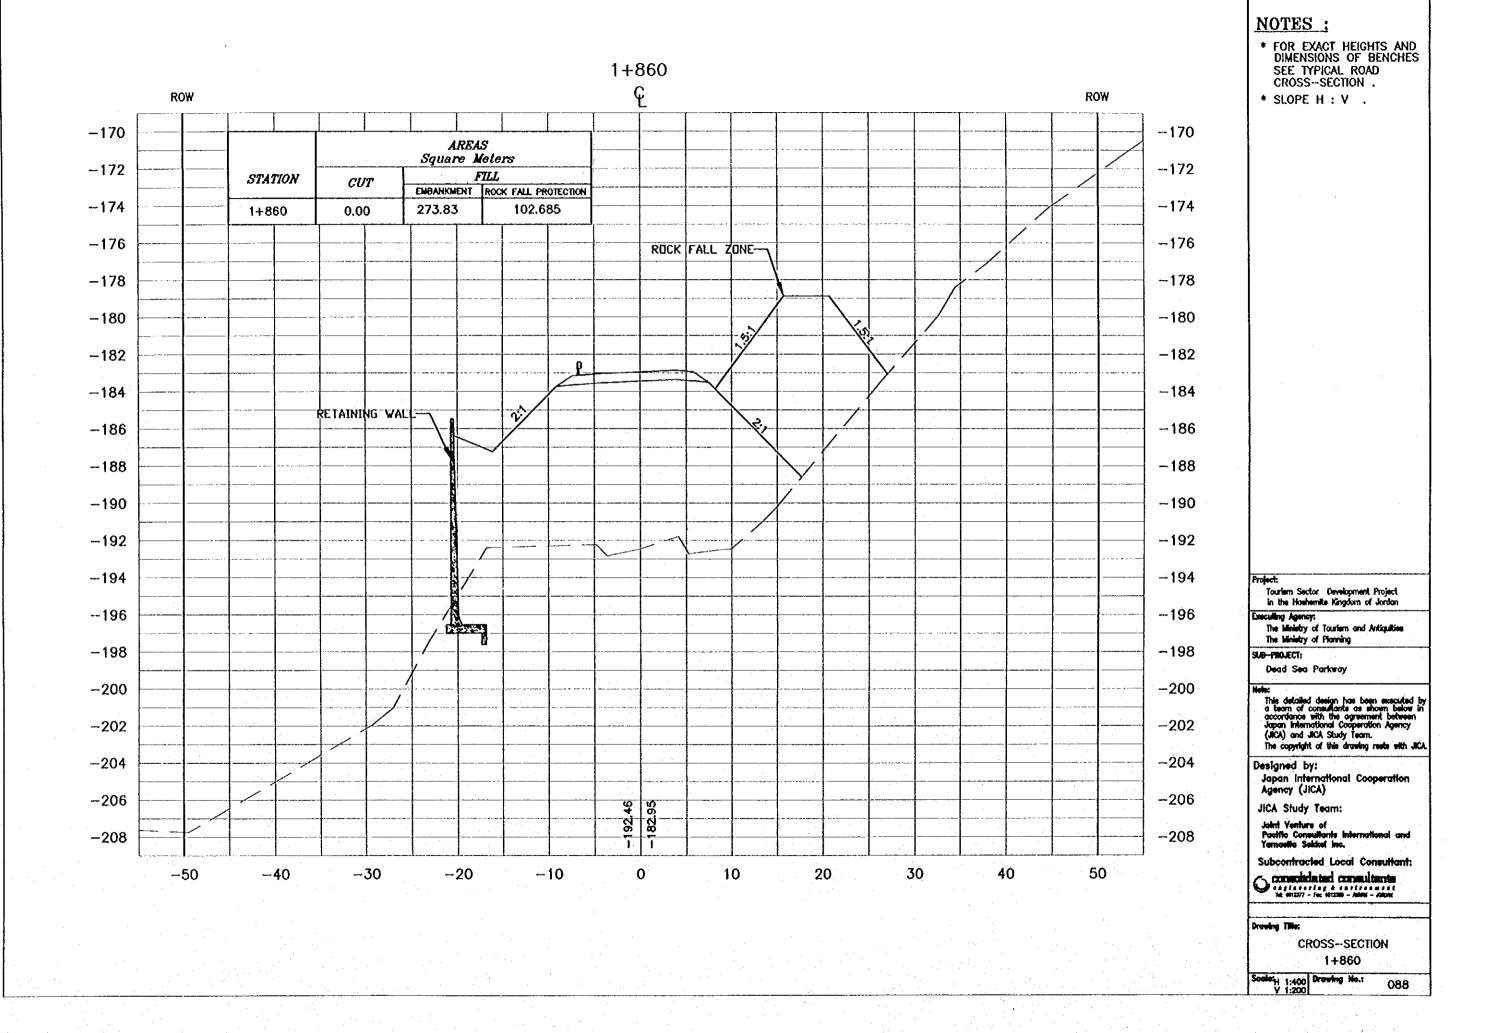

Project:

Tourism Sector Development Project in the Hoshemite Kingdom of Jordan

Executing Agency:
The Ministry of Touriem and Antiquities
The Ministry of Planning

SUB-PROJECT:

Dead Sea Parkway

Hote:

This detailed design has been executed by a team of consultants as shown below in accordance with the agreement between Japan International Cooperation Agency (JICA) and JICA Study Team.

The copyright of this drawing reets with JICA.

Designed by:

Japan International Cooperation Agency (JICA)

JICA Study Team:

Joint Venture of Pacific Consultants International and Yamasila Seldel Inc.

Subcontracted Local Consultant:

Connectedanted connecteding

Drawing Til

CROSS-SECTION 1+880

Society 1:400 Drawing Ne.: V 1:200

- \* FOR EXACT HEIGHTS AND DIMENSIONS OF BENCHES SEE TYPICAL ROAD CROSS-SECTION .
- \* SLOPE H : V .

Tourism Sector Development Project in the Hoshemite Kingdom of Jordan