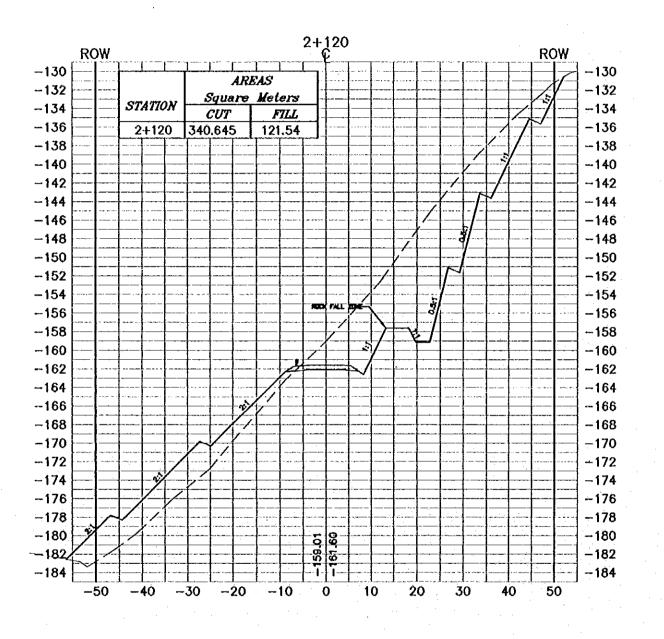

### Designed by:

Japan international Cooperation Agency (JICA)

### JICA Study Team:

Joint Yenture of Pacific Consultants in Yamasika Seldasi Inc.

#### Subcontracted Local Consultant:

Commoditated commultantes

### Drowing Title:

CROSS-SECTION 2+120

- \* FOR EXACT HEIGHTS AND DIMENSIONS OF BENCHES SEE TYPICAL ROAD CROSS-SECTION .
- \* SLOPE H : V .

Tourism Sector Development Project in the Hoshemite Kingdom of Jordon