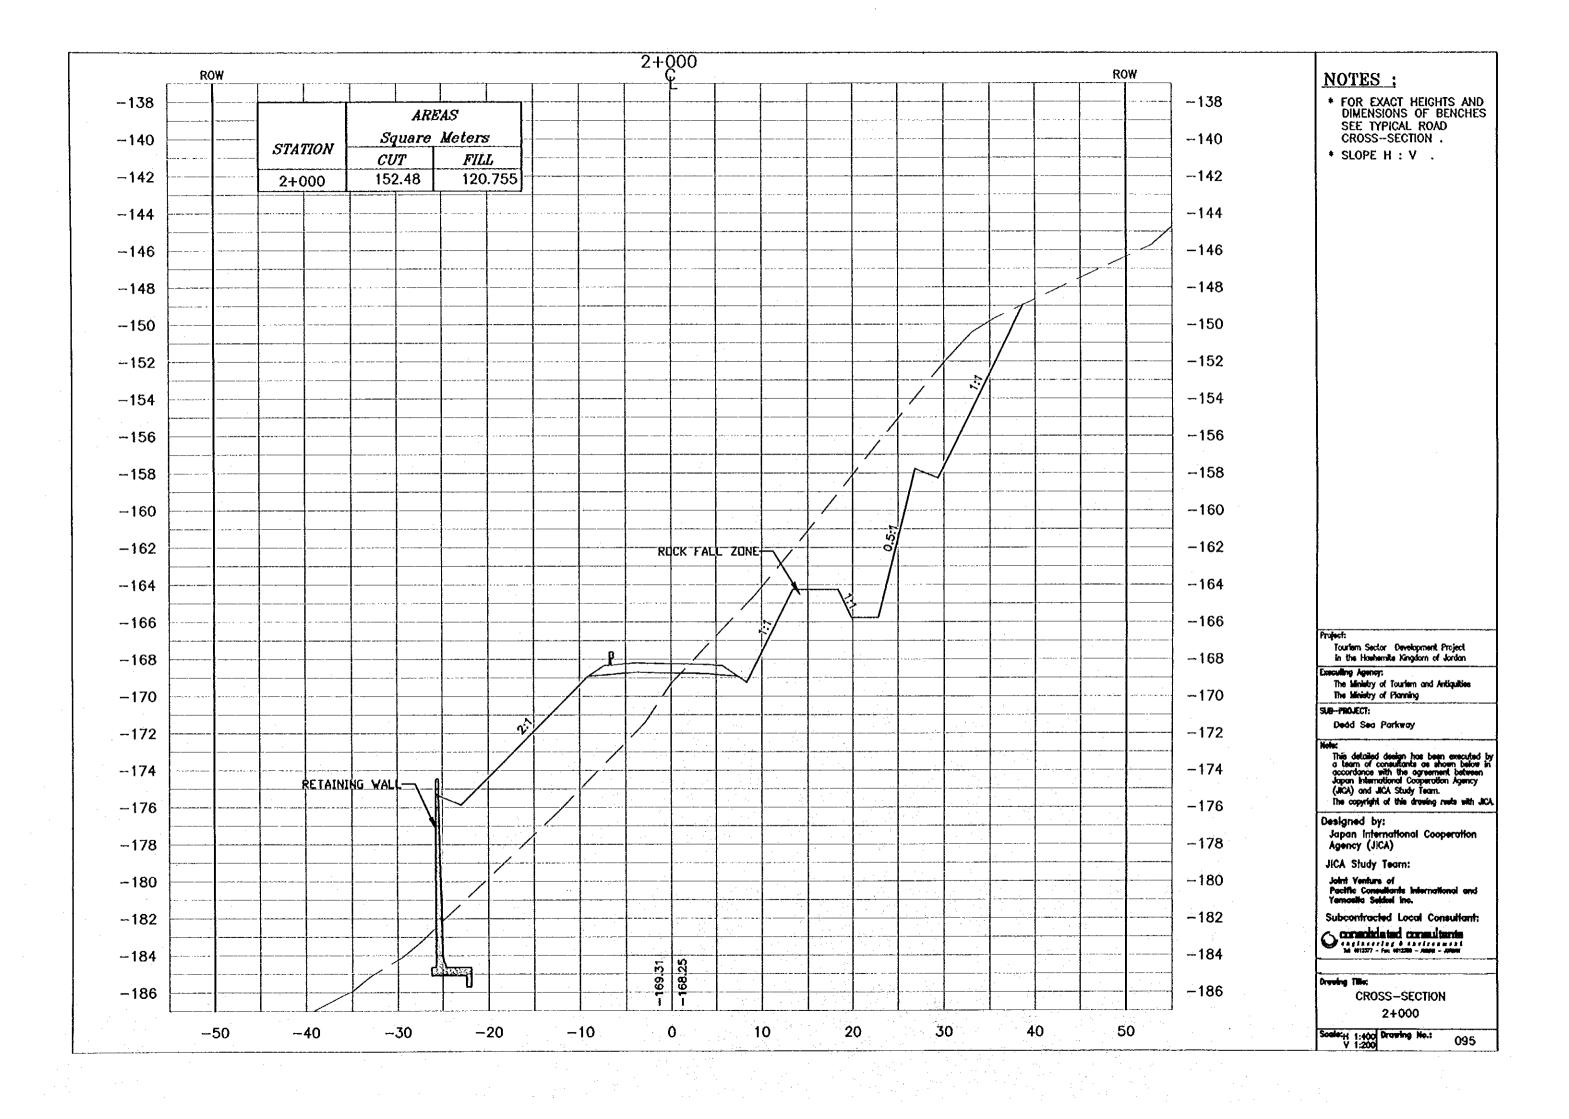

- \* FOR EXACT HEIGHTS AND DIMENSIONS OF BENCHES SEE TYPICAL ROAD CROSS-SECTION .
- \* SLOPE H : V .

Touriem Sector Development Project In the Hoshemite Kingdom of Jordan

Executing Agency:
The Ministry of Tourism and Antiquities
The Ministry of Planning

SUB-MOJECT:

Dead Sea Parkway

This detailed design has been executed by a team of consultants as shown below in accordance with the agreement between Japan International Cooperation Agency (JICA) and JICA Study Team.

The copyright of this drawing reets with JICA.

Designed by: Japan International Cooperation Agency (JICA)

JICA Study Team:

Joint Venture of Positic Consultants Internati Yemasita Sakkul Inc.

Subconfracted Local Consultant:

Consolidated consultants

CROSS-SECTION 1+640

Scole: H 1:400 Drewing No.: 078

- FOR EXACT HEIGHTS AND DIMENSIONS OF BENCHES SEE TYPICAL ROAD CROSS—SECTION .
- \* SLOPE H : V .

Tourism Sector Development Project in the Hoshernite Kingdom of Jordan