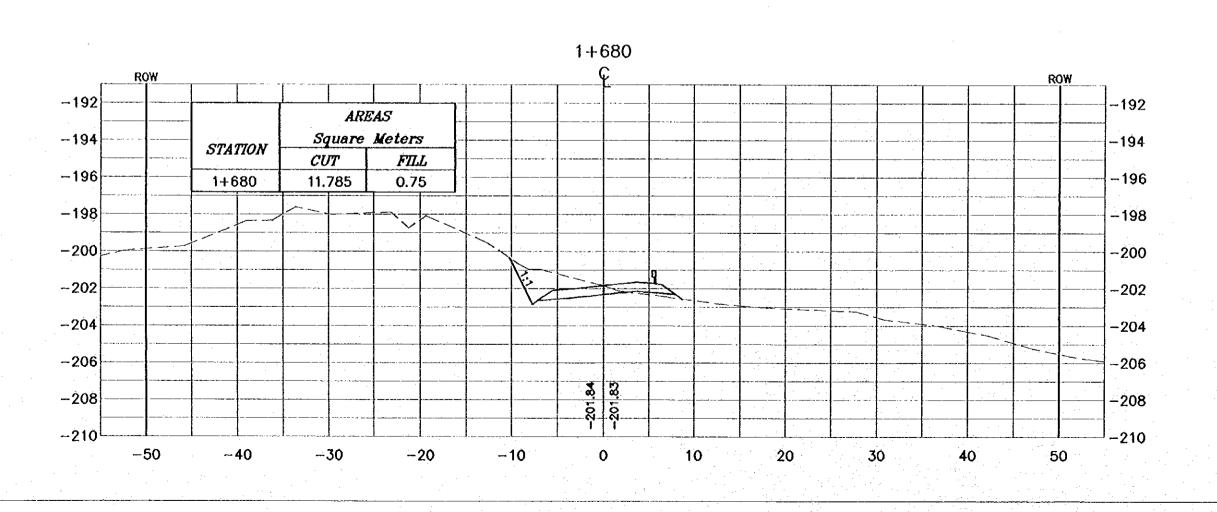

Committente committente

CROSS-SECTION (1+680/1+700)

- \* FOR EXACT HEIGHTS AND DIMENSIONS OF BENCHES SEE TYPICAL ROAD CROSS-SECTION .
- \* SLOPE H : V .

Tourism Sector Development Project in the Hashemite Kingdom of Jordan