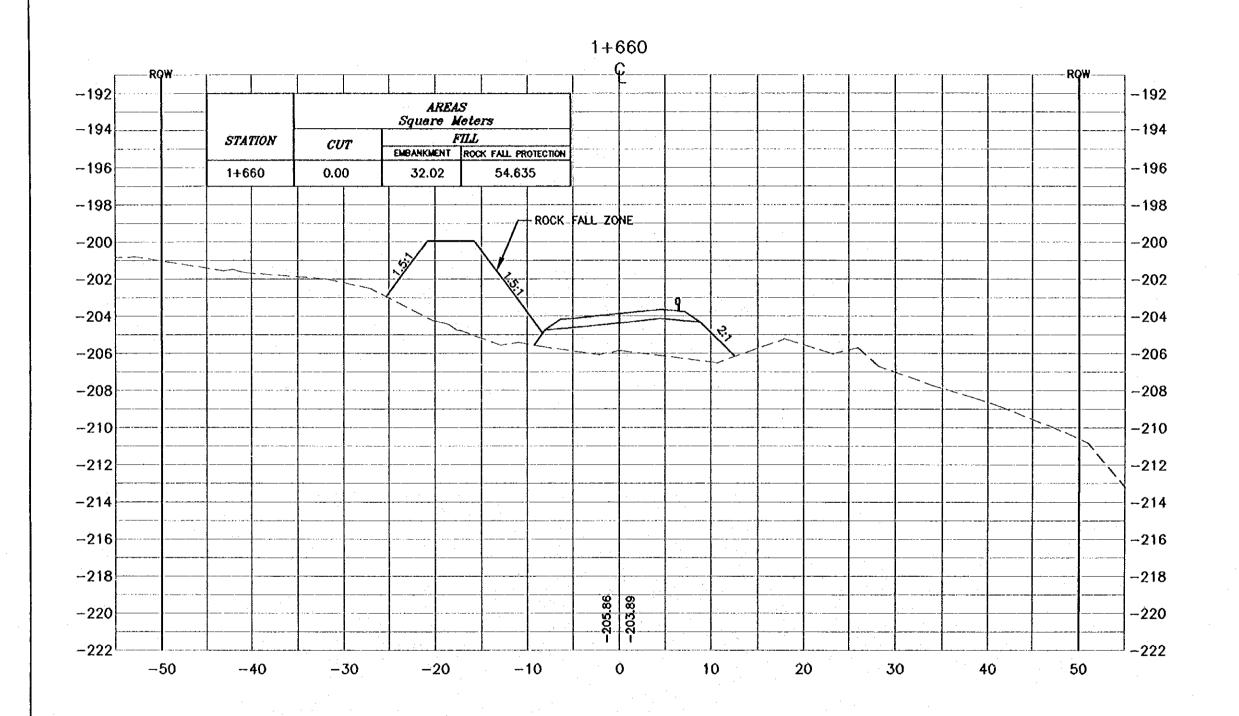

Consolidated consultants

CROSS-SECTION 1+660

Soule: H 1:400 Drawing No.1 079

- FOR EXACT HEIGHTS AND DIMENSIONS OF BENCHES SEE TYPICAL ROAD CROSS-SECTION .
- \* SLOPE H : V .

Tourism Sector Development Project in the Hoshernite Kingdom of Jordan