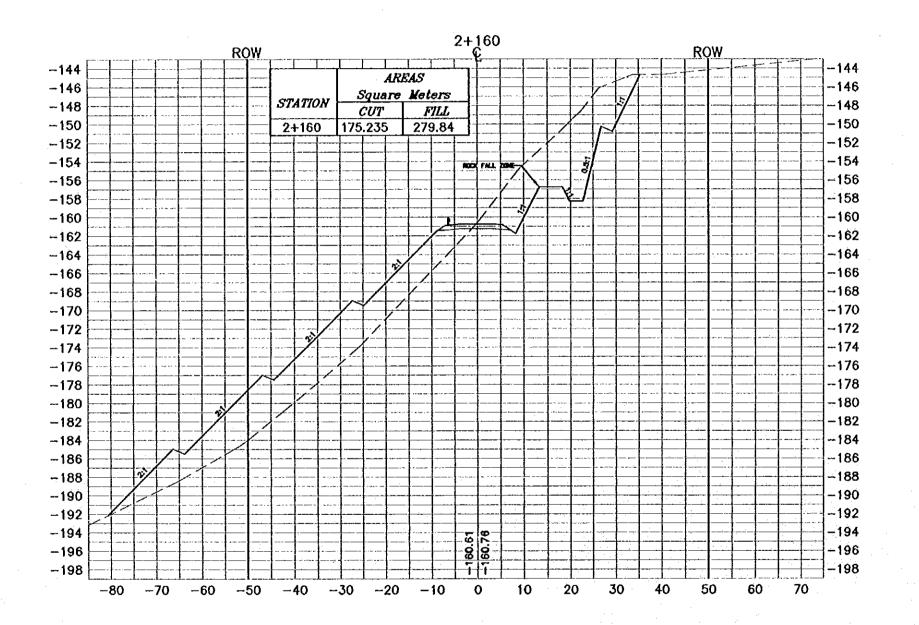

The copyright of this drawing rests with JICA

Designed by:

Japan International Cooperation Agency (JICA)

JICA Study Team:

Joint Venture of Pacific Consultants it Yamastia Seldel Inc.

Subcontracted Local Consultant:

Orawing Title:

CROSS-SECTION 2+160

- \* FOR EXACT HEIGHTS AND DIMENSIONS OF BENCHES SEE TYPICAL ROAD CROSS-SECTION .
- \* SLOPE H : V .

Tourism Sector Development Project In the Hoshemite Kingdom of Jordon