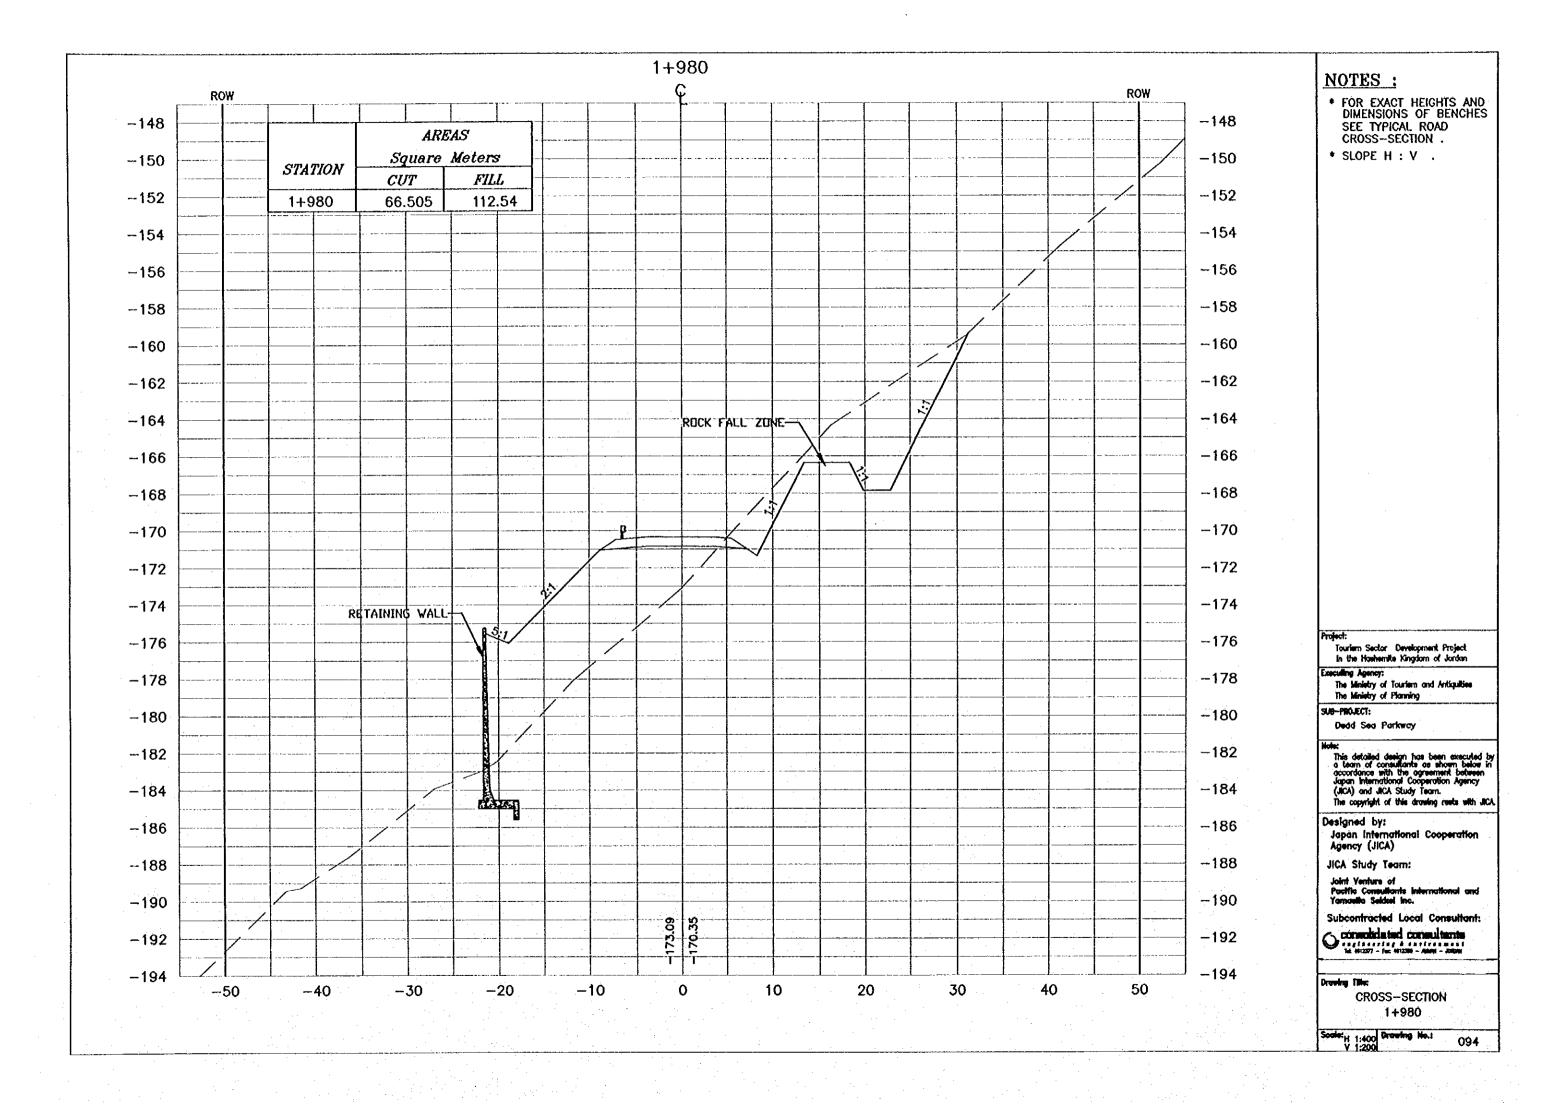

- \* FOR EXACT HEIGHTS AND DIMENSIONS OF BENCHES SEE TYPICAL ROAD CROSS-SECTION .
- \* SLOPE H : V .

Touriem Sector Development Project In the Hoshemite Kingdom of Jordan

Executing Agency:
The Ministry of Tourism and Antiquities
The Ministry of Planning

SUB-MOJECT:

Dead Sea Parkway

This detailed design has been executed by a team of consultants as shown below in accordance with the agreement between Japan International Cooperation Agency (JICA) and JICA Study Team.

The copyright of this drawing reets with JICA.

Designed by: Japan International Cooperation Agency (JICA)

JICA Study Team:

Joint Venture of Positic Consultants Internati Yemasita Sakkul Inc.

Subconfracted Local Consultant:

Consolidated consultants

CROSS-SECTION 1+640

Scole: H 1:400 Drewing No.: 078

- FOR EXACT HEIGHTS AND DIMENSIONS OF BENCHES SEE TYPICAL ROAD CROSS—SECTION .
- \* SLOPE H : V .

Tourism Sector Development Project in the Hoshernite Kingdom of Jordan