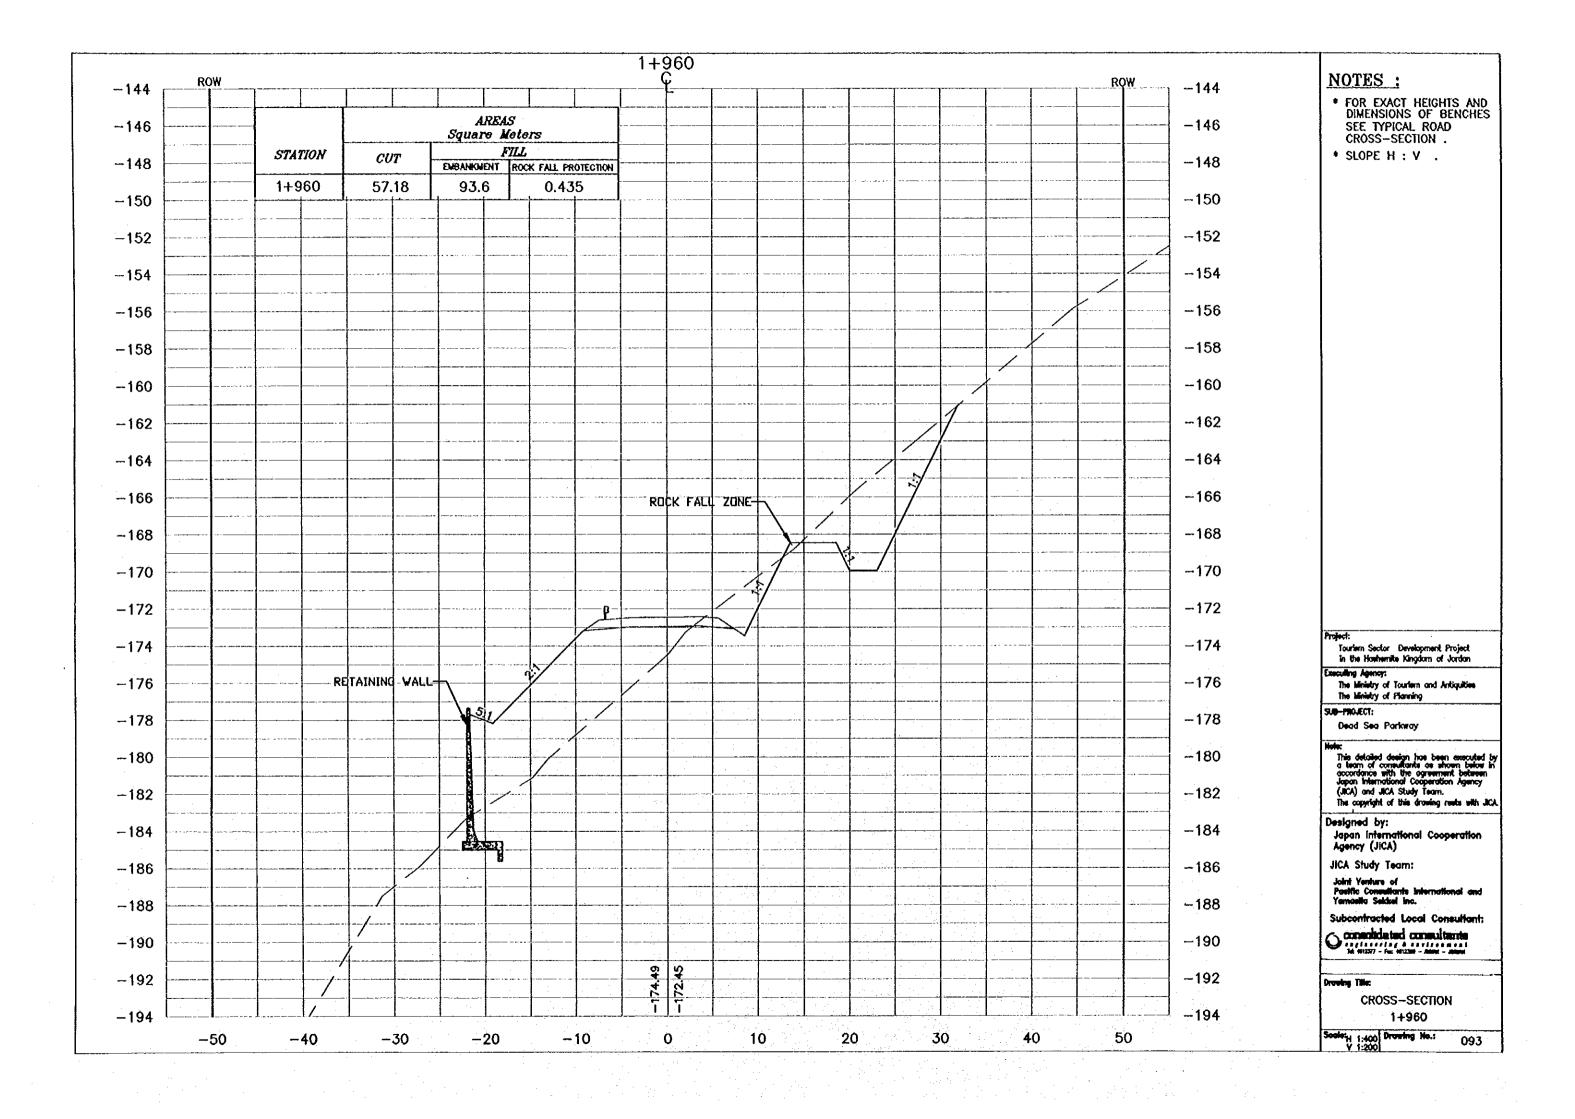

- \* FOR EXACT HEIGHTS AND DIMENSIONS OF BENCHES SEE TYPICAL ROAD CROSS-SECTION .
- \* SLOPE H : V .

Touriem Sector Development Project In the Hoshemite Kingdom of Jordan

Executing Agency:
The Ministry of Tourism and Antiquities
The Ministry of Planning

SUB-MOJECT:

Dead Sea Parkway

This detailed design has been executed by a team of consultants as shown below in accordance with the agreement between Japan International Cooperation Agency (JICA) and JICA Study Team.

The copyright of this drawing reets with JICA.

Designed by: Japan International Cooperation Agency (JICA)

JICA Study Team:

Joint Venture of Positic Consultants Internati Yemasita Sakkul Inc.

Subconfracted Local Consultant:

Consolidated consultants

CROSS-SECTION 1+640

Scole: H 1:400 Drewing No.: 078

- FOR EXACT HEIGHTS AND DIMENSIONS OF BENCHES SEE TYPICAL ROAD CROSS—SECTION .
- \* SLOPE H : V .

Tourism Sector Development Project in the Hoshernite Kingdom of Jordan