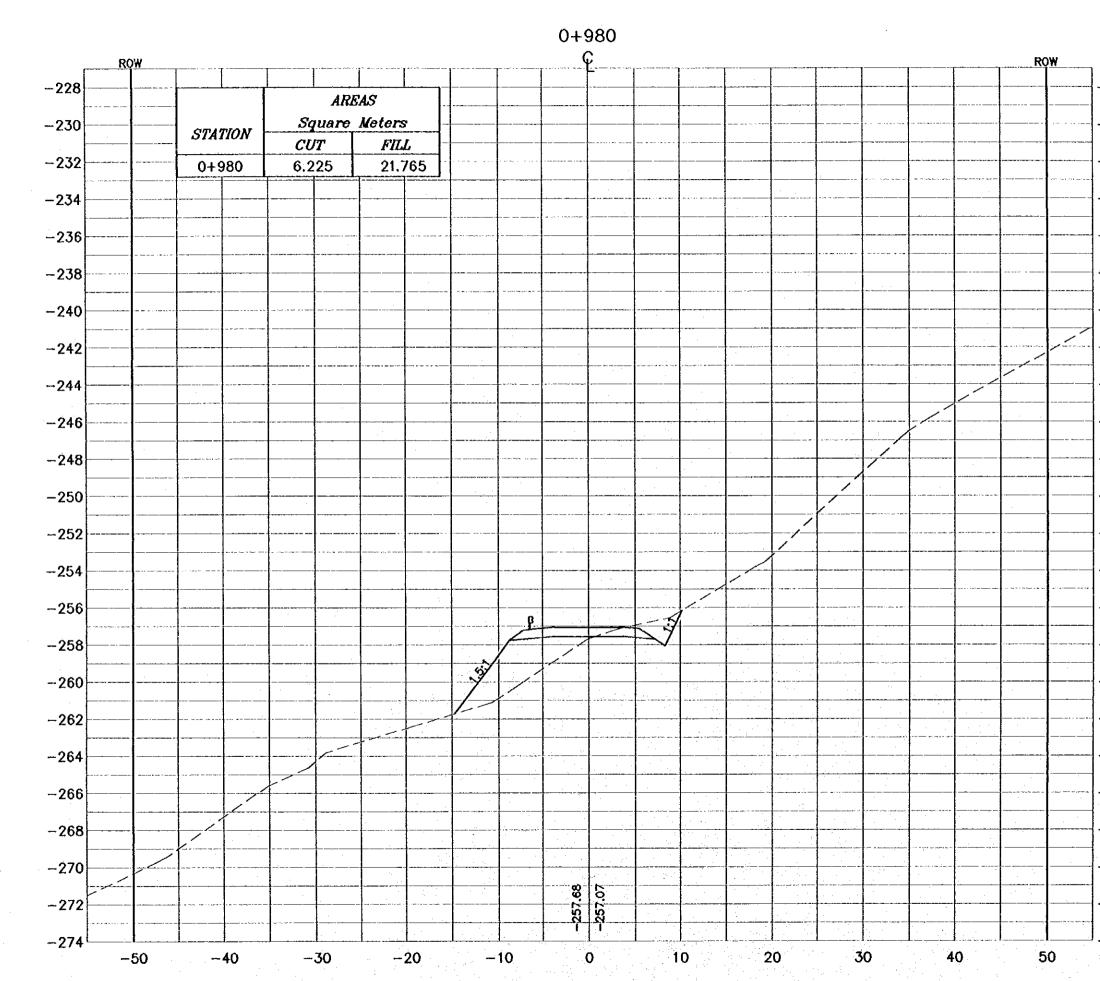

\_\_\_\_\_

|          |          | NOTES :                                                                                                                                                                                                                                                 |
|----------|----------|---------------------------------------------------------------------------------------------------------------------------------------------------------------------------------------------------------------------------------------------------------|
|          |          | <ul> <li>FOR EXACT HEIGHTS AND<br/>DIMENSIONS OF BENCHES<br/>SEE TYPICAL ROAD</li> </ul>                                                                                                                                                                |
| -260     |          | CROSS-SECTION .<br>* SLOPE H : V .                                                                                                                                                                                                                      |
| -262     |          |                                                                                                                                                                                                                                                         |
| -264     | -        |                                                                                                                                                                                                                                                         |
| 266      |          |                                                                                                                                                                                                                                                         |
| -268     |          |                                                                                                                                                                                                                                                         |
| 270      |          |                                                                                                                                                                                                                                                         |
| -272     |          |                                                                                                                                                                                                                                                         |
| -274     |          |                                                                                                                                                                                                                                                         |
| -276     |          |                                                                                                                                                                                                                                                         |
| -278     |          |                                                                                                                                                                                                                                                         |
| -280     |          |                                                                                                                                                                                                                                                         |
| -282     |          |                                                                                                                                                                                                                                                         |
| -284     |          |                                                                                                                                                                                                                                                         |
| -286     |          | Project:                                                                                                                                                                                                                                                |
| -288     |          | Tourism Sector Development Project<br>In the Hostemite Kingdom of Jordon<br>Executing Agency:<br>The Ministry of Tourism and Astronomy                                                                                                                  |
| - 290    |          | The Medelry of Touriern and Antiguities<br>The Medelry of Planning<br>SUB-FROJECT:                                                                                                                                                                      |
| -292     |          | Dead Sea Parkway<br>Note:<br>This detailed desire has been executed by                                                                                                                                                                                  |
| -294     |          | This detailed design has been executed by<br>a team of consultants as shown below in<br>accordance with the agreement between<br>Japan International Cooperation Agency<br>(JICA) and JICA Study Team.<br>The copyright of this drawing reets with JICA |
| -296     |          | Designed by:<br>Japan International Cooperation                                                                                                                                                                                                         |
| -298     |          | Agency (JICA)<br>JICA Study Team:                                                                                                                                                                                                                       |
|          |          | Joint Yomburo of<br>Paulitic Consultantic International and<br>Yamaalia Seldul Inc.                                                                                                                                                                     |
| -302     |          | Subcontracted Local Consultant:                                                                                                                                                                                                                         |
| -304     |          | 14. 4912577 - Suc 4912384 - Jahoni - Janoni                                                                                                                                                                                                             |
|          |          | Drowing Tile:                                                                                                                                                                                                                                           |
|          |          | CROSS-SECTION<br>0+700                                                                                                                                                                                                                                  |
|          |          | Soulic'H 1:400 Drawing No.1                                                                                                                                                                                                                             |
| <u> </u> | <u> </u> | V 1:200 U34                                                                                                                                                                                                                                             |