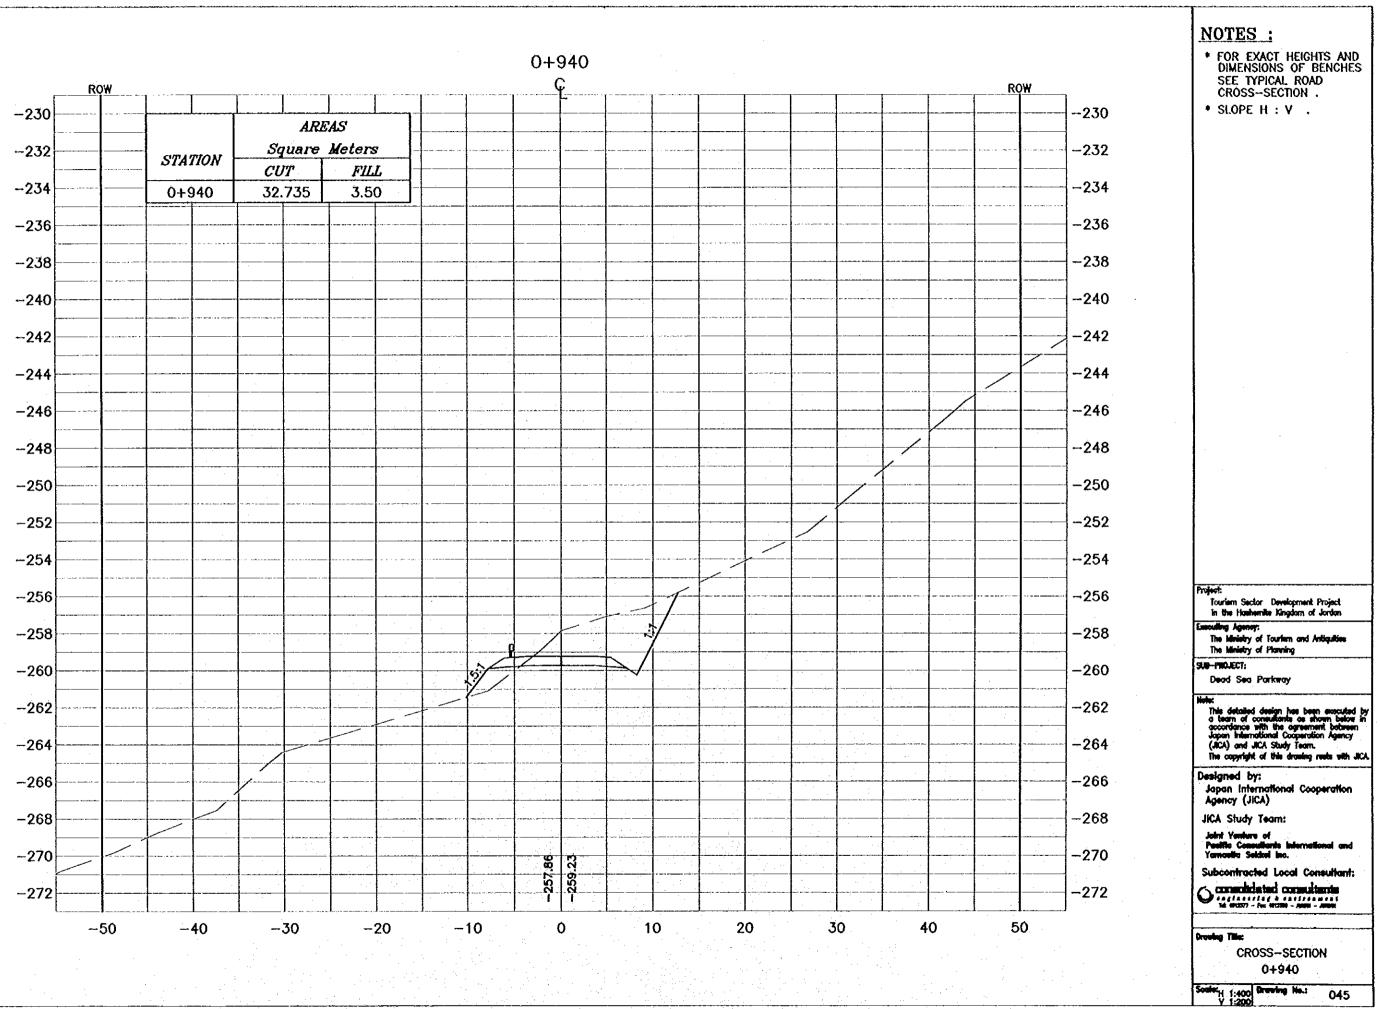

|





NOTES : \* FOR EXACT HEIGHTS AND DIMENSIONS OF BENCHES SEE TYPICAL ROAD CROSS-SECTION . -228 \* SLOPE H : V . -230 -232 -234 -236 -238 -240 -242 -244 --246 -248 -250 -252 -254 Project: Tourism Sector Development Project In the Hoshemite Kingdom of Jordan ~256 Executing Agency: The Ministry of Tourism and Artiguities The Ministry of Planning -258 SUB-PROJECT: Dead Sea Parkway -260 Note: This detailed design has been executed by a team of consultants as shown below in accordance with the agreement between Japan Internotional Cooperation Agency (JRA) and JRA Study Team. The copyright of this drawing rests with JCA. -262 -264 Designed by: Japan International Cooperation Agency (JICA) -266 JICA Study Team: Joint Venture of Pacific Consultants Inte Yamasita Sekkel Inc. -268 ial and Subcontra