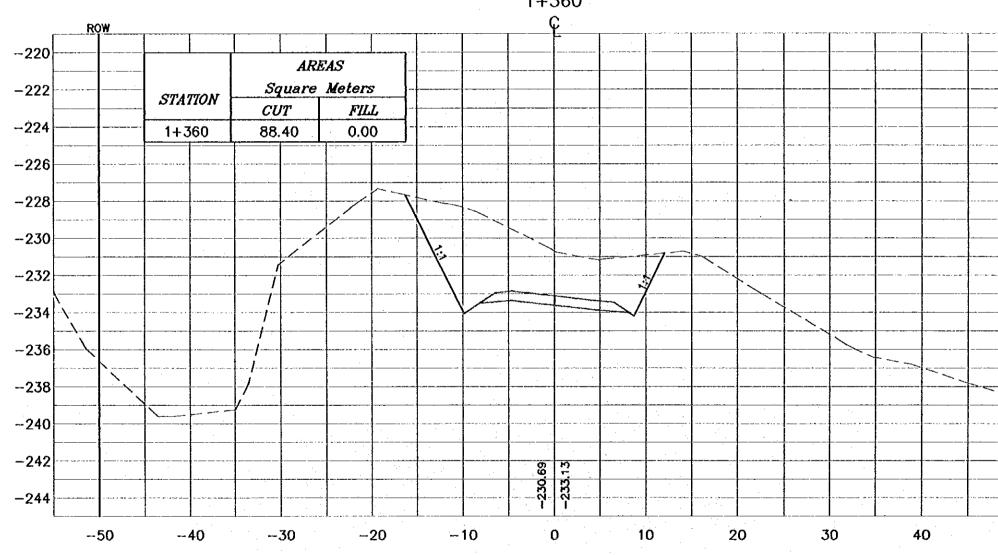

NS OF BENCHES SEE TYPICAL ROAD CROSS--SECTION . \* SLOPE H : V . -224 -226 -228 -230 -232 -234 -236 -238 Projecta Tourism Sector Development Project In the Houhemite Kingdom of Jordon -240 Essouling Agency: The Ministry of Tourism and Antiquities The Ministry of Planning -242 SUB-PROJECT: -244 Dead Sea Parkway liele: This debuiled design has been aniculad by a learn of consultants as shown below in accordance with the agreement between Japan International Cooperation Agency (JICA) and JICA Study Team. The copyright of this drawing reets with JICA -246 -248 Designed by: Japan International Cooperation Agency (JICA) JICA Study Team: Joint Venture of Pacific Consultants Inte Yamastig Sekkel Inc. Subcontracted Local Consultant: Drowing Title: CROSS-SECTION 1+340 Soolei 1:400 Drewing He.: 063



NOTES : FOR EXACT HEIGHTS AND DIMENSIONS OF BENCHES SEE TYPICAL, ROAD CROSS-SECTION . \* SLOPE H : V . RO₩ -220 -222 -224 -226 -228 -230 -232 -234 Project: Tourism Sector Development Project in the Hoshemite Kingdors of Jordon -236 Executing Agency: The Ministry of Tourism and Artiguities The Ministry of Floring -238 SUB-PROJECT: Dead Sea Parkway -240 This detailed design has been avecuted by a team of consultants as shown before in accordance with the agreement between Japan international Cooperation Agency (JICA) and JICA Study Team. The copyright of this drawing reets with JICA -242 -244 Designed by: Japan International Cooperation Agency (JICA) 50 **JICA Study Team:** Joint Vaniure of Pocific Censultants in Yempetits Solicel Inc. Subcontracted Local Consultant: Drunding Title: CROSS-