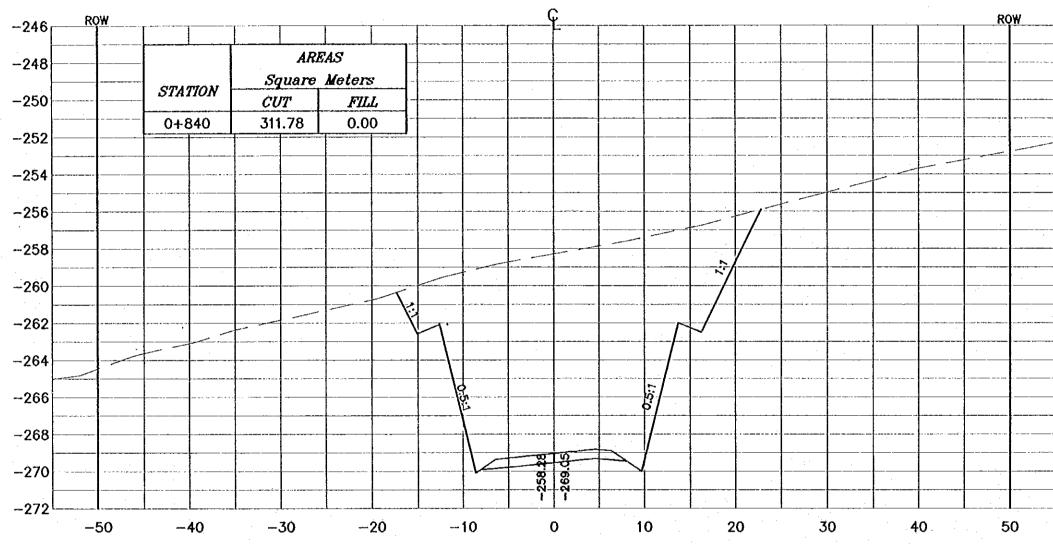

|



|           | <u>NOTES</u> :                                                                                                                                                                                                  |
|-----------|-----------------------------------------------------------------------------------------------------------------------------------------------------------------------------------------------------------------|
|           | <ul> <li>FOR EXACT HEIGHTS AND<br/>DIMENSIONS OF BENCHES<br/>SEE TYPICAL ROAD<br/>CROSS-SECTION .</li> <li>SLOPE H : V .</li> </ul>                                                                             |
|           |