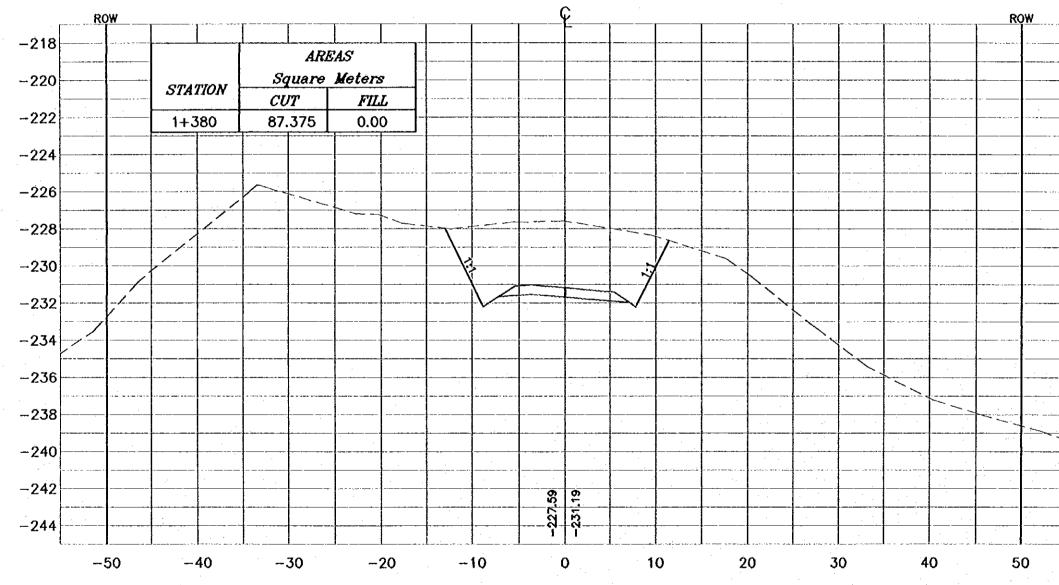

BENCHES SEE TYPICAL, ROAD CROSS-SECTION . \* SLOPE H : V . RO₩ -220 -222 -224 -226 -228 -230 -232 -234 Project: Tourism Sector Development Project in the Hoshemite Kingdors of Jordon -236 Executing Agency: The Ministry of Tourism and Artiguities The Ministry of Floring -238 SUB-PROJECT: Dead Sea Parkway -240 This detailed design has been avecuted by a team of consultants as shown before in accordance with the agreement between Japan international Cooperation Agency (JICA) and JICA Study Team. The copyright of this drawing reets with JICA -242 -244 Designed by: Japan International Cooperation Agency (JICA) 50 **JICA Study Team:** Joint Vaniure of Pocific Censultants in Yempetits Solicel Inc. Subcontracted Local Consultant: Drunding Title: CROSS-SECTION 1+360 Socie:H 1:400 Drewing No.: 064



NOTES ; FOR EXACT HEIGHTS AND DIMENSIONS OF BENCHES SEE TYPICAL ROAD CROSS-SECTION \* SLOPE H : V . -218 --220 -222 -224 -226 -228 -230 -232 Project: -234 Touriers Sector Development Project in the Houhenaite Kingdom of Jordon Executing Agency: The Ministry of Tourism and Antiquities The Ministry of Planning -236 SUB-PROJECT: -238 Dead Sea Parkway Note: This detailed design has been executed by a team of consultants as shown before in accordance with the agreement between Japan international Cooperation Agency (JICA) and JICA Study Team. The copyright of this drawing rests with JICA. -240 -242 Designed by: -244 Japan International Cooperation Agency (JICA) JICA Study Team: Joint Yoshure of Pacific Consultants in Yoshootle Sokkot Inc. Subcontracted Local Consultant: Drowing Title: CROSS-S