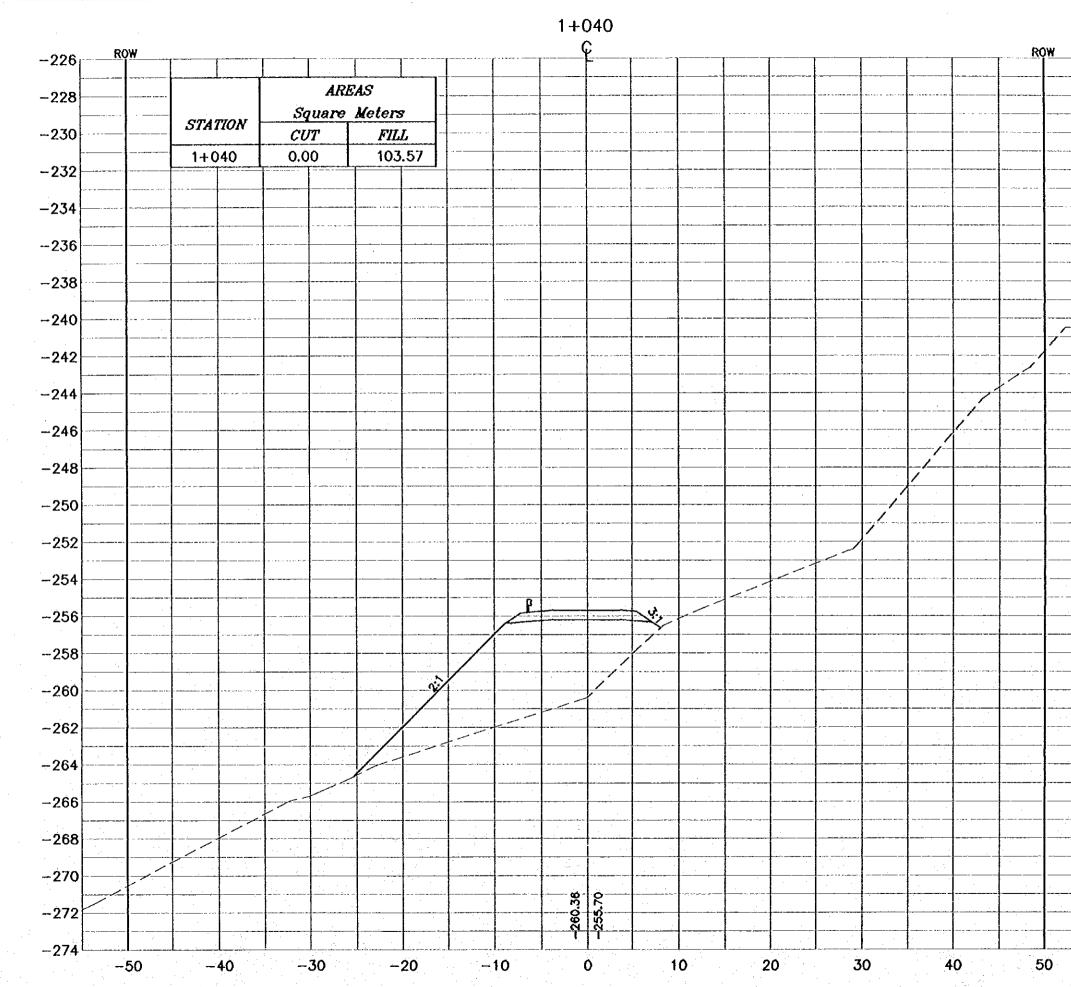

\_\_\_\_\_

|          |          | NOTES :                                                                                                                                                                                                                                                 |
|----------|----------|---------------------------------------------------------------------------------------------------------------------------------------------------------------------------------------------------------------------------------------------------------|
|          |          | <ul> <li>FOR EXACT HEIGHTS AND<br/>DIMENSIONS OF BENCHES<br/>SEE TYPICAL ROAD</li> </ul>                                                                                                                                                                |
| -260     |          | CROSS-SECTION .<br>* SLOPE H : V .                                                                                                                                                                                                                      |
| -262     |          |                                                                                                                                                                                                                                                         |
| -264     | -        |                                                                                                                                                                                                                                                         |
| 266      |          |                                                                                                                                                                                                                                                         |
| -268     |          |                                                                                                                                                                                                                                                         |
| 270      |          |                                                                                                                                                                                                                                                         |
| -272     |          |                                                                                                                                                                                                                                                         |
| -274     |          |                                                                                                                                                                                                                                                         |
| -276     |          |                                                                                                                                                                                                                                                         |
| -278     |          |                                                                                                                                                                                                                                                         |
| -280     |          |                                                                                                                                                                                                                                                         |
| -282     |          |                                                                                                                                                                                                                                                         |
| -284     |          |                                                                                                                                                                                                                                                         |
| -286     |          | Project:                                                                                                                                                                                                                                                |
| -288     |          | Tourism Sector Development Project<br>In the Hostemite Kingdom of Jordon<br>Executing Agency:<br>The Ministry of Tourism and Astronomy                                                                                                                  |
| - 290    |          | The Medelry of Touriern and Antiguities<br>The Medelry of Planning<br>SUB-FROJECT:                                                                                                                                                                      |
| -292     |          | Dead Sea Parkway<br>Note:<br>This detailed desire has been executed by                                                                                                                                                                                  |
| -294     |          | This detailed design has been executed by<br>a team of consultants as shown below in<br>accordance with the agreement between<br>Japan International Cooperation Agency<br>(JICA) and JICA Study Team.<br>The copyright of this drawing reets with JICA |
| -296     |          | Designed by:<br>Japan International Cooperation                                                                                                                                                                                                         |
| -298     |          | Agency (JICA)<br>JICA Study Team:                                                                                                                                                                                                                       |
|          |          | Joint Yomburo of<br>Paulitic Consultantic International and<br>Yamaalia Seldul Inc.                                                                                                                                                                     |
| -302     |          | Subcontracted Local Consultant:                                                                                                                                                                                                                         |
| -304     |          | 14. 4912577 - Suc 4912384 - Jahoni - Janoni                                                                                                                                                                                                             |
|          |          | Drowing Tile:                                                                                                                                                                                                                                           |
|          |          | CROSS-SECTION<br>0+700                                                                                                                                                                                                                                  |
|          |          | Soulic'H 1:400 Drawing No.1                                                                                                                                                                                                                             |
| <u> </u> | <u> </u> | V 1:200 U34                                                                                                                                                                                                                                             |