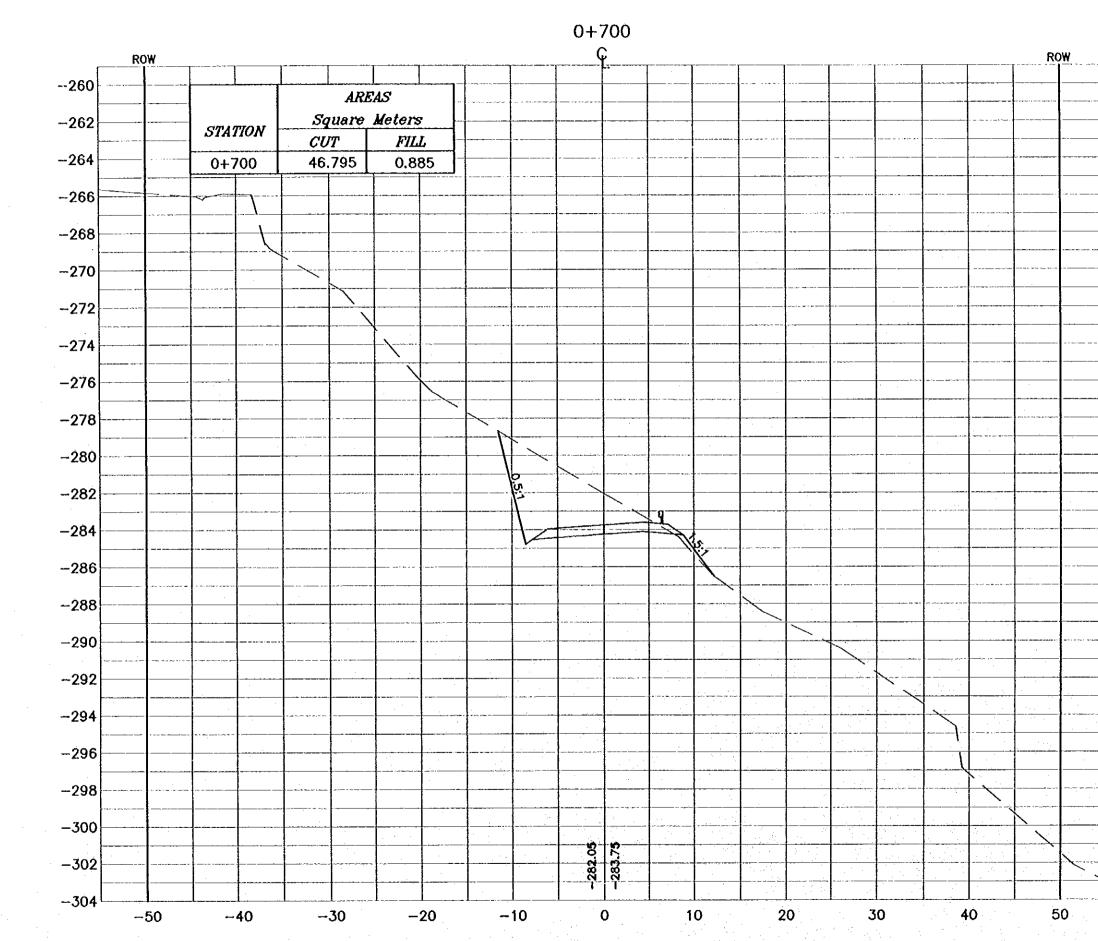

\_\_\_\_\_

|          |          | NOTES :                                                                                                                                                                                                                                                 |
|----------|----------|---------------------------------------------------------------------------------------------------------------------------------------------------------------------------------------------------------------------------------------------------------|
|          |          | <ul> <li>FOR EXACT HEIGHTS AND<br/>DIMENSIONS OF BENCHES<br/>SEE TYPICAL ROAD</li> </ul>                                                                                                                                                                |
| -260     |          | CROSS-SECTION .<br>* SLOPE H : V .                                                                                                                                                                                                                      |
| -262     |          |                                                                                                                                                                                                                                                         |
| -264     | -        |                                                                                                                                                                                                                                                         |
| 266      |          |                                                                                                                                                                                                                                                         |
| -268     |          |                                                                                                                                                                                                                                                         |
| 270      |          |                                                                                                                                                                                                                                                         |
| -272     |          |                                                                                                                                                                                                                                                         |
| -274     |          |                                                                                                                                                                                                                                                         |
| -276     |          |                                                                                                                                                                                                                                                         |
| -278     |          |                                                                                                                                                                                                                                                         |
| -280     |          |                                                                                                                                                                                                                                                         |
| -282     |          |                                                                                                                                                                                                                                                         |
| -284     |          |                                                                                                                                                                                                                                                         |
| -286     |          | Project:                                                                                                                                                                                                                                                |
| -288     |          | Tourism Sector Development Project<br>In the Hostemite Kingdom of Jordon<br>Executing Agency:<br>The Ministry of Tourism and Astronomy                                                                                                                  |
| - 290    |          | The Medelry of Touriern and Antiguities<br>The Medelry of Planning<br>SUB-FROJECT:                                                                                                                                                                      |
| -292     |          | Dead Sea Parkway<br>Note:<br>This detailed desire has been executed by                                                                                                                                                                                  |
| -294     |          | This detailed design has been executed by<br>a team of consultants as shown below in<br>accordance with the agreement between<br>Japan International Cooperation Agency<br>(JICA) and JICA Study Team.<br>The copyright of this drawing reets with JICA |
| -296     |          | Designed by:<br>Japan International Cooperation                                                                                                                                                                                                         |
| -298     |          | Agency (JICA)<br>JICA Study Team:                                                                                                                                                                                                                       |
|          |          | Joint Yomburo of<br>Paulitic Consultantic International and<br>Yamaalia Seldul Inc.                                                                                                                                                                     |
| -302     |          | Subcontracted Local Consultant:                                                                                                                                                                                                                         |
| -304     |          | 14. 4912577 - Suc 4912384 - Jahoni - Janoni                                                                                                                                                                                                             |
|          |          | Drowing Tile:                                                                                                                                                                                                                                           |
|          |          | CROSS-SECTION<br>0+700                                                                                                                                                                                                                                  |
|          |          | Soulic'H 1:400 Drawing No.1                                                                                                                                                                                                                             |
| <u> </u> | <u> </u> | V 1:200 U34                                                                                                                                                                                                                                             |