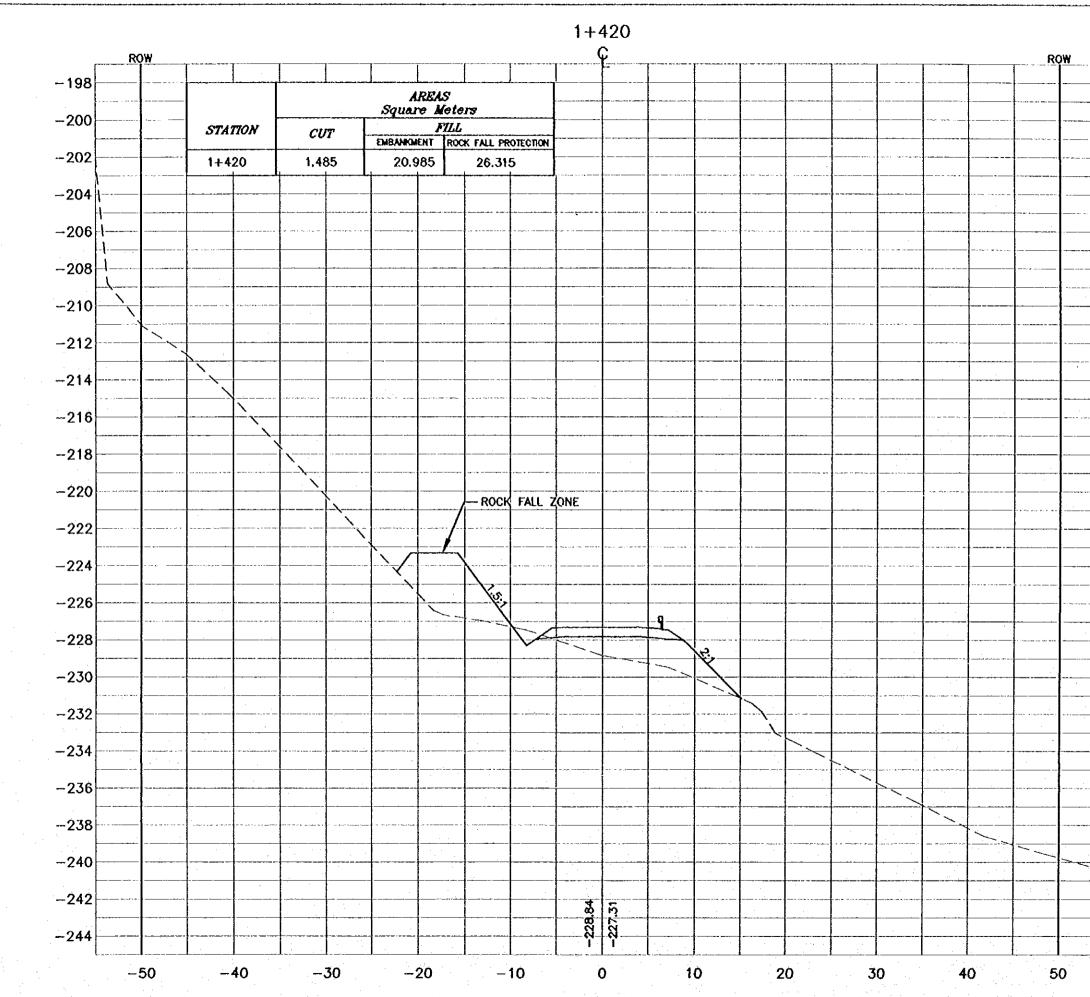

|



,

. .

\_\_\_\_\_

|         |     | NOTES :                                                                                                                                                                         |
|---------|-----|---------------------------------------------------------------------------------------------------------------------------------------------------------------------------------|
| · •     |     | • FOR EXACT HEIGHTS AND<br>DIMENSIONS OF BENCHES                                                                                                                                |
|         |     | SEE TYPICAL ROAD<br>CROSS-SECTION .