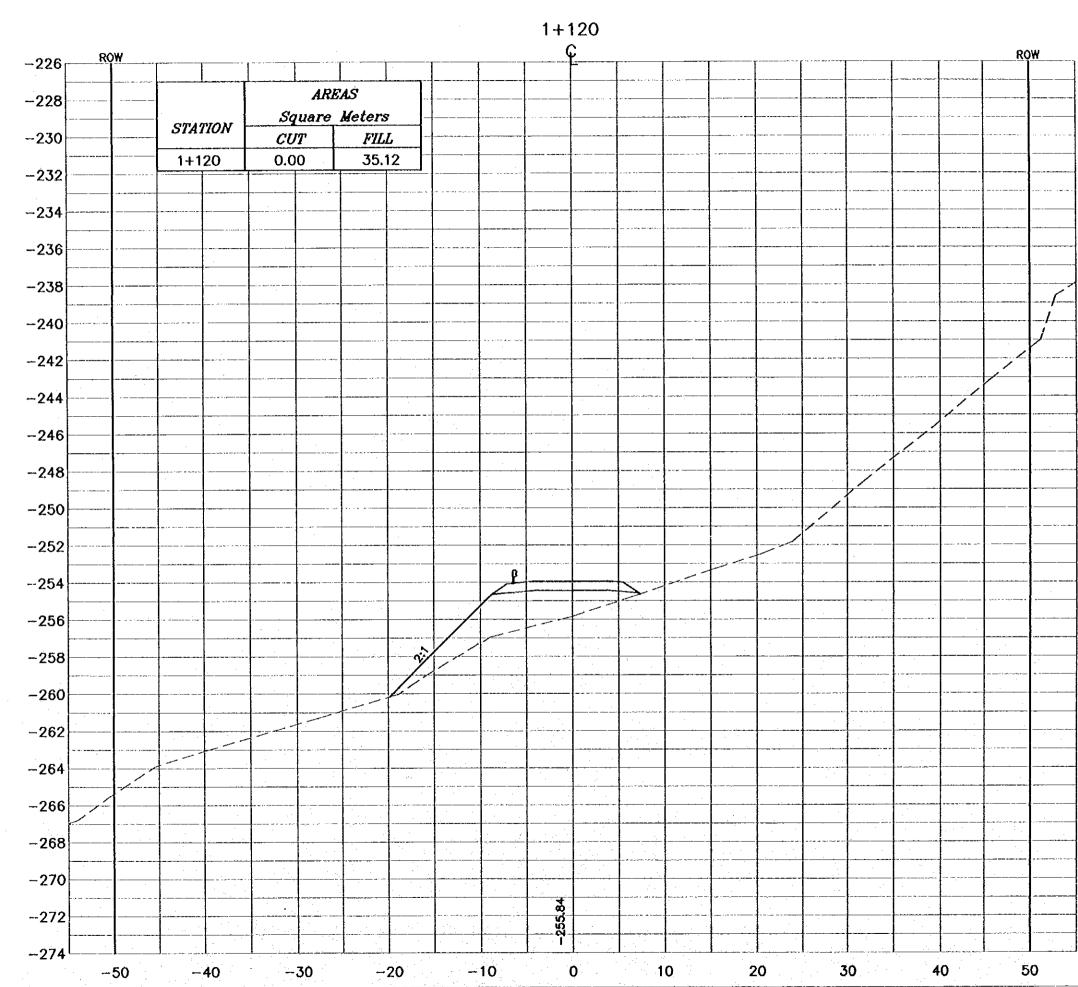

NOTES : \* FOR EXACT HEIGHTS AND DIMENSIONS OF BENCHES SEE TYPICAL ROAD CROSS-SECTION . \* SLOPE H ; V . -258 -260 -262 -264 -266 -268 -270 -272 -274 -276 Project: -278 Tourism Sector Development Project in the Houhemile Kingdom of Jordan Executing Agency: The Ministry of Touriern and Antiquities The Ministry of Planning -280 SUB-PROJECT: -282 Dead Sea Parkway --284 This detailed design has been executed by a team of consultants as shown below in accordance with the agreement between Japan International Cooperation Agency (AICA) and JICA Study Team. The copyright of this drawing reaks with JICA. -286 Designed by: -288 Japan International Cooperation Agency (JICA) JICA Study Team: Joint Yenters of Peetlic Consultants in Yamostia Sektoel Inc. Subcontracted Local Consultant: Drowing Tille: CROSS-SECTION 0+760 SosiacH 1:400 Drowing He.: Y 1:200 037