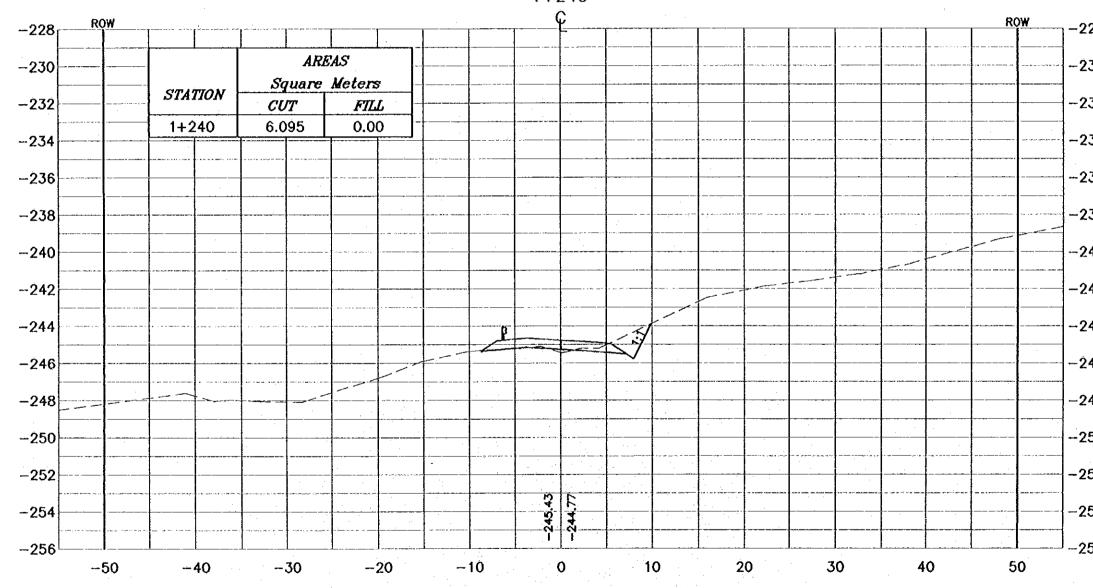

SS-SECTION . \* SLOPE H : V . -232 -234 -236 -238 -240 -242 -244 -246 -248 --250 Project: Touriers Sector Development Project in the Hoshemite Kingdom of Jordan -252 Encoding Agency: The Weislay of Tourism and Antiquities The Weislay of Planning -254 SIR-PROJECT: Dead Sea Parkway -256 Note: This detailed design has been executed by a team of consultants as shown below in accordance with the agreement between Japan International Cooperation Agency (JICA) and JICA Study Team. The copyright of this drawing rests with JICA. -258 -260 Designed by: Japan International Cooperation Agency (JICA) -262 JICA Study Teom: -264 Joint Venture of Positic Consultants Intern Yemestle Sekkel Inc. al cano Subconfracted Local Consultant: Drowing Title: CROSS-SECTION 1+200 Souling | 1:400 Drawing No.: 058







|     | NOMBO                                                                                                                                                                                                                                                     |
|-----|-----------------------------------------------------------------------------------------------------------------------------------------------------------------------------------------------------------------------------------------------------------|
|     | NOTES :<br>• FOR EXACT HEIGHTS AND<br>DIMENSIONS OF BENCHES<br>SEE TYPICAL ROAD<br>CROSS-SECTION .<br>• SLOPE H : V .                                                                                                                                     |
|     |