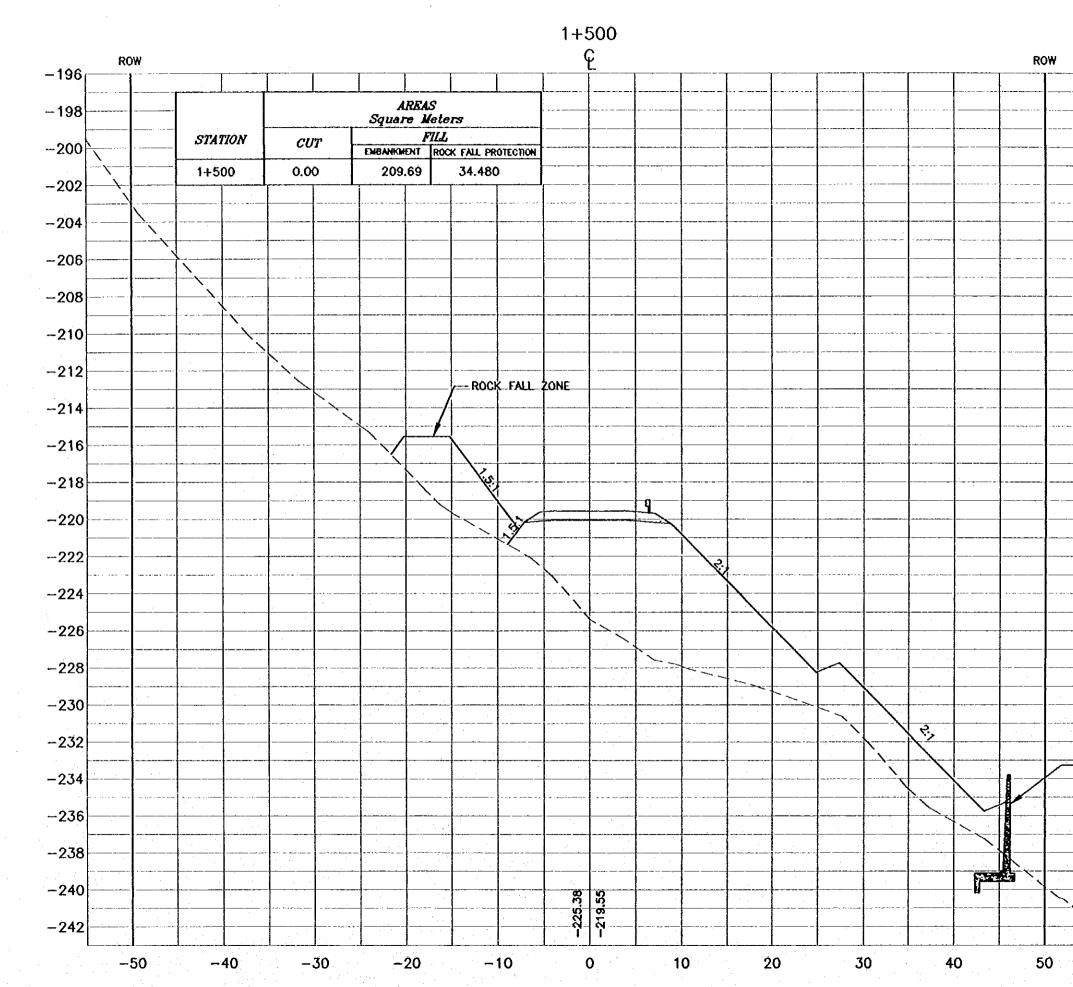

|



NOTES : \* FOR EXACT HEIGHTS AND DIMENSIONS OF BENCHES SEE TYPICAL ROAD CROSS-SECTION . \* SLOPE H : V . olect: Touriern Sector Development Project in the Hoshemilie Kingdom of Jordon Executing Agency: The Ministry of Yourians and Antiquities The Ministry of Planning SUB-PROJECT: Dead Sea Parkway Note: this detailed design has been executed by a team of consultants as shown below in accordance with the agreement between Japan International Cooperation Agency (JICA) and JICA Study Team. The copyright of this drawing reets with JICA. Designed by: Japan International Cooperation Agency (JICA) JICA Study Team: Joint Yonture of Poolfic Consultants International and Yamastia Sakkat Inc. Subcontracted Local Consultant: **Drowing Title:** CROSS-SECTION 1+460 Society 1:400 Drowing No.1 069





|                        | Nomia