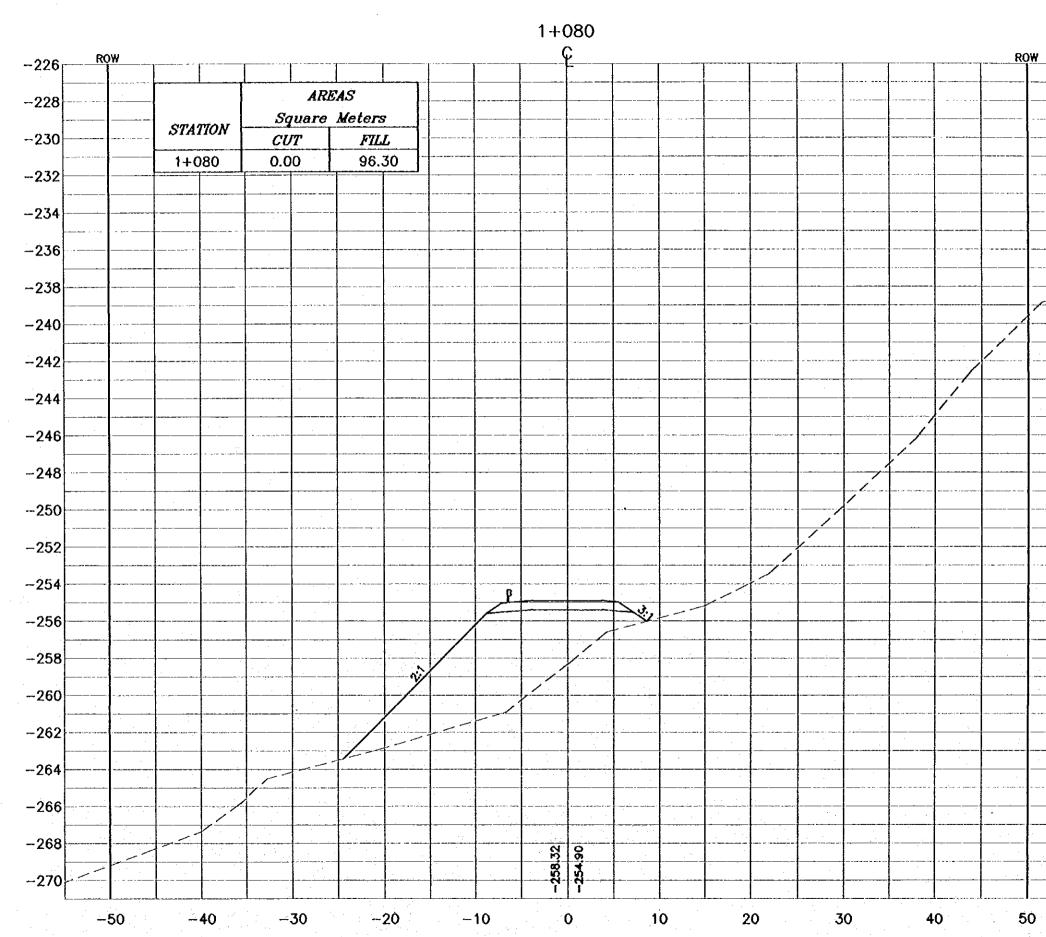

|      | NOTES :                                                                                                                                                                 |
|------|-------------------------------------------------------------------------------------------------------------------------------------------------------------------------|
|      | <ul> <li>FOR EXACT HEIGHTS AND<br/>DIMENSIONS OF BENCHES<br/>SEE TYPICAL ROAD<br/>CROSS-SECTION .</li> <li>\$ SLOPE H : V .</li> </ul>                                  |
|      |                                                                                                                                                                         |
|      |                                                                                                                                                                         |
| -264 |                                                                                                                                                                         |
| -266 |                                                                                                                                                                         |
| -268 |                                                                                                                                                                         |
| -270 |                                                                                                                                                                         |
| -272 |                                                                                                                                                                         |
| -274 |                                                                                                                                                                         |
|      |                                                                                                                                                                         |
| -278 |                                                                                                                                                                         |
|      |                                                                                                                                                                         |
| -282 | Project:                                                                                                                                                                |
|      | Touriem Sector Development Project<br>in the Hoshemite Kingdom of Jordan<br>Executing Agency:                                                                           |
| -286 | The Lifeletry of Touriem and Antiquities<br>The Ministry of Planning<br>SUB-FINJECT:                                                                                    |
| -288 | Dead Sea Parkway                                                                                                                                                        |
| -290 | This detailed design has been executed by<br>a team of consultants as shown below in<br>accordance with the agreement between<br>Japan International Cooperation Agency |
|      | (JICA) and JICA Study Team.<br>The copyright of this drawing reats with JICA<br>Designed by:                                                                            |
| -294 | Japan International Cooperation<br>Agency (JICA)                                                                                                                        |
| -296 | JiCA Study Team:<br>Jaint Venture of<br>Paolific Consultants International and                                                                                          |
|      | Yamostia Saldat Inc.<br>Subcontracted Local Consultant:                                                                                                                 |
|      |                                                                                                                                                                         |
|      | Drowing Tile:<br>CROSS-SECTION                                                                                                                                          |
|      | 0+720<br>Seale: 1:400 Drawing Ne.: 035                                                                                                                                  |