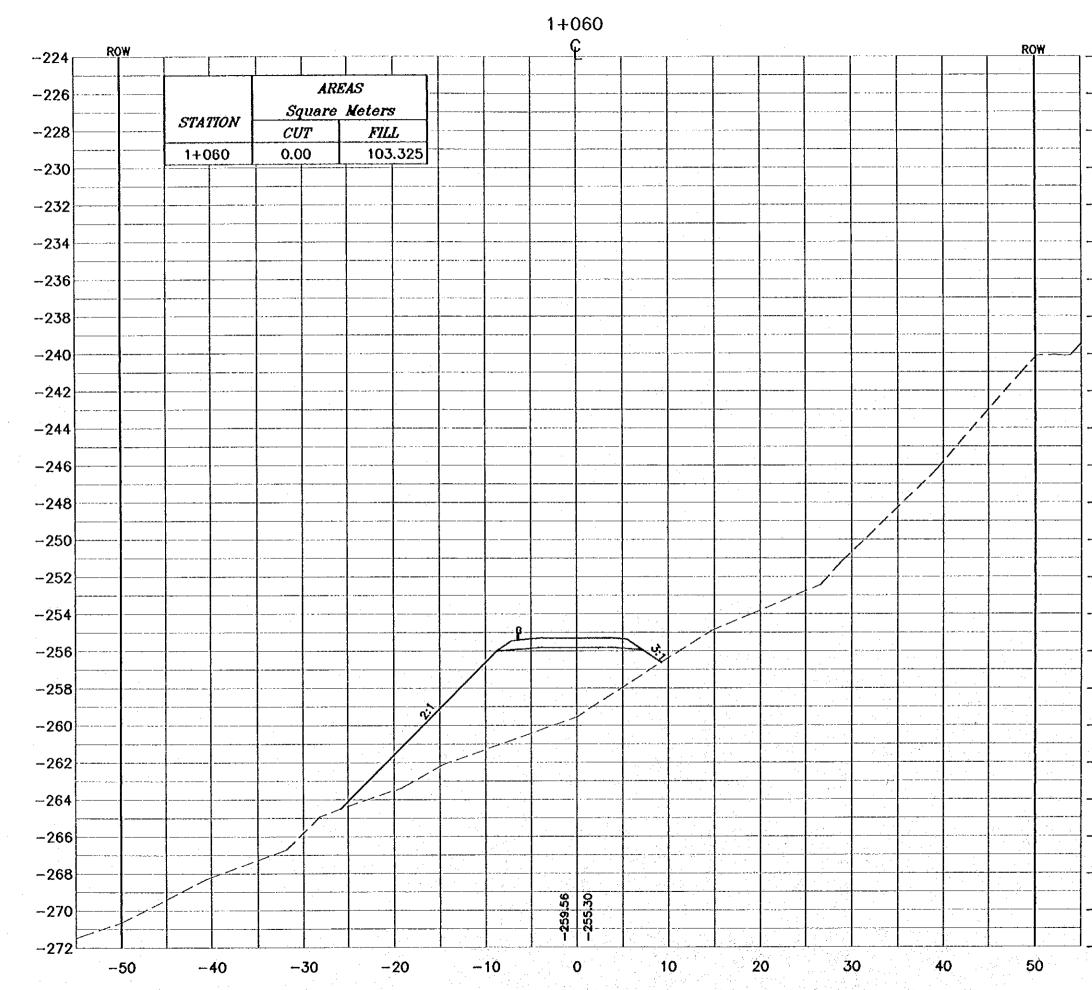

\_\_\_\_\_

|          |          | NOTES :                                                                                                                                                                                                                                                 |
|----------|----------|---------------------------------------------------------------------------------------------------------------------------------------------------------------------------------------------------------------------------------------------------------|
|          |          | <ul> <li>FOR EXACT HEIGHTS AND<br/>DIMENSIONS OF BENCHES<br/>SEE TYPICAL ROAD</li> </ul>                                                                                                                                                                |
| -260     |          | CROSS-SECTION .<br>* SLOPE H : V .                                                                                                                                                                                                                      |
| -262     |          |                                                                                                                                                                                                                                                         |
| -264     | -        |                                                                                                                                                                                                                                                         |
| 266      |          |                                                                                                                                                                                                                                                         |
| -268     |          |                                                                                                                                                                                                                                                         |
| 270      |          |                                                                                                                                                                                                                                                         |
| -272     |          |                                                                                                                                                                                                                                                         |
| -274     |          |                                                                                                                                                                                                                                                         |
| -276     |          |                                                                                                                                                                                                                                                         |
| -278     |          |                                                                                                                                                                                                                                                         |
| -280     |          |                                                                                                                                                                                                                                                         |
| -282     |          |                                                                                                                                                                                                                                                         |
| -284     |          |                                                                                                                                                                                                                                                         |
| -286     |          | Project:                                                                                                                                                                                                                                                |
| -288     |          | Tourism Sector Development Project<br>In the Hostemite Kingdom of Jordon<br>Executing Agency:<br>The Ministry of Tourism and Astronomy                                                                                                                  |
| - 290    |          | The Medelry of Touriern and Antiguities<br>The Medelry of Planning<br>SUB-FROJECT:                                                                                                                                                                      |
| -292     |          | Dead Sea Parkway<br>Note:<br>This detailed desire has been executed by                                                                                                                                                                                  |
| -294     |          | This detailed design has been executed by<br>a team of consultants as shown below in<br>accordance with the agreement between<br>Japan International Cooperation Agency<br>(JICA) and JICA Study Team.<br>The copyright of this drawing reets with JICA |
| -296     |          | Designed by:<br>Japan International Cooperation                                                                                                                                                                                                         |
| -298     |          | Agency (JICA)<br>JICA Study Team:                                                                                                                                                                                                                       |
|          |          | Joint Yomburo of<br>Paulitic Consultantic International and<br>Yamaalia Seldul Inc.                                                                                                                                                                     |
| -302     |          | Subcontracted Local Consultant:                                                                                                                                                                                                                         |
| -304     |          | 14. 4912577 - Suc 4912384 - Jahoni - Janoni                                                                                                                                                                                                             |
|          |          | Drowing Tile:                                                                                                                                                                                                                                           |
|          |          | CROSS-SECTION<br>0+700                                                                                                                                                                                                                                  |
|          |          | Soulic'H 1:400 Drawing No.1                                                                                                                                                                                                                             |
| <u> </u> | <u> </u> | V 1:200 U34                                                                                                                                                                                                                                             |