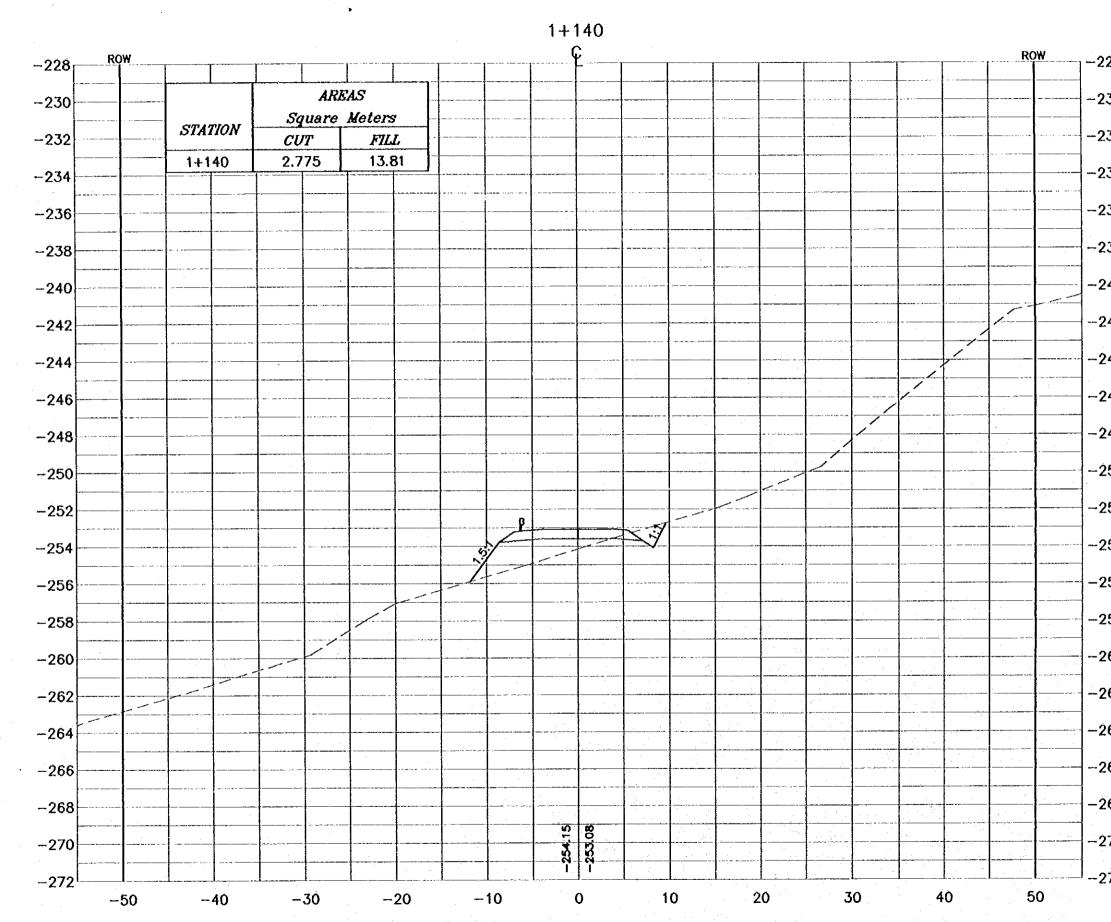

ant:                                                                         |
| -270 | Consolidated committente<br>capitaceriae à cariera most<br>te mittre - fer mittre - anne - celon                                                                         |
| -272 | Druning Tille:                                                                                                                                                           |
| -274 | CROSS-SECTION<br>1+120                                                                                                                                                   |
|      | Scole: H 1:400 Drawing He.: 054                                                                                                                                          |



· · ·

|     | NOTES ;                                                                                                                                                                           |
|-----|-----------------------------------------------------------------------------------------------------------------------------------------------------------------------------------|
| 28  | * FOR EXACT HEIGHTS AND<br>DIMENSIONS OF BENCHES<br>SEE TYPICAL ROAD<br>CROSS-SECTION .                                                                                           |
| 30  | * SLOPE H : V .                                                                                                                                                                   |
| 32  |