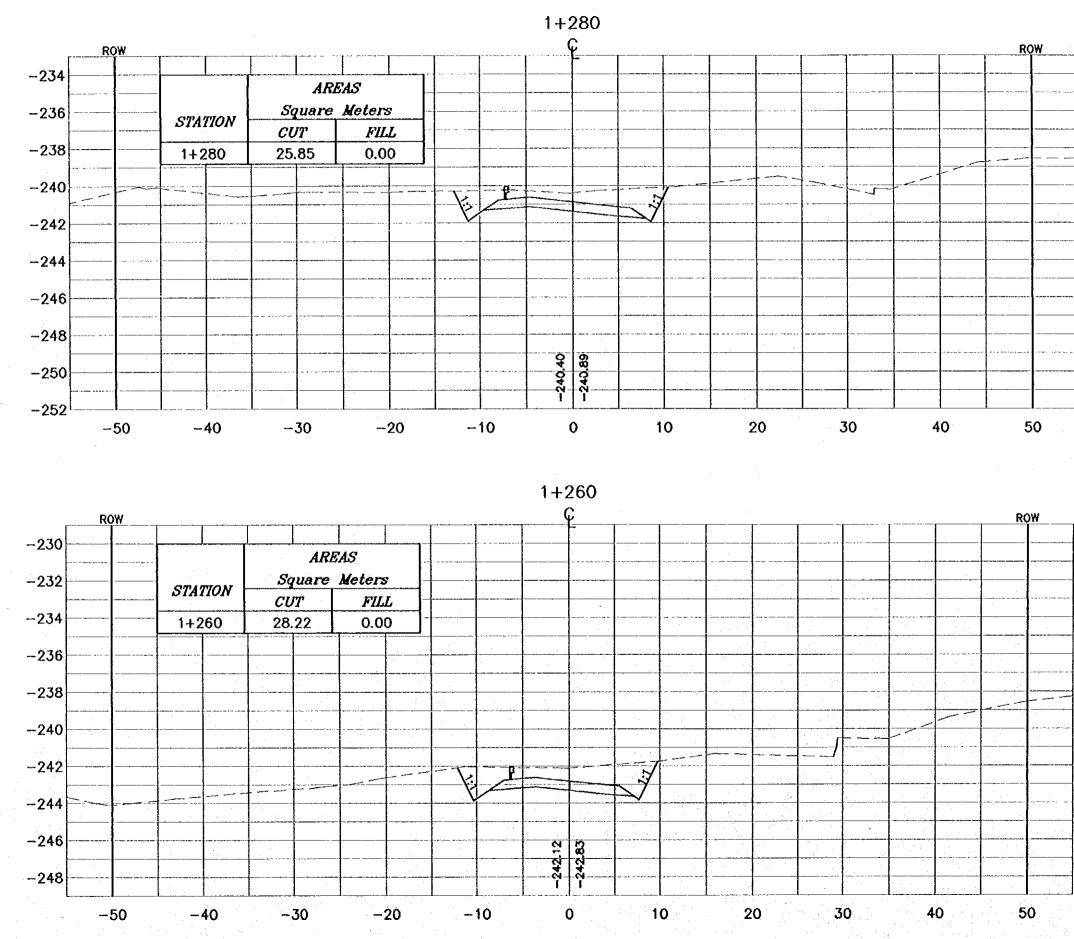

|
|     | Sraving Tille:                                                                                                                                                                                                                                            |
|     | CROSS-SECTION<br>1+240                                                                                                                                                                                                                                    |
| :   | Sook:H 1:400 Prewing No.: 060                                                                                                                                                                                                                             |



\_\_\_\_\_

-----

|      | NOTES :                                                                                                                                                                                                |
|------|--------------------------------------------------------------------------------------------------------------------------------------------------------------------------------------------------------|
| _    | * FOR EXACT HEIGHTS AND<br>DIMENSIONS OF BENCHES<br>SEE TYPICAL ROAD<br>CROSS-SECTION                                                                                                                  |
| 234  | * SLOPE H : V