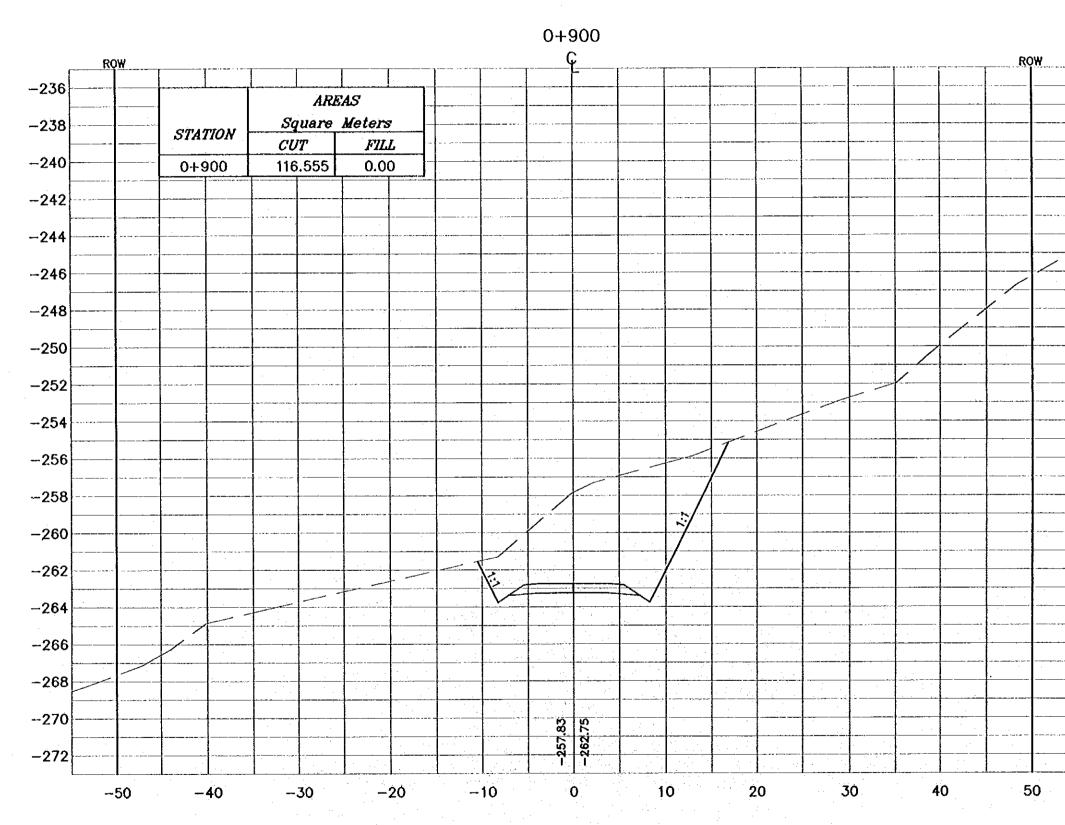

S SEE TYPICAL ROAD CROSS-SECTION . \* SLOPE H : V . -240 -242 -244 -246 -248 --250 -252 Project: -254 Tourism Sector Development Project In the Hoshemite Kingdom of Jordan Enculing Agency: The Ministry of Tourism and Antiquities The Ministry of Flanning -256 SUB PROJECT: --258 Dead Sea Parkway iole: -260 This detailed design has been executed by a team of consultants as shown below in accordance with the agreement between Japan Intermetional Cooperation Agency (JICA) and JICA Study Team. The copyright of this drawing rests with JICA. -262 Designed by: Japan International Cooperation Agency (JICA) -264 -266 JICA Study Team: Joint Venture of Pacific Consultants in Yamaelia Sekkel Inc. Subcontracted Local Consultant; Droving Tille: CROSS-SECTION 0+880 Soule: H 1:400 Drawing No.: V 1:200 042



\$

NOTES : \* FOR EXACT HEIGHTS AND DIMENSIONS OF BENCHES SEE TYPICAL ROAD CROSS-SECTION . \* SLOPE H : V . -236 --238 -240 -242 -244 -246 --248 --250 -252 -254 -256 -258 Project: Tourism Sector Development Project In the Hoshemite Kingdom of Jordon Executing Agency: The Ministry of Tourism and Astiguitise The Ministry of Planeing -260 -262 SUB-FROJECT: Dead Sea Parkway Nete: This detailed design has been executed by a team of consultants as shown below in accordance with the agreement between Japan International Cooperation Agency (JICA) and JICA Study Team. The copyright of this drawing rests with JICA. -264 -266 -268 Designed by: Japan International Cooperation Agency (JICA) -270 JICA Study Team: Joint Venture of Paolitic Consultants Inter Yamastia Seldus Inc. -272 Subcontracted Loca