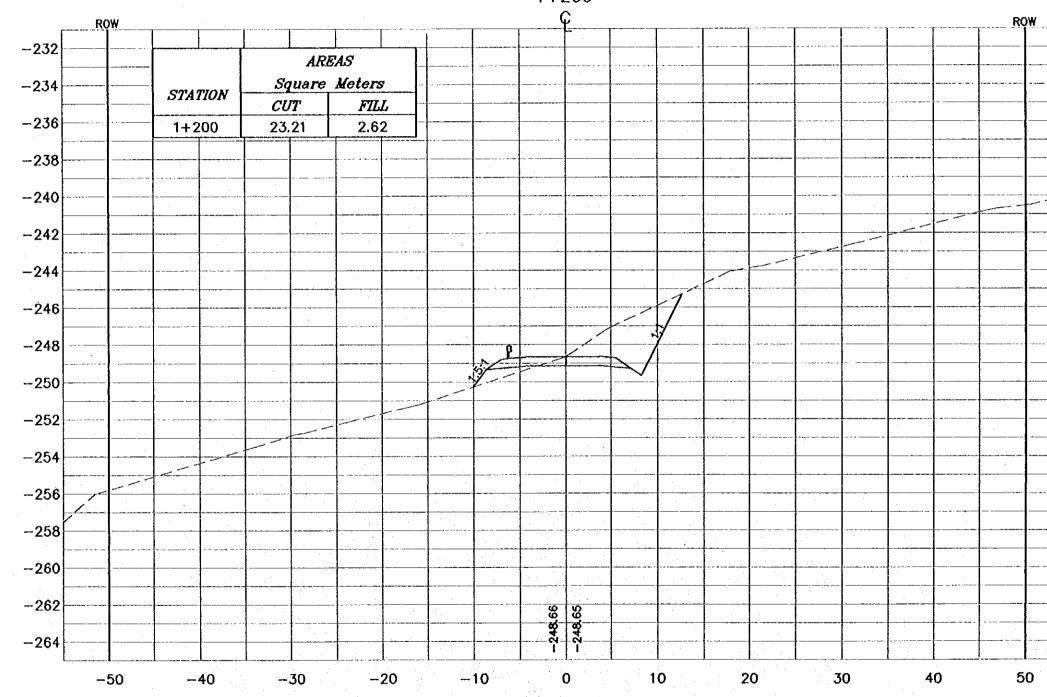

|



NOTES : \* FOR EXACT HEIGHTS AND DIMENSIONS OF BENCHES SEE TYPICAL ROAD CROSS-SECTION . \* SLOPE H : V . -232 -234 -236 -238 -240 -242 -244 -246 -248 --250 Project: Touriers Sector Development Project in the Hoshemite Kingdom of Jordan -252 Encoding Agency: The Weislay of Tourism and Antiquities The Weislay of Planning -254 SIR-PROJECT: Dead Sea Parkway -256 Note: This detailed design has been executed by a team of consultants as shown below in accordance with the agreement between Japan International Cooperation Agency (JICA) and JICA Study Team. The copyright of this drawing rests with JICA. -258 -260 Designed by: Japan International Cooperation Agency (JICA) -262 JICA Study Teom: -264 Joint Venture of Positic Consultants Intern Yemestle Sekkel Inc. al cano Subconfracted Local Consulta