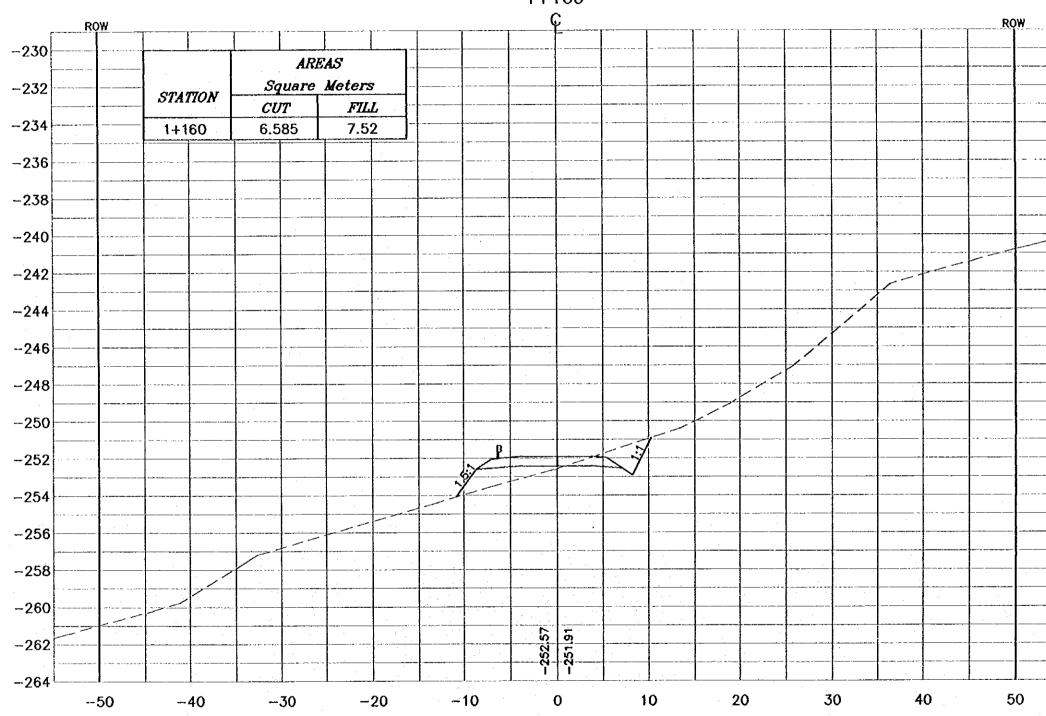

|
| 270 | Yemeelle Sekkel Inc.<br>Subcontracted Local Consultant:                                                                                                                           |
| 272 |                                                                                                                                                                                   |
|     | Drowing Tille:<br>CROSS-SECTION<br>1+140                                                                                                                                          |
|     | Sosle:H 1:400 Drewing No.: 055                                                                                                                                                    |



•

| <u></u>                               | ]                                                                                                                                                                                |
|---------------------------------------|----------------------------------------------------------------------------------------------------------------------------------------------------------------------------------|
|                                       | NOTES :<br>• FOR EXACT HEIGHTS AND<br>DIMENSIONS OF BENCHES<br>SEE TYPICAL ROAD<br>CROSS-SECTION .<br>• SLOPE H : V .                                                            |
|                                       |