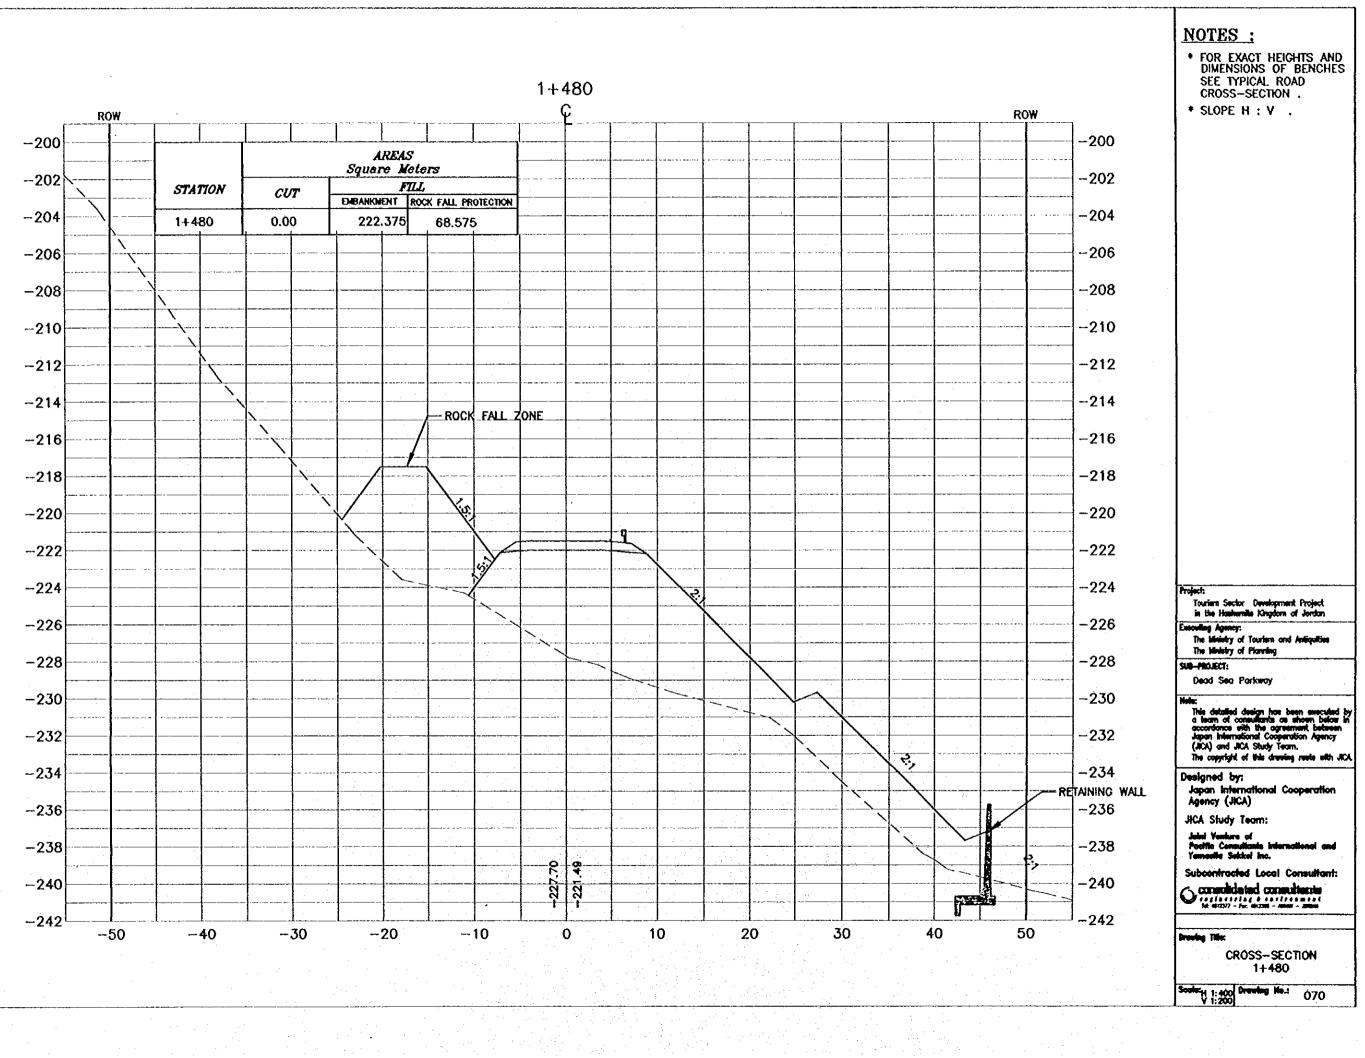

|



NOTES : \* FOR EXACT HEIGHTS AND DIMENSIONS OF BENCHES SEE TYPICAL ROAD CROSS-SECTION . \* SLOPE H : V . olect: Touriern Sector Development Project in the Hoshemilie Kingdom of Jordon Executing Agency: The Ministry of Yourians and Antiquities The Ministry of Planning SUB-PROJECT: Dead Sea Parkway Note: this detailed design has been executed by a team of consultants as shown below in accordance with the agreement between Japan International Cooperation Agency (JICA) and JICA Study Team. The copyright of this drawing reets with JICA. Designed by: Japan International Cooperation Agency (JICA) JICA Study Team: Joint Yonture of Poolfic Consultants International and Yamastia Sakkat Inc. Subcontracted Local Consultant: **Drowing Title:** CROSS-SECTION 1+460 Society 1:400 Drowing No.1 069





|                        | Nomia