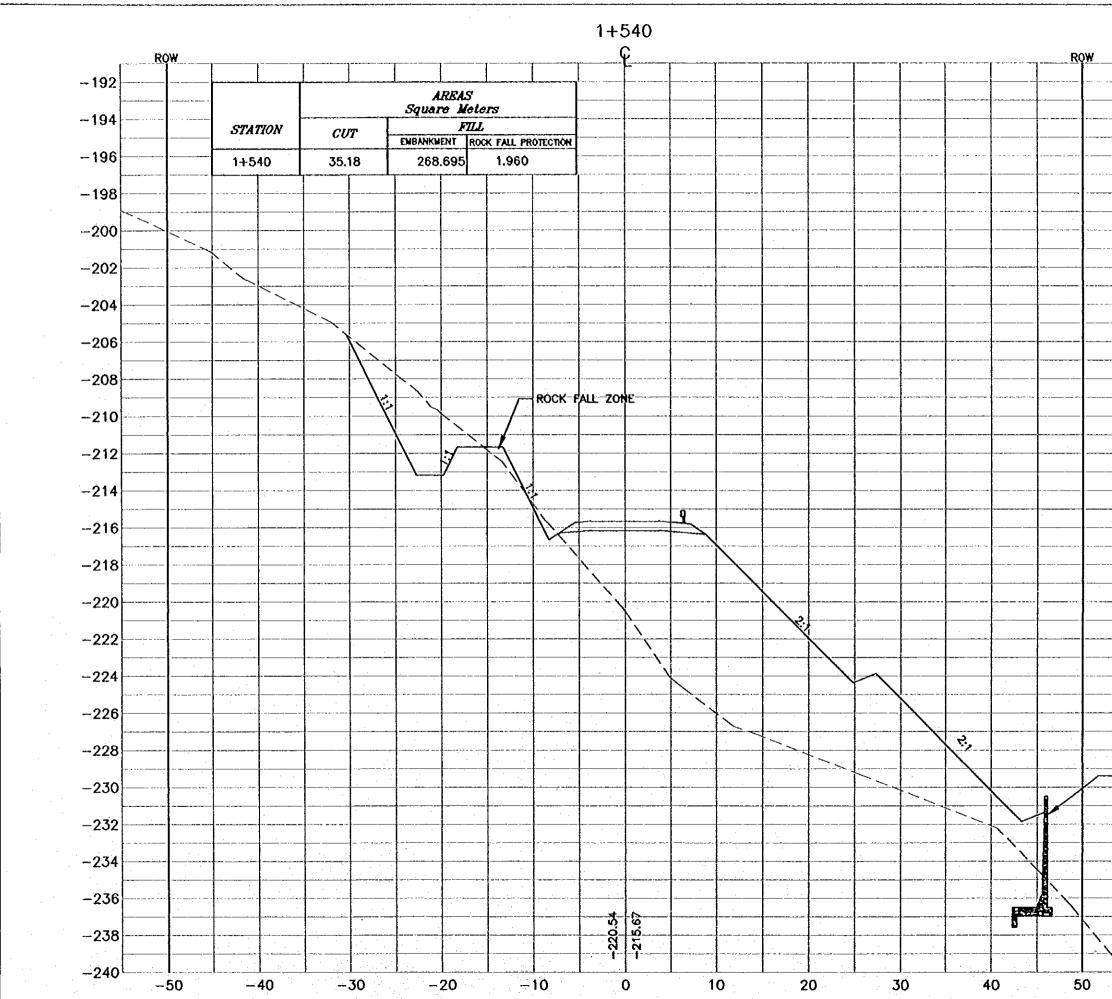

|



÷

····

|                    | <u>NOTES</u> :                                                                                                                                                                   |
|--------------------|----------------------------------------------------------------------------------------------------------------------------------------------------------------------------------|
| - 192              | * FOR EXACT HEIGHTS AND<br>DIMENSIONS OF BENCHES<br>SEE TYPICAL ROAD<br>CROSS-SECTION .                                                                                          |
| - 194              | * SLOPE H : V .