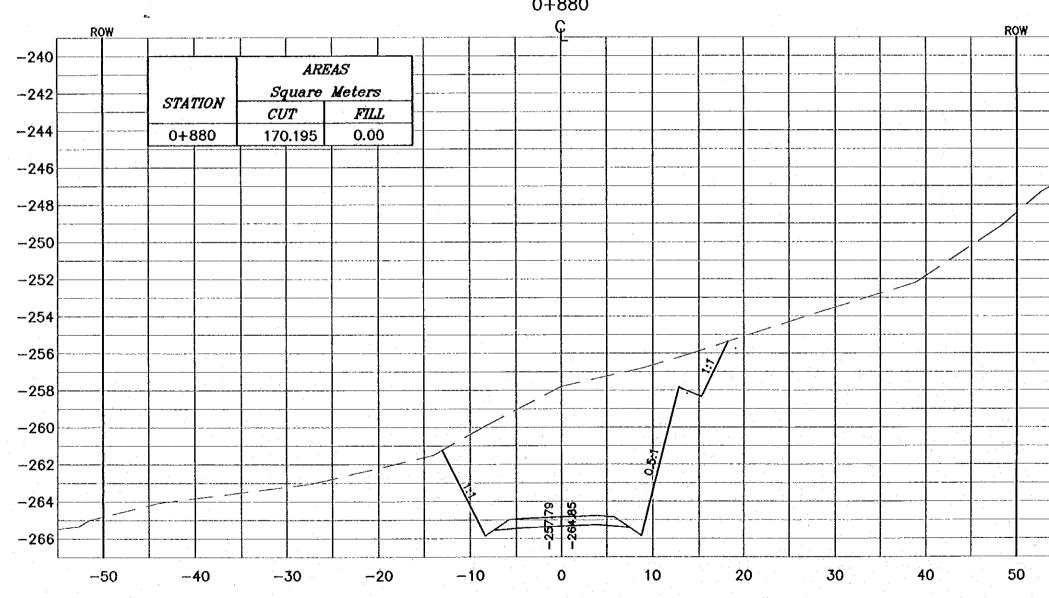

|
|      | Consuledated consultantes                                                                                                                                                                                                                                |
|      | Druding Tillis<br>CROSS-SECTION<br>0+860                                                                                                                                                                                                                 |
|      | Sophic <sub>H</sub> 1:400 Drawing Ne.1 041                                                                                                                                                                                                               |



NOTES : \* FOR EXACT HEIGHTS AND DIMENSIONS OF BENCHES SEE TYPICAL ROAD CROSS-SECTION . \* SLOPE H : V . -240 -242 -244 -246 -248 --250 -252 Project: -254 Tourism Sector Development Project In the Hoshemite Kingdom of Jordan Enculing Agency: The Ministry of Tourism and Antiquities The Ministry of Flanning -256 SUB PROJECT: --258 Dead Sea Parkway iole: -260 This detailed design has been executed by a team of consultants as shown below in accordance with the agreement between Japan Intermetional Cooperation Agency (JICA) and JICA Study Team. The copyright of this drawing rests with JICA. -262 Designed by: Japan International Cooperation Agency (JICA) -264 -266 JICA Study Team: Joint Venture of Pacific Consultants in Yamaelia Sekkel Inc. Subcontracted Local Consultant; Droving Tille: CROSS-