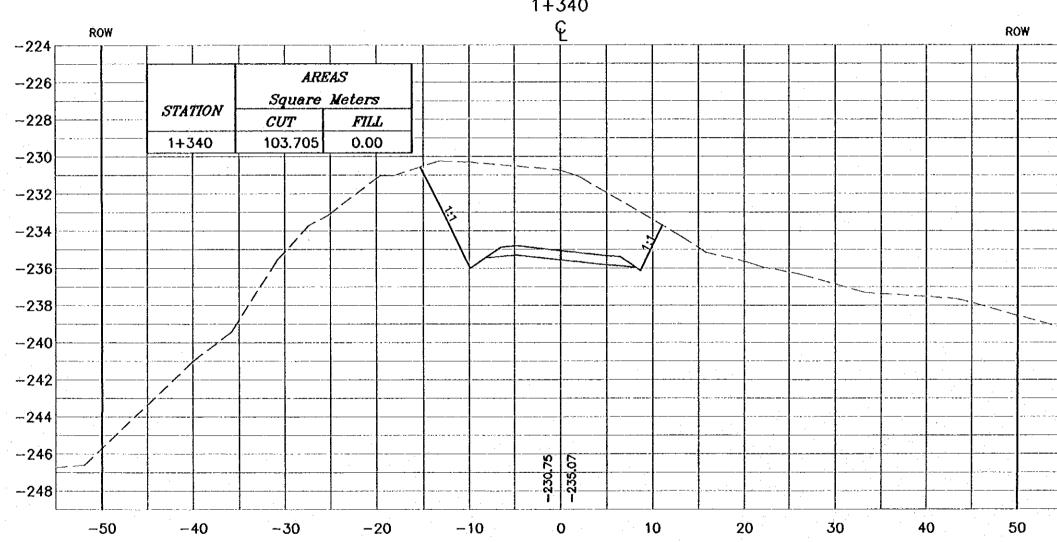

|
|                                       | CROSS-SECTION<br>(1+3001+320)                                                                                                                                                                                    |
|                                       | Scale: 1 1:400 Drewing Ne.1 062                                                                                                                                                                                  |
| · · · · · · · · · · · · · · · · · · · | Y 1:200                                                                                                                                                                                                          |



NOTES : \* FOR EXACT HEIGHTS AND DIMENSIONS OF BENCHES SEE TYPICAL ROAD CROSS--SECTION . \* SLOPE H : V . -224 -226 -228 -230 -232 -234 -236 -238 Projecta Tourism Sector Development Project In the Houhemite Kingdom of Jordon -240 Essouling Agency: The Ministry of Tourism and Antiquities The Ministry of Planning -242 SUB-PROJECT: -244 Dead Sea Parkway liele: This debuiled design has been aniculad by a learn of consultants as shown below in accordance with the agreement between Japan International Cooperation Agency (JICA) and JICA Study Team. The copyright of this drawing reets with JICA -246 -248 Designed by: Japan International Cooperation Agency (JICA) JICA Study Team: Joint Venture of Pacific Consultants Inte Yamastig Sekkel Inc. Subcontracted Local Consultant: Drowing Title: CROSS-SE