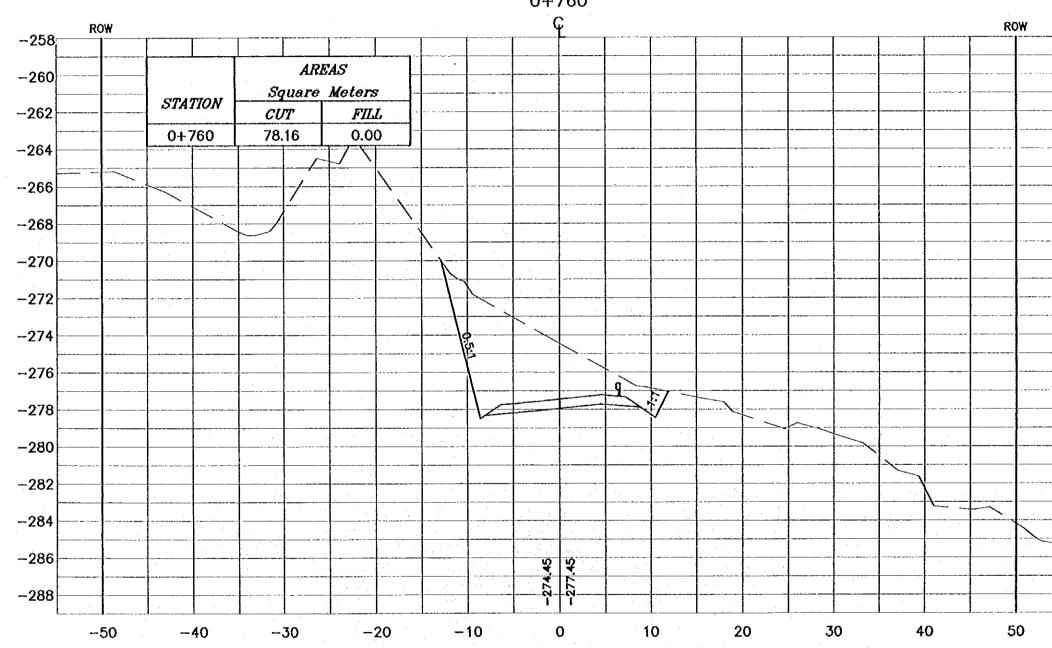

NOTES : \* FOR EXACT HEIGHTS AND DIMENSIONS OF BENCHES SEE TYPICAL ROAD CROSS-SECTION . \* SLOPE H ; V . -258 -260 -262 -264 -266 -268 -270 -272 -274 -276 Project: -278 Tourism Sector Development Project in the Houhemile Kingdom of Jordan Executing Agency: The Ministry of Touriern and Antiquities The Ministry of Planning -280 SUB-PROJECT: -282 Dead Sea Parkway --284 This detailed design has been executed by a team of consultants as shown below in accordance with the agreement between Japan International Cooperation Agency (AICA) and JICA Study Team. The copyright of this drawing reaks with JICA. -286 Designed by: -288 Japan International Cooperation Agency (JICA) JICA Study Team: Joint Yenters of Peetlic Consultants in Yamostia Sektoel Inc. Subcontracted Local Consultant: Drowing Tille: CROSS-SECTION 0+760 SosiacH 1:400 Drowing He.: Y 1:200 037