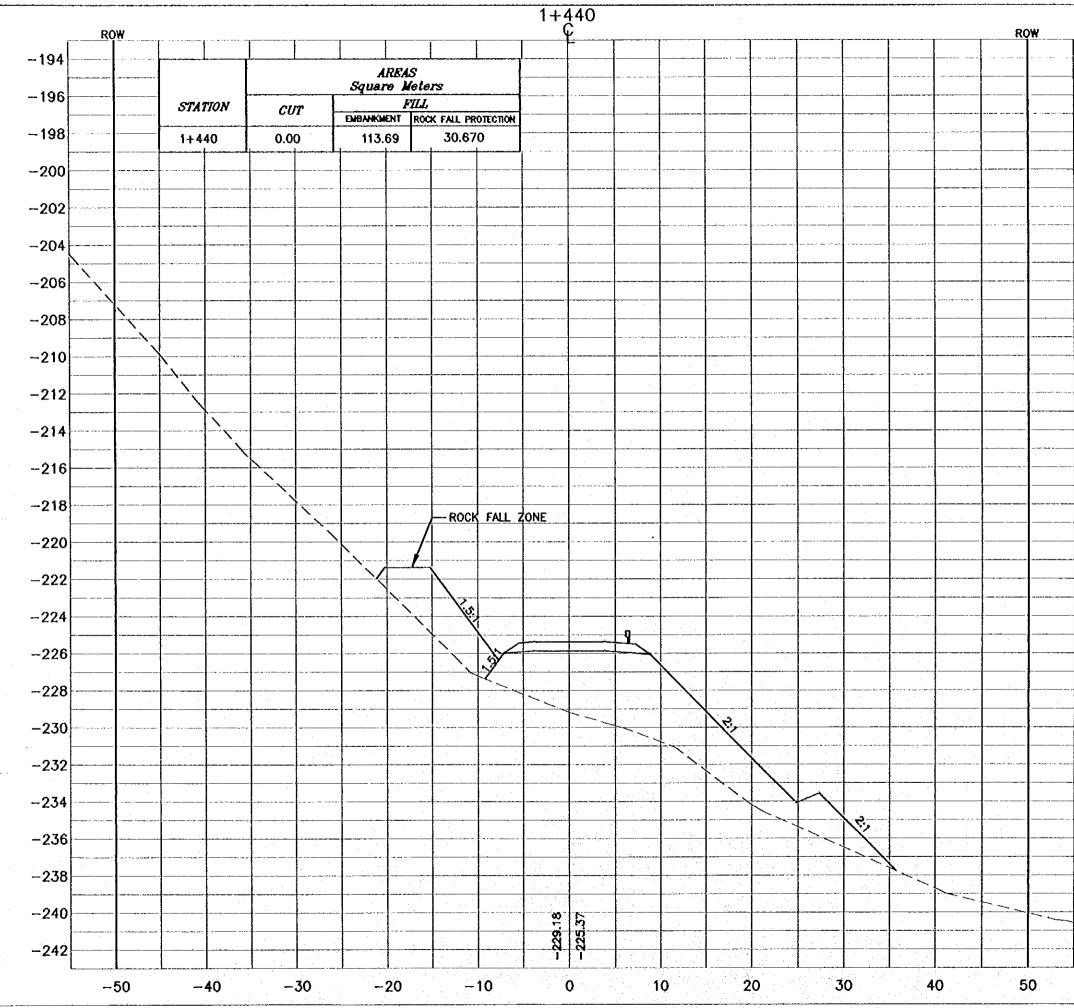

|
| -240    |     | Yamaatta Sakkat Inc.<br>Subcontracted Local Consultant:                                                                                                                         |
| -242    |     |                                                                                                                                                                                 |
| -244    |     | Drawing Tills:<br>CROSS-SECTION                                                                                                                                                 |
| ₹ .<br> |     | Scoling 1:400 Drawing No.: 067                                                                                                                                                  |



| n y  |