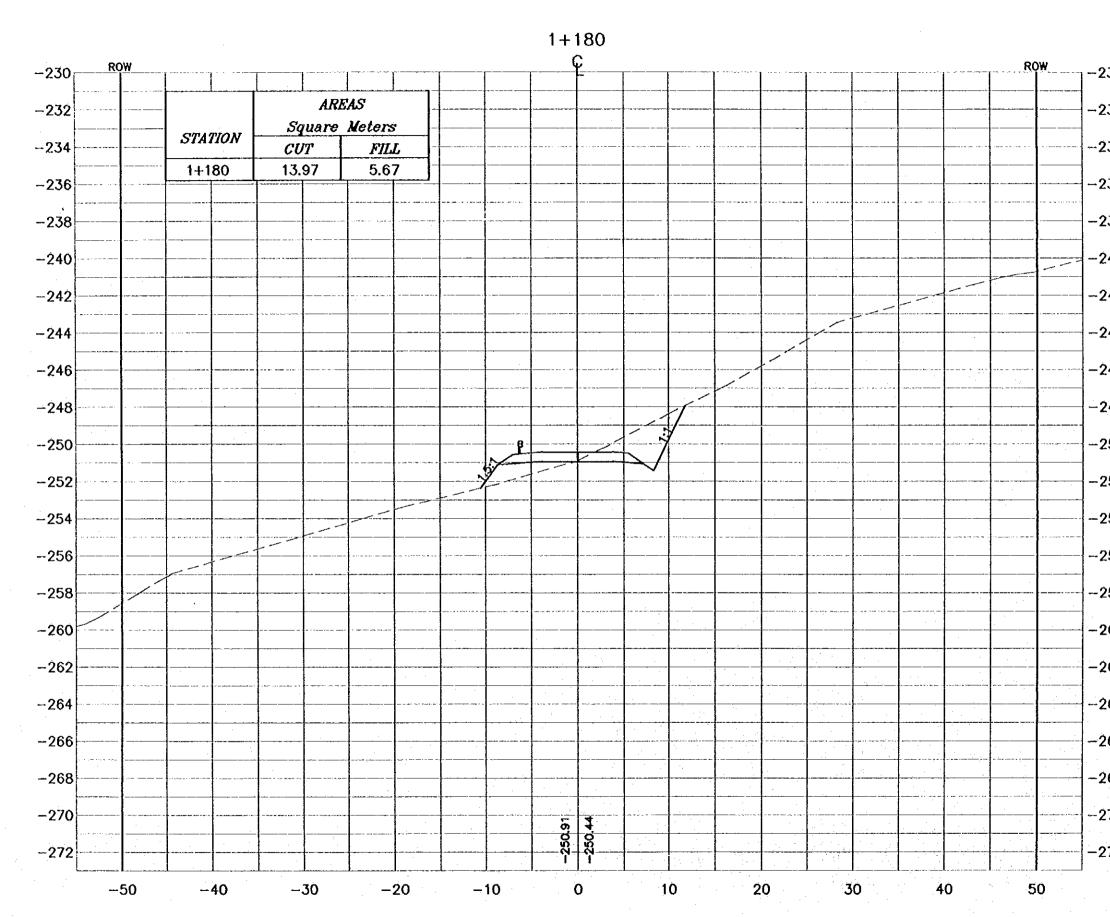

|
|                                       | Drouting Title:<br>CROSS-SECTION                                                                                                                                                 |
|                                       | 1+160                                                                                                                                                                            |
| · · · · · · · · · · · · · · · · · · · | Sound 1 1:400 Drowing No.: 056                                                                                                                                                   |



. . . . .

.\_\_ ....

|                 | 1 1