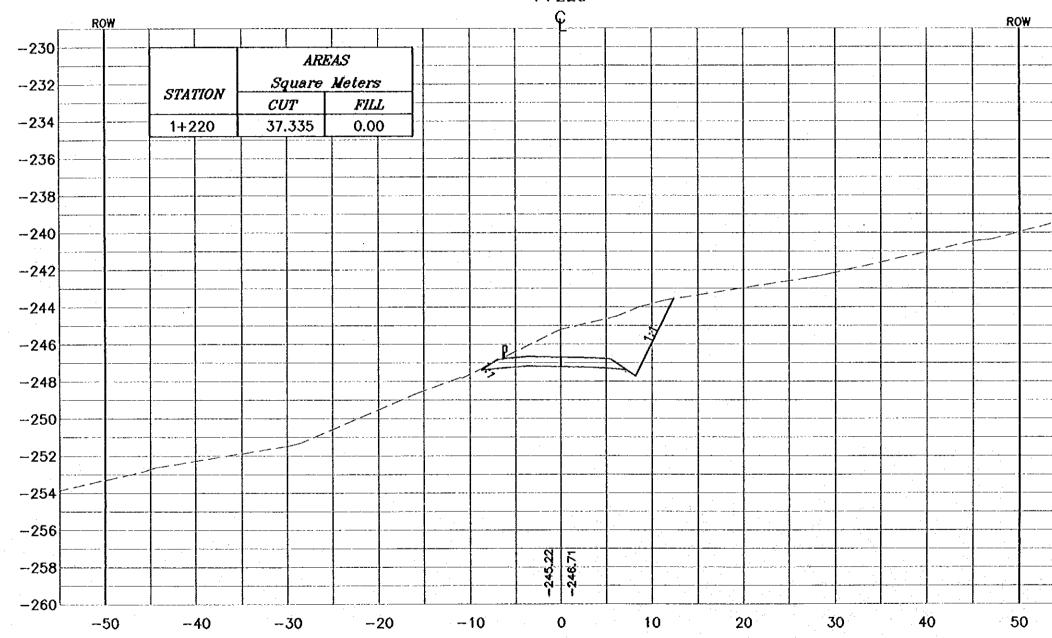

CROSS-SECTION . \* SLOPE H : V . -232 -234 -236 -238 -240 -242 -244 -246 -248 --250 Project: Touriers Sector Development Project in the Hoshemite Kingdom of Jordan -252 Encoding Agency: The Weislay of Tourism and Antiquities The Weislay of Planning -254 SIR-PROJECT: Dead Sea Parkway -256 Note: This detailed design has been executed by a team of consultants as shown below in accordance with the agreement between Japan International Cooperation Agency (JICA) and JICA Study Team. The copyright of this drawing rests with JICA. -258 -260 Designed by: Japan International Cooperation Agency (JICA) -262 JICA Study Teom: -264 Joint Venture of Positic Consultants Intern Yemestle Sekkel Inc. al cano Subconfracted Local Consultant: Drowing Title: CROSS-SECTION 1+200 Souling | 1:400 Drawing No.: 058







|     | NOMBO                                                                                                                                                                                                                                                     |
|-----|-----------------------------------------------------------------------------------------------------------------------------------------------------------------------------------------------------------------------------------------------------------|
|     | NOTES :<br>• FOR EXACT HEIGHTS AND<br>DIMENSIONS OF BENCHES<br>SEE TYPICAL ROAD<br>CROSS-SECTION .<br>• SLOPE H : V .                                                                                                                                     |
|     |