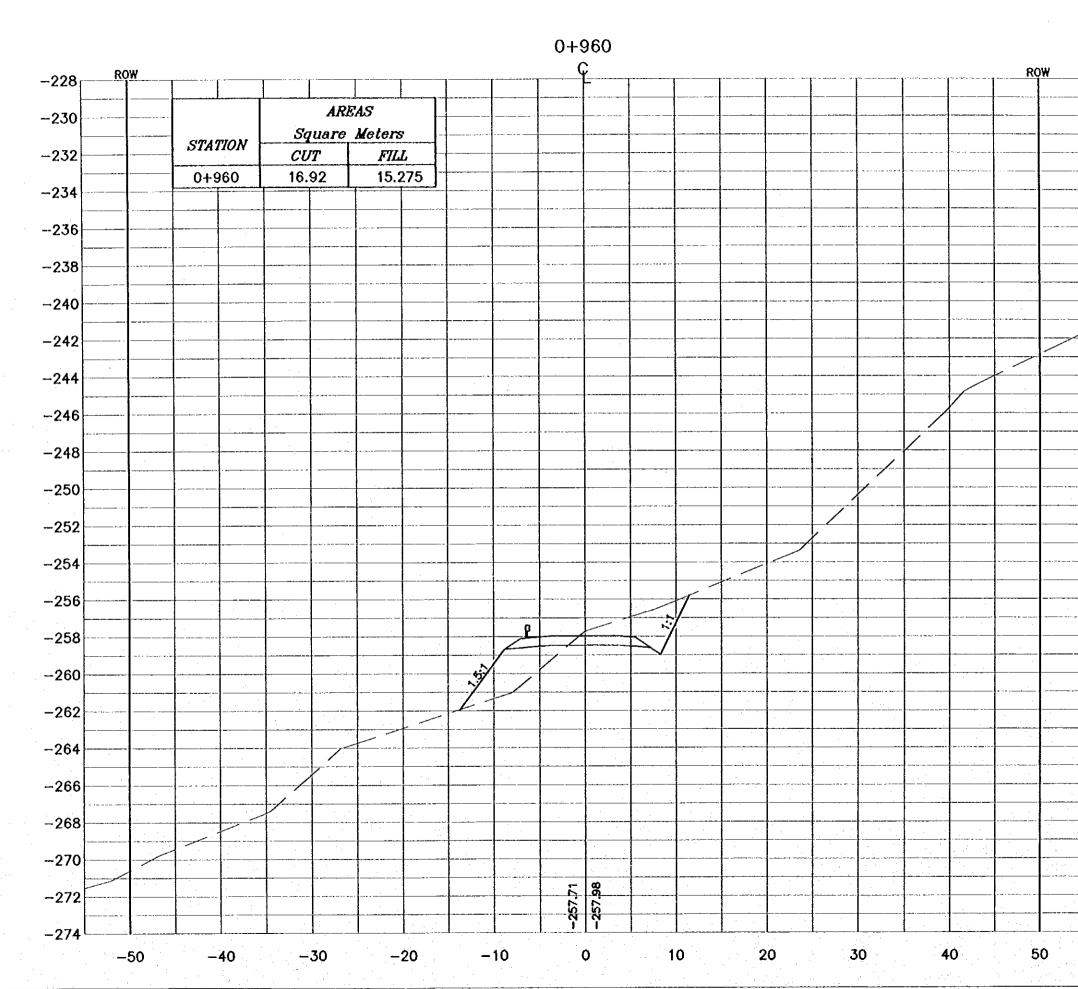

|





NOTES : \* FOR EXACT HEIGHTS AND DIMENSIONS OF BENCHES SEE TYPICAL ROAD CROSS-SECTION . -228 \* SLOPE H : V . -230 -232 -234 -236 -238 -240 -242 -244 --246 -248 -250 -252 -254 Project: Tourism Sector Development Project In the Hoshemite Kingdom of Jordan ~256 Executing Agency: The Ministry of Tourism and Artiguities The Ministry of Planning -258 SUB-PROJECT: Dead Sea Parkway -260 Note: This detailed design has been executed by a team of consultants as shown below in accordance with the agreement between Japan Internotional Cooperation Agency (JRA) and JRA Study Team. The copyright of this drawing rests with JCA. -262 -264 Designed by: Japan International Cooperation Agency (JICA) -266 JICA Study Team: Joint Venture of Pacific Consultants Inte Yamasita Sekkel Inc. -268 ial and Subcontract