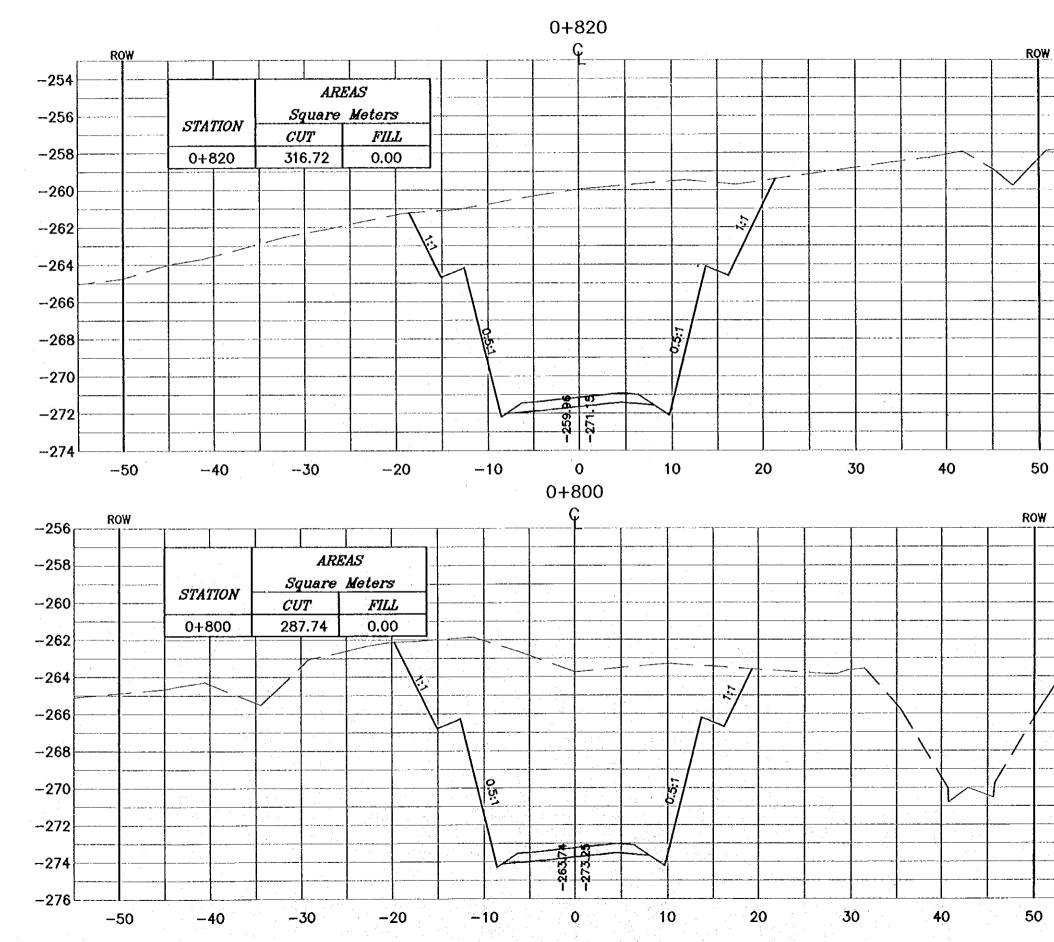

|      | <u>NOTES</u> :                                                                                                                                                                                                                                                                                                                                                                                                                                                                                                                                                                                                                                                                                                                                                                                                                                                                                                                                                                                                                                                                                                                                                                                                                                                                                                                                                                                                                                                                                                                                                                                                                                                                                                                                                                                                                                                                                                                                                                                                                                                                                                                |
|------|-------------------------------------------------------------------------------------------------------------------------------------------------------------------------------------------------------------------------------------------------------------------------------------------------------------------------------------------------------------------------------------------------------------------------------------------------------------------------------------------------------------------------------------------------------------------------------------------------------------------------------------------------------------------------------------------------------------------------------------------------------------------------------------------------------------------------------------------------------------------------------------------------------------------------------------------------------------------------------------------------------------------------------------------------------------------------------------------------------------------------------------------------------------------------------------------------------------------------------------------------------------------------------------------------------------------------------------------------------------------------------------------------------------------------------------------------------------------------------------------------------------------------------------------------------------------------------------------------------------------------------------------------------------------------------------------------------------------------------------------------------------------------------------------------------------------------------------------------------------------------------------------------------------------------------------------------------------------------------------------------------------------------------------------------------------------------------------------------------------------------------|
|      | * FOR EXACT HEIGHTS AND<br>DIMENSIONS OF BENCHES<br>SEE TYPICAL ROAD                                                                                                                                                                                                                                                                                                                                                                                                                                                                                                                                                                                                                                                                                                                                                                                                                                                                                                                                                                                                                                                                                                                                                                                                                                                                                                                                                                                                                                                                                                                                                                                                                                                                                                                                                                                                                                                                                                                                                                                                                                                          |
|      | CROSS-SECTION .<br>* SLOPE H : V .                                                                                                                                                                                                                                                                                                                                                                                                                                                                                                                                                                                                                                                                                                                                                                                                                                                                                                                                                                                                                                                                                                                                                                                                                                                                                                                                                                                                                                                                                                                                                                                                                                                                                                                                                                                                                                                                                                                                                                                                                                                                                            |
|      |                                                                                                                                                                                                                                                                                                                                                                                                                                                                                                                                                                                                                                                                                                                                                                                                                                                                                                                                                                                                                                                                                                                                                                                                                                                                                                                                                                                                                                                                                                                                                                                                                                                                                                                                                                                                                                                                                                                                                                                                                                                                                                                               |
| -258 |                                                                                                                                                                                                                                                                                                                                                                                                                                                                                                                                                                                                                                                                                                                                                                                                                                                                                                                                                                                                                                                                                                                                                                                                                                                                                                                                                                                                                                                                                                                                                                                                                                                                                                                                                                                                                                                                                                                                                                                                                                                                                                                               |
| -260 | 33                                                                                                                                                                                                                                                                                                                                                                                                                                                                                                                                                                                                                                                                                                                                                                                                                                                                                                                                                                                                                                                                                                                                                                                                                                                                                                                                                                                                                                                                                                                                                                                                                                                                                                                                                                                                                                                                                                                                                                                                                                                                                                                            |
|      |                                                                                                                                                                                                                                                                                                                                                                                                                                                                                                                                                                                                                                                                                                                                                                                                                                                                                                                                                                                                                                                                                                                                                                                                                                                                                                                                                                                                                                                                                                                                                                                                                                                                                                                                                                                                                                                                                                                                                                                                                                                                                                                               |
|      |                                                                                                                                                                                                                                                                                                                                                                                                                                                                                                                                                                                                                                                                                                                                                                                                                                                                                                                                                                                                                                                                                                                                                                                                                                                                                                                                                                                                                                                                                                                                                                                                                                                                                                                                                                                                                                                                                                                                                                                                                                                                                                                               |
| -266 |                                                                                                                                                                                                                                                                                                                                                                                                                                                                                                                                                                                                                                                                                                                                                                                                                                                                                                                                                                                                                                                                                                                                                                                                                                                                                                                                                                                                                                                                                                                                                                                                                                                                                                                                                                                                                                                                                                                                                                                                                                                                                                                               |
| -268 |                                                                                                                                                                                                                                                                                                                                                                                                                                                                                                                                                                                                                                                                                                                                                                                                                                                                                                                                                                                                                                                                                                                                                                                                                                                                                                                                                                                                                                                                                                                                                                                                                                                                                                                                                                                                                                                                                                                                                                                                                                                                                                                               |
|      |                                                                                                                                                                                                                                                                                                                                                                                                                                                                                                                                                                                                                                                                                                                                                                                                                                                                                                                                                                                                                                                                                                                                                                                                                                                                                                                                                                                                                                                                                                                                                                                                                                                                                                                                                                                                                                                                                                                                                                                                                                                                                                                               |
|      |                                                                                                                                                                                                                                                                                                                                                                                                                                                                                                                                                                                                                                                                                                                                                                                                                                                                                                                                                                                                                                                                                                                                                                                                                                                                                                                                                                                                                                                                                                                                                                                                                                                                                                                                                                                                                                                                                                                                                                                                                                                                                                                               |
|      |                                                                                                                                                                                                                                                                                                                                                                                                                                                                                                                                                                                                                                                                                                                                                                                                                                                                                                                                                                                                                                                                                                                                                                                                                                                                                                                                                                                                                                                                                                                                                                                                                                                                                                                                                                                                                                                                                                                                                                                                                                                                                                                               |
|      |                                                                                                                                                                                                                                                                                                                                                                                                                                                                                                                                                                                                                                                                                                                                                                                                                                                                                                                                                                                                                                                                                                                                                                                                                                                                                                                                                                                                                                                                                                                                                                                                                                                                                                                                                                                                                                                                                                                                                                                                                                                                                                                               |
|      |                                                                                                                                                                                                                                                                                                                                                                                                                                                                                                                                                                                                                                                                                                                                                                                                                                                                                                                                                                                                                                                                                                                                                                                                                                                                                                                                                                                                                                                                                                                                                                                                                                                                                                                                                                                                                                                                                                                                                                                                                                                                                                                               |
| -258 | Project:<br>Tourism Sector Development Project                                                                                                                                                                                                                                                                                                                                                                                                                                                                                                                                                                                                                                                                                                                                                                                                                                                                                                                                                                                                                                                                                                                                                                                                                                                                                                                                                                                                                                                                                                                                                                                                                                                                                                                                                                                                                                                                                                                                                                                                                                                                                |
|      | in the Hauhemite Kingdom of Jordan.<br>Executing Agency:                                                                                                                                                                                                                                                                                                                                                                                                                                                                                                                                                                                                                                                                                                                                                                                                                                                                                                                                                                                                                                                                                                                                                                                                                                                                                                                                                                                                                                                                                                                                                                                                                                                                                                                                                                                                                                                                                                                                                                                                                                                                      |
|      | The Ministry of Tourism and Antiquities<br>The Ministry of Planning<br>SUB-MINJECT:                                                                                                                                                                                                                                                                                                                                                                                                                                                                                                                                                                                                                                                                                                                                                                                                                                                                                                                                                                                                                                                                                                                                                                                                                                                                                                                                                                                                                                                                                                                                                                                                                                                                                                                                                                                                                                                                                                                                                                                                                                           |
| -262 | Dead Sea Parkeay                                                                                                                                                                                                                                                                                                                                                                                                                                                                                                                                                                                                                                                                                                                                                                                                                                                                                                                                                                                                                                                                                                                                                                                                                                                                                                                                                                                                                                                                                                                                                                                                                                                                                                                                                                                                                                                                                                                                                                                                                                                                                                              |
| -264 | This detailed design has been executed by<br>a team of consultants as shown below in<br>accordance with the agreement between<br>Japan International Cooperation Agency<br>(JICA) and JICA Study Team.                                                                                                                                                                                                                                                                                                                                                                                                                                                                                                                                                                                                                                                                                                                                                                                                                                                                                                                                                                                                                                                                                                                                                                                                                                                                                                                                                                                                                                                                                                                                                                                                                                                                                                                                                                                                                                                                                                                        |
| 266  | The copyright of this drawing reads with JICA.<br>Designed by:                                                                                                                                                                                                                                                                                                                                                                                                                                                                                                                                                                                                                                                                                                                                                                                                                                                                                                                                                                                                                                                                                                                                                                                                                                                                                                                                                                                                                                                                                                                                                                                                                                                                                                                                                                                                                                                                                                                                                                                                                                                                |
|      | Japan International Cooperation<br>Agency (JICA)                                                                                                                                                                                                                                                                                                                                                                                                                                                                                                                                                                                                                                                                                                                                                                                                                                                                                                                                                                                                                                                                                                                                                                                                                                                                                                                                                                                                                                                                                                                                                                                                                                                                                                                                                                                                                                                                                                                                                                                                                                                                              |
|      | JICA Study Tearn:<br>Joint Venture of<br>Pacific Consultants International and<br>Yamastic Seldet Inc.                                                                                                                                                                                                                                                                                                                                                                                                                                                                                                                                                                                                                                                                                                                                                                                                                                                                                                                                                                                                                                                                                                                                                                                                                                                                                                                                                                                                                                                                                                                                                                                                                                                                                                                                                                                                                                                                                                                                                                                                                        |
|      | Subcontracted Local Consultant;                                                                                                                                                                                                                                                                                                                                                                                                                                                                                                                                                                                                                                                                                                                                                                                                                                                                                                                                                                                                                                                                                                                                                                                                                                                                                                                                                                                                                                                                                                                                                                                                                                                                                                                                                                                                                                                                                                                                                                                                                                                                                               |
|      | O can fa conta a can be a can be and a can be a |
| 276  | CROSS-SECTION                                                                                                                                                                                                                                                                                                                                                                                                                                                                                                                                                                                                                                                                                                                                                                                                                                                                                                                                                                                                                                                                                                                                                                                                                                                                                                                                                                                                                                                                                                                                                                                                                                                                                                                                                                                                                                                                                                                                                                                                                                                                                                                 |
|      | (0+8000+820)                                                                                                                                                                                                                                                                                                                                                                                                                                                                                                                                                                                                                                                                                                                                                                                                                                                                                                                                                                                                                                                                                                                                                                                                                                                                                                                                                                                                                                                                                                                                                                                                                                                                                                                                                                                                                                                                                                                                                                                                                                                                                                                  |