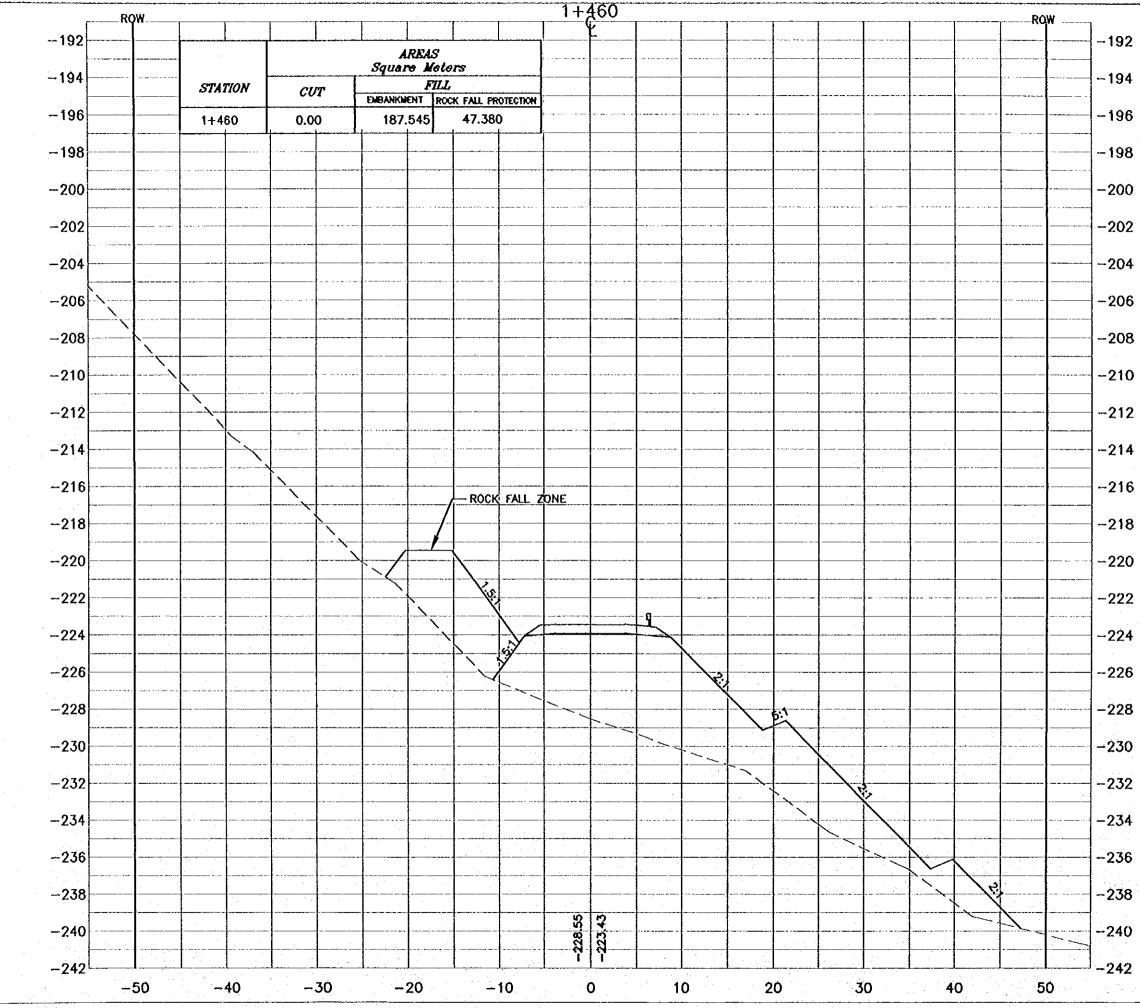

|



NOTES : \* FOR EXACT HEIGHTS AND DIMENSIONS OF BENCHES SEE TYPICAL ROAD CROSS-SECTION . \* SLOPE H : V . olect: Touriern Sector Development Project in the Hoshemilie Kingdom of Jordon Executing Agency: The Ministry of Yourians and Antiquities The Ministry of Planning SUB-PROJECT: Dead Sea Parkway Note: this detailed design has been executed by a team of consultants as shown below in accordance with the agreement between Japan International Cooperation Agency (JICA) and JICA Study Team. The copyright of this drawing reets with JICA. Designed by: Japan International Cooperation Agency (JICA) JICA Study Team: Joint Yonture of Poolfic Consultants International and Yamastia Sakkat Inc. Subcontracted Local Consultant: **Drowing Title:** CROSS-SECTION 1+460 Society 1:400 Drowing No.1 069





|