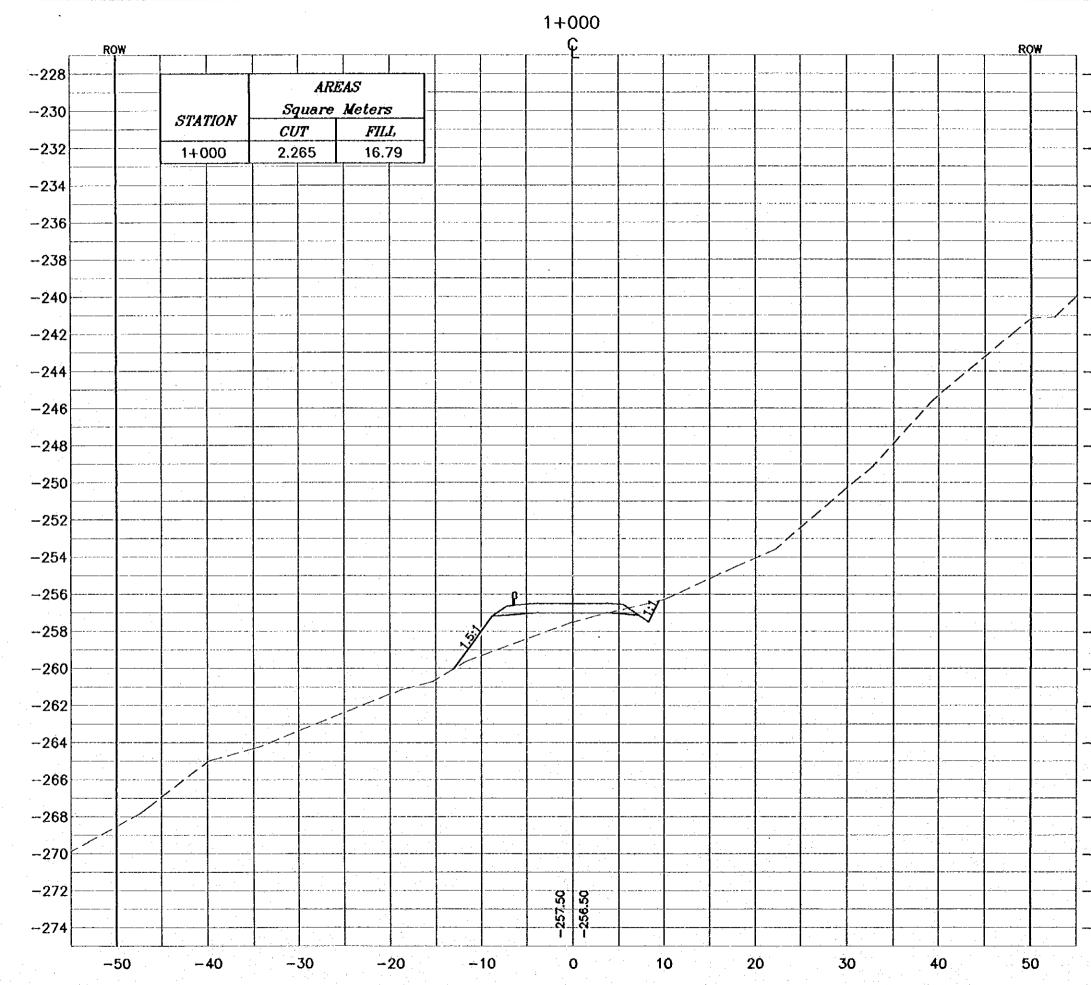

\_\_\_\_\_

|          |          | NOTES :                                                                                                                                                                                                                                                 |
|----------|----------|---------------------------------------------------------------------------------------------------------------------------------------------------------------------------------------------------------------------------------------------------------|
|          |          | <ul> <li>FOR EXACT HEIGHTS AND<br/>DIMENSIONS OF BENCHES<br/>SEE TYPICAL ROAD</li> </ul>                                                                                                                                                                |
| -260     |          | CROSS-SECTION .<br>* SLOPE H : V .                                                                                                                                                                                                                      |
| -262     |          |                                                                                                                                                                                                                                                         |
| -264     | -        |                                                                                                                                                                                                                                                         |
| 266      |          |                                                                                                                                                                                                                                                         |
| -268     |          |                                                                                                                                                                                                                                                         |
| 270      |          |                                                                                                                                                                                                                                                         |
| -272     |          |                                                                                                                                                                                                                                                         |
| -274     |          |                                                                                                                                                                                                                                                         |
| -276     |          |                                                                                                                                                                                                                                                         |
| -278     |          |                                                                                                                                                                                                                                                         |
| -280     |          |                                                                                                                                                                                                                                                         |
| -282     |          |                                                                                                                                                                                                                                                         |
| -284     |          |                                                                                                                                                                                                                                                         |
| -286     |          | Project:                                                                                                                                                                                                                                                |
| -288     |          | Tourism Sector Development Project<br>In the Hostemite Kingdom of Jordon<br>Executing Agency:<br>The Ministry of Tourism and Astronomy                                                                                                                  |
| - 290    |          | The Medelry of Touriern and Antiguities<br>The Medelry of Planning<br>SUB-FROJECT:                                                                                                                                                                      |
| -292     |          | Dead Sea Parkway<br>Note:<br>This detailed desire has been executed by                                                                                                                                                                                  |
| -294     |          | This detailed design has been executed by<br>a team of consultants as shown below in<br>accordance with the agreement between<br>Japan International Cooperation Agency<br>(JICA) and JICA Study Team.<br>The copyright of this drawing reets with JICA |
| -296     |          | Designed by:<br>Japan International Cooperation                                                                                                                                                                                                         |
| -298     |          | Agency (JICA)<br>JICA Study Team:                                                                                                                                                                                                                       |
|          |          | Joint Yomburo of<br>Paulitic Consultantic International and<br>Yamaalia Seldul Inc.                                                                                                                                                                     |
| -302     |          | Subcontracted Local Consultant:                                                                                                                                                                                                                         |
| -304     |          | 14. 4912577 - Suc 4912384 - Jahoni - Janoni                                                                                                                                                                                                             |
|          |          | Drowing Tile:                                                                                                                                                                                                                                           |
|          |          | CROSS-SECTION<br>0+700                                                                                                                                                                                                                                  |
|          |          | Soulic'H 1:400 Drawing No.1                                                                                                                                                                                                                             |
| <u> </u> | <u> </u> | V 1:200 U34                                                                                                                                                                                                                                             |