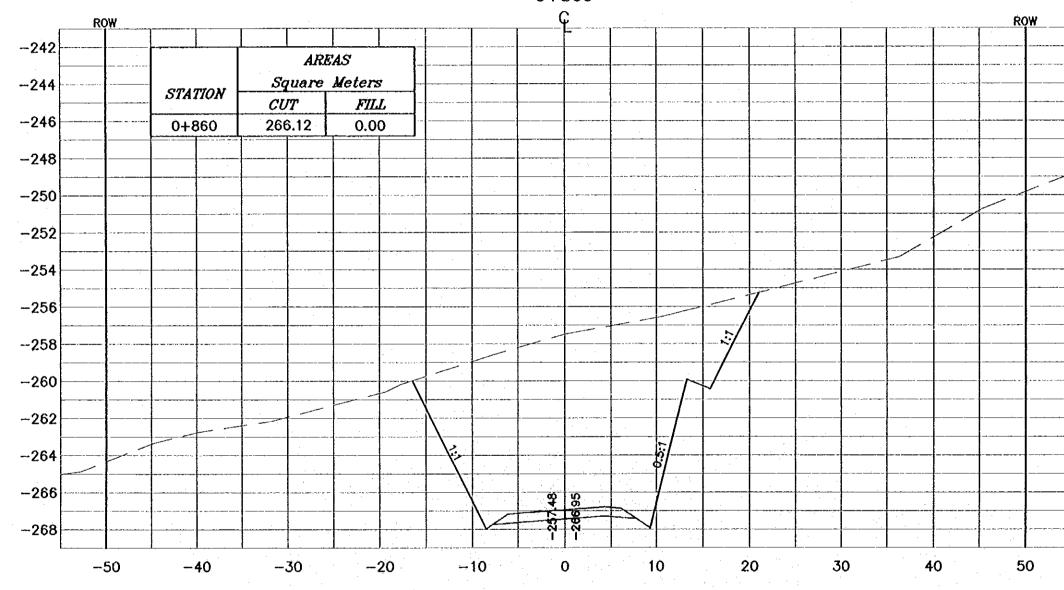

|
|           | Drawing Tille:<br>CROSS-SECTION                                                                                                                                                                                 |
|           | 0+840                                                                                                                                                                                                           |
|           | 01040                                                                                                                                                                                                           |



|      | <u>NOTES</u> :                                                                                                                                                                                                                                           |
|------|----------------------------------------------------------------------------------------------------------------------------------------------------------------------------------------------------------------------------------------------------------|
|      | <ul> <li>FOR EXACT HEIGHTS AND<br/>DIMENSIONS OF BENCHES<br/>SEE TYPICAL ROAD<br/>CROSS-SECTION .</li> <li>\$LOPE H : V .</li> </ul>                                                                                                                     |
|      |