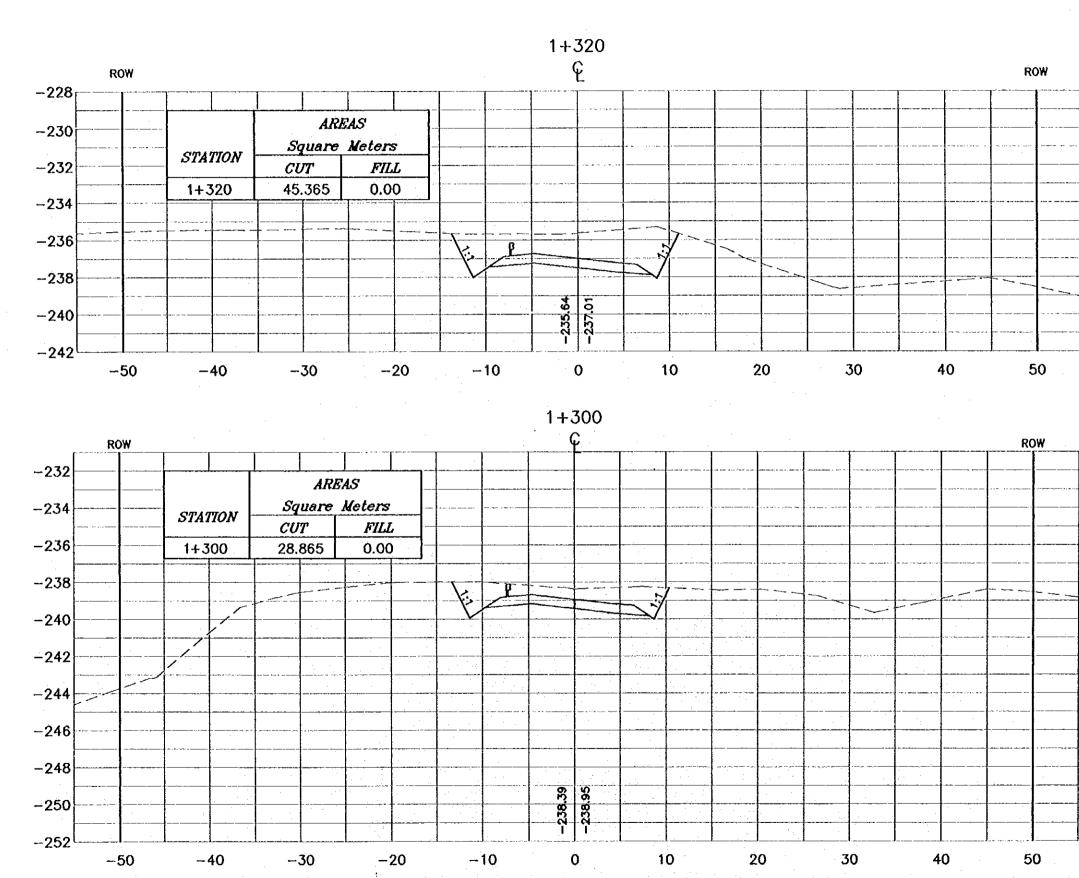

|
| -248 | Venglacerlay & envirent ment<br>Ventur 1977 - far Hillin - Anni - Anni                                                                                                                                 |
|      | Droute Tile:<br>CROSS-SECTION<br>(1+2601+280)                                                                                                                                                          |
|      | Sociecit 1:400 Drewing Me.1 061                                                                                                                                                                        |



:

|                                       | NOTES :                                                                                                                                                                                                          |
|---------------------------------------|------------------------------------------------------------------------------------------------------------------------------------------------------------------------------------------------------------------|
|                                       | <ul> <li>FOR EXACT HEIGHTS AND<br/>DIMENSIONS OF BENCHES<br/>SEE TYPICAL ROAD<br/>CROSS-SECTION .</li> <li>SLOPE H : V .</li> </ul>                                                                              |
|