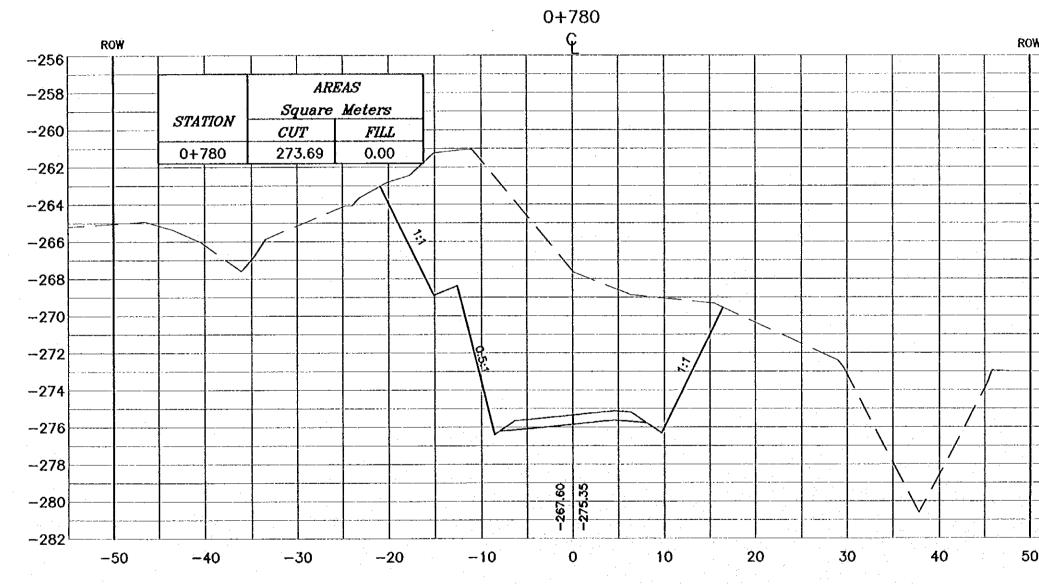

|      | NOTES :<br>* FOR EXACT HEIGHTS AND<br>DIMENSIONS OF DENCHES<br>SEE TYPICAL ROAD<br>CROSS-SECTION .<br>* SLOPE H : V .                                                                                            |
|------|------------------------------------------------------------------------------------------------------------------------------------------------------------------------------------------------------------------|
|      |                                                                                                                                                                                                                  |
|      |                                                                                                                                                                                                                  |
| 256  |                                                                                                                                                                                                                  |
|      |                                                                                                                                                                                                                  |
|      |                                                                                                                                                                                                                  |
| -262 |                                                                                                                                                                                                                  |
| -264 |                                                                                                                                                                                                                  |
| -266 |                                                                                                                                                                                                                  |
|      |                                                                                                                                                                                                                  |
| -270 |                                                                                                                                                                                                                  |
| -272 |                                                                                                                                                                                                                  |
|      | Project:                                                                                                                                                                                                         |
|      | Touriem Sector Development Project<br>In the Hashemite Kingdom of Jordan<br>Emouting Agency:                                                                                                                     |
| -278 | The Ministry of Touriers and Antiquities<br>The Ministry of Planning                                                                                                                                             |
|      | SUB-PROJECT:<br>Dead Sea Parkway                                                                                                                                                                                 |
| -282 | Nets:<br>This defailed design has been executed by<br>a team of consultants as shown before in<br>accordance with the agreement between<br>Japan International Cooperation Agency<br>(JICA) and JICA Study Team. |
|      | The copyright of this drawing reets with JCA<br>Designed by:<br>Japan International Cooperation<br>Agency (JICA)                                                                                                 |
| 1 A. | JICA Study Team:<br>Joint Venture of                                                                                                                                                                             |
|      | Paultic Consultants International and<br>Yamasika Seldest Inc.                                                                                                                                                   |
|      | Subcontracted Local Consultant:<br>O consultanted consultantes<br>Matrix 1 - for Huzer - Mart - Mart                                                                                                             |
|      | Drudug Tile:<br>CROSS—SECTION<br>0+780                                                                                                                                                                           |
|      | South: 1 1:400 Drowing No.1 038                                                                                                                                                                                  |