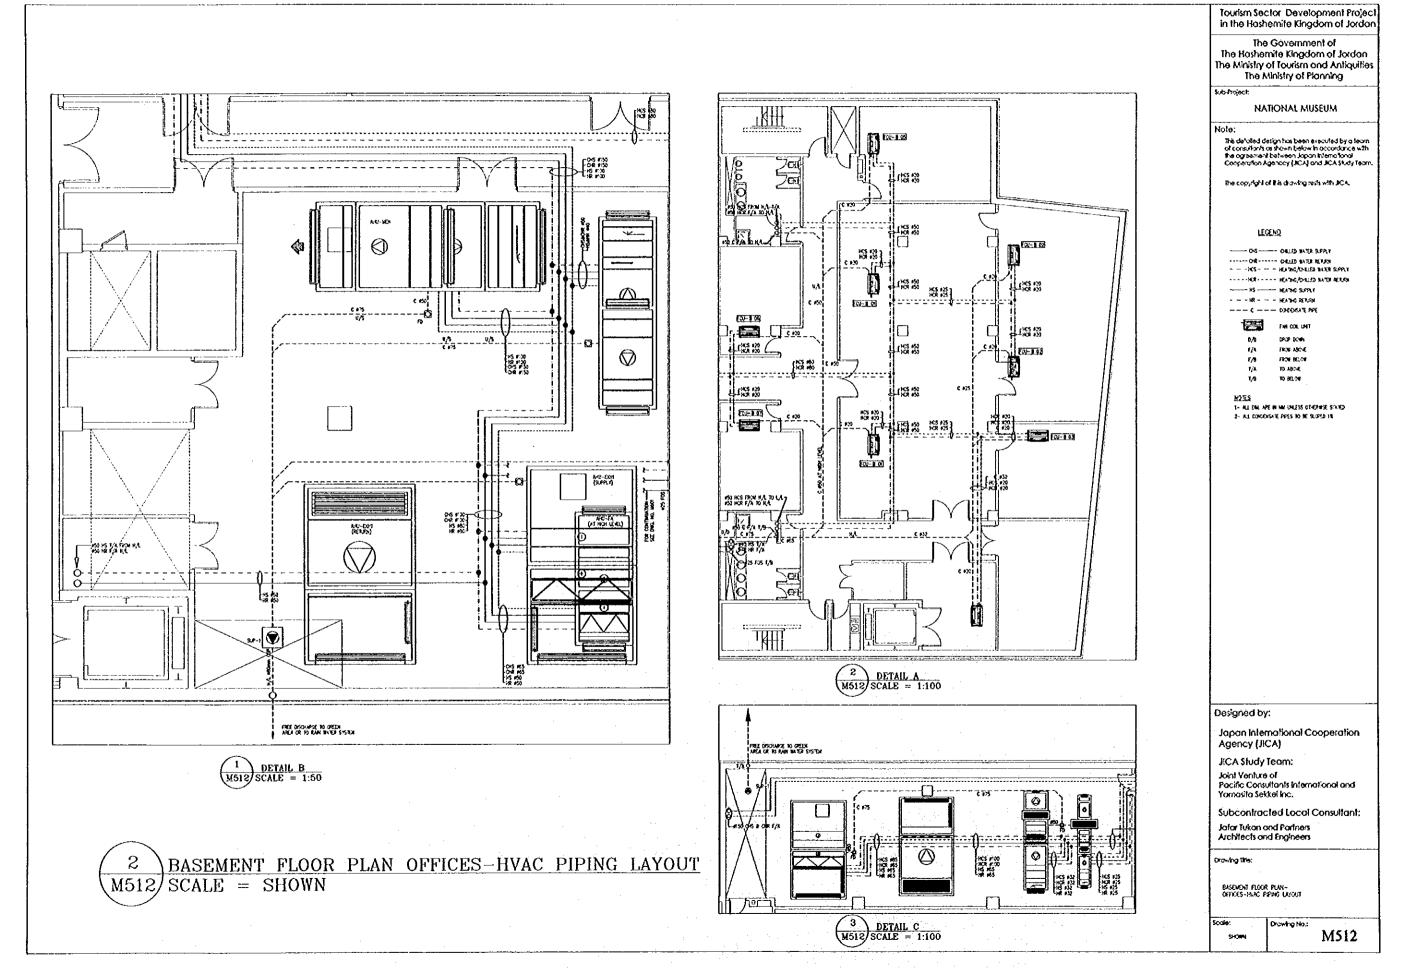

GROUND FLOOR PLAN-OFFICES-DUCTING LAYOUT

Drawing No.:

1 GROUND FLOOR PLAN OFFICES-HVAC PIPING LAYOUT M513 SCALE = 1:100

Tourism Sector Development Project in the Hashemite Kingdom of Jordon

the Government of The Hoshemite Kingdom of Jordon The Ministry of Tourism and Antiquities The Ministry of Planning

Sub-Project:

#### NATIONAL MUSEUM

#### Note:

This defolled design has been executed by a feam of consultanh as shown below in occardance with the agreement between Jopan international Cooperation Agencey (JCA) and JCA Shuly Team.

The copyright of this drowing rests with JICA.

#### LECEND

--- 162 --- NEATING REFLEX

--- 6 --- 0000005ATE

FAN COR, UNIT

9/2 SROP DOWN F/A FROM ABOVE F/S FROM BELOW

T/A TO ABC-15 T/B TO BELCT

#### MOTES

1- ALL ONL ASE IN MAI DREESS OTHERWISE STATED 2- ALL CONCONSATE PIPES TO BE SLOPED IN

2- ALL CONCENSATE PIPES TO BE SLOPE

Designed by:

Japan International Cooperation Agency (JiCA)

JiCA Study Team: