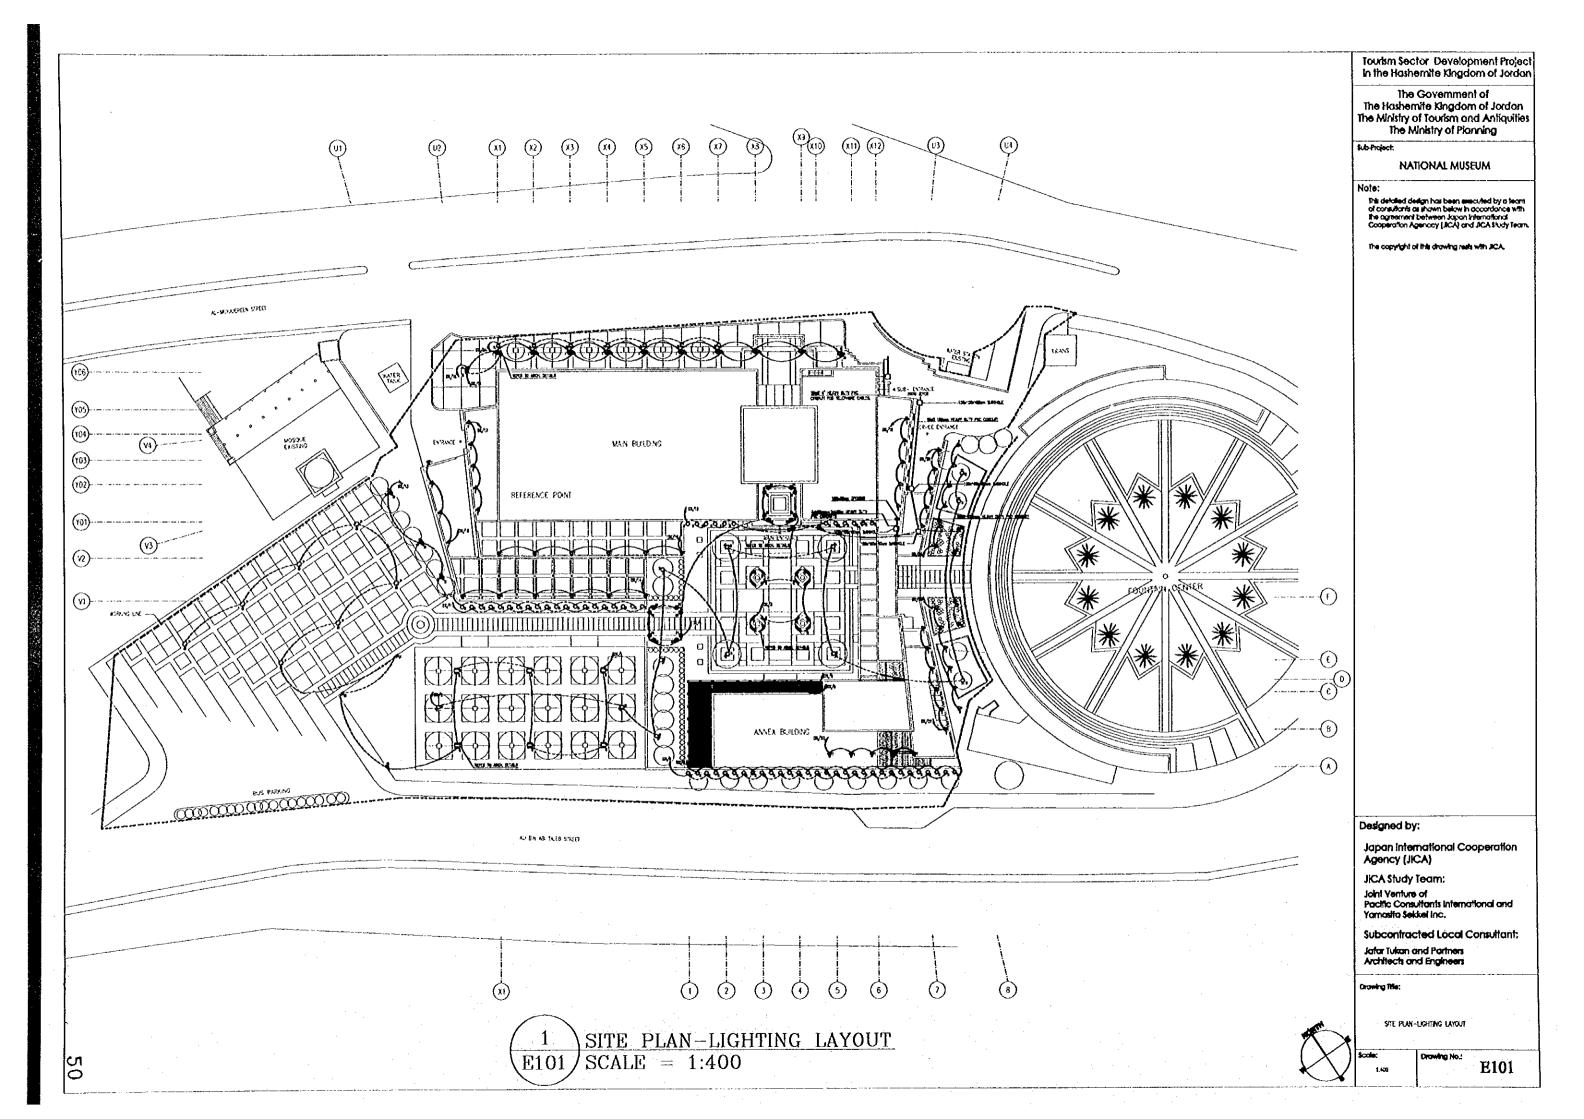

Government of The Hashernite Kingdom of Jordan
The Ministry of Tourism and Antiquities The Ministry of Pionning

Sub-troject:

NATIONAL MUSEUM

Note:

Dis detailed design has been associated by a fearm of constituting as shown below in occordance with the agreement between Japan Friemational Cooperation Agency (JCA) and JCA Study Team.

The copyright of this drowing rests with JCA.

Designed by:

Japan international Cooperation Agency (JiCA)

JiCA Study Team:

Joint Yenture of Pacific Consultants international and Yarnasifa Seldel Inc.

Subcontracted Local Consultant:

Jäfar Tukon and Portners Architects and Engineers

Drowing (Me:

ELECTRICAL SYMBOLS LEGEND & LIGHTING FOTURES SCHEDULE

Scolec

Proving Ho.: E001

1 ELECTRICAL SYMBOLS LEGEND & LIGHTING FIXTURES SCHEDULE E001 SCALE = N.T.S















1 FIRST FLOOR PLAN MAIN-EXHIBITION LIGHTING LAYOUT E206 SCALE = 1:100

Tourism Sector Development Project In the Hashemite Kingdom of Jordan

The Government of The Hashemite Kingdom of Jordan The Ministry of Tourism and Antiquities The Ministry of Planning

Sub-Project:

NATIONAL MUSEUM

No!e:

This detailed design has been seacuted by a fearn of consultants as shown below in accordance with the agreement between Japan tribunational Cooperation Agency (JRCA) and JrCA Study Team.

The copyright of this drawing reals with JCA.

Designed by:

Japan International Cooperation Agency (JICA)

JiCA Study Team:

Joint Venture of Pacific Consultants international and Yamasifa Seldal Inc.

Subcontracted Local Consultant:

Jafar Tukan and Partners Architects and Engineers

Drowing Title: