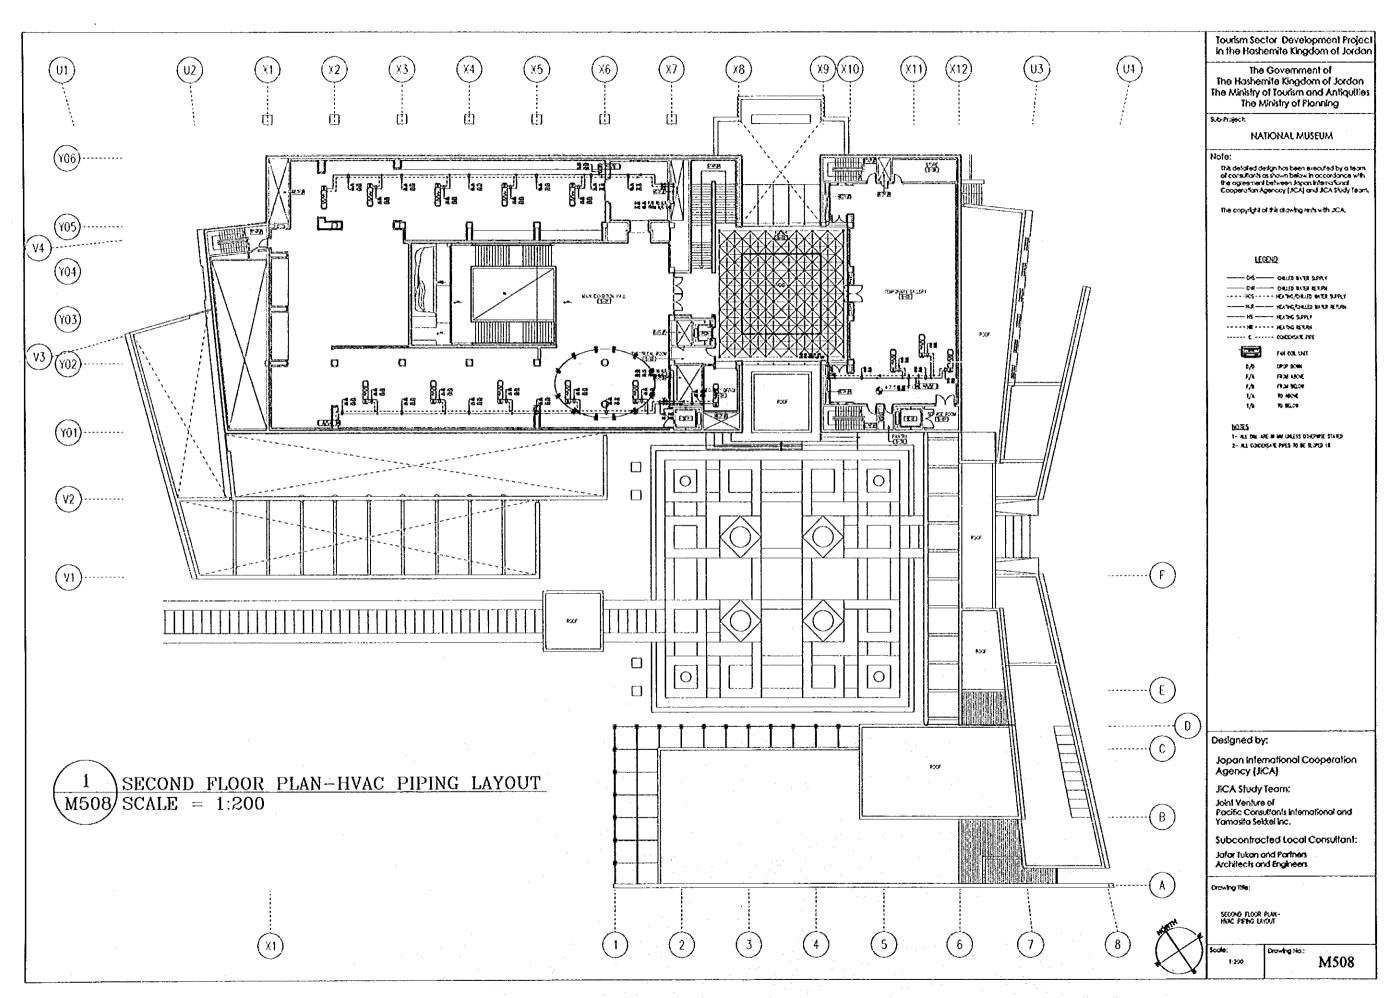

GROUND FLOOR PLAN OFFICES-DUCTING LAYOUT M510 SCALE = 1:100

Tourism Sector Development Project in the Hoshemite Kingdom of Jordon

The Government of The Hashemite Kingdom of Jordan The Ministry of Tourism and Antiquities The Ministry of Planning

#### NATIONAL MUSEUM

The copyright of this drawing resis with JICA.

Designed by:

Japan International Cooperation Agency (JICA)

JICA Study Team:

Joint Venture of Pacific Consultants international and Yomasita Seickel Inc.

Subconfracted Local Consultant: Jafar Tukan and Partners Architects and Engineers

GROUND FLOOR PLAN-OFFICES-DUCTING LAYOUT

Drawing No.:

1 GROUND FLOOR PLAN OFFICES-HVAC PIPING LAYOUT M513 SCALE = 1:100

Tourism Sector Development Project in the Hashemite Kingdom of Jordon

the Government of The Hoshemite Kingdom of Jordon The Ministry of Tourism and Antiquities The Ministry of Planning