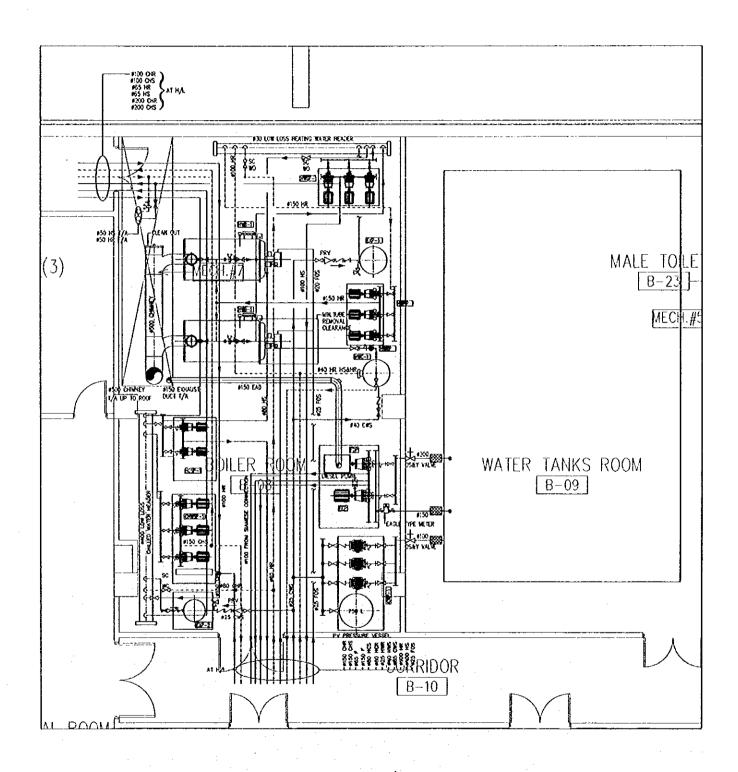

BOILER ROOM LAYOUT M601/SCALE = 1:50

Tourism Sector Development Project in the Hashemite Kingdom of Jordan

The Government of The Hashemite Kingdom of Jordon The Ministry of Tourism and Antiquities The Ministry of Planning

#### NATIONAL MUSEUM

Note:

This detailed design has been executed by a teach of consultants as the whole have in accordance what the agreement between Japan Historia Brad. Cooperation Agencia; (JCA) and JCA Study team.

#### LECEND: ~

| 3   |      |                       |
|-----|------|-----------------------|
| ભર  | D-R  | LED BATEL RETURN      |
| CHS |      | ED TATER SEPAY        |
| [ F | FIRE | FOC DG PIPE           |
| HCS |      | THE PARTY OF THE SAFE |
| HCR | XE   | THE GUID WELKE        |
| H¥R |      | MARK RETURN           |
| HWS |      | MATER SUPPLY          |
| CWS |      | ን ያለዊያ የደምል የ         |
| HR. |      | THE RETURN            |
| H5  |      | DG RPAY               |
|     |      |                       |

HOT BAYON SONER [HWC] HOT THATER CHARGE

FEP FRE ELECTRIC PUMP

(F)

FRE DESEL PUMP

OrwsP-1

CHALLED WATER SECONDARY PLAPSET

EWP. HEATING WATER PRIMARY PUMP

H#\$P-1

EXPANSION TANK FOR HEATING E12-1 EXPANSION TANK FOR COOLING E42-3

SOUTH YEAR COMPOSITION SET

SPANER CLOSE YOU'S

PRESSURE REDUCING VALVE.
OS AY, VALVE MISS THAPER SUPPON
ONEON VALVE.

NOCK BETWEEN CONTROL OF THE CONTROL

NOTE -ALL ONL APÉ IN HAI DRESS ODERNOSE STAND