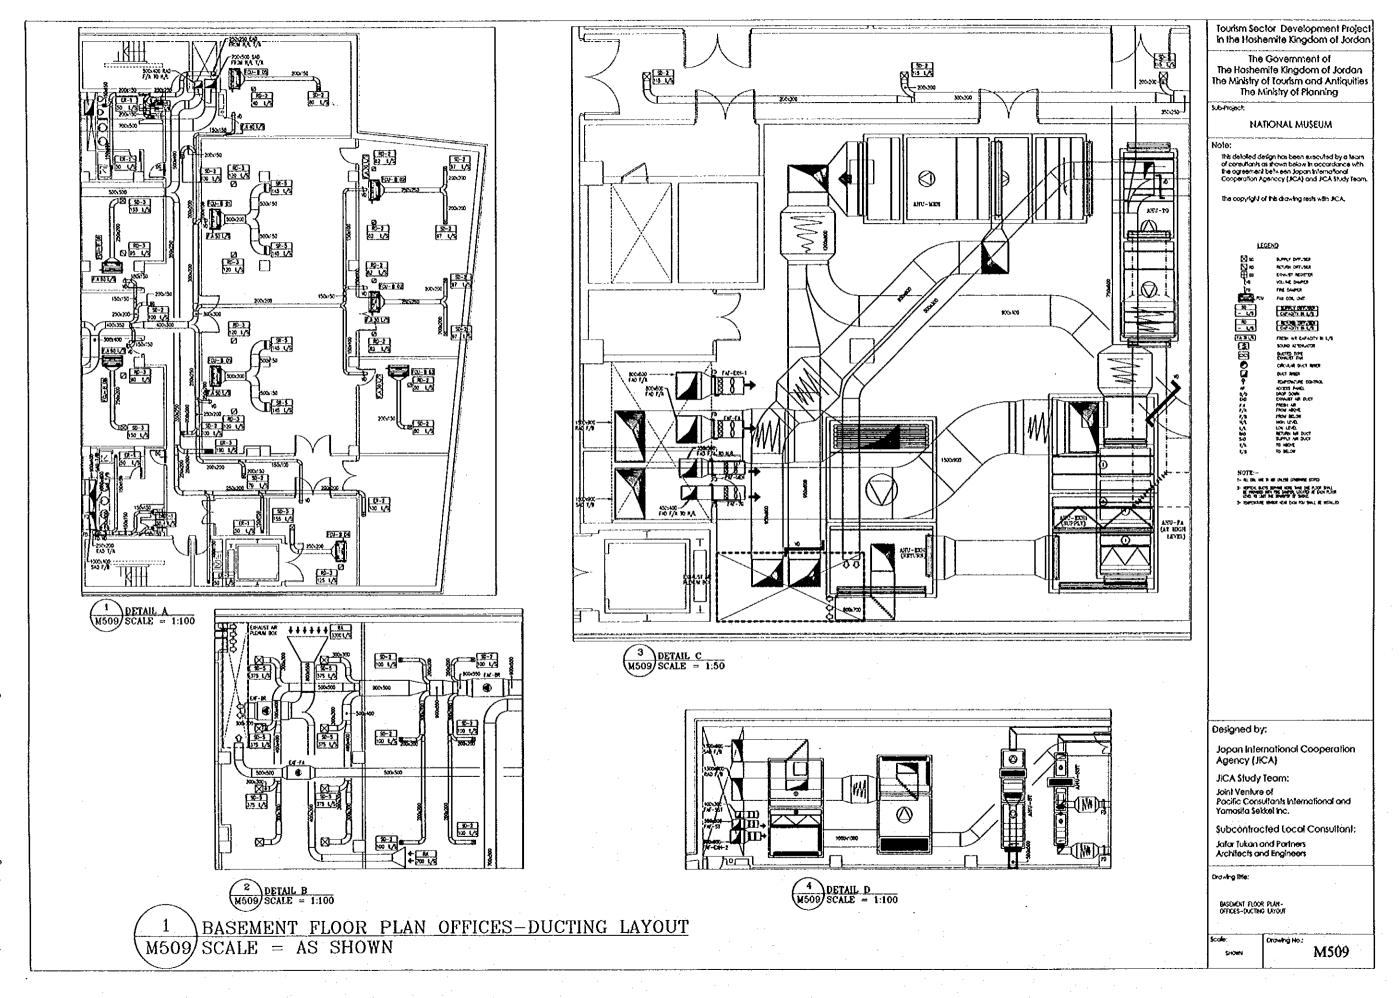

GROUND FLOOR PLAN OFFICES-DUCTING LAYOUT M510 SCALE = 1:100

Tourism Sector Development Project in the Hoshemite Kingdom of Jordon

The Government of The Hashemite Kingdom of Jordan The Ministry of Tourism and Antiquities The Ministry of Planning

#### NATIONAL MUSEUM

The copyright of this drawing resis with JICA.

Designed by:

Japan International Cooperation Agency (JICA)

JICA Study Team:

Joint Venture of Pacific Consultants international and Yomasita Seickel Inc.

Subconfracted Local Consultant: Jafar Tukan and Partners Architects and Engineers

GROUND FLOOR PLAN-OFFICES-DUCTING LAYOUT

Drawing No.:

1 GROUND FLOOR PLAN OFFICES-HVAC PIPING LAYOUT M513 SCALE = 1:100

Tourism Sector Development Project in the Hashemite Kingdom of Jordon

the Government of The Hoshemite Kingdom of Jordon The Ministry of Tourism and Antiquities The Ministry of Planning