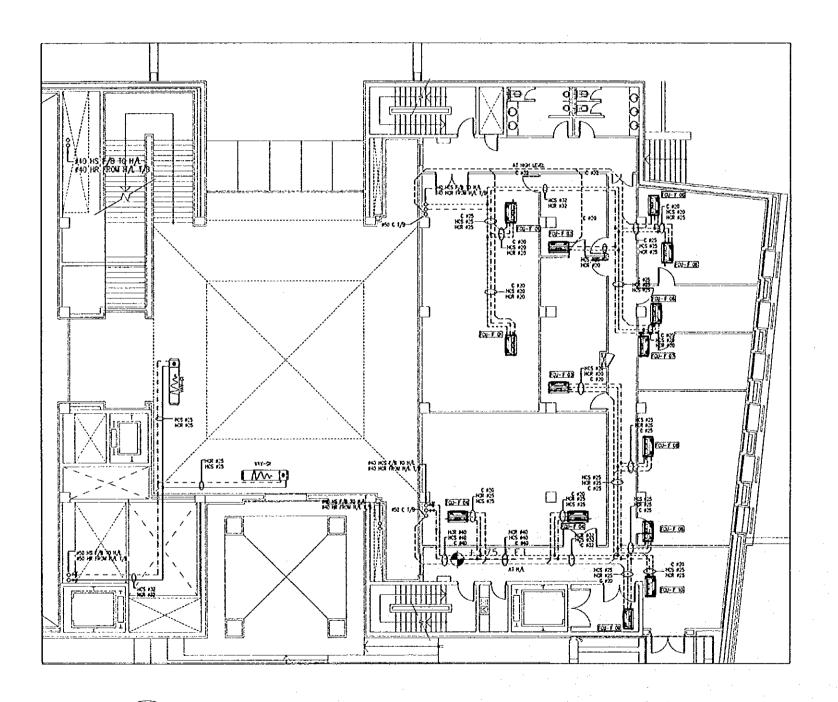

M514

Ö

SCALE = 1:100

GROUND FLOOR PLAN SEMINAR & CAFETERIA-HVAC DUCTING LAYOUT

Tourism Sector Development Project In the Hashemite Kingdom of Jordan The Government of The Hashemite Kingdom of Jordan The Ministry of Tourism and Antiquities The Ministry of Planning NATIONAL MUSEUM Note: Più defofed design has been executed by a fearm of consultants as shown below in accordance with the agreement between Japan triemafonal Cooperation Agencey (JCA) and JCA Study team. The copyright of this drawing rests with JCA. LEGENO CONTRACT CONTROL SOURD ATTENDATOR
SOURCES FIRST
DOCKET FIRST
DOCKET FIRST
DOCKET FIRST
EAST-SOURCE CONTROL
SOURCES FIRST
EAST-SOURCE CONTROL
SOURCES FIRST
EAST-SOURCES
EAST-SOURC NOTE: —

1. At the set is an outside deduced states

5. Attract have setted used that the floor shall

6. Attract have setted used that the floor shall

6. Attract have setted as shall be floor shall

6. Attract have setted as shall be floor shall

6. Therefore all others and be for shall be floored. Designed by: Japan International Cooperation Agency (JICA) JICA Study Team: Joint Venture of Pacific Consultants International and Yamasta Selskel Inc. Subcontracted Local Consultant: Jofar Tukan and Partners Architects and Engineers

Drowing fille:

GROUND FLOOR PLAN -SEMINAR & CATETEPA-HING DUCTING LAYOUT

Drawing No.:

Scale: 1:100

M515

ம்

2000 27 ဗ္ဗ ξ 17 Sat G: \J0023-JTP\Dwg\Mech\NEW\J0023-M516.dwg

ග්