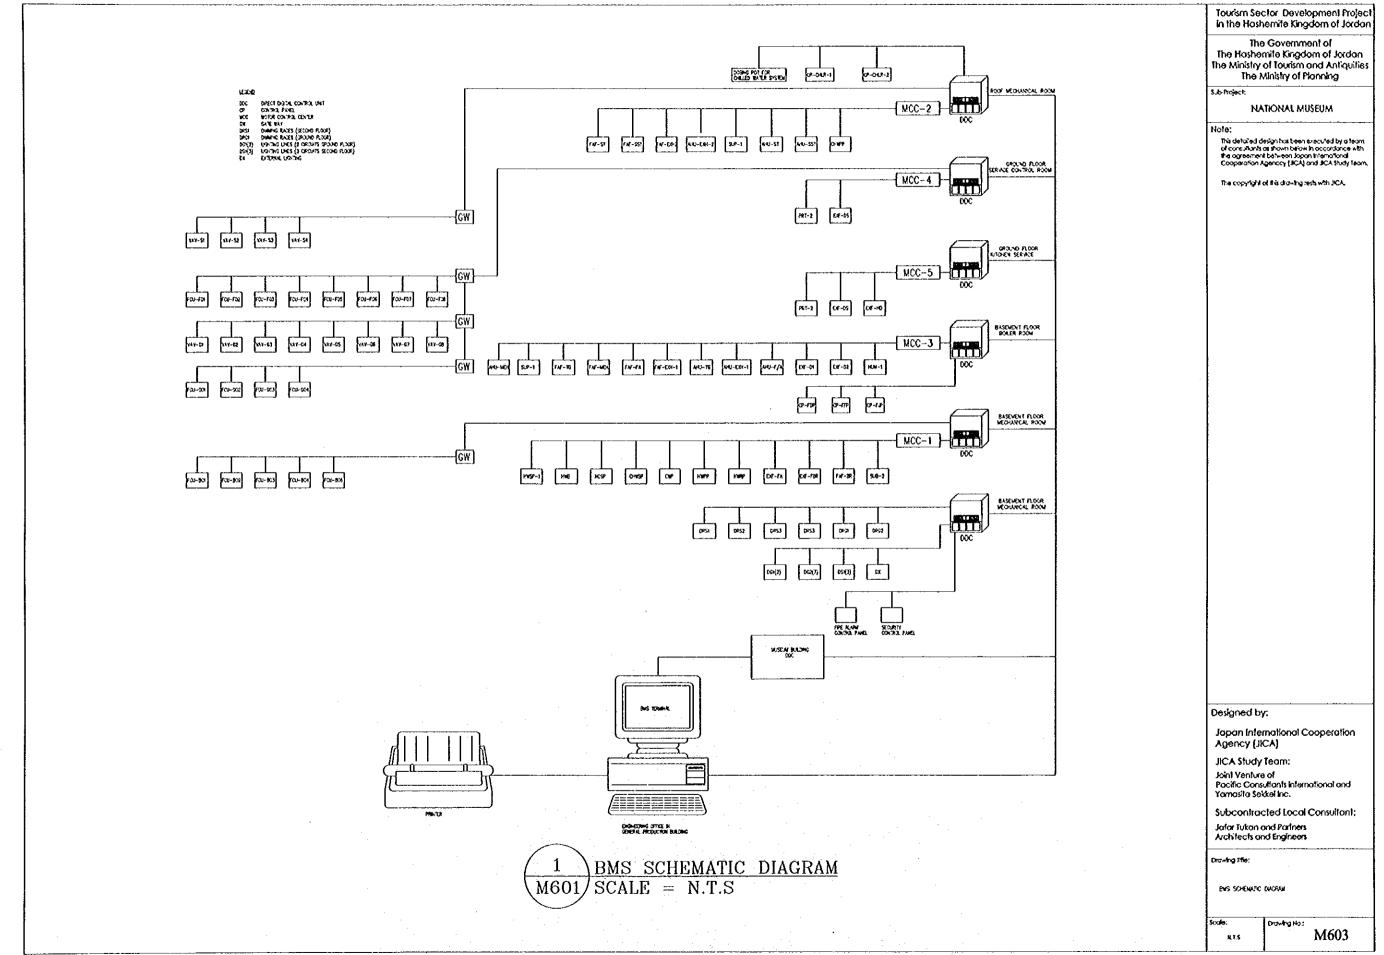

#### LECEND

--- 162 --- NEATING REFLEX

--- 6 --- 0000005ATE

FAN COR, UNIT

9/2 SROP DOWN F/A FROM ABOVE F/S FROM BELOW

T/A TO ABC-15 T/B TO BELCT