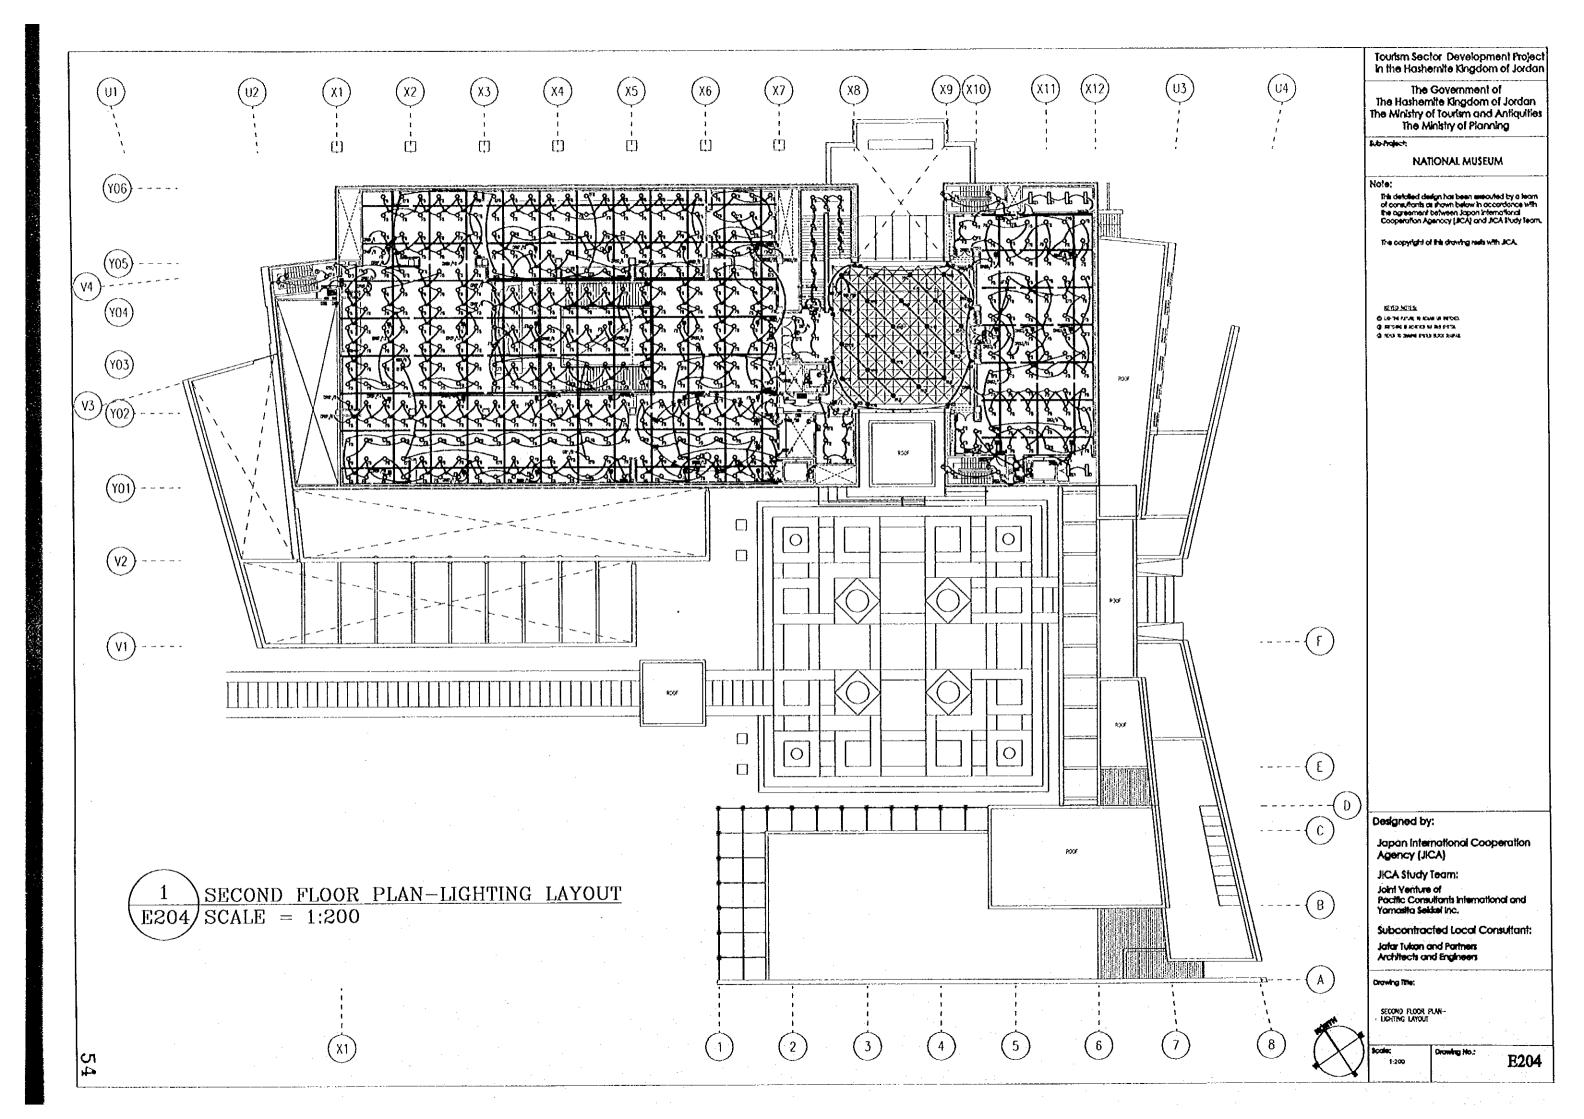

## LIST OF ELECTRICAL DRAWINGS

| s.no | DESCRIPTION                                                        | DWG.<br>NO. | SCALE |
|------|--------------------------------------------------------------------|-------------|-------|
| i    | electrical list of drawing                                         | E000        | N.T.8 |
| S    | ELECTRICAL SYMBOLS LEGEND &<br>LIGHTING FOXTURES SCHEDULE          | E001        | n.t.s |
| 3    | SIT PLAN-<br>EXTERNAL ELECTRICAL WORKS                             | E101        | 1:400 |
| 4    | BASEMENT FLOOR PLAN-<br>LIGHTING LAYOUT                            | ES01        | 1:200 |
| 5    | GROUND FLOOR PLAN-<br>LIGHTING LAYOUT                              | E505        | 1:200 |
| 8    | FIRST FLOOR PLAN-<br>LIGHTING LAYOUT                               | E203        | 1:200 |
| 7    | SECOND FLOOR PLAN-<br>LIGHTING LAYOUT                              | E204        | 1:200 |
| 8    | ROOF FLOOR PLAN-<br>LIGHTING & POWER LAYOUT                        | E205        | 1:200 |
| 9    | first floor main<br>exhibition lighting layout                     | ES08        | 1:100 |
| 10   | FIRST FLOOR<br>ENTRANCE LIGHTING LAYOUT                            | E207        | 1:100 |
| 11   | SECOND FLOOR WAIN<br>EXHIBITION LIGHTING LAYOUT                    | E208        | 1:100 |
| 12   | SECOND FLOOR ENTRANCE &<br>TEMPORARY EXHIBITION<br>LIGHTING LAYOUT | ES08        | 1:100 |
| 13   | BASEMENT FLOOR PLAN-<br>POWER LAYOUT                               | E301        | 1:200 |
| 14   | GROUND FLOOR PLAN-<br>POWER LAYOUT                                 | E302        | 1:200 |
| 15   | FIRST FLOOR PLAN-<br>POWER LAYOUT                                  | E303        | 1:200 |
| 16   | SECOND FLOOR PLAN-<br>POWER LAYOUT                                 | E304        | 1:200 |
| 17   | FIRST FLOOR PLAN-MAIN<br>EXHIBITION POWER LAYOUT                   | E305        | 1:100 |
| 18   | SECOND FLOOR PLAN-MAIN<br>EXHIBITION POWER LAYOUT                  | E306        | 1:100 |
| 19   | SECOND FLOOR TEMPORARY<br>EXHIBITION POWER LAYOUT                  | E307        | 1:100 |
| 20   | BASEMENT FLOOR PLAN-<br>FIRE ALARM & PUBLIC ADDRESS<br>LAYOUT      | E401        | 1:200 |
| 21   | GROUND FLOOR PLAN-<br>FIRE ALARM & PUBLIC ADDRESS<br>LAYOUT        | E402        | 1:200 |
| 55   | FIRST FLOOR PLAN-<br>FIRE ALARM & PUBLIC ADDRESS<br>LAYOUT         | E403        | 1:200 |