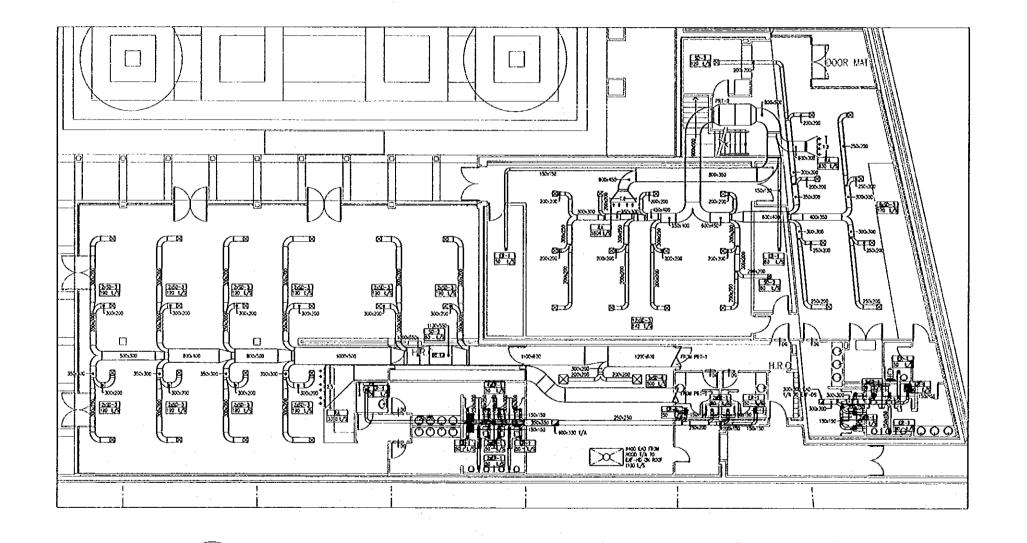

GROUND FLOOR PLAN OFFICES-DUCTING LAYOUT M510 SCALE = 1:100

Tourism Sector Development Project in the Hoshemite Kingdom of Jordon

The Government of The Hashemite Kingdom of Jordan The Ministry of Tourism and Antiquities The Ministry of Planning

GROUND FLOOR PLAN-OFFICES-DUCTING LAYOUT

Drawing No.:

1 GROUND FLOOR PLAN OFFICES-HVAC PIPING LAYOUT M513 SCALE = 1:100

Tourism Sector Development Project in the Hashemite Kingdom of Jordon

the Government of The Hoshemite Kingdom of Jordon The Ministry of Tourism and Antiquities The Ministry of Planning