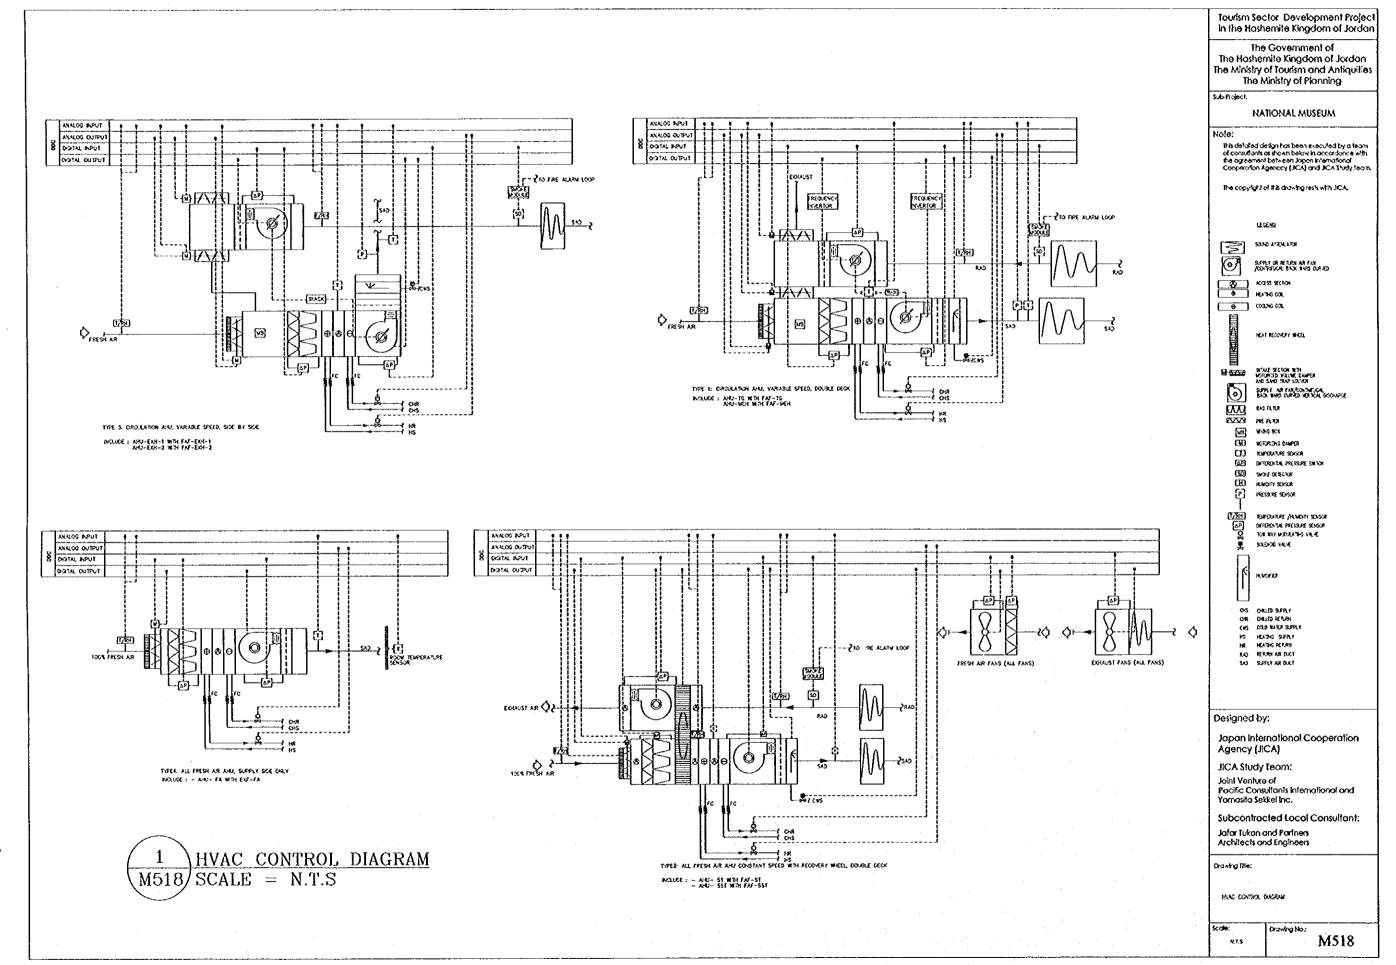

## FRESH AR CAPACITY IN EAT SOUND ATTORNATION

# 

3- DANAM ROOT SET DO US SHILL IN SUCCES IN WAS DO US AND THE STAND SHILL IN THE SET OF SHIP TO US AND SHILL IN THE SET OF SHIP TO US AND SHILL IN THE SET OF SHIP TO US AND SHILL IN THE IN THE SET OF SHIP TO US AND SHILL IN THE IN THE SHIP TO US AND SHIP TO US AND SHILL IN THE IN THE SHIP TO US AND SHIP TO US AND SHILL IN THE IN THE SHIP TO US AND SHIP TO US AND SHIP TO US AND SHIP IN THE SHIP TO US AND SHIP