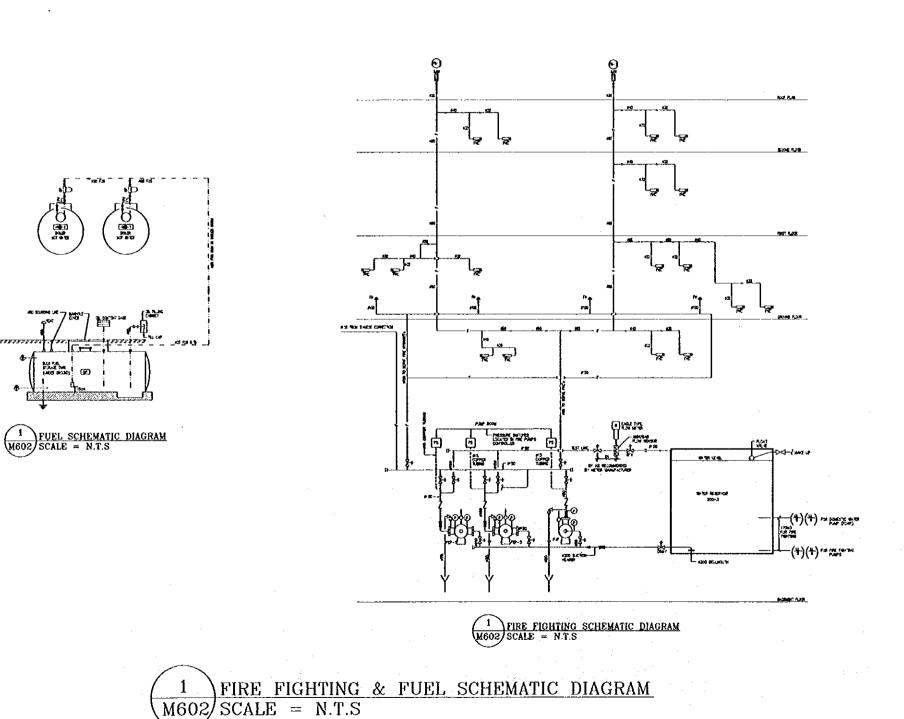

Joint Venture of Pocific Consultants International and Yamasita Seldkel Inc.

Subcontracted Local Consultant: Jafar Tukan and Partners Architects and Engineers

Drawing Title:

FRE POLITING & FUEL SCHEMATIC EMORAL

Drawing No.: M602

4

|          |             |                      | FA                | N COIL         | UNITS SCHEDULE   |           |              |                               |               | TOR<br>CA |
|----------|-------------|----------------------|-------------------|----------------|------------------|-----------|--------------|-------------------------------|---------------|-----------|
| FAN COL  |             | 600                  | NG CAPAC          | YIC            | HEATING CAPACITY |           | EIEBIN       |                               |               |           |
| CHTIN    | AR<br>(4/5) | 90-99-8<br>LOAD (XX) | 100A<br>1049 (64) | 16/12<br>(4/4) | 1,540<br>(619)   | Q-I<br>Æ1 | PESSAL<br>PS | TAE                           | POWER<br>(10) | W.        |
| POL-BOX  | 290         | 33                   | 4.0               | B13            | 0.26             | ,         | ×            | COVERED COME PERM DICTO       | 43            | 18        |
| 100-108  | 194         | 23                   | 24                | <b>6</b> 11    | 0.30             | 2         | 90           | CONCLUED COUNCY FARMS ACTED   | 41            | 4         |
| roj-163  | 8           | 89                   | 1.3               | 6.00           | 0.05             | •         | 30           | CONCENTS COURS ROWN DUCKS     | 4.3           | 13        |
| POX-164  | 155         | 1.74                 | 1.0               | 6.36           | 1.4              | 1         | 90           | CONTRACT COLLEGE COLLEGE      | 8.3           | 13        |
| FC4-905  | 80          | **                   | и                 | 8.56           | 6.9              | 1         | 50           | CONCERTO COMO PUDAN DACAD     | 9.3           | 23        |
| 103-301  | 155         | 1.75                 | 2.0               | 81             | 13               | 3         | 30           | CONCUED GOUG PACES DATES      | 43            | ע         |
| F21-201  | 175         | 157                  | 22                | <b>\$13</b>    | u                | 1         | 54           | GP AND MANA (MUSS) CEASTAGO   | 0.3           | 13        |
| PC1-008  | 360         | 43                   | 47                | B 22           | 1.0              | ,         | 50           | CONCERND COUNCE PLEME SALTO   | 8.3           | 33        |
| FOI-903  | 180         | 10                   | 21                | 611            | 47               | ١,        | ×            | COCEAED COUNT ALD IN DATE     | 13            | ນ         |
| PC2:-504 | ĸ           | 613                  | 138               | 123            | 6.7              | ,         | Sc.          | CONTRACTO CONTRACTO           | 0.5           | _ z       |
| Fau-fai  | 300         | 11                   | 3.8               | £16            | 4.3              | -         | 50           | CONCERNED SOLVED FLANDERSONCE | 0.3           | υ         |
| PCH-FOZ  | 115         | 12                   | 18                | 8.67           | 9.2              | ,         | 50           | CONTINUES DO NO REALISMS      | 4.9           | v         |
| FOU-FOS  | 28          | 2 145                | 2.5               | 413            | 42               | ,         | 50           | CONTRACT DATE CLASSICS        | 63            | נו        |
| FCU-F54  | 243         | 4,1                  | \$2               | 0 25           | 0.3              |           | 90           | CFEE KINEA DICCO (ELEXINO)    | 4.7           | 13        |
| PCU-FOS  | 221         | 2.50                 | 275               | 813            | 13               | 2         | 50           | CO-CEALD COURS PLANS DACTO    | 41            | 13        |
| FOL-FOE  | 220         | 25                   | 149               | 813            | 4.)              | ,         | 50           | CONCLUES COUNT PLOCES DUCTO   | 1.3           | Ľ         |
| FQ4-2Q7  | 24:5        | 274                  | 2.5               | £12            | 1.0              | ,         | 50           | COCCULO CONCE PLONI DACTO     | 4.5           | 2.5       |
| roy-tol  | 574         | 4.23                 | 31                | 0.25           | 14               | 2         | sc           | CONCERED COURS PERSON DECTO   | 83            | 23        |
| FOU-FOR  | 113         | 1.21                 | 145               | 6.07           | 12               | 1         | 50           | 00-00-00 00-00 00-00 00-00    | #3            | 22        |
| FOX-F10  | 2:3         | 24                   | 2.35              | 612            | 1.0              |           | 2            | CONCEAND COME PLANT DUCTO     | 0.3           | 2:        |