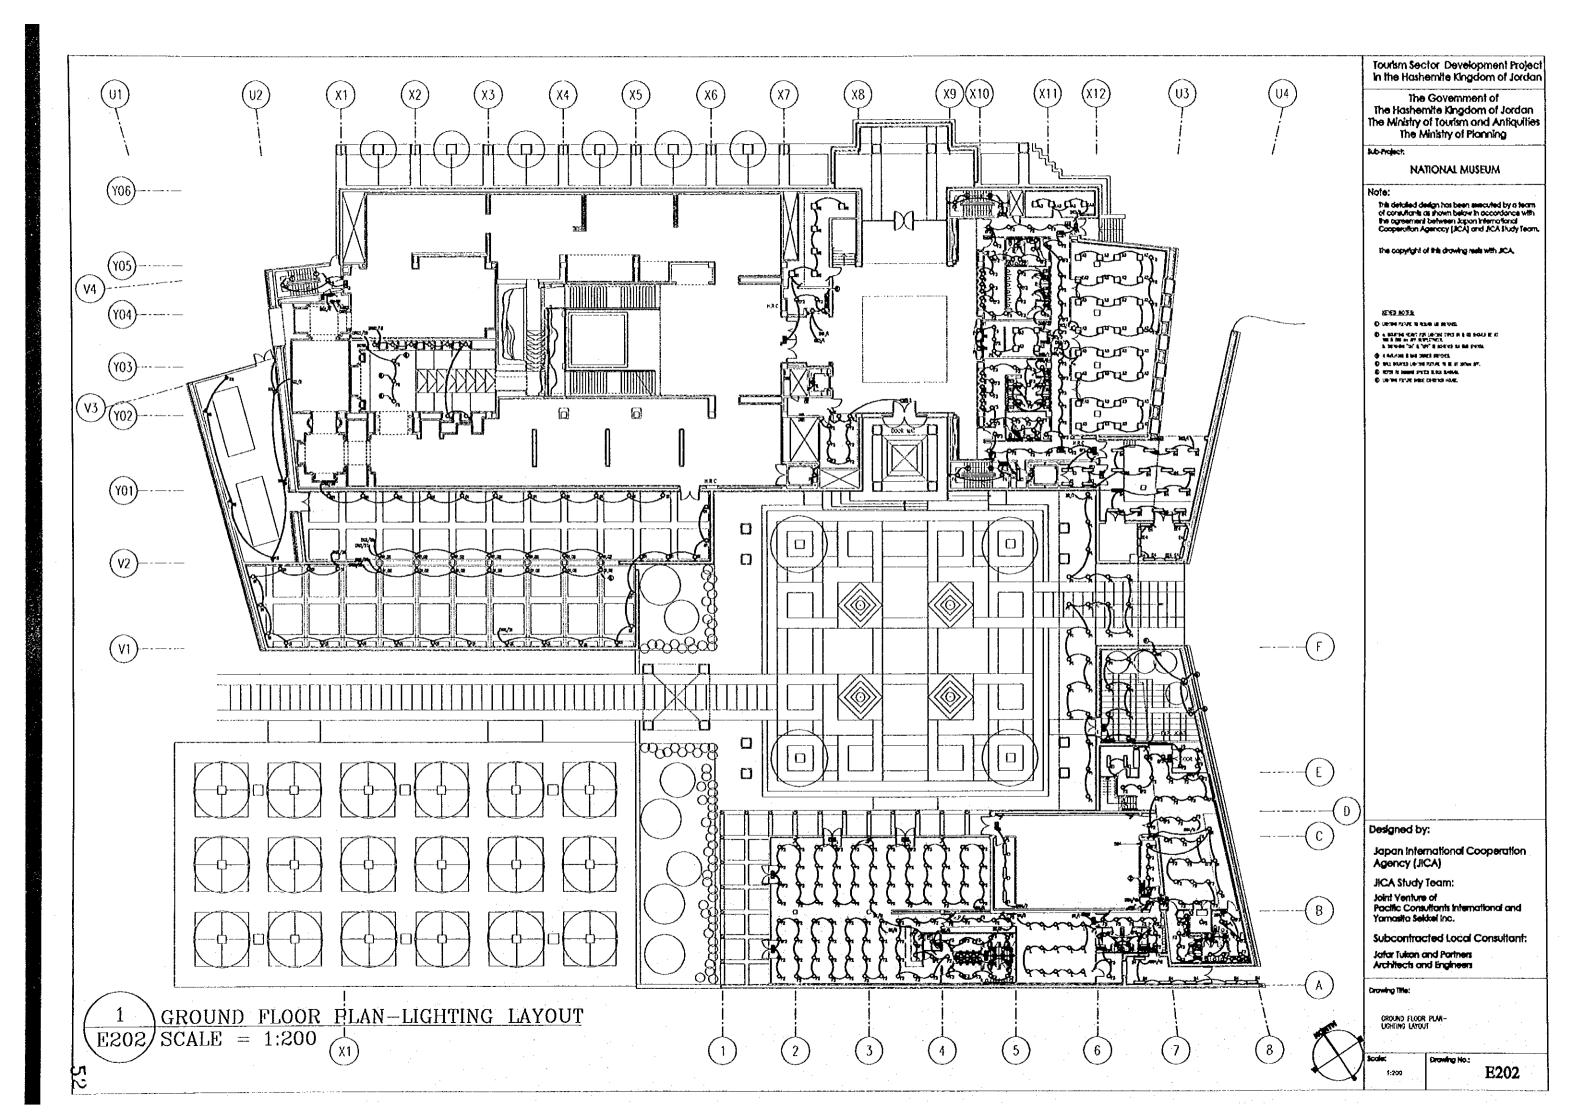

## LIST OF ELECTRICAL DRAWINGS

| s.no | DESCRIPTION                                                        | DWG.<br>NO. | SCALE |
|------|--------------------------------------------------------------------|-------------|-------|
| i    | electrical list of drawing                                         | E000        | N.T.8 |
| S    | ELECTRICAL SYMBOLS LEGEND &<br>LIGHTING FOXTURES SCHEDULE          | E001        | n.t.s |
| 3    | SIT PLAN-<br>EXTERNAL ELECTRICAL WORKS                             | E101        | 1:400 |
| 4    | BASEMENT FLOOR PLAN-<br>LIGHTING LAYOUT                            | ES01        | 1:200 |
| 5    | GROUND FLOOR PLAN-<br>LIGHTING LAYOUT                              | E505        | 1:200 |
| 8    | FIRST FLOOR PLAN-<br>LIGHTING LAYOUT                               | E203        | 1:200 |
| 7    | SECOND FLOOR PLAN-<br>LIGHTING LAYOUT                              | E204        | 1:200 |
| 8    | ROOF FLOOR PLAN-<br>LIGHTING & POWER LAYOUT                        | E205        | 1:200 |
| 9    | first floor main<br>exhibition lighting layout                     | ES08        | 1:100 |
| 10   | FIRST FLOOR<br>ENTRANCE LIGHTING LAYOUT                            | E207        | 1:100 |
| 11   | SECOND FLOOR WAIN<br>EXHIBITION LIGHTING LAYOUT                    | E208        | 1:100 |
| 12   | SECOND FLOOR ENTRANCE &<br>TEMPORARY EXHIBITION<br>LIGHTING LAYOUT | ES08        | 1:100 |
| 13   | BASEMENT FLOOR PLAN-<br>POWER LAYOUT                               | E301        | 1:200 |
| 14   | GROUND FLOOR PLAN-<br>POWER LAYOUT                                 | E302        | 1:200 |
| 15   | FIRST FLOOR PLAN-<br>POWER LAYOUT                                  | E303        | 1:200 |
| 16   | SECOND FLOOR PLAN-<br>POWER LAYOUT                                 | E304        | 1:200 |
| 17   | FIRST FLOOR PLAN-MAIN<br>EXHIBITION POWER LAYOUT                   | E305        | 1:100 |
| 18   | SECOND FLOOR PLAN-MAIN<br>EXHIBITION POWER LAYOUT                  | E306        | 1:100 |
| 19   | SECOND FLOOR TEMPORARY<br>EXHIBITION POWER LAYOUT                  | E307        | 1:100 |
| 20   | BASEMENT FLOOR PLAN-<br>FIRE ALARM & PUBLIC ADDRESS<br>LAYOUT      | E401        | 1:200 |
| 21   | GROUND FLOOR PLAN-<br>FIRE ALARM & PUBLIC ADDRESS<br>LAYOUT        | E402        | 1:200 |
| 55   | FIRST FLOOR PLAN-<br>FIRE ALARM & PUBLIC ADDRESS<br>LAYOUT         | E403        | 1:200 |