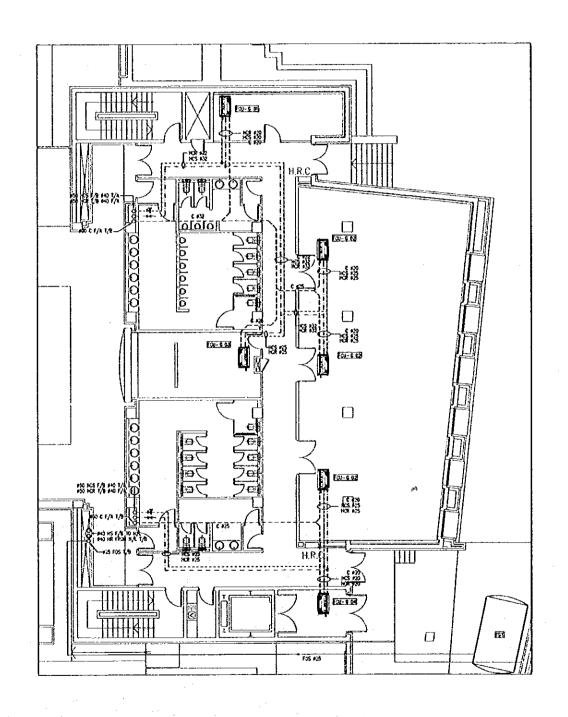

cale:

Prowing No.:

FIRST FLOOR PLAN OFFICES-HVAC PIPING LAYOUT M514 SCALE = 1:100

Tourism Sector Development Project in the Hashemite Kingdom of Jordan

The Government of The Hashemite Kingdom of Jordan The Ministry of Tourism and Antiquities The Ministry of Planning

Sub-Project.

NATIONAL MUSEUM

The copyright of this drawing resis with JICA.

LECEND

--- DS---- GRIED BUTER SAFAT 

------ HERTICALIZED BATH RETURN ----- HIS ------ HEATHER SUFFLY

- - - HR - - - HEATHG RETURN --- C --- COCCUSATE POR

FAN COL UNIT

0808 B086 FROM ASSOC FOR MODE

R) ABC-€ TO 861.04

NOTES

1- ALL DIAL ARE IN NATURLESS OTHERWISE STATES 2- ALL CONCORDING PRICE TO BE SLOPED TA

Designed by:

Jopan International Cooperation Agency (JICA)

JICA Study Team:

Joint Venture of Pacific Consultants International and Yamasita Sekkel Inc.

Subcontracted Local Consultant: Jafor Tukon and Portners Architects and Engineers

Drowing Rife:

FRST FLOOR PLAN-OFFICES-HARC PIPING LAYOUT