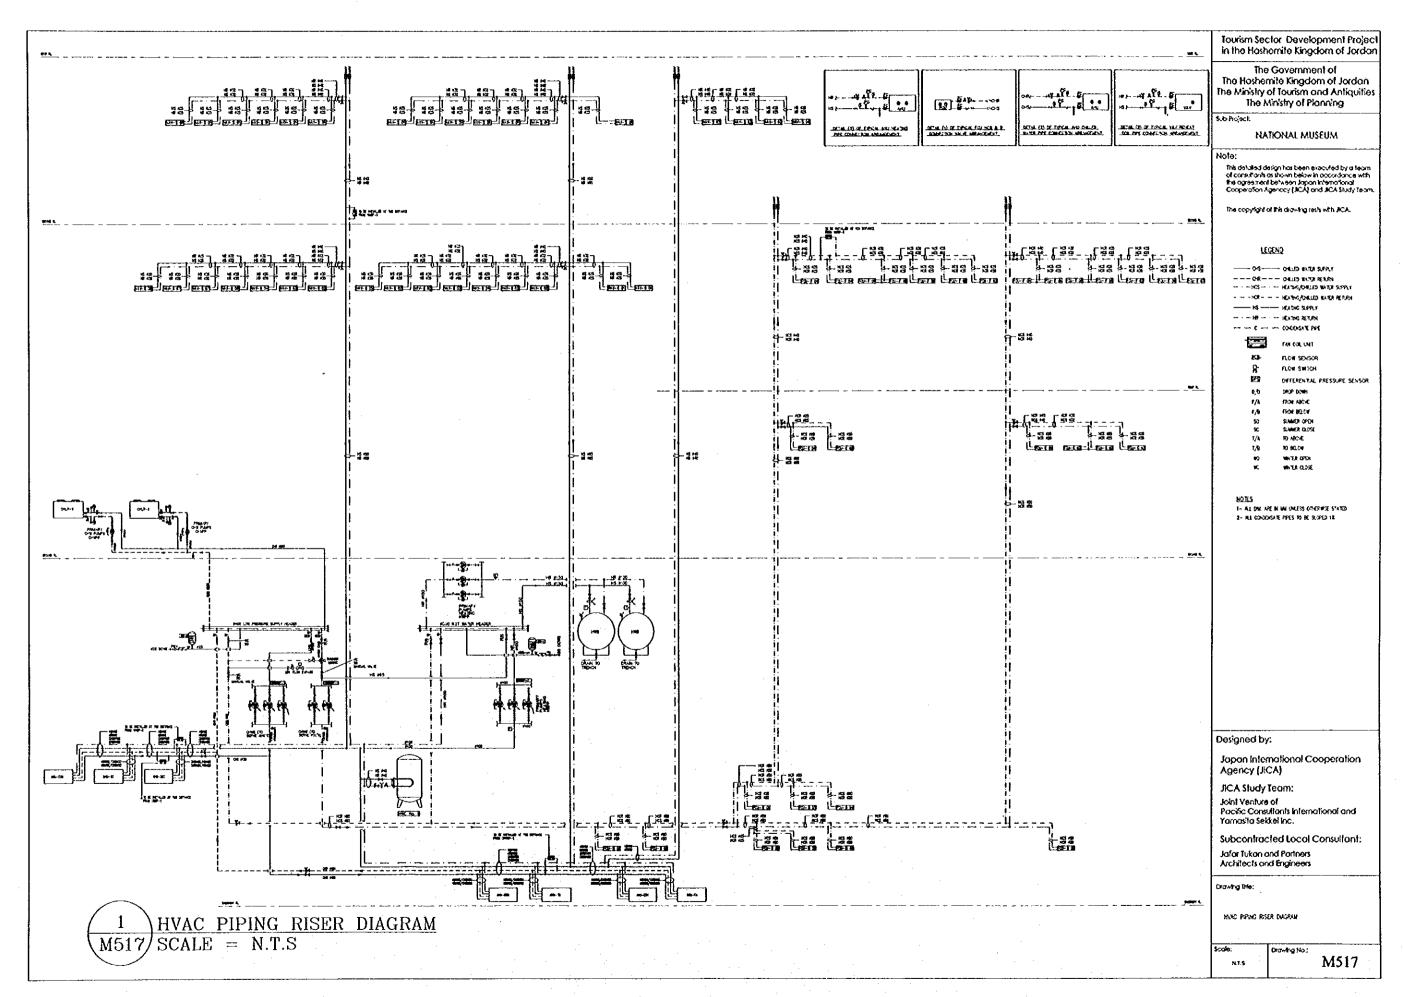

#### LECEND

--- 162 --- NEATING REFLEX

--- 6 --- 0000005ATE

FAN COR, UNIT

9/2 SROP DOWN F/A FROM ABOVE F/S FROM BELOW

T/A TO ABC-15 T/B TO BELCT

#### MOTES

1- ALL ONL ASE IN MAI DREESS OTHERWISE STATED 2- ALL CONCONSATE PIPES TO BE SLOPED IN

2- ALL CONCENSATE PIPES TO BE SLOPE

Designed by:

Japan International Cooperation Agency (JiCA)

JiCA Study Team:

Sub-Project.

NATIONAL MUSEUM

The copyright of this drawing resis with JICA.

LECEND

--- DS---- GRIED BUTER SAFAT 

------ HERTICALIZED BATH RETURN ----- HIS ------ HEATHER SUFFLY

- - - HR - - - HEATHG RETURN --- C --- COCCUSATE POR

FAN COL UNIT

0808 B086 FROM ASSOC FOR MODE

R) ABC-€ TO 861.04

NOTES

1- ALL DIAL ARE IN NATURLESS OTHERWISE STATES 2- ALL CONCORDING PRICE TO BE SLOPED TA

Designed by:

Jopan International Cooperation Agency (JICA)