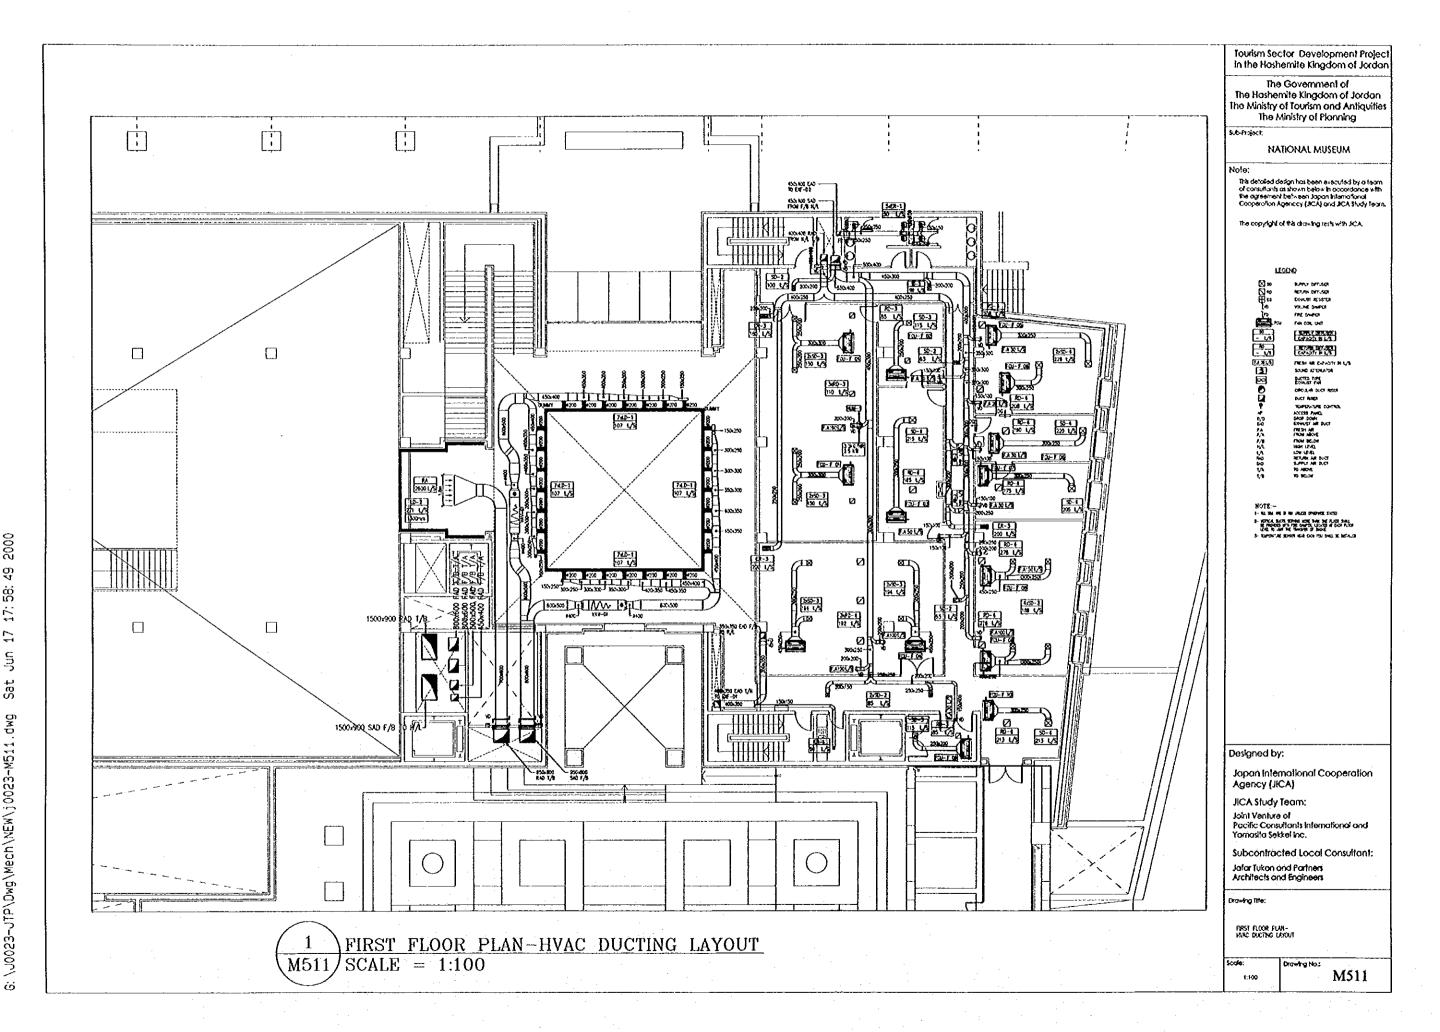

GROUND FLOOR PLAN OFFICES-DUCTING LAYOUT M510 SCALE = 1:100

Tourism Sector Development Project in the Hoshemite Kingdom of Jordon

The Government of The Hashemite Kingdom of Jordan The Ministry of Tourism and Antiquities The Ministry of Planning

#### NATIONAL MUSEUM

The copyright of this drawing resis with JICA.