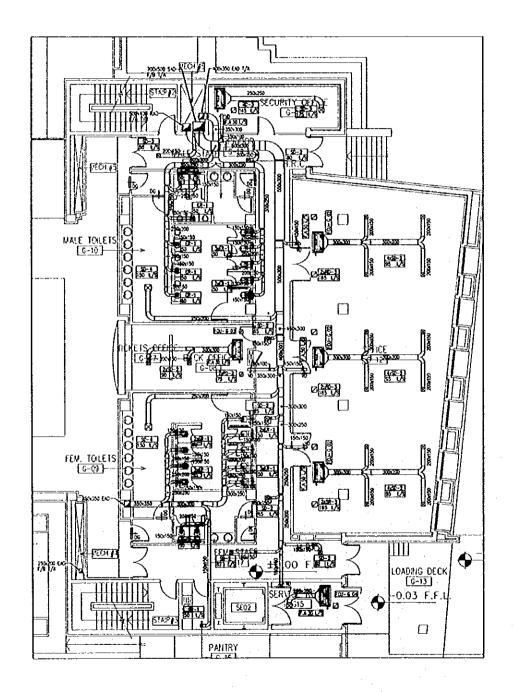

GROUND FLOOR PLAN OFFICES-DUCTING LAYOUT M510 SCALE = 1:100

Tourism Sector Development Project in the Hoshemite Kingdom of Jordon

The Government of The Hashemite Kingdom of Jordan The Ministry of Tourism and Antiquities The Ministry of Planning

#### NATIONAL MUSEUM

The copyright of this drawing resis with JICA.

Designed by:

Japan International Cooperation Agency (JICA)

JICA Study Team:

Joint Venture of Pacific Consultants international and Yomasita Seickel Inc.

Subconfracted Local Consultant: Jafar Tukan and Partners Architects and Engineers

GROUND FLOOR PLAN-OFFICES-DUCTING LAYOUT

Drawing No.:

1 GROUND FLOOR PLAN OFFICES-HVAC PIPING LAYOUT M513 SCALE = 1:100

Tourism Sector Development Project in the Hashemite Kingdom of Jordon

the Government of The Hoshemite Kingdom of Jordon The Ministry of Tourism and Antiquities The Ministry of Planning