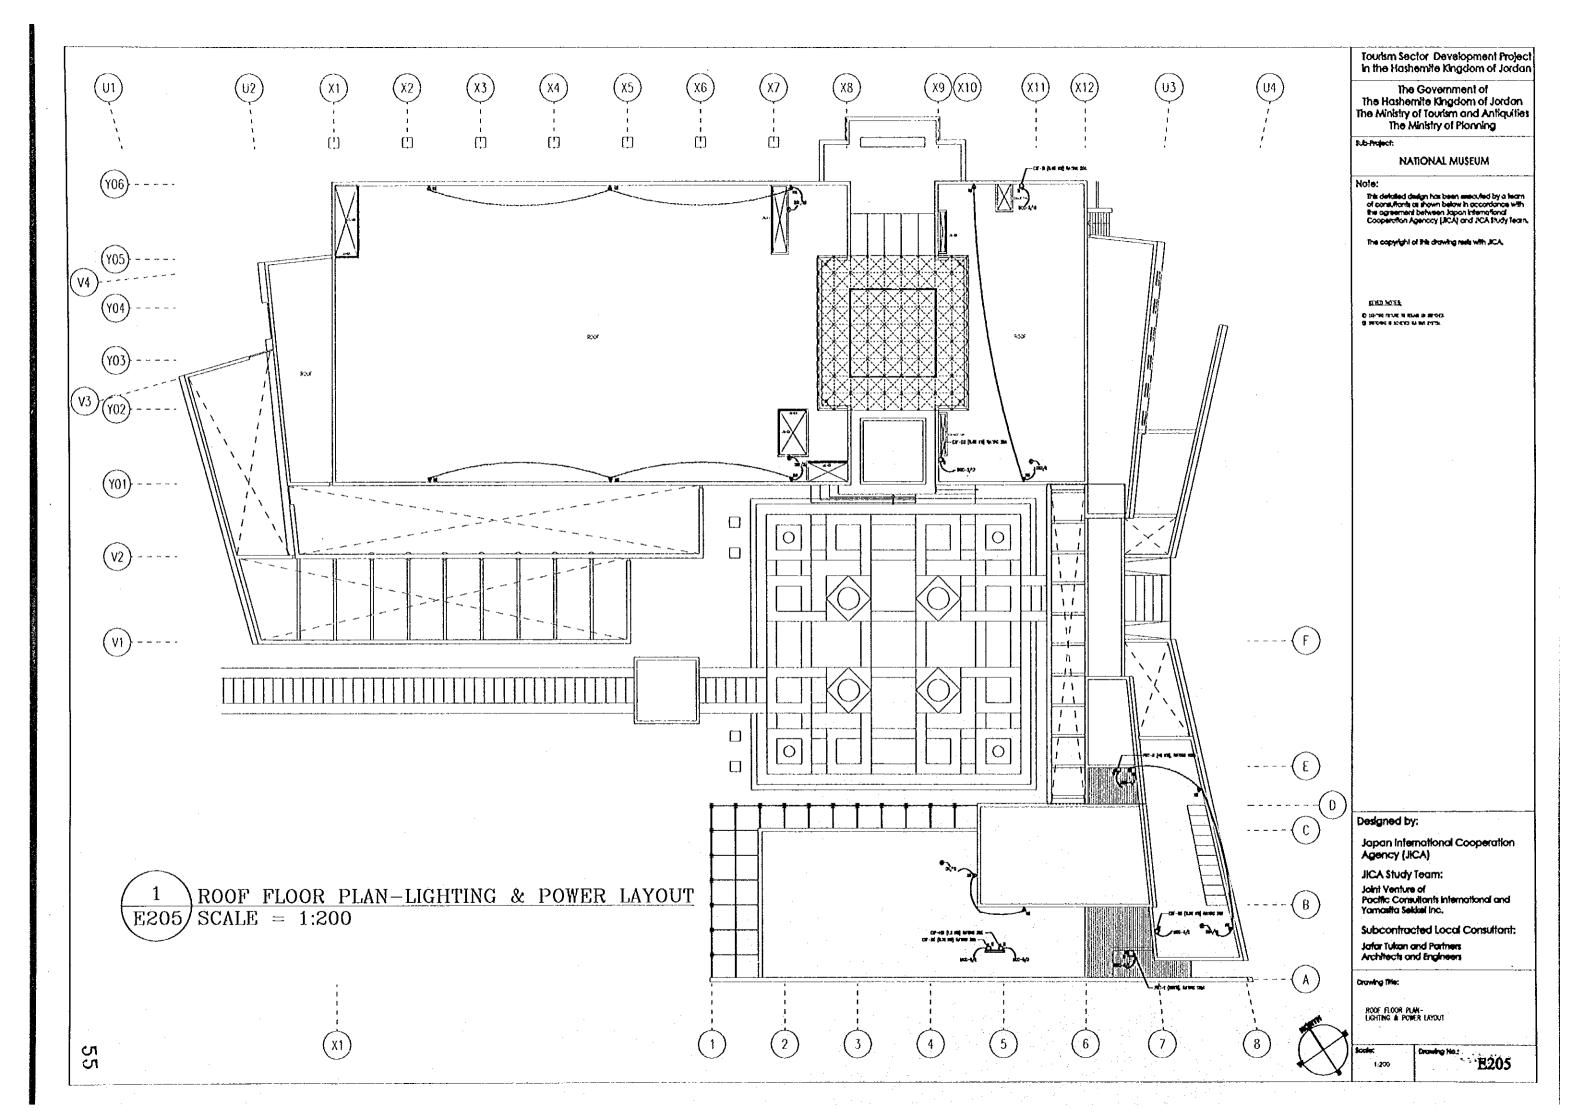

## LIST OF ELECTRICAL DRAWINGS

| s.no | DESCRIPTION                                                        | DWG.<br>NO. | SCALE |
|------|--------------------------------------------------------------------|-------------|-------|
| i    | electrical list of drawing                                         | E000        | N.T.8 |
| S    | ELECTRICAL SYMBOLS LEGEND &<br>LIGHTING FOXTURES SCHEDULE          | E001        | n.t.s |
| 3    | SIT PLAN-<br>EXTERNAL ELECTRICAL WORKS                             | E101        | 1:400 |
| 4    | BASEMENT FLOOR PLAN-<br>LIGHTING LAYOUT                            | ES01        | 1:200 |
| 5    | GROUND FLOOR PLAN-<br>LIGHTING LAYOUT                              | E505        | 1:200 |
| 8    | FIRST FLOOR PLAN-<br>LIGHTING LAYOUT                               | E203        | 1:200 |
| 7    | SECOND FLOOR PLAN-<br>LIGHTING LAYOUT                              | E204        | 1:200 |
| 8    | ROOF FLOOR PLAN-<br>LIGHTING & POWER LAYOUT                        | E205        | 1:200 |
| 9    | first floor main<br>exhibition lighting layout                     | ES08        | 1:100 |
| 10   | FIRST FLOOR<br>ENTRANCE LIGHTING LAYOUT                            | E207        | 1:100 |
| 11   | SECOND FLOOR WAIN<br>EXHIBITION LIGHTING LAYOUT                    | E208        | 1:100 |
| 12   | SECOND FLOOR ENTRANCE &<br>TEMPORARY EXHIBITION<br>LIGHTING LAYOUT | ES08        | 1:100 |
| 13   | BASEMENT FLOOR PLAN-<br>POWER LAYOUT                               | E301        | 1:200 |
| 14   | GROUND FLOOR PLAN-<br>POWER LAYOUT                                 | E302        | 1:200 |
| 15   | FIRST FLOOR PLAN-<br>POWER LAYOUT                                  | E303        | 1:200 |
| 16   | SECOND FLOOR PLAN-<br>POWER LAYOUT                                 | E304        | 1:200 |
| 17   | FIRST FLOOR PLAN-MAIN<br>EXHIBITION POWER LAYOUT                   | E305        | 1:100 |
| 18   | SECOND FLOOR PLAN-MAIN<br>EXHIBITION POWER LAYOUT                  | E306        | 1:100 |
| 19   | SECOND FLOOR TEMPORARY<br>EXHIBITION POWER LAYOUT                  | E307        | 1:100 |
| 20   | BASEMENT FLOOR PLAN-<br>FIRE ALARM & PUBLIC ADDRESS<br>LAYOUT      | E401        | 1:200 |
| 21   | GROUND FLOOR PLAN-<br>FIRE ALARM & PUBLIC ADDRESS<br>LAYOUT        | E402        | 1:200 |
| 55   | FIRST FLOOR PLAN-<br>FIRE ALARM & PUBLIC ADDRESS<br>LAYOUT         | E403        | 1:200 |