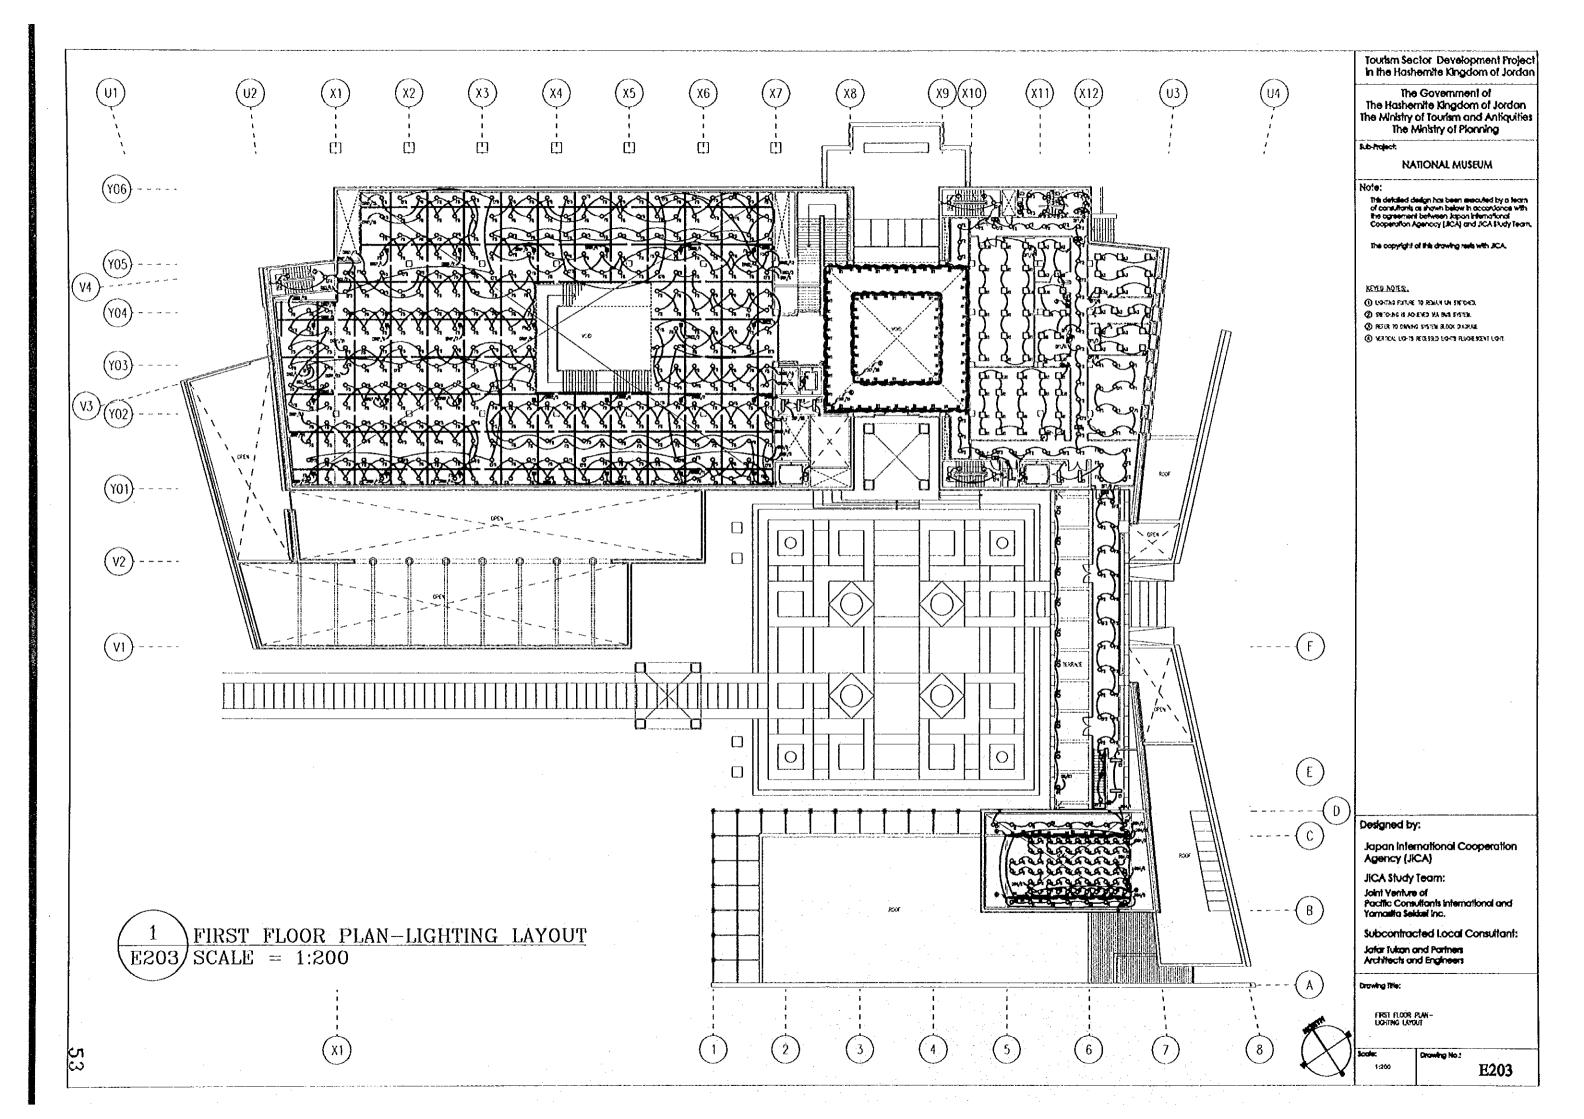

## LIST OF ELECTRICAL DRAWINGS

| s.no | DESCRIPTION                                                        | DWG.<br>NO. | SCALE |
|------|--------------------------------------------------------------------|-------------|-------|
| i    | electrical list of drawing                                         | E000        | N.T.8 |
| S    | ELECTRICAL SYMBOLS LEGEND &<br>LIGHTING FOXTURES SCHEDULE          | E001        | n.t.s |
| 3    | SIT PLAN-<br>EXTERNAL ELECTRICAL WORKS                             | E101        | 1:400 |
| 4    | BASEMENT FLOOR PLAN-<br>LIGHTING LAYOUT                            | ES01        | 1:200 |
| 5    | GROUND FLOOR PLAN-<br>LIGHTING LAYOUT                              | E505        | 1:200 |
| 8    | FIRST FLOOR PLAN-<br>LIGHTING LAYOUT                               | E203        | 1:200 |
| 7    | SECOND FLOOR PLAN-<br>LIGHTING LAYOUT                              | E204        | 1:200 |
| 8    | ROOF FLOOR PLAN-<br>LIGHTING & POWER LAYOUT                        | E205        | 1:200 |
| 9    | first floor main<br>exhibition lighting layout                     | ES08        | 1:100 |
| 10   | FIRST FLOOR<br>ENTRANCE LIGHTING LAYOUT                            | E207        | 1:100 |
| 11   | SECOND FLOOR WAIN<br>EXHIBITION LIGHTING LAYOUT                    | E208        | 1:100 |
| 12   | SECOND FLOOR ENTRANCE &<br>TEMPORARY EXHIBITION<br>LIGHTING LAYOUT | ES08        | 1:100 |
| 13   | BASEMENT FLOOR PLAN-<br>POWER LAYOUT                               | E301        | 1:200 |
| 14   | GROUND FLOOR PLAN-<br>POWER LAYOUT                                 | E302        | 1:200 |
| 15   | FIRST FLOOR PLAN-<br>POWER LAYOUT                                  | E303        | 1:200 |
| 16   | SECOND FLOOR PLAN-<br>POWER LAYOUT                                 | E304        | 1:200 |
| 17   | FIRST FLOOR PLAN-MAIN<br>EXHIBITION POWER LAYOUT                   | E305        | 1:100 |
| 18   | SECOND FLOOR PLAN-MAIN<br>EXHIBITION POWER LAYOUT                  | E306        | 1:100 |
| 19   | SECOND FLOOR TEMPORARY<br>EXHIBITION POWER LAYOUT                  | E307        | 1:100 |
| 20   | BASEMENT FLOOR PLAN-<br>FIRE ALARM & PUBLIC ADDRESS<br>LAYOUT      | E401        | 1:200 |
| 21   | GROUND FLOOR PLAN-<br>FIRE ALARM & PUBLIC ADDRESS<br>LAYOUT        | E402        | 1:200 |
| 55   | FIRST FLOOR PLAN-<br>FIRE ALARM & PUBLIC ADDRESS<br>LAYOUT         | E403        | 1:200 |