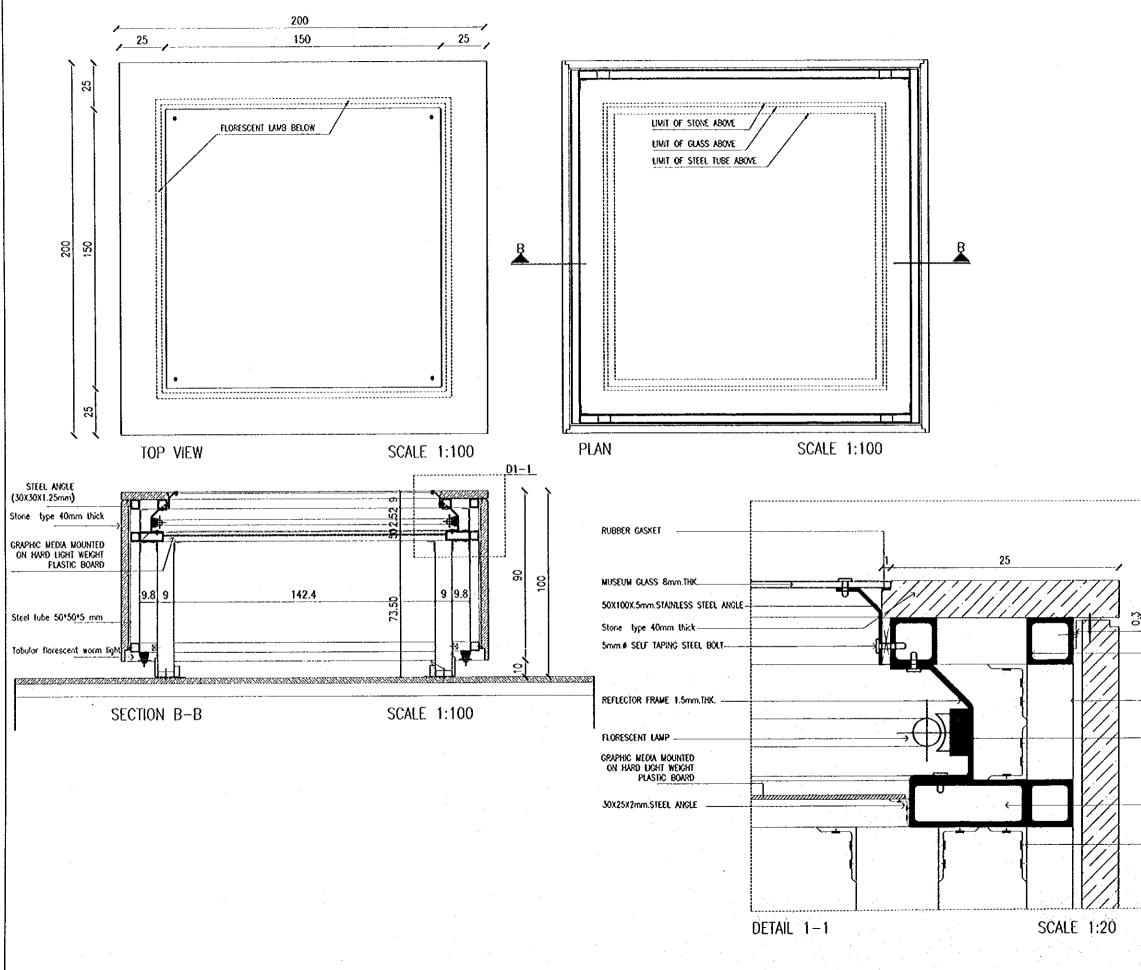

9

d SUS304 PL-t=1.2mm Nooden Panel t=12mm 1.2x35x35 @450 OP 1.5x50x100 @900 OP with Fabric Covering

9

5

5

325

Rell "used for banging signs"

Fabric Covering

Moodan Panel t=12mm 1.2x19x19 OP 2.3x100x100 OP

Fobric Covering Plaster Board 1=9mm

ດ V

Ń

sco/e1:20