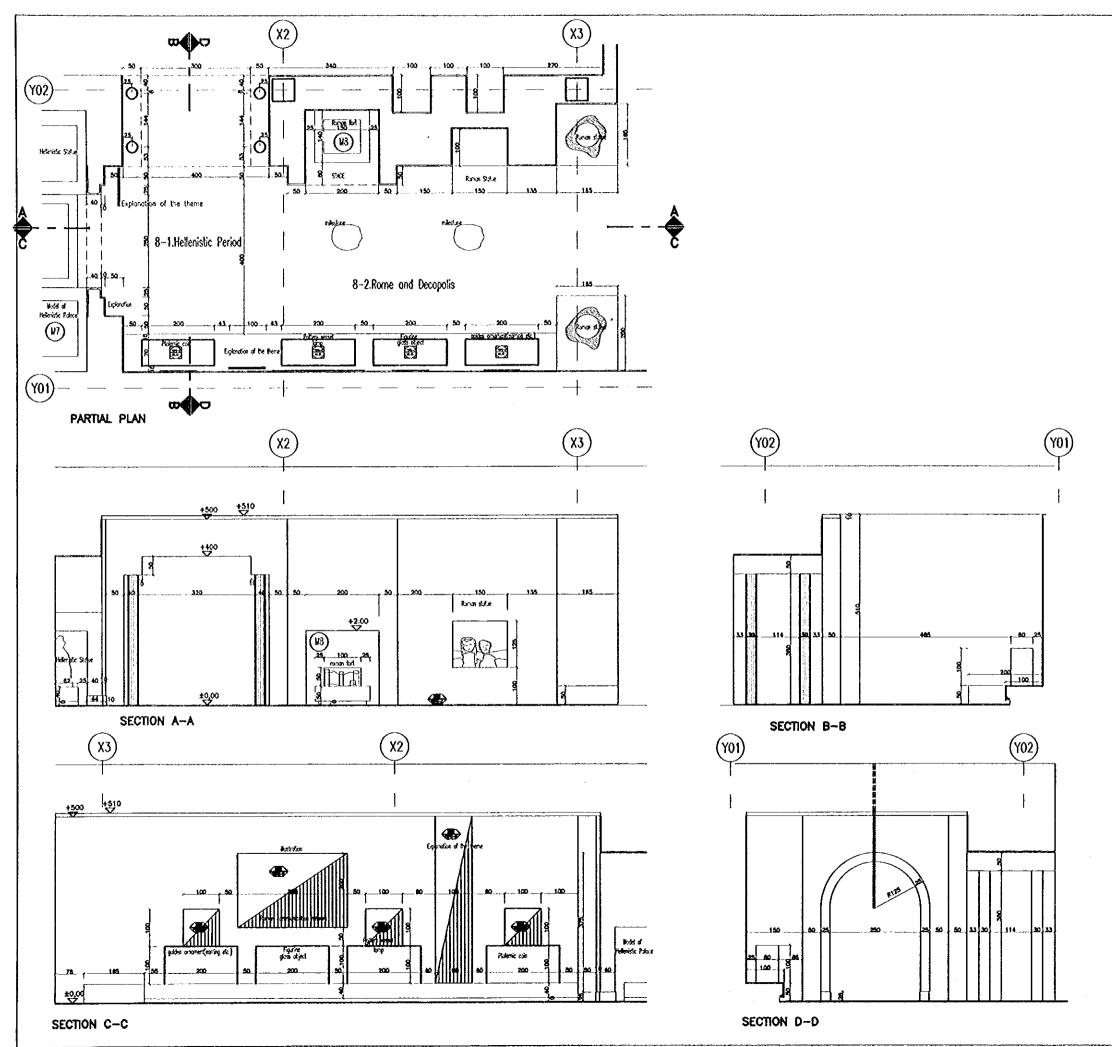

مسل < 1فسريو









Solid stans column -Roman period-corinthian order-Stone cloding-hones Finish -thickness 30 mm Mortar 20mm Concrete block 400mm Solid stone base Mortor 30mm Concrete Filling 70mm 10mm/#DTHx20mmDEPTH STONE GROVE ίίú Scale 1:20

## Concrete slob 200mm

Tourism Sector Development Project in the Hashemite Kingdom of Jordan

## The Government of The Hoshemite Kingdom of Jordon The Ministry of Tourism and Antiquities The Ministry of Planning

sub-Project:

## NATIONAL MUSEUM

### Note:

This delated design has been executed by a team of consultants as shown below in accordance with the agreement between Japan International Cooperation Agenccy (JICA) and JICA Shudy team.

The copyright of this drawing rests with JICA.

### REVARIS

- Pror signage types, and specificatio