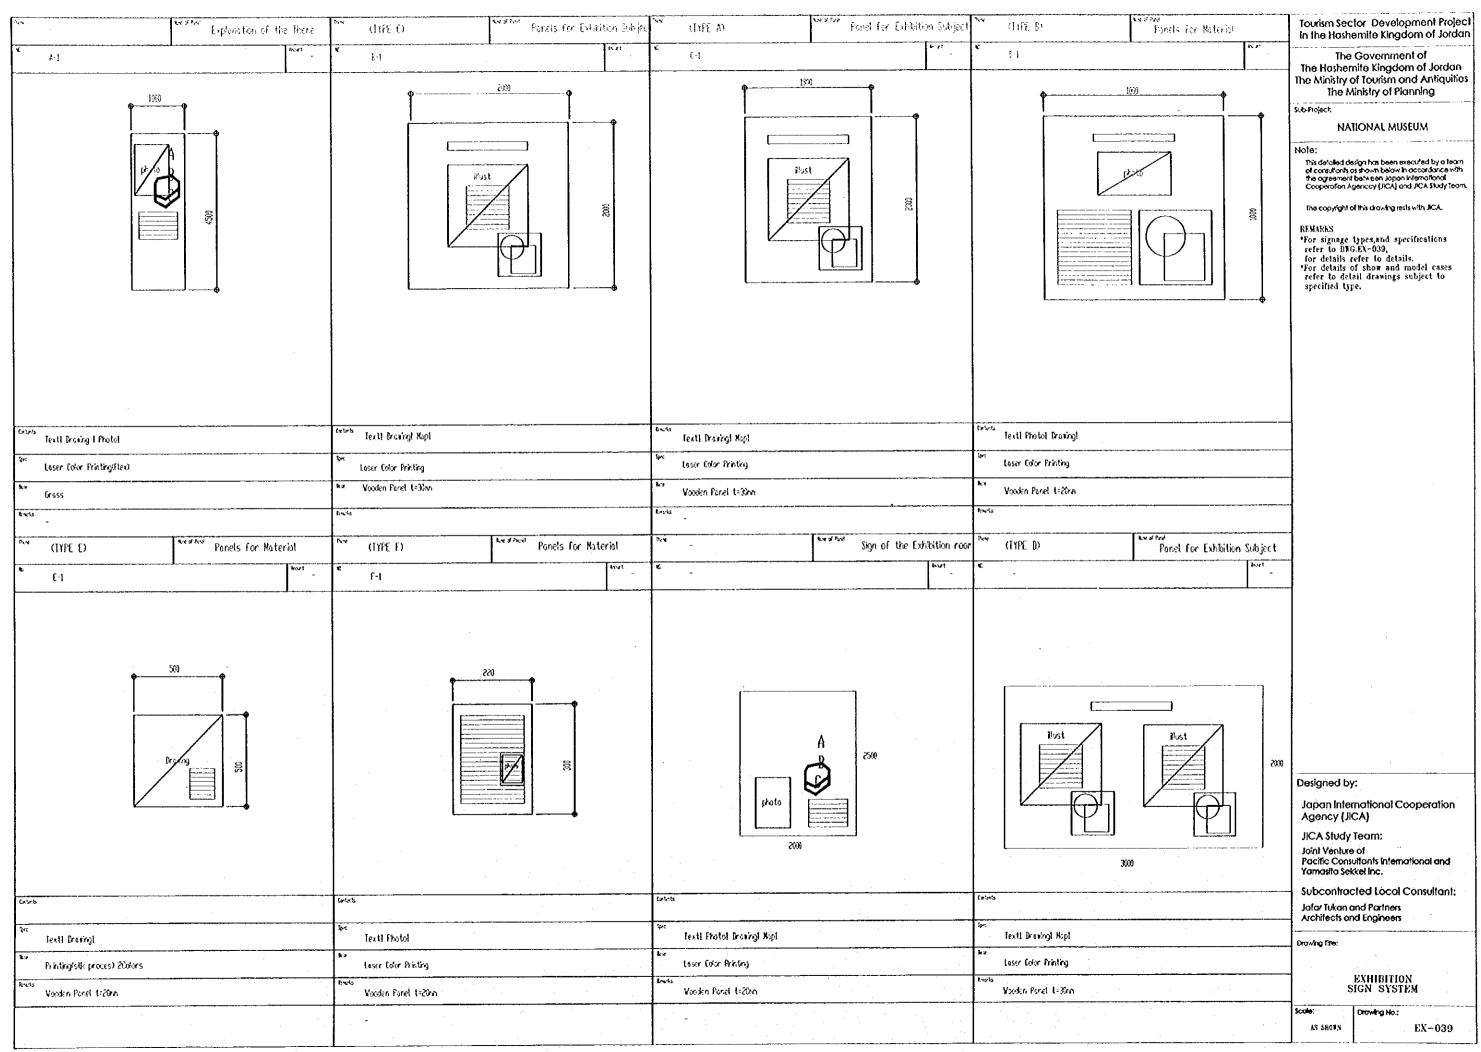

### REVARIS

- Pror signage types, and specifications refer to DWG.KX-039, for details refer to details.
  Por details of show and model cases refer to detail drawings subject to case specified type.
  Por audio visinal specifications, refer to DWG. EX-040,41

Drawing Title:

Scale: