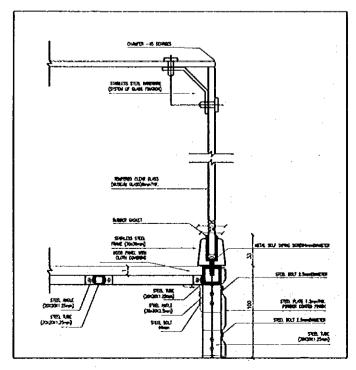

## SHOW CASE TYPE

- TYPE-A 1500\*700\*350 CLASS BOX-FITTED ON 150MM STEEL BASE TO BE INSTALLED ON FOED STONE BASE
- TYPE-B 1500\*700\*850 CLASS 80X-RITED ON 150MM STEEL BASE TO BE INSTALLED ON FDED STONE BASE
- TYPE-C 2000\*700\*850 GLASS BOX-FITTED ON 150NM STEEL BASE TO BE INSTALLED ON FIXED STONE BASE
- TYPE-D 1000\*700\*850 GLASS BOX-RITED ON 150MM STEEL BASE TO BE INSTALLED ON FUED STONE BASE
- NOTE SHOW CASES TYPE A, B, C AD ARE TO BE INSTALLED ON FIXED STONE BASES BUILT ALONG EXHIBITION WALLS.
- TYPE-F FREE STANDING AR TIGHT CASE-NO.09-REFER TO PARTIAL PLANS FOR SIZEADETALS
- TYPE-G FREE STANDING 2000+1000+500
- TYPE-H NO.49 REFER TO PARTIAL PLANS FOR SZEADETAILS