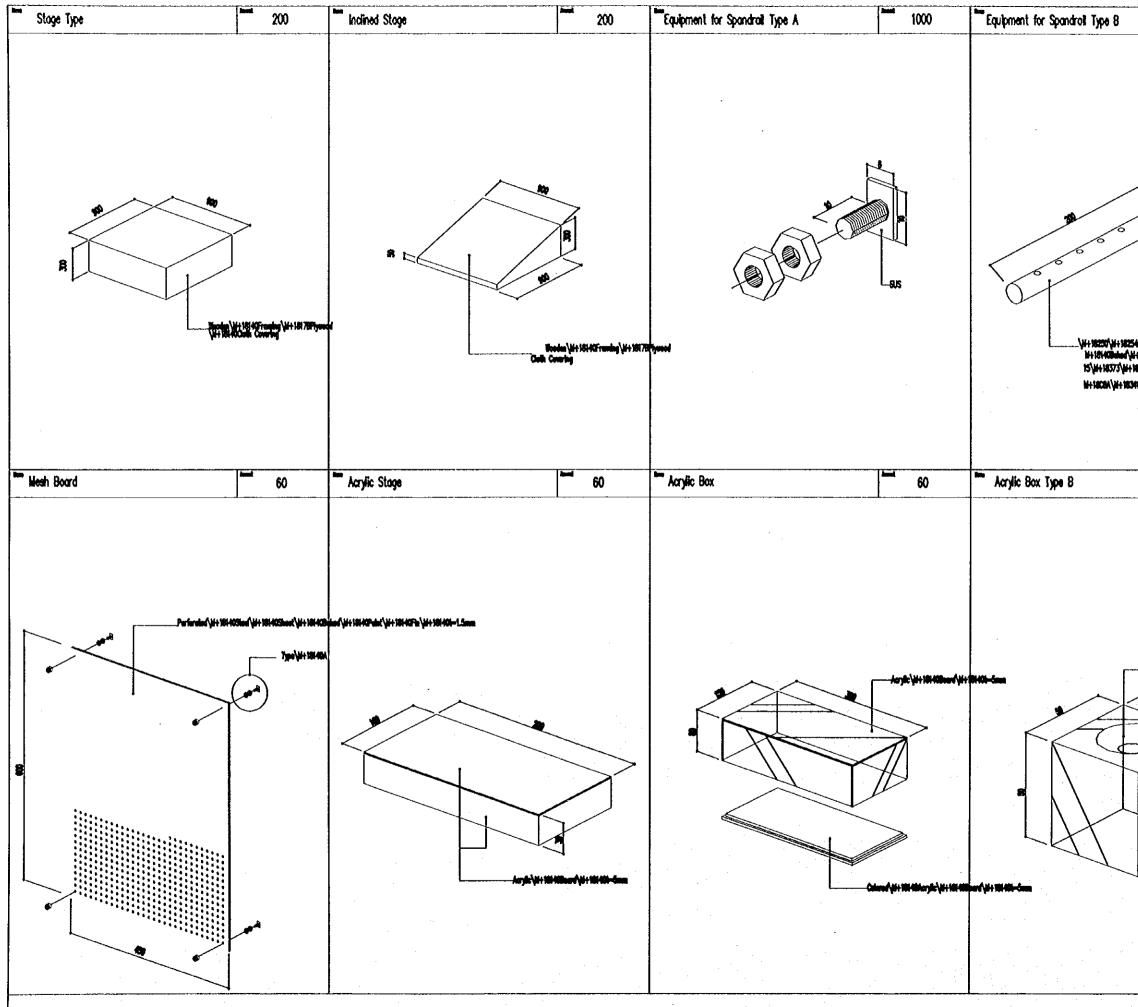

## SHOW CASE TYPE

- TYPE-A 1500\*700\*350 CLASS BOX-FITTED ON 150MM STEEL BASE TO BE INSTALLED ON FOED STONE BASE
- TYPE-B 1500\*700\*850 CLASS 80X-RITED ON 150MM STEEL BASE TO BE INSTALLED ON FDED STONE BASE
- TYPE-C 2000\*700\*850 GLASS BOX-FITTED ON 150NM STEEL BASE TO BE INSTALLED ON FIXED STONE BASE
- TYPE-D 1000\*700\*850 GLASS BOX-RITED ON 150MM STEEL BASE TO BE INSTALLED ON FUED STONE BASE
- NOTE SHOW CASES TYPE A, B, C AD ARE TO BE INSTALLED ON FIXED STONE BASES BUILT ALONG EXHIBITION WALLS.
- TYPE-F FREE STANDING AR TIGHT CASE-NO.09-REFER TO PARTIAL PLANS FOR SIZEADETALS
- TYPE-G FREE STANDING 2000+1000+500
- TYPE-H NO.49 REFER TO PARTIAL PLANS FOR SZEADETAILS