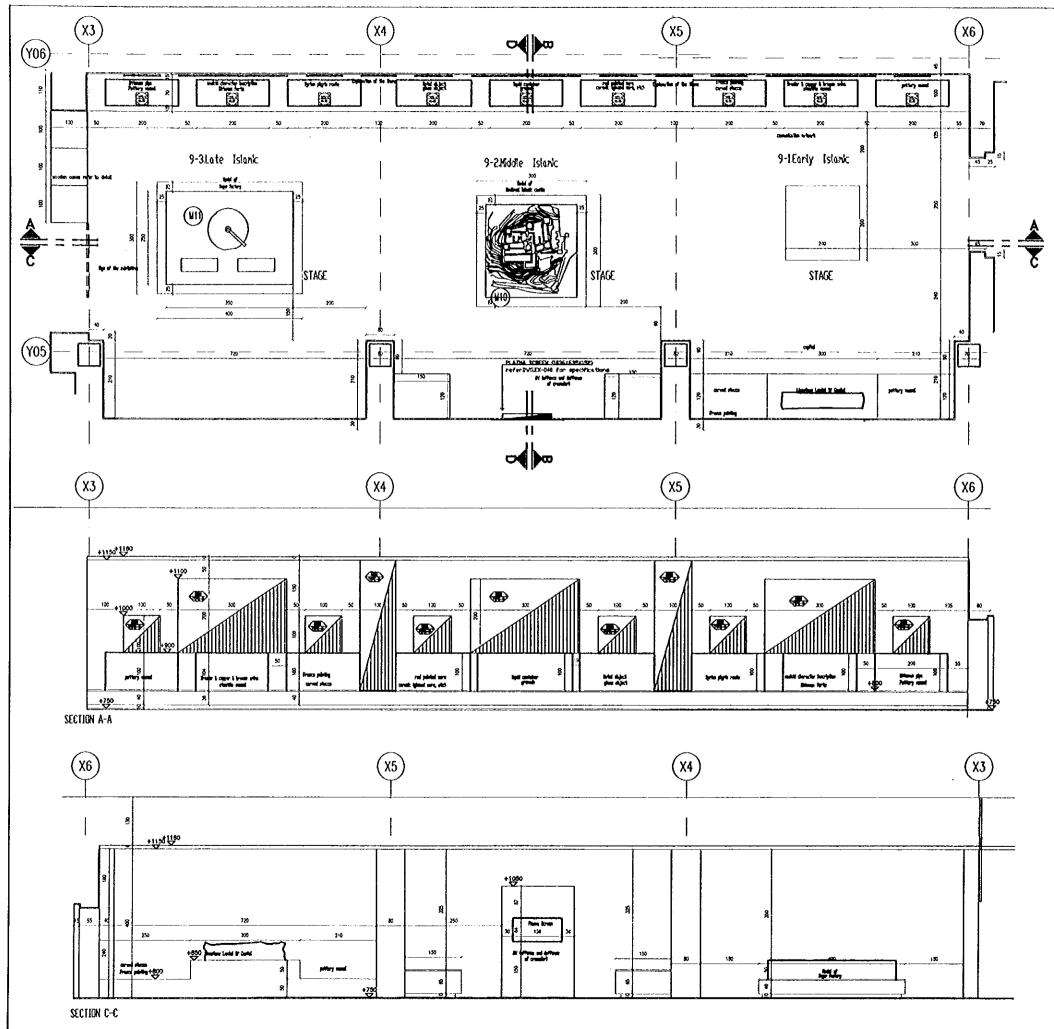

## EXHIBITION HALL-SECOND FLOOR PARTIAL PLAN-ZONE 3

Drowing No.:

(0-40)

Jerro ( )

الدنجية

w)

2

ĸ