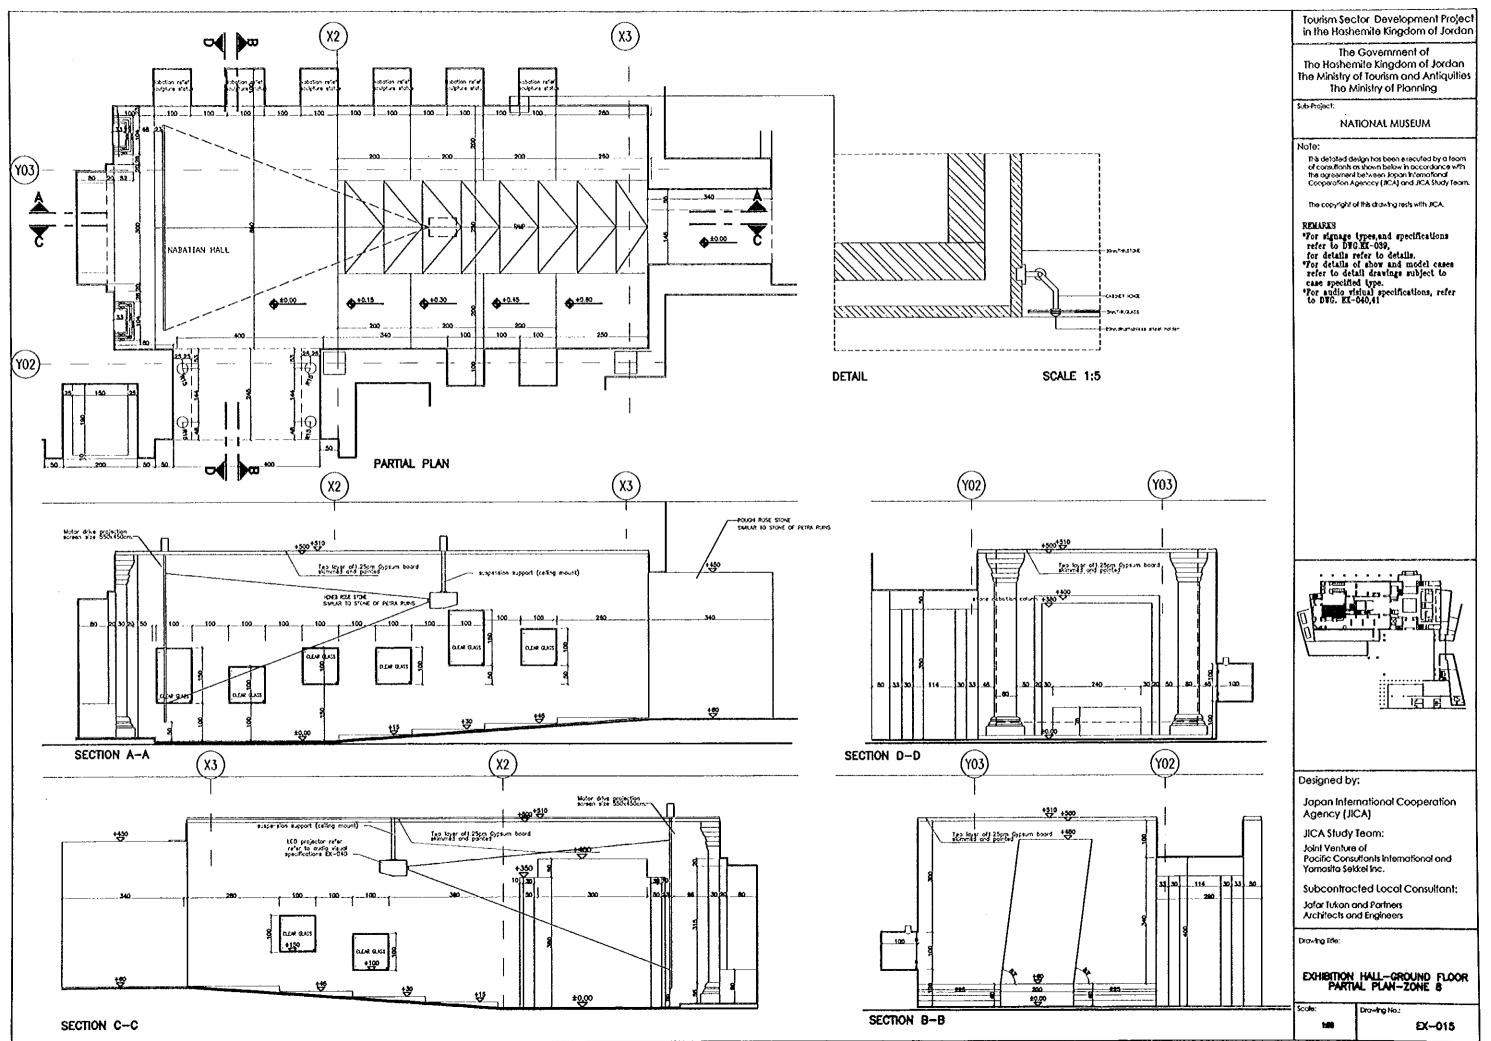

## NATIONAL MUSEUM

### Note:

This delated design has been executed by a team of consultants as shown below in accordance with the agreement between Japan International Cooperation Agenccy (JICA) and JICA Shudy team.

The copyright of this drawing rests with JICA.

### REVARIS

- Pror signage types, and specifications refer to DWG.KX-039, for details refer to details.
  Por details of show and model cases refer to detail drawings subject to case specified type.
  Por audio visinal specifications, refer to DWG. EX-040,41