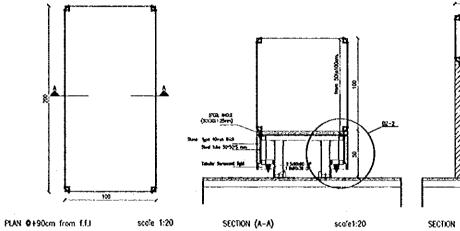

## SHOW CASE TYPE

- TYPE-A 1500\*700\*350 CLASS BOX-FITTED ON 150MM STEEL BASE TO BE INSTALLED ON FOED STONE BASE
- TYPE-B 1500\*700\*850 CLASS 80X-RITED ON 150MM STEEL BASE TO BE INSTALLED ON FDED STONE BASE
- TYPE-C 2000\*700\*850 GLASS BOX-FITTED ON 150NM STEEL BASE TO BE INSTALLED ON FIXED STONE BASE
- TYPE-D 1000\*700\*850 GLASS BOX-RITED ON 150MM STEEL BASE TO BE INSTALLED ON FUED STONE BASE
- NOTE SHOW CASES TYPE A, B, C AD ARE TO BE INSTALLED ON FIXED STONE BASES BUILT ALONG EXHIBITION WALLS.
- TYPE-F FREE STANDING AR TIGHT CASE-NO.09-REFER TO PARTIAL PLANS FOR SIZEADETALS
- TYPE-G FREE STANDING 2000+1000+500
- TYPE-H NO.49 REFER TO PARTIAL PLANS FOR SZEADETAILS