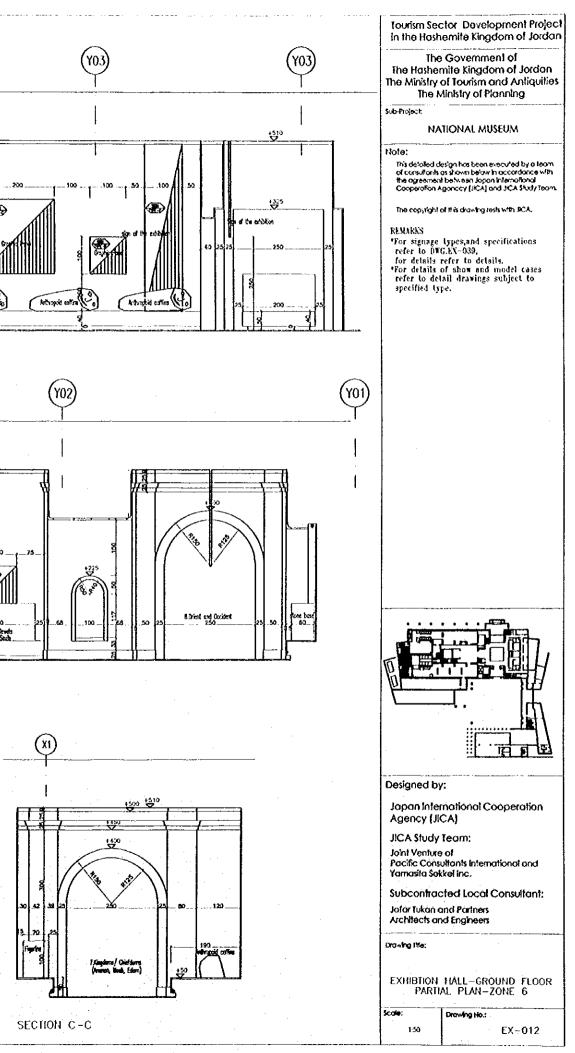

## EXHIBITION HALL-SECOND FLOOR PARTIAL PLAN-ZONE 3

Drowing No.:

(0-40)

Jerro ( )

الدنجية

w)

2

ĸ

# Tourism Sector Development Project in the Hoshemite Kingdom of Jordon

## The Government of The Hashemite Kingdom of Jordan The Ministry of Tourism and Antiquities The Ministry of Planning

Sub-Project.

### NATIONAL MUSEUM

Note:

This detailed design has been executed by a form of consultants as shown below in accordance with the agreement between Jopan International Cooperation Agenccy (JICA) and JICA Shoty Team.

The copyright of this chowing rests with JICA.

### REMARKS

- REMARAD "For signage types, and specifications refer to DNG.EX-039, for details refer to details. "For details of show and model cases refer to detail drawings subject to specified type.