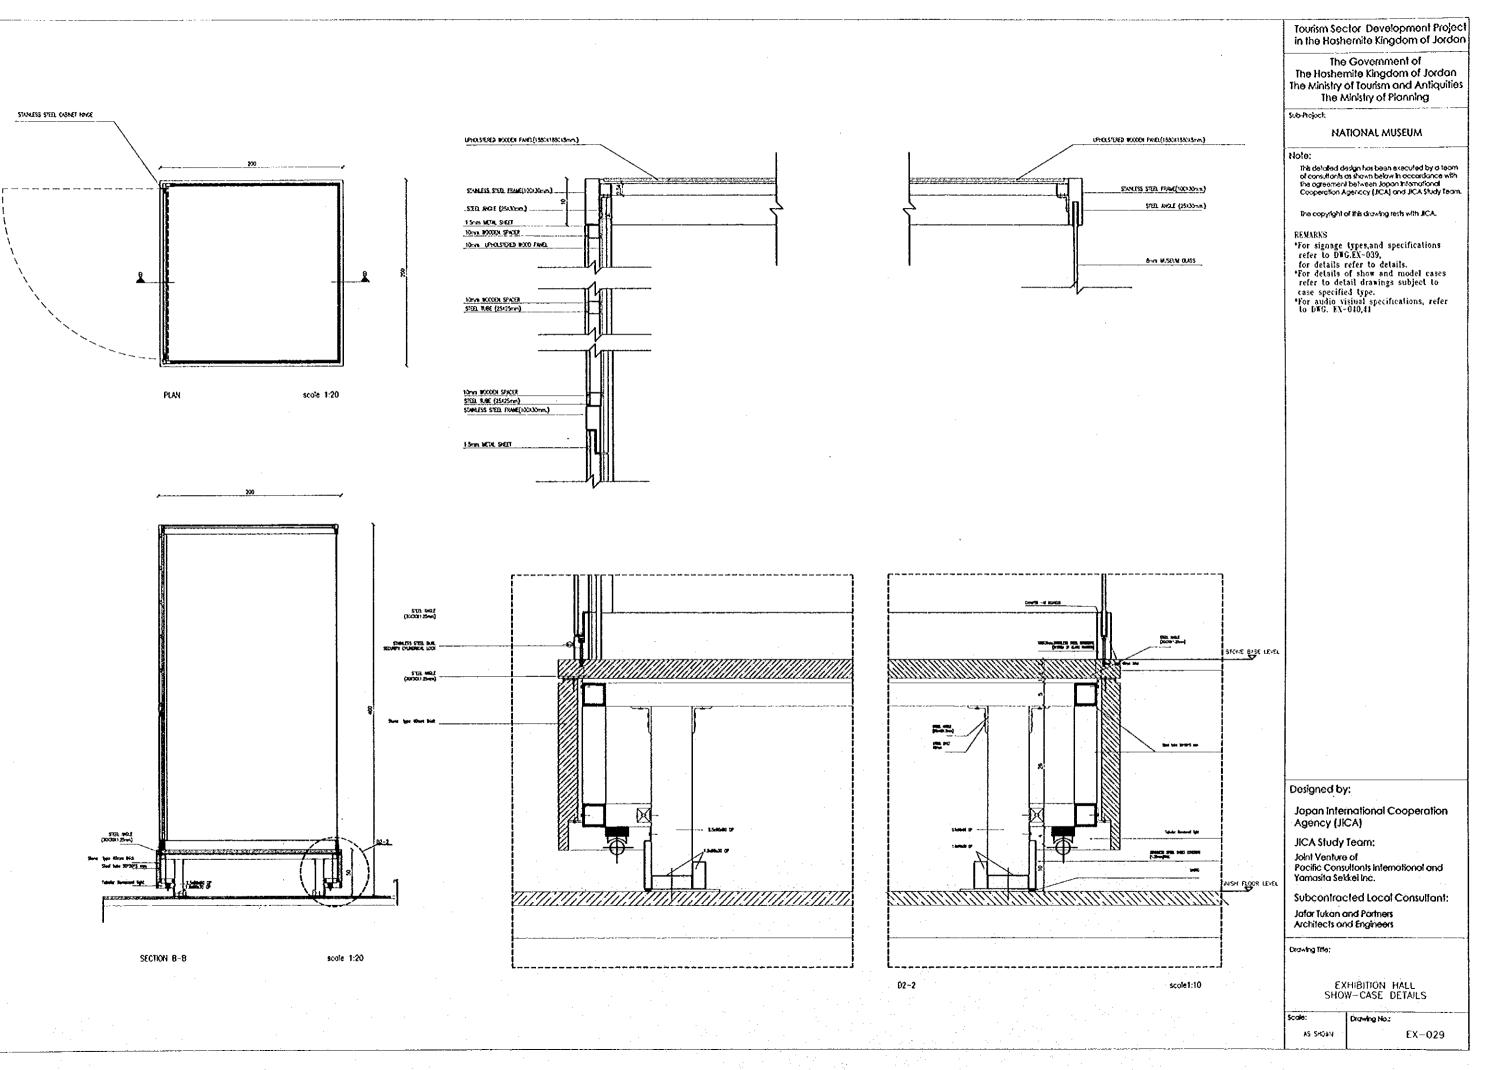

Drawing line:

SHOW CASE DETAILS Drowing No.:

Scale: AS SHOWN

EX--028

 $\frac{1}{2}$  $\mathcal{D}$ 

-

- 1

Ş

Tourism Sector Development Project in the Hoshemite Kingdom of Jordon The Government of The Hoshemite Kingdom of Jordan The Ministry of Tourism and Antiquities The Ministry of Planning Sub-Fioject. NATIONAL MUSEUM Note: This detailed design has been executed by a learn of consultants as shown below in occordance with the agreement between Japan International Cooperation Agenccy (JCA) and JCA Shady learn. The copyright of this drawing mets with JICA. REMARKS REMARNS "For signage types, and specifications refer to DKG.EX-039, for details refer to details. "For details of show and model cases refer to detail drawings subject to case specified type. "For audio visiual specifications, refer to DKG. EX-040,41 3 - 20X0X2mm.STEEL\_ANGLE 50x50X5mm.STEEL TUBE 50,300X5mm.STEEL\_TUBE Designed by: Japan International Cooperation Agency (JICA) FLORESCENT HOLDER JICA Study Team: Joint Venture of Pacific Consultants International and Yamasita Sekkel Inc. 501130X5mm.STEEL\_TUBE Subcontracted Local Consultant: 60x45x5mm.THK.STEEL ANGLE Jafar Tukan and Partners Architects and Engineers Drowing little: EXHIBITION SHOW CASE DETAIL Drowing No.: 1,50 EX-031