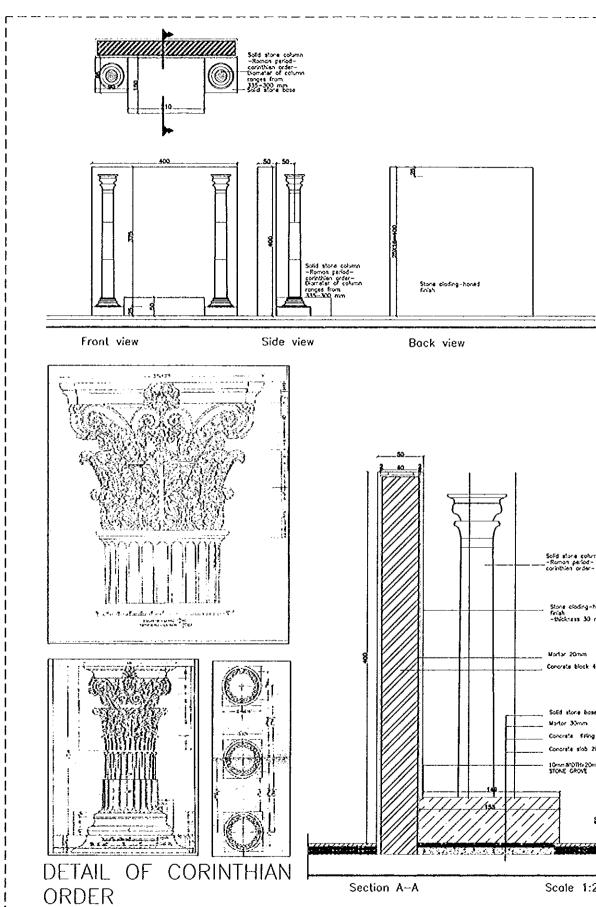

مسل < 1فسريو

Solid stans column -Roman period-corinthian order-Stone cloding-hones Finish -thickness 30 mm Mortar 20mm Concrete block 400mm Solid stone base Mortor 30mm Concrete Filling 70mm 10mm/#DTHx20mmDEPTH STONE GROVE ίίú Scale 1:20

## Concrete slob 200mm

Tourism Sector Development Project in the Hashemite Kingdom of Jordan