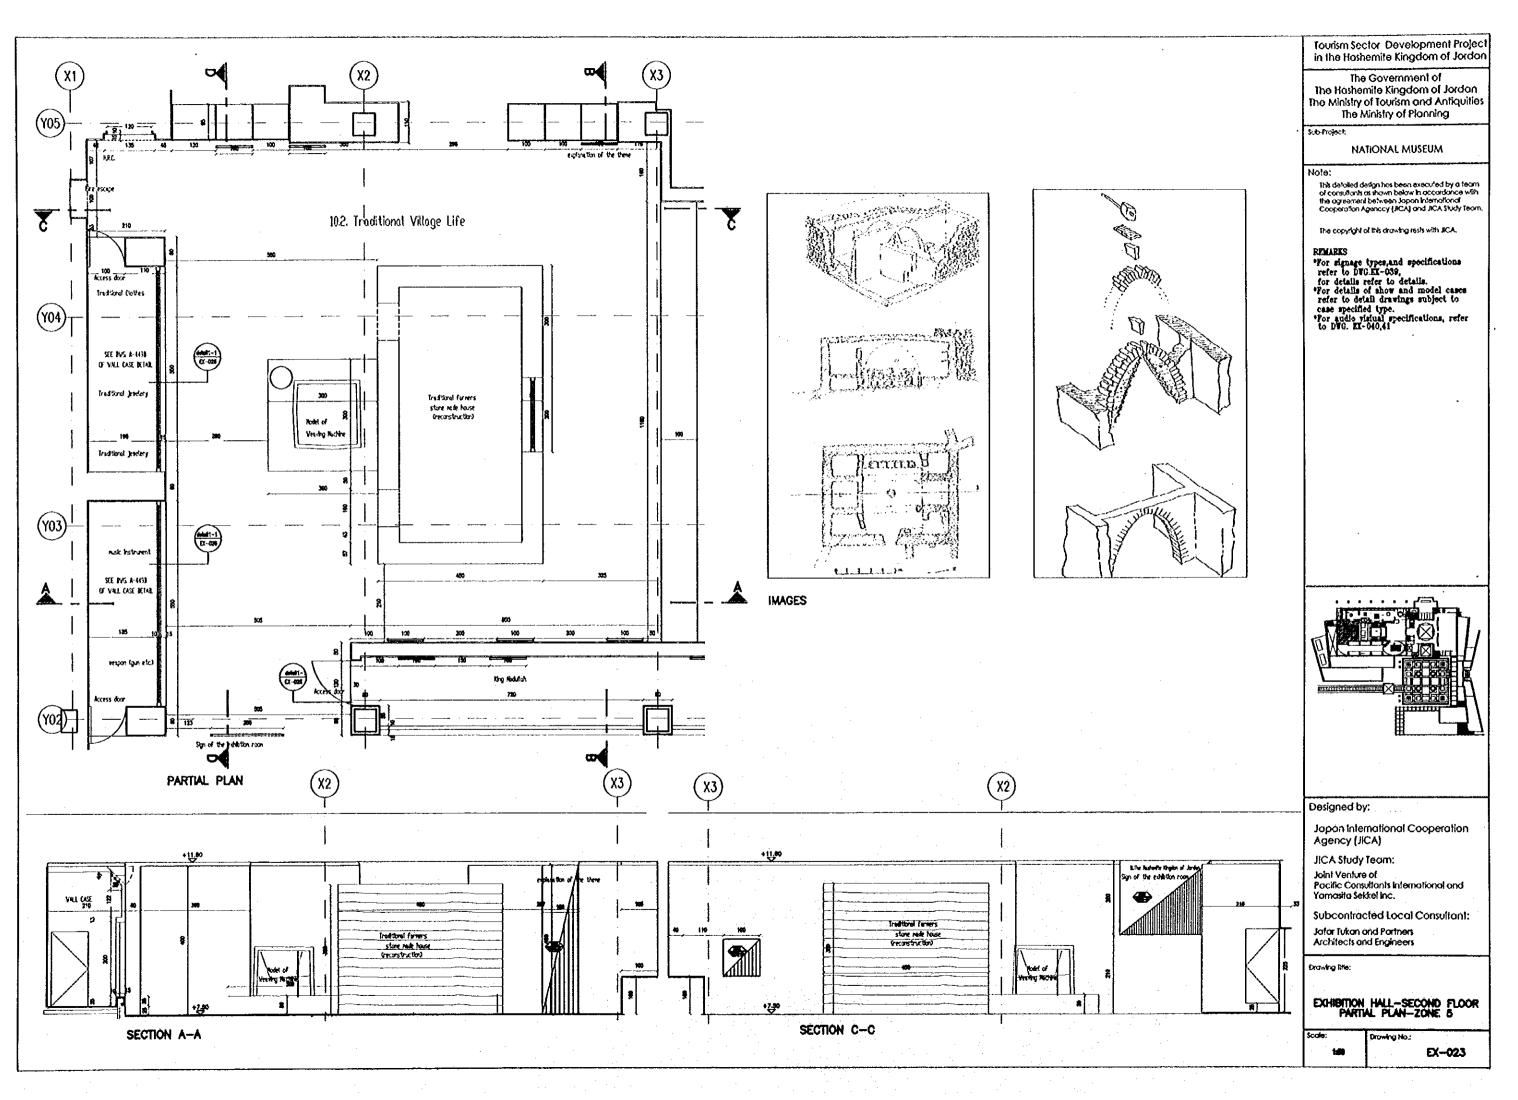

n executed by a team of consultants as frown below in accordance with the optenent between Jopan Hermafonal Cooperation Agencey (JICA) and JICA Shudy Team.

The copyright of this drawing rests with JCA.

#### REMARKS

KMARKS \*Por signage types, and specifications refer to DUG.EX-039, for details refer to details. \*For details of show and model cases refer to detail drawing subject to case specified type. \*For audio visical specifications, refer to DEG. EX-040,41



### Designed by:

Japán Intérnational Cooperation Agency (JICA)

JICA Study Team: Joint Venture of Pacific Consultants International and Yamasita Sekkel Inc.

Subcontracted Local Consultant: Jalar Tukan and Partners Architects and Engineers

Drowing Title:

## EXHIBITION HALL-SECOND FLOOR PARTIAL PLAN-ZONE 3

Drowing No.:







(0-40)





Jerro ( )

الدنجية





w)

2

ĸ

9

d SUS304 PL-t=1.2mm Nooden Panel t=12mm 1.2x35x35 @450 OP 1.5x50x100 @900 OP with Fabric Covering

9

5

5

325

Rell "used for banging signs"

Fabric Covering

Moodan Panel t=12mm 1.2x19x19 OP 2.3x100x100 OP

Fobric Covering Plaster Board 1=9mm

ດ V



















Ń



sco/e1:20

# Tourism Sector Development Project in the Hoshemite Kingdom of Jordon

## The Government of The Hashemite Kingdom of Jordan The Ministry of Tourism and Antiquities The Ministry of Planning

Sub-Project.

### NATIONAL MUSEUM

Note:

This detailed design has been executed by a form of consultants as shown below in accordance with the agreement between Jopan International Cooperation Agenccy (JICA) and JICA Shoty Team.

The copyright of this chowing rests wi