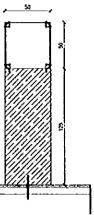

مسل < 1فسريو

Solid stans column -Roman period-corinthian order-Stone cloding-hones Finish -thickness 30 mm Mortar 20mm Concrete block 400mm Solid stone base Mortor 30mm Concrete Filling 70mm 10mm/#DTHx20mmDEPTH STONE GROVE ίίú Scale 1:20