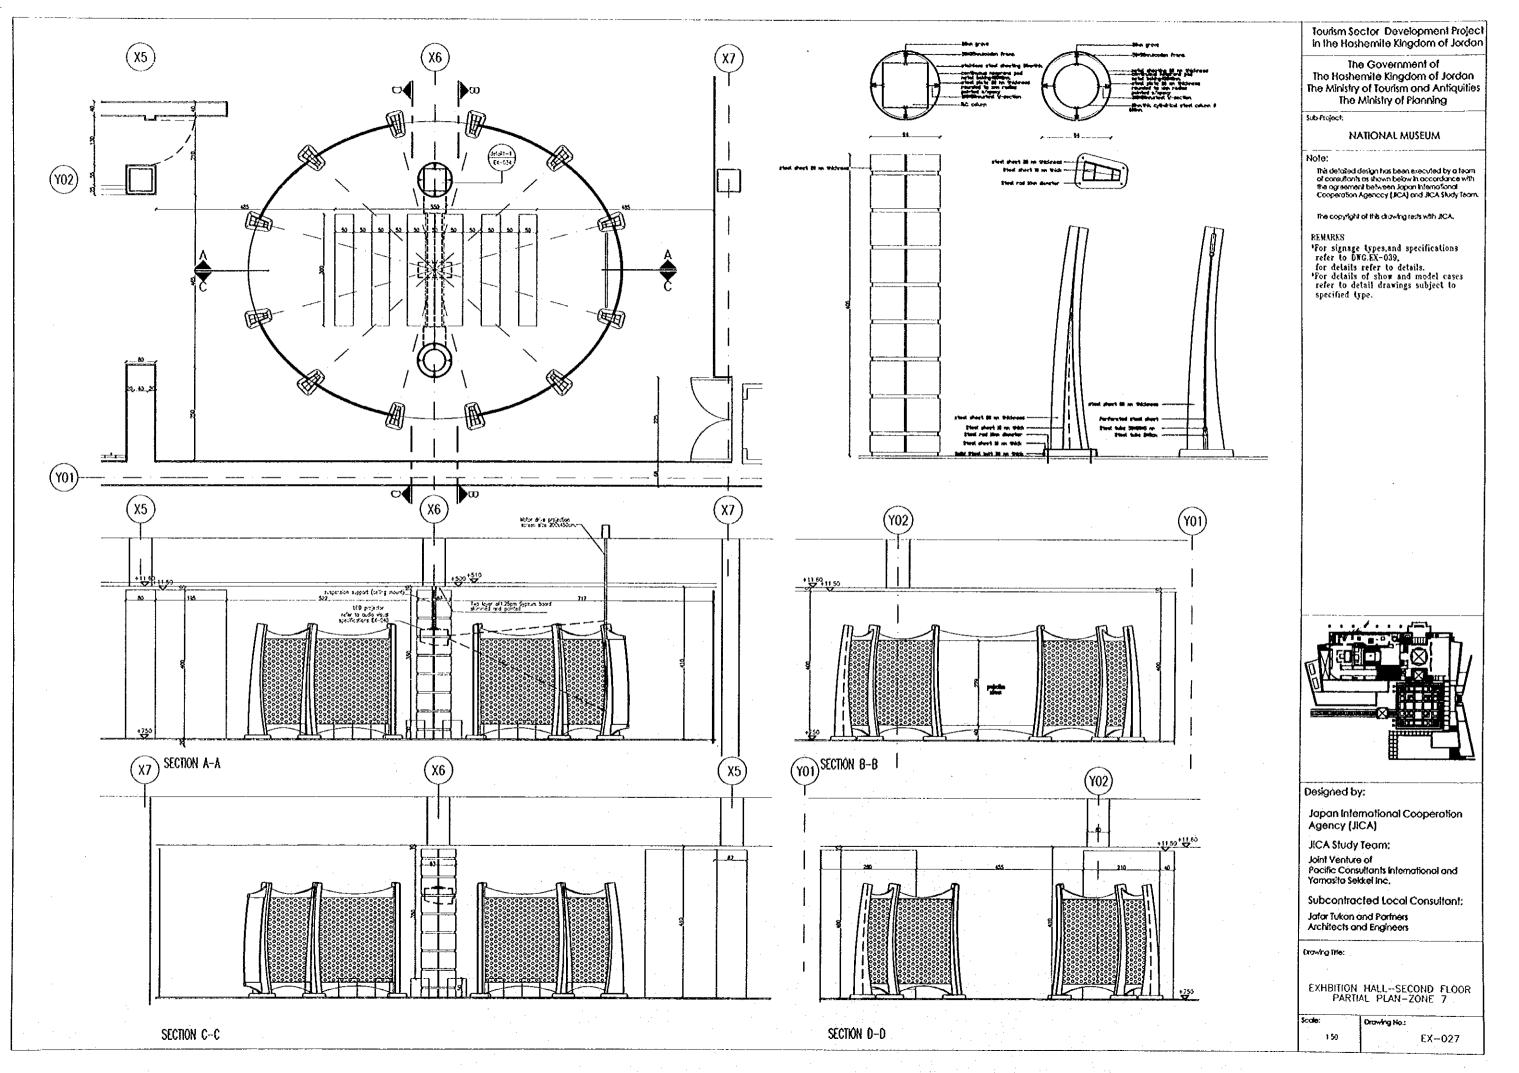

## EXHIBITION HALL-GROUND FLOOR PARTIAL PLAN-ZONE 9

### Drawing No.:

1:00

EX-017

SECTION C-C

**}** 

٢.)

**در** ا

SECTION D-D