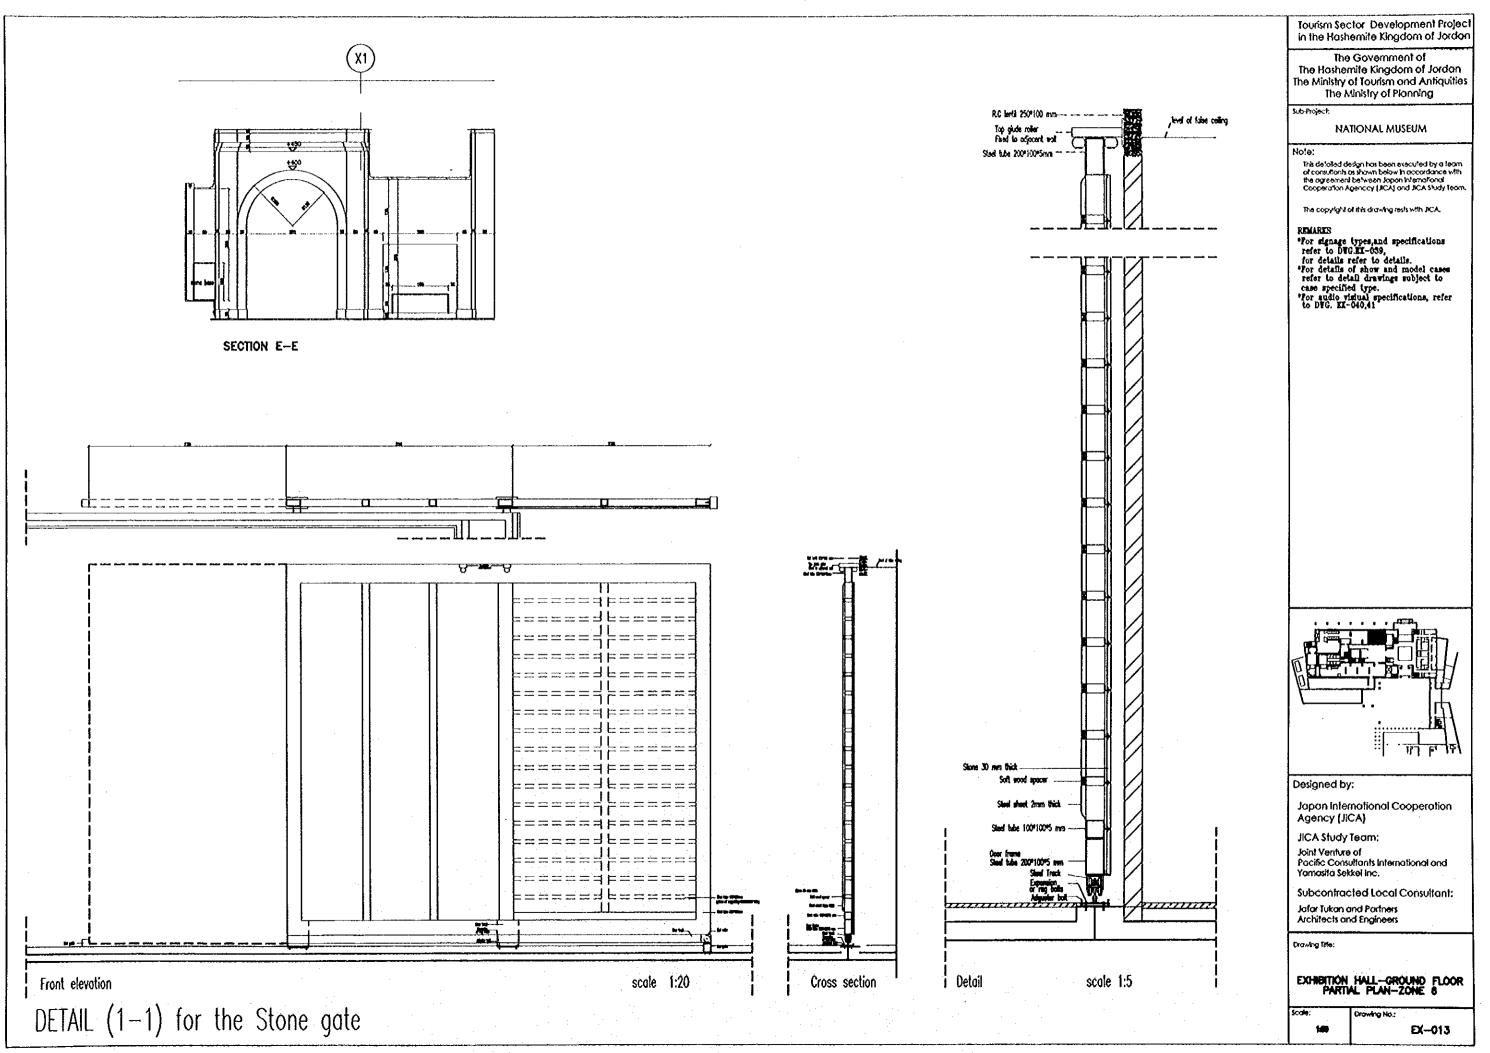

## NATIONAL MUSEUM

### Note:

This delated design has been executed by a team of consultants as shown below in accordance with the agreement between Japan International Cooperation Agenccy (JICA) and JICA Shudy team.

The copyright of this drawing rests with JICA.

### REVARIS

- Pror signage types, and specifications refer to DWG.KX-039, for details refer to details.
  Por details of show and model cases refer to detail drawings subject to case specified type.
  Por audio visinal specifications, refer to DWG. EX-040,41