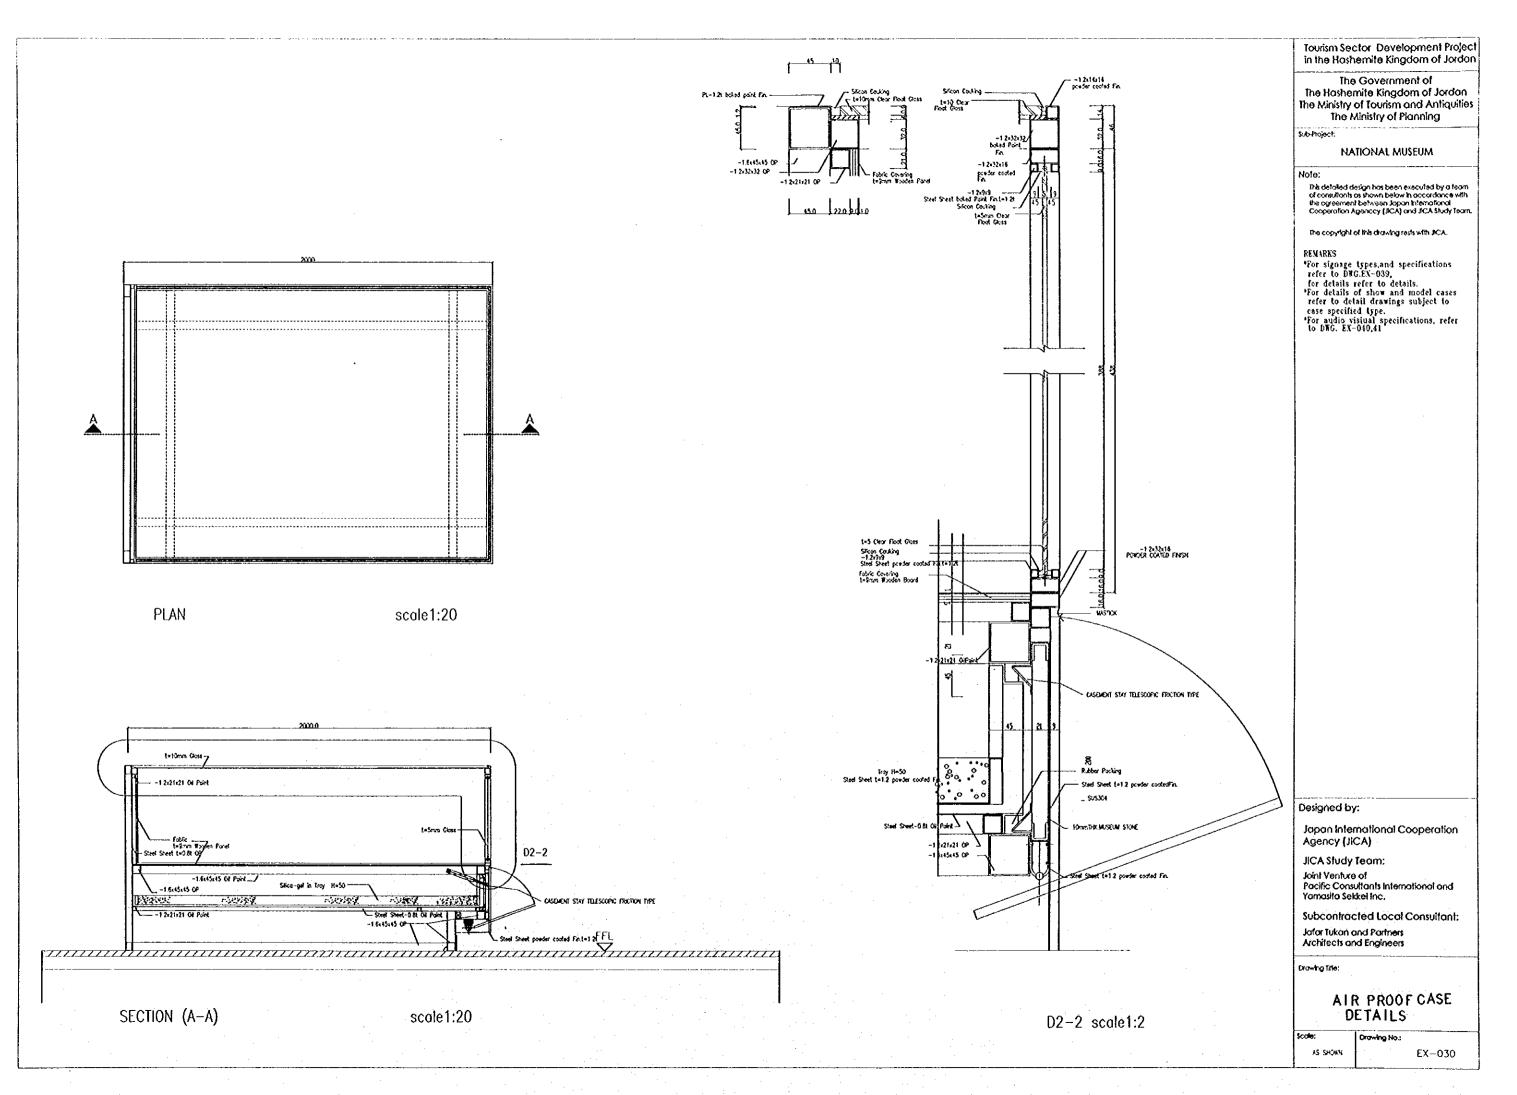

Tourism Sector Development Project in the Hoshemite Kingdom of Jordon The Government of The Hoshemite Kingdom of Jordan The Ministry of Tourism and Antiquities The Ministry of Planning Sub-Fioject. NATIONAL MUSEUM Note: This detailed design has been executed by a learn of consultants as shown below in occordance with the agreement between Japan International Cooperation Agenccy (JCA) and JCA Shady learn. The copyright of this drawing mets with JICA. REMARKS REMARNS "For signage types, and specifications refer to DKG.EX-039, for details refer to details. "For details of show and model cases refer to detail drawings subject to case specified type. "For audio visiual specifications, refer to DKG. EX-040,41 3 - 20X0X2mm.STEEL\_ANGLE 50x50X5mm.STEEL TUBE 50,300X5mm.STEEL\_TUBE Designed by: Japan International Cooperation Agency (JICA) FLORESCENT HOLDER JICA Study Team: Joint Venture of Pacific Consultants International and Yamasita Sekkel Inc. 501130X5mm.STEEL\_TUBE Subcontracted Local Consultant: 60x45x5mm.THK.STEEL ANGLE Jafar Tukan and Partners Architects and Engineers Drowing little: EXHIBITION SHOW CASE DETAIL Drowing No.: 1,50 EX-031