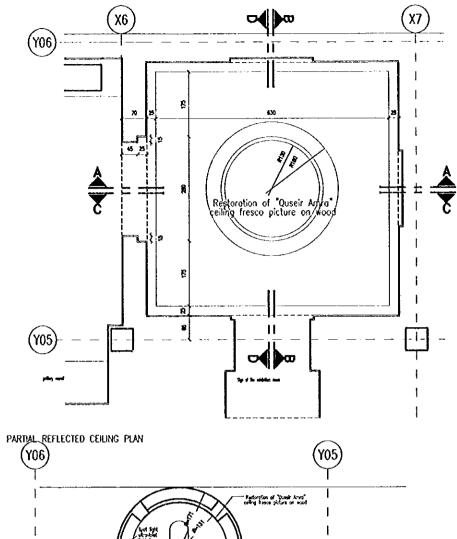

## EXHIBITION HALL-GROUND FLOOR PARTIAL PLAN-ZONE 9

## EXHIBITION HALL-SECOND FLOOR PARTIAL PLAN-ZONE 3

Drowing No.:

(0-40)

Jerro ( )

الدنجية

w)

2

ĸ