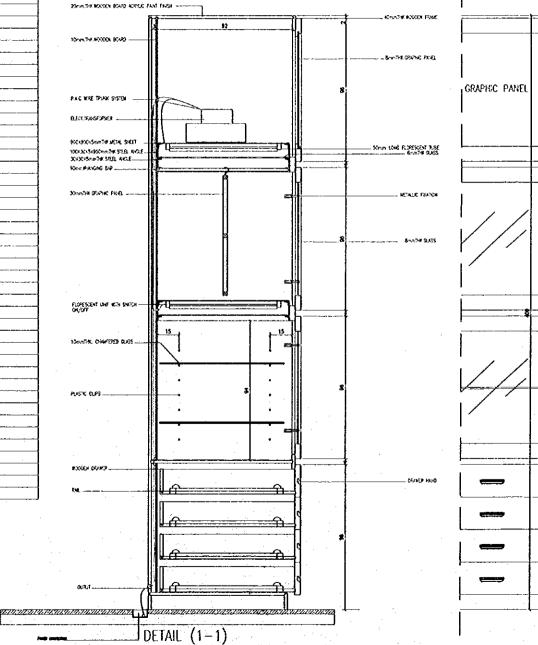

9

d SUS304 PL-t=1.2mm Nooden Panel t=12mm 1.2x35x35 @450 OP 1.5x50x100 @900 OP with Fabric Covering

9

5

5

325

Rell "used for banging signs"

Fabric Covering

Moodan Panel t=12mm 1.2x19x19 OP 2.3x100x100 OP

Fobric Covering Plaster Board 1=9mm

ດ V

Ń

sco/e1:20