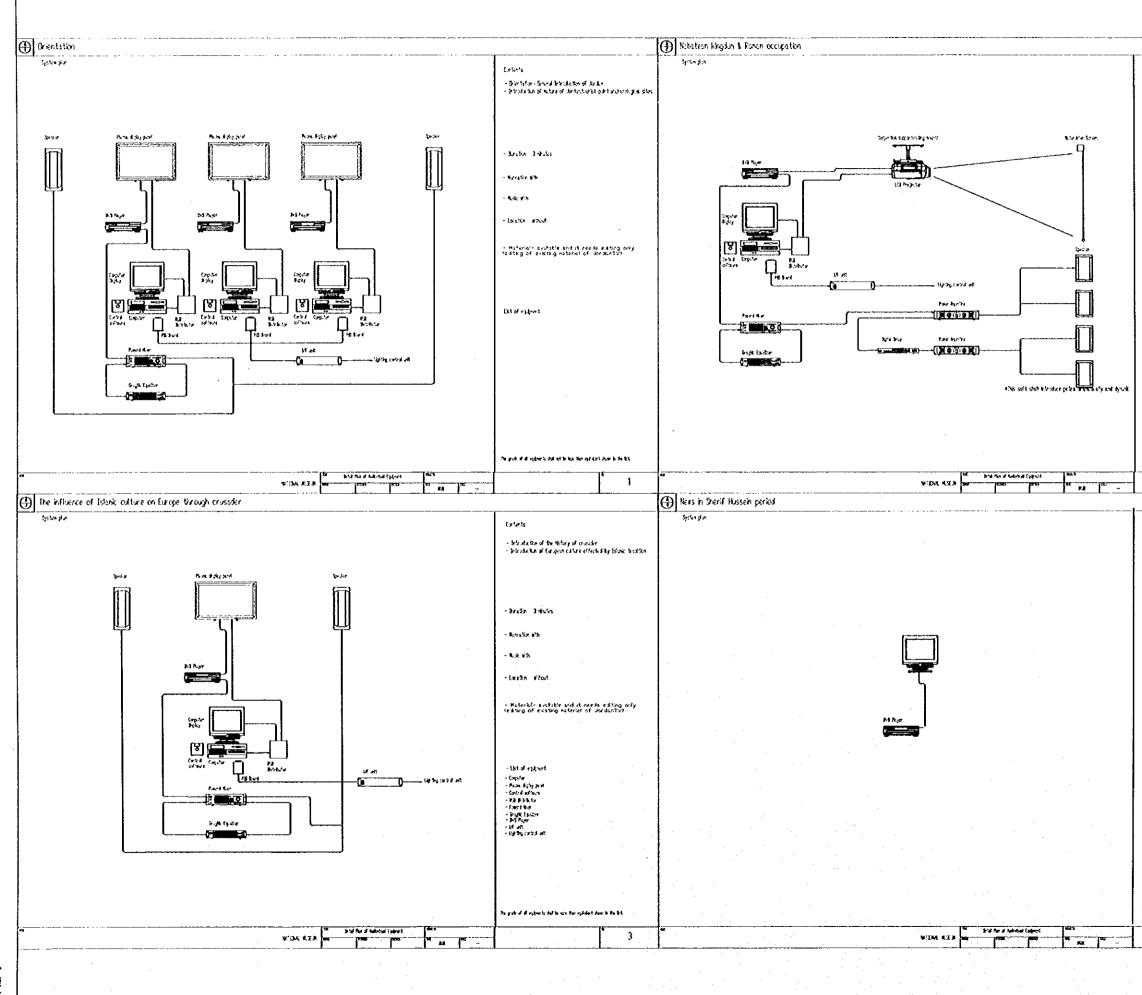

### REVARIS

- Pror signage types, and specifications refer to DWG.KX-039, for details refer to details.
  Por details of show and model cases refer to detail drawings subject to case specified type.
  Por audio visinal specifications, refer to DWG. EX-040,41

#### REMARKS

KMARKS \*Por signage types, and specifications refer to DUG.EX-039, for details refer to details. \*For details of show and model cases refer to detail drawing subject to case specified type. \*For audio visical specifications, refer to DEG. EX-040,41

### REMARKS

- REMARAD "For signage types, and specifications refer to DNG.EX-039, for details refer to details. "For details of show and model cases refer to detail drawings subject to specified type.