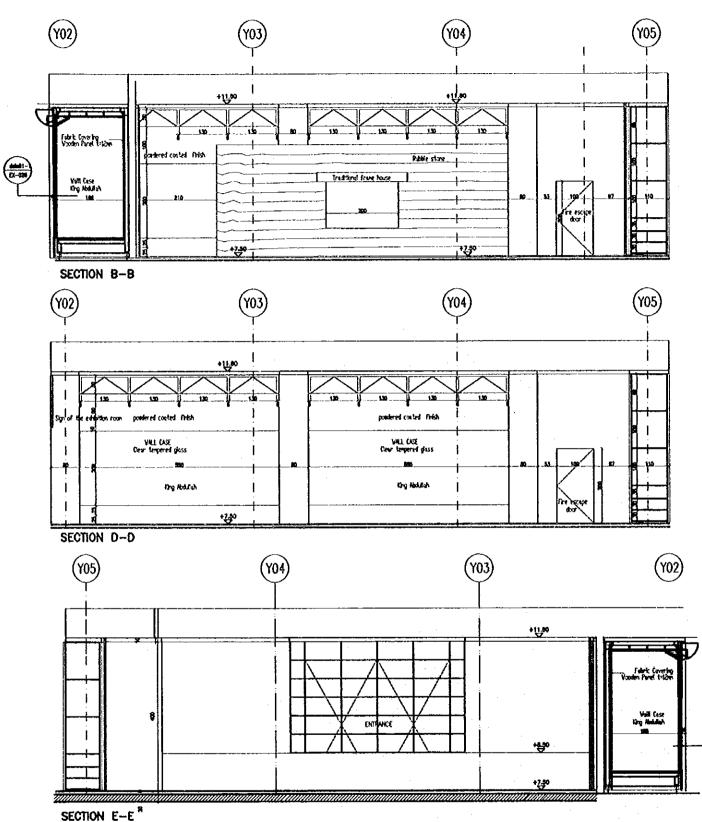

executed by a team of consultants as frown below in accordance with the optenent between Jopan Hermafonal Cooperation Agencey (JICA) and JICA Shudy Team.

The copyright of this drawing rests with JCA.

#### REMARKS

KMARKS \*Por signage types, and specifications refer to DUG.EX-039, for details refer to details. \*For details of show and model cases refer to detail drawing subject to case specified type. \*For audio visical specifications, refer to DEG. EX-040,41



### Designed by:

Japán Intérnational Cooperation Agency (JICA)

JICA Study Team: Joint Venture of Pacific Consultants International and Yamasita Sekkel Inc.

Subcontracted Local Consultant: Jalar Tukan and Partners Architects and Engineers

Drowing Title:

## EXHIBITION HALL-SECOND FLOOR PARTIAL PLAN-ZONE 3

Drowing No.:







(0-40)





Jerro ( )

الدنجية





w)

2

ĸ

9

d SUS304 PL-t=1.2mm Nooden Panel t=12mm 1.2x35x35 @450 OP 1.5x50x100 @900 OP with Fabric Covering

9

5

5

325

Rell "used for banging signs"

Fabric Covering

Moodan Panel t=12mm 1.2x19x19 OP 2.3x100x100 OP

Fobric Covering Plaster Board 1=9mm

ດ V



















Ń



sco/e1:20

# Tourism Sector Development Project in the Hoshemite Kingdom of Jordon

## The Government of The Hashemite Kingdom of Jordan The Ministry of Tourism and Antiquities The Ministry of Planning

Sub-Project.

### NATIONAL MUSEUM

Note:

This detailed design has been executed by a form of consultants as shown below in accordance with the agreement between Jopan International Cooperation Agenccy (JICA) and JICA Shoty Team.

The copyright of this chowing rests with