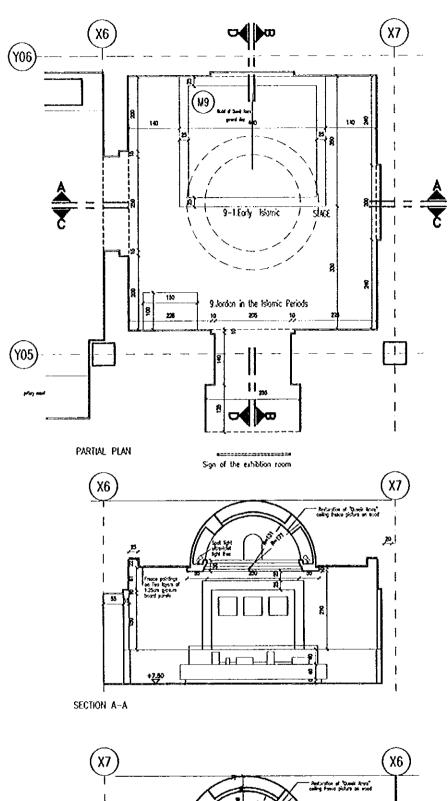

een Japan International Cooperation Agenccy (JICA) and JICA Shudy team.

The copyright of this drawing rests with JICA.

### REVARIS

- Pror signage types, and specifications refer to DWG.KX-039, for details refer to details.
  Por details of show and model cases refer to detail drawings subject to case specified type.
  Por audio visinal specifications, refer to DWG. EX-040,41

ग्रे ह

### Designed by:

### Japan International Cooperation Agency (JICA)

JICA Study Team: Joint Venture of Pacific Consultants International and Yamasita Sekkel Inc.

Subcontracted Local Consultant: Jofar Tukan and Partners Architects and Engineers

Drawing Title:

Scale:

## EXHIBITION HALL-GROUND FLOOR PARTIAL PLAN-ZONE 9

### Drawing No.:

1:00

EX-017





SECTION C-C

**}** 

٢.)

**در** ا

SECTION D-D











SECTION B-8



SECTION D-D

**....** :1 :0

.















٤

Tourism Sector Development Projec in the Hashemite Kingdom of Jordan

The Government of The Hashemite Kingdom of Jordan The Ministry of Tourism and Antiquities The Ministry of Planning

\$ b Project

### NATIONAL MUSEUM

### Note:

This detailed design has been executed by a team of consultants as frown below in accordance with the optenent between Jopan Hermafonal Cooperation Agencey (JICA) and JICA Shudy Team.

The copyright of this drawing rests with JCA.

#### REMARKS

KMARKS \*Por signage types, and specifications refer to DUG.EX-039, for details refer to details. \*For details of show and model cases refer to detail drawing subject to case specified type. \*For audio visical specifications, refer to DEG. EX-040,4