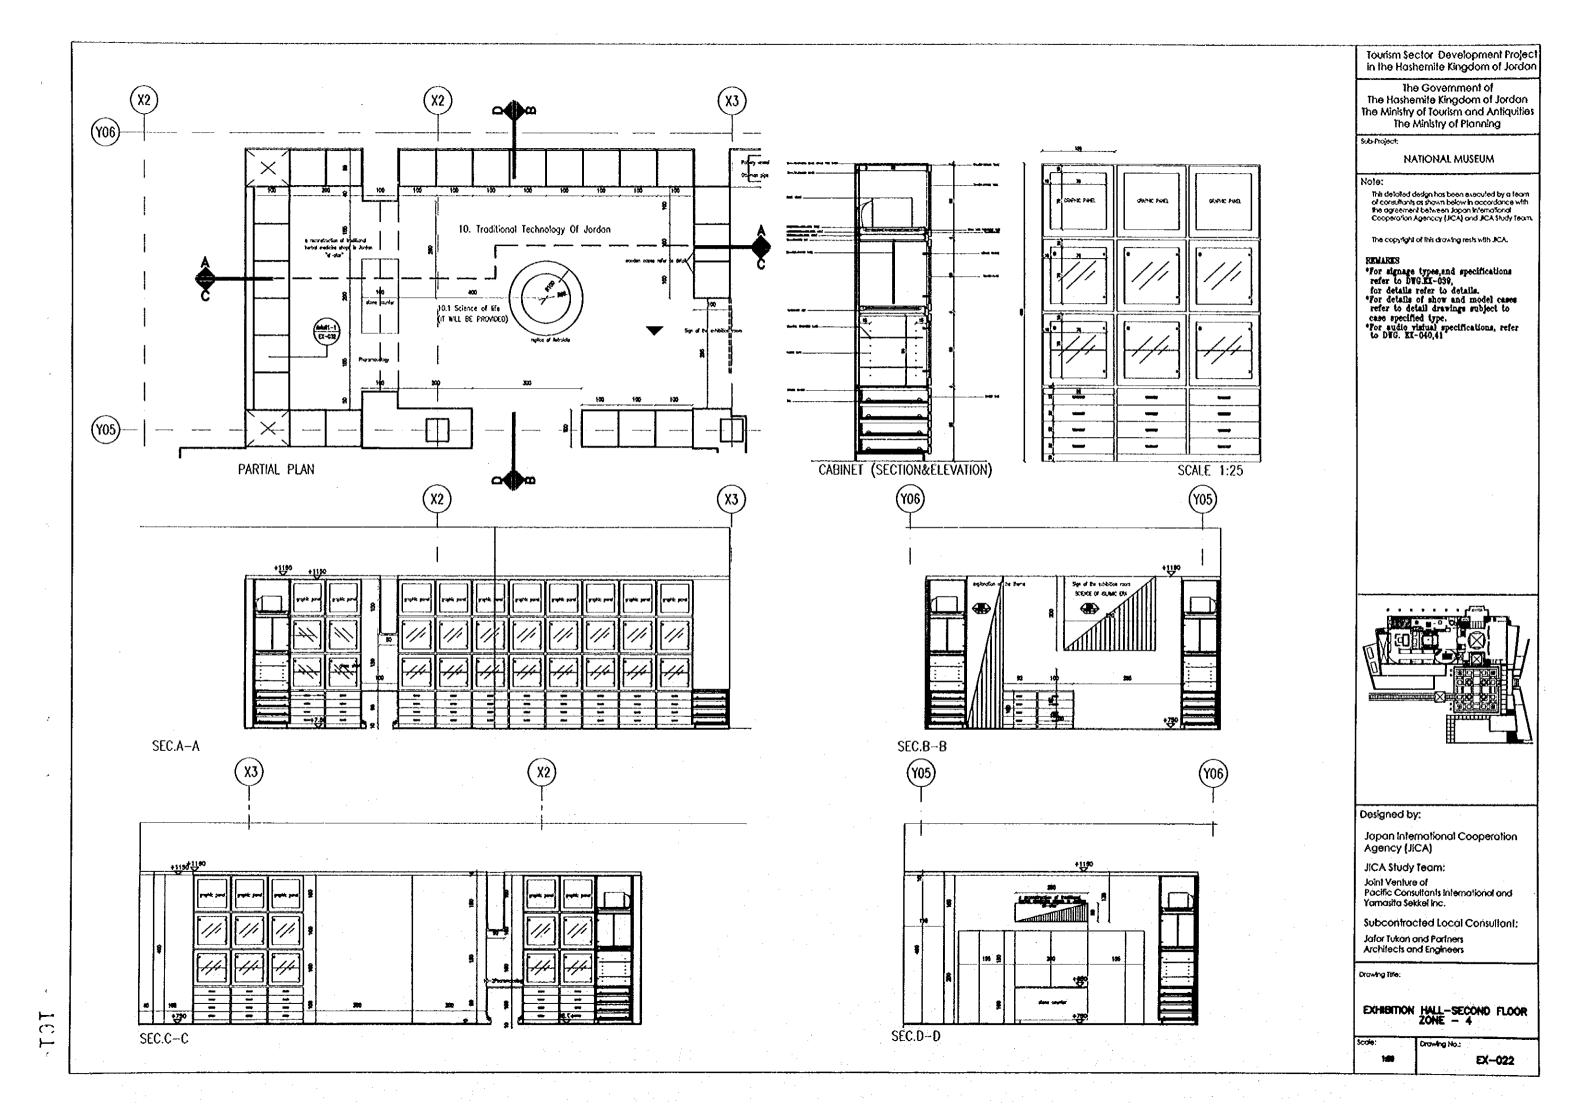

## EXHIBITION HALL-SECOND FLOOR PARTIAL PLAN-ZONE 3

Drowing No.:

(0-40)

Jerro ( )

الدنجية

w)

2

ĸ