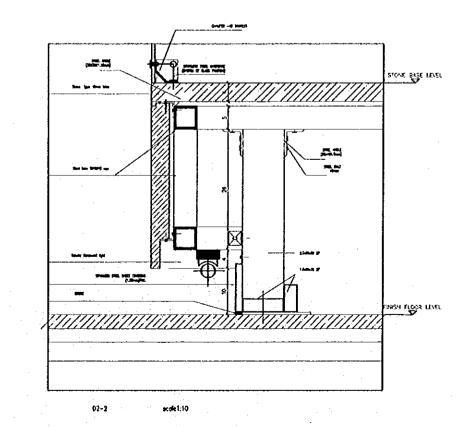

## SHOW CASE TYPE

- TYPE-A 1500\*700\*350 CLASS BOX-FITTED ON 150MM STEEL BASE TO BE INSTALLED ON FOED STONE BASE
- TYPE-B 1500\*700\*850 CLASS 80X-RITED ON 150MM STEEL BASE TO BE INSTALLED ON FDED STONE BASE
- TYPE-C 2000\*700\*850 GLASS BOX-FITTED ON 150NM STEEL BASE TO BE INSTALLED ON FIXED STONE BASE
- TYPE-D 1000\*700\*850 GLASS BOX-RITED ON 150MM STEEL BASE TO BE INSTALLED ON FUED STONE BASE
- NOTE SHOW CASES TYPE A, B, C AD ARE TO BE INSTALLED ON FIXED STONE BASES BUILT ALONG EXHIBITION WALLS.
- TYPE-F FREE STANDING AR TIGHT CASE-NO.09-REFER TO PARTIAL PLANS FOR SIZEADETALS
- TYPE-G FREE STANDING 2000+1000+500
- TYPE-H NO.49 REFER TO PARTIAL PLANS FOR SZEADETAILS