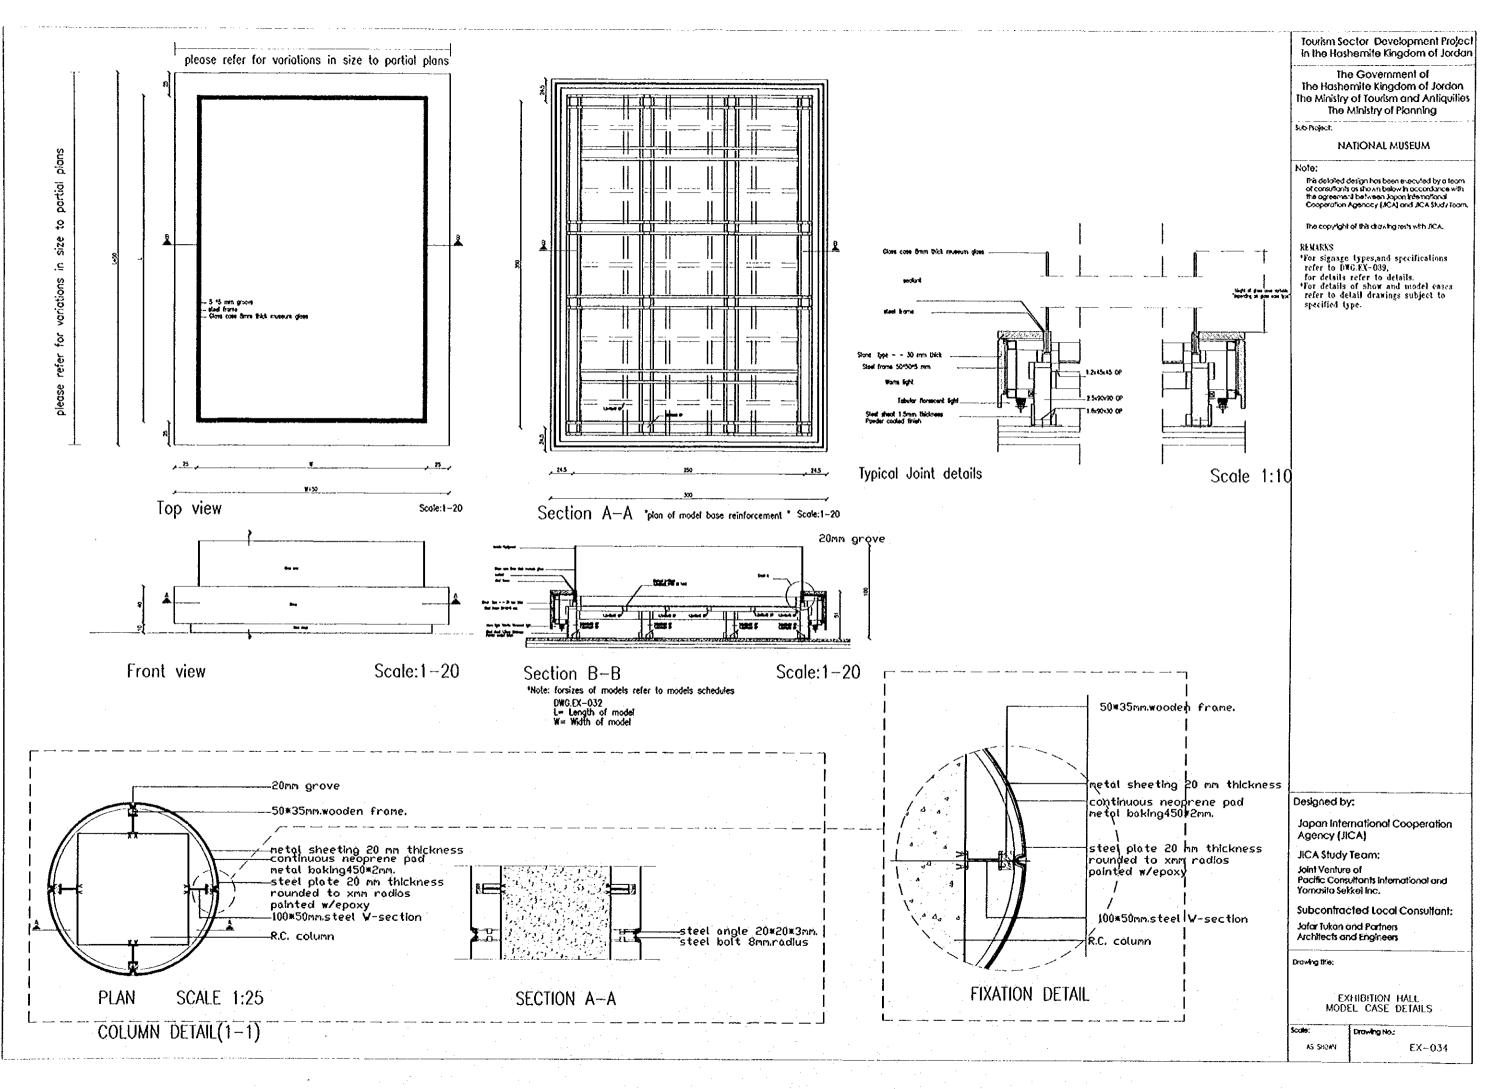

| ю. I      | SHOW BASE TYPE                        | SIZE- LOWAN      | SHOW CASE THPE | SIZE- LIMM        | LOCATIÓN      | QUIC HEF  | REWARKS |     |
|-----------|---------------------------------------|------------------|----------------|-------------------|---------------|-----------|---------|-----|
|           |                                       |                  |                |                   |               |           |         | -   |
|           | FDED                                  | -                | TIPE-A         | 1300-748-725 mm   | ZONE 2-G.FL   | EX-007    | -       |     |
|           | FOLED                                 |                  | TIPE-A         | 1507709100 105    | ZONE 2-G.FL   | EX-007    | -       |     |
|           | FDED                                  | -                | TIPE-A         | 13027702100 845   | ZONE 2-GFL    | EX-007    | -       |     |
| -         | FIXED                                 | -                | TYPE-A         | 1380"768"500 mit  | ZONE 2-G.FL   | EX-007    | -       |     |
|           | FDED                                  | -                | TYPE-A         | 13807788-300 mst  | ZONE 2-G.FL   | EX-007    | -       |     |
| -         | FIXED                                 |                  | TYPE-A         | 15807738-003      | ZONE 2-OFL    | EX-007    |         |     |
| -         | FDED                                  | -                | TYPE-A         | 19497708*500 mm   | ZONE 2-G.FL   | EX-007    | -       | ·•• |
| 5         | FIXED                                 | →                | TYPE-A         | 1007708-500 mmb   | ZONE 2-G.A.   | EX-007    |         |     |
|           | FREE STANDING                         | 200-200-200      | TYPE-F         | 3007-2007-000     | ZONE 3-G.FL   | EX-006    | -       |     |
| 0         | EXED                                  | -                | TYPE-A         |                   | ZONE 3-G.FL   | EX-006    | _       | -   |
| 1         | FIXED                                 |                  | TYPE-A         | 1007704-800 mm    | ZONE 3-G.FL   | DX-008    |         | ·   |
| 2         | FIXED                                 |                  | TYPE-A         | 13807708-800 mm   | ZONE 3-6FL    | EX-008    | _       |     |
| 3         | EXED                                  | -                | TYPE-A         | 1387/87108 88     | ZONE 3-GFL    | EX-006    |         |     |
| 4         | EXED                                  |                  | TYPE-A         | 1007709100 me     | ZONE 3-GAL    | EX-008    | -       |     |
| 5         | TAED .                                | -                | TYPE-A         | 1380*780*808 p.s  | ZONE 3-GAL    | DX-008    |         |     |
|           |                                       |                  | TIPE-A         |                   | ZONE 3-OR     | EX-008    | -       |     |
| 6         | FDED                                  | -                | TIPE-A         | 1300*70#560 mm    |               | EX-008    | -       |     |
| 7         | FDED                                  |                  | TIPE-G         | 1500"701-500 im   | ZONE 3-GAL    | EX-011    | -       |     |
| 8         | FREE STANDING                         | 3080*1057*500 mm |                | 3000°3000°000     | ZONE 3-GAL    |           |         |     |
| 9         | FRED                                  |                  | TYPE-C         | 20077007900 see   | ZONE 5-GJT    | EX-011    | -       |     |
| 0         | INED                                  |                  | TYPE-C         | 3467799*1000 ava. |               | EX-011    |         |     |
| <u>11</u> | RD RD                                 | -                | TAPE-C         | \$580°780°380 mm  | ZONE 5-07L    | DX-011    | -       |     |
| 2         | FIXED                                 | -                | TYPE-C         | 1007700*1012 sam  | ZONE 5-G.R.   | DX-011    | - '     |     |
| 23        | FRED                                  | -                | TYPE-C         | 3000700-3000 m    | ZONE 5-O.A.   | EX-011    | -       |     |
| 24        | FDED                                  | -                | TYPE-C         | 2007708*1000 mm   |               | DX-011    |         |     |
| 5         | FRED                                  | <b>.</b>         | MPE-C          | 1007700-1000 Jun  |               | EX-011    | -       |     |
| 26        | RXED                                  | -                | TIPE-C         | 2007700-1000 ANA  | ZONE 5-G.A.   | EX-011    | -       |     |
| 17        | FDED                                  | -                | TYPE-C         | 20077071000 pak   | ZONE 5-GAL    | EX-011    | →       |     |
| 28        | FIXED                                 | -                | TYPE-C         | 2007707300 pm     |               | EX-012    | -       |     |
| 19        | FIXED                                 | -                | TIPE-C         | 2007/101100 mm    | ZONE 6-G.FL   | EX-012    | -       |     |
| 0         | FIXED                                 | -                | TYPE-C         |                   |               | EX-012    | -       |     |
| 51        | FIXED                                 | <b></b>          | TIPE-A         | 1997797-1980 em   | ZONE 6-G.FL   | EX-012    | -       |     |
| 32        | กอง                                   | -                | TMPE-8         | 13877871880 346   |               | EX-012    | -       | •   |
| 33        | FREE STANDING                         | 2007'1009'940 mm | TYPE-G         | 20077000700 pm    | ZONE 6-G.FL   | EX-012    | +       |     |
| Я         | FDED                                  | -                | TIPE-C         | 2007707300 am     | ZONE 7-GFL    | EX-014    |         |     |
| 5         | FIXED                                 | -                | TIPE-C         |                   | ZONE 7-CFL    | EX-014    | -       |     |
| \$6       | FIXED                                 |                  | TYPE-C         |                   | ZONE 7-C.FL   | EX014     | -       |     |
| 97        | FDED                                  |                  | TIPE-C         | 20077081900 104   | ZONE 9-C.FL   | EX-014    | -       |     |
| 8         | RED                                   | -                | TYPE-C         | 34607787-1088 sen | ZONE 9-C.FL   | EX-016    | -       |     |
| \$9       | E E E E E E E E E E E E E E E E E E E | -                | TADE-C         | 3607730*1025 mil  | ZONE 9-C.FL   | EX-016    | -       |     |
| Ю         | FXED                                  | -                | TYPE-C         | 3800-730-3008 mm  | ZONE 9-C.FL   | EX-016    | -       |     |
| 11        | FIXED                                 | -                | TYPE-C         | 10077087400 pm    | ZONE 9-C.FL   | EX-016    | -       |     |
| 2         | FIXED                                 | -                | TYPE-C         | 2007/0811000 ava  | ZONE 9-0.FL   | EX-016    | -       |     |
| 13        | FIXED                                 | -                | TYPE-C         | 37007708-1080 mm  | ZONE 9-C.FL   | EX-016    | -       |     |
| H         | RXED                                  | -                | TYPE-C         | 20077073000 mit   | ZONE 9-G.FL   | EX-016    | 4       |     |
| 15        | FD/ED                                 | -                | TYPE-C         | 30077071000 am    | ZONE 9-G.FL   | EX-016    | -       |     |
| -6        | RED                                   | -                | TYPE-C         | 300770-1000 mm    | ZONE 9-G.FL   | EX-016    | -       |     |
| 17        | RED                                   | -                | TYPE-C         |                   | ZONE 9-C.FL   | EX-016    | -       |     |
| 18        |                                       | -                | TYPE-C         | 3007707-1000 mm   | ZONE 9-G.FL   | EX-016    | -       |     |
| 9         | FREE STANDING                         |                  | TYPE-H         | INTERPORT         | ZONE 9-C.FL   | EX-018    | -       |     |
| 50        | FIXED                                 | -                | TYPE-C         | 20077071000 per   | ZONE 2-2nd.FL | EX-020    | -       |     |
| 1         | FIXED                                 | -                | TYPE-C         | 2007707300 mm     | ZONE 2-2nd.FL | EX-020    | -       |     |
| 2         | FIXED                                 | -                | TYPE-C         | 2007700-500 mm    | ZONE 2-2nd FL | EX-020    | -       |     |
| 13        | FDED                                  | -                | TYPE-C         |                   | ZONE 2-2nd.FL |           | -       |     |
| 54        | FDED                                  | -                | TYPE-C         | £                 | ZONE 2-2nd.FL |           | -       | ·   |
| 5         | FIXED                                 | -                | TYPE-C         |                   | ZONE 2-2nd.FL | - /       | -       |     |
| 6         | RED                                   | -                | TYPE-C         |                   | ZONE 2-2nd.FL |           | -       |     |
| 57        | RED                                   | -                | TYPE-C         |                   | ZONE 2-2nd PL |           | -       |     |
| <u>//</u> | RED                                   |                  | TYPE-C         |                   | ZONE 2-2nd FL |           | •       |     |
| 59<br>59  | FREE STANDING                         |                  | TIPE-F         |                   | ZONE 2-2nd.FL |           |         |     |
|           | THE VETTON                            |                  |                |                   | LANTE E-LINAL |           |         |     |
|           | ·····                                 | <u> </u>         | ·              |                   | [ · · ·       | • • • • • | ·····   |     |
|           |                                       |                  |                |                   |               |           |         |     |