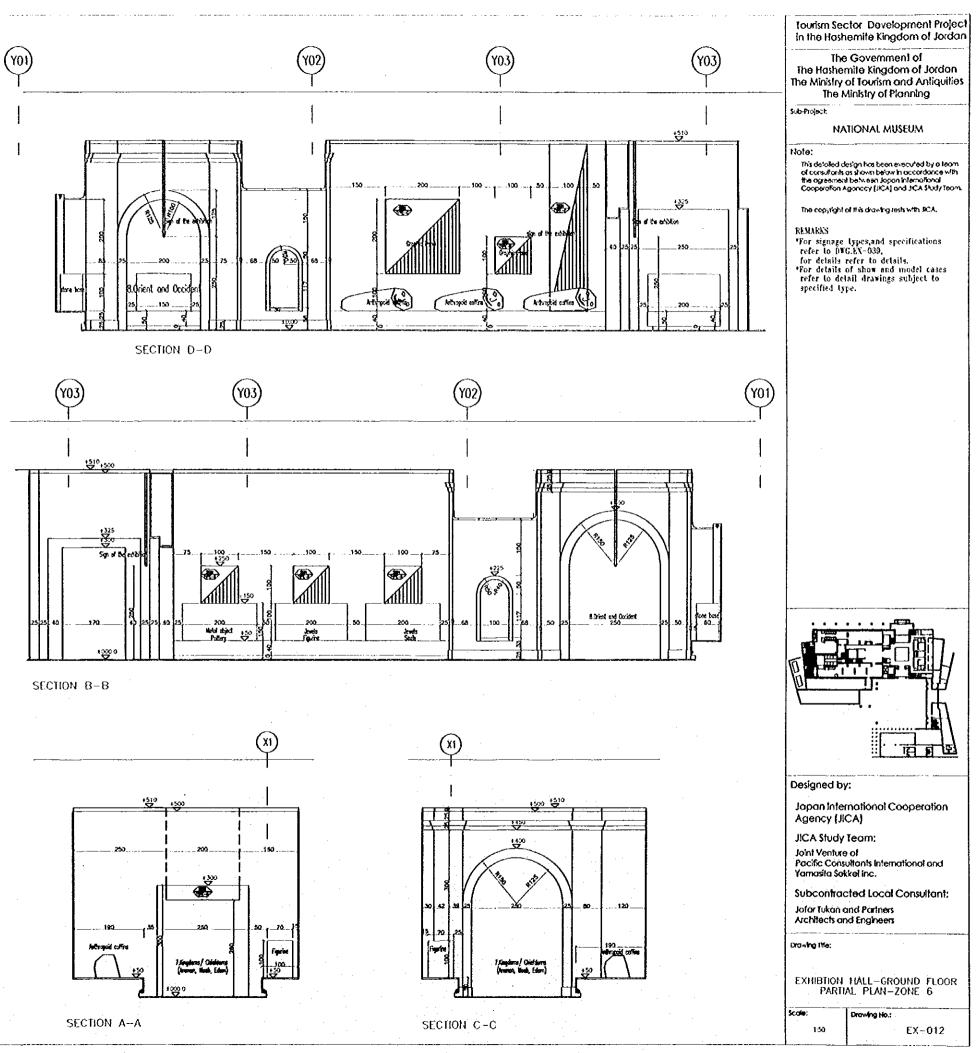

## EXHIBITION HALL-SECOND FLOOR PARTIAL PLAN-ZONE 3

Drowing No.:

(0-40)

Jerro ( )

الدنجية

w)

2

ĸ

# Tourism Sector Development Project in the Hoshemite Kingdom of Jordon

## The Government of The Hashemite Kingdom of Jordan The Ministry of Tourism and Antiquities The Ministry of Planning

Sub-Project.

### NATIONAL MUSEUM

Note:

This detailed design has been executed by a form of consultants as shown below in accordance with the agreement between Jopan International Cooperation Agenccy (JICA) and JICA Shoty Team.

The copyright of this chowing rests with JICA.

### REMARKS

- REMARAD "For signage types, and specifications refer to DNG.EX-039, for details refer to details. "For details of show and model cases refer to detail drawings subject to specified type.