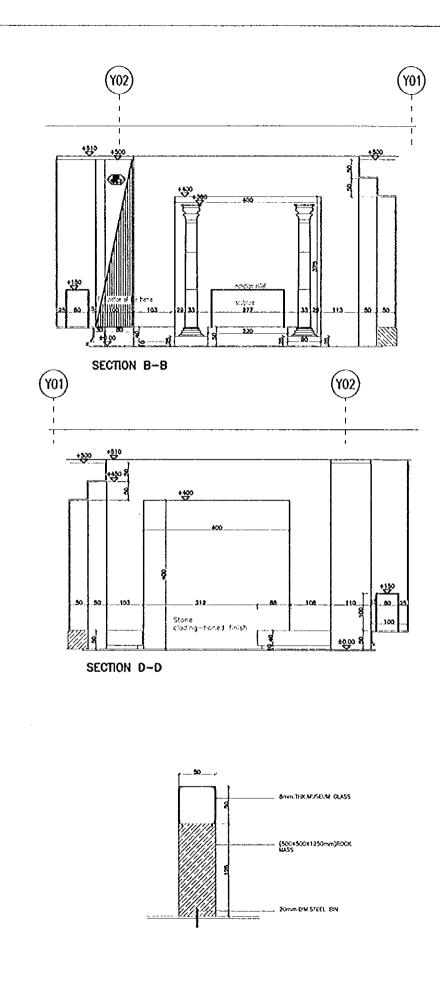

مسل < 1فسريو









Solid stans column -Roman period-corinthian order-Stone cloding-hones Finish -thickness 30 mm Mortar 20mm Concrete block 400mm Solid stone base Mortor 30mm Concrete Filling 70mm 10mm/#DTHx20mmDEPTH STONE GROVE ίίú Scale 1:20

## Concrete slob 200mm

Tourism Sector Development Project in the Hashemite Kingdom of Jordan

## The Government of The Hoshemite Kingdom of Jordon The Ministry of Tourism and Antiquities The Ministry of Planning

sub-Project:

## NATIONAL MUSEUM

### Note:

This delated design has been executed by a team of consultants as shown below in accordance with the agreement between Japan International Cooperation Agenccy (JICA) and JICA Shudy team.

The copyright of this drawing rests with JICA.

### REVARIS

- Pror signage types, and specifications refer to DWG.KX-039,