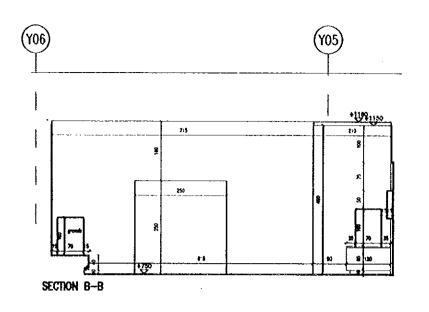

## EXHIBITION HALL-SECOND FLOOR PARTIAL PLAN-ZONE 3

Drowing No.:

(0-40)

Jerro ( )

الدنجية

w)

2

ĸ