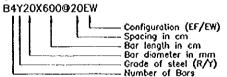

and Electrical drawings.
   Contractor shall prepare working drawings and bar bending schedules for reinforcement in a format agreed with the engineer.
   Crawings are not necessarily to scale.
   Chamfers for fair faced concrete are not shown on Structural Drawings. Reference should be made to Architectural details for such purpose.

### NOTATION

- Bollom Bars Bollom Level of Footing
- 80F = 8U = EF = = Bottom Level of Footing = Bent Up Bors = Each Face = Each Way = Horizontal Bars = L shaped Top Bars = Locer bors at side foces
- ĒW

- = Mild Steel Bars
- S = Stirrups SOG = Slab on Grade
- TGB TOF
- Slab on Grade
  Top Bars
  Top Level of Grade Beams
  Top Level of Footing
  Top Level of Structural Slab
  U shaped Bars
  Vertical Bars
  High Yield Bars
- ISS

Ploce (T/8/BU/U/L/M/S/V/H)



### MARKING SYSTEM

An alphanumeric marking system is employed for structural members.

A member mark or detail mark is made up of one or two alphabetic characters followed by one or two numeric digits.

The alphabetic characters define a series of structural members. Members which fait in a series usually are of the same type or have the same or similar cross section. The character designation employed for member series is as follows:

| Beoms          | <u> </u> | 8,0,E,H,I,K,L,N,N,O,U,V |
|----------------|----------|-------------------------|
| Columns        |          | C                       |
| occinas        |          | F                       |
| Grode Beams    |          | G                       |
| Ribbed Stobs   |          | J&R                     |
| Solid Slobs    |