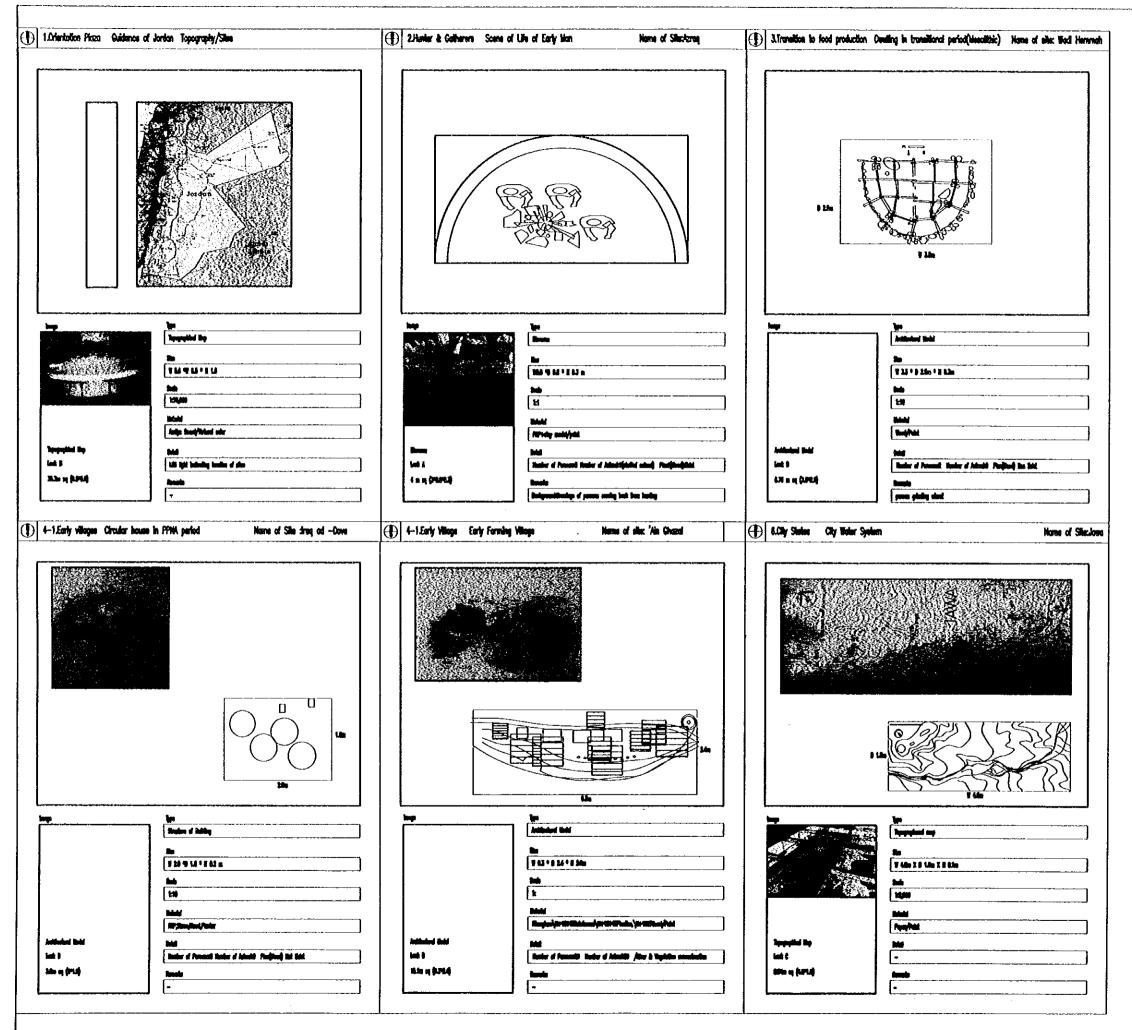

| ю. I      | SHOW BASE TYPE                        | SIZE- LOWAN      | SHOW CASE THPE | SIZE- LIMM        | LOCATIÓN      | QUIC HEF  | REWARKS |     |
|-----------|---------------------------------------|------------------|----------------|-------------------|---------------|-----------|---------|-----|
|           |                                       |                  |                |                   |               |           |         | -   |
|           | FDED                                  | -                | TIPE-A         | 1300-748-725 mm   | ZONE 2-G.FL   | EX-007    | -       |     |
|           | FOLED                                 |                  | TIPE-A         | 1507709100 105    | ZONE 2-G.FL   | EX-007    | -       |     |
|           | FDED                                  | -                | TIPE-A         | 13027702100 845   | ZONE 2-GFL    | EX-007    | -       |     |
| -         | FIXED                                 | -                | TYPE-A         | 1380"768"500 mit  | ZONE 2-G.FL   | EX-007    | -       |     |
|           | FDED                                  | -                | TYPE-A         | 13807788-300 mst  | ZONE 2-G.FL   | EX-007    | -       |     |
| -         | FIXED                                 |                  | TYPE-A         | 15807738-003      | ZONE 2-OFL    | EX-007    |         |     |
| -         | FDED                                  | -                | TYPE-A         | 19497708*500 mm   | ZONE 2-G.FL   | EX-007    | -       | ·•• |
| 5         | FIXED                                 | →                | TYPE-A         | 1007708-500 mmb   | ZONE 2-G.A.   | EX-007    |         |     |
|           | FREE STANDING                         | 200-200-200      | TYPE-F         | 3007-2007-000     | ZONE 3-G.FL   | EX-006    | -       |     |
| 0         | EXED                                  | -                | TYPE-A         |                   | ZONE 3-G.FL   | EX-006    | _       | -   |
| 1         | FIXED                                 |                  | TYPE-A         | 1007704-800 mm    | ZONE 3-G.FL   | DX-008    |         | ·   |
| 2         | FIXED                                 |                  | TYPE-A         | 13807708-800 mm   | ZONE 3-6FL    | EX-008    | _       |     |
| 3         | EXED                                  | -                | TYPE-A         | 1387/87108 88     | ZONE 3-GFL    | EX-006    |         |     |
| 4         | EXED                                  |                  | TYPE-A         | 1007709100 me     | ZONE 3-GAL    | EX-008    | -       |     |
| 5         | TAED .                                | -                | TYPE-A         | 1380*780*808 p.s  | ZONE 3-GAL    | DX-008    |         |     |
|           |                                       |                  | TIPE-A         |                   | ZONE 3-OR     | EX-008    | -       |     |
| 6         | FDED                                  | -                | TIPE-A         | 1300*70#560 mm    |               | EX-008    | -       |     |
| 7         | FDED                                  |                  | TIPE-G         | 1500"701-500 im   | ZONE 3-GAL    | EX-011    | -       |     |
| 8         | FREE STANDING                         | 3080*1057*500 mm |                | 3000°3000°000     | ZONE 3-GAL    |           |         |     |
| 9         | FRED                                  |                  | TYPE-C         | 20077007900 see   | ZONE 5-GJT    | EX-011    | -       |     |
| 0         | INED                                  |                  | TYPE-C         | 3467799*1000 ava. |               | EX-011    |         |     |
| <u>11</u> | RD RD                                 | -                | TAPE-C         | \$580°780°380 mm  | ZONE 5-07L    | DX-011    | -       |     |
| 2         | FIXED                                 | -                | TYPE-C         | 1007700*1012 sam  | ZONE 5-G.R.   | DX-011    | - '     |     |
| 23        | FRED                                  | -                | TYPE-C         | 3000700-3000 m    | ZONE 5-O.A.   | EX-011    | -       |     |
| 24        | FDED                                  | -                | TYPE-C         | 2007708*1000 mm   |               | DX-011    |         |     |
| 5         | FRED                                  | <b>.</b>         | MPE-C          | 1007700-1000 Jun  |               | EX-011    | -       |     |
| 26        | RXED                                  | -                | TIPE-C         | 2007700-1000 ANA  | ZONE 5-G.A.   | EX-011    | -       |     |
| 17        | FDED                                  | -                | TYPE-C         | 20077071000 pak   | ZONE 5-GAL    | EX-011    | →       |     |
| 28        | FIXED                                 | -                | TYPE-C         | 2007707300 pm     |               | EX-012    | -       |     |
| 19        | FIXED                                 | -                | TIPE-C         | 2007/101100 mm    | ZONE 6-G.FL   | EX-012    | -       |     |
| 0         | FIXED                                 | -                | TYPE-C         |                   |               | EX-012    | -       |     |
| 51        | FIXED                                 | <b></b>          | TIPE-A         | 1997797-1980 em   | ZONE 6-G.FL   | EX-012    | -       |     |
| 32        | กอง                                   | -                | TMPE-8         | 13877871880 346   |               | EX-012    | -       | •   |
| 33        | FREE STANDING                         | 2007'1009'940 mm | TYPE-G         | 20077000700 pm    | ZONE 6-G.FL   | EX-012    | +       |     |
| Я         | FDED                                  | -                | TIPE-C         | 2007707300 am     | ZONE 7-GFL    | EX-014    |         |     |
| 5         | FIXED                                 | -                | TIPE-C         |                   | ZONE 7-CFL    | EX-014    | -       |     |
| \$6       | FIXED                                 |                  | TYPE-C         |                   | ZONE 7-C.FL   | EX014     | -       |     |
| 97        | FDED                                  |                  | TIPE-C         | 20077081900 104   | ZONE 9-C.FL   | EX-014    | -       |     |
| 8         | RED                                   | -                | TYPE-C         | 34607787-1088 sen | ZONE 9-C.FL   | EX-016    | -       |     |
| \$9       | E E E E E E E E E E E E E E E E E E E | -                | TADE-C         | 3607730*1025 mil  | ZONE 9-C.FL   | EX-016    | -       |     |
| Ю         | FXED                                  | -                | TYPE-C         | 3800-730-3008 mm  | ZONE 9-C.FL   | EX-016    | -       |     |
| 11        | FIXED                                 | -                | TYPE-C         | 10077087400 pm    | ZONE 9-C.FL   | EX-016    | -       |     |
| 2         | FIXED                                 | -                | TYPE-C         | 2007/0811000 ava  | ZONE 9-0.FL   | EX-016    | -       |     |
| 13        | FIXED                                 | -                | TYPE-C         | 37007708-1080 mm  | ZONE 9-C.FL   | EX-016    | -       |     |
| H         | RXED                                  | -                | TYPE-C         | 20077073000 mit   | ZONE 9-G.FL   | EX-016    | 4       |     |
| 15        | FD/ED                                 | -                | TYPE-C         | 30077071000 am    | ZONE 9-G.FL   | EX-016    | -       |     |
| -6        | RED                                   | -                | TYPE-C         | 300770-1000 mm    | ZONE 9-G.FL   | EX-016    | -       |     |
| 17        | RED                                   | -                | TYPE-C         |                   | ZONE 9-C.FL   | EX-016    | -       |     |
| 18        |                                       | -                | TYPE-C         | 3007707-1000 mm   | ZONE 9-G.FL   | EX-016    | -       |     |
| 9         | FREE STANDING                         |                  | TYPE-H         | INTERPORT         | ZONE 9-C.FL   | EX-018    | -       |     |
| 50        | FIXED                                 | -                | TYPE-C         | 20077071000 per   | ZONE 2-2nd.FL | EX-020    | -       |     |
| 1         | FIXED                                 | -                | TYPE-C         | 2007707300 mm     | ZONE 2-2nd.FL | EX-020    | -       |     |
| 2         | FIXED                                 | -                | TYPE-C         | 2007700-500 mm    | ZONE 2-2nd FL | EX-020    | -       |     |
| 13        | FDED                                  | -                | TYPE-C         |                   | ZONE 2-2nd.FL |           | -       |     |
| 54        | FDED                                  | -                | TYPE-C         | £                 | ZONE 2-2nd.FL |           | -       | ·   |
| 5         | FIXED                                 | -                | TYPE-C         |                   | ZONE 2-2nd.FL | - /       | -       |     |
| 6         | RED                                   | -                | TYPE-C         |                   | ZONE 2-2nd.FL |           | -       |     |
| 57        | RED                                   | -                | TYPE-C         |                   | ZONE 2-2nd PL |           | -       |     |
| <u>//</u> | RED                                   |                  | TYPE-C         |                   | ZONE 2-2nd FL |           | •       |     |
| 59<br>59  | FREE STANDING                         |                  | TIPE-F         |                   | ZONE 2-2nd.FL |           |         |     |
|           | THE VETTON                            |                  |                |                   | LANTE E-LINAL |           |         |     |
|           | ·····                                 | <u> </u>         | ·              |                   | [ · · ·       | • • • • • | ·····   |     |
|           |                                       |                  |                |                   |               |           |         |     |

ENHADIN HALL - HODEL CHEES SCHEDULE

ine se

ندن <del>بالث</del>ار

-

MODEL CASE

¥C-1

WC-3

HC-8

10-1

8C-10

NC-11

NUMBER OF STREET

THE REAL PROPERTY.

alass case suze | descaption

OPOGRAFISCAL MAP OF JORDAN

SCENE OF LIFE OF ENALY SHAL

HOUSE IN TRIVISITIONAL PERIOD CRICULAR HOUSE IN PIPINA PERIOD

EVALY ENDING VILLAGE

CITY STORES INC A. ANK NOME FORT OVER MEN ARAM CERTE SUBER FACTORY

HODEL MEE

8-2

¥-3

¥-4 ¥-5

**H** 