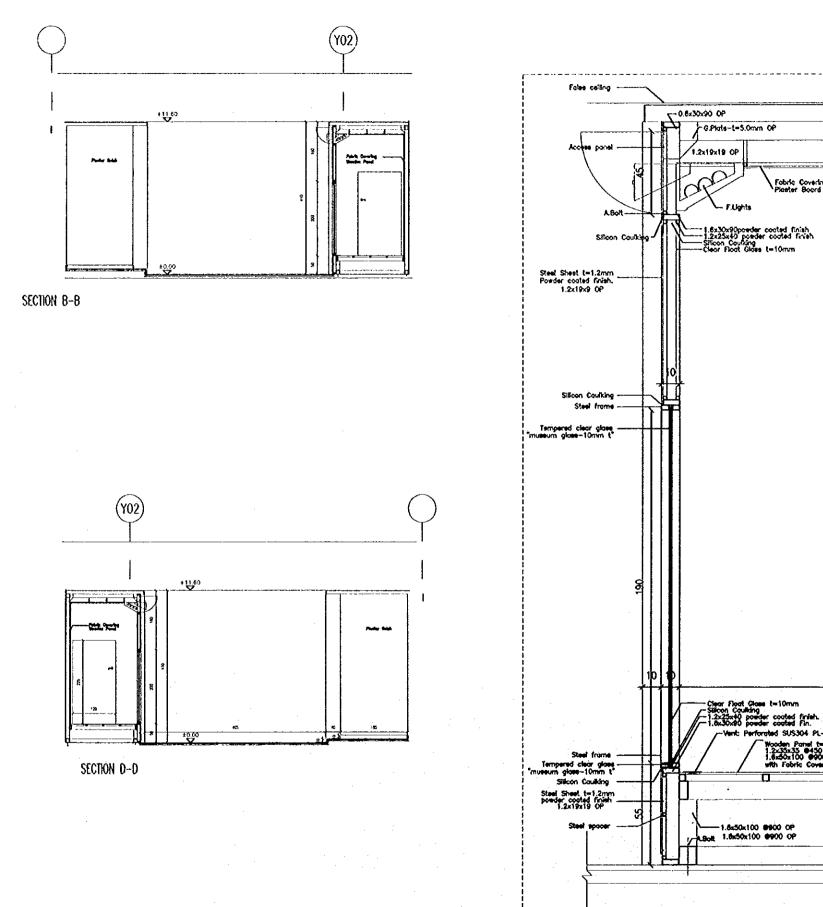

9

d SUS304 PL-t=1.2mm Nooden Panel t=12mm 1.2x35x35 @450 OP 1.5x50x100 @900 OP with Fabric Covering

9

5

5

325

Rell "used for banging signs"

Fabric Covering

Moodan Panel t=12mm 1.2x19x19 OP 2.3x100x100 OP

Fobric Covering Plaster Board 1=9mm

ດ V

Ń

sco/e1:20