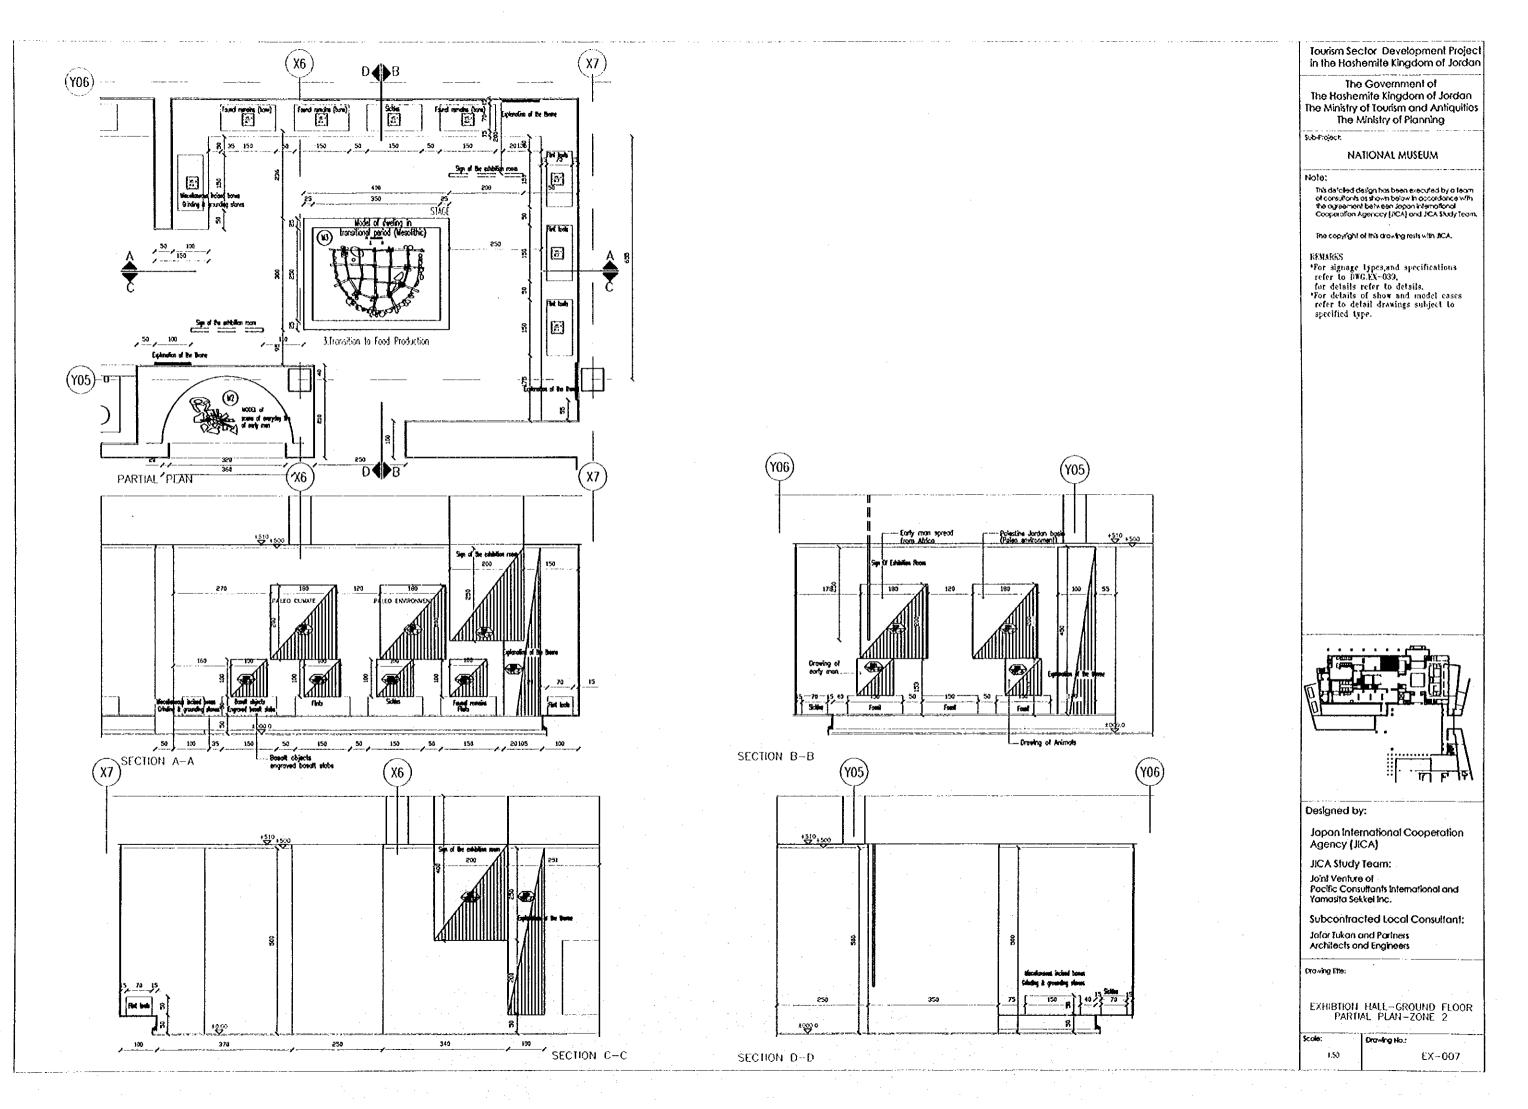

|  |
| 6797                                                                                    | £A-002                                                                                                                                        |  |

SE01 8.61

(X4)(X5) (X6)  $\Box$ i (1-032) -(2)2.HUNTERS & GATHERERS 253 130 138 420 Sign of exhibition room STUDE lkok. n (Y04) STOME(natural loss finish) PLAZMA SCREEN (103676351152) ORENATION RALL - 2 lopograph/Stes 40.00 -010 Disoloy nall Section of ound Tel HE-COURCEDON **e** MANEXIBBION RALL (201-1) (11-53) Q 40.00 50 ľ 5 FOR ALONG VISUAL SPECTRATIONS PEFER TO SHEET NO. 451 STAGE 200 ٧ (103) म्बन क्रिस्ट स्वि क्रम्भ - 8 \$ <u>+0.80</u> TO 2ND FLOOR 330 470 8 1 \_i m 🕻 (YQ2) ł







مبل 2.8 هبرج



SECTION B-B



.



5: T S







1:0

¥.

.

ĸ









SECTION B-B



100

ŧ