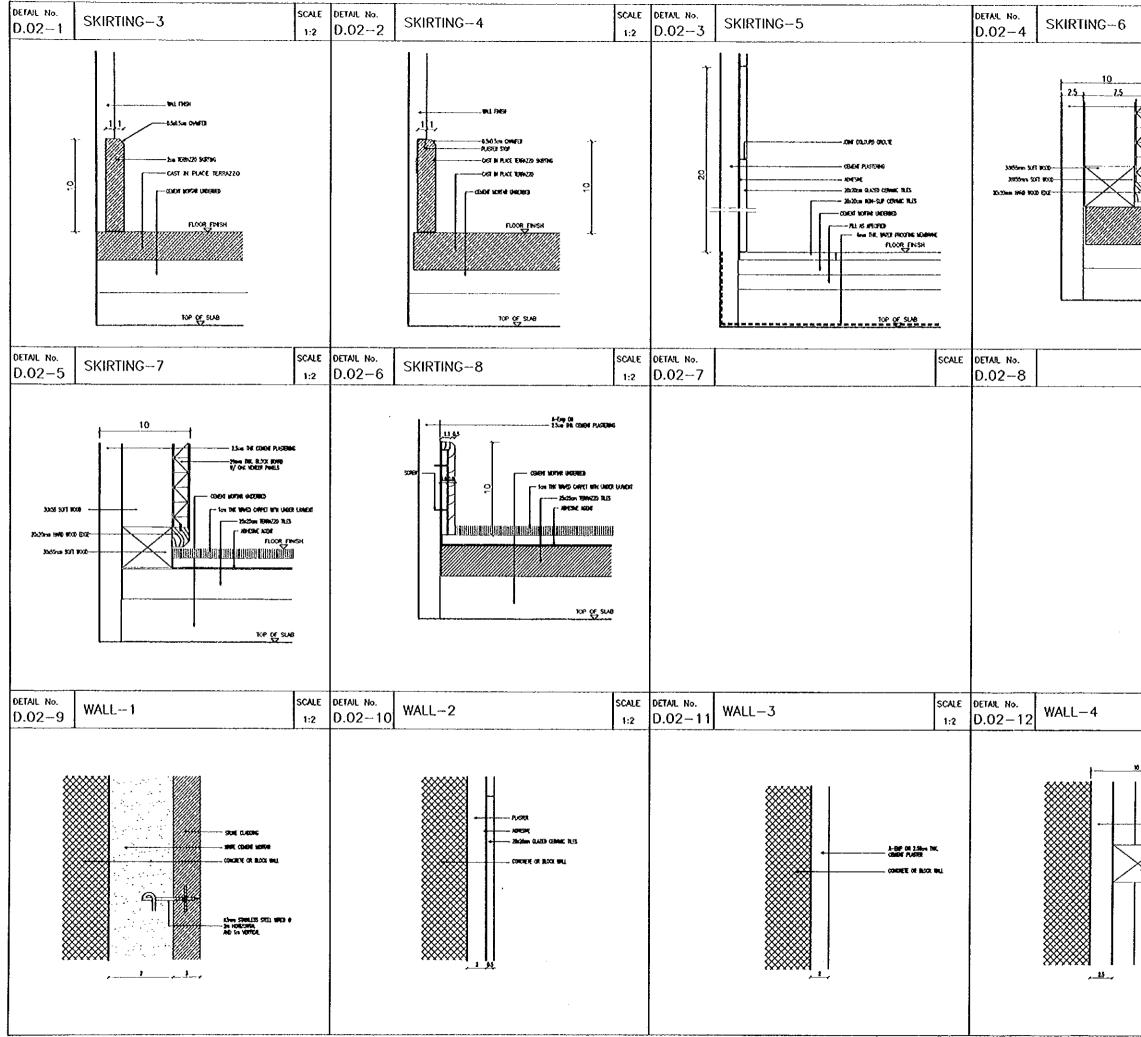

|
| TOP OF SLAB                               |              | Scale:                                                    | Drawing No.:                                                                                                                               |
| TOP OF SLAB                               |              | 12                                                        | A851                                                                                                                                       |
|                                           |              | I                                                         | ······                                                                                                                                     |





102 .

۰.

٠

.

.

.

•

|                                                                                                                         | SCALE         | tourism Sec<br>in the Hash                                  | tor Development Project<br>emite Kingdom of Jordan                                                                                        |
|-------------------------------------------------------------------------------------------------------------------------|---------------|-------------------------------------------------------------|-------------------------------------------------------------------------------------------------------------------------------------------|
|