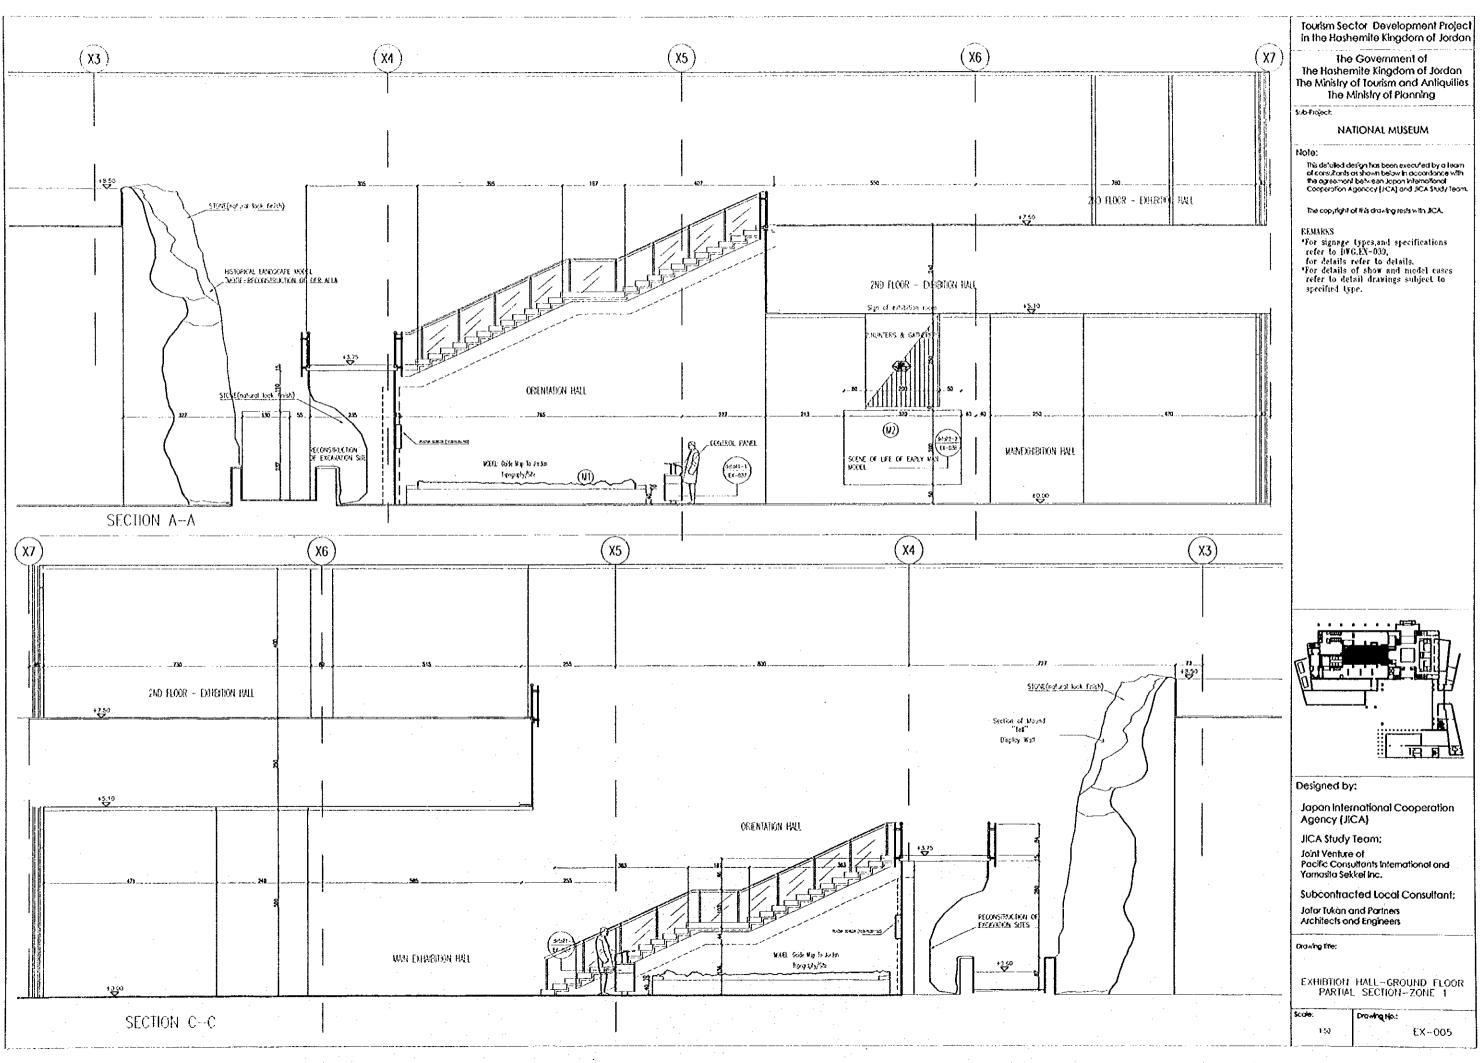

|  |
| 6797                                                                                    | £A-002                                                                                                                                        |  |

SE01 8.61

(X4)(X5) (X6)  $\Box$ i (1-032) -(2)2.HUNTERS & GATHERERS 253 130 138 420 Sign of exhibition room STUDE lkok. n (Y04) STOME(natural loss finish) PLAZMA SCREEN (103676351152) ORENATION RALL - 2 lopograph/Stes 40.00 -010 Disoloy nall Section of ound Tel HE-COURCEDON **e** MANEXIBBION RALL (201-1) (11-53) Q 40.00 50 ľ 5 FOR ALONG VISUAL SPECTRATIONS PEFER TO SHEET NO. 451 STAGE 200 ٧ (103) म्बन क्रिस्ट स्वि क्रम्भ - 8 \$ <u>+0.80</u> TO 2ND FLOOR 330 470 8 1 \_i m 🕻 (YQ2) ł







مبل 2.8 هبرج



SECTION B-B



.



5: T S







1:0

¥.

.

ĸ









SECTION B-B



100

ŧ