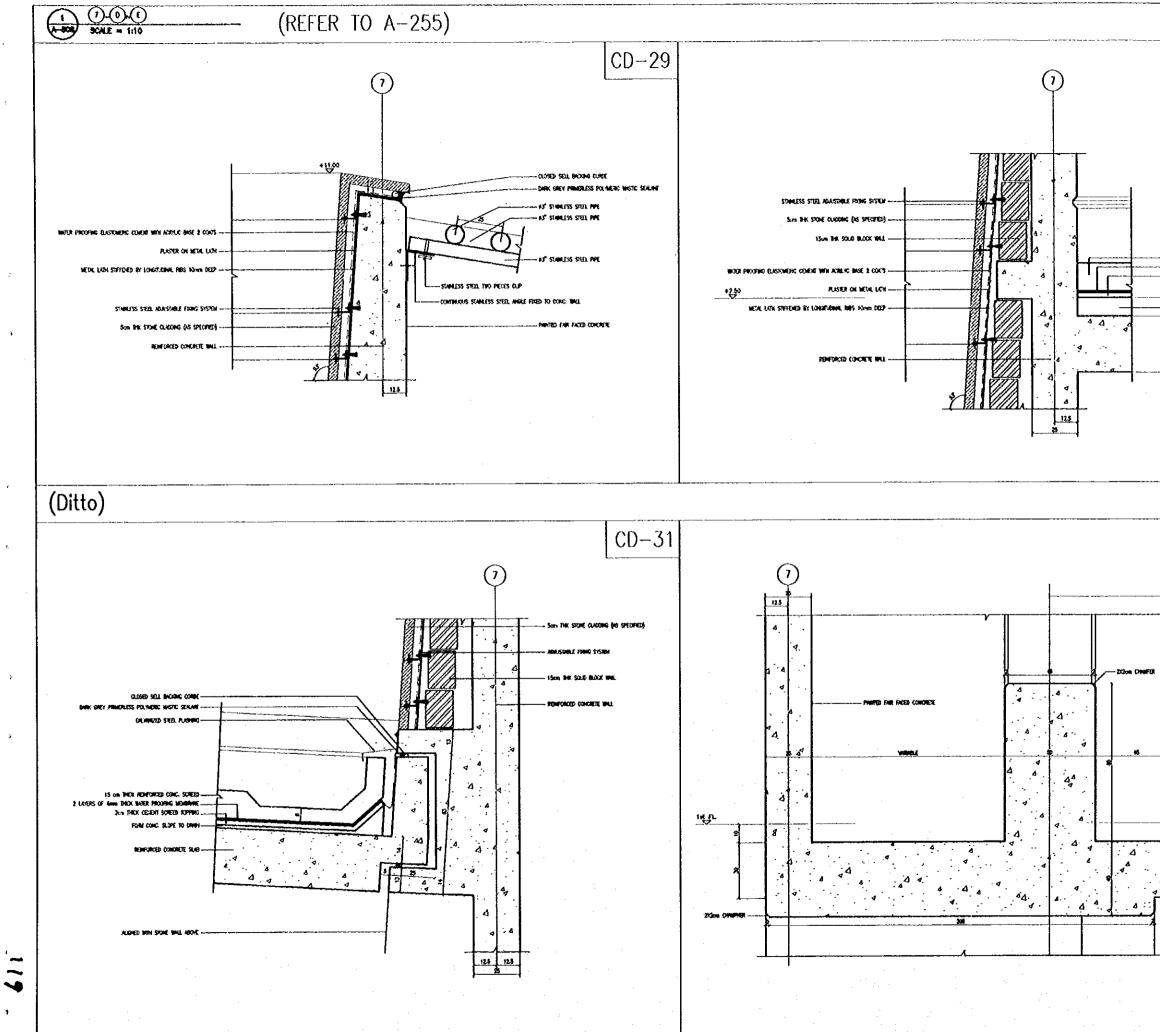

\$

Tourism Sector Development Project In the Hoshemite Kingdom of Jordan The Government of CD-30 The Hashemite Kingdom of Jordan The Ministry of Tourism and Antiquities The Ministry of Planning Sub-Project: NATIONAL MUSEUM Note: Tris detailed design has been executed by a team of consultants as shown below in accordance with the agreement between Japan trianational Cooperation Agencey (JICA) and JICA Study Team. The copyright of this drawing rests with JICA. - 15 cm THOL RENFORCED CONC. SCREED - ? LOUIS OF ANY BACK WATER PROOTING MEMORYNE - 2- THEX CENER SCREEP FORTING 2~3 FL FORM C CD-32 n () BRIDGE HOLLOW BLOOK WILL Designed by: Japan International Cooperation Agency (JICA) 방장 JICA Study Teom: Joint Venture of Pacific Consultants International and Yamasita Sekkel Inc. ۰. 4 . . 🕫 Subcontracted Local Consultant: Jalar Tukan and Partners Architects and Engineers Dröwing Title: CONSTRUCTION DETAILS (8) Scole: Drawing No.: 1:10 A--808