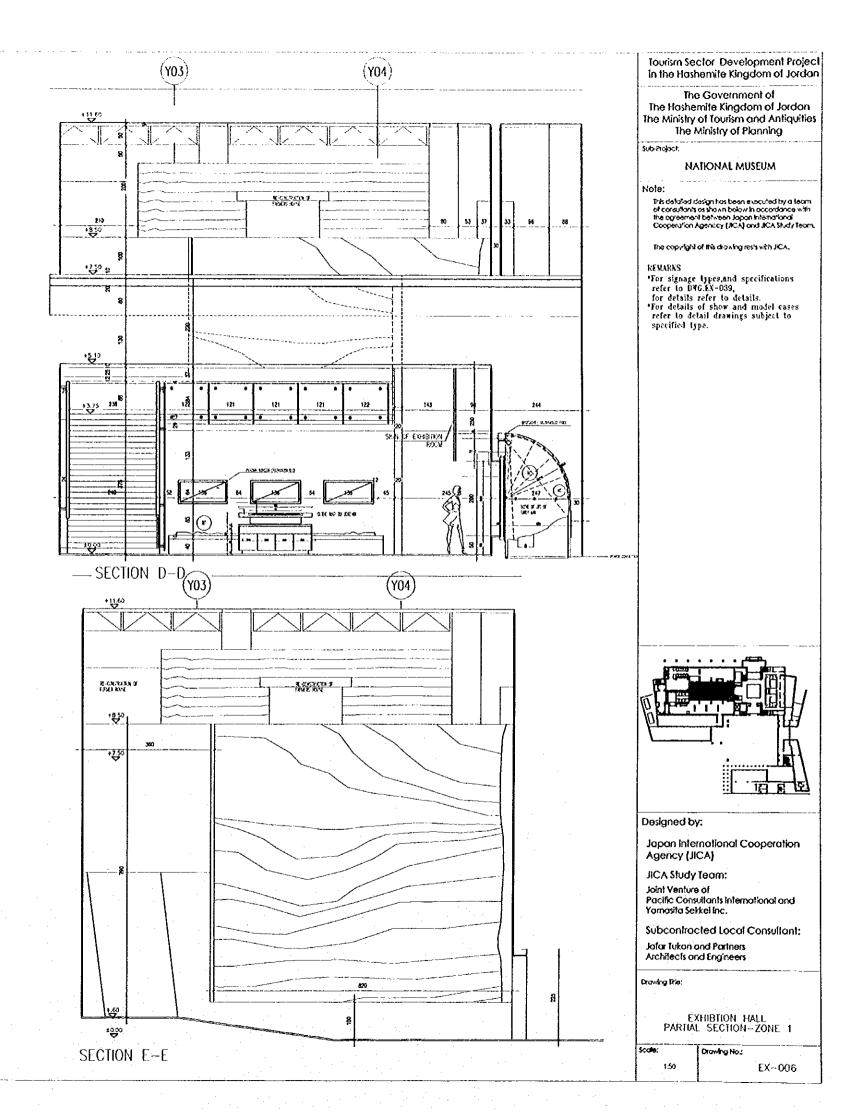

|  |
| 6797                                                                                    | £A-002                                                                                                                                        |  |

SE01 8.61

(X4)(X5) (X6)  $\Box$ i (1-032) -(2)2.HUNTERS & GATHERERS 253 130 138 420 Sign of exhibition room STUDE lkok. n (Y04) STOME(natural loss finish) PLAZMA SCREEN (103676351152) ORENATION RALL - 2 lopograph/Stes 40.00 -010 Disoloy nall Section of ound Tel HE-COURCEDON **e** MANEXIBBION RALL (201-1) (11-53) Q 40.00 50 ľ 5 FOR ALONG VISUAL SPECTRATIONS PEFER TO SHEET NO. 451 STAGE 200 ٧ (103) म्बन क्रिस्ट स्वि क्रम्भ - 8 \$ <u>+0.80</u> TO 2ND FLOOR 330 470 8 1 \_i m 🕻 (YQ2) ł







مبل 2.8 هبرج



SECTION B-B



.



5: T S







1:0

¥.

.

ĸ









SECTION B-B



100

ŧ