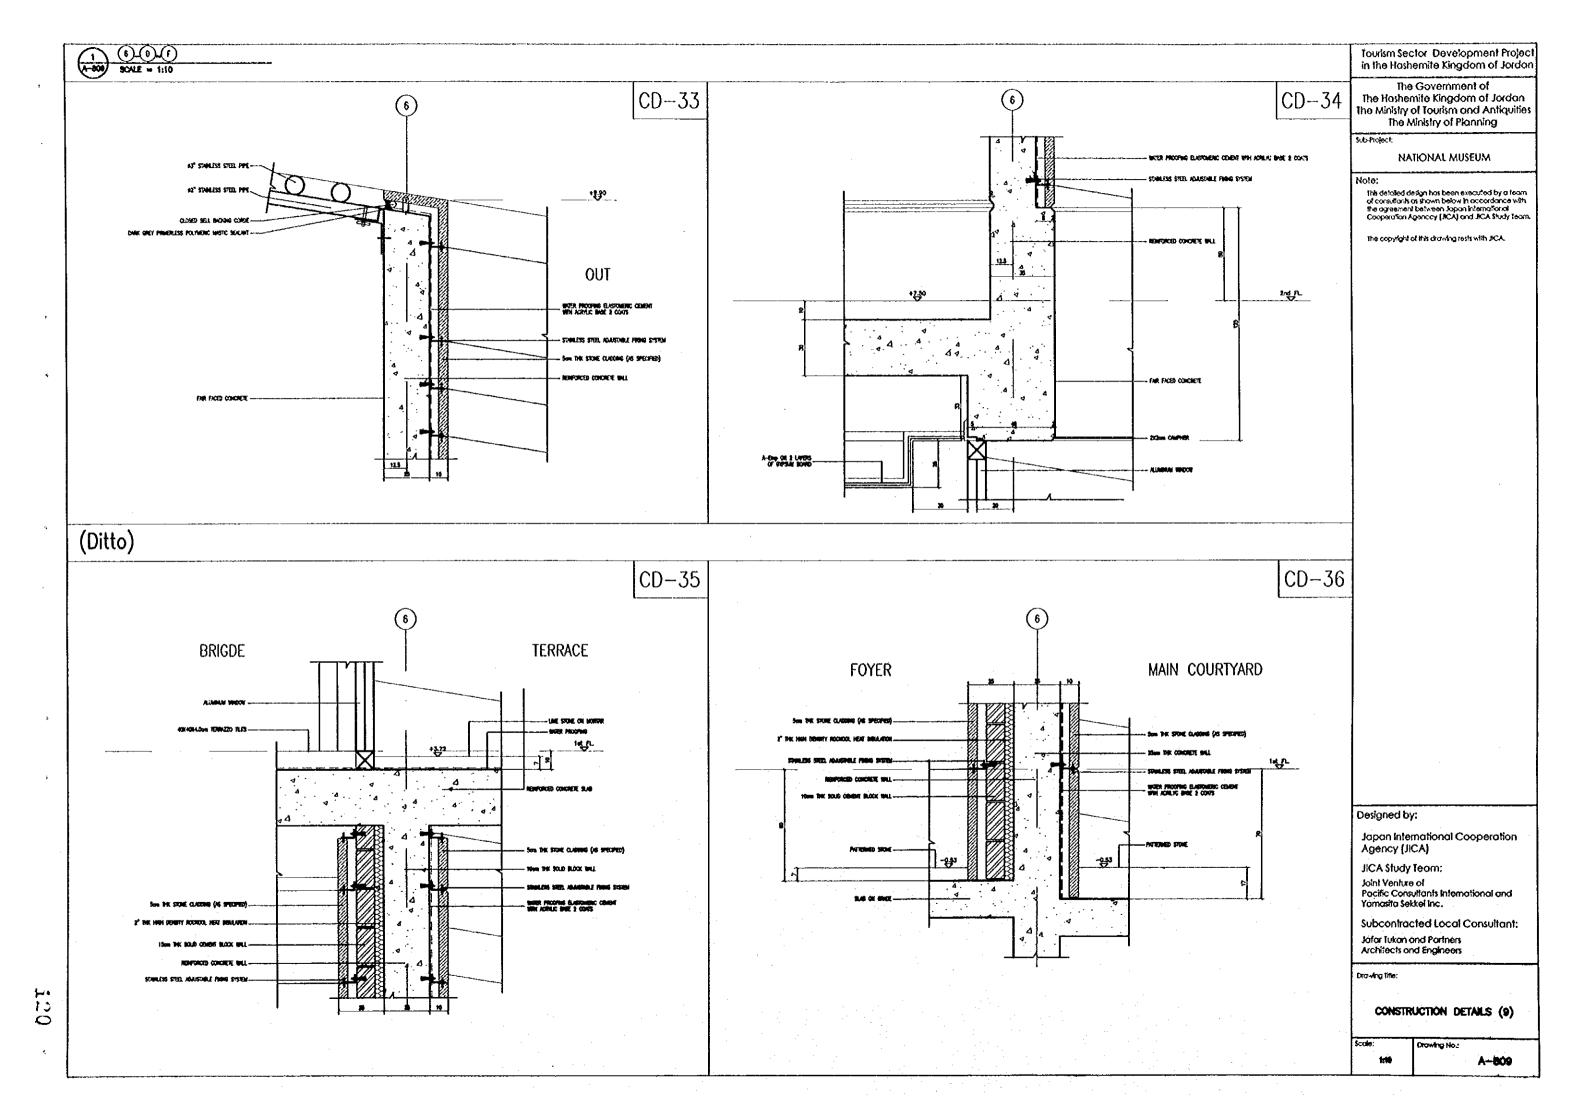

,

.

.

Tourism Sector Development Project in the Hoshemite Kingdom of Jordon The Government of The Hashemite Kingdom of Jordan The Ministry of Tourism and Anliquities CD-38 The Ministry of Planning Sub-Project NATIONAL MUSEUM Note: The datated design has been executed by a team of consultants as shown below in accordance with the agreement between Jopan International Cooperation Agencay (JICA) and JICA Study team The copyright of this drowing rests with JICA. RENFORCED CONCRETE WILL PHILES FAIR FACED CONCRETE CD-40 WARE PROOFING ELASTOMERIC CEMERA WITH ACAULIC INVE & CONTS GAUSTINE STUDIEN STEL HAJ VØ MINE GLP MIDIOR NA PALSER AND AN CLOBER AS SPECIFIC DIE CONC. LINTE Designed by: Japan International Cooperation Agency (JICA) ige course normal JICA Study Team: Joint Venture of Pacific Consultants International and Yamasita Sekkel Inc. Subcontracted Local Consultant: Jafar Tukan and Partners Architects and Engineers Drawing little: CONSTRUCTION DETAILS (10) Scole: Drowing No. 1:10 A--810