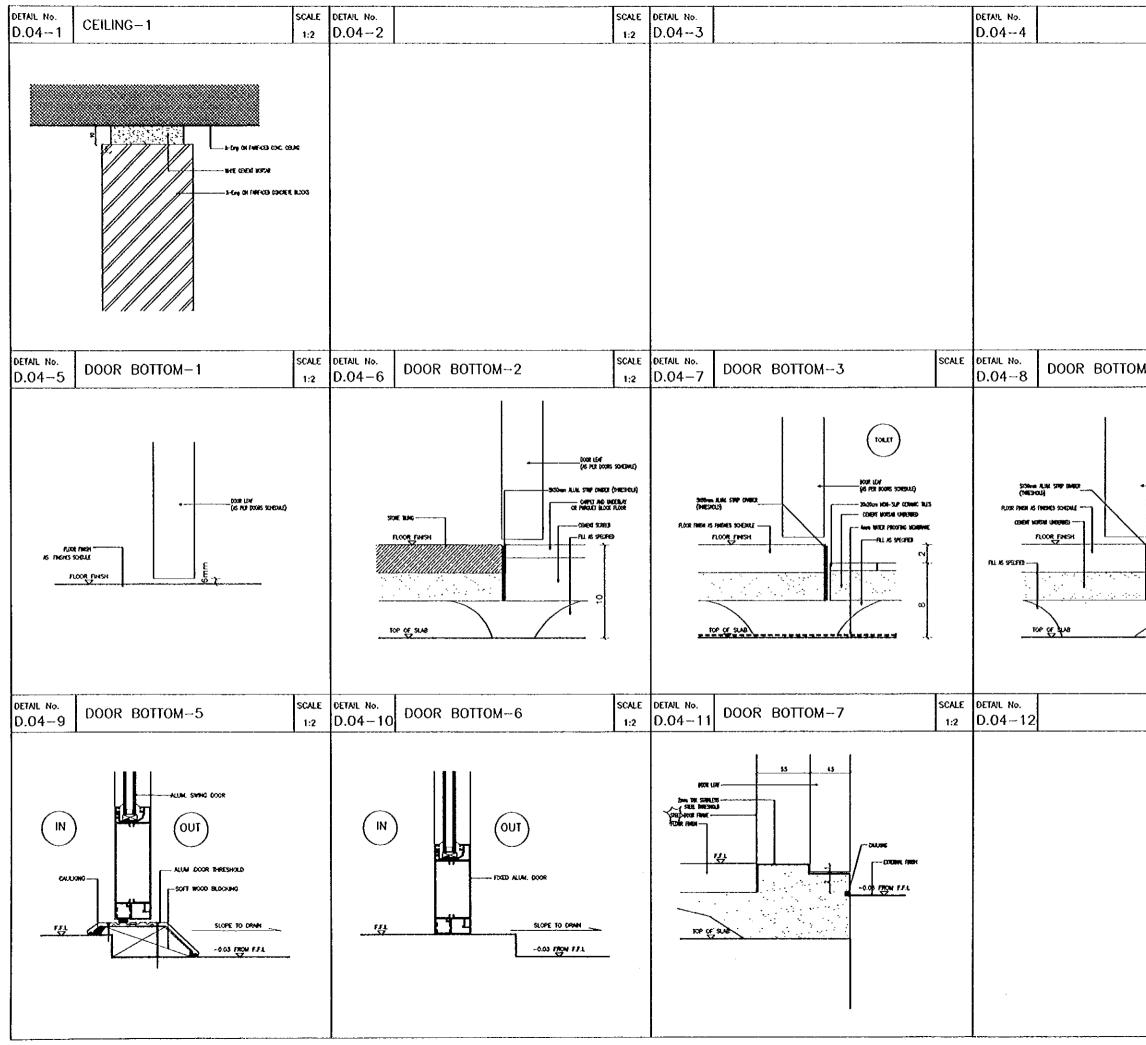

|
|                                                                                                                         |               | D                                                           | ETAILS (D.03)                                                                                                                             |
| iown, The, Block<br>Bond Freed With One Veneze<br>Gullimm, Soft Wood Tubler (Nound<br>Historica III) Wood Tubler (Nound |               | Scole:<br>12                                                | Drawing No.:<br><b>A-853</b>                                                                                                              |



<del>د ار</del> دری

|                                         |         | Scole:                                                                                                               | Drawing No.:                                                                                         |
|-----------------------------------------|---------|----------------------------------------------------------------------------------------------------------------------|------------------------------------------------------------------------------------------------------|
|                                         |         |                                                                                                                      | etalls (d.04)