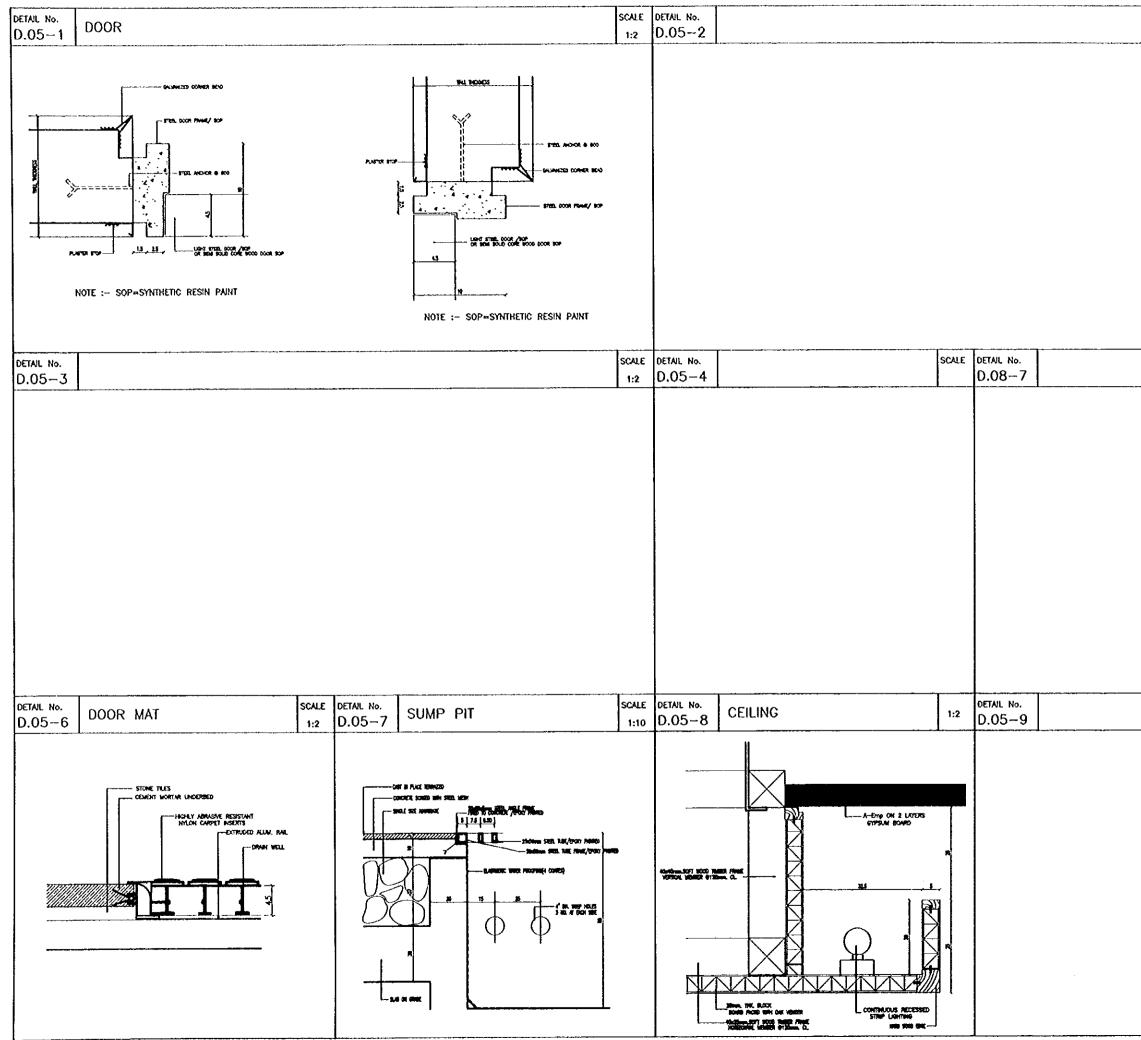

|         | SUD Project:                                                                                                         | TIONAL MUSEUM                                                                                        |
|                                         |         | The Hasher<br>The Ministry                                                                                           | Government of<br>nite Kingdom of Jordan<br>of Tourism and Antiquities<br>linistry of Planning        |
|                                         | SCALE   | Tourism Sec<br>In the Hosh                                                                                           | tor Development Project<br>emite Kingdom of Jordan                                                   |



مسل حن فسرو

|              | Scole:<br><b>12,115</b>           | Drawing No.:<br><b>A-855</b>                                                                                                               |
|--------------|-----------------------------------|--------------------------------------------------------------------------------------------------------------------------------------------|
|              |                                   | etails (0.05)                                                                                                                              |
|              | Drawing Title:                    |                                                                                                                                            |
|