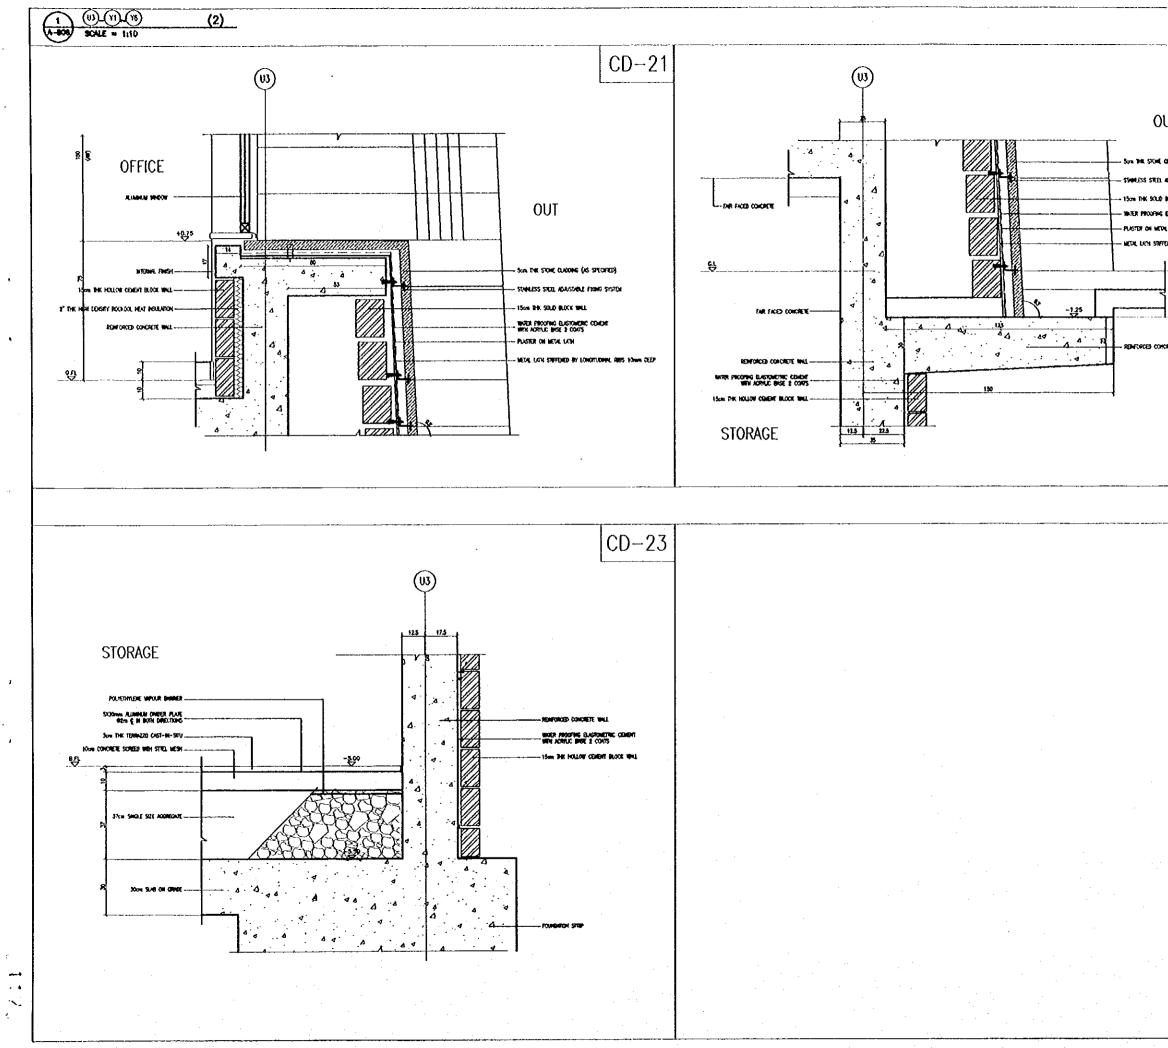

<

| i Quicong (45 specific))                                |                  | of consultants of                                            | esign has been executed by a to<br>as shown below in occordance v                                    | om<br>ďh |
|---------------------------------------------------------|------------------|--------------------------------------------------------------|------------------------------------------------------------------------------------------------------|----------|
| l acasorie fighy system<br>d radie 1011<br>g radie 1011 | NUC 6-3E 8 00475 | Cooperation A                                                | i between Jopan International<br>genaay (JICA) and JICA Study Tr<br>of this drawing rests with JICA. | xsm.     |
| tre lark<br>FFDHED by Longituging, rubs fo<br>1         | Imm DOCP         |                                                              |                                                                                                      |          |
| - R                                                     |                  |                                                              |                                                                                                      |          |
| NCIETE BRAGET                                           |                  |                                                              |                                                                                                      |          |
|                                                         |                  |                                                              |                                                                                                      |          |
|                                                         |                  |                                                              |                                                                                                      |          |
|                                                         |                  | _                                                            |                                                                                                      |          |
|                                                         | CD-24            |                                                              |                                                                                                      |          |
|                                                         |                  |                                                              |                                                                                                      |          |
|                                                         |                  |                                                              |                                                                                                      |          |
|                                                         |                  |                                                              |                                                                                                      |          |
| •                                                       |                  |                                                              |                                                                                                      |          |
|                                                         |                  | Designed by<br>Japan Inter<br>Agency (Jik                    | mational Cooperation                                                                                 | -        |
|                                                         |                  | JICA Study<br>Joint Venture<br>Pocific Const<br>Yomasita Sek | of<br>Utants international and                                                                       |          |
| н — .                                                   |                  |                                                              | cted Local Consultant<br>and Parlners                                                                |          |
|                                                         |                  | Drawing little:                                              |                                                                                                      |          |
|                                                         |                  | CONSTR                                                       | uction details (6)                                                                                   |          |
|                                                         |                  | Scale:                                                       | Drawing No.:                                                                                         |          |