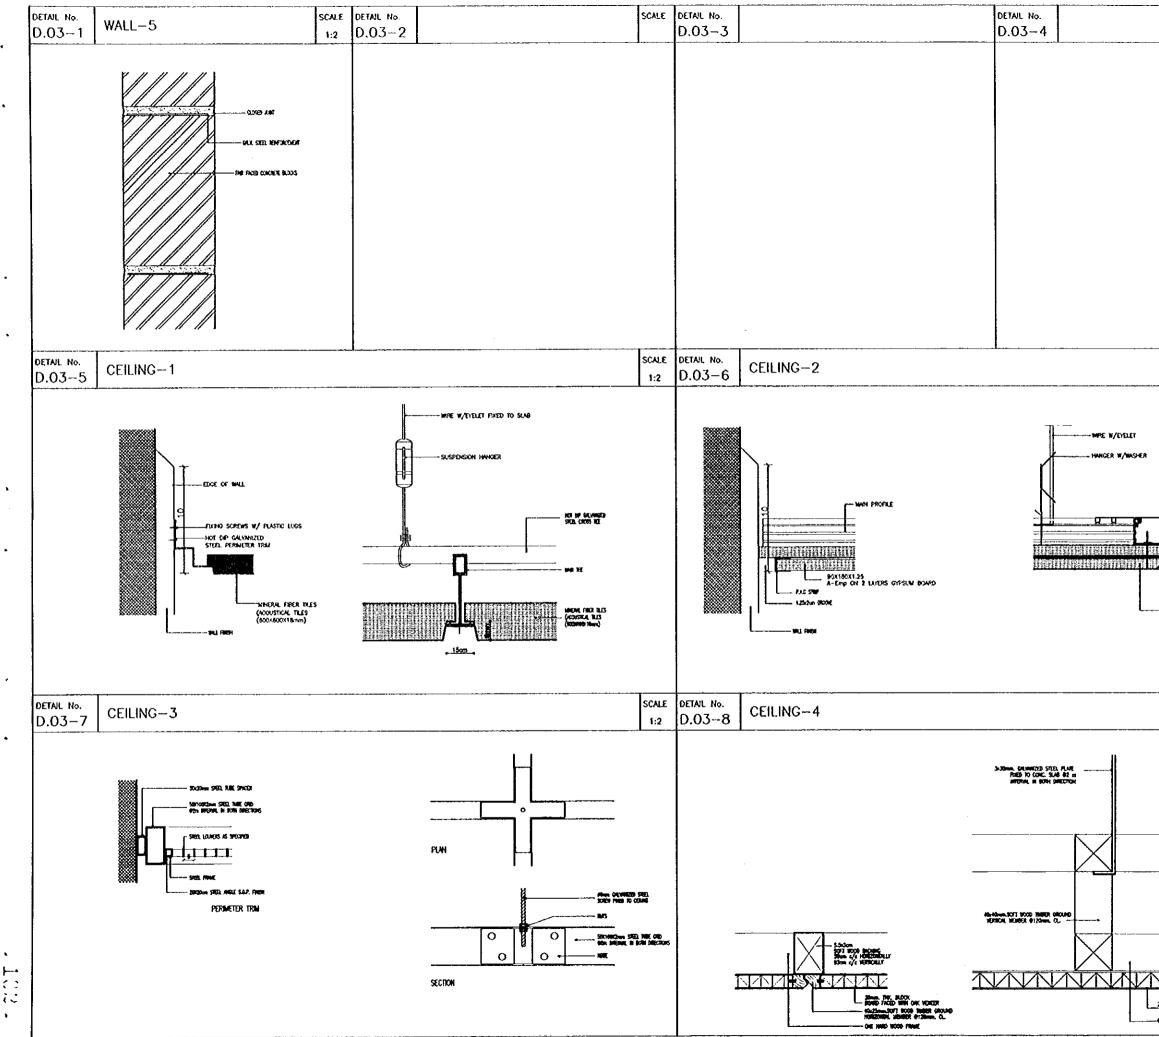

|
| TOP OF SLAB                               |              | Scale:                                                    | Drawing No.:                                                                                                                               |
| TOP OF SLAB                               |              | 12                                                        | A851                                                                                                                                       |
|                                           |              | I                                                         | ······                                                                                                                                     |





102 .

۰.

٠

.

.

.

•

|                                                                                                                         | SCALE         | tourism Sec<br>in the Hash                                  | tor Development Project<br>emite Kingdom of Jordan                                                                                        |
|-------------------------------------------------------------------------------------------------------------------------|---------------|-------------------------------------------------------------|-------------------------------------------------------------------------------------------------------------------------------------------|
|