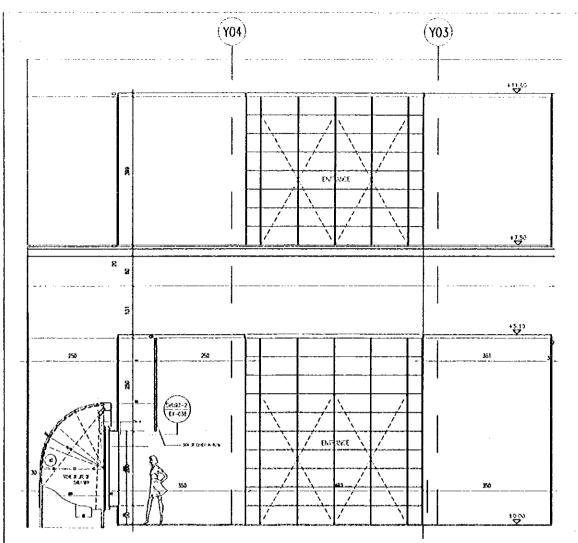

|  |
| 6797                                                                                    | £A-002                                                                                                                                        |  |

SE01 8.61

(X4)(X5) (X6)  $\Box$ i (1-032) -(2)2.HUNTERS & GATHERERS 253 130 138 420 Sign of exhibition room STUDE lkok. n (Y04) STOME(natural loss finish) PLAZMA SCREEN (103676351152) ORENATION RALL - 2 lopograph/Stes 40.00 -010 Disoloy nall Section of ound Tel HE-COURCEDON **e** MANEXIBBION RALL (201-1) (11-53) Q 40.00 50 ľ 5 FOR ALONG VISUAL SPECTRATIONS PEFER TO SHEET NO. 451 STAGE 200 ٧ (103) म्बन क्रिस्ट स्वि क्रम्भ - 8 \$ <u>+0.80</u> TO 2ND FLOOR 330 470 8 1 \_i m 🕻 (YQ2) ł







مبل 2.8 هبرج



SECTION B-B



.



5: T S







1:0

¥.

.

ĸ









SECTION B-B



100

ŧ