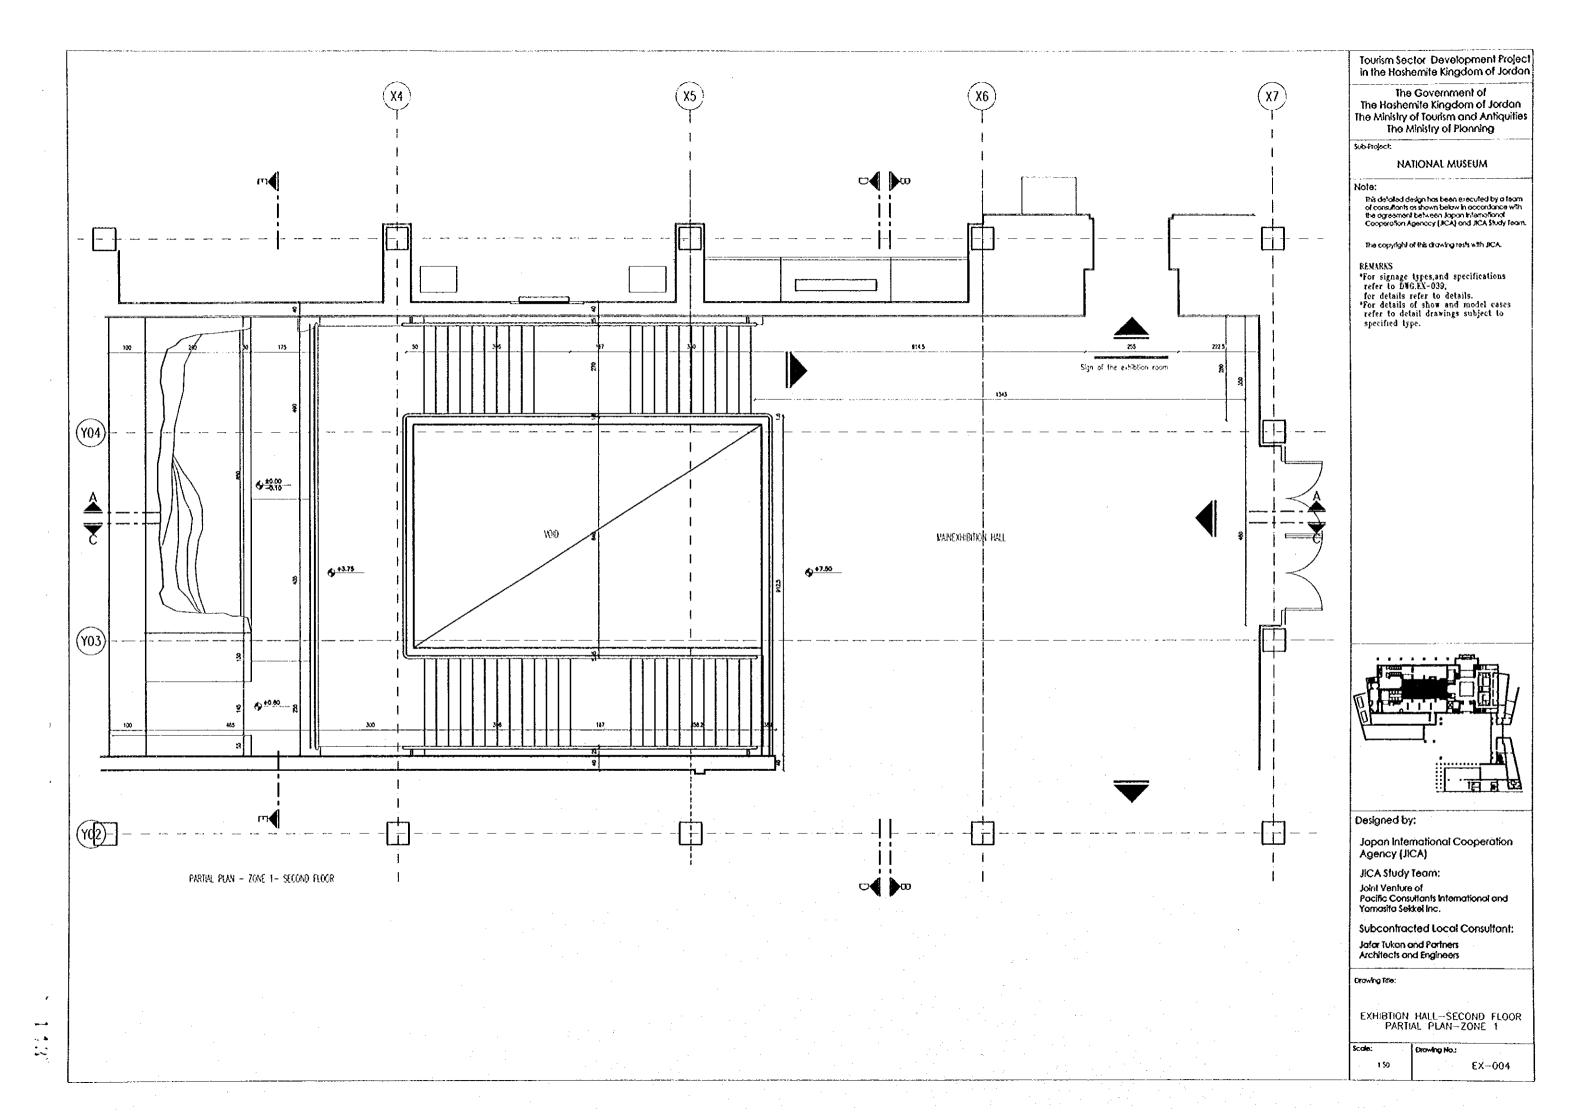

1:4

|                                                      |                                               | ctor Development Project<br>hemite Kingdom of Jordon                                            |
|------------------------------------------------------|-----------------------------------------------|-------------------------------------------------------------------------------------------------|
| CD-10                                                | The Hoshe<br>The Ministry                     | e Government of<br>mite Kingdom of Jordan<br>of Tourism and Antiquities<br>Ministry of Planning |
|                                                      | Sub-Project:<br>N/                            | ATIONAL MUSEUM                                                                                  |
|                                                      | Note:<br>The detailed (                       | design has been executed by a team<br>t as shown below in accordance with                       |
| vr star Boorg<br>S Sford)<br>I'r Rociou, hra Bruktor | the ogteeme<br>Cooperation                    | nt between Japon International<br>Agencey [JICA] and JICA Study Teom.                           |
| ne<br>Ne                                             | The copyright                                 | t of this drawing tests with ACA.                                                               |
|                                                      |                                               | :                                                                                               |
|                                                      |                                               |                                                                                                 |
|                                                      |                                               |                                                                                                 |
|                                                      |                                               |                                                                                                 |
| RAGE                                                 |                                               |                                                                                                 |
|                                                      |                                               |                                                                                                 |
|                                                      |                                               |                                                                                                 |
|                                                      |                                               |                                                                                                 |
|                                                      |                                               |                                                                                                 |
| CD-12                                                |                                               |                                                                                                 |
| L BOOR                                               |                                               |                                                                                                 |
| \$                                                   |                                               |                                                                                                 |
| ave 2.5                                              |                                               |                                                                                                 |
|                                                      |                                               |                                                                                                 |
|                                                      |                                               |                                                                                                 |
|                                                      |                                               |                                                                                                 |
| NETE WILL                                            |                                               | mational Cooperation                                                                            |
|                                                      | Agency (JI<br>JICA Study                      | Team:                                                                                           |
|                                                      | Joint Venture<br>Pacific Cons<br>Yamasita Sel | ultants International and                                                                       |
|                                                      | Jafar Tukan d                                 | cted Local Consultant;<br>and Partners                                                          |
| ( Cambril Bluck Will                                 | Architects or<br>Drawing Title:               | nd Engineers                                                                                    |
|                                                      | _                                             | uction details (3)                                                                              |
|                                                      | Scole:                                        |                                                                                                 |
|                                                      | 1:10                                          | Drawing No.:                                                                                    |
|                                                      | · · · · · · · · · · · · · · · ·               |                                                                                                 |