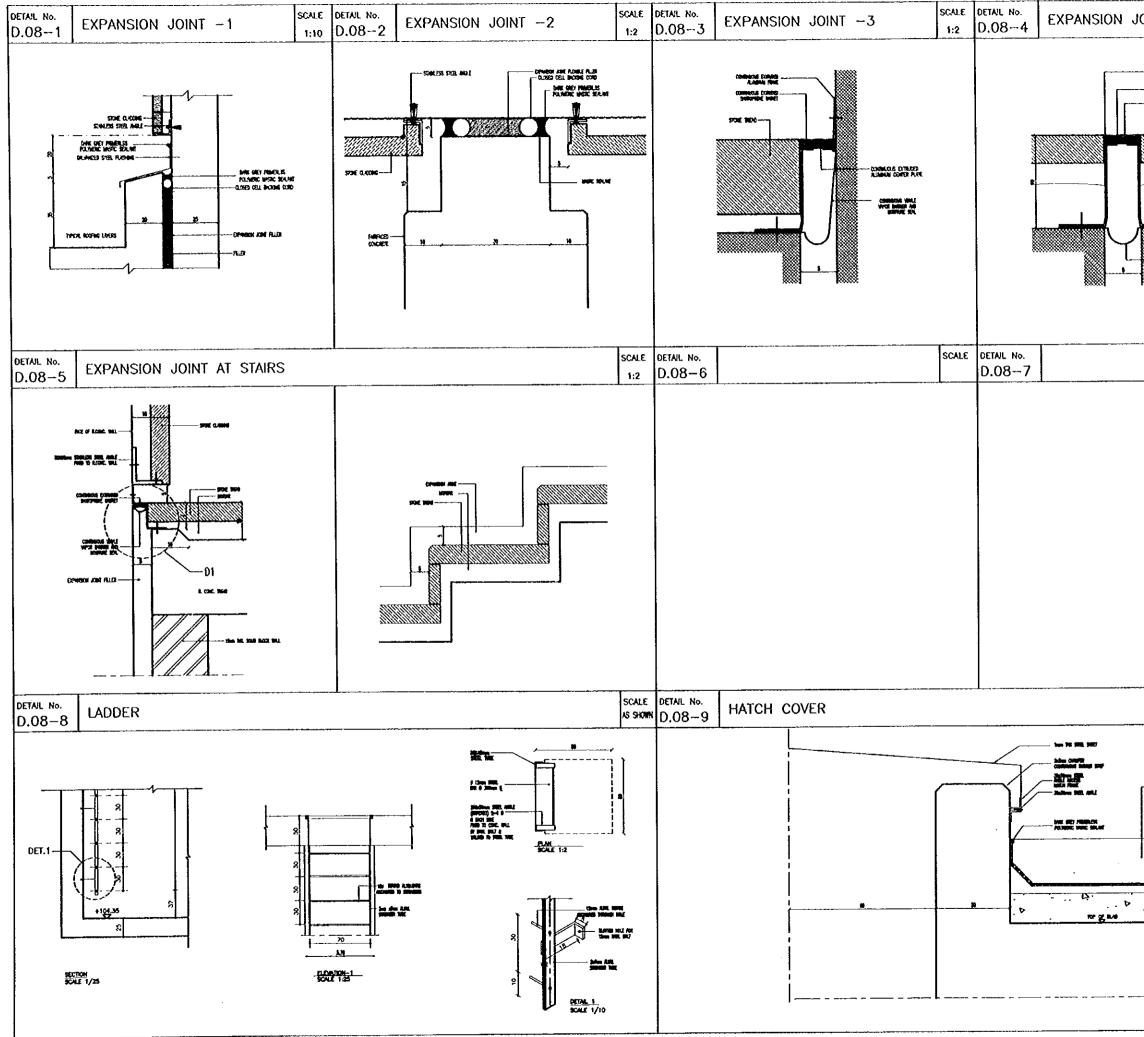

|



| •                                                                                              |              | 12,12,125,110                                             | Drowing No.:<br>A858                                                                                                                  |
|------------------------------------------------------------------------------------------------|--------------|-----------------------------------------------------------|---------------------------------------------------------------------------------------------------------------------------------------|
|                                                                                                |              | Di<br>Scale:                                              | ETAI