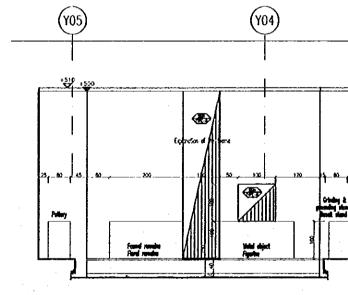

7                                                                                    | £A-002                                                                                                                                        |  |

SE01 8.61

(X4)(X5) (X6)  $\Box$ i (1-032) -(2)2.HUNTERS & GATHERERS 253 130 138 420 Sign of exhibition room STUDE lkok. n (Y04) STOME(natural loss finish) PLAZMA SCREEN (103676351152) ORENATION RALL - 2 lopograph/Stes 40.00 -010 Disoloy nall Section of ound Tel HE-COURCEDON **e** MANEXIBBION RALL (201-1) (11-53) Q 40.00 50 ľ 5 FOR ALONG VISUAL SPECTRATIONS PEFER TO SHEET NO. 451 STAGE 200 ٧ (103) म्बन क्रिस्ट स्वि क्रम्भ - 8 \$ <u>+0.80</u> TO 2ND FLOOR 330 470 8 1 \_i m 🕻 (YQ2) ł







مبل 2.8 هبرج



SECTION B-B



.



5: T S







1:0

¥.

.

ĸ









SECTION B-B



100

ŧ