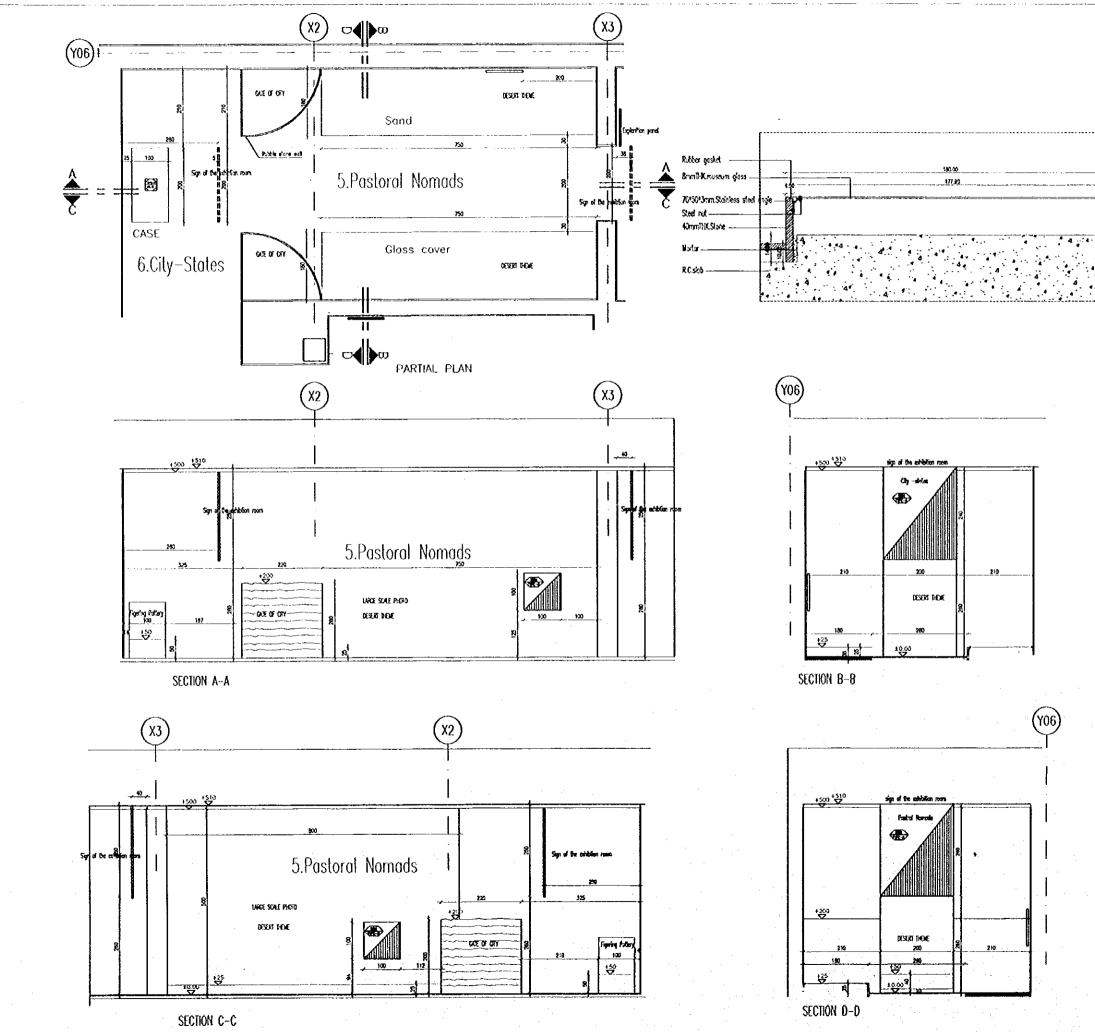

|  |
| 6797                                                                                    | £A-002                                                                                                                                        |  |

SE01 8.61

(X4)(X5) (X6)  $\Box$ i (1-032) -(2)2.HUNTERS & GATHERERS 253 130 138 420 Sign of exhibition room STUDE lkok. n (Y04) STOME(natural loss finish) PLAZMA SCREEN (103676351152) ORENATION RALL - 2 lopograph/Stes 40.00 -010 Disoloy nall Section of ound Tel HE-COURCEDON **e** MANEXIBBION RALL (201-1) (11-53) Q 40.00 50 ľ 5 FOR ALONG VISUAL SPECTRATIONS PEFER TO SHEET NO. 451 STAGE 200 ٧ (103) म्बन क्रिस्ट स्वि क्रम्भ - 8 \$ <u>+0.80</u> TO 2ND FLOOR 330 470 8 1 \_i m 🕻 (YQ2) ł







مبل 2.8 هبرج



SECTION B-B



.



5: T S







1:0

¥.

.

ĸ









SECTION B-B



100

ŧ