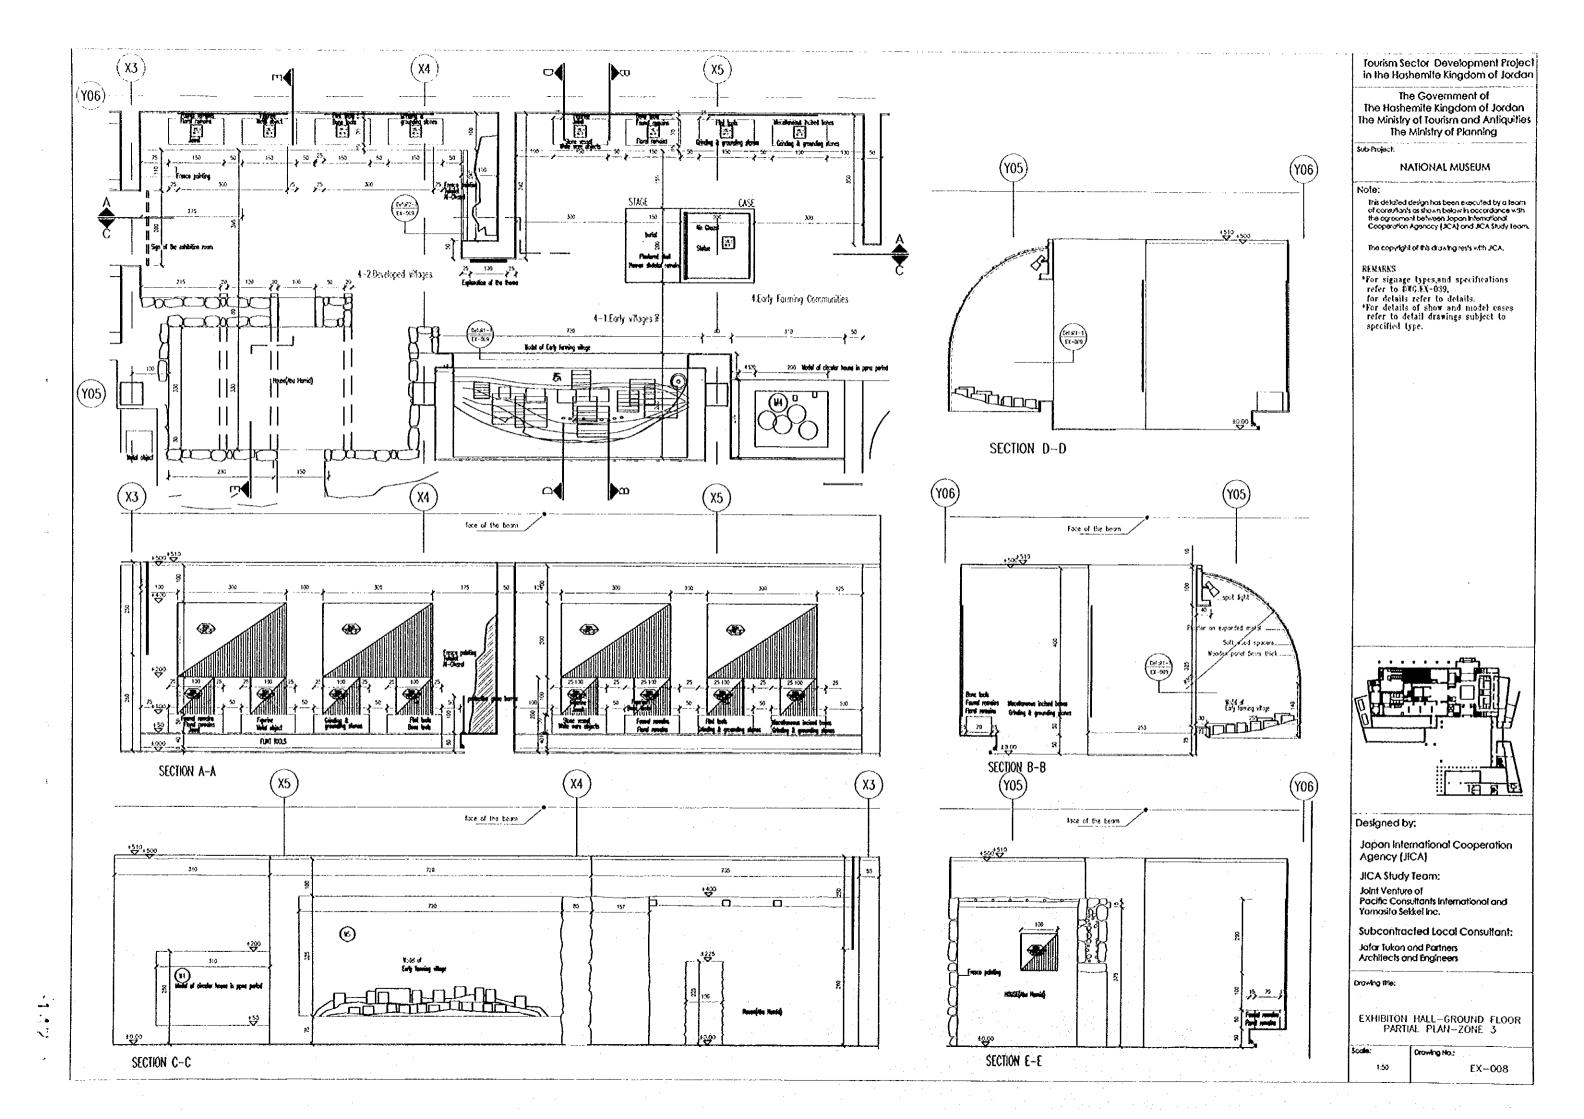

|  |
| 6797                                                                                    | £A-002                                                                                                                                        |  |

SE01 8.61

(X4)(X5) (X6)  $\Box$ i (1-032) -(2)2.HUNTERS & GATHERERS 253 130 138 420 Sign of exhibition room STUDE lkok. n (Y04) STOME(natural loss finish) PLAZMA SCREEN (103676351152) ORENATION RALL - 2 lopograph/Stes 40.00 -010 Disoloy nall Section of ound Tel HE-COURCEDON **e** MANEXIBBION RALL (201-1) (11-53) Q 40.00 50 ľ 5 FOR ALONG VISUAL SPECTRATIONS PEFER TO SHEET NO. 451 STAGE 200 ٧ (103) म्बन क्रिस्ट स्वि क्रम्भ - 8 \$ <u>+0.80</u> TO 2ND FLOOR 330 470 8 1 \_i m 🕻 (YQ2) ł







مبل 2.8 هبرج



SECTION B-B



.



5: T S







1:0

¥.

.

ĸ









SECTION B-B



100

ŧ