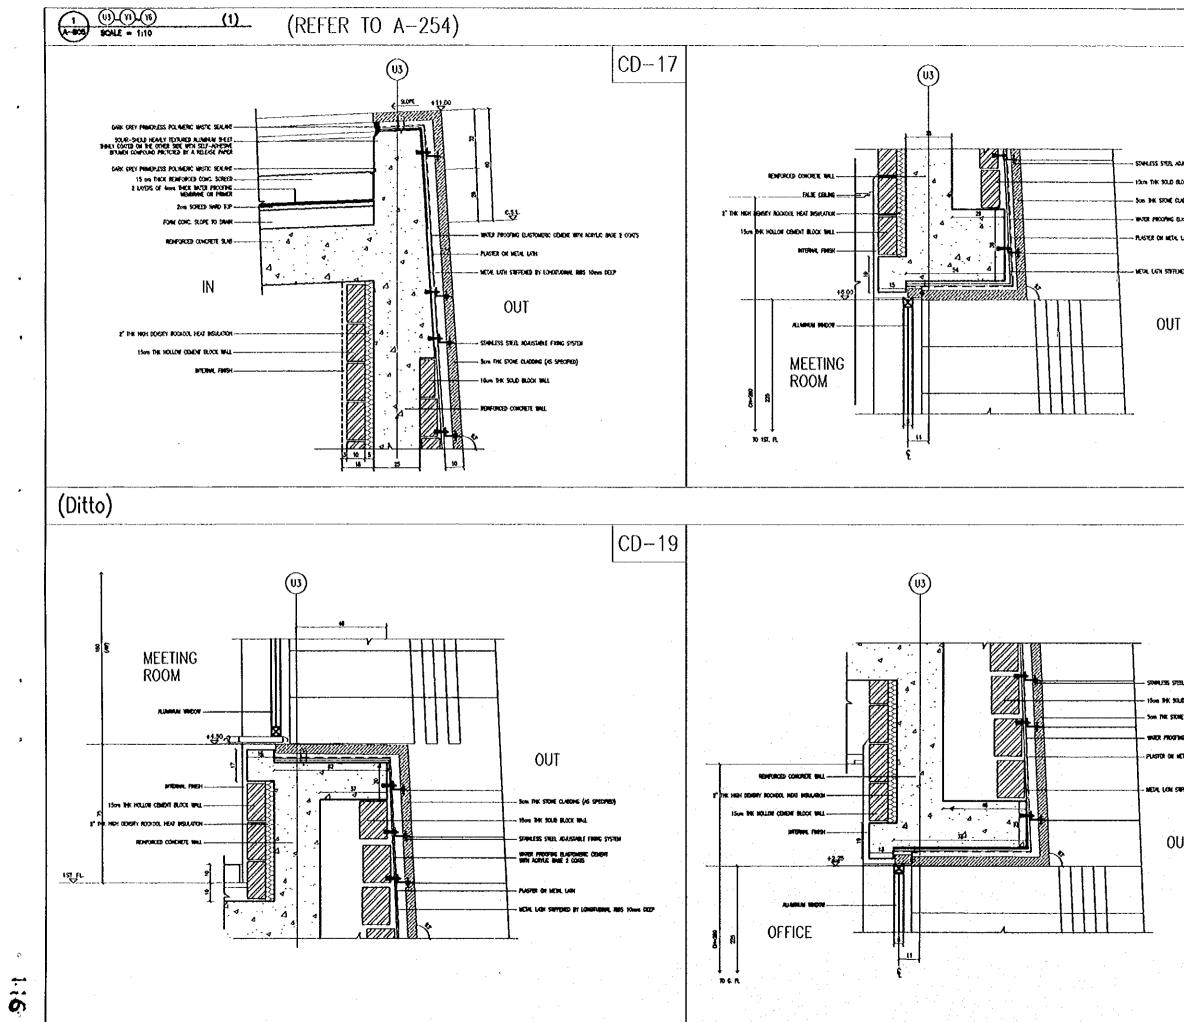

<

| i Quicong (45 specific))                                |                  | of consultants of                                            | esign has been executed by a to<br>as shown below in occordance v                                    | om<br>ďh |
|---------------------------------------------------------|------------------|--------------------------------------------------------------|------------------------------------------------------------------------------------------------------|----------|
| l acasorie fighy system<br>d radie 1011<br>g radie 1011 | NUC 6-3E 8 00475 | Cooperation A                                                | i between Jopan International<br>genaay (JICA) and JICA Study Tr<br>of this drawing rests with JICA. | xsm.     |
| tre lark<br>FFDHED by Longituging, rubs fo<br>1         | Imm DOCP         |                                                              |                                                                                                      |          |
| - R                                                     |                  |                                                              |                                                                                                      |          |
| NCIETE BRAGET                                           |                  |                                                              |                                                                                                      |          |
|                                                         |                  |                                                              |                                                                                                      |          |
|                                                         |                  |                                                              |                                                                                                      |          |
|                                                         |                  | _                                                            |                                                                                                      |          |
|                                                         | CD-24            |                                                              |                                                                                                      |          |
|                                                         |                  |                                                              |                                                                                                      |          |
|                                                         |                  |                                                              |                                                                                                      |          |
|                                                         |                  |                                                              |                                                                                                      |          |
| •                                                       |                  |                                                              |                                                                                                      |          |
|                                                         |                  | Designed by<br>Japan Inter<br>Agency (Jik                    | mational Cooperation                                                                                 | -        |
|                                                         |                  | JICA Study<br>Joint Venture<br>Pocific Const<br>Yomasita Sek | of<br>Utants international and                                                                       |          |
| н — .                                                   |                  |                                                              | cted Local Consultant<br>and Parlners                                                                |          |
|                                                         |                  | Drawing little:                                              |                                                                                                      |          |
|                                                         |                  | CONSTR                                                       | uction details (6)                                                                                   |          |
|                                                         |                  | Scale:                                                       | Drawing No.:                                                                                         |          |