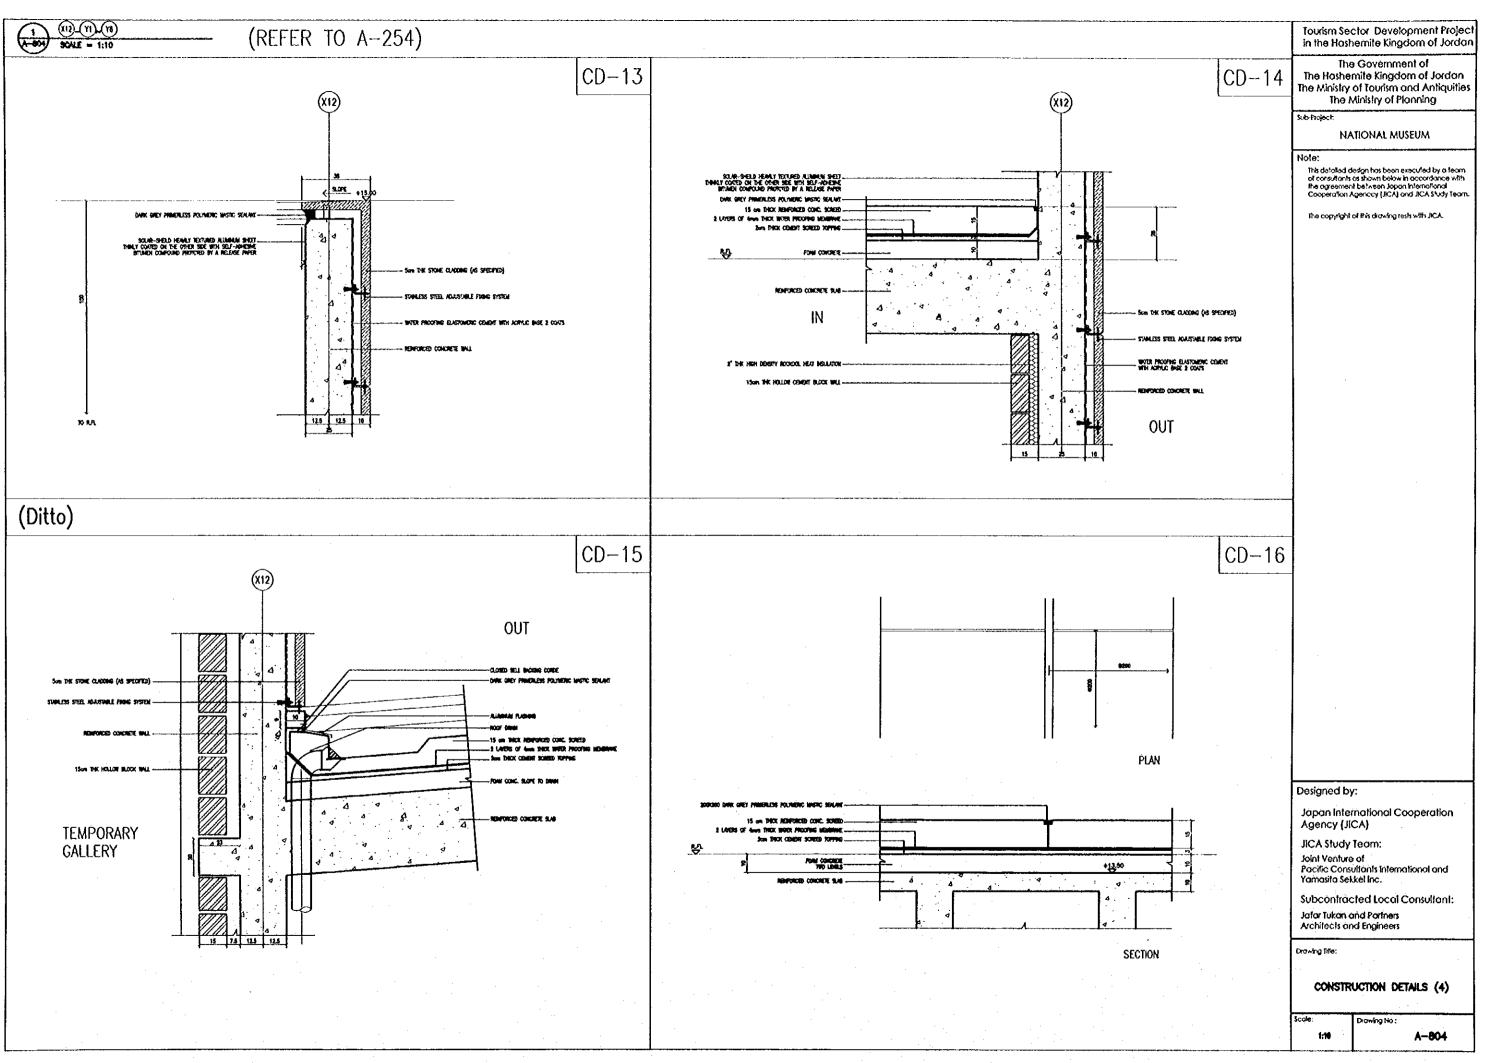

- 4 <u>\_</u>\_\_\_ ŕ,

----

÷

|                                               |                        |                                                              | tor Development Project<br>emite Kingdom of Jordan                                                       |
|-----------------------------------------------|------------------------|--------------------------------------------------------------|----------------------------------------------------------------------------------------------------------|
|                                               | CD-18                  | The Hoshei<br>The Ministry                                   | Government of<br>nite Kingdom of Jordan<br>of Tourism and Antiquities<br>Ainistry of Planning            |
|                                               |                        | Sub-Roject<br>NA                                             | TIONAL MUSEUM                                                                                            |
|                                               |                        | Note:                                                        | sign has been executed by a team                                                                         |
| KASHBLE FLONG SISTEM                          |                        | of consultants<br>the agreemen                               | ss shown below in occordance with<br>I between Jopon Interrotional<br>genccy (JICA) and JICA Study Team. |
| and (15 state)                                |                        |                                                              | of this drawing rests with JICA.                                                                         |
| elistometric compet with act                  | HUC BASE 2 CONS        |                                                              | ·                                                                                                        |
| L USH                                         |                        |                                                              |                                                                                                          |
| ened by Longitudinal Res in                   | 052P                   |                                                              |                                                                                                          |
|                                               |                        |                                                              |                                                                                                          |
| Γ                                             |                        |                                                              |                                                                                                          |
|                                               |                        |                                                              |                                                                                                          |
|                                               |                        |                                                              |                                                                                                          |
|                                               |                        |                                                              |                                                                                                          |
|                                               |                        |                                                              |                                                                                                          |
|                                               |                        |                                                              |                                                                                                          |
| ·                                             |                        | -                                                            |                                                                                                          |
| · · · · · · · · · · · · · · · · · · ·         | -F ····                | E<br>                                                        |                                                                                                          |
|                                               | CD-20                  |                                                              |                                                                                                          |
|                                               | L                      |                                                              |                                                                                                          |
|                                               |                        |                                                              |                                                                                                          |
|                                               |                        |                                                              |                                                                                                          |
|                                               |                        |                                                              |                                                                                                          |
| ee, acaasaall fiirig sisro                    | 4                      |                                                              |                                                                                                          |
| nig block will<br>Nie claponie (as specified) |                        |                                                              |                                                                                                          |
| ng bastonenc cenent wh                        | I ACRITUC BASE 2 CONTS |                                                              |                                                                                                          |
| NENL LAN                                      |                        |                                                              |                                                                                                          |
| THE PROPERTY OF CARDINE                       | IS Kover DEP           | Designed by                                                  | r:<br>national Cooperation                                                                               |
|                                               |                        | Agency (JI                                                   | CA)                                                                                                      |
| UT                                            | -<br>-                 | JICA Study<br>Joint Venturs<br>Pacific Const<br>Yomasita Sei | of<br>Itants International and                                                                           |
|                                               |                        |                                                              | ited Local Consultant:<br>Ind Partners                                                                   |
|                                               |                        | Drawing Trile;                                               | -                                                                                                        |
|                                               |                        | CONSTR                                                       | uction details (5)                                                                                       |
| ·                                             |                        | Scale:                                                       | Drawing No.:                                                                                             |
|                                               | · .                    | 1:10                                                         | A805                                                                                                     |
|                                               |                        |                                                              |                                                                                                          |