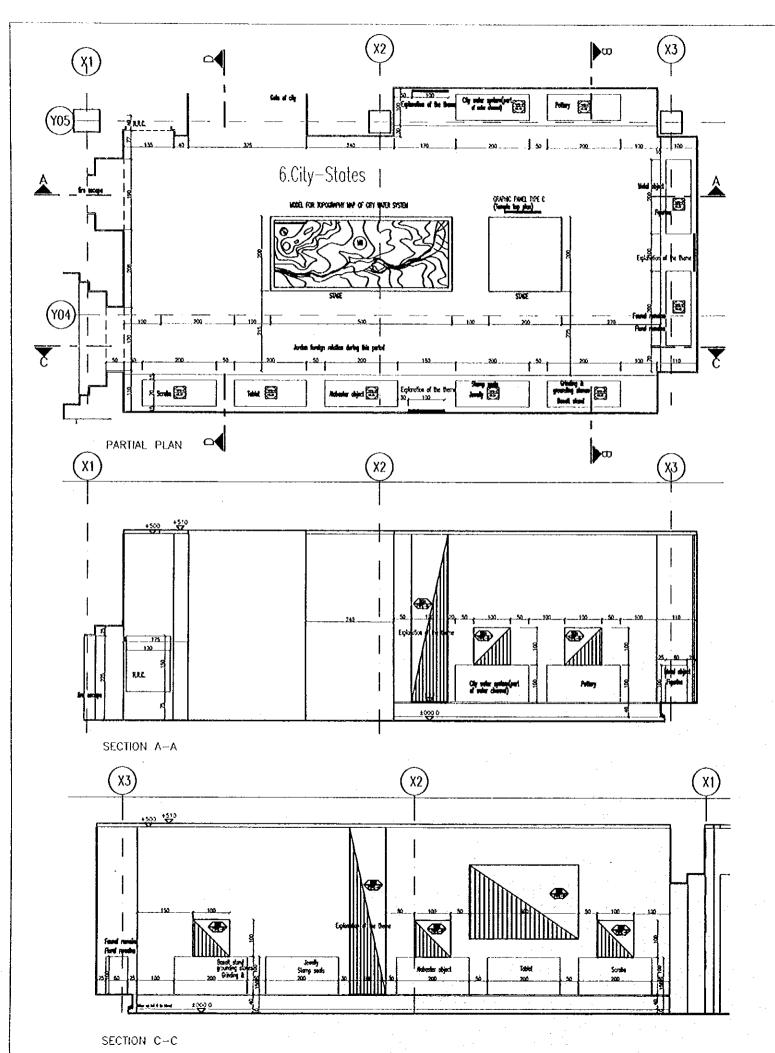

797                                                                                    | £A-002                                                                                                                                        |  |

SE01 8.61

(X4)(X5) (X6)  $\Box$ i (1-032) -(2)2.HUNTERS & GATHERERS 253 130 138 420 Sign of exhibition room STUDE lkok. n (Y04) STOME(natural loss finish) PLAZMA SCREEN (103676351152) ORENATION RALL - 2 lopograph/Stes 40.00 -010 Disoloy nall Section of ound Tel HE-COURCEDON **e** MANEXIBBION RALL (201-1) (11-53) Q 40.00 50 ľ 5 FOR ALONG VISUAL SPECTRATIONS PEFER TO SHEET NO. 451 STAGE 200 ٧ (103) म्बन क्रिस्ट स्वि क्रम्भ - 8 \$ <u>+0.80</u> TO 2ND FLOOR 330 470 8 1 \_i m 🕻 (YQ2) ł







مبل 2.8 هبرج



SECTION B-B



.



5: T S







1:0

¥.

.

ĸ









SECTION B-B



100

ŧ