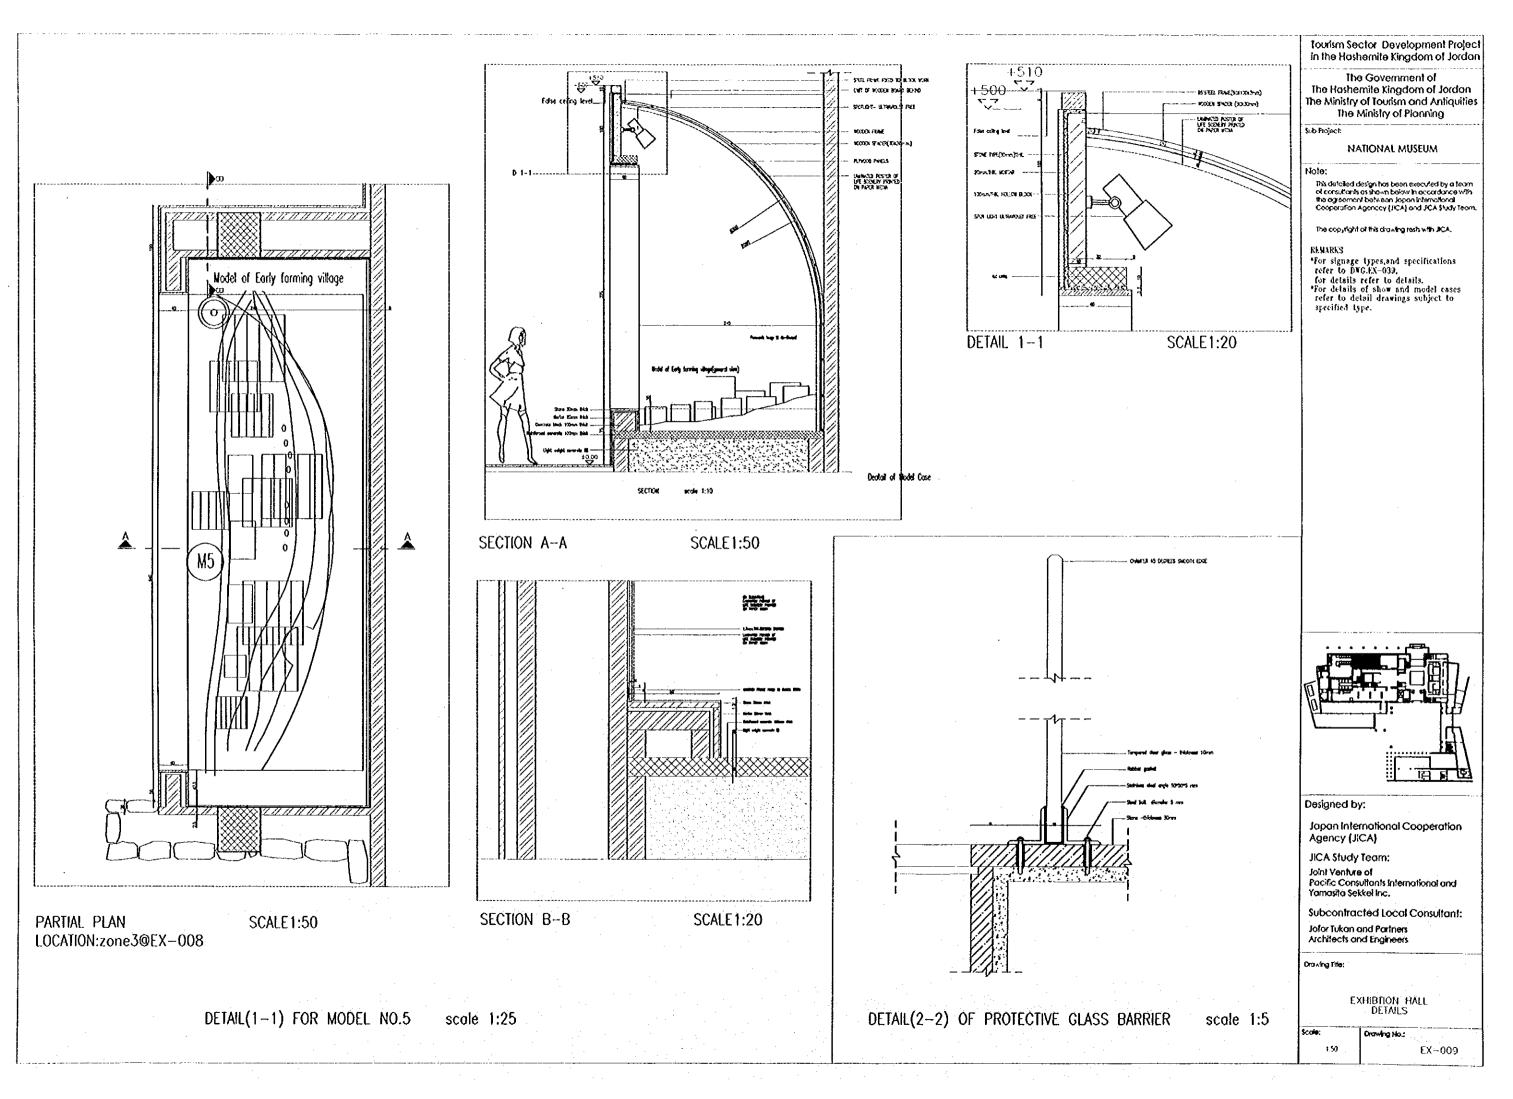

|  |
| 6797                                                                                    | £A-002                                                                                                                                        |  |

SE01 8.61

(X4)(X5) (X6)  $\Box$ i (1-032) -(2)2.HUNTERS & GATHERERS 253 130 138 420 Sign of exhibition room STUDE lkok. n (Y04) STOME(natural loss finish) PLAZMA SCREEN (103676351152) ORENATION RALL - 2 lopograph/Stes 40.00 -010 Disoloy nall Section of ound Tel HE-COURCEDON **e** MANEXIBBION RALL (201-1) (11-53) Q 40.00 50 ľ 5 FOR ALONG VISUAL SPECTRATIONS PEFER TO SHEET NO. 451 STAGE 200 ٧ (103) म्बन क्रिस्ट स्वि क्रम्भ - 8 \$ <u>+0.80</u> TO 2ND FLOOR 330 470 8 1 \_i m 🕻 (YQ2) ł







مبل 2.8 هبرج



SECTION B-B



.



5: T S







1:0

¥.

.

ĸ









SECTION B-B



100

ŧ