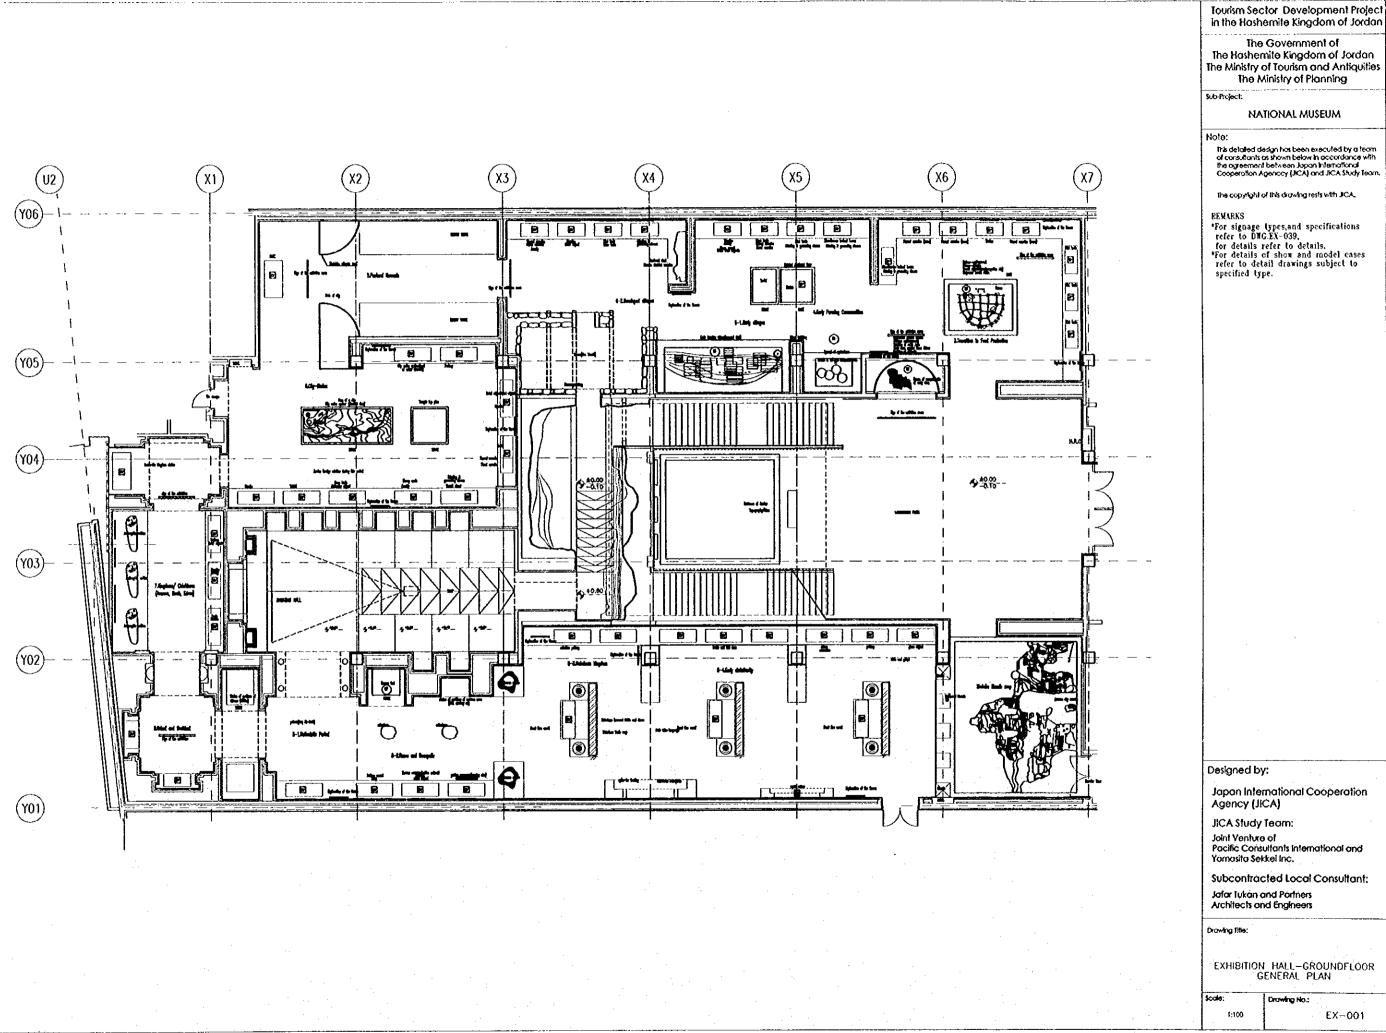

1:4

|                                                      |                                               | ctor Development Project<br>hemite Kingdom of Jordon                                            |
|------------------------------------------------------|-----------------------------------------------|-------------------------------------------------------------------------------------------------|
| CD-10                                                | The Hoshe<br>The Ministry                     | e Government of<br>mite Kingdom of Jordan<br>of Tourism and Antiquities<br>Ministry of Planning |
|                                                      | Sub-Project:<br>N/                            | ATIONAL MUSEUM                                                                                  |
|                                                      | Note:<br>The detailed (                       | design has been executed by a team<br>t as shown below in accordance with                       |
| vr star Boorg<br>S Sford)<br>I'r Rociou, hra Bruktor | the ogteeme<br>Cooperation                    | nt between Japon International<br>Agencey [JICA] and JICA Study Teom.                           |
| ne<br>Ne                                             | The copyright                                 | t of this drawing tests with ACA.                                                               |
|                                                      |                                               | :                                                                                               |
|                                                      |                                               |                                                                                                 |
|                                                      |                                               |                                                                                                 |
|                                                      |                                               |                                                                                                 |
| RAGE                                                 |                                               |                                                                                                 |
|                                                      |                                               |                                                                                                 |
|                                                      |                                               |                                                                                                 |
|                                                      |                                               |                                                                                                 |
|                                                      |                                               |                                                                                                 |
| CD-12                                                |                                               |                                                                                                 |
| L BOOR                                               |                                               |                                                                                                 |
| \$                                                   |                                               |                                                                                                 |
| ave 2.5                                              |                                               |                                                                                                 |
|                                                      |                                               |                                                                                                 |
|                                                      |                                               |                                                                                                 |
|                                                      |                                               |                                                                                                 |
| NETE WILL                                            |                                               | mational Cooperation                                                                            |
|                                                      | Agency (JI<br>JICA Study                      | Team:                                                                                           |
|                                                      | Joint Venture<br>Pacific Cons<br>Yamasita Sel | ultants International and                                                                       |
|                                                      | Jafar Tukan d                                 | cted Local Consultant;<br>and Partners                                                          |
| ( Cambril Bluck Will                                 | Architects or<br>Drawing Title:               | nd Engineers                                                                                    |
|                                                      | _                                             | uction details (3)                                                                              |
|                                                      | Scole:                                        |                                                                                                 |
|                                                      | 1:10                                          | Drawing No.:                                                                                    |
|                                                      | · · · · · · · · · · · · · · · ·               |                                                                                                 |