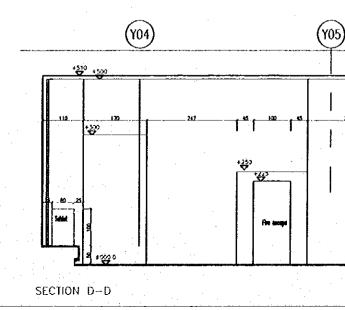

| £A-002                                                                                                                                        |  |

SE01 8.61

(X4)(X5) (X6)  $\Box$ i (1-032) -(2)2.HUNTERS & GATHERERS 253 130 138 420 Sign of exhibition room STUDE lkok. n (Y04) STOME(natural loss finish) PLAZMA SCREEN (103676351152) ORENATION RALL - 2 lopograph/Stes 40.00 -010 Disoloy nall Section of ound Tel HE-COURCEDON **e** MANEXIBBION RALL (201-1) (11-53) Q 40.00 50 ľ 5 FOR ALONG VISUAL SPECTRATIONS PEFER TO SHEET NO. 451 STAGE 200 ٧ (103) म्बन क्रिस्ट स्वि क्रम्भ - 8 \$ <u>+0.80</u> TO 2ND FLOOR 330 470 8 1 \_i m 🕻 (YQ2) ł







مبل 2.8 هبرج



SECTION B-B



.



5: T S







1:0

¥.

.

ĸ









SECTION B-B



100

ŧ