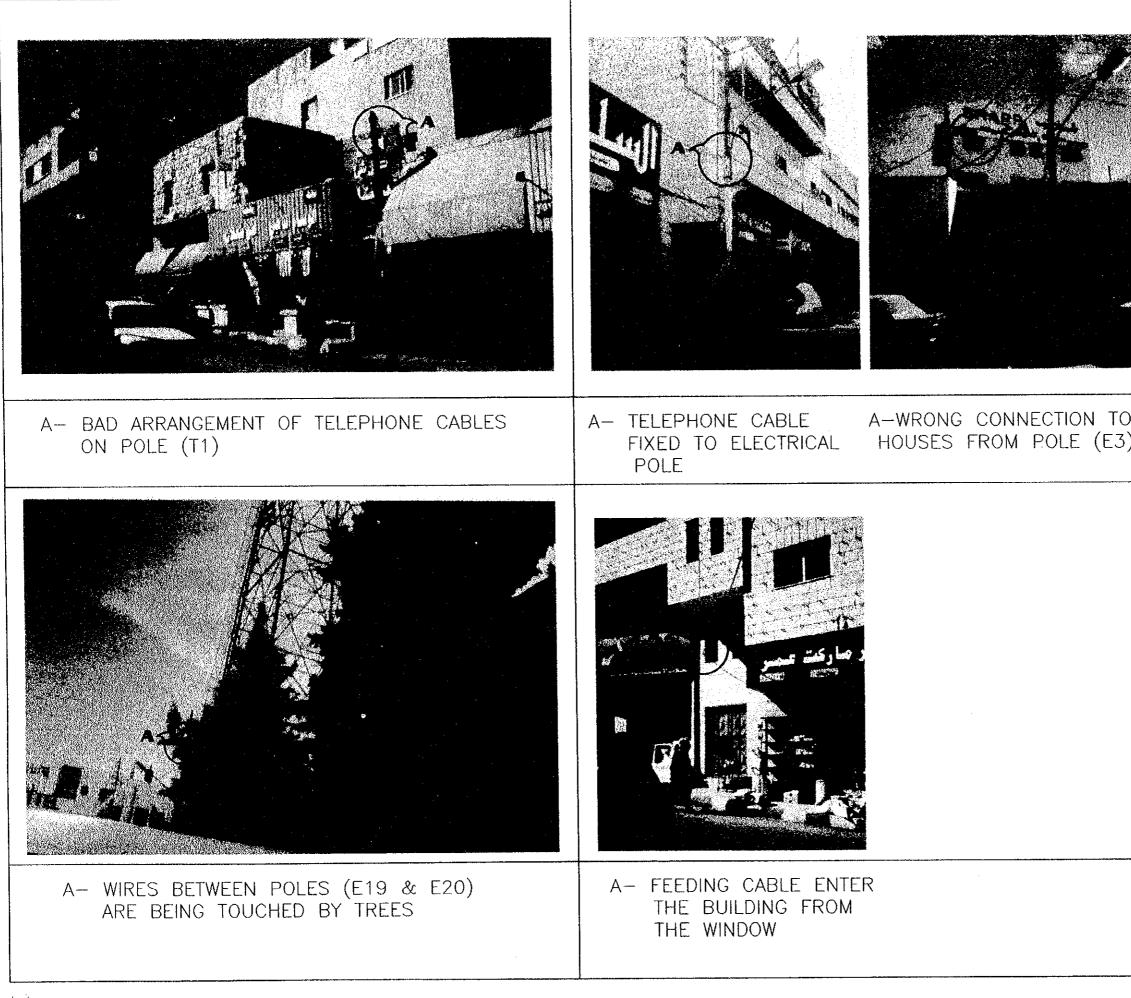

#### Comments On Electrical & Telephone Over Head Lines Network In karak Tourist Street (see Drawings Ts-er002- Ts-er006)

The following comments are related to drawing No. E01:

- The following comments are related to drawing No. E01:
  Pole E' is an old pole with no wires, to be removed.
  The wires between E1 and E2 pass over houses roofs and they need a Bracket.
  The cable from E1 to the front house is connected by a tape without insulators.
  The wires on pole T1 put in a random way without being organized, and the next houses feed is done by dangling wires across the street.
  Feeding the shops from E3 is done by very close insulators to the shops, and also dangling ropes must be removed from the pole which was used for the signboards, and also the lighting unit cover is opened and exposed to air and moisture as well.
  Feeding the shops from pole E4 doesn't go along with safety regulations, and the cables are dangling in bad manner, also the telephone wires were fixed on it and the ropes must be removed from the pole which were used for hanging the signboards.
  Pole E5 is inclined and telephone cables are fixed on it in addition to ropes for signboards.
- signboards.
- 8. The dangling ropes from pole E6 should be removed and the cables from the pole to the shops are not connected to insulators, but with tape instead, and also there is a dangling connection form this pole to one of the shops.
   9. The pole E7 is inclined and has dangling wires and cable to one of the next shops, and