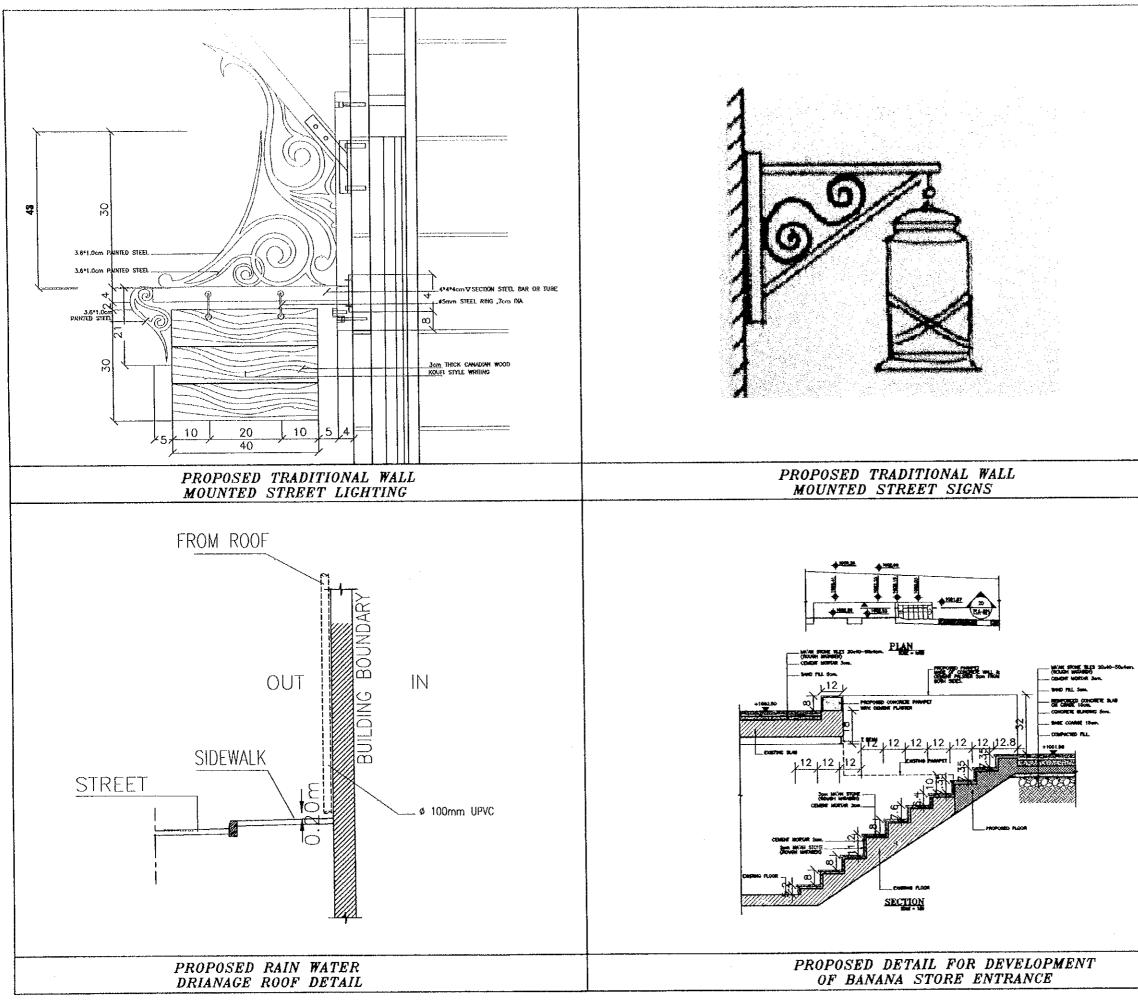

## 3- AWNINGS AND SIGNAGE

To encourage the replacement of the already existing awning and signs gradually with the newly suggested designs

#### 4- VISUAL VISTAS

to preserve the visual vistas and the visual axis along and on both sides of the tourist street

**5- AMENITIES** 

3

(Drainage, electricity and telephone poles)

- Because of inadequacy and improper installation of the existing & roof drainage system, a complete new system consisting of down pipes & spouts shall be installed.
- For recommendation and guide lines to improve electricity and telephone installation refer to drwg. ts.s.011t.