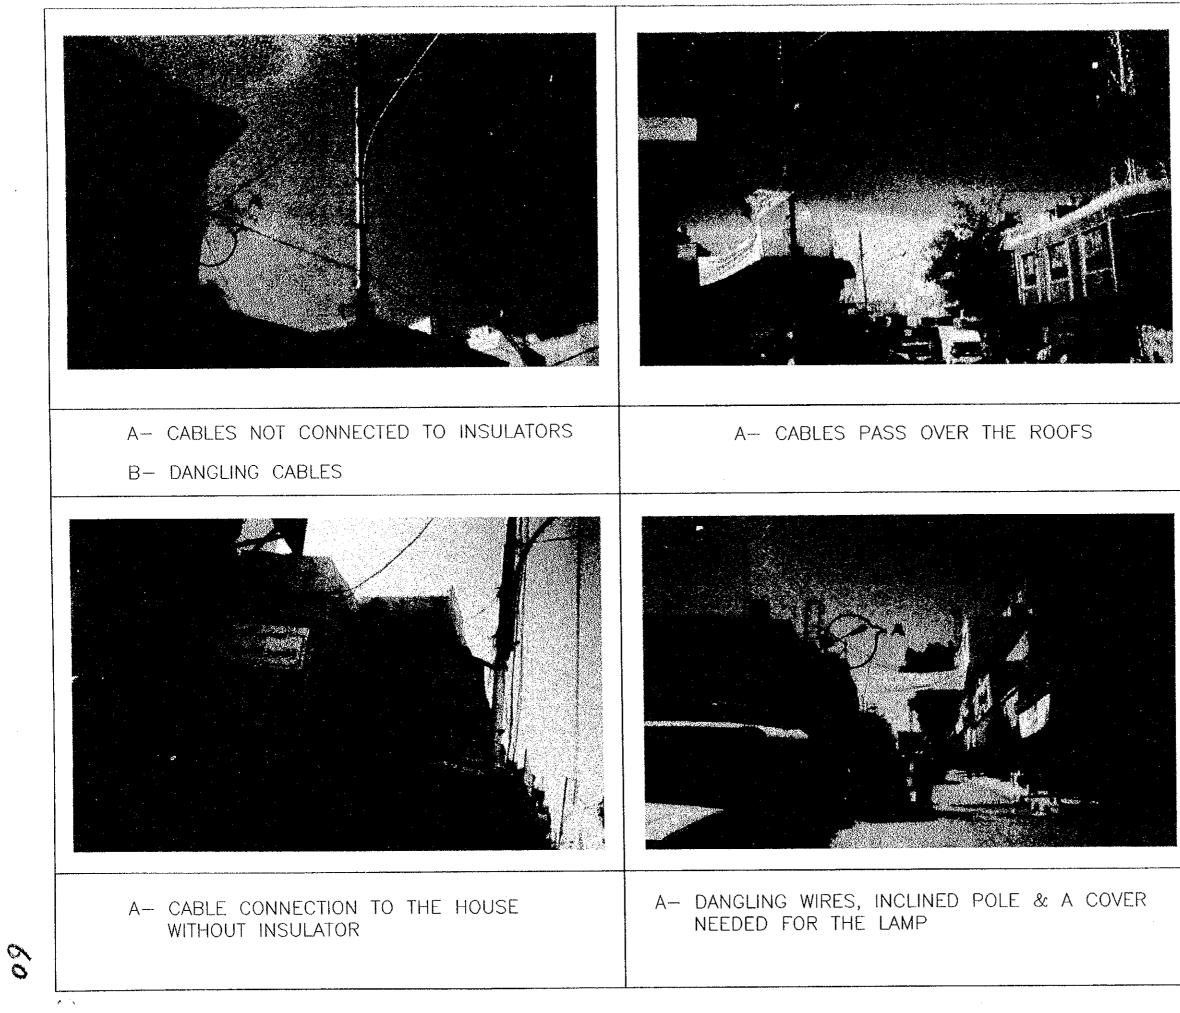

#### Comments On Electrical & Telephone Over Head Lines Network In karak Tourist Street (see Drawings Ts-er002- Ts-er006)

The following comments are related to drawing No. E01:

- The following comments are related to drawing No. E01:
  Pole E' is an old pole with no wires, to be removed.
  The wires between E1 and E2 pass over houses roofs and they need a Bracket.
  The cable from E1 to the front house is connected by a tape without insulators.
  The wires on pole T1 put in a random way without being organized, and the next houses feed is done by dangling wires across the street.
  Feeding the shops from E3 is done by very close insulators to the shops, and also dangling ropes must be removed from the pole which was used for the signboards, and also the lighting unit cover is opened and exposed to air and moisture as well.
  Feeding the shops from pole E4 doesn't go along with safety regulations, and the cables are dangling in bad manner, also the telephone wires were fixed on it and the ropes must be removed from the pole which were used for hanging the signboards.
  Pole E5 is inclined and telephone cables are fixed on it in addition to ropes for signboards.
- signboards.
- 8. The dangling ropes from pole E6 should be removed and the cables from the pole to the shops are not connected to insulators, but with tape instead, and also there is a dangling connection form this pole to one of the shops.
   9. The pole E7 is inclined and has dangling wires and cable to one of the next shops, and