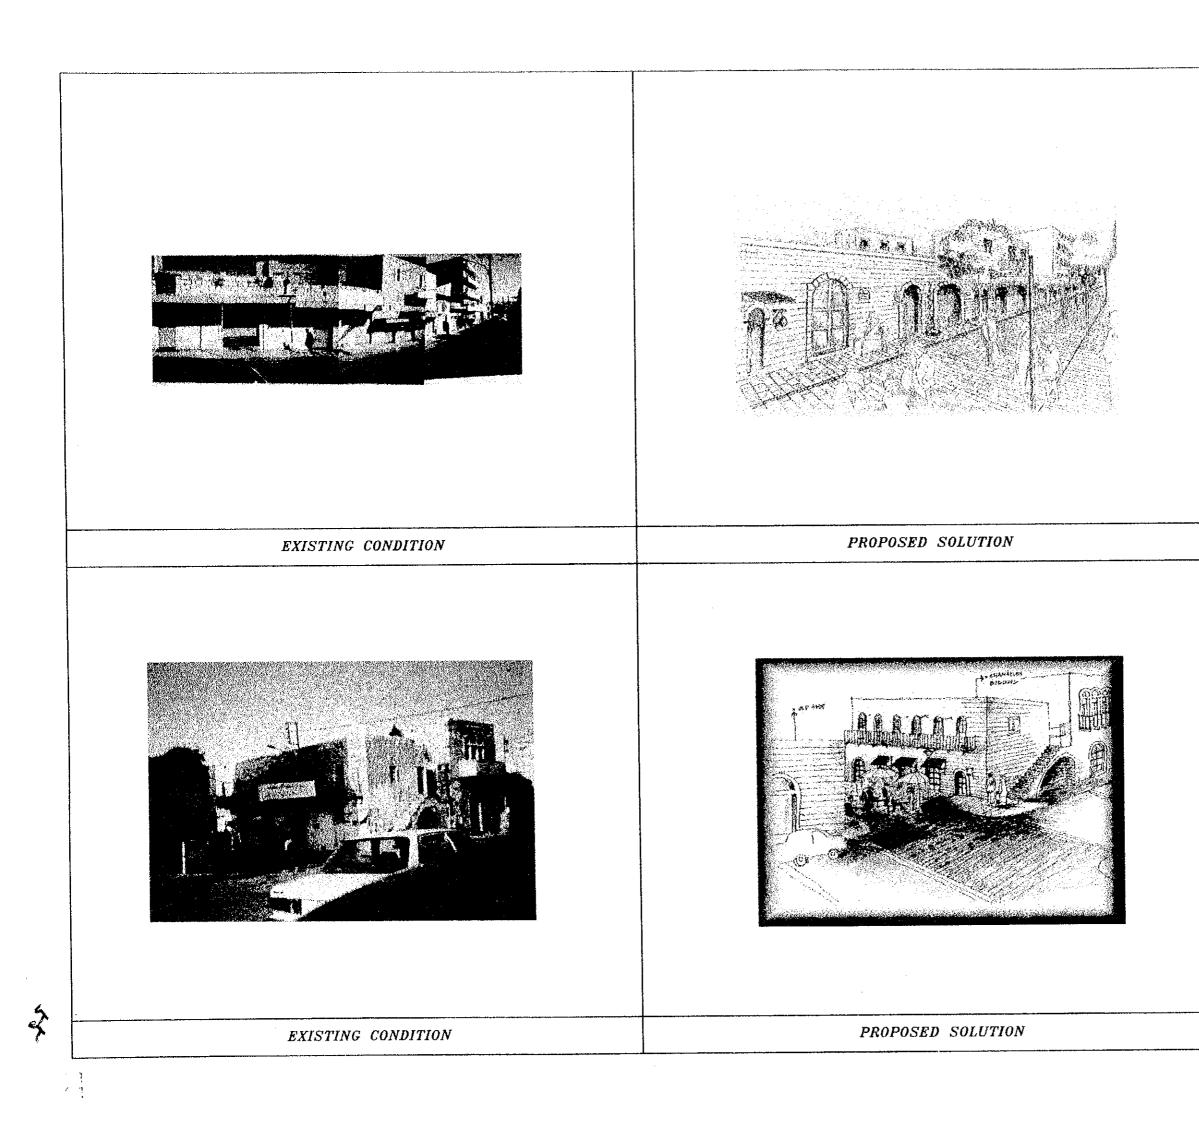

# CONSOLIDATION AND TREATMENT OF FACADES

- 1- Treat, maintain and clean stone facades:
- Replacement of missing stones details
- Removal of organic growth (vegetations) and repair cracks.
- Repointing of joints.
- Clean stone facades, if necessary.
- Treat all cement block/concrete wall parapets, by stone finishing or appropriate plasters
- 2. Shop Fronts One Openings:
- maintain all traditional wood shops and doors
- repair, maintain, clean, treat, and

repaint all shops shutter doors.

## 3- AWNINGS AND SIGNAGE

To encourage the replacement of the already existing awning and signs gradually with the newly suggested designs

#### 4- VISUAL VISTAS

to preserve the visual vistas and the visual axis along and on both sides of the tourist street

**5- AMENITIES** 

3

(Drainage, electricity and telephone poles)

- Because of inadequacy and improper installation of the existing & roof drainage system, a complete new system consisting of down pipes & spouts shall be installed.
- For recommendation and guide lines to improve electricity and telephone installation refer to drwg. ts.s.011t.