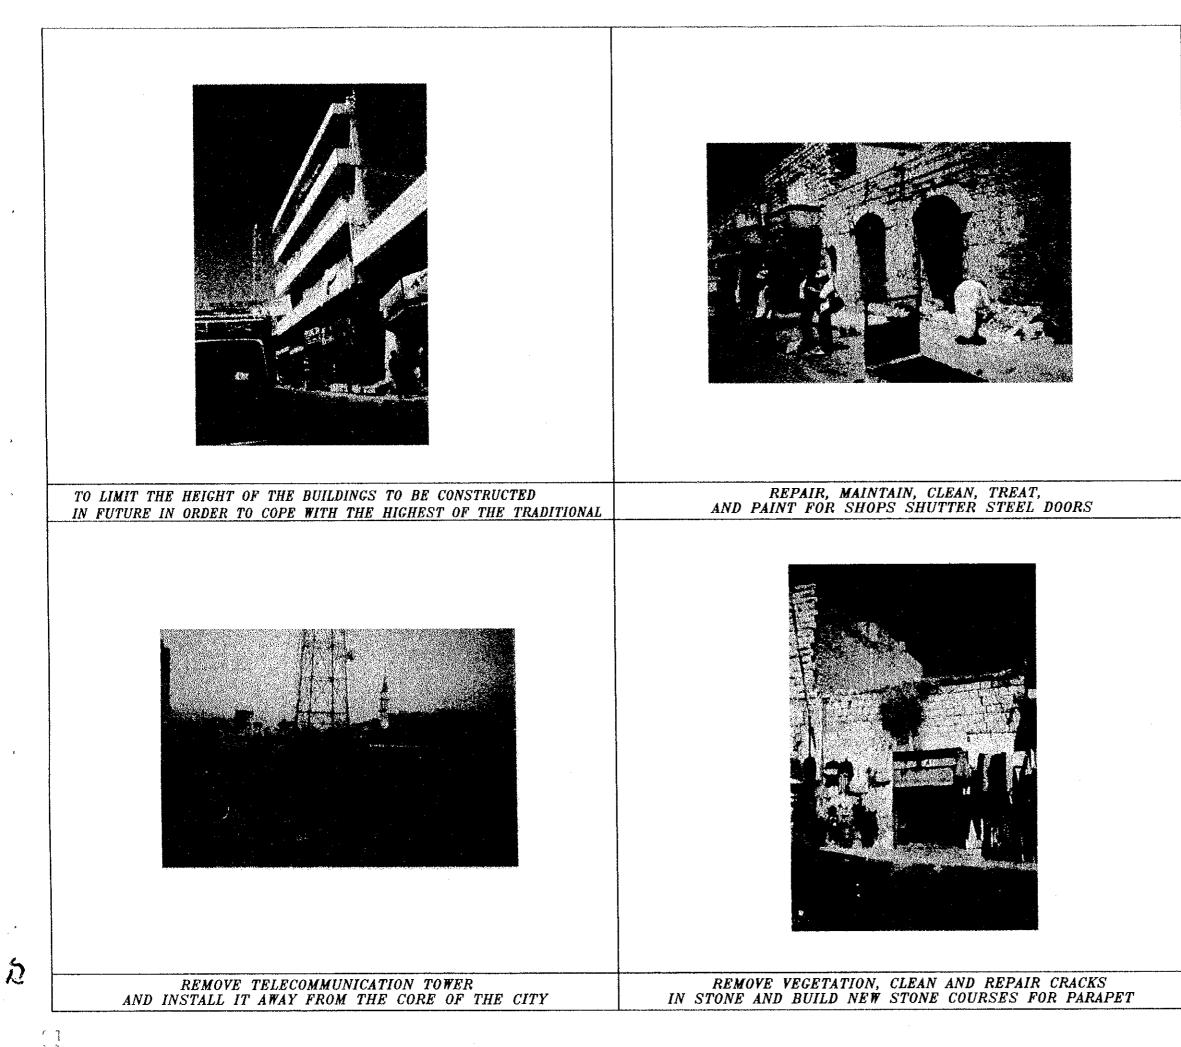

# CONSOLIDATION AND TREATMENT OF FACADES

- 1- Treat, maintain and clean stone facades:
- Replacement of missing stones details
- Removal of organic growth (vegetations) and repair cracks.
- Repointing of joints.
- Clean stone facades, if necessary.
- Treat all cement block/concrete wall parapets, by stone finishing or appropriate plasters
- 2. Shop Fronts One Openings:
- maintain all traditional wood shops and doors
- repair, maintain, clean, treat, and

repaint all shops shutter doors.