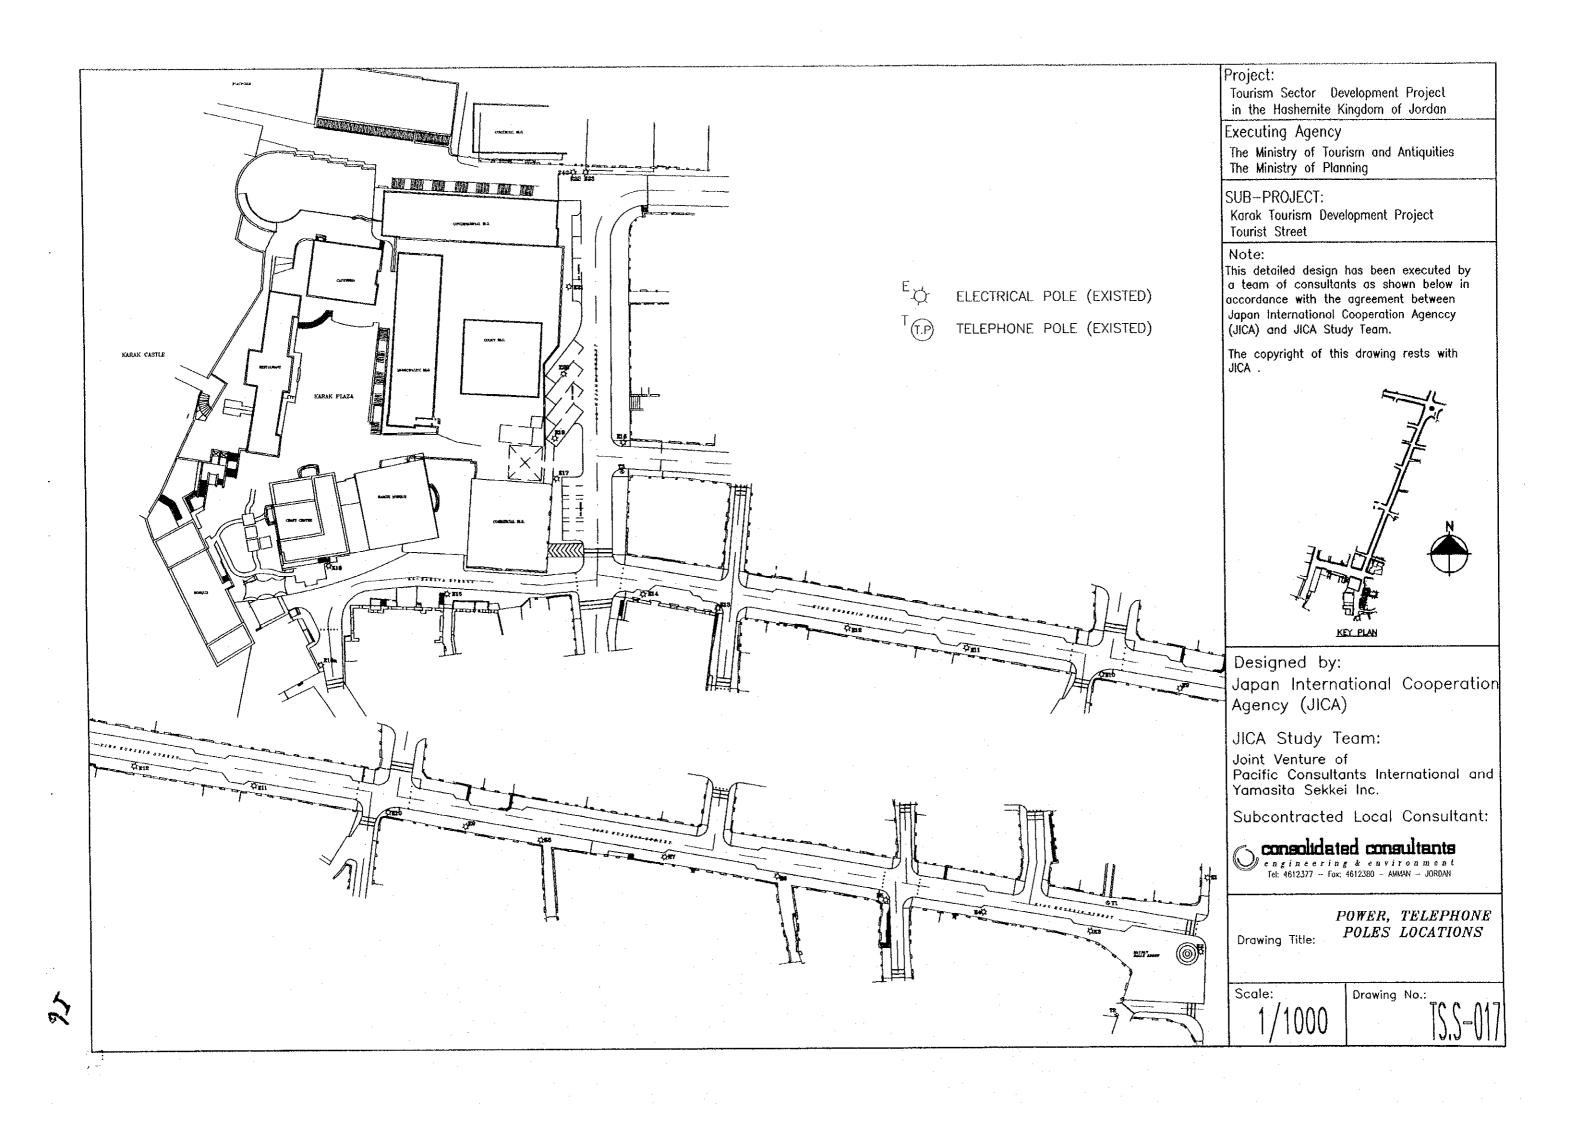

#### 4- VISUAL VISTAS

to preserve the visual vistas and the visual axis along and on both sides of the tourist street

**5- AMENITIES** 

3

(Drainage, electricity and telephone poles)

- Because of inadequacy and improper installation of the existing & roof drainage system, a complete new system consisting of down pipes & spouts shall be installed.
- For recommendation and guide lines to improve electricity and telephone installation refer to drwg. ts.s.011t.

#### Comments On Electrical & Telephone Over Head Lines Network In karak Tourist Street (see Drawings Ts-er002- Ts-er006)

The following comments are related to drawing No. E01:

- The following comments are related to drawing No. E01:
  Pole E' is an old pole with no wires, to be removed.
  The wires between E1 and E2 pass over houses roofs and they need a Bracket.
  The cable from E1 to the front house is connected by a tape without insulators.
  The wires on pole T1 put in a random way without being organized, and the next houses feed is done by dangling wires across the street.
  Feeding the shops from E3 is done by very close insulators to the shops, and also dangling ropes must be removed from the pole which was used for the signboards, and also the lighting unit cover is opened and exposed to air and moisture as well.
  Feeding the shops from pole E4 doesn't go along with safety regulations, and the cables are dangling in bad manner, also the telephone wires were fixed on it and the ropes must be removed from the pole which were used for hanging the signboards.
  Pole E5 is inclined and telephone cables are fixed on it in addition to ropes for signboards.
- signboards.
- 8. The dangling ropes from pole E6 should be removed and the cables from the pole to the shops are not connected to insulators, but with tape instead, and also there is a dangling connection form this pole to one of the shops.
   9. The pole E7 is inclined and has dangling wires and cable to one of the next shops, and