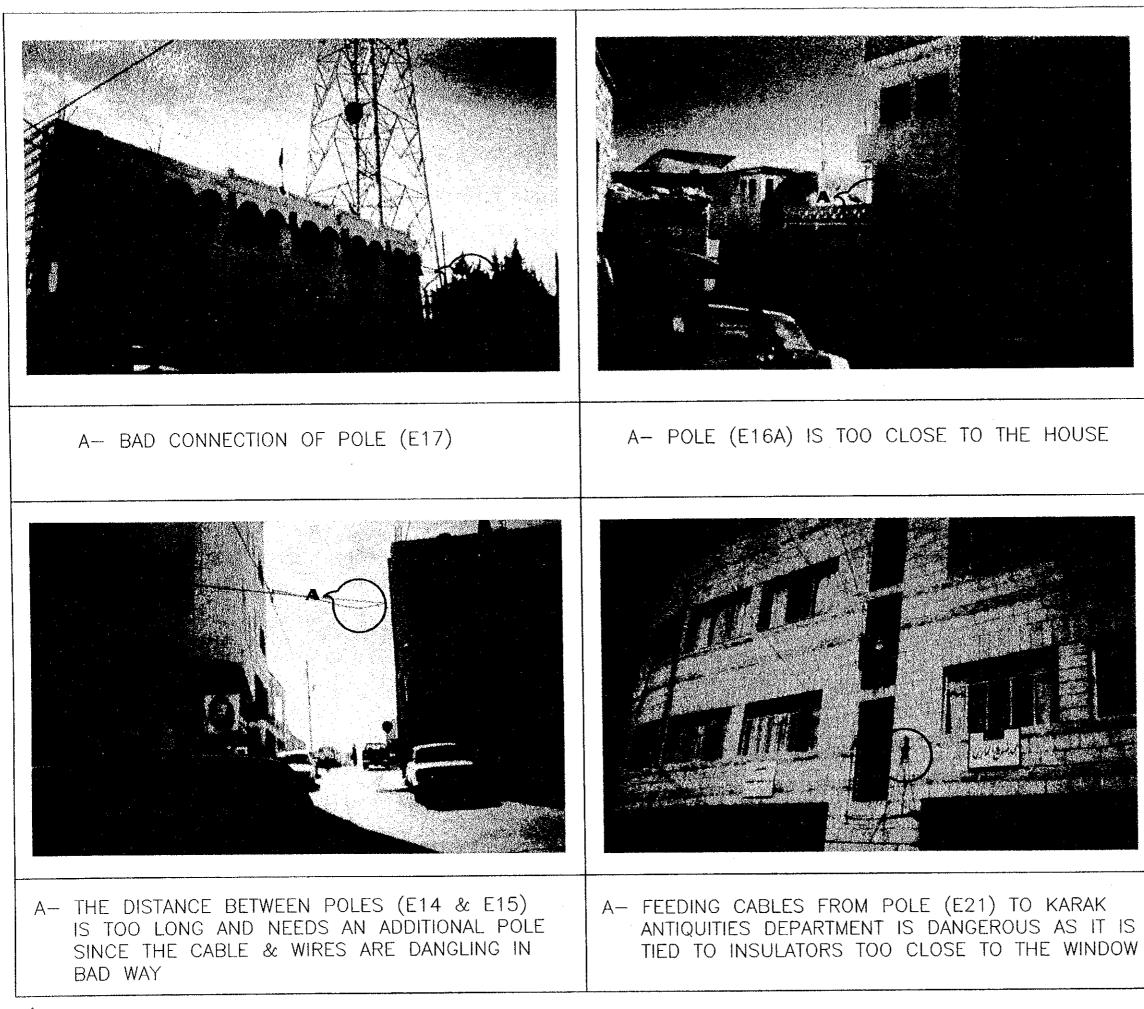

#### Comments On Electrical & Telephone Over Head Lines Network In karak Tourist Street (see Drawings Ts-er002- Ts-er006)

The following comments are related to drawing No. E01:

- The following comments are related to drawing No. E01:
  Pole E' is an old pole with no wires, to be removed.
  The wires between E1 and E2 pass over houses roofs and they need a Bracket.
  The cable from E1 to the front house is connected by a tape without insulators.
  The wires on pole T1 put in a random way without being organized, and the next houses feed is done by dangling wires across the street.
  Feeding the shops from E3 is done by very close insulators to the shops, and also dangling ropes must be removed from the pole which was used for the signboards, and also the lighting unit cover is opened and exposed to air and moisture as well.
  Feeding the shops from pole E4 doesn't go along with safety regulations, and the cables are dangling in bad manner, also the telephone wires were fixed on it and the ropes must be removed from the pole which were used for hanging the signboards.
  Pole E5 is inclined and telephone cables are fixed on it in addition to ropes for signboards.
- signboards.
- 8. The dangling ropes from pole E6 should be removed and the cables from the pole to the shops are not connected to insulators, but with tape instead, and also there is a dangling connection form this pole to one of the shops.
   9. The pole E7 is inclined and has dangling wires and cable to one of the next shops, and