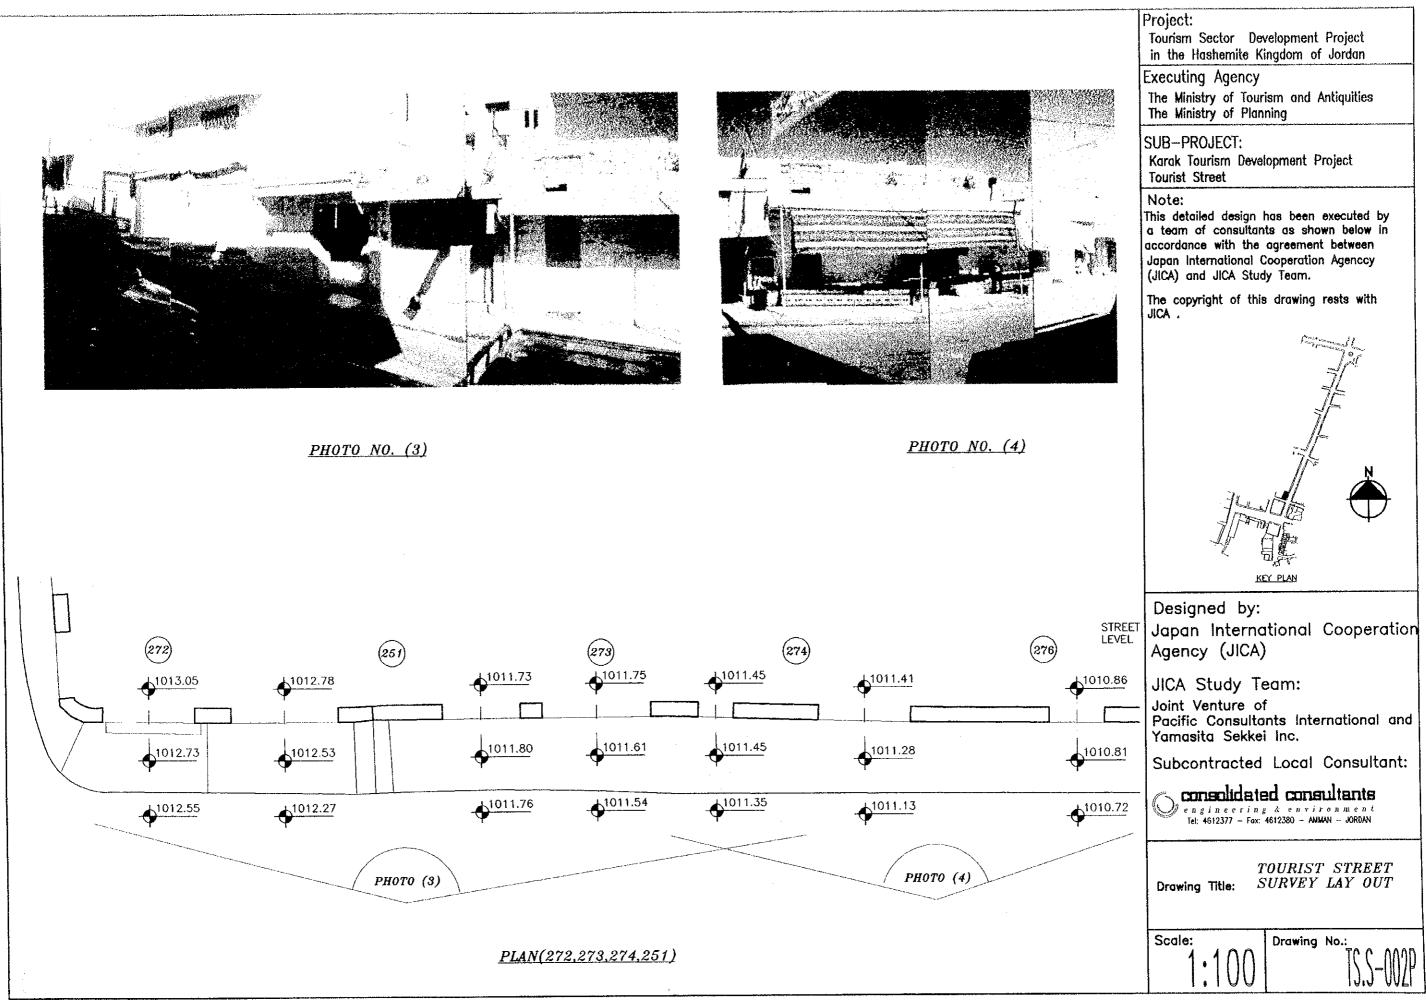

# CONSOLIDATION AND TREATMENT OF FACADES

- 1- Treat, maintain and clean stone facades:
- Replacement of missing stones details
- Removal of organic growth (vegetations) and repair cracks.
- Repointing of joints.
- Clean stone facades, if necessary.
- Treat all cement block/concrete wall parapets, by stone finishing or appropriate plasters
- 2. Shop Fronts One Openings:
- maintain all traditional wood shops and doors
- repair, maintain, clean, treat, and

repaint all shops shutter doors.

## 3- AWNINGS AND SIGNAGE

To encourage the replacement of the already existing awning and signs gradually with the newly suggested designs

#### 4- VISUAL VISTAS

to preserve the visual vistas and the visual axis along and on both sides of the tourist street

**5- AMENITIES** 

3

(Drainage, electricity and telephone poles)

- Because of inadequacy and improper installation of the existing & roof drainage system, a complete new system consisting of down pipes & spouts shall be installed.
- For recommendation and guide lines to improve electricity and telephone installation refer to drwg. ts.s.011t.