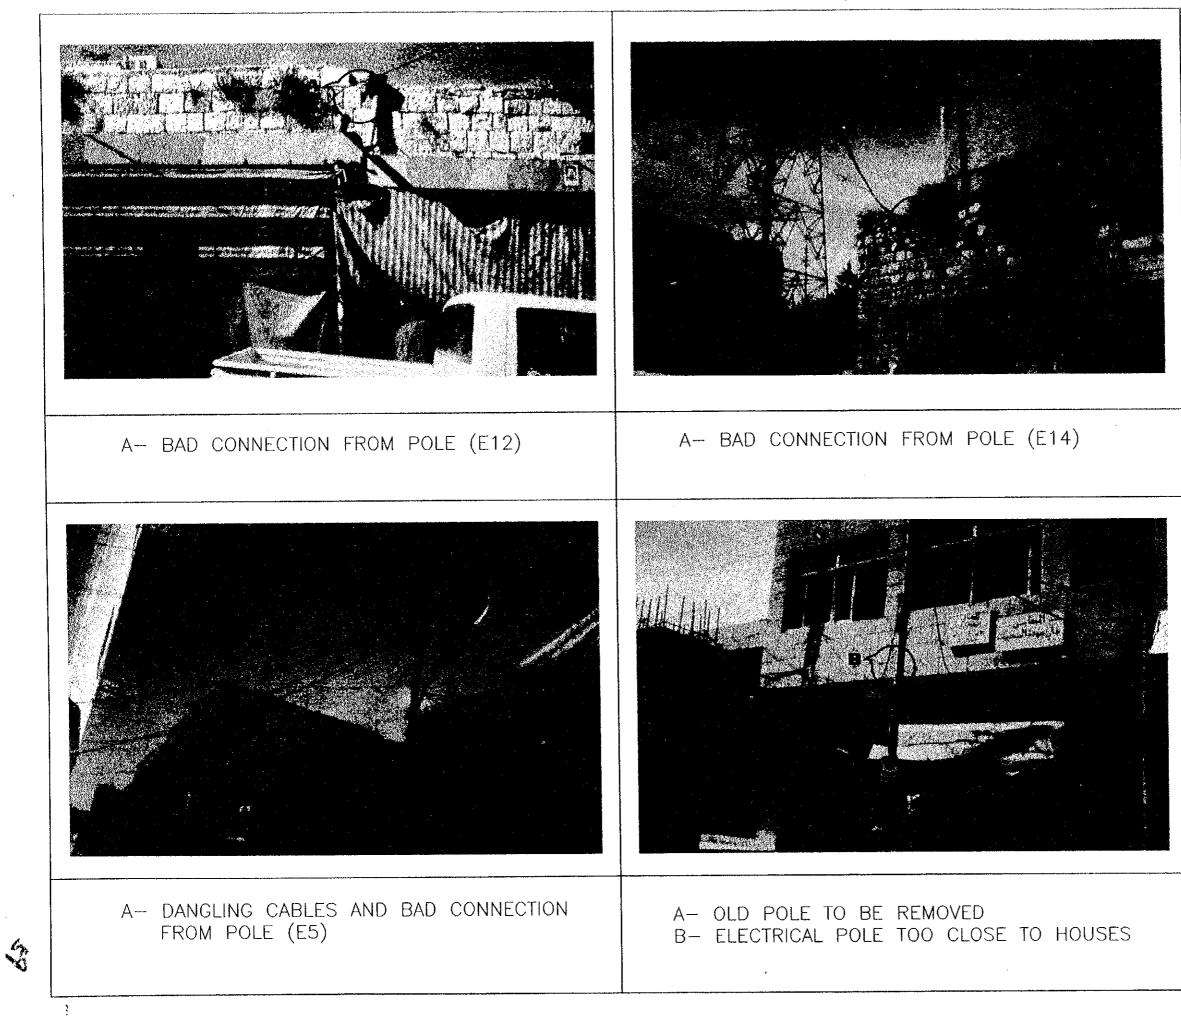

#### Comments On Electrical & Telephone Over Head Lines Network In karak Tourist Street (see Drawings Ts-er002- Ts-er006)

The following comments are related to drawing No. E01:

- The following comments are related to drawing No. E01:
  Pole E' is an old pole with no wires, to be removed.
  The wires between E1 and E2 pass over houses roofs and they need a Bracket.
  The cable from E1 to the front house is connected by a tape without insulators.
  The wires on pole T1 put in a random way without being organized, and the next houses feed is done by dangling wires across the street.
  Feeding the shops from E3 is done by very close insulators to the shops, and also dangling ropes must be removed from the pole which was used for the signboards, and also the lighting unit cover is opened and exposed to air and moisture as well.
  Feeding the shops from pole E4 doesn't go along with safety regulations, and the cables are dangling in bad manner, also the telephone wires were fixed on it and the ropes must be removed from the pole which were used for hanging the signboards.
  Pole E5 is inclined and telephone cables are fixed on it in addition to ropes for signboards.
- signboards.
- 8. The dangling ropes from pole E6 should be removed and the cables from the pole to the shops are not connected to insulators, but with tape instead, and also there is a dangling connection form this pole to one of the shops.
   9. The pole E7 is inclined and has dangling wires and cable to one of the next shops, and