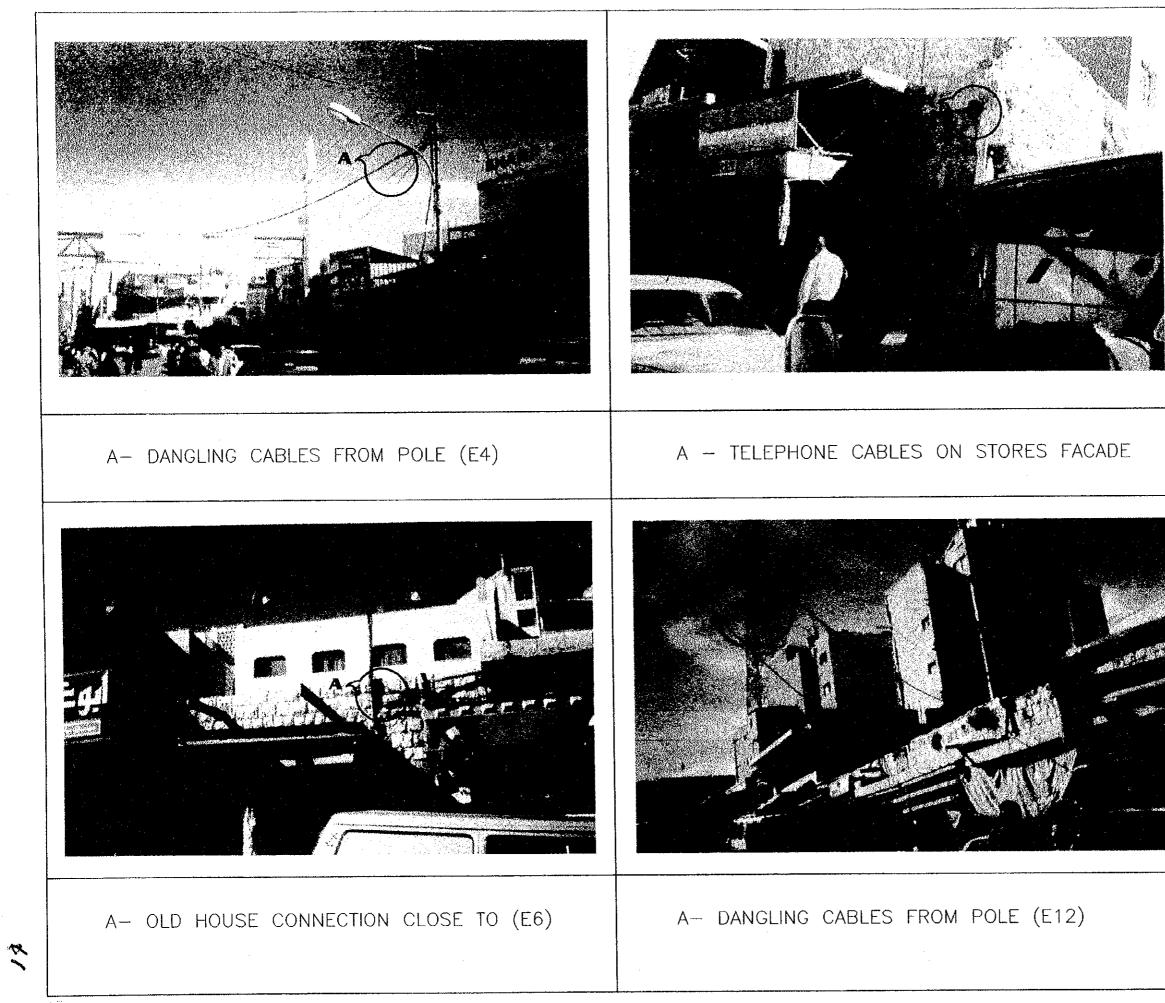

#### Comments On Electrical & Telephone Over Head Lines Network In karak Tourist Street (see Drawings Ts-er002- Ts-er006)

The following comments are related to drawing No. E01:

- The following comments are related to drawing No. E01:
  Pole E' is an old pole with no wires, to be removed.
  The wires between E1 and E2 pass over houses roofs and they need a Bracket.
  The cable from E1 to the front house is connected by a tape without insulators.
  The wires on pole T1 put in a random way without being organized, and the next houses feed is done by dangling wires across the street.
  Feeding the shops from E3 is done by very close insulators to the shops, and also dangling ropes must be removed from the pole which was used for the signboards, and also the lighting unit cover is opened and exposed to air and moisture as well.
  Feeding the shops from pole E4 doesn't go along with safety regulations, and the cables are dangling in bad manner, also the telephone wires were fixed on it and the ropes must be removed from the pole which were used for hanging the signboards.
  Pole E5 is inclined and telephone cables are fixed on it in addition to ropes for signboards.
- signboards.
- 8. The dangling ropes from pole E6 should be removed and the cables from the pole to the shops are not connected to insulators, but with tape instead, and also there is a dangling connection form this pole to one of the shops.
   9. The pole E7 is inclined and has dangling wires and cable to one of the next shops, and