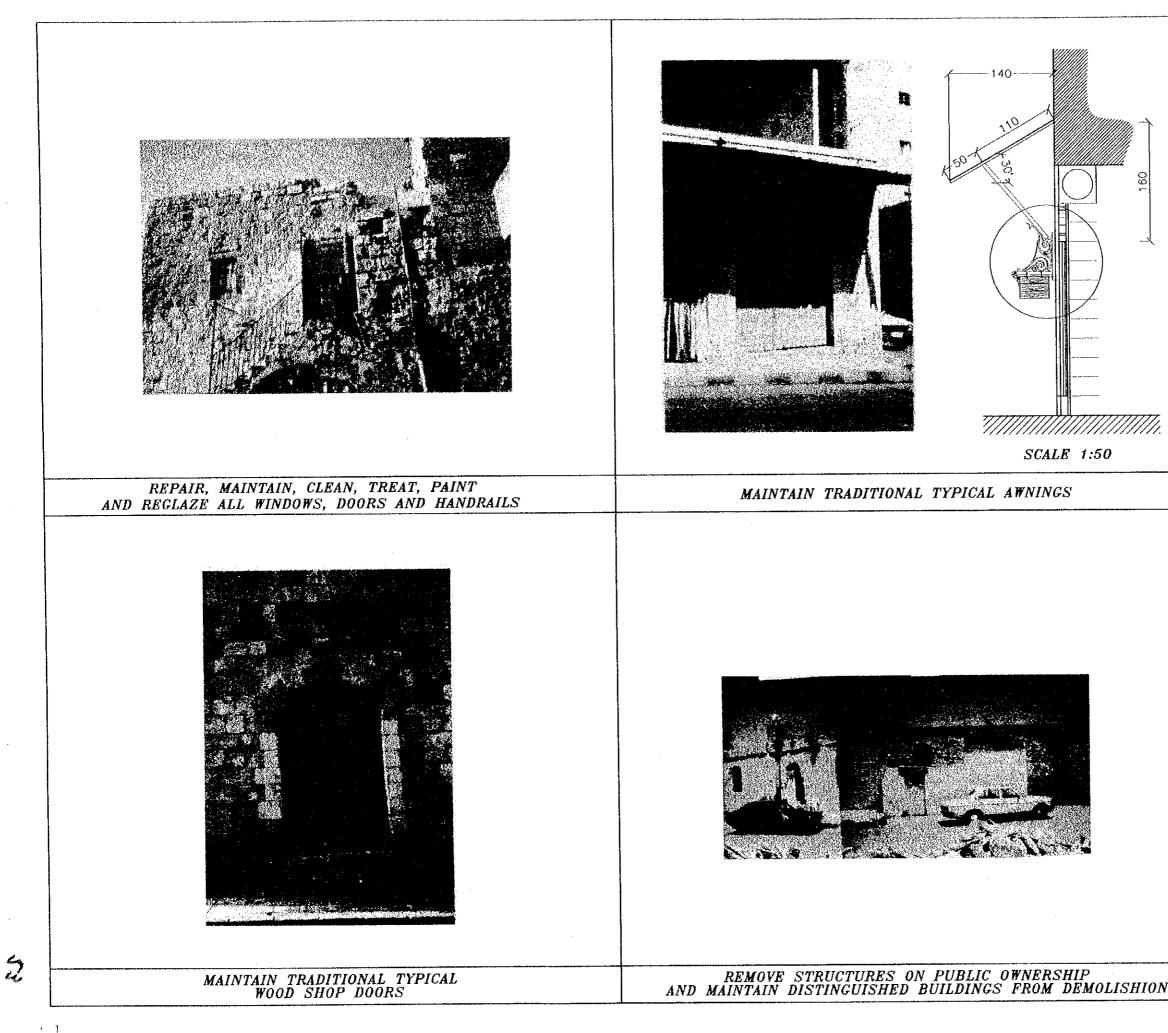

## 3- AWNINGS AND SIGNAGE

To encourage the replacement of the already existing awning and signs gradually with the newly suggested designs

#### 4- VISUAL VISTAS

to preserve the visual vistas and the visual axis along and on both sides of the tourist street

**5- AMENITIES** 

3

(Drainage, electricity and telephone poles)

- Because of inadequacy and improper installation of the existing & roof drainage system, a complete new system consisting of down pipes & spouts shall be installed.
- For recommendation and guide lines to improve electricity and telephone installation refer to drwg. ts.s.011t.