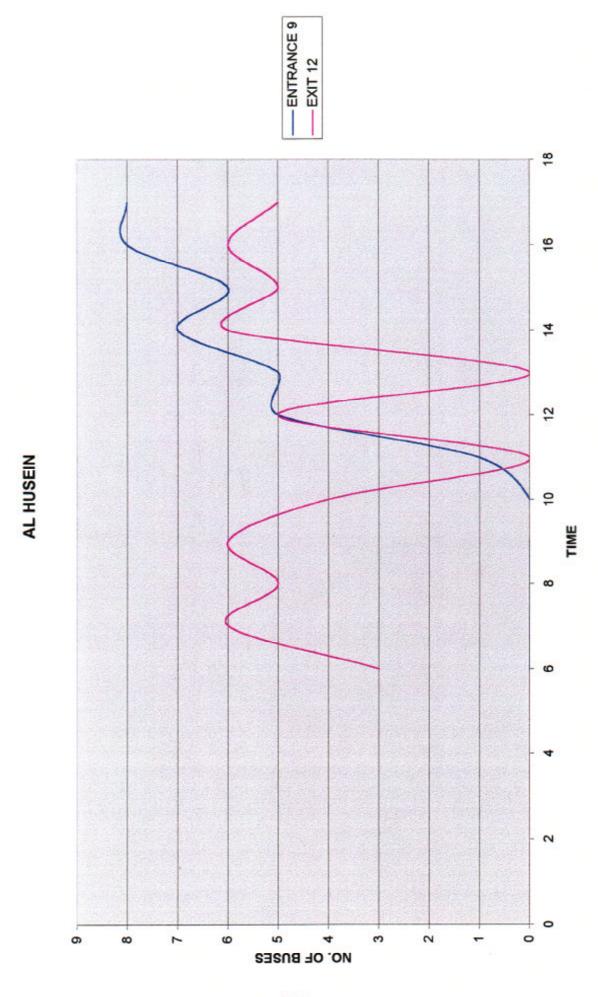

# From Zarqa to Amman

| Time        | 6:15 / 6:00 | 6:30 / 6:15 | 6:45 / 6:30 | 7:00 / 6:45 | 7:15 / 7:00 | 7:30 / 7:15 | 7:45 / 7:30 | 8:00 / 7:45 | 8:15 / 8:00 | 8:30 / 8:15 | 8:45 / 8:30 | 9:00 / 8:45 | 9:15 / 9:00 | 9:30 / 9:15 | 9:45 / 9:30 | 10:00 / 9:45 | 10:15 / 10:00 | 10:30 / 10:15 | 10:45 / 10:30 | 11:00 / 10:45 | 11:15 / 11:00 | 11:30 / 11:15 | 11:45 / 11:30 | 12:00 / 11:45 | 12:15 / 12:00 |
|-------------|-------------|-------------|-------------|-------------|-------------|-------------|-------------|-------------|-------------|-------------|-------------|-------------|-------------|-------------|-------------|--------------|---------------|---------------|---------------|---------------|---------------|---------------|---------------|---------------|--------------