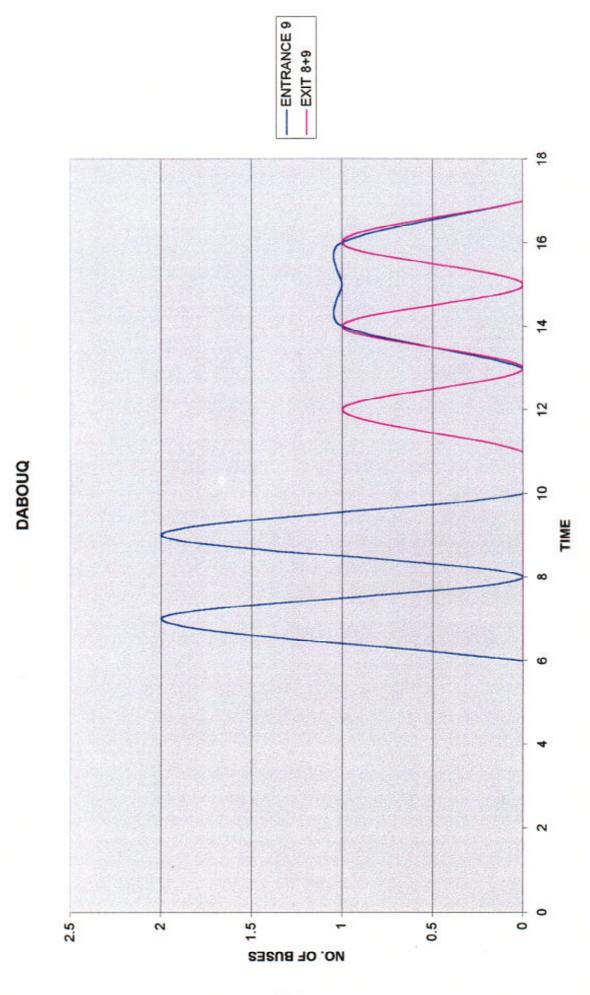

# From Zarqa to Amman

| Time        | 6:15 / 6:00 | 6:30 / 6:15 | 6:45 / 6:30 | 7:00 / 6:45 | 7:15 / 7:00 | 7:30 / 7:15 | 7:45 / 7:30 | 8:00 / 7:45 | 8:15 / 8:00 | 8:30 / 8:15 | 8:45 / 8:30 | 9:00 / 8:45 | 9:15 / 9:00 | 9:30 / 9:15 | 9:45 / 9:30 | 10:00 / 9:45 | 10:15 / 10:00 | 10:30 / 10:15 | 10:45 / 10:30 | 11:00 / 10:45 | 11:15 / 11:00 | 11:30 / 11:15 | 11:45 / 11:30 | 12:00 / 11:45 | 12:15 / 12:00 |
|-------------|-------------|-------------|-------------|-------------|-------------|-------------|-------------|-------------|-------------|-------------|-------------|-------------|-------------|-------------|-------------|--------------|---------------|---------------|---------------|---------------|---------------|---------------|---------------|---------------|---------------|
| C