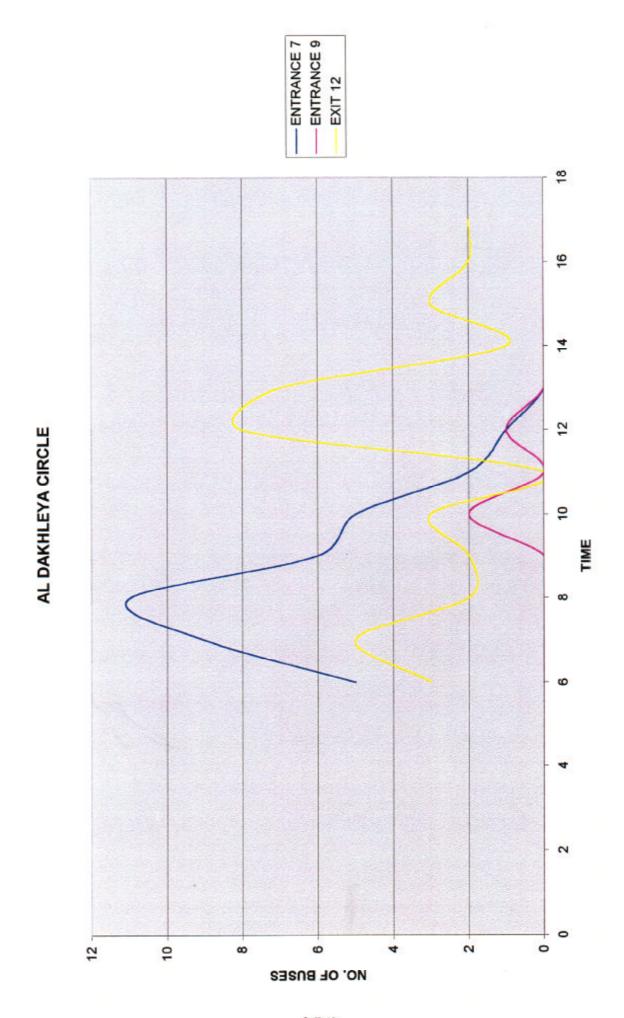

# From Zarqa to Amman

| Time        | 6:15 / 6:00 | 6:30 / 6:15 | 6:45 / 6:30 | 7:00 / 6:45 | 7:15 / 7:00 | 7:30 / 7:15 | 7:45 / 7:30 | 8:00 / 7:45 | 8:15 / 8:00 | 8:30 / 8:15 | 8:45 / 8:30 | 9:00 / 8:45 | 9:15 / 9:00 | 9:30 / 9:15 | 9:45 / 9:30 | 10:00 / 9:45 | 10:15 / 10:00 | 10:30 / 10:15 | 10:45 / 10:30 | 11:00 / 10:45 | 11:15 / 11:00 | 11:30 / 11:15 | 11:45 / 11:30 | 12:00 / 11:45 | 12:15 / 12:00 |
|-------------|-------------|-------------|-------------|-------------|-------------|-------------|-------------|-------------|-------------|-------------|-------------|-------------|-------------|-------------|-------------|--------------|---------------|---------------|---------------|---------------|---------------|---------------|---------------|---------------|------