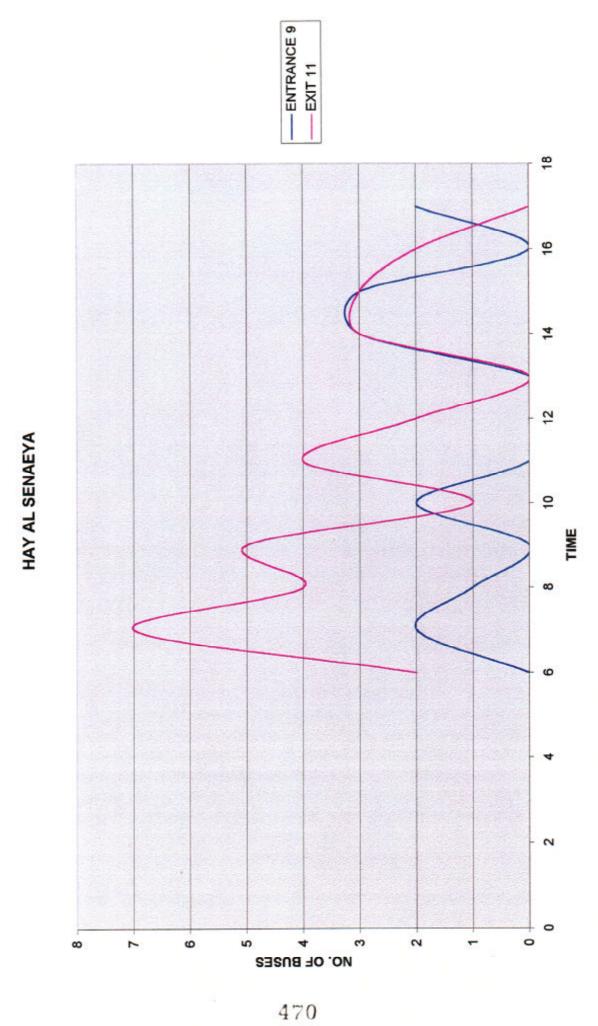

# From Zarqa to Amman

| Time        | 6:15 / 6:00 | 6:30 / 6:15 | 6:45 / 6:30 | 7:00 / 6:45 | 7:15 / 7:00 | 7:30 / 7:15 | 7:45 / 7:30 | 8:00 / 7:45 | 8:15 / 8:00 | 8:30 / 8:15 | 8:45 / 8:30 | 9:00 / 8:45 | 9:15 / 9:00 | 9:30 / 9:15 | 9:45 / 9:30 | 10:00 / 9:45 | 10:15 / 10:00 | 10:30 / 10:15 | 10:45 / 10:30 | 11:00 / 10:45 | 11:15 / 11:00 | 11:30 / 11:15 | 11:45 / 11:30 | 12:00 / 11:45 | 12:15 / 12:00 |
|-------------|-------------|-------------|-------------|-------------|-------------|-------------|-------------|-------------|-------------|-------------|-------------|-------------|-------------|-------------|-------------|--------------|---------------|---------------|---------------|---------------|---------------|---------------|---------------|---------------|---------------|
| Car