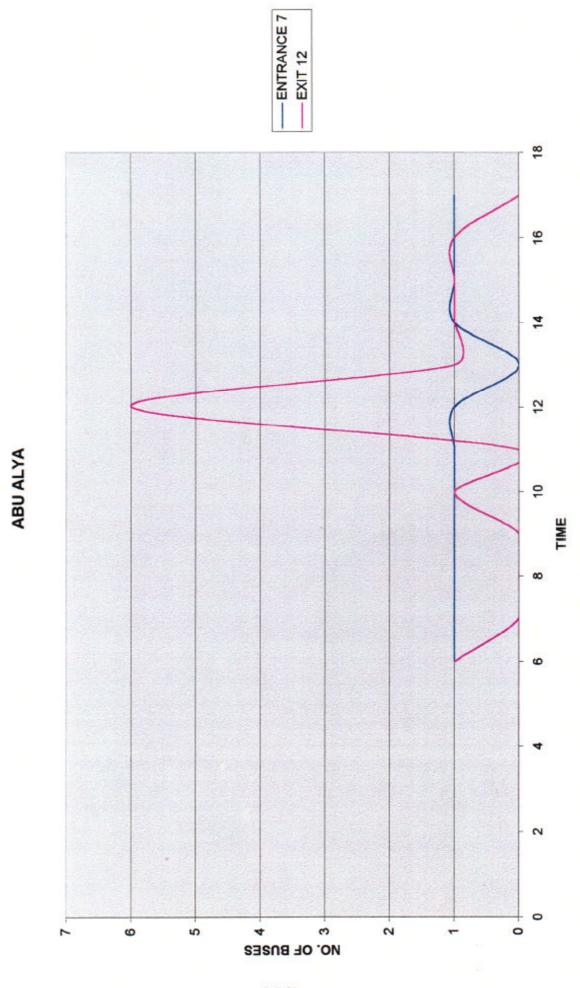

# From Zarqa to Amman

| Time        | 6:15 / 6:00 | 6:30 / 6:15 | 6:45 / 6:30 | 7:00 / 6:45 | 7:15 / 7:00 | 7:30 / 7:15 | 7:45 / 7:30 | 8:00 / 7:45 | 8:15 / 8:00 | 8:30 / 8:15 | 8:45 / 8:30 | 9:00 / 8:45 | 9:15 / 9:00 | 9:30 / 9:15 | 9:45 / 9:30 | 10:00 / 9:45 | 10:15 / 10:00 | 10:30 / 10:15 | 10:45 / 10:30 | 11:00 / 10:45 | 11:15 / 11:00 | 11:30 / 11:15 | 11:45 / 11:30 | 12:00 / 11:45 | 12:15 / 12:00 |
|-------------|-------------|-------------|-------------|-------------|-------------|-------------|-------------|-------------|-------------|-------------|-------------|-------------|-------------|-------------|-------------|--------------|---------------|---------------|---------------|---------------|---------------|---------------|---------------|---------------|------------