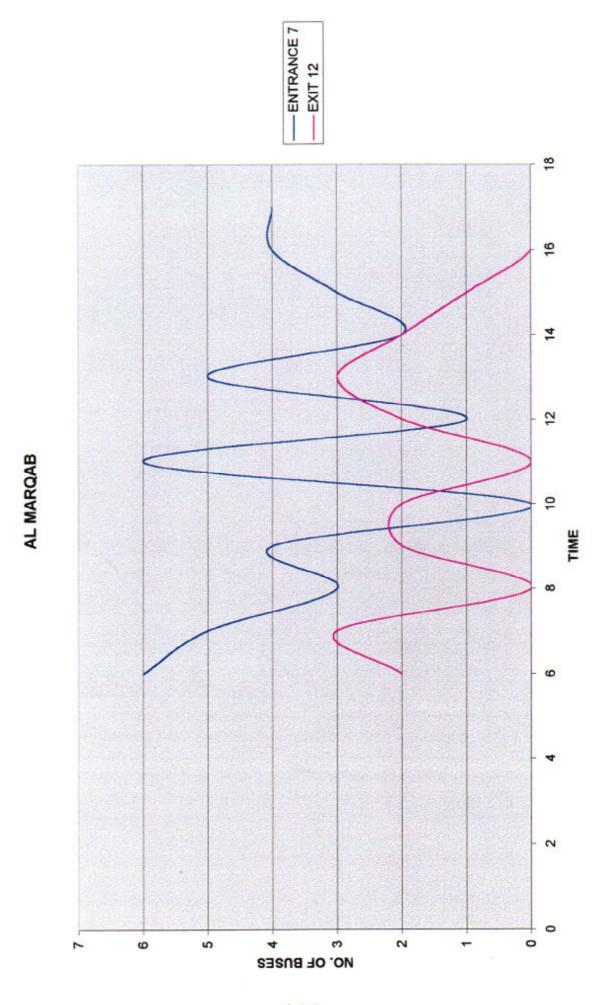

# From Zarqa to Amman

| Time        | 6:15 / 6:00 | 6:30 / 6:15 | 6:45 / 6:30 | 7:00 / 6:45 | 7:15 / 7:00 | 7:30 / 7:15 | 7:45 / 7:30 | 8:00 / 7:45 | 8:15 / 8:00 | 8:30 / 8:15 | 8:45 / 8:30 | 9:00 / 8:45 | 9:15 / 9:00 | 9:30 / 9:15 | 9:45 / 9:30 | 10:00 / 9:45 | 10:15 / 10:00 | 10:30 / 10:15 | 10:45 / 10:30 | 11:00 / 10:45 | 11:15 / 11:00 | 11:30 / 11:15 | 11:45 / 11:30 | 12:00 / 11:45 | 12:15 / 12:00 |
|-------------|-------------|-------------|-------------|-------------|-------------|-------------|-------------|-------------|-------------|-------------|-------------|-------------|-------------|-------------|-------------|--------------|---------------|---------------|---------------|---------------|---------------|---------------|---------------|---------------|--------