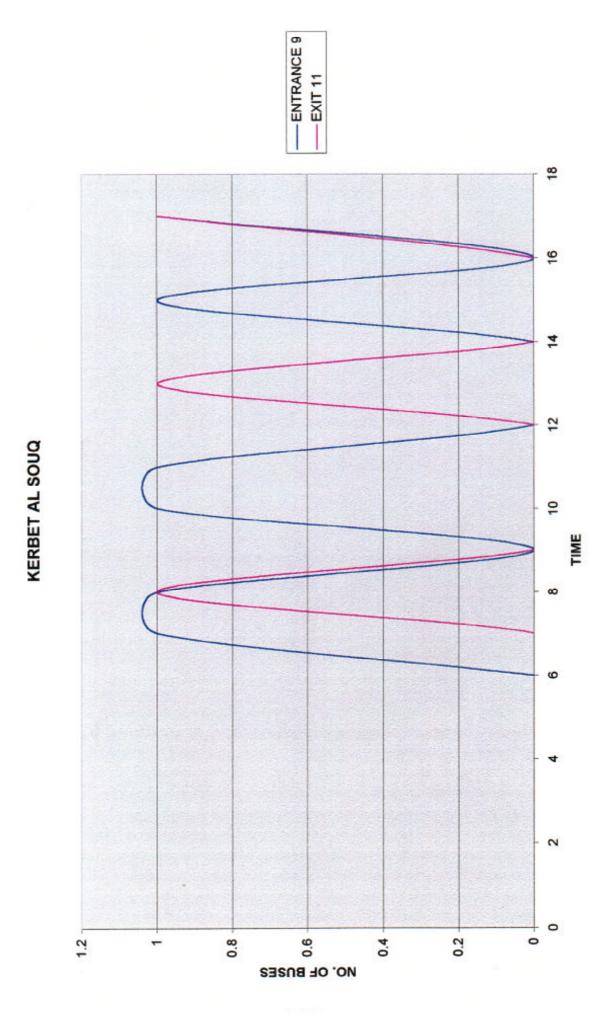

# From Zarqa to Amman

| Time        | 6:15 / 6:00 | 6:30 / 6:15 | 6:45 / 6:30 | 7:00 / 6:45 | 7:15 / 7:00 | 7:30 / 7:15 | 7:45 / 7:30 | 8:00 / 7:45 | 8:15 / 8:00 | 8:30 / 8:15 | 8:45 / 8:30 | 9:00 / 8:45 | 9:15 / 9:00 | 9:30 / 9:15 | 9:45 / 9:30 | 10:00 / 9:45 | 10:15 / 10:00 | 10:30 / 10:15 | 10:45 / 10:30 | 11:00 / 10:45 | 11:15 / 11:00 | 11:30 / 11:15 | 11:45 / 11:30 | 12:00 / 11:45 | 12:15 / 12:00 |
|-------------|-------------|-------------|-------------|-------------|-------------|-------------|-------------|-------------|-------------|-------------|-------------|-------------|-------------|-------------|-------------|--------------|---------------|---------------|---------------|---------------|---------------|---------------|---------------|---------------|---------------|
|