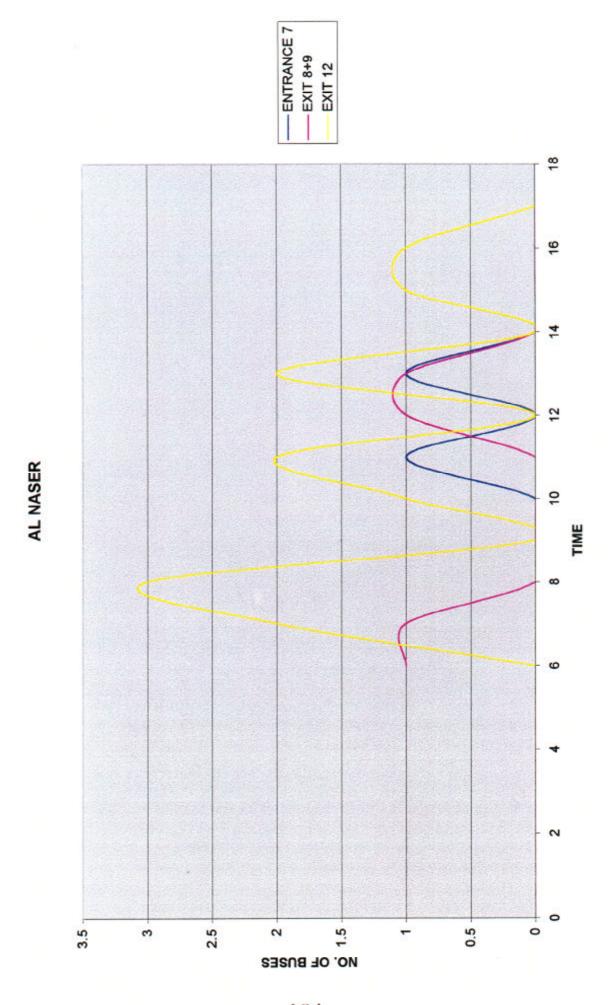

# From Zarqa to Amman

| Time        | 6:15 / 6:00 | 6:30 / 6:15 | 6:45 / 6:30 | 7:00 / 6:45 | 7:15 / 7:00 | 7:30 / 7:15 | 7:45 / 7:30 | 8:00 / 7:45 | 8:15 / 8:00 | 8:30 / 8:15 | 8:45 / 8:30 | 9:00 / 8:45 | 9:15 / 9:00 | 9:30 / 9:15 | 9:45 / 9:30 | 10:00 / 9:45 | 10:15 / 10:00 | 10:30 / 10:15 | 10:45 / 10:30 | 11:00 / 10:45 | 11:15 / 11:00 | 11:30 / 11:15 | 11:45 / 11:30 | 12:00 / 11:45 | 12:15 / 12:00 |
|-------------|-------------|-------------|-------------|-------------|-------------|-------------|-------------|-------------|-------------|-------------|-------------|-------------|-------------|-------------|-------------|--------------|---------------|---------------|---------------|---------------|---------------|---------------|---------------|---------------|----