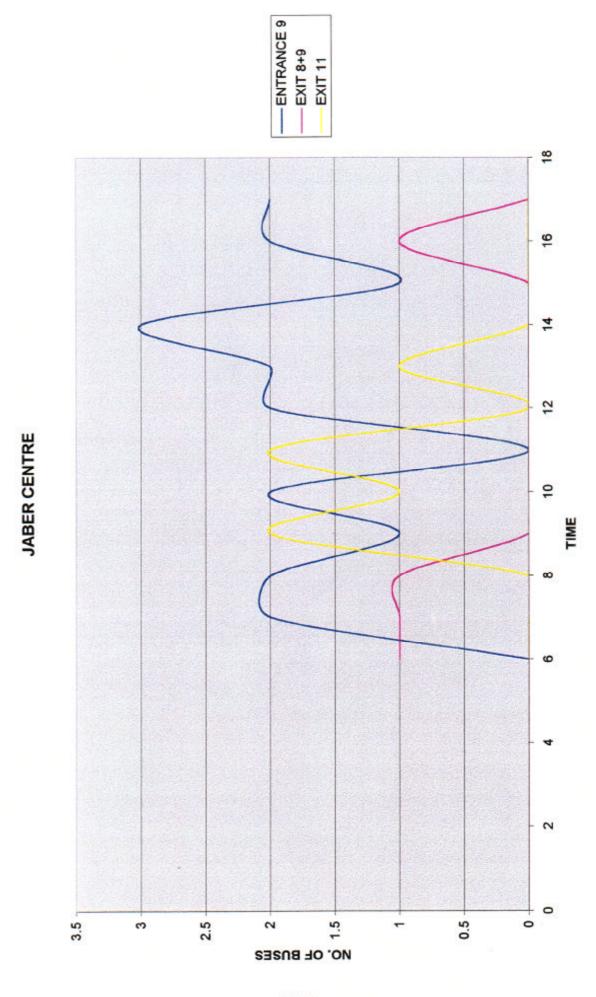

# From Zarqa to Amman

| Time        | 6:15 / 6:00 | 6:30 / 6:15 | 6:45 / 6:30 | 7:00 / 6:45 | 7:15 / 7:00 | 7:30 / 7:15 | 7:45 / 7:30 | 8:00 / 7:45 | 8:15 / 8:00 | 8:30 / 8:15 | 8:45 / 8:30 | 9:00 / 8:45 | 9:15 / 9:00 | 9:30 / 9:15 | 9:45 / 9:30 | 10:00 / 9:45 | 10:15 / 10:00 | 10:30 / 10:15 | 10:45 / 10:30 | 11:00 / 10:45 | 11:15 / 11:00 | 11:30 / 11:15 | 11:45 / 11:30 | 12:00 / 11:45 | 12:15 / 12:00 |
|-------------|-------------|-------------|-------------|-------------|-------------|-------------|-------------|-------------|-------------|-------------|-------------|-------------|-------------|-------------|-------------|--------------|---------------|---------------|---------------|---------------|---------------|---------------|---------------|---------------|---------------|