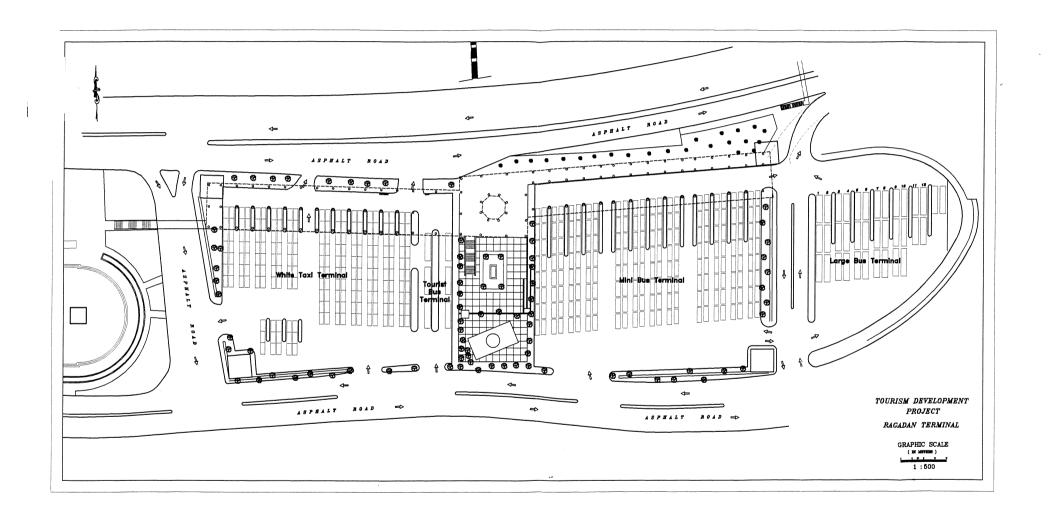

| 2         | 5         | 2         | 9         | 4         |           | က         |
| Manarah Zaggattet                                       | •           | ı           | •           | •          | 2         | ı         | 4         | 1         | 1          | •         | 4         | •         | •         | -         | •         | 1         | -         | •         | •         | •         | 1         | ,         | ,         | •         |
| Manarah.                                                | -           | -           | •           | 4          | 5         | •         | 5         | -         | 4          | က         | •         | •         | 2         | 2         | -         | 2         | 2         | -         | -         | က         | -         | 5         | 7         | ო         |



## Existing Bay Locations & Numbers