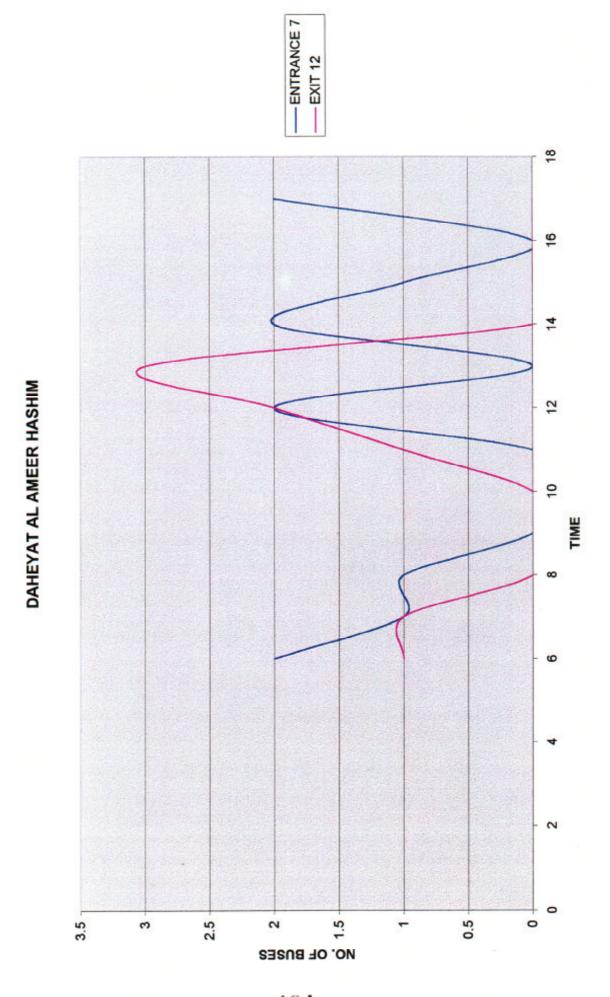

# From Zarqa to Amman

| Time        | 6:15 / 6:00 | 6:30 / 6:15 | 6:45 / 6:30 | 7:00 / 6:45 | 7:15 / 7:00 | 7:30 / 7:15 | 7:45 / 7:30 | 8:00 / 7:45 | 8:15 / 8:00 | 8:30 / 8:15 | 8:45 / 8:30 | 9:00 / 8:45 | 9:15 / 9:00 | 9:30 / 9:15 | 9:45 / 9:30 | 10:00 / 9:45 | 10:15 / 10:00 | 10:30 / 10:15 | 10:45 / 10:30 | 11:00 / 10:45 | 11:15 / 11:00 | 11:30 / 11:15 | 11:45 / 11:30 | 12:00 / 11:45 | 12:15 / 12:00 |
|-------------|-------------|-------------|-------------|-------------|-------------|-------------|-------------|-------------|-------------|-------------|-------------|-------------|-------------|-------------|-------------|--------------|---------------|---------------|---------------|---------------|---------------|---------------|---------------|---------------|----------