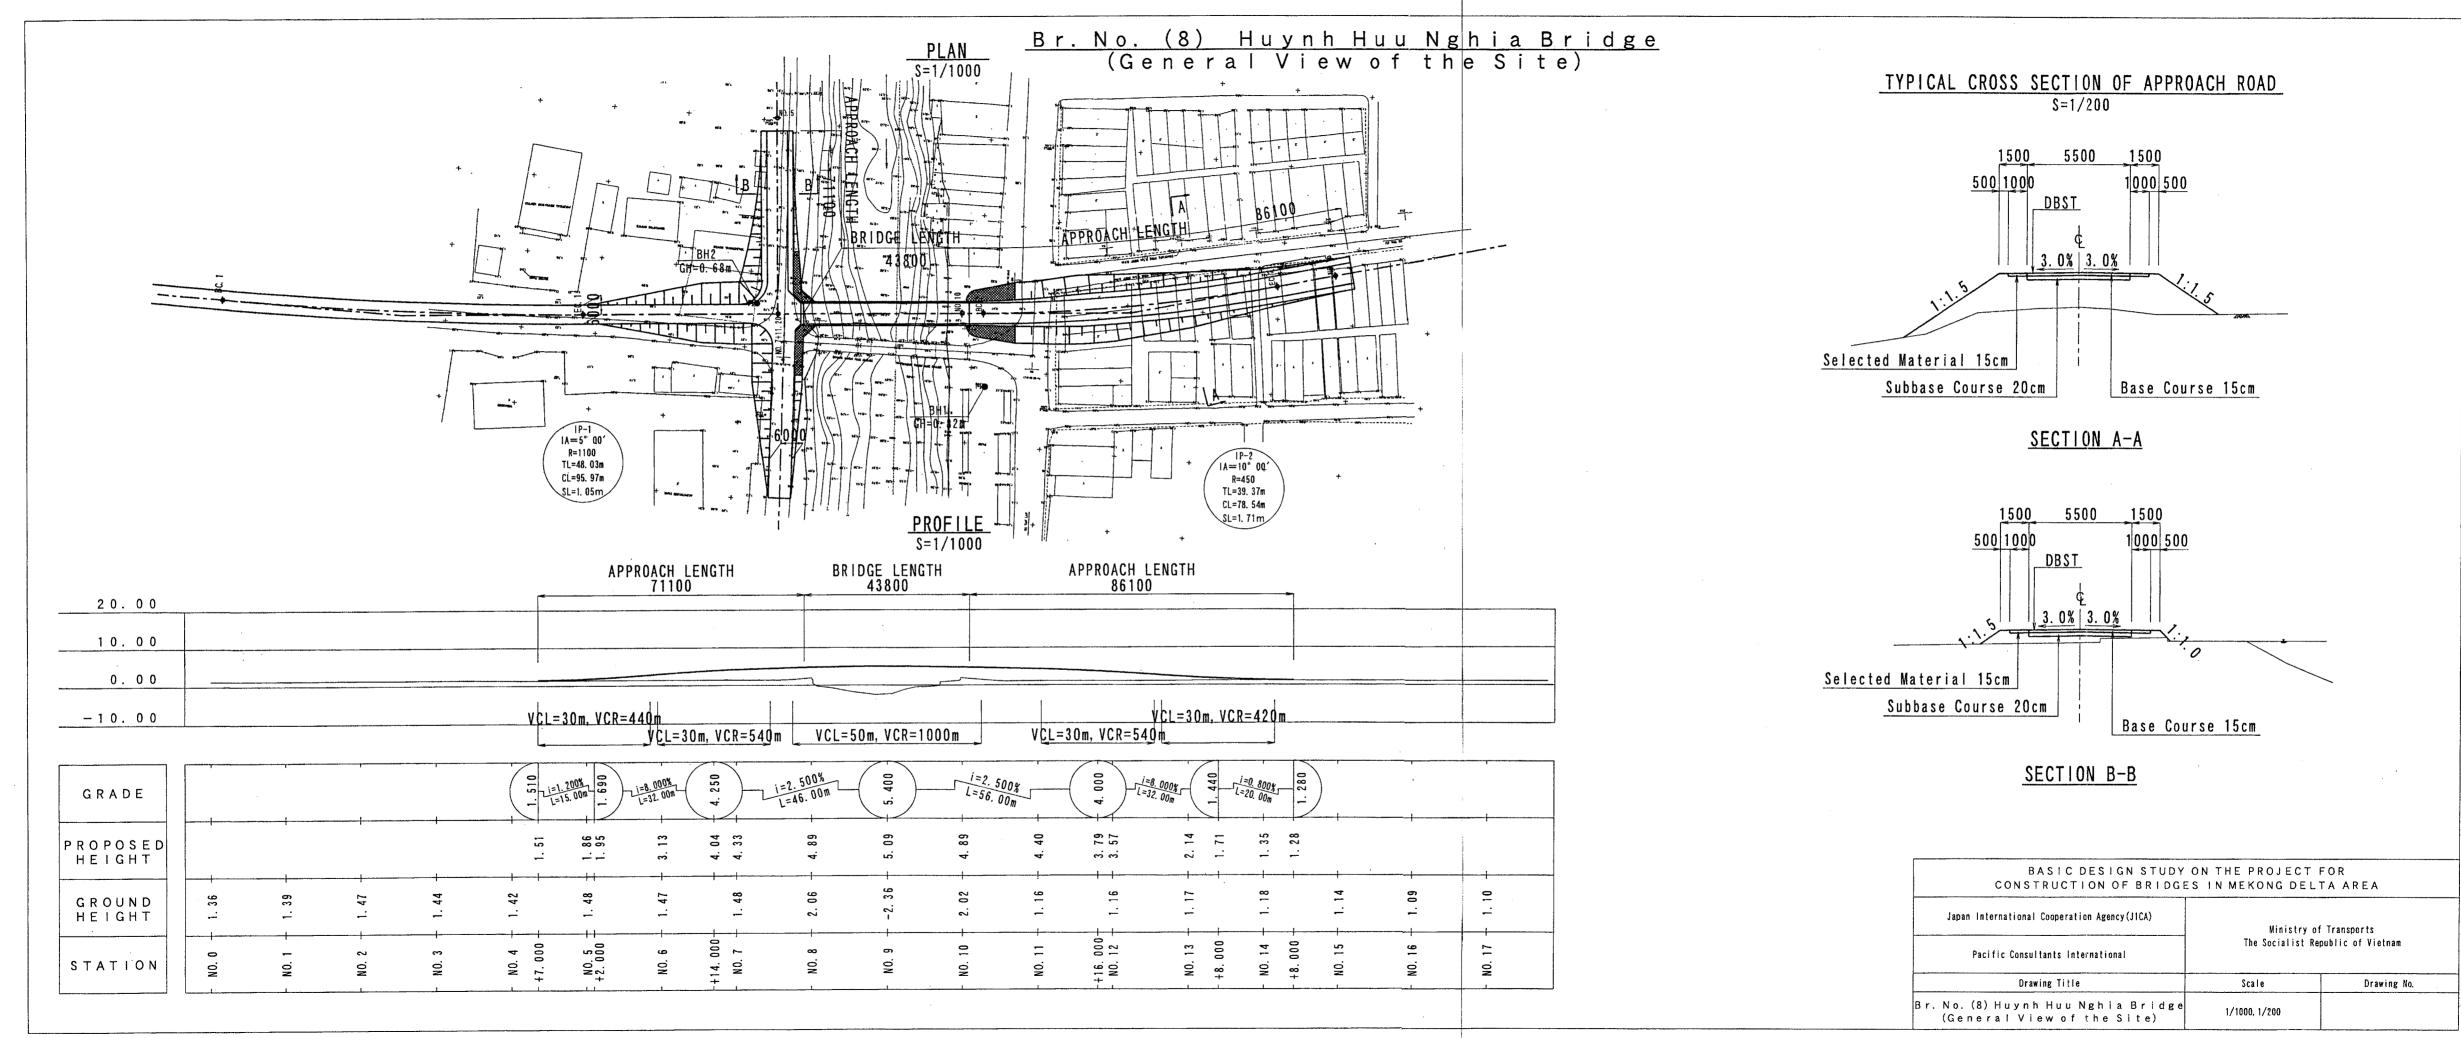

| BASIC DESIGN STUDY<br>CONSTRUCTION OF BRIDGE         |                                                          |             |
|------------------------------------------------------|----------------------------------------------------------|-------------|
| Japan International Cooperation Agency(JICA)         | Ministry of Transports The Socialist Republic of Vietnam |             |
| Pacific Consultants International                    |                                                          |             |
| Drawing Title                                        | Scale                                                    | Drawing No. |
| Br. No. (4) Den Bridge<br>(General View of the Site) | 1/1000, 1/200                                            |             |





Drawing No.













| BASIC DESIGN STUDY O<br>CONSTRUCTION OF BRIDGES               |                                                          |  |
|---------------------------------------------------------------|----------------------------------------------------------|--|
| Japan International Cooperation Agency(JICA)                  | Ministry of Transports The Socialist Republic of Vietnam |  |
| Pacific Consultants International                             |                                                          |  |
| Drawing Title                                                 | Scale Drawing No.                                        |  |
| Br. No. (18) Thoai Giang Bridge<br>(General View of the Site) | 1/1000, 1/200                                            |  |





| CONSTRUCTION