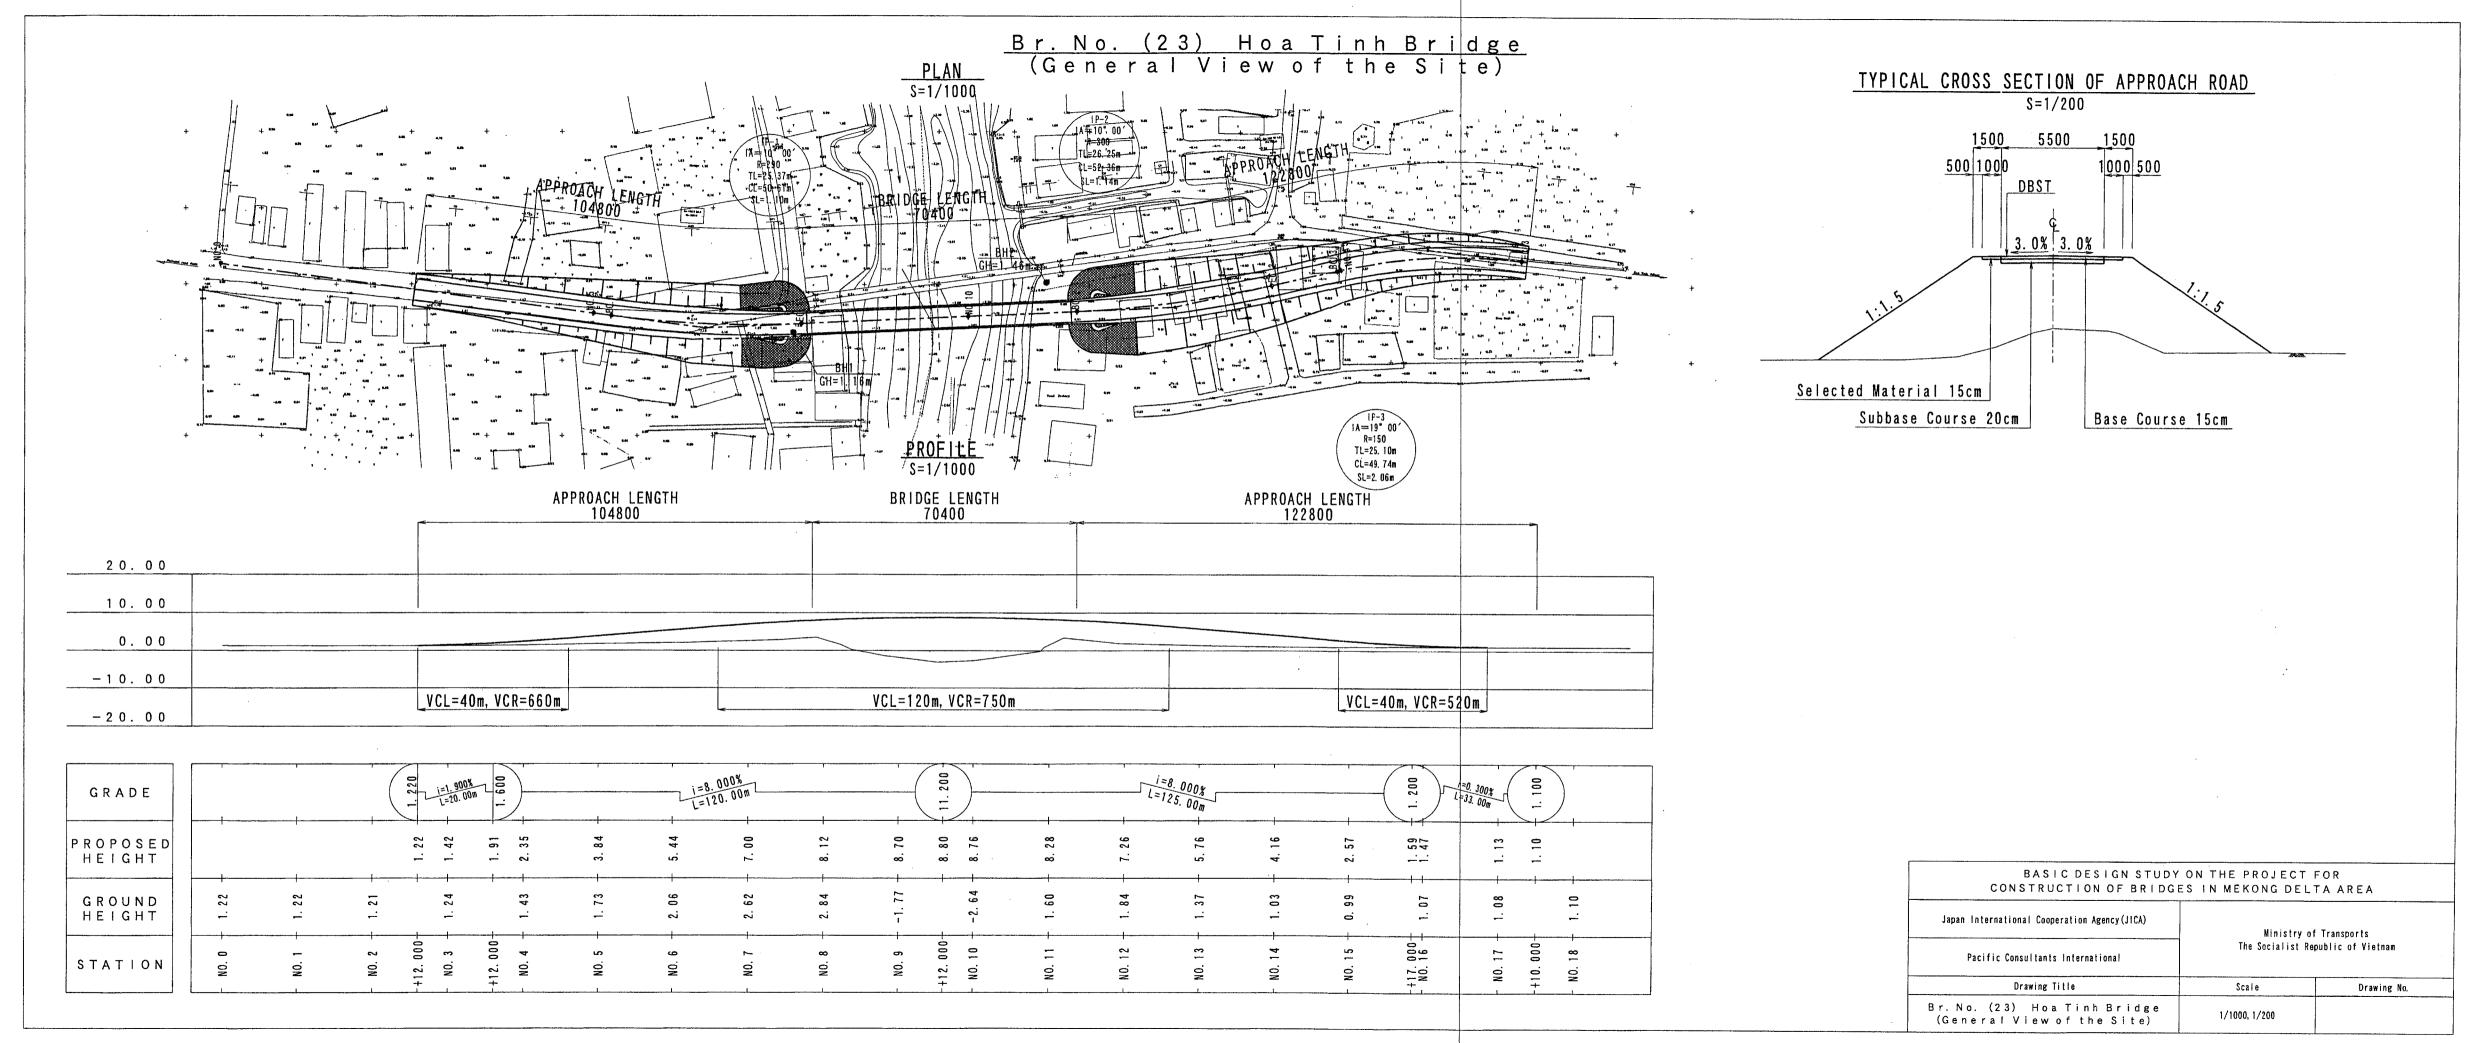

Drawing No.

| BASIC DESIGN STUDY O<br>CONSTRUCTION OF BRIDGES               |                                                          |  |
|---------------------------------------------------------------|----------------------------------------------------------|--|
| Japan International Cooperation Agency(JICA)                  | Ministry of Transports The Socialist Republic of Vietnam |  |
| Pacific Consultants International                             |                                                          |  |
| Drawing Title                                                 | Scale Drawing No.                                        |  |
| Br. No. (18) Thoai Giang Bridge<br>(General View of the Site) | 1/1000, 1/200                                            |  |