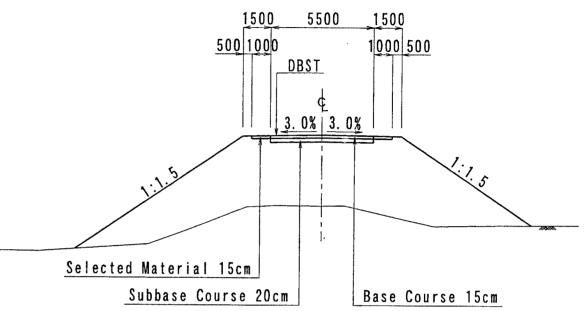

# TYPICAL CROSS SECTION OF APPROACH ROAD S=1/200 1500 5500 1500 DBST Selected Material 15cm

Base Course 15cm

Subbase Course 20cm

| BASIC DESIGN STUDY C<br>CONSTRUCTION OF BRIDGES             |                                                             |             |
|-------------------------------------------------------------|-------------------------------------------------------------|-------------|
| Japan International Cooperation Agency(J!CA)                | Ministry of Transports<br>The Socialist Republic of Vietnam |             |
| Pacific Consultants International                           |                                                             |             |
| Drawing Title                                               | Scale                                                       | Drawing No. |
| Br. No. (30) Long Binh Bridge<br>(General View of the Site) | 1/1000, 1/200                                               |             |