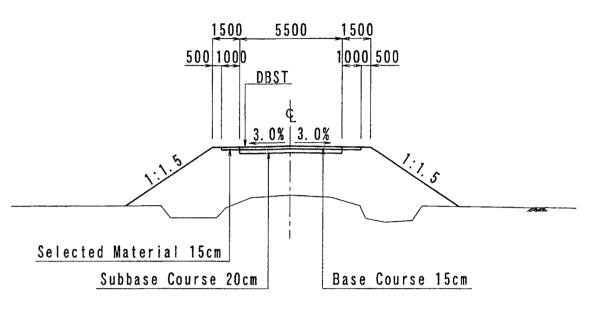

# TYPICAL CROSS SECTION OF APPROACH ROAD S=1/200 1500 5500 1500 DBST Selected Material 15cm

Base Course 15cm

Subbase Course 20cm

| BASIC DESIGN STUDY C<br>CONSTRUCTION OF BRIDGES             |                                                             |             |
|-------------------------------------------------------------|-------------------------------------------------------------|-------------|
| Japan International Cooperation Agency(J!CA)                | Ministry of Transports<br>The Socialist Republic of Vietnam |             |
| Pacific Consultants International                           |                                                             |             |
| Drawing Title                                               | Scale                                                       | Drawing No. |
| Br. No. (30) Long Binh Bridge<br>(General View of the Site) | 1/1000, 1/200                                               |             |