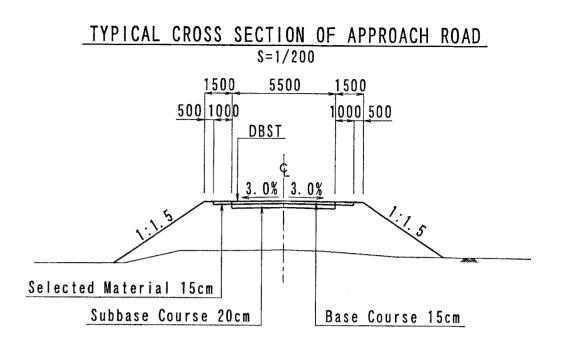

# TYPICAL CROSS SECTION OF APPROACH ROAD S=1/200 1500 5500 1500 DBST Selected Material 15cm

Base Course 15cm

Subbase Course 20cm

| BASIC DESIGN STUDY C<br>CONSTRUCTION OF BRIDGES             |                                                             |             |
|-------------------------------------------------------------|-------------------------------------------------------------|-------------|
| Japan International Cooperation Agency(J!CA)                | Ministry of Transports<br>The Socialist Republic of Vietnam |             |
| Pacific Consultants International                           |                                                             |             |
| Drawing Title                                               | Scale                                                       | Drawing No. |
| Br. No. (30) Long Binh Bridge<br>(General View of the Site) | 1/1000, 1/200                                               |             |