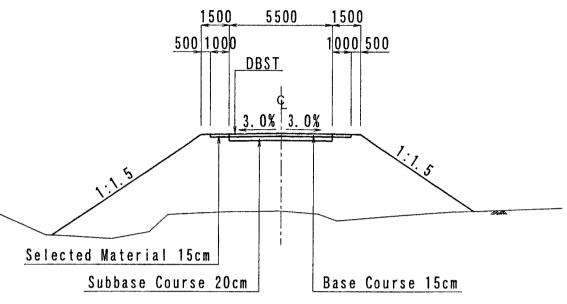

# TYPICAL CROSS SECTION OF APPROACH ROAD S=1/200 1500 5500 1500 DBST Selected Material 15cm

Base Course 15cm

Subbase Course 20cm

| BASIC DESIGN STUDY C<br>CONSTRUCTION OF BRIDGES             |                                                             |             |
|-------------------------------------------------------------|-------------------------------------------------------------|-------------|
| Japan International Cooperation Agency(J!CA)                | Ministry of Transports<br>The Socialist Republic of Vietnam |             |
| Pacific Consultants International                           |                                                             |             |
| Drawing Title                                               | Scale                                                       | Drawing No. |
| Br. No. (30) Long Binh Bridge<br>(General View of the Site) | 1/1000, 1/200                                               |             |