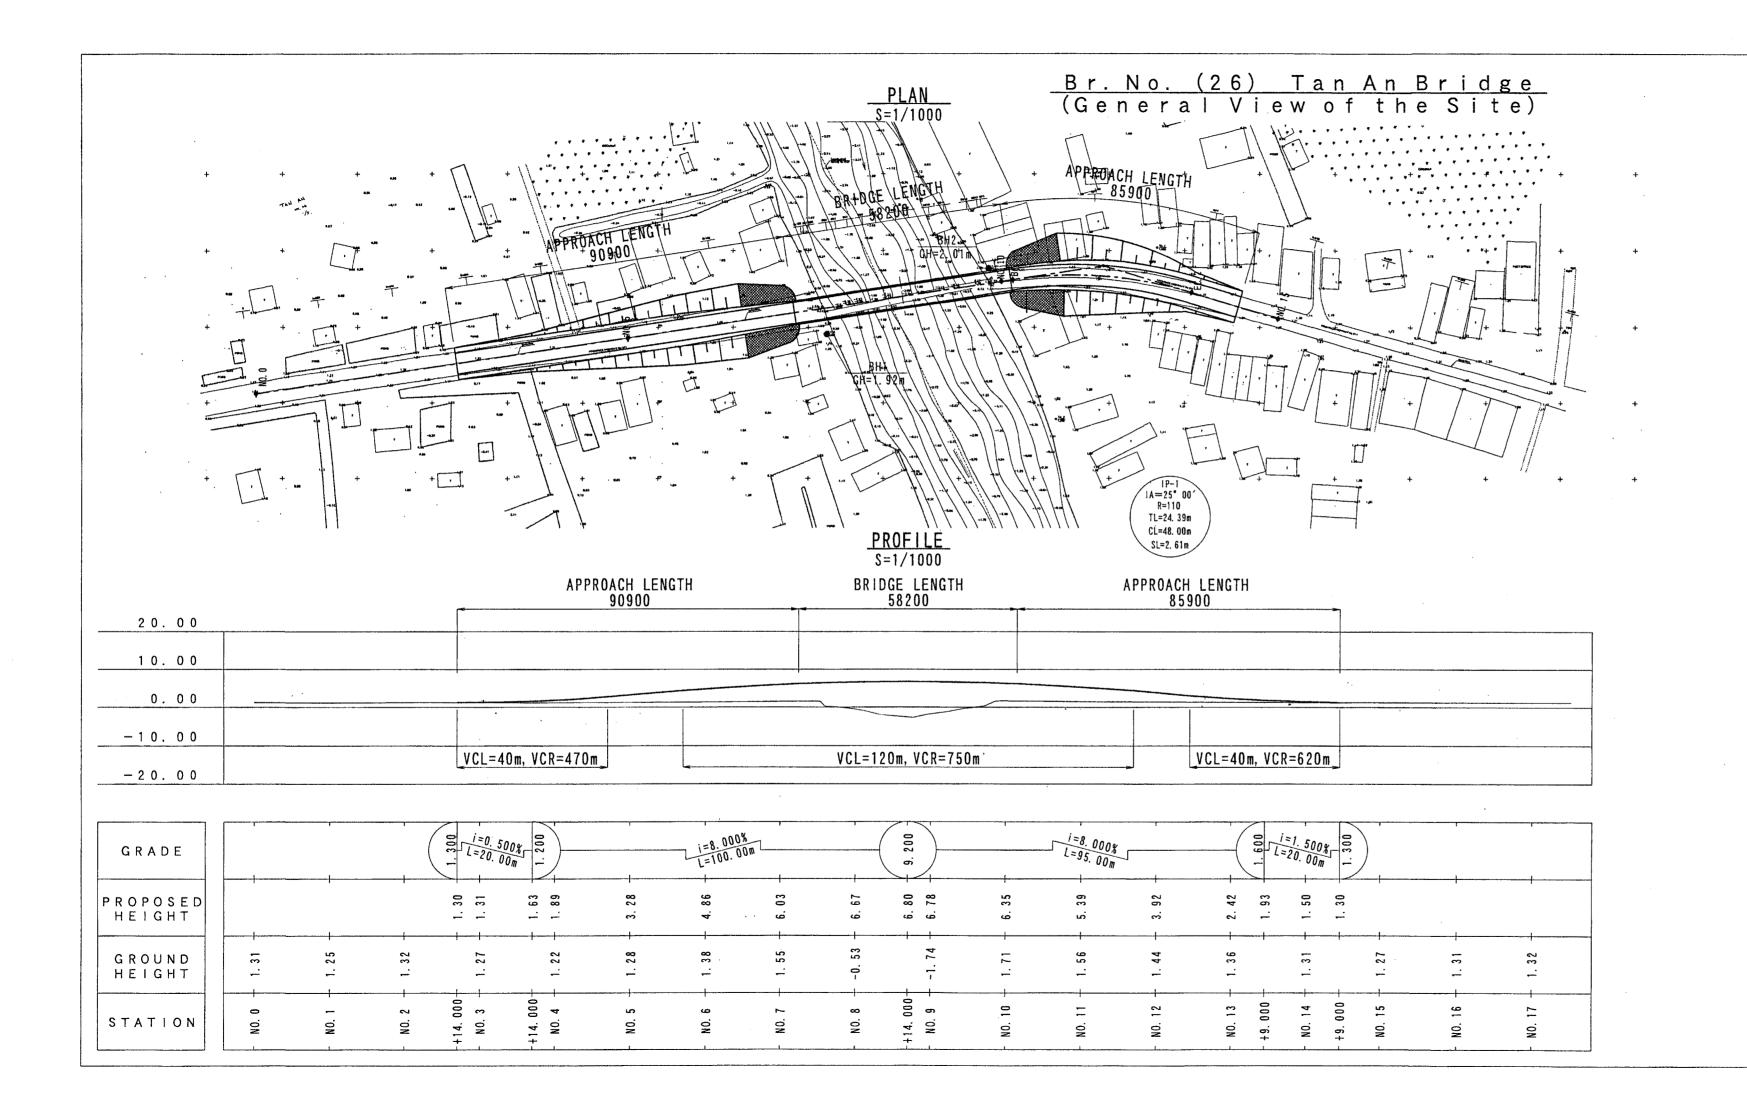

BASIC DESIGN STUDY ON THE PROJECT FOR

Br. No. (21) Tram Chim Bridge (General View of the Site) 1/1000, 1/200

| BASIC DESIGN STUDY<br>CONSTRUCTION OF BRIDGE             |                                                          | = ::        |
|----------------------------------------------------------|----------------------------------------------------------|-------------|
| Japan International Cooperation Agency(JICA)             | Ministry of Transports The Socialist Republic of Vietnam |             |
| Pacific Consultants International                        |                                                          |             |
| Drawing Title                                            | Scale                                                    | Drawing No. |
| Br. No. (26) Tan An Bridge<br>(General View of the Site) | 1/1000, 1/200                                            |             |