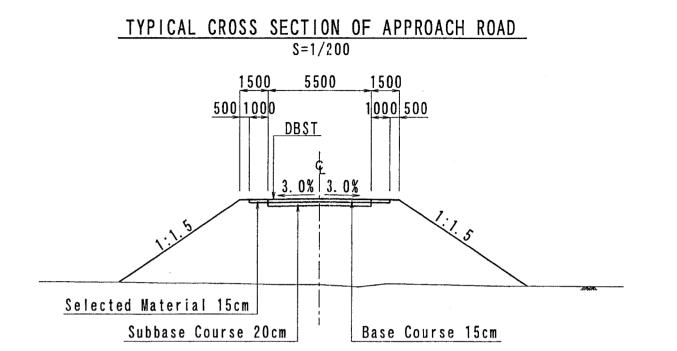

# TYPICAL CROSS SECTION OF APPROACH ROAD S=1/200 1500 5500 1500 DBST Selected Material 15cm

Base Course 15cm

Subbase Course 20cm

| BASIC DESIGN STUDY C<br>CONSTRUCTION OF BRIDGES             |                                                             |             |
|-------------------------------------------------------------|-------------------------------------------------------------|-------------|
| Japan International Cooperation Agency(J!CA)                | Ministry of Transports<br>The Socialist Republic of Vietnam |             |
| Pacific Consultants International                           |                                                             |             |
| Drawing Title                                               | Scale                                                       | Drawing No. |
| Br. No. (30) Long Binh Bridge<br>(General View of the Site) | 1/1000, 1/200                                               |             |