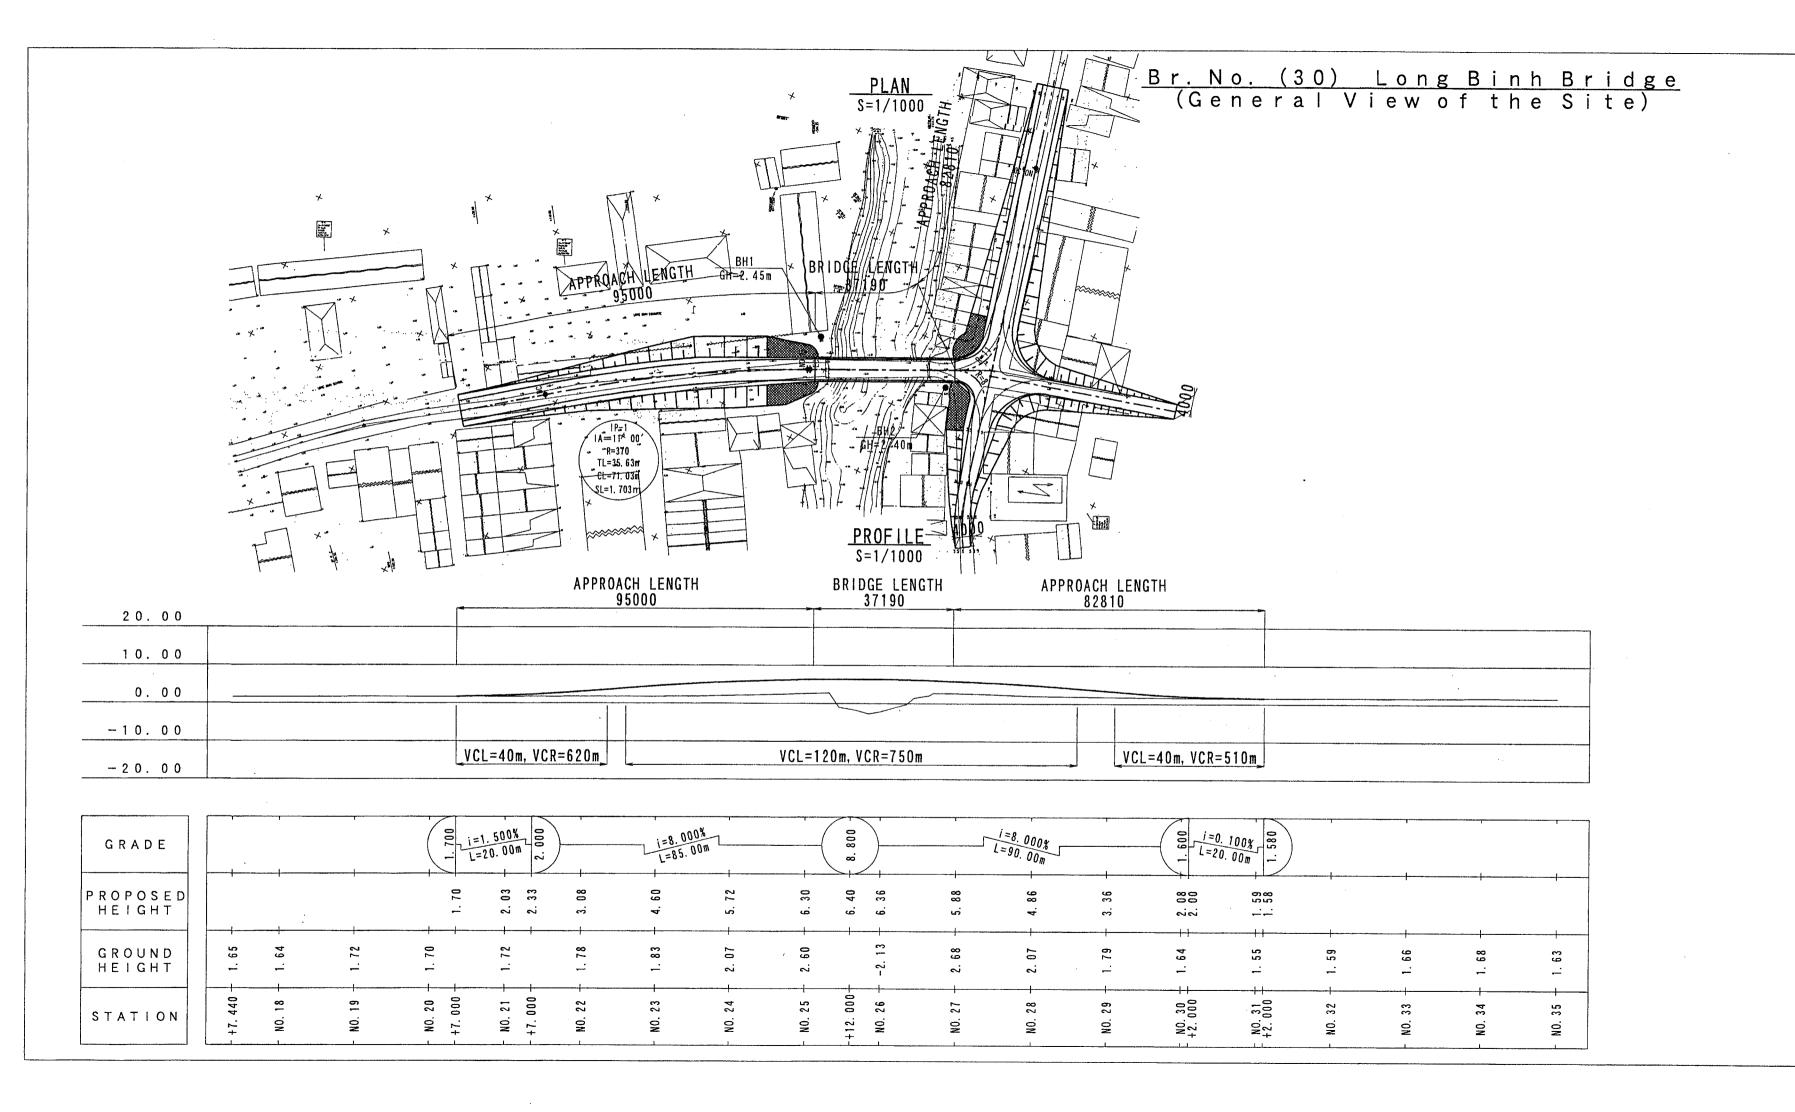

# TYPICAL CROSS SECTION OF APPROACH ROAD S=1/200 1500 5500 1500 DBST Selected Material 15cm

Base Course 15cm

Subbase Course 20cm

| BASIC DESIGN STUDY C<br>CONSTRUCTION OF BRIDGES             |                                                             |             |
|-------------------------------------------------------------|-------------------------------------------------------------|-------------|
| Japan International Cooperation Agency(J!CA)                | Ministry of Transports<br>The Socialist Republic of Vietnam |             |
| Pacific Consultants International                           |                                                             |             |
| Drawing Title                                               | Scale                                                       | Drawing No. |
| Br. No. (30) Long Binh Bridge<br>(General View of the Site) | 1/1000, 1/200                                               |             |