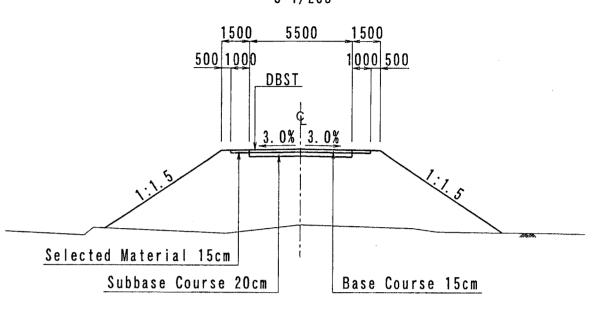

# TYPICAL CROSS SECTION OF APPROACH ROAD S=1/200 1500 5500 1500 DBST Selected Material 15cm

Base Course 15cm

Subbase Course 20cm

| BASIC DESIGN STUDY C<br>CONSTRUCTION OF BRIDGES             |                                                             |             |
|-------------------------------------------------------------|-------------------------------------------------------------|-------------|
| Japan International Cooperation Agency(J!CA)                | Ministry of Transports<br>The Socialist Republic of Vietnam |             |
| Pacific Consultants International                           |                                                             |             |
| Drawing Title                                               | Scale                                                       | Drawing No. |
| Br. No. (30) Long Binh Bridge<br>(General View of the Site) | 1/1000, 1/200                                               |             |