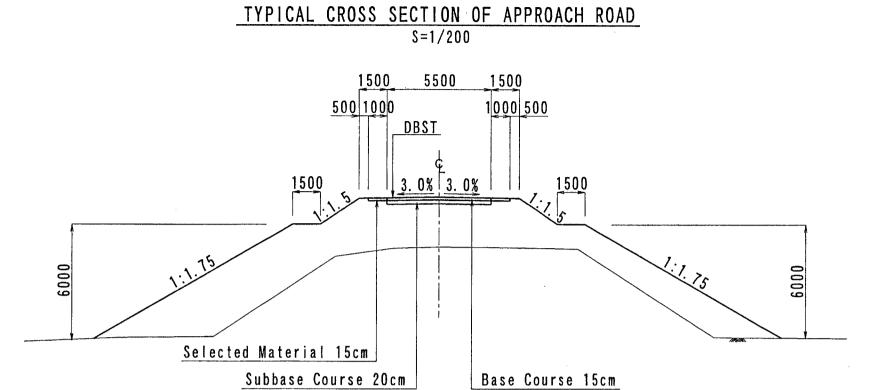

# TYPICAL CROSS SECTION OF APPROACH ROAD S=1/200 1500 5500 1500 DBST Selected Material 15cm

Base Course 15cm

Subbase Course 20cm

| BASIC DESIGN STUDY C<br>CONSTRUCTION OF BRIDGES             |                                                             |             |
|-------------------------------------------------------------|-------------------------------------------------------------|-------------|
| Japan International Cooperation Agency(J!CA)                | Ministry of Transports<br>The Socialist Republic of Vietnam |             |
| Pacific Consultants International                           |                                                             |             |
| Drawing Title                                               | Scale                                                       | Drawing No. |
| Br. No. (30) Long Binh Bridge<br>(General View of the Site) | 1/1000, 1/200                                               |             |