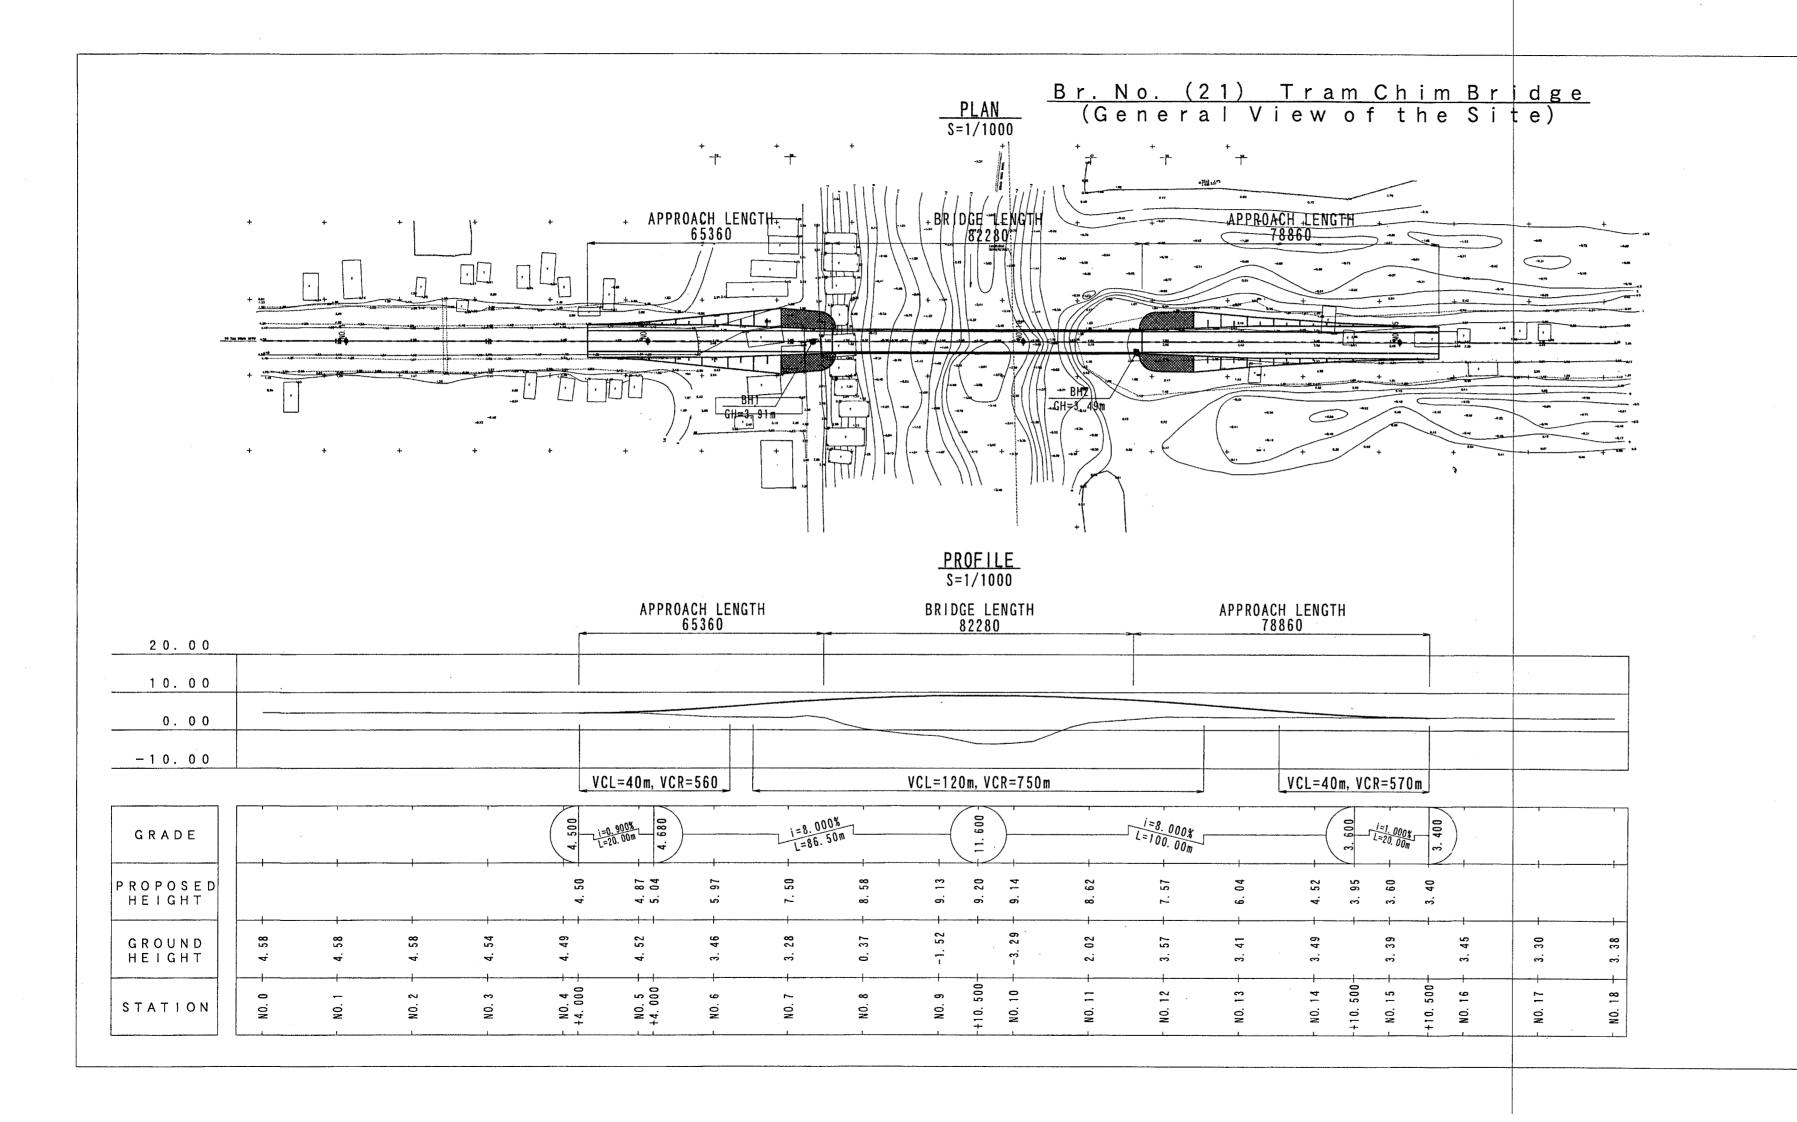

BASIC DESIGN STUDY ON THE PROJECT FOR

Br. No. (21) Tram Chim Bridge (General View of the Site) 1/1000, 1/200

| BASIC DESIGN STUDY<br>CONSTRUCTION OF BRIDGE             |                                                          | = ::        |
|----------------------------------------------------------|----------------------------------------------------------|-------------|
| Japan International Cooperation Agency(JICA)             | Ministry of Transports The Socialist Republic of Vietnam |             |
| Pacific Consultants International                        |                                                          |             |
| Drawing Title                                            | Scale                                                    | Drawing No. |
| Br. No. (26) Tan An Bridge<br>(General View of the Site) | 1/1000, 1/200                                            |             |