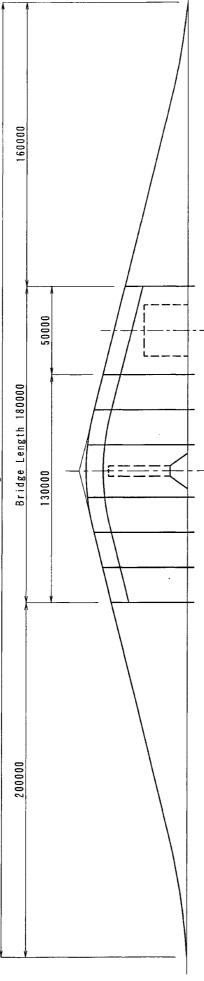

A - 63

B:GENERAL VIEW OF EAST CROSS (F/0)

Gravity Wall 70700

Approach Wall 290700

Total Length 608200

r 195000

11/1/18

Approa

Gravity Wal

I

RC Retaining Wall 220000

B: SECTION OF EAST CROSS (F/0)

Retaining Wall Section

C:GENERAL VIEW OF WEST CROSS (F/0)

D:GENERAL VIEW OF WEST TEEVERCHID (F/0)

A - 68