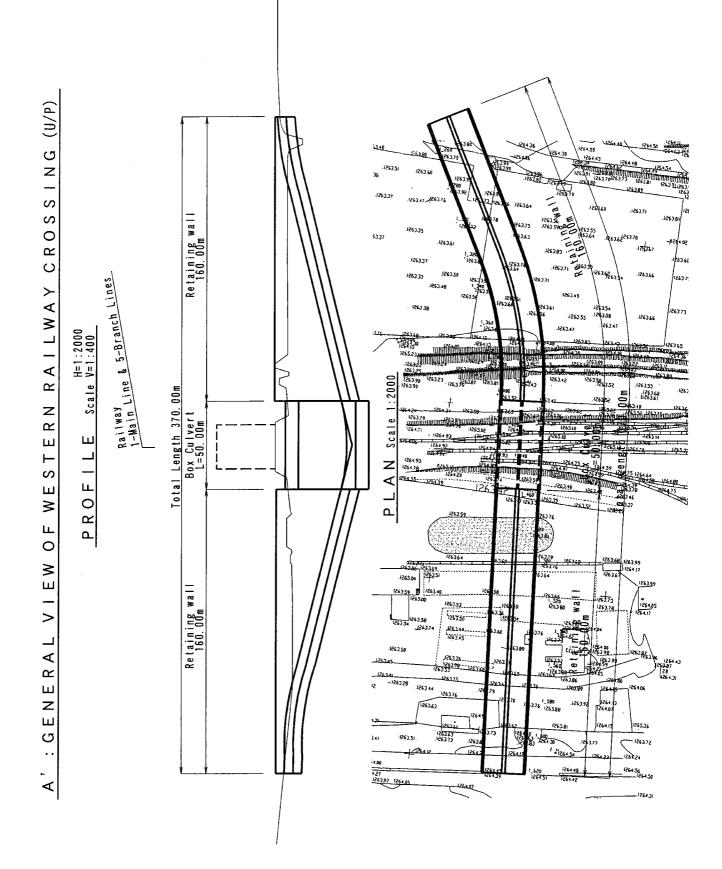

(F/0)SING CROS RAILWAY z 2 ш ⊢ S ш > ц. 0 × ⊔ -> ERAL A : G E N

Ðð

636C

12637

.1263

A - 59

A - 61

A' : SECTION OF WESTERN RAILWAY CROSSING (U/P)