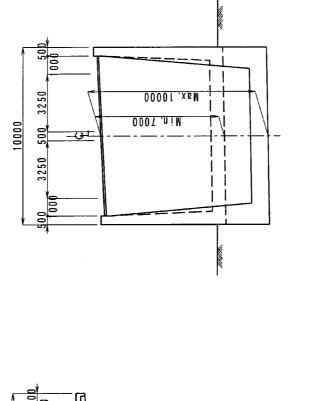

(F/0)SING CROS RAILWAY z 2 ш ⊢ S ш > ц. 0 × ⊔ -> ERAL A : G E N

Ðð

636C

12637

.1263

A - 59

A - 61

A' : SECTION OF WESTERN RAILWAY CROSSING (U/P)

A - 63

B:GENERAL VIEW OF EAST CROSS (F/0)

Gravity Wall 70700

Approach Wall 290700

Total Length 608200

r 195000

11/1/18

Approa

Gravity Wal

I

RC Retaining Wall 220000

B: SECTION OF EAST CROSS (F/0)

Retaining Wall Section

C:GENERAL VIEW OF WEST CROSS (F/0)

D:GENERAL VIEW OF WEST TEEVERCHID (F/0)

A - 68