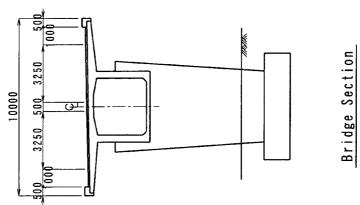

(F/0)SING CROS RAILWAY z 2 ш ⊢ S ш > ц. 0 × ⊔ -> ERAL A : G E N

Ðð

636C

12637

.1263

A - 59

A - 61

A' : SECTION OF WESTERN RAILWAY CROSSING (U/P)

A - 63

B:GENERAL VIEW OF EAST CROSS (F/0)

Gravity Wall 70700

Approach Wall 290700

Total Length 608200

r 195000

11/1/18

Approa

Gravity Wal

I

RC Retaining Wall 220000

B: SECTION OF EAST CROSS (F/0)

Retaining Wall Section

C:GENERAL VIEW OF WEST CROSS (F/0)

D:GENERAL VIEW OF WEST TEEVERCHID (F/0)

A - 68