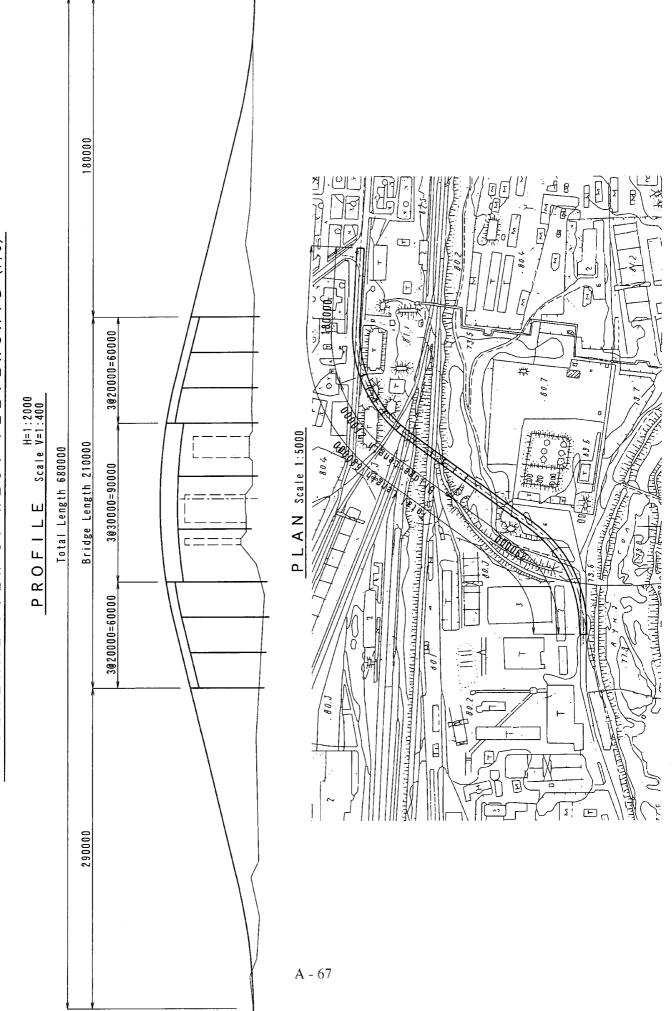

(F/0)SING CROS RAILWAY z 2 ш ⊢ S ш > ц. 0 × ⊔ -> ERAL A : G E N

Ðð

636C

12637

.1263

A - 59

A - 61

A' : SECTION OF WESTERN RAILWAY CROSSING (U/P)