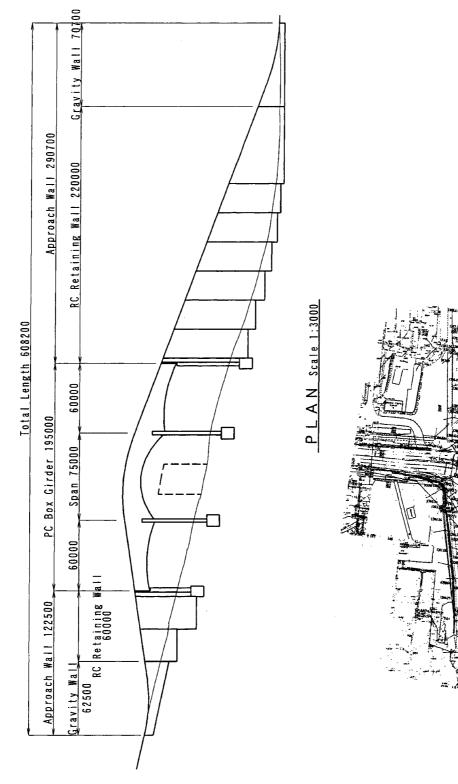

A - 63

B:GENERAL VIEW OF EAST CROSS (F/0)

Gravity Wall 70700

Approach Wall 290700

Total Length 608200

r 195000

11/1/18

Approa

Gravity Wal

I

RC Retaining Wall 220000

B: SECTION OF EAST CROSS (F/0)

Retaining Wall Section

C:GENERAL VIEW OF WEST CROSS (F/0)

D:GENERAL VIEW OF WEST TEEVERCHID (F/0)

A - 68