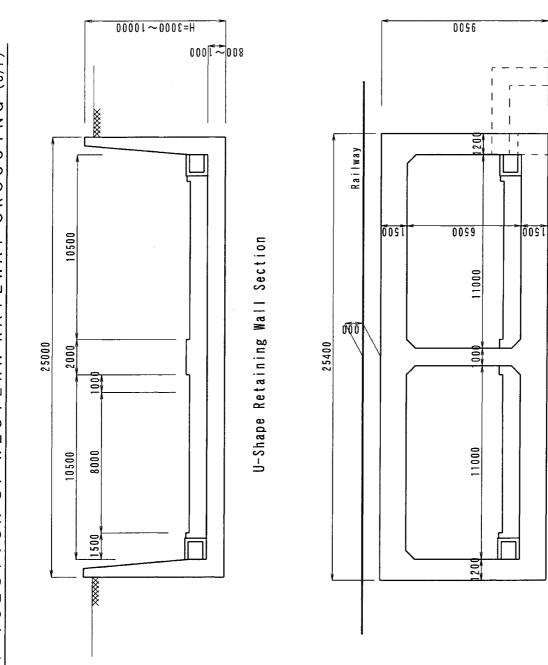

Gravity Wal

I

RC Retaining Wall 220000

B: SECTION OF EAST CROSS (F/0)

Retaining Wall Section

C:GENERAL VIEW OF WEST CROSS (F/0)

D:GENERAL VIEW OF WEST TEEVERCHID (F/0)

A - 68