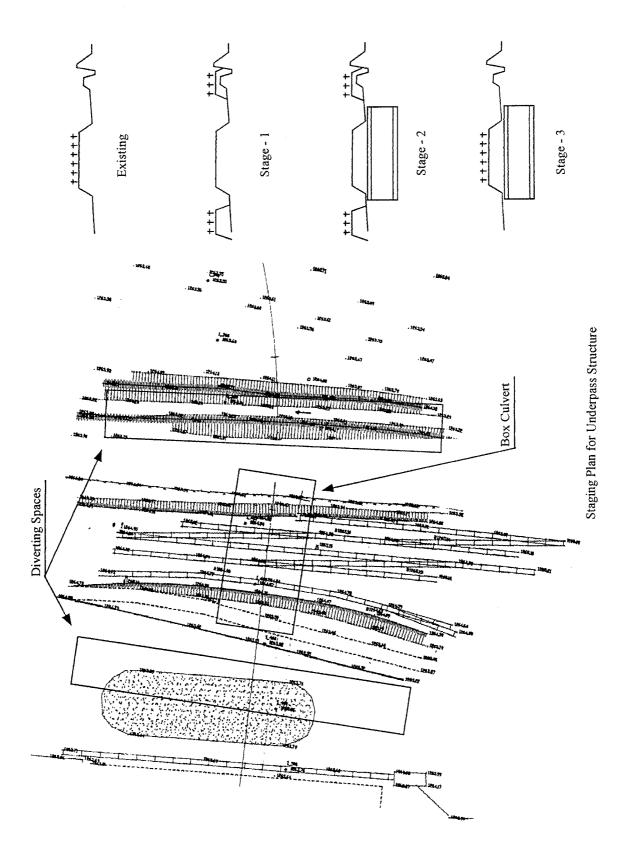

(F/0)SING CROS RAILWAY z 2 ш ⊢ S ш > ц. 0 × ⊔ -> ERAL A : G E N



Ðð

636C

12637

.1263

A - 59







A - 61

A' : SECTION OF WESTERN RAILWAY CROSSING (U/P)







A - 63

B:GENERAL VIEW OF EAST CROSS (F/0)





Gravity Wall 70700

Approach Wall 290700

Total Length 608200

r 195000

11/1/18

Approa

Gravity Wal

I

RC Retaining Wall 220000

B: SECTION OF EAST CROSS (F/0)



Retaining Wall Section



C:GENERAL VIEW OF WEST CROSS (F/0)









D:GENERAL VIEW OF WEST TEEVERCHID (F/0)











A - 68

6-6: Equipment List

| No<br>N | Equipment         | Model     | Snecification          | 0-tv       | Country of  | Produced | Present      | Location             | Servic     | Service meter |
|---------|-------------------|-----------|------------------------|------------|-------------|----------|--------------|----------------------|------------|---------------|
|         |                   |           |                        | <b>7</b> 5 | manu