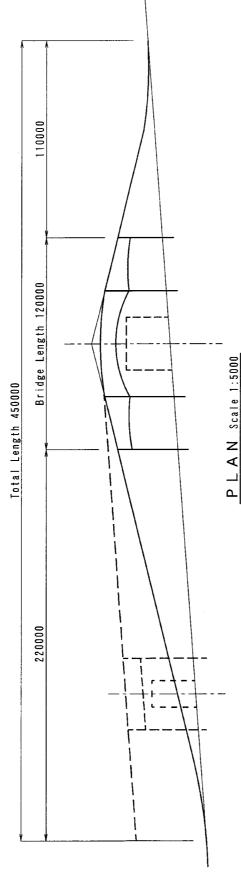

(F/0)SING CROS RAILWAY z 2 ш ⊢ S ш > ц. 0 × ⊔ -> ERAL A : G E N

Ðð

636C

12637

.1263

A - 59

A - 61

A' : SECTION OF WESTERN RAILWAY CROSSING (U/P)

A - 63

B:GENERAL VIEW OF EAST CROSS (F/0)

Gravity Wall 70700

Approach Wall 290700

Total Length 608200

r 195000

11/1/18

Approa

Gravity Wal

I

RC Retaining Wall 220000

B: SECTION OF EAST CROSS (F/0)

Retaining Wall Section

C:GENERAL VIEW OF WEST CROSS (F/0)

D:GENERAL VIEW OF WEST TEEVERCHID (F/0)

A - 68