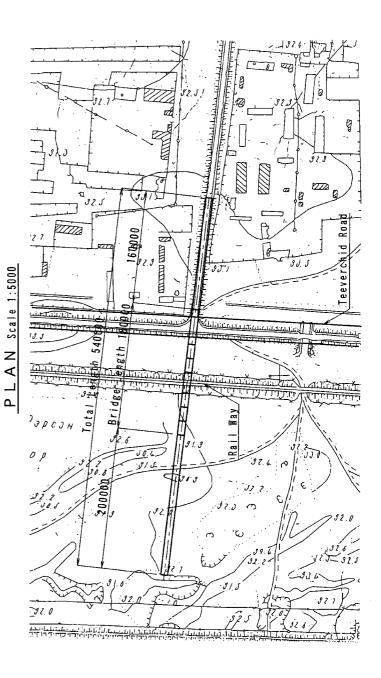

Gravity Wal

I

RC Retaining Wall 220000

B: SECTION OF EAST CROSS (F/0)

Retaining Wall Section

C:GENERAL VIEW OF WEST CROSS (F/0)

D:GENERAL VIEW OF WEST TEEVERCHID (F/0)

A - 68