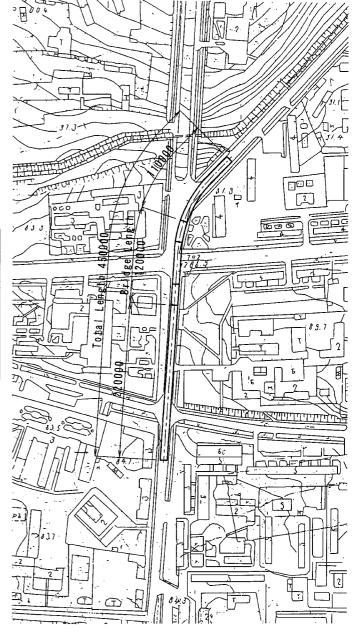

(F/0)SING CROS RAILWAY z 2 ш ⊢ S ш > ц. 0 × ⊔ -> ERAL A : G E N

Ðð

636C

12637

.1263

A - 59

A - 61

A' : SECTION OF WESTERN RAILWAY CROSSING (U/P)

A - 63

B:GENERAL VIEW OF EAST CROSS (F/0)

Gravity Wall 70700

Approach Wall 290700

Total Length 608200

r 195000

11/1/18

Approa

Gravity Wal

I

RC Retaining Wall 220000

B: SECTION OF EAST CROSS (F/0)

Retaining Wall Section

C:GENERAL VIEW OF WEST CROSS (F/0)

D:GENERAL VIEW OF WEST TEEVERCHID (F/0)

A - 68