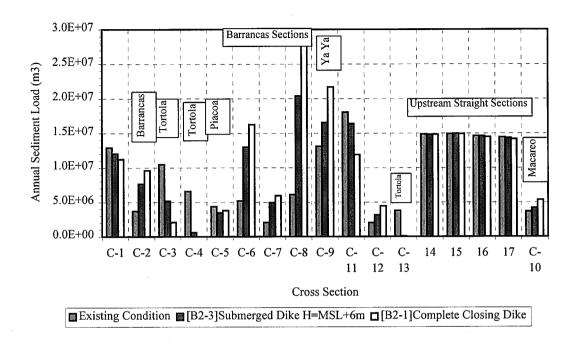

Fig. 7-3-30 Longitudinal Profiles of Bed Elevation Change for [B2-1] and [B2-3]

## Annual Sediment Load of Cross Section



## Sediment Transport Rate at Barrancas (C-6)



Fig.7-3-31 (1/2) Sediment Transport Rate of Cross Section

## Sediment Transport Rate at Ya-Ya (C-9)



Sediment Transport Rate at Tortola Downstream (C-4)



Fig.7-3-31 (2/2) Sediment Transport Rate of Cross Section

After 1 year: Guarguapo Cross Section:274.6 km (M=108)



After 3 years: Guarguapo Cross Section:274.6 km (M=108)



After 5 years: Guarguapo Cross Section:274.6 km (M=108)



Fig.7-3-32 Cross Section Change of Alternatives [B2-3] and [B2-1]



Fig. 7-3-33 Groins Analysis by 2 Dimensional Simulation