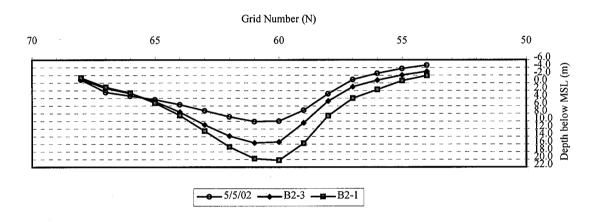

Fig. 7-3-30 Longitudinal Profiles of Bed Elevation Change for [B2-1] and [B2-3]

## Annual Sediment Load of Cross Section



## Sediment Transport Rate at Barrancas (C-6)



Fig.7-3-31 (1/2) Sediment Transport Rate of Cross Section

## Sediment Transport Rate at Ya-Ya (C-9)



Sediment Transport Rate at Tortola Downstream (C-4)



Fig.7-3-31 (2/2) Sediment Transport Rate of Cross Section

After 1 year: Guarguapo Cross Section:274.6 km (M=108)



After 3 years: Guarguapo Cross Section:274.6 km (M=108)



After 5 years: Guarguapo Cross Section:274.6 km (M=108)



Fig.7-3-32 Cross Section Change of Alternatives [B2-3] and [B2-1]



Fig. 7-3-33 Groins Analysis by 2 Dimensional Simulation