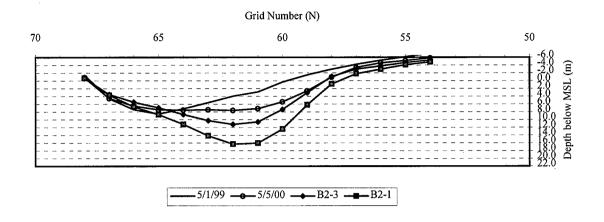

Fig. 7-3-30 Longitudinal Profiles of Bed Elevation Change for [B2-1] and [B2-3]

## Annual Sediment Load of Cross Section



## Sediment Transport Rate at Barrancas (C-6)



Fig.7-3-31 (1/2) Sediment Transport Rate of Cross Section

## Sediment Transport Rate at Ya-Ya (C-9)



Sediment Transport Rate at Tortola Downstream (C-4)



Fig.7-3-31 (2/2) Sediment Transport Rate of Cross Section

After 1 year: Guarguapo Cross Section:274.6 km (M=108)



After 3 years: Guarguapo Cross Section:274.6 km (M=108)



After 5 years: Guarguapo Cross Section:274.6 km (M=108)



Fig.7-3-32 Cross Section Change of Alternatives [B2-3] and [B2-1]



Fig. 7-3-33 Groins Analysis by 2 Dimensional Simulation