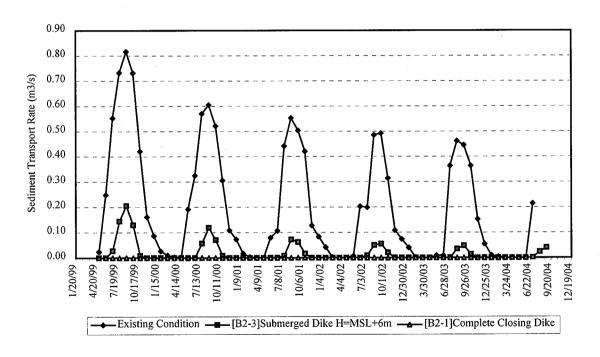

## Sediment Transport Rate at Barrancas (C-6)

Fig.7-3-31 (1/2) Sediment Transport Rate of Cross Section