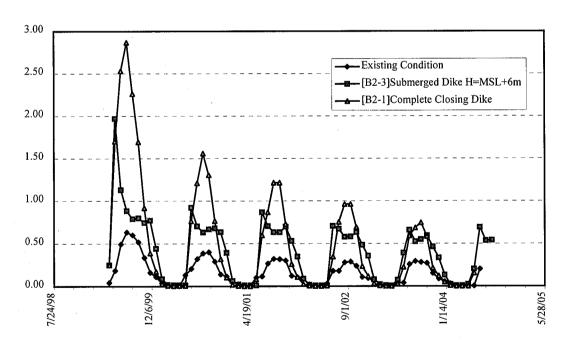

## Sediment Transport Rate at Barrancas (C-6)

Fig.7-3-31 (1/2) Sediment Transport Rate of Cross Section