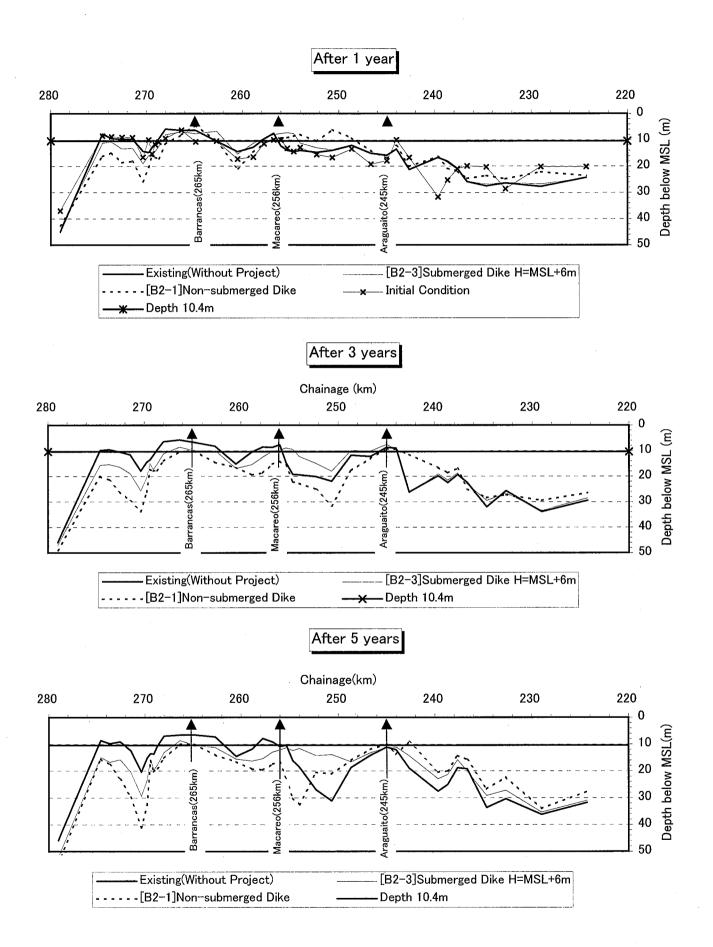

Fig. 7-3-30 Longitudinal Profiles of Bed Elevation Change for [B2-1] and [B2-3]

## Annual Sediment Load of Cross Section



## Sediment Transport Rate at Barrancas (C-6)



Fig.7-3-31 (1/2) Sediment Transport Rate of Cross Section

## Sediment Transport Rate at Ya-Ya (C-9)



Sediment Transport Rate at Tortola Downstream (C-4)



Fig.7-3-31 (2/2) Sediment Transport Rate of Cross Section

After 1 year: Guarguapo Cross Section:274.6 km (M=108)



After 3 years: Guarguapo Cross Section:274.6 km (M=108)



After 5 years: Guarguapo Cross Section:274.6 km (M=108)



Fig.7-3-32 Cross Section Change of Alternatives [B2-3] and [B2-1]



Fig. 7-3-33 Groins Analysis by 2 Dimensional Simulation