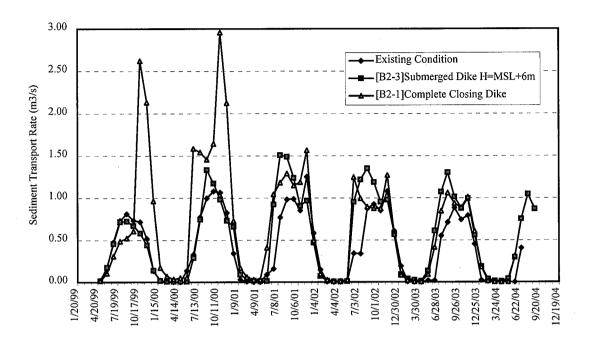

## Sediment Transport Rate at Ya-Ya (C-9)

Sediment Transport Rate at Tortola Downstream (C-4)

Fig.7-3-31 (2/2) Sediment Transport Rate of Cross Section

After 1 year: Guarguapo Cross Section:274.6 km (M=108)