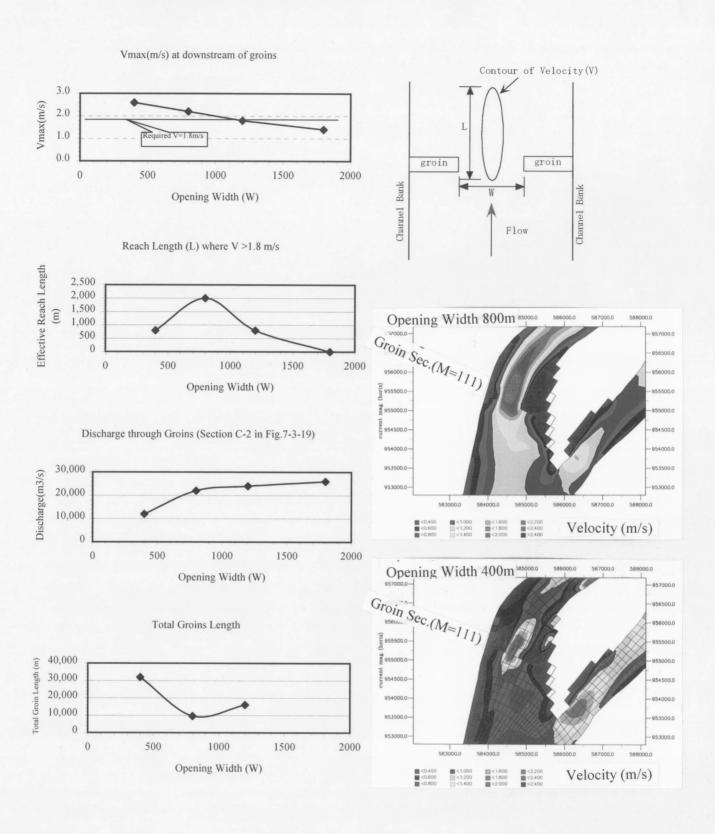

After 3 years: Guarguapo Cross Section:274.6 km (M=108)

After 5 years: Guarguapo Cross Section:274.6 km (M=108)

Fig.7-3-32 Cross Section Change of Alternatives [B2-3] and [B2-1]

Fig. 7-3-33 Groins Analysis by 2 Dimensional Simulation