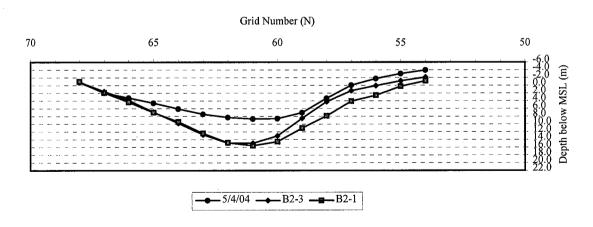

Fig. 7-3-30 Longitudinal Profiles of Bed Elevation Change for [B2-1] and [B2-3]

## Annual Sediment Load of Cross Section



## Sediment Transport Rate at Barrancas (C-6)



Fig.7-3-31 (1/2) Sediment Transport Rate of Cross Section

## Sediment Transport Rate at Ya-Ya (C-9)



Sediment Transport Rate at Tortola Downstream (C-4)



Fig.7-3-31 (2/2) Sediment Transport Rate of Cross Section

After 1 year: Guarguapo Cross Section:274.6 km (M=108)



After 3 years: Guarguapo Cross Section:274.6 km (M=108)



After 5 years: Guarguapo Cross Section:274.6 km (M=108)



Fig.7-3-32 Cross Section Change of Alternatives [B2-3] and [B2-1]



Fig. 7-3-33 Groins Analysis by 2 Dimensional Simulation