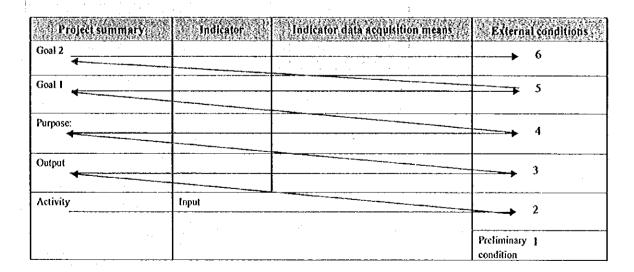

been found to be inappropriate.

In this case, if environmental assessment items are not included in the scope at the S/W stage prior to implementation of the development study (Table 2-7), environmental problems are treated as external conditions, or outside of the development study. The causes should not be sought in the development study itself; rather, the failure to satisfy the external conditions should be regarded as the cause of the project's cancellation.

In contrast, even though environmental assessment items are included in the scope (Table 2-8), insufficient studies on environmental aspects may prevent project implementation. In this case, environmental assessments are already internalized in the F/S, and the development study itself should be treated as causing the problem.



Table 2-6: Basic positioning of external conditions in PDM

Table 2-7: Case in which environmental studies are not included in the scope of F/S (example)

|                                                                                            |                    | L                                         |                                                                                                                                                                    |
|--------------------------------------------------------------------------------------------|--------------------|-------------------------------------------|---------------------------------------------------------------------------------------------------------------------------------------------------------------