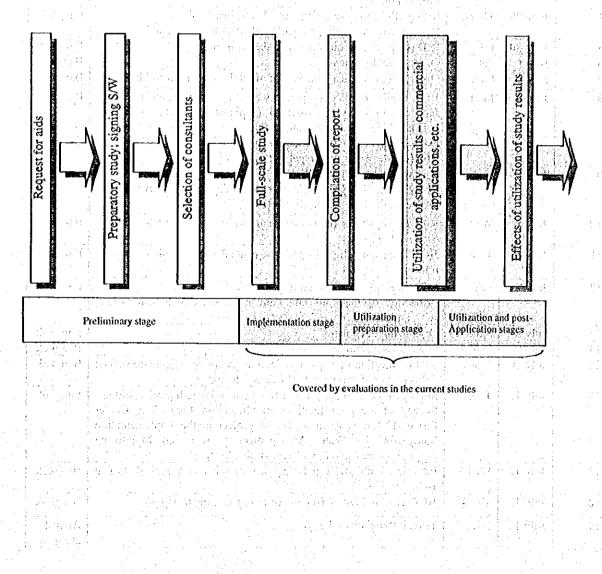

In the current fiscal year, evaluation studies have been conducted for the total of nine irrigation-related projects in Thailand and the Philippines. These evaluation studies are based on PDM and an evaluation method utilizing grids with five evaluation items (Efficiency, Effectiveness, Impact, Relevance, and Sustainability).