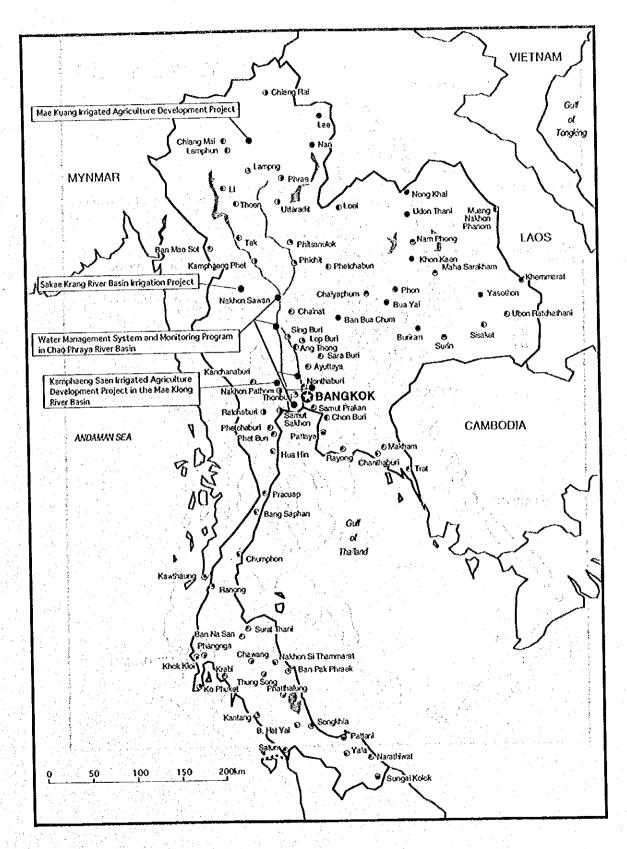

## Chapter 3: Study Results (Thailand)

| 3-1 Study of the Kamphaeng Saen Irrigatied Agriculture Development Project in |       |
|-------------------------------------------------------------------------------|-------|
| the Mae Klong River Basin (F/S)                                               | 85    |
| 3-1-1 An overview and background of the study project                         | 85    |
| (1) An overview of the development study                                      | 85    |
| (2) Background of development study implementation: Development               | <br>[ |
| history of the Mae Klong River Basin and details of the development           | į     |
| studystudy                                                                    | 85    |
| (3) Characteristics of the development study                                  | 88    |
| (4) Conclusions derived from the evaluation study                             | 89    |
| (5) Others                                                                    | 89    |
| 3-1-2 Evaluation results by the five evaluation criteria                      | 89    |
| 3-2 Study of the Mae Kuang Irrigated Agriculture Development Project (F/S)    | 90    |
| 3-2-1 An overview and background of the study project                         | 90    |
| (1) An overview of the development study                                      | 90    |
| (2) Background of development study implementation:                           | 90    |
| (3) Characteristics of the development study                                  | 90    |
| (4) Conclusions derived from the evaluation study                             | 91    |
| 3-2-2 Evaluation results by the five evaluation criteria                      | 92    |
| 3-3 Study of the Sakae Krang River Basin Irrigation Project (F/S)             | 94    |
| 3-3-1 An overview and background of the study project                         | 94    |
| (1) An overview of the development study                                      | 94    |
| (2) P. J. C. J. C. J.                                                         | 94    |
| (3) Characteristics of the development study                                  | 94    |
| (4) Conclusions derived from evaluation study                                 | 96    |
| 3-3-2 Evaluation results by the five evaluation criteria                      | 96    |
| 3-4 Study of the Water Management System and Monitoring Program in the Chao   |       |
| Phya River Basin (M/P)                                                        | 97    |
| 3-4-1 Overview and background of study projects                               | 97    |
| (1) An overview of the development study                                      | 97    |
|                                                                               |       |

| (2) Background of development study implementation: Water resource             |
|--------------------------------------------------------------------------------|
| management in Thailand                                                         |
| (3) Characteristics of the development study100                                |
| (4) Conclusions derived from evaluation study100                               |
| 3-4-2 Evaluation results by the five evaluation criteria                       |
| Chapter 4: Study Results (Philippines)                                         |
| 4-1 Ilocos Norte Irrigation Project (F/S)                                      |
| 4-1-1 An overview and background of the study project                          |
| (1) An overview of the development study105                                    |
| (2) Background of development study implementation105                          |
| (3) Conclusions derived from the evaluation results                            |
| 4-1-2 Evaluation results by the five evaluation criteria                       |
| 4-2 Mabini Agricultural Development Project (F/S)                              |
| 4-2-1 An overview and background of the study project113                       |
| (1) An overview of the development study113                                    |
| (2) Background of development study implementation113                          |
| (3) Conclusions derived from the evaluation results                            |
| 4-2-2 Evaluation results by the five evaluation criteria                       |
| 4-3 Improvement Project for the Operation & Maintenance of National Irrigation |
| Systems (AMRIS, 18 Districts) (F/S)116                                         |
| 4-3-1 An overview and background of the study project                          |
| (1) An overview of the development study116                                    |
| (2) Background of development study implementation116                          |
| (3) Conclusions derived from the evaluation results121                         |
| 4-3-2 Evaluation results by the five evaluation criteria                       |
| 4-4 Improvement Project for the Operation & Maintenance of National Irrigation |
| Systems (UPRHS) (F/S)                                                          |
| 4-4-1 An overview and background of the study project123                       |
| (1) An overview of the development study123                                    |
| 萨尔曼氏试验 医乳腺 医乳腺 医乳腺 医异丙基氏 医二氯酚酚 医克尔特氏征 医多种性 医电子管管 化二氯甲基二甲基甲基酚                   |