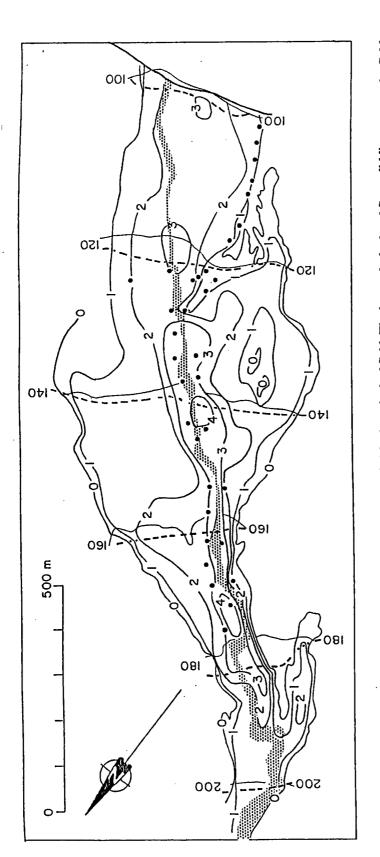

Isopach map of eruption-lahar deposit thicknesses (m) in the principal field. The heavy dashed and fine solid lines across the field are pre- and post-eruption contour lines, from the 1:25,000 JICA topographic map and the 1985 PHIVOLCS-UICDOGS survey, respectively. The dots are sites where thicknesses were measured directly, and the stippling shows the principal channel as mapped in 1985.

Source: Kelvin.S. Rodolfo.1989

| NO IN Figure XV 2.2  Isopach Map of Lahar Deposit Thidkness in the Pawa-Burabod                         | River Field caused on the 1984 Eruption |
|---------------------------------------------------------------------------------------------------------|-----------------------------------------|
| COMPREHENSIVE DISASTER PREVENTION AROUND MAYON VOLCANO IN Figure XV 2.2 THE REPUBLIC OF THE PHILIPPINES | JAPAN INTERNATIONAL COOPERATION AGENCY  |