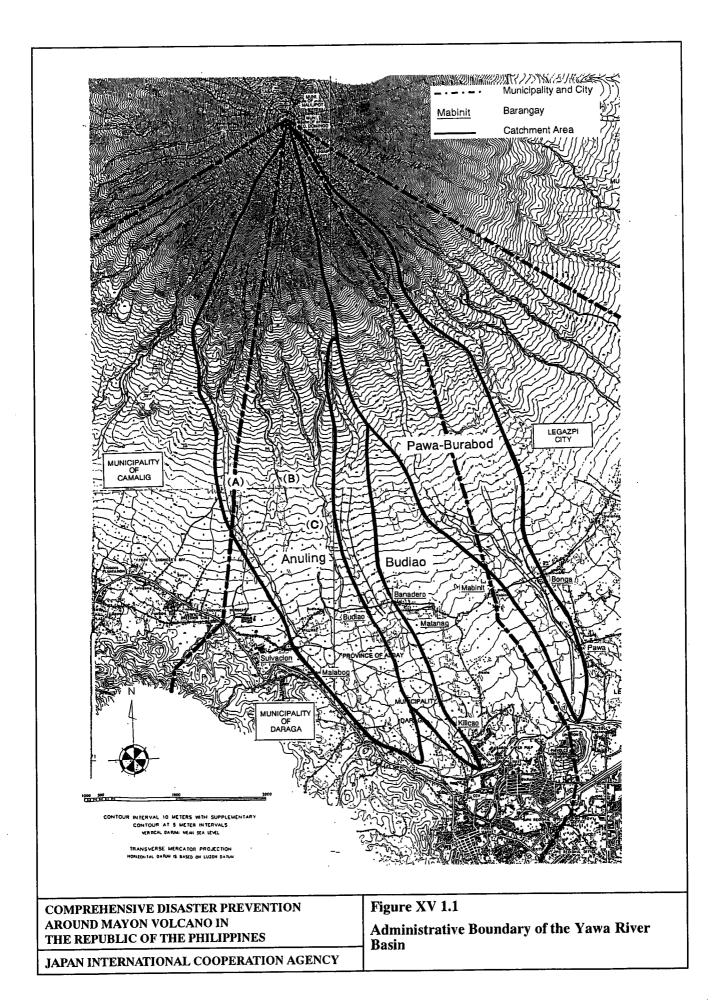

-----------------------------------------------------------------------------------------------------------------------------------------------------------------------------------------------------------------------------------------------------------------------------------------------------------------------------------------------------------------------------------------------------------------------------------------------------------------------------------------------------------------------------------------------------------------------------------------------------------------------------------------------------------------------------------------------------------------------------------------------------------------------------------------------------------------------------|







Isopach map of eruption-lahar deposit thicknesses (m) in the principal field. The heavy dashed and fine solid lines across the field are pre- and post-eruption contour lines, from the 1:25,000 JICA topographic map and the 1985 PHIVOLCS-UICDOGS survey, respectively. The dots are sites where thicknesses were measured directly, and the stippling shows the principal channel as mapped in 1985.

Source: Kelvin.S. Rodolfo.1989

| NO IN Figure XV 2.2  Isopach Map of Lahar Deposit Thidkness in the Pawa-Burabod                         | River Field caused on the 1984 Eruption |
|---------------------------------------------------------------------------------------------------------|-----------------------------------------|
| COMPREHENSIVE DISASTER PREVENTION AROUND MAYON VOLCANO IN Figure XV