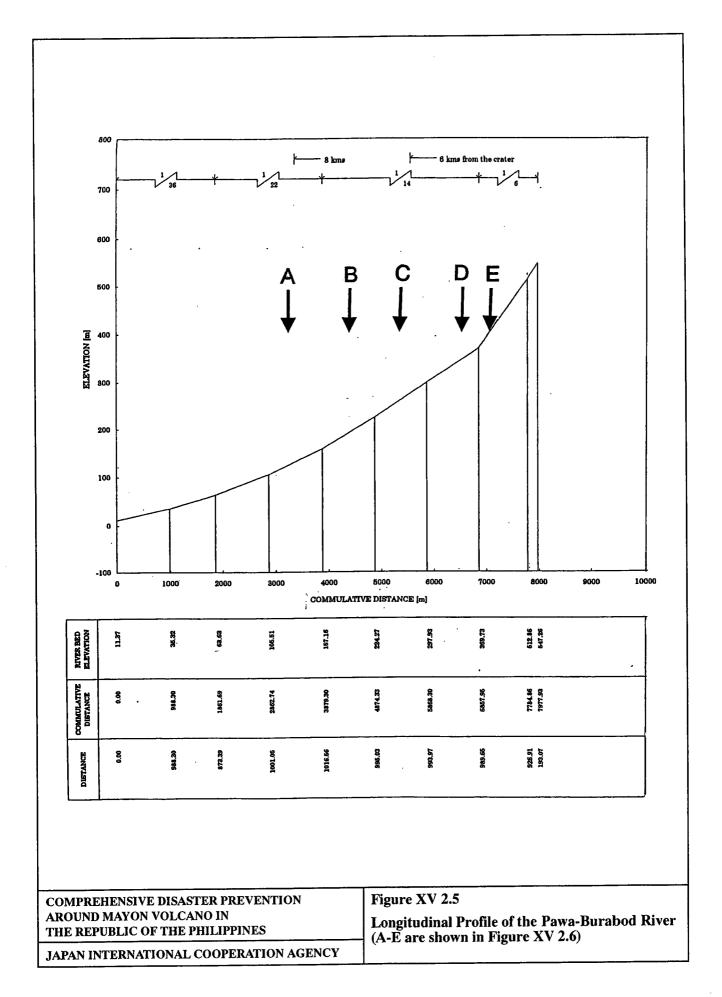

e heavy dashed and fine solid lines across the field are pre- and post-eruption contour lines, from the 1:25,000 JICA topographic map and the 1985 PHIVOLCS-UICDOGS survey, respectively. The dots are sites where thicknesses were measured directly, and the stippling shows the principal channel as mapped in 1985.

Source: Kelvin.S. Rodolfo.1989

| NO IN Figure XV 2.2  Isopach Map of Lahar Deposit Thidkness in the Pawa-Burabod                         | River Field caused on the 1984 Eruption |
|---------------------------------------------------------------------------------------------------------|-----------------------------------------|
| COMPREHENSIVE DISASTER PREVENTION AROUND MAYON VOLCANO IN Figure XV 2.2 THE REPUBLIC OF THE PHILIPPINES | JAPAN INTERNATIONAL COOPERATION AGENCY  |