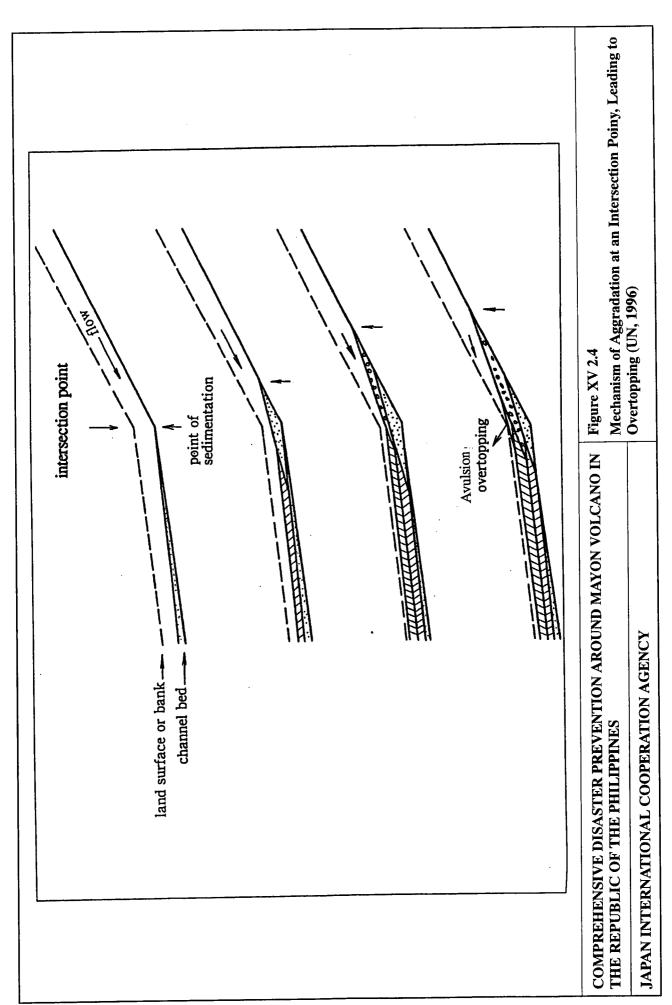

The heavy dashed and fine solid lines across the field are pre- and post-eruption contour lines, from the 1:25,000 JICA topographic map and the 1985 PHIVOLCS-UICDOGS survey, respectively. The dots are sites where thicknesses were measured directly, and the stippling shows the principal channel as mapped in 1985.

Source: Kelvin.S. Rodolfo.1989

| NO IN Figure XV 2.2  Isopach Map of Lahar Deposit Thidkness in the Pawa-Burabod                         | River Field caused on the 1984 Eruption |
|---------------------------------------------------------------------------------------------------------|-----------------------------------------|
| COMPREHENSIVE DISASTER PREVENTION AROUND MAYON VOLCANO IN Figure XV 2.2 THE REPUBLIC OF THE PHILIPPINES | JAPAN INTERNATIONAL COOPERATION AGENCY  |