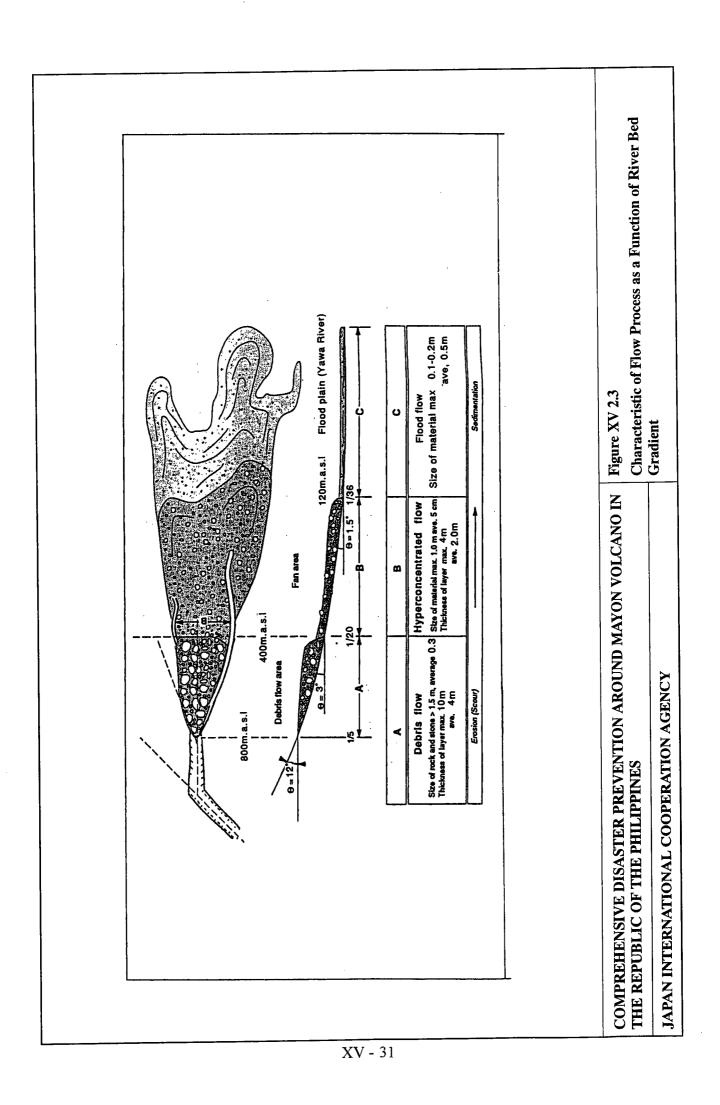

. The heavy dashed and fine solid lines across the field are pre- and post-eruption contour lines, from the 1:25,000 JICA topographic map and the 1985 PHIVOLCS-UICDOGS survey, respectively. The dots are sites where thicknesses were measured directly, and the stippling shows the principal channel as mapped in 1985.

Source: Kelvin.S. Rodolfo.1989

| NO IN Figure XV 2.2  Isopach Map of Lahar Deposit Thidkness in the Pawa-Burabod                         | River Field caused on the 1984 Eruption |
|---------------------------------------------------------------------------------------------------------|-----------------------------------------|
| COMPREHENSIVE DISASTER PREVENTION AROUND MAYON VOLCANO IN Figure XV 2.2 THE REPUBLIC OF THE PHILIPPINES | JAPAN INTERNATIONAL COOPERATION AGENCY  |