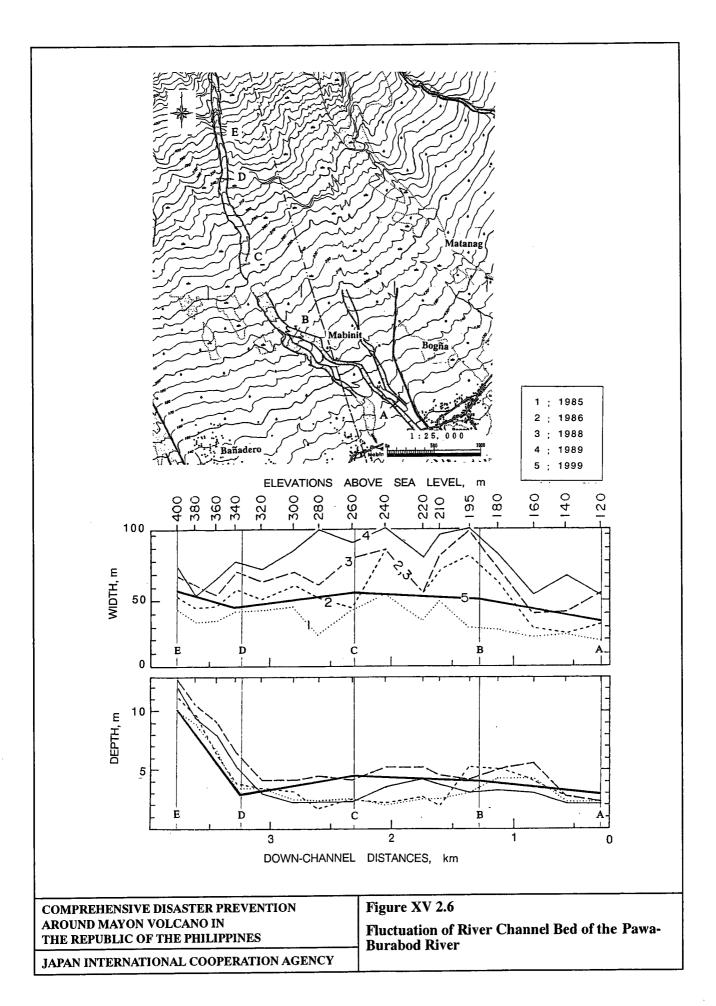

heavy dashed and fine solid lines across the field are pre- and post-eruption contour lines, from the 1:25,000 JICA topographic map and the 1985 PHIVOLCS-UICDOGS survey, respectively. The dots are sites where thicknesses were measured directly, and the stippling shows the principal channel as mapped in 1985.

Source: Kelvin.S. Rodolfo.1989

| NO IN Figure XV 2.2  Isopach Map of Lahar Deposit Thidkness in the Pawa-Burabod                         | River Field caused on the 1984 Eruption |
|---------------------------------------------------------------------------------------------------------|-----------------------------------------|
| COMPREHENSIVE DISASTER PREVENTION AROUND MAYON VOLCANO IN Figure XV 2.2 THE REPUBLIC OF THE PHILIPPINES | JAPAN INTERNATIONAL COOPERATION AGENCY  |