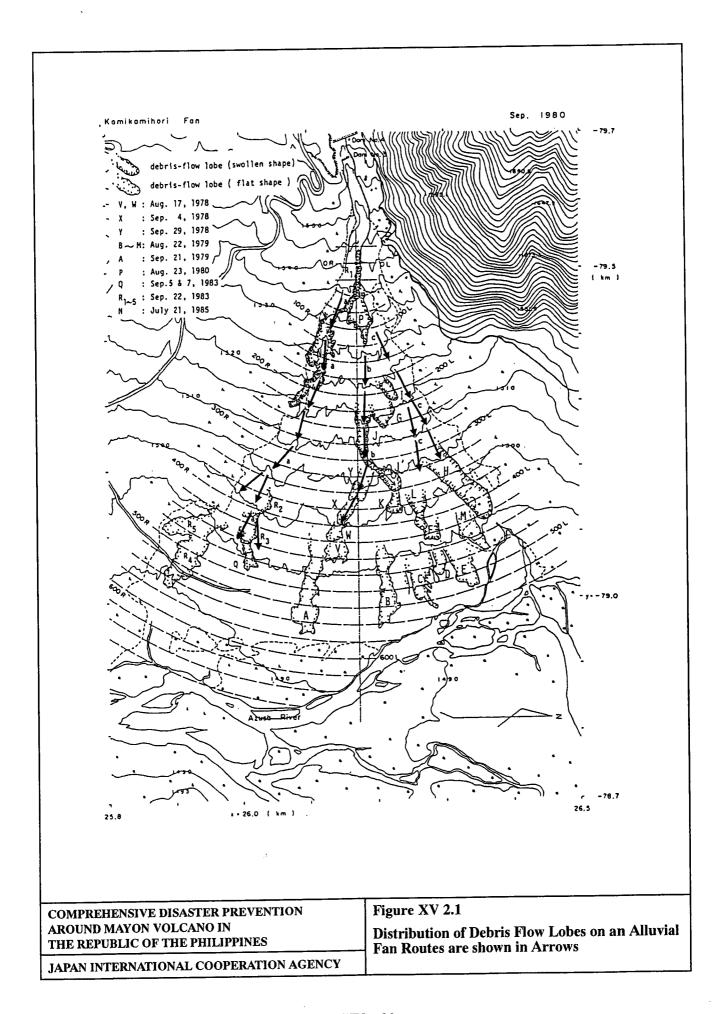

---------------------------------------------------------------------------------------------------------------------------------------------------------------------------------------------------------------------------------------------------------------------------------------------------------------------------------------------------------------------------------------------------------------------------------------------------------------------------------------------------------------------------------------------------------------------------------------------------------------------------------------------------------------------------------------------------------------------------------------------------------------------------------------------------------------------------|







Isopach map of eruption-lahar deposit thicknesses (m) in the principal field. The heavy dashed and fine solid lines across the field are pre- and post-eruption contour lines, from the 1:25,000 JICA topographic map and the 1985 PHIVOLCS-UICDOGS survey, respectively. The dots are sites where thicknesses were measured directly, and the stippling shows the principal channel as mapped in 1985.

Source: Kelvin.S. Rodolfo.1989

| NO IN Figure XV 2.2  Isopach Map of Lahar Deposit Thidkness in the Pawa-Burabod                         | River Field caused on the 1984 Eruption |
|---------------------------------------------------------------------------------------------------------|-----------------------------------------|
| COMPREHENSIVE DISASTER PREVENTION AROUND MAYON VOLCANO IN Figure XV 2