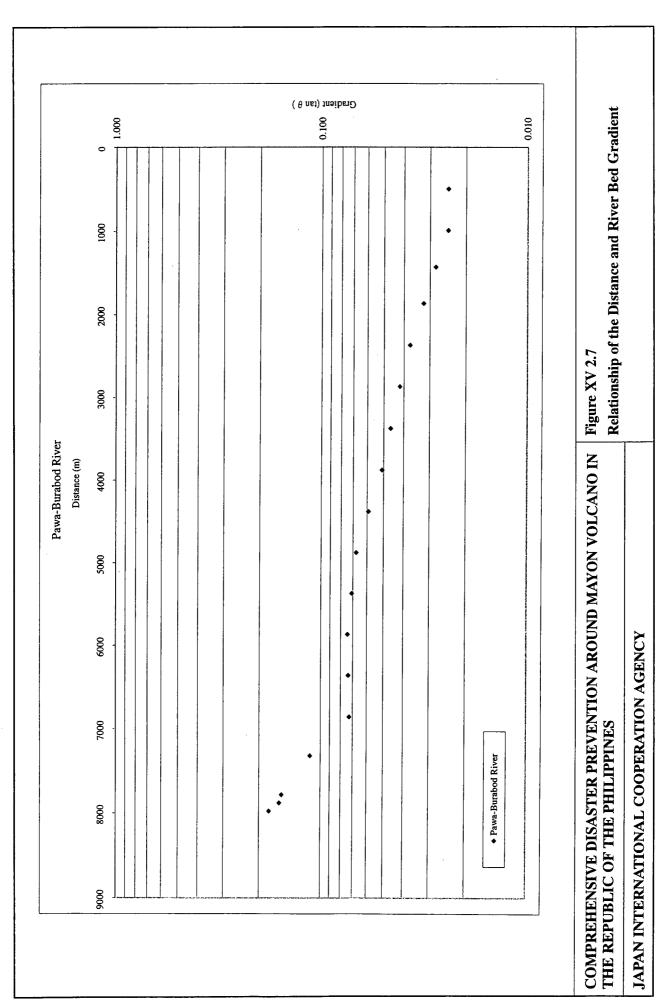

avy dashed and fine solid lines across the field are pre- and post-eruption contour lines, from the 1:25,000 JICA topographic map and the 1985 PHIVOLCS-UICDOGS survey, respectively. The dots are sites where thicknesses were measured directly, and the stippling shows the principal channel as mapped in 1985.

Source: Kelvin.S. Rodolfo.1989

| NO IN Figure XV 2.2  Isopach Map of Lahar Deposit Thidkness in the Pawa-Burabod                         | River Field caused on the 1984 Eruption |
|---------------------------------------------------------------------------------------------------------|-----------------------------------------|
| COMPREHENSIVE DISASTER PREVENTION AROUND MAYON VOLCANO IN Figure XV 2.2 THE REPUBLIC OF THE PHILIPPINES | JAPAN INTERNATIONAL COOPERATION AGENCY  |