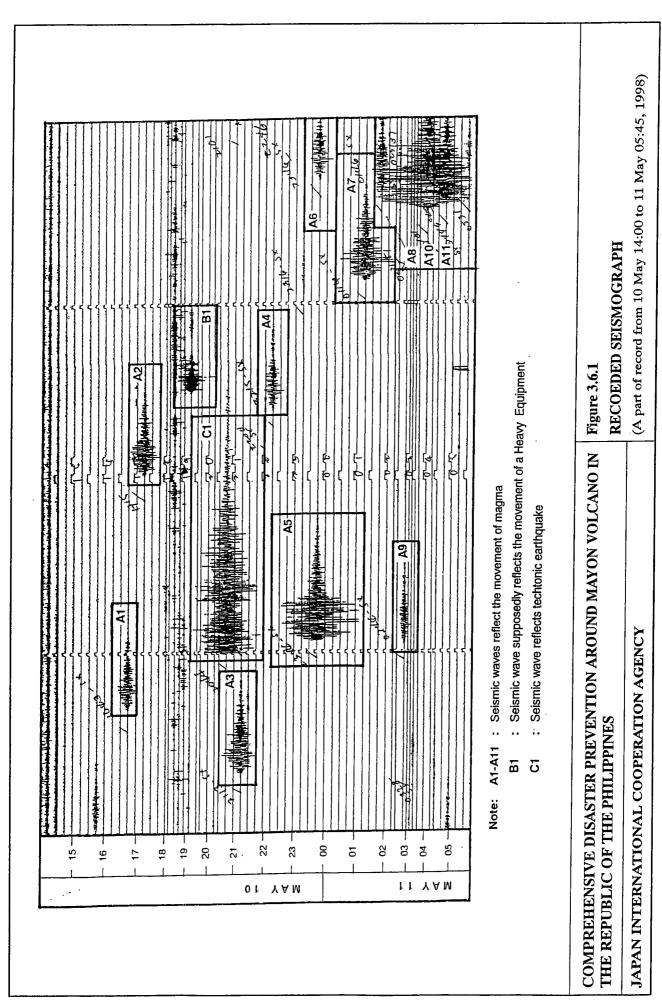

# The Study on Comprehensive Disaster Prevention around Mayon Volcano

# **Volume II - MAIN REPORT**

(Figures)























COMPREHENSIVE DISASTER PREVENTION AROUND MAYON VOLCANO IN THE REPUBLIC OF THE PHILIPPINES

JAPAN INTERNATIONAL COOPERATION AGENCY

**Figure 3.8.1** 

Existing and Planned Resettlement Projects around Mayon Volcano, Albay Province









## 1) YAWA , QUINALI (B) ( DOUBLE TRAPEZOID )



### 2) OTHERS ( SINGLE TRAPEZOID)



### 3) ESTEROS IN LEGAZPI CITY ( RIP-RAPING WORKS )



COMPREHENSIVE DISASTER PREVENTION AROUND MAYON VOLCANO IN THE REPUBLIC OF THE PHILIPPINES

JAPAN INTERNATIONAL COOPERATION AGENCY

**Figure 4.7.4** 

Typical Cross Sections for Proposed River Improvement and Urban Drainage Plans