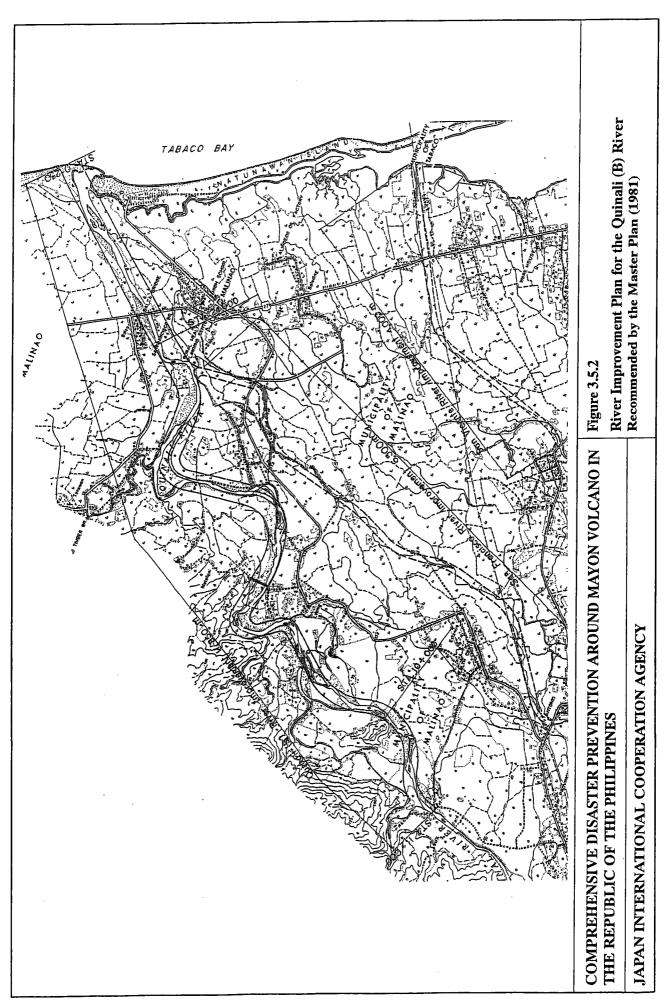

# The Study on Comprehensive Disaster Prevention around Mayon Volcano

# **Volume II - MAIN REPORT**

(Figures)























COMPREHENSIVE DISASTER PREVENTION AROUND MAYON VOLCANO IN THE REPUBLIC OF THE PHILIPPINES

JAPAN INTERNATIONAL COOPERATION AGENCY

**Figure 3.8.1** 

Existing and Planned Resettlement Projects around Mayon Volcano, Albay Province









## 1) YAWA , QUINALI (B) ( DOUBLE TRAPEZOID )



### 2) OTHERS ( SINGLE TRAPEZOID)



### 3) ESTEROS IN LEGAZPI CITY ( RIP-RAPING WORKS )



COMPREHENSIVE DISASTER PREVENTION AROUND MAYON VOLCANO IN THE REPUBLIC OF THE PHILIPPINES

JAPAN INTERNATIONAL COOPERATION AGENCY

**Figure 4.7.4** 

Typical Cross Sections for Proposed River Improvement and Urban Drainage Plans