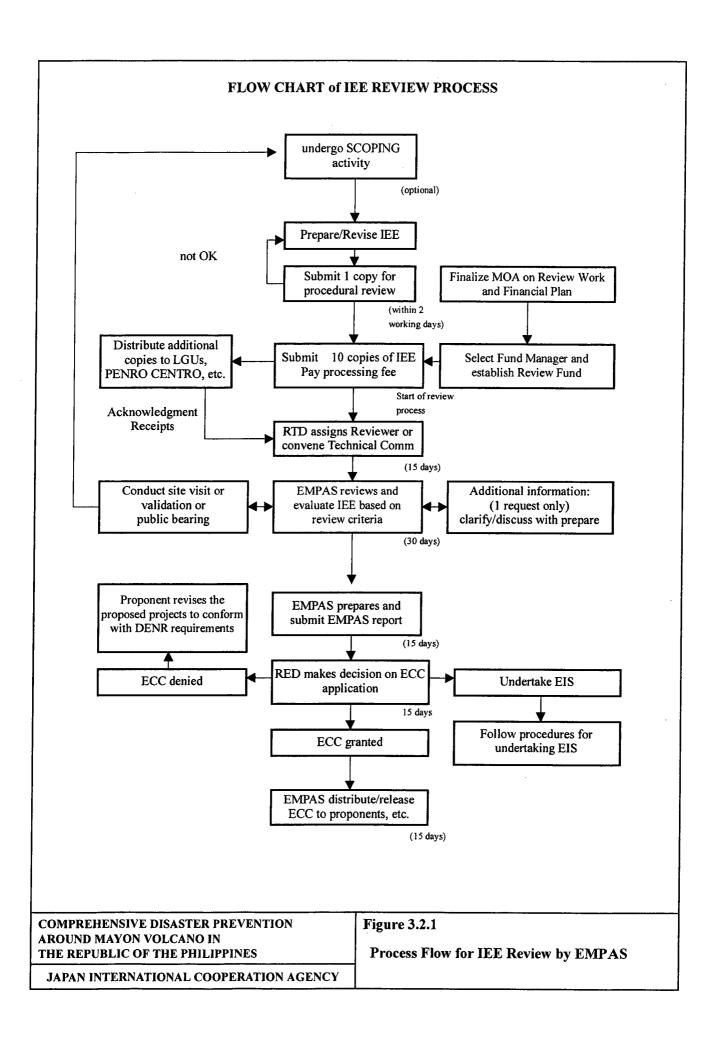

# The Study on Comprehensive Disaster Prevention around Mayon Volcano

# **Volume II - MAIN REPORT**

(Figures)























COMPREHENSIVE DISASTER PREVENTION AROUND MAYON VOLCANO IN THE REPUBLIC OF THE PHILIPPINES

JAPAN INTERNATIONAL COOPERATION AGENCY

**Figure 3.8.1** 

Existing and Planned Resettlement Projects around Mayon Volcano, Albay Province









## 1) YAWA , QUINALI (B) ( DOUBLE TRAPEZOID )



### 2) OTHERS ( SINGLE TRAPEZOID)



### 3) ESTEROS IN LEGAZPI CITY ( RIP-RAPING WORKS )



COMPREHENSIVE DISASTER PREVENTION AROUND MAYON VOLCANO IN THE REPUBLIC OF THE PHILIPPINES

JAPAN INTERNATIONAL COOPERATION AGENCY

**Figure 4.7.4** 

Typical Cross Sections for Proposed River Improvement and Urban Drainage Plans