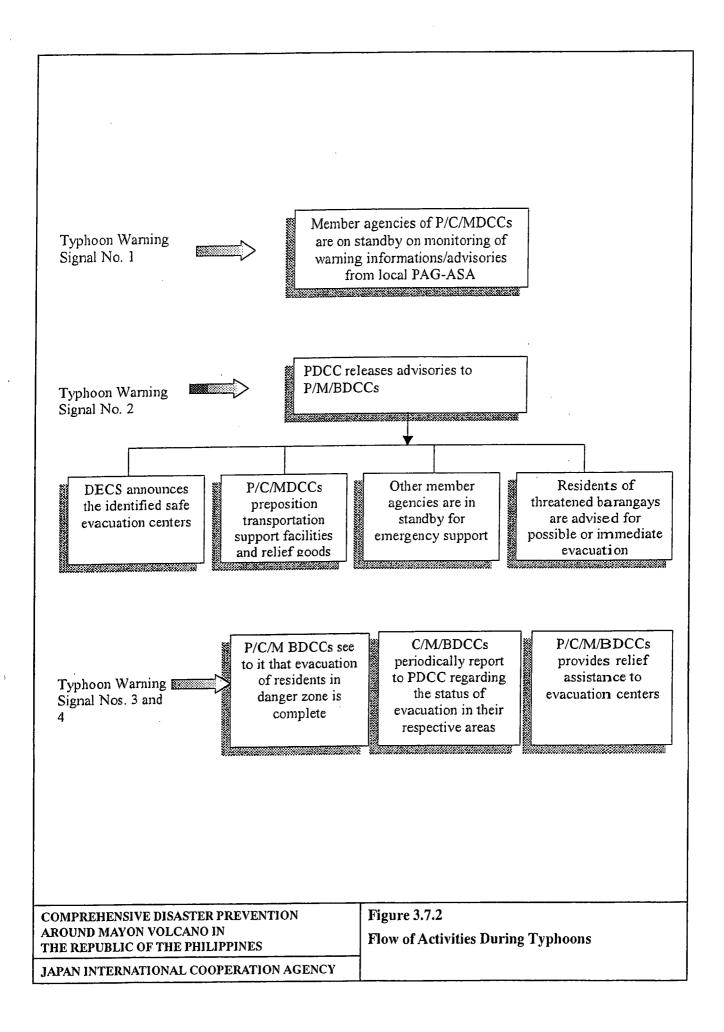

# The Study on Comprehensive Disaster Prevention around Mayon Volcano

# **Volume II - MAIN REPORT**

(Figures)























COMPREHENSIVE DISASTER PREVENTION AROUND MAYON VOLCANO IN THE REPUBLIC OF THE PHILIPPINES

JAPAN INTERNATIONAL COOPERATION AGENCY

**Figure 3.8.1** 

Existing and Planned Resettlement Projects around Mayon Volcano, Albay Province









## 1) YAWA , QUINALI (B) ( DOUBLE TRAPEZOID )



### 2) OTHERS ( SINGLE TRAPEZOID)



### 3) ESTEROS IN LEGAZPI CITY ( RIP-RAPING WORKS )



COMPREHENSIVE DISASTER PREVENTION AROUND MAYON VOLCANO IN THE REPUBLIC OF THE PHILIPPINES

JAPAN INTERNATIONAL COOPERATION AGENCY

**Figure 4.7.4** 

Typical Cross Sections for Proposed River Improvement and Urban Drainage Plans