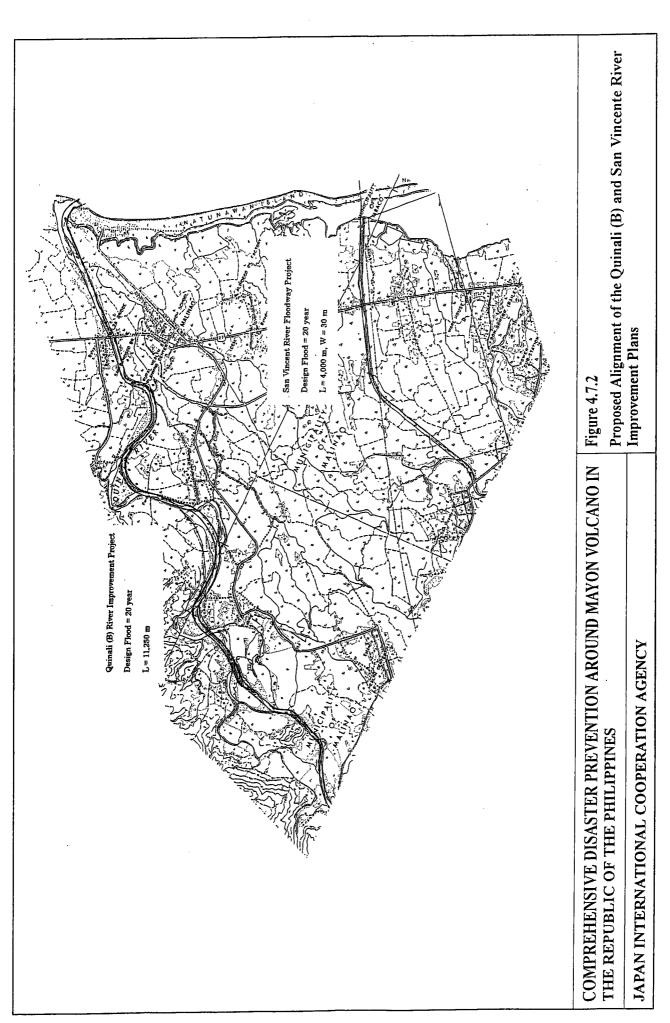

# The Study on Comprehensive Disaster Prevention around Mayon Volcano

# **Volume II - MAIN REPORT**

(Figures)























COMPREHENSIVE DISASTER PREVENTION AROUND MAYON VOLCANO IN THE REPUBLIC OF THE PHILIPPINES

JAPAN INTERNATIONAL COOPERATION AGENCY

**Figure 3.8.1** 

Existing and Planned Resettlement Projects around Mayon Volcano, Albay Province









## 1) YAWA , QUINALI (B) ( DOUBLE TRAPEZOID )



### 2) OTHERS ( SINGLE TRAPEZOID)



### 3) ESTEROS IN LEGAZPI CITY ( RIP-RAPING WORKS )



COMPREHENSIVE DISASTER PREVENTION AROUND MAYON VOLCANO IN THE REPUBLIC OF THE PHILIPPINES

JAPAN INTERNATIONAL COOPERATION AGENCY

**Figure 4.7.4** 

Typical Cross Sections for Proposed River Improvement and Urban Drainage Plans