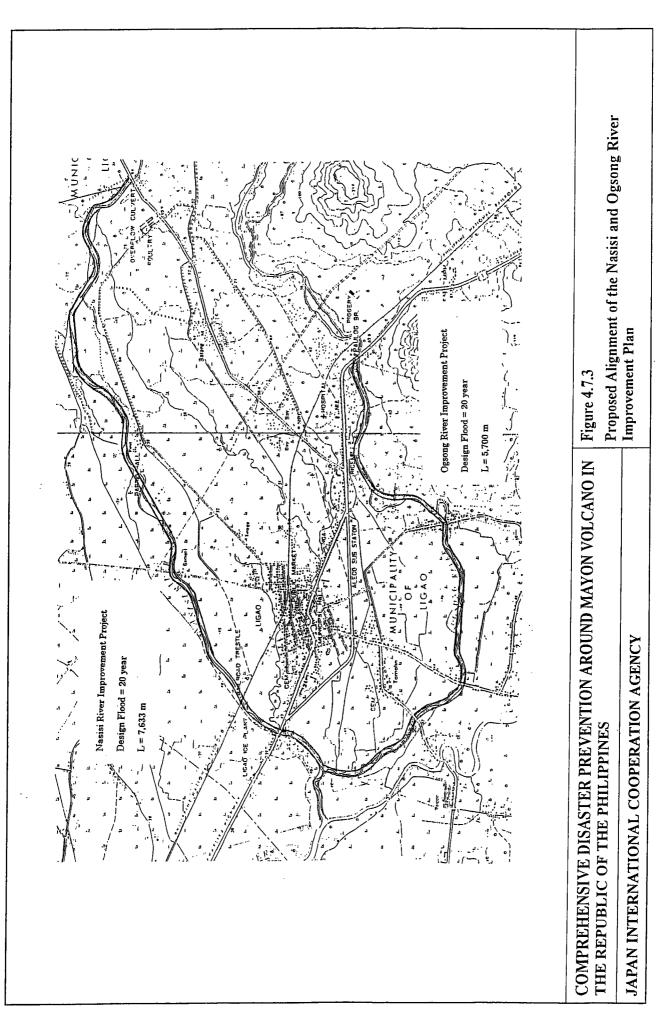

# The Study on Comprehensive Disaster Prevention around Mayon Volcano

# **Volume II - MAIN REPORT**

(Figures)























COMPREHENSIVE DISASTER PREVENTION AROUND MAYON VOLCANO IN THE REPUBLIC OF THE PHILIPPINES

JAPAN INTERNATIONAL COOPERATION AGENCY

**Figure 3.8.1** 

Existing and Planned Resettlement Projects around Mayon Volcano, Albay Province









## 1) YAWA , QUINALI (B) ( DOUBLE TRAPEZOID )



### 2) OTHERS ( SINGLE TRAPEZOID)



### 3) ESTEROS IN LEGAZPI CITY ( RIP-RAPING WORKS )



COMPREHENSIVE DISASTER PREVENTION AROUND MAYON VOLCANO IN THE REPUBLIC OF THE PHILIPPINES

JAPAN INTERNATIONAL COOPERATION AGENCY

**Figure 4.7.4** 

Typical Cross Sections for Proposed River Improvement and Urban Drainage Plans