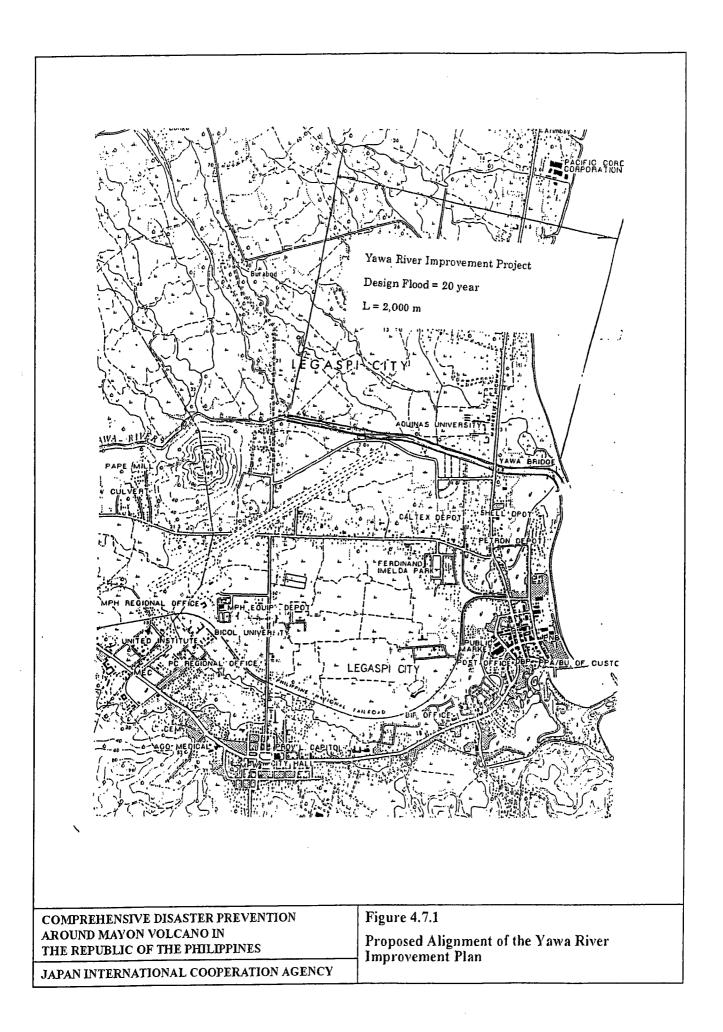

# The Study on Comprehensive Disaster Prevention around Mayon Volcano

# **Volume II - MAIN REPORT**

(Figures)























COMPREHENSIVE DISASTER PREVENTION AROUND MAYON VOLCANO IN THE REPUBLIC OF THE PHILIPPINES

JAPAN INTERNATIONAL COOPERATION AGENCY

**Figure 3.8.1** 

Existing and Planned Resettlement Projects around Mayon Volcano, Albay Province









## 1) YAWA , QUINALI (B) ( DOUBLE TRAPEZOID )



### 2) OTHERS ( SINGLE TRAPEZOID)



### 3) ESTEROS IN LEGAZPI CITY ( RIP-RAPING WORKS )



COMPREHENSIVE DISASTER PREVENTION AROUND MAYON VOLCANO IN THE REPUBLIC OF THE PHILIPPINES

JAPAN INTERNATIONAL COOPERATION AGENCY

**Figure 4.7.4** 

Typical Cross Sections for Proposed River Improvement and Urban Drainage Plans