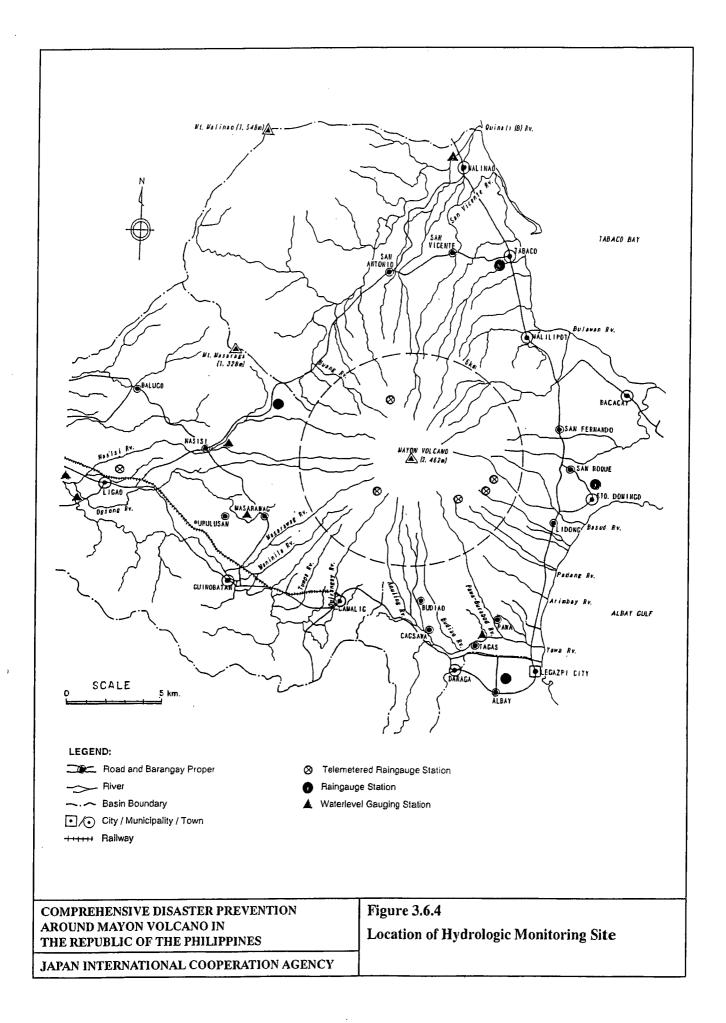

# The Study on Comprehensive Disaster Prevention around Mayon Volcano

# **Volume II - MAIN REPORT**

(Figures)























COMPREHENSIVE DISASTER PREVENTION AROUND MAYON VOLCANO IN THE REPUBLIC OF THE PHILIPPINES

JAPAN INTERNATIONAL COOPERATION AGENCY

**Figure 3.8.1** 

Existing and Planned Resettlement Projects around Mayon Volcano, Albay Province









## 1) YAWA , QUINALI (B) ( DOUBLE TRAPEZOID )



### 2) OTHERS ( SINGLE TRAPEZOID)



### 3) ESTEROS IN LEGAZPI CITY ( RIP-RAPING WORKS )



COMPREHENSIVE DISASTER PREVENTION AROUND MAYON VOLCANO IN THE REPUBLIC OF THE PHILIPPINES

JAPAN INTERNATIONAL COOPERATION AGENCY

**Figure 4.7.4** 

Typical Cross Sections for Proposed River Improvement and Urban Drainage Plans