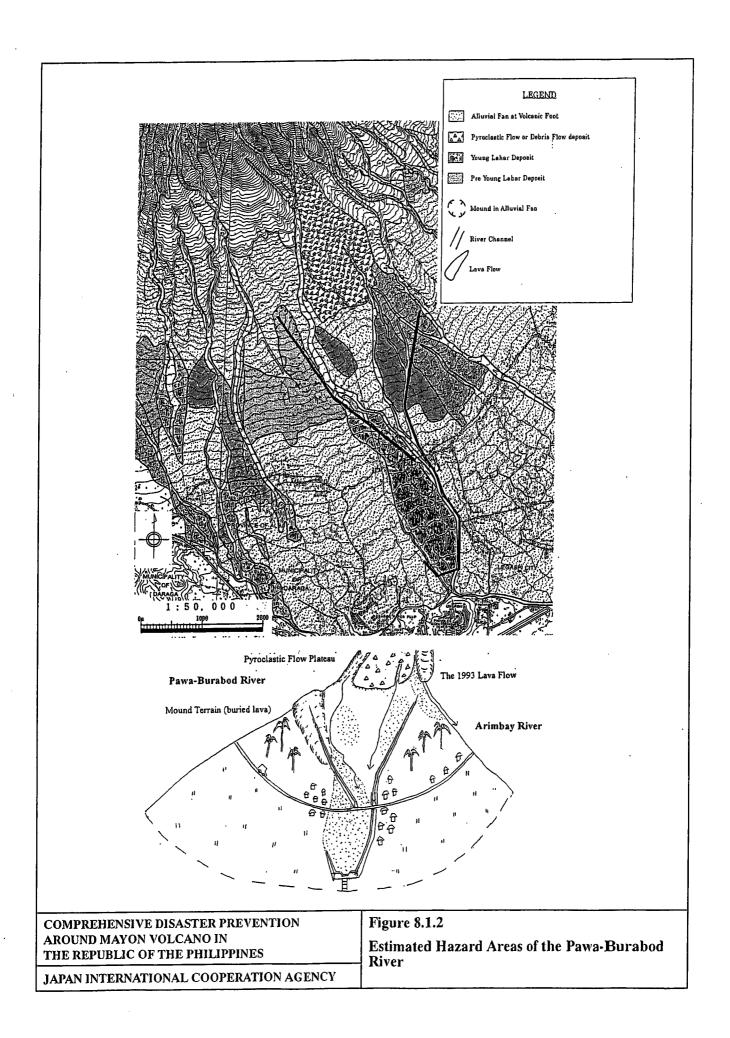

# The Study on Comprehensive Disaster Prevention around Mayon Volcano

# **Volume II - MAIN REPORT**

(Figures)

COMPREHENSIVE DISASTER PREVENTION AROUND MAYON VOLCANO IN THE REPUBLIC OF THE PHILIPPINES

JAPAN INTERNATIONAL COOPERATION AGENCY

**Figure 3.8.1** 

Existing and Planned Resettlement Projects around Mayon Volcano, Albay Province