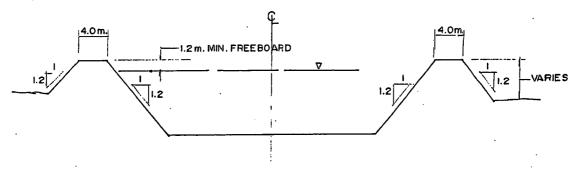

## 1) YAWA , QUINALI (B) ( DOUBLE TRAPEZOID )

### 2) OTHERS ( SINGLE TRAPEZOID)