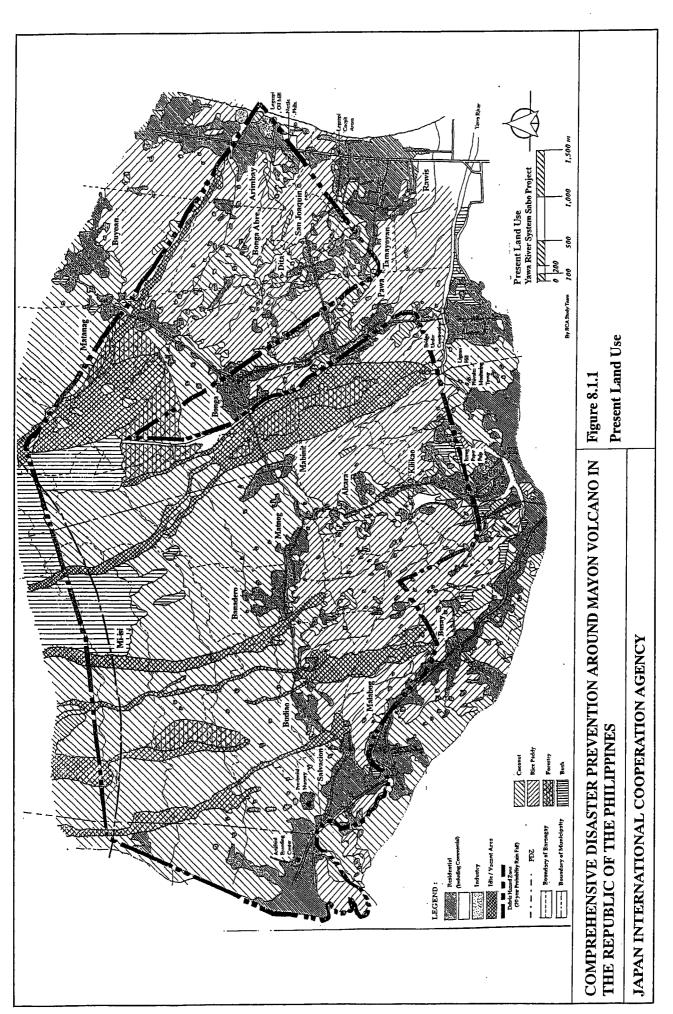

# The Study on Comprehensive Disaster Prevention around Mayon Volcano

# **Volume II - MAIN REPORT**

(Figures)























COMPREHENSIVE DISASTER PREVENTION AROUND MAYON VOLCANO IN THE REPUBLIC OF THE PHILIPPINES

JAPAN INTERNATIONAL COOPERATION AGENCY

**Figure 3.8.1** 

Existing and Planned Resettlement Projects around Mayon Volcano, Albay Province









## 1) YAWA , QUINALI (B) ( DOUBLE TRAPEZOID )



### 2) OTHERS ( SINGLE TRAPEZOID)



### 3) ESTEROS IN LEGAZPI CITY ( RIP-RAPING WORKS )



COMPREHENSIVE DISASTER PREVENTION AROUND MAYON VOLCANO IN THE REPUBLIC OF THE PHILIPPINES

JAPAN INTERNATIONAL COOPERATION AGENCY

**Figure 4.7.4** 

Typical Cross Sections for Proposed River Improvement and Urban Drainage Plans