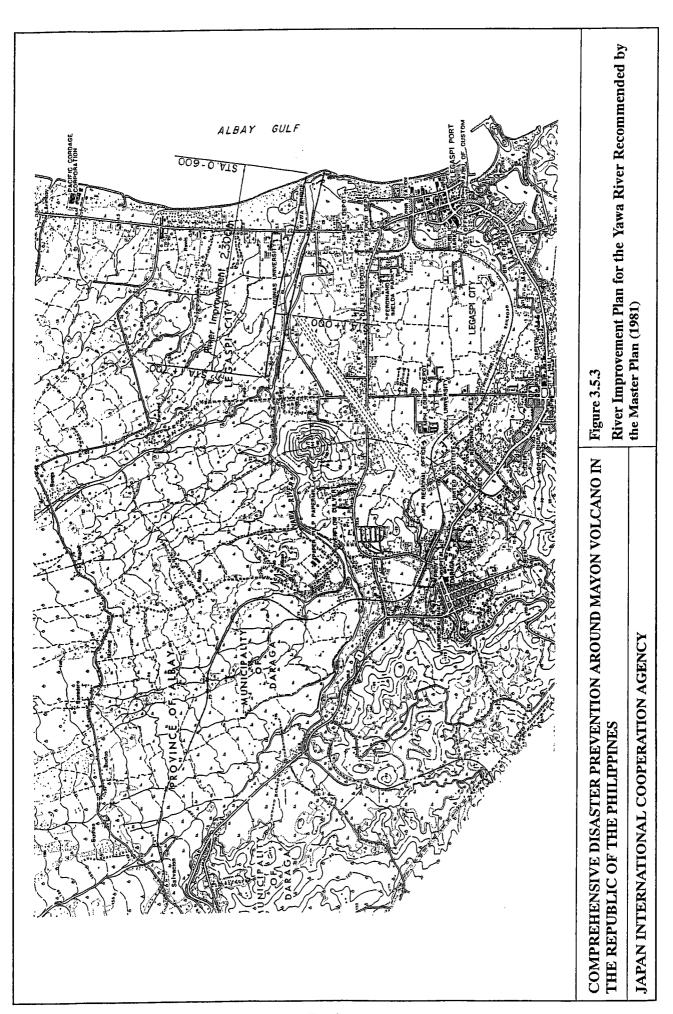

# The Study on Comprehensive Disaster Prevention around Mayon Volcano

# **Volume II - MAIN REPORT**

(Figures)























COMPREHENSIVE DISASTER PREVENTION AROUND MAYON VOLCANO IN THE REPUBLIC OF THE PHILIPPINES

JAPAN INTERNATIONAL COOPERATION AGENCY

**Figure 3.8.1** 

Existing and Planned Resettlement Projects around Mayon Volcano, Albay Province









## 1) YAWA , QUINALI (B) ( DOUBLE TRAPEZOID )



### 2) OTHERS ( SINGLE TRAPEZOID)



### 3) ESTEROS IN LEGAZPI CITY ( RIP-RAPING WORKS )



COMPREHENSIVE DISASTER PREVENTION AROUND MAYON VOLCANO IN THE REPUBLIC OF THE PHILIPPINES

JAPAN INTERNATIONAL COOPERATION AGENCY

**Figure 4.7.4** 

Typical Cross Sections for Proposed River Improvement and Urban Drainage Plans