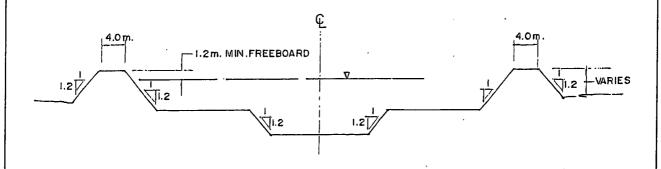

## 1) YAWA , QUINALI (B) ( DOUBLE TRAPEZOID )

### 2) OTHERS ( SINGLE TRAPEZOID)

### 3) ESTEROS IN LEGAZPI CITY ( RIP-RAPING WORKS )

COMPREHENSIVE DISASTER PREVENTION AROUND MAYON VOLCANO IN THE REPUBLIC OF THE PHILIPPINES

JAPAN INTERNATIONAL COOPERATION AGENCY

**Figure 4.7.4** 

Typical Cross Sections for Proposed River Improvement and Urban Drainage Plans