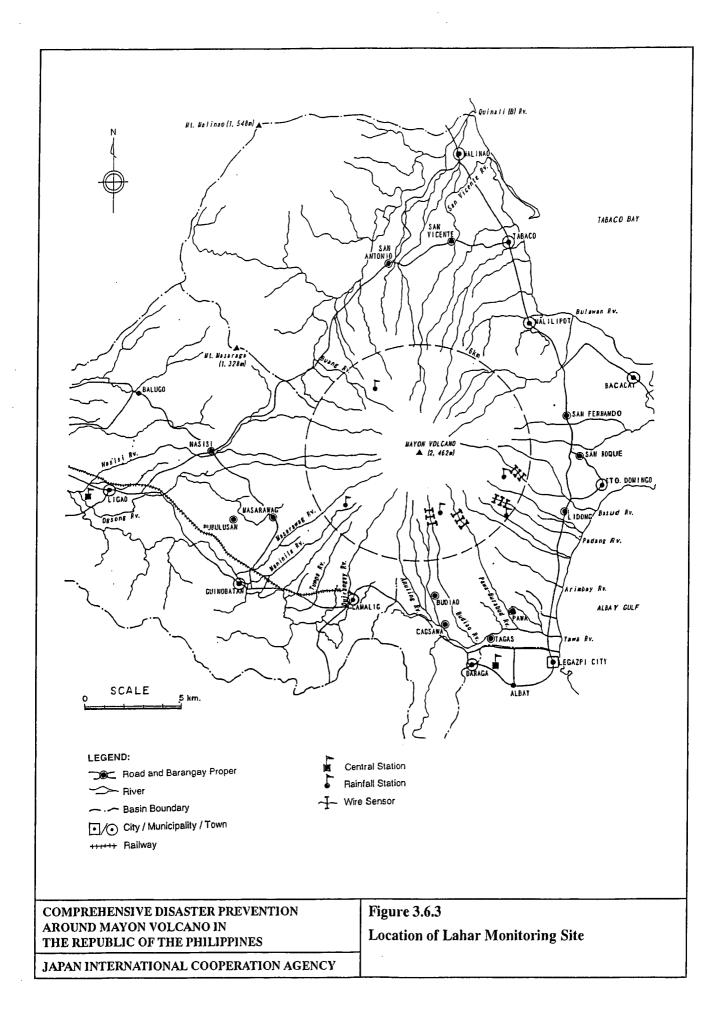

# The Study on Comprehensive Disaster Prevention around Mayon Volcano

# **Volume II - MAIN REPORT**

(Figures)























COMPREHENSIVE DISASTER PREVENTION AROUND MAYON VOLCANO IN THE REPUBLIC OF THE PHILIPPINES

JAPAN INTERNATIONAL COOPERATION AGENCY

**Figure 3.8.1** 

Existing and Planned Resettlement Projects around Mayon Volcano, Albay Province









## 1) YAWA , QUINALI (B) ( DOUBLE TRAPEZOID )



### 2) OTHERS ( SINGLE TRAPEZOID)



### 3) ESTEROS IN LEGAZPI CITY ( RIP-RAPING WORKS )



COMPREHENSIVE DISASTER PREVENTION AROUND MAYON VOLCANO IN THE REPUBLIC OF THE PHILIPPINES

JAPAN INTERNATIONAL COOPERATION AGENCY

**Figure 4.7.4** 

Typical Cross Sections for Proposed River Improvement and Urban Drainage Plans