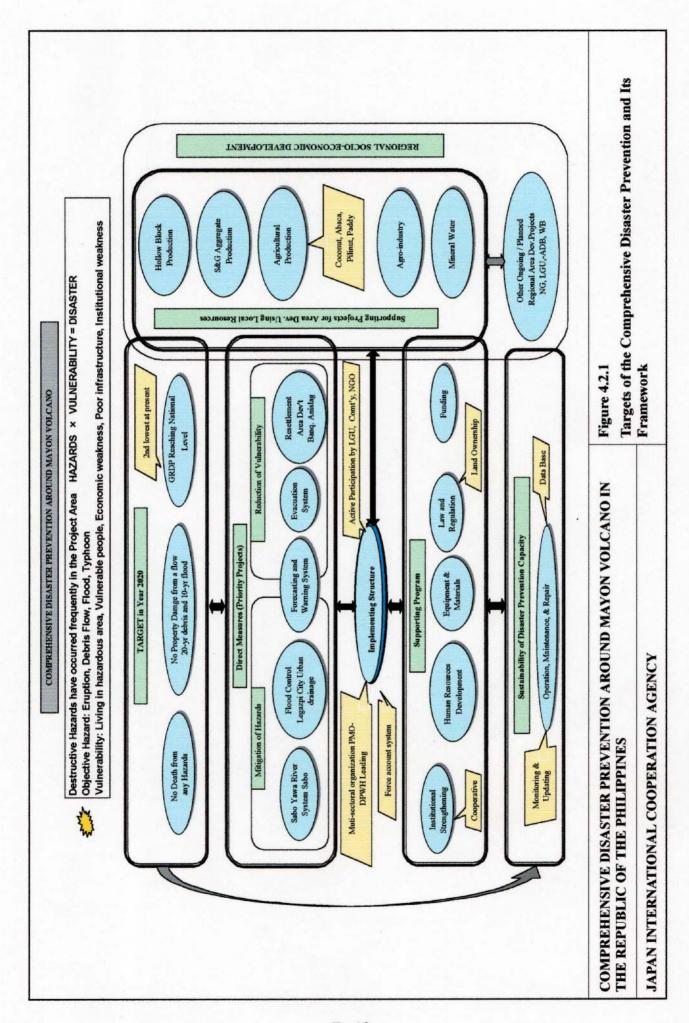

# The Study on Comprehensive Disaster Prevention around Mayon Volcano

# **Volume II - MAIN REPORT**

(Figures)























COMPREHENSIVE DISASTER PREVENTION AROUND MAYON VOLCANO IN THE REPUBLIC OF THE PHILIPPINES

JAPAN INTERNATIONAL COOPERATION AGENCY

**Figure 3.8.1** 

Existing and Planned Resettlement Projects around Mayon Volcano, Albay Province









## 1) YAWA , QUINALI (B) ( DOUBLE TRAPEZOID )



### 2) OTHERS ( SINGLE TRAPEZOID)



### 3) ESTEROS IN LEGAZPI CITY ( RIP-RAPING WORKS )



COMPREHENSIVE DISASTER PREVENTION AROUND MAYON VOLCANO IN THE REPUBLIC OF THE PHILIPPINES

JAPAN INTERNATIONAL COOPERATION AGENCY

**Figure 4.7.4** 

Typical Cross Sections for Proposed River Improvement and Urban Drainage Plans