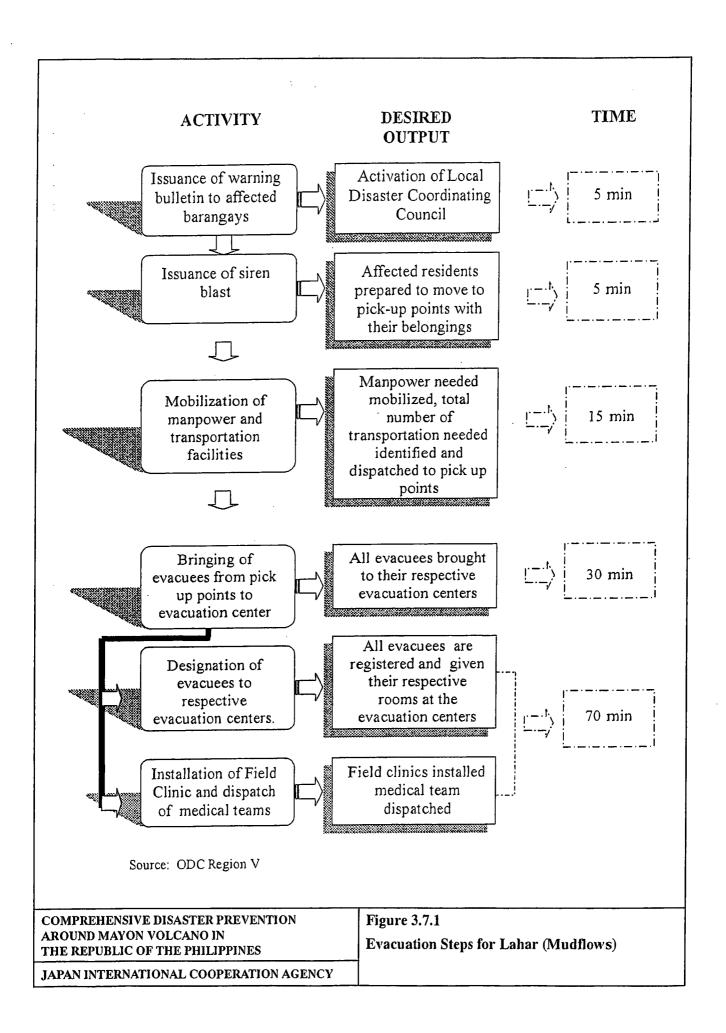

# The Study on Comprehensive Disaster Prevention around Mayon Volcano

# **Volume II - MAIN REPORT**

(Figures)























COMPREHENSIVE DISASTER PREVENTION AROUND MAYON VOLCANO IN THE REPUBLIC OF THE PHILIPPINES

JAPAN INTERNATIONAL COOPERATION AGENCY

**Figure 3.8.1** 

Existing and Planned Resettlement Projects around Mayon Volcano, Albay Province









## 1) YAWA , QUINALI (B) ( DOUBLE TRAPEZOID )



### 2) OTHERS ( SINGLE TRAPEZOID)



### 3) ESTEROS IN LEGAZPI CITY ( RIP-RAPING WORKS )



COMPREHENSIVE DISASTER PREVENTION AROUND MAYON VOLCANO IN THE REPUBLIC OF THE PHILIPPINES

JAPAN INTERNATIONAL COOPERATION AGENCY

**Figure 4.7.4** 

Typical Cross Sections for Proposed River Improvement and Urban Drainage Plans