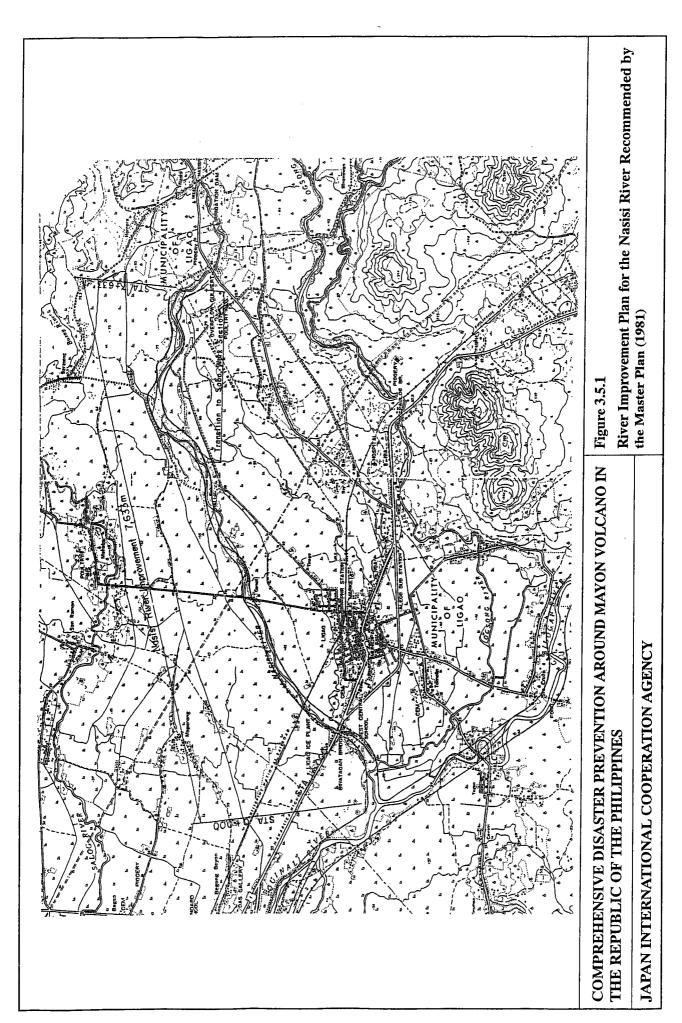

# The Study on Comprehensive Disaster Prevention around Mayon Volcano

# **Volume II - MAIN REPORT**

(Figures)























COMPREHENSIVE DISASTER PREVENTION AROUND MAYON VOLCANO IN THE REPUBLIC OF THE PHILIPPINES

JAPAN INTERNATIONAL COOPERATION AGENCY

**Figure 3.8.1** 

Existing and Planned Resettlement Projects around Mayon Volcano, Albay Province









## 1) YAWA , QUINALI (B) ( DOUBLE TRAPEZOID )



### 2) OTHERS ( SINGLE TRAPEZOID)



### 3) ESTEROS IN LEGAZPI CITY ( RIP-RAPING WORKS )



COMPREHENSIVE DISASTER PREVENTION AROUND MAYON VOLCANO IN THE REPUBLIC OF THE PHILIPPINES

JAPAN INTERNATIONAL COOPERATION AGENCY

**Figure 4.7.4** 

Typical Cross Sections for Proposed River Improvement and Urban Drainage Plans