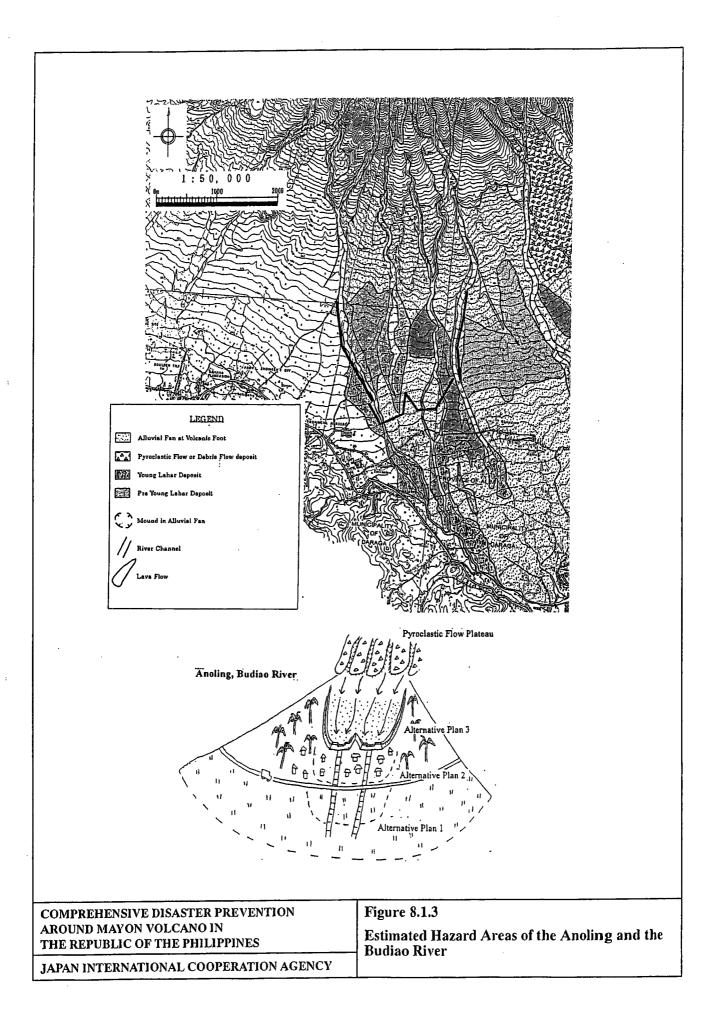

# The Study on Comprehensive Disaster Prevention around Mayon Volcano

# **Volume II - MAIN REPORT**

(Figures)

COMPREHENSIVE DISASTER PREVENTION AROUND MAYON VOLCANO IN THE REPUBLIC OF THE PHILIPPINES

JAPAN INTERNATIONAL COOPERATION AGENCY

**Figure 3.8.1** 

Existing and Planned Resettlement Projects around Mayon Volcano, Albay Province