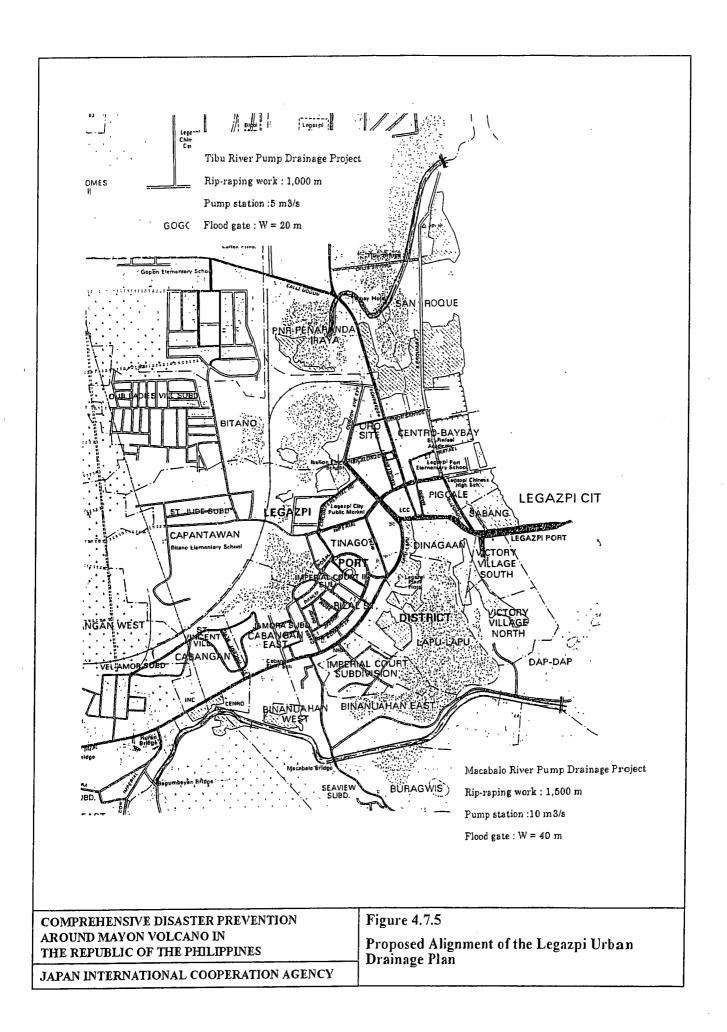

# The Study on Comprehensive Disaster Prevention around Mayon Volcano

# **Volume II - MAIN REPORT**

(Figures)























COMPREHENSIVE DISASTER PREVENTION AROUND MAYON VOLCANO IN THE REPUBLIC OF THE PHILIPPINES

JAPAN INTERNATIONAL COOPERATION AGENCY

**Figure 3.8.1** 

Existing and Planned Resettlement Projects around Mayon Volcano, Albay Province









## 1) YAWA , QUINALI (B) ( DOUBLE TRAPEZOID )



### 2) OTHERS ( SINGLE TRAPEZOID)



### 3) ESTEROS IN LEGAZPI CITY ( RIP-RAPING WORKS )



COMPREHENSIVE DISASTER PREVENTION AROUND MAYON VOLCANO IN THE REPUBLIC OF THE PHILIPPINES

JAPAN INTERNATIONAL COOPERATION AGENCY

**Figure 4.7.4** 

Typical Cross Sections for Proposed River Improvement and Urban Drainage Plans