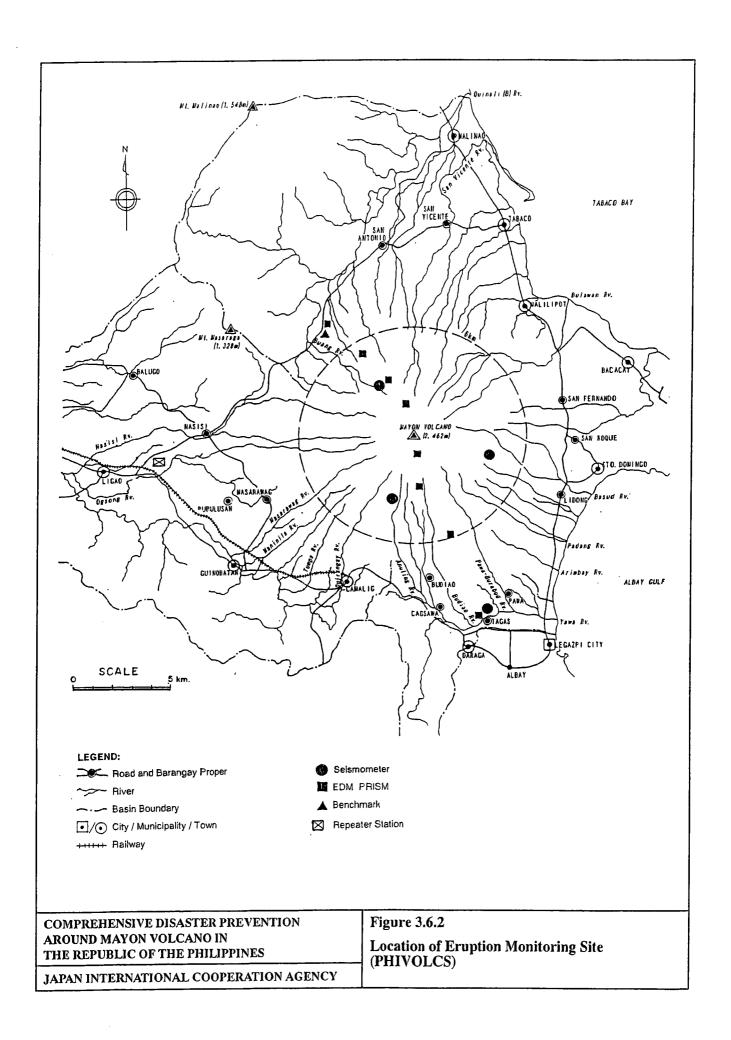

# The Study on Comprehensive Disaster Prevention around Mayon Volcano

# **Volume II - MAIN REPORT**

(Figures)























COMPREHENSIVE DISASTER PREVENTION AROUND MAYON VOLCANO IN THE REPUBLIC OF THE PHILIPPINES

JAPAN INTERNATIONAL COOPERATION AGENCY

**Figure 3.8.1** 

Existing and Planned Resettlement Projects around Mayon Volcano, Albay Province









## 1) YAWA , QUINALI (B) ( DOUBLE TRAPEZOID )



### 2) OTHERS ( SINGLE TRAPEZOID)



### 3) ESTEROS IN LEGAZPI CITY ( RIP-RAPING WORKS )



COMPREHENSIVE DISASTER PREVENTION AROUND MAYON VOLCANO IN THE REPUBLIC OF THE PHILIPPINES

JAPAN INTERNATIONAL COOPERATION AGENCY

**Figure 4.7.4** 

Typical Cross Sections for Proposed River Improvement and Urban Drainage Plans