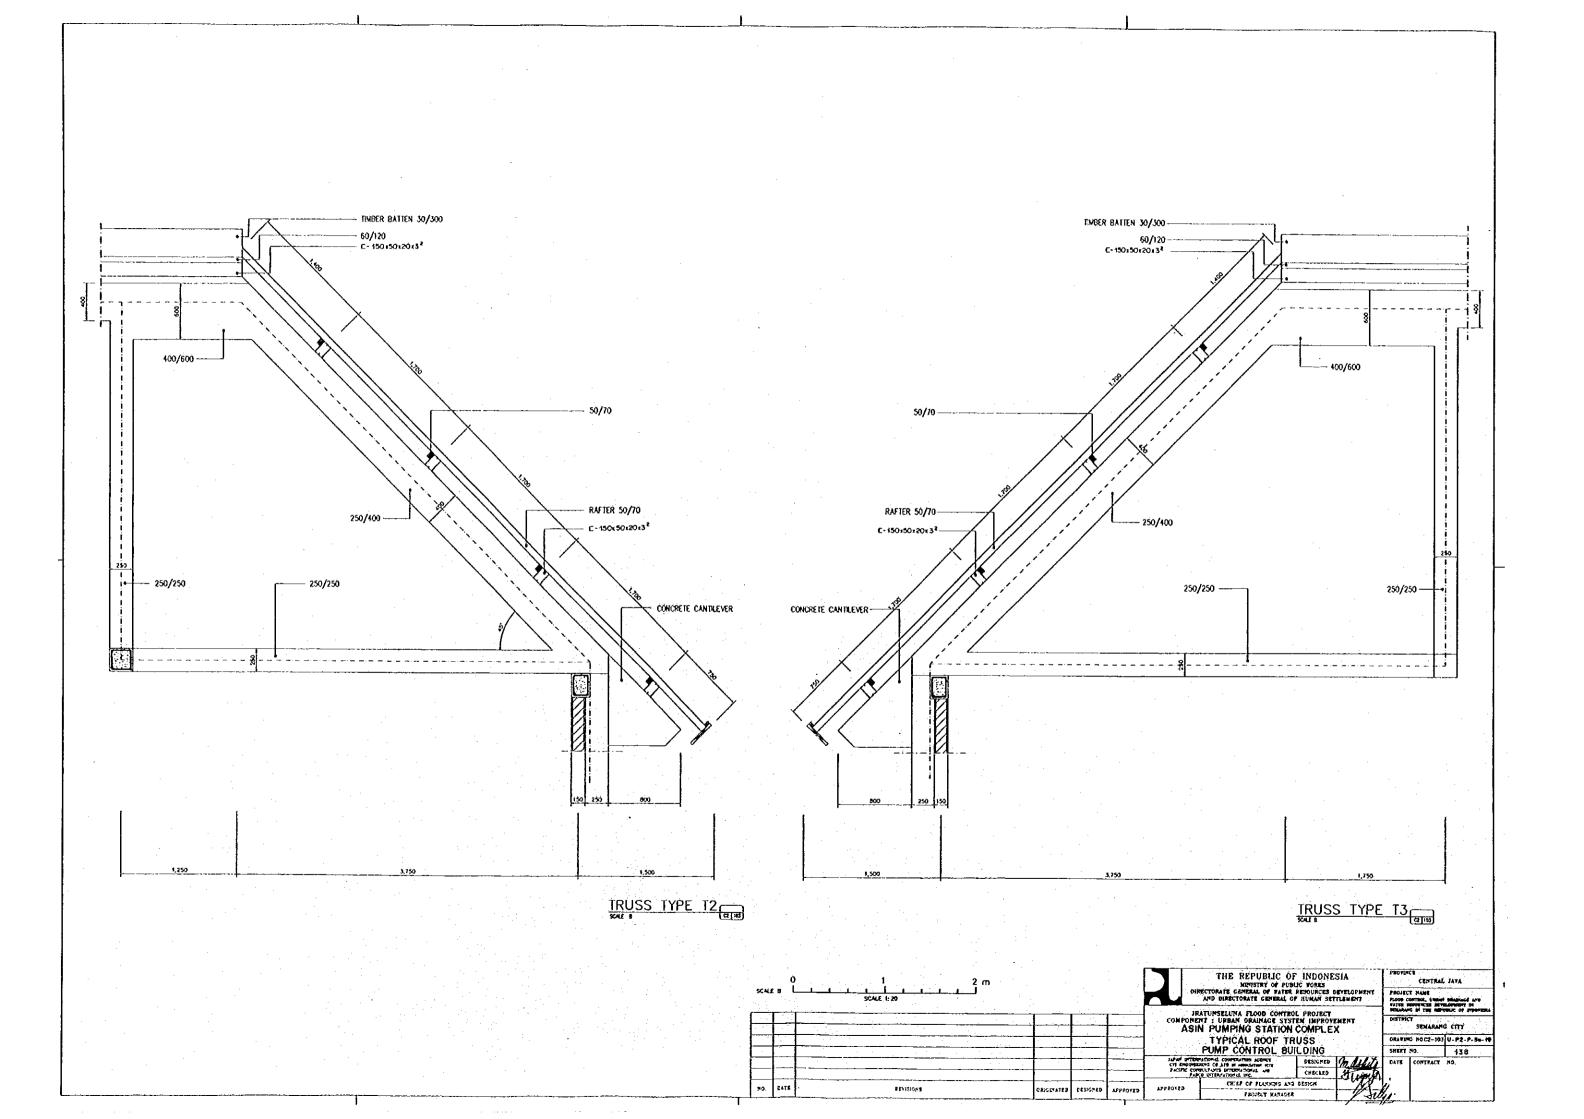

## DRAWING LIST

| Ю               | SHEET                                        | SHEET DRAWING TITLE                                               |                     |              |                  |
|-----------------|----------------------------------------------|-------------------------------------------------------------------|---------------------|--------------|------------------|
|                 | 2                                            | ASIN PUMPING STATION COMPLEX                                      |                     |              |                  |
| -               | 1                                            | PUMP CONTROL BUILDING                                             |                     |              |                  |
| 1               | A2 - 000                                     | DRAWING LIST                                                      | หรร                 |              |                  |
| Ž               | A2 - 001                                     | GENERAL ABBREVIATION AND SYMBOL                                   | NIS                 |              |                  |
| 3               | A2 - 100<br>A2 - 101<br>A2 - 102<br>A2 - 103 | EXTERIOR FINISH SCHEOULE                                          | NTS                 |              |                  |
| 4               | A2 - 101                                     | INTERIOR FINISH SCHEDULE<br>FLOOR AREA TABLE                      | NTS NTS             | L            |                  |
| 5               | A2 - 102                                     | SITE PLAN                                                         | 1 - 200             |              |                  |
| <del></del>     | A2 ~ 104                                     | FLOOR PLAN, ROOF PLAN, CEILING PLAN & DETAIL                      |                     | 1 - 20       | <del> </del> ——— |
| 8               | A2 - 105                                     | ELEVATION                                                         | 1 - 100             |              |                  |
| 9               | A2 - 105<br>A2 - 106                         | SECTION 1-1 & CETAIL SECTION                                      | 1 - 50              | 1 - 10       | 1                |
| 10              | A2 - 107                                     | SECTION 11-11, INTERIOR ELEVATION & DETAIL                        | 1 - 100             | 1 - 50       | 1 - 10           |
| 11              | A2 108                                       | MISCELLANEOUS DETAIL 1                                            | 1 - 20              | 1 - 10       | 1 - 5            |
| 12              | A2 - 108a                                    | MISCELLANEOUS DETAIL 2                                            | 1 ~ 25              |              |                  |
| 13              | A2 - 1086<br>A2 - 109                        | MISCELLANEOUS DETAIL 3 KEY PLAN, DOOR & WINDOW SCHEDULE           | 1 - 20              | 1 - 10       | 1 - 2            |
| 15              | A2 - 109<br>110                              | DRAINAGE PLAN & DETAIL                                            | 1 - 200             | 1 - 30       |                  |
| 15              | C2 - 100                                     | COLUMN, THE BEAM & FRAMING ELEVATION                              | 1 - 100             | ┟┷╼╌╩╌       | 1                |
| <del>17</del> - | Ç2 - 101                                     | SECTION & DETAIL OF COLUMN AND BEAM                               | 1 - 10              |              | I                |
| 18              | C2 - 102                                     | ROOF STRUCTURE PLAN & TYPICAL                                     | 1 - 100             | 1 - 20       |                  |
| 19              | C2 - 103                                     | TYPICAL ROOF TRUSS                                                | 1 - 10              |              |                  |
| 20              | C2 - 104                                     | DETAIL ROOF STRUCTURE                                             | 1 - 20              | 1 10         |                  |
| 21              | E2 - 100                                     | LIGHTNING CONDUCTOR PLAN & DETAIL                                 | 1 - 100             | 1 - 10       | 1 - 1            |
| 22              | E2 - 101                                     | UCHTING PLAN & ONE LINE ELECTRICAL DIAGRAM                        | 1 - 100             | ļ            |                  |
| 23              | E2 - 102                                     | GENERAL UCHTING PLAN & DETAIL                                     | NTS<br>NTS          | ļ            | ļ                |
| 24              | P2 - 100                                     | ISOMETRIC WATER SUPPLY DIAGRAM BEERPUT AND GROUND RESERVOIR       | - 1 - 20-           |              | <del> </del>     |
| 25              | P2 - 101                                     |                                                                   |                     | l            | ļ                |
|                 | 2                                            | MANAGEMENT OFFICE                                                 |                     | 1            |                  |
| 26              | A2 - 200                                     | FLOOR PLAN, ROOF PLAN & CEILING PLAN                              | 1 - 100             | <del> </del> | <u> </u>         |
| 27              | A2 - 201                                     | ELEVATION                                                         | 1 - 100             | 7- 7-        | T                |
| 28              | A2 - 201<br>A2 - 202                         | SECTION & DETAIL SECTION                                          | 1 ~ 50              | 1 - 20       |                  |
| 29              | A2 - 203                                     | INTERIOR ELEVATION & DETAIL                                       | 1 - 100             | 1 - 50       | 1 - 10           |
| 30              | A2 - 204<br>A2 - 205                         | DETAIL PLAN & DETAIL SECTION                                      | 1 - 20              | 1 - 10       | I                |
| 31              | A2 - 205                                     | KEY PLAN & DOOR WINDOW SCHEDULE                                   | 1 - 100             | 1 - 50       |                  |
| 32<br>33        | C2 - 200                                     | FOUNDATION PLAN AND DETAIL COLUMN, TIE BEAM AND FRAMING ELEVATION |                     | 1 - 20       |                  |
| 34              | C2 - 201<br>C2 - 202                         | ROOF STRUCTURE PLAN & TYPICAL                                     | 1 - 188             | 1 - 20       | 1 - 10           |
| 35              | C2 - 203                                     | DETAIL TRUSS STRUCTURE                                            | 1 - 20              | 1 - 10       | ├ <u>`</u>       |
| <u>~~.</u> _    |                                              | Detrice into our one                                              | [                   |              | ļ                |
|                 | 3                                            | STAFF HOUSE                                                       |                     |              |                  |
| 36              | A2 - 300                                     | FLOOR PLAN, ROOF PLAN, CEILING PLAN & ELEVATION                   | 1 - 100             |              | L                |
| 37              | A2 - 301                                     | SECTION                                                           | 1 - 50              | 1 - 20 -     | 1 10             |
| 38<br>39        | A2 ~ 302<br>A2 ~ 303                         | INTERIOR ELEVATION & DETAIL PLAN  KEY PLAN & DOOR WINDOW SCHEDULE | - 1 - 30<br>1 - 100 | 1 - 20       | 1 - 10           |
| 40              | C2 - 300                                     | FOUNDATION PLAN & DETAIL                                          | - 1 - 100           | 1 - 20       | <del> </del>     |
| 41              | C2 - 301                                     | COLUMN, THE BEAM & FRAMING ELEVATION                              | 1 - 100             | i - 10       | 1                |
| 42              | C2 - 302                                     | ROOF STRUCTURE PLAN & TYPICAL                                     | 1 - 50              | 1 - 20       |                  |
| 43              | C2 - 303                                     | DETAIL TRUSS STRUCTURE                                            | 1 - 20              | 1 - 10       |                  |
|                 |                                              |                                                                   |                     |              | ļ                |
|                 | 4                                            | GARAGE                                                            |                     |              |                  |
| 44              | A2 - 400                                     | FLOOR PLAN, ROOF PLAN & COUNC PLAN                                | 1 - 100             | ļ            |                  |
| 45              | A2 - 401                                     | ELEVATION                                                         | 1 - 100             | 1 - 10       | <u> </u>         |
| 46              | A2 - 402<br>A2 - 403                         | SECTION & DETAIL SECTION  INTERIOR ELEVATION & DETAIL             | 1 - 50              | 1 - 10       | 1 - 5            |
| 47              | $\frac{A2 - 403}{A2 - 404}$                  | KEY PLAN & DOOR WINDOW SCHEDULE                                   | 1 - 100             | 1 - 50       |                  |
| 49              | C2 - 400                                     | FOUNDATION PLAN AND DETAIL                                        | 1 - 100             | 1 - 20       |                  |
| 50              | C2 - 401                                     | COLUMN, TIE BEAM AND FRAMING ELEVATION                            | <u> </u>            | i - iŏ       | T                |
| 51-             | C2 - 401<br>C2 - 402                         | ROOF STRUCTURE PLAN & TYPICAL                                     | 1 - 100             | 1 - 20       | 1 - 10           |
| 52              | C2 - 403                                     | ROOF STRUCTURE TYPICAL & DETAIL                                   | 1 ~ 20              |              |                  |
|                 | 1                                            |                                                                   |                     | r            | 1                |