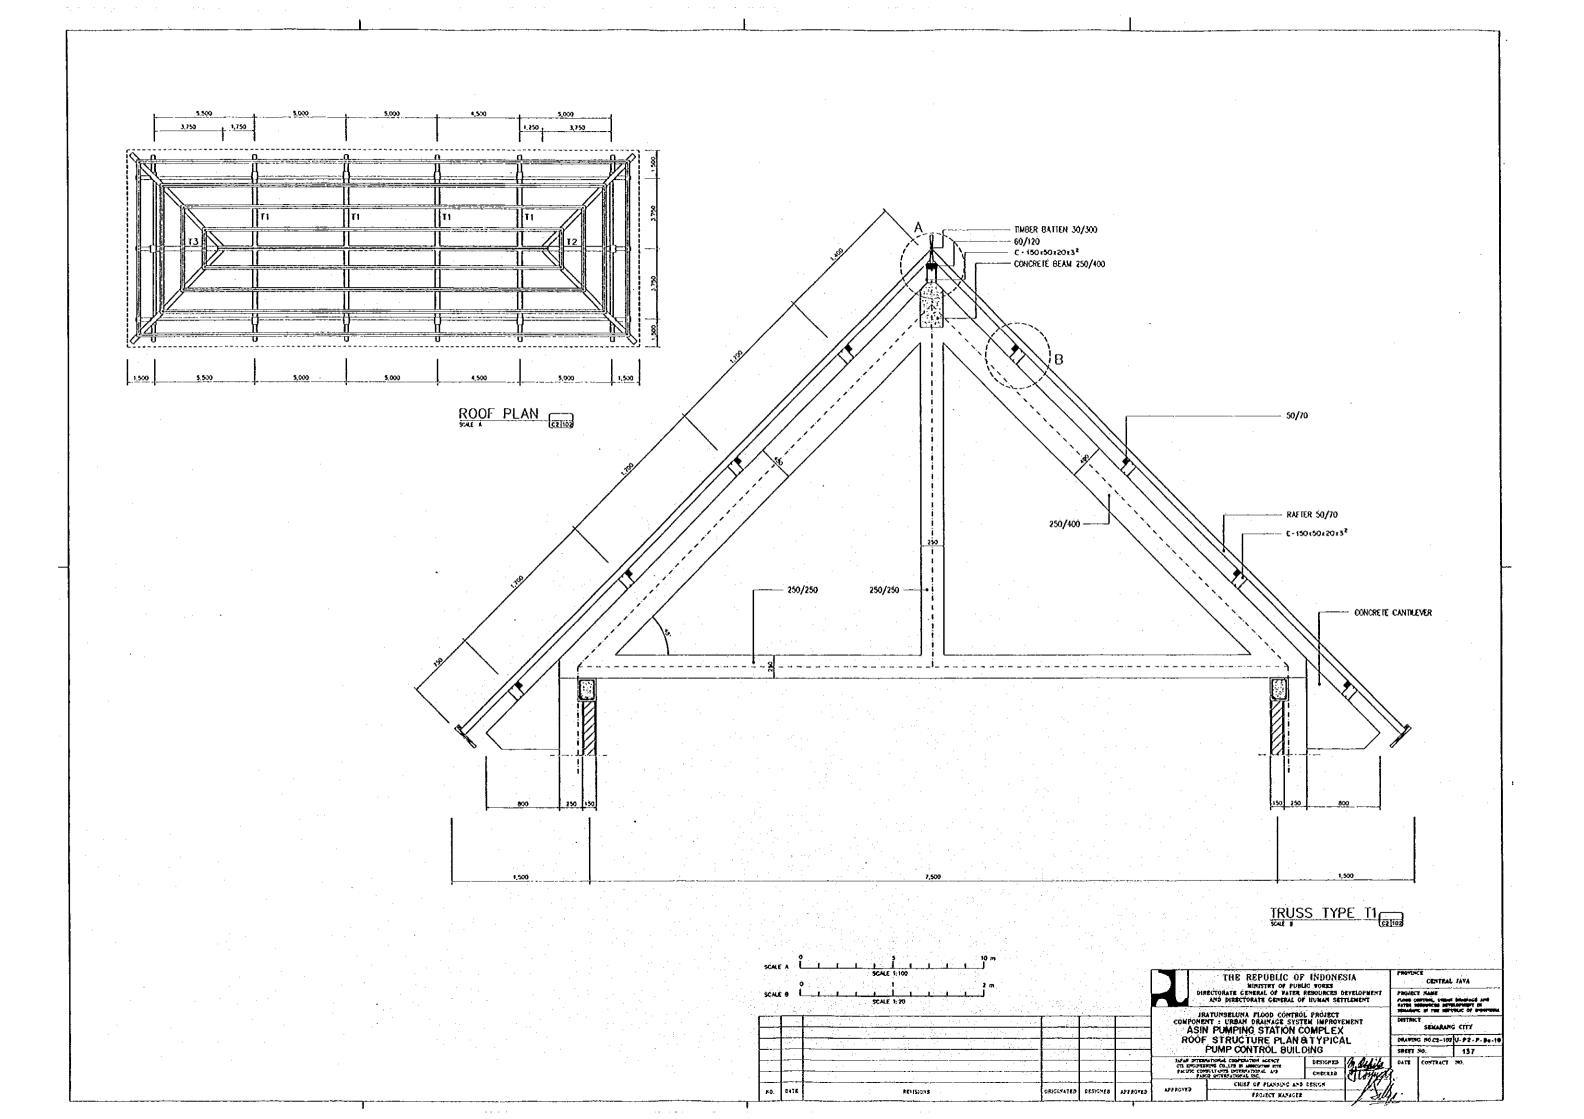

## DRAWING LIST

| Ю               | SHEET                                        | SHEET DRAWING TITLE                                               |                     |              |                  |
|-----------------|----------------------------------------------|-------------------------------------------------------------------|---------------------|--------------|------------------|
|                 | 2                                            | ASIN PUMPING STATION COMPLEX                                      |                     |              |                  |
| -               | 1                                            | PUMP CONTROL BUILDING                                             |                     |              |                  |
| 1               | A2 - 000                                     | DRAWING LIST                                                      | หรร                 |              |                  |
| Ž               | A2 - 001                                     | GENERAL ABBREVIATION AND SYMBOL                                   | NIS                 |              |                  |
| 3               | A2 - 100<br>A2 - 101<br>A2 - 102<br>A2 - 103 | EXTERIOR FINISH SCHEOULE                                          | NTS                 |              |                  |
| 4               | A2 - 101                                     | INTERIOR FINISH SCHEDULE<br>FLOOR AREA TABLE                      | NTS NTS             | L            |                  |
| 5               | A2 - 102                                     | SITE PLAN                                                         | 1 - 200             |              |                  |
| <del></del>     | A2 ~ 104                                     | FLOOR PLAN, ROOF PLAN, CEILING PLAN & DETAIL                      |                     | 1 - 20       | <del> </del> ——— |
| 8               | A2 - 105                                     | ELEVATION                                                         | 1 - 100             |              |                  |
| 9               | A2 - 105<br>A2 - 106                         | SECTION 1-1 & CETAIL SECTION                                      | 1 - 50              | 1 - 10       | 1                |
| 10              | A2 - 107                                     | SECTION 11-11, INTERIOR ELEVATION & DETAIL                        | 1 - 100             | 1 - 50       | 1 - 10           |
| 11              | A2 108                                       | MISCELLANEOUS DETAIL 1                                            | 1 - 20              | 1 - 10       | 1 - 5            |
| 12              | A2 - 108a                                    | MISCELLANEOUS DETAIL 2                                            | 1 ~ 25              |              |                  |
| 13              | A2 - 1086<br>A2 - 109                        | MISCELLANEOUS DETAIL 3 KEY PLAN, DOOR & WINDOW SCHEDULE           | 1 - 20              | 1 - 10       | 1 - 2            |
| 15              | A2 - 109<br>110                              | DRAINAGE PLAN & DETAIL                                            | 1 - 200             | 1 - 30       |                  |
| 15              | C2 - 100                                     | COLUMN, THE BEAM & FRAMING ELEVATION                              | 1 - 100             | ┟┷╼╌╩╌       | 1                |
| <del>17</del> - | Ç2 - 101                                     | SECTION & DETAIL OF COLUMN AND BEAM                               | 1 - 10              |              | I                |
| 18              | C2 - 102                                     | ROOF STRUCTURE PLAN & TYPICAL                                     | 1 - 100             | 1 - 20       |                  |
| 19              | C2 - 103                                     | TYPICAL ROOF TRUSS                                                | 1 - 10              |              |                  |
| 20              | C2 - 104                                     | DETAIL ROOF STRUCTURE                                             | 1 - 20              | 1 10         |                  |
| 21              | E2 - 100                                     | LIGHTNING CONDUCTOR PLAN & DETAIL                                 | 1 - 100             | 1 - 10       | 1 - 1            |
| 22              | E2 - 101                                     | UCHTING PLAN & ONE LINE ELECTRICAL DIAGRAM                        | 1 - 100             | ļ            |                  |
| 23              | E2 - 102                                     | GENERAL UCHTING PLAN & DETAIL                                     | NTS<br>NTS          | ļ            | ļ                |
| 24              | P2 - 100                                     | ISOMETRIC WATER SUPPLY DIAGRAM BEERPUT AND GROUND RESERVOIR       | - 1 - 20-           |              | <del> </del>     |
| 25              | P2 - 101                                     |                                                                   |                     | l            | ļ                |
|                 | 2                                            | MANAGEMENT OFFICE                                                 |                     | 1            |                  |
| 26              | A2 - 200                                     | FLOOR PLAN, ROOF PLAN & CEILING PLAN                              | 1 - 100             | <del> </del> | <u> </u>         |
| 27              | A2 - 201                                     | ELEVATION                                                         | 1 - 100             | 7- 7-        | T                |
| 28              | A2 - 201<br>A2 - 202                         | SECTION & DETAIL SECTION                                          | 1 ~ 50              | 1 - 20       |                  |
| 29              | A2 - 203                                     | INTERIOR ELEVATION & DETAIL                                       | 1 - 100             | 1 - 50       | 1 - 10           |
| 30              | A2 - 204<br>A2 - 205                         | DETAIL PLAN & DETAIL SECTION                                      | 1 - 20              | 1 - 10       | I                |
| 31              | A2 - 205                                     | KEY PLAN & DOOR WINDOW SCHEDULE                                   | 1 - 100             | 1 - 50       |                  |
| 32<br>33        | C2 - 200                                     | FOUNDATION PLAN AND DETAIL COLUMN, TIE BEAM AND FRAMING ELEVATION |                     | 1 - 20       |                  |
| 34              | C2 - 201<br>C2 - 202                         | ROOF STRUCTURE PLAN & TYPICAL                                     | 1 - 188             | 1 - 20       | 1 - 10           |
| 35              | C2 - 203                                     | DETAIL TRUSS STRUCTURE                                            | 1 - 20              | 1 - 10       | ├ <u>`</u>       |
| <u>~~.</u> _    |                                              | Detrice into our one                                              | [                   |              | ļ                |
|                 | 3                                            | STAFF HOUSE                                                       |                     |              |                  |
| 36              | A2 - 300                                     | FLOOR PLAN, ROOF PLAN, CEILING PLAN & ELEVATION                   | 1 - 100             |              | L                |
| 37              | A2 - 301                                     | SECTION                                                           | 1 - 50              | 1 - 20 -     | 1 10             |
| 38<br>39        | A2 ~ 302<br>A2 ~ 303                         | INTERIOR ELEVATION & DETAIL PLAN  KEY PLAN & DOOR WINDOW SCHEDULE | - 1 - 30<br>1 - 100 | 1 - 20       | 1 - 10           |
| 40              | C2 - 300                                     | FOUNDATION PLAN & DETAIL                                          | - 1 - 100           | 1 - 20       | <del> </del>     |
| 41              | C2 - 301                                     | COLUMN, THE BEAM & FRAMING ELEVATION                              | 1 - 100             | i - 10       | 1                |
| 42              | C2 - 302                                     | ROOF STRUCTURE PLAN & TYPICAL                                     | 1 - 50              | 1 - 20       |                  |
| 43              | C2 - 303                                     | DETAIL TRUSS STRUCTURE                                            | 1 - 20              | 1 - 10       |                  |
|                 |                                              |                                                                   |                     |              | ļ                |
|                 | 4                                            | GARAGE                                                            |                     |              |                  |
| 44              | A2 - 400                                     | FLOOR PLAN, ROOF PLAN & COUNC PLAN                                | 1 - 100             | ļ            |                  |
| 45              | A2 - 401                                     | ELEVATION                                                         | 1 - 100             | 1 - 10       | <u> </u>         |
| 46              | A2 - 402<br>A2 - 403                         | SECTION & DETAIL SECTION  INTERIOR ELEVATION & DETAIL             | 1 - 50              | 1 - 10       | 1 - 5            |
| 47              | $\frac{A2 - 403}{A2 - 404}$                  | KEY PLAN & DOOR WINDOW SCHEDULE                                   | 1 - 100             | 1 - 50       |                  |
| 49              | C2 - 400                                     | FOUNDATION PLAN AND DETAIL                                        | 1 - 100             | 1 - 20       |                  |
| 50              | C2 - 401                                     | COLUMN, TIE BEAM AND FRAMING ELEVATION                            | <u> </u>            | i - iŏ       | T                |
| 51-             | C2 - 401<br>C2 - 402                         | ROOF STRUCTURE PLAN & TYPICAL                                     | 1 - 100             | 1 - 20       | 1 - 10           |
| 52              | C2 - 403                                     | ROOF STRUCTURE TYPICAL & DETAIL                                   | 1 ~ 20              |              |                  |
|                 | 1                                            |                                                                   |                     | r            | 1                |