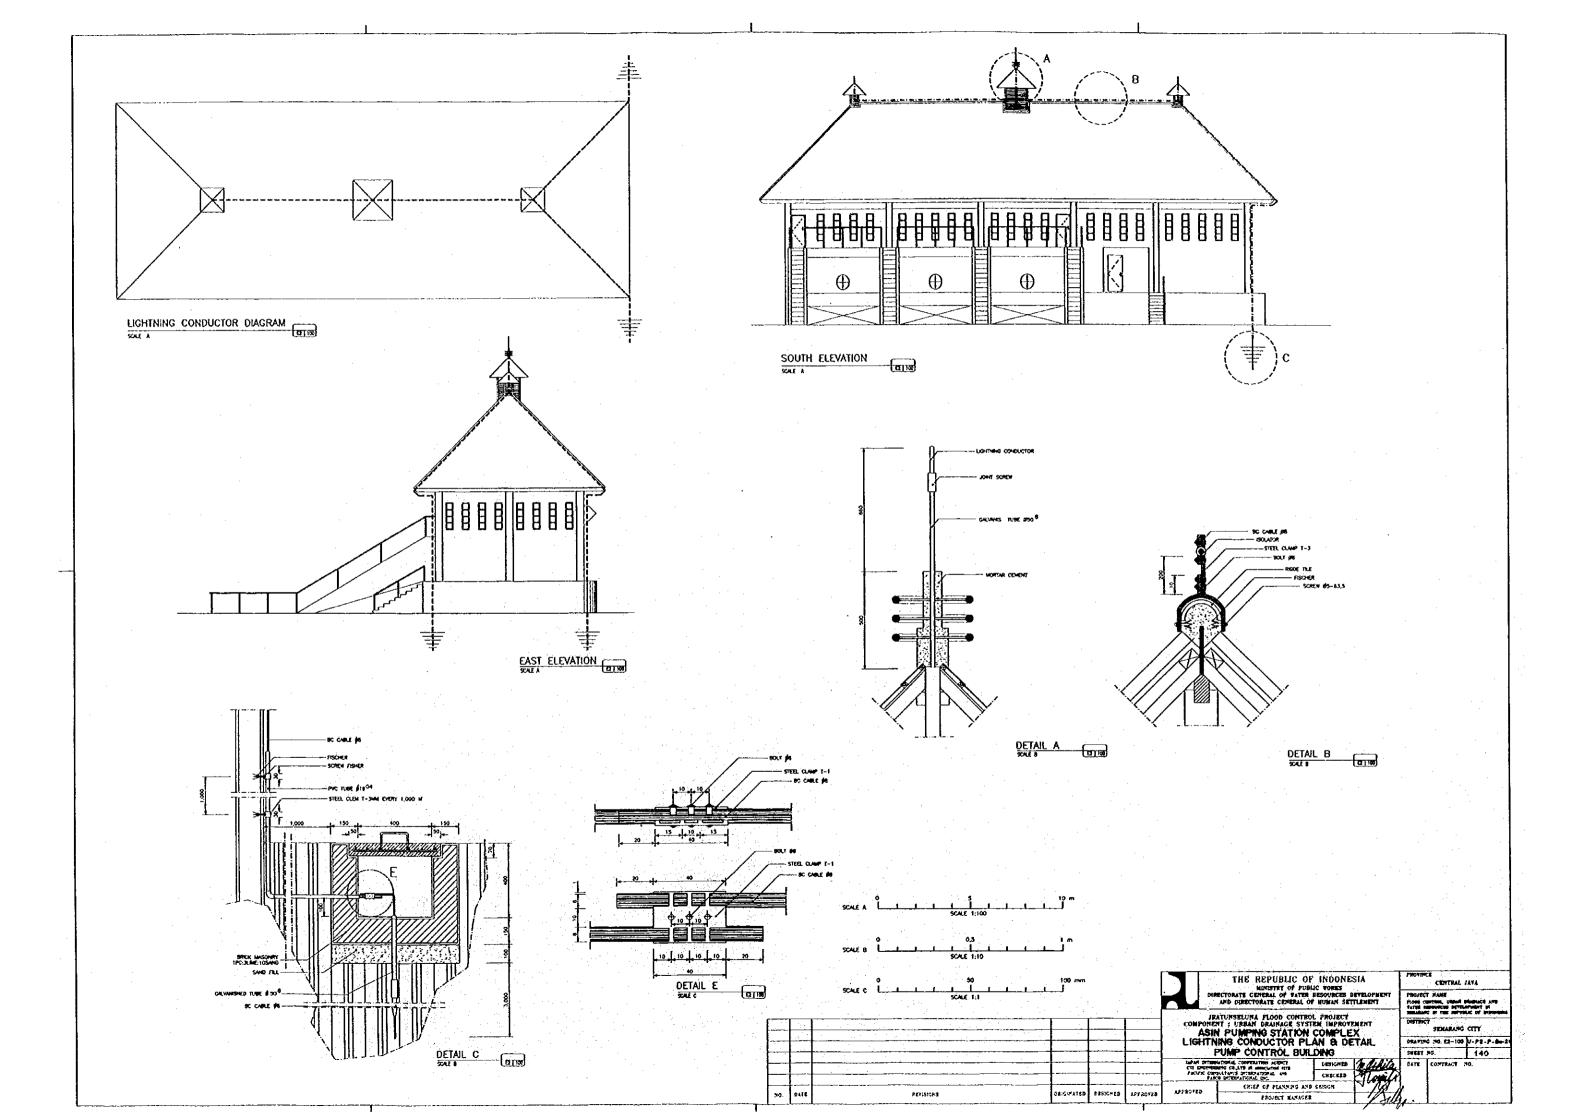

CREED OF MEYSONG WAS DESIGN

PLAN

SECTION B-B

SCALE 1:40

SECTION A-A

SECTION C-C

SCALE 8

SECTION E-E

SCALE A

SECTION 0-0
SCALE B

 $\frac{\text{SECTION} \ b-b}{\text{SCALE} \ B}$ 

SCALE A 0 1.25 2.5m
1: 25

SCALE B 0 1 2m
1: 20

NO, DATE SEVENCES CONCENTRAL CONC

THE REPUBLIC OF INDONESIA
MENTRY OF PUBLIC WORLS
DESCRIPTION OF WATER ESSURANT SETTLEMENT
AND DESCRIPTION OF WATER ESSURANT SETTLEMENT
MATURESLING PLOOD CONTROL PROJECT
COMPONENT; URBAN DEADLAGE SYSTEM BUPROYEMENT
PUBLITANK BOX