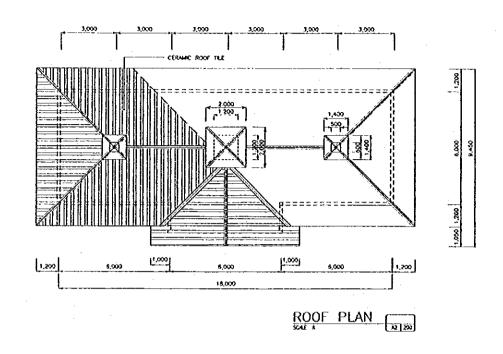

## DRAWING LIST

| Ю               | SHEET                                        | SHEET DRAWING TITLE                                               |                     |              |                  |
|-----------------|----------------------------------------------|-------------------------------------------------------------------|---------------------|--------------|------------------|
|                 | 2                                            | ASIN PUMPING STATION COMPLEX                                      |                     |              |                  |
| -               | 1                                            | PUMP CONTROL BUILDING                                             |                     |              |                  |
| 1               | A2 - 000                                     | DRAWING LIST                                                      | หรร                 |              |                  |
| Ž               | A2 - 001                                     | GENERAL ABBREVIATION AND SYMBOL                                   | NIS                 |              |                  |
| 3               | A2 - 100<br>A2 - 101<br>A2 - 102<br>A2 - 103 | EXTERIOR FINISH SCHEOULE                                          | NTS                 |              |                  |
| 4               | A2 - 101                                     | INTERIOR FINISH SCHEDULE<br>FLOOR AREA TABLE                      | NTS NTS             | L            |                  |
| 5               | A2 - 102                                     | SITE PLAN                                                         | 1 - 200             |              |                  |
| <del></del>     | A2 ~ 104                                     | FLOOR PLAN, ROOF PLAN, CEILING PLAN & DETAIL                      |                     | 1 - 20       | <del> </del> ——— |
| 8               | A2 - 105                                     | ELEVATION                                                         | 1 - 100             |              |                  |
| 9               | A2 - 105<br>A2 - 106                         | SECTION 1-1 & CETAIL SECTION                                      | 1 - 50              | 1 - 10       | 1                |
| 10              | A2 - 107                                     | SECTION 11-11, INTERIOR ELEVATION & DETAIL                        | 1 - 100             | 1 - 50       | 1 - 10           |
| 11              | A2 108                                       | MISCELLANEOUS DETAIL 1                                            | 1 - 20              | 1 - 10       | 1 - 5            |
| 12              | A2 - 108a                                    | MISCELLANEOUS DETAIL 2                                            | 1 ~ 25              |              |                  |
| 13              | A2 - 1086<br>A2 - 109                        | MISCELLANEOUS DETAIL 3 KEY PLAN, DOOR & WINDOW SCHEDULE           | 1 - 20              | 1 - 10       | 1 - 2            |
| 15              | A2 - 109<br>110                              | DRAINAGE PLAN & DETAIL                                            | 1 - 200             | 1 - 30       |                  |
| 15              | C2 - 100                                     | COLUMN, THE BEAM & FRAMING ELEVATION                              | 1 - 100             | ┟┷╼╌╩╌       | 1                |
| <del>17</del> - | Ç2 - 101                                     | SECTION & DETAIL OF COLUMN AND BEAM                               | 1 - 10              |              | I                |
| 18              | C2 - 102                                     | ROOF STRUCTURE PLAN & TYPICAL                                     | 1 - 100             | 1 - 20       |                  |
| 19              | C2 - 103                                     | TYPICAL ROOF TRUSS                                                | 1 - 10              |              |                  |
| 20              | C2 - 104                                     | DETAIL ROOF STRUCTURE                                             | 1 - 20              | 1 10         |                  |
| 21              | E2 - 100                                     | LIGHTNING CONDUCTOR PLAN & DETAIL                                 | 1 - 100             | 1 - 10       | 1 - 1            |
| 22              | E2 - 101                                     | UCHTING PLAN & ONE LINE ELECTRICAL DIAGRAM                        | 1 - 100             | ļ            |                  |
| 23              | E2 - 102                                     | GENERAL UCHTING PLAN & DETAIL                                     | NTS<br>NTS          | ļ            | ļ                |
| 24              | P2 - 100                                     | ISOMETRIC WATER SUPPLY DIAGRAM BEERPUT AND GROUND RESERVOIR       | - 1 - 20-           |              | <del> </del>     |
| 25              | P2 - 101                                     |                                                                   |                     | l            | ļ                |
|                 | 2                                            | MANAGEMENT OFFICE                                                 |                     | 1            |                  |
| 26              | A2 - 200                                     | FLOOR PLAN, ROOF PLAN & CEILING PLAN                              | 1 - 100             | <del> </del> | <u> </u>         |
| 27              | A2 - 201                                     | ELEVATION                                                         | 1 - 100             | 7- 7-        | T                |
| 28              | A2 - 201<br>A2 - 202                         | SECTION & DETAIL SECTION                                          | 1 ~ 50              | 1 - 20       |                  |
| 29              | A2 - 203                                     | INTERIOR ELEVATION & DETAIL                                       | 1 - 100             | 1 - 50       | 1 - 10           |
| 30              | A2 - 204<br>A2 - 205                         | DETAIL PLAN & DETAIL SECTION                                      | 1 - 20              | 1 - 10       | I                |
| 31              | A2 - 205                                     | KEY PLAN & DOOR WINDOW SCHEDULE                                   | 1 - 100             | 1 - 50       |                  |
| 32<br>33        | C2 - 200                                     | FOUNDATION PLAN AND DETAIL COLUMN, TIE BEAM AND FRAMING ELEVATION |                     | 1 - 20       |                  |
| 34              | C2 - 201<br>C2 - 202                         | ROOF STRUCTURE PLAN & TYPICAL                                     | 1 - 188             | 1 - 20       | 1 - 10           |
| 35              | C2 - 203                                     | DETAIL TRUSS STRUCTURE                                            | 1 - 20              | 1 - 10       | ├ <u>`</u>       |
| <u>~~.</u> _    |                                              | Detrice into our one                                              | [                   |              | ļ                |
|                 | 3                                            | STAFF HOUSE                                                       |                     |              |                  |
| 36              | A2 - 300                                     | FLOOR PLAN, ROOF PLAN, CEILING PLAN & ELEVATION                   | 1 - 100             |              | L                |
| 37              | A2 - 301                                     | SECTION                                                           | 1 - 50              | 1 - 20 -     | 1 10             |
| 38<br>39        | A2 ~ 302<br>A2 ~ 303                         | INTERIOR ELEVATION & DETAIL PLAN  KEY PLAN & DOOR WINDOW SCHEDULE | - 1 - 30<br>1 - 100 | 1 - 20       | 1 - 10           |
| 40              | C2 - 300                                     | FOUNDATION PLAN & DETAIL                                          | - 1 - 100           | 1 - 20       | <del> </del>     |
| 41              | C2 - 301                                     | COLUMN, THE BEAM & FRAMING ELEVATION                              | 1 - 100             | i - 10       | 1                |
| 42              | C2 - 302                                     | ROOF STRUCTURE PLAN & TYPICAL                                     | 1 - 50              | 1 - 20       |                  |
| 43              | C2 - 303                                     | DETAIL TRUSS STRUCTURE                                            | 1 - 20              | 1 - 10       |                  |
|                 |                                              |                                                                   |                     |              | ļ                |
|                 | 4                                            | GARAGE                                                            |                     |              |                  |
| 44              | A2 - 400                                     | FLOOR PLAN, ROOF PLAN & COUNC PLAN                                | 1 - 100             | ļ            |                  |
| 45              | A2 - 401                                     | ELEVATION                                                         | 1 - 100             | 1 - 10       | <u> </u>         |
| 46              | A2 - 402<br>A2 - 403                         | SECTION & DETAIL SECTION  INTERIOR ELEVATION & DETAIL             | 1 - 50              | 1 - 10       | 1 - 5            |
| 47              | $\frac{A2 - 403}{A2 - 404}$                  | KEY PLAN & DOOR WINDOW SCHEDULE                                   | 1 - 100             | 1 - 50       |                  |
| 49              | C2 - 400                                     | FOUNDATION PLAN AND DETAIL                                        | 1 - 100             | 1 - 20       |                  |
| 50              | C2 - 401                                     | COLUMN, TIE BEAM AND FRAMING ELEVATION                            | <u> </u>            | i - iŏ       | T                |
| 51-             | C2 - 401<br>C2 - 402                         | ROOF STRUCTURE PLAN & TYPICAL                                     | 1 - 100             | 1 - 20       | 1 - 10           |
| 52              | C2 - 403                                     | ROOF STRUCTURE TYPICAL & DETAIL                                   | 1 ~ 20              |              |                  |
|                 | 1                                            |                                                                   |                     | r            | 1                |