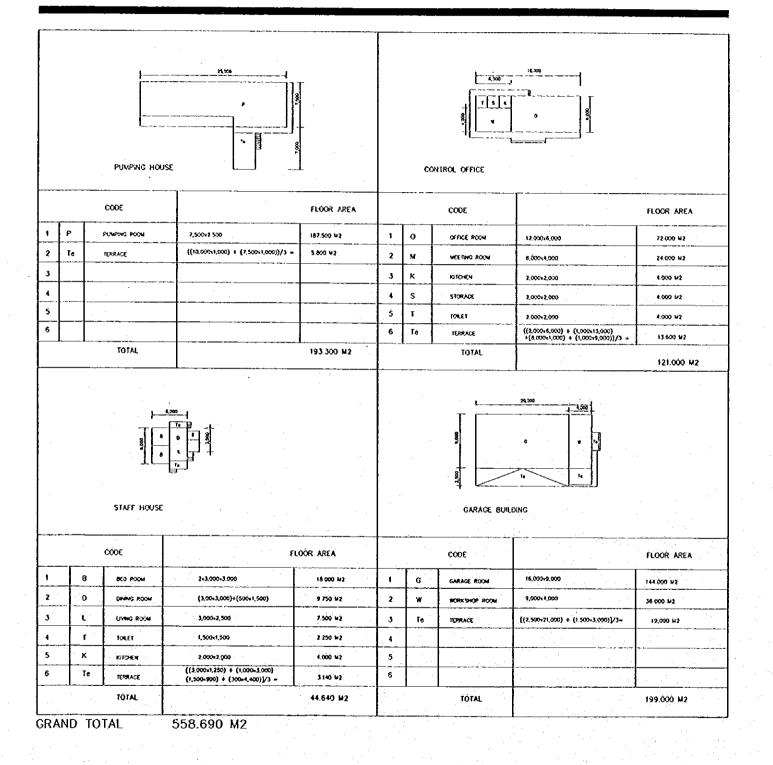

## DRAWING LIST

| Ю               | SHEET                                        | SHEET DRAWING TITLE                                               |                     |              |                  |
|-----------------|----------------------------------------------|-------------------------------------------------------------------|---------------------|--------------|------------------|
|                 | 2                                            | ASIN PUMPING STATION COMPLEX                                      |                     |              |                  |
| -               | 1                                            | PUMP CONTROL BUILDING                                             |                     |              |                  |
| 1               | A2 - 000                                     | DRAWING LIST                                                      | หรร                 |              |                  |
| Ž               | A2 - 001                                     | GENERAL ABBREVIATION AND SYMBOL                                   | NIS                 |              |                  |
| 3               | A2 - 100<br>A2 - 101<br>A2 - 102<br>A2 - 103 | EXTERIOR FINISH SCHEOULE                                          | NTS                 |              |                  |
| 4               | A2 - 101                                     | INTERIOR FINISH SCHEDULE<br>FLOOR AREA TABLE                      | NTS NTS             | L            |                  |
| 5               | A2 - 102                                     | SITE PLAN                                                         | 1 - 200             |              |                  |
| <del></del>     | A2 ~ 104                                     | FLOOR PLAN, ROOF PLAN, CEILING PLAN & DETAIL                      |                     | 1 - 20       | <del> </del> ——— |
| 8               | A2 - 105                                     | ELEVATION                                                         | 1 - 100             |              |                  |
| 9               | A2 - 105<br>A2 - 106                         | SECTION 1-1 & CETAIL SECTION                                      | 1 - 50              | 1 - 10       | 1                |
| 10              | A2 - 107                                     | SECTION 11-11, INTERIOR ELEVATION & DETAIL                        | 1 - 100             | 1 - 50       | 1 - 10           |
| 11              | A2 108                                       | MISCELLANEOUS DETAIL 1                                            | 1 - 20              | 1 - 10       | 1 - 5            |
| 12              | A2 - 108a                                    | MISCELLANEOUS DETAIL 2                                            | 1 ~ 25              |              |                  |
| 13              | A2 - 1086<br>A2 - 109                        | MISCELLANEOUS DETAIL 3 KEY PLAN, DOOR & WINDOW SCHEDULE           | 1 - 20              | 1 - 10       | 1 - 2            |
| 15              | A2 - 109<br>110                              | DRAINAGE PLAN & DETAIL                                            | 1 - 200             | 1 - 30       |                  |
| 15              | C2 - 100                                     | COLUMN, THE BEAM & FRAMING ELEVATION                              | 1 - 100             | ┟┷╼╌╩╌       | 1                |
| <del>17</del> - | Ç2 - 101                                     | SECTION & DETAIL OF COLUMN AND BEAM                               | 1 - 10              |              | I                |
| 18              | C2 - 102                                     | ROOF STRUCTURE PLAN & TYPICAL                                     | 1 - 100             | 1 - 20       |                  |
| 19              | C2 - 103                                     | TYPICAL ROOF TRUSS                                                | 1 - 10              |              |                  |
| 20              | C2 - 104                                     | DETAIL ROOF STRUCTURE                                             | 1 - 20              | 1 10         |                  |
| 21              | E2 - 100                                     | LIGHTNING CONDUCTOR PLAN & DETAIL                                 | 1 - 100             | 1 - 10       | 1 - 1            |
| 22              | E2 - 101                                     | UCHTING PLAN & ONE LINE ELECTRICAL DIAGRAM                        | 1 - 100             | ļ            |                  |
| 23              | E2 - 102                                     | GENERAL UCHTING PLAN & DETAIL                                     | NTS<br>NTS          | ļ            | ļ                |
| 24              | P2 - 100                                     | ISOMETRIC WATER SUPPLY DIAGRAM BEERPUT AND GROUND RESERVOIR       | - 1 - 20-           |              | <del> </del>     |
| 25              | P2 - 101                                     |                                                                   |                     | l            | ļ                |
|                 | 2                                            | MANAGEMENT OFFICE                                                 |                     | 1            |                  |
| 26              | A2 - 200                                     | FLOOR PLAN, ROOF PLAN & CEILING PLAN                              | 1 - 100             | <del> </del> | <u> </u>         |
| 27              | A2 - 201                                     | ELEVATION                                                         | 1 - 100             | 7- 7-        | T                |
| 28              | A2 - 201<br>A2 - 202                         | SECTION & DETAIL SECTION                                          | 1 ~ 50              | 1 - 20       |                  |
| 29              | A2 - 203                                     | INTERIOR ELEVATION & DETAIL                                       | 1 - 100             | 1 - 50       | 1 - 10           |
| 30              | A2 - 204<br>A2 - 205                         | DETAIL PLAN & DETAIL SECTION                                      | 1 - 20              | 1 - 10       | I                |
| 31              | A2 - 205                                     | KEY PLAN & DOOR WINDOW SCHEDULE                                   | 1 - 100             | 1 - 50       |                  |
| 32<br>33        | C2 - 200                                     | FOUNDATION PLAN AND DETAIL COLUMN, TIE BEAM AND FRAMING ELEVATION |                     | 1 - 20       |                  |
| 34              | C2 - 201<br>C2 - 202                         | ROOF STRUCTURE PLAN & TYPICAL                                     | 1 - 188             | 1 - 20       | 1 - 10           |
| 35              | C2 - 203                                     | DETAIL TRUSS STRUCTURE                                            | 1 - 20              | 1 - 10       | ├ <u>`</u>       |
| <u>~~.</u> _    |                                              | Detrice into our one                                              | [                   |              | ļ                |
|                 | 3                                            | STAFF HOUSE                                                       |                     |              |                  |
| 36              | A2 - 300                                     | FLOOR PLAN, ROOF PLAN, CEILING PLAN & ELEVATION                   | 1 - 100             |              | L                |
| 37              | A2 - 301                                     | SECTION                                                           | 1 - 50              | 1 - 20 -     | 1 10             |
| 38<br>39        | A2 ~ 302<br>A2 ~ 303                         | INTERIOR ELEVATION & DETAIL PLAN  KEY PLAN & DOOR WINDOW SCHEDULE | - 1 - 30<br>1 - 100 | 1 - 20       | 1 - 10           |
| 40              | C2 - 300                                     | FOUNDATION PLAN & DETAIL                                          | - 1 - 100           | 1 - 20       | <del> </del>     |
| 41              | C2 - 301                                     | COLUMN, THE BEAM & FRAMING ELEVATION                              | 1 - 100             | i - 10       | 1                |
| 42              | C2 - 302                                     | ROOF STRUCTURE PLAN & TYPICAL                                     | 1 - 50              | 1 - 20       |                  |
| 43              | C2 - 303                                     | DETAIL TRUSS STRUCTURE                                            | 1 - 20              | 1 - 10       |                  |
|                 |                                              |                                                                   |                     |              | ļ                |
|                 | 4                                            | GARAGE                                                            |                     |              |                  |
| 44              | A2 - 400                                     | FLOOR PLAN, ROOF PLAN & COUNC PLAN                                | 1 - 100             | ļ            |                  |
| 45              | A2 - 401                                     | ELEVATION                                                         | 1 - 100             | 1 - 10       | <u> </u>         |
| 46              | A2 - 402<br>A2 - 403                         | SECTION & DETAIL SECTION  INTERIOR ELEVATION & DETAIL             | 1 - 50              | 1 - 10       | 1 - 5            |
| 47              | $\frac{A2 - 403}{A2 - 404}$                  | KEY PLAN & DOOR WINDOW SCHEDULE                                   | 1 - 100             | 1 - 50       |                  |
| 49              | C2 - 400                                     | FOUNDATION PLAN AND DETAIL                                        | 1 - 100             | 1 - 20       |                  |
| 50              | C2 - 401                                     | COLUMN, TIE BEAM AND FRAMING ELEVATION                            | <u> </u>            | i - iŏ       | T                |
| 51-             | C2 - 401<br>C2 - 402                         | ROOF STRUCTURE PLAN & TYPICAL                                     | 1 - 100             | 1 - 20       | 1 - 10           |
| 52              | C2 - 403                                     | ROOF STRUCTURE TYPICAL & DETAIL                                   | 1 ~ 20              |              |                  |
|                 | 1                                            |                                                                   |                     | r            | 1                |