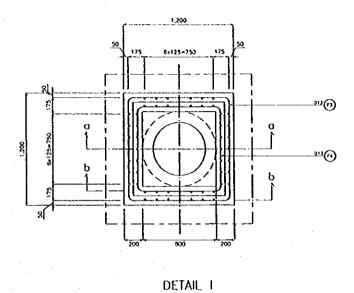

SMARANG CETY
DRAFFING NO. U.P.2.P.MI-3
SMITT NO. 116
DATE CONTRACT NO.

DETAIL III

DETAIL OF DRAIN HOLE COVER

SECTION e-e

SECTION f-f

SCALE 0 0.5 1m