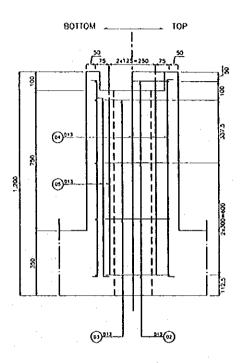

Note: The dimension in cm, except for reinforcing bar diameter in mm

CENTRAL JAVA

THE REPUBLIC OF INDONESIA

AMERITAY OF PUBLIC WORLS

MINISTRA IT (IMPERAL OF WATER RESOURCES DEVELOR

AND DERECTORATE GREEKLE OF BUMAN SETTLEMEN PATUNELUNA FLOOD CONTROL PROBET
PONENT: URBAN DEADHAGE STSTEM BUTROYEMEN
ASEN FUNDING STATION ÉRIDGE
SUBSTRUCTURE
PORCING BAR ARRANGEMENT OF ABUTMENT (2/7) SEAWING NO. U.P.2.P-Br-5
SHEET NO. 113
DATE CONTRACT NO.