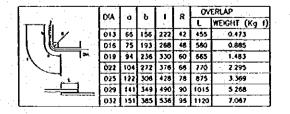

## BAR BENDING SCHEDULE

|      |            | <br>-[] | 11:3                     | 3 SWE           | ja . Ž                    | <u>u</u>        | } <u></u>                                    | ٠<br>کا - ا | 12 13     | [H        |
|------|------------|---------|--------------------------|-----------------|---------------------------|-----------------|----------------------------------------------|-------------|-----------|-----------|
| ,    | ET .       | Ĭ.      | 12<br>HAPE 2             | L3<br>SHAPE     | i uli                     | APE 4           | EN PIJ<br>SHUPE S                            | 32 -41      | SHAPE 6   |           |
| . *  | <u>u</u>   |         |                          |                 |                           |                 | น ์<br>วี. ง                                 | 비스          |           |           |
| 1 (  | $\bigcirc$ | ij<br>Ž | ຸ ເເ<br>ອ <i>ື່າ 5</i> 1 | 12              |                           | , ¾             |                                              | £3(*        | ,         | ₹£2       |
| `    | <b>9</b>   | `       |                          | <u>12</u>       | 를 하다<br>11 (1<br>SHANE 10 | 다니<br>내내<br>SWS |                                              |             |           | ł         |
| \$   | HAPE 7     | 5       | D'APE B                  | SHAPE 9         | SHAPE 10                  | ) SPAP          | € 11 S                                       | HAPE 12     | SHAPE     | 13        |
| TYPE | SHAPE      | D!A     | NUMBER                   | LENGTH<br>(max) | L1<br>(mm)                | L2<br>(mrn)     | (mm)                                         | (mm)        | H<br>(mm) | R<br>(mm) |
| n.   | 5          | 16      | 39                       | 4960            | 340                       | 220             | 3840                                         |             |           | 140       |
| 12   | 1_1_       | 15      | 41                       | 4150            | 4152                      | <u> </u>        |                                              | -           |           |           |
| 13   | 6          | 13      | 97                       | 970             | 100                       | 768             | 100                                          | 543         | 543       |           |
| T4   | 5          | 13      | 3                        | 7660            | 340                       | 550             | 6540                                         |             |           | 140       |
| 15   | 1          | 13      | 9                        | 6850            | 6845                      |                 |                                              |             |           |           |
| 16   | 3_         | 19      | 60                       | 850             | 100                       | 189             | 276                                          |             |           | LI        |
| 11.1 | 4_         | 16      | 10                       | 2340            | 340                       | 220             | 1779                                         |             |           | 140       |
| 12.1 | 1_1_       | 16      | 8                        | 3040            | 3042                      |                 |                                              |             |           |           |
| 12.2 | 1          | 16      | 4                        | 1940            | 1942                      |                 |                                              |             |           |           |
| 14.1 | 11_        | 13      | 2                        | 3130            | 3126                      | ·               |                                              | ٠. ا        |           |           |
| 14.2 | 4          | 13      | 2                        | 1940            | 340                       | 220             | 1383                                         |             |           | 140       |
| 14.3 | _4_        | 13      |                          | 5190            | 340                       | 220             | 5628                                         |             |           |           |
| ¥5.1 | <u> </u>   | 13      | 2                        | 3130            | 3126                      |                 |                                              |             |           |           |
| 15.2 | 4          | 13      | 2                        | 1630            | 340                       | 250             | 1073                                         |             |           | 140       |
| 15.3 | 1          | 13      | 3                        | 5740            | 5736                      | <del>-</del>    |                                              |             |           |           |
| 81   | 5          | 22      | 53                       | 5380            | 550                       | 220             | 3840                                         |             |           | 140       |
| BZ   | 1          | 22      | 53                       | 4160            | 4164                      |                 |                                              |             | <u> </u>  |           |
| 83   | 6          | 13      | 70                       | 1100            | 100                       | 895             | 100                                          | 633         | 633       |           |
| 84   | 5          | 13      | 14                       | 5380            | 550                       | 220             | 3840                                         |             | <u> </u>  | .140      |
| 85   | 1_1_       | 13      | 14                       | 6850            | 6846                      | ·               | <u>                                     </u> |             | L         | ļ         |
| 86   | 3          | 19      | 72                       | 1030            | 100                       | 279             | 276                                          |             |           |           |
| WI   | 5          | 16      | 106                      | 4160            | 340                       | 220             | 3040                                         |             | <u> </u>  | 140       |
| ₩2   | 1 1        | 16      | 106                      | 3350            | 3352                      |                 |                                              |             |           |           |
| W3   | . 5        | 13      | 92                       | 7660            | 340                       | 220             | 6540                                         |             |           | 140       |
| W4   | 1          | 13      | 26                       | 3350            | 3345                      | <b></b>         | <u> </u>                                     | <b> </b>    | ļ         |           |
| ₩\$  | 2          | 13      | 112                      | 570             | 100                       | 196             | 276                                          |             | <u> </u>  | ļ         |
| SI   | 11         | 13      | 20                       | 1820            | 113                       | 563             | 1031                                         | 950         | 400       | <b> </b>  |
| 52   | 8          | 13      | 10                       | 3530            | 113                       | 3299            | ļ                                            | ļ.:         | <u> </u>  | 1050      |
| 53   | 13         | 13      | - 40                     | 1640            | 113                       | 1526            | ļ                                            |             | <u> </u>  |           |
| 54   | 1_1_       | 13      | 10                       | 3130            | 3126                      | ļ               | <u> </u>                                     | ļ           |           |           |
| 55   | 1          | 13      | 20                       | 830             | 826                       | ļ               |                                              |             | <b></b>   |           |
| S5   | 1          | 13      | 20                       | 480             | 476                       | <b> </b>        | <b></b>                                      | <u> </u>    |           | <u> </u>  |
| \$7  |            | 13      | 20                       | 280             | 276                       | [               | 1                                            | L           |           | <u> </u>  |
| \$8  | 13         | 13      | 20                       | 640             | 113                       | 526             | <b></b>                                      |             |           | L         |
| 59   | 13         | 13      | 20                       | 690             | 113                       | 576             | L                                            | ·           | L         | <u> </u>  |
| \$10 | 13         | 13      | 20                       | 790             | 113                       | 676             | ļ                                            |             | <u> </u>  | L         |
| S11  | 13         | 13      | 20                       | 990             | 113                       | 876             | <u> </u>                                     |             |           |           |
| \$12 | 13         | 13      | 20                       | 1190            | 113                       | 1076            |                                              |             |           | L . :     |

## BAR WEIGHT

| TYPE   | ĐIA<br>(mm) | LÉNGTH<br>(~~) | NUMBER   | WEIGHT<br>PER "V"<br>(%) | WEIGHT<br>PER "94R"<br>(kg I) | WEIGHT  | SHAPE            |
|--------|-------------|----------------|----------|--------------------------|-------------------------------|---------|------------------|
| T1     | 16          | 4950           | 39       | 1.58                     | 7.837                         | 305.635 | 5                |
| 15     | 16          | 4150           | 41       | 1.58                     | 6.557                         | 268.837 | 1                |
| 13     | 13          | 970            | 97       | 1.04                     | 1.009                         | 97.854  | 6                |
| 14     | 13          | 7660           | 9        | 1,04                     | 7.956                         | 71.598  | 5                |
| 15     | 13          | 6850           | 9        | 1.04                     | 7.124                         | 64.116  |                  |
| 16     | 19          | 850            | 50       | 2.23                     | 1.896                         | 113.730 | 1 <del>-</del> - |
|        |             | 2340           | 10       | 1.58                     | 3.697                         | 36.972  | 1                |
| 11.1   | 16          |                |          |                          | 4.803                         | 38,426  | 1                |
| 12.1   | 16          | 3040           | 8-       | 1.58                     | 3.065                         | 12.261  |                  |
| 12.2   | 16          | 1940           | <u> </u> | 1.58                     |                               | l       |                  |
| 14.1   | 13          | 3130           | 2        | 1.04                     | 3.255                         | 5.510   | 1                |
| 14.2   | 13          | 1940           | _2       | 1.04                     | 2.018                         | 4.035   |                  |
| 14.3   | 13          | 6190           | 4        | 1.04                     | 6.438                         | 25.750  | 1 4              |
| T5.1   | 13          | 3130           | 2        | 1.04                     | 3.255                         | 6.510   | 1                |
| 15.2   | 13          | 1630           | 2        | 1.01                     | 1.595                         | 3.390   | <del> </del>     |
| 75.3   | 13          | 5740           | 3        | 1.04                     | 5.970                         | 17.903  | 11               |
| 81     | 22          | 5380           | 53       | 2.98                     | 16.032                        | 849.717 | 5                |
| 82     | 22          | 4160           | 53       | 2.98                     | 12.397                        | 657.030 | 1                |
| 63     | 13          | 1100           | 70       | 1.04                     | 12344                         | 80.080  | 6                |
| 84     | 13          | 5380           | 14       | 1.04                     | 5.595                         | 78.333  | 5                |
| 85     | 13          | 5850           | 14       | 1.04                     | 7.124                         | 99.736  | 1 1              |
| 86     | 19          | 1030           | 72       | 2.23                     | 2.297                         | 165.377 | 3                |
| W1     | 16          | 4150           | 106      | 1.58                     | 6.573                         | 696.717 | 5                |
| W2     | 16          | 3350           | 106      | 1.58                     | 5.293                         | 561.058 | 1                |
| w3     | 13          | 7660           | 92       | 1.04                     | 7.956                         | 732.909 | 5                |
| W4     | 13          | 3350           | 26       | 1.04                     | 3.484                         | 90.584  | 1                |
| ₩5     | 13          | 570            | 112      | 1.04                     | 0.593                         | 66.394  | 2                |
| SI     | 13          | 1820           | - 20     | 1.04                     | 1.893                         | 37.856  | - 11             |
| 52     | 13          | 3530           | 10       | 1.04                     | 3.671                         | 36.712  | 8                |
| \$3    | 13          | 1540           | 40       | 1.04                     | 1.706                         | 68 224  | 13               |
| S4     | 13          | 3130           | 10       | 1.04                     | 3.255                         | 32.552  | 1                |
| \$5    | 13          | 830            | 20       | 1.04                     | 0.853                         | 17.264  |                  |
| S6     | 13          | 480            | 20       | 1.04                     | 0.499                         | 9.984   | 1                |
| S7     | 13          | 280            | 20       | 1.04                     | 0.291                         | 5.824   |                  |
| <br>S8 | 13          | 640            | 20       | 1.04                     | 0.666                         | 13.312  | 13               |
| 59     | 13          | 690            | 20       | 1.04                     | 0.718                         | 14.352  | 13               |
| 510    | 13          | 790            | 20       | 1.04                     | 0.822                         | 16.432  | 13               |
|        | -           |                |          |                          | 1.030                         | 20.592  | 13               |
| S11    | 13          | 990            | 20       | 1.04                     | <del></del>                   | 24,752  | 13               |
| \$12   | 13          | 1190           | 20       | 1.04                     | 1.238                         | 29./32  | <u> </u>         |