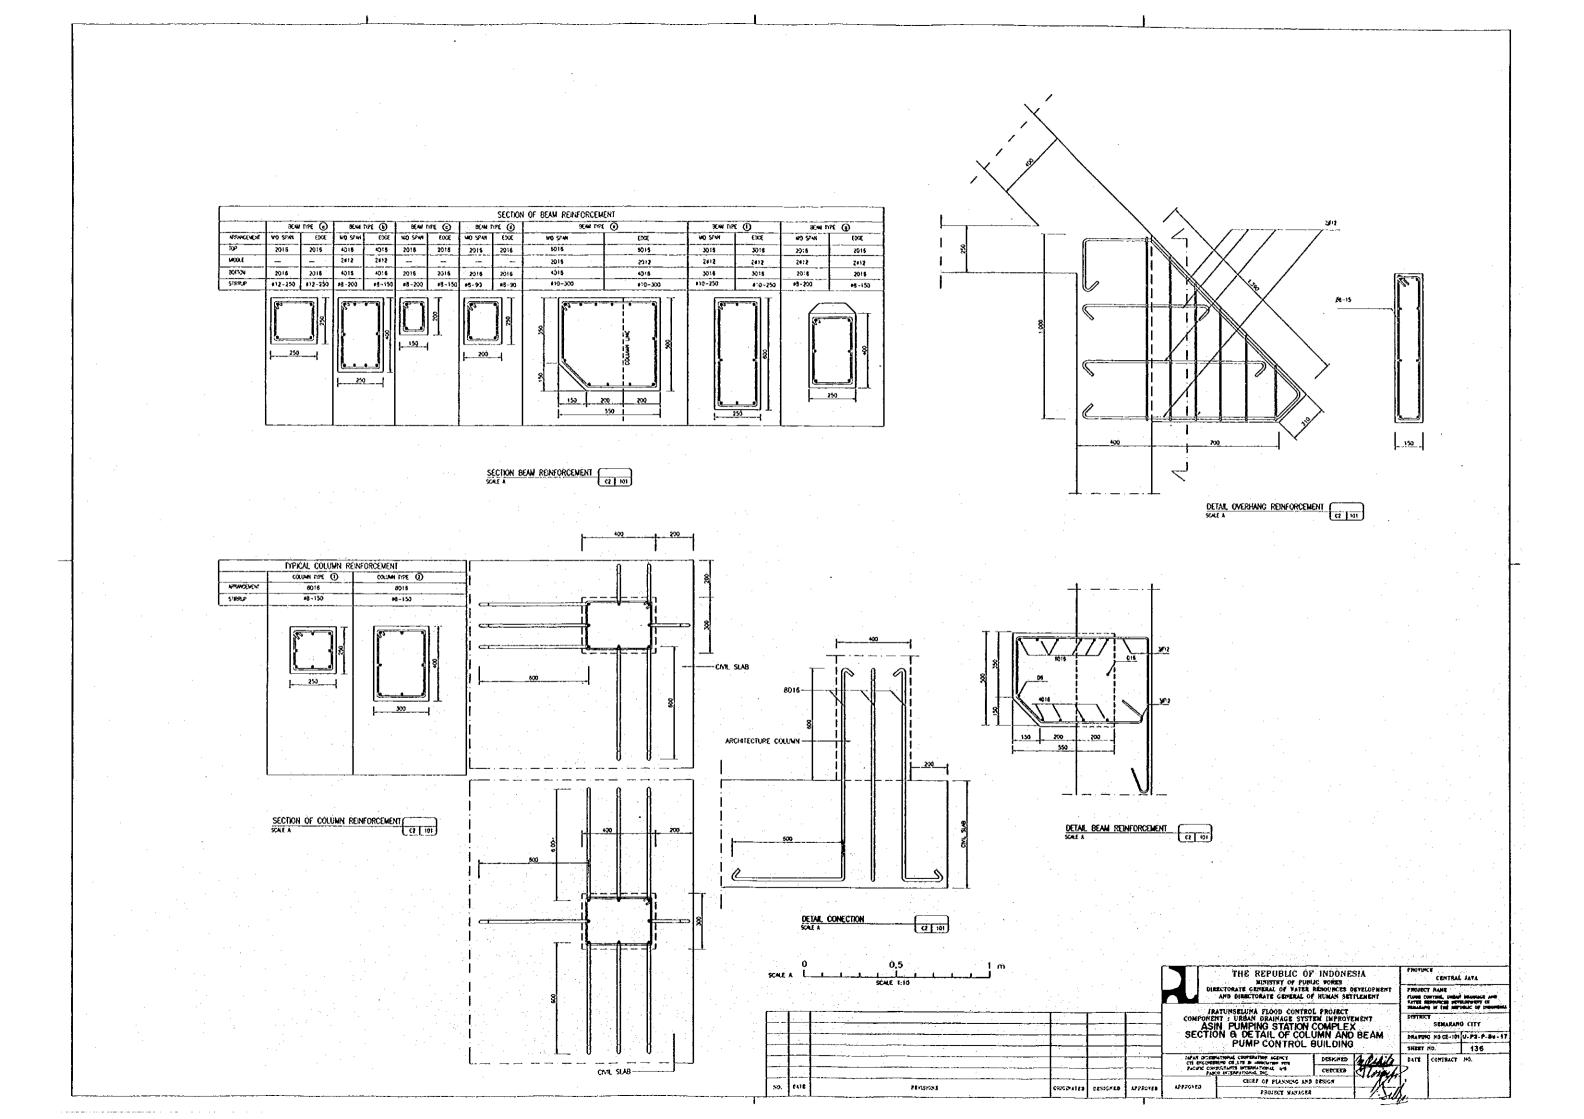

## DRAWING LIST

| Ю               | SHEET                                        | SHEET DRAWING TITLE                                               |                     |              |                  |
|-----------------|----------------------------------------------|-------------------------------------------------------------------|---------------------|--------------|------------------|
|                 | 2                                            | ASIN PUMPING STATION COMPLEX                                      |                     |              |                  |
| -               | 1                                            | PUMP CONTROL BUILDING                                             |                     |              |                  |
| 1               | A2 - 000                                     | DRAWING LIST                                                      | หรร                 |              |                  |
| Ž               | A2 - 001                                     | GENERAL ABBREVIATION AND SYMBOL                                   | NIS                 |              |                  |
| 3               | A2 - 100<br>A2 - 101<br>A2 - 102<br>A2 - 103 | EXTERIOR FINISH SCHEOULE                                          | NTS                 |              |                  |
| 4               | A2 - 101                                     | INTERIOR FINISH SCHEDULE<br>FLOOR AREA TABLE                      | NTS NTS             | L            |                  |
| 5               | A2 - 102                                     | SITE PLAN                                                         | 1 - 200             |              |                  |
| <del></del>     | A2 ~ 104                                     | FLOOR PLAN, ROOF PLAN, CEILING PLAN & DETAIL                      |                     | 1 - 20       | <del> </del> ——— |
| 8               | A2 - 105                                     | ELEVATION                                                         | 1 - 100             |              |                  |
| 9               | A2 - 105<br>A2 - 106                         | SECTION 1-1 & CETAIL SECTION                                      | 1 - 50              | 1 - 10       | 1                |
| 10              | A2 - 107                                     | SECTION 11-11, INTERIOR ELEVATION & DETAIL                        | 1 - 100             | 1 - 50       | 1 - 10           |
| 11              | A2 108                                       | MISCELLANEOUS DETAIL 1                                            | 1 - 20              | 1 - 10       | 1 - 5            |
| 12              | A2 - 108a                                    | MISCELLANEOUS DETAIL 2                                            | 1 ~ 25              |              |                  |
| 13              | A2 - 1086<br>A2 - 109                        | MISCELLANEOUS DETAIL 3 KEY PLAN, DOOR & WINDOW SCHEDULE           | 1 - 20              | 1 - 10       | 1 - 2            |
| 15              | A2 - 109<br>110                              | DRAINAGE PLAN & DETAIL                                            | 1 - 200             | 1 - 30       |                  |
| 15              | C2 - 100                                     | COLUMN, THE BEAM & FRAMING ELEVATION                              | 1 - 100             | ┟┷╼╌╩╌       | 1                |
| <del>17</del> - | Ç2 - 101                                     | SECTION & DETAIL OF COLUMN AND BEAM                               | 1 - 10              |              | I                |
| 18              | C2 - 102                                     | ROOF STRUCTURE PLAN & TYPICAL                                     | 1 - 100             | 1 - 20       |                  |
| 19              | C2 - 103                                     | TYPICAL ROOF TRUSS                                                | 1 - 10              |              |                  |
| 20              | C2 - 104                                     | DETAIL ROOF STRUCTURE                                             | 1 - 20              | 1 10         |                  |
| 21              | E2 - 100                                     | LIGHTNING CONDUCTOR PLAN & DETAIL                                 | 1 - 100             | 1 - 10       | 1 - 1            |
| 22              | E2 - 101                                     | UCHTING PLAN & ONE LINE ELECTRICAL DIAGRAM                        | 1 - 100             | ļ            |                  |
| 23              | E2 - 102                                     | GENERAL UCHTING PLAN & DETAIL                                     | NTS<br>NTS          | ļ            | ļ                |
| 24              | P2 - 100                                     | ISOMETRIC WATER SUPPLY DIAGRAM BEERPUT AND GROUND RESERVOIR       | - 1 - 20-           |              | <del> </del>     |
| 25              | P2 - 101                                     |                                                                   |                     | l            | ļ                |
|                 | 2                                            | MANAGEMENT OFFICE                                                 |                     | 1            |                  |
| 26              | A2 - 200                                     | FLOOR PLAN, ROOF PLAN & CEILING PLAN                              | 1 - 100             | <del> </del> | <u> </u>         |
| 27              | A2 - 201                                     | ELEVATION                                                         | 1 - 100             | 7- 7-        | T                |
| 28              | A2 - 201<br>A2 - 202                         | SECTION & DETAIL SECTION                                          | 1 ~ 50              | 1 - 20       |                  |
| 29              | A2 - 203                                     | INTERIOR ELEVATION & DETAIL                                       | 1 - 100             | 1 - 50       | 1 - 10           |
| 30              | A2 - 204<br>A2 - 205                         | DETAIL PLAN & DETAIL SECTION                                      | 1 - 20              | 1 - 10       | I                |
| 31              | A2 - 205                                     | KEY PLAN & DOOR WINDOW SCHEDULE                                   | 1 - 100             | 1 - 50       |                  |
| 32<br>33        | C2 - 200                                     | FOUNDATION PLAN AND DETAIL COLUMN, TIE BEAM AND FRAMING ELEVATION |                     | 1 - 20       |                  |
| 34              | C2 - 201<br>C2 - 202                         | ROOF STRUCTURE PLAN & TYPICAL                                     | 1 - 188             | 1 - 20       | 1 - 10           |
| 35              | C2 - 203                                     | DETAIL TRUSS STRUCTURE                                            | 1 - 20              | 1 - 10       | ├ <u>`</u>       |
| <u>~~.</u> _    |                                              | Detrice into our one                                              | [                   |              | ļ                |
|                 | 3                                            | STAFF HOUSE                                                       |                     |              |                  |
| 36              | A2 - 300                                     | FLOOR PLAN, ROOF PLAN, CEILING PLAN & ELEVATION                   | 1 - 100             |              | L                |
| 37              | A2 - 301                                     | SECTION                                                           | 1 - 50              | 1 - 20 -     | 1 10             |
| 38<br>39        | A2 ~ 302<br>A2 ~ 303                         | INTERIOR ELEVATION & DETAIL PLAN  KEY PLAN & DOOR WINDOW SCHEDULE | - 1 - 30<br>1 - 100 | 1 - 20       | 1 - 10           |
| 40              | C2 - 300                                     | FOUNDATION PLAN & DETAIL                                          | - 1 - 100           | 1 - 20       | <del> </del>     |
| 41              | C2 - 301                                     | COLUMN, THE BEAM & FRAMING ELEVATION                              | 1 - 100             | i - 10       | 1                |
| 42              | C2 - 302                                     | ROOF STRUCTURE PLAN & TYPICAL                                     | 1 - 50              | 1 - 20       |                  |
| 43              | C2 - 303                                     | DETAIL TRUSS STRUCTURE                                            | 1 - 20              | 1 - 10       |                  |
|                 |                                              |                                                                   |                     |              | ļ                |
|                 | 4                                            | GARAGE                                                            |                     |              |                  |
| 44              | A2 - 400                                     | FLOOR PLAN, ROOF PLAN & COUNC PLAN                                | 1 - 100             | ļ            |                  |
| 45              | A2 - 401                                     | ELEVATION                                                         | 1 - 100             | 1 - 10       | <u> </u>         |
| 46              | A2 - 402<br>A2 - 403                         | SECTION & DETAIL SECTION  INTERIOR ELEVATION & DETAIL             | 1 - 50              | 1 - 10       | 1 - 5            |
| 47              | $\frac{A2 - 403}{A2 - 404}$                  | KEY PLAN & DOOR WINDOW SCHEDULE                                   | 1 - 100             | 1 - 50       |                  |
| 49              | C2 - 400                                     | FOUNDATION PLAN AND DETAIL                                        | 1 - 100             | 1 - 20       |                  |
| 50              | C2 - 401                                     | COLUMN, TIE BEAM AND FRAMING ELEVATION                            | <u> </u>            | i - iŏ       | T                |
| 51-             | C2 - 401<br>C2 - 402                         | ROOF STRUCTURE PLAN & TYPICAL                                     | 1 - 100             | 1 - 20       | 1 - 10           |
| 52              | C2 - 403                                     | ROOF STRUCTURE TYPICAL & DETAIL                                   | 1 ~ 20              |              |                  |
|                 | 1                                            |                                                                   |                     | r            | 1                |