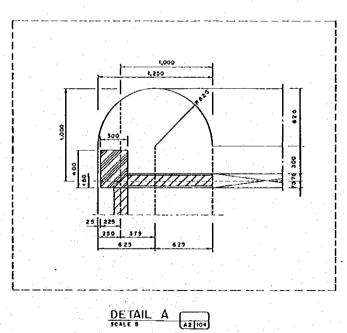

CREED OF MEYSONG WAS DESIGN

PLAN

SECTION B-B

SCALE 1:40

SECTION A-A

SECTION C-C

SCALE 8

SECTION E-E

SCALE A

SECTION 0-0
SCALE B

 $\frac{\text{SECTION} \ b-b}{\text{SCALE} \ B}$ 

SCALE A 0 1.25 2.5m
1: 25

SCALE B 0 1 2m
1: 20

NO, DATE SEVENCES CONCENTRAL CONC

THE REPUBLIC OF INDONESIA
MENTRY OF PUBLIC WORLS
DESCRIPTION OF WATER ESSURANT SETTLEMENT
AND DESCRIPTION OF WATER ESSURANT SETTLEMENT
MATURESLING PLOOD CONTROL PROJECT
COMPONENT; URBAN DEADLAGE SYSTEM BUPROYEMENT
PUBLITANK BOX