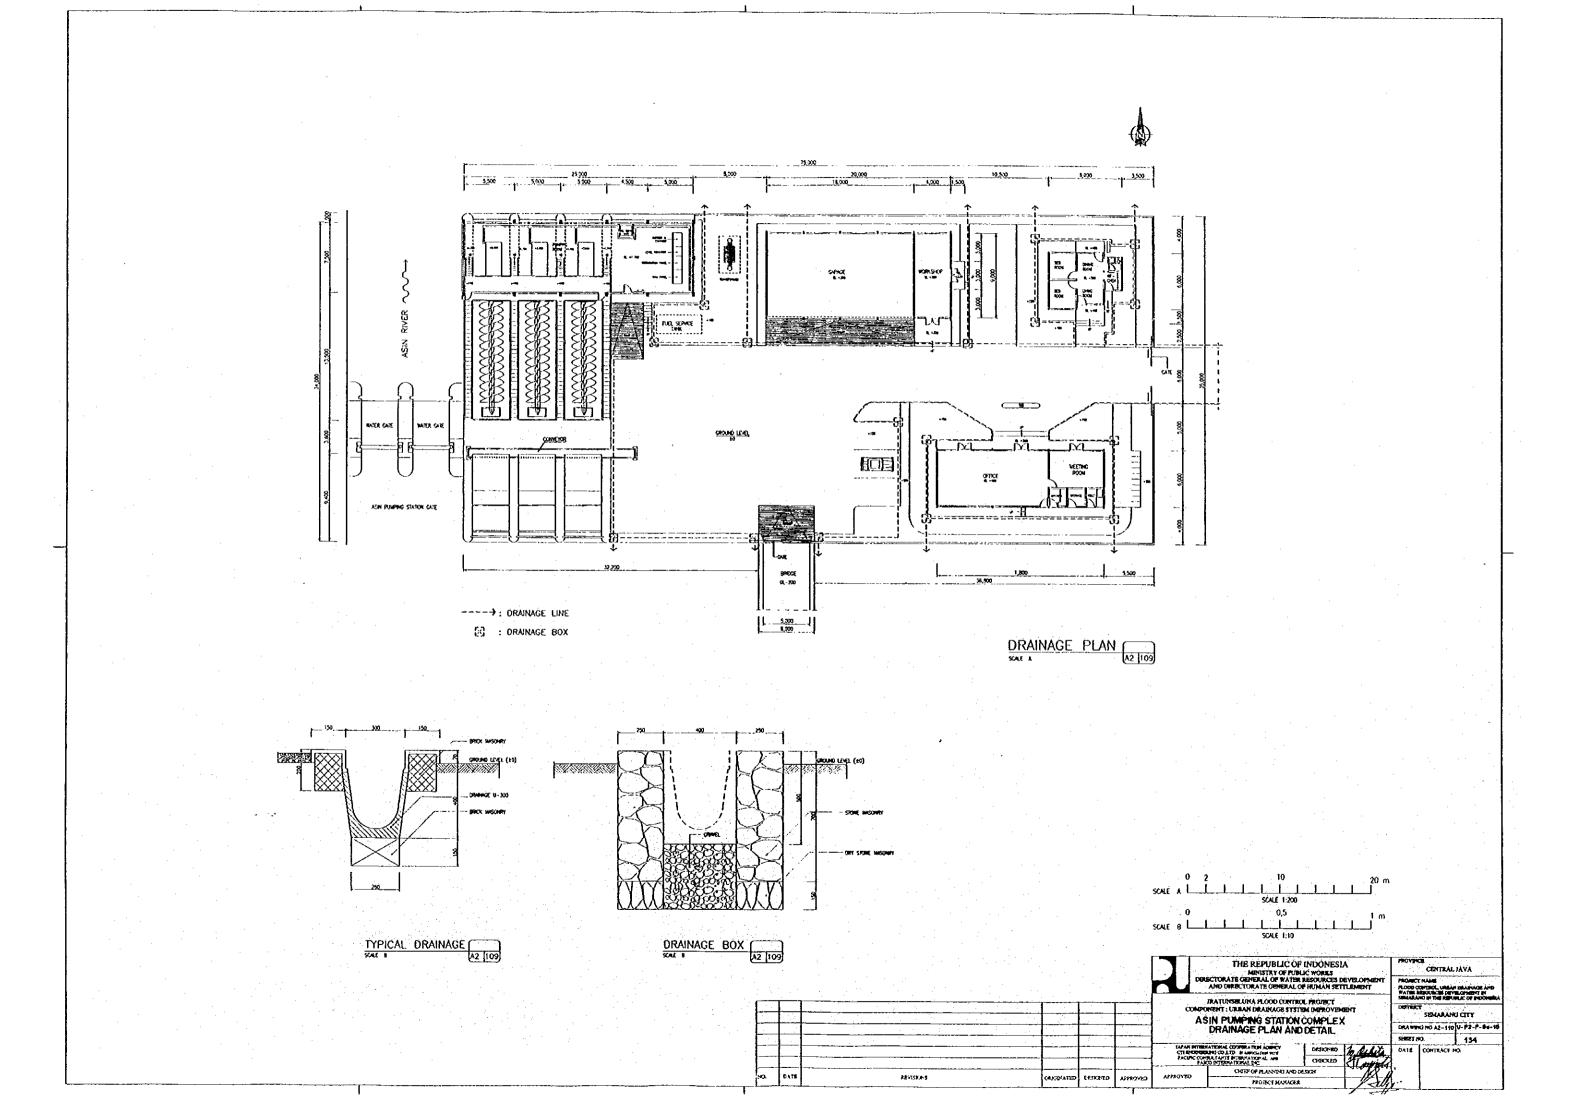

## DRAWING LIST

| Ю               | SHEET                                        | SHEET DRAWING TITLE                                               |                     |              |                  |
|-----------------|----------------------------------------------|-------------------------------------------------------------------|---------------------|--------------|------------------|
|                 | 2                                            | ASIN PUMPING STATION COMPLEX                                      |                     |              |                  |
| -               | 1                                            | PUMP CONTROL BUILDING                                             |                     |              |                  |
| 1               | A2 - 000                                     | DRAWING LIST                                                      | หรร                 |              |                  |
| Ž               | A2 - 001                                     | GENERAL ABBREVIATION AND SYMBOL                                   | NIS                 |              |                  |
| 3               | A2 - 100<br>A2 - 101<br>A2 - 102<br>A2 - 103 | EXTERIOR FINISH SCHEOULE                                          | NTS                 |              |                  |
| 4               | A2 - 101                                     | INTERIOR FINISH SCHEDULE<br>FLOOR AREA TABLE                      | NTS NTS             | L            |                  |
| 5               | A2 - 102                                     | SITE PLAN                                                         | 1 - 200             |              |                  |
| <del></del>     | A2 ~ 104                                     | FLOOR PLAN, ROOF PLAN, CEILING PLAN & DETAIL                      |                     | 1 - 20       | <del> </del> ——— |
| 8               | A2 - 105                                     | ELEVATION                                                         | 1 - 100             |              |                  |
| 9               | A2 - 105<br>A2 - 106                         | SECTION 1-1 & CETAIL SECTION                                      | 1 - 50              | 1 - 10       | 1                |
| 10              | A2 - 107                                     | SECTION 11-11, INTERIOR ELEVATION & DETAIL                        | 1 - 100             | 1 - 50       | 1 - 10           |
| 11              | A2 108                                       | MISCELLANEOUS DETAIL 1                                            | 1 - 20              | 1 - 10       | 1 - 5            |
| 12              | A2 - 108a                                    | MISCELLANEOUS DETAIL 2                                            | 1 ~ 25              |              |                  |
| 13              | A2 - 1086<br>A2 - 109                        | MISCELLANEOUS DETAIL 3 KEY PLAN, DOOR & WINDOW SCHEDULE           | 1 - 20              | 1 - 10       | 1 - 2            |
| 15              | A2 - 109<br>110                              | DRAINAGE PLAN & DETAIL                                            | 1 - 200             | 1 - 30       |                  |
| 15              | C2 - 100                                     | COLUMN, THE BEAM & FRAMING ELEVATION                              | 1 - 100             | ┟┷╼╌╩╌       | 1                |
| <del>17</del> - | Ç2 - 101                                     | SECTION & DETAIL OF COLUMN AND BEAM                               | 1 - 10              |              | I                |
| 18              | C2 - 102                                     | ROOF STRUCTURE PLAN & TYPICAL                                     | 1 - 100             | 1 - 20       |                  |
| 19              | C2 - 103                                     | TYPICAL ROOF TRUSS                                                | 1 - 10              |              |                  |
| 20              | C2 - 104                                     | DETAIL ROOF STRUCTURE                                             | 1 - 20              | 1 10         |                  |
| 21              | E2 - 100                                     | LIGHTNING CONDUCTOR PLAN & DETAIL                                 | 1 - 100             | 1 - 10       | 1 - 1            |
| 22              | E2 - 101                                     | UCHTING PLAN & ONE LINE ELECTRICAL DIAGRAM                        | 1 - 100             | ļ            |                  |
| 23              | E2 - 102                                     | GENERAL UCHTING PLAN & DETAIL                                     | NTS<br>NTS          | ļ            | ļ                |
| 24              | P2 - 100                                     | ISOMETRIC WATER SUPPLY DIAGRAM BEERPUT AND GROUND RESERVOIR       | - 1 - 20-           |              | <del> </del>     |
| 25              | P2 - 101                                     |                                                                   |                     | l            | ļ                |
|                 | 2                                            | MANAGEMENT OFFICE                                                 |                     | 1            |                  |
| 26              | A2 - 200                                     | FLOOR PLAN, ROOF PLAN & CEILING PLAN                              | 1 - 100             | <del> </del> | <u> </u>         |
| 27              | A2 - 201                                     | ELEVATION                                                         | 1 - 100             | 7- 7-        | T                |
| 28              | A2 - 201<br>A2 - 202                         | SECTION & DETAIL SECTION                                          | 1 ~ 50              | 1 - 20       |                  |
| 29              | A2 - 203                                     | INTERIOR ELEVATION & DETAIL                                       | 1 - 100             | 1 - 50       | 1 - 10           |
| 30              | A2 - 204<br>A2 - 205                         | DETAIL PLAN & DETAIL SECTION                                      | 1 - 20              | 1 - 10       | I                |
| 31              | A2 - 205                                     | KEY PLAN & DOOR WINDOW SCHEDULE                                   | 1 - 100             | 1 - 50       |                  |
| 32<br>33        | C2 - 200                                     | FOUNDATION PLAN AND DETAIL COLUMN, TIE BEAM AND FRAMING ELEVATION |                     | 1 - 20       |                  |
| 34              | C2 - 201<br>C2 - 202                         | ROOF STRUCTURE PLAN & TYPICAL                                     | 1 - 188             | 1 - 20       | 1 - 10           |
| 35              | C2 - 203                                     | DETAIL TRUSS STRUCTURE                                            | 1 - 20              | 1 - 10       | ├ <u>`</u>       |
| <u>~~.</u> _    |                                              | Detrice into our one                                              | [                   |              | ļ                |
|                 | 3                                            | STAFF HOUSE                                                       |                     |              |                  |
| 36              | A2 - 300                                     | FLOOR PLAN, ROOF PLAN, CEILING PLAN & ELEVATION                   | 1 - 100             |              | L                |
| 37              | A2 - 301                                     | SECTION                                                           | 1 - 50              | 1 - 20 -     | 1 10             |
| 38<br>39        | A2 ~ 302<br>A2 ~ 303                         | INTERIOR ELEVATION & DETAIL PLAN  KEY PLAN & DOOR WINDOW SCHEDULE | - 1 - 30<br>1 - 100 | 1 - 20       | 1 - 10           |
| 40              | C2 - 300                                     | FOUNDATION PLAN & DETAIL                                          | - 1 - 100           | 1 - 20       | <del> </del>     |
| 41              | C2 - 301                                     | COLUMN, THE BEAM & FRAMING ELEVATION                              | 1 - 100             | i - 10       | 1                |
| 42              | C2 - 302                                     | ROOF STRUCTURE PLAN & TYPICAL                                     | 1 - 50              | 1 - 20       |                  |
| 43              | C2 - 303                                     | DETAIL TRUSS STRUCTURE                                            | 1 - 20              | 1 - 10       |                  |
|                 |                                              |                                                                   |                     |              | ļ                |
|                 | 4                                            | GARAGE                                                            |                     |              |                  |
| 44              | A2 - 400                                     | FLOOR PLAN, ROOF PLAN & COUNC PLAN                                | 1 - 100             | ļ            |                  |
| 45              | A2 - 401                                     | ELEVATION                                                         | 1 - 100             | 1 - 10       | <u> </u>         |
| 46              | A2 - 402<br>A2 - 403                         | SECTION & DETAIL SECTION  INTERIOR ELEVATION & DETAIL             | 1 - 50              | 1 - 10       | 1 - 5            |
| 47              | $\frac{A2 - 403}{A2 - 404}$                  | KEY PLAN & DOOR WINDOW SCHEDULE                                   | 1 - 100             | 1 - 50       |                  |
| 49              | C2 - 400                                     | FOUNDATION PLAN AND DETAIL                                        | 1 - 100             | 1 - 20       |                  |
| 50              | C2 - 401                                     | COLUMN, TIE BEAM AND FRAMING ELEVATION                            | <u> </u>            | i - iŏ       | T                |
| 51-             | C2 - 401<br>C2 - 402                         | ROOF STRUCTURE PLAN & TYPICAL                                     | 1 - 100             | 1 - 20       | 1 - 10           |
| 52              | C2 - 403                                     | ROOF STRUCTURE TYPICAL & DETAIL                                   | 1 ~ 20              |              |                  |
|                 | 1                                            |                                                                   |                     | r            | 1                |