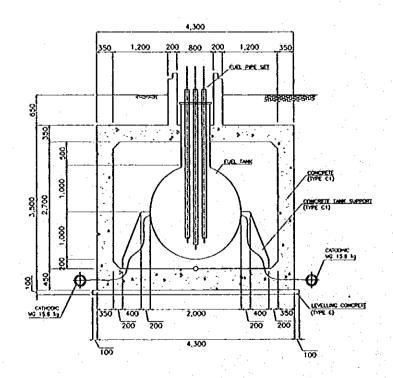

Note: The dimension in cm, except for reinforcing bar diameter in mm

CENTRAL JAVA

THE REPUBLIC OF INDONESIA

AMERITAY OF PUBLIC WORLS

MINISTRA IT (IMPERAL OF WATER RESOURCES DEVELOR

AND DERECTORATE GREEKLE OF BUMAN SETTLEMEN PATUNELUNA FLOOD CONTROL PROBET
PONENT: URBAN DEADHAGE STSTEM BUTROYEMEN
ASEN FUNDING STATION ÉRIDGE
SUBSTRUCTURE
PORCING BAR ARRANGEMENT OF ABUTMENT (2/7) SEAWING NO. U.P.2.P-Br-5
SHEET NO. 113
DATE CONTRACT NO.