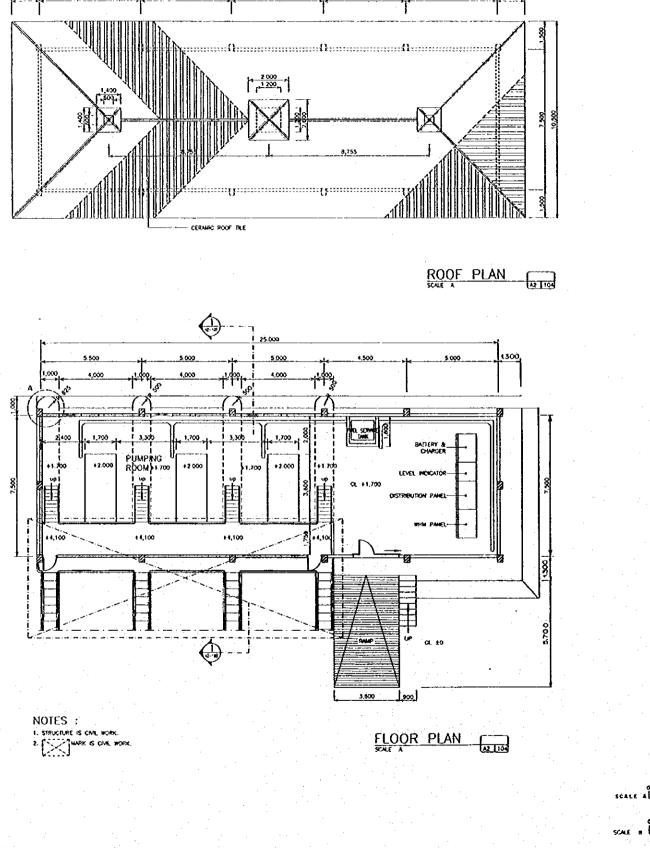

## DRAWING LIST

| Ю               | SHEET                                        | SHEET DRAWING TITLE                                               |                     |              |                  |
|-----------------|----------------------------------------------|-------------------------------------------------------------------|---------------------|--------------|------------------|
|                 | 2                                            | ASIN PUMPING STATION COMPLEX                                      |                     |              |                  |
| -               | 1                                            | PUMP CONTROL BUILDING                                             |                     |              |                  |
| 1               | A2 - 000                                     | DRAWING LIST                                                      | หรร                 |              |                  |
| Ž               | A2 - 001                                     | GENERAL ABBREVIATION AND SYMBOL                                   | NIS                 |              |                  |
| 3               | A2 - 100<br>A2 - 101<br>A2 - 102<br>A2 - 103 | EXTERIOR FINISH SCHEOULE                                          | NTS                 |              |                  |
| 4               | A2 - 101                                     | INTERIOR FINISH SCHEDULE<br>FLOOR AREA TABLE                      | NTS NTS             | L            |                  |
| 5               | A2 - 102                                     | SITE PLAN                                                         | 1 - 200             |              |                  |
| <del></del>     | A2 ~ 104                                     | FLOOR PLAN, ROOF PLAN, CEILING PLAN & DETAIL                      |                     | 1 - 20       | <del> </del> ——— |
| 8               | A2 - 105                                     | ELEVATION                                                         | 1 - 100             |              |                  |
| 9               | A2 - 105<br>A2 - 106                         | SECTION 1-1 & CETAIL SECTION                                      | 1 - 50              | 1 - 10       | 1                |
| 10              | A2 - 107                                     | SECTION 11-11, INTERIOR ELEVATION & DETAIL                        | 1 - 100             | 1 - 50       | 1 - 10           |
| 11              | A2 108                                       | MISCELLANEOUS DETAIL 1                                            | 1 - 20              | 1 - 10       | 1 - 5            |
| 12              | A2 - 108a                                    | MISCELLANEOUS DETAIL 2                                            | 1 ~ 25              |              |                  |
| 13              | A2 - 1086<br>A2 - 109                        | MISCELLANEOUS DETAIL 3 KEY PLAN, DOOR & WINDOW SCHEDULE           | 1 - 20              | 1 - 10       | 1 - 2            |
| 15              | A2 - 109<br>110                              | DRAINAGE PLAN & DETAIL                                            | 1 - 200             | 1 - 30       |                  |
| 15              | C2 - 100                                     | COLUMN, THE BEAM & FRAMING ELEVATION                              | 1 - 100             | ┟┷╼╌╩╌       | 1                |
| <del>17</del> - | Ç2 - 101                                     | SECTION & DETAIL OF COLUMN AND BEAM                               | 1 - 10              |              | I                |
| 18              | C2 - 102                                     | ROOF STRUCTURE PLAN & TYPICAL                                     | 1 - 100             | 1 - 20       |                  |
| 19              | C2 - 103                                     | TYPICAL ROOF TRUSS                                                | 1 - 10              |              |                  |
| 20              | C2 - 104                                     | DETAIL ROOF STRUCTURE                                             | 1 - 20              | 1 10         |                  |
| 21              | E2 - 100                                     | LIGHTNING CONDUCTOR PLAN & DETAIL                                 | 1 - 100             | 1 - 10       | 1 - 1            |
| 22              | E2 - 101                                     | UCHTING PLAN & ONE LINE ELECTRICAL DIAGRAM                        | 1 - 100             | ļ            |                  |
| 23              | E2 - 102                                     | GENERAL UCHTING PLAN & DETAIL                                     | NTS<br>NTS          | ļ            | ļ                |
| 24              | P2 - 100                                     | ISOMETRIC WATER SUPPLY DIAGRAM BEERPUT AND GROUND RESERVOIR       | - 1 - 20-           |              | <del> </del>     |
| 25              | P2 - 101                                     |                                                                   |                     | l            | ļ                |
|                 | 2                                            | MANAGEMENT OFFICE                                                 |                     | 1            |                  |
| 26              | A2 - 200                                     | FLOOR PLAN, ROOF PLAN & CEILING PLAN                              | 1 - 100             | <del> </del> | <u> </u>         |
| 27              | A2 - 201                                     | ELEVATION                                                         | 1 - 100             | 7- 7-        | T                |
| 28              | A2 - 201<br>A2 - 202                         | SECTION & DETAIL SECTION                                          | 1 ~ 50              | 1 - 20       |                  |
| 29              | A2 - 203                                     | INTERIOR ELEVATION & DETAIL                                       | 1 - 100             | 1 - 50       | 1 - 10           |
| 30              | A2 - 204<br>A2 - 205                         | DETAIL PLAN & DETAIL SECTION                                      | 1 - 20              | 1 - 10       | I                |
| 31              | A2 - 205                                     | KEY PLAN & DOOR WINDOW SCHEDULE                                   | 1 - 100             | 1 - 50       |                  |
| 32<br>33        | C2 - 200                                     | FOUNDATION PLAN AND DETAIL COLUMN, TIE BEAM AND FRAMING ELEVATION |                     | 1 - 20       |                  |
| 34              | C2 - 201<br>C2 - 202                         | ROOF STRUCTURE PLAN & TYPICAL                                     | 1 - 188             | 1 - 20       | 1 - 10           |
| 35              | C2 - 203                                     | DETAIL TRUSS STRUCTURE                                            | 1 - 20              | 1 - 10       | ├ <u>`</u>       |
| <u>~~.</u> _    |                                              | Detrice into our one                                              | [                   |              | ļ                |
|                 | 3                                            | STAFF HOUSE                                                       |                     |              |                  |
| 36              | A2 - 300                                     | FLOOR PLAN, ROOF PLAN, CEILING PLAN & ELEVATION                   | 1 - 100             |              | L                |
| 37              | A2 - 301                                     | SECTION                                                           | 1 - 50              | 1 - 20 -     | 1 10             |
| 38<br>39        | A2 ~ 302<br>A2 ~ 303                         | INTERIOR ELEVATION & DETAIL PLAN  KEY PLAN & DOOR WINDOW SCHEDULE | - 1 - 30<br>1 - 100 | 1 - 20       | 1 - 10           |
| 40              | C2 - 300                                     | FOUNDATION PLAN & DETAIL                                          | - 1 - 100           | 1 - 20       | <del> </del>     |
| 41              | C2 - 301                                     | COLUMN, THE BEAM & FRAMING ELEVATION                              | 1 - 100             | i - 10       | 1                |
| 42              | C2 - 302                                     | ROOF STRUCTURE PLAN & TYPICAL                                     | 1 - 50              | 1 - 20       |                  |
| 43              | C2 - 303                                     | DETAIL TRUSS STRUCTURE                                            | 1 - 20              | 1 - 10       |                  |
|                 |                                              |                                                                   |                     |              | ļ                |
|                 | 4                                            | GARAGE                                                            |                     |              |                  |
| 44              | A2 - 400                                     | FLOOR PLAN, ROOF PLAN & COUNC PLAN                                | 1 - 100             | ļ            |                  |
| 45              | A2 - 401                                     | ELEVATION                                                         | 1 - 100             | 1 - 10       | <u> </u>         |
| 46              | A2 - 402<br>A2 - 403                         | SECTION & DETAIL SECTION  INTERIOR ELEVATION & DETAIL             | 1 - 50              | 1 - 10       | 1 - 5            |
| 47              | $\frac{A2 - 403}{A2 - 404}$                  | KEY PLAN & DOOR WINDOW SCHEDULE                                   | 1 - 100             | 1 - 50       |                  |
| 49              | C2 - 400                                     | FOUNDATION PLAN AND DETAIL                                        | 1 - 100             | 1 - 20       |                  |
| 50              | C2 - 401                                     | COLUMN, TIE BEAM AND FRAMING ELEVATION                            | <u> </u>            | i - iŏ       | T                |
| 51-             | C2 - 401<br>C2 - 402                         | ROOF STRUCTURE PLAN & TYPICAL                                     | 1 - 100             | 1 - 20       | 1 - 10           |
| 52              | C2 - 403                                     | ROOF STRUCTURE TYPICAL & DETAIL                                   | 1 ~ 20              |              |                  |
|                 | 1                                            |                                                                   |                     | r            | 1                |