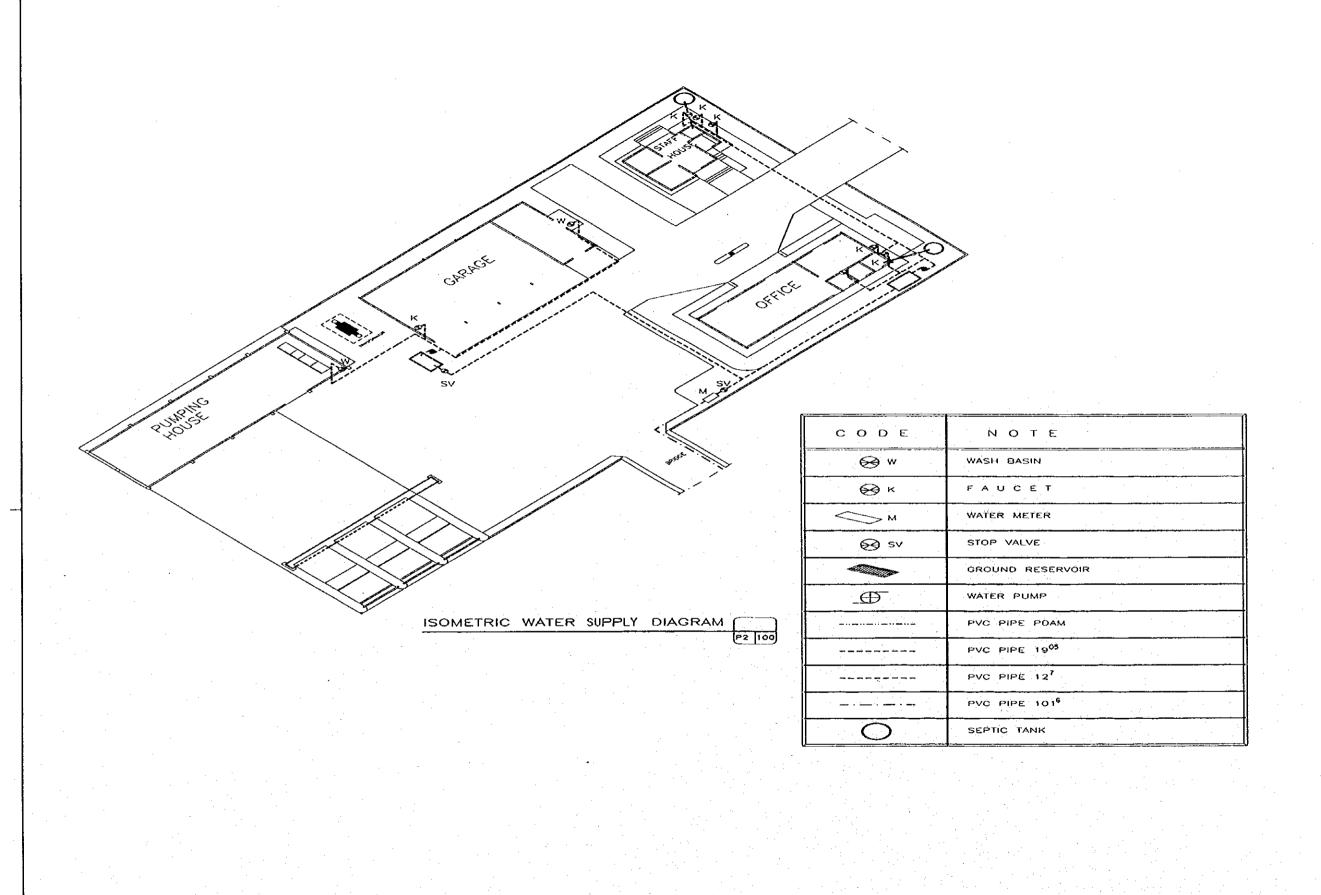

## DRAWING LIST

| Ю               | SHEET                                        | SHEET DRAWING TITLE                                               |                     |              |                  |
|-----------------|----------------------------------------------|-------------------------------------------------------------------|---------------------|--------------|------------------|
|                 | 2                                            | ASIN PUMPING STATION COMPLEX                                      |                     |              |                  |
| -               | 1                                            | PUMP CONTROL BUILDING                                             |                     |              |                  |
| 1               | A2 - 000                                     | DRAWING LIST                                                      | หรร                 |              |                  |
| Ž               | A2 - 001                                     | GENERAL ABBREVIATION AND SYMBOL                                   | NIS                 |              |                  |
| 3               | A2 - 100<br>A2 - 101<br>A2 - 102<br>A2 - 103 | EXTERIOR FINISH SCHEOULE                                          | NTS                 |              |                  |
| 4               | A2 - 101                                     | INTERIOR FINISH SCHEDULE<br>FLOOR AREA TABLE                      | NTS NTS             | L            |                  |
| 5               | A2 - 102                                     | SITE PLAN                                                         | 1 - 200             |              |                  |
| <del></del>     | A2 ~ 104                                     | FLOOR PLAN, ROOF PLAN, CEILING PLAN & DETAIL                      |                     | 1 - 20       | <del> </del> ——— |
| 8               | A2 - 105                                     | ELEVATION                                                         | 1 - 100             |              |                  |
| 9               | A2 - 105<br>A2 - 106                         | SECTION 1-1 & CETAIL SECTION                                      | 1 - 50              | 1 - 10       | 1                |
| 10              | A2 - 107                                     | SECTION 11-11, INTERIOR ELEVATION & DETAIL                        | 1 - 100             | 1 - 50       | 1 - 10           |
| 11              | A2 108                                       | MISCELLANEOUS DETAIL 1                                            | 1 - 20              | 1 - 10       | 1 - 5            |
| 12              | A2 - 108a                                    | MISCELLANEOUS DETAIL 2                                            | 1 ~ 25              |              |                  |
| 13              | A2 - 1086<br>A2 - 109                        | MISCELLANEOUS DETAIL 3 KEY PLAN, DOOR & WINDOW SCHEDULE           | 1 - 20              | 1 - 10       | 1 - 2            |
| 15              | A2 - 109<br>110                              | DRAINAGE PLAN & DETAIL                                            | 1 - 200             | 1 - 30       |                  |
| 15              | C2 - 100                                     | COLUMN, THE BEAM & FRAMING ELEVATION                              | 1 - 100             | ┟┷╼╌╩╌       | 1                |
| <del>17</del> - | Ç2 - 101                                     | SECTION & DETAIL OF COLUMN AND BEAM                               | 1 - 10              |              | I                |
| 18              | C2 - 102                                     | ROOF STRUCTURE PLAN & TYPICAL                                     | 1 - 100             | 1 - 20       |                  |
| 19              | C2 - 103                                     | TYPICAL ROOF TRUSS                                                | 1 - 10              |              |                  |
| 20              | C2 - 104                                     | DETAIL ROOF STRUCTURE                                             | 1 - 20              | 1 10         |                  |
| 21              | E2 - 100                                     | LIGHTNING CONDUCTOR PLAN & DETAIL                                 | 1 - 100             | 1 - 10       | 1 - 1            |
| 22              | E2 - 101                                     | UCHTING PLAN & ONE LINE ELECTRICAL DIAGRAM                        | 1 - 100             | ļ            |                  |
| 23              | E2 - 102                                     | GENERAL UCHTING PLAN & DETAIL                                     | NTS<br>NTS          | ļ            | ļ                |
| 24              | P2 - 100                                     | ISOMETRIC WATER SUPPLY DIAGRAM BEERPUT AND GROUND RESERVOIR       | - 1 - 20-           |              | <del> </del>     |
| 25              | P2 - 101                                     |                                                                   |                     | l            | ļ                |
|                 | 2                                            | MANAGEMENT OFFICE                                                 |                     | 1            |                  |
| 26              | A2 - 200                                     | FLOOR PLAN, ROOF PLAN & CEILING PLAN                              | 1 - 100             | <del> </del> | <u> </u>         |
| 27              | A2 - 201                                     | ELEVATION                                                         | 1 - 100             | 7- 7-        | T                |
| 28              | A2 - 201<br>A2 - 202                         | SECTION & DETAIL SECTION                                          | 1 ~ 50              | 1 - 20       |                  |
| 29              | A2 - 203                                     | INTERIOR ELEVATION & DETAIL                                       | 1 - 100             | 1 - 50       | 1 - 10           |
| 30              | A2 - 204<br>A2 - 205                         | DETAIL PLAN & DETAIL SECTION                                      | 1 - 20              | 1 - 10       | I                |
| 31              | A2 - 205                                     | KEY PLAN & DOOR WINDOW SCHEDULE                                   | 1 - 100             | 1 - 50       |                  |
| 32<br>33        | C2 - 200                                     | FOUNDATION PLAN AND DETAIL COLUMN, TIE BEAM AND FRAMING ELEVATION |                     | 1 - 20       |                  |
| 34              | C2 - 201<br>C2 - 202                         | ROOF STRUCTURE PLAN & TYPICAL                                     | 1 - 188             | 1 - 20       | 1 - 10           |
| 35              | C2 - 203                                     | DETAIL TRUSS STRUCTURE                                            | 1 - 20              | 1 - 10       | ├ <u>`</u>       |
| <u>~~.</u> _    |                                              | Detrice into our one                                              | [                   |              | ļ                |
|                 | 3                                            | STAFF HOUSE                                                       |                     |              |                  |
| 36              | A2 - 300                                     | FLOOR PLAN, ROOF PLAN, CEILING PLAN & ELEVATION                   | 1 - 100             |              | L                |
| 37              | A2 - 301                                     | SECTION                                                           | 1 - 50              | 1 - 20 -     | 1 10             |
| 38<br>39        | A2 ~ 302<br>A2 ~ 303                         | INTERIOR ELEVATION & DETAIL PLAN  KEY PLAN & DOOR WINDOW SCHEDULE | - 1 - 30<br>1 - 100 | 1 - 20       | 1 - 10           |
| 40              | C2 - 300                                     | FOUNDATION PLAN & DETAIL                                          | - 1 - 100           | 1 - 20       | <del> </del>     |
| 41              | C2 - 301                                     | COLUMN, THE BEAM & FRAMING ELEVATION                              | 1 - 100             | i - 10       | 1                |
| 42              | C2 - 302                                     | ROOF STRUCTURE PLAN & TYPICAL                                     | 1 - 50              | 1 - 20       |                  |
| 43              | C2 - 303                                     | DETAIL TRUSS STRUCTURE                                            | 1 - 20              | 1 - 10       |                  |
|                 |                                              |                                                                   |                     |              | ļ                |
|                 | 4                                            | GARAGE                                                            |                     |              |                  |
| 44              | A2 - 400                                     | FLOOR PLAN, ROOF PLAN & COUNC PLAN                                | 1 - 100             | ļ            |                  |
| 45              | A2 - 401                                     | ELEVATION                                                         | 1 - 100             | 1 - 10       | <u> </u>         |
| 46              | A2 - 402<br>A2 - 403                         | SECTION & DETAIL SECTION  INTERIOR ELEVATION & DETAIL             | 1 - 50              | 1 - 10       | 1 - 5            |
| 47              | $\frac{A2 - 403}{A2 - 404}$                  | KEY PLAN & DOOR WINDOW SCHEDULE                                   | 1 - 100             | 1 - 50       |                  |
| 49              | C2 - 400                                     | FOUNDATION PLAN AND DETAIL                                        | 1 - 100             | 1 - 20       |                  |
| 50              | C2 - 401                                     | COLUMN, TIE BEAM AND FRAMING ELEVATION                            | <u> </u>            | i - iŏ       | T                |
| 51-             | C2 - 401<br>C2 - 402                         | ROOF STRUCTURE PLAN & TYPICAL                                     | 1 - 100             | 1 - 20       | 1 - 10           |
| 52              | C2 - 403                                     | ROOF STRUCTURE TYPICAL & DETAIL                                   | 1 ~ 20              |              |                  |
|                 | 1                                            |                                                                   |                     | r            | 1                |