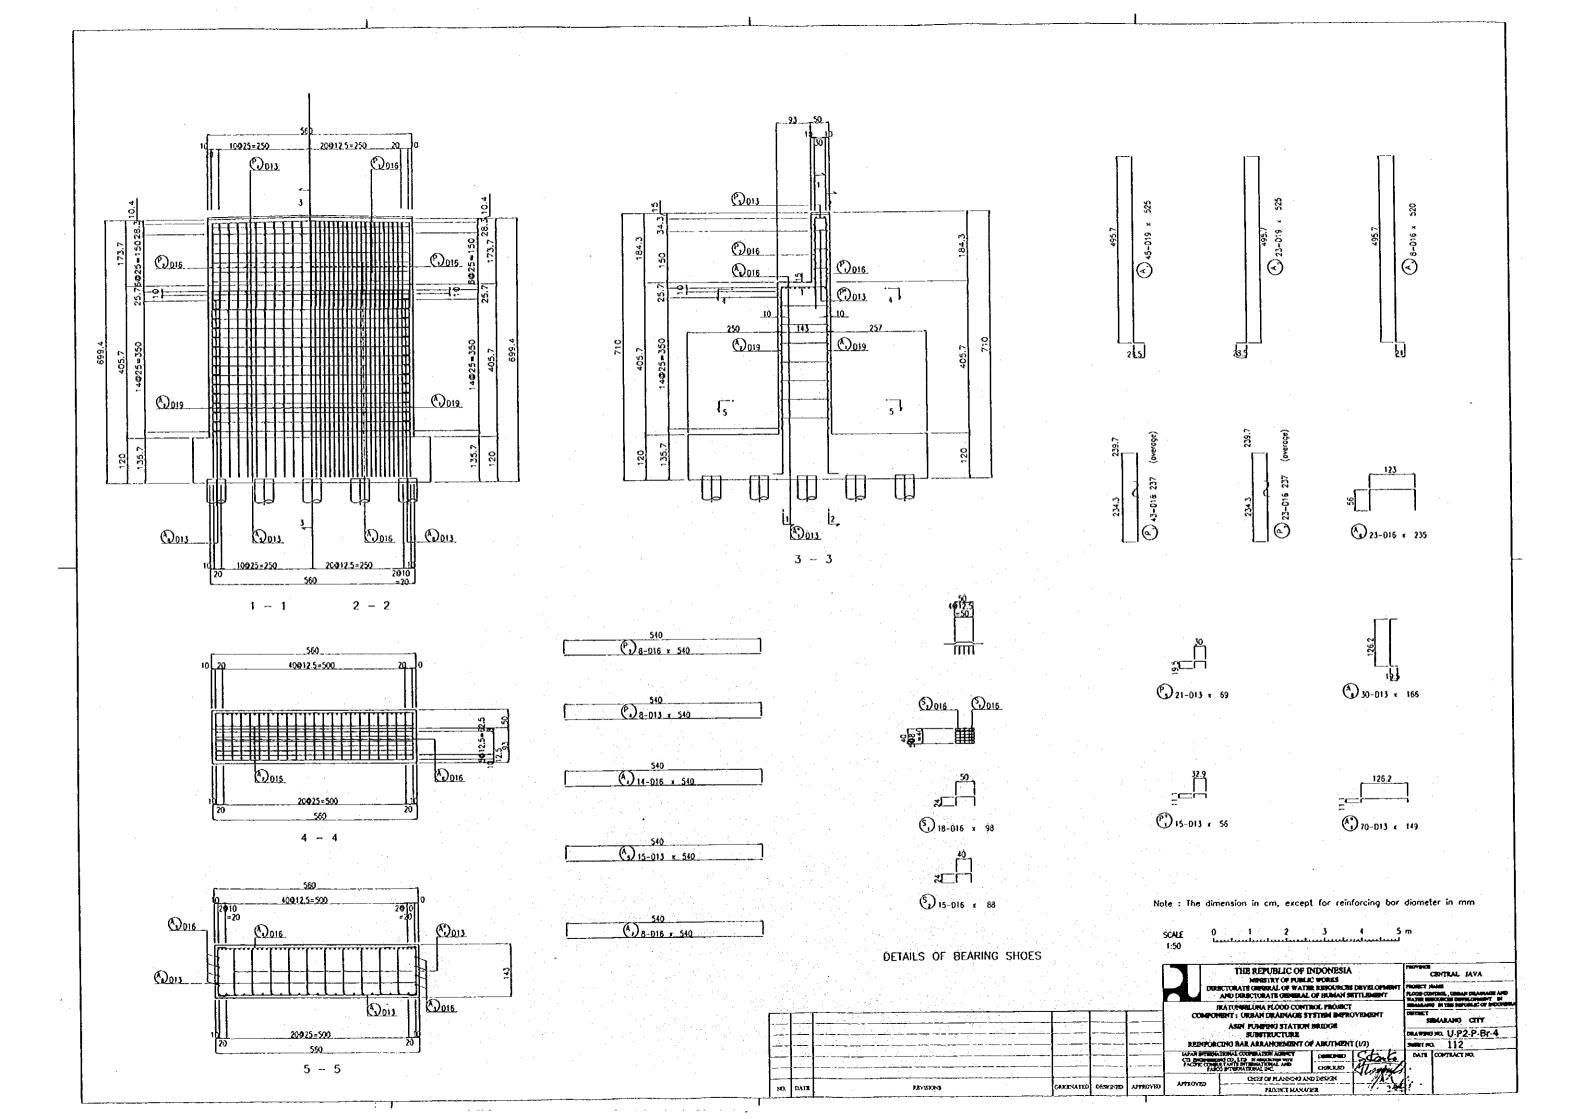

Note: The dimension in cm, except for reinforcing bar diameter in mm

CENTRAL JAVA

THE REPUBLIC OF INDONESIA

AMERITAY OF PUBLIC WORLS

MINISTRA IT (IMPERAL OF WATER RESOURCES DEVELOR

AND DERECTORATE GREEKLE OF BUMAN SETTLEMEN PATUNELUNA FLOOD CONTROL PROBET
PONENT: URBAN DEADHAGE STSTEM BUTROYEMEN
ASEN FUNDING STATION ÉRIDGE
SUBSTRUCTURE
PORCING BAR ARRANGEMENT OF ABUTMENT (2/7) SEAWING NO. U.P.2.P-Br-5
SHEET NO. 113
DATE CONTRACT NO.