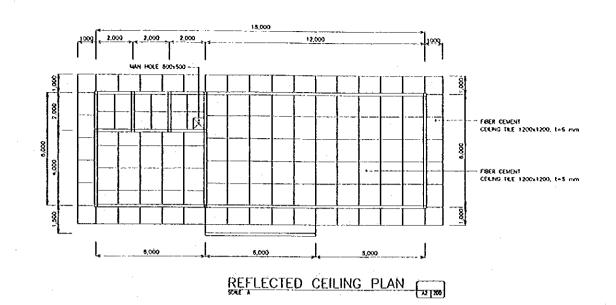

## EXTERIOR FINISH SCHEDULE FOR PUMPING HOUSE

ASIN PUMPING STATION

| ITEMS               |                                                               |
|---------------------|---------------------------------------------------------------|
|                     |                                                               |
| ROOF:               |                                                               |
| WAIN ROOF           | CERAMIC TILE ROOF                                             |
| FASCIA              | EXTERIOR WOOD PAINT FINISH ON BENCKIRAL WOOD                  |
|                     |                                                               |
| EXTERIOR WALL :     |                                                               |
| WALL                | EXTERIOR PAINT FINISH ON CEMENT MORTAR TROWEL FINISH          |
| COLUMN              | EXTERIOR PAINT FINISH ON CEMENT MORTAR TROWEL FINISH          |
| BEAM                | EXTERIOR PAINT FINISH ON CEMENT MORTAR TROWEL FINISH          |
| 100                 |                                                               |
| COPRIDOR SKIRTING : |                                                               |
| EXTERNAL CORRIDOR   | LIGHT CONCRETE FINISH W/ TEXTURED WATERPROOFING WORTAR TROWEL |
|                     |                                                               |
| WINDOW AND DOOR :   |                                                               |
| FRAME               | STEEL FRAME FINISH W/ PAINT                                   |
| CEILING             | EXTERIOR PAINT FINISH ON PLYWOOD                              |
| DOOR                | STEEL DOOR FINISH W/ PAINT                                    |
|                     |                                                               |