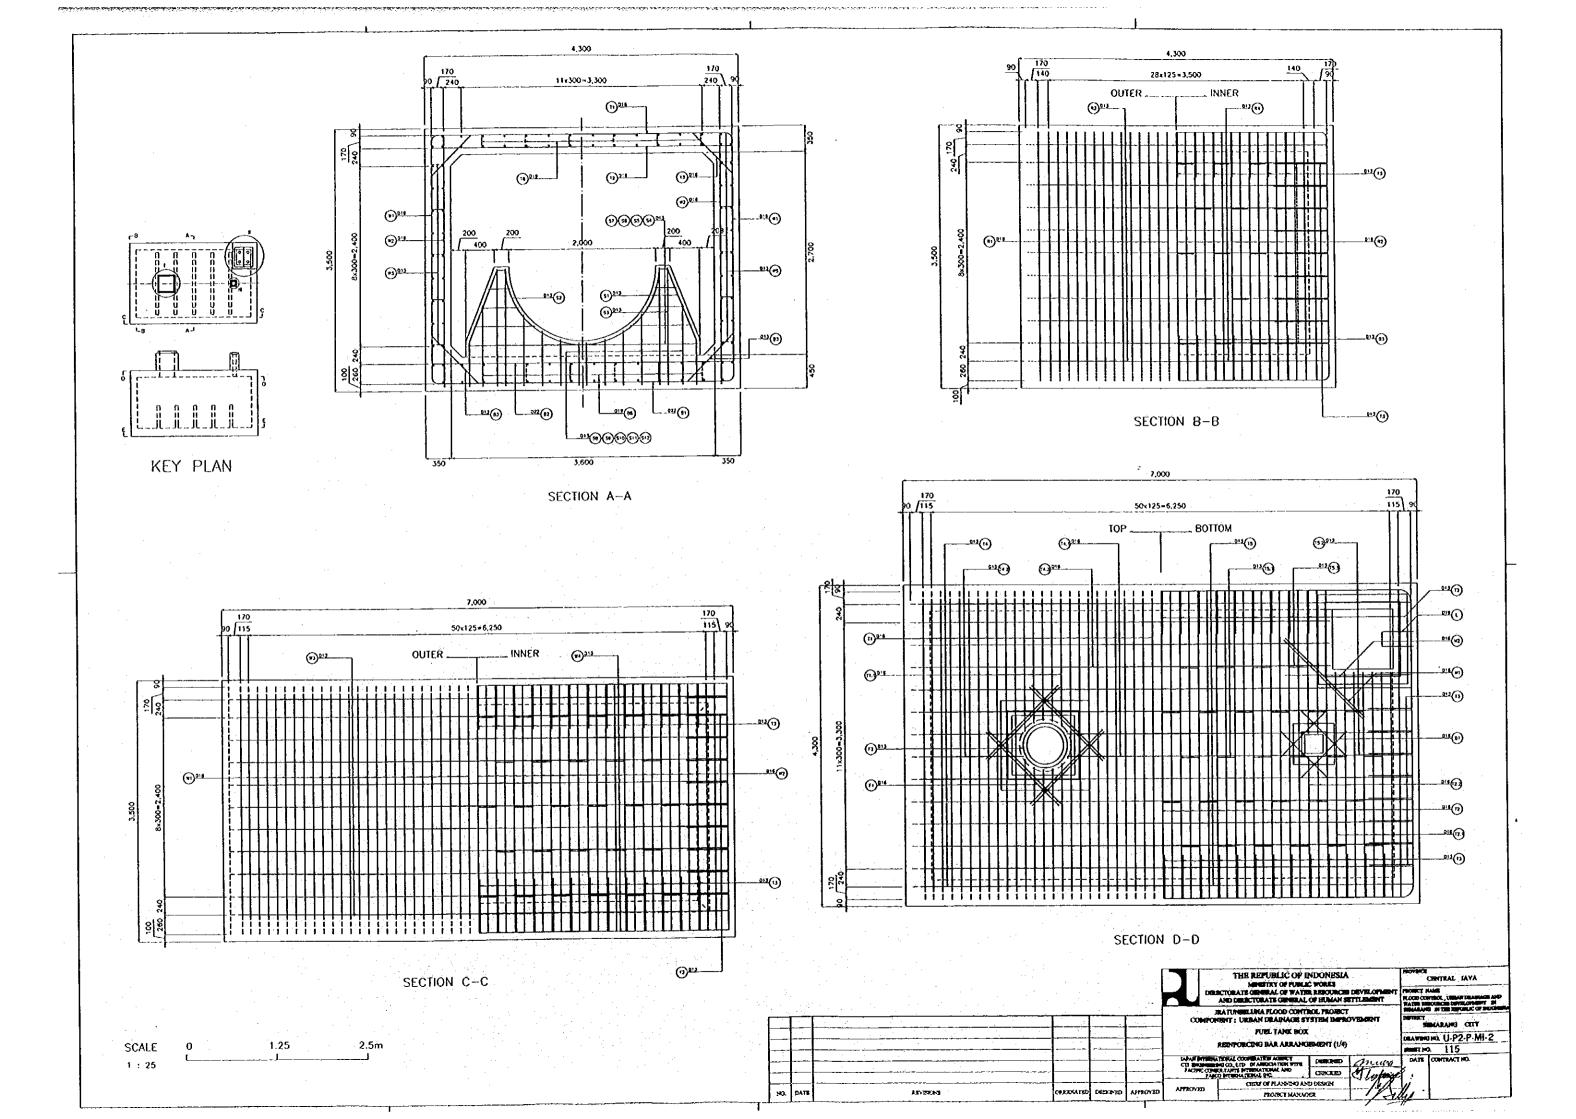

Note: The dimension in cm, except for reinforcing bar diameter in mm

CENTRAL JAVA

THE REPUBLIC OF INDONESIA

AMERITAY OF PUBLIC WORLS

MINISTRA IT (IMPERAL OF WATER RESOURCES DEVELOR

AND DERECTORATE GREEKLE OF BUMAN SETTLEMEN PATUNELUNA FLOOD CONTROL PROBET
PONENT: URBAN DEADHAGE STSTEM BUTROYEMEN
ASEN FUNDING STATION ÉRIDGE
SUBSTRUCTURE
PORCING BAR ARRANGEMENT OF ABUTMENT (2/7) SEAWING NO. U.P.2.P-Br-5
SHEET NO. 113
DATE CONTRACT NO.