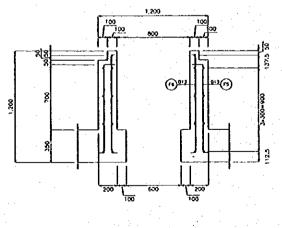

SMARANG CETY
DRAFFING NO. U.P.2.P.MI-3
SMITT NO. 116
DATE CONTRACT NO.

DETAIL III

DETAIL OF DRAIN HOLE COVER

SECTION e-e

SECTION f-f

SCALE 0 0.5 1m