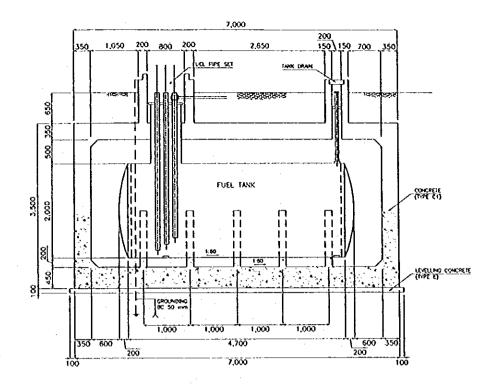

Note: The dimension in cm, except for reinforcing bar diameter in mm

CENTRAL JAVA

THE REPUBLIC OF INDONESIA

AMERITAY OF PUBLIC WORLS

MINISTRA IT (IMPERAL OF WATER RESOURCES DEVELOR

AND DERECTORATE GREEKLE OF BUMAN SETTLEMEN PATUNELUNA FLOOD CONTROL PROBET
PONENT: URBAN DEADHAGE STSTEM BUTROYEMEN
ASEN FUNDING STATION ÉRIDGE
SUBSTRUCTURE
PORCING BAR ARRANGEMENT OF ABUTMENT (2/7) SEAWING NO. U.P.2.P-Br-5
SHEET NO. 113
DATE CONTRACT NO.