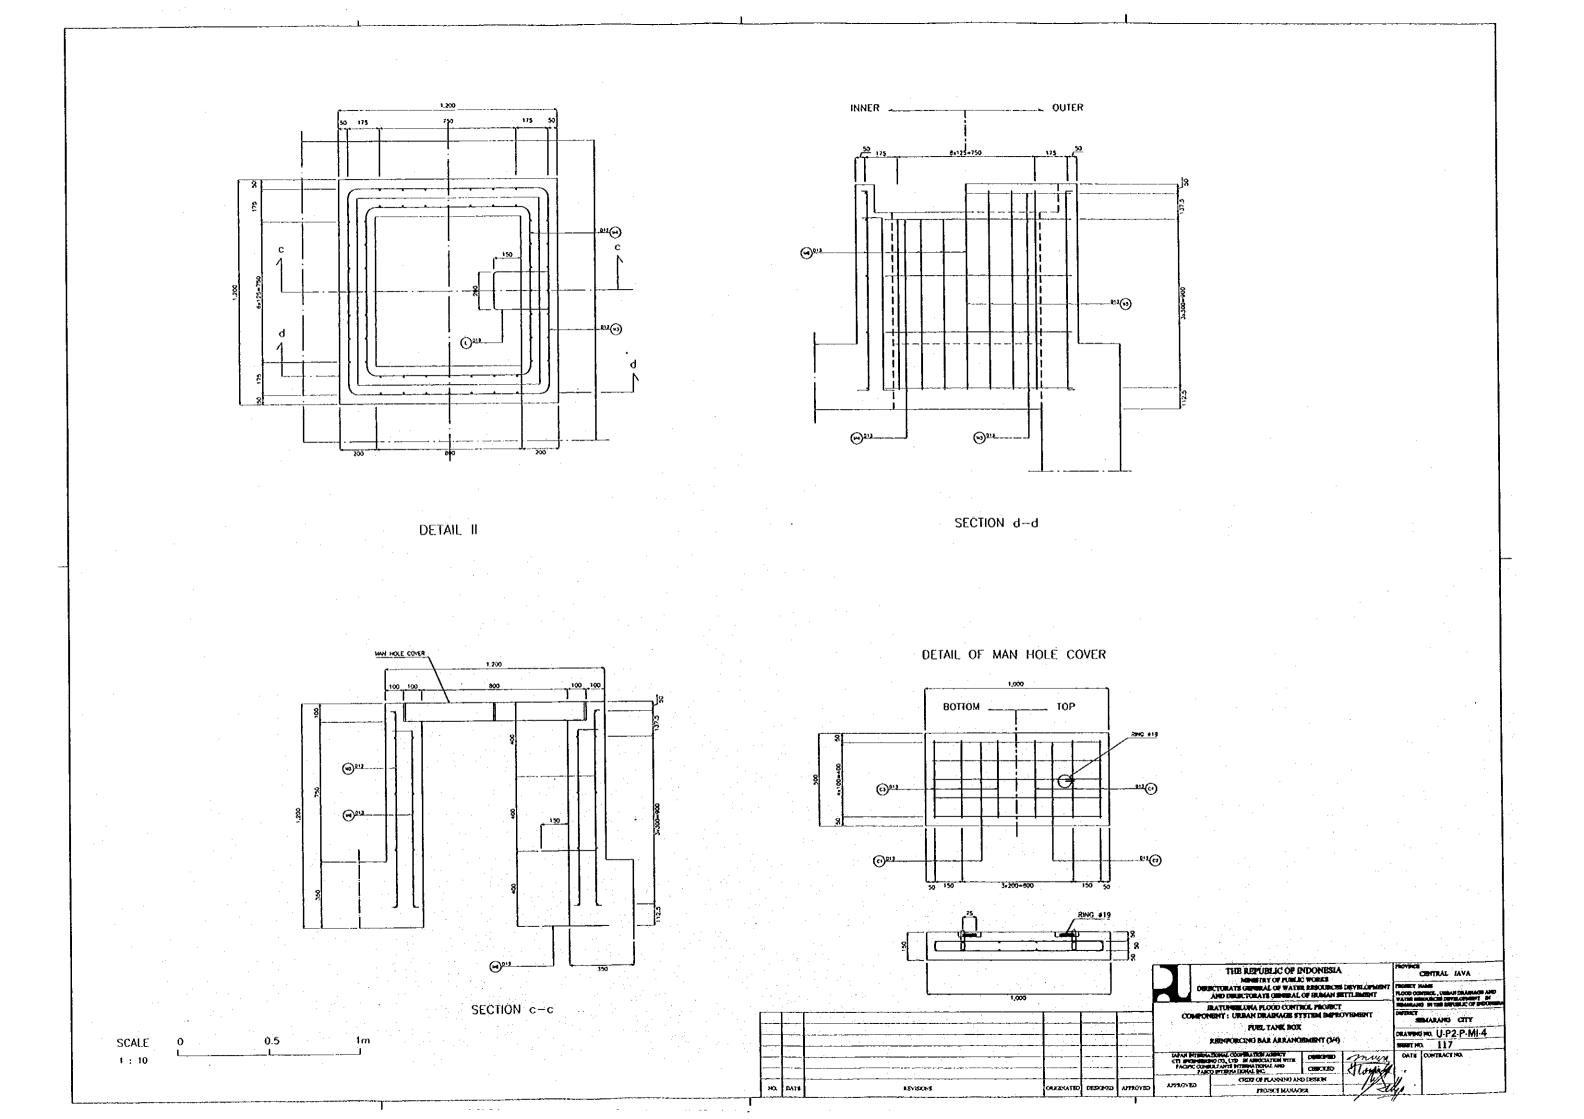

CREED OF MEYSONG WAS DESIGN

PLAN

SECTION B-B

SCALE 1:40

SECTION A-A

SECTION C-C

SCALE 8

SECTION E-E

SCALE A

SECTION 0-0
SCALE B

 $\frac{\text{SECTION} \ b-b}{\text{SCALE} \ B}$ 

SCALE A 0 1.25 2.5m
1: 25

SCALE B 0 1 2m
1: 20

NO, DATE SEVENCES CONCENTRAL CONC

THE REPUBLIC OF INDONESIA
MENTRY OF PUBLIC WORLS
DESCRIPTION OF WATER ESSURANT SETTLEMENT
AND DESCRIPTION OF WATER ESSURANT SETTLEMENT
MATURESLING PLOOD CONTROL PROJECT
COMPONENT; URBAN DEADLAGE SYSTEM BUPROYEMENT
PUBLITANK BOX

PUBLITANK BOX

RESINFORCING BAR ARRANGEMENT (2/4)

RESINFORCING BAR ARRANGEMENT (2/4)

RESINFORCING SALES ARRANGEMENT (2/4)

RESINFORCING SALES ARRANGEMENT (2/4)

RESINFORCING SALES ARRANGEMENT (2/4)

CONTROLLED

CONTROLLE

SMARANG CETY
DRAFFING NO. U.P.2.P.MI-3
SMITT NO. 116
DATE CONTRACT NO.

DETAIL III

DETAIL OF DRAIN HOLE COVER

SECTION e-e

SECTION f-f

SCALE 0 0.5 1m