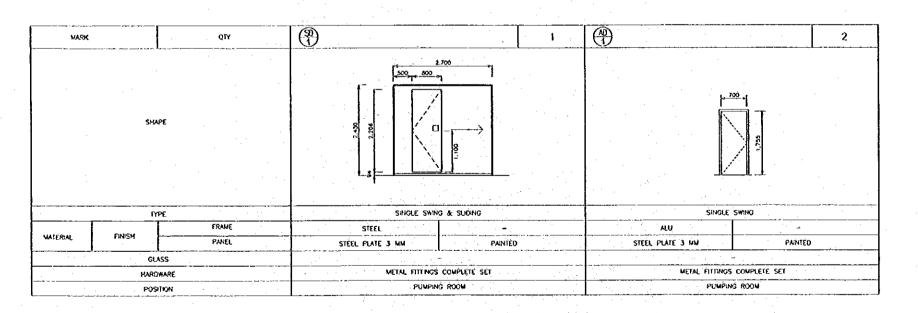

## DRAWING LIST

| Ю               | SHEET                                        | SHEET DRAWING TITLE                                               |                     |              |                  |
|-----------------|----------------------------------------------|-------------------------------------------------------------------|---------------------|--------------|------------------|
|                 | 2                                            | ASIN PUMPING STATION COMPLEX                                      |                     |              |                  |
| -               | 1                                            | PUMP CONTROL BUILDING                                             |                     |              |                  |
| 1               | A2 - 000                                     | DRAWING LIST                                                      | หรร                 |              |                  |
| Ž               | A2 - 001                                     | GENERAL ABBREVIATION AND SYMBOL                                   | NIS                 |              |                  |
| 3               | A2 - 100<br>A2 - 101<br>A2 - 102<br>A2 - 103 | EXTERIOR FINISH SCHEOULE                                          | NTS                 |              |                  |
| 4               | A2 - 101                                     | INTERIOR FINISH SCHEDULE<br>FLOOR AREA TABLE                      | NTS NTS             | L            |                  |
| 5               | A2 - 102                                     | SITE PLAN                                                         | 1 - 200             |              |                  |
| <del></del>     | A2 ~ 104                                     | FLOOR PLAN, ROOF PLAN, CEILING PLAN & DETAIL                      |                     | 1 - 20       | <del> </del> ——— |
| 8               | A2 - 105                                     | ELEVATION                                                         | 1 - 100             |              |                  |
| 9               | A2 - 105<br>A2 - 106                         | SECTION 1-1 & CETAIL SECTION                                      | 1 - 50              | 1 - 10       | 1                |
| 10              | A2 - 107                                     | SECTION 11-11, INTERIOR ELEVATION & DETAIL                        | 1 - 100             | 1 - 50       | 1 - 10           |
| 11              | A2 108                                       | MISCELLANEOUS DETAIL 1                                            | 1 - 20              | 1 - 10       | 1 - 5            |
| 12              | A2 - 108a                                    | MISCELLANEOUS DETAIL 2                                            | 1 ~ 25              |              |                  |
| 13              | A2 - 1086<br>A2 - 109                        | MISCELLANEOUS DETAIL 3 KEY PLAN, DOOR & WINDOW SCHEDULE           | 1 - 20              | 1 - 10       | 1 - 2            |
| 15              | A2 - 109<br>110                              | DRAINAGE PLAN & DETAIL                                            | 1 - 200             | 1 - 30       |                  |
| 15              | C2 - 100                                     | COLUMN, THE BEAM & FRAMING ELEVATION                              | 1 - 100             | ┟┷╼╌╩╌       | 1                |
| <del>17</del> - | Ç2 - 101                                     | SECTION & DETAIL OF COLUMN AND BEAM                               | 1 - 10              |              | I                |
| 18              | C2 - 102                                     | ROOF STRUCTURE PLAN & TYPICAL                                     | 1 - 100             | 1 - 20       |                  |
| 19              | C2 - 103                                     | TYPICAL ROOF TRUSS                                                | 1 - 10              |              |                  |
| 20              | C2 - 104                                     | DETAIL ROOF STRUCTURE                                             | 1 - 20              | 1 10         |                  |
| 21              | E2 - 100                                     | LIGHTNING CONDUCTOR PLAN & DETAIL                                 | 1 - 100             | 1 - 10       | 1 - 1            |
| 22              | E2 - 101                                     | UCHTING PLAN & ONE LINE ELECTRICAL DIAGRAM                        | 1 - 100             | ļ            |                  |
| 23              | E2 - 102                                     | GENERAL UCHTING PLAN & DETAIL                                     | NTS<br>NTS          | ļ            | ļ                |
| 24              | P2 - 100                                     | ISOMETRIC WATER SUPPLY DIAGRAM BEERPUT AND GROUND RESERVOIR       | - 1 - 20-           |              | <del> </del>     |
| 25              | P2 - 101                                     |                                                                   |                     | l            | ļ                |
|                 | 2                                            | MANAGEMENT OFFICE                                                 |                     | 1            |                  |
| 26              | A2 - 200                                     | FLOOR PLAN, ROOF PLAN & CEILING PLAN                              | 1 - 100             | <del> </del> | <u> </u>         |
| 27              | A2 - 201                                     | ELEVATION                                                         | 1 - 100             | 7- 7-        | T                |
| 28              | A2 - 201<br>A2 - 202                         | SECTION & DETAIL SECTION                                          | 1 ~ 50              | 1 - 20       |                  |
| 29              | A2 - 203                                     | INTERIOR ELEVATION & DETAIL                                       | 1 - 100             | 1 - 50       | 1 - 10           |
| 30              | A2 - 204<br>A2 - 205                         | DETAIL PLAN & DETAIL SECTION                                      | 1 - 20              | 1 - 10       | I                |
| 31              | A2 - 205                                     | KEY PLAN & DOOR WINDOW SCHEDULE                                   | 1 - 100             | 1 - 50       |                  |
| 32<br>33        | C2 - 200                                     | FOUNDATION PLAN AND DETAIL COLUMN, TIE BEAM AND FRAMING ELEVATION |                     | 1 - 20       |                  |
| 34              | C2 - 201<br>C2 - 202                         | ROOF STRUCTURE PLAN & TYPICAL                                     | 1 - 188             | 1 - 20       | 1 - 10           |
| 35              | C2 - 203                                     | DETAIL TRUSS STRUCTURE                                            | 1 - 20              | 1 - 10       | ├ <u>`</u>       |
| <u>~~.</u> _    |                                              | Detrice into our one                                              | [                   |              | ļ                |
|                 | 3                                            | STAFF HOUSE                                                       |                     |              |                  |
| 36              | A2 - 300                                     | FLOOR PLAN, ROOF PLAN, CEILING PLAN & ELEVATION                   | 1 - 100             |              | L                |
| 37              | A2 - 301                                     | SECTION                                                           | 1 - 50              | 1 - 20 -     | 1 10             |
| 38<br>39        | A2 ~ 302<br>A2 ~ 303                         | INTERIOR ELEVATION & DETAIL PLAN  KEY PLAN & DOOR WINDOW SCHEDULE | - 1 - 30<br>1 - 100 | 1 - 20       | 1 - 10           |
| 40              | C2 - 300                                     | FOUNDATION PLAN & DETAIL                                          | - 1 - 100           | 1 - 20       | <del> </del>     |
| 41              | C2 - 301                                     | COLUMN, THE BEAM & FRAMING ELEVATION                              | 1 - 100             | i - 10       | 1                |
| 42              | C2 - 302                                     | ROOF STRUCTURE PLAN & TYPICAL                                     | 1 - 50              | 1 - 20       |                  |
| 43              | C2 - 303                                     | DETAIL TRUSS STRUCTURE                                            | 1 - 20              | 1 - 10       |                  |
|                 |                                              |                                                                   |                     |              | ļ                |
|                 | 4                                            | GARAGE                                                            |                     |              |                  |
| 44              | A2 - 400                                     | FLOOR PLAN, ROOF PLAN & COUNC PLAN                                | 1 - 100             | ļ            |                  |
| 45              | A2 - 401                                     | ELEVATION                                                         | 1 - 100             | 1 - 10       | <u> </u>         |
| 46              | A2 - 402<br>A2 - 403                         | SECTION & DETAIL SECTION  INTERIOR ELEVATION & DETAIL             | 1 - 50              | 1 - 10       | 1 - 5            |
| 47              | $\frac{A2 - 403}{A2 - 404}$                  | KEY PLAN & DOOR WINDOW SCHEDULE                                   | 1 - 100             | 1 - 50       |                  |
| 49              | C2 - 400                                     | FOUNDATION PLAN AND DETAIL                                        | 1 - 100             | 1 - 20       |                  |
| 50              | C2 - 401                                     | COLUMN, TIE BEAM AND FRAMING ELEVATION                            | <u> </u>            | i - iŏ       | T                |
| 51-             | C2 - 401<br>C2 - 402                         | ROOF STRUCTURE PLAN & TYPICAL                                     | 1 - 100             | 1 - 20       | 1 - 10           |
| 52              | C2 - 403                                     | ROOF STRUCTURE TYPICAL & DETAIL                                   | 1 ~ 20              |              |                  |
|                 | 1                                            |                                                                   |                     | r            | 1                |