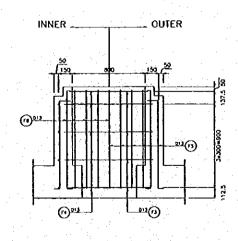

CREED OF MEYSONG WAS DESIGN

PLAN

SECTION B-B

SCALE 1:40

SECTION A-A

SECTION C-C

SCALE 8

SECTION E-E

SCALE A

SECTION 0-0
SCALE B

 $\frac{\text{SECTION} \ b-b}{\text{SCALE} \ B}$ 

SCALE A 0 1.25 2.5m
1: 25

SCALE B 0 1 2m
1: 20

NO, DATE SEVENCES CONCENTRAL CONC

THE REPUBLIC OF INDONESIA
MENTRY OF PUBLIC WORLS
DESCRIPTION OF WATER ESSURANT SETTLEMENT
AND DESCRIPTION OF WATER ESSURANT SETTLEMENT
MATURESLING PLOOD CONTROL PROJECT
COMPONENT; URBAN DEADLAGE SYSTEM BUPROYEMENT
PUBLITANK BOX

PUBLITANK BOX

RESINFORCING BAR ARRANGEMENT (2/4)

RESINFORCING BAR ARRANGEMENT (2/4)

RESINFORCING SALES ARRANGEMENT (2/4)

RESINFORCING SALES ARRANGEMENT (2/4)

RESINFORCING SALES ARRANGEMENT (2/4)

CONTROLLED

CONTROLLE