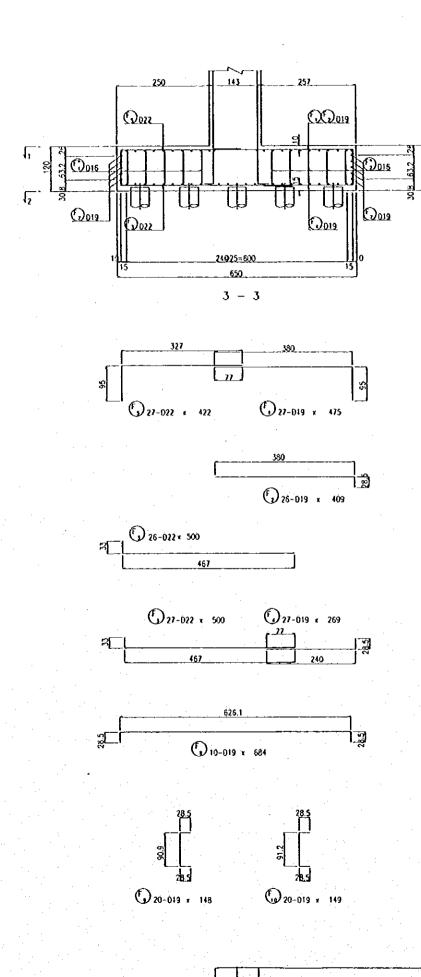

Note: The dimension in cm, except for reinforcing bar diameter in mm

CENTRAL JAVA

THE REPUBLIC OF INDONESIA

AMERITAY OF PUBLIC WORLS

MINISTRA IT (IMPERAL OF WATER RESOURCES DEVELOR

AND DERECTORATE GREEKLE OF BUMAN SETTLEMEN PATUNELUNA FLOOD CONTROL PROBET
PONENT: URBAN DEADHAGE STSTEM BUTROYEMEN
ASEN FUNDING STATION ÉRIDGE
SUBSTRUCTURE
PORCING BAR ARRANGEMENT OF ABUTMENT (2/7) SEAWING NO. U.P.2.P-Br-5
SHEET NO. 113
DATE CONTRACT NO.