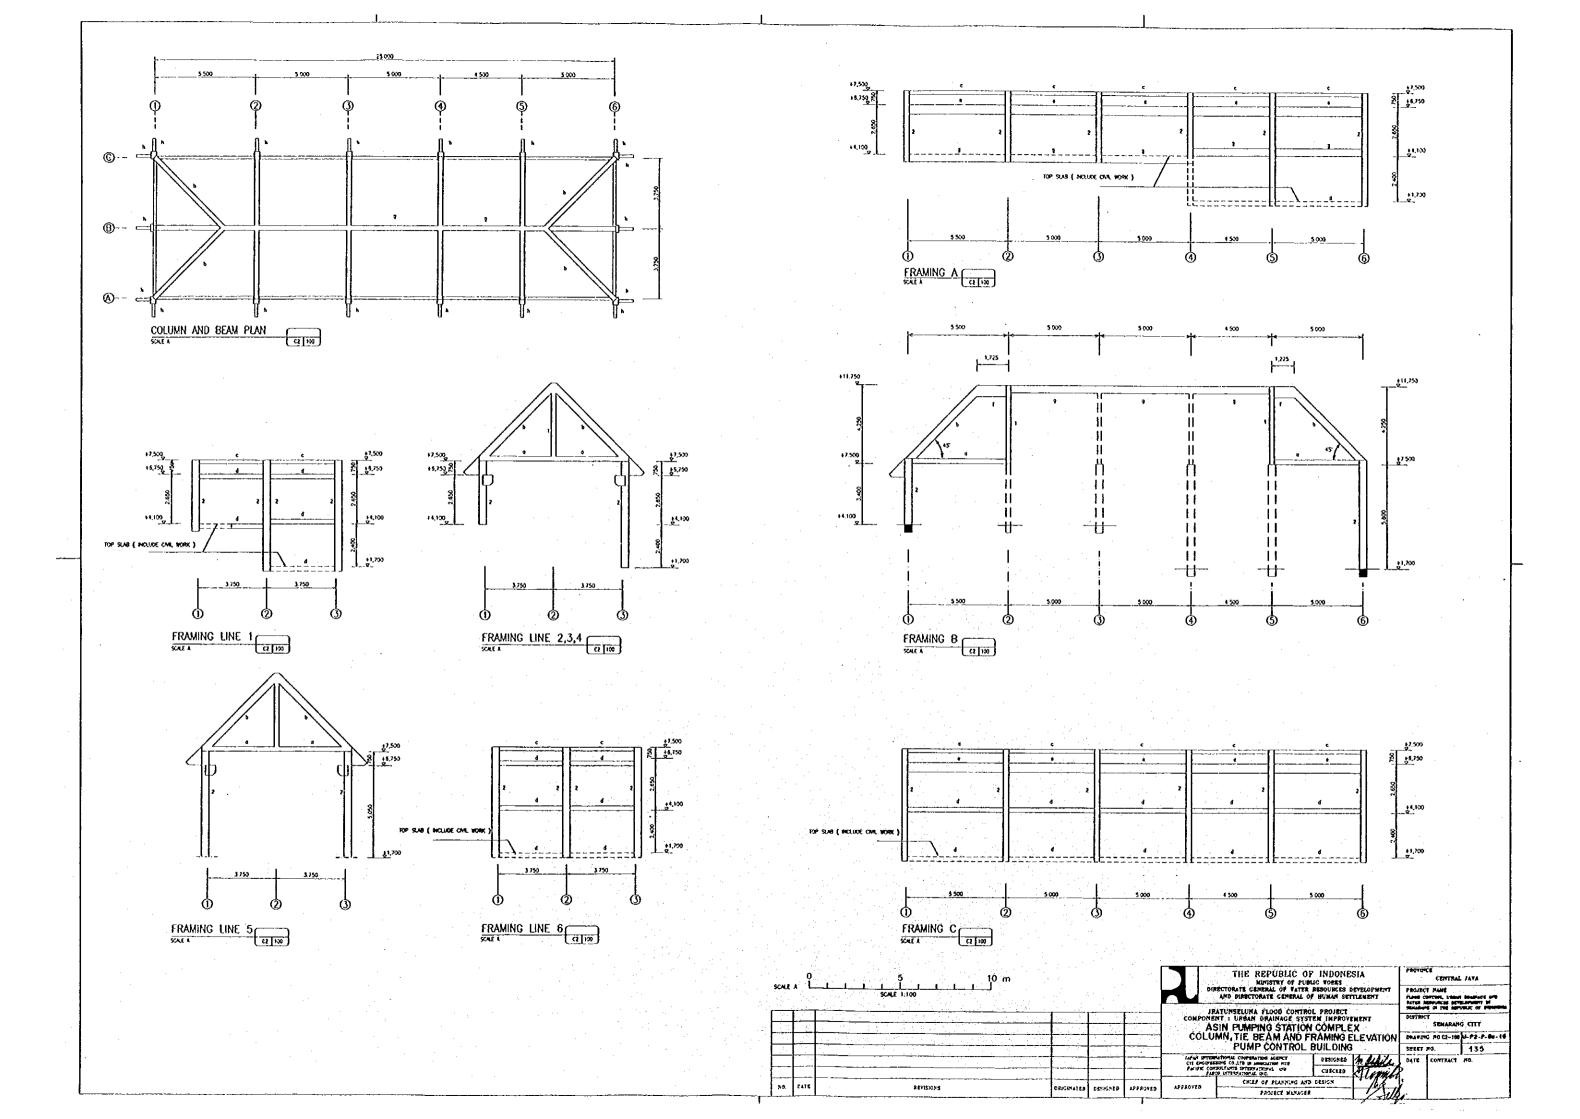

## DRAWING LIST

| Ю               | SHEET                                        | SHEET DRAWING TITLE                                               |                     |              |                  |
|-----------------|----------------------------------------------|-------------------------------------------------------------------|---------------------|--------------|------------------|
|                 | 2                                            | ASIN PUMPING STATION COMPLEX                                      |                     |              |                  |
| -               | 1                                            | PUMP CONTROL BUILDING                                             |                     |              |                  |
| 1               | A2 - 000                                     | DRAWING LIST                                                      | หรร                 |              |                  |
| Ž               | A2 - 001                                     | GENERAL ABBREVIATION AND SYMBOL                                   | NIS                 |              |                  |
| 3               | A2 - 100<br>A2 - 101<br>A2 - 102<br>A2 - 103 | EXTERIOR FINISH SCHEOULE                                          | NTS                 |              |                  |
| 4               | A2 - 101                                     | INTERIOR FINISH SCHEDULE<br>FLOOR AREA TABLE                      | NTS NTS             | L            |                  |
| 5               | A2 - 102                                     | SITE PLAN                                                         | 1 - 200             |              |                  |
| <del></del>     | A2 ~ 104                                     | FLOOR PLAN, ROOF PLAN, CEILING PLAN & DETAIL                      |                     | 1 - 20       | <del> </del> ——— |
| 8               | A2 - 105                                     | ELEVATION                                                         | 1 - 100             |              |                  |
| 9               | A2 - 105<br>A2 - 106                         | SECTION 1-1 & CETAIL SECTION                                      | 1 - 50              | 1 - 10       | 1                |
| 10              | A2 - 107                                     | SECTION 11-11, INTERIOR ELEVATION & DETAIL                        | 1 - 100             | 1 - 50       | 1 - 10           |
| 11              | A2 108                                       | MISCELLANEOUS DETAIL 1                                            | 1 - 20              | 1 - 10       | 1 - 5            |
| 12              | A2 - 108a                                    | MISCELLANEOUS DETAIL 2                                            | 1 ~ 25              |              |                  |
| 13              | A2 - 1086<br>A2 - 109                        | MISCELLANEOUS DETAIL 3 KEY PLAN, DOOR & WINDOW SCHEDULE           | 1 - 20              | 1 - 10       | 1 - 2            |
| 15              | A2 - 109<br>110                              | DRAINAGE PLAN & DETAIL                                            | 1 - 200             | 1 - 30       |                  |
| 15              | C2 - 100                                     | COLUMN, THE BEAM & FRAMING ELEVATION                              | 1 - 100             | ┟┷╼╌╩╌       | 1                |
| <del>17</del> - | Ç2 - 101                                     | SECTION & DETAIL OF COLUMN AND BEAM                               | 1 - 10              |              | I                |
| 18              | C2 - 102                                     | ROOF STRUCTURE PLAN & TYPICAL                                     | 1 - 100             | 1 - 20       |                  |
| 19              | C2 - 103                                     | TYPICAL ROOF TRUSS                                                | 1 - 10              |              |                  |
| 20              | C2 - 104                                     | DETAIL ROOF STRUCTURE                                             | 1 - 20              | 1 10         |                  |
| 21              | E2 - 100                                     | LIGHTNING CONDUCTOR PLAN & DETAIL                                 | 1 - 100             | 1 - 10       | 1 - 1            |
| 22              | E2 - 101                                     | UCHTING PLAN & ONE LINE ELECTRICAL DIAGRAM                        | 1 - 100             | ļ            |                  |
| 23              | E2 - 102                                     | GENERAL UCHTING PLAN & DETAIL                                     | NTS<br>NTS          | ļ            | ļ                |
| 24              | P2 - 100                                     | ISOMETRIC WATER SUPPLY DIAGRAM BEERPUT AND GROUND RESERVOIR       | - 1 - 20-           |              | <del> </del>     |
| 25              | P2 - 101                                     |                                                                   |                     | l            | ļ                |
|                 | 2                                            | MANAGEMENT OFFICE                                                 |                     | 1            |                  |
| 26              | A2 - 200                                     | FLOOR PLAN, ROOF PLAN & CEILING PLAN                              | 1 - 100             | <del> </del> | <u> </u>         |
| 27              | A2 - 201                                     | ELEVATION                                                         | 1 - 100             | 7- 7-        | T                |
| 28              | A2 - 201<br>A2 - 202                         | SECTION & DETAIL SECTION                                          | 1 ~ 50              | 1 - 20       |                  |
| 29              | A2 - 203                                     | INTERIOR ELEVATION & DETAIL                                       | 1 - 100             | 1 - 50       | 1 - 10           |
| 30              | A2 - 204<br>A2 - 205                         | DETAIL PLAN & DETAIL SECTION                                      | 1 - 20              | 1 - 10       | I                |
| 31              | A2 - 205                                     | KEY PLAN & DOOR WINDOW SCHEDULE                                   | 1 - 100             | 1 - 50       |                  |
| 32<br>33        | C2 - 200                                     | FOUNDATION PLAN AND DETAIL COLUMN, TIE BEAM AND FRAMING ELEVATION |                     | 1 - 20       |                  |
| 34              | C2 - 201<br>C2 - 202                         | ROOF STRUCTURE PLAN & TYPICAL                                     | 1 - 188             | 1 - 20       | 1 - 10           |
| 35              | C2 - 203                                     | DETAIL TRUSS STRUCTURE                                            | 1 - 20              | 1 - 10       | ├ <u>`</u>       |
| <u>~~.</u> _    |                                              | Detrice into our one                                              | [                   |              | ļ                |
|                 | 3                                            | STAFF HOUSE                                                       |                     |              |                  |
| 36              | A2 - 300                                     | FLOOR PLAN, ROOF PLAN, CEILING PLAN & ELEVATION                   | 1 - 100             |              | L                |
| 37              | A2 - 301                                     | SECTION                                                           | 1 - 50              | 1 - 20 -     | 1 10             |
| 38<br>39        | A2 ~ 302<br>A2 ~ 303                         | INTERIOR ELEVATION & DETAIL PLAN  KEY PLAN & DOOR WINDOW SCHEDULE | - 1 - 30<br>1 - 100 | 1 - 20       | 1 - 10           |
| 40              | C2 - 300                                     | FOUNDATION PLAN & DETAIL                                          | - 1 - 100           | 1 - 20       | <del> </del>     |
| 41              | C2 - 301                                     | COLUMN, THE BEAM & FRAMING ELEVATION                              | 1 - 100             | i - 10       | 1                |
| 42              | C2 - 302                                     | ROOF STRUCTURE PLAN & TYPICAL                                     | 1 - 50              | 1 - 20       |                  |
| 43              | C2 - 303                                     | DETAIL TRUSS STRUCTURE                                            | 1 - 20              | 1 - 10       |                  |
|                 |                                              |                                                                   |                     |              | ļ                |
|                 | 4                                            | GARAGE                                                            |                     |              |                  |
| 44              | A2 - 400                                     | FLOOR PLAN, ROOF PLAN & COUNC PLAN                                | 1 - 100             | ļ            |                  |
| 45              | A2 - 401                                     | ELEVATION                                                         | 1 - 100             | 1 - 10       | <u> </u>         |
| 46              | A2 - 402<br>A2 - 403                         | SECTION & DETAIL SECTION  INTERIOR ELEVATION & DETAIL             | 1 - 50              | 1 - 10       | 1 - 5            |
| 47              | $\frac{A2 - 403}{A2 - 404}$                  | KEY PLAN & DOOR WINDOW SCHEDULE                                   | 1 - 100             | 1 - 50       |                  |
| 49              | C2 - 400                                     | FOUNDATION PLAN AND DETAIL                                        | 1 - 100             | 1 - 20       |                  |
| 50              | C2 - 401                                     | COLUMN, TIE BEAM AND FRAMING ELEVATION                            | <u> </u>            | i - iŏ       | T                |
| 51-             | C2 - 401<br>C2 - 402                         | ROOF STRUCTURE PLAN & TYPICAL                                     | 1 - 100             | 1 - 20       | 1 - 10           |
| 52              | C2 - 403                                     | ROOF STRUCTURE TYPICAL & DETAIL                                   | 1 ~ 20              |              |                  |
|                 | 1                                            |                                                                   |                     | r            | 1                |