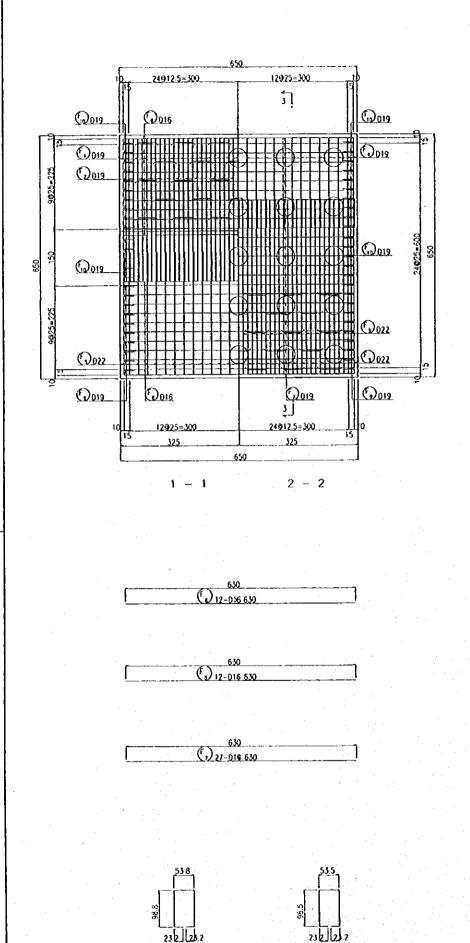

Note: The dimension in cm, except for reinforcing bar diameter in mm

CENTRAL JAVA

THE REPUBLIC OF INDONESIA

AMERITAY OF PUBLIC WORLS

MINISTRA IT (IMPERAL OF WATER RESOURCES DEVELOR

AND DERECTORATE GREEKLE OF BUMAN SETTLEMEN PATUNELUNA FLOOD CONTROL PROBET
PONENT: URBAN DEADHAGE STSTEM BUTROYEMEN
ASEN FUNDING STATION ÉRIDGE
SUBSTRUCTURE
PORCING BAR ARRANGEMENT OF ABUTMENT (2/7) SEAWING NO. U.P.2.P-Br-5
SHEET NO. 113
DATE CONTRACT NO.