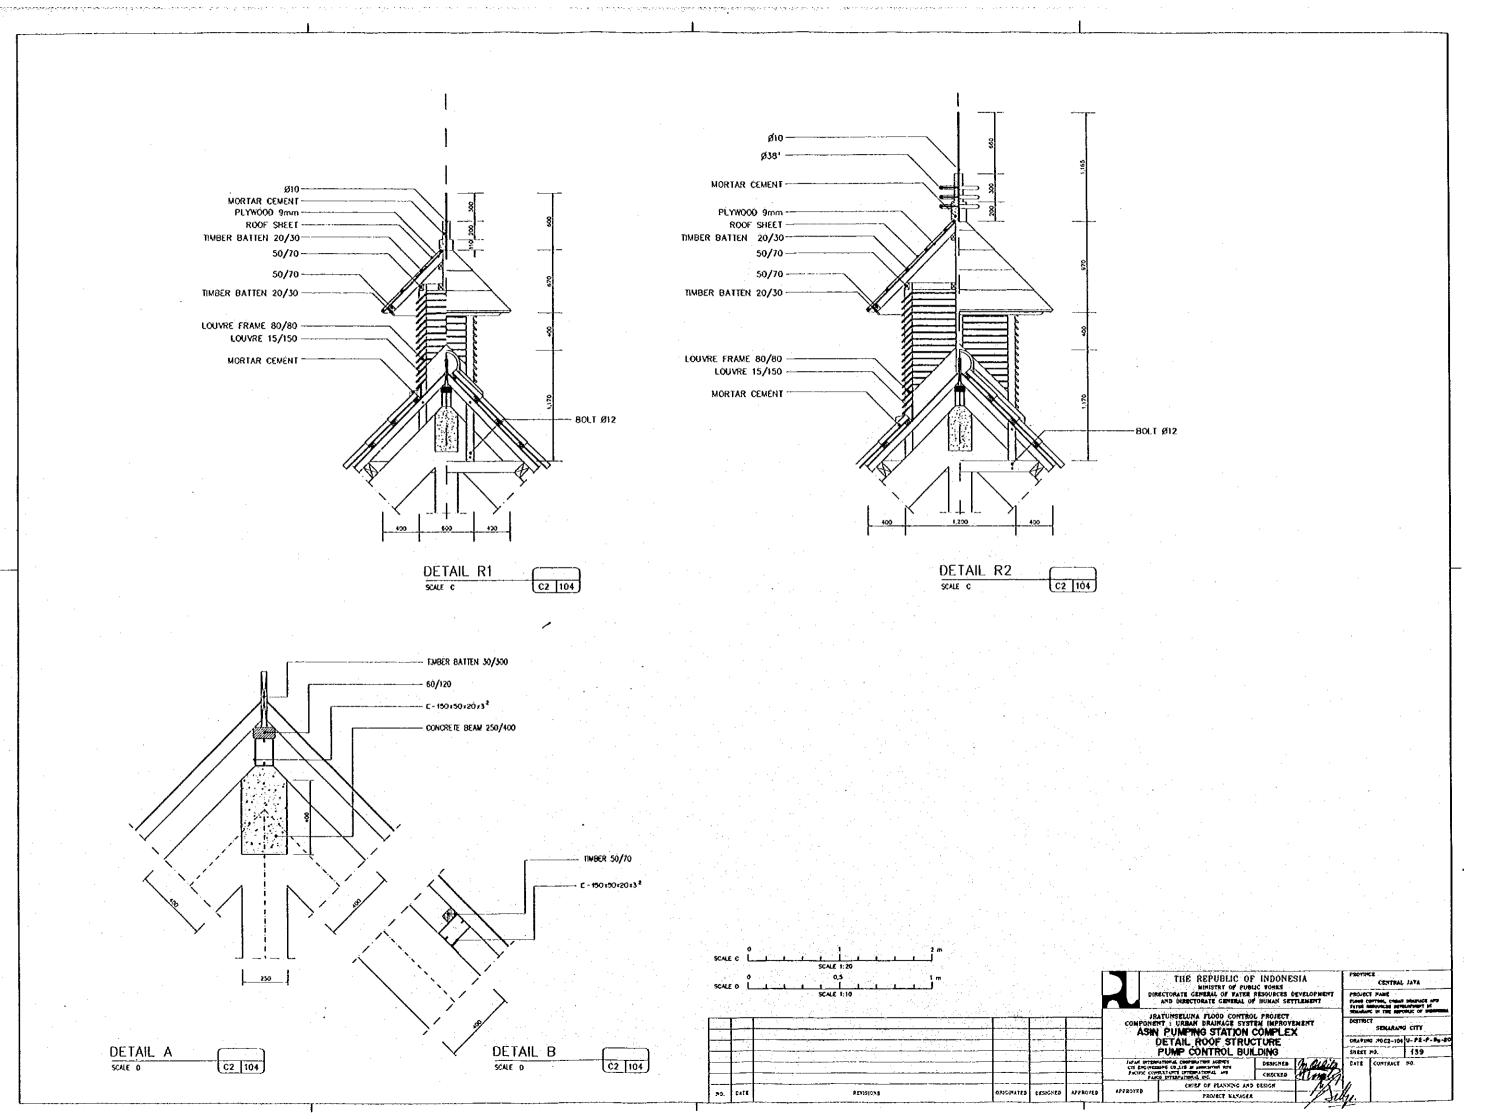

CREED OF MEYSONG WAS DESIGN

PLAN

SECTION B-B

SCALE 1:40

SECTION A-A

SECTION C-C

SCALE 8

SECTION E-E

SCALE A

SECTION 0-0
SCALE B

 $\frac{\text{SECTION} \ b-b}{\text{SCALE} \ B}$ 

SCALE A 0 1.25 2.5m
1: 25

SCALE B 0 1 2m
1: 20

NO, DATE SEVENCES CONCENTRAL CONC

THE REPUBLIC OF INDONESIA
MENTRY OF PUBLIC WORLS
DESCRIPTION OF WATER ESSURANT SETTLEMENT
AND DESCRIPTION OF WATER ESSURANT SETTLEMENT
MATURESLING PLOOD CONTROL PROJECT
COMPONENT; URBAN DEADLAGE SYSTEM BUPROYEMENT
PUBLITANK BOX