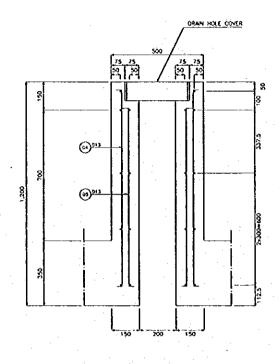

Note: The dimension in cm, except for reinforcing bar diameter in mm

CENTRAL JAVA

THE REPUBLIC OF INDONESIA

AMERITAY OF PUBLIC WORLS

MINISTRA IT (IMPERAL OF WATER RESOURCES DEVELOR

AND DERECTORATE GREEKLE OF BUMAN SETTLEMEN PATUNELUNA FLOOD CONTROL PROBET
PONENT: URBAN DEADHAGE STSTEM BUTROYEMEN
ASEN FUNDING STATION ÉRIDGE
SUBSTRUCTURE
PORCING BAR ARRANGEMENT OF ABUTMENT (2/7) SEAWING NO. U.P.2.P-Br-5
SHEET NO. 113
DATE CONTRACT NO.