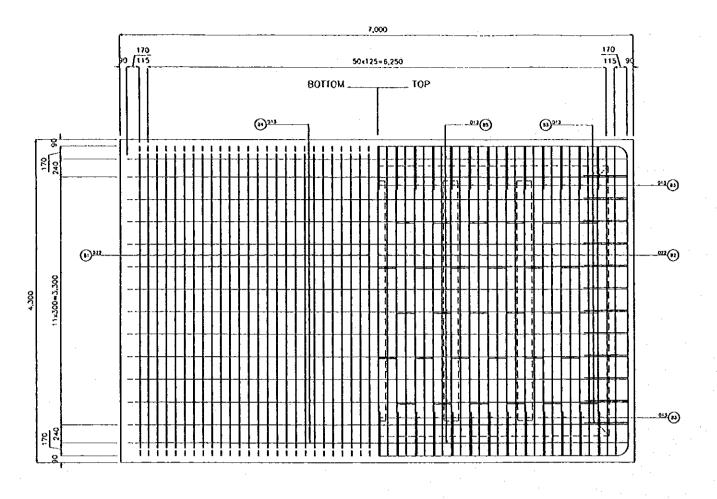

Note: The dimension in cm, except for reinforcing bar diameter in mm

CENTRAL JAVA

THE REPUBLIC OF INDONESIA

AMERITAY OF PUBLIC WORLS

MINISTRA IT (IMPERAL OF WATER RESOURCES DEVELOR

AND DERECTORATE GREEKLE OF BUMAN SETTLEMEN PATUNELUNA FLOOD CONTROL PROBET
PONENT: URBAN DEADHAGE STSTEM BUTROYEMEN
ASEN FUNDING STATION ÉRIDGE
SUBSTRUCTURE
PORCING BAR ARRANGEMENT OF ABUTMENT (2/7) SEAWING NO. U.P.2.P-Br-5
SHEET NO. 113
DATE CONTRACT NO.