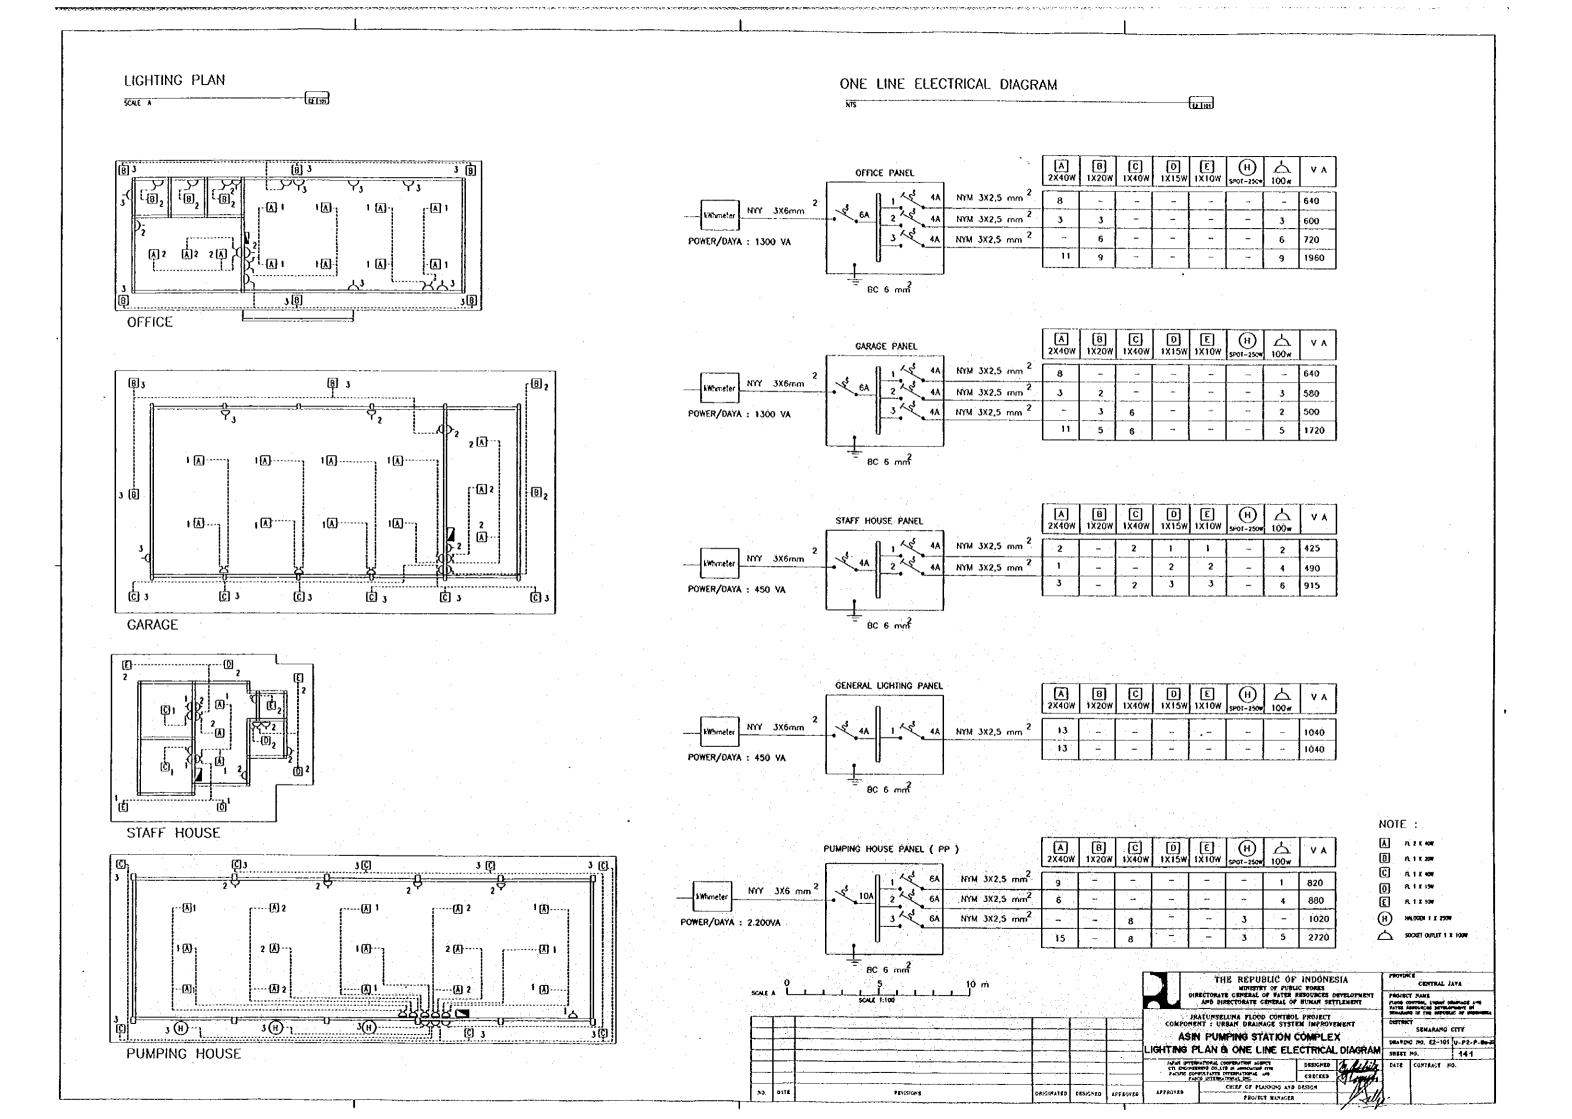

## ASIN PUMPING STATION

| GENERAL                                                                                                                                                                 |        |                                                                    | ABBREVATIONS                                                                 |                                                                   | SYMI                                                                 | BOLS                                                     |
|-------------------------------------------------------------------------------------------------------------------------------------------------------------------------|--------|--------------------------------------------------------------------|------------------------------------------------------------------------------|-------------------------------------------------------------------|----------------------------------------------------------------------|----------------------------------------------------------|
|                                                                                                                                                                         |        | ·                                                                  |                                                                              |                                                                   | MATERIALS                                                            | FIXTURES                                                 |
| <ol> <li>These contract drawned bulgates the architectural<br/>recurrent for building structure for the contruction<br/>of centre for aformation and record.</li> </ol> |        | ARV, ABOVE<br>A/O AR CONDITIONING<br>ACOUTLE ACOUSTICAL THE        | r, floor<br>fb. fbre<br>(f) fewle                                            | P PANT P.C PRÉAST CONCRETE PL PLATE                               | EARIN CONCPETE                                                       | DEPOSED OR PENCHAL INCARCESDAT LIMP                      |
| 2. EMENSIONS IN THESE DRÁWINGS ARE BASED UPON THE METRIC S                                                                                                              | YSTEM. | ADJ. ADJUSTABLE                                                    | FINL FINESH                                                                  | PLAS. PLASTER                                                     | 88000 84000<br>880000 5104€                                          | PECESSED INCAMOESENT LAWP                                |
| 3. REFERENCE LINE IS BASED UPON BENCH WARK ELEVATION<br>AS SHOWN ON DWG A-001 STE PLAN.                                                                                 |        | ALT. ALTERNATIVE ALF. ALGARIGAT FOR ALGARIAN ALGARICA              | f.omp. Fire damper F.M Fire Hydrant F.Pric Fire Protection                   | PLYD PLYMOOD POL POUSHED F.P.R.I.G. FIRE PROTECTION               | \$33333 \$104€<br>(7777) Lo-11-Moort<br>(040-Moort                   | O E CHERODICA TIME                                       |
| <ol> <li>FLOOR LEVELS INDICATED ARE TO TOP OF FLOOR FINISH OF<br/>RESPECTIVE FLOOR.</li> </ol>                                                                          |        | ANCH ANCHOR  APRX. APPROXBATELY                                    | F.O FLOOR OPAH<br>FL FLOOR LEVEL                                             | POPCE PORCELAN THE P.S. PIPE SHAFT                                | Ø ⇒ooo                                                               | EXPOSED OR PENCANT NOADQUAL                              |
| <ol> <li>THE CEILING HEIGHT GMEN IS FROM TOP OF RESPECTIVE FLOOR F<br/>TO COLLING</li> </ol>                                                                            | MSH    | A.F.P. ACCES(FLOOR PANEL) ARCH ARCHTECTURAL                        | FTG FOOOTING<br>FD FOUNDATION                                                | PTN PARTITION P.Y.C POLY YANT, CHI.ORIDE                          | FIRE PROJECTION                                                      | F RUDRESCON FARME                                        |
| 8. STRUCTURE, MECHANICAL AND ELECTRICAL WORK DETAILS<br>AND DIMERSIONS MAY BE AUSTED FROM TIME TO TIME                                                                  |        | ASPAL ASPARLI<br>AT L ATS LINE<br>L ANGLE                          | F FIBRE CEMENT BOARD                                                         | PHG. PENTHOUSE FLOOR LEVEL<br>PHR. PENTHOUSE POOF                 |                                                                      | RECESSED HOMOUR PLUGRESCENT FATURE                       |
| AS WORK PROCRESSES AND AS NECESSARY TO SUIT<br>ARCHITECTURAL CONDITIONS ENCOUNTERED THE AUGSTMENTS SUBJE                                                                | (CT    | O M                                                                | GLS GLASS<br>GALV, GALVANZED -                                               | R.C. REINFOPCED CONCRETE ROOF GRAN                                | DOORS & WINDOWS                                                      | EMERGENCY LIMP (RECESSED TIME)                           |
| TO APPROVAL BY THE CONSULTANT.  7. DRAWINGS ARE GROWED AND IDENTIFIED IN DAYSION.                                                                                       |        | 8 9ASE<br>9.8 8ASERCAPD<br>8.0. 9CARD                              | GE GALVANZED FROM<br>GEL GROUND FLOOR LEVEL                                  | RUF ROOF FLOOR RNI ROOM RS RESULENT                               | P1                                                                   | OFFUSER UNEUR TIPE                                       |
| AND CENERALY COMPRISED AS FOLLOW.  1. PLANPING HOUSE                                                                                                                    |        | BLOG BUTCHIG<br>BIM SENCH MARK                                     | G.L. GROUND LEVEL<br>G.C.TILE GLAZED CERANIC TILE<br>G.F. GROUND FLOOR       | AL RIM LEIDER                                                     | SMOLE SAME GOOK & MANGAL                                             | O OFFICER FOUND TITE                                     |
| A2 - 000 CRAWING LIST                                                                                                                                                   |        | BIWN BETWEEN CAS. CASHET                                           | GTP. GYPSUM<br>GPL GRALL                                                     | S SCALE<br>SD STEDL DOOR<br>SEC. SECTION                          | (A) mass are ma                                                      | O DEFUSER MORZEE, TYPE                                   |
| general abbrevation & symbol<br>area schedule                                                                                                                           |        | CPT. CARPET CENT. CEMENT WORTAR TROWEL                             | G P 8 GYPSUN PLASTER BOARD<br>G.P.T GYPSUN PLASTER TROWEL<br>GB. GLASS BLOCK | SHT. SHEET<br>SPECS SPECIFICATIONS                                | DOUBLE SWING GOOR                                                    | S EXPOSED SPEAKER                                        |
| A2 - 100 ECTEROR FINISH SCHEDULE<br>INTERIOR FINISH SCHEDULE                                                                                                            |        | CLG. EEUNG C.H. EEUNG HEIGHT C.C. CENTPÉ COUNTER                   | H HEIGHT<br>HOWD HARDWOOD                                                    | SO SOLVARE<br>SS STARRESS STEEL                                   | W                                                                    | S) EXPOSED SPEAKER                                       |
| Site Plan ( Park Plan ) Floor Plan, Roof Plan & Ceiling Plan                                                                                                            |        | C.M.T CERAMO DIE C.A. COLOR AMODZEÓ                                | HOZI, HORIZONTAL<br>H.B. HOOK BATTEN W/S.P.                                  | SSD STAMLESS STEEL DOOR<br>SSW STAMLESS STEEL WARDOW              | PAR SWNG DOOR                                                        | (S) HELYMAN WAS CHATTE                                   |
| Elevation Section 8 - 1 & Detect Section                                                                                                                                |        | COL COUMA<br>COR CORRÓGR                                           | LD INSIDE DUMETER                                                            | ST, STARCASE<br>STL STEEL                                         | W                                                                    | RETURN AIR CRILLE UNEAR TIPE                             |
| Section II — III, Interior Elevation & Detail<br>Miscellaneous Detail                                                                                                   |        | CONT. CONTINUOUS CENNT.CH CENENT MORTAR TROWEL W / COLDUR HARDENER | NSUL BSUATION<br>NT. INTERIOR                                                | STOR, STORAGE<br>STRUCT, STRUCTURAL                               | PROJECTED WHOOM                                                      | 6) SMOKE DETECTOR                                        |
| Key Plais, Doar Window Schedule<br>Orainage Plan & Detail                                                                                                               |        |                                                                    | IT. JOHT<br>E LENGT                                                          | SUSP. SUSPENDER<br>SW. STEEL WHOOM<br>SP.W.C SPRAYED WHITE CENENT |                                                                      | O SPRINTER HEAD CONCENTED                                |
| C2 = 100 CONSTRUCTION ORANGE  E2 = 100 ELECTRICAL DRAWING                                                                                                               |        | OUL DAMETER DIME DIMENSIONE ONE DOWN                               | UM. UMINATED<br>UAD. LADDER                                                  | STAL STONE                                                        | SMOLE SUBMIC GOOR                                                    | 5.4                                                      |
| P2 - 100 PUMBER RAING                                                                                                                                                   | •      | DR. DOOR<br>D.S. DUCT SPACE<br>DNG. DRAWING                        | (N) NALE<br>NACH SMICHINE                                                    | T THICK FELL PELEPHONE                                            |                                                                      | 573                                                      |
| 2. CONTROL HOUSE                                                                                                                                                        |        | E. EAST<br>EA. EAGH                                                | MALT, MATERIAL<br>MECH SECHANICAL<br>MAXIMEN                                 | T.V TELEVISION TERR TERRAZZO T.F TROWEL FINISH                    | DOUBLE SLOWIC COOR                                                   | X ACCESS PANEL                                           |
| A2 - 200 - Floor Plan, Roof Plan & Celling Plan<br>Elevation                                                                                                            |        | ELEC. LECTRICITY ELV. ELEVATOR                                     | MET MARBLE<br>MET METAL<br>MEN MANMAN                                        | TYP TYPICAL THE TEMPAZO BLOCK                                     | (X)                                                                  | CURTUM TRACK                                             |
| Section & Defail Section<br>Interior Elevation & Detail                                                                                                                 |        | E.P.S ÉLECTRIC PIPE SHAFT<br>E.O EQUAL<br>EXIL EXHAUST             | MR MARKE<br>Màthe Mherae Accusticae the                                      | UG.C.V. UNGCAZED CERAINC TILE U.N.O. UNESS MOTED                  | PNOTED WINDOW                                                        | FRE HYDRANT                                              |
| Detail Plan. & Detail Section<br>Key Plan. Coor Window Schedule                                                                                                         |        | EVPU EXPOSED<br>EJ EVFANSION JOINT                                 | MLDG MOLDING<br>MDF MAIN DISTRIBUTOR FRAME                                   | OTHER WASE VERT. VERTICAL                                         | -V-                                                                  | (M) IMMODE                                               |
| C2 - 200 Construction Growing                                                                                                                                           |        | EXT. EXTERIOR EQUIP. EQUIPMENT E.W.C EXECTIVE WATER GLOSED         | N NORTH<br>NO. MANGER<br>N.LC NOT IN CONTRACT                                | YAT VINTL ASSESTIOS THE<br>YEP VINTL EMPLSION PAINT               |                                                                      | CONNECT DUCT                                             |
| STAFF HOUSE     A2 = 300 Floor Plan, Roof Plan, Ceiling Plan & Beretian                                                                                                 |        | E.R.G. EPONY RESIN COATING                                         | H.F.S NOT TO SCALE                                                           | V B VONT BLOCK<br>R WOTH                                          | AIDS A                                                               | DOOR (DM)                                                |
| Section I - 1 & Section B - 8 Interior Elevation & Detail Plan                                                                                                          |        |                                                                    | O C ON CONTRE<br>O.D CUTSION DIAMETER<br>OH OMERHEAD                         | MD W0000N 000R<br>W/GL WME GLASS                                  | ATS UNE                                                              | HAMBER                                                   |
| Xey Plan, Ocor Window Schedule                                                                                                                                          |        |                                                                    |                                                                              | W.C. HATER CLOSET<br>W.P. WATERPROOFING<br>WT WEIGHT              | DETAIL 1 DROWING PRAISER STARST                                      | EP & SLOPE COLUMN STAR MARKER                            |
| C7 - 300 Construction Oraning  4. CARRICE BUILDING                                                                                                                      |        |                                                                    |                                                                              | MON MODON                                                         |                                                                      | DRIVING MARKE                                            |
| A2 - 400 Floor Flon, Roof Plan & Calling Flon                                                                                                                           |        |                                                                    |                                                                              | M. WALL                                                           | SECTION 2002 DRAWING MUNISER PATERIO                                 | R ELEVATION D (A123) 8— INTERPOR ELEVATION ORENIZATION — |
| Elevation<br>Section                                                                                                                                                    |        |                                                                    |                                                                              |                                                                   |                                                                      | <b>c</b>                                                 |
| Interior Elevation  Key Plan, Door Window Schedule                                                                                                                      |        |                                                                    |                                                                              |                                                                   | ELEVATION 3                                                          | PARTITION STEEL (WOOD,ALVA,ETC)                          |
| C2 - 400 Construction Orawing                                                                                                                                           |        |                                                                    |                                                                              |                                                                   | BURLING                                                              | MUMBER                                                   |
|                                                                                                                                                                         |        |                                                                    |                                                                              |                                                                   | ROOM MARKER CO-121                                                   |                                                          |
|                                                                                                                                                                         |        |                                                                    |                                                                              |                                                                   | - noon                                                               |                                                          |
|                                                                                                                                                                         |        |                                                                    |                                                                              |                                                                   | FLOOR LEVEL FROM : FLOOR FRANK LEVEL FROM : 100 OF SLAB FROM RESPECT |                                                          |