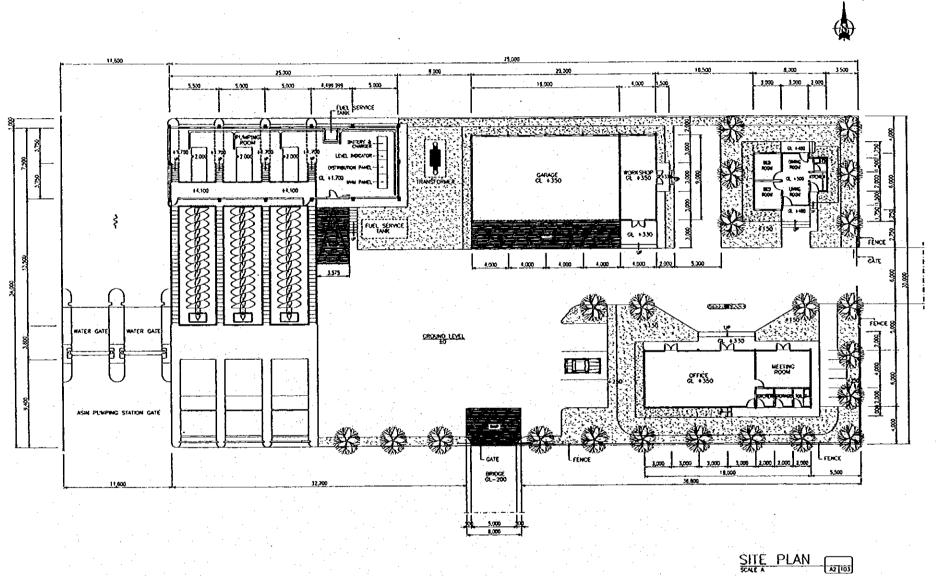

## DRAWING LIST

| Ю               | SHEET                                        | SHEET DRAWING TITLE                                               |                     |              |                  |
|-----------------|----------------------------------------------|-------------------------------------------------------------------|---------------------|--------------|------------------|
|                 | 2                                            | ASIN PUMPING STATION COMPLEX                                      |                     |              |                  |
| -               | 1                                            | PUMP CONTROL BUILDING                                             |                     |              |                  |
| 1               | A2 - 000                                     | DRAWING LIST                                                      | หรร                 |              |                  |
| Ž               | A2 - 001                                     | GENERAL ABBREVIATION AND SYMBOL                                   | NIS                 |              |                  |
| 3               | A2 - 100<br>A2 - 101<br>A2 - 102<br>A2 - 103 | EXTERIOR FINISH SCHEOULE                                          | NTS                 |              |                  |
| 4               | A2 - 101                                     | INTERIOR FINISH SCHEDULE<br>FLOOR AREA TABLE                      | NTS NTS             | L            |                  |
| 5               | A2 - 102                                     | SITE PLAN                                                         | 1 - 200             |              |                  |
| <del></del>     | A2 ~ 104                                     | FLOOR PLAN, ROOF PLAN, CEILING PLAN & DETAIL                      |                     | 1 - 20       | <del> </del> ——— |
| 8               | A2 - 105                                     | ELEVATION                                                         | 1 - 100             |              |                  |
| 9               | A2 - 105<br>A2 - 106                         | SECTION 1-1 & CETAIL SECTION                                      | 1 - 50              | 1 - 10       | 1                |
| 10              | A2 - 107                                     | SECTION 11-11, INTERIOR ELEVATION & DETAIL                        | 1 - 100             | 1 - 50       | 1 - 10           |
| 11              | A2 108                                       | MISCELLANEOUS DETAIL 1                                            | 1 - 20              | 1 - 10       | 1 - 5            |
| 12              | A2 - 108a                                    | MISCELLANEOUS DETAIL 2                                            | 1 ~ 25              |              |                  |
| 13              | A2 - 1086<br>A2 - 109                        | MISCELLANEOUS DETAIL 3 KEY PLAN, DOOR & WINDOW SCHEDULE           | 1 - 20              | 1 - 10       | 1 - 2            |
| 15              | A2 - 109<br>110                              | DRAINAGE PLAN & DETAIL                                            | 1 - 200             | 1 - 30       |                  |
| 15              | C2 - 100                                     | COLUMN, THE BEAM & FRAMING ELEVATION                              | 1 - 100             | ┟┷╼╌╩╌       | 1                |
| <del>17</del> - | Ç2 - 101                                     | SECTION & DETAIL OF COLUMN AND BEAM                               | 1 - 10              |              | I                |
| 18              | C2 - 102                                     | ROOF STRUCTURE PLAN & TYPICAL                                     | 1 - 100             | 1 - 20       |                  |
| 19              | C2 - 103                                     | TYPICAL ROOF TRUSS                                                | 1 - 10              |              |                  |
| 20              | C2 - 104                                     | DETAIL ROOF STRUCTURE                                             | 1 - 20              | 1 10         |                  |
| 21              | E2 - 100                                     | LIGHTNING CONDUCTOR PLAN & DETAIL                                 | 1 - 100             | 1 - 10       | 1 - 1            |
| 22              | E2 - 101                                     | UCHTING PLAN & ONE LINE ELECTRICAL DIAGRAM                        | 1 - 100             | ļ            |                  |
| 23              | E2 - 102                                     | GENERAL UCHTING PLAN & DETAIL                                     | NTS<br>NTS          | ļ            | ļ                |
| 24              | P2 - 100                                     | ISOMETRIC WATER SUPPLY DIAGRAM BEERPUT AND GROUND RESERVOIR       | - 1 - 20-           |              | <del> </del>     |
| 25              | P2 - 101                                     |                                                                   |                     | l            | ļ                |
|                 | 2                                            | MANAGEMENT OFFICE                                                 |                     | 1            |                  |
| 26              | A2 - 200                                     | FLOOR PLAN, ROOF PLAN & CEILING PLAN                              | 1 - 100             | <del> </del> | <u> </u>         |
| 27              | A2 - 201                                     | ELEVATION                                                         | 1 - 100             | 7- 7-        | T                |
| 28              | A2 - 201<br>A2 - 202                         | SECTION & DETAIL SECTION                                          | 1 ~ 50              | 1 - 20       |                  |
| 29              | A2 - 203                                     | INTERIOR ELEVATION & DETAIL                                       | 1 - 100             | 1 - 50       | 1 - 10           |
| 30              | A2 - 204<br>A2 - 205                         | DETAIL PLAN & DETAIL SECTION                                      | 1 - 20              | 1 - 10       | I                |
| 31              | A2 - 205                                     | KEY PLAN & DOOR WINDOW SCHEDULE                                   | 1 - 100             | 1 - 50       |                  |
| 32<br>33        | C2 - 200                                     | FOUNDATION PLAN AND DETAIL COLUMN, TIE BEAM AND FRAMING ELEVATION |                     | 1 - 20       |                  |
| 34              | C2 - 201<br>C2 - 202                         | ROOF STRUCTURE PLAN & TYPICAL                                     | 1 - 188             | 1 - 20       | 1 - 10           |
| 35              | C2 - 203                                     | DETAIL TRUSS STRUCTURE                                            | 1 - 20              | 1 - 10       | ├ <u>`</u>       |
| <u>~~.</u> _    |                                              | Detrice into our one                                              | [                   |              | ļ                |
|                 | 3                                            | STAFF HOUSE                                                       |                     |              |                  |
| 36              | A2 - 300                                     | FLOOR PLAN, ROOF PLAN, CEILING PLAN & ELEVATION                   | 1 - 100             |              | L                |
| 37              | A2 - 301                                     | SECTION                                                           | 1 - 50              | 1 - 20 -     | 1 10             |
| 38<br>39        | A2 ~ 302<br>A2 ~ 303                         | INTERIOR ELEVATION & DETAIL PLAN  KEY PLAN & DOOR WINDOW SCHEDULE | - 1 - 30<br>1 - 100 | 1 - 20       | 1 - 10           |
| 40              | C2 - 300                                     | FOUNDATION PLAN & DETAIL                                          | - 1 - 100           | 1 - 20       | <del> </del>     |
| 41              | C2 - 301                                     | COLUMN, THE BEAM & FRAMING ELEVATION                              | 1 - 100             | i - 10       | 1                |
| 42              | C2 - 302                                     | ROOF STRUCTURE PLAN & TYPICAL                                     | 1 - 50              | 1 - 20       |                  |
| 43              | C2 - 303                                     | DETAIL TRUSS STRUCTURE                                            | 1 - 20              | 1 - 10       |                  |
|                 |                                              |                                                                   |                     |              | ļ                |
|                 | 4                                            | GARAGE                                                            |                     |              |                  |
| 44              | A2 - 400                                     | FLOOR PLAN, ROOF PLAN & COUNC PLAN                                | 1 - 100             | ļ            |                  |
| 45              | A2 - 401                                     | ELEVATION                                                         | 1 - 100             | 1 - 10       | <u> </u>         |
| 46              | A2 - 402<br>A2 - 403                         | SECTION & DETAIL SECTION  INTERIOR ELEVATION & DETAIL             | 1 - 50              | 1 - 10       | 1 - 5            |
| 47              | $\frac{A2 - 403}{A2 - 404}$                  | KEY PLAN & DOOR WINDOW SCHEDULE                                   | 1 - 100             | 1 - 50       |                  |
| 49              | C2 - 400                                     | FOUNDATION PLAN AND DETAIL                                        | 1 - 100             | 1 - 20       |                  |
| 50              | C2 - 401                                     | COLUMN, TIE BEAM AND FRAMING ELEVATION                            | <u> </u>            | i - iŏ       | T                |
| 51-             | C2 - 401<br>C2 - 402                         | ROOF STRUCTURE PLAN & TYPICAL                                     | 1 - 100             | 1 - 20       | 1 - 10           |
| 52              | C2 - 403                                     | ROOF STRUCTURE TYPICAL & DETAIL                                   | 1 ~ 20              |              |                  |
|                 | 1                                            |                                                                   |                     | r            | 1                |