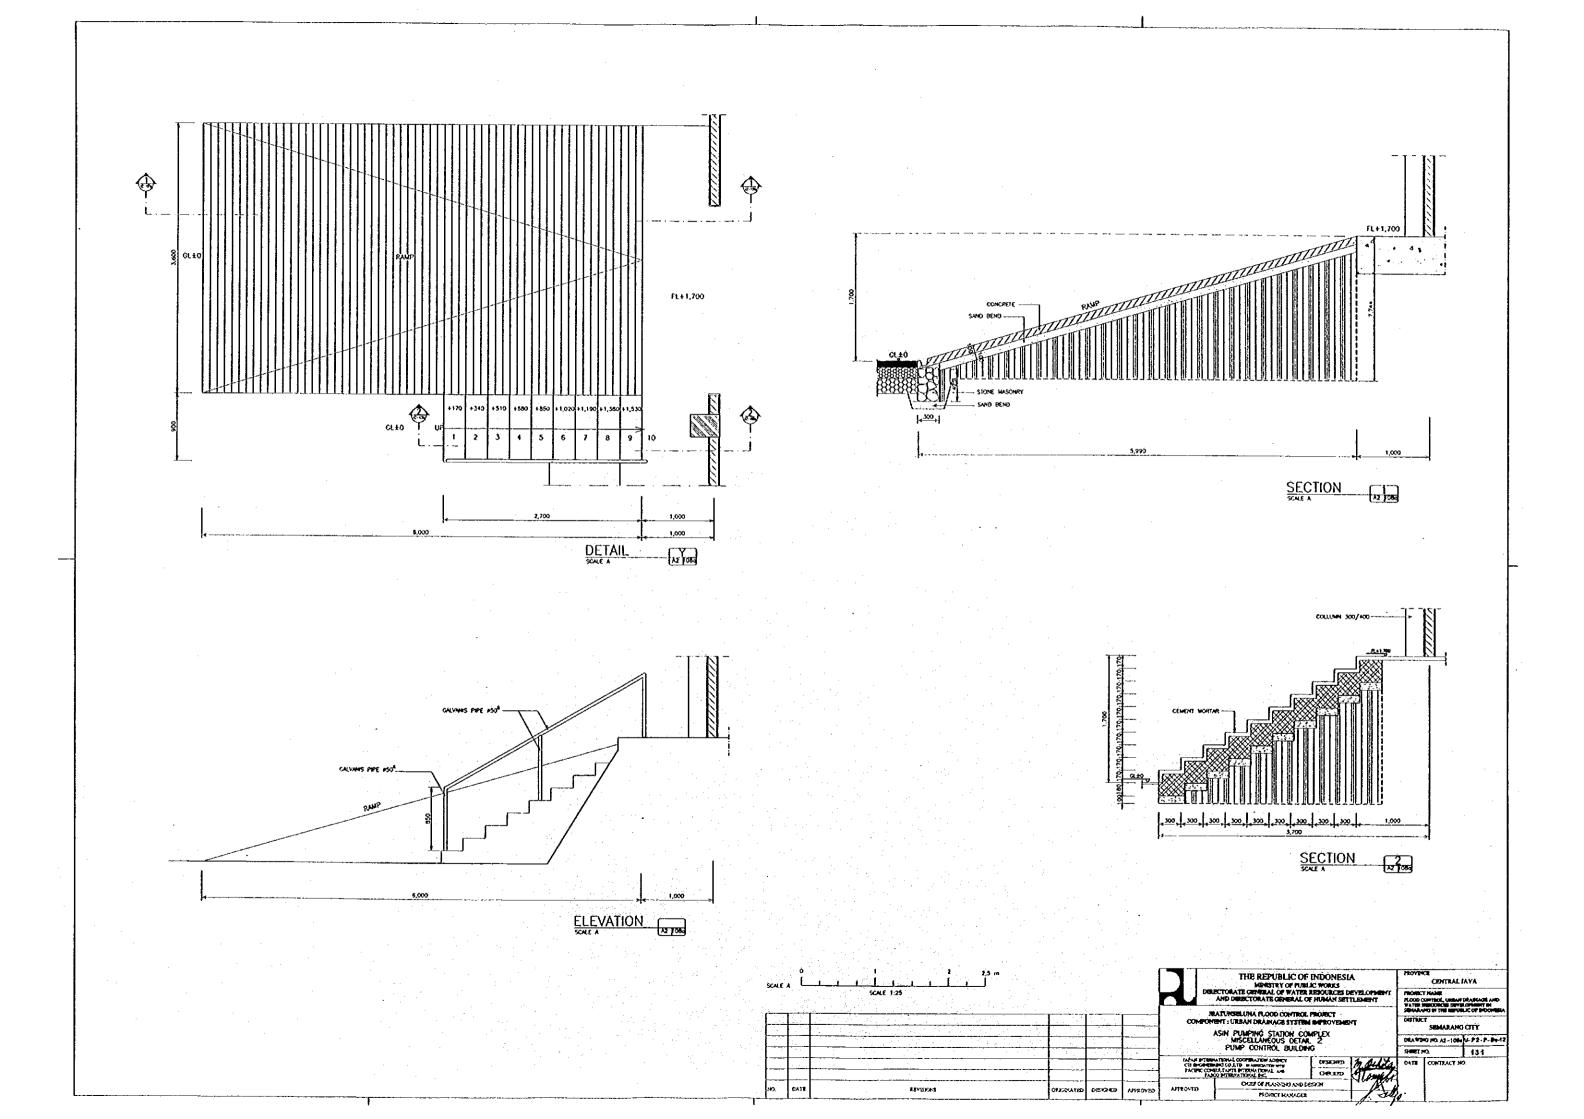

CREED OF MEYSONG WAS DESIGN

PLAN

SECTION B-B

SCALE 1:40

SECTION A-A

SECTION C-C

SCALE 8

SECTION E-E

SCALE A

SECTION 0-0
SCALE B

 $\frac{\text{SECTION} \ b-b}{\text{SCALE} \ B}$ 

SCALE A 0 1.25 2.5m
1: 25

SCALE B 0 1 2m
1: 20

NO, DATE SEVENCES CONCENTRAL CONC

THE REPUBLIC OF INDONESIA
MENTRY OF PUBLIC WORLS
DESCRIPTION OF WATER ESSURANT SETTLEMENT
AND DESCRIPTION OF WATER ESSURANT SETTLEMENT
MATURESLING PLOOD CONTROL PROJECT
COMPONENT; URBAN DEADLAGE SYSTEM BUPROYEMENT
PUBLITANK BOX