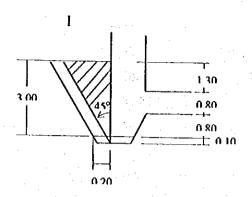

#### 3. LEVELING CONCRETE TYPE E

1 ....

Volume =  $0.1 \times 11 \times 35$  =  $38.50 \text{ m}^3$ 

| Name of<br>Structure | BARU PUMPING<br>STATION              | Category<br>Calculation          | WORK VOLUME                      | Page                | 3 /12 |
|----------------------|--------------------------------------|----------------------------------|----------------------------------|---------------------|-------|
| 4. CO                | NCRETE FOR STUCTUR                   | <b>E</b>                         | why it is                        |                     |       |
| a. ·                 | Section B-B (L=10,000)               |                                  |                                  |                     |       |
|                      | - Walls $=$ (3 x                     | 1.0 x 4.9 x 10.0)                |                                  | +147 m³             |       |
|                      | 3 x                                  | 3.0 x 0.4                        | :<br>                            | -3.6 m³             |       |
|                      | 3 x                                  | 2.4 x 0.4                        |                                  | -2.88 m³            | •     |
|                      | Tota                                 | al for Walls                     | <b>=</b>                         | 140.52 m³           |       |
|                      | - Bottom Slab = 0.8                  | x 11 x 10 - (2 x 1.0             | $0 \times 1.2 \times 0.25) =$    | 87.40 m³            |       |
|                      | - TOE = (0.4                         | + 0.2) / 2 x 0.8 x (             | [11 + 10] = =,                   | 5.04 m³             |       |
|                      | - Bridge No. 2 & 1 = (0.4            | x 3 x 11) + (0.4 x               | 2.4 x 11) =                      | 23.76 m³            |       |
|                      | Sub Total Section B-B                |                                  |                                  | 256.72 m³           | **    |
| b.                   | Section F-F (L=8,206)                |                                  |                                  |                     |       |
|                      | - Walls $=$ (3 x                     | 1.0 x 6.0 x 8.206)               |                                  | +147.71             | m³    |
|                      | 3 x                                  | 3.0 x 0.40                       |                                  | -3.60               | $m^3$ |
|                      | Tota                                 | al for Walls                     |                                  | 144.11              | $m^3$ |
|                      | - Bottom Slab = 0.8                  | x 11 x 8.206 – (2 x              | $(1.0 \times 1.4 \times 0.25) =$ | 71.51               | m³    |
|                      | - TOE = (0.4                         | + 0.2) / 2 x 0.8 x               | 8.206 =                          | 1.97                | m³    |
|                      | - Bridge No. 1 = (0.4                | x3x11)                           |                                  | 13.20               | m³    |
|                      | Sub Total Section F-F                |                                  | =                                | 230.79              | m³    |
|                      | Bridge 0.4 x 3 x 2 x 4.4             | = 10.:                           | 56                               |                     |       |
|                      | 0.4 x 3 x 2 x 4.4                    | = 10.:                           | 56 y + 3 + 5 × 4 + 3 ×           |                     |       |
|                      | Total                                | = 21.                            | 12                               |                     |       |
| c.                   | Section C-C (L=7,794 m)              |                                  | San Francis                      |                     |       |
|                      | - Walls = $(3 x)$                    | x 1.0 x 5.076 x 7.79             | <b>94)</b> =                     | 118.69 m³           |       |
|                      | - Bottom Slab = (0.9                 | 024 x 11 x 7.794                 |                                  | 79.22 m³            |       |
|                      | att satte en an ar trock of the five | $(+0.2)/2 \times 0.8 \times 0.8$ | 9.293 =                          | 2.23 m³             |       |
|                      | - Bridge = 0.5                       | x 0.693 x 11                     |                                  | 3.81 m <sup>3</sup> |       |
|                      | Sub Total Section C-C                |                                  |                                  | 203.95 m³           |       |
| d.                   |                                      |                                  |                                  |                     |       |
|                      | - Box Culvert (L = 7.00 n            | 1)                               |                                  |                     |       |
|                      | 0.5 x 11.225 x 7.0                   |                                  | = 39.29 m <sup>3</sup>           |                     |       |
|                      | 0.8 x 11.225 x 7.0                   |                                  | = 62.86 m <sup>3</sup>           |                     |       |
|                      | 1.9 x 1.225 x 7.0                    |                                  | = 16.29 m <sup>3</sup>           |                     |       |
|                      | 2 x 1.9 x 1.0 x 7.0                  |                                  | = 26.60 m <sup>3</sup>           |                     |       |
|                      | Total                                |                                  | = 145.04 m <sup>3</sup>          |                     | e y t |
|                      | - Box Culvert (L = 2.00 n            | n)                               |                                  |                     |       |
|                      | 0.5 x 11.225 x 2.0                   |                                  | = 11.23 m <sup>3</sup>           |                     |       |