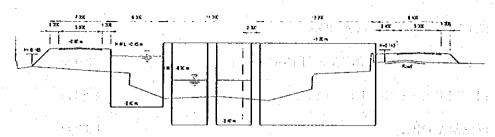

#### 1. STRUCTURE EXCAVATION

$$1.48 \times 10 = 14.80 \,\mathrm{m}^2$$

$$1.18 \times 8.2 = 9.676 \text{ m}^2$$

Total A = 
$$24.476 \text{ m}^2$$

$$1.57 \times 10$$
 = 15.70 m<sup>2</sup>

$$1.055 \times 8.2 = 8.651 \text{ m}^2$$

Total A = 
$$24.351 \text{ m}^2$$

Area of Excavation = 
$$(24.476 + 24.351)/2 = 24.414 \text{ m}^2$$

Volume of Excavation = 
$$24.414 \times 35$$
 =  $855 \text{ m}^3$ 

#### 2. STRUCTURE EMBANKMENT WITH SANDY SOIL

Area BA-38 = 
$$\frac{1.92 + 1.2 + (1.2 - 0.23)}{2} \times 12$$
 = 24.54 m<sup>2</sup>

Area BA-37 = 
$$\frac{2.03 + 1.2 + (1.2 - 0.14)}{2} \times 12$$
 = 25.74 m<sup>2</sup>

A = 
$$(24.54 + 25.74)/2$$
 =  $25.14 \text{ m}^2$ 

$$L = 35 \text{ m}$$

$$V = 25.14 \times 35 = 880 \text{ m}^3$$

#### 3. LEVELING CONCRETE TYPE E

1 ....

Volume =  $0.1 \times 11 \times 35$  =  $38.50 \text{ m}^3$ 

| Name of<br>Structure | BARU PUMPING<br>STATION              | Category<br>Calculation          | WORK VOLUME                      | Page                | 3 /12 |
|----------------------|--------------------------------------|----------------------------------|----------------------------------|---------------------|-------|
| 4. CO                | NCRETE FOR STUCTUR                   | <b>E</b>                         | why it is                        |                     |       |
| a. ·                 | Section B-B (L=10,000)               |                                  |                                  |                     |       |
|                      | - Walls $=$ (3 x                     | 1.0 x 4.9 x 10.0)                |                                  | +147 m³             |       |
|                      | 3 x                                  | 3.0 x 0.4                        | :<br>                            | -3.6 m³             |       |
|                      | 3 x                                  | 2.4 x 0.4                        |                                  | -2.88 m³            | •     |
|                      | Tota                                 | al for Walls                     | <b>=</b>                         | 140.52 m³           |       |
|                      | - Bottom Slab = 0.8                  | x 11 x 10 - (2 x 1.0             | $0 \times 1.2 \times 0.25) =$    | 87.40 m³            |       |
|                      | - TOE = (0.4                         | + 0.2) / 2 x 0.8 x (             | [11 + 10] = =,                   | 5.04 m³             |       |
|                      | - Bridge No. 2 & 1 = (0.4            | x 3 x 11) + (0.4 x               | 2.4 x 11) =                      | 23.76 m³            |       |
|                      | Sub Total Section B-B                |                                  |                                  | 256.72 m³           | **    |
| b.                   | Section F-F (L=8,206)                |                                  |                                  |                     |       |
|                      | - Walls $=$ (3 x                     | 1.0 x 6.0 x 8.206)               |                                  | +147.71             | m³    |
|                      | 3 x                                  | 3.0 x 0.40                       |                                  | -3.60               | $m^3$ |
|                      | Tota                                 | al for Walls                     |                                  | 144.11              | $m^3$ |
|                      | - Bottom Slab = 0.8                  | x 11 x 8.206 – (2 x              | $(1.0 \times 1.4 \times 0.25) =$ | 71.51               | m³    |
|                      | - TOE = (0.4                         | + 0.2) / 2 x 0.8 x               | 8.206 =                          | 1.97                | m³    |
|                      | - Bridge No. 1 = (0.4                | x3x11)                           |                                  | 13.20               | m³    |
|                      | Sub Total Section F-F                |                                  | =                                | 230.79              | m³    |
|                      | Bridge 0.4 x 3 x 2 x 4.4             | = 10.:                           | 56                               |                     |       |
|                      | 0.4 x 3 x 2 x 4.4                    | = 10.:                           | 56 y + 3 + 5 × 4 + 3 ×           |                     |       |
|                      | Total                                | = 21.                            | 12                               |                     |       |
| c.                   | Section C-C (L=7,794 m)              |                                  | San Francis                      |                     |       |
|                      | - Walls = $(3 x)$                    | x 1.0 x 5.076 x 7.79             | <b>94)</b> =                     | 118.69 m³           |       |
|                      | - Bottom Slab = (0.9                 | 024 x 11 x 7.794                 |                                  | 79.22 m³            |       |
|                      | att satte en an ar trock of the five | $(+0.2)/2 \times 0.8 \times 0.8$ | 9.293 =                          | 2.23 m³             |       |
|                      | - Bridge = 0.5                       | x 0.693 x 11                     |                                  | 3.81 m <sup>3</sup> |       |
|                      | Sub Total Section C-C                |                                  |                                  | 203.95 m³           |       |
| d.                   |                                      |                                  |                                  |                     |       |
|                      | - Box Culvert (L = 7.00 n            | 1)                               |                                  |                     |       |
|                      | 0.5 x 11.225 x 7.0                   |                                  | = 39.29 m <sup>3</sup>           |                     |       |
|                      | 0.8 x 11.225 x 7.0                   |                                  | = 62.86 m <sup>3</sup>           |                     |       |
|                      | 1.9 x 1.225 x 7.0                    |                                  | = 16.29 m <sup>3</sup>           |                     |       |
|                      | 2 x 1.9 x 1.0 x 7.0                  |                                  | = 26.60 m <sup>3</sup>           |                     |       |
|                      | Total                                |                                  | = 145.04 m <sup>3</sup>          |                     | e y t |
|                      | - Box Culvert (L = 2.00 n            | n)                               |                                  |                     |       |
|                      | 0.5 x 11.225 x 2.0                   |                                  | = 11.23 m <sup>3</sup>           |                     |       |