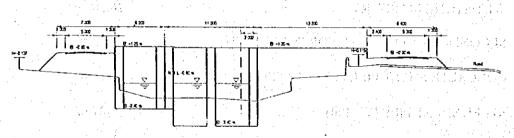

#### 1. STRUCTURE EXCAVATION

$$1.48 \times 10 = 14.80 \,\mathrm{m}^2$$

$$1.18 \times 8.2 = 9.676 \text{ m}^2$$

Total A = 
$$24.476 \text{ m}^2$$

$$1.57 \times 10$$
 = 15.70 m<sup>2</sup>

$$1.055 \times 8.2 = 8.651 \text{ m}^2$$

Total A = 
$$24.351 \text{ m}^2$$

Area of Excavation = 
$$(24.476 + 24.351)/2 = 24.414 \text{ m}^2$$

Volume of Excavation = 
$$24.414 \times 35$$
 =  $855 \text{ m}^3$ 

#### 2. STRUCTURE EMBANKMENT WITH SANDY SOIL

Area BA-38 = 
$$\frac{1.92 + 1.2 + (1.2 - 0.23)}{2} \times 12$$
 = 24.54 m<sup>2</sup>

Area BA-37 = 
$$\frac{2.03 + 1.2 + (1.2 - 0.14)}{2} \times 12$$
 = 25.74 m<sup>2</sup>

A = 
$$(24.54 + 25.74)/2$$
 =  $25.14 \text{ m}^2$ 

$$L = 35 \text{ m}$$

$$V = 25.14 \times 35 = 880 \text{ m}^3$$

#### 3. LEVELING CONCRETE TYPE E

1 ....

Volume =  $0.1 \times 11 \times 35$  =  $38.50 \text{ m}^3$ 

| Name of<br>Structure | BARU PUMPING<br>STATION              | Category<br>Calculation          | WORK VOLUME                      | Page                | 3 /12 |
|----------------------|--------------------------------------|----------------------------------|----------------------------------|---------------------|-------|
| 4. CO                | NCRETE FOR STUCTUR                   | <b>E</b>                         | why it is                        |                     |       |
| a. ·                 | Section B-B (L=10,000)               |                                  |                                  |                     |       |
|                      | - Walls $=$ (3 x                     | 1.0 x 4.9 x 10.0)                |                                  | +147 m³             |       |
|                      | 3 x                                  | 3.0 x 0.4                        | :<br>                            | -3.6 m³             |       |
|                      | 3 x                                  | 2.4 x 0.4                        |                                  | -2.88 m³            | •     |
|                      | Tota                                 | al for Walls                     | <b>=</b>                         | 140.52 m³           |       |
|                      | - Bottom Slab = 0.8                  | x 11 x 10 - (2 x 1.0             | $0 \times 1.2 \times 0.25) =$    | 87.40 m³            |       |
|                      | - TOE = (0.4                         | + 0.2) / 2 x 0.8 x (             | [11 + 10] = =,                   | 5.04 m³             |       |
|                      | - Bridge No. 2 & 1 = (0.4            | x 3 x 11) + (0.4 x               | 2.4 x 11) =                      | 23.76 m³            |       |
|                      | Sub Total Section B-B                |                                  |                                  | 256.72 m³           | **    |
| b.                   | Section F-F (L=8,206)                |                                  |                                  |                     |       |
|                      | - Walls $=$ (3 x                     | 1.0 x 6.0 x 8.206)               |                                  | +147.71             | m³    |
|                      | 3 x                                  | 3.0 x 0.40                       |                                  | -3.60               | $m^3$ |
|                      | Tota                                 | al for Walls                     |                                  | 144.11              | $m^3$ |
|                      | - Bottom Slab = 0.8                  | x 11 x 8.206 – (2 x              | $(1.0 \times 1.4 \times 0.25) =$ | 71.51               | m³    |
|                      | - TOE = (0.4                         | + 0.2) / 2 x 0.8 x               | 8.206 =                          | 1.97                | m³    |
|                      | - Bridge No. 1 = (0.4                | x3x11)                           |                                  | 13.20               | m³    |
|                      | Sub Total Section F-F                |                                  | =                                | 230.79              | m³    |
|                      | Bridge 0.4 x 3 x 2 x 4.4             | = 10.:                           | 56                               |                     |       |
|                      | 0.4 x 3 x 2 x 4.4                    | = 10.:                           | 56 y + 3 + 5 × 4 + 3 ×           |                     |       |
|                      | Total                                | = 21.                            | 12                               |                     |       |
| c.                   | Section C-C (L=7,794 m)              |                                  | San Francis                      |                     |       |
|                      | - Walls = $(3 x)$                    | x 1.0 x 5.076 x 7.79             | <b>94)</b> =                     | 118.69 m³           |       |
|                      | - Bottom Slab = (0.9                 | 024 x 11 x 7.794                 |                                  | 79.22 m³            |       |
|                      | att satte en an ar trock of the five | $(+0.2)/2 \times 0.8 \times 0.8$ | 9.293 =                          | 2.23 m³             |       |
|                      | - Bridge = 0.5                       | x 0.693 x 11                     |                                  | 3.81 m <sup>3</sup> |       |
|                      | Sub Total Section C-C                |                                  |                                  | 203.95 m³           |       |
| d.                   |                                      |                                  |                                  |                     |       |
|                      | - Box Culvert (L = 7.00 n            | 1)                               |                                  |                     |       |
|                      | 0.5 x 11.225 x 7.0                   |                                  | = 39.29 m <sup>3</sup>           |                     |       |
|                      | 0.8 x 11.225 x 7.0                   |                                  | = 62.86 m <sup>3</sup>           |                     |       |
|                      | 1.9 x 1.225 x 7.0                    |                                  | = 16.29 m <sup>3</sup>           |                     |       |
|                      | 2 x 1.9 x 1.0 x 7.0                  |                                  | = 26.60 m <sup>3</sup>           |                     |       |
|                      | Total                                |                                  | = 145.04 m <sup>3</sup>          |                     | e y t |
|                      | - Box Culvert (L = 2.00 n            | n)                               |                                  |                     |       |
|                      | 0.5 x 11.225 x 2.0                   |                                  | = 11.23 m <sup>3</sup>           |                     |       |