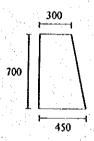

e of   |  |
|-----------|--|
| Structure |  |

#### **OUTLET STRUCTURE OF** BARU CONVEYANCE CHANNEL

Category of calculation

WORK VOLUME

Page

3/7

$$\frac{0.25 \times 0.25}{2} \times (2 \times 2.75 + 2.7) = 0.25 \text{ m}^3$$
= 8.57 m<sup>3</sup>

$$= 24.78 + 8.57 = 33.35 \text{ m}^3$$

### Masonry

a. Tranch

$$0.3 \times 2 \times \sqrt{1.1^{2} + 1.1^{2}} = 0.933 \text{ m}^{2}$$

$$0.3 \times 3.7 = 1.111 \text{ m}^{2}$$

$$0.3 \times (7 - 2 \times 1.1 - 3.7) = 0.33 \text{ m}^{2}$$

$$2.374 \text{ m}^{2}$$

$$\ell = 7.2 \text{ m}$$

$$V = 7.2 \times 2.374$$

$$7.2 \times 2.374$$
 = 17.09 m<sup>3</sup>

b. Edge Road

$$\frac{0.3 + 0.45}{2} \times 0.7 = 0.263 \text{ m}^2$$

$$\ell = 7 \text{ m}$$

$$V = 7 \times 0.263 = 1.84 \text{ m}^3$$

Total V = 
$$17.09 + 1.84 = 18.93 \text{ m}^3$$



Back fill

$$V = 1 - V \cdot box - 4.a$$

$$V \cdot box = 2.7 \times 2.75 = 7.425 \text{ m}^2$$

$$2.9 \times 0.1 = 0.29 \text{ m}^2$$

$$7.715 \text{ m}^2$$

$$\ell = 7.14 \text{ m}$$

$$V = 7.14 \times 7.715 = 55.085 \text{ m}^3$$
  
 $225.84 - 55.85 - 17.09 = 152.90 \text{ m}^3$ 

- Steel Reinforcing
  - a. Normal Section (See Table) x ( $\ell$ = 2.5 m)

$$V = 248.748 \times 2.5 = 621.87 \text{ kg}$$

b. Curve Section & wing wall

See Table 
$$V = 1702.03 \text{ kg}$$

$$V = 621.87 + 1702.03 = 2323.90 \text{ kg}$$

|   | Name of<br>Structure | OUTLET STRUCTURE OF<br>BARU CONVEYANCE<br>CHANNEL | Category of calculation | WORK VOLUME | Page | 4/7 |
|---|----------------------|---------------------------------------------------|-------------------------|-------------|------|-----|
| ı |