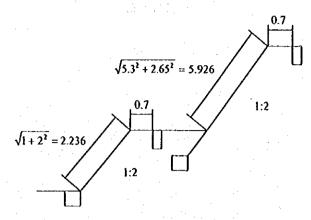

|                                                           |                |

| Name of<br>Structure | BARU RIVER<br>REVETMENT | Category<br>Calculation | FORM WORK<br>VOLUME | Page | 8/11 |
|----------------------|-------------------------|-------------------------|---------------------|------|------|
|                      |                         |                         |                     |      |      |

### 10. Pointing



Total Wide = 
$$2.236 + 5.926 + 0.7 + 0.7$$
 =  $9.562 \text{ m}$   
Length of Revetment =  $634 \text{ m}$   
Area =  $9.562 \times 2 \times 634$  =  $12,124.6 \text{ m}^2$ 

### 11. Form work Type E

Form I

 $= 1.014 \text{ m}^2$ 

Form II

$$2 \times (634/15 + 1) \times (2.236 + 0.7 + 7.04 + 0.7) \times 0.1 \times 2$$

$$= 2 \times 43 \times 10.676 \times 0.1 \times 2 = 183.62 \text{ m}^2$$



Total = 
$$1,014 + 183.62$$
 =  $1197.63 \text{ m}^2$ 

### 12. Structural Excavation

Back Filling with Cobble = 
$$2,150 \text{ m}^3$$
  
Back Filling with Gravel =  $3,400 \text{ m}^3$   
Wet Stone Masonry =  $3,342 \text{ m}^3$   
Concrete (C1) =  $1,303 \text{ m}^3$ 

| Name of BARU RIVER Category Structure REVETMENT Calculation | FORM WORK Page 9          |
|------------------------------