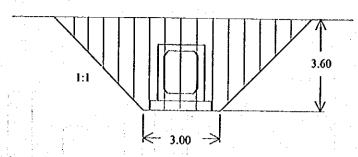

PACKAGE 3 BANDARHARJO DRAINAGE SYSTEM IMPROVEMENT Package 3: A General

| FLO             | OD CONTROL, URBAN DRAINAGE AND WATER<br>IN SEMARANG                                                                                                                                                                                                                                                                                                                                                                                                                                                                                                                                                                                                                                                                                                                                                                                                                                                                                                                                                                                                                                                                                                                                                                                                                                                                                                                                                                                                                                                                                                                                                                                                                                                                                                                                                                                                                                                                                                                                                                                                                                                                            | RESOL          | JRCES DE | VELC         | ЭРМ                                              | ENT          |
|-----------------|--------------------------------------------------------------------------------------------------------------------------------------------------------------------------------------------------------------------------------------------------------------------------------------------------------------------------------------------------------------------------------------------------------------------------------------------------------------------------------------------------------------------------------------------------------------------------------------------------------------------------------------------------------------------------------------------------------------------------------------------------------------------------------------------------------------------------------------------------------------------------------------------------------------------------------------------------------------------------------------------------------------------------------------------------------------------------------------------------------------------------------------------------------------------------------------------------------------------------------------------------------------------------------------------------------------------------------------------------------------------------------------------------------------------------------------------------------------------------------------------------------------------------------------------------------------------------------------------------------------------------------------------------------------------------------------------------------------------------------------------------------------------------------------------------------------------------------------------------------------------------------------------------------------------------------------------------------------------------------------------------------------------------------------------------------------------------------------------------------------------------------|----------------|----------|--------------|--------------------------------------------------|--------------|
| Compo           | onent: Urban Drainage System Improvement                                                                                                                                                                                                                                                                                                                                                                                                                                                                                                                                                                                                                                                                                                                                                                                                                                                                                                                                                                                                                                                                                                                                                                                                                                                                                                                                                                                                                                                                                                                                                                                                                                                                                                                                                                                                                                                                                                                                                                                                                                                                                       |                | T        | <del></del>  | -T                                               | · · · · ·    |
| Packag          | 3.07                                                                                                                                                                                                                                                                                                                                                                                                                                                                                                                                                                                                                                                                                                                                                                                                                                                                                                                                                                                                                                                                                                                                                                                                                                                                                                                                                                                                                                                                                                                                                                                                                                                                                                                                                                                                                                                                                                                                                                                                                                                                                                                           |                | <u> </u> | <del> </del> | 1                                                |              |
| i Kokuş         | BILL OF QUANTITIES                                                                                                                                                                                                                                                                                                                                                                                                                                                                                                                                                                                                                                                                                                                                                                                                                                                                                                                                                                                                                                                                                                                                                                                                                                                                                                                                                                                                                                                                                                                                                                                                                                                                                                                                                                                                                                                                                                                                                                                                                                                                                                             | ment           |          |              | 1                                                | <u> </u>     |
| <u> </u>        |                                                                                                                                                                                                                                                                                                                                                                                                                                                                                                                                                                                                                                                                                                                                                                                                                                                                                                                                                                                                                                                                                                                                                                                                                                                                                                                                                                                                                                                                                                                                                                                                                                                                                                                                                                                                                                                                                                                                                                                                                                                                                                                                | Т              |          |              | <u> </u>                                         | 1            |
| Item No         | Description                                                                                                                                                                                                                                                                                                                                                                                                                                                                                                                                                                                                                                                                                                                                                                                                                                                                                                                                                                                                                                                                                                                                                                                                                                                                                                                                                                                                                                                                                                                                                                                                                                                                                                                                                                                                                                                                                                                                                                                                                                                                                                                    | Unit           | Quantity |              |                                                  |              |
| Α               | GENERAL                                                                                                                                                                                                                                                                                                                                                                                                                                                                                                                                                                                                                                                                                                                                                                                                                                                                                                                                                                                                                                                                                                                                                                                                                                                                                                                                                                                                                                                                                                                                                                                                                                                                                                                                                                                                                                                                                                                                                                                                                                                                                                                        |                |          |              | '                                                | 1 - 1        |
| A.1             | Mobilization and Demobilization                                                                                                                                                                                                                                                                                                                                                                                                                                                                                                                                                                                                                                                                                                                                                                                                                                                                                                                                                                                                                                                                                                                                                                                                                                                                                                                                                                                                                                                                                                                                                                                                                                                                                                                                                                                                                                                                                                                                                                                                                                                                                                | L.S.           |          |              | 1                                                | +            |
| A.2             | Establishment                                                                                                                                                                                                                                                                                                                                                                                                                                                                                                                                                                                                                                                                                                                                                                                                                                                                                                                                                                                                                                                                                                                                                                                                                                                                                                                                                                                                                                                                                                                                                                                                                                                                                                                                                                                                                                                                                                                                                                                                                                                                                                                  |                |          |              |                                                  |              |
| A.2.1           | Contractor's Site Office and Facilities                                                                                                                                                                                                                                                                                                                                                                                                                                                                                                                                                                                                                                                                                                                                                                                                                                                                                                                                                                                                                                                                                                                                                                                                                                                                                                                                                                                                                                                                                                                                                                                                                                                                                                                                                                                                                                                                                                                                                                                                                                                                                        | L.S.           |          |              | -                                                | <del> </del> |
| A.2.2           | Engineer's Site Office and Facilities                                                                                                                                                                                                                                                                                                                                                                                                                                                                                                                                                                                                                                                                                                                                                                                                                                                                                                                                                                                                                                                                                                                                                                                                                                                                                                                                                                                                                                                                                                                                                                                                                                                                                                                                                                                                                                                                                                                                                                                                                                                                                          | L.S.           | 1 ,      |              | <del>                                     </del> | -            |
| A.3             | Drawings                                                                                                                                                                                                                                                                                                                                                                                                                                                                                                                                                                                                                                                                                                                                                                                                                                                                                                                                                                                                                                                                                                                                                                                                                                                                                                                                                                                                                                                                                                                                                                                                                                                                                                                                                                                                                                                                                                                                                                                                                                                                                                                       | L.S.           |          |              |                                                  | 7            |
| A.4             | Surveying                                                                                                                                                                                                                                                                                                                                                                                                                                                                                                                                                                                                                                                                                                                                                                                                                                                                                                                                                                                                                                                                                                                                                                                                                                                                                                                                                                                                                                                                                                                                                                                                                                                                                                                                                                                                                                                                                                                                                                                                                                                                                                                      | L.S.           |          |              |                                                  |              |
| A.5             | Relocation/Demolition of Existing Facilities                                                                                                                                                                                                                                                                                                                                                                                                                                                                                                                                                                                                                                                                                                                                                                                                                                                                                                                                                                                                                                                                                                                                                                                                                                                                                                                                                                                                                                                                                                                                                                                                                                                                                                                                                                                                                                                                                                                                                                                                                                                                                   |                |          |              |                                                  |              |
| A.5.1           | Relocation of Existing Utilities                                                                                                                                                                                                                                                                                                                                                                                                                                                                                                                                                                                                                                                                                                                                                                                                                                                                                                                                                                                                                                                                                                                                                                                                                                                                                                                                                                                                                                                                                                                                                                                                                                                                                                                                                                                                                                                                                                                                                                                                                                                                                               | L.S.           |          |              | 1                                                | <del> </del> |
| В               | BARU RIVER IMPROVEMENT                                                                                                                                                                                                                                                                                                                                                                                                                                                                                                                                                                                                                                                                                                                                                                                                                                                                                                                                                                                                                                                                                                                                                                                                                                                                                                                                                                                                                                                                                                                                                                                                                                                                                                                                                                                                                                                                                                                                                                                                                                                                                                         |                |          |              |                                                  |              |
| B.1             | Preparatory Works                                                                                                                                                                                                                                                                                                                                                                                                                                                                                                                                                                                                                                                                                                                                                                                                                                                                                                                                                                                                                                                                                                                                                                                                                                                                                                                                                                                                                                                                                                                                                                                                                                                                                                                                                                                                                                                                                                                                                                                                                                                                                                              | 1              |          |              |                                                  |              |
| · B.1.1         | Coffering and Dewatering                                                                                                                                                                                                                                                                                                                                                                                                                                                                                                                                                                                                                                                                                                                                                                                                                                                                                                                                                                                                                                                                                                                                                                                                                                                                                                                                                                                                                                                                                                                                                                                                                                                                                                                                                                                                                                                                                                                                                                                                                                                                                                       | L.S.           |          |              |                                                  | <del> </del> |
| B.1.2           | Clearing of Garbage                                                                                                                                                                                                                                                                                                                                                                                                                                                                                                                                                                                                                                                                                                                                                                                                                                                                                                                                                                                                                                                                                                                                                                                                                                                                                                                                                                                                                                                                                                                                                                                                                                                                                                                                                                                                                                                                                                                                                                                                                                                                                                            | L.S.           |          |              | -                                                |              |
| B.1.3           | Demolition of Existing Revetment                                                                                                                                                                                                                                                                                                                                                                                                                                                                                                                                                                                                                                                                                                                                                                                                                                                                                                                                                                                                                                                                                                                                                                                                                                                                                                                                                                                                                                                                                                                                                                                                                                                                                                                                                                                                                                                                                                                                                                                                                                                                                               | L.S.           |          |              | <del> </del>                                     |              |
| B.2             | Earthwork                                                                                                                                                                                                                                                                                                                                                                                                                                                                                                                                                                                                                                                                                                                                                                                                                                                                                                                                                                                                                                                                                                                                                                                                                                                                                                                                                                                                                                                                                                                                                                                                                                                                                                                                                                                                                                                                                                                                                                                                                                                                                                                      | 1.71           | AND A    | 1            |                                                  |              |
| B.2.1           | Common Channel Excavation including Hauling                                                                                                                                                                                                                                                                                                                                                                                                                                                                                                                                                                                                                                                                                                                                                                                                                                                                                                                                                                                                                                                                                                                                                                                                                                                                                                                                                                                                                                                                                                                                                                                                                                                                                                                                                                                                                                                                                                                                                                                                                                                                                    | 100            |          |              | <u> </u>                                         |              |
|                 | and Treatment of Contaminated Soil                                                                                                                                                                                                                                                                                                                                                                                                                                                                                                                                                                                                                                                                                                                                                                                                                                                                                                                                                                                                                                                                                                                                                                                                                                                                                                                                                                                                                                                                                                                                                                                                                                                                                                                                                                                                                                                                                                                                                                                                                                                                                             | m <sup>3</sup> | 25,390   | . :          |                                                  |              |
| B.2.2           | Channel Excavation below Water Level including                                                                                                                                                                                                                                                                                                                                                                                                                                                                                                                                                                                                                                                                                                                                                                                                                                                                                                                                                                                                                                                                                                                                                                                                                                                                                                                                                                                                                                                                                                                                                                                                                                                                                                                                                                                                                                                                                                                                                                                                                                                                                 |                | 1.5      |              |                                                  |              |
| B.2.3           | Hauling and Treatment of Contaminated Soil                                                                                                                                                                                                                                                                                                                                                                                                                                                                                                                                                                                                                                                                                                                                                                                                                                                                                                                                                                                                                                                                                                                                                                                                                                                                                                                                                                                                                                                                                                                                                                                                                                                                                                                                                                                                                                                                                                                                                                                                                                                                                     | m <sup>3</sup> | 4,724    | 3            | <u> </u>                                         |              |
| B.2.4           | Stripping of Top Soil Embankment                                                                                                                                                                                                                                                                                                                                                                                                                                                                                                                                                                                                                                                                                                                                                                                                                                                                                                                                                                                                                                                                                                                                                                                                                                                                                                                                                                                                                                                                                                                                                                                                                                                                                                                                                                                                                                                                                                                                                                                                                                                                                               | m <sup>3</sup> | 1,436    | •            | ļ                                                |              |
|                 |                                                                                                                                                                                                                                                                                                                                                                                                                                                                                                                                                                                                                                                                                                                                                                                                                                                                                                                                                                                                                                                                                                                                                                                                                                                                                                                                                                                                                                                                                                                                                                                                                                                                                                                                                                                                                                                                                                                                                                                                                                                                                                                                | m <sup>3</sup> | 2,703    | -            |                                                  |              |
| B.3             | Revetment Type A-3 (wet masonry)                                                                                                                                                                                                                                                                                                                                                                                                                                                                                                                                                                                                                                                                                                                                                                                                                                                                                                                                                                                                                                                                                                                                                                                                                                                                                                                                                                                                                                                                                                                                                                                                                                                                                                                                                                                                                                                                                                                                                                                                                                                                                               |                |          |              |                                                  |              |
| B.3.1           | Structural Excavation                                                                                                                                                                                                                                                                                                                                                                                                                                                                                                                                                                                                                                                                                                                                                                                                                                                                                                                                                                                                                                                                                                                                                                                                                                                                                                                                                                                                                                                                                                                                                                                                                                                                                                                                                                                                                                                                                                                                                                                                                                                                                                          | m <sup>3</sup> | 11,324   |              |                                                  |              |
| B.3.2           | Backfill with Cobble                                                                                                                                                                                                                                                                                                                                                                                                                                                                                                                                                                                                                                                                                                                                                                                                                                                                                                                                                                                                                                                                                                                                                                                                                                                                                                                                                                                                                                                                                                                                                                                                                                                                                                                                                                                                                                                                                                                                                                                                                                                                                                           | m <sup>3</sup> | 2,150    | 1.1          | -                                                |              |
| B.3.3           | Backfill with Gravel                                                                                                                                                                                                                                                                                                                                                                                                                                                                                                                                                                                                                                                                                                                                                                                                                                                                                                                                                                                                                                                                                                                                                                                                                                                                                                                                                                                                                                                                                                                                                                                                                                                                                                                                                                                                                                                                                                                                                                                                                                                                                                           | m <sup>3</sup> | 3,400    |              |                                                  |              |
| B.3.4           | Backfill with Sandy Soil                                                                                                                                                                                                                                                                                                                                                                                                                                                                                                                                                                                                                                                                                                                                                                                                                                                                                                                                                                                                                                                                                                                                                                                                                                                                                                                                                                                                                                                                                                                                                                                                                                                                                                                                                                                                                                                                                                                                                                                                                                                                                                       | m <sup>3</sup> | 495      | 25.          | 7.                                               | 1, 1,        |
| B.3.5           | Concrete, Type C1 including Formwork                                                                                                                                                                                                                                                                                                                                                                                                                                                                                                                                                                                                                                                                                                                                                                                                                                                                                                                                                                                                                                                                                                                                                                                                                                                                                                                                                                                                                                                                                                                                                                                                                                                                                                                                                                                                                                                                                                                                                                                                                                                                                           | m <sup>3</sup> | 1,440    | •            | ۴.                                               |              |
|                 | formwork                                                                                                                                                                                                                                                                                                                                                                                                                                                                                                                                                                                                                                                                                                                                                                                                                                                                                                                                                                                                                                                                                                                                                                                                                                                                                                                                                                                                                                                                                                                                                                                                                                                                                                                                                                                                                                                                                                                                                                                                                                                                                                                       | m <sup>2</sup> | 7,156    | 1            | . ]                                              | 1 2          |
| B.3.6           | Concrete, Type E including Formwork                                                                                                                                                                                                                                                                                                                                                                                                                                                                                                                                                                                                                                                                                                                                                                                                                                                                                                                                                                                                                                                                                                                                                                                                                                                                                                                                                                                                                                                                                                                                                                                                                                                                                                                                                                                                                                                                                                                                                                                                                                                                                            | m <sup>3</sup> | 379      | _            | . 5                                              | 1.           |
| D 2 7           | formwork<br>Defend Disk                                                                                                                                                                                                                                                                                                                                                                                                                                                                                                                                                                                                                                                                                                                                                                                                                                                                                                                                                                                                                                                                                                                                                                                                                                                                                                                                                                                                                                                                                                                                                                                                                                                                                                                                                                                                                                                                                                                                                                                                                                                                                                        | m²             | 1,198    |              |                                                  |              |
| B.3.7           | Deformed Reinforcing Bars                                                                                                                                                                                                                                                                                                                                                                                                                                                                                                                                                                                                                                                                                                                                                                                                                                                                                                                                                                                                                                                                                                                                                                                                                                                                                                                                                                                                                                                                                                                                                                                                                                                                                                                                                                                                                                                                                                                                                                                                                                                                                                      | kg             | 66,143   |              | _                                                |              |
| B.3.8           | Wet Stone Masonry                                                                                                                                                                                                                                                                                                                                                                                                                                                                                                                                                                                                                                                                                                                                                                                                                                                                                                                                                                                                                                                                                                                                                                                                                                                                                                                                                                                                                                                                                                                                                                                                                                                                                                                                                                                                                                                                                                                                                                                                                                                                                                              | m <sup>3</sup> | 3,342    | 2,14 (       |                                                  |              |
| B.3.9<br>B.3.10 | Pointing Weep Hole, Dia. 50 mm                                                                                                                                                                                                                                                                                                                                                                                                                                                                                                                                                                                                                                                                                                                                                                                                                                                                                                                                                                                                                                                                                                                                                                                                                                                                                                                                                                                                                                                                                                                                                                                                                                                                                                                                                                                                                                                                                                                                                                                                                                                                                                 | m²             | 12,124   | 1. 3         |                                                  | ٠            |
| 3.4             | and the second s | No.            | 4,472    |              |                                                  |              |
|                 | Revetment Type-C (concrete sheet pile)                                                                                                                                                                                                                                                                                                                                                                                                                                                                                                                                                                                                                                                                                                                                                                                                                                                                                                                                                                                                                                                                                                                                                                                                                                                                                                                                                                                                                                                                                                                                                                                                                                                                                                                                                                                                                                                                                                                                                                                                                                                                                         |                |          |              |                                                  |              |
|                 | Furnishing and Driving PC Sheet Pile(t=220 mm)                                                                                                                                                                                                                                                                                                                                                                                                                                                                                                                                                                                                                                                                                                                                                                                                                                                                                                                                                                                                                                                                                                                                                                                                                                                                                                                                                                                                                                                                                                                                                                                                                                                                                                                                                                                                                                                                                                                                                                                                                                                                                 | m              | 5,200    |              |                                                  |              |
|                 | Concrete, Type C1 including Formwork formwork                                                                                                                                                                                                                                                                                                                                                                                                                                                                                                                                                                                                                                                                                                                                                                                                                                                                                                                                                                                                                                                                                                                                                                                                                                                                                                                                                                                                                                                                                                                                                                                                                                                                                                                                                                                                                                                                                                                                                                                                                                                                                  | m <sup>3</sup> | 8        | : :          |                                                  | - 1          |
|                 | Deformed Reinforcing Bars                                                                                                                                                                                                                                                                                                                                                                                                                                                                                                                                                                                                                                                                                                                                                                                                                                                                                                                                                                                                                                                                                                                                                                                                                                                                                                                                                                                                                                                                                                                                                                                                                                                                                                                                                                                                                                                                                                                                                                                                                                                                                                      | m²             | 50       |              |                                                  |              |
| 4.5             | Inspection Road                                                                                                                                                                                                                                                                                                                                                                                                                                                                                                                                                                                                                                                                                                                                                                                                                                                                                                                                                                                                                                                                                                                                                                                                                                                                                                                                                                                                                                                                                                                                                                                                                                                                                                                                                                                                                                                                                                                                                                                                                                                                                                                | kg             | 2,500    |              | $\dashv$                                         |              |
|                 | Sand Bedding                                                                                                                                                                                                                                                                                                                                                                                                                                                                                                                                                                                                                                                                                                                                                                                                                                                                                                                                                                                                                                                                                                                                                                                                                                                                                                                                                                                                                                                                                                                                                                                                                                                                                                                                                                                                                                                                                                                                                                                                                                                                                                                   | 3              |          |              |                                                  |              |
|                 | Concrete Block Pavement                                                                                                                                                                                                                                                                                                                                                                                                                                                                                                                                                                                                                                                                                                                                                                                                                                                                                                                                                                                                                                                                                                                                                                                                                                                                                                                                                                                                                                                                                                                                                                                                                                                                                                                                                                                                                                                                                                                                                                                                                                                                                                        | m <sup>3</sup> | 492      |              |                                                  |              |
|                 | Concrete Block Pavement Cement Mortar                                                                                                                                                                                                                                                                                                                                                                                                                                                                                                                                                                                                                                                                                                                                                                                                                                                                                                                                                                                                                                                                                                                                                                                                                                                                                                                                                                                                                                                                                                                                                                                                                                                                                                                                                                                                                                                                                                                                                                                                                                                                                          | m²             | 8,200    |              |                                                  |              |
|                 | Concrete Kerb                                                                                                                                                                                                                                                                                                                                                                                                                                                                                                                                                                                                                                                                                                                                                                                                                                                                                                                                                                                                                                                                                                                                                                                                                                                                                                                                                                                                                                                                                                                                                                                                                                                                                                                                                                                                                                                                                                                                                                                                                                                                                                                  | m <sup>3</sup> | 20       | -            |                                                  |              |
|                 |                                                                                                                                                                                                                                                                                                                                                                                                                                                                                                                                                                                                                                                                                                                                                                                                                                                                                                                                                                                                                                                                                                                                                                                                                                                                                                                                                                                                                                                                                                                                                                                                                                                                                                                                                                                                                                                                                                                                                                                                                                                                                                                                | m³             | 197      |              |                                                  |              |
| 4.25            | Closing Structure of Baru River                                                                                                                                                                                                                                                                                                                                                                                                                                                                                                                                                                                                                                                                                                                                                                                                                                                                                                                                                                                                                                                                                                                                                                                                                                                                                                                                                                                                                                                                                                                                                                                                                                                                                                                                                                                                                                                                                                                                                                                                                                                                                                |                |          |              |                                                  |              |
|                 | Coffering and Dewatering                                                                                                                                                                                                                                                                                                                                                                                                                                                                                                                                                                                                                                                                                                                                                                                                                                                                                                                                                                                                                                                                                                                                                                                                                                                                                                                                                                                                                                                                                                                                                                                                                                                                                                                                                                                                                                                                                                                                                                                                                                                                                                       | L.S.           |          | 32.5         |                                                  |              |
|                 | Structural Excavation                                                                                                                                                                                                                                                                                                                                                                                                                                                                                                                                                                                                                                                                                                                                                                                                                                                                                                                                                                                                                                                                                                                                                                                                                                                                                                                                                                                                                                                                                                                                                                                                                                                                                                                                                                                                                                                                                                                                                                                                                                                                                                          | m³             | 1        |              |                                                  |              |
| B.6.3           | Backfill                                                                                                                                                                                                                                                                                                                                                                                                                                                                                                                                                                                                                                                                                                                                                                                                                                                                                                                                                                                                                                                                                                                                                                                                                                                                                                                                                                                                                                                                                                                                                                                                                                                                                                                                                                                                                                                                                                                                                                                                                                                                                                                       | m <sup>3</sup> | 1        |              | 10.5                                             | 7,           |
|                 |                                                                                                                                                                                                                                                                                                                                                                                                                                                                                                                                                                                                                                                                                                                                                                                                                                                                                                                                                                                                                                                                                                                                                                                                                                                                                                                                                                                                                                                                                                                                                                                                                                                                                                                                                                                                                                                                                                                                                                                                                                                                                                                                |                |          |              |                                                  |              |