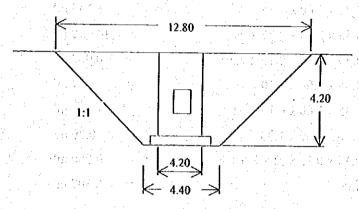

PACKAGE 3 BANDARHARJO DRAINAGE SYSTEM IMPROVEMENT Package 3: A General

| FLO             | OD CONTROL, URBAN DRAINAGE AND WATER<br>IN SEMARANG                                                                                                                                                                                                                                                                                                                                                                                                                                                                                                                                                                                                                                                                                                                                                                                                                                                                                                                                                                                                                                                                                                                                                                                                                                                                                                                                                                                                                                                                                                                                                                                                                                                                                                                                                                                                                                                                                                                                                                                                                                                                            | RESOL          | JRCES DE | VELC         | ЭРМ                                              | ENT          |
|-----------------|--------------------------------------------------------------------------------------------------------------------------------------------------------------------------------------------------------------------------------------------------------------------------------------------------------------------------------------------------------------------------------------------------------------------------------------------------------------------------------------------------------------------------------------------------------------------------------------------------------------------------------------------------------------------------------------------------------------------------------------------------------------------------------------------------------------------------------------------------------------------------------------------------------------------------------------------------------------------------------------------------------------------------------------------------------------------------------------------------------------------------------------------------------------------------------------------------------------------------------------------------------------------------------------------------------------------------------------------------------------------------------------------------------------------------------------------------------------------------------------------------------------------------------------------------------------------------------------------------------------------------------------------------------------------------------------------------------------------------------------------------------------------------------------------------------------------------------------------------------------------------------------------------------------------------------------------------------------------------------------------------------------------------------------------------------------------------------------------------------------------------------|----------------|----------|--------------|--------------------------------------------------|--------------|
| Compo           | onent: Urban Drainage System Improvement                                                                                                                                                                                                                                                                                                                                                                                                                                                                                                                                                                                                                                                                                                                                                                                                                                                                                                                                                                                                                                                                                                                                                                                                                                                                                                                                                                                                                                                                                                                                                                                                                                                                                                                                                                                                                                                                                                                                                                                                                                                                                       |                | T        | <del></del>  | -T                                               | · · · · ·    |
| Packag          | 3.07                                                                                                                                                                                                                                                                                                                                                                                                                                                                                                                                                                                                                                                                                                                                                                                                                                                                                                                                                                                                                                                                                                                                                                                                                                                                                                                                                                                                                                                                                                                                                                                                                                                                                                                                                                                                                                                                                                                                                                                                                                                                                                                           |                | <u> </u> | <del> </del> | 1                                                |              |
| i Kokuş         | BILL OF QUANTITIES                                                                                                                                                                                                                                                                                                                                                                                                                                                                                                                                                                                                                                                                                                                                                                                                                                                                                                                                                                                                                                                                                                                                                                                                                                                                                                                                                                                                                                                                                                                                                                                                                                                                                                                                                                                                                                                                                                                                                                                                                                                                                                             | ment           |          |              | 1                                                | <u> </u>     |
| <u> </u>        |                                                                                                                                                                                                                                                                                                                                                                                                                                                                                                                                                                                                                                                                                                                                                                                                                                                                                                                                                                                                                                                                                                                                                                                                                                                                                                                                                                                                                                                                                                                                                                                                                                                                                                                                                                                                                                                                                                                                                                                                                                                                                                                                | Т              |          |              | <u> </u>                                         | 1            |
| Item No         | Description                                                                                                                                                                                                                                                                                                                                                                                                                                                                                                                                                                                                                                                                                                                                                                                                                                                                                                                                                                                                                                                                                                                                                                                                                                                                                                                                                                                                                                                                                                                                                                                                                                                                                                                                                                                                                                                                                                                                                                                                                                                                                                                    | Unit           | Quantity |              |                                                  |              |
| Α               | GENERAL                                                                                                                                                                                                                                                                                                                                                                                                                                                                                                                                                                                                                                                                                                                                                                                                                                                                                                                                                                                                                                                                                                                                                                                                                                                                                                                                                                                                                                                                                                                                                                                                                                                                                                                                                                                                                                                                                                                                                                                                                                                                                                                        |                |          |              | '                                                | 1 - 1        |
| A.1             | Mobilization and Demobilization                                                                                                                                                                                                                                                                                                                                                                                                                                                                                                                                                                                                                                                                                                                                                                                                                                                                                                                                                                                                                                                                                                                                                                                                                                                                                                                                                                                                                                                                                                                                                                                                                                                                                                                                                                                                                                                                                                                                                                                                                                                                                                | L.S.           |          |              | 1                                                | +            |
| A.2             | Establishment                                                                                                                                                                                                                                                                                                                                                                                                                                                                                                                                                                                                                                                                                                                                                                                                                                                                                                                                                                                                                                                                                                                                                                                                                                                                                                                                                                                                                                                                                                                                                                                                                                                                                                                                                                                                                                                                                                                                                                                                                                                                                                                  |                |          |              |                                                  |              |
| A.2.1           | Contractor's Site Office and Facilities                                                                                                                                                                                                                                                                                                                                                                                                                                                                                                                                                                                                                                                                                                                                                                                                                                                                                                                                                                                                                                                                                                                                                                                                                                                                                                                                                                                                                                                                                                                                                                                                                                                                                                                                                                                                                                                                                                                                                                                                                                                                                        | L.S.           |          |              | -                                                | <del> </del> |
| A.2.2           | Engineer's Site Office and Facilities                                                                                                                                                                                                                                                                                                                                                                                                                                                                                                                                                                                                                                                                                                                                                                                                                                                                                                                                                                                                                                                                                                                                                                                                                                                                                                                                                                                                                                                                                                                                                                                                                                                                                                                                                                                                                                                                                                                                                                                                                                                                                          | L.S.           | 1 ,      |              | <del>                                     </del> | -            |
| A.3             | Drawings                                                                                                                                                                                                                                                                                                                                                                                                                                                                                                                                                                                                                                                                                                                                                                                                                                                                                                                                                                                                                                                                                                                                                                                                                                                                                                                                                                                                                                                                                                                                                                                                                                                                                                                                                                                                                                                                                                                                                                                                                                                                                                                       | L.S.           |          |              |                                                  | 7            |
| A.4             | Surveying                                                                                                                                                                                                                                                                                                                                                                                                                                                                                                                                                                                                                                                                                                                                                                                                                                                                                                                                                                                                                                                                                                                                                                                                                                                                                                                                                                                                                                                                                                                                                                                                                                                                                                                                                                                                                                                                                                                                                                                                                                                                                                                      | L.S.           |          |              |                                                  |              |
| A.5             | Relocation/Demolition of Existing Facilities                                                                                                                                                                                                                                                                                                                                                                                                                                                                                                                                                                                                                                                                                                                                                                                                                                                                                                                                                                                                                                                                                                                                                                                                                                                                                                                                                                                                                                                                                                                                                                                                                                                                                                                                                                                                                                                                                                                                                                                                                                                                                   |                |          |              |                                                  |              |
| A.5.1           | Relocation of Existing Utilities                                                                                                                                                                                                                                                                                                                                                                                                                                                                                                                                                                                                                                                                                                                                                                                                                                                                                                                                                                                                                                                                                                                                                                                                                                                                                                                                                                                                                                                                                                                                                                                                                                                                                                                                                                                                                                                                                                                                                                                                                                                                                               | L.S.           |          |              | 1                                                | <del> </del> |
| В               | BARU RIVER IMPROVEMENT                                                                                                                                                                                                                                                                                                                                                                                                                                                                                                                                                                                                                                                                                                                                                                                                                                                                                                                                                                                                                                                                                                                                                                                                                                                                                                                                                                                                                                                                                                                                                                                                                                                                                                                                                                                                                                                                                                                                                                                                                                                                                                         |                |          |              |                                                  |              |
| B.1             | Preparatory Works                                                                                                                                                                                                                                                                                                                                                                                                                                                                                                                                                                                                                                                                                                                                                                                                                                                                                                                                                                                                                                                                                                                                                                                                                                                                                                                                                                                                                                                                                                                                                                                                                                                                                                                                                                                                                                                                                                                                                                                                                                                                                                              | 1              |          |              |                                                  |              |
| · B.1.1         | Coffering and Dewatering                                                                                                                                                                                                                                                                                                                                                                                                                                                                                                                                                                                                                                                                                                                                                                                                                                                                                                                                                                                                                                                                                                                                                                                                                                                                                                                                                                                                                                                                                                                                                                                                                                                                                                                                                                                                                                                                                                                                                                                                                                                                                                       | L.S.           |          |              |                                                  | <del> </del> |
| B.1.2           | Clearing of Garbage                                                                                                                                                                                                                                                                                                                                                                                                                                                                                                                                                                                                                                                                                                                                                                                                                                                                                                                                                                                                                                                                                                                                                                                                                                                                                                                                                                                                                                                                                                                                                                                                                                                                                                                                                                                                                                                                                                                                                                                                                                                                                                            | L.S.           |          |              | -                                                |              |
| B.1.3           | Demolition of Existing Revetment                                                                                                                                                                                                                                                                                                                                                                                                                                                                                                                                                                                                                                                                                                                                                                                                                                                                                                                                                                                                                                                                                                                                                                                                                                                                                                                                                                                                                                                                                                                                                                                                                                                                                                                                                                                                                                                                                                                                                                                                                                                                                               | L.S.           |          |              | <del> </del>                                     |              |
| B.2             | Earthwork                                                                                                                                                                                                                                                                                                                                                                                                                                                                                                                                                                                                                                                                                                                                                                                                                                                                                                                                                                                                                                                                                                                                                                                                                                                                                                                                                                                                                                                                                                                                                                                                                                                                                                                                                                                                                                                                                                                                                                                                                                                                                                                      | 1.71           | AND A    | 1            |                                                  |              |
| B.2.1           | Common Channel Excavation including Hauling                                                                                                                                                                                                                                                                                                                                                                                                                                                                                                                                                                                                                                                                                                                                                                                                                                                                                                                                                                                                                                                                                                                                                                                                                                                                                                                                                                                                                                                                                                                                                                                                                                                                                                                                                                                                                                                                                                                                                                                                                                                                                    | 100            |          |              | <u> </u>                                         |              |
|                 | and Treatment of Contaminated Soil                                                                                                                                                                                                                                                                                                                                                                                                                                                                                                                                                                                                                                                                                                                                                                                                                                                                                                                                                                                                                                                                                                                                                                                                                                                                                                                                                                                                                                                                                                                                                                                                                                                                                                                                                                                                                                                                                                                                                                                                                                                                                             | m <sup>3</sup> | 25,390   | . :          |                                                  |              |
| B.2.2           | Channel Excavation below Water Level including                                                                                                                                                                                                                                                                                                                                                                                                                                                                                                                                                                                                                                                                                                                                                                                                                                                                                                                                                                                                                                                                                                                                                                                                                                                                                                                                                                                                                                                                                                                                                                                                                                                                                                                                                                                                                                                                                                                                                                                                                                                                                 |                | 1.5      |              |                                                  |              |
| B.2.3           | Hauling and Treatment of Contaminated Soil                                                                                                                                                                                                                                                                                                                                                                                                                                                                                                                                                                                                                                                                                                                                                                                                                                                                                                                                                                                                                                                                                                                                                                                                                                                                                                                                                                                                                                                                                                                                                                                                                                                                                                                                                                                                                                                                                                                                                                                                                                                                                     | m <sup>3</sup> | 4,724    | 3            | <u> </u>                                         |              |
| B.2.4           | Stripping of Top Soil Embankment                                                                                                                                                                                                                                                                                                                                                                                                                                                                                                                                                                                                                                                                                                                                                                                                                                                                                                                                                                                                                                                                                                                                                                                                                                                                                                                                                                                                                                                                                                                                                                                                                                                                                                                                                                                                                                                                                                                                                                                                                                                                                               | m <sup>3</sup> | 1,436    | •            | ļ                                                |              |
|                 |                                                                                                                                                                                                                                                                                                                                                                                                                                                                                                                                                                                                                                                                                                                                                                                                                                                                                                                                                                                                                                                                                                                                                                                                                                                                                                                                                                                                                                                                                                                                                                                                                                                                                                                                                                                                                                                                                                                                                                                                                                                                                                                                | m <sup>3</sup> | 2,703    | -            |                                                  |              |
| B.3             | Revetment Type A-3 (wet masonry)                                                                                                                                                                                                                                                                                                                                                                                                                                                                                                                                                                                                                                                                                                                                                                                                                                                                                                                                                                                                                                                                                                                                                                                                                                                                                                                                                                                                                                                                                                                                                                                                                                                                                                                                                                                                                                                                                                                                                                                                                                                                                               |                |          |              |                                                  |              |
| B.3.1           | Structural Excavation                                                                                                                                                                                                                                                                                                                                                                                                                                                                                                                                                                                                                                                                                                                                                                                                                                                                                                                                                                                                                                                                                                                                                                                                                                                                                                                                                                                                                                                                                                                                                                                                                                                                                                                                                                                                                                                                                                                                                                                                                                                                                                          | m <sup>3</sup> | 11,324   |              |                                                  |              |
| B.3.2           | Backfill with Cobble                                                                                                                                                                                                                                                                                                                                                                                                                                                                                                                                                                                                                                                                                                                                                                                                                                                                                                                                                                                                                                                                                                                                                                                                                                                                                                                                                                                                                                                                                                                                                                                                                                                                                                                                                                                                                                                                                                                                                                                                                                                                                                           | m <sup>3</sup> | 2,150    | 1.1          | -                                                |              |
| B.3.3           | Backfill with Gravel                                                                                                                                                                                                                                                                                                                                                                                                                                                                                                                                                                                                                                                                                                                                                                                                                                                                                                                                                                                                                                                                                                                                                                                                                                                                                                                                                                                                                                                                                                                                                                                                                                                                                                                                                                                                                                                                                                                                                                                                                                                                                                           | m <sup>3</sup> | 3,400    |              |                                                  |              |
| B.3.4           | Backfill with Sandy Soil                                                                                                                                                                                                                                                                                                                                                                                                                                                                                                                                                                                                                                                                                                                                                                                                                                                                                                                                                                                                                                                                                                                                                                                                                                                                                                                                                                                                                                                                                                                                                                                                                                                                                                                                                                                                                                                                                                                                                                                                                                                                                                       | m <sup>3</sup> | 495      | 25.          | 7.                                               | 1, 1,        |
| B.3.5           | Concrete, Type C1 including Formwork                                                                                                                                                                                                                                                                                                                                                                                                                                                                                                                                                                                                                                                                                                                                                                                                                                                                                                                                                                                                                                                                                                                                                                                                                                                                                                                                                                                                                                                                                                                                                                                                                                                                                                                                                                                                                                                                                                                                                                                                                                                                                           | m <sup>3</sup> | 1,440    | •            | ۴.                                               |              |
|                 | formwork                                                                                                                                                                                                                                                                                                                                                                                                                                                                                                                                                                                                                                                                                                                                                                                                                                                                                                                                                                                                                                                                                                                                                                                                                                                                                                                                                                                                                                                                                                                                                                                                                                                                                                                                                                                                                                                                                                                                                                                                                                                                                                                       | m <sup>2</sup> | 7,156    | 1            | . ]                                              | 1 2          |
| B.3.6           | Concrete, Type E including Formwork                                                                                                                                                                                                                                                                                                                                                                                                                                                                                                                                                                                                                                                                                                                                                                                                                                                                                                                                                                                                                                                                                                                                                                                                                                                                                                                                                                                                                                                                                                                                                                                                                                                                                                                                                                                                                                                                                                                                                                                                                                                                                            | m <sup>3</sup> | 379      | _            | . 5                                              | 1.           |
| D 2 7           | formwork<br>Defend Disk                                                                                                                                                                                                                                                                                                                                                                                                                                                                                                                                                                                                                                                                                                                                                                                                                                                                                                                                                                                                                                                                                                                                                                                                                                                                                                                                                                                                                                                                                                                                                                                                                                                                                                                                                                                                                                                                                                                                                                                                                                                                                                        | m²             | 1,198    |              |                                                  |              |
| B.3.7           | Deformed Reinforcing Bars                                                                                                                                                                                                                                                                                                                                                                                                                                                                                                                                                                                                                                                                                                                                                                                                                                                                                                                                                                                                                                                                                                                                                                                                                                                                                                                                                                                                                                                                                                                                                                                                                                                                                                                                                                                                                                                                                                                                                                                                                                                                                                      | kg             | 66,143   |              | _                                                |              |
| B.3.8           | Wet Stone Masonry                                                                                                                                                                                                                                                                                                                                                                                                                                                                                                                                                                                                                                                                                                                                                                                                                                                                                                                                                                                                                                                                                                                                                                                                                                                                                                                                                                                                                                                                                                                                                                                                                                                                                                                                                                                                                                                                                                                                                                                                                                                                                                              | m <sup>3</sup> | 3,342    | 2,14 (       |                                                  |              |
| B.3.9<br>B.3.10 | Pointing Weep Hole, Dia. 50 mm                                                                                                                                                                                                                                                                                                                                                                                                                                                                                                                                                                                                                                                                                                                                                                                                                                                                                                                                                                                                                                                                                                                                                                                                                                                                                                                                                                                                                                                                                                                                                                                                                                                                                                                                                                                                                                                                                                                                                                                                                                                                                                 | m²             | 12,124   | 1. 3         |                                                  | ٠            |
| 3.4             | and the second s | No.            | 4,472    |              |                                                  |              |
|                 | Revetment Type-C (concrete sheet pile)                                                                                                                                                                                                                                                                                                                                                                                                                                                                                                                                                                                                                                                                                                                                                                                                                                                                                                                                                                                                                                                                                                                                                                                                                                                                                                                                                                                                                                                                                                                                                                                                                                                                                                                                                                                                                                                                                                                                                                                                                                                                                         |                |          |              |                                                  |              |
|                 | Furnishing and Driving PC Sheet Pile(t=220 mm)                                                                                                                                                                                                                                                                                                                                                                                                                                                                                                                                                                                                                                                                                                                                                                                                                                                                                                                                                                                                                                                                                                                                                                                                                                                                                                                                                                                                                                                                                                                                                                                                                                                                                                                                                                                                                                                                                                                                                                                                                                                                                 | m              | 5,200    |              |                                                  |              |
|                 | Concrete, Type C1 including Formwork formwork                                                                                                                                                                                                                                                                                                                                                                                                                                                                                                                                                                                                                                                                                                                                                                                                                                                                                                                                                                                                                                                                                                                                                                                                                                                                                                                                                                                                                                                                                                                                                                                                                                                                                                                                                                                                                                                                                                                                                                                                                                                                                  | m <sup>3</sup> | 8        | : :          |                                                  | - 1          |
|                 | Deformed Reinforcing Bars                                                                                                                                                                                                                                                                                                                                                                                                                                                                                                                                                                                                                                                                                                                                                                                                                                                                                                                                                                                                                                                                                                                                                                                                                                                                                                                                                                                                                                                                                                                                                                                                                                                                                                                                                                                                                                                                                                                                                                                                                                                                                                      | m²             | 50       |              |                                                  |              |
| 4.5             | Inspection Road                                                                                                                                                                                                                                                                                                                                                                                                                                                                                                                                                                                                                                                                                                                                                                                                                                                                                                                                                                                                                                                                                                                                                                                                                                                                                                                                                                                                                                                                                                                                                                                                                                                                                                                                                                                                                                                                                                                                                                                                                                                                                                                | kg             | 2,500    |              | $\dashv$                                         |              |
|                 | Sand Bedding                                                                                                                                                                                                                                                                                                                                                                                                                                                                                                                                                                                                                                                                                                                                                                                                                                                                                                                                                                                                                                                                                                                                                                                                                                                                                                                                                                                                                                                                                                                                                                                                                                                                                                                                                                                                                                                                                                                                                                                                                                                                                                                   | 3              |          |              |                                                  |              |
|                 | Concrete Block Pavement                                                                                                                                                                                                                                                                                                                                                                                                                                                                                                                                                                                                                                                                                                                                                                                                                                                                                                                                                                                                                                                                                                                                                                                                                                                                                                                                                                                                                                                                                                                                                                                                                                                                                                                                                                                                                                                                                                                                                                                                                                                                                                        | m <sup>3</sup> | 492      |              |                                                  |              |
|                 | Concrete Block Pavement Cement Mortar                                                                                                                                                                                                                                                                                                                                                                                                                                                                                                                                                                                                                                                                                                                                                                                                                                                                                                                                                                                                                                                                                                                                                                                                                                                                                                                                                                                                                                                                                                                                                                                                                                                                                                                                                                                                                                                                                                                                                                                                                                                                                          | m²             | 8,200    |              |                                                  |              |
|                 | Concrete Kerb                                                                                                                                                                                                                                                                                                                                                                                                                                                                                                                                                                                                                                                                                                                                                                                                                                                                                                                                                                                                                                                                                                                                                                                                                                                                                                                                                                                                                                                                                                                                                                                                                                                                                                                                                                                                                                                                                                                                                                                                                                                                                                                  | m <sup>3</sup> | 20       | -            |                                                  |              |
|                 |                                                                                                                                                                                                                                                                                                                                                                                                                                                                                                                                                                                                                                                                                                                                                                                                                                                                                                                                                                                                                                                                                                                                                                                                                                                                                                                                                                                                                                                                                                                                                                                                                                                                                                                                                                                                                                                                                                                                                                                                                                                                                                                                | m³             | 197      |              |                                                  |              |
| 4.25            | Closing Structure of Baru River                                                                                                                                                                                                                                                                                                                                                                                                                                                                                                                                                                                                                                                                                                                                                                                                                                                                                                                                                                                                                                                                                                                                                                                                                                                                                                                                                                                                                                                                                                                                                                                                                                                                                                                                                                                                                                                                                                                                                                                                                                                                                                |                |          |              |                                                  |              |
|                 | Coffering and Dewatering                                                                                                                                                                                                                                                                                                                                                                                                                                                                                                                                                                                                                                                                                                                                                                                                                                                                                                                                                                                                                                                                                                                                                                                                                                                                                                                                                                                                                                                                                                                                                                                                                                                                                                                                                                                                                                                                                                                                                                                                                                                                                                       | L.S.           |          | 32.5         |                                                  |              |
|                 | Structural Excavation                                                                                                                                                                                                                                                                                                                                                                                                                                                                                                                                                                                                                                                                                                                                                                                                                                                                                                                                                                                                                                                                                                                                                                                                                                                                                                                                                                                                                                                                                                                                                                                                                                                                                                                                                                                                                                                                                                                                                                                                                                                                                                          | m³             | 1        |              |                                                  |              |
| B.6.3           | Backfill                                                                                                                                                                                                                                                                                                                                                                                                                                                                                                                                                                                                                                                                                                                                                                                                                                                                                                                                                                                                                                                                                                                                                                                                                                                                                                                                                                                                                                                                                                                                                                                                                                                                                                                                                                                                                                                                                                                                                                                                                                                                                                                       | m <sup>3</sup> | 1        |              | 10.5                                             | 7,           |
|                 |                                                                                                                                                                                                                                                                                                                                                                                                                                                                                                                                                                                                                                                                                                                                                                                                                                                                                                                                                                                                                                                                                                                                                                                                                                                                                                                                                                                                                                                                                                                                                                                                                                                                                                                                                                                                                                                                                                                                                                                                                                                                                                                                |                |          |              |                                                  |              |