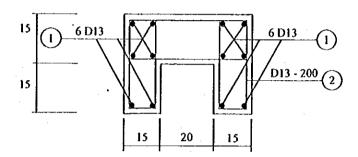

PACKAGE 3 BANDARHARJO DRAINAGE SYSTEM IMPROVEMENT Package 3: A General

| FLO             | OD CONTROL, URBAN DRAINAGE AND WATER<br>IN SEMARANG                                                                                                                                                                                                                                                                                                                                                                                                                                                                                                                                                                                                                                                                                                                                                                                                                                                                                                                                                                                                                                                                                                                                                                                                                                                                                                                                                                                                                                                                                                                                                                                                                                                                                                                                                                                                                                                                                                                                                                                                                                                                            | RESOL          | JRCES DE | VELC         | ЭРМ                                              | ENT          |
|-----------------|--------------------------------------------------------------------------------------------------------------------------------------------------------------------------------------------------------------------------------------------------------------------------------------------------------------------------------------------------------------------------------------------------------------------------------------------------------------------------------------------------------------------------------------------------------------------------------------------------------------------------------------------------------------------------------------------------------------------------------------------------------------------------------------------------------------------------------------------------------------------------------------------------------------------------------------------------------------------------------------------------------------------------------------------------------------------------------------------------------------------------------------------------------------------------------------------------------------------------------------------------------------------------------------------------------------------------------------------------------------------------------------------------------------------------------------------------------------------------------------------------------------------------------------------------------------------------------------------------------------------------------------------------------------------------------------------------------------------------------------------------------------------------------------------------------------------------------------------------------------------------------------------------------------------------------------------------------------------------------------------------------------------------------------------------------------------------------------------------------------------------------|----------------|----------|--------------|--------------------------------------------------|--------------|
| Compo           | onent: Urban Drainage System Improvement                                                                                                                                                                                                                                                                                                                                                                                                                                                                                                                                                                                                                                                                                                                                                                                                                                                                                                                                                                                                                                                                                                                                                                                                                                                                                                                                                                                                                                                                                                                                                                                                                                                                                                                                                                                                                                                                                                                                                                                                                                                                                       |                | T        | <del></del>  | -T                                               | · · · · ·    |
| Packag          | 3.07                                                                                                                                                                                                                                                                                                                                                                                                                                                                                                                                                                                                                                                                                                                                                                                                                                                                                                                                                                                                                                                                                                                                                                                                                                                                                                                                                                                                                                                                                                                                                                                                                                                                                                                                                                                                                                                                                                                                                                                                                                                                                                                           |                | <u> </u> | <del> </del> | 1                                                |              |
| i Kokuş         | BILL OF QUANTITIES                                                                                                                                                                                                                                                                                                                                                                                                                                                                                                                                                                                                                                                                                                                                                                                                                                                                                                                                                                                                                                                                                                                                                                                                                                                                                                                                                                                                                                                                                                                                                                                                                                                                                                                                                                                                                                                                                                                                                                                                                                                                                                             | ment           |          |              | 1                                                | <u> </u>     |
| <u> </u>        |                                                                                                                                                                                                                                                                                                                                                                                                                                                                                                                                                                                                                                                                                                                                                                                                                                                                                                                                                                                                                                                                                                                                                                                                                                                                                                                                                                                                                                                                                                                                                                                                                                                                                                                                                                                                                                                                                                                                                                                                                                                                                                                                | Т              |          |              | <u> </u>                                         | 1            |
| Item No         | Description                                                                                                                                                                                                                                                                                                                                                                                                                                                                                                                                                                                                                                                                                                                                                                                                                                                                                                                                                                                                                                                                                                                                                                                                                                                                                                                                                                                                                                                                                                                                                                                                                                                                                                                                                                                                                                                                                                                                                                                                                                                                                                                    | Unit           | Quantity |              |                                                  |              |
| Α               | GENERAL                                                                                                                                                                                                                                                                                                                                                                                                                                                                                                                                                                                                                                                                                                                                                                                                                                                                                                                                                                                                                                                                                                                                                                                                                                                                                                                                                                                                                                                                                                                                                                                                                                                                                                                                                                                                                                                                                                                                                                                                                                                                                                                        |                |          |              | '                                                | 1 - 1        |
| A.1             | Mobilization and Demobilization                                                                                                                                                                                                                                                                                                                                                                                                                                                                                                                                                                                                                                                                                                                                                                                                                                                                                                                                                                                                                                                                                                                                                                                                                                                                                                                                                                                                                                                                                                                                                                                                                                                                                                                                                                                                                                                                                                                                                                                                                                                                                                | L.S.           |          |              | 1                                                | +            |
| A.2             | Establishment                                                                                                                                                                                                                                                                                                                                                                                                                                                                                                                                                                                                                                                                                                                                                                                                                                                                                                                                                                                                                                                                                                                                                                                                                                                                                                                                                                                                                                                                                                                                                                                                                                                                                                                                                                                                                                                                                                                                                                                                                                                                                                                  |                |          |              |                                                  |              |
| A.2.1           | Contractor's Site Office and Facilities                                                                                                                                                                                                                                                                                                                                                                                                                                                                                                                                                                                                                                                                                                                                                                                                                                                                                                                                                                                                                                                                                                                                                                                                                                                                                                                                                                                                                                                                                                                                                                                                                                                                                                                                                                                                                                                                                                                                                                                                                                                                                        | L.S.           |          |              | -                                                | <del> </del> |
| A.2.2           | Engineer's Site Office and Facilities                                                                                                                                                                                                                                                                                                                                                                                                                                                                                                                                                                                                                                                                                                                                                                                                                                                                                                                                                                                                                                                                                                                                                                                                                                                                                                                                                                                                                                                                                                                                                                                                                                                                                                                                                                                                                                                                                                                                                                                                                                                                                          | L.S.           | 1 ,      |              | <del>                                     </del> | -            |
| A.3             | Drawings                                                                                                                                                                                                                                                                                                                                                                                                                                                                                                                                                                                                                                                                                                                                                                                                                                                                                                                                                                                                                                                                                                                                                                                                                                                                                                                                                                                                                                                                                                                                                                                                                                                                                                                                                                                                                                                                                                                                                                                                                                                                                                                       | L.S.           |          |              |                                                  | 7            |
| A.4             | Surveying                                                                                                                                                                                                                                                                                                                                                                                                                                                                                                                                                                                                                                                                                                                                                                                                                                                                                                                                                                                                                                                                                                                                                                                                                                                                                                                                                                                                                                                                                                                                                                                                                                                                                                                                                                                                                                                                                                                                                                                                                                                                                                                      | L.S.           |          |              |                                                  |              |
| A.5             | Relocation/Demolition of Existing Facilities                                                                                                                                                                                                                                                                                                                                                                                                                                                                                                                                                                                                                                                                                                                                                                                                                                                                                                                                                                                                                                                                                                                                                                                                                                                                                                                                                                                                                                                                                                                                                                                                                                                                                                                                                                                                                                                                                                                                                                                                                                                                                   |                |          |              |                                                  |              |
| A.5.1           | Relocation of Existing Utilities                                                                                                                                                                                                                                                                                                                                                                                                                                                                                                                                                                                                                                                                                                                                                                                                                                                                                                                                                                                                                                                                                                                                                                                                                                                                                                                                                                                                                                                                                                                                                                                                                                                                                                                                                                                                                                                                                                                                                                                                                                                                                               | L.S.           |          |              | 1                                                | <del> </del> |
| В               | BARU RIVER IMPROVEMENT                                                                                                                                                                                                                                                                                                                                                                                                                                                                                                                                                                                                                                                                                                                                                                                                                                                                                                                                                                                                                                                                                                                                                                                                                                                                                                                                                                                                                                                                                                                                                                                                                                                                                                                                                                                                                                                                                                                                                                                                                                                                                                         |                |          |              |                                                  |              |
| B.1             | Preparatory Works                                                                                                                                                                                                                                                                                                                                                                                                                                                                                                                                                                                                                                                                                                                                                                                                                                                                                                                                                                                                                                                                                                                                                                                                                                                                                                                                                                                                                                                                                                                                                                                                                                                                                                                                                                                                                                                                                                                                                                                                                                                                                                              | 1              |          |              |                                                  |              |
| · B.1.1         | Coffering and Dewatering                                                                                                                                                                                                                                                                                                                                                                                                                                                                                                                                                                                                                                                                                                                                                                                                                                                                                                                                                                                                                                                                                                                                                                                                                                                                                                                                                                                                                                                                                                                                                                                                                                                                                                                                                                                                                                                                                                                                                                                                                                                                                                       | L.S.           |          |              |                                                  | <del> </del> |
| B.1.2           | Clearing of Garbage                                                                                                                                                                                                                                                                                                                                                                                                                                                                                                                                                                                                                                                                                                                                                                                                                                                                                                                                                                                                                                                                                                                                                                                                                                                                                                                                                                                                                                                                                                                                                                                                                                                                                                                                                                                                                                                                                                                                                                                                                                                                                                            | L.S.           |          |              | -                                                |              |
| B.1.3           | Demolition of Existing Revetment                                                                                                                                                                                                                                                                                                                                                                                                                                                                                                                                                                                                                                                                                                                                                                                                                                                                                                                                                                                                                                                                                                                                                                                                                                                                                                                                                                                                                                                                                                                                                                                                                                                                                                                                                                                                                                                                                                                                                                                                                                                                                               | L.S.           |          |              | <del> </del>                                     |              |
| B.2             | Earthwork                                                                                                                                                                                                                                                                                                                                                                                                                                                                                                                                                                                                                                                                                                                                                                                                                                                                                                                                                                                                                                                                                                                                                                                                                                                                                                                                                                                                                                                                                                                                                                                                                                                                                                                                                                                                                                                                                                                                                                                                                                                                                                                      | 1.71           | AND A    | 1            |                                                  |              |
| B.2.1           | Common Channel Excavation including Hauling                                                                                                                                                                                                                                                                                                                                                                                                                                                                                                                                                                                                                                                                                                                                                                                                                                                                                                                                                                                                                                                                                                                                                                                                                                                                                                                                                                                                                                                                                                                                                                                                                                                                                                                                                                                                                                                                                                                                                                                                                                                                                    | 100            |          |              | <u> </u>                                         |              |
|                 | and Treatment of Contaminated Soil                                                                                                                                                                                                                                                                                                                                                                                                                                                                                                                                                                                                                                                                                                                                                                                                                                                                                                                                                                                                                                                                                                                                                                                                                                                                                                                                                                                                                                                                                                                                                                                                                                                                                                                                                                                                                                                                                                                                                                                                                                                                                             | m <sup>3</sup> | 25,390   | . :          |                                                  |              |
| B.2.2           | Channel Excavation below Water Level including                                                                                                                                                                                                                                                                                                                                                                                                                                                                                                                                                                                                                                                                                                                                                                                                                                                                                                                                                                                                                                                                                                                                                                                                                                                                                                                                                                                                                                                                                                                                                                                                                                                                                                                                                                                                                                                                                                                                                                                                                                                                                 |                | 1.5      |              |                                                  |              |
| B.2.3           | Hauling and Treatment of Contaminated Soil                                                                                                                                                                                                                                                                                                                                                                                                                                                                                                                                                                                                                                                                                                                                                                                                                                                                                                                                                                                                                                                                                                                                                                                                                                                                                                                                                                                                                                                                                                                                                                                                                                                                                                                                                                                                                                                                                                                                                                                                                                                                                     | m <sup>3</sup> | 4,724    | 3            | <u> </u>                                         |              |
| B.2.4           | Stripping of Top Soil Embankment                                                                                                                                                                                                                                                                                                                                                                                                                                                                                                                                                                                                                                                                                                                                                                                                                                                                                                                                                                                                                                                                                                                                                                                                                                                                                                                                                                                                                                                                                                                                                                                                                                                                                                                                                                                                                                                                                                                                                                                                                                                                                               | m <sup>3</sup> | 1,436    | •            | ļ                                                |              |
|                 |                                                                                                                                                                                                                                                                                                                                                                                                                                                                                                                                                                                                                                                                                                                                                                                                                                                                                                                                                                                                                                                                                                                                                                                                                                                                                                                                                                                                                                                                                                                                                                                                                                                                                                                                                                                                                                                                                                                                                                                                                                                                                                                                | m <sup>3</sup> | 2,703    | -            |                                                  |              |
| B.3             | Revetment Type A-3 (wet masonry)                                                                                                                                                                                                                                                                                                                                                                                                                                                                                                                                                                                                                                                                                                                                                                                                                                                                                                                                                                                                                                                                                                                                                                                                                                                                                                                                                                                                                                                                                                                                                                                                                                                                                                                                                                                                                                                                                                                                                                                                                                                                                               |                |          |              |                                                  |              |
| B.3.1           | Structural Excavation                                                                                                                                                                                                                                                                                                                                                                                                                                                                                                                                                                                                                                                                                                                                                                                                                                                                                                                                                                                                                                                                                                                                                                                                                                                                                                                                                                                                                                                                                                                                                                                                                                                                                                                                                                                                                                                                                                                                                                                                                                                                                                          | m <sup>3</sup> | 11,324   |              |                                                  |              |
| B.3.2           | Backfill with Cobble                                                                                                                                                                                                                                                                                                                                                                                                                                                                                                                                                                                                                                                                                                                                                                                                                                                                                                                                                                                                                                                                                                                                                                                                                                                                                                                                                                                                                                                                                                                                                                                                                                                                                                                                                                                                                                                                                                                                                                                                                                                                                                           | m <sup>3</sup> | 2,150    | 1.1          | -                                                |              |
| B.3.3           | Backfill with Gravel                                                                                                                                                                                                                                                                                                                                                                                                                                                                                                                                                                                                                                                                                                                                                                                                                                                                                                                                                                                                                                                                                                                                                                                                                                                                                                                                                                                                                                                                                                                                                                                                                                                                                                                                                                                                                                                                                                                                                                                                                                                                                                           | m <sup>3</sup> | 3,400    |              |                                                  |              |
| B.3.4           | Backfill with Sandy Soil                                                                                                                                                                                                                                                                                                                                                                                                                                                                                                                                                                                                                                                                                                                                                                                                                                                                                                                                                                                                                                                                                                                                                                                                                                                                                                                                                                                                                                                                                                                                                                                                                                                                                                                                                                                                                                                                                                                                                                                                                                                                                                       | m <sup>3</sup> | 495      | 25.          | 7.                                               | 1, 1,        |
| B.3.5           | Concrete, Type C1 including Formwork                                                                                                                                                                                                                                                                                                                                                                                                                                                                                                                                                                                                                                                                                                                                                                                                                                                                                                                                                                                                                                                                                                                                                                                                                                                                                                                                                                                                                                                                                                                                                                                                                                                                                                                                                                                                                                                                                                                                                                                                                                                                                           | m <sup>3</sup> | 1,440    | •            | ۴.                                               |              |
|                 | formwork                                                                                                                                                                                                                                                                                                                                                                                                                                                                                                                                                                                                                                                                                                                                                                                                                                                                                                                                                                                                                                                                                                                                                                                                                                                                                                                                                                                                                                                                                                                                                                                                                                                                                                                                                                                                                                                                                                                                                                                                                                                                                                                       | m <sup>2</sup> | 7,156    | 1            | . ]                                              | 1 2          |
| B.3.6           | Concrete, Type E including Formwork                                                                                                                                                                                                                                                                                                                                                                                                                                                                                                                                                                                                                                                                                                                                                                                                                                                                                                                                                                                                                                                                                                                                                                                                                                                                                                                                                                                                                                                                                                                                                                                                                                                                                                                                                                                                                                                                                                                                                                                                                                                                                            | m <sup>3</sup> | 379      | _            | . 5                                              | 1.           |
| D 2 7           | formwork<br>Defend Disk                                                                                                                                                                                                                                                                                                                                                                                                                                                                                                                                                                                                                                                                                                                                                                                                                                                                                                                                                                                                                                                                                                                                                                                                                                                                                                                                                                                                                                                                                                                                                                                                                                                                                                                                                                                                                                                                                                                                                                                                                                                                                                        | m²             | 1,198    |              |                                                  |              |
| B.3.7           | Deformed Reinforcing Bars                                                                                                                                                                                                                                                                                                                                                                                                                                                                                                                                                                                                                                                                                                                                                                                                                                                                                                                                                                                                                                                                                                                                                                                                                                                                                                                                                                                                                                                                                                                                                                                                                                                                                                                                                                                                                                                                                                                                                                                                                                                                                                      | kg             | 66,143   |              | _                                                |              |
| B.3.8           | Wet Stone Masonry                                                                                                                                                                                                                                                                                                                                                                                                                                                                                                                                                                                                                                                                                                                                                                                                                                                                                                                                                                                                                                                                                                                                                                                                                                                                                                                                                                                                                                                                                                                                                                                                                                                                                                                                                                                                                                                                                                                                                                                                                                                                                                              | m <sup>3</sup> | 3,342    | 2,14 (       |                                                  |              |
| B.3.9<br>B.3.10 | Pointing Weep Hole, Dia. 50 mm                                                                                                                                                                                                                                                                                                                                                                                                                                                                                                                                                                                                                                                                                                                                                                                                                                                                                                                                                                                                                                                                                                                                                                                                                                                                                                                                                                                                                                                                                                                                                                                                                                                                                                                                                                                                                                                                                                                                                                                                                                                                                                 | m²             | 12,124   | 1. 3         |                                                  | ٠            |
| 3.4             | and the second s | No.            | 4,472    |              |                                                  |              |
|                 | Revetment Type-C (concrete sheet pile)                                                                                                                                                                                                                                                                                                                                                                                                                                                                                                                                                                                                                                                                                                                                                                                                                                                                                                                                                                                                                                                                                                                                                                                                                                                                                                                                                                                                                                                                                                                                                                                                                                                                                                                                                                                                                                                                                                                                                                                                                                                                                         |                |          |              |                                                  |              |
|                 | Furnishing and Driving PC Sheet Pile(t=220 mm)                                                                                                                                                                                                                                                                                                                                                                                                                                                                                                                                                                                                                                                                                                                                                                                                                                                                                                                                                                                                                                                                                                                                                                                                                                                                                                                                                                                                                                                                                                                                                                                                                                                                                                                                                                                                                                                                                                                                                                                                                                                                                 | m              | 5,200    |              |                                                  |              |
|                 | Concrete, Type C1 including Formwork formwork                                                                                                                                                                                                                                                                                                                                                                                                                                                                                                                                                                                                                                                                                                                                                                                                                                                                                                                                                                                                                                                                                                                                                                                                                                                                                                                                                                                                                                                                                                                                                                                                                                                                                                                                                                                                                                                                                                                                                                                                                                                                                  | m <sup>3</sup> | 8        | : :          |                                                  | - 1          |
|                 | Deformed Reinforcing Bars                                                                                                                                                                                                                                                                                                                                                                                                                                                                                                                                                                                                                                                                                                                                                                                                                                                                                                                                                                                                                                                                                                                                                                                                                                                                                                                                                                                                                                                                                                                                                                                                                                                                                                                                                                                                                                                                                                                                                                                                                                                                                                      | m²             | 50       |              |                                                  |              |
| 4.5             | Inspection Road                                                                                                                                                                                                                                                                                                                                                                                                                                                                                                                                                                                                                                                                                                                                                                                                                                                                                                                                                                                                                                                                                                                                                                                                                                                                                                                                                                                                                                                                                                                                                                                                                                                                                                                                                                                                                                                                                                                                                                                                                                                                                                                | kg             | 2,500    |              | $\dashv$                                         |              |
|                 | Sand Bedding                                                                                                                                                                                                                                                                                                                                                                                                                                                                                                                                                                                                                                                                                                                                                                                                                                                                                                                                                                                                                                                                                                                                                                                                                                                                                                                                                                                                                                                                                                                                                                                                                                                                                                                                                                                                                                                                                                                                                                                                                                                                                                                   | 3              |          |              |                                                  |              |
|                 | Concrete Block Pavement                                                                                                                                                                                                                                                                                                                                                                                                                                                                                                                                                                                                                                                                                                                                                                                                                                                                                                                                                                                                                                                                                                                                                                                                                                                                                                                                                                                                                                                                                                                                                                                                                                                                                                                                                                                                                                                                                                                                                                                                                                                                                                        | m <sup>3</sup> | 492      |              |                                                  |              |
|                 | Concrete Block Pavement Cement Mortar                                                                                                                                                                                                                                                                                                                                                                                                                                                                                                                                                                                                                                                                                                                                                                                                                                                                                                                                                                                                                                                                                                                                                                                                                                                                                                                                                                                                                                                                                                                                                                                                                                                                                                                                                                                                                                                                                                                                                                                                                                                                                          | m²             | 8,200    |              |                                                  |              |
|                 | Concrete Kerb                                                                                                                                                                                                                                                                                                                                                                                                                                                                                                                                                                                                                                                                                                                                                                                                                                                                                                                                                                                                                                                                                                                                                                                                                                                                                                                                                                                                                                                                                                                                                                                                                                                                                                                                                                                                                                                                                                                                                                                                                                                                                                                  | m <sup>3</sup> | 20       | -            |                                                  |              |
|                 |                                                                                                                                                                                                                                                                                                                                                                                                                                                                                                                                                                                                                                                                                                                                                                                                                                                                                                                                                                                                                                                                                                                                                                                                                                                                                                                                                                                                                                                                                                                                                                                                                                                                                                                                                                                                                                                                                                                                                                                                                                                                                                                                | m³             | 197      |              |                                                  |              |
| 4.25            | Closing Structure of Baru River                                                                                                                                                                                                                                                                                                                                                                                                                                                                                                                                                                                                                                                                                                                                                                                                                                                                                                                                                                                                                                                                                                                                                                                                                                                                                                                                                                                                                                                                                                                                                                                                                                                                                                                                                                                                                                                                                                                                                                                                                                                                                                |                |          |              |                                                  |              |
|                 | Coffering and Dewatering                                                                                                                                                                                                                                                                                                                                                                                                                                                                                                                                                                                                                                                                                                                                                                                                                                                                                                                                                                                                                                                                                                                                                                                                                                                                                                                                                                                                                                                                                                                                                                                                                                                                                                                                                                                                                                                                                                                                                                                                                                                                                                       | L.S.           |          | 32.5         |                                                  |              |
|                 | Structural Excavation                                                                                                                                                                                                                                                                                                                                                                                                                                                                                                                                                                                                                                                                                                                                                                                                                                                                                                                                                                                                                                                                                                                                                                                                                                                                                                                                                                                                                                                                                                                                                                                                                                                                                                                                                                                                                                                                                                                                                                                                                                                                                                          | m³             | 1        |              |                                                  |              |
| B.6.3           | Backfill                                                                                                                                                                                                                                                                                                                                                                                                                                                                                                                                                                                                                                                                                                                                                                                                                                                                                                                                                                                                                                                                                                                                                                                                                                                                                                                                                                                                                                                                                                                                                                                                                                                                                                                                                                                                                                                                                                                                                                                                                                                                                                                       | m <sup>3</sup> | 1        |              | 10.5                                             | 7,           |
|                 |                                                                                                                                                                                                                                                                                                                                                                                                                                                                                                                                                                                                                                                                                                                                                                                                                                                                                                                                                                                                                                                                                                                                                                                                                                                                                                                                                                                                                                                                                                                                                                                                                                                                                                                                                                                                                                                                                                                                                                                                                                                                                                                                |                |          |              |                                                  |              |