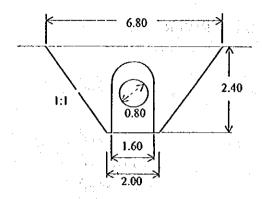

PACKAGE 3 BANDARHARJO DRAINAGE SYSTEM IMPROVEMENT Package 3: A General

| FLO             | OD CONTROL, URBAN DRAINAGE AND WATER<br>IN SEMARANG                                                                                                                                                                                                                                                                                                                                                                                                                                                                                                                                                                                                                                                                                                                                                                                                                                                                                                                                                                                                                                                                                                                                                                                                                                                                                                                                                                                                                                                                                                                                                                                                                                                                                                                                                                                                                                                                                                                                                                                                                                                                            | RESOL          | JRCES DE | VELC         | ЭРМ                                              | ENT          |
|-----------------|--------------------------------------------------------------------------------------------------------------------------------------------------------------------------------------------------------------------------------------------------------------------------------------------------------------------------------------------------------------------------------------------------------------------------------------------------------------------------------------------------------------------------------------------------------------------------------------------------------------------------------------------------------------------------------------------------------------------------------------------------------------------------------------------------------------------------------------------------------------------------------------------------------------------------------------------------------------------------------------------------------------------------------------------------------------------------------------------------------------------------------------------------------------------------------------------------------------------------------------------------------------------------------------------------------------------------------------------------------------------------------------------------------------------------------------------------------------------------------------------------------------------------------------------------------------------------------------------------------------------------------------------------------------------------------------------------------------------------------------------------------------------------------------------------------------------------------------------------------------------------------------------------------------------------------------------------------------------------------------------------------------------------------------------------------------------------------------------------------------------------------|----------------|----------|--------------|--------------------------------------------------|--------------|
| Compo           | onent: Urban Drainage System Improvement                                                                                                                                                                                                                                                                                                                                                                                                                                                                                                                                                                                                                                                                                                                                                                                                                                                                                                                                                                                                                                                                                                                                                                                                                                                                                                                                                                                                                                                                                                                                                                                                                                                                                                                                                                                                                                                                                                                                                                                                                                                                                       |                | T        | <del></del>  | -T                                               | · · · · ·    |
| Packag          | 3.07                                                                                                                                                                                                                                                                                                                                                                                                                                                                                                                                                                                                                                                                                                                                                                                                                                                                                                                                                                                                                                                                                                                                                                                                                                                                                                                                                                                                                                                                                                                                                                                                                                                                                                                                                                                                                                                                                                                                                                                                                                                                                                                           |                | <u> </u> | <del> </del> | 1                                                |              |
| i Kokuş         | BILL OF QUANTITIES                                                                                                                                                                                                                                                                                                                                                                                                                                                                                                                                                                                                                                                                                                                                                                                                                                                                                                                                                                                                                                                                                                                                                                                                                                                                                                                                                                                                                                                                                                                                                                                                                                                                                                                                                                                                                                                                                                                                                                                                                                                                                                             | ment           |          |              | 1                                                | <u> </u>     |
| <u> </u>        |                                                                                                                                                                                                                                                                                                                                                                                                                                                                                                                                                                                                                                                                                                                                                                                                                                                                                                                                                                                                                                                                                                                                                                                                                                                                                                                                                                                                                                                                                                                                                                                                                                                                                                                                                                                                                                                                                                                                                                                                                                                                                                                                | Т              |          |              | <u> </u>                                         | 1            |
| Item No         | Description                                                                                                                                                                                                                                                                                                                                                                                                                                                                                                                                                                                                                                                                                                                                                                                                                                                                                                                                                                                                                                                                                                                                                                                                                                                                                                                                                                                                                                                                                                                                                                                                                                                                                                                                                                                                                                                                                                                                                                                                                                                                                                                    | Unit           | Quantity |              |                                                  |              |
| Α               | GENERAL                                                                                                                                                                                                                                                                                                                                                                                                                                                                                                                                                                                                                                                                                                                                                                                                                                                                                                                                                                                                                                                                                                                                                                                                                                                                                                                                                                                                                                                                                                                                                                                                                                                                                                                                                                                                                                                                                                                                                                                                                                                                                                                        |                |          |              | '                                                | 1 - 1        |
| A.1             | Mobilization and Demobilization                                                                                                                                                                                                                                                                                                                                                                                                                                                                                                                                                                                                                                                                                                                                                                                                                                                                                                                                                                                                                                                                                                                                                                                                                                                                                                                                                                                                                                                                                                                                                                                                                                                                                                                                                                                                                                                                                                                                                                                                                                                                                                | L.S.           |          |              | 1                                                | +            |
| A.2             | Establishment                                                                                                                                                                                                                                                                                                                                                                                                                                                                                                                                                                                                                                                                                                                                                                                                                                                                                                                                                                                                                                                                                                                                                                                                                                                                                                                                                                                                                                                                                                                                                                                                                                                                                                                                                                                                                                                                                                                                                                                                                                                                                                                  |                |          |              |                                                  |              |
| A.2.1           | Contractor's Site Office and Facilities                                                                                                                                                                                                                                                                                                                                                                                                                                                                                                                                                                                                                                                                                                                                                                                                                                                                                                                                                                                                                                                                                                                                                                                                                                                                                                                                                                                                                                                                                                                                                                                                                                                                                                                                                                                                                                                                                                                                                                                                                                                                                        | L.S.           |          |              | -                                                | <del> </del> |
| A.2.2           | Engineer's Site Office and Facilities                                                                                                                                                                                                                                                                                                                                                                                                                                                                                                                                                                                                                                                                                                                                                                                                                                                                                                                                                                                                                                                                                                                                                                                                                                                                                                                                                                                                                                                                                                                                                                                                                                                                                                                                                                                                                                                                                                                                                                                                                                                                                          | L.S.           | 1 ,      |              | <del>                                     </del> | -            |
| A.3             | Drawings                                                                                                                                                                                                                                                                                                                                                                                                                                                                                                                                                                                                                                                                                                                                                                                                                                                                                                                                                                                                                                                                                                                                                                                                                                                                                                                                                                                                                                                                                                                                                                                                                                                                                                                                                                                                                                                                                                                                                                                                                                                                                                                       | L.S.           |          |              |                                                  | 7            |
| A.4             | Surveying                                                                                                                                                                                                                                                                                                                                                                                                                                                                                                                                                                                                                                                                                                                                                                                                                                                                                                                                                                                                                                                                                                                                                                                                                                                                                                                                                                                                                                                                                                                                                                                                                                                                                                                                                                                                                                                                                                                                                                                                                                                                                                                      | L.S.           |          |              |                                                  |              |
| A.5             | Relocation/Demolition of Existing Facilities                                                                                                                                                                                                                                                                                                                                                                                                                                                                                                                                                                                                                                                                                                                                                                                                                                                                                                                                                                                                                                                                                                                                                                                                                                                                                                                                                                                                                                                                                                                                                                                                                                                                                                                                                                                                                                                                                                                                                                                                                                                                                   |                |          |              |                                                  |              |
| A.5.1           | Relocation of Existing Utilities                                                                                                                                                                                                                                                                                                                                                                                                                                                                                                                                                                                                                                                                                                                                                                                                                                                                                                                                                                                                                                                                                                                                                                                                                                                                                                                                                                                                                                                                                                                                                                                                                                                                                                                                                                                                                                                                                                                                                                                                                                                                                               | L.S.           |          |              | 1                                                | <del> </del> |
| В               | BARU RIVER IMPROVEMENT                                                                                                                                                                                                                                                                                                                                                                                                                                                                                                                                                                                                                                                                                                                                                                                                                                                                                                                                                                                                                                                                                                                                                                                                                                                                                                                                                                                                                                                                                                                                                                                                                                                                                                                                                                                                                                                                                                                                                                                                                                                                                                         |                |          |              |                                                  |              |
| B.1             | Preparatory Works                                                                                                                                                                                                                                                                                                                                                                                                                                                                                                                                                                                                                                                                                                                                                                                                                                                                                                                                                                                                                                                                                                                                                                                                                                                                                                                                                                                                                                                                                                                                                                                                                                                                                                                                                                                                                                                                                                                                                                                                                                                                                                              | 1              |          |              |                                                  |              |
| · B.1.1         | Coffering and Dewatering                                                                                                                                                                                                                                                                                                                                                                                                                                                                                                                                                                                                                                                                                                                                                                                                                                                                                                                                                                                                                                                                                                                                                                                                                                                                                                                                                                                                                                                                                                                                                                                                                                                                                                                                                                                                                                                                                                                                                                                                                                                                                                       | L.S.           |          |              |                                                  | <del> </del> |
| B.1.2           | Clearing of Garbage                                                                                                                                                                                                                                                                                                                                                                                                                                                                                                                                                                                                                                                                                                                                                                                                                                                                                                                                                                                                                                                                                                                                                                                                                                                                                                                                                                                                                                                                                                                                                                                                                                                                                                                                                                                                                                                                                                                                                                                                                                                                                                            | L.S.           |          |              | -                                                |              |
| B.1.3           | Demolition of Existing Revetment                                                                                                                                                                                                                                                                                                                                                                                                                                                                                                                                                                                                                                                                                                                                                                                                                                                                                                                                                                                                                                                                                                                                                                                                                                                                                                                                                                                                                                                                                                                                                                                                                                                                                                                                                                                                                                                                                                                                                                                                                                                                                               | L.S.           |          |              | <del> </del>                                     |              |
| B.2             | Earthwork                                                                                                                                                                                                                                                                                                                                                                                                                                                                                                                                                                                                                                                                                                                                                                                                                                                                                                                                                                                                                                                                                                                                                                                                                                                                                                                                                                                                                                                                                                                                                                                                                                                                                                                                                                                                                                                                                                                                                                                                                                                                                                                      | 1.71           | AND A    | 1            |                                                  |              |
| B.2.1           | Common Channel Excavation including Hauling                                                                                                                                                                                                                                                                                                                                                                                                                                                                                                                                                                                                                                                                                                                                                                                                                                                                                                                                                                                                                                                                                                                                                                                                                                                                                                                                                                                                                                                                                                                                                                                                                                                                                                                                                                                                                                                                                                                                                                                                                                                                                    | 100            |          |              | <u> </u>                                         |              |
|                 | and Treatment of Contaminated Soil                                                                                                                                                                                                                                                                                                                                                                                                                                                                                                                                                                                                                                                                                                                                                                                                                                                                                                                                                                                                                                                                                                                                                                                                                                                                                                                                                                                                                                                                                                                                                                                                                                                                                                                                                                                                                                                                                                                                                                                                                                                                                             | m <sup>3</sup> | 25,390   | . :          |                                                  |              |
| B.2.2           | Channel Excavation below Water Level including                                                                                                                                                                                                                                                                                                                                                                                                                                                                                                                                                                                                                                                                                                                                                                                                                                                                                                                                                                                                                                                                                                                                                                                                                                                                                                                                                                                                                                                                                                                                                                                                                                                                                                                                                                                                                                                                                                                                                                                                                                                                                 |                | 1.5      |              |                                                  |              |
| B.2.3           | Hauling and Treatment of Contaminated Soil                                                                                                                                                                                                                                                                                                                                                                                                                                                                                                                                                                                                                                                                                                                                                                                                                                                                                                                                                                                                                                                                                                                                                                                                                                                                                                                                                                                                                                                                                                                                                                                                                                                                                                                                                                                                                                                                                                                                                                                                                                                                                     | m <sup>3</sup> | 4,724    | 3            | <u> </u>                                         |              |
| B.2.4           | Stripping of Top Soil Embankment                                                                                                                                                                                                                                                                                                                                                                                                                                                                                                                                                                                                                                                                                                                                                                                                                                                                                                                                                                                                                                                                                                                                                                                                                                                                                                                                                                                                                                                                                                                                                                                                                                                                                                                                                                                                                                                                                                                                                                                                                                                                                               | m <sup>3</sup> | 1,436    | •            | ļ                                                |              |
|                 |                                                                                                                                                                                                                                                                                                                                                                                                                                                                                                                                                                                                                                                                                                                                                                                                                                                                                                                                                                                                                                                                                                                                                                                                                                                                                                                                                                                                                                                                                                                                                                                                                                                                                                                                                                                                                                                                                                                                                                                                                                                                                                                                | m <sup>3</sup> | 2,703    | -            |                                                  |              |
| B.3             | Revetment Type A-3 (wet masonry)                                                                                                                                                                                                                                                                                                                                                                                                                                                                                                                                                                                                                                                                                                                                                                                                                                                                                                                                                                                                                                                                                                                                                                                                                                                                                                                                                                                                                                                                                                                                                                                                                                                                                                                                                                                                                                                                                                                                                                                                                                                                                               |                |          |              |                                                  |              |
| B.3.1           | Structural Excavation                                                                                                                                                                                                                                                                                                                                                                                                                                                                                                                                                                                                                                                                                                                                                                                                                                                                                                                                                                                                                                                                                                                                                                                                                                                                                                                                                                                                                                                                                                                                                                                                                                                                                                                                                                                                                                                                                                                                                                                                                                                                                                          | m <sup>3</sup> | 11,324   |              |                                                  |              |
| B.3.2           | Backfill with Cobble                                                                                                                                                                                                                                                                                                                                                                                                                                                                                                                                                                                                                                                                                                                                                                                                                                                                                                                                                                                                                                                                                                                                                                                                                                                                                                                                                                                                                                                                                                                                                                                                                                                                                                                                                                                                                                                                                                                                                                                                                                                                                                           | m <sup>3</sup> | 2,150    | 1.1          | -                                                |              |
| B.3.3           | Backfill with Gravel                                                                                                                                                                                                                                                                                                                                                                                                                                                                                                                                                                                                                                                                                                                                                                                                                                                                                                                                                                                                                                                                                                                                                                                                                                                                                                                                                                                                                                                                                                                                                                                                                                                                                                                                                                                                                                                                                                                                                                                                                                                                                                           | m <sup>3</sup> | 3,400    |              |                                                  |              |
| B.3.4           | Backfill with Sandy Soil                                                                                                                                                                                                                                                                                                                                                                                                                                                                                                                                                                                                                                                                                                                                                                                                                                                                                                                                                                                                                                                                                                                                                                                                                                                                                                                                                                                                                                                                                                                                                                                                                                                                                                                                                                                                                                                                                                                                                                                                                                                                                                       | m <sup>3</sup> | 495      | 25.          | 7.                                               | 1, 1,        |
| B.3.5           | Concrete, Type C1 including Formwork                                                                                                                                                                                                                                                                                                                                                                                                                                                                                                                                                                                                                                                                                                                                                                                                                                                                                                                                                                                                                                                                                                                                                                                                                                                                                                                                                                                                                                                                                                                                                                                                                                                                                                                                                                                                                                                                                                                                                                                                                                                                                           | m <sup>3</sup> | 1,440    | •            | ۴.                                               |              |
|                 | formwork                                                                                                                                                                                                                                                                                                                                                                                                                                                                                                                                                                                                                                                                                                                                                                                                                                                                                                                                                                                                                                                                                                                                                                                                                                                                                                                                                                                                                                                                                                                                                                                                                                                                                                                                                                                                                                                                                                                                                                                                                                                                                                                       | m <sup>2</sup> | 7,156    | 1            | . ]                                              | 1 2          |
| B.3.6           | Concrete, Type E including Formwork                                                                                                                                                                                                                                                                                                                                                                                                                                                                                                                                                                                                                                                                                                                                                                                                                                                                                                                                                                                                                                                                                                                                                                                                                                                                                                                                                                                                                                                                                                                                                                                                                                                                                                                                                                                                                                                                                                                                                                                                                                                                                            | m <sup>3</sup> | 379      | _            | . 5                                              | 1.           |
| D 2 7           | formwork<br>Defend Disk                                                                                                                                                                                                                                                                                                                                                                                                                                                                                                                                                                                                                                                                                                                                                                                                                                                                                                                                                                                                                                                                                                                                                                                                                                                                                                                                                                                                                                                                                                                                                                                                                                                                                                                                                                                                                                                                                                                                                                                                                                                                                                        | m²             | 1,198    |              |                                                  |              |
| B.3.7           | Deformed Reinforcing Bars                                                                                                                                                                                                                                                                                                                                                                                                                                                                                                                                                                                                                                                                                                                                                                                                                                                                                                                                                                                                                                                                                                                                                                                                                                                                                                                                                                                                                                                                                                                                                                                                                                                                                                                                                                                                                                                                                                                                                                                                                                                                                                      | kg             | 66,143   |              | _                                                |              |
| B.3.8           | Wet Stone Masonry                                                                                                                                                                                                                                                                                                                                                                                                                                                                                                                                                                                                                                                                                                                                                                                                                                                                                                                                                                                                                                                                                                                                                                                                                                                                                                                                                                                                                                                                                                                                                                                                                                                                                                                                                                                                                                                                                                                                                                                                                                                                                                              | m <sup>3</sup> | 3,342    | 2,14 (       |                                                  |              |
| B.3.9<br>B.3.10 | Pointing Weep Hole, Dia. 50 mm                                                                                                                                                                                                                                                                                                                                                                                                                                                                                                                                                                                                                                                                                                                                                                                                                                                                                                                                                                                                                                                                                                                                                                                                                                                                                                                                                                                                                                                                                                                                                                                                                                                                                                                                                                                                                                                                                                                                                                                                                                                                                                 | m²             | 12,124   | 1. 3         |                                                  | ٠            |
| 3.4             | and the second s | No.            | 4,472    |              |                                                  |              |
|                 | Revetment Type-C (concrete sheet pile)                                                                                                                                                                                                                                                                                                                                                                                                                                                                                                                                                                                                                                                                                                                                                                                                                                                                                                                                                                                                                                                                                                                                                                                                                                                                                                                                                                                                                                                                                                                                                                                                                                                                                                                                                                                                                                                                                                                                                                                                                                                                                         |                |          |              |                                                  |              |
|                 | Furnishing and Driving PC Sheet Pile(t=220 mm)                                                                                                                                                                                                                                                                                                                                                                                                                                                                                                                                                                                                                                                                                                                                                                                                                                                                                                                                                                                                                                                                                                                                                                                                                                                                                                                                                                                                                                                                                                                                                                                                                                                                                                                                                                                                                                                                                                                                                                                                                                                                                 | m              | 5,200    |              |                                                  |              |
|                 | Concrete, Type C1 including Formwork formwork                                                                                                                                                                                                                                                                                                                                                                                                                                                                                                                                                                                                                                                                                                                                                                                                                                                                                                                                                                                                                                                                                                                                                                                                                                                                                                                                                                                                                                                                                                                                                                                                                                                                                                                                                                                                                                                                                                                                                                                                                                                                                  | m <sup>3</sup> | 8        | : :          |                                                  | - 1          |
|                 | Deformed Reinforcing Bars                                                                                                                                                                                                                                                                                                                                                                                                                                                                                                                                                                                                                                                                                                                                                                                                                                                                                                                                                                                                                                                                                                                                                                                                                                                                                                                                                                                                                                                                                                                                                                                                                                                                                                                                                                                                                                                                                                                                                                                                                                                                                                      | m²             | 50       |              |                                                  |              |
| 4.5             | Inspection Road                                                                                                                                                                                                                                                                                                                                                                                                                                                                                                                                                                                                                                                                                                                                                                                                                                                                                                                                                                                                                                                                                                                                                                                                                                                                                                                                                                                                                                                                                                                                                                                                                                                                                                                                                                                                                                                                                                                                                                                                                                                                                                                | kg             | 2,500    |              | $\dashv$                                         |              |
|                 | Sand Bedding                                                                                                                                                                                                                                                                                                                                                                                                                                                                                                                                                                                                                                                                                                                                                                                                                                                                                                                                                                                                                                                                                                                                                                                                                                                                                                                                                                                                                                                                                                                                                                                                                                                                                                                                                                                                                                                                                                                                                                                                                                                                                                                   | 3              |          |              |                                                  |              |
|                 | Concrete Block Pavement                                                                                                                                                                                                                                                                                                                                                                                                                                                                                                                                                                                                                                                                                                                                                                                                                                                                                                                                                                                                                                                                                                                                                                                                                                                                                                                                                                                                                                                                                                                                                                                                                                                                                                                                                                                                                                                                                                                                                                                                                                                                                                        | m <sup>3</sup> | 492      |              |                                                  |              |
|                 | Concrete Block Pavement Cement Mortar                                                                                                                                                                                                                                                                                                                                                                                                                                                                                                                                                                                                                                                                                                                                                                                                                                                                                                                                                                                                                                                                                                                                                                                                                                                                                                                                                                                                                                                                                                                                                                                                                                                                                                                                                                                                                                                                                                                                                                                                                                                                                          | m²             | 8,200    |              |                                                  |              |
|                 | Concrete Kerb                                                                                                                                                                                                                                                                                                                                                                                                                                                                                                                                                                                                                                                                                                                                                                                                                                                                                                                                                                                                                                                                                                                                                                                                                                                                                                                                                                                                                                                                                                                                                                                                                                                                                                                                                                                                                                                                                                                                                                                                                                                                                                                  | m <sup>3</sup> | 20       | -            |                                                  |              |
|                 |                                                                                                                                                                                                                                                                                                                                                                                                                                                                                                                                                                                                                                                                                                                                                                                                                                                                                                                                                                                                                                                                                                                                                                                                                                                                                                                                                                                                                                                                                                                                                                                                                                                                                                                                                                                                                                                                                                                                                                                                                                                                                                                                | m³             | 197      |              |                                                  |              |
| 4.25            | Closing Structure of Baru River                                                                                                                                                                                                                                                                                                                                                                                                                                                                                                                                                                                                                                                                                                                                                                                                                                                                                                                                                                                                                                                                                                                                                                                                                                                                                                                                                                                                                                                                                                                                                                                                                                                                                                                                                                                                                                                                                                                                                                                                                                                                                                |                |          |              |                                                  |              |
|                 | Coffering and Dewatering                                                                                                                                                                                                                                                                                                                                                                                                                                                                                                                                                                                                                                                                                                                                                                                                                                                                                                                                                                                                                                                                                                                                                                                                                                                                                                                                                                                                                                                                                                                                                                                                                                                                                                                                                                                                                                                                                                                                                                                                                                                                                                       | L.S.           |          | 32.5         |                                                  |              |
|                 | Structural Excavation                                                                                                                                                                                                                                                                                                                                                                                                                                                                                                                                                                                                                                                                                                                                                                                                                                                                                                                                                                                                                                                                                                                                                                                                                                                                                                                                                                                                                                                                                                                                                                                                                                                                                                                                                                                                                                                                                                                                                                                                                                                                                                          | m³             | 1        |              |                                                  |              |
| B.6.3           | Backfill                                                                                                                                                                                                                                                                                                                                                                                                                                                                                                                                                                                                                                                                                                                                                                                                                                                                                                                                                                                                                                                                                                                                                                                                                                                                                                                                                                                                                                                                                                                                                                                                                                                                                                                                                                                                                                                                                                                                                                                                                                                                                                                       | m <sup>3</sup> | 1        |              | 10.5                                             | 7,           |
|                 |                                                                                                                                                                                                                                                                                                                                                                                                                                                                                                                                                                                                                                                                                                                                                                                                                                                                                                                                                                                                                                                                                                                                                                                                                                                                                                                                                                                                                                                                                                                                                                                                                                                                                                                                                                                                                                                                                                                                                                                                                                                                                                                                |                |          |              |                                                  |              |