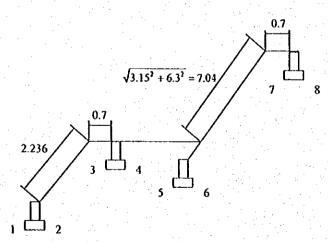

|                |

| Name of<br>Structure | BARU RIVER<br>REVETMENT | Category<br>Calculation | FORM WORK<br>VOLUME | Page | 8/11 |
|----------------------|-------------------------|-------------------------|---------------------|------|------|
|                      |                         |                         |                     |      |      |

### 10. Pointing



Total Wide = 
$$2.236 + 5.926 + 0.7 + 0.7$$
 =  $9.562 \text{ m}$   
Length of Revetment =  $634 \text{ m}$   
Area =  $9.562 \times 2 \times 634$  =  $12,124.6 \text{ m}^2$ 

### 11. Form work Type E

Form I

 $= 1.014 \text{ m}^2$ 

Form II

$$2 \times (634/15 + 1) \times (2.236 + 0.7 + 7.04 + 0.7) \times 0.1 \times 2$$

$$= 2 \times 43 \times 10.676 \times 0.1 \times 2 = 183.62 \text{ m}^2$$



Total = 
$$1,014 + 183.62$$
 =  $1197.63 \text{ m}^2$ 

### 12. Structural Excavation

Back Filling with Cobble = 
$$2,150 \text{ m}^3$$
  
Back Filling with Gravel =  $3,400 \text{ m}^3$   
Wet Stone Masonry =  $3,342 \text{ m}^3$   
Concrete (C1) =  $1,303 \text{ m}^3$ 

| Name of BARU RIVER Category Structure REVETMENT Calculation | FORM WORK Page 9          |
|-------------------------------------------------------------|---------------------------|
| Leveling Concrete (E)                                       | = 350 m <sup>3</sup>      |
| Sandy Soil                                                  | = 495 m <sup>3</sup>      |
| Total                                                       | $= 11,040 \mathrm{m}^3$   |
| 13. Form work Type C1                                       |