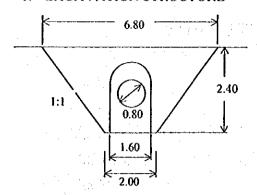

PACKAGE 3 BANDARHARJO DRAINAGE SYSTEM IMPROVEMENT Package 3: A General

| FLO             | OD CONTROL, URBAN DRAINAGE AND WATER<br>IN SEMARANG                                                                                                                                                                                                                                                                                                                                                                                                                                                                                                                                                                                                                                                                                                                                                                                                                                                                                                                                                                                                                                                                                                                                                                                                                                                                                                                                                                                                                                                                                                                                                                                                                                                                                                                                                                                                                                                                                                                                                                                                                                                                            | RESOL          | JRCES DE | VELC         | ЭРМ                                              | ENT          |
|-----------------|--------------------------------------------------------------------------------------------------------------------------------------------------------------------------------------------------------------------------------------------------------------------------------------------------------------------------------------------------------------------------------------------------------------------------------------------------------------------------------------------------------------------------------------------------------------------------------------------------------------------------------------------------------------------------------------------------------------------------------------------------------------------------------------------------------------------------------------------------------------------------------------------------------------------------------------------------------------------------------------------------------------------------------------------------------------------------------------------------------------------------------------------------------------------------------------------------------------------------------------------------------------------------------------------------------------------------------------------------------------------------------------------------------------------------------------------------------------------------------------------------------------------------------------------------------------------------------------------------------------------------------------------------------------------------------------------------------------------------------------------------------------------------------------------------------------------------------------------------------------------------------------------------------------------------------------------------------------------------------------------------------------------------------------------------------------------------------------------------------------------------------|----------------|----------|--------------|--------------------------------------------------|--------------|
| Compo           | onent: Urban Drainage System Improvement                                                                                                                                                                                                                                                                                                                                                                                                                                                                                                                                                                                                                                                                                                                                                                                                                                                                                                                                                                                                                                                                                                                                                                                                                                                                                                                                                                                                                                                                                                                                                                                                                                                                                                                                                                                                                                                                                                                                                                                                                                                                                       |                | T        | <del></del>  | -T                                               | · · · · ·    |
| Packag          | 3.07                                                                                                                                                                                                                                                                                                                                                                                                                                                                                                                                                                                                                                                                                                                                                                                                                                                                                                                                                                                                                                                                                                                                                                                                                                                                                                                                                                                                                                                                                                                                                                                                                                                                                                                                                                                                                                                                                                                                                                                                                                                                                                                           |                | <u> </u> | <del> </del> | 1                                                |              |
| i Kokuş         | BILL OF QUANTITIES                                                                                                                                                                                                                                                                                                                                                                                                                                                                                                                                                                                                                                                                                                                                                                                                                                                                                                                                                                                                                                                                                                                                                                                                                                                                                                                                                                                                                                                                                                                                                                                                                                                                                                                                                                                                                                                                                                                                                                                                                                                                                                             | ment           |          |              | 1                                                | <u> </u>     |
| <u> </u>        |                                                                                                                                                                                                                                                                                                                                                                                                                                                                                                                                                                                                                                                                                                                                                                                                                                                                                                                                                                                                                                                                                                                                                                                                                                                                                                                                                                                                                                                                                                                                                                                                                                                                                                                                                                                                                                                                                                                                                                                                                                                                                                                                | Т              |          |              | <u> </u>                                         | 1            |
| Item No         | Description                                                                                                                                                                                                                                                                                                                                                                                                                                                                                                                                                                                                                                                                                                                                                                                                                                                                                                                                                                                                                                                                                                                                                                                                                                                                                                                                                                                                                                                                                                                                                                                                                                                                                                                                                                                                                                                                                                                                                                                                                                                                                                                    | Unit           | Quantity |              |                                                  |              |
| Α               | GENERAL                                                                                                                                                                                                                                                                                                                                                                                                                                                                                                                                                                                                                                                                                                                                                                                                                                                                                                                                                                                                                                                                                                                                                                                                                                                                                                                                                                                                                                                                                                                                                                                                                                                                                                                                                                                                                                                                                                                                                                                                                                                                                                                        |                |          |              | '                                                | 1 - 1        |
| A.1             | Mobilization and Demobilization                                                                                                                                                                                                                                                                                                                                                                                                                                                                                                                                                                                                                                                                                                                                                                                                                                                                                                                                                                                                                                                                                                                                                                                                                                                                                                                                                                                                                                                                                                                                                                                                                                                                                                                                                                                                                                                                                                                                                                                                                                                                                                | L.S.           |          |              | 1                                                | +            |
| A.2             | Establishment                                                                                                                                                                                                                                                                                                                                                                                                                                                                                                                                                                                                                                                                                                                                                                                                                                                                                                                                                                                                                                                                                                                                                                                                                                                                                                                                                                                                                                                                                                                                                                                                                                                                                                                                                                                                                                                                                                                                                                                                                                                                                                                  |                |          |              |                                                  |              |
| A.2.1           | Contractor's Site Office and Facilities                                                                                                                                                                                                                                                                                                                                                                                                                                                                                                                                                                                                                                                                                                                                                                                                                                                                                                                                                                                                                                                                                                                                                                                                                                                                                                                                                                                                                                                                                                                                                                                                                                                                                                                                                                                                                                                                                                                                                                                                                                                                                        | L.S.           |          |              | -                                                | <del> </del> |
| A.2.2           | Engineer's Site Office and Facilities                                                                                                                                                                                                                                                                                                                                                                                                                                                                                                                                                                                                                                                                                                                                                                                                                                                                                                                                                                                                                                                                                                                                                                                                                                                                                                                                                                                                                                                                                                                                                                                                                                                                                                                                                                                                                                                                                                                                                                                                                                                                                          | L.S.           | 1 ,      |              | <del>                                     </del> | -            |
| A.3             | Drawings                                                                                                                                                                                                                                                                                                                                                                                                                                                                                                                                                                                                                                                                                                                                                                                                                                                                                                                                                                                                                                                                                                                                                                                                                                                                                                                                                                                                                                                                                                                                                                                                                                                                                                                                                                                                                                                                                                                                                                                                                                                                                                                       | L.S.           |          |              |                                                  | 7            |
| A.4             | Surveying                                                                                                                                                                                                                                                                                                                                                                                                                                                                                                                                                                                                                                                                                                                                                                                                                                                                                                                                                                                                                                                                                                                                                                                                                                                                                                                                                                                                                                                                                                                                                                                                                                                                                                                                                                                                                                                                                                                                                                                                                                                                                                                      | L.S.           |          |              |                                                  |              |
| A.5             | Relocation/Demolition of Existing Facilities                                                                                                                                                                                                                                                                                                                                                                                                                                                                                                                                                                                                                                                                                                                                                                                                                                                                                                                                                                                                                                                                                                                                                                                                                                                                                                                                                                                                                                                                                                                                                                                                                                                                                                                                                                                                                                                                                                                                                                                                                                                                                   |                |          |              |                                                  |              |
| A.5.1           | Relocation of Existing Utilities                                                                                                                                                                                                                                                                                                                                                                                                                                                                                                                                                                                                                                                                                                                                                                                                                                                                                                                                                                                                                                                                                                                                                                                                                                                                                                                                                                                                                                                                                                                                                                                                                                                                                                                                                                                                                                                                                                                                                                                                                                                                                               | L.S.           |          |              | 1                                                | <del> </del> |
| В               | BARU RIVER IMPROVEMENT                                                                                                                                                                                                                                                                                                                                                                                                                                                                                                                                                                                                                                                                                                                                                                                                                                                                                                                                                                                                                                                                                                                                                                                                                                                                                                                                                                                                                                                                                                                                                                                                                                                                                                                                                                                                                                                                                                                                                                                                                                                                                                         |                |          |              |                                                  |              |
| B.1             | Preparatory Works                                                                                                                                                                                                                                                                                                                                                                                                                                                                                                                                                                                                                                                                                                                                                                                                                                                                                                                                                                                                                                                                                                                                                                                                                                                                                                                                                                                                                                                                                                                                                                                                                                                                                                                                                                                                                                                                                                                                                                                                                                                                                                              | 1              |          |              |                                                  |              |
| · B.1.1         | Coffering and Dewatering                                                                                                                                                                                                                                                                                                                                                                                                                                                                                                                                                                                                                                                                                                                                                                                                                                                                                                                                                                                                                                                                                                                                                                                                                                                                                                                                                                                                                                                                                                                                                                                                                                                                                                                                                                                                                                                                                                                                                                                                                                                                                                       | L.S.           |          |              |                                                  | <del> </del> |
| B.1.2           | Clearing of Garbage                                                                                                                                                                                                                                                                                                                                                                                                                                                                                                                                                                                                                                                                                                                                                                                                                                                                                                                                                                                                                                                                                                                                                                                                                                                                                                                                                                                                                                                                                                                                                                                                                                                                                                                                                                                                                                                                                                                                                                                                                                                                                                            | L.S.           |          |              | -                                                |              |
| B.1.3           | Demolition of Existing Revetment                                                                                                                                                                                                                                                                                                                                                                                                                                                                                                                                                                                                                                                                                                                                                                                                                                                                                                                                                                                                                                                                                                                                                                                                                                                                                                                                                                                                                                                                                                                                                                                                                                                                                                                                                                                                                                                                                                                                                                                                                                                                                               | L.S.           |          |              | <del> </del>                                     |              |
| B.2             | Earthwork                                                                                                                                                                                                                                                                                                                                                                                                                                                                                                                                                                                                                                                                                                                                                                                                                                                                                                                                                                                                                                                                                                                                                                                                                                                                                                                                                                                                                                                                                                                                                                                                                                                                                                                                                                                                                                                                                                                                                                                                                                                                                                                      | 1.71           | AND A    | 1            |                                                  |              |
| B.2.1           | Common Channel Excavation including Hauling                                                                                                                                                                                                                                                                                                                                                                                                                                                                                                                                                                                                                                                                                                                                                                                                                                                                                                                                                                                                                                                                                                                                                                                                                                                                                                                                                                                                                                                                                                                                                                                                                                                                                                                                                                                                                                                                                                                                                                                                                                                                                    | 100            |          |              | <u> </u>                                         |              |
|                 | and Treatment of Contaminated Soil                                                                                                                                                                                                                                                                                                                                                                                                                                                                                                                                                                                                                                                                                                                                                                                                                                                                                                                                                                                                                                                                                                                                                                                                                                                                                                                                                                                                                                                                                                                                                                                                                                                                                                                                                                                                                                                                                                                                                                                                                                                                                             | m <sup>3</sup> | 25,390   | . :          |                                                  |              |
| B.2.2           | Channel Excavation below Water Level including                                                                                                                                                                                                                                                                                                                                                                                                                                                                                                                                                                                                                                                                                                                                                                                                                                                                                                                                                                                                                                                                                                                                                                                                                                                                                                                                                                                                                                                                                                                                                                                                                                                                                                                                                                                                                                                                                                                                                                                                                                                                                 |                | 1.5      |              |                                                  |              |
| B.2.3           | Hauling and Treatment of Contaminated Soil                                                                                                                                                                                                                                                                                                                                                                                                                                                                                                                                                                                                                                                                                                                                                                                                                                                                                                                                                                                                                                                                                                                                                                                                                                                                                                                                                                                                                                                                                                                                                                                                                                                                                                                                                                                                                                                                                                                                                                                                                                                                                     | m <sup>3</sup> | 4,724    | 3            | <u> </u>                                         |              |
| B.2.4           | Stripping of Top Soil Embankment                                                                                                                                                                                                                                                                                                                                                                                                                                                                                                                                                                                                                                                                                                                                                                                                                                                                                                                                                                                                                                                                                                                                                                                                                                                                                                                                                                                                                                                                                                                                                                                                                                                                                                                                                                                                                                                                                                                                                                                                                                                                                               | m <sup>3</sup> | 1,436    | •            | ļ                                                |              |
|                 |                                                                                                                                                                                                                                                                                                                                                                                                                                                                                                                                                                                                                                                                                                                                                                                                                                                                                                                                                                                                                                                                                                                                                                                                                                                                                                                                                                                                                                                                                                                                                                                                                                                                                                                                                                                                                                                                                                                                                                                                                                                                                                                                | m <sup>3</sup> | 2,703    | -            |                                                  |              |
| B.3             | Revetment Type A-3 (wet masonry)                                                                                                                                                                                                                                                                                                                                                                                                                                                                                                                                                                                                                                                                                                                                                                                                                                                                                                                                                                                                                                                                                                                                                                                                                                                                                                                                                                                                                                                                                                                                                                                                                                                                                                                                                                                                                                                                                                                                                                                                                                                                                               |                |          |              |                                                  |              |
| B.3.1           | Structural Excavation                                                                                                                                                                                                                                                                                                                                                                                                                                                                                                                                                                                                                                                                                                                                                                                                                                                                                                                                                                                                                                                                                                                                                                                                                                                                                                                                                                                                                                                                                                                                                                                                                                                                                                                                                                                                                                                                                                                                                                                                                                                                                                          | m <sup>3</sup> | 11,324   |              |                                                  |              |
| B.3.2           | Backfill with Cobble                                                                                                                                                                                                                                                                                                                                                                                                                                                                                                                                                                                                                                                                                                                                                                                                                                                                                                                                                                                                                                                                                                                                                                                                                                                                                                                                                                                                                                                                                                                                                                                                                                                                                                                                                                                                                                                                                                                                                                                                                                                                                                           | m <sup>3</sup> | 2,150    | 1.1          | -                                                |              |
| B.3.3           | Backfill with Gravel                                                                                                                                                                                                                                                                                                                                                                                                                                                                                                                                                                                                                                                                                                                                                                                                                                                                                                                                                                                                                                                                                                                                                                                                                                                                                                                                                                                                                                                                                                                                                                                                                                                                                                                                                                                                                                                                                                                                                                                                                                                                                                           | m <sup>3</sup> | 3,400    |              |                                                  |              |
| B.3.4           | Backfill with Sandy Soil                                                                                                                                                                                                                                                                                                                                                                                                                                                                                                                                                                                                                                                                                                                                                                                                                                                                                                                                                                                                                                                                                                                                                                                                                                                                                                                                                                                                                                                                                                                                                                                                                                                                                                                                                                                                                                                                                                                                                                                                                                                                                                       | m <sup>3</sup> | 495      | 25.          | 7.                                               | 1, 1,        |
| B.3.5           | Concrete, Type C1 including Formwork                                                                                                                                                                                                                                                                                                                                                                                                                                                                                                                                                                                                                                                                                                                                                                                                                                                                                                                                                                                                                                                                                                                                                                                                                                                                                                                                                                                                                                                                                                                                                                                                                                                                                                                                                                                                                                                                                                                                                                                                                                                                                           | m <sup>3</sup> | 1,440    | •            | ۴.                                               |              |
|                 | formwork                                                                                                                                                                                                                                                                                                                                                                                                                                                                                                                                                                                                                                                                                                                                                                                                                                                                                                                                                                                                                                                                                                                                                                                                                                                                                                                                                                                                                                                                                                                                                                                                                                                                                                                                                                                                                                                                                                                                                                                                                                                                                                                       | m <sup>2</sup> | 7,156    | 1            | . ]                                              | 1 2          |
| B.3.6           | Concrete, Type E including Formwork                                                                                                                                                                                                                                                                                                                                                                                                                                                                                                                                                                                                                                                                                                                                                                                                                                                                                                                                                                                                                                                                                                                                                                                                                                                                                                                                                                                                                                                                                                                                                                                                                                                                                                                                                                                                                                                                                                                                                                                                                                                                                            | m <sup>3</sup> | 379      | _            | . 5                                              | 1.           |
| D 2 7           | formwork<br>Defend Disk                                                                                                                                                                                                                                                                                                                                                                                                                                                                                                                                                                                                                                                                                                                                                                                                                                                                                                                                                                                                                                                                                                                                                                                                                                                                                                                                                                                                                                                                                                                                                                                                                                                                                                                                                                                                                                                                                                                                                                                                                                                                                                        | m²             | 1,198    |              |                                                  |              |
| B.3.7           | Deformed Reinforcing Bars                                                                                                                                                                                                                                                                                                                                                                                                                                                                                                                                                                                                                                                                                                                                                                                                                                                                                                                                                                                                                                                                                                                                                                                                                                                                                                                                                                                                                                                                                                                                                                                                                                                                                                                                                                                                                                                                                                                                                                                                                                                                                                      | kg             | 66,143   |              | _                                                |              |
| B.3.8           | Wet Stone Masonry                                                                                                                                                                                                                                                                                                                                                                                                                                                                                                                                                                                                                                                                                                                                                                                                                                                                                                                                                                                                                                                                                                                                                                                                                                                                                                                                                                                                                                                                                                                                                                                                                                                                                                                                                                                                                                                                                                                                                                                                                                                                                                              | m <sup>3</sup> | 3,342    | 2,14 (       |                                                  |              |
| B.3.9<br>B.3.10 | Pointing Weep Hole, Dia. 50 mm                                                                                                                                                                                                                                                                                                                                                                                                                                                                                                                                                                                                                                                                                                                                                                                                                                                                                                                                                                                                                                                                                                                                                                                                                                                                                                                                                                                                                                                                                                                                                                                                                                                                                                                                                                                                                                                                                                                                                                                                                                                                                                 | m²             | 12,124   | 1. 3         |                                                  | ٠            |
| 3.4             | and the second s | No.            | 4,472    |              |                                                  |              |
|                 | Revetment Type-C (concrete sheet pile)                                                                                                                                                                                                                                                                                                                                                                                                                                                                                                                                                                                                                                                                                                                                                                                                                                                                                                                                                                                                                                                                                                                                                                                                                                                                                                                                                                                                                                                                                                                                                                                                                                                                                                                                                                                                                                                                                                                                                                                                                                                                                         |                |          |              |                                                  |              |
|                 | Furnishing and Driving PC Sheet Pile(t=220 mm)                                                                                                                                                                                                                                                                                                                                                                                                                                                                                                                                                                                                                                                                                                                                                                                                                                                                                                                                                                                                                                                                                                                                                                                                                                                                                                                                                                                                                                                                                                                                                                                                                                                                                                                                                                                                                                                                                                                                                                                                                                                                                 | m              | 5,200    |              |                                                  |              |
|                 | Concrete, Type C1 including Formwork formwork                                                                                                                                                                                                                                                                                                                                                                                                                                                                                                                                                                                                                                                                                                                                                                                                                                                                                                                                                                                                                                                                                                                                                                                                                                                                                                                                                                                                                                                                                                                                                                                                                                                                                                                                                                                                                                                                                                                                                                                                                                                                                  | m <sup>3</sup> | 8        | : :          |                                                  | - 1          |
|                 | Deformed Reinforcing Bars                                                                                                                                                                                                                                                                                                                                                                                                                                                                                                                                                                                                                                                                                                                                                                                                                                                                                                                                                                                                                                                                                                                                                                                                                                                                                                                                                                                                                                                                                                                                                                                                                                                                                                                                                                                                                                                                                                                                                                                                                                                                                                      | m²             | 50       |              |                                                  |              |
| 4.5             | Inspection Road                                                                                                                                                                                                                                                                                                                                                                                                                                                                                                                                                                                                                                                                                                                                                                                                                                                                                                                                                                                                                                                                                                                                                                                                                                                                                                                                                                                                                                                                                                                                                                                                                                                                                                                                                                                                                                                                                                                                                                                                                                                                                                                | kg             | 2,500    |              | $\dashv$                                         |              |
|                 | Sand Bedding                                                                                                                                                                                                                                                                                                                                                                                                                                                                                                                                                                                                                                                                                                                                                                                                                                                                                                                                                                                                                                                                                                                                                                                                                                                                                                                                                                                                                                                                                                                                                                                                                                                                                                                                                                                                                                                                                                                                                                                                                                                                                                                   | 3              |          |              |                                                  |              |
|                 | Concrete Block Pavement                                                                                                                                                                                                                                                                                                                                                                                                                                                                                                                                                                                                                                                                                                                                                                                                                                                                                                                                                                                                                                                                                                                                                                                                                                                                                                                                                                                                                                                                                                                                                                                                                                                                                                                                                                                                                                                                                                                                                                                                                                                                                                        | m <sup>3</sup> | 492      |              |                                                  |              |
|                 | Concrete Block Pavement Cement Mortar                                                                                                                                                                                                                                                                                                                                                                                                                                                                                                                                                                                                                                                                                                                                                                                                                                                                                                                                                                                                                                                                                                                                                                                                                                                                                                                                                                                                                                                                                                                                                                                                                                                                                                                                                                                                                                                                                                                                                                                                                                                                                          | m²             | 8,200    |              |                                                  |              |
|                 | Concrete Kerb                                                                                                                                                                                                                                                                                                                                                                                                                                                                                                                                                                                                                                                                                                                                                                                                                                                                                                                                                                                                                                                                                                                                                                                                                                                                                                                                                                                                                                                                                                                                                                                                                                                                                                                                                                                                                                                                                                                                                                                                                                                                                                                  | m <sup>3</sup> | 20       | -            |                                                  |              |
|                 |                                                                                                                                                                                                                                                                                                                                                                                                                                                                                                                                                                                                                                                                                                                                                                                                                                                                                                                                                                                                                                                                                                                                                                                                                                                                                                                                                                                                                                                                                                                                                                                                                                                                                                                                                                                                                                                                                                                                                                                                                                                                                                                                | m³             | 197      |              |                                                  |              |
| 4.25            | Closing Structure of Baru River                                                                                                                                                                                                                                                                                                                                                                                                                                                                                                                                                                                                                                                                                                                                                                                                                                                                                                                                                                                                                                                                                                                                                                                                                                                                                                                                                                                                                                                                                                                                                                                                                                                                                                                                                                                                                                                                                                                                                                                                                                                                                                |                |          |              |                                                  |              |
|                 | Coffering and Dewatering                                                                                                                                                                                                                                                                                                                                                                                                                                                                                                                                                                                                                                                                                                                                                                                                                                                                                                                                                                                                                                                                                                                                                                                                                                                                                                                                                                                                                                                                                                                                                                                                                                                                                                                                                                                                                                                                                                                                                                                                                                                                                                       | L.S.           |          | 32.5         |                                                  |              |
|                 | Structural Excavation                                                                                                                                                                                                                                                                                                                                                                                                                                                                                                                                                                                                                                                                                                                                                                                                                                                                                                                                                                                                                                                                                                                                                                                                                                                                                                                                                                                                                                                                                                                                                                                                                                                                                                                                                                                                                                                                                                                                                                                                                                                                                                          | m³             | 1        |              |                                                  |              |
| B.6.3           | Backfill                                                                                                                                                                                                                                                                                                                                                                                                                                                                                                                                                                                                                                                                                                                                                                                                                                                                                                                                                                                                                                                                                                                                                                                                                                                                                                                                                                                                                                                                                                                                                                                                                                                                                                                                                                                                                                                                                                                                                                                                                                                                                                                       | m <sup>3</sup> | 1        |              | 10.5                                             | 7,           |
|                 |                                                                                                                                                                                                                                                                                                                                                                                                                                                                                                                                                                                                                                                                                                                                                                                                                                                                                                                                                                                                                                                                                                                                                                                                                                                                                                                                                                                                                                                                                                                                                                                                                                                                                                                                                                                                                                                                                                                                                                                                                                                                                                                                |                |          |              |                                                  |              |