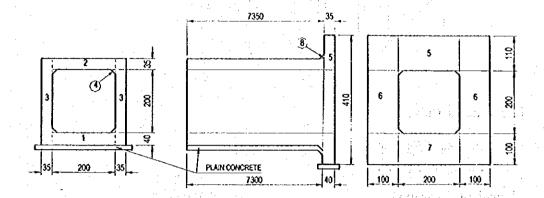

PACKAGE 3 BANDARHARJO DRAINAGE SYSTEM IMPROVEMENT Package 3: A General

| FLO             | OD CONTROL, URBAN DRAINAGE AND WATER<br>IN SEMARANG                                                                                                                                                                                                                                                                                                                                                                                                                                                                                                                                                                                                                                                                                                                                                                                                                                                                                                                                                                                                                                                                                                                                                                                                                                                                                                                                                                                                                                                                                                                                                                                                                                                                                                                                                                                                                                                                                                                                                                                                                                                                            | RESOL          | JRCES DE | VELC         | ЭРМ                                              | ENT          |
|-----------------|--------------------------------------------------------------------------------------------------------------------------------------------------------------------------------------------------------------------------------------------------------------------------------------------------------------------------------------------------------------------------------------------------------------------------------------------------------------------------------------------------------------------------------------------------------------------------------------------------------------------------------------------------------------------------------------------------------------------------------------------------------------------------------------------------------------------------------------------------------------------------------------------------------------------------------------------------------------------------------------------------------------------------------------------------------------------------------------------------------------------------------------------------------------------------------------------------------------------------------------------------------------------------------------------------------------------------------------------------------------------------------------------------------------------------------------------------------------------------------------------------------------------------------------------------------------------------------------------------------------------------------------------------------------------------------------------------------------------------------------------------------------------------------------------------------------------------------------------------------------------------------------------------------------------------------------------------------------------------------------------------------------------------------------------------------------------------------------------------------------------------------|----------------|----------|--------------|--------------------------------------------------|--------------|
| Compo           | onent: Urban Drainage System Improvement                                                                                                                                                                                                                                                                                                                                                                                                                                                                                                                                                                                                                                                                                                                                                                                                                                                                                                                                                                                                                                                                                                                                                                                                                                                                                                                                                                                                                                                                                                                                                                                                                                                                                                                                                                                                                                                                                                                                                                                                                                                                                       |                | T        | <del></del>  | -T                                               | · · · · ·    |
| Packag          | 3.07                                                                                                                                                                                                                                                                                                                                                                                                                                                                                                                                                                                                                                                                                                                                                                                                                                                                                                                                                                                                                                                                                                                                                                                                                                                                                                                                                                                                                                                                                                                                                                                                                                                                                                                                                                                                                                                                                                                                                                                                                                                                                                                           |                | <u> </u> | <del> </del> | 1                                                |              |
| i Kokuş         | BILL OF QUANTITIES                                                                                                                                                                                                                                                                                                                                                                                                                                                                                                                                                                                                                                                                                                                                                                                                                                                                                                                                                                                                                                                                                                                                                                                                                                                                                                                                                                                                                                                                                                                                                                                                                                                                                                                                                                                                                                                                                                                                                                                                                                                                                                             | ment           |          |              | 1                                                | <u> </u>     |
| <u> </u>        |                                                                                                                                                                                                                                                                                                                                                                                                                                                                                                                                                                                                                                                                                                                                                                                                                                                                                                                                                                                                                                                                                                                                                                                                                                                                                                                                                                                                                                                                                                                                                                                                                                                                                                                                                                                                                                                                                                                                                                                                                                                                                                                                | Т              |          |              | <u> </u>                                         | 1            |
| Item No         | Description                                                                                                                                                                                                                                                                                                                                                                                                                                                                                                                                                                                                                                                                                                                                                                                                                                                                                                                                                                                                                                                                                                                                                                                                                                                                                                                                                                                                                                                                                                                                                                                                                                                                                                                                                                                                                                                                                                                                                                                                                                                                                                                    | Unit           | Quantity |              |                                                  |              |
| Α               | GENERAL                                                                                                                                                                                                                                                                                                                                                                                                                                                                                                                                                                                                                                                                                                                                                                                                                                                                                                                                                                                                                                                                                                                                                                                                                                                                                                                                                                                                                                                                                                                                                                                                                                                                                                                                                                                                                                                                                                                                                                                                                                                                                                                        |                |          |              | '                                                | 1 - 1        |
| A.1             | Mobilization and Demobilization                                                                                                                                                                                                                                                                                                                                                                                                                                                                                                                                                                                                                                                                                                                                                                                                                                                                                                                                                                                                                                                                                                                                                                                                                                                                                                                                                                                                                                                                                                                                                                                                                                                                                                                                                                                                                                                                                                                                                                                                                                                                                                | L.S.           |          |              | 1                                                | +            |
| A.2             | Establishment                                                                                                                                                                                                                                                                                                                                                                                                                                                                                                                                                                                                                                                                                                                                                                                                                                                                                                                                                                                                                                                                                                                                                                                                                                                                                                                                                                                                                                                                                                                                                                                                                                                                                                                                                                                                                                                                                                                                                                                                                                                                                                                  |                |          |              |                                                  |              |
| A.2.1           | Contractor's Site Office and Facilities                                                                                                                                                                                                                                                                                                                                                                                                                                                                                                                                                                                                                                                                                                                                                                                                                                                                                                                                                                                                                                                                                                                                                                                                                                                                                                                                                                                                                                                                                                                                                                                                                                                                                                                                                                                                                                                                                                                                                                                                                                                                                        | L.S.           |          |              | -                                                | <del> </del> |
| A.2.2           | Engineer's Site Office and Facilities                                                                                                                                                                                                                                                                                                                                                                                                                                                                                                                                                                                                                                                                                                                                                                                                                                                                                                                                                                                                                                                                                                                                                                                                                                                                                                                                                                                                                                                                                                                                                                                                                                                                                                                                                                                                                                                                                                                                                                                                                                                                                          | L.S.           | 1 ,      |              | <del>                                     </del> | -            |
| A.3             | Drawings                                                                                                                                                                                                                                                                                                                                                                                                                                                                                                                                                                                                                                                                                                                                                                                                                                                                                                                                                                                                                                                                                                                                                                                                                                                                                                                                                                                                                                                                                                                                                                                                                                                                                                                                                                                                                                                                                                                                                                                                                                                                                                                       | L.S.           |          |              |                                                  | 7            |
| A.4             | Surveying                                                                                                                                                                                                                                                                                                                                                                                                                                                                                                                                                                                                                                                                                                                                                                                                                                                                                                                                                                                                                                                                                                                                                                                                                                                                                                                                                                                                                                                                                                                                                                                                                                                                                                                                                                                                                                                                                                                                                                                                                                                                                                                      | L.S.           |          |              |                                                  |              |
| A.5             | Relocation/Demolition of Existing Facilities                                                                                                                                                                                                                                                                                                                                                                                                                                                                                                                                                                                                                                                                                                                                                                                                                                                                                                                                                                                                                                                                                                                                                                                                                                                                                                                                                                                                                                                                                                                                                                                                                                                                                                                                                                                                                                                                                                                                                                                                                                                                                   |                |          |              |                                                  |              |
| A.5.1           | Relocation of Existing Utilities                                                                                                                                                                                                                                                                                                                                                                                                                                                                                                                                                                                                                                                                                                                                                                                                                                                                                                                                                                                                                                                                                                                                                                                                                                                                                                                                                                                                                                                                                                                                                                                                                                                                                                                                                                                                                                                                                                                                                                                                                                                                                               | L.S.           |          |              | 1                                                | <del> </del> |
| В               | BARU RIVER IMPROVEMENT                                                                                                                                                                                                                                                                                                                                                                                                                                                                                                                                                                                                                                                                                                                                                                                                                                                                                                                                                                                                                                                                                                                                                                                                                                                                                                                                                                                                                                                                                                                                                                                                                                                                                                                                                                                                                                                                                                                                                                                                                                                                                                         |                |          |              |                                                  |              |
| B.1             | Preparatory Works                                                                                                                                                                                                                                                                                                                                                                                                                                                                                                                                                                                                                                                                                                                                                                                                                                                                                                                                                                                                                                                                                                                                                                                                                                                                                                                                                                                                                                                                                                                                                                                                                                                                                                                                                                                                                                                                                                                                                                                                                                                                                                              | 1              |          |              |                                                  |              |
| · B.1.1         | Coffering and Dewatering                                                                                                                                                                                                                                                                                                                                                                                                                                                                                                                                                                                                                                                                                                                                                                                                                                                                                                                                                                                                                                                                                                                                                                                                                                                                                                                                                                                                                                                                                                                                                                                                                                                                                                                                                                                                                                                                                                                                                                                                                                                                                                       | L.S.           |          |              |                                                  | <del> </del> |
| B.1.2           | Clearing of Garbage                                                                                                                                                                                                                                                                                                                                                                                                                                                                                                                                                                                                                                                                                                                                                                                                                                                                                                                                                                                                                                                                                                                                                                                                                                                                                                                                                                                                                                                                                                                                                                                                                                                                                                                                                                                                                                                                                                                                                                                                                                                                                                            | L.S.           |          |              | -                                                |              |
| B.1.3           | Demolition of Existing Revetment                                                                                                                                                                                                                                                                                                                                                                                                                                                                                                                                                                                                                                                                                                                                                                                                                                                                                                                                                                                                                                                                                                                                                                                                                                                                                                                                                                                                                                                                                                                                                                                                                                                                                                                                                                                                                                                                                                                                                                                                                                                                                               | L.S.           |          |              | <del> </del>                                     |              |
| B.2             | Earthwork                                                                                                                                                                                                                                                                                                                                                                                                                                                                                                                                                                                                                                                                                                                                                                                                                                                                                                                                                                                                                                                                                                                                                                                                                                                                                                                                                                                                                                                                                                                                                                                                                                                                                                                                                                                                                                                                                                                                                                                                                                                                                                                      | 1.71           | AND A    | 1            |                                                  |              |
| B.2.1           | Common Channel Excavation including Hauling                                                                                                                                                                                                                                                                                                                                                                                                                                                                                                                                                                                                                                                                                                                                                                                                                                                                                                                                                                                                                                                                                                                                                                                                                                                                                                                                                                                                                                                                                                                                                                                                                                                                                                                                                                                                                                                                                                                                                                                                                                                                                    | 100            |          |              | <u> </u>                                         |              |
|                 | and Treatment of Contaminated Soil                                                                                                                                                                                                                                                                                                                                                                                                                                                                                                                                                                                                                                                                                                                                                                                                                                                                                                                                                                                                                                                                                                                                                                                                                                                                                                                                                                                                                                                                                                                                                                                                                                                                                                                                                                                                                                                                                                                                                                                                                                                                                             | m <sup>3</sup> | 25,390   | . :          |                                                  |              |
| B.2.2           | Channel Excavation below Water Level including                                                                                                                                                                                                                                                                                                                                                                                                                                                                                                                                                                                                                                                                                                                                                                                                                                                                                                                                                                                                                                                                                                                                                                                                                                                                                                                                                                                                                                                                                                                                                                                                                                                                                                                                                                                                                                                                                                                                                                                                                                                                                 |                | 1.5      |              |                                                  |              |
| B.2.3           | Hauling and Treatment of Contaminated Soil                                                                                                                                                                                                                                                                                                                                                                                                                                                                                                                                                                                                                                                                                                                                                                                                                                                                                                                                                                                                                                                                                                                                                                                                                                                                                                                                                                                                                                                                                                                                                                                                                                                                                                                                                                                                                                                                                                                                                                                                                                                                                     | m <sup>3</sup> | 4,724    | 3            | <u> </u>                                         |              |
| B.2.4           | Stripping of Top Soil Embankment                                                                                                                                                                                                                                                                                                                                                                                                                                                                                                                                                                                                                                                                                                                                                                                                                                                                                                                                                                                                                                                                                                                                                                                                                                                                                                                                                                                                                                                                                                                                                                                                                                                                                                                                                                                                                                                                                                                                                                                                                                                                                               | m <sup>3</sup> | 1,436    | •            | ļ                                                |              |
|                 |                                                                                                                                                                                                                                                                                                                                                                                                                                                                                                                                                                                                                                                                                                                                                                                                                                                                                                                                                                                                                                                                                                                                                                                                                                                                                                                                                                                                                                                                                                                                                                                                                                                                                                                                                                                                                                                                                                                                                                                                                                                                                                                                | m <sup>3</sup> | 2,703    | -            |                                                  |              |
| B.3             | Revetment Type A-3 (wet masonry)                                                                                                                                                                                                                                                                                                                                                                                                                                                                                                                                                                                                                                                                                                                                                                                                                                                                                                                                                                                                                                                                                                                                                                                                                                                                                                                                                                                                                                                                                                                                                                                                                                                                                                                                                                                                                                                                                                                                                                                                                                                                                               |                |          |              |                                                  |              |
| B.3.1           | Structural Excavation                                                                                                                                                                                                                                                                                                                                                                                                                                                                                                                                                                                                                                                                                                                                                                                                                                                                                                                                                                                                                                                                                                                                                                                                                                                                                                                                                                                                                                                                                                                                                                                                                                                                                                                                                                                                                                                                                                                                                                                                                                                                                                          | m <sup>3</sup> | 11,324   |              |                                                  |              |
| B.3.2           | Backfill with Cobble                                                                                                                                                                                                                                                                                                                                                                                                                                                                                                                                                                                                                                                                                                                                                                                                                                                                                                                                                                                                                                                                                                                                                                                                                                                                                                                                                                                                                                                                                                                                                                                                                                                                                                                                                                                                                                                                                                                                                                                                                                                                                                           | m <sup>3</sup> | 2,150    | 1.1          | -                                                |              |
| B.3.3           | Backfill with Gravel                                                                                                                                                                                                                                                                                                                                                                                                                                                                                                                                                                                                                                                                                                                                                                                                                                                                                                                                                                                                                                                                                                                                                                                                                                                                                                                                                                                                                                                                                                                                                                                                                                                                                                                                                                                                                                                                                                                                                                                                                                                                                                           | m <sup>3</sup> | 3,400    |              |                                                  |              |
| B.3.4           | Backfill with Sandy Soil                                                                                                                                                                                                                                                                                                                                                                                                                                                                                                                                                                                                                                                                                                                                                                                                                                                                                                                                                                                                                                                                                                                                                                                                                                                                                                                                                                                                                                                                                                                                                                                                                                                                                                                                                                                                                                                                                                                                                                                                                                                                                                       | m <sup>3</sup> | 495      | 25.          | 7.                                               | 1, 1,        |
| B.3.5           | Concrete, Type C1 including Formwork                                                                                                                                                                                                                                                                                                                                                                                                                                                                                                                                                                                                                                                                                                                                                                                                                                                                                                                                                                                                                                                                                                                                                                                                                                                                                                                                                                                                                                                                                                                                                                                                                                                                                                                                                                                                                                                                                                                                                                                                                                                                                           | m <sup>3</sup> | 1,440    | •            | ۴.                                               |              |
|                 | formwork                                                                                                                                                                                                                                                                                                                                                                                                                                                                                                                                                                                                                                                                                                                                                                                                                                                                                                                                                                                                                                                                                                                                                                                                                                                                                                                                                                                                                                                                                                                                                                                                                                                                                                                                                                                                                                                                                                                                                                                                                                                                                                                       | m <sup>2</sup> | 7,156    | 1            | . ]                                              | 1 2          |
| B.3.6           | Concrete, Type E including Formwork                                                                                                                                                                                                                                                                                                                                                                                                                                                                                                                                                                                                                                                                                                                                                                                                                                                                                                                                                                                                                                                                                                                                                                                                                                                                                                                                                                                                                                                                                                                                                                                                                                                                                                                                                                                                                                                                                                                                                                                                                                                                                            | m <sup>3</sup> | 379      | _            | . 5                                              | 1.           |
| D 2 7           | formwork<br>Defend Disk                                                                                                                                                                                                                                                                                                                                                                                                                                                                                                                                                                                                                                                                                                                                                                                                                                                                                                                                                                                                                                                                                                                                                                                                                                                                                                                                                                                                                                                                                                                                                                                                                                                                                                                                                                                                                                                                                                                                                                                                                                                                                                        | m²             | 1,198    |              |                                                  |              |
| B.3.7           | Deformed Reinforcing Bars                                                                                                                                                                                                                                                                                                                                                                                                                                                                                                                                                                                                                                                                                                                                                                                                                                                                                                                                                                                                                                                                                                                                                                                                                                                                                                                                                                                                                                                                                                                                                                                                                                                                                                                                                                                                                                                                                                                                                                                                                                                                                                      | kg             | 66,143   |              | _                                                |              |
| B.3.8           | Wet Stone Masonry                                                                                                                                                                                                                                                                                                                                                                                                                                                                                                                                                                                                                                                                                                                                                                                                                                                                                                                                                                                                                                                                                                                                                                                                                                                                                                                                                                                                                                                                                                                                                                                                                                                                                                                                                                                                                                                                                                                                                                                                                                                                                                              | m <sup>3</sup> | 3,342    | 2,14 (       |                                                  |              |
| B.3.9<br>B.3.10 | Pointing Weep Hole, Dia. 50 mm                                                                                                                                                                                                                                                                                                                                                                                                                                                                                                                                                                                                                                                                                                                                                                                                                                                                                                                                                                                                                                                                                                                                                                                                                                                                                                                                                                                                                                                                                                                                                                                                                                                                                                                                                                                                                                                                                                                                                                                                                                                                                                 | m²             | 12,124   | 1. 3         |                                                  | ٠            |
| 3.4             | and the second s | No.            | 4,472    |              |                                                  |              |
|                 | Revetment Type-C (concrete sheet pile)                                                                                                                                                                                                                                                                                                                                                                                                                                                                                                                                                                                                                                                                                                                                                                                                                                                                                                                                                                                                                                                                                                                                                                                                                                                                                                                                                                                                                                                                                                                                                                                                                                                                                                                                                                                                                                                                                                                                                                                                                                                                                         |                |          |              |                                                  |              |
|                 | Furnishing and Driving PC Sheet Pile(t=220 mm)                                                                                                                                                                                                                                                                                                                                                                                                                                                                                                                                                                                                                                                                                                                                                                                                                                                                                                                                                                                                                                                                                                                                                                                                                                                                                                                                                                                                                                                                                                                                                                                                                                                                                                                                                                                                                                                                                                                                                                                                                                                                                 | m              | 5,200    |              |                                                  |              |
|                 | Concrete, Type C1 including Formwork formwork                                                                                                                                                                                                                                                                                                                                                                                                                                                                                                                                                                                                                                                                                                                                                                                                                                                                                                                                                                                                                                                                                                                                                                                                                                                                                                                                                                                                                                                                                                                                                                                                                                                                                                                                                                                                                                                                                                                                                                                                                                                                                  | m <sup>3</sup> | 8        | : :          |                                                  | - 1          |
|                 | Deformed Reinforcing Bars                                                                                                                                                                                                                                                                                                                                                                                                                                                                                                                                                                                                                                                                                                                                                                                                                                                                                                                                                                                                                                                                                                                                                                                                                                                                                                                                                                                                                                                                                                                                                                                                                                                                                                                                                                                                                                                                                                                                                                                                                                                                                                      | m²             | 50       |              |                                                  |              |
| 4.5             | Inspection Road                                                                                                                                                                                                                                                                                                                                                                                                                                                                                                                                                                                                                                                                                                                                                                                                                                                                                                                                                                                                                                                                                                                                                                                                                                                                                                                                                                                                                                                                                                                                                                                                                                                                                                                                                                                                                                                                                                                                                                                                                                                                                                                | kg             | 2,500    |              | $\dashv$                                         |              |
|                 | Sand Bedding                                                                                                                                                                                                                                                                                                                                                                                                                                                                                                                                                                                                                                                                                                                                                                                                                                                                                                                                                                                                                                                                                                                                                                                                                                                                                                                                                                                                                                                                                                                                                                                                                                                                                                                                                                                                                                                                                                                                                                                                                                                                                                                   | 3              |          |              |                                                  |              |
|                 | Concrete Block Pavement                                                                                                                                                                                                                                                                                                                                                                                                                                                                                                                                                                                                                                                                                                                                                                                                                                                                                                                                                                                                                                                                                                                                                                                                                                                                                                                                                                                                                                                                                                                                                                                                                                                                                                                                                                                                                                                                                                                                                                                                                                                                                                        | m <sup>3</sup> | 492      |              |                                                  |              |
|                 | Concrete Block Pavement Cement Mortar                                                                                                                                                                                                                                                                                                                                                                                                                                                                                                                                                                                                                                                                                                                                                                                                                                                                                                                                                                                                                                                                                                                                                                                                                                                                                                                                                                                                                                                                                                                                                                                                                                                                                                                                                                                                                                                                                                                                                                                                                                                                                          | m²             | 8,200    |              |                                                  |              |
|                 | Concrete Kerb                                                                                                                                                                                                                                                                                                                                                                                                                                                                                                                                                                                                                                                                                                                                                                                                                                                                                                                                                                                                                                                                                                                                                                                                                                                                                                                                                                                                                                                                                                                                                                                                                                                                                                                                                                                                                                                                                                                                                                                                                                                                                                                  | m <sup>3</sup> | 20       | -            |                                                  |              |
|                 |                                                                                                                                                                                                                                                                                                                                                                                                                                                                                                                                                                                                                                                                                                                                                                                                                                                                                                                                                                                                                                                                                                                                                                                                                                                                                                                                                                                                                                                                                                                                                                                                                                                                                                                                                                                                                                                                                                                                                                                                                                                                                                                                | m³             | 197      |              |                                                  |              |
| 4.25            | Closing Structure of Baru River                                                                                                                                                                                                                                                                                                                                                                                                                                                                                                                                                                                                                                                                                                                                                                                                                                                                                                                                                                                                                                                                                                                                                                                                                                                                                                                                                                                                                                                                                                                                                                                                                                                                                                                                                                                                                                                                                                                                                                                                                                                                                                |                |          |              |                                                  |              |
|                 | Coffering and Dewatering                                                                                                                                                                                                                                                                                                                                                                                                                                                                                                                                                                                                                                                                                                                                                                                                                                                                                                                                                                                                                                                                                                                                                                                                                                                                                                                                                                                                                                                                                                                                                                                                                                                                                                                                                                                                                                                                                                                                                                                                                                                                                                       | L.S.           |          | 32.5         |                                                  |              |
|                 | Structural Excavation                                                                                                                                                                                                                                                                                                                                                                                                                                                                                                                                                                                                                                                                                                                                                                                                                                                                                                                                                                                                                                                                                                                                                                                                                                                                                                                                                                                                                                                                                                                                                                                                                                                                                                                                                                                                                                                                                                                                                                                                                                                                                                          | m³             | 1        |              |                                                  |              |
| B.6.3           | Backfill                                                                                                                                                                                                                                                                                                                                                                                                                                                                                                                                                                                                                                                                                                                                                                                                                                                                                                                                                                                                                                                                                                                                                                                                                                                                                                                                                                                                                                                                                                                                                                                                                                                                                                                                                                                                                                                                                                                                                                                                                                                                                                                       | m <sup>3</sup> | 1        |              | 10.5                                             | 7,           |
|                 |                                                                                                                                                                                                                                                                                                                                                                                                                                                                                                                                                                                                                                                                                                                                                                                                                                                                                                                                                                                                                                                                                                                                                                                                                                                                                                                                                                                                                                                                                                                                                                                                                                                                                                                                                                                                                                                                                                                                                                                                                                                                                                                                |                |          |              |                                                  |              |