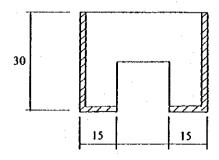

PACKAGE 3 BANDARHARJO DRAINAGE SYSTEM IMPROVEMENT Package 3: A General

| FLO             | OD CONTROL, URBAN DRAINAGE AND WATER<br>IN SEMARANG                                                                                                                                                                                                                                                                                                                                                                                                                                                                                                                                                                                                                                                                                                                                                                                                                                                                                                                                                                                                                                                                                                                                                                                                                                                                                                                                                                                                                                                                                                                                                                                                                                                                                                                                                                                                                                                                                                                                                                                                                                                                            | RESOL          | JRCES DE | VELC         | ЭРМ                                              | ENT          |
|-----------------|--------------------------------------------------------------------------------------------------------------------------------------------------------------------------------------------------------------------------------------------------------------------------------------------------------------------------------------------------------------------------------------------------------------------------------------------------------------------------------------------------------------------------------------------------------------------------------------------------------------------------------------------------------------------------------------------------------------------------------------------------------------------------------------------------------------------------------------------------------------------------------------------------------------------------------------------------------------------------------------------------------------------------------------------------------------------------------------------------------------------------------------------------------------------------------------------------------------------------------------------------------------------------------------------------------------------------------------------------------------------------------------------------------------------------------------------------------------------------------------------------------------------------------------------------------------------------------------------------------------------------------------------------------------------------------------------------------------------------------------------------------------------------------------------------------------------------------------------------------------------------------------------------------------------------------------------------------------------------------------------------------------------------------------------------------------------------------------------------------------------------------|----------------|----------|--------------|--------------------------------------------------|--------------|
| Compo           | onent: Urban Drainage System Improvement                                                                                                                                                                                                                                                                                                                                                                                                                                                                                                                                                                                                                                                                                                                                                                                                                                                                                                                                                                                                                                                                                                                                                                                                                                                                                                                                                                                                                                                                                                                                                                                                                                                                                                                                                                                                                                                                                                                                                                                                                                                                                       |                | T        | <del></del>  | -T                                               | · · · · ·    |
| Packag          | 3.07                                                                                                                                                                                                                                                                                                                                                                                                                                                                                                                                                                                                                                                                                                                                                                                                                                                                                                                                                                                                                                                                                                                                                                                                                                                                                                                                                                                                                                                                                                                                                                                                                                                                                                                                                                                                                                                                                                                                                                                                                                                                                                                           |                | <u> </u> | <del> </del> | 1                                                |              |
| i Kokuş         | BILL OF QUANTITIES                                                                                                                                                                                                                                                                                                                                                                                                                                                                                                                                                                                                                                                                                                                                                                                                                                                                                                                                                                                                                                                                                                                                                                                                                                                                                                                                                                                                                                                                                                                                                                                                                                                                                                                                                                                                                                                                                                                                                                                                                                                                                                             | ment           |          |              | 1                                                | <u> </u>     |
| <u> </u>        |                                                                                                                                                                                                                                                                                                                                                                                                                                                                                                                                                                                                                                                                                                                                                                                                                                                                                                                                                                                                                                                                                                                                                                                                                                                                                                                                                                                                                                                                                                                                                                                                                                                                                                                                                                                                                                                                                                                                                                                                                                                                                                                                | Т              |          |              | <u> </u>                                         | 1            |
| Item No         | Description                                                                                                                                                                                                                                                                                                                                                                                                                                                                                                                                                                                                                                                                                                                                                                                                                                                                                                                                                                                                                                                                                                                                                                                                                                                                                                                                                                                                                                                                                                                                                                                                                                                                                                                                                                                                                                                                                                                                                                                                                                                                                                                    | Unit           | Quantity |              |                                                  |              |
| Α               | GENERAL                                                                                                                                                                                                                                                                                                                                                                                                                                                                                                                                                                                                                                                                                                                                                                                                                                                                                                                                                                                                                                                                                                                                                                                                                                                                                                                                                                                                                                                                                                                                                                                                                                                                                                                                                                                                                                                                                                                                                                                                                                                                                                                        |                |          |              | '                                                | 1 - 1        |
| A.1             | Mobilization and Demobilization                                                                                                                                                                                                                                                                                                                                                                                                                                                                                                                                                                                                                                                                                                                                                                                                                                                                                                                                                                                                                                                                                                                                                                                                                                                                                                                                                                                                                                                                                                                                                                                                                                                                                                                                                                                                                                                                                                                                                                                                                                                                                                | L.S.           |          |              | 1                                                | +            |
| A.2             | Establishment                                                                                                                                                                                                                                                                                                                                                                                                                                                                                                                                                                                                                                                                                                                                                                                                                                                                                                                                                                                                                                                                                                                                                                                                                                                                                                                                                                                                                                                                                                                                                                                                                                                                                                                                                                                                                                                                                                                                                                                                                                                                                                                  |                |          |              |                                                  |              |
| A.2.1           | Contractor's Site Office and Facilities                                                                                                                                                                                                                                                                                                                                                                                                                                                                                                                                                                                                                                                                                                                                                                                                                                                                                                                                                                                                                                                                                                                                                                                                                                                                                                                                                                                                                                                                                                                                                                                                                                                                                                                                                                                                                                                                                                                                                                                                                                                                                        | L.S.           |          |              | -                                                | <del> </del> |
| A.2.2           | Engineer's Site Office and Facilities                                                                                                                                                                                                                                                                                                                                                                                                                                                                                                                                                                                                                                                                                                                                                                                                                                                                                                                                                                                                                                                                                                                                                                                                                                                                                                                                                                                                                                                                                                                                                                                                                                                                                                                                                                                                                                                                                                                                                                                                                                                                                          | L.S.           | 1 ,      |              | <del>                                     </del> | -            |
| A.3             | Drawings                                                                                                                                                                                                                                                                                                                                                                                                                                                                                                                                                                                                                                                                                                                                                                                                                                                                                                                                                                                                                                                                                                                                                                                                                                                                                                                                                                                                                                                                                                                                                                                                                                                                                                                                                                                                                                                                                                                                                                                                                                                                                                                       | L.S.           |          |              |                                                  | 7            |
| A.4             | Surveying                                                                                                                                                                                                                                                                                                                                                                                                                                                                                                                                                                                                                                                                                                                                                                                                                                                                                                                                                                                                                                                                                                                                                                                                                                                                                                                                                                                                                                                                                                                                                                                                                                                                                                                                                                                                                                                                                                                                                                                                                                                                                                                      | L.S.           |          |              |                                                  |              |
| A.5             | Relocation/Demolition of Existing Facilities                                                                                                                                                                                                                                                                                                                                                                                                                                                                                                                                                                                                                                                                                                                                                                                                                                                                                                                                                                                                                                                                                                                                                                                                                                                                                                                                                                                                                                                                                                                                                                                                                                                                                                                                                                                                                                                                                                                                                                                                                                                                                   |                |          |              |                                                  |              |
| A.5.1           | Relocation of Existing Utilities                                                                                                                                                                                                                                                                                                                                                                                                                                                                                                                                                                                                                                                                                                                                                                                                                                                                                                                                                                                                                                                                                                                                                                                                                                                                                                                                                                                                                                                                                                                                                                                                                                                                                                                                                                                                                                                                                                                                                                                                                                                                                               | L.S.           |          |              | 1                                                | <del> </del> |
| В               | BARU RIVER IMPROVEMENT                                                                                                                                                                                                                                                                                                                                                                                                                                                                                                                                                                                                                                                                                                                                                                                                                                                                                                                                                                                                                                                                                                                                                                                                                                                                                                                                                                                                                                                                                                                                                                                                                                                                                                                                                                                                                                                                                                                                                                                                                                                                                                         |                |          |              |                                                  |              |
| B.1             | Preparatory Works                                                                                                                                                                                                                                                                                                                                                                                                                                                                                                                                                                                                                                                                                                                                                                                                                                                                                                                                                                                                                                                                                                                                                                                                                                                                                                                                                                                                                                                                                                                                                                                                                                                                                                                                                                                                                                                                                                                                                                                                                                                                                                              | 1              |          |              |                                                  |              |
| · B.1.1         | Coffering and Dewatering                                                                                                                                                                                                                                                                                                                                                                                                                                                                                                                                                                                                                                                                                                                                                                                                                                                                                                                                                                                                                                                                                                                                                                                                                                                                                                                                                                                                                                                                                                                                                                                                                                                                                                                                                                                                                                                                                                                                                                                                                                                                                                       | L.S.           |          |              |                                                  | <del> </del> |
| B.1.2           | Clearing of Garbage                                                                                                                                                                                                                                                                                                                                                                                                                                                                                                                                                                                                                                                                                                                                                                                                                                                                                                                                                                                                                                                                                                                                                                                                                                                                                                                                                                                                                                                                                                                                                                                                                                                                                                                                                                                                                                                                                                                                                                                                                                                                                                            | L.S.           |          |              | -                                                |              |
| B.1.3           | Demolition of Existing Revetment                                                                                                                                                                                                                                                                                                                                                                                                                                                                                                                                                                                                                                                                                                                                                                                                                                                                                                                                                                                                                                                                                                                                                                                                                                                                                                                                                                                                                                                                                                                                                                                                                                                                                                                                                                                                                                                                                                                                                                                                                                                                                               | L.S.           |          |              | <del> </del>                                     |              |
| B.2             | Earthwork                                                                                                                                                                                                                                                                                                                                                                                                                                                                                                                                                                                                                                                                                                                                                                                                                                                                                                                                                                                                                                                                                                                                                                                                                                                                                                                                                                                                                                                                                                                                                                                                                                                                                                                                                                                                                                                                                                                                                                                                                                                                                                                      | 1.71           | AND A    | 1            |                                                  |              |
| B.2.1           | Common Channel Excavation including Hauling                                                                                                                                                                                                                                                                                                                                                                                                                                                                                                                                                                                                                                                                                                                                                                                                                                                                                                                                                                                                                                                                                                                                                                                                                                                                                                                                                                                                                                                                                                                                                                                                                                                                                                                                                                                                                                                                                                                                                                                                                                                                                    | 100            |          |              | <u> </u>                                         |              |
|                 | and Treatment of Contaminated Soil                                                                                                                                                                                                                                                                                                                                                                                                                                                                                                                                                                                                                                                                                                                                                                                                                                                                                                                                                                                                                                                                                                                                                                                                                                                                                                                                                                                                                                                                                                                                                                                                                                                                                                                                                                                                                                                                                                                                                                                                                                                                                             | m <sup>3</sup> | 25,390   | . :          |                                                  |              |
| B.2.2           | Channel Excavation below Water Level including                                                                                                                                                                                                                                                                                                                                                                                                                                                                                                                                                                                                                                                                                                                                                                                                                                                                                                                                                                                                                                                                                                                                                                                                                                                                                                                                                                                                                                                                                                                                                                                                                                                                                                                                                                                                                                                                                                                                                                                                                                                                                 |                | 1.5      |              |                                                  |              |
| B.2.3           | Hauling and Treatment of Contaminated Soil                                                                                                                                                                                                                                                                                                                                                                                                                                                                                                                                                                                                                                                                                                                                                                                                                                                                                                                                                                                                                                                                                                                                                                                                                                                                                                                                                                                                                                                                                                                                                                                                                                                                                                                                                                                                                                                                                                                                                                                                                                                                                     | m <sup>3</sup> | 4,724    | 3            | <u> </u>                                         |              |
| B.2.4           | Stripping of Top Soil Embankment                                                                                                                                                                                                                                                                                                                                                                                                                                                                                                                                                                                                                                                                                                                                                                                                                                                                                                                                                                                                                                                                                                                                                                                                                                                                                                                                                                                                                                                                                                                                                                                                                                                                                                                                                                                                                                                                                                                                                                                                                                                                                               | m <sup>3</sup> | 1,436    | •            | ļ                                                |              |
|                 |                                                                                                                                                                                                                                                                                                                                                                                                                                                                                                                                                                                                                                                                                                                                                                                                                                                                                                                                                                                                                                                                                                                                                                                                                                                                                                                                                                                                                                                                                                                                                                                                                                                                                                                                                                                                                                                                                                                                                                                                                                                                                                                                | m <sup>3</sup> | 2,703    | -            |                                                  |              |
| B.3             | Revetment Type A-3 (wet masonry)                                                                                                                                                                                                                                                                                                                                                                                                                                                                                                                                                                                                                                                                                                                                                                                                                                                                                                                                                                                                                                                                                                                                                                                                                                                                                                                                                                                                                                                                                                                                                                                                                                                                                                                                                                                                                                                                                                                                                                                                                                                                                               |                |          |              |                                                  |              |
| B.3.1           | Structural Excavation                                                                                                                                                                                                                                                                                                                                                                                                                                                                                                                                                                                                                                                                                                                                                                                                                                                                                                                                                                                                                                                                                                                                                                                                                                                                                                                                                                                                                                                                                                                                                                                                                                                                                                                                                                                                                                                                                                                                                                                                                                                                                                          | m <sup>3</sup> | 11,324   |              |                                                  |              |
| B.3.2           | Backfill with Cobble                                                                                                                                                                                                                                                                                                                                                                                                                                                                                                                                                                                                                                                                                                                                                                                                                                                                                                                                                                                                                                                                                                                                                                                                                                                                                                                                                                                                                                                                                                                                                                                                                                                                                                                                                                                                                                                                                                                                                                                                                                                                                                           | m <sup>3</sup> | 2,150    | 1.1          | -                                                |              |
| B.3.3           | Backfill with Gravel                                                                                                                                                                                                                                                                                                                                                                                                                                                                                                                                                                                                                                                                                                                                                                                                                                                                                                                                                                                                                                                                                                                                                                                                                                                                                                                                                                                                                                                                                                                                                                                                                                                                                                                                                                                                                                                                                                                                                                                                                                                                                                           | m <sup>3</sup> | 3,400    |              |                                                  |              |
| B.3.4           | Backfill with Sandy Soil                                                                                                                                                                                                                                                                                                                                                                                                                                                                                                                                                                                                                                                                                                                                                                                                                                                                                                                                                                                                                                                                                                                                                                                                                                                                                                                                                                                                                                                                                                                                                                                                                                                                                                                                                                                                                                                                                                                                                                                                                                                                                                       | m <sup>3</sup> | 495      | 25.          | 7.                                               | 1, 1,        |
| B.3.5           | Concrete, Type C1 including Formwork                                                                                                                                                                                                                                                                                                                                                                                                                                                                                                                                                                                                                                                                                                                                                                                                                                                                                                                                                                                                                                                                                                                                                                                                                                                                                                                                                                                                                                                                                                                                                                                                                                                                                                                                                                                                                                                                                                                                                                                                                                                                                           | m <sup>3</sup> | 1,440    | •            | ۴.                                               |              |
|                 | formwork                                                                                                                                                                                                                                                                                                                                                                                                                                                                                                                                                                                                                                                                                                                                                                                                                                                                                                                                                                                                                                                                                                                                                                                                                                                                                                                                                                                                                                                                                                                                                                                                                                                                                                                                                                                                                                                                                                                                                                                                                                                                                                                       | m <sup>2</sup> | 7,156    | 1            | . ]                                              | 1 2          |
| B.3.6           | Concrete, Type E including Formwork                                                                                                                                                                                                                                                                                                                                                                                                                                                                                                                                                                                                                                                                                                                                                                                                                                                                                                                                                                                                                                                                                                                                                                                                                                                                                                                                                                                                                                                                                                                                                                                                                                                                                                                                                                                                                                                                                                                                                                                                                                                                                            | m <sup>3</sup> | 379      | _            | . 5                                              | 1.           |
| D 2 7           | formwork<br>Defend Disk                                                                                                                                                                                                                                                                                                                                                                                                                                                                                                                                                                                                                                                                                                                                                                                                                                                                                                                                                                                                                                                                                                                                                                                                                                                                                                                                                                                                                                                                                                                                                                                                                                                                                                                                                                                                                                                                                                                                                                                                                                                                                                        | m²             | 1,198    |              |                                                  |              |
| B.3.7           | Deformed Reinforcing Bars                                                                                                                                                                                                                                                                                                                                                                                                                                                                                                                                                                                                                                                                                                                                                                                                                                                                                                                                                                                                                                                                                                                                                                                                                                                                                                                                                                                                                                                                                                                                                                                                                                                                                                                                                                                                                                                                                                                                                                                                                                                                                                      | kg             | 66,143   |              | _                                                |              |
| B.3.8           | Wet Stone Masonry                                                                                                                                                                                                                                                                                                                                                                                                                                                                                                                                                                                                                                                                                                                                                                                                                                                                                                                                                                                                                                                                                                                                                                                                                                                                                                                                                                                                                                                                                                                                                                                                                                                                                                                                                                                                                                                                                                                                                                                                                                                                                                              | m <sup>3</sup> | 3,342    | 2,14 (       |                                                  |              |
| B.3.9<br>B.3.10 | Pointing Weep Hole, Dia. 50 mm                                                                                                                                                                                                                                                                                                                                                                                                                                                                                                                                                                                                                                                                                                                                                                                                                                                                                                                                                                                                                                                                                                                                                                                                                                                                                                                                                                                                                                                                                                                                                                                                                                                                                                                                                                                                                                                                                                                                                                                                                                                                                                 | m²             | 12,124   | 1. 3         |                                                  | ٠            |
| 3.4             | and the second s | No.            | 4,472    |              |                                                  |              |
|                 | Revetment Type-C (concrete sheet pile)                                                                                                                                                                                                                                                                                                                                                                                                                                                                                                                                                                                                                                                                                                                                                                                                                                                                                                                                                                                                                                                                                                                                                                                                                                                                                                                                                                                                                                                                                                                                                                                                                                                                                                                                                                                                                                                                                                                                                                                                                                                                                         |                |          |              |                                                  |              |
|                 | Furnishing and Driving PC Sheet Pile(t=220 mm)                                                                                                                                                                                                                                                                                                                                                                                                                                                                                                                                                                                                                                                                                                                                                                                                                                                                                                                                                                                                                                                                                                                                                                                                                                                                                                                                                                                                                                                                                                                                                                                                                                                                                                                                                                                                                                                                                                                                                                                                                                                                                 | m              | 5,200    |              |                                                  |              |
|                 | Concrete, Type C1 including Formwork formwork                                                                                                                                                                                                                                                                                                                                                                                                                                                                                                                                                                                                                                                                                                                                                                                                                                                                                                                                                                                                                                                                                                                                                                                                                                                                                                                                                                                                                                                                                                                                                                                                                                                                                                                                                                                                                                                                                                                                                                                                                                                                                  | m <sup>3</sup> | 8        | : :          |                                                  | - 1          |
|                 | Deformed Reinforcing Bars                                                                                                                                                                                                                                                                                                                                                                                                                                                                                                                                                                                                                                                                                                                                                                                                                                                                                                                                                                                                                                                                                                                                                                                                                                                                                                                                                                                                                                                                                                                                                                                                                                                                                                                                                                                                                                                                                                                                                                                                                                                                                                      | m²             | 50       |              |                                                  |              |
| 4.5             | Inspection Road                                                                                                                                                                                                                                                                                                                                                                                                                                                                                                                                                                                                                                                                                                                                                                                                                                                                                                                                                                                                                                                                                                                                                                                                                                                                                                                                                                                                                                                                                                                                                                                                                                                                                                                                                                                                                                                                                                                                                                                                                                                                                                                | kg             | 2,500    |              | $\dashv$                                         |              |
|                 | Sand Bedding                                                                                                                                                                                                                                                                                                                                                                                                                                                                                                                                                                                                                                                                                                                                                                                                                                                                                                                                                                                                                                                                                                                                                                                                                                                                                                                                                                                                                                                                                                                                                                                                                                                                                                                                                                                                                                                                                                                                                                                                                                                                                                                   | 3              |          |              |                                                  |              |
|                 | Concrete Block Pavement                                                                                                                                                                                                                                                                                                                                                                                                                                                                                                                                                                                                                                                                                                                                                                                                                                                                                                                                                                                                                                                                                                                                                                                                                                                                                                                                                                                                                                                                                                                                                                                                                                                                                                                                                                                                                                                                                                                                                                                                                                                                                                        | m <sup>3</sup> | 492      |              |                                                  |              |
|                 | Concrete Block Pavement Cement Mortar                                                                                                                                                                                                                                                                                                                                                                                                                                                                                                                                                                                                                                                                                                                                                                                                                                                                                                                                                                                                                                                                                                                                                                                                                                                                                                                                                                                                                                                                                                                                                                                                                                                                                                                                                                                                                                                                                                                                                                                                                                                                                          | m²             | 8,200    |              |                                                  |              |
|                 | Concrete Kerb                                                                                                                                                                                                                                                                                                                                                                                                                                                                                                                                                                                                                                                                                                                                                                                                                                                                                                                                                                                                                                                                                                                                                                                                                                                                                                                                                                                                                                                                                                                                                                                                                                                                                                                                                                                                                                                                                                                                                                                                                                                                                                                  | m <sup>3</sup> | 20       | -            |                                                  |              |
|                 |                                                                                                                                                                                                                                                                                                                                                                                                                                                                                                                                                                                                                                                                                                                                                                                                                                                                                                                                                                                                                                                                                                                                                                                                                                                                                                                                                                                                                                                                                                                                                                                                                                                                                                                                                                                                                                                                                                                                                                                                                                                                                                                                | m³             | 197      |              |                                                  |              |
| 4.25            | Closing Structure of Baru River                                                                                                                                                                                                                                                                                                                                                                                                                                                                                                                                                                                                                                                                                                                                                                                                                                                                                                                                                                                                                                                                                                                                                                                                                                                                                                                                                                                                                                                                                                                                                                                                                                                                                                                                                                                                                                                                                                                                                                                                                                                                                                |                |          |              |                                                  |              |
|                 | Coffering and Dewatering                                                                                                                                                                                                                                                                                                                                                                                                                                                                                                                                                                                                                                                                                                                                                                                                                                                                                                                                                                                                                                                                                                                                                                                                                                                                                                                                                                                                                                                                                                                                                                                                                                                                                                                                                                                                                                                                                                                                                                                                                                                                                                       | L.S.           |          | 32.5         |                                                  |              |
|                 | Structural Excavation                                                                                                                                                                                                                                                                                                                                                                                                                                                                                                                                                                                                                                                                                                                                                                                                                                                                                                                                                                                                                                                                                                                                                                                                                                                                                                                                                                                                                                                                                                                                                                                                                                                                                                                                                                                                                                                                                                                                                                                                                                                                                                          | m³             | 1        |              |                                                  |              |
| B.6.3           | Backfill                                                                                                                                                                                                                                                                                                                                                                                                                                                                                                                                                                                                                                                                                                                                                                                                                                                                                                                                                                                                                                                                                                                                                                                                                                                                                                                                                                                                                                                                                                                                                                                                                                                                                                                                                                                                                                                                                                                                                                                                                                                                                                                       | m <sup>3</sup> | 1        |              | 10.5                                             | 7,           |
|                 |                                                                                                                                                                                                                                                                                                                                                                                                                                                                                                                                                                                                                                                                                                                                                                                                                                                                                                                                                                                                                                                                                                                                                                                                                                                                                                                                                                                                                                                                                                                                                                                                                                                                                                                                                                                                                                                                                                                                                                                                                                                                                                                                |                |          |              |                                                  |              |