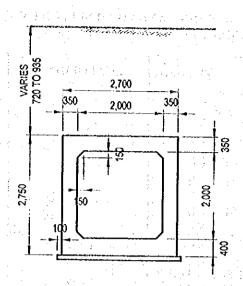

PACKAGE 3 BANDARHARJO DRAINAGE SYSTEM IMPROVEMENT Package 3: A General

| FLO             | OD CONTROL, URBAN DRAINAGE AND WATER<br>IN SEMARANG                                                                                                                                                                                                                                                                                                                                                                                                                                                                                                                                                                                                                                                                                                                                                                                                                                                                                                                                                                                                                                                                                                                                                                                                                                                                                                                                                                                                                                                                                                                                                                                                                                                                                                                                                                                                                                                                                                                                                                                                                                                                            | RESOL          | JRCES DE | VELC         | ЭРМ                                              | ENT          |
|-----------------|--------------------------------------------------------------------------------------------------------------------------------------------------------------------------------------------------------------------------------------------------------------------------------------------------------------------------------------------------------------------------------------------------------------------------------------------------------------------------------------------------------------------------------------------------------------------------------------------------------------------------------------------------------------------------------------------------------------------------------------------------------------------------------------------------------------------------------------------------------------------------------------------------------------------------------------------------------------------------------------------------------------------------------------------------------------------------------------------------------------------------------------------------------------------------------------------------------------------------------------------------------------------------------------------------------------------------------------------------------------------------------------------------------------------------------------------------------------------------------------------------------------------------------------------------------------------------------------------------------------------------------------------------------------------------------------------------------------------------------------------------------------------------------------------------------------------------------------------------------------------------------------------------------------------------------------------------------------------------------------------------------------------------------------------------------------------------------------------------------------------------------|----------------|----------|--------------|--------------------------------------------------|--------------|
| Compo           | onent: Urban Drainage System Improvement                                                                                                                                                                                                                                                                                                                                                                                                                                                                                                                                                                                                                                                                                                                                                                                                                                                                                                                                                                                                                                                                                                                                                                                                                                                                                                                                                                                                                                                                                                                                                                                                                                                                                                                                                                                                                                                                                                                                                                                                                                                                                       |                | T        | <del></del>  | -T                                               | · · · · ·    |
| Packag          | 3.07                                                                                                                                                                                                                                                                                                                                                                                                                                                                                                                                                                                                                                                                                                                                                                                                                                                                                                                                                                                                                                                                                                                                                                                                                                                                                                                                                                                                                                                                                                                                                                                                                                                                                                                                                                                                                                                                                                                                                                                                                                                                                                                           |                | <u> </u> | <del> </del> | 1                                                |              |
| i Kokuş         | BILL OF QUANTITIES                                                                                                                                                                                                                                                                                                                                                                                                                                                                                                                                                                                                                                                                                                                                                                                                                                                                                                                                                                                                                                                                                                                                                                                                                                                                                                                                                                                                                                                                                                                                                                                                                                                                                                                                                                                                                                                                                                                                                                                                                                                                                                             | ment           |          |              | 1                                                | <u> </u>     |
| <u> </u>        |                                                                                                                                                                                                                                                                                                                                                                                                                                                                                                                                                                                                                                                                                                                                                                                                                                                                                                                                                                                                                                                                                                                                                                                                                                                                                                                                                                                                                                                                                                                                                                                                                                                                                                                                                                                                                                                                                                                                                                                                                                                                                                                                | Т              |          |              | <u> </u>                                         | 1            |
| Item No         | Description                                                                                                                                                                                                                                                                                                                                                                                                                                                                                                                                                                                                                                                                                                                                                                                                                                                                                                                                                                                                                                                                                                                                                                                                                                                                                                                                                                                                                                                                                                                                                                                                                                                                                                                                                                                                                                                                                                                                                                                                                                                                                                                    | Unit           | Quantity |              |                                                  |              |
| Α               | GENERAL                                                                                                                                                                                                                                                                                                                                                                                                                                                                                                                                                                                                                                                                                                                                                                                                                                                                                                                                                                                                                                                                                                                                                                                                                                                                                                                                                                                                                                                                                                                                                                                                                                                                                                                                                                                                                                                                                                                                                                                                                                                                                                                        |                |          |              | '                                                | 1 - 1        |
| A.1             | Mobilization and Demobilization                                                                                                                                                                                                                                                                                                                                                                                                                                                                                                                                                                                                                                                                                                                                                                                                                                                                                                                                                                                                                                                                                                                                                                                                                                                                                                                                                                                                                                                                                                                                                                                                                                                                                                                                                                                                                                                                                                                                                                                                                                                                                                | L.S.           |          |              | 1                                                | +            |
| A.2             | Establishment                                                                                                                                                                                                                                                                                                                                                                                                                                                                                                                                                                                                                                                                                                                                                                                                                                                                                                                                                                                                                                                                                                                                                                                                                                                                                                                                                                                                                                                                                                                                                                                                                                                                                                                                                                                                                                                                                                                                                                                                                                                                                                                  |                |          |              |                                                  |              |
| A.2.1           | Contractor's Site Office and Facilities                                                                                                                                                                                                                                                                                                                                                                                                                                                                                                                                                                                                                                                                                                                                                                                                                                                                                                                                                                                                                                                                                                                                                                                                                                                                                                                                                                                                                                                                                                                                                                                                                                                                                                                                                                                                                                                                                                                                                                                                                                                                                        | L.S.           |          |              | -                                                | <del> </del> |
| A.2.2           | Engineer's Site Office and Facilities                                                                                                                                                                                                                                                                                                                                                                                                                                                                                                                                                                                                                                                                                                                                                                                                                                                                                                                                                                                                                                                                                                                                                                                                                                                                                                                                                                                                                                                                                                                                                                                                                                                                                                                                                                                                                                                                                                                                                                                                                                                                                          | L.S.           | 1 ,      |              | <del>                                     </del> | -            |
| A.3             | Drawings                                                                                                                                                                                                                                                                                                                                                                                                                                                                                                                                                                                                                                                                                                                                                                                                                                                                                                                                                                                                                                                                                                                                                                                                                                                                                                                                                                                                                                                                                                                                                                                                                                                                                                                                                                                                                                                                                                                                                                                                                                                                                                                       | L.S.           |          |              |                                                  | 7            |
| A.4             | Surveying                                                                                                                                                                                                                                                                                                                                                                                                                                                                                                                                                                                                                                                                                                                                                                                                                                                                                                                                                                                                                                                                                                                                                                                                                                                                                                                                                                                                                                                                                                                                                                                                                                                                                                                                                                                                                                                                                                                                                                                                                                                                                                                      | L.S.           |          |              |                                                  |              |
| A.5             | Relocation/Demolition of Existing Facilities                                                                                                                                                                                                                                                                                                                                                                                                                                                                                                                                                                                                                                                                                                                                                                                                                                                                                                                                                                                                                                                                                                                                                                                                                                                                                                                                                                                                                                                                                                                                                                                                                                                                                                                                                                                                                                                                                                                                                                                                                                                                                   |                |          |              |                                                  |              |
| A.5.1           | Relocation of Existing Utilities                                                                                                                                                                                                                                                                                                                                                                                                                                                                                                                                                                                                                                                                                                                                                                                                                                                                                                                                                                                                                                                                                                                                                                                                                                                                                                                                                                                                                                                                                                                                                                                                                                                                                                                                                                                                                                                                                                                                                                                                                                                                                               | L.S.           |          |              | 1                                                | <del> </del> |
| В               | BARU RIVER IMPROVEMENT                                                                                                                                                                                                                                                                                                                                                                                                                                                                                                                                                                                                                                                                                                                                                                                                                                                                                                                                                                                                                                                                                                                                                                                                                                                                                                                                                                                                                                                                                                                                                                                                                                                                                                                                                                                                                                                                                                                                                                                                                                                                                                         |                |          |              |                                                  |              |
| B.1             | Preparatory Works                                                                                                                                                                                                                                                                                                                                                                                                                                                                                                                                                                                                                                                                                                                                                                                                                                                                                                                                                                                                                                                                                                                                                                                                                                                                                                                                                                                                                                                                                                                                                                                                                                                                                                                                                                                                                                                                                                                                                                                                                                                                                                              | 1              |          |              |                                                  |              |
| · B.1.1         | Coffering and Dewatering                                                                                                                                                                                                                                                                                                                                                                                                                                                                                                                                                                                                                                                                                                                                                                                                                                                                                                                                                                                                                                                                                                                                                                                                                                                                                                                                                                                                                                                                                                                                                                                                                                                                                                                                                                                                                                                                                                                                                                                                                                                                                                       | L.S.           |          |              |                                                  | <del> </del> |
| B.1.2           | Clearing of Garbage                                                                                                                                                                                                                                                                                                                                                                                                                                                                                                                                                                                                                                                                                                                                                                                                                                                                                                                                                                                                                                                                                                                                                                                                                                                                                                                                                                                                                                                                                                                                                                                                                                                                                                                                                                                                                                                                                                                                                                                                                                                                                                            | L.S.           |          |              | -                                                |              |
| B.1.3           | Demolition of Existing Revetment                                                                                                                                                                                                                                                                                                                                                                                                                                                                                                                                                                                                                                                                                                                                                                                                                                                                                                                                                                                                                                                                                                                                                                                                                                                                                                                                                                                                                                                                                                                                                                                                                                                                                                                                                                                                                                                                                                                                                                                                                                                                                               | L.S.           |          |              | <del> </del>                                     |              |
| B.2             | Earthwork                                                                                                                                                                                                                                                                                                                                                                                                                                                                                                                                                                                                                                                                                                                                                                                                                                                                                                                                                                                                                                                                                                                                                                                                                                                                                                                                                                                                                                                                                                                                                                                                                                                                                                                                                                                                                                                                                                                                                                                                                                                                                                                      | 1.71           | AND A    | 1            |                                                  |              |
| B.2.1           | Common Channel Excavation including Hauling                                                                                                                                                                                                                                                                                                                                                                                                                                                                                                                                                                                                                                                                                                                                                                                                                                                                                                                                                                                                                                                                                                                                                                                                                                                                                                                                                                                                                                                                                                                                                                                                                                                                                                                                                                                                                                                                                                                                                                                                                                                                                    | 100            |          |              | <u> </u>                                         |              |
|                 | and Treatment of Contaminated Soil                                                                                                                                                                                                                                                                                                                                                                                                                                                                                                                                                                                                                                                                                                                                                                                                                                                                                                                                                                                                                                                                                                                                                                                                                                                                                                                                                                                                                                                                                                                                                                                                                                                                                                                                                                                                                                                                                                                                                                                                                                                                                             | m <sup>3</sup> | 25,390   | . :          |                                                  |              |
| B.2.2           | Channel Excavation below Water Level including                                                                                                                                                                                                                                                                                                                                                                                                                                                                                                                                                                                                                                                                                                                                                                                                                                                                                                                                                                                                                                                                                                                                                                                                                                                                                                                                                                                                                                                                                                                                                                                                                                                                                                                                                                                                                                                                                                                                                                                                                                                                                 |                | 1.5      |              |                                                  |              |
| B.2.3           | Hauling and Treatment of Contaminated Soil                                                                                                                                                                                                                                                                                                                                                                                                                                                                                                                                                                                                                                                                                                                                                                                                                                                                                                                                                                                                                                                                                                                                                                                                                                                                                                                                                                                                                                                                                                                                                                                                                                                                                                                                                                                                                                                                                                                                                                                                                                                                                     | m <sup>3</sup> | 4,724    | 3            | <u> </u>                                         |              |
| B.2.4           | Stripping of Top Soil Embankment                                                                                                                                                                                                                                                                                                                                                                                                                                                                                                                                                                                                                                                                                                                                                                                                                                                                                                                                                                                                                                                                                                                                                                                                                                                                                                                                                                                                                                                                                                                                                                                                                                                                                                                                                                                                                                                                                                                                                                                                                                                                                               | m <sup>3</sup> | 1,436    | •            | ļ                                                |              |
|                 |                                                                                                                                                                                                                                                                                                                                                                                                                                                                                                                                                                                                                                                                                                                                                                                                                                                                                                                                                                                                                                                                                                                                                                                                                                                                                                                                                                                                                                                                                                                                                                                                                                                                                                                                                                                                                                                                                                                                                                                                                                                                                                                                | m <sup>3</sup> | 2,703    | -            |                                                  |              |
| B.3             | Revetment Type A-3 (wet masonry)                                                                                                                                                                                                                                                                                                                                                                                                                                                                                                                                                                                                                                                                                                                                                                                                                                                                                                                                                                                                                                                                                                                                                                                                                                                                                                                                                                                                                                                                                                                                                                                                                                                                                                                                                                                                                                                                                                                                                                                                                                                                                               |                |          |              |                                                  |              |
| B.3.1           | Structural Excavation                                                                                                                                                                                                                                                                                                                                                                                                                                                                                                                                                                                                                                                                                                                                                                                                                                                                                                                                                                                                                                                                                                                                                                                                                                                                                                                                                                                                                                                                                                                                                                                                                                                                                                                                                                                                                                                                                                                                                                                                                                                                                                          | m <sup>3</sup> | 11,324   |              |                                                  |              |
| B.3.2           | Backfill with Cobble                                                                                                                                                                                                                                                                                                                                                                                                                                                                                                                                                                                                                                                                                                                                                                                                                                                                                                                                                                                                                                                                                                                                                                                                                                                                                                                                                                                                                                                                                                                                                                                                                                                                                                                                                                                                                                                                                                                                                                                                                                                                                                           | m <sup>3</sup> | 2,150    | 1.1          | -                                                |              |
| B.3.3           | Backfill with Gravel                                                                                                                                                                                                                                                                                                                                                                                                                                                                                                                                                                                                                                                                                                                                                                                                                                                                                                                                                                                                                                                                                                                                                                                                                                                                                                                                                                                                                                                                                                                                                                                                                                                                                                                                                                                                                                                                                                                                                                                                                                                                                                           | m <sup>3</sup> | 3,400    |              |                                                  |              |
| B.3.4           | Backfill with Sandy Soil                                                                                                                                                                                                                                                                                                                                                                                                                                                                                                                                                                                                                                                                                                                                                                                                                                                                                                                                                                                                                                                                                                                                                                                                                                                                                                                                                                                                                                                                                                                                                                                                                                                                                                                                                                                                                                                                                                                                                                                                                                                                                                       | m <sup>3</sup> | 495      | 25.          | 7.                                               | 1, 1,        |
| B.3.5           | Concrete, Type C1 including Formwork                                                                                                                                                                                                                                                                                                                                                                                                                                                                                                                                                                                                                                                                                                                                                                                                                                                                                                                                                                                                                                                                                                                                                                                                                                                                                                                                                                                                                                                                                                                                                                                                                                                                                                                                                                                                                                                                                                                                                                                                                                                                                           | m <sup>3</sup> | 1,440    | •            | ۴.                                               |              |
|                 | formwork                                                                                                                                                                                                                                                                                                                                                                                                                                                                                                                                                                                                                                                                                                                                                                                                                                                                                                                                                                                                                                                                                                                                                                                                                                                                                                                                                                                                                                                                                                                                                                                                                                                                                                                                                                                                                                                                                                                                                                                                                                                                                                                       | m <sup>2</sup> | 7,156    | 1            | . ]                                              | 1 2          |
| B.3.6           | Concrete, Type E including Formwork                                                                                                                                                                                                                                                                                                                                                                                                                                                                                                                                                                                                                                                                                                                                                                                                                                                                                                                                                                                                                                                                                                                                                                                                                                                                                                                                                                                                                                                                                                                                                                                                                                                                                                                                                                                                                                                                                                                                                                                                                                                                                            | m <sup>3</sup> | 379      | _            | . 5                                              | 1.           |
| D 2 7           | formwork<br>Defend Disk                                                                                                                                                                                                                                                                                                                                                                                                                                                                                                                                                                                                                                                                                                                                                                                                                                                                                                                                                                                                                                                                                                                                                                                                                                                                                                                                                                                                                                                                                                                                                                                                                                                                                                                                                                                                                                                                                                                                                                                                                                                                                                        | m²             | 1,198    |              |                                                  |              |
| B.3.7           | Deformed Reinforcing Bars                                                                                                                                                                                                                                                                                                                                                                                                                                                                                                                                                                                                                                                                                                                                                                                                                                                                                                                                                                                                                                                                                                                                                                                                                                                                                                                                                                                                                                                                                                                                                                                                                                                                                                                                                                                                                                                                                                                                                                                                                                                                                                      | kg             | 66,143   |              | _                                                |              |
| B.3.8           | Wet Stone Masonry                                                                                                                                                                                                                                                                                                                                                                                                                                                                                                                                                                                                                                                                                                                                                                                                                                                                                                                                                                                                                                                                                                                                                                                                                                                                                                                                                                                                                                                                                                                                                                                                                                                                                                                                                                                                                                                                                                                                                                                                                                                                                                              | m <sup>3</sup> | 3,342    | 2,14 (       |                                                  |              |
| B.3.9<br>B.3.10 | Pointing Weep Hole, Dia. 50 mm                                                                                                                                                                                                                                                                                                                                                                                                                                                                                                                                                                                                                                                                                                                                                                                                                                                                                                                                                                                                                                                                                                                                                                                                                                                                                                                                                                                                                                                                                                                                                                                                                                                                                                                                                                                                                                                                                                                                                                                                                                                                                                 | m²             | 12,124   | 1. 3         |                                                  | ٠            |
| 3.4             | and the second s | No.            | 4,472    |              |                                                  |              |
|                 | Revetment Type-C (concrete sheet pile)                                                                                                                                                                                                                                                                                                                                                                                                                                                                                                                                                                                                                                                                                                                                                                                                                                                                                                                                                                                                                                                                                                                                                                                                                                                                                                                                                                                                                                                                                                                                                                                                                                                                                                                                                                                                                                                                                                                                                                                                                                                                                         |                |          |              |                                                  |              |
|                 | Furnishing and Driving PC Sheet Pile(t=220 mm)                                                                                                                                                                                                                                                                                                                                                                                                                                                                                                                                                                                                                                                                                                                                                                                                                                                                                                                                                                                                                                                                                                                                                                                                                                                                                                                                                                                                                                                                                                                                                                                                                                                                                                                                                                                                                                                                                                                                                                                                                                                                                 | m              | 5,200    |              |                                                  |              |
|                 | Concrete, Type C1 including Formwork formwork                                                                                                                                                                                                                                                                                                                                                                                                                                                                                                                                                                                                                                                                                                                                                                                                                                                                                                                                                                                                                                                                                                                                                                                                                                                                                                                                                                                                                                                                                                                                                                                                                                                                                                                                                                                                                                                                                                                                                                                                                                                                                  | m <sup>3</sup> | 8        | : :          |                                                  | - 1          |
|                 | Deformed Reinforcing Bars                                                                                                                                                                                                                                                                                                                                                                                                                                                                                                                                                                                                                                                                                                                                                                                                                                                                                                                                                                                                                                                                                                                                                                                                                                                                                                                                                                                                                                                                                                                                                                                                                                                                                                                                                                                                                                                                                                                                                                                                                                                                                                      | m²             | 50       |              |                                                  |              |
| 4.5             | Inspection Road                                                                                                                                                                                                                                                                                                                                                                                                                                                                                                                                                                                                                                                                                                                                                                                                                                                                                                                                                                                                                                                                                                                                                                                                                                                                                                                                                                                                                                                                                                                                                                                                                                                                                                                                                                                                                                                                                                                                                                                                                                                                                                                | kg             | 2,500    |              | $\dashv$                                         |              |
|                 | Sand Bedding                                                                                                                                                                                                                                                                                                                                                                                                                                                                                                                                                                                                                                                                                                                                                                                                                                                                                                                                                                                                                                                                                                                                                                                                                                                                                                                                                                                                                                                                                                                                                                                                                                                                                                                                                                                                                                                                                                                                                                                                                                                                                                                   | 3              |          |              |                                                  |              |
|                 | Concrete Block Pavement                                                                                                                                                                                                                                                                                                                                                                                                                                                                                                                                                                                                                                                                                                                                                                                                                                                                                                                                                                                                                                                                                                                                                                                                                                                                                                                                                                                                                                                                                                                                                                                                                                                                                                                                                                                                                                                                                                                                                                                                                                                                                                        | m <sup>3</sup> | 492      |              |                                                  |              |
|                 | Concrete Block Pavement Cement Mortar                                                                                                                                                                                                                                                                                                                                                                                                                                                                                                                                                                                                                                                                                                                                                                                                                                                                                                                                                                                                                                                                                                                                                                                                                                                                                                                                                                                                                                                                                                                                                                                                                                                                                                                                                                                                                                                                                                                                                                                                                                                                                          | m²             | 8,200    |              |                                                  |              |
|                 | Concrete Kerb                                                                                                                                                                                                                                                                                                                                                                                                                                                                                                                                                                                                                                                                                                                                                                                                                                                                                                                                                                                                                                                                                                                                                                                                                                                                                                                                                                                                                                                                                                                                                                                                                                                                                                                                                                                                                                                                                                                                                                                                                                                                                                                  | m <sup>3</sup> | 20       | -            |                                                  |              |
|                 |                                                                                                                                                                                                                                                                                                                                                                                                                                                                                                                                                                                                                                                                                                                                                                                                                                                                                                                                                                                                                                                                                                                                                                                                                                                                                                                                                                                                                                                                                                                                                                                                                                                                                                                                                                                                                                                                                                                                                                                                                                                                                                                                | m³             | 197      |              |                                                  |              |
| 4.25            | Closing Structure of Baru River                                                                                                                                                                                                                                                                                                                                                                                                                                                                                                                                                                                                                                                                                                                                                                                                                                                                                                                                                                                                                                                                                                                                                                                                                                                                                                                                                                                                                                                                                                                                                                                                                                                                                                                                                                                                                                                                                                                                                                                                                                                                                                |                |          |              |                                                  |              |
|                 | Coffering and Dewatering                                                                                                                                                                                                                                                                                                                                                                                                                                                                                                                                                                                                                                                                                                                                                                                                                                                                                                                                                                                                                                                                                                                                                                                                                                                                                                                                                                                                                                                                                                                                                                                                                                                                                                                                                                                                                                                                                                                                                                                                                                                                                                       | L.S.           |          | 32.5         |                                                  |              |
|                 | Structural Excavation                                                                                                                                                                                                                                                                                                                                                                                                                                                                                                                                                                                                                                                                                                                                                                                                                                                                                                                                                                                                                                                                                                                                                                                                                                                                                                                                                                                                                                                                                                                                                                                                                                                                                                                                                                                                                                                                                                                                                                                                                                                                                                          | m³             | 1        |              |                                                  |              |
| B.6.3           | Backfill                                                                                                                                                                                                                                                                                                                                                                                                                                                                                                                                                                                                                                                                                                                                                                                                                                                                                                                                                                                                                                                                                                                                                                                                                                                                                                                                                                                                                                                                                                                                                                                                                                                                                                                                                                                                                                                                                                                                                                                                                                                                                                                       | m <sup>3</sup> | 1        |              | 10.5                                             | 7,           |
|                 |                                                                                                                                                                                                                                                                                                                                                                                                                                                                                                                                                                                                                                                                                                                                                                                                                                                                                                                                                                                                                                                                                                                                                                                                                                                                                                                                                                                                                                                                                                                                                                                                                                                                                                                                                                                                                                                                                                                                                                                                                                                                                                                                |                |          |              |                                                  |              |