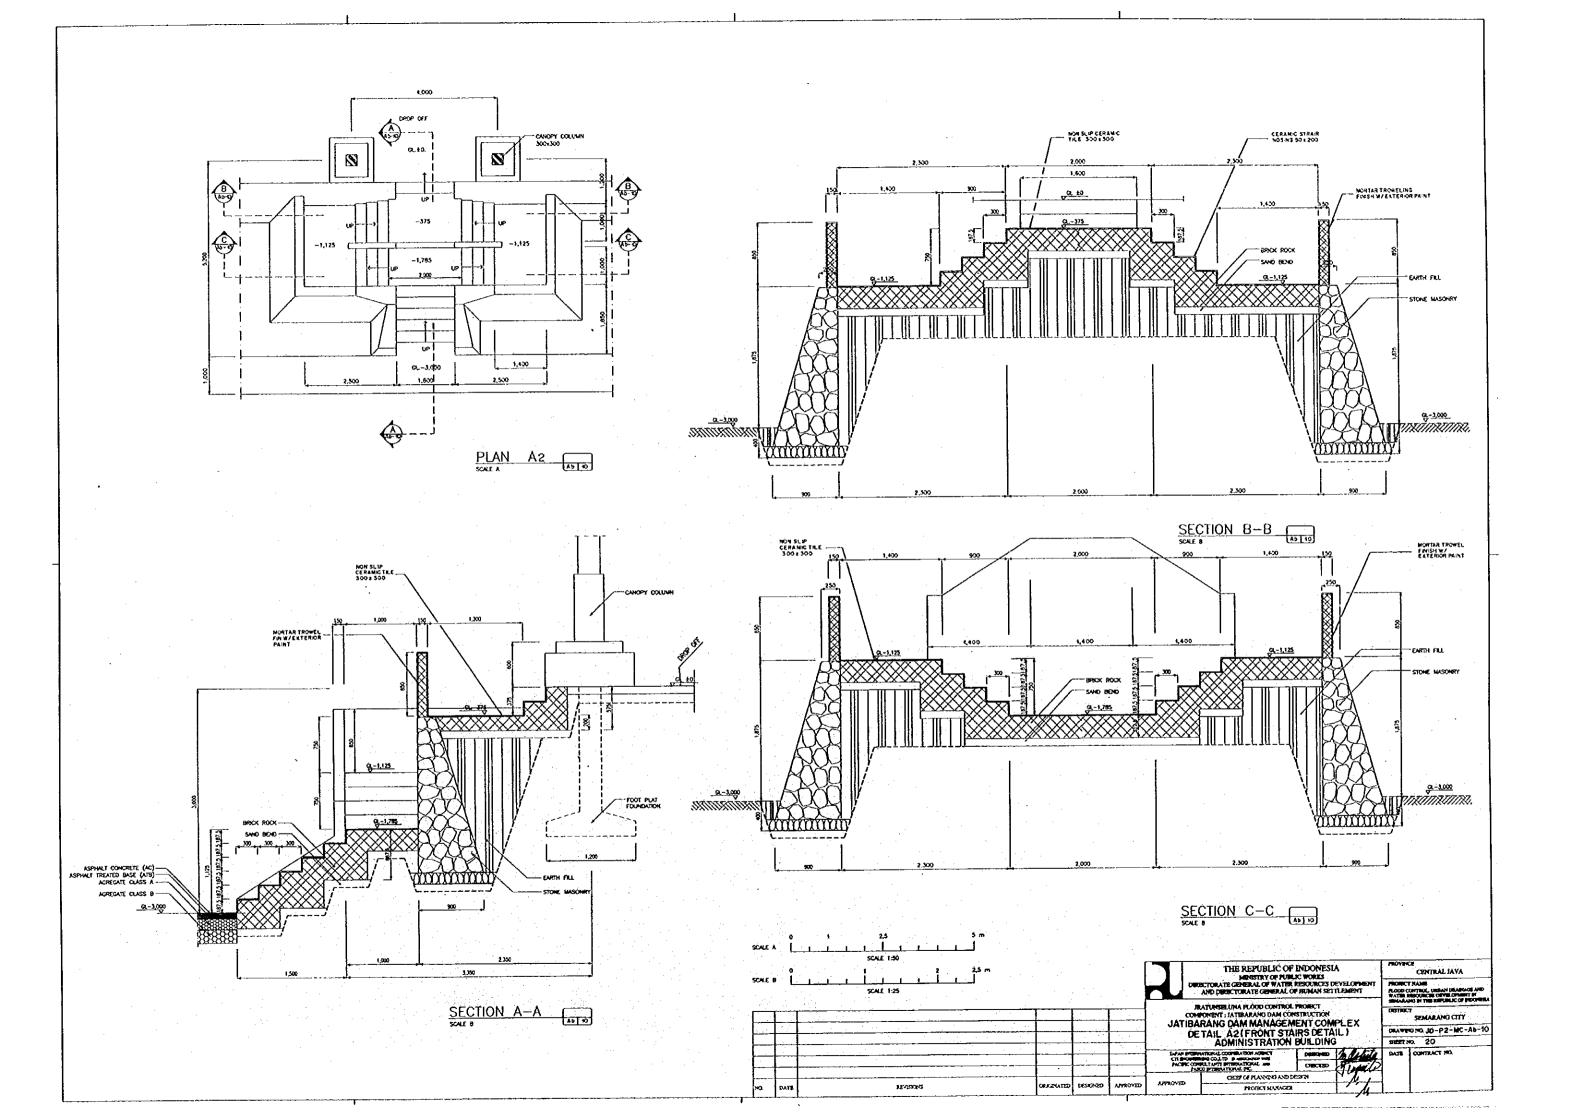

DRAWING NO. JO-P2-MC-Ab-11
SHEET NO. 21
DATE CONTRACT NO.

CERTIFY OF PLANSONS AND DESIGN





SECTION 4-4

THE REPUBLIC OF INDONESIA

MINISTRY OF FURIL'S WORLS

DESCRICATE GENERAL OF WATER RESOURCES DEVELOPMENT

AND DESCRICATION OF BROWN SETTLEMENT

BATURESELINA FLOOD CONTROL PRODUCT

COMPLYINGT: JATERARANG DAM CONSTRUCTION

JATIBARANG DAM MANAGEMENT COMPLEX

OF TAIL AS LLAVATORY DETAIL SEMANAGEMENT

DEVELOPMENT OF THE MERCAL OF PRODUCT

SEMARANG CITY

DEVELOPMENT OF THE MERCAL O

























| LIST<br>NUMBER | PROFILE       | BOLT  |         | DISTANCE |      | NOTE |
|----------------|---------------|-------|---------|----------|------|------|
|                |               | TOTAL | # eners | ള തന്    | § mm | NOIE |
| 1-4            | T 20 : 50 : 5 | 3-2   | 14