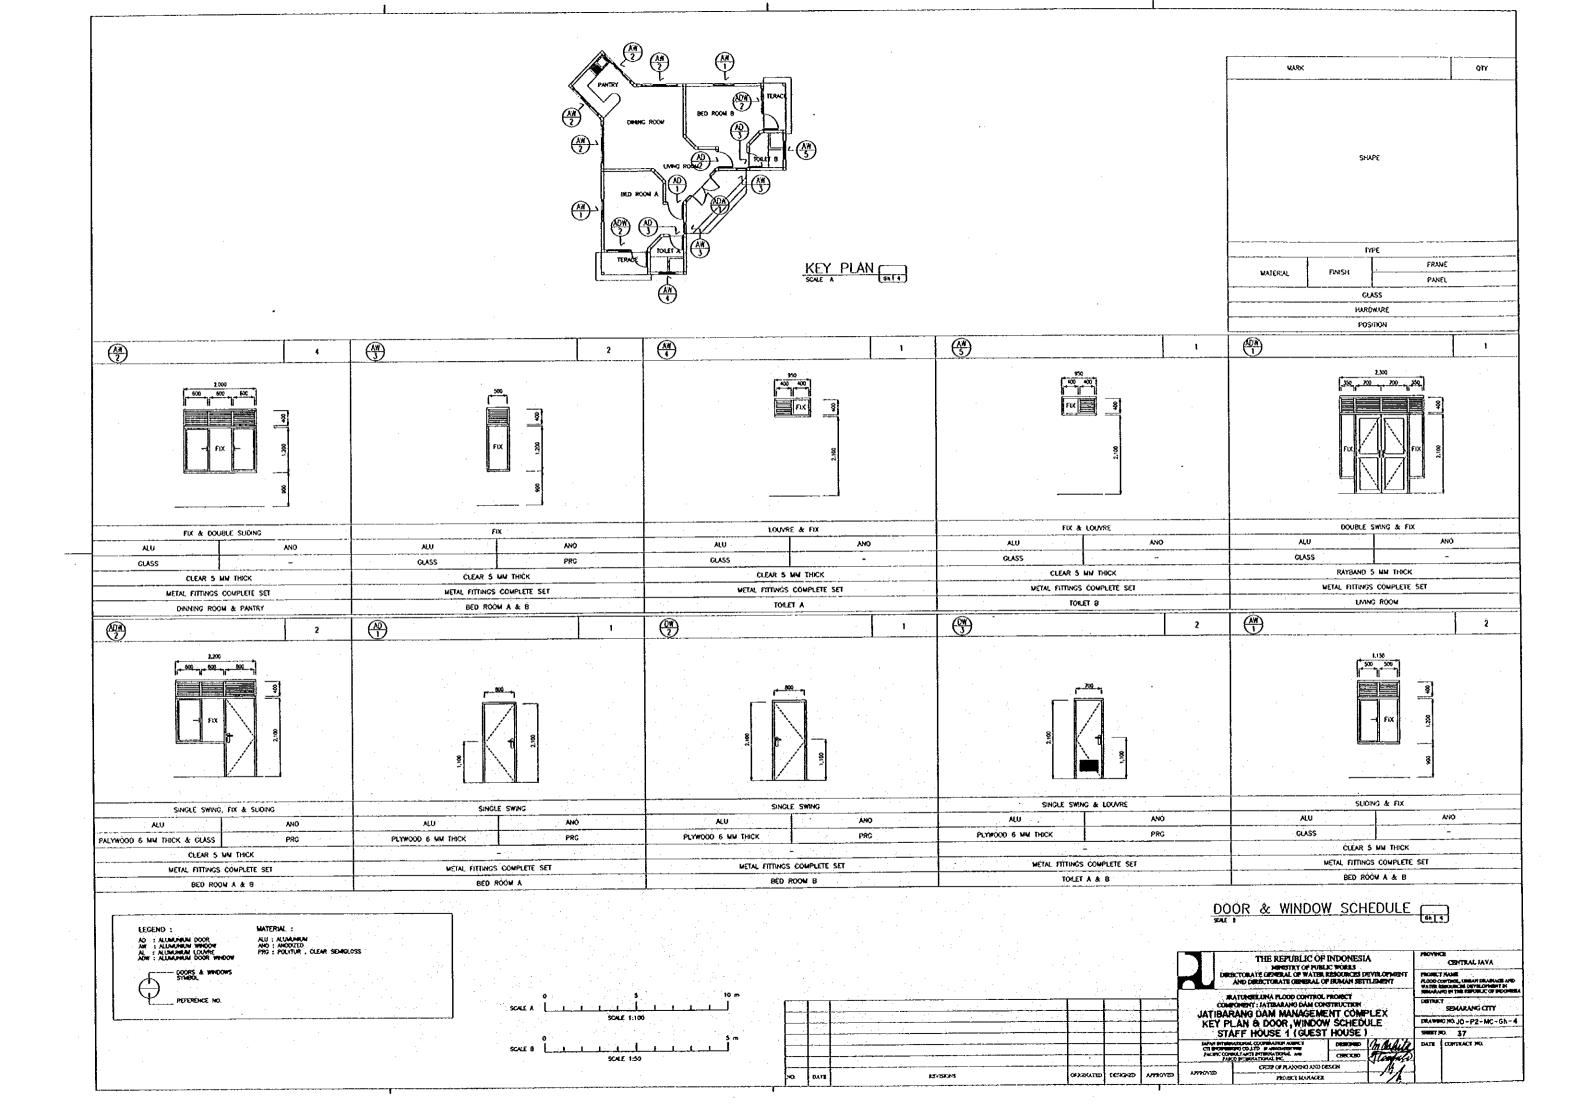

DRAWING NO. JO-P2-MC-Ab-11
SHEET NO. 21
DATE CONTRACT NO.

CERTIFY OF PLANSONS AND DESIGN

SECTION 4-4

THE REPUBLIC OF INDONESIA

MINISTRY OF FURIL'S WORLS

DESCRICATE GENERAL OF WATER RESOURCES DEVELOPMENT

AND DESCRICATION OF BROWN SETTLEMENT

BATURESELINA FLOOD CONTROL PRODUCT

COMPLYINGT: JATERARANG DAM CONSTRUCTION

JATIBARANG DAM MANAGEMENT COMPLEX

OF TAIL AS LLAVATORY DETAIL SEMANAGEMENT

DEVELOPMENT OF THE MERCAL OF PRODUCT

SEMARANG CITY

DEVELOPMENT OF THE MERCAL O