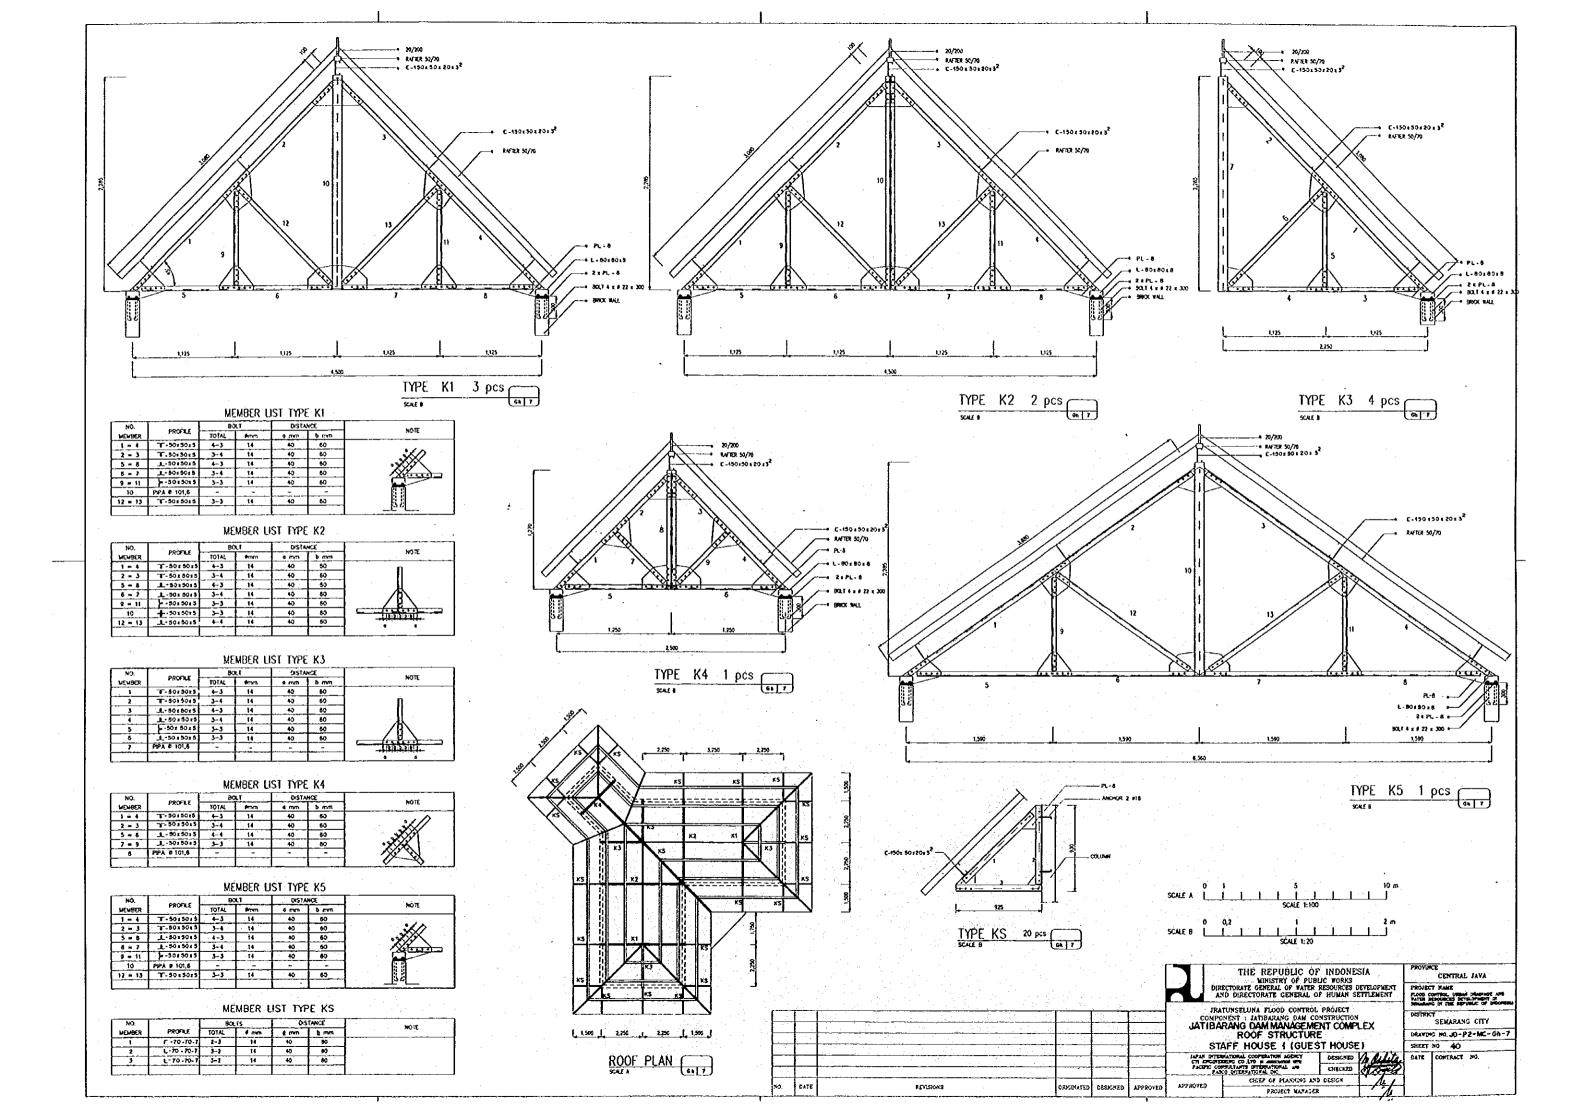

| LIST<br>NUMBER | PROFILE       | BOLT  |         | DISTANCE |      | NOTE |
|----------------|---------------|-------|---------|----------|------|------|
|                |               | TOTAL | # eners | ള തന്    | § mm | NOIE |
| 1-4            | T 20 : 50 : 5 | 3-2   | 14      | 40       | 80   |      |
| 2-3            | T 50 : 50 : 5 | 2-3   | 13      | 40       | 50   |      |
| 58             | _50 r 50 r 5  | 3-2   | 14      | 40       | 30   |      |
| 6-7            | A 50 1 50 1 5 | 2-3   | 14      | - 40     | 60   | *`X  |
| 9-11           | - 50 1 50 1 5 | 2-2   | . 14    | 40       | 90   |      |
| 10             | + 50 x 50 1 5 | 3-3   | 14      | 40       | 60   |      |
| 12-13          | 7 50 r 50 r 5 | 2-2   | . 14    | 40       | 80   | ሽጉኩ  |

TYPE K2

DETAIL SECTION X

REVISIONS

THE REPUBLIC OF INDONESIA
MINISTRY OF PUBLIC WORKS
DIRECTORATE CEREAL OF VATER RESOURCES DEVELOPMENT
AND DIRECTORATE GENERAL OF HUMAN SETTLEMENT

AND DIRECTORATE GENERAL OF TOWARD SCITLEMENT IRATURSELUNA FLOOD CONTROL PROJECT COMPONENT JATIBARANG DAM CONSTRUCTION JATIBARANG DAM MANAGEMENT COMPLEX ROOF PLAN AND DETAIL ADMINISTRATION BUILDING LANGUAGE CONFERENCE ACCORDANCE OF THE MANAGEMENT OF THE PROPERTY CONFERENCE AND CONFERENCE AND