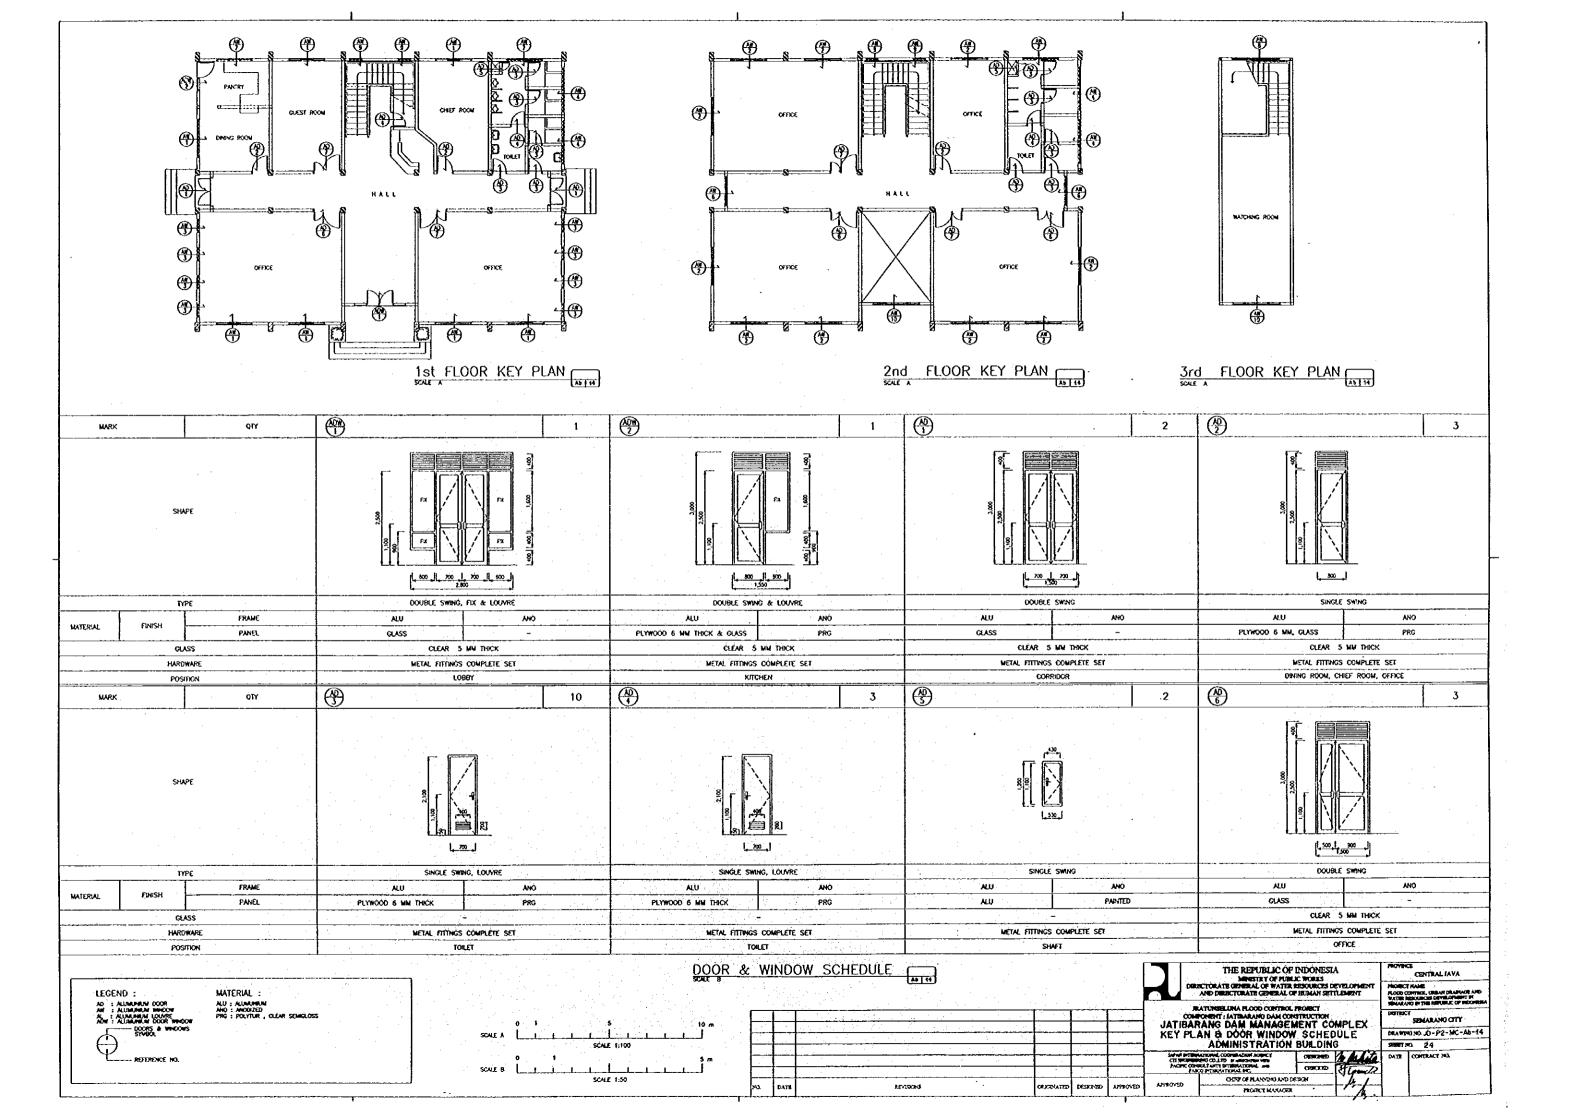

DRAWING NO. JO-P2-MC-Ab-11
SHEET NO. 21
DATE CONTRACT NO.

CERTIFY OF PLANSONS AND DESIGN





SECTION 4-4

THE REPUBLIC OF INDONESIA

MINISTRY OF FURIL'S WORLS

DESCRICATE GENERAL OF WATER RESOURCES DEVELOPMENT

AND DESCRICATION OF BROWN SETTLEMENT

BATURESELINA FLOOD CONTROL PRODUCT

COMPLYINGT: JATERARANG DAM CONSTRUCTION

JATIBARANG DAM MANAGEMENT COMPLEX

OF TAIL AS LLAVATORY DETAIL SEMANAGEMENT

DEVELOPMENT OF THE MERCAL OF PRODUCT

SEMARANG CITY

DEVELOPMENT OF THE MERCAL O

























| LIST<br>NUMBER | PROFILE       | BOLT  |         | DISTANCE |      | NOTE |
|----------------|---------------|-------|---------|----------|------|------|
|                |               | TOTAL | # eners | ള തന്    | § mm | NOIE |
| 1-4            | T 20 : 50 : 5 | 3-2   | 14      | 40       | 80   |      |
| 2-3            | T 50 : 50 : 5 | 2-3   | 13      | 40       | 50   |      |
| 58             | _50 r 50 r 5  | 3-2   | 14      | 40       | 30   |      |
| 6-7            | A 50 1 50 1 5 | 2-3   | 14      | - 40     | 60   | *`X  |
| 9-11           | - 50 1 50 1 5 | 2-2   | . 14    | 40       | 90   |      |
| 10             | + 50 x 50 1 5 | 3-3   | 14      | 40       | 60   |      |
| 12-13          | 7 50 r 50 r 5 | 2-2   | . 14    | 40       | 80   | ሽጉኩ