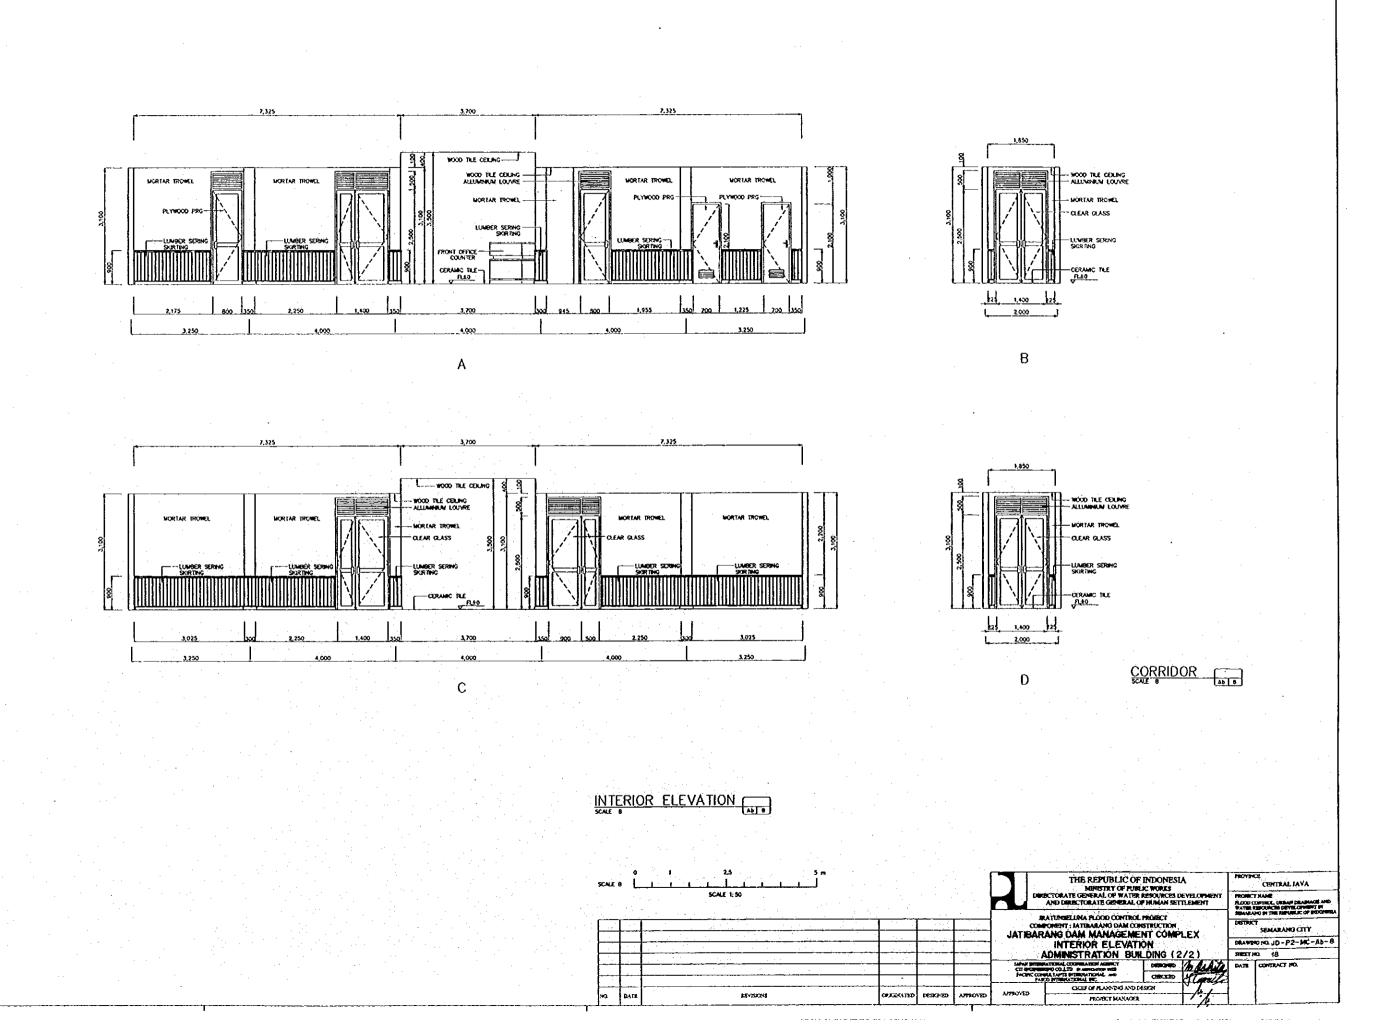

DRAWING NO. JO-P2-MC-Ab-11
SHEET NO. 21
DATE CONTRACT NO.

CERTIFY OF PLANSONS AND DESIGN





SECTION 4-4

THE REPUBLIC OF INDONESIA

MINISTRY OF FURIL'S WORLS

DESCRICATE GENERAL OF WATER RESOURCES DEVELOPMENT

AND DESCRICATION OF BROWN SETTLEMENT

BATURESELINA FLOOD CONTROL PRODUCT

COMPLYINGT: JATERARANG DAM CONSTRUCTION

JATIBARANG DAM MANAGEMENT COMPLEX

OF TAIL AS LLAVATORY DETAIL SEMANAGEMENT

DEVELOPMENT OF THE MERCAL OF PRODUCT

SEMARANG CITY

DEVELOPMENT OF THE MERCAL O

























| LIST<br>NUMBER | PROFILE       | BOLT  |         | DISTANCE |      | NOTE |
|----------------|---------------|-------|---------|----------|------|------|
|                |               | TOTAL | # eners | ള തന്    | § mm | NOIE |
| 1-4            | T 20 : 50 : 5 | 3-2   | 14