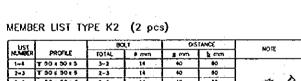

| LIST<br>NUMBER | PROFILE       | BOLT  |         | DISTANCE |      | NOTE |
|----------------|---------------|-------|---------|----------|------|------|
|                |               | TOTAL | # eners | ള തന്    | § mm | NOIE |
| 1-4            | T 20 : 50 : 5 | 3-2   | 14      | 40       | 80   |      |
| 2-3            | T 50 : 50 : 5 | 2-3   | 13      | 40       | 50   |      |
| 58             | _50 r 50 r 5  | 3-2   | 14      | 40       | 30   |      |
| 6-7            | A 50 1 50 1 5 | 2-3   | 14      | - 40     | 60   | *`X  |
| 9-11           | - 50 1 50 1 5 | 2-2   | . 14    | 40       | 90   |      |
| 10             | + 50 x 50 1 5 | 3-3   | 14      | 40       | 60   |      |
| 12-13          | 7 50 r 50 r 5 | 2-2   | . 14    | 40       | 80   | ሽጉኩ  |