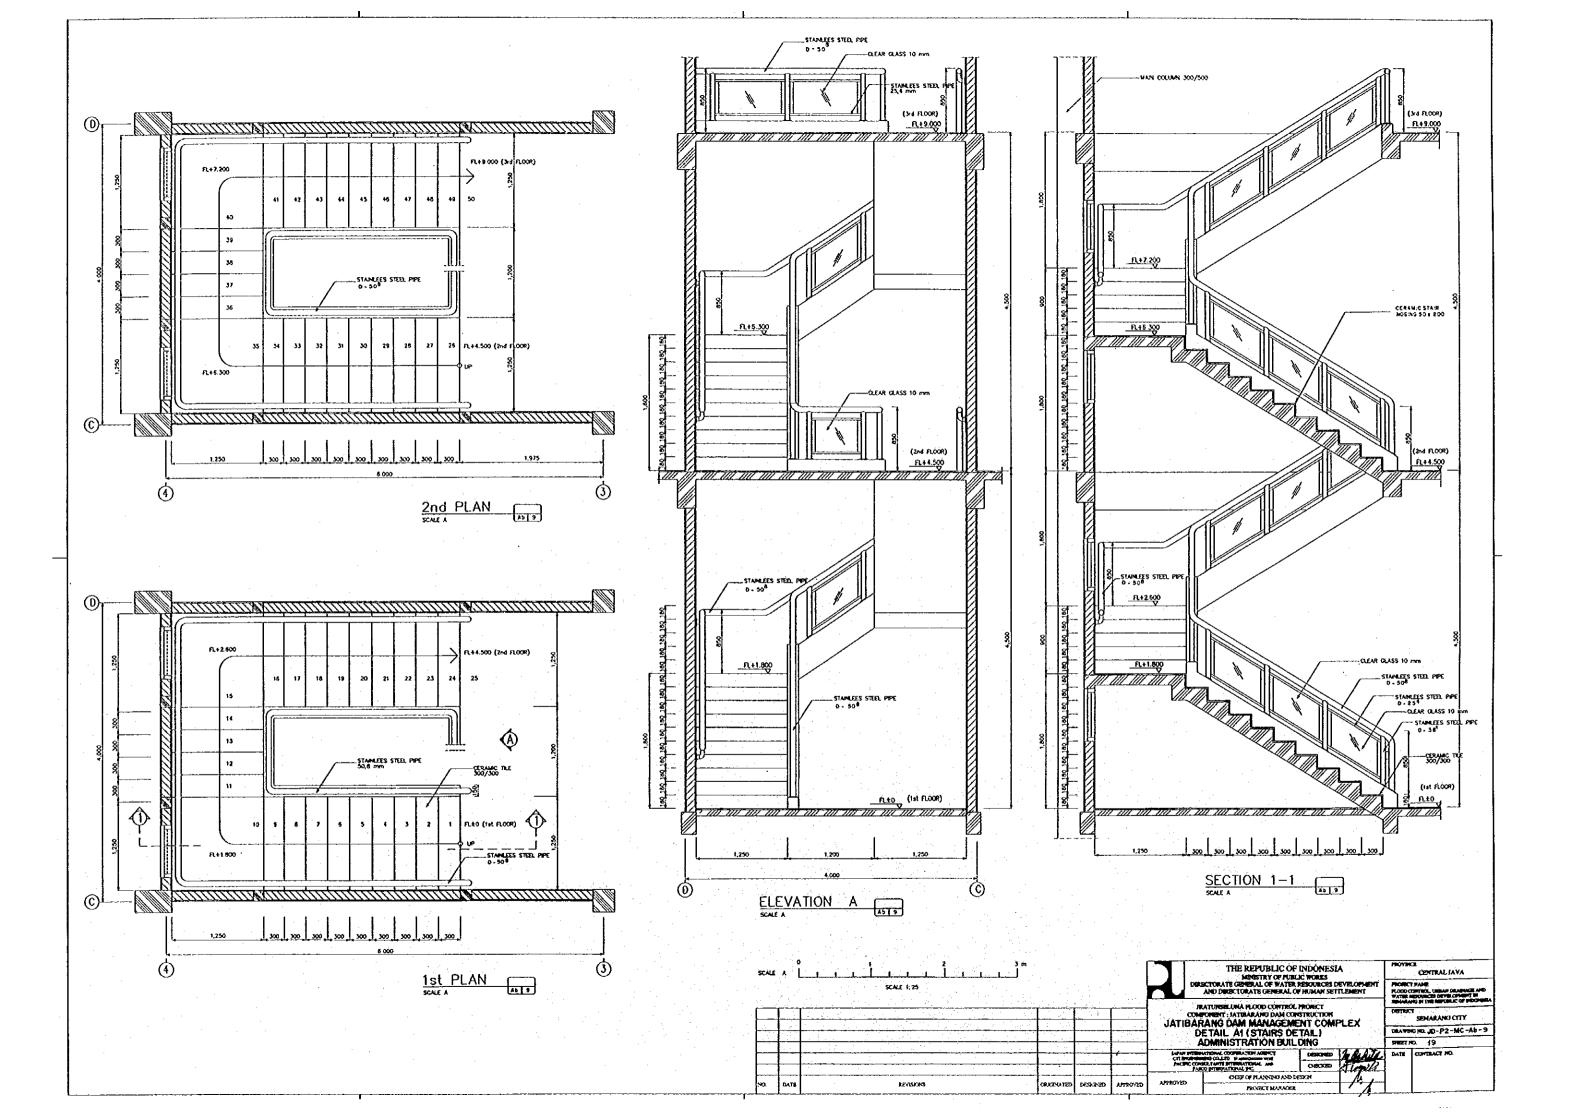

DRAWING NO. JO-P2-MC-Ab-11
SHEET NO. 21
DATE CONTRACT NO.

CERTIFY OF PLANSONS AND DESIGN





SECTION 4-4

THE REPUBLIC OF INDONESIA

MINISTRY OF FURIL'S WORLS

DESCRICATE GENERAL OF WATER RESOURCES DEVELOPMENT

AND DESCRICATION OF BROWN SETTLEMENT

BATURESELINA FLOOD CONTROL PRODUCT

COMPLYINGT: JATERARANG DAM CONSTRUCTION

JATIBARANG DAM MANAGEMENT COMPLEX

OF TAIL AS LLAVATORY DETAIL SEMANAGEMENT

DEVELOPMENT OF THE MERCAL OF PRODUCT

SEMARANG CITY

DEVELOPMENT OF THE MERCAL O

























| LIST<br>NUMBER | PROFILE       | BOLT  |         | DISTANCE |      | NOTE |
|----------------|---------------|-------|---------|----------|------|------|
|                |               | TOTAL | # eners | ള തന്    | § mm | NOIE |
| 1-4            | T 20 : 50 : 5 | 3-2   | 14