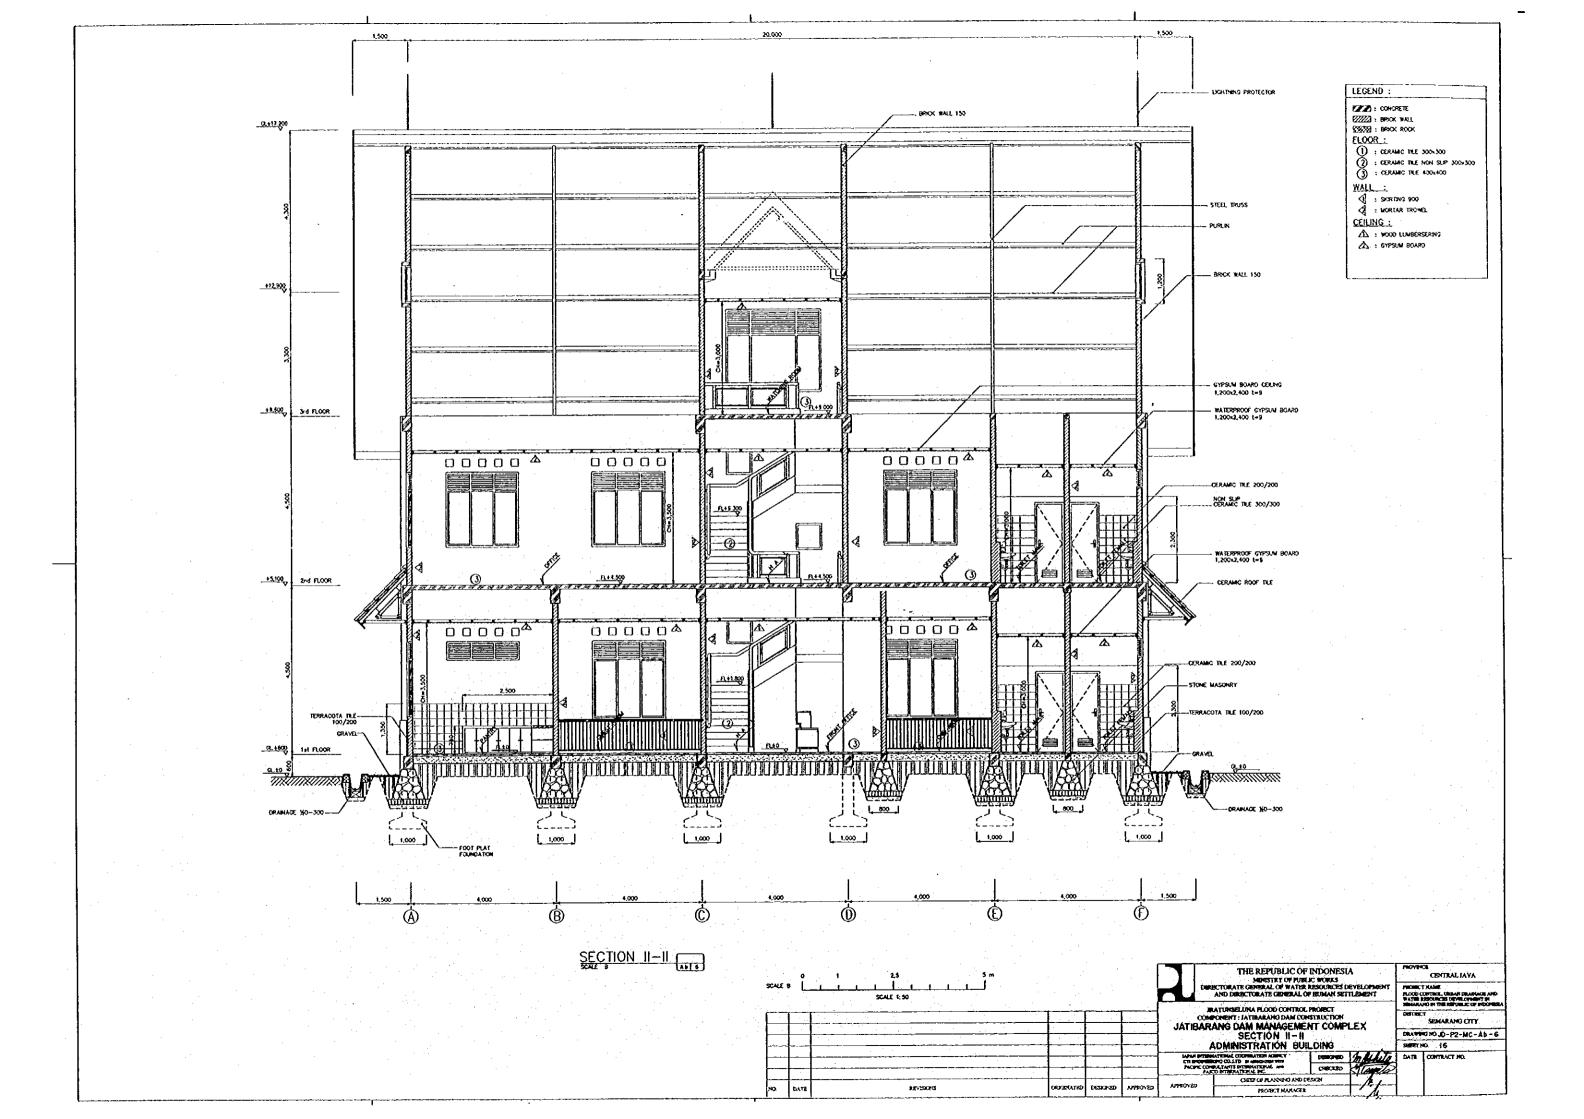

DRAWING NO. JO-P2-MC-Ab-11
SHEET NO. 21
DATE CONTRACT NO.

CERTIFY OF PLANSONS AND DESIGN





SECTION 4-4

THE REPUBLIC OF INDONESIA

MINISTRY OF FURIL'S WORLS

DESCRICATE GENERAL OF WATER RESOURCES DEVELOPMENT

AND DESCRICATION OF BROWN SETTLEMENT

BATURESELINA FLOOD CONTROL PRODUCT

COMPLYINGT: JATERARANG DAM CONSTRUCTION

JATIBARANG DAM MANAGEMENT COMPLEX

OF TAIL AS LLAVATORY DETAIL SEMANAGEMENT

DEVELOPMENT OF THE MERCAL OF PRODUCT

SEMARANG CITY

DEVELOPMENT OF THE MERCAL O

























| LIST<br>NUMBER | PROFILE       | BOLT  |         | DISTANCE |      | NOTE |
|----------------|---------------|-------|---------|----------|------|------|
|                |               | TOTAL | # eners | ള തന്    | § mm | NOIE |
| 1-4            | T 20 : 50 : 5 | 3-2   |