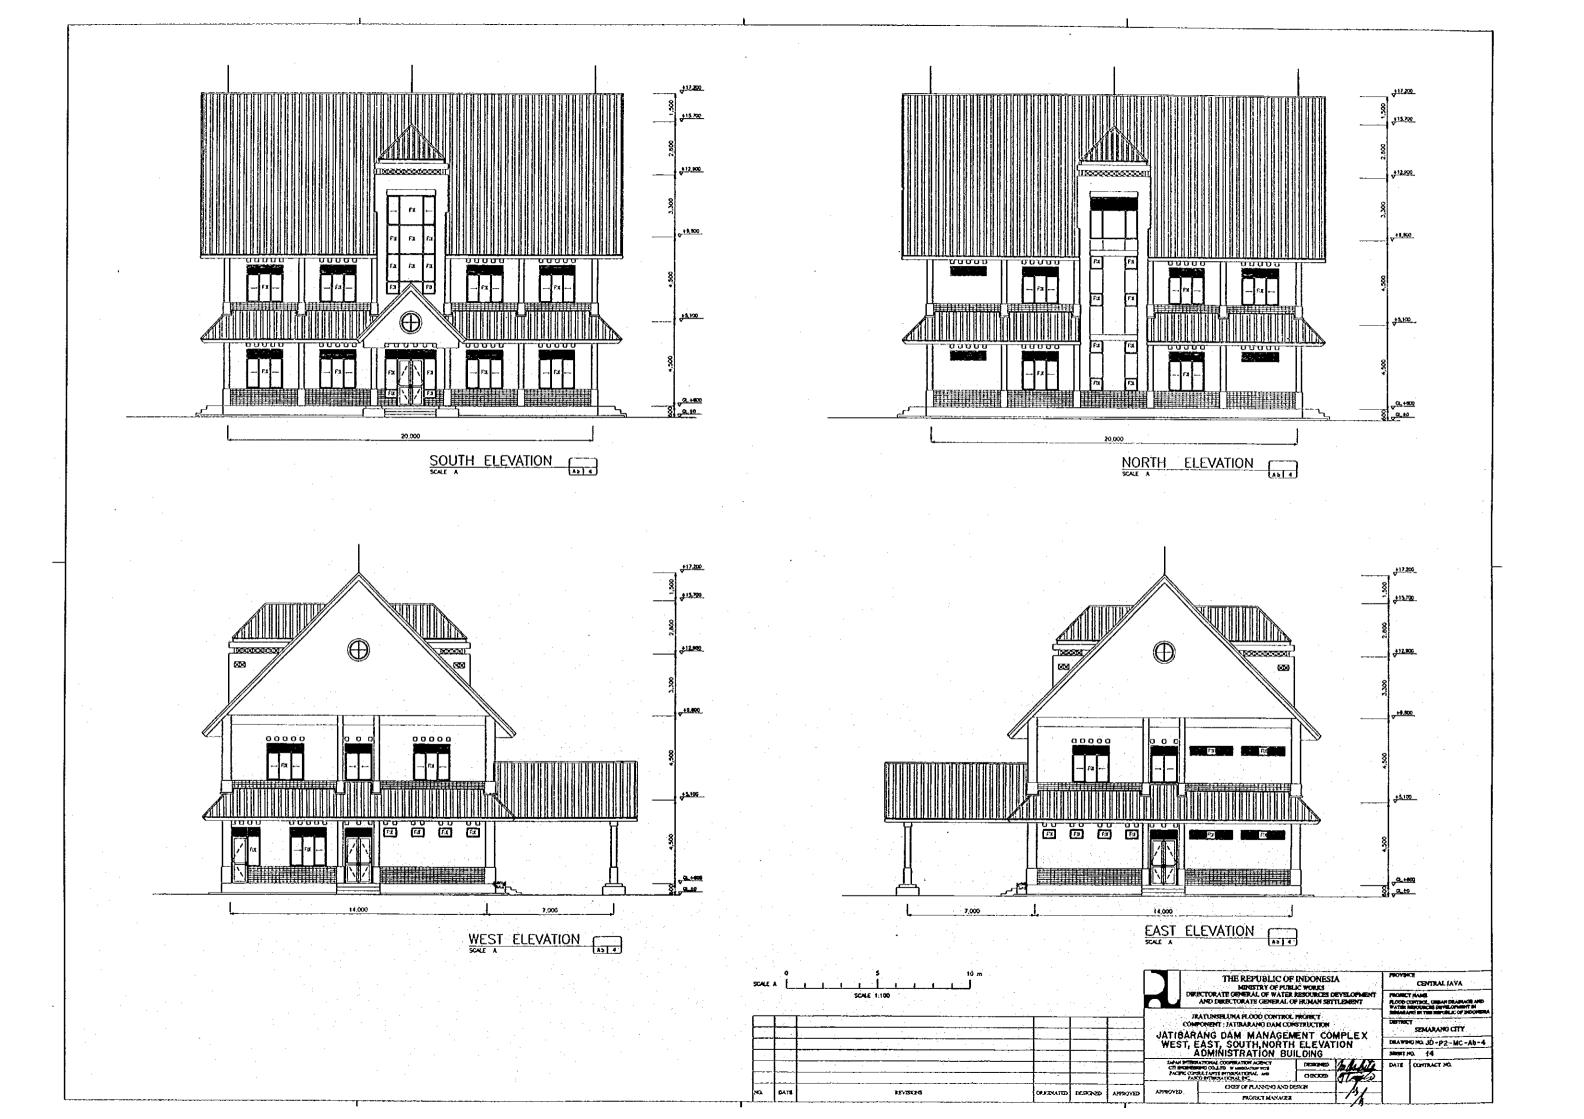

DRAWING NO. JO-P2-MC-Ab-11
SHEET NO. 21
DATE CONTRACT NO.

CERTIFY OF PLANSONS AND DESIGN





SECTION 4-4

THE REPUBLIC OF INDONESIA

MINISTRY OF FURIL'S WORLS

DESCRICATE GENERAL OF WATER RESOURCES DEVELOPMENT

AND DESCRICATION OF BROWN SETTLEMENT

BATURESELINA FLOOD CONTROL PRODUCT

COMPLYINGT: JATERARANG DAM CONSTRUCTION

JATIBARANG DAM MANAGEMENT COMPLEX

OF TAIL AS LLAVATORY DETAIL SEMANAGEMENT

DEVELOPMENT OF THE MERCAL OF PRODUCT

SEMARANG CITY

DEVELOPMENT OF THE MERCAL O

























| LIST<br>NUMBER | PROFILE       | BOLT  |         | DISTANCE |      | NOTE |
|----------------|---------------|-------|---------|----------|------|------|
|                |               | TOTAL | # eners | ള തന്    | § mm | NOIE |
| 1-4            | T 20 : 50 : 5 | 3-2