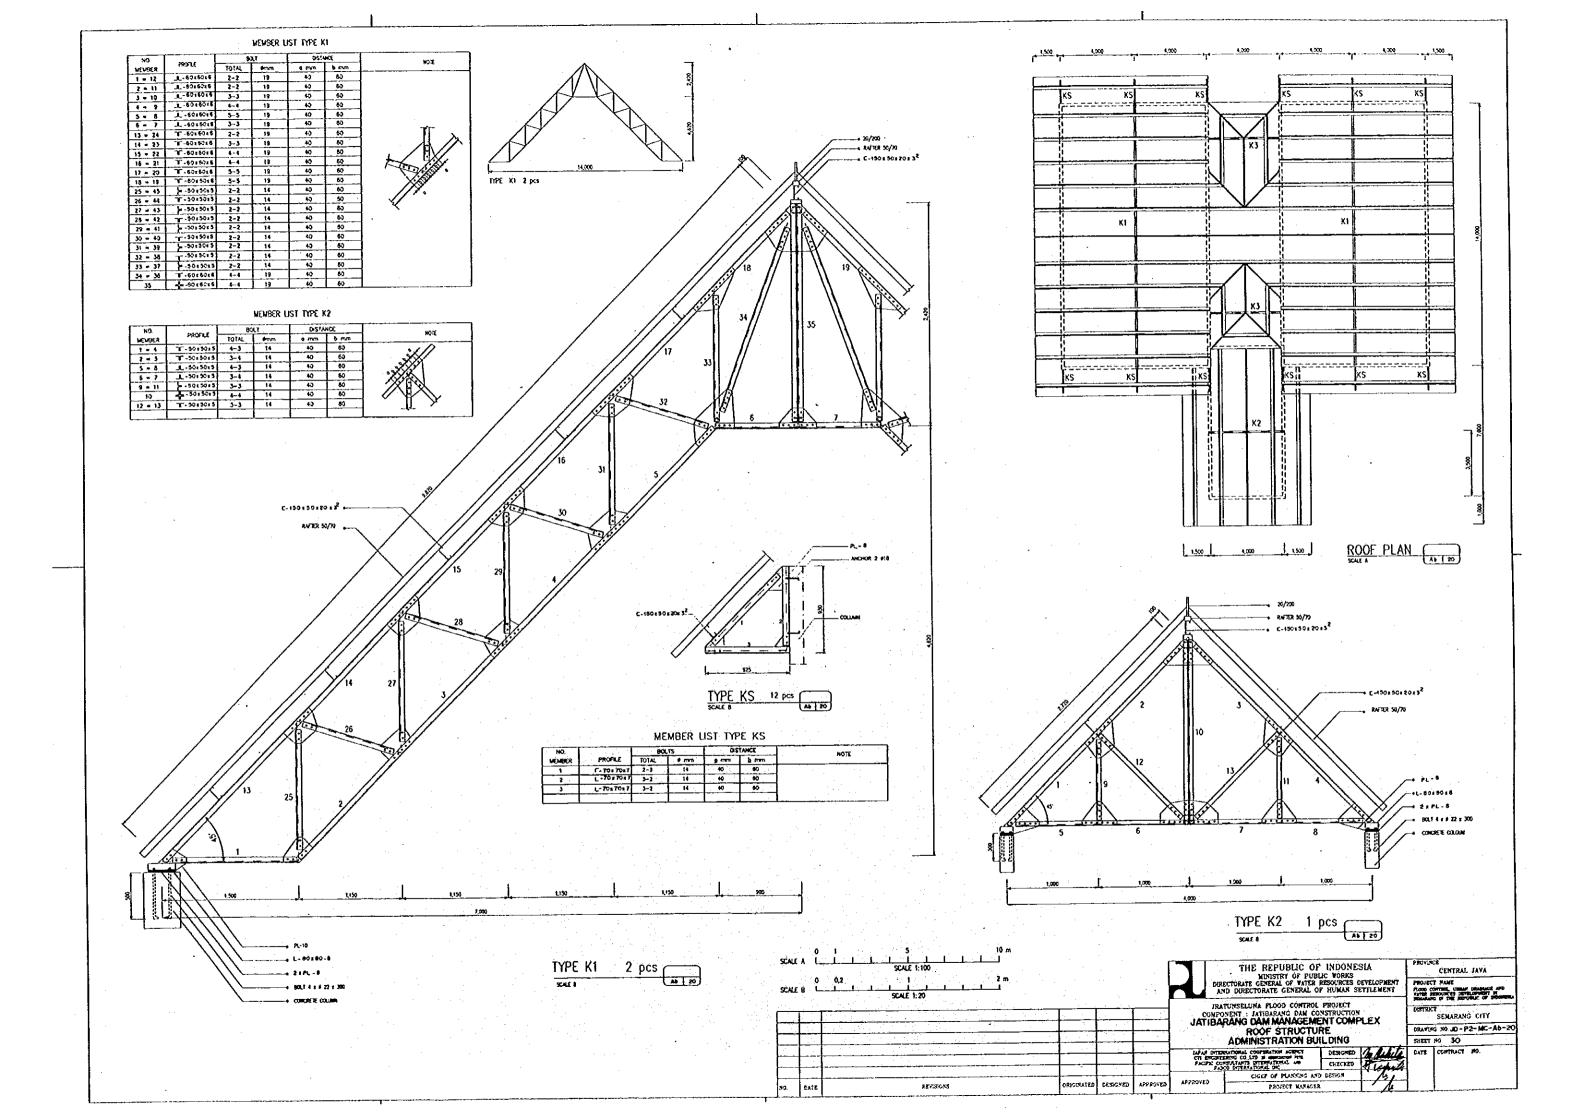

| LIST<br>NUMBER | PROFILE       | BOLT  |         | DISTANCE |      | NOTE |
|----------------|---------------|-------|---------|----------|------|------|
|                |               | TOTAL | # eners | ള തന്    | § mm | NOIE |
| 1-4            | T 20 : 50 : 5 | 3-2   | 14      | 40       | 80   |      |
| 2-3            | T 50 : 50 : 5 | 2-3   | 13      | 40       | 50   |      |
| 58             | _50 r 50 r 5  | 3-2   | 14      | 40       | 30   |      |
| 6-7            | A 50 1 50 1 5 | 2-3   | 14      | - 40     | 60   | *`X  |
| 9-11           | - 50 1 50 1 5 | 2-2   | . 14    | 40       | 90   |      |
| 10             | + 50 x 50 1 5 | 3-3   | 14      | 40       | 60   |      |
| 12-13          | 7 50 r 50 r 5 | 2-2   | . 14    | 40       | 80   | ሽጉኩ  |

TYPE K2

DETAIL SECTION X

REVISIONS

THE REPUBLIC OF INDONESIA
MINISTRY OF PUBLIC WORKS
DIRECTORATE CEREAL OF VATER RESOURCES DEVELOPMENT
AND DIRECTORATE GENERAL OF HUMAN SETTLEMENT

AND DIRECTORATE GENERAL OF TOWARD SCITLEMENT IRATURSELUNA FLOOD CONTROL PROJECT COMPONENT JATIBARANG DAM CONSTRUCTION JATIBARANG DAM MANAGEMENT COMPLEX ROOF PLAN AND DETAIL ADMINISTRATION BUILDING LANGUAGE CONFERENCE ACCORDANCE OF THE MANAGEMENT OF THE PROPERTY CONFERENCE AND CONFERENCE AND