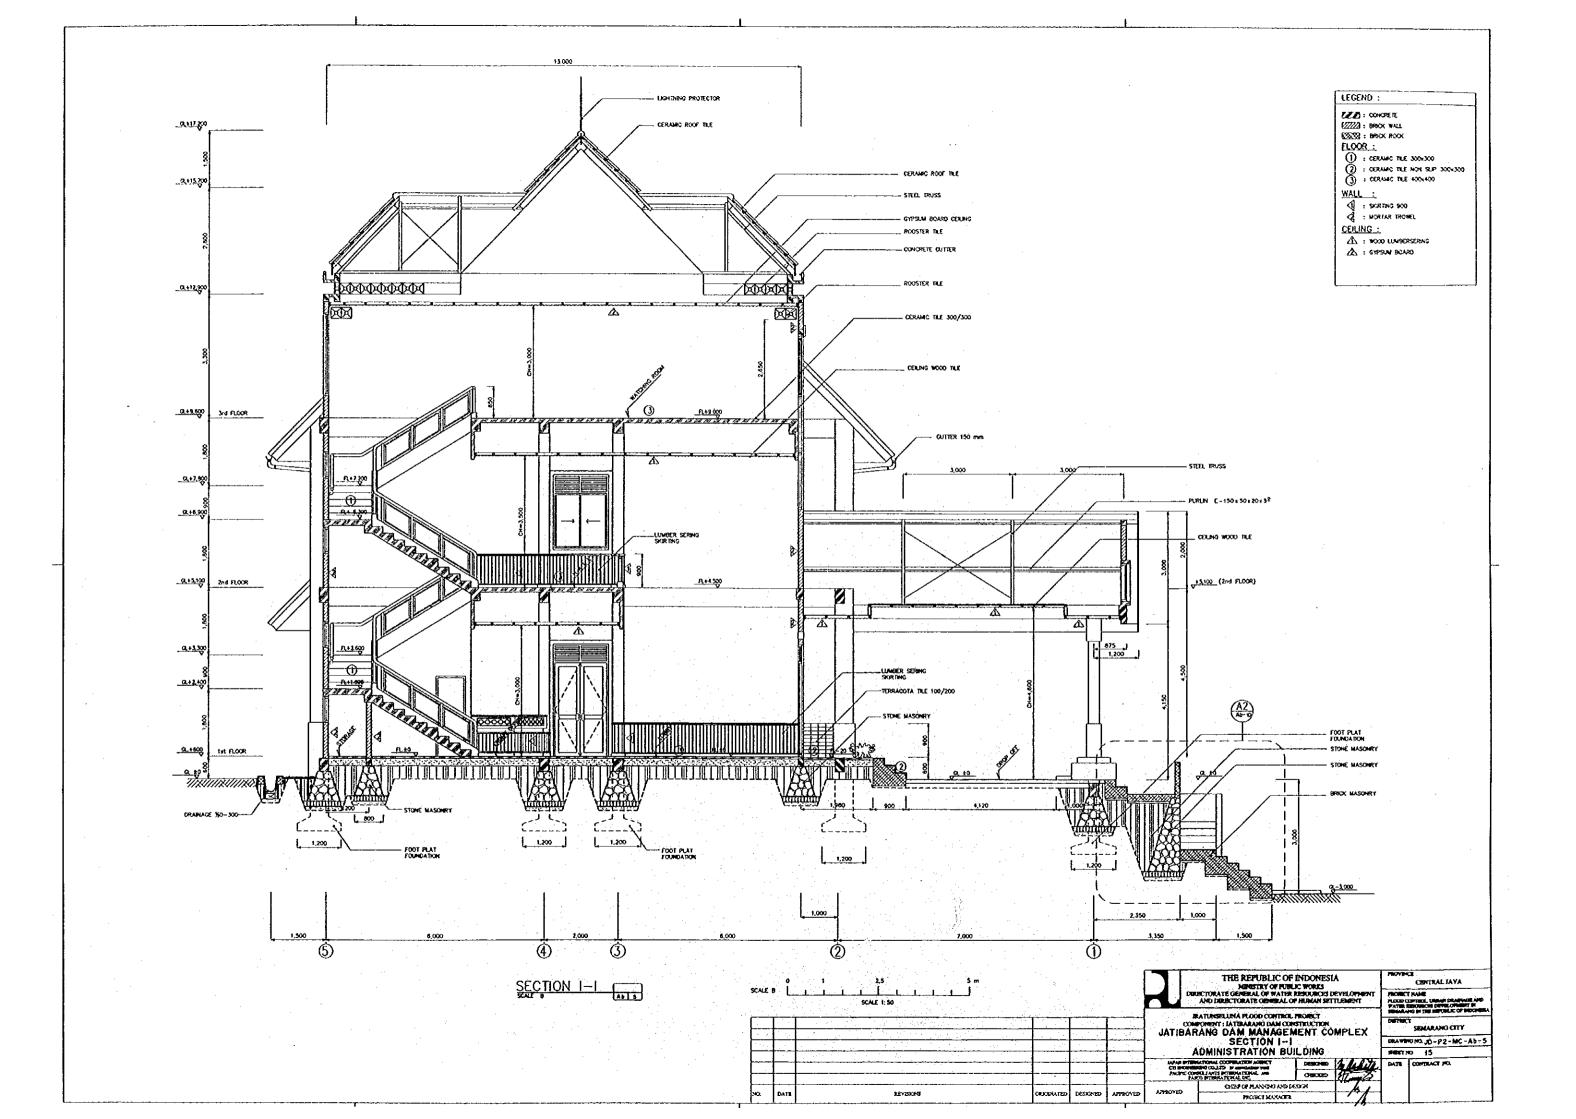

DRAWING NO. JO-P2-MC-Ab-11
SHEET NO. 21
DATE CONTRACT NO.

CERTIFY OF PLANSONS AND DESIGN





SECTION 4-4

THE REPUBLIC OF INDONESIA

MINISTRY OF FURIL'S WORLS

DESCRICATE GENERAL OF WATER RESOURCES DEVELOPMENT

AND DESCRICATION OF BROWN SETTLEMENT

BATURESELINA FLOOD CONTROL PRODUCT

COMPLYINGT: JATERARANG DAM CONSTRUCTION

JATIBARANG DAM MANAGEMENT COMPLEX

OF TAIL AS LLAVATORY DETAIL SEMANAGEMENT

DEVELOPMENT OF THE MERCAL OF PRODUCT

SEMARANG CITY

DEVELOPMENT OF THE MERCAL O

























| LIST<br>NUMBER | PROFILE       | BOLT  |         | DISTANCE |      | NOTE |
|----------------|---------------|-------|---------|----------|------|------|
|                |               | TOTAL | # eners | ള തന്    | § mm | NOIE |
| 1-4            | T 20 : 50 : 5 | 3-2