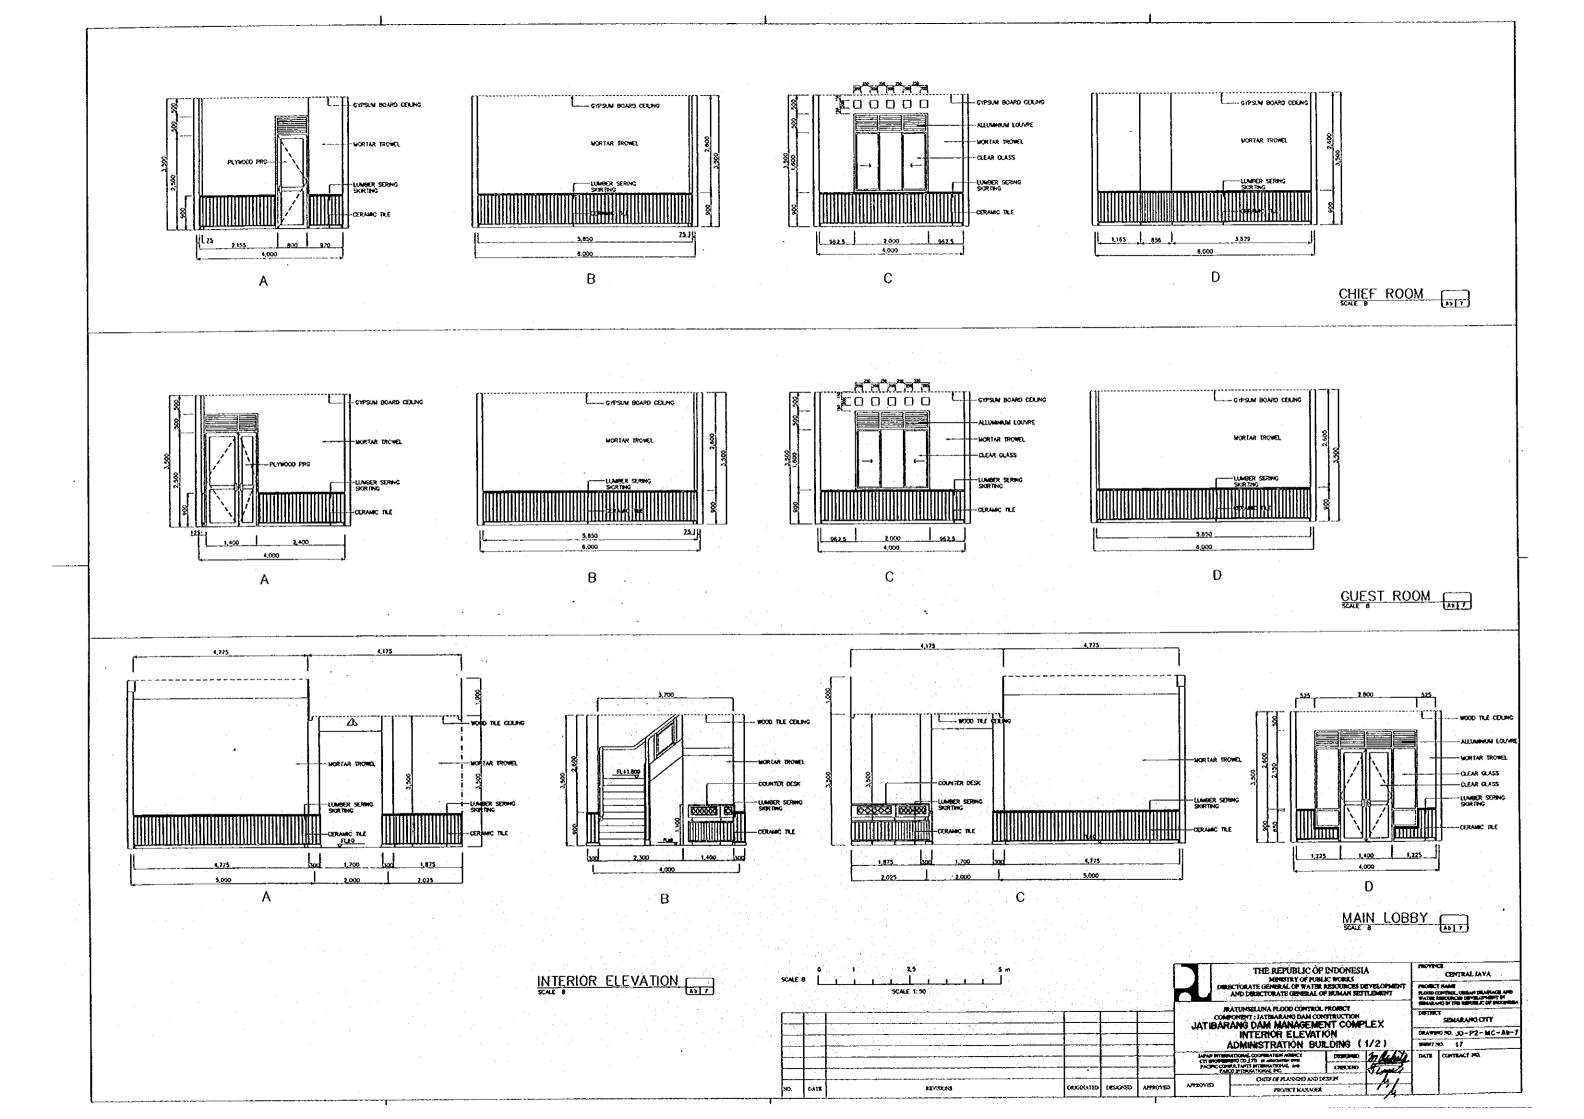

DRAWING NO. JO-P2-MC-Ab-11
SHEET NO. 21
DATE CONTRACT NO.

CERTIFY OF PLANSONS AND DESIGN





SECTION 4-4

THE REPUBLIC OF INDONESIA

MINISTRY OF FURIL'S WORLS

DESCRICATE GENERAL OF WATER RESOURCES DEVELOPMENT

AND DESCRICATION OF BROWN SETTLEMENT

BATURESELINA FLOOD CONTROL PRODUCT

COMPLYINGT: JATERARANG DAM CONSTRUCTION

JATIBARANG DAM MANAGEMENT COMPLEX

OF TAIL AS LLAVATORY DETAIL SEMANAGEMENT

DEVELOPMENT OF THE MERCAL OF PRODUCT

SEMARANG CITY

DEVELOPMENT OF THE MERCAL O

























| LIST<br>NUMBER | PROFILE       | BOLT  |         | DISTANCE |      | NOTE |
|----------------|---------------|-------|---------|----------|------|------|
|                |               | TOTAL | # eners | ള തന്    | § mm | NOIE |
| 1-4            | T 20 : 50 : 5 | 3-2   | 14