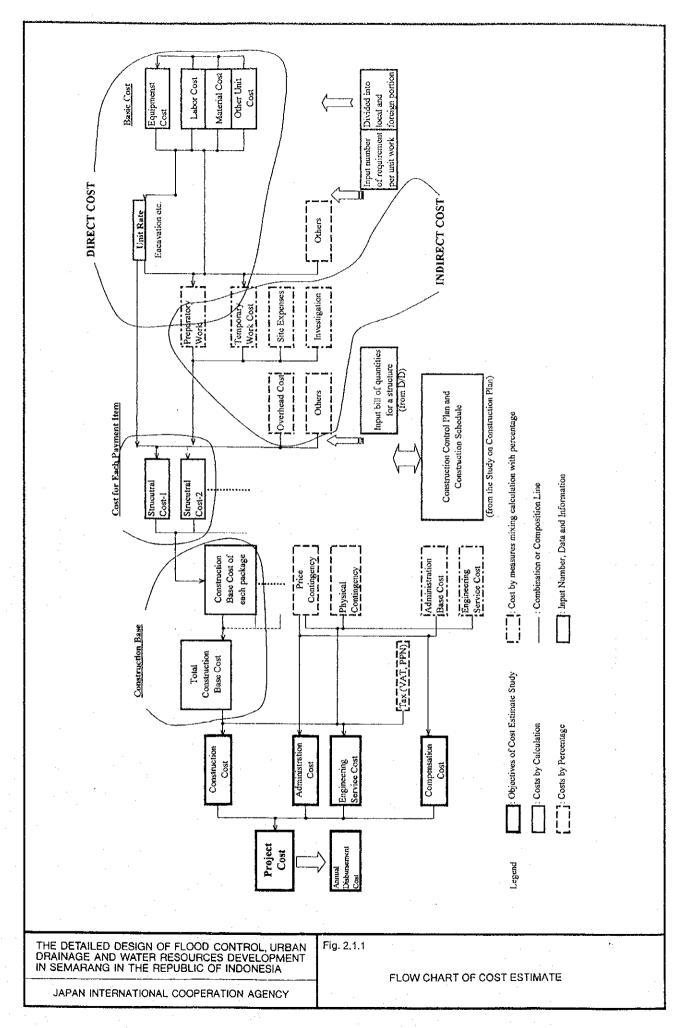

### Table 4.2.6 (14/14) CALCULATION TABLE FOR UNIT COST OF EACH PAYMENT ITEM IN PACKAGE-2

|                    |                               |                                                                                                                                                                                                                                                                                                                                                                                                                                                                                                                                                                                                                                                                                                                                                                                                                                                                                                                                                                                                                                                                                                                                                                                                                                                                                                                                                                                                                                                                                                                                                                                                                                                                                                                                                                                                                                                                                                                                                                                                                                                                                                                                | l                     |                  |          | Unit Cost              |                  |                | Cost         |                            | Remarks     |
|--------------------|-------------------------------|--------------------------------------------------------------------------------------------------------------------------------------------------------------------------------------------------------------------------------------------------------------------------------------------------------------------------------------------------------------------------------------------------------------------------------------------------------------------------------------------------------------------------------------------------------------------------------------------------------------------------------------------------------------------------------------------------------------------------------------------------------------------------------------------------------------------------------------------------------------------------------------------------------------------------------------------------------------------------------------------------------------------------------------------------------------------------------------------------------------------------------------------------------------------------------------------------------------------------------------------------------------------------------------------------------------------------------------------------------------------------------------------------------------------------------------------------------------------------------------------------------------------------------------------------------------------------------------------------------------------------------------------------------------------------------------------------------------------------------------------------------------------------------------------------------------------------------------------------------------------------------------------------------------------------------------------------------------------------------------------------------------------------------------------------------------------------------------------------------------------------------|-----------------------|------------------|----------|------------------------|------------------|----------------|--------------|----------------------------|-------------|
| sjor Dem           | ID No.                        | Description                                                                                                                                                                                                                                                                                                                                                                                                                                                                                                                                                                                                                                                                                                                                                                                                                                                                                                                                                                                                                                                                                                                                                                                                                                                                                                                                                                                                                                                                                                                                                                                                                                                                                                                                                                                                                                                                                                                                                                                                                                                                                                                    | Unii                  | Quantity         | PF/C     | IF/C                   | L/C              | PF/C           | IF/C         | - 1/C                      | I Ken was   |
| rect Cost          |                               |                                                                                                                                                                                                                                                                                                                                                                                                                                                                                                                                                                                                                                                                                                                                                                                                                                                                                                                                                                                                                                                                                                                                                                                                                                                                                                                                                                                                                                                                                                                                                                                                                                                                                                                                                                                                                                                                                                                                                                                                                                                                                                                                | mJ                    |                  |          |                        |                  |                |              |                            | 1           |
| orking Base Cos    | S-B16-Bq-7                    | Demolition of Guard House                                                                                                                                                                                                                                                                                                                                                                                                                                                                                                                                                                                                                                                                                                                                                                                                                                                                                                                                                                                                                                                                                                                                                                                                                                                                                                                                                                                                                                                                                                                                                                                                                                                                                                                                                                                                                                                                                                                                                                                                                                                                                                      |                       |                  | _        | ]                      |                  |                |              |                            | · .         |
|                    | S-B16-Bq-10                   | Put Down the Existing Roof Tite<br>Demotition of the Existing Wooden                                                                                                                                                                                                                                                                                                                                                                                                                                                                                                                                                                                                                                                                                                                                                                                                                                                                                                                                                                                                                                                                                                                                                                                                                                                                                                                                                                                                                                                                                                                                                                                                                                                                                                                                                                                                                                                                                                                                                                                                                                                           | 612<br>m2             | 51,84            | . 0      | 0                      | 3,958            | 0              | 0            | 104,768                    |             |
|                    | 0.010.04.10                   | Roof Lath                                                                                                                                                                                                                                                                                                                                                                                                                                                                                                                                                                                                                                                                                                                                                                                                                                                                                                                                                                                                                                                                                                                                                                                                                                                                                                                                                                                                                                                                                                                                                                                                                                                                                                                                                                                                                                                                                                                                                                                                                                                                                                                      | "-                    | \$1,84           | , 0      | ,                      | 3,950            | ୍ୟ             | Ü            | 204,768                    |             |
| -                  | S-816-Bq-14                   |                                                                                                                                                                                                                                                                                                                                                                                                                                                                                                                                                                                                                                                                                                                                                                                                                                                                                                                                                                                                                                                                                                                                                                                                                                                                                                                                                                                                                                                                                                                                                                                                                                                                                                                                                                                                                                                                                                                                                                                                                                                                                                                                | m3                    | 1.50             | 0        | 0                      | 29,360           | ol.            |              | 132,120                    |             |
|                    |                               | Tousi of Building Less Then 3.5 m                                                                                                                                                                                                                                                                                                                                                                                                                                                                                                                                                                                                                                                                                                                                                                                                                                                                                                                                                                                                                                                                                                                                                                                                                                                                                                                                                                                                                                                                                                                                                                                                                                                                                                                                                                                                                                                                                                                                                                                                                                                                                              |                       |                  |          | Ĩ                      |                  | ]              | Ĭ            |                            | 1 .         |
|                    |                               | Height,                                                                                                                                                                                                                                                                                                                                                                                                                                                                                                                                                                                                                                                                                                                                                                                                                                                                                                                                                                                                                                                                                                                                                                                                                                                                                                                                                                                                                                                                                                                                                                                                                                                                                                                                                                                                                                                                                                                                                                                                                                                                                                                        |                       | 1 i              |          |                        |                  |                |              |                            |             |
|                    | S-B16-Bq-3                    | Demolition of Existing Thin Brick Wall Masonry,                                                                                                                                                                                                                                                                                                                                                                                                                                                                                                                                                                                                                                                                                                                                                                                                                                                                                                                                                                                                                                                                                                                                                                                                                                                                                                                                                                                                                                                                                                                                                                                                                                                                                                                                                                                                                                                                                                                                                                                                                                                                                | in3                   | 5.51             | . 0      | 0                      | 39,500           | 아              | 0            | 217,448                    | j           |
|                    | S-B16-Bq-5                    | Demolition of Existing Floor Tile                                                                                                                                                                                                                                                                                                                                                                                                                                                                                                                                                                                                                                                                                                                                                                                                                                                                                                                                                                                                                                                                                                                                                                                                                                                                                                                                                                                                                                                                                                                                                                                                                                                                                                                                                                                                                                                                                                                                                                                                                                                                                              | m²                    | 21.24            |          |                        |                  |                |              |                            | Ì           |
| orking Base Cor    | 1                             | Demolition of Mushols                                                                                                                                                                                                                                                                                                                                                                                                                                                                                                                                                                                                                                                                                                                                                                                                                                                                                                                                                                                                                                                                                                                                                                                                                                                                                                                                                                                                                                                                                                                                                                                                                                                                                                                                                                                                                                                                                                                                                                                                                                                                                                          |                       | 21.24            |          | <del> </del>           | 1,980            |                |              | 42,055                     | <b> </b>    |
|                    | S-B16-Rq-7                    | Put Down the Existing Roof Tile                                                                                                                                                                                                                                                                                                                                                                                                                                                                                                                                                                                                                                                                                                                                                                                                                                                                                                                                                                                                                                                                                                                                                                                                                                                                                                                                                                                                                                                                                                                                                                                                                                                                                                                                                                                                                                                                                                                                                                                                                                                                                                | m2                    | 86.40            | 0        | 0                      | 3,950            | o              | 0            | 341,280                    |             |
|                    | S-816-Bq-10                   |                                                                                                                                                                                                                                                                                                                                                                                                                                                                                                                                                                                                                                                                                                                                                                                                                                                                                                                                                                                                                                                                                                                                                                                                                                                                                                                                                                                                                                                                                                                                                                                                                                                                                                                                                                                                                                                                                                                                                                                                                                                                                                                                | m2                    | 86.40            | . 0      | 0                      | 3,950            | 0              | . 0          | 341,280                    |             |
|                    |                               | Roof Lath                                                                                                                                                                                                                                                                                                                                                                                                                                                                                                                                                                                                                                                                                                                                                                                                                                                                                                                                                                                                                                                                                                                                                                                                                                                                                                                                                                                                                                                                                                                                                                                                                                                                                                                                                                                                                                                                                                                                                                                                                                                                                                                      |                       | ] . !            |          | !                      |                  |                | ·            |                            |             |
|                    | S-B16-Bq-14                   | Demolition of the Existing Wooden Trust of Building Less Then 3.5 m                                                                                                                                                                                                                                                                                                                                                                                                                                                                                                                                                                                                                                                                                                                                                                                                                                                                                                                                                                                                                                                                                                                                                                                                                                                                                                                                                                                                                                                                                                                                                                                                                                                                                                                                                                                                                                                                                                                                                                                                                                                            | m)                    | 7.50             | 0        | 0                      | 29,360           | 0              | 0            | 220,200                    |             |
|                    |                               | Height.                                                                                                                                                                                                                                                                                                                                                                                                                                                                                                                                                                                                                                                                                                                                                                                                                                                                                                                                                                                                                                                                                                                                                                                                                                                                                                                                                                                                                                                                                                                                                                                                                                                                                                                                                                                                                                                                                                                                                                                                                                                                                                                        |                       | ļ <b>!</b>       |          |                        |                  |                |              |                            | İ           |
|                    | S-B16-Bq-3                    | Demolition of Existing Thin Brick                                                                                                                                                                                                                                                                                                                                                                                                                                                                                                                                                                                                                                                                                                                                                                                                                                                                                                                                                                                                                                                                                                                                                                                                                                                                                                                                                                                                                                                                                                                                                                                                                                                                                                                                                                                                                                                                                                                                                                                                                                                                                              | m3                    | 9.18             | , 0      | اه                     | 39,500           | . 0            | 6            | 362,413                    |             |
| •                  |                               | Wall Masonry,                                                                                                                                                                                                                                                                                                                                                                                                                                                                                                                                                                                                                                                                                                                                                                                                                                                                                                                                                                                                                                                                                                                                                                                                                                                                                                                                                                                                                                                                                                                                                                                                                                                                                                                                                                                                                                                                                                                                                                                                                                                                                                                  |                       | 1                |          | 1                      |                  | Ĭ              | Ĭ            | 302,413                    |             |
| T 14 1 15 11 11 11 | S-B16-Bq-5                    | Demolition of Existing Floor Tile                                                                                                                                                                                                                                                                                                                                                                                                                                                                                                                                                                                                                                                                                                                                                                                                                                                                                                                                                                                                                                                                                                                                                                                                                                                                                                                                                                                                                                                                                                                                                                                                                                                                                                                                                                                                                                                                                                                                                                                                                                                                                              | m2                    | 35,40            | 0        | 0                      | 1,980            | 0              | 0            | 70,092                     | L           |
| Yorking Base Cos   | t<br>S-B16-Bq-7               | Demolition of Toilet                                                                                                                                                                                                                                                                                                                                                                                                                                                                                                                                                                                                                                                                                                                                                                                                                                                                                                                                                                                                                                                                                                                                                                                                                                                                                                                                                                                                                                                                                                                                                                                                                                                                                                                                                                                                                                                                                                                                                                                                                                                                                                           |                       | l                |          |                        |                  |                |              |                            |             |
|                    | \$-B16-Bq-10                  | Put Down the Existing Roof Tile<br>Demolition of the Existing Wooden                                                                                                                                                                                                                                                                                                                                                                                                                                                                                                                                                                                                                                                                                                                                                                                                                                                                                                                                                                                                                                                                                                                                                                                                                                                                                                                                                                                                                                                                                                                                                                                                                                                                                                                                                                                                                                                                                                                                                                                                                                                           | m2<br>m2              | 43.20<br>43.20   | 0        |                        | 3,950            | 0              | 9            | 170,640                    |             |
|                    | 2 210 Dq.19                   | Roof Lath                                                                                                                                                                                                                                                                                                                                                                                                                                                                                                                                                                                                                                                                                                                                                                                                                                                                                                                                                                                                                                                                                                                                                                                                                                                                                                                                                                                                                                                                                                                                                                                                                                                                                                                                                                                                                                                                                                                                                                                                                                                                                                                      |                       | 45.20            | ٠        | l "I                   | 3,950            | 엑              | 0            | 170,640                    |             |
|                    | S-B16-Bq-14                   | Demolition of the Existing Wooden                                                                                                                                                                                                                                                                                                                                                                                                                                                                                                                                                                                                                                                                                                                                                                                                                                                                                                                                                                                                                                                                                                                                                                                                                                                                                                                                                                                                                                                                                                                                                                                                                                                                                                                                                                                                                                                                                                                                                                                                                                                                                              | m3                    | 3.75             | ·. 0     | 0                      | 29,360           | n              |              | 110,100                    | 1           |
|                    |                               | Trust of Building Less Then 3.5 m                                                                                                                                                                                                                                                                                                                                                                                                                                                                                                                                                                                                                                                                                                                                                                                                                                                                                                                                                                                                                                                                                                                                                                                                                                                                                                                                                                                                                                                                                                                                                                                                                                                                                                                                                                                                                                                                                                                                                                                                                                                                                              |                       |                  |          |                        |                  |                | ĭ            |                            |             |
|                    |                               | Height,                                                                                                                                                                                                                                                                                                                                                                                                                                                                                                                                                                                                                                                                                                                                                                                                                                                                                                                                                                                                                                                                                                                                                                                                                                                                                                                                                                                                                                                                                                                                                                                                                                                                                                                                                                                                                                                                                                                                                                                                                                                                                                                        | 1 2 4 4               | 1 1              |          |                        |                  |                |              |                            | 1           |
| -                  | S-B16-Be-3                    | Demolition of Existing Thin Brick Wall Masonry,                                                                                                                                                                                                                                                                                                                                                                                                                                                                                                                                                                                                                                                                                                                                                                                                                                                                                                                                                                                                                                                                                                                                                                                                                                                                                                                                                                                                                                                                                                                                                                                                                                                                                                                                                                                                                                                                                                                                                                                                                                                                                | m3                    | 4.59             | . 0      | 0                      | 39,500           | 0              | 0            | 181,206                    |             |
|                    | S-B16-Bq-5                    | Demolition of Existing Floor Tile                                                                                                                                                                                                                                                                                                                                                                                                                                                                                                                                                                                                                                                                                                                                                                                                                                                                                                                                                                                                                                                                                                                                                                                                                                                                                                                                                                                                                                                                                                                                                                                                                                                                                                                                                                                                                                                                                                                                                                                                                                                                                              | m2                    | 17.70            |          |                        | 1,980            |                | ا ،          | 26.00                      | 1           |
| uipment            | 0 0 10 0 0 0                  | Transportation/Removing Material                                                                                                                                                                                                                                                                                                                                                                                                                                                                                                                                                                                                                                                                                                                                                                                                                                                                                                                                                                                                                                                                                                                                                                                                                                                                                                                                                                                                                                                                                                                                                                                                                                                                                                                                                                                                                                                                                                                                                                                                                                                                                               |                       | 48               | <u>-</u> |                        | 1,980            |                |              | 35,046                     | <del></del> |
|                    | A-2-1-80                      | Truck; 11 ton                                                                                                                                                                                                                                                                                                                                                                                                                                                                                                                                                                                                                                                                                                                                                                                                                                                                                                                                                                                                                                                                                                                                                                                                                                                                                                                                                                                                                                                                                                                                                                                                                                                                                                                                                                                                                                                                                                                                                                                                                                                                                                                  | hourly                | 2.13             | 96,932   | 1,560                  | 95,161           | 206,465        | 3,323        | 202,693                    | Į           |
|                    | *                             |                                                                                                                                                                                                                                                                                                                                                                                                                                                                                                                                                                                                                                                                                                                                                                                                                                                                                                                                                                                                                                                                                                                                                                                                                                                                                                                                                                                                                                                                                                                                                                                                                                                                                                                                                                                                                                                                                                                                                                                                                                                                                                                                |                       | 1 1              |          | ,                      | ,                |                |              |                            | ļ           |
| bour               | L-2-1                         | Accumulation and Loading to the Truck Foreman                                                                                                                                                                                                                                                                                                                                                                                                                                                                                                                                                                                                                                                                                                                                                                                                                                                                                                                                                                                                                                                                                                                                                                                                                                                                                                                                                                                                                                                                                                                                                                                                                                                                                                                                                                                                                                                                                                                                                                                                                                                                                  |                       |                  | _        |                        |                  |                |              |                            | !           |
|                    | L-2-23                        | Contron Labour                                                                                                                                                                                                                                                                                                                                                                                                                                                                                                                                                                                                                                                                                                                                                                                                                                                                                                                                                                                                                                                                                                                                                                                                                                                                                                                                                                                                                                                                                                                                                                                                                                                                                                                                                                                                                                                                                                                                                                                                                                                                                                                 | day                   | 16.00<br>48.00   | . 0      | . 0                    | 48,800<br>35,100 | 0              | 0            | 780,731                    |             |
| orking Base Cos    |                               | Control                                                                                                                                                                                                                                                                                                                                                                                                                                                                                                                                                                                                                                                                                                                                                                                                                                                                                                                                                                                                                                                                                                                                                                                                                                                                                                                                                                                                                                                                                                                                                                                                                                                                                                                                                                                                                                                                                                                                                                                                                                                                                                                        | ,                     | 40.00            | <u>_</u> |                        | 35,100           | <u>_</u>       |              | 1,684,651                  |             |
|                    |                               | Reconstruction of Mushola                                                                                                                                                                                                                                                                                                                                                                                                                                                                                                                                                                                                                                                                                                                                                                                                                                                                                                                                                                                                                                                                                                                                                                                                                                                                                                                                                                                                                                                                                                                                                                                                                                                                                                                                                                                                                                                                                                                                                                                                                                                                                                      | % of Mushola          | . 60             |          |                        |                  | 3,986,643      | 6,378,340    | 65,615,119                 |             |
|                    |                               |                                                                                                                                                                                                                                                                                                                                                                                                                                                                                                                                                                                                                                                                                                                                                                                                                                                                                                                                                                                                                                                                                                                                                                                                                                                                                                                                                                                                                                                                                                                                                                                                                                                                                                                                                                                                                                                                                                                                                                                                                                                                                                                                | Bldng Cost            | [                | 1.5      |                        | 4 (              |                |              |                            | l           |
| 100                |                               | Reconstruction of Guard House                                                                                                                                                                                                                                                                                                                                                                                                                                                                                                                                                                                                                                                                                                                                                                                                                                                                                                                                                                                                                                                                                                                                                                                                                                                                                                                                                                                                                                                                                                                                                                                                                                                                                                                                                                                                                                                                                                                                                                                                                                                                                                  | % of Guard            | 50               |          |                        |                  | 3,322,203      | 5,315,263    | 54,679,266                 |             |
|                    |                               | Reconstruction of Toilet                                                                                                                                                                                                                                                                                                                                                                                                                                                                                                                                                                                                                                                                                                                                                                                                                                                                                                                                                                                                                                                                                                                                                                                                                                                                                                                                                                                                                                                                                                                                                                                                                                                                                                                                                                                                                                                                                                                                                                                                                                                                                                       | House<br>% of Mushola | 25               |          |                        | 2.0              |                |              |                            |             |
|                    | 100                           | Recording to to the                                                                                                                                                                                                                                                                                                                                                                                                                                                                                                                                                                                                                                                                                                                                                                                                                                                                                                                                                                                                                                                                                                                                                                                                                                                                                                                                                                                                                                                                                                                                                                                                                                                                                                                                                                                                                                                                                                                                                                                                                                                                                                            | Bidng Cost            | 23               |          |                        |                  | 1,661,101      | 2,657,642    | 27,339,633                 |             |
| direct Cost        | :                             |                                                                                                                                                                                                                                                                                                                                                                                                                                                                                                                                                                                                                                                                                                                                                                                                                                                                                                                                                                                                                                                                                                                                                                                                                                                                                                                                                                                                                                                                                                                                                                                                                                                                                                                                                                                                                                                                                                                                                                                                                                                                                                                                |                       | <del>† . †</del> |          |                        |                  |                |              |                            |             |
| te Expense         |                               |                                                                                                                                                                                                                                                                                                                                                                                                                                                                                                                                                                                                                                                                                                                                                                                                                                                                                                                                                                                                                                                                                                                                                                                                                                                                                                                                                                                                                                                                                                                                                                                                                                                                                                                                                                                                                                                                                                                                                                                                                                                                                                                                | 5                     | 15               | 0.5      |                        | 0.5              | 13,247,786     | 0            | 13,247,786                 |             |
| ofit and Overhea   | ul Cost                       | 10.0                                                                                                                                                                                                                                                                                                                                                                                                                                                                                                                                                                                                                                                                                                                                                                                                                                                                                                                                                                                                                                                                                                                                                                                                                                                                                                                                                                                                                                                                                                                                                                                                                                                                                                                                                                                                                                                                                                                                                                                                                                                                                                                           | 3                     | 01               | 0.9      |                        | 0.1              | 18,281,945     | 0            | 2,031,327                  |             |
|                    |                               | Miscellaneous                                                                                                                                                                                                                                                                                                                                                                                                                                                                                                                                                                                                                                                                                                                                                                                                                                                                                                                                                                                                                                                                                                                                                                                                                                                                                                                                                                                                                                                                                                                                                                                                                                                                                                                                                                                                                                                                                                                                                                                                                                                                                                                  | LS.                   | 1 [              |          |                        |                  | 57             | 13           | 38                         | Round Up    |
| otal for           |                               | I LS.                                                                                                                                                                                                                                                                                                                                                                                                                                                                                                                                                                                                                                                                                                                                                                                                                                                                                                                                                                                                                                                                                                                                                                                                                                                                                                                                                                                                                                                                                                                                                                                                                                                                                                                                                                                                                                                                                                                                                                                                                                                                                                                          |                       | <del>  </del>    |          |                        |                  | 40,706,200     | 14,354,600   | 168 295 700                |             |
| nit Cost for       |                               | I L.S.                                                                                                                                                                                                                                                                                                                                                                                                                                                                                                                                                                                                                                                                                                                                                                                                                                                                                                                                                                                                                                                                                                                                                                                                                                                                                                                                                                                                                                                                                                                                                                                                                                                                                                                                                                                                                                                                                                                                                                                                                                                                                                                         | ····                  |                  |          |                        |                  | 40,706,200     | 14,354,600   | 168,385,300<br>168,385,300 | <del></del> |
|                    |                               |                                                                                                                                                                                                                                                                                                                                                                                                                                                                                                                                                                                                                                                                                                                                                                                                                                                                                                                                                                                                                                                                                                                                                                                                                                                                                                                                                                                                                                                                                                                                                                                                                                                                                                                                                                                                                                                                                                                                                                                                                                                                                                                                | <u> </u>              |                  |          | ·                      |                  | 10,100,001     | 14,554,000   | 100,200,000                | Ļ           |
|                    |                               | Unit Weight                                                                                                                                                                                                                                                                                                                                                                                                                                                                                                                                                                                                                                                                                                                                                                                                                                                                                                                                                                                                                                                                                                                                                                                                                                                                                                                                                                                                                                                                                                                                                                                                                                                                                                                                                                                                                                                                                                                                                                                                                                                                                                                    |                       | Weight (ton)     |          |                        |                  |                |              |                            |             |
|                    | Roof Tile<br>Wooden Roof Lath |                                                                                                                                                                                                                                                                                                                                                                                                                                                                                                                                                                                                                                                                                                                                                                                                                                                                                                                                                                                                                                                                                                                                                                                                                                                                                                                                                                                                                                                                                                                                                                                                                                                                                                                                                                                                                                                                                                                                                                                                                                                                                                                                | Kg/m2<br>Kg/m2        | 8.16             | 100      |                        |                  |                |              | 1.5                        |             |
|                    | Wooden Trus                   |                                                                                                                                                                                                                                                                                                                                                                                                                                                                                                                                                                                                                                                                                                                                                                                                                                                                                                                                                                                                                                                                                                                                                                                                                                                                                                                                                                                                                                                                                                                                                                                                                                                                                                                                                                                                                                                                                                                                                                                                                                                                                                                                | Kym3                  | 1.71<br>8.10     |          |                        |                  |                |              |                            | 3. A.       |
|                    | Brick                         | k 1500                                                                                                                                                                                                                                                                                                                                                                                                                                                                                                                                                                                                                                                                                                                                                                                                                                                                                                                                                                                                                                                                                                                                                                                                                                                                                                                                                                                                                                                                                                                                                                                                                                                                                                                                                                                                                                                                                                                                                                                                                                                                                                                         | Ke/m3                 | 28.90            | 113      |                        |                  |                | 4000         |                            |             |
|                    | Floor Tile                    | e 15                                                                                                                                                                                                                                                                                                                                                                                                                                                                                                                                                                                                                                                                                                                                                                                                                                                                                                                                                                                                                                                                                                                                                                                                                                                                                                                                                                                                                                                                                                                                                                                                                                                                                                                                                                                                                                                                                                                                                                                                                                                                                                                           | Kem2                  | 1.12             | 100      | and the second         |                  |                |              | 1.5                        | 11          |
|                    |                               |                                                                                                                                                                                                                                                                                                                                                                                                                                                                                                                                                                                                                                                                                                                                                                                                                                                                                                                                                                                                                                                                                                                                                                                                                                                                                                                                                                                                                                                                                                                                                                                                                                                                                                                                                                                                                                                                                                                                                                                                                                                                                                                                |                       |                  |          |                        |                  |                |              |                            |             |
|                    |                               | *Truck for Material Removing                                                                                                                                                                                                                                                                                                                                                                                                                                                                                                                                                                                                                                                                                                                                                                                                                                                                                                                                                                                                                                                                                                                                                                                                                                                                                                                                                                                                                                                                                                                                                                                                                                                                                                                                                                                                                                                                                                                                                                                                                                                                                                   |                       | unit             |          | ton                    |                  |                |              |                            |             |
|                    |                               | The second second second                                                                                                                                                                                                                                                                                                                                                                                                                                                                                                                                                                                                                                                                                                                                                                                                                                                                                                                                                                                                                                                                                                                                                                                                                                                                                                                                                                                                                                                                                                                                                                                                                                                                                                                                                                                                                                                                                                                                                                                                                                                                                                       |                       | km/md/           |          | knybe +<br>ton/truck + |                  | must loss -    | 0.48         | hours                      |             |
|                    | A 2                           | age at 100 at 10 |                       | truck z          |          | hours/truck =          |                  | truck<br>hours |              |                            | 1           |
|                    |                               |                                                                                                                                                                                                                                                                                                                                                                                                                                                                                                                                                                                                                                                                                                                                                                                                                                                                                                                                                                                                                                                                                                                                                                                                                                                                                                                                                                                                                                                                                                                                                                                                                                                                                                                                                                                                                                                                                                                                                                                                                                                                                                                                |                       |                  |          |                        |                  |                | ** - *       |                            | title group |
| 11 2               |                               | *Loading and unloading old meterial                                                                                                                                                                                                                                                                                                                                                                                                                                                                                                                                                                                                                                                                                                                                                                                                                                                                                                                                                                                                                                                                                                                                                                                                                                                                                                                                                                                                                                                                                                                                                                                                                                                                                                                                                                                                                                                                                                                                                                                                                                                                                            |                       |                  |          |                        |                  | - *            |              |                            | 1.0         |
|                    |                               | to the truck                                                                                                                                                                                                                                                                                                                                                                                                                                                                                                                                                                                                                                                                                                                                                                                                                                                                                                                                                                                                                                                                                                                                                                                                                                                                                                                                                                                                                                                                                                                                                                                                                                                                                                                                                                                                                                                                                                                                                                                                                                                                                                                   | 1                     |                  |          |                        |                  |                |              |                            |             |
|                    |                               | Productivity of I common labour                                                                                                                                                                                                                                                                                                                                                                                                                                                                                                                                                                                                                                                                                                                                                                                                                                                                                                                                                                                                                                                                                                                                                                                                                                                                                                                                                                                                                                                                                                                                                                                                                                                                                                                                                                                                                                                                                                                                                                                                                                                                                                |                       | 5                | kg/rimes |                        | Turne            |                | minute/times |                            |             |
|                    |                               |                                                                                                                                                                                                                                                                                                                                                                                                                                                                                                                                                                                                                                                                                                                                                                                                                                                                                                                                                                                                                                                                                                                                                                                                                                                                                                                                                                                                                                                                                                                                                                                                                                                                                                                                                                                                                                                                                                                                                                                                                                                                                                                                |                       |                  |          |                        |                  |                | ke/hour      |                            |             |
|                    | -                             | In I day, considering time for rest and                                                                                                                                                                                                                                                                                                                                                                                                                                                                                                                                                                                                                                                                                                                                                                                                                                                                                                                                                                                                                                                                                                                                                                                                                                                                                                                                                                                                                                                                                                                                                                                                                                                                                                                                                                                                                                                                                                                                                                                                                                                                                        | any loss tone, w      | orking time is   |          | 3.5                    | hour             | 300            | A LINU       |                            |             |
|                    |                               | Total weight that can be handled in I                                                                                                                                                                                                                                                                                                                                                                                                                                                                                                                                                                                                                                                                                                                                                                                                                                                                                                                                                                                                                                                                                                                                                                                                                                                                                                                                                                                                                                                                                                                                                                                                                                                                                                                                                                                                                                                                                                                                                                                                                                                                                          | day -                 |                  |          | 1050.00                | kg               |                |              |                            |             |
|                    | 1 1                           | the state of the s |                       |                  |          | 1.06                   | ton ·            | • *            |              |                            |             |
|                    |                               | Man power composition                                                                                                                                                                                                                                                                                                                                                                                                                                                                                                                                                                                                                                                                                                                                                                                                                                                                                                                                                                                                                                                                                                                                                                                                                                                                                                                                                                                                                                                                                                                                                                                                                                                                                                                                                                                                                                                                                                                                                                                                                                                                                                          |                       | Unit             |          |                        |                  |                |              |                            |             |
|                    |                               | Foreman                                                                                                                                                                                                                                                                                                                                                                                                                                                                                                                                                                                                                                                                                                                                                                                                                                                                                                                                                                                                                                                                                                                                                                                                                                                                                                                                                                                                                                                                                                                                                                                                                                                                                                                                                                                                                                                                                                                                                                                                                                                                                                                        |                       | itoa.<br>Idav    |          |                        |                  |                |              |                            |             |