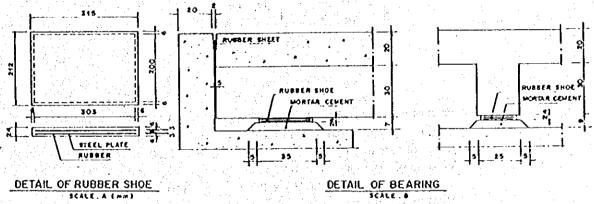

| \$ 7 | 013        | •    | 570 |      |      |          |     |     | 5,70                   | 101                      | **        | 107   |             |
| 1    |            |      |     |      |      |          |     |     |                        |                          |           |       |             |
|      |            |      |     |      | . de | 11.9     |     |     | T                      | ) T A I                  | To<br>Sea | 1040  | <b>(4</b> ) |

a. Reinforcing steel for Beam and Diaphragm

1,332.00 Kg

b. Reinforcing steel for Slab and curb =

1,040.00 Kg

Total Volume = 2,372.00 Kg

4. Aspait Concrete

$$(0.05+0.09)/2 \times 4 \times 5.8 =$$

3.7352 Ton

5. Expansion Joint

2 x 6

12 m

6. Hand Rail

5.8 x 2.0

11.6 m

7. PVC drain Pipe Dia 100 mm 4 x 0.6

2.4 m



8. Elastomeric Bearing Pad 350 x 280 x 24

2 x 5

### II SUB STRUCTURE

### 1. Structural Exavation



60

Embankment back abutment

2.5 x 4.00 x 3 x 2

## 4. Concrete type C 1 Including Formwork and scafolding



- 1).  $0.40 \times 0.10 \times 6.00 = 0.24 \text{ m}^3$ 2).  $1.205 \times 1.00 \times 6.00 = 7.23 \text{ m}^3$ 3).  $0.20 \times 0.57 \times 6.00 = 0.684 \text{ m}^3$ total = 8.154 m<sup>3</sup> Number of base concrete = 2
  - Total volume =  $16.308 \text{ m}^3$
- b. Approach Slab

)

### c. Reinforcing Steel



Base Concrete and Salb = 1,310.00 m<sup>3</sup>

### 5. Wet Stone Masonry

### a). Abutment



1). 3.50 x 1.00 x 6.00

21.00 m<sup>3</sup>

2). 0.5 x 1.0 x1.0 x 6.0

 $3.00 \text{ m}^3$ 

3). 1.205 x 3.50 x 6.00

25.31 m<sup>3</sup>

4).  $0.5 \times 1.295 \times 3.5