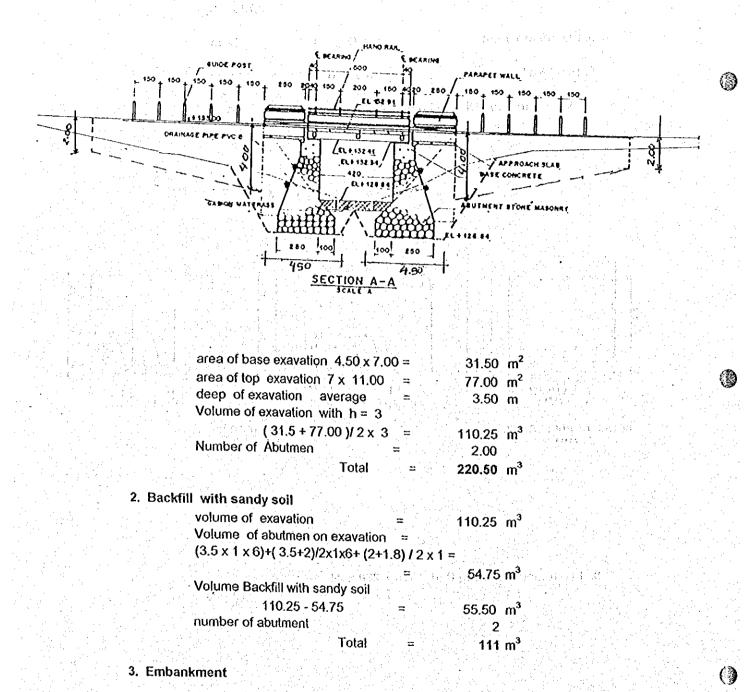

| **        | 107   |             |
| 1    |            |      |     |      |      |          |     |     |                        |                          |           |       |             |
|      |            |      |     |      | . de | 11.9     |     |     | T                      | ) T A I                  | To<br>Sea | 1040  | <b>(4</b> ) |

a. Reinforcing steel for Beam and Diaphragm

1,332.00 Kg

b. Reinforcing steel for Slab and curb =

1,040.00 Kg

Total Volume = 2,372.00 Kg

4. Aspait Concrete

$$(0.05+0.09)/2 \times 4 \times 5.8 =$$

3.7352 Ton

5. Expansion Joint

2 x 6

12 m

6. Hand Rail

5.8 x 2.0

11.6 m

7. PVC drain Pipe Dia 100 mm 4 x 0.6

2.4 m



8. Elastomeric Bearing Pad 350 x 280 x 24

2 x 5

### II SUB STRUCTURE

### 1. Structural Exavation



60

Embankment back abutment

2.5 x 4.00 x 3 x 2

## 4. Concrete type C 1 Including Formwork and scafolding



- 1).  $0.40 \times 0.10 \times 6.00 = 0.24 \text{ m}^3$ 2).  $1.205 \times 1.00 \times 6.00 = 7.23 \text{ m}^3$ 3).  $0.20 \times 0.57 \times 6.00 = 0.684 \text{ m}^3$ total = 8.154 m<sup>3</sup> Number of base concrete = 2
  - Total volume =  $16.308 \text{ m}^3$
- b. Approach Slab

)

### c. Reinforcing Steel



Base Concrete and Salb = 1,310.00 m<sup>3</sup>

### 5. Wet Stone Masonry

### a). Abutment



1). 3.50 x 1.00 x 6.00

21.00 m<sup>3</sup>

2). 0.5 x 1.0 x1.0 x 6.0

 $3.00 \text{ m}^3$ 

3). 1.205 x 3.50 x 6.00

25.31 m<sup>3</sup>

4).  $0.5 \times 1.295 \times 3.50 \times 6.0 =$ 

13.60 m<sup>3</sup>

Total

62.90 m<sup>3</sup>

### b). Wing wall



a) (0.5+0.75)/2