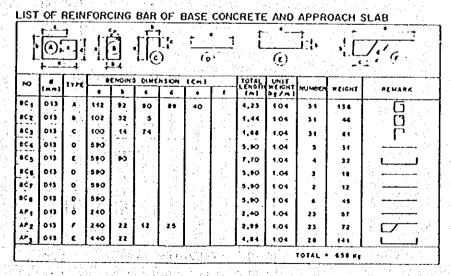

# 4.3 Siwarak Bridge

| ummary                                                                                                                                                                                                                                                                                                                                                                                                                                                                                                                                                                                                                                                                                                                                                                                                                                                                                                                                                                                                                                                                                                                                                                                                                                                                                                                                                                                                                                                                                                                                                                                                                                                                                                                                                                                                                                                                                                                                                                                                                                                                                                                         |                | en de la companya del companya de la companya del companya de la c |
|--------------------------------------------------------------------------------------------------------------------------------------------------------------------------------------------------------------------------------------------------------------------------------------------------------------------------------------------------------------------------------------------------------------------------------------------------------------------------------------------------------------------------------------------------------------------------------------------------------------------------------------------------------------------------------------------------------------------------------------------------------------------------------------------------------------------------------------------------------------------------------------------------------------------------------------------------------------------------------------------------------------------------------------------------------------------------------------------------------------------------------------------------------------------------------------------------------------------------------------------------------------------------------------------------------------------------------------------------------------------------------------------------------------------------------------------------------------------------------------------------------------------------------------------------------------------------------------------------------------------------------------------------------------------------------------------------------------------------------------------------------------------------------------------------------------------------------------------------------------------------------------------------------------------------------------------------------------------------------------------------------------------------------------------------------------------------------------------------------------------------------|----------------|--------------------------------------------------------------------------------------------------------------------------------------------------------------------------------------------------------------------------------------------------------------------------------------------------------------------------------------------------------------------------------------------------------------------------------------------------------------------------------------------------------------------------------------------------------------------------------------------------------------------------------------------------------------------------------------------------------------------------------------------------------------------------------------------------------------------------------------------------------------------------------------------------------------------------------------------------------------------------------------------------------------------------------------------------------------------------------------------------------------------------------------------------------------------------------------------------------------------------------------------------------------------------------------------------------------------------------------------------------------------------------------------------------------------------------------------------------------------------------------------------------------------------------------------------------------------------------------------------------------------------------------------------------------------------------------------------------------------------------------------------------------------------------------------------------------------------------------------------------------------------------------------------------------------------------------------------------------------------------------------------------------------------------------------------------------------------------------------------------------------------------|
| NO DISCRIPTION                                                                                                                                                                                                                                                                                                                                                                                                                                                                                                                                                                                                                                                                                                                                                                                                                                                                                                                                                                                                                                                                                                                                                                                                                                                                                                                                                                                                                                                                                                                                                                                                                                                                                                                                                                                                                                                                                                                                                                                                                                                                                                                 | UNIT           | QUANTITY                                                                                                                                                                                                                                                                                                                                                                                                                                                                                                                                                                                                                                                                                                                                                                                                                                                                                                                                                                                                                                                                                                                                                                                                                                                                                                                                                                                                                                                                                                                                                                                                                                                                                                                                                                                                                                                                                                                                                                                                                                                                                                                       |
| I UPPER STRUCTURE                                                                                                                                                                                                                                                                                                                                                                                                                                                                                                                                                                                                                                                                                                                                                                                                                                                                                                                                                                                                                                                                                                                                                                                                                                                                                                                                                                                                                                                                                                                                                                                                                                                                                                                                                                                                                                                                                                                                                                                                                                                                                                              | :              |                                                                                                                                                                                                                                                                                                                                                                                                                                                                                                                                                                                                                                                                                                                                                                                                                                                                                                                                                                                                                                                                                                                                                                                                                                                                                                                                                                                                                                                                                                                                                                                                                                                                                                                                                                                                                                                                                                                                                                                                                                                                                                                                |
| 1 Conrete type B including form work                                                                                                                                                                                                                                                                                                                                                                                                                                                                                                                                                                                                                                                                                                                                                                                                                                                                                                                                                                                                                                                                                                                                                                                                                                                                                                                                                                                                                                                                                                                                                                                                                                                                                                                                                                                                                                                                                                                                                                                                                                                                                           | m <sup>3</sup> | 10.38                                                                                                                                                                                                                                                                                                                                                                                                                                                                                                                                                                                                                                                                                                                                                                                                                                                                                                                                                                                                                                                                                                                                                                                                                                                                                                                                                                                                                                                                                                                                                                                                                                                                                                                                                                                                                                                                                                                                                                                                                                                                                                                          |
|                                                                                                                                                                                                                                                                                                                                                                                                                                                                                                                                                                                                                                                                                                                                                                                                                                                                                                                                                                                                                                                                                                                                                                                                                                                                                                                                                                                                                                                                                                                                                                                                                                                                                                                                                                                                                                                                                                                                                                                                                                                                                                                                | m <sup>3</sup> | *                                                                                                                                                                                                                                                                                                                                                                                                                                                                                                                                                                                                                                                                                                                                                                                                                                                                                                                                                                                                                                                                                                                                                                                                                                                                                                                                                                                                                                                                                                                                                                                                                                                                                                                                                                                                                                                                                                                                                                                                                                                                                                                              |
| 2 Conrete type C1 for side walk 3 Reinforcing Steel                                                                                                                                                                                                                                                                                                                                                                                                                                                                                                                                                                                                                                                                                                                                                                                                                                                                                                                                                                                                                                                                                                                                                                                                                                                                                                                                                                                                                                                                                                                                                                                                                                                                                                                                                                                                                                                                                                                                                                                                                                                                            | m<br>Kg        | 1.02<br>2,372.00                                                                                                                                                                                                                                                                                                                                                                                                                                                                                                                                                                                                                                                                                                                                                                                                                                                                                                                                                                                                                                                                                                                                                                                                                                                                                                                                                                                                                                                                                                                                                                                                                                                                                                                                                                                                                                                                                                                                                                                                                                                                                                               |
| 4 Asphalt Concrete                                                                                                                                                                                                                                                                                                                                                                                                                                                                                                                                                                                                                                                                                                                                                                                                                                                                                                                                                                                                                                                                                                                                                                                                                                                                                                                                                                                                                                                                                                                                                                                                                                                                                                                                                                                                                                                                                                                                                                                                                                                                                                             | Ton            | 3.74                                                                                                                                                                                                                                                                                                                                                                                                                                                                                                                                                                                                                                                                                                                                                                                                                                                                                                                                                                                                                                                                                                                                                                                                                                                                                                                                                                                                                                                                                                                                                                                                                                                                                                                                                                                                                                                                                                                                                                                                                                                                                                                           |
| 5 Expansion Joint                                                                                                                                                                                                                                                                                                                                                                                                                                                                                                                                                                                                                                                                                                                                                                                                                                                                                                                                                                                                                                                                                                                                                                                                                                                                                                                                                                                                                                                                                                                                                                                                                                                                                                                                                                                                                                                                                                                                                                                                                                                                                                              | m              | 12.00                                                                                                                                                                                                                                                                                                                                                                                                                                                                                                                                                                                                                                                                                                                                                                                                                                                                                                                                                                                                                                                                                                                                                                                                                                                                                                                                                                                                                                                                                                                                                                                                                                                                                                                                                                                                                                                                                                                                                                                                                                                                                                                          |
| 6 Hand rail                                                                                                                                                                                                                                                                                                                                                                                                                                                                                                                                                                                                                                                                                                                                                                                                                                                                                                                                                                                                                                                                                                                                                                                                                                                                                                                                                                                                                                                                                                                                                                                                                                                                                                                                                                                                                                                                                                                                                                                                                                                                                                                    | m m            | 11.60                                                                                                                                                                                                                                                                                                                                                                                                                                                                                                                                                                                                                                                                                                                                                                                                                                                                                                                                                                                                                                                                                                                                                                                                                                                                                                                                                                                                                                                                                                                                                                                                                                                                                                                                                                                                                                                                                                                                                                                                                                                                                                                          |
| 7 PVC drain Pipe dia 100 mm                                                                                                                                                                                                                                                                                                                                                                                                                                                                                                                                                                                                                                                                                                                                                                                                                                                                                                                                                                                                                                                                                                                                                                                                                                                                                                                                                                                                                                                                                                                                                                                                                                                                                                                                                                                                                                                                                                                                                                                                                                                                                                    | m              | 2.40                                                                                                                                                                                                                                                                                                                                                                                                                                                                                                                                                                                                                                                                                                                                                                                                                                                                                                                                                                                                                                                                                                                                                                                                                                                                                                                                                                                                                                                                                                                                                                                                                                                                                                                                                                                                                                                                                                                                                                                                                                                                                                                           |
| 8 Elastomeric Bearing pad 350 x 280 x 24                                                                                                                                                                                                                                                                                                                                                                                                                                                                                                                                                                                                                                                                                                                                                                                                                                                                                                                                                                                                                                                                                                                                                                                                                                                                                                                                                                                                                                                                                                                                                                                                                                                                                                                                                                                                                                                                                                                                                                                                                                                                                       | nos            | 10.00                                                                                                                                                                                                                                                                                                                                                                                                                                                                                                                                                                                                                                                                                                                                                                                                                                                                                                                                                                                                                                                                                                                                                                                                                                                                                                                                                                                                                                                                                                                                                                                                                                                                                                                                                                                                                                                                                                                                                                                                                                                                                                                          |
|                                                                                                                                                                                                                                                                                                                                                                                                                                                                                                                                                                                                                                                                                                                                                                                                                                                                                                                                                                                                                                                                                                                                                                                                                                                                                                                                                                                                                                                                                                                                                                                                                                                                                                                                                                                                                                                                                                                                                                                                                                                                                                                                |                |                                                                                                                                                                                                                                                                                                                                                                                                                                                                                                                                                                                                                                                                                                                                                                                                                                                                                                                                                                                                                                                                                                                                                                                                                                                                                                                                                                                                                                                                                                                                                                                                                                                                                                                                                                                                                                                                                                                                                                                                                                                                                                                                |
| II SUB STRUCTURE                                                                                                                                                                                                                                                                                                                                                                                                                                                                                                                                                                                                                                                                                                                                                                                                                                                                                                                                                                                                                                                                                                                                                                                                                                                                                                                                                                                                                                                                                                                                                                                                                                                                                                                                                                                                                                                                                                                                                                                                                                                                                                               |                |                                                                                                                                                                                                                                                                                                                                                                                                                                                                                                                                                                                                                                                                                                                                                                                                                                                                                                                                                                                                                                                                                                                                                                                                                                                                                                                                                                                                                                                                                                                                                                                                                                                                                                                                                                                                                                                                                                                                                                                                                                                                                                                                |
|                                                                                                                                                                                                                                                                                                                                                                                                                                                                                                                                                                                                                                                                                                                                                                                                                                                                                                                                                                                                                                                                                                                                                                                                                                                                                                                                                                                                                                                                                                                                                                                                                                                                                                                                                                                                                                                                                                                                                                                                                                                                                                                                |                |                                                                                                                                                                                                                                                                                                                                                                                                                                                                                                                                                                                                                                                                                                                                                                                                                                                                                                                                                                                                                                                                                                                                                                                                                                                                                                                                                                                                                                                                                                                                                                                                                                                                                                                                                                                                                                                                                                                                                                                                                                                                                                                                |
| 1 Structure Exavation                                                                                                                                                                                                                                                                                                                                                                                                                                                                                                                                                                                                                                                                                                                                                                                                                                                                                                                                                                                                                                                                                                                                                                                                                                                                                                                                                                                                                                                                                                                                                                                                                                                                                                                                                                                                                                                                                                                                                                                                                                                                                                          | m <sup>3</sup> | 221.00                                                                                                                                                                                                                                                                                                                                                                                                                                                                                                                                                                                                                                                                                                                                                                                                                                                                                                                                                                                                                                                                                                                                                                                                                                                                                                                                                                                                                                                                                                                                                                                                                                                                                                                                                                                                                                                                                                                                                                                                                                                                                                                         |
| 2 Backfill With Sandy Soil                                                                                                                                                                                                                                                                                                                                                                                                                                                                                                                                                                                                                                                                                                                                                                                                                                                                                                                                                                                                                                                                                                                                                                                                                                                                                                                                                                                                                                                                                                                                                                                                                                                                                                                                                                                                                                                                                                                                                                                                                                                                                                     | m <sup>3</sup> | 111.00                                                                                                                                                                                                                                                                                                                                                                                                                                                                                                                                                                                                                                                                                                                                                                                                                                                                                                                                                                                                                                                                                                                                                                                                                                                                                                                                                                                                                                                                                                                                                                                                                                                                                                                                                                                                                                                                                                                                                                                                                                                                                                                         |
| 3 Embankment                                                                                                                                                                                                                                                                                                                                                                                                                                                                                                                                                                                                                                                                                                                                                                                                                                                                                                                                                                                                                                                                                                                                                                                                                                                                                                                                                                                                                                                                                                                                                                                                                                                                                                                                                                                                                                                                                                                                                                                                                                                                                                                   | m <sup>3</sup> | 60.00                                                                                                                                                                                                                                                                                                                                                                                                                                                                                                                                                                                                                                                                                                                                                                                                                                                                                                                                                                                                                                                                                                                                                                                                                                                                                                                                                                                                                                                                                                                                                                                                                                                                                                                                                                                                                                                                                                                                                                                                                                                                                                                          |
| 4 Concrete Type C1 for Base and Approach Slab                                                                                                                                                                                                                                                                                                                                                                                                                                                                                                                                                                                                                                                                                                                                                                                                                                                                                                                                                                                                                                                                                                                                                                                                                                                                                                                                                                                                                                                                                                                                                                                                                                                                                                                                                                                                                                                                                                                                                                                                                                                                                  | m <sup>3</sup> | 21.00                                                                                                                                                                                                                                                                                                                                                                                                                                                                                                                                                                                                                                                                                                                                                                                                                                                                                                                                                                                                                                                                                                                                                                                                                                                                                                                                                                                                                                                                                                                                                                                                                                                                                                                                                                                                                                                                                                                                                                                                                                                                                                                          |
| 5 Reinforcing Steel                                                                                                                                                                                                                                                                                                                                                                                                                                                                                                                                                                                                                                                                                                                                                                                                                                                                                                                                                                                                                                                                                                                                                                                                                                                                                                                                                                                                                                                                                                                                                                                                                                                                                                                                                                                                                                                                                                                                                                                                                                                                                                            | Kg             | 1,310.00                                                                                                                                                                                                                                                                                                                                                                                                                                                                                                                                                                                                                                                                                                                                                                                                                                                                                                                                                                                                                                                                                                                                                                                                                                                                                                                                                                                                                                                                                                                                                                                                                                                                                                                                                                                                                                                                                                                                                                                                                                                                                                                       |
| 6 Wet Stone masonry                                                                                                                                                                                                                                                                                                                                                                                                                                                                                                                                                                                                                                                                                                                                                                                                                                                                                                                                                                                                                                                                                                                                                                                                                                                                                                                                                                                                                                                                                                                                                                                                                                                                                                                                                                                                                                                                                                                                                                                                                                                                                                            | m <sup>3</sup> | 187.00                                                                                                                                                                                                                                                                                                                                                                                                                                                                                                                                                                                                                                                                                                                                                                                                                                                                                                                                                                                                                                                                                                                                                                                                                                                                                                                                                                                                                                                                                                                                                                                                                                                                                                                                                                                                                                                                                                                                                                                                                                                                                                                         |
| 7 Web Hole dia 50 mm L 2.00 m                                                                                                                                                                                                                                                                                                                                                                                                                                                                                                                                                                                                                                                                                                                                                                                                                                                                                                                                                                                                                                                                                                                                                                                                                                                                                                                                                                                                                                                                                                                                                                                                                                                                                                                                                                                                                                                                                                                                                                                                                                                                                                  | nos            | 36.00                                                                                                                                                                                                                                                                                                                                                                                                                                                                                                                                                                                                                                                                                                                                                                                                                                                                                                                                                                                                                                                                                                                                                                                                                                                                                                                                                                                                                                                                                                                                                                                                                                                                                                                                                                                                                                                                                                                                                                                                                                                                                                                          |
| 8 Cement Mortar under Bearing                                                                                                                                                                                                                                                                                                                                                                                                                                                                                                                                                                                                                                                                                                                                                                                                                                                                                                                                                                                                                                                                                                                                                                                                                                                                                                                                                                                                                                                                                                                                                                                                                                                                                                                                                                                                                                                                                                                                                                                                                                                                                                  | m <sup>3</sup> | 0.05                                                                                                                                                                                                                                                                                                                                                                                                                                                                                                                                                                                                                                                                                                                                                                                                                                                                                                                                                                                                                                                                                                                                                                                                                                                                                                                                                                                                                                                                                                                                                                                                                                                                                                                                                                                                                                                                                                                                                                                                                                                                                                                           |
| O Centent Morta: Gider Bearing                                                                                                                                                                                                                                                                                                                                                                                                                                                                                                                                                                                                                                                                                                                                                                                                                                                                                                                                                                                                                                                                                                                                                                                                                                                                                                                                                                                                                                                                                                                                                                                                                                                                                                                                                                                                                                                                                                                                                                                                                                                                                                 |                | 0.03                                                                                                                                                                                                                                                                                                                                                                                                                                                                                                                                                                                                                                                                                                                                                                                                                                                                                                                                                                                                                                                                                                                                                                                                                                                                                                                                                                                                                                                                                                                                                                                                                                                                                                                                                                                                                                                                                                                                                                                                                                                                                                                           |
| III APPROACH ROAD                                                                                                                                                                                                                                                                                                                                                                                                                                                                                                                                                                                                                                                                                                                                                                                                                                                                                                                                                                                                                                                                                                                                                                                                                                                                                                                                                                                                                                                                                                                                                                                                                                                                                                                                                                                                                                                                                                                                                                                                                                                                                                              |                |                                                                                                                                                                                                                                                                                                                                                                                                                                                                                                                                                                                                                                                                                                                                                                                                                                                                                                                                                                                                                                                                                                                                                                                                                                                                                                                                                                                                                                                                                                                                                                                                                                                                                                                                                                                                                                                                                                                                                                                                                                                                                                                                |
| 1 Concrete type C1 for Transition Side Walk and                                                                                                                                                                                                                                                                                                                                                                                                                                                                                                                                                                                                                                                                                                                                                                                                                                                                                                                                                                                                                                                                                                                                                                                                                                                                                                                                                                                                                                                                                                                                                                                                                                                                                                                                                                                                                                                                                                                                                                                                                                                                                | m <sup>3</sup> | 2.30                                                                                                                                                                                                                                                                                                                                                                                                                                                                                                                                                                                                                                                                                                                                                                                                                                                                                                                                                                                                                                                                                                                                                                                                                                                                                                                                                                                                                                                                                                                                                                                                                                                                                                                                                                                                                                                                                                                                                                                                                                                                                                                           |
| Guide Post                                                                                                                                                                                                                                                                                                                                                                                                                                                                                                                                                                                                                                                                                                                                                                                                                                                                                                                                                                                                                                                                                                                                                                                                                                                                                                                                                                                                                                                                                                                                                                                                                                                                                                                                                                                                                                                                                                                                                                                                                                                                                                                     |                |                                                                                                                                                                                                                                                                                                                                                                                                                                                                                                                                                                                                                                                                                                                                                                                                                                                                                                                                                                                                                                                                                                                                                                                                                                                                                                                                                                                                                                                                                                                                                                                                                                                                                                                                                                                                                                                                                                                                                                                                                                                                                                                                |
| 2 Reinforcing Steel                                                                                                                                                                                                                                                                                                                                                                                                                                                                                                                                                                                                                                                                                                                                                                                                                                                                                                                                                                                                                                                                                                                                                                                                                                                                                                                                                                                                                                                                                                                                                                                                                                                                                                                                                                                                                                                                                                                                                                                                                                                                                                            | Kg             | 205.00                                                                                                                                                                                                                                                                                                                                                                                                                                                                                                                                                                                                                                                                                                                                                                                                                                                                                                                                                                                                                                                                                                                                                                                                                                                                                                                                                                                                                                                                                                                                                                                                                                                                                                                                                                                                                                                                                                                                                                                                                                                                                                                         |
| 3 Stripping of top soil                                                                                                                                                                                                                                                                                                                                                                                                                                                                                                                                                                                                                                                                                                                                                                                                                                                                                                                                                                                                                                                                                                                                                                                                                                                                                                                                                                                                                                                                                                                                                                                                                                                                                                                                                                                                                                                                                                                                                                                                                                                                                                        | m <sup>3</sup> | 135.00                                                                                                                                                                                                                                                                                                                                                                                                                                                                                                                                                                                                                                                                                                                                                                                                                                                                                                                                                                                                                                                                                                                                                                                                                                                                                                                                                                                                                                                                                                                                                                                                                                                                                                                                                                                                                                                                                                                                                                                                                                                                                                                         |
| 4 Embankment                                                                                                                                                                                                                                                                                                                                                                                                                                                                                                                                                                                                                                                                                                                                                                                                                                                                                                                                                                                                                                                                                                                                                                                                                                                                                                                                                                                                                                                                                                                                                                                                                                                                                                                                                                                                                                                                                                                                                                                                                                                                                                                   | m <sup>3</sup> | 354.00                                                                                                                                                                                                                                                                                                                                                                                                                                                                                                                                                                                                                                                                                                                                                                                                                                                                                                                                                                                                                                                                                                                                                                                                                                                                                                                                                                                                                                                                                                                                                                                                                                                                                                                                                                                                                                                                                                                                                                                                                                                                                                                         |
| 5 Subgrade                                                                                                                                                                                                                                                                                                                                                                                                                                                                                                                                                                                                                                                                                                                                                                                                                                                                                                                                                                                                                                                                                                                                                                                                                                                                                                                                                                                                                                                                                                                                                                                                                                                                                                                                                                                                                                                                                                                                                                                                                                                                                                                     | m <sup>3</sup> | 187.50                                                                                                                                                                                                                                                                                                                                                                                                                                                                                                                                                                                                                                                                                                                                                                                                                                                                                                                                                                                                                                                                                                                                                                                                                                                                                                                                                                                                                                                                                                                                                                                                                                                                                                                                                                                                                                                                                                                                                                                                                                                                                                                         |
| 6 Aggregate Clas A                                                                                                                                                                                                                                                                                                                                                                                                                                                                                                                                                                                                                                                                                                                                                                                                                                                                                                                                                                                                                                                                                                                                                                                                                                                                                                                                                                                                                                                                                                                                                                                                                                                                                                                                                                                                                                                                                                                                                                                                                                                                                                             | m <sup>3</sup> | 40.70                                                                                                                                                                                                                                                                                                                                                                                                                                                                                                                                                                                                                                                                                                                                                                                                                                                                                                                                                                                                                                                                                                                                                                                                                                                                                                                                                                                                                                                                                                                                                                                                                                                                                                                                                                                                                                                                                                                                                                                                                                                                                                                          |
| 7 Penetrasion Macadam t1 = 10 Cm                                                                                                                                                                                                                                                                                                                                                                                                                                                                                                                                                                                                                                                                                                                                                                                                                                                                                                                                                                                                                                                                                                                                                                                                                                                                                                                                                                                                                                                                                                                                                                                                                                                                                                                                                                                                                                                                                                                                                                                                                                                                                               | m<br>m2        | 125.00                                                                                                                                                                                                                                                                                                                                                                                                                                                                                                                                                                                                                                                                                                                                                                                                                                                                                                                                                                                                                                                                                                                                                                                                                                                                                                                                                                                                                                                                                                                                                                                                                                                                                                                                                                                                                                                                                                                                                                                                                                                                                                                         |
| 8 Aspalt Hot mix t = 5 Cm                                                                                                                                                                                                                                                                                                                                                                                                                                                                                                                                                                                                                                                                                                                                                                                                                                                                                                                                                                                                                                                                                                                                                                                                                                                                                                                                                                                                                                                                                                                                                                                                                                                                                                                                                                                                                                                                                                                                                                                                                                                                                                      | m2             | 125.00                                                                                                                                                                                                                                                                                                                                                                                                                                                                                                                                                                                                                                                                                                                                                                                                                                                                                                                                                                                                                                                                                                                                                                                                                                                                                                                                                                                                                                                                                                                                                                                                                                                                                                                                                                                                                                                                                                                                                                                                                                                                                                                         |
| 9 Wet Stone Masonry                                                                                                                                                                                                                                                                                                                                                                                                                                                                                                                                                                                                                                                                                                                                                                                                                                                                                                                                                                                                                                                                                                                                                                                                                                                                                                                                                                                                                                                                                                                                                                                                                                                                                                                                                                                                                                                                                                                                                                                                                                                                                                            | m <sup>3</sup> | 226.00                                                                                                                                                                                                                                                                                                                                                                                                                                                                                                                                                                                                                                                                                                                                                                                                                                                                                                                                                                                                                                                                                                                                                                                                                                                                                                                                                                                                                                                                                                                                                                                                                                                                                                                                                                                                                                                                                                                                                                                                                                                                                                                         |
| 10 Cobble Stone                                                                                                                                                                                                                                                                                                                                                                                                                                                                                                                                                                                                                                                                                                                                                                                                                                                                                                                                                                                                                                                                                                                                                                                                                                                                                                                                                                                                                                                                                                                                                                                                                                                                                                                                                                                                                                                                                                                                                                                                                                                                                                                | 3              |                                                                                                                                                                                                                                                                                                                                                                                                                                                                                                                                                                                                                                                                                                                                                                                                                                                                                                                                                                                                                                                                                                                                                                                                                                                                                                                                                                                                                                                                                                                                                                                                                                                                                                                                                                                                                                                                                                                                                                                                                                                                                                                                |
| 10 Cobbie Stolle                                                                                                                                                                                                                                                                                                                                                                                                                                                                                                                                                                                                                                                                                                                                                                                                                                                                                                                                                                                                                                                                                                                                                                                                                                                                                                                                                                                                                                                                                                                                                                                                                                                                                                                                                                                                                                                                                                                                                                                                                                                                                                               | in.            | 38.00                                                                                                                                                                                                                                                                                                                                                                                                                                                                                                                                                                                                                                                                                                                                                                                                                                                                                                                                                                                                                                                                                                                                                                                                                                                                                                                                                                                                                                                                                                                                                                                                                                                                                                                                                                                                                                                                                                                                                                                                                                                                                                                          |
| IV PROTECTION FOR RIVER BAD                                                                                                                                                                                                                                                                                                                                                                                                                                                                                                                                                                                                                                                                                                                                                                                                                                                                                                                                                                                                                                                                                                                                                                                                                                                                                                                                                                                                                                                                                                                                                                                                                                                                                                                                                                                                                                                                                                                                                                                                                                                                                                    |                |                                                                                                                                                                                                                                                                                                                                                                                                                                                                                                                                                                                                                                                                                                                                                                                                                                                                                                                                                                                                                                                                                                                                                                                                                                                                                                                                                                                                                                                                                                                                                                                                                                                                                                                                                                                                                                                                                                                                                                                                                                                                                                                                |
| THE PARTY OF THE P |                |                                                                                                                                                                                                                                                                                                                                                                                                                                                                                                                                                                                                                                                                                                                                                                                                                                                                                                                                                                                                                                                                                                                                                                                                                                                                                                                                                                                                                                                                                                                                                                                                                                                                                                                                                                                                                                                                                                                                                                                                                                                                                                                                |
| 1 Gabion mattrass                                                                                                                                                                                                                                                                                                                                                                                                                                                                                                                                                                                                                                                                                                                                                                                                                                                                                                                                                                                                                                                                                                                                                                                                                                                                                                                                                                                                                                                                                                                                                                                                                                                                                                                                                                                                                                                                                                                                                                                                                                                                                                              | m <sup>3</sup> | 30.00                                                                                                                                                                                                                                                                                                                                                                                                                                                                                                                                                                                                                                                                                                                                                                                                                                                                                                                                                                                                                                                                                                                                                                                                                                                                                                                                                                                                                                                                                                                                                                                                                                                                                                                                                                                                                                                                                                                                                                                                                                                                                                                          |
| Cubici mattrass                                                                                                                                                                                                                                                                                                                                                                                                                                                                                                                                                                                                                                                                                                                                                                                                                                                                                                                                                                                                                                                                                                                                                                                                                                                                                                                                                                                                                                                                                                                                                                                                                                                                                                                                                                                                                                                                                                                                                                                                                                                                                                                | 1 "            | 30.00                                                                                                                                                                                                                                                                                                                                                                                                                                                                                                                                                                                                                                                                                                                                                                                                                                                                                                                                                                                                                                                                                                                                                                                                                                                                                                                                                                                                                                                                                                                                                                                                                                                                                                                                                                                                                                                                                                                                                                                                                                                                                                                          |
|                                                                                                                                                                                                                                                                                                                                                                                                                                                                                                                                                                                                                                                                                                                                                                                                                                                                                                                                                                                                                                                                                                                                                                                                                                                                                                                                                                                                                                                                                                                                                                                                                                                                                                                                                                                                                                                                                                                                                                                                                                                                                                                                |                |                                                                                                                                                                                                                                                                                                                                                                                                                                                                                                                                                                                                                                                                                                                                                                                                                                                                                                                                                                                                                                                                                                                                                                                                                                                                                                                                                                                                                                                                                                                                                                                                                                                                                                                                                                                                                                                                                                                                                                                                                                                                                                                                |
|                                                                                                                                                                                                                                                                                                                                                                                                                                                                                                                                                                                                                                                                                                                                                                                                                                                                                                                                                                                                                                                                                                                                                                                                                                                                                                                                                                                                                                                                                                                                                                                                                                                                                                                                                                                                                                                                                                                                                                                                                                                                                                                                |                |                                                                                                                                                                                                                                                                                                                                                                                                                                                                                                                                                                                                                                                                                                                                                                                                                                                                                                                                                                                                                                                                                                                                                                                                                                                                                                                                                                                                                                                                                                                                                                                                                                                                                                                                                                                                                                                                                                                                                                                                                                                                                                                                |