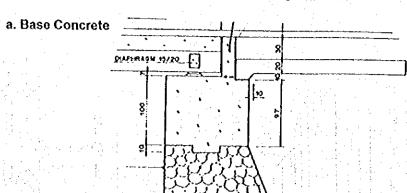

|     |     |                        |                          |           |       |             |
|      |            |      |     |      | . de | 11.9     |     |     | T                      | ) T A I                  | To<br>Sea | 1040  | <b>(4</b> ) |

a. Reinforcing steel for Beam and Diaphragm

1,332.00 Kg

b. Reinforcing steel for Slab and curb =

1,040.00 Kg

Total Volume = 2,372.00 Kg

4. Aspait Concrete

$$(0.05+0.09)/2 \times 4 \times 5.8 =$$

3.7352 Ton

5. Expansion Joint

2 x 6

12 m

6. Hand Rail

5.8 x 2.0

11.6 m

7. PVC drain Pipe Dia 100 mm 4 x 0.6

2.4 m



8. Elastomeric Bearing Pad 350 x 280 x 24

2 x 5

### II SUB STRUCTURE

### 1. Structural Exavation



60

Embankment back abutment

2.5 x 4.00 x 3 x 2

## 4. Concrete type C 1 Including Formwork and scafolding



- 1).  $0.40 \times 0.10 \times 6.00 = 0.24 \text{ m}^3$ 2).  $1.205 \times 1.00 \times 6.00 = 7.23 \text{ m}^3$ 3).  $0.20 \times 0.57 \times 6.00 = 0.684 \text{ m}^3$ total = 8.154 m<sup>3</sup> Number of base concrete = 2
  - Total volume =  $16.308 \text{ m}^3$
- b. Approach Slab

)

### c. Reinforcing Steel



Base Concrete and Salb = 1,310.00 m<sup>3</sup>

### 5. Wet Stone Masonry

### a). Abutment



1). 3.50 x 1.00 x 6.00

21.00 m<sup>3</sup>

2). 0.5 x 1.0 x1.0 x 6.0

 $3.00 \text{ m}^3$ 

3). 1.205 x 3.50 x 6.00

25.31 m<sup>3</sup>

4).  $0.5 \times 1.295 \times 3.50 \times 6.0 =$ 

13.60 m<sup>3</sup>

Total

62.90 m<sup>3</sup>

### b). Wing wall



a) (0.5+0.75)/2x0.6x2.5x2=

1.80 m<sup>3</sup>

b). (0.75+1.1)/2x1.0x2.4x2=

4.44 m<sup>3</sup>

c). (1.1+2)/2x2.5x0.895/2x2=