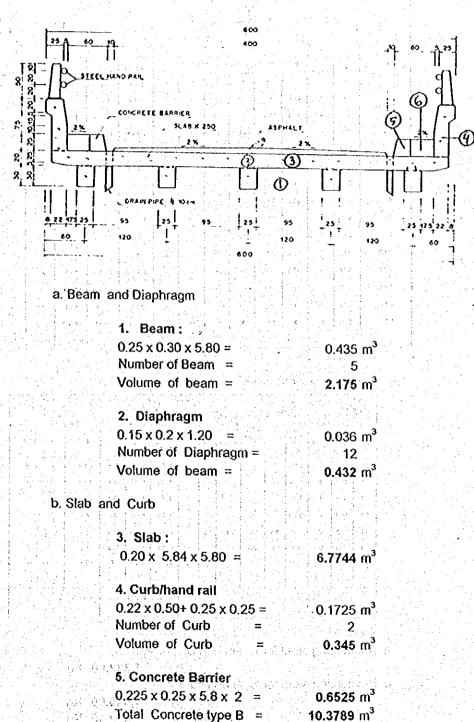

|

# **VOLUME CALCULATION OF SIWARAK BRIDGE**

### **UPER STRUCTURE**

1. Concrete type B including form work



2. Concrete type C1 for side walk

0.25 x 0.35 x 5.8 x 2

1.02 m

3. Reinforcing Steel

LIST REINFORCING BAR OF GIRDER AND DIAPHRAGE

| ENFORCINE<br>BAR NO. | (~~) | TYPE | 8 E H ( | ) 1945 DI | M€N SXO  | * 1CH | ,   |   | LATOT<br>HTCH3J |               | MANK A |      | REWARKS |
|----------------------|------|------|---------|-----------|----------|-------|-----|---|-----------------|---------------|--------|------|---------|
| . 41                 | 019  |      | 572     |           |          |       |     |   | 572             | [14/m]<br>223 | 2.5    | 1881 |         |
|                      |      |      |         |           |          | 11    |     | - | 3.4             | 223           | * ' *  | 124  |         |
| 92                   | 019  |      | 446     | 83.75     | 10