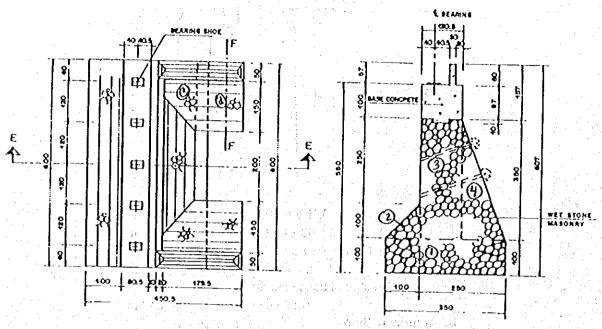

# 4.3 Siwarak Bridge

| ummary                                                                                                                                                                                                                                                                                                                                                                                                                                                                                                                                                                                                                                                                                                                                                                                                                                                                                                                                                                                                                                                                                                                                                                                                                                                                                                                                                                                                                                                                                                                                                                                                                                                                                                                                                                                                                                                                                                                                                                                                                                                                                                                         |                | en de la companya del companya de la companya del companya de la c |
|--------------------------------------------------------------------------------------------------------------------------------------------------------------------------------------------------------------------------------------------------------------------------------------------------------------------------------------------------------------------------------------------------------------------------------------------------------------------------------------------------------------------------------------------------------------------------------------------------------------------------------------------------------------------------------------------------------------------------------------------------------------------------------------------------------------------------------------------------------------------------------------------------------------------------------------------------------------------------------------------------------------------------------------------------------------------------------------------------------------------------------------------------------------------------------------------------------------------------------------------------------------------------------------------------------------------------------------------------------------------------------------------------------------------------------------------------------------------------------------------------------------------------------------------------------------------------------------------------------------------------------------------------------------------------------------------------------------------------------------------------------------------------------------------------------------------------------------------------------------------------------------------------------------------------------------------------------------------------------------------------------------------------------------------------------------------------------------------------------------------------------|----------------|--------------------------------------------------------------------------------------------------------------------------------------------------------------------------------------------------------------------------------------------------------------------------------------------------------------------------------------------------------------------------------------------------------------------------------------------------------------------------------------------------------------------------------------------------------------------------------------------------------------------------------------------------------------------------------------------------------------------------------------------------------------------------------------------------------------------------------------------------------------------------------------------------------------------------------------------------------------------------------------------------------------------------------------------------------------------------------------------------------------------------------------------------------------------------------------------------------------------------------------------------------------------------------------------------------------------------------------------------------------------------------------------------------------------------------------------------------------------------------------------------------------------------------------------------------------------------------------------------------------------------------------------------------------------------------------------------------------------------------------------------------------------------------------------------------------------------------------------------------------------------------------------------------------------------------------------------------------------------------------------------------------------------------------------------------------------------------------------------------------------------------|
| NO DISCRIPTION                                                                                                                                                                                                                                                                                                                                                                                                                                                                                                                                                                                                                                                                                                                                                                                                                                                                                                                                                                                                                                                                                                                                                                                                                                                                                                                                                                                                                                                                                                                                                                                                                                                                                                                                                                                                                                                                                                                                                                                                                                                                                                                 | UNIT           | QUANTITY                                                                                                                                                                                                                                                                                                                                                                                                                                                                                                                                                                                                                                                                                                                                                                                                                                                                                                                                                                                                                                                                                                                                                                                                                                                                                                                                                                                                                                                                                                                                                                                                                                                                                                                                                                                                                                                                                                                                                                                                                                                                                                                       |
| I UPPER STRUCTURE                                                                                                                                                                                                                                                                                                                                                                                                                                                                                                                                                                                                                                                                                                                                                                                                                                                                                                                                                                                                                                                                                                                                                                                                                                                                                                                                                                                                                                                                                                                                                                                                                                                                                                                                                                                                                                                                                                                                                                                                                                                                                                              | :              |                                                                                                                                                                                                                                                                                                                                                                                                                                                                                                                                                                                                                                                                                                                                                                                                                                                                                                                                                                                                                                                                                                                                                                                                                                                                                                                                                                                                                                                                                                                                                                                                                                                                                                                                                                                                                                                                                                                                                                                                                                                                                                                                |
| 1 Conrete type B including form work                                                                                                                                                                                                                                                                                                                                                                                                                                                                                                                                                                                                                                                                                                                                                                                                                                                                                                                                                                                                                                                                                                                                                                                                                                                                                                                                                                                                                                                                                                                                                                                                                                                                                                                                                                                                                                                                                                                                                                                                                                                                                           | m <sup>3</sup> | 10.38                                                                                                                                                                                                                                                                                                                                                                                                                                                                                                                                                                                                                                                                                                                                                                                                                                                                                                                                                                                                                                                                                                                                                                                                                                                                                                                                                                                                                                                                                                                                                                                                                                                                                                                                                                                                                                                                                                                                                                                                                                                                                                                          |
|                                                                                                                                                                                                                                                                                                                                                                                                                                                                                                                                                                                                                                                                                                                                                                                                                                                                                                                                                                                                                                                                                                                                                                                                                                                                                                                                                                                                                                                                                                                                                                                                                                                                                                                                                                                                                                                                                                                                                                                                                                                                                                                                | m <sup>3</sup> | *                                                                                                                                                                                                                                                                                                                                                                                                                                                                                                                                                                                                                                                                                                                                                                                                                                                                                                                                                                                                                                                                                                                                                                                                                                                                                                                                                                                                                                                                                                                                                                                                                                                                                                                                                                                                                                                                                                                                                                                                                                                                                                                              |
| 2 Conrete type C1 for side walk 3 Reinforcing Steel                                                                                                                                                                                                                                                                                                                                                                                                                                                                                                                                                                                                                                                                                                                                                                                                                                                                                                                                                                                                                                                                                                                                                                                                                                                                                                                                                                                                                                                                                                                                                                                                                                                                                                                                                                                                                                                                                                                                                                                                                                                                            | m<br>Kg        | 1.02<br>2,372.00                                                                                                                                                                                                                                                                                                                                                                                                                                                                                                                                                                                                                                                                                                                                                                                                                                                                                                                                                                                                                                                                                                                                                                                                                                                                                                                                                                                                                                                                                                                                                                                                                                                                                                                                                                                                                                                                                                                                                                                                                                                                                                               |
| 4 Asphalt Concrete                                                                                                                                                                                                                                                                                                                                                                                                                                                                                                                                                                                                                                                                                                                                                                                                                                                                                                                                                                                                                                                                                                                                                                                                                                                                                                                                                                                                                                                                                                                                                                                                                                                                                                                                                                                                                                                                                                                                                                                                                                                                                                             | Ton            | 3.74                                                                                                                                                                                                                                                                                                                                                                                                                                                                                                                                                                                                                                                                                                                                                                                                                                                                                                                                                                                                                                                                                                                                                                                                                                                                                                                                                                                                                                                                                                                                                                                                                                                                                                                                                                                                                                                                                                                                                                                                                                                                                                                           |
| 5 Expansion Joint                                                                                                                                                                                                                                                                                                                                                                                                                                                                                                                                                                                                                                                                                                                                                                                                                                                                                                                                                                                                                                                                                                                                                                                                                                                                                                                                                                                                                                                                                                                                                                                                                                                                                                                                                                                                                                                                                                                                                                                                                                                                                                              | m              | 12.00                                                                                                                                                                                                                                                                                                                                                                                                                                                                                                                                                                                                                                                                                                                                                                                                                                                                                                                                                                                                                                                                                                                                                                                                                                                                                                                                                                                                                                                                                                                                                                                                                                                                                                                                                                                                                                                                                                                                                                                                                                                                                                                          |
| 6 Hand rail                                                                                                                                                                                                                                                                                                                                                                                                                                                                                                                                                                                                                                                                                                                                                                                                                                                                                                                                                                                                                                                                                                                                                                                                                                                                                                                                                                                                                                                                                                                                                                                                                                                                                                                                                                                                                                                                                                                                                                                                                                                                                                                    | m m            | 11.60                                                                                                                                                                                                                                                                                                                                                                                                                                                                                                                                                                                                                                                                                                                                                                                                                                                                                                                                                                                                                                                                                                                                                                                                                                                                                                                                                                                                                                                                                                                                                                                                                                                                                                                                                                                                                                                                                                                                                                                                                                                                                                                          |
| 7 PVC drain Pipe dia 100 mm                                                                                                                                                                                                                                                                                                                                                                                                                                                                                                                                                                                                                                                                                                                                                                                                                                                                                                                                                                                                                                                                                                                                                                                                                                                                                                                                                                                                                                                                                                                                                                                                                                                                                                                                                                                                                                                                                                                                                                                                                                                                                                    | m              | 2.40                                                                                                                                                                                                                                                                                                                                                                                                                                                                                                                                                                                                                                                                                                                                                                                                                                                                                                                                                                                                                                                                                                                                                                                                                                                                                                                                                                                                                                                                                                                                                                                                                                                                                                                                                                                                                                                                                                                                                                                                                                                                                                                           |
| 8 Elastomeric Bearing pad 350 x 280 x 24                                                                                                                                                                                                                                                                                                                                                                                                                                                                                                                                                                                                                                                                                                                                                                                                                                                                                                                                                                                                                                                                                                                                                                                                                                                                                                                                                                                                                                                                                                                                                                                                                                                                                                                                                                                                                                                                                                                                                                                                                                                                                       | nos            | 10.00                                                                                                                                                                                                                                                                                                                                                                                                                                                                                                                                                                                                                                                                                                                                                                                                                                                                                                                                                                                                                                                                                                                                                                                                                                                                                                                                                                                                                                                                                                                                                                                                                                                                                                                                                                                                                                                                                                                                                                                                                                                                                                                          |
|                                                                                                                                                                                                                                                                                                                                                                                                                                                                                                                                                                                                                                                                                                                                                                                                                                                                                                                                                                                                                                                                                                                                                                                                                                                                                                                                                                                                                                                                                                                                                                                                                                                                                                                                                                                                                                                                                                                                                                                                                                                                                                                                |                |                                                                                                                                                                                                                                                                                                                                                                                                                                                                                                                                                                                                                                                                                                                                                                                                                                                                                                                                                                                                                                                                                                                                                                                                                                                                                                                                                                                                                                                                                                                                                                                                                                                                                                                                                                                                                                                                                                                                                                                                                                                                                                                                |
| II SUB STRUCTURE                                                                                                                                                                                                                                                                                                                                                                                                                                                                                                                                                                                                                                                                                                                                                                                                                                                                                                                                                                                                                                                                                                                                                                                                                                                                                                                                                                                                                                                                                                                                                                                                                                                                                                                                                                                                                                                                                                                                                                                                                                                                                                               |                |                                                                                                                                                                                                                                                                                                                                                                                                                                                                                                                                                                                                                                                                                                                                                                                                                                                                                                                                                                                                                                                                                                                                                                                                                                                                                                                                                                                                                                                                                                                                                                                                                                                                                                                                                                                                                                                                                                                                                                                                                                                                                                                                |
|                                                                                                                                                                                                                                                                                                                                                                                                                                                                                                                                                                                                                                                                                                                                                                                                                                                                                                                                                                                                                                                                                                                                                                                                                                                                                                                                                                                                                                                                                                                                                                                                                                                                                                                                                                                                                                                                                                                                                                                                                                                                                                                                |                |                                                                                                                                                                                                                                                                                                                                                                                                                                                                                                                                                                                                                                                                                                                                                                                                                                                                                                                                                                                                                                                                                                                                                                                                                                                                                                                                                                                                                                                                                                                                                                                                                                                                                                                                                                                                                                                                                                                                                                                                                                                                                                                                |
| 1 Structure Exavation                                                                                                                                                                                                                                                                                                                                                                                                                                                                                                                                                                                                                                                                                                                                                                                                                                                                                                                                                                                                                                                                                                                                                                                                                                                                                                                                                                                                                                                                                                                                                                                                                                                                                                                                                                                                                                                                                                                                                                                                                                                                                                          | m <sup>3</sup> | 221.00                                                                                                                                                                                                                                                                                                                                                                                                                                                                                                                                                                                                                                                                                                                                                                                                                                                                                                                                                                                                                                                                                                                                                                                                                                                                                                                                                                                                                                                                                                                                                                                                                                                                                                                                                                                                                                                                                                                                                                                                                                                                                                                         |
| 2 Backfill With Sandy Soil                                                                                                                                                                                                                                                                                                                                                                                                                                                                                                                                                                                                                                                                                                                                                                                                                                                                                                                                                                                                                                                                                                                                                                                                                                                                                                                                                                                                                                                                                                                                                                                                                                                                                                                                                                                                                                                                                                                                                                                                                                                                                                     | m <sup>3</sup> | 111.00                                                                                                                                                                                                                                                                                                                                                                                                                                                                                                                                                                                                                                                                                                                                                                                                                                                                                                                                                                                                                                                                                                                                                                                                                                                                                                                                                                                                                                                                                                                                                                                                                                                                                                                                                                                                                                                                                                                                                                                                                                                                                                                         |
| 3 Embankment                                                                                                                                                                                                                                                                                                                                                                                                                                                                                                                                                                                                                                                                                                                                                                                                                                                                                                                                                                                                                                                                                                                                                                                                                                                                                                                                                                                                                                                                                                                                                                                                                                                                                                                                                                                                                                                                                                                                                                                                                                                                                                                   | m <sup>3</sup> | 60.00                                                                                                                                                                                                                                                                                                                                                                                                                                                                                                                                                                                                                                                                                                                                                                                                                                                                                                                                                                                                                                                                                                                                                                                                                                                                                                                                                                                                                                                                                                                                                                                                                                                                                                                                                                                                                                                                                                                                                                                                                                                                                                                          |
| 4 Concrete Type C1 for Base and Approach Slab                                                                                                                                                                                                                                                                                                                                                                                                                                                                                                                                                                                                                                                                                                                                                                                                                                                                                                                                                                                                                                                                                                                                                                                                                                                                                                                                                                                                                                                                                                                                                                                                                                                                                                                                                                                                                                                                                                                                                                                                                                                                                  | m <sup>3</sup> | 21.00                                                                                                                                                                                                                                                                                                                                                                                                                                                                                                                                                                                                                                                                                                                                                                                                                                                                                                                                                                                                                                                                                                                                                                                                                                                                                                                                                                                                                                                                                                                                                                                                                                                                                                                                                                                                                                                                                                                                                                                                                                                                                                                          |
| 5 Reinforcing Steel                                                                                                                                                                                                                                                                                                                                                                                                                                                                                                                                                                                                                                                                                                                                                                                                                                                                                                                                                                                                                                                                                                                                                                                                                                                                                                                                                                                                                                                                                                                                                                                                                                                                                                                                                                                                                                                                                                                                                                                                                                                                                                            | Kg             | 1,310.00                                                                                                                                                                                                                                                                                                                                                                                                                                                                                                                                                                                                                                                                                                                                                                                                                                                                                                                                                                                                                                                                                                                                                                                                                                                                                                                                                                                                                                                                                                                                                                                                                                                                                                                                                                                                                                                                                                                                                                                                                                                                                                                       |
| 6 Wet Stone masonry                                                                                                                                                                                                                                                                                                                                                                                                                                                                                                                                                                                                                                                                                                                                                                                                                                                                                                                                                                                                                                                                                                                                                                                                                                                                                                                                                                                                                                                                                                                                                                                                                                                                                                                                                                                                                                                                                                                                                                                                                                                                                                            | m <sup>3</sup> | 187.00                                                                                                                                                                                                                                                                                                                                                                                                                                                                                                                                                                                                                                                                                                                                                                                                                                                                                                                                                                                                                                                                                                                                                                                                                                                                                                                                                                                                                                                                                                                                                                                                                                                                                                                                                                                                                                                                                                                                                                                                                                                                                                                         |
| 7 Web Hole dia 50 mm L 2.00 m                                                                                                                                                                                                                                                                                                                                                                                                                                                                                                                                                                                                                                                                                                                                                                                                                                                                                                                                                                                                                                                                                                                                                                                                                                                                                                                                                                                                                                                                                                                                                                                                                                                                                                                                                                                                                                                                                                                                                                                                                                                                                                  | nos            | 36.00                                                                                                                                                                                                                                                                                                                                                                                                                                                                                                                                                                                                                                                                                                                                                                                                                                                                                                                                                                                                                                                                                                                                                                                                                                                                                                                                                                                                                                                                                                                                                                                                                                                                                                                                                                                                                                                                                                                                                                                                                                                                                                                          |
| 8 Cement Mortar under Bearing                                                                                                                                                                                                                                                                                                                                                                                                                                                                                                                                                                                                                                                                                                                                                                                                                                                                                                                                                                                                                                                                                                                                                                                                                                                                                                                                                                                                                                                                                                                                                                                                                                                                                                                                                                                                                                                                                                                                                                                                                                                                                                  | m <sup>3</sup> | 0.05                                                                                                                                                                                                                                                                                                                                                                                                                                                                                                                                                                                                                                                                                                                                                                                                                                                                                                                                                                                                                                                                                                                                                                                                                                                                                                                                                                                                                                                                                                                                                                                                                                                                                                                                                                                                                                                                                                                                                                                                                                                                                                                           |
| O Centent Morta: Gider Bearing                                                                                                                                                                                                                                                                                                                                                                                                                                                                                                                                                                                                                                                                                                                                                                                                                                                                                                                                                                                                                                                                                                                                                                                                                                                                                                                                                                                                                                                                                                                                                                                                                                                                                                                                                                                                                                                                                                                                                                                                                                                                                                 |                | 0.03                                                                                                                                                                                                                                                                                                                                                                                                                                                                                                                                                                                                                                                                                                                                                                                                                                                                                                                                                                                                                                                                                                                                                                                                                                                                                                                                                                                                                                                                                                                                                                                                                                                                                                                                                                                                                                                                                                                                                                                                                                                                                                                           |
| III APPROACH ROAD                                                                                                                                                                                                                                                                                                                                                                                                                                                                                                                                                                                                                                                                                                                                                                                                                                                                                                                                                                                                                                                                                                                                                                                                                                                                                                                                                                                                                                                                                                                                                                                                                                                                                                                                                                                                                                                                                                                                                                                                                                                                                                              |                |                                                                                                                                                                                                                                                                                                                                                                                                                                                                                                                                                                                                                                                                                                                                                                                                                                                                                                                                                                                                                                                                                                                                                                                                                                                                                                                                                                                                                                                                                                                                                                                                                                                                                                                                                                                                                                                                                                                                                                                                                                                                                                                                |
| 1 Concrete type C1 for Transition Side Walk and                                                                                                                                                                                                                                                                                                                                                                                                                                                                                                                                                                                                                                                                                                                                                                                                                                                                                                                                                                                                                                                                                                                                                                                                                                                                                                                                                                                                                                                                                                                                                                                                                                                                                                                                                                                                                                                                                                                                                                                                                                                                                | m <sup>3</sup> | 2.30                                                                                                                                                                                                                                                                                                                                                                                                                                                                                                                                                                                                                                                                                                                                                                                                                                                                                                                                                                                                                                                                                                                                                                                                                                                                                                                                                                                                                                                                                                                                                                                                                                                                                                                                                                                                                                                                                                                                                                                                                                                                                                                           |
| Guide Post                                                                                                                                                                                                                                                                                                                                                                                                                                                                                                                                                                                                                                                                                                                                                                                                                                                                                                                                                                                                                                                                                                                                                                                                                                                                                                                                                                                                                                                                                                                                                                                                                                                                                                                                                                                                                                                                                                                                                                                                                                                                                                                     |                |                                                                                                                                                                                                                                                                                                                                                                                                                                                                                                                                                                                                                                                                                                                                                                                                                                                                                                                                                                                                                                                                                                                                                                                                                                                                                                                                                                                                                                                                                                                                                                                                                                                                                                                                                                                                                                                                                                                                                                                                                                                                                                                                |
| 2 Reinforcing Steel                                                                                                                                                                                                                                                                                                                                                                                                                                                                                                                                                                                                                                                                                                                                                                                                                                                                                                                                                                                                                                                                                                                                                                                                                                                                                                                                                                                                                                                                                                                                                                                                                                                                                                                                                                                                                                                                                                                                                                                                                                                                                                            | Kg             | 205.00                                                                                                                                                                                                                                                                                                                                                                                                                                                                                                                                                                                                                                                                                                                                                                                                                                                                                                                                                                                                                                                                                                                                                                                                                                                                                                                                                                                                                                                                                                                                                                                                                                                                                                                                                                                                                                                                                                                                                                                                                                                                                                                         |
| 3 Stripping of top soil                                                                                                                                                                                                                                                                                                                                                                                                                                                                                                                                                                                                                                                                                                                                                                                                                                                                                                                                                                                                                                                                                                                                                                                                                                                                                                                                                                                                                                                                                                                                                                                                                                                                                                                                                                                                                                                                                                                                                                                                                                                                                                        | m <sup>3</sup> | 135.00                                                                                                                                                                                                                                                                                                                                                                                                                                                                                                                                                                                                                                                                                                                                                                                                                                                                                                                                                                                                                                                                                                                                                                                                                                                                                                                                                                                                                                                                                                                                                                                                                                                                                                                                                                                                                                                                                                                                                                                                                                                                                                                         |
| 4 Embankment                                                                                                                                                                                                                                                                                                                                                                                                                                                                                                                                                                                                                                                                                                                                                                                                                                                                                                                                                                                                                                                                                                                                                                                                                                                                                                                                                                                                                                                                                                                                                                                                                                                                                                                                                                                                                                                                                                                                                                                                                                                                                                                   | m <sup>3</sup> | 354.00                                                                                                                                                                                                                                                                                                                                                                                                                                                                                                                                                                                                                                                                                                                                                                                                                                                                                                                                                                                                                                                                                                                                                                                                                                                                                                                                                                                                                                                                                                                                                                                                                                                                                                                                                                                                                                                                                                                                                                                                                                                                                                                         |
| 5 Subgrade                                                                                                                                                                                                                                                                                                                                                                                                                                                                                                                                                                                                                                                                                                                                                                                                                                                                                                                                                                                                                                                                                                                                                                                                                                                                                                                                                                                                                                                                                                                                                                                                                                                                                                                                                                                                                                                                                                                                                                                                                                                                                                                     | m <sup>3</sup> | 187.50                                                                                                                                                                                                                                                                                                                                                                                                                                                                                                                                                                                                                                                                                                                                                                                                                                                                                                                                                                                                                                                                                                                                                                                                                                                                                                                                                                                                                                                                                                                                                                                                                                                                                                                                                                                                                                                                                                                                                                                                                                                                                                                         |
| 6 Aggregate Clas A                                                                                                                                                                                                                                                                                                                                                                                                                                                                                                                                                                                                                                                                                                                                                                                                                                                                                                                                                                                                                                                                                                                                                                                                                                                                                                                                                                                                                                                                                                                                                                                                                                                                                                                                                                                                                                                                                                                                                                                                                                                                                                             | m <sup>3</sup> | 40.70                                                                                                                                                                                                                                                                                                                                                                                                                                                                                                                                                                                                                                                                                                                                                                                                                                                                                                                                                                                                                                                                                                                                                                                                                                                                                                                                                                                                                                                                                                                                                                                                                                                                                                                                                                                                                                                                                                                                                                                                                                                                                                                          |
| 7 Penetrasion Macadam t1 = 10 Cm                                                                                                                                                                                                                                                                                                                                                                                                                                                                                                                                                                                                                                                                                                                                                                                                                                                                                                                                                                                                                                                                                                                                                                                                                                                                                                                                                                                                                                                                                                                                                                                                                                                                                                                                                                                                                                                                                                                                                                                                                                                                                               | m<br>m2        | 125.00                                                                                                                                                                                                                                                                                                                                                                                                                                                                                                                                                                                                                                                                                                                                                                                                                                                                                                                                                                                                                                                                                                                                                                                                                                                                                                                                                                                                                                                                                                                                                                                                                                                                                                                                                                                                                                                                                                                                                                                                                                                                                                                         |
| 8 Aspalt Hot mix t = 5 Cm                                                                                                                                                                                                                                                                                                                                                                                                                                                                                                                                                                                                                                                                                                                                                                                                                                                                                                                                                                                                                                                                                                                                                                                                                                                                                                                                                                                                                                                                                                                                                                                                                                                                                                                                                                                                                                                                                                                                                                                                                                                                                                      | m2             | 125.00                                                                                                                                                                                                                                                                                                                                                                                                                                                                                                                                                                                                                                                                                                                                                                                                                                                                                                                                                                                                                                                                                                                                                                                                                                                                                                                                                                                                                                                                                                                                                                                                                                                                                                                                                                                                                                                                                                                                                                                                                                                                                                                         |
| 9 Wet Stone Masonry                                                                                                                                                                                                                                                                                                                                                                                                                                                                                                                                                                                                                                                                                                                                                                                                                                                                                                                                                                                                                                                                                                                                                                                                                                                                                                                                                                                                                                                                                                                                                                                                                                                                                                                                                                                                                                                                                                                                                                                                                                                                                                            | m <sup>3</sup> | 226.00                                                                                                                                                                                                                                                                                                                                                                                                                                                                                                                                                                                                                                                                                                                                                                                                                                                                                                                                                                                                                                                                                                                                                                                                                                                                                                                                                                                                                                                                                                                                                                                                                                                                                                                                                                                                                                                                                                                                                                                                                                                                                                                         |
| 10 Cobble Stone                                                                                                                                                                                                                                                                                                                                                                                                                                                                                                                                                                                                                                                                                                                                                                                                                                                                                                                                                                                                                                                                                                                                                                                                                                                                                                                                                                                                                                                                                                                                                                                                                                                                                                                                                                                                                                                                                                                                                                                                                                                                                                                | 3              |                                                                                                                                                                                                                                                                                                                                                                                                                                                                                                                                                                                                                                                                                                                                                                                                                                                                                                                                                                                                                                                                                                                                                                                                                                                                                                                                                                                                                                                                                                                                                                                                                                                                                                                                                                                                                                                                                                                                                                                                                                                                                                                                |
| 10 Cobbie Stolle                                                                                                                                                                                                                                                                                                                                                                                                                                                                                                                                                                                                                                                                                                                                                                                                                                                                                                                                                                                                                                                                                                                                                                                                                                                                                                                                                                                                                                                                                                                                                                                                                                                                                                                                                                                                                                                                                                                                                                                                                                                                                                               | in.            | 38.00                                                                                                                                                                                                                                                                                                                                                                                                                                                                                                                                                                                                                                                                                                                                                                                                                                                                                                                                                                                                                                                                                                                                                                                                                                                                                                                                                                                                                                                                                                                                                                                                                                                                                                                                                                                                                                                                                                                                                                                                                                                                                                                          |
| IV PROTECTION FOR RIVER BAD                                                                                                                                                                                                                                                                                                                                                                                                                                                                                                                                                                                                                                                                                                                                                                                                                                                                                                                                                                                                                                                                                                                                                                                                                                                                                                                                                                                                                                                                                                                                                                                                                                                                                                                                                                                                                                                                                                                                                                                                                                                                                                    |                |                                                                                                                                                                                                                                                                                                                                                                                                                                                                                                                                                                                                                                                                                                                                                                                                                                                                                                                                                                                                                                                                                                                                                                                                                                                                                                                                                                                                                                                                                                                                                                                                                                                                                                                                                                                                                                                                                                                                                                                                                                                                                                                                |
| THE PARTY OF THE P |                |                                                                                                                                                                                                                                                                                                                                                                                                                                                                                                                                                                                                                                                                                                                                                                                                                                                                                                                                                                                                                                                                                                                                                                                                                                                                                                                                                                                                                                                                                                                                                                                                                                                                                                                                                                                                                                                                                                                                                                                                                                                                                                                                |
| 1 Gabion mattrass                                                                                                                                                                                                                                                                                                                                                                                                                                                                                                                                                                                                                                                                                                                                                                                                                                                                                                                                                                                                                                                                                                                                                                                                                                                                                                                                                                                                                                                                                                                                                                                                                                                                                                                                                                                                                                                                                                                                                                                                                                                                                                              | m <sup>3</sup> | 30.00                                                                                                                                                                                                                                                                                                                                                                                                                                                                                                                                                                                                                                                                                                                                                                                                                                                                                                                                                                                                                                                                                                                                                                                                                                                                                                                                                                                                                                                                                                                                                                                                                                                                                                                                                                                                                                                                                                                                                                                                                                                                                                                          |
| Cubici mattrass                                                                                                                                                                                                                                                                                                                                                                                                                                                                                                                                                                                                                                                                                                                                                                                                                                                                                                                                                                                                                                                                                                                                                                                                                                                                                                                                                                                                                                                                                                                                                                                                                                                                                                                                                                                                                                                                                                                                                                                                                                                                                                                | 1 "            | 30.00                                                                                                                                                                                                                                                                                                                                                                                                                                                                                                                                                                                                                                                                                                                                                                                                                                                                                                                                                                                                                                                                                                                                                                                                                                                                                                                                                                                                                                                                                                                                                                                                                                                                                                                                                                                                                                                                                                                                                                                                                                                                                                                          |
|                                                                                                                                                                                                                                                                                                                                                                                                                                                                                                                                                                                                                                                                                                                                                                                                                                                                                                                                                                                                                                                                                                                                                                                                                                                                                                                                                                                                                                                                                                                                                                                                                                                                                                                                                                                                                                                                                                                                                                                                                                                                                                                                |                |                                                                                                                                                                                                                                                                                                                                                                                                                                                                                                                                                                                                                                                                                                                                                                                                                                                                                                                                                                                                                                                                                                                                                                                                                                                                                                                                                                                                                                                                                                                                                                                                                                                                                                                                                                                                                                                                                                                                                                                                                                                                                                                                |
|                                                                                                                                                                                                                                                                                                                                                                                                                                                                                                                                                                                                                                                                                                                                                                                                                                                                                                                                                                                                                                                                                                                                                                                                                                                                                                                                                                                                                                                                                                                                                                                                                                                                                                                                                                                                                                                                                                                                                                                                                                                                                                                                |                |                                                                                                                                                                                                                                                                                                                                                                                                                                                                                                                                                                                                                                                                                                                                                                                                                                                                                                                                                                                                                                                                                                                                                                                                                                                                                                                                                                                                                                                                                                                                                                                                                                                                                                                                                                                                                                                                                                                                                                                                                                                                                                                                |